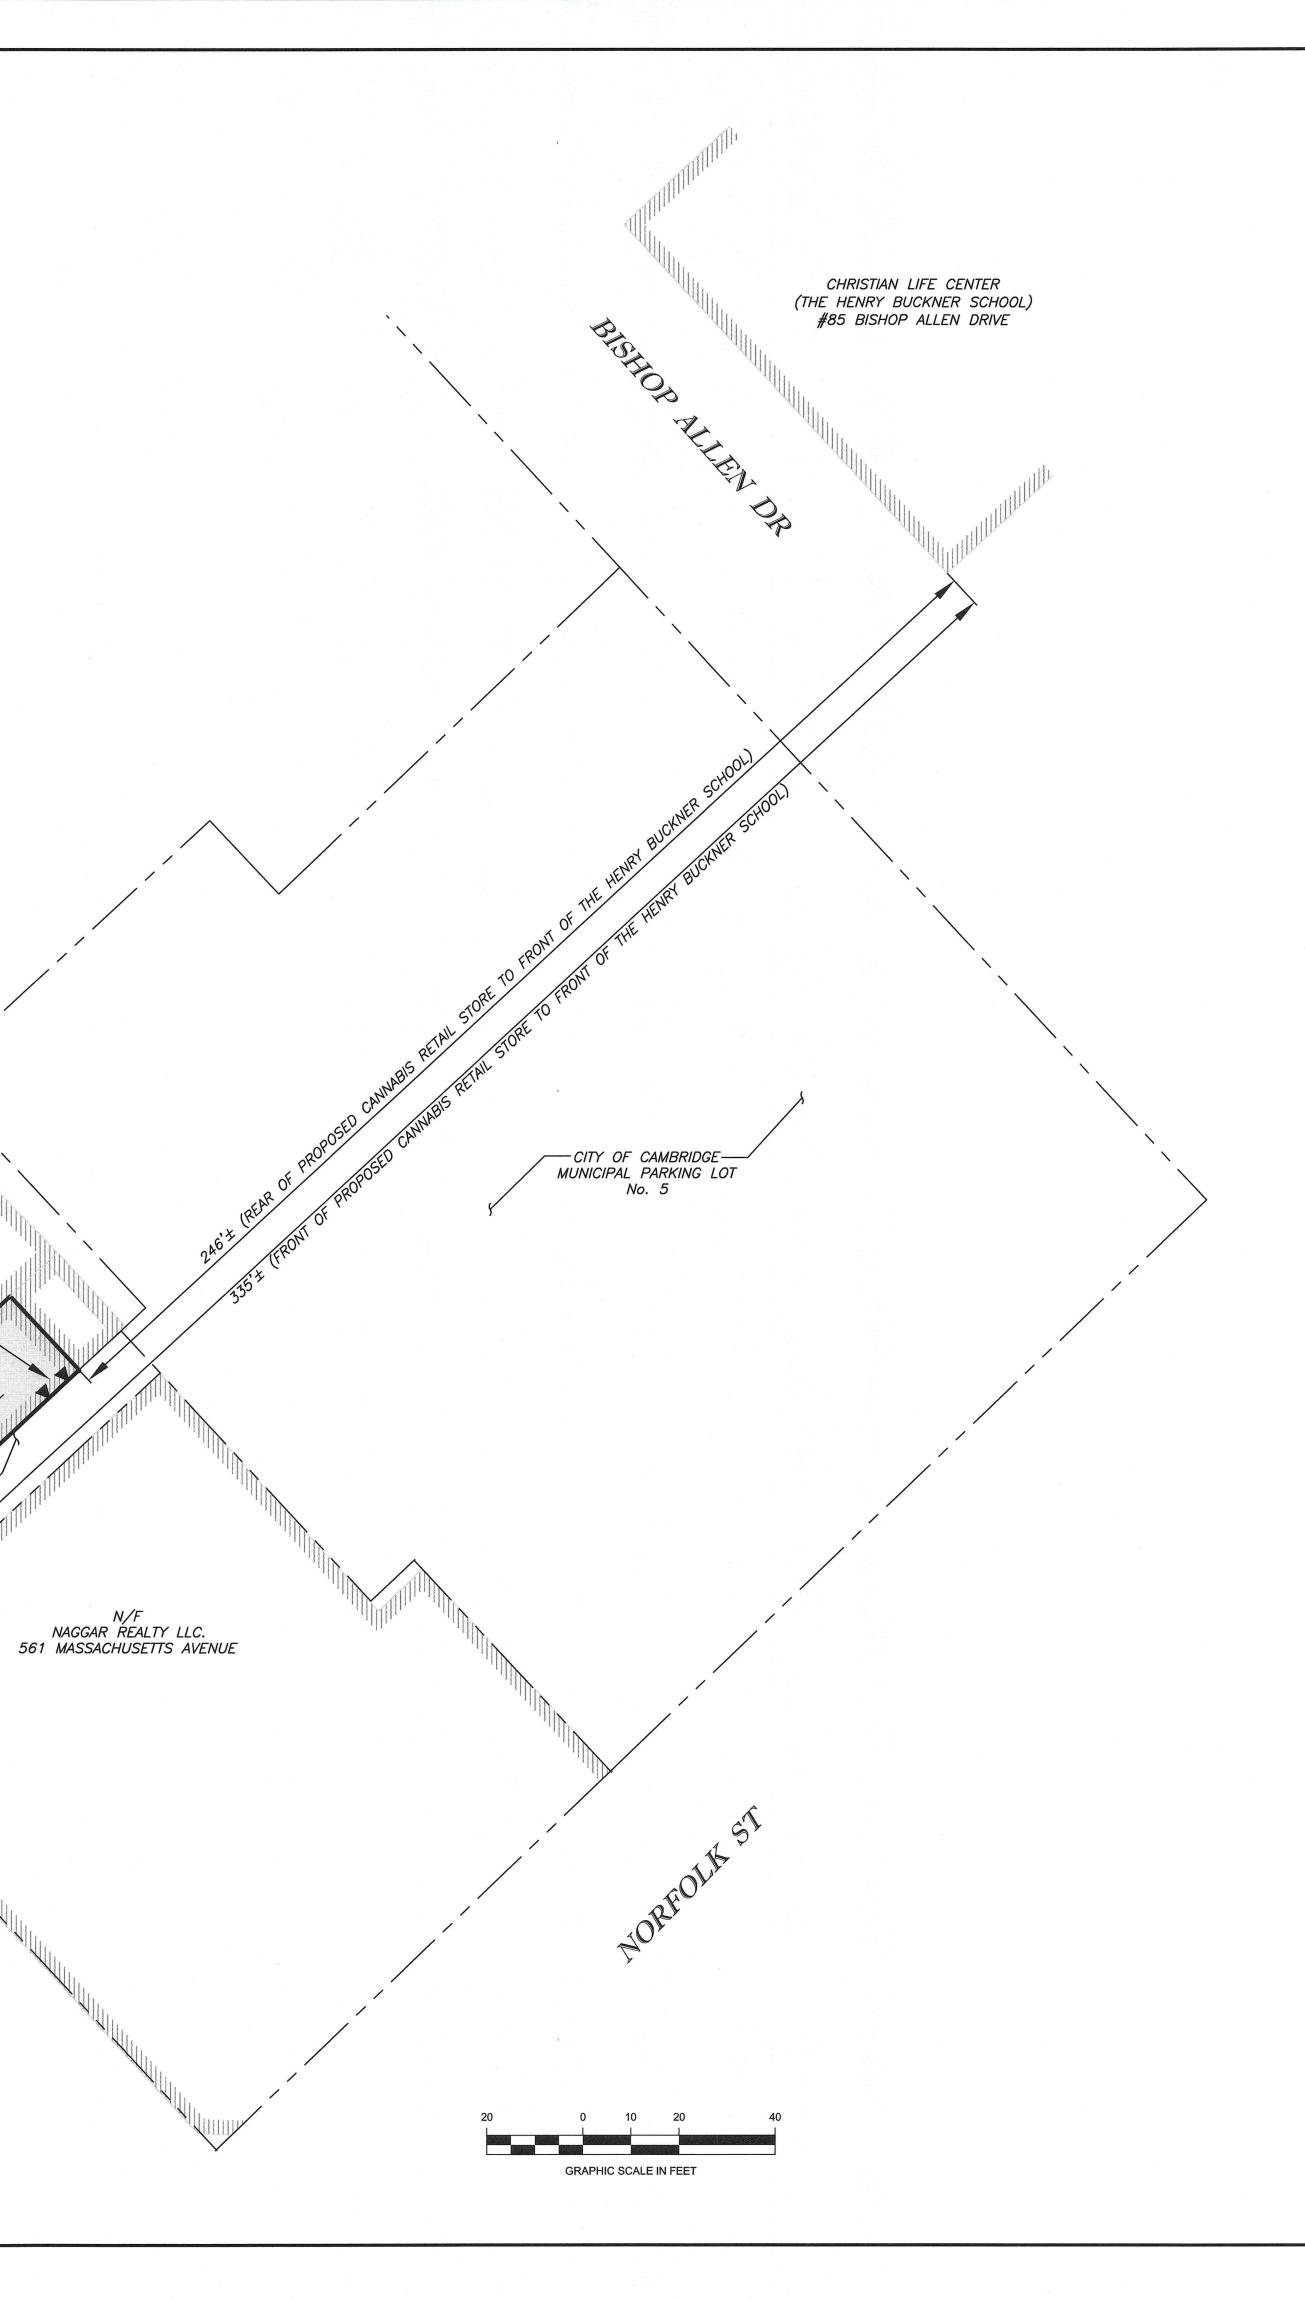

DESIGNATED SECURE – LOADING ENTRANCE ONLY

N/F JAMES D. HILL TRUST 575 MASSACHUSETTS AVENUE

> PUBLIC ENTRANCE

MARSSACHUSERTS ANE REPRESENTS

awing name: G:\MA\Cambridge\The Western Front, LLC\567 Massachusetts Avenue\Exhibits\19038\_EXHIBIT—1 Jun 19, 2019 — 13:39pm