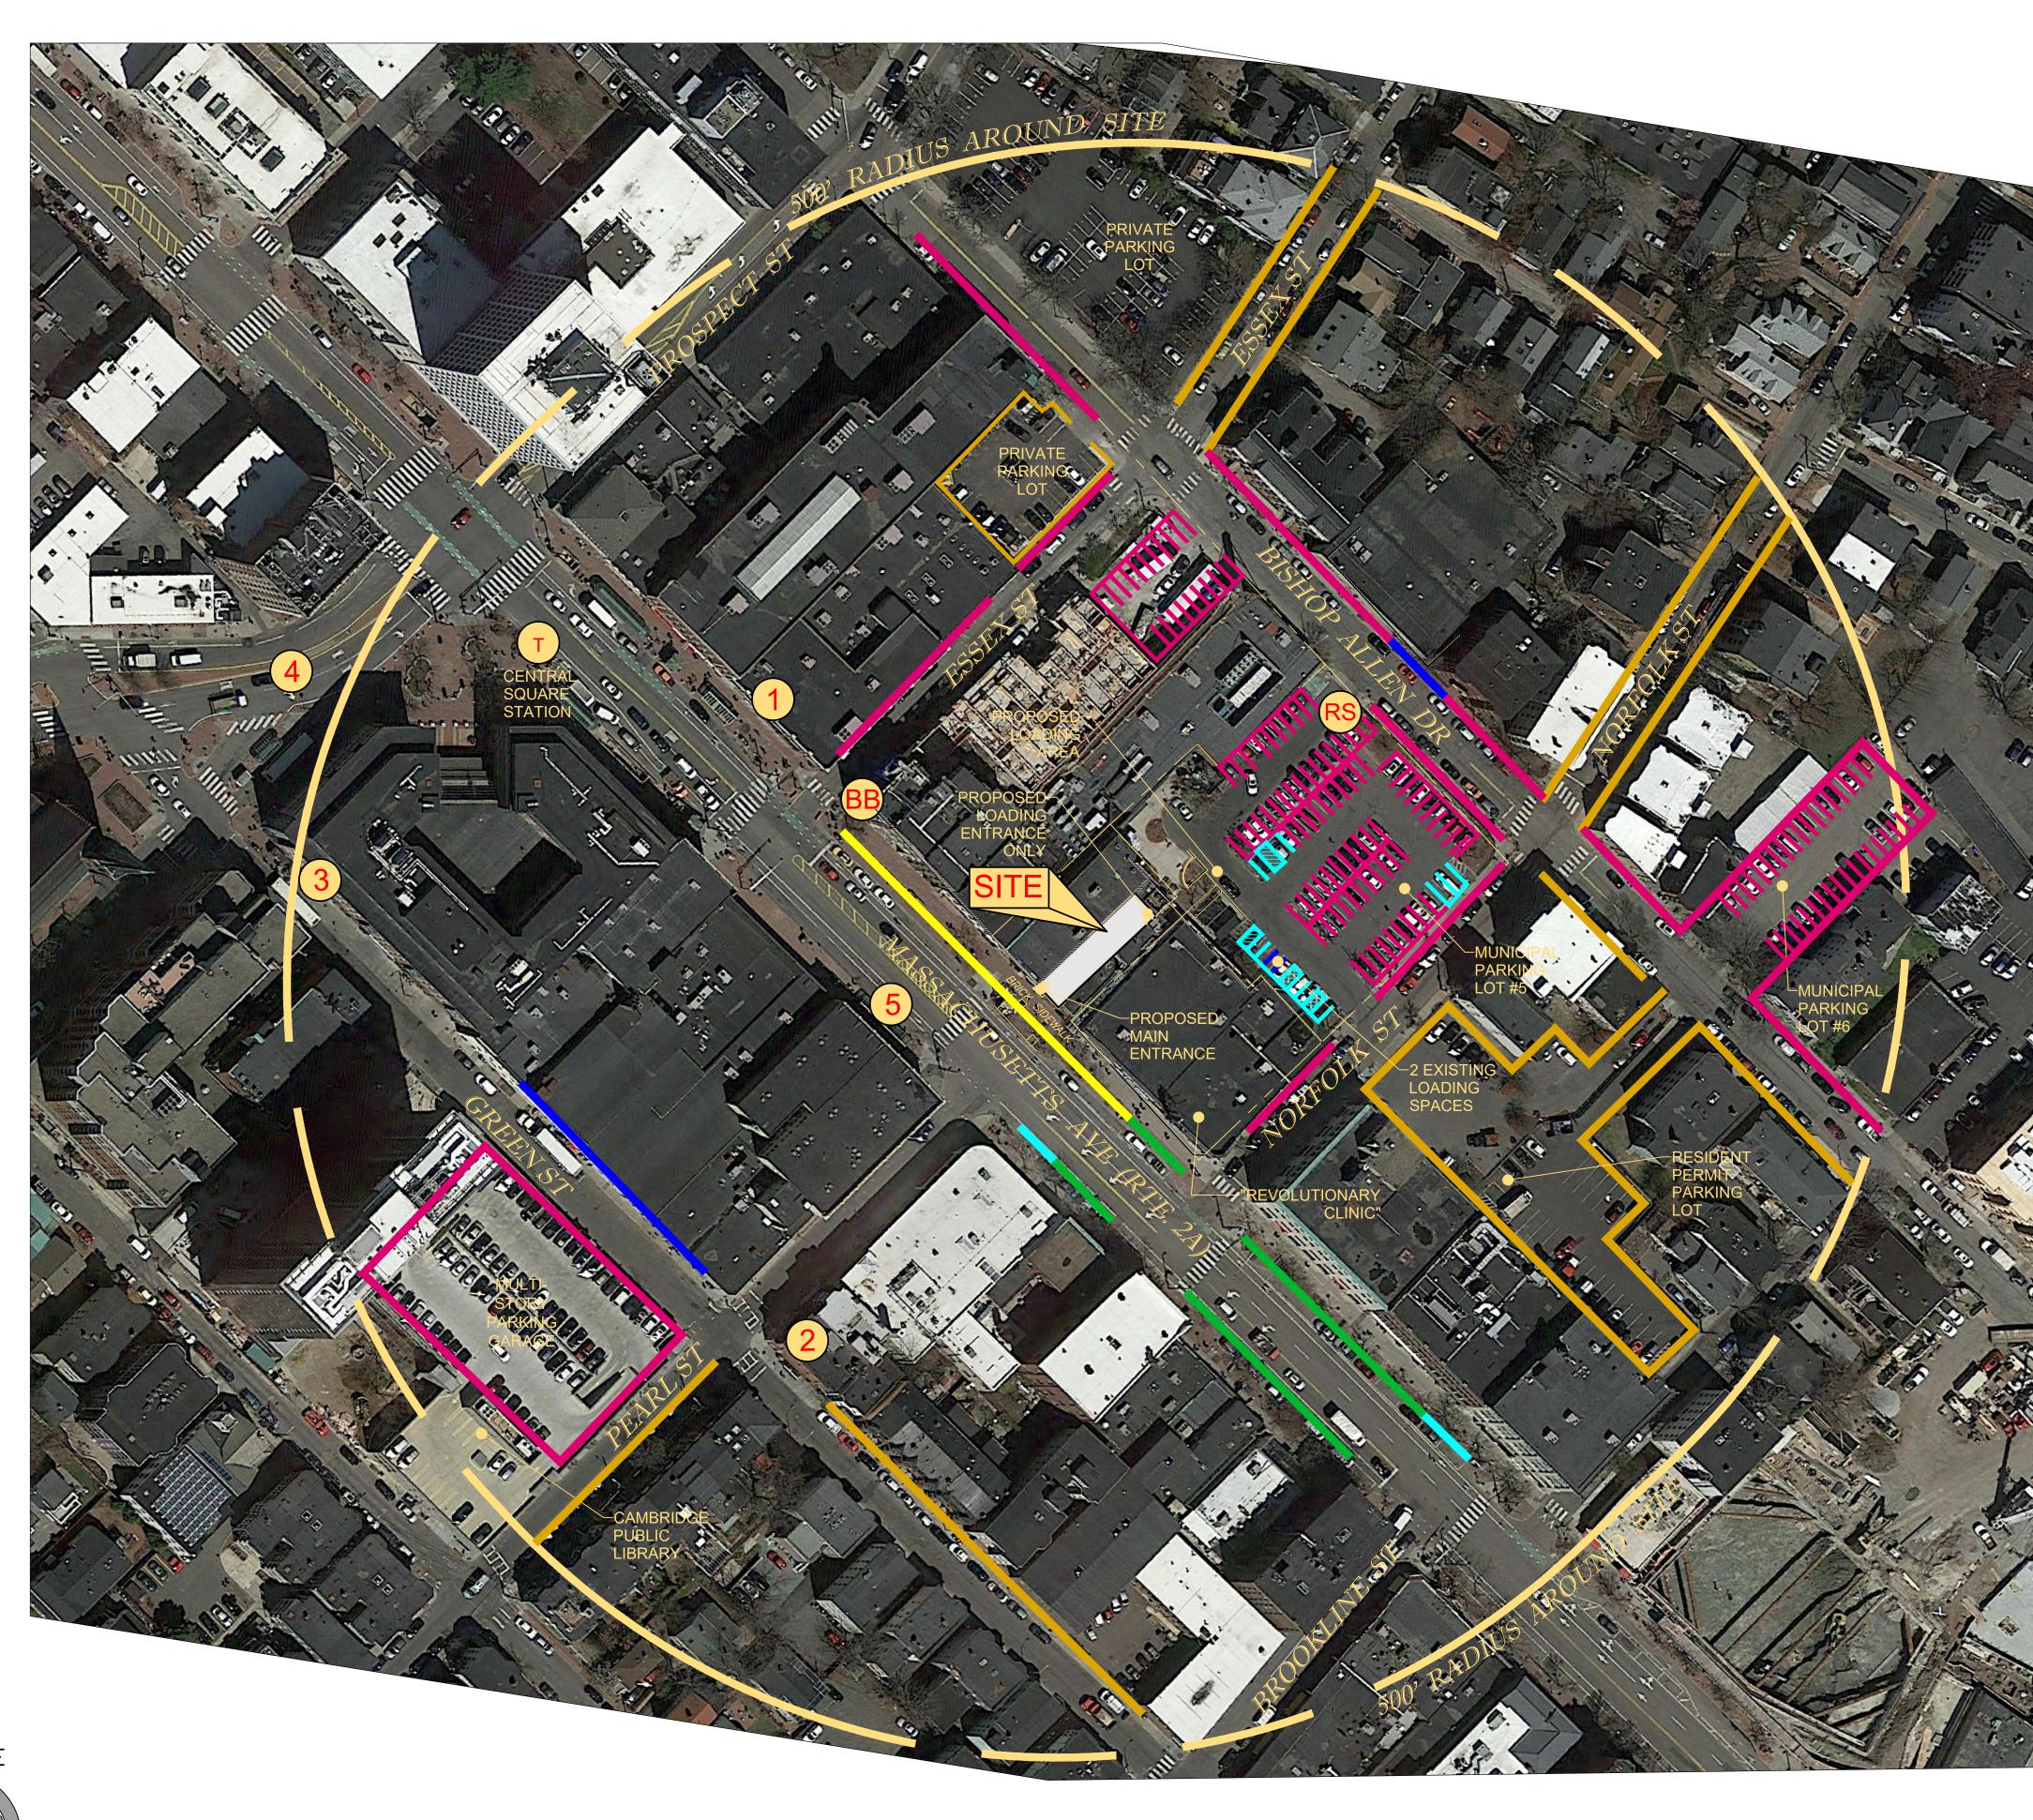

|                                                                                                  |                                    |    | RJOC                                                                                                                                                                                                              |  |  |  |  |
|--------------------------------------------------------------------------------------------------|------------------------------------|----|-------------------------------------------------------------------------------------------------------------------------------------------------------------------------------------------------------------------|--|--|--|--|
| N                                                                                                |                                    |    | 7/11/19<br>DATE                                                                                                                                                                                                   |  |  |  |  |
|                                                                                                  |                                    |    |                                                                                                                                                                                                                   |  |  |  |  |
|                                                                                                  |                                    |    | Б                                                                                                                                                                                                                 |  |  |  |  |
| $R_{J_{O_C}}$                                                                                    |                                    |    | NICIPAL L                                                                                                                                                                                                         |  |  |  |  |
|                                                                                                  |                                    |    | 1     EXISTING LOADING SPACES IN MUNICIPAL LOT       NO.     REVISION                                                                                                                                             |  |  |  |  |
| LE                                                                                               | GEND                               |    |                                                                                                                                                                                                                   |  |  |  |  |
| RESIDENT PERMIT ONLY PAR                                                                         | RKING                              |    | Record Owner:<br>HARRY & VICTORIA KATIS<br>TRUSTEE OF POTAMIA REALTY TRUST                                                                                                                                        |  |  |  |  |
| LOADING ZONE<br>1 HOUR METER PARKING                                                             |                                    |    | 720 MASSACHUSETTS AVE<br>CAMBRIDGE, MA 02139<br>BK:1260 / PG:20                                                                                                                                                   |  |  |  |  |
| 2 HOUR METER PARKING                                                                             |                                    |    |                                                                                                                                                                                                                   |  |  |  |  |
| HANDICAP PARKING                                                                                 |                                    |    |                                                                                                                                                                                                                   |  |  |  |  |
| TAXI STAND/LANE                                                                                  |                                    |    | Location:<br>MAP 90 LOT 125                                                                                                                                                                                       |  |  |  |  |
| TRAIN STATION                                                                                    | (RS)                               |    | 567 MASSACHUSETTS AVE<br>CAMBRIDGE, MA                                                                                                                                                                            |  |  |  |  |
| BUS STOP                                                                                         | В                                  |    |                                                                                                                                                                                                                   |  |  |  |  |
| BLUEBIKE BIKE SHARE STATI                                                                        |                                    |    |                                                                                                                                                                                                                   |  |  |  |  |
| BUS STOP                                                                                         | ID TABLE                           |    | PREPARED BY:<br><b>RJO'CONNELL</b><br>& ASSOCIATES, INC.<br>CIVIL ENGINEERS, SURVEYORS & LAND PLANNERS<br>80 MONTVALE AVENUE, SUITE 201 STONEHAM, MA 02180<br>PHONE: 781.279.0180 RJOCONNELL.COM<br>PREPARED FOR: |  |  |  |  |
| BUS STOP ID                                                                                      | ROUTES SERVED                      |    | THE WESTERN                                                                                                                                                                                                       |  |  |  |  |
| 2                                                                                                | 47,64,70,70A                       |    | FRONT, LLC.<br>699 BOYLSTON ST, 12TH FLOOR                                                                                                                                                                        |  |  |  |  |
| 3                                                                                                | 64,70,70A                          |    | BOSTON, MA 02116                                                                                                                                                                                                  |  |  |  |  |
| 4 5                                                                                              | 64,CT1,84,91<br>1,47,CT1,64,70,70A |    | PROJECT NAME:                                                                                                                                                                                                     |  |  |  |  |
|                                                                                                  |                                    |    | 567 MASSACHUSETTS<br>AVENUE<br>CAMBRIDGE, MA                                                                                                                                                                      |  |  |  |  |
| Ν                                                                                                | IOTE                               |    |                                                                                                                                                                                                                   |  |  |  |  |
| ALL TRANSIT SERVICE STATIONS I<br>ACCESSIBLE WITHIN A 3 TO 5 MII<br>MAIN ENTRANCE OF THE FACILIT | NUTE WALK TO/FROM THE PROPOSE      | ED |                                                                                                                                                                                                                   |  |  |  |  |
|                                                                                                  |                                    |    | DESIGNED BY: BWT                                                                                                                                                                                                  |  |  |  |  |
|                                                                                                  |                                    |    | DESIGNED BY: BWT<br>DRAWN BY: MSM<br>REVIEWED BY: BWT<br>SCALE: 1"=60'                                                                                                                                            |  |  |  |  |
|                                                                                                  |                                    |    | DATE: 06/19/2019 DRAWING NAME:                                                                                                                                                                                    |  |  |  |  |
|                                                                                                  |                                    |    | CONTEXT MAP<br>(500' RADIUS)                                                                                                                                                                                      |  |  |  |  |
|                                                                                                  |                                    |    | CONTEXT-1                                                                                                                                                                                                         |  |  |  |  |
|                                                                                                  |                                    |    | PROJECT NUMBER: 19038<br>Copyright © 2019 by R.J. O'Connell & Associates, Inc.                                                                                                                                    |  |  |  |  |