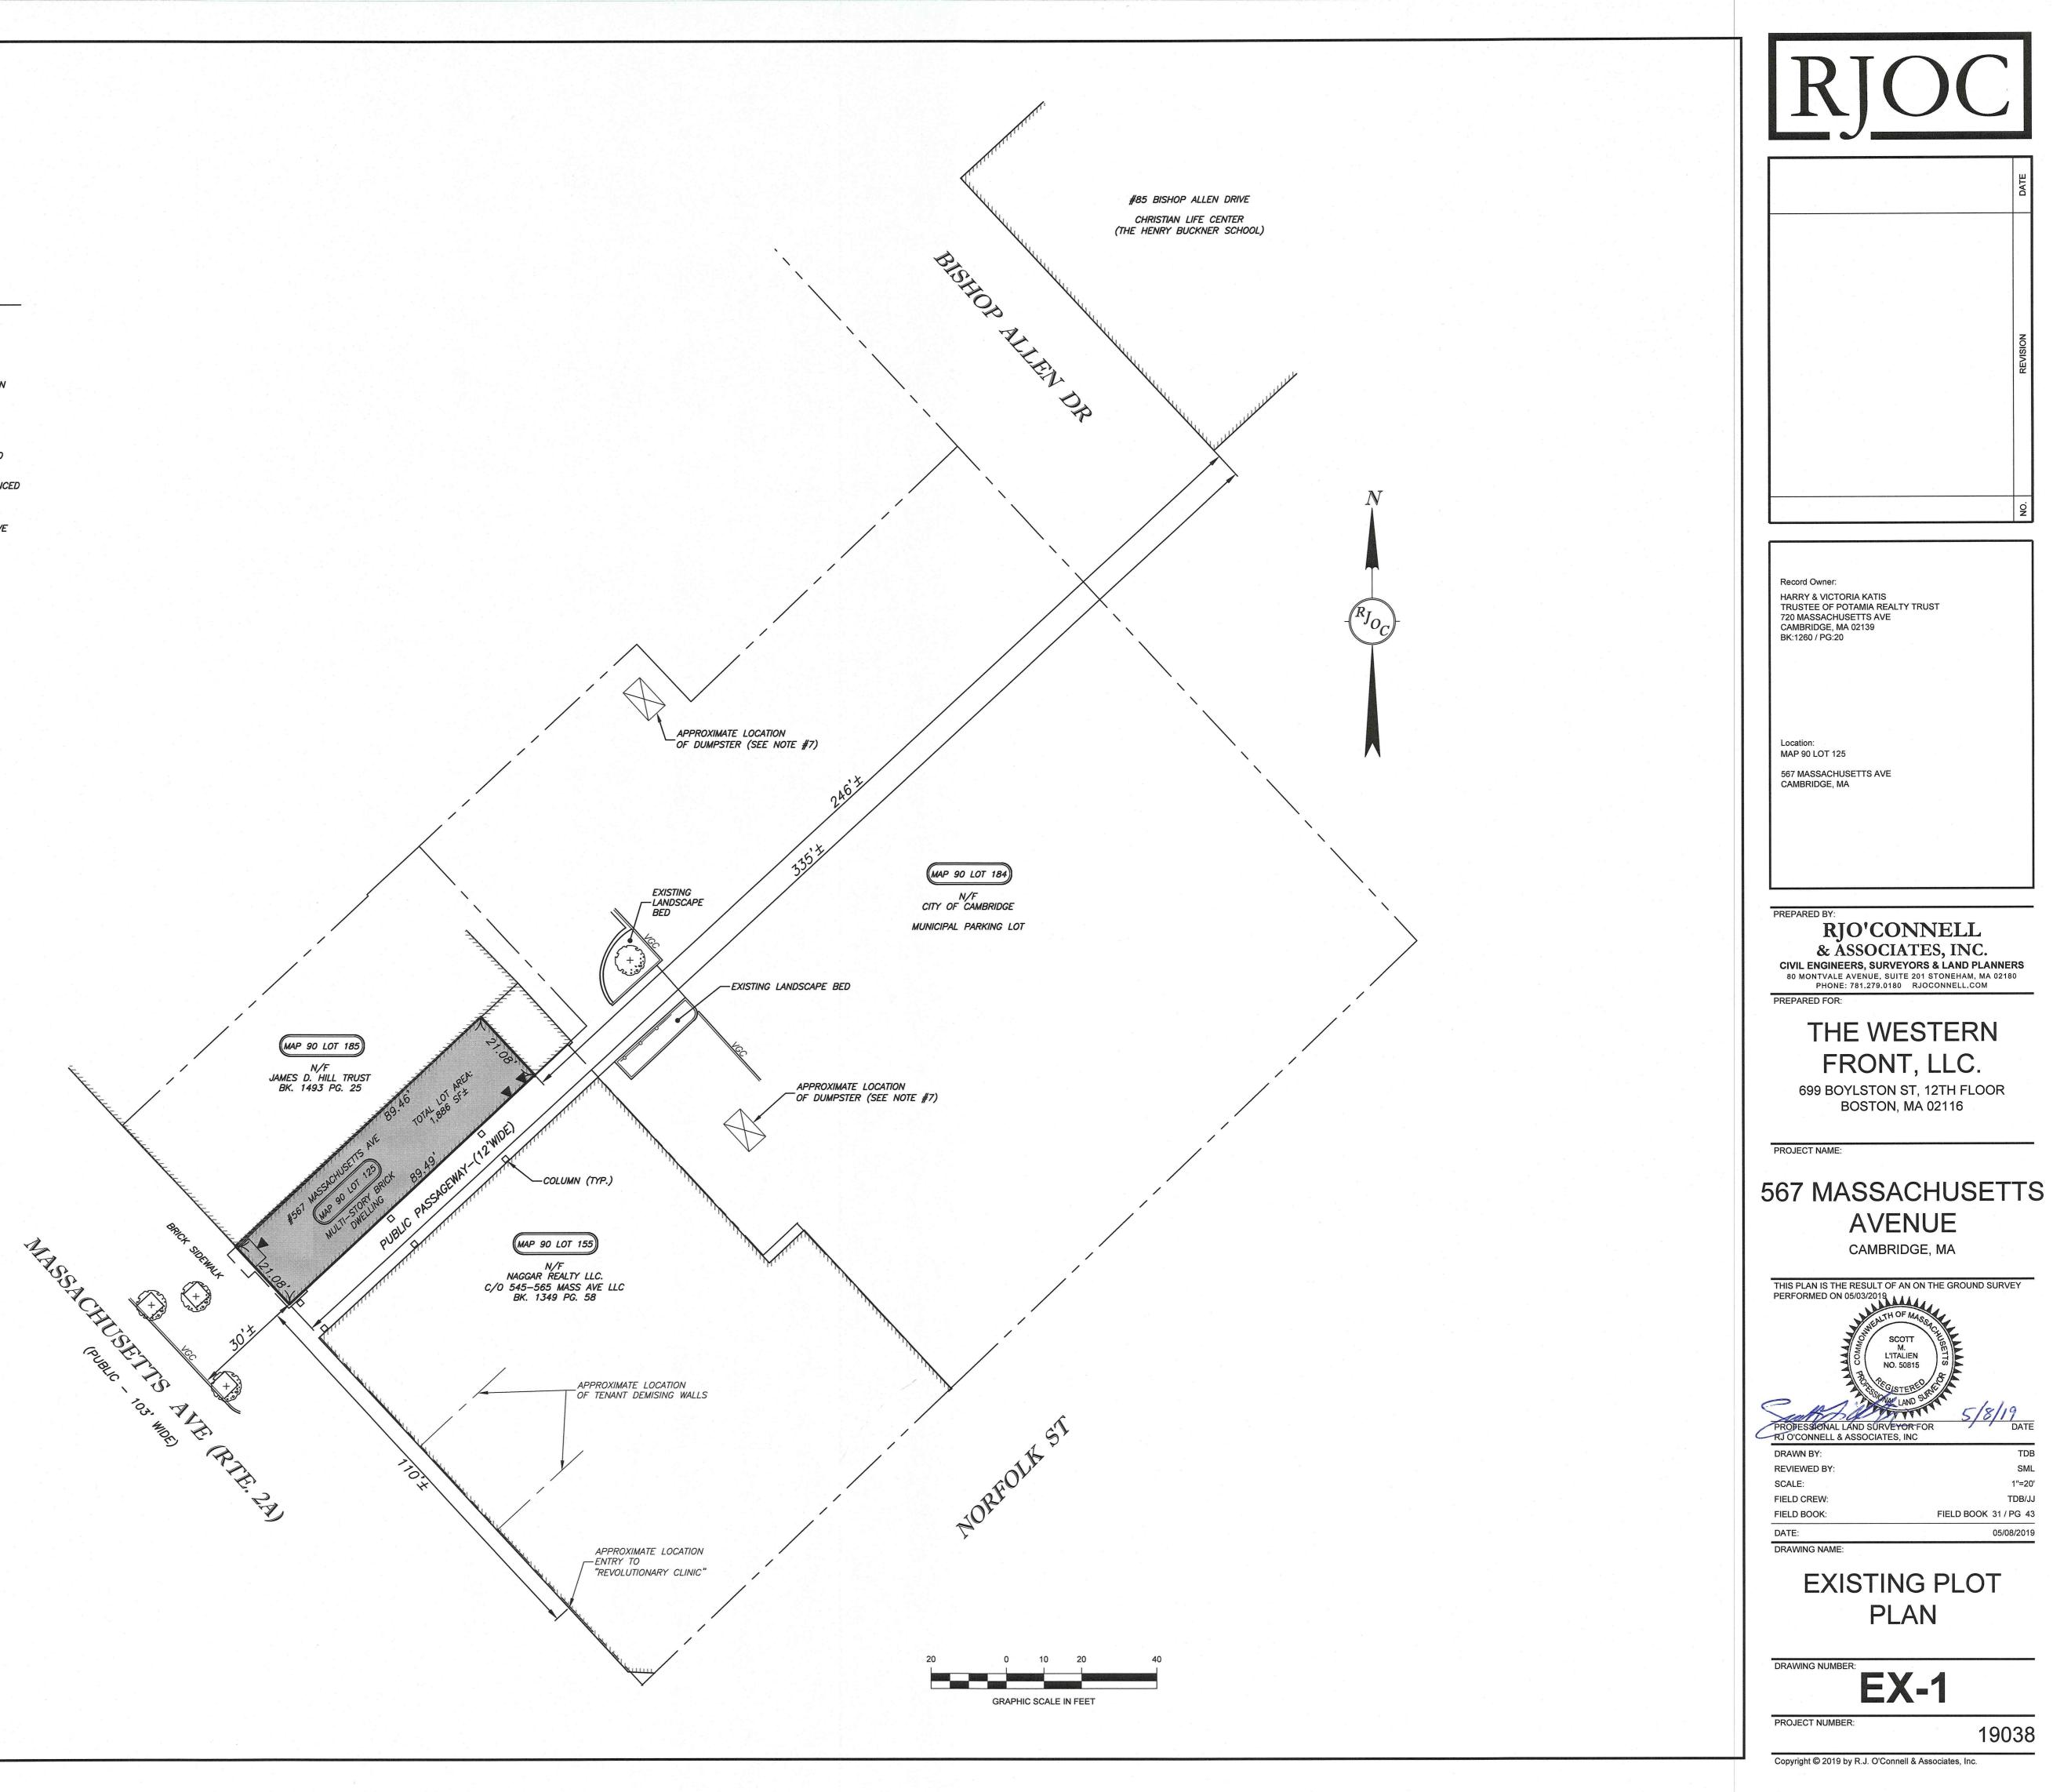

## NOTES

- 1. THIS PLAN WAS PREPARED FROM AN ACTUAL SURVEY MADE ON THE GROUND USING TOTAL STATION METHODS ON 05/3/2019.
- 2. THE HORIZONTAL DATUM IS BASED OFF LAND COURT PLAN NO. 5920A FILED IN THE SOUTH MIDDLESEX COUNTY REGISTRY OF DEEDS.
- 3. THE POSITIONAL ACCURACY OF THE DATA AND PHYSICAL IMPROVEMENTS ON THIS PLAN MAY BE APPROXIMATE. ANY USE OF ELECTRONIC DATA CONTAINED IN AUTOCAD VERSIONS OF THIS PLAN TO GENERATE COORDINATES OR DIMENSIONS NOT SHOWN ON THE PLAN IS NOT AUTHORIZED.

### NOTES

- 1. UNDERGROUND UTILITIES SHOWN ARE FROM OBSERVED SURFACE INDICATIONS, SUBSURFACE INDICATIONS, AND COMPILED FROM AVAILABLE RECORD PLANS OF UTILITY COMPANIES AND PUBLIC AGENCIES AND ARE APPROXIMATE ONLY. AS OF THE DATE OF THIS SURVEY, NO INFORMATION REGARDING RECORD UTILITIES HAS BEEN PROVIDED BY ELECTRIC AND GAS PROVIDERS. BEFORE CONSTRUCTION CALL "DIG SAFE" 811.
- 2. THIS PLAN WAS PREPARED FROM AN ACTUAL SURVEY MADE ON THE GROUND USING TOTAL STATION METHODS ON 05/3/2019.
- 3. THE HORIZONTAL DATUM IS BASED OFF LAND COURT PLAN NO. 5920A FILED IN THE SOUTH MIDDLESEX COUNTY REGISTRY OF DEEDS.
- 4. THE POSITIONAL ACCURACY OF THE DATA AND PHYSICAL IMPROVEMENTS ON THIS PLAN MAY BE APPROXIMATE. ANY USE OF ELECTRONIC DATA CONTAINED IN AUTOCAD VERSIONS OF THIS PLAN TO GENERATE COORDINATES OR DIMENSIONS NOT SHOWN ON THE PLAN IS NOT AUTHORIZED.
- 5. THE PARCEL IS LOCATED IN THE BUSINESS B ZONE, CENTRAL SQUARE OVERLAY DISTRICT REFERENCED FROM THE CITY OF CAMBRIDGE COMMUNITY DEVELOPMENT DEPARTMENT.
- 6. THE PARCEL SHOWN IS LOCATED IN ZONE X, AS SHOWN ON "FLOOD INSURANCE RATE MAP, MIDDLESEX COUNTY, MASSACHUSETTS," PANEL 576 OF 656, MAP NUMBER 25017C0576E, EFFECTIVE DATE JUNE 04, 2010.
- 7. DUMPSTER LOCATIONS COMPILED FROM GOOGLE AERIAL, DUMPSTERS WERE NOT FIELD LOCATED.

### PLAN REFERENCES

PLAN BOOK AND PAGES REFERENCE THE SOUTH MIDDLESEX COUNTY REGISTRY OF DEEDS

1. LAND COURT PLAN NO. 5920A 2. LAND COURT PLAN NO. 6442B