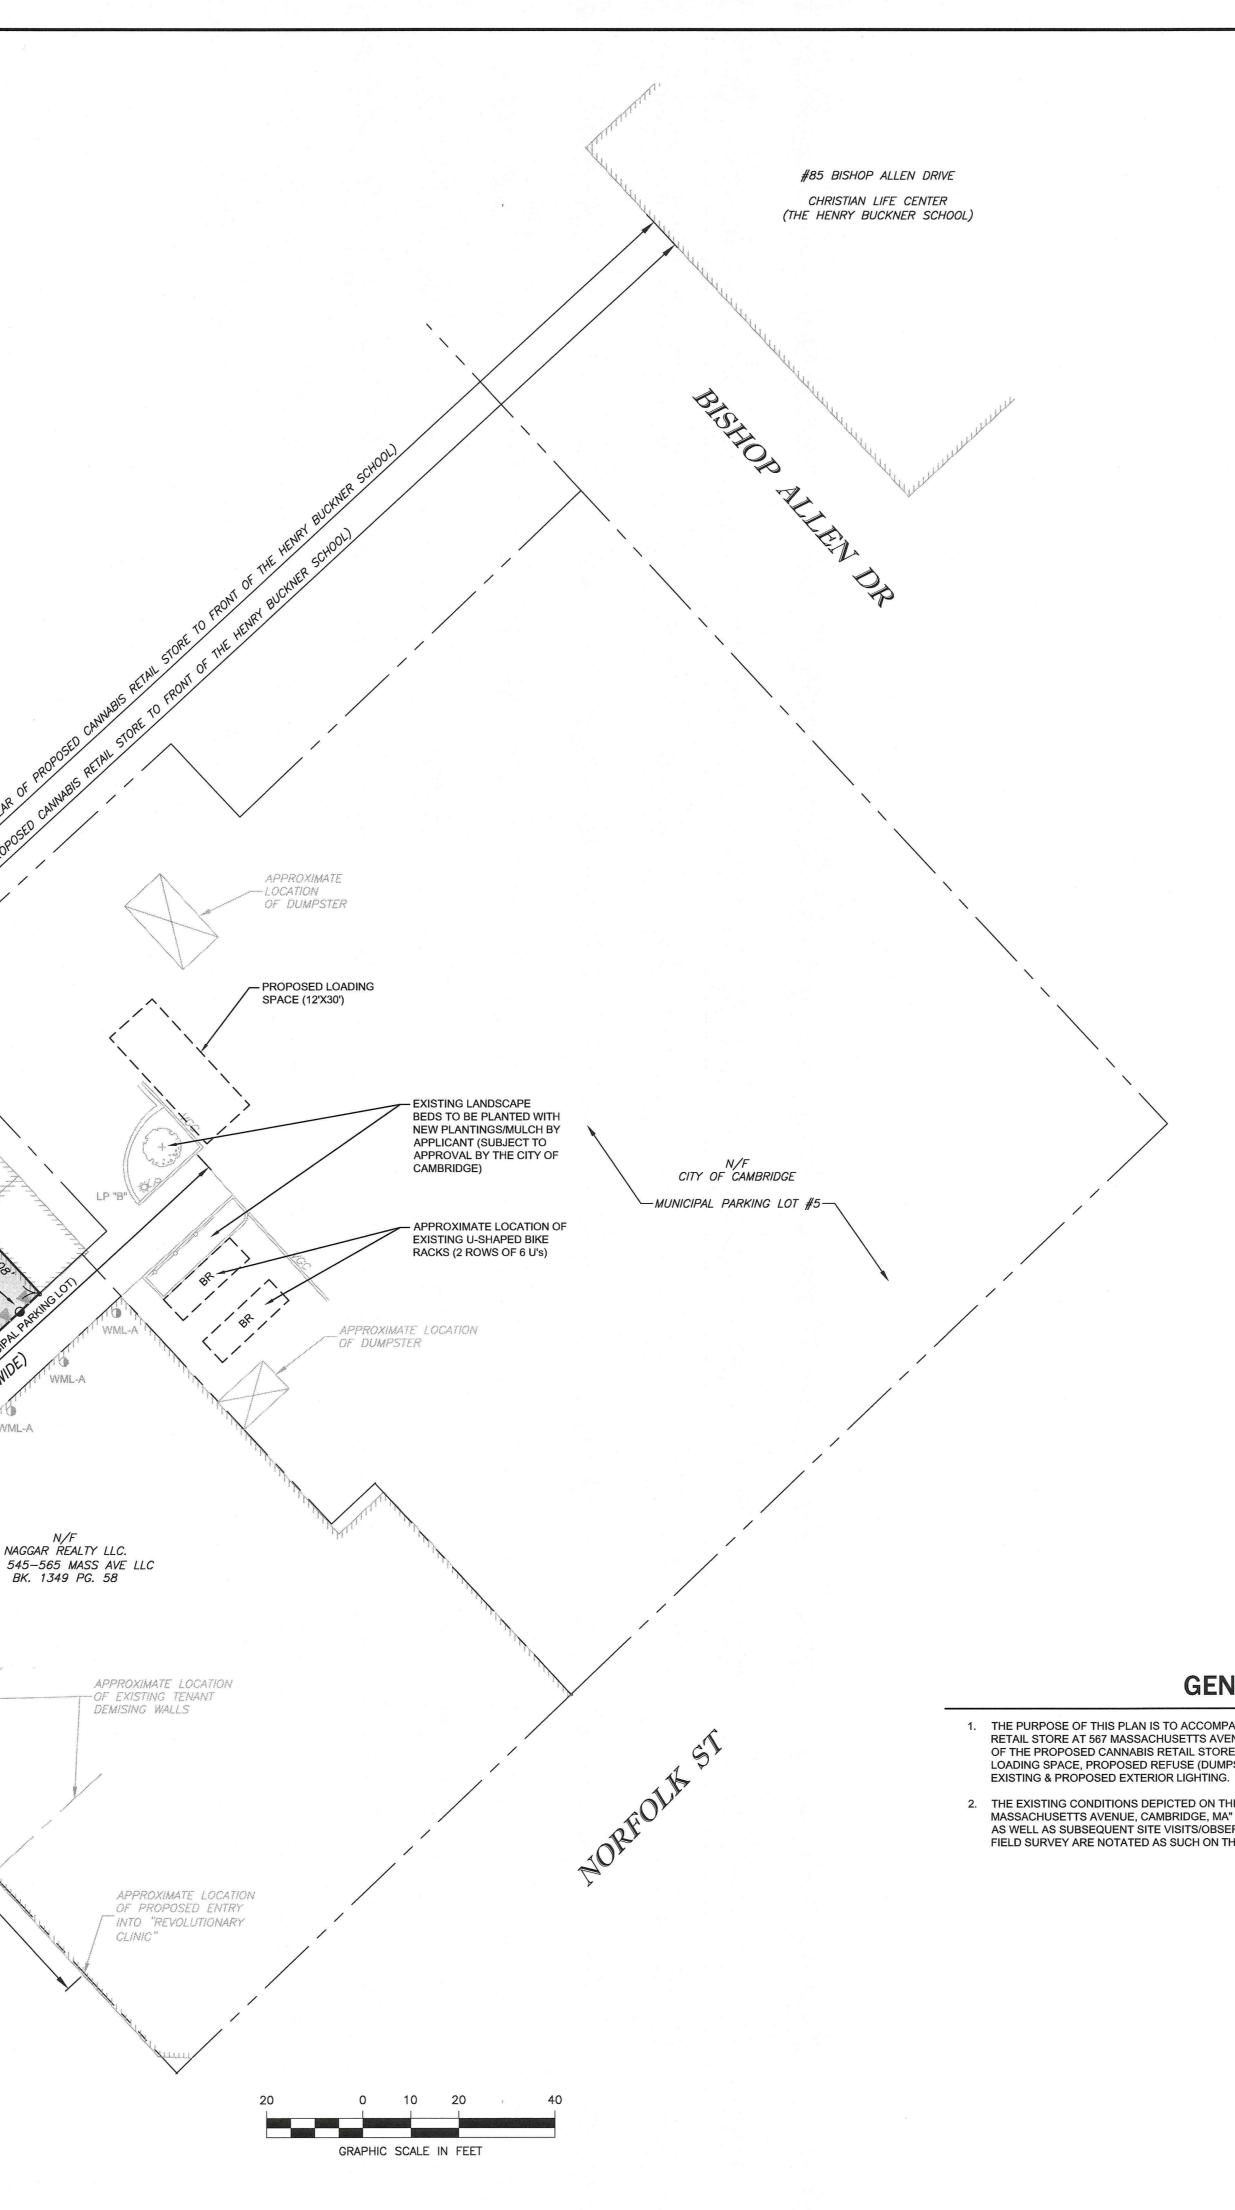

## **GENERAL NOTES**

 THE PURPOSE OF THIS PLAN IS TO ACCOMPANY AN APPLICATION TO PERMIT THE CONSTRUCTION OF A NEW CANNABIS RETAIL STORE AT 567 MASSACHUSETTS AVENUE. THIS PLAN HAS BEEN PREPARED TO DEPICT THE RELATIVE LOCATION OF THE PROPOSED CANNABIS RETAIL STORE TO: EXISTING PARKING LOTS, EXISTING BICYCLE PARKING, PROPOSED LOADING SPACE, PROPOSED REFUSE (DUMPSTER) STRUCTURES, PROPOSED LANDSCAPE IMPROVEMENTS, AND EXISTING & PROPOSED EXTERIOR LIGHTING.

2. THE EXISTING CONDITIONS DEPICTED ON THIS PLAN IS BASED UPON A PLAN ENTITLED "EXISTING PLOT PLAN, 567 MASSACHUSETTS AVENUE, CAMBRIDGE, MA" AS PREPARED BY RJ O'CONNELL & ASSOCIATES, INC. DATED JUNE 19, 2019 AS WELL AS SUBSEQUENT SITE VISITS/OBSERVATIONS CONDUCTED BY RJOC. EXISTING ITEMS NOT LOCATED BY A FIELD SURVEY ARE NOTATED AS SUCH ON THIS PLAN.