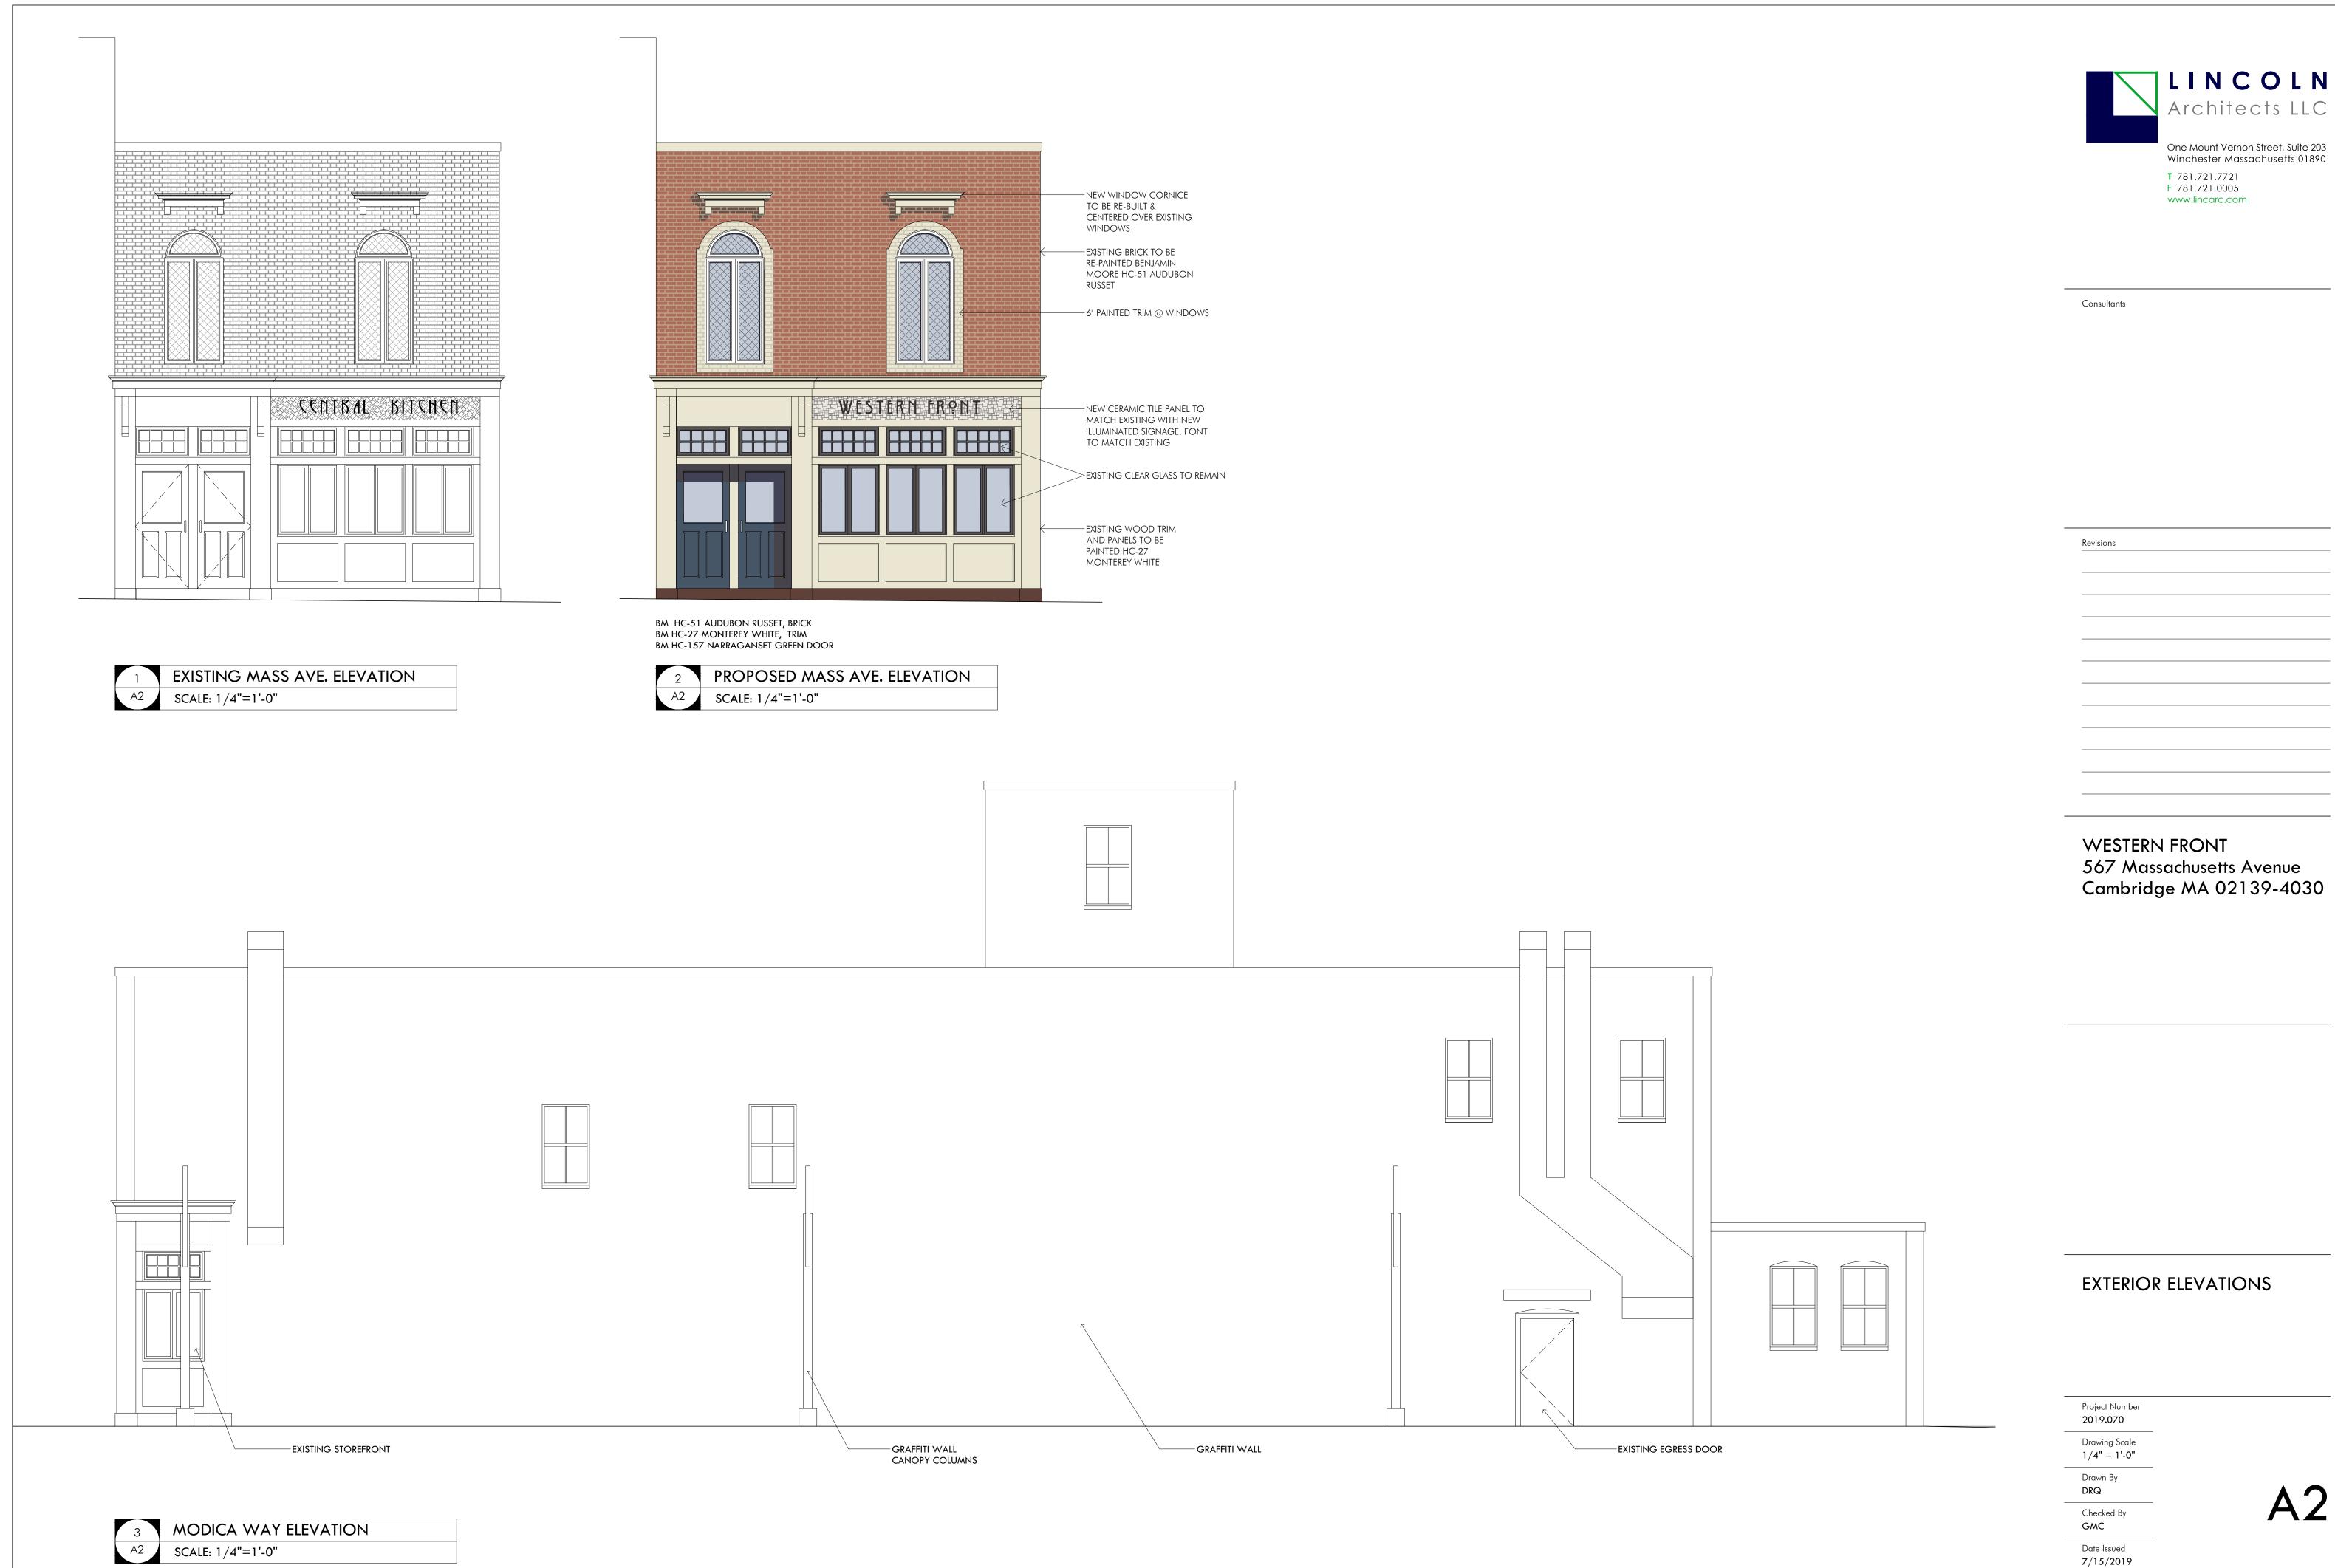

TING CONDITIONS DEPICTED ON THIS PLAN IS BASED UPON A PLAN ENTITLED "EXISTING PLOT PLAN, 567 MASSACHUSETTS AVENUE, CAMBRIDGE, MA" AS PREPARED BY RJ O'CONNELL & ASSOCIATES, INC. DATED JUNE 19, 2019 AS WELL AS SUBSEQUENT SITE VISITS/OBSERVATIONS CONDUCTED BY RJOC. EXISTING ITEMS NOT LOCATED BY A FIELD SURVEY ARE NOTATED AS SUCH ON THIS PLAN.

PROJECT NUMBER: 19038

Copyright © 2019 by R.J. O'Connell & Associates, Inc.



















One Mount Vernon Street, Suite 203 Winchester Massachusetts 01890 T 781.721.7721 F 781.721.0005 www.lincarc.com

Consultants

Revisions

### WESTERN FRONT 567 Massachusetts Avenue Cambridge MA 02139-4030





### FIRST FLOOR PLAN & INTERIOR PERSPECTIVE VIEWS

Project Number 2019.070 Drawing Scale AS NOTED Drawn By DRQ Checked By GMC

Date Issued 7/15/2019









Winchester Massachusetts 01890

Cambridge MA 02139-4030