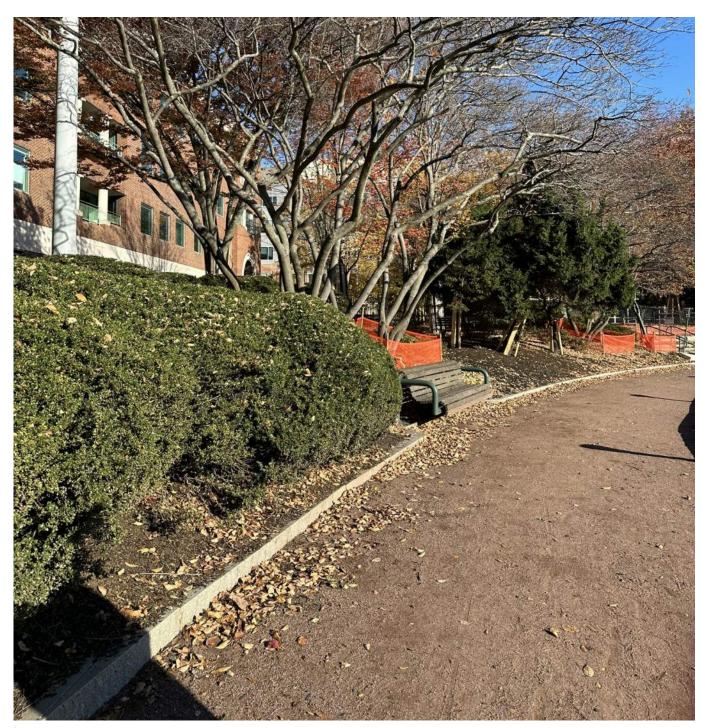

" STONEDUST TO BE REPLACED WITH STREET BOND COLORED BITUMINOUS CONCRETE

**RED BRICK** 







#### streetbond

#### **INFORMATIONAL UPDATE** CANAL PARK **LOWER CANAL WALK**

#### **MAINTENANCE**

-PATCH, REPAIR, AND REAPPLY SURFACE COLOR -MAINTENANCE PROGRAM BY NED: SNOW REMOVAL, LEAF REMOVAL, ANNUAL MAINTENANCE

#### LOCAL INSTALLATIONS

- -ROADWAYS
- -PEDESTRIAN CROSSINGS
- -SPORTS COURTS
- -ADA STRIPING
- -BENTLEY UNIVERSITY

















### streetbond

#### **COLORS**







STREETBOND COLORED BITUMINOUS CONCRETE: COLOR SAMPLES

#### **INFORMATIONAL UPDATE CANAL PARK** LOWER CANAL WALK







#### **INFORMATIONAL UPDATE CANAL PARK** LOWER CANAL WALK

#### streetbond

#### **COLORS**

















#### **INFORMATIONAL UPDATE CANAL PARK**



PROPOSED COLORED BITUMINOUS CONCRETE



**EXISTING CANAL WALK** 

STREETBOND COLORED BITUMINOUS CONCRETE: BEDROCK COLOR





# Canal Park Schedule Update

Spring / Summer 2023
Construct Canal Park

A FEET OF THE STATE OF THE STAT

Spring / Summer 2024

Complete Canal Park

NEW ENGLAND DEVELOPMENT LKUS | MANFRED