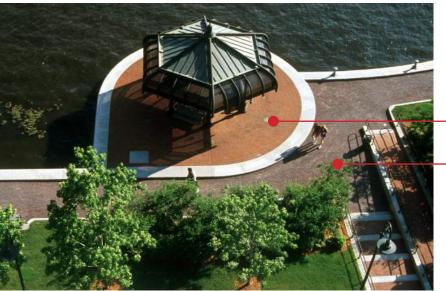

mal water absorption**, **and increased friction properties**.

DURASHIELD is a premium two-part, epoxy-modified waterborne acrylic coating specifically designed for application on asphalt pavements and is supplied pre-colored with silica aggregates blended at the factory for consistent, reliable product quality. It has a balance of properties to ensure good adhesion and movement on flexible pavement, while providing good durability. DURASHIELD is durable in both dry and wet environments.

#### **DURABILITY**

- -LONG LASTING
- **-UV COLOR PROTECTION**
- -USED IN BOTH PEDESTRIAN AND VEHICULAR APPLICATIONS
- -ADA COMPLIANT

#### **ABRASION**

- -PERFORMS IN BOTH WET AND DRY ENVIRONMENTS
- **-USED NATIONALLY**
- -DESIGNED FOR MINIMAL WATER ABSORPTION

STREETBOND COLORED BITUMINOUS CONCRETE



## CANAL PARK LOWER CANAL WALK

**RED BRICK** 

- "RED" STONEDUST TO
BE REPLACED WITH
STREET BOND COLORED
BITUMINOUS CONCRETE







"RED" STONEDUST TO BE REPLACED WITH STREET BOND COLORED BITUMINOUS CONCRETE

**RED BRICK** 







#### streetbond

#### **INFORMATIONAL UPDATE** CANAL PARK **LOWER CANAL WALK**

#### **MAINTENANCE**

-PATCH, REPAIR, AND REAPPLY SURFACE COLOR -MAINTENANCE PROGRAM BY NED: SNOW REMOVAL, LEAF REMOVAL, ANNUAL MAINTENANCE

#### LOCAL INSTALLATIONS

- -ROADWAYS
- -PEDESTRIAN CROSSINGS
- -SPORTS COURTS
- -ADA STRIPING
- -BENTLEY UNIVERSITY

















### streetbond

#### **COLORS**







STREETBOND COLORED BITUMINOUS CONCRETE: COLOR SAMPLES

#### **INFORMATIONAL UPDATE CANAL PARK** LOWER CANAL WALK







#### **INFORMATIONAL UPDATE CANAL PARK** LOWER CANAL