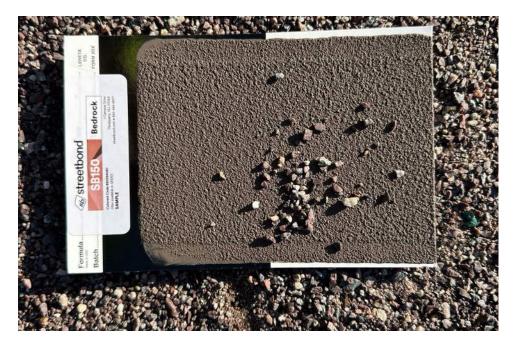

#### **INFORMATIONAL UPDATE CANAL PARK**

PROPOSED COLORED BITUMINOUS CONCRETE

**EXISTING CANAL WALK** 

STREETBOND COLORED BITUMINOUS CONCRETE: BEDROCK COLOR