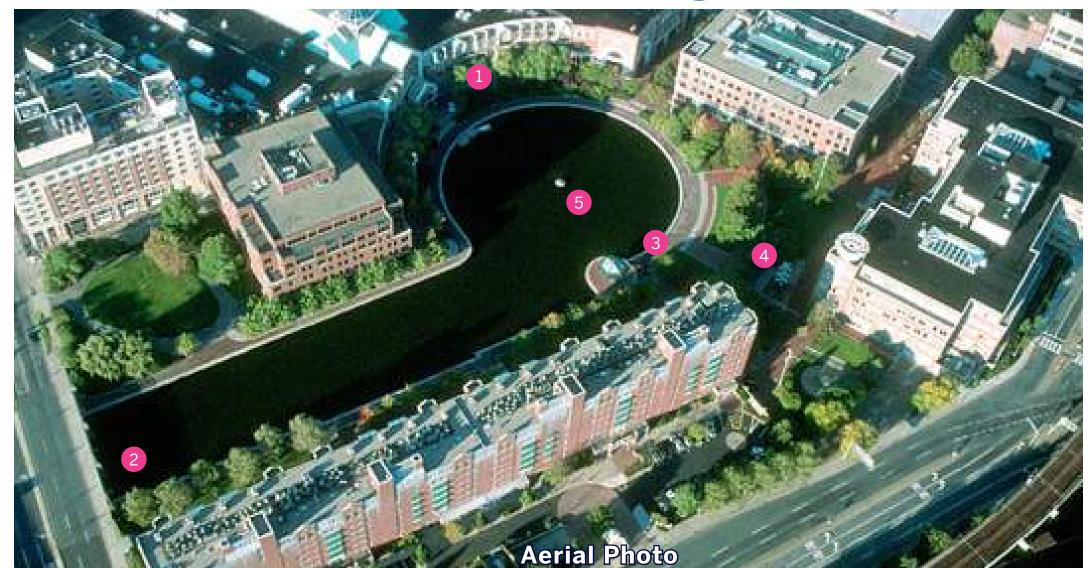

engagement with neighbors, City and State.

- Open Space Committee
- One First and Thomas Graves Landing
- DOT/DCR
- CDD
- Lyft / Bluebikes
- City Arborist
- Transportation Committee
  - collaboration on Lower Canal surface and accessibility improvements
- DPW
  - collaboration on surfaces and drainage
- **Conservation Commission** 
  - Order of Conditions Approved January 23, 2023
- Planning Board
  - Design Review Approved March 28, 2023

#### **Principles and Objectives**

- Preservation of the Original Park Design
- Inclusive and Accessible Design
- Restored and Improved Hardscape, including Furnishings and Landmarks
- Refreshed Landscape
- Consistent Lighting
- Enhanced Connections
- Sustainable and Healthy Environment

DECEMBER 2022



### **Canal Park Existing Conditions Photos**























### **Canal Park: Improvements**













#### streetbond

DURASHIELD has been scientifically formulated to provide the optimal balance of performance properties for a durable, long - lasting color and textured finish to asphalt pavement surfaces. Some of these key properties include **wear and crack resistance**, **color retention**, **adhesion**, **minimal water absorption**, **and increased friction properties**.

DURASHIELD is a premium two-part, epoxy-modified waterborne acrylic coating specifically designed for application on asphalt pavements and is supplied pre-colored with silica aggregates blended at the factory for consistent, reliable product quality. It has a balance of properties to ensure good adhesion and movement on flexible pavement, while provid