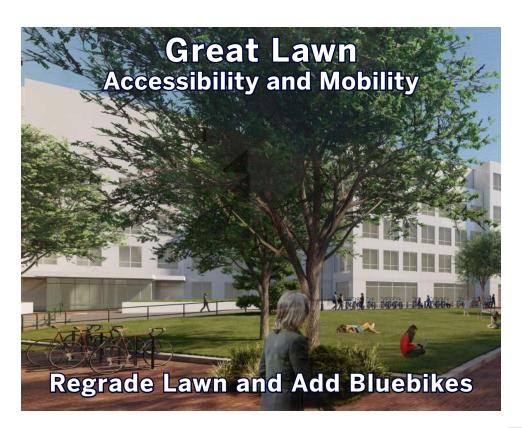

### **Canal Park: Improvements**

#### **Principles and Objectives**

- Preservation of the Original Park Design
- Inclusive and Accessible Design
- Restored and Improved Hardscape, including Furnishings and Landmarks
- Refreshed Landscape
- Consistent Lighting
- Enhanced Connections
- Sustainable and Healthy Environment