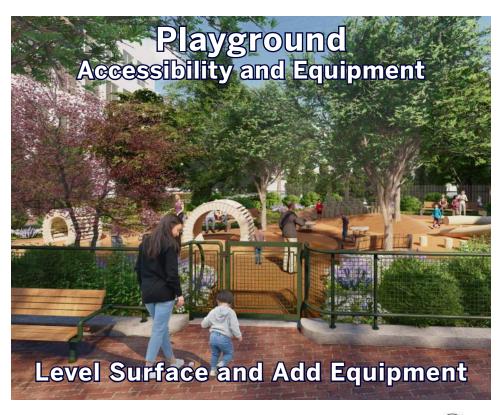

### **Canal Park: Improvements**

#### **Principles and Objectives**

- Preservation of the Original Park Design
- Inclusive and Accessible Design
- Restored and Improved Hardscape, including Furnishings and Landmarks
- Refreshed Landscape
- Consistent Lighting
- Enhanced Connections
- Sustainable and Healthy Environment