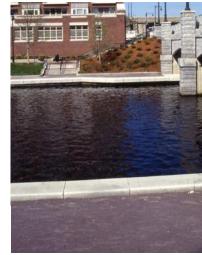

coating specifically designed for application on asphalt pavements and is supplied pre-colored with silica aggregates blended at the factory for consistent, reliable product quality. It has a balance of properties to ensure good adhesion and movement on flexible pavement, while providing good durability. DURASHIELD is durable in both dry and wet environments.

#### **DURABILITY**

- -LONG LASTING
- **-UV COLOR PROTECTION**
- -USED IN BOTH PEDESTRIAN AND VEHICULAR APPLICATIONS
- -ADA COMPLIANT

#### **ABRASION**

- -PERFORMS IN BOTH WET AND DRY ENVIRONMENTS
- **-USED NATIONALLY**
- -DESIGNED FOR MINIMAL WATER ABSORPTION

STREETBOND COLORED BITUMINOUS CONCRETE



## CANAL PARK LOWER CANAL WALK

**RED BRICK** 

- "RED" STONEDUST TO
BE REPLACED WITH
STREET BOND COLORED
BITUMINOUS CONCRETE







"RED" STONEDUST TO BE REPLACED WITH STREET BOND COLORED BITUMINOUS CONCRETE

**RED BRICK** 







#### streetbond

#### **INFORMATIONAL UPDATE** CANAL PARK **LOWER CANAL WALK**

#### **MAINTENANCE**

-PATCH, REPAIR, AND REAPPLY SURFACE COLOR -MAINTENANCE PROGRAM BY NED: SNOW REMOVAL, LEAF REMOVAL, ANNUAL MAINTENANCE

#### LOCAL INSTALLATIONS

- -ROADWAYS
- -PEDESTRIAN CROSSINGS
- -SPORTS COURTS
- -ADA STRIPING
- -BENTLEY UNIVERSITY

















### streetbond

#### **COLORS**







STREETBOND COLORED BITUMINOUS CONCRETE: COLOR SAMPLES

#### **INFORMATIONAL UPDATE CANAL PARK** LOWER CANAL WALK







#### **INFORMATIONAL UPDATE CANAL PARK** LOWER CANAL WALK

#### streetbond

#### **COLORS**

















#### **INFORMATIONAL UPDATE CANAL PARK**



PROPOSED COLORED BITUMINOUS CO