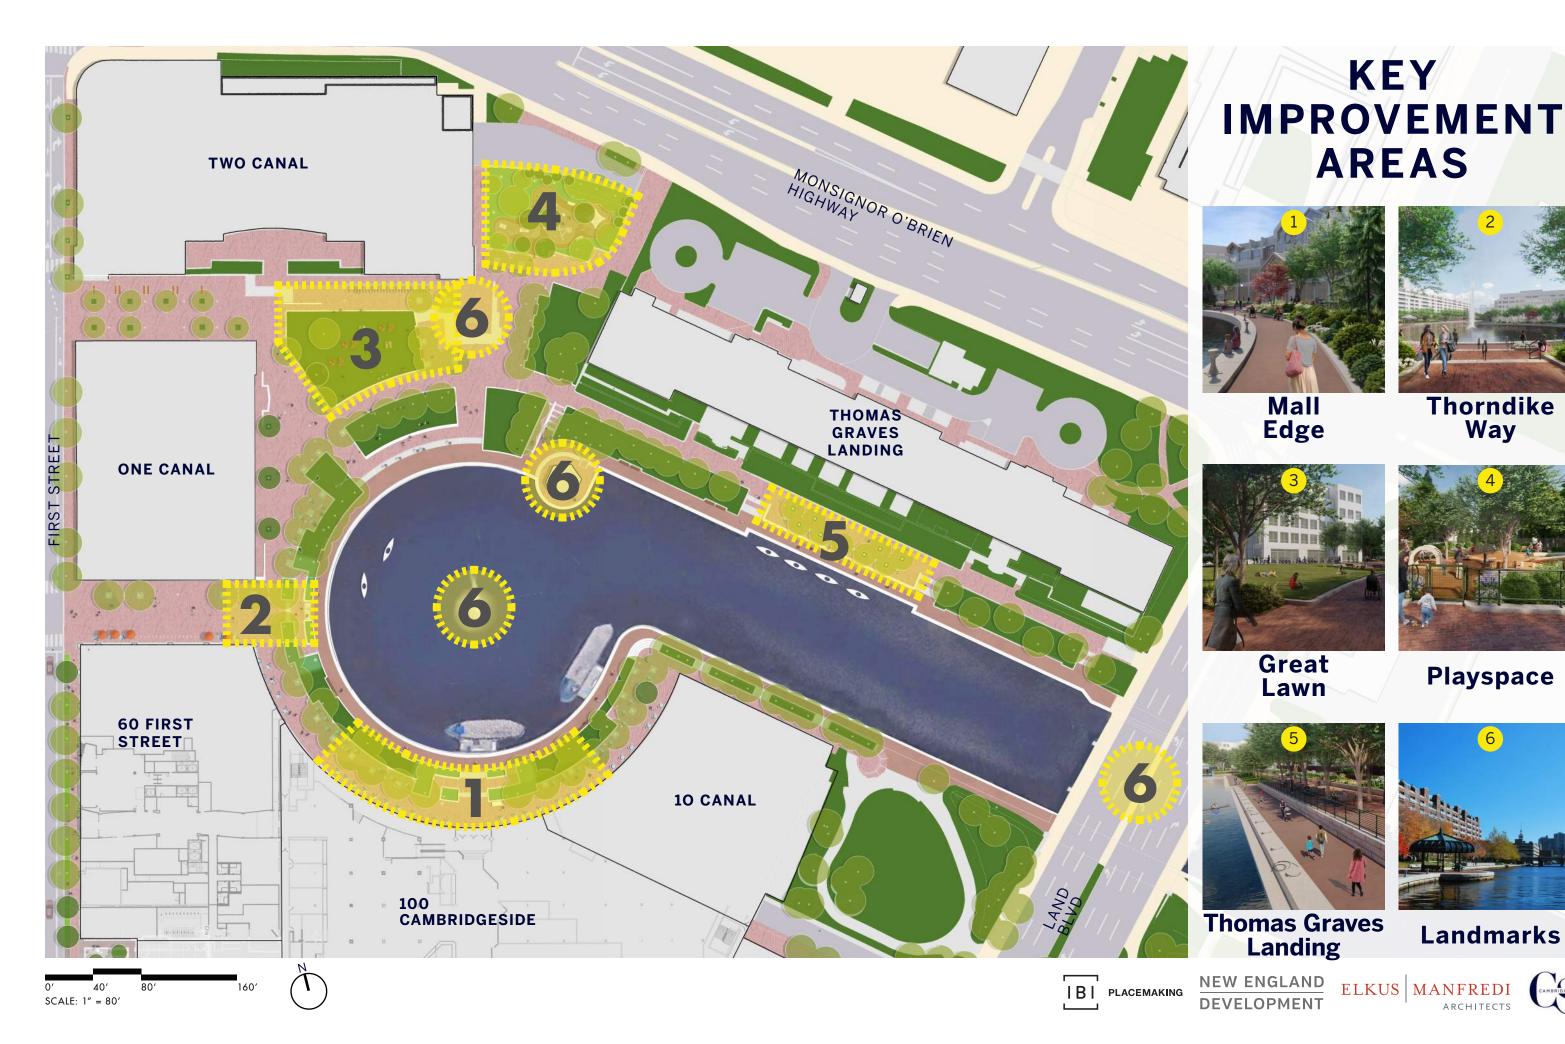

#### **Principles and Objectives**

- Preservation of the Original Park Design
- Inclusive and Accessible Design
- Restored and Improved Hardscape, including Furnishings and Landmarks
- Refreshed Landscape
- Consistent Lighting
- Enhanced Connections
- Sustainable and Healthy Environment