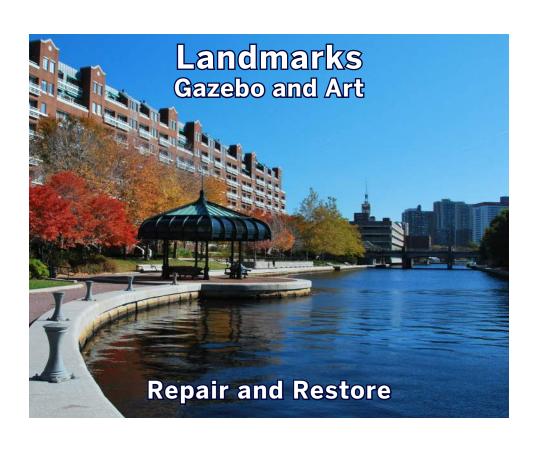

### **Canal Park: Improvements**

#### **Principles and Objectives**

- Preservation of the Original Park Design
- Inclusive and Accessible Design
- Restored and Improved Hardscape, including Furnishings and Landmarks
- Refreshed Landscape
- Consistent Lighting
- Enhanced Connections
- Sustainable and Healthy Environment