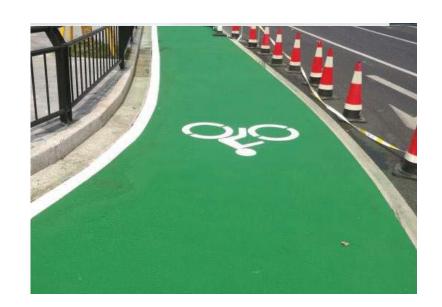

#### streetbond

DURASHIELD has been scientifically formulated to provide the optimal balance of performance properties for a durable, long - lasting color and textured finish to asphalt pavement surfaces. Some of these key properties include **wear and crack resistance**, **color retention**, **adhesion**, **minimal water absorption**, **and increased friction properties**.

DURASHIELD is a premium two-part, epoxy-modified waterborne acrylic coating specifically designed for application on asphalt pavements and is supplied pre-colored with silica aggregates blended at the factory for consistent, reliable product quality. It has a balance of properties to ensure good adhesion and movement on flexible pavement, while providing good durability. DURASHIELD is durable in both dry and wet environments.

## CANAL PARK LOWER CANAL WALK

**RED BRICK** 

- "RED" STONEDUST TO
BE REPLACED WITH
STREET BOND COLORED
BITUMINOUS CONCRETE

"RED" STONEDUST TO BE REPLACED WITH STREET BOND COLORED BITUMINOUS CONCRETE

**RED BRICK** 