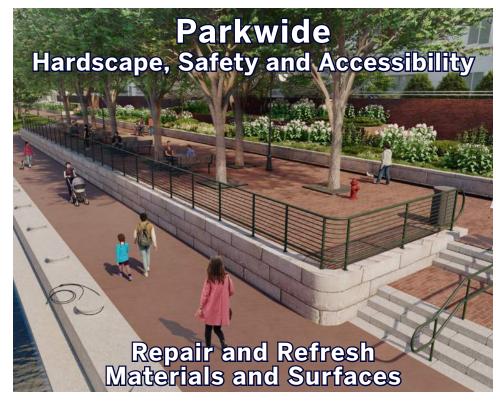

### **Canal Park: Improvements**

#### **Principles and Objectives**

- Preservation of the Original Park Design
- Inclusive and Accessible Design
- Restored and Improved Hardscape, including Furnishings and Landmarks
- Refreshed Landscape
- Consistent Lighting
- Enhanced Connections
- Sustainable and Healthy Environment