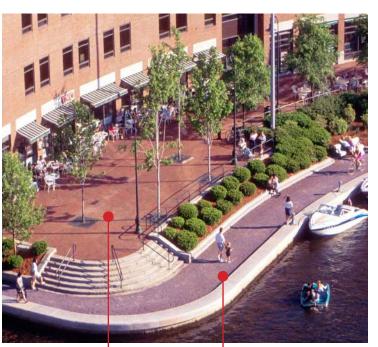

oating specifically designed for application on asphalt pavements and is supplied pre-colored with silica aggregates blended at the factory for consistent, reliable product quality. It has a balance of properties to ensure good adhesion and movement on flexible pavement, while providing good durability. DURASHIELD is durable in both dry and wet environments.

#### **DURABILITY**

- -LONG LASTING
- **-UV COLOR PROTECTION**
- -USED IN BOTH PEDESTRIAN AND VEHICULAR APPLICATIONS
- -ADA COMPLIANT

#### **ABRASION**

- -PERFORMS IN BOTH WET AND DRY ENVIRONMENTS
- **-USED NATIONALLY**
- -DESIGNED FOR MINIMAL WATER ABSORPTION

STREETBOND COLORED BITUMINOUS CONCRETE



## CANAL PARK LOWER CANAL WALK

**RED BRICK** 

- "RED" STONEDUST TO
BE REPLACED WITH
STREET BOND COLORED
BITUMINOUS CONCRETE







"RED" STONEDUST TO BE REPLACED WITH STREET BOND COLORED BITUMINOUS CONCRETE

**RED BRICK** 







#### streetbond

#### **INFORMATIONAL UPDATE** CANAL PARK **LOWER CANAL WALK**

#### **MAINTENANCE**

-PATCH, REPAIR, AND REAPPLY SURFACE COLOR -MAINTENANCE PROGRAM BY NED: SNOW REMOVAL, LEAF REMOVAL, ANNUAL MAINTENANCE

#### LOCAL INSTALLATIONS

- -ROADWAYS
- -PEDESTRIAN CROSSINGS
- -SPORTS COURTS
- -ADA STRIPING
- -BENTLEY UNIVERSITY

















### streetbond

#### **COLORS**







STREETBOND COLORED BITUMINOUS CONCRETE: COLOR SAMPLES

#### **INFORMATIONAL UPDATE CANAL PARK** LOWER CANAL WALK







#### **INFORMATIONAL UPDATE CANAL PARK** LOWER CANAL WALK

#### streetbond

#### **COLORS**

















#### **INFORMATIONAL UPDATE CANAL PARK**



PROPOSED COLORED BITUMINOUS CONC