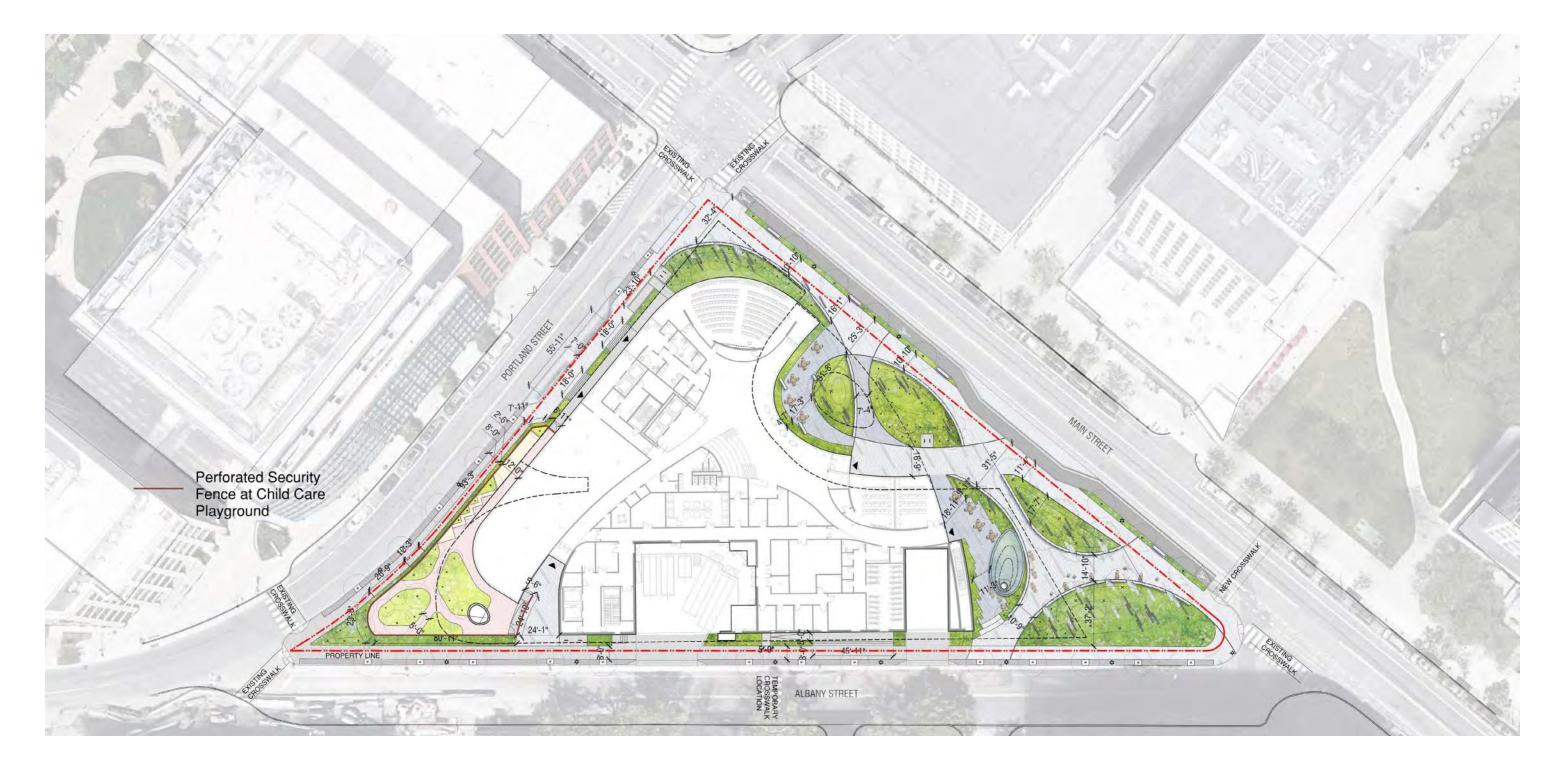

#### **OVERALL SITE PLAN**

0 50ft 100ft 150ft

- 2' Buffer Zone
- 7' One Way Elevated Bike Lane
- Stone Bench Seating Along Sidewalk
- 3' Tree Zone

10' Cast in Place Concrete Public Sidewalk

2 Short-Term Bike Racks

Shuttle/Transporation Drop-off Lane

Loading Dock Access Drive

Areaway for Garage Ventilation

2 Lane Garage Access Drive

Metal Tree Grate. Precast Permeable Pavers Continuous Between Tree Grate with Structural Soil Below

NOTE: PROPOSED STREET TREE LOCATIONS ARE PROVISIONAL UNTIL EXACT HORIZONTAL AND VERTICAL LOCATIONS OF EXISTING-TO-REMAIN UTILITIES HAVE BEEN CONFIRMED