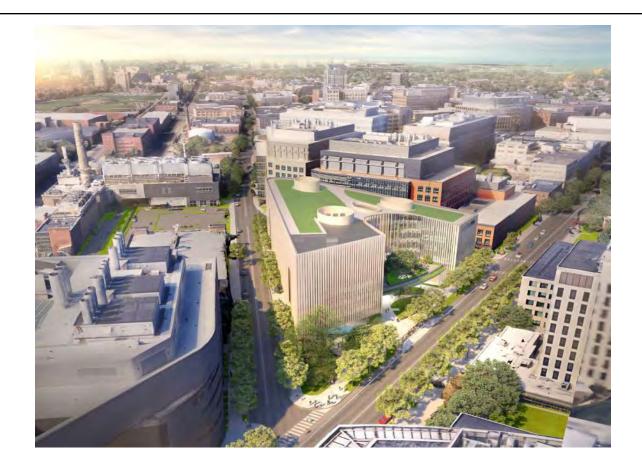

#### **VOLUME TWO (PART A) - GRAPHIC MATERIALS**

| SITE AND CONTEXT INFORMATION<br>EXISTING CONDITIONS PLAN<br>EXISTING CONDITIONS PHOTOGRAPHS<br>SITE CONTEXT PLAN<br>ZONING MAP<br>K2C2 STUDY AREA<br>EXISTING SITE BOUNDARY | A-2<br>A-3<br>A-5<br>A-6<br>A-7<br>A-8 |
|-----------------------------------------------------------------------------------------------------------------------------------------------------------------------------|----------------------------------------|
| ZONING ANALYSIS                                                                                                                                                             |                                        |
| ZONING ANALYSIS - HEIGHT LIMITS                                                                                                                                             | A-9                                    |
| ZONING ANALYSIS - BULK CONTROL PLANE                                                                                                                                        | A-10                                   |
| BUILDING MASSING                                                                                                                                                            | A-11                                   |
| RENDERINGS                                                                                                                                                                  |                                        |
| AERIAL VIEW - LOOKING SOUTHWEST                                                                                                                                             | A-12                                   |
| AERIAL VIEW - LOOKING SOUTHWEST (TREES REMOVED)                                                                                                                             | A-13                                   |
| VIEW FROM MAIN ST (NORTH SIDE) - LOOKING WEST                                                                                                                               | A-14                                   |
| VIEW FROM MAIN ST (NORTH SIDE) - LOOKING WEST (TREES REMOVED)                                                                                                               |                                        |
| VIEW FROM MAIN ST (SOUTH SIDE) - LOOKING WEST                                                                                                                               | A-16                                   |
| VIEW FROM MAIN ST (SOUTH SIDE) - LOOKING WEST (TREES REMOVED)                                                                                                               |                                        |
| VIEW FROM TECHNOLOGY SQUARE - LOOKING SOUTH                                                                                                                                 | A-18                                   |
| VIEW FROM TECHNOLOGY SQUARE - LOOKING SOUTH (TREES REMOVED)                                                                                                                 |                                        |
| VIEW FROM MAIN ST - LOOKING SOUTH<br>VIEW FROM MAIN ST - LOOKING SOUTH (TREES REMOVED)                                                                                      | A-20<br>A-21                           |
| AERIAL VIEW - LOOKING SOUTHEAST                                                                                                                                             | A-21<br>A-22                           |
| AERIAL VIEW - LOOKING SOUTHEAST (TREES REMOVED)                                                                                                                             | A-23                                   |
| VIEW FROM MAIN ST - LOOKING WEST                                                                                                                                            | A-24                                   |
| VIEW FROM MAIN ST - LOOKING WEST (TREES REMOVED)                                                                                                                            | A-25                                   |
| VIEW FROM ALBANY STREET - LOOKING NORTH                                                                                                                                     | A-26                                   |
| VIEW FROM ALBANY STREET - LOOKING NORTH (TREES REMOVED)                                                                                                                     | A-27                                   |
| VIEW FROM ALBANY STREET - LOOKING NORTHEAST                                                                                                                                 | A-28                                   |
|                                                                                                                                                                             | A-29                                   |
| VIEW OF ALBANY ENTRANCE - LOOKING NORTH                                                                                                                                     | A-30                                   |
| VIEW OF ALBANY ENTRANCE - LOOKING NORTH (TREES REMOVED)                                                                                                                     | A-31                                   |
| VIEW OF PARKING ENTRANCE - LOOKING NORTH<br>VIEW OF PARKING ENTRANCE - LOOKING NORTH (TREES REMOVED)                                                                        | A-32<br>A-33                           |
| VIEW OF PARNING ENTRANCE - LOUNING NORTH (TREES REMOVED)                                                                                                                    | H-33                                   |