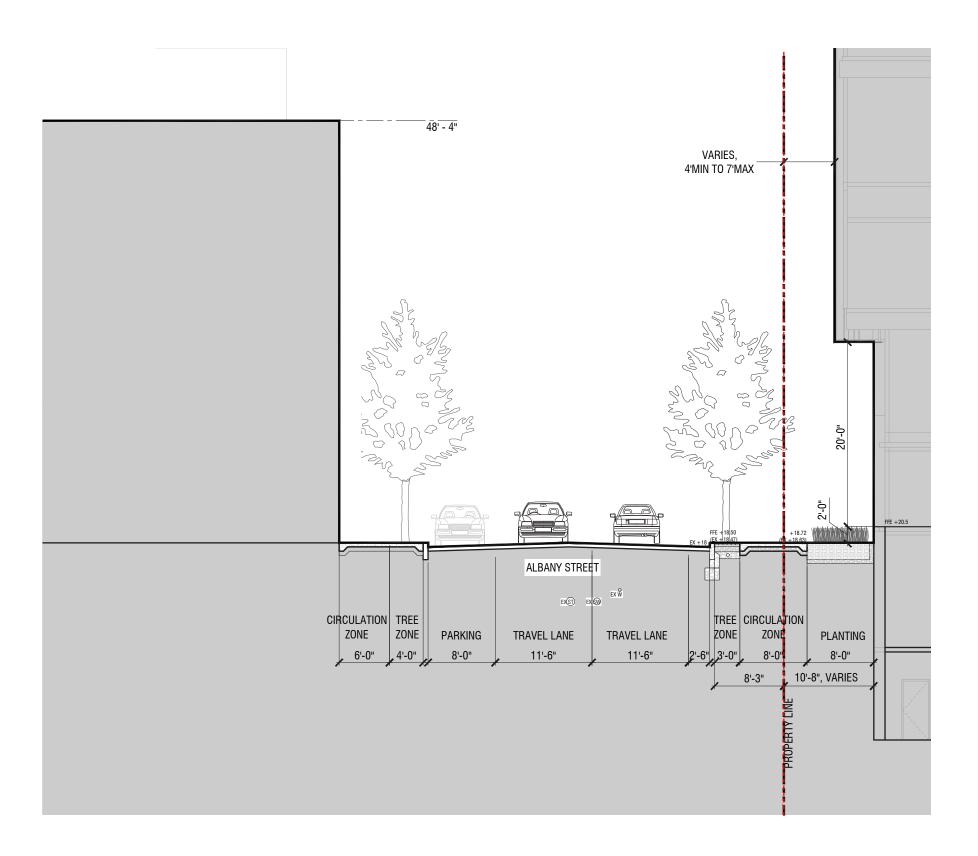

DECEMBER)      | B-93 |
| SHADOW STUDIES - NET NEW SHADOWS LASTING   | B-94 |
| LONGER THAN 2 HOURS                        |      |
| UTILITIES AND INFRASTRUCTURE               |      |
| EXISTING CONDITIONS PLAN                   | B-95 |
| EXISTING DOMESTIC WATER PLAN               | B-96 |
| PROPOSED DOMESTIC WATER PLAN               | B-97 |
| EXISTING STORM DRAIN PLAN                  | B-98 |

# **MAIN STREET SECTION AT SEMINAR GARDEN (EXISTING)**





PAYETTE

### **MAIN STREET SECTION AT SEMINAR GARDEN (PROPOSED)**





PAYETTE

# **MAIN STREET SECTION AT OCULUS**





PAYETTE

# MAIN STREET SECTION AT COLLOQUIUM ROOM









# **PORTLAND STREET SECTION AT BUILDING ENTRANCE**









# **PORTLAND STREET SECTION AT DAY CARE GARDEN**









## **TYPICAL ALBANY STREET SECTION**











#### **OVERALL SITE PLAN**



0 50ft 100ft 150ft



- 2' Buffer Zone
- 7' One Way Elevated Bike Lane
- Stone Bench Seating Along Sidewalk
- 3' Tree Zone

10' Cast in Place Concrete Public Sidewalk

2 Short-Term Bike Racks

Shuttle/Transporation Drop-off Lane

Loading Dock Access Drive

Areaway for Garage Ventilation

2 Lane Garage Access Drive

Metal Tree Grate. Precast Permeable Pavers Continuous Between Tree Grate with Structural Soil Below

NOTE: PROPOSED STREET TREE LOCATIONS ARE PROVISIONAL UNTIL EXACT HORIZONTAL AND VERTICAL LOCATIONS OF EXISTING-TO-REMAIN UTILITIES HAVE BEEN CONFIRMED

### **PROPOSED CURB CUTS**







PAYETTE

#### **OPEN SPACE / PERMEABLE SPACE PLAN**







|                  | Area     | Percentage |
|------------------|----------|------------|
|