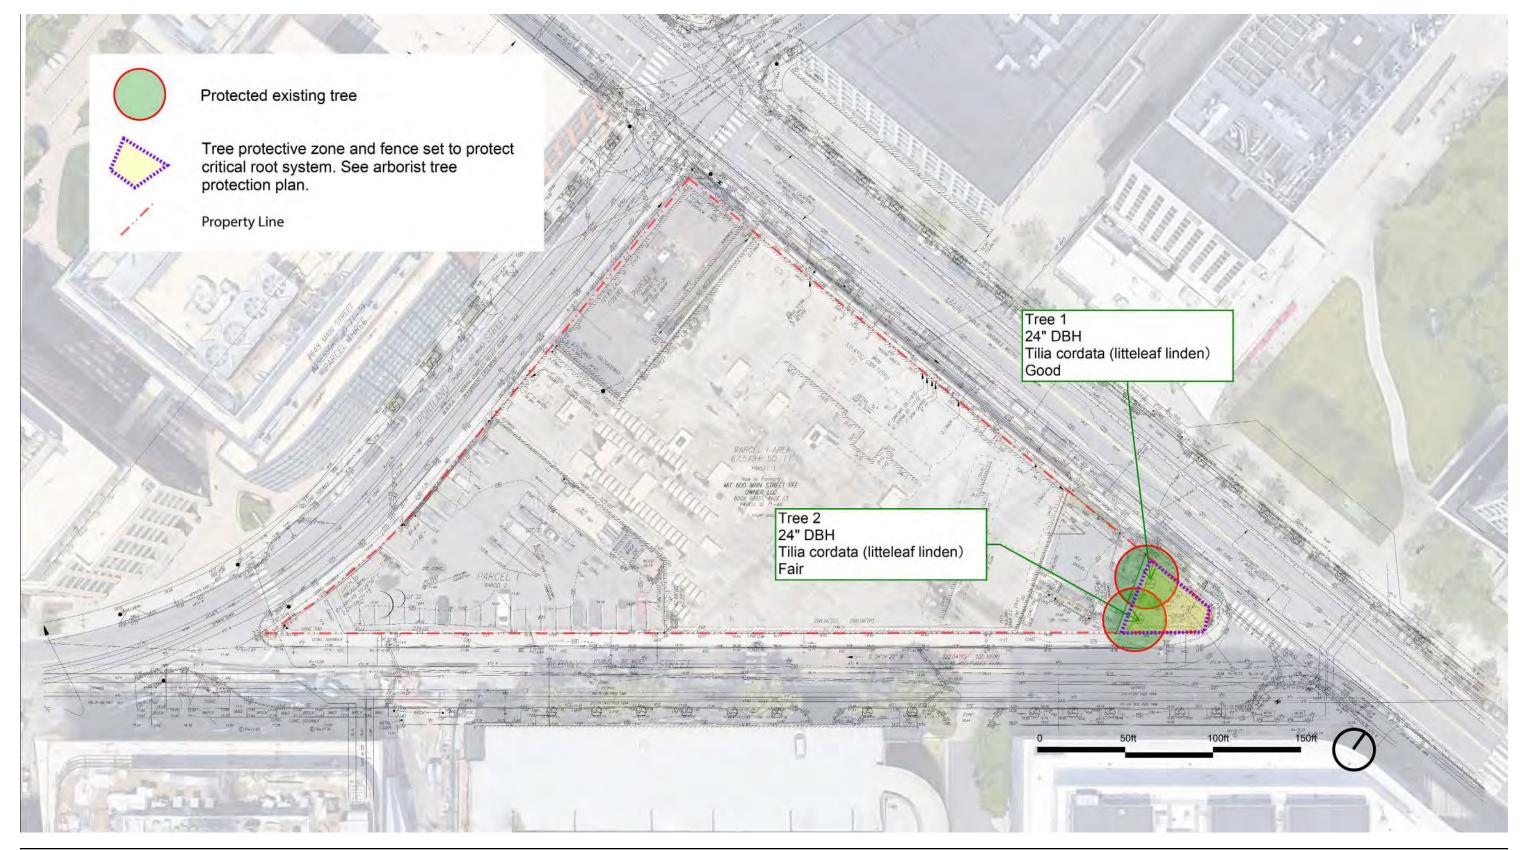

cape area        | 11070 sf | 16.4%      |
| space            | 17121 sf | 25.3%      |
| of property line | 1850 sf  |            |
|                  |          |            |

### **OVERALL TREE PLAN**





PAYETTE

|             | Trees(# of trees) | Trees (TotalDBH) |
|-------------|-------------------|------------------|
| Tree        | 2                 | 2                |
| oval        | 0                 | 0                |
| ecimen Tree | +1                | +5″              |
| ge Tree     | +17               | +51"             |
| dium Tree   | +54               | +135"            |
| all Tree    | +28               | +56"             |
| /Deficit    | +100              | +247"            |
| eet Tree    | 28                | (+70")           |

## **TREE PROTECTION PLAN**



PAYETTE

#### **OVERALL MATERIALS PLAN**







Precast Concrete Paver

Cast in Place Concrete Seating Area

Cast in Place Concrete Buffer

Bituminous Paving

Cast in Place Concrete Drop-off 8" Thick

Cast in Place Concrete Sidewalk - 6" Thick at Pedestrian and 8" Thick at Vehicular

Cast in Place Concrete Sidewalk - 6" Thick at Pedestrian and 8" Thick at Vehicular

Precast Concrete Paver

×

Precast Permeable Paver Over Structural Soil

Cast in Place Concrete Sidewalk Over

### **OVERALL LAYOUT PLAN**







# **OVERALL GRADING PLAN**







PAYETTE

#### **OVERALL PLANTING PLAN**









| Grasses<br>Carex pensylvanica (S.T.) |