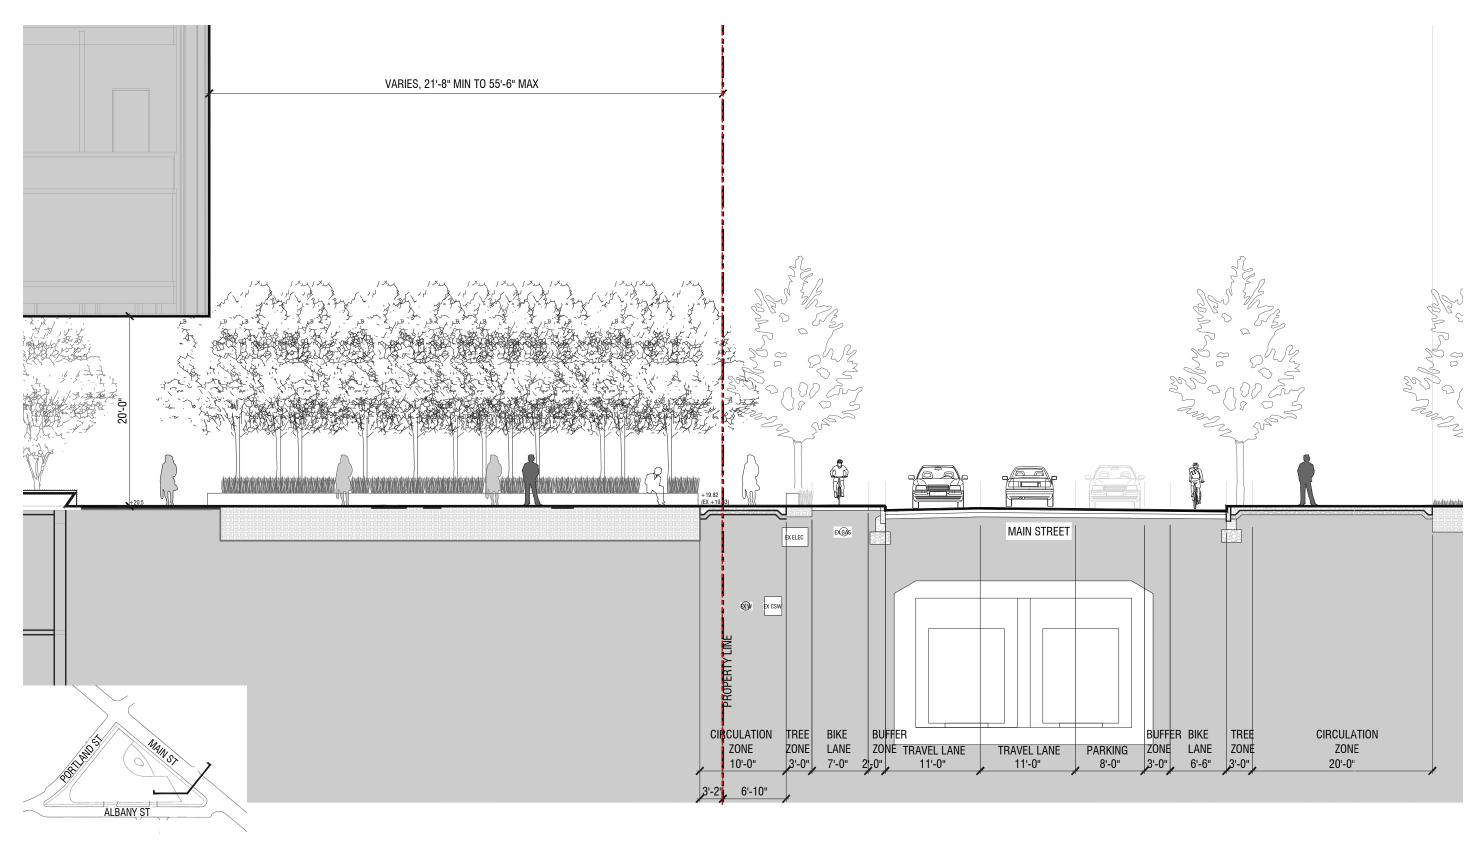

| B-88 |
| PLAYGROUND SURFACING                       | B-89 |
| PLAYGROUND GRADING                         | B-90 |
| PLAYGROUND PLANTING                        | B-91 |
| SHADOW STUDIES (MARCH & JUNE)              | B-92 |
| SHADOW STUDIES (SEPTEMBER & DECEMBER)      | B-93 |
| SHADOW STUDIES - NET NEW SHADOWS LASTING   | B-94 |
| LONGER THAN 2 HOURS                        |      |
| UTILITIES AND INFRASTRUCTURE               |      |
| EXISTING CONDITIONS PLAN                   | B-95 |
| EXISTING DOMESTIC WATER PLAN               | B-96 |
| PROPOSED DOMESTIC WATER PLAN               | B-97 |
| EXISTING STORM DRAIN PLAN                  | B-98 |

# **MAIN STREET SECTION AT SEMINAR GARDEN (EXISTING)**





PAYETTE

### **MAIN STREET SECTION AT SEMINAR GARDEN (PROPOSED)**





PAYETTE

# **MAIN STREET SECTION AT OCULUS**





PAYETTE

# MAIN STREET SECTION AT COLLOQUIUM ROOM









# **PORTLAND STREET SECTION AT BUILDING ENTRANCE**









# **PORTLAND STREET SECTION AT DAY CARE GARDEN**









## **TYPICAL ALBANY STREET SECTION**











#### **OVERALL SITE PLAN**



0 50ft 100ft 150ft



- 2' Buffer Zone
- 7' One Way Elevated Bike Lane
- Stone Bench Seating Along Sidewalk
- 3' Tree Zone

10' Cast in Place Concrete Public Sidewalk

2 Short-Term Bike Racks

Shuttle/Transporation Drop-off Lane

Loading Dock Access Drive

Areaway for Garage Ventilation

2 Lane Garage Access Drive

Metal Tree Grate. Precast Permeable Pavers Continuous Between Tree Grate with Structural Soil Below

NOTE: PROPOSED STREET TREE LOCATIONS ARE PROVISIONAL UNTIL EXACT HORIZONT