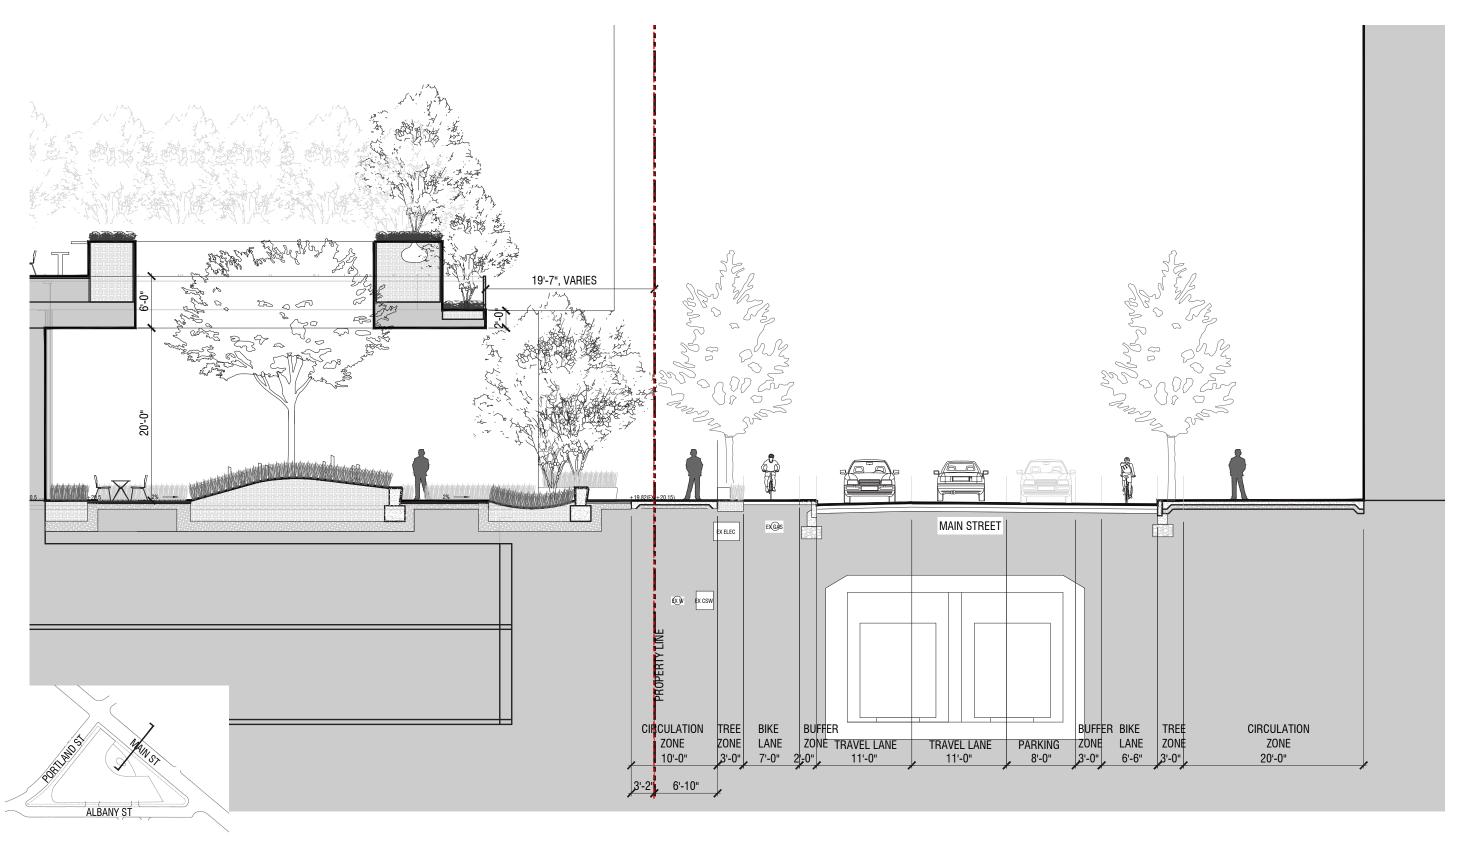

| B-89 |
| PLAYGROUND GRADING                         | B-90 |
| PLAYGROUND PLANTING                        | B-91 |
| SHADOW STUDIES (MARCH & JUNE)              | B-92 |
| SHADOW STUDIES (SEPTEMBER & DECEMBER)      | B-93 |
| SHADOW STUDIES - NET NEW SHADOWS LASTING   | B-94 |
| LONGER THAN 2 HOURS                        |      |
| UTILITIES AND INFRASTRUCTURE               |      |
| EXISTING CONDITIONS PLAN                   | B-95 |
| EXISTING DOMESTIC WATER PLAN               | B-96 |
| PROPOSED DOMESTIC WATER PLAN               | B-97 |
| EXISTING STORM DRAIN PLAN                  | B-98 |

# **MAIN STREET SECTION AT SEMINAR GARDEN (EXISTING)**





PAYETTE

### **MAIN STREET SECTION AT SEMINAR GARDEN (PROPOSED)**





PAYETTE

# **MAIN STREET SECTION AT OCULUS**





PAYETTE

# MAIN STREET SECTION AT COLLOQUIUM ROOM









# **PORTLAND STREET SECTION AT BUILDING ENTRANCE**









# **PORTLAND STREET SECTION AT DAY CARE GARDEN**









## **TYPICAL ALBANY STREET SECTION**











#### **OVERALL SITE PLAN**



0 50ft 100ft 150ft



- 2' Buffer Zone
- 7' One Way Elevated Bike Lane
- Stone Bench Seating Along Sidewalk
- 3' Tree Zone

10' Cast in Place Concrete Public Sidewalk

2 Short-Term Bike Racks

Shuttle/Transporation Drop-off Lane

Loading Dock Access Drive

Areaway for Garage Ventilation

2 Lane Garage Access Drive

Metal Tree Grate. Precast Permeable Pavers Continuous Between Tree Grate with Structural Soil Below

NOTE: PROPOSED STREET TREE LOCATIONS ARE PROVISIONAL UNTIL EXACT HORIZONTAL AND VERTICAL LOCATIONS OF EXISTING-TO-REMAIN UT