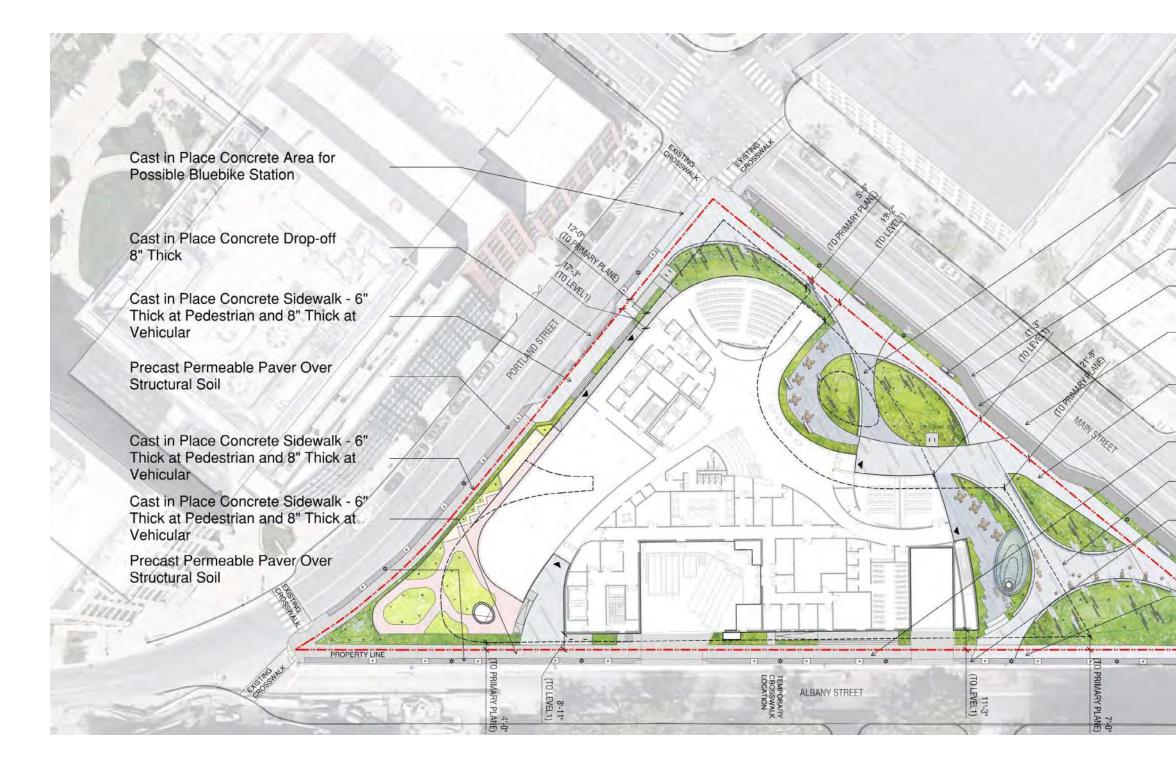

#### **OVERALL SITE PLAN**

0 50ft 100ft 150ft

- 2' Buffer Zone
- 7' One Way Elevated Bike Lane
- Stone Bench Seating Along Sidewalk
- 3' Tree Zone

10' Cast in Place Concrete Public Sidewalk

2 Short-Term Bike Racks

Shuttle/Transporation Drop-off Lane

Loading Dock Access Drive

Areaway for Garage Ventilation

2 Lane Garage Access Drive

Metal Tree Grate. Precast Permeable Pavers Continuous Between Tree Grate with Structural Soil Below

NOTE: PROPOSED STREET TREE LOCATIONS ARE PROVISIONAL UNTIL EXACT HORIZONTAL AND VERTICAL LOCATIONS OF EXISTING-TO-REMAIN UTILITIES HAVE BEEN CONFIRMED