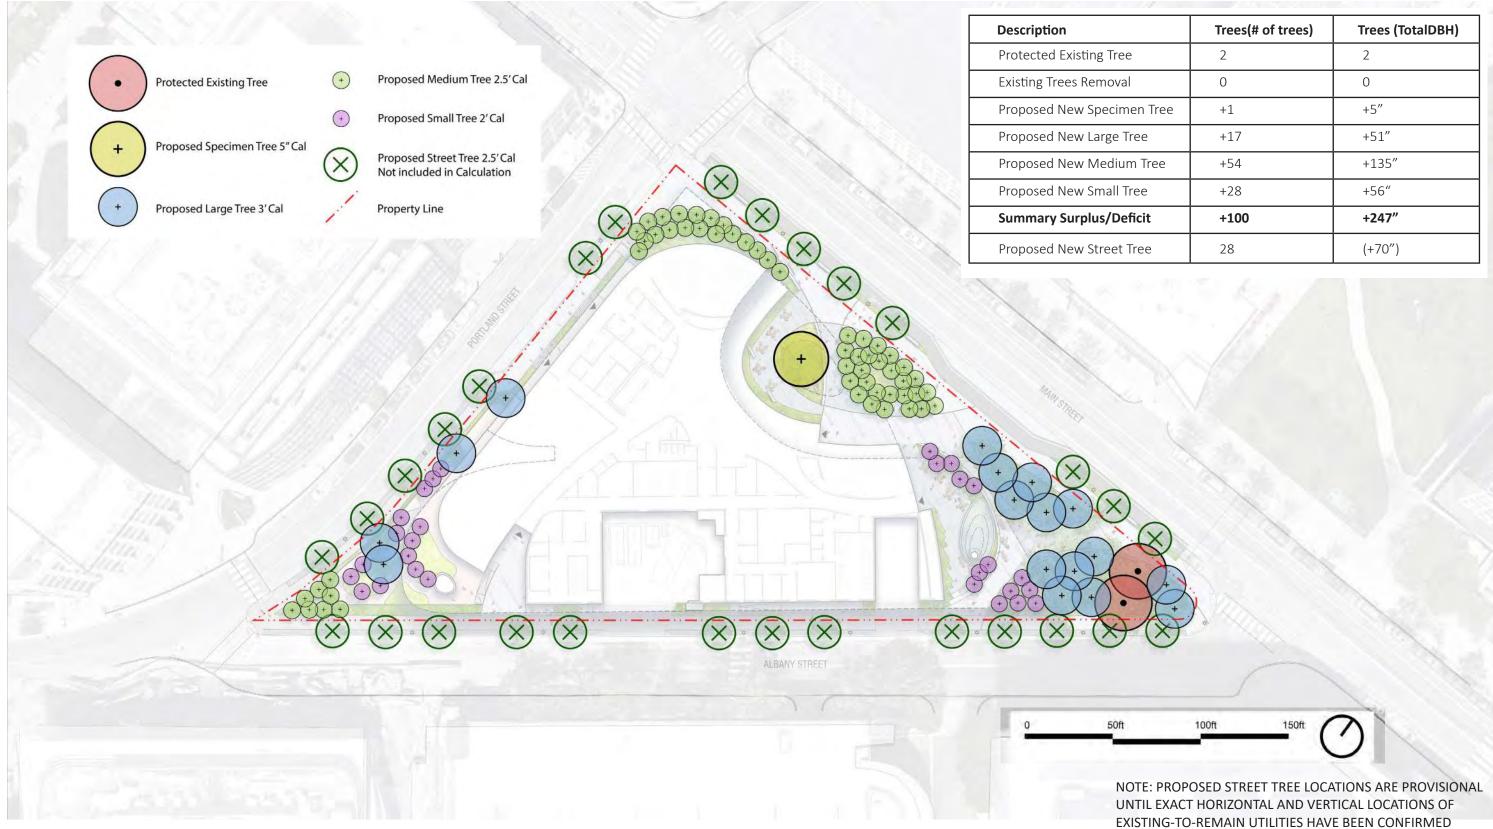

### **OVERALL TREE PLAN**

PAYETTE

|             | Trees(# of trees) | Trees (TotalDBH) |
|-------------|-------------------|------------------|
| Tree        | 2                 | 2                |
| oval        | 0                 | 0                |
| ecimen Tree | +1                | +5″              |
| ge Tree     | +17               | +51"             |
| dium Tree   | +54               | +135"            |
| all Tree    | +28               | +56"             |
| /Deficit    | +100              | +247"            |
| eet Tree    | 28                | (+70")           |

NOTE: PROPOSED STREET TREE LOCATIONS ARE PROVISIONAL UNTIL EXACT HORIZONTAL AND VERTICAL LOCATIONS OF EXISTING-TO-REMAIN UTILITIES HAVE BEEN CONFIRMED