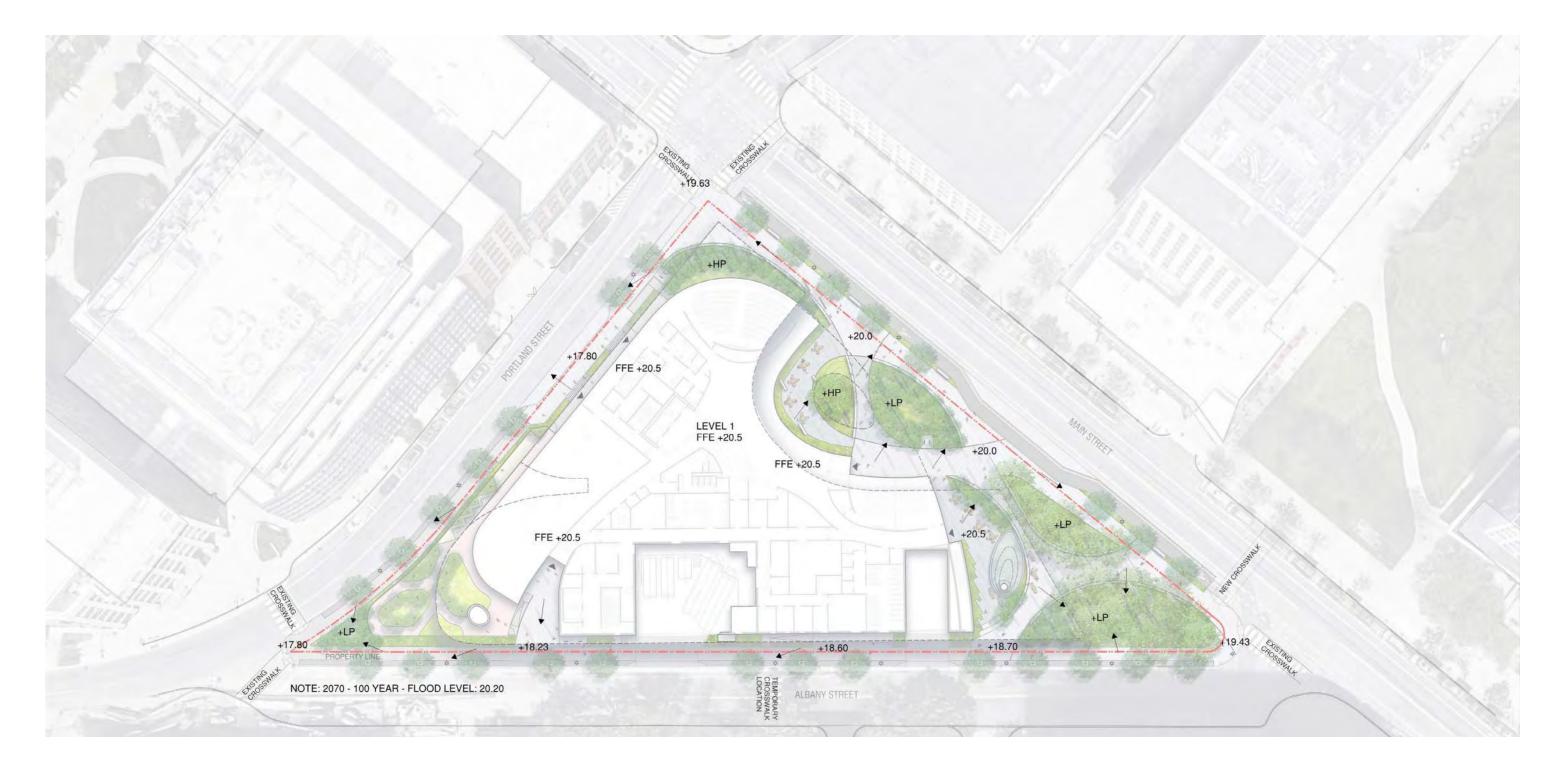

|
| dium Tree   | +54               | +135"            |
| all Tree    | +28               | +56"             |
| /Deficit    | +100              | +247"            |
| eet Tree    | 28                | (+70")           |

## **TREE PROTECTION PLAN**



PAYETTE

#### **OVERALL MATERIALS PLAN**







Precast Concrete Paver

Cast in Place Concrete Seating Area

Cast in Place Concrete Buffer

Bituminous Paving

Cast in Place Concrete Drop-off 8" Thick

Cast in Place Concrete Sidewalk - 6" Thick at Pedestrian and 8" Thick at Vehicular

Cast in Place Concrete Sidewalk - 6" Thick at Pedestrian and 8" Thick at Vehicular

Precast Concrete Paver

×

Precast Permeable Paver Over Structural Soil

Cast in Place Concrete Sidewalk Over

### **OVERALL LAYOUT PLAN**







# **OVERALL GRADING PLAN**







PAYETTE

#### **OVERALL PLANTING PLAN**









| Grasses<br>Carex pensylvanica (S.T.) |                                                                                                                                                                                                                                                                                                                                                                                                                                                                                                                                                    |
|--------------------------------------|-----------------------------------------------------------------------------------------------------------------------------------