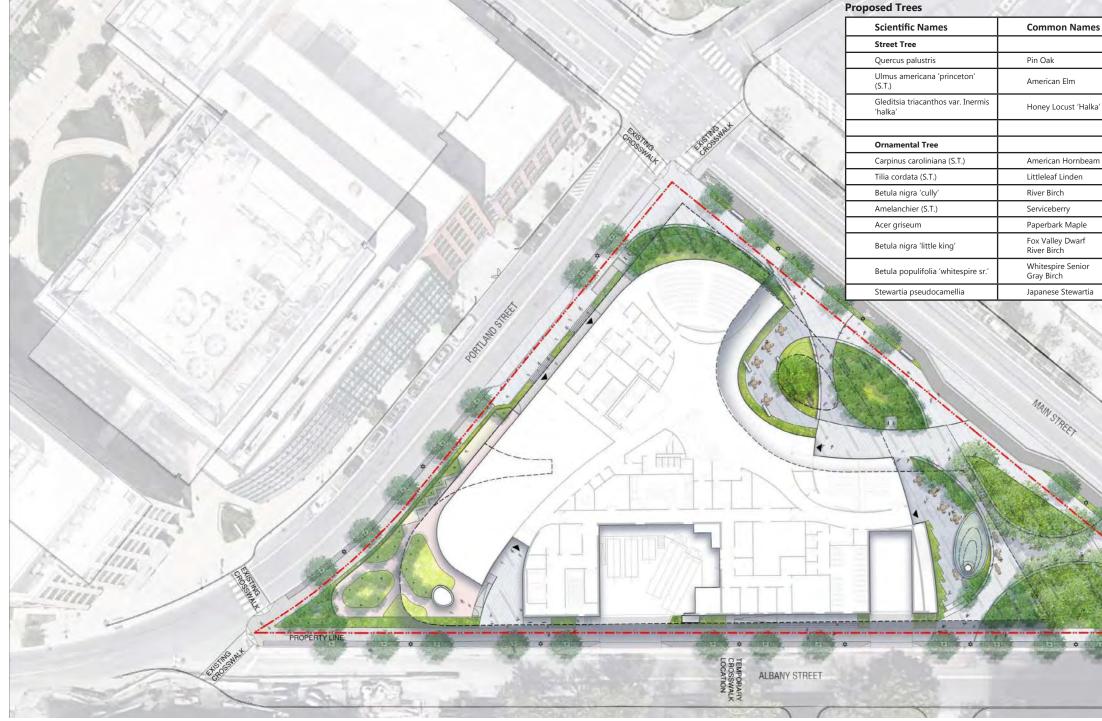

#### **OVERALL SITE PLAN**

0 50ft 100ft 150ft

- 2' Buffer Zone
- 7' One Way Elevated Bike Lane
- Stone Bench Seating Along Sidewalk
- 3' Tree Zone

10' Cast in Place Concrete Public Sidewalk

2 Short-Term Bike Racks

Shuttle/Transporation Drop-off Lane

Loading Dock Access Drive

Areaway for Garage Ventilation

2 Lane Garage Access Drive

Metal Tree Grate. Precast Permeable Pavers Continuous Between Tree Grate with Structural Soil Below

NOTE: PROPOSED STREET TREE LOCATIONS ARE PROVISIONAL UNTIL EXACT HORIZONTAL AND VERTICAL LOCATIONS OF EXISTING-TO-REMAIN UTILITIES HAVE BEEN CONFIRMED