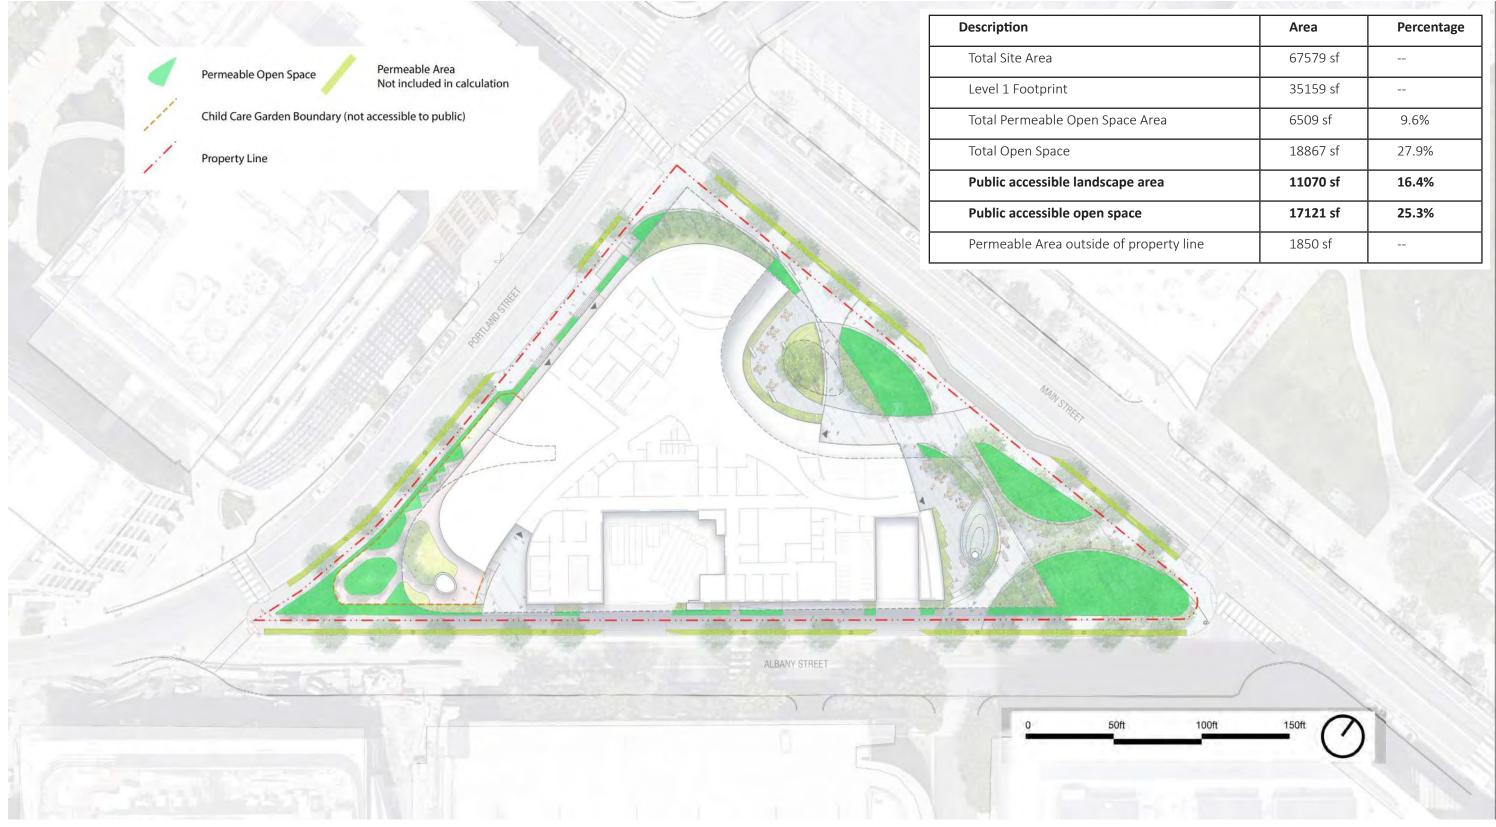

#### **OPEN SPACE / PERMEABLE SPACE PLAN**

|                  | Area     | Percentage |
|------------------|----------|------------|
|                  | 67579 sf |            |
|                  | 35159 sf |            |
| pace Area        | 6509 sf  | 9.6%       |
|                  | 18867 sf | 27.9%      |
| cape area        | 11070 sf | 16.4%      |
| space            | 17121 sf | 25.3%      |
| of property line | 1850 sf  |            |
|                  |          |            |