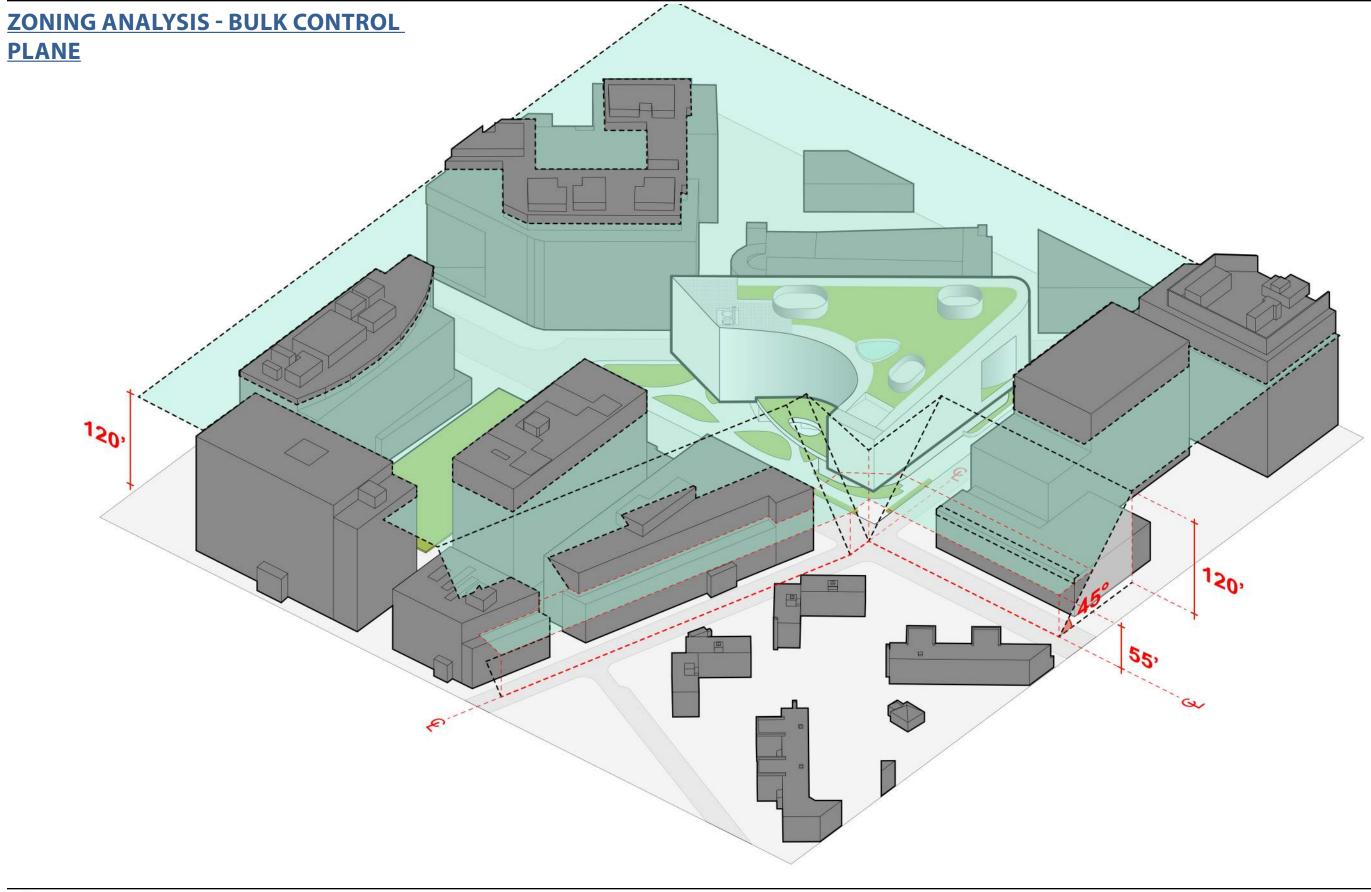

#### **VOLUME TWO (PART A) - GRAPHIC MATERIALS**

| SITE AND CONTEXT INFORMATION                                  |      |
|---------------------------------------------------------------|------|
| EXISTING CONDITIONS PLAN                                      | A-2  |
| EXISTING CONDITIONS PHOTOGRAPHS                               | A-3  |
| SITE CONTEXT PLAN                                             | A-5  |
| ZONING MAP                                                    | А-б  |
| K2C2 STUDY AREA                                               | A-7  |
| EXISTING SITE BOUNDARY                                        | A-8  |
| ZONING ANALYSIS                                               |      |
| ZONING ANALYSIS - HEIGHT LIMITS                               | A-9  |
| ZONING ANALYSIS - BULK CONTROL PLANE                          | A-10 |
| BUILDING MASSING                                              | A-11 |
| RENDERINGS                                                    |      |
| AERIAL VIEW - LOOKING SOUTHWEST                               | A-12 |
| AERIAL VIEW - LOOKING SOUTHWEST (TREES REMOVED)               | A-13 |
| VIEW FROM MAIN ST (NORTH SIDE) - LOOKING WEST                 | A-14 |
| VIEW FROM MAIN ST (NORTH SIDE) - LOOKING WEST (TREES REMOVED) | A-15 |
| VIEW FROM MAIN ST (SOUTH SIDE) - LOOKING WEST                 | A-16 |
| VIEW FROM MAIN ST (SOUTH SIDE) - LOOKING WEST (TREES REMOVED) | A-17 |
| VIEW FROM TECHNOLOGY SQUARE - LOOKING SOUTH                   | A-18 |
| VIEW FROM TECHNOLOGY SQUARE - LOOKING SOUTH (TREES REMOVED)   | A-19 |
| VIEW FROM MAIN ST - LOOKING SOUTH                             | A-20 |
| VIEW FROM MAIN ST - LOOKING SOUTH (TREES REMOVED)             | A-21 |
| AERIAL VIEW - LOOKING SOUTHEAST                               | A-22 |
| AERIAL VIEW - LOOKING SOUTHEAST (TREES REMOVED)               | A-23 |
| VIEW FROM MAIN ST - LOOKING WEST                              | A-24 |
| VIEW FROM MAIN ST - LOOKING WEST (TREES REMOVED)              | A-25 |
| VIEW FROM ALBANY STREET - LOOKING NORTH                       | A-26 |
| VIEW FROM ALBANY STREET - LOOKING NORTH (TREES REMOVED)       | A-27 |
| VIEW FROM ALBANY STREET - LOOKING NORTHEAST                   | A-28 |
| VIEW FROM ALBANY STREET - LOOKING NORTHEAST (TREES REMOVED)   | A-29 |
| VIEW OF ALBANY ENTRANCE - LOOKING NORTH                       | A-30 |
| VIEW OF ALBANY ENTRANCE - LOOKING NORTH (TREES REMOVED)       | A-31 |
| VIEW OF PARKING ENTRANCE - LOOKING NORTH                      | A-32 |
| VIEW OF PARKING ENTRANCE - LOOKING NORTH (TREES REMOVED)      | A-33 |

#### **VOLUME TWO (PART A) - GRAPHIC MATERIALS**

| SITE AND CONTEXT INFORMATION<br>EXISTING CONDITIONS PLAN<br>EXISTING CONDITIONS PHOTOGRAPHS<br>SITE CONTEXT PLAN<br>ZONING MAP<br>K2C2 STUDY AREA<br>EXISTING SITE BOUNDARY                                                                                                                                                                                                                                                                                                                                                                                                                                                                                                                                                                                                                                                                                                                                                                                                                                                                                                                                                                                                                                                                                                                                                                                                                                                                                                                                                                                                                                                                                                                                                                                                                                                                                                                                                                                                           | A-2<br>A-3<br>A-5<br>A-6<br>A-7<br>A-8                                                                                                                                       |
|---------------------------------------------------------------------------------------------------------------------------------------------------------------------------------------------------------------------------------------------------------------------------------------------------------------------------------------------------------------------------------------------------------------------------------------------------------------------------------------------------------------------------------------------------------------------------------------------------------------------------------------------------------------------------------------------------------------------------------------------------------------------------------------------------------------------------------------------------------------------------------------------------------------------------------------------------------------------------------------------------------------------------------------------------------------------------------------------------------------------------------------------------------------------------------------------------------------------------------------------------------------------------------------------------------------------------------------------------------------------------------------------------------------------------------------------------------------------------------------------------------------------------------------------------------------------------------------------------------------------------------------------------------------------------------------------------------------------------------------------------------------------------------------------------------------------------------------------------------------------------------------------------------------------------------------------------------------------------------------|------------------------------------------------------------------------------------------------------------------------------------------------------------------------------|
| ZONING ANALYSIS<br>ZONING ANALYSIS - HEIGHT LIMITS<br>ZONING ANALYSIS - BULK CONTROL PLANE                                                                                                                                                                                                                                                                                                                                                                                                                                                                                                                                                                                                                                                                                                                                                                                                                                                                                                                                                                                                                                                                                                                                                                                                                                                                                                                                                                                                                                                                                                                                                                                                                                                                                                                                                                                                                                                                                            | A-9<br>A-10                                                                                                                                                                  |
| BUILDING MASSING<br><b>RENDERINGS</b><br>AERIAL VIEW - LOOKING SOUTHWEST<br>AERIAL VIEW - LOOKING SOUTHWEST (TREES REMOVED)<br>VIEW FROM MAIN ST (NORTH SIDE) - LOOKING WEST<br>VIEW FROM MAIN ST (NORTH SIDE) - LOOKING WEST (TREES REMOVED)<br>VIEW FROM MAIN ST (SOUTH SIDE) - LOOKING WEST (TREES REMOVED)<br>VIEW FROM MAIN ST (SOUTH SIDE) - LOOKING WEST (TREES REMOVED)<br>VIEW FROM TECHNOLOGY SQUARE - LOOKING SOUTH<br>VIEW FROM TECHNOLOGY SQUARE - LOOKING SOUTH (TREES REMOVED)<br>VIEW FROM TECHNOLOGY SQUARE - LOOKING SOUTH (TREES REMOVED)<br>VIEW FROM MAIN ST - LOOKING SOUTH<br>VIEW FROM MAIN ST - LOOKING SOUTH (TREES REMOVED)<br>AERIAL VIEW - LOOKING SOUTHEAST<br>AERIAL VIEW - LOOKING SOUTHEAST (TREES REMOVED)<br>VIEW FROM MAIN ST - LOOKING WEST<br>VIEW FROM MAIN ST - LOOKING WEST (TREES REMOVED)<br>VIEW FROM ALBANY STREET - LOOKING NORTH<br>VIEW FROM ALBANY STREET - LOOKING NORTH (TREES REMOVED)<br>VIEW OF ALBANY ENTRANCE - LOOKING NORTH (TREES REMOVED) | A-11<br>A-12<br>A-13<br>A-14<br>A-15<br>A-16<br>A-17<br>A-18<br>A-19<br>A-20<br>A-21<br>A-22<br>A-23<br>A-24<br>A-25<br>A-26<br>A-27<br>A-28<br>A-29<br>A-30<br>A-31<br>A-32 |
| VIEW OF PARKING ENTRANCE - LOOKING NORTH (TREES REMOVED)                                                                                                                                                                                                                                                                                                                                                                                                                                                                                                                                                                                                                                                                                                                                                                                                                                                                                                                                                                                                                                                                                                                                                                                                                                                                                                                                                                                                                                                                                                                                                                                                                                                                                                                                                                                                                                                                                                                              | A-32<br>A-33                                                                                                                                                                 |