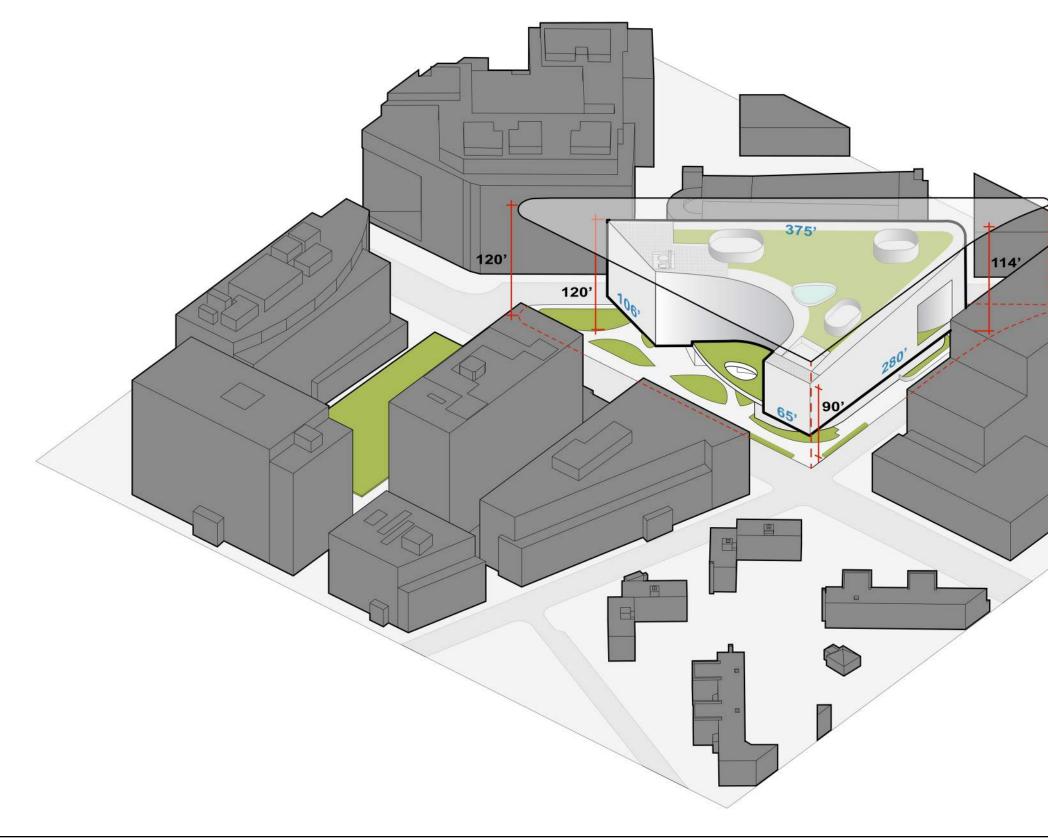

ENDERING | B-87  |
| /EL GREEN ROOF PLAN                 | B-88  |
| UND SITE CONTEXT                    | B-89  |
| UND EQUIPMENT                       | B-90  |
| UND SURFACING                       | B-91  |
| UND GRADING                         | B-92  |
| UND PLANTING                        | B-93  |
| STUDIES (MARCH & JUNE)              | B-94  |
| STUDIES (SEPTEMBER & DECEMBER)      | B-95  |
| STUDIES - NET NEW SHADOWS LASTING   | B-96  |
| HAN 2 HOURS                         |       |
| D INFRASTRUCTURE                    |       |
| CONDITIONS PLAN                     | B-97  |
| DOMESTIC WATER PLAN                 | B-98  |
| D DOMESTIC WATER PLAN               | B-99  |
| STORM DRAIN PLAN                    | B-100 |

B-101

B-102

B-103

# **ZONING ANALYSIS - HEIGHT LIMITS**











PAYETTE

## **BUILDING MASSING**









# **AERIAL VIEW LOOKING SOUTHWEST**







### Article 19 Application for Special Permit May 25, 2021

# AERIAL VIEW LOOKING SOUTHWEST (TREES REMOVED)







#### Article 19 Application for Special Permit May 25, 2021

## **ROOF LEVEL PLAN**





PAYETTE

## **ROOF LEVEL PLAN - GREEN ROOF CALCULATION**

#### Green Roof Area Calculation







PAYETTE

## **TABLE OF CONTENTS**

#### **VOLUME ONE - NARRATIVE MATERIALS**

#### **VOLUME TWO (PART A) - GRAPHIC MATERIALS**

| SITE AND CONTEXT INFORMATION<br>EXISTING CONDITIONS PLAN<br>EXISTING CONDITIONS PHOTOGRAPHS<br>SITE CONTEXT PLAN<br>ZONING MAP<br>K2C2 STUDY AREA<br>EXISTING SITE BOUNDARY