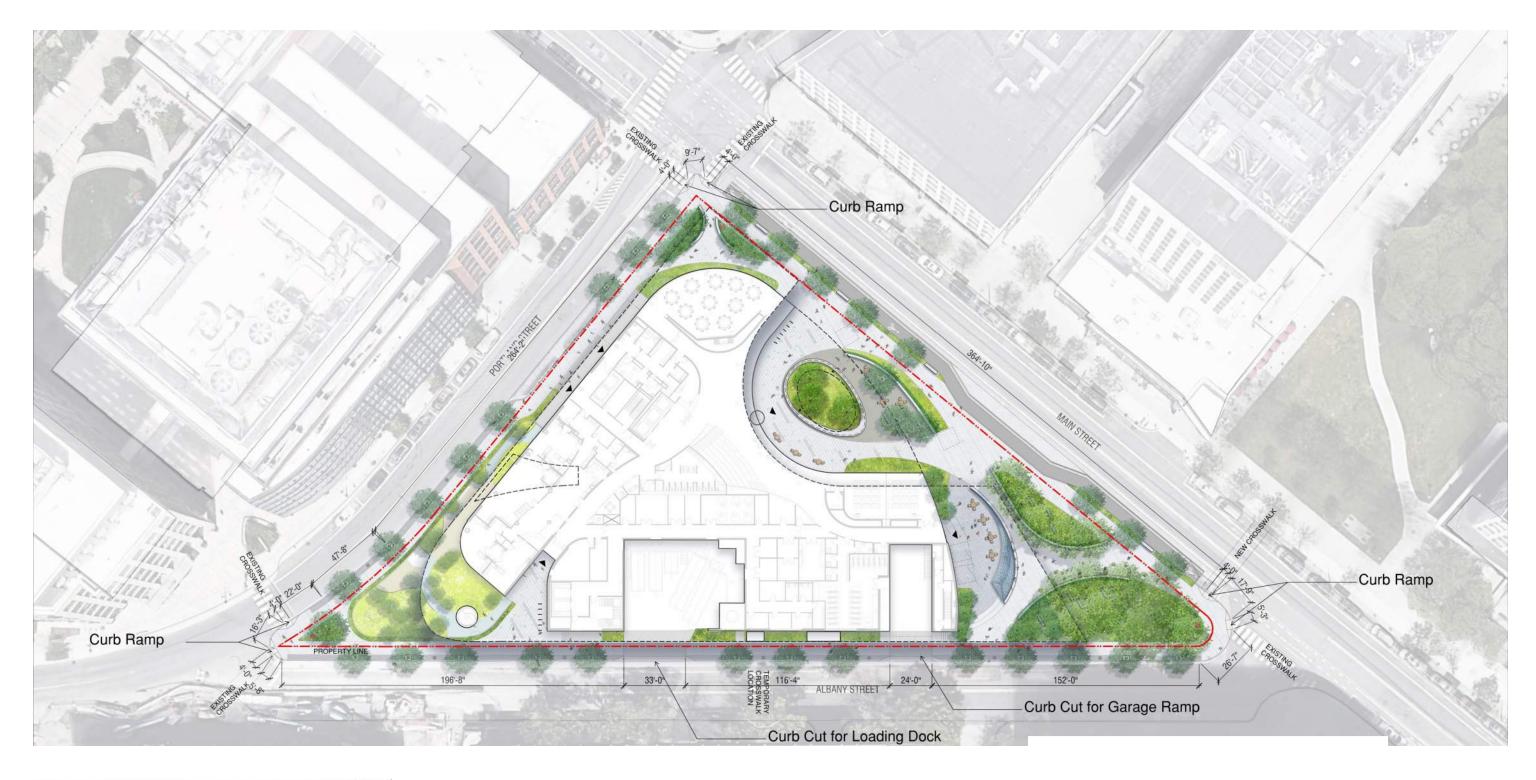

ROVE                   | B-83 |
| NG OF RAGON PLAZA                   | B-84 |
| RENDERING OF RAGON PLAZA            | B-85 |
| LEVEL TERRACE GARDEN PLAN           | B-86 |
| LEVEL TERRACE GARDEN PLAN RENDERING | B-87 |
| /EL GREEN ROOF PLAN                 | B-88 |
| UND SITE CONTEXT                    | B-89 |
| UND EQUIPMENT                       | B-90 |
| UND SURFACING                       | B-91 |
| UND GRADING                         | B-92 |
| UND PLANTING                        | B-93 |
| STUDIES (MARCH & JUNE)              | B-94 |
| STUDIES (SEPTEMBER & DECEMBER)      | B-95 |
| STUDIES - NET NEW SHADOWS LASTING   | B-96 |
| THAN 2 HOURS                        |      |
|                                     |      |

### LITH ITIES AND INERASTRUCTURE

## **PROPOSED CURB CUTS**







PAYETTE

## **ROOF LEVEL GREEN ROOF PLAN**









HYDROTHEC 'EXTENSIVE' ROOF SYSTEM