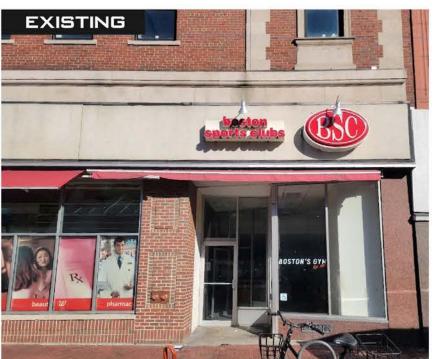

Project Description:Tenant improvement project located at 625 Massachusetts Ave, Cambridge MA. The proposed project is for a Planet Fitness gym seeking 24 hour operation. The existing 2 story building is currently zoned for "Business" and was formerly occupied by a Boston Sports Club Fitness facility.

#### **Project Description:**

Tenant improvement project located at 625 Massachusetts Ave, Cambridge MA. The proposed project is for a Planet Fitness gym seeking 24-hour operation. The existing two story building is currently zoned for "Business" and was formerly occupied by a Boston Sports Club Fitness facility. Work scope includes leveling of existing floor slabs as required, new drop ceiling and fixtures per plans, new finishes, update to MEP per plans, modifications of existing sprinkler & FA system. Seeking Special Permit to authorize the operation a "Formula Business" under section 20.304.5.4 of Cambridge's Zoning Ordinance, in Cambridge's Business B Zoning District and Central Square Overlay District.

### PROJECT NARRATIVE AND ZONING ANALYSIS

The instant applicant, Planet Fitness (the "Applicant"), proposes to open a 24hour fitness center at the property located at 625 Massachusetts Avenue, Cambridge, Massachusetts 02139 (the "Proposed Gym"), which is the site of an existing two-story structure zoned for "Business" use and was formerly occupied by a "Boston Sports Club" fitness center. The premises is located within Cambridge's Business B Zoning District and the Central Square Overlay District. The Proposed Gym shall occupy approximately 16,823 square feet of space on the first floor of the premises, and as mentioned will replace the "Boston Sports Club" fitness center that previously occupied the space. The Applicant is seeking 24-hour operation to promote diversity, equity, and inclusion by providing affordable fitness to all residents of the neighborhood who require access afterhours. As part of the build-out, the Applicant shall redesign and update the existing interior of the premises (non-structural renovations only) and plans to utilize its standard color scheme, signage and logo (in keeping with other "Planet Fitness" locations elsewhere) on the exterior of the premises. There are no changes proposed to the building envelope and/or footprint, nor will there be any front-facing window treatments. A copy of the Applicant's proposed floor plans and signage plans have been submitted herewith.