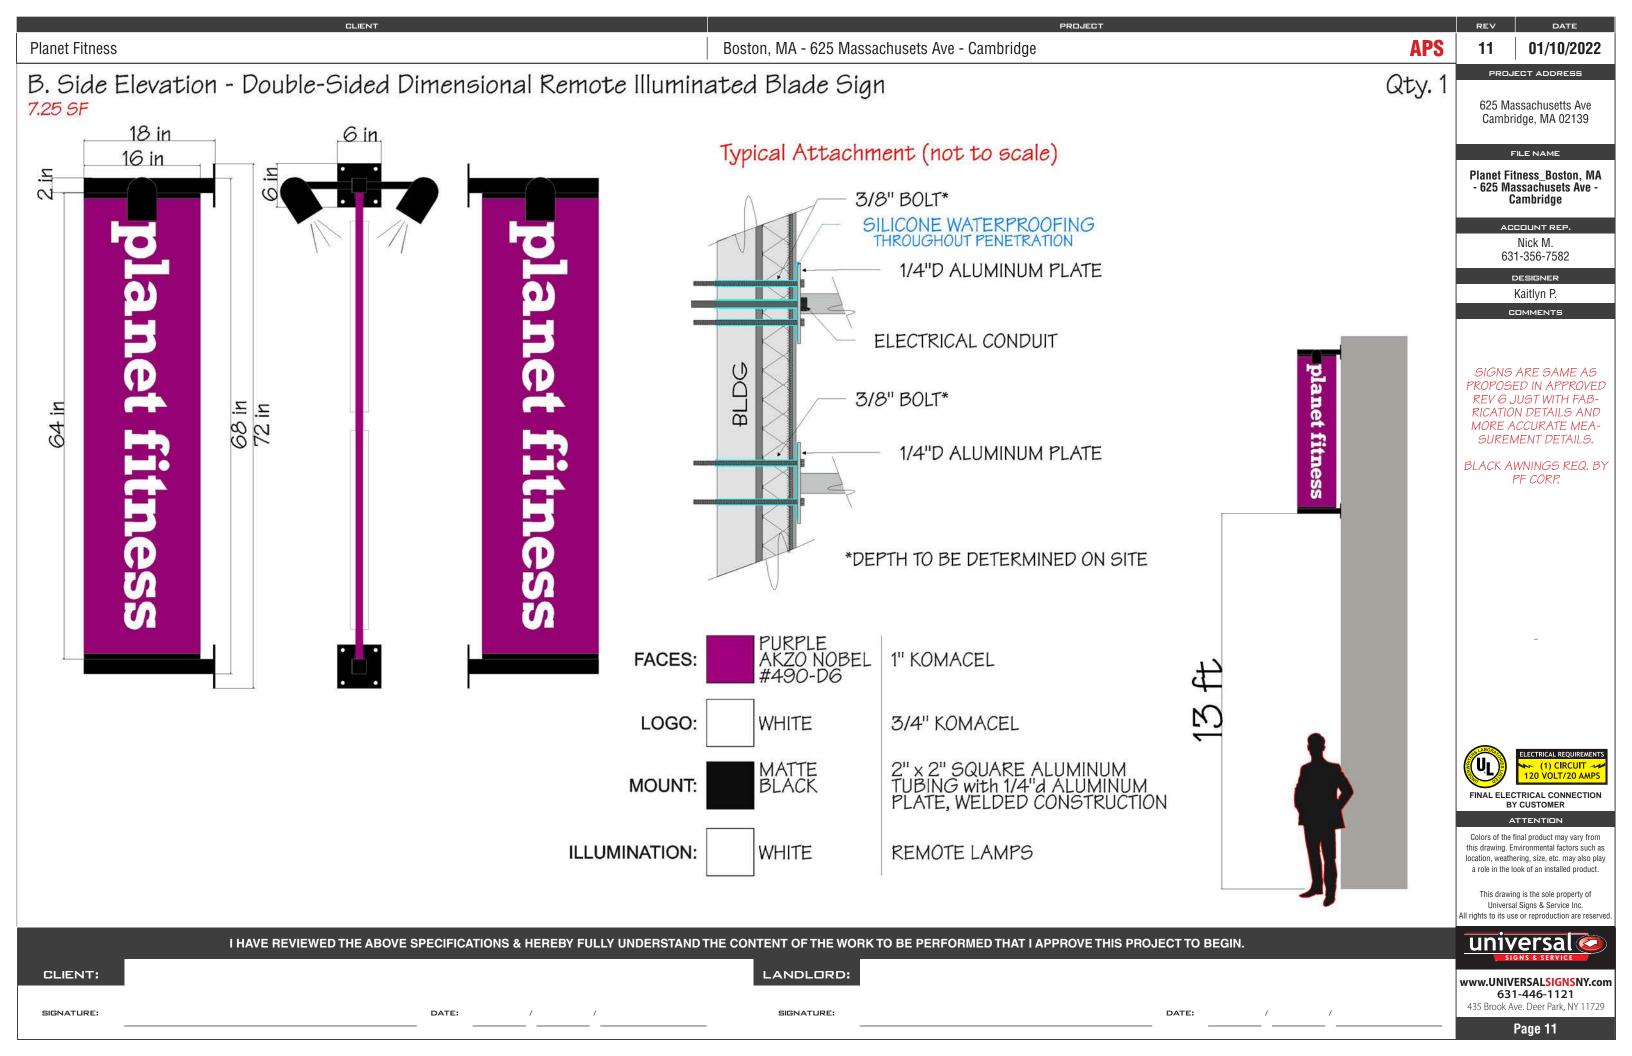

### PROJECT NARRATIVE AND ZONING ANALYSIS

The instant applicant, Planet Fitness (the "Applicant"), proposes to open a 24hour fitness center at the property located at 625 Massachusetts Avenue, Cambridge, Massachusetts 02139 (the "Proposed Gym"), which is the site of an existing two-story structure zoned for "Business" use and was formerly occupied by a "Boston Sports Club" fitness center. The premises is located within Cambridge's Business B Zoning District and the Central Square Overlay District. The Proposed Gym shall occupy approximately 16,823 square feet of space on the first floor of the premises, and as mentioned will replace the "Boston Sports Club" fitness center that previously occupied the space. The Applicant is seeking 24-hour operation to promote diversity, equity, and inclusion by providing affordable fitness to all residents of the neighborhood who require access afterhours. As part of the build-out, the Applicant shall redesign and update the existing interior of the premises (non-structural renovations only) and plans to utilize its standard color scheme, signage and logo (in keeping with other "Planet Fitness" locations elsewhere) on the exterior of the premises. There are no changes proposed to the building envelope and/or footprint, nor will there be any front-facing window treatments. A copy of the Applicant's proposed floor plans and signage plans have been submitted herewith.

As the Applicant shares a trademark and logo, and standardized color scheme, with ten (10) or more other establishments in Massachusetts, the Applicant is seeking a Special Permit to install and use its trademark and logo and its standardized color scheme on the exterior of the building and certain areas on the interior of the premises. Elevations and plans depicting the placement of said trademarks, logos and color schemes have been submitted herewith.