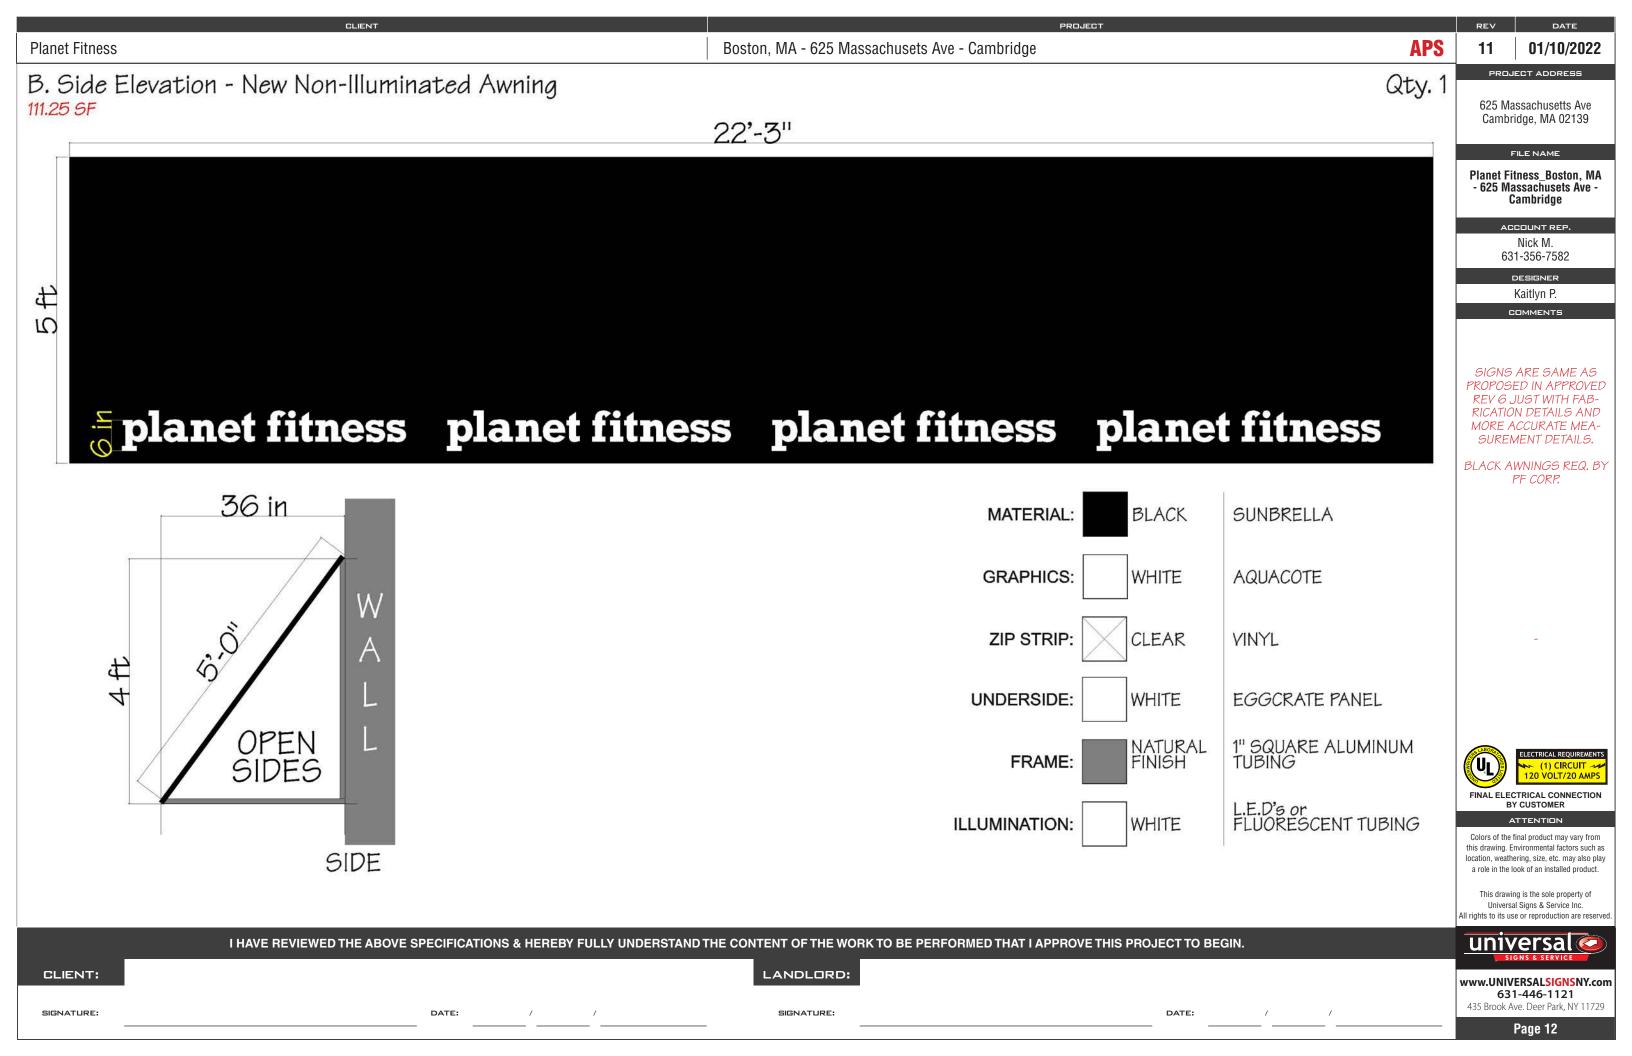

### PROJECT NARRATIVE AND ZONING ANALYSIS

The instant applicant, Planet Fitness (the "Applicant"), proposes to open a 24hour fitness center at the property located at 625 Massachusetts Avenue, Cambridge, Massachusetts 02139 (the "Proposed Gym"), which is the site of an existing two-story structure zoned for "Business" use and was formerly occupied by a "Boston Sports Club" fitness center. The premises is located within Cambridge's Business B Zoning District and the Central Square Overlay District. The Proposed Gym shall occupy approximately 16,823 square feet of space on the first floor of the premises, and as mentioned will replace the "Boston Sports Club" fitness center that previously occupied the space. The Applicant is seeking 24-hour operation to promote diversity, equity, and inclusion by providing affordable fitness to all residents of the neighborhood who require access afterhours. As part of the build-out, the Applicant shall redesign and update the existing interior of the premises (non-structural renovations only) and plans to utilize its standard color scheme, signage and logo (in keeping with other "Planet Fitness" locations elsewhere) on the exterior of the premises. There are no changes proposed to the building envelope and/or footprint, nor will there be any front-facing window treatments. A copy of the Applicant's proposed floor plans and signage plans have been submitted herewith.

As the Applicant shares a trademark and logo, and standardized color scheme, with ten (10) or more other establishments in Massachusetts, the Applicant is seeking a Special Permit to install and use its trademark and logo and its standardized color scheme on the exterior of the building and certain areas on the interior of the premises. Elevations and plans depicting the placement of said trademarks, logos and color schemes have been submitted herewith.