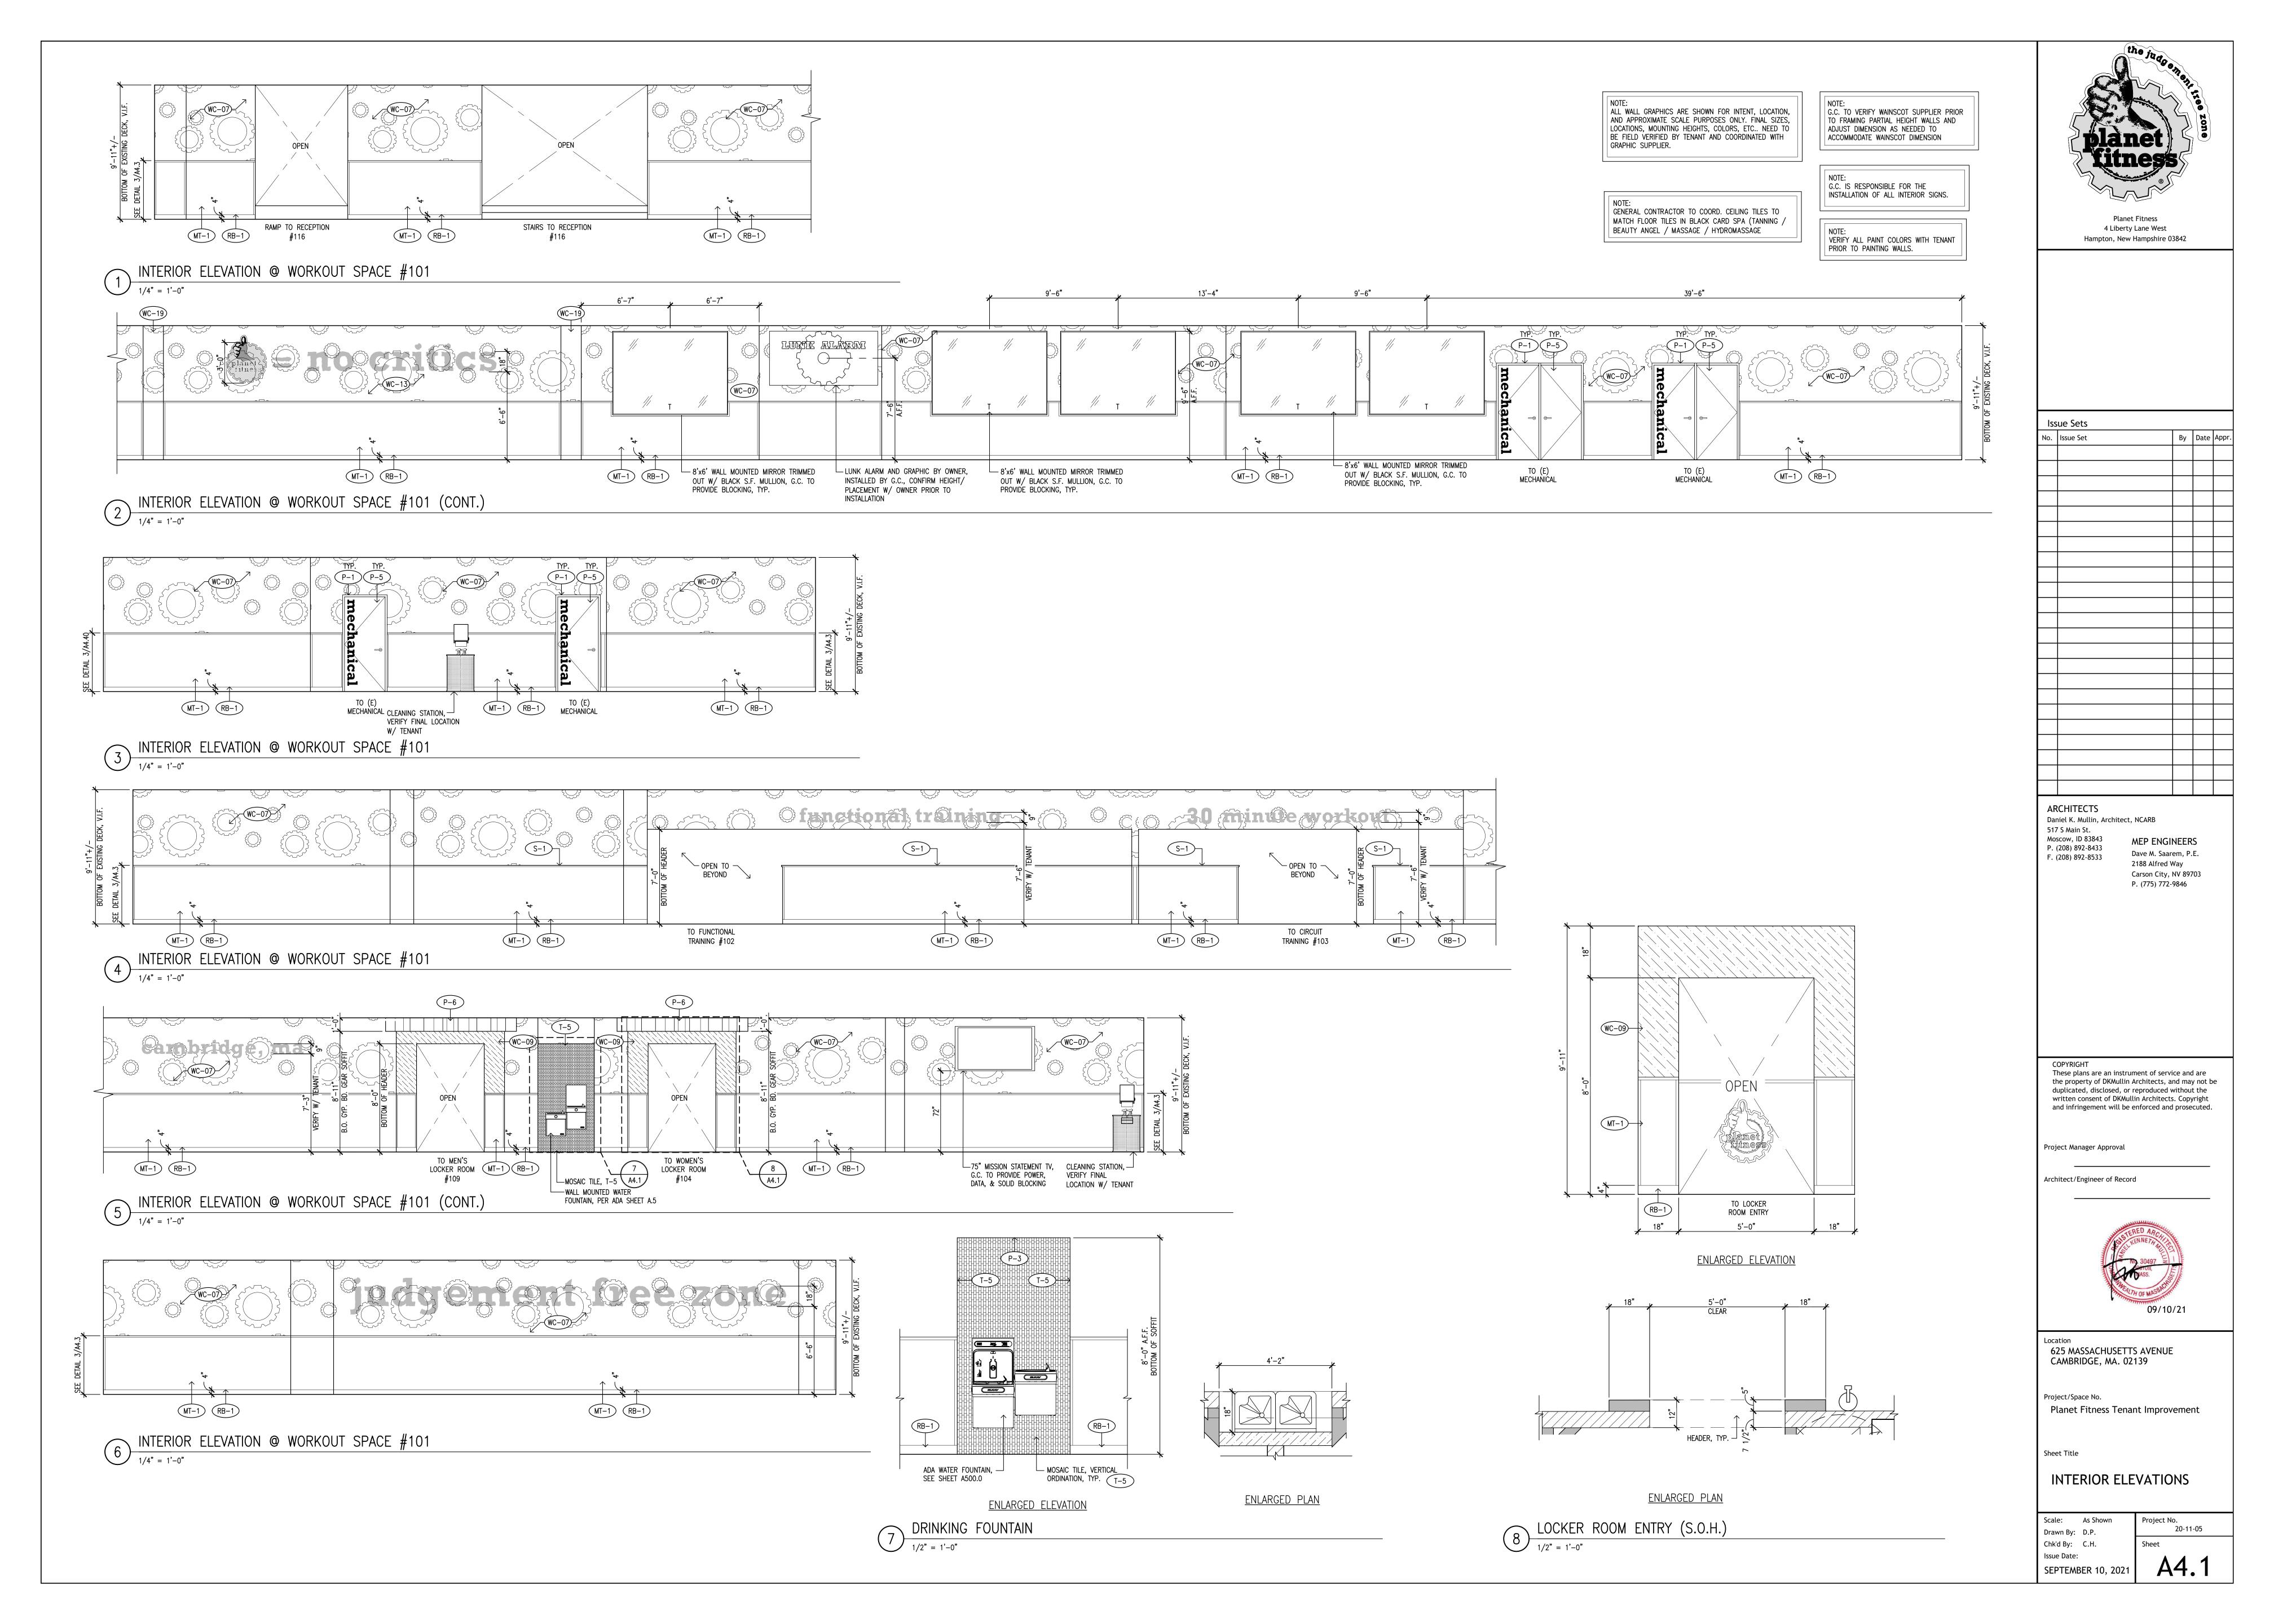

#### SHEET INDEX Sheet Sheet Name

| ARCHITE | CTURAL      |      |
|---------|-------------|------|
| T1.0    | Title Sheet |      |
| D1.0    | Demolition  | Plan |
|         |             |      |

- Egress Plan Floor Plan
- Enlarged Locker/Shower Plan & Elevations Enlarged Black Card Spa Plan & Elevations Wall Details
- A1.4 Floor Finish Plan
- Reflected Ceiling Plan Equipment Plan & Door/Window Schedule
- Equipment Schedules Exterior/Interior Elevations Interior Elevations
- Interior Elevations
- Details/Finish Schedule Accessibility Details
- Millwork Details Soffit Details
- Specifications