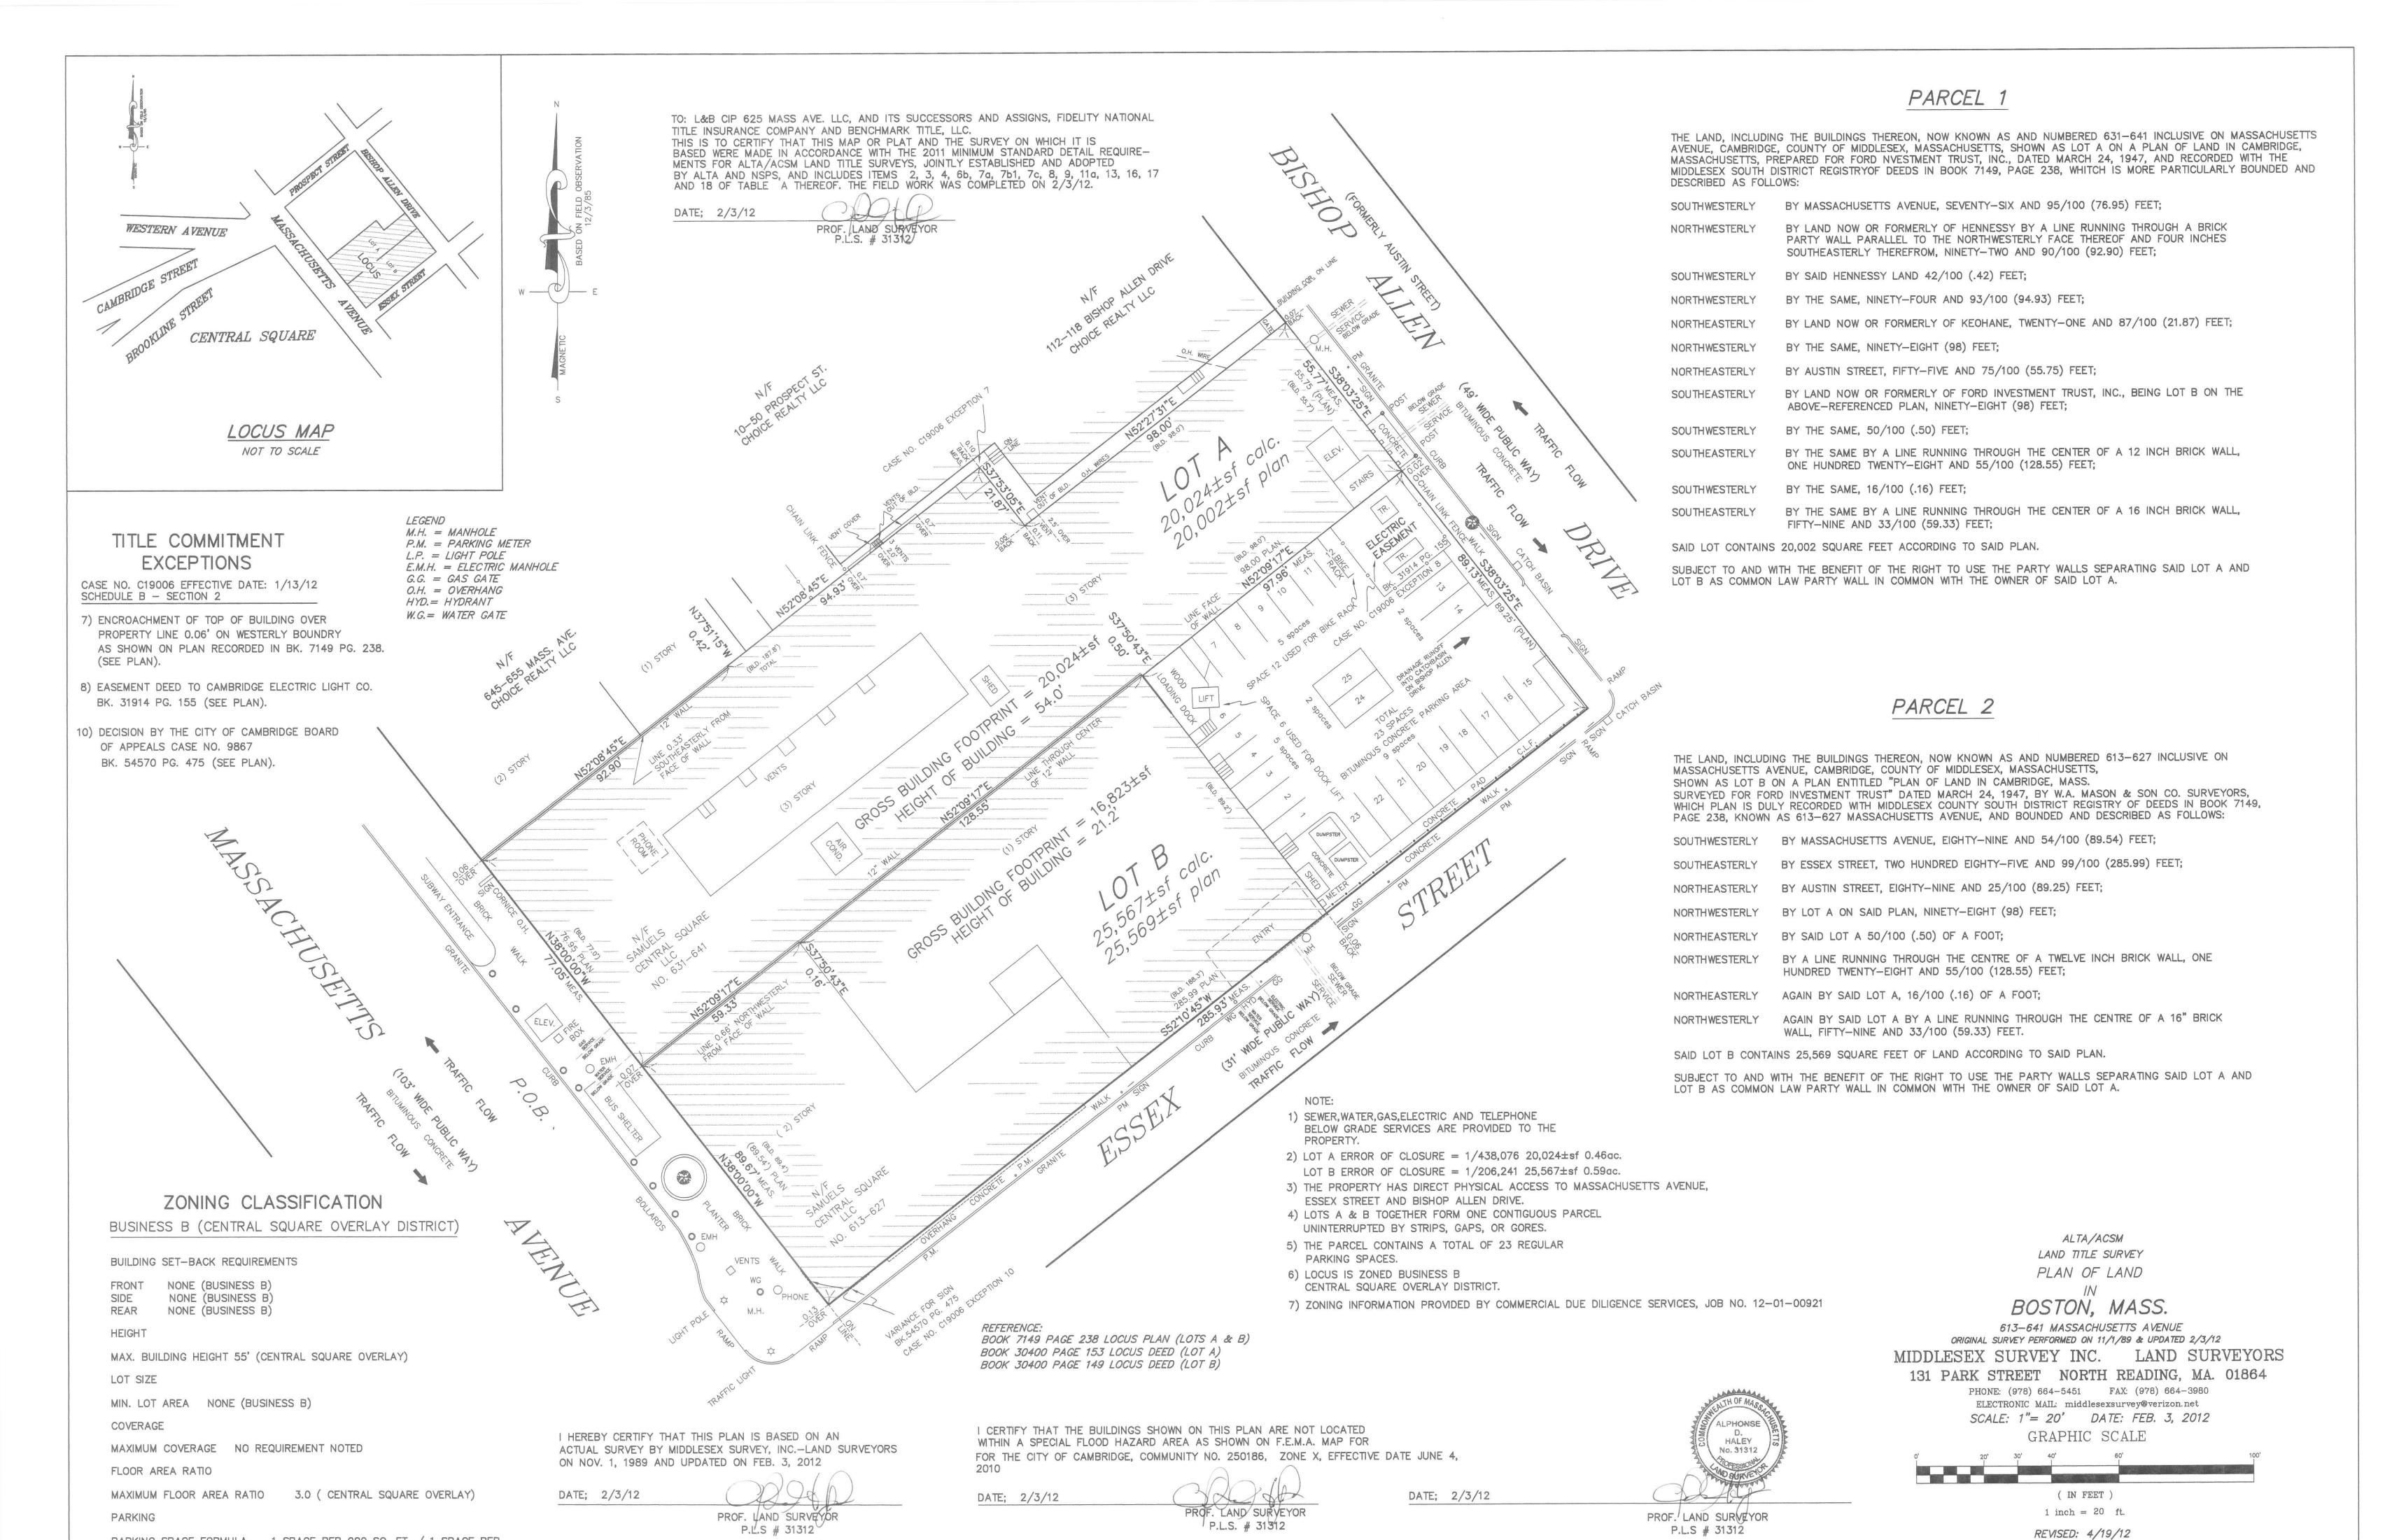

| Location of Premises:                                   | 625 Massachusetts Ave. Cambridge MA. |                       |       |  |
|---------------------------------------------------------|--------------------------------------|-----------------------|-------|--|
| Zoning District:                                        | B- Business                          |                       |       |  |
| Applicant Name: 625 Massachusetts Ave Fitness Group LLC |                                      |                       |       |  |
| Applicant Address:                                      | 320 Yonkers Avenu                    | ue, Yonkers, NY 10701 |       |  |
| Contact Information:                                    | (516) 459-9325                       | chase@pfsupreme.com   |       |  |
|                                                         | Telephone #                          | Email Address         | Fax # |  |

Project Description:Tenant improvement project located at 625 Massachusetts Ave, Cambridge MA. The proposed project is for a Planet Fitness gym seeking 24 hour operation. The existing 2 story building is currently zoned for "Business" and was formerly occupied by a Boston Sports Club Fitness facility.

#### **Project Description:**

Tenant improvement project located at 625 Massachusetts Ave, Cambridge MA. The proposed project is for a Planet Fitness gym seeking 24-hour operation. The existing two story building is currently zoned for "Business" and was formerly occupied by a Boston Sports Club Fitness facility. Work scope includes leveling of existing floor slabs as required, new drop ceiling and fixtures per plans, new finishes, update to MEP per plans, modifications of existing sprinkler & FA system. Seeking Special Permit to authorize the operation a "Formula Business" under section 20.304.5.4 of Cambridge's Zoning Ordinance, in Cambridge's Business B Zoning District and Central Square Overlay District.

### PROJECT NARRATIVE AND ZONING ANALYSIS

The instant applicant, Planet Fitness (the "Applicant"), proposes to open a 24hour fitness center at the property located at 625 Massachusetts Avenue, Cambridge, Massachusetts 02139 (the "Proposed Gym"), which is the site of an existing two-story structure zoned for "Business" use and was formerly occupied by a "Boston Sports Club" fitness center. The premises is located within Cambridge's Business B Zoning District and the Central Square Overlay District. The Proposed Gym shall occupy approximately 16,823 square feet of space on the first floor of the premises, and as mentioned will replace the "Boston Sports Club" fitness center that previously occupied the space. The Applicant is seeking 24-hour operation to promote diversity, equity, and inclusion by providing affordable fitness to all residents of the neighborhood who require access afterhours. As part of the build-out, the Applicant shall redesign and update the existing interior of the premises (non-structural renovations only) and plans to utilize its standard color scheme, signage and logo (in keeping with other "Planet Fitness" locations elsewhere) on the exterior of the premises. There are no changes proposed to the building envelope and/or footprint, nor will there be any front-facing window treatments. A copy of the Applicant's proposed floor plans and signage plans have been submitted herewith.