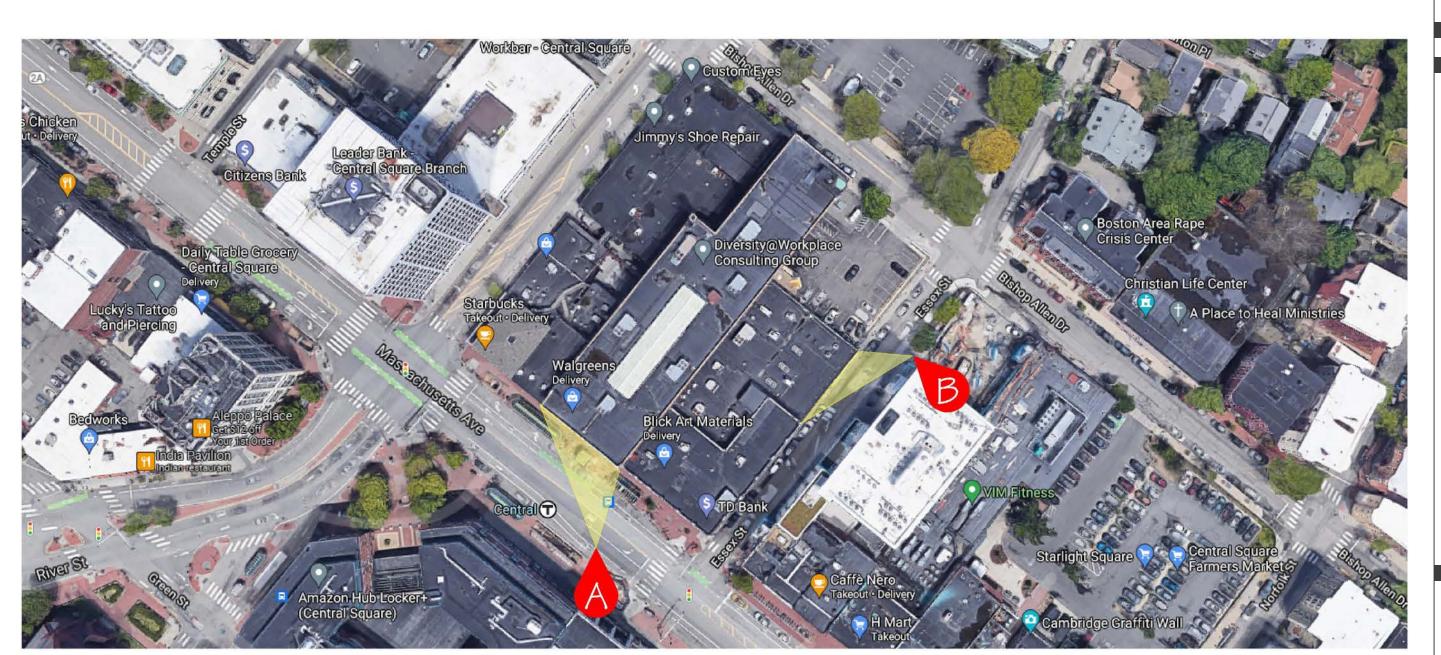

| Location of Premises:                                   | 625 Massachusetts Ave. Cambridge MA. |                       |       |  |
|---------------------------------------------------------|--------------------------------------|-----------------------|-------|--|
| Zoning District:                                        | B- Business                          |                       |       |  |
| Applicant Name: 625 Massachusetts Ave Fitness Group LLC |                                      |                       |       |  |
| Applicant Address:                                      | 320 Yonkers Avenu                    | ue, Yonkers, NY 10701 |       |  |
| Contact Information:                                    | (516) 459-9325                       | chase@pfsupreme.com   |       |  |
|                                                         | Telephone #                          | Email Address         | Fax # |  |

Project Description:Tenant improvement project located at 625 Massachusetts Ave, Cambridge MA. The proposed project is for a Planet Fitness gym seeking 24 hour operation. The existing 2 story building is currently zoned for "Business" and was formerly occupied by a Boston Sports Club Fitness facility.

#### **Project Description:**

Tenant improvement project located at 625 Massachusetts Ave, Cambridge MA. The proposed project is for a Planet Fitness gym seeking 24-hour operation. The existing two story building is currently zoned for "Business" and was formerly occupied by a Boston Sports Club Fitness facility. Work scope includes leveling of existing floor slabs as required, new drop ceiling and fixtures per plans, new finishes, update to MEP per plans, modifications of existing sprinkler & FA system. Seeking Special Permit to authorize the operation a "Formula Business" under section 20.304.5.4 of Cambridge's Zoning Ordinance, in Cambridge's Business B Zoning District and Central Square Overlay District.

### PROJECT NARRATIVE AND ZONING ANALYSIS

The instant applicant, Planet Fitness (the "Applicant"), proposes to open a 24hour fitness center at the property located at 625 Massachusetts Avenue, Cambridge, Massachusetts 02139 (the "Proposed Gym"), which is the site of an existing two-story structure zoned for "Business" use and was formerly occupied by a "Boston Sports Club" fitness center. The premises is located within Cambridge's Business B Zoning District and the Central Square Overlay District. The Proposed Gym shall occupy approximately 16,823 square feet of space on the first floor of the premises, and as mentioned will replace the "Boston Sports Club" fitness center that previously occupied the space. The Applicant is seeking 24-hour operation to promote diversity, equity, and inclusion by providing affordable fitness to all residents of the neighborhood who require access afterhours. As part of the build-out, the Applicant shall redesign and update the existing interior of the premises (non-structural renovations only) and plans to utilize its standard color scheme, signage and logo (in keeping with other "Planet Fitness" locations elsewhere) on the exterior of the premises. There are no changes proposed to the building envelope and/or footprint, nor will there be any front-facing window treatments. A copy of the Applicant's proposed floor plans and signage plans have been submitted herewith.