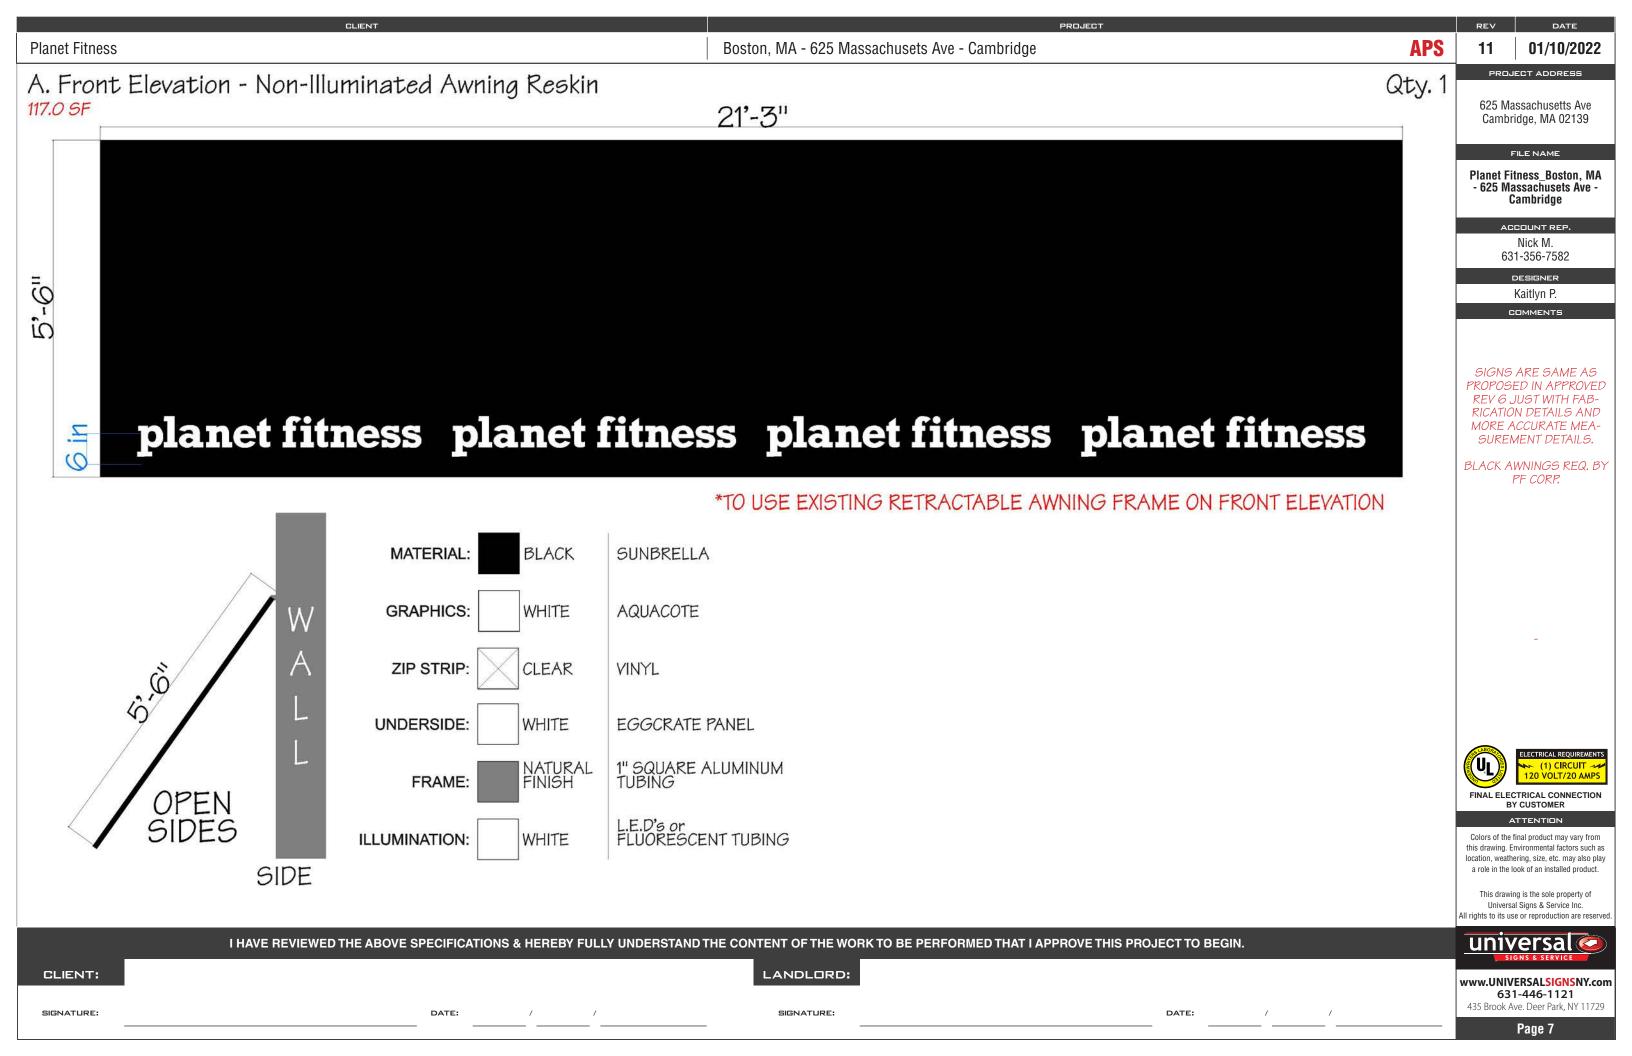

### PROJECT NARRATIVE AND ZONING ANALYSIS

The instant applicant, Planet Fitness (the "Applicant"), proposes to open a 24hour fitness center at the property located at 625 Massachusetts Avenue, Cambridge, Massachusetts 02139 (the "Proposed Gym"), which is the site of an existing two-story structure zoned for "Business" use and was formerly occupied by a "Boston Sports Club" fitness center. The premises is located within Cambridge's Business B Zoning District and the Central Square Overlay District. The Proposed Gym shall occupy approximately 16,823 square feet of space on the first floor of the premises, and as mentioned will replace the "Boston Sports Club" fitness center that previously occupied the space. The Applicant is seeking 24-hour operation to promote diversity, equity, and inclusion by providing affordable fitness to all residents of the neighborhood who require access afterhours. As part of the build-out, the Applicant shall redesign and update the existing interior of the premises (non-structural renovations only) and plans to utilize its standard color scheme, signage and logo (in keeping with other "Planet Fitness" locations elsewhere) on the exterior of the premises. There are no changes proposed to the building envelope and/or footprint, nor will there be any front-facing window treatments. A copy of the Applicant's proposed floor plans and signage plans have been submitted herewith.

As the Applicant shares a trademark and logo, and standardized color scheme, with ten (10) or more other establishments in Massachusetts, the Applicant is seeking a Special Permit to install and use its trademark and logo and its standardized color scheme on the exterior of the building and certain areas on the interior of the premises. Elevations and plans depicting the placement of said trademarks, logos and color schemes have been submitted herewith.