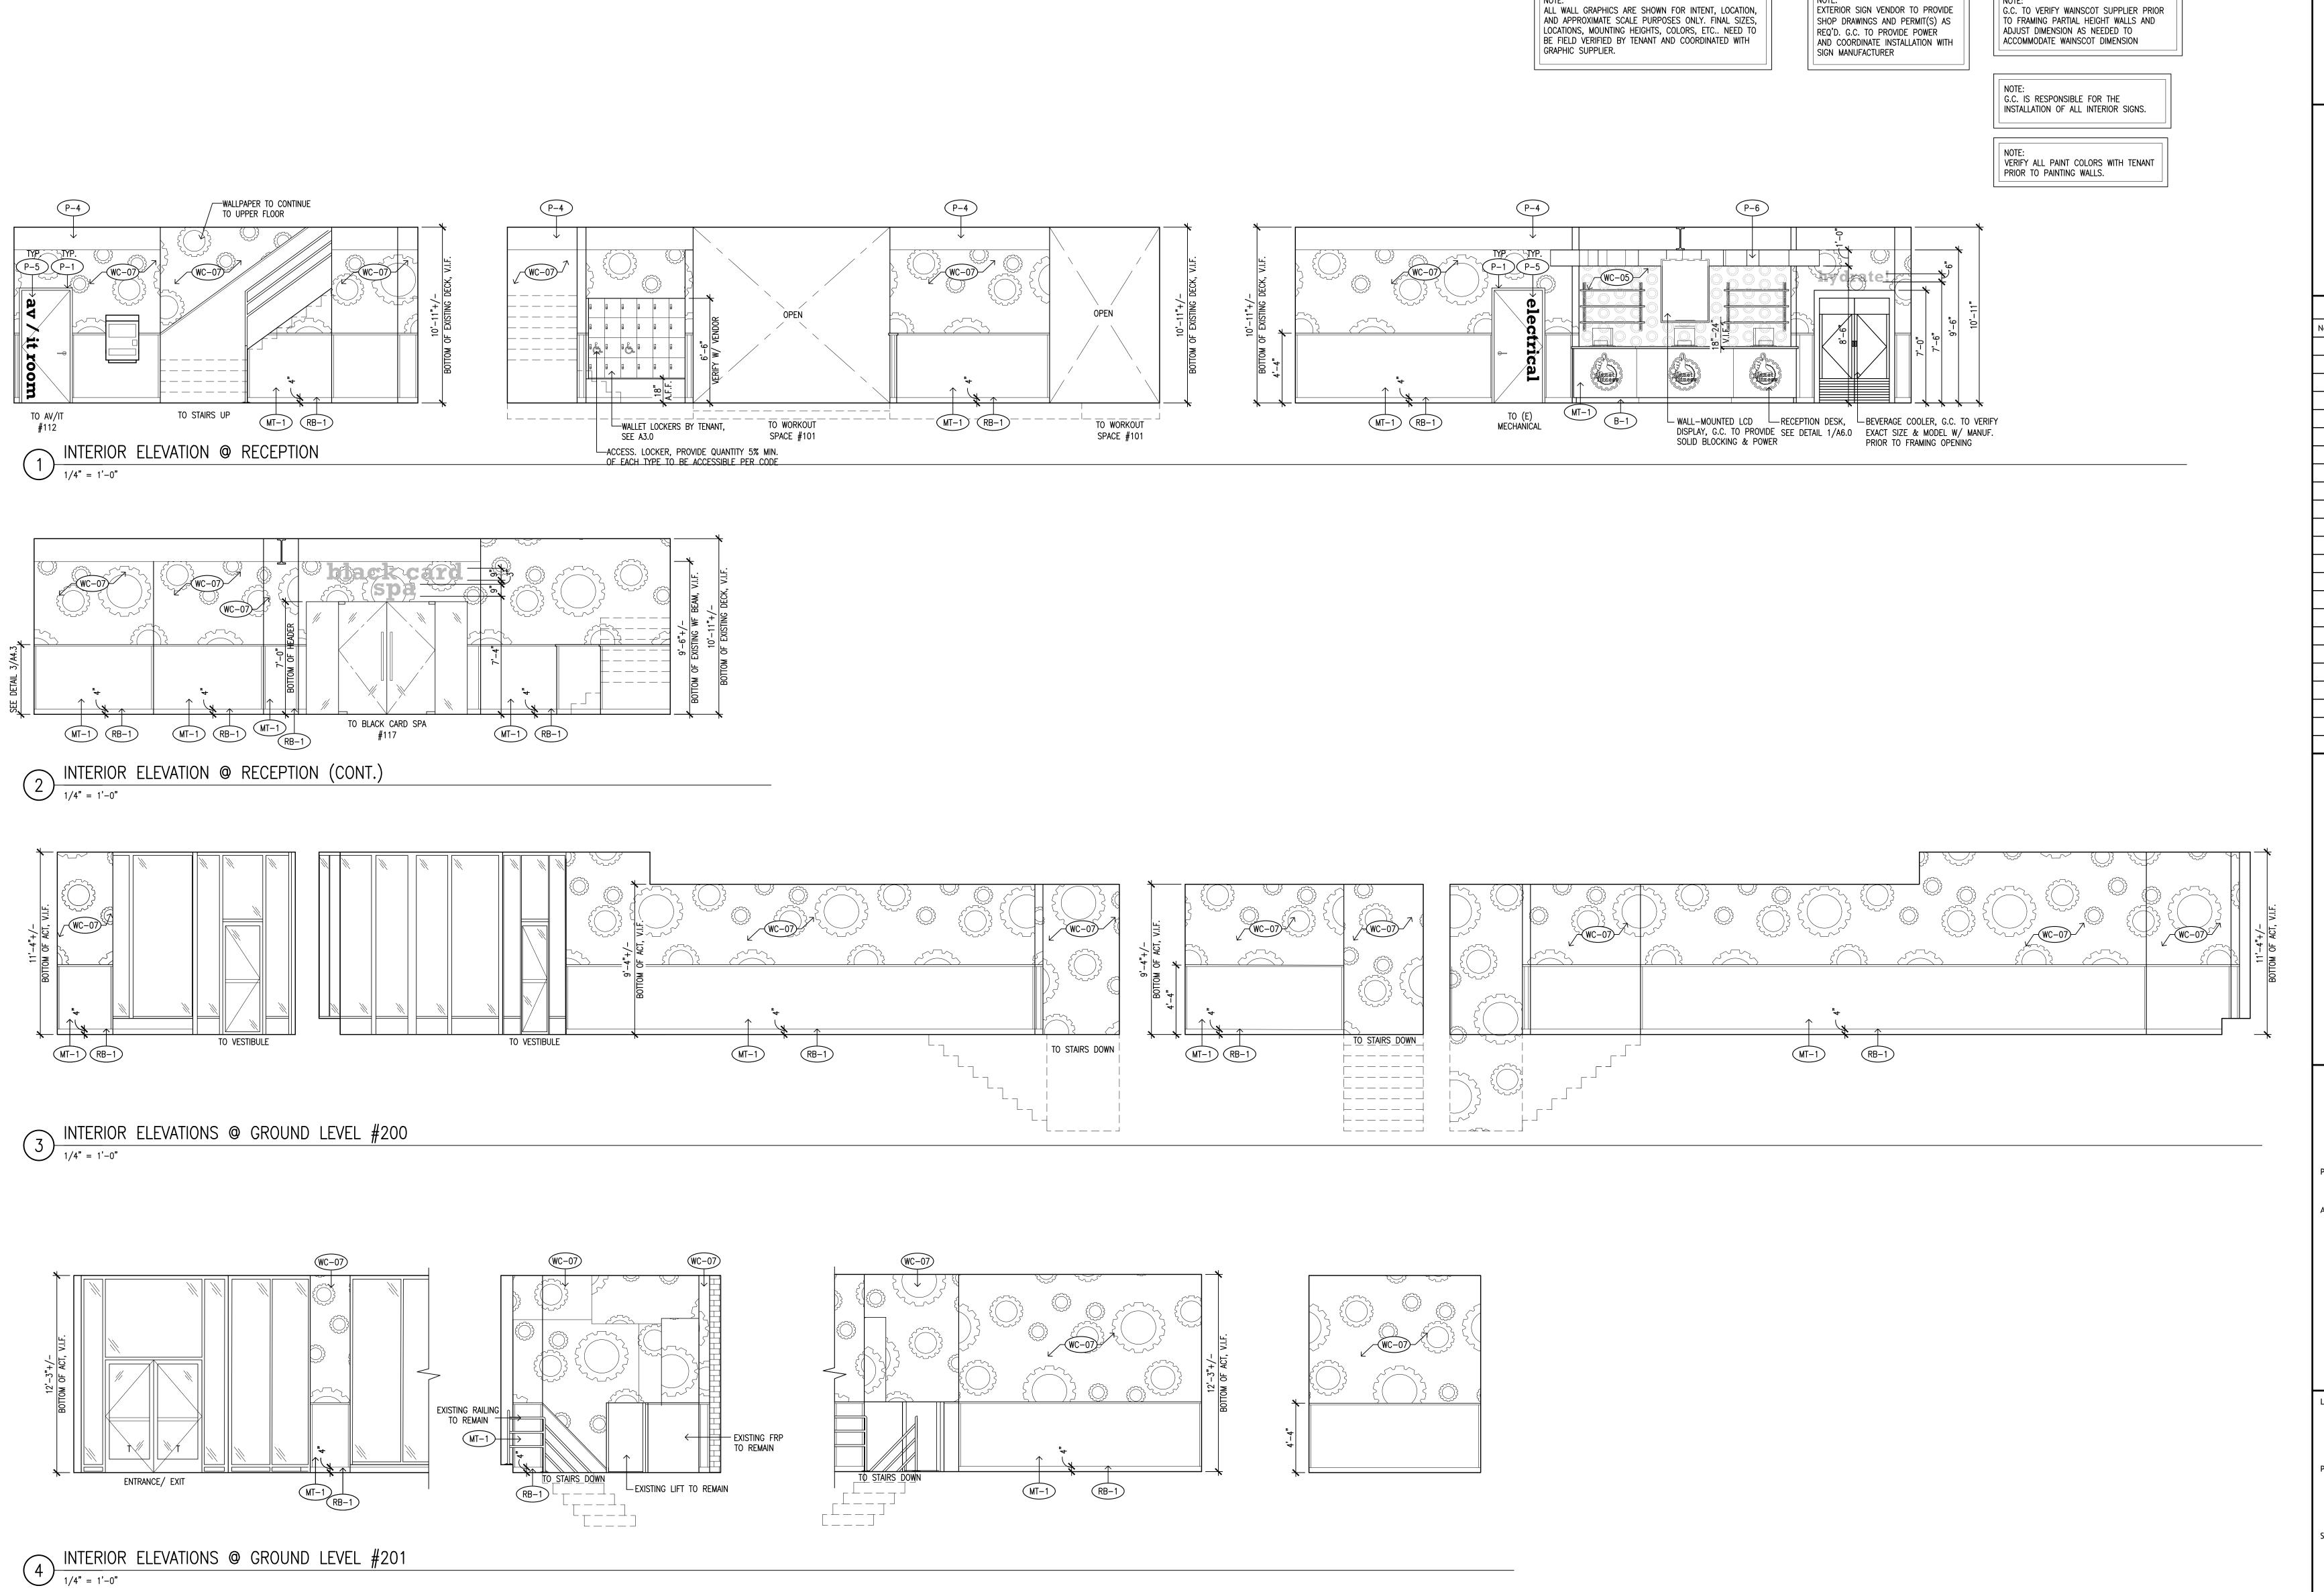

#### SHEET INDEX Sheet Sheet Name

| ARCHITE | CTURAL      |      |
|---------|-------------|------|
| T1.0    | Title Sheet |      |
| D1.0    | Demolition  | Plan |
|         |             |      |

- Egress Plan Floor Plan
- Enlarged Locker/Shower Plan & Elevations Enlarged Black Card Spa Plan & Elevations Wall Details
- A1.4 Floor Finish Plan
- Reflected Ceiling Plan Equipment Plan & Door/Window Schedule
- Equipment Schedules Exterior/Interior Elevations Interior Elevations
- Interior Elevations
- Details/Finish Schedule Accessibility Details
- Millwork Details Soffit Details
- Specifications