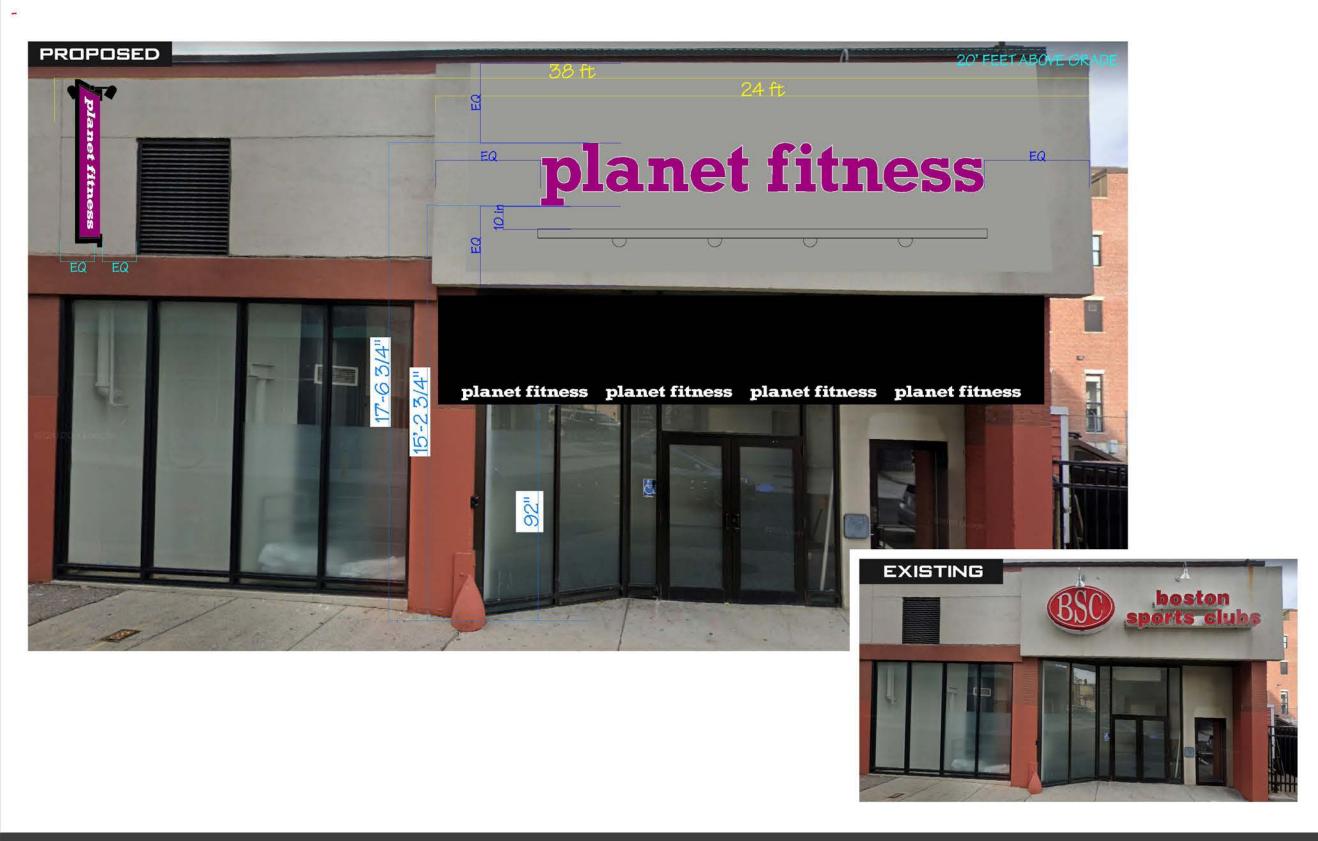

### PROJECT NARRATIVE AND ZONING ANALYSIS

The instant applicant, Planet Fitness (the "Applicant"), proposes to open a 24hour fitness center at the property located at 625 Massachusetts Avenue, Cambridge, Massachusetts 02139 (the "Proposed Gym"), which is the site of an existing two-story structure zoned for "Business" use and was formerly occupied by a "Boston Sports Club" fitness center. The premises is located within Cambridge's Business B Zoning District and the Central Square Overlay District. The Proposed Gym shall occupy approximately 16,823 square feet of space on the first floor of the premises, and as mentioned will replace the "Boston Sports Club" fitness center that previously occupied the space. The Applicant is seeking 24-hour operation to promote diversity, equity, and inclusion by providing affordable fitness to all residents of the neighborhood who require access afterhours. As part of the build-out, the Applicant shall redesign and update the existing interior of the premises (non-structural renovations only) and plans to utilize its standard color scheme, signage and logo (in keeping with other "Planet Fitness" locations elsewhere) on the exterior of the premises. There are no changes proposed to the building envelope and/or footprint, nor will there be any front-facing window treatments. A copy of the Applicant's proposed floor plans and signage plans have been submitted herewith.

As the Applicant shares a trademark and logo, and standardized color scheme, with ten (10) or more other establishments in Massachusetts, the Applicant is seeking a Special Permit to install and use its trademark and logo and its standardized color scheme on the exterior of the building and certain areas on the interior of the premises. Elevations and plans depicting the placement of said trademarks, logos and color schemes have been submitted herewith.

- a. The extent to which the design of the proposal reflects, amplifies, and strengthens the established historical character of existing buildings and store fronts in Central Square.
  - i. As shown on the plans submitted herewith, the proposed use will not derogate from the character of the façade of the existing building itself, and the proposed signage will not adversely affect the character of Central Square.
- b. The extent to which the particulars of the building or storefront design is varied from the formula or standard design of the chain in order to reflect the unique character and conditions of Central Square generally or the specific location in particular.
  - i. As shown on the plans submitted herewith, the proposed use will not derogate from the character of the façade of the existing building itself, and the proposed signage will not adversely affect the character of Central Square. The existing building's façade will be preserved and will not be adversely affected by the proposed signage and/or usage.
- c. The extent to which the standard elements of the enterprise as they define it as a Formula Business are modified to respect and provide unique expressions of Central Square history and traditions as well as innovation in physical design and marketing that will distinguish the Central Square location from other locations of the Formula Business.
  - i. The applicant will respect the history of Central Square and the proposed use will not alter the character of the façade of the existing building itself, the proposed signage will largely be in keeping with what has historically existed at this location as a fitness center under different ownership, and the proposed signage will distinguish the Applicant's Central Square location from its other locations.