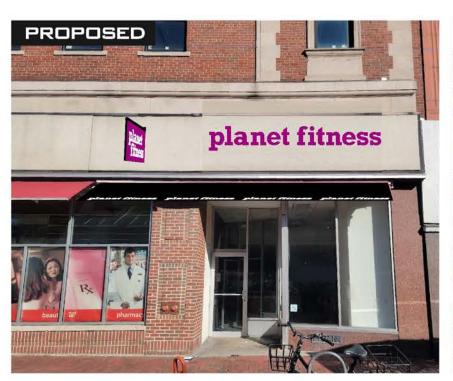

### PROJECT NARRATIVE AND ZONING ANALYSIS

The instant applicant, Planet Fitness (the "Applicant"), proposes to open a 24hour fitness center at the property located at 625 Massachusetts Avenue, Cambridge, Massachusetts 02139 (the "Proposed Gym"), which is the site of an existing two-story structure zoned for "Business" use and was formerly occupied by a "Boston Sports Club" fitness center. The premises is located within Cambridge's Business B Zoning District and the Central Square Overlay District. The Proposed Gym shall occupy approximately 16,823 square feet of space on the first floor of the premises, and as mentioned will replace the "Boston Sports Club" fitness center that previously occupied the space. The Applicant is seeking 24-hour operation to promote diversity, equity, and inclusion by providing affordable fitness to all residents of the neighborhood who require access afterhours. As part of the build-out, the Applicant shall redesign and update the existing interior of the premises (non-structural renovations only) and plans to utilize its standard color scheme, signage and logo (in keeping with other "Planet Fitness" locations elsewhere) on the exterior of the premises. There are no changes proposed to the building envelope and/or footprint, nor will there be any front-facing window treatments. A copy of the Applicant's proposed floor plans and signage plans have been submitted herewith.

As the Applicant shares a trademark and logo, and standardized color scheme, with ten (10) or more other establishments in Massachusetts, the Applicant is seeking a Special Permit to install and use its trademark and logo and its standardized color scheme on the exterior of the building and certain areas on the interior of the premises. Elevations and plans depicting the placement of said trademarks, logos and color schemes have been submitted herewith.