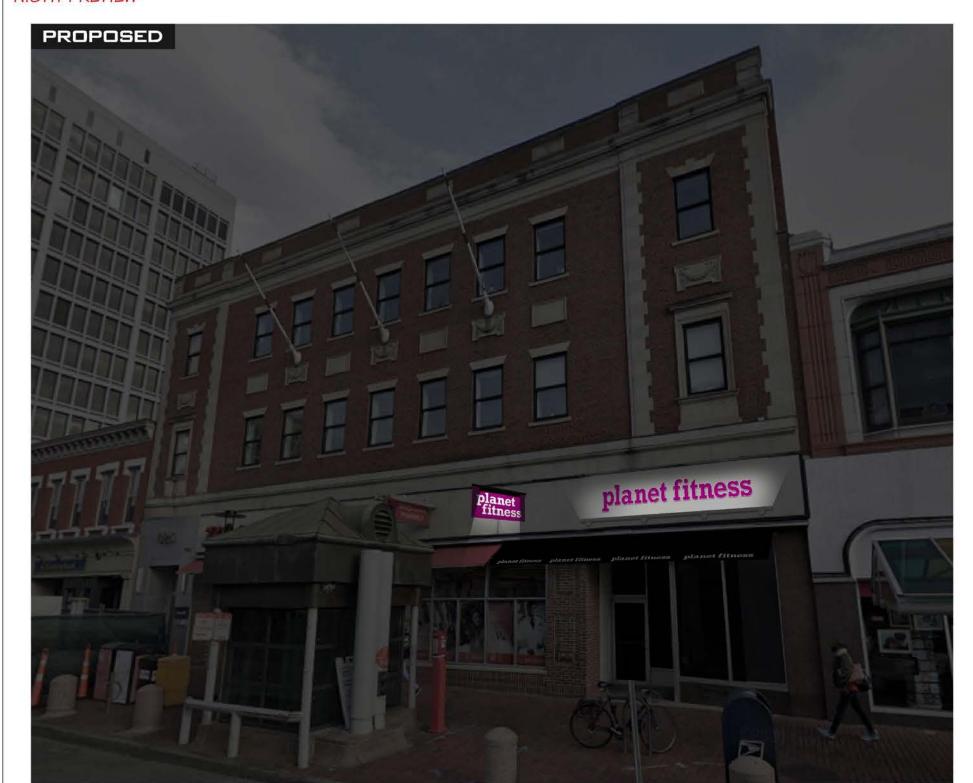

### PROJECT NARRATIVE AND ZONING ANALYSIS

The instant applicant, Planet Fitness (the "Applicant"), proposes to open a 24hour fitness center at the property located at 625 Massachusetts Avenue, Cambridge, Massachusetts 02139 (the "Proposed Gym"), which is the site of an existing two-story structure zoned for "Business" use and was formerly occupied by a "Boston Sports Club" fitness center. The premises is located within Cambridge's Business B Zoning District and the Central Square Overlay District. The Proposed Gym shall occupy approximately 16,823 square feet of space on the first floor of the premises, and as mentioned will replace the "Boston Sports Club" fitness center that previously occupied the space. The Applicant is seeking 24-hour operation to promote diversity, equity, and inclusion by providing affordable fitness to all residents of the neighborhood who require access afterhours. As part of the build-out, the Applicant shall redesign and update the existing interior of the premises (non-structural renovations only) and plans to utilize its standard color scheme, signage and logo (in keeping with other "Planet Fitness" locations elsewhere) on the exterior of the premises. There are no changes proposed to the building envelope and/or footprint, nor will there be any front-facing window treatments. A copy of the Applicant's proposed floor plans and signage plans have been submitted herewith.

As the Applicant shares a trademark and logo, and standardized color scheme, with ten (10) or more other establishments in Massachusetts, the Applicant is seeking a Special Permit to install and use its trademark and logo and its standardized color scheme on the exterior of the building and certain areas on the interior of the premises. Elevations and plans depicting the placement of said trademarks, logos and color schemes have been submitted herewith.

- a. The extent to which the design of the proposal reflects, amplifies, and strengthens the established historical character of existing buildings and store fronts in Central Square.
  - i. As shown on the plans submitted herewith, the proposed use will not derogate from the character of the façade of the existing building itself, and the proposed signage will not adversely affect the character of Central Square.
- b. The extent to which the particulars of the building or storefront design is varied from the formula or standard design of the chain in order to reflect the unique character and conditions of Central Square generally or the specific location in particular.
  - i. As shown on the plans submitted herewith, the proposed use will not derogate from the character of the façade of the existing building itself, and the proposed signage will not adversely affect the character of Central Square. The existing building's façade will be preserved and will not be adversely affected by the proposed signage and/or usage.
- c. The extent to which the standard elements of the enterprise as they define it as a Formula Business are modified to respect and provide unique expressions of Central Square history and traditions as well as innovation in physical design and marketing that will distinguish the Central Square location from other locations of the Formula Business.
  - i. The applicant will respect the history of Central Square and the proposed use will not alter the character of the façade of the existing building itself, the proposed signage will largely be in keeping with what has historically existed at this location as a fitness center under different ownership, and the proposed signage will distinguish the Applicant's Central Square location from its other locations.