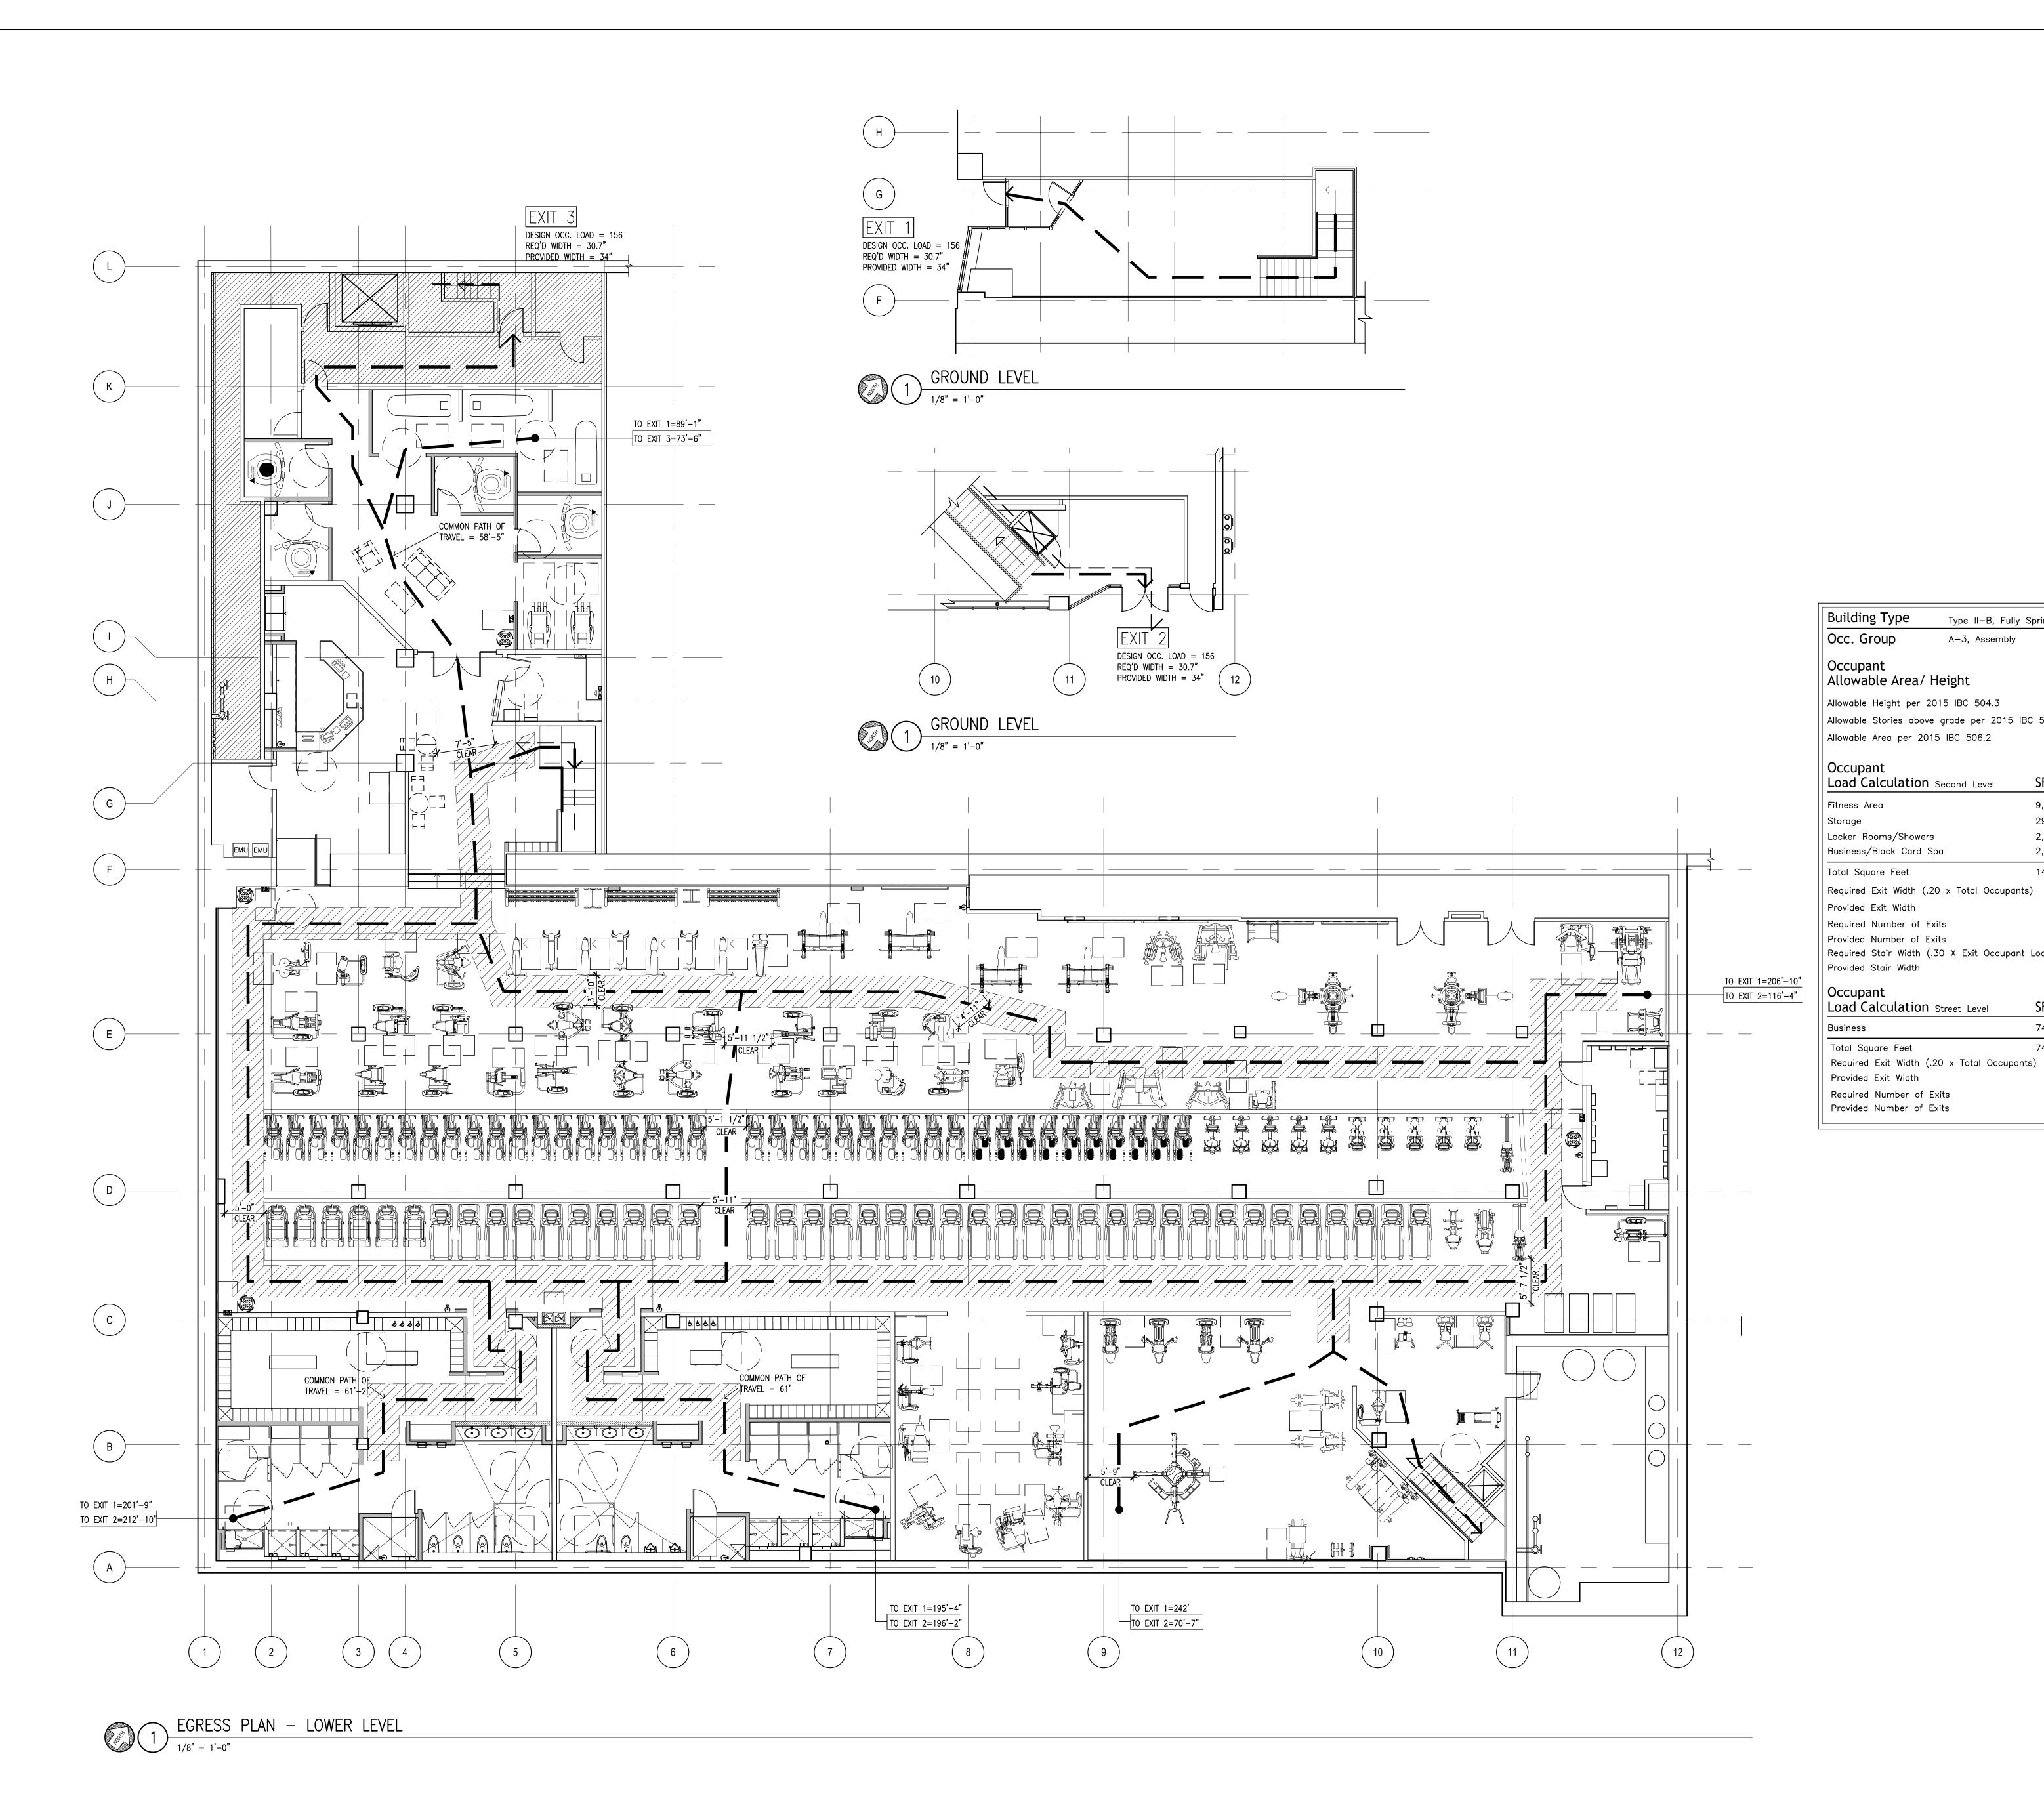

| Building Type | Type II—B, Fully Sprinklered, Three Story |
|---------------|-------------------------------------------|
| Occ. Group    | A—3, Assembly                             |

| Occupant<br>Allowable Area/ Height               | Max:           | Existing:    |
|--------------------------------------------------|----------------|--------------|
| Allowable Height per 2015 IBC 504.3              | 75'            | ± 55'        |
| Allowable Stories above grade per 2015 IBC 504.4 | 3 Stories      | 3 Stories    |
| Allowable Area per 2015 IBC 506.2                | 38,000 Sq. Ft. | 17,449 Sq. I |
|                                                  |                |              |

| Occupant Load Calculation Second Level  | SF        | Load<br>Factor | Occupants     |
|-----------------------------------------|-----------|----------------|---------------|
| Fitness Area                            | 9,886     | 1 : 50         | 198           |
| Storage                                 | 296       | 1 : 300        | 1             |
| Locker Rooms/Showers                    | 2,116     | 1 : 50         | 42            |
| Business/Black Card Spa                 | 2,221     | 1 : 100        | 22            |
| Total Square Feet                       | 14,519    |                | 263           |
| Required Exit Width (.20 x Total Occupo |           | 61.4"          |               |
| Provided Exit Width                     |           |                | 108"          |
| Required Number of Exits                |           |                | 2             |
| Provided Number of Exits                |           |                | 2             |
| Required Stair Width (.30 X Exit Occupo | int Load) |                | 78.9 <b>"</b> |
| Provided Stair Width                    |           |                | 112"          |

| Provided Stair Wiath                   |        |                | 112       |
|----------------------------------------|--------|----------------|-----------|
| Occupant Load Calculation Street Level | SF     | Load<br>Factor | Occupants |
| Business                               | 745    | 1 : 100        | 8         |
| Total Square Feet                      | 745    |                | 8         |
| Required Exit Width (.20 x Total Occup | oants) |                | 1.6"      |
| Provided Exit Width                    |        |                | 108"      |
| Required Number of Exits               |        |                | 2         |
| Provided Number of Exits               |        |                | 2         |
|                                        |        |                |           |