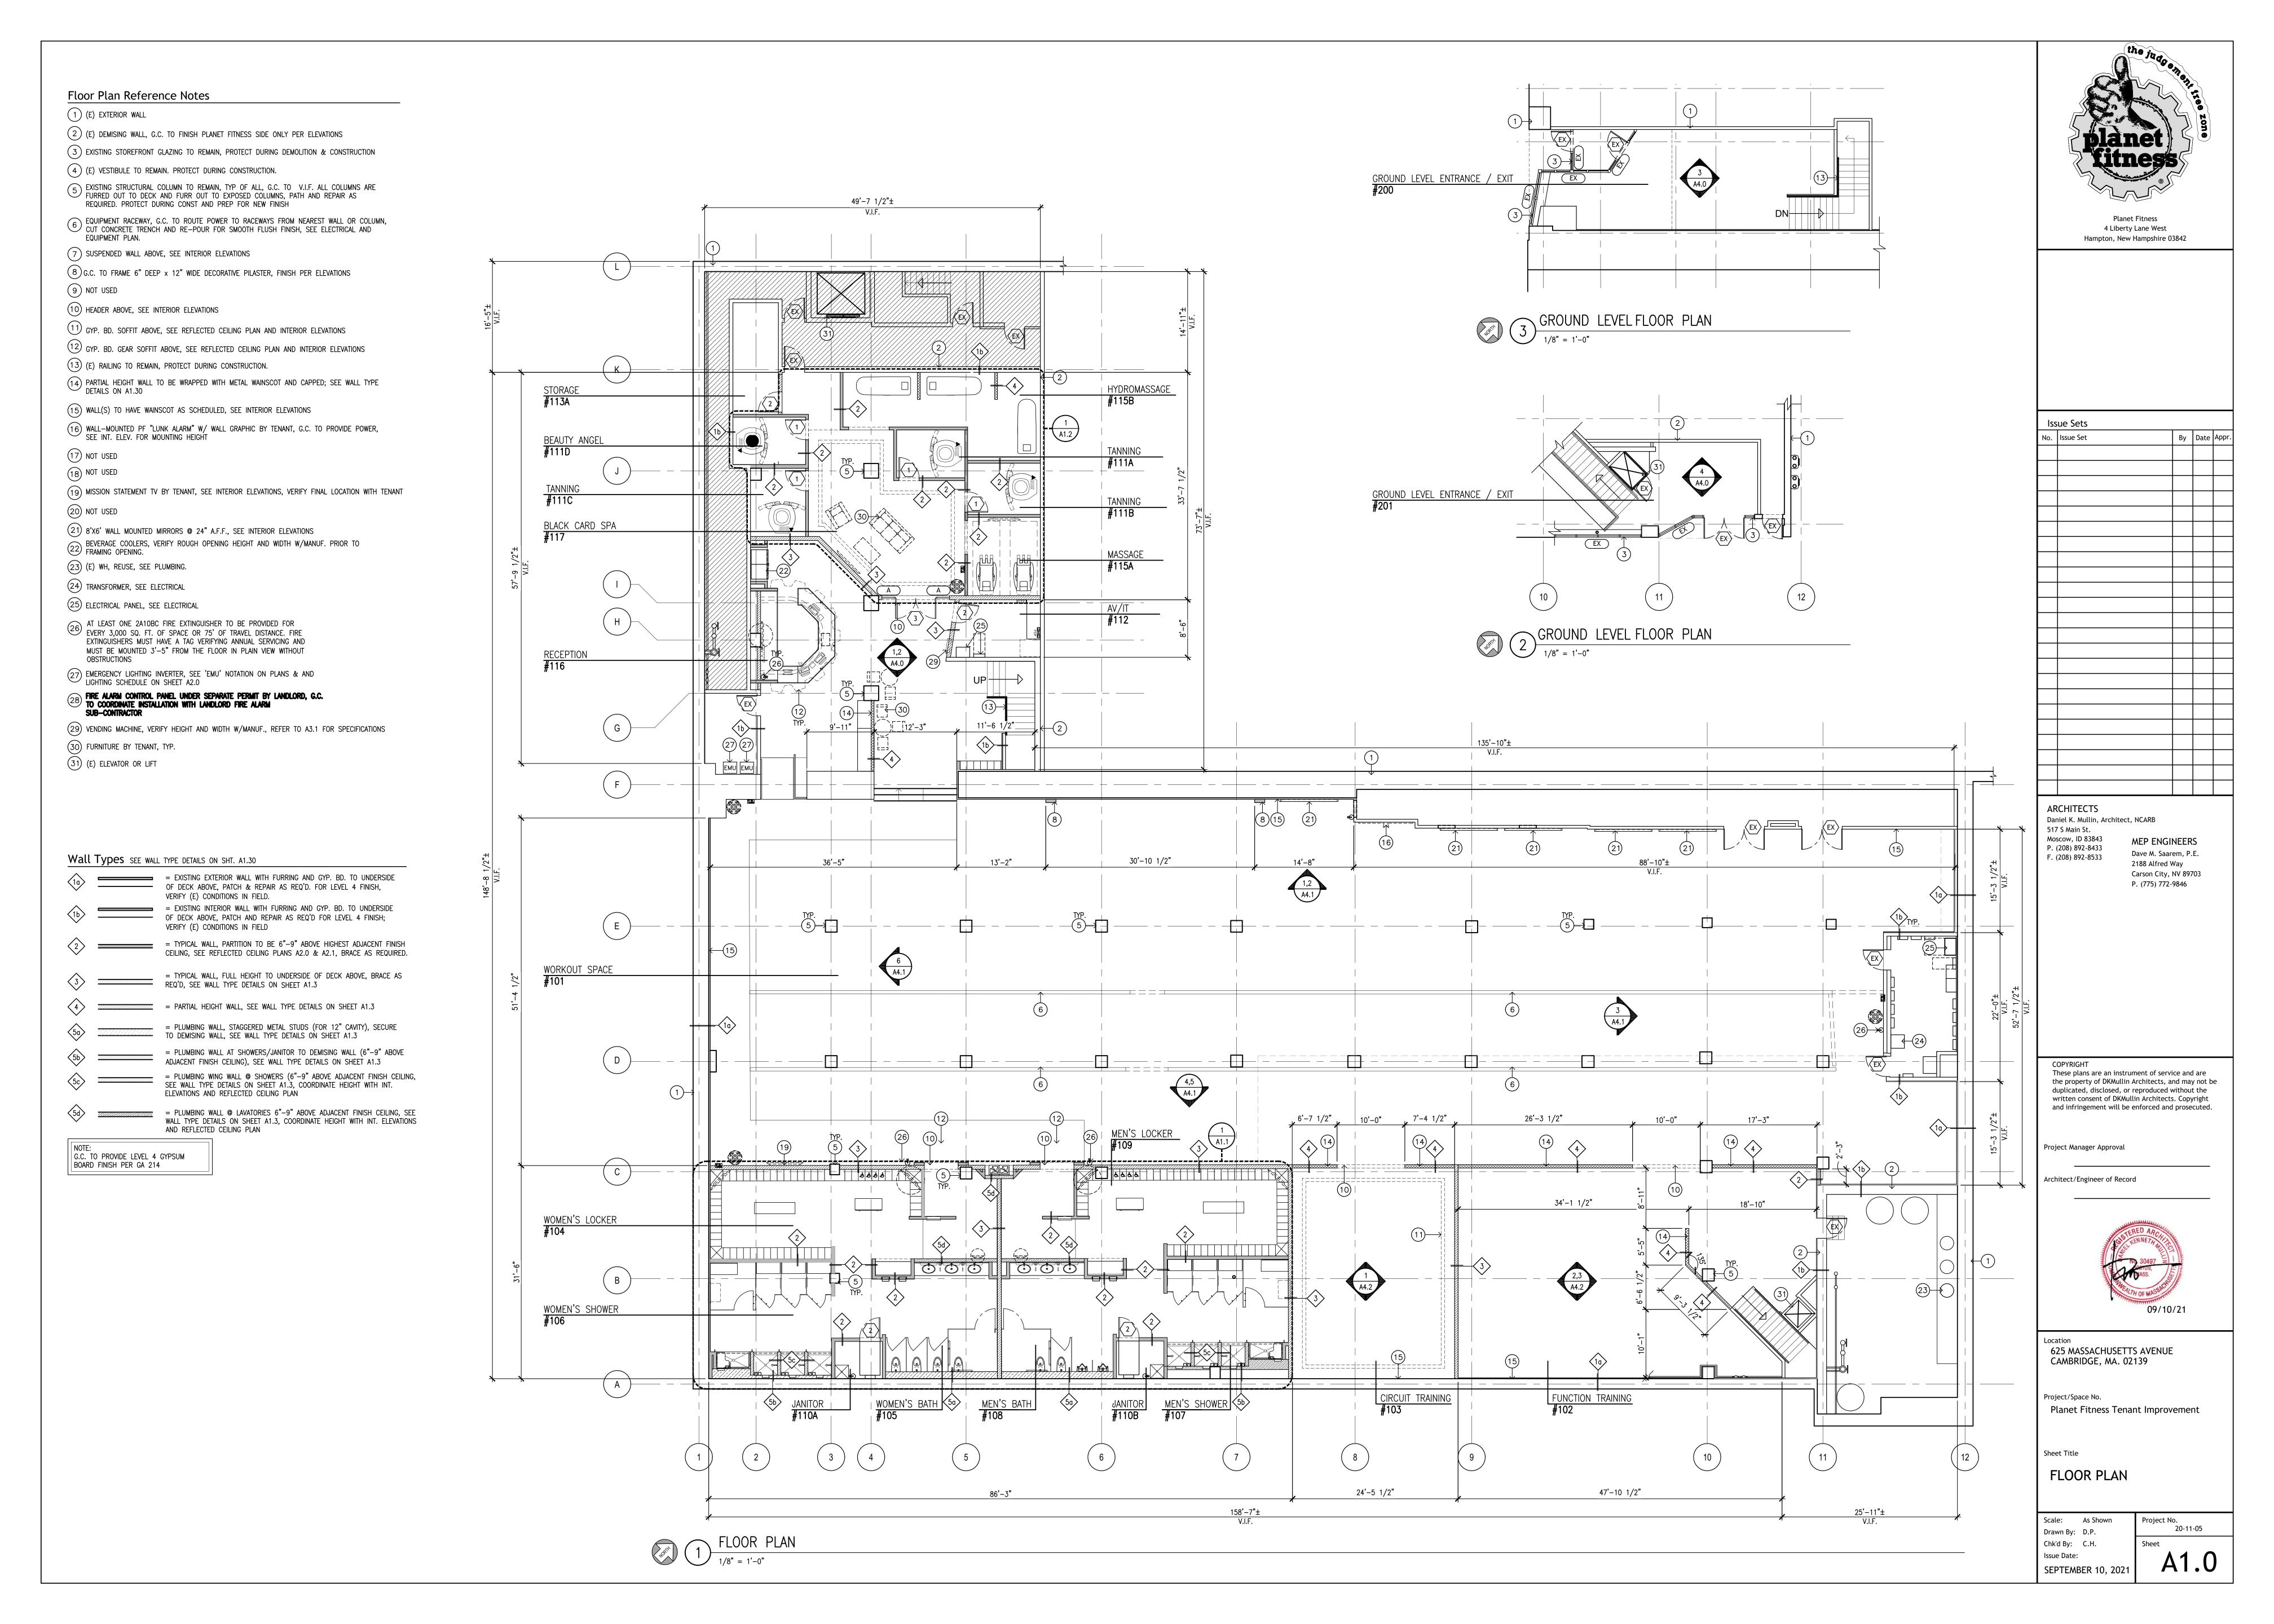

### PROJECT NARRATIVE AND ZONING ANALYSIS

The instant applicant, Planet Fitness (the "Applicant"), proposes to open a 24hour fitness center at the property located at 625 Massachusetts Avenue, Cambridge, Massachusetts 02139 (the "Proposed Gym"), which is the site of an existing two-story structure zoned for "Business" use and was formerly occupied by a "Boston Sports Club" fitness center. The premises is located within Cambridge's Business B Zoning District and the Central Square Overlay District. The Proposed Gym shall occupy approximately 16,823 square feet of space on the first floor of the premises, and as mentioned will replace the "Boston Sports Club" fitness center that previously occupied the space. The Applicant is seeking 24-hour operation to promote diversity, equity, and inclusion by providing affordable fitness to all residents of the neighborhood who require access afterhours. As part of the build-out, the Applicant shall redesign and update the existing interior of the premises (non-structural renovations only) and plans to utilize its standard color scheme, signage and logo (in keeping with other "Planet Fitness" locations elsewhere) on the exterior of the premises. There are no changes proposed to the building envelope and/or footprint, nor will there be any front-facing window treatments. A copy of the Applicant's proposed floor plans and signage plans have been submitted herewith.

#### w/Disabilites Act. Scope of Work Narrative

- This projects scope of work includes but is not limited to the following items.
- Leveling of existing floor slabs as reg'd.
- New drop ceiling and fixtures per plans. - New finishes per plans, patch, repair & prepare existing slabs, partitions, doors & misc. as req'd, typ.
- New partial Mechanical, Electrical, and Plumbing work per plans.
- New exterior signage to be permitted separately. Modification of existing sprinkler and FA systems.