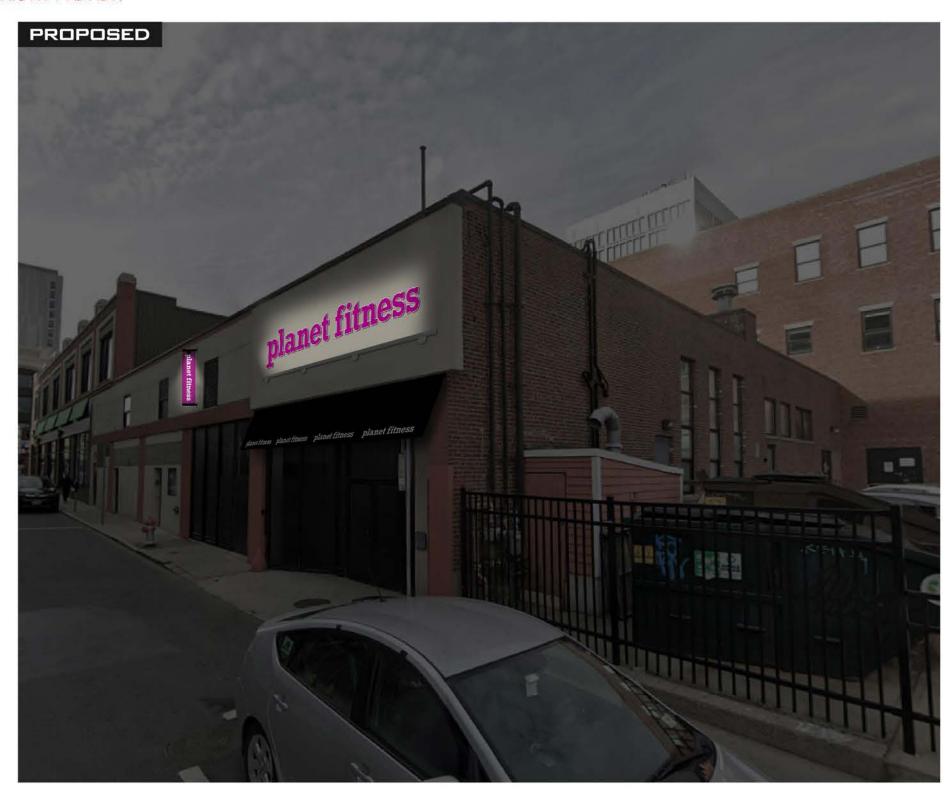

### PROJECT NARRATIVE AND ZONING ANALYSIS

The instant applicant, Planet Fitness (the "Applicant"), proposes to open a 24hour fitness center at the property located at 625 Massachusetts Avenue, Cambridge, Massachusetts 02139 (the "Proposed Gym"), which is the site of an existing two-story structure zoned for "Business" use and was formerly occupied by a "Boston Sports Club" fitness center. The premises is located within Cambridge's Business B Zoning District and the Central Square Overlay District. The Proposed Gym shall occupy approximately 16,823 square feet of space on the first floor of the premises, and as mentioned will replace the "Boston Sports Club" fitness center that previously occupied the space. The Applicant is seeking 24-hour operation to promote diversity, equity, and inclusion by providing affordable fitness to all residents of the neighborhood who require access afterhours. As part of the build-out, the Applicant shall redesign and update the existing interior of the premises (non-structural renovations only) and plans to utilize its standard color scheme, signage and logo (in keeping with other "Planet Fitness" locations elsewhere) on the exterior of the premises. There are no changes proposed to the building envelope and/or footprint, nor will there be any front-facing window treatments. A copy of the Applicant's proposed floor plans and signage plans have been submitted herewith.

As the Applicant shares a trademark and logo, and standardized color scheme, with ten (10) or more other establishments in Massachusetts, the Applicant is seeking a Special Permit to install and use its trademark and logo and its standardized color scheme on the exterior of the building and certain areas on the interior of the premises. Elevations and plans depicting the placement of said trademarks, logos and color schemes have been submitted herewith.