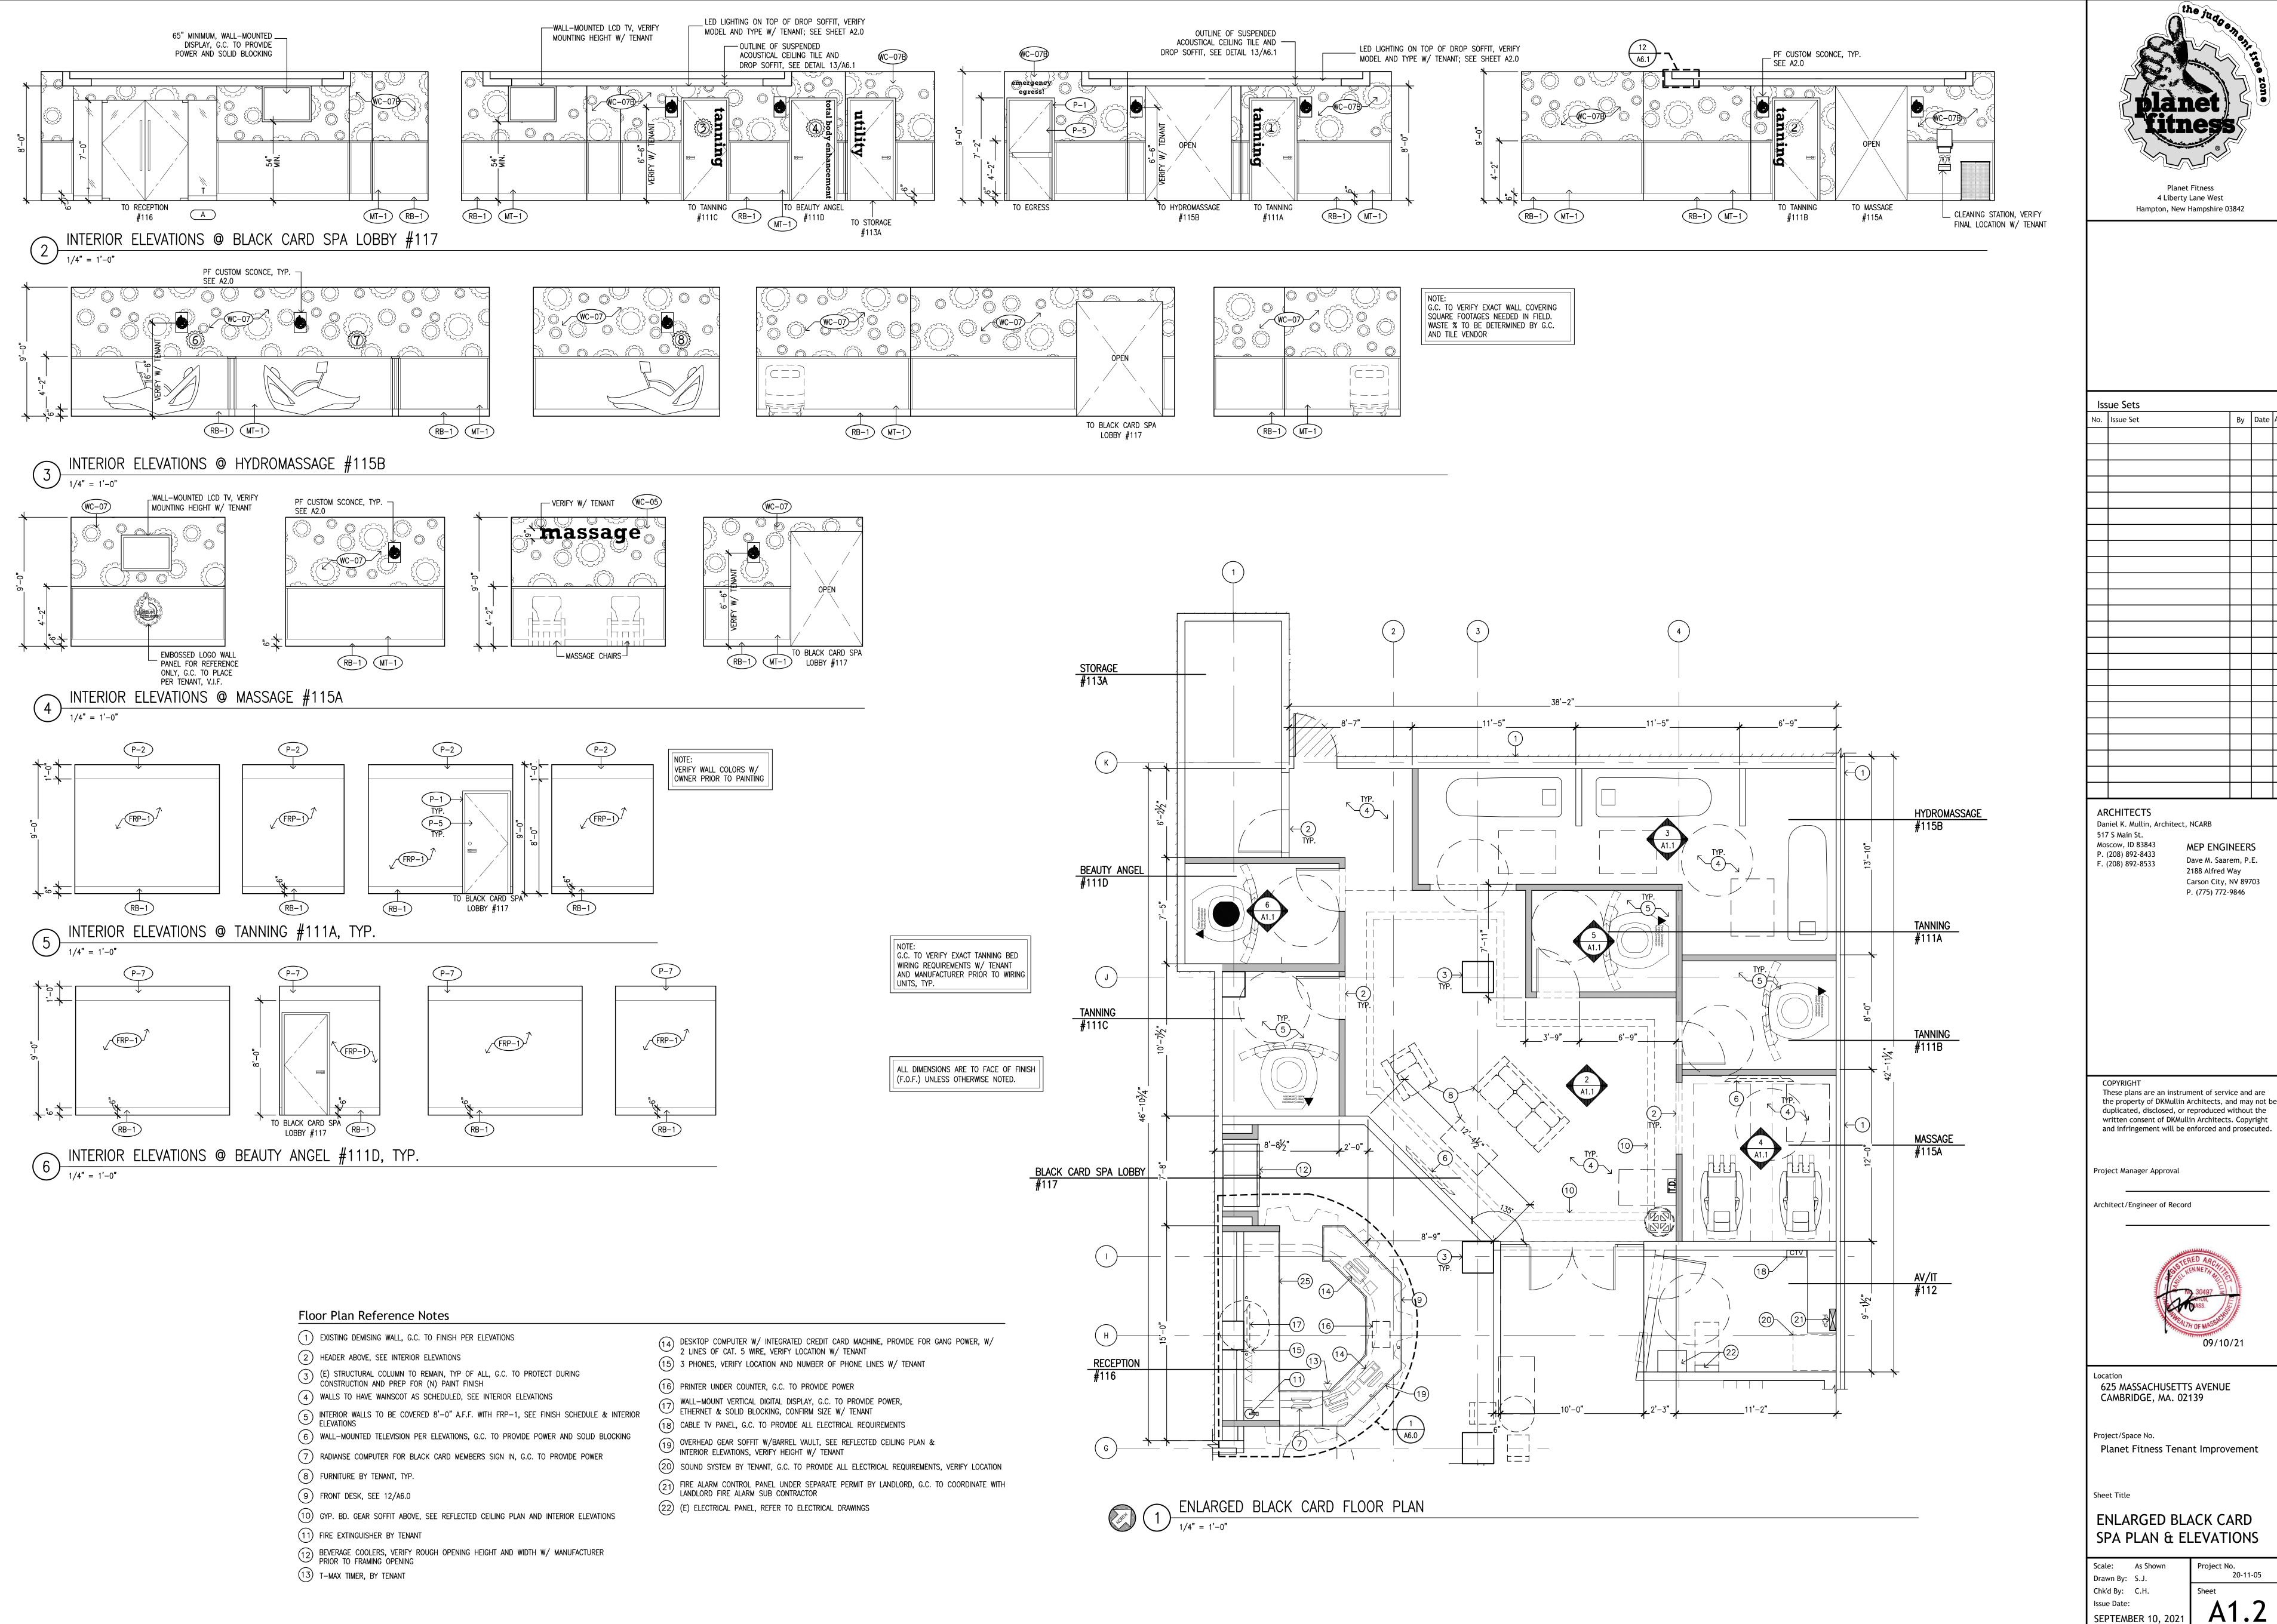

#### SHEET INDEX Sheet Sheet Name

| ARCHITE | CTURAL      |      |
|---------|-------------|------|
| T1.0    | Title Sheet |      |
| D1.0    | Demolition  | Plan |
|         |             |      |

- Egress Plan Floor Plan
- Enlarged Locker/Shower Plan & Elevations Enlarged Black Card Spa Plan & Elevations Wall Details
- A1.4 Floor Finish Plan
- Reflected Ceiling Plan Equipment Plan & Door/Window Schedule
- Equipment Schedules Exterior/Interior Elevations Interior Elevations
- Interior Elevations
- Details/Finish Schedule Accessibility Details
- Millwork Details Soffit Details
- Specifications