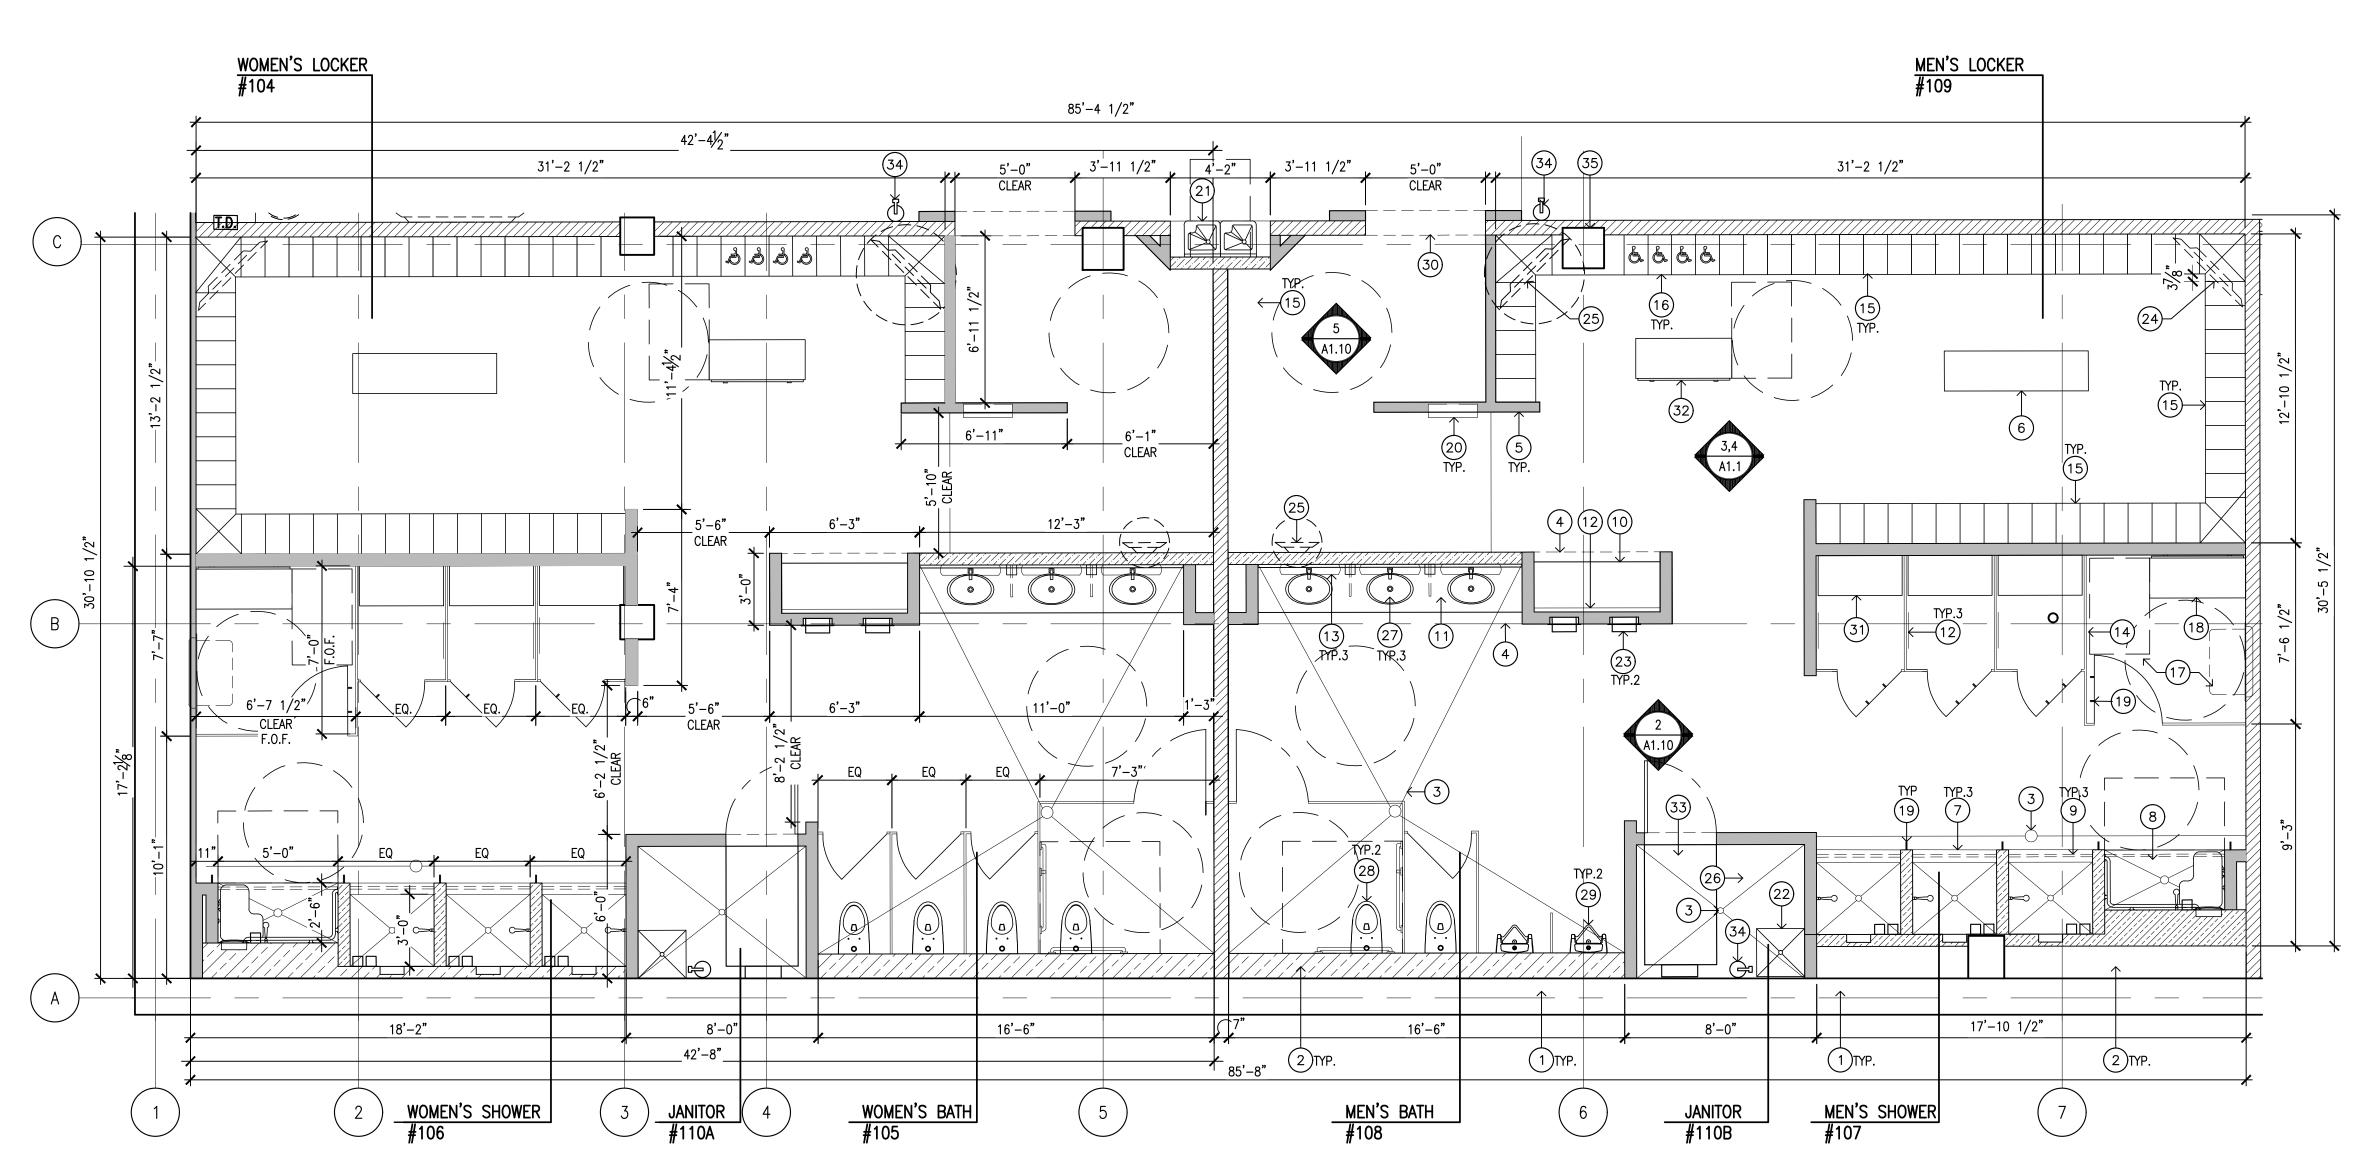

#### w/Disabilites Act. Scope of Work Narrative

- This projects scope of work includes but is not limited to the following items.
- Leveling of existing floor slabs as reg'd.
- New drop ceiling and fixtures per plans. - New finishes per plans, patch, repair & prepare existing slabs, partitions, doors & misc. as req'd, typ.
- New partial Mechanical, Electrical, and Plumbing work per plans.
- New exterior signage to be permitted separately. Modification of existing sprinkler and FA systems.

| Occupant Load Calculation Second Level  | SF        | Load<br>Factor | Occupants     |
|-----------------------------------------|-----------|----------------|---------------|
| Fitness Area                            | 9,886     | 1 : 50         | 198           |
| Storage                                 | 296       | 1 : 300        | 1             |
| Locker Rooms/Showers                    | 2,116     | 1 : 50         | 42            |
| Business/Black Card Spa                 | 2,221     | 1 : 100        | 22            |
| Total Square Feet                       | 14,519    |                | 263           |
| Required Exit Width (.20 x Total Occupo |           | 61.4"          |               |
| Provided Exit Width                     |           |                | 108"          |
| Required Number of Exits                |           |                | 2             |
| Provided Number of Exits                |           |                | 2             |
| Required Stair Width (.30 X Exit Occupo | int Load) |                | 78.9 <b>"</b> |
| Provided Stair Width                    |           |                | 112"          |

| Provided Stair Wiath                   |        |                | 112       |
|----------------------------------------|--------|----------------|-----------|
| Occupant Load Calculation Street Level | SF     | Load<br>Factor | Occupants |
| Business                               | 745    | 1 : 100        | 8         |
| Total Square Feet                      | 745    |                | 8         |
| Required Exit Width (.20 x Total Occup | oants) |                | 1.6"      |
| Provided Exit Width                    |        |                | 108"      |
| Required Number of Exits               |        |                | 2         |
| Provided Number of Exits               |        |                | 2         |
|                                        |        |                |           |

| Plumbing<br>Load Calculation | Occupan              |
|------------------------------|----------------------|
|                              | 263 Total<br>131 Men |

ELEC. = ELECTRICAL

| Plumbing Fixtur    | e Count       | 2015 Mass. UPC | Provided           |
|--------------------|---------------|----------------|--------------------|
|                    | MALE          | FEMALE         |                    |
| Water Closets      | 1:125=2       | 1:65=3         | 2 Mens, 4 Womens   |
| Urinals            | _             | N/A            | 2 Mens, N/A Womens |
| Lavatories         | 1:200=1       | 1:200=1        | 4 Mens, 4 Womens   |
| Drinking Fountains | 1:500=1       |                | 1                  |
| Showers            | N/A           | N/A            | 4 Mens, 4 Womens   |
| Other Fixtures     | 1 Service Sin | <b>,</b>       | 2                  |