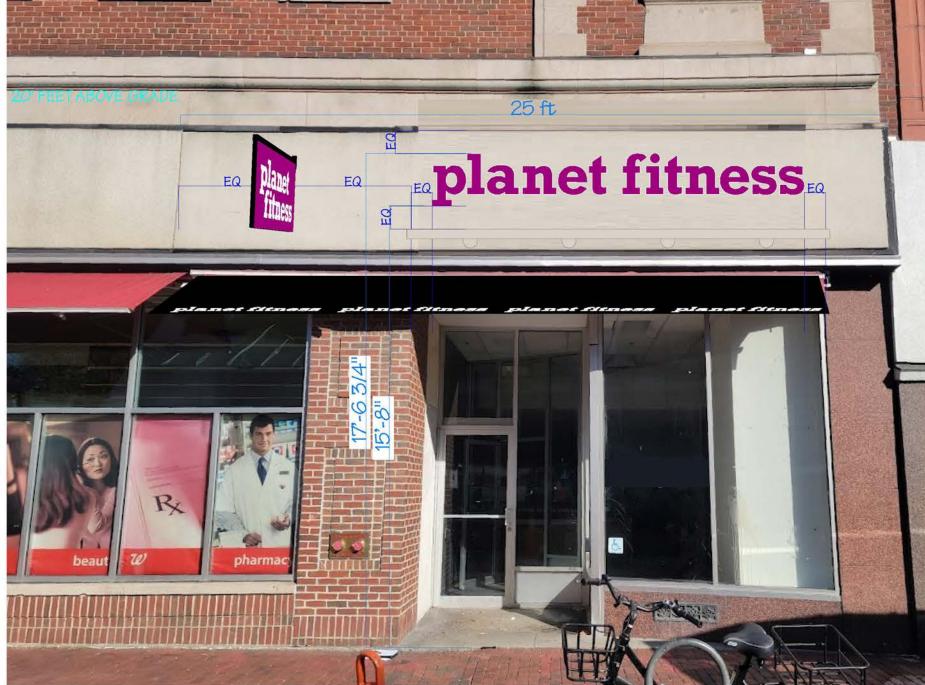

### PROJECT NARRATIVE AND ZONING ANALYSIS

The instant applicant, Planet Fitness (the "Applicant"), proposes to open a 24hour fitness center at the property located at 625 Massachusetts Avenue, Cambridge, Massachusetts 02139 (the "Proposed Gym"), which is the site of an existing two-story structure zoned for "Business" use and was formerly occupied by a "Boston Sports Club" fitness center. The premises is located within Cambridge's Business B Zoning District and the Central Square Overlay District. The Proposed Gym shall occupy approximately 16,823 square feet of space on the first floor of the premises, and as mentioned will replace the "Boston Sports Club" fitness center that previously occupied the space. The Applicant is seeking 24-hour operation to promote diversity, equity, and inclusion by providing affordable fitness to all residents of the neighborhood who require access afterhours. As part of the build-out, the Applicant shall redesign and update the existing interior of the premises (non-structural renovations only) and plans to utilize its standard color scheme, signage and logo (in keeping with other "Planet Fitness" locations elsewhere) on the exterior of the premises. There are no changes proposed to the building envelope and/or footprint, nor will there be any front-facing window treatments. A copy of the Applicant's proposed floor plans and signage plans have been submitted herewith.

As the Applicant shares a trademark and logo, and standardized color scheme, with ten (10) or more other establishments in Massachusetts, the Applicant is seeking a Special Permit to install and use its trademark and logo and its standardized color scheme on the exterior of the building and certain areas on the interior of the premises. Elevations and plans depicting the placement of said trademarks, logos and color schemes have been submitted herewith.

- a. The extent to which the design of the proposal reflects, amplifies, and strengthens the established historical character of existing buildings and store fronts in Central Square.
  - i. As shown on the plans submitted herewith, the proposed use will not derogate from the character of the façade of the existing building itself, and the proposed signage will not adversely affect the character of Central Square.
- b. The extent to which the particulars of the building or storefront design is varied from the formula or standard design of the chain in order to reflect the unique character and conditions of Central Square generally or the specific location in particular.
  - i. As shown on the plans submitted herewith, the proposed use will not derogate from the character of the façade of the existing building itself, and the proposed signage will not adversely affect the character of Central Square. The existing building's façade will be preserved and will not be adversely affected by the proposed signage and/or usage.
- c. The extent to which the standard elements of the enterprise as they define it as a Formula Business are modified to respect and provide unique expressions of Central Square history and traditions as well as innovation in physical design and marketing that will distinguish the Central Square location from other locations of the Formula Business.
  - i. The applicant will respect the history of Central Square and the proposed use will not alter the character of the façade of the existing building itself, the proposed signage will largely be in keeping with what has historically existed at this location as a fitness center under different ownership, and the proposed signage will distinguish the Applicant's Central Square location from its other locations.