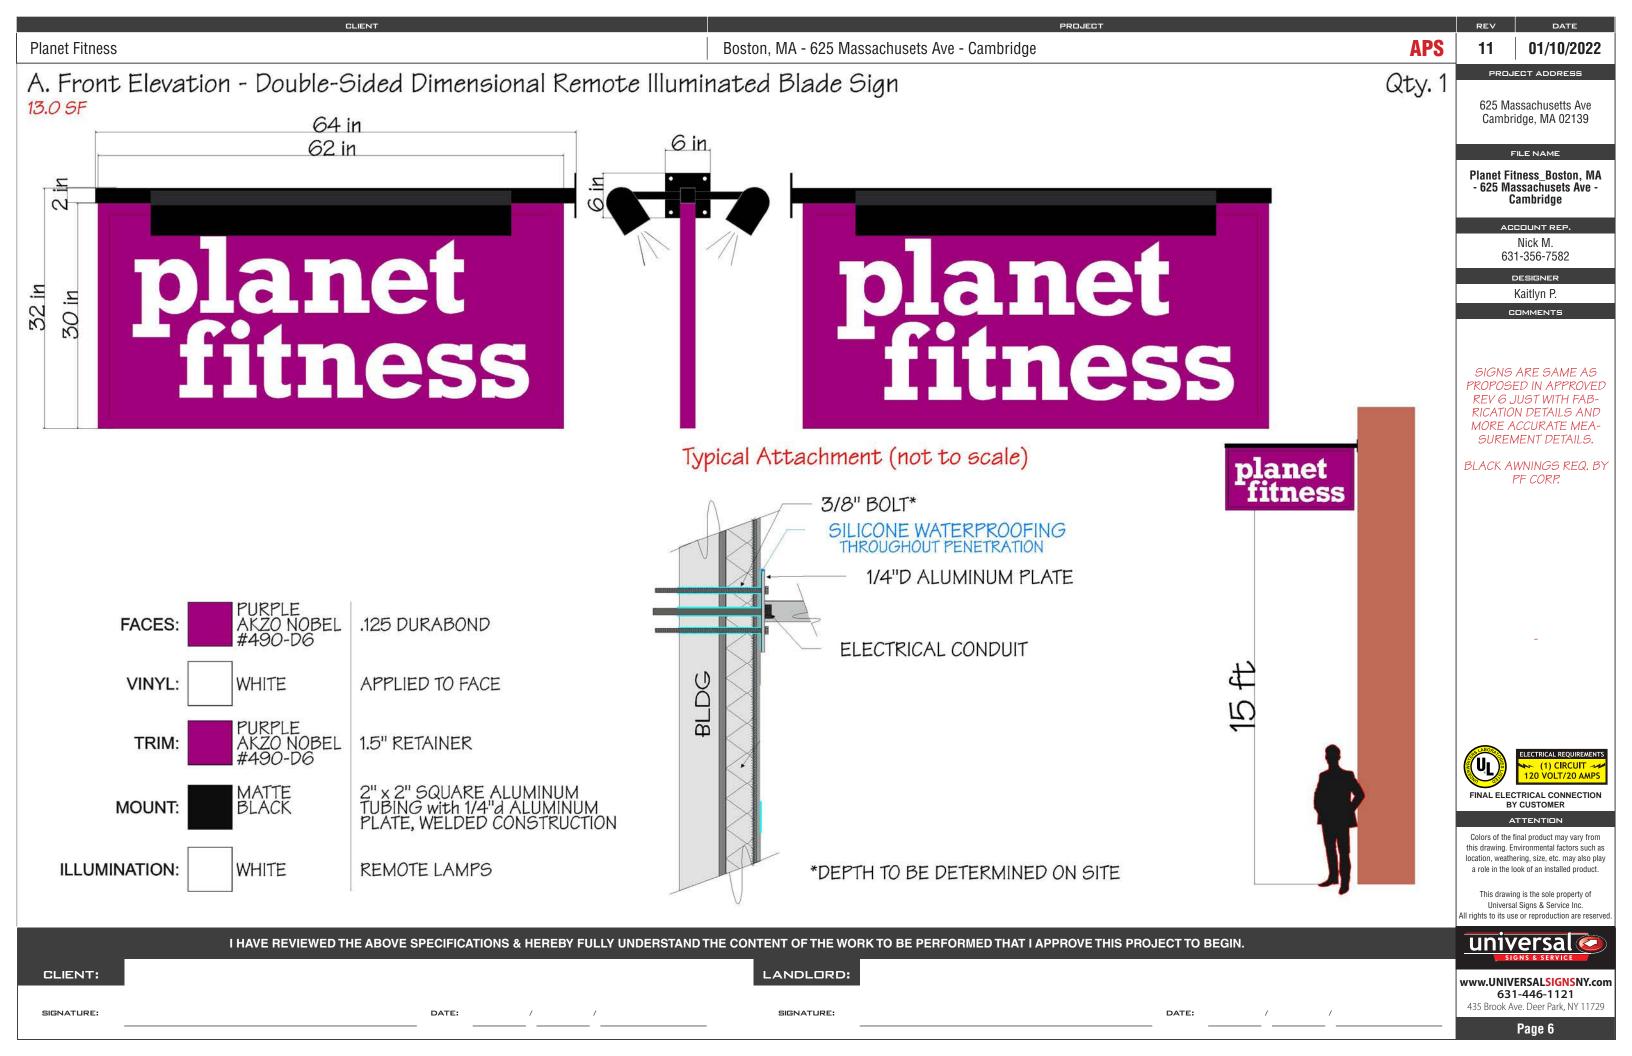

As the Applicant shares a trademark and logo, and standardized color scheme, with ten (10) or more other establishments in Massachusetts, the Applicant is seeking a Special Permit to install and use its trademark and logo and its standardized color scheme on the exterior of the building and certain areas on the interior of the premises. Elevations and plans depicting the placement of said trademarks, logos and color schemes have been submitted herewith.