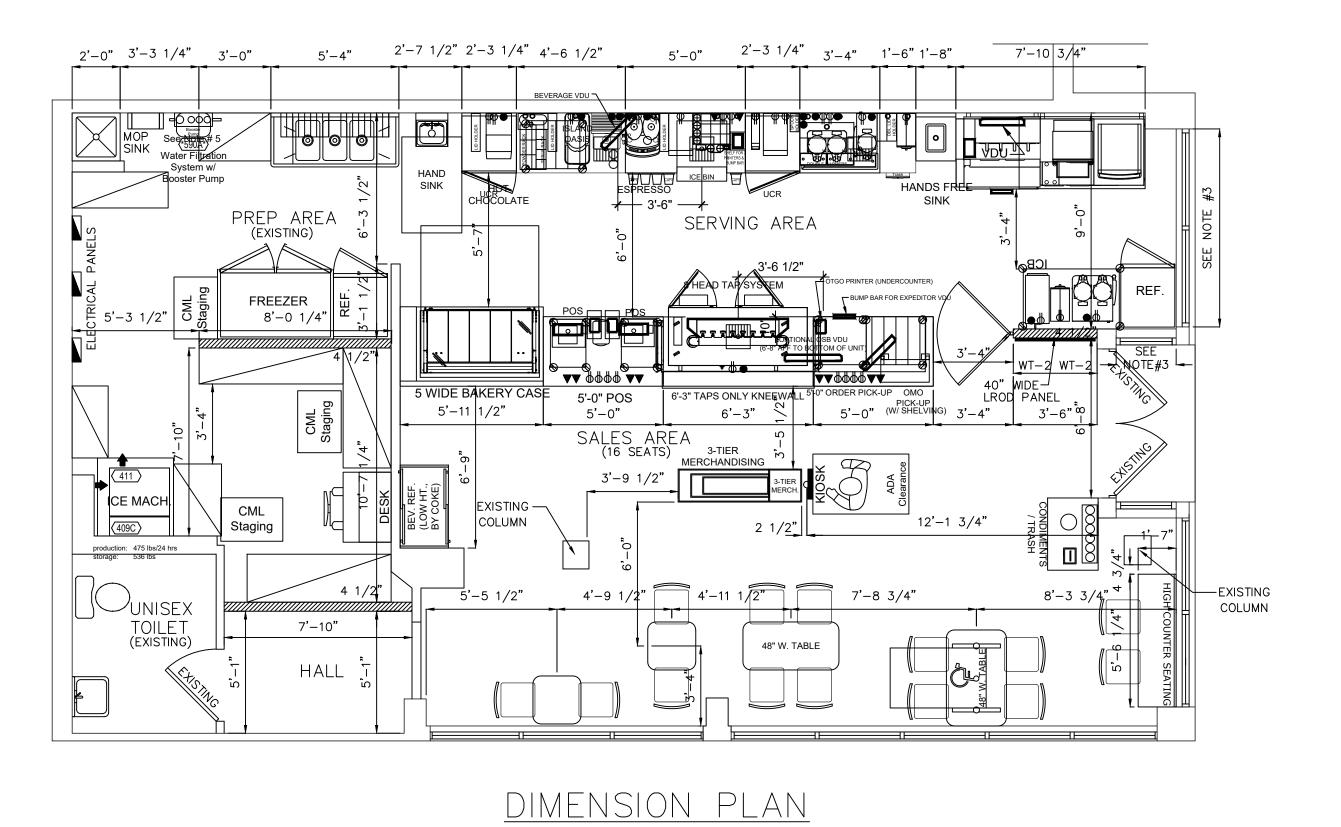

# PROPOSED FLOOR PLAN

FLOOR PLAN SCALE: 1/4" = 1'-0"

# MASSACHUSETTS AVENUE

# PROSPECT STREET

- 214 SF Non-Retail 1045 SF Retail 1259 SF Total 14 SEATS

 $\triangleleft$ 

 $\bigcirc$ 

 $\sim$ 

SHEET

**A-1**.

JOB#: D23033

PC#: 364942

DATE: 09/27/23

C.M.: MARK DONAHOE

≥

MASS.

AMB 655

()

they will need to be reviewed and approved by the OD &