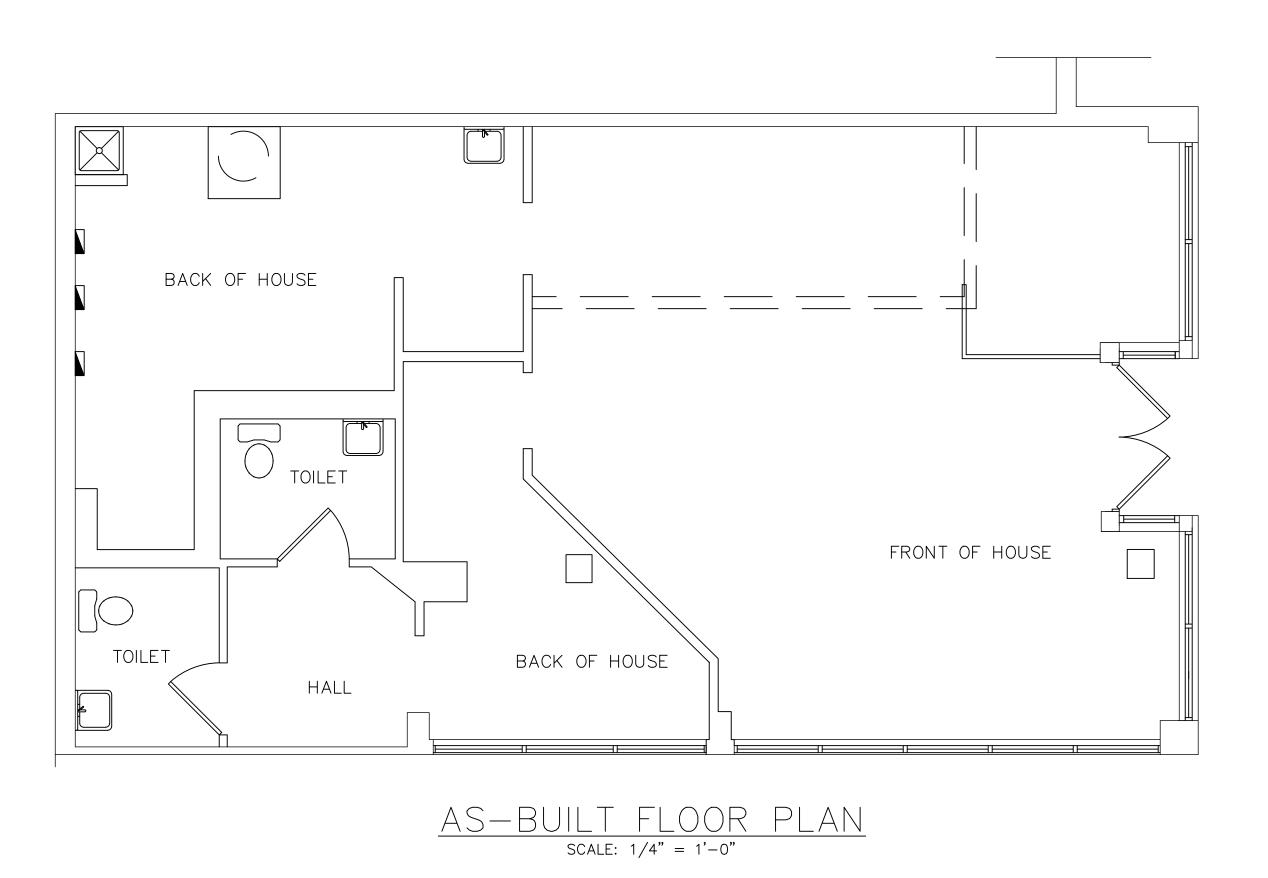

# PROPOSED FLOOR PLAN

FLOOR PLAN SCALE: 1/4" = 1'-0"

# PROSPECT STREET

- 214 SF Non-Retail 1045 SF Retail 1259 SF Total 14 SEATS

 $\triangleleft$ 

 $\bigcirc$ 

 $\sim$ 

SHEET

**A-1**.

JOB#: D23033