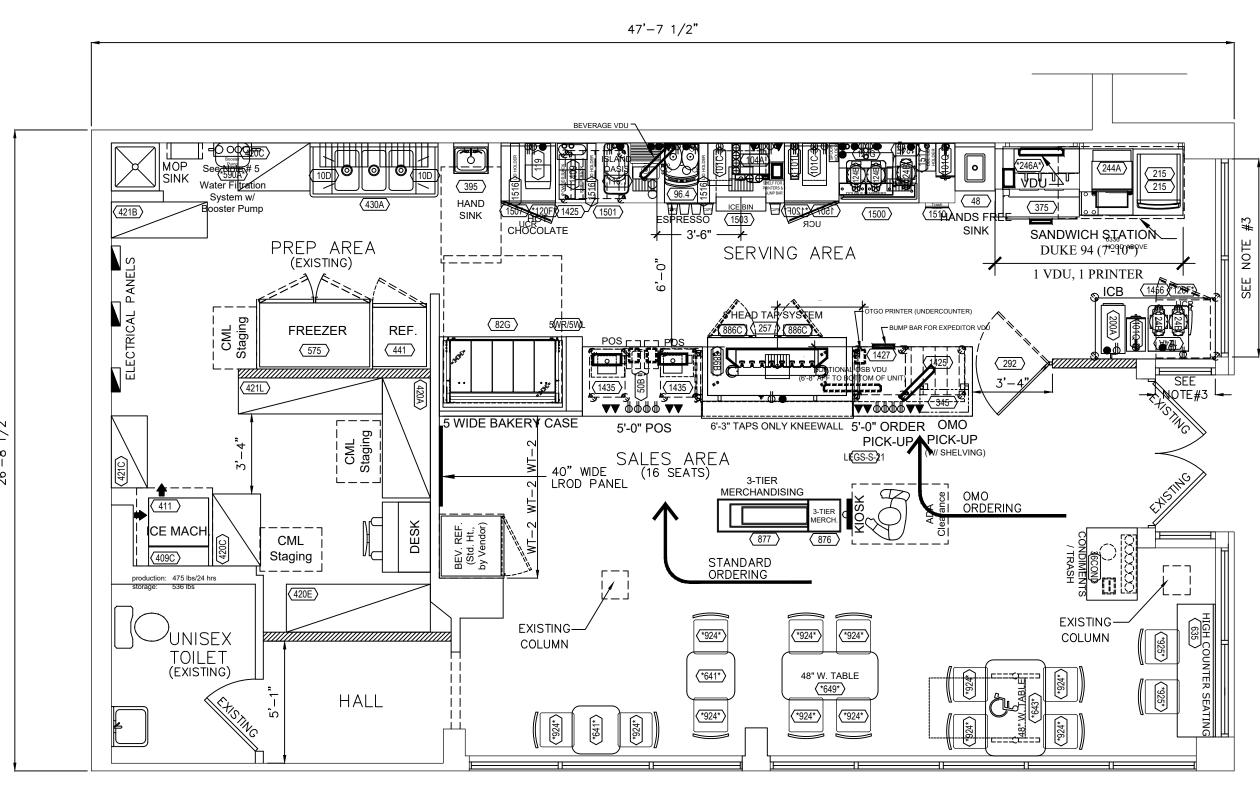

#### Applicant: Beantown Donuts LLC DBA Dunkin' Donuts

Proposal: To open a new Dunkin' Donuts in Central Square at 655 Massachusetts Avenue, Cambridge, Massachusetts 02139 (the "Premises"). The Premises are located in the Business B Zoning District and the Central Square Overlay District. The Proposed Dunkin' Donuts will occupy a retail space of around 1,259 square feet (14 seats) on the ground floor of the building, previously occupied by Starbucks Coffee. No changes to the building's envelope or footprint are proposed as part of the build-out. A copy of the Applicant's proposed floor plan and sign plans have been submitted.

# PROPOSED FLOOR PLAN

FLOOR PLAN SCALE: 1/4" = 1'-0"

# PROSPECT STREET

- 214 SF Non-Retail 1045 SF Retail 1259 SF Total 14 SEATS

 $\triangleleft$ 

 $\bigcirc$ 

 $\sim$ 

SHEET

**A-1**.

JOB#: D23033

2. 7 LF Cooler Storage (Required: 15 LF). 3. 7 LF Freezer Storage (Required: 25 LF).

#### **GENERAL NOTES:**

1. One kiosk shown, Brand standard is two ordering kiosk. 2. OSHA required Eye wash Station not shown.