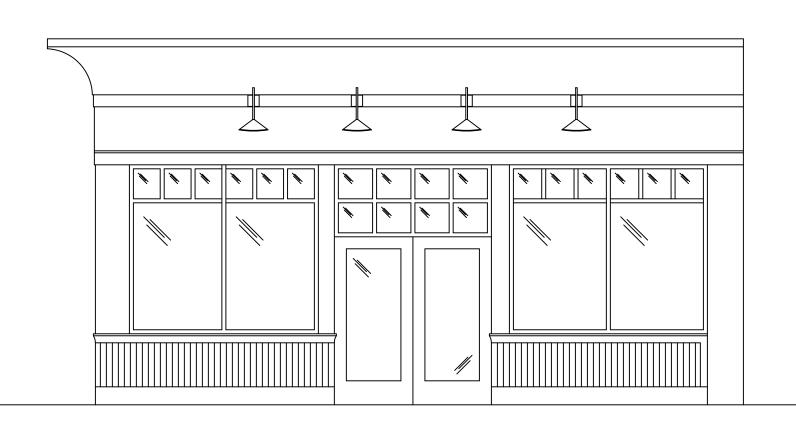

# **EXISTING AND PROPOSED ELEVATIONS**

# MASSACHUSETTS AVENUE

FRONT ELEVATION SCALE: 1/4" = 1'-0"

LEFT ELEVATION SCALE: 1/4" = 1'-0"