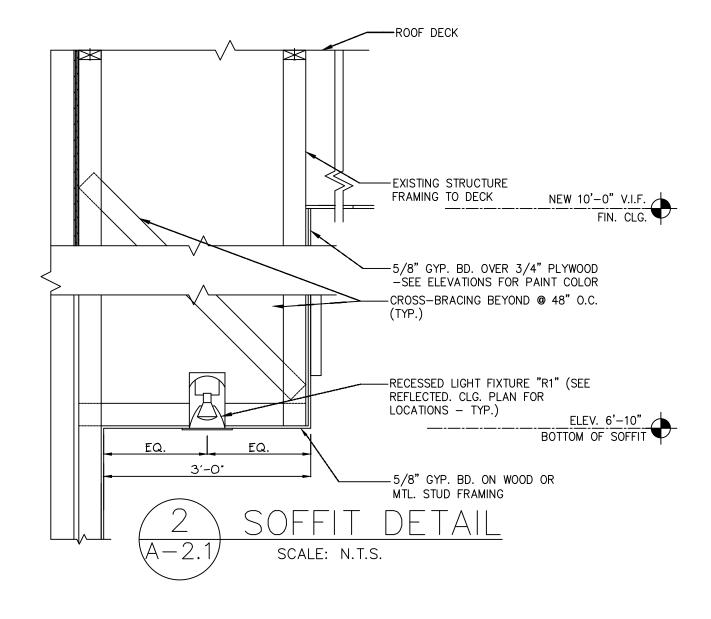

| H-HDMR16/18-1-119/ MR16AD1C293010T-10-S1 |
| 1. PROVID               | E ALL FIXTURES COMPLETE WITH LAMPS. REF. NATIONAL ACCOUNT S                                                                 | HEDULE NOTES                                    |                                          |
| 2. ALL BAL<br>3. PROVID | LASTS SHALL BE HIGH POWER FACTOR.<br>E HOLD-DOWN CLIPS FOR EACH CORNER OF FLUORESCENT GRID T                                | ROFFERS.                                        |                                          |
| 4. COORD                | INATE AND VERIFY ALL FIXTURE INFORMATION, TYPES AND FINAL LOC<br>SHALL BE AS MANUFACTURED BY SYLVANIA, WESTINGHOUSE, GENER/ |                                                 |                                          |



#### <u>NOTE:</u> FRANCHISEE AND GENERAL CONTRACTOR TO COORDINATE LIGHTING VENDOR DECISION. <u>VILLA</u> or <u>SPECIALTY</u> LIGHTING

#### **GENERAL NOTES**

 ALL INTERIOR & EXTERIOR LIGHTING TO BE LED (INCLUDING IN THE WALK-IN BOX).
EFFECTIVE LIGHTING CONTROLS STANDARD THROUGHOUT. OCCUPANCY SENSORS TO BE USED IN SPACES NOT ACTIVELY USED THROUGHOUT THE DAY (RESTROOMS, OFFICE, CONFERENCE ROOMS AND ETC..).
INTEGRATE OCCUPANCY SENSORS IN SPACES NOT ACTIVELY USED THROUGHOUT THE DAY INCLUDING: RESTROOMS, OFFICE, WALK-IN BOX, CONFERENCE ROOMS & CLOSETS.
REFER TO MASTER FINISH SCHEDULE FOR CEILING FINISHES.

OPEN CEILING IN SALES & SEATING AREA TO BE ALTERNATIVE OPTION. ALL DEVICES (DIFFUSERS, RETURNS, SMOKE DETECTORS, ETC.) TO MATCH CEILING. WHEN OPEN CEILING IS USED ALL PIPES AND DUCTS AND A