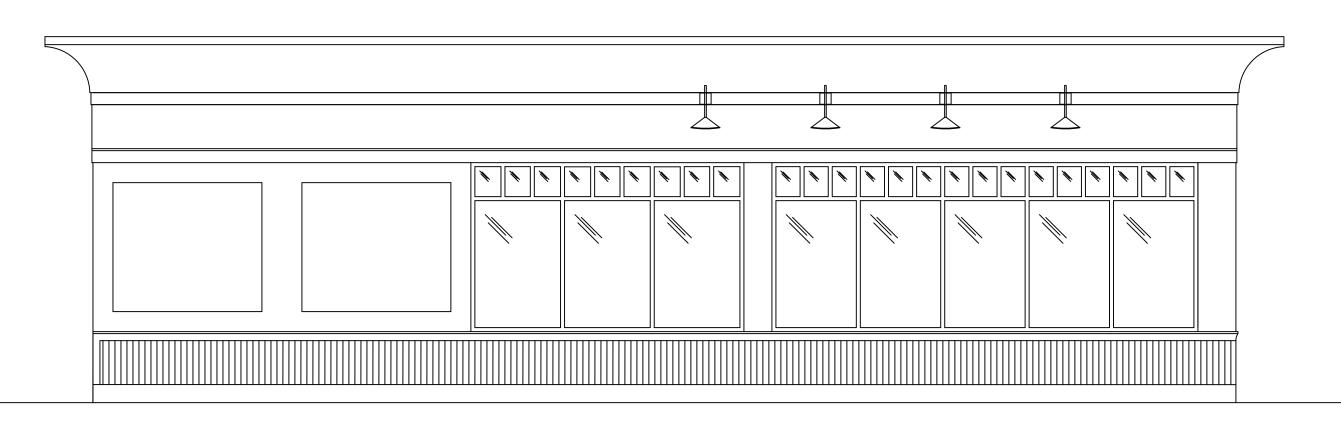

# **EXISTING AND PROPOSED ELEVATIONS**

# MASSACHUSETTS AVENUE

FRONT ELEVATION SCALE: 1/4" = 1'-0"

LEFT ELEVATION SCALE: 1/4" = 1'-0"