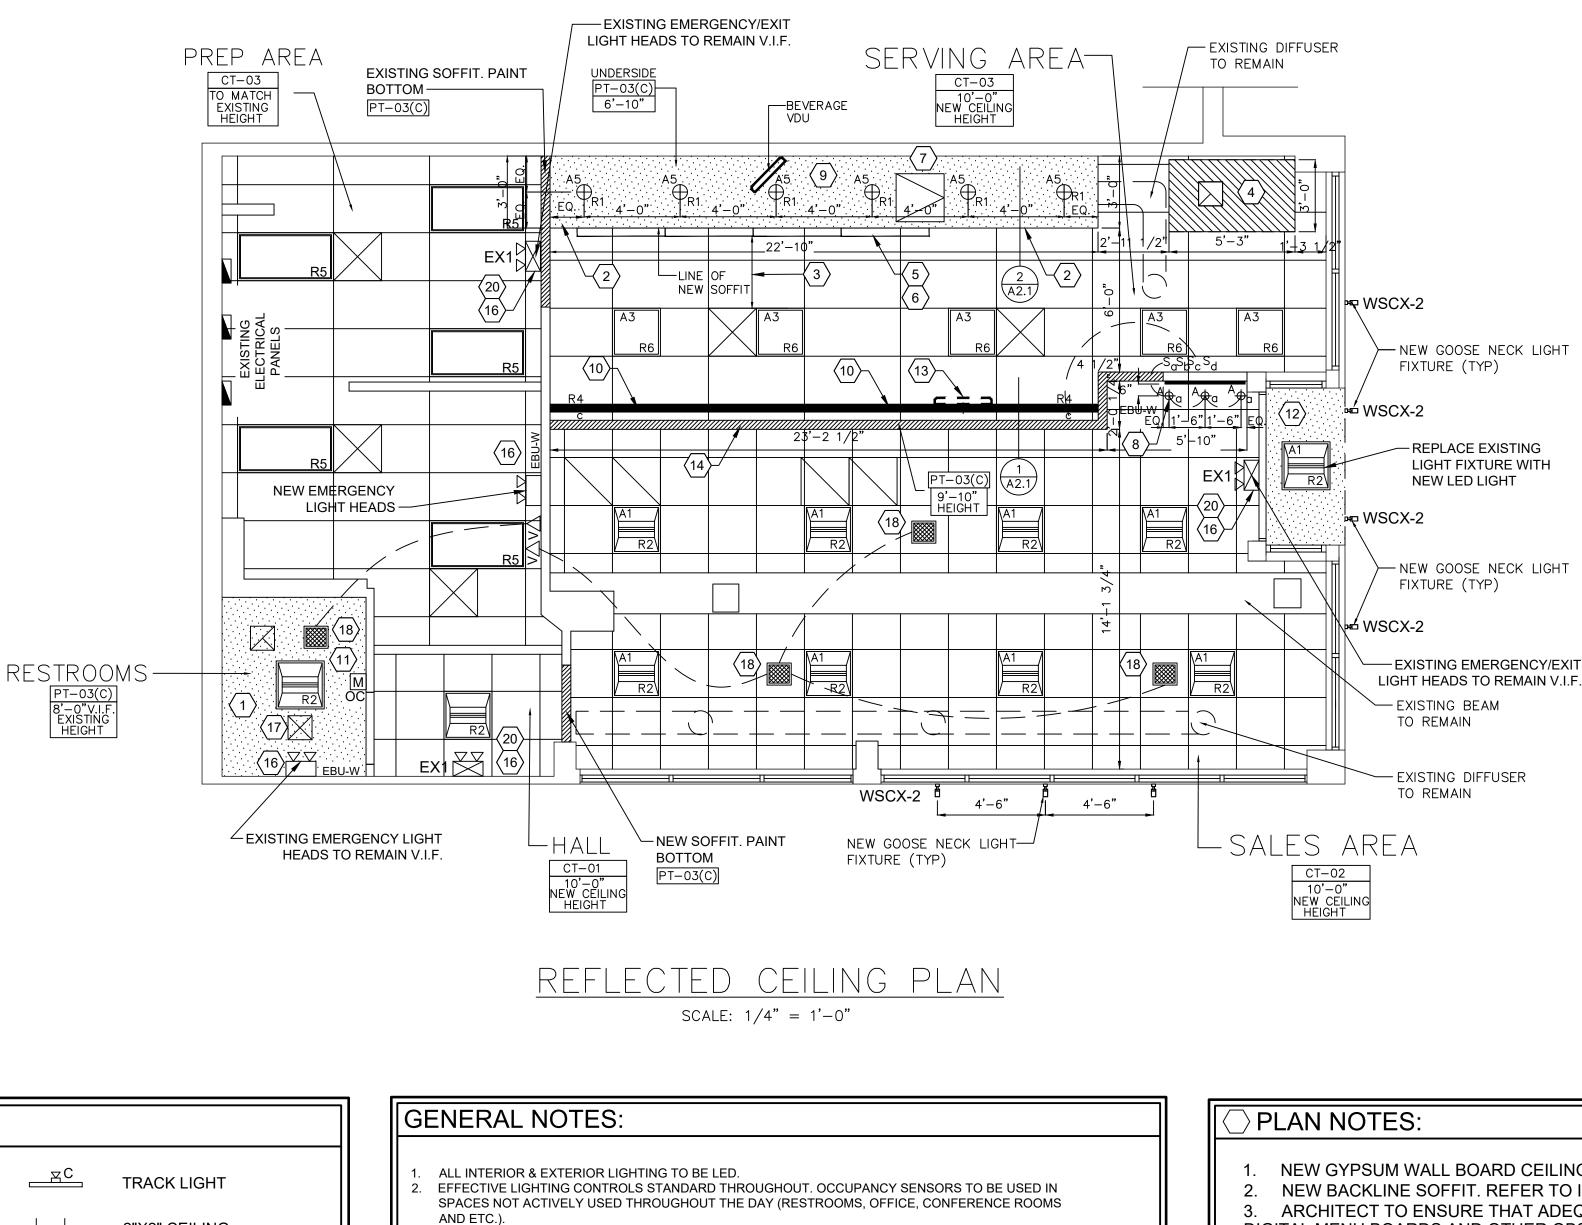

# PROPOSED FLOOR PLAN

FLOOR PLAN SCALE: 1/4" = 1'-0"

# MASSACHUSETTS AVENUE

# PROSPECT STREET

- 214 SF Non-Retail 1045 SF Retail 1259 SF Total 14 SEATS

 $\triangleleft$ 

 $\bigcirc$ 

 $\sim$ 

SHEET

**A-1**.

JOB#: D23033