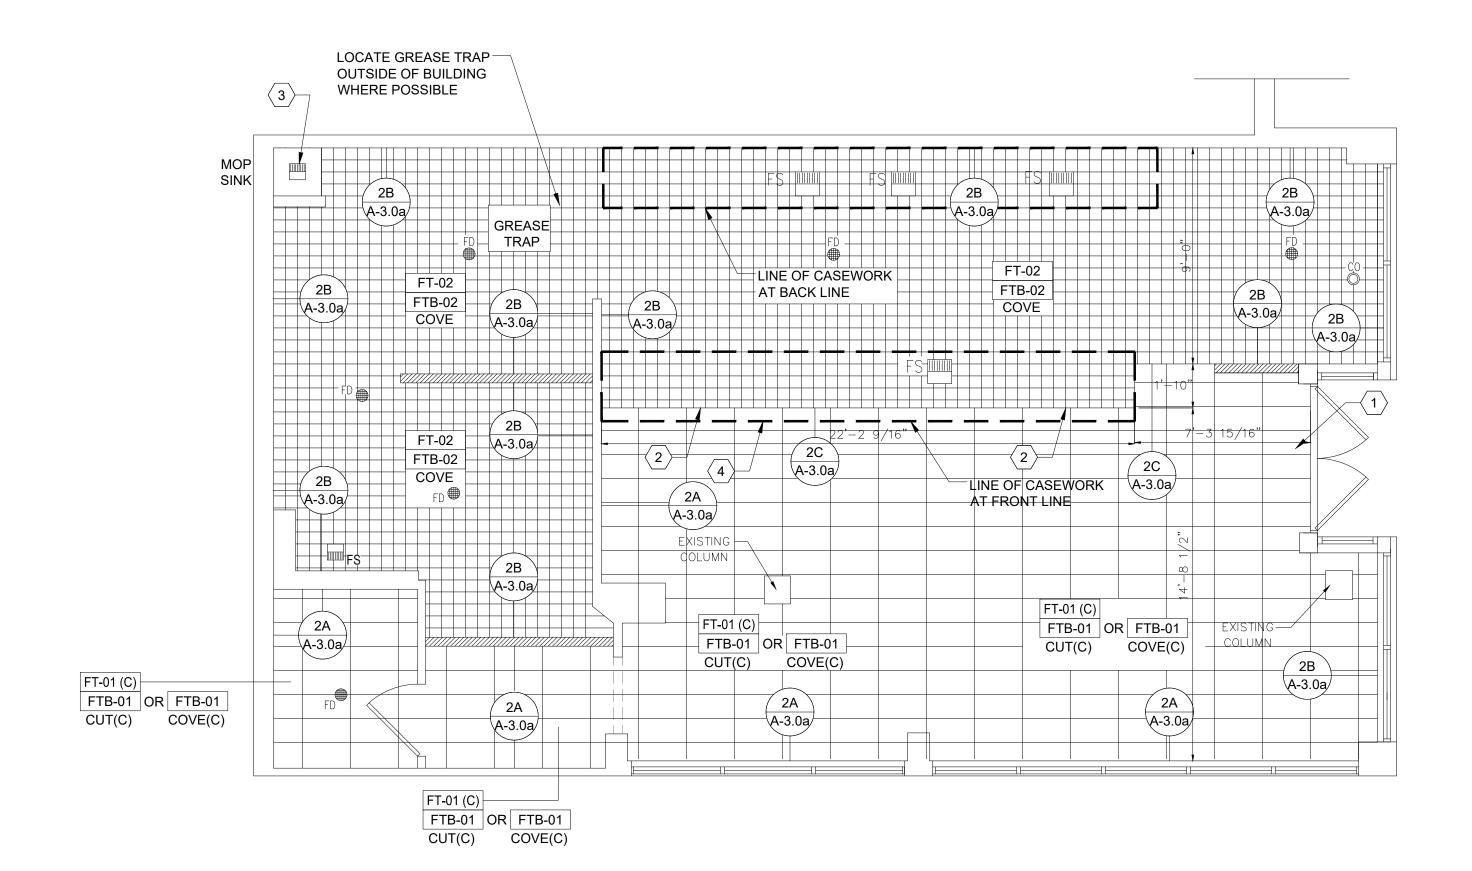

|
|                         | LIGHTING SCH                                                                                                                                                                                                                | HEDULE NOTES                 |                                                                                    |
| . All Ball<br>. Provide | E ALL FIXTURES COMPLETE WITH LAMPS. REF. NATIONAL ACCOUNT S<br>_ASTS SHALL BE HIGH POWER FACTOR.<br>E HOLD-DOWN CLIPS FOR EACH CORNER OF FLUORESCENT GRID T<br>NATE AND VERIFY ALL FIXTURE INFORMATION, TYPES AND FINAL LOC | ROFFERS.                     |                                                                                    |



**JKi** 











#### ADA NOTES:

THE GENERAL CONTRACTOR SHALL ACQUAINT HIMSELF WITH THE BARRIER FREE REQUIREMENTS FOR THE APPLICABLE STATES AND THE AMERICAN DISABILITIES ACT (ADA) AND SHALL ENSURE THAT THIS FACILITY WILL BE ACCESSIBLE ACCORDING TO THE STRICTER REQUIREMENTS OF THE APPLICABLE STANDARDS. THE FOLLOWING IS A PARTIAL LIST OF REQUIREMENTS. 1. DOOR HARDWARE SHALL BE MOUNTED BETWEEN 36" AND 42" ABOVE FLOOR AND BE LEVER TYPE.

- SECONDS MINIMUM.

- CLEAR UNDER FRONT EDGE)

- WATER CLOSET MEASURED TO THE CENTERLINE OF THE DISPENSER



A. LAVATORY TO HAVE LEVER HANDLES, SELF METERING FAUCETS OR SPRING FAUCET. FAUCETS SHALL BE SET TO REMAIN OPEN FOR 10

B. A COAT HOOK 48" ABOVE THE FLOOR SHALL BE MOUNTED ADJACENT TO THE BARRIER FREE STALL DOOR

C. LOCATE THE WATER CLOSET 16" TO 18" FROM THE