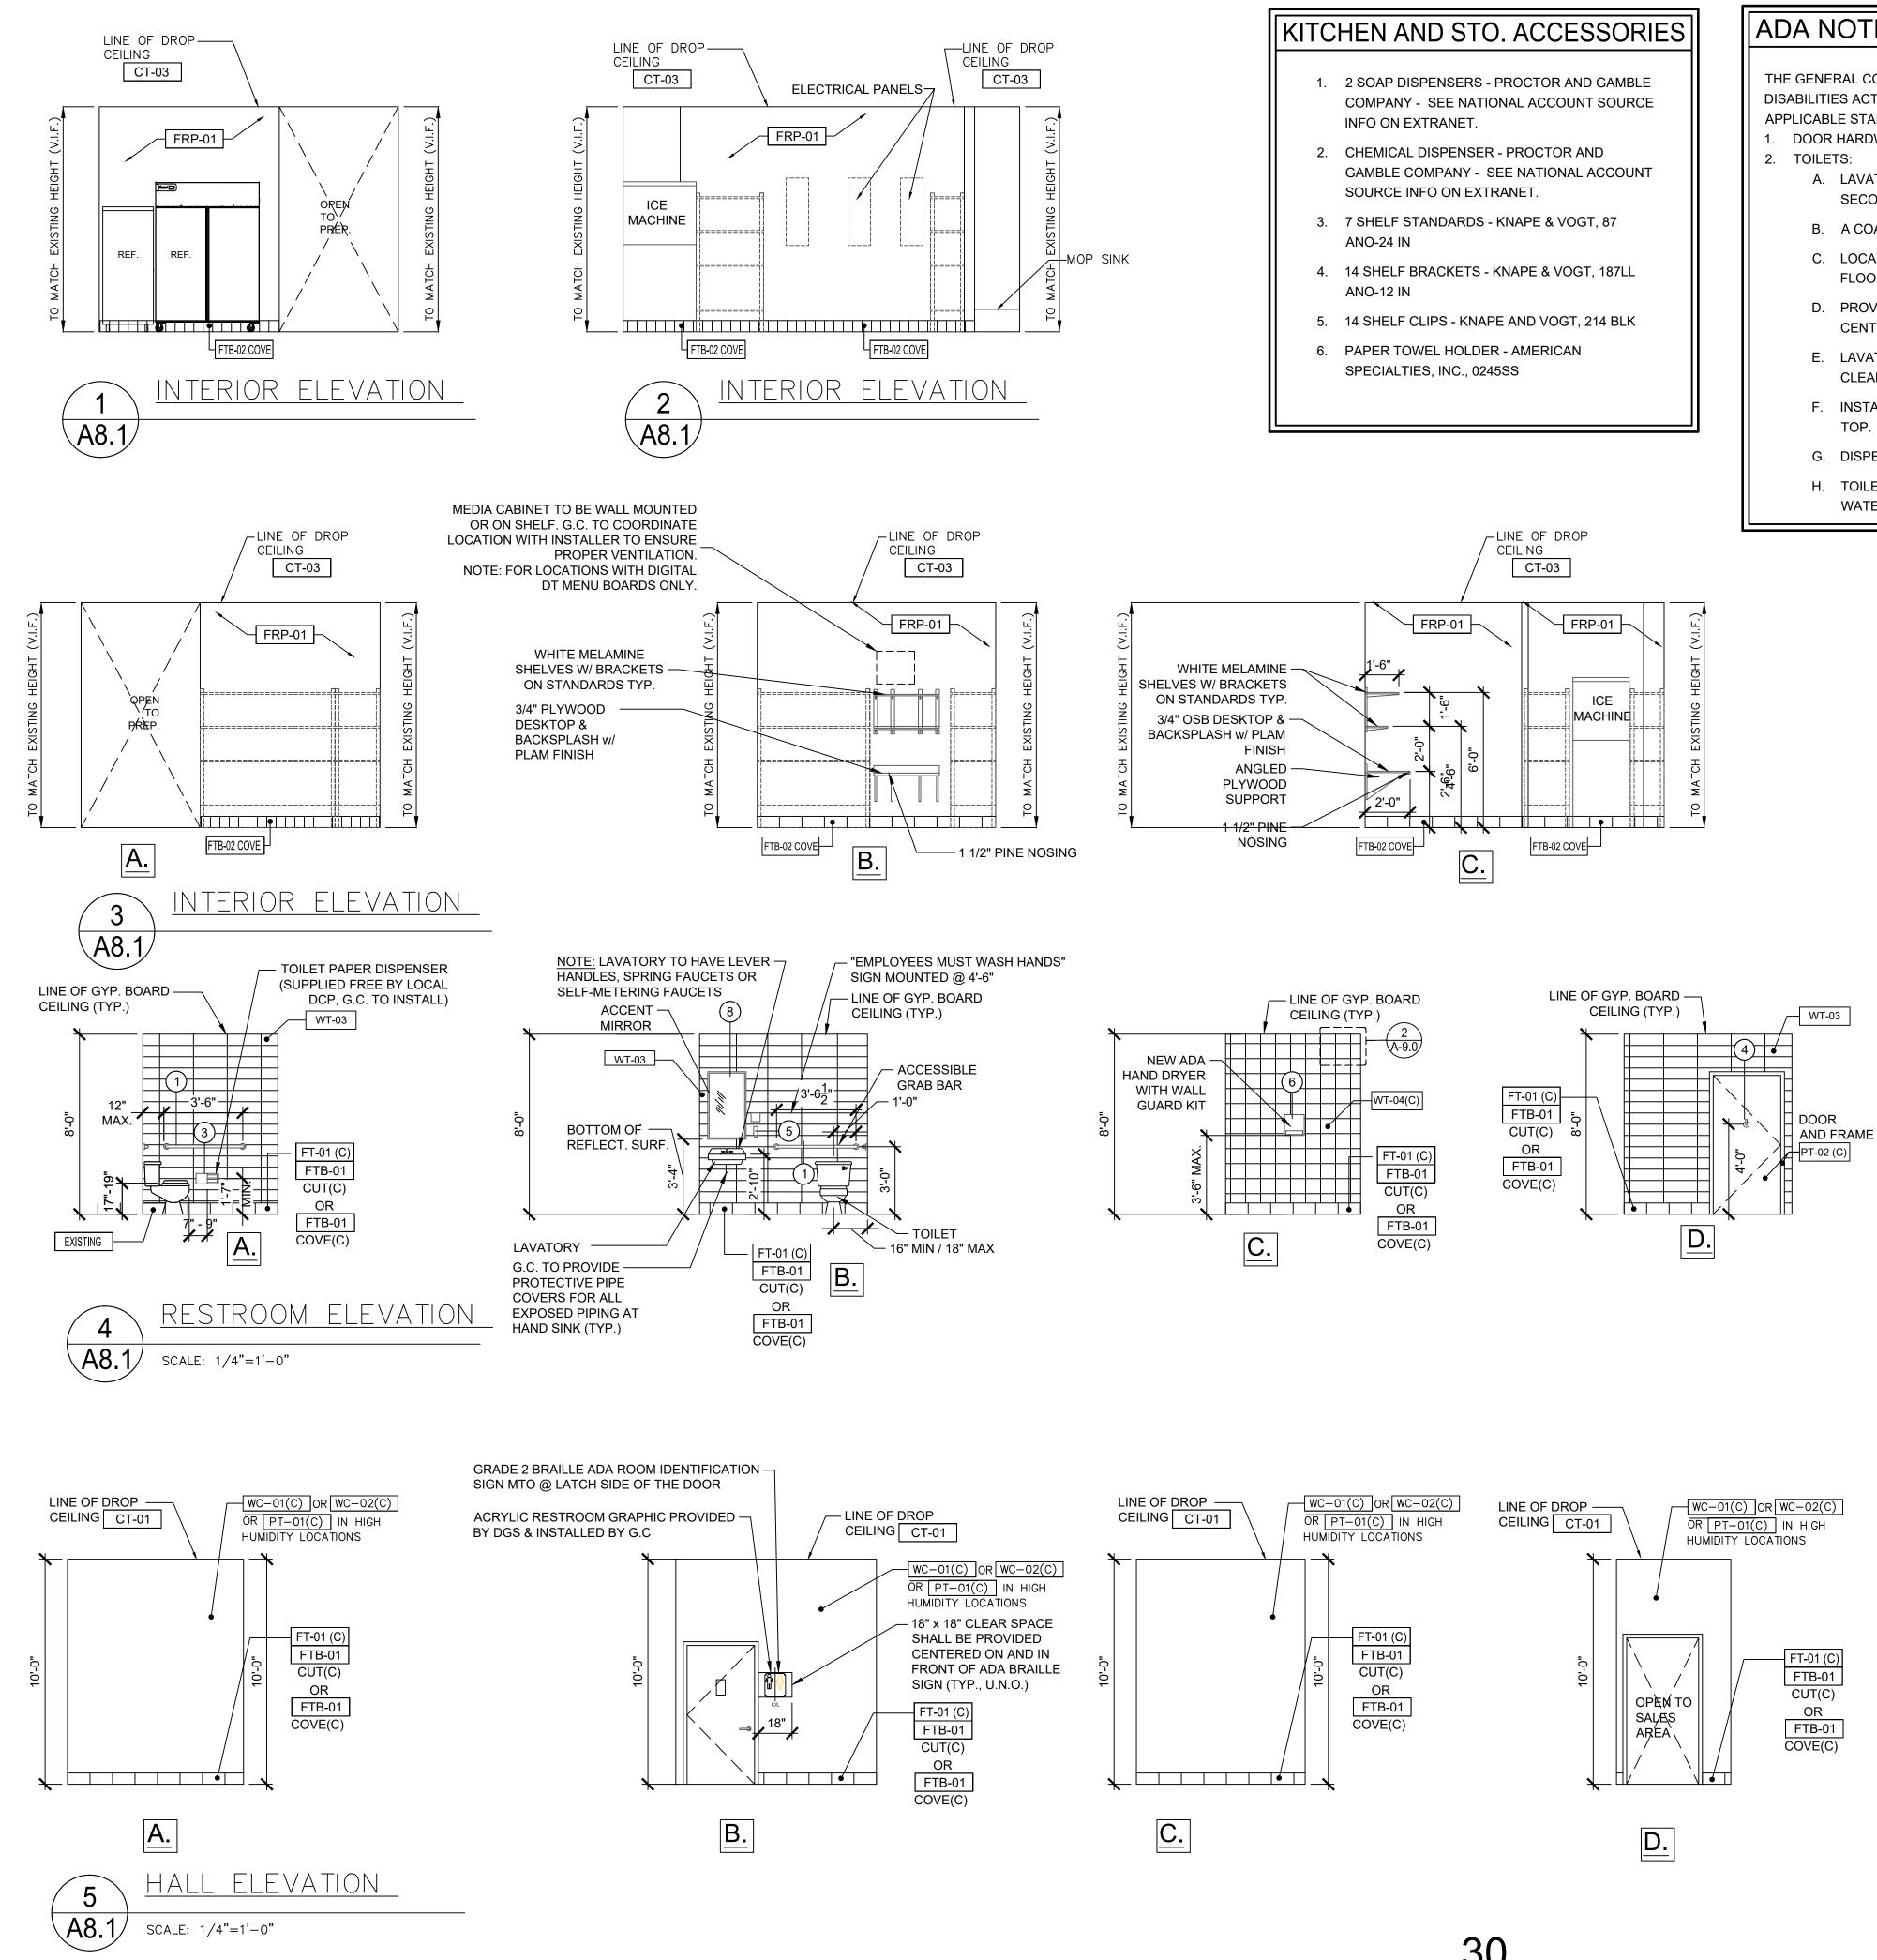

# PROPOSED FLOOR PLAN

FLOOR PLAN SCALE: 1/4" = 1'-0"

# PROSPECT STREET

- 214 SF Non-Retail 1045 SF Retail 1259 SF Total 14 SEATS

 $\triangleleft$ 

 $\bigcirc$ 

 $\sim$ 

SHEET

**A-1**.

JOB#: D23033

# **EXISTING AND PROPOSED ELEVATIONS**

# MASSACHUSETTS AVENUE

FRONT ELEVATION SCALE: 1/4" = 1'-0"

LEFT ELEVATION SCALE: 1/4" = 1'-0"