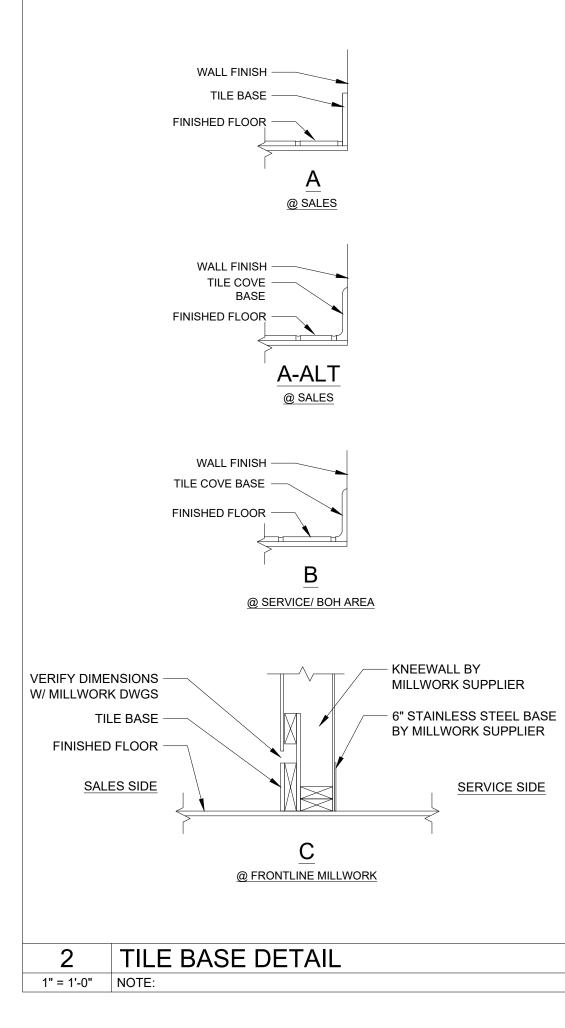

|
|                         | LIGHTING SCH                                                                                                                                                                                                                | HEDULE NOTES                 |                                                                                    |
| . All Ball<br>. Provide | E ALL FIXTURES COMPLETE WITH LAMPS. REF. NATIONAL ACCOUNT S<br>_ASTS SHALL BE HIGH POWER FACTOR.<br>E HOLD-DOWN CLIPS FOR EACH CORNER OF FLUORESCENT GRID T<br>NATE AND VERIFY ALL FIXTURE INFORMATION, TYPES AND FINAL LOC | ROFFERS.                     |                                                                                    |



**JKi** 











#### ADA NOTES:

THE GENERAL CONTRACTOR SHALL ACQUAINT HIMSELF WITH THE BARRIER FREE REQUIREMENTS FOR THE APPLICABLE STATES AND THE AMERICAN DISABILITIES ACT (ADA) AND SHALL ENSURE THAT THIS FACILITY WILL BE ACCESSIBLE ACCORDING TO THE STRICTER REQUIREMENTS OF THE APPLICABLE STANDARDS. THE FOLLOWING IS A PARTIAL LIST OF REQUIREMENTS. 1. DOOR HARDWARE SHALL BE MOUNTED BETWEEN 36" AND 42" ABOVE FLOOR AND BE LEVER TYPE.

- SECONDS MINIMUM.

- CLEAR UNDER FRONT EDGE)

- WATER CLOSET MEASURED TO THE CENTERLINE OF THE DISPENSER



A. LAVATORY TO HAVE LEVER HANDLES, SELF METERING FAUCETS OR SPRING FAUCET. FAUCETS SHALL BE SET TO REMAIN OPEN FOR 10

B. A COAT HOOK 48" ABOVE THE FLOOR SHALL BE MOUNTED ADJACENT TO THE BARRIER FREE STALL DOOR

C. LOCATE THE WATER CLOSET 16" TO 18" FROM THE CE