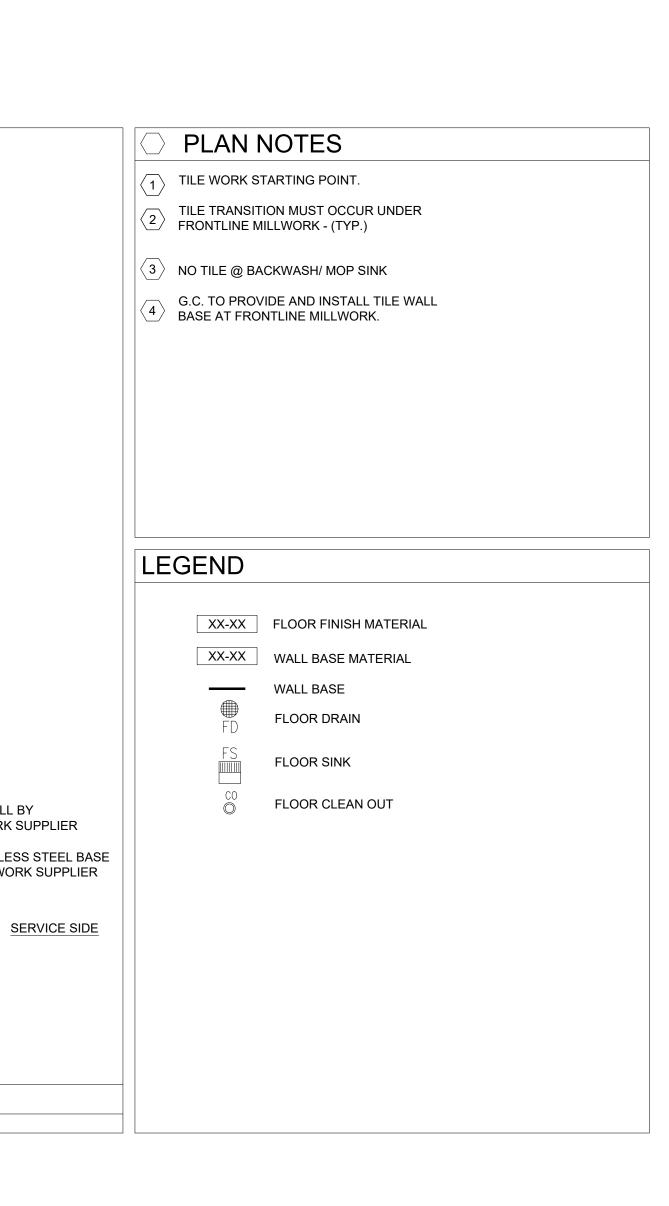

|
|                         | LIGHTING SCH                                                                                                                                                                                                                | HEDULE NOTES                 |                                                                                    |
| . All Ball<br>. Provide | E ALL FIXTURES COMPLETE WITH LAMPS. REF. NATIONAL ACCOUNT S<br>_ASTS SHALL BE HIGH POWER FACTOR.<br>E HOLD-DOWN CLIPS FOR EACH CORNER OF FLUORESCENT GRID T<br>NATE AND VERIFY ALL FIXTURE INFORMATION, TYPES AND FINAL LOC | ROFFERS.                     |                                                                                    |



**JKi** 











#### ADA NOTES:

THE GENERAL CONTRACTOR SHALL ACQUAINT HIMSELF WITH THE BARRIER FREE REQUIREMENTS FOR THE APPLICABLE STATES AND THE AMERICAN DISABILITIES ACT (ADA) AND SHALL ENSURE THAT THIS FACILITY WILL BE ACCESSIBLE ACCORDING TO THE STRICTER REQUIREMENTS OF THE APPLICABLE STANDARDS. THE FOLLOWING IS A PARTIAL LIST OF REQUIREMENTS. 1. DOOR HARDWARE SHALL BE MOUNTED BETWEEN 36" AND 42" ABOVE FLOOR AND BE LEVER TYPE.

- SECONDS MINIMUM.

- CLEAR UNDER FRONT EDGE)

- WATER CLOSET MEASURED TO THE CENTERLINE OF THE DISPENSER



A. LAVATORY TO HAVE LEVER HANDLES, SELF METERING FAUCETS OR SPRING FAUCET. FAUCETS SHALL BE SET TO REMAIN OPEN FOR 10

B. A COAT HOOK 48" ABOVE THE FLOOR SHALL BE MOUNTED ADJACENT TO THE BARRIER FREE STALL DOOR

C. LOCATE THE WATER CLOSET 16" TO 18" FROM THE CENT