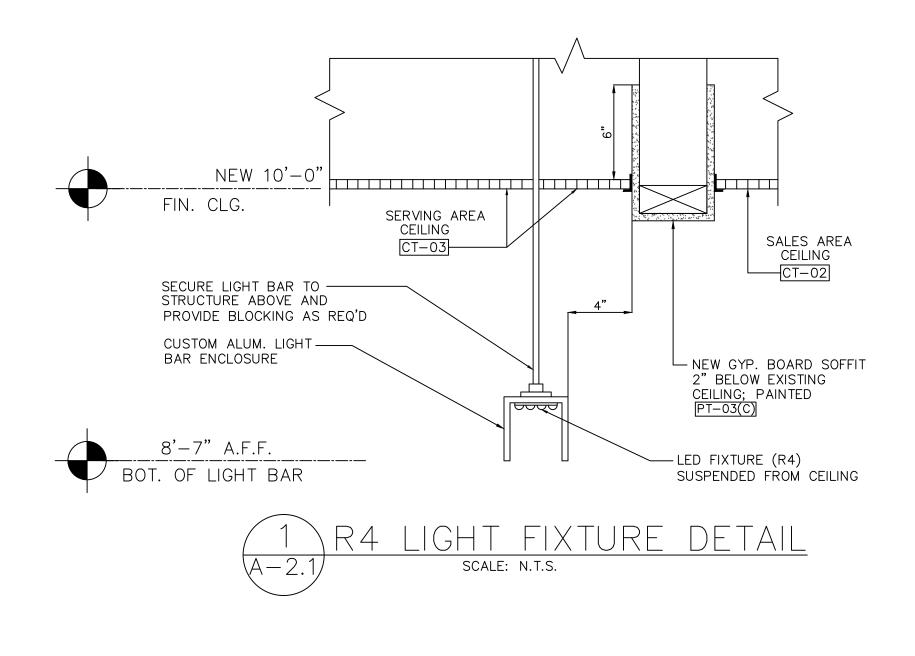

SER CEILING FINISH COLOR. 18. CEILING MOUNT SPEAKERS. PAINT WHITE COLOR IN RESTROOM
- AND BLACK IN SALES AREA.
- 19. NOT USED 20. EXISTING EXIT SIGNS TO REMAIN.

NEW GYPSUM WALL BOARD CEILING. PAINT CEILING. REPLACE EXISTING TILES 3. ARCHITECT TO ENSURE THAT ADEQUATE DISTANCE IS MAINTAINED BETWEEN DIGITAL MENU BOARDS AND OTHER OBSTRUCTIONS SUCH AS LIGHTS, SPRINKLER CAUSE UNWANTED GLARE. HEAT FROM TOASTER WILL LEAD TO SCREEN FAILURE. HEADS, CAMERAS, AND TOASTER/OVEN. 36" MIN. DISTANCE BETWEEN DMBS AND EACH OBSTRUCTION IS PREFERRED. LIGHTS PLACED TOO CLOSE TO DMB MAY CAUSE UNWANTED GLARE. HEAT FROM TOASTERS WILL LEAD TO SCREEN FAILURE

5. 4- 49" (DEFAULT SIZE) DIAGONAL BOARDS IS 176" L (14'-8") AND 26 1/2"H (2'-2 1/2") POS STATION AT FRONT LINE. PROVIDE ELECTRICAL CONNECTION AS REQUIRED.





|                         | LIGHTING SCHEDU                                                                                                             |                                                 |                                          |
|-------------------------|-----------------------------------------------------------------------------------------------------------------------------|-------------------------------------------------|------------------------------------------|
| CODE                    | DESCRIPTION                                                                                                                 | MANUFACTURER                                    | PRODUCT                                  |
| A                       |