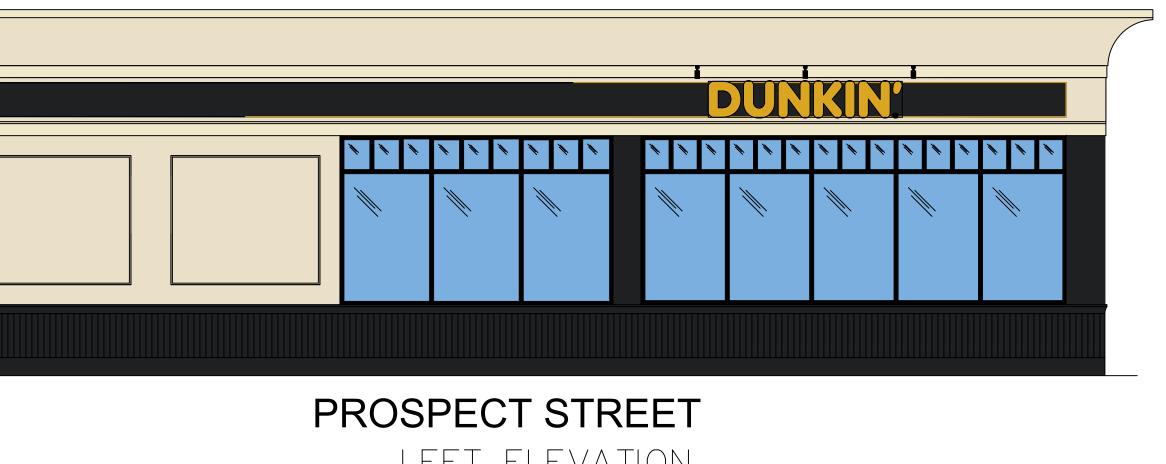

# **EXISTING AND PROPOSED ELEVATIONS**

# MASSACHUSETTS AVENUE

FRONT ELEVATION SCALE: 1/4" = 1'-0"

LEFT ELEVATION SCALE: 1/4" = 1'-0"

# PROSPECT STREET

- 214 SF Non-Retail 1045 SF Retail 1259 SF Total 14 SEATS

 $\triangleleft$ 

 $\bigcirc$ 

 $\sim$ 

SHEET

**A-1**.

JOB#: D23033