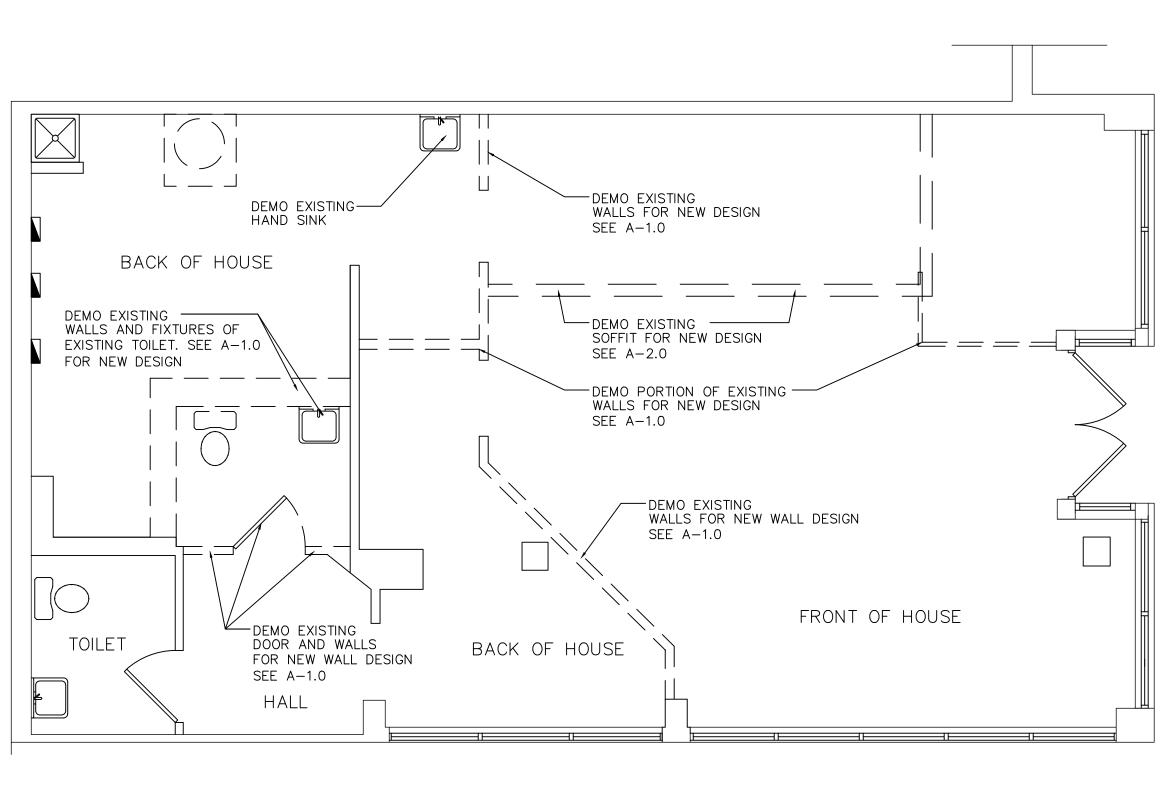

# PROPOSED FLOOR PLAN

FLOOR PLAN SCALE: 1/4" = 1'-0"

# PROSPECT STREET

- 214 SF Non-Retail 1045 SF Retail 1259 SF Total 14 SEATS

 $\triangleleft$ 

 $\bigcirc$ 

 $\sim$ 

SHEET

**A-1**.

JOB#: D23033