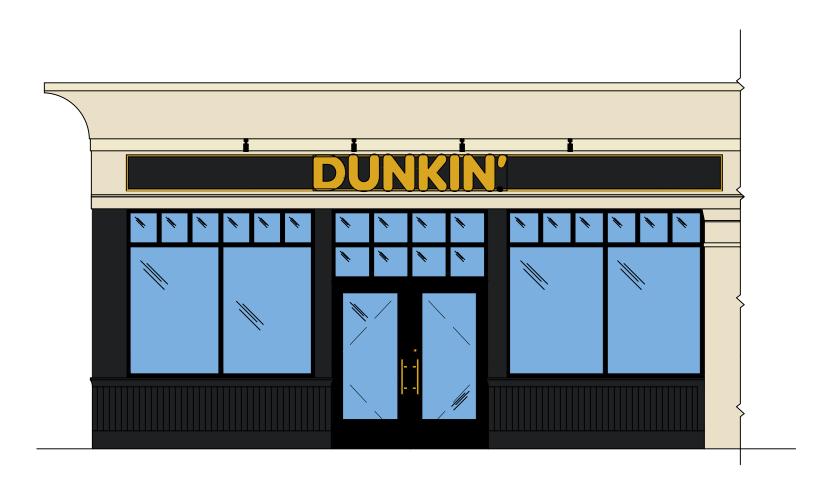

# **EXISTING AND PROPOSED ELEVATIONS**

# MASSACHUSETTS AVENUE

FRONT ELEVATION SCALE: 1/4" = 1'-0"

LEFT ELEVATION SCALE: 1/4" = 1'-0"