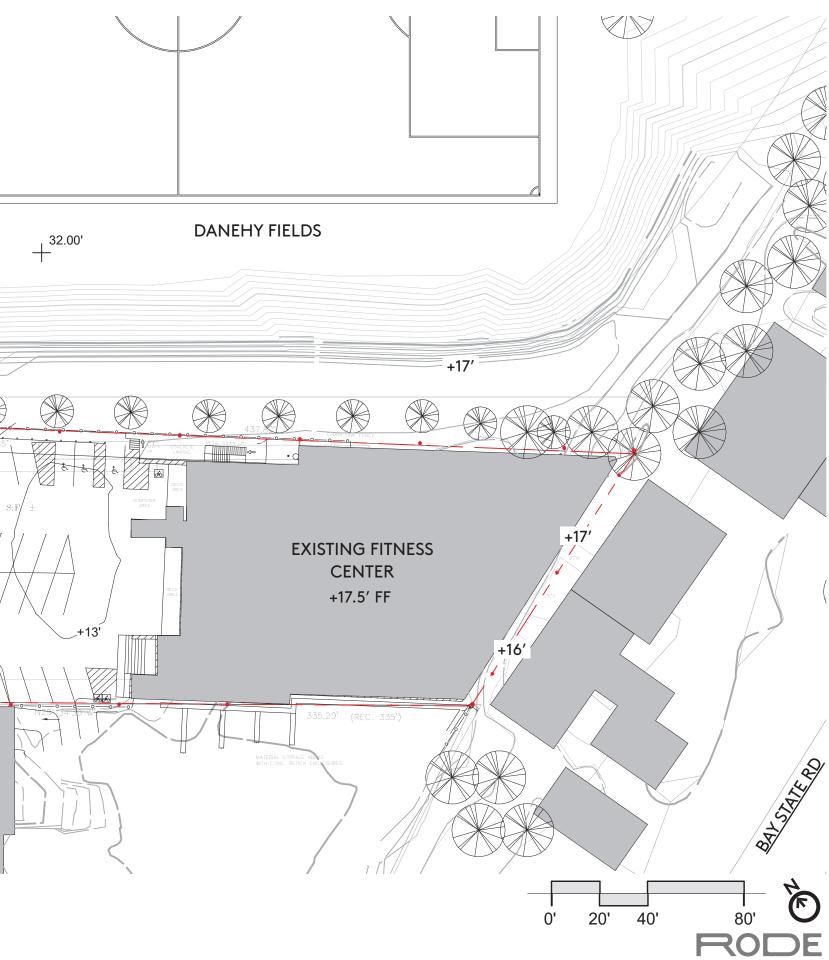

## 52 NEW STREET / CAMBRIDGE, MA VOLUME II - GRAPHICS

9-10-2021





## VOLUME II - GRAPHICS

| CONTEXT MAP & ANALYSIS             | 2  |
|------------------------------------|----|
| PROJECT SUMMARY & BUILDING MASSING | 9  |
| PROPOSED SITE CONDITIONS           | 15 |
| FLOOR PLANS                        | 25 |
| MATERIALITY                        | 37 |
| ELEVATIONS & SECTIONS              | 43 |
| PROPOSED PERSPECTIVES              | 53 |
| SHADOW STUDIES                     | 66 |

RODE

CONTEXT MAP & ANALYSIS

## CONTEXT MAP - GREEN SPACE / PUBLIC TRANSIT / DEVELOPMENT PATTERNS



## 52 NEW STREET / CAMBRIDGE MA / 9/10/2021 / 3





VIEW ON NEW STREET - LOOKING NORTH TOWARD DANEHY FIELDS



VIEW ON NEW STREET - LOOKING SOUTH TOWARD PROJECT SITE