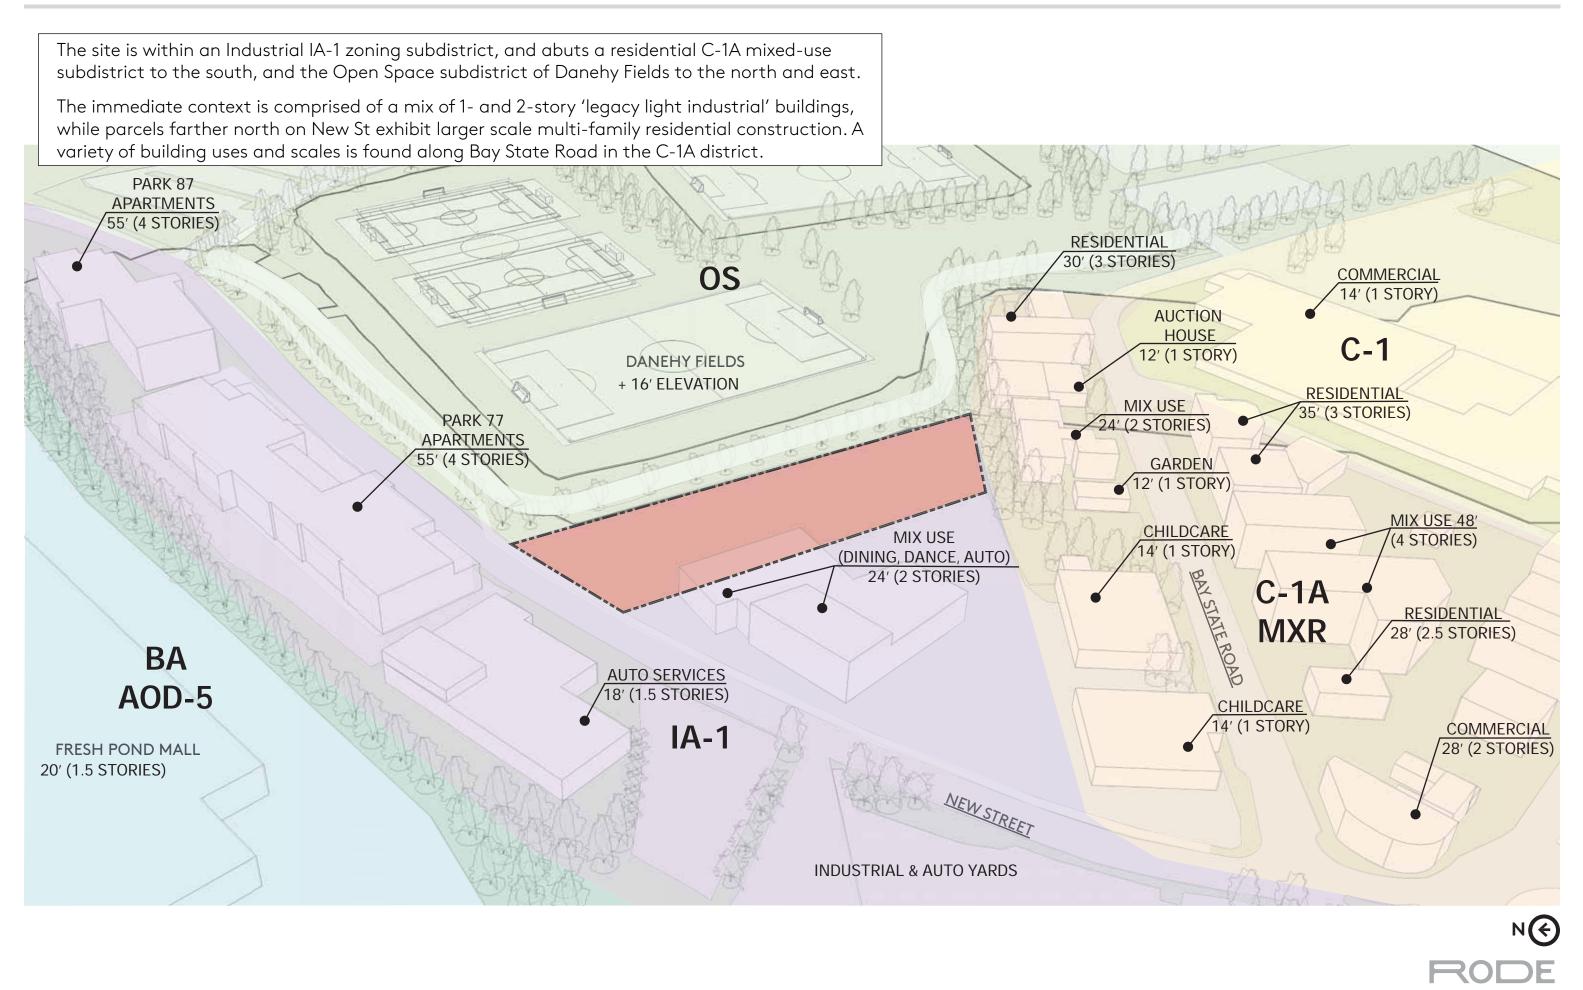

## 52 NEW STREET / CAMBRIDGE, MA VOLUME II - GRAPHICS

9-10-2021





## VOLUME II - GRAPHICS

| CONTEXT MAP & ANALYSIS             | 2  |
|------------------------------------|----|
| PROJECT SUMMARY & BUILDING MASSING | 9  |
| PROPOSED SITE CONDITIONS           | 15 |
| FLOOR PLANS                        | 25 |
| MATERIALITY                        | 37 |
| ELEVATIONS & SECTIONS              | 43 |
| PROPOSED PERSPECTIVES              | 53 |
| SHADOW STUDIES                     | 66 |

RODE

CONTEXT MAP & ANALYSIS

## CONTEXT MAP - GREEN SPACE / PUBLIC TRANSIT / DEVELOPMENT PATTERNS



## 52 NEW STREET / CAMBRIDGE MA / 9/10/2021 / 3





VIEW ON NEW STREET - LOOKING NORTH TOWARD DANEHY FIELDS



VIEW ON NEW STREET - LOOKING SOUTH TOWARD PROJECT SITE