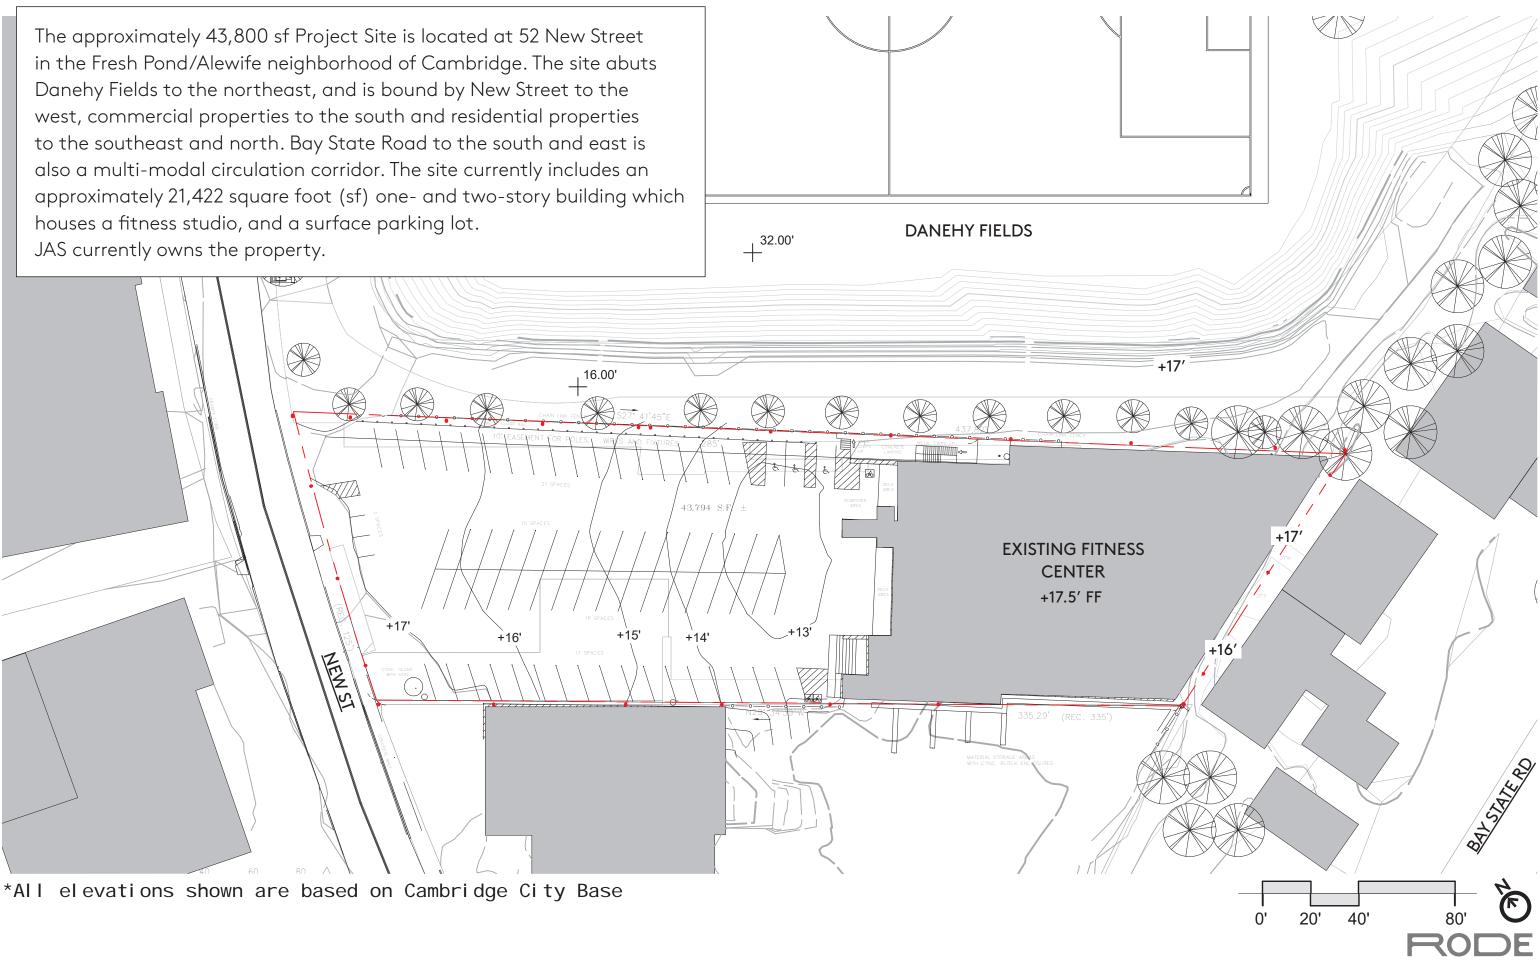

## 52 NEW STREET / CAMBRIDGE, MA VOLUME II - GRAPHICS

9-10-2021





## VOLUME II - GRAPHICS

| CONTEXT MAP & ANALYSIS             | 2  |
|------------------------------------|----|
| PROJECT SUMMARY & BUILDING MASSING | 9  |
| PROPOSED SITE CONDITIONS           | 15 |
| FLOOR PLANS                        | 25 |
| MATERIALITY                        | 37 |
| ELEVATIONS & SECTIONS              | 43 |
| PROPOSED PERSPECTIVES              | 53 |
| SHADOW STUDIES                     | 66 |

RODE

CONTEXT MAP & ANALYSIS

## CONTEXT MAP - GREEN SPACE / PUBLIC TRANSIT / DEVELOPMENT PATTERNS



## 52 NEW STREET / CAMBRIDGE MA / 9/10/2021 / 3





VIEW ON NEW STREET - LOOKING NORTH TOWARD DANEHY FIELDS



VIEW ON NEW STREET - LOOKING SOUTH TOWARD PROJECT SITE