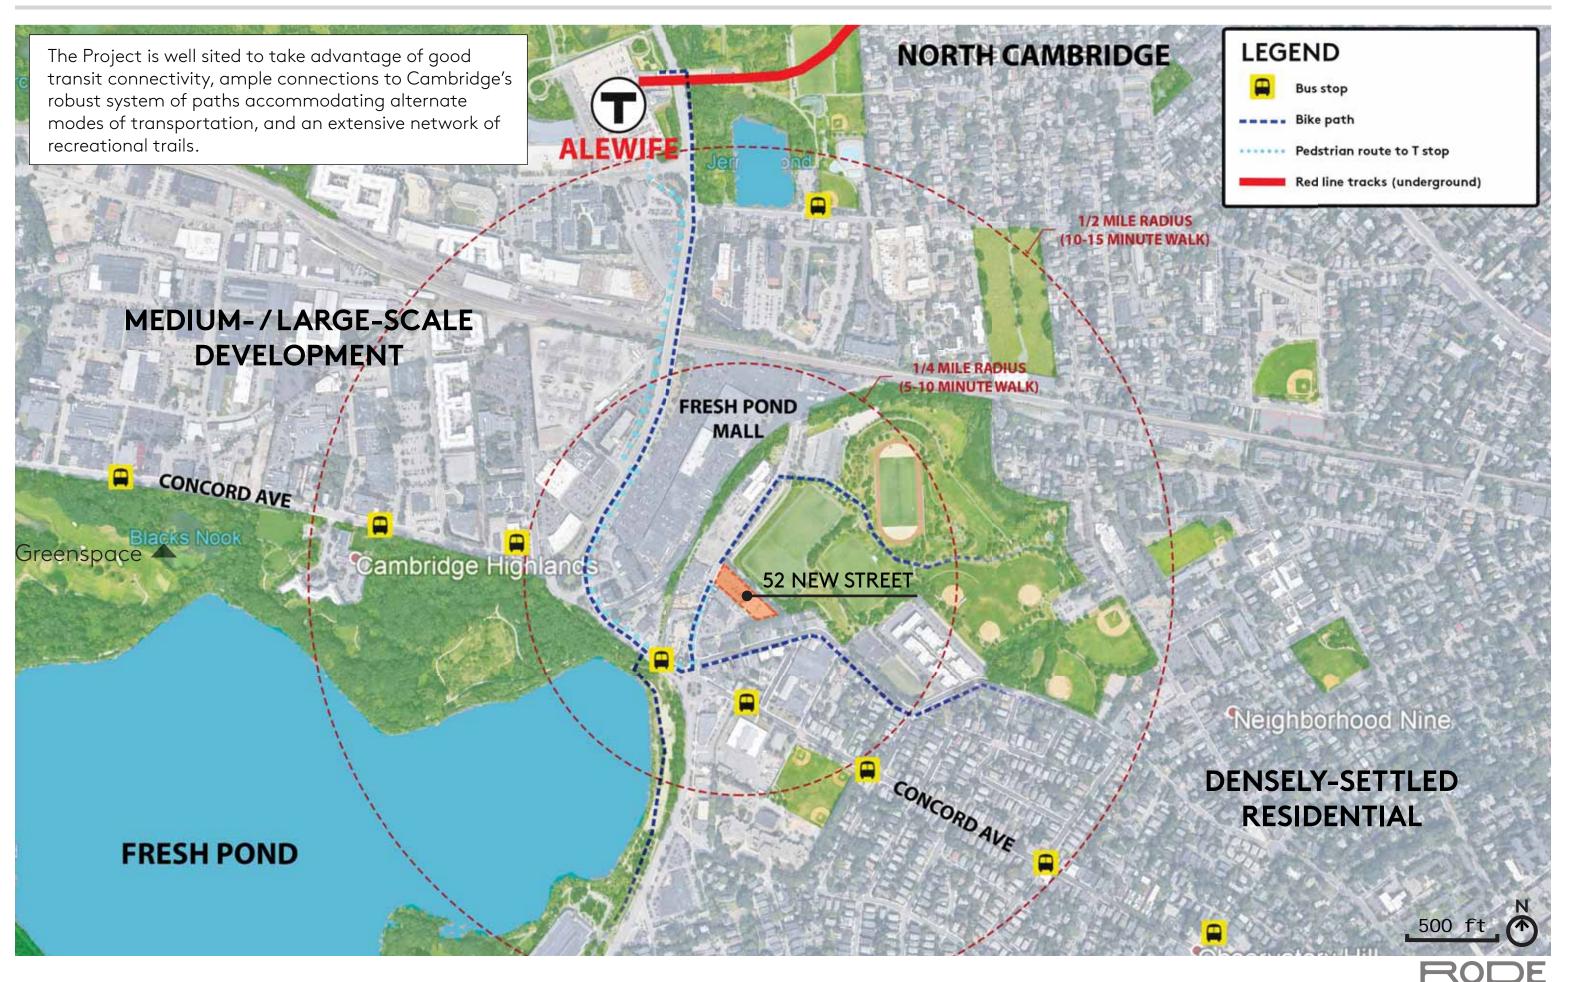

## 52 NEW STREET / CAMBRIDGE, MA VOLUME II - GRAPHICS

9-10-2021





## VOLUME II - GRAPHICS

| CONTEXT MAP & ANALYSIS             | 2  |
|------------------------------------|----|
| PROJECT SUMMARY & BUILDING MASSING | 9  |
| PROPOSED SITE CONDITIONS           | 15 |
| FLOOR PLANS                        | 25 |
| MATERIALITY                        | 37 |
| ELEVATIONS & SECTIONS              | 43 |
| PROPOSED PERSPECTIVES              | 53 |
| SHADOW STUDIES                     | 66 |

RODE

CONTEXT MAP & ANALYSIS

## CONTEXT MAP - GREEN SPACE / PUBLIC TRANSIT / DEVELOPMENT PATTERNS



## 52 NEW STREET / CAMBRIDGE MA / 9/10/2021 / 3





VIEW ON NEW STREET - LOOKING NORTH TOWARD DANEHY FIELDS



VIEW ON NEW STREET - LOOKING SOUTH TOWARD PROJECT SITE