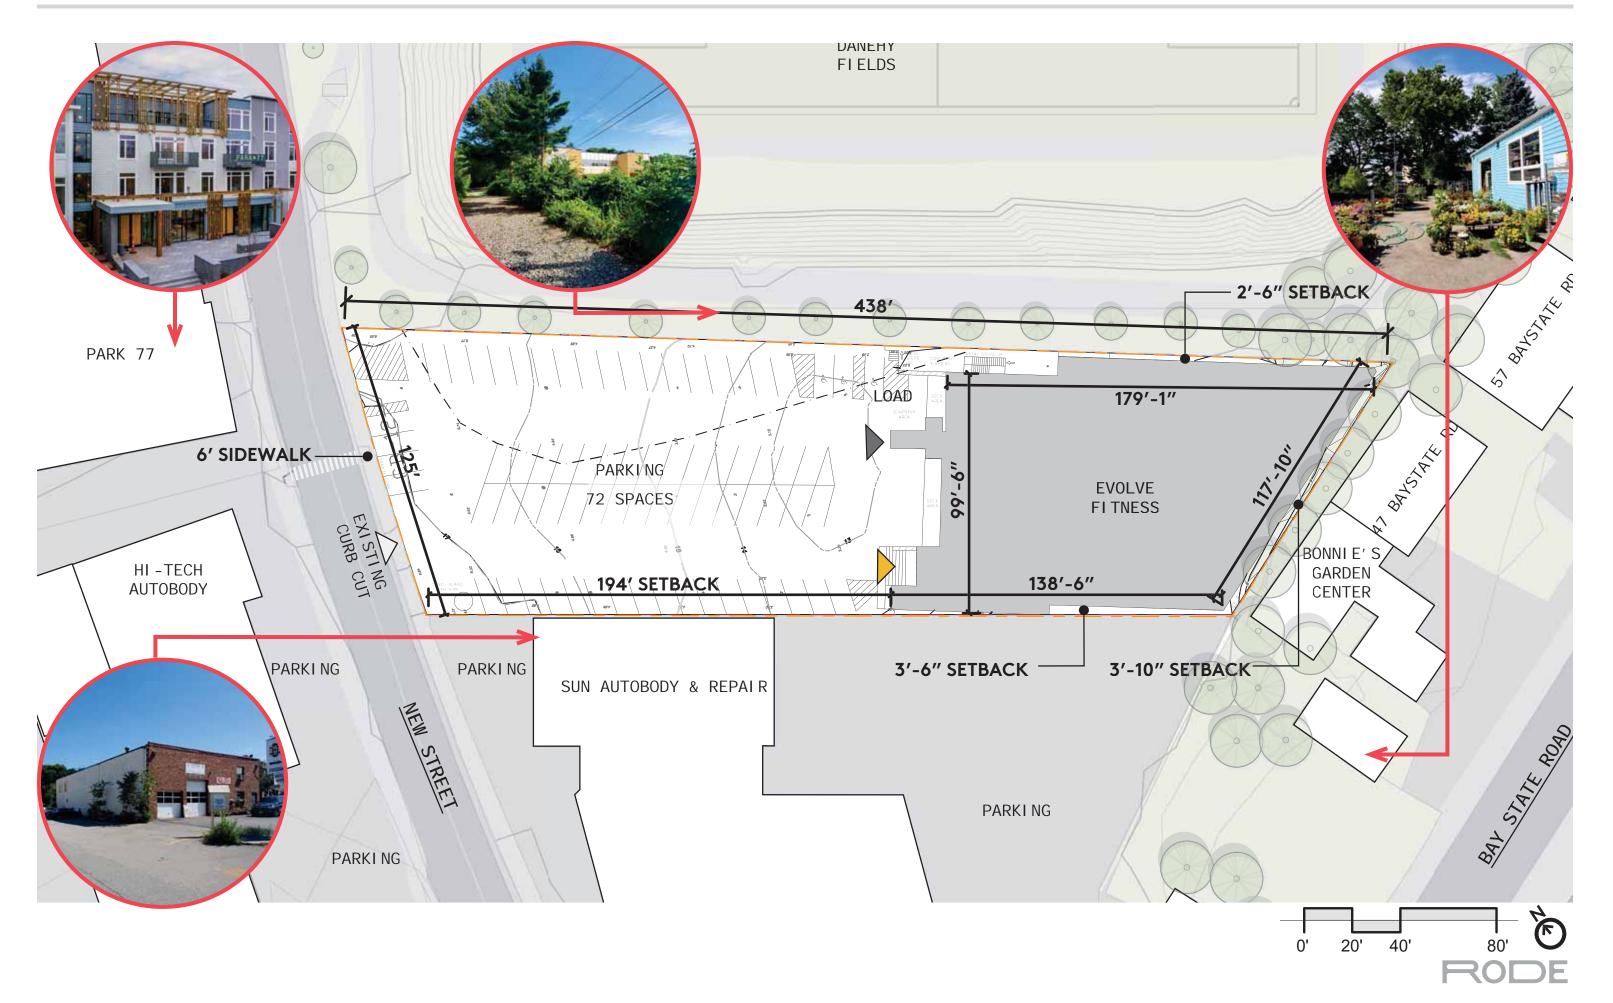

RODE

CONTEXT MAP & ANALYSIS

## CONTEXT MAP - GREEN SPACE / PUBLIC TRANSIT / DEVELOPMENT PATTERNS