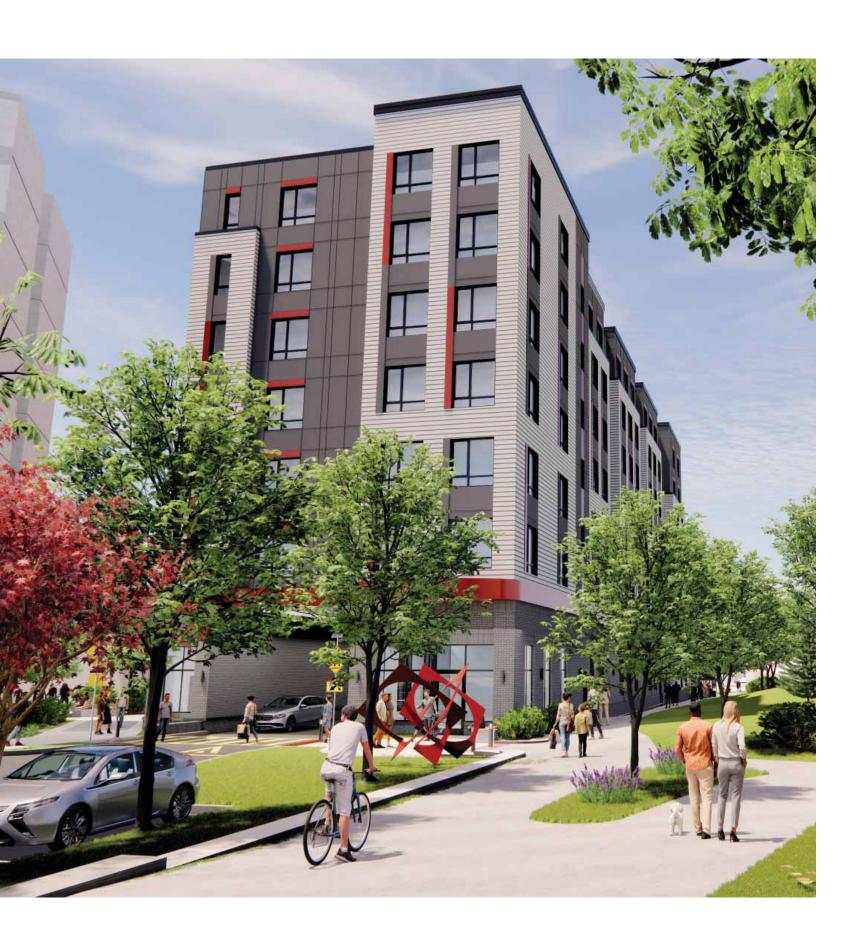

## 03 East Enlargement

- 1 SHARED PATH
- PEDESTRIAN LIGHTING
- GATEWAY PLAZA W/ SEAT WALL, PERGOLA, SIGNAGE
- 4 BENCHES
- BLUE BIKES
- 6 SCHOOL BUS STOP

— — — Limit of Work