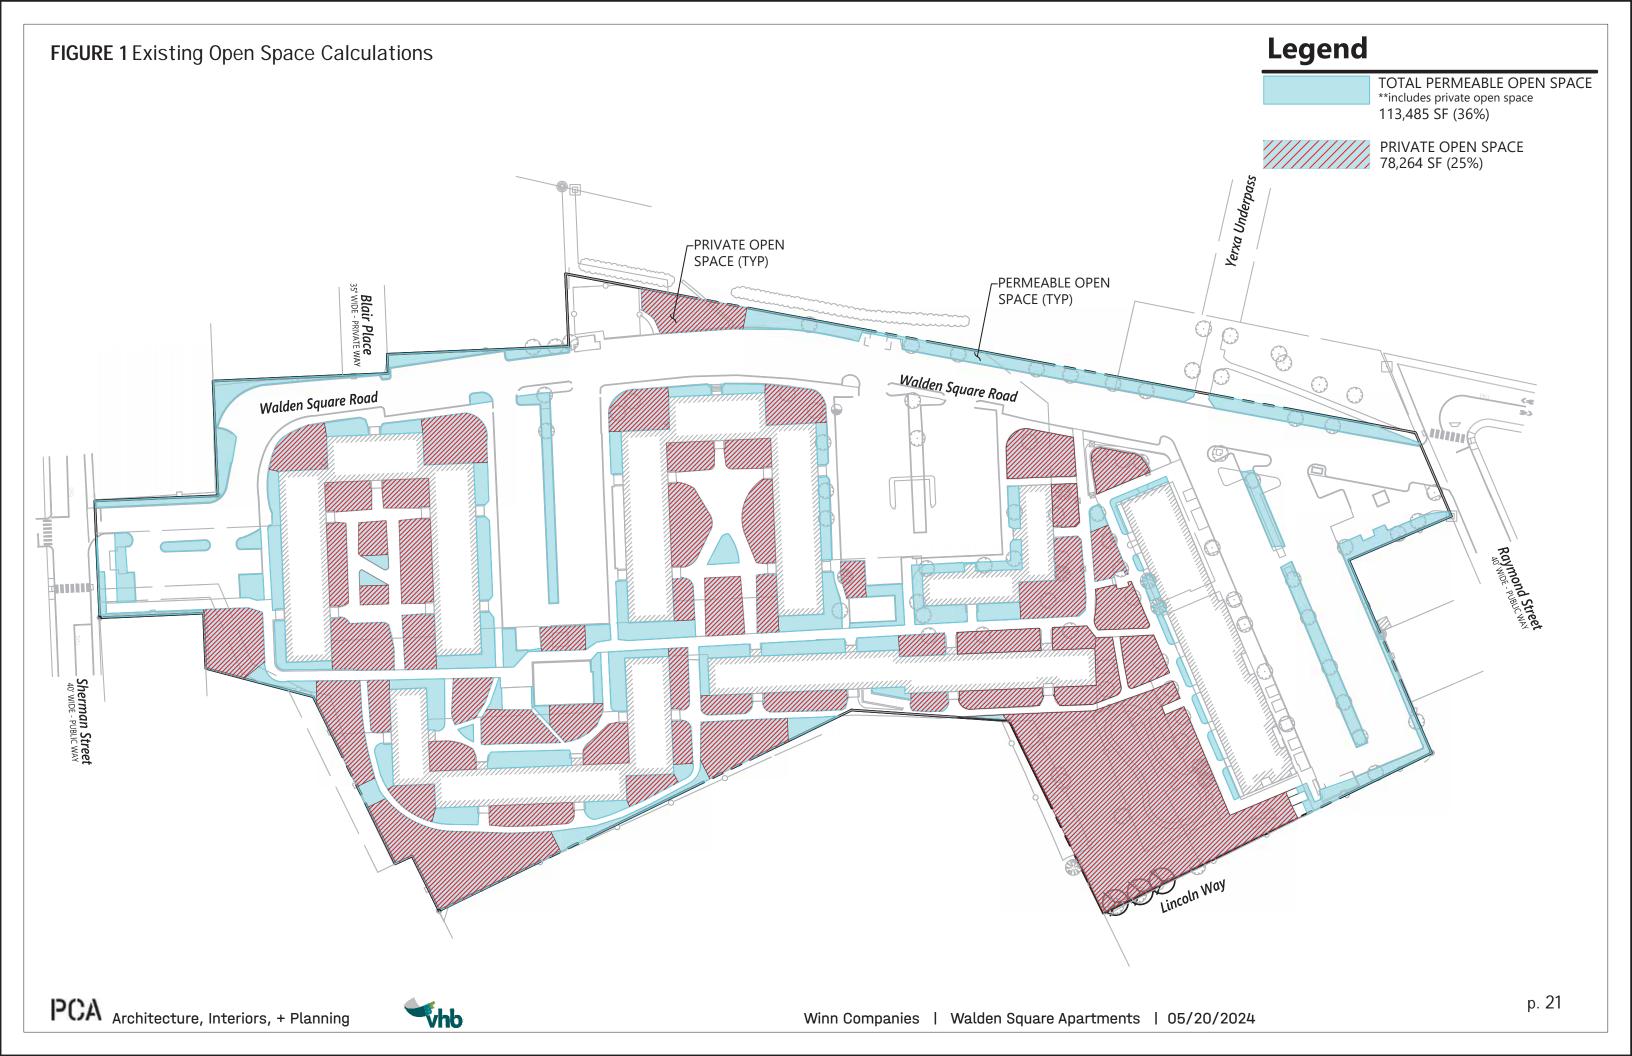

# 02 Existing Photographs - Building B Area

PCA Architecture, Interiors + Planning

Illustrative Site Plan Open Space

**USABLE OPEN SPACE** 

**EXISTING – 10,350 SF** 

PROPOSED -8,000 SF

**PLAY AREAS:** 