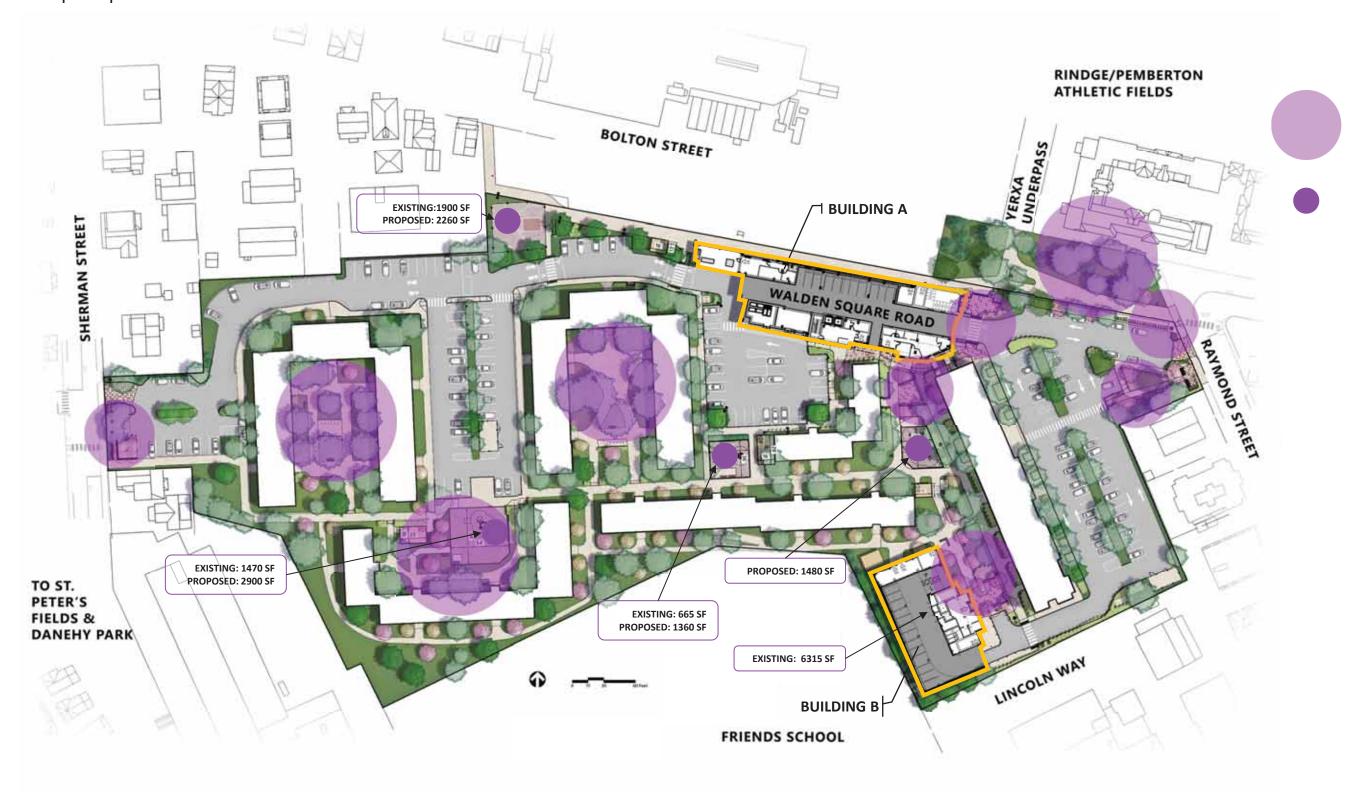

# 02 Existing Photographs - Building B Area

PCA Architecture, Interiors + Planning

Illustrative Site Plan Open Space

**USABLE OPEN SPACE** 

**EXISTING – 10,350 SF** 

PROPOSED -8,000 SF

**PLAY AREAS:** 