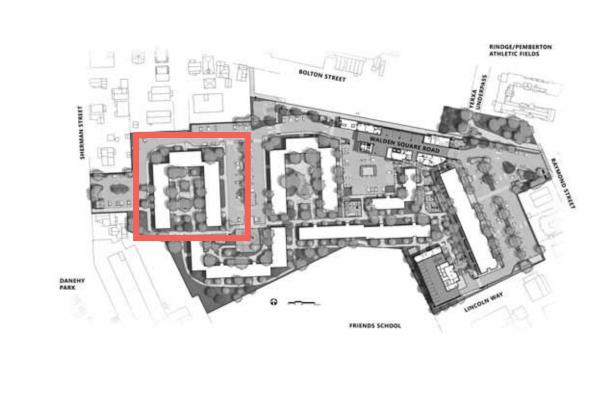

OSSWALK
- SHARED PATH



Limit of Work



0 15

#### 03 South Enlargement



- BIKE SHELTER
- 2) SHORT TERM BIKE RACKS
- 3 CONCRETE SEAT WALL
- PAVED PEDESTRIAN ENTRANCE
- MAYFINDING SIGN
- 6 PEDESTRIAN ACCESS

- BIKE ROOM
- TREE PLANTERS & SEATING
- MAINTENANCE, STORAGE,& OFFICE
- 10 VEHICLE PARKING ENTRANCE



— — Limit of Work





#### 03 Courtyard A Enlargement



- 1 SHORT TERM BIKE PARKING
- SCHOOL BUS STOP
- BENCHES, PLANTING AND LIGHTING ENHANCEMENTS
- 4 SHORT TERM BIKE PARKING
- BIKE SHELTER
- 6 PATIO SEATING

- IMPROVED PLAYGROUND (AGES 6-23 MONTHS)
- 8 SHARED PATH
- PRESURFACED
  BASKETBALL COURT



— — — Limit of Work



0 15 30 60 FT

## 03 Courtyard B Enlargement



- BENCHES, PLANTING AND LIGHTING IMPROVEMENTS
- SHORT TERM BIKE PARKING
- PLANTING AND LIGHTING ENHANCEMENTS



Limit of Work

PCA Architecture, Interiors + Planning who

60 FT

30

#### 03 Courtyard C Enlargement



## 03 West Enlargement



- 30" DECORATIVE WALL & SIGNAGE
- SEAT WALL



— — — Limit of Work