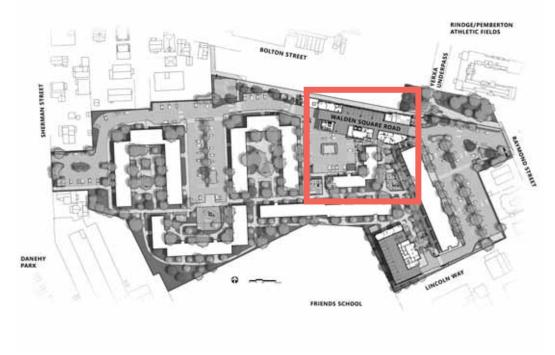

ilding A Area











# 02 Existing Photographs - Building B Area











PCA Architecture, Interiors + Planning







Illustrative Site Plan Open Space





**USABLE OPEN SPACE** 

**EXISTING – 10,350 SF** 

PROPOSED -8,000 SF

**PLAY AREAS:** 

## 03 Building A





## 03 East Enlargement



- 1 SHARED PATH
- PEDESTRIAN LIGHTING
- GATEWAY PLAZA W/ SEAT WALL, PERGOLA, SIGNAGE
- 4 BENCHES
- BLUE BIKES
- 6 SCHOOL BUS STOP



— — — Limit of Work



#### 03 North / Central Enlargement



- BIKE ROOM
- PEDESTRIAN GATEWAY PLAZA
- SEAT WALLS W/ BENCHES
- 4 ENTRANCE PLAZA
- PATIO & SEATING
- NEW PLAYGROUND (AGES 5-12)
- IMPROVED PLAYGROUND (AGES 6-23 MONTHS)

- 8 BIKE SHELTER
- SHORT TERM BIKE PARKING
- 00 COMMUNITY PLAZA
- 11) ENTRANCE PLAZA
- ENHANCED PEDESTRAIN CROSSWALK
- SHARED PATH



Limit of Work



0 15

#### 03 South Enlargement



- BIKE SHELTER
- 2) SHORT TERM BIKE RACKS
- 3 CONCRETE SEAT WALL
- PAVED PEDESTRIAN ENTRANCE
- MAYFINDING SIGN
- 6 PEDESTRIAN ACCESS

- BIKE ROOM
- TREE PLANTERS & SEATING
- MAINTENANCE, STORAGE,& OFFICE
- 10 VEHICLE PARKING ENTRANCE



— — Limit of Work





#### 03 Courtyard A Enlargement



- 1 SHORT TERM BIKE PARKING
- SCHOOL BUS STOP
- BENCHES, PLANTING AND LIGHTING ENHANCEMENTS
- 4 SHORT TERM BIKE PARKING
- BIKE SHELTER
- 6 PATIO SEATING

- IMPROVED PLAYGROUND (AGES 6-23 MONTHS)
- 8 SHARED PATH
- PRESURFACED
  BASKETBALL COURT



— — — Limit of Work



0 15 30 60 FT

## 03 Courtyard B Enlargement



- BENCHES, PLANTING AND LIGHTING IMPROVEMENTS
- SHORT TERM BIKE PARKING
- PLANTING AND LIGHTING ENHANCEMENTS



Limit of Work

PCA Ar