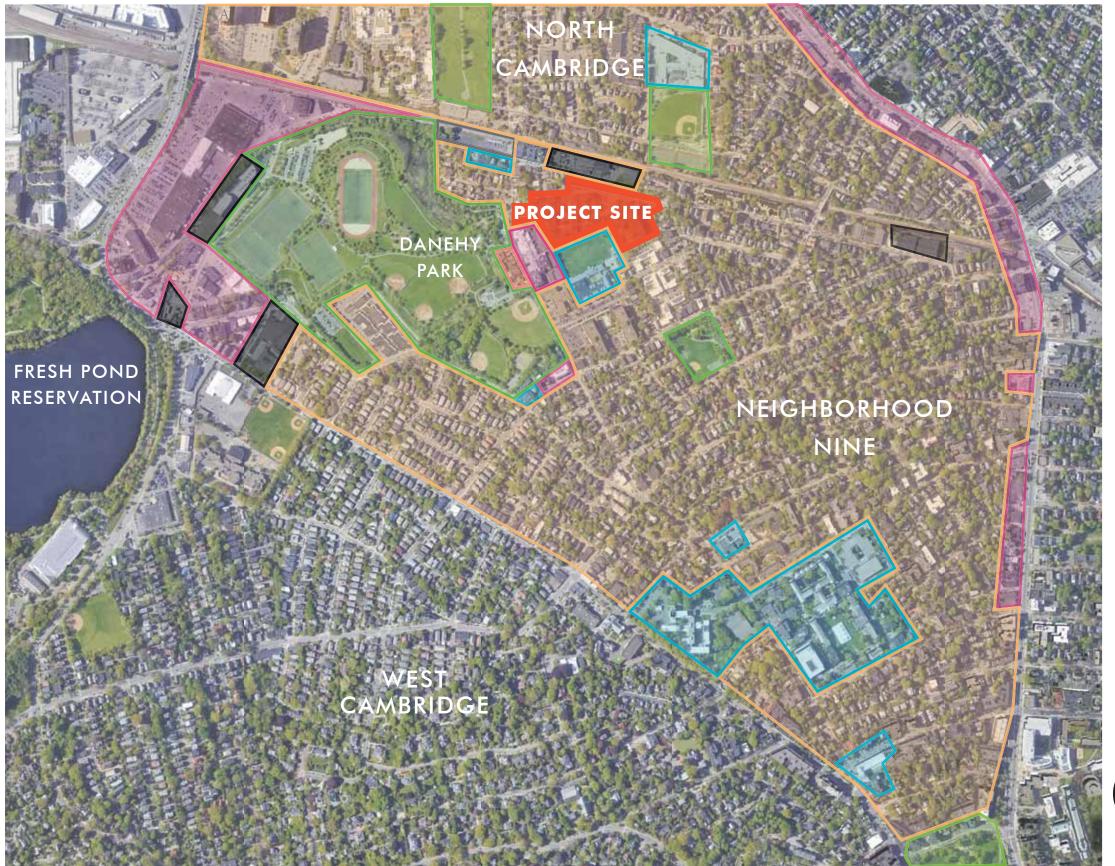

Cambridge, MA





# **GRAPHIC VOLUME**







- Context Maps p.3
- **02** Existing Site Analysis and Photographs p.6
- 03 Proposed Conditions Plans p.10
- 04 Civil Plans p.29
- 05 Landscape Plans p.38
- 06 Floor Plans p.53
- **Elevations & Sections p.57**
- 08 Proposed Views p.63
- 09 Shadow Studies p.72

#### **01** Context Maps - Transportation

**BLUE BIKES** 

T STOP

T ROUTE

COMMUTER RAIL

**BUS ROUTE** 

BIKE PATH





#### 01 Context Maps - Land Use







#### **01** Context Maps - Community Amenities



**PLAYGROUND** 

••••• WALKING DISTANCE



p. 6

# **02** Existing Photographs - Overall Site











# 02 Existing Photographs - Building A Area











# 02 Existing Photographs - Building B Area











PCA Architecture, Interiors + Planning







Illustrative Site Plan Open Space





**USABLE OPEN SPACE** 

**EXISTING – 10,350 SF** 

PROPOSED -8,000 SF

**PLAY AREAS:** 

## 03 Building A





## 03 East Enlargement



- 1 SHARED PATH
- PEDESTRIAN LIGHTING
- GATEWAY PLAZA W/ SEAT WALL, PERGOLA, SIGNAGE
- 4 BENCHES
- BLUE BIKES
- 6 SCHOOL BUS STOP



— — — Limit of Work



#### 03 North / Central Enlargement



- BIKE ROOM
- PEDESTRIAN GATEWAY PLAZA
- SEAT WALLS W/ BENCHES
- 4 ENTRANCE PLAZA
- PATIO & SEATING
- NEW PLAYGROU