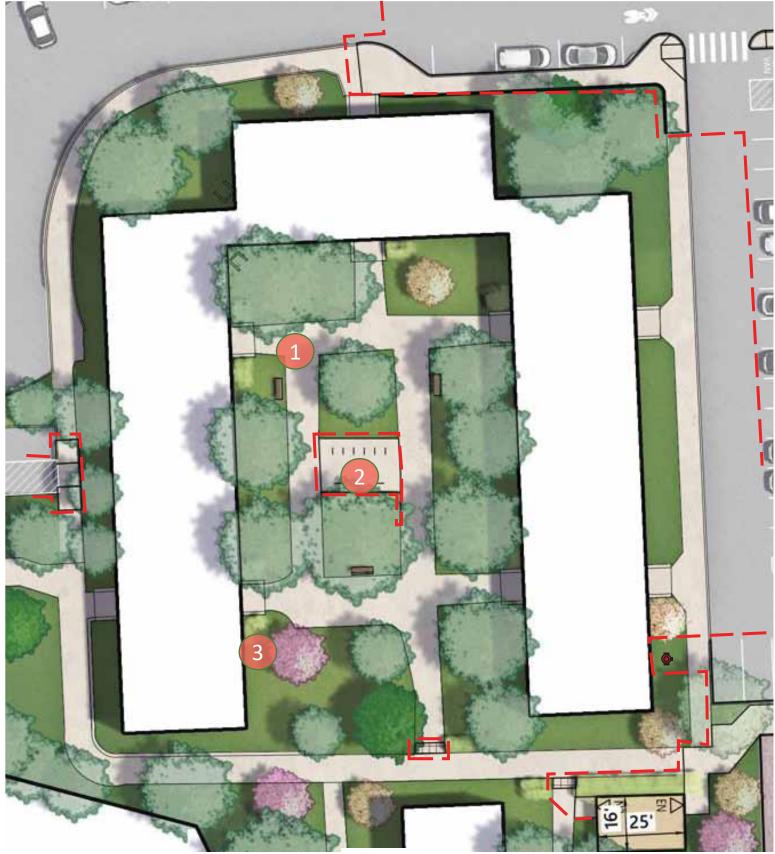

)

- 8 BIKE SHELTER
- SHORT TERM BIKE PARKING
- 00 COMMUNITY PLAZA
- 11) ENTRANCE PLAZA
- ENHANCED PEDESTRAIN CROSSWALK
- SHARED PATH



Limit of Work



0 15

#### 03 South Enlargement



- BIKE SHELTER
- 2) SHORT TERM BIKE RACKS
- 3 CONCRETE SEAT WALL
- PAVED PEDESTRIAN ENTRANCE
- MAYFINDING SIGN
- 6 PEDESTRIAN ACCESS

- BIKE ROOM
- TREE PLANTERS & SEATING
- MAINTENANCE, STORAGE,& OFFICE
- 10 VEHICLE PARKING ENTRANCE



— — Limit of Work





#### 03 Courtyard A Enlargement



- 1 SHORT TERM BIKE PARKING
- SCHOOL BUS STOP
- BENCHES, PLANTING AND LIGHTING ENHANCEMENTS
- 4 SHORT TERM BIKE PARKING
- BIKE SHELTER
- 6 PATIO SEATING

- IMPROVED PLAYGROUND (AGES 6-23 MONTHS)
- 8 SHARED PATH
- PRESURFACED
  BASKETBALL COURT



— — — Limit of Work



0 15 30 60 FT

## 03 Courtyard B Enlargement



- BENCHES, PLANTING AND LIGHTING IMPROVEMENTS
- SHORT TERM BIKE PARKING
- PLANTING AND LIGHTING ENHANCEMENTS



Limit of Work

PCA Architecture, Interiors + Planning who

60 FT

30

#### 03 Courtyard C Enlargement



## 03 West Enlargement



- 30" DECORATIVE WALL & SIGNAGE
- SEAT WALL



— — — Limit of Work