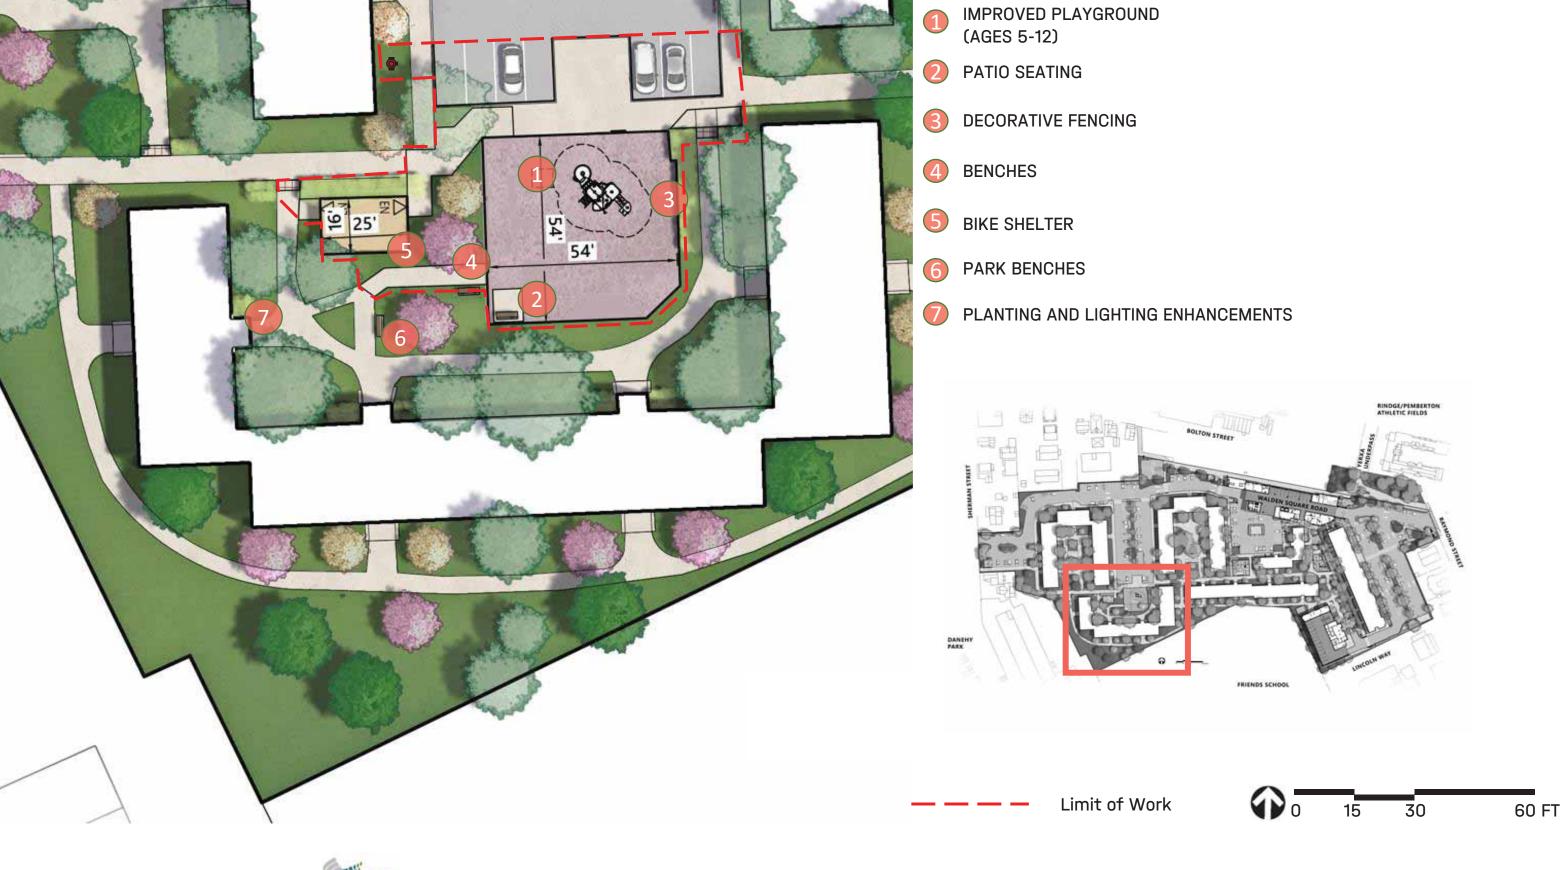

#### 03 North / Central Enlargement

- BIKE ROOM
- PEDESTRIAN GATEWAY PLAZA
- SEAT WALLS W/ BENCHES
- 4 ENTRANCE PLAZA
- PATIO & SEATING
- NEW PLAYGROUND (AGES 5-12)
- IMPROVED PLAYGROUND (AGES 6-23 MONTHS)