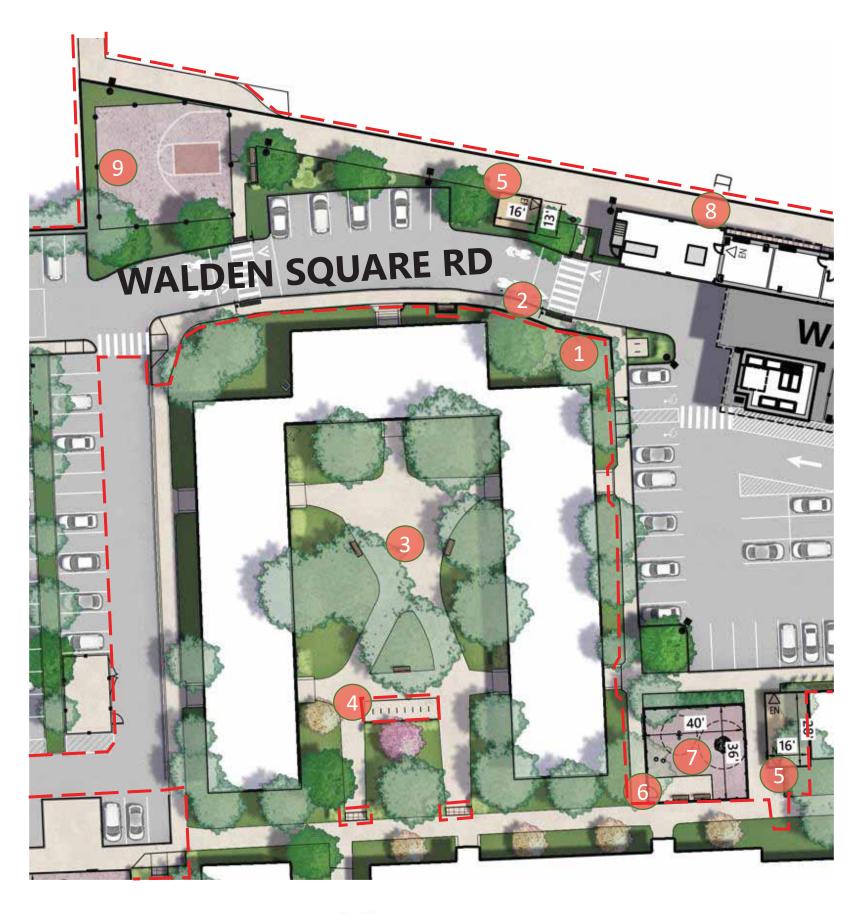

#### 03 North / Central Enlargement

- BIKE ROOM
- PEDESTRIAN GATEWAY PLAZA
- SEAT WALLS W/ BENCHES
- 4 ENTRANCE PLAZA
- PATIO & SEATING
- NEW PLAYGROUND (AGES 5-12)
- IMPROVED PLAYGROUND (AGES 6-23 MONTHS)

- 8 BIKE SHELTER
- SHORT TERM BIKE PARKING
- 00 COMMUNITY PLAZA
- 11) ENTRANCE PLAZA
- ENHANCED PEDESTRAIN CROSSWALK
- SHARED PATH

Limit of Work

0 15