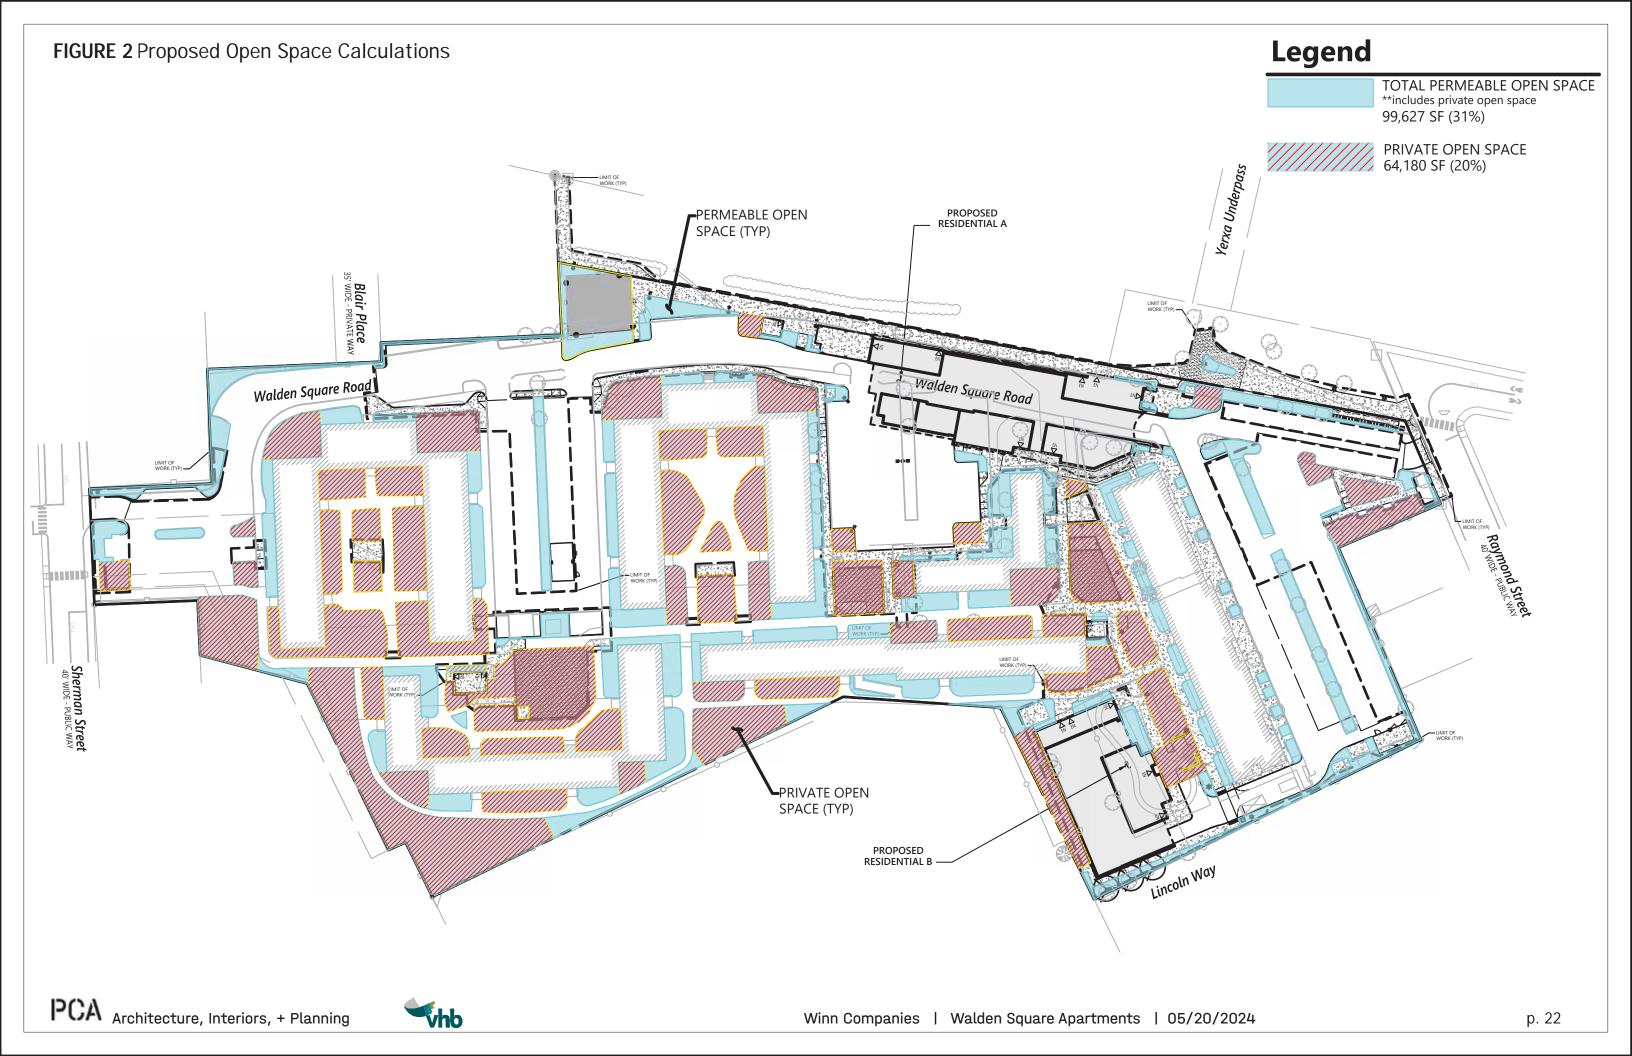

# 02 Existing Photographs - Building B Area

PCA Architecture, Interiors + Planning

Illustrative Site Plan Open Space

**USABLE OPEN SPACE** 

**EXISTING – 10,350 SF** 

PROPOSED -8,000 SF

**PLAY AREAS:** 