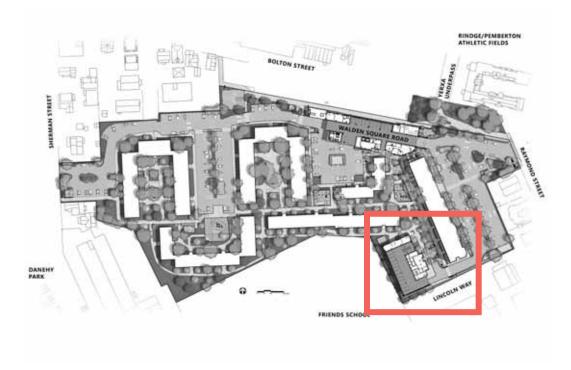

#### 03 South Enlargement

- BIKE SHELTER
- 2) SHORT TERM BIKE RACKS
- 3 CONCRETE SEAT WALL
- PAVED PEDESTRIAN ENTRANCE
- MAYFINDING SIGN
- 6 PEDESTRIAN ACCESS

- BIKE ROOM
- TREE PLANTERS & SEATING
- MAINTENANCE, STORAGE,& OFFICE
- 10 VEHICLE PARKING ENTRANCE

— — Limit of Work