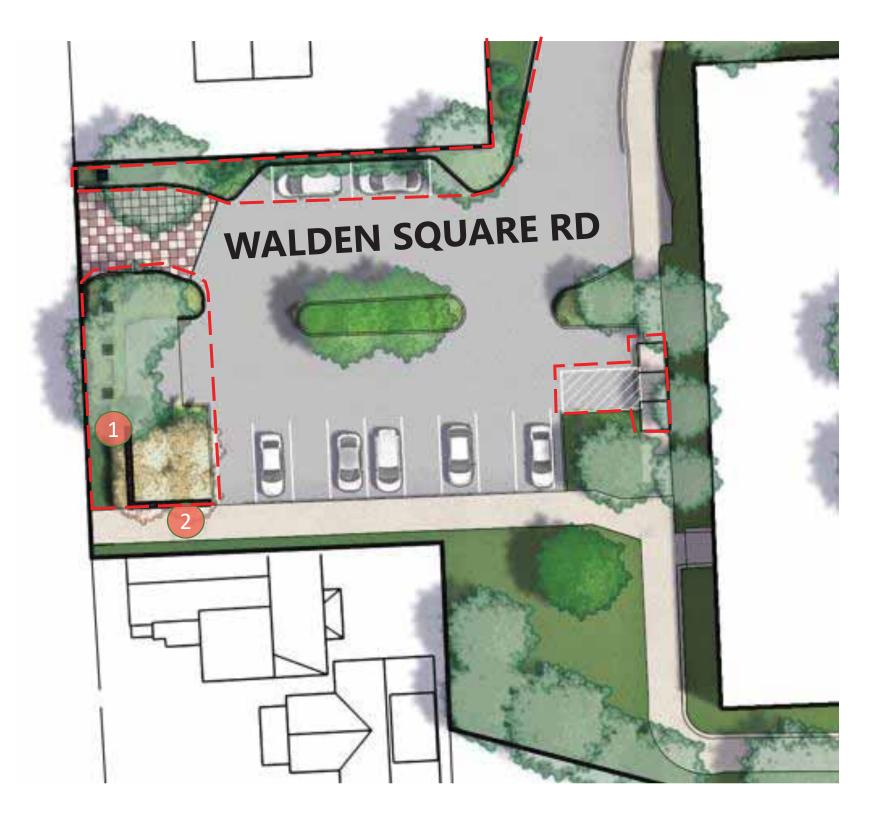

## 03 West Enlargement

- 30" DECORATIVE WALL & SIGNAGE
- SEAT WALL

— — — Limit of Work