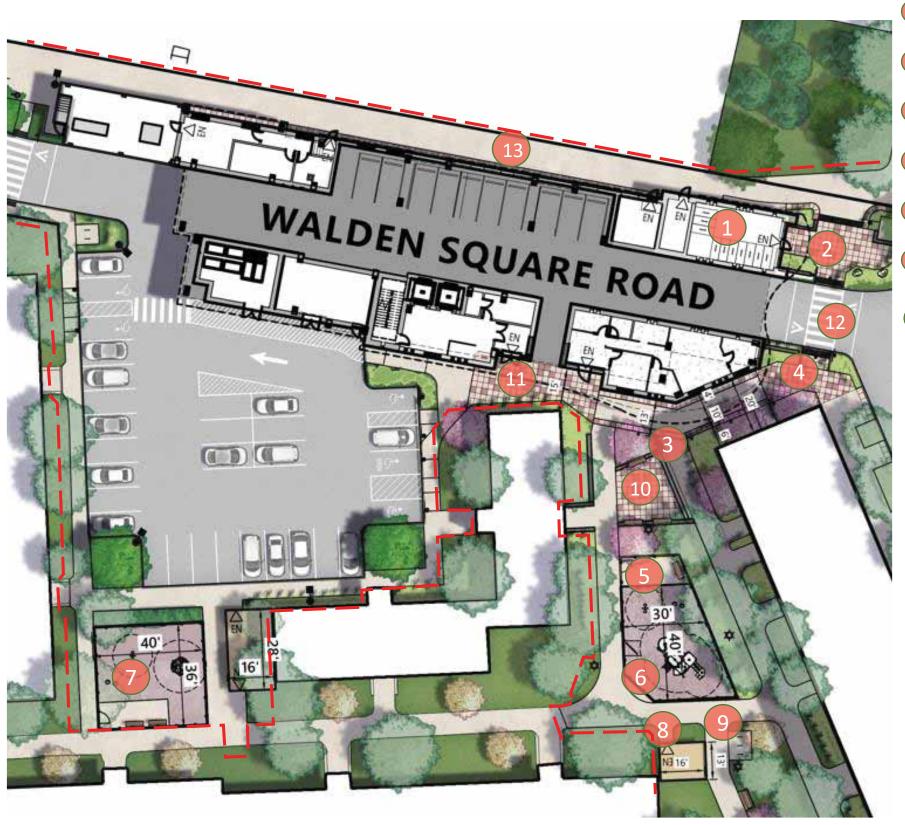

#### 03 North / Central Enlargement

- BIKE ROOM
- PEDESTRIAN GATEWAY PLAZA
- SEAT WALLS W/ BENCHES
- 4 ENTRANCE PLAZA
- PATIO & SEATING
- NEW PLAYGROUND (AGES 5-12)
- IMPROVED PLAYGROUND (AGES 6-23 MONTHS)

- 8 BIKE SHELTER
- SHORT TERM BIKE PARKING
- 00 COMMUNITY PLAZA
- 11) ENTRANCE PLAZA
- ENHANCED PEDESTRAIN CROSSWALK
- SHARED PATH

Limit of Work

0 15