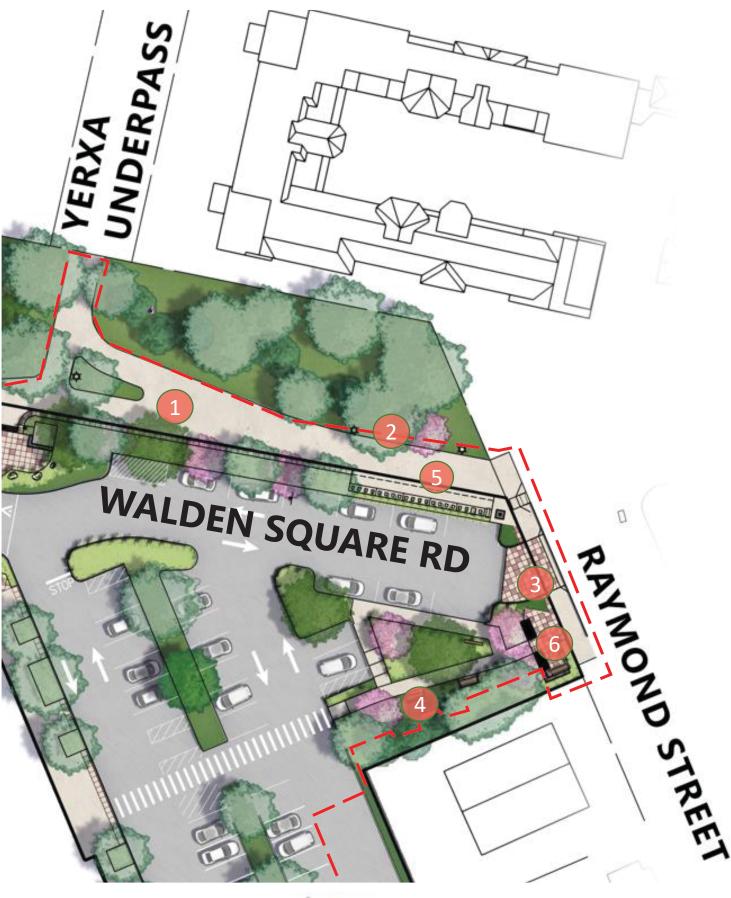

## 03 East Enlargement

- 1 SHARED PATH
- PEDESTRIAN LIGHTING
- GATEWAY PLAZA W/ SEAT WALL, PERGOLA, SIGNAGE
- 4 BENCHES
- BLUE BIKES
- 6 SCHOOL BUS STOP

— — — Limit of Work

#### 03 North / Central Enlargement

- BIKE ROOM
- PEDESTRIAN GATEWAY PLAZA
- SEAT WALLS W/ BENCHES
- 4 ENTRANCE PLAZA
- PATIO & SEATING
- NEW PLAYGROUND (AGES 5-12)
- IMPROVED PLAYGROUND (AGES 6-23 MONTHS)

- 8 BIKE SHELTER
- SHORT TERM BIKE PARKING
- 00 COMMUNITY PLAZA
- 11) ENTRANCE PLAZA
- ENHANCED PEDESTRAIN CROSSWALK
- SHARED PATH

Limit of Work

0 15