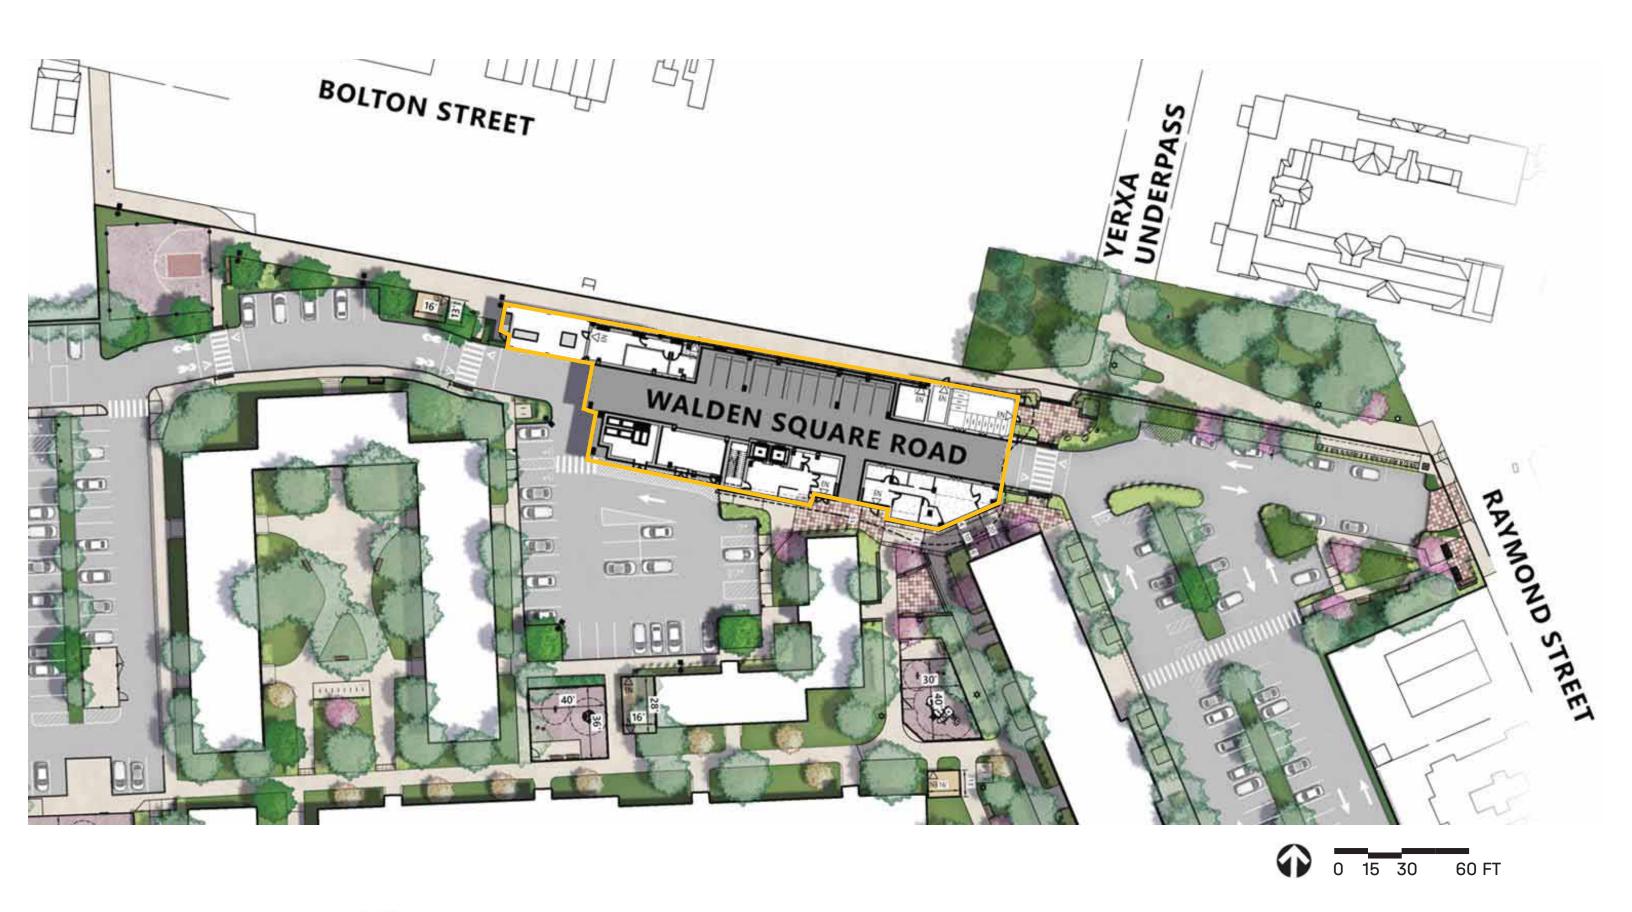

## 03 East Enlargement

- 1 SHARED PATH
- PEDESTRIAN LIGHTING
- GATEWAY PLAZA W/ SEAT WALL, PERGOLA, SIGNAGE
- 4 BENCHES
- BLUE BIKES
- 6 SCHOOL BUS STOP

— — — Limit of Work