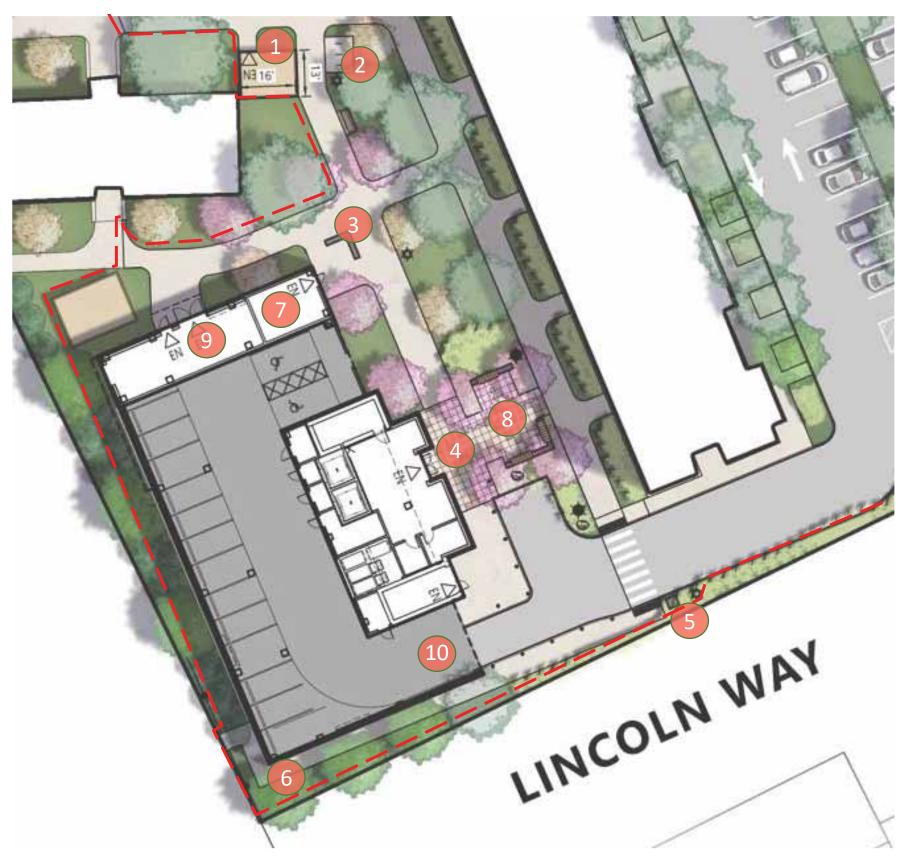

#### 03 South Enlargement

- BIKE SHELTER
- 2) SHORT TERM BIKE RACKS
- 3 CONCRETE SEAT WALL
- PAVED PEDESTRIAN ENTRANCE
- MAYFINDING SIGN
- 6 PEDESTRIAN ACCESS

- BIKE ROOM
- TREE PLANTERS & SEATING
- MAINTENANCE, STORAGE,& OFFICE
- 10 VEHICLE PARKING ENTRANCE

— — Limit of Work