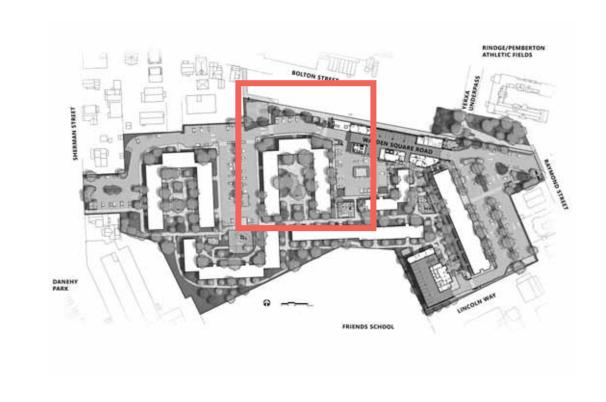

NG
- NEW PLAYGROUND (AGES 5-12)
- IMPROVED PLAYGROUND (AGES 6-23 MONTHS)

- 8 BIKE SHELTER
- SHORT TERM BIKE PARKING
- 00 COMMUNITY PLAZA
- 11) ENTRANCE PLAZA
- ENHANCED PEDESTRAIN CROSSWALK
- SHARED PATH



Limit of Work



0 15

#### 03 South Enlargement



- BIKE SHELTER
- 2) SHORT TERM BIKE RACKS
- 3 CONCRETE SEAT WALL
- PAVED PEDESTRIAN ENTRANCE
- MAYFINDING SIGN
- 6 PEDESTRIAN ACCESS

- BIKE ROOM
- TREE PLANTERS & SEATING
- MAINTENANCE, STORAGE,& OFFICE
- 10 VEHICLE PARKING ENTRANCE



— — Limit of Work





#### 03 Courtyard A Enlargement



- 1 SHORT TERM BIKE PARKING
- SCHOOL BUS STOP
- BENCHES, PLANTING AND LIGHTING ENHANCEMENTS
- 4 SHORT TERM BIKE PARKING
- BIKE SHELTER
- 6 PATIO SEATING

- IMPROVED PLAYGROUND (AGES 6-23 MONTHS)
- 8 SHARED PATH
- PRESURFACED
  BASKETBALL COURT



— — — Limit of Work



0 15 30 60 FT

## 03 Courtyard B Enlargement



- BENCHES, PLANTING AND LIGHTING IMPROVEMENTS
- SHORT TERM BIKE PARKING
- PLANTING AND LIGHTING ENHANCEMENTS



Limit of Work

PCA Architecture, Interiors + Planning who

60 FT

30

#### 03 Courtyard C Enlargement



## 03 West Enlargement



- 30" DECORATIVE WALL & SIGNAGE
- SEAT WALL



— — — Limit of Work