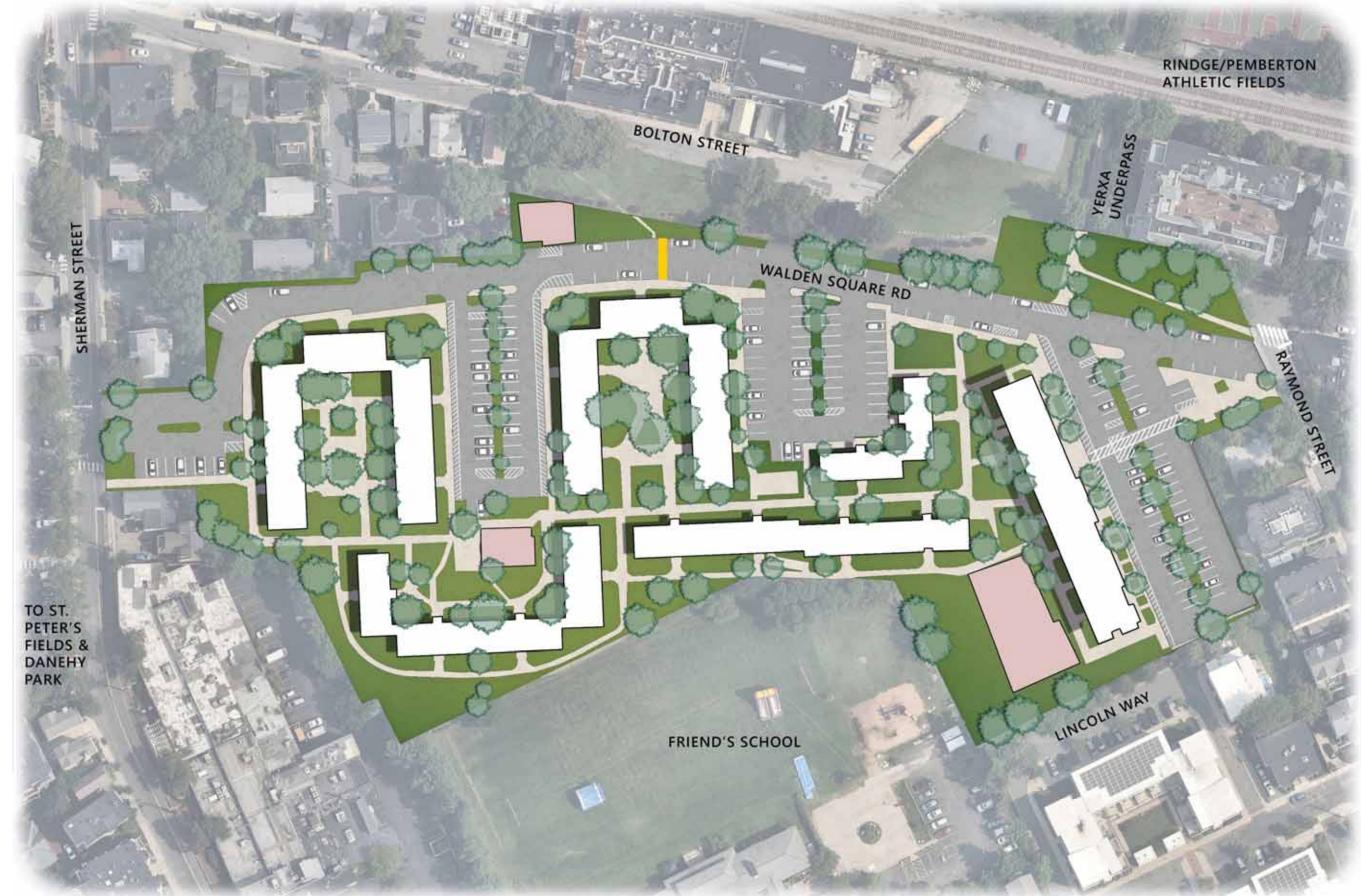

Cambridge, MA





# **GRAPHIC VOLUME**







- Context Maps p.3
- **02** Existing Site Analysis and Photographs p.6
- 03 Proposed Conditions Plans p.10
- 04 Civil Plans p.29
- 05 Landscape Plans p.38
- 06 Floor Plans p.53
- **Elevations & Sections p.57**
- 08 Proposed Views p.63
- 09 Shadow Studies p.72

#### **01** Context Maps - Transportation

**BLUE BIKES** 

T STOP

T ROUTE

COMMUTER RAIL

**BUS ROUTE** 

BIKE PATH





#### 01 Context Maps - Land Use







#### **01** Context Maps - Community Amenities



**PLAYGROUND** 

••••• WALKING DISTANCE



p. 6

# **02** Existing Photographs - Overall Site











# 02 Existing Photographs - Building A Area











# 02 Existing Photographs - Building B Area











PCA Architecture, Interiors + Planning







Illustrative Site Plan Open Space





**USABLE OPEN SPACE** 

**EXISTING – 10,350 SF** 

PROPOSED -8,000 SF

**PLAY AREAS:** 

## 03 Building A





## 03 East Enlargement



- 1 SHARED PATH
- PEDESTRIAN LIGHTING
- GATEWAY PLAZA W/ SEAT WALL, PERGOLA, SIGNAGE
- 4 BENCHES
- BLUE BIKES
- 6 SCHOOL BUS STOP



— — — Limit of Work



#### 03 North / Central Enlargement



- BIKE ROOM
- PEDESTRIAN GATEWAY PLAZA
- SEAT WALLS W/ BENCHES
- 4 ENTRANCE PLAZA
- PATIO & SEATING
- NEW PLAYGROUND (AGES 5-12)
- IMPROVED PLAYGROUND (AGES 6-23 MONTHS)

- 8 BIKE SHELTER
- SHORT TERM BIKE PAR