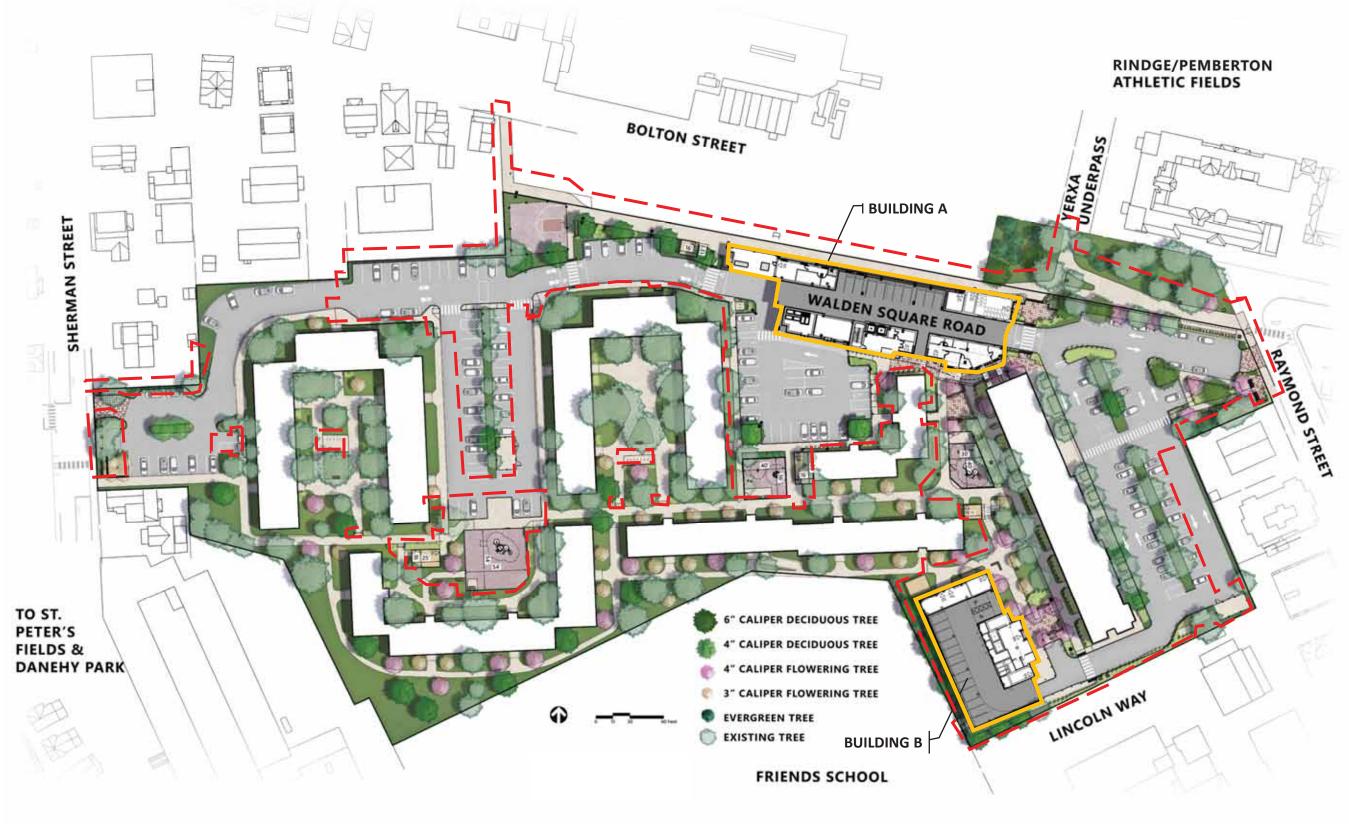

## 03 Building A

## 03 East Enlargement

- 1 SHARED PATH
- PEDESTRIAN LIGHTING
- GATEWAY PLAZA W/ SEAT WALL, PERGOLA, SIGNAGE
- 4 BENCHES
- BLUE BIKES
- 6 SCHOOL BUS STOP

— — — Limit of Work

#### 03 North / Central Enlargement

- BIKE ROOM
- PEDESTRIAN GATEWAY PLAZA
- SEAT WALLS W/ BENCHES
- 4 ENTRANCE PLAZA
- PATIO & SEATING
- NEW PLAYGROUND (AGES 5-12)
- IMPROVED PLAYGROUND (AGES 6-23 MONTHS)

- 8 BIKE SHELTER
- SHORT TERM BIKE PARKING
- 00 COMMUNITY PLAZA
- 11) ENTRANCE PLAZA
- ENHANCED PEDESTRAIN CROSSWALK
- SHARED PATH

Limit of Work

0 15

#### 03 South Enlargement

- BIKE SHELTER
- 2) SHORT TERM BIKE RACKS
- 3 CONCRETE SEAT WALL
- PAVED PEDESTRIAN ENTRANCE
- MAYFINDING SIGN
- 6 PEDESTRIAN ACCESS

- BIKE ROOM
- TREE PLANTERS & SEATING
- MAINTENANCE, STORAGE,& OFFICE
- 10 VEHICLE PARKING ENTRANCE

— — Limit of Work

#### 03 Courtyard A Enlargement

- 1 SHORT TERM BIKE PARKING
- SCHOOL BUS STOP
- BENCHES, PLANTING AND LIGHTING ENHANCEMENTS
- 4 SHORT TERM BIKE PARKING
- BIKE SHELTER
- 6 PATIO SEATING

- IMPROVED PLAYGROUND (AGES 6-23 MONTHS)
- 8 SHARED PATH
- PRESURFACED
  BASKETBALL COURT

— — — Limit of Work

0 15 30 60 FT

## 03 Courtyard B Enlargement

- BENCHES, PLANTING AND LIGHTING IMPROVEMENTS
- SHORT TERM BIKE PARKING
- PLANTING AND LIGHTING ENHANCEMENTS

Limit of Work

PCA Architecture, Interiors + Planning who

60 FT

30

#### 03 Courtyard C Enlargement

## 03 West Enlargement

- 30" DECORATIVE WALL & SIGNAGE
- SEAT WALL

— — — Limit of Work