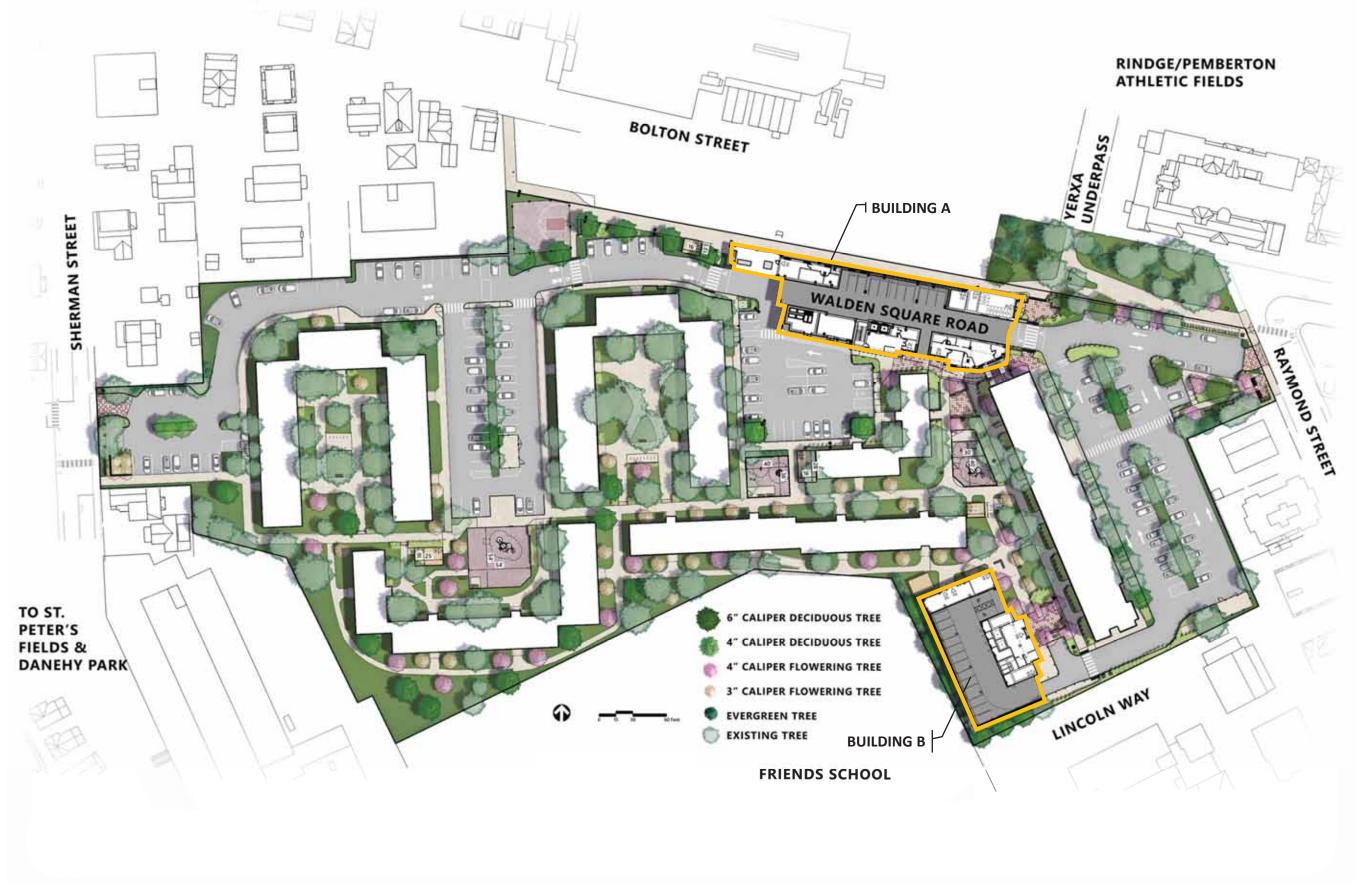

## 03 Building A

## 03 East Enlargement

- 1 SHARED PATH
- PEDESTRIAN LIGHTING
- GATEWAY PLAZA W/ SEAT WALL, PERGOLA, SIGNAGE
- 4 BENCHES
- BLUE BIKES
- 6 SCHOOL BUS STOP

— — — Limit of Work

#### 03 North / Central Enlargement

- BIKE ROOM
- PEDESTRIAN GATEWAY PLAZA
- SEAT WALLS W/ BENCHES
- 4 ENTRANCE PLAZA
- PATIO & SEATING
- NEW PLAYGROUND (AGES 5-12)
- IMPROVED PLAYGROUND (AGES 6-23 MONTHS)

- 8 BIKE SHELTER
- SHORT TERM BIKE PARKING
- 00 COMMUNITY PLAZA
- 11) ENTRANCE PLAZA
- ENHANCED PEDESTRAIN CROSSWALK
- SHARED PATH

Limit of Work

0 15

#### 03 South Enlargement

- BIKE SHELTER
- 2) SHORT TERM BIKE RACKS
- 3 CONCRETE SEAT WALL
- PAVED PEDESTRIAN ENTRANCE
- MAYFINDING SIGN
- 6 PEDESTRIAN ACCESS

- BIKE ROOM
- TREE PLANTERS & SEATING
- MAINTENANCE, STORAGE,& OFFICE
- 10 VEHICLE PARKING ENTRANCE

— — Limit of Work

#### 03 Courtyard A Enlargement

- 1 SHORT TERM BIKE PARKING
- SCHOOL BUS STOP
- BENCHES, PLANTING AND LIGHTING ENHANCEMENTS
- 4 SHORT TERM BIKE PARKING
- BIKE SHELTER
- 6 PATIO SEATING

- IMPROVED PLAYGROUND (AGES 6-23 MONTHS)
- 8 SHARED PATH
- PRESURFACED
  BASKETBALL COURT

— — — Limit of Work

0 15 30 60 FT

## 03 Courtyard B Enlargement

- BENCHES, PLANTING AND LIGHTING IMPROVEMENTS
- SHORT TERM BIKE PARKING
- PLANTING AND LIGHTING ENHANCEMENTS

Limit of Work

PCA Architecture, Interiors + Planning who

60 FT

30

#### 03 Courtyard C Enlargement

## 03 West Enlargement

- 30" DECORATIVE WALL & SIGNAGE
- SEAT WALL

— — — Limit of Work