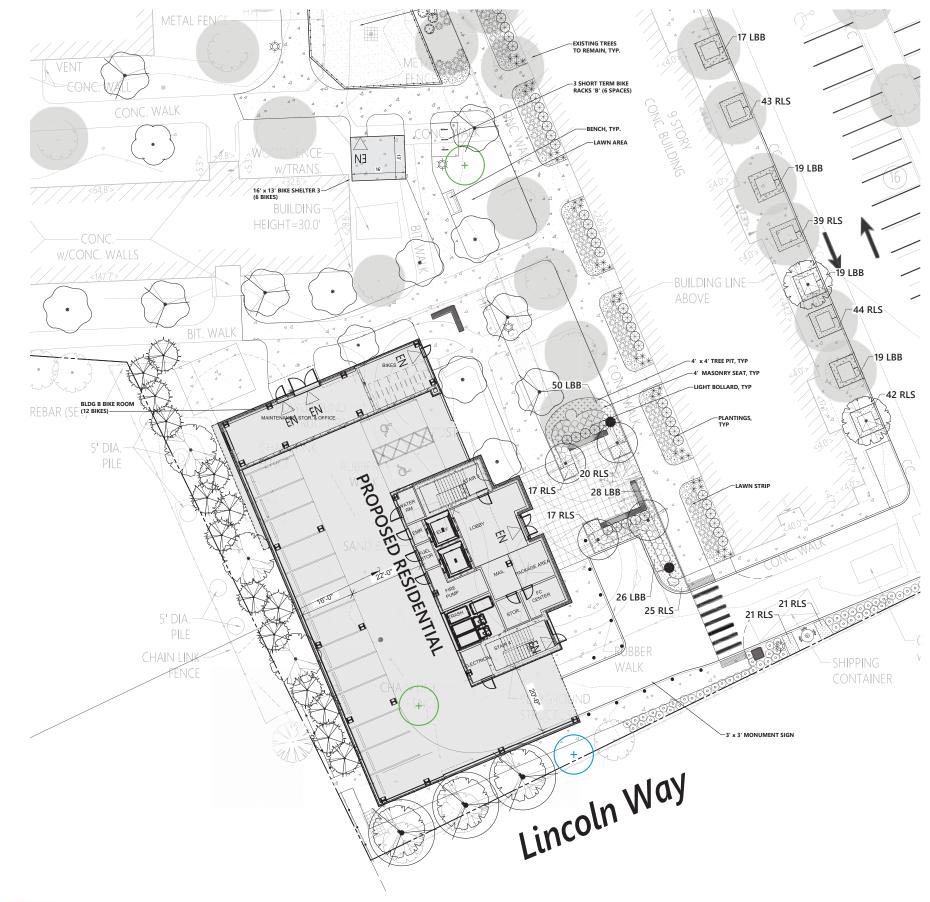

## **04** Proposed Conditions Plans - Deciduous & Evergreen Tree Palette



London Planetree

Acer Rubrum 'October Glory' Armstrong Red Maple

Thuja occidentalis 'Nigra' **Dark American Arborvitae** 



Picea glauca White Spruce

**04** Proposed Conditions Plans - Flowering Tree Palette



Amelanchier laevis 'Snowcloud' **Snowcloud Serviceberry** 



Cercis Canadensis 'Little Woody' Little Woody Redbud



**Cercis canadensis 'Forest Pansy'** Forest Pansy Redbud



Cornus florida 'Cherokee princess' **Cherokee princess Dogwood** 



Syringa reticulata 'Ivory Pillar' Ivory Pillar Japanese Tree lilac





p. **41** 









## L1.04 Central Common Area Enlargement Plan





p. 44







p. 45