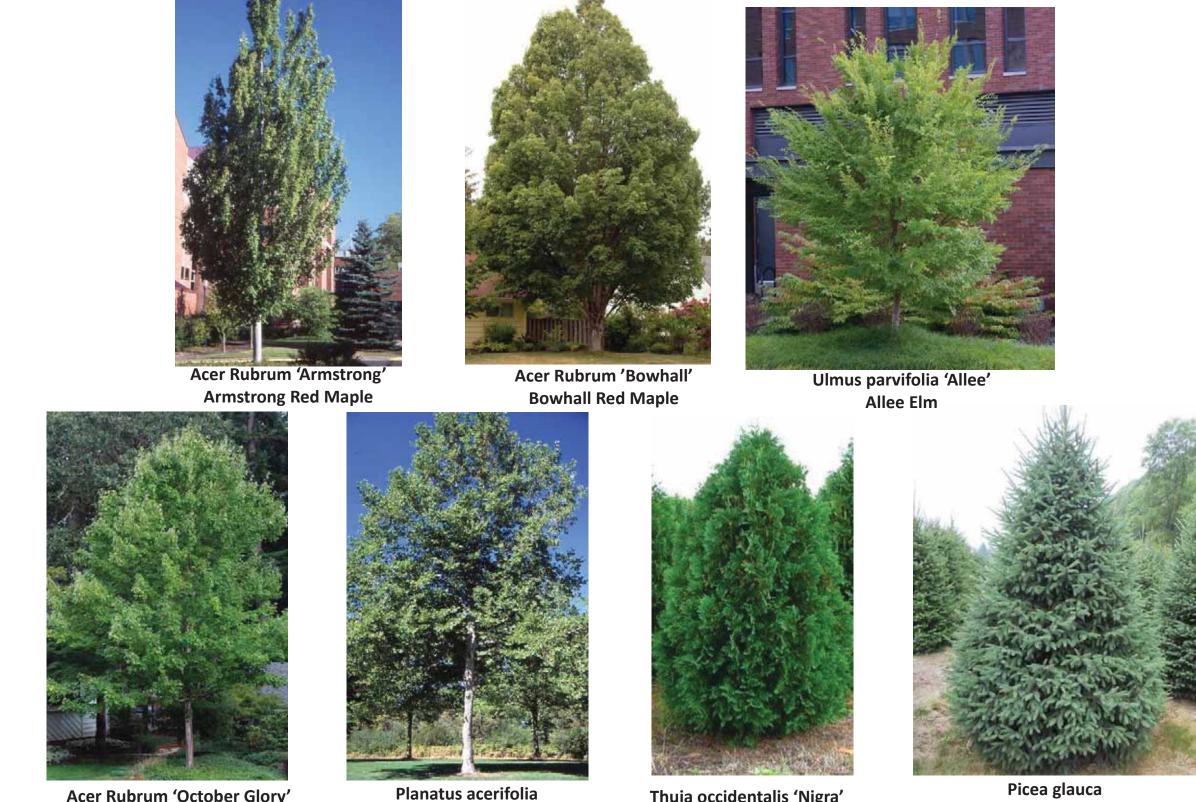

## **04** Proposed Conditions Plans - Deciduous & Evergreen Tree Palette

London Planetree

Acer Rubrum 'October Glory' Armstrong Red Maple

Thuja occidentalis 'Nigra' **Dark American Arborvitae** 

Picea glauca White Spruce