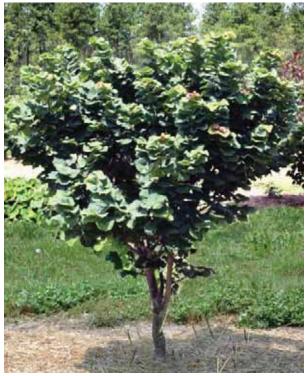

**04** Proposed Conditions Plans - Flowering Tree Palette

Amelanchier laevis 'Snowcloud' **Snowcloud Serviceberry** 

Cercis Canadensis 'Little Woody' Little Woody Redbud

**Cercis canadensis 'Forest Pansy'** Forest Pansy Redbud

Cornus florida 'Cherokee princess' **Cherokee princess Dogwood** 

Syringa reticulata 'Ivory Pillar' Ivory Pillar Japanese Tree lilac

p. **41** 