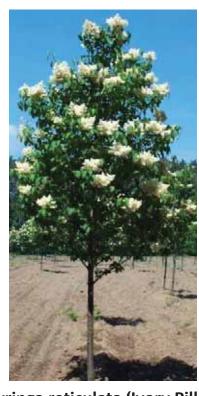

Cornus florida 'Cherokee princess' **Cherokee princess Dogwood** 

Syringa reticulata 'Ivory Pillar' Ivory Pillar Japanese Tree lilac

p. **41** 