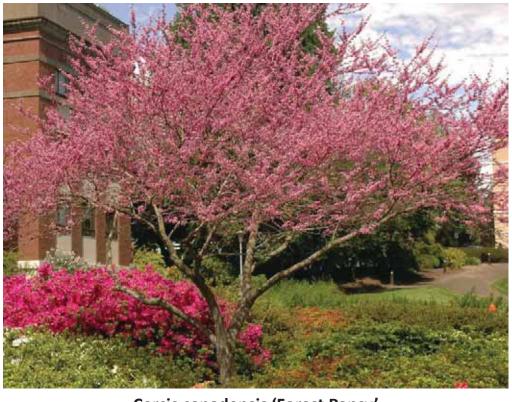

**04** Proposed Conditions Plans - Flowering Tree Palette

Amelanchier laevis 'Snowcloud' **Snowcloud Serviceberry** 

Cercis Canadensis 'Little Woody' Little Woody Redbud

**Cercis canadensis 'Forest Pansy'** Forest Pansy Redbud