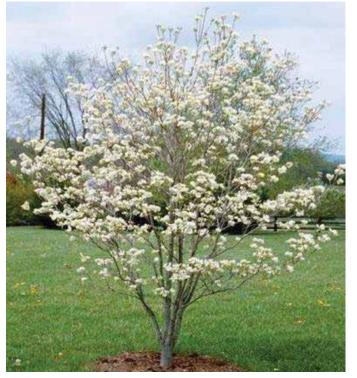

Cornus florida 'Cherokee princess' **Cherokee princess Dogwood** 

Syringa reticulata 'Ivory Pillar' Ivory Pillar Japanese Tree lilac

p. **41** 