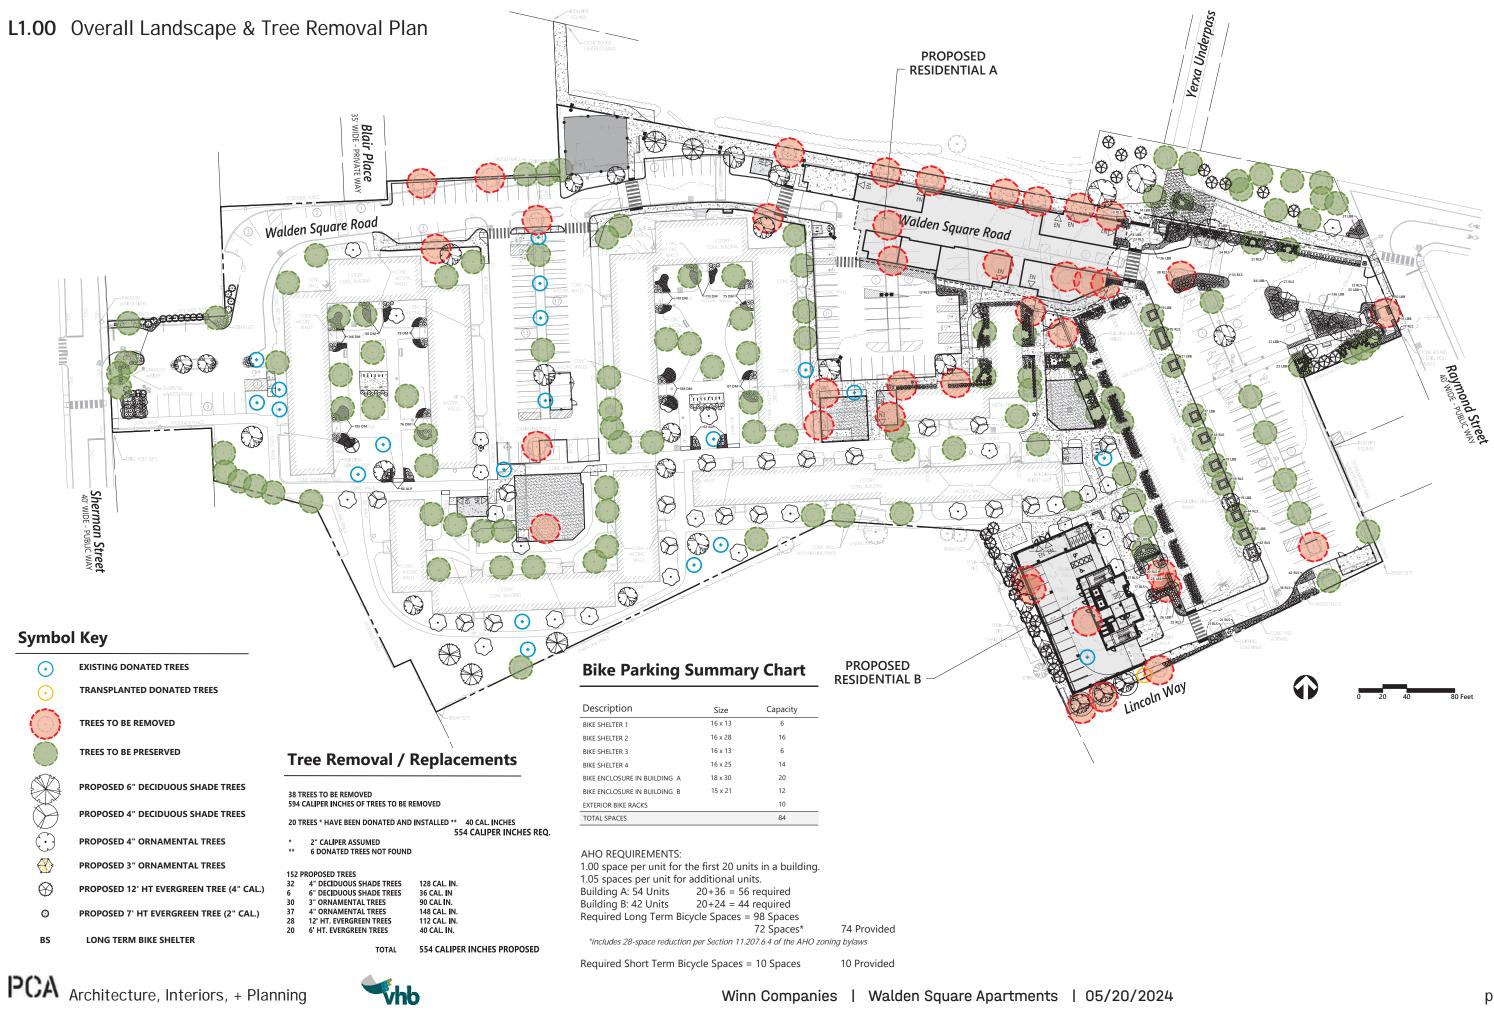

## **04** Proposed Conditions Plans - Deciduous & Evergreen Tree Palette



London Planetree

Acer Rubrum 'October Glory' Armstrong Red Maple

Thuja occidentalis 'Nigra' **Dark American Arborvitae** 



Picea glauca White Spruce

**04** Proposed Conditions Plans - Flowering Tree Palette



Amelanchier laevis 'Snowcloud' **Snowcloud Serviceberry** 



Cercis Canadensis 'Little Woody' Little Woody Redbud



**Cercis canadensis 'Forest Pansy'** Forest Pansy Redbud



Cornus florida 'Cherokee princess' **Cherokee princess Dogwood** 



Syringa reticulata 'Ivory Pillar' Ivory Pillar Japanese Tree lilac





p. **41** 









## L1.04 Central Common Area Enlargement Plan





p. 44







p. 45