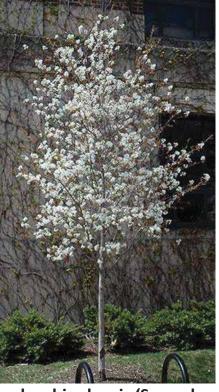

**04** Proposed Conditions Plans - Flowering Tree Palette

Amelanchier laevis 'Snowcloud' **Snowcloud Serviceberry** 

Cercis Canadensis 'Little Woody' Little Woody Redbud

**Cercis canadensis 'Forest Pansy'** Forest Pansy Redbud