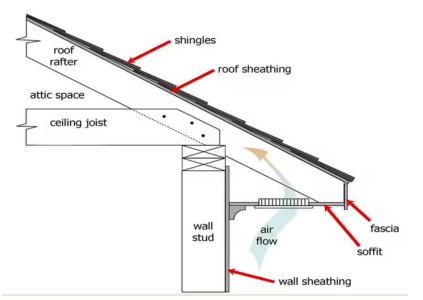

## Half stories – Fire extension – Soffit

Soffits allow rapid fire extension into half stories

From an exterior vantage point, it is obvious that the fire has extended into the half story of the building on the left. Note that there is no fire or smoke visible from the Alpha side half story windows. **Companies operating in the half story may be unaware that the fire has extended into this area because it may be hidden in the triangles.** This potential lack of situational awareness presents a significant life hazard to firefighters operating in the half story!