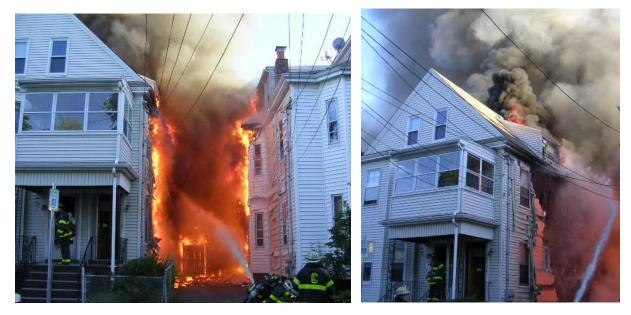

## Half stories – Fire extension – Soffit

Soffits allow rapid fire extension into half stories

From an exterior vantage point, it is obvious that the fire has extended into the half story of the building on the left. Note that there is no fire or smoke visible from the Alpha side half story windows. **Companies operating in the half story may be unaware that the fire has extended into this area because it may be hidden in the triangles.** This potential lack of situational awareness presents a significant life hazard to firefighters operating in the half story!