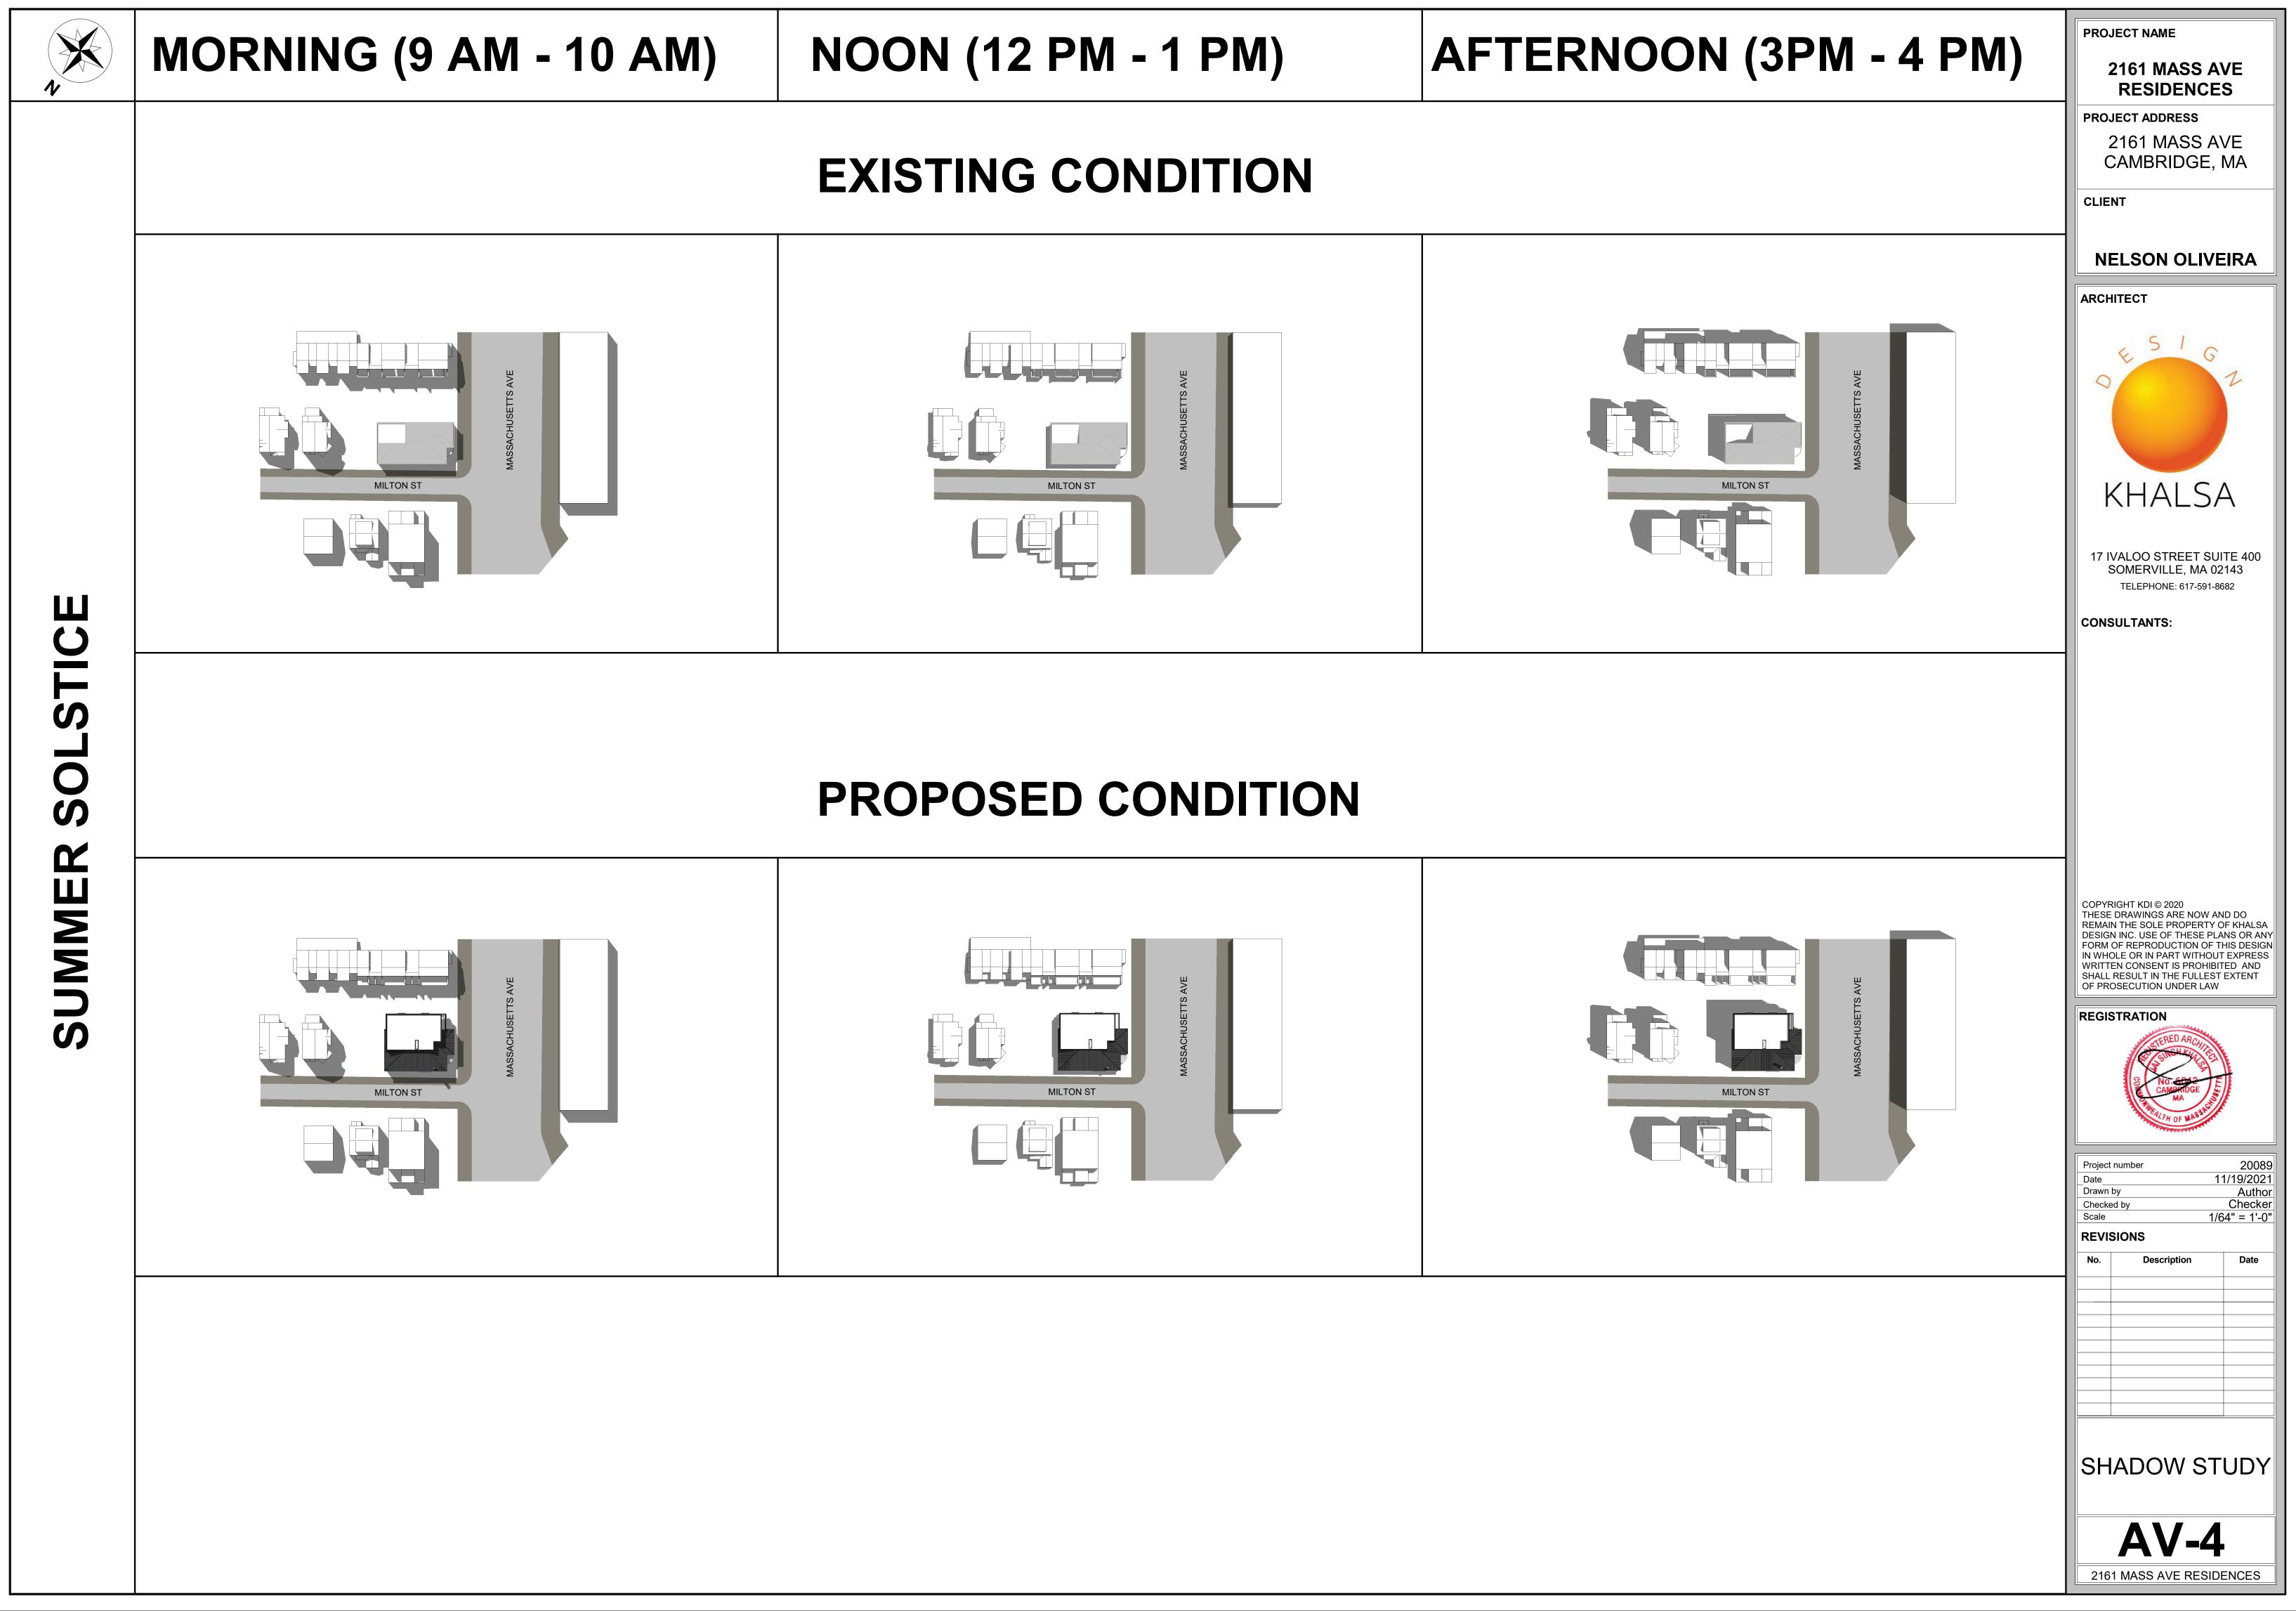

### ARCHITECTURAL DRAWING LIST

Sheet

Sheet Issue Date

| Number | Sheet Name                               | Date     |
|--------|------------------------------------------|----------|
|        |                                          |          |
| A-000  | COVER SHEET                              | 10/01/21 |
| A-011  | EXISTING CONDITIONS & DEMO PLAN          | 10/01/21 |
| A-020  | ARCHITECTURAL SITE PLAN                  | 10/01/21 |
| A-021  | GROSS AREA PLANS                         | 10/01/21 |
| A-022  | UNIT AREAS                               | 10/01/21 |
| A-100  | FLOOR PLANS                              | 10/01/21 |
| A-300  | EAST & SOUTH ELEVATIONS                  | 10/01/21 |
| A-301  | NORTH & WEST ELEVATIONS                  | 10/01/21 |
| AV-1   | PERSPECTIVES                             | 10/01/21 |
| AV-2   | MILTON & MASS AVE CORNER RENDERING 10/01 |          |
| AV-3   | MASS AVE. RENDERING                      | 10/01/21 |
| AV-4   | SHADOW STUDY                             | 10/01/21 |
| AV-5   | SHADOW STUDY                             | 10/01/21 |
| AV-6   | SHADOW STUDY 10/01/21                    |          |