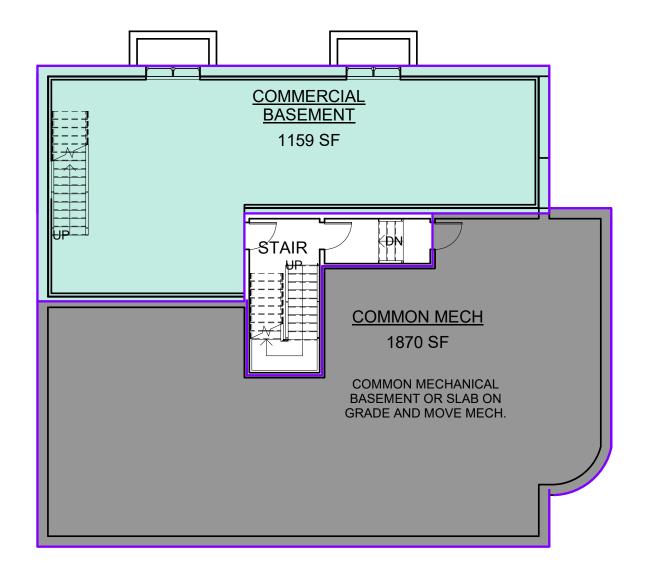

### ARCHITECTURAL DRAWING LIST

Sheet

Sheet Issue Date

| Number | Sheet Name                               | Date     |
|--------|------------------------------------------|----------|
|        |                                          |          |
| A-000  | COVER SHEET                              | 10/01/21 |
| A-011  | EXISTING CONDITIONS & DEMO PLAN          | 10/01/21 |
| A-020  | ARCHITECTURAL SITE PLAN                  | 10/01/21 |
| A-021  | GROSS AREA PLANS                         | 10/01/21 |
| A-022  | UNIT AREAS                               | 10/01/21 |
| A-100  | FLOOR PLANS                              | 10/01/21 |
| A-300  | EAST & SOUTH ELEVATIONS                  | 10/01/21 |
| A-301  | NORTH & WEST ELEVATIONS                  | 10/01/21 |
| AV-1   | PERSPECTIVES                             | 10/01/21 |
| AV-2   | MILTON & MASS AVE CORNER RENDERING 10/01 |          |
| AV-3   | MASS AVE. RENDERING                      | 10/01/21 |
| AV-4   | SHADOW STUDY                             | 10/01/21 |
| AV-5   | SHADOW STUDY                             | 10/01/21 |
| AV-6   | SHADOW STUDY 10/01/21                    |          |