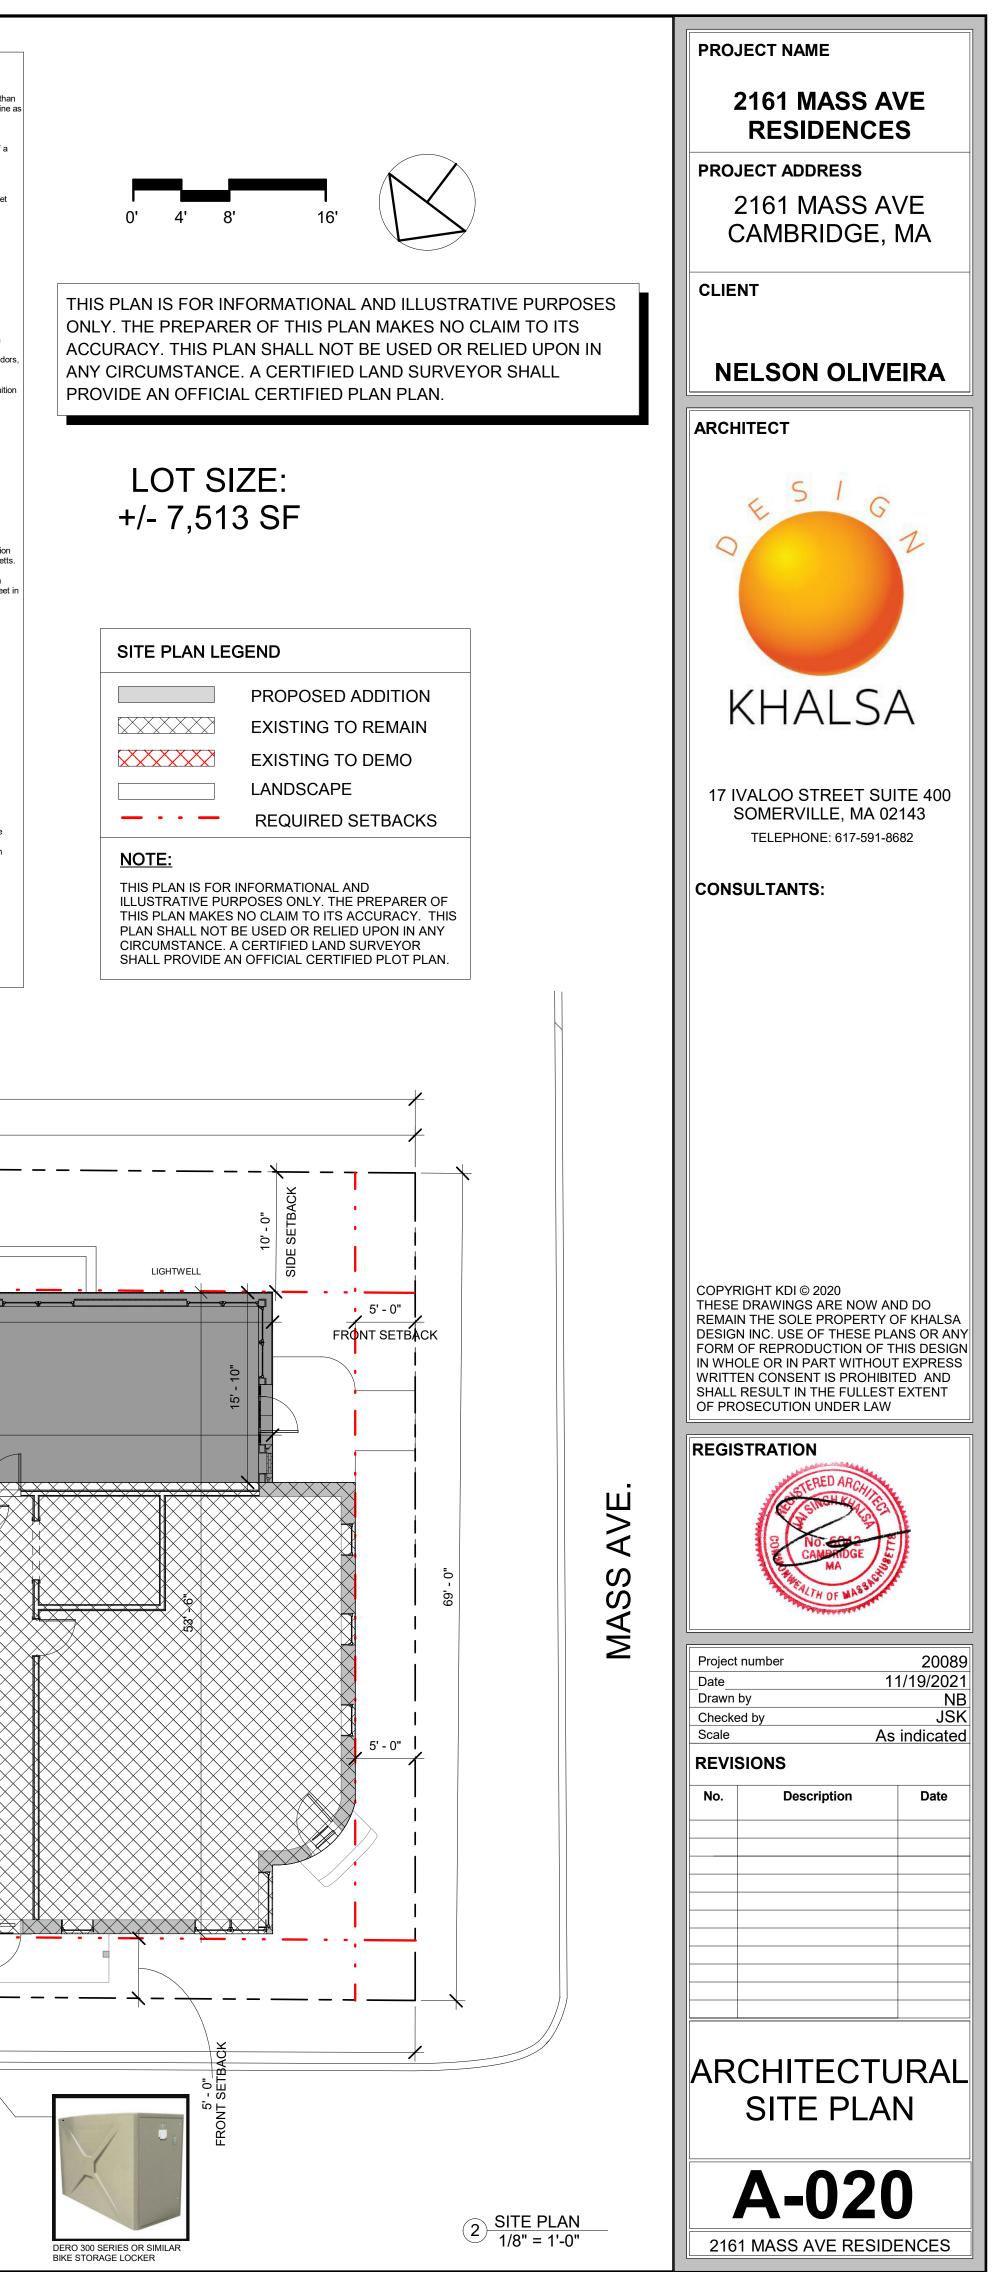

### ARCHITECTURAL DRAWING LIST

Sheet

Sheet Issue Date

| Number | Sheet Name                               | Date     |
|--------|------------------------------------------|----------|
|        |                                          |          |
| A-000  | COVER SHEET                              | 10/01/21 |
| A-011  | EXISTING CONDITIONS & DEMO PLAN          | 10/01/21 |
| A-020  | ARCHITECTURAL SITE PLAN                  | 10/01/21 |
| A-021  | GROSS AREA PLANS                         | 10/01/21 |
| A-022  | UNIT AREAS                               | 10/01/21 |
| A-100  | FLOOR PLANS                              | 10/01/21 |
| A-300  | EAST & SOUTH ELEVATIONS                  | 10/01/21 |
| A-301  | NORTH & WEST ELEVATIONS                  | 10/01/21 |
| AV-1   | PERSPECTIVES                             | 10/01/21 |
| AV-2   | MILTON & MASS AVE CORNER RENDERING 10/01 |          |
| AV-3   | MASS AVE. RENDERING                      | 10/01/21 |
| AV-4   | SHADOW STUDY                             | 10/01/21 |
| AV-5   | SHADOW STUDY                             | 10/01/21 |
| AV-6   | SHADOW STUDY 10/01/21                    |          |