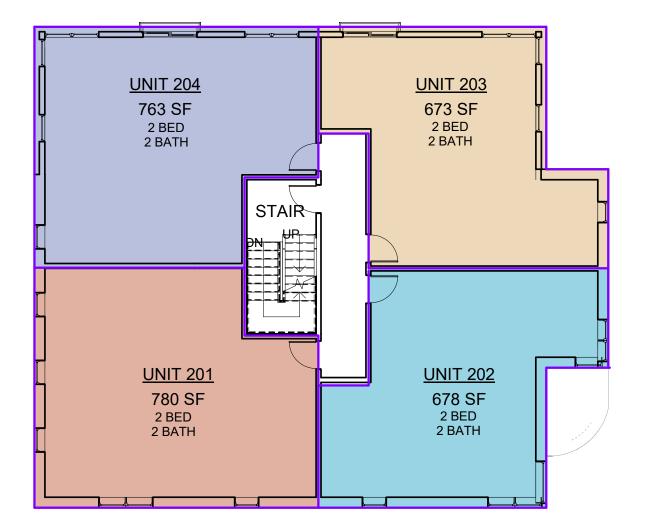

### ARCHITECTURAL DRAWING LIST

Sheet

Sheet Issue Date

| Number | Sheet Name                               | Date     |
|--------|------------------------------------------|----------|
|        |                                          |          |
| A-000  | COVER SHEET                              | 10/01/21 |
| A-011  | EXISTING CONDITIONS & DEMO PLAN          | 10/01/21 |
| A-020  | ARCHITECTURAL SITE PLAN                  | 10/01/21 |
| A-021  | GROSS AREA PLANS                         | 10/01/21 |
| A-022  | UNIT AREAS                               | 10/01/21 |
| A-100  | FLOOR PLANS                              | 10/01/21 |
| A-300  | EAST & SOUTH ELEVATIONS                  | 10/01/21 |
| A-301  | NORTH & WEST ELEVATIONS                  | 10/01/21 |
| AV-1   | PERSPECTIVES                             | 10/01/21 |
| AV-2   | MILTON & MASS AVE CORNER RENDERING 10/01 |          |
| AV-3   | MASS AVE. RENDERING                      | 10/01/21 |
| AV-4   | SHADOW STUDY                             | 10/01/21 |
| AV-5   | SHADOW STUDY                             | 10/01/21 |
| AV-6   | SHADOW STUDY 10/01/21                    |          |