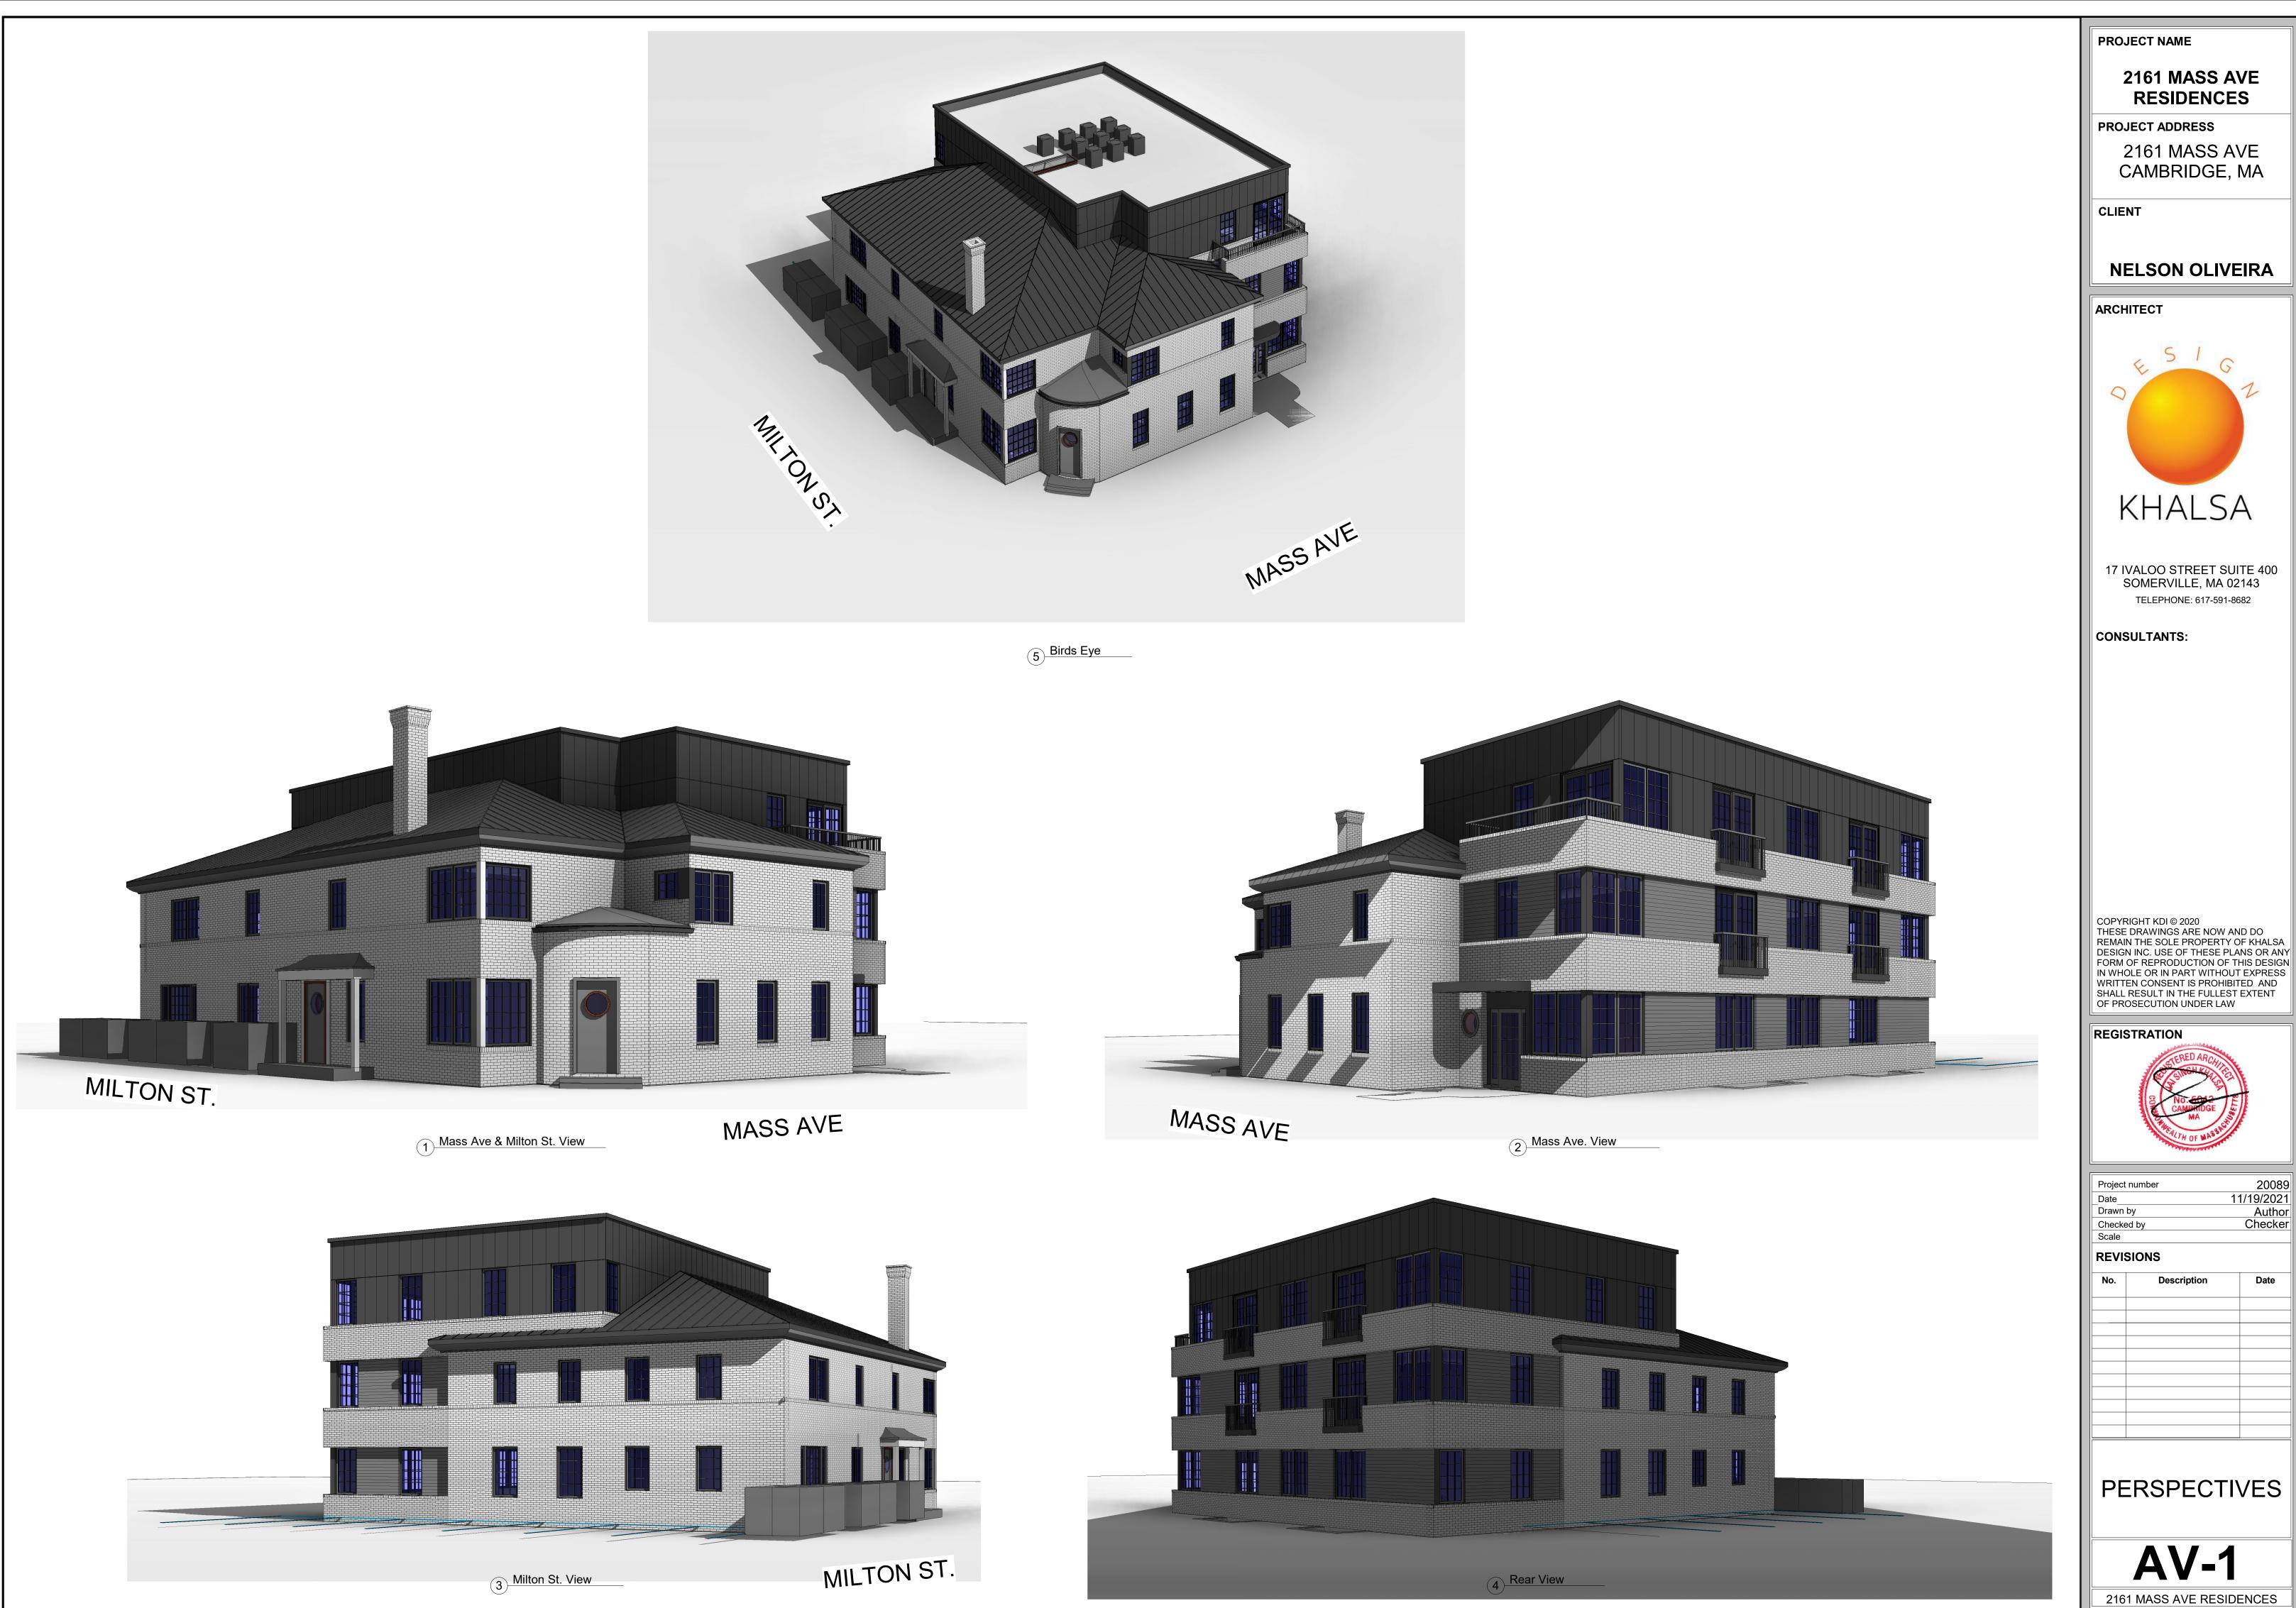

### ARCHITECTURAL DRAWING LIST

Sheet

Sheet Issue Date

| Number | Sheet Name                               | Date     |
|--------|------------------------------------------|----------|
|        |                                          |          |
| A-000  | COVER SHEET                              | 10/01/21 |
| A-011  | EXISTING CONDITIONS & DEMO PLAN          | 10/01/21 |
| A-020  | ARCHITECTURAL SITE PLAN                  | 10/01/21 |
| A-021  | GROSS AREA PLANS                         | 10/01/21 |
| A-022  | UNIT AREAS                               | 10/01/21 |
| A-100  | FLOOR PLANS                              | 10/01/21 |
| A-300  | EAST & SOUTH ELEVATIONS                  | 10/01/21 |
| A-301  | NORTH & WEST ELEVATIONS                  | 10/01/21 |
| AV-1   | PERSPECTIVES                             | 10/01/21 |
| AV-2   | MILTON & MASS AVE CORNER RENDERING 10/01 |          |
| AV-3   | MASS AVE. RENDERING                      | 10/01/21 |
| AV-4   | SHADOW STUDY                             | 10/01/21 |
| AV-5   | SHADOW STUDY                             | 10/01/21 |
| AV-6   | SHADOW STUDY 10/01/21                    |          |