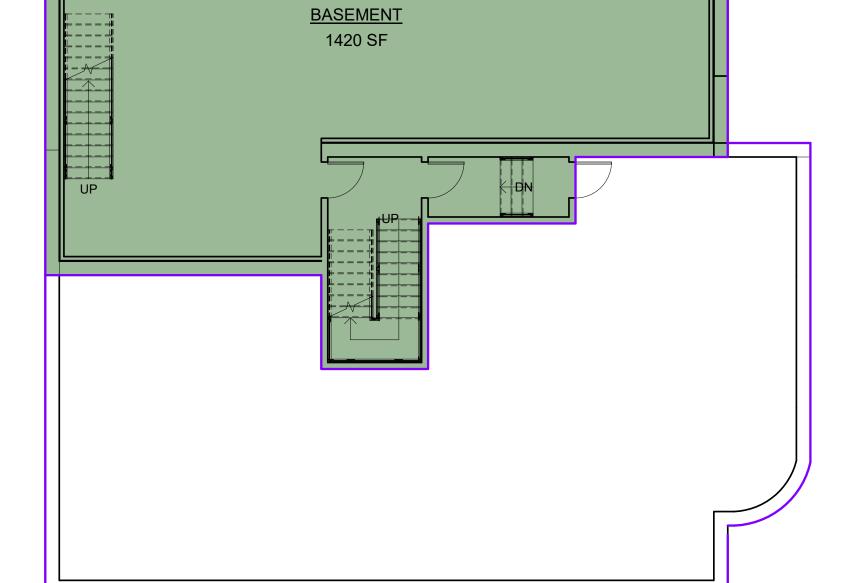

### ARCHITECTURAL DRAWING LIST

Sheet

Sheet Issue Date

| Number | Sheet Name                               | Date     |
|--------|------------------------------------------|----------|
|        |                                          |          |
| A-000  | COVER SHEET                              | 10/01/21 |
| A-011  | EXISTING CONDITIONS & DEMO PLAN          | 10/01/21 |
| A-020  | ARCHITECTURAL SITE PLAN                  | 10/01/21 |
| A-021  | GROSS AREA PLANS                         | 10/01/21 |
| A-022  | UNIT AREAS                               | 10/01/21 |
| A-100  | FLOOR PLANS                              | 10/01/21 |
| A-300  | EAST & SOUTH ELEVATIONS                  | 10/01/21 |
| A-301  | NORTH & WEST ELEVATIONS                  | 10/01/21 |
| AV-1   | PERSPECTIVES                             | 10/01/21 |
| AV-2   | MILTON & MASS AVE CORNER RENDERING 10/01 |          |
| AV-3   | MASS AVE. RENDERING                      | 10/01/21 |
| AV-4   | SHADOW STUDY                             | 10/01/21 |
| AV-5   | SHADOW STUDY                             | 10/01/21 |
| AV-6   | SHADOW STUDY 10/01/21                    |          |