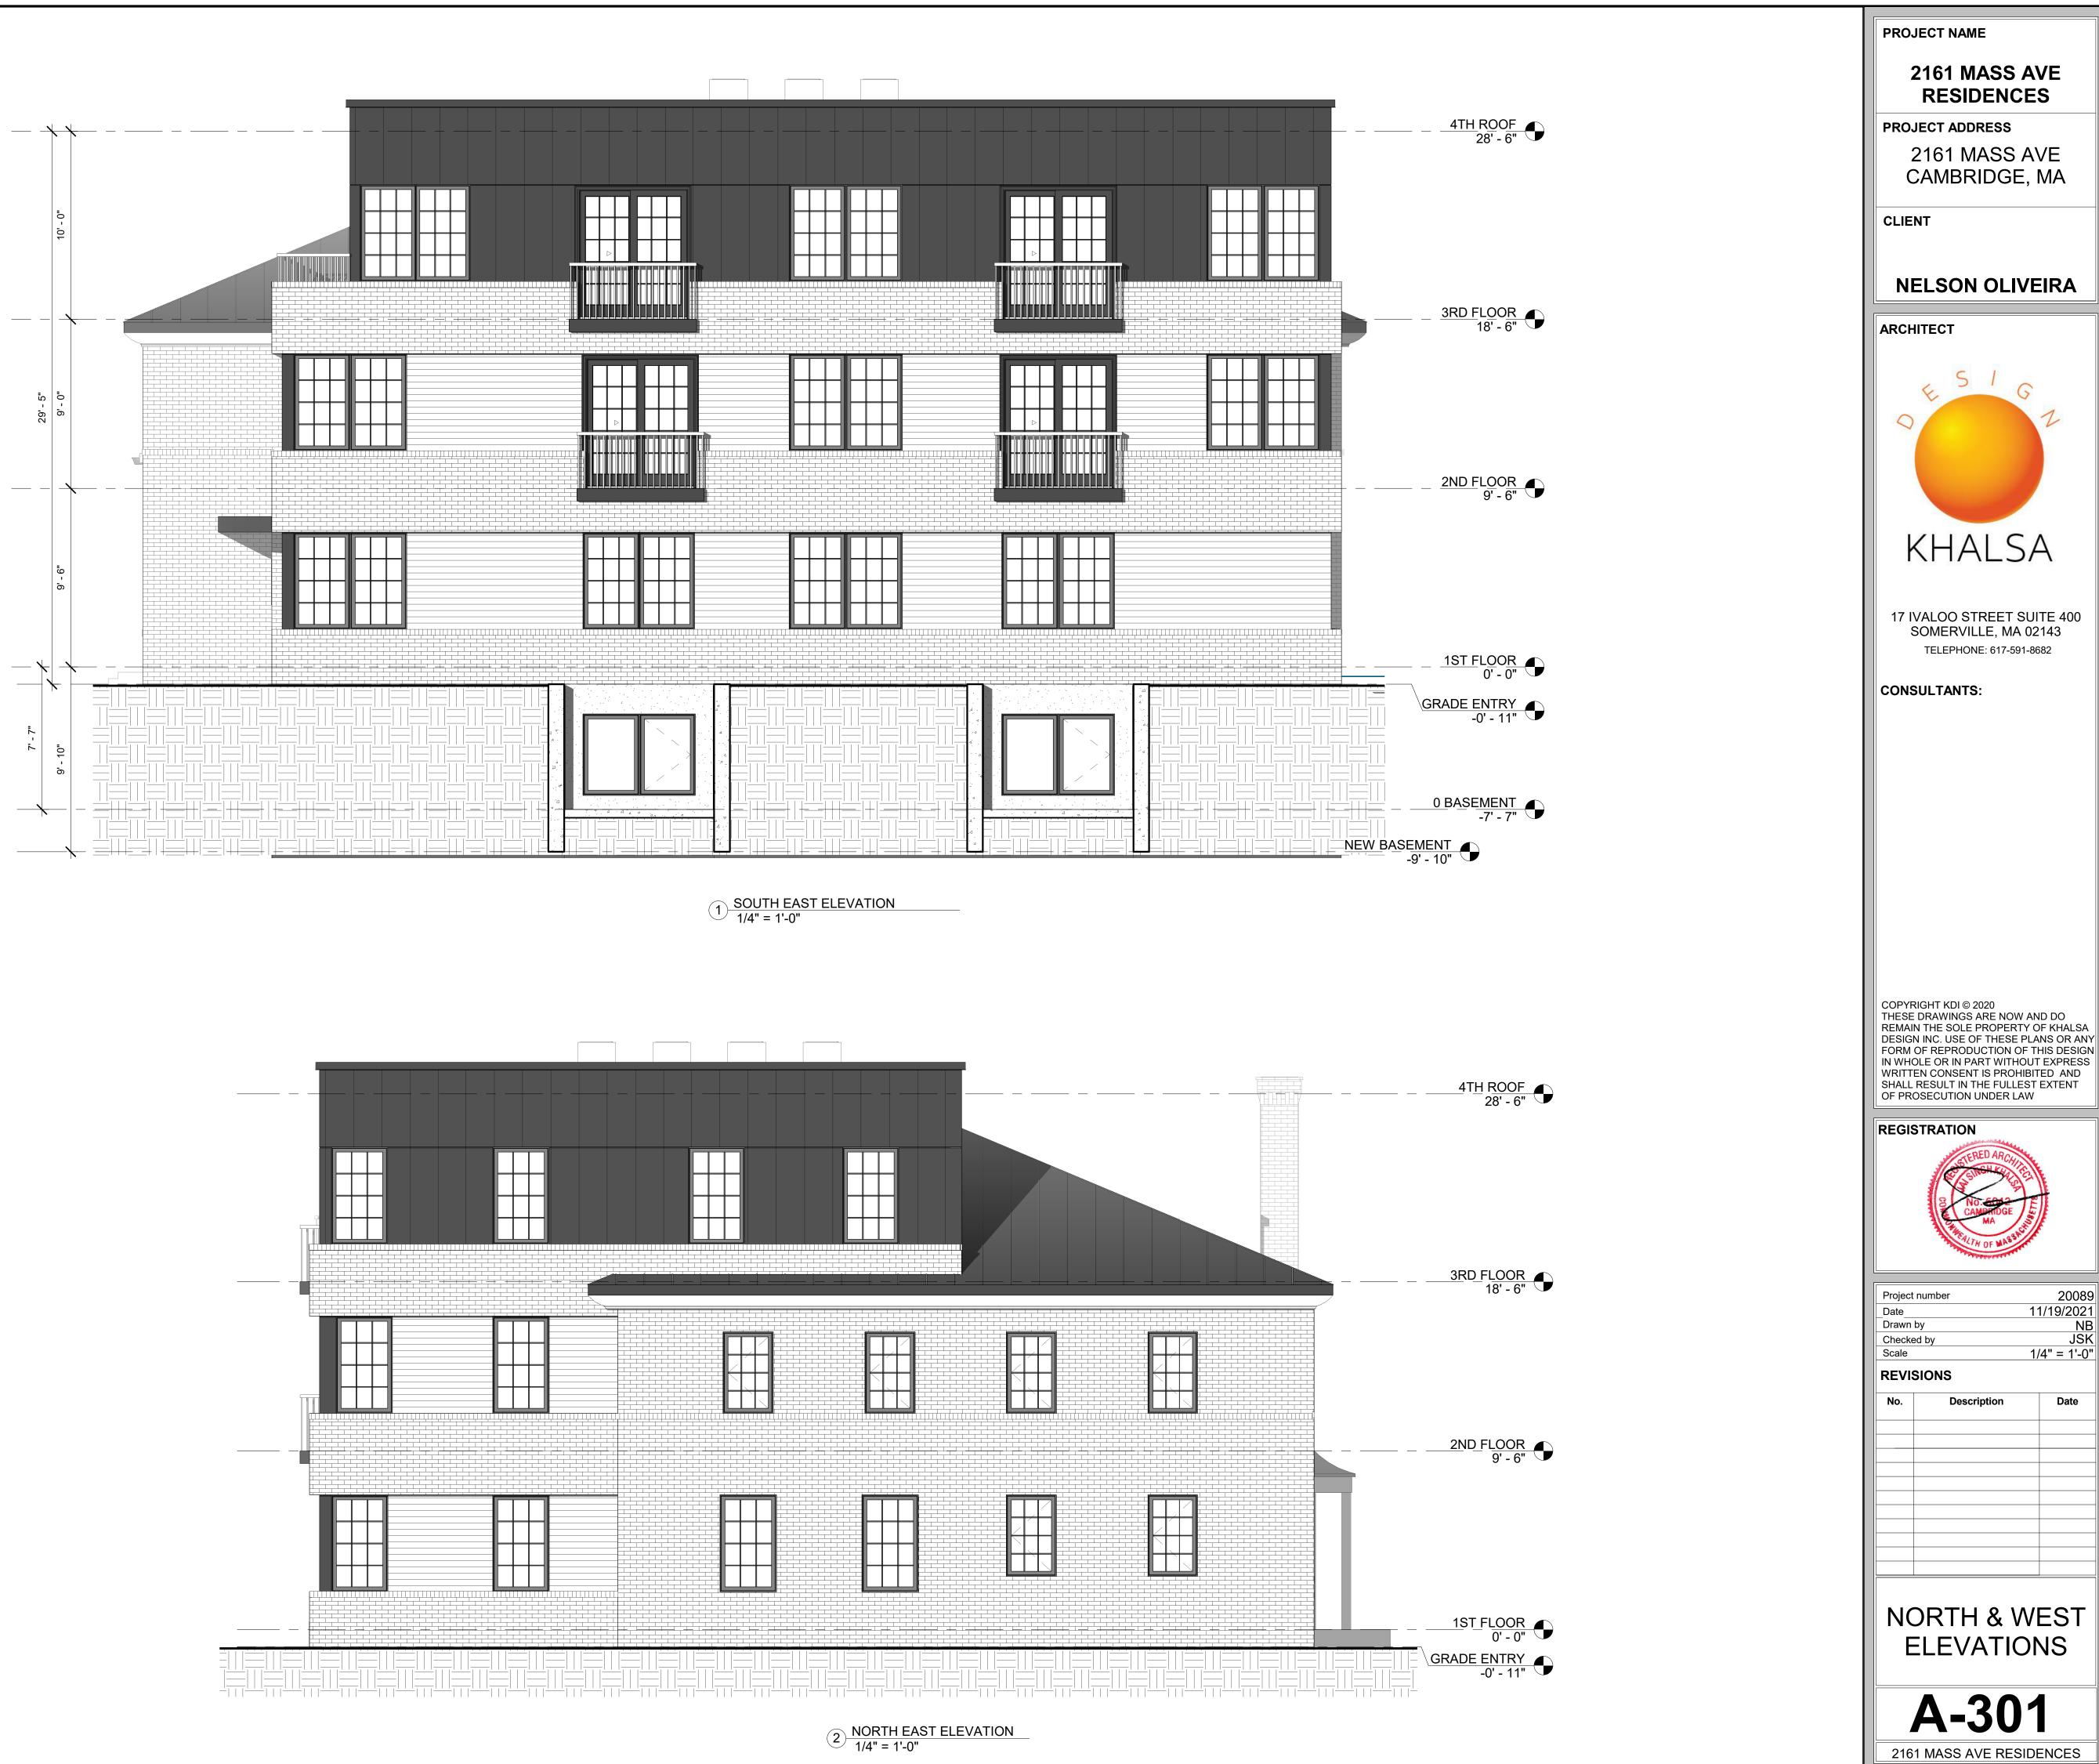

### ARCHITECTURAL DRAWING LIST

Sheet

Sheet Issue Date

| Number | Sheet Name                               | Date     |
|--------|------------------------------------------|----------|
|        |                                          |          |
| A-000  | COVER SHEET                              | 10/01/21 |
| A-011  | EXISTING CONDITIONS & DEMO PLAN          | 10/01/21 |
| A-020  | ARCHITECTURAL SITE PLAN                  | 10/01/21 |
| A-021  | GROSS AREA PLANS                         | 10/01/21 |
| A-022  | UNIT AREAS                               | 10/01/21 |
| A-100  | FLOOR PLANS                              | 10/01/21 |
| A-300  | EAST & SOUTH ELEVATIONS                  | 10/01/21 |
| A-301  | NORTH & WEST ELEVATIONS                  | 10/01/21 |
| AV-1   | PERSPECTIVES                             | 10/01/21 |
| AV-2   | MILTON & MASS AVE CORNER RENDERING 10/01 |          |
| AV-3   | MASS AVE. RENDERING                      | 10/01/21 |
| AV-4   | SHADOW STUDY                             | 10/01/21 |
| AV-5   | SHADOW STUDY                             | 10/01/21 |
| AV-6   | SHADOW STUDY 10/01/21                    |          |