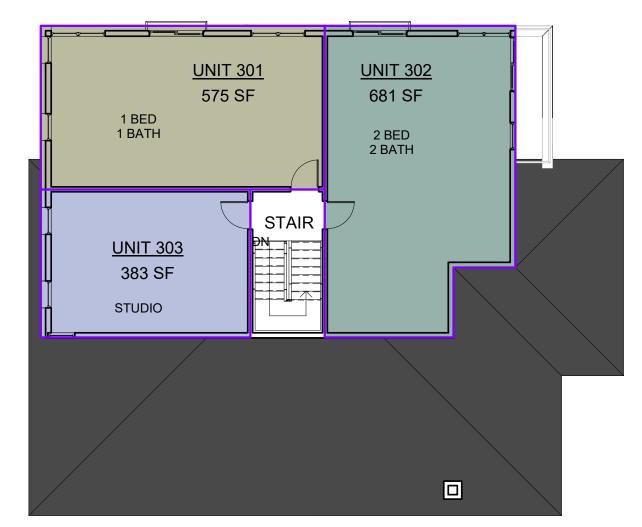

### ARCHITECTURAL DRAWING LIST

Sheet

Sheet Issue Date

| Number | Sheet Name                               | Date     |
|--------|------------------------------------------|----------|
|        |                                          |          |
| A-000  | COVER SHEET                              | 10/01/21 |
| A-011  | EXISTING CONDITIONS & DEMO PLAN          | 10/01/21 |
| A-020  | ARCHITECTURAL SITE PLAN                  | 10/01/21 |
| A-021  | GROSS AREA PLANS                         | 10/01/21 |
| A-022  | UNIT AREAS                               | 10/01/21 |
| A-100  | FLOOR PLANS                              | 10/01/21 |
| A-300  | EAST & SOUTH ELEVATIONS                  | 10/01/21 |
| A-301  | NORTH & WEST ELEVATIONS                  | 10/01/21 |
| AV-1   | PERSPECTIVES                             | 10/01/21 |
| AV-2   | MILTON & MASS AVE CORNER RENDERING 10/01 |          |
| AV-3   | MASS AVE. RENDERING                      | 10/01/21 |
| AV-4   | SHADOW STUDY                             | 10/01/21 |
| AV-5   | SHADOW STUDY                             | 10/01/21 |
| AV-6   | SHADOW STUDY 10/01/21                    |          |