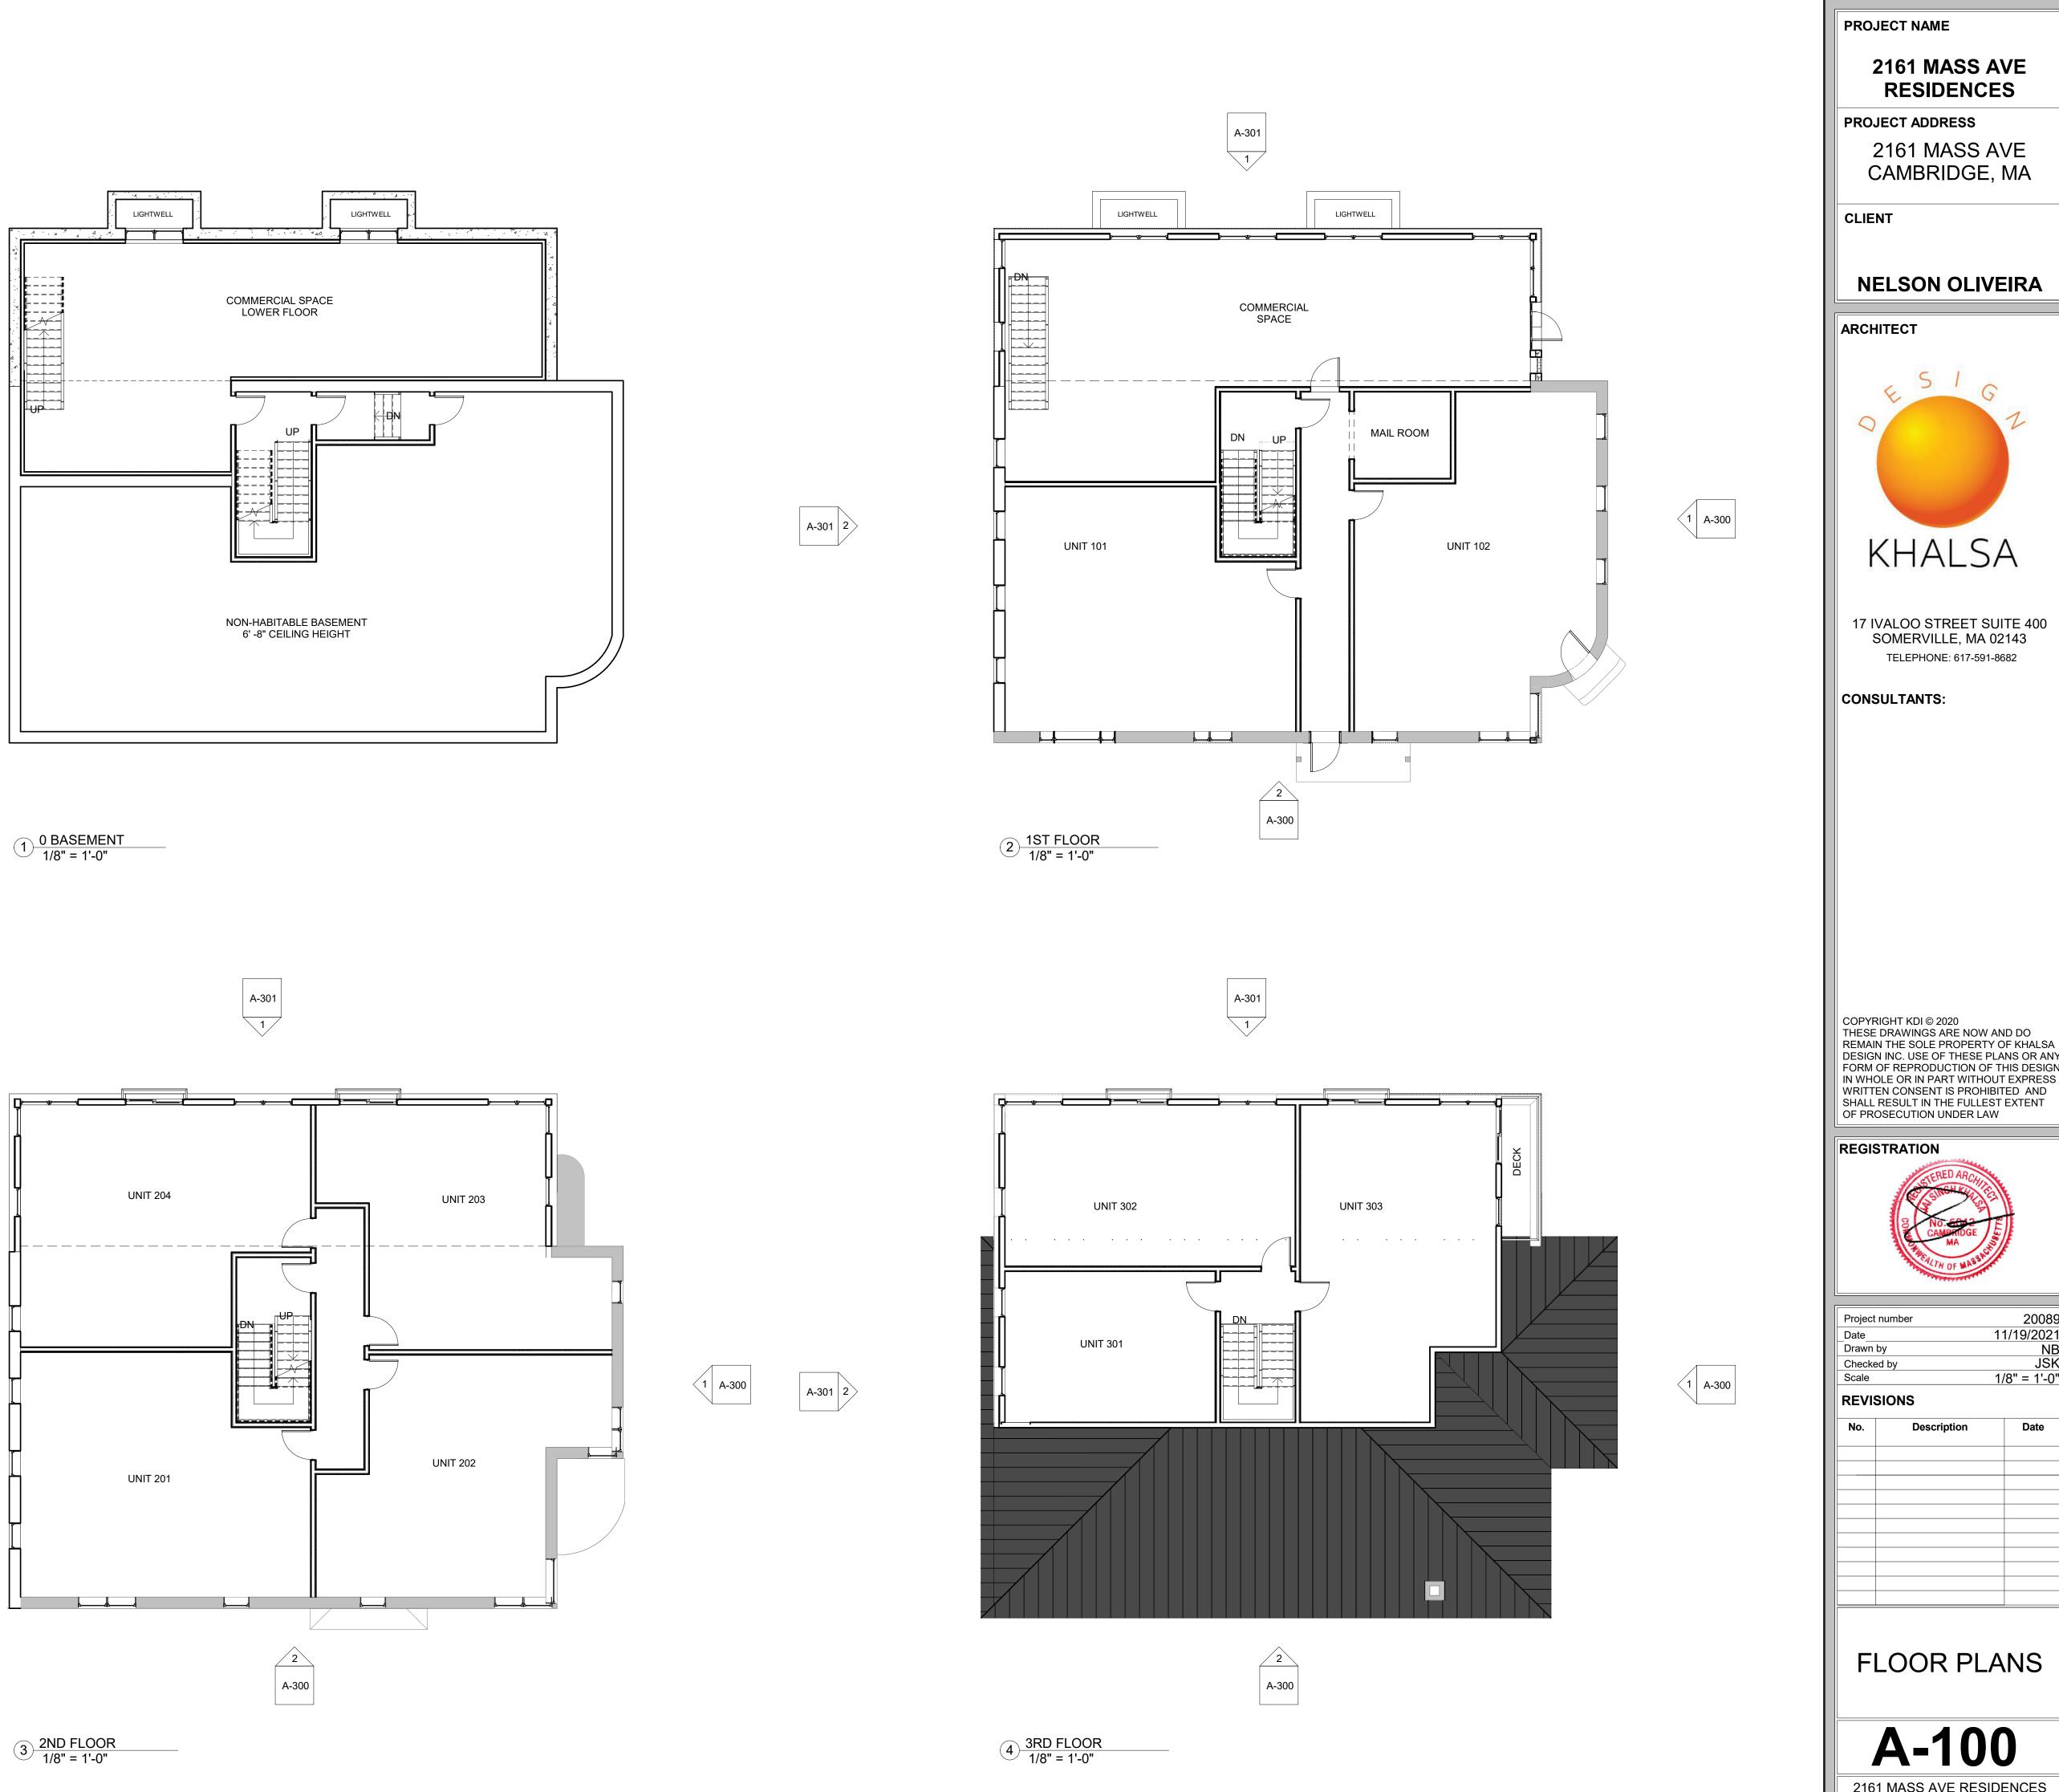

### ARCHITECTURAL DRAWING LIST

Sheet

Sheet Issue Date

| Number | Sheet Name                               | Date     |
|--------|------------------------------------------|----------|
|        |                                          |          |
| A-000  | COVER SHEET                              | 10/01/21 |
| A-011  | EXISTING CONDITIONS & DEMO PLAN          | 10/01/21 |
| A-020  | ARCHITECTURAL SITE PLAN                  | 10/01/21 |
| A-021  | GROSS AREA PLANS                         | 10/01/21 |
| A-022  | UNIT AREAS                               | 10/01/21 |
| A-100  | FLOOR PLANS                              | 10/01/21 |
| A-300  | EAST & SOUTH ELEVATIONS                  | 10/01/21 |
| A-301  | NORTH & WEST ELEVATIONS                  | 10/01/21 |
| AV-1   | PERSPECTIVES                             | 10/01/21 |
| AV-2   | MILTON & MASS AVE CORNER RENDERING 10/01 |          |
| AV-3   | MASS AVE. RENDERING                      | 10/01/21 |
| AV-4   | SHADOW STUDY                             | 10/01/21 |
| AV-5   | SHADOW STUDY                             | 10/01/21 |
| AV-6   | SHADOW STUDY 10/01/21                    |          |