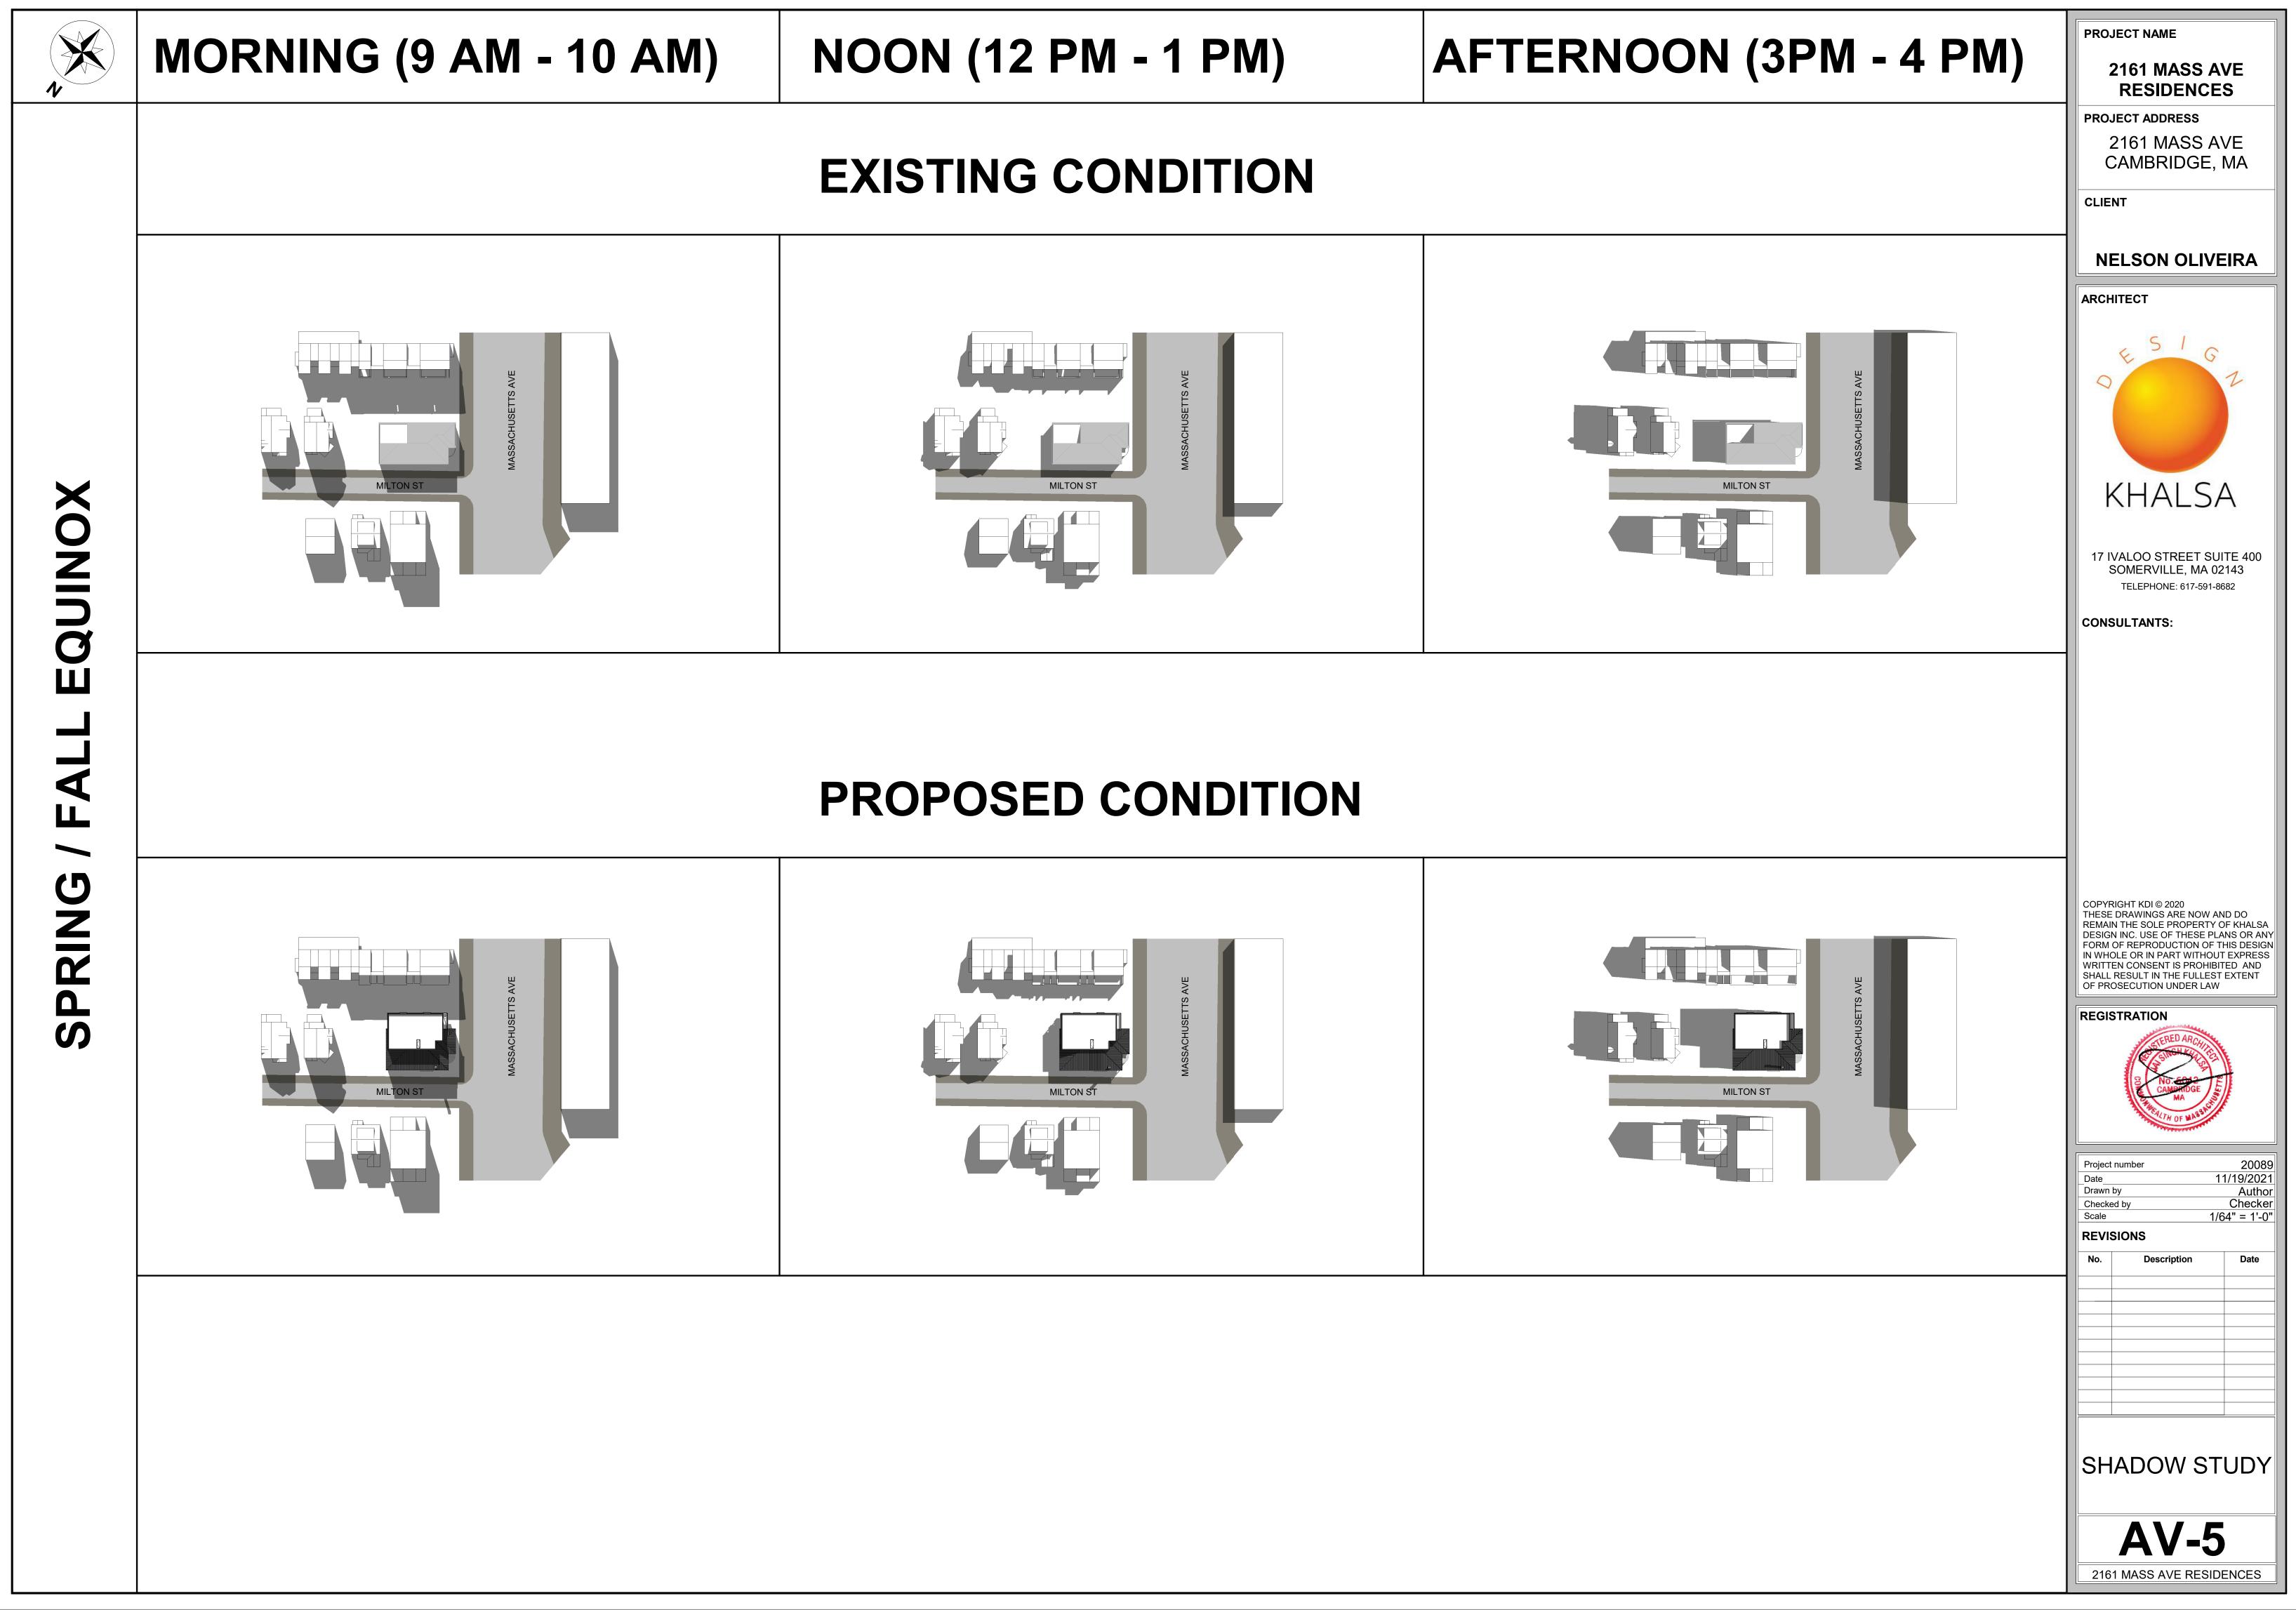

### ARCHITECTURAL DRAWING LIST

Sheet

Sheet Issue Date

| Number | Sheet Name                               | Date     |
|--------|------------------------------------------|----------|
|        |                                          |          |
| A-000  | COVER SHEET                              | 10/01/21 |
| A-011  | EXISTING CONDITIONS & DEMO PLAN          | 10/01/21 |
| A-020  | ARCHITECTURAL SITE PLAN                  | 10/01/21 |
| A-021  | GROSS AREA PLANS                         | 10/01/21 |
| A-022  | UNIT AREAS                               | 10/01/21 |
| A-100  | FLOOR PLANS                              | 10/01/21 |
| A-300  | EAST & SOUTH ELEVATIONS                  | 10/01/21 |
| A-301  | NORTH & WEST ELEVATIONS                  | 10/01/21 |
| AV-1   | PERSPECTIVES                             | 10/01/21 |
| AV-2   | MILTON & MASS AVE CORNER RENDERING 10/01 |          |
| AV-3   | MASS AVE. RENDERING                      | 10/01/21 |
| AV-4   | SHADOW STUDY                             | 10/01/21 |
| AV-5   | SHADOW STUDY                             | 10/01/21 |
| AV-6   | SHADOW STUDY 10/01/21                    |          |