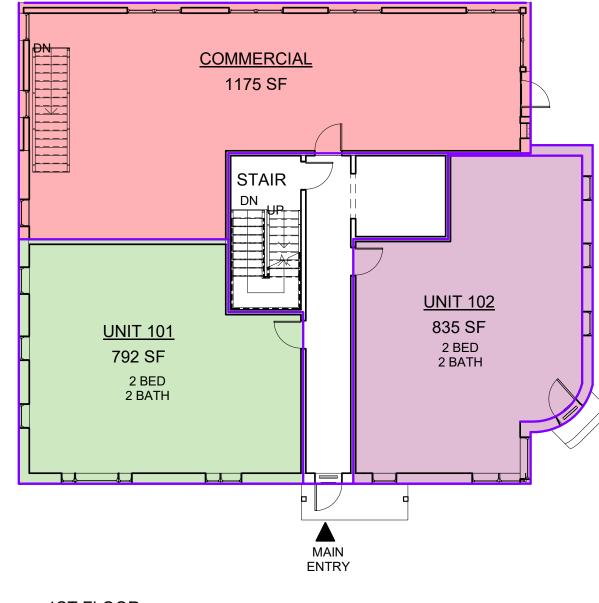

### ARCHITECTURAL DRAWING LIST

Sheet

Sheet Issue Date

| Number | Sheet Name                               | Date     |
|--------|------------------------------------------|----------|
|        |                                          |          |
| A-000  | COVER SHEET                              | 10/01/21 |
| A-011  | EXISTING CONDITIONS & DEMO PLAN          | 10/01/21 |
| A-020  | ARCHITECTURAL SITE PLAN                  | 10/01/21 |
| A-021  | GROSS AREA PLANS                         | 10/01/21 |
| A-022  | UNIT AREAS                               | 10/01/21 |
| A-100  | FLOOR PLANS                              | 10/01/21 |
| A-300  | EAST & SOUTH ELEVATIONS                  | 10/01/21 |
| A-301  | NORTH & WEST ELEVATIONS                  | 10/01/21 |
| AV-1   | PERSPECTIVES                             | 10/01/21 |
| AV-2   | MILTON & MASS AVE CORNER RENDERING 10/01 |          |
| AV-3   | MASS AVE. RENDERING                      | 10/01/21 |
| AV-4   | SHADOW STUDY                             | 10/01/21 |
| AV-5   | SHADOW STUDY                             | 10/01/21 |
| AV-6   | SHADOW STUDY 10/01/21                    |          |