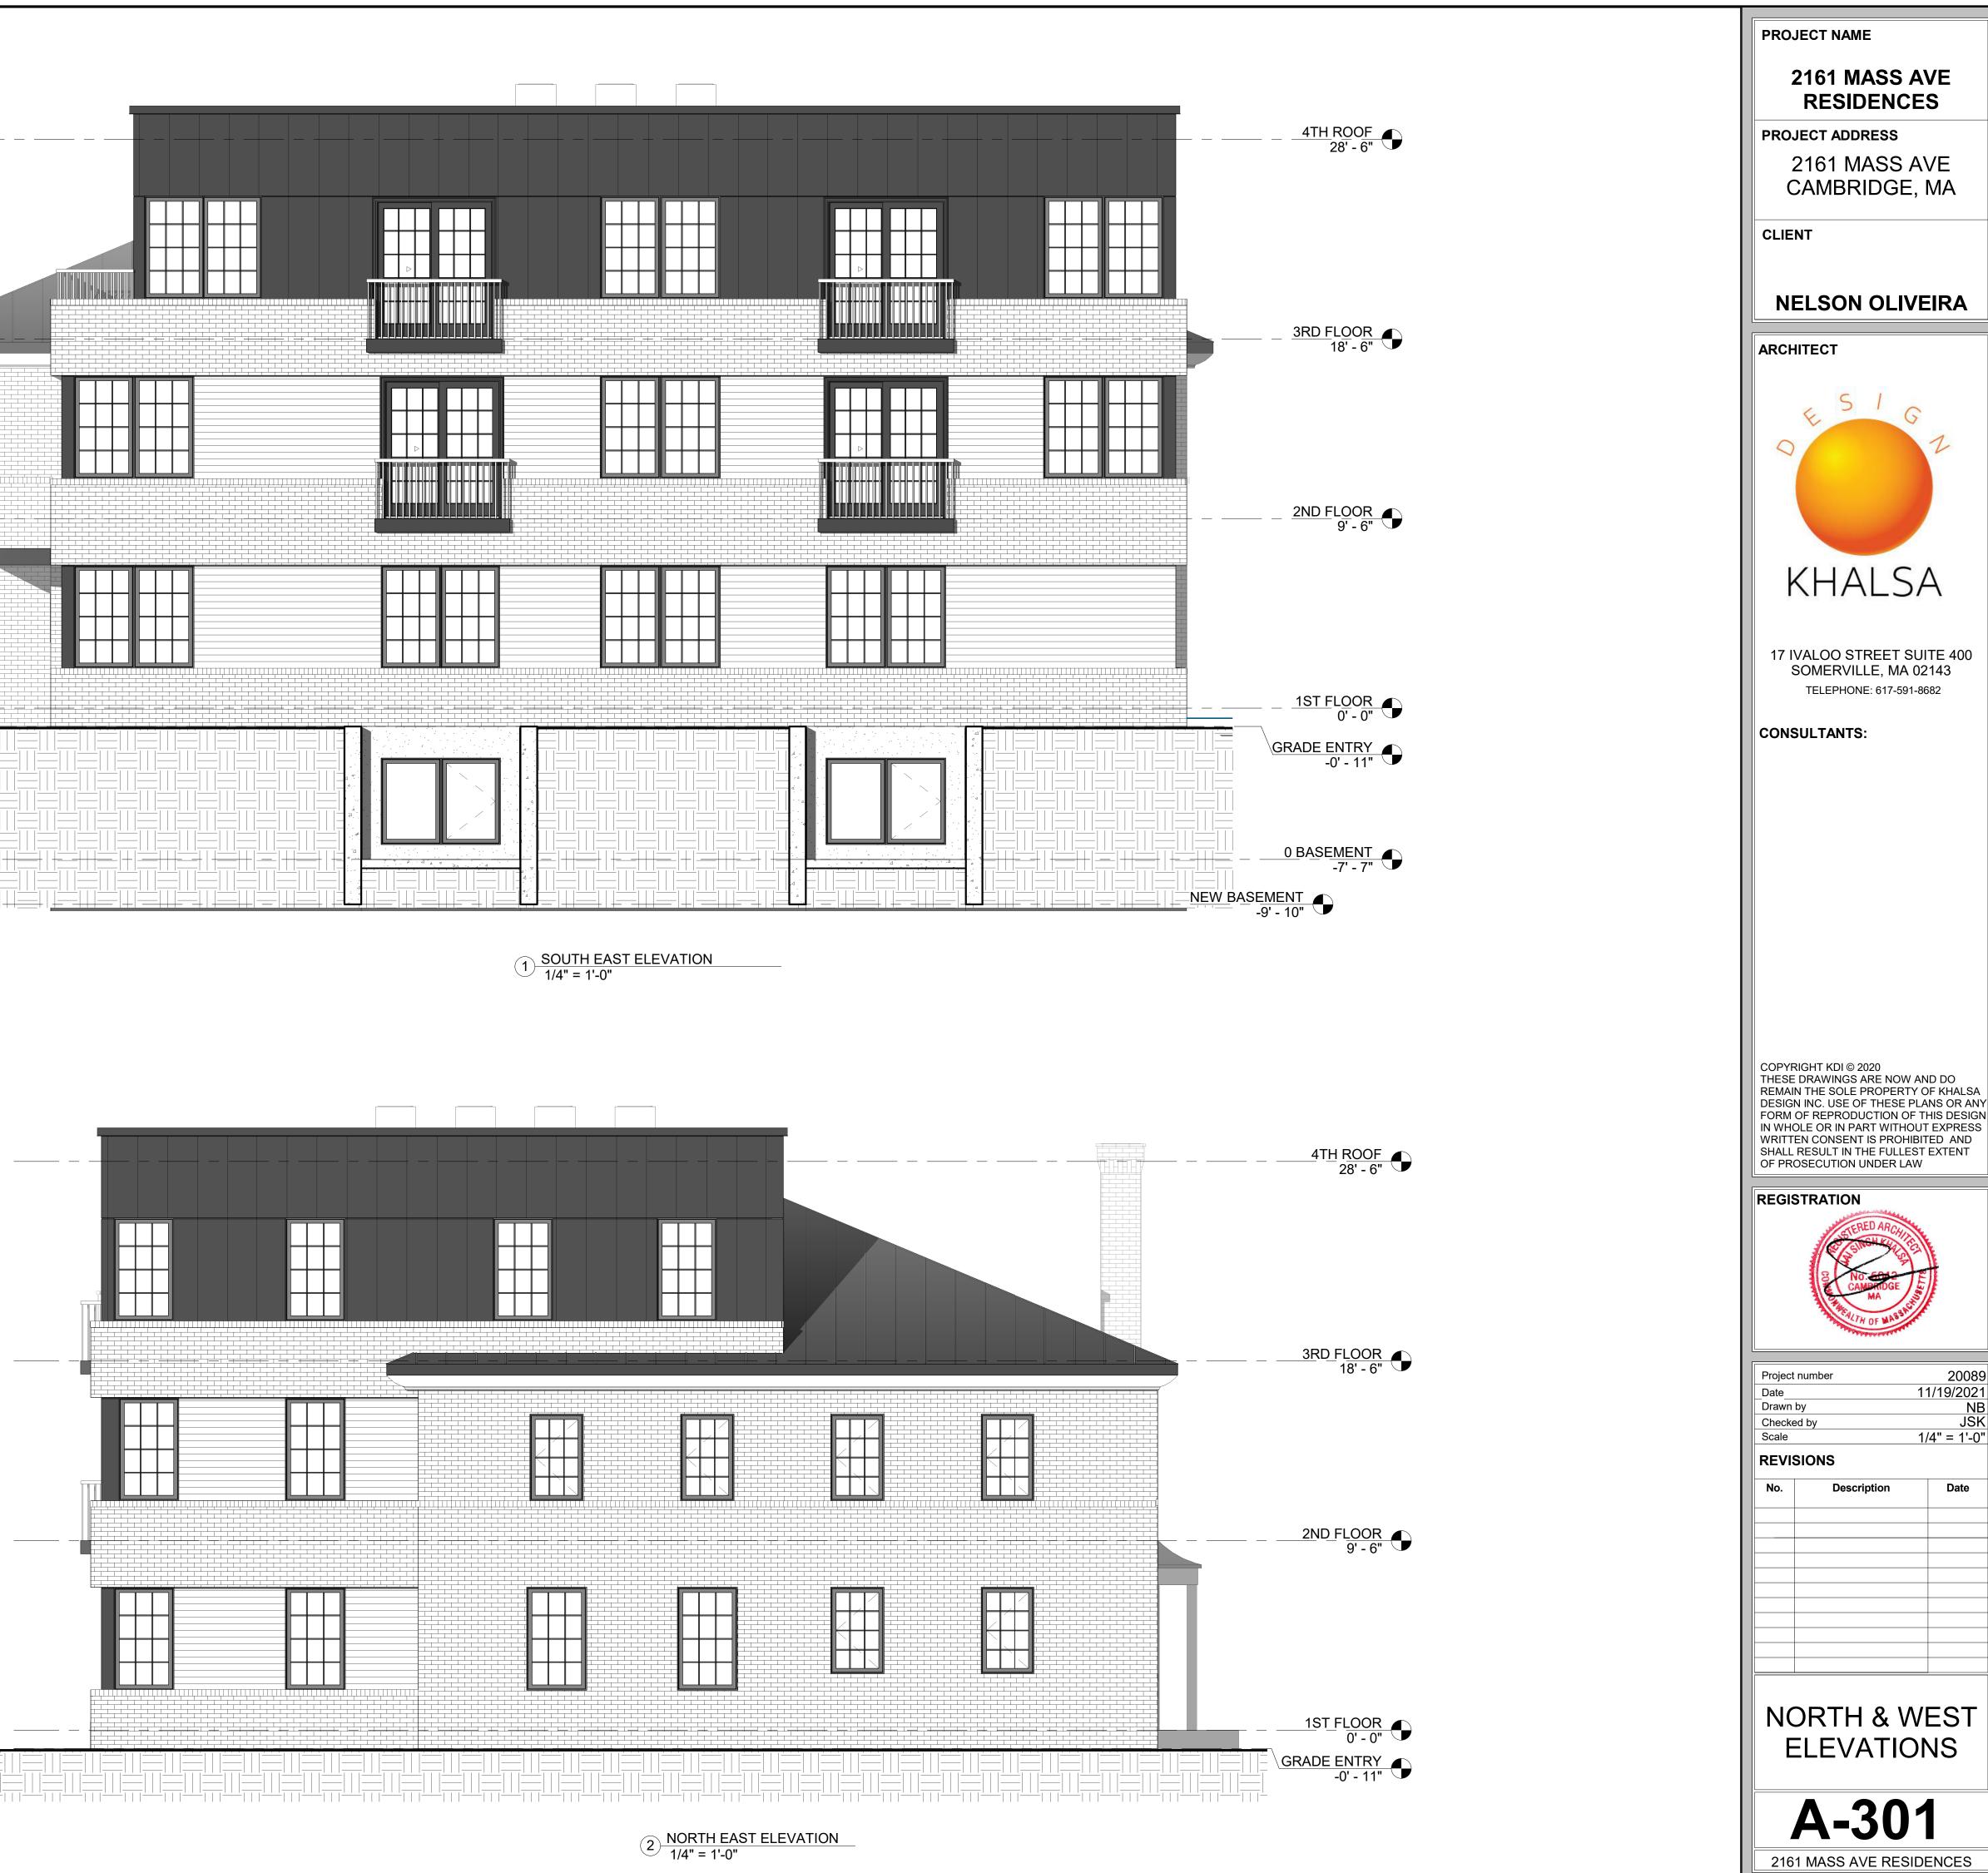

### ARCHITECTURAL DRAWING LIST

Sheet

Sheet Issue Date

| Number | Sheet Name                               | Date     |
|--------|------------------------------------------|----------|
|        |                                          |          |
| A-000  | COVER SHEET                              | 10/01/21 |
| A-011  | EXISTING CONDITIONS & DEMO PLAN          | 10/01/21 |
| A-020  | ARCHITECTURAL SITE PLAN                  | 10/01/21 |
| A-021  | GROSS AREA PLANS                         | 10/01/21 |
| A-022  | UNIT AREAS                               | 10/01/21 |
| A-100  | FLOOR PLANS                              | 10/01/21 |
| A-300  | EAST & SOUTH ELEVATIONS                  | 10/01/21 |
| A-301  | NORTH & WEST ELEVATIONS                  | 10/01/21 |
| AV-1   | PERSPECTIVES                             | 10/01/21 |
| AV-2   | MILTON & MASS AVE CORNER RENDERING 10/01 |          |
| AV-3   | MASS AVE. RENDERING                      | 10/01/21 |
| AV-4   | SHADOW STUDY                             | 10/01/21 |
| AV-5   | SHADOW STUDY                             | 10/01/21 |
| AV-6   | SHADOW STUDY 10/01/21                    |          |