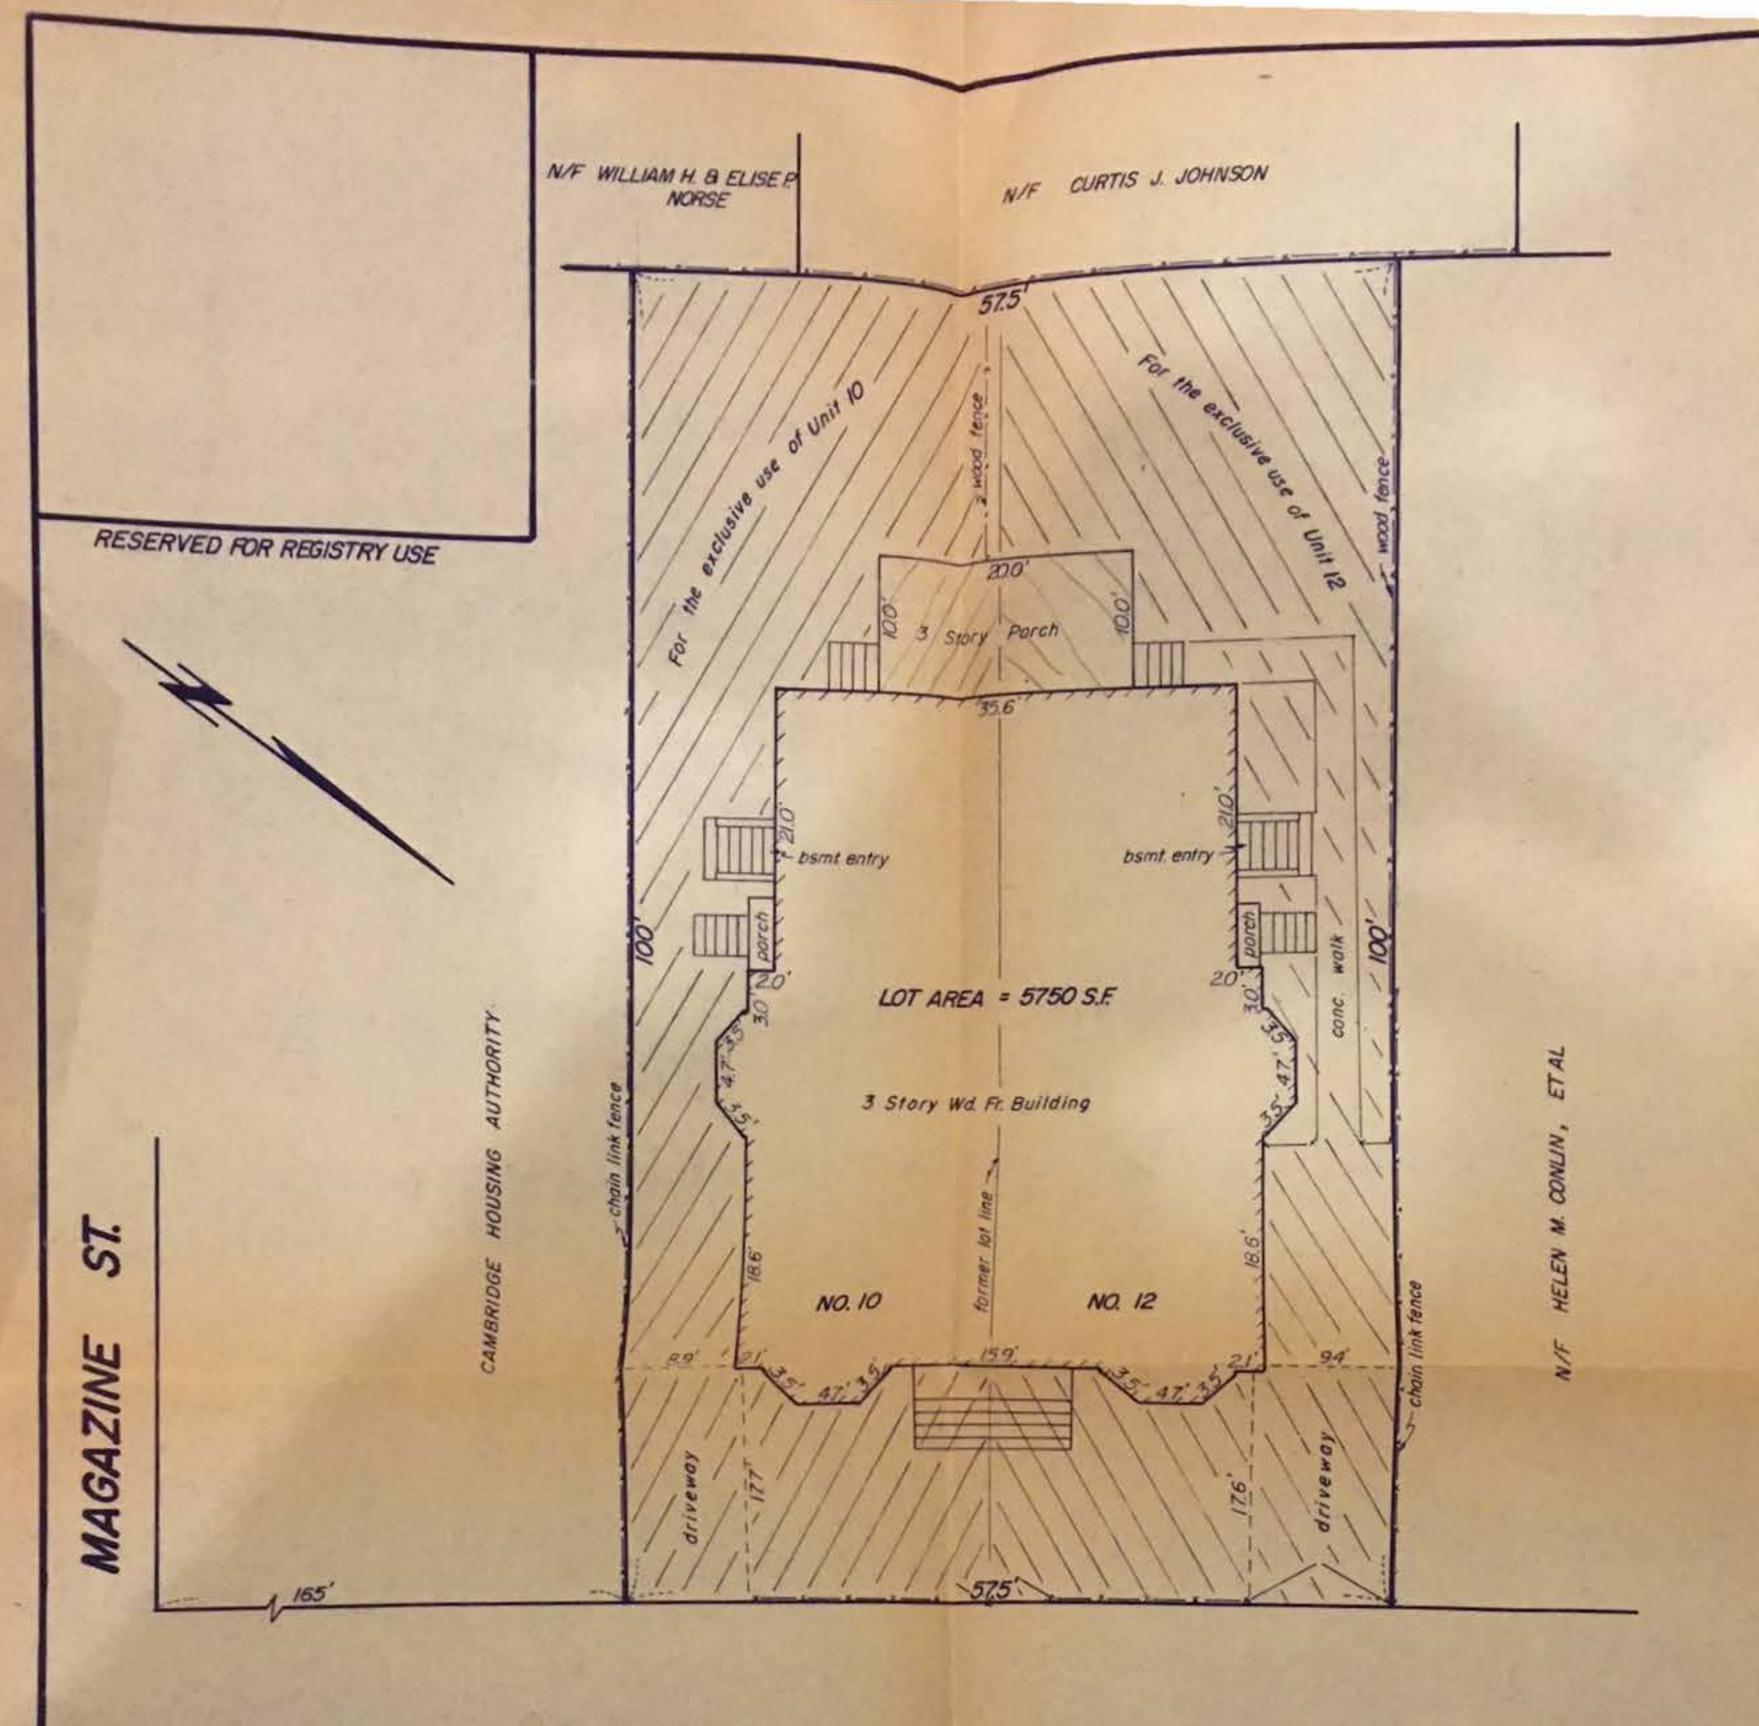

FAIRMONT

( Public - 30' Wide )

STREET

PROPERTY REFERENCES:
Middlesex South Registry of Deeds
Book 24545, Pg. 575
Book 163, End
L.C.C. 16550 B

a special flood hazard area as indicated on the Flood Insurance Rate Maps for the City of Cambridge, MA, dated July 5, 1982.

existing ownerships, and the lines of streets and ways shown are those of public or private streets or ways already established and that no new lines for the division of existing ownership or for new ways are shown.

conditions, property lines and common areas to which it has access as built.

I further certify that this plan has been prepared in accordance with the rules and regulations of the Registers of Deeds of the Commonwealth of Massachusetts.

Weredell W. Waren

SITE PLAN
10-12 FAIRMONT STREET CONDOMINIUM
CAMBRIDGE, MASS.

SCALE: 1" = 10'

NOV. 8, 1994

WENDELL H. MASON 122 ESSEX ST.

PROF. LAND SURVEYOR BEVERLY, MA 01915

FINISH -

GRADE