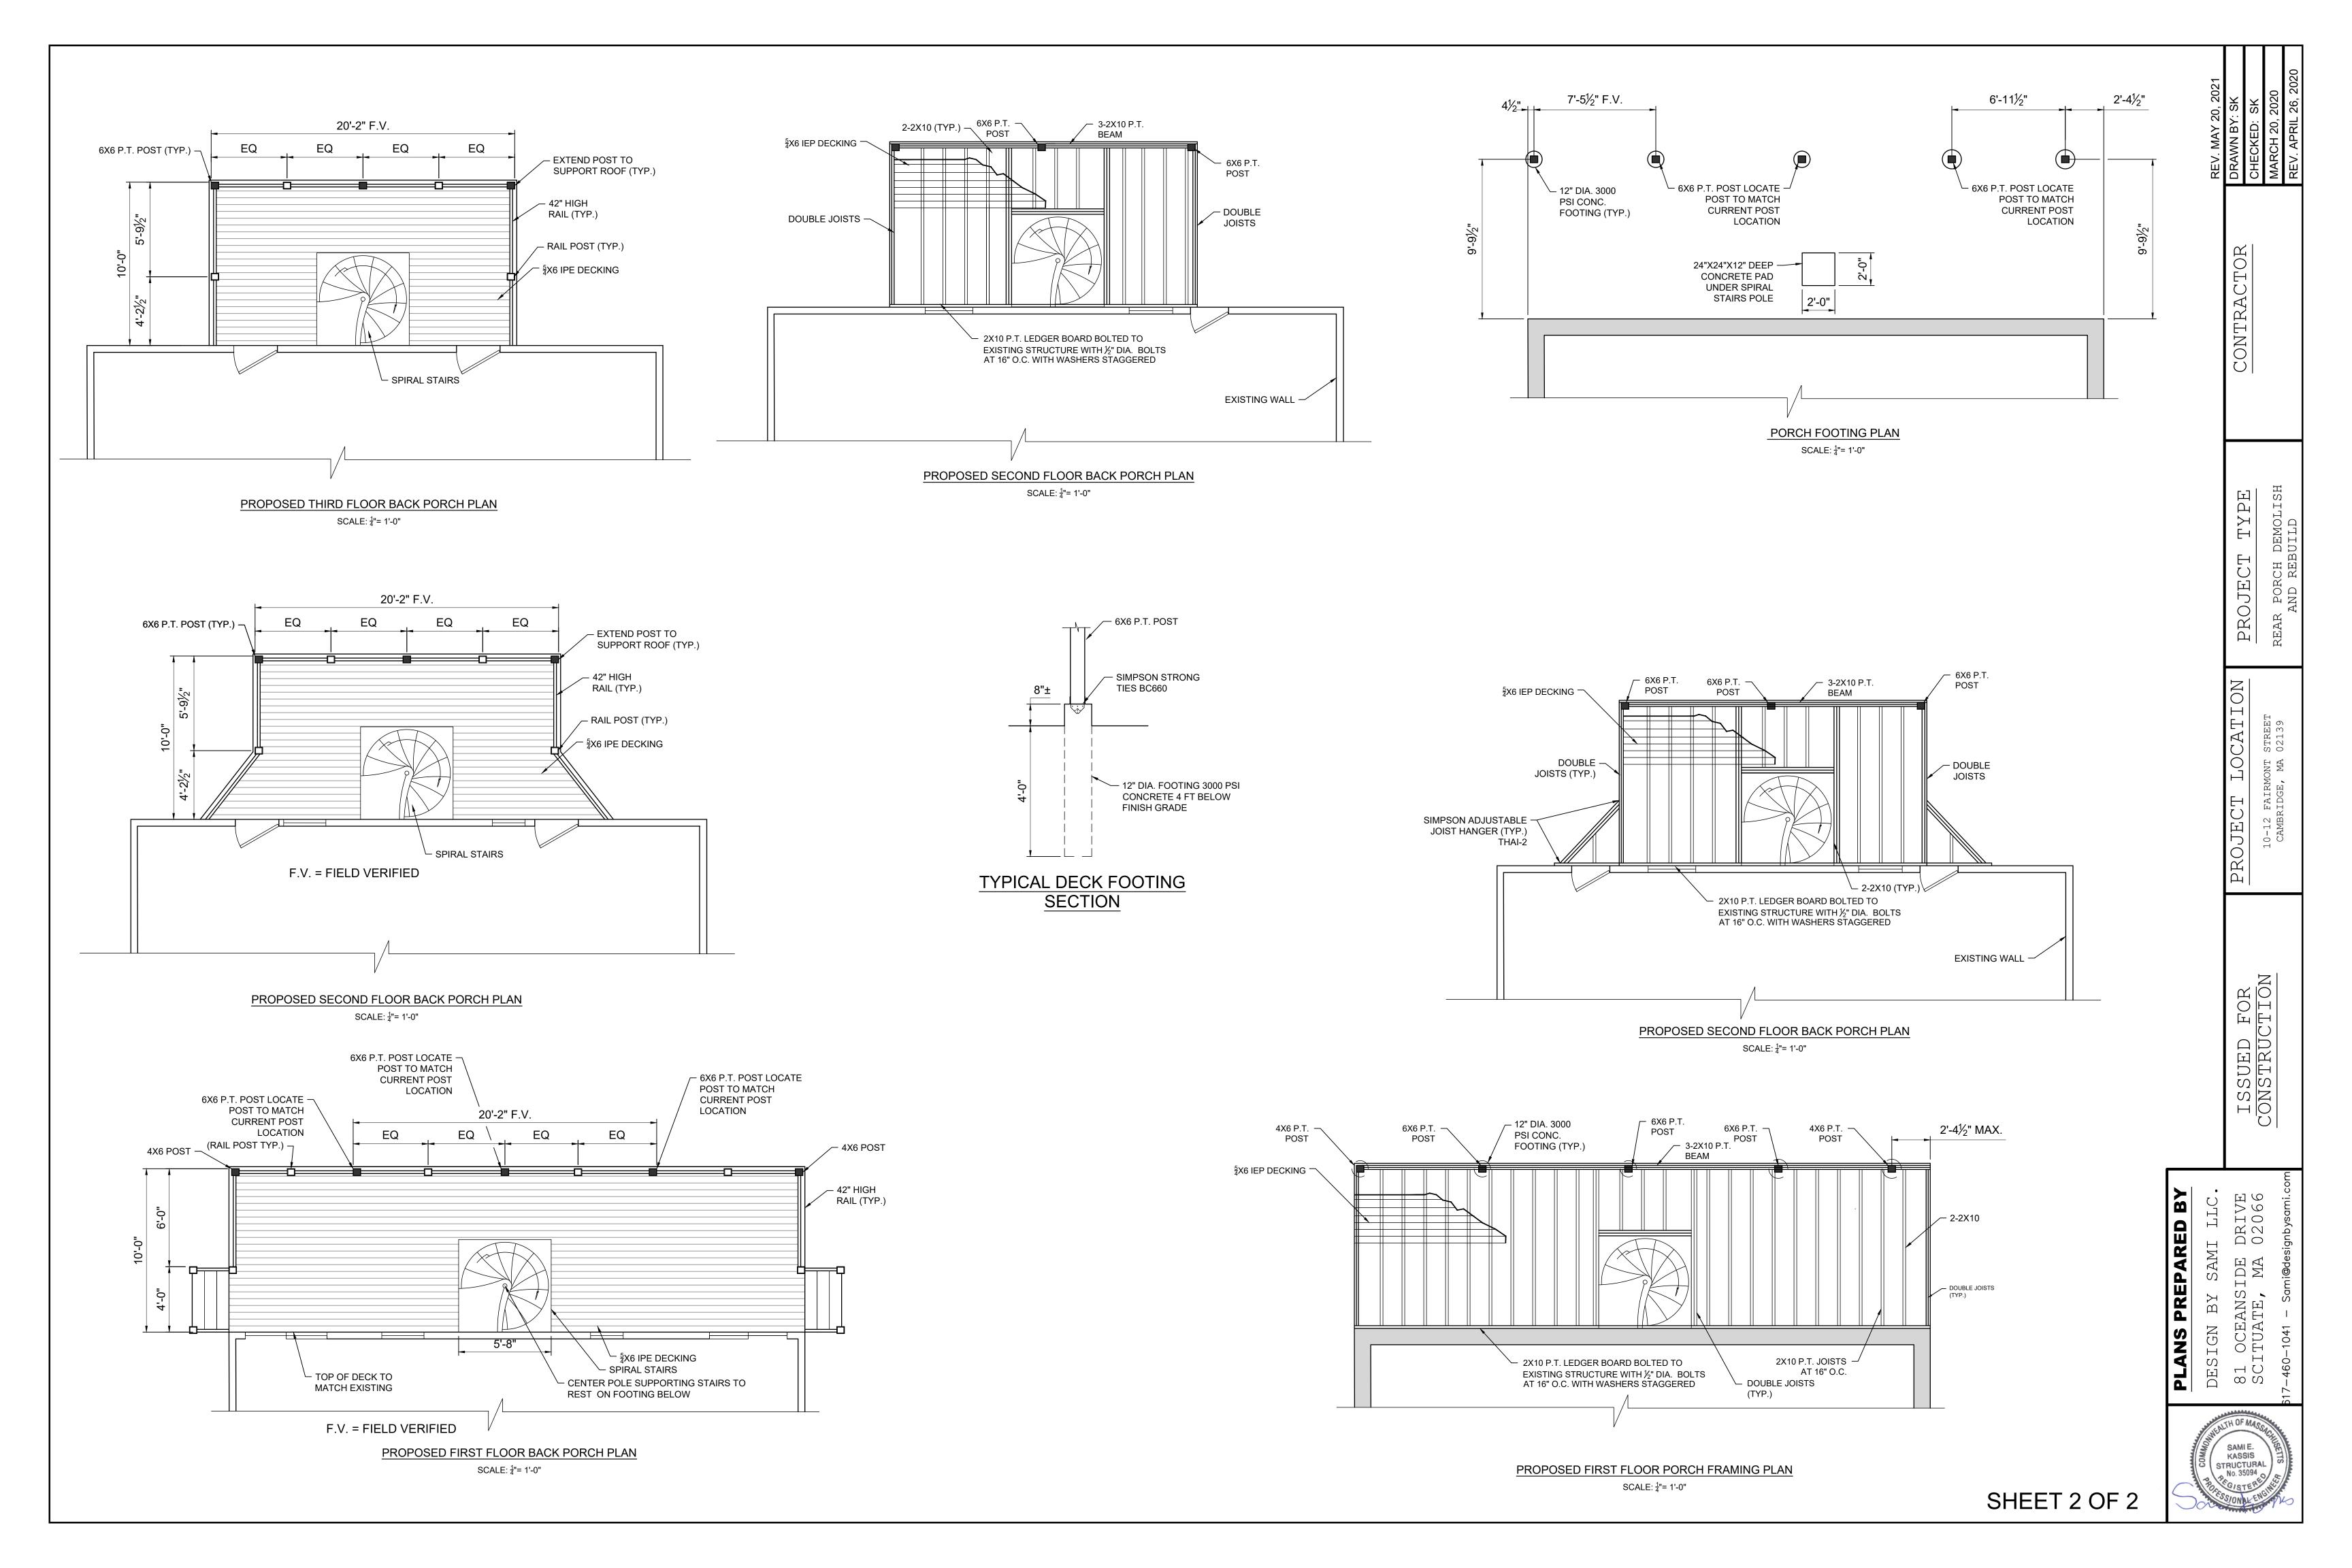

Extended 2nd floor porch of 3' will still be within the setback requirements.

B) Traffic generated or patterns of access or egress would not cause congestion hazard, or substantial change in established neighborhood character for the following reasons:

Porch is on back of house and not visible to the street.

The continued operation of or the development of adjacent uses as permitted in the Zoning

Ordinance would not be adversely affected by the nature of the proposed use for the following reasons:

Existing porch is within the setback requirements.

Nuisance or hazard would not be created to the detriment of the health, safety, and/or welfare of the occupant of the proposed use or the citizens of the City for the following reasons:

The 3' porch extension will be on the #10 Fairmont Side of the porch.

For other reasons, the proposed use would not impair the integrity of the district or adjoining district or otherwise derogate from the intent or purpose of this ordinance for the following reasons:

The extended porch will still be within setback requirements.

\*If you have any questions as to whether you can establish all of the applicable legal requirements, you should consult with an attorney.

**Applicant:** 

- ROOF TO REMAIN CONTRACTOR IS RESPONSIBLE FOR TEMPORARY

SUPPORT DURING CONSTRUCTION ✓ GARDEN FENCES TO REMAIN ACCESS STAIRS TO BE REBUILD

- PORCH TO BE

DEMOLISHED

ISSUED CONSTRUC

FOR

PROJECT

SHEET 1 OF 2