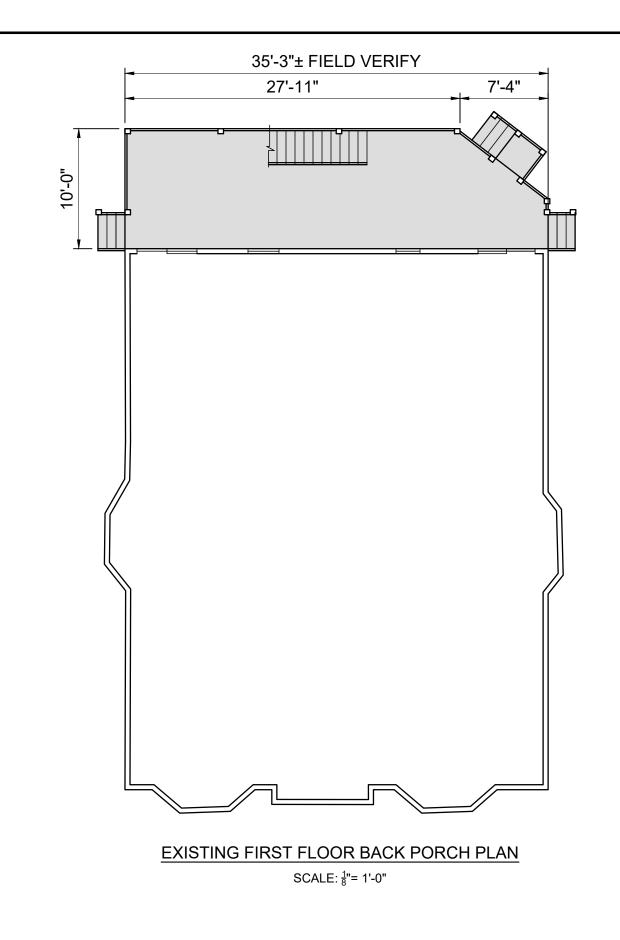

Extended 2nd floor porch of 3' will still be within the setback requirements.

B) Traffic generated or patterns of access or egress would not cause congestion hazard, or substantial change in established neighborhood character for the following reasons:

The 3' porch extension will be on the #10 Fairmont Side of the porch.

For other reasons, the proposed use would not impair the integrity of the district or adjoining district or otherwise derogate from the intent or purpose of this ordinance for the following reasons:

The extended porch will still be within setback requirements.

\*If you have any questions as to whether you can establish all of the applicable legal requirements, you should consult with an attorney.

**Applicant:** 