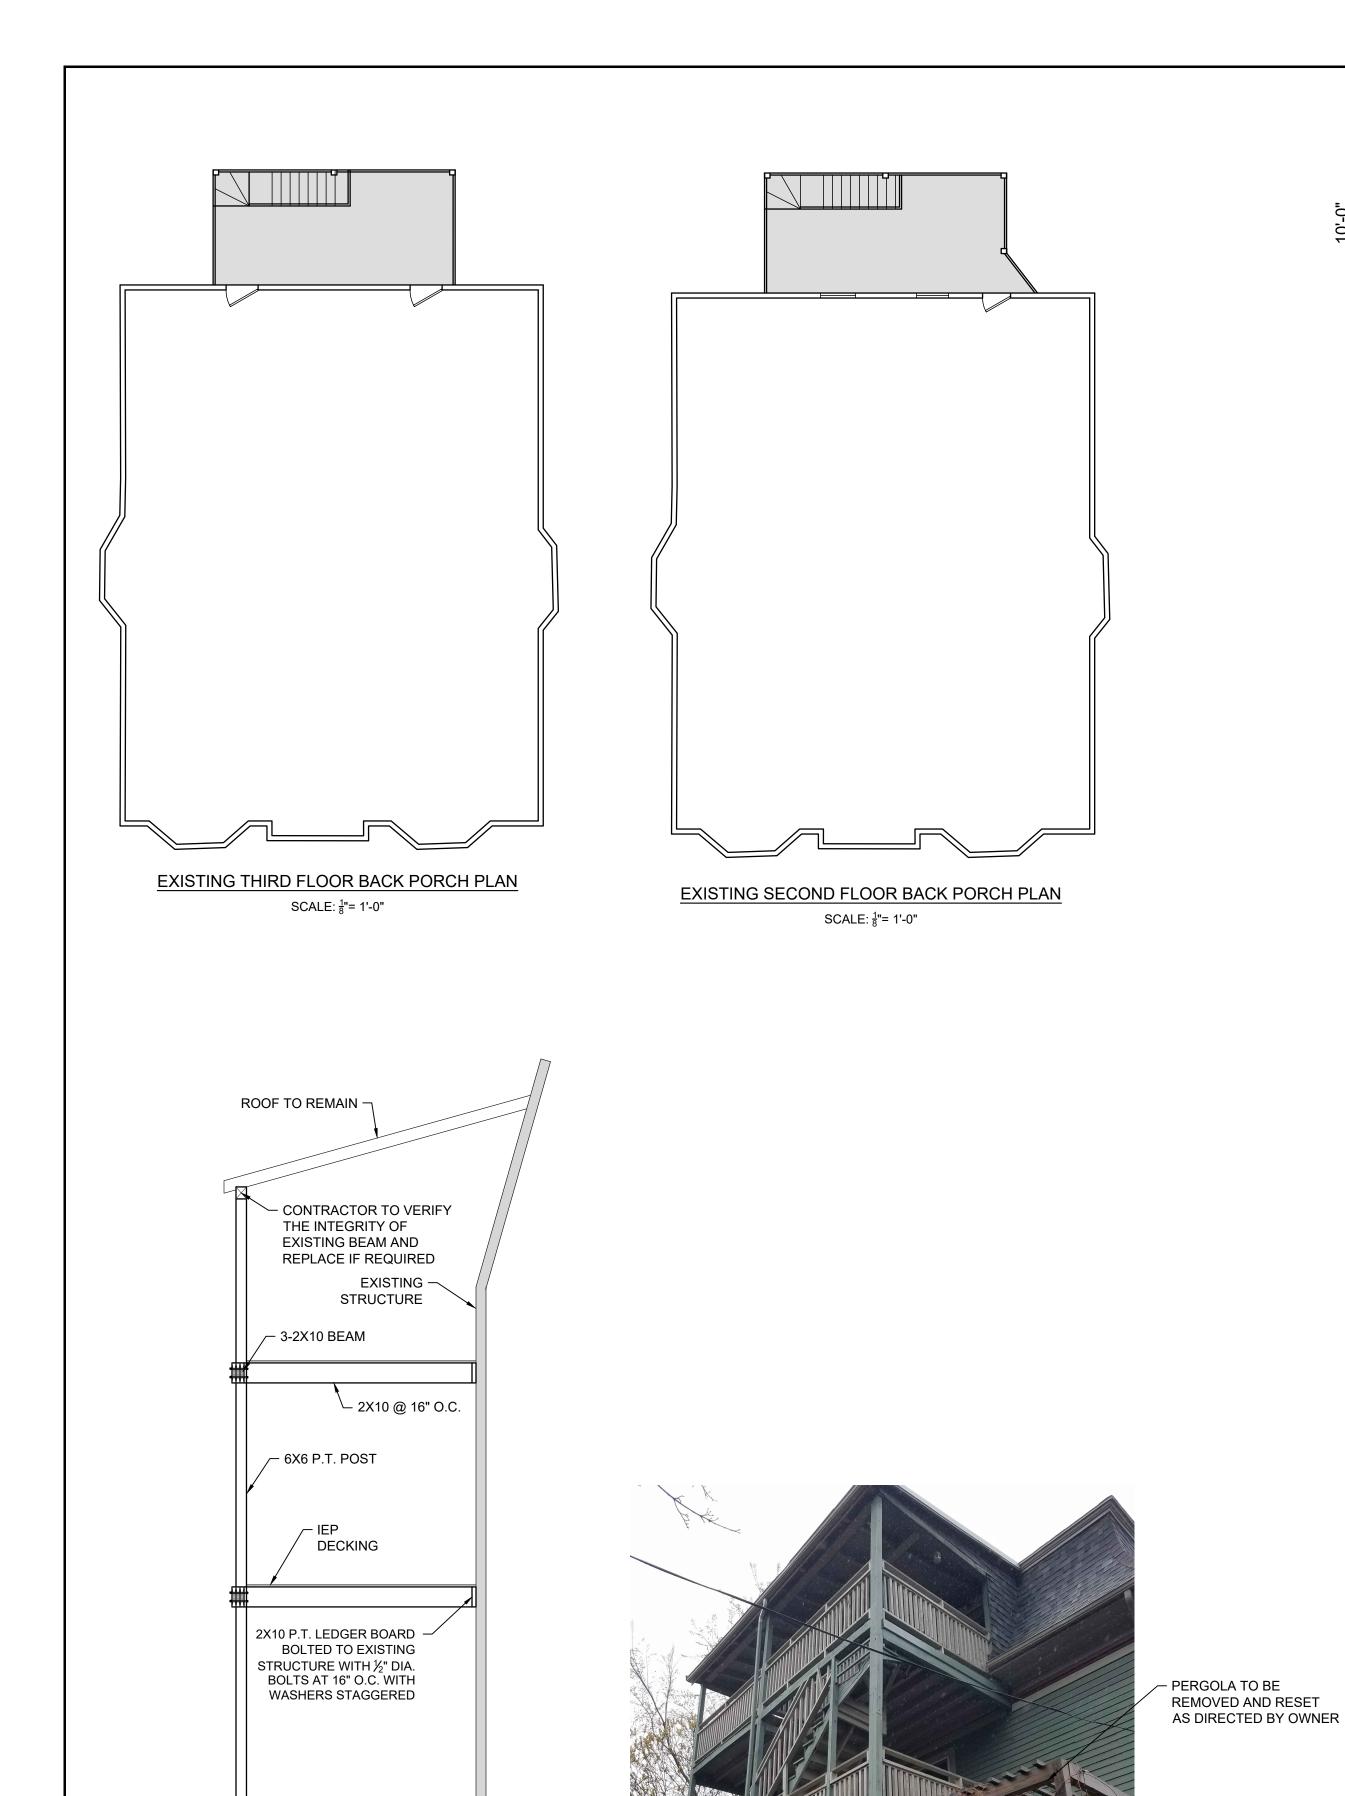

CONTRACTOR MUST OBTAIN ALL REQUIRED PERMITS PRIOR TO START OF THE WORK

IT IS THE CONTRACTOR RESPONSIBILITY TO PROVIDE TEMPORARY SUPPORT DURING CONSTRUCTION.

CONTRACTOR IS RESPONSIBLE TO SELECT A SPIRAL STIRS THAT MEETS THE STATE BUILDING CODE EGRESS REQUIREMENTS

- ROOF TO REMAIN CONTRACTOR IS RESPONSIBLE FOR TEMPORARY

SUPPORT DURING CONSTRUCTION ✓ GARDEN FENCES TO REMAIN ACCESS STAIRS TO BE REBUILD

- PORCH TO BE

DEMOLISHED

ISSUED CONSTRUC

FOR

PROJECT

SHEET 1 OF 2