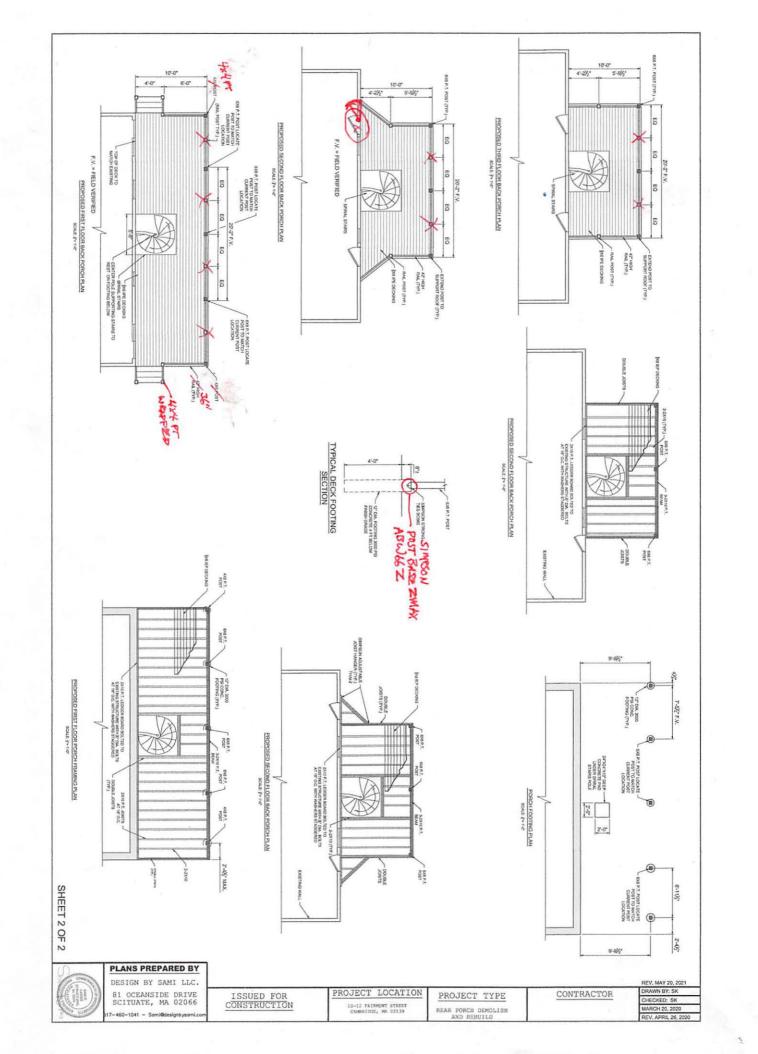

- GRAVEL

MOISTURE BARRIER

─ 12" DIA. 3000 PSI CONC.

TYPICAL SECTION

SCALE: <sup>1</sup>/<sub>4</sub>"= 1'-0"

DESIGN IS BASED ON THE MASSACHUSETTS BUILDING CODE 9TH EDITION

IT IS THE INTENT OF THESE PLANS TO DEPICT CONSTRUCTION IN ACCORDANCE WITH MA STATE BUILDING CODE 9TH EDITION. THE STATE BUILDING CODE IS PART OF THESE CONSTRUCTION PLANS.

ALL WORK SHALL BE CONDUCTED, INSTALLED, PROTECTED AND COMPLETED IN A WORKMANLIKE AND ACCEPTABLE MANNER SO AS TO SECURE THE RESULTS INTENDED BY STATE BUILDING CODE.

CONTRACTOR MUST HAVE A COPY OF THE STATE BUILDING CODE AND A COPY OF THESE PLANS ON SITE AT ALL TIME DURING CONSTRUCTION. ANY OMISSION ON THESE PLANS DOES NOT RELIEVE THE CONTRACTOR RESPONSIBILITIES TO COMPLY WITH THE STATE BUILDING CODE.

DESIGN LIVE LOAD = 40 PSF

DESIGN SNOW LOAD FLAT ROOF Pf

DESIGN SNOW LOAD Pg = 40 PSF

= 127 MPH DESIGN WIND LOAD Vult

ALL LUMBER/MATERIAL SUPPLIES SHALL MEET THE REQUIREMENTS OF THE MASSACHUSETTS STATE BUILDING CODE FOR STRUCTURE GRADE 2 OR BETTER.

= 30 PSF

ALL WOOD EXPOSED TO WEATHER SHALL BE P.T.

ALL DIMENSIONS SHOWN MUST BE VERIFIED BY THE CONTRACTOR PRIOR TO START WORK AND SHALL BE ADJUSTED BY CONTRACTOR TO FIT JOB CONDITIONS.

IT IS THE CONTRACTOR RESPONSIBILITY TO FOLLOW AND ENFORCE ALL STATE AND FEDERAL LAWS AND REGULATIONS PERTAINING TO THIS PROJECT INCLUDING OCCUPATIONAL SAFETY AND HEALTH REGULATIONS AT ALL TIME DURING CONSTRUCTION

CONTRACTOR MUST OBTAIN ALL REQUIRED PERMITS PRIOR TO START OF THE WORK

IT IS THE CONTRACTOR RESPONSIBILITY TO PROVIDE TEMPORARY SUPPORT DURING CONSTRUCTION.

CONTRACTOR IS RESPONSIBLE TO SELECT A SPIRAL STIRS THAT MEETS THE STATE BUILDING CODE EGRESS REQUIREMENTS

- ROOF TO REMAIN CONTRACTOR IS RESPONSIBLE FOR TEMPORARY

SUPPORT DURING CONSTRUCTION ✓ GARDEN FENCES TO REMAIN ACCESS STAIRS TO BE REBUILD

- PORCH TO BE

DEMOLISHED

ISSUED CONSTRUC

FOR

PROJECT

SHEET 1 OF 2