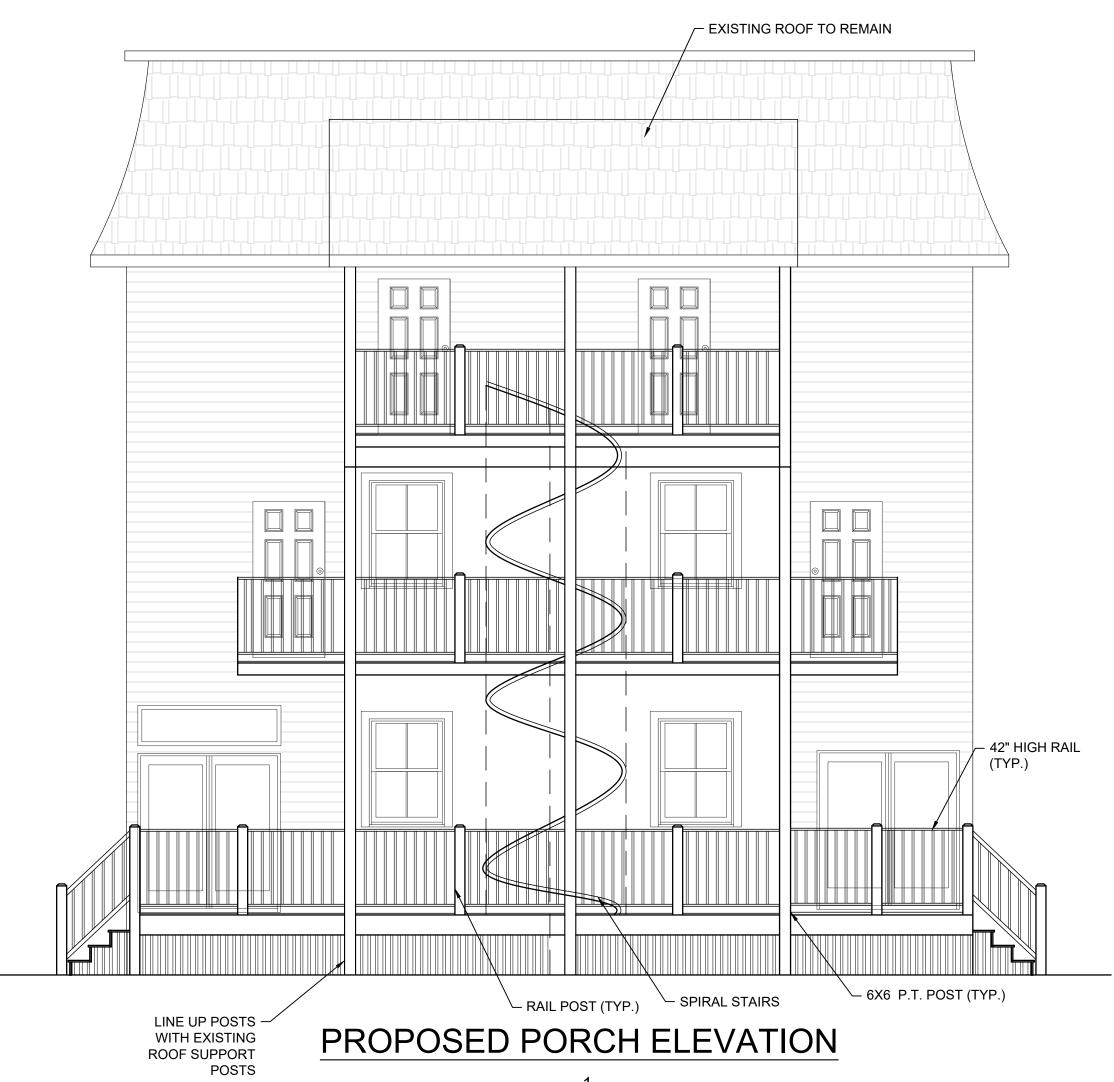

CONTRACTOR MUST OBTAIN ALL REQUIRED PERMITS PRIOR TO START OF THE WORK

IT IS THE CONTRACTOR RESPONSIBILITY TO PROVIDE TEMPORARY SUPPORT DURING CONSTRUCTION.

CONTRACTOR IS RESPONSIBLE TO SELECT A SPIRAL STIRS THAT MEETS THE STATE BUILDING CODE EGRESS REQUIREMENTS

- ROOF TO REMAIN CONTRACTOR IS RESPONSIBLE FOR TEMPORARY

SUPPORT DURING CONSTRUCTION ✓ GARDEN FENCES TO REMAIN ACCESS STAIRS TO BE REBUILD

- PORCH TO BE

DEMOLISHED

ISSUED CONSTRUC

FOR

PROJECT

SHEET 1 OF 2

#### Cambridge Craftsman, LLC Kevin Richard M: 617-777-0783 cambridgecraftsman@gmail.com www.cambridge-craftsman.com 7 Milton St, Cambridge MA 02140 Project Name: Dan Coleman 3-story Porch Address: 10-12 Fairmont St, Cambridge, MA 02139 dan@bigskyblue.net Client Name: Dan Coleman Email 617-949-0734 Mobile: Date: 5/31/2021 **Contracting Service Agreement Project Description:** Work to be performed on a time-&-materials basis plus 20% 1) Demolish 3-story porch. 3rd floor roof to remain. 2) Construct temporary supports under porch roof. Replace existing footers with 5 12" x 48" concrete peers, locate under porch support posts 3) Construct 35'3" x 10' 1st floor porch, and 20'2" x 10" 2nd and 3rd floor porches. Relocate North (diagonal) staircase to end of porch. Add 38"x52" triangle on south end of 2nd floor porch to accommodate a new exterior door to match the existing triangle/door on north end of 2nd floor porch 4) Cover all joists with Ice&Water sheild. On 3rd floor, install 1x4 tongue & groove Mahogany decking. On 1st & 2nd floor install 5/4x6 square-edge Ipe' decking, picture frame floor and stairs. Where face-screws are required counter-sink and fill with hardwood plugs. 5) Install hardwood rails, sub-rails. Balusters TBD (aluminum or stainless steel rods). 6) Frame-in and install Western Red Cedar square lattice panels on porch skirt. Wrap posts, beams, stairs, and skirt with exterior primed trim. 7) Paint all trim, walls, and panels to match house color, varnish decking, ceiling, and railings with Ipe' Oil. 8) Replace existing pergolo (design and wood species TBD) 9) Install 3-story aluminum spiral staircase near center of porches against house 10) Replace rubber roof, flashing, gutters where needed. 11) Repair/replace fencing along back property line Materials Estimate Unit Price | LF, SF Materials: Quantity \$8,000 Porch decking: 3rd floor, 200SF 1x4 T&G Mahogany, 1st & 2nd floors, 560 SF square-edged Ipe' decking (5/4x6 or 1x4), railing and \$12,000 Trim for porch staircase, skirt, (Primed thermal-treated 50-yr rating), Fir beadboard ceilings, Western Red Cedar lattice \$4,200 Porch varnish, trim paint (solid stain), supplies \$550 Rubber roof membrane, roof sheething, adhesive, metal flashing, gutter parts/fasterners \$2,000 \$1,500 Exterior door \$1,800 Fence posts, panels Spiral staircase (Paragon Stairs, powder coated aluminum) \$14,000 \$44,050 Total Materials Estimate: Actual Materials: Design & Labor Budget Estimate Permitting: \$450 Demo & hauling debris \$3,000 Estimated design, construction, deliveries, and cleanup for porches \$52,000 \$5,000 Roof replacement Exterior door, interior/exterior casings, trim, flashing, shingle replacement, painting \$3,000 Pergola construction, fence replacement/repair \$4,000 Miscelleous materials and supplies, portable toilet rental \$2,500 Total Labor Estimate: \$69,950 Actual Labor: Total Labor & Materials Budget Estimate \$114,000 Actual Labor & Materials To-Date 11/13/2020: Construction Contract Extras Deposits and Payments Check #: Date: Payment Charge: Deposit due: Change Orders: Extra payment made at framing inspection: \$37,000 **Estimate Budget Balance:** \$75,000 Additional Notes/Conditions/Warrantee: 1. Current materials pricing is used in developing this budget estimate and prior project costs are used to estimate labor. 2. Cambridge Craftsman will make best efforts to provide frequent and timely communication with homeowner on labor and materials budget throughout the project and will alert homeowner to situations that may effect budget. 3. If at anytime within one year of completion customer is not satisfied with materials, workmanship, or any aspect of the project Kevin Richard will make all improvements to customer's satisfaction. 4. Allowances indicated above are estimated costs for materials. Final costs to be determined by client's final materials selection. 5. Homeowner to provide exterior electrical power and water source, access to interior space when necessary, bathroom facilities, and parking near worksite for at least one 6. Additionally requested work will be performed at time and materials, plus 20% markup. 7. Payments shall be as follows unless otherwise indicated above (checks payable to Cambridge Craftsman, LLC): - \$2,000 refundable deposit due upon signing to establish order of project start. - 33% of budget estimate when material order placed. - 33% at framing inspection. - Balance due when work is complete and/or after final inspections. - Home Improvement Contractor Registration #: 193756, Lead-Safe Renovator's Certification #A042587 - Liability insurance through Evanston Insurance: 1-800-362-7535 - Workers Compensation insurance through Birkshire Hathaway - Cambridge Craftsman is proud to employ US service veterans - Cambridge Craftsman, LLC is incorrporated in the Commonwealth of Massachu Dan Coleman Client Print Name Signature Contractor Print Name Signature