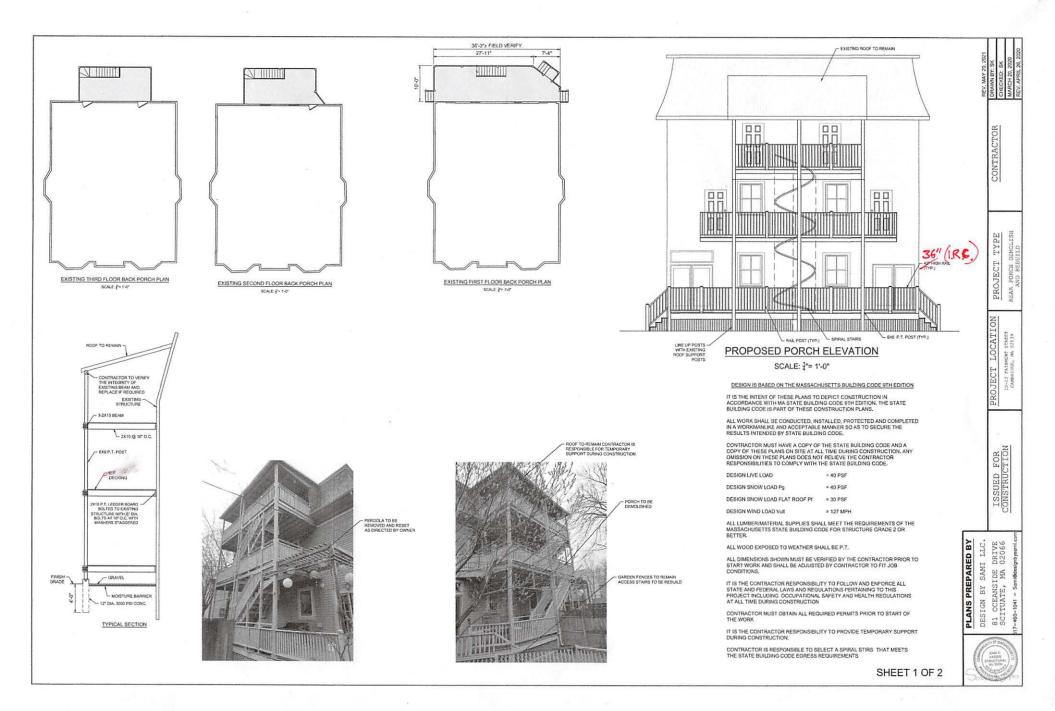

- GRAVEL

MOISTURE BARRIER

─ 12" DIA. 3000 PSI CONC.

TYPICAL SECTION

SCALE: <sup>1</sup>/<sub>4</sub>"= 1'-0"

DESIGN IS BASED ON THE MASSACHUSETTS BUILDING CODE 9TH EDITION

IT IS THE INTENT OF THESE PLANS TO DEPICT CONSTRUCTION IN ACCORDANCE WITH MA STATE BUILDING CODE 9TH EDITION. THE STATE BUILDING CODE IS PART OF THESE CONSTRUCTION PLANS.

ALL WORK SHALL BE CONDUCTED, INSTALLED, PROTECTED AND COMPLETED IN A WORKMANLIKE AND ACCEPTABLE MANNER SO AS TO SECURE THE RESULTS INTENDED BY STATE BUILDING CODE.

CONTRACTOR MUST HAVE A COPY OF THE STATE BUILDING CODE AND A COPY OF THESE PLANS ON SITE AT ALL TIME DURING CONSTRUCTION. ANY OMISSION ON THESE PLANS DOES NOT RELIEVE THE CONTRACTOR RESPONSIBILITIES TO COMPLY WITH THE STATE BUILDING CODE.

DESIGN LIVE LOAD = 40 PSF

DESIGN SNOW LOAD FLAT ROOF Pf

DESIGN SNOW LOAD Pg = 40 PSF

= 127 MPH DESIGN WIND LOAD Vult

ALL LUMBER/MATERIAL SUPPLIES SHALL MEET THE REQUIREMENTS OF THE MASSACHUSETTS STATE BUILDING CODE FOR STRUCTURE GRADE 2 OR BETTER.

= 30 PSF

ALL WOOD EXPOSED TO WEATHER SHALL BE P.T.

ALL DIMENSIONS SHOWN MUST BE VERIFIED BY THE CONTRACTOR PRIOR TO START WORK AND SHALL BE ADJUSTED BY CONTRACTOR TO FIT JOB CONDITIONS.

IT IS THE CONTRACTOR RESPONSIBILITY TO FOLLOW AND ENFORCE ALL STATE AND FEDERAL LAWS AND REGULATIONS PERTAINING TO THIS PROJECT INCLUDING OCCUPATIONAL SAFETY AND HEALTH REGULATIONS AT ALL TIME DURING CONSTRUCTION

CONTRACTOR MUST OBTAIN ALL REQUIRED PERMITS PRIOR TO START OF THE WORK

IT IS THE CONTRACTOR RESPONSIBILITY TO PROVIDE TEMPORARY SUPPORT DURING CONSTRUCTION.

CONTRACTOR IS RESPONSIBLE TO SELECT A SPIRAL STIRS THAT MEETS THE STATE BUILDING CODE EGRESS REQUIREMENTS