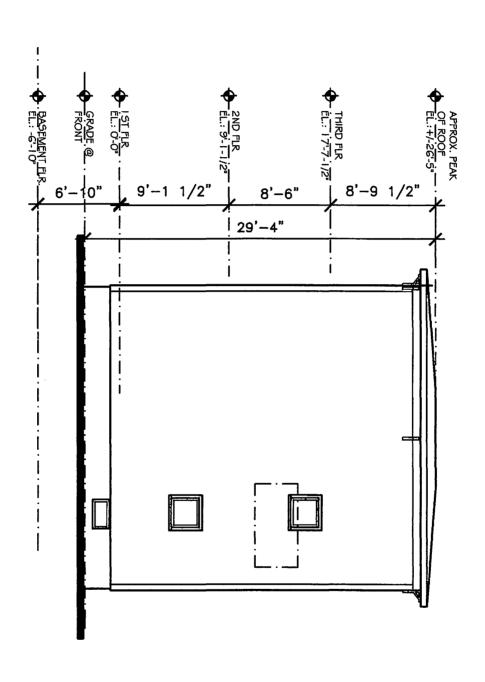

The existing interior living space of the rear house is 800 sq.ft. which is too small for a family of 6: 2 parents, 2 children at home, 2 children in college who need a guest bedroom when they come to visit. We are petitioning to add a 3rd floor so we can add 2 new bedrooms on the 3rd floor. This addition only raises the peak of pitched roof by 3ft. The 3rd floor will have a flat roof. We are petionioning to add a small front bay that adds 25sq.ft. of interior space on each floor, 1st, 2nd. and 3rd.

The 3rd floor addition and bay addition of the rear house only affect FAR by 0.05. It does not affect parking, or open space. The third floor flat roof will bring this rear building closer in style to the front building which has a flat roof. At its high point, the rear building roof will be 2ft higher than the front but this will not be perceived as it sits so far back in the lot.

2) Relief may be granted without nullifying or substantially derogating from the intent or purpose of this Ordinance for the following reasons:

The height addition is only of 3ft and in the rear of the lot. This relief will improve the lot as it will make front and rear buildings more alike in architectural style.

109R Tremont St Cambridge, MA LOCATION ZONE: Residence C-1 Zone

| LOCATION: 109R Tremont St Cambridge, MA    |              |                        | ZONE :                   | Residence C-1 Zone |                           |            |
|--------------------------------------------|--------------|------------------------|--------------------------|--------------------|---------------------------|------------|
| PHONE:                                     |              | REQUESTED US           | REQUESTED USE/OCCUPANCY: |                    |                           |            |
|                                            |              | EXISTING<br>CONDITIONS | REQUESTED CONDITIONS     |                    | ORDINANCE<br>REQUIREMENTS | r          |
| TOTAL GROSS FLOOR AR                       | EA:          | 4336                   | 4836                     |                    | 3354                      | (max.)     |
| LOT AREA:                                  |              | 4473                   | 0                        |                    | 5000                      | (min.)     |
| RATIO OF GROSS FLOOR AREA TO LOT AREA: 2   |              | 1.03                   | 1.08                     | <del></del>        | 0.75                      | (max.)     |
| LOT AREA FOR EACH DW                       | ELLING UNIT: | 639                    | 639                      |                    | 1500                      | (min.)     |
| SIZE OF LOT:                               | WIDTH        | 47.66                  | 47.66                    |                    | 50                        | (min.)     |
|                                            | DEPTH        | 86                     | 86                       |                    | 100                       |            |
| SETBACKS IN FEET:                          | FRONT        | 0                      | 0                        |                    | 10                        | (min.)     |
|                                            | REAR         | 3                      | 3                        |                    | 20                        | (min.)     |
|                                            | LEFT SIDE    | 19                     | 19                       |                    | 7.5                       | (min.)     |
|                                            | RIGHT SIDE   | 2.3                    | 2.3                      |                    | 7.5                       | (min.)     |
| SIZE OF BLDG.:                             | HEIGHT       | 26.4                   | 29.4                     |                    | 35                        | (max.)     |
|                                            | LENGTH       | 25                     | 25                       |                    | 0 .                       |            |
|                                            | WIDTH        | 17                     | 17                       |                    | 0                         |            |
| RATIO OF USABLE OPEN SPACE<br>TO LOT AREA: |              | 2240                   | 2240                     |                    | 1341                      | (min.)     |
| NO. OF DWELLING UNITS:                     |              | 7                      | 7                        |                    | 3                         | (max.)     |
| NO. OF PARKING SPACES:                     |              | 2                      | 2                        |                    | 2                         | (min./max) |
| NO. OF LOADING AREAS:                      |              | 0                      | 0                        |                    | 0                         | (min.)     |
| DISTANCE TO NEAREST BLDG. ON SAME LOT:     |              | 3.5                    | 3.5                      | <del></del>        | 10                        | (min.)     |