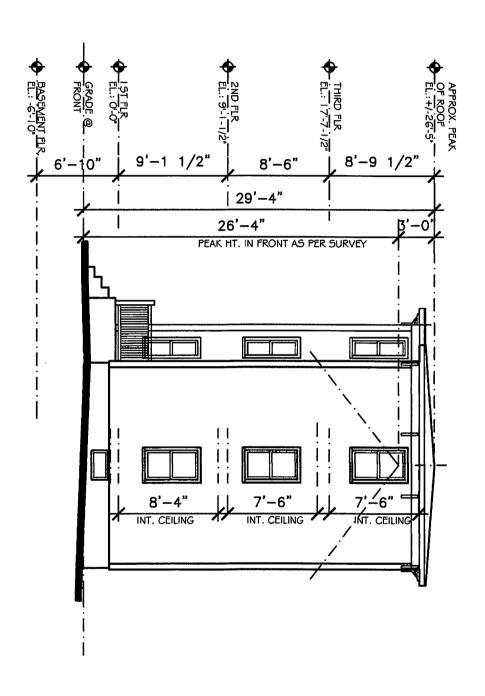

The 3rd floor addition and bay addition of the rear house only affect FAR by 0.05. It does not affect parking, or open space. The third floor flat roof will bring this rear building closer in style to the front building which has a flat roof. At its high point, the rear building roof will be 2ft higher than the front but this will not be perceived as it sits so far back in the lot.

2) Relief may be granted without nullifying or substantially derogating from the intent or purpose of this Ordinance for the following reasons:

The height addition is only of 3ft and in the rear of the lot. This relief will improve the lot as it will make front and rear buildings more alike in architectural style.

Silvana Sawaya Architect 1839 Washington Street Newton, MA 02466 tel:617.243.0698

Elevations
Scale: As Noted
Date: 1 2/22/16

109RTREMONT STREET CAMBRIDGE, MA

Silvana Sawaya Architect 1839 Washington Street Newton, MA 02466 tel:617.243.0698