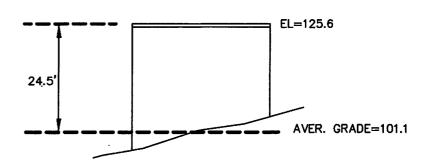

STREET

AVER. GRADE =  $\frac{101.4+101.4+101.1+101.1}{4}$  = 101.25

AVER. GRADE =  $\frac{101.0+101.4+101.2+100.8}{4}$  = 101.1

SKETCH SHOWING BUILDING HEIGHT (NO SCALE)

**BUILDING No. 109-R** 

SKETCH SHOWING BUILDING HEIGHT (NO SCALE)