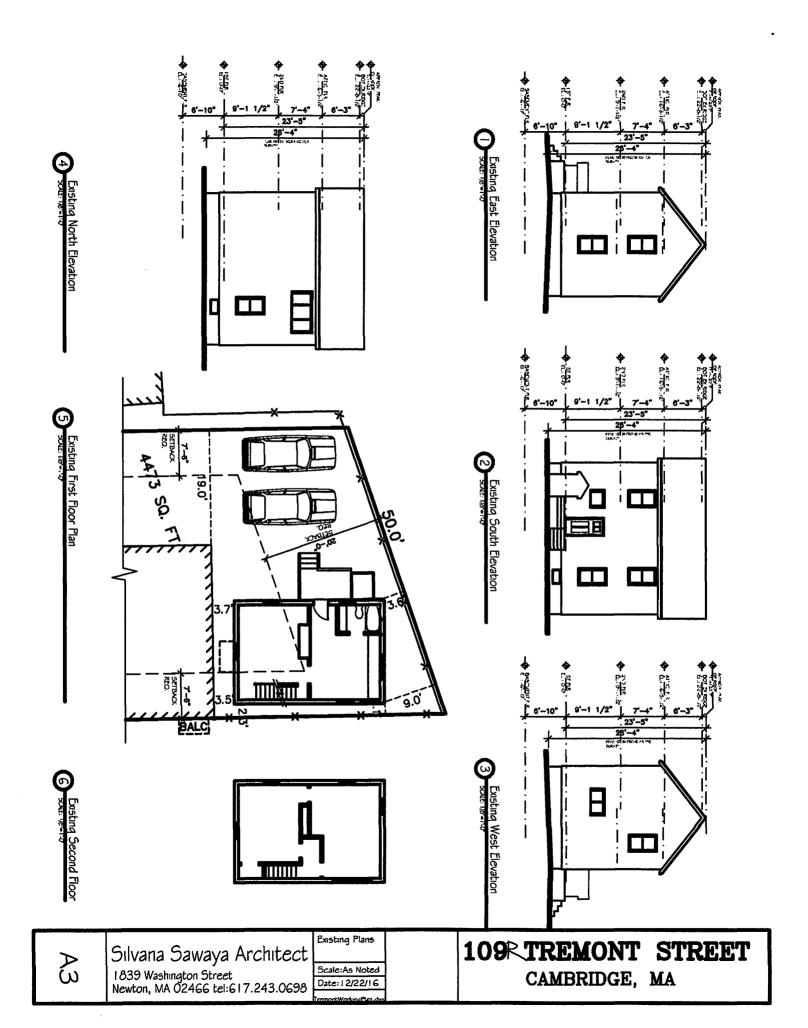

Silvana Sawaya Architect 1839 Washington Street Newton, MA 02466 tel:617.243.0698

Elevations
Scale: As Noted
Date: 1 2/22/16

109RTREMONT STREET CAMBRIDGE, MA

Silvana Sawaya Architect 1839 Washington Street Newton, MA 02466 tel:617.243.0698