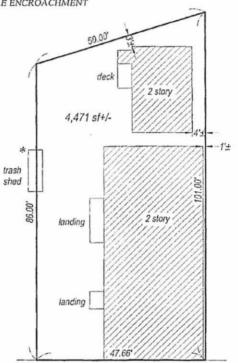

LOT CONFIGURATION WAS BASED FROM ASSESSORS MAP INSTRUMENT SURVEY IS RECOMMENDED

\* POSSIBLE ENCROACHMENT

TREMONT STREET

Southwesterly eighty-six feet (86') and one inch (1") to the point of the beginning.

Containing forty-four hundred and seventy-one (4471) square feet.

For our title, see deed of Felicia Losciale to Lenine Oliveira et al. dated March 12, 1956 and recorded with Middlesex South District Deeds, Book 8683, Page 550; deed from Lenine Oliveira to Manuel Antonio Santos et al. dated March 30, 1976, and recorded with Middlesex South District Deeds, Book 12953, Page 449; deed from Natalia Antonio Santos to Maria Pacheco dated March 17, 2008, and recorded with Middlesex South District Deeds, Book 50909, Page 468; and, Middlesex Probate Court Docket No. 04P1813EP1, Estate of Alice Moura.