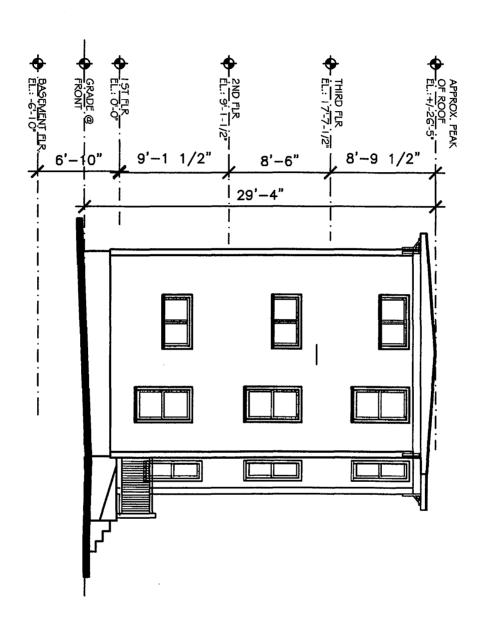

The 3rd floor addition and bay addition of the rear house only affect FAR by 0.05. It does not affect parking, or open space. The third floor flat roof will bring this rear building closer in style to the front building which has a flat roof. At its high point, the rear building roof will be 2ft higher than the front but this will not be perceived as it sits so far back in the lot.

2) Relief may be granted without nullifying or substantially derogating from the intent or purpose of this Ordinance for the following reasons:

The height addition is only of 3ft and in the rear of the lot. This relief will improve the lot as it will make front and rear buildings more alike in architectural style.

Proposed Elevations Scale:As Noted

109RTREMONT STREET CAMBRIDGE, MA

AB

A9

109R TREMONT ST. SOUTH ELEV. (FRONT)

109 R TREMONT ST. WEST ELEV.

ICAR TREMONT ST SOUTHELET. (PRONT)

J.W