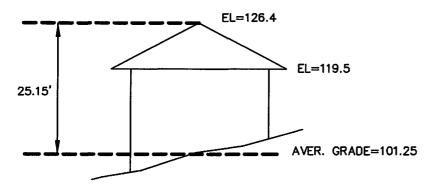

STREET

AVER. GRADE =  $\frac{101.4+101.4+101.1+101.1}{4}$  = 101.25

AVER. GRADE =  $\frac{101.0+101.4+101.2+100.8}{4}$  = 101.1

SKETCH SHOWING BUILDING HEIGHT (NO SCALE)

**BUILDING No. 109-R** 

SKETCH SHOWING BUILDING HEIGHT (NO SCALE)