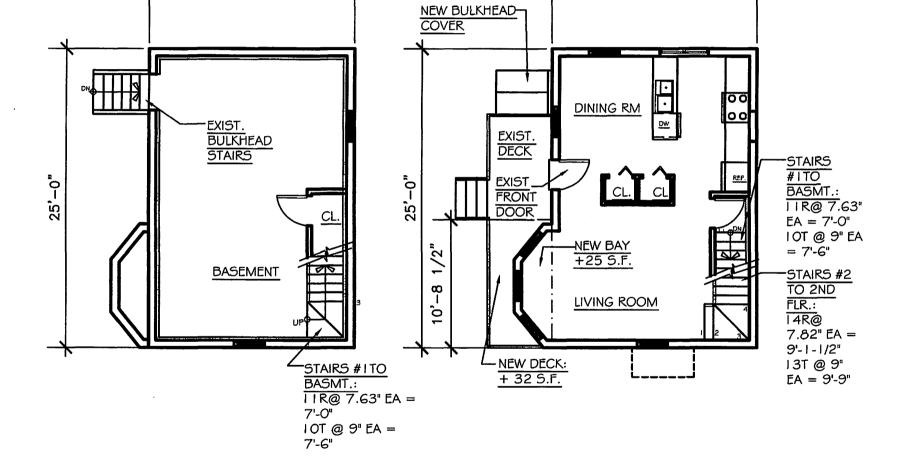

The existing interior living space of the rear house is 800 sq.ft. which is too small for a family of 6: 2 parents, 2 children at home, 2 children in college who need a guest bedroom when they come to visit. We are petitioning to add a 3rd floor so we can add 2 new bedrooms on the 3rd floor. This addition only raises the peak of pitched roof by 3ft. The 3rd floor will have a flat roof. We are petionioning to add a small front bay that adds 25sq.ft. of interior space on each floor, 1st, 2nd. and 3rd.

# NOVEMBER 2, 2016 AGH ENGINEERING

166 WATER STREET

STOUGHTON, MA 02072

PHONE: (781)344-2386

17'-0"

17'-0"

Third Floor Plan

SCALE: 1/8"=1"-0"