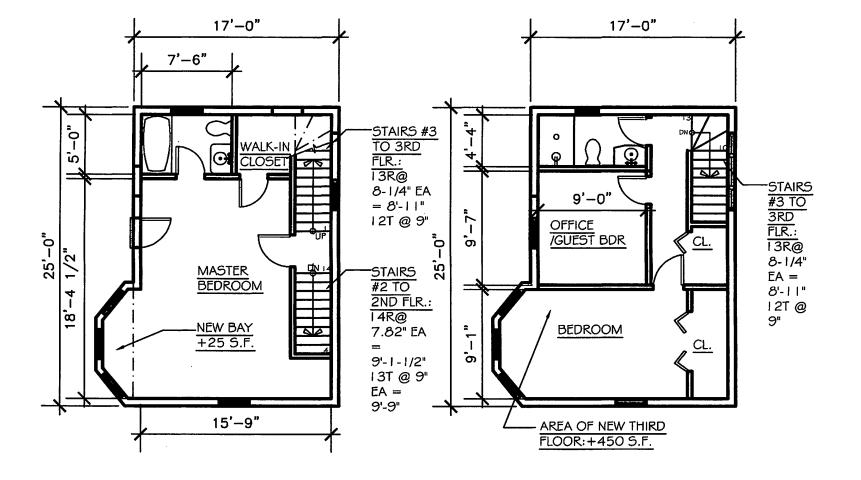

The existing interior living space of the rear house is 800 sq.ft. which is too small for a family of 6: 2 parents, 2 children at home, 2 children in college who need a guest bedroom when they come to visit. We are petitioning to add a 3rd floor so we can add 2 new bedrooms on the 3rd floor. This addition only raises the peak of pitched roof by 3ft. The 3rd floor will have a flat roof. We are petionioning to add a small front bay that adds 25sq.ft. of interior space on each floor, 1st, 2nd. and 3rd.

The 3rd floor addition and bay addition of the rear house only affect FAR by 0.05. It does not affect parking, or open space. The third floor flat roof will bring this rear building closer in style to the front building which has a flat roof. At its high point, the rear building roof will be 2ft higher than the front but this will not be perceived as it sits so far back in the lot.

# NOVEMBER 2, 2016 AGH ENGINEERING

166 WATER STREET

STOUGHTON, MA 02072

PHONE: (781)344-2386

17'-0"

17'-0"

Third Floor Plan

SCALE: 1/8"=1"-0"