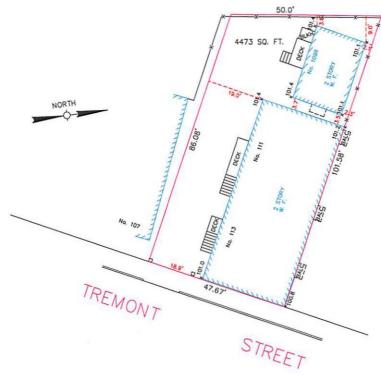

109R Tremont St Cambridge, MA LOCATION ZONE: Residence C-1 Zone

| LOCATION: 109R Tremont St Cambridge, MA    |              |                        | ZONE :                   | Residence C-1 Zone |                           |            |
|--------------------------------------------|--------------|------------------------|--------------------------|--------------------|---------------------------|------------|
| PHONE:                                     |              | REQUESTED US           | REQUESTED USE/OCCUPANCY: |                    |                           |            |
|                                            |              | EXISTING<br>CONDITIONS | REQUESTED CONDITIONS     |                    | ORDINANCE<br>REQUIREMENTS | r          |
| TOTAL GROSS FLOOR AR                       | EA:          | 4336                   | 4836                     |                    | 3354                      | (max.)     |
| LOT AREA:                                  |              | 4473                   | 0                        |                    | 5000                      | (min.)     |
| RATIO OF GROSS FLOOR AREA TO LOT AREA: 2   |              | 1.03                   | 1.08                     | <del></del>        | 0.75                      | (max.)     |
| LOT AREA FOR EACH DW                       | ELLING UNIT: | 639                    | 639                      |                    | 1500                      | (min.)     |
| SIZE OF LOT:                               | WIDTH        | 47.66                  | 47.66                    |                    | 50                        | (min.)     |
|                                            | DEPTH        | 86                     | 86                       |                    | 100                       |            |
| SETBACKS IN FEET:                          | FRONT        | 0                      | 0                        |                    | 10                        | (min.)     |
|                                            | REAR         | 3                      | 3                        |                    | 20                        | (min.)     |
|                                            | LEFT SIDE    | 19                     | 19                       |                    | 7.5                       | (min.)     |
|                                            | RIGHT SIDE   | 2.3                    | 2.3                      |                    | 7.5                       | (min.)     |
| SIZE OF BLDG.:                             | HEIGHT       | 26.4                   | 29.4                     |                    | 35                        | (max.)     |
|                                            | LENGTH       | 25                     | 25                       |                    | 0 .                       |            |
|                                            | WIDTH        | 17                     | 17                       |                    | 0                         |            |
| RATIO OF USABLE OPEN SPACE<br>TO LOT AREA: |              | 2240                   | 2240                     |                    | 1341                      | (min.)     |
| NO. OF DWELLING UNITS:                     |              | 7                      | 7                        |                    | 3                         | (max.)     |
| NO. OF PARKING SPACES:                     |              | 2                      | 2                        |                    | 2                         | (min./max) |
| NO. OF LOADING AREAS:                      |              | 0                      | 0                        |                    | 0                         | (min.)     |
| DISTANCE TO NEAREST BLDG. ON SAME LOT:     |              | 3.5                    | 3.5                      | <del></del>        | 10                        | (min.)     |

### PLOT PLAN 109-113 TREMONT STREET CAMBRIDGE, MASS.

SCALE : 1"= 20'

NOVEMBER 2, 2016

AGH ENGINEERING

166 WATER STREET STOUGHTON, MA 02072 PHONE: (781)344-2386

GRAPHIC SCALE

80

**TREMONT** 