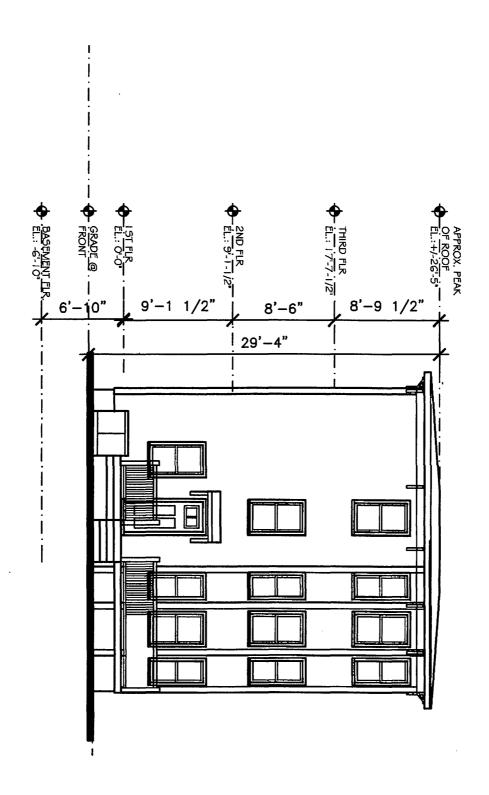

The 3rd floor addition and bay addition of the rear house only affect FAR by 0.05. It does not affect parking, or open space. The third floor flat roof will bring this rear building closer in style to the front building which has a flat roof. At its high point, the rear building roof will be 2ft higher than the front but this will not be perceived as it sits so far back in the lot.

2) Relief may be granted without nullifying or substantially derogating from the intent or purpose of this Ordinance for the following reasons:

The height addition is only of 3ft and in the rear of the lot. This relief will improve the lot as it will make front and rear buildings more alike in architectural style.

Silvana Sawaya Architect 1839 Washington Street Newton, MA 02466 tel:617.243.0698

Elevations
Scale: As Noted
Date: 1 2/22/16

109RTREMONT STREET CAMBRIDGE, MA

Silvana Sawaya Architect 1839 Washington Street Newton, MA 02466 tel:617.243.0698