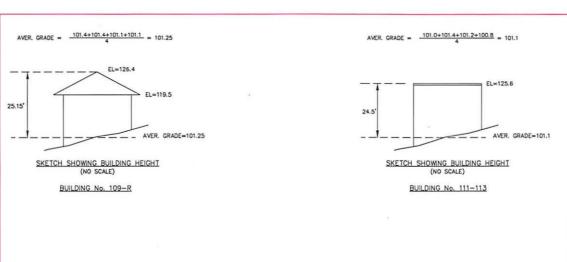

STREET

AVER. GRADE =  $\frac{101.4+101.4+101.1+101.1}{4}$  = 101.25

AVER. GRADE =  $\frac{101.0+101.4+101.2+100.8}{4}$  = 101.1

SKETCH SHOWING BUILDING HEIGHT (NO SCALE)

**BUILDING No. 109-R** 

SKETCH SHOWING BUILDING HEIGHT (NO SCALE)

**BUILDING No. 111-113** 