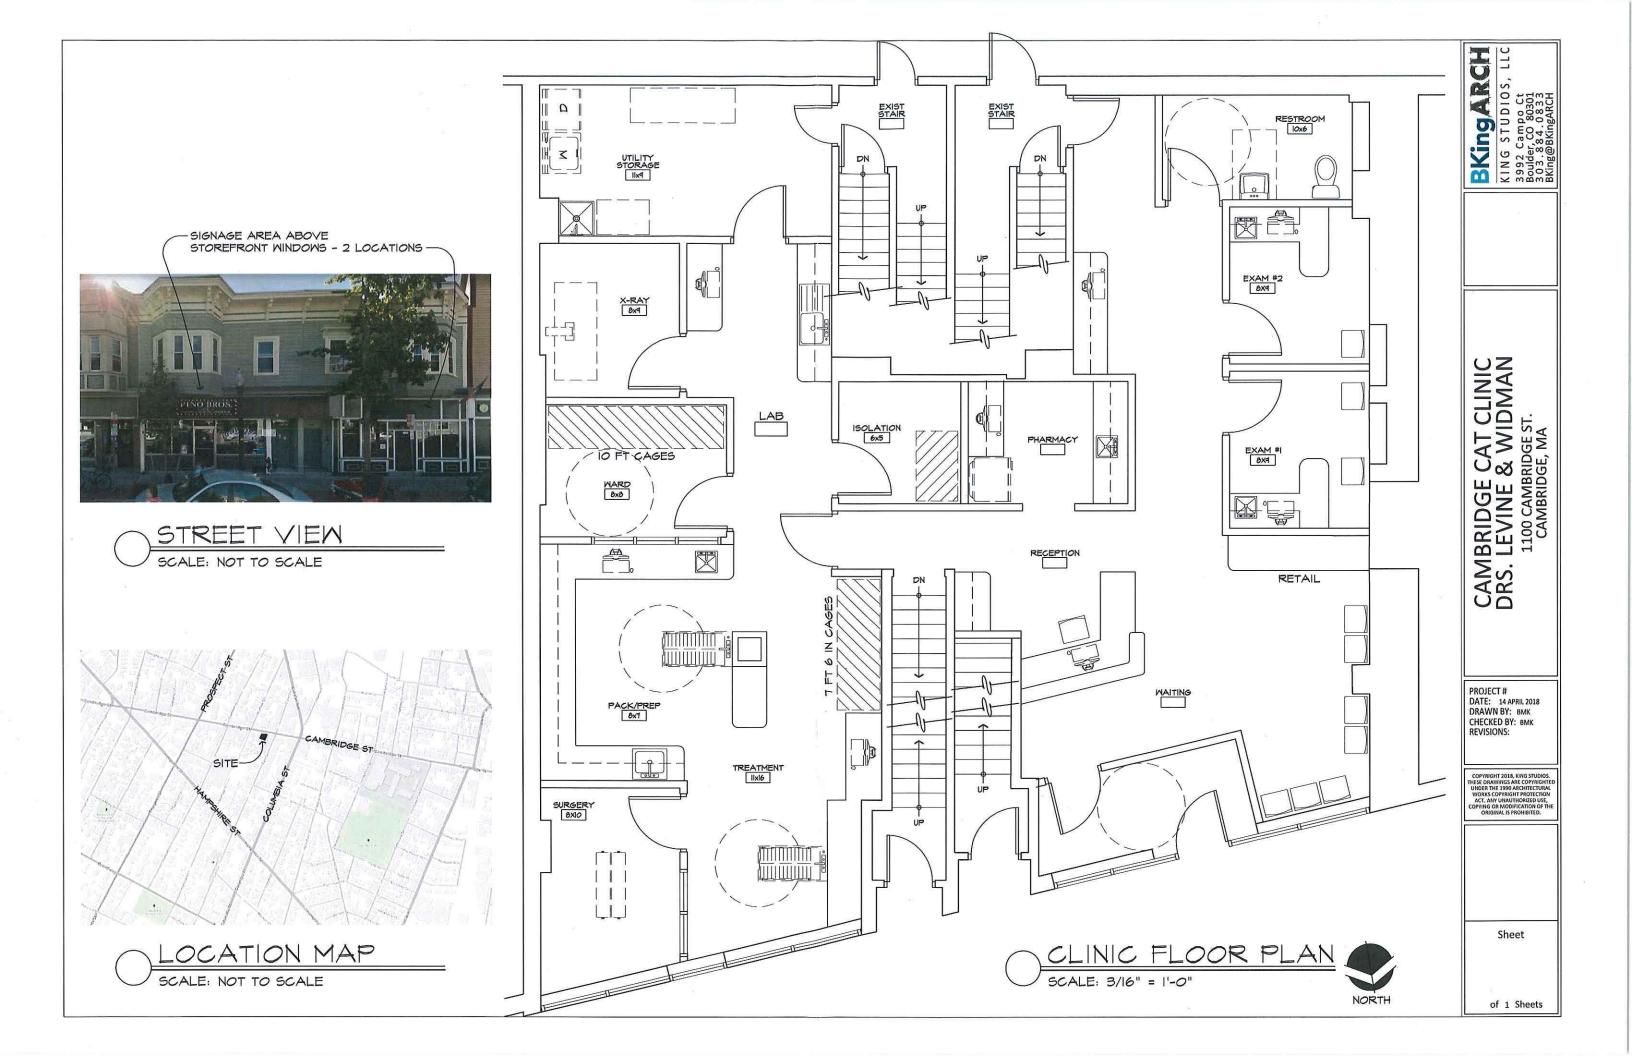

No congestion, hazard, or substantial change in the established neighborhood character will result from approving the Veterinary Clinic Use because the building is site on the commercial corridor of Cambridge Street with several other commercial ground floor Uses. Further there isn't another Veterinary Clinic in close proximity so the Use will serve a need not easily accessible for area residents.