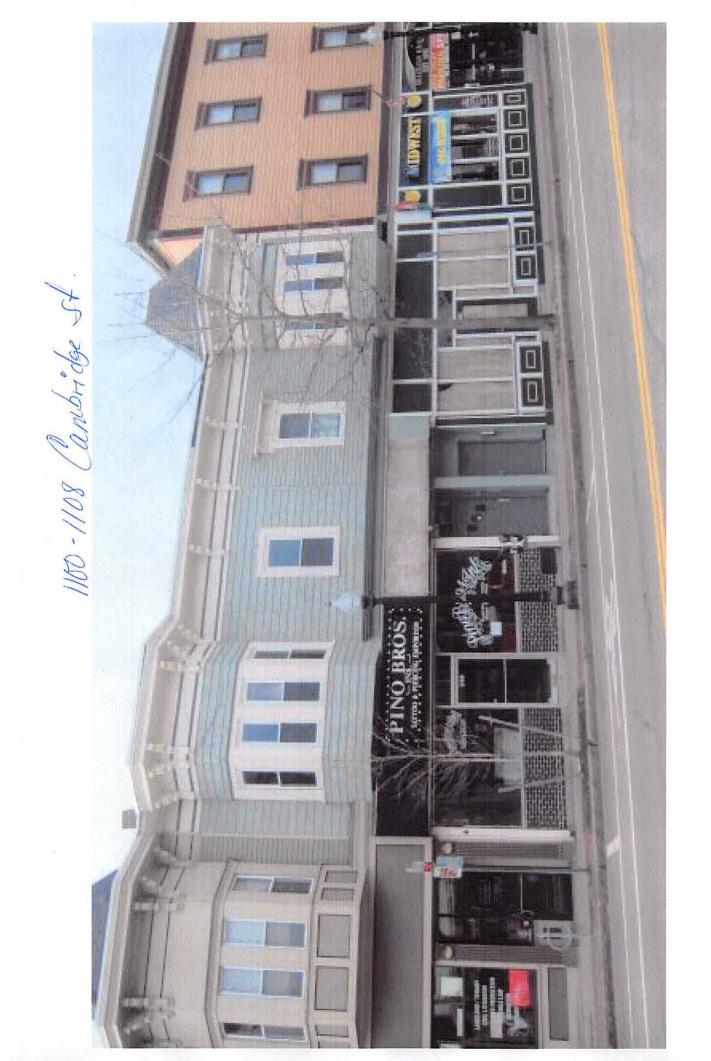

Granting the Special Permit requested for <u>1100-1108</u> Cambridge Street Cambridge, MA (location) would not be a detriment to the public interest because:

- A) Requirements of the Ordinance can or will be met for the following reasons:With the requested relief the requirements of the ordinance will be satisfied.
- B) Traffic generated or patterns of access or egress would not cause congestion hazard, or substantial change in established neighborhood character for the following reasons:

No congestion, hazard, or substantial change in the established neighborhood character will result from approving the Veterinary Clinic Use because the building is site on the commercial corridor of Cambridge Street with several other commercial ground floor Uses. Further there isn't another Veterinary Clinic in close proximity so the Use will serve a need not easily accessible for area residents.