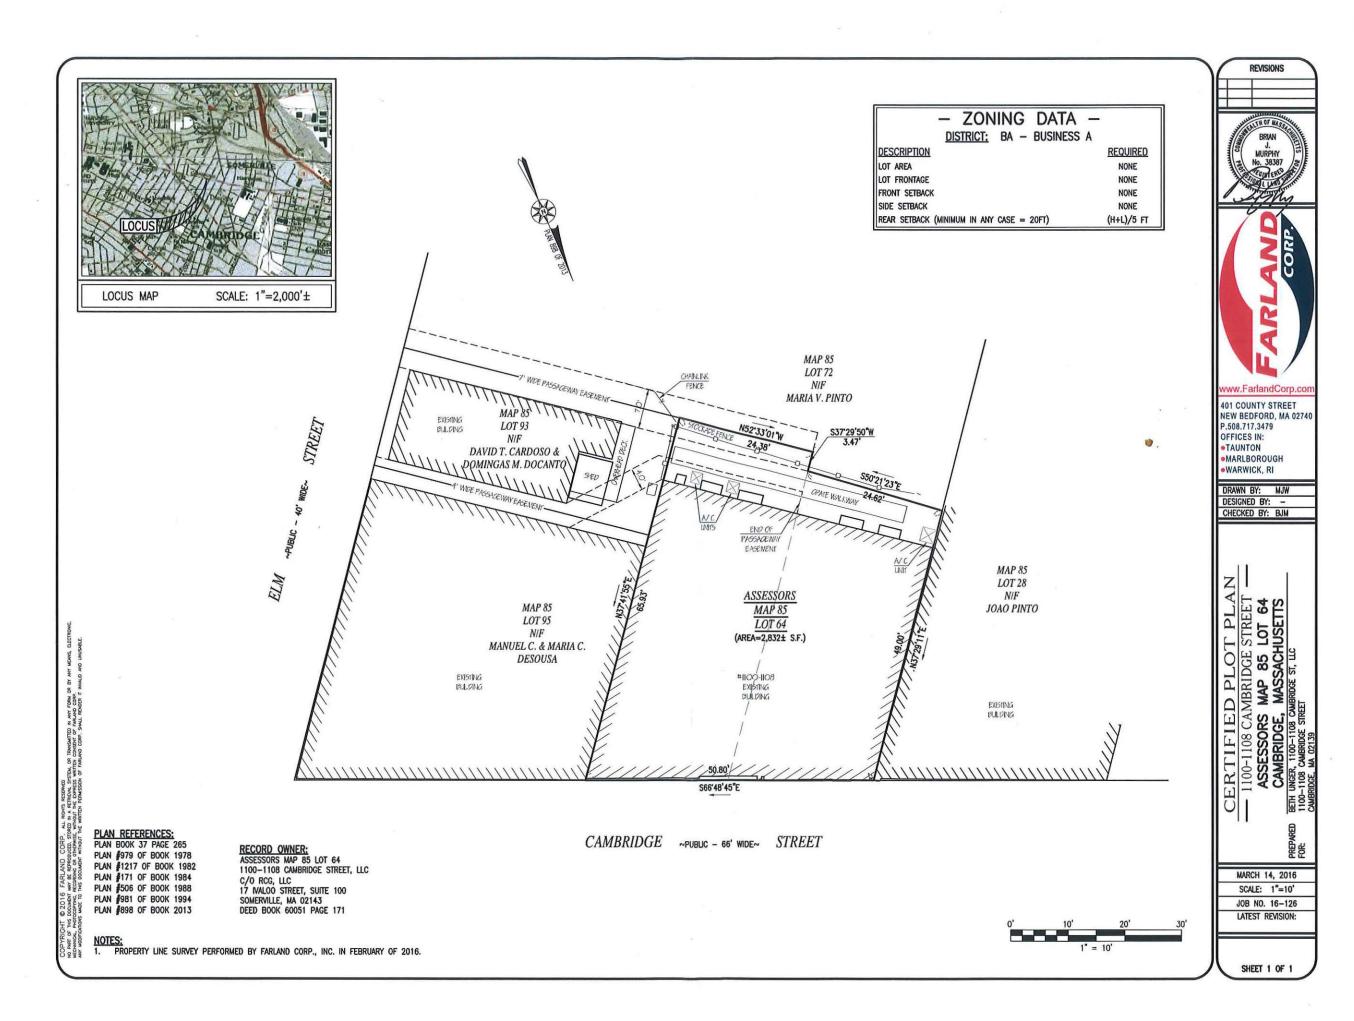

#### **DIMENSIONAL INFORMATION**

| APPLICANT: Hope Legal law Offices PRESEN      |              |                               | PRESENT USE/OCCU                      | PANCY :  | Commercial/Va                           | acant      |  |
|-----------------------------------------------|--------------|-------------------------------|---------------------------------------|----------|-----------------------------------------|------------|--|
| LOCATION : 1100-11                            | 08 Cambridge | Street Cambridg               | e, MA                                 | ZONE :   | Business A Zon                          | e          |  |
| PHONE : 6174920220                            |              |                               | REQUESTED USE/OCCUPANCY :             |          | Commercial                              |            |  |
|                                               |              | <u>EXISTING</u><br>CONDITIONS | <u>REQUESTED</u><br><u>CONDITIONS</u> |          | <u>ORDINANCE</u><br><u>REQUIREMENTS</u> | 1          |  |
| TOTAL GROSS FLOOR AREA:                       |              | 1839sf                        | 1839sf                                |          | 2832sf                                  | (max.)     |  |
| LOT AREA:                                     |              | 2832sf                        | 2832sf                                |          | 5,000                                   | (min.)     |  |
| RATIO OF GROSS FLOOR<br>TO LOT AREA: 2        | AREA         | . 65                          | 65                                    |          | 1.0                                     | (max.)     |  |
| LOT AREA FOR EACH DW                          | ELLING UNIT: | n/a                           | n/a                                   |          | n/a                                     | (min.)     |  |
| SIZE OF LOT:                                  | WIDTH        | 50'                           | 50'                                   |          | 50'min                                  | (min.)     |  |
|                                               | DEPTH        | 43'                           | 43'                                   |          | n/a                                     |            |  |
| SETBACKS IN FEET:                             | FRONT        | 0                             | 0                                     |          | 0'                                      | (min.)     |  |
|                                               | REAR         | 10'                           | 10'                                   |          | 20'                                     | (min.)     |  |
|                                               | LEFT SIDE    | 0'                            | 0'                                    |          | 7.5'                                    | (min.)     |  |
|                                               | RIGHT SIDE   | 0 '                           |                                       |          | 7.5'                                    | (min.)     |  |
| SIZE OF BLDG.:                                | HEIGHT       | 20'                           | 20'                                   |          | 35'                                     | (max.)     |  |
|                                               | LENGTH       | 43'                           | 43'                                   |          | n/a                                     |            |  |
|                                               | WIDTH        | 50'                           | 50'                                   |          | n/a                                     |            |  |
| RATIO OF USABLE OPEN<br>TO LOT AREA:          | SPACE        | >5%                           | >5%                                   | <u> </u> | n/a                                     | (min.)     |  |
| NO. OF DWELLING UNIT                          | <u>s:</u>    | n/a                           | n/a                                   |          | 1                                       | (max.)     |  |
| NO. OF PARKING SPACES:                        |              | 0                             | 0                                     |          | 6.1                                     | (min./max) |  |
| NO. OF LOADING AREAS:                         |              | 0                             | 0                                     |          | 0                                       | (min.)     |  |
| DISTANCE TO NEAREST BLDG. n/a<br>ON SAME LOT: |              | n/a                           | n/a                                   |          | n/a                                     | (min.)     |  |

Describe where applicable, other occupancies on same lot, the size of adjacent buildings on same lot, and type of construction proposed, e.g.; wood frame, concrete, brick, steel, etc.

- 1. SEE CAMBRIDGE ZONING ORDINANCE ARTICLE 5.000, SECTION 5.30 (DISTRICT OF DIMENSIONAL REGULATIONS).
- 2. TOTAL GROSS FLOOR AREA (INCLUDING BASEMENT 7'-0" IN HEIGHT AND ATTIC AREAS GREATER THAN 5') DIVIDED BY LOT AREA.
- 3. OPEN SPACE SHALL NOT INCLUDE PARKING AREAS, WALKWAYS OR DRIVEWAYS AND SHALL HAVE A MINIMUM DIMENSION OF 15'.