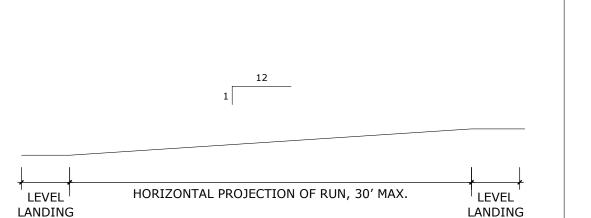

Describe where applicable, other occupancies on same lot, the size of adjacent buildings on same lot, and type of construction proposed, e.g.; wood frame, concrete, brick, steel, etc.

No exterior/dimensional changes, only a change to the use in one space in the building, approx 826 sq. ft.