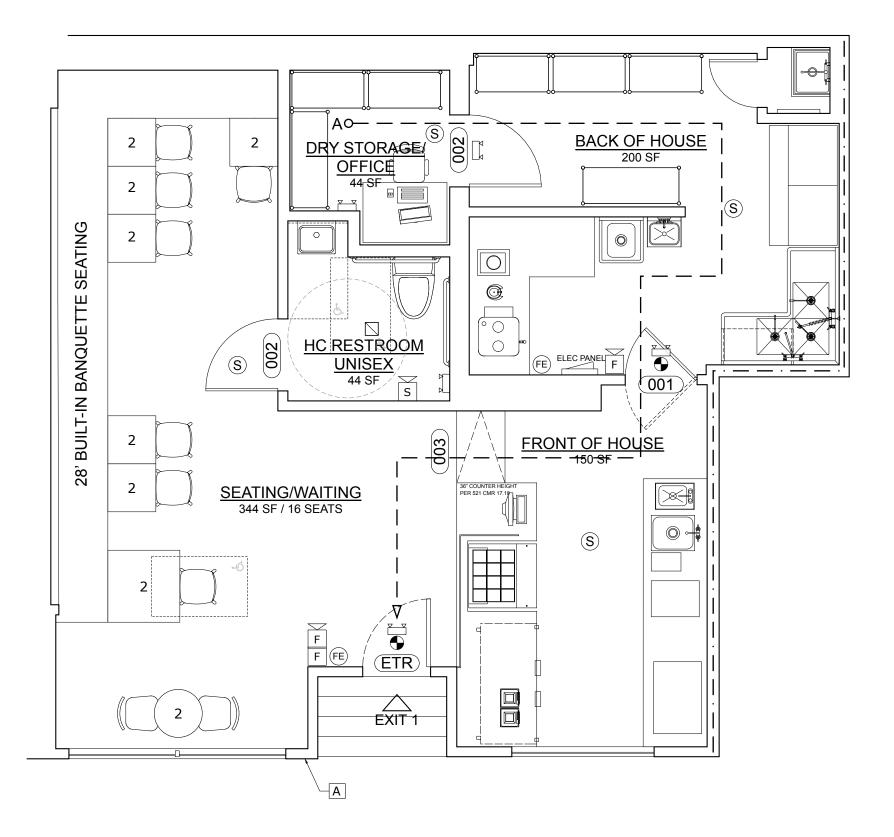

Describe where applicable, other occupancies on same lot, the size of adjacent buildings on same lot, and type of construction proposed, e.g.; wood frame, concrete, brick, steel, etc.

No exterior/dimensional changes, only a change to the use in one space in the building, approx 826 sq. ft.