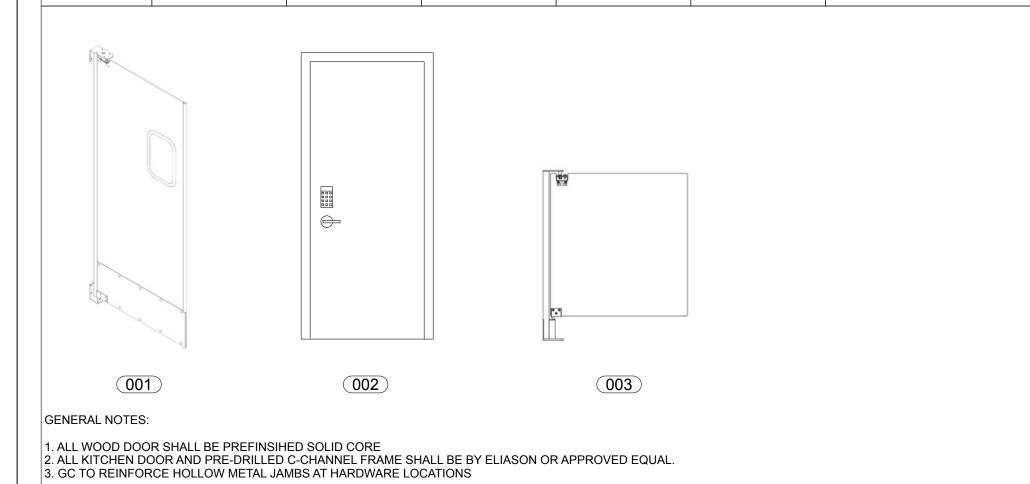

Describe where applicable, other occupancies on same lot, the size of adjacent buildings on same lot, and type of construction proposed, e.g.; wood frame, concrete, brick, steel, etc.

No exterior/dimensional changes, only a change to the use in one space in the building, approx 826 sq. ft.