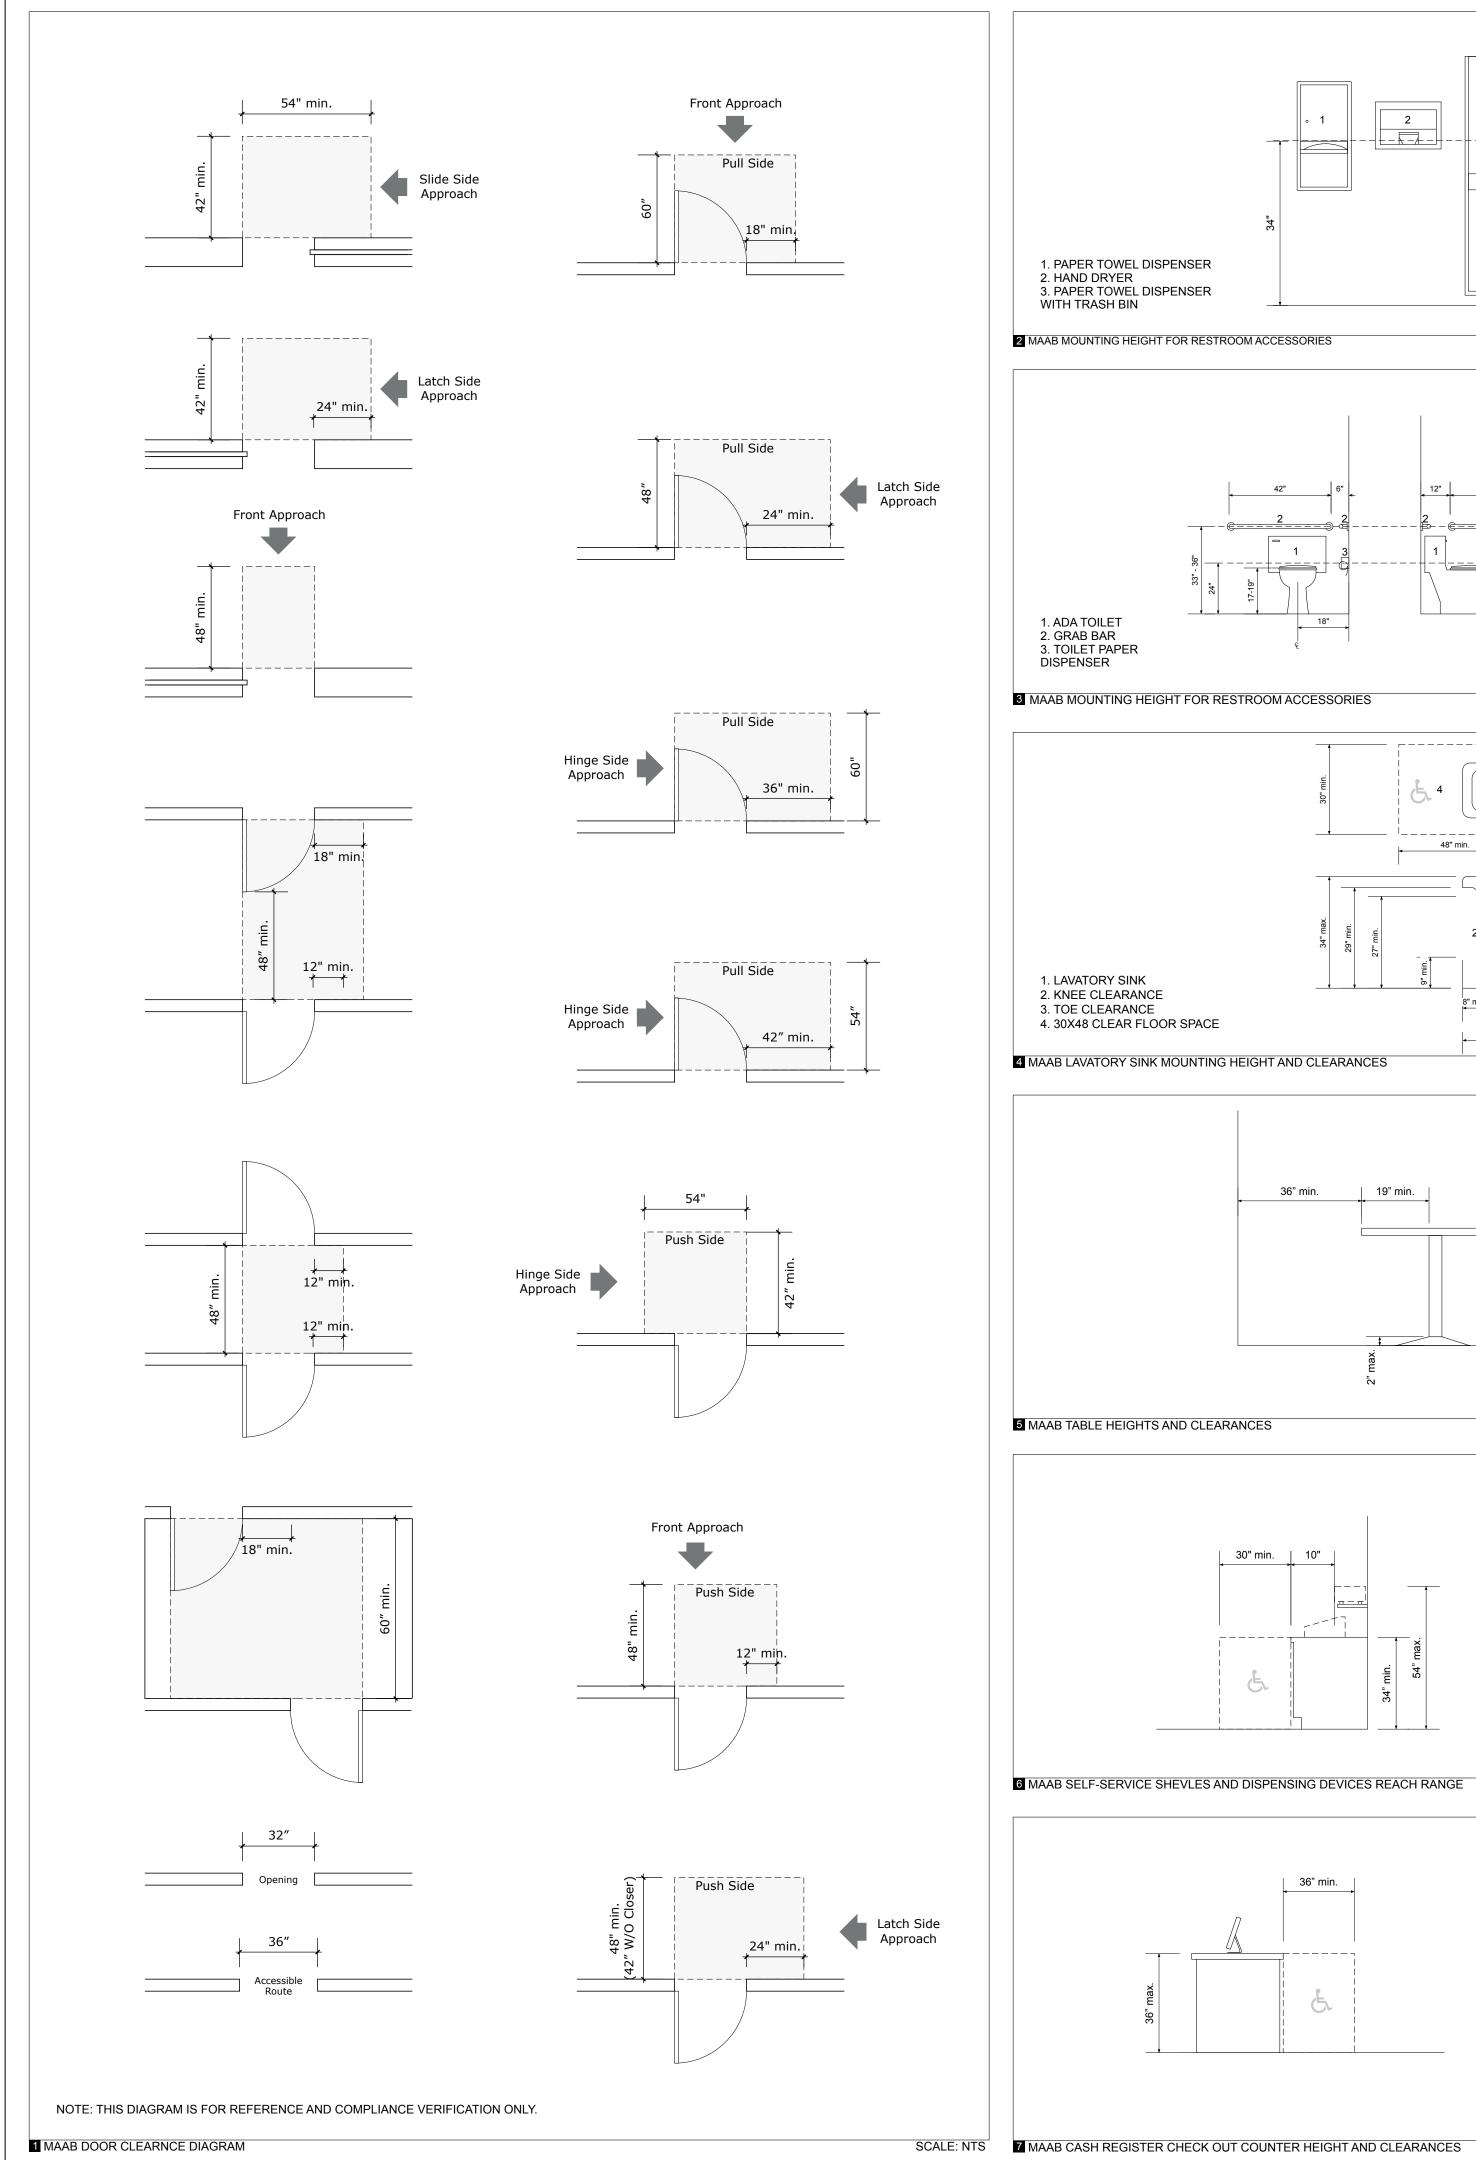

Describe where applicable, other occupancies on same lot, the size of adjacent buildings on same lot, and type of construction proposed, e.g.; wood frame, concrete, brick, steel, etc.

No exterior/dimensional changes, only a change to the use in one space in the building, approx 826 sq. ft.