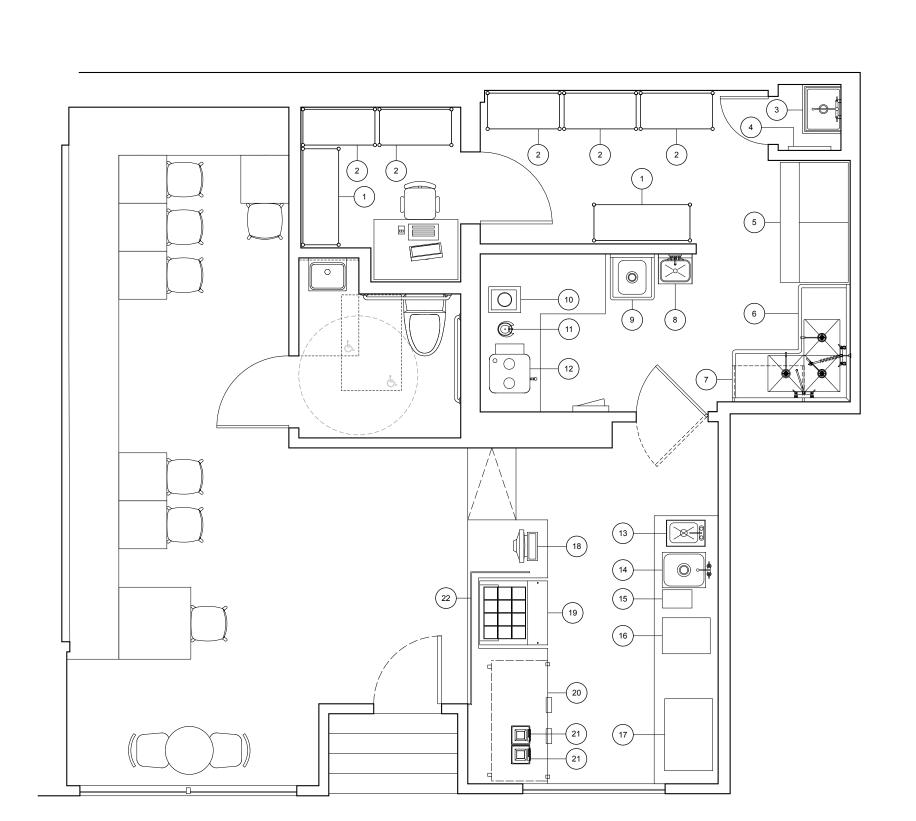

Describe where applicable, other occupancies on same lot, the size of adjacent buildings on same lot, and type of construction proposed, e.g.; wood frame, concrete, brick, steel, etc.

No exterior/dimensional changes, only a change to the use in one space in the building, approx 826 sq. ft.