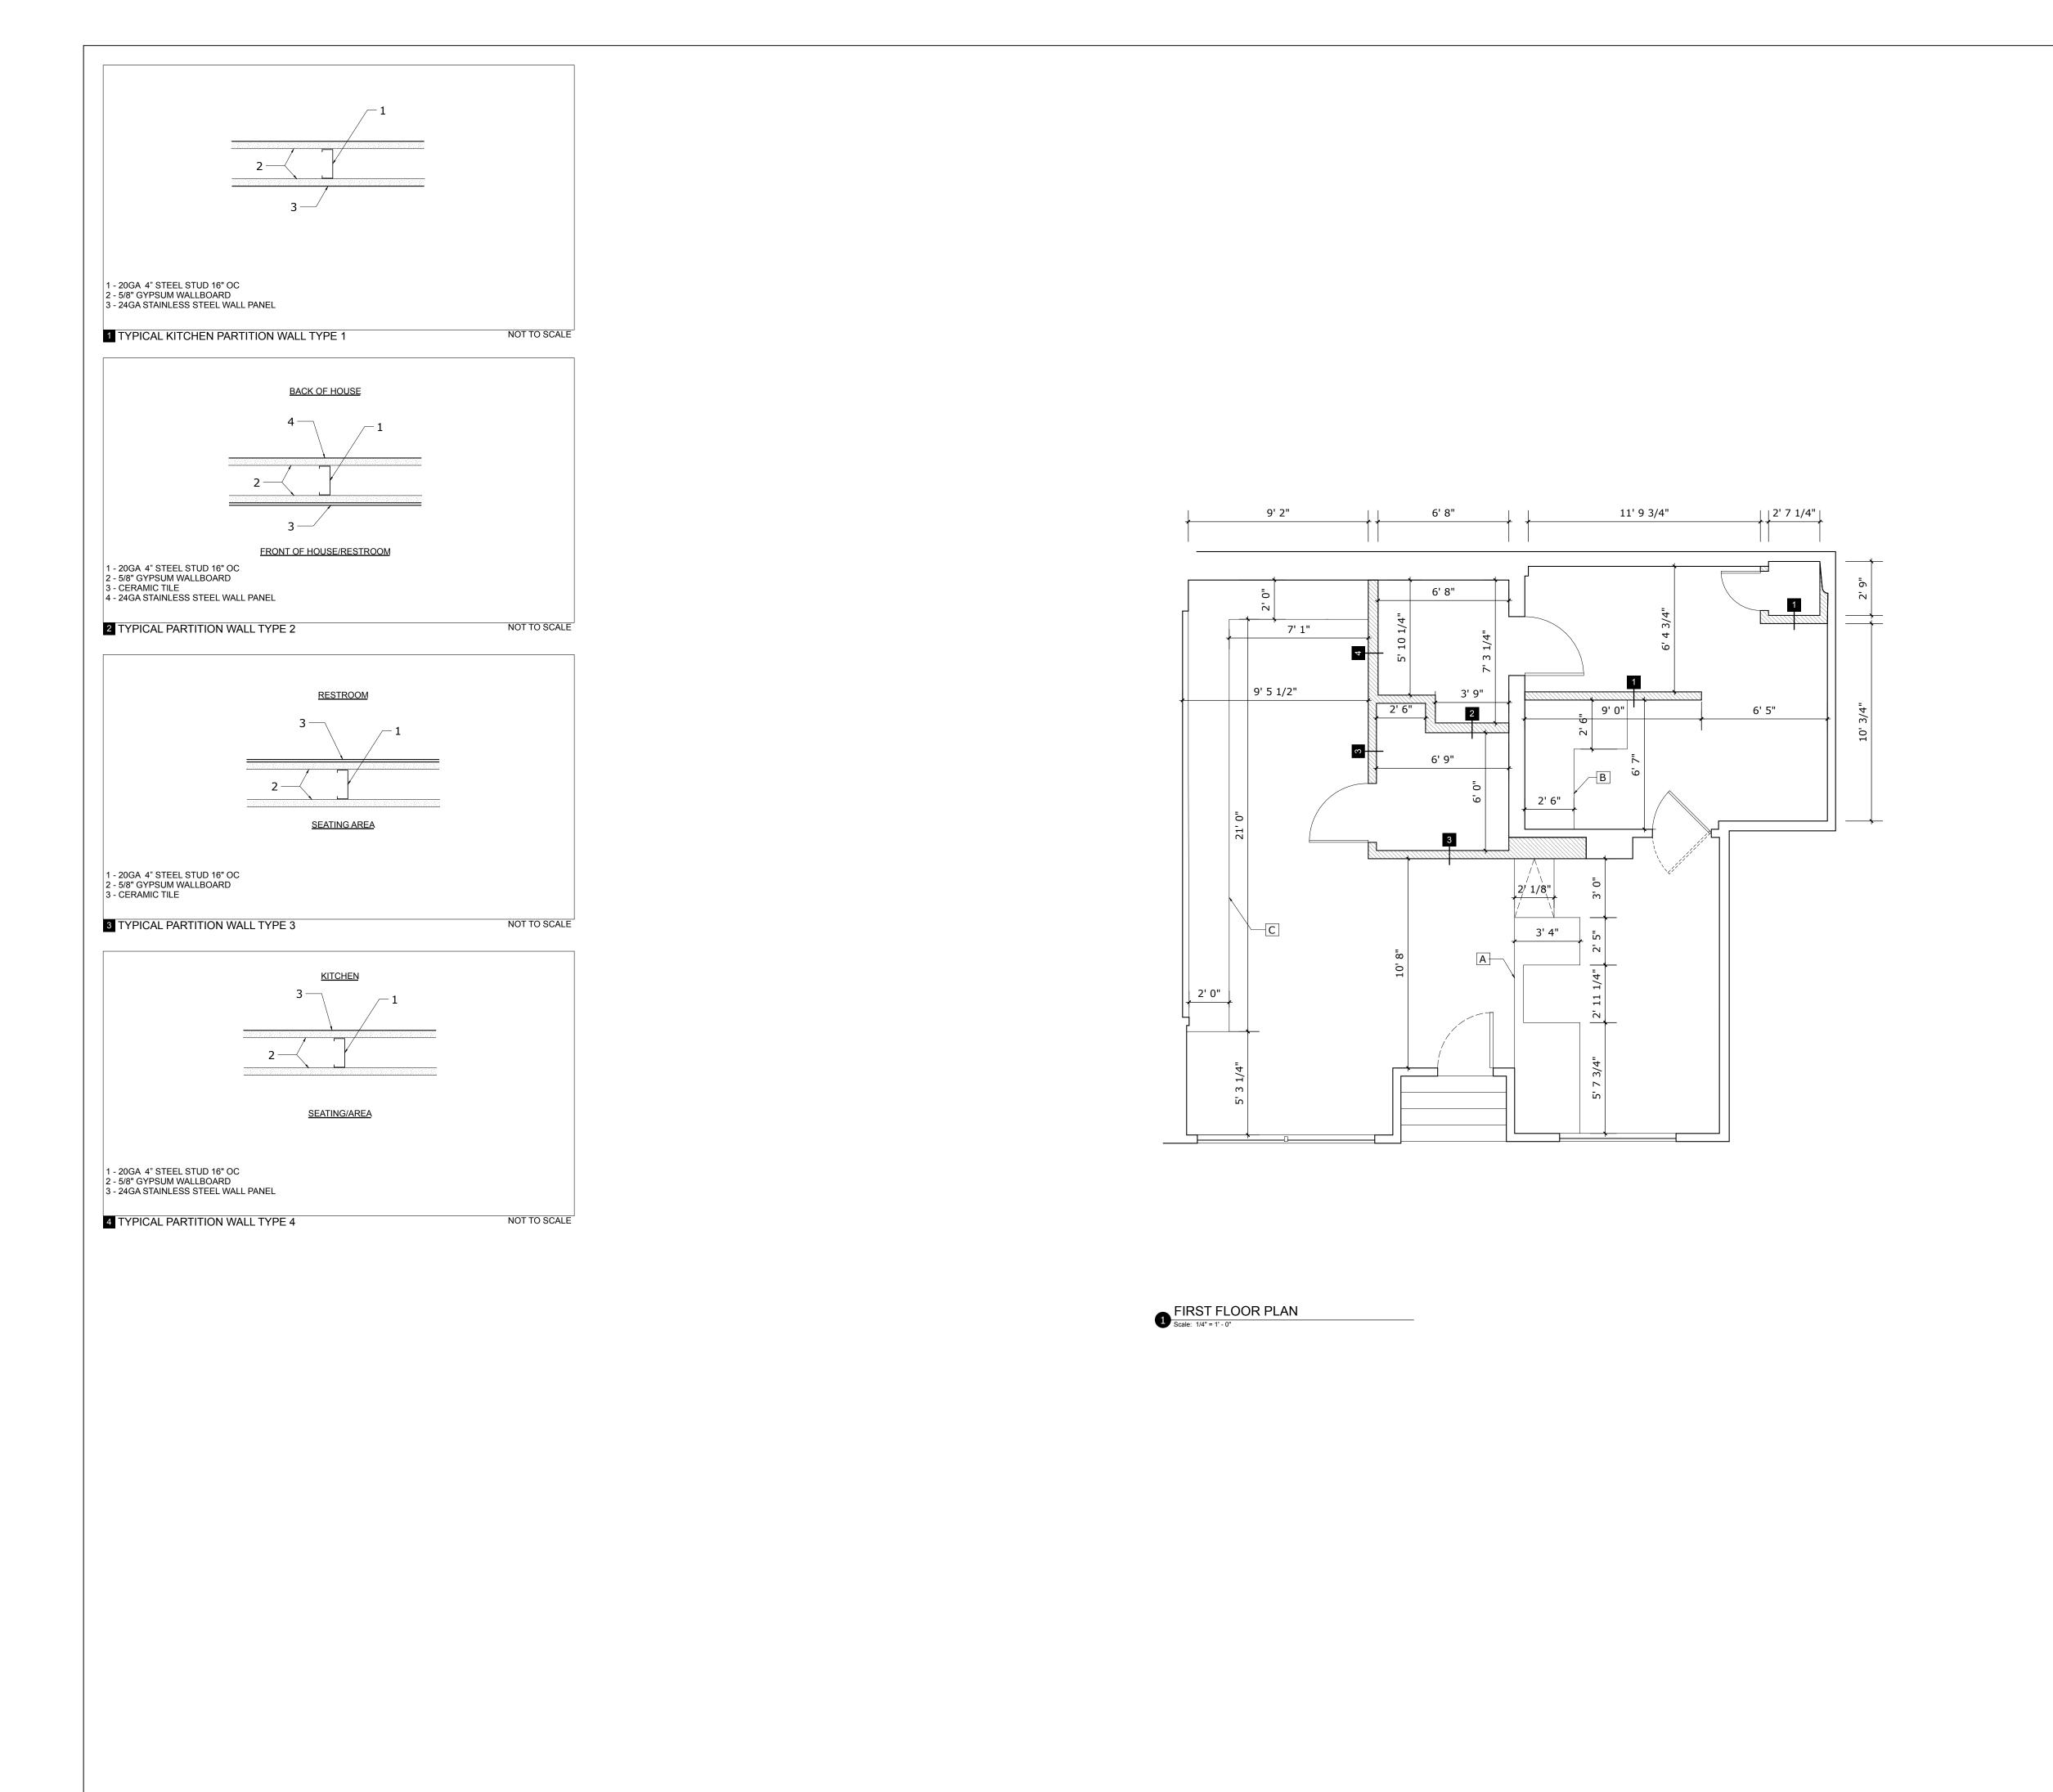

Describe where applicable, other occupancies on same lot, the size of adjacent buildings on same lot, and type of construction proposed, e.g.; wood frame, concrete, brick, steel, etc.

No exterior/dimensional changes, only a change to the use in one space in the building, approx 826 sq. ft.