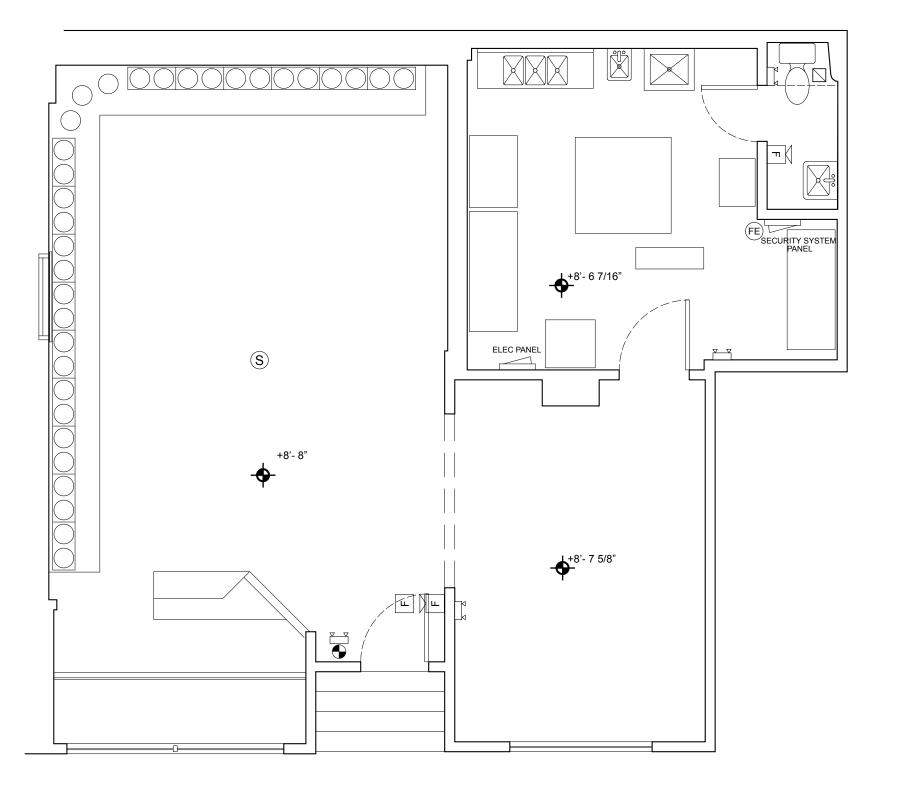

Describe where applicable, other occupancies on same lot, the size of adjacent buildings on same lot, and type of construction proposed, e.g.; wood frame, concrete, brick, steel, etc.

No exterior/dimensional changes, only a change to the use in one space in the building, approx 826 sq. ft.

|         | PROJECT INFORMATION     |                                                                                                   |                                                                                          |
|---------|-------------------------|---------------------------------------------------------------------------------------------------|------------------------------------------------------------------------------------------|
|         | BUILDING ADDRESS        | 3-5 ARROW ST., CAMBRIDGE, MA 02138                                                                |                                                                                          |
|         | PROJECT ADDRESS         | 1160 MASSACHUSETTS AVE., CAMBRIDGE, MA 02138                                                      |                                                                                          |
|         | MAP/LOT                 | 133-20                                                                                            |                                                                                          |
|         | BUILDING OWNER          | 1154-1166 MASS AVE, LLC C/O ORIENTAL FURNITURE 68 MOULTON ST 3RD FL CAMBRIDGE MA 02138            |                                                                                          |
| Hayaras | TOTAL BUILDING AREA     | 7,956 SF +/-                                                                                      |                                                                                          |
|         | PROJECT AREA            | 826 SF +/-                                                                                        |                                                                                          |
| ST -    | WORK AREA               | 10.38%                                                                                            |                                                                                          |
| C-PR    | ZONING DISTRICT         | C-2B: RESIDENCE C-2B                                                                              |                                                                                          |
|         | ZONING DISTRICT OVERLAY | HARVARD SQ OVERLAY DISTRICT                                                                       |                                                                                          |
| 10:2    | USE                     | EXISTING                                                                                          | PROPOSED                                                                                 |
| 3 - 7   |                         | (4.35) RETAIL BUSINESS AND CONSUMER SERVICE ESTABLISHMENTS: STORE FOR RETAIL SALE OF MERCHANDISE  | (4.35)RETAIL BUSINESS AND CONSUMER SERVICE ESTABLISHMENTS: FAST ORDER FOOD ESTABLISHMENT |
|         | 10.31                   | A VARIANCE FROM THE SPECIFIC REQUIREMENTS OF THIS ORDINANCE, INCLUDING VARIANCES FOR U STRUCTURE. | ISE, MAY BE AUTHORIZED BY THE BOARD OF ZONING APPEAL WITH RESPECT TO PARTICULAR LAND OR  |
| F-1-21  |                         |                                                                                                   |                                                                                          |