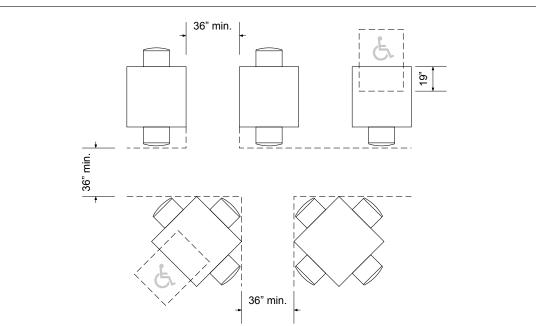

Describe where applicable, other occupancies on same lot, the size of adjacent buildings on same lot, and type of construction proposed, e.g.; wood frame, concrete, brick, steel, etc.

No exterior/dimensional changes, only a change to the use in one space in the building, approx 826 sq. ft.