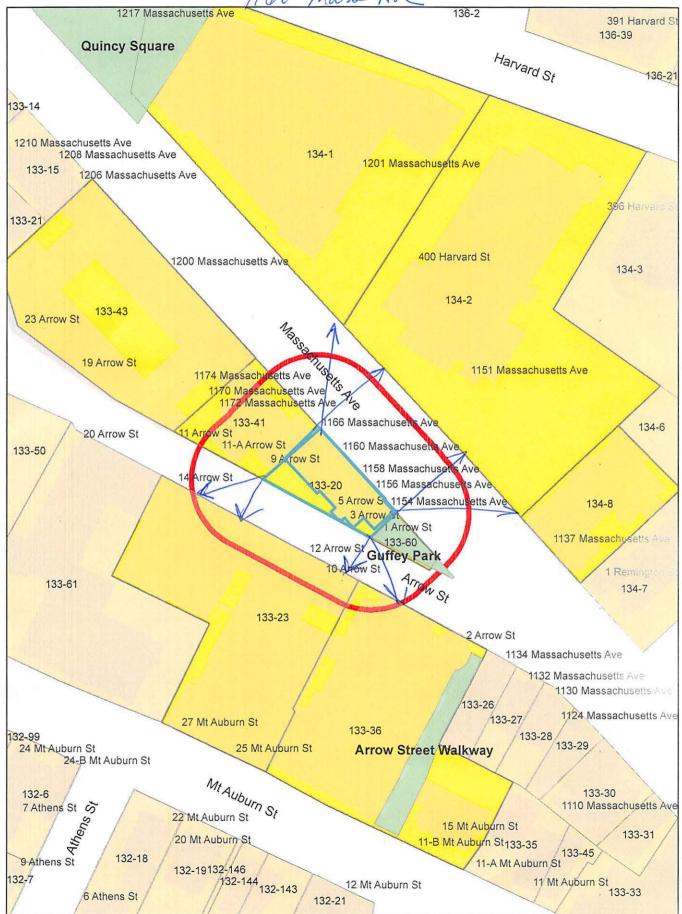

C.K. YU, RA
PEOPLE ARCHITECTS
128 LINCOLN ST, SUITE. 110, BOSTON, MA 02111
(857) 233-5318

PYU@PEOPLE-ARCHITECTS.COM

| CUS MAP                |                                   |                                          |                         |
|------------------------|-----------------------------------|------------------------------------------|-------------------------|
| Boston iPhone Repair • | (A)                               | 8 1///                                   |                         |
| 0                      |                                   | // / 9                                   |                         |
| Andre                  | Hair Salon                        | Belly Dance with                         | Seyyide                 |
| Cafe Pamplona          |                                   | 7                                        | 1110                    |
| 1 1 1                  | and Spa                           | Old Cambridge                            | / / 11 1 2 2 2          |
| Sasha Salon            | and Spa                           | Baptist Church                           | Ikeda Center            |
| 0                      | To All                            | <b>Q</b>                                 |                         |
|                        |                                   |                                          |                         |
| of Arrows              |                                   |                                          |                         |
| The same of the        |                                   | a la |                         |
| Arrow                  | <b>a</b>                          |                                          |                         |
|                        | libets Jinten, (                  |                                          |                         |
|                        | Meditation Supply)                | 1160 Massachusetts<br>Avenue             |                         |
| The Church of St. Paul |                                   | • \ , \ // //                            |                         |
| <i>-</i>               | Delaise o                         | eken's Wassachusers Arows                | ) \ \                   |
| Harvard                |                                   | Valles 1 Schille                         | 4.4                     |
| plic Center            | Nyx Gallery Q                     | CHE CHE                                  | Hotel Veritas           |
|                        | ICHOM PJA Advertising + Marketing | Arrow St 746                             |                         |
|                        |                                   |                                          |                         |
|                        | Axiom Learning - Cambridge        |                                          |                         |
|                        | Gambridge                         | OBERON - American                        |                         |
| Mta                    |                                   | Repertory Theater                        | Boston B                |
| Mt Auburn St           |                                   | Follow the Honey 😜                       | × / / / .               |
|                        | Your Hair Salon                   | ///// / * >                              | 0 1 9                   |
|                        | * \                               |                                          | Salon Bel               |
|                        |                                   | Karma Yoga<br>& Karm                     | Studio na Gym Salon Bel |
|                        | 8                                 |                                          | "Gogs                   |

|         | PROJECT INFORMATION     |                                                                                                   |                                                                                          |
|---------|-------------------------|---------------------------------------------------------------------------------------------------|------------------------------------------------------------------------------------------|
|         | BUILDING ADDRESS        | 3-5 ARROW ST., CAMBRIDGE, MA 02138                                                                |                                                                                          |
|         | PROJECT ADDRESS         | 1160 MASSACHUSETTS AVE., CAMBRIDGE, MA 02138                                                      |                                                                                          |
|         | MAP/LOT                 | 133-20                                                                                            |                                                                                          |
|         | BUILDING OWNER          | 1154-1166 MASS AVE, LLC C/O ORIENTAL FURNITURE 68 MOULTON ST 3RD FL CAMBRIDGE MA 02138            |                                                                                          |
| Hayaras | TOTAL BUILDING AREA     | 7,956 SF +/-                                                                                      |                                                                                          |
|         | PROJECT AREA            | 826 SF +/-                                                                                        |                                                                                          |
| ST -    | WORK AREA               | 10.38%                                                                                            |                                                                                          |
| C-PR    | ZONING DISTRICT         | C-2B: RESIDENCE C-2B                                                                              |                                                                                          |
|         | ZONING DISTRICT OVERLAY | HARVARD SQ OVERLAY DISTRICT                                                                       |                                                                                          |
| 10:2    | USE                     | EXISTING                                                                                          | PROPOSED                                                                                 |
| 3 - 7   |                         | (4.35) RETAIL BUSINESS AND CONSUMER SERVICE ESTABLISHMENTS: STORE FOR RETAIL SALE OF MERCHANDISE  | (4.35)RETAIL BUSINESS AND CONSUMER SERVICE ESTABLISHMENTS: FAST ORDER FOOD ESTABLISHMENT |
|         | 10.31                   | A VARIANCE FROM THE SPECIFIC REQUIREMENTS OF THIS ORDINANCE, INCLUDING VARIANCES FOR U STRUCTURE. | ISE, MAY BE AUTHORIZED BY THE BOARD OF ZONING APPEAL WITH RESPECT TO PARTICULAR LAND OR  |
| F-1-21  |                         |                                                                                                   |                                                                                          |