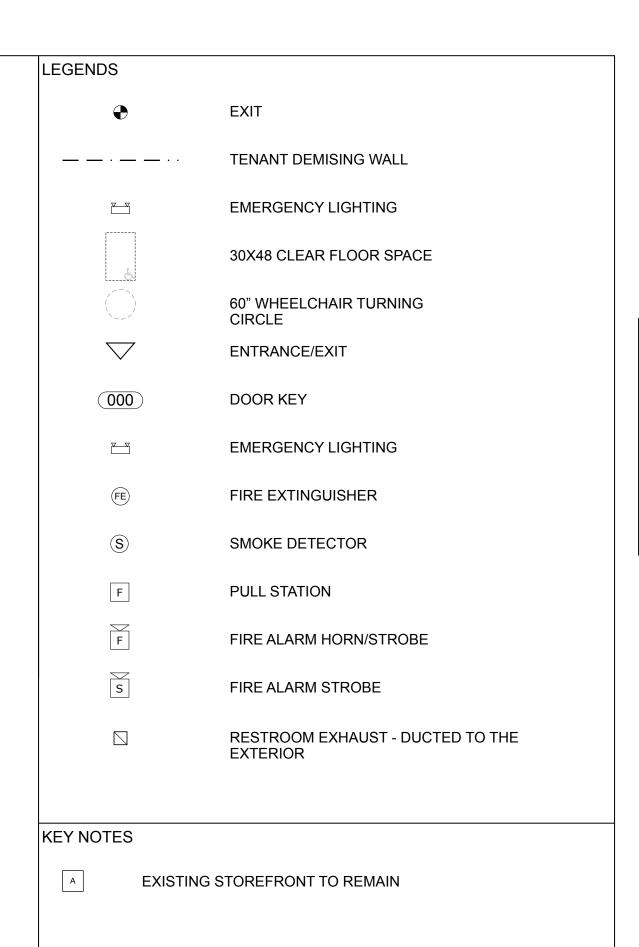

|  |  |  |
| ETR                     | EXISTING | EXISTING     | ETR        | EXISTING | EXISTING          | EXISTING DOOR TO REMAIN                                        |  |  |  |
| 001                     | вон/гон  | 36X84        | ALUMN/WOOD | ALUMN    | PRE-DRILLED FRAME | WOOD CORE, 1", DBL ACTING HINGE, 9X'<br>VISION PANEL           |  |  |  |
| 002                     | RESTROOM | 36X84        | WOOD       | WOOD     | KD                | SOLID CORE, KICK PLATE, SELF-CLOSING<br>PRIVACY LOCK AND LEVER |  |  |  |
| 003                     | FOH      | 36X36        | WOOD       | WOOD     | GATE POST         | SERVICE COUNTER ENTRY DOOR, DBL<br>ACTING HINGE                |  |  |  |





FIRST FLOOR PLAN
Scale: 1/4" = 1' - 0"



EXIT ACCESSED TRAVEL DISTANCE CALCULATIONS [1017.2] OCCUPANCY GROUP B: 200' WITHOUT SPRINKLER SYSTEM

1. IT'S THE ARCHITECT'S INTENT TO ACCURATELY SHOW PROPOSED CONDITIONS AS WELL AS THE EXISTING CONDITIONS FOR THE PROJECT. HOWEVER, FIELD CONDITIONS

MAY VARY AND IT IS THEREFORE THE RESPONSIBILITY OF THE CONTRACTOR TO VERIFY FIELD CONDITIONS AND IMMEDIATELY REPORT ANY MAJOR DISCREPANCIES OR OMISSIONS TO THE ARCHITECT.

A O— → EXIT 1: 52.08' +/-

GENERAL NOTES

PEOPLE ARCHITECTS

128 Lincoln St, Unit 110, Boston, MA 02111

Architect's Seal:

ERMIT SET - PROG

| DRAWN BY: MN |       |                  |                     |  |  |  |  |  |
|--------------|-------|------------------|---------------------|--|--|--|--|--|
|              | REVIE | REVIEWED BY: CKY |                     |  |  |