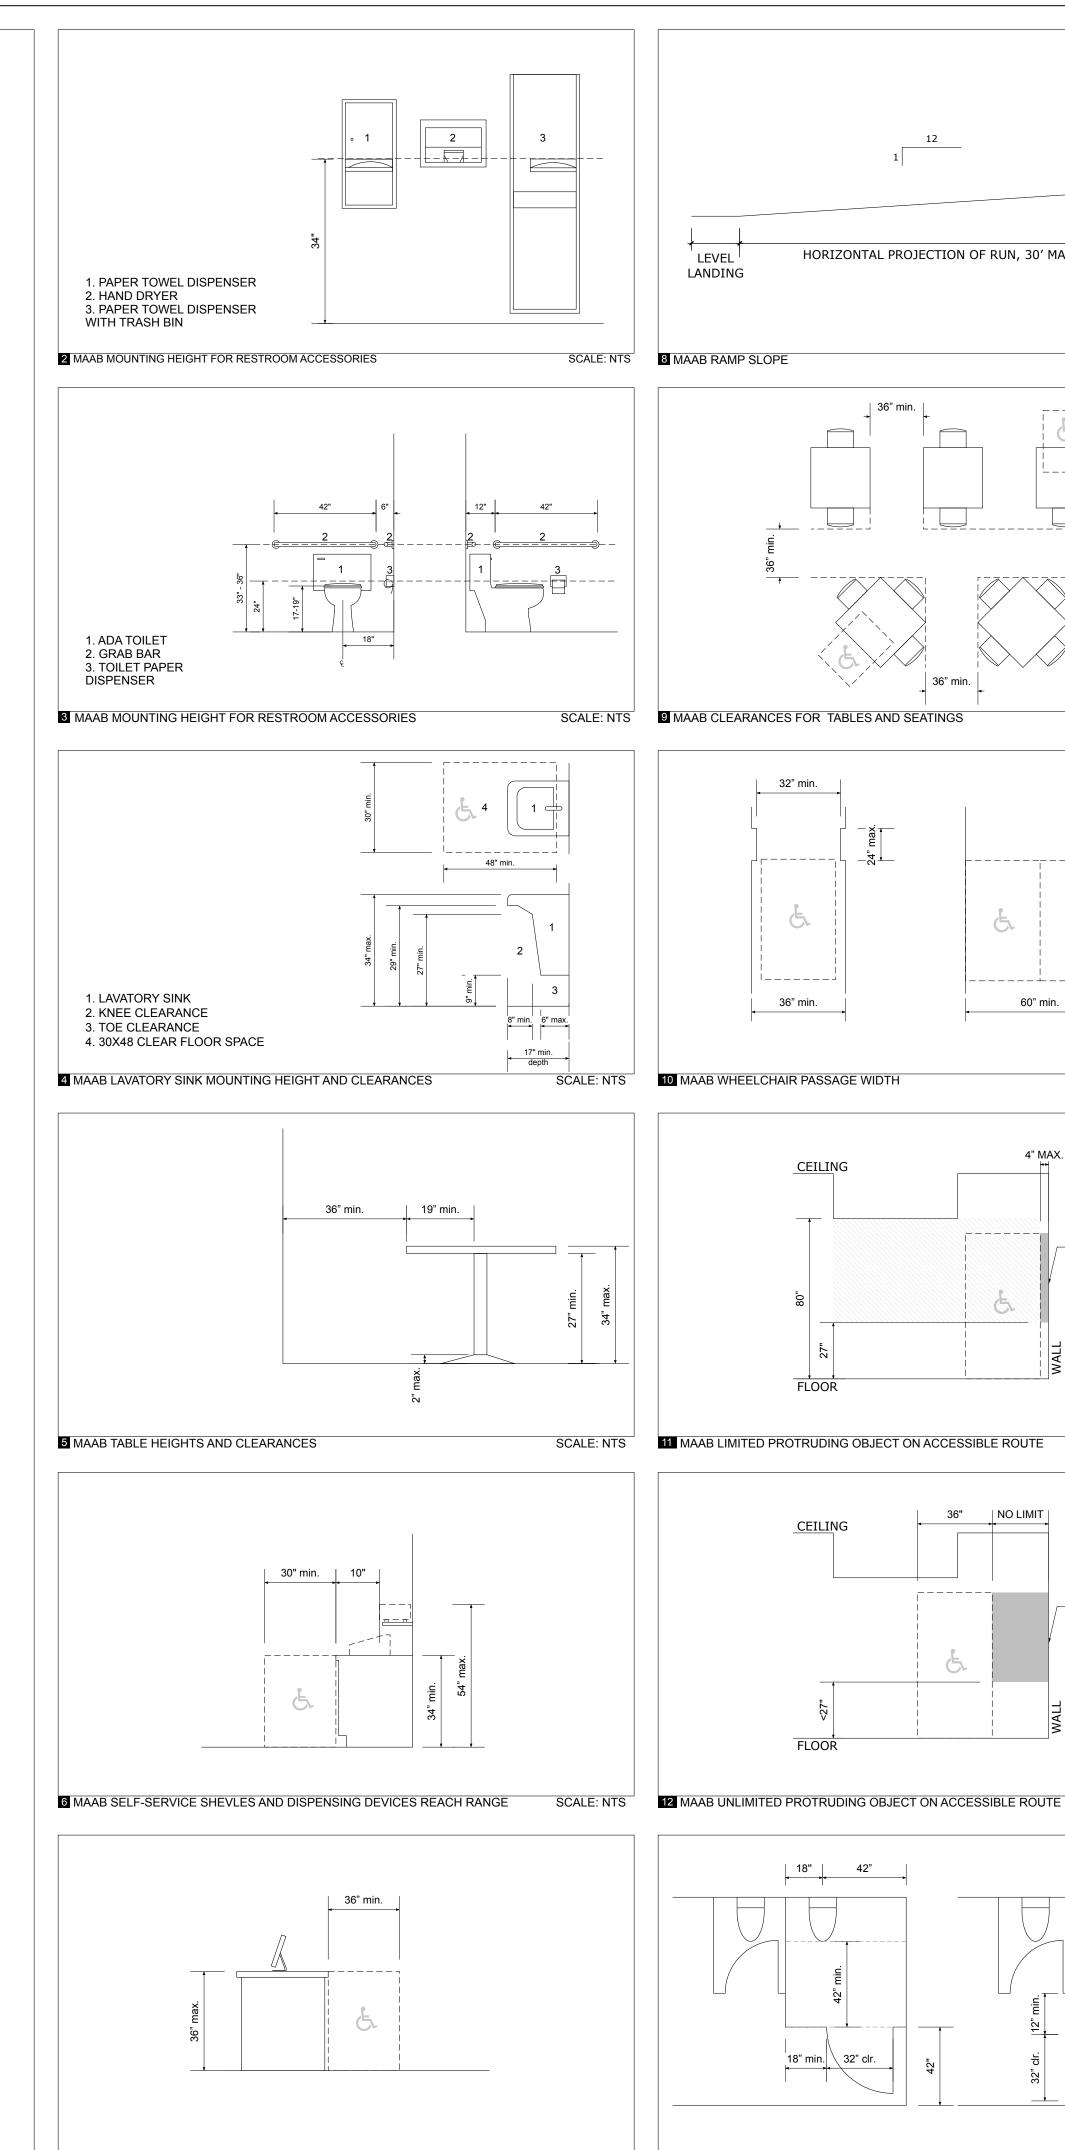

Describe where applicable, other occupancies on same lot, the size of adjacent buildings on same lot, and type of construction proposed, e.g.; wood frame, concrete, brick, steel, etc.

No exterior/dimensional changes, only a change to the use in one space in the building, approx 826 sq. ft.