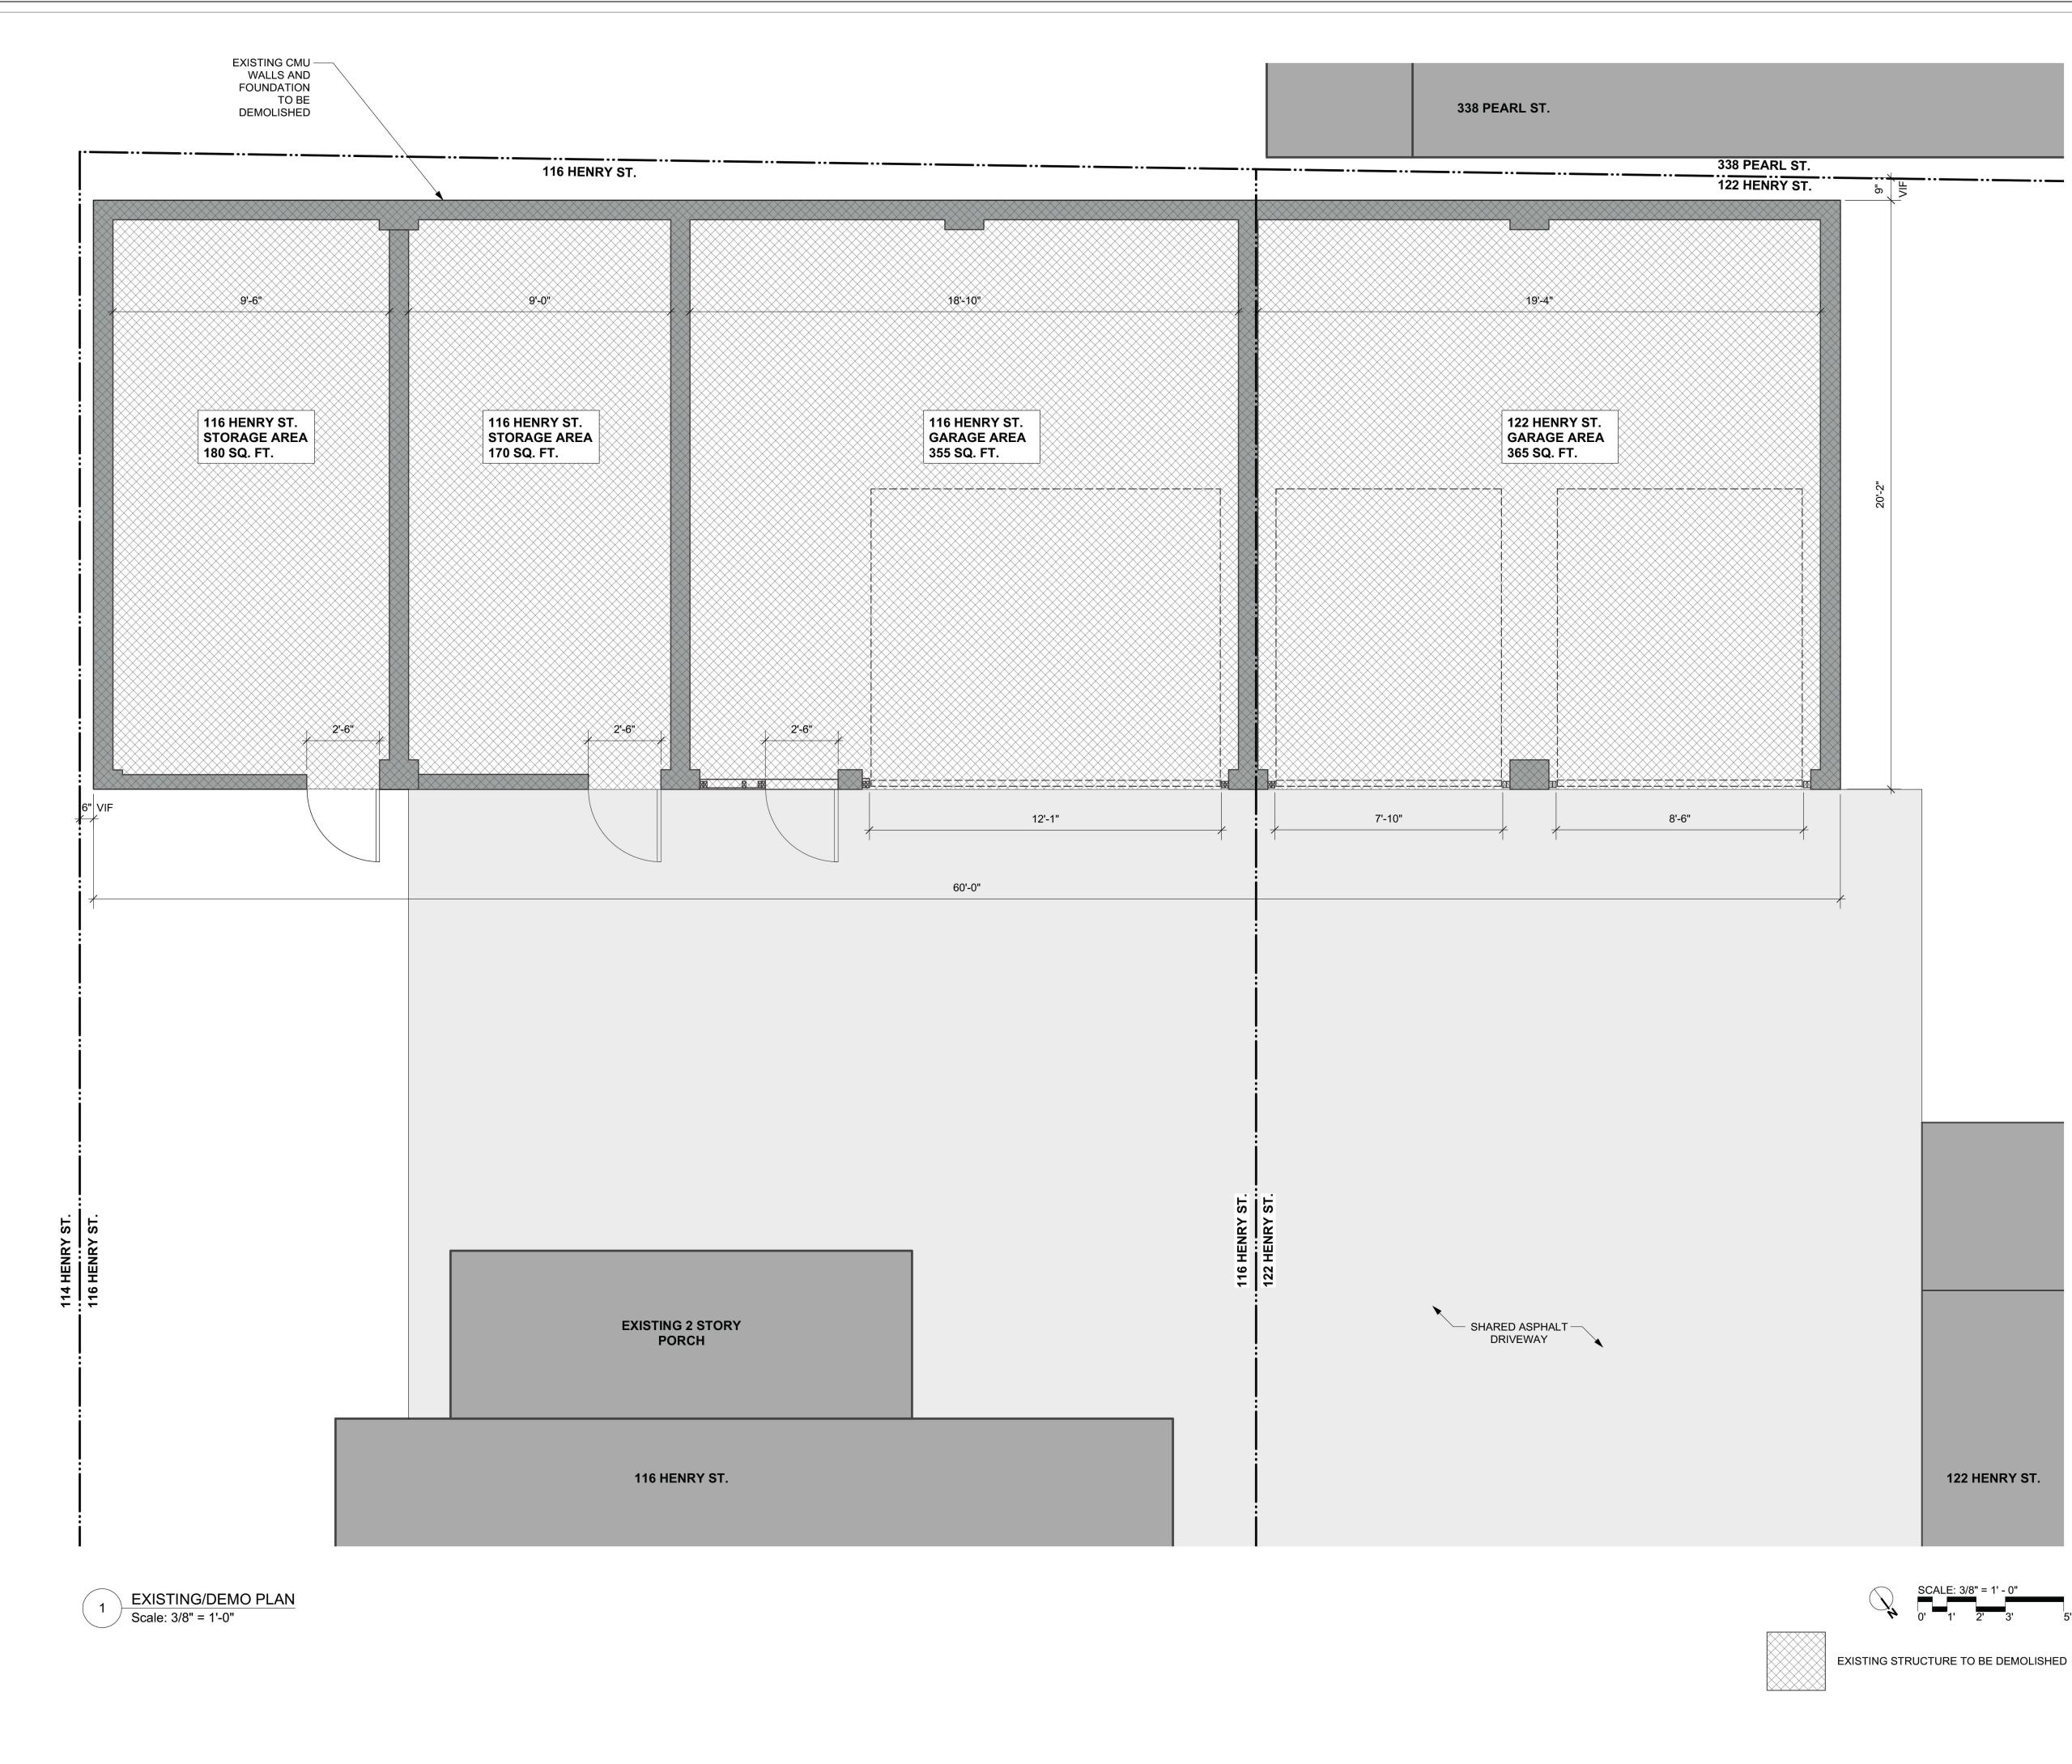

|                                                             |                | <u>Existing</u><br><u>Conditions</u><br>Portion of garage                        | Requested<br>Conditions                                                                                                                                                                                                        | <u>Ordinance</u><br>Requirements |        |
|-------------------------------------------------------------|----------------|----------------------------------------------------------------------------------|--------------------------------------------------------------------------------------------------------------------------------------------------------------------------------------------------------------------------------|----------------------------------|--------|
| <u>TOTAL GROSS</u><br>FLOOR AREA:                           |                | structure on 116-<br>118 lot: 798 sf.<br>Total across both<br>lots: 1075 sf      | No change                                                                                                                                                                                                                      | N/A                              | (max.) |
| <u>LOT AREA:</u><br>RATIO OF GROSS                          |                | 4211 sf                                                                          | No change                                                                                                                                                                                                                      | 5000 sf                          | (min.) |
| FLOOR AREA TO<br>LOT AREA: <sup>2</sup><br>LOT AREA OF      |                | 0.19                                                                             | No change                                                                                                                                                                                                                      | 0.6                              |        |
| EACH DWELLING                                               |                | 2105 sf                                                                          | No change                                                                                                                                                                                                                      | 1800 sf min                      |        |
| SIZE OF LOT:                                                | WIDTH<br>DEPTH | 41.6 ft<br>101.23                                                                | No change<br>No change                                                                                                                                                                                                         | 50 ft<br>N/A                     |        |
| SETBACKS IN                                                 | FRONT          | 80 ft (to garage)                                                                | No change                                                                                                                                                                                                                      | 13 ft                            |        |
| <u>FEET:</u>                                                | REAR           | 0.75 ft                                                                          | No change                                                                                                                                                                                                                      | 5 ft                             |        |
|                                                             | LEFT<br>SIDE   | 0.5 ft (to garage)                                                               | No change                                                                                                                                                                                                                      | 5 ft                             |        |
|                                                             | RIGHT<br>SIDE  | 0 ft (building<br>crosses property<br>line here)                                 | No change                                                                                                                                                                                                                      | 5 ft                             |        |
| SIZE OF BUILDING:                                           | HEIGHT         | 10.25 ft                                                                         | 12 ft                                                                                                                                                                                                                          | 15 ft                            |        |
|                                                             | WIDTH          | Length on 116-118<br>lot: 40 ft. Total<br>length across both<br>lots: 60 ft      | No change                                                                                                                                                                                                                      | N/A                              |        |
| <u>RATIO OF USABLE</u><br><u>OPEN SPACE TO</u><br>LOT AREA: |                | 638 sf of Usable<br>Open Space, 178<br>sf of which is<br>Permeable Open<br>Space | The proposed roof<br>garden will add 800<br>sf of Usable<br>Permeable Open<br>Space to the 116<br>Henry St lot,<br>resulting in a total<br>of 1237 sf Useable<br>Open Space, 800 sf<br>of which is<br>Permeable Open<br>Space. | 1516 sf (36% of lot<br>area)     |        |
| NO. OF DWELLING<br>UNITS:                                   |                | 2                                                                                | No change                                                                                                                                                                                                                      | N/A                              |        |
| NO. OF PARKING<br>SPACES:                                   |                | 2                                                                                | No change                                                                                                                                                                                                                      | 2                                |        |
| <u>NO. OF LOADING</u><br><u>AREAS:</u>                      |                | N/A                                                                              | N/A                                                                                                                                                                                                                            | N/A                              |        |
| DISTANCE TO<br>NEAREST BLDG.<br>ON SAME LOT                 |                | 15.75 ft                                                                         | No change                                                                                                                                                                                                                      | 10 ft                            |        |

|   | DRAWING INDEX:            |
|---|---------------------------|
|   | A-0.0 TITLE PAGE          |
|   | A-1.0 EXISTING/ DEMO PLAN |
|   | A-1.1 GARAGE FLOOR PLAN   |
|   | A-1.2 GARAGE ROOF PLAN    |
|   | A-2.1 ELEVATION           |
|   | A-3.1 DETAILS             |
|   | A-3.2 CISTERN DETAILS     |
| 1 |                           |