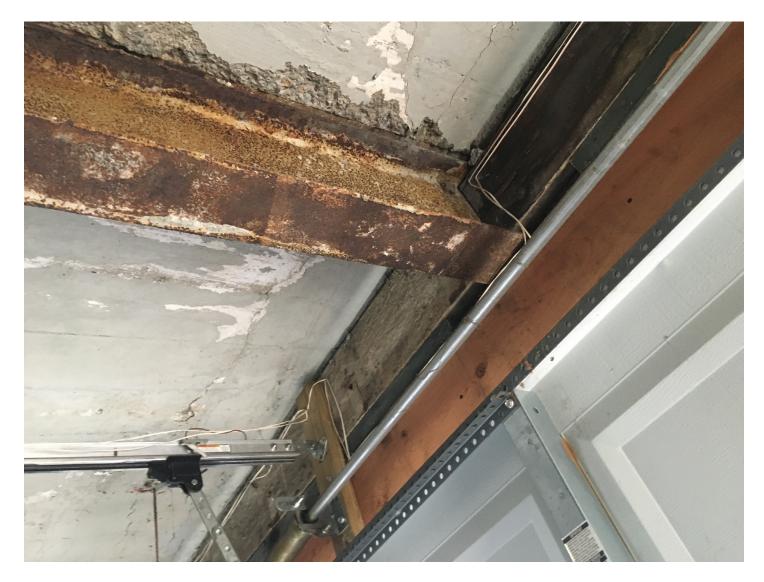

The existing garage structure has become structurally unsound due to "concrete rot," resulting in exposed and rusting rebar. There is observable rusting and deterioration of structural steel beams, as well as cracking in the slab-on-grade foundation. It would be more complex and costly to repair the existing structure and foundation than to demolish and replace it on the same footprint.

Deterioration at structural steel beam

Deterioration at structural steel beam

Concrete rot at ceiling with oxidized exposed rebar

Concrete rot at ceiling with oxidized exposed rebar

Concrete rot at ceiling with oxidized exposed rebar