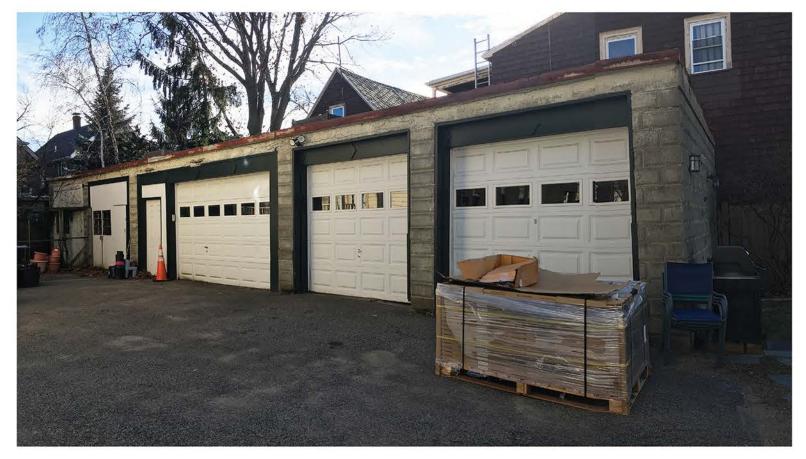

Existing garage structure

Existing garage roof, 338 Pearl St beyond

lvy and moss degrading EPDM roof membrane. Green roof is proposed in this area.

Existing back porch at 116 Henry

Cracking in concrete block wall

99-75 GARLAND, JEFFREY A. & ASTRID C. WERNER 333 PEARL ST CAMBRIDGE, MA 02139

98-9 ZIEGLER, ROBERT G. 112 HENRY ST CAMBRIDGE, MA 02139

122 Henry 🖓 116 Henry 338 Pearl 9 Existing garage

CONSTRUCTION. ABBREVIATIONS AND SYMBOLS. TOGETHER PROPERLY. ARCHITECT. OTHERWISE NOTED.

JOINTS. FOR COMMENT. ARCHITECT. BY ARCHITECT. CENTER DOOR AS INDICATED

EXISTING GARAGE 3 NTS

PROPERTY OWNER: Barbara Bryant / Brad Harkavy

PROPERTY LOCATION: 116-118 Henry Street / 120-122 Henry Street, Cambridge MA 02139 ZONING DISTRICT: Residence C