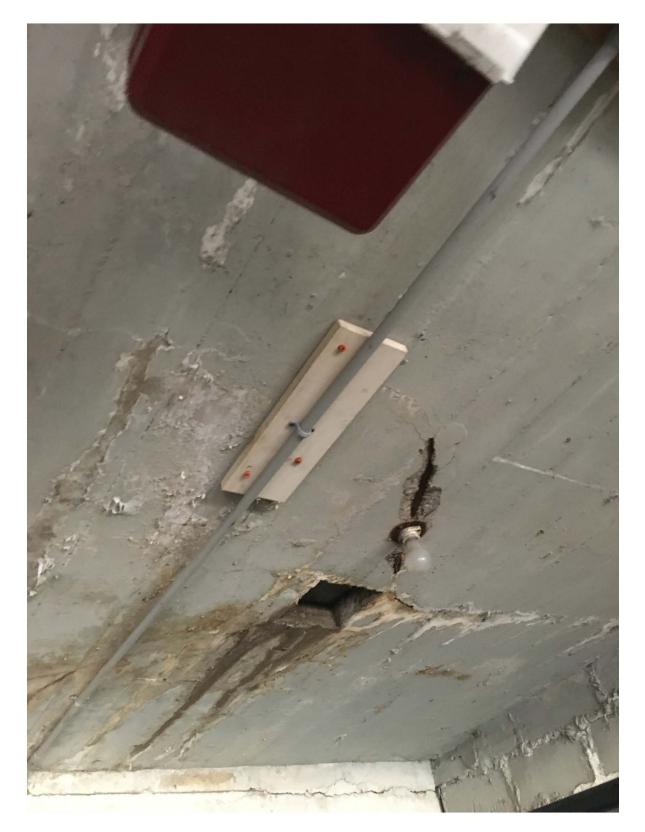

Deterioration at structural steel beam

Deterioration at structural steel beam

Concrete rot at ceiling with oxidized exposed rebar

Concrete rot at ceiling with oxidized exposed rebar

Concrete rot at ceiling with oxidized exposed rebar