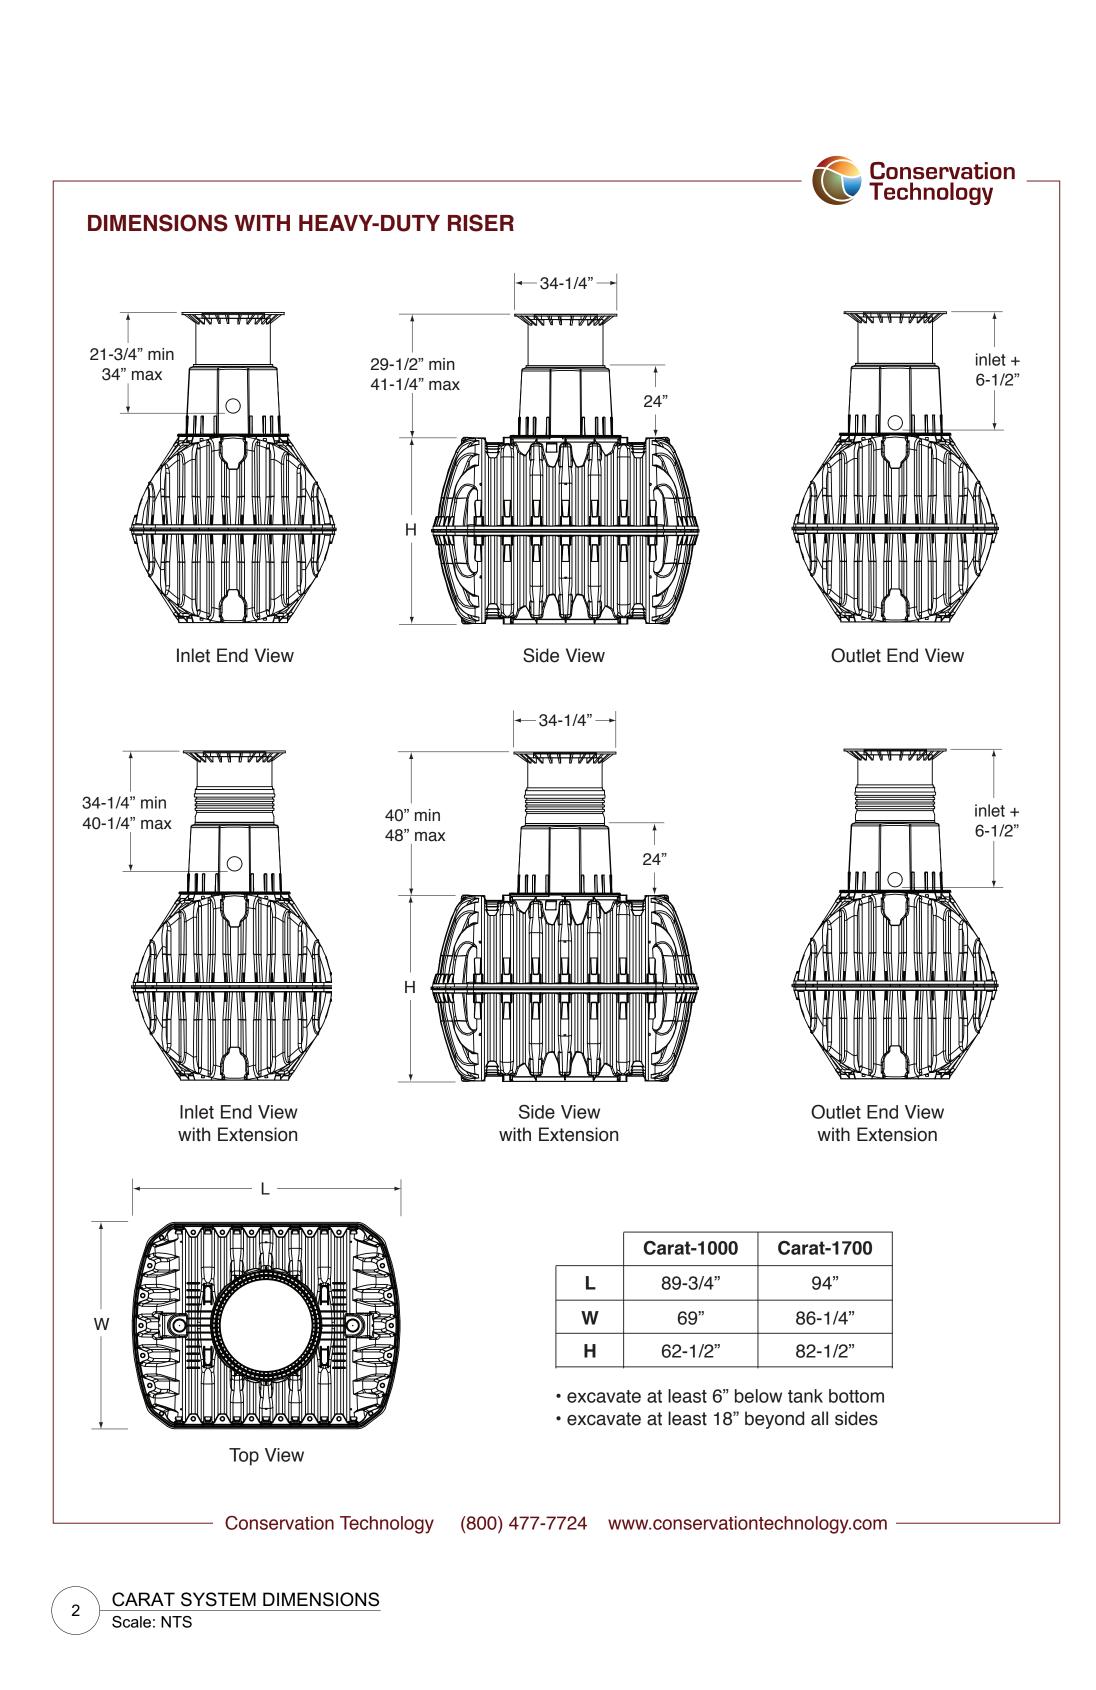

### DIMENSIONAL INFORMATION

| Applicant: | <u>Barbara Bryant</u> | Present Use/Occupancy:   | Garage                    |
|------------|-----------------------|--------------------------|---------------------------|
| Location:  | 116-118 Henry Street  | Zone:                    | Residence C Zone          |
| Phone:     | 617-407-8957          | Requested Use/Occupancy: | Garage and rooftop garden |

|                                                             |                | <u>Existing</u><br><u>Conditions</u><br>Portion of garage                        | Requested<br>Conditions                                                                                                                                                                                                        | <u>Ordinance</u><br>Requirements |        |
|-------------------------------------------------------------|----------------|----------------------------------------------------------------------------------|--------------------------------------------------------------------------------------------------------------------------------------------------------------------------------------------------------------------------------|----------------------------------|--------|
| <u>TOTAL GROSS</u><br>FLOOR AREA:                           |                | structure on 116-<br>118 lot: 798 sf.<br>Total across both<br>lots: 1075 sf      | No change                                                                                                                                                                                                                      | N/A                              | (max.) |
| <u>LOT AREA:</u><br>RATIO OF GROSS                          |                | 4211 sf                                                                          | No change                                                                                                                                                                                                                      | 5000 sf                          | (min.) |
| FLOOR AREA TO<br>LOT AREA: <sup>2</sup><br>LOT AREA OF      |                | 0.19                                                                             | No change                                                                                                                                                                                                                      | 0.6                              |        |
| EACH DWELLING                                               |                | 2105 sf                                                                          | No change                                                                                                                                                                                                                      | 1800 sf min                      |        |
| SIZE OF LOT:                                                | WIDTH<br>DEPTH | 41.6 ft<br>101.23                                                                | No change<br>No change                                                                                                                                                                                                         | 50 ft<br>N/A                     |        |
| SETBACKS IN                                                 | FRONT          | 80 ft (to garage)                                                                | No change                                                                                                                                                                                                                      | 13 ft                            |        |
| <u>FEET:</u>                                                | REAR           | 0.75 ft                                                                          | No change                                                                                                                                                                                                                      | 5 ft                             |        |
|                                                             | LEFT<br>SIDE   | 0.5 ft (to garage)                                                               | No change                                                                                                                                                                                                                      | 5 ft                             |        |
|                                                             | RIGHT<br>SIDE  | 0 ft (building<br>crosses property<br>line here)                                 | No change                                                                                                                                                                                                                      | 5 ft                             |        |
| SIZE OF BUILDING:                                           | HEIGHT         | 10.25 ft                                                                         | 12 ft                                                                                                                                                                                                                          | 15 ft                            |        |
|                                                             | WIDTH          | Length on 116-118<br>lot: 40 ft. Total<br>length across both<br>lots: 60 ft      | No change                                                                                                                                                                                                                      | N/A                              |        |
| <u>RATIO OF USABLE</u><br><u>OPEN SPACE TO</u><br>LOT AREA: |                | 638 sf of Usable<br>Open Space, 178<br>sf of which is<br>Permeable Open<br>Space | The proposed roof<br>garden will add 800<br>sf of Usable<br>Permeable Open<br>Space to the 116<br>Henry St lot,<br>resulting in a total<br>of 1237 sf Useable<br>Open Space, 800 sf<br>of which is<br>Permeable Open<br>Space. | 1516 sf (36% of lot<br>area)     |        |
| NO. OF DWELLING<br>UNITS:                                   |                | 2                                                                                | No change                                                                                                                                                                                                                      | N/A                              |        |
| NO. OF PARKING<br>SPACES:                                   |                | 2                                                                                | No change                                                                                                                                                                                                                      | 2                                |        |
| <u>NO. OF LOADING</u><br><u>AREAS:</u>                      |                | N/A                                                                              | N/A                                                                                                                                                                                                                            | N/A                              |        |
| DISTANCE TO<br>NEAREST BLDG.<br>ON SAME LOT                 |                | 15.75 ft                                                                         | No change                                                                                                                                                                                                                      | 10 ft                            |        |