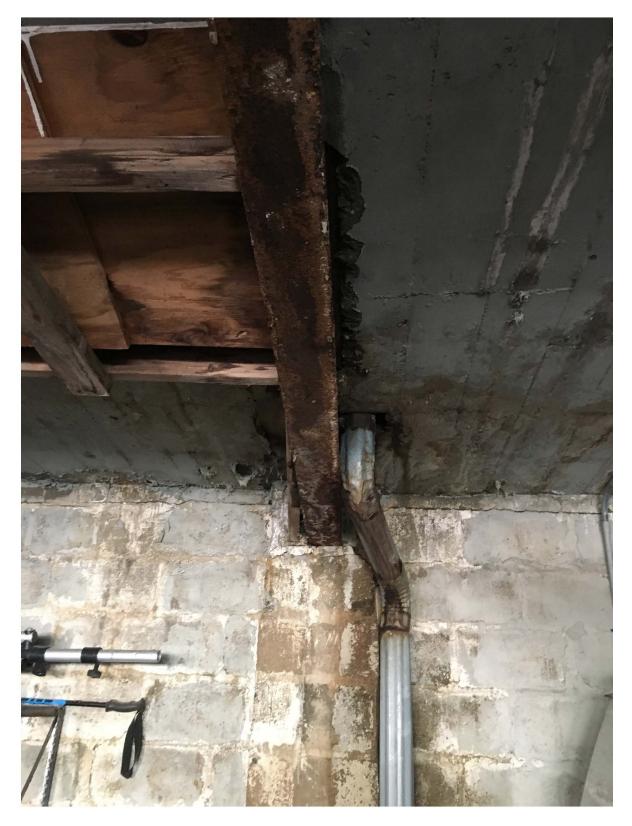

The existing garage structure has become structurally unsound due to "concrete rot," resulting in exposed and rusting rebar. There is observable rusting and deterioration of structural steel beams, as well as cracking in the slab-on-grade foundation. It would be more complex and costly to repair the existing structure and foundation than to demolish and replace it on the same footprint.

Deterioration at structural steel beam

Deterioration at structural steel beam

Concrete rot at ceiling with oxidized exposed rebar

Concrete rot at ceiling with oxidized exposed rebar

Concrete rot at ceiling with oxidized exposed rebar