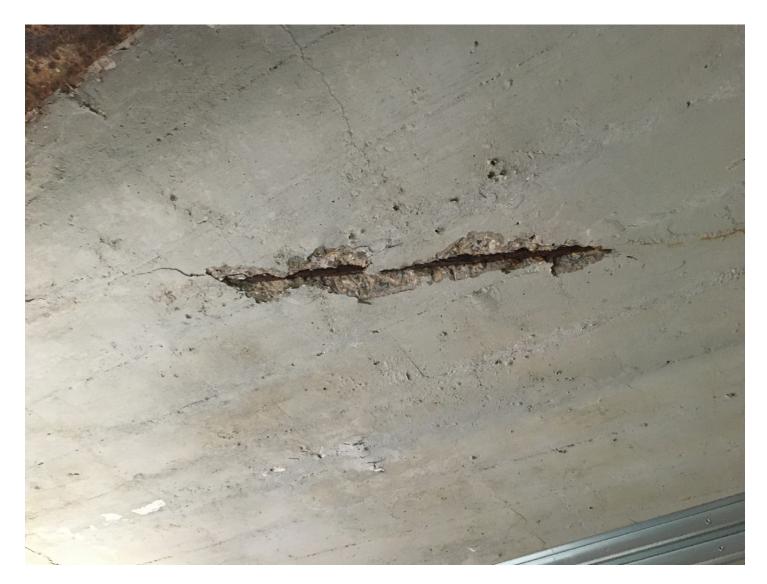

The existing slab-on-grade foundation has cracked in several places due to settling of the soil below. Replacing the slab-on-grade with a pier foundation as is proposed is more appropriate for the soil conditions on this site. Additionally, this garage structure is unique in that it is shared by two lots. The four off-street parking spaces (1 per dwelling unit) provided by the garage must also be preserved as per the current Ordinance. The most efficient use of space in both lots would be to replace the structure on its current footprint, thereby preserving existing open space.

Cracking at slab-on-grade foundation

98-6 WINTER, JEFFREY & KIMBERLY KELLEY 344 PEARL ST CAMBRIDGE, MA 02139-4764

98-63 WYMELENBERG, SUZANNE 9 ROCKINGHAM ST CAMBRIDGE, MA 02139-4733

99-11 PARK, MICHAEL & PATRICIA LEE 335 PEARL ST CAMBRIDGE, MA 02139