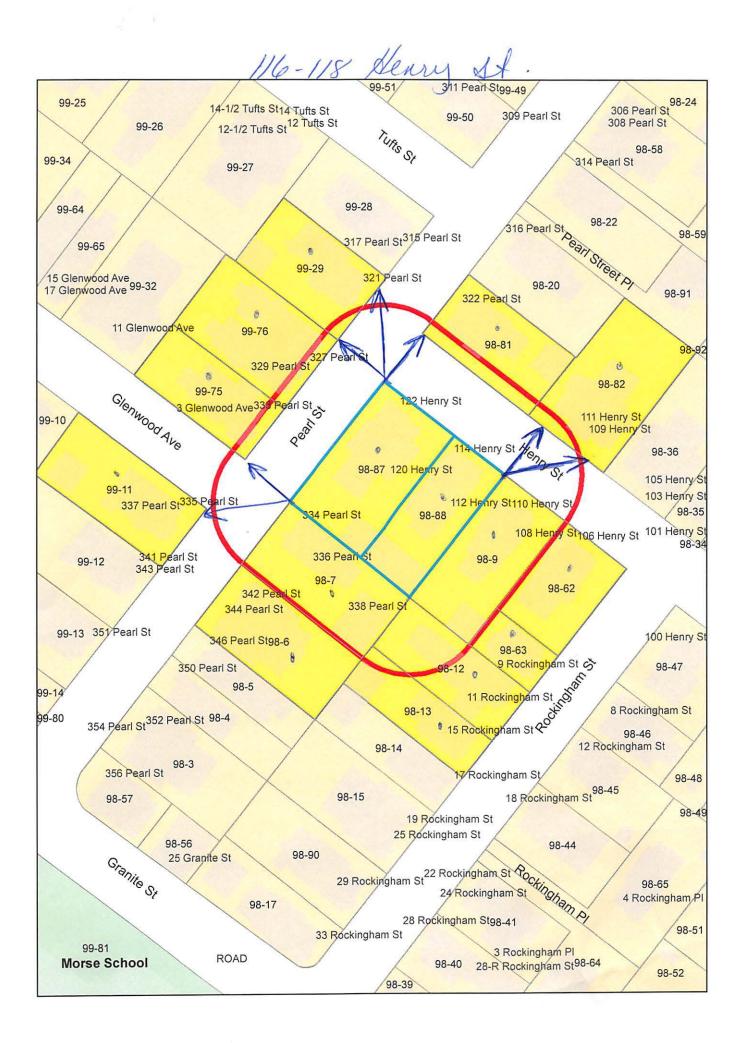

LOCATION OF PROPERTY: 116-118 HENRY STREET

TYPE OF OCCUPANCY: Garage

**ZONING DISTRICT:** Residence C Zone

**REASON FOR PETITION:** 

/New Structure/

**DESCRIPTION OF PETITIONER'S PROPOSAL:** 

The existing garage structure is shared between two 2-family properties, 116-118 and 120-122 Henry Street. Because the existing garage building is in poor condition, the property owners are proposing to demolish and replace the structure on the same footprint as existing. Because the building crosses a property line it does not adhere to the setbacks required by the current ordinance, hence the variance relief requested in this application. Please refer to the corresponding variance application submitted for 120-122 Henry Street for additional information.

98-9 ZIEGLER-CHAMBLEE, LISA & MARCUS C. CHAMBLEE 110-112 HENRY ST., #110 CAMBRIDGE, MA 02139 98-12 ADAMS, RONALD L. & JULIA E. HALPRIN 11 ROCKINGHAM ST. CAMBRIDGE, MA 02139-4733

116-118 Sear

98-82 MARTIN, FELIPE SUVA, MARIA CLARA SUVA MARTIN A LIFEESTATE 111 HENRY ST CAMBRIDGE, MA 02139-4728