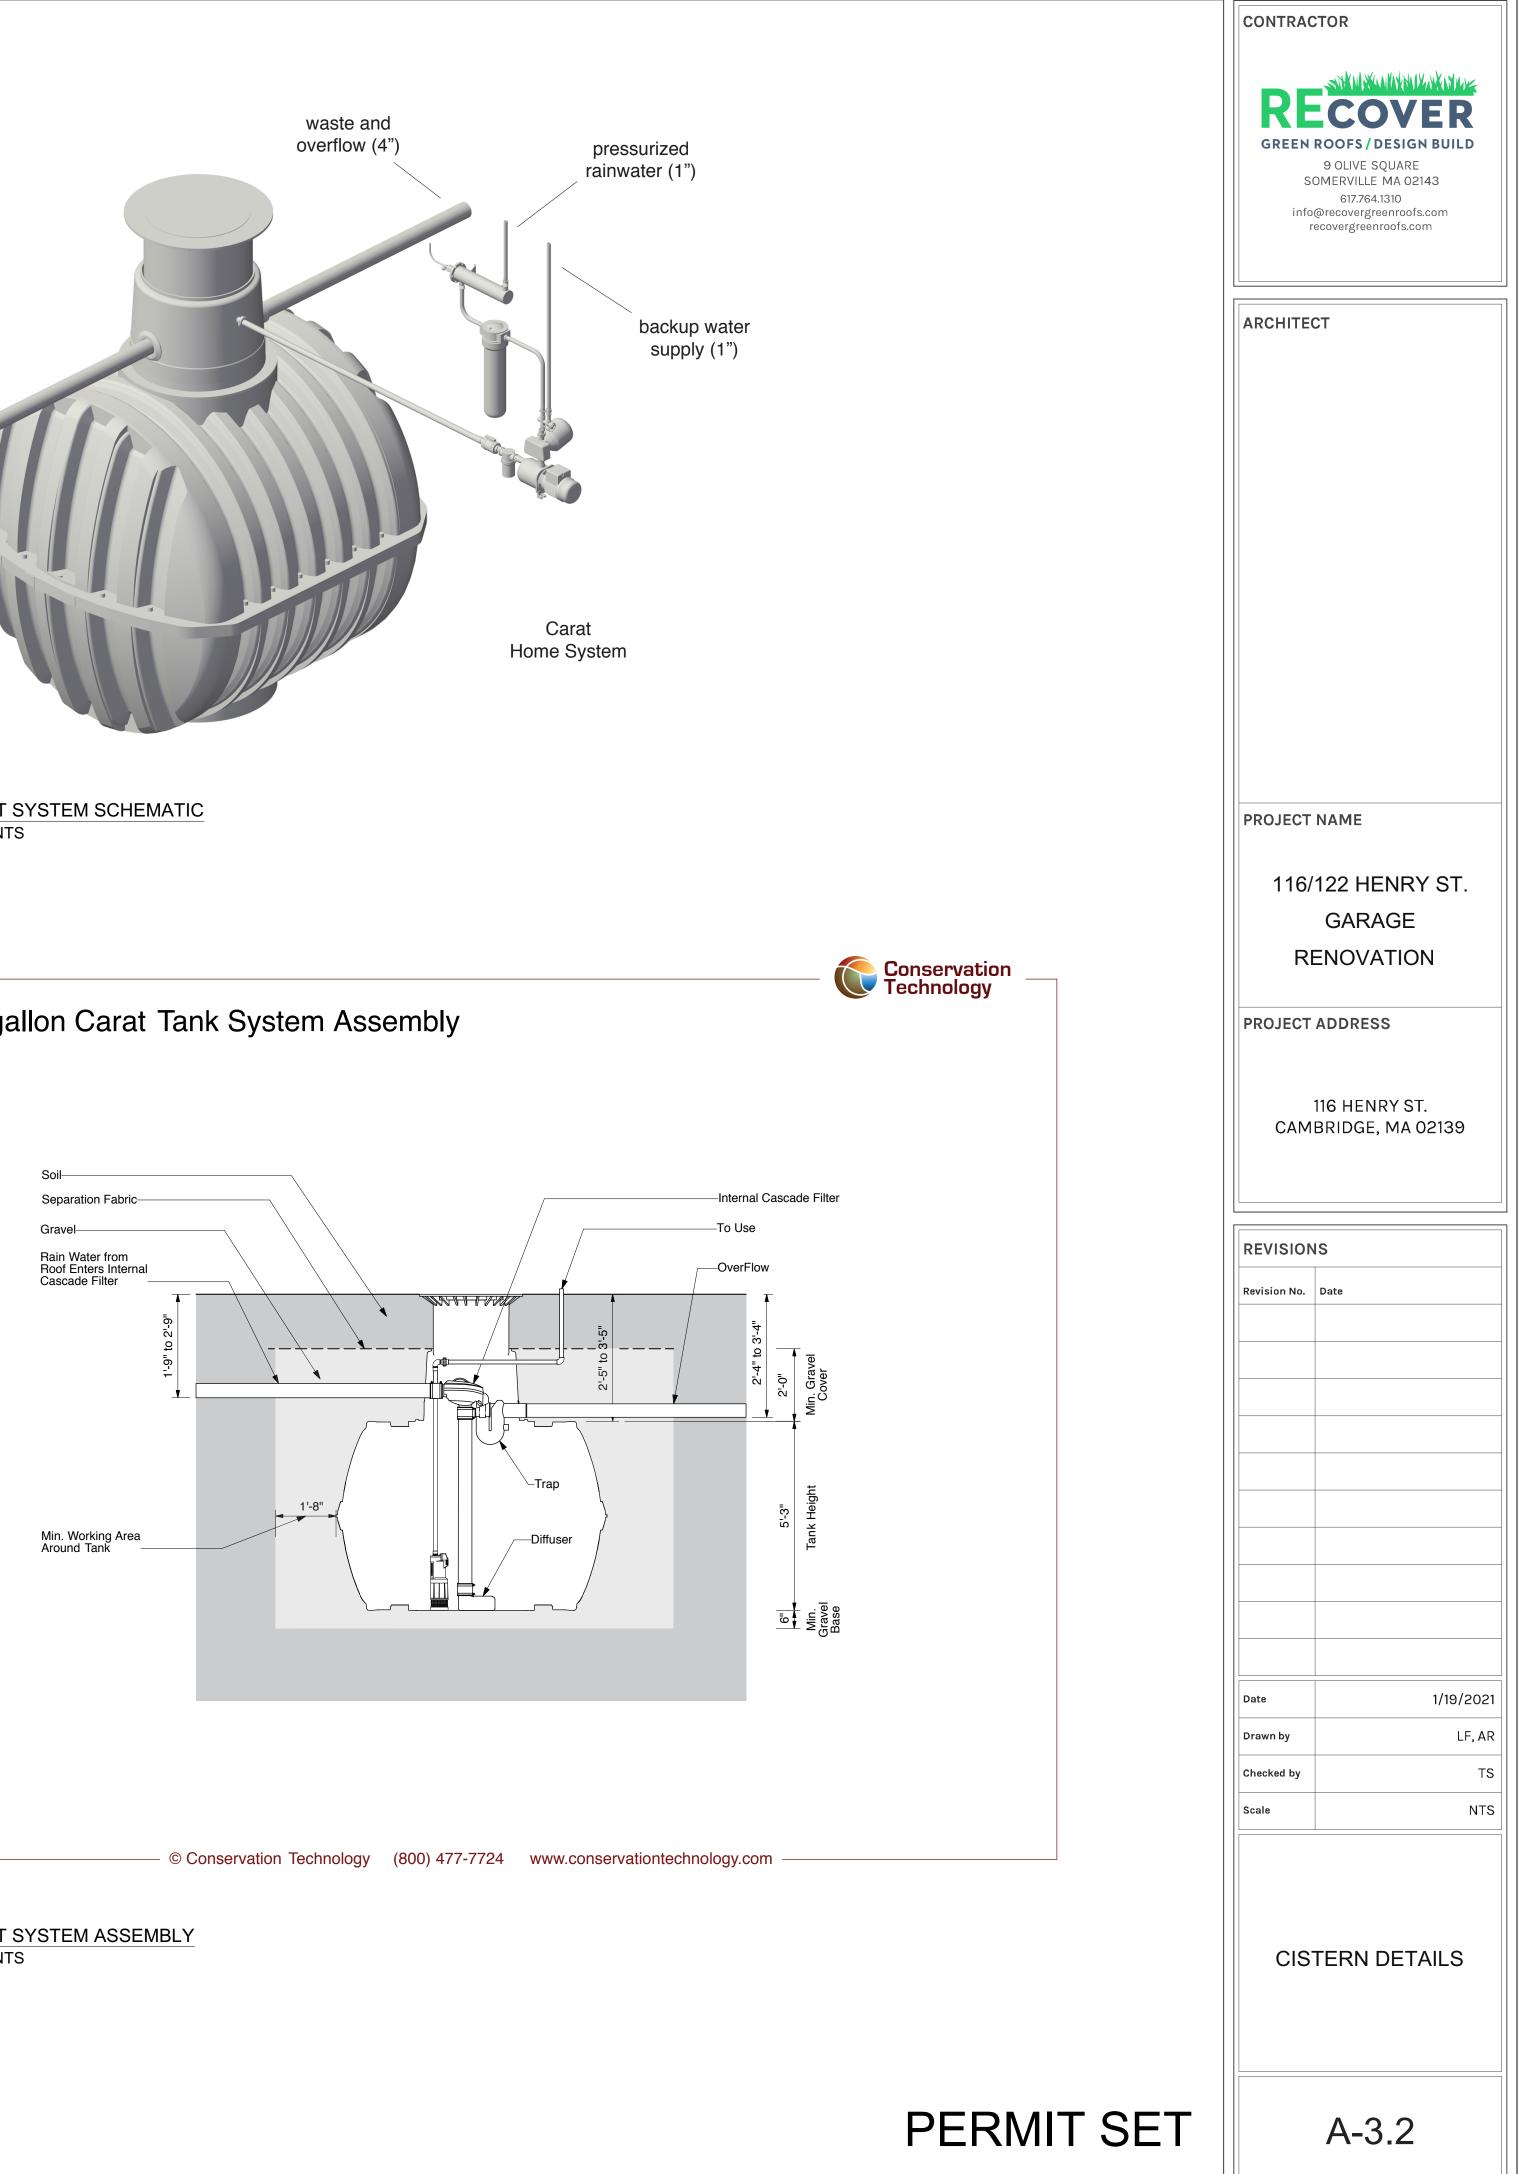

### C) DESIRABLE RELIEF MAY BE GRANTED WITHOUT EITHER:

1) Desirable relief may be granted without substantial detriment to the public good for the following reasons:

The proposed garage structure will preserve current off-street parking as required by the Ordinance. The proposed roof garden will also add Permeable Open Space to the lot, which currently does not meet Permeable Open Space requirements set forth by the Ordinance. The Functional Green Roof areas will retain stormwater at a minimum of 1" per hour, while the proposed 1000 gallon cistern will store rainwater that drains through the permeable deck areas. This stored rainwater will subsequently be used for garden and landscape irrigation, eliminating the need for additional use of city water. The proposed roof garden will not impact the current Floor Area Ratio of the lot as the space is below the third floor.