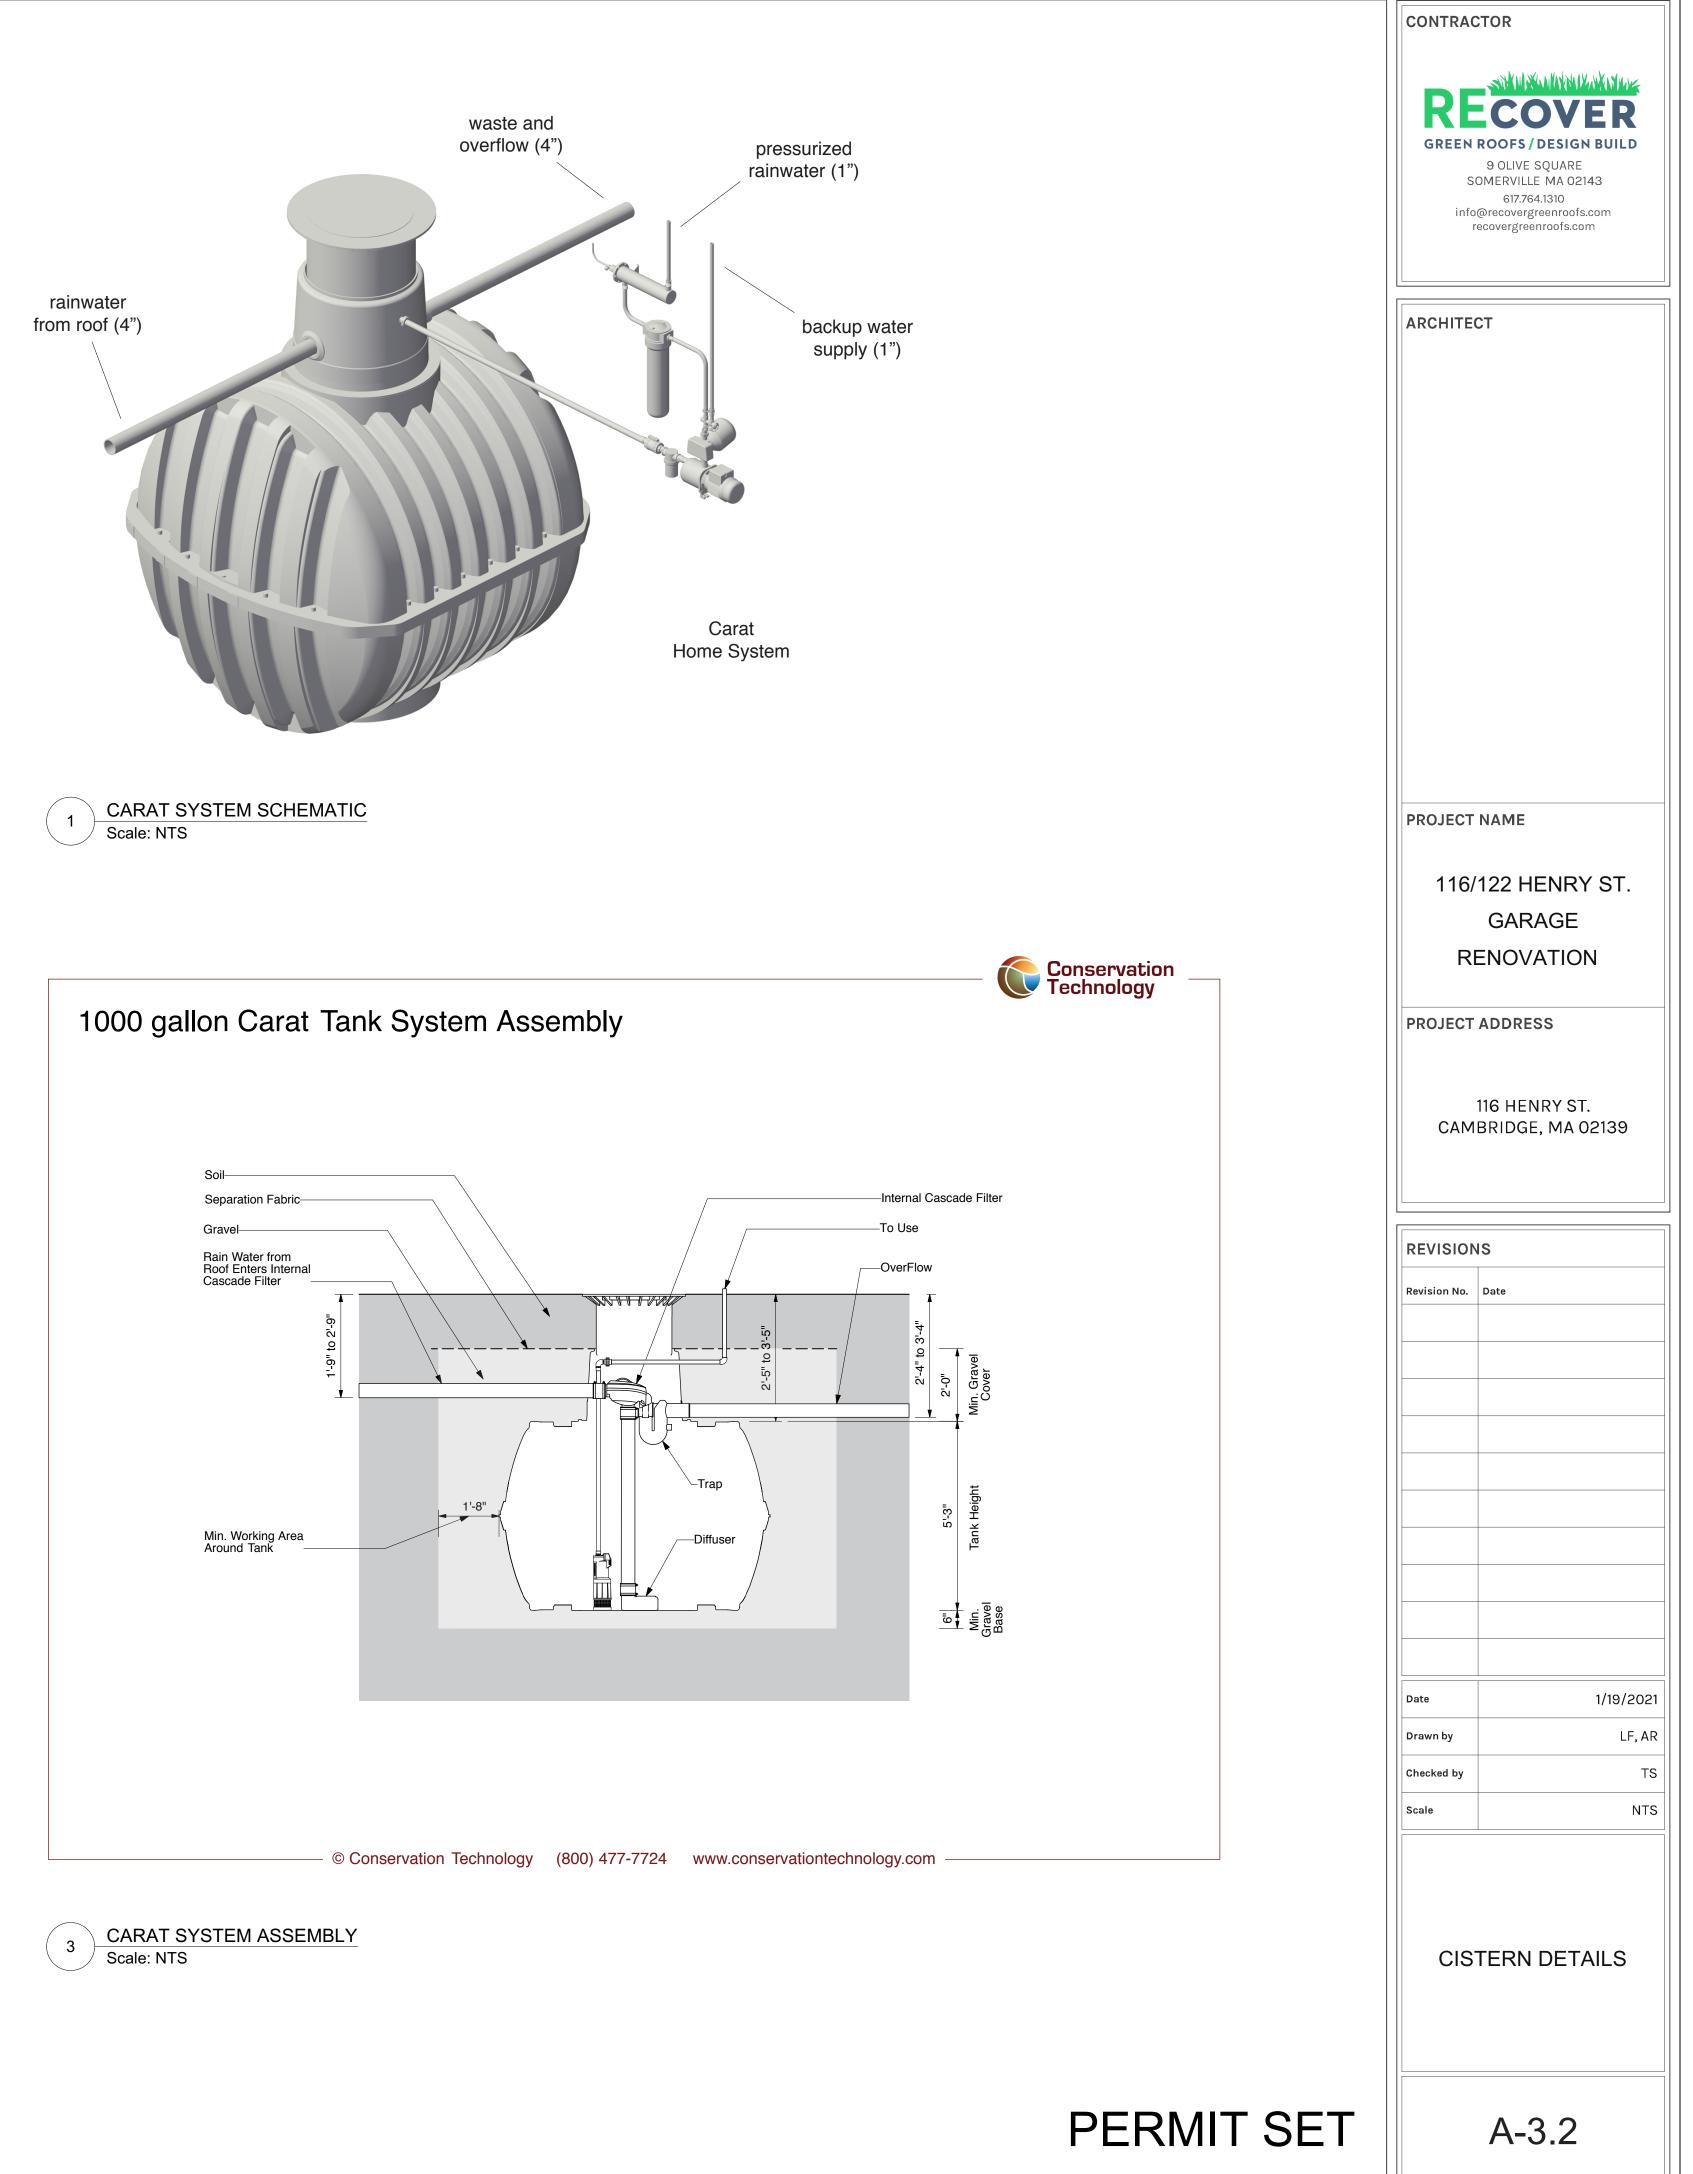

### C) DESIRABLE RELIEF MAY BE GRANTED WITHOUT EITHER:

1) Desirable relief may be granted without substantial detriment to the public good for the following reasons:

The proposed garage structure will preserve current off-street parking as required by the Ordinance. The proposed roof garden will also add Permeable Open Space to the lot, which currently does not meet Permeable Open Space requirements set forth by the Ordinance. The Functional Green Roof areas will retain stormwater at a minimum of 1" per hour, while the proposed 1000 gallon cistern will store rainwater that drains through the permeable deck areas. This stored rainwater will subsequently be used for garden and landscape irrigation, eliminating the need for additional use of city water. The proposed roof garden will not impact the current Floor Area Ratio of the lot as the space is below the third floor.