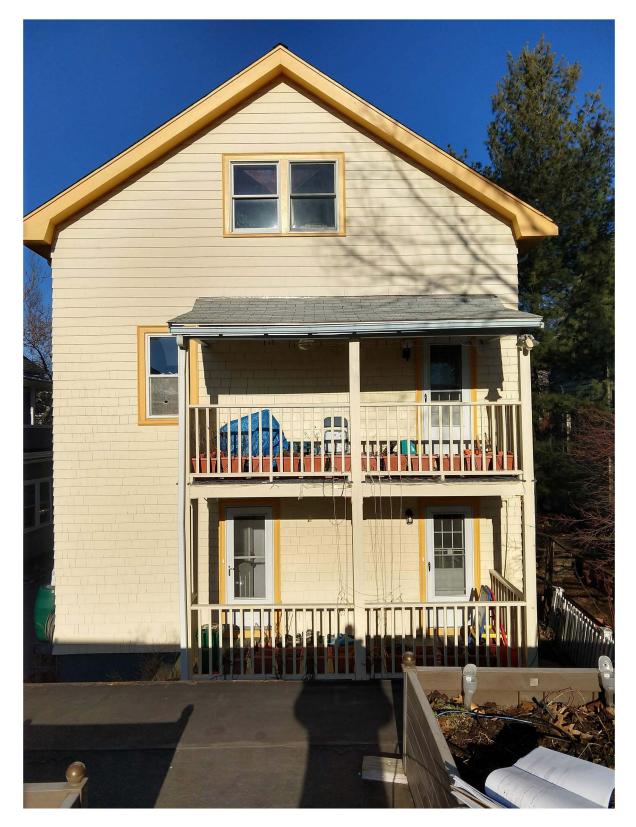

Existing garage structure

Existing garage roof, 338 Pearl St beyond

lvy and moss degrading EPDM roof membrane. Green roof is proposed in this area.

Existing back porch at 116 Henry

Cracking in concrete block wall