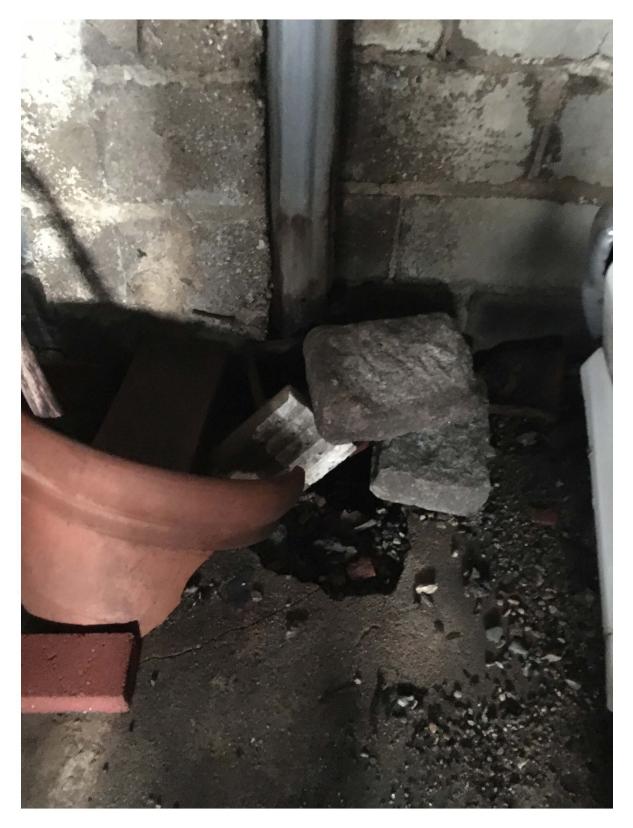

The existing garage structure has become structurally unsound due to "concrete rot," resulting in exposed and rusting rebar. There is observable rusting and deterioration of structural steel beams, as well as cracking in the slab-on-grade foundation. It would be more complex and costly to repair the existing structure and foundation than to demolish and replace it on the same footprint.

The existing slab-on-grade foundation has cracked in several places due to settling of the soil below. Replacing the slab-on-grade with a pier foundation as is proposed is more appropriate for the soil conditions on this site. Additionally, this garage structure is unique in that it is shared by two lots. The four off-street parking spaces (1 per dwelling unit) provided by the garage must also be preserved as per the current Ordinance. The most efficient use of space in both lots would be to replace the structure on its current footprint, thereby preserving existing open space.

Deterioration at structural steel beam

Deterioration at structural steel beam

Concrete rot at ceiling with oxidized exposed rebar

Concrete rot at ceiling with oxidized exposed rebar

Concrete rot at ceiling with oxidized exposed rebar

Cracking at slab-on-grade foundation

98-6 WINTER, JEFFREY & KIMBERLY KELLEY 344 PEARL ST CAMBRIDGE, MA 02139-4764

98-63 WYMELENBERG, SUZANNE 9 ROCKINGHAM ST CAMBRIDGE, MA 02139-4733

99-11 PARK, MICHAEL & PATRICIA LEE 335 PEARL ST CAMBRIDGE, MA 02139