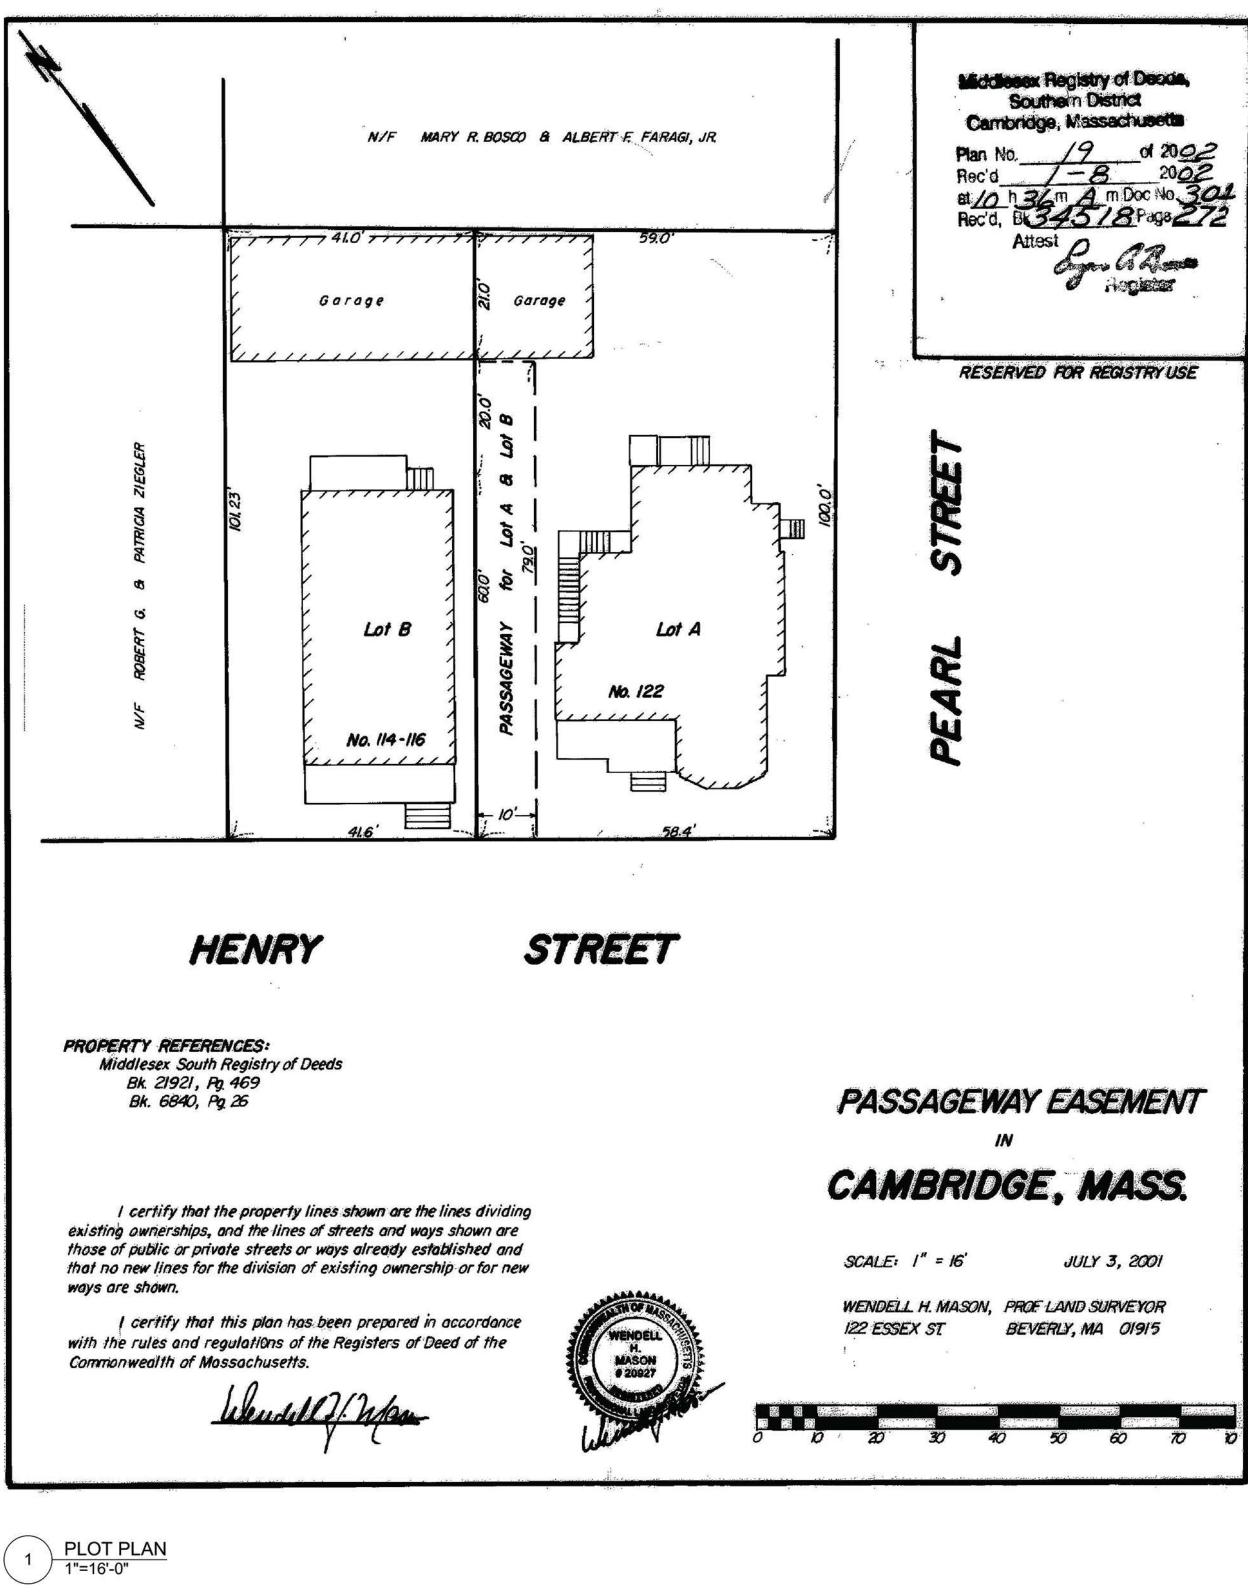

LOCATION OF PROPERTY: 116-118 HENRY STREET

TYPE OF OCCUPANCY: Garage

**ZONING DISTRICT:** Residence C Zone

**REASON FOR PETITION:** 

/New Structure/

**DESCRIPTION OF PETITIONER'S PROPOSAL:** 

The existing garage structure is shared between two 2-family properties, 116-118 and 120-122 Henry Street. Because the existing garage building is in poor condition, the property owners are proposing to demolish and replace the structure on the same footprint as existing. Because the building crosses a property line it does not adhere to the setbacks required by the current ordinance, hence the variance relief requested in this application. Please refer to the corresponding variance application submitted for 120-122 Henry Street for additional information.

The existing slab-on-grade foundation has cracked in several places due to settling of the soil below. Replacing the slab-on-grade with a pier foundation as is proposed is more appropriate for the soil conditions on this site. Additionally, this garage structure is unique in that it is shared by two lots. The four off-street parking spaces (1 per dwelling unit) provided by the garage must also be preserved as per the current Ordinance. The most efficient use of space in both lots would be to replace the structure on its current footprint, thereby preserving existing open space.

|                                                             |                | <u>Existing</u><br><u>Conditions</u><br>Portion of garage                        | Requested<br>Conditions                                                                                                                                                                                                        | <u>Ordinance</u><br>Requirements |        |
|-------------------------------------------------------------|----------------|----------------------------------------------------------------------------------|--------------------------------------------------------------------------------------------------------------------------------------------------------------------------------------------------------------------------------|----------------------------------|--------|
| <u>TOTAL GROSS</u><br>FLOOR AREA:                           |                | structure on 116-<br>118 lot: 798 sf.<br>Total across both<br>lots: 1075 sf      | No change                                                                                                                                                                                                                      | N/A                              | (max.) |
| <u>LOT AREA:</u><br>RATIO OF GROSS                          |                | 4211 sf                                                                          | No change                                                                                                                                                                                                                      | 5000 sf                          | (min.) |
| FLOOR AREA TO<br>LOT AREA: <sup>2</sup><br>LOT AREA OF      |                | 0.19                                                                             | No change                                                                                                                                                                                                                      | 0.6                              |        |
| EACH DWELLING                                               |                | 2105 sf                                                                          | No change                                                                                                                                                                                                                      | 1800 sf min                      |        |
| SIZE OF LOT:                                                | WIDTH<br>DEPTH | 41.6 ft<br>101.23                                                                | No change<br>No change                                                                                                                                                                                                         | 50 ft<br>N/A                     |        |
| SETBACKS IN                                                 | FRONT          | 80 ft (to garage)                                                                | No change                                                                                                                                                                                                                      | 13 ft                            |        |
| <u>FEET:</u>                                                | REAR           | 0.75 ft                                                                          | No change                                                                                                                                                                                                                      | 5 ft                             |        |
|                                                             | LEFT<br>SIDE   | 0.5 ft (to garage)                                                               | No change                                                                                                                                                                                                                      | 5 ft                             |        |
|                                                             | RIGHT<br>SIDE  | 0 ft (building<br>crosses property<br>line here)                                 | No change                                                                                                                                                                                                                      | 5 ft                             |        |
| SIZE OF BUILDING:                                           | HEIGHT         | 10.25 ft                                                                         | 12 ft                                                                                                                                                                                                                          | 15 ft                            |        |
|                                                             | WIDTH          | Length on 116-118<br>lot: 40 ft. Total<br>length across both<br>lots: 60 ft      | No change                                                                                                                                                                                                                      | N/A                              |        |
| <u>RATIO OF USABLE</u><br><u>OPEN SPACE TO</u><br>LOT AREA: |                | 638 sf of Usable<br>Open Space, 178<br>sf of which is<br>Permeable Open<br>Space | The proposed roof<br>garden will add 800<br>sf of Usable<br>Permeable Open<br>Space to the 116<br>Henry St lot,<br>resulting in a total<br>of 1237 sf Useable<br>Open Space, 800 sf<br>of which is<br>Permeable Open<br>Space. | 1516 sf (36% of lot<br>area)     |        |
| NO. OF DWELLING<br>UNITS:                                   |                | 2                                                                                | No change                                                                                                                                                                                                                      | N/A                              |        |
| NO. OF PARKING<br>SPACES:                                   |                | 2                                                                                | No change                                                                                                                                                                                                                      | 2                                |        |
| <u>NO. OF LOADING</u><br><u>AREAS:</u>                      |                | N/A                                                                              | N/A                                                                                                                                                                                                                            | N/A                              |        |
| DISTANCE TO<br>NEAREST BLDG.<br>ON SAME LOT                 |                | 15.75 ft                                                                         | No change                                                                                                                                                                                                                      | 10 ft                            |        |