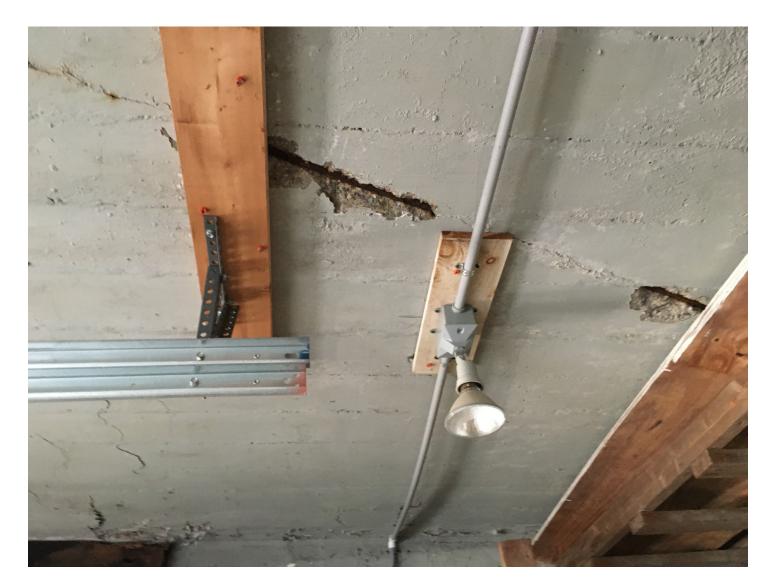

Existing garage structure

Existing garage roof, 338 Pearl St beyond

lvy and moss degrading EPDM roof membrane. Green roof is proposed in this area.

Existing back porch at 116 Henry

Cracking in concrete block wall