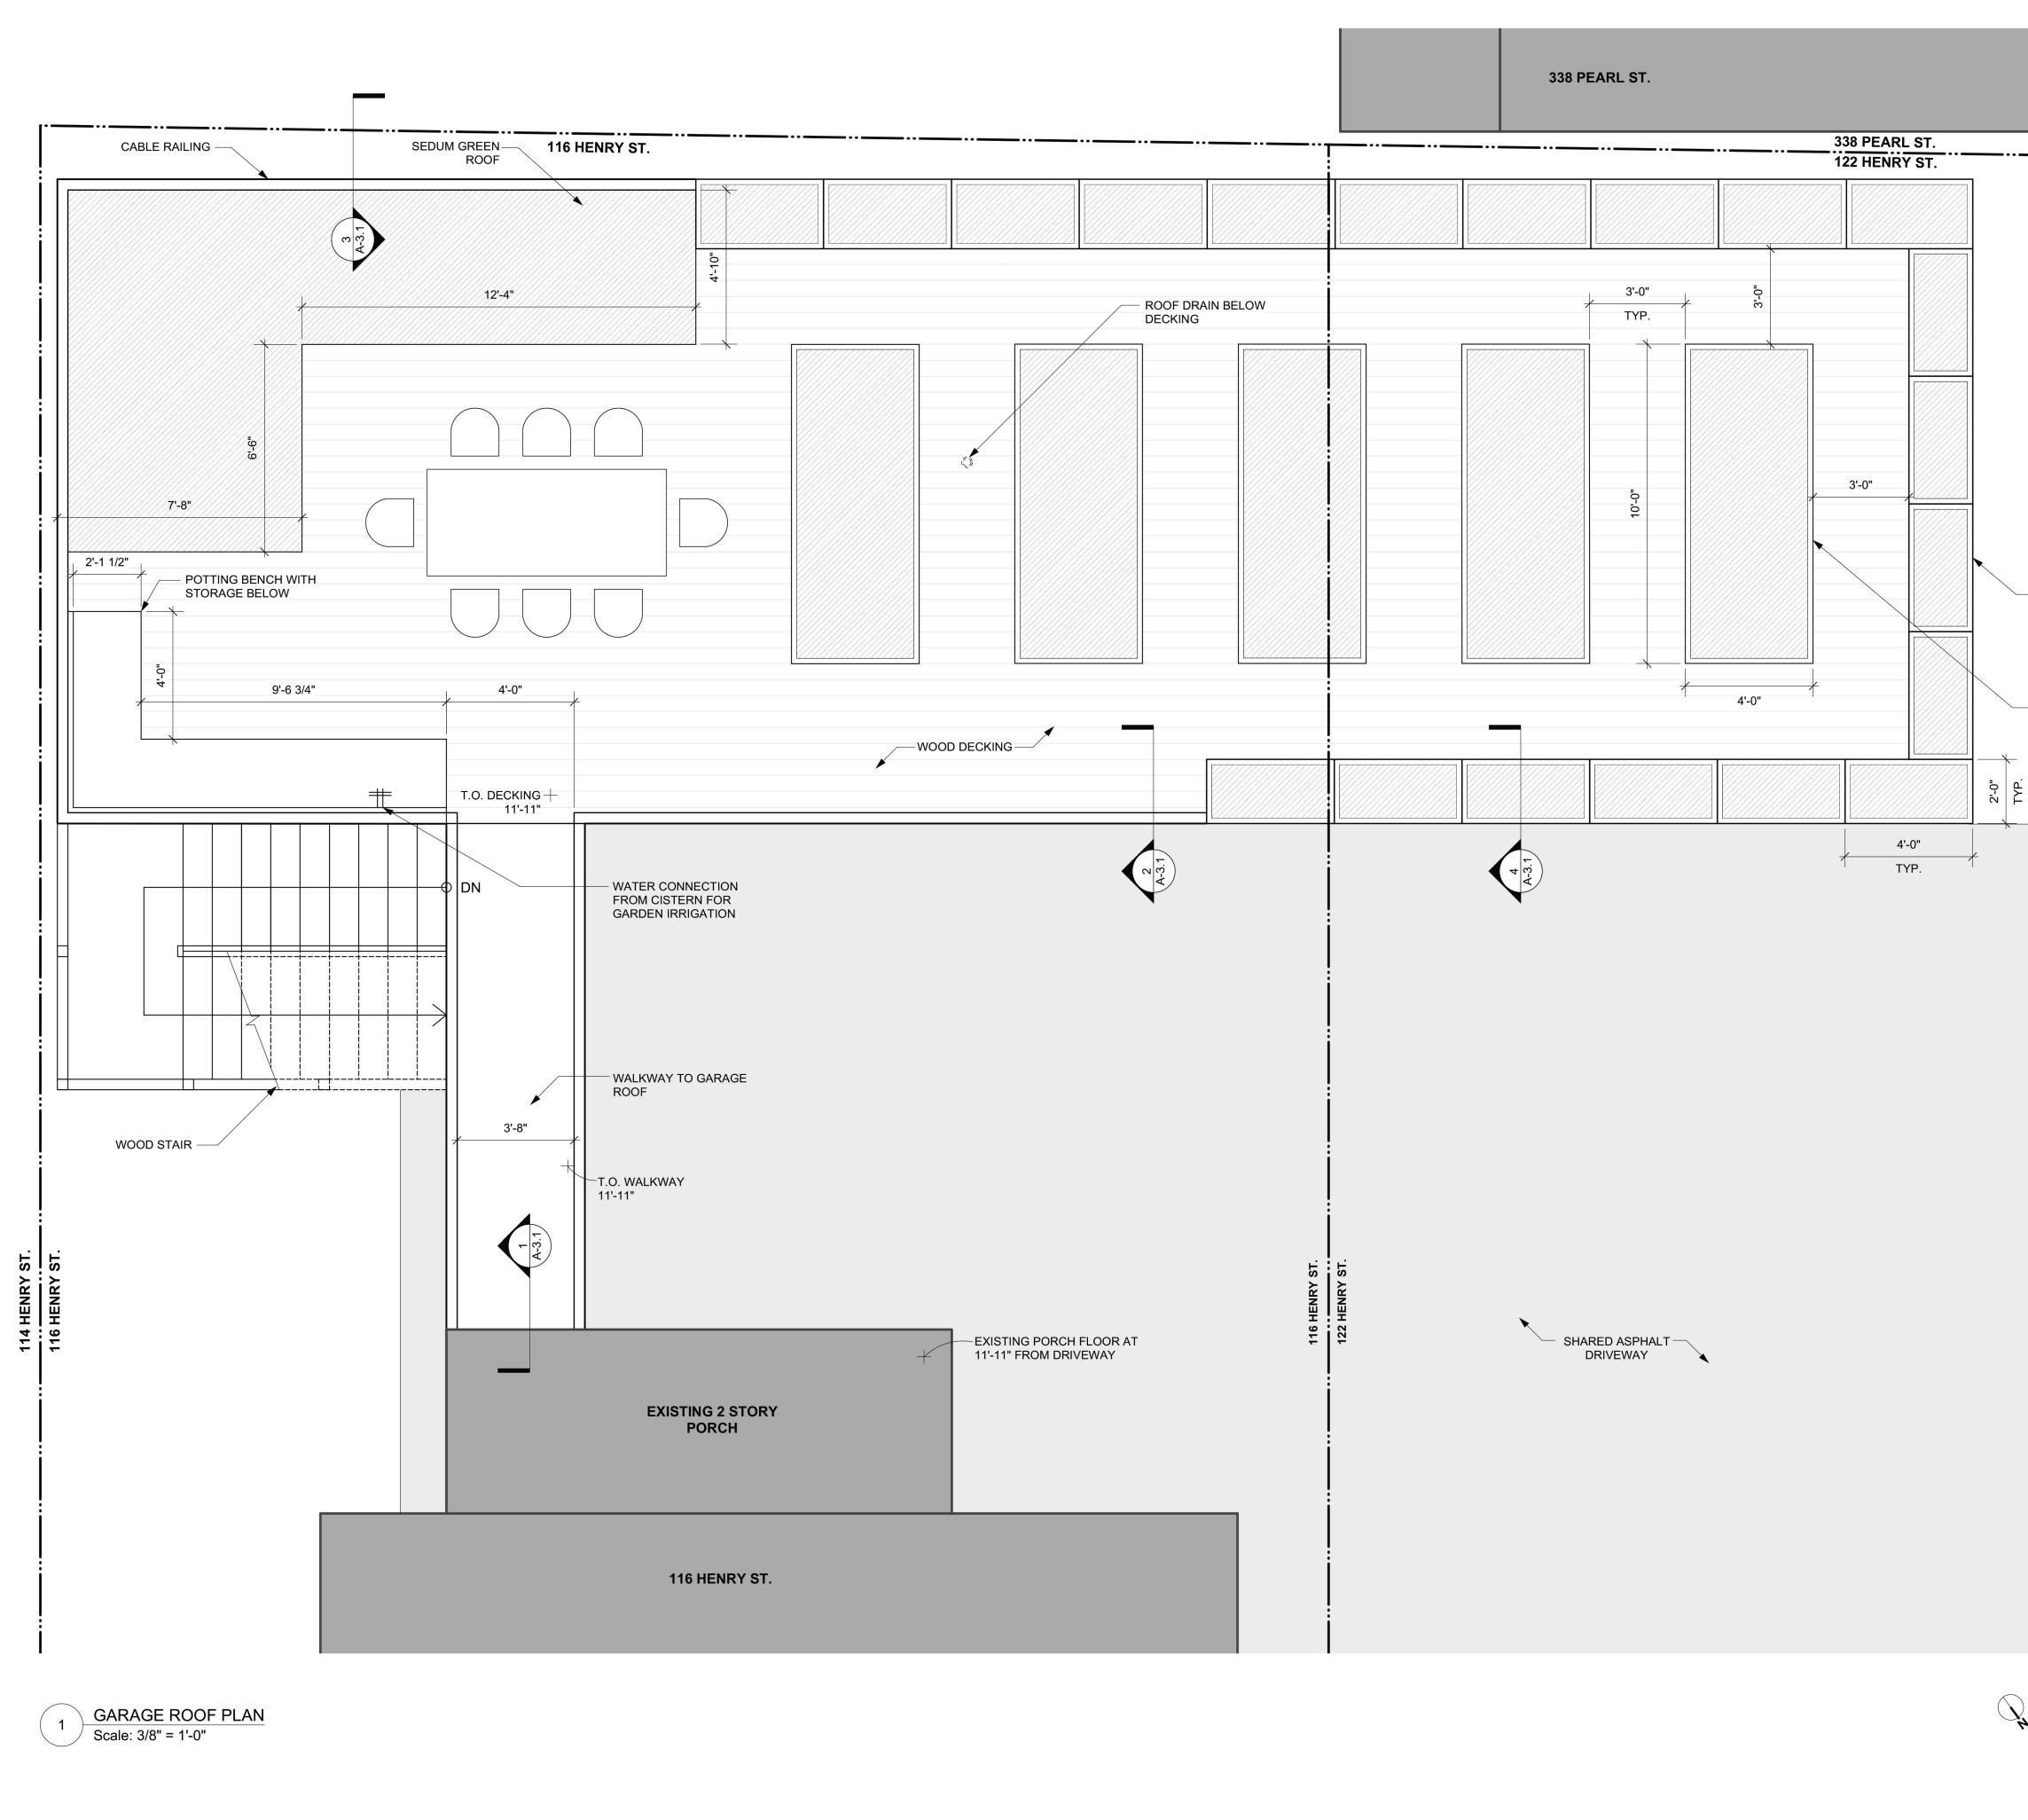

### C) DESIRABLE RELIEF MAY BE GRANTED WITHOUT EITHER:

1) Desirable relief may be granted without substantial detriment to the public good for the following reasons:

The proposed garage structure will preserve current off-street parking as required by the Ordinance. The proposed roof garden will also add Permeable Open Space to the lot, which currently does not meet Permeable Open Space requirements set forth by the Ordinance. The Functional Green Roof areas will retain stormwater at a minimum of 1" per hour, while the proposed 1000 gallon cistern will store rainwater that drains through the permeable deck areas. This stored rainwater will subsequently be used for garden and landscape irrigation, eliminating the need for additional use of city water. The proposed roof garden will not impact the current Floor Area Ratio of the lot as the space is below the third floor.

2) Desirable relief may be granted without nullifying or substantially derogating from the intent or purpose of this Ordinance for the following reasons:

The proposed garage structure will maintain and in some cases improve upon existing conditions by preserving off-street parking provided by the current structure, removing an eyesore and potential structural hazard, and adding usable permeable open space. Where visible from surrounding units, the roof garden will add aesthetic value superior to the current black rubber roof.

|                                                             |                | <u>Existing</u><br><u>Conditions</u><br>Portion of garage                        | Requested<br>Conditions                                                                                                                                                                                                        | <u>Ordinance</u><br>Requirements |        |
|-------------------------------------------------------------|----------------|----------------------------------------------------------------------------------|--------------------------------------------------------------------------------------------------------------------------------------------------------------------------------------------------------------------------------|----------------------------------|--------|
| <u>TOTAL GROSS</u><br>FLOOR AREA:                           |                | structure on 116-<br>118 lot: 798 sf.<br>Total across both<br>lots: 1075 sf      | No change                                                                                                                                                                                                                      | N/A                              | (max.) |
| <u>LOT AREA:</u><br>RATIO OF GROSS                          |                | 4211 sf                                                                          | No change                                                                                                                                                                                                                      | 5000 sf                          | (min.) |
| FLOOR AREA TO<br>LOT AREA: <sup>2</sup><br>LOT AREA OF      |                | 0.19                                                                             | No change                                                                                                                                                                                                                      | 0.6                              |        |
| EACH DWELLING                                               |                | 2105 sf                                                                          | No change                                                                                                                                                                                                                      | 1800 sf min                      |        |
| SIZE OF LOT:                                                | WIDTH<br>DEPTH | 41.6 ft<br>101.23                                                                | No change<br>No change                                                                                                                                                                                                         | 50 ft<br>N/A                     |        |
| SETBACKS IN                                                 | FRONT          | 80 ft (to garage)                                                                | No change                                                                                                                                                                                                                      | 13 ft                            |        |
| <u>FEET:</u>                                                | REAR           | 0.75 ft                                                                          | No change                                                                                                                                                                                                                      | 5 ft                             |        |
|                                                             | LEFT<br>SIDE   | 0.5 ft (to garage)                                                               | No change                                                                                                                                                                                                                      | 5 ft                             |        |
|                                                             | RIGHT<br>SIDE  | 0 ft (building<br>crosses property<br>line here)                                 | No change                                                                                                                                                                                                                      | 5 ft                             |        |
| SIZE OF BUILDING:                                           | HEIGHT         | 10.25 ft                                                                         | 12 ft                                                                                                                                                                                                                          | 15 ft                            |        |
|                                                             | WIDTH          | Length on 116-118<br>lot: 40 ft. Total<br>length across both<br>lots: 60 ft      | No change                                                                                                                                                                                                                      | N/A                              |        |
| <u>RATIO OF USABLE</u><br><u>OPEN SPACE TO</u><br>LOT AREA: |                | 638 sf of Usable<br>Open Space, 178<br>sf of which is<br>Permeable Open<br>Space | The proposed roof<br>garden will add 800<br>sf of Usable<br>Permeable Open<br>Space to the 116<br>Henry St lot,<br>resulting in a total<br>of 1237 sf Useable<br>Open Space, 800 sf<br>of which is<br>Permeable Open<br>Space. | 1516 sf (36% of lot<br>area)     |        |
| NO. OF DWELLING<br>UNITS:                                   |                | 2                                                                                | No change                                                                                                                                                                                                                      | N/A                              |        |
| NO. OF PARKING<br>SPACES:                                   |                | 2                                                                                | No change                                                                                                                                                                                                                      | 2                                |        |
| <u>NO. OF LOADING</u><br><u>AREAS:</u>                      |                | N/A                                                                              | N/A                                                                                                                                                                                                                            | N/A                              |        |
| DISTANCE TO<br>NEAREST BLDG.<br>ON SAME LOT                 |                | 15.75 ft                                                                         | No change                                                                                                                                                                                                                      | 10 ft                            |        |