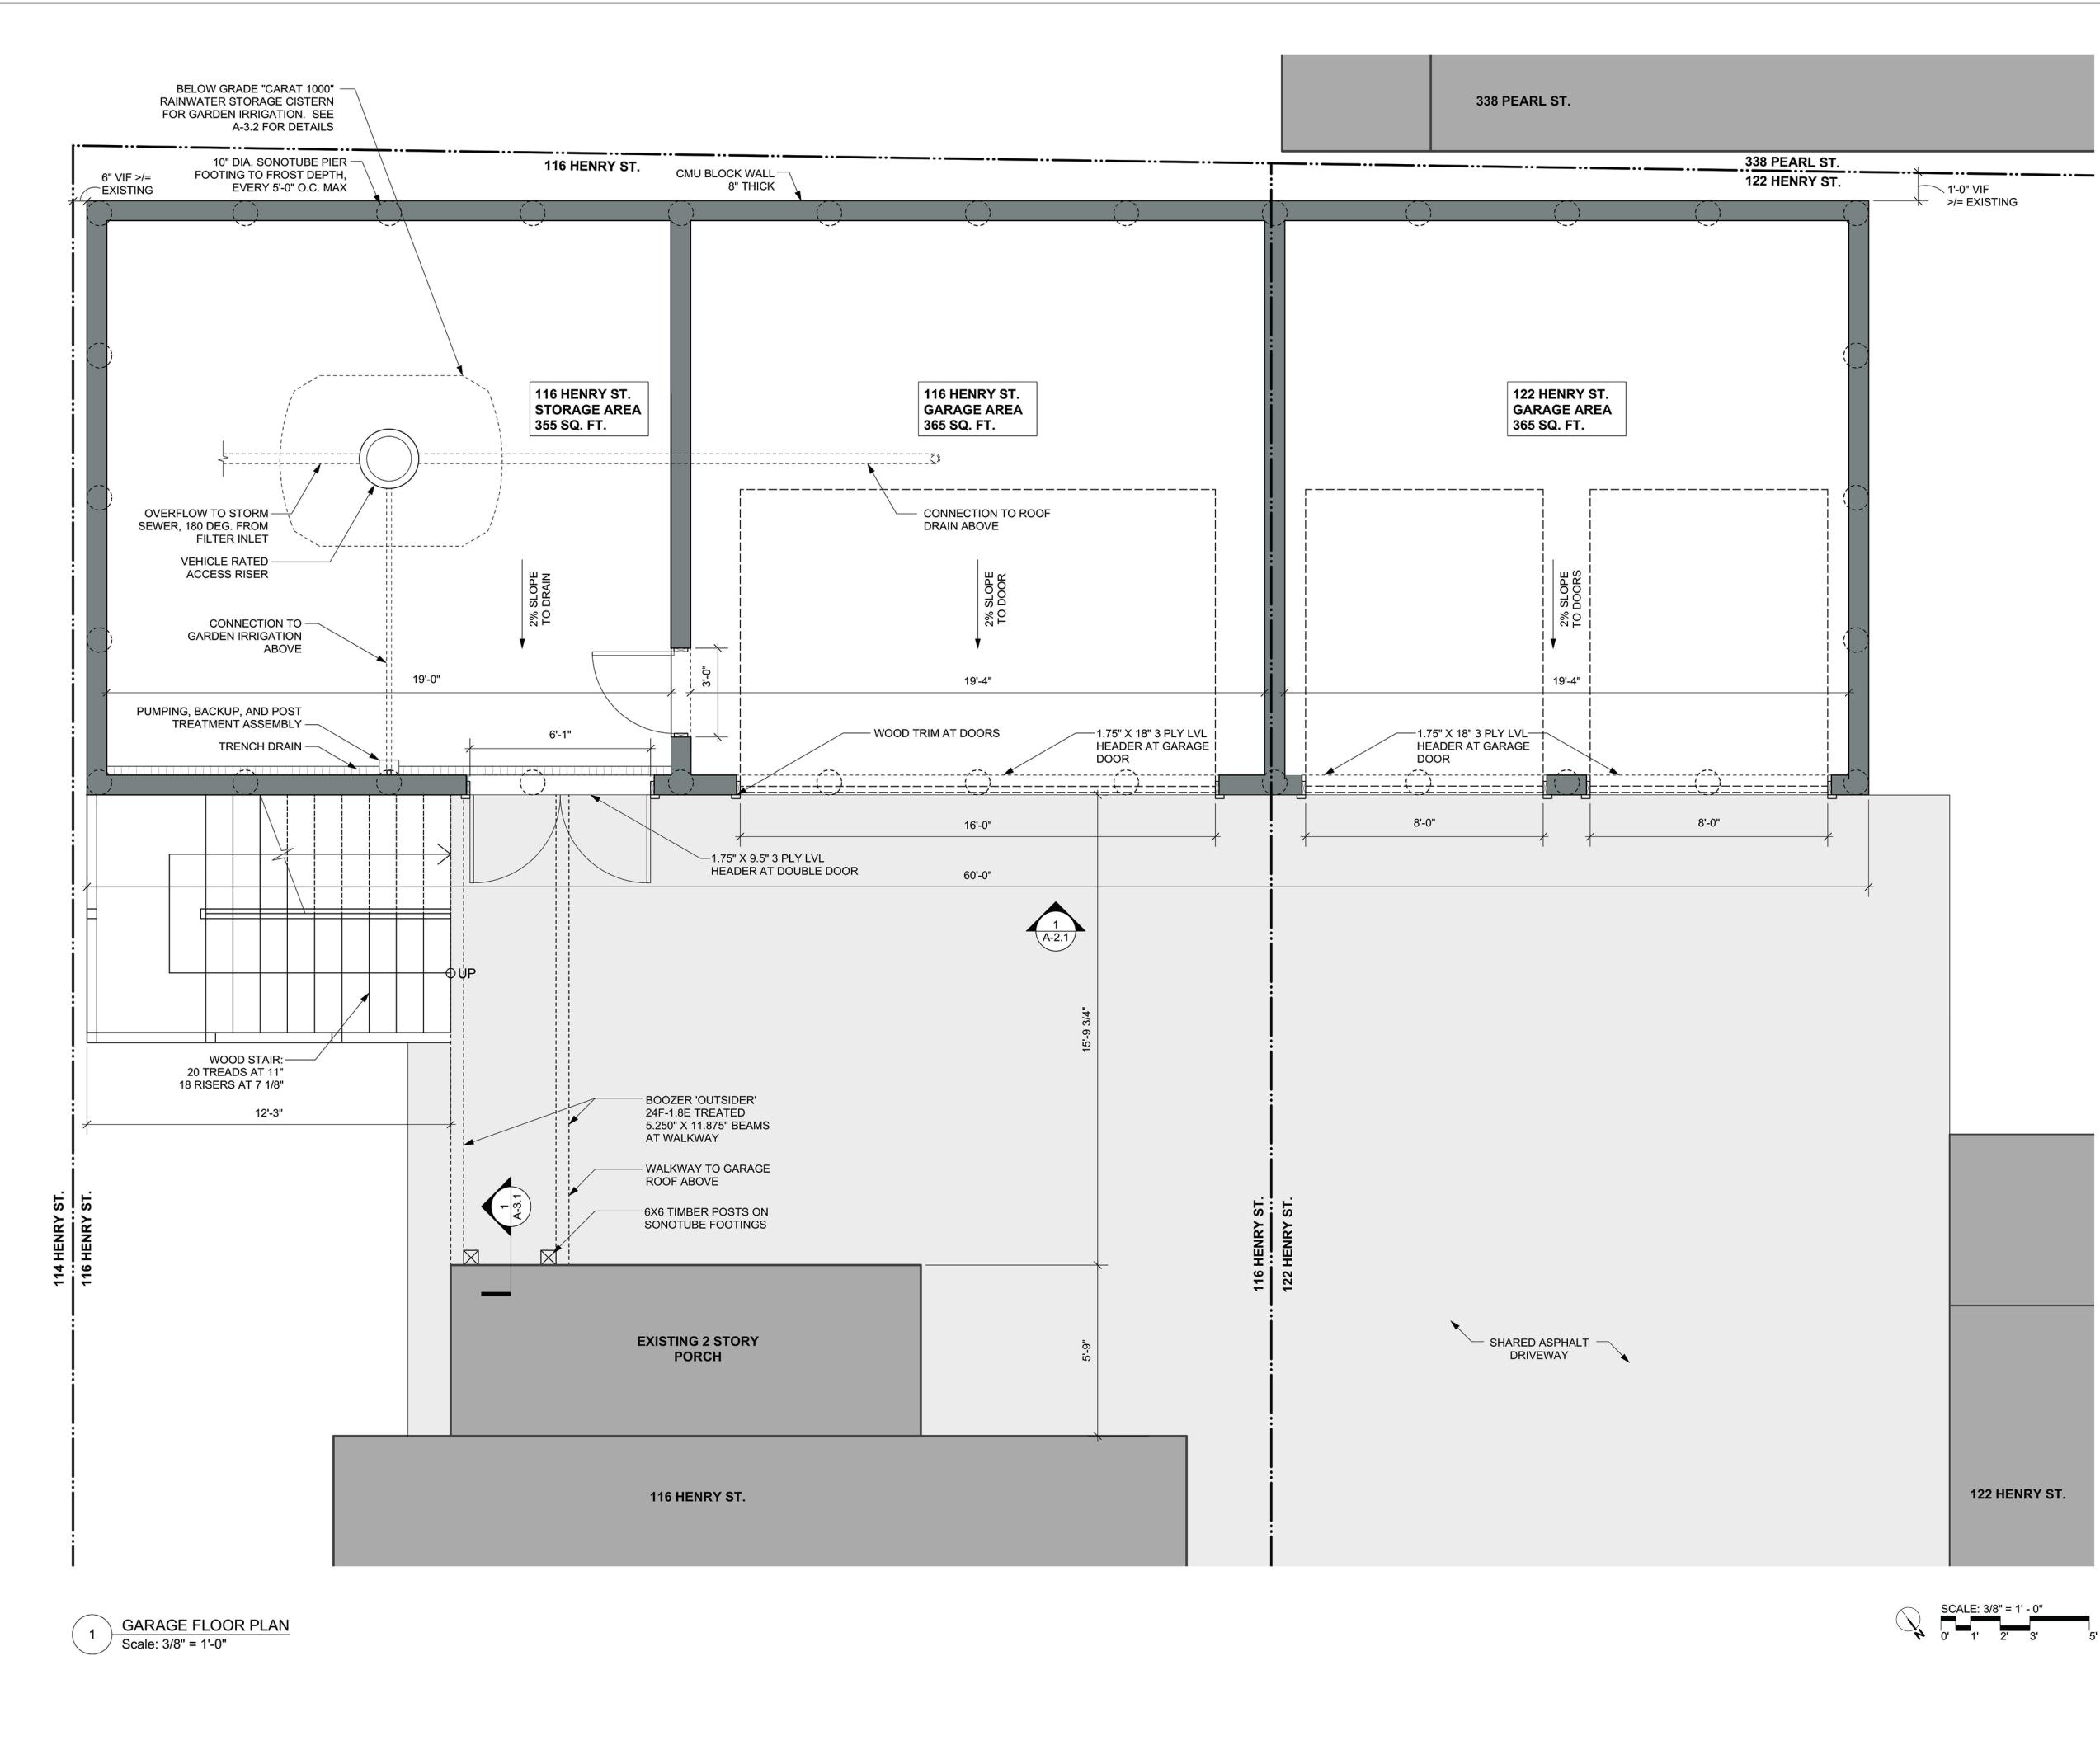

The existing slab-on-grade foundation has cracked in several places due to settling of the soil below. Replacing the slab-on-grade with a pier foundation as is proposed is more appropriate for the soil conditions on this site. Additionally, this garage structure is unique in that it is shared by two lots. The four off-street parking spaces (1 per dwelling unit) provided by the garage must also be preserved as per the current Ordinance. The most efficient use of space in both lots would be to replace the structure on its current footprint, thereby preserving existing open space.

### C) DESIRABLE RELIEF MAY BE GRANTED WITHOUT EITHER:

1) Desirable relief may be granted without substantial detriment to the public good for the following reasons:

The proposed garage structure will preserve current off-street parking as required by the Ordinance. The proposed roof garden will also add Permeable Open Space to the lot, which currently does not meet Permeable Open Space requirements set forth by the Ordinance. The Functional Green Roof areas will retain stormwater at a minimum of 1" per hour, while the proposed 1000 gallon cistern will store rainwater that drains through the permeable deck areas. This stored rainwater will subsequently be used for garden and landscape irrigation, eliminating the need for additional use of city water. The proposed roof garden will not impact the current Floor Area Ratio of the lot as the space is below the third floor.

|   | DRAWING INDEX:            |
|---|---------------------------|
|   | A-0.0 TITLE PAGE          |
|   | A-1.0 EXISTING/ DEMO PLAN |
|   | A-1.1 GARAGE FLOOR PLAN   |
|   | A-1.2 GARAGE ROOF PLAN    |
|   | A-2.1 ELEVATION           |
|   | A-3.1 DETAILS             |
|   | A-3.2 CISTERN DETAILS     |
| 1 |                           |