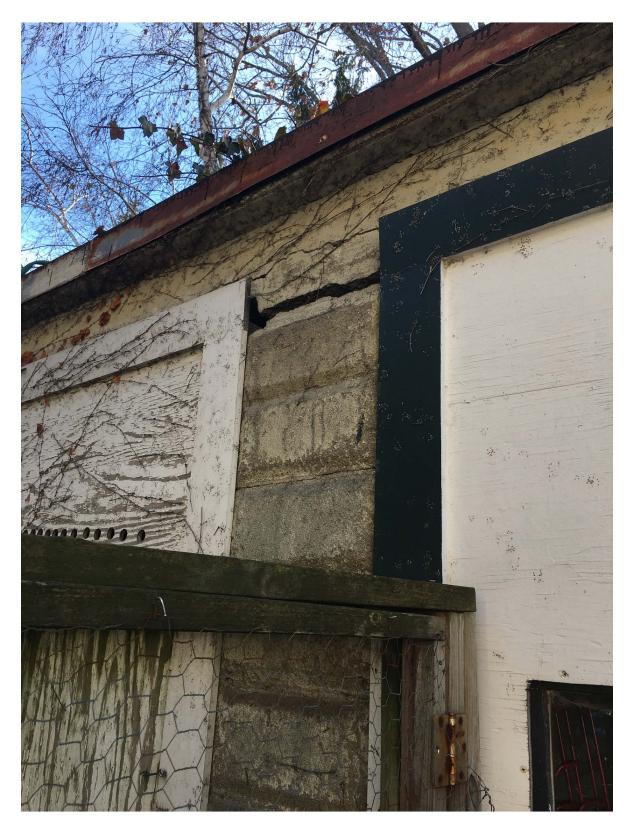

The existing garage structure has become structurally unsound due to "concrete rot," resulting in exposed and rusting rebar. There is observable rusting and deterioration of structural steel beams, as well as cracking in the slab-on-grade foundation. It would be more complex and costly to repair the existing structure and foundation than to demolish and replace it on the same footprint.

Existing garage structure

Existing garage roof, 338 Pearl St beyond

lvy and moss degrading EPDM roof membrane. Green roof is proposed in this area.

Existing back porch at 116 Henry

Cracking in concrete block wall