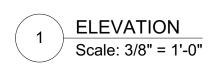

|                                                             |                | <u>Existing</u><br><u>Conditions</u><br>Portion of garage                        | Requested<br>Conditions                                                                                                                                                                                                        | <u>Ordinance</u><br>Requirements |        |
|-------------------------------------------------------------|----------------|----------------------------------------------------------------------------------|--------------------------------------------------------------------------------------------------------------------------------------------------------------------------------------------------------------------------------|----------------------------------|--------|
| <u>TOTAL GROSS</u><br>FLOOR AREA:                           |                | structure on 116-<br>118 lot: 798 sf.<br>Total across both<br>lots: 1075 sf      | No change                                                                                                                                                                                                                      | N/A                              | (max.) |
| <u>LOT AREA:</u><br>RATIO OF GROSS                          |                | 4211 sf                                                                          | No change                                                                                                                                                                                                                      | 5000 sf                          | (min.) |
| FLOOR AREA TO<br>LOT AREA: <sup>2</sup><br>LOT AREA OF      |                | 0.19                                                                             | No change                                                                                                                                                                                                                      | 0.6                              |        |
| EACH DWELLING                                               |                | 2105 sf                                                                          | No change                                                                                                                                                                                                                      | 1800 sf min                      |        |
| SIZE OF LOT:                                                | WIDTH<br>DEPTH | 41.6 ft<br>101.23                                                                | No change<br>No change                                                                                                                                                                                                         | 50 ft<br>N/A                     |        |
| SETBACKS IN                                                 | FRONT          | 80 ft (to garage)                                                                | No change                                                                                                                                                                                                                      | 13 ft                            |        |
| <u>FEET:</u>                                                | REAR           | 0.75 ft                                                                          | No change                                                                                                                                                                                                                      | 5 ft                             |        |
|                                                             | LEFT<br>SIDE   | 0.5 ft (to garage)                                                               | No change                                                                                                                                                                                                                      | 5 ft                             |        |
|                                                             | RIGHT<br>SIDE  | 0 ft (building<br>crosses property<br>line here)                                 | No change                                                                                                                                                                                                                      | 5 ft                             |        |
| SIZE OF BUILDING:                                           | HEIGHT         | 10.25 ft                                                                         | 12 ft                                                                                                                                                                                                                          | 15 ft                            |        |
|                                                             | WIDTH          | Length on 116-118<br>lot: 40 ft. Total<br>length across both<br>lots: 60 ft      | No change                                                                                                                                                                                                                      | N/A                              |        |
| <u>RATIO OF USABLE</u><br><u>OPEN SPACE TO</u><br>LOT AREA: |                | 638 sf of Usable<br>Open Space, 178<br>sf of which is<br>Permeable Open<br>Space | The proposed roof<br>garden will add 800<br>sf of Usable<br>Permeable Open<br>Space to the 116<br>Henry St lot,<br>resulting in a total<br>of 1237 sf Useable<br>Open Space, 800 sf<br>of which is<br>Permeable Open<br>Space. | 1516 sf (36% of lot<br>area)     |        |
| NO. OF DWELLING<br>UNITS:                                   |                | 2                                                                                | No change                                                                                                                                                                                                                      | N/A                              |        |
| NO. OF PARKING<br>SPACES:                                   |                | 2                                                                                | No change                                                                                                                                                                                                                      | 2                                |        |
| <u>NO. OF LOADING</u><br><u>AREAS:</u>                      |                | N/A                                                                              | N/A                                                                                                                                                                                                                            | N/A                              |        |
| DISTANCE TO<br>NEAREST BLDG.<br>ON SAME LOT                 |                | 15.75 ft                                                                         | No change                                                                                                                                                                                                                      | 10 ft                            |        |