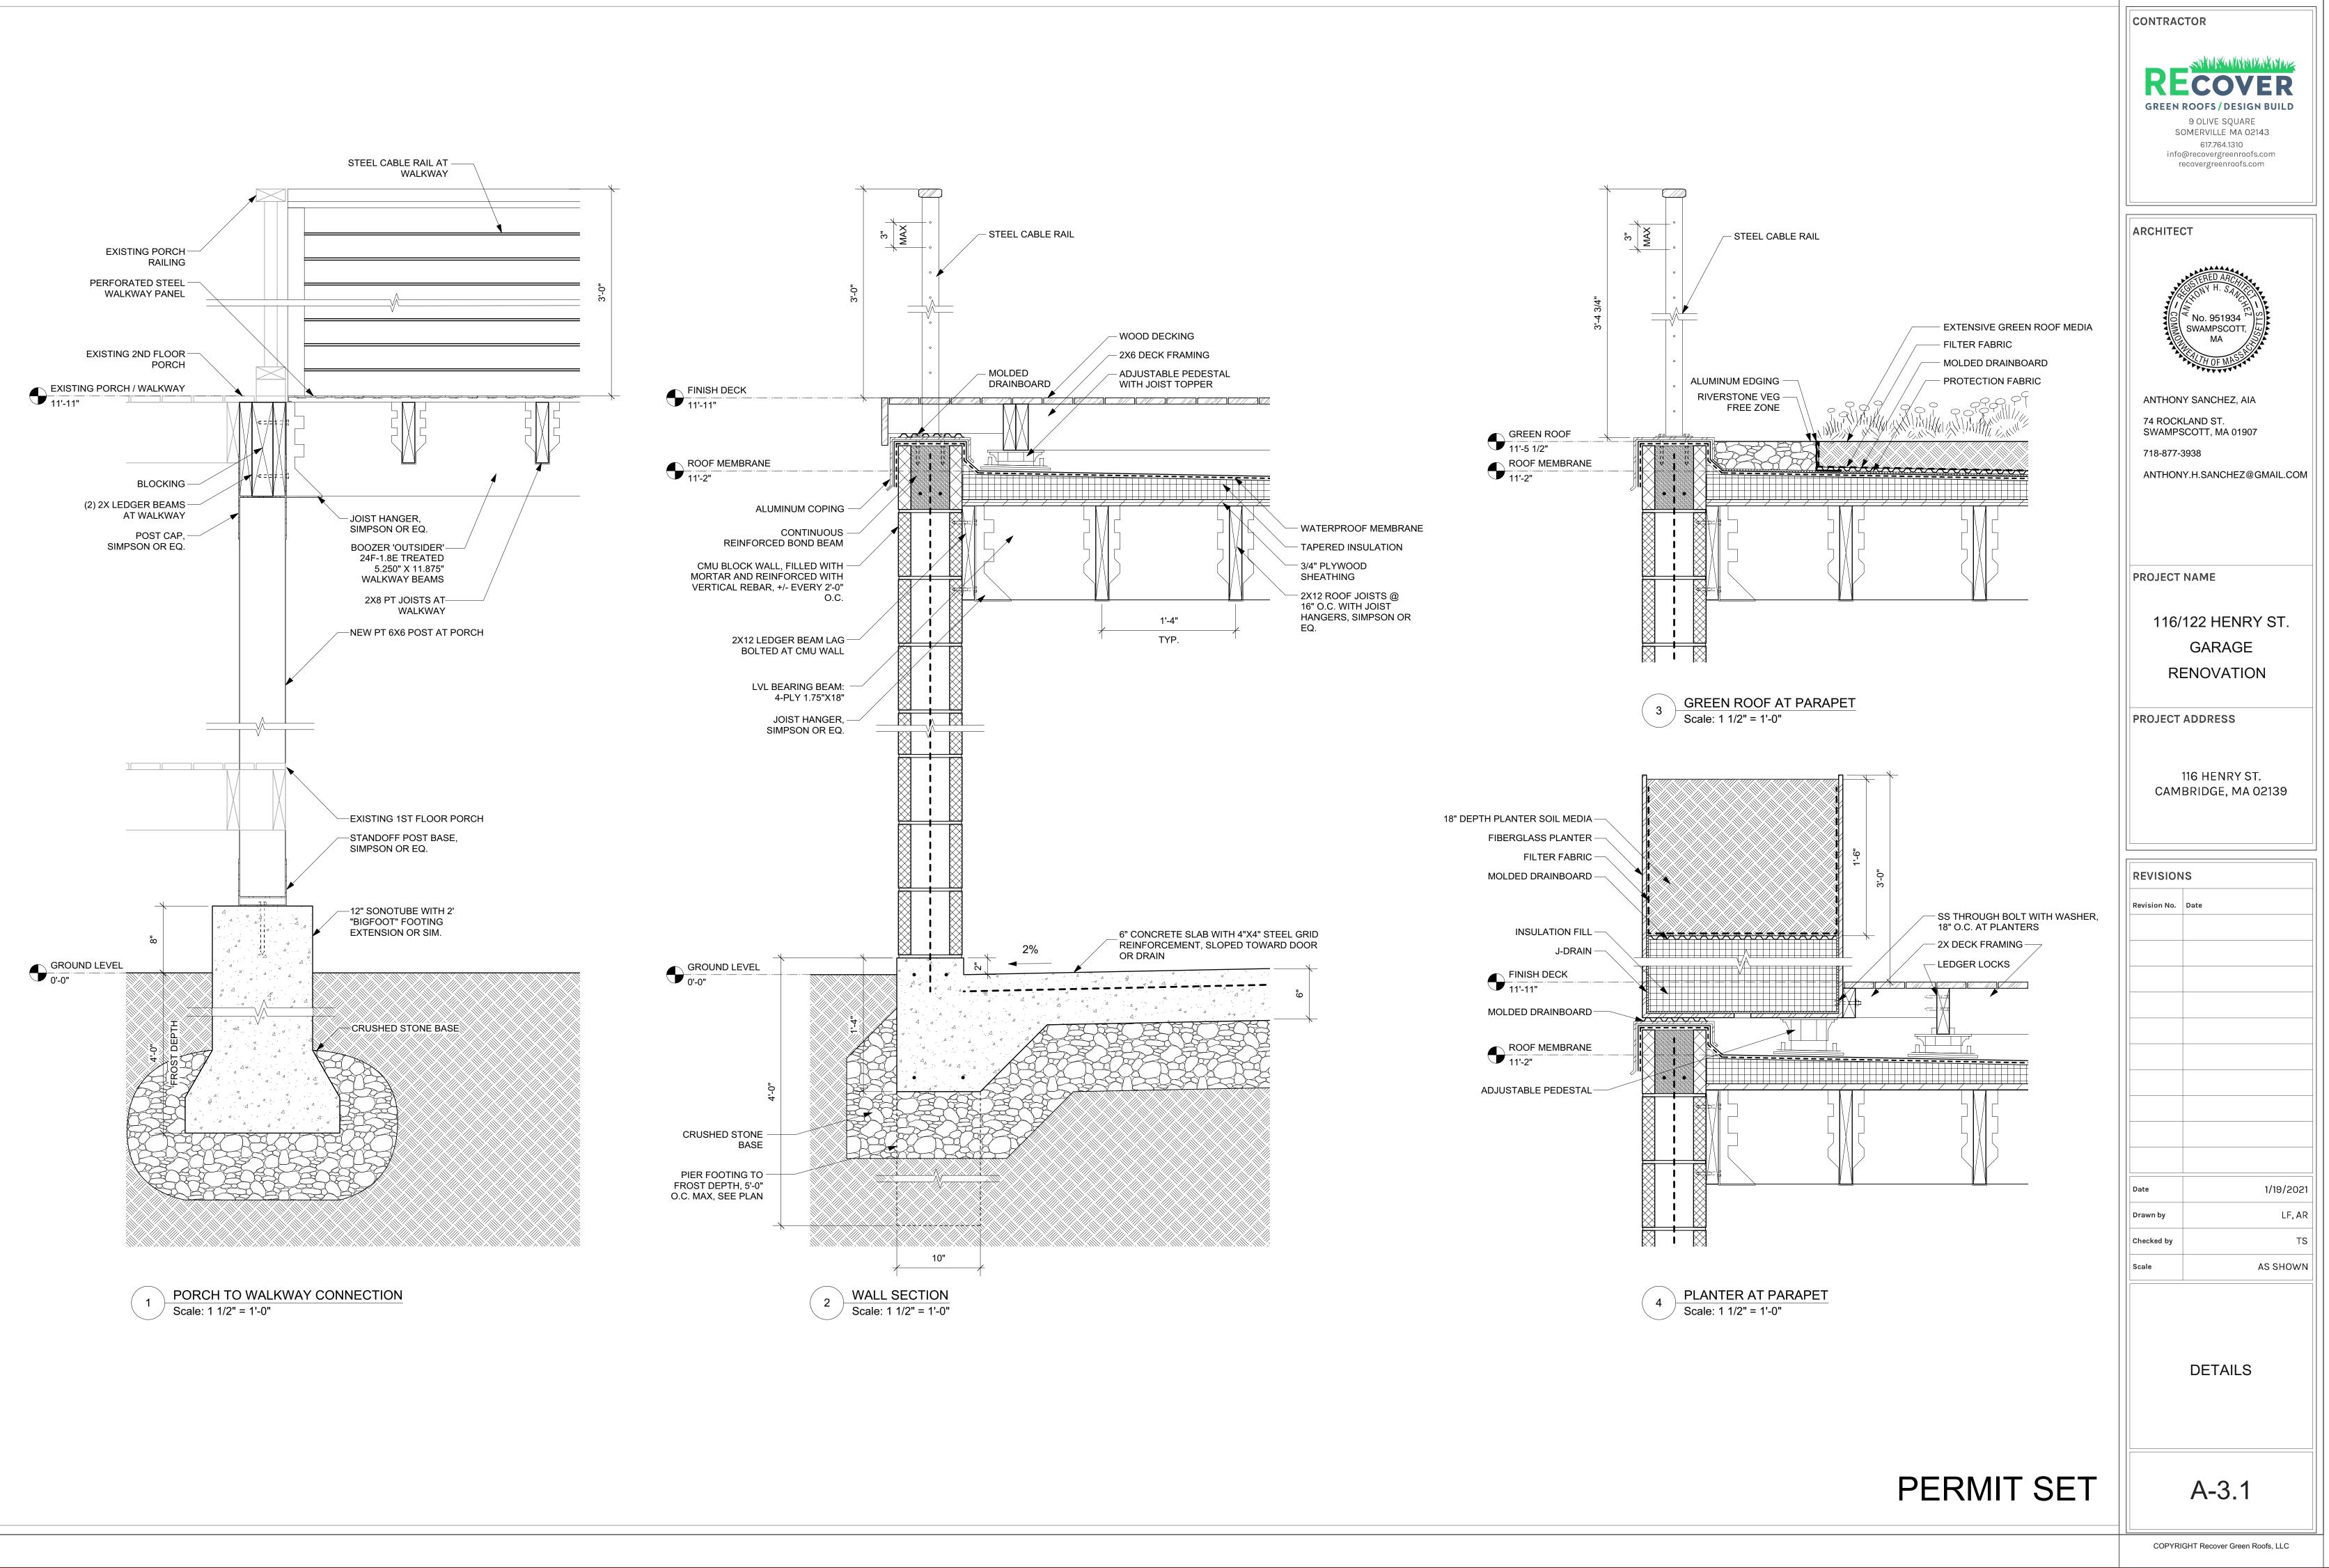

The existing garage structure has become structurally unsound due to "concrete rot," resulting in exposed and rusting rebar. There is observable rusting and deterioration of structural steel beams, as well as cracking in the slab-on-grade foundation. It would be more complex and costly to repair the existing structure and foundation than to demolish and replace it on the same footprint.

The existing slab-on-grade foundation has cracked in several places due to settling of the soil below. Replacing the slab-on-grade with a pier foundation as is proposed is more appropriate for the soil conditions on this site. Additionally, this garage structure is unique in that it is shared by two lots. The four off-street parking spaces (1 per dwelling unit) provided by the garage must also be preserved as per the current Ordinance. The most efficient use of space in both lots would be to replace the structure on its current footprint, thereby preserving existing open space.