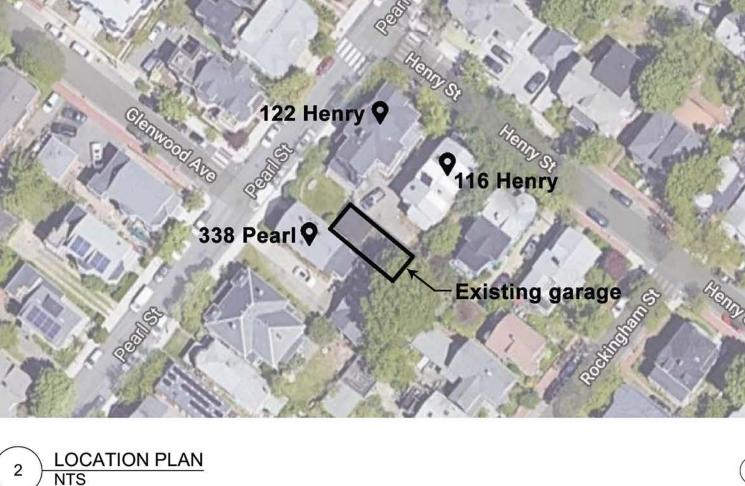

LOCATION OF PROPERTY: 116-118 HENRY STREET

TYPE OF OCCUPANCY: Garage

**ZONING DISTRICT:** Residence C Zone

**REASON FOR PETITION:** 

/New Structure/

**DESCRIPTION OF PETITIONER'S PROPOSAL:** 

The existing garage structure is shared between two 2-family properties, 116-118 and 120-122 Henry Street. Because the existing garage building is in poor condition, the property owners are proposing to demolish and replace the structure on the same footprint as existing. Because the building crosses a property line it does not adhere to the setbacks required by the current ordinance, hence the variance relief requested in this application. Please refer to the corresponding variance application submitted for 120-122 Henry Street for additional information.

The existing slab-on-grade foundation has cracked in several places due to settling of the soil below. Replacing the slab-on-grade with a pier foundation as is proposed is more appropriate for the soil conditions on this site. Additionally, this garage structure is unique in that it is shared by two lots. The four off-street parking spaces (1 per dwelling unit) provided by the garage must also be preserved as per the current Ordinance. The most efficient use of space in both lots would be to replace the structure on its current footprint, thereby preserving existing open space.