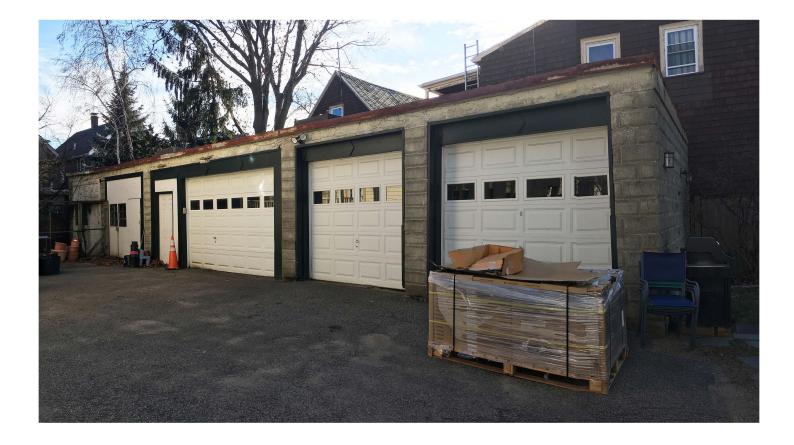

Existing garage structure

Existing garage roof, 338 Pearl St beyond

lvy and moss degrading EPDM roof membrane. Green roof is proposed in this area.

Existing back porch at 116 Henry

Cracking in concrete block wall

99-75 GARLAND, JEFFREY A. & ASTRID C. WERNER 333 PEARL ST CAMBRIDGE, MA 02139

98-9 ZIEGLER, ROBERT G. 112 HENRY ST CAMBRIDGE, MA 02139

122 Henry 🖓 116 Henry 338 Pearl 9 Existing garage

CONSTRUCTION. ABBREVIATIONS AND SYMBOLS. TOGETHER PROPERLY. ARCHITECT. OTHERWISE NOTED.