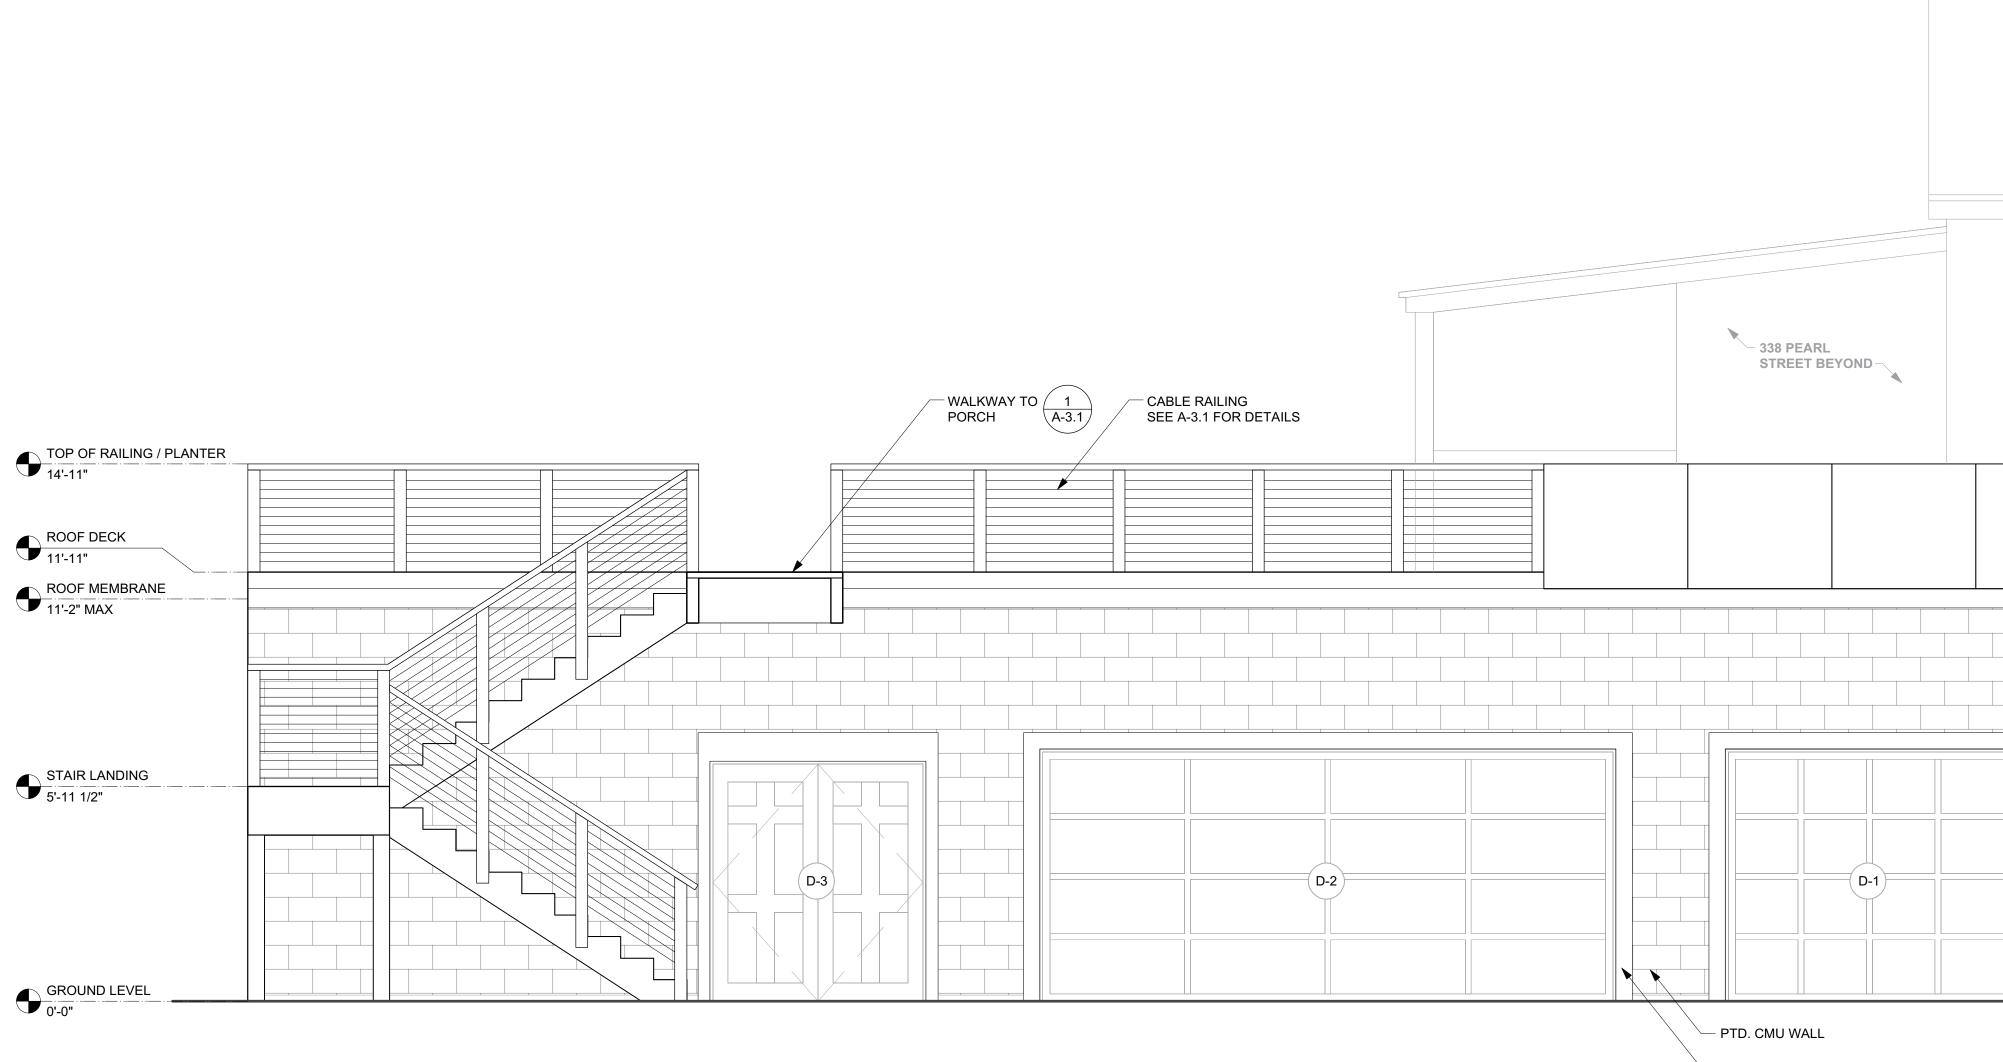

Existing garage structure

Existing garage roof, 338 Pearl St beyond

lvy and moss degrading EPDM roof membrane. Green roof is proposed in this area.

Existing back porch at 116 Henry

Cracking in concrete block wall

99-75 GARLAND, JEFFREY A. & ASTRID C. WERNER 333 PEARL ST CAMBRIDGE, MA 02139

98-9 ZIEGLER, ROBERT G. 112 HENRY ST CAMBRIDGE, MA 02139

122 Henry 🖓 116 Henry 338 Pearl 9 Existing garage

CONSTRUCTION. ABBREVIATIONS AND SYMBOLS. TOGETHER PROPERLY. ARCHITECT. OTHERWISE NOTED.