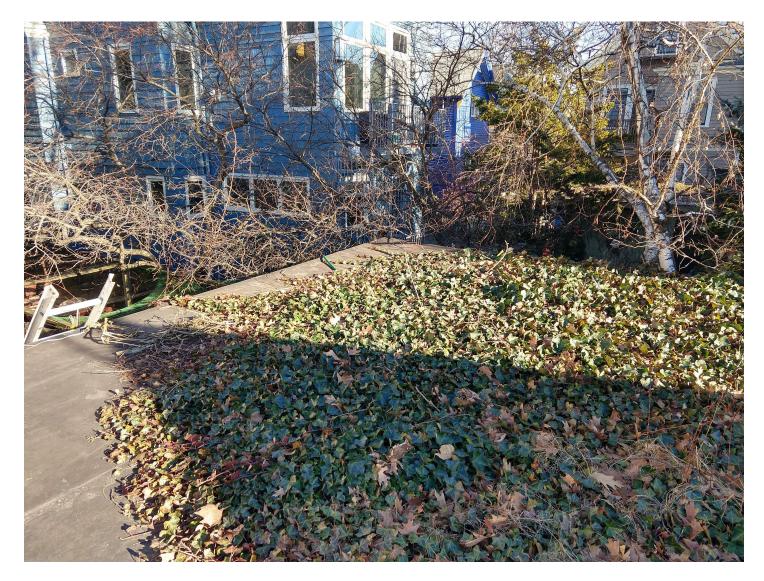

Existing garage structure

Existing garage roof, 338 Pearl St beyond

lvy and moss degrading EPDM roof membrane. Green roof is proposed in this area.

Existing back porch at 116 Henry

Cracking in concrete block wall