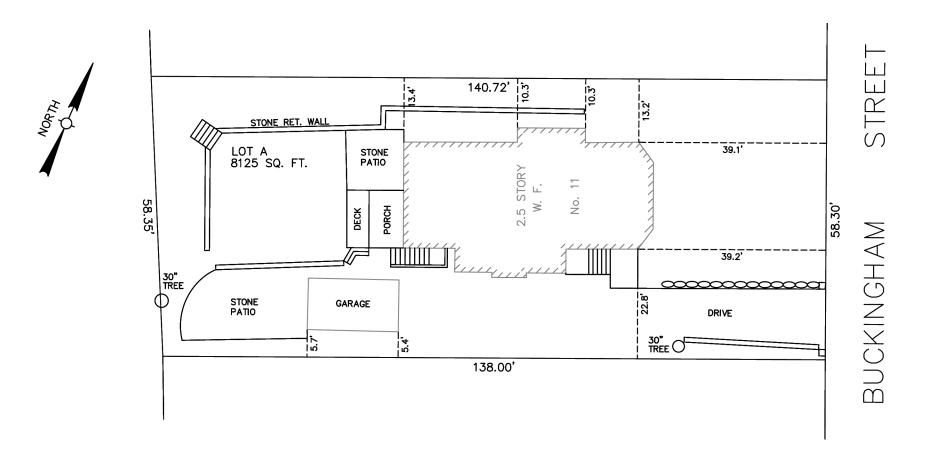

The width of the lot at 11 Buckingham Street is 58' in a district that requires 80'. This is likely because, in 1919, the Owners of number 13 Buckingham to the north, a considerably larger, grander, and elevated house, lopped off their land and the south appendage of their house and moved them south to be a new elementary schoool. That lopped off site is the land under number 11, which was converted into a single family house, probably around 1925. Our Ordinance, because it recognizes that residents need to store cars, bikes, and tools outside of the house, rightly and wisely does not include single car garages as part of a property's floor area. The lot area at this property is more than the district required minimum. Many Cambridge properties that meet neither lot width nor area minimums for the districts in which they're located enjoy the benefits of dry, safe storage that a garage provides. Indeed, 11 Buckingham has had that practical storage for 89 years and the Owners are simply asking that this unusually narrow but area-endowed lot be deemed sufficient to continue to accomodate a small garage.