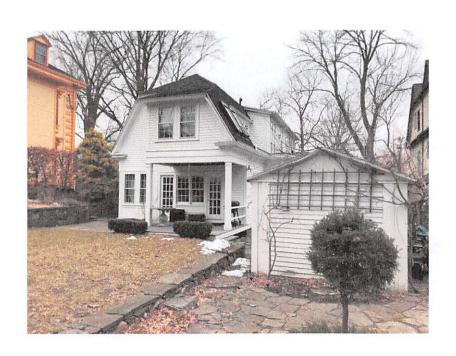

The Owners have lived in their house for 42 years and for the entire time there have had the benefit of a small single car garage. In embarking on an appropriately sized kitchen and bedroom expansion at the rear of the house, and because their 1930 metal garage is succombing to rust and disintegration, they would like to rebuild a garage of identical footprint, but need its location to be in compliance with the Ordinance rule of a 10' distance between it and the primary structure. So, they are requesting permission to build a compliant new garage building of identical footprint. The Owners have depended on their garage for not only car storage in harsh winters, but for bicycles, car needs, the lawn mower, tools, and all the commonplace things that are most easily stored outside the house. A literal enforcement of the Ordinance would serve to deny modest convenience to long-time, civic-minded engaged citizens at just the moment when it is likely that they will be spending more and more time at home.

The width of the lot at 11 Buckingham Street is 58' in a district that requires 80'. This is likely because, in 1919, the Owners of number 13 Buckingham to the north, a considerably larger, grander, and elevated house, lopped off their land and the south appendage of their house and moved them south to be a new elementary schoool. That lopped off site is the land under number 11, which was converted into a single family house, probably around 1925. Our Ordinance, because it recognizes that residents need to store cars, bikes, and tools outside of the house, rightly and wisely does not include single car garages as part of a property's floor area. The lot area at this property is more than the district required minimum. Many Cambridge properties that meet neither lot width nor area minimums for the districts in which they're located enjoy the benefits of dry, safe storage that a garage provides. Indeed, 11 Buckingham has had that practical storage for 89 years and the Owners are simply asking that this unusually narrow but area-endowed lot be deemed sufficient to continue to accomodate a small garage.

#### C) DESIRABLE RELIEF MAY BE GRANTED WITHOUT EITHER:

1) Substantial detriment to the public good for the following reasons:

A single car garage has existed at 11 Buckingham Street since 1930. The proposed new garage is sited 14' back from the location of the existing garage. The new location is adjacent to the existing garage belonging to the neighboring property to the south, number 9 Buckingham Street. The Owners feel that the increased distance from the street and the proximity of the two garages is beneficial to the public.