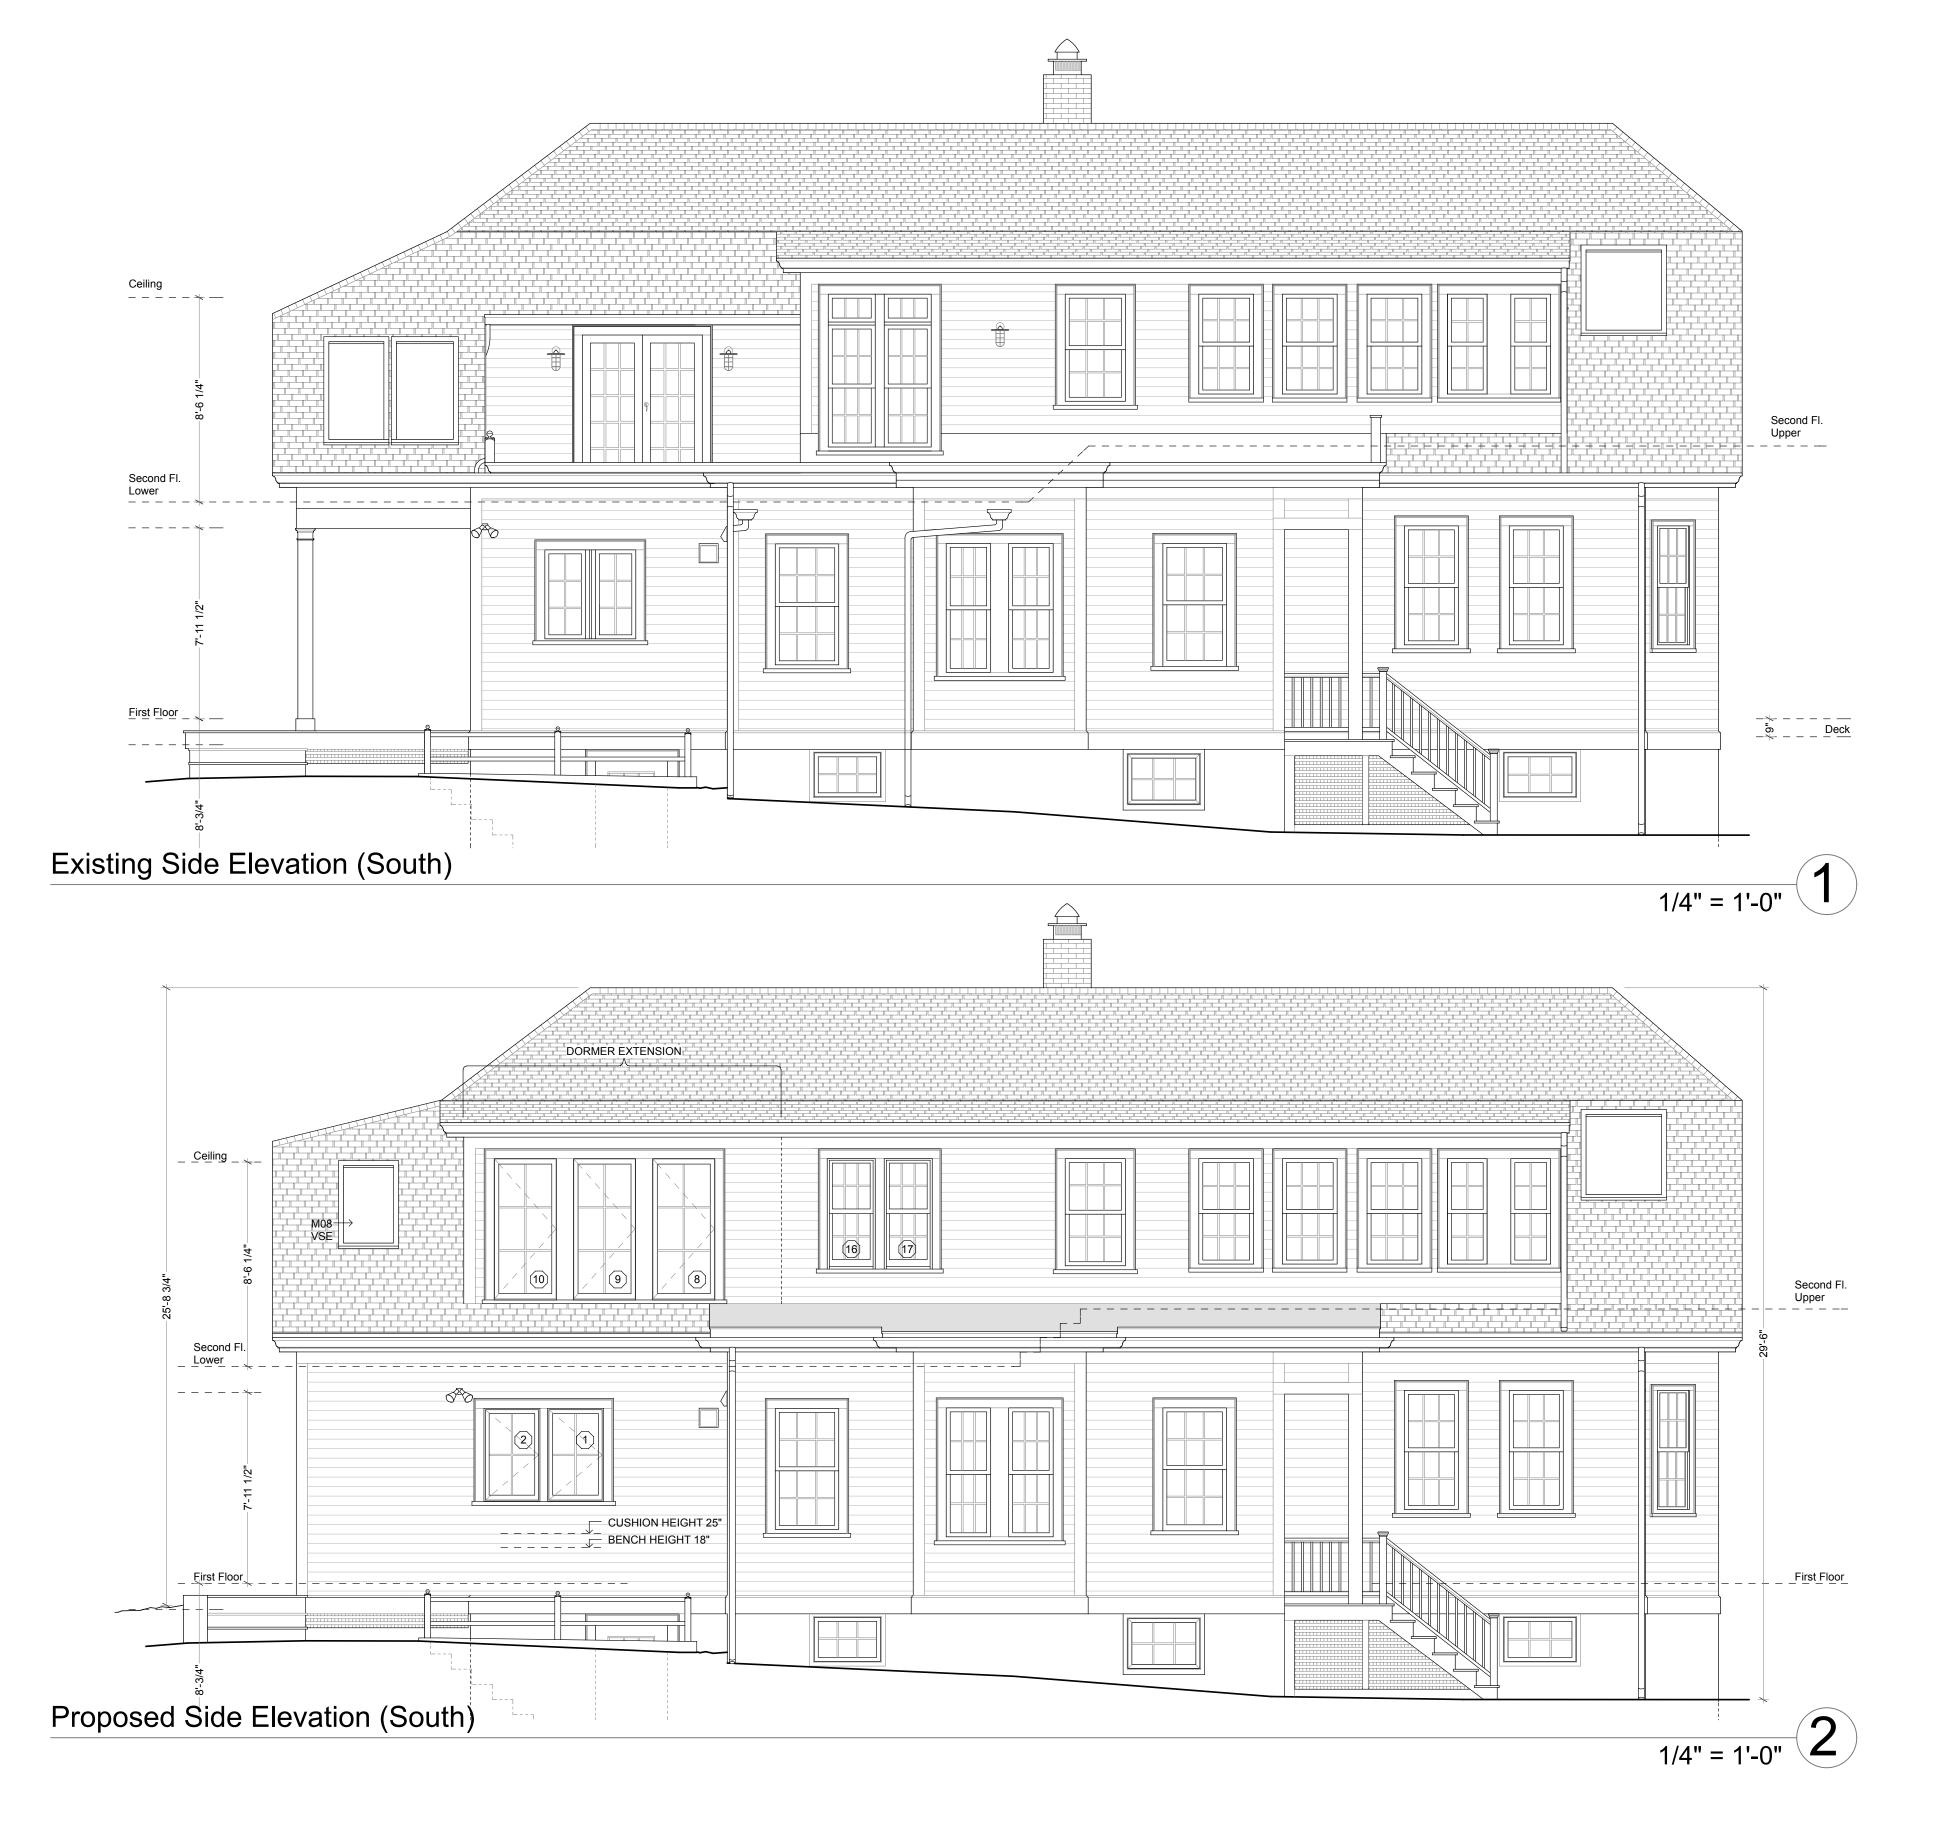

The proposed dormer at the south side of the second floor of the house meets the requirements of the Ordinance because it does not contribute to any non-conformity nor does it intensify neighborhood density. Because its construction is more than 50% a reconstruction of an original dormer that was removed in 1992, and because its dimensions fall below the City's recommended dormer size guidelines, it is architecturally appropriate to the building. The additional square footage gained in the building by construction of the dormer increases the FAR by only .006, and takes the total FAR from .328 to .333, well below the required maximum of .5 in the district.

Nuisance or hazard would not be created to the detriment of the health, safety and/or welfare of the occupant of the proposed use or the citizens of the City for the following reasons:

The existing second floor of the original house, prior to 1992, had a dormer in the location of the one proposed herein. It was removed in 1992 and the second floor wall of the house was moved further in to the second floor space in order to create a tall enough wall in which to install glass doors out to a rubber-roofed balcony. The construction had the affect of creating a "bathtub" that filled with water, leaked into the ceiling below, and damged the kitchen walls and structure. Replacement of the dormer and extending it to meet the sloped roof portion at the rear of the house will eliminate this problematic balcony, allowing the building to properly shed rain and snow again, and prevent further damage.

For other reasons, the proposed use would not impair the integrity of the district or adjoining district or otherwise derogate from the intent or purpose of this ordinance for the following reasons:

The proposed dormer is designed to the architecture of the original 1892 building, it is sized to both restore the building's original architecture and to conform to the City's dormer guidelines, and its windows would bring useful healthy southern sunlight into the house. It is proposed with full conviction that contrary to being detrimental in any way, it will benefit the integrity of the district and the solidity of the structure.