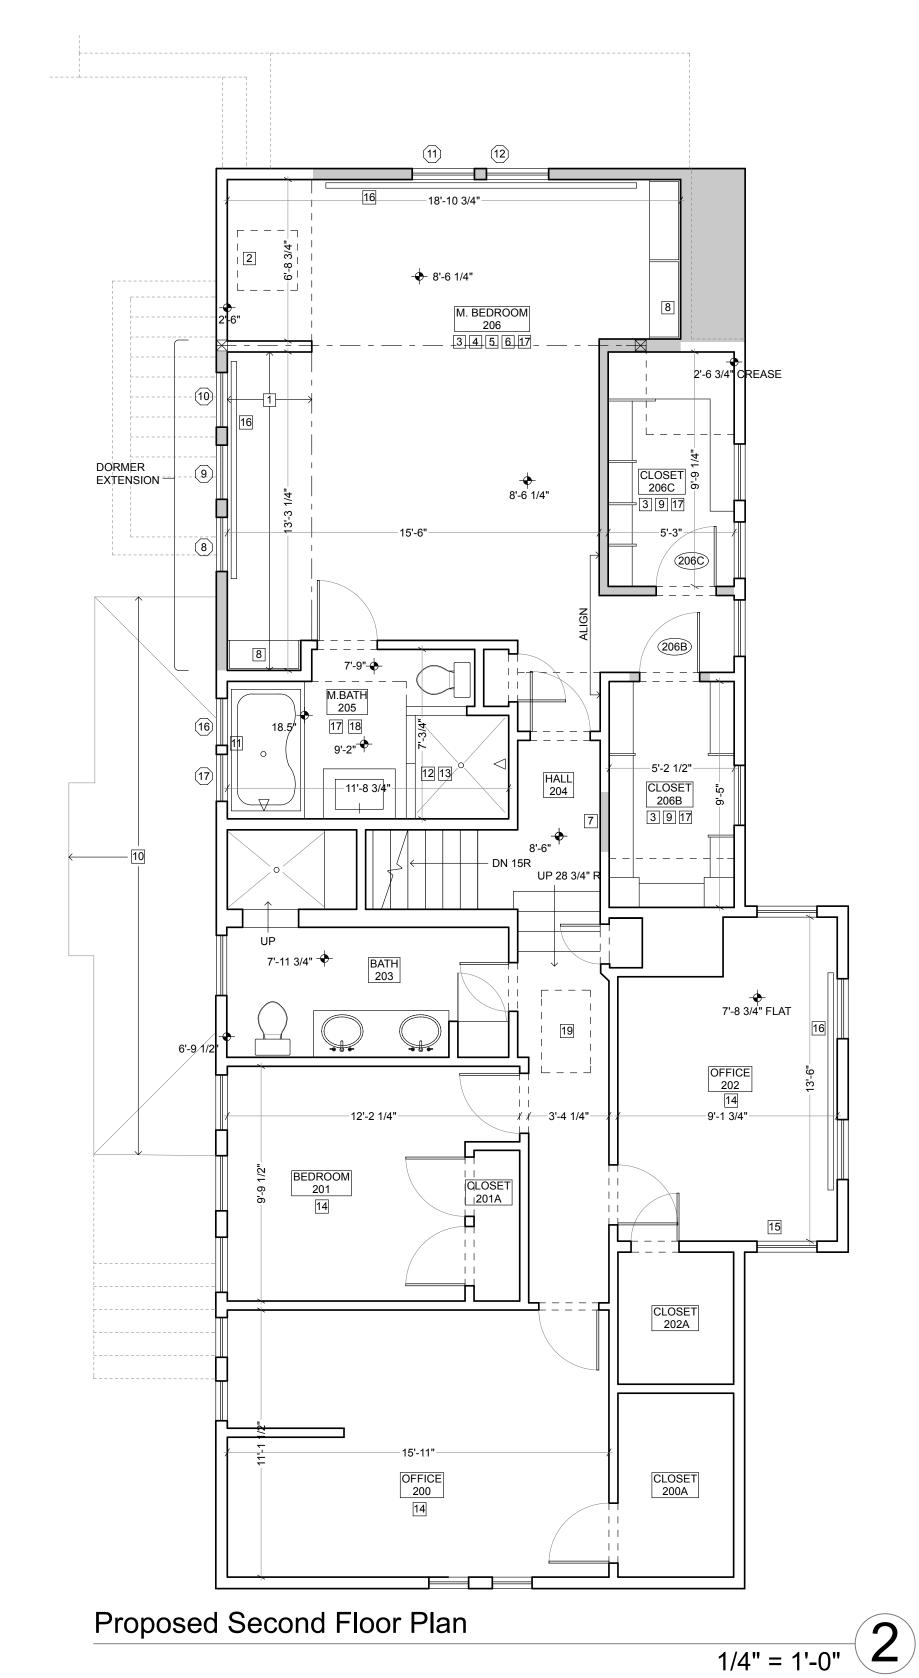

The proposed dormer at the south side of the second floor of the house meets the requirements of the Ordinance because it does not contribute to any non-conformity nor does it intensify neighborhood density. Because its construction is more than 50% a reconstruction of an original dormer that was removed in 1992, and because its dimensions fall below the City's recommended dormer size guidelines, it is architecturally appropriate to the building. The additional square footage gained in the building by construction of the dormer increases the FAR by only .006, and takes the total FAR from .328 to .333, well below the required maximum of .5 in the district.

Nuisance or hazard would not be created to the detriment of the health, safety and/or welfare of the occupant of the proposed use or the citizens of the City for the following reasons:

The existing second floor of the original house, prior to 1992, had a dormer in the location of the one proposed herein. It was removed in 1992 and the second floor wall of the house was moved further in to the second floor space in order to create a tall enough wall in which to install glass doors out to a rubber-roofed balcony. The construction had the affect of creating a "bathtub" that filled with water, leaked into the ceiling below, and damged the kitchen walls and structure. Replacement of the dormer and extending it to meet the sloped roof portion at the rear of the house will eliminate this problematic balcony, allowing the building to properly shed rain and snow again, and prevent further damage.

For other reasons, the proposed use would not impair the integrity of the district or adjoining district or otherwise derogate from the intent or purpose of this ordinance for the following reasons:

The proposed dormer is designed to the architecture of the original 1892 building, it is sized to both restore the building's original architecture and to conform to the City's dormer guidelines, and its windows would bring useful healthy southern sunlight into the house. It is proposed with full conviction that contrary to being detrimental in any way, it will benefit the integrity of the district and the solidity of the structure.