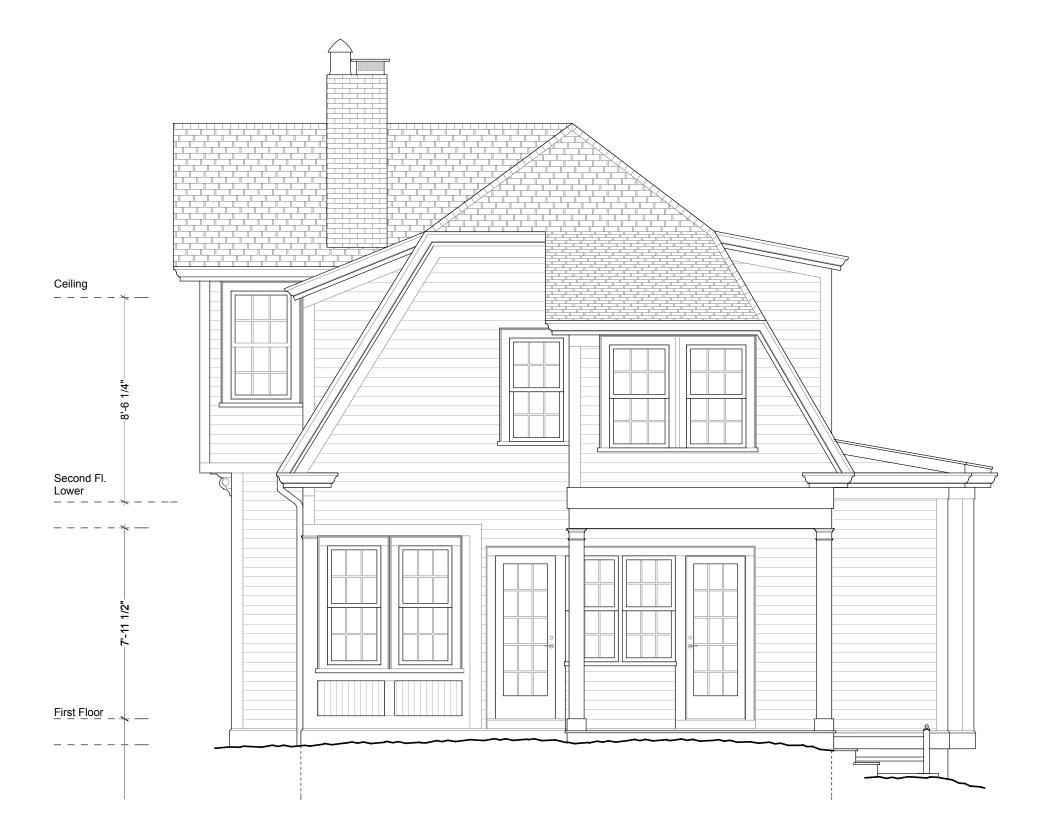

The proposed dormer at the south side of the second floor of the house meets the requirements of the Ordinance because it does not contribute to any non-conformity nor does it intensify neighborhood density. Because its construction is more than 50% a reconstruction of an original dormer that was removed in 1992, and because its dimensions fall below the City's recommended dormer size guidelines, it is architecturally appropriate to the building. The additional square footage gained in the building by construction of the dormer increases the FAR by only .006, and takes the total FAR from .328 to .333, well below the required maximum of .5 in the district.

Nuisance or hazard would not be created to the detriment of the health, safety and/or welfare of the occupant of the proposed use or the citizens of the City for the following reasons:

The existing second floor of the original house, prior to 1992, had a dormer in the location of the one proposed herein. It was removed in 1992 and the second floor wall of the house was moved further in to the second floor space in order to create a tall enough wall in which to install glass doors out to a rubber-roofed balcony. The construction had the affect of creating a "bathtub" that filled with water, leaked into the ceiling below, and damged the kitchen walls and structure. Replacement of the dormer and extending it to meet the sloped roof portion at the rear of the house will eliminate this problematic balcony, allowing the building to properly shed rain and snow again, and prevent further damage.

For other reasons, the proposed use would not impair the integrity of the district or adjoining district or otherwise derogate from the intent or purpose of this ordinance for the following reasons:

The proposed dormer is designed to the architecture of the original 1892 building, it is sized to both restore the building's original architecture and to conform to the City's dormer guidelines, and its windows would bring useful healthy southern sunlight into the house. It is proposed with full conviction that contrary to being detrimental in any way, it will benefit the integrity of the district and the solidity of the structure.