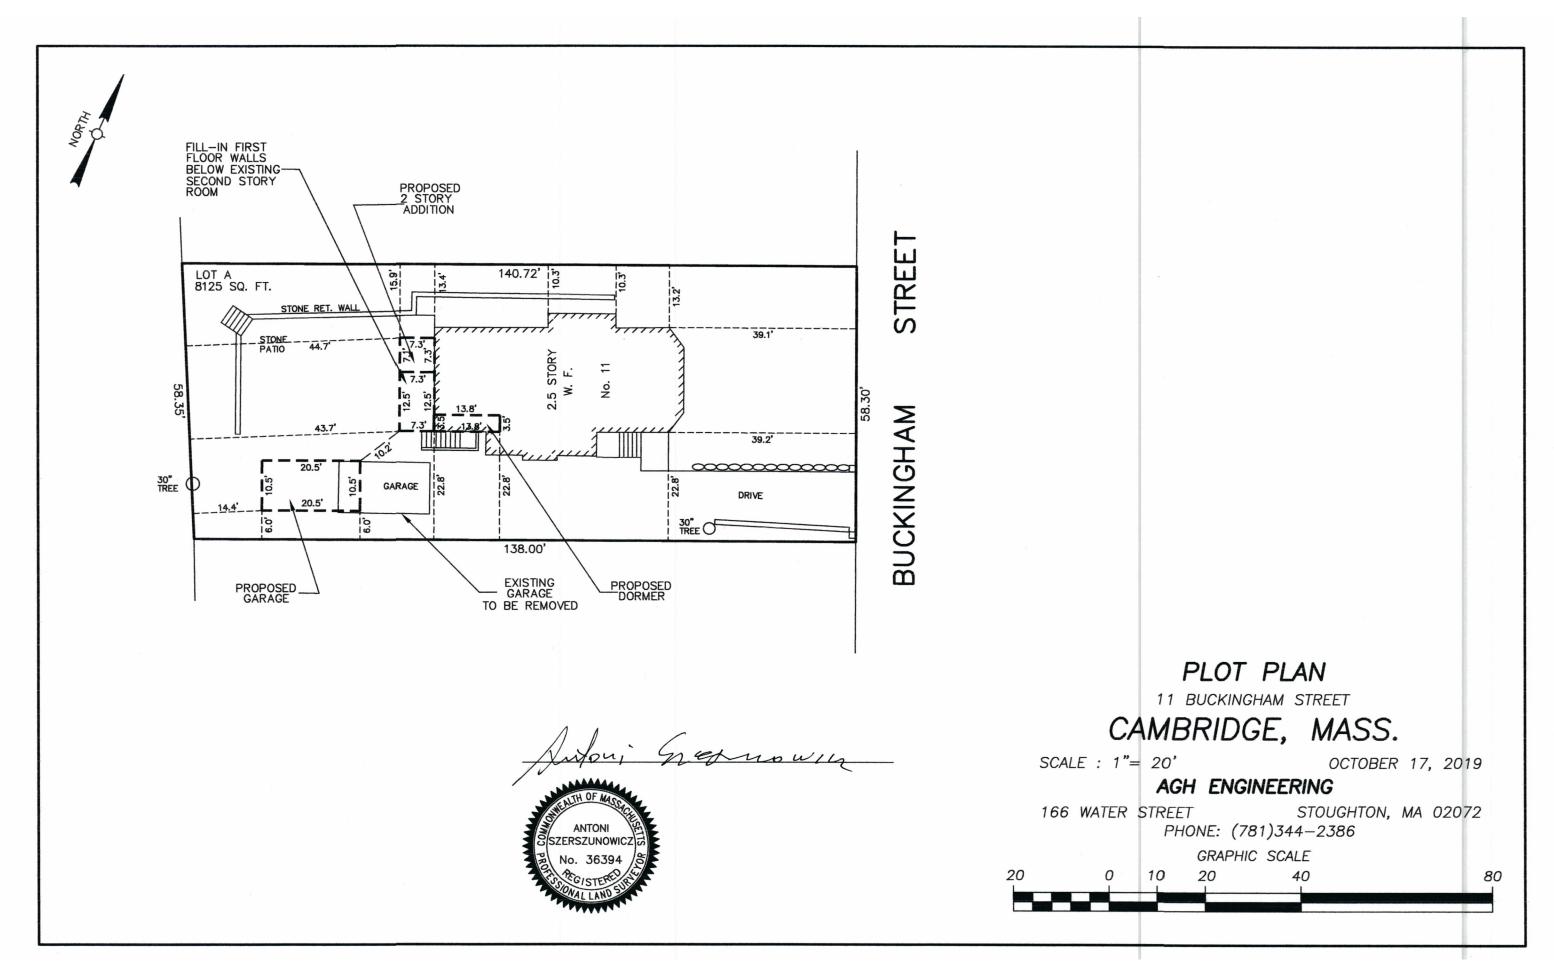

The Owners have lived in their house for 42 years and for the entire time there have had the benefit of a small single car garage. In embarking on an appropriately sized kitchen and bedroom expansion at the rear of the house, and because their 1930 metal garage is succombing to rust and disintegration, they would like to rebuild a garage of identical footprint, but need its location to be in compliance with the Ordinance rule of a 10' distance between it and the primary structure. So, they are requesting permission to build a compliant new garage building of identical footprint. The Owners have depended on their garage for not only car storage in harsh winters, but for bicycles, car needs, the lawn mower, tools, and all the commonplace things that are most easily stored outside the house. A literal enforcement of the Ordinance would serve to deny modest convenience to long-time, civic-minded engaged citizens at just the moment when it is likely that they will be spending more and more time at home.

The width of the lot at 11 Buckingham Street is 58' in a district that requires 80'. This is likely because, in 1919, the Owners of number 13 Buckingham to the north, a considerably larger, grander, and elevated house, lopped off their land and the south appendage of their house and moved them south to be a new elementary schoool. That lopped off site is the land under number 11, which was converted into a single family house, probably around 1925. Our Ordinance, because it recognizes that residents need to store cars, bikes, and tools outside of the house, rightly and wisely does not include single car garages as part of a property's floor area. The lot area at this property is more than the district required minimum. Many Cambridge properties that meet neither lot width nor area minimums for the districts in which they're located enjoy the benefits of dry, safe storage that a garage provides. Indeed, 11 Buckingham has had that practical storage for 89 years and the Owners are simply asking that this unusually narrow but area-endowed lot be deemed sufficient to continue to accomodate a small garage.

The proposed dormer at the south side of the second floor of the house meets the requirements of the Ordinance because it does not contribute to any non-conformity nor does it intensify neighborhood density. Because its construction is more than 50% a reconstruction of an original dormer that was removed in 1992, and because its dimensions fall below the City's recommended dormer size guidelines, it is architecturally appropriate to the building. The additional square footage gained in the building by construction of the dormer increases the FAR by only .006, and takes the total FAR from .328 to .333, well below the required maximum of .5 in the district.

Nuisance or hazard would not be created to the detriment of the health, safety and/or welfare of the occupant of the proposed use or the citizens of the City for the following reasons:

The existing second floor of the original house, prior to 1992, had a dormer in the location of the one proposed herein. It was removed in 1992 and the second floor wall of the house was moved further in to the second floor space in order to create a tall enough wall in which to install glass doors out to a rubber-roofed balcony. The construction had the affect of creating a "bathtub" that filled with water, leaked into the ceiling below, and damged the kitchen walls and structure. Replacement of the dormer and extending it to meet the sloped roof portion at the rear of the house will eliminate this problematic balcony, allowing the building to properly shed rain and snow again, and prevent further damage.

For other reasons, the proposed use would not impair the integrity of the district or adjoining district or otherwise derogate from the intent or purpose of this ordinance for the following reasons:

The proposed dormer is designed to the architecture of the original 1892 building, it is sized to both restore the building's original architecture and to conform to the City's dormer guidelines, and its windows would bring useful healthy southern sunlight into the house. It is proposed with full conviction that contrary to being detrimental in any way, it will benefit the integrity of the district and the solidity of the structure.