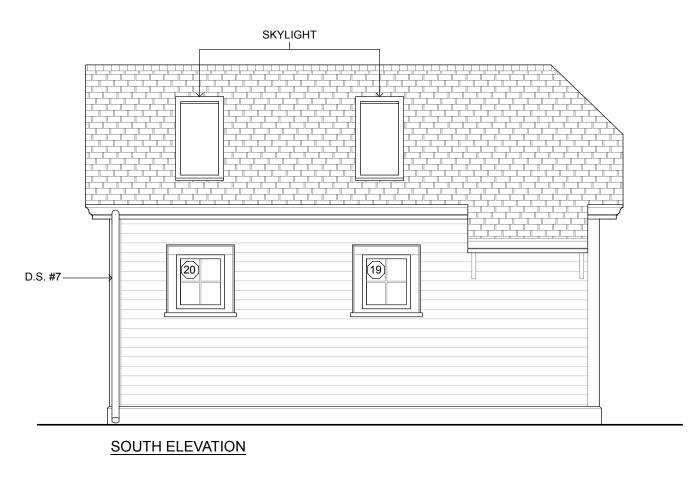

The Owners have lived in their house for 42 years and for the entire time there have had the benefit of a small single car garage. In embarking on an appropriately sized kitchen and bedroom expansion at the rear of the house, and because their 1930 metal garage is succombing to rust and disintegration, they would like to rebuild a garage of identical footprint, but need its location to be in compliance with the Ordinance rule of a 10' distance between it and the primary structure. So, they are requesting permission to build a compliant new garage building of identical footprint. The Owners have depended on their garage for not only car storage in harsh winters, but for bicycles, car needs, the lawn mower, tools, and all the commonplace things that are most easily stored outside the house. A literal enforcement of the Ordinance would serve to deny modest convenience to long-time, civic-minded engaged citizens at just the moment when it is likely that they will be spending more and more time at home.

The width of the lot at 11 Buckingham Street is 58' in a district that requires 80'. This is likely because, in 1919, the Owners of number 13 Buckingham to the north, a considerably larger, grander, and elevated house, lopped off their land and the south appendage of their house and moved them south to be a new elementary schoool. That lopped off site is the land under number 11, which was converted into a single family house, probably around 1925. Our Ordinance, because it recognizes that residents need to store cars, bikes, and tools outside of the house, rightly and wisely does not include single car garages as part of a property's floor area. The lot area at this property is more than the district required minimum. Many Cambridge properties that meet neither lot width nor area minimums for the districts in which they're located enjoy the benefits of dry, safe storage that a garage provides. Indeed, 11 Buckingham has had that practical storage for 89 years and the Owners are simply asking that this unusually narrow but area-endowed lot be deemed sufficient to continue to accomodate a small garage.

#### C) DESIRABLE RELIEF MAY BE GRANTED WITHOUT EITHER:

1) Substantial detriment to the public good for the following reasons:

A single car garage has existed at 11 Buckingham Street since 1930. The proposed new garage is sited 14' back from the location of the existing garage. The new location is adjacent to the existing garage belonging to the neighboring property to the south, number 9 Buckingham Street. The Owners feel that the increased distance from the street and the proximity of the two garages is beneficial to the public.