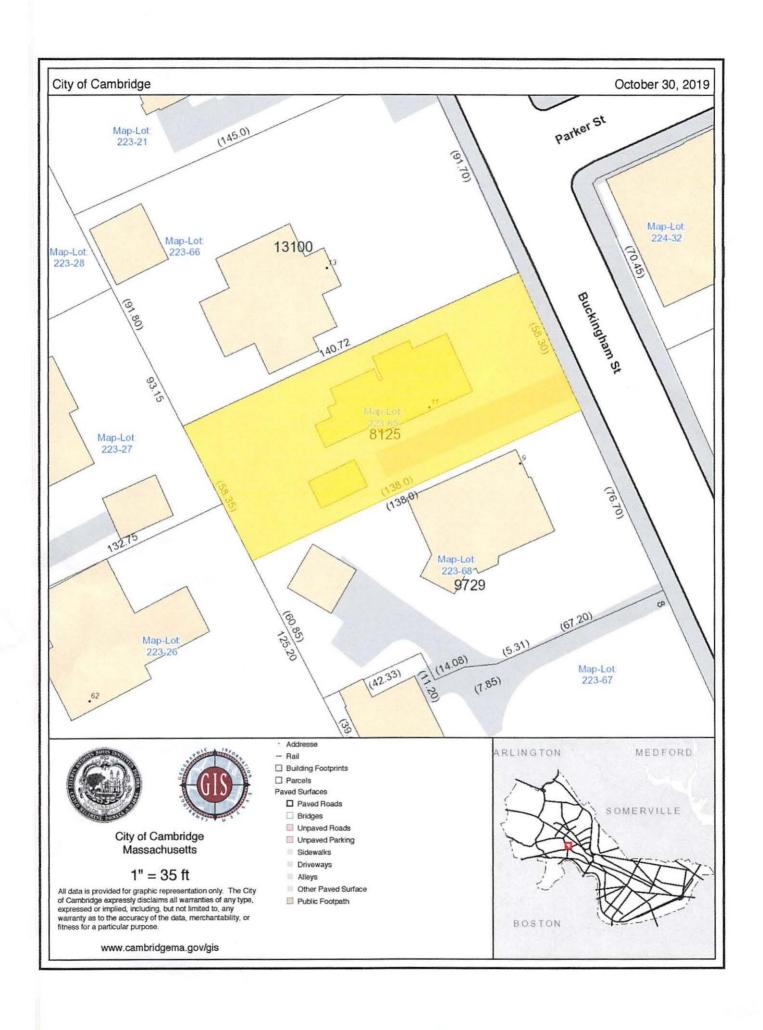

The width of the lot at 11 Buckingham Street is 58' in a district that requires 80'. This is likely because, in 1919, the Owners of number 13 Buckingham to the north, a considerably larger, grander, and elevated house, lopped off their land and the south appendage of their house and moved them south to be a new elementary schoool. That lopped off site is the land under number 11, which was converted into a single family house, probably around 1925. Our Ordinance, because it recognizes that residents need to store cars, bikes, and tools outside of the house, rightly and wisely does not include single car garages as part of a property's floor area. The lot area at this property is more than the district required minimum. Many Cambridge properties that meet neither lot width nor area minimums for the districts in which they're located enjoy the benefits of dry, safe storage that a garage provides. Indeed, 11 Buckingham has had that practical storage for 89 years and the Owners are simply asking that this unusually narrow but area-endowed lot be deemed sufficient to continue to accomodate a small garage.

Granting the Special Permit requested for 11 Buckingham St Cambridge, MA (location) would not be a detriment to the public interest because:

A) Requirements of the Ordinance can or will be met for the following reasons:

The proposed dormer at the south side of the second floor of the house meets the requirements of the Ordinance because it does not contribute to any non-conformity nor does it intensify neighborhood density. Because its construction is more than 50% a reconstruction of an original dormer that was removed in 1992, and because its dimensions fall below the City's recommended dormer size guidelines, it is architecturally appropriate to the building. The additional square footage gained in the building by construction of the dormer increases the FAR by only .006, and takes the total FAR from .328 to .333, well below the required maximum of .5 in the district.