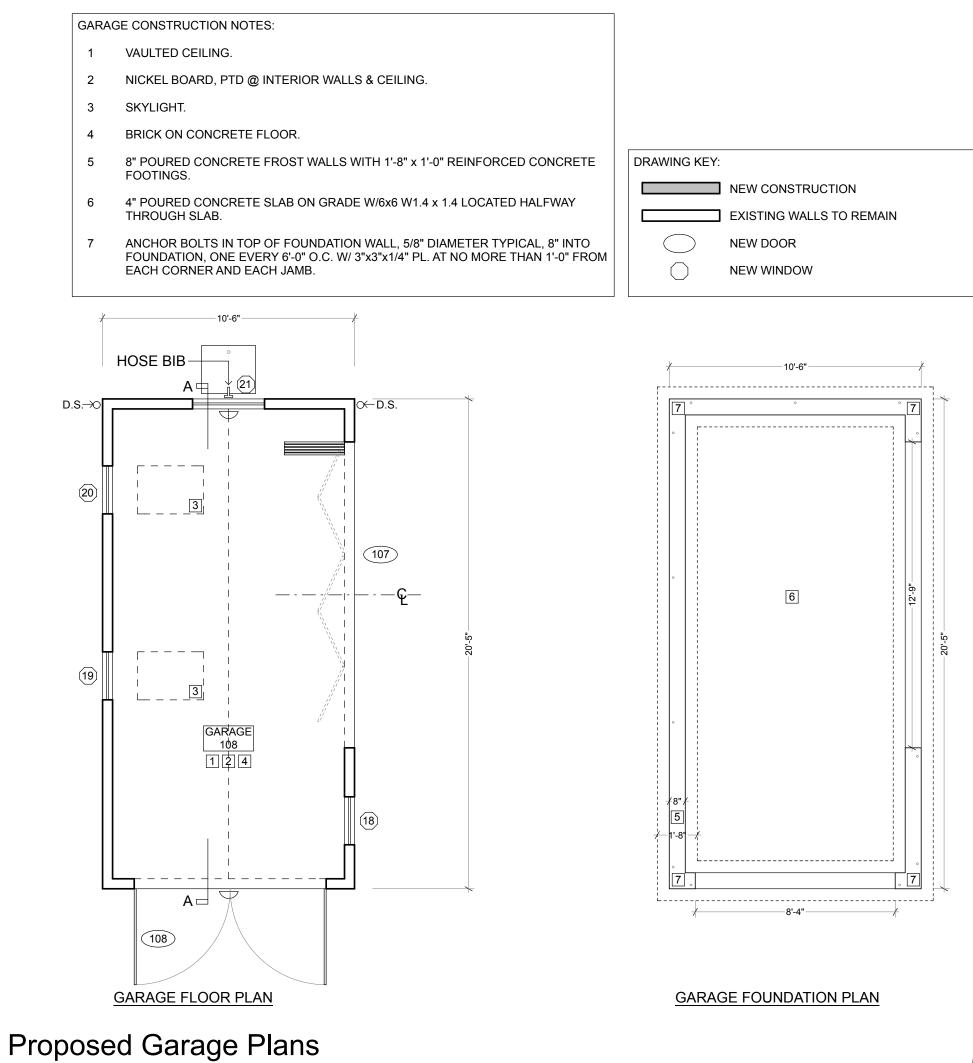

The Owners have lived in their house for 42 years and for the entire time there have had the benefit of a small single car garage. In embarking on an appropriately sized kitchen and bedroom expansion at the rear of the house, and because their 1930 metal garage is succombing to rust and disintegration, they would like to rebuild a garage of identical footprint, but need its location to be in compliance with the Ordinance rule of a 10' distance between it and the primary structure. So, they are requesting permission to build a compliant new garage building of identical footprint. The Owners have depended on their garage for not only car storage in harsh winters, but for bicycles, car needs, the lawn mower, tools, and all the commonplace things that are most easily stored outside the house. A literal enforcement of the Ordinance would serve to deny modest convenience to long-time, civic-minded engaged citizens at just the moment when it is likely that they will be spending more and more time at home.

The width of the lot at 11 Buckingham Street is 58' in a district that requires 80'. This is likely because, in 1919, the Owners of number 13 Buckingham to the north, a considerably larger, grander, and elevated house, lopped off their land and the south appendage of their house and moved them south to be a new elementary schoool. That lopped off site is the land under number 11, which was converted into a single family house, probably around 1925. Our Ordinance, because it recognizes that residents need to store cars, bikes, and tools outside of the house, rightly and wisely does not include single car garages as part of a property's floor area. The lot area at this property is more than the district required minimum. Many Cambridge properties that meet neither lot width nor area minimums for the districts in which they're located enjoy the benefits of dry, safe storage that a garage provides. Indeed, 11 Buckingham has had that practical storage for 89 years and the Owners are simply asking that this unusually narrow but area-endowed lot be deemed sufficient to continue to accomodate a small garage.

#### C) DESIRABLE RELIEF MAY BE GRANTED WITHOUT EITHER:

1) Substantial detriment to the public good for the following reasons:

A single car garage has existed at 11 Buckingham Street since 1930. The proposed new garage is sited 14' back from the location of the existing garage. The new location is adjacent to the existing garage belonging to the neighboring property to the south, number 9 Buckingham Street. The Owners feel that the increased distance from the street and the proximity of the two garages is beneficial to the public.