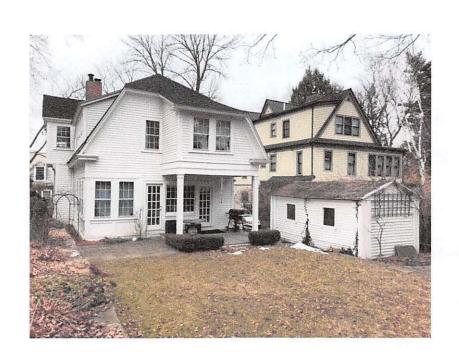

The Owners have lived in their house for 42 years and for the entire time there have had the benefit of a small single car garage. In embarking on an appropriately sized kitchen and bedroom expansion at the rear of the house, and because their 1930 metal garage is succombing to rust and disintegration, they would like to rebuild a garage of identical footprint, but need its location to be in compliance with the Ordinance rule of a 10' distance between it and the primary structure. So, they are requesting permission to build a compliant new garage building of identical footprint. The Owners have depended on their garage for not only car storage in harsh winters, but for bicycles, car needs, the lawn mower, tools, and all the commonplace things that are most easily stored outside the house. A literal enforcement of the Ordinance would serve to deny modest convenience to long-time, civic-minded engaged citizens at just the moment when it is likely that they will be spending more and more time at home.

The width of the lot at 11 Buckingham Street is 58' in a district that requires 80'. This is likely because, in 1919, the Owners of number 13 Buckingham to the north, a considerably larger, grander, and elevated house, lopped off their land and the south appendage of their house and moved them south to be a new elementary schoool. That lopped off site is the land under number 11, which was converted into a single family house, probably around 1925. Our Ordinance, because it recognizes that residents need to store cars, bikes, and tools outside of the house, rightly and wisely does not include single car garages as part of a property's floor area. The lot area at this property is more than the district required minimum. Many Cambridge properties that meet neither lot width nor area minimums for the districts in which they're located enjoy the benefits of dry, safe storage that a garage provides. Indeed, 11 Buckingham has had that practical storage for 89 years and the Owners are simply asking that this unusually narrow but area-endowed lot be deemed sufficient to continue to accomodate a small garage.

#### C) DESIRABLE RELIEF MAY BE GRANTED WITHOUT EITHER:

1) Substantial detriment to the public good for the following reasons:

A single car garage has existed at 11 Buckingham Street since 1930. The proposed new garage is sited 14' back from the location of the existing garage. The new location is adjacent to the existing garage belonging to the neighboring property to the south, number 9 Buckingham Street. The Owners feel that the increased distance from the street and the proximity of the two garages is beneficial to the public.