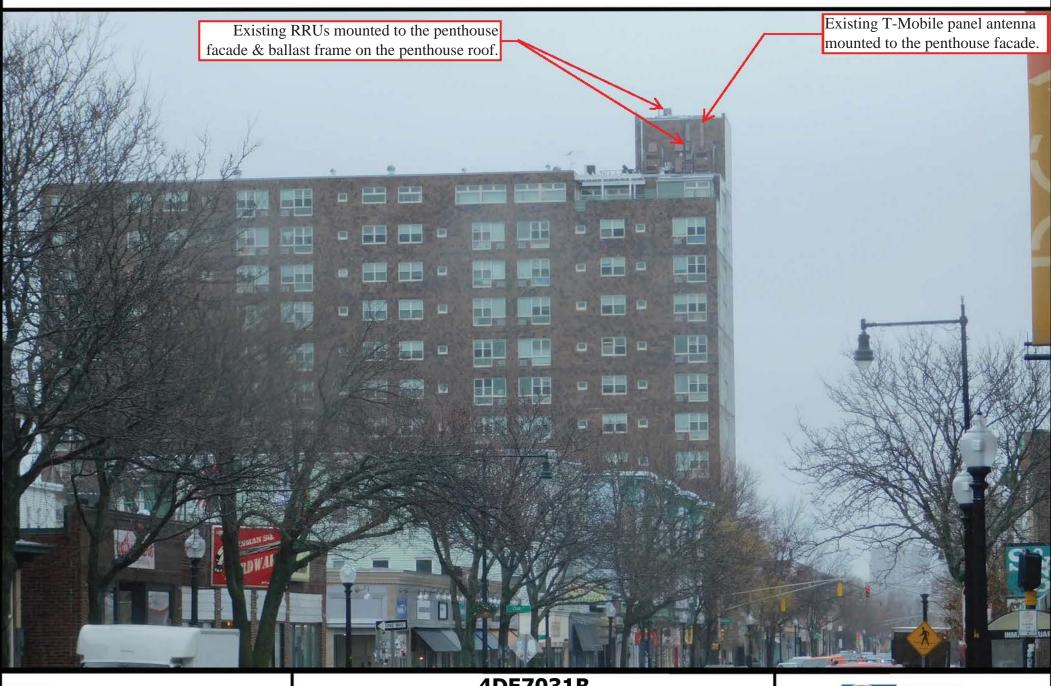

#### DESCRIPTION OF PETITIONER'S PROPOSAL:

The Applicant proposes to modify its existing wireless facility currently operating on the rooftop of the Building by replacing three (3) panel antennas, façade mounted to the existing building, with three (3) like kind panel antennas, and by replacing three (3) remote radio units with three (3) like kind RRUs. All replaced antennas and supporting equipment will be painted to match the building. The Applicants proposal complies with Section 6409 of the Spectrum Act as the collocation of antennas is not a substantial change to the existing base station. Moreover, the Applicants proposal complies with Section 4.32 and 10.4 of the Cambridge Zoning Code.

The Applicant seeks to modify its existing wireless communications facility by replacing three (3) panel antennas mounted to the façade of the existing building, with three (3) like kind panel antennas, and by replacing three (3) Remote Radio Head Units ("RRU") with three (3) like kind RRU antennas, and supporting equipment (the "Proposed Facility"). All of the proposed antennas will be installed in the location of the removed antennas and painted to match the existing building (the "Building"). The Applicant's facilities are shown on the Plans attached hereto and incorporated herein by reference (the "Plans").

#### II. Project Description

As noted above, the Applicant proposes to modify its existing wireless facility currently operating on the rooftop of the Building by replacing three (3) panel antennas, façade mounted to the existing Building, with three (3) like kind panel antennas, and by replacing three (3) RRUs with three (3) like kind RRUs. All replaced antennas and supporting equipment will be painted to match the Building. Moreover, all replacement antennas will be installed to be consistent with the previous decisions of the Board for this facility, the first of which is dated August 9, 2006 (Case No. 9306) (the "Original Decision"), the second dated November 16, 2012 (Case No. 10325) (the "2nd Decision") and the third dated November 1, 2016 (Case No. BZA-011008-2016) (the "3<sup>rd</sup> Decision") (together, the Original Decision, the 2<sup>nd</sup> Decision and the 3<sup>rd</sup> Decision shall hereafter be referred to as the "Decisions"). Consequently, the visual change to the Applicant's existing facility will be de minimus.