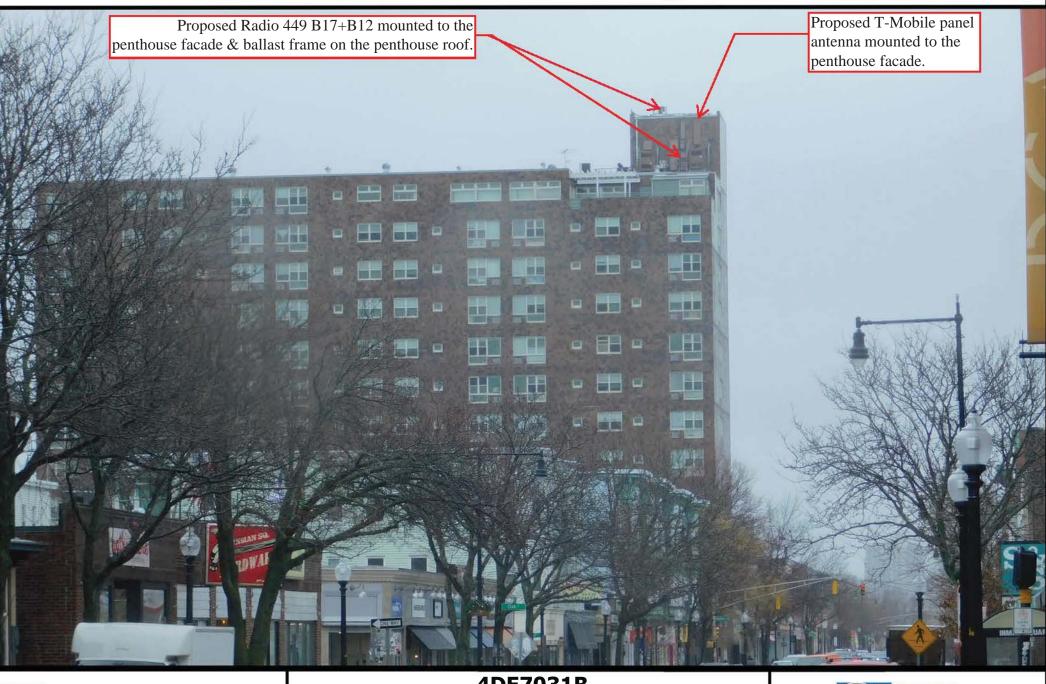

#### DESCRIPTION OF PETITIONER'S PROPOSAL:

The Applicant proposes to modify its existing wireless facility currently operating on the rooftop of the Building by replacing three (3) panel antennas, façade mounted to the existing building, with three (3) like kind panel antennas, and by replacing three (3) remote radio units with three (3) like kind RRUs. All replaced antennas and supporting equipment will be painted to match the building. The Applicants proposal complies with Section 6409 of the Spectrum Act as the collocation of antennas is not a substantial change to the existing base station. Moreover, the Applicants proposal complies with Section 4.32 and 10.4 of the Cambridge Zoning Code.

The Applicant seeks to modify its existing wireless communications facility by replacing three (3) panel antennas mounted to the façade of the existing building, with three (3) like kind panel antennas, and by replacing three (3) Remote Radio Head Units ("RRU") with three (3) like kind RRU antennas, and supporting equipment (the "Proposed Facility"). All of the proposed antennas will be installed in the location of the removed antennas and painted to match the existing building (the "Building"). The Applicant's facilities are shown on the Plans attached hereto and incorporated herein by reference (the "Plans").

#### II. Project Description

As noted above, the Applicant proposes to modify its existing wireless facility currently operating on the rooftop of the Building by replacing three (3) panel antennas, façade mounted to the existing Building, with three (3) like kind panel antennas, and by replacing three (3) RRUs with three (3) like kind RRUs. All replaced antennas and supporting equipment will be painted to match the Building. Moreover, all replacement antennas will be installed to be consistent with the previous decisions of the Board for this facility, the first of which is dated August 9, 2006 (Case No. 9306) (the "Original Decision"), the second dated November 16, 2012 (Case No. 10325) (the "2nd Decision") and the third dated November 1, 2016 (Case No. BZA-011008-2016) (the "3<sup>rd</sup> Decision") (together, the Original Decision, the 2<sup>nd</sup> Decision and the 3<sup>rd</sup> Decision shall hereafter be referred to as the "Decisions"). Consequently, the visual change to the Applicant's existing facility will be de minimus.