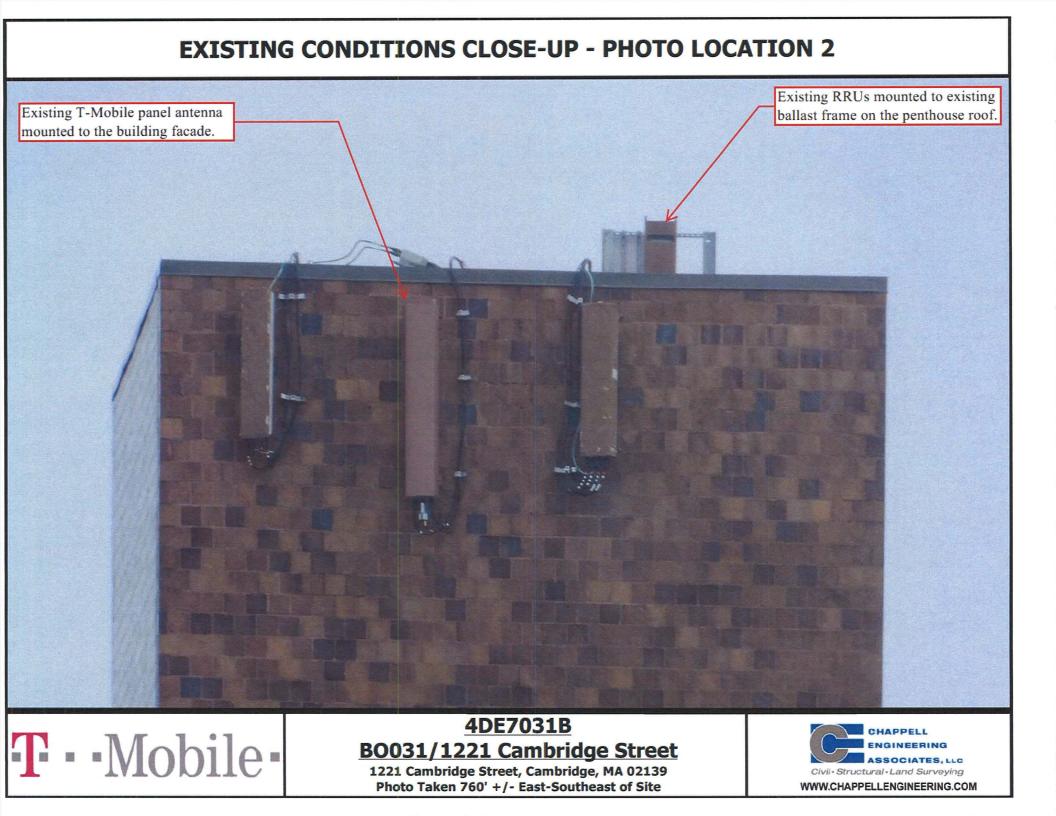

The Applicant seeks to modify its existing wireless communications facility by replacing three (3) panel antennas mounted to the façade of the existing building, with three (3) like kind panel antennas, and by replacing three (3) Remote Radio Head Units ("RRU") with three (3) like kind RRU antennas, and supporting equipment (the "Proposed Facility"). All of the proposed antennas will be installed in the location of the removed antennas and painted to match the existing building (the "Building"). The Applicant's facilities are shown on the Plans attached hereto and incorporated herein by reference (the "Plans").

#### II. Project Description

As noted above, the Applicant proposes to modify its existing wireless facility currently operating on the rooftop of the Building by replacing three (3) panel antennas, façade mounted to the existing Building, with three (3) like kind panel antennas, and by replacing three (3) RRUs with three (3) like kind RRUs. All replaced antennas and supporting equipment will be painted to match the Building. Moreover, all replacement antennas will be installed to be consistent with the previous decisions of the Board for this facility, the first of which is dated August 9, 2006 (Case No. 9306) (the "Original Decision"), the second dated November 16, 2012 (Case No. 10325) (the "2nd Decision") and the third dated November 1, 2016 (Case No. BZA-011008-2016) (the "3<sup>rd</sup> Decision") (together, the Original Decision, the 2<sup>nd</sup> Decision and the 3<sup>rd</sup> Decision shall hereafter be referred to as the "Decisions"). Consequently, the visual change to the Applicant's existing facility will be de minimus.

The Applicant's Proposed Facility has no additional visual impact on the existing facility and Building. The Proposed Facility will be installed entirely within the existing faux chimney and as such will have no change on the existing visual conditions of the Building.