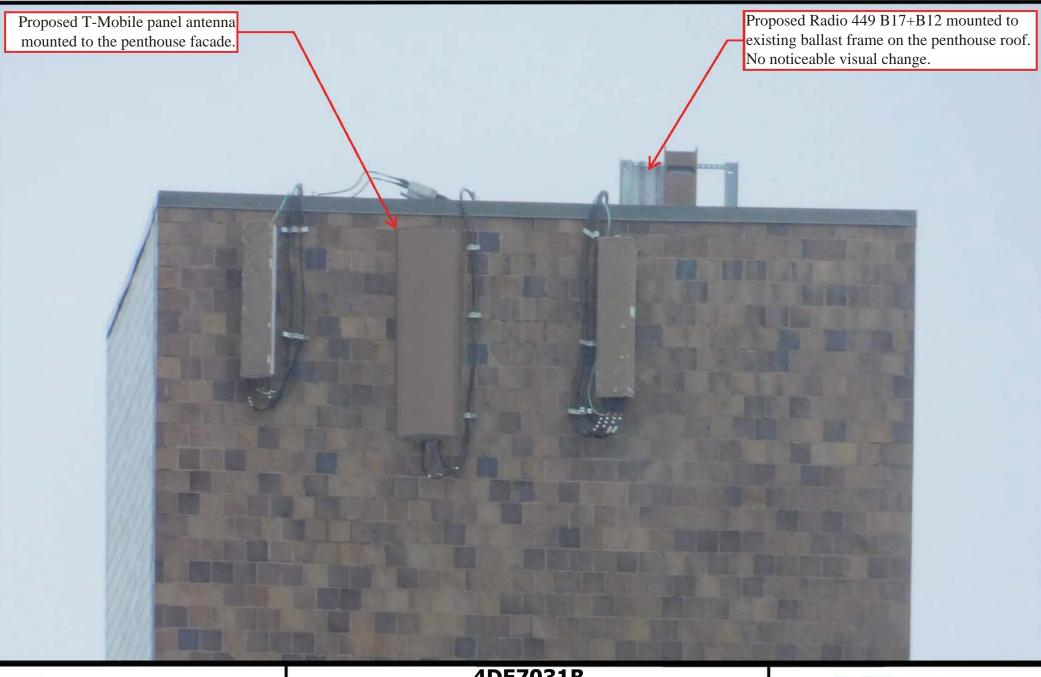

#### II. Project Description

As noted above, the Applicant proposes to modify its existing wireless facility currently operating on the rooftop of the Building by replacing three (3) panel antennas, façade mounted to the existing Building, with three (3) like kind panel antennas, and by replacing three (3) RRUs with three (3) like kind RRUs. All replaced antennas and supporting equipment will be painted to match the Building. Moreover, all replacement antennas will be installed to be consistent with the previous decisions of the Board for this facility, the first of which is dated August 9, 2006 (Case No. 9306) (the "Original Decision"), the second dated November 16, 2012 (Case No. 10325) (the "2nd Decision") and the third dated November 1, 2016 (Case No. BZA-011008-2016) (the "3<sup>rd</sup> Decision") (together, the Original Decision, the 2<sup>nd</sup> Decision and the 3<sup>rd</sup> Decision shall hereafter be referred to as the "Decisions"). Consequently, the visual change to the Applicant's existing facility will be de minimus.

The Applicant's Proposed Facility has no additional visual impact on the existing facility and Building. The Proposed Facility will be installed entirely within the existing faux chimney and as such will have no change on the existing visual conditions of the Building.