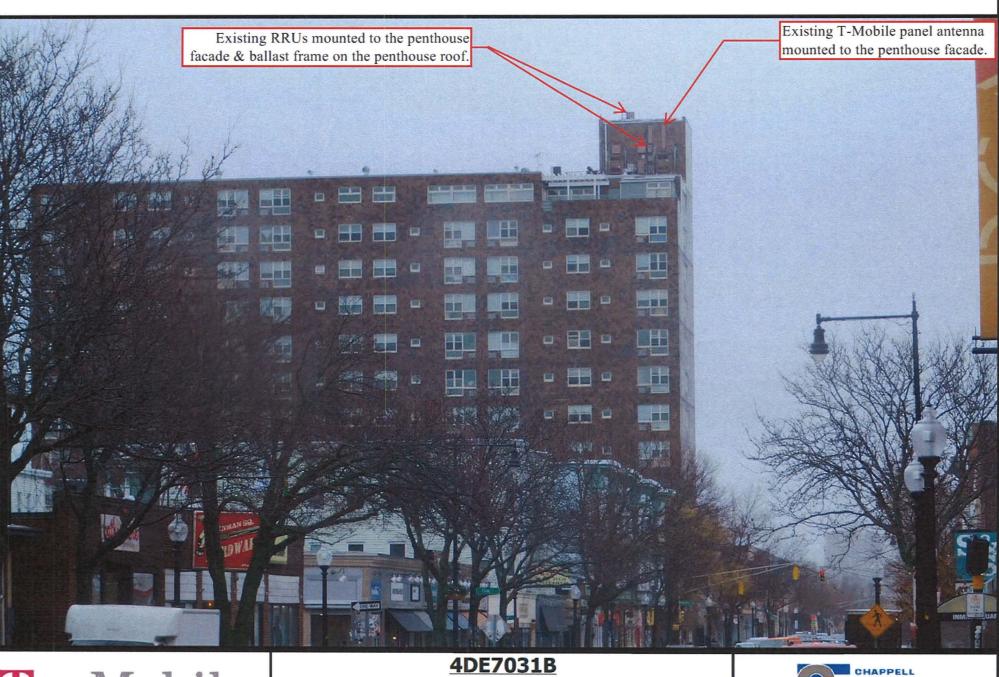

#### DESCRIPTION OF PETITIONER'S PROPOSAL:

The Applicant proposes to modify its existing wireless facility currently operating on the rooftop of the Building by replacing three (3) panel antennas, façade mounted to the existing building, with three (3) like kind panel antennas, and by replacing three (3) remote radio units with three (3) like kind RRUs. All replaced antennas and supporting equipment will be painted to match the building. The Applicants proposal complies with Section 6409 of the Spectrum Act as the collocation of antennas is not a substantial change to the existing base station. Moreover, the Applicants proposal complies with Section 4.32 and 10.4 of the Cambridge Zoning Code.

The Applicant seeks to modify its existing wireless communications facility by replacing three (3) panel antennas mounted to the façade of the existing building, with three (3) like kind panel antennas, and by replacing three (3) Remote Radio Head Units ("RRU") with three (3) like kind RRU antennas, and supporting equipment (the "Proposed Facility"). All of the proposed antennas will be installed in the location of the removed antennas and painted to match the existing building (the "Building"). The Applicant's facilities are shown on the Plans attached hereto and incorporated herein by reference (the "Plans").

#### II. Project Description

As noted above, the Applicant proposes to modify its existing wireless facility currently operating on the rooftop of the Building by replacing three (3) panel antennas, façade mounted to the existing Building, with three (3) like kind panel antennas, and by replacing three (3) RRUs with three (3) like kind RRUs. All replaced antennas and supporting equipment will be painted to match the Building. Moreover, all replacement antennas will be installed to be consistent with the previous decisions of the Board for this facility, the first of which is dated August 9, 2006 (Case No. 9306) (the "Original Decision"), the second dated November 16, 2012 (Case No. 10325) (the "2nd Decision") and the third dated November 1, 2016 (Case No. BZA-011008-2016) (the "3<sup>rd</sup> Decision") (together, the Original Decision, the 2<sup>nd</sup> Decision and the 3<sup>rd</sup> Decision shall hereafter be referred to as the "Decisions"). Consequently, the visual change to the Applicant's existing facility will be de minimus.