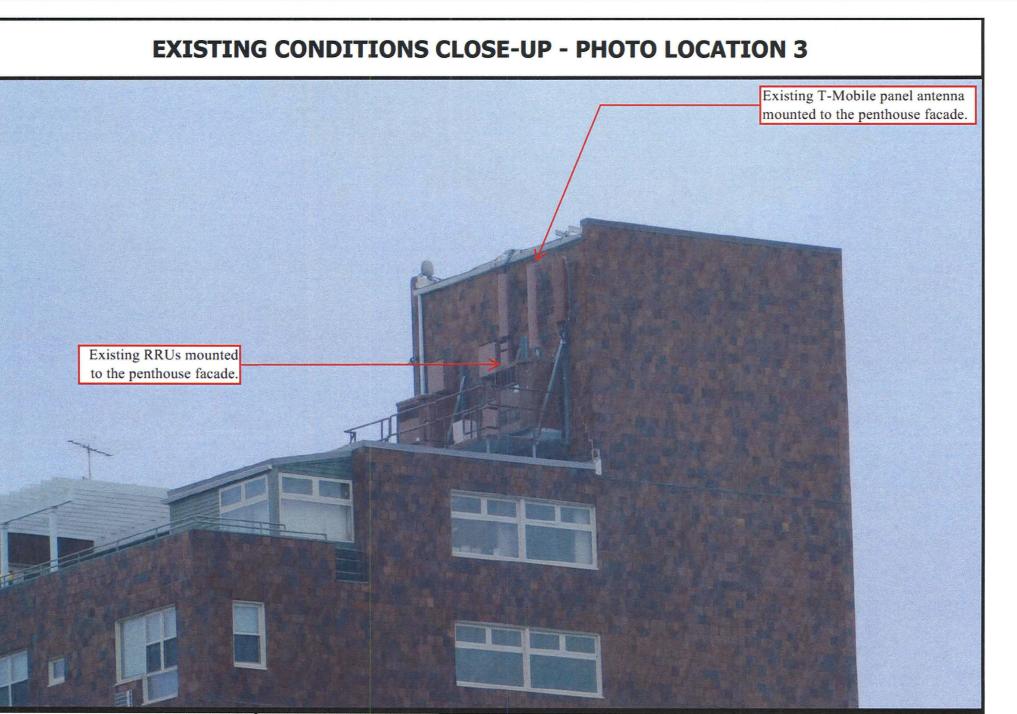

#### II. Project Description

As noted above, the Applicant proposes to modify its existing wireless facility currently operating on the rooftop of the Building by replacing three (3) panel antennas, façade mounted to the existing Building, with three (3) like kind panel antennas, and by replacing three (3) RRUs with three (3) like kind RRUs. All replaced antennas and supporting equipment will be painted to match the Building. Moreover, all replacement antennas will be installed to be consistent with the previous decisions of the Board for this facility, the first of which is dated August 9, 2006 (Case No. 9306) (the "Original Decision"), the second dated November 16, 2012 (Case No. 10325) (the "2nd Decision") and the third dated November 1, 2016 (Case No. BZA-011008-2016) (the "3<sup>rd</sup> Decision") (together, the Original Decision, the 2<sup>nd</sup> Decision and the 3<sup>rd</sup> Decision shall hereafter be referred to as the "Decisions"). Consequently, the visual change to the Applicant's existing facility will be de minimus.

The Applicant's Proposed Facility has no additional visual impact on the existing facility and Building. The Proposed Facility will be installed entirely within the existing faux chimney and as such will have no change on the existing visual conditions of the Building.