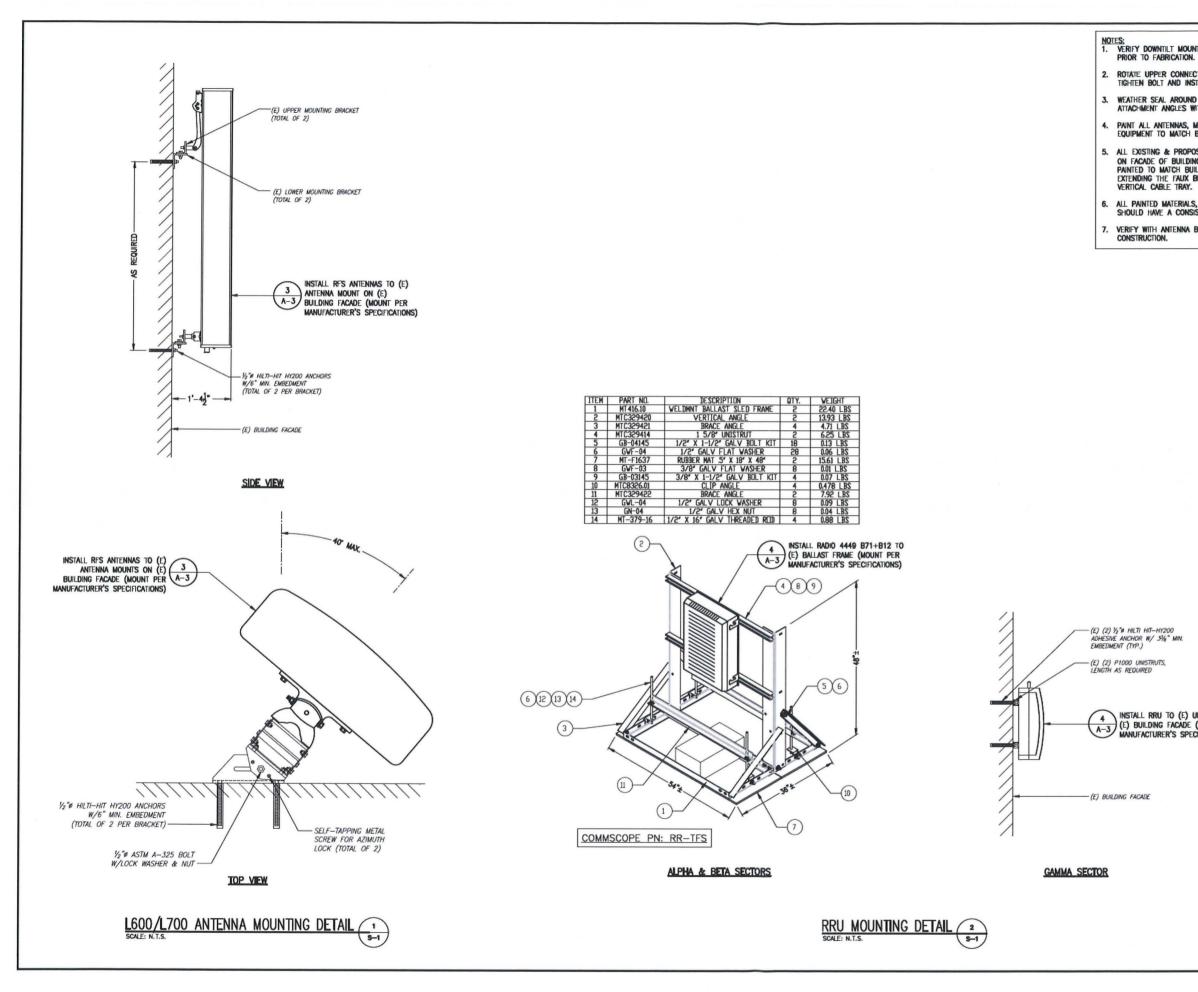

The Applicant seeks to modify its existing wireless communications facility by replacing three (3) panel antennas mounted to the façade of the existing building, with three (3) like kind panel antennas, and by replacing three (3) Remote Radio Head Units ("RRU") with three (3) like kind RRU antennas, and supporting equipment (the "Proposed Facility"). All of the proposed antennas will be installed in the location of the removed antennas and painted to match the existing building (the "Building"). The Applicant's facilities are shown on the Plans attached hereto and incorporated herein by reference (the "Plans").