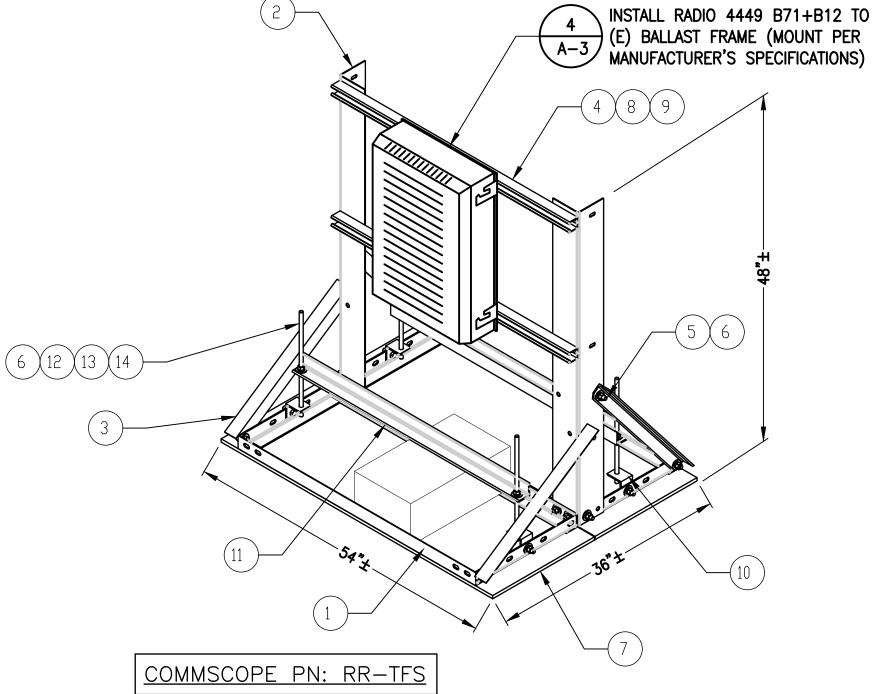

|
|                                                                                                                                                                                                                                 | sheet number<br>A — 4                                                                                                                                                                                                                                                                                                                                                       |





DESCRIPTION

QTY.

WEIGHT

ITEM | PART ND.



ALPHA & BETA SECTORS



## NOTES:

- 1. VERIFY DOWNTILT MOUNTING KIT BOLT LAYOUT PRIOR TO FABRICATION.
- 2. ROTATE UPPER CONNECTION TO REQUIRED AZIMUTH. TIGHTEN BOLT AND INSTALL SELF TAPPING SCREWS.
- 3. WEATHER SEAL AROUND EXTERIOR WALL ATTACHMENT ANGLES WITH SILICONE SEALANT.
- 4. PAINT ALL ANTENNAS, MOUNTS AND ASSOCIATED EQUIPMENT TO MATCH BUILDING FACADE.
- 5. ALL EXISTING & PROPOSED CABLES/CABLE TRAYS ON FACADE OF BUILDING/PENTHOUSE SHALL BE PAINTED TO MATCH BUILDING FACADE, INCLUDING EXTENDING THE FAUX BRICK ON THE EXISTING VERTICAL CABLE TRAY.
- 6. ALL PAINTED MATERIALS, INCLUDING CABLING, SHOULD HAVE A CONSISTENT MATTE FINISH.
- 7. VERIFY WITH ANTENNA BRACKET PRIOR TO CONSTRUCTION.



CEA JOB NO .: 18

···**T**··Mobile·

T-MOBILE NORTHEAST LLC

15 COMMERCE WAY, SUITE B

NORTON, M