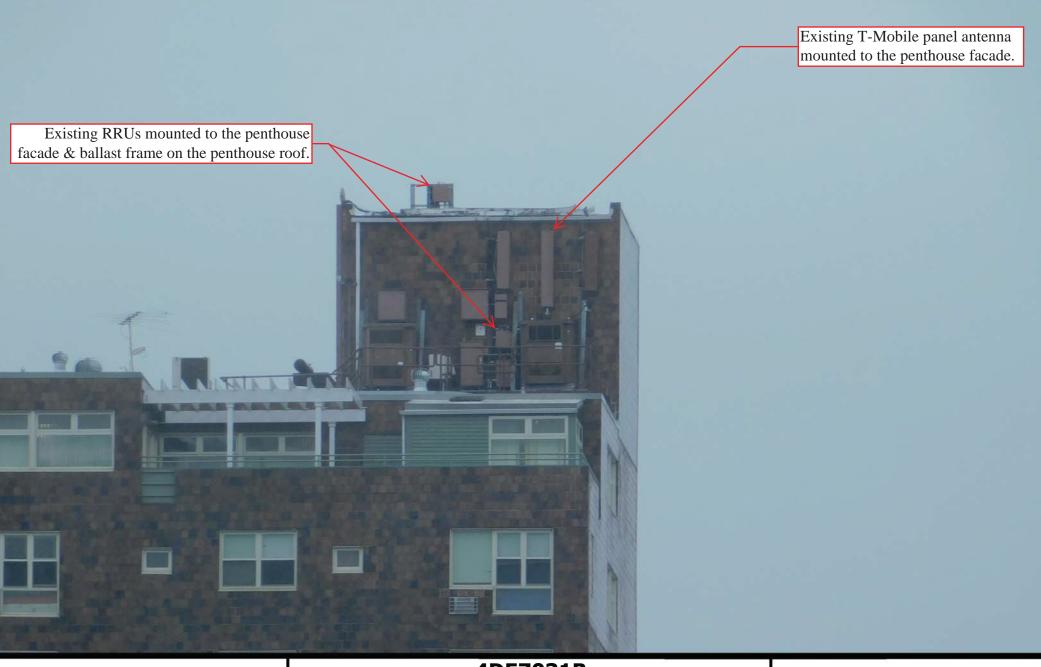

The Applicant seeks to modify its existing wireless communications facility by replacing three (3) panel antennas mounted to the façade of the existing building, with three (3) like kind panel antennas, and by replacing three (3) Remote Radio Head Units ("RRU") with three (3) like kind RRU antennas, and supporting equipment (the "Proposed Facility"). All of the proposed antennas will be installed in the location of the removed antennas and painted to match the existing building (the "Building"). The Applicant's facilities are shown on the Plans attached hereto and incorporated herein by reference (the "Plans").