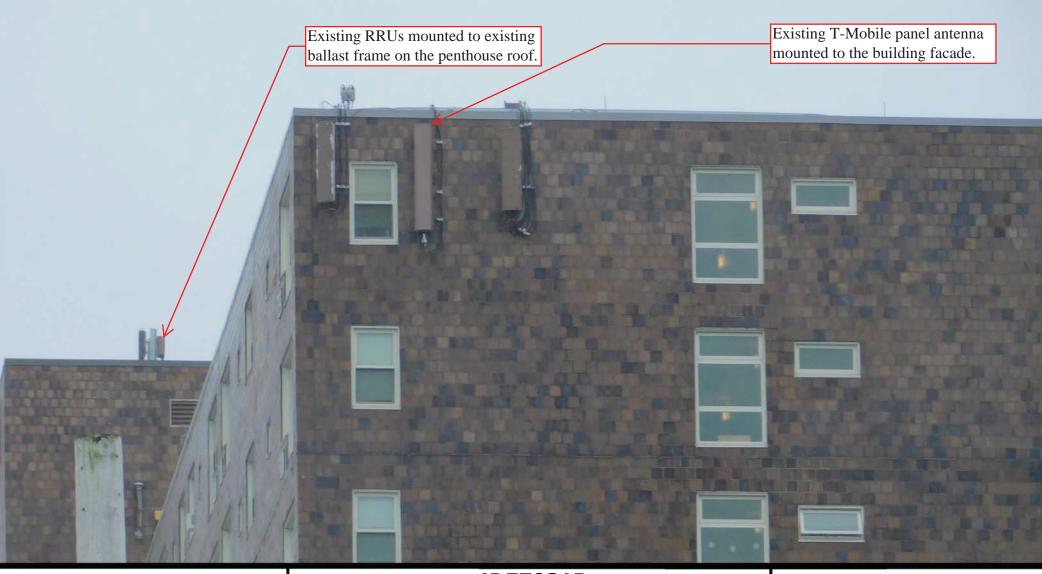

#### DESCRIPTION OF PETITIONER'S PROPOSAL:

The Applicant proposes to modify its existing wireless facility currently operating on the rooftop of the Building by replacing three (3) panel antennas, façade mounted to the existing building, with three (3) like kind panel antennas, and by replacing three (3) remote radio units with three (3) like kind RRUs. All replaced antennas and supporting equipment will be painted to match the building. The Applicants proposal complies with Section 6409 of the Spectrum Act as the collocation of antennas is not a substantial change to the existing base station. Moreover, the Applicants proposal complies with Section 4.32 and 10.4 of the Cambridge Zoning Code.

The Applicant seeks to modify its existing wireless communications facility by replacing three (3) panel antennas mounted to the façade of the existing building, with three (3) like kind panel antennas, and by replacing three (3) Remote Radio Head Units ("RRU") with three (3) like kind RRU antennas, and supporting equipment (the "Proposed Facility"). All of the proposed antennas will be installed in the location of the removed antennas and painted to match the existing building (the "Building"). The Applicant's facilities are shown on the Plans attached hereto and incorporated herein by reference (the "Plans").

#### II. Project Description

As noted above, the Applicant proposes to modify its existing wireless facility currently operating on the rooftop of the Building by replacing three (3) panel antennas, façade mounted to the existing Building, with three (3) like kind panel antennas, and by replacing three (3) RRUs with three (3) like kind RRUs. All replaced antennas and supporting equipment will be painted to match the Building. Moreover, all replacement antennas will be installed to be consistent with the previous decisions of the Board for this facility, the first of which is dated August 9, 2006 (Case No. 9306) (the "Original Decision"), the second dated November 16, 2012 (Case No. 10325) (the "2nd Decision") and the third dated November 1, 2016 (Case No. BZA-011008-2016) (the "3<sup>rd</sup> Decision") (together, the Original Decision, the 2<sup>nd</sup> Decision and the 3<sup>rd</sup> Decision shall hereafter be referred to as the "Decisions"). Consequently, the visual change to the Applicant's existing facility will be de minimus.