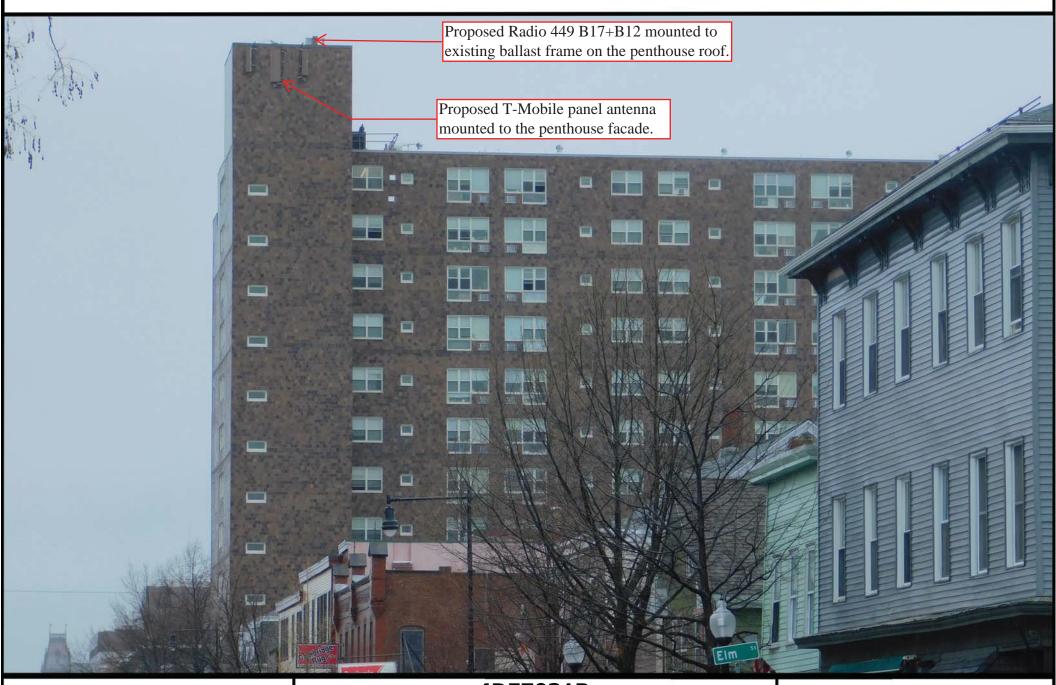

#### DESCRIPTION OF PETITIONER'S PROPOSAL:

The Applicant proposes to modify its existing wireless facility currently operating on the rooftop of the Building by replacing three (3) panel antennas, façade mounted to the existing building, with three (3) like kind panel antennas, and by replacing three (3) remote radio units with three (3) like kind RRUs. All replaced antennas and supporting equipment will be painted to match the building. The Applicants proposal complies with Section 6409 of the Spectrum Act as the collocation of antennas is not a substantial change to the existing base station. Moreover, the Applicants proposal complies with Section 4.32 and 10.4 of the Cambridge Zoning Code.

The Applicant seeks to modify its existing wireless communications facility by replacing three (3) panel antennas mounted to the façade of the existing building, with three (3) like kind panel antennas, and by replacing three (3) Remote Radio Head Units ("RRU") with three (3) like kind RRU antennas, and supporting equipment (the "Proposed Facility"). All of the proposed antennas will be installed in the location of the removed antennas and painted to match the existing building (the "Building"). The Applicant's facilities are shown on the Plans attached hereto and incorporated herein by reference (the "Plans").

#### II. Project Description

As noted above, the Applicant proposes to modify its existing wireless facility currently operating on the rooftop of the Building by replacing three (3) panel antennas, façade mounted to the existing Building, with three (3) like kind panel antennas, and by replacing three (3) RRUs with three (3) like kind RRUs. All replaced antennas and supporting equipment will be painted to match the Building. Moreover, all replacement antennas will be installed to be consistent with the previous decisions of the Board for this facility, the first of which is dated August 9, 2006 (Case No. 9306) (the "Original Decision"), the second dated November 16, 2012 (Case No. 10325) (the "2nd Decision") and the third dated November 1, 2016 (Case No. BZA-011008-2016) (the "3<sup>rd</sup> Decision") (together, the Original Decision, the 2<sup>nd</sup> Decision and the 3<sup>rd</sup> Decision shall hereafter be referred to as the "Decisions"). Consequently, the visual change to the Applicant's existing facility will be de minimus.

As described above and illustrated on the attached photograph simulations, the modification of the existing facility will produce a minimal change in the appearance of the Building. The modification of the existing facility will blend with the existing characteristics of the Building and the surrounding neighborhood. Moreover, the proposed installation will not generate any traffic, smoke, dust, heat, glare, discharge of noxious substances, nor will it pollute waterways or groundwater. Conversely, the surrounding properties and general public will benefit from the potential to enjoy improved wireless communication.