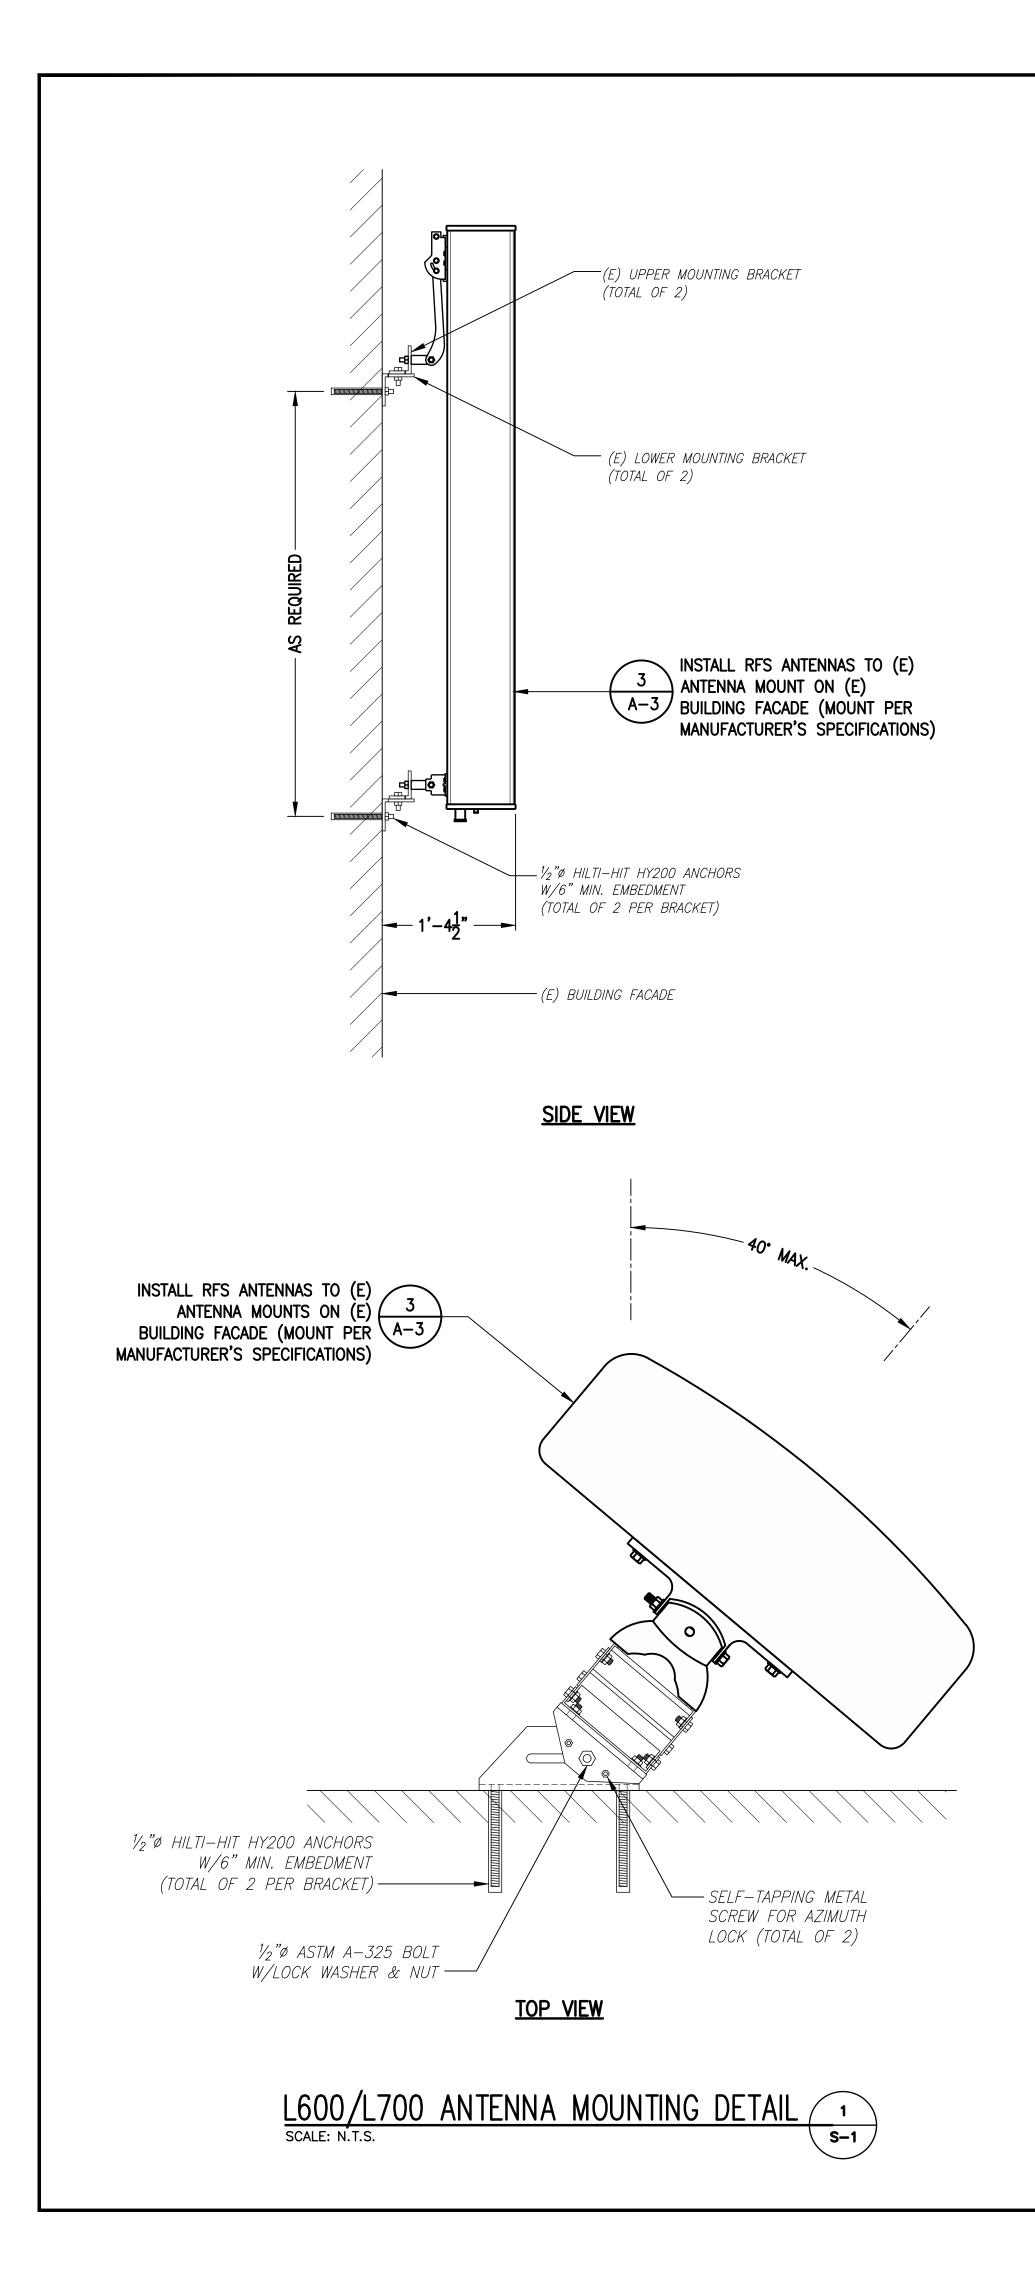

The Applicant seeks to modify its existing wireless communications facility by replacing three (3) panel antennas mounted to the façade of the existing building, with three (3) like kind panel antennas, and by replacing three (3) Remote Radio Head Units ("RRU") with three (3) like kind RRU antennas, and supporting equipment (the "Proposed Facility"). All of the proposed antennas will be installed in the location of the removed antennas and painted to match the existing building (the "Building"). The Applicant's facilities are shown on the Plans attached hereto and incorporated herein by reference (the "Plans").