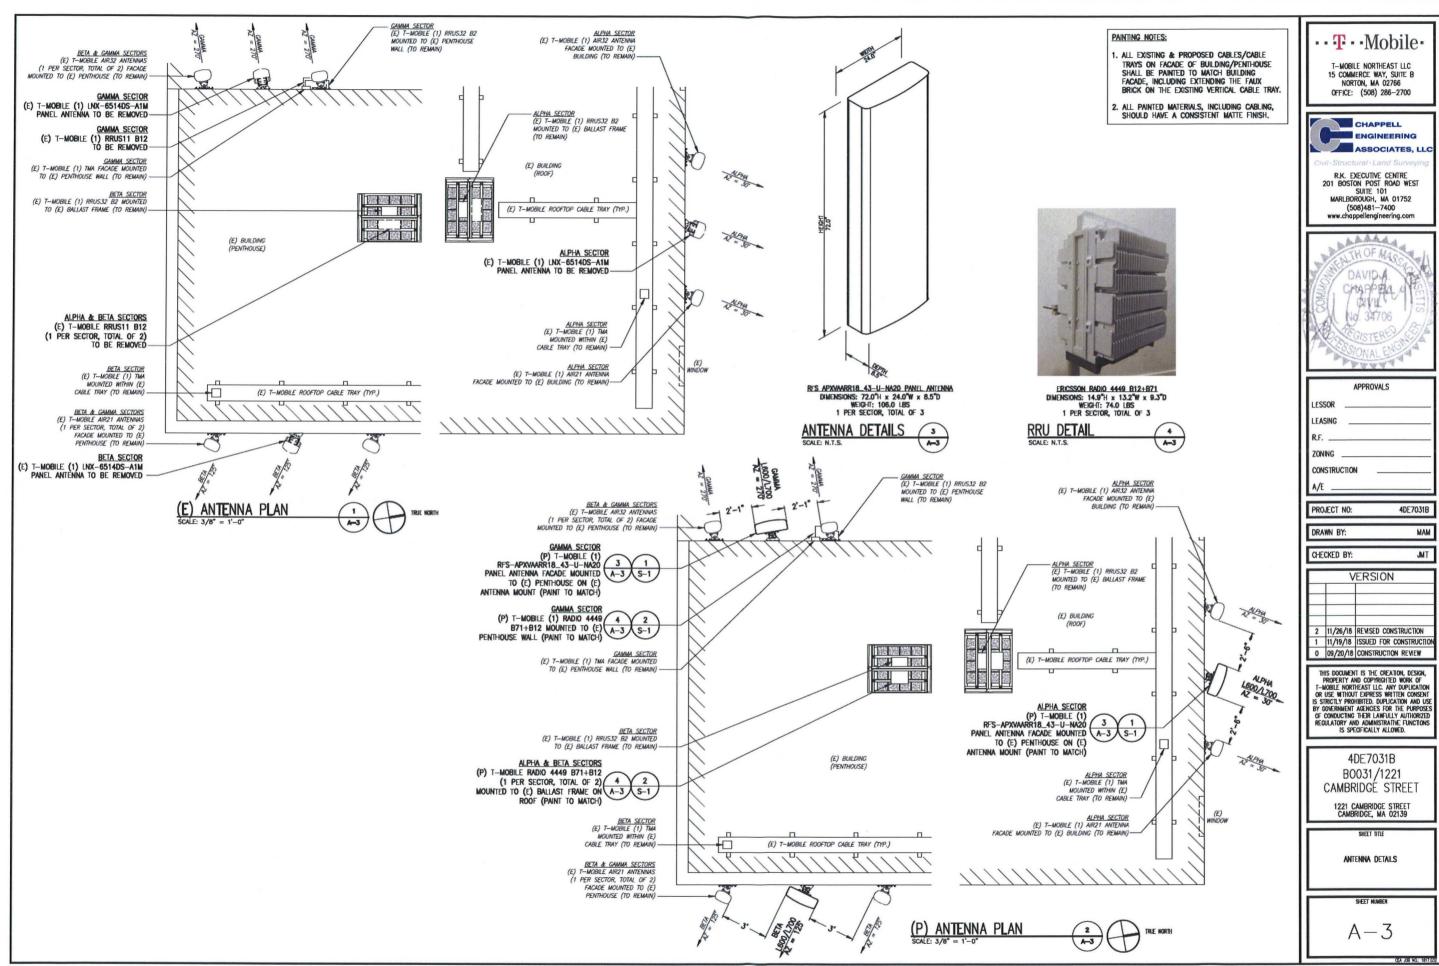

The Applicant seeks to modify its existing wireless communications facility by replacing three (3) panel antennas mounted to the façade of the existing building, with three (3) like kind panel antennas, and by replacing three (3) Remote Radio Head Units ("RRU") with three (3) like kind RRU antennas, and supporting equipment (the "Proposed Facility"). All of the proposed antennas will be installed in the location of the removed antennas and painted to match the existing building (the "Building"). The Applicant's facilities are shown on the Plans attached hereto and incorporated herein by reference (the "Plans").

#### II. Project Description

As noted above, the Applicant proposes to modify its existing wireless facility currently operating on the rooftop of the Building by replacing three (3) panel antennas, façade mounted to the existing Building, with three (3) like kind panel antennas, and by replacing three (3) RRUs with three (3) like kind RRUs. All replaced antennas and supporting equipment will be painted to match the Building. Moreover, all replacement antennas will be installed to be consistent with the previous decisions of the Board for this facility, the first of which is dated August 9, 2006 (Case No. 9306) (the "Original Decision"), the second dated November 16, 2012 (Case No. 10325) (the "2nd Decision") and the third dated November 1, 2016 (Case No. BZA-011008-2016) (the "3<sup>rd</sup> Decision") (together, the Original Decision, the 2<sup>nd</sup> Decision and the 3<sup>rd</sup> Decision shall hereafter be referred to as the "Decisions"). Consequently, the visual change to the Applicant's existing facility will be de minimus.