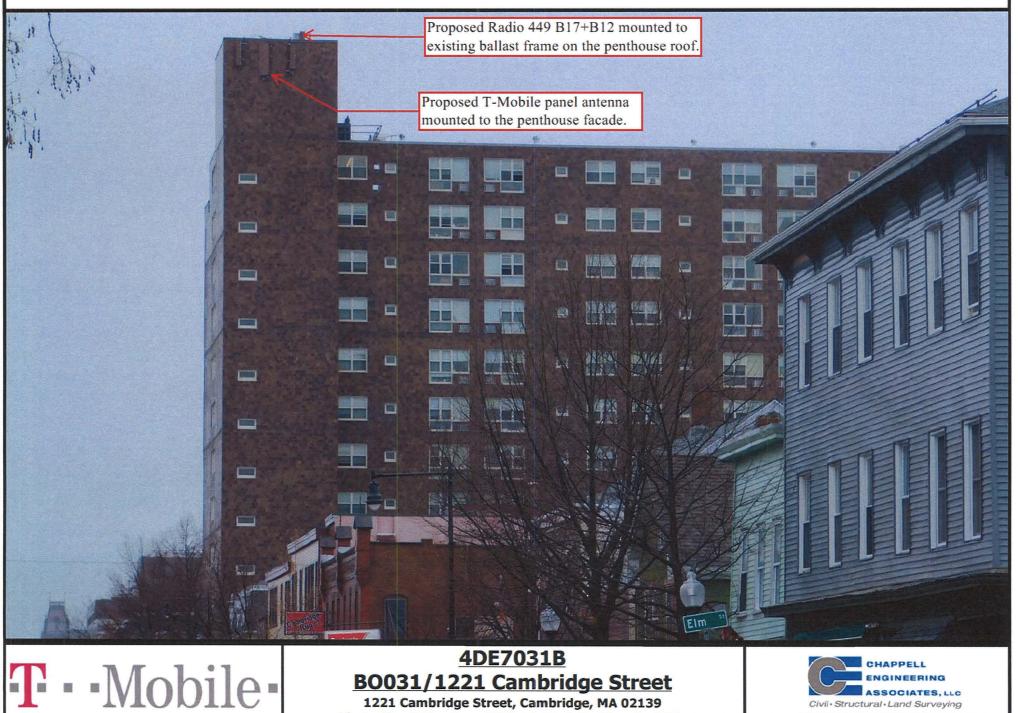

#### II. Project Description

As noted above, the Applicant proposes to modify its existing wireless facility currently operating on the rooftop of the Building by replacing three (3) panel antennas, façade mounted to the existing Building, with three (3) like kind panel antennas, and by replacing three (3) RRUs with three (3) like kind RRUs. All replaced antennas and supporting equipment will be painted to match the Building. Moreover, all replacement antennas will be installed to be consistent with the previous decisions of the Board for this facility, the first of which is dated August 9, 2006 (Case No. 9306) (the "Original Decision"), the second dated November 16, 2012 (Case No. 10325) (the "2nd Decision") and the third dated November 1, 2016 (Case No. BZA-011008-2016) (the "3<sup>rd</sup> Decision") (together, the Original Decision, the 2<sup>nd</sup> Decision and the 3<sup>rd</sup> Decision shall hereafter be referred to as the "Decisions"). Consequently, the visual change to the Applicant's existing facility will be de minimus.

The Applicant's Proposed Facility has no additional visual impact on the existing facility and Building. The Proposed Facility will be installed entirely within the existing faux chimney and as such will have no change on the existing visual conditions of the Building.

As described above and illustrated on the attached photograph simulations, the modification of the existing facility will produce a minimal change in the appearance of the Building. The modification of the existing facility will blend with the existing characteristics of the Building and the surrounding neighborhood. Moreover, the proposed installation will not generate any traffic, smoke, dust, heat, glare, discharge of noxious substances, nor will it pollute waterways or groundwater. Conversely, the surrounding properties and general public will benefit from the potential to enjoy improved wireless communication.