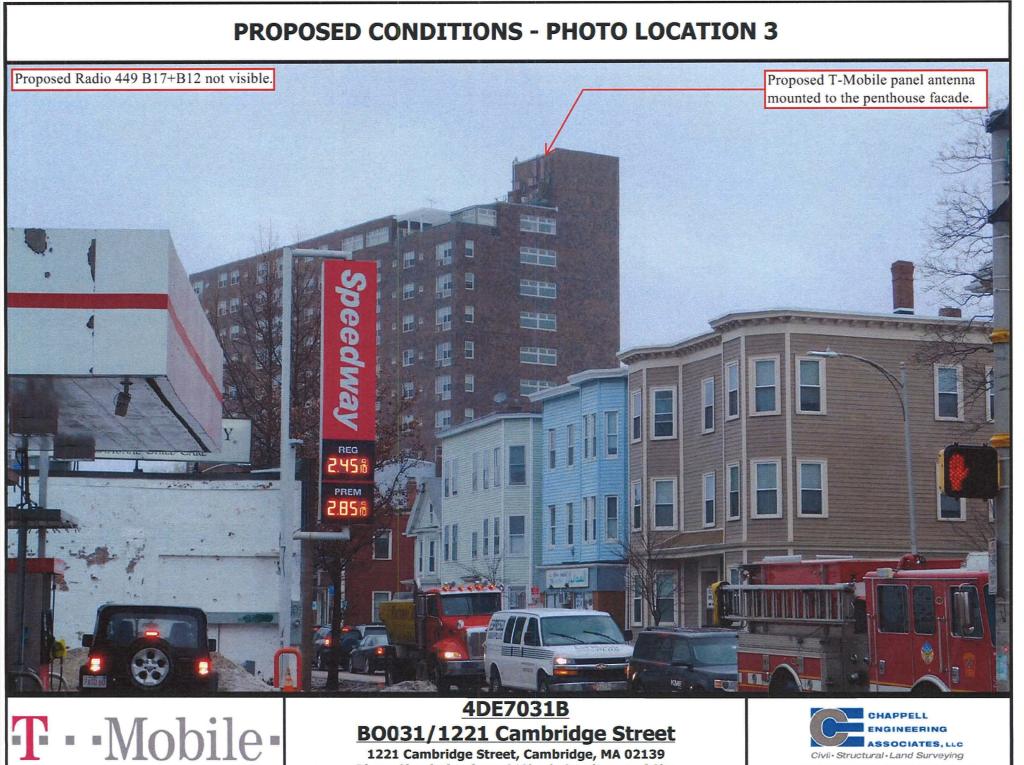

#### II. Project Description

As noted above, the Applicant proposes to modify its existing wireless facility currently operating on the rooftop of the Building by replacing three (3) panel antennas, façade mounted to the existing Building, with three (3) like kind panel antennas, and by replacing three (3) RRUs with three (3) like kind RRUs. All replaced antennas and supporting equipment will be painted to match the Building. Moreover, all replacement antennas will be installed to be consistent with the previous decisions of the Board for this facility, the first of which is dated August 9, 2006 (Case No. 9306) (the "Original Decision"), the second dated November 16, 2012 (Case No. 10325) (the "2nd Decision") and the third dated November 1, 2016 (Case No. BZA-011008-2016) (the "3<sup>rd</sup> Decision") (together, the Original Decision, the 2<sup>nd</sup> Decision and the 3<sup>rd</sup> Decision shall hereafter be referred to as the "Decisions"). Consequently, the visual change to the Applicant's existing facility will be de minimus.

The Applicant's Proposed Facility has no additional visual impact on the existing facility and Building. The Proposed Facility will be installed entirely within the existing faux chimney and as such will have no change on the existing visual conditions of the Building.

As described above and illustrated on the attached photograph simulations, the modification of the existing facility will produce a minimal change in the appearance of the Building. The modification of the existing facility will blend with the existing characteristics of the Building and the surrounding neighborhood. Moreover, the proposed installation will not generate any traffic, smoke, dust, heat, glare, discharge of noxious substances, nor will it pollute waterways or groundwater. Conversely, the surrounding properties and general public will benefit from the potential to enjoy improved wireless communication.