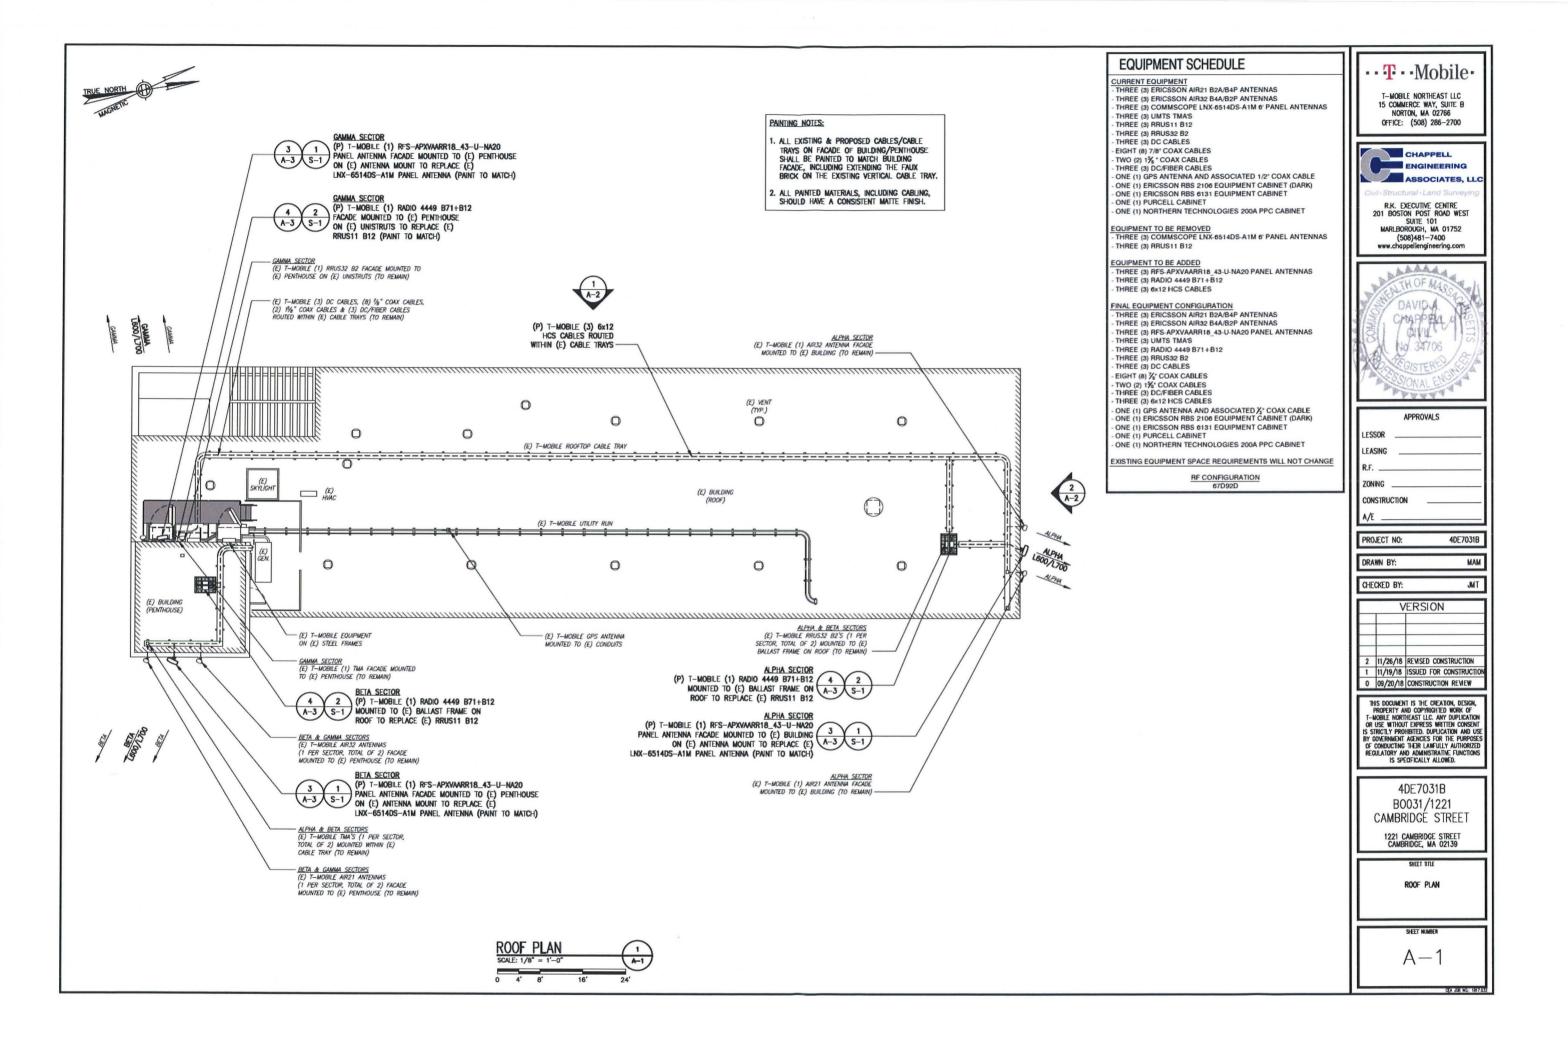

#### DESCRIPTION OF PETITIONER'S PROPOSAL:

The Applicant proposes to modify its existing wireless facility currently operating on the rooftop of the Building by replacing three (3) panel antennas, façade mounted to the existing building, with three (3) like kind panel antennas, and by replacing three (3) remote radio units with three (3) like kind RRUs. All replaced antennas and supporting equipment will be painted to match the building. The Applicants proposal complies with Section 6409 of the Spectrum Act as the collocation of antennas is not a substantial change to the existing base station. Moreover, the Applicants proposal complies with Section 4.32 and 10.4 of the Cambridge Zoning Code.

The Applicant seeks to modify its existing wireless communications facility by replacing three (3) panel antennas mounted to the façade of the existing building, with three (3) like kind panel antennas, and by replacing three (3) Remote Radio Head Units ("RRU") with three (3) like kind RRU antennas, and supporting equipment (the "Proposed Facility"). All of the proposed antennas will be installed in the location of the removed antennas and painted to match the existing building (the "Building"). The Applicant's facilities are shown on the Plans attached hereto and incorporated herein by reference (the "Plans").

#### II. Project Description

As noted above, the Applicant proposes to modify its existing wireless facility currently operating on the rooftop of the Building by replacing three (3) panel antennas, façade mounted to the existing Building, with three (3) like kind panel antennas, and by replacing three (3) RRUs with three (3) like kind RRUs. All replaced antennas and supporting equipment will be painted to match the Building. Moreover, all replacement antennas will be installed to be consistent with the previous decisions of the Board for this facility, the first of which is dated August 9, 2006 (Case No. 9306) (the "Original Decision"), the second dated November 16, 2012 (Case No. 10325) (the "2nd Decision") and the third dated November 1, 2016 (Case No. BZA-011008-2016) (the "3<sup>rd</sup> Decision") (together, the Original Decision, the 2<sup>nd</sup> Decision and the 3<sup>rd</sup> Decision shall hereafter be referred to as the "Decisions"). Consequently, the visual change to the Applicant's existing facility will be de minimus.