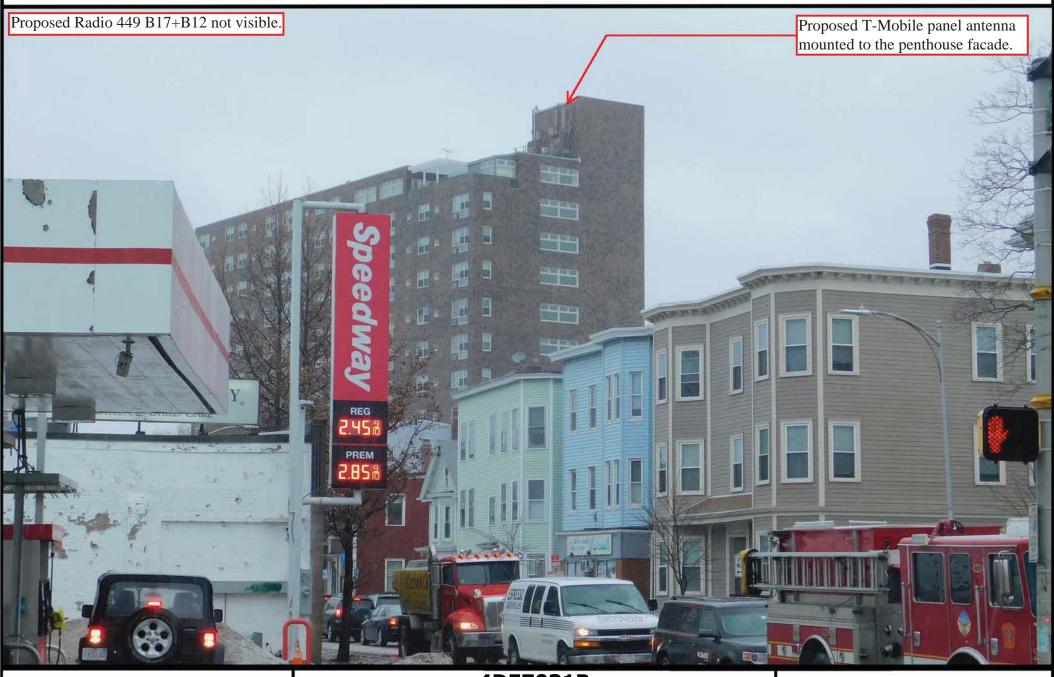

## 3. The continued operation of or the development of adjacent uses as permitted in the Zoning Ordinance would not be adversely affected by the nature of the proposed use for the following reasons:

As described above and illustrated on the attached photograph simulations, the modification of the existing facility will produce a minimal change in the appearance of the Building. The modification of the existing facility will blend with the existing characteristics of the Building and the surrounding neighborhood. Moreover, the proposed installation will not generate any traffic, smoke, dust, heat, glare, discharge of noxious substances, nor will it pollute waterways or groundwater. Conversely, the surrounding properties and general public will benefit from the potential to enjoy improved wireless communication.

As described above and illustrated on the attached photograph simulations, the modification of the existing facility will produce a minimal change in the appearance of the Building. The modification of the existing facility will blend with the existing characteristics of the Building and the surrounding neighborhood. Moreover, the proposed installation will not generate any traffic, smoke, dust, heat, glare, discharge of noxious substances, nor will it pollute waterways or groundwater. Conversely, the surrounding properties and general public will benefit from the potential to enjoy improved wireless communication.