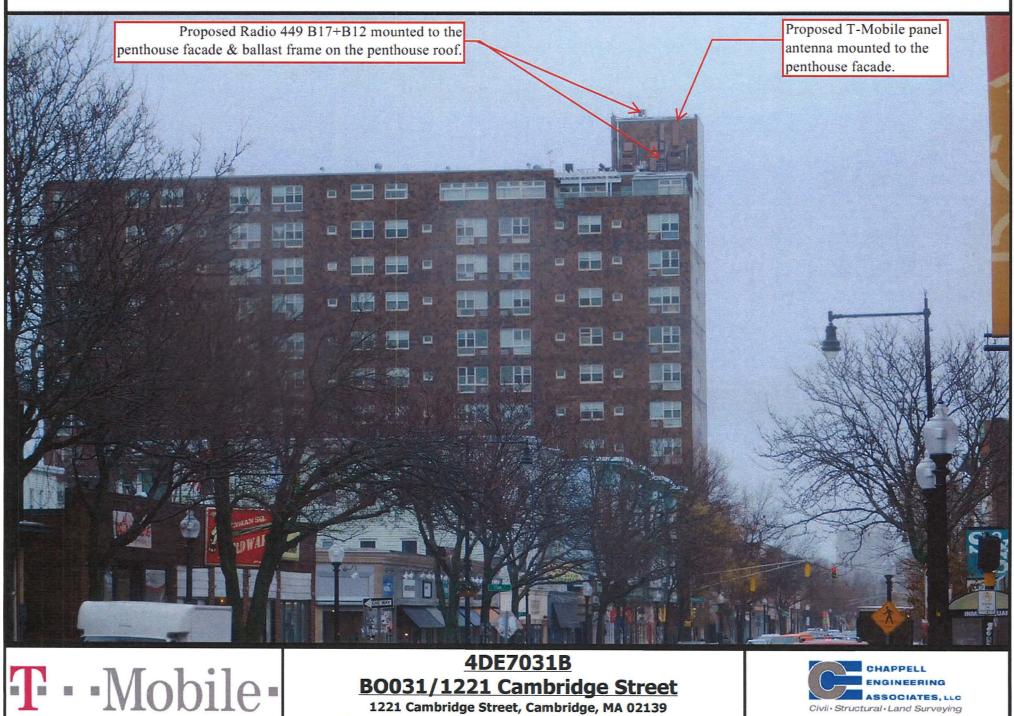

#### DESCRIPTION OF PETITIONER'S PROPOSAL:

The Applicant proposes to modify its existing wireless facility currently operating on the rooftop of the Building by replacing three (3) panel antennas, façade mounted to the existing building, with three (3) like kind panel antennas, and by replacing three (3) remote radio units with three (3) like kind RRUs. All replaced antennas and supporting equipment will be painted to match the building. The Applicants proposal complies with Section 6409 of the Spectrum Act as the collocation of antennas is not a substantial change to the existing base station. Moreover, the Applicants proposal complies with Section 4.32 and 10.4 of the Cambridge Zoning Code.

The Applicant seeks to modify its existing wireless communications facility by replacing three (3) panel antennas mounted to the façade of the existing building, with three (3) like kind panel antennas, and by replacing three (3) Remote Radio Head Units ("RRU") with three (3) like kind RRU antennas, and supporting equipment (the "Proposed Facility"). All of the proposed antennas will be installed in the location of the removed antennas and painted to match the existing building (the "Building"). The Applicant's facilities are shown on the Plans attached hereto and incorporated herein by reference (the "Plans").

#### II. Project Description

As noted above, the Applicant proposes to modify its existing wireless facility currently operating on the rooftop of the Building by replacing three (3) panel antennas, façade mounted to the existing Building, with three (3) like kind panel antennas, and by replacing three (3) RRUs with three (3) like kind RRUs. All replaced antennas and supporting equipment will be painted to match the Building. Moreover, all replacement antennas will be installed to be consistent with the previous decisions of the Board for this facility, the first of which is dated August 9, 2006 (Case No. 9306) (the "Original Decision"), the second dated November 16, 2012 (Case No. 10325) (the "2nd Decision") and the third dated November 1, 2016 (Case No. BZA-011008-2016) (the "3<sup>rd</sup> Decision") (together, the Original Decision, the 2<sup>nd</sup> Decision and the 3<sup>rd</sup> Decision shall hereafter be referred to as the "Decisions"). Consequently, the visual change to the Applicant's existing facility will be de minimus.