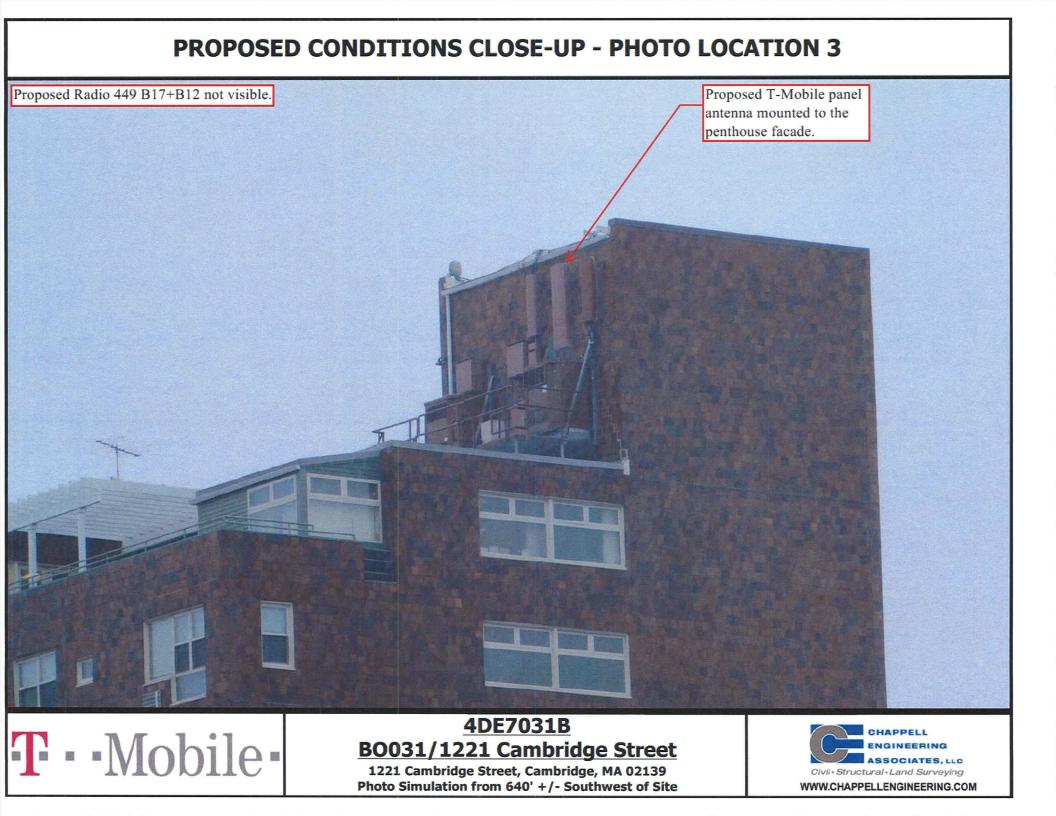

#### II. Project Description

As noted above, the Applicant proposes to modify its existing wireless facility currently operating on the rooftop of the Building by replacing three (3) panel antennas, façade mounted to the existing Building, with three (3) like kind panel antennas, and by replacing three (3) RRUs with three (3) like kind RRUs. All replaced antennas and supporting equipment will be painted to match the Building. Moreover, all replacement antennas will be installed to be consistent with the previous decisions of the Board for this facility, the first of which is dated August 9, 2006 (Case No. 9306) (the "Original Decision"), the second dated November 16, 2012 (Case No. 10325) (the "2nd Decision") and the third dated November 1, 2016 (Case No. BZA-011008-2016) (the "3<sup>rd</sup> Decision") (together, the Original Decision, the 2<sup>nd</sup> Decision and the 3<sup>rd</sup> Decision shall hereafter be referred to as the "Decisions"). Consequently, the visual change to the Applicant's existing facility will be de minimus.

The Applicant's Proposed Facility has no additional visual impact on the existing facility and Building. The Proposed Facility will be installed entirely within the existing faux chimney and as such will have no change on the existing visual conditions of the Building.

As described above and illustrated on the attached photograph simulations, the modification of the existing facility will produce a minimal change in the appearance of the Building. The modification of the existing facility will blend with the existing characteristics of the Building and the surrounding neighborhood. Moreover, the proposed installation will not generate any traffic, smoke, dust, heat, glare, discharge of noxious substances, nor will it pollute waterways or groundwater. Conversely, the surrounding properties and general public will benefit from the potential to enjoy improved wireless communication.