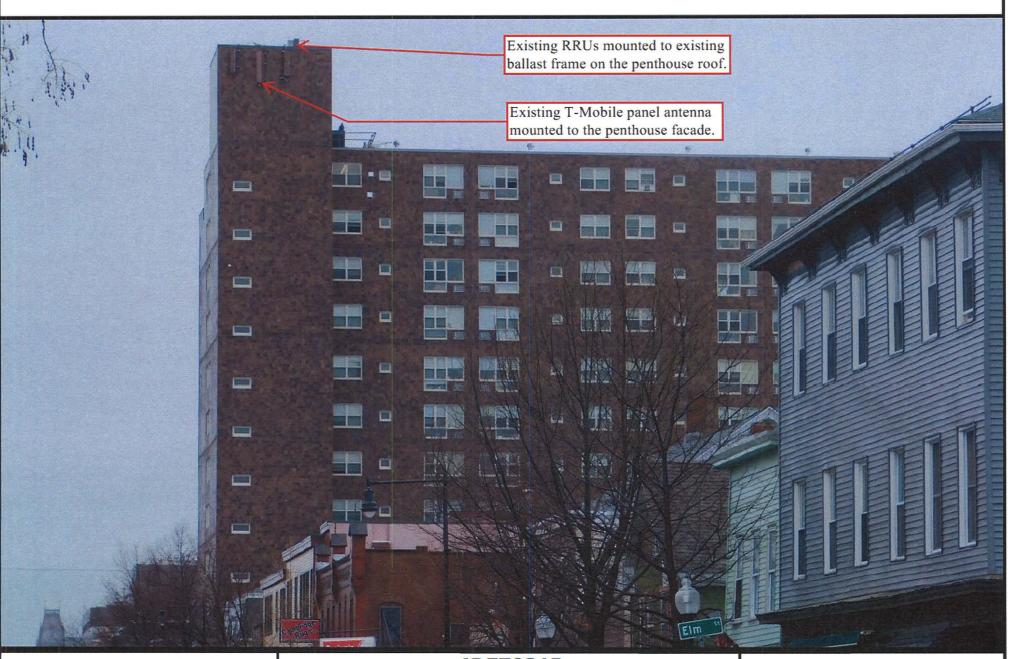

#### II. Project Description

As noted above, the Applicant proposes to modify its existing wireless facility currently operating on the rooftop of the Building by replacing three (3) panel antennas, façade mounted to the existing Building, with three (3) like kind panel antennas, and by replacing three (3) RRUs with three (3) like kind RRUs. All replaced antennas and supporting equipment will be painted to match the Building. Moreover, all replacement antennas will be installed to be consistent with the previous decisions of the Board for this facility, the first of which is dated August 9, 2006 (Case No. 9306) (the "Original Decision"), the second dated November 16, 2012 (Case No. 10325) (the "2nd Decision") and the third dated November 1, 2016 (Case No. BZA-011008-2016) (the "3<sup>rd</sup> Decision") (together, the Original Decision, the 2<sup>nd</sup> Decision and the 3<sup>rd</sup> Decision shall hereafter be referred to as the "Decisions"). Consequently, the visual change to the Applicant's existing facility will be de minimus.

The Applicant's Proposed Facility has no additional visual impact on the existing facility and Building. The Proposed Facility will be installed entirely within the existing faux chimney and as such will have no change on the existing visual conditions of the Building.

As described above and illustrated on the attached photograph simulations, the modification of the existing facility will produce a minimal change in the appearance of the Building. The modification of the existing facility will blend with the existing characteristics of the Building and the surrounding neighborhood. Moreover, the proposed installation will not generate any traffic, smoke, dust, heat, glare, discharge of noxious substances, nor will it pollute waterways or groundwater. Conversely, the surrounding properties and general public will benefit from the potential to enjoy improved wireless communication.