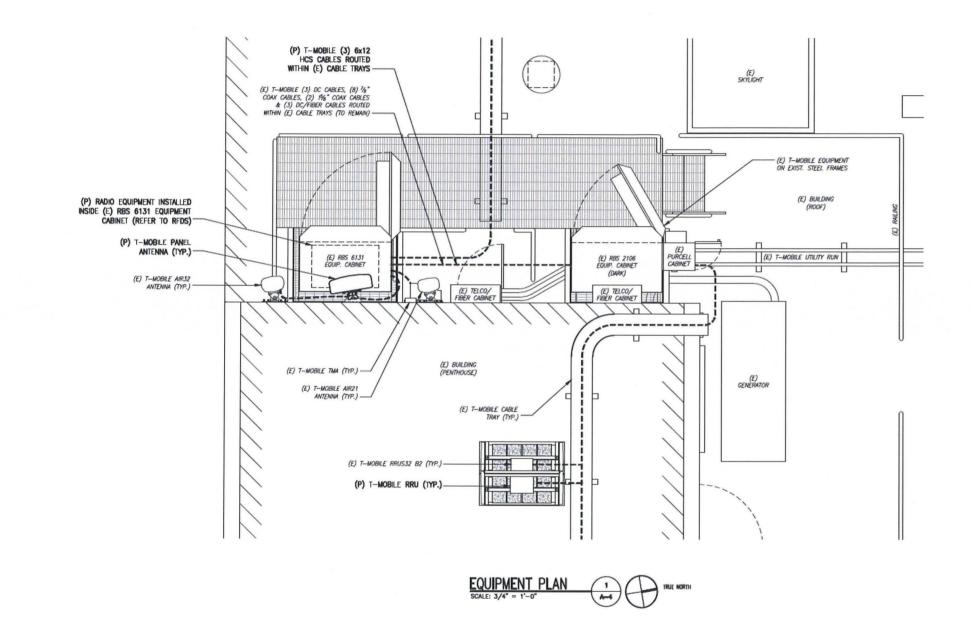

The Applicant seeks to modify its existing wireless communications facility by replacing three (3) panel antennas mounted to the façade of the existing building, with three (3) like kind panel antennas, and by replacing three (3) Remote Radio Head Units ("RRU") with three (3) like kind RRU antennas, and supporting equipment (the "Proposed Facility"). All of the proposed antennas will be installed in the location of the removed antennas and painted to match the existing building (the "Building"). The Applicant's facilities are shown on the Plans attached hereto and incorporated herein by reference (the "Plans").