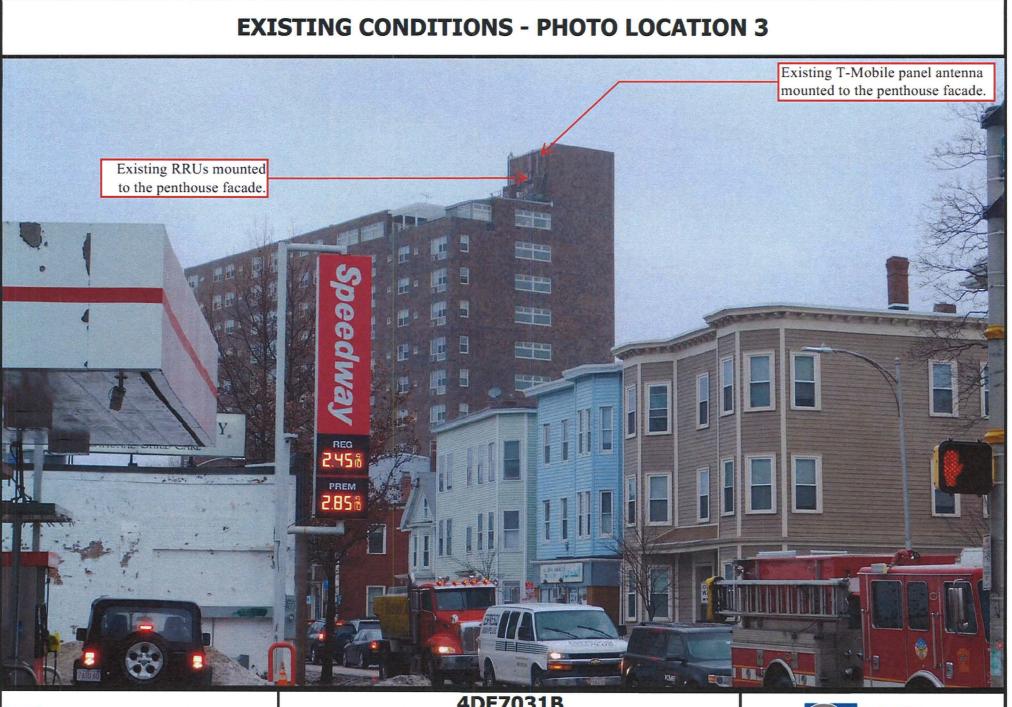

#### II. Project Description

As noted above, the Applicant proposes to modify its existing wireless facility currently operating on the rooftop of the Building by replacing three (3) panel antennas, façade mounted to the existing Building, with three (3) like kind panel antennas, and by replacing three (3) RRUs with three (3) like kind RRUs. All replaced antennas and supporting equipment will be painted to match the Building. Moreover, all replacement antennas will be installed to be consistent with the previous decisions of the Board for this facility, the first of which is dated August 9, 2006 (Case No. 9306) (the "Original Decision"), the second dated November 16, 2012 (Case No. 10325) (the "2nd Decision") and the third dated November 1, 2016 (Case No. BZA-011008-2016) (the "3<sup>rd</sup> Decision") (together, the Original Decision, the 2<sup>nd</sup> Decision and the 3<sup>rd</sup> Decision shall hereafter be referred to as the "Decisions"). Consequently, the visual change to the Applicant's existing facility will be de minimus.

The Applicant's Proposed Facility has no additional visual impact on the existing facility and Building. The Proposed Facility will be installed entirely within the existing faux chimney and as such will have no change on the existing visual conditions of the Building.