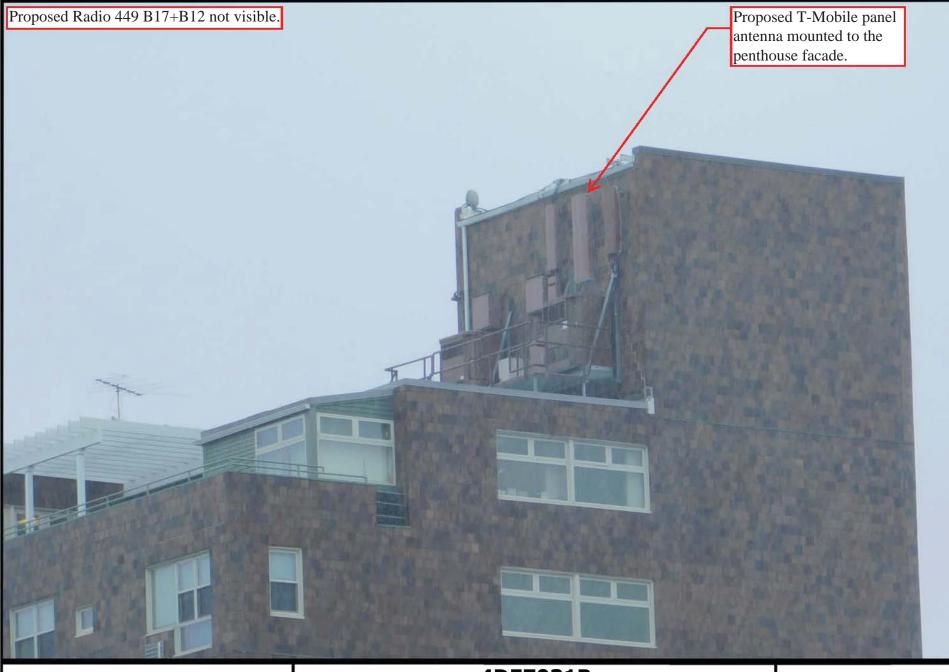

#### DESCRIPTION OF PETITIONER'S PROPOSAL:

The Applicant proposes to modify its existing wireless facility currently operating on the rooftop of the Building by replacing three (3) panel antennas, façade mounted to the existing building, with three (3) like kind panel antennas, and by replacing three (3) remote radio units with three (3) like kind RRUs. All replaced antennas and supporting equipment will be painted to match the building. The Applicants proposal complies with Section 6409 of the Spectrum Act as the collocation of antennas is not a substantial change to the existing base station. Moreover, the Applicants proposal complies with Section 4.32 and 10.4 of the Cambridge Zoning Code.

The Applicant seeks to modify its existing wireless communications facility by replacing three (3) panel antennas mounted to the façade of the existing building, with three (3) like kind panel antennas, and by replacing three (3) Remote Radio Head Units ("RRU") with three (3) like kind RRU antennas, and supporting equipment (the "Proposed Facility"). All of the proposed antennas will be installed in the location of the removed antennas and painted to match the existing building (the "Building"). The Applicant's facilities are shown on the Plans attached hereto and incorporated herein by reference (the "Plans").

#### II. Project Description

As noted above, the Applicant proposes to modify its existing wireless facility currently operating on the rooftop of the Building by replacing three (3) panel antennas, façade mounted to the existing Building, with three (3) like kind panel antennas, and by replacing three (3) RRUs with three (3) like kind RRUs. All replaced antennas and supporting equipment will be painted to match the Building. Moreover, all replacement antennas will be installed to be consistent with the previous decisions of the Board for this facility, the first of which is dated August 9, 2006 (Case No. 9306) (the "Original Decision"), the second dated November 16, 2012 (Case No. 10325) (the "2nd Decision") and the third dated November 1, 2016 (Case No. BZA-011008-2016) (the "3<sup>rd</sup> Decision") (together, the Original Decision, the 2<sup>nd</sup> Decision and the 3<sup>rd</sup> Decision shall hereafter be referred to as the "Decisions"). Consequently, the visual change to the Applicant's existing facility will be de minimus.