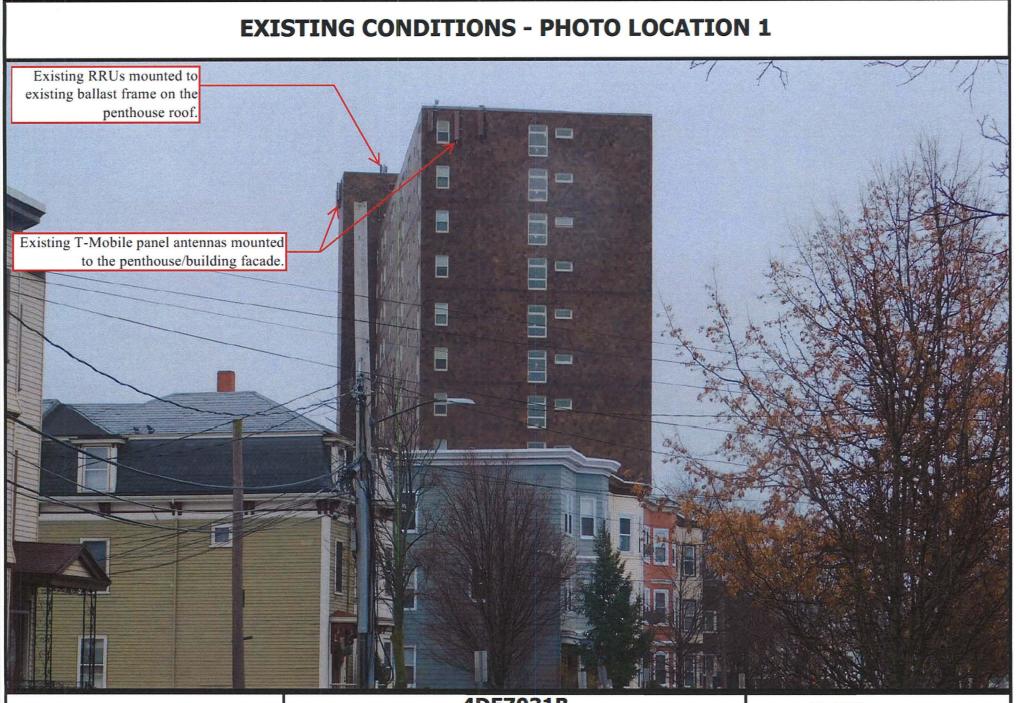

The Applicant seeks to modify its existing wireless communications facility by replacing three (3) panel antennas mounted to the façade of the existing building, with three (3) like kind panel antennas, and by replacing three (3) Remote Radio Head Units ("RRU") with three (3) like kind RRU antennas, and supporting equipment (the "Proposed Facility"). All of the proposed antennas will be installed in the location of the removed antennas and painted to match the existing building (the "Building"). The Applicant's facilities are shown on the Plans attached hereto and incorporated herein by reference (the "Plans").

#### II. Project Description

As noted above, the Applicant proposes to modify its existing wireless facility currently operating on the rooftop of the Building by replacing three (3) panel antennas, façade mounted to the existing Building, with three (3) like kind panel antennas, and by replacing three (3) RRUs with three (3) like kind RRUs. All replaced antennas and supporting equipment will be painted to match the Building. Moreover, all replacement antennas will be installed to be consistent with the previous decisions of the Board for this facility, the first of which is dated August 9, 2006 (Case No. 9306) (the "Original Decision"), the second dated November 16, 2012 (Case No. 10325) (the "2nd Decision") and the third dated November 1, 2016 (Case No. BZA-011008-2016) (the "3<sup>rd</sup> Decision") (together, the Original Decision, the 2<sup>nd</sup> Decision and the 3<sup>rd</sup> Decision shall hereafter be referred to as the "Decisions"). Consequently, the visual change to the Applicant's existing facility will be de minimus.