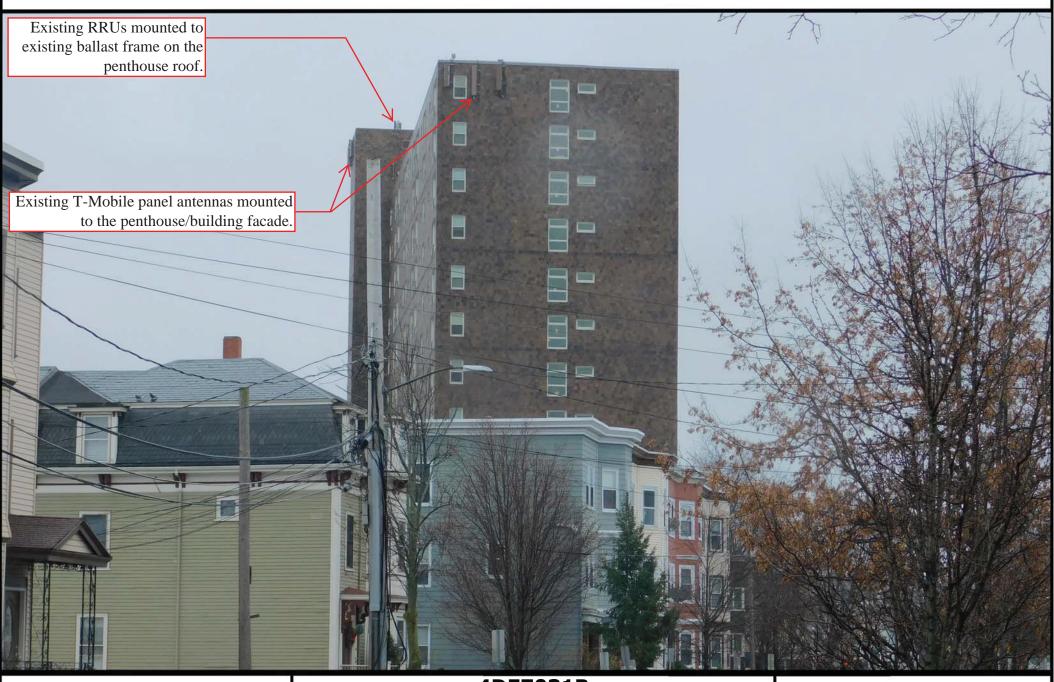

#### II. Project Description

As noted above, the Applicant proposes to modify its existing wireless facility currently operating on the rooftop of the Building by replacing three (3) panel antennas, façade mounted to the existing Building, with three (3) like kind panel antennas, and by replacing three (3) RRUs with three (3) like kind RRUs. All replaced antennas and supporting equipment will be painted to match the Building. Moreover, all replacement antennas will be installed to be consistent with the previous decisions of the Board for this facility, the first of which is dated August 9, 2006 (Case No. 9306) (the "Original Decision"), the second dated November 16, 2012 (Case No. 10325) (the "2nd Decision") and the third dated November 1, 2016 (Case No. BZA-011008-2016) (the "3<sup>rd</sup> Decision") (together, the Original Decision, the 2<sup>nd</sup> Decision and the 3<sup>rd</sup> Decision shall hereafter be referred to as the "Decisions"). Consequently, the visual change to the Applicant's existing facility will be de minimus.

As described above and illustrated on the attached photograph simulations, the modification of the existing facility will produce a minimal change in the appearance of the Building. The modification of the existing facility will blend with the existing characteristics of the Building and the surrounding neighborhood. Moreover, the proposed installation will not generate any traffic, smoke, dust, heat, glare, discharge of noxious substances, nor will it pollute waterways or groundwater. Conversely, the surrounding properties and general public will benefit from the potential to enjoy improved wireless communication.