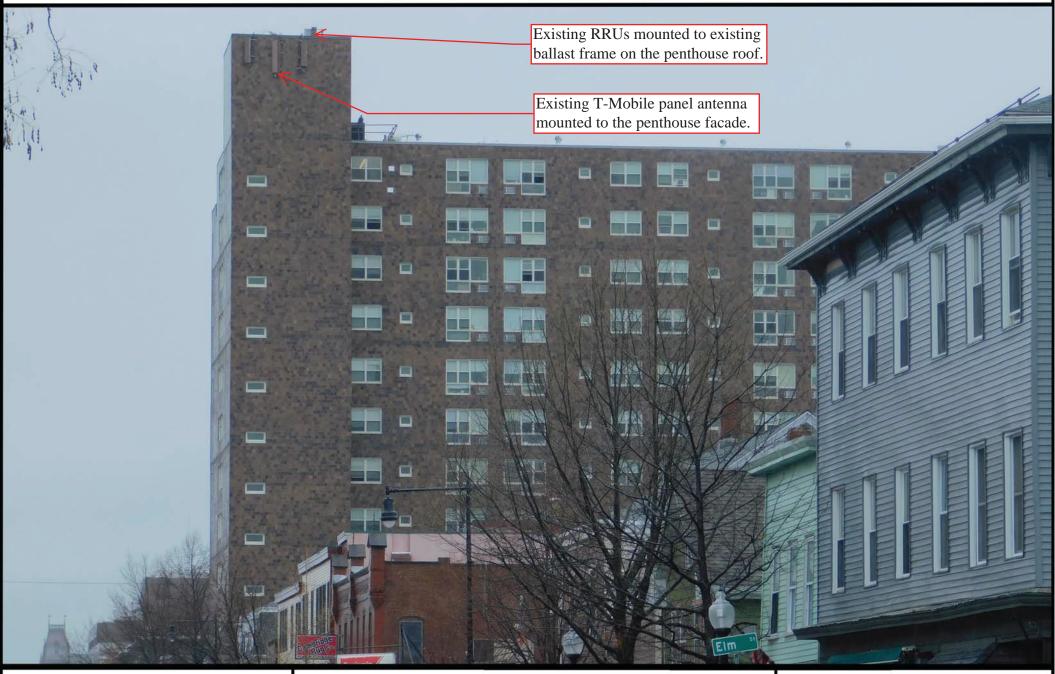

#### DESCRIPTION OF PETITIONER'S PROPOSAL:

The Applicant proposes to modify its existing wireless facility currently operating on the rooftop of the Building by replacing three (3) panel antennas, façade mounted to the existing building, with three (3) like kind panel antennas, and by replacing three (3) remote radio units with three (3) like kind RRUs. All replaced antennas and supporting equipment will be painted to match the building. The Applicants proposal complies with Section 6409 of the Spectrum Act as the collocation of antennas is not a substantial change to the existing base station. Moreover, the Applicants proposal complies with Section 4.32 and 10.4 of the Cambridge Zoning Code.

The Applicant seeks to modify its existing wireless communications facility by replacing three (3) panel antennas mounted to the façade of the existing building, with three (3) like kind panel antennas, and by replacing three (3) Remote Radio Head Units ("RRU") with three (3) like kind RRU antennas, and supporting equipment (the "Proposed Facility"). All of the proposed antennas will be installed in the location of the removed antennas and painted to match the existing building (the "Building"). The Applicant's facilities are shown on the Plans attached hereto and incorporated herein by reference (the "Plans").

#### II. Project Description

As noted above, the Applicant proposes to modify its existing wireless facility currently operating on the rooftop of the Building by replacing three (3) panel antennas, façade mounted to the existing Building, with three (3) like kind panel antennas, and by replacing three (3) RRUs with three (3) like kind RRUs. All replaced antennas and supporting equipment will be painted to match the Building. Moreover, all replacement antennas will be installed to be consistent with the previous decisions of the Board for this facility, the first of which is dated August 9, 2006 (Case No. 9306) (the "Original Decision"), the second dated November 16, 2012 (Case No. 10325) (the "2nd Decision") and the third dated November 1, 2016 (Case No. BZA-011008-2016) (the "3<sup>rd</sup> Decision") (together, the Original Decision, the 2<sup>nd</sup> Decision and the 3<sup>rd</sup> Decision shall hereafter be referred to as the "Decisions"). Consequently, the visual change to the Applicant's existing facility will be de minimus.