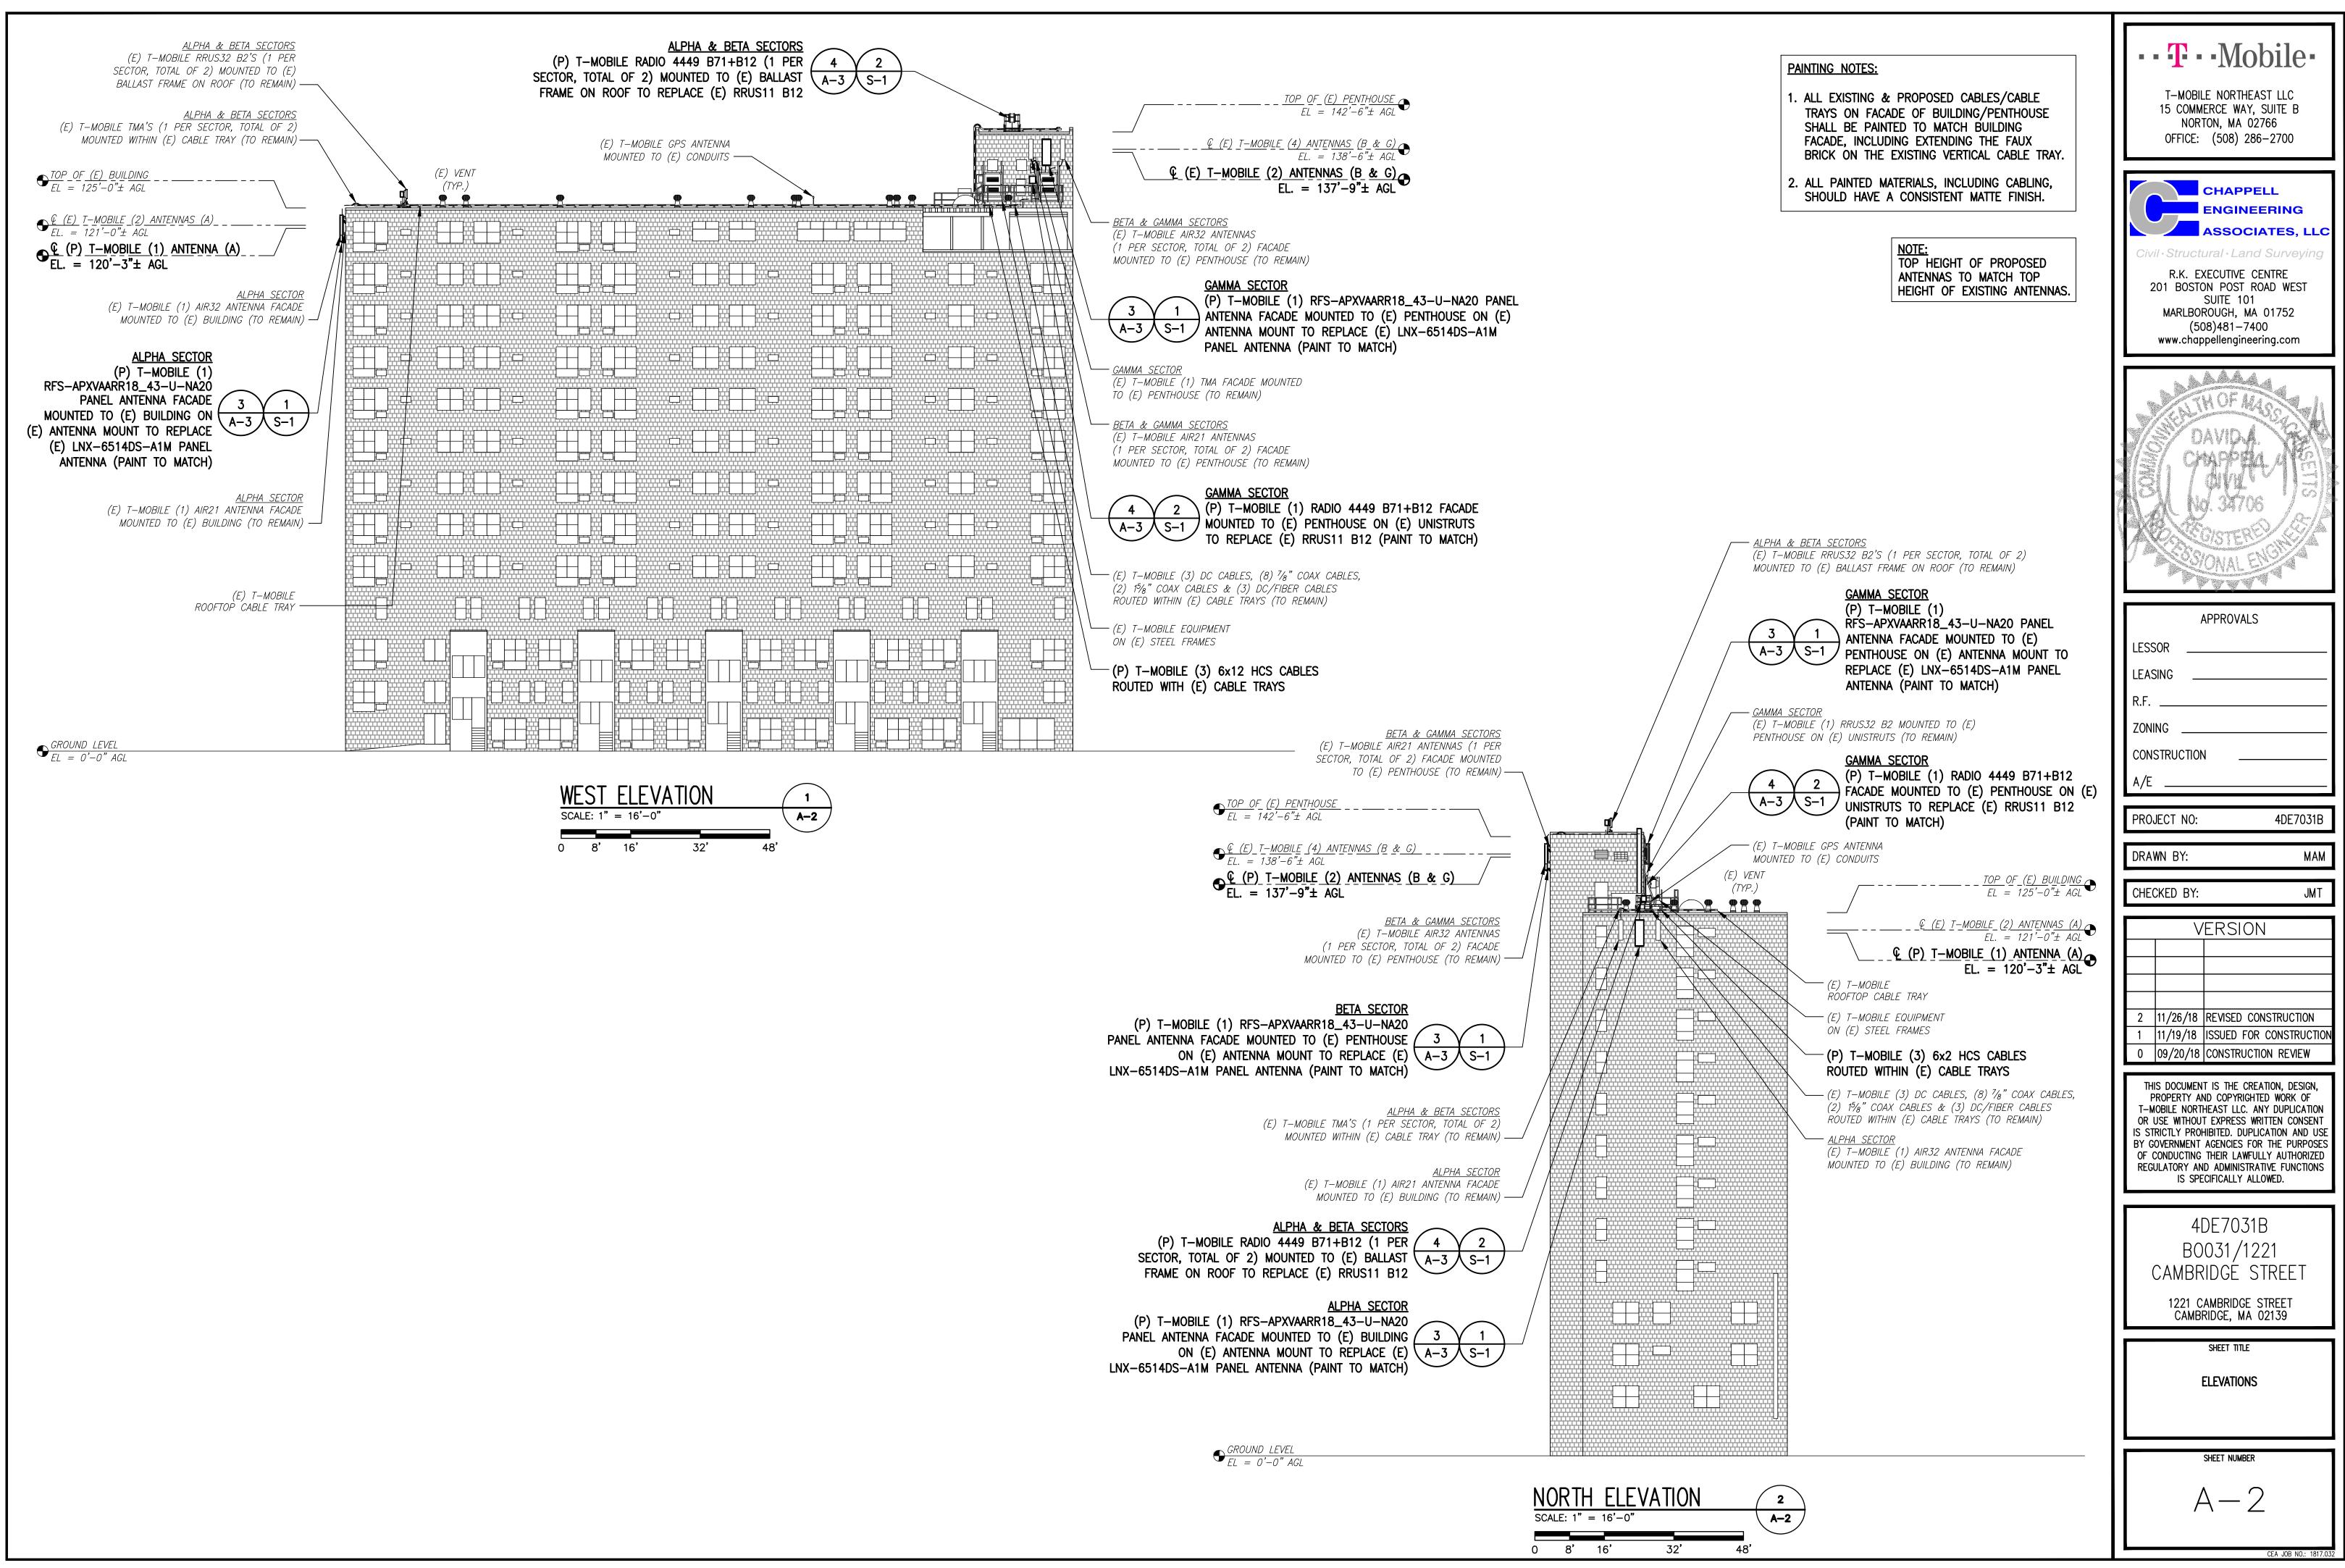

The Applicant seeks to modify its existing wireless communications facility by replacing three (3) panel antennas mounted to the façade of the existing building, with three (3) like kind panel antennas, and by replacing three (3) Remote Radio Head Units ("RRU") with three (3) like kind RRU antennas, and supporting equipment (the "Proposed Facility"). All of the proposed antennas will be installed in the location of the removed antennas and painted to match the existing building (the "Building"). The Applicant's facilities are shown on the Plans attached hereto and incorporated herein by reference (the "Plans").

#### II. Project Description

As noted above, the Applicant proposes to modify its existing wireless facility currently operating on the rooftop of the Building by replacing three (3) panel antennas, façade mounted to the existing Building, with three (3) like kind panel antennas, and by replacing three (3) RRUs with three (3) like kind RRUs. All replaced antennas and supporting equipment will be painted to match the Building. Moreover, all replacement antennas will be installed to be consistent with the previous decisions of the Board for this facility, the first of which is dated August 9, 2006 (Case No. 9306) (the "Original Decision"), the second dated November 16, 2012 (Case No. 10325) (the "2nd Decision") and the third dated November 1, 2016 (Case No. BZA-011008-2016) (the "3<sup>rd</sup> Decision") (together, the Original Decision, the 2<sup>nd</sup> Decision and the 3<sup>rd</sup> Decision shall hereafter be referred to as the "Decisions"). Consequently, the visual change to the Applicant's existing facility will be de minimus.

The Applicant's Proposed Facility has no additional visual impact on the existing facility and Building. The Proposed Facility will be installed entirely within the existing faux chimney and as such will have no change on the existing visual conditions of the Building.