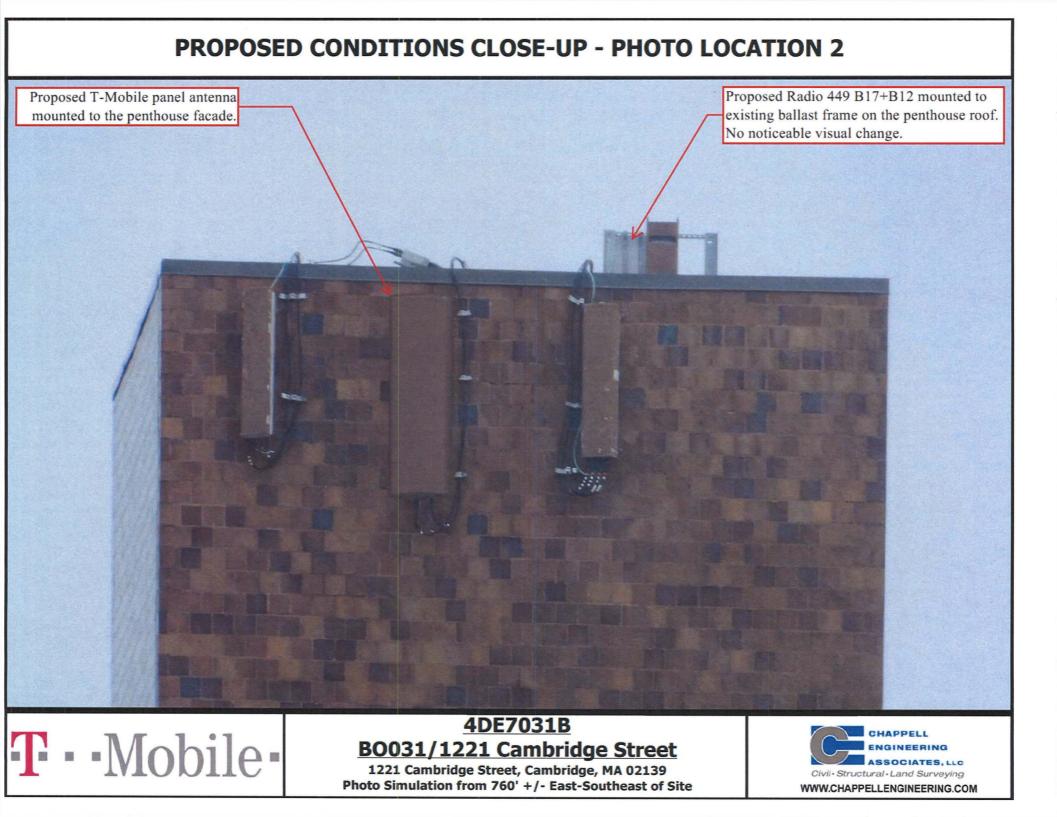

The Applicant seeks to modify its existing wireless communications facility by replacing three (3) panel antennas mounted to the façade of the existing building, with three (3) like kind panel antennas, and by replacing three (3) Remote Radio Head Units ("RRU") with three (3) like kind RRU antennas, and supporting equipment (the "Proposed Facility"). All of the proposed antennas will be installed in the location of the removed antennas and painted to match the existing building (the "Building"). The Applicant's facilities are shown on the Plans attached hereto and incorporated herein by reference (the "Plans").

#### II. Project Description

As noted above, the Applicant proposes to modify its existing wireless facility currently operating on the rooftop of the Building by replacing three (3) panel antennas, façade mounted to the existing Building, with three (3) like kind panel antennas, and by replacing three (3) RRUs with three (3) like kind RRUs. All replaced antennas and supporting equipment will be painted to match the Building. Moreover, all replacement antennas will be installed to be consistent with the previous decisions of the Board for this facility, the first of which is dated August 9, 2006 (Case No. 9306) (the "Original Decision"), the second dated November 16, 2012 (Case No. 10325) (the "2nd Decision") and the third dated November 1, 2016 (Case No. BZA-011008-2016) (the "3<sup>rd</sup> Decision") (together, the Original Decision, the 2<sup>nd</sup> Decision and the 3<sup>rd</sup> Decision shall hereafter be referred to as the "Decisions"). Consequently, the visual change to the Applicant's existing facility will be de minimus.

The Applicant's Proposed Facility has no additional visual impact on the existing facility and Building. The Proposed Facility will be installed entirely within the existing faux chimney and as such will have no change on the existing visual conditions of the Building.