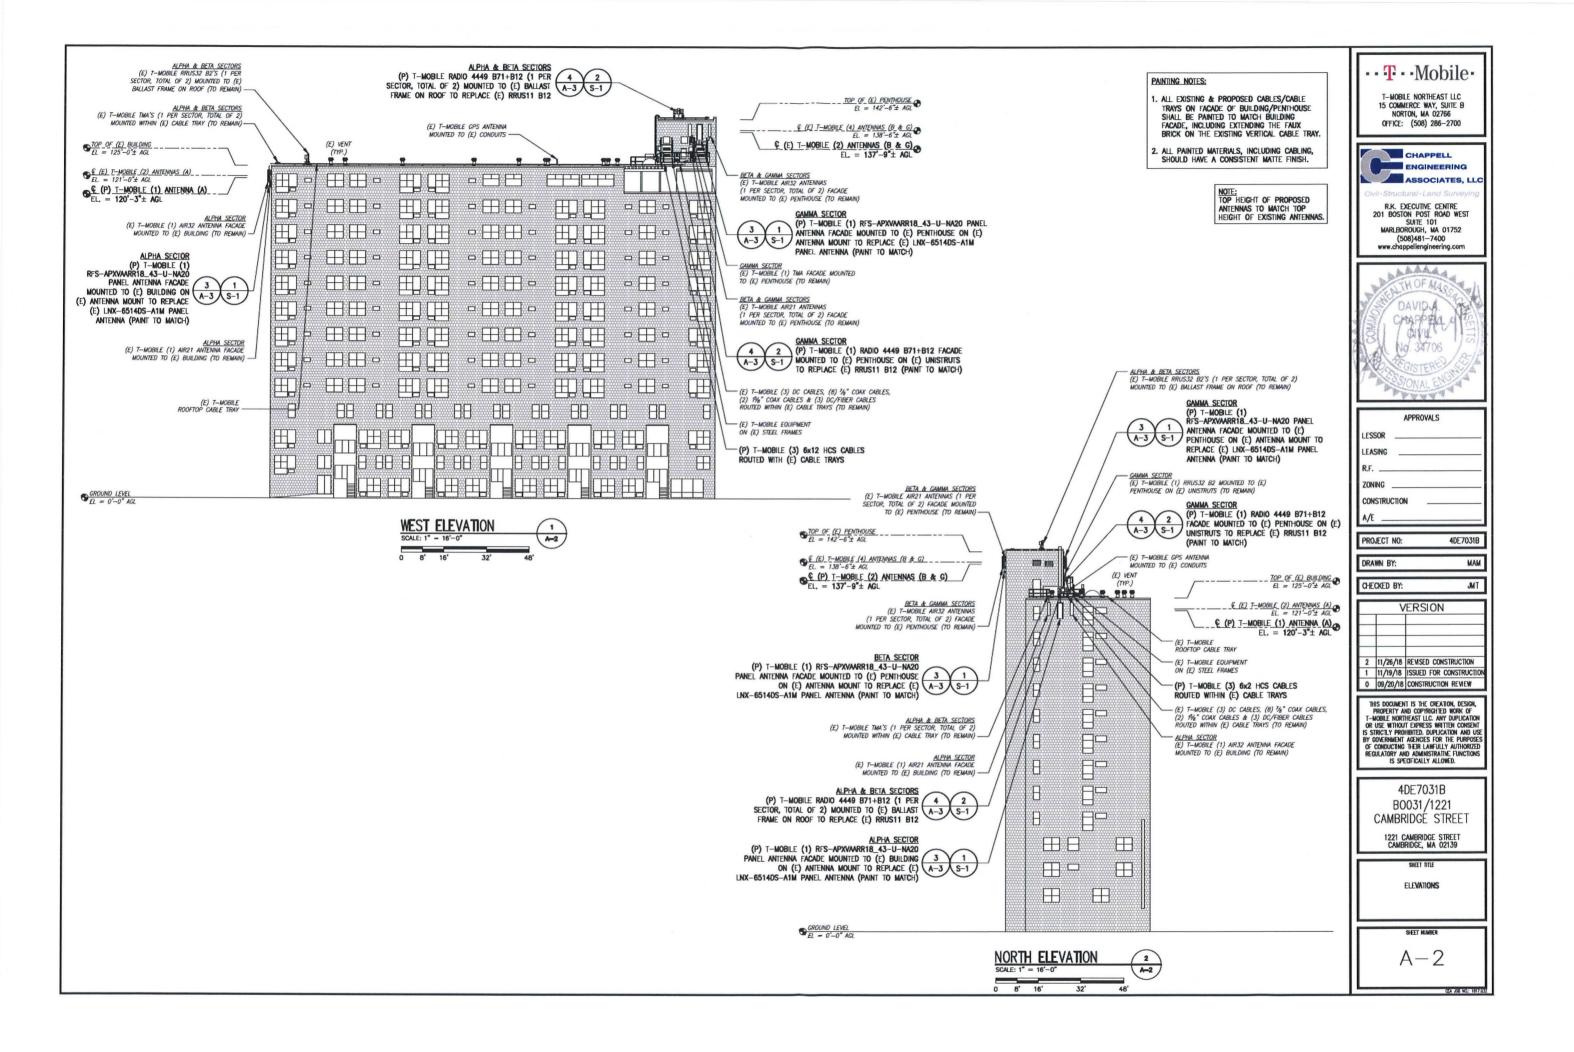

#### DESCRIPTION OF PETITIONER'S PROPOSAL:

The Applicant proposes to modify its existing wireless facility currently operating on the rooftop of the Building by replacing three (3) panel antennas, façade mounted to the existing building, with three (3) like kind panel antennas, and by replacing three (3) remote radio units with three (3) like kind RRUs. All replaced antennas and supporting equipment will be painted to match the building. The Applicants proposal complies with Section 6409 of the Spectrum Act as the collocation of antennas is not a substantial change to the existing base station. Moreover, the Applicants proposal complies with Section 4.32 and 10.4 of the Cambridge Zoning Code.

The Applicant seeks to modify its existing wireless communications facility by replacing three (3) panel antennas mounted to the façade of the existing building, with three (3) like kind panel antennas, and by replacing three (3) Remote Radio Head Units ("RRU") with three (3) like kind RRU antennas, and supporting equipment (the "Proposed Facility"). All of the proposed antennas will be installed in the location of the removed antennas and painted to match the existing building (the "Building"). The Applicant's facilities are shown on the Plans attached hereto and incorporated herein by reference (the "Plans").

#### II. Project Description

As noted above, the Applicant proposes to modify its existing wireless facility currently operating on the rooftop of the Building by replacing three (3) panel antennas, façade mounted to the existing Building, with three (3) like kind panel antennas, and by replacing three (3) RRUs with three (3) like kind RRUs. All replaced antennas and supporting equipment will be painted to match the Building. Moreover, all replacement antennas will be installed to be consistent with the previous decisions of the Board for this facility, the first of which is dated August 9, 2006 (Case No. 9306) (the "Original Decision"), the second dated November 16, 2012 (Case No. 10325) (the "2nd Decision") and the third dated November 1, 2016 (Case No. BZA-011008-2016) (the "3<sup>rd</sup> Decision") (together, the Original Decision, the 2<sup>nd</sup> Decision and the 3<sup>rd</sup> Decision shall hereafter be referred to as the "Decisions"). Consequently, the visual change to the Applicant's existing facility will be de minimus.

The Applicant's Proposed Facility has no additional visual impact on the existing facility and Building. The Proposed Facility will be installed entirely within the existing faux chimney and as such will have no change on the existing visual conditions of the Building.