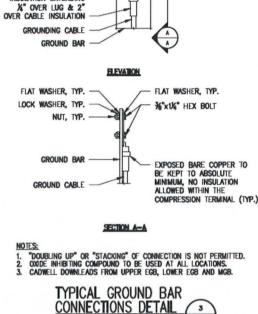

|





SCALE: NOT TO SCALE

-0

STAINLESS STEEL HARDWARE

CLEAR HEAT-SHRINK

TWO HOLF COMPRESSION TERMINAL

#### ELECTRICAL AND GROUNDING NOTES

- 1. ALL ELECTRICAL WORK SHALL CONFORM TO THE REQUIREMENTS OF THE NATIONAL ELECTRICAL CODE (NEC) AS WELL AS APPLICABLE STATE AND LOCAL CODES.
- 2. ALL ELECTRICAL ITEMS SHALL BE U.L. APPROVED OR LISTED AND PROCURED PER SPECIFICATION REQUIREMENTS.
- The electrical work includes all labor and material described by drawings and specification including incidental work to provide complete operating and approved electrical system.
- GENERAL CONTRACTOR SHALL PAY FEES FOR PERMITS, AND IS RESPONSIBLE FOR OBTAINING SAID PERMITS AND COORDINATION OF INSPECTIONS.
- Electrical and telco wiring outside a building and exposed to weather shall be in water tight galawize