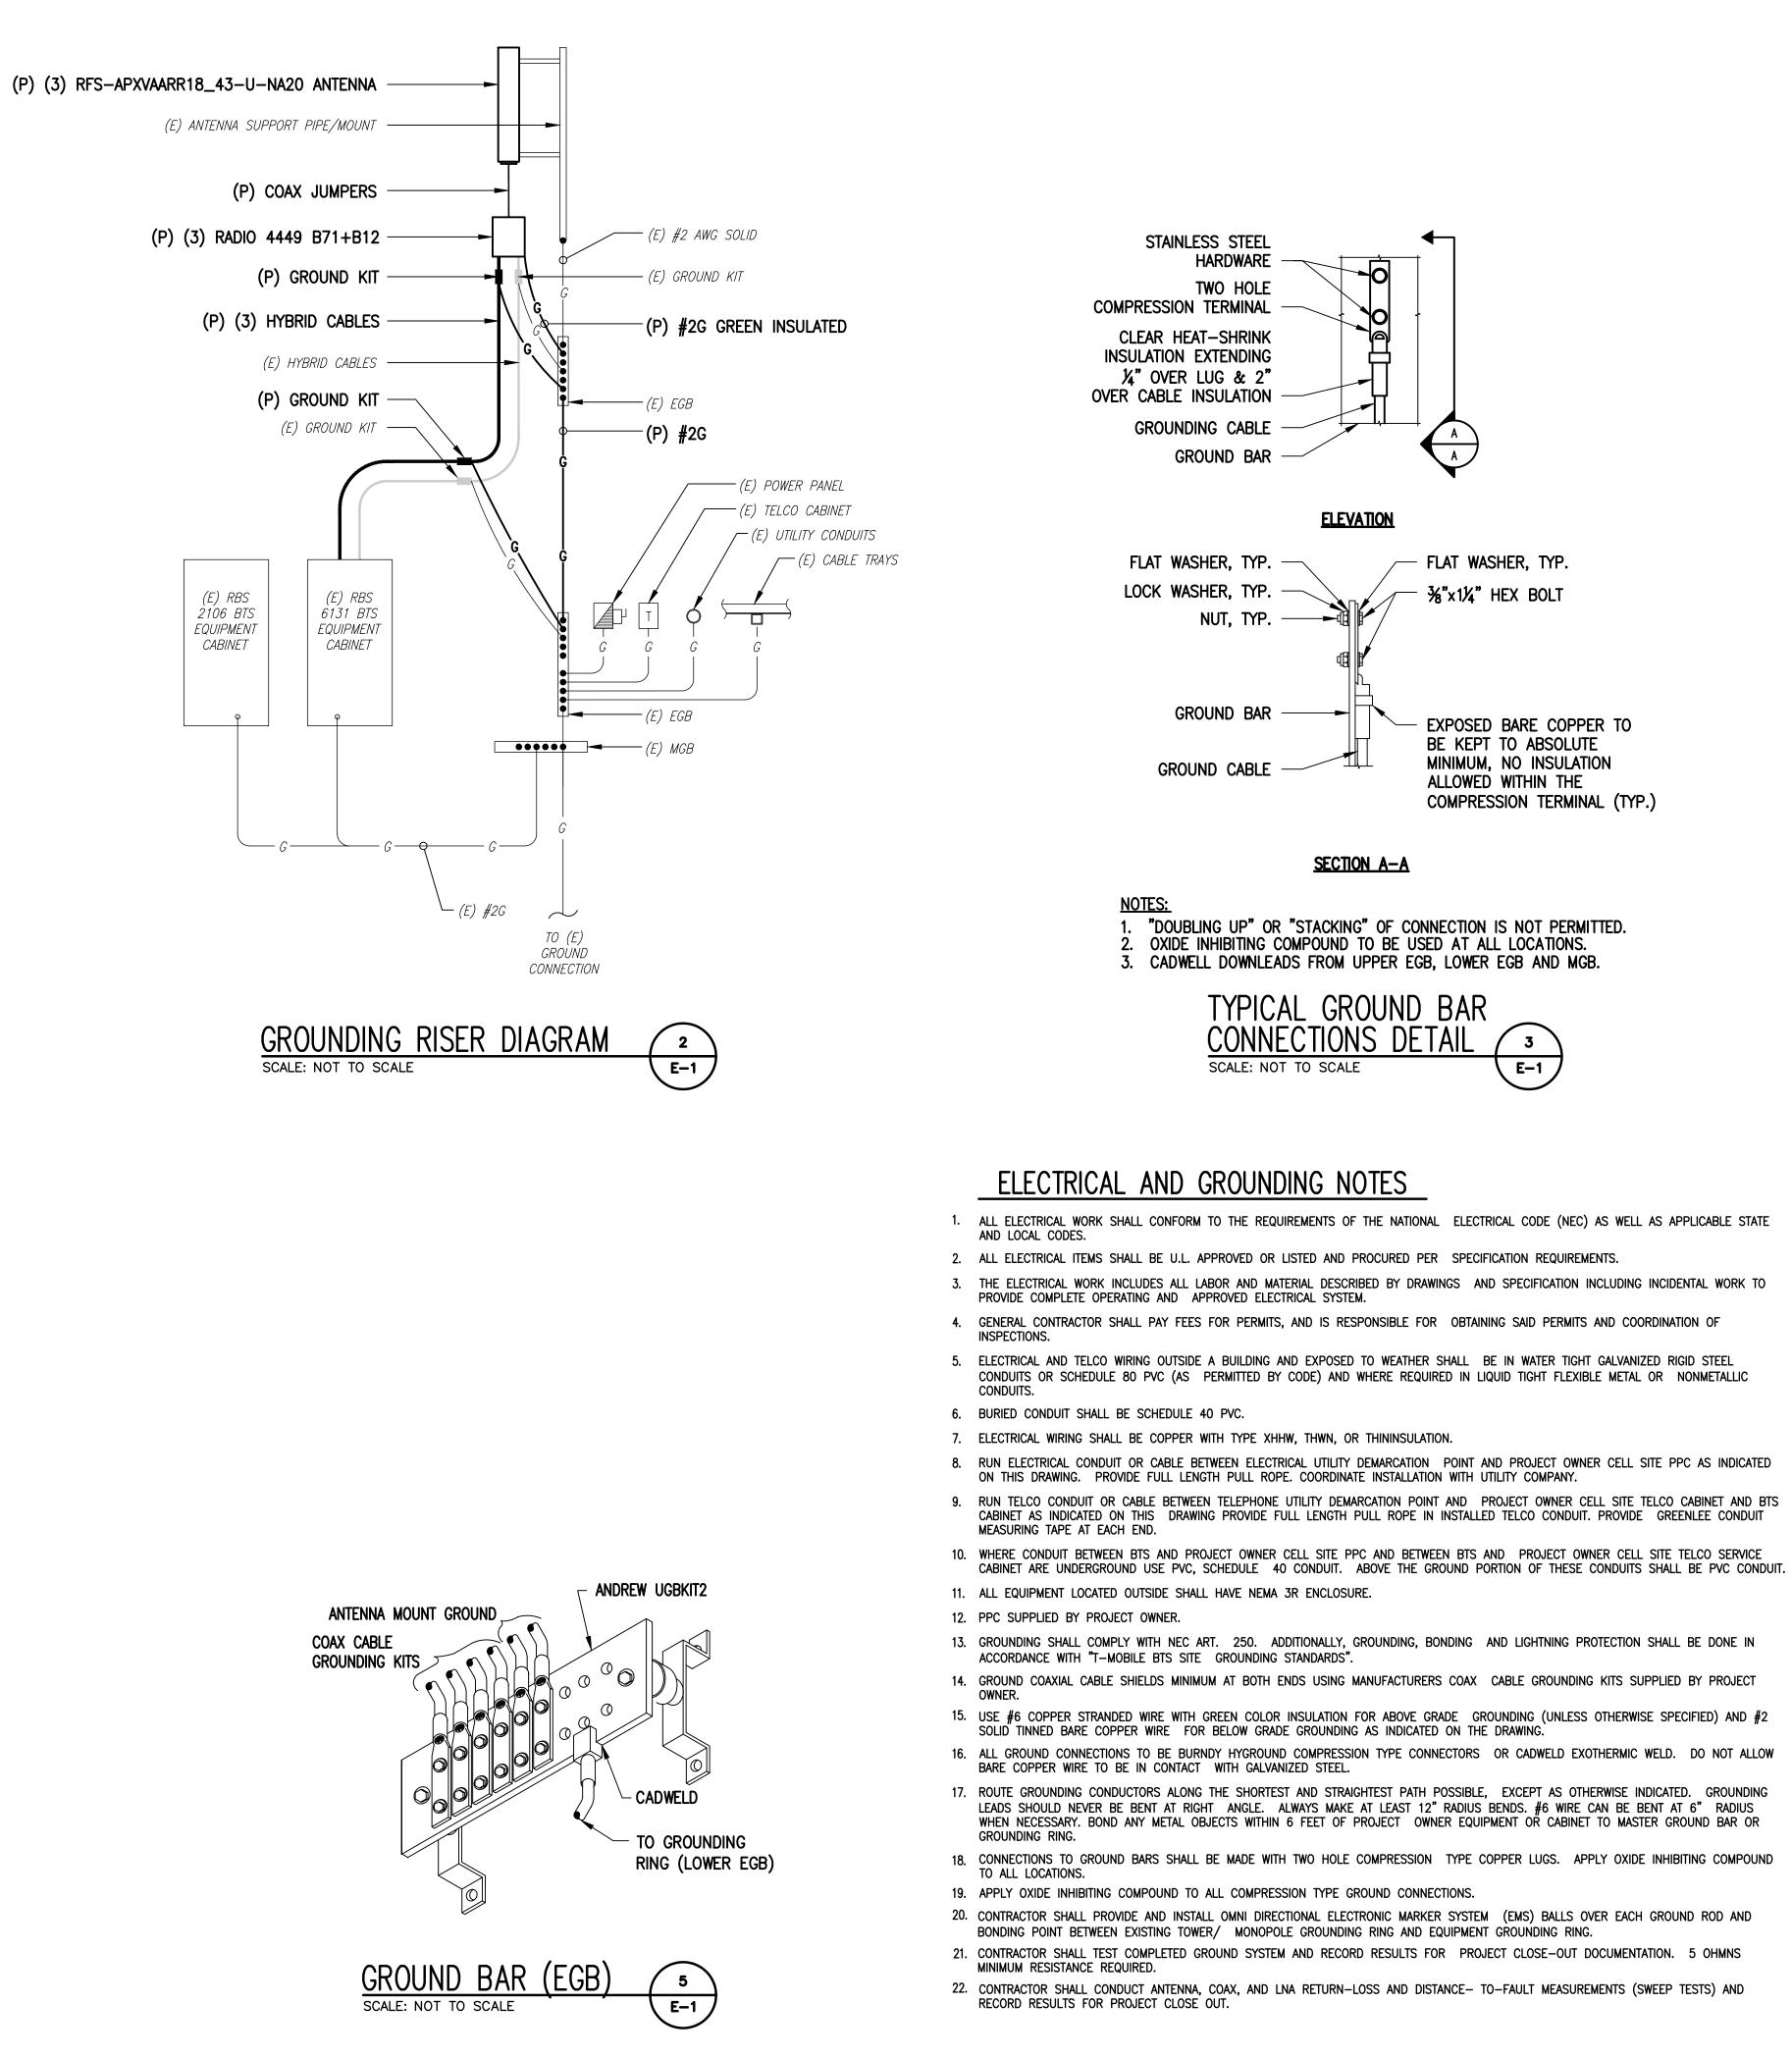

#### II. Project Description

As noted above, the Applicant proposes to modify its existing wireless facility currently operating on the rooftop of the Building by replacing three (3) panel antennas, façade mounted to the existing Building, with three (3) like kind panel antennas, and by replacing three (3) RRUs with three (3) like kind RRUs. All replaced antennas and supporting equipment will be painted to match the Building. Moreover, all replacement antennas will be installed to be consistent with the previous decisions of the Board for this facility, the first of which is dated August 9, 2006 (Case No. 9306) (the "Original Decision"), the second dated November 16, 2012 (Case No. 10325) (the "2nd Decision") and the third dated November 1, 2016 (Case No. BZA-011008-2016) (the "3<sup>rd</sup> Decision") (together, the Original Decision, the 2<sup>nd</sup> Decision and the 3<sup>rd</sup> Decision shall hereafter be referred to as the "Decisions"). Consequently, the visual change to the Applicant's existing facility will be de minimus.