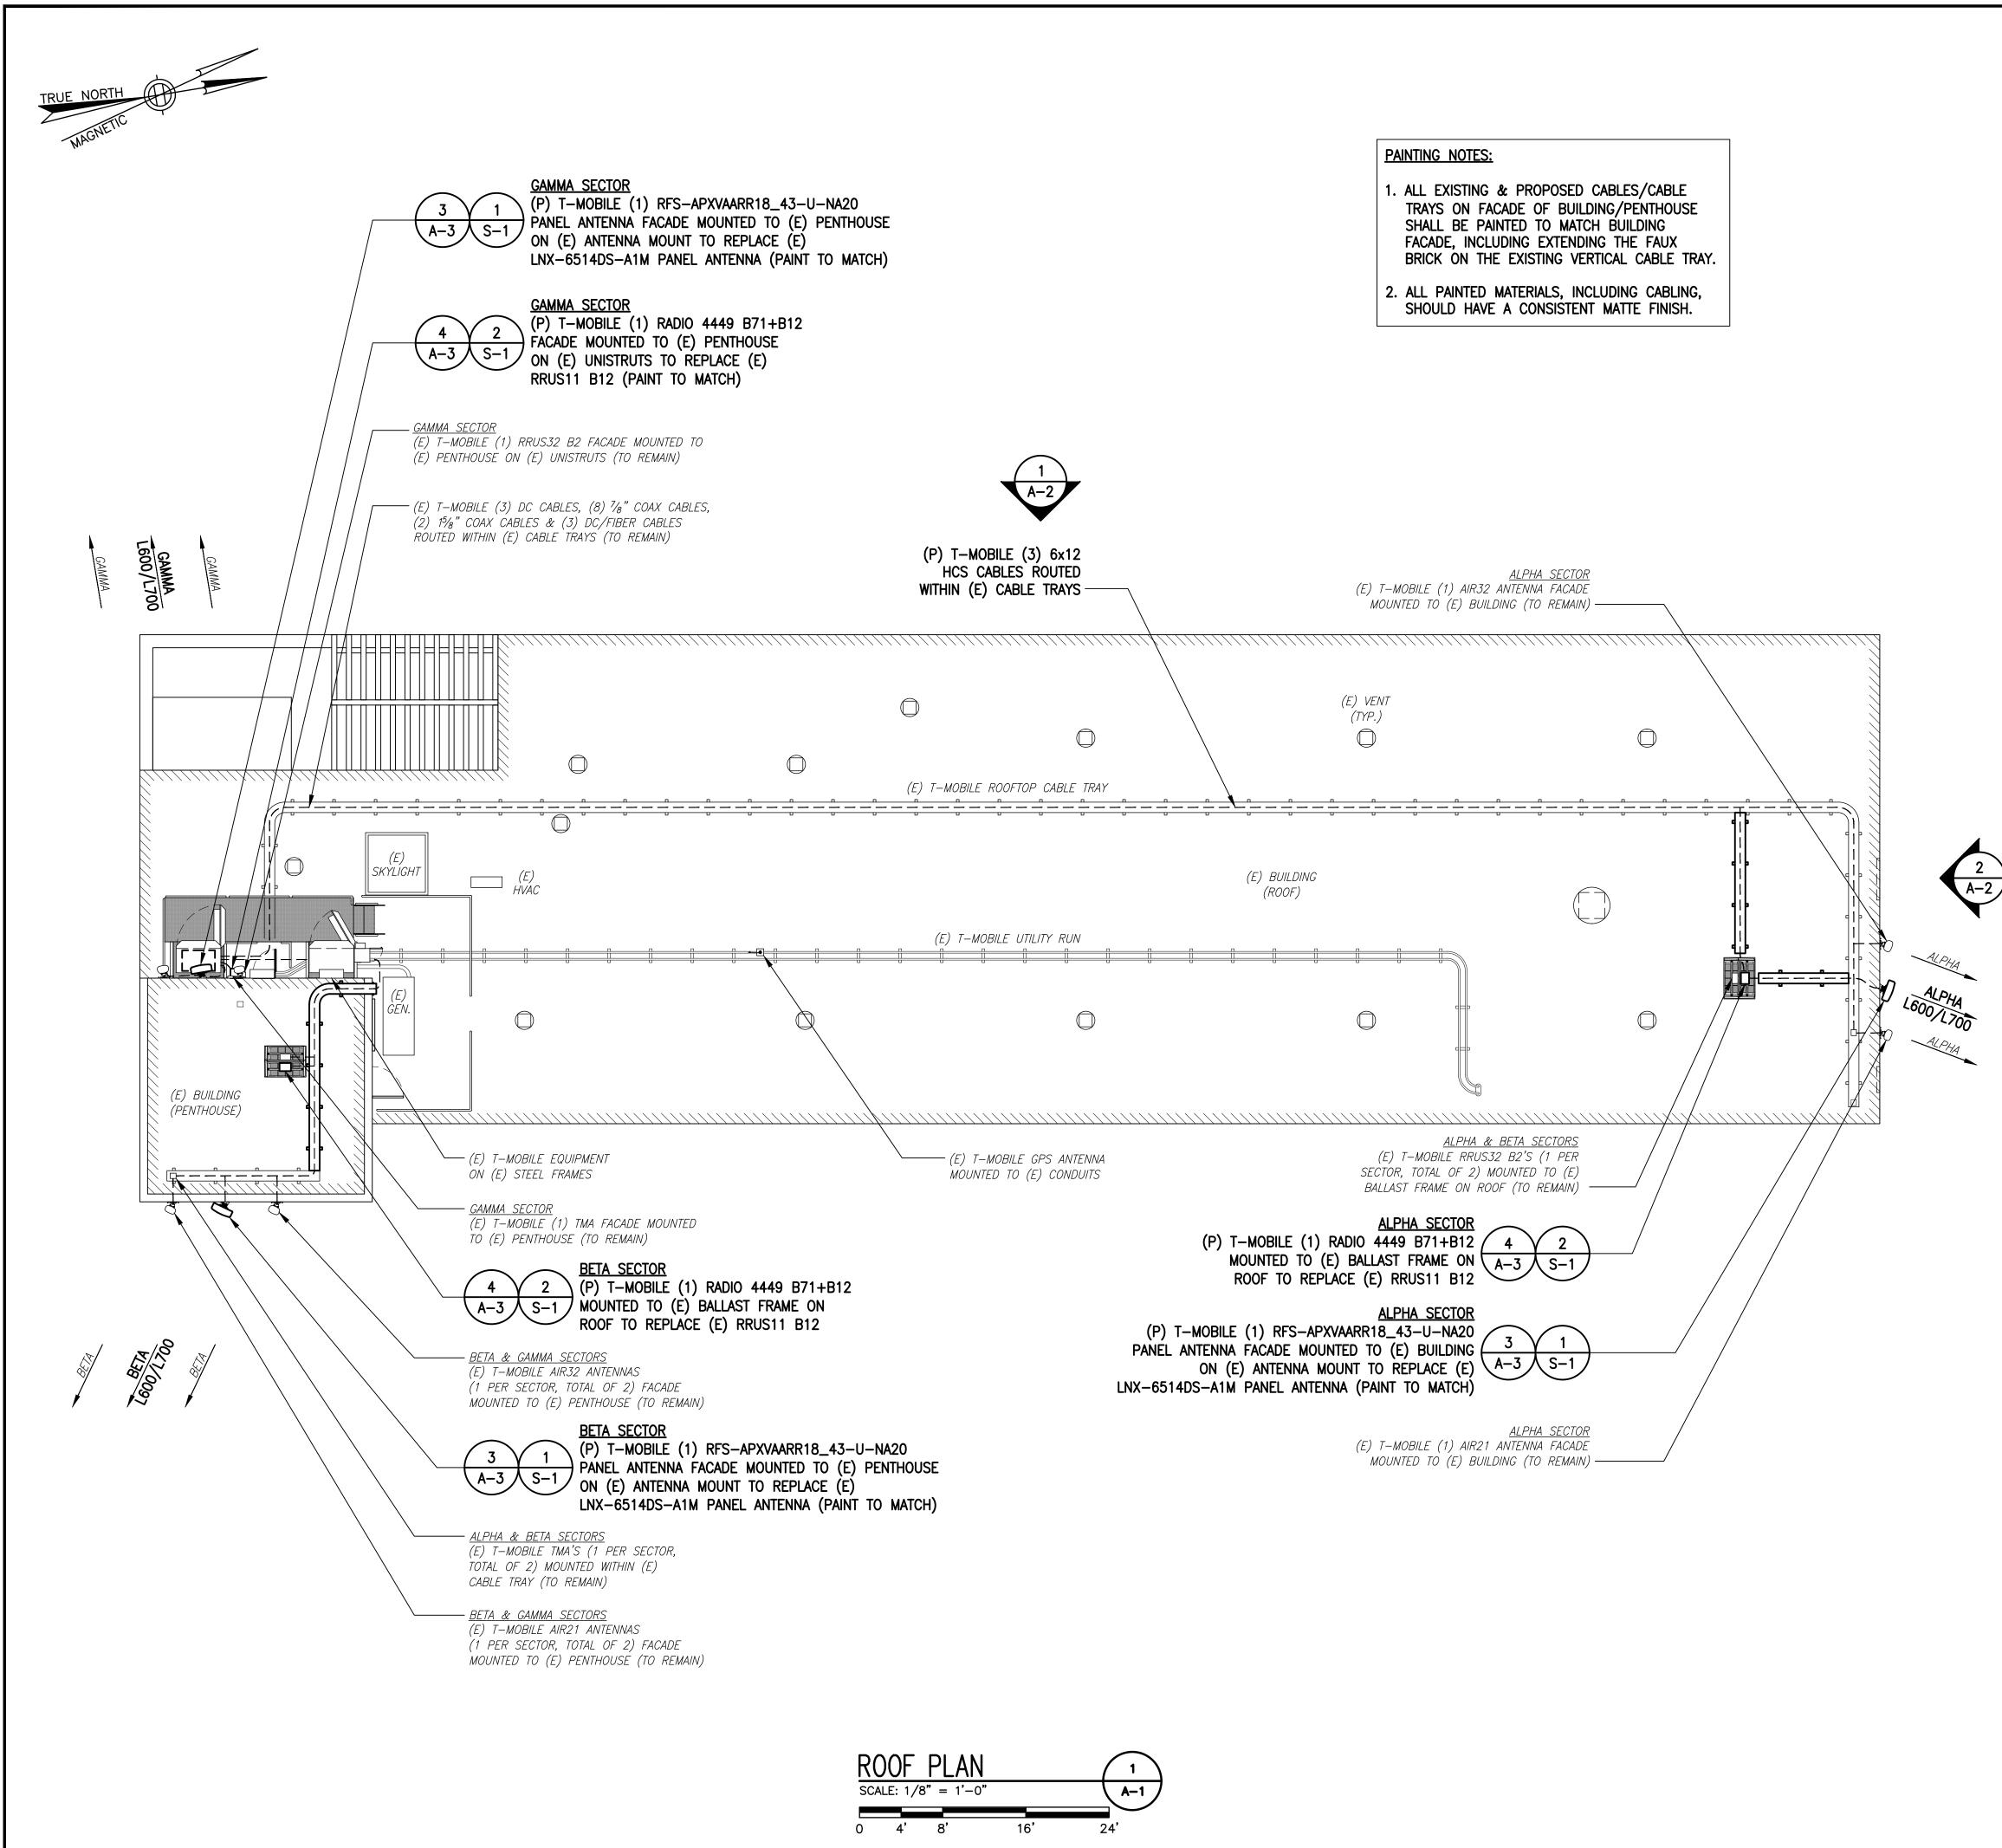

The Applicant seeks to modify its existing wireless communications facility by replacing three (3) panel antennas mounted to the façade of the existing building, with three (3) like kind panel antennas, and by replacing three (3) Remote Radio Head Units ("RRU") with three (3) like kind RRU antennas, and supporting equipment (the "Proposed Facility"). All of the proposed antennas will be installed in the location of the removed antennas and painted to match the existing building (the "Building"). The Applicant's facilities are shown on the Plans attached hereto and incorporated herein by reference (the "Plans").

#### II. Project Description

As noted above, the Applicant proposes to modify its existing wireless facility currently operating on the rooftop of the Building by replacing three (3) panel antennas, façade mounted to the existing Building, with three (3) like kind panel antennas, and by replacing three (3) RRUs with three (3) like kind RRUs. All replaced antennas and supporting equipment will be painted to match the Building. Moreover, all replacement antennas will be installed to be consistent with the previous decisions of the Board for this facility, the first of which is dated August 9, 2006 (Case No. 9306) (the "Original Decision"), the second dated November 16, 2012 (Case No. 10325) (the "2nd Decision") and the third dated November 1, 2016 (Case No. BZA-011008-2016) (the "3<sup>rd</sup> Decision") (together, the Original Decision, the 2<sup>nd</sup> Decision and the 3<sup>rd</sup> Decision shall hereafter be referred to as the "Decisions"). Consequently, the visual change to the Applicant's existing facility will be de minimus.