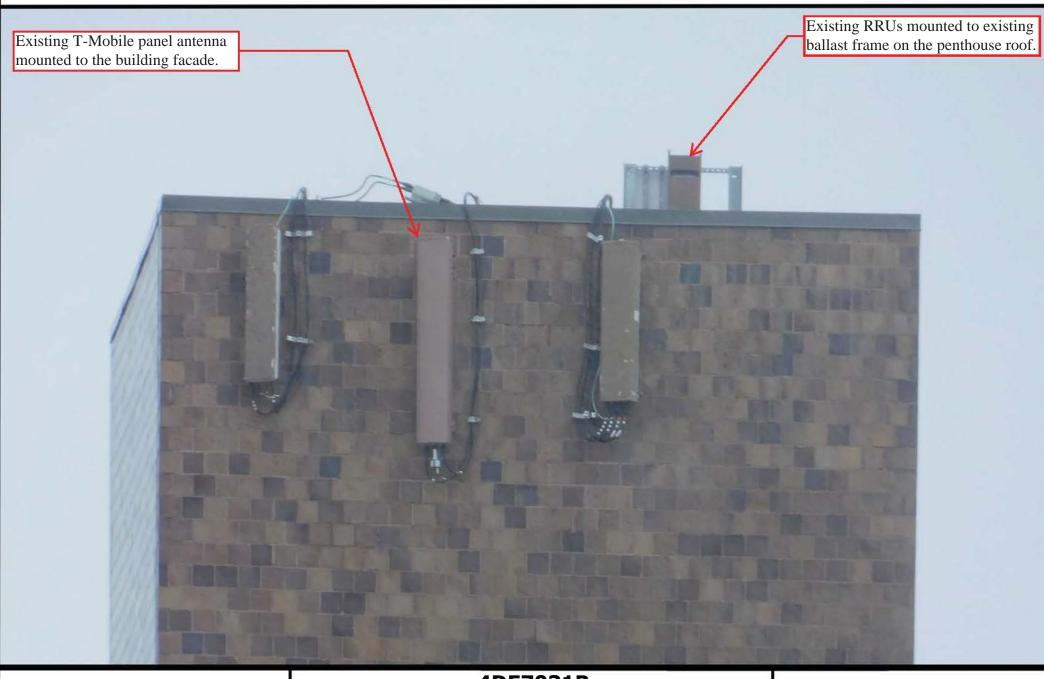

#### DESCRIPTION OF PETITIONER'S PROPOSAL:

The Applicant proposes to modify its existing wireless facility currently operating on the rooftop of the Building by replacing three (3) panel antennas, façade mounted to the existing building, with three (3) like kind panel antennas, and by replacing three (3) remote radio units with three (3) like kind RRUs. All replaced antennas and supporting equipment will be painted to match the building. The Applicants proposal complies with Section 6409 of the Spectrum Act as the collocation of antennas is not a substantial change to the existing base station. Moreover, the Applicants proposal complies with Section 4.32 and 10.4 of the Cambridge Zoning Code.

The Applicant seeks to modify its existing wireless communications facility by replacing three (3) panel antennas mounted to the façade of the existing building, with three (3) like kind panel antennas, and by replacing three (3) Remote Radio Head Units ("RRU") with three (3) like kind RRU antennas, and supporting equipment (the "Proposed Facility"). All of the proposed antennas will be installed in the location of the removed antennas and painted to match the existing building (the "Building"). The Applicant's facilities are shown on the Plans attached hereto and incorporated herein by reference (the "Plans").

#### II. Project Description

As noted above, the Applicant proposes to modify its existing wireless facility currently operating on the rooftop of the Building by replacing three (3) panel antennas, façade mounted to the existing Building, with three (3) like kind panel antennas, and by replacing three (3) RRUs with three (3) like kind RRUs. All replaced antennas and supporting equipment will be painted to match the Building. Moreover, all replacement antennas will be installed to be consistent with the previous decisions of the Board for this facility, the first of which is dated August 9, 2006 (Case No. 9306) (the "Original Decision"), the second dated November 16, 2012 (Case No. 10325) (the "2nd Decision") and the third dated November 1, 2016 (Case No. BZA-011008-2016) (the "3<sup>rd</sup> Decision") (together, the Original Decision, the 2<sup>nd</sup> Decision and the 3<sup>rd</sup> Decision shall hereafter be referred to as the "Decisions"). Consequently, the visual change to the Applicant's existing facility will be de minimus.