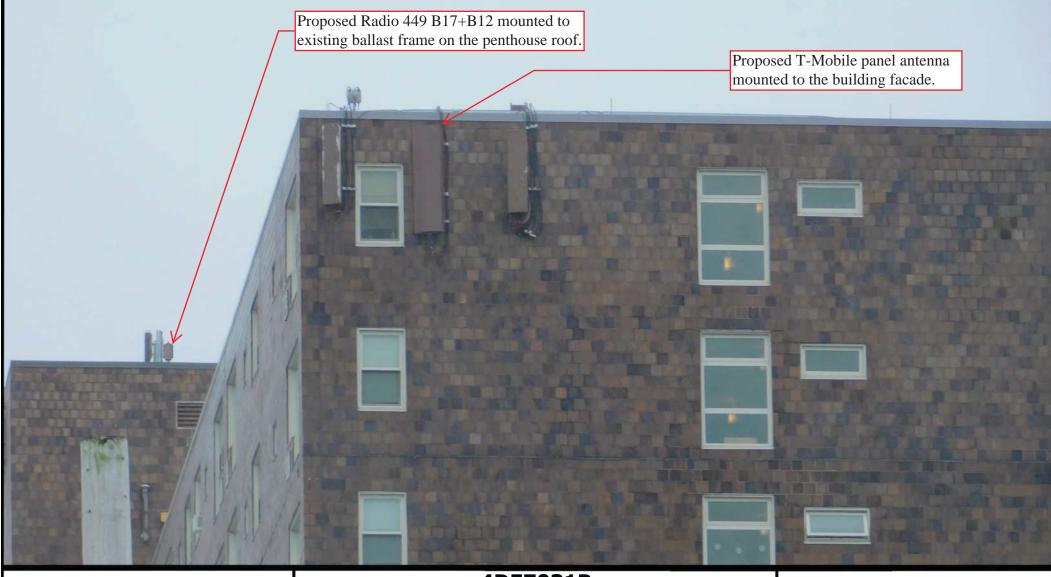

#### DESCRIPTION OF PETITIONER'S PROPOSAL:

The Applicant proposes to modify its existing wireless facility currently operating on the rooftop of the Building by replacing three (3) panel antennas, façade mounted to the existing building, with three (3) like kind panel antennas, and by replacing three (3) remote radio units with three (3) like kind RRUs. All replaced antennas and supporting equipment will be painted to match the building. The Applicants proposal complies with Section 6409 of the Spectrum Act as the collocation of antennas is not a substantial change to the existing base station. Moreover, the Applicants proposal complies with Section 4.32 and 10.4 of the Cambridge Zoning Code.

The Applicant seeks to modify its existing wireless communications facility by replacing three (3) panel antennas mounted to the façade of the existing building, with three (3) like kind panel antennas, and by replacing three (3) Remote Radio Head Units ("RRU") with three (3) like kind RRU antennas, and supporting equipment (the "Proposed Facility"). All of the proposed antennas will be installed in the location of the removed antennas and painted to match the existing building (the "Building"). The Applicant's facilities are shown on the Plans attached hereto and incorporated herein by reference (the "Plans").

#### II. Project Description

As noted above, the Applicant proposes to modify its existing wireless facility currently operating on the rooftop of the Building by replacing three (3) panel antennas, façade mounted to the existing Building, with three (3) like kind panel antennas, and by replacing three (3) RRUs with three (3) like kind RRUs. All replaced antennas and supporting equipment will be painted to match the Building. Moreover, all replacement antennas will be installed to be consistent with the previous decisions of the Board for this facility, the first of which is dated August 9, 2006 (Case No. 9306) (the "Original Decision"), the second dated November 16, 2012 (Case No. 10325) (the "2nd Decision") and the third dated November 1, 2016 (Case No. BZA-011008-2016) (the "3<sup>rd</sup> Decision") (together, the Original Decision, the 2<sup>nd</sup> Decision and the 3<sup>rd</sup> Decision shall hereafter be referred to as the "Decisions"). Consequently, the visual change to the Applicant's existing facility will be de minimus.

The Applicant's Proposed Facility has no additional visual impact on the existing facility and Building. The Proposed Facility will be installed entirely within the existing faux chimney and as such will have no change on the existing visual conditions of the Building.