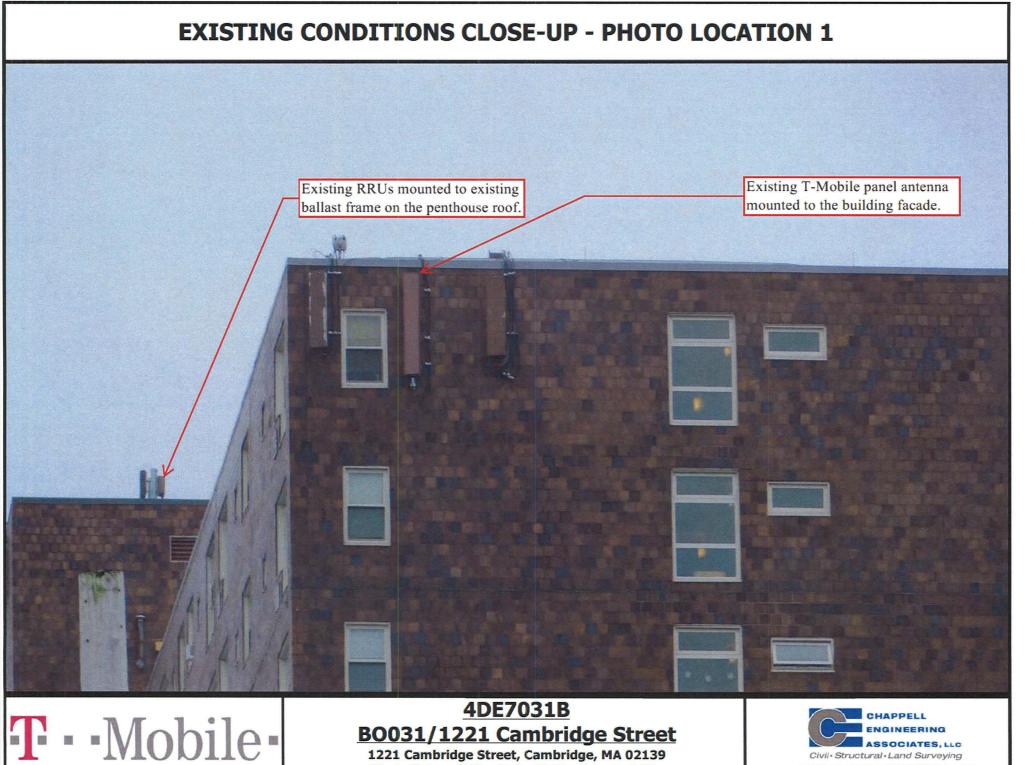

The Applicant seeks to modify its existing wireless communications facility by replacing three (3) panel antennas mounted to the façade of the existing building, with three (3) like kind panel antennas, and by replacing three (3) Remote Radio Head Units ("RRU") with three (3) like kind RRU antennas, and supporting equipment (the "Proposed Facility"). All of the proposed antennas will be installed in the location of the removed antennas and painted to match the existing building (the "Building"). The Applicant's facilities are shown on the Plans attached hereto and incorporated herein by reference (the "Plans").

#### II. Project Description

As noted above, the Applicant proposes to modify its existing wireless facility currently operating on the rooftop of the Building by replacing three (3) panel antennas, façade mounted to the existing Building, with three (3) like kind panel antennas, and by replacing three (3) RRUs with three (3) like kind RRUs. All replaced antennas and supporting equipment will be painted to match the Building. Moreover, all replacement antennas will be installed to be consistent with the previous decisions of the Board for this facility, the first of which is dated August 9, 2006 (Case No. 9306) (the "Original Decision"), the second dated November 16, 2012 (Case No. 10325) (the "2nd Decision") and the third dated November 1, 2016 (Case No. BZA-011008-2016) (the "3<sup>rd</sup> Decision") (together, the Original Decision, the 2<sup>nd</sup> Decision and the 3<sup>rd</sup> Decision shall hereafter be referred to as the "Decisions"). Consequently, the visual change to the Applicant's existing facility will be de minimus.

The Applicant's Proposed Facility has no additional visual impact on the existing facility and Building. The Proposed Facility will be installed entirely within the existing faux chimney and as such will have no change on the existing visual conditions of the Building.