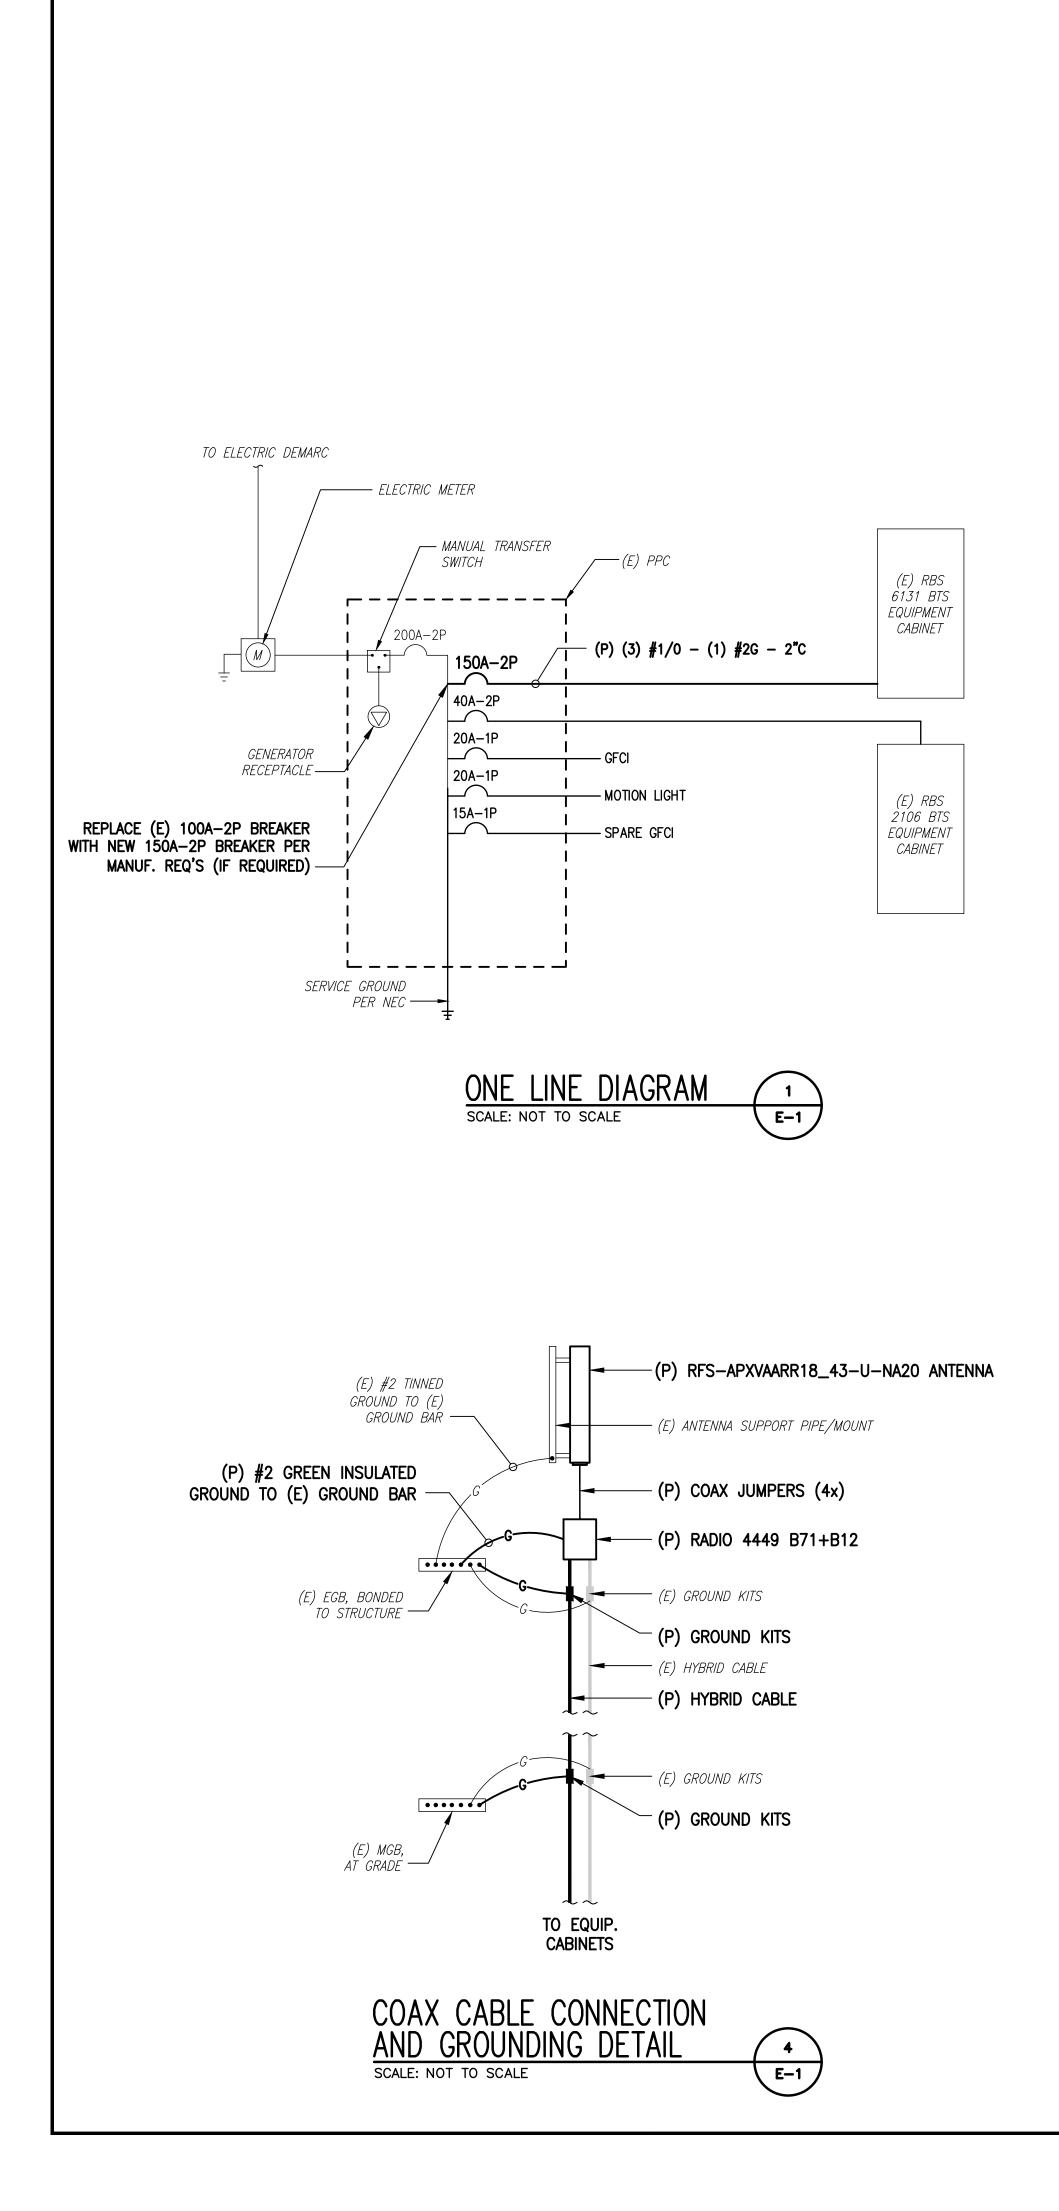

) (7) (7) (7) (7) (7) (7) (7) (7) (7) (7) (7) (7) (7) (7) (7) (7) (7) (7) (7) (7) (7) (7) (7) (7) (7) (7) (7) (7) (7) (7) (7) (7) (7) (7) (7) (7) (7) (7) (7) (7) (7) (7) (7) (7) (7) (7) (7) (7) (7) (7) (7) (7) (7) (7) (7) (7) (7) (7) (7) (7) (7) (7) (7) (7) (7) (7) (7) (7) (7) (7) (7) (7) (7) (7) (7) (7) (7) (7) (7) (7) (7) (7) (7) (7) (7) (7) (7) (7) (7) (7) (7) (7) (7) (7) (7) (7) (7) (7) (7) (7) (7) (7) (7) (7) (7) (7) (7) (7) (7) (7) (7) (7) (7) (7) (7) (7) (7) (7) (7) (7) (7) (7) (7) (7) (7) (7) (7) (7) (7) (7) (7) (7) (7) (7) (7) (7) (7) (7) (7) (7) (7) (7) (7) (7) (7) (7) (7) (7) (7) (7) (7) (7) (7) (7) (7) (7) (7) (7) (7) (7) (7) (7) (7) (7) (7) (7) (7) (7) (7) (7) (7) (7) (7) (7) (7) (7) (7) (7) (7) (7) (7) (7) (7) (7) (7) (7) (7) (7) (7) (7)

– (E) BUILDING FACADE

GAMMA SECTOR





| PROJECT NO: 4DE7031B      PROJECT NO: 4 | _                                                                                                |