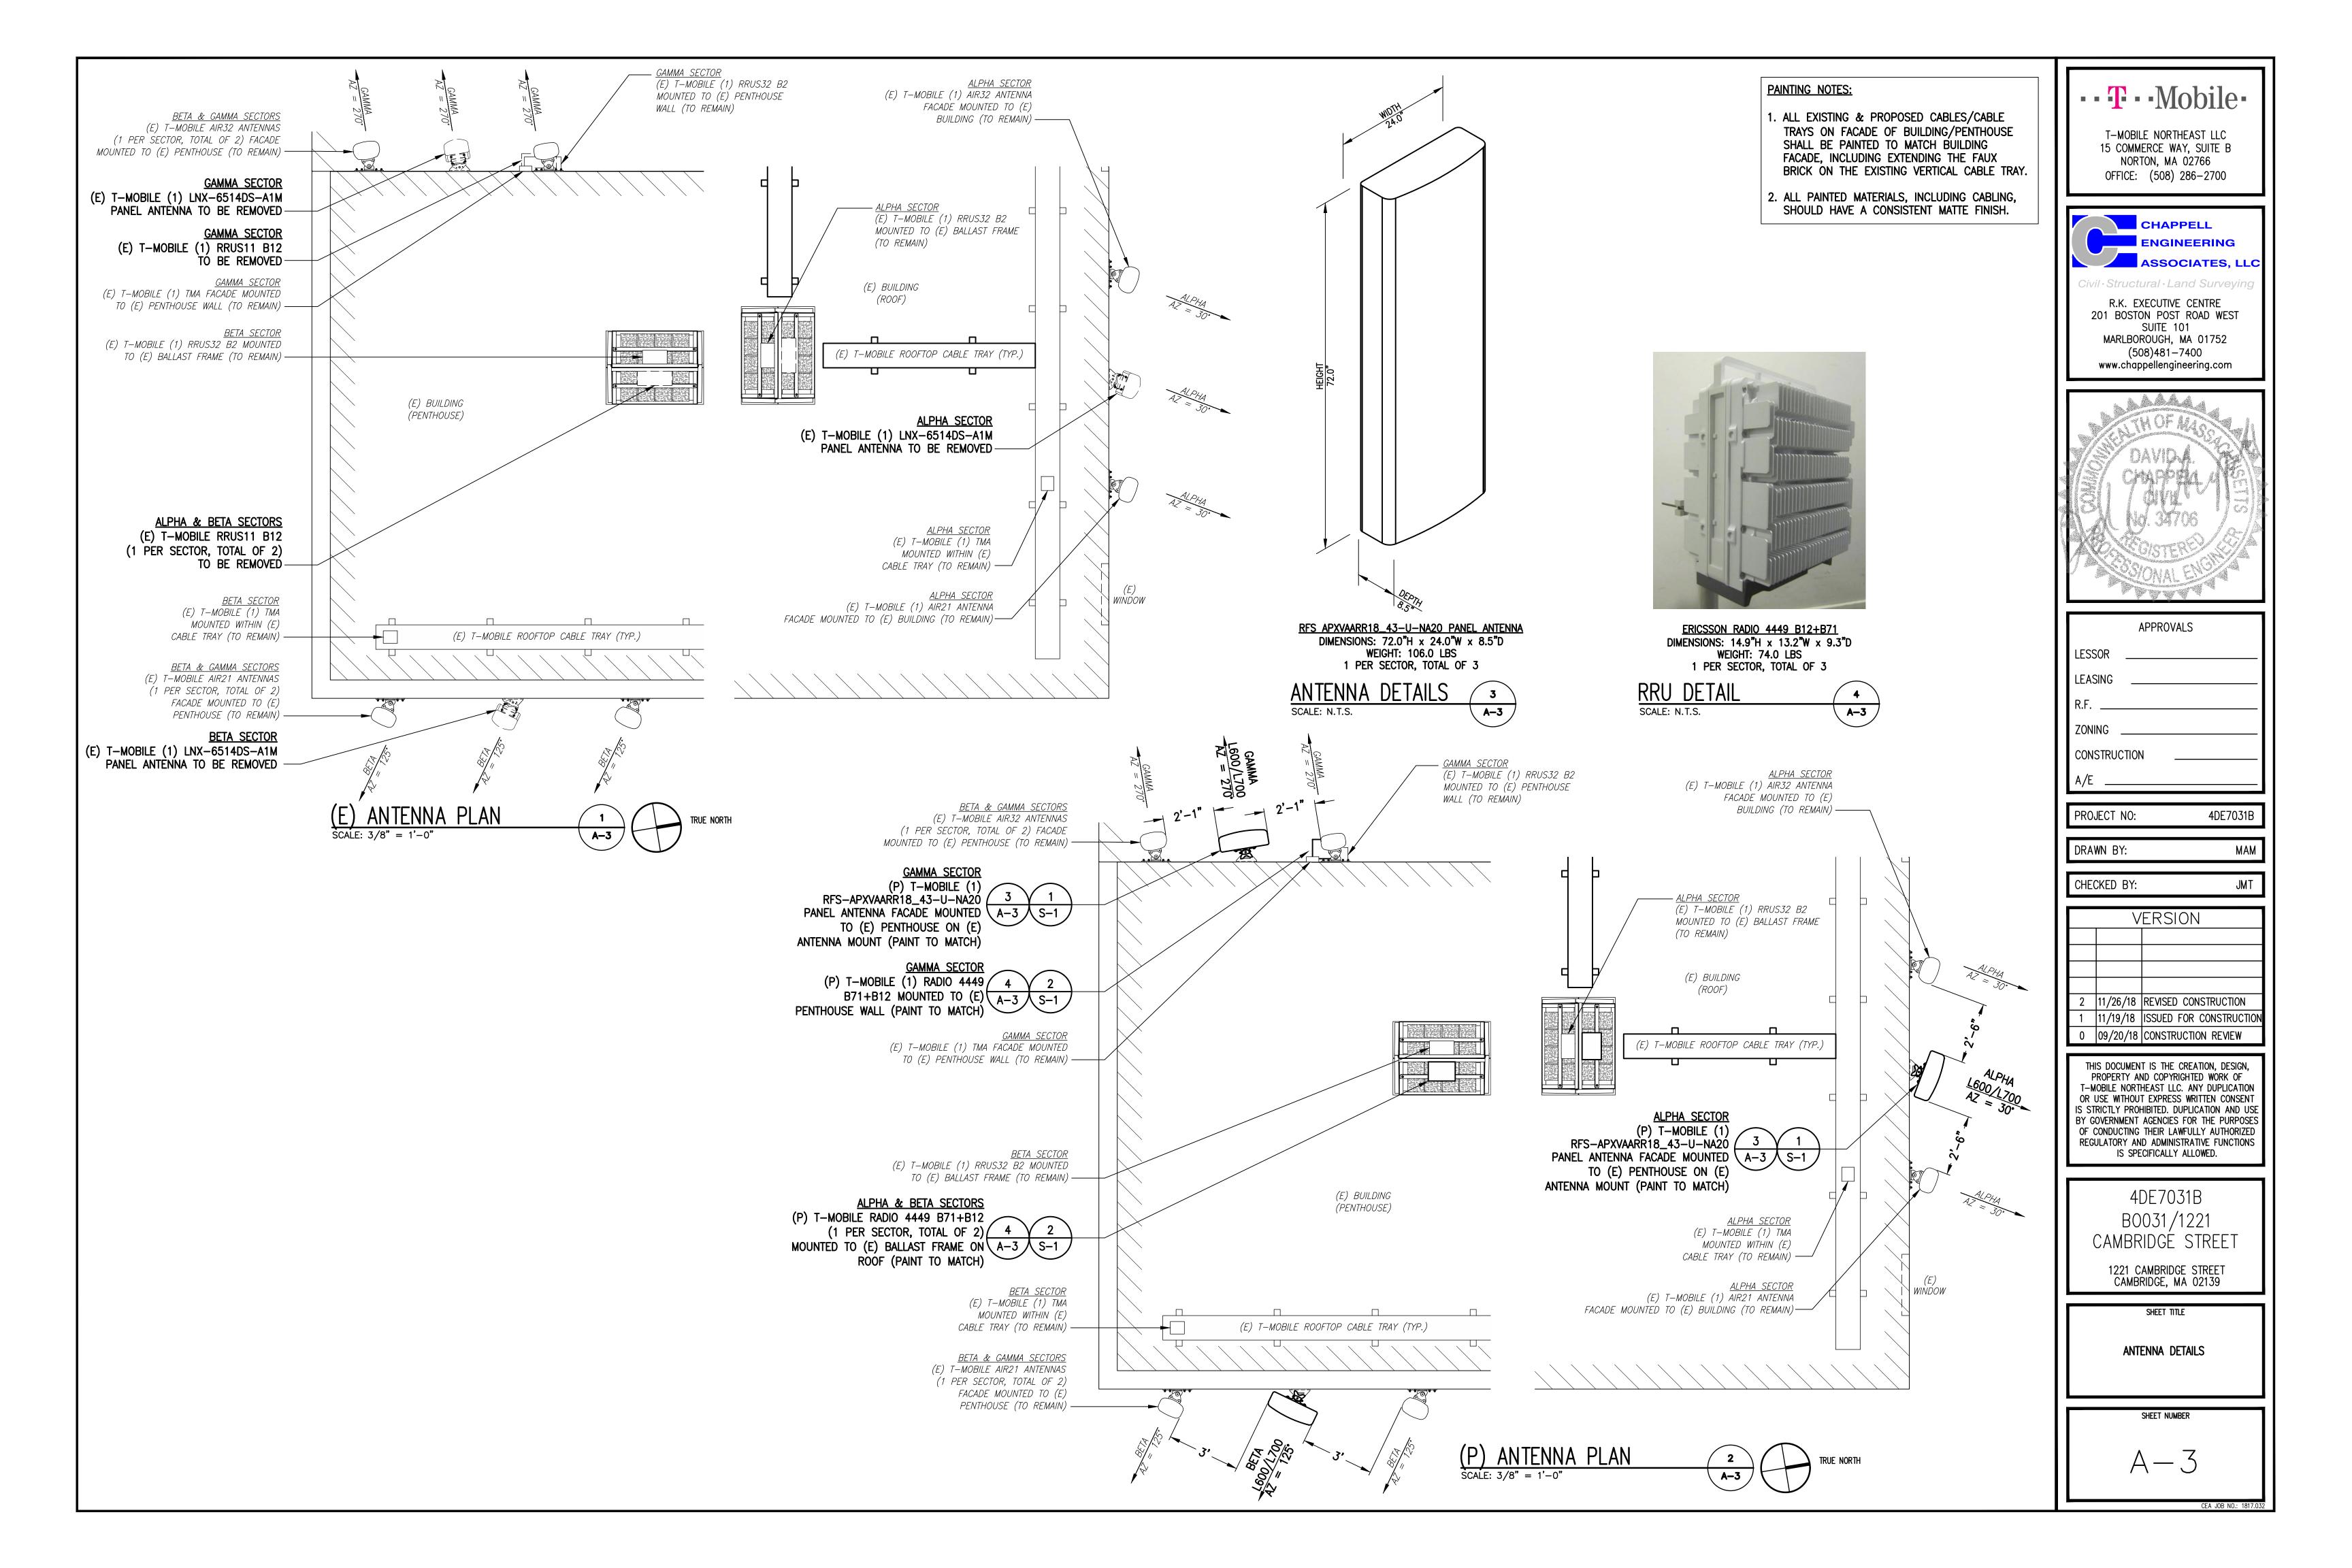

The Applicant seeks to modify its existing wireless communications facility by replacing three (3) panel antennas mounted to the façade of the existing building, with three (3) like kind panel antennas, and by replacing three (3) Remote Radio Head Units ("RRU") with three (3) like kind RRU antennas, and supporting equipment (the "Proposed Facility"). All of the proposed antennas will be installed in the location of the removed antennas and painted to match the existing building (the "Building"). The Applicant's facilities are shown on the Plans attached hereto and incorporated herein by reference (the "Plans").

#### II. Project Description

As noted above, the Applicant proposes to modify its existing wireless facility currently operating on the rooftop of the Building by replacing three (3) panel antennas, façade mounted to the existing Building, with three (3) like kind panel antennas, and by replacing three (3) RRUs with three (3) like kind RRUs. All replaced antennas and supporting equipment will be painted to match the Building. Moreover, all replacement antennas will be installed to be consistent with the previous decisions of the Board for this facility, the first of which is dated August 9, 2006 (Case No. 9306) (the "Original Decision"), the second dated November 16, 2012 (Case No. 10325) (the "2nd Decision") and the third dated November 1, 2016 (Case No. BZA-011008-2016) (the "3<sup>rd</sup> Decision") (together, the Original Decision, the 2<sup>nd</sup> Decision and the 3<sup>rd</sup> Decision shall hereafter be referred to as the "Decisions"). Consequently, the visual change to the Applicant's existing facility will be de minimus.