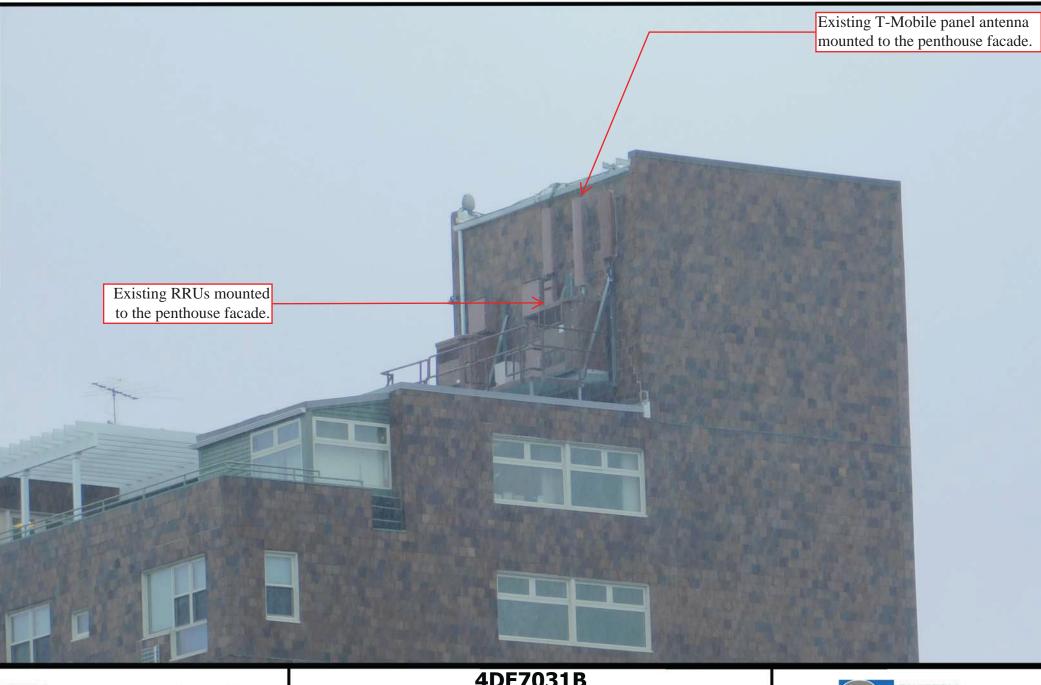

#### DESCRIPTION OF PETITIONER'S PROPOSAL:

The Applicant proposes to modify its existing wireless facility currently operating on the rooftop of the Building by replacing three (3) panel antennas, façade mounted to the existing building, with three (3) like kind panel antennas, and by replacing three (3) remote radio units with three (3) like kind RRUs. All replaced antennas and supporting equipment will be painted to match the building. The Applicants proposal complies with Section 6409 of the Spectrum Act as the collocation of antennas is not a substantial change to the existing base station. Moreover, the Applicants proposal complies with Section 4.32 and 10.4 of the Cambridge Zoning Code.

The Applicant seeks to modify its existing wireless communications facility by replacing three (3) panel antennas mounted to the façade of the existing building, with three (3) like kind panel antennas, and by replacing three (3) Remote Radio Head Units ("RRU") with three (3) like kind RRU antennas, and supporting equipment (the "Proposed Facility"). All of the proposed antennas will be installed in the location of the removed antennas and painted to match the existing building (the "Building"). The Applicant's facilities are shown on the Plans attached hereto and incorporated herein by reference (the "Plans").

#### II. Project Description

As noted above, the Applicant proposes to modify its existing wireless facility currently operating on the rooftop of the Building by replacing three (3) panel antennas, façade mounted to the existing Building, with three (3) like kind panel antennas, and by replacing three (3) RRUs with three (3) like kind RRUs. All replaced antennas and supporting equipment will be painted to match the Building. Moreover, all replacement antennas will be installed to be consistent with the previous decisions of the Board for this facility, the first of which is dated August 9, 2006 (Case No. 9306) (the "Original Decision"), the second dated November 16, 2012 (Case No. 10325) (the "2nd Decision") and the third dated November 1, 2016 (Case No. BZA-011008-2016) (the "3<sup>rd</sup> Decision") (together, the Original Decision, the 2<sup>nd</sup> Decision and the 3<sup>rd</sup> Decision shall hereafter be referred to as the "Decisions"). Consequently, the visual change to the Applicant's existing facility will be de minimus.