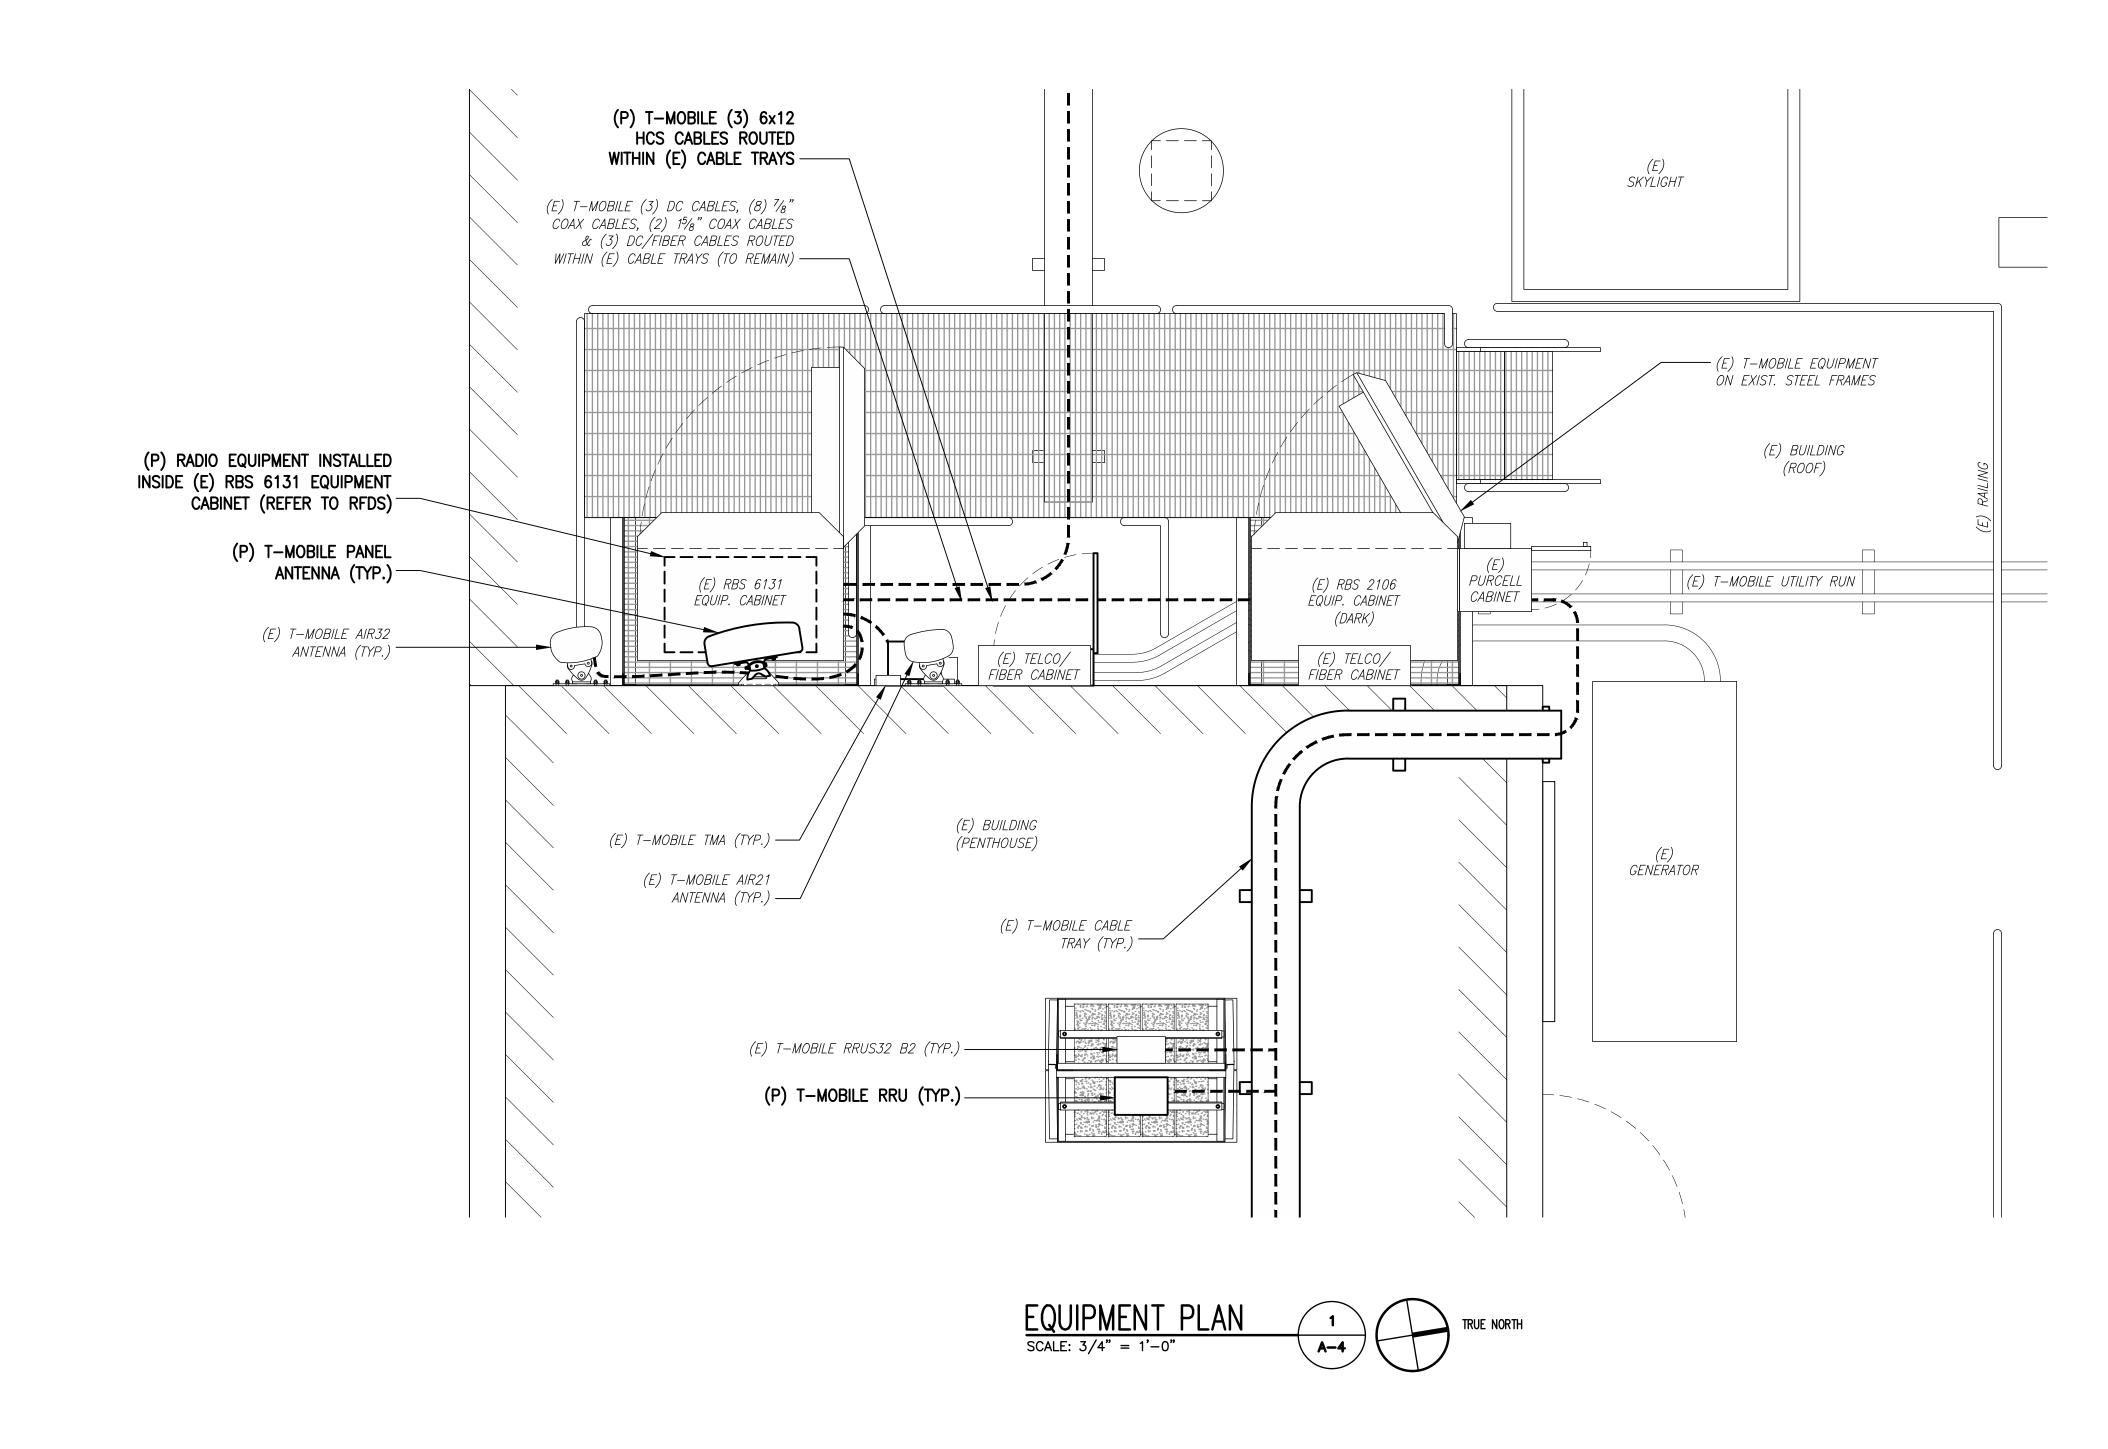

The Applicant seeks to modify its existing wireless communications facility by replacing three (3) panel antennas mounted to the façade of the existing building, with three (3) like kind panel antennas, and by replacing three (3) Remote Radio Head Units ("RRU") with three (3) like kind RRU antennas, and supporting equipment (the "Proposed Facility"). All of the proposed antennas will be installed in the location of the removed antennas and painted to match the existing building (the "Building"). The Applicant's facilities are shown on the Plans attached hereto and incorporated herein by reference (the "Plans").