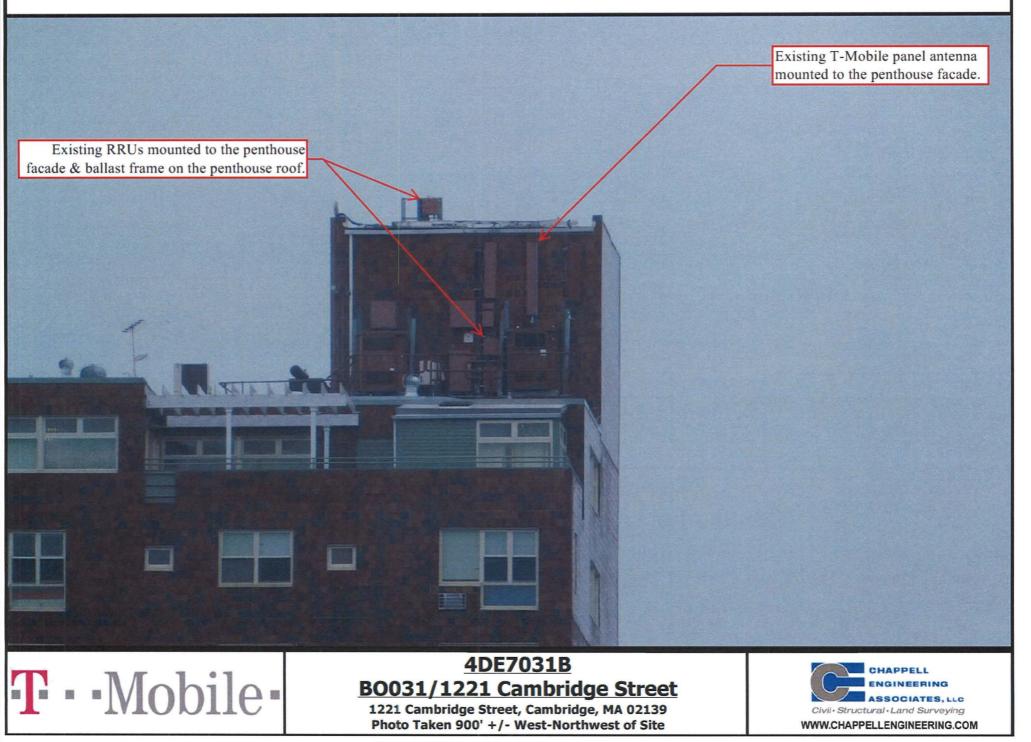

#### DESCRIPTION OF PETITIONER'S PROPOSAL:

The Applicant proposes to modify its existing wireless facility currently operating on the rooftop of the Building by replacing three (3) panel antennas, façade mounted to the existing building, with three (3) like kind panel antennas, and by replacing three (3) remote radio units with three (3) like kind RRUs. All replaced antennas and supporting equipment will be painted to match the building. The Applicants proposal complies with Section 6409 of the Spectrum Act as the collocation of antennas is not a substantial change to the existing base station. Moreover, the Applicants proposal complies with Section 4.32 and 10.4 of the Cambridge Zoning Code.

The Applicant seeks to modify its existing wireless communications facility by replacing three (3) panel antennas mounted to the façade of the existing building, with three (3) like kind panel antennas, and by replacing three (3) Remote Radio Head Units ("RRU") with three (3) like kind RRU antennas, and supporting equipment (the "Proposed Facility"). All of the proposed antennas will be installed in the location of the removed antennas and painted to match the existing building (the "Building"). The Applicant's facilities are shown on the Plans attached hereto and incorporated herein by reference (the "Plans").

#### II. Project Description

As noted above, the Applicant proposes to modify its existing wireless facility currently operating on the rooftop of the Building by replacing three (3) panel antennas, façade mounted to the existing Building, with three (3) like kind panel antennas, and by replacing three (3) RRUs with three (3) like kind RRUs. All replaced antennas and supporting equipment will be painted to match the Building. Moreover, all replacement antennas will be installed to be consistent with the previous decisions of the Board for this facility, the first of which is dated August 9, 2006 (Case No. 9306) (the "Original Decision"), the second dated November 16, 2012 (Case No. 10325) (the "2nd Decision") and the third dated November 1, 2016 (Case No. BZA-011008-2016) (the "3<sup>rd</sup> Decision") (together, the Original Decision, the 2<sup>nd</sup> Decision and the 3<sup>rd</sup> Decision shall hereafter be referred to as the "Decisions"). Consequently, the visual change to the Applicant's existing facility will be de minimus.