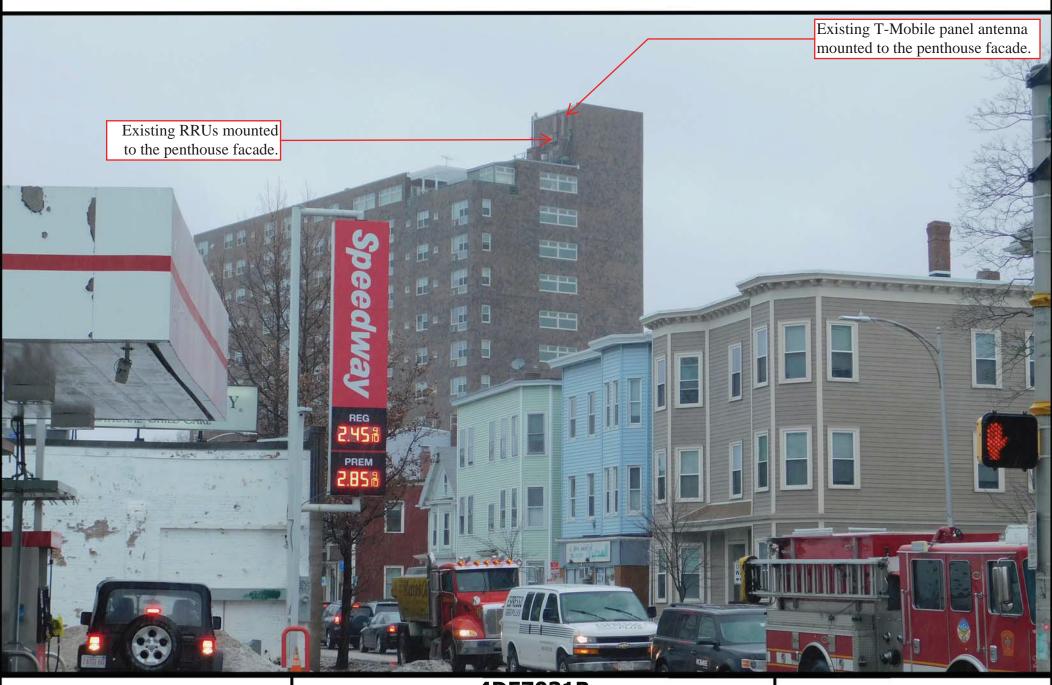

## 3. The continued operation of or the development of adjacent uses as permitted in the Zoning Ordinance would not be adversely affected by the nature of the proposed use for the following reasons:

As described above and illustrated on the attached photograph simulations, the modification of the existing facility will produce a minimal change in the appearance of the Building. The modification of the existing facility will blend with the existing characteristics of the Building and the surrounding neighborhood. Moreover, the proposed installation will not generate any traffic, smoke, dust, heat, glare, discharge of noxious substances, nor will it pollute waterways or groundwater. Conversely, the surrounding properties and general public will benefit from the potential to enjoy improved wireless communication.

As described above and illustrated on the attached photograph simulations, the modification of the existing facility will produce a minimal change in the appearance of the Building. The modification of the existing facility will blend with the existing characteristics of the Building and the surrounding neighborhood. Moreover, the proposed installation will not generate any traffic, smoke, dust, heat, glare, discharge of noxious substances, nor will it pollute waterways or groundwater. Conversely, the surrounding properties and general public will benefit from the potential to enjoy improved wireless communication.