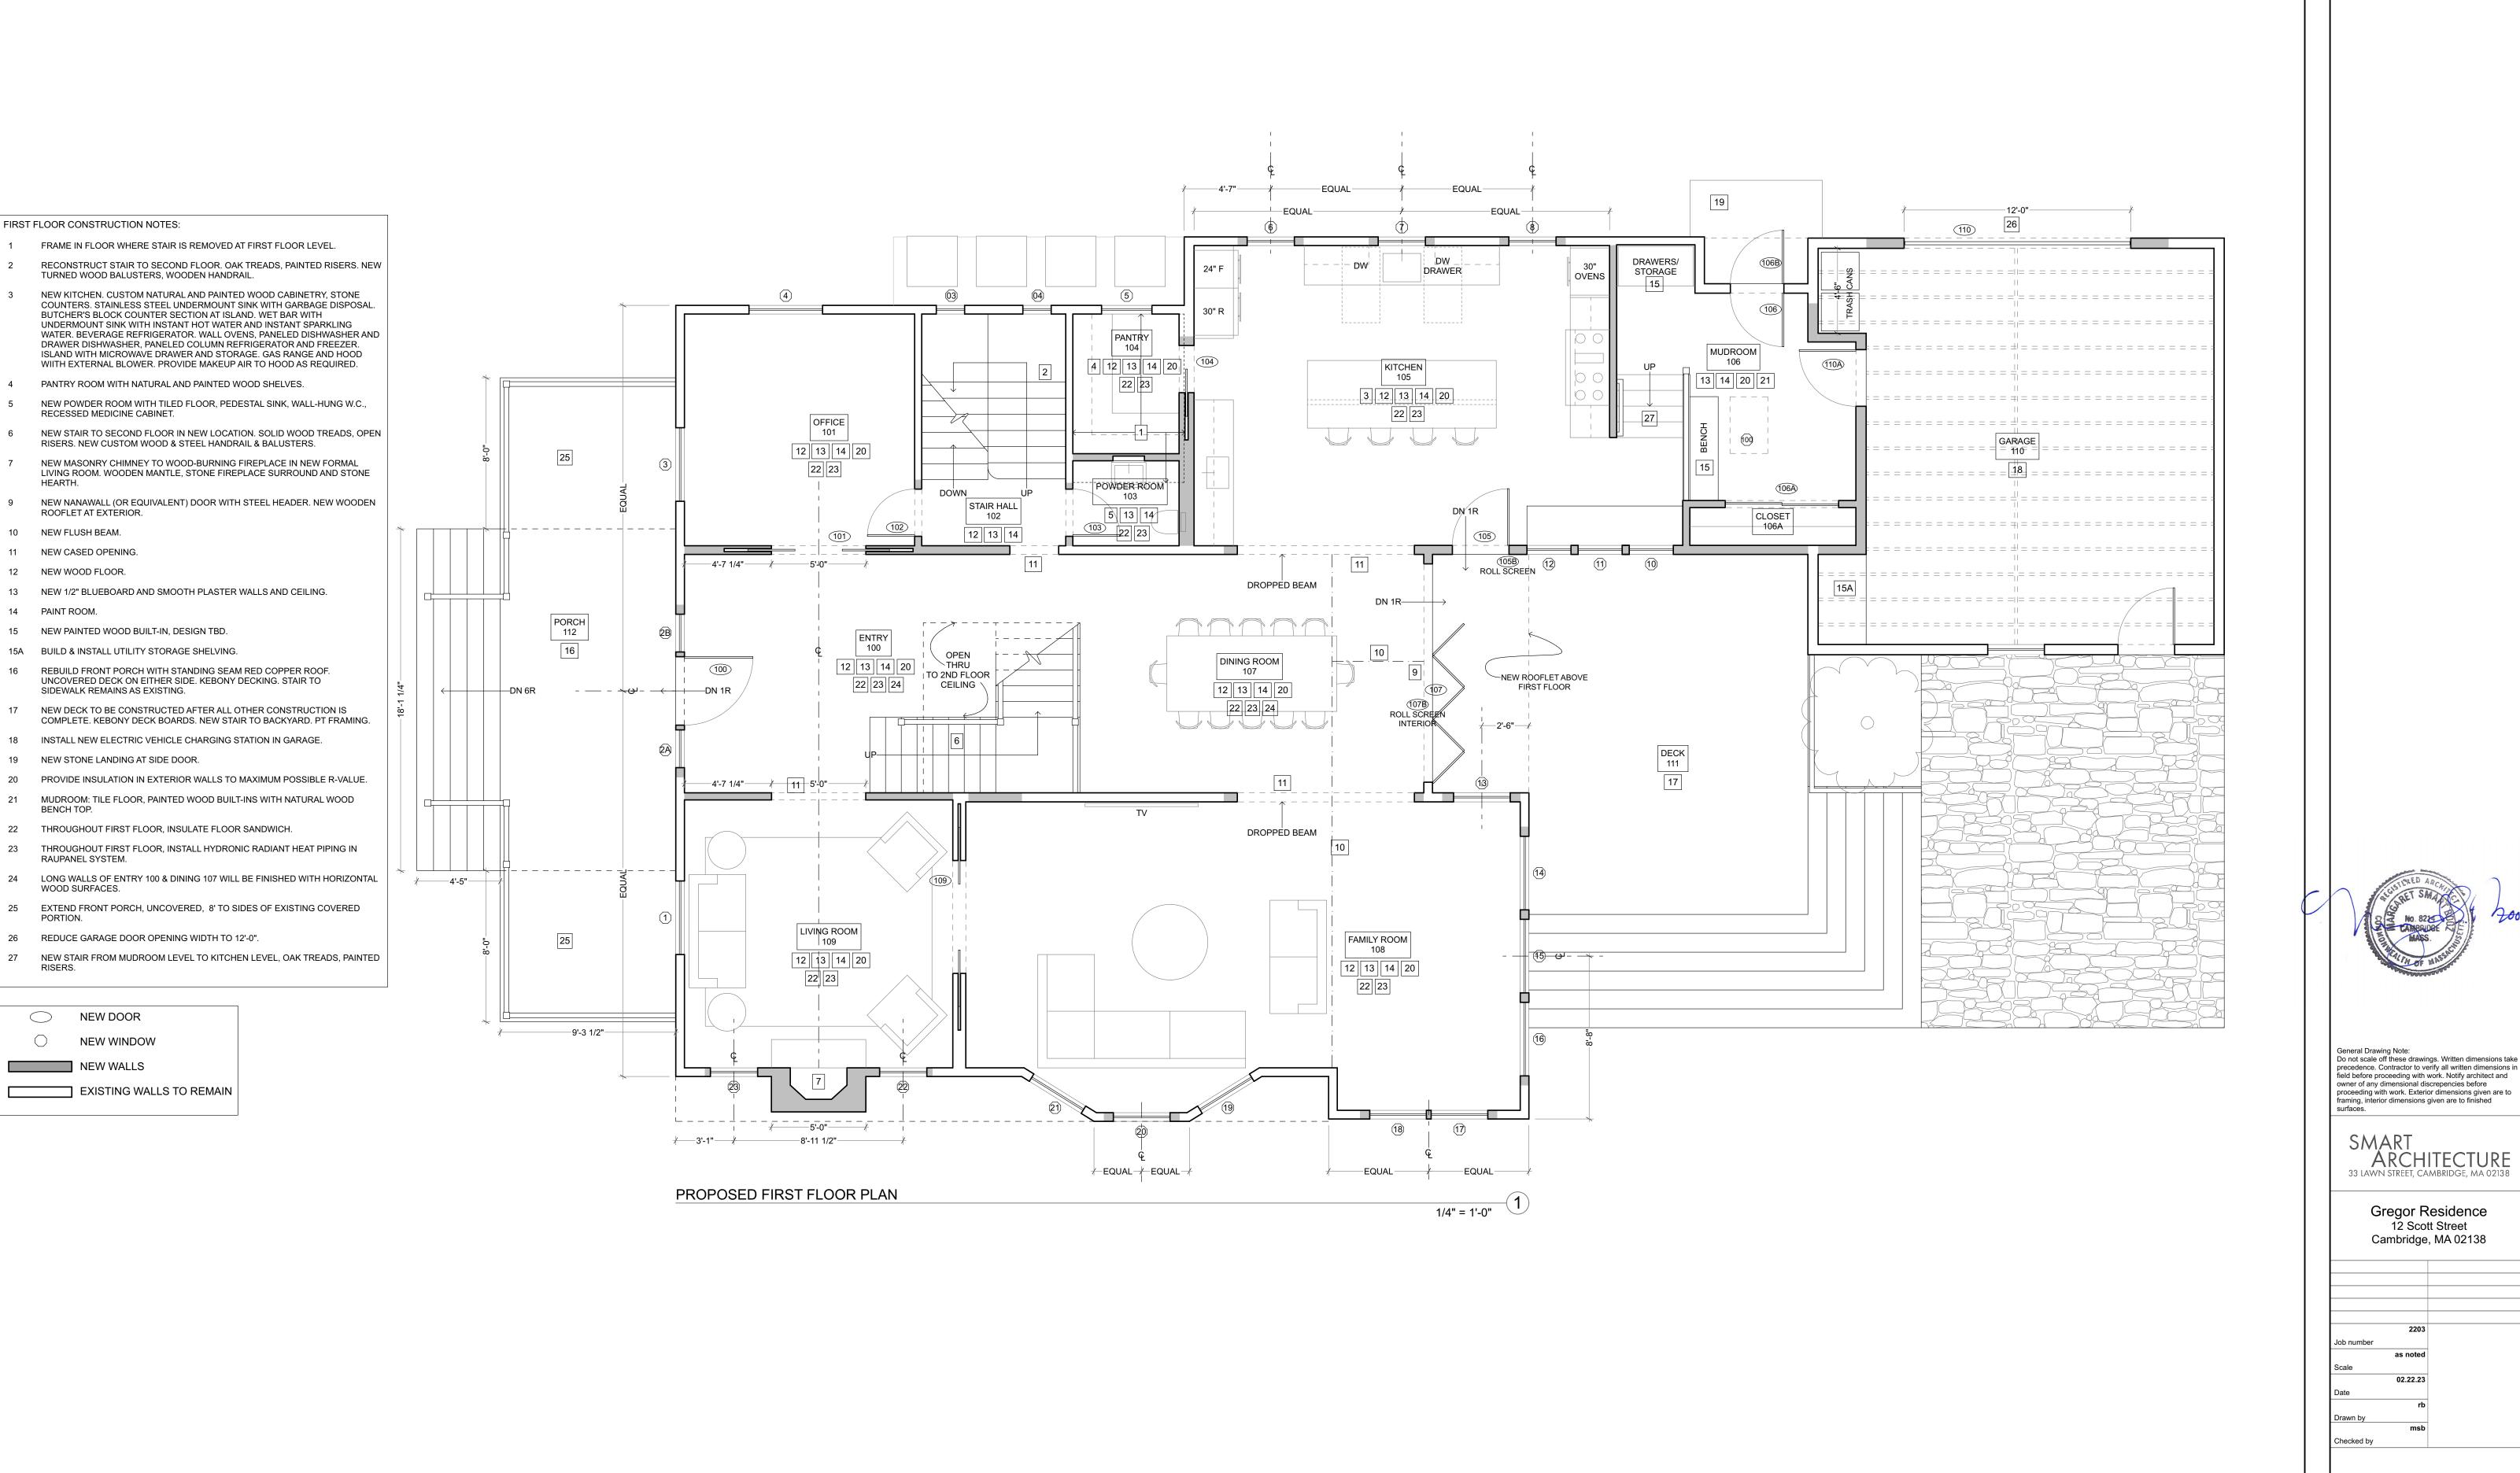

#### DRAWING INDEX:

-0.0 Cover Page + Certified Plot Plan

A-2.1 Existing First Floor Plan

A-3.1 Proposed First Floor Plan

A-6.0 Existing and Proposed Front Elevations

Stretch Energy Code Compliance - Prescriptive Option for Residential Alterations

LOT 3 AND A PORTION OF LOT 4

GLOUCESTER, MA 01930

FIRST FLOOR CONSTRUCTION NOTES:

RECESSED MEDICINE CABINET.

ROOFLET AT EXTERIOR.

NEW CASED OPENING.

SIDEWALK REMAINS AS EXISTING.

NEW STONE LANDING AT SIDE DOOR.

**NEW DOOR** 

NEW WALLS

**NEW WINDOW** 

NEW WOOD FLOOR.

PAINT ROOM.

RISERS.

NEW FLUSH BEAM.

Board of Zoning Appeals

Proposed First Floor Plan

A-3.1

146-62 COMAROFF, JOHN L. & JEAN COMAROFF 11 SCOTT ST CAMBRIDGE, MA 02138

146A-29 KELLY, DENNIS J. & DR. LINDA S. AGLIO 8 SCOTT ST CAMBRIDGE, MA 02138-2016

146A-118 GOLDIN, CLAUDIA TR. OF THE CLAUDIA GOLDIN LIVING TRUST 14 SCOTT ST CAMBRIDGE, MA 02138