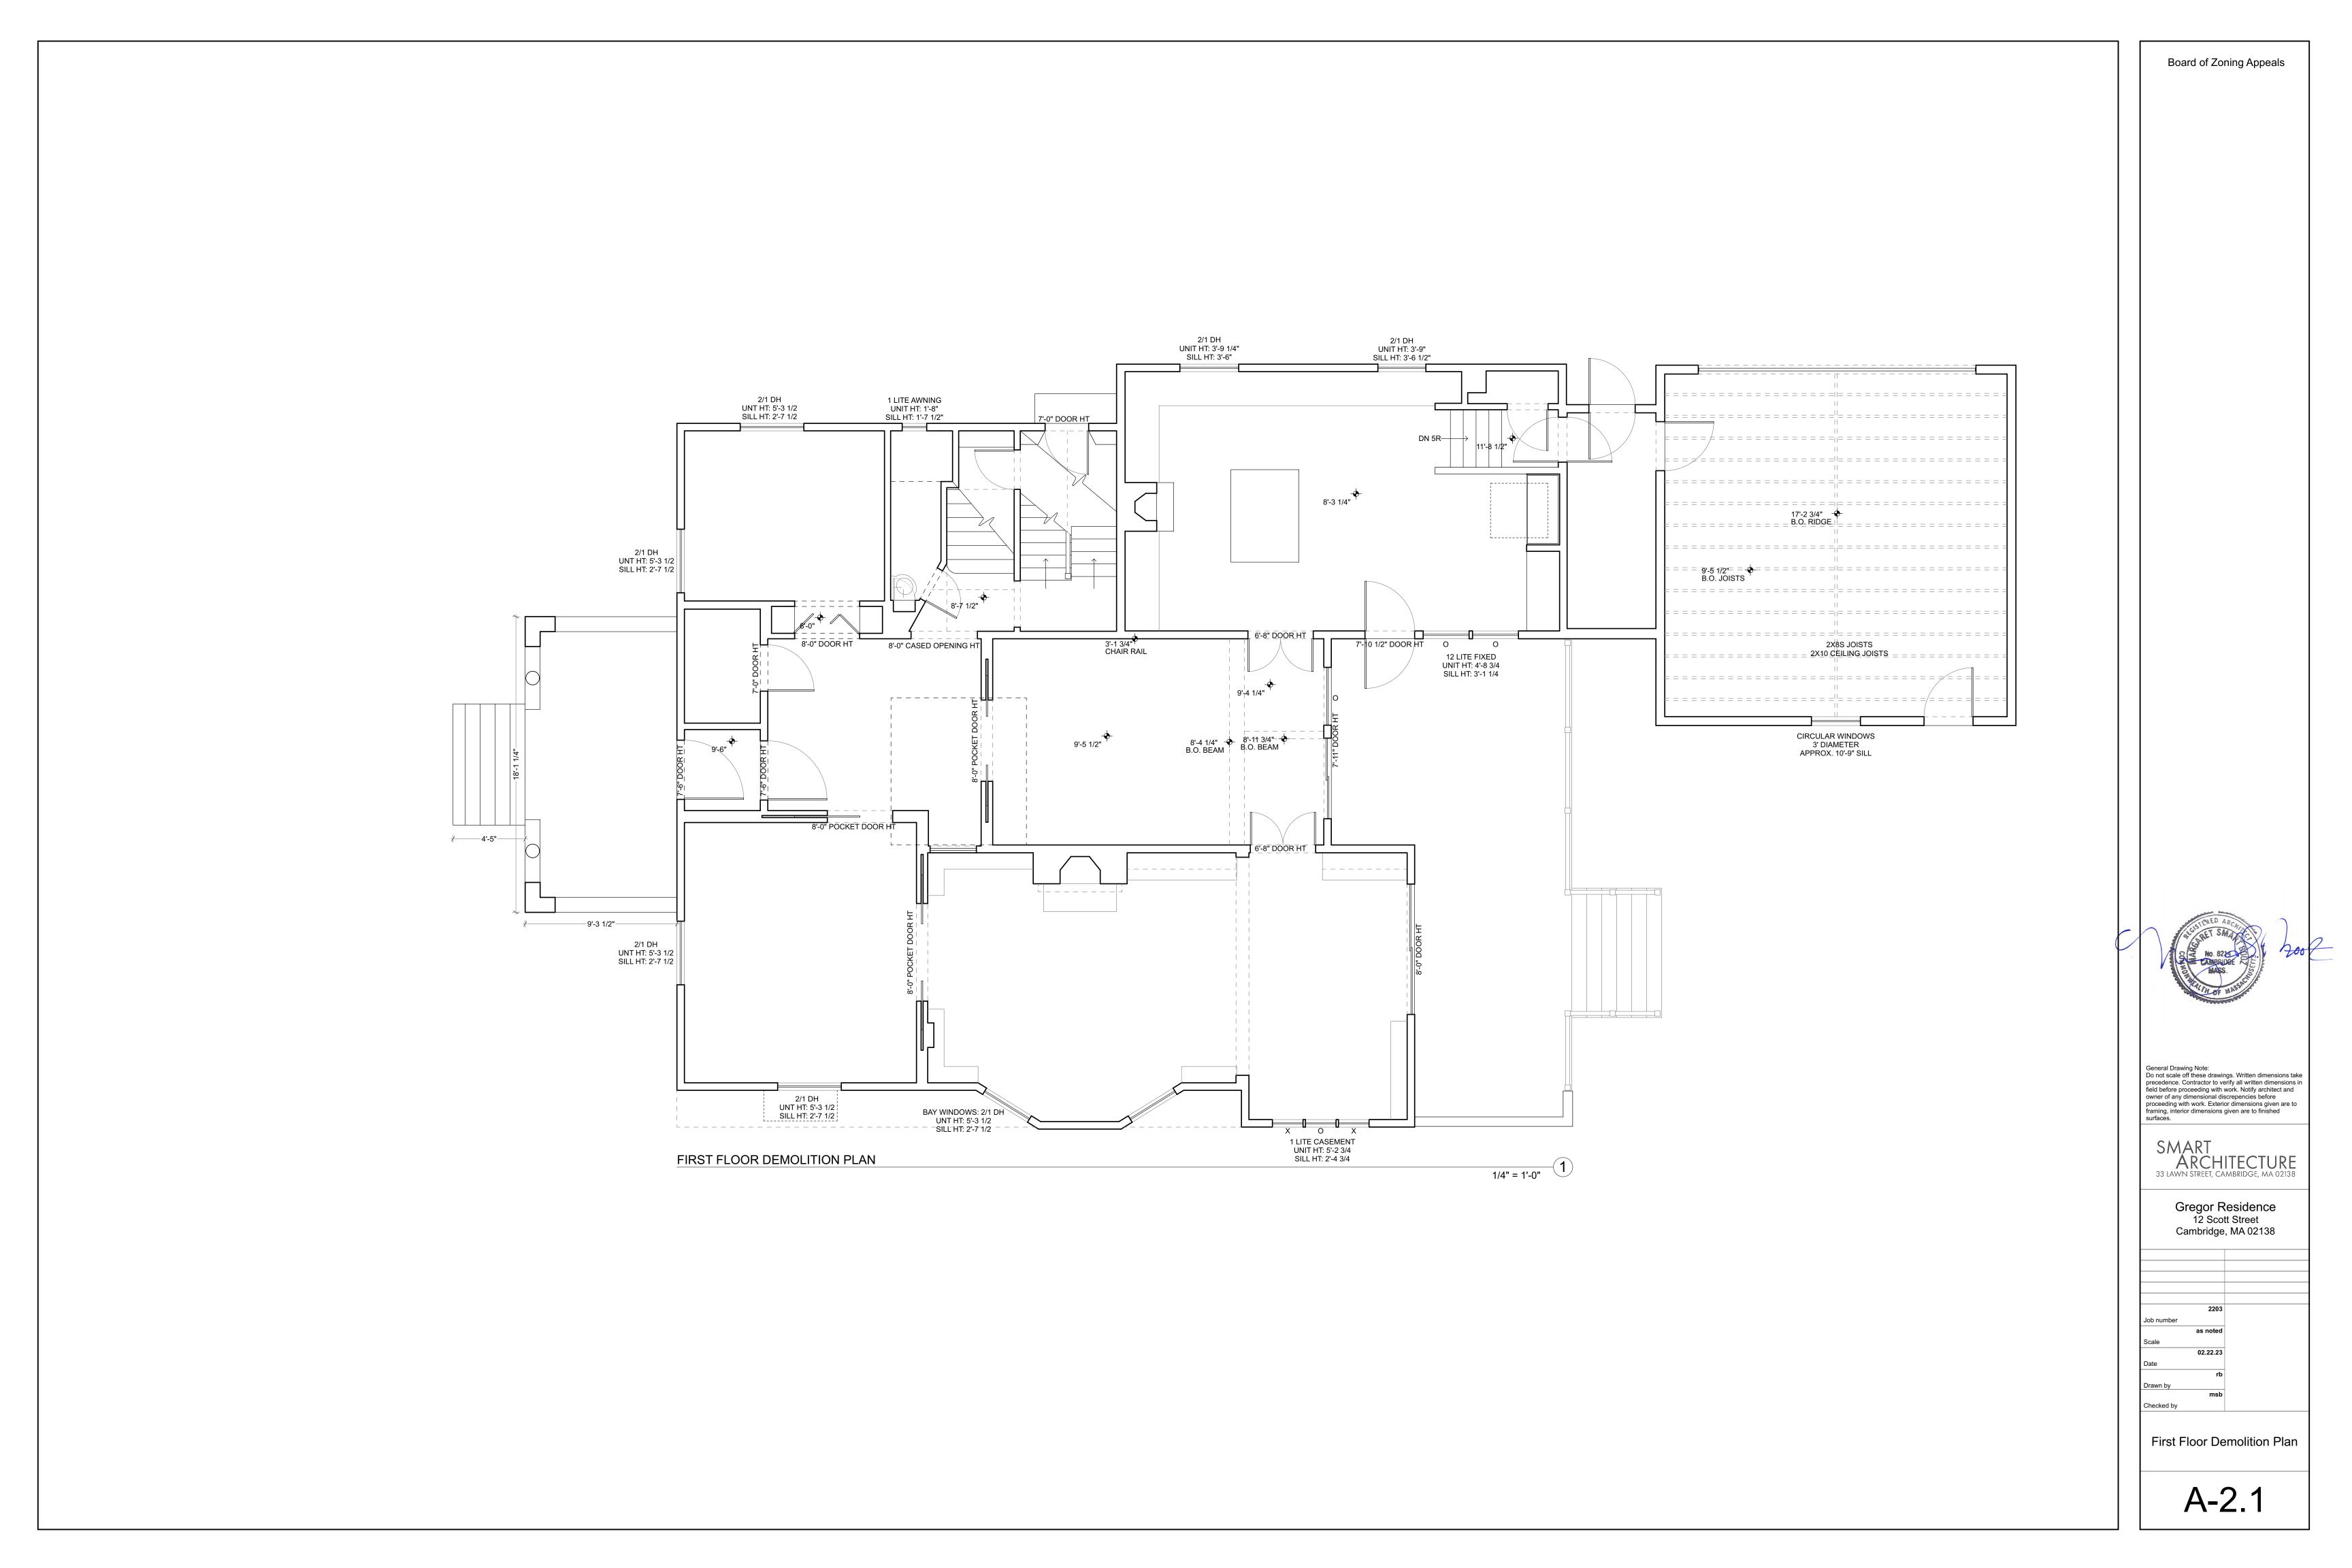

LOT 3 AND A PORTION OF LOT 4

GLOUCESTER, MA 01930

FIRST FLOOR CONSTRUCTION NOTES:

RECESSED MEDICINE CABINET.

ROOFLET AT EXTERIOR.

NEW CASED OPENING.

SIDEWALK REMAINS AS EXISTING.

NEW STONE LANDING AT SIDE DOOR.

**NEW DOOR** 

NEW WALLS

**NEW WINDOW** 

NEW WOOD FLOOR.

PAINT ROOM.

RISERS.

NEW FLUSH BEAM.

Board of Zoning Appeals