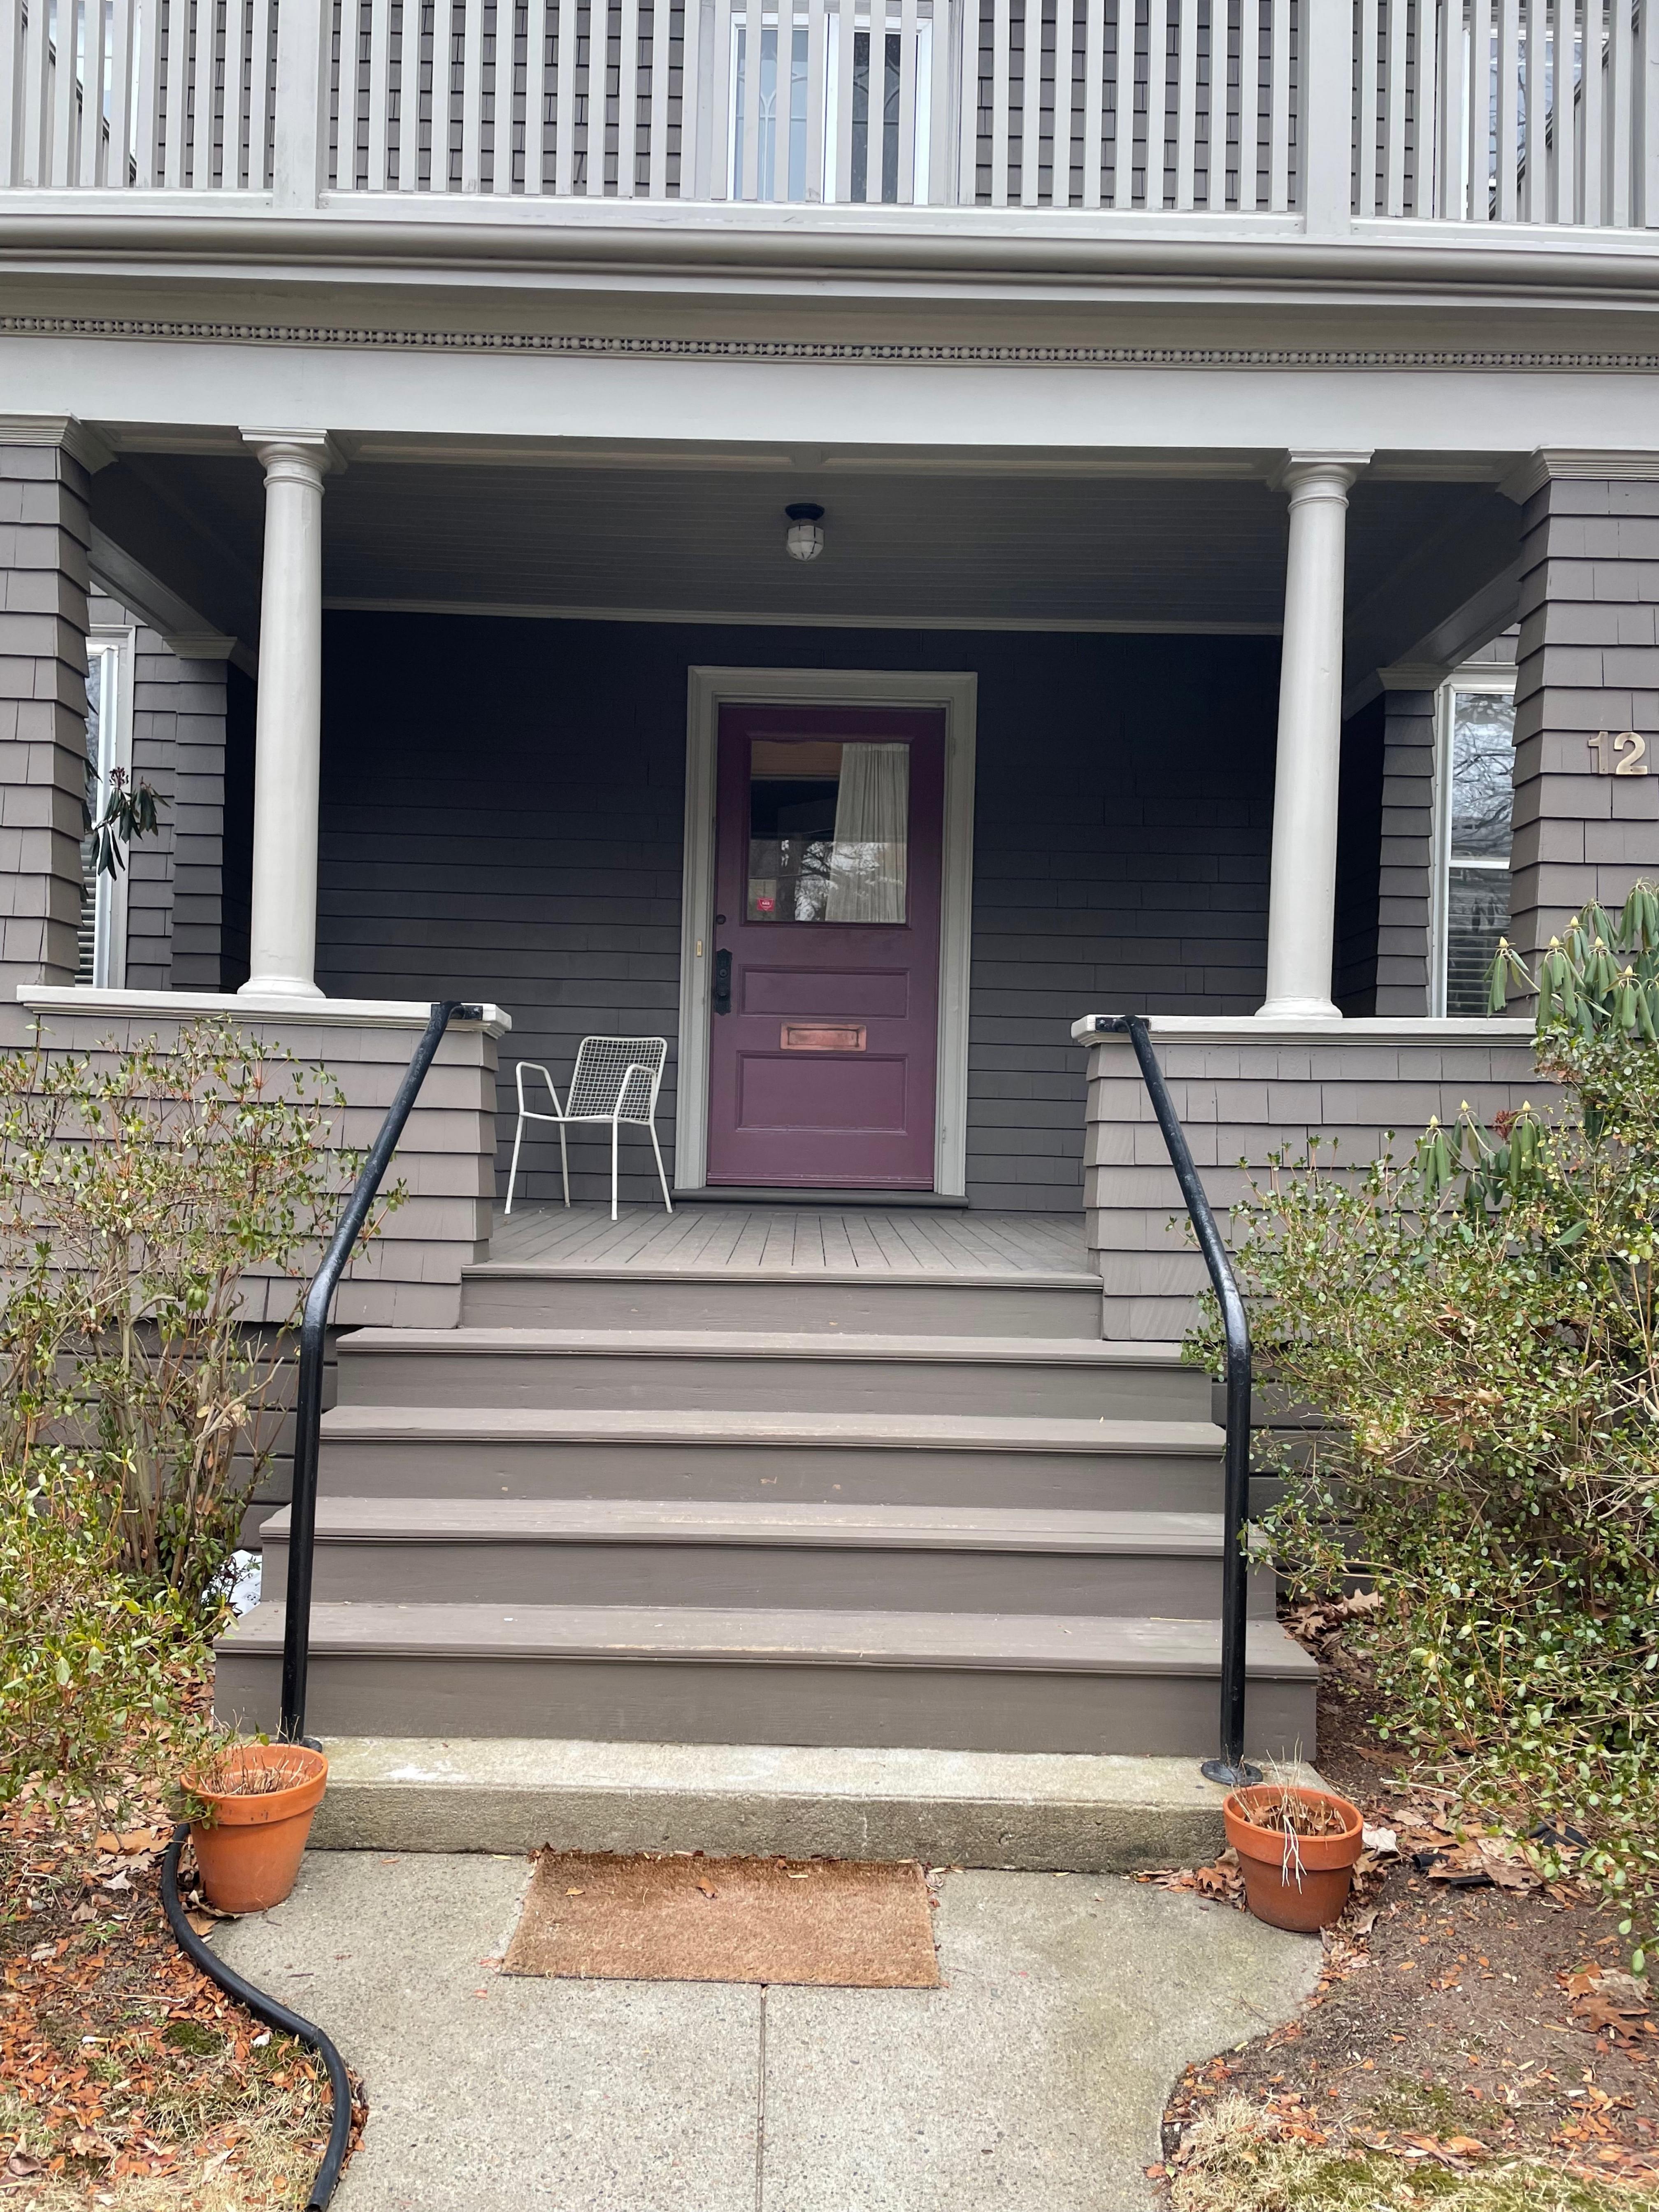

Requirements of the Ordinance can or will be met for the following reasons:

WITENING THE FRONT PORUL GREEF WHICH AME MILEMAN NON. CONFORMING TO THE FRONTYAM SETTIME FLOTS

NOT CHEMICA NEW NON. CONFORMING.

|                                                           |               | Existing Conditions                                 | Requested<br>Conditions | Ordinance<br>Requirements               |        |
|-----------------------------------------------------------|---------------|-----------------------------------------------------|-------------------------|-----------------------------------------|--------|
| TOTAL GROSS FLOOR<br>AREA:                                |               | 5656 sf                                             | 5694 sf                 | 6654 sf maximum                         | (max.) |
| LOTAREA:                                                  |               | 13,308 sf                                           | 13,308 sf               | 6000 sf minimum                         | (min.) |
| RATIO OF GROSS<br>FLOOR AREA TO LOT<br>AREA; <sup>2</sup> |               | .425                                                | .427                    | .5                                      |        |
| LOT AREA OF EACH<br>DWELLING UNIT                         |               | 6654 sf                                             | 13,308 sf               | 4500 sf                                 |        |
| SIZE OF LOT:                                              | WIDTH         | 103'                                                | 103'                    | 65'                                     |        |
|                                                           | DEPTH         | 130.94'                                             | 130.94'                 | NA                                      |        |
| SETBACKS IN FEET:                                         | FRONT         | 13.25'                                              | 13.25'                  | 20'                                     |        |
|                                                           | REAR          | 21.9'                                               | 21.9'                   | 33' (including 1'/4' in excess of 100') |        |
|                                                           | LEFT SIDE     | 21'                                                 | 21'                     | 10'/sum of 25'                          |        |
|                                                           | RIGHT<br>SIDE | 53.6'                                               | 53.6'                   | 10'/sum of 25'                          |        |
| SIZE OF BUILDING:                                         | HEIGHT        | 37'                                                 | 37'                     | 35'                                     |        |
|                                                           | WIDTH         | 81.25' + front porch<br>depth 9.25' + steps<br>4.4' | 81.25' + 9.25' + 4.4'   | 77.94'                                  |        |
|                                                           | LENGTH        | 46.5'                                               | 46.5'                   | 78' maximum                             |        |
| RATIO OF USABLE<br>OPEN SPACE TO LOT<br>AREA:             |               | 63% open                                            | 62.9% open              | 50% open                                |        |
| NO. OF DWELLING<br>UNITS:                                 |               | 2                                                   | 1                       | 2 maximum                               | _      |
| NO. OF PARKING<br>SPACES:                                 |               | 2                                                   | 2                       | 1                                       |        |
| NO. OF LOADING<br>AREAS:                                  |               | NA                                                  | NA                      | NA                                      |        |
| DISTANCE TO NEAREST<br>BLDG. ON SAME LOT                  |               | NA                                                  | NA                      | NA                                      |        |