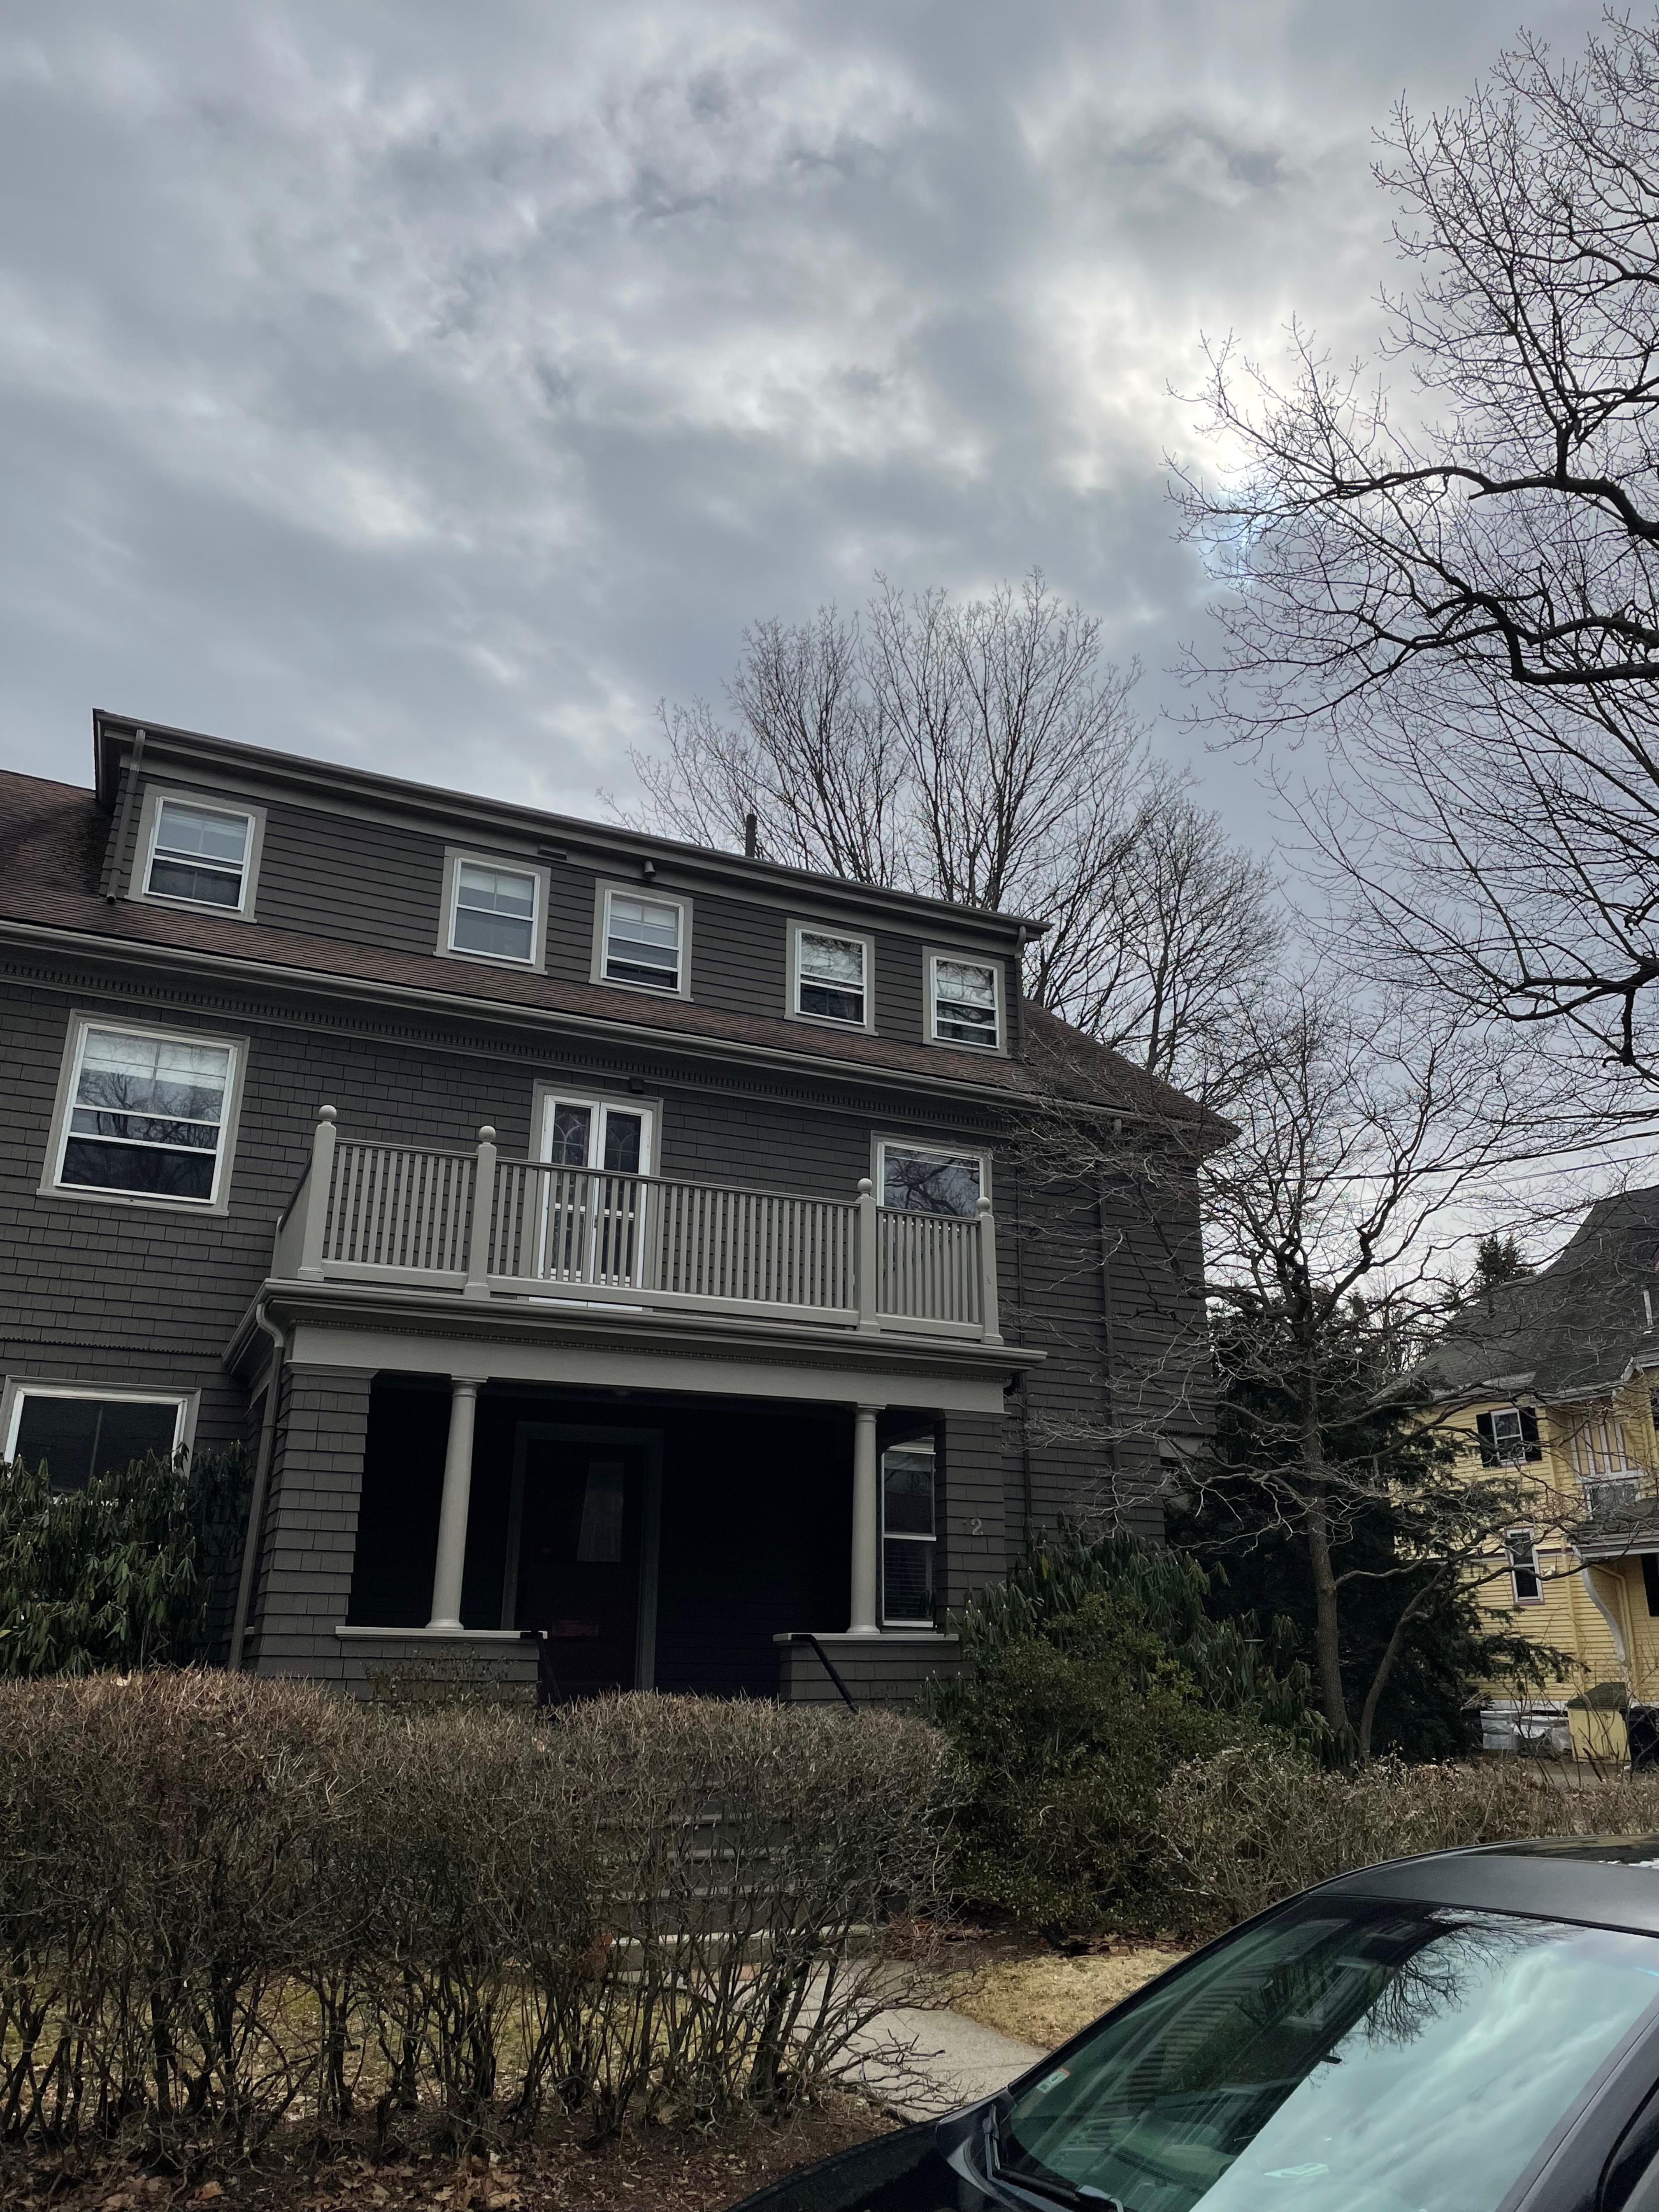

Requirements of the Ordinance can or will be met for the following reasons:

WITENING THE FRONT PORUL GREEF WHICH AME MILEMAN NON. CONFORMING TO THE FRONTYAM SETTIME FLOTS

NOT CHEMICA NEW NON. CONFORMING.

|                                                           |               | Existing Conditions                                 | Requested<br>Conditions | Ordinance<br>Requirements               |        |
|-----------------------------------------------------------|---------------|-----------------------------------------------------|-------------------------|-----------------------------------------|--------|
| TOTAL GROSS FLOOR<br>AREA:                                |               | 5656 sf                                             | 5694 sf                 | 6654 sf maximum                         | (max.) |
| LOTAREA:                                                  |               | 13,308 sf                                           | 13,308 sf               | 6000 sf minimum                         | (min.) |
| RATIO OF GROSS<br>FLOOR AREA TO LOT<br>AREA; <sup>2</sup> |               | .425                                                | .427                    | .5                                      |        |
| LOT AREA OF EACH<br>DWELLING UNIT                         |               | 6654 sf                                             | 13,308 sf               | 4500 sf                                 |        |
| SIZE OF LOT:                                              | WIDTH         | 103'                                                | 103'                    | 65'                                     |        |
|                                                           | DEPTH         | 130.94'                                             | 130.94'                 | NA                                      |        |
| SETBACKS IN FEET:                                         | FRONT         | 13.25'                                              | 13.25'                  | 20'                                     |        |
|                                                           | REAR          | 21.9'                                               | 21.9'                   | 33' (including 1'/4' in excess of 100') |        |
|                                                           | LEFT SIDE     | 21'                                                 | 21'                     | 10'/sum of 25'                          |        |
|                                                           | RIGHT<br>SIDE | 53.6'                                               | 53.6'                   | 10'/sum of 25'                          |        |
| SIZE OF BUILDING:                                         | HEIGHT        | 37'                                                 | 37'                     | 35'                                     |        |
|                                                           | WIDTH         | 81.25' + front porch<br>depth 9.25' + steps<br>4.4' | 81.25' + 9.25' + 4.4'   | 77.94'                                  |        |
|                                                           | LENGTH        | 46.5'                                               | 46.5'                   | 78' maximum                             |        |
| RATIO OF USABLE<br>OPEN SPACE TO LOT<br>AREA:             |               | 63% open                                            | 62.9% open              | 50% open                                |        |
| NO. OF DWELLING<br>UNITS:                                 |               | 2                                                   | 1                       | 2 maximum                               | _      |
| NO. OF PARKING<br>SPACES:                                 |               | 2                                                   | 2                       | 1                                       |        |
| NO. OF LOADING<br>AREAS:                                  |               | NA                                                  | NA                      | NA                                      |        |
| DISTANCE TO NEAREST<br>BLDG. ON SAME LOT                  |               | NA                                                  | NA                      | NA                                      |        |