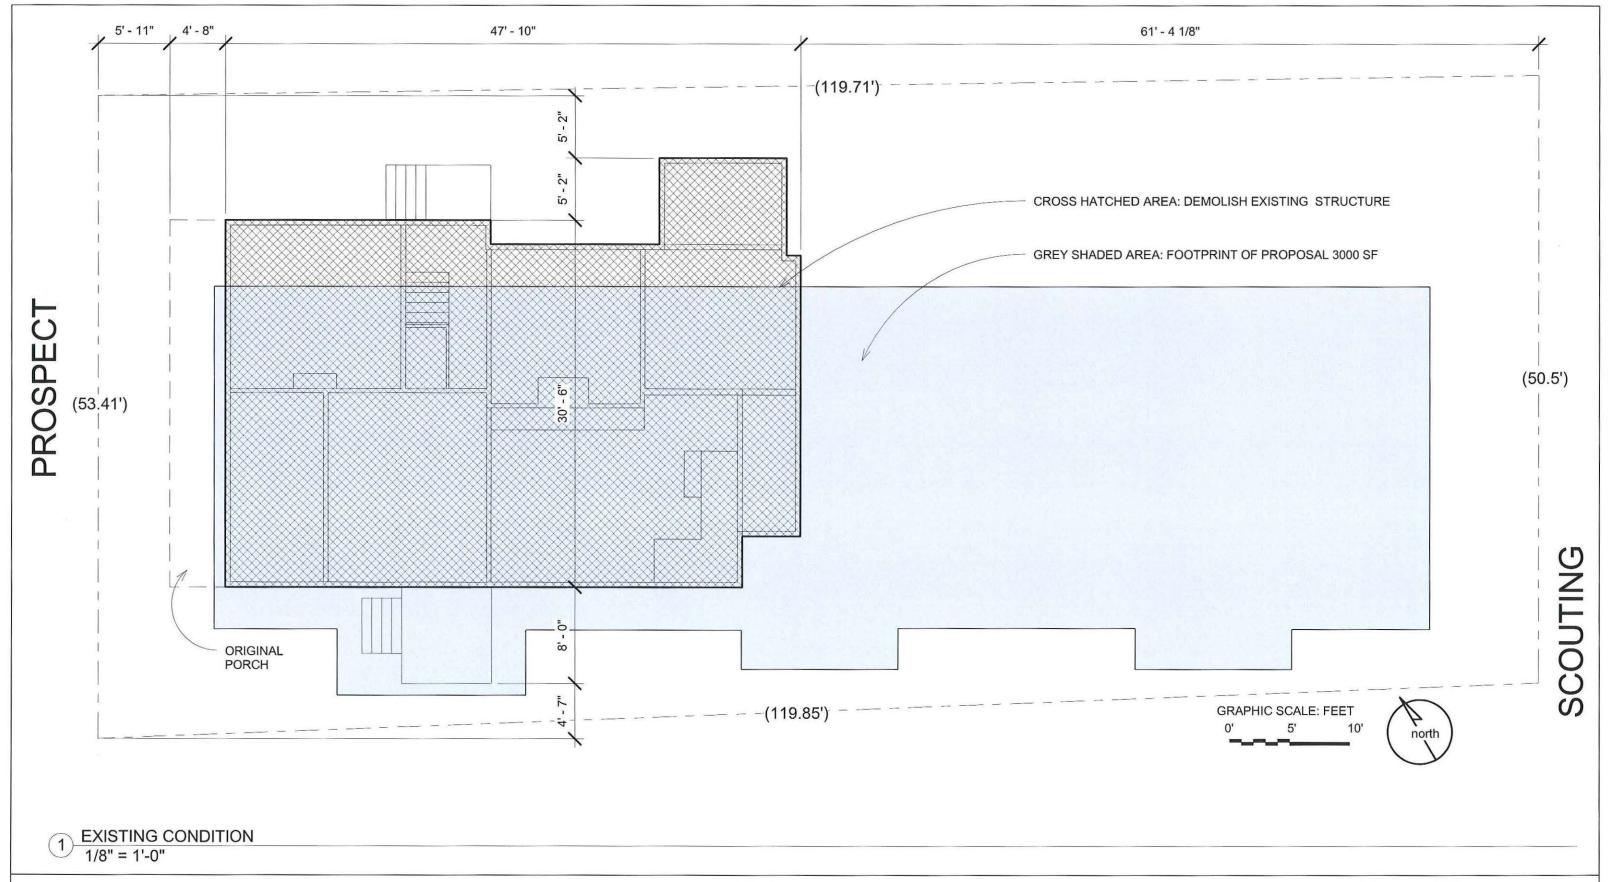

| EXISTIN        | IG SITE        |                    |  |
|----------------|----------------|--------------------|--|
| Project number | Project Number | roject Number      |  |
| Date           | 10-13-17       | A003               |  |
| Drawn by       | Author         | 71000              |  |
| Checked by     | Checker        | Scale 1/8" = 1'-0" |  |

TOTAL SITE AREA: 6,220 SQ. FEET TOTAL BUILDING AREA(not including parking): 15,000 SQ. FEET

PROPOSED FLOOR TO AREA RATIO:

2.41