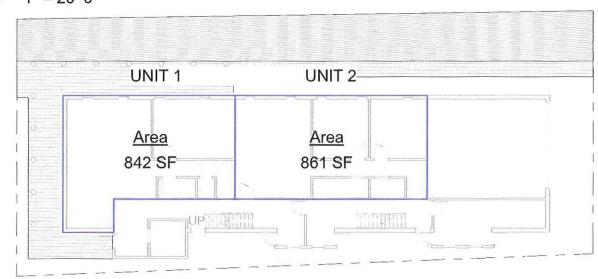

4TH FLOOR 1" = 20'-0"

3 3RD FLOOR 1" = 20'-0"

2 2ND FLOOR 1" = 20'-0"

1 1ST FLOOR 1" = 20'-0"

UNIT 1 TOTAL AREA: 842 SF UNIT 2 TOTAL AREA: 861 SF UNIT 3 TOTAL AREA: 1182 SF UNIT 4 TOTAL AREA: 1338 SF UNIT 5 TOTAL AREA: 1182 SF UNIT 6 TOTAL AREA: 1338 SF UNIT 7 TOTAL AREA: 1190 SF UNIT 8 TOTAL AREA: 1130 SF UNIT 9 TOTAL AREA: 1182 SF UNIT 10 TOTAL AREA: 1338 SF

|  | AREA | ANAL | YSIS | <b>PLANS</b> |
|--|------|------|------|--------------|
|--|------|------|------|--------------|

| Project number Project Number |          | 1.000             |  |
|-------------------------------|----------|-------------------|--|
| Date                          | 10-13-17 | A002              |  |
| Drawn by                      | Author   | 71002             |  |
| Checked by                    | Checker  | Scale 1" = 20'-0" |  |