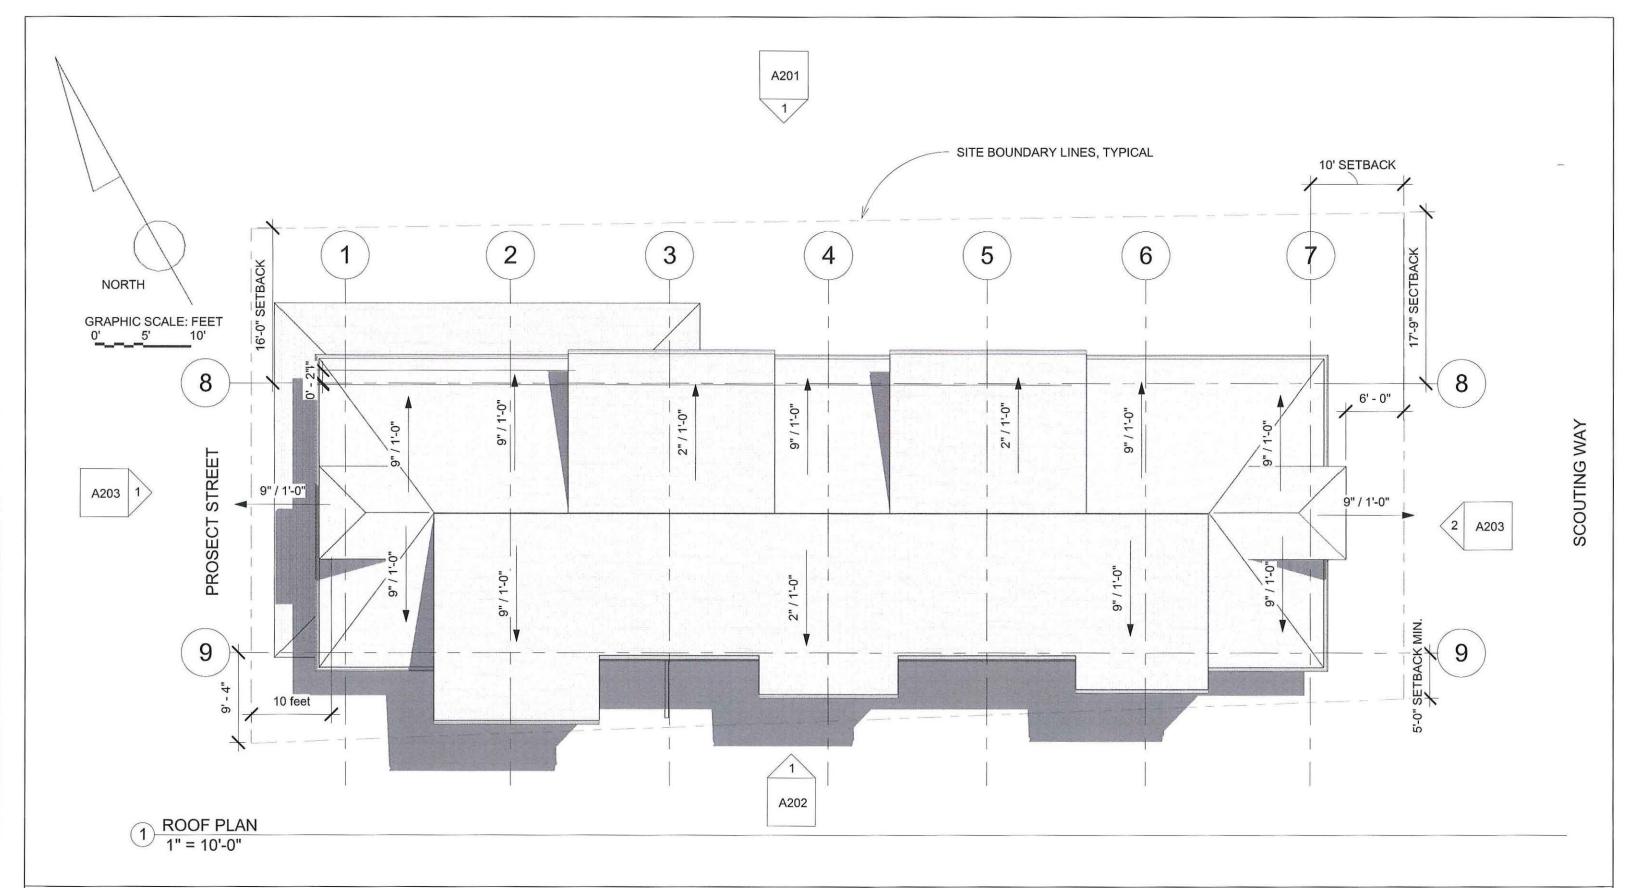

| ROOF PLAN      |                |                   |
|----------------|----------------|-------------------|
| Project number | Project Number |                   |
| Date           | 10-13-17       | A106              |
| Drawn by       | Author         | 71100             |
| Checked by     | Checker        | Scale 1" = 10'-0" |
|                |                |                   |