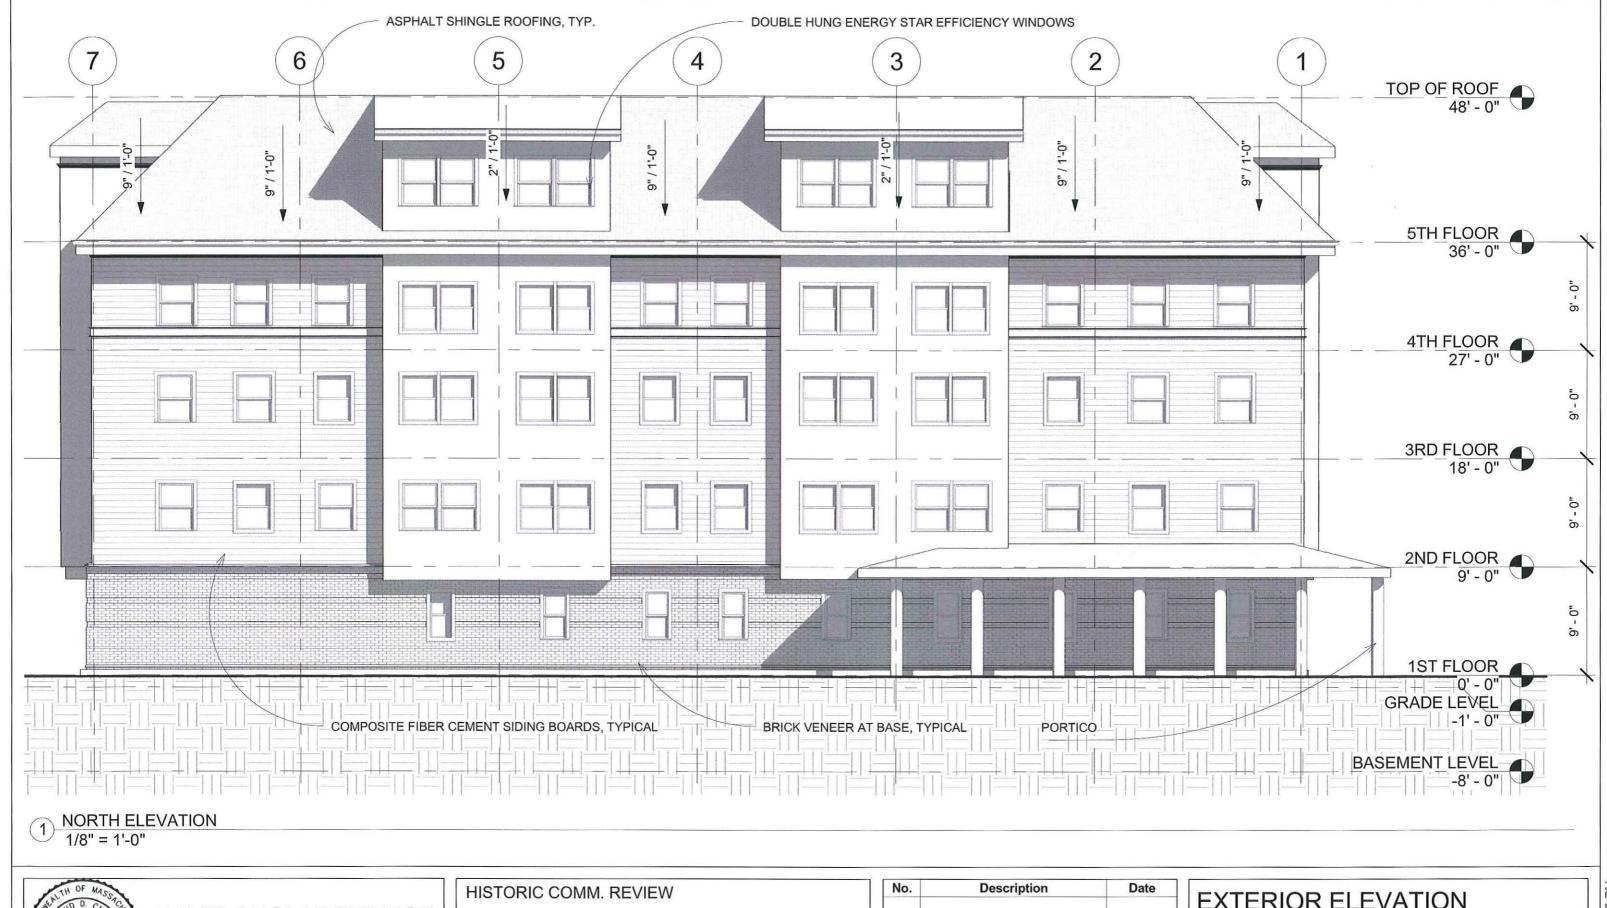

## EXTERIOR ELEVATION

| roject number Project Number ate 10-13-17 |         |                    |
|-------------------------------------------|---------|--------------------|
|                                           |         | A201               |
| rawn by                                   | Author  | , 120 !            |
| hecked by                                 | Checker | Scale 1/8" = 1'-0" |