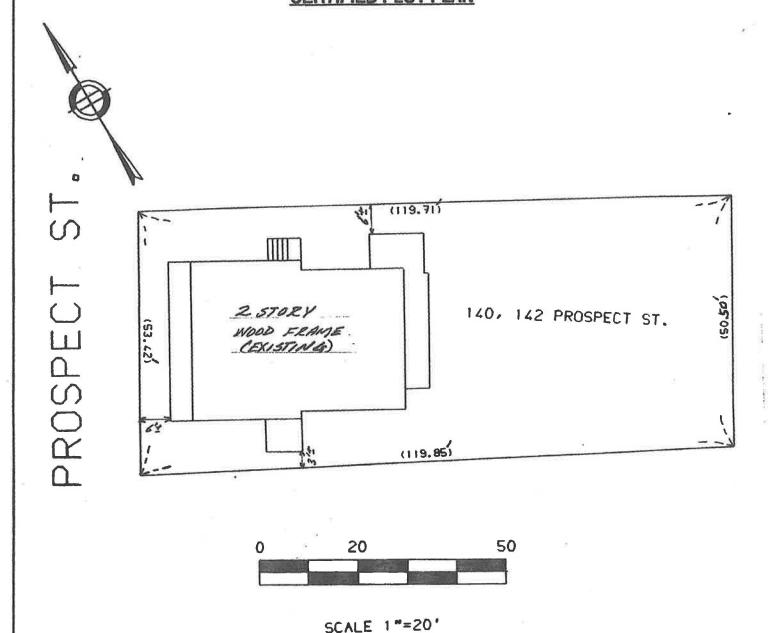

#### DIMENSIONAL INFORMATION

| PHONE: 617-834-50                                                                | 090                                                             | REQUESTED USE family)                                       | OCCUPANCY: Townho                                    | ouses/Resident                         | ial (Multi                   |
|----------------------------------------------------------------------------------|-----------------------------------------------------------------|-------------------------------------------------------------|------------------------------------------------------|----------------------------------------|------------------------------|
|                                                                                  |                                                                 | EXISTING<br>CONDITIONS                                      | REQUESTED CONDITIONS                                 | ORDINANCE<br>REQUIREMEN                | its¹                         |
| TOTAL GROSS FLOOR                                                                | AREA :                                                          | 2895 sf                                                     | 8262 sf                                              | 4666 sf                                | (max.)                       |
| LOT AREA:                                                                        |                                                                 | 6222 sf                                                     | n/a                                                  | 5000 sf                                | (min.)                       |
| RATIO OF GROSS FLO                                                               | OOR AREA:                                                       | .46 FAR                                                     | 1.33 FAR                                             | .75 FAR                                | (max.)                       |
| LOT AREA FOR EACH                                                                | DWELLING UNIT:                                                  | 3111 sf                                                     | 1036 sf                                              | 1000 sf                                | (min.)                       |
| SIZE OF LOT:  Setbacks in Feet:  SIZE OF BLDG.:  RATIO OF USABLE OF TO LOT AREA: | WIDTH DEPTH FRONT REAR LEFT SIDE RIGHT SIDE HEIGHT LENGTH WIDTH | 53.42' 119.85' 10 FT 11.5 FT 16 FT 5 FT 35 FT 48 FT 30.5 FT | 53.42' 119.85' 10 FT 11.5 FT 16 FT 5 FT 38 FT 100 FT | 50 FT  100 FT  4 FT  5 FT  5 FT  35 FT | (min.)(min.)(min(min(min(min |
| o hor man,                                                                       |                                                                 | 2                                                           | 6                                                    |                                        | (min.)                       |
| NO. OF DWELLING UN                                                               | <u>IITS</u> :                                                   |                                                             |                                                      | 5                                      | (max.)                       |
| NO. OF PARKING SPA                                                               | CES:                                                            | 6                                                           | 6                                                    | _10                                    | (min./max)                   |
| NO. OF LOADING ARE                                                               | EAS:                                                            |                                                             |                                                      | <del></del>                            | (min.)                       |
| DISTANCE TO NEARES<br>ON SAME LOT:                                               | ST_BLDG.                                                        |                                                             |                                                      | <u> </u>                               | (min.)                       |
| Describe where appli<br>Lot, and type of o                                       | icable, other occ                                               | upancies on same<br>osed, e.g.; woo                         | e lot, the size of a<br>d frame, concrete,           | adjacent buildin<br>brick, steel, e    | ngs on same<br>etc.          |

| EXISTIN        | IG SITE        |                    |  |
|----------------|----------------|--------------------|--|
| Project number | Project Number | roject Number      |  |
| Date           | 10-13-17       | A003               |  |
| Drawn by       | Author         | 71000              |  |
| Checked by     | Checker        | Scale 1/8" = 1'-0" |  |