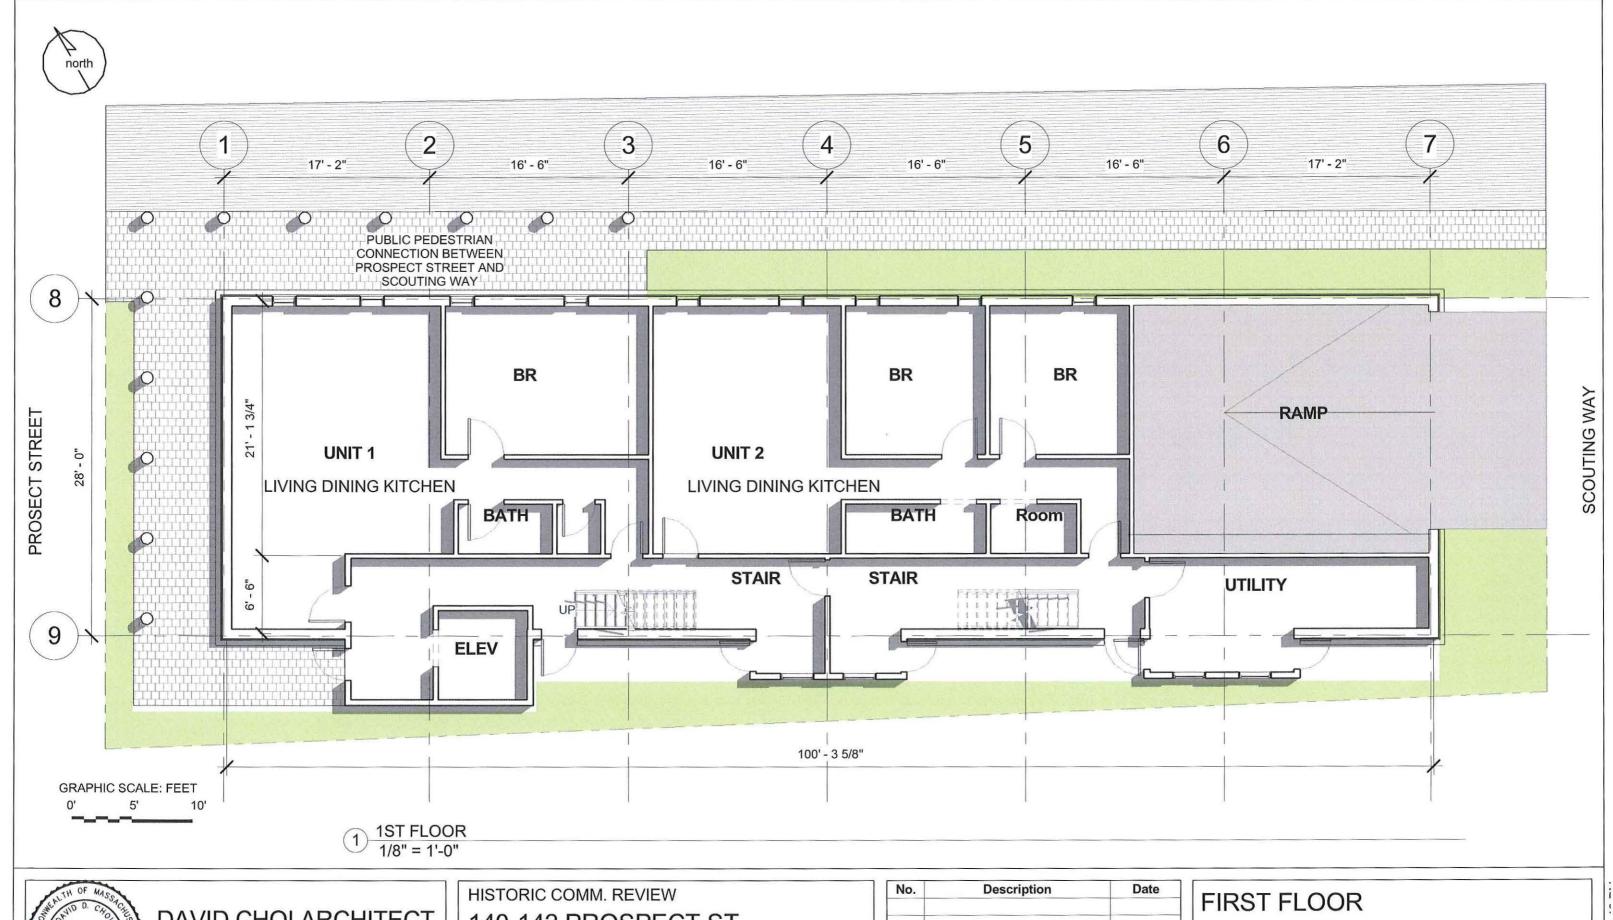

DAVID CHOI ARCHITECT

CHOIDESIGN@HOTMAIL.COM 617-834-5090

CHOIDESIGN@HOTMAIL.COM 617-834-5090 HISTORIC COMM. REVIEW

140-142 PROSPECT ST., CAMBRIDGE
ADDITION AND RENOVATION

| No. | Description | Date | l I r |
|-----|-------------|------|-------|
|     |             |      |       |
|     |             |      | P     |
|     |             |      | D     |
|     |             | _    | D     |
|     |             |      | С     |

4TH FLOOR 1" = 20'-0"

3 3RD FLOOR 1" = 20'-0"

2 2ND FLOOR 1" = 20'-0"

1 1ST FLOOR 1" = 20'-0"

UNIT 1 TOTAL AREA: 842 SF UNIT 2 TOTAL AREA: 861 SF UNIT 3 TOTAL AREA: 1182 SF UNIT 4 TOTAL AREA: 1338 SF UNIT 5 TOTAL AREA: 1182 SF UNIT 6 TOTAL AREA: 1338 SF UNIT 7 TOTAL AREA: 1190 SF UNIT 8 TOTAL AREA: 1130 SF UNIT 9 TOTAL AREA: 1182 SF UNIT 10 TOTAL AREA: 1338 SF