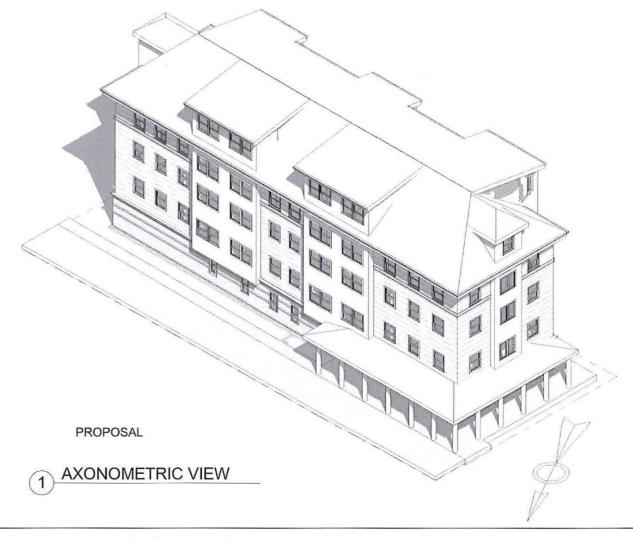

#### GENERAL INFORMATION

| The undersigned hereby petitions the Board of Zoning Appeal for the following:                                                                                                                                                                                                                           |
|----------------------------------------------------------------------------------------------------------------------------------------------------------------------------------------------------------------------------------------------------------------------------------------------------------|
| Special Permit: X Variance: Appeal:                                                                                                                                                                                                                                                                      |
| PETITIONER: Islamic Society of Boston                                                                                                                                                                                                                                                                    |
| PETITIONER'S ADDRESS: 204 Prospect Street                                                                                                                                                                                                                                                                |
| LOCATION OF PROPERTY: 140-142 Prospect Street                                                                                                                                                                                                                                                            |
| TYPE OF OCCUPANCY: R-2 ZONING DISTRICT: O-1                                                                                                                                                                                                                                                              |
| REASON FOR PETITION:                                                                                                                                                                                                                                                                                     |
| AdditionsXNew Structure                                                                                                                                                                                                                                                                                  |
| Change in Use/OccupancyParking                                                                                                                                                                                                                                                                           |
| Conversion to Addi'l Dwelling Unit's Sign                                                                                                                                                                                                                                                                |
| DormerSubdivision                                                                                                                                                                                                                                                                                        |
| Other:                                                                                                                                                                                                                                                                                                   |
| DESCRIPTION OF PETITIONER'S PROPOSAL:                                                                                                                                                                                                                                                                    |
| Replace existing 2 family wood structure with 6 units of townhouses similar in scale as its adjacent building also known as Scouting Way Apartments on 144-152 Prospect Street.                                                                                                                          |
| The intent of proposal is to refer and defer to its surrounding context and improve the general appeal of stree scape on Prospect Street.                                                                                                                                                                |
| To achieve this, the proposed design follows design guidelines as was established for Scouting Way Apartments.                                                                                                                                                                                           |
| SECTIONS OF ZONING ORDINANCE CITED:                                                                                                                                                                                                                                                                      |
| Article 5 Section 5.11                                                                                                                                                                                                                                                                                   |
| Article 5 Section 5.52                                                                                                                                                                                                                                                                                   |
| Article 5 Section 5.25.41                                                                                                                                                                                                                                                                                |
| Applicants for a <u>Variance</u> must complete Pages 1-5 Applicants for a <u>Special Permit</u> must complete Pages 1-4 and 6 Applicants for an <u>Appeal</u> to the BZA of a Zoning determination by the Inspectional Services Department must attach a statement concerning the reasons for the appeal |
| Original Signature(s):  (Petitioner(s)/Owner)  David Duhahn Choi, AIA                                                                                                                                                                                                                                    |
| (Print Name)                                                                                                                                                                                                                                                                                             |
| Address: 204 Prospect Street, Cambridge,                                                                                                                                                                                                                                                                 |
| Tel. No.: 617-834-5090                                                                                                                                                                                                                                                                                   |
| E-Mail Address: _davidchoiarchitect@gmail.com                                                                                                                                                                                                                                                            |
| Date: _8/16/17                                                                                                                                                                                                                                                                                           |

Granting the Special Permit requested for 140-142 Prospect St. (location) would not be a detriment to the public interest because:

- A) Requirements of the Ordinance can or will be met for the following reasons:
  - Project refers to the design of 144-152 Prospect Street Scouting Way Apartments as a basis for discussion with City of Cambridge. The proposed new townhouses shall follow same set of dimensional regulations as the adjacent building on 144-152 Prospect St.
- B) Traffic generated or patterns of access or egress would not cause congestion hazard, or substantial change in established neighborhood character for the following reasons:
  - As a replication of 144-152 Prospect Street Apartments, there will be 6 off-street parking and will be accessed via Scouting Way so as not to cause any traffic congestions on Prospect Street. The Floor to Area Ratio (FAR) does not count for parking garage square area (article 5.25.41)
- C) The continued operation of or the development of adjacent uses as permitted in the Zoning Ordinance would not be adversely affected by the nature of the proposed use for the following reasons:
  - The intent of the proposed new structure is to blend into the surroundings. To this end the design refers and defers to its adjacent townhouses at 144-152 Prospect Street. The brick building at 130 Prospect Street will not be affected by proposed building as no major change of use is being proposed.
- D) Nuisance or hazard would not be created to the detriment of the health, safety and/or welfare of the occupant of the proposed use or the citizens of the City for the following reasons:
  - The proposed project is residential in nature and will not pose any additional detriment of health, safety and/or welfare of the occupant of the proposed use or the citizens of the City of Cambridge
- E) For other reasons, the proposed use would not impair the integrity of the district or adjoining district or otherwise derogate from the intent or purpose of this ordinance for the following reasons:

The intent of this project is to improve the general streetscape aesthetics along Prospect Street by providing the City with a new structure that continues the urban fabric as already established by Scouting Way Apartments. By replacement of existing wood structure, which is in a state of deferred maintenance, with new townhouse development that defers to its context for appropriateness of scale and proportions, this goal of improving the public realm will be achieved.

## PERSPECTIVE VIEW

| t number | Project Number |         |
|----------|----------------|---------|
|          | 10-13-17       | A001    |
| ı by     | Author         | 7 100 1 |
| 1.1      | 01 1           | 0 - 1   |