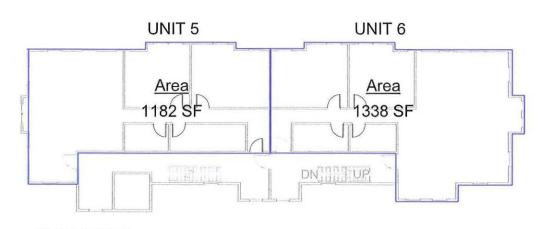

4TH FLOOR 1" = 20'-0"

3 3RD FLOOR 1" = 20'-0"

2 2ND FLOOR 1" = 20'-0"

1 1ST FLOOR 1" = 20'-0"

UNIT 1 TOTAL AREA: 842 SF UNIT 2 TOTAL AREA: 861 SF UNIT 3 TOTAL AREA: 1182 SF UNIT 4 TOTAL AREA: 1338 SF UNIT 5 TOTAL AREA: 1182 SF UNIT 6 TOTAL AREA: 1338 SF UNIT 7 TOTAL AREA: 1190 SF UNIT 8 TOTAL AREA: 1130 SF UNIT 9 TOTAL AREA: 1182 SF UNIT 10 TOTAL AREA: 1338 SF

|  | AREA | ANAL | YSIS | <b>PLANS</b> |
|--|------|------|------|--------------|
|--|------|------|------|--------------|

| Project number Project Number |          | 1.000             |  |
|-------------------------------|----------|-------------------|--|
| Date                          | 10-13-17 | A002              |  |
| Drawn by                      | Author   | 71002             |  |
| Checked by                    | Checker  | Scale 1" = 20'-0" |  |