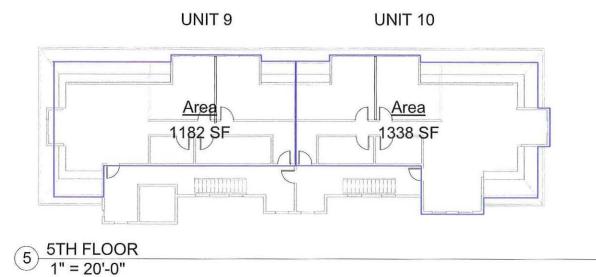

4TH FLOOR 1" = 20'-0"

3 3RD FLOOR 1" = 20'-0"

2 2ND FLOOR 1" = 20'-0"

1 1ST FLOOR 1" = 20'-0"

UNIT 1 TOTAL AREA: 842 SF UNIT 2 TOTAL AREA: 861 SF UNIT 3 TOTAL AREA: 1182 SF UNIT 4 TOTAL AREA: 1338 SF UNIT 5 TOTAL AREA: 1182 SF UNIT 6 TOTAL AREA: 1338 SF UNIT 7 TOTAL AREA: 1190 SF UNIT 8 TOTAL AREA: 1130 SF UNIT 9 TOTAL AREA: 1182 SF UNIT 10 TOTAL AREA: 1338 SF

|  | AREA | ANAL | YSIS | <b>PLANS</b> |
|--|------|------|------|--------------|
|--|------|------|------|--------------|

| Project number Project Number |          | 1.000             |  |
|-------------------------------|----------|-------------------|--|
| Date                          | 10-13-17 | A002              |  |
| Drawn by                      | Author   | 71002             |  |
| Checked by                    | Checker  | Scale 1" = 20'-0" |  |