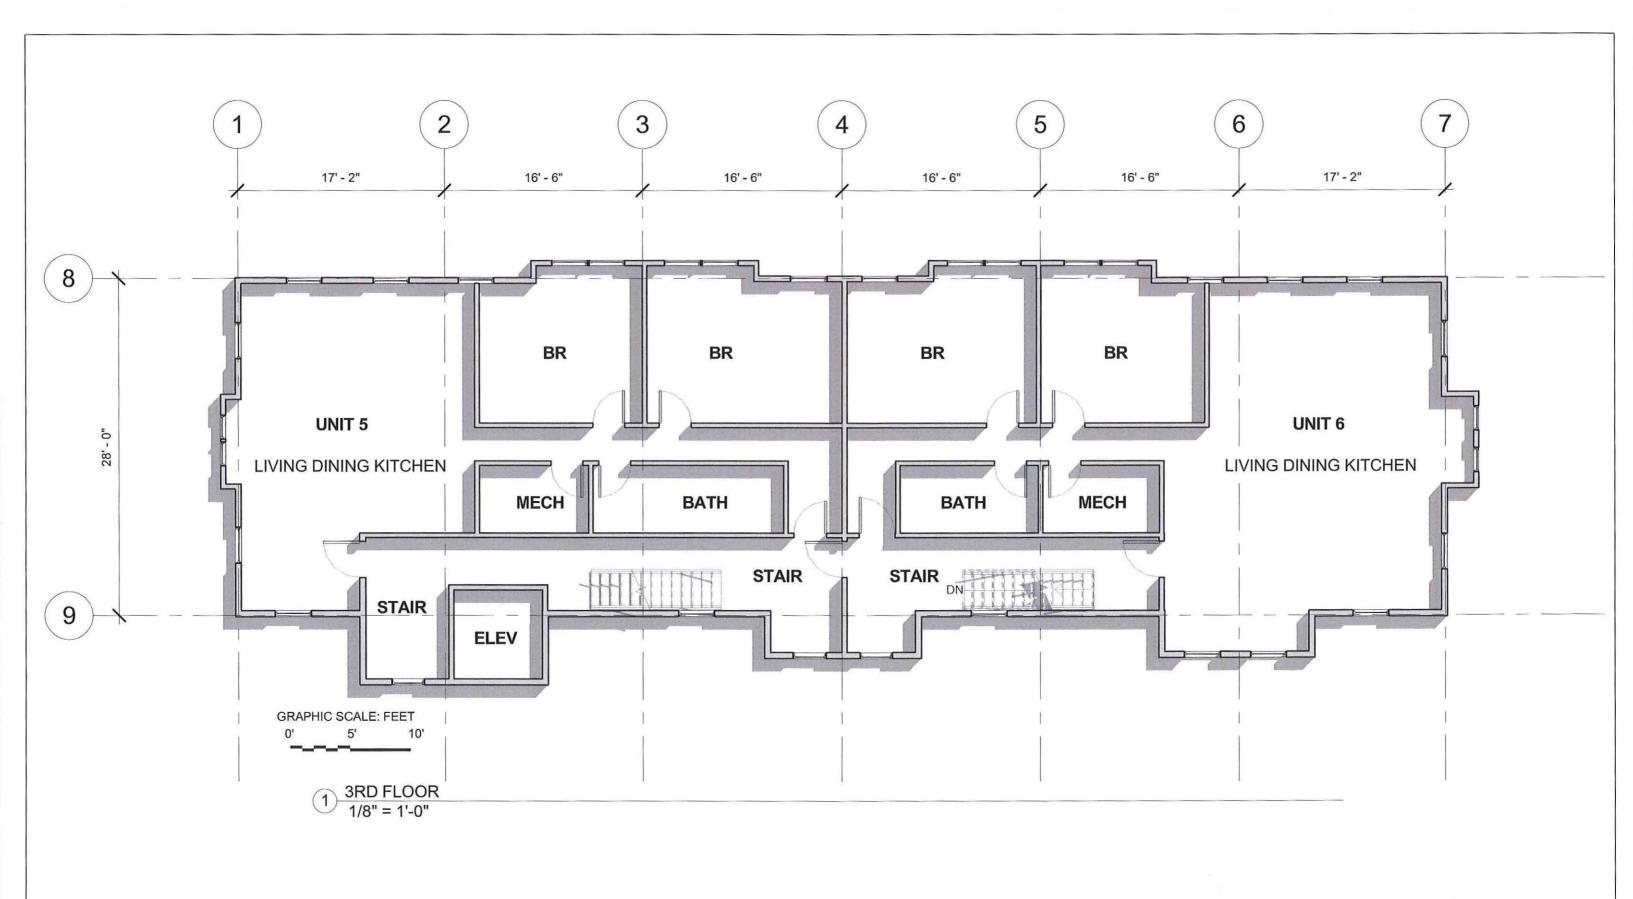

CHOIDESIGN@HOTMAIL.COM 617-834-5090 140-142 PROSPECT ST., CAMBRIDGE

ADDITION AND RENOVATION

| No. | Description | Date | э |
|-----|-------------|------|---|
|     |             |      |   |
|     |             |      | f |
|     |             |      |   |
|     |             |      |   |

## THIRD FLOOR PLAN

| oject number Project Number |         |                    |
|-----------------------------|---------|--------------------|
| ate 10-13-17                |         | A103               |
| awn by                      | Author  | ,                  |
| necked by                   | Checker | Scale 1/8" = 1'-0" |