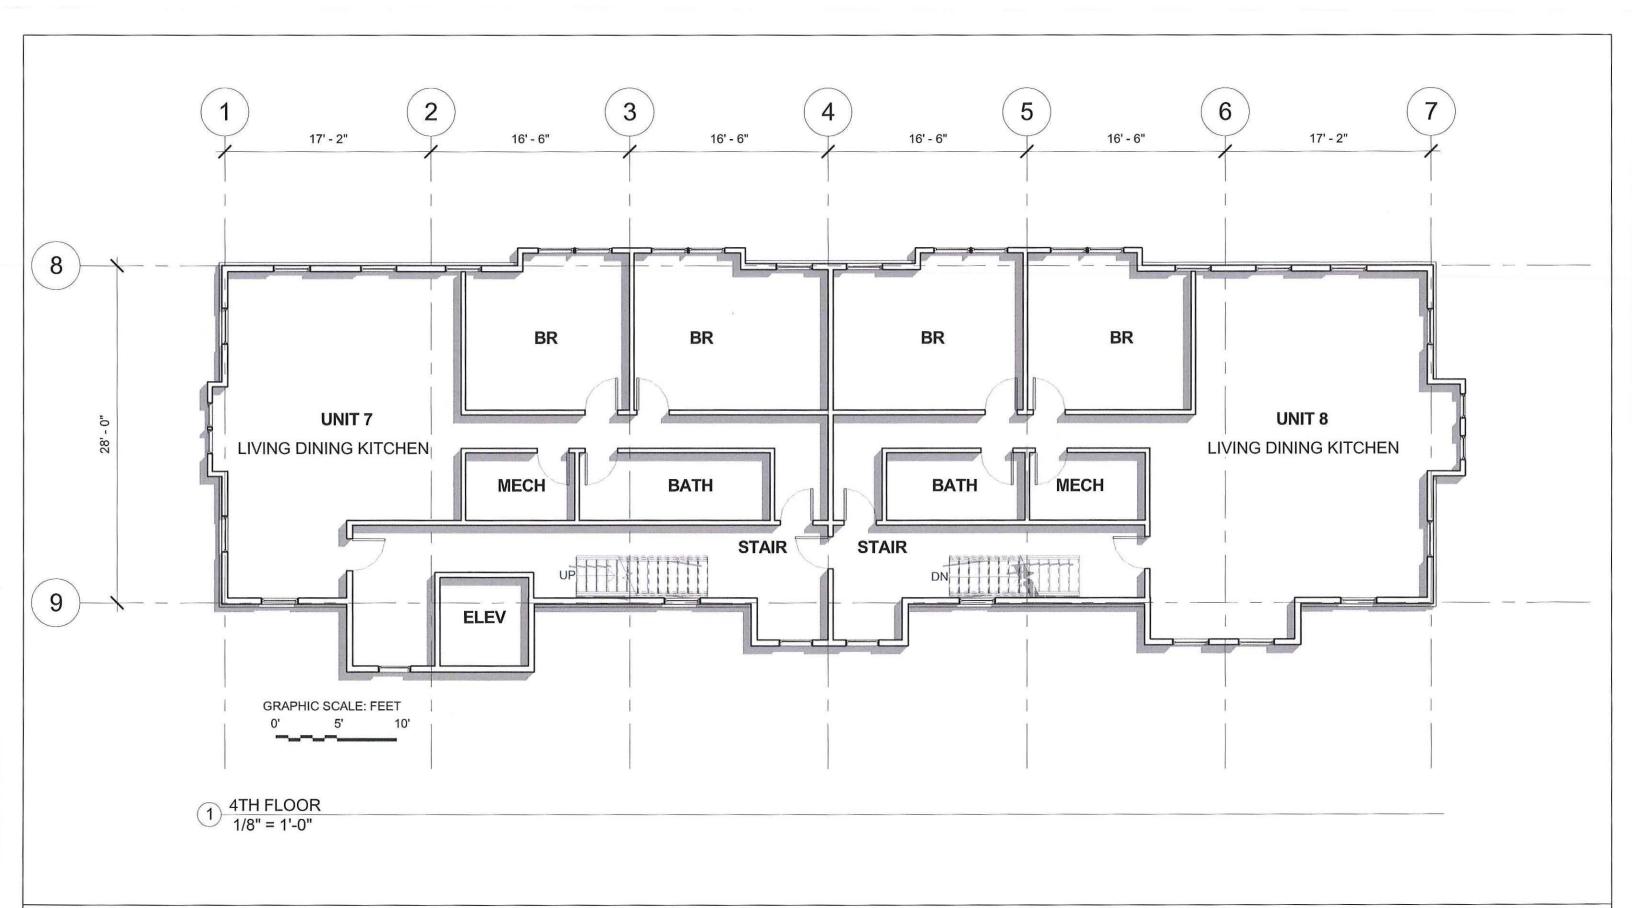

CHOIDESIGN@HOTMAIL.COM 617-834-5090 HISTORIC COMM. REVIEW

140-142 PROSPECT ST., CAMBRIDGE
ADDITION AND RENOVATION

| FC     | Date | Description | No. |
|--------|------|-------------|-----|
| Projec |      |             |     |
| Date   |      |             |     |
| Drawn  |      |             |     |
| Check  |      | 4           |     |

## FOURTH FLOOR PLAN

| Project number Project Number |          |                    |
|-------------------------------|----------|--------------------|
| Date                          | 10-13-17 | A104               |
| Drawn by                      | Author   | 71101              |
| Checked by                    | Checker  | Scale 1/8" = 1'-0" |