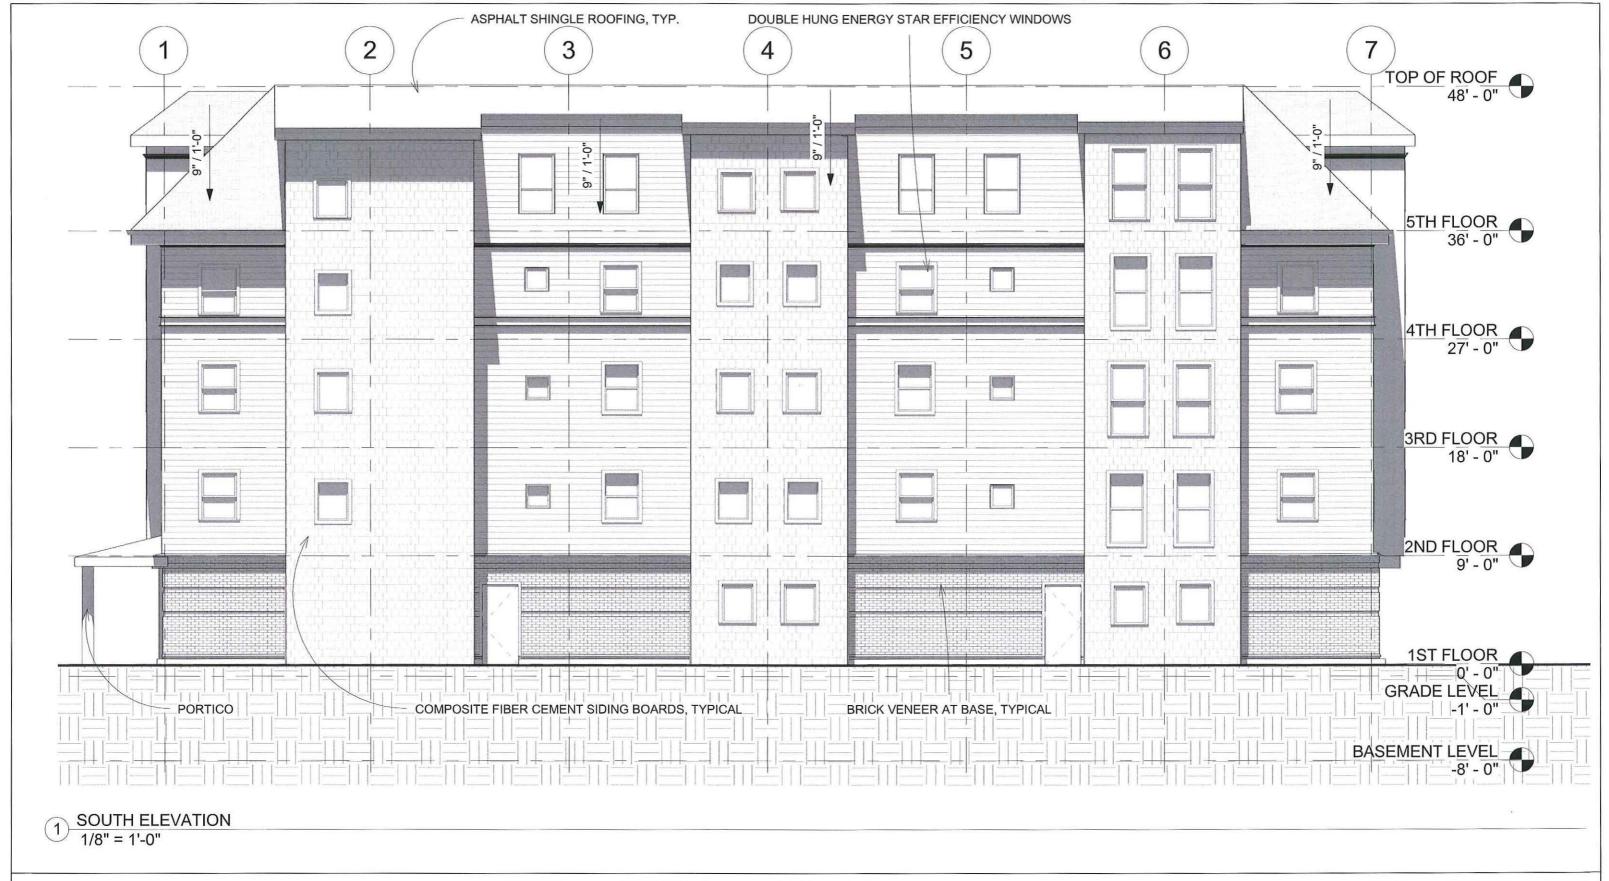

| EXTERI         | OR ELEVA       | TION               |
|----------------|----------------|--------------------|
| Project number | Project Number |                    |
| Date           | 10-13-17       | A202               |
| Drawn by       | Author         | , 1202             |
| Checked by     | Checker        | Scale 1/8" = 1'-0" |