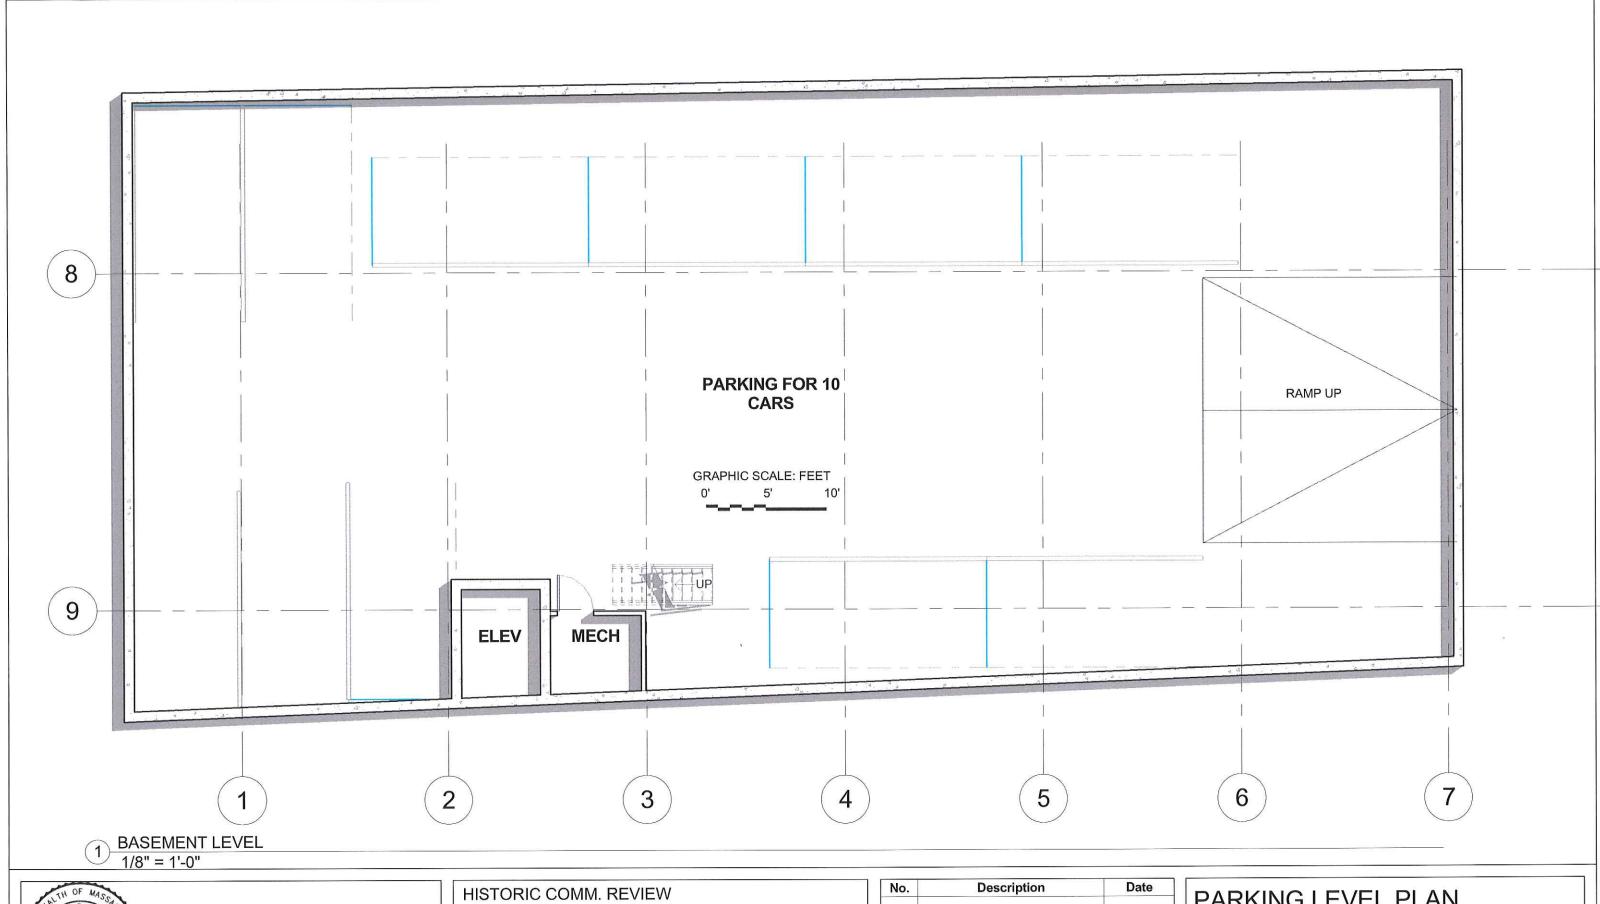

|   | <b>PARKING</b> | <b>LEVEL</b> | PLAN |
|---|----------------|--------------|------|
| 1 |                |              |      |

| Project number | Project Number |                    |
|----------------|----------------|--------------------|
| Date           | 10-13-17       | A100               |
| Drawn by       | Author         | , (100             |
| Checked by     | Checker        | Scale 1/8" = 1'-0" |