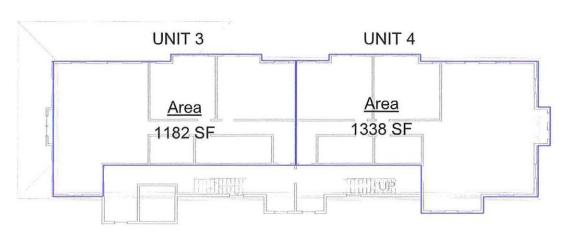

4TH FLOOR 1" = 20'-0"

3 3RD FLOOR 1" = 20'-0"

2 2ND FLOOR 1" = 20'-0"

1 1ST FLOOR 1" = 20'-0"

UNIT 1 TOTAL AREA: 842 SF UNIT 2 TOTAL AREA: 861 SF UNIT 3 TOTAL AREA: 1182 SF UNIT 4 TOTAL AREA: 1338 SF UNIT 5 TOTAL AREA: 1182 SF UNIT 6 TOTAL AREA: 1338 SF UNIT 7 TOTAL AREA: 1190 SF UNIT 8 TOTAL AREA: 1130 SF UNIT 9 TOTAL AREA: 1182 SF UNIT 10 TOTAL AREA: 1338 SF

|  | AREA | ANAL | YSIS | <b>PLANS</b> |
|--|------|------|------|--------------|
|--|------|------|------|--------------|

| Project number Project Number |          | 1.000             |  |
|-------------------------------|----------|-------------------|--|
| Date                          | 10-13-17 | A002              |  |
| Drawn by                      | Author   | 71002             |  |
| Checked by                    | Checker  | Scale 1" = 20'-0" |  |