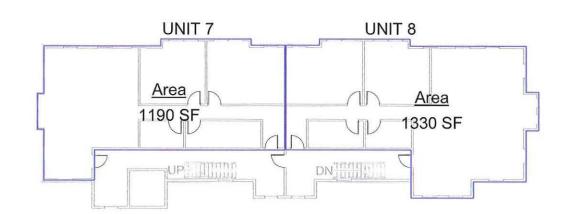

4TH FLOOR 1" = 20'-0"

3 3RD FLOOR 1" = 20'-0"

2 2ND FLOOR 1" = 20'-0"

1 1ST FLOOR 1" = 20'-0"

UNIT 1 TOTAL AREA: 842 SF UNIT 2 TOTAL AREA: 861 SF UNIT 3 TOTAL AREA: 1182 SF UNIT 4 TOTAL AREA: 1338 SF UNIT 5 TOTAL AREA: 1182 SF UNIT 6 TOTAL AREA: 1338 SF UNIT 7 TOTAL AREA: 1190 SF UNIT 8 TOTAL AREA: 1130 SF UNIT 9 TOTAL AREA: 1182 SF UNIT 10 TOTAL AREA: 1338 SF

|  | AREA | ANAL | YSIS | <b>PLANS</b> |
|--|------|------|------|--------------|
|--|------|------|------|--------------|

| Project number Project Number |          | 1.000             |  |
|-------------------------------|----------|-------------------|--|
| Date                          | 10-13-17 | A002              |  |
| Drawn by                      | Author   | 71002             |  |
| Checked by                    | Checker  | Scale 1" = 20'-0" |  |