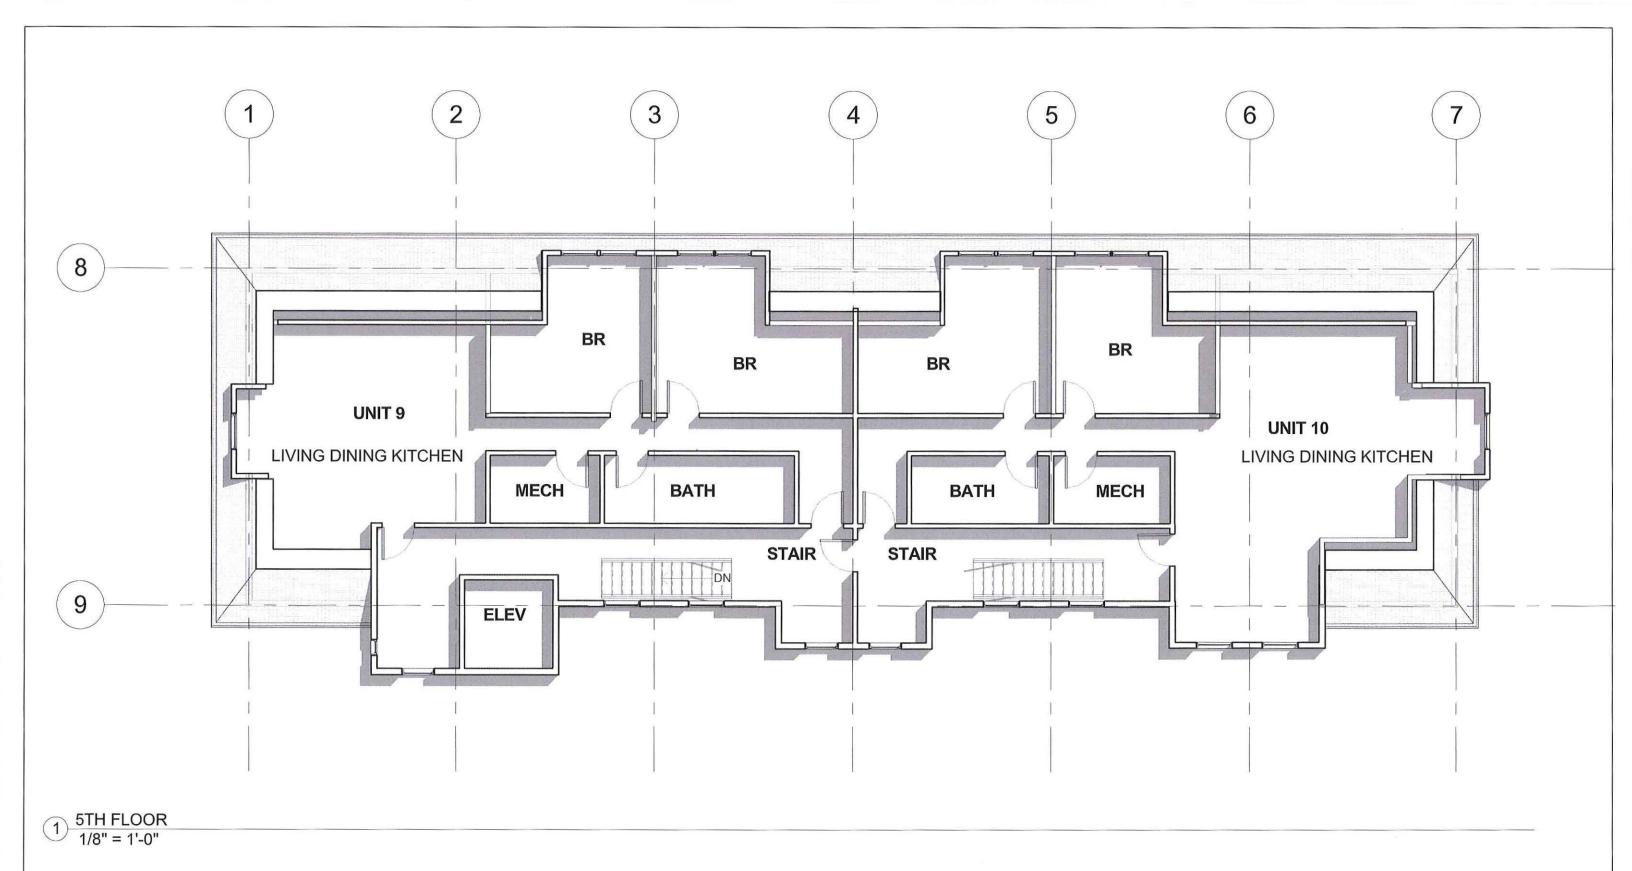

| FIFTH | FLOOR PLAN |
|-------|------------|
|-------|------------|

| roject number | Project Number |                    |  |
|---------------|----------------|--------------------|--|
| ate 10-13-17  |                | A105               |  |
| rawn by       | Author         | 71100              |  |
| hacked by     | Checker        | Scale 1/8" = 1'-0" |  |

4TH FLOOR 1" = 20'-0"

3 3RD FLOOR 1" = 20'-0"

2 2ND FLOOR 1" = 20'-0"

1 1ST FLOOR 1" = 20'-0"

UNIT 1 TOTAL AREA: 842 SF UNIT 2 TOTAL AREA: 861 SF UNIT 3 TOTAL AREA: 1182 SF UNIT 4 TOTAL AREA: 1338 SF UNIT 5 TOTAL AREA: 1182 SF UNIT 6 TOTAL AREA: 1338 SF UNIT 7 TOTAL AREA: 1190 SF UNIT 8 TOTAL AREA: 1130 SF UNIT 9 TOTAL AREA: 1182 SF UNIT 10 TOTAL AREA: 1338 SF