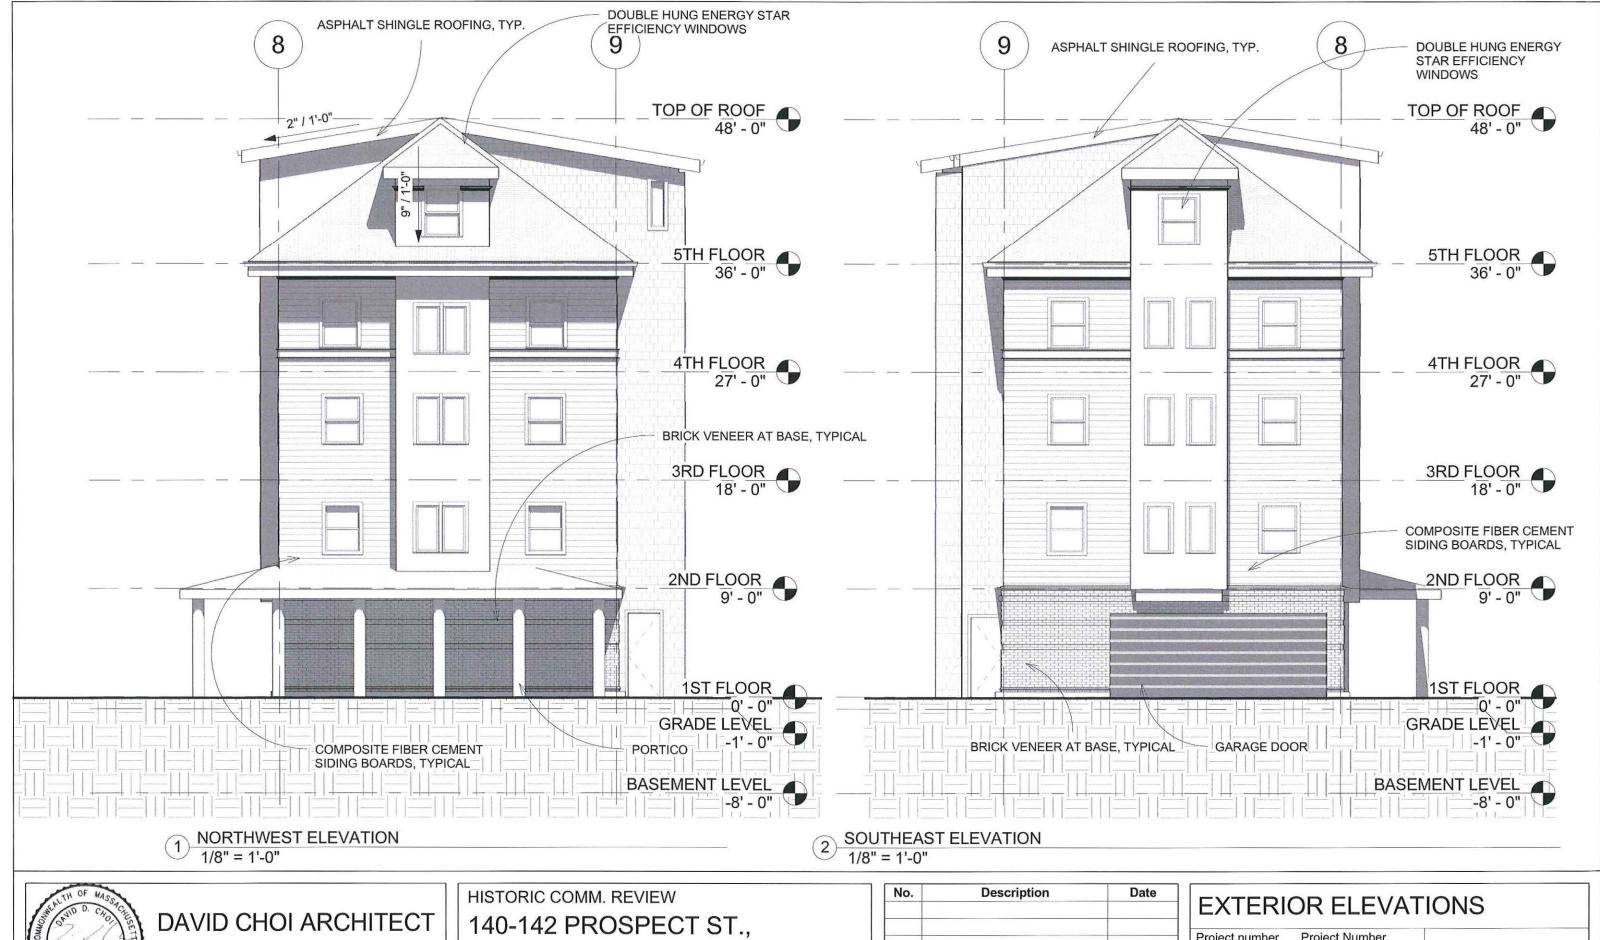

## EXTERIOR ELEVATION

| roject number Project Number ate 10-13-17 |         |                    |
|-------------------------------------------|---------|--------------------|
|                                           |         | A201               |
| rawn by                                   | Author  | , 120 !            |
| hecked by                                 | Checker | Scale 1/8" = 1'-0" |

CHOIDESIGN@HOTMAIL.COM 617-834-5090 HISTORIC COMM. REVIEW

140-142 PROSPECT ST.,

CAMBRIDGE
ADDITION AND RENOVATION

| No. | Description | Date | E   |
|-----|-------------|------|-----|
|     |             |      | Pro |
|     |             |      | Dat |
|     |             |      | Dra |
|     |             |      | Che |

| EXTERI         | OR ELEVA       | TION               |
|----------------|----------------|--------------------|
| Project number | Project Number |                    |
| Date           | 10-13-17       | A202               |
| Drawn by       | Author         | , 1202             |
| Checked by     | Checker        | Scale 1/8" = 1'-0" |

CHOIDESIGN@HOTMAIL.COM 617-834-5090 CAMBRIDGE ADDITION AND RENOVATION

| Description | Date        |
|-------------|-------------|
|             |             |
|             |             |
|             |             |
|             |             |
|             |             |
|             |             |
|             | Description |

| OR ELEVA       | TIONS                                |
|----------------|--------------------------------------|
| Project Number |                                      |
| 10-13-17       | A203                                 |
| Author         | , 1200                               |
| Checker        | Scale 1/8" = 1'-0"                   |
|                | Project Number<br>10-13-17<br>Author |