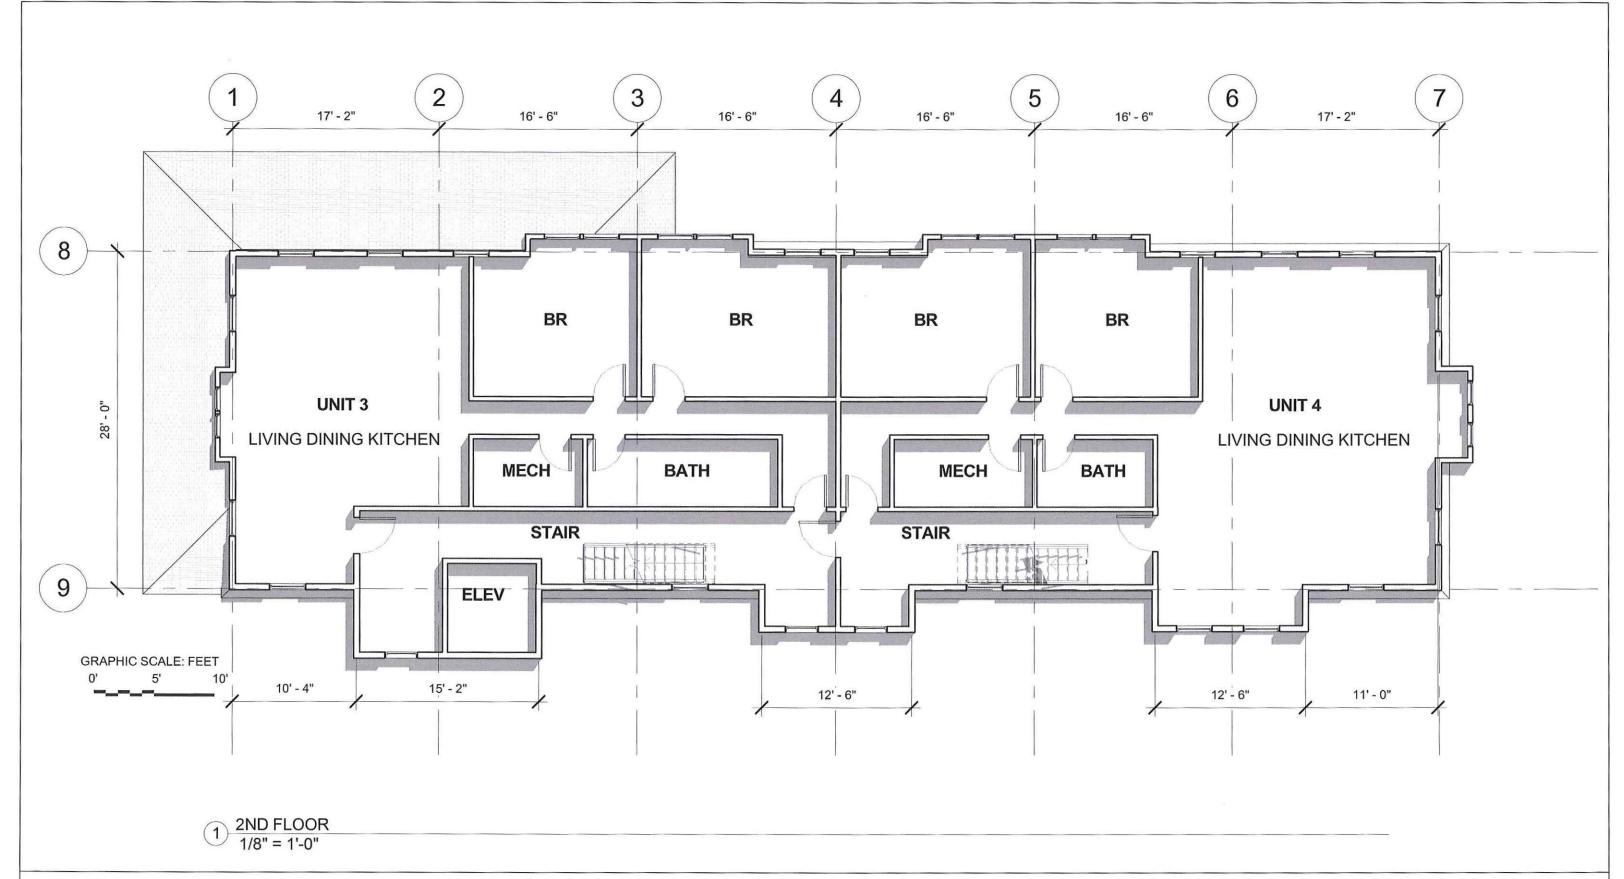

CHOIDESIGN@HOTMAIL.COM 617-834-5090 HISTORIC COMM. REVIEW

140-142 PROSPECT

140-142 PROSPECT ST., CAMBRIDGE
ADDITION AND RENOVATION

|   | Description | Date | SE      |
|---|-------------|------|---------|
| + |             |      | Project |
| + |             |      | Date    |
|   |             |      | Drawn   |
|   |             |      | Checke  |
|   |             |      |         |

| ct number | Project Number |                    |
|-----------|----------------|--------------------|
|           | 10-13-17       | A102               |
| n by      | Author         | 71102              |
| ked by    | Checker        | Scale 1/8" = 1'-0" |