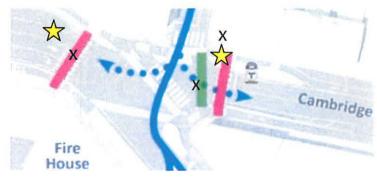

am

Commissioner

Inspectional Services Department

# New Safety Flaws in the Plan for Inman Square: 2

In another signal phase in the Plan all vehicles will be stopped for bicycles and pedestrians to cross the intersection.

This pattern will create a "free for all" with numerous uncontrolled conflicts for both pedestrians and cyclists.





POTENTIAL PEDESTRIAN/BICYCLE POINTS OF CONFLICT

POTENTIAL BICYCLE-BICYCLE POINTS OF CONFLICT

BICYCLE DESIRE LINE FROM VELLUCCI PLAZA WEST TO HAMPSHIRE STREET SOUTH

During the same signal phase further east on Cambridge Street there will be two other new potential pedestrian-bicycle points of conflict as well as two new vehicle-pedestrian and one new vehicle-bicycle points of conflict X.

None of these potential conflicts are controlled by signals



None of these safety hazards exist in Inman Square today.

22 Springfield St 15 Springfield St 83-3 83-12 258 Hampshire \$t 111-58 111-57 256 Hampshire St 111-46 18 Springfield St 83-1 83-4 262 Hampshire St 248 Hampshire Staro Hamps 83-20 251 Hampshire St 111-47 244 Hampshir 8t 242 Hampshire St 1431-A Cambridge St 111-31 83-5 83-21 14 Springfield St 240 Hampshire St 245 Hampshire St 111-48111-54 243 Hampshire St 11 Springfield St 111-55 83-64 S 83-6 Springfield ; 83-15 83-92 10 Springfield St 111-28 1431 Cambridge St 9 Springfield St 237 Hampshire St 1427 Cambridge St 7 Springfield St 1423 Cambridge StVellucci Plaza 83-97 83-7 83-8 83-99 Fayette 225 Hampshire St 1385 Cambridge St 83-94 83-95 83-96 Cambridge St 26 Cambridge 1365 Cambridge St 113-86 1414 Cambridge St 1367 Cambridge St1353