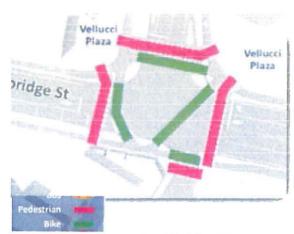

acility, it is prohibited because it does not fall under the definition of Public Open Space, pursuant to Zoning Ordinance Article 2. However, as stated above, neither the layout, relocation and use of a public way nor the redesign and reconstruction of a public park is subject to the Zoning Ordinance.

You have a right to appeal this determination pursuant to G.L. c.40A, §8 and Zoning Ordinance Article 10.00, Section 10.20.

Sincerely,

Ranjit Singanayagam

Commissioner

Inspectional Services Department

# New Safety Flaws in the Plan for Inman Square: 2

In another signal phase in the Plan all vehicles will be stopped for bicycles and pedestrians to cross the intersection.

This pattern will create a "free for all" with numerous uncontrolled conflicts for both pedestrians and cyclists.





POTENTIAL PEDESTRIAN/BICYCLE POINTS OF CONFLICT

POTENTIAL BICYCLE-BICYCLE POINTS OF CONFLICT

BICYCLE DESIRE LINE FROM VELLUCCI PLAZA WEST TO HAMPSHIRE STREET SOUTH

During the same signal phase further east on Cambridge Street there will be two other new potential pedestrian-bicycle points of conflict as well as two new vehicle-pedestrian and one new vehicle-bicycle points of conflict X.

None of these potential conflicts are controlled by signals



None of these safety hazards exist in Inman Square today.

22 Springfield St 15 Springfield St 83-3 83-12 258 Hampshire \$t 111-58 111-57 256 Hampshire St 111-46 18 Springfield St 83-1 83-4 262 Hampshire St 248 Hampshire Staro Hamps 83-20 251 Hampshire St 111-47 244 Hampshir 8t 242 Hampshire St 1431-A Cambridge St 111-31 83-5 83-21 14 Sp