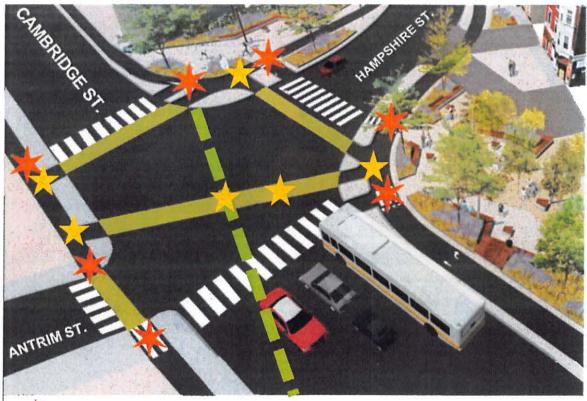

ility, it is prohibited because it does not fall under the definition of Public Open Space, pursuant to Zoning Ordinance Article 2. However, as stated above, neither the layout, relocation and use of a public way nor the redesign and reconstruction of a public park is subject to the Zoning Ordinance.

You have a right to appeal this determination pursuant to G.L. c.40A, §8 and Zoning Ordinance Article 10.00, Section 10.20.

Sincerely,

Ranjit Singanayagam

Commissioner

Inspectional Services Department

# New Safety Flaws in the Plan for Inman Square: 2

In another signal phase in the Plan all vehicles will be stopped for bicycles and pedestrians to cross the intersection.

This pattern will create a "free for all" with numerous uncontrolled conflicts for both pedestrians and cyclists.





POTENTIAL PEDESTRIAN/BICYCLE POINTS OF CONFLICT

POTENTIAL BICYCLE-BICYCLE POINTS OF CONFLICT

BICYCLE DESIRE LINE FROM VELLUCCI PLAZA WEST TO HAMPSHIRE STREET SOUTH

During the same signal phase further east on Cambridge Street there will be two other new potential pedestrian-bicycle points of conflict as well as two new vehicle-pedestrian and one new vehicle-bicycle points of conflict X.

None of these potential conflicts are controlled by signals



None of these safety hazards exist in Inman Square today.

22 Springfield St 15 Springfield St 83-3 83-12 258 Hampshire \$t 111-58 111-57 256 Hampshire St 111-46 18 Springfield St 83-1 83-4 262 Hampshire St 248 Hampshire Staro Hamps 83-20 251 Hampshire St 111-47 244 Hampshir 8t 242 Hampshire St 1431-A Cambridge St 111-31 83-5 83-21 14 Spri