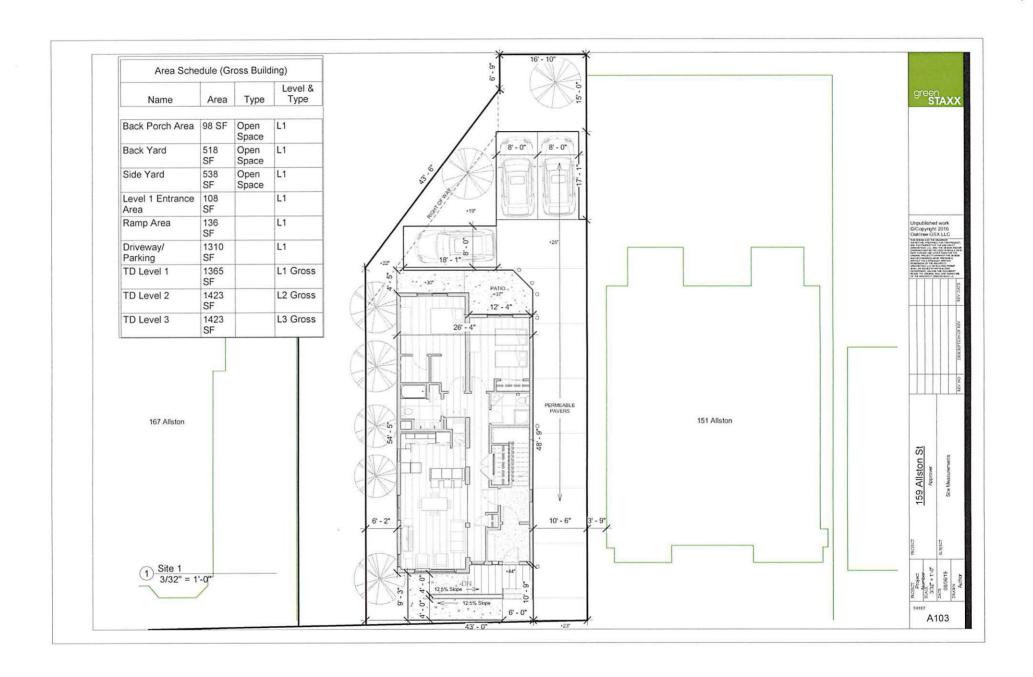

### **DIMENSIONAL INFORMATION**

APPLICANT: Greenstaxx PRESENT USE/OCCUPANCY: Vacant

LOCATION: 159 Allston St Cambridge, MA 02134 ZONE: Residence C Zone

PHONE: REQUESTED USE/OCCUPANCY: Residential

|                                     |              |                        | _                    |                           |            |
|-------------------------------------|--------------|------------------------|----------------------|---------------------------|------------|
|                                     |              | EXISTING<br>CONDITIONS | REQUESTED CONDITIONS | ORDINANCE<br>REQUIREMENTS |            |
| TOTAL GROSS FLOOR AR                | EA:          | 4866                   | 4225                 | 2458                      | (max.)     |
| LOT AREA:                           |              | 4095                   | 4095                 | 5000                      | (min.)     |
| RATIO OF GROSS FLOOR TO LOT AREA: 2 | AREA         | 1.19                   | 1.03                 | .6                        | (max.)     |
| LOT AREA FOR EACH DW                | ELLING UNIT: | 825                    | 906                  | 1800                      | (min.)     |
| SIZE OF LOT:                        | WIDTH        | 43                     | 43                   | 50                        | (min.)     |
|                                     | DEPTH        | 110'                   | 110'                 | 110'                      |            |
| SETBACKS IN FEET:                   | FRONT        | 7'4"                   | 9' 3"                | 10'                       | (min.)     |
|                                     | REAR         | 27' 3"                 | 45' 9"               | 20                        | (min.)     |
|                                     | LEFT SIDE    | 12' 2"                 | 6' 2"                | 7' 6"                     | (min.)     |
|                                     | RIGHT SIDE   | 1' 2"                  | 10' 6"               | 7' 6"                     | (min.)     |
| SIZE OF BLDG.:                      | HEIGHT       | 36'                    | 35'                  | 35'                       | (max.)     |
|                                     | LENGTH       | 70'                    | 54' 5"               | 54' 5"                    |            |
|                                     | WIDTH        | 26'                    | 26' 5"               | 28'                       |            |
| RATIO OF USABLE OPEN                | SPACE        | 20%                    | 35%                  | 36%                       | (min.)     |
| NO. OF DWELLING UNIT                | <u>s:</u>    | 3                      | 3                    | 2.2                       | (max.)     |
| NO. OF PARKING SPACE                | S:           | 2                      | 3                    | 3                         | (min./max) |
| NO. OF LOADING AREAS                | <u>:</u>     | 0                      | 0                    | 0                         | (min.)     |
| DISTANCE TO NEAREST ON SAME LOT:    | BLDG.        | 0                      | 0                    | 0                         | (min.)     |

# 159 Allston Street Client- Geraldine Small and Edward Small

| Name                     | Area       | Туре          | Level &<br>Type |
|--------------------------|------------|---------------|-----------------|
| Back Porch Area          | 98 SF      | Open<br>Space | L1              |
| Back Yard                | 518<br>SF  | Open<br>Space | L1              |
| Side Yard                | 538<br>SF  | Open<br>Space | L1              |
| Level 1 Entrance<br>Area | 108<br>SF  |               | L1              |
| Ramp Area                | 136<br>SF  |               | L1              |
| Driveway/<br>Parking     | 1310<br>SF |               | L1              |
| TD Level 1               | 1365<br>SF |               | L1 Gross        |
| TD Level 2               | 1423<br>SF |               | L2 Gross        |
| TD Level 3               | 1423<br>SF |               | L3 Gross        |