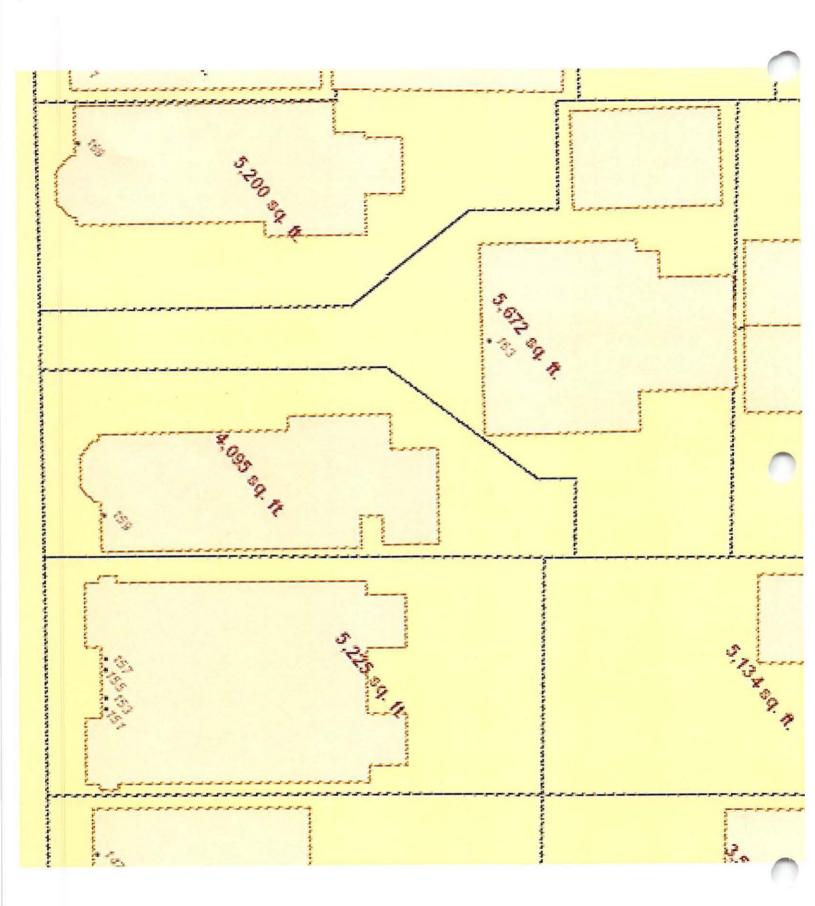

Containing about 4095 square feet

Conveyed subject to and with the benefit of a Right of Way on the Northerly boundary of the above described premises as shown on said plan, and being a portion of the premises conveyed to Manuel R. Amaro by the Harvard Trust Company et al Executors u/w Addie L. Rhoades Cushing, by deed dated January 16, 1943, and recorded with Middlesex South District Registry of Deeds in Book 6657, Page 215 and right of way is 15 feet more or less on the Northwesterly side of said Lot A2.

Containing about 4095 square feet.

See Deed at Book 8061 Page 136, and Affidavit at Book 64345 Page 259

> William Goldberg 620 Mass Avu Cambridge MA 02139

In Witness whereof, I hereunto set my hand and seal this day of October, 2014.

### **DIMENSIONAL INFORMATION**

APPLICANT: Greenstaxx PRESENT USE/OCCUPANCY: Vacant

LOCATION: 159 Allston St Cambridge, MA 02134 ZONE: Residence C Zone

PHONE: REQUESTED USE/OCCUPANCY: Residential

|                                     |              |                        | _                    |                           |            |
|-------------------------------------|--------------|------------------------|----------------------|---------------------------|------------|
|                                     |              | EXISTING<br>CONDITIONS | REQUESTED CONDITIONS | ORDINANCE<br>REQUIREMENTS |            |
| TOTAL GROSS FLOOR AR                | EA:          | 4866                   | 4225                 | 2458                      | (max.)     |
| LOT AREA:                           |              | 4095                   | 4095                 | 5000                      | (min.)     |
| RATIO OF GROSS FLOOR TO LOT AREA: 2 | AREA         | 1.19                   | 1.03                 | .6                        | (max.)     |
| LOT AREA FOR EACH DW                | ELLING UNIT: | 825                    | 906                  | 1800                      | (min.)     |
| SIZE OF LOT:                        | WIDTH        | 43                     | 43                   | 50                        | (min.)     |
|                                     | DEPTH        | 110'                   | 110'                 | 110'                      |            |
| SETBACKS IN FEET:                   | FRONT        | 7'4"                   | 9' 3"                | 10'                       | (min.)     |
|                                     | REAR         | 27' 3"                 | 45' 9"               | 20                        | (min.)     |
|                                     | LEFT SIDE    | 12' 2"                 | 6' 2"                | 7' 6"                     | (min.)     |
|                                     | RIGHT SIDE   | 1' 2"                  | 10' 6"               | 7' 6"                     | (min.)     |
| SIZE OF BLDG.:                      | HEIGHT       | 36'                    | 35'                  | 35'                       | (max.)     |
|                                     | LENGTH       | 70'                    | 54' 5"               | 54' 5"                    |            |
|                                     | WIDTH        | 26'                    | 26' 5"               | 28'                       |            |
| RATIO OF USABLE OPEN                | SPACE        | 20%                    | 35%                  | 36%                       | (min.)     |
| NO. OF DWELLING UNIT                | <u>s:</u>    | 3                      | 3                    | 2.2                       | (max.)     |
| NO. OF PARKING SPACE                | S:           | 2                      | 3                    | 3                         | (min./max) |
| NO. OF LOADING AREAS                | <u>:</u>     | 0                      | 0                    | 0                         | (min.)     |
| DISTANCE TO NEAREST ON SAME LOT:    | BLDG.        | 0                      | 0                    | 0                         | (min.)     |