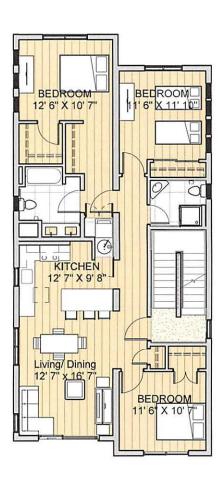

# 159 Allston Street Client- Geraldine Small and Edward Small

| Name                     | Area       | Туре          | Level &<br>Type |
|--------------------------|------------|---------------|-----------------|
| Back Porch Area          | 98 SF      | Open<br>Space | L1              |
| Back Yard                | 518<br>SF  | Open<br>Space | L1              |
| Side Yard                | 538<br>SF  | Open<br>Space | L1              |
| Level 1 Entrance<br>Area | 108<br>SF  |               | L1              |
| Ramp Area                | 136<br>SF  |               | L1              |
| Driveway/<br>Parking     | 1310<br>SF |               | L1              |
| TD Level 1               | 1365<br>SF |               | L1 Gross        |
| TD Level 2               | 1423<br>SF |               | L2 Gross        |
| TD Level 3               | 1423<br>SF |               | L3 Gross        |