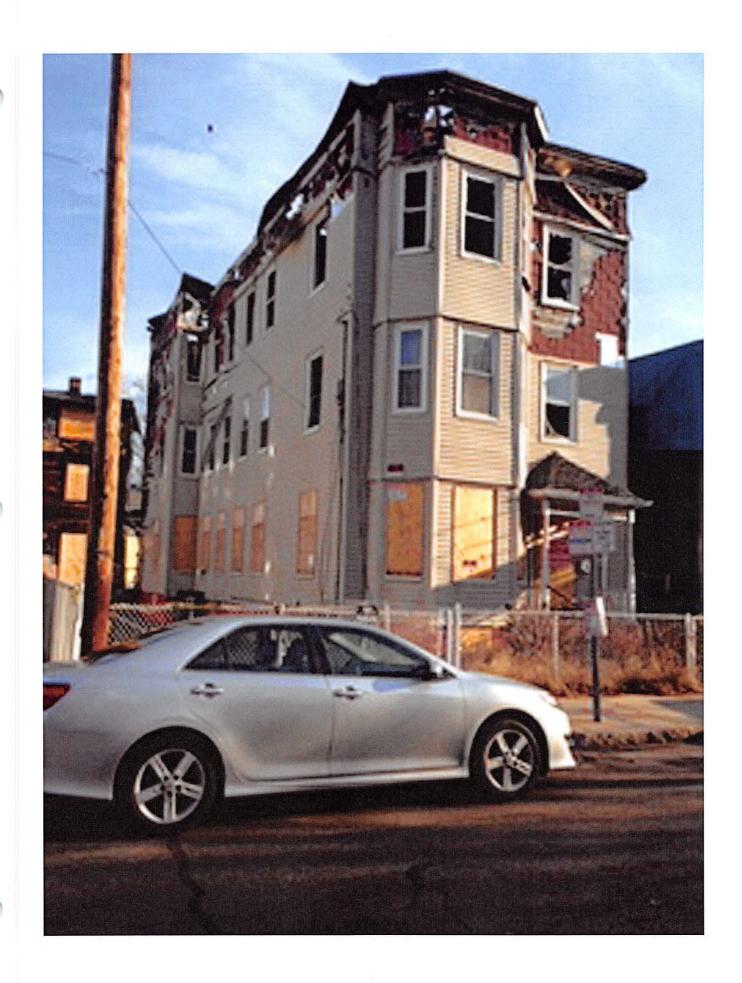

A literal enforcement of the Zoning provisions would involve a substantial hardship to the petitioners because the three family house that they lived in until the fire that destroyed was larger and substantially more non-conforming by all measures as it stood than the currently proposed structure, which requires much smaller variances. Most significantly, the proposed setback from the property line on the right side is (10-6"), whereas the previous structure was only 1' 2" inside the property line. The new, proposed space between the 2 neighboring buildings would be total of 14'.

- 2) Relief may be granted without nullifying or substantially derogating from the intent or purpose of this Ordinance for the following reasons:
- The addition of an attractive new 3 family home and its accompanying new trees will improve the street's general appearance by rebuilding an attractive, appropriately scaled three story structure on a currently vacant, fenced-in, blank site caused by the fire.
- This proposal includes significant energy saving building features that will result in 'passive house'/ 'Energy+' qualifications.
- Additionally, there is a housing shortage in Cambridge, and the owner intends to provide the ground floor/accessible (ADA conforming) home for a family member at an affordable cost.
  - \* If You have any questions as to whether you can establish all of the applicable legal requirements, you should consult with your own attorney.

C) The continued operation of or the development of adjacent uses as permitted in the Zoning Ordinance would not be adversely affected by the nature of the proposed use for the following reasons:

This proposed new development would refill a lot vacant since the devastating fire; it would be an addition to the residential character of the neighborhood.