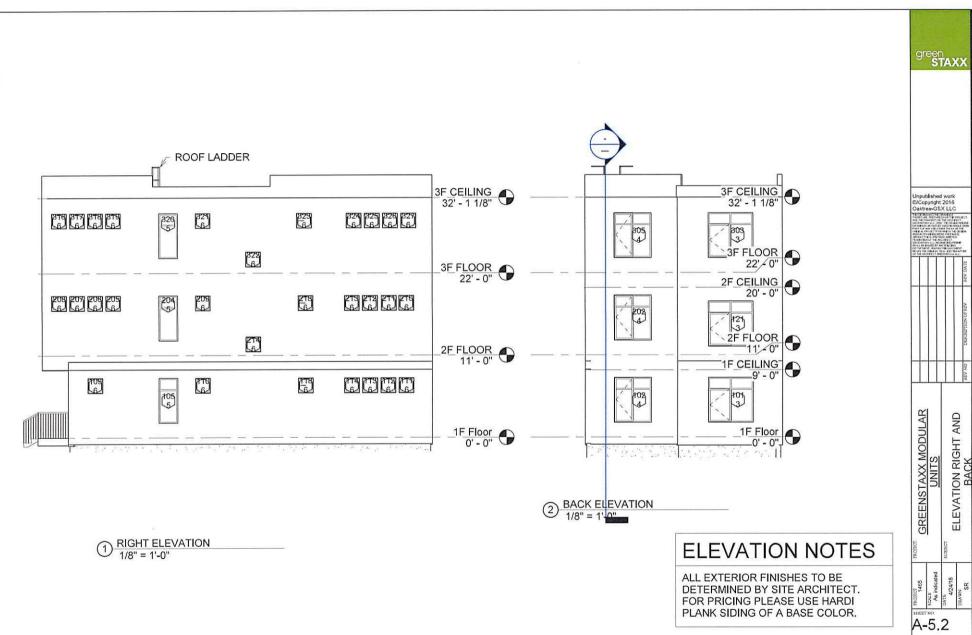

### **DIMENSIONAL INFORMATION**

APPLICANT: Greenstaxx PRESENT USE/OCCUPANCY: Vacant

LOCATION: 159 Allston St Cambridge, MA 02134 ZONE: Residence C Zone

PHONE: REQUESTED USE/OCCUPANCY: Residential

|                                     |              |                        | _                    |                           |            |
|-------------------------------------|--------------|------------------------|----------------------|---------------------------|------------|
|                                     |              | EXISTING<br>CONDITIONS | REQUESTED CONDITIONS | ORDINANCE<br>REQUIREMENTS |            |
| TOTAL GROSS FLOOR AR                | EA:          | 4866                   | 4225                 | 2458                      | (max.)     |
| LOT AREA:                           |              | 4095                   | 4095                 | 5000                      | (min.)     |
| RATIO OF GROSS FLOOR TO LOT AREA: 2 | AREA         | 1.19                   | 1.03                 | .6                        | (max.)     |
| LOT AREA FOR EACH DW                | ELLING UNIT: | 825                    | 906                  | 1800                      | (min.)     |
| SIZE OF LOT:                        | WIDTH        | 43                     | 43                   | 50                        | (min.)     |
|                                     | DEPTH        | 110'                   | 110'                 | 110'                      |            |
| SETBACKS IN FEET:                   | FRONT        | 7'4"                   | 9' 3"                | 10'                       | (min.)     |
|                                     | REAR         | 27' 3"                 | 45' 9"               | 20                        | (min.)     |
|                                     | LEFT SIDE    | 12' 2"                 | 6' 2"                | 7' 6"                     | (min.)     |
|                                     | RIGHT SIDE   | 1' 2"                  | 10' 6"               | 7' 6"                     | (min.)     |
| SIZE OF BLDG.:                      | HEIGHT       | 36'                    | 35'                  | 35'                       | (max.)     |
|                                     | LENGTH       | 70'                    | 54' 5"               | 54' 5"                    |            |
|                                     | WIDTH        | 26'                    | 26' 5"               | 28'                       |            |
| RATIO OF USABLE OPEN                | SPACE        | 20%                    | 35%                  | 36%                       | (min.)     |
| NO. OF DWELLING UNIT                | <u>s:</u>    | 3                      | 3                    | 2.2                       | (max.)     |
| NO. OF PARKING SPACE                | S:           | 2                      | 3                    | 3                         | (min./max) |
| NO. OF LOADING AREAS                | <u>:</u>     | 0                      | 0                    | 0                         | (min.)     |
| DISTANCE TO NEAREST ON SAME LOT:    | BLDG.        | 0                      | 0                    | 0                         | (min.)     |