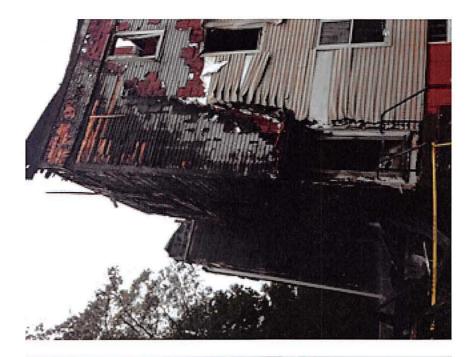

A literal enforcement of the Zoning provisions would involve a substantial hardship to the petitioners because the three family house that they lived in until the fire that destroyed was larger and substantially more non-conforming by all measures as it stood than the currently proposed structure, which requires much smaller variances. Most significantly, the proposed setback from the property line on the right side is (10-6"), whereas the previous structure was only 1' 2" inside the property line. The new, proposed space between the 2 neighboring buildings would be total of 14'.

- 2) Relief may be granted without nullifying or substantially derogating from the intent or purpose of this Ordinance for the following reasons:
- The addition of an attractive new 3 family home and its accompanying new trees will improve the street's general appearance by rebuilding an attractive, appropriately scaled three story structure on a currently vacant, fenced-in, blank site caused by the fire.
- This proposal includes significant energy saving building features that will result in 'passive house'/ 'Energy+' qualifications.
- Additionally, there is a housing shortage in Cambridge, and the owner intends to provide the ground floor/accessible (ADA conforming) home for a family member at an affordable cost.
  - \* If You have any questions as to whether you can establish all of the applicable legal requirements, you should consult with your own attorney.

C) The continued operation of or the development of adjacent uses as permitted in the Zoning Ordinance would not be adversely affected by the nature of the proposed use for the following reasons:

This proposed new development would refill a lot vacant since the devastating fire; it would be an addition to the residential character of the neighborhood.