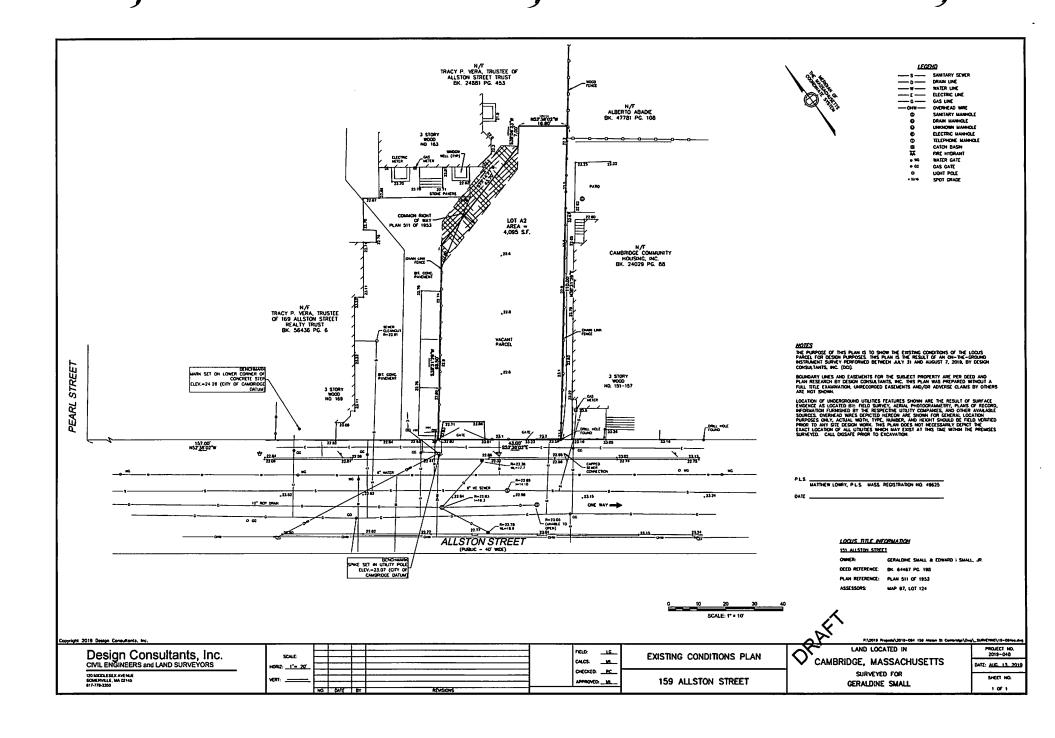

### **DIMENSIONAL INFORMATION**

APPLICANT: Greenstaxx PRESENT USE/OCCUPANCY: Vacant

LOCATION: 159 Allston St Cambridge, MA 02134 ZONE: Residence C Zone

PHONE: REQUESTED USE/OCCUPANCY: Residential

|                                     |              |                        | _                    |                           |            |
|-------------------------------------|--------------|------------------------|----------------------|---------------------------|------------|
|                                     |              | EXISTING<br>CONDITIONS | REQUESTED CONDITIONS | ORDINANCE<br>REQUIREMENTS |            |
| TOTAL GROSS FLOOR AR                | EA:          | 4866                   | 4225                 | 2458                      | (max.)     |
| LOT AREA:                           |              | 4095                   | 4095                 | 5000                      | (min.)     |
| RATIO OF GROSS FLOOR TO LOT AREA: 2 | AREA         | 1.19                   | 1.03                 | .6                        | (max.)     |
| LOT AREA FOR EACH DW                | ELLING UNIT: | 825                    | 906                  | 1800                      | (min.)     |
| SIZE OF LOT:                        | WIDTH        | 43                     | 43                   | 50                        | (min.)     |
|                                     | DEPTH        | 110'                   | 110'                 | 110'                      |            |
| SETBACKS IN FEET:                   | FRONT        | 7'4"                   | 9' 3"                | 10'                       | (min.)     |
|                                     | REAR         | 27' 3"                 | 45' 9"               | 20                        | (min.)     |
|                                     | LEFT SIDE    | 12' 2"                 | 6' 2"                | 7' 6"                     | (min.)     |
|                                     | RIGHT SIDE   | 1' 2"                  | 10' 6"               | 7' 6"                     | (min.)     |
| SIZE OF BLDG.:                      | HEIGHT       | 36'                    | 35'                  | 35'                       | (max.)     |
|                                     | LENGTH       | 70'                    | 54' 5"               | 54' 5"                    |            |
|                                     | WIDTH        | 26'                    | 26' 5"               | 28'                       |            |
| RATIO OF USABLE OPEN                | SPACE        | 20%                    | 35%                  | 36%                       | (min.)     |
| NO. OF DWELLING UNIT                | <u>s:</u>    | 3                      | 3                    | 2.2                       | (max.)     |
| NO. OF PARKING SPACE                | S:           | 2                      | 3                    | 3                         | (min./max) |
| NO. OF LOADING AREAS                | <u>:</u>     | 0                      | 0                    | 0                         | (min.)     |
| DISTANCE TO NEAREST ON SAME LOT:    | BLDG.        | 0                      | 0                    | 0                         | (min.)     |

Describe where applicable, other occupancies on same lot, the size of adjacent buildings on same lot, and type of construction proposed, e.g.; wood frame, concrete, brick, steel, etc.

No other buildings on the same lot.

<sup>1.</sup> SEE CAMBRIDGE ZONING ORDINANCE ARTICLE 5.000, SECTION 5.30 (DISTRICT OF DIMENSIONAL REGULATIONS).

<sup>2.</sup> TOTAL GROSS FLOOR AREA (INCLUDING BASEMENT 7'-0" IN HEIGHT AND ATTIC AREAS GREATER THAN 5')
DIVIDED BY LOT AREA.

<sup>3.</sup> OPEN SPACE SHALL NOT INCLUDE PARKING AREAS, WALKWAYS OR DRIVEWAYS AND SHALL HAVE A MINIMUM DIMENSION OF 15'.