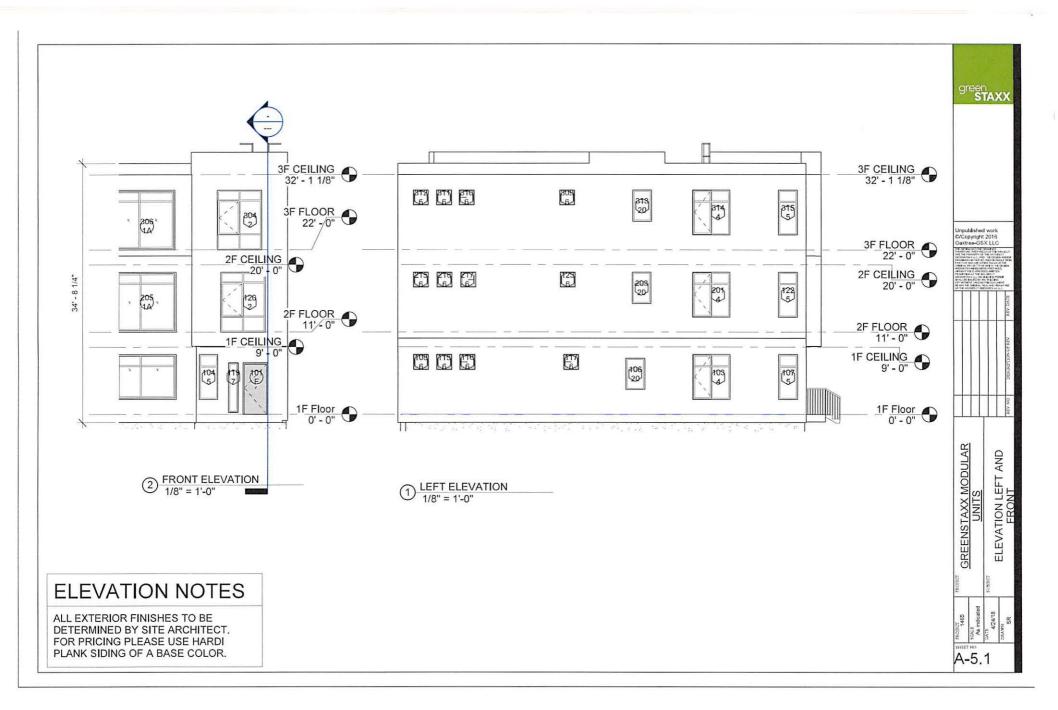

### **DIMENSIONAL INFORMATION**

APPLICANT: Greenstaxx PRESENT USE/OCCUPANCY: Vacant

LOCATION: 159 Allston St Cambridge, MA 02134 ZONE: Residence C Zone

PHONE: REQUESTED USE/OCCUPANCY: Residential

|                                     |              |                        | _                    |                           |            |
|-------------------------------------|--------------|------------------------|----------------------|---------------------------|------------|
|                                     |              | EXISTING<br>CONDITIONS | REQUESTED CONDITIONS | ORDINANCE<br>REQUIREMENTS |            |
| TOTAL GROSS FLOOR AR                | EA:          | 4866                   | 4225                 | 2458                      | (max.)     |
| LOT AREA:                           |              | 4095                   | 4095                 | 5000                      | (min.)     |
| RATIO OF GROSS FLOOR TO LOT AREA: 2 | AREA         | 1.19                   | 1.03                 | .6                        | (max.)     |
| LOT AREA FOR EACH DW                | ELLING UNIT: | 825                    | 906                  | 1800                      | (min.)     |
| SIZE OF LOT:                        | WIDTH        | 43                     | 43                   | 50                        | (min.)     |
|                                     | DEPTH        | 110'                   | 110'                 | 110'                      |            |
| SETBACKS IN FEET:                   | FRONT        | 7'4"                   | 9' 3"                | 10'                       | (min.)     |
|                                     | REAR         | 27' 3"                 | 45' 9"               | 20                        | (min.)     |
|                                     | LEFT SIDE    | 12' 2"                 | 6' 2"                | 7' 6"                     | (min.)     |
|                                     | RIGHT SIDE   | 1' 2"                  | 10' 6"               | 7' 6"                     | (min.)     |
| SIZE OF BLDG.:                      | HEIGHT       | 36'                    | 35'                  | 35'                       | (max.)     |
|                                     | LENGTH       | 70'                    | 54' 5"               | 54' 5"                    |            |
|                                     | WIDTH        | 26'                    | 26' 5"               | 28'                       |            |
| RATIO OF USABLE OPEN                | SPACE        | 20%                    | 35%                  | 36%                       | (min.)     |
| NO. OF DWELLING UNIT                | <u>s:</u>    | 3                      | 3                    | 2.2                       | (max.)     |
| NO. OF PARKING SPACE                | S:           | 2                      | 3                    | 3                         | (min./max) |
| NO. OF LOADING AREAS                | <u>:</u>     | 0                      | 0                    | 0                         | (min.)     |
| DISTANCE TO NEAREST ON SAME LOT:    | BLDG.        | 0                      | 0                    | 0                         | (min.)     |