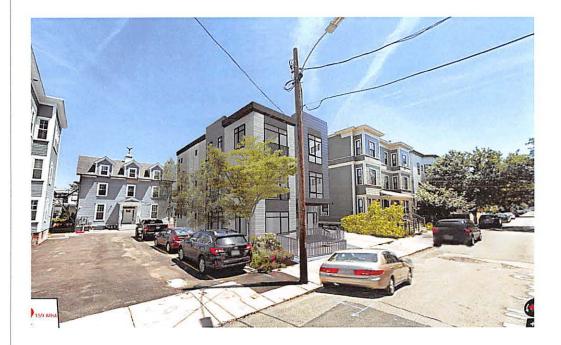

A literal enforcement of the Zoning provisions would involve a substantial hardship to the petitioners because the three family house that they lived in until the fire that destroyed was larger and substantially more non-conforming by all measures as it stood than the currently proposed structure, which requires much smaller variances. Most significantly, the proposed setback from the property line on the right side is (10-6"), whereas the previous structure was only 1' 2" inside the property line. The new, proposed space between the 2 neighboring buildings would be total of 14'.

- 2) Relief may be granted without nullifying or substantially derogating from the intent or purpose of this Ordinance for the following reasons:
- The addition of an attractive new 3 family home and its accompanying new trees will improve the street's general appearance by rebuilding an attractive, appropriately scaled three story structure on a currently vacant, fenced-in, blank site caused by the fire.
- This proposal includes significant energy saving building features that will result in 'passive house'/ 'Energy+' qualifications.
- Additionally, there is a housing shortage in Cambridge, and the owner intends to provide the ground floor/accessible (ADA conforming) home for a family member at an affordable cost.
  - \* If You have any questions as to whether you can establish all of the applicable legal requirements, you should consult with your own attorney.

C) The continued operation of or the development of adjacent uses as permitted in the Zoning Ordinance would not be adversely affected by the nature of the proposed use for the following reasons:

This proposed new development would refill a lot vacant since the devastating fire; it would be an addition to the residential character of the neighborhood.