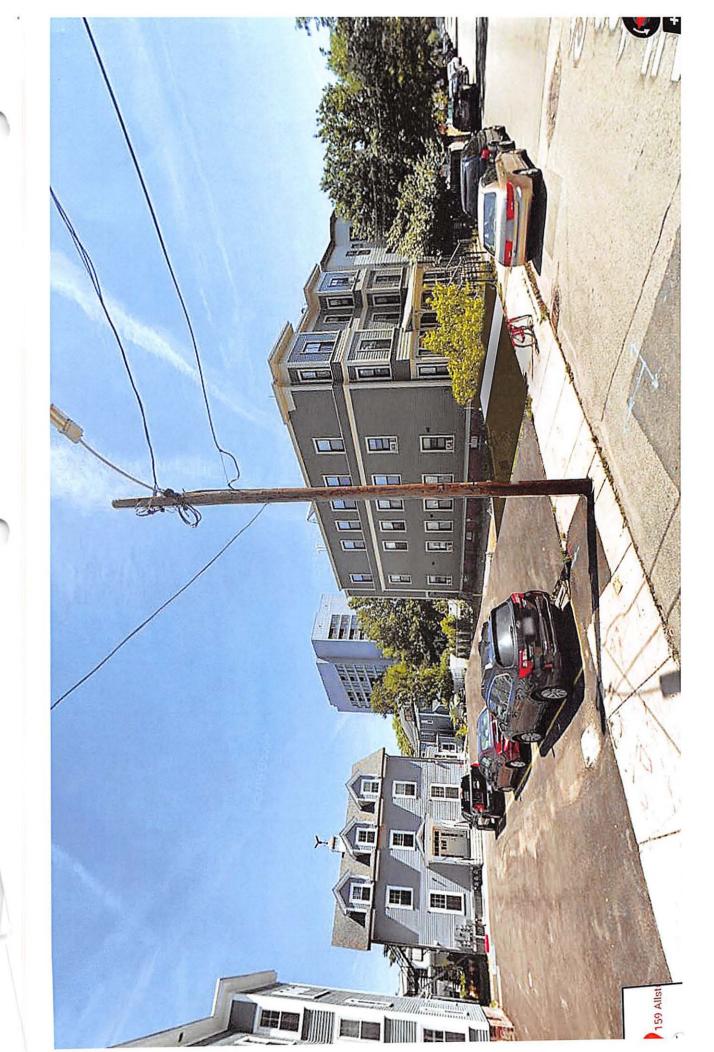

### **DIMENSIONAL INFORMATION**

APPLICANT: Greenstaxx PRESENT USE/OCCUPANCY: Vacant

LOCATION: 159 Allston St Cambridge, MA 02134 ZONE: Residence C Zone

PHONE: REQUESTED USE/OCCUPANCY: Residential

|                                     |              |                        | _                    |                           |            |
|-------------------------------------|--------------|------------------------|----------------------|---------------------------|------------|
|                                     |              | EXISTING<br>CONDITIONS | REQUESTED CONDITIONS | ORDINANCE<br>REQUIREMENTS |            |
| TOTAL GROSS FLOOR AR                | EA:          | 4866                   | 4225                 | 2458                      | (max.)     |
| LOT AREA:                           |              | 4095                   | 4095                 | 5000                      | (min.)     |
| RATIO OF GROSS FLOOR TO LOT AREA: 2 | AREA         | 1.19                   | 1.03                 | .6                        | (max.)     |
| LOT AREA FOR EACH DW                | ELLING UNIT: | 825                    | 906                  | 1800                      | (min.)     |
| SIZE OF LOT:                        | WIDTH        | 43                     | 43                   | 50                        | (min.)     |
|                                     | DEPTH        | 110'                   | 110'                 | 110'                      |            |
| SETBACKS IN FEET:                   | FRONT        | 7'4"                   | 9' 3"                | 10'                       | (min.)     |
|                                     | REAR         | 27' 3"                 | 45' 9"               | 20                        | (min.)     |
|                                     | LEFT SIDE    | 12' 2"                 | 6' 2"                | 7' 6"                     | (min.)     |
|                                     | RIGHT SIDE   | 1' 2"                  | 10' 6"               | 7' 6"                     | (min.)     |
| SIZE OF BLDG.:                      | HEIGHT       | 36'                    | 35'                  | 35'                       | (max.)     |
|                                     | LENGTH       | 70'                    | 54' 5"               | 54' 5"                    |            |
|                                     | WIDTH        | 26'                    | 26' 5"               | 28'                       |            |
| RATIO OF USABLE OPEN                | SPACE        | 20%                    | 35%                  | 36%                       | (min.)     |
| NO. OF DWELLING UNIT                | <u>s:</u>    | 3                      | 3                    | 2.2                       | (max.)     |
| NO. OF PARKING SPACE                | S:           | 2                      | 3                    | 3                         | (min./max) |
| NO. OF LOADING AREAS                | <u>:</u>     | 0                      | 0                    | 0                         | (min.)     |
| DISTANCE TO NEAREST ON SAME LOT:    | BLDG.        | 0                      | 0                    | 0                         | (min.)     |