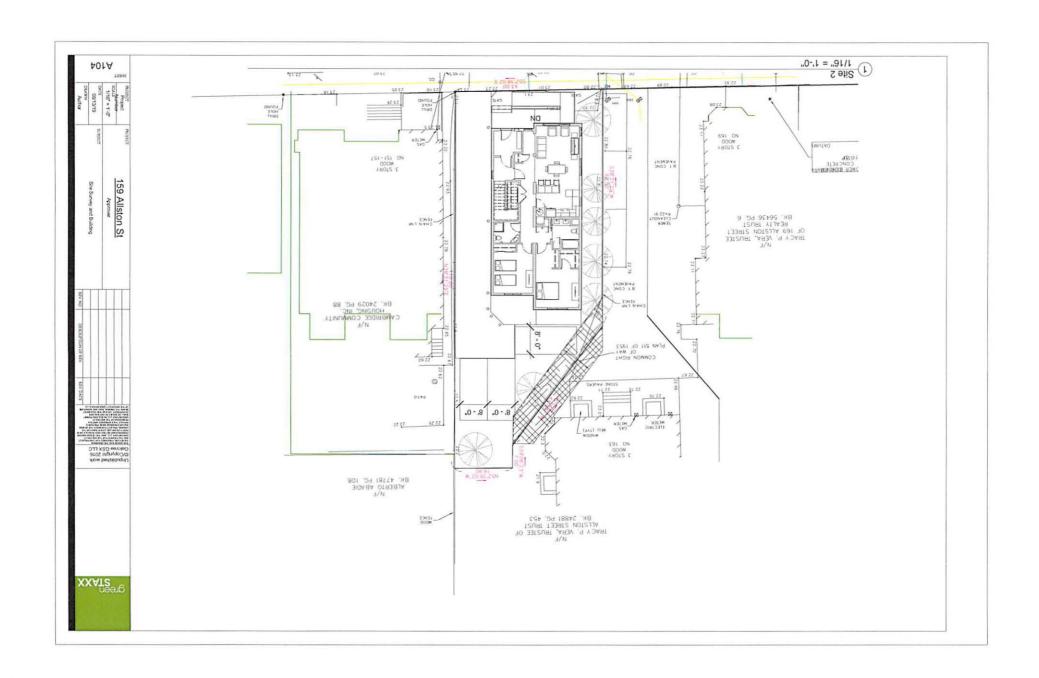

### **DIMENSIONAL INFORMATION**

APPLICANT: Greenstaxx PRESENT USE/OCCUPANCY: Vacant

LOCATION: 159 Allston St Cambridge, MA 02134 ZONE: Residence C Zone

PHONE: REQUESTED USE/OCCUPANCY: Residential

|                                     |              |                        | _                    |                           |            |
|-------------------------------------|--------------|------------------------|----------------------|---------------------------|------------|
|                                     |              | EXISTING<br>CONDITIONS | REQUESTED CONDITIONS | ORDINANCE<br>REQUIREMENTS |            |
| TOTAL GROSS FLOOR AR                | EA:          | 4866                   | 4225                 | 2458                      | (max.)     |
| LOT AREA:                           |              | 4095                   | 4095                 | 5000                      | (min.)     |
| RATIO OF GROSS FLOOR TO LOT AREA: 2 | AREA         | 1.19                   | 1.03                 | .6                        | (max.)     |
| LOT AREA FOR EACH DW                | ELLING UNIT: | 825                    | 906                  | 1800                      | (min.)     |
| SIZE OF LOT:                        | WIDTH        | 43                     | 43                   | 50                        | (min.)     |
|                                     | DEPTH        | 110'                   | 110'                 | 110'                      |            |
| SETBACKS IN FEET:                   | FRONT        | 7'4"                   | 9' 3"                | 10'                       | (min.)     |
|                                     | REAR         | 27' 3"                 | 45' 9"               | 20                        | (min.)     |
|                                     | LEFT SIDE    | 12' 2"                 | 6' 2"                | 7' 6"                     | (min.)     |
|                                     | RIGHT SIDE   | 1' 2"                  | 10' 6"               | 7' 6"                     | (min.)     |
| SIZE OF BLDG.:                      | HEIGHT       | 36'                    | 35'                  | 35'                       | (max.)     |
|                                     | LENGTH       | 70'                    | 54' 5"               | 54' 5"                    |            |
|                                     | WIDTH        | 26'                    | 26' 5"               | 28'                       |            |
| RATIO OF USABLE OPEN                | SPACE        | 20%                    | 35%                  | 36%                       | (min.)     |
| NO. OF DWELLING UNIT                | <u>s:</u>    | 3                      | 3                    | 2.2                       | (max.)     |
| NO. OF PARKING SPACE                | S:           | 2                      | 3                    | 3                         | (min./max) |
| NO. OF LOADING AREAS                | <u>:</u>     | 0                      | 0                    | 0                         | (min.)     |
| DISTANCE TO NEAREST ON SAME LOT:    | BLDG.        | 0                      | 0                    | 0                         | (min.)     |

97-48
TEKEIAN, EDWARD K. & KATHERINE B. GINNIS
146 HAMILTON STREET
CAMBRIDGE, MA 02139

97-61 MANDARANO, JOSEPH M., III & ANN MARIE MANDARANO, TRUSTEES 145 ALLSTON ST CAMBRIDGE, MA 02139

97-125 VERA, TRACY P., TR. OF ALLSTON STREET TRUST 163 ALLSTON ST. CAMBRIDGE, MA 02139

97-140 VERA, TRACY P. 169 ALLSTON ST CAMBRIDGE, MA 02139 97-43 CHILD, LUTHER M., III & CAROL L. FAULKNER 220 PEARL ST CAMBRIDGE, MA 02139

97-49 ABADIE, ALBERTO 144 HAMILTON ST CAMBRIDGE, MA 02139

97-62 CAMBRIDGE COMMUNITY HOUSING, INC. C/O WINN MANAGEMENT 6 FANEUIL HALL MARKETPLACE BOSTON, MA 02109

97-137 SEBASTIAN, SEUNG H. 156-160 ALLSTON ST., UNIT# 156 CAMBRIDGE, MA 02139

97-47 D' ALMEIDA, JAIME C. & LISA K.MURRAY 156 HAMILTON ST CAMBRIDGE, MA 02139 97-124
SMALL, GERALDINE EDWARD I. SMALL, JR
177 WILLOW AVE
SOMERVILLE, MA 02144

GREENTAXX C/O SAMUEL ROBERTSON 84 SHERMAN STREET CAMBRIDGE, MA 02140

97-50 BIRD, CATHERINE & JONATHAN M. DELGADO 136 HAMILTON ST CAMBRIDGE, MA 02139

97-137 FAIRBAIM, ANDREW & HANH BUI 156-160 ALLSTON ST. UNIT#160 CAMBRIDGE, MA 02139