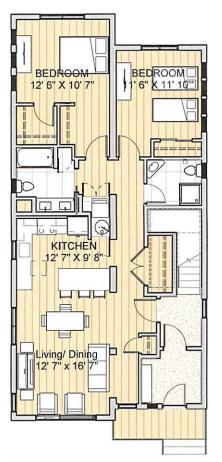

# 159 Allston Street Client- Geraldine Small and Edward Small

| Name                     | Area       | Туре          | Level &<br>Type |
|--------------------------|------------|---------------|-----------------|
| Back Porch Area          | 98 SF      | Open<br>Space | L1              |
| Back Yard                | 518<br>SF  | Open<br>Space | L1              |
| Side Yard                | 538<br>SF  | Open<br>Space | L1              |
| Level 1 Entrance<br>Area | 108<br>SF  |               | L1              |
| Ramp Area                | 136<br>SF  |               | L1              |
| Driveway/<br>Parking     | 1310<br>SF |               | L1              |
| TD Level 1               | 1365<br>SF |               | L1 Gross        |
| TD Level 2               | 1423<br>SF |               | L2 Gross        |
| TD Level 3               | 1423<br>SF |               | L3 Gross        |