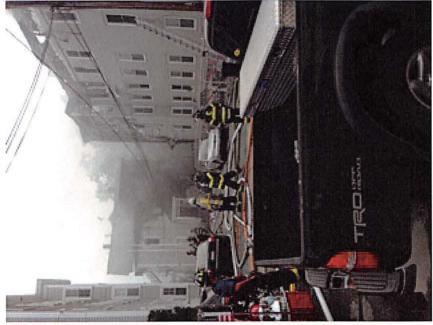

A literal enforcement of the Zoning provisions would involve a substantial hardship to the petitioners because the three family house that they lived in until the fire that destroyed was larger and substantially more non-conforming by all measures as it stood than the currently proposed structure, which requires much smaller variances. Most significantly, the proposed setback from the property line on the right side is (10-6"), whereas the previous structure was only 1' 2" inside the property line. The new, proposed space between the 2 neighboring buildings would be total of 14'.

- 2) Relief may be granted without nullifying or substantially derogating from the intent or purpose of this Ordinance for the following reasons:
- The addition of an attractive new 3 family home and its accompanying new trees will improve the street's general appearance by rebuilding an attractive, appropriately scaled three story structure on a currently vacant, fenced-in, blank site caused by the fire.
- This proposal includes significant energy saving building features that will result in 'passive house'/ 'Energy+' qualifications.
- Additionally, there is a housing shortage in Cambridge, and the owner intends to provide the ground floor/accessible (ADA conforming) home for a family member at an affordable cost.
  - \* If You have any questions as to whether you can establish all of the applicable legal requirements, you should consult with your own attorney.

C) The continued operation of or the development of adjacent uses as permitted in the Zoning Ordinance would not be adversely affected by the nature of the proposed use for the following reasons:

This proposed new development would refill a lot vacant since the devastating fire; it would be an addition to the residential character of the neighborhood.