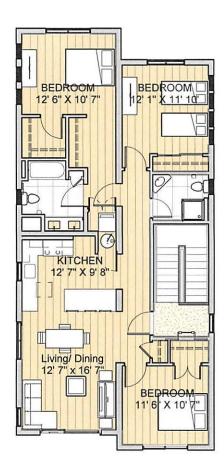

# 159 Allston Street Client- Geraldine Small and Edward Small

| Name                     | Area       | Туре          | Level &<br>Type |
|--------------------------|------------|---------------|-----------------|
| Back Porch Area          | 98 SF      | Open<br>Space | L1              |
| Back Yard                | 518<br>SF  | Open<br>Space | L1              |
| Side Yard                | 538<br>SF  | Open<br>Space | L1              |
| Level 1 Entrance<br>Area | 108<br>SF  |               | L1              |
| Ramp Area                | 136<br>SF  |               | L1              |
| Driveway/<br>Parking     | 1310<br>SF |               | L1              |
| TD Level 1               | 1365<br>SF |               | L1 Gross        |
| TD Level 2               | 1423<br>SF |               | L2 Gross        |
| TD Level 3               | 1423<br>SF |               | L3 Gross        |