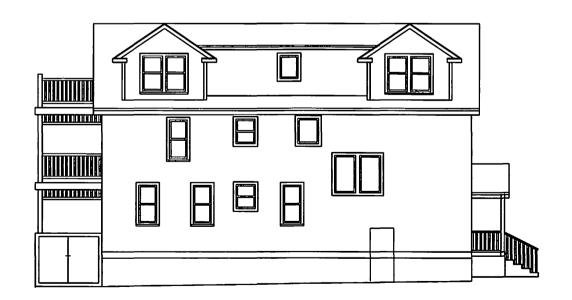

### SIDE ELEVATION- EXISTING CONDITION SCALE: 3/32"=1'-0"

15 Field Street, Cambridge, MA 02138

LEFT SIDE VIEW

FRONT VIEW