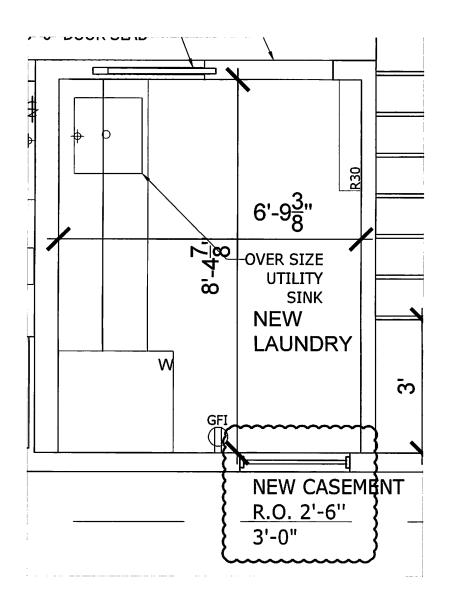

Article 8, Section 8.22.2c allows the Board of Zoning Appeal to grant a special permit for alteration of a nonconforming structure. Additionally, the proposal follows the privacy and community outreach criteria in Article 5, Section 5.28.28.1b and 5.28.28.1d. Specifically, the proposal will reduce the total number of windows (and therefore the total area of windows at the side of the dwelling), the size will be similar to existing windows or smaller, the placement of the windows will provide more privacy to the abutting dwelling as it will no longer align with the abutter's windows instead new windows will face the abutter's exterior siding. Lastly, we have performed community outreached by contacting the abutters most affected by this change.

B) Traffic generated or patterns of access or egress would not cause congestion hazard, or substantial change in established neighborhood character for the following reasons:

In keeping to the character of the neighborhood and the existing architecture of the structure, the relocated windows will be installed with similar trim to match the rest of the house. Additionally, the size and shape will be similar to existing windows.

The proposal use will not derogate from the intent or purpose of this ordinance. The proposal is located at the side of the dwelling where similar windows exist, therefore the only impact to the community may be the abutter. Care has been taken to align the new window location, such that the windows face the abutter's siding rather than an existing window since the abutter's setback is also less than the 7'6" requirement. This is to ensure sufficient privacy for both the abutter and the petitioner/owner.

617 349-6100

Plan No: BZA-017002-2018

The undersigned hereby petitions the Board of Zoning Appeal for the following: Special Permit: Variance: Appeal: **PETITIONER:** Suk-Yee Hon 15 Field Street, Cambridge, MA 02138 PETITIONER'S ADDRESS: 15 Field St Cambridge, MA 02138 LOCATION OF PROPERTY: TYPE OF OCCUPANCY: Residence Residence B Zone ZONING DISTRICT: **REASON FOR PETITION:** Other: reconfiqure window **DESCRIPTION OF PETITIONER'S PROPOSAL:** To reconfigure 3 windows on the left side of the existing dwelling at 15 Field Street by removing 4 windows. The size of the windows will be similar to or smaller than the current window size. The relocation of the 3 windows is ~ 2 feet (up/down/left/right) from the existing window that will be removed. **SECTIONS OF ZONING ORDINANCE CITED:** Article 8.000 Section 8.22.1.D (Non-Conforming Structure). Section 10.40 (Special Permit). Article 10.000 Original Signature(s): 15 FIELD STREET Address: CAMBRIDGE, MA 02138 Tel. No.: E-Mail Address:

MO

LAUNDRY ROOM WINDOW PLAN
SCALE: 1/2"=1'-0"

1

MAIN FLOOR STAIR WINDOW PLAN SCALE: 1/2"=1'-0"