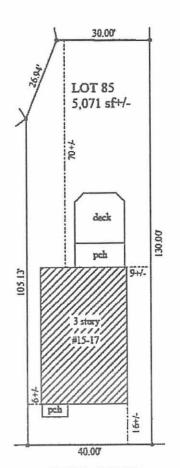

#### **DIMENSIONAL INFORMATION**

APPLICANT: Suk-Yee Hon PRESENT USE/OCCUPANCY: Single Residence

LOCATION: 15 Field St Cambridge, MA 02138 \_\_\_\_\_ ZONE: Residence B Zone

Single Residence PHONE: 650-208-9542 **REQUESTED USE/OCCUPANCY: EXISTING** REQUESTED **ORDINANCE CONDITIONS** CONDITIONS REQUIREMENTS 3025 3025 3025 TOTAL GROSS FLOOR AREA: (max.) 5071 5071 5000 LOT AREA: (min.) .6 . 6 .5 RATIO OF GROSS FLOOR AREA (max.) TO LOT AREA: 5071 5071 2500 LOT AREA FOR EACH DWELLING UNIT: (min.) 40 40 50 SIZE OF LOT: WIDTH (min.) 130 130 no change DEPTH 16 16 15 SETBACKS IN FEET: (min.) FRONT 70 70 25 REAR (min.) 6 6 7.5 LEFT SIDE (min.) 9 9 7.5 RIGHT SIDE (min.) 32 32 35 SIZE OF BLDG.: HEIGHT (max.) 44 44 no change LENGTH 25 25 no change WIDTH no change no change 0.4 RATIO OF USABLE OPEN SPACE (min.) TO LOT AREA: 1 1 no change NO. OF DWELLING UNITS: (max.) 2 2 no change (min./max) NO. OF PARKING SPACES: 0 0 no change NO. OF LOADING AREAS: (min.) n/a n/a n/a DISTANCE TO NEAREST BLDG. (min.)

TOTAL GROSS FLOOR AREA (INCLUDING BASEMENT 7'-0" IN HEIGHT AND ATTIC AREAS GREATER THAN 5')
 DIVIDED BY LOT AREA.

OPEN SPACE SHALL NOT INCLUDE PARKING AREAS, WALKWAYS OR DRIVEWAYS AND SHALL HAVE A MINIMUM DIMENSION OF 15'.