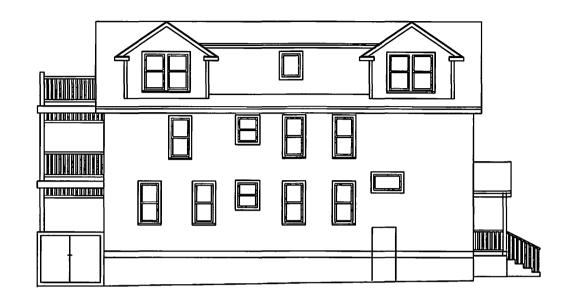

### SIDE ELEVATION- EXISTING CONDITION SCALE: 3/32"=1'-0"

15 Field Street, Cambridge, MA 02138

LEFT SIDE VIEW

FRONT VIEW