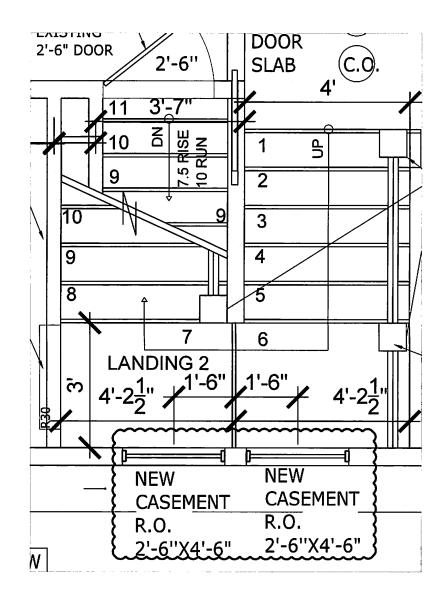

Article 8, Section 8.22.2c allows the Board of Zoning Appeal to grant a special permit for alteration of a nonconforming structure. Additionally, the proposal follows the privacy and community outreach criteria in Article 5, Section 5.28.28.1b and 5.28.28.1d. Specifically, the proposal will reduce the total number of windows (and therefore the total area of windows at the side of the dwelling), the size will be similar to existing windows or smaller, the placement of the windows will provide more privacy to the abutting dwelling as it will no longer align with the abutter's windows instead new windows will face the abutter's exterior siding. Lastly, we have performed community outreached by contacting the abutters most affected by this change.

B) Traffic generated or patterns of access or egress would not cause congestion hazard, or substantial change in established neighborhood character for the following reasons:

In keeping to the character of the neighborhood and the existing architecture of the structure, the relocated windows will be installed with similar trim to match the rest of the house. Additionally, the size and shape will be similar to existing windows.

The proposal use will not derogate from the intent or purpose of this ordinance. The proposal is located at the side of the dwelling where similar windows exist, therefore the only impact to the community may be the abutter. Care has been taken to align the new window location, such that the windows face the abutter's siding rather than an existing window since the abutter's setback is also less than the 7'6" requirement. This is to ensure sufficient privacy for both the abutter and the petitioner/owner.

617 349-6100

Plan No: BZA-017002-2018

The undersigned hereby petitions the Board of Zoning Appeal for the following: Special Permit: Variance: Appeal: **PETITIONER:** Suk-Yee Hon 15 Field Street, Cambridge, MA 02138 PETITIONER'S ADDRESS: 15 Field St Cambridge, MA 02138 LOCATION OF PROPERTY: TYPE OF OCCUPANCY: Residence Residence B Zone ZONING DISTRICT: **REASON FOR PETITION:** Other: reconfiqure window **DESCRIPTION OF PETITIONER'S PROPOSAL:** To reconfigure 3 windows on the left side of the existing dwelling at 15 Field Street by removing 4 windows. The size of the windows will be similar to or smaller than the current window size. The relocation of the 3 windows is ~ 2 feet (up/down/left/right) from the existing window that will be removed. **SECTIONS OF ZONING ORDINANCE CITED:** Article 8.000 Section 8.22.1.D (Non-Conforming Structure). Section 10.40 (Special Permit). Article 10.000 Original Signature(s): 15 FIELD STREET Address: CAMBRIDGE, MA 02138 Tel. No.: E-Mail Address:

MO

LAUNDRY ROOM WINDOW PLAN
SCALE: 1/2"=1'-0"

1

MAIN FLOOR STAIR WINDOW PLAN SCALE: 1/2"=1'-0"