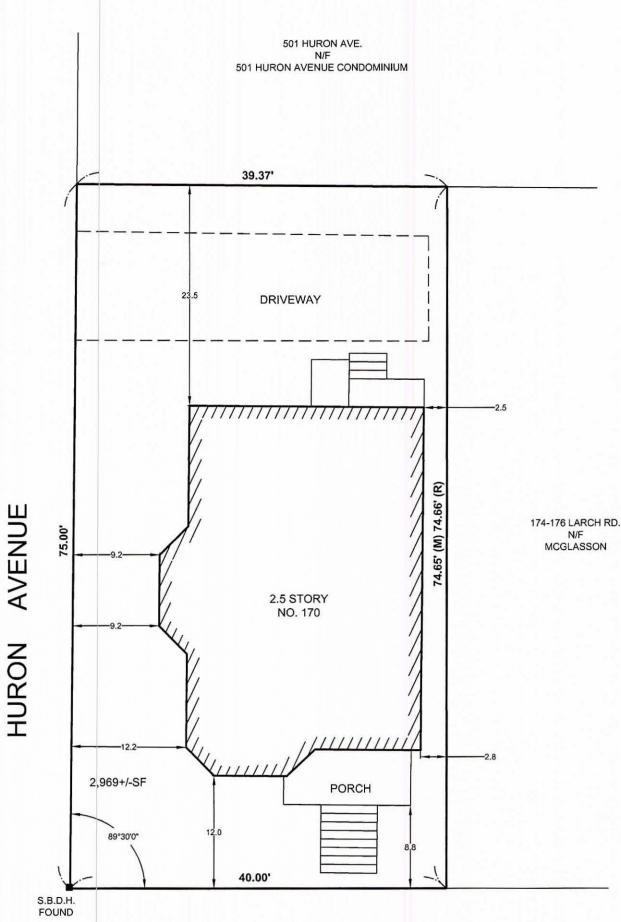

### DIMENSIONAL INFORMATION

| APPLICANT: JOHN                                                                              | 1 LAFRE                         | NIERE :                                            | RESENT USE/OCCUPANCY                                              | r: R-2                                                       |          |
|----------------------------------------------------------------------------------------------|---------------------------------|----------------------------------------------------|-------------------------------------------------------------------|--------------------------------------------------------------|----------|
| LOCATION: 170                                                                                | -179_arch                       | Road                                               | ZONE: B                                                           | RESIDENTIAL LO                                               | T 259-10 |
| PHONE: 67 6                                                                                  | 61 4222                         | REQUESTED USE                                      |                                                                   | 2-2                                                          | ·        |
| TOTAL GROSS FLOOR A LOT AREA:                                                                | REA:<br>S BASEHENT)             | EXISTING<br>CONDITIONS<br>3706<br>2969             | REQUESTED CONDITIONS 3772                                         | ORDINANCE REQUIREMENTS <sup>1</sup> 1485 (max.)  5000 (min.) |          |
| RATIO OF GROSS FLOO                                                                          | R AREA                          | 1.25                                               | 1.27                                                              | 0.5 (max.)                                                   |          |
| LOT AREA FOR EACH D                                                                          | WELLING UNIT: WIDTH DEPTH       | 1485<br>40'<br>75'                                 | 1485N.C.                                                          | 2500 (min.) _50' (min.)                                      |          |
| <u>Setbacks in</u><br><u>Feet</u> :                                                          | FRONT REAR LEFT SIDE RIGHT SIDE | 10'<br>25'-7"<br>11'-1"<br>3'-0"                   | <u>10' μ.c.</u><br>25'-7" μ.c.<br><u>11'-1"Ν.C.</u><br>3'-0" μ.c. | 15 (min.)<br>25' (min.)<br>7'6" (min.)<br>(min.)             |          |
| SIZE OF BLDG.:                                                                               | HEIGHT<br>LENGTH<br>WIDTH       | 38'-8'<br>39'-3"<br>27'-9"                         | 38'-8" N.C.<br>39'-3" N.C.<br>27'-9" N.C.                         | (max.)                                                       |          |
| RATIO OF USABLE OPE<br>TO LOT AREA: 3)                                                       | N SPACE                         | 125                                                | - 65 N.L.                                                         | 40                                                           |          |
| NO. OF DWELLING UNI NO. OF PARKING SPAC NO. OF LOADING AREA DISTANCE TO NEAREST ON SAME LOT: | <u>ES</u> :<br><u>S</u> :       | -65<br>2<br>1<br>0<br>N/A                          | 2<br>1<br>0<br>N/A                                                | (min.)  2 (max.)  1 N.C. (min./max)  (min.)                  |          |
| Describe where applon same lot, and steel, etc.  WOOFREN  LOWERT                             | icable, other type of cons      | occupancies on truction proposed (ACC) (ACC) (ACC) | same lot, the size sed, e.g.; wood fra                            | of adjacent buildings ame, concrete, brick,                  |          |
|                                                                                              |                                 |                                                    |                                                                   |                                                              |          |

<sup>1.</sup> SEE CAMBRIDGE ZONING ORDINANCE ARTICLE 5.000, SECTION 5.30 (DISTRICT OF DIMENSIONAL

REGULATIONS).

2. TOTAL GROSS FLOOR AREA (INCLUDING BASEMENT 7'-0" IN HEIGHT AND ATTIC AREAS GREATER THAN 5') DIVIDED BY LOT AREA.

3. OPEN SPACE SHALL NOT INCLUDE PARKING AREAS, WALKWAYS OR DRIVEWAYS AND SHALL HAVE A MINIMUM DIMENSION OF 15'.