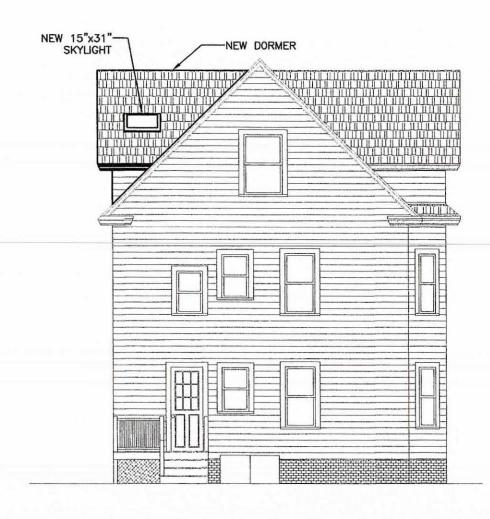

### SUPPORTING STATEMENT FOR A VARIANCE

EACH OF THE FOLLOWING REQUIREMENTS FOR A VARIANCE MUST BE ESTABLISHED AND SET FORTH IN COMPLETE DETAIL BY THE APPLICANT IN ACCORDANCE WITH MGL 40A, SECTION 10:

- A) A Literal enforcement of the provisions of this Ordinance would involve a substantial hardship, financial or otherwise, to the petitioner or appellant for the following reasons:
  - THE THREE BEDROOMS ON THE THIRD FLOOR HAVE NO ADJACENT BATHROOM, AND THE STAIR DOWN TO THE ZND FLOOR BATHROOM IS STEEP, CREATING A MIGHT-TIME FALL HAZARD.
  - THE ADDITION OF THE STALL DORHER WILL ALLOW THE CONSTRUCTION OF A 3RD FLOOR BATHROOM.
- B) The hardship is owing to the following circumstances relating to the soil conditions, shape or topography of such land or structures and especially affecting such land or structures but not affecting generally the zoning district in which it is located for the following reasons:

THE STRUCTURE HAS INSUFFICIENT HEADROOM ON FART OF THE 3PD FLOOR FOR A BATHROOM, THE ADDITION OF A DORMER TO THE ROOF ALLOWS 66 SF OF HEADROOM SPACE TO MAKE A BATHROOM FEASIBLE.

- C) DESIRABLE RELIEF MAY BE GRANTED WITHOUT EITHER:
  - 1) Substantial detriment to the public good for the following reasons:
    - · No Proposed CHANGE TO THE BUILDING FOOTPRINT.
    - THE ARCH MECTURAL CHARACTER OF THE HOUSE WILL BE MAINTAINED
  - 2) Relief may be granted without nullifying or substantially derogating from the intent or purpose of this Ordinance for the following reasons:
    - . THE DORMER AND ADDED FLOOR AREA IS SIMILAR TO THOSE PREVIOUSLY ADDED TO ADJACENT HOUSES
      - -THE 66 SF OF ADDED FLOOR DREA PROPOSED IS SMALL.
  - \* If You have any questions as to whether you can establish all of the applicable legal requirements, you should consult with your own attorney.