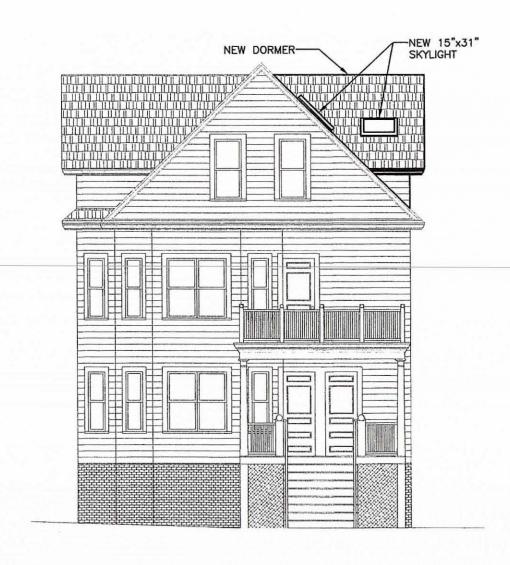

### SUPPORTING STATEMENT FOR A VARIANCE

EACH OF THE FOLLOWING REQUIREMENTS FOR A VARIANCE MUST BE ESTABLISHED AND SET FORTH IN COMPLETE DETAIL BY THE APPLICANT IN ACCORDANCE WITH MGL 40A, SECTION 10:

- A) A Literal enforcement of the provisions of this Ordinance would involve a substantial hardship, financial or otherwise, to the petitioner or appellant for the following reasons:
  - THE THREE BEDROOMS ON THE THIRD FLOOR HAVE NO ADJACENT BATHROOM, AND THE STAIR DOWN TO THE ZND FLOOR BATHROOM IS STEEP, CREATING A MIGHT-TIME FALL HAZARD.
  - THE ADDITION OF THE STALL DORHER WILL ALLOW THE CONSTRUCTION OF A 3RD FLOOR BATHROOM.
- B) The hardship is owing to the following circumstances relating to the soil conditions, shape or topography of such land or structures and especially affecting such land or structures but not affecting generally the zoning district in which it is located for the following reasons:

THE STRUCTURE HAS INSUFFICIENT HEADROOM ON FART OF THE 3PD FLOOR FOR A BATHROOM, THE ADDITION OF A DORMER TO THE ROOF ALLOWS 66 SF OF HEADROOM SPACE TO MAKE A BATHROOM FEASIBLE.

- C) DESIRABLE RELIEF MAY BE GRANTED WITHOUT EITHER:
  - 1) Substantial detriment to the public good for the following reasons:
    - · No Proposed CHANGE TO THE BUILDING FOOTPRINT.
    - THE ARCH MECTURAL CHARACTER OF THE HOUSE WILL BE MAINTAINED
  - 2) Relief may be granted without nullifying or substantially derogating from the intent or purpose of this Ordinance for the following reasons:
    - . THE DORMER AND ADDED FLOOR AREA IS SIMILAR TO THOSE PREVIOUSLY ADDED TO ADJACENT HOUSES
      - -THE 66 SF OF ADDED FLOOR DREA PROPOSED IS SMALL.
  - \* If You have any questions as to whether you can establish all of the applicable legal requirements, you should consult with your own attorney.