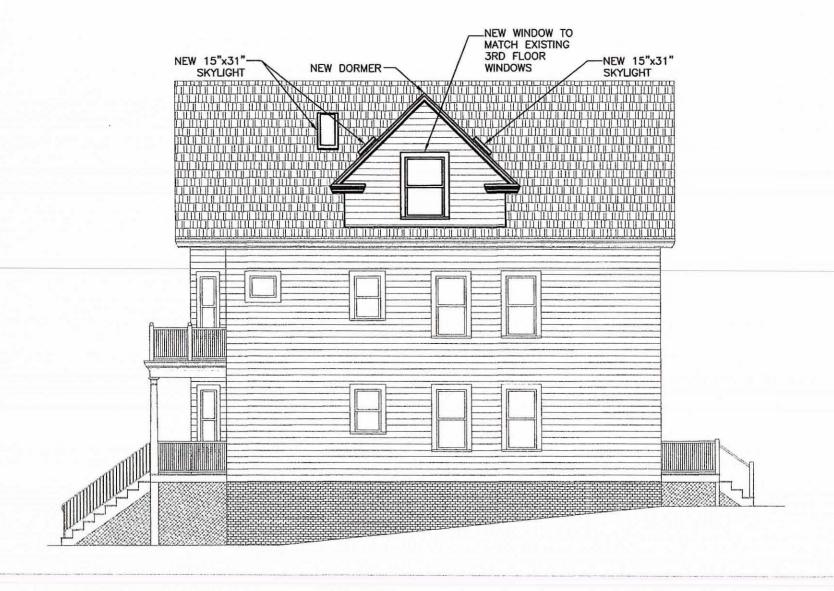

### SUPPORTING STATEMENT FOR A VARIANCE

EACH OF THE FOLLOWING REQUIREMENTS FOR A VARIANCE MUST BE ESTABLISHED AND SET FORTH IN COMPLETE DETAIL BY THE APPLICANT IN ACCORDANCE WITH MGL 40A, SECTION 10:

- A) A Literal enforcement of the provisions of this Ordinance would involve a substantial hardship, financial or otherwise, to the petitioner or appellant for the following reasons:
  - THE THREE BEDROOMS ON THE THIRD FLOOR HAVE NO ADJACENT BATHROOM, AND THE STAIR DOWN TO THE ZND FLOOR BATHROOM IS STEEP, CREATING A MIGHT-TIME FALL HAZARD.
  - THE ADDITION OF THE STALL DORHER WILL ALLOW THE CONSTRUCTION OF A 3RD FLOOR BATHROOM.
- B) The hardship is owing to the following circumstances relating to the soil conditions, shape or topography of such land or structures and especially affecting such land or structures but not affecting generally the zoning district in which it is located for the following reasons:

THE STRUCTURE HAS INSUFFICIENT HEADROOM ON FART OF THE 3PD FLOOR FOR A BATHROOM, THE ADDITION OF A DORMER TO THE ROOF ALLOWS 66 SF OF HEADROOM SPACE TO MAKE A BATHROOM FEASIBLE.

- C) DESIRABLE RELIEF MAY BE GRANTED WITHOUT EITHER:
  - 1) Substantial detriment to the public good for the following reasons:
    - · No Proposed CHANGE TO THE BUILDING FOOTPRINT.
    - THE ARCH MECTURAL CHARACTER OF THE HOUSE WILL BE MAINTAINED
  - 2) Relief may be granted without nullifying or substantially derogating from the intent or purpose of this Ordinance for the following reasons:
    - . THE DORMER AND ADDED FLOOR AREA IS SIMILAR TO THOSE PREVIOUSLY ADDED TO ADJACENT HOUSES
      - -THE 66 SF OF ADDED FLOOR DREA PROPOSED IS SMALL.
  - \* If You have any questions as to whether you can establish all of the applicable legal requirements, you should consult with your own attorney.