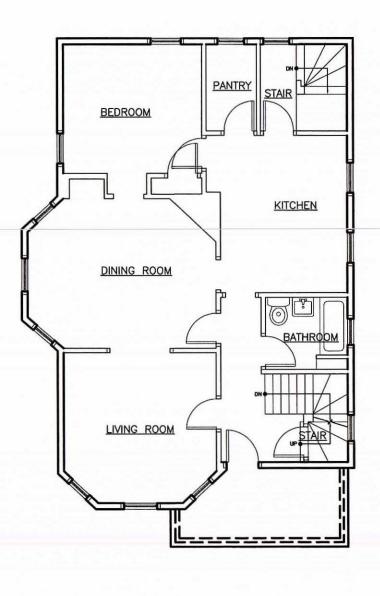

### SUPPORTING STATEMENT FOR A VARIANCE

EACH OF THE FOLLOWING REQUIREMENTS FOR A VARIANCE MUST BE ESTABLISHED AND SET FORTH IN COMPLETE DETAIL BY THE APPLICANT IN ACCORDANCE WITH MGL 40A, SECTION 10:

- A) A Literal enforcement of the provisions of this Ordinance would involve a substantial hardship, financial or otherwise, to the petitioner or appellant for the following reasons:
  - THE THREE BEDROOMS ON THE THIRD FLOOR HAVE NO ADJACENT BATHROOM, AND THE STAIR DOWN TO THE ZND FLOOR BATHROOM IS STEEP, CREATING A MIGHT-TIME FALL HAZARD.
  - THE ADDITION OF THE STALL DORHER WILL ALLOW THE CONSTRUCTION OF A 3RD FLOOR BATHROOM.
- B) The hardship is owing to the following circumstances relating to the soil conditions, shape or topography of such land or structures and especially affecting such land or structures but not affecting generally the zoning district in which it is located for the following reasons:

THE STRUCTURE HAS INSUFFICIENT HEADROOM ON FART OF THE 3PD FLOOR FOR A BATHROOM, THE ADDITION OF A DORMER TO THE ROOF ALLOWS 66 SF OF HEADROOM SPACE TO MAKE A BATHROOM FEASIBLE.

- C) DESIRABLE RELIEF MAY BE GRANTED WITHOUT EITHER:
  - 1) Substantial detriment to the public good for the following reasons:
    - · No Proposed CHANGE TO THE BUILDING FOOTPRINT.
    - THE ARCH MECTURAL CHARACTER OF THE HOUSE WILL BE MAINTAINED
  - 2) Relief may be granted without nullifying or substantially derogating from the intent or purpose of this Ordinance for the following reasons:
    - . THE DORMER AND ADDED FLOOR AREA IS SIMILAR TO THOSE PREVIOUSLY ADDED TO ADJACENT HOUSES
      - -THE 66 SF OF ADDED FLOOR DREA PROPOSED IS SMALL.
  - \* If You have any questions as to whether you can establish all of the applicable legal requirements, you should consult with your own attorney.