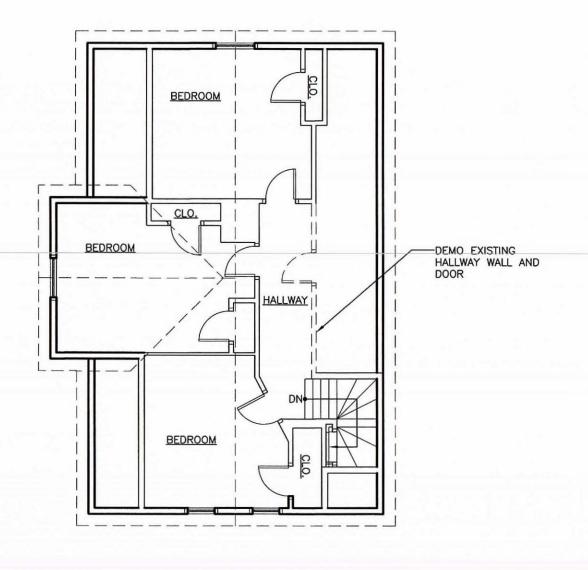

### SUPPORTING STATEMENT FOR A VARIANCE

EACH OF THE FOLLOWING REQUIREMENTS FOR A VARIANCE MUST BE ESTABLISHED AND SET FORTH IN COMPLETE DETAIL BY THE APPLICANT IN ACCORDANCE WITH MGL 40A, SECTION 10:

- A) A Literal enforcement of the provisions of this Ordinance would involve a substantial hardship, financial or otherwise, to the petitioner or appellant for the following reasons:
  - THE THREE BEDROOMS ON THE THIRD FLOOR HAVE NO ADJACENT BATHROOM, AND THE STAIR DOWN TO THE ZND FLOOR BATHROOM IS STEEP, CREATING A MIGHT-TIME FALL HAZARD.
  - THE ADDITION OF THE STALL DORHER WILL ALLOW THE CONSTRUCTION OF A 3RD FLOOR BATHROOM.
- B) The hardship is owing to the following circumstances relating to the soil conditions, shape or topography of such land or structures and especially affecting such land or structures but not affecting generally the zoning district in which it is located for the following reasons:

THE STRUCTURE HAS INSUFFICIENT HEADROOM ON FART OF THE 3PD FLOOR FOR A BATHROOM, THE ADDITION OF A DORMER TO THE ROOF ALLOWS 66 SF OF HEADROOM SPACE TO MAKE A BATHROOM FEASIBLE.

- C) DESIRABLE RELIEF MAY BE GRANTED WITHOUT EITHER:
  - 1) Substantial detriment to the public good for the following reasons:
    - · No Proposed CHANGE TO THE BUILDING FOOTPRINT.
    - THE ARCH MECTURAL CHARACTER OF THE HOUSE WILL BE MAINTAINED
  - 2) Relief may be granted without nullifying or substantially derogating from the intent or purpose of this Ordinance for the following reasons:
    - . THE DORMER AND ADDED FLOOR AREA IS SIMILAR TO THOSE PREVIOUSLY ADDED TO ADJACENT HOUSES
      - -THE 66 SF OF ADDED FLOOR DREA PROPOSED IS SMALL.
  - \* If You have any questions as to whether you can establish all of the applicable legal requirements, you should consult with your own attorney.