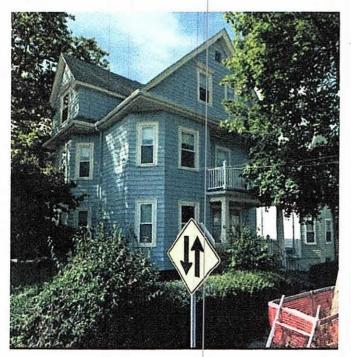

### SUPPORTING STATEMENT FOR A VARIANCE

EACH OF THE FOLLOWING REQUIREMENTS FOR A VARIANCE MUST BE ESTABLISHED AND SET FORTH IN COMPLETE DETAIL BY THE APPLICANT IN ACCORDANCE WITH MGL 40A, SECTION 10:

- A) A Literal enforcement of the provisions of this Ordinance would involve a substantial hardship, financial or otherwise, to the petitioner or appellant for the following reasons:
  - THE THREE BEDROOMS ON THE THIRD FLOOR HAVE NO ADJACENT BATHROOM, AND THE STAIR DOWN TO THE ZND FLOOR BATHROOM IS STEEP, CREATING A MIGHT-TIME FALL HAZARD.
  - THE ADDITION OF THE STALL DORHER WILL ALLOW THE CONSTRUCTION OF A 3RD FLOOR BATHROOM.
- B) The hardship is owing to the following circumstances relating to the soil conditions, shape or topography of such land or structures and especially affecting such land or structures but not affecting generally the zoning district in which it is located for the following reasons:

THE STRUCTURE HAS INSUFFICIENT HEADROOM ON FART OF THE 3PD FLOOR FOR A BATHROOM, THE ADDITION OF A DORMER TO THE ROOF ALLOWS 66 SF OF HEADROOM SPACE TO MAKE A BATHROOM FEASIBLE.

- C) DESIRABLE RELIEF MAY BE GRANTED WITHOUT EITHER:
  - 1) Substantial detriment to the public good for the following reasons:
    - · No Proposed CHANGE TO THE BUILDING FOOTPRINT.
    - THE ARCH MECTURAL CHARACTER OF THE HOUSE WILL BE MAINTAINED
  - 2) Relief may be granted without nullifying or substantially derogating from the intent or purpose of this Ordinance for the following reasons:
    - . THE DORMER AND ADDED FLOOR AREA IS SIMILAR TO THOSE PREVIOUSLY ADDED TO ADJACENT HOUSES
      - -THE 66 SF OF ADDED FLOOR DREA PROPOSED IS SMALL.
  - \* If You have any questions as to whether you can establish all of the applicable legal requirements, you should consult with your own attorney.