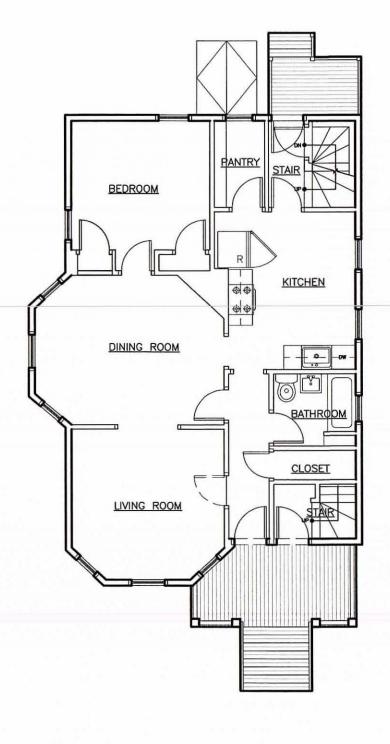

### SUPPORTING STATEMENT FOR A VARIANCE

EACH OF THE FOLLOWING REQUIREMENTS FOR A VARIANCE MUST BE ESTABLISHED AND SET FORTH IN COMPLETE DETAIL BY THE APPLICANT IN ACCORDANCE WITH MGL 40A, SECTION 10:

- A) A Literal enforcement of the provisions of this Ordinance would involve a substantial hardship, financial or otherwise, to the petitioner or appellant for the following reasons:
  - THE THREE BEDROOMS ON THE THIRD FLOOR HAVE NO ADJACENT BATHROOM, AND THE STAIR DOWN TO THE ZND FLOOR BATHROOM IS STEEP, CREATING A MIGHT-TIME FALL HAZARD.
  - THE ADDITION OF THE STALL DORHER WILL ALLOW THE CONSTRUCTION OF A 3RD FLOOR BATHROOM.
- B) The hardship is owing to the following circumstances relating to the soil conditions, shape or topography of such land or structures and especially affecting such land or structures but not affecting generally the zoning district in which it is located for the following reasons:

THE STRUCTURE HAS INSUFFICIENT HEADROOM ON FART OF THE 3PD FLOOR FOR A BATHROOM, THE ADDITION OF A DORMER TO THE ROOF ALLOWS 66 SF OF HEADROOM SPACE TO MAKE A BATHROOM FEASIBLE.

- C) DESIRABLE RELIEF MAY BE GRANTED WITHOUT EITHER:
  - 1) Substantial detriment to the public good for the following reasons:
    - · No Proposed CHANGE TO THE BUILDING FOOTPRINT.
    - THE ARCH MECTURAL CHARACTER OF THE HOUSE WILL BE MAINTAINED
  - 2) Relief may be granted without nullifying or substantially derogating from the intent or purpose of this Ordinance for the following reasons:
    - . THE DORMER AND ADDED FLOOR AREA IS SIMILAR TO THOSE PREVIOUSLY ADDED TO ADJACENT HOUSES
      - -THE 66 SF OF ADDED FLOOR DREA PROPOSED IS SMALL.
  - \* If You have any questions as to whether you can establish all of the applicable legal requirements, you should consult with your own attorney.