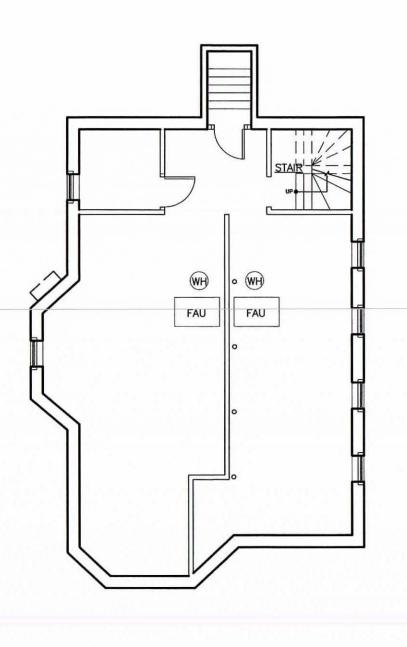

### SUPPORTING STATEMENT FOR A VARIANCE

EACH OF THE FOLLOWING REQUIREMENTS FOR A VARIANCE MUST BE ESTABLISHED AND SET FORTH IN COMPLETE DETAIL BY THE APPLICANT IN ACCORDANCE WITH MGL 40A, SECTION 10:

- A) A Literal enforcement of the provisions of this Ordinance would involve a substantial hardship, financial or otherwise, to the petitioner or appellant for the following reasons:
  - THE THREE BEDROOMS ON THE THIRD FLOOR HAVE NO ADJACENT BATHROOM, AND THE STAIR DOWN TO THE ZND FLOOR BATHROOM IS STEEP, CREATING A MIGHT-TIME FALL HAZARD.
  - THE ADDITION OF THE STALL DORHER WILL ALLOW THE CONSTRUCTION OF A 3RD FLOOR BATHROOM.
- B) The hardship is owing to the following circumstances relating to the soil conditions, shape or topography of such land or structures and especially affecting such land or structures but not affecting generally the zoning district in which it is located for the following reasons:

THE STRUCTURE HAS INSUFFICIENT HEADROOM ON FART OF THE 3PD FLOOR FOR A BATHROOM, THE ADDITION OF A DORMER TO THE ROOF ALLOWS 66 SF OF HEADROOM SPACE TO MAKE A BATHROOM FEASIBLE.

- C) DESIRABLE RELIEF MAY BE GRANTED WITHOUT EITHER:
  - 1) Substantial detriment to the public good for the following reasons:
    - · No Proposed CHANGE TO THE BUILDING FOOTPRINT.
    - THE ARCH MECTURAL CHARACTER OF THE HOUSE WILL BE MAINTAINED
  - 2) Relief may be granted without nullifying or substantially derogating from the intent or purpose of this Ordinance for the following reasons:
    - . THE DORMER AND ADDED FLOOR AREA IS SIMILAR TO THOSE PREVIOUSLY ADDED TO ADJACENT HOUSES
      - -THE 66 SF OF ADDED FLOOR DREA PROPOSED IS SMALL.
  - \* If You have any questions as to whether you can establish all of the applicable legal requirements, you should consult with your own attorney.