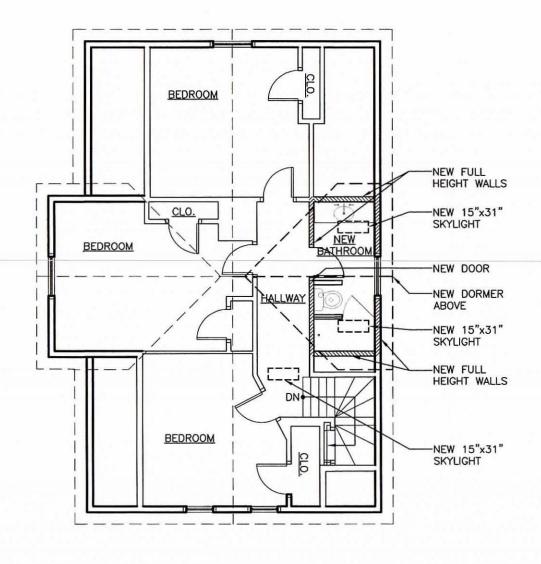

### SUPPORTING STATEMENT FOR A VARIANCE

EACH OF THE FOLLOWING REQUIREMENTS FOR A VARIANCE MUST BE ESTABLISHED AND SET FORTH IN COMPLETE DETAIL BY THE APPLICANT IN ACCORDANCE WITH MGL 40A, SECTION 10:

- A) A Literal enforcement of the provisions of this Ordinance would involve a substantial hardship, financial or otherwise, to the petitioner or appellant for the following reasons:
  - THE THREE BEDROOMS ON THE THIRD FLOOR HAVE NO ADJACENT BATHROOM, AND THE STAIR DOWN TO THE ZND FLOOR BATHROOM IS STEEP, CREATING A MIGHT-TIME FALL HAZARD.
  - THE ADDITION OF THE STALL DORHER WILL ALLOW THE CONSTRUCTION OF A 3RD FLOOR BATHROOM.
- B) The hardship is owing to the following circumstances relating to the soil conditions, shape or topography of such land or structures and especially affecting such land or structures but not affecting generally the zoning district in which it is located for the following reasons:

THE STRUCTURE HAS INSUFFICIENT HEADROOM ON FART OF THE 3PD FLOOR FOR A BATHROOM, THE ADDITION OF A DORMER TO THE ROOF ALLOWS 66 SF OF HEADROOM SPACE TO MAKE A BATHROOM FEASIBLE.

- C) DESIRABLE RELIEF MAY BE GRANTED WITHOUT EITHER:
  - 1) Substantial detriment to the public good for the following reasons:
    - · No Proposed CHANGE TO THE BUILDING FOOTPRINT.
    - THE ARCH MECTURAL CHARACTER OF THE HOUSE WILL BE MAINTAINED
  - 2) Relief may be granted without nullifying or substantially derogating from the intent or purpose of this Ordinance for the following reasons:
    - . THE DORMER AND ADDED FLOOR AREA IS SIMILAR TO THOSE PREVIOUSLY ADDED TO ADJACENT HOUSES
      - -THE 66 SF OF ADDED FLOOR DREA PROPOSED IS SMALL.
  - \* If You have any questions as to whether you can establish all of the applicable legal requirements, you should consult with your own attorney.