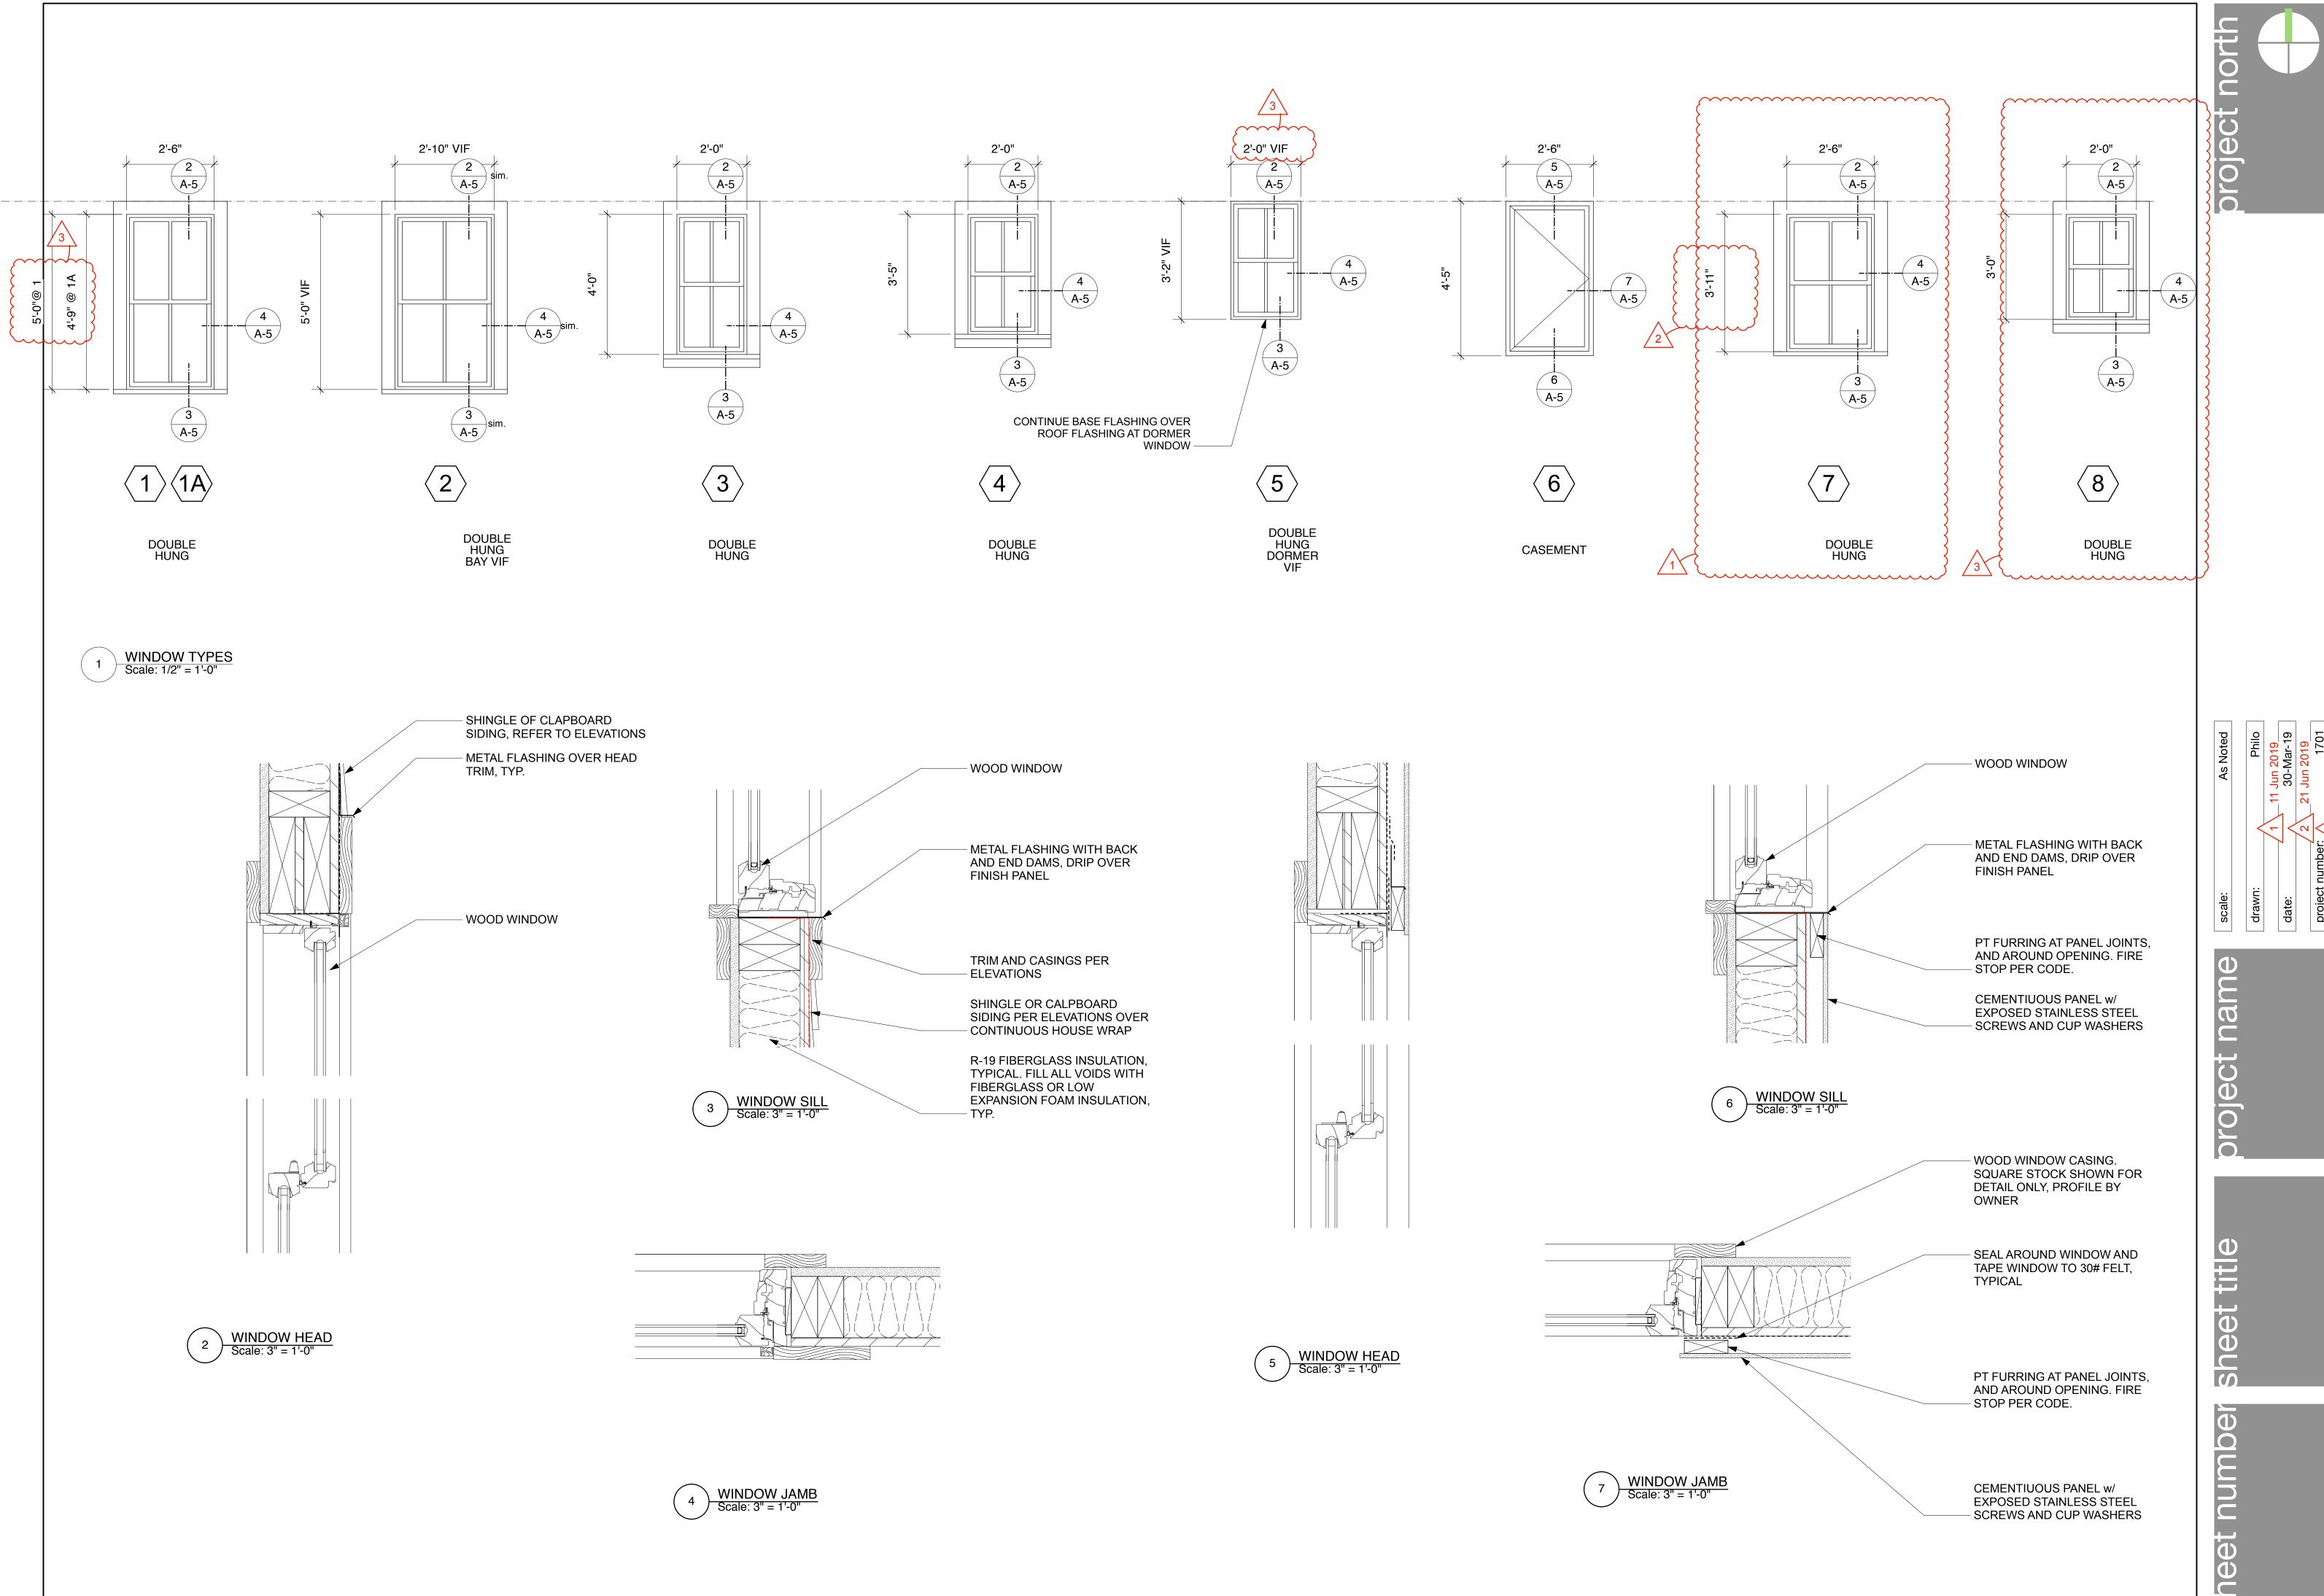

#### **General Information**

| The undersigned                   | hereby petition     | s the Board of Zoning                    | Appeal for the following:                                                                                                                                                                                                                                                                                                                                                                                                                                                                                                                                                                                                                                                                                                                                                                                                                                                                                                                                                                                                                                                                                                                                                                                                                                                                                                                                                                                                                                                                                                                                                                                                                                                                                                                                                                                                                                                                                                                                                                                                                                                                                                     |  |  |
|-----------------------------------|---------------------|------------------------------------------|-------------------------------------------------------------------------------------------------------------------------------------------------------------------------------------------------------------------------------------------------------------------------------------------------------------------------------------------------------------------------------------------------------------------------------------------------------------------------------------------------------------------------------------------------------------------------------------------------------------------------------------------------------------------------------------------------------------------------------------------------------------------------------------------------------------------------------------------------------------------------------------------------------------------------------------------------------------------------------------------------------------------------------------------------------------------------------------------------------------------------------------------------------------------------------------------------------------------------------------------------------------------------------------------------------------------------------------------------------------------------------------------------------------------------------------------------------------------------------------------------------------------------------------------------------------------------------------------------------------------------------------------------------------------------------------------------------------------------------------------------------------------------------------------------------------------------------------------------------------------------------------------------------------------------------------------------------------------------------------------------------------------------------------------------------------------------------------------------------------------------------|--|--|
| Special Permit:                   | X                   | Variance:                                | Appeal:                                                                                                                                                                                                                                                                                                                                                                                                                                                                                                                                                                                                                                                                                                                                                                                                                                                                                                                                                                                                                                                                                                                                                                                                                                                                                                                                                                                                                                                                                                                                                                                                                                                                                                                                                                                                                                                                                                                                                                                                                                                                                                                       |  |  |
|                                   |                     |                                          |                                                                                                                                                                                                                                                                                                                                                                                                                                                                                                                                                                                                                                                                                                                                                                                                                                                                                                                                                                                                                                                                                                                                                                                                                                                                                                                                                                                                                                                                                                                                                                                                                                                                                                                                                                                                                                                                                                                                                                                                                                                                                                                               |  |  |
| PETITIONER:                       | Charles J Risola,   | Trustee of the CR No                     | ominee Realty Trust                                                                                                                                                                                                                                                                                                                                                                                                                                                                                                                                                                                                                                                                                                                                                                                                                                                                                                                                                                                                                                                                                                                                                                                                                                                                                                                                                                                                                                                                                                                                                                                                                                                                                                                                                                                                                                                                                                                                                                                                                                                                                                           |  |  |
| PETITIONER'S                      | ADDRESS: 121        | East Foster Street, M                    | elrose, MA 02176                                                                                                                                                                                                                                                                                                                                                                                                                                                                                                                                                                                                                                                                                                                                                                                                                                                                                                                                                                                                                                                                                                                                                                                                                                                                                                                                                                                                                                                                                                                                                                                                                                                                                                                                                                                                                                                                                                                                                                                                                                                                                                              |  |  |
| LOCATION OF I                     | PROPERTY: 179       | 9-181 Third Street , C                   | ambridge, MA                                                                                                                                                                                                                                                                                                                                                                                                                                                                                                                                                                                                                                                                                                                                                                                                                                                                                                                                                                                                                                                                                                                                                                                                                                                                                                                                                                                                                                                                                                                                                                                                                                                                                                                                                                                                                                                                                                                                                                                                                                                                                                                  |  |  |
| TYPE OF OCCUPANCY: Two-Family     |                     |                                          | ZONING DISTRICT: Residence C-1 Zone                                                                                                                                                                                                                                                                                                                                                                                                                                                                                                                                                                                                                                                                                                                                                                                                                                                                                                                                                                                                                                                                                                                                                                                                                                                                                                                                                                                                                                                                                                                                                                                                                                                                                                                                                                                                                                                                                                                                                                                                                                                                                           |  |  |
| REASON FOR F                      | PETITION:           |                                          |                                                                                                                                                                                                                                                                                                                                                                                                                                                                                                                                                                                                                                                                                                                                                                                                                                                                                                                                                                                                                                                                                                                                                                                                                                                                                                                                                                                                                                                                                                                                                                                                                                                                                                                                                                                                                                                                                                                                                                                                                                                                                                                               |  |  |
| /Alterations of a                 | pre-existing nor    | n-conforming resident                    | ial structure in a C1 zoning district./                                                                                                                                                                                                                                                                                                                                                                                                                                                                                                                                                                                                                                                                                                                                                                                                                                                                                                                                                                                                                                                                                                                                                                                                                                                                                                                                                                                                                                                                                                                                                                                                                                                                                                                                                                                                                                                                                                                                                                                                                                                                                       |  |  |
| DESCRIPTION                       | OF PETITION         | NER'S PROPOSAL:                          |                                                                                                                                                                                                                                                                                                                                                                                                                                                                                                                                                                                                                                                                                                                                                                                                                                                                                                                                                                                                                                                                                                                                                                                                                                                                                                                                                                                                                                                                                                                                                                                                                                                                                                                                                                                                                                                                                                                                                                                                                                                                                                                               |  |  |
| Allow the restora                 | ition of two existi | ing windows that were                    | boarded up at the time the building permit was issued.                                                                                                                                                                                                                                                                                                                                                                                                                                                                                                                                                                                                                                                                                                                                                                                                                                                                                                                                                                                                                                                                                                                                                                                                                                                                                                                                                                                                                                                                                                                                                                                                                                                                                                                                                                                                                                                                                                                                                                                                                                                                        |  |  |
| SECTIONS OF 2                     | ZONING ORDIN        | ANCE CITED:                              |                                                                                                                                                                                                                                                                                                                                                                                                                                                                                                                                                                                                                                                                                                                                                                                                                                                                                                                                                                                                                                                                                                                                                                                                                                                                                                                                                                                                                                                                                                                                                                                                                                                                                                                                                                                                                                                                                                                                                                                                                                                                                                                               |  |  |
| Article: 8.000<br>Article: 10.000 |                     | 2.C (Non-Conforming<br>) Special Permits | Structure)                                                                                                                                                                                                                                                                                                                                                                                                                                                                                                                                                                                                                                                                                                                                                                                                                                                                                                                                                                                                                                                                                                                                                                                                                                                                                                                                                                                                                                                                                                                                                                                                                                                                                                                                                                                                                                                                                                                                                                                                                                                                                                                    |  |  |
|                                   |                     | Original<br>Signature(s):                | (Petitioner (s) / Owner)  CHARLES J. RISOLA                                                                                                                                                                                                                                                                                                                                                                                                                                                                                                                                                                                                                                                                                                                                                                                                                                                                                                                                                                                                                                                                                                                                                                                                                                                                                                                                                                                                                                                                                                                                                                                                                                                                                                                                                                                                                                                                                                                                                                                                                                                                                   |  |  |
|                                   |                     |                                          | (Print Name)                                                                                                                                                                                                                                                                                                                                                                                                                                                                                                                                                                                                                                                                                                                                                                                                                                                                                                                                                                                                                                                                                                                                                                                                                                                                                                                                                                                                                                                                                                                                                                                                                                                                                                                                                                                                                                                                                                                                                                                                                                                                                                                  |  |  |
|                                   |                     | Address:                                 | - August 1 |  |  |
|                                   |                     | Tel. No.                                 | <del>781-88</del> 3-1934                                                                                                                                                                                                                                                                                                                                                                                                                                                                                                                                                                                                                                                                                                                                                                                                                                                                                                                                                                                                                                                                                                                                                                                                                                                                                                                                                                                                                                                                                                                                                                                                                                                                                                                                                                                                                                                                                                                                                                                                                                                                                                      |  |  |
|                                   |                     |                                          |                                                                                                                                                                                                                                                                                                                                                                                                                                                                                                                                                                                                                                                                                                                                                                                                                                                                                                                                                                                                                                                                                                                                                                                                                                                                                                                                                                                                                                                                                                                                                                                                                                                                                                                                                                                                                                                                                                                                                                                                                                                                                                                               |  |  |