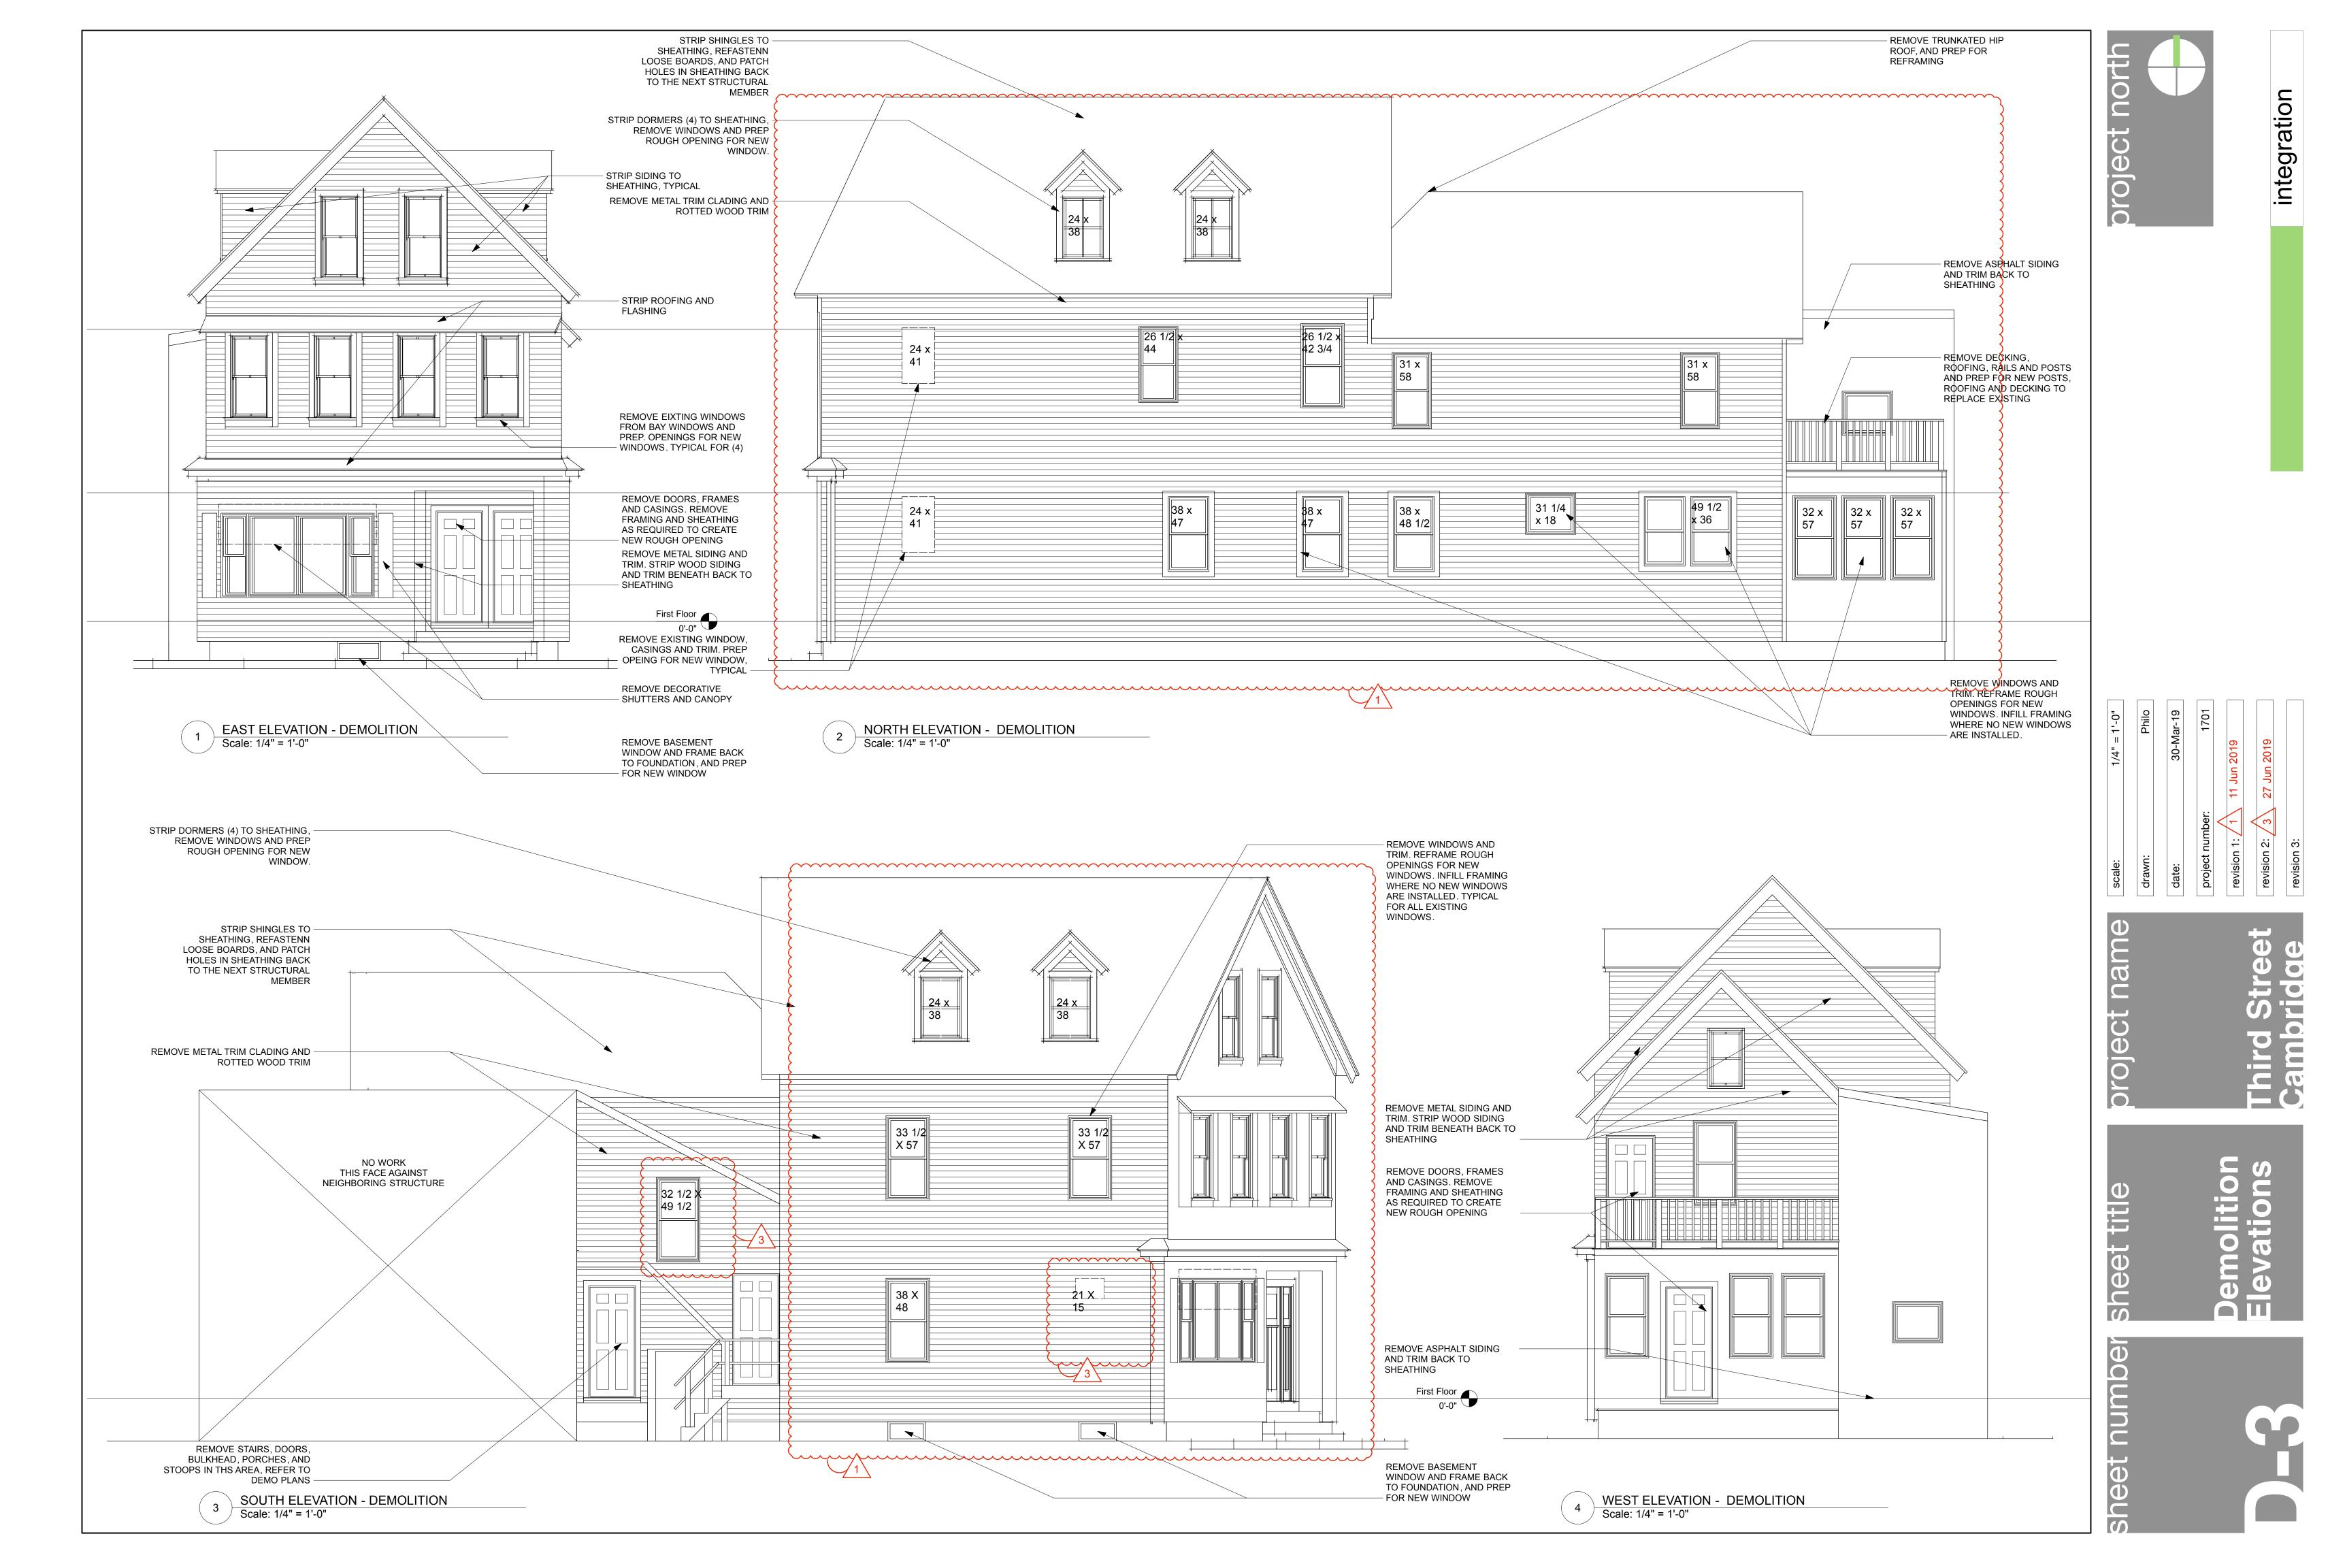

uipment as noted. Coordinate with Plumbing Sub-contractor.
- b. The removal of mechanical equipment, piping, and related hardware as noted. Coordinate with Mechanical Sub-contractor.
- c. The removal of electrical switches, wiring, fixtures, and devices as noted. Coordinate with Electrical Sub-contractor.
- d. Coordinate the removal of equipment fixtures, etc. with the capping of services by the Sub-contractors.
- E. Do not remove existing roofing until prepared to instal new roofing. Provide temporary protectives to insure matraisls and insulation are not wetted. Allow wetted materials to fully dry before covering over.



oroject



THIRD FLOOR DEMOLITION PLAN
Scale: 1/4" = 1'-0"



date: 30-Mar-19
project number: 1701
revision 1:

Third Stree

2nd & 3rd Floor

title

sheet

sheet numb







t numbe

NEW STEEL ACCESS DOOR AND FRAME. SAWCUT AND PATCH CONCRETE FOUNDATION AS REQUIRED. PATCH CONCRETE FLOOR AS - WATER ENTRANCE, WATER METER, REQUIRED. FIRE PROTECTION (SPRINKLER) MAIN INSIDE CLOSET. TYPE X GWB ON ALL WALLS, AND UNDERSIDE OF STAIRS REPLACE ROTTED WOOD POSTS WITH 3 1/2 " Ø LALLY COLUMNS ON 18 - NEW 4" CONCRETE FLOOR AT ENTIRE X 18 X 12 " DEEP FOOTINGS, TYPICAL BASEMENT ON 4" CRUSHED STONE FOR FOUR (4) AND 10 MIL POLY VAPOR RETARDER WATER-MECHANICAL STORAGE STORAGE UNIT 2 UNIT 1 **NEW CRAWL** SPACE REC / ROOM SUPPORT BEAM & REBUILT UPPER PORTION OF FOUNDATION WALL IN THIS EXISTING CRAWL SPACE NEW 8" CONCRETE FOUNDATION WALL BELOW w/ #4 BARS @12" O.C. EACH WAY, AT CENTER. PATCH EXISTING FOUNDATION WALL FOR NEW DOOR. EXISTING BASEMENT FLOOR PLAN
Scale: 1/4" = 1'-0"