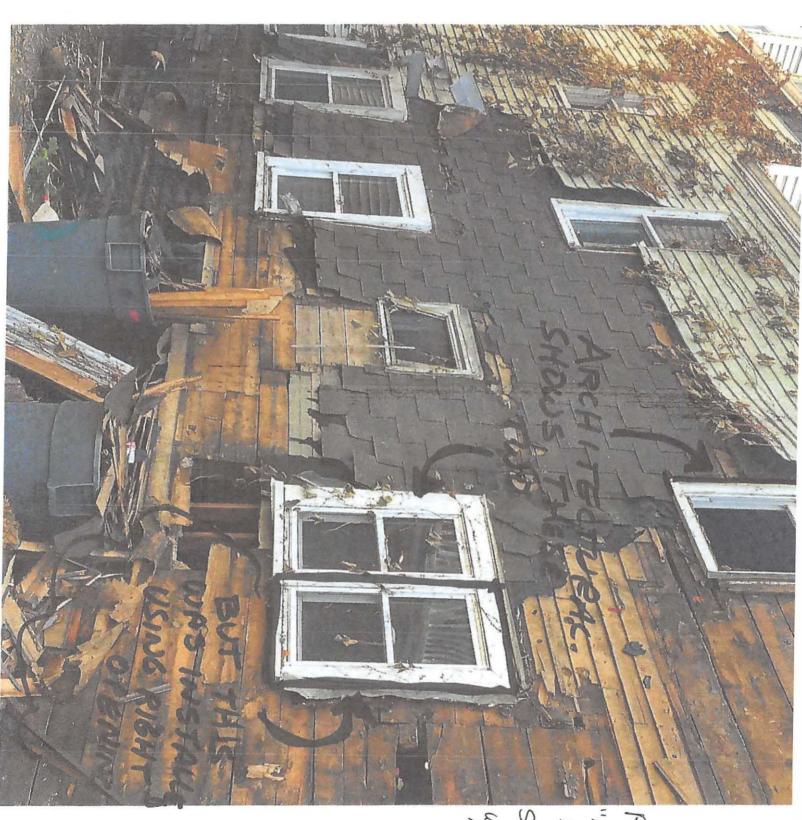

mber







PREPARED FOR:
ANTHONY AND CHARLES J. RISOLA **181 THIRD STREET** CAMBRIDGE, MA

**REFERENCES:** 

DEED: BK 26396; PG 196 PLAN: BK 2011; PG 704 BK 1987; PG 205

I CERTIFY THAT THIS PLAN WAS MADE FROM AN INSTRUMENT SURVEY ON THE GROUND ON THE DATE OF SEPTEMBER 13, 2018 AND ALL STRUCTURES ARE LOCATED AS SHOWN HEREON.

ACCORDING TO THE FEDERAL EMERGENCY MANAGEMENT AGENCY (F.E.M.A.) MAPS, THE MAJOR IMPROVEMENTS ON THIS PROPERTY FALL IN AN AREA DESIGNATED AS

**ZONE:** 

COMMUNITY PANEL: 25017C0577E EFFECTIVE DATE: 06/04/2010





**CERTIFIED PLOT PLAN** LOCATED AT **179-181 THIRD STREET** CAMBRIDGE, MA

HURLEY STREET

FIELD: GCC/SAP DRAFT: CHECK: GCC

> DATE: 08/29/18 JOB# 18-0047



SCALE: 1.0 INCH = 20.0 FEET

10 20





179-181 Huid At.

WINDOW



EXISTING 2 NO FLOOR WINDOW







REFER TO
"AS BUILT
DRAWINGS"
SUBMITTED





-

November 4, 2021

Mr. Sanjeev Mohanti 175 Third Street Cambridge, MA 02141

To whom it may concern,

I have been made aware that my neighbors, Mr. and Mrs. Charles Risola are applying for a special permit for their property at 179-181 Third Street to keep two of their windows open on the North-side of their property.

I would like to state that I approve of and appreciate all the work that has been done to the house and do not have any issues with the two front windows on the North-side staying open.

Please feel free to call me if you need additional information.

Regards,

Sanjeev Mohanti 228 Old Farm Road

Newton Ma

Cell:617-669-3455



179-181 third It.

17-85

CHENG SMITH, JASON & SANDRA CHENG SMITH 184-186 THIRD ST., UNIT #186 CAMBRID