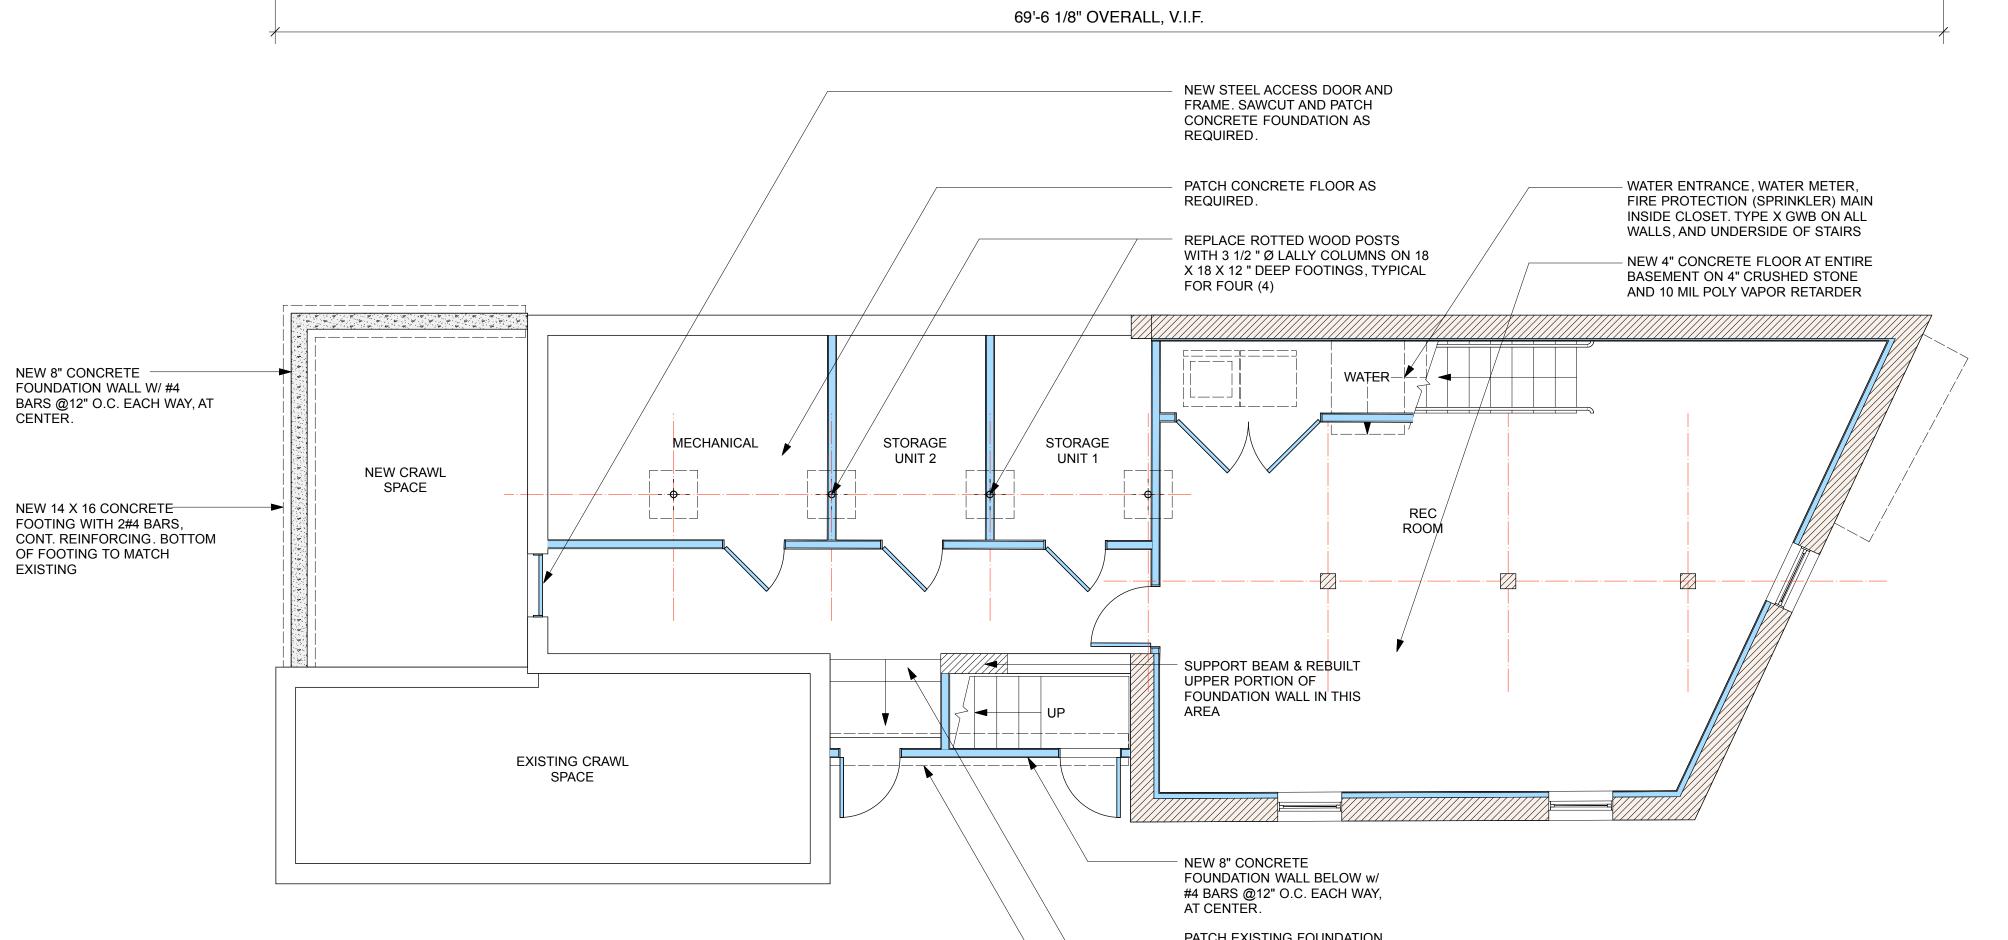

ME. SAWCUT AND PATCH CONCRETE FOUNDATION AS REQUIRED. PATCH CONCRETE FLOOR AS - WATER ENTRANCE, WATER METER, REQUIRED. FIRE PROTECTION (SPRINKLER) MAIN INSIDE CLOSET. TYPE X GWB ON ALL WALLS, AND UNDERSIDE OF STAIRS REPLACE ROTTED WOOD POSTS WITH 3 1/2 " Ø LALLY COLUMNS ON 18 - NEW 4" CONCRETE FLOOR AT ENTIRE X 18 X 12 " DEEP FOOTINGS, TYPICAL BASEMENT ON 4" CRUSHED STONE FOR FOUR (4) AND 10 MIL POLY VAPOR RETARDER WATER-MECHANICAL STORAGE STORAGE UNIT 2 UNIT 1 **NEW CRAWL** SPACE REC / ROOM SUPPORT BEAM & REBUILT UPPER PORTION OF FOUNDATION WALL IN THIS EXISTING CRAWL SPACE NEW 8" CONCRETE FOUNDATION WALL BELOW w/ #4 BARS @12" O.C. EACH WAY, AT CENTER. PATCH EXISTING FOUNDATION WALL FOR NEW DOOR. EXISTING BASEMENT FLOOR PLAN
Scale: 1/4" = 1'-0" NEW 8 X 16 CONCRETE FOOTING WITH 2#4 BARS,



5'-5" 4 1/2"

BATH

raise floor up to match kitchen floor

12'-2 7/8"

BEDROOM 1

UP 2R

11'-0 1/8"

BEDROOM 2

DINING

11'-3"

CONT. REINFORCING. BOTTOM

OF FOOTING TO MATCH

**EXISTING** 

4 1/2"

12'-11 1/2"

10'-0 5/8"

LIVING

11'-0 1/2"

POST

7'-2"

3'-4"

16'-0 1/2"

KITCHEN

BEDROOM 3 (OFFICE)

1 NEW FIRST FLOOR PLAN
Scale: 1/4" = 1'-0"

UNIT 1 EGRESS

9'-11"

NEW POST

NEW

raise floor up to 14" (2 risers) below kitchen floor

project

integration





title

sheet

sheet number







PREPARED FOR:
ANTHONY AND CHARLES J. RISOLA **181 THIRD STREET** CAMBRIDGE, MA

**REFERENCES:** 

DEED: BK 26396; PG 196 PLAN: BK 2011; PG 704 BK 1987; PG 205

I CERTIFY THAT THIS PLAN WAS MADE FROM AN INSTRUMENT SURVEY ON THE GROUND ON THE DATE OF SEPTEMBER 13, 2018 AND ALL STRUCTURES ARE LOCATE