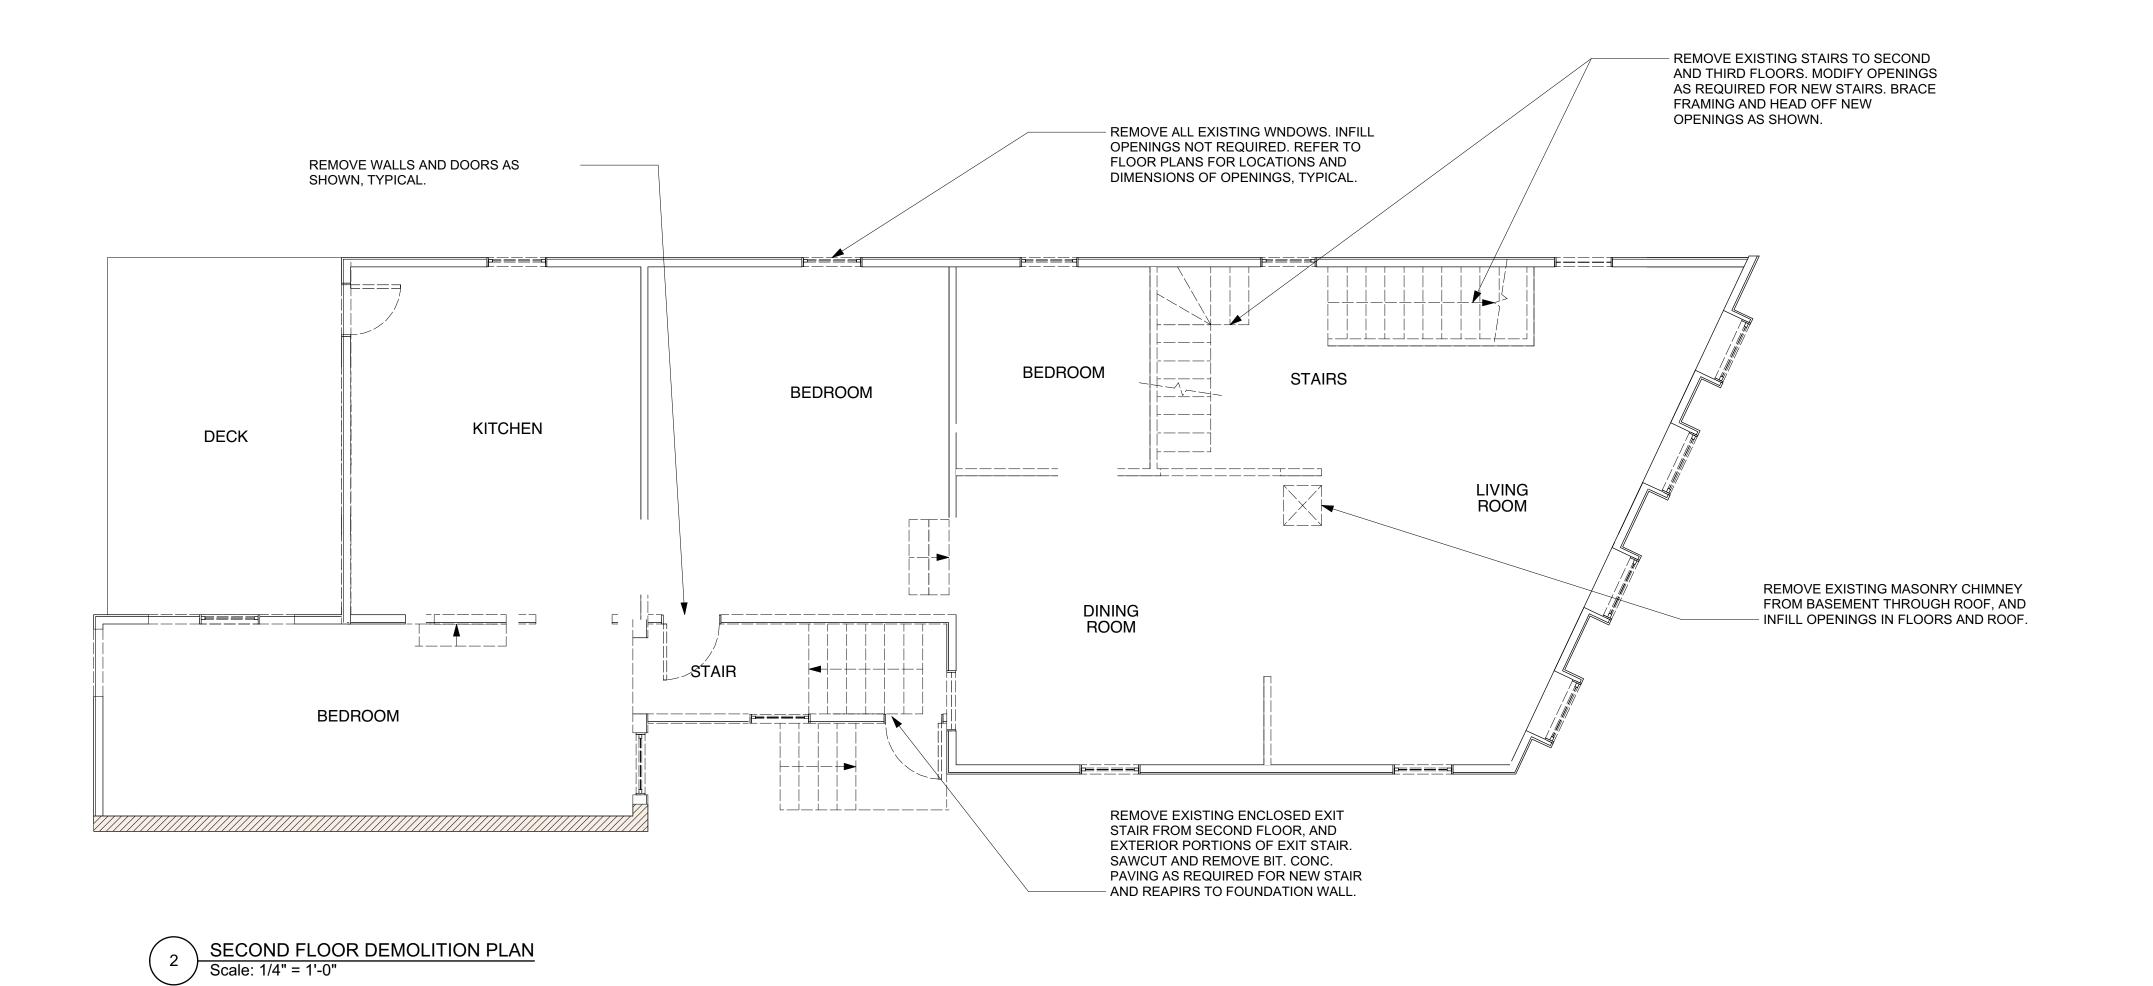

to remain. General scope of demolition work includes:
- a. The removal of existing plumbing fixtures and equipment as noted. Coordinate with Plumbing Sub-contractor.
- b. The removal of mechanical equipment, piping, and related hardware as noted. Coordinate with Mechanical Sub-contractor.
- c. The removal of electrical switches, wiring, fixtures, and devices as noted. Coordinate with Electrical Sub-contractor.
- d. Coordinate the removal of equipment fixtures, etc. with the capping of services by the Sub-contractors.
- E. Do not remove existing roofing until prepared to instal new roofing. Provide temporary protectives to insure matraisls and insulation are not wetted. Allow wetted materials to fully dry before covering over.



oroject



THIRD FLOOR DEMOLITION PLAN
Scale: 1/4" = 1'-0"



date: 30-Mar-19
project number: 1701
revision 1:

Third Stree

2nd & 3rd Floor

title

sheet

sheet numb







t numbe

NEW STEEL ACCESS DOOR AND FRAME. SAWCUT AND PATCH CONCRETE FOUNDATION AS REQUIRED. PATCH CONCRETE FLOOR AS - WATER ENTRANCE, WATER METER, REQUIRED. FIRE PROTECTION (SPRINKLER) MAIN INSIDE CLOSET. TYPE X GWB ON ALL WALLS, AND UNDERSIDE OF STAIRS REPLACE ROTTED WOOD POSTS WITH 3 1/2 " Ø LALLY COLUMNS ON 18 - NEW 4" CONCRETE FLOOR AT ENTIRE X 18 X 12 " DEEP FOOTINGS, TYPICAL BASEMENT ON 4" CRUSHED STONE FOR FOUR (4) AND 10 MIL POLY VAPOR RETARDER WATER-MECHANICAL STORAGE STORAGE UNIT 2 UNIT 1 **NEW CRAWL** SPACE REC / ROOM SUPPORT BEAM & REBUILT UPPER PORTION OF FOUNDATION WALL IN THIS EXISTING CRAWL SPACE NEW 8" CONCRETE FOUNDATION WALL BELOW w/ #4 BARS @12" O.C. EACH WA