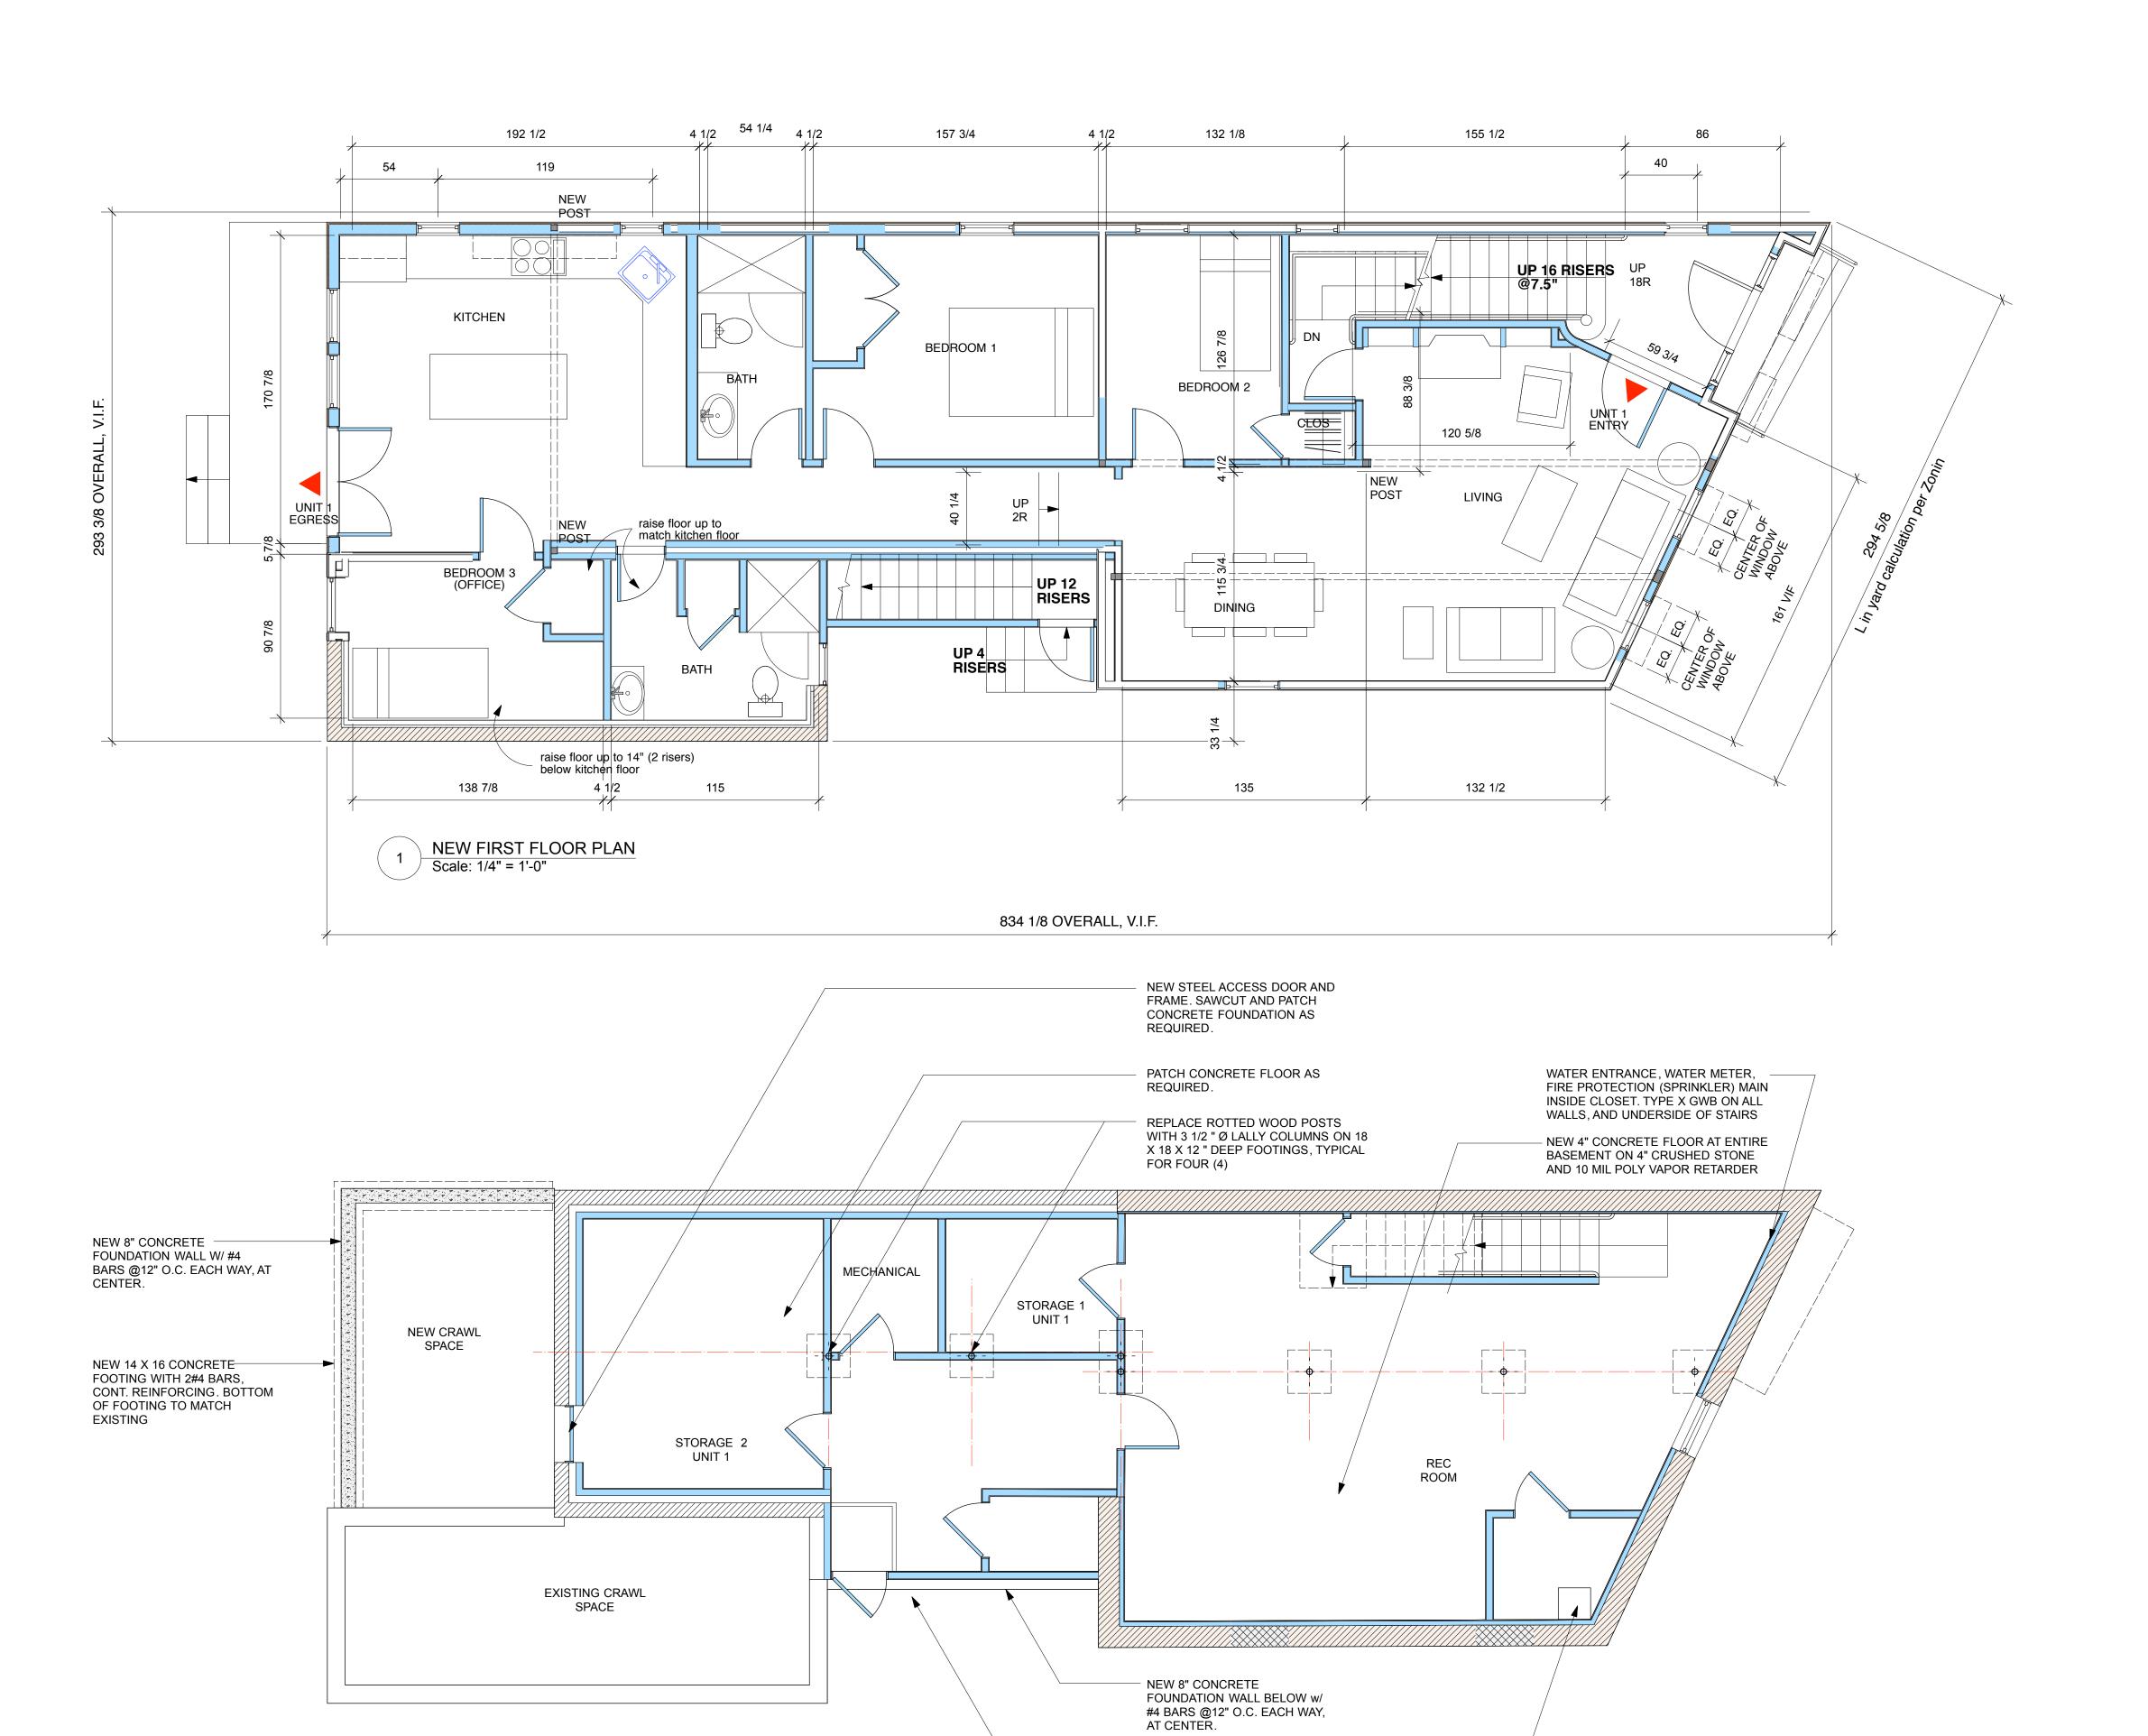

#### **DIMENSIONAL INFORMATION**

**Applicant:** 

Charles J Risola, Trustee of the CR Nominee

Present Use/Occupancy: Two-Family

Location:

179-181 Third Street, Cambridge, MA

Zone: Residence C-1 Zone

Phone:

781-883-1934

**Realty Trust** 

Requested Use/Occupancy: Two-Family

|                                                           |               | Existing Conditions | Requested Conditions | <u>Ordinance</u><br><u>Requirements</u> |        |
|-----------------------------------------------------------|---------------|---------------------|----------------------|-----------------------------------------|--------|
| TOTAL GROSS FLOOR<br>AREA:                                |               | N/A                 | N/A                  | N/A                                     | (max.) |
| LOT AREA:                                                 |               | N/A                 | N/A                  | N/A                                     | (min.) |
| RATIO OF GROSS<br>FLOOR AREA TO LOT<br>AREA: <sup>2</sup> |               | N/A                 | N/A                  | N/A                                     |        |
| LOT AREA OF EACH DWELLING UNIT                            |               | N/A                 | N/A                  | N/A                                     |        |
| SIZE OF LOT:                                              | WIDTH         | N/A                 | N/A                  | N/A                                     |        |
|                                                           | DEPTH         | N/A                 | N/A                  | N/A                                     |        |
| SETBACKS IN FEET:                                         | FRONT         | N/A                 | N/A                  | N/A                                     |        |
|                                                           | REAR          | N/A                 | N/A                  | N/A                                     |        |
|                                                           | LEFT SIDE     | N/A                 | N/A                  | N/A                                     |        |
|                                                           | RIGHT<br>SIDE | N/A                 | N/A                  | N/A                                     |        |
| SIZE OF BUILDING:                                         | HEIGHT        | N/A                 | N/A                  | N/A                                     |        |
|                                                           | WIDTH         | N/A                 | N/A                  | N/A                                     |        |
| RATIO OF USABLE<br>OPEN SPACE TO LOT<br>AREA:             |               | N/A                 | N/A                  | N/A                                     |        |
| NO. OF DWELLING<br>UNITS:                                 |               | N/A                 | N/A                  | N/A                                     |        |
| NO. OF PARKING<br>SPACES:                                 |               | N/A                 | N/A                  | N/A                                     |        |
| NO. OF LOADING<br>AREAS:                                  |               | N/A                 | N/A                  | N/A                                     |        |
| DISTANCE TO NEAREST<br>BLDG. ON SAME LOT                  |               | N/A                 | N/A                  | N/A                                     |        |