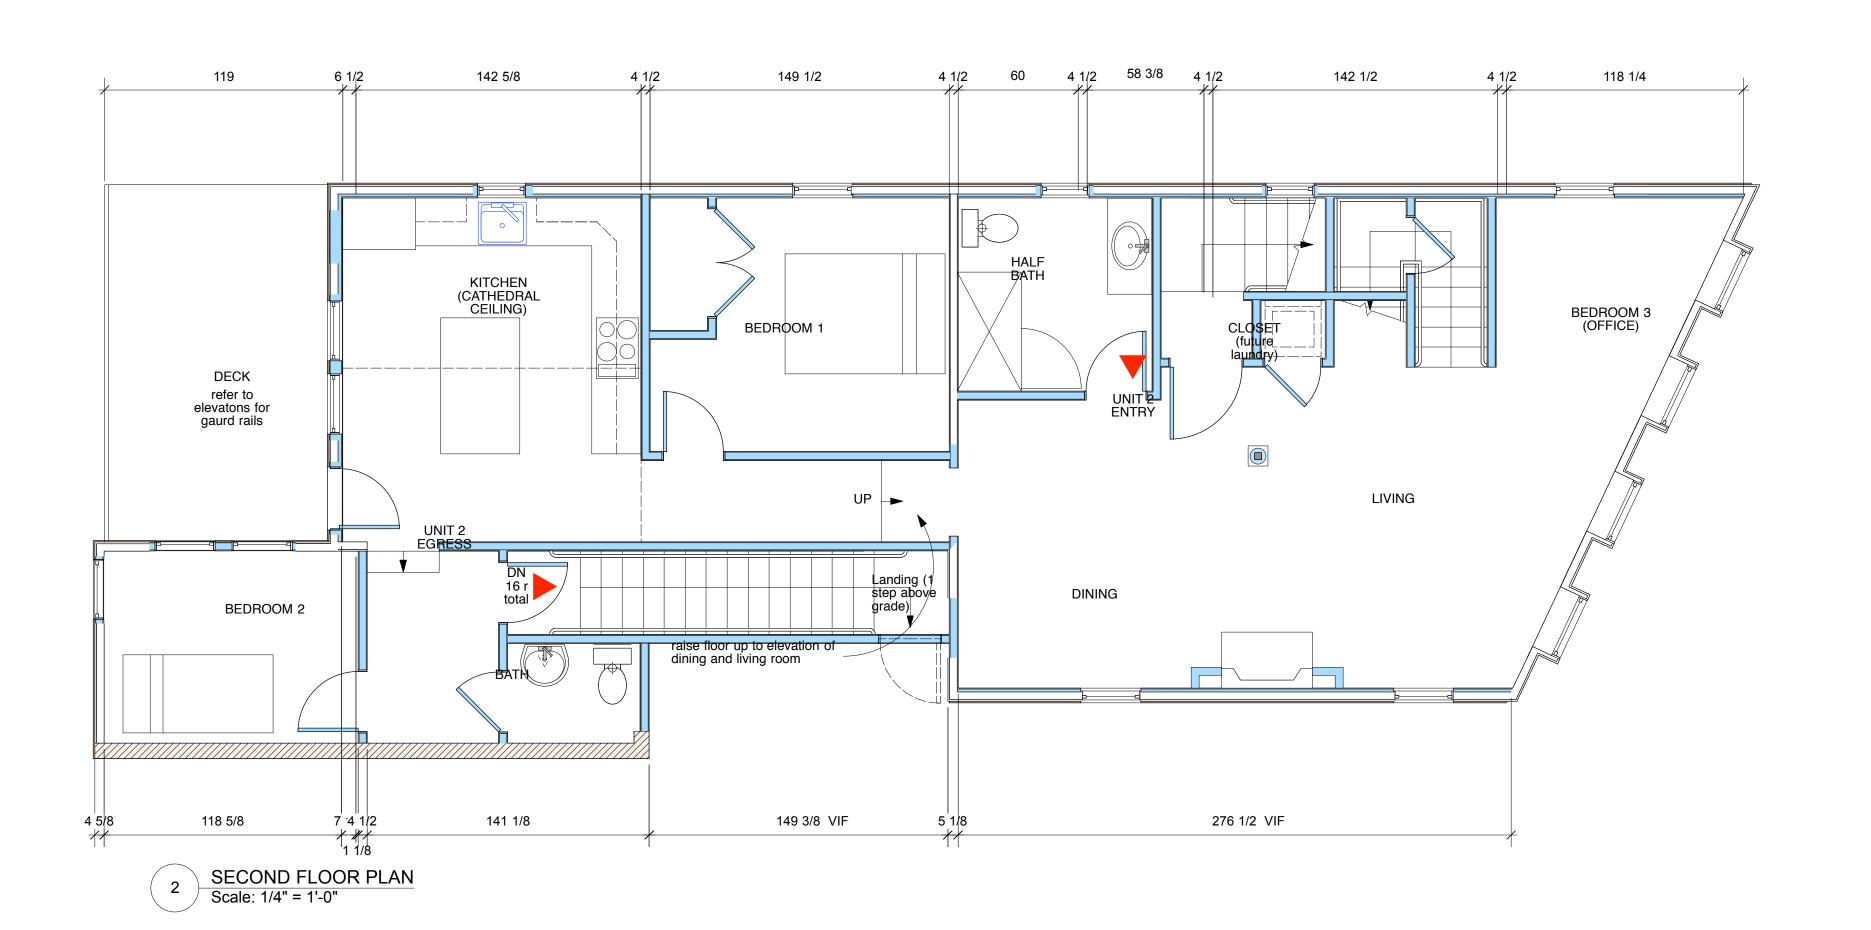

| 31.050                         | max.)  (max.)  (max.)  (min./max)  (min.)  (min.)  of adjacent buildings  me, concrete, brick, |  |

NO OTHER BUILDINGS ON LOT, EXISTING TWO TRIMINY LUMBTY2 AGIDENCE IS DIMENSIONS! FIZARED, ON EMINOL" N. G STONE MASONRY & CONCEPTE NOT INCLUDED IN GROSS FLOOR BETA TER ANTICIE 2 " BASEMENT OR CELLARLIVING SPACE IN ANY ... TWO-SOUTH HOME, "NOT INCLUDED

1. SEE CAMBRIDGE ZONING ORDINANCE ARTICLE 5.000, SECTION 5.30 (DISTRICT OF DIMENSIONAL

REGULATIONS).

2. TOTAL GROSS FLOOR AREA (INCLUDING BASEMENT 7'-0" IN HEIGHT AND ATTIC AREAS GREATER THAN 5') DIVIDED BY LOT AREA.

3. OPEN SPACE SHALL NOT INCLUDE PARKING AREAS, WALKWAYS OR DRIVEWAYS AND SHALL HAVE A MINIMUM DIMENSION OF 15'.



1 THIRD FLOOR PLAN
Scale: 1/4" = 1'-0"



**AS BUILT** 16 MAY 2021 sheet numbe

| 1/4" = 1'-0" | Philo  | 30-Mar-<br>19 | 1701            | 1-Jan-0<br>4 |             |  |
|--------------|--------|---------------|-----------------|--------------|-------------|--|
| scale:       | drawn: | date:         | project number: | revision 1:  | revision 2: |  |
|              |        |               |                 | ı            | treet       |  |
| ect          |        |               |                 |              | <u>ラ</u>    |  |





### CAMBRIDGE CITY COUNCIL

Timothy J. Toomey
City Councillor

December 22, 2021

Board of Zoning Appeal City Hall Annex 831 Massachusetts Avenue Cambridge, MA 02139

RE: BZA-153428: 179-181 Third Street

#### Dear Board Members:

Please accept my strong support for the special permit request a