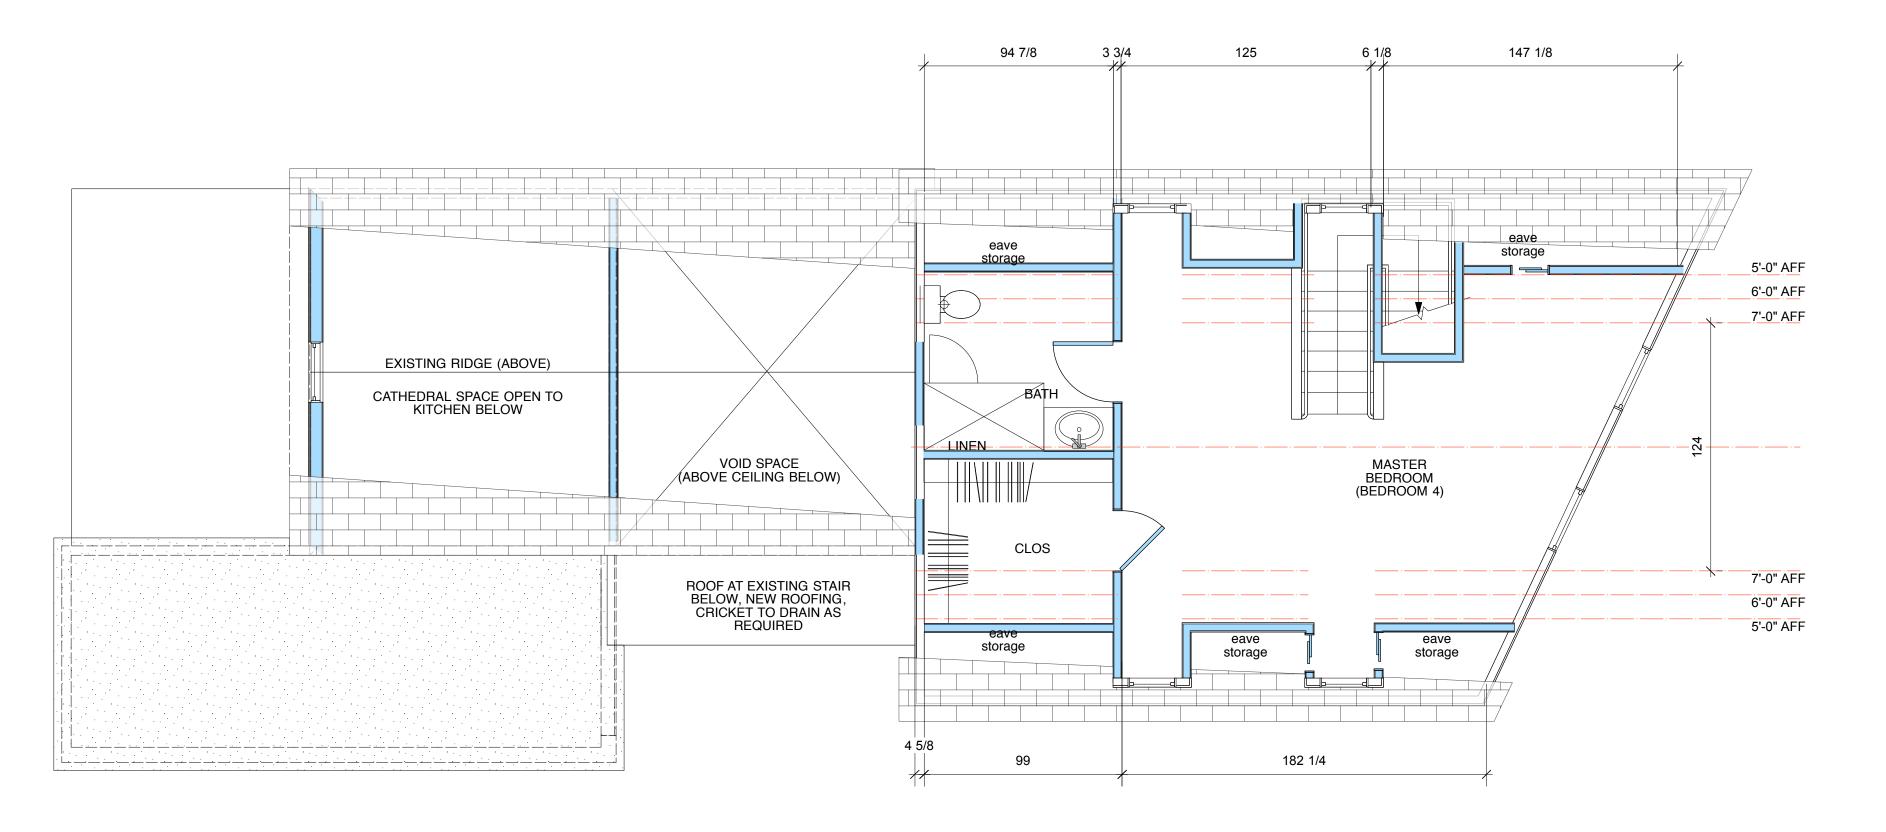

| 31,06% 2 0 NA occupancies on sa                                         | 31.050                         | max.)  (max.)  (max.)  (min./max)  (min.)  (min.)  of adjacent buildings  me, concrete, brick, |  |

NO OTHER BUILDINGS ON LOT, EXISTING TWO TRIMINY LUMBTY2 AGIDENCE IS DIMENSIONS! FIZARED, ON EMINOL" N. G STONE MASONRY & CONCEPTE NOT INCLUDED IN GROSS FLOOR BETA TER ANTICIE 2 " BASEMENT OR CELLARLIVING SPACE IN ANY ... TWO-SOUTH HOME, "NOT INCLUDED

1. SEE CAMBRIDGE ZONING ORDINANCE ARTICLE 5.000, SECTION 5.30 (DISTRICT OF DIMENSIONAL

REGULATIONS).

2. TOTAL GROSS FLOOR AREA (INCLUDING BASEMENT 7'-0" IN HEIGHT AND ATTIC AREAS GREATER THAN 5') DIVIDED BY LOT AREA.

3. OPEN SPACE SHALL NOT INCLUDE PARKING AREAS, WALKWAYS OR DRIVEWAYS AND SHALL HAVE A MINIMUM DIMENSION OF 15'.



1 THIRD FLOOR PLAN
Scale: 1/4" = 1'-0"



**AS BUILT** 16 MAY 2021 sheet numbe

| 1/4" = 1'-0" | Philo  | 30-Mar-<br>19 | 1701            | 1-Jan-0<br>4 |             |  |
|--------------|--------|---------------|-----------------|--------------|-------------|--|
| scale:       | drawn: | date:         | project number: | revision 1:  | revision 2: |  |
|              |        |               |                 | ı            | treet       |  |
| ect          |        |               |                 |              | <u>ラ</u>    |  |





### CAMBRIDGE CITY COUNCIL

Timothy J. Toomey
City Councillor

December 22, 2021

Board of Zoning Appeal City Hall Annex 831 Massachusetts Avenue Cambridge, MA 02139

RE: BZA-153428: 179-181 Third Street

#### Dear Board Members:

Please accept my stron