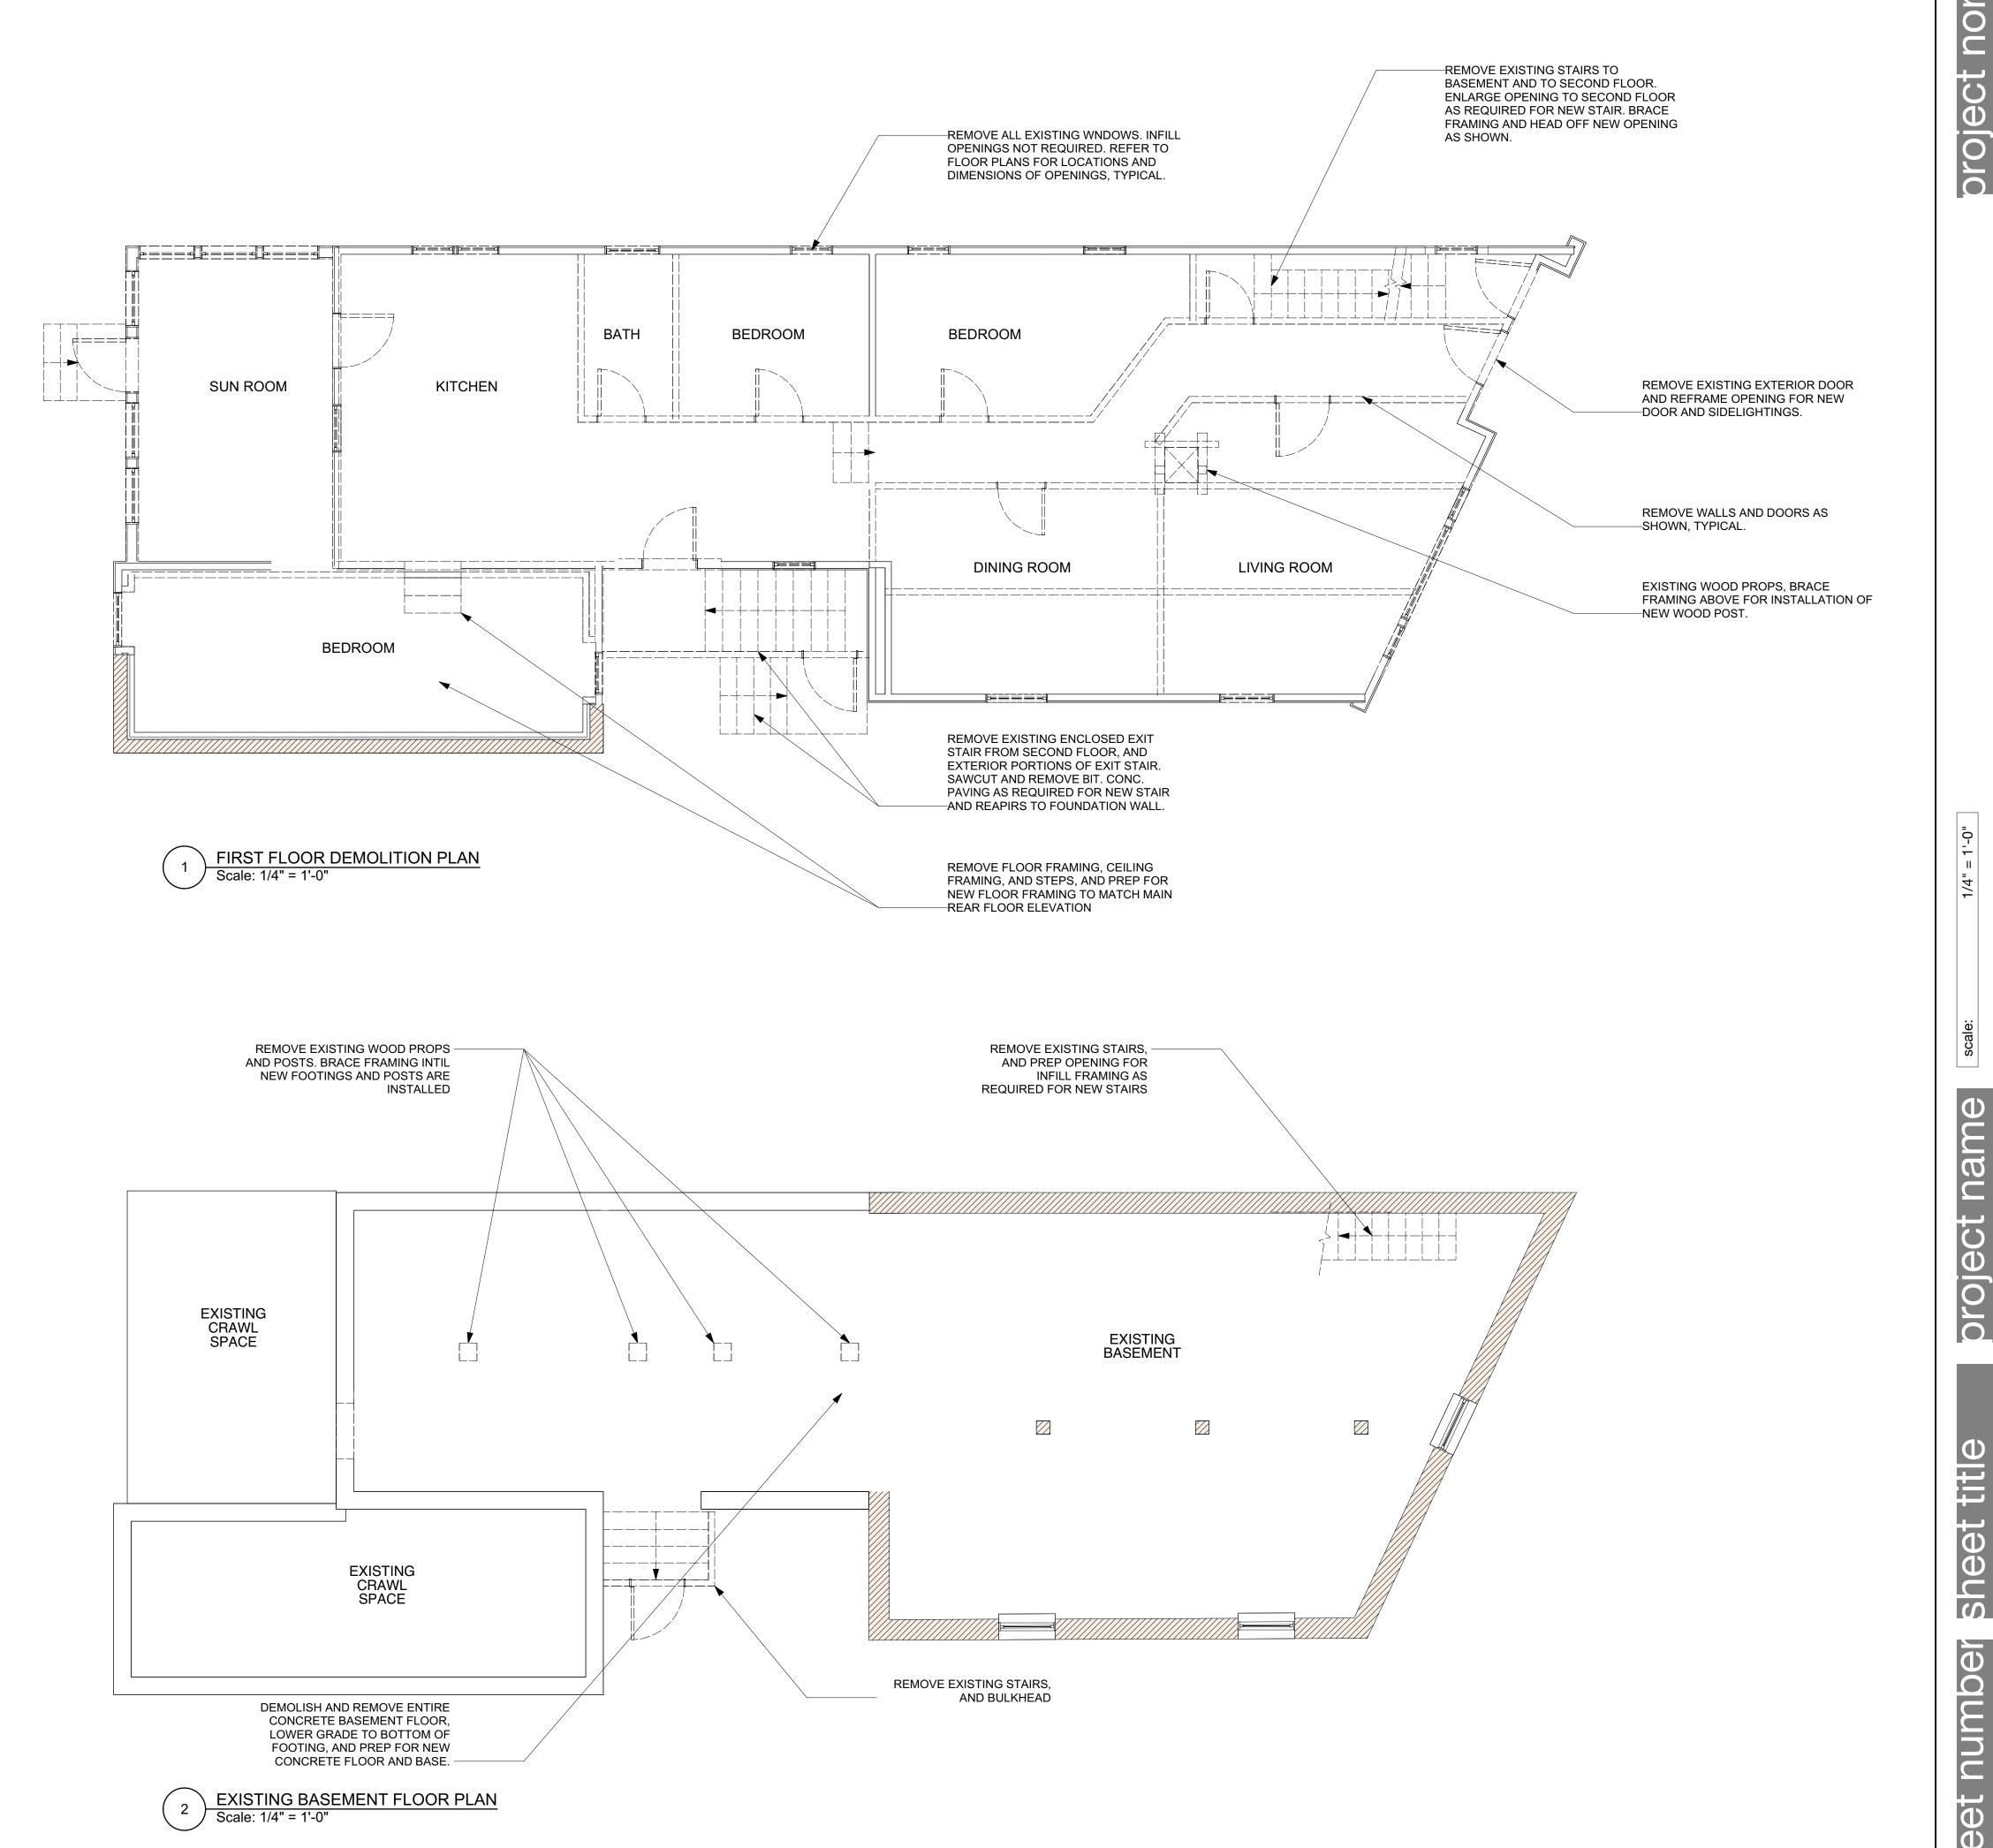

k of all other trades, including items to be removed and items to remain. General scope of demolition work includes:
- a. The removal of existing plumbing fixtures and equipment as noted. Coordinate with Plumbing Sub-contractor.
- b. The removal of mechanical equipment, piping, and related hardware as noted. Coordinate with Mechanical Sub-contractor.
- c. The removal of electrical switches, wiring, fixtures, and devices as noted. Coordinate with Electrical Sub-contractor.
- d. Coordinate the removal of equipment fixtures, etc. with the capping of services by the Sub-contractors.
- E. Do not remove existing roofing until prepared to instal new roofing. Provide temporary protectives to insure matraisls and insulation are not wetted. Allow wetted materials to fully dry before covering over.



oroject



THIRD FLOOR DEMOLITION PLAN
Scale: 1/4" = 1'-0"



date: 30-Mar-19
project number: 1701
revision 1:

Third Stree

2nd & 3rd Floor

title

sheet

sheet numb







t numbe

NEW STEEL ACCESS DOOR AND FRAME. SAWCUT AND PATCH CONCRETE FOUNDATION AS REQUIRED. PATCH CONCRETE FLOOR AS - WATER ENTRANCE, WATER METER, REQUIRED. FIRE PROTECTION (SPRINKLER) MAIN INSIDE CLOSET. TYPE X GWB ON ALL WALLS, AND UNDERSIDE OF STAIRS REPLACE ROTTED WOOD POSTS WITH 3 1/2 " Ø LALLY COLUMNS ON 18 - NEW 4" CONCRETE FLOOR AT ENTIRE X 18 X 12 " DEEP FOOTINGS, TYPICAL BASEMENT ON 4" CRUSHED STONE FOR FOUR (4) AND 10 MIL POLY VAPOR RETARDER WATER-MECHANICAL STORAGE STORAGE UNIT 2 UNIT 1 **NEW CRAWL** SPACE REC / ROOM SUPPORT BEAM & REBUILT UPPER PORTION OF FOUNDATION WALL IN THIS EXISTING CRAWL SPACE NEW