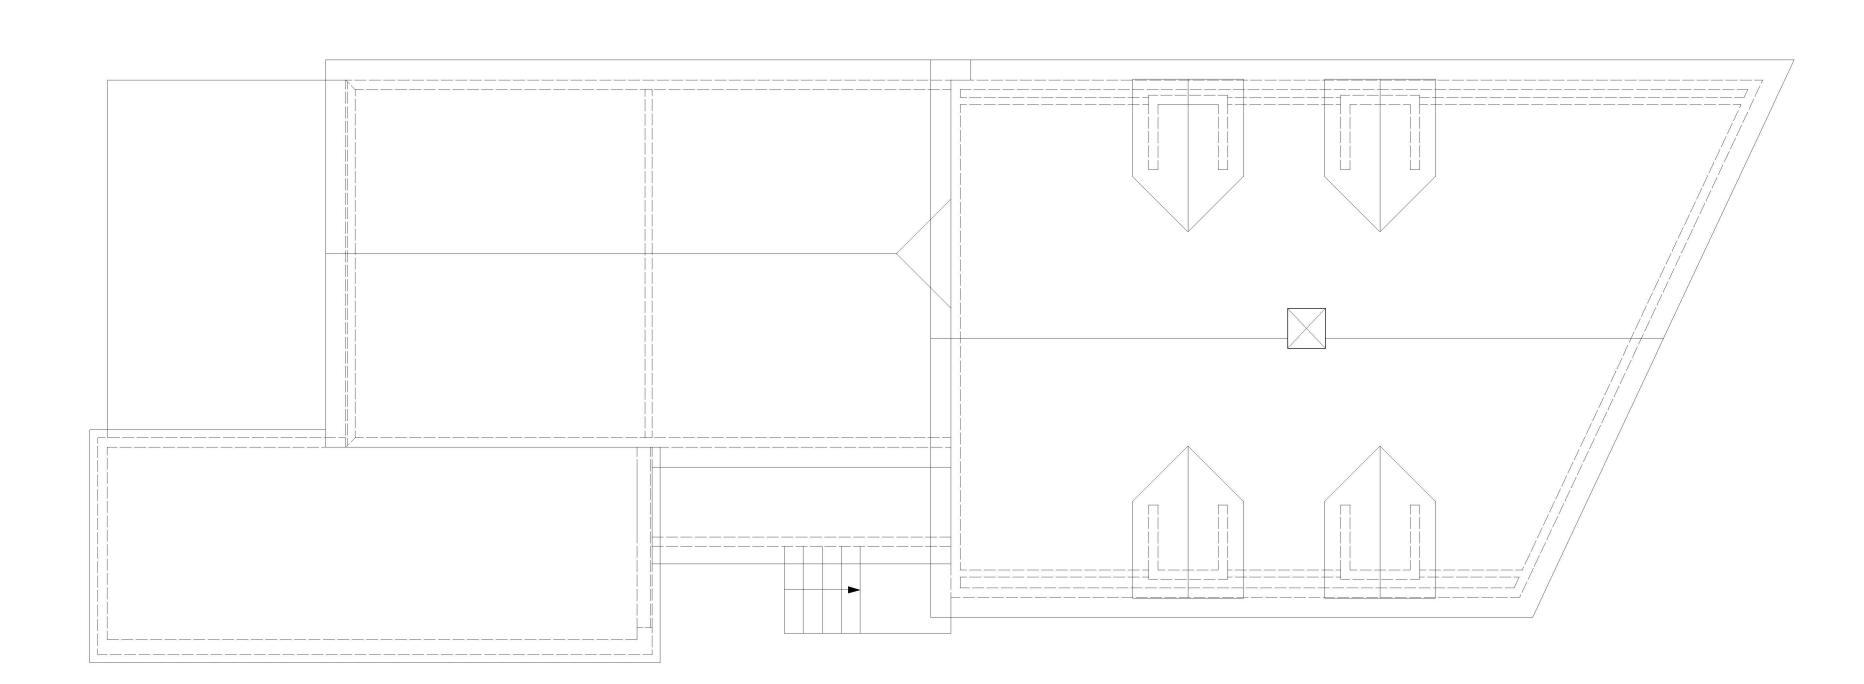

finishes, take care to preserve examples of the various original siding and trim, where ever extant, for review and recording by the Owner.
- Historic photographs show at least three different types of wood siding on the building, various decorative brackets, and shaped trims. Evidence of these elements, even if they do not exist presently, may be seen in the outlines left in the paint of extant adjacent elements. Take care to allow the Owner to examine these elements prior to their removal.

# Certified Plot Plan







project

integration

2 EXISTING FIRST FLOOR PLAN
Scale: 1/4" = 1'-0"



1 EXISTING BASEMENT FLOOR PLAN
Scale: 1/4" = 1'-0"

title

sheet

sheet number



project

sheet title

sheet number

project name

title

sheet

sheet number



1 HISTORIC PHOTO
Scale: Actual Size





### **GENERAL DEMOLITION NOTES:**

- A. Prior to the start of demolition work, General Contractor shall determine locations of all load bearing partitions, columns, lintels, and other items, and provide temporary supports as required by their removal or relocation. Note: If unforeseen structural elements are encountered during demolition, shore affected construction as required.
- B. Furnish, install, and maintain safe conditions at all times the following:
- 1. Temporary protection required to ensure safety for all persons and property during demolition and removal work.
- 2. Cap and patch all exterior openings to provide a safe, secure and weather-tight building envelope during construction.
- 3. Other temporary utilities and protections as provided in the Specifications.
- C. Sub-co