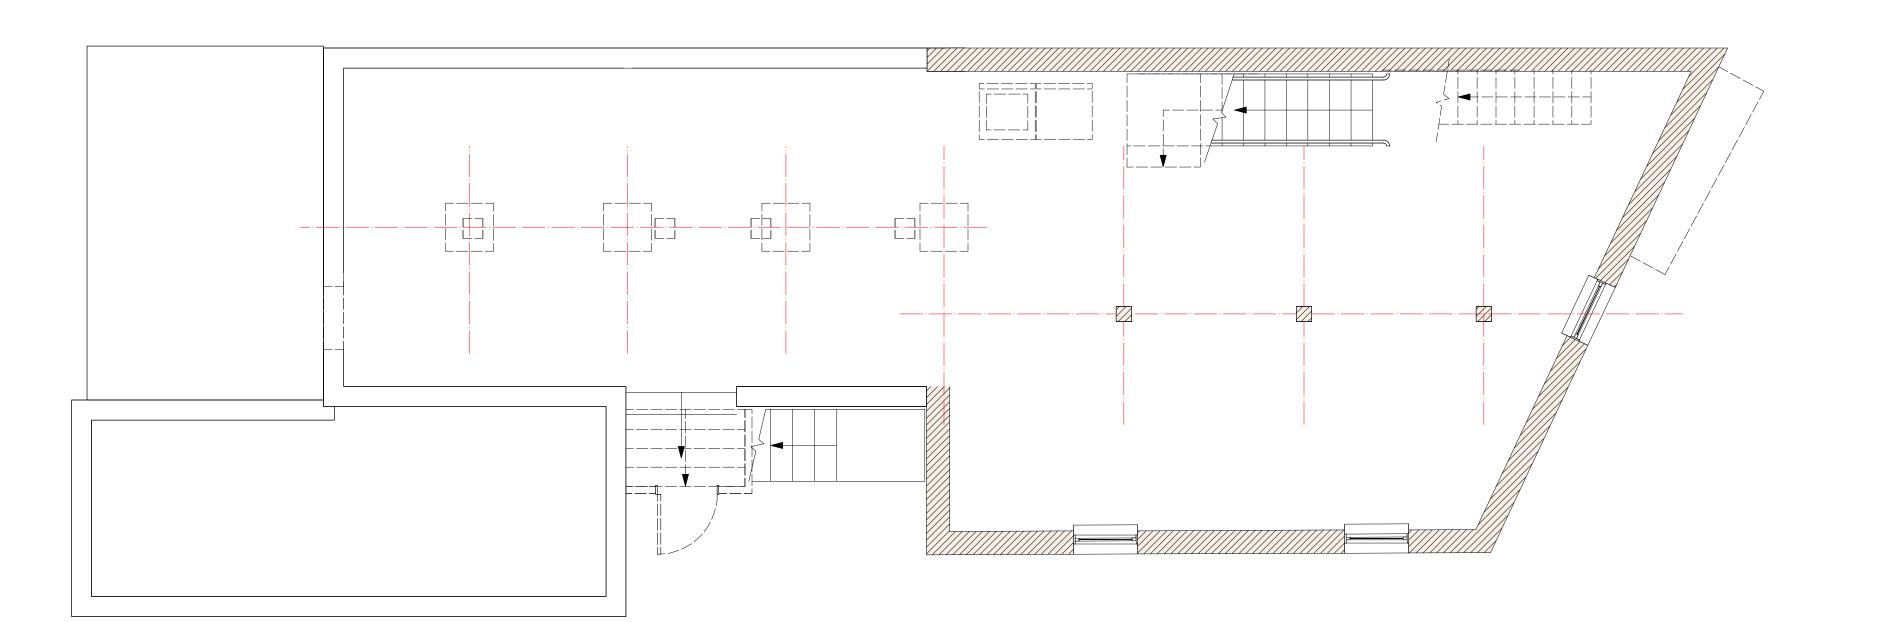

t is the intent of the renovation project to restore as far as partical, the original appearance of the building. Refer to historic photos included in the documents.
- During demolition of the exterior finishes, take care to preserve examples of the various original siding and trim, where ever extant, for review and recording by the Owner.
- Historic photographs show at least three different types of wood siding on the building, various decorative brackets, and shaped trims. Evidence of these elements, even if they do not exist presently, may be seen in the outlines left in the paint of extant adjacent elements. Take care to allow the Owner to examine these elements prior to their removal.

# Certified Plot Plan







project

integration

2 EXISTING FIRST FLOOR PLAN
Scale: 1/4" = 1'-0"



1 EXISTING BASEMENT FLOOR PLAN
Scale: 1/4" = 1'-0"

title

sheet

sheet number



project

sheet title

sheet number

project name

title

sheet

sheet number



1 HISTORIC PHOTO
Scale: Actual Size





### **GENERAL DEMOLITION NOTES:**

- A. Prior to the start of demolition work, General Contractor shall determine locations of all load bearing partitions, columns, lintels, and other items, and provide temporary supports as required by their removal or relocation. Note: If unforeseen structural elements are encountered during demolition, shore affected construction as required.
- B. Furnish, install, and maintain safe conditions at all times the following:
- 1. Temporary protection required to ensure safety for all persons and property during demolition and removal work.
- 2. Cap and pat