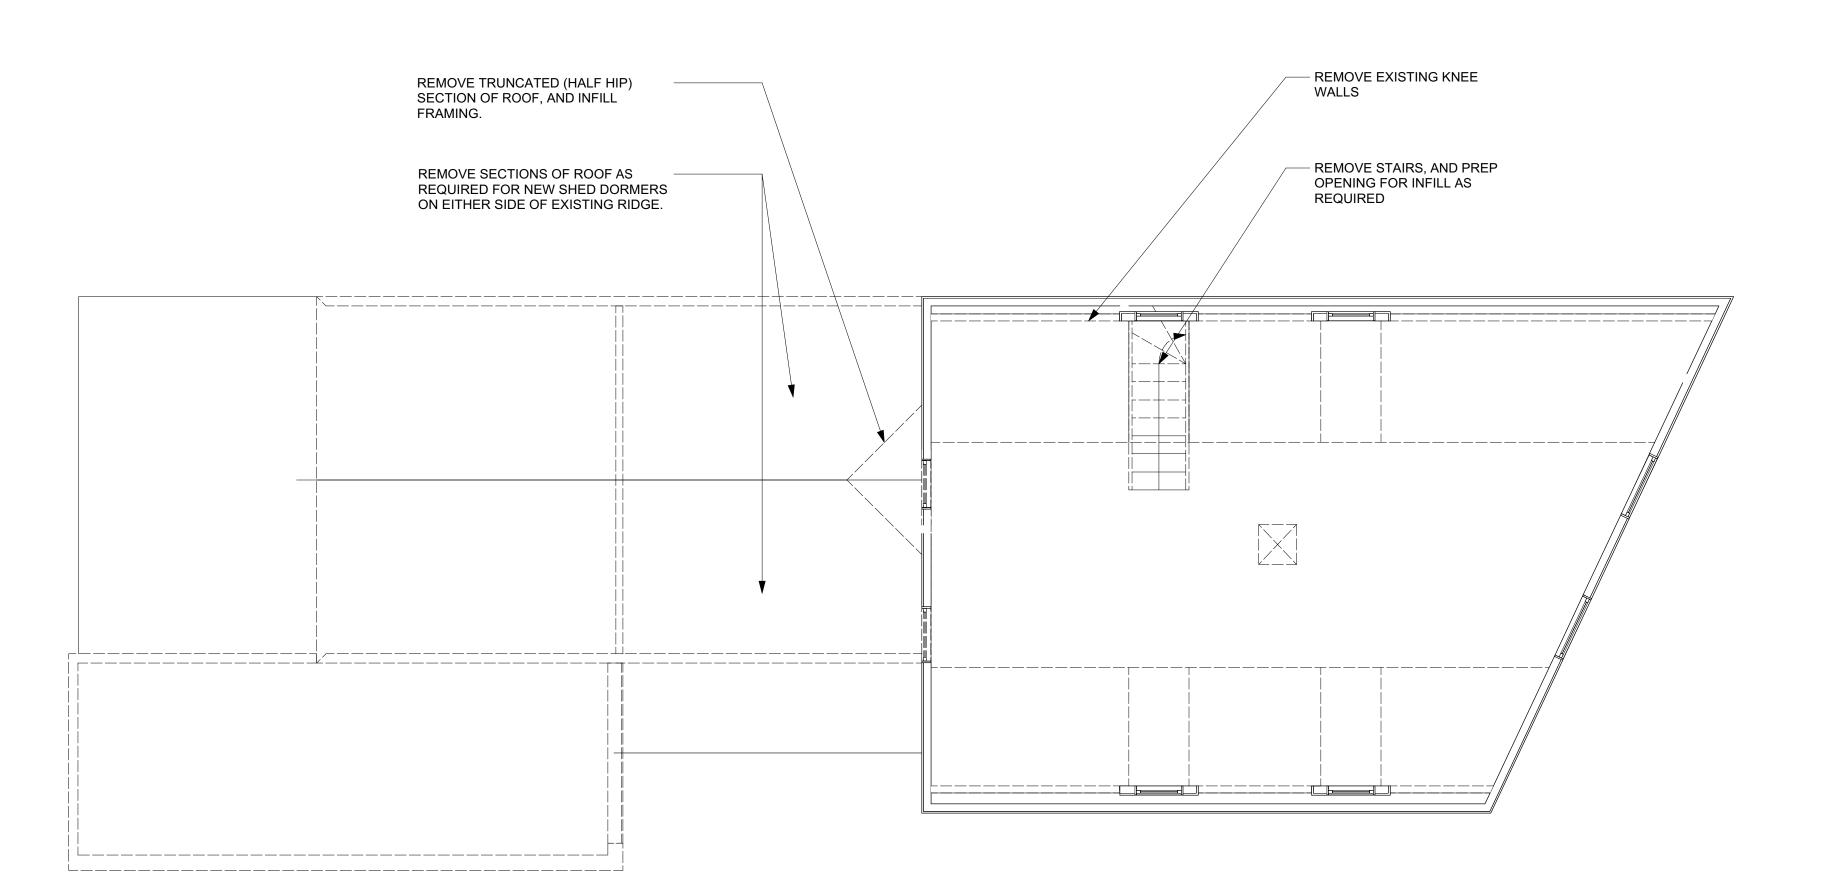

her trades, including items to be removed and items to remain. General scope of demolition work includes:
- a. The removal of existing plumbing fixtures and equipment as noted. Coordinate with Plumbing Sub-contractor.
- b. The removal of mechanical equipment, piping, and related hardware as noted. Coordinate with Mechanical Sub-contractor.
- c. The removal of electrical switches, wiring, fixtures, and devices as noted. Coordinate with Electrical Sub-contractor.
- d. Coordinate the removal of equipment fixtures, etc. with the capping of services by the Sub-contractors.
- E. Do not remove existing roofing until prepared to instal new roofing. Provide temporary protectives to insure matraisls and insulation are not wetted. Allow wetted materials to fully dry before covering over.



oroject



THIRD FLOOR DEMOLITION PLAN
Scale: 1/4" = 1'-0"



date: 30-Mar-19
project number: 1701
revision 1:

Third Stree

2nd & 3rd Floor

title

sheet

sheet numb







t numbe

NEW STEEL ACCESS DOOR AND FRAME. SAWCUT AND PATCH CONCRETE FOUNDATION AS REQUIRED. PATCH CONCRETE FLOOR AS - WATER ENTRANCE, WATER METER, REQUIRED. FIRE PROTECTION (SPRINKLER) MAIN INSIDE CLOSET. TYPE X GWB ON ALL WALLS, AND UNDERSIDE OF STAIRS REPLACE ROTTED WOOD POSTS WITH 3 1/2 " Ø LALLY COLUMNS ON 18 - NEW 4" CONCRETE FLOOR AT ENTIRE X 18 X 12 " DEEP FOOTINGS, TYPICAL BASEMENT ON 4" CRUSHED STONE FOR FOUR (4) AND 10 MIL POLY VAPOR RETARDER WATER-MECHANICAL STORAGE STORAGE UNIT 2 UNIT 1 **NEW CRAWL** SPACE REC / ROOM SUPPORT BEAM & REBUILT UPPER PORTION OF FOUNDATION WALL IN THIS EXISTING CRAWL SPACE NEW 8" CONCRETE