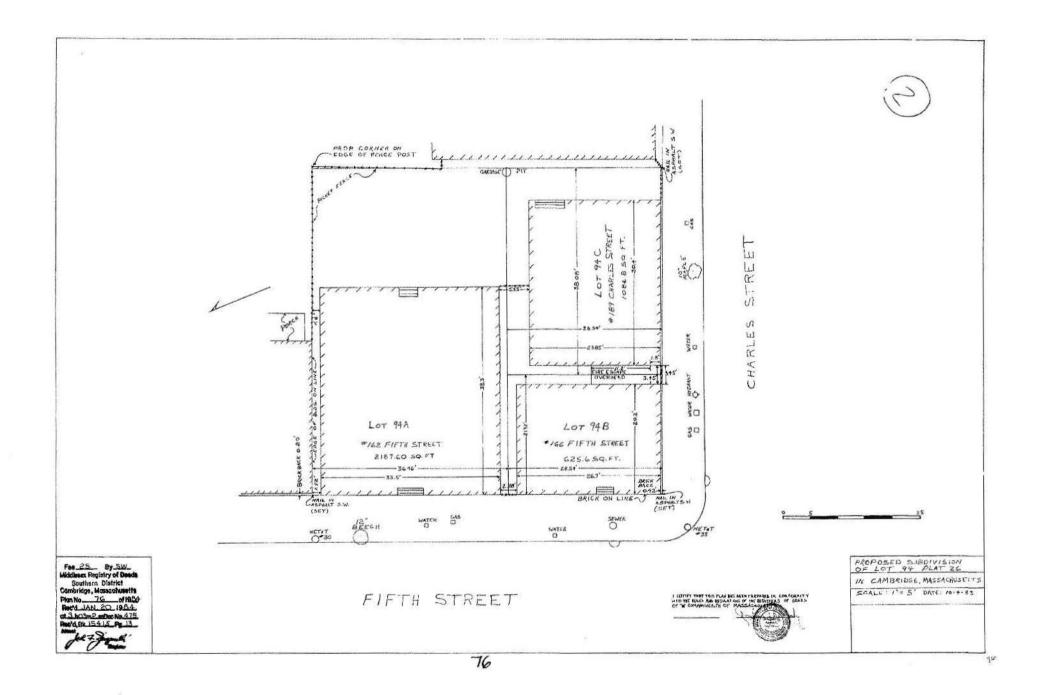

#### **DIMENSIONAL INFORMATION**

| APPLICANT : 1                 | r: Trilogy Law LLC  |                                      | PRESENT USE/OCCUPANCY :        | ESENT USE/OCCUPANCY: Three-family<br>residential     |            |  |
|-------------------------------|---------------------|--------------------------------------|--------------------------------|------------------------------------------------------|------------|--|
| LOCATION : 1                  | 89 Charles St Cambr | idge, MA                             | ZONE :                         | Residence C-1 Z                                      | one        |  |
| PHONE :                       |                     | REQUESTED US                         | SE/OCCUPANCY: Three            | e-family residen                                     | tial       |  |
|                               |                     | <u>EXISTING</u><br><u>CONDITIONS</u> | <u>REQUESTED</u><br>CONDITIONS | <u>ORDINANCE</u><br><u>REQUIREMENTS</u> <sup>1</sup> |            |  |
| TOTAL GROSS F                 | LOOR AREA:          | 2,130 sf                             | 2,130 sf                       | 814 sf                                               | (max.)     |  |
| LOT AREA:                     |                     | 1,086 sf                             | 1,086 sf                       | 5,000 sf                                             | (min.)     |  |
| RATIO OF GROS<br>TO LOT AREA: | S FLOOR AREA<br>2   | 1.96                                 | 1.96                           | 0.75                                                 | (max.)     |  |
| LOT AREA FOR                  | EACH DWELLING UNIT: | 362 sf                               | 362 sf                         | 1,500 sf                                             | (min.)     |  |
| SIZE OF LOT:                  | WIDTH               | 38.00 ft                             | 38.00 ft                       | 50 ft                                                | (min.)     |  |
|                               | DEPTH               | 28.34 ft                             | 28.34 ft                       |                                                      |            |  |
| SETBACKS IN F                 | EET: FRONT          | 0 ft                                 | 0 ft                           | 10 ft                                                | (min.)     |  |
|                               | REAR                | 5.55 ft                              | 5.55 ft                        | 20 ft                                                | (min.)     |  |
|                               | LEFT SIDE           | 1 ft 7 in                            | 1 ft 7 in                      | 7.5 ft                                               | (min.)     |  |
|                               | RIGHT SIDE          | 5 ft 9 in                            | 5 ft 9 in                      | 7.5 ft                                               | (min.)     |  |
| SIZE OF BLDG.                 | : HEIGHT            | 34.5 ft                              | 34.5 ft                        | 35 ft                                                | (max.)     |  |
|                               | LENGTH              | 23.9 ft                              | 23.9 ft                        |                                                      |            |  |
|                               | WIDTH               | 30.4 ft                              | 30.4 ft                        |                                                      |            |  |
| RATIO OF USAB<br>TO LOT AREA: | LE OPEN SPACE       | 0                                    | 0                              | 0.30                                                 | (min.)     |  |
| NO. OF DWELLI                 | NG UNITS:           | 3                                    | 3                              | 0                                                    | (max.)     |  |
| NO. OF PARKING SPACES:        |                     | 0                                    | 0                              | 3                                                    | (min./max) |  |
| NO. OF LOADIN                 | G AREAS:            | 0                                    | 0                              | 0                                                    | (min.)     |  |
| DISTANCE TO N<br>ON SAME LOT: | EAREST BLDG.        | n/a                                  | n/a                            | n/a                                                  | (min.)     |  |