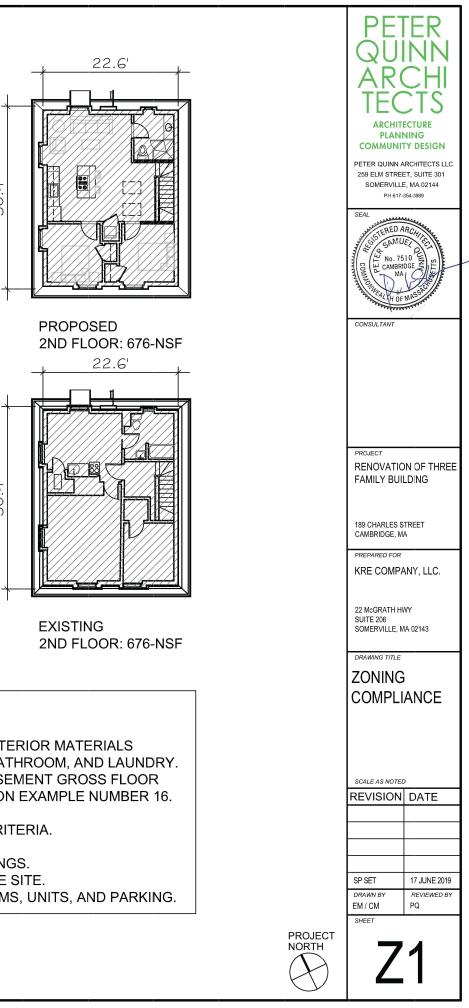

EXISTING GSF

**BASEMENT: 0-NSF** 

EXISTING 1ST FLOOR: 727-NSF

2ND FLOOR: 727-NSF

### ZONING SUMMARY

THE PROPOSAL IS TO MAKE INTERNAL MODIFICATIONS, UPDATE EXTERIOR MATERIALS WITHOUT ZONING RELIEF, AND ADD BASEMENT FINISHED SPACE, BATHROOM, AND LAUNDRY. THE APPLICANT IS SEEKING A SPECIAL PERMIT TO EXEMPT THE BASEMENT GROSS FLOOR AREA PER ARTICLE 2 DEFINITION OF GROSS FLOOR AREA EXCEPTION EXAMPLE NUMBER 16.

THERE ARE NO PROPOSED CHANGES TO THE EXTERIOR ZONING CRITERIA. THERE ARE NO PROPOSED CHANGES TO EXISTING STAIRS. THERE ARE NO PROPOSED CHANGES TO EXISTING WINDOW OPENINGS. THERE ARE NO PROPOSED CHANGES TO ZONING CRITERIA FOR THE SITE. THERE ARE NO PROPOSED CHANGES TO THE NUMBER OF BEDROOMS, UNITS, AND PARKING.

### PROPOSED 23% ADDITIONAL GROSS SQUARE FOOTAGE BUT THAT GSF WOULD BE EXEMPT FROM CALCULATION WITH GRANTING OF SP TO EXEMPT BASEMENT GSF

Ū 20.

FLOOR PROPOSED GSF

| BASEMENT | 498 0-GSF BY SP          | 0     |
|----------|--------------------------|-------|
| 1ST FL   | 727                      | 727   |
| 2ND FL   | 727                      | 727   |
| 3RD FL   | 676                      | 676   |
| TOTAL    | 2,628 2,130-GSF<br>BY SP | 2,130 |