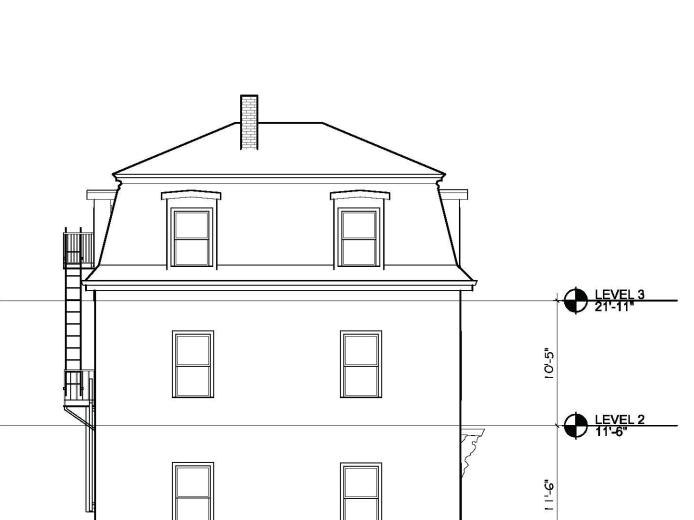

|   | 7            |         |    | QUI<br>ARCHITI<br>PLANE<br>COMMUNIT<br>PETER QUINN A<br>259 ELM STREE<br>SOMERVILLI | ARCHITECTS LLC<br>ET, SUITE 301<br>E, MA 02144<br>354-3900 |  |
|---|--------------|---------|----|-------------------------------------------------------------------------------------|------------------------------------------------------------|--|
|   |              | 0<br>   | _: | CONSULTANT                                                                          | TTTT"                                                      |  |
| Ш | । 0'-5"      |         |    | PROJECT<br>RENOVATIO<br>FAMILY BUI                                                  | ON OF THREE                                                |  |
|   | "9-11<br>10" | <u></u> | _  | 189 CHARLES S<br>CAMBRIDGE, M<br>PREPARED FOR<br>KRE COMP/                          | A                                                          |  |
|   |              | -       | _, | 22 McGRATH H<br>SUITE 206<br>SOMERVILLE, N                                          |                                                            |  |
| { |              |         |    | EXISTIN                                                                             |                                                            |  |
|   |              |         |    | SCALE AS NOTEL<br>REVISION                                                          |                                                            |  |
|   |              |         |    | SP SET<br>Drawn by<br>EM / CM<br>Sheet                                              | 17 JUNE 2019<br>REVIEWED BY<br>PQ                          |  |
|   |              |         |    | A                                                                                   | 5                                                          |  |