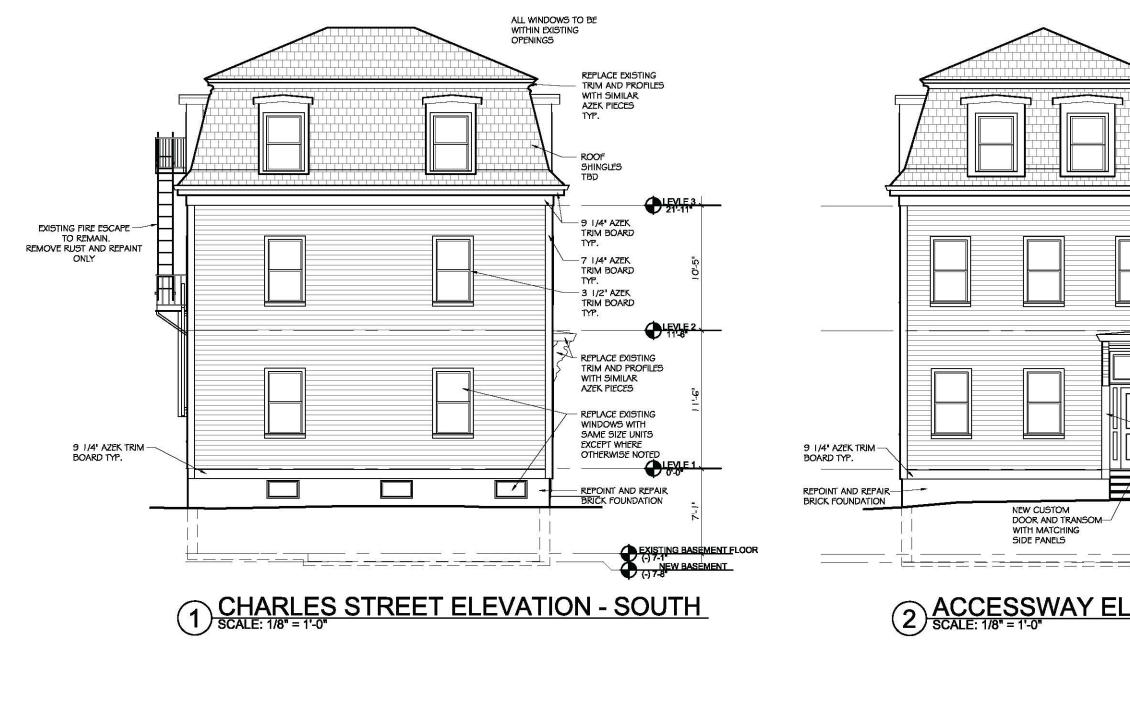

THERE ARE NO PROPOSED CHANGES TO THE EXTERIOR ZONING CRITERIA. THERE ARE NO PROPOSED CHANGES TO EXISTING STAIRS. THERE ARE NO PROPOSED CHANGES TO EXISTING WINDOW OPENINGS. THERE ARE NO PROPOSED CHANGES TO ZONING CRITERIA FOR THE SITE. THERE ARE NO PROPOSED CHANGES TO THE NUMBER OF BEDROOMS, UNITS, AND PARKING.