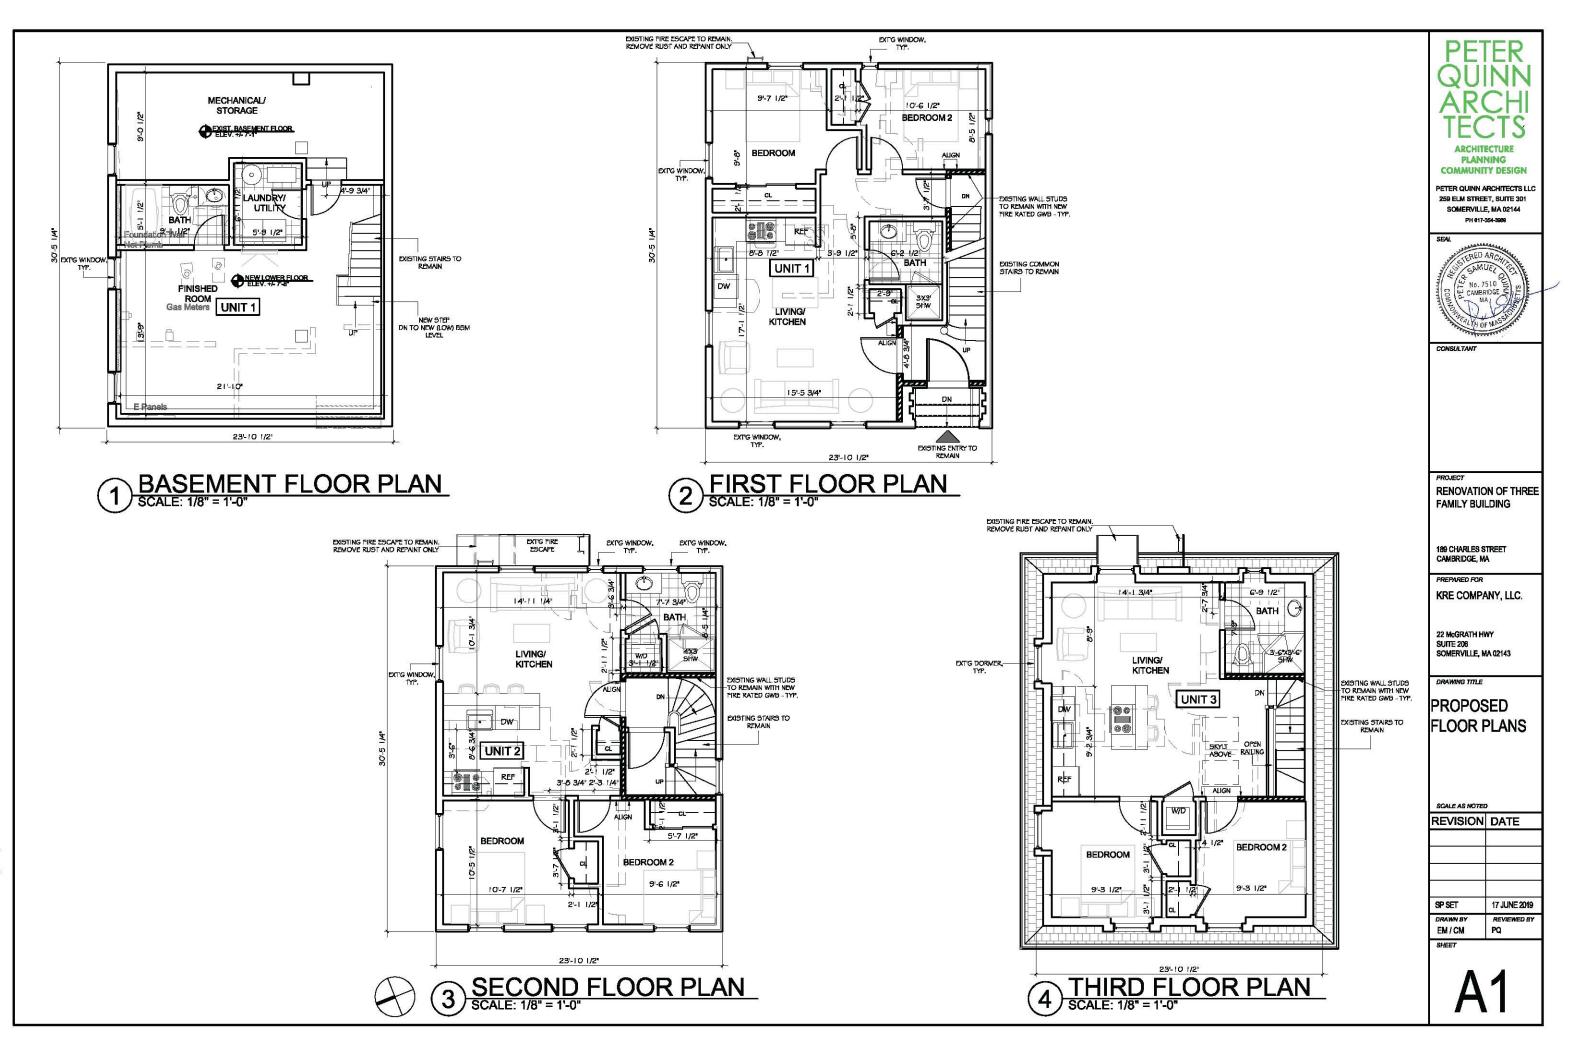

Petitioner is seeking to exempt floor area in the basement of a three-family pre-existing, legally non-conforming structure. Petitioner was before this Board of Zoning Appeal seeking special permit relief in order to alter window openings and install a door within setbacks which was granted (BZA-016276-2018). At that time, plans called for ceiling heights in the basement to remain below 7 feet. After renovations in the basement were nearly completed, Petitioner was informed by Inspectional Services that the newly installed bathroom in the basement would have to conform to the commercial building code requirement of 7 feet ceilings, thus rendering the new bathroom non-compliant due to its current ceiling height of 6 ft, 11 inches. Thus, Petitioner now seeks this Special Permit to exempt from the Gross Floor Area the areas of the basement shown on the plans as a bathroom, laundry and finished room. Such exemption meets the standards set forth in Ordinance Article 2, Gross Floor Area, Excluded, footnote 16, where such basement use otherwise meets all other dimensional requirements under Article 5.31 and will not otherwise exacerbate any existing non-conformity of the building. Furthermore, renovations have either been completed (eq., installation of the new bathroom and laundry), occuring within the existing structure, and will have no impact on neighboring uses and are consistent with similar basement uses in the area.

E) For other reasons, the proposed use would not impair the integrity of the district or adjoining district or otherwise derogate from the intent or purpose of this ordinance for the following reasons: The proposed renovations to create livable space, including a code compliant bathroom, laundry and finished room in the basement of this three-family dwelling will not impair the integrity of the district, as it would conform with a growingly common phenomena for homeowners of seeking to maximize use of limited residential space within aged, pre-existing, non-conforming three-family structures within residential neighborhoods throughout the City of Cambridge. In fact, this type of relief is consistent with the type of accomodation the City is seeking to allow for when it voted to pass the basement exemption amendment to the Zoning Ordinance.

### ZONING SUMMARY

THE PROPOSAL IS TO MAKE INTERNAL MODIFICATIONS, UPDATE EXTERIOR MATERIALS WITHOUT ZONING RELIEF, AND ADD BASEMENT FINISHED SPACE, BATHROOM, AND LAUNDRY. THE APPLICANT IS SEEKING A SPECIAL PERMIT TO EXEMPT THE BASEMENT GROSS FLOOR AREA PER ARTICLE 2 DEFINITION OF GROSS FLOOR AREA EXCEPTION EXAMPLE NUMBER 16.

### PROPOSED 23% ADDITIONAL GROSS SQUARE FOOTAGE BUT THAT GSF WOULD BE EXEMPT FROM CALCULATION WITH GRANTING OF SP TO EXEMPT BASEMENT GSF

Ū 20.

FLOOR PROPOSED GSF

| BASEMENT | 498 0-GSF BY SP          | 0     |
|----------|--------------------------|-------|
| 1ST FL   | 727                      | 727   |
| 2ND FL   | 727                      | 727   |
| 3RD FL   | 676                      | 676   |
| TOTAL    | 2,628 2,130-GSF<br>BY SP | 2,130 |