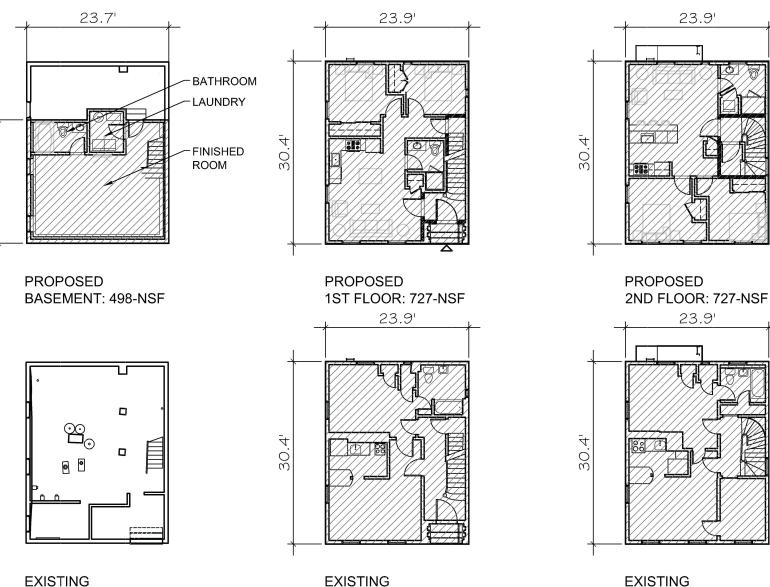

Petitioner is seeking to exempt floor area in the basement of a three-family pre-existing, legally non-conforming structure. Petitioner was before this Board of Zoning Appeal seeking special permit relief in order to alter window openings and install a door within setbacks which was granted (BZA-016276-2018). At that time, plans called for ceiling heights in the basement to remain below 7 feet. After renovations in the basement were nearly completed, Petitioner was informed by Inspectional Services that the newly installed bathroom in the basement would have to conform to the commercial building code requirement of 7 feet ceilings, thus rendering the new bathroom non-compliant due to its current ceiling height of 6 ft, 11 inches. Thus, Petitioner now seeks this Special Permit to exempt from the Gross Floor Area the areas of the basement shown on the plans as a bathroom, laundry and finished room. Such exemption meets the standards set forth in Ordinance Article 2, Gross Floor Area, Excluded, footnote 16, where such basement use otherwise meets all other dimensional requirements under Article 5.31 and will not otherwise exacerbate any existing non-conformity of the building. Furthermore, renovations have either been completed (eq., installation of the new bathroom and laundry), occuring within the existing structure, and will have no impact on neighboring uses and are consistent with similar basement uses in the area.

EXISTING GSF

**BASEMENT: 0-NSF** 

EXISTING 1ST FLOOR: 727-NSF

2ND FLOOR: 727-NSF

### PROPOSED 23% ADDITIONAL GROSS SQUARE FOOTAGE BUT THAT GSF WOULD BE EXEMPT FROM CALCULATION WITH GRANTING OF SP TO EXEMPT BASEMENT GSF

Ū 20.

FLOOR PROPOSED GSF

| BASEMENT | 498 0-GSF BY SP          | 0     |
|----------|--------------------------|-------|
| 1ST FL   | 727                      | 727   |
| 2ND FL   | 727                      | 727   |
| 3RD FL   | 676                      | 676   |
| TOTAL    | 2,628 2,130-GSF<br>BY SP | 2,130 |