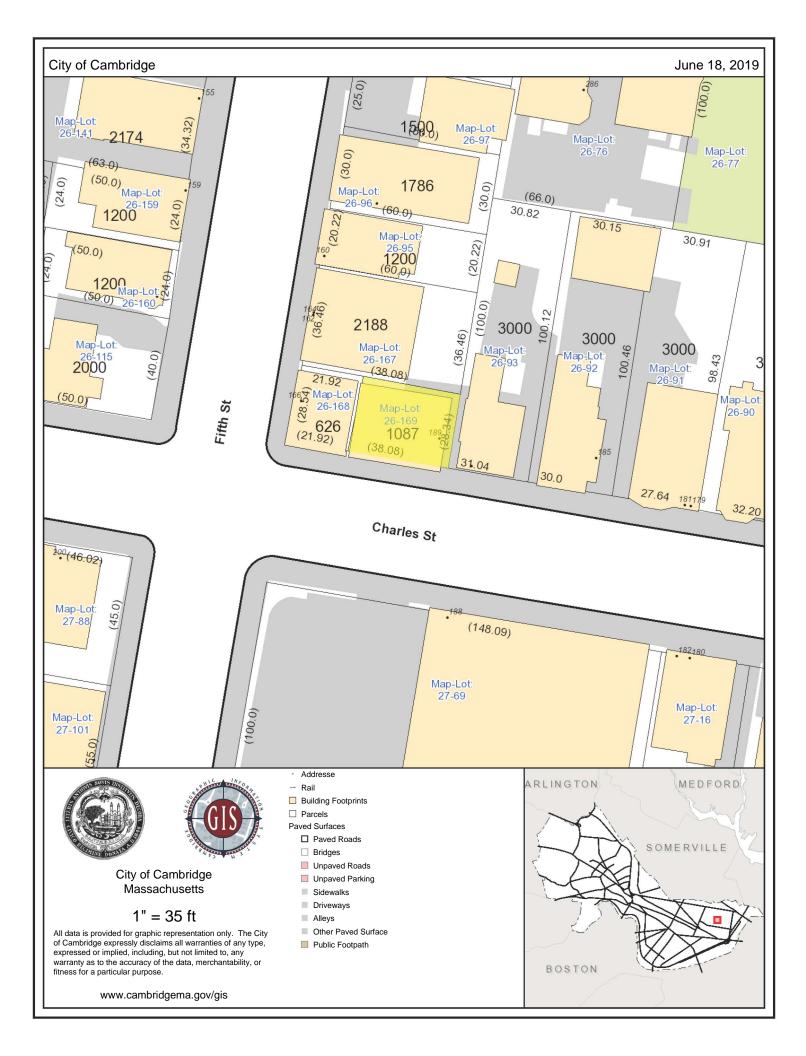

#### **DIMENSIONAL INFORMATION**

| APPLICANT : 1                 | r: Trilogy Law LLC  |                                      | PRESENT USE/OCCUPANCY :        | ESENT USE/OCCUPANCY: Three-family<br>residential     |            |  |
|-------------------------------|---------------------|--------------------------------------|--------------------------------|------------------------------------------------------|------------|--|
| LOCATION : 1                  | 89 Charles St Cambr | idge, MA                             | ZONE :                         | Residence C-1 Z                                      | one        |  |
| PHONE :                       |                     | REQUESTED US                         | SE/OCCUPANCY: Three            | e-family residen                                     | tial       |  |
|                               |                     | <u>EXISTING</u><br><u>CONDITIONS</u> | <u>REQUESTED</u><br>CONDITIONS | <u>ORDINANCE</u><br><u>REQUIREMENTS</u> <sup>1</sup> |            |  |
| TOTAL GROSS F                 | LOOR AREA:          | 2,130 sf                             | 2,130 sf                       | 814 sf                                               | (max.)     |  |
| LOT AREA:                     |                     | 1,086 sf                             | 1,086 sf                       | 5,000 sf                                             | (min.)     |  |
| RATIO OF GROS<br>TO LOT AREA: | S FLOOR AREA<br>2   | 1.96                                 | 1.96                           | 0.75                                                 | (max.)     |  |
| LOT AREA FOR                  | EACH DWELLING UNIT: | 362 sf                               | 362 sf                         | 1,500 sf                                             | (min.)     |  |
| SIZE OF LOT:                  | WIDTH               | 38.00 ft                             | 38.00 ft                       | 50 ft                                                | (min.)     |  |
|                               | DEPTH               | 28.34 ft                             | 28.34 ft                       |                                                      |            |  |
| SETBACKS IN F                 | EET: FRONT          | 0 ft                                 | 0 ft                           | 10 ft                                                | (min.)     |  |
|                               | REAR                | 5.55 ft                              | 5.55 ft                        | 20 ft                                                | (min.)     |  |
|                               | LEFT SIDE           | 1 ft 7 in                            | 1 ft 7 in                      | 7.5 ft                                               | (min.)     |  |
|                               | RIGHT SIDE          | 5 ft 9 in                            | 5 ft 9 in                      | 7.5 ft                                               | (min.)     |  |
| SIZE OF BLDG.                 | : HEIGHT            | 34.5 ft                              | 34.5 ft                        | 35 ft                                                | (max.)     |  |
|                               | LENGTH              | 23.9 ft                              | 23.9 ft                        |                                                      |            |  |
|                               | WIDTH               | 30.4 ft                              | 30.4 ft                        |                                                      |            |  |
| RATIO OF USAB<br>TO LOT AREA: | LE OPEN SPACE       | 0                                    | 0                              | 0.30                                                 | (min.)     |  |
| NO. OF DWELLI                 | NG UNITS:           | 3                                    | 3                              | 0                                                    | (max.)     |  |
| NO. OF PARKING SPACES:        |                     | 0                                    | 0                              | 3                                                    | (min./max) |  |
| NO. OF LOADIN                 | G AREAS:            | 0                                    | 0                              | 0                                                    | (min.)     |  |
| DISTANCE TO N<br>ON SAME LOT: | EAREST BLDG.        | n/a                                  | n/a                            | n/a                                                  | (min.)     |  |