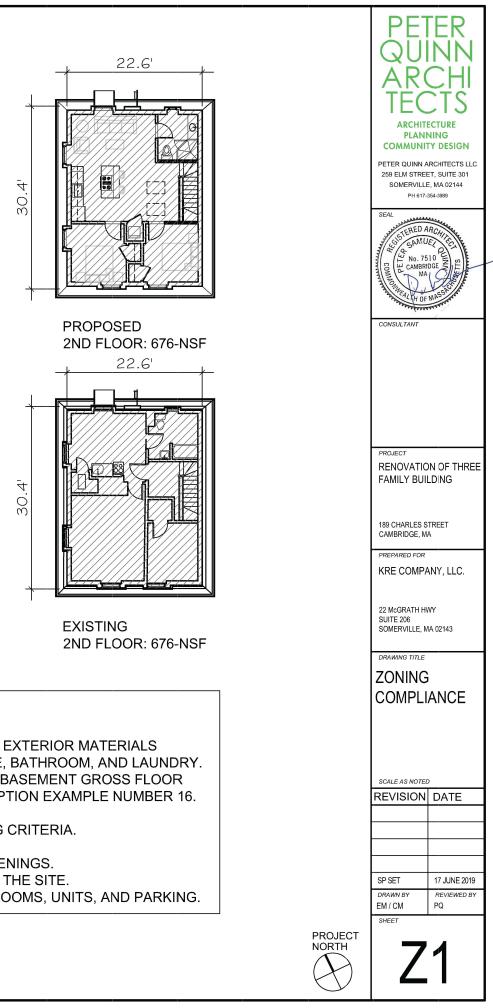

### ZONING SUMMARY

THE PROPOSAL IS TO MAKE INTERNAL MODIFICATIONS, UPDATE EXTERIOR MATERIALS WITHOUT ZONING RELIEF, AND ADD BASEMENT FINISHED SPACE, BATHROOM, AND LAUNDRY. THE APPLICANT IS SEEKING A SPECIAL PERMIT TO EXEMPT THE BASEMENT GROSS FLOOR AREA PER ARTICLE 2 DEFINITION OF GROSS FLOOR AREA EXCEPTION EXAMPLE NUMBER 16.