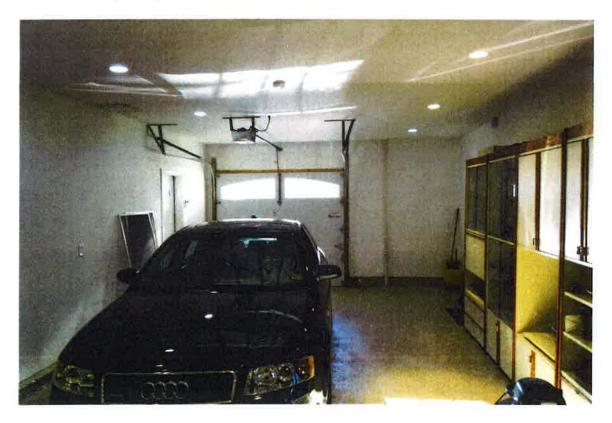

# Supporting Statement for a Variance

- A) Literal enforcement of the provisions of this ordinance would involve a substantial hardship, financial or otherwise, to the petitioner or appellant for the following reasons:
  - The Martins have developed physical limitations over the past number of years. They are no longer able to climb stairs safely or without pain. Presently, their kitchen and living area is located on the second floor and their bedroom and bathroom is located on the third floor. The Martins want to continue living at 194R Prospect Street and are requesting permission to convert part of the garage on the first floor into a living/sleeping space as well as adding a bathroom. The proposed work will not alter the exterior of 194R Prospect Street and will not increase the FAR that was approved by the BZA when permission was granted to construct the unit at 194R. The proposed work does move the car parking out of the first floor and this proposal is to place one car in the common driveway, tandem parking arrangement, and the second parking space will be located on the adjoining property. The Martins have obtained a deeded parking space on the adjoining property to the South of 194 Prospect Street. (Refer to attached Parking Deed) As stated, the proposed work, if approved, will remain in compliance with the BZA conditions for 194R Prospect Street as approved by the Variance and Special Permit granted by the BZA and recorded on January 28, 2009. These proposed renovations will allow the Martins to continue living at 194R Prospect Street.
- B) The hardship is owing to the following circumstances relating to soil conditions, shape of topography of such land or structures and especially affecting such land or structures but not affecting generally the zoning district in which it is located for the following reasons.
  - The plans submitted in August 2008, and granted a Variance and Special Permit, included parking within the first floor of the unit at 194R Prospect Street. The first floor of 194R contains an entry hall with closets, a stair to the second floor, a mechanical room, a storage room, car parking, bicycle parking and a sitting area. Physical limitations have affected the Martins that makes climbing stairs very difficult, if not impossible. Presently their living spaces are on the second and third floors. Last fall, Peter Martin fell while climbing the stairs and Suzanne uses crutches which makes living at 194R very challenging. For these reasons, the Martins are asking for permission to park their car in the common

driveway and covert the parking space to a living space. This will require tandem parking in the Common Driveway, permissible by the granting of a Special Permit. The Martins have obtained a deeded parking space in the adjoining property's parking lot. If the tandem parking Special Permit is granted, the Martins will still meet the conditions of the 2009 Variance and Special Permit conditions which shows two parking spaces for Unit 194R. (One parking space more then what is required by the Zoning By-Law)

The attached Proposed Site Plan shows the addition of one parking space in the Common Driveway behind Unit #1's parking space. The Martins' have secured a second parking space in the adjoining Condominium parking lot. This is a deeded parking space. A copy of the parking space deed is attached.