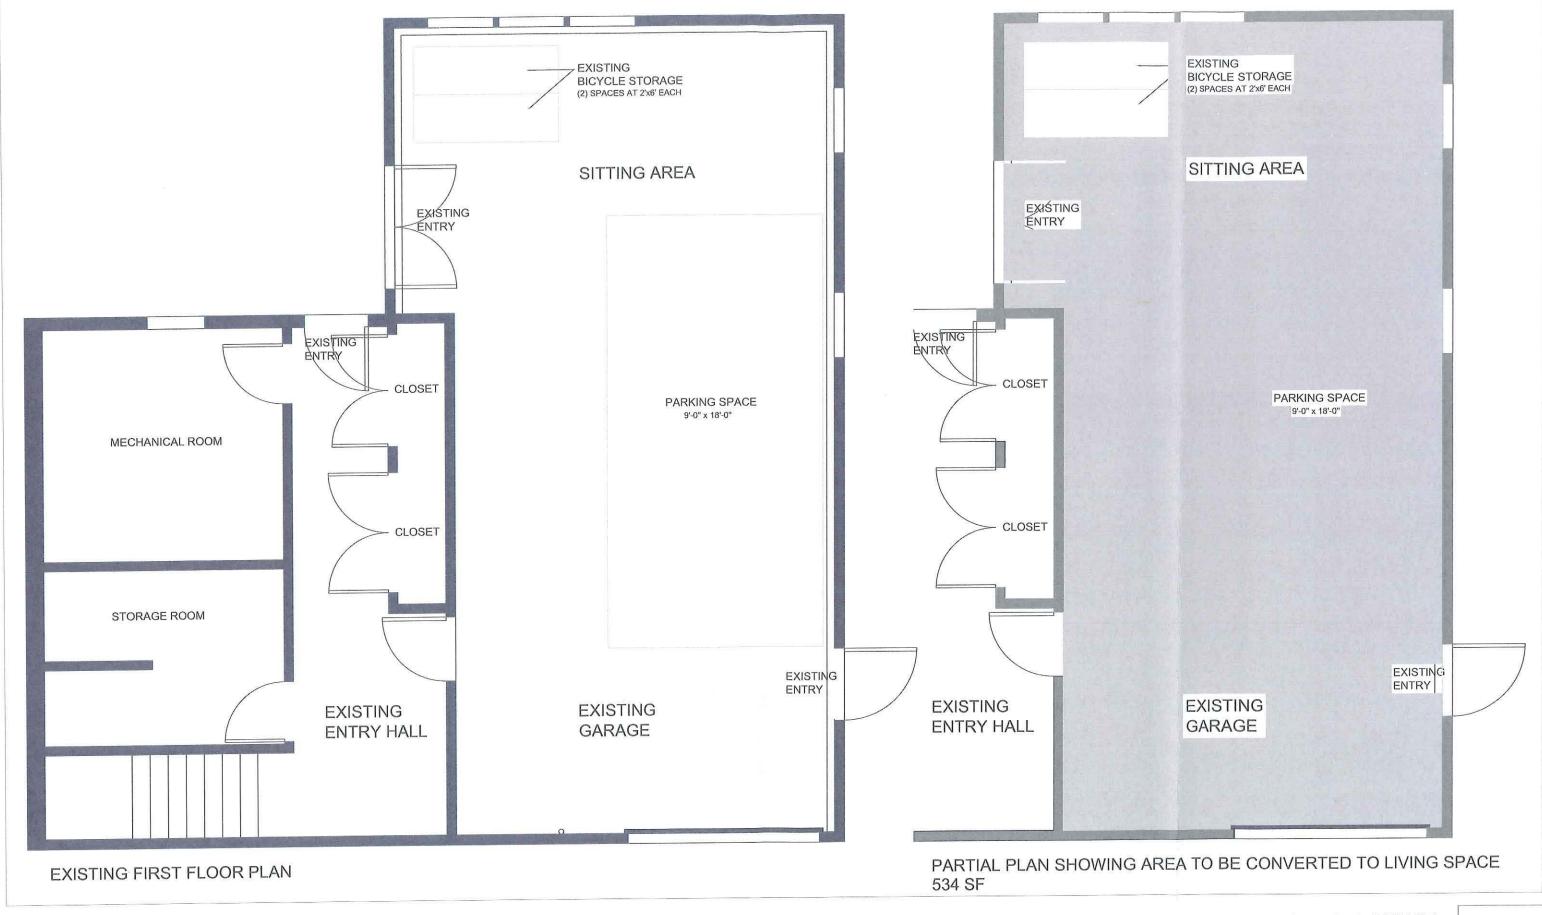

# Supporting Statement for a Variance

- A) Literal enforcement of the provisions of this ordinance would involve a substantial hardship, financial or otherwise, to the petitioner or appellant for the following reasons:
  - The Martins have developed physical limitations over the past number of years. They are no longer able to climb stairs safely or without pain. Presently, their kitchen and living area is located on the second floor and their bedroom and bathroom is located on the third floor. The Martins want to continue living at 194R Prospect Street and are requesting permission to convert part of the garage on the first floor into a living/sleeping space as well as adding a bathroom. The proposed work will not alter the exterior of 194R Prospect Street and will not increase the FAR that was approved by the BZA when permission was granted to construct the unit at 194R. The proposed work does move the car parking out of the first floor and this proposal is to place one car in the common driveway, tandem parking arrangement, and the second parking space will be located on the adjoining property. The Martins have obtained a deeded parking space on the adjoining property to the South of 194 Prospect Street. (Refer to attached Parking Deed) As stated, the proposed work, if approved, will remain in compliance with the BZA conditions for 194R Prospect Street as approved by the Variance and Special Permit granted by the BZA and recorded on January 28, 2009. These proposed renovations will allow the Martins to continue living at 194R Prospect Street.
- B) The hardship is owing to the following circumstances relating to soil conditions, shape of topography of such land or structures and especially affecting such land or structures but not affecting generally the zoning district in which it is located for the following reasons.
  - The plans submitted in August 2008, and granted a Variance and Special Permit, included parking within the first floor of the unit at 194R Prospect Street. The first floor of 194R contains an entry hall with closets, a stair to the second floor, a mechanical room, a storage room, car parking, bicycle parking and a sitting area. Physical limitations have affected the Martins that makes climbing stairs very difficult, if not impossible. Presently their living spaces are on the second and third floors. Last fall, Peter Martin fell while climbing the stairs and Suzanne uses crutches which makes living at 194R very challenging. For these reasons, the Martins are asking for permission to park their car in the common

driveway and covert the parking space to a living space. This will require tandem parking in the Common Driveway, permissible by the granting of a Special Permit. The Martins have obtained a deeded parking space in the adjoining property's parking lot. If the tandem parking Special Permit is granted, the Martins will still meet the conditions of the 2009 Variance and Special Permit conditions which shows two parking spaces for Unit 194R. (One parking space more then what is required by the Zoning By-Law)