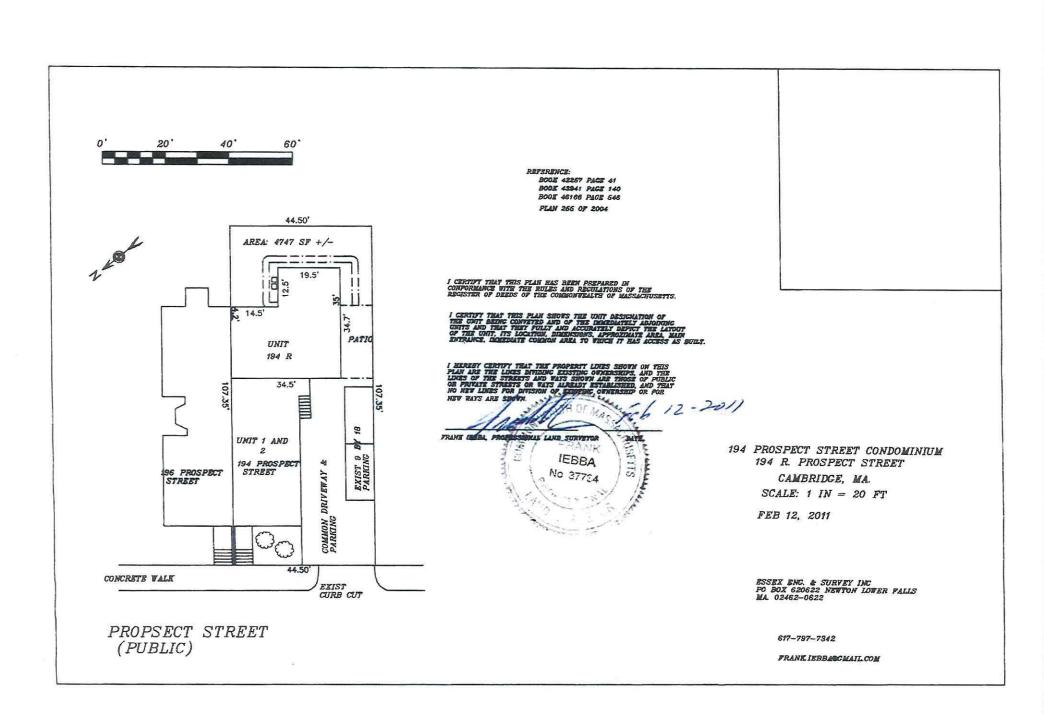

The attached Proposed Site Plan shows the addition of one parking space in the Common Driveway behind Unit #1's parking space. The Martins' have secured a second parking space in the adjoining Condominium parking lot. This is a deeded parking space. A copy of the parking space deed is attached.

Describe where applicable, other occupancies on same lot, the size of adjacent buildings on same lot, and type of construction proposed, e.g.; wood frame, concrete, brick, steel, etc.

N/A

N/A

(min.)

There are three residential condominium units on the lot. Unit 194R is one of these. The units are contiguous and are all wood framed with wood siding on stone and concrete foundations. There are no other buildings on the lot. This application is for interior changes only. No exterior changes or modifications shall be made to Unit 194R Prospect Street. There is no exterior construction planned as part of this application.