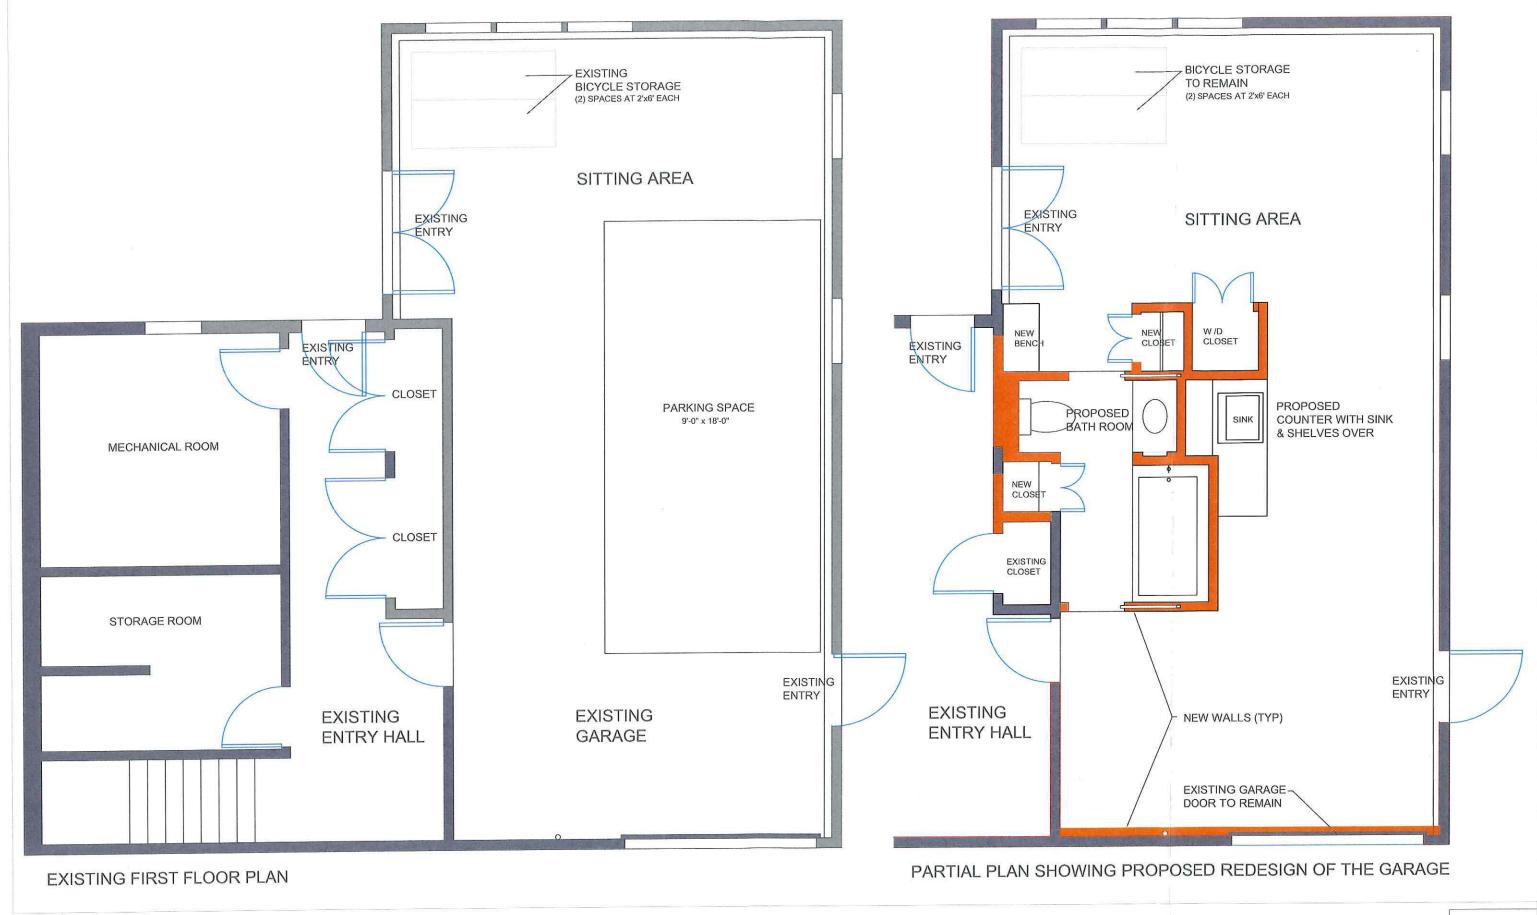

# Supporting Statement for a Variance

- A) Literal enforcement of the provisions of this ordinance would involve a substantial hardship, financial or otherwise, to the petitioner or appellant for the following reasons:
  - The Martins have developed physical limitations over the past number of years. They are no longer able to climb stairs safely or without pain. Presently, their kitchen and living area is located on the second floor and their bedroom and bathroom is located on the third floor. The Martins want to continue living at 194R Prospect Street and are requesting permission to convert part of the garage on the first floor into a living/sleeping space as well as adding a bathroom. The proposed work will not alter the exterior of 194R Prospect Street and will not increase the FAR that was approved by the BZA when permission was granted to construct the unit at 194R. The proposed work does move the car parking out of the first floor and this proposal is to place one car in the common driveway, tandem parking arrangement, and the second parking space will be located on the adjoining property. The Martins have obtained a deeded parking space on the adjoining property to the South of 194 Prospect Street. (Refer to attached Parking Deed) As stated, the proposed work, if approved, will remain in compliance with the BZA conditions for 194R Prospect Street as approved by the Variance and Special Permit granted by the BZA and recorded on January 28, 2009. These proposed renovations will allow the Martins to continue living at 194R Prospect Street.
- B) The hardship is owing to the following circumstances relating to soil conditions, shape of topography of such land or structures and especially affecting such land or structures but not affecting generally the zoning district in which it is located for the following reasons.
  - The plans submitted in August 2008, and granted a Variance and Special Permit, included parking within the first floor of the unit at 194R Prospect Street. The first floor of 194R contains an entry hall with closets, a stair to the second floor, a mechanical room, a storage room, car parking, bicycle parking and a sitting area. Physical limitations have affected the Martins that makes climbing stairs very difficult, if not impossible. Presently their living spaces are on the second and third floors. Last fall, Peter Martin fell while climbing the stairs and Suzanne uses crutches which makes living at 194R very challenging. For these reasons, the Martins are asking for permission to park their car in the common

driveway and covert the parking space to a living space. This will require tandem parking in the Common Driveway, permissible by the granting of a Special Permit. The Martins have obtained a deeded parking space in the adjoining property's parking lot. If the tandem parking Special Permit is granted, the Martins will still meet the conditions of the 2009 Variance and Special Permit conditions which shows two parking spaces for Unit 194R. (One parking space more then what is required by the Zoning By-Law)

The attached Proposed Site Plan shows the addition of one parking space in the Common Driveway behind Unit #1's parking space. The Martins' have secured a second parking space in the adjoining Condominium parking lot. This is a deeded parking space. A copy of the parking space deed is attached.

Describe where applicable, other occupancies on same lot, the size of adjacent buildings on same lot, and type of construction proposed, e.g.; wood frame, concrete, brick, steel, etc.

N/A

N/A

(min.)

There are three residential condominium units on the lot. Unit 194R is one of these. The units are contiguous and are all wood framed with wood siding on stone and concrete foundations. There are no other buildings on the lot. This application is for interior changes only. No exterior changes or modifications shall be made to Unit 194R Prospect Street. There is no exterior construction planned as part of this application.