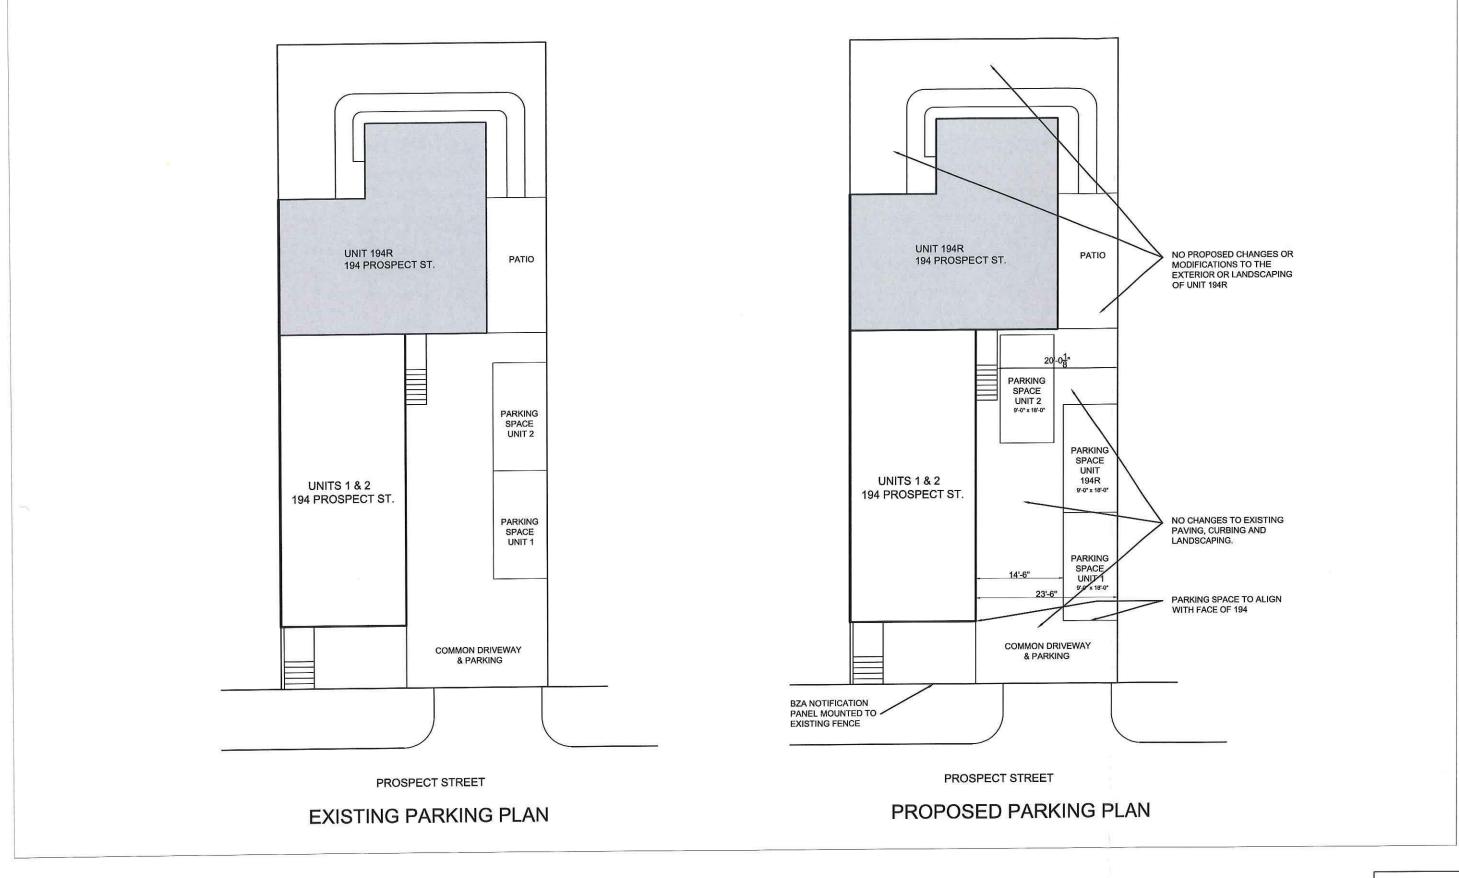

The attached Proposed Site Plan shows the addition of one parking space in the Common Driveway behind Unit #1's parking space. The Martins' have secured a second parking space in the adjoining Condominium parking lot. This is a deeded parking space. A copy of the parking space deed is attached.

B) Traffic generated or patterns of access or egress would not cause congestion hazard, or substantial change in established neighborhood character for the following reasons:

The addition of one parking space in the Common Driveway does not cause a congestion hazard or sunstantive change to the established neighborhood.

C) The continued operation of or the development of adjacent uses as permitted in the Zoning Ordinance would not be adversely affected by the nature of the proposed use for the following reasons:

The development of adjacent uses will not be adversely affected by the addition of one car parking space in the Common Driveway.

Nuisance or hazard would not be created to the detriment of the health, safety and/or welfare of the occupant of the proposed use or the citizens of the City for the following reasons:

The proposal to in crease the parkig spaces to three in the Common Driveway will not pose a safety hazard, a detriment of the health, safety and/or welfare of the occupants of the propsed use or the citizens of the City.

For other reasons, the proposed use would not impair the integrity of the district or adjoining district or otherwise derogate from the intent or purpose of this ordinance for the following reasons:

The proposed interior renovations and the addition of one car parking space to the Common Driveway will not impair the integrity of the district or adjoining district or otherwise derogate from the intent or purpose of this ordinance.