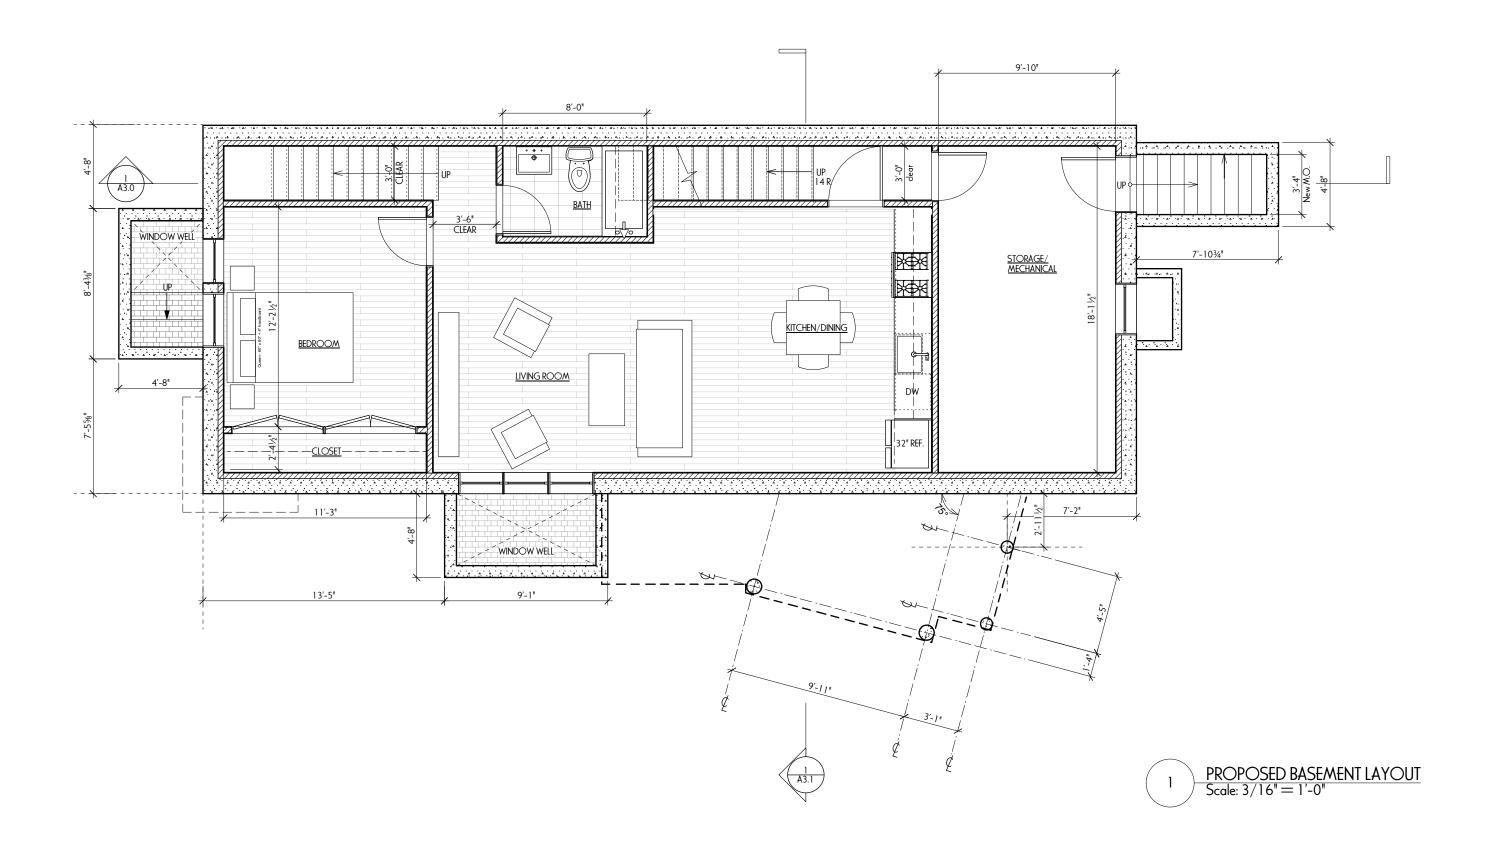

# CITY OF CAMBRIDGE MASSACHUSETTS BOARD OF ZONING APPEAL 831 MASSACHUSETTS AVENUE CAMBRIDGE, MA 02139 617 349-6100

**BZA APPLICATION FORM** 

Plan No:

BZA-017009-2018

GENERAL INFORMATION

| The unders                       | signed hereb                       | y petition              | ns the Boa                       | rd of Zoning A                                            | ppeal for the                     | following:                    |                   |                       |                   |                           |            |
|----------------------------------|------------------------------------|-------------------------|----------------------------------|-----------------------------------------------------------|-----------------------------------|-------------------------------|-------------------|-----------------------|-------------------|---------------------------|------------|
| Special Pe                       | rmit :                             |                         |                                  | Variance :                                                |                                   |                               | A                 | Appeal:               |                   |                           |            |
| PETITIONE                        | ER: EVI                            | B Desig                 | gn - C/O                         | Edrick VanH                                               | Beuzekom,                         | AIA                           |                   |                       |                   |                           |            |
| PETITIONE                        | R'S ADDRE                          | SS:                     | 1310 В                           | roadway Sui                                               | te 200 Sc                         | merville                      | , MA 02           | 2144                  |                   | 1                         |            |
| OCATION                          | OF PROPE                           | RTY:                    | 1 Hanco                          | ck St Cambi                                               | ridge, MA                         | 02139                         |                   |                       |                   |                           |            |
| TYPE OF C                        | CCUPANCY                           | ': <u>2</u>             | Family F                         | Residence                                                 | zo                                | ONING DIST                    | TRICT:            | Resider               | nce C-1           | Zone                      |            |
| REASON F                         | OR PETITIO                         | N:                      |                                  |                                                           |                                   |                               |                   |                       |                   |                           |            |
|                                  |                                    | New S                   | tructure                         |                                                           |                                   |                               |                   |                       |                   |                           |            |
| DESCRIPT                         | ION OF PET                         | TIONER                  | 'S PROPOS                        | SAL:                                                      |                                   |                               |                   |                       |                   |                           |            |
| structur<br>the stru<br>non-comp | e on the<br>cture and<br>liance to | same f<br>minim<br>yard | ootprint<br>ize chan<br>setbacks | ace the exi but with a ges to shad as the cur also add no | new foun<br>ows. The<br>rent stru | dation when new structure exc | hich wi<br>ucture | ill allow<br>will hav | us to<br>re the s | same                      |            |
| SECTIONS                         | OF ZONING                          | ORDINA                  | ANCE CITE                        | D:                                                        |                                   |                               |                   |                       |                   |                           |            |
| Article                          | 5.000                              |                         | Section                          | 5.31 (Tabl                                                | e of Dime                         | nsional F                     | Require           | ements).              |                   |                           |            |
| Article                          | 8.000                              |                         | Section                          | 8.23 (Non-                                                | Confoming                         | Structur                      | re).              |                       |                   |                           |            |
|                                  | N.                                 |                         |                                  |                                                           |                                   |                               |                   |                       |                   |                           |            |
| 38<br>FI                         |                                    |                         |                                  | Original Signa                                            | ature(s) :                        | ha                            | lui               | (Petitioner(          | s) / Owner        | <u></u>                   |            |
|                                  |                                    |                         |                                  |                                                           |                                   | Edv                           | ick               | (Print l              | Puzek<br>Name)    | om                        |            |
|                                  |                                    | 2                       |                                  | A                                                         | Address:                          | 1310<br>Som                   | Bro               | adva                  | y Su              | ite 20<br>12144<br>esign. | 20 <u></u> |
|                                  |                                    |                         |                                  | T                                                         | el. No. :                         | 617                           | -62               | 3-12                  | 222               |                           |            |
|                                  |                                    |                         |                                  | E                                                         | -Mail Addre                       | ss: Q                         | doic              | ree                   | vbde              | esign.                    | com        |
| D-4                              | a 241                              | 10                      |                                  |                                                           |                                   |                               |                   |                       |                   |                           |            |