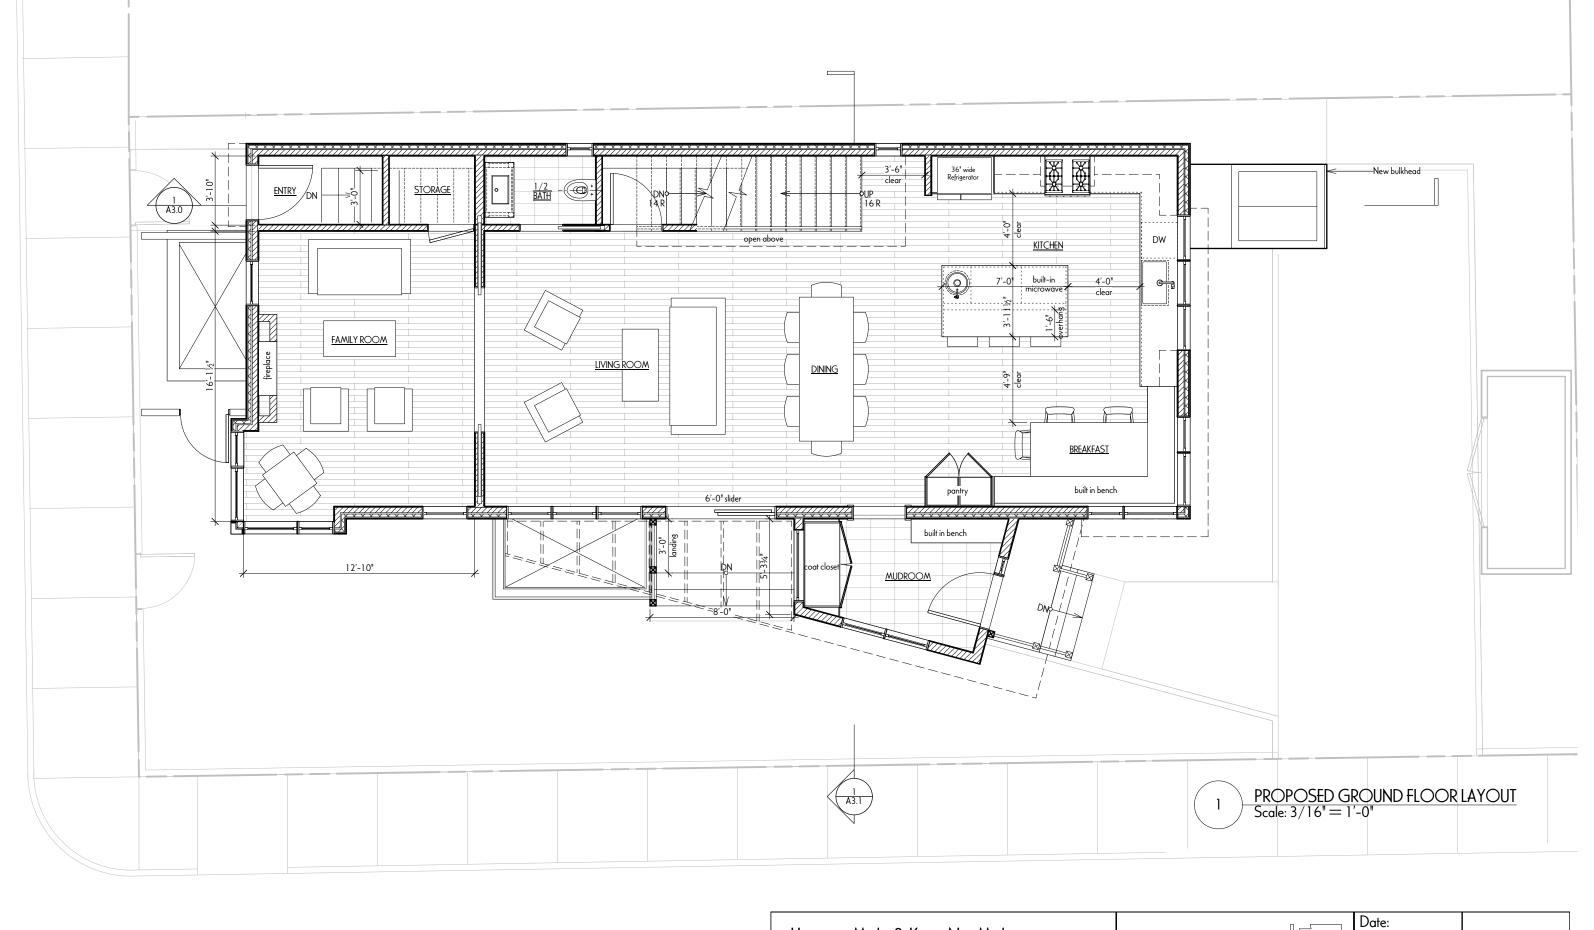

# CITY OF CAMBRIDGE MASSACHUSETTS BOARD OF ZONING APPEAL 831 MASSACHUSETTS AVENUE CAMBRIDGE, MA 02139 617 349-6100

**BZA APPLICATION FORM** 

Plan No:

BZA-017009-2018

GENERAL INFORMATION

| The unders                       | signed hereb                       | y petition              | ns the Boa                       | rd of Zoning A                                            | ppeal for the                     | following:                    |                   |                       |                   |                           |            |
|----------------------------------|------------------------------------|-------------------------|----------------------------------|-----------------------------------------------------------|-----------------------------------|-------------------------------|-------------------|-----------------------|-------------------|---------------------------|------------|
| Special Pe                       | rmit :                             |                         |                                  | Variance :                                                |                                   |                               | A                 | Appeal:               |                   |                           |            |
| PETITIONE                        | ER: EVI                            | B Desig                 | gn - C/O                         | Edrick VanH                                               | Beuzekom,                         | AIA                           |                   |                       |                   |                           |            |
| PETITIONE                        | R'S ADDRE                          | SS:                     | 1310 В                           | roadway Sui                                               | te 200 Sc                         | merville                      | , MA 02           | 2144                  |                   | 1                         |            |
| OCATION                          | OF PROPE                           | RTY:                    | 1 Hanco                          | ck St Cambi                                               | ridge, MA                         | 02139                         |                   |                       |                   |                           |            |
| TYPE OF C                        | CCUPANCY                           | ': <u>2</u>             | Family F                         | Residence                                                 | zo                                | ONING DIST                    | TRICT:            | Resider               | nce C-1           | Zone                      |            |
| REASON F                         | OR PETITIO                         | N:                      |                                  |                                                           |                                   |                               |                   |                       |                   |                           |            |
|                                  |                                    | New S                   | tructure                         |                                                           |                                   |                               |                   |                       |                   |                           |            |
| DESCRIPT                         | ION OF PET                         | TIONER                  | 'S PROPOS                        | SAL:                                                      |                                   |                               |                   |                       |                   |                           |            |
| structur<br>the stru<br>non-comp | e on the<br>cture and<br>liance to | same f<br>minim<br>yard | ootprint<br>ize chan<br>setbacks | ace the exi but with a ges to shad as the cur also add no | new foun<br>ows. The<br>rent stru | dation when new structure exc | hich wi<br>ucture | ill allow<br>will hav | us to<br>re the s | same                      |            |
| SECTIONS                         | OF ZONING                          | ORDINA                  | ANCE CITE                        | D:                                                        |                                   |                               |                   |                       |                   |                           |            |
| Article                          | 5.000                              |                         | Section                          | 5.31 (Tabl                                                | e of Dime                         | nsional F                     | Require           | ements).              |                   |                           |            |
| Article                          | 8.000                              |                         | Section                          | 8.23 (Non-                                                | Confoming                         | Structur                      | re).              |                       |                   |                           |            |
|                                  | N.                                 |                         |                                  |                                                           |                                   |                               |                   |                       |                   |                           |            |
| 38<br>FI                         |                                    |                         |                                  | Original Signa                                            | ature(s) :                        | ha                            | lui               | (Petitioner(          | s) / Owner        | <u></u>                   |            |
|                                  |                                    |                         |                                  |                                                           |                                   | Edv                           | ick               | (Print l              | Puzek<br>Name)    | om                        |            |
|                                  |                                    | 2                       |                                  | A                                                         | Address:                          | 1310<br>Som                   | Bro               | adva                  | y Su              | ite 20<br>12144<br>esign. | 20 <u></u> |
|                                  |                                    |                         |                                  | T                                                         | el. No. :                         | 617                           | -62               | 3-12                  | 222               |                           |            |
|                                  |                                    |                         |                                  | E                                                         | -Mail Addre                       | ss: Q                         | doic              | ree                   | vbde              | esign.                    | com        |
| D-4                              | a 241                              | 10                      |                                  |                                                           |                                   |                               |                   |                       |                   |                           |            |