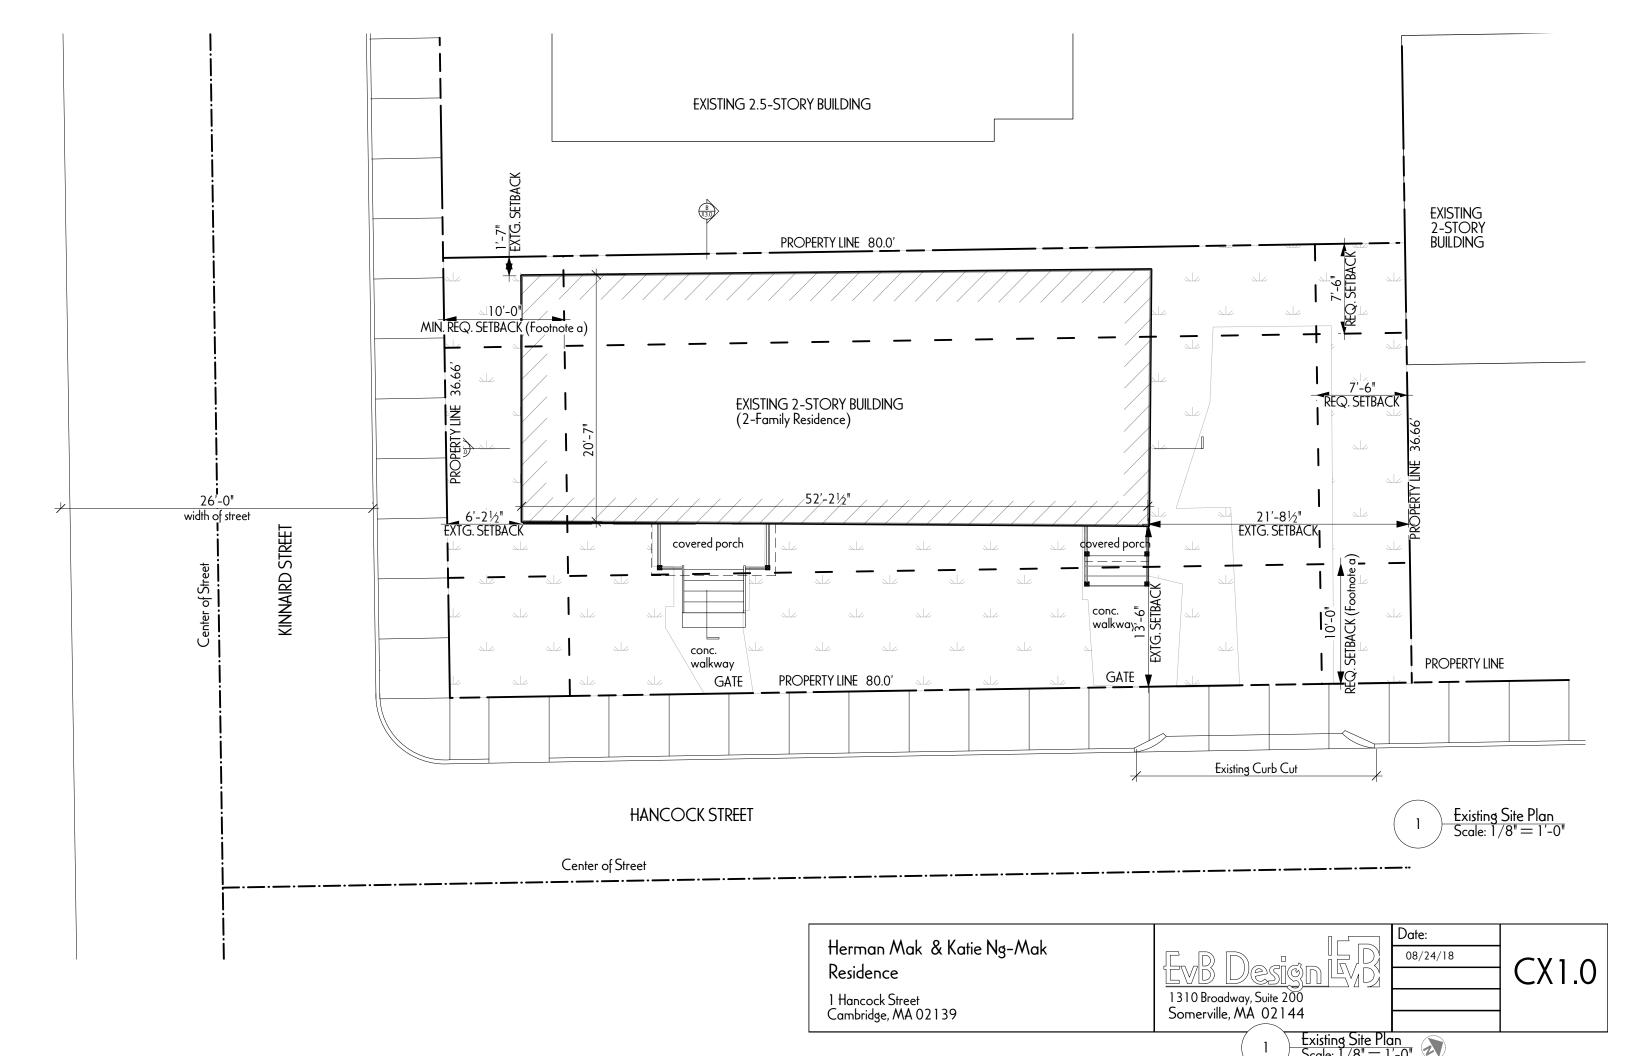

r Perspective View  |
| P1.1  | Proposed Exterior Perspective View  |
| A1.0  | Proposed Basement Plan              |
| A1.1  | Proposed 1 st Floor Plan            |
| A1.2  | Proposed 2nd Floor Plan             |
| A1.3  | Proposed Roof Plan                  |
| A2.0  | Proposed Elevations                 |
| A2.1  | Proposed Elevations                 |
| A2.2  | Proposed Elevations                 |
| A2.3  | Proposed Elevations                 |
| A3.0  | Proposed Building Section A         |
| A3.1  | Proposed Building Section B         |

X1.0 Existing Basement Plan
X1.1 Existing 1st Floor Plan
X1.2 Existing 2nd Floor Plan
X2.0 Existing Elevations - Front & Right Side
X2.0 Existing Elevations - Rear & Left Side
X3.0 Existing Building Section A-A
X3.0 Existing Building Section B-B







| Zoning Information                       |             |                   |                             |
|------------------------------------------|-------------|-------------------|-----------------------------|
| 1 Hancock St, Cambridge District C-1     |             |                   |                             |
| Tridicock Si, Cambridge District C 1     | Existing    | Proposed          | Requirement                 |
| Total Gross Floor Area                   | 2202        | 2250              | 2202                        |
| Min. Lot size (sq.ft)                    | 2933        | 2933              | 5000                        |
| Max. Ratio of F.A.R                      | 0.75        | 0.77              | 0.75                        |
| Lot Area for Each D.U