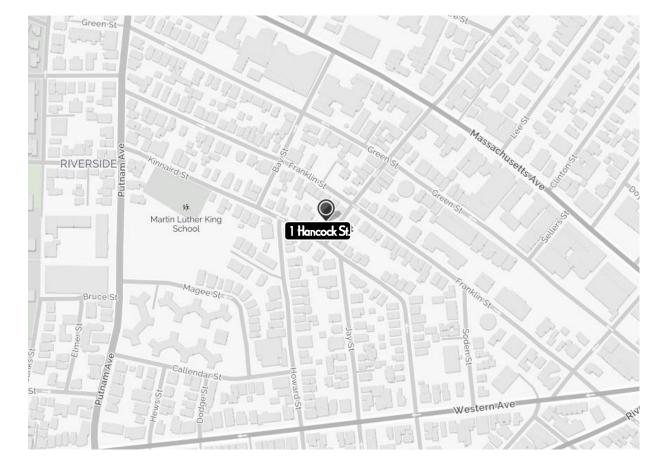

ior Perspective View  |
| P1.1  | Proposed Exterior Perspective View  |
| A1.0  | Proposed Basement Plan              |
| A1.1  | Proposed 1 st Floor Plan            |
| A1.2  | Proposed 2nd Floor Plan             |
| A1.3  | Proposed Roof Plan                  |
| A2.0  | Proposed Elevations                 |
| A2.1  | Proposed Elevations                 |
| A2.2  | Proposed Elevations                 |
| A2.3  | Proposed Elevations                 |
| A3.0  | Proposed Building Section A         |
| A3.1  | Proposed Building Section B         |

X1.0 Existing Basement Plan
X1.1 Existing 1st Floor Plan
X1.2 Existing 2nd Floor Plan
X2.0 Existing Elevations - Front & Right Side
X2.0 Existing Elevations - Rear & Left Side
X3.0 Existing Building Section A-A
X3.0 Existing Building Section B-B







| Zoning Information                       |             |                   |                             |
|------------------------------------------|-------------|-------------------|-----------------------------|
| 1 Hancock St, Cambridge District C-1     |             |                   |                             |
| Tridicock Si, Cambridge District C 1     | Existing    | Proposed          | Requirement                 |
| Total Gross Floor Area                   | 2202        | 2250              | 2202                        |
| Min. Lot size (sq.ft)                    | 2933        | 2933              | 5000                        |
| Max. Ratio of F.A.R                      | 0.75        | 0.77              | 0.75                        |
| Lot Area for Each D.U