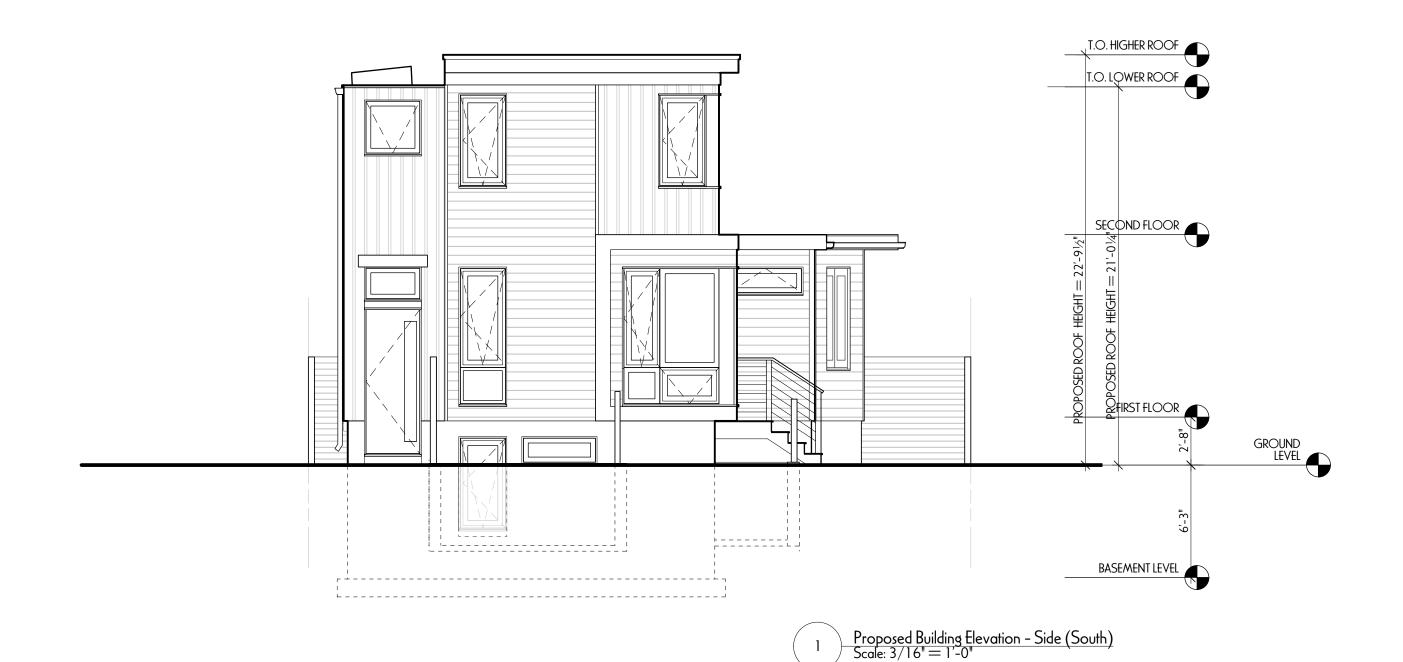

|                          | Date:    |          |
|---------------------------|--------------------------|----------|----------|
| Herman Mak & Katie Ng-Mak |                          | 08/24/18 | İ        |
| Residence                 | I <u>EVD Wesign</u> Fyd  |          | 4        |
| 1 Hancock Street          | 1310 Broadway, Suite 200 |          | <b>"</b> |
| Cambridge, MA 02139       | Somerville, MA 02144     |          | İ        |



1 Hancock Street Cambridge, MA 02139



| /18 | A 7     |   |
|-----|---------|---|
|     | ΙΑΙ     | _ |
|     | , , , , |   |



Proposed Building Elevation - Front (East)
Scale: 3/16" = 1'-0"

Herman Mak & Katie Ng-Mak
Residence

1 Hancock Street
Cambridge, MA 02139

Date:

08/24/18

A 2.0



1 Hancock Street Cambridge, MA 02139



A2.1







1 Hancock Street Cambridge, MA 02139



A2.3







Herman Mak & Katie Ng-Mak
Residence

1 Hancock Street
Cambridge, MA 02139

Date:
08/24/18

1310 Broadway, Suite 200
Somerville, MA 02144





Herman Mak & Katie Ng-Mak
Residence

1 Hancock Street
Cambridge, MA 02139

Date:

08/24/18

X 1.0



Herman Mak & Katie Ng-Mak Residence 1 Hancock Street Cambridge, MA 02139 1310 Broadway, Suite 200 Somerville, MA 02144

Date:

08/24/18

X ] . ]



EXISTING SECOND FLOOR LAYOUT
Scale: 3/16" = 1'-0"

Herman Mak & Katie Ng-Mak
Residence

1 Hancock Street
Cambridge, MA 02139

Date:

08/24/18

X 1.2



Herman Mak & Katie Ng-Mak Residence

1 Hancock Street Cambridge, MA 02139



Date:

08/24/18

X2.0



Herman Mak & Katie Ng-Mak Residence

1 Hancock Street Cambridge, MA 02139



Date:
08/24/18
X2.0



H