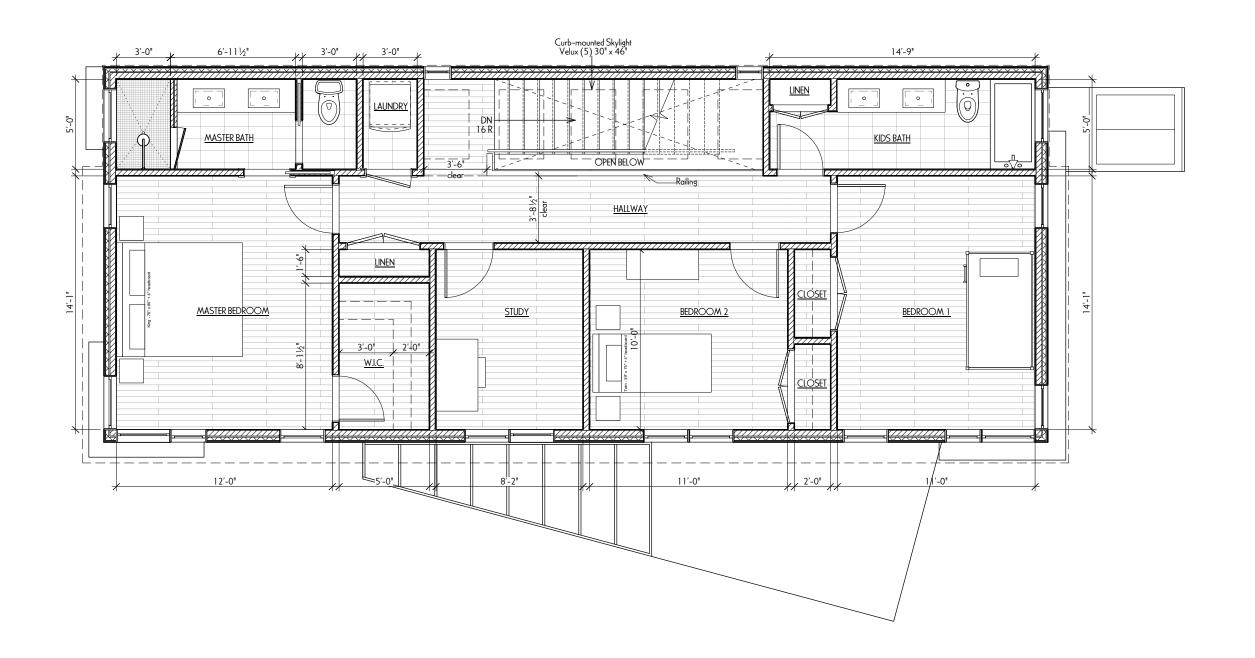

# CITY OF CAMBRIDGE MASSACHUSETTS BOARD OF ZONING APPEAL 831 MASSACHUSETTS AVENUE CAMBRIDGE, MA 02139 617 349-6100

**BZA APPLICATION FORM** 

Plan No:

BZA-017009-2018

GENERAL INFORMATION

| The unders                       | signed hereb                       | y petition              | ns the Boa                       | rd of Zoning A                                            | ppeal for the                     | following:                    |                   |                       |                   |                           |            |
|----------------------------------|------------------------------------|-------------------------|----------------------------------|-----------------------------------------------------------|-----------------------------------|-------------------------------|-------------------|-----------------------|-------------------|---------------------------|------------|
| Special Pe                       | rmit :                             |                         |                                  | Variance :                                                |                                   |                               | A                 | Appeal:               |                   |                           |            |
| PETITIONE                        | ER: EVI                            | B Desig                 | gn - C/O                         | Edrick VanH                                               | Beuzekom,                         | AIA                           |                   |                       |                   |                           |            |
| PETITIONE                        | R'S ADDRE                          | SS:                     | 1310 В                           | roadway Sui                                               | te 200 Sc                         | merville                      | , MA 02           | 2144                  |                   | 1                         |            |
| OCATION                          | OF PROPE                           | RTY:                    | 1 Hanco                          | ck St Cambi                                               | ridge, MA                         | 02139                         |                   |                       |                   |                           |            |
| TYPE OF C                        | CCUPANCY                           | ': <u>2</u>             | Family F                         | Residence                                                 | zo                                | ONING DIST                    | TRICT:            | Resider               | nce C-1           | Zone                      |            |
| REASON F                         | OR PETITIO                         | N:                      |                                  |                                                           |                                   |                               |                   |                       |                   |                           |            |
|                                  |                                    | New S                   | tructure                         |                                                           |                                   |                               |                   |                       |                   |                           |            |
| DESCRIPT                         | ION OF PET                         | TIONER                  | 'S PROPOS                        | SAL:                                                      |                                   |                               |                   |                       |                   |                           |            |
| structur<br>the stru<br>non-comp | e on the<br>cture and<br>liance to | same f<br>minim<br>yard | ootprint<br>ize chan<br>setbacks | ace the exi but with a ges to shad as the cur also add no | new foun<br>ows. The<br>rent stru | dation when new structure exc | hich wi<br>ucture | ill allow<br>will hav | us to<br>re the s | same                      |            |
| SECTIONS                         | OF ZONING                          | ORDINA                  | ANCE CITE                        | D:                                                        |                                   |                               |                   |                       |                   |                           |            |
| Article                          | 5.000                              |                         | Section                          | 5.31 (Tabl                                                | e of Dime                         | nsional F                     | Require           | ements).              |                   |                           |            |
| Article                          | 8.000                              |                         | Section                          | 8.23 (Non-                                                | Confoming                         | Structur                      | re).              |                       |                   |                           |            |
|                                  | N.                                 |                         |                                  |                                                           |                                   |                               |                   |                       |                   |                           |            |
| 38<br>FI                         |                                    |                         |                                  | Original Signa                                            | ature(s) :                        | ha                            | lui               | (Petitioner(          | s) / Owner        | <u></u>                   |            |
|                                  |                                    |                         |                                  |                                                           |                                   | Edv                           | ick               | (Print l              | Puzek<br>Name)    | om                        |            |
|                                  |                                    | 2                       |                                  | A                                                         | Address:                          | 1310<br>Som                   | Bro               | adva                  | y Su              | ite 20<br>12144<br>esign. | 20 <u></u> |
|                                  |                                    |                         |                                  | T                                                         | el. No. :                         | 617                           | -62               | 3-12                  | 222               |                           |            |
|                                  |                                    |                         |                                  | E                                                         | -Mail Addre                       | ss: Q                         | doic              | ree                   | vbde              | esign.                    | com        |
| D-4                              | a 241                              | 10                      |                                  |                                                           |                                   |                               |                   |                       |                   |                           |            |