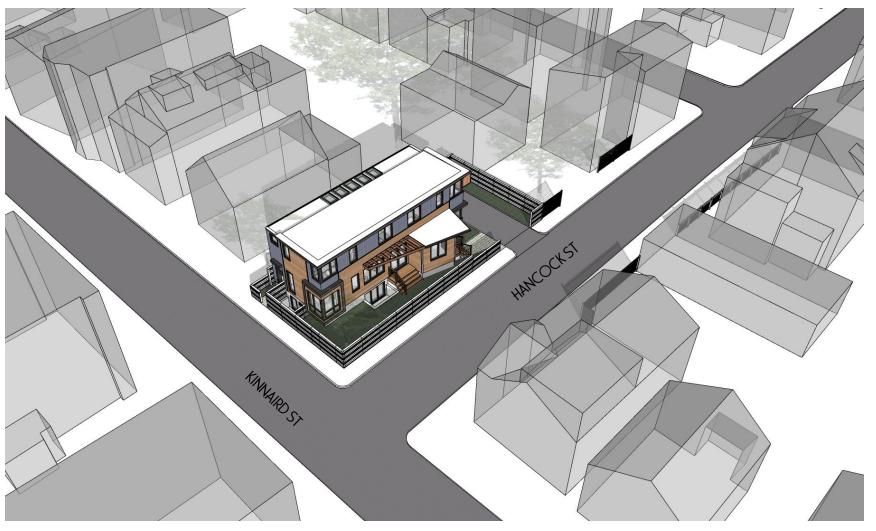

| Existing (S.F) | Proposed (S.F.) |
| First Floor                                | 1132           | 1180            |
| Second Floor                               | 1070           | 1070            |
| Total Floor Area                           | 2202           | 2250            |
| Lot Area                                   | 2933           | 2933            |
| FAR                                        | 0.75           | 0.77            |
|                                            |                |                 |
| Total Increase from Existing Building (SF) |                | 48              |
| Total % area increase                      |                | 2%              |





Herman Mak & Katie Ng-Mak Residence

1 Hancock Street Cambridge, MA 02139



Z1.0

08/24/18





Aerial View @ Kinnaird & Hancock St Scale: Actual Size Perspective view on Hancock St Scale: Actual Size

Herman Mak & Katie Ng-Mak Residence

1 Hancock Street Cambridge, MA 02139



Date:

08/24/18

P1.0





Perspective view @ Kinnaird & Hancock St Scale: Actual Size 4 Perspective view on Kinnaird St.
Scale: Actual Size

Herman Mak & Katie Ng-Mak Residence

1 Hancock Street Cambridge, MA 02139





Herman Mak & Katie Ng-Mak Residence 1 Hancock Street Cambridge, MA 02139

Date: 1310 Broadway, Suite 200 Somerville, MA 02144

A1.0

08/24/18



1 Hancock Street Cambridge, MA 02139



Date:
08/24/18
A 1.1



PROPOSED SECOND FLOOR LAYOUT
Scale: 3/16" = 1'-0"

| II AA I O IZ e NI AA I    |                          | Date:    |          |
|---------------------------|------------------------