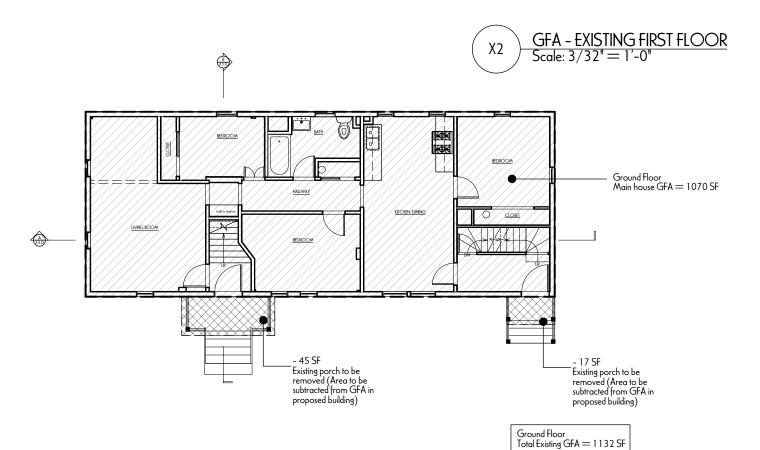

# CITY OF CAMBRIDGE MASSACHUSETTS BOARD OF ZONING APPEAL 831 MASSACHUSETTS AVENUE CAMBRIDGE, MA 02139 617 349-6100

**BZA APPLICATION FORM** 

Plan No:

BZA-017009-2018

GENERAL INFORMATION

| The unders                       | signed hereb                       | y petition              | ns the Boa                       | rd of Zoning A                                            | ppeal for the                     | following:                    |                   |                       |                   |                           |            |
|----------------------------------|------------------------------------|-------------------------|----------------------------------|-----------------------------------------------------------|-----------------------------------|-------------------------------|-------------------|-----------------------|-------------------|---------------------------|------------|
| Special Pe                       | rmit :                             |                         |                                  | Variance :                                                |                                   |                               | A                 | Appeal:               |                   |                           |            |
| PETITIONE                        | ER: EVI                            | B Desig                 | gn - C/O                         | Edrick VanH                                               | Beuzekom,                         | AIA                           |                   |                       |                   |                           |            |
| PETITIONE                        | R'S ADDRE                          | SS:                     | 1310 В                           | roadway Sui                                               | te 200 Sc                         | merville                      | , MA 02           | 2144                  |                   | 1                         |            |
| OCATION                          | OF PROPE                           | RTY:                    | 1 Hanco                          | ck St Cambi                                               | ridge, MA                         | 02139                         |                   |                       |                   |                           |            |
| TYPE OF C                        | CCUPANCY                           | ': <u>2</u>             | Family F                         | Residence                                                 | zo                                | ONING DIST                    | TRICT:            | Resider               | nce C-1           | Zone                      |            |
| REASON F                         | OR PETITIO                         | N:                      |                                  |                                                           |                                   |                               |                   |                       |                   |                           |            |
|                                  |                                    | New S                   | tructure                         |                                                           |                                   |                               |                   |                       |                   |                           |            |
| DESCRIPT                         | ION OF PET                         | TIONER                  | 'S PROPOS                        | SAL:                                                      |                                   |                               |                   |                       |                   |                           |            |
| structur<br>the stru<br>non-comp | e on the<br>cture and<br>liance to | same f<br>minim<br>yard | ootprint<br>ize chan<br>setbacks | ace the exi but with a ges to shad as the cur also add no | new foun<br>ows. The<br>rent stru | dation when new structure exc | hich wi<br>ucture | ill allow<br>will hav | us to<br>re the s | same                      |            |
| SECTIONS                         | OF ZONING                          | ORDINA                  | ANCE CITE                        | D:                                                        |                                   |                               |                   |                       |                   |                           |            |
| Article                          | 5.000                              |                         | Section                          | 5.31 (Tabl                                                | e of Dime                         | nsional F                     | Require           | ements).              |                   |                           |            |
| Article                          | 8.000                              |                         | Section                          | 8.23 (Non-                                                | Confoming                         | Structur                      | re).              |                       |                   |                           |            |
|                                  | N.                                 |                         |                                  |                                                           |                                   |                               |                   |                       |                   |                           |            |
| 38<br>FI                         |                                    |                         |                                  | Original Signa                                            | ature(s) :                        | ha                            | lui               | (Petitioner(          | s) / Owner        | <u></u>                   |            |
|                                  |                                    |                         |                                  |                                                           |                                   | Edv                           | ick               | (Print l              | Puzek<br>Name)    | om                        |            |
|                                  |                                    | 2                       |                                  | A                                                         | Address:                          | 1310<br>Som                   | Bro               | adva                  | y Su              | ite 20<br>12144<br>esign. | 20 <u></u> |
|                                  |                                    |                         |                                  | T                                                         | el. No. :                         | 617                           | -62               | 3-12                  | 222               |                           |            |
|                                  |                                    |                         |                                  | E                                                         | -Mail Addre                       | ss: Q                         | doic              | ree                   | vbde              | esign.                    | com        |
| D-4                              | a 241                              | 10                      |                                  |                                                           |                                   |                               |                   |                       |                   |                           |            |