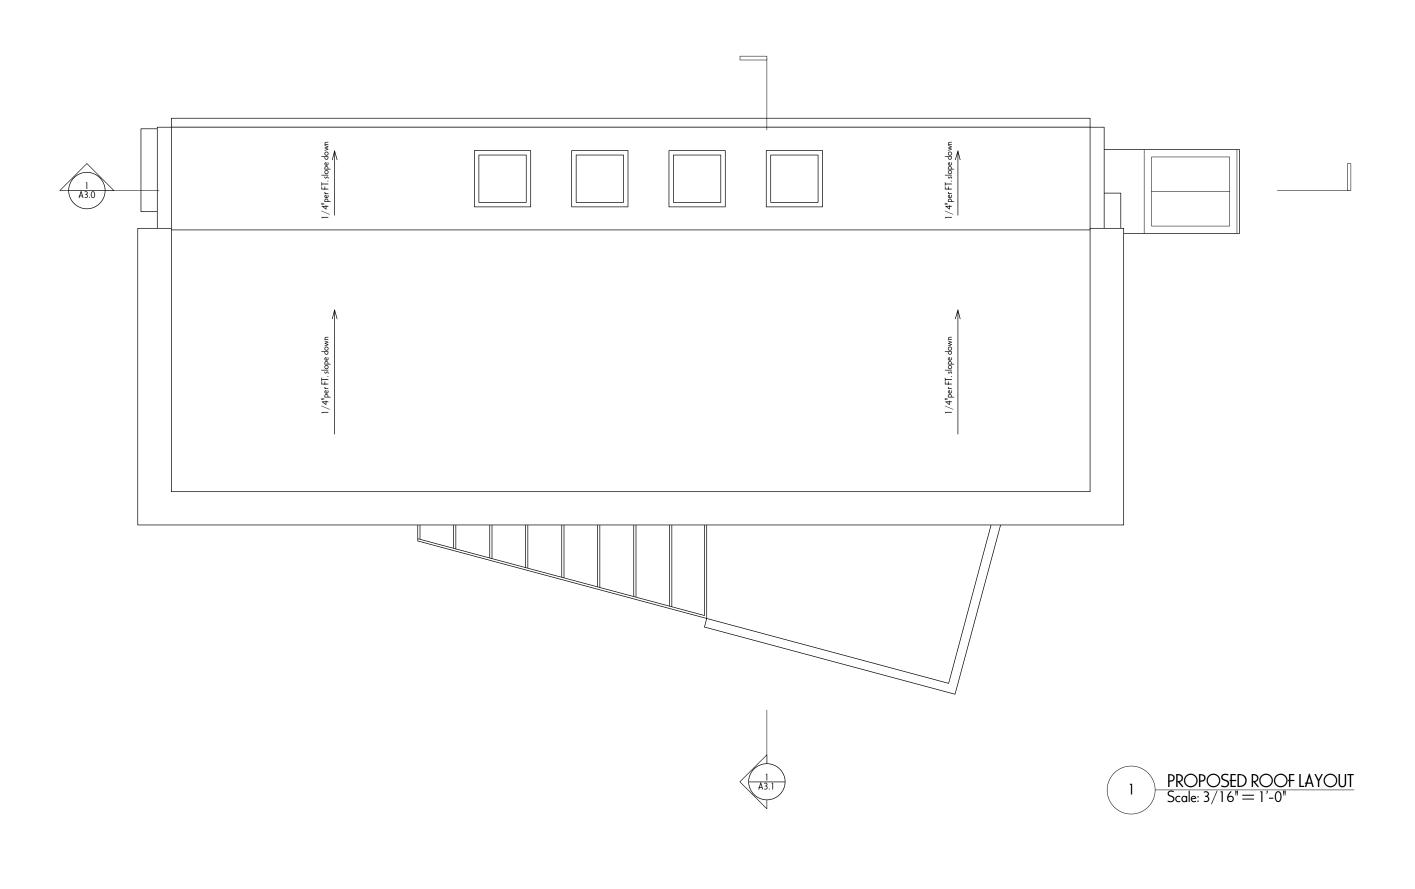

# CITY OF CAMBRIDGE MASSACHUSETTS BOARD OF ZONING APPEAL 831 MASSACHUSETTS AVENUE CAMBRIDGE, MA 02139 617 349-6100

**BZA APPLICATION FORM** 

Plan No:

BZA-017009-2018

GENERAL INFORMATION

| The unders                       | signed hereb                       | y petition              | ns the Boa                       | rd of Zoning A                                            | ppeal for the                     | following:                    |                   |                       |                   |                           |            |
|----------------------------------|------------------------------------|-------------------------|----------------------------------|-----------------------------------------------------------|-----------------------------------|-------------------------------|-------------------|-----------------------|-------------------|---------------------------|------------|
| Special Pe                       | rmit :                             |                         |                                  | Variance :                                                |                                   |                               | A                 | Appeal:               |                   |                           |            |
| PETITIONE                        | ER: EVI                            | B Desig                 | gn - C/O                         | Edrick VanH                                               | Beuzekom,                         | AIA                           |                   |                       |                   |                           |            |
| PETITIONE                        | R'S ADDRE                          | SS:                     | 1310 В                           | roadway Sui                                               | te 200 Sc                         | merville                      | , MA 02           | 2144                  |                   | 1                         |            |
| OCATION                          | OF PROPE                           | RTY:                    | 1 Hanco                          | ck St Cambi                                               | ridge, MA                         | 02139                         |                   |                       |                   |                           |            |
| TYPE OF C                        | CCUPANCY                           | ': <u>2</u>             | Family F                         | Residence                                                 | zo                                | ONING DIST                    | TRICT:            | Resider               | nce C-1           | Zone                      |            |
| REASON F                         | OR PETITIO                         | N:                      |                                  |                                                           |                                   |                               |                   |                       |                   |                           |            |
|                                  |                                    | New S                   | tructure                         |                                                           |                                   |                               |                   |                       |                   |                           |            |
| DESCRIPT                         | ION OF PET                         | TIONER                  | 'S PROPOS                        | SAL:                                                      |                                   |                               |                   |                       |                   |                           |            |
| structur<br>the stru<br>non-comp | e on the<br>cture and<br>liance to | same f<br>minim<br>yard | ootprint<br>ize chan<br>setbacks | ace the exi but with a ges to shad as the cur also add no | new foun<br>ows. The<br>rent stru | dation when new structure exc | hich wi<br>ucture | ill allow<br>will hav | us to<br>re the s | same                      |            |
| SECTIONS                         | OF ZONING                          | ORDINA                  | ANCE CITE                        | D:                                                        |                                   |                               |                   |                       |                   |                           |            |
| Article                          | 5.000                              |                         | Section                          | 5.31 (Tabl                                                | e of Dime                         | nsional F                     | Require           | ements).              |                   |                           |            |
| Article                          | 8.000                              |                         | Section                          | 8.23 (Non-                                                | Confoming                         | Structur                      | re).              |                       |                   |                           |            |
|                                  | N.                                 |                         |                                  |                                                           |                                   |                               |                   |                       |                   |                           |            |
| 38<br>FI                         |                                    |                         |                                  | Original Signa                                            | ature(s) :                        | ha                            | lui               | (Petitioner(          | s) / Owner        | <u></u>                   |            |
|                                  |                                    |                         |                                  |                                                           |                                   | Edv                           | ick               | (Print l              | Puzek<br>Name)    | om                        |            |
|                                  |                                    | 2                       |                                  | A                                                         | Address:                          | 1310<br>Som                   | Bro               | adva                  | y Su              | ite 20<br>12144<br>esign. | 20 <u></u> |
|                                  |                                    |                         |                                  | T                                                         | el. No. :                         | 617                           | -62               | 3-12                  | 222               |                           |            |
|                                  |                                    |                         |                                  | E                                                         | -Mail Addre                       | ss: Q                         | doic              | ree                   | vbde              | esign.                    | com        |
| D-4                              | a 241                              | 10                      |                                  |                                                           |                                   |                               |                   |                       |                   |                           |            |