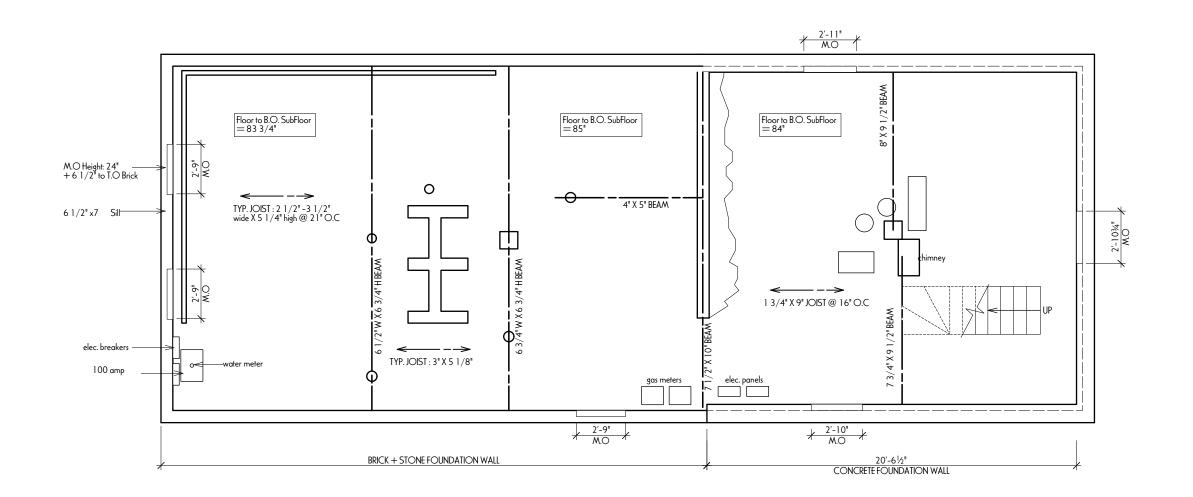

# CITY OF CAMBRIDGE MASSACHUSETTS BOARD OF ZONING APPEAL 831 MASSACHUSETTS AVENUE CAMBRIDGE, MA 02139 617 349-6100

**BZA APPLICATION FORM** 

Plan No:

BZA-017009-2018

GENERAL INFORMATION

| The unders                       | signed hereb                       | y petition              | ns the Boa                       | rd of Zoning A                                            | ppeal for the                     | following:                    |                   |                       |                   |                           |            |
|----------------------------------|------------------------------------|-------------------------|----------------------------------|-----------------------------------------------------------|-----------------------------------|-------------------------------|-------------------|-----------------------|-------------------|---------------------------|------------|
| Special Pe                       | rmit :                             |                         |                                  | Variance :                                                |                                   |                               | A                 | Appeal:               |                   |                           |            |
| PETITIONE                        | ER: EVI                            | B Desig                 | gn - C/O                         | Edrick VanH                                               | Beuzekom,                         | AIA                           |                   |                       |                   |                           |            |
| PETITIONE                        | R'S ADDRE                          | SS:                     | 1310 В                           | roadway Sui                                               | te 200 Sc                         | merville                      | , MA 02           | 2144                  |                   | 1                         |            |
| OCATION                          | OF PROPE                           | RTY:                    | 1 Hanco                          | ck St Cambi                                               | ridge, MA                         | 02139                         |                   |                       |                   |                           |            |
| TYPE OF C                        | CCUPANCY                           | ': <u>2</u>             | Family F                         | Residence                                                 | zo                                | ONING DIST                    | TRICT:            | Resider               | nce C-1           | Zone                      |            |
| REASON F                         | OR PETITIO                         | N:                      |                                  |                                                           |                                   |                               |                   |                       |                   |                           |            |
|                                  |                                    | New S                   | tructure                         |                                                           |                                   |                               |                   |                       |                   |                           |            |
| DESCRIPT                         | ION OF PET                         | TIONER                  | 'S PROPOS                        | SAL:                                                      |                                   |                               |                   |                       |                   |                           |            |
| structur<br>the stru<br>non-comp | e on the<br>cture and<br>liance to | same f<br>minim<br>yard | ootprint<br>ize chan<br>setbacks | ace the exi but with a ges to shad as the cur also add no | new foun<br>ows. The<br>rent stru | dation when new structure exc | hich wi<br>ucture | ill allow<br>will hav | us to<br>re the s | same                      |            |
| SECTIONS                         | OF ZONING                          | ORDINA                  | ANCE CITE                        | D:                                                        |                                   |                               |                   |                       |                   |                           |            |
| Article                          | 5.000                              |                         | Section                          | 5.31 (Tabl                                                | e of Dime                         | nsional F                     | Require           | ements).              |                   |                           |            |
| Article                          | 8.000                              |                         | Section                          | 8.23 (Non-                                                | Confoming                         | Structur                      | re).              |                       |                   |                           |            |
|                                  | N.                                 |                         |                                  |                                                           |                                   |                               |                   |                       |                   |                           |            |
| 38<br>FI                         |                                    |                         |                                  | Original Signa                                            | ature(s) :                        | ha                            | lui               | (Petitioner(          | s) / Owner        | <u></u>                   |            |
|                                  |                                    |                         |                                  |                                                           |                                   | Edv                           | ick               | (Print l              | Puzek<br>Name)    | om                        |            |
|                                  |                                    | 2                       |                                  | A                                                         | Address:                          | 1310<br>Som                   | Bro               | adva                  | y Su              | ite 20<br>12144<br>esign. | 20 <u></u> |
|                                  |                                    |                         |                                  | T                                                         | el. No. :                         | 617                           | -62               | 3-12                  | 222               |                           |            |
|                                  |                                    |                         |                                  | E                                                         | -Mail Addre                       | ss: Q                         | doic              | ree                   | vbde              | esign.                    | com        |
| D-4                              | a 241                              | 10                      |                                  |                                                           |                                   |                               |                   |                       |                   |                           |            |