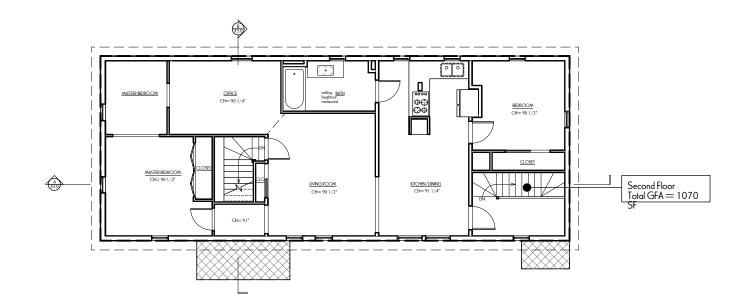

# CITY OF CAMBRIDGE MASSACHUSETTS BOARD OF ZONING APPEAL 831 MASSACHUSETTS AVENUE CAMBRIDGE, MA 02139 617 349-6100

**BZA APPLICATION FORM** 

Plan No:

BZA-017009-2018

GENERAL INFORMATION

| The unders                       | signed hereb                       | y petition              | ns the Boa                       | rd of Zoning A                                            | ppeal for the                     | following:                    |                   |                       |                   |                           |            |
|----------------------------------|------------------------------------|-------------------------|----------------------------------|-----------------------------------------------------------|-----------------------------------|-------------------------------|-------------------|-----------------------|-------------------|---------------------------|------------|
| Special Pe                       | rmit :                             |                         |                                  | Variance :                                                |                                   |                               | A                 | Appeal:               |                   |                           |            |
| PETITIONE                        | ER: EVI                            | B Desig                 | gn - C/O                         | Edrick VanH                                               | Beuzekom,                         | AIA                           |                   |                       |                   |                           |            |
| PETITIONE                        | R'S ADDRE                          | SS:                     | 1310 В                           | roadway Sui                                               | te 200 Sc                         | merville                      | , MA 02           | 2144                  |                   | 1                         |            |
| OCATION                          | OF PROPE                           | RTY:                    | 1 Hanco                          | ck St Cambi                                               | ridge, MA                         | 02139                         |                   |                       |                   |                           |            |
| TYPE OF C                        | CCUPANCY                           | ': <u>2</u>             | Family F                         | Residence                                                 | zo                                | ONING DIST                    | TRICT:            | Resider               | nce C-1           | Zone                      |            |
| REASON F                         | OR PETITIO                         | N:                      |                                  |                                                           |                                   |                               |                   |                       |                   |                           |            |
|                                  |                                    | New S                   | tructure                         |                                                           |                                   |                               |                   |                       |                   |                           |            |
| DESCRIPT                         | ION OF PET                         | TIONER                  | 'S PROPOS                        | SAL:                                                      |                                   |                               |                   |                       |                   |                           |            |
| structur<br>the stru<br>non-comp | e on the<br>cture and<br>liance to | same f<br>minim<br>yard | ootprint<br>ize chan<br>setbacks | ace the exi but with a ges to shad as the cur also add no | new foun<br>ows. The<br>rent stru | dation when new structure exc | hich wi<br>ucture | ill allow<br>will hav | us to<br>re the s | same                      |            |
| SECTIONS                         | OF ZONING                          | ORDINA                  | ANCE CITE                        | D:                                                        |                                   |                               |                   |                       |                   |                           |            |
| Article                          | 5.000                              |                         | Section                          | 5.31 (Tabl                                                | e of Dime                         | nsional F                     | Require           | ements).              |                   |                           |            |
| Article                          | 8.000                              |                         | Section                          | 8.23 (Non-                                                | Confoming                         | Structur                      | re).              |                       |                   |                           |            |
|                                  | N.                                 |                         |                                  |                                                           |                                   |                               |                   |                       |                   |                           |            |
| 38<br>FI                         |                                    |                         |                                  | Original Signa                                            | ature(s) :                        | ha                            | lui               | (Petitioner(          | s) / Owner        | <u></u>                   |            |
|                                  |                                    |                         |                                  |                                                           |                                   | Edv                           | ick               | (Print l              | Puzek<br>Name)    | om                        |            |
|                                  |                                    | 2                       |                                  | A                                                         | Address:                          | 1310<br>Som                   | Bro               | adva                  | y Su              | ite 20<br>12144<br>esign. | 20 <u></u> |
|                                  |                                    |                         |                                  | T                                                         | el. No. :                         | 617                           | -62               | 3-12                  | 222               |                           |            |
|                                  |                                    |                         |                                  | E                                                         | -Mail Addre                       | ss: Q                         | doic              | ree                   | vbde              | esign.                    | com        |
| D-4                              | a 241                              | 10                      |                                  |                                                           |                                   |                               |                   |                       |                   |                           |            |