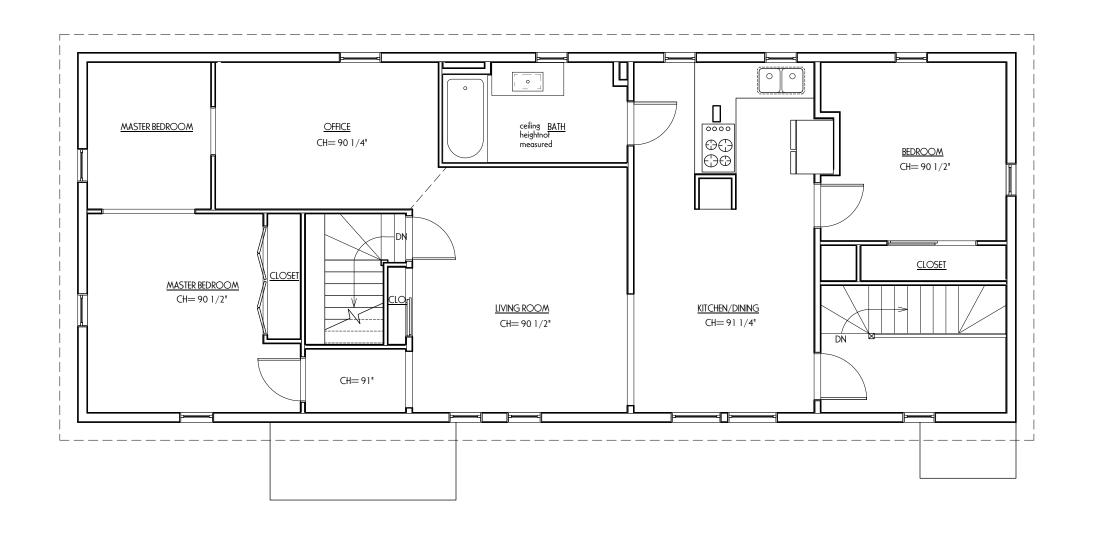

# CITY OF CAMBRIDGE MASSACHUSETTS BOARD OF ZONING APPEAL 831 MASSACHUSETTS AVENUE CAMBRIDGE, MA 02139 617 349-6100

**BZA APPLICATION FORM** 

Plan No:

BZA-017009-2018

GENERAL INFORMATION

| The unders                       | signed hereb                       | y petition              | ns the Boa                       | rd of Zoning A                                            | ppeal for the                     | following:                    |                   |                       |                   |                           |            |
|----------------------------------|------------------------------------|-------------------------|----------------------------------|-----------------------------------------------------------|-----------------------------------|-------------------------------|-------------------|-----------------------|-------------------|---------------------------|------------|
| Special Pe                       | rmit :                             |                         |                                  | Variance :                                                |                                   |                               | A                 | Appeal:               |                   |                           |            |
| PETITIONE                        | ER: EVI                            | B Desig                 | gn - C/O                         | Edrick VanH                                               | Beuzekom,                         | AIA                           |                   |                       |                   |                           |            |
| PETITIONE                        | R'S ADDRE                          | SS:                     | 1310 В                           | roadway Sui                                               | te 200 Sc                         | merville                      | , MA 02           | 2144                  |                   | 1                         |            |
| OCATION                          | OF PROPE                           | RTY:                    | 1 Hanco                          | ck St Cambi                                               | ridge, MA                         | 02139                         |                   |                       |                   |                           |            |
| TYPE OF C                        | CCUPANCY                           | ': <u>2</u>             | Family F                         | Residence                                                 | zo                                | ONING DIST                    | TRICT:            | Resider               | nce C-1           | Zone                      |            |
| REASON F                         | OR PETITIO                         | N:                      |                                  |                                                           |                                   |                               |                   |                       |                   |                           |            |
|                                  |                                    | New S                   | tructure                         |                                                           |                                   |                               |                   |                       |                   |                           |            |
| DESCRIPT                         | ION OF PET                         | TIONER                  | 'S PROPOS                        | SAL:                                                      |                                   |                               |                   |                       |                   |                           |            |
| structur<br>the stru<br>non-comp | e on the<br>cture and<br>liance to | same f<br>minim<br>yard | ootprint<br>ize chan<br>setbacks | ace the exi but with a ges to shad as the cur also add no | new foun<br>ows. The<br>rent stru | dation when new structure exc | hich wi<br>ucture | ill allow<br>will hav | us to<br>re the s | same                      |            |
| SECTIONS                         | OF ZONING                          | ORDINA                  | ANCE CITE                        | D:                                                        |                                   |                               |                   |                       |                   |                           |            |
| Article                          | 5.000                              |                         | Section                          | 5.31 (Tabl                                                | e of Dime                         | nsional F                     | Require           | ements).              |                   |                           |            |
| Article                          | 8.000                              |                         | Section                          | 8.23 (Non-                                                | Confoming                         | Structur                      | re).              |                       |                   |                           |            |
|                                  | N.                                 |                         |                                  |                                                           |                                   |                               |                   |                       |                   |                           |            |
| 38<br>FI                         |                                    |                         |                                  | Original Signa                                            | ature(s) :                        | ha                            | lui               | (Petitioner(          | s) / Owner        | <u></u>                   |            |
|                                  |                                    |                         |                                  |                                                           |                                   | Edv                           | ick               | (Print l              | Puzek<br>Name)    | om                        |            |
|                                  |                                    | 2                       |                                  | A                                                         | Address:                          | 1310<br>Som                   | Bro               | adva                  | y Su              | ite 20<br>12144<br>esign. | 20 <u></u> |
|                                  |                                    |                         |                                  | T                                                         | el. No. :                         | 617                           | -62               | 3-12                  | 222               |                           |            |
|                                  |                                    |                         |                                  | E                                                         | -Mail Addre                       | ss: Q                         | doic              | ree                   | vbde              | esign.                    | com        |
| D-4                              | a 241                              | 10                      |                                  |                                                           |                                   |                               |                   |                       |                   |                           |            |