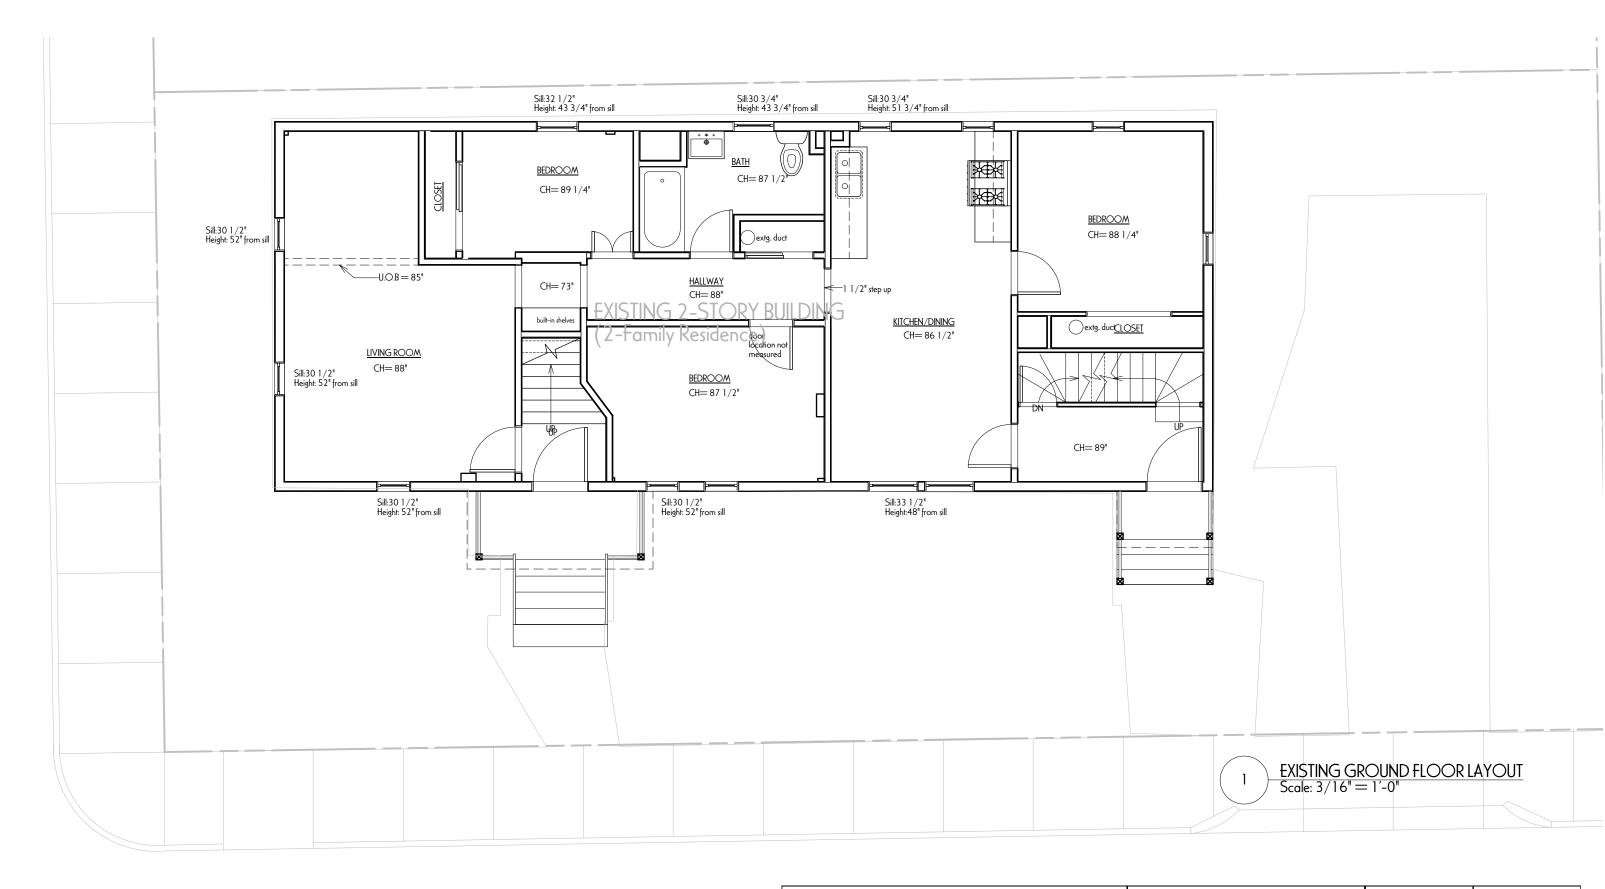

# CITY OF CAMBRIDGE MASSACHUSETTS BOARD OF ZONING APPEAL 831 MASSACHUSETTS AVENUE CAMBRIDGE, MA 02139 617 349-6100

**BZA APPLICATION FORM** 

Plan No:

BZA-017009-2018

GENERAL INFORMATION

| The unders                       | signed hereb                       | y petition              | ns the Boa                       | rd of Zoning A                                            | ppeal for the                     | following:                    |                   |                       |                   |                           |            |
|----------------------------------|------------------------------------|-------------------------|----------------------------------|-----------------------------------------------------------|-----------------------------------|-------------------------------|-------------------|-----------------------|-------------------|---------------------------|------------|
| Special Pe                       | rmit :                             |                         |                                  | Variance :                                                |                                   |                               | A                 | Appeal:               |                   |                           |            |
| PETITIONE                        | ER: EVI                            | B Desig                 | gn - C/O                         | Edrick VanH                                               | Beuzekom,                         | AIA                           |                   |                       |                   |                           |            |
| PETITIONE                        | R'S ADDRE                          | SS:                     | 1310 В                           | roadway Sui                                               | te 200 Sc                         | merville                      | , MA 02           | 2144                  |                   | 1                         |            |
| OCATION                          | OF PROPE                           | RTY:                    | 1 Hanco                          | ck St Cambi                                               | ridge, MA                         | 02139                         |                   |                       |                   |                           |            |
| TYPE OF C                        | CCUPANCY                           | ': <u>2</u>             | Family F                         | Residence                                                 | zo                                | ONING DIST                    | TRICT:            | Resider               | nce C-1           | Zone                      |            |
| REASON F                         | OR PETITIO                         | N:                      |                                  |                                                           |                                   |                               |                   |                       |                   |                           |            |
|                                  |                                    | New S                   | tructure                         |                                                           |                                   |                               |                   |                       |                   |                           |            |
| DESCRIPT                         | ION OF PET                         | TIONER                  | 'S PROPOS                        | SAL:                                                      |                                   |                               |                   |                       |                   |                           |            |
| structur<br>the stru<br>non-comp | e on the<br>cture and<br>liance to | same f<br>minim<br>yard | ootprint<br>ize chan<br>setbacks | ace the exi but with a ges to shad as the cur also add no | new foun<br>ows. The<br>rent stru | dation when new structure exc | hich wi<br>ucture | ill allow<br>will hav | us to<br>re the s | same                      |            |
| SECTIONS                         | OF ZONING                          | ORDINA                  | ANCE CITE                        | D:                                                        |                                   |                               |                   |                       |                   |                           |            |
| Article                          | 5.000                              |                         | Section                          | 5.31 (Tabl                                                | e of Dime                         | nsional F                     | Require           | ements).              |                   |                           |            |
| Article                          | 8.000                              |                         | Section                          | 8.23 (Non-                                                | Confoming                         | Structur                      | re).              |                       |                   |                           |            |
|                                  | N.                                 |                         |                                  |                                                           |                                   |                               |                   |                       |                   |                           |            |
| 38<br>FI                         |                                    |                         |                                  | Original Signa                                            | ature(s) :                        | ha                            | lui               | (Petitioner(          | s) / Owner        | <u></u>                   |            |
|                                  |                                    |                         |                                  |                                                           |                                   | Edv                           | ick               | (Print l              | Puzek<br>Name)    | om                        |            |
|                                  |                                    | 2                       |                                  | A                                                         | Address:                          | 1310<br>Som                   | Bro               | adva                  | y Su              | ite 20<br>12144<br>esign. | 20 <u></u> |
|                                  |                                    |                         |                                  | T                                                         | el. No. :                         | 617                           | -62               | 3-12                  | 222               |                           |            |
|                                  |                                    |                         |                                  | E                                                         | -Mail Addre                       | ss: Q                         | doic              | ree                   | vbde              | esign.                    | com        |
| D-4                              | a 241                              | 10                      |                                  |                                                           |                                   |                               |                   |                       |                   |                           |            |