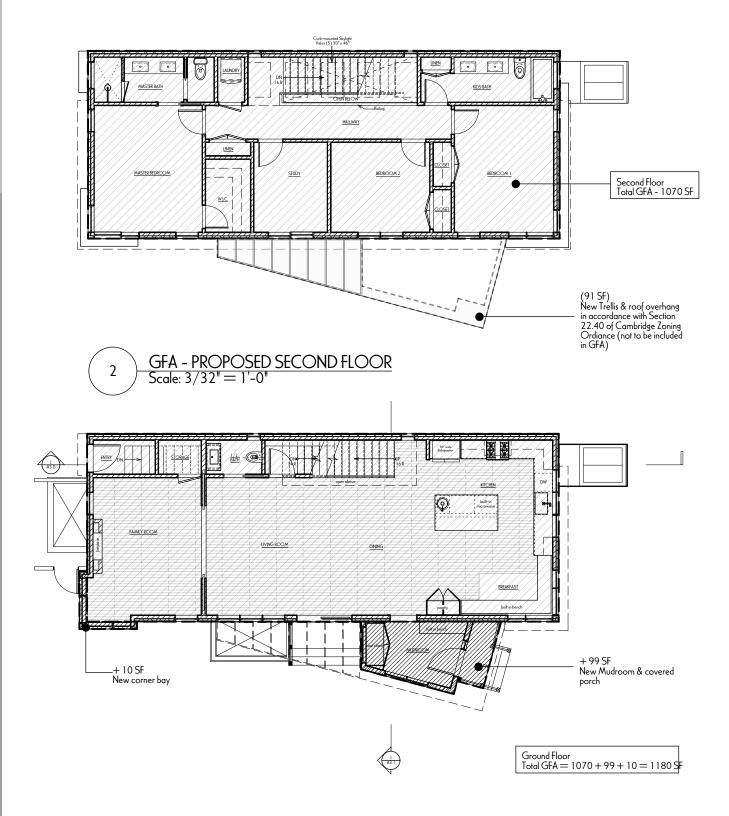

------------------------|----------------|-----------------|
|                                            | Existing (S.F) | Proposed (S.F.) |
| First Floor                                | 1132           | 1180            |
| Second Floor                               | 1070           | 1070            |
| Total Floor Area                           | 2202           | 2250            |
| Lot Area                                   | 2933           | 2933            |
| FAR                                        | 0.75           | 0.77            |
|                                            |                |                 |
| Total Increase from Existing Building (SF) |                | 48              |
| Total % area increase                      |                | 2%              |





Herman Mak & Katie Ng-Mak Residence

1 Hancock Street Cambridge, MA 02139



Z1.0

08/24/18





Aerial View @ Kinnaird & Hancock St Scale: Actual Size Perspective view on Hancock St Scale: Actual Size

Herman Mak & Katie Ng-Mak Residence

1 Hancock Street Cambridge, MA 02139



Date:

08/24/18

P1.0





Perspective view @ Kinnaird & Hancock St Scale: Actual Size 4 Perspective view on Kinnaird St.
Scale: Actual Size

Herman Mak & Katie Ng-Mak Residence

1 Hancock Street Cambridge, MA 02139





Herman Mak & Katie Ng-Mak Residence 1 Hancock Street Cambridge, MA 02139

Date: 1310 Broadway, Suite 200 Somerville, MA 02144

A1.0

08/24/18



1 Hancock Street Cambridge, MA 02139



Date:
08/24/18
A 1.1



PROPOSED SECOND FLOOR LAYOUT
Scale: 3/16" = 1'-0"

| II AA I O IZ e NI AA I    |