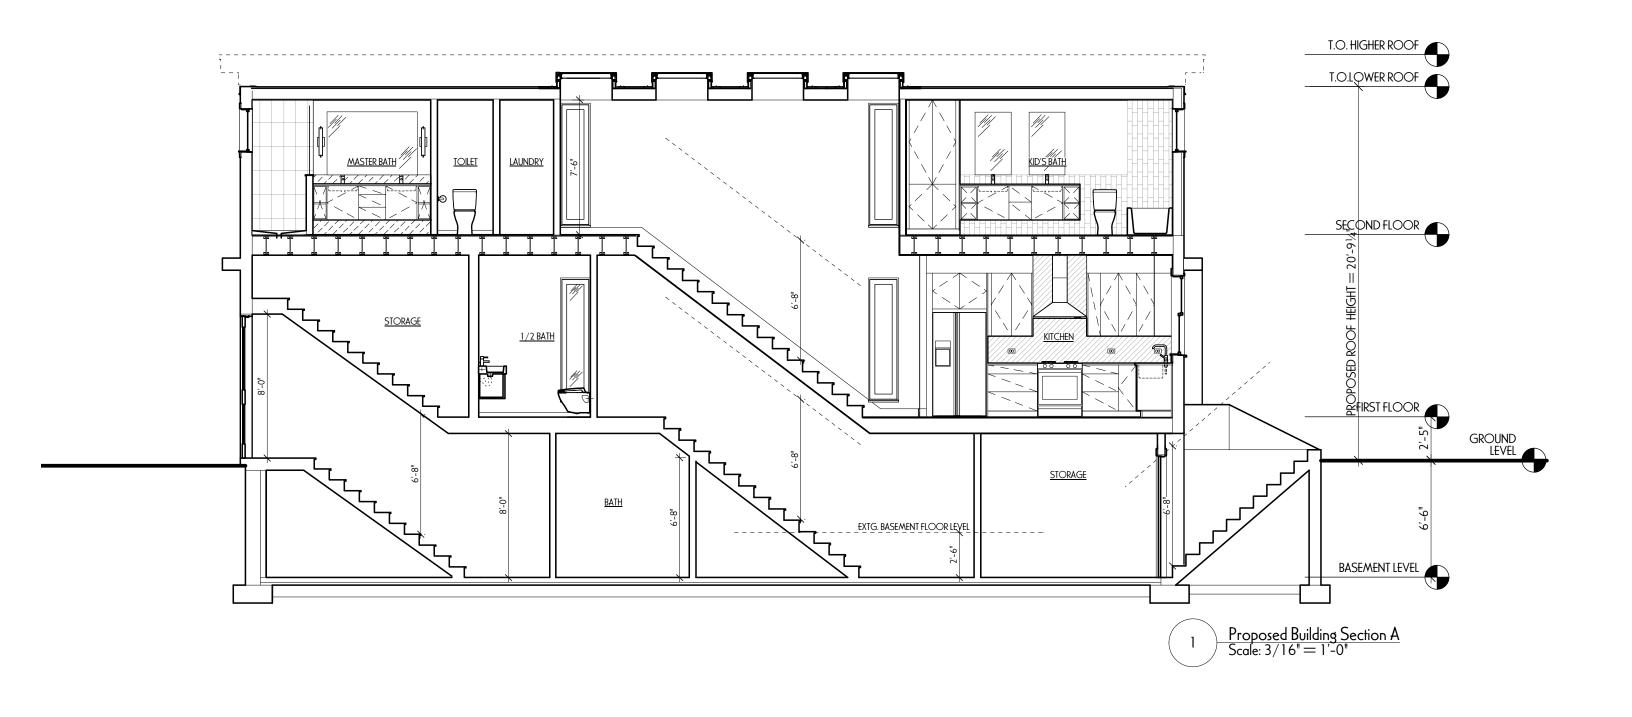

|
|---------------------------|--------------------------|----------|----------|
| Herman Mak & Katie Ng-Mak |                          | 08/24/18 | İ        |
| Residence                 | I <u>EVD Wesign</u> Fyd  |          | 4        |
| 1 Hancock Street          | 1310 Broadway, Suite 200 |          | <b>"</b> |
| Cambridge, MA 02139       | Somerville, MA 02144     |          | İ        |



1 Hancock Street Cambridge, MA 02139



| /18 | A 7     |   |
|-----|---------|---|
|     | ΙΑΙ     | _ |
|     | , , , , |   |



Proposed Building Elevation - Front (East)
Scale: 3/16" = 1'-0"

Herman Mak & Katie Ng-Mak
Residence

1 Hancock Street
Cambridge, MA 02139

Date:

08/24/18

A 2.0



1 Hancock Street Cambridge, MA 02139



A2.1







1 Hancock Street Cambridge, MA 02139



A2.3







Herman Mak & Katie Ng-Mak
Residence

1 Hancock Street
Cambridge, MA 02139

Date:
08/24/18

1310 Broadway, Suite 200
Somerville, MA 02144





Herman Mak & Katie Ng-Mak
Residence

1 Hancock Street
Cambridge, MA 02139

Date:

08/24/18

X 1.0



Herman Mak & Katie Ng-Mak Residence 1 Hancock Street Cambridge, MA 02139 1310 Broadway, Suite 200 Somerville, MA 02144

Date:

08/24/18

X ] . ]



EXISTING SECOND FLOOR LAYOUT
Scale: 3/16" = 1'-0"

Herman Mak & Katie Ng-Mak
Residence

1 Hancock Street
Cambridge, MA 02139

Date:

08/24/18

X 1.2



Herman Mak & Katie Ng-Mak Residence

1 Hancock Street Cambridge, MA 02139



Date:

08/24/18

X2.0



Herman Mak & Katie Ng-Mak Residence

1 Hancock Street Cambridge, MA 02139



Date:
08/24/18
X2.0



Herman Mak & Katie Ng-Mak Residence

1 Hancock St