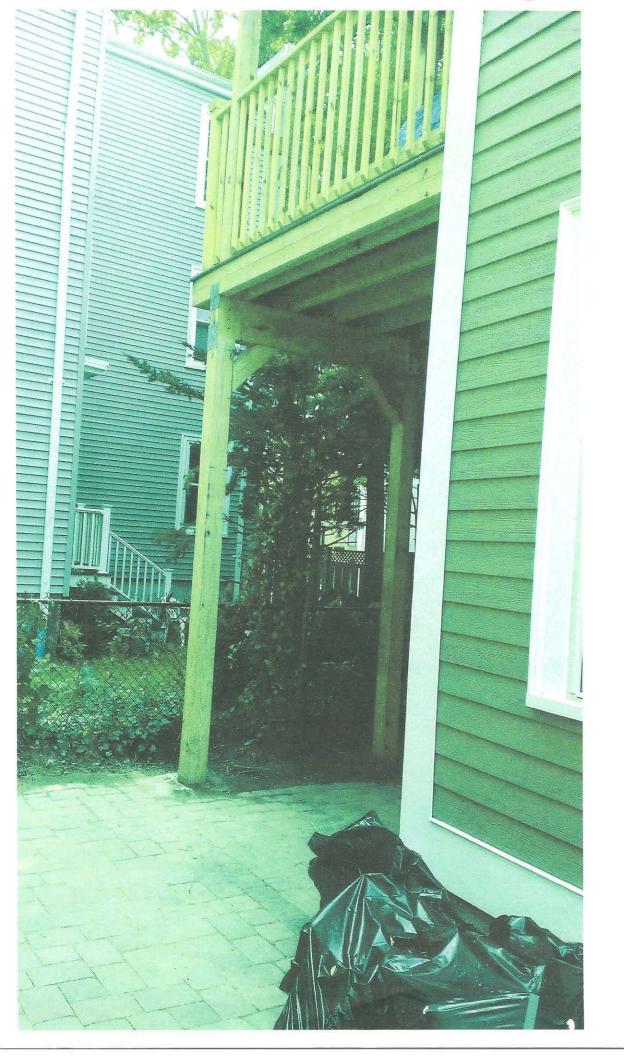

This dwelling is a pre-existing, non-conforming use and a literal enforcement of the provisions of this ordinance would result in the Petitioner being unable to utilize this dwelling.

Specifically, in the summer of 2017, while installing vinyl siding, the rear egress and attached deck became damaged. Petitioner is requesting permission to build a wider deck so that it would be easier for individuals to utilize the deck during emergencies and for tenants to move in and out of the dwelling.