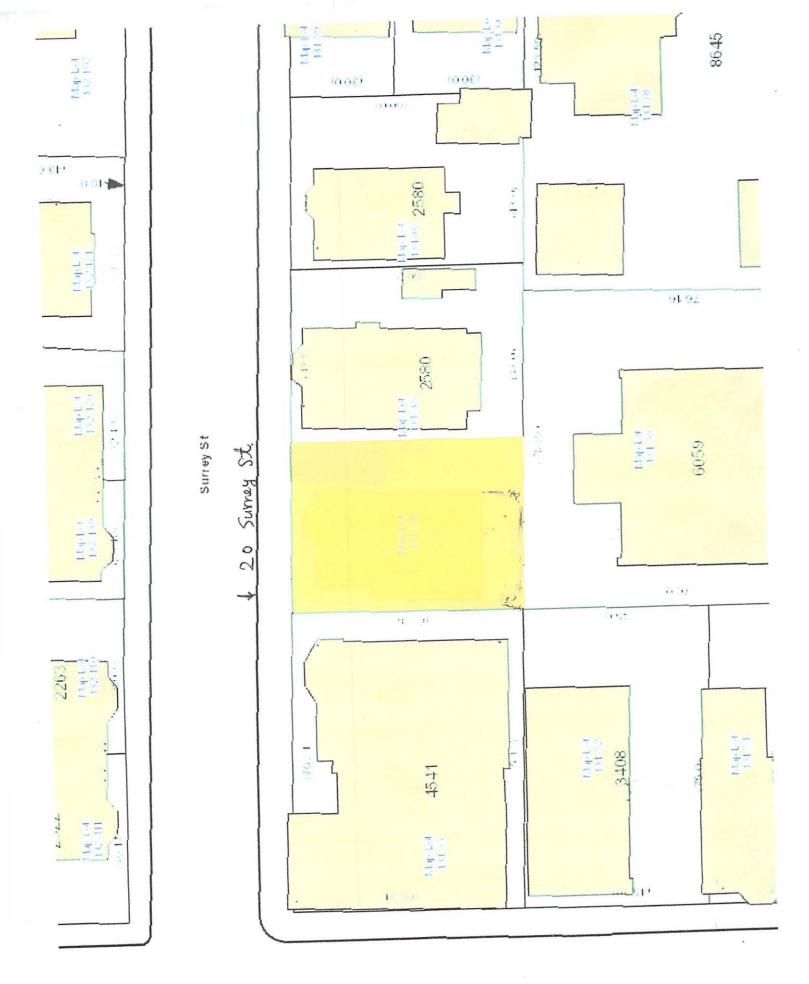

#### DIMENSIONAL INFORMATION

| APPLICANT: SUE-SON                               | g Hse & Shih-Che | en Hsu PF              | esent use/occupan          | CY: 3-family residential dwelling      |
|--------------------------------------------------|------------------|------------------------|----------------------------|----------------------------------------|
| LOCATION: 20 Surrey                              | Street, Cambridg | e, MA 02138            | ZONE :(                    | C-1                                    |
| PHONE:(781) 454                                  | -7085            | REQUESTED USE/         | OCCUPANCY: <u>3-family</u> | residential dwelling                   |
|                                                  |                  | EXISTING<br>CONDITIONS | REQUESTED<br>CONDITIONS    | ORDINANCE<br>REQUIREMENTS <sup>1</sup> |
| TOTAL GROSS FLOOR A                              | AREA:            | 1,294                  | 1,294                      | (max.)                                 |
| LOT AREA:                                        |                  | 2,580                  |                            | 5,000 (min.)                           |
| RATIO OF GROSS FLOO<br>TO LOT AREA: <sup>2</sup> | DR AREA          | .50                    | .50                        | 75(max.)                               |
| LOT AREA FOR EACH I                              | DWELLING UNIT:   | 860                    | 860                        | 1,500 (min.)                           |
| SIZE OF LOT:                                     | WIDTH            | <u>43x60</u>           |                            | (min.)                                 |
|                                                  | DEPTH            |                        |                            |                                        |
| Setbacks in                                      | FRONT            | 6                      | 6                          | (min.)                                 |
| Feet:                                            | REAR             | 10.9                   | 10.9                       | <b>20</b> (min.)                       |
|                                                  | LEFT SIDE        | 131                    | 13                         | <b>7-6</b> (min.)                      |
|                                                  | RIGHT SIDE       | 4                      | 4                          | 7-6 (min.)                             |
| SIZE OF BLDG.:                                   | HEIGHT           | 3 stories              | <u>3 stories</u>           | (max.)                                 |
|                                                  | LENGTH           |                        |                            |                                        |
|                                                  | WIDTH            |                        |                            |                                        |
| RATIO OF USABLE OPP                              | EN SPACE         |                        |                            |                                        |
| TO LOT AREA: ')                                  |                  | 1,286                  | 1,286                      | <b>30%</b> (min.)                      |
| NO. OF DWELLING UNI                              | <u>[TS:</u>      | 3                      | 3                          | (max.)                                 |
| NO. OF PARKING SPAC                              | CES:             | 1                      | 1                          | <u>3</u> (min./max)                    |
| NO. OF LOADING ARE                               | <u>\S</u> :      | 0                      | 0                          | (min.)                                 |
| DISTANCE TO NEAREST<br>ON SAME LOT:              | BLDG.            | 0                      | 00                         | (min.)                                 |