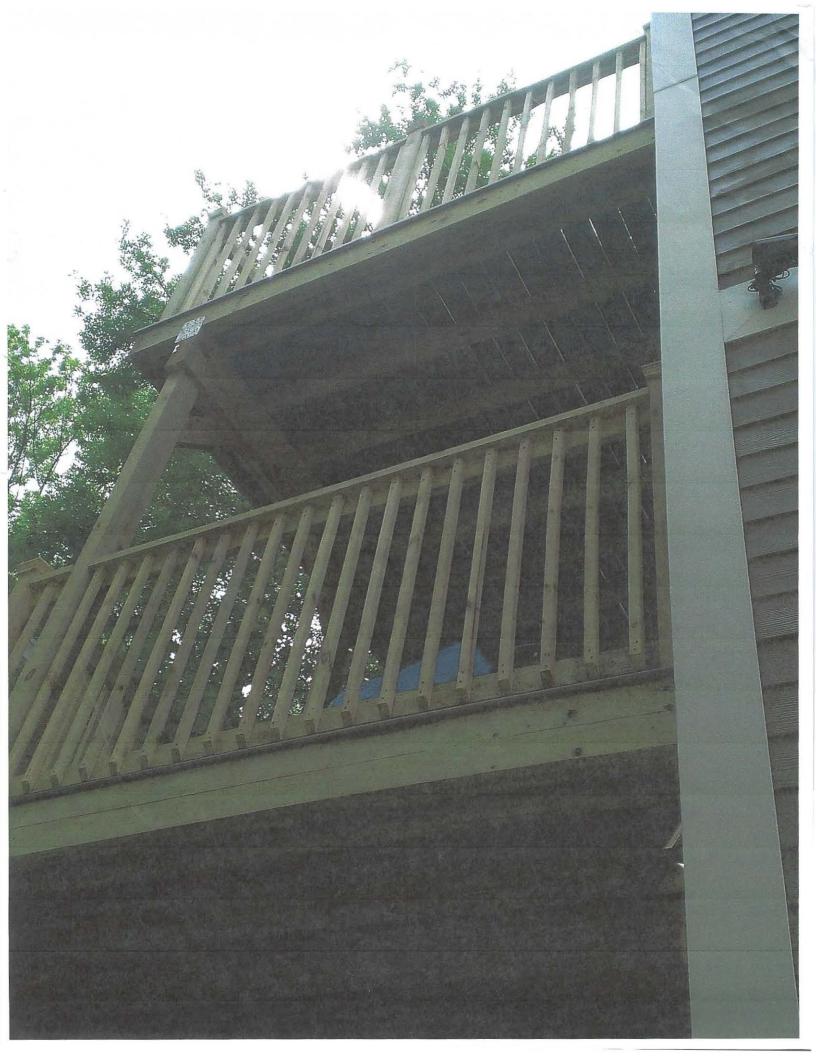

This dwelling is a pre-existing, non-conforming use and a literal enforcement of the provisions of this ordinance would result in the Petitioner being unable to utilize this dwelling.

Specifically, in the summer of 2017, while installing vinyl siding, the rear egress and attached deck became damaged. Petitioner is requesting permission to build a wider deck so that it would be easier for individuals to utilize the deck during emergencies and for tenants to move in and out of the dwelling.