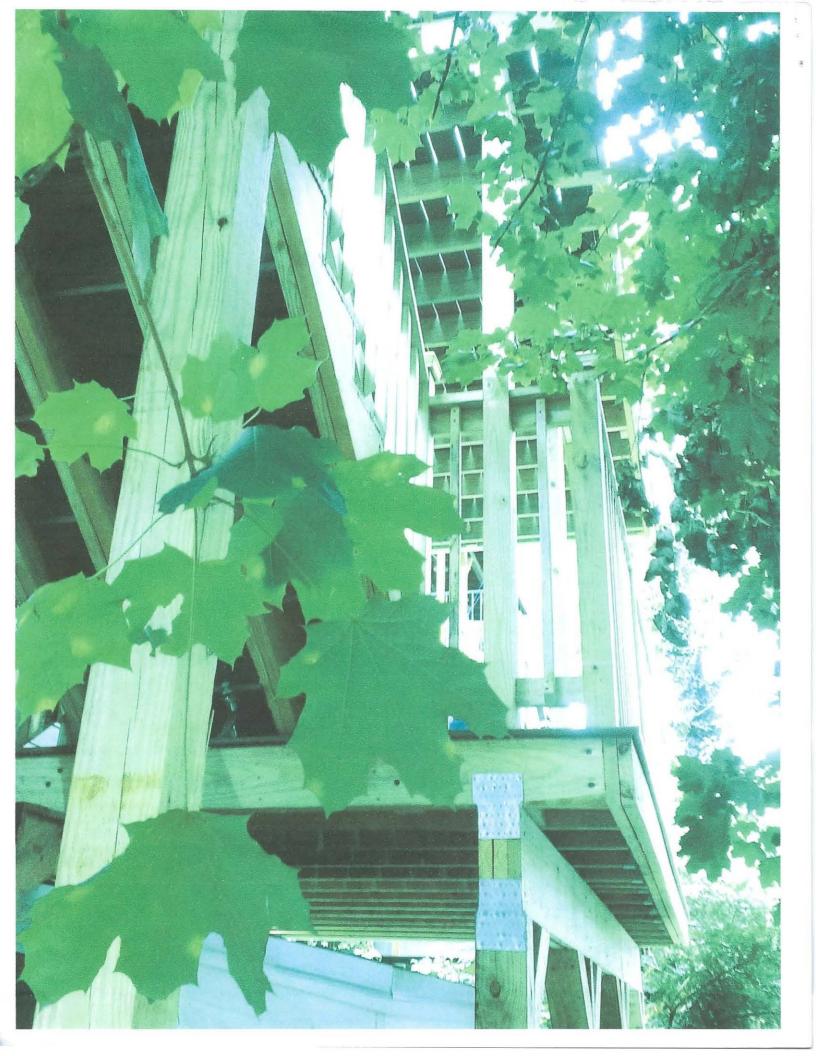

This dwelling is a pre-existing, non-conforming use and a literal enforcement of the provisions of this ordinance would result in the Petitioner being unable to utilize this dwelling.

Specifically, in the summer of 2017, while installing vinyl siding, the rear egress and attached deck became damaged. Petitioner is requesting permission to build a wider deck so that it would be easier for individuals to utilize the deck during emergencies and for tenants to move in and out of the dwelling.