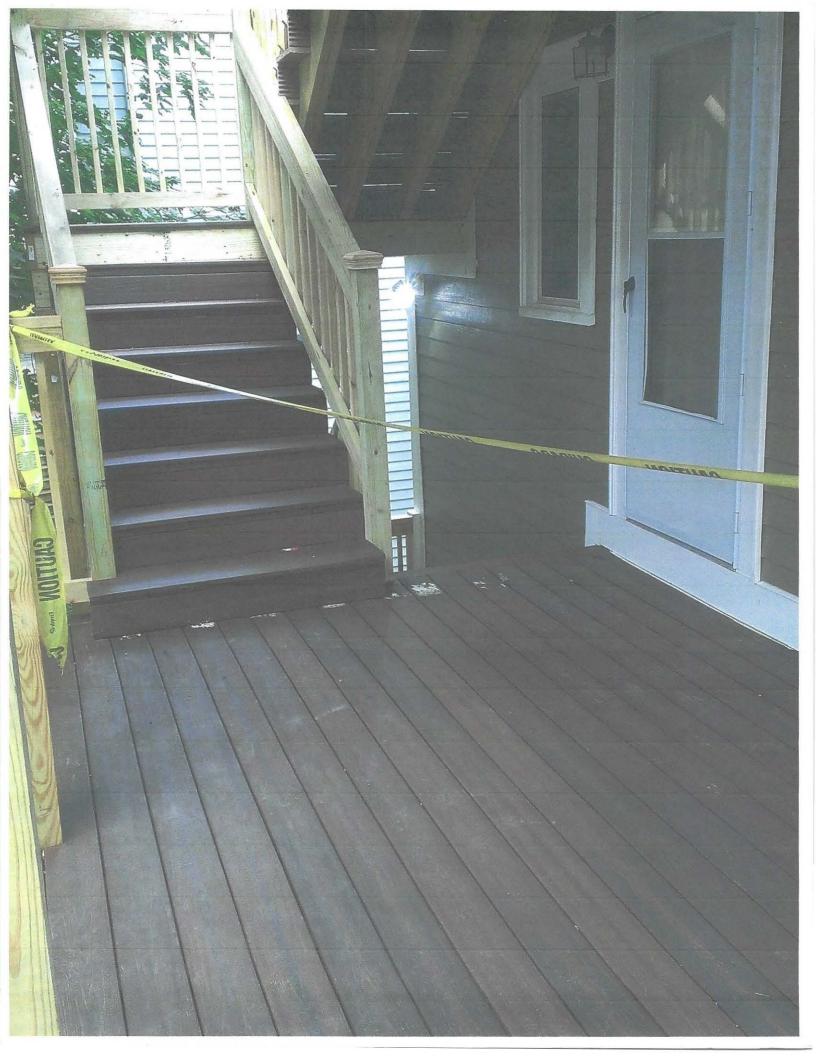

This dwelling is a pre-existing, non-conforming use and a literal enforcement of the provisions of this ordinance would result in the Petitioner being unable to utilize this dwelling.

Specifically, in the summer of 2017, while installing vinyl siding, the rear egress and attached deck became damaged. Petitioner is requesting permission to build a wider deck so that it would be easier for individuals to utilize the deck during emergencies and for tenants to move in and out of the dwelling.