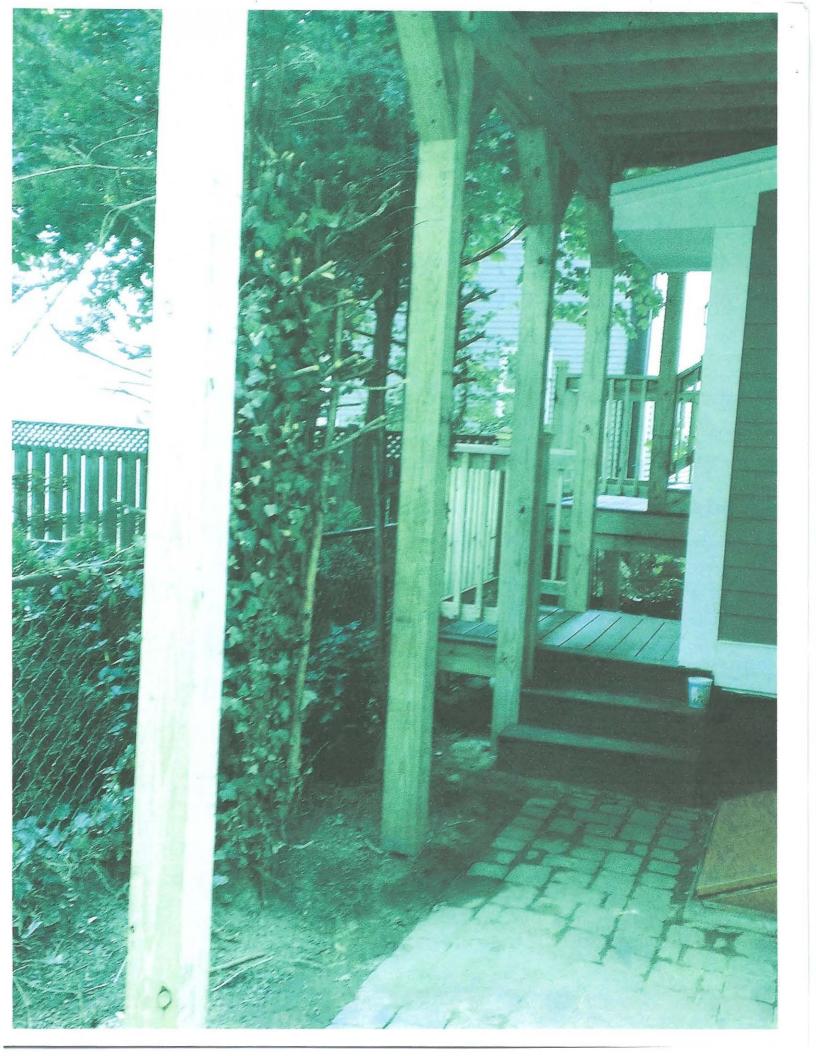

This dwelling is a pre-existing, non-conforming use and a literal enforcement of the provisions of this ordinance would result in the Petitioner being unable to utilize this dwelling.

Specifically, in the summer of 2017, while installing vinyl siding, the rear egress and attached deck became damaged. Petitioner is requesting permission to build a wider deck so that it would be easier for individuals to utilize the deck during emergencies and for tenants to move in and out of the dwelling.