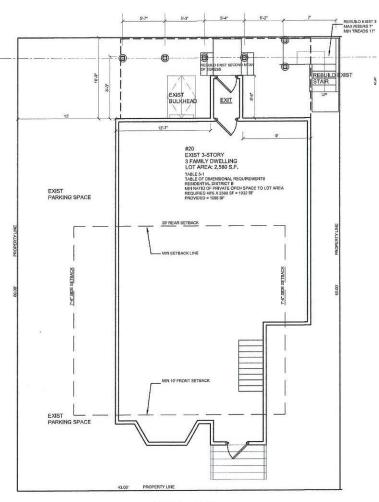

#### DIMENSIONAL INFORMATION

| APPLICANT: SUE-SON                               | g Hse & Shih-Che | en Hsu PF              | esent use/occupan          | CY: 3-family residential dwelling      |
|--------------------------------------------------|------------------|------------------------|----------------------------|----------------------------------------|
| LOCATION: 20 Surrey                              | Street, Cambridg | e, MA 02138            | ZONE :(                    | C-1                                    |
| PHONE:(781) 454                                  | -7085            | REQUESTED USE/         | OCCUPANCY: <u>3-family</u> | residential dwelling                   |
|                                                  |                  | EXISTING<br>CONDITIONS | REQUESTED<br>CONDITIONS    | ORDINANCE<br>REQUIREMENTS <sup>1</sup> |
| TOTAL GROSS FLOOR A                              | AREA:            | 1,294                  | 1,294                      | (max.)                                 |
| LOT AREA:                                        |                  | 2,580                  |                            | 5,000 (min.)                           |
| RATIO OF GROSS FLOO<br>TO LOT AREA: <sup>2</sup> | DR AREA          | .50                    | .50                        | 75(max.)                               |
| LOT AREA FOR EACH I                              | DWELLING UNIT:   | 860                    | 860                        | 1,500 (min.)                           |
| SIZE OF LOT:                                     | WIDTH            | <u>43x60</u>           |                            | (min.)                                 |
|                                                  | DEPTH            |                        |                            |                                        |
| Setbacks in                                      | FRONT            | 6                      | 6                          | (min.)                                 |
| Feet:                                            | REAR             | 10.9                   | 10.9                       | <b>20</b> (min.)                       |
|                                                  | LEFT SIDE        | 131                    | 13                         | <b>7-6</b> (min.)                      |
|                                                  | RIGHT SIDE       | 4                      | 4                          | 7-6 (min.)                             |
| SIZE OF BLDG.:                                   | HEIGHT           | 3 stories              | <u>3 stories</u>           | (max.)                                 |
|                                                  | LENGTH           |                        |                            |                                        |
|                                                  | WIDTH            |                        |                            |                                        |
| RATIO OF USABLE OPP                              | EN SPACE         |                        |                            |                                        |
| TO LOT AREA: ')                                  |                  | 1,286                  | 1,286                      | <b>30%</b> (min.)                      |
| NO. OF DWELLING UNI                              | <u>[TS:</u>      | 3                      | 3                          | (max.)                                 |
| NO. OF PARKING SPAC                              | CES:             | 1                      | 1                          | <u>3</u> (min./max)                    |
| NO. OF LOADING ARE                               | <u>\S</u> :      | 0                      | 0                          | (min.)                                 |
| DISTANCE TO NEAREST<br>ON SAME LOT:              | BLDG.            | 0                      | 00                         | (min.)                                 |