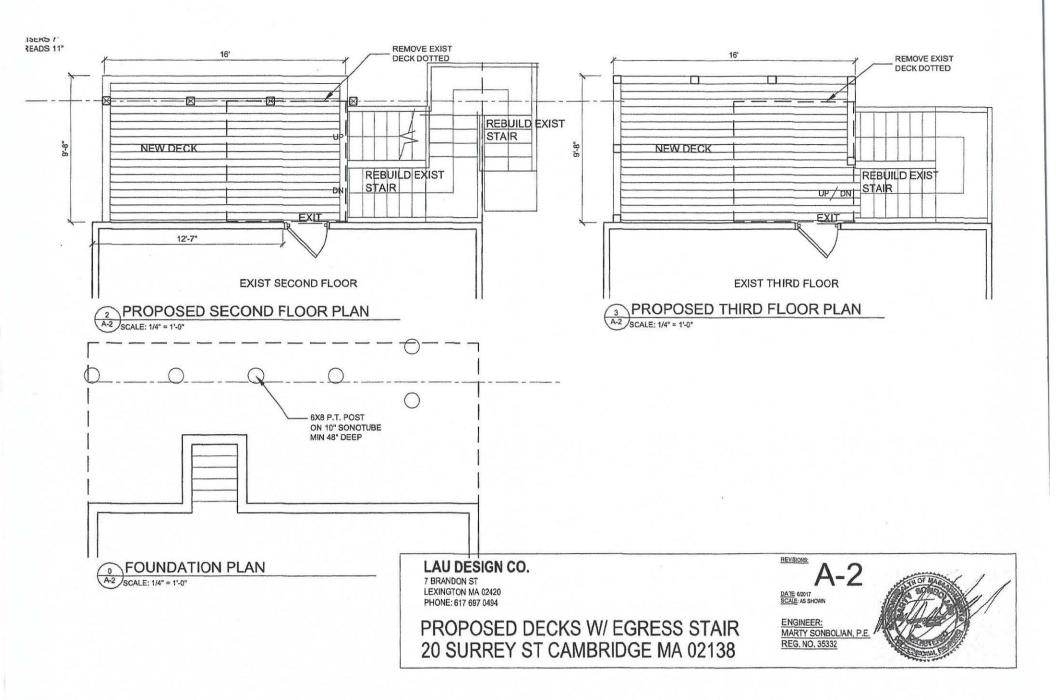

This dwelling is a pre-existing, non-conforming use and a literal enforcement of the provisions of this ordinance would result in the Petitioner being unable to utilize this dwelling.

Specifically, in the summer of 2017, while installing vinyl siding, the rear egress and attached deck became damaged. Petitioner is requesting permission to build a wider deck so that it would be easier for individuals to utilize the deck during emergencies and for tenants to move in and out of the dwelling.