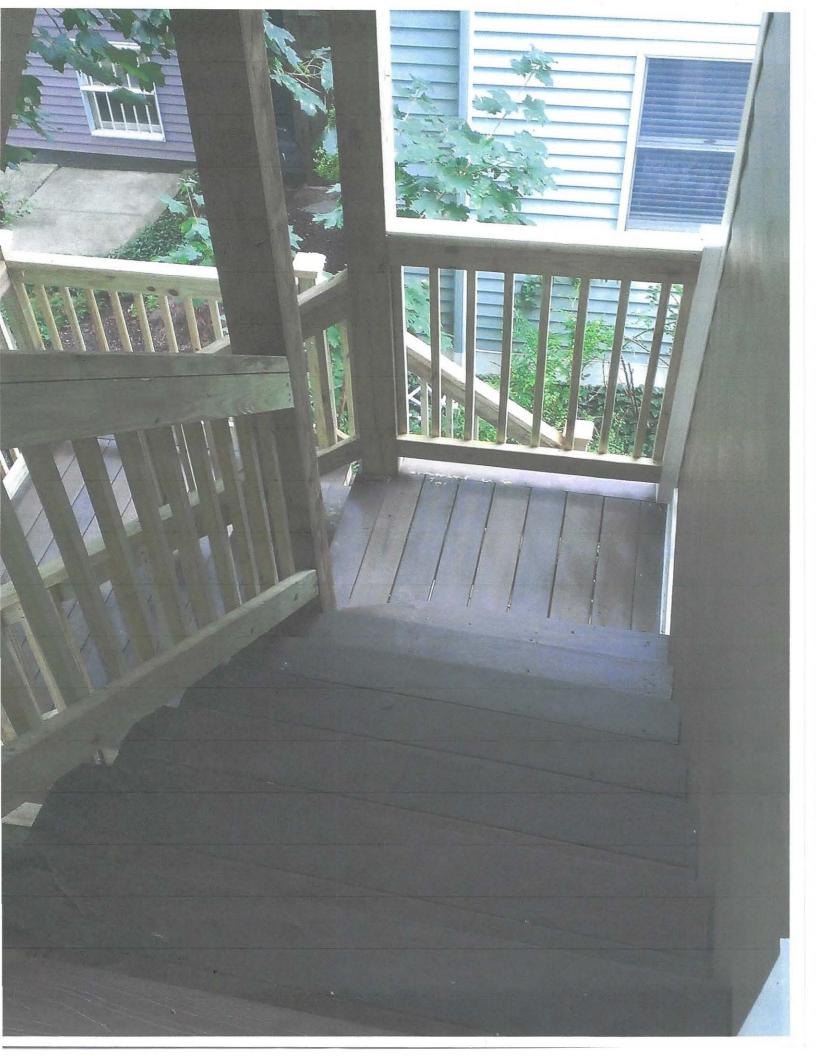

This dwelling is a pre-existing, non-conforming use and a literal enforcement of the provisions of this ordinance would result in the Petitioner being unable to utilize this dwelling.

Specifically, in the summer of 2017, while installing vinyl siding, the rear egress and attached deck became damaged. Petitioner is requesting permission to build a wider deck so that it would be easier for individuals to utilize the deck during emergencies and for tenants to move in and out of the dwelling.