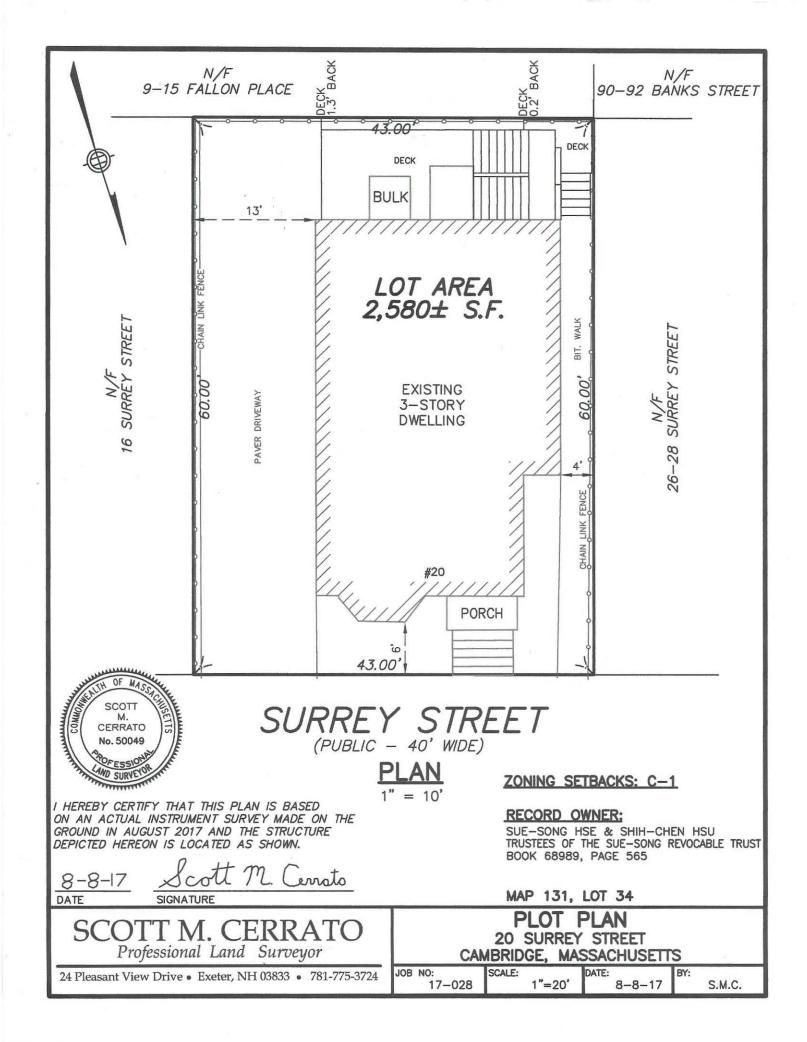

#### DIMENSIONAL INFORMATION

| APPLICANT: SUE-SON                               | g Hse & Shih-Che | en Hsu PF              | esent use/occupan          | CY: 3-family residential dwelling      |
|--------------------------------------------------|------------------|------------------------|----------------------------|----------------------------------------|
| LOCATION: 20 Surrey                              | Street, Cambridg | e, MA 02138            | ZONE :(                    | C-1                                    |
| PHONE:(781) 454                                  | -7085            | REQUESTED USE/         | OCCUPANCY: <u>3-family</u> | residential dwelling                   |
|                                                  |                  | EXISTING<br>CONDITIONS | REQUESTED<br>CONDITIONS    | ORDINANCE<br>REQUIREMENTS <sup>1</sup> |
| TOTAL GROSS FLOOR A                              | AREA:            | 1,294                  | 1,294                      | (max.)                                 |
| LOT AREA:                                        |                  | 2,580                  |                            | 5,000 (min.)                           |
| RATIO OF GROSS FLOO<br>TO LOT AREA: <sup>2</sup> | DR AREA          | .50                    | .50                        | 75(max.)                               |
| LOT AREA FOR EACH I                              | DWELLING UNIT:   | 860                    | 860                        | 1,500 (min.)                           |
| SIZE OF LOT:                                     | WIDTH            | <u>43x60</u>           |                            | (min.)                                 |
|                                                  | DEPTH            |                        |                            |                                        |
| Setbacks in                                      | FRONT            | 6                      | 6                          | (min.)                                 |
| Feet:                                            | REAR             | 10.9                   | 10.9                       | <b>20</b> (min.)                       |
|                                                  | LEFT SIDE        | 131                    | 13                         | <b>7-6</b> (min.)                      |
|                                                  | RIGHT SIDE       | 4                      | 4                          | 7-6 (min.)                             |
| SIZE OF BLDG.:                                   | HEIGHT           | 3 stories              | <u>3 stories</u>           | (max.)                                 |
|                                                  | LENGTH           |                        |                            |                                        |
|                                                  | WIDTH            |                        |                            |                                        |
| RATIO OF USABLE OPP                              | EN SPACE         |                        |                            |                                        |
| TO LOT AREA: ')                                  |                  | 1,286                  | 1,286                      | <b>30%</b> (min.)                      |
| NO. OF DWELLING UNI                              | <u>[TS:</u>      | 3                      | 3                          | (max.)                                 |
| NO. OF PARKING SPAC                              | CES:             | 1                      | 1                          | <u>3</u> (min./max)                    |
| NO. OF LOADING ARE                               | <u>\S</u> :      | 0                      | 0                          | (min.)                                 |
| DISTANCE TO NEAREST<br>ON SAME LOT:              | BLDG.            | 0                      | 00                         | (min.)                                 |