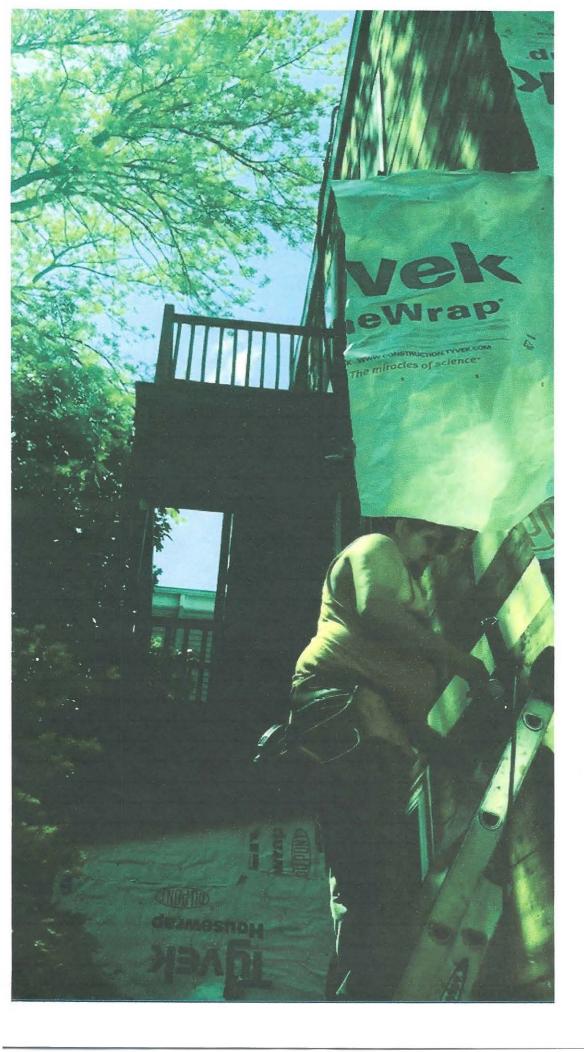

This dwelling is a pre-existing, non-conforming use and a literal enforcement of the provisions of this ordinance would result in the Petitioner being unable to utilize this dwelling.

Specifically, in the summer of 2017, while installing vinyl siding, the rear egress and attached deck became damaged. Petitioner is requesting permission to build a wider deck so that it would be easier for individuals to utilize the deck during emergencies and for tenants to move in and out of the dwelling.