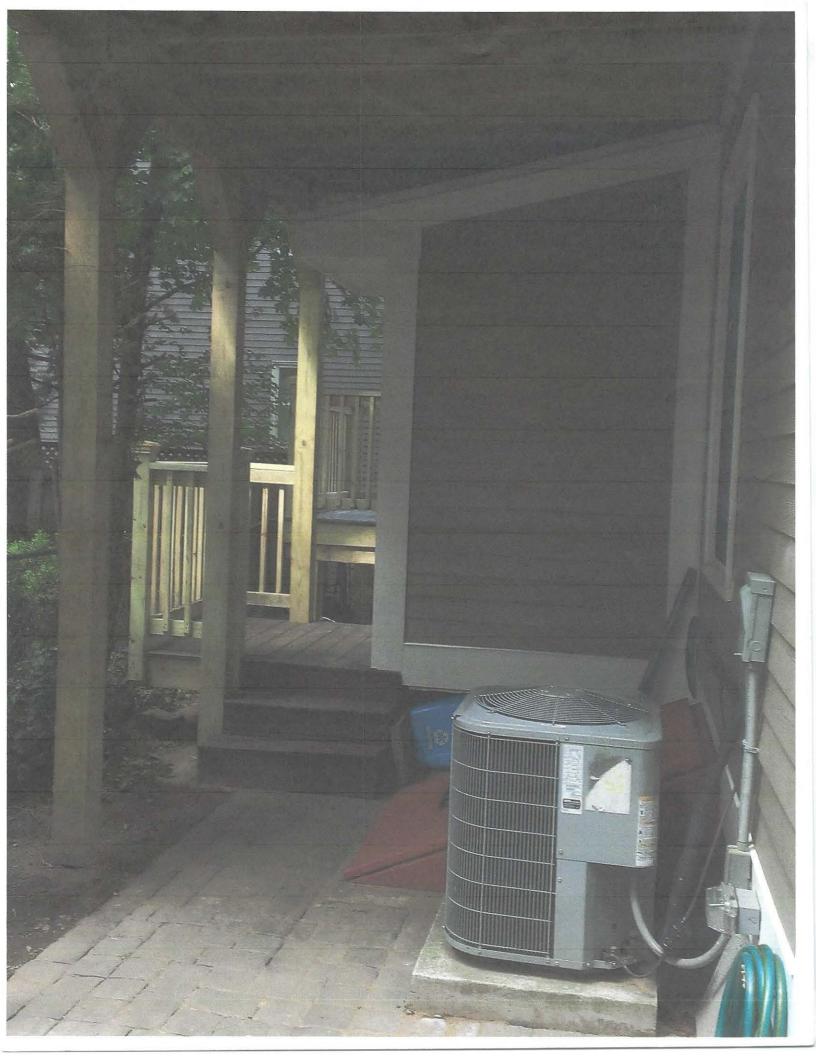

This dwelling is a pre-existing, non-conforming use and a literal enforcement of the provisions of this ordinance would result in the Petitioner being unable to utilize this dwelling.

Specifically, in the summer of 2017, while installing vinyl siding, the rear egress and attached deck became damaged. Petitioner is requesting permission to build a wider deck so that it would be easier for individuals to utilize the deck during emergencies and for tenants to move in and out of the dwelling.