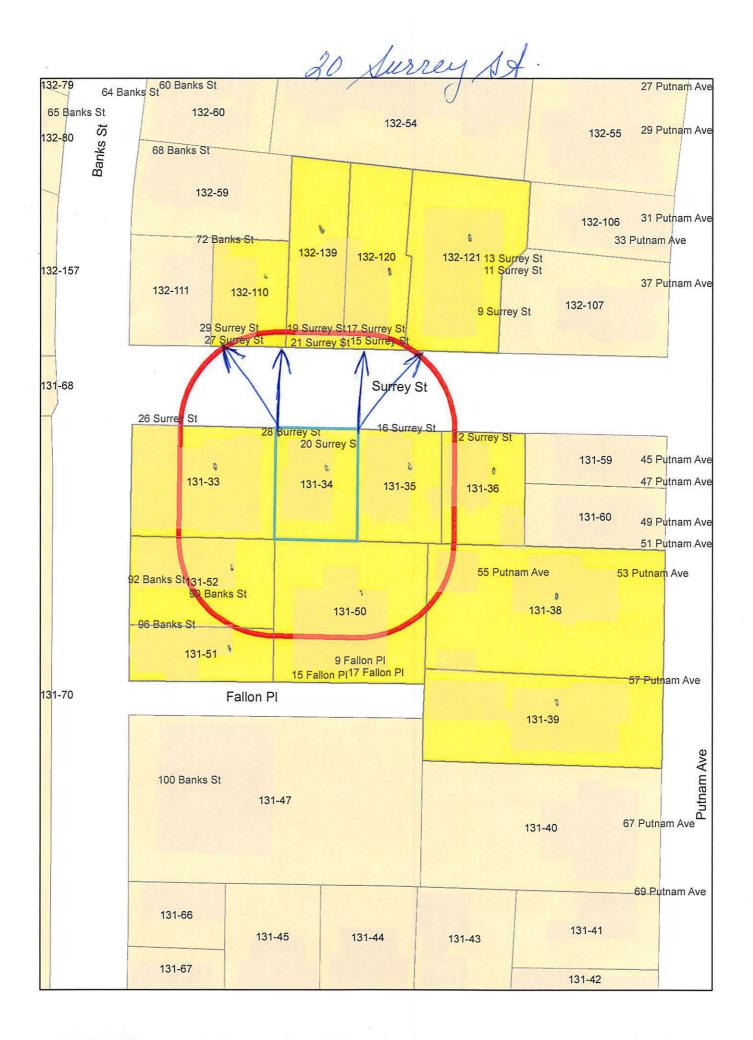

#### DIMENSIONAL INFORMATION

| APPLICANT: SUE-SON                               | g Hse & Shih-Che | en Hsu PF              | esent use/occupan          | CY: 3-family residential dwelling      |
|--------------------------------------------------|------------------|------------------------|----------------------------|----------------------------------------|
| LOCATION: 20 Surrey                              | Street, Cambridg | e, MA 02138            | ZONE :(                    | C-1                                    |
| PHONE:(781) 454                                  | -7085            | REQUESTED USE/         | OCCUPANCY: <u>3-family</u> | residential dwelling                   |
|                                                  |                  | EXISTING<br>CONDITIONS | REQUESTED<br>CONDITIONS    | ORDINANCE<br>REQUIREMENTS <sup>1</sup> |
| TOTAL GROSS FLOOR A                              | AREA:            | 1,294                  | 1,294                      | (max.)                                 |
| LOT AREA:                                        |                  | 2,580                  |                            | 5,000 (min.)                           |
| RATIO OF GROSS FLOO<br>TO LOT AREA: <sup>2</sup> | DR AREA          | .50                    | .50                        | 75(max.)                               |
| LOT AREA FOR EACH I                              | DWELLING UNIT:   | 860                    | 860                        | 1,500 (min.)                           |
| SIZE OF LOT:                                     | WIDTH            | <u>43x60</u>           |                            | (min.)                                 |
|                                                  | DEPTH            |                        |                            |                                        |
| Setbacks in                                      | FRONT            | 6                      | 6                          | (min.)                                 |
| Feet:                                            | REAR             | 10.9                   | 10.9                       | <b>20</b> (min.)                       |
|                                                  | LEFT SIDE        | 131                    | 13                         | <b>7-6</b> (min.)                      |
|                                                  | RIGHT SIDE       | 4                      | 4                          | 7-6 (min.)                             |
| SIZE OF BLDG.:                                   | HEIGHT           | 3 stories              | <u>3 stories</u>           | (max.)                                 |
|                                                  | LENGTH           |                        |                            |                                        |
|                                                  | WIDTH            |                        |                            |                                        |
| RATIO OF USABLE OPP                              | EN SPACE         |                        |                            |                                        |
| TO LOT AREA: ')                                  |                  | 1,286                  | 1,286                      | <b>30%</b> (min.)                      |
| NO. OF DWELLING UNI                              | <u>[TS:</u>      | 3                      | 3                          | (max.)                                 |
| NO. OF PARKING SPAC                              | CES:             | 1                      | 1                          | <u>3</u> (min./max)                    |
| NO. OF LOADING ARE                               | <u>\S</u> :      | 0                      | 0                          | (min.)                                 |
| DISTANCE TO NEAREST<br>ON SAME LOT:              | BLDG.            | 0                      | 00                         | (min.)                                 |