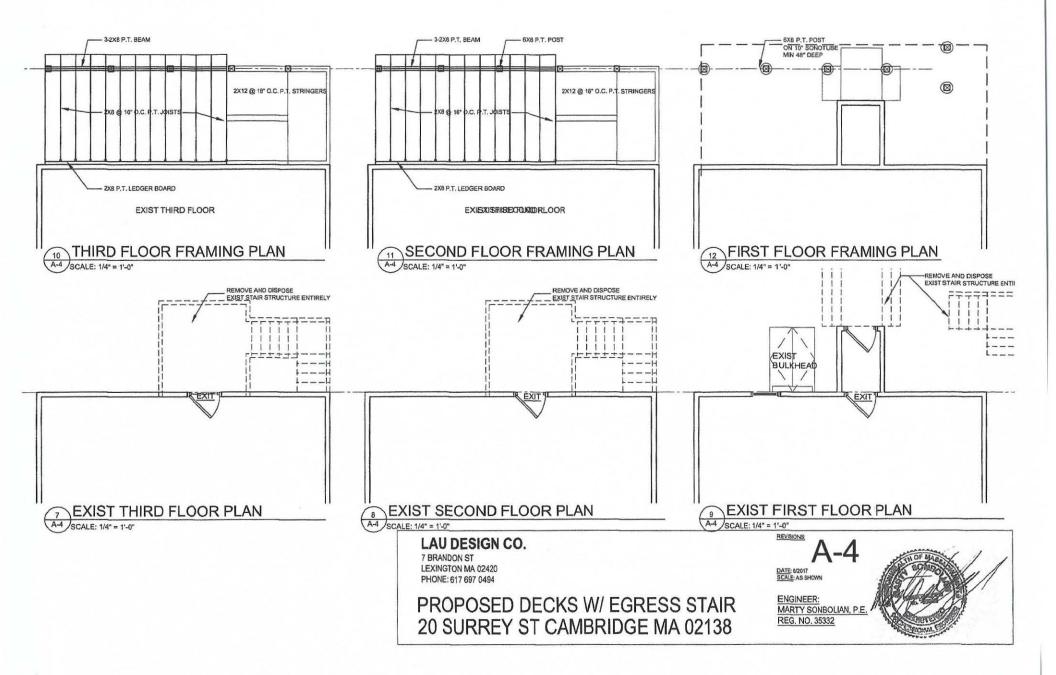

This dwelling is a pre-existing, non-conforming use and a literal enforcement of the provisions of this ordinance would result in the Petitioner being unable to utilize this dwelling.

Specifically, in the summer of 2017, while installing vinyl siding, the rear egress and attached deck became damaged. Petitioner is requesting permission to build a wider deck so that it would be easier for individuals to utilize the deck during emergencies and for tenants to move in and out of the dwelling.