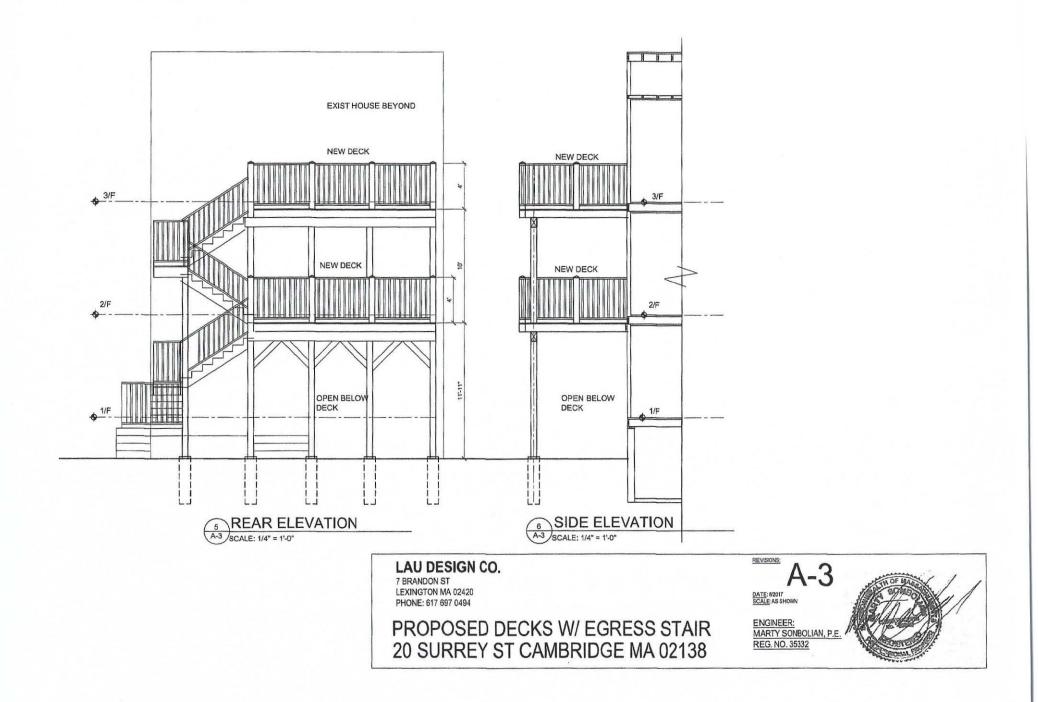

This dwelling is a pre-existing, non-conforming use and a literal enforcement of the provisions of this ordinance would result in the Petitioner being unable to utilize this dwelling.

Specifically, in the summer of 2017, while installing vinyl siding, the rear egress and attached deck became damaged. Petitioner is requesting permission to build a wider deck so that it would be easier for individuals to utilize the deck during emergencies and for tenants to move in and out of the dwelling.