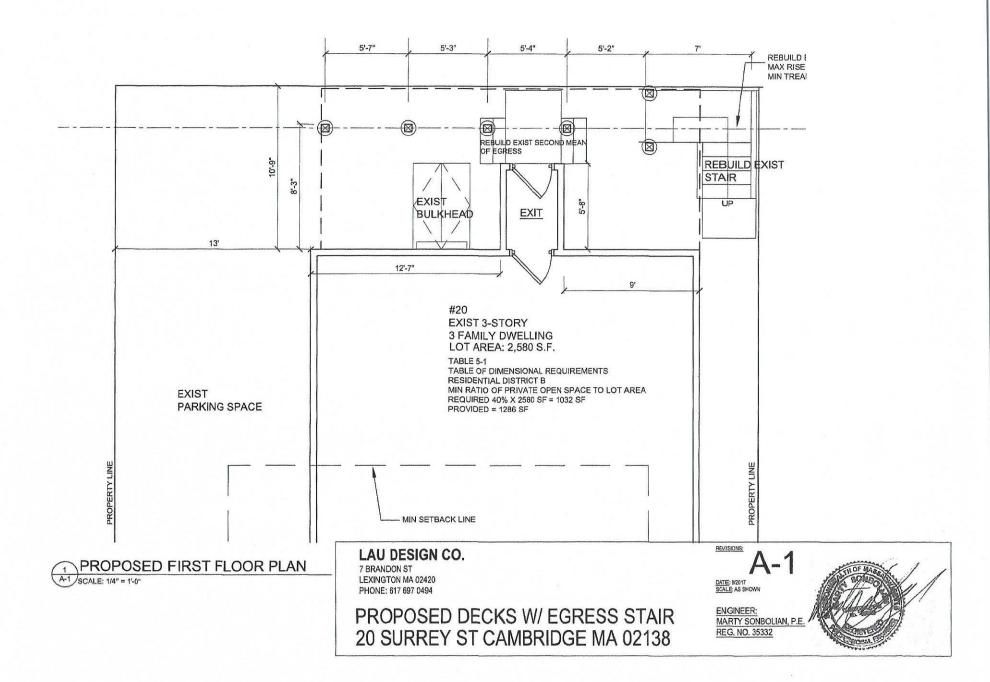

#### DIMENSIONAL INFORMATION

| APPLICANT: SUE-SON                               | g Hse & Shih-Che | en Hsu PF              | esent use/occupan          | CY: 3-family residential dwelling      |
|--------------------------------------------------|------------------|------------------------|----------------------------|----------------------------------------|
| LOCATION: 20 Surrey                              | Street, Cambridg | e, MA 02138            | ZONE :(                    | C-1                                    |
| PHONE:(781) 454                                  | -7085            | REQUESTED USE/         | OCCUPANCY: <u>3-family</u> | residential dwelling                   |
|                                                  |                  | EXISTING<br>CONDITIONS | REQUESTED<br>CONDITIONS    | ORDINANCE<br>REQUIREMENTS <sup>1</sup> |
| TOTAL GROSS FLOOR A                              | AREA:            | 1,294                  | 1,294                      | (max.)                                 |
| LOT AREA:                                        |                  | 2,580                  |                            | 5,000 (min.)                           |
| RATIO OF GROSS FLOO<br>TO LOT AREA: <sup>2</sup> | DR AREA          | .50                    | .50                        | 75(max.)                               |
| LOT AREA FOR EACH I                              | DWELLING UNIT:   | 860                    | 860                        | 1,500 (min.)                           |
| SIZE OF LOT:                                     | WIDTH            | <u>43x60</u>           |                            | (min.)                                 |
|                                                  | DEPTH            |                        |                            |                                        |
| Setbacks in                                      | FRONT            | 6                      | 6                          | (min.)                                 |
| Feet:                                            | REAR             | 10.9                   | 10.9                       | <b>20</b> (min.)                       |
|                                                  | LEFT SIDE        | 131                    | 13                         | <b>7-6</b> (min.)                      |
|                                                  | RIGHT SIDE       | 4                      | 4                          | 7-6 (min.)                             |
| SIZE OF BLDG.:                                   | HEIGHT           | 3 stories              | <u>3 stories</u>           | (max.)                                 |
|                                                  | LENGTH           |                        |                            |                                        |
|                                                  | WIDTH            |                        |                            |                                        |
| RATIO OF USABLE OPP                              | EN SPACE         |                        |                            |                                        |
| TO LOT AREA: ')                                  |                  | 1,286                  | 1,286                      | <b>30%</b> (min.)                      |
| NO. OF DWELLING UNI                              | <u>[TS:</u>      | 3                      | 3                          | (max.)                                 |
| NO. OF PARKING SPAC                              | CES:             | 1                      | 1                          | <u>3</u> (min./max)                    |
| NO. OF LOADING ARE                               | <u>\S</u> :      | 0                      | 0                          | (min.)                                 |
| DISTANCE TO NEAREST<br>ON SAME LOT:              | BLDG.            | 0                      | 00                         | (min.)                                 |