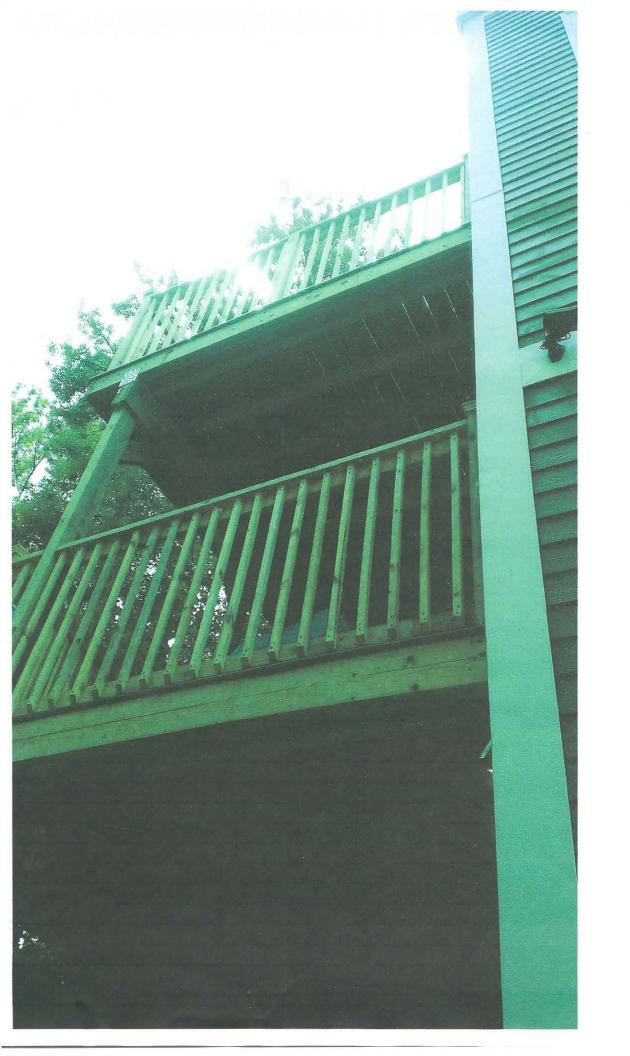

This dwelling is a pre-existing, non-conforming use and a literal enforcement of the provisions of this ordinance would result in the Petitioner being unable to utilize this dwelling.

Specifically, in the summer of 2017, while installing vinyl siding, the rear egress and attached deck became damaged. Petitioner is requesting permission to build a wider deck so that it would be easier for individuals to utilize the deck during emergencies and for tenants to move in and out of the dwelling.