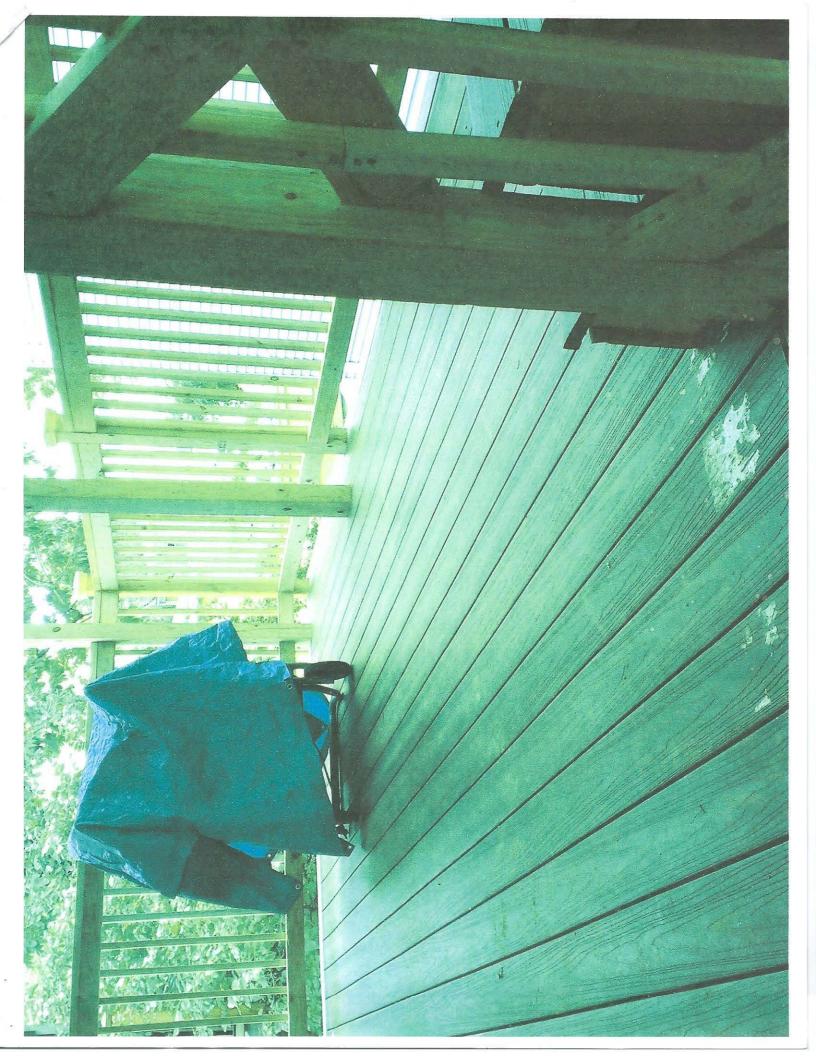

This dwelling is a pre-existing, non-conforming use and a literal enforcement of the provisions of this ordinance would result in the Petitioner being unable to utilize this dwelling.

Specifically, in the summer of 2017, while installing vinyl siding, the rear egress and attached deck became damaged. Petitioner is requesting permission to build a wider deck so that it would be easier for individuals to utilize the deck during emergencies and for tenants to move in and out of the dwelling.