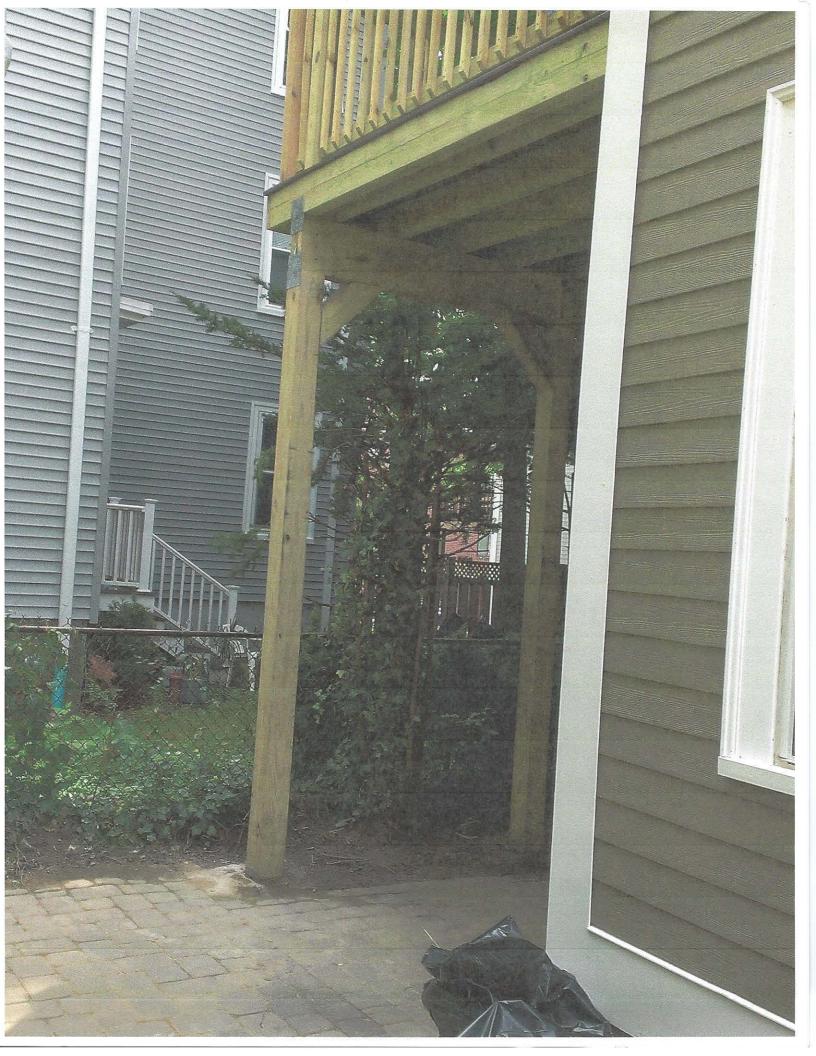

This dwelling is a pre-existing, non-conforming use and a literal enforcement of the provisions of this ordinance would result in the Petitioner being unable to utilize this dwelling.

Specifically, in the summer of 2017, while installing vinyl siding, the rear egress and attached deck became damaged. Petitioner is requesting permission to build a wider deck so that it would be easier for individuals to utilize the deck during emergencies and for tenants to move in and out of the dwelling.