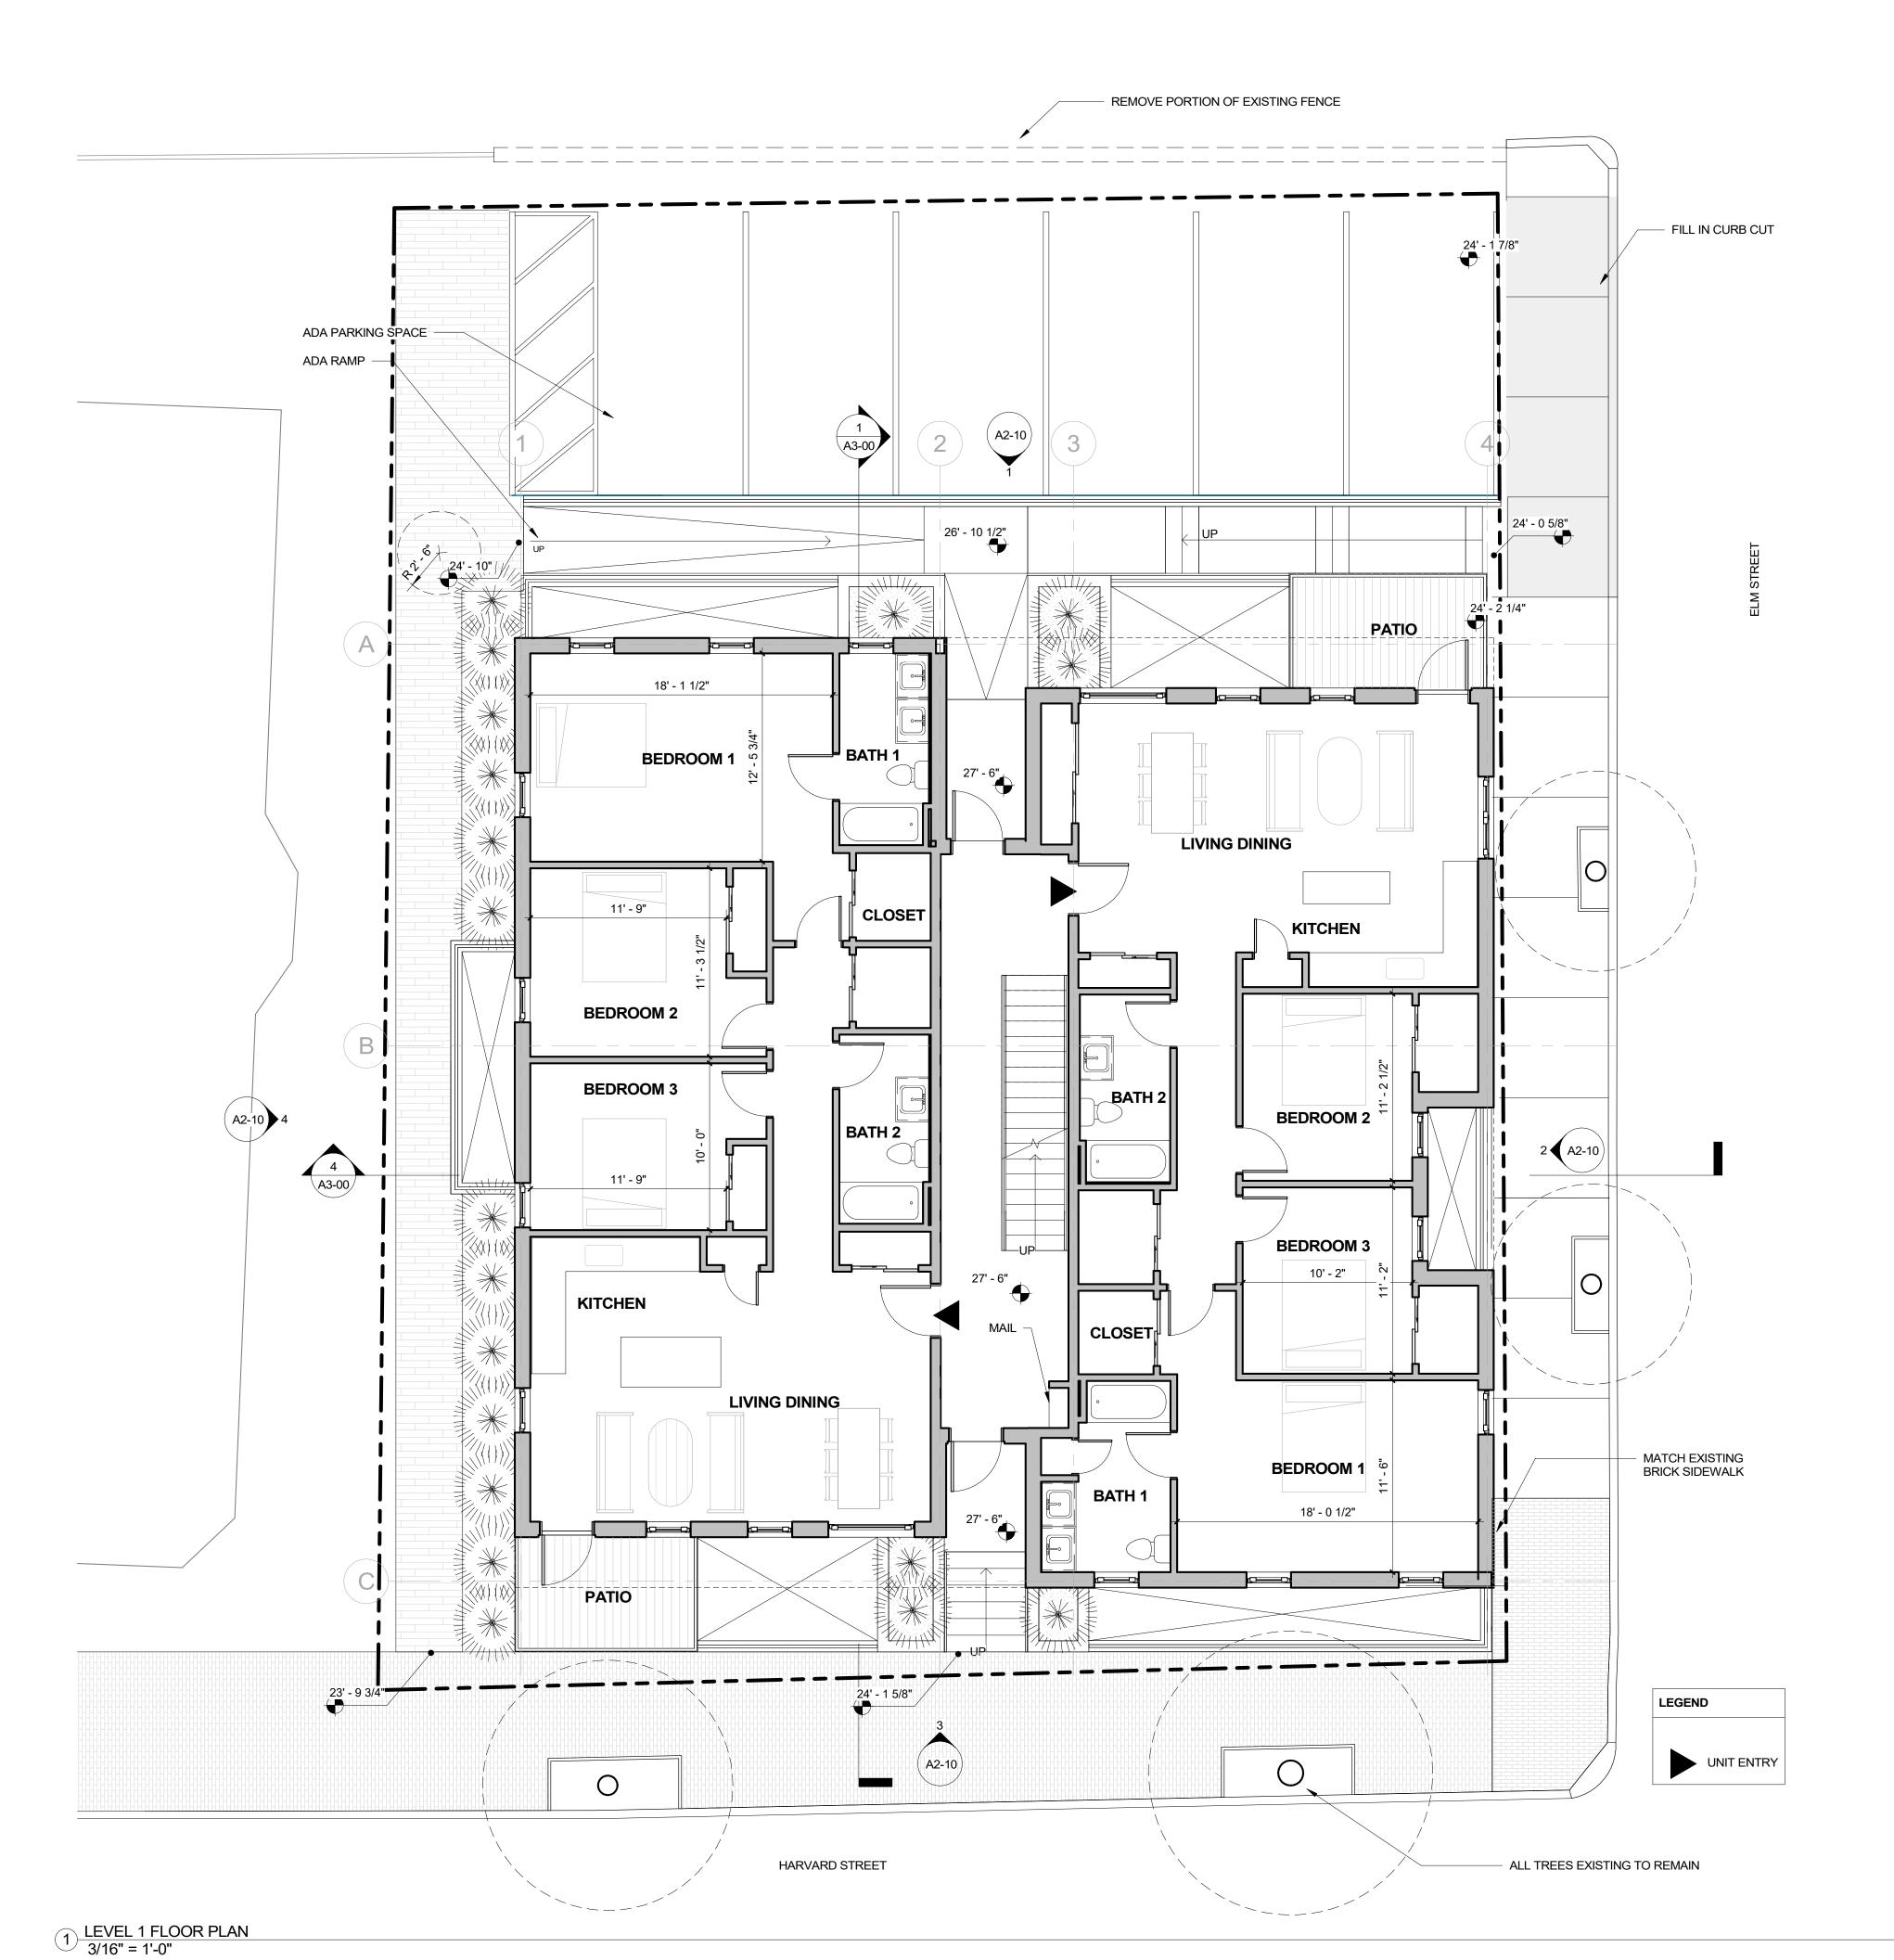

# **BZA Application Form**

BZA Number: 154221

| Canaral | Information |
|---------|-------------|
| General | momanon     |

| The undersigned                      | hereby petitions t    | he Board of Zoning                        | Appeal for the following                | ng:                                            |
|--------------------------------------|-----------------------|-------------------------------------------|-----------------------------------------|------------------------------------------------|
| Special Permit: _                    |                       | Variance:X                                | ).<br>                                  | Appeal:                                        |
|                                      |                       |                                           |                                         |                                                |
| PETITIONER: 21                       | 3 Harvard St Cor      | ndominium Trust C                         | O Evan Smith/PT RED                     | 2                                              |
| PETITIONER'S A                       | DDRESS: 103 Te        | errace St, Roxbury                        | Crossing, MA 02120                      |                                                |
| LOCATION OF P                        | ROPERTY: <u>213 F</u> | larvard St , Camb                         | <u>ridge, MA</u>                        |                                                |
| TYPE OF OCCUP                        | PANCY: 8 Unit Re      | esidential                                | ZONING DISTRIC                          | T: Residence C-1 Zone                          |
| REASON FOR PI                        | ETITION:              |                                           |                                         |                                                |
| /New Structure/                      |                       |                                           |                                         |                                                |
| DESCRIPTION                          | OF PETITIONE          | ER'S PROPOSAL:                            |                                         |                                                |
| New 8 unit buildin account for new c | T                     | (A-1)                                     | e in 2020. We are char                  | nging the setbacks and gross area to           |
| SECTIONS OF Z                        | ONING ORDINA          | NCE CITED:                                |                                         |                                                |
| Article: 5.000<br>Article: 6.000     | 1.00                  | able of Dimensiona<br>G (Multi-Family Par | I Requirements).<br>king Requirements). |                                                |
|                                      |                       | Original Signature(s):                    |                                         | detitioner (s) / Owner)  A Marcus (Print Name) |
|                                      |                       | Address:<br>Tel. No.<br>E-Mail Address:   | 617-894-7419<br>Smith@placetailor.co    | om                                             |
| Date:                                |                       |                                           |                                         |                                                |

The existing 8 unit building which was destroyed by fire in 2020 was non-conforming to this code for most of the same variances we are requesting. We are asking for variances in order to better site the existing non-conforming use on the site with better street front sight lines. Furthermore improve the functionality of the units for the unit owners, create required ADA accessibility, and bring stair and egress layouts into conformity with current building and life safety codes.

The existing non-conforming 8 unit building which was destroyed by fire was poorly sited on the lot, and rather than grandfathering the existing plan we are trying to improve upon it by relocating it on the site, which would trigger the need for variances.