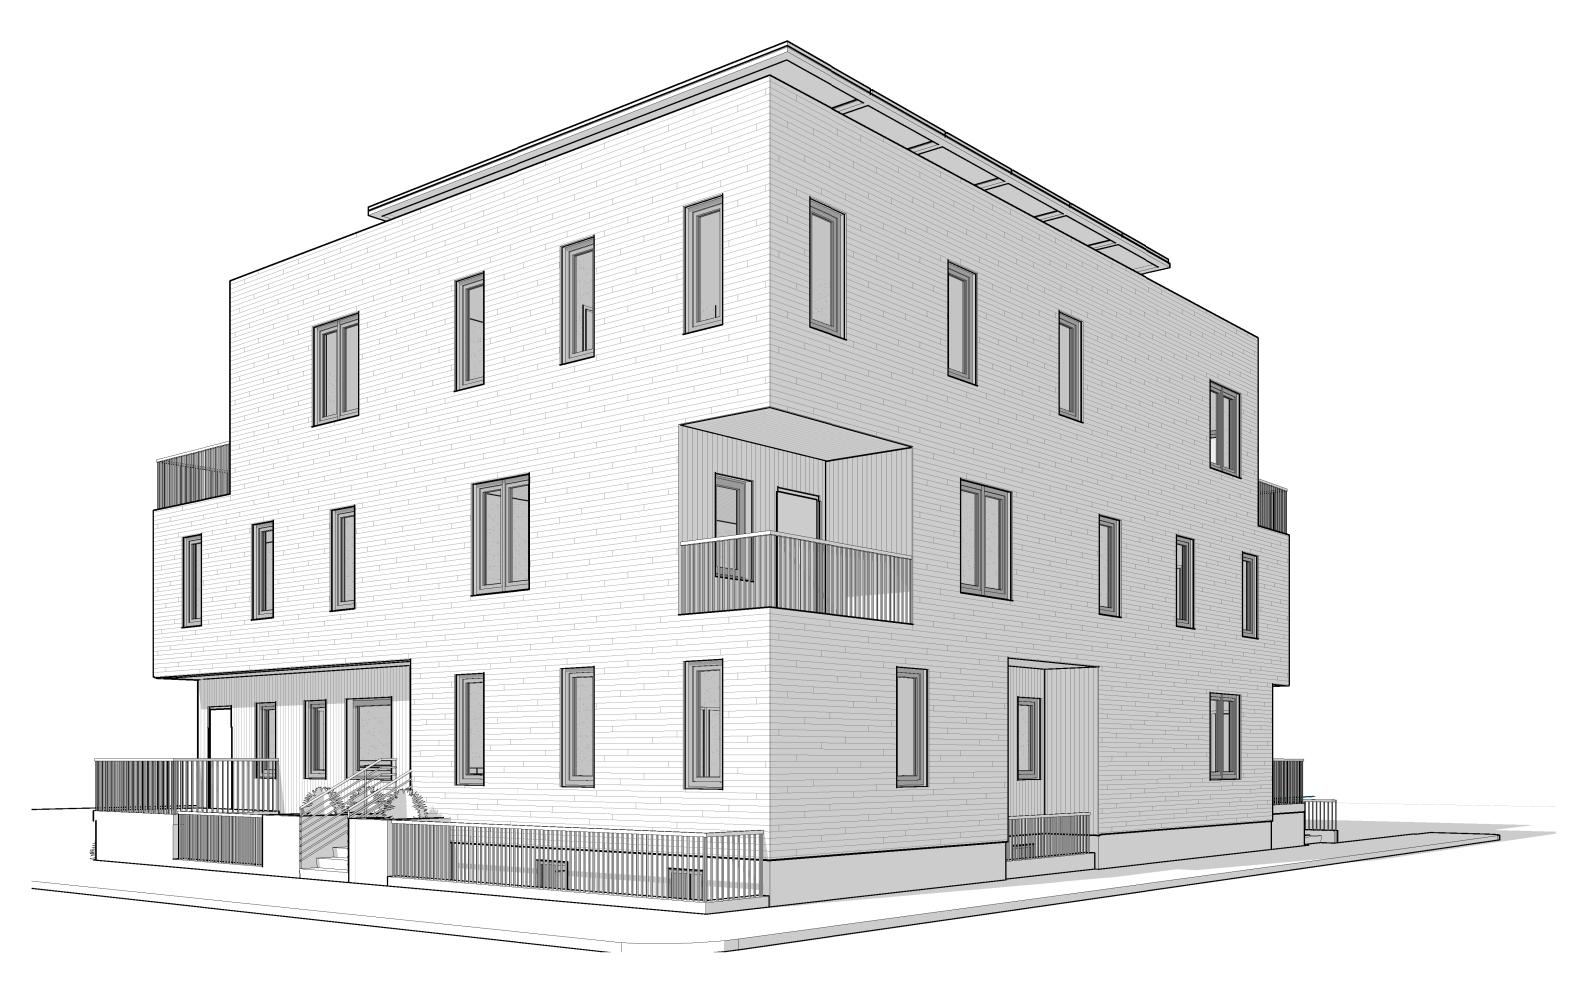

The existing 8 unit building which was destroyed by fire in 2020 was non-conforming to this code for most of the same variances we are requesting. We are asking for variances in order to better site the existing non-conforming use on the site with better street front sight lines. Furthermore improve the functionality of the units for the unit owners, create required ADA accessibility, and bring stair and egress layouts into conformity with current building and life safety codes.

The existing non-conforming 8 unit building which was destroyed by fire was poorly sited on the lot, and rather than grandfathering the existing plan we are trying to improve upon it by relocating it on the site, which would trigger the need for variances.