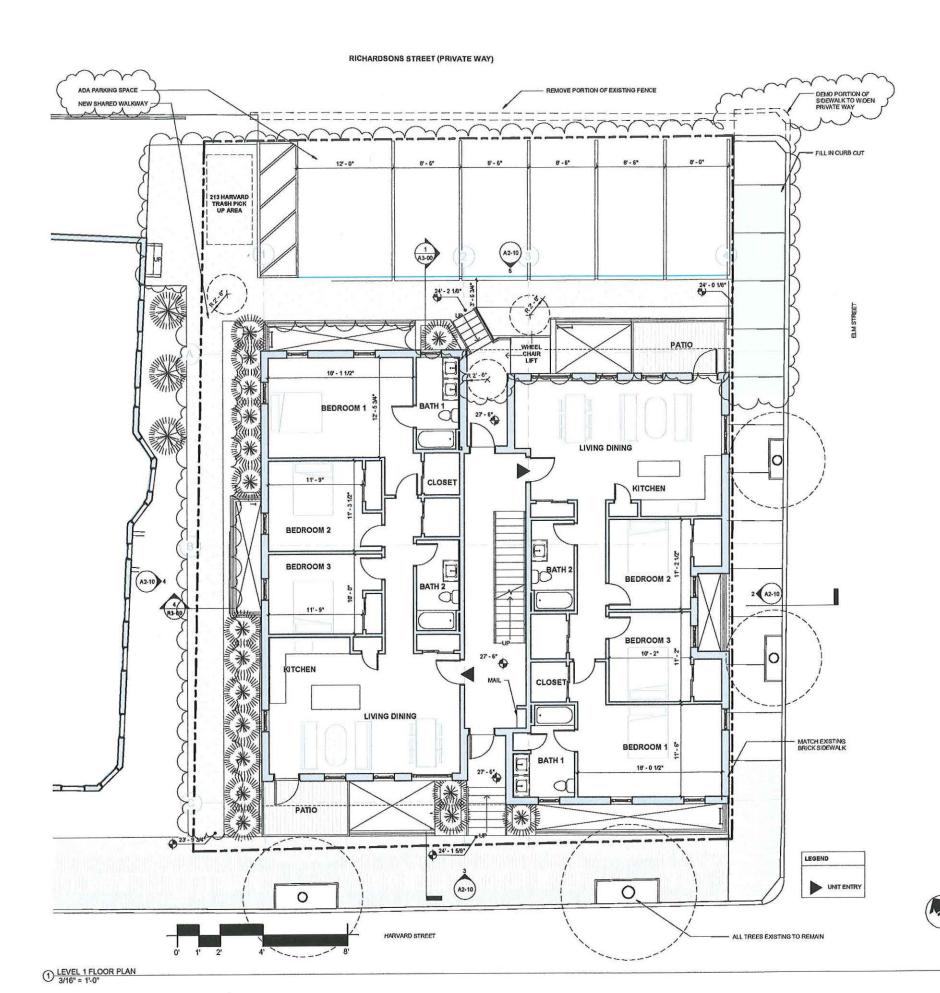

NG TO HAVE SAME NUMBER OF UNITS, SAME NUMBER OF STORIES, AND SIMILAR SIZE & MASSING AS PREVIOUS STRUCTURE. PREVIOUS STRUCTURE SIZE AMASSING APPROXIMATED BASED ON PHOTOS & GIS MAPS PROVIDED BY CITY OF CAMBRIDGE.

THE BUILDING SHALL COMPLY WITH NFPR 13 AND BE FULLY SPRINKLERED.

CODE SUMMARY
APPLICABLE CODES:
- 780 CMR: MASSACHUSETTS STATE BUILDING CODE, 9TH EDITION (IBC 2015 WITH MANMENDMENTS)

- 521 CMR: MASSACHUSETTS ARCHITECTURAL ACCESS BOARD

-527 CMR 1: MASSACHUSETTS BOARD OF FIRE PREVENTION REGULATIONS, MASSACHUSETTS COMPREHENSIVE FIRE SAFETY CODE (NFPA 1-2012 WITH MA AMENDMENTS)

CONSTRUCTION TYPE: OCCUPANY: NUMBER OF EXITS

5B R-2 1 (PER TABLE 1006.3.2(1)



213 Harvard Street Condominium Trust

CLIENT





**ZONING SET R1** 

COPYRIGHT:

PLACETAILOR INC.

ZONING COMPLIANCE

A0-20





### 213 HARVARD ST

PROJECT 213 Ha ADDRESS: Cambri

ARCHITECT:

PLACETAILOR,

CONSULTAN

NT 213 Harvard Street Condominium Trust





**ZONING SET R1** 

COPYRIGHT:

PLACETALOR INC.

LEVEL 1 FLOOR PLAN





CONSULTANT

### 213 HARVARD ST

PROJECT 213 Harvard St.
ADDRESS: Cambridge, MA
12139
TAX ASSESSOR PARCEL \$:

ARCHITECT: FLACETAILOR, INC.
103 TERRACE STREET
ROMBURY, MA 02120

CLIENT 213 Harvard Street Condominium Trust





SUBMISSION DATE: 01/03/2022

**ZONING SET R1** 

COPYRIGHT:

PLACETALOR INC.

LEVEL 2 FLOOR PLAN





# 213 HARVARD ST

PROJECT 213 Harvard St.
ADDRESS: Cambridge, MA
02139
TAX ASSESSOR PARCEL #:
ARCHITECT: PLACETAILOR, ING.
103 TERRACE STREET

CONSULTANT

CLIENT 213 Harvard Street Condominium Trust





SUBMISSION DATE: 01/03/2022

**ZONING SET R1** 

COPYRIGH