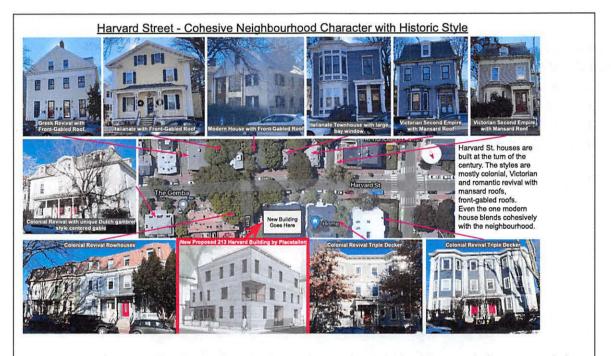

### C) DESIRABLE RELIEF MAY BE GRANTED WITHOUT EITHER:

Desirable relief may be granted without substantial detriment to the public good for the following reasons:

Per Cambridge Statutes, the unit owners could request a building permit for the building previously destroyed 8 unit building without needing to request variances, but instead are taking this opportunity to Improve the building from both a siting, safety, aesthetic, and functionality perspective. If anything this design should have less impact on the public good than the old building for which the unit owners could request a grandfathered permit.

2) Desirable relief may be granted without nullifying or substantially derogating from the intent or purpose of this Ordinance for the following reasons:

The existing building lost to fire already required the same variances, consequently granting the same variances for the new building does not diminish from the intent of said Ordinances.