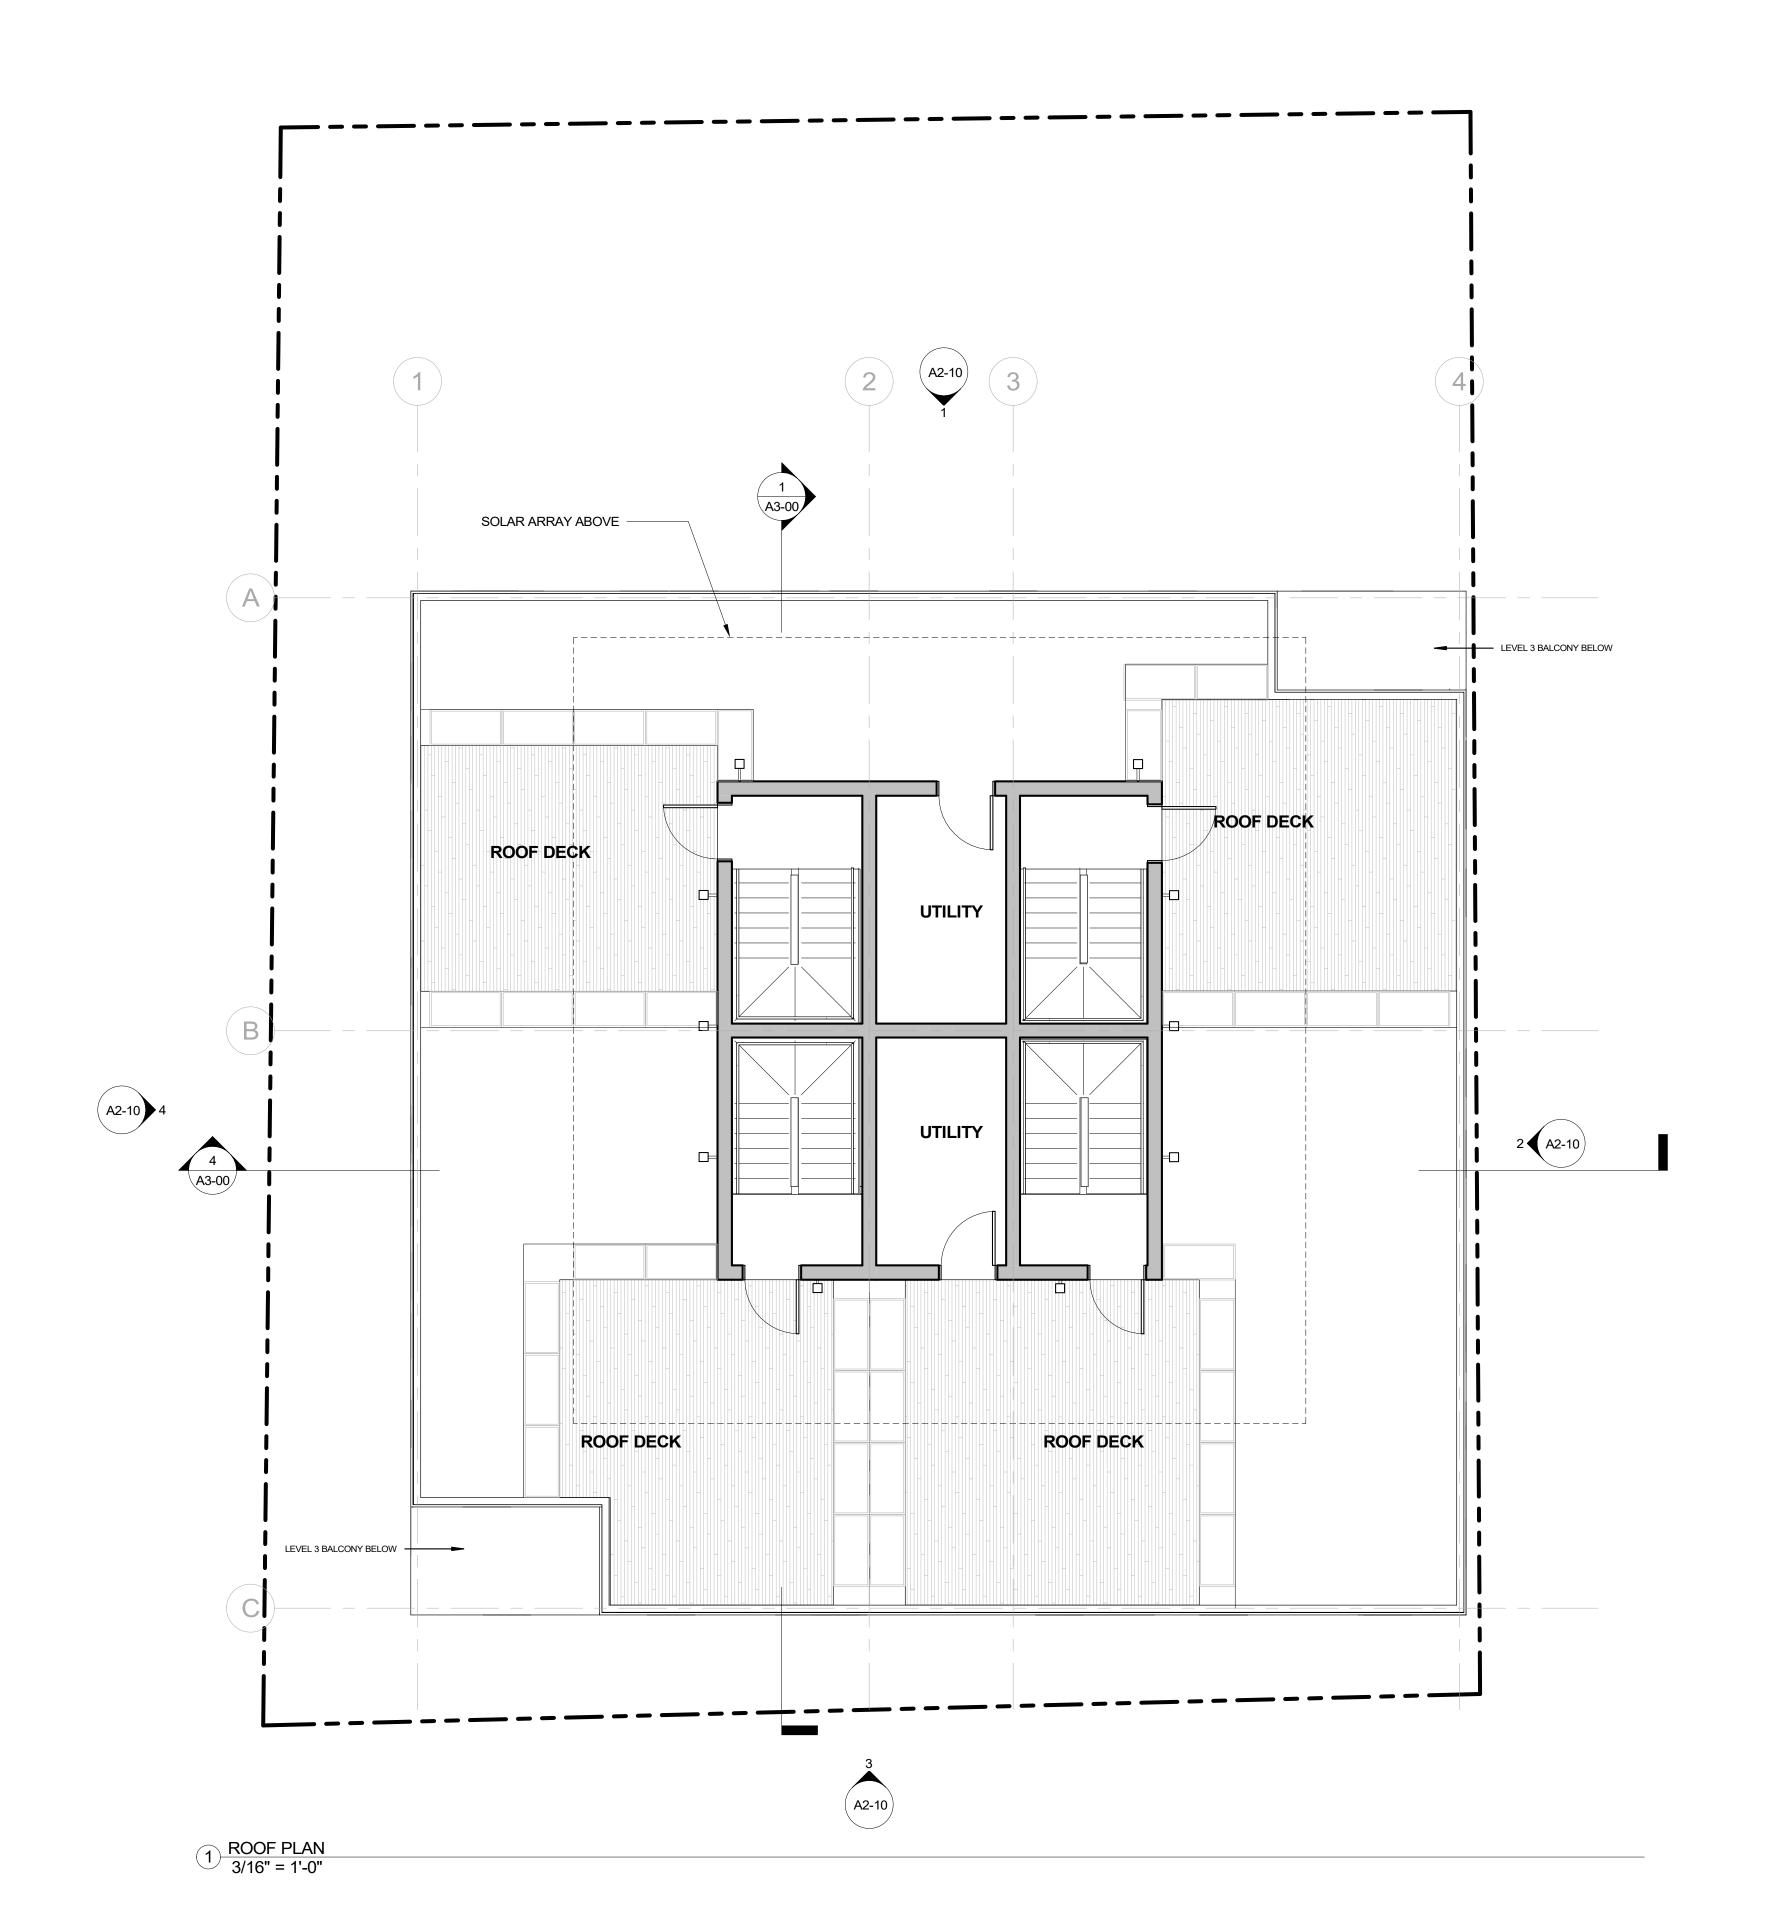

/2021

ZONING SET

COPYRIGHT:

PLACETAILOR INC. 11/12/2021 4:08:01 PM

LEVEL 1 FLOOR PLAN

41-01

1





# 213 HARVARD ST

PROJECT ADDRESS:

TAX ASSESSOR PARCEL #:
ARCHITECT:

PLACETAILOR, INC. 103 TERRACE STREET ROXBURY, MA 02120

213 Harvard St. Cambridge, MA 02139

CONSULTANT

CLIENT

213 Harvard Street Condominium Trust





SUBMISSION DATE: 11/12/2021

**ZONING SET** 

COPYRIGHT:

PLACETAILOR INC. 11/12/2021 4:08:01 PM

LEVEL 2 FLOOR PLAN







# 213 HARVARD ST

PROJECT ADDRESS:

S:

TAX ASSESSOR PARCEL #:

PLACETAILOR, INC. 103 TERRACE STREET ROXBURY, MA 02120

213 Harvard Street Condominium Trust

213 Harvard St. Cambridge, MA

CONSULTANT

ARCHITECT:

CLIENT





SUBMISSION DATE: 11/12/2021

**ZONING SET** 

COPYRIGHT:

PLACETAILOR INC. 11/12/2021 4:08:02 PM

LEVEL 3 FLOOR PLAN







# 213 HARVARD ST

PROJECT ADDRESS:

213 Harvard St. Cambridge, MA 02139

TAX ASSESSOR PARCEL #:
ARCHITECT:

PLACETAILOR, INC. 103 TERRACE STREET ROXBURY, MA 02120

CONSULTANT

CLIENT

213 Harvard Street Condominium Trust





SUBMISSION DATE: 11/12/2021

**ZONING SET** 

COPYRIGHT:

PLACETAILOR | 11/12/2021 4:08:03 PM

**ROOF PLAN** 







# 213 HARVARD ST

PROJECT
ADDRESS:
Cambridge, MA
02139
TAX ASSESSOR PARCEL#:

ARCHITECT:
PLACETAILOR, INC.
103 TERRACE STREET
ROXBURY, MA 02120

CONSULTANT

CLIENT 213 Harvard Street
Condominium Trust



| MARK | DATE | DESCRIPTION |
|------|------|-------------|
|      |      |             |

SUBMISSION DATE: 11/12/2021

# **ZONING SET**

COPYRIGHT: PLACETA

SOLAR ARRAY PLAN

# T.O. ROOF STRUCTURE 58°-6" LEVEL 3 48°-2" LEVEL 2 37'-10" MEAN GRADE 24