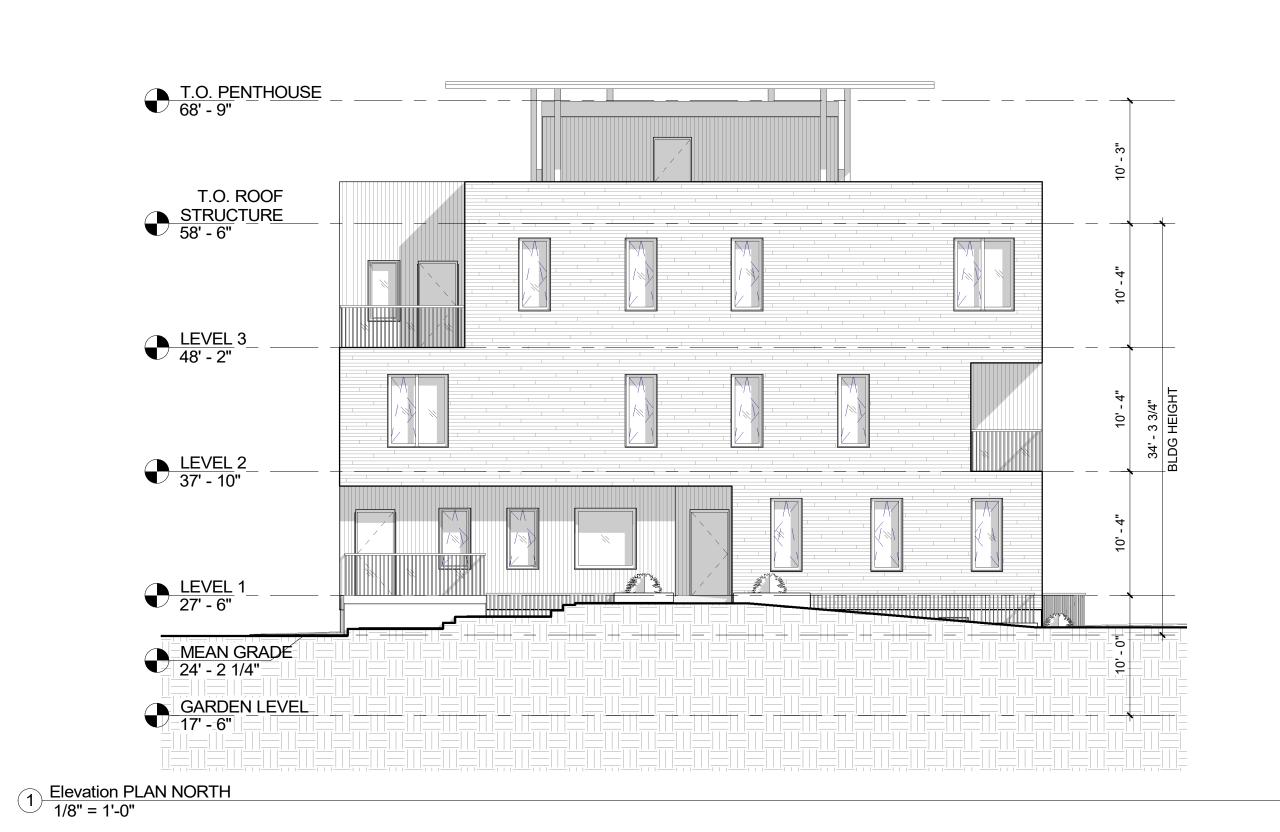

The existing 8 unit building which was destroyed by fire in 2020 was non-conforming to this code for most of the same variances we are requesting. We are asking for variances in order to better site the existing non-conforming use on the site with better street front sight lines. Furthermore improve the functionality of the units for the unit owners, create required ADA accessibility, and bring stair and egress layouts into conformity with current building and life safety codes.

The existing non-conforming 8 unit building which was destroyed by fire was poorly sited on the lot, and rather than grandfathering the existing plan we are trying to improve upon it by relocating it on the site, which would trigger the need for variances.