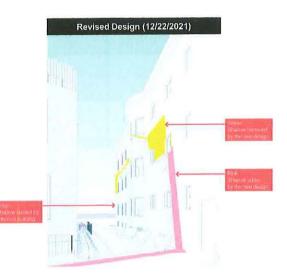

The existing 8 unit building which was destroyed by fire in 2020 was non-conforming to this code for most of the same variances we are requesting. We are asking for variances in order to better site the existing non-conforming use on the site with better street front sight lines. Furthermore improve the functionality of the units for the unit owners, create required ADA accessibility, and bring stair and egress layouts into conformity with current building and life safety codes.

The existing non-conforming 8 unit building which was destroyed by fire was poorly sited on the lot, and rather than grandfathering the existing plan we are trying to improve upon it by relocating it on the site, which would trigger the need for variances.