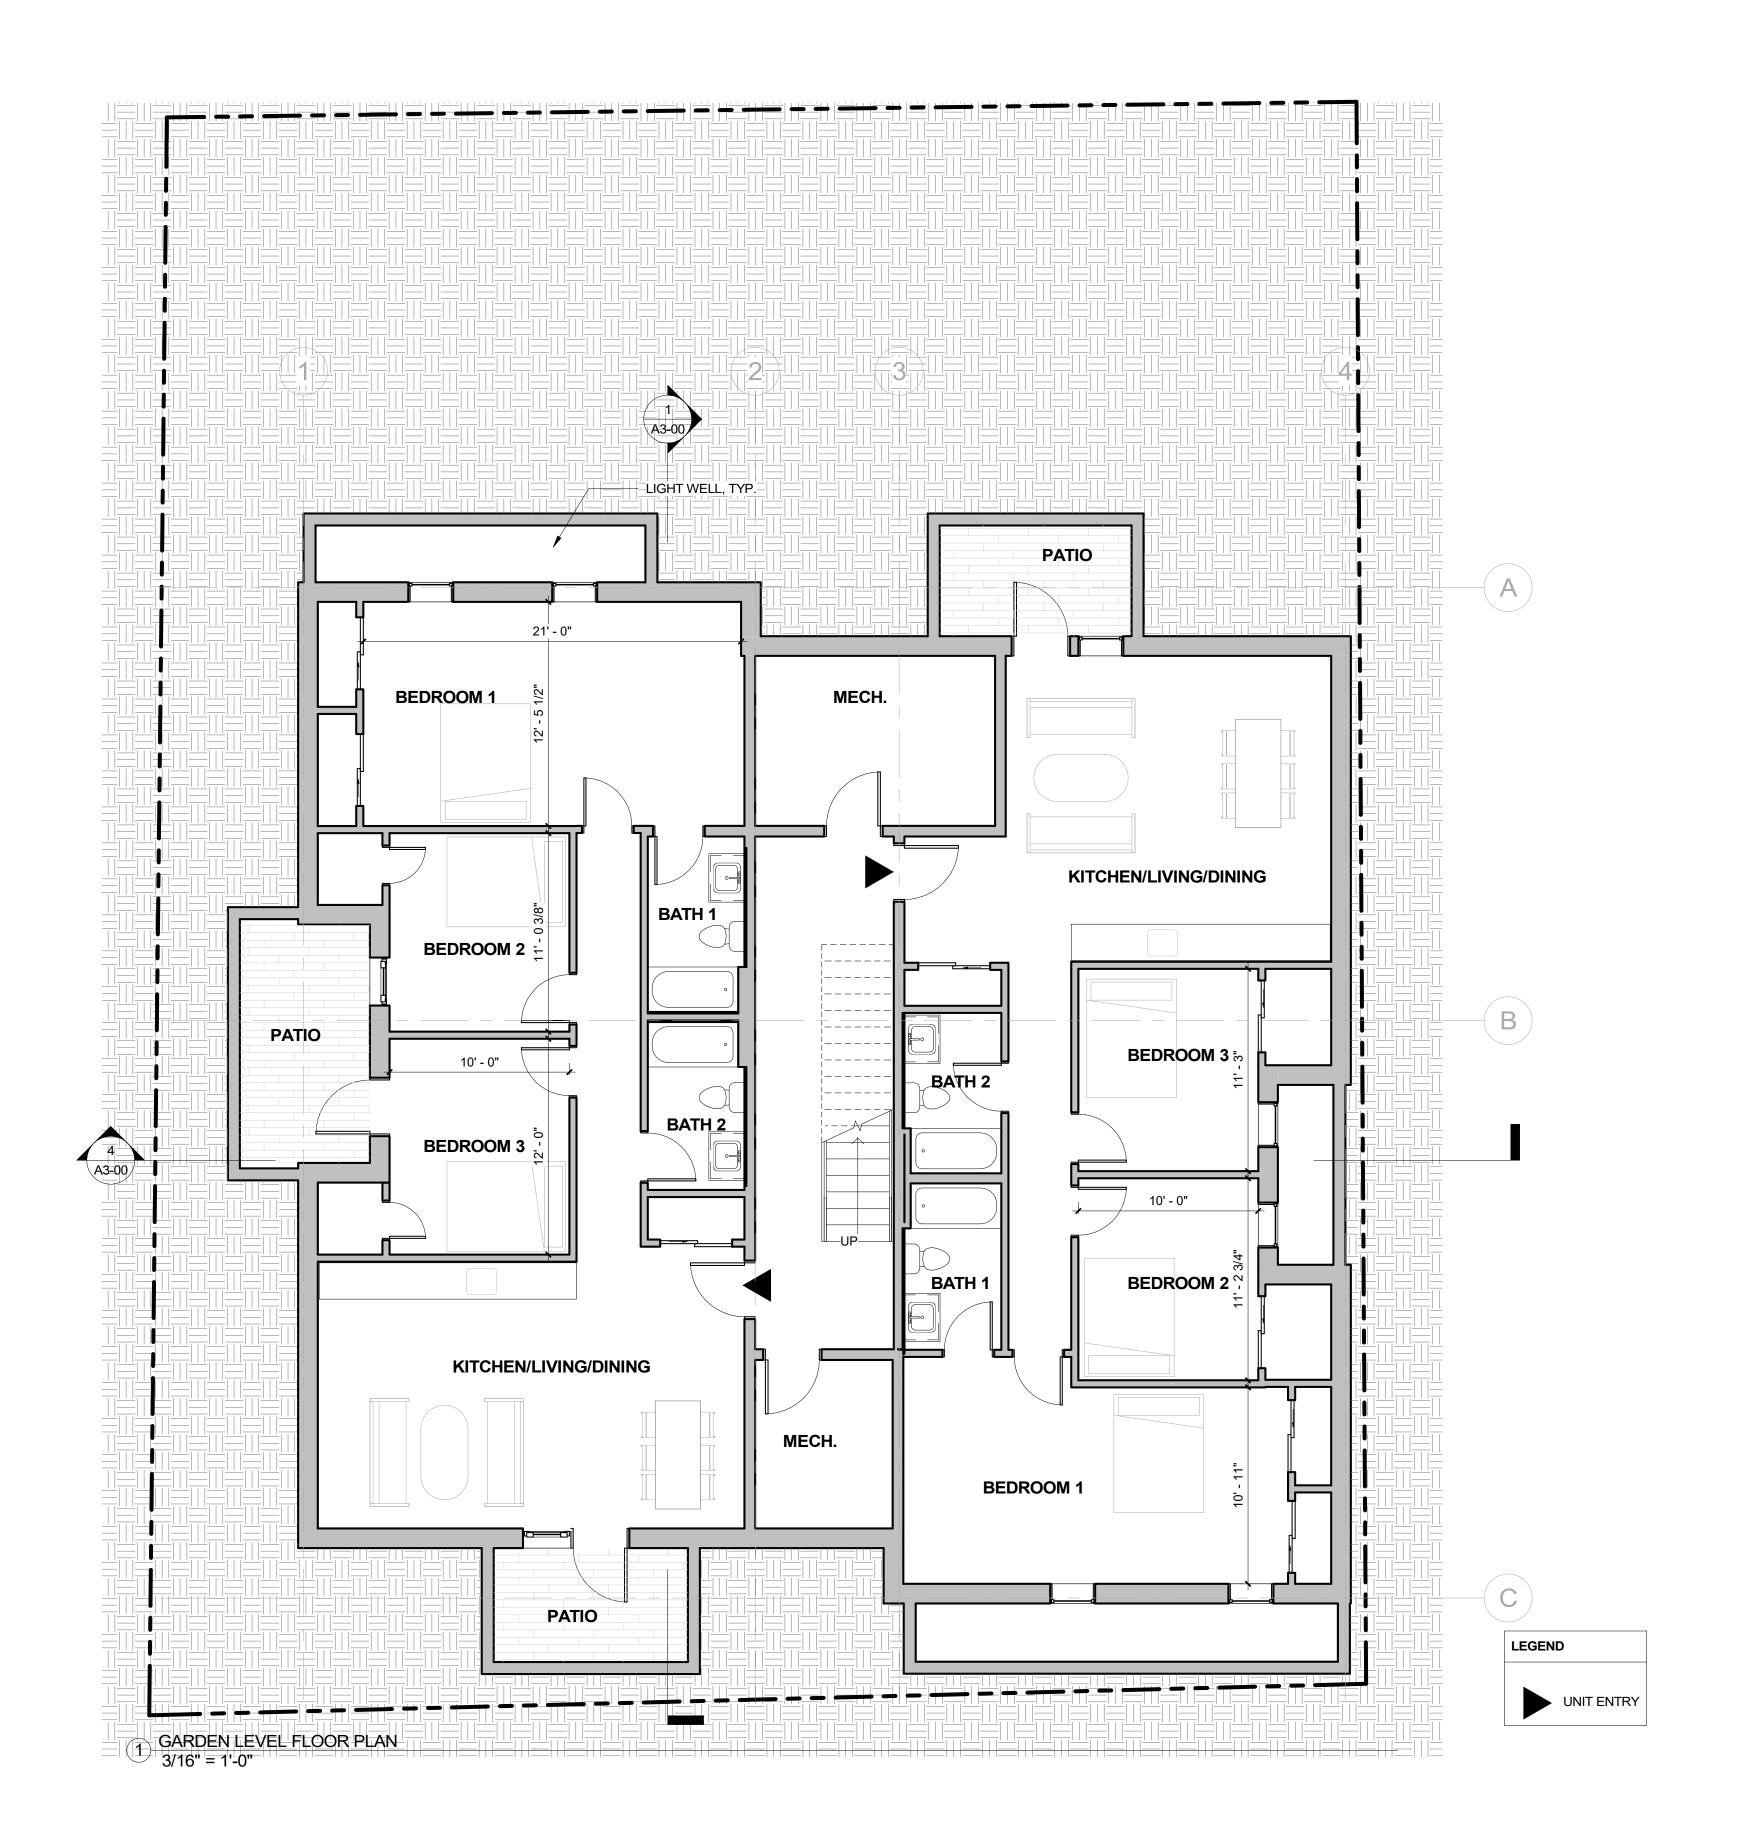

# **BZA Application Form**

BZA Number: 154221

| Canaral | Information |
|---------|-------------|
| General | momanon     |

| The undersigned                      | hereby petitions t    | he Board of Zoning                        | Appeal for the following                | ng:                                            |
|--------------------------------------|-----------------------|-------------------------------------------|-----------------------------------------|------------------------------------------------|
| Special Permit: _                    |                       | Variance:X                                | ).<br>                                  | Appeal:                                        |
|                                      |                       |                                           |                                         |                                                |
| PETITIONER: 21                       | 3 Harvard St Cor      | ndominium Trust C                         | O Evan Smith/PT RED                     | 2                                              |
| PETITIONER'S A                       | DDRESS: 103 Te        | errace St, Roxbury                        | Crossing, MA 02120                      |                                                |
| LOCATION OF P                        | ROPERTY: <u>213 F</u> | larvard St , Camb                         | <u>ridge, MA</u>                        |                                                |
| TYPE OF OCCUP                        | PANCY: 8 Unit Re      | esidential                                | ZONING DISTRIC                          | T: Residence C-1 Zone                          |
| REASON FOR PI                        | ETITION:              |                                           |                                         |                                                |
| /New Structure/                      |                       |                                           |                                         |                                                |
| DESCRIPTION                          | OF PETITIONE          | ER'S PROPOSAL:                            |                                         |                                                |
| New 8 unit buildin account for new c | T                     | (A-1)                                     | e in 2020. We are char                  | nging the setbacks and gross area to           |
| SECTIONS OF Z                        | ONING ORDINA          | NCE CITED:                                |                                         |                                                |
| Article: 5.000<br>Article: 6.000     | 1.00                  | able of Dimensiona<br>G (Multi-Family Par | I Requirements).<br>king Requirements). |                                                |
|                                      |                       | Original Signature(s):                    |                                         | detitioner (s) / Owner)  A Marcus (Print Name) |
|                                      |                       | Address:<br>Tel. No.<br>E-Mail Address:   | 617-894-7419<br>Smith@placetailor.co    | om                                             |
| Date:                                |                       |                                           |                                         |                                                |

The existing 8 unit building which was destroyed by fire in 2020 was non-conforming to this code for most of the same variances we are requesting. We are asking for variances in order to better site the existing non-conforming use on the site with better street front sight lines. Furthermore improve the functionality of the units for the unit owners, create required ADA accessibility, and bring stair and egress layouts into conformity with current building and life safety codes.

The existing non-conforming 8 unit building which was destroyed by fire was poorly sited on the lot, and rather than grandfathering the existing plan we are trying to improve upon it by relocating it on the site, which would trigger the need for variances.