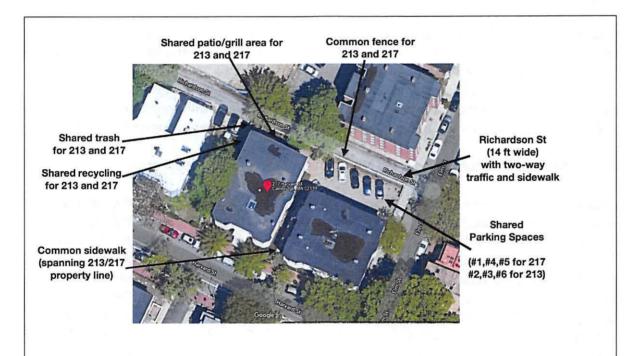

roof deck with a large headhouse that will further block light. One version of 213's plans also include a solar array that is effectively a fourth-floor addition onto the building.

This will not only block even more light from shining onto 217 but will also be the only building on the block with a fourth-floor structure.

This loss of natural light will not only reduce our quality of life but also negatively impact our homes' property value — homes with more natural light have a higher relative resale value than homes that lack natural light.

We purchased our homes with the expectation of a certain amount of natural light, outside space, and neighborhood style. It is not tenable that 213 proposes to eliminate this light in order to increase the size and property values of their units.



**Figure 1.** Pre-fire layout of 213 and 217 Harvard St properties. There are shared common areas, parking spaces, trash, and recycling. As is evident, the FAR and OS are already significantly lower than the District C1 zoning codes of 0.75 and 0.3 respectively.

2. Our second major concern is that 213's proposed rebuild dramatically reconfigures our common spaces and destroys our private, off-street parking lot to which three units in 217 have a legally deeded right to use (see Appendix 1 for copies of easements and additional pictures of Richardson St). It furthermore moves the entrance to the shared parking lot from a public road to a private way (i.e. from Elm St to Richardson St), creating undue burdens on the residents of 217 with deeded parking spots.

To specify further: Three un