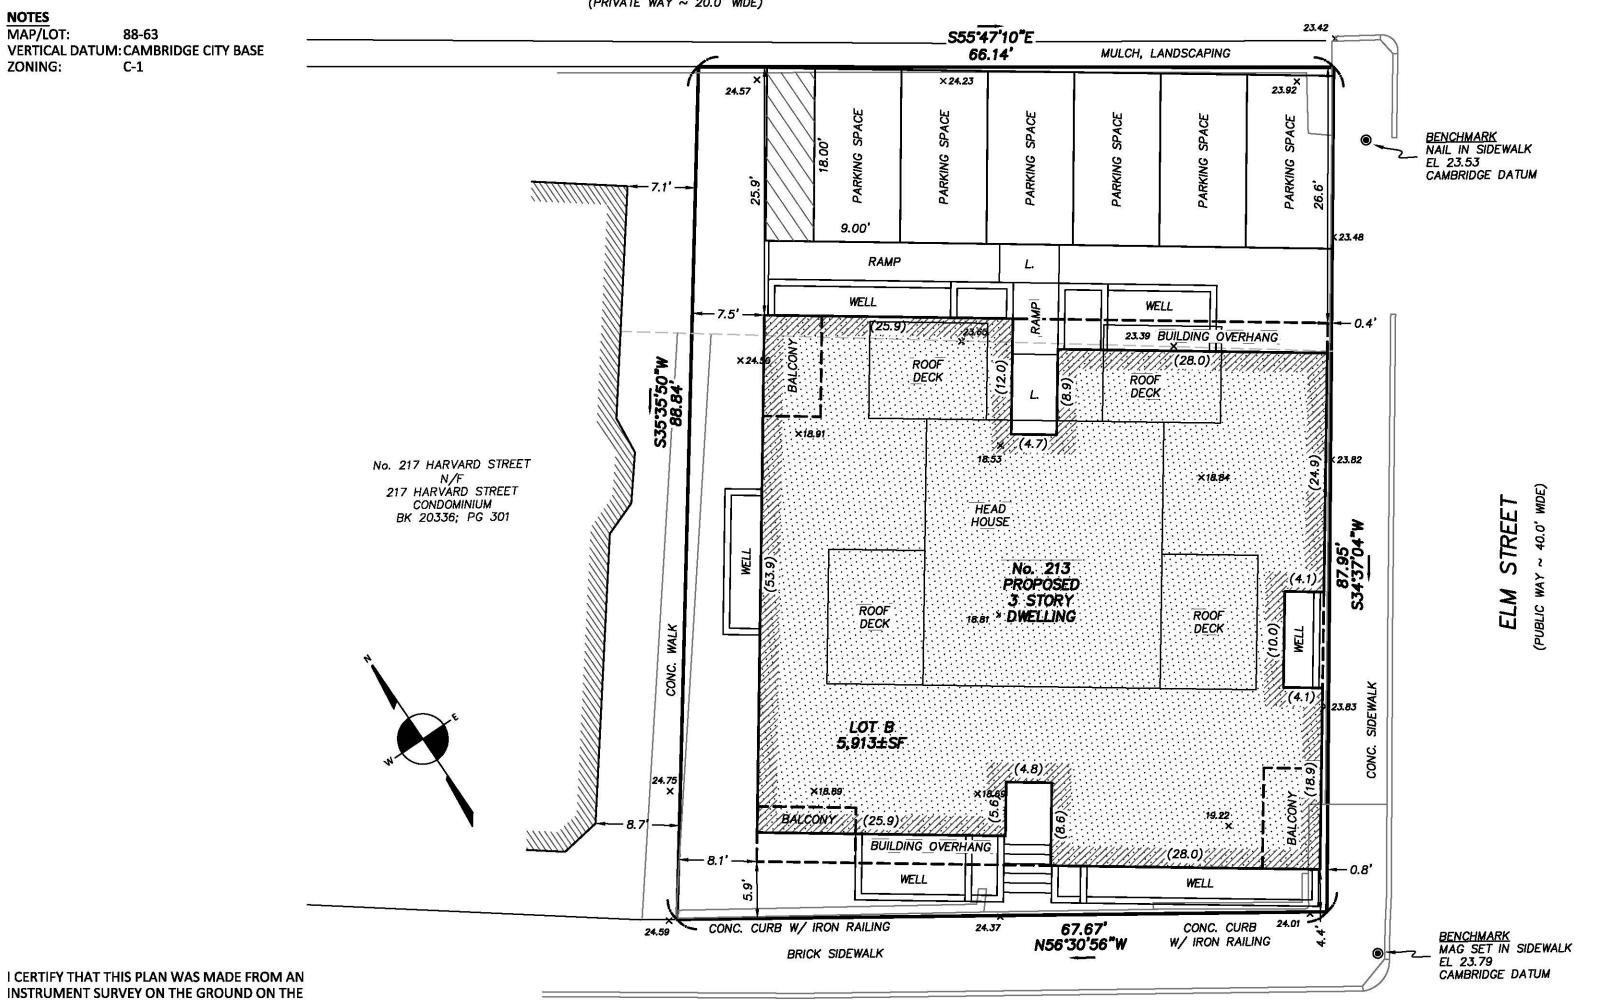

The existing 8 unit building which was destroyed by fire in 2020 was non-conforming to this code for most of the same variances we are requesting. We are asking for variances in order to better site the existing non-conforming use on the site with better street front sight lines. Furthermore improve the functionality of the units for the unit owners, create required ADA accessibility, and bring stair and egress layouts into conformity with current building and life safety codes.

The existing non-conforming 8 unit building which was destroyed by fire was poorly sited on the lot, and rather than grandfathering the existing plan we are trying to improve upon it by relocating it on the site, which would trigger the need for variances.