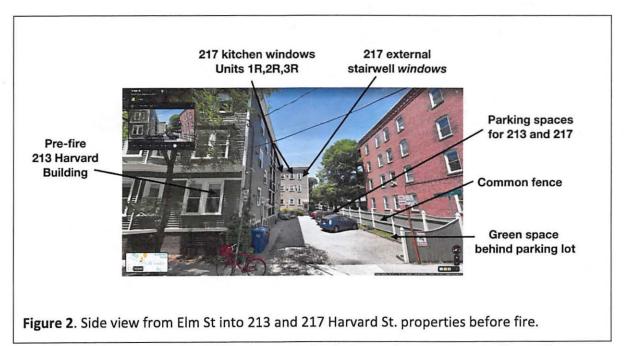

The existing 8 unit building which was destroyed by fire in 2020 was non-conforming to this code for most of the same variances we are requesting. We are asking for variances in order to better site the existing non-conforming use on the site with better street front sight lines. Furthermore improve the functionality of the units for the unit owners, create required ADA accessibility, and bring stair and egress layouts into conformity with current building and life safety codes.

The existing non-conforming 8 unit building which was destroyed by fire was poorly sited on the lot, and rather than grandfathering the existing plan we are trying to improve upon it by relocating it on the site, which would trigger the need for variances.