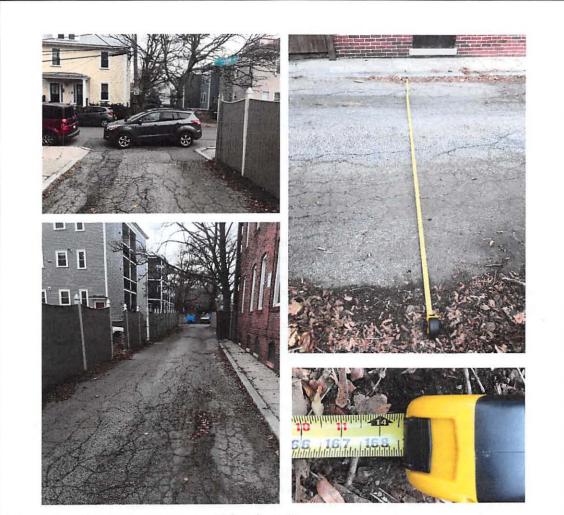

The existing non-conforming 8 unit building which was destroyed by fire was poorly sited on the lot, and rather than grandfathering the existing plan we are trying to improve upon it by relocating it on the site, which would trigger the need for variances.