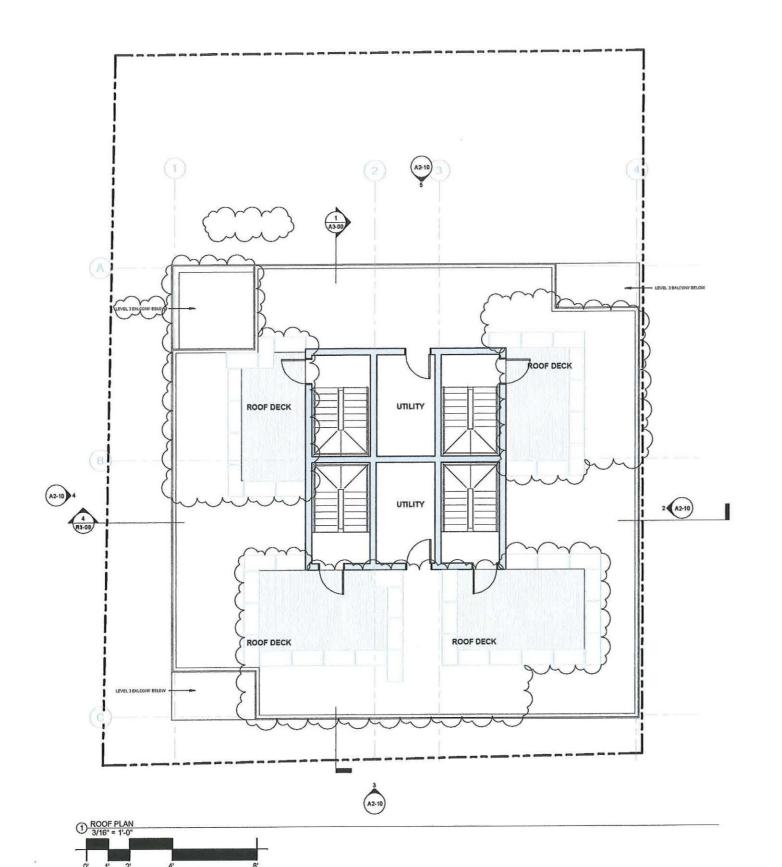

The existing non-conforming 8 unit building which was destroyed by fire was poorly sited on the lot, and rather than grandfathering the existing plan we are trying to improve upon it by relocating it on the site, which would trigger the need for variances.