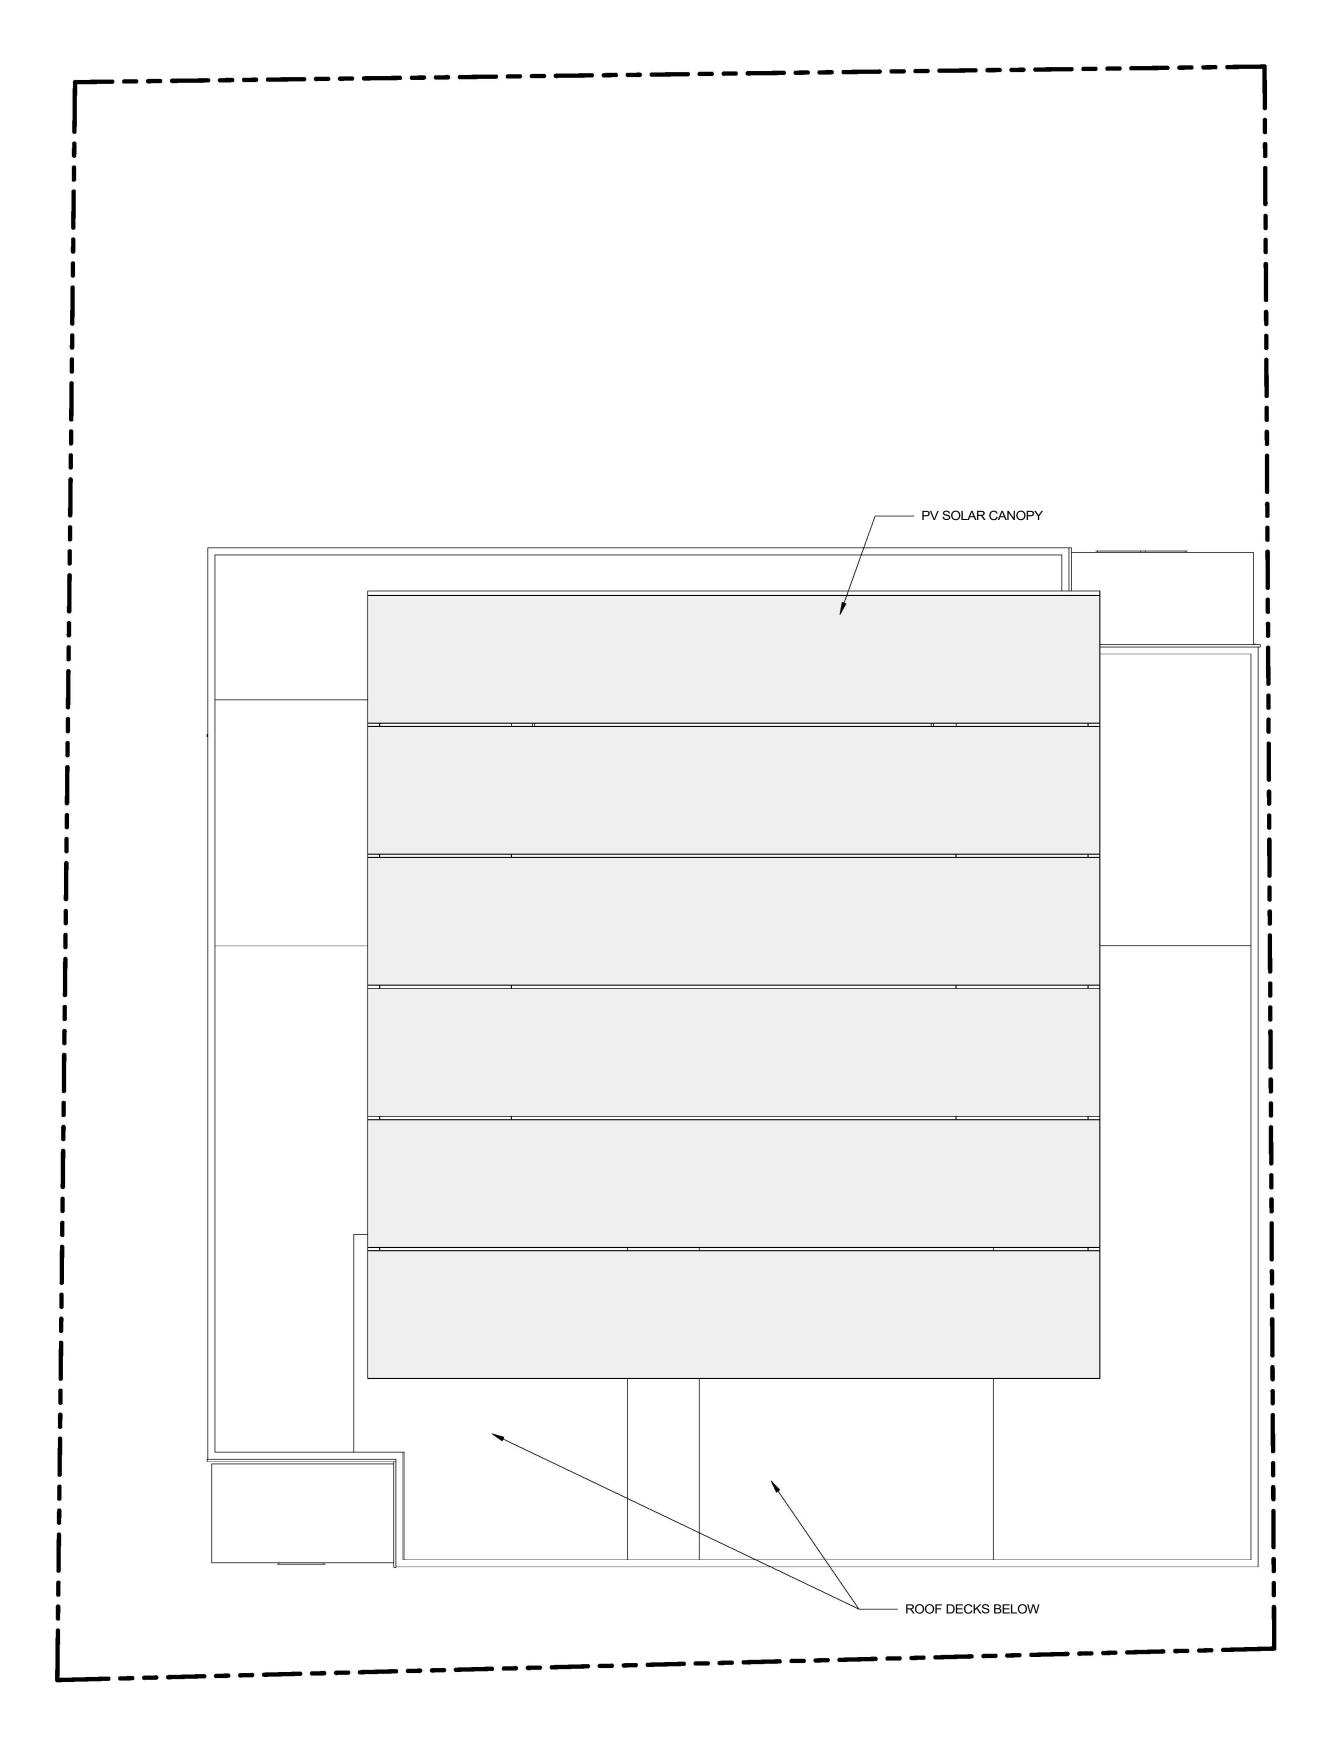

The existing 8 unit building which was destroyed by fire in 2020 was non-conforming to this code for most of the same variances we are requesting. We are asking for variances in order to better site the existing non-conforming use on the site with better street front sight lines. Furthermore improve the functionality of the units for the unit owners, create required ADA accessibility, and bring stair and egress layouts into conformity with current building and life safety codes.

The existing non-conforming 8 unit building which was destroyed by fire was poorly sited on the lot, and rather than grandfathering the existing plan we are trying to improve upon it by relocating it on the site, which would trigger the need for variances.