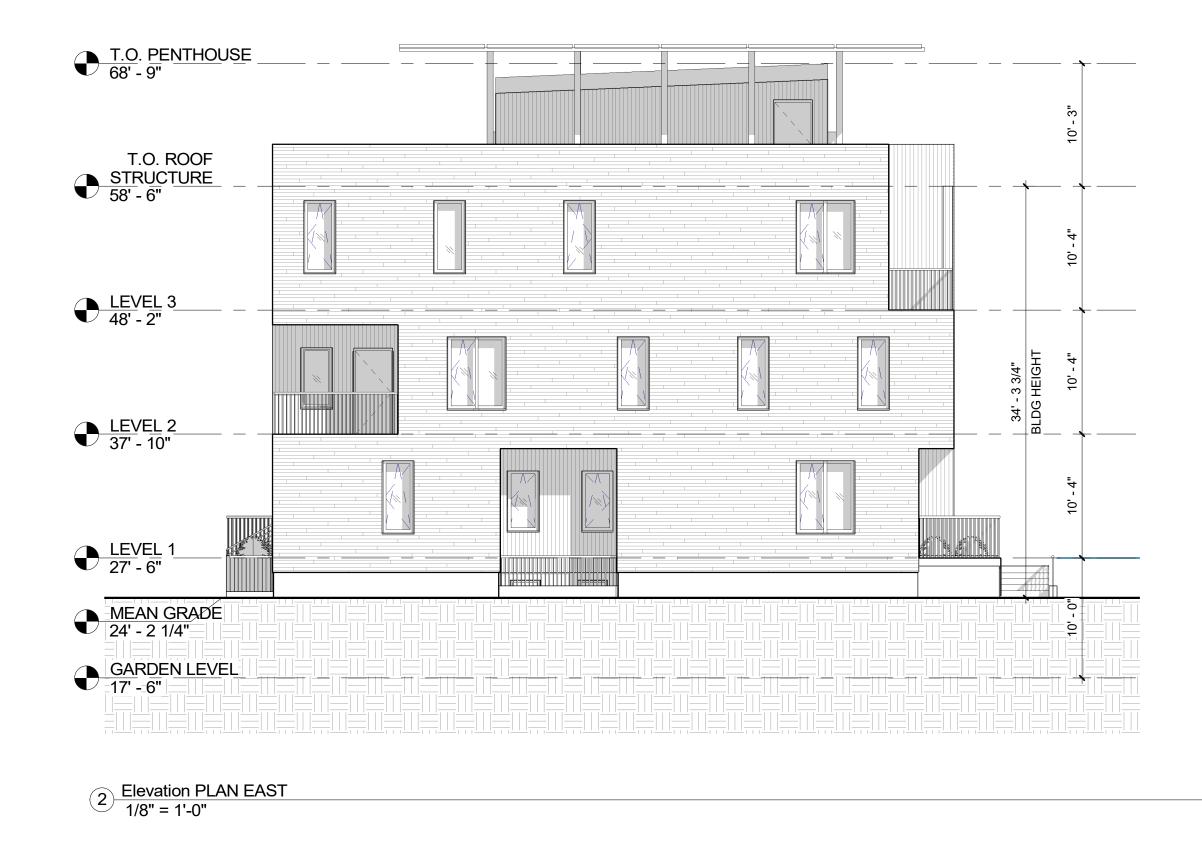

The existing 8 unit building which was destroyed by fire in 2020 was non-conforming to this code for most of the same variances we are requesting. We are asking for variances in order to better site the existing non-conforming use on the site with better street front sight lines. Furthermore improve the functionality of the units for the unit owners, create required ADA accessibility, and bring stair and egress layouts into conformity with current building and life safety codes.

The existing non-conforming 8 unit building which was destroyed by fire was poorly sited on the lot, and rather than grandfathering the existing plan we are trying to improve upon it by relocating it on the site, which would trigger the need for variances.