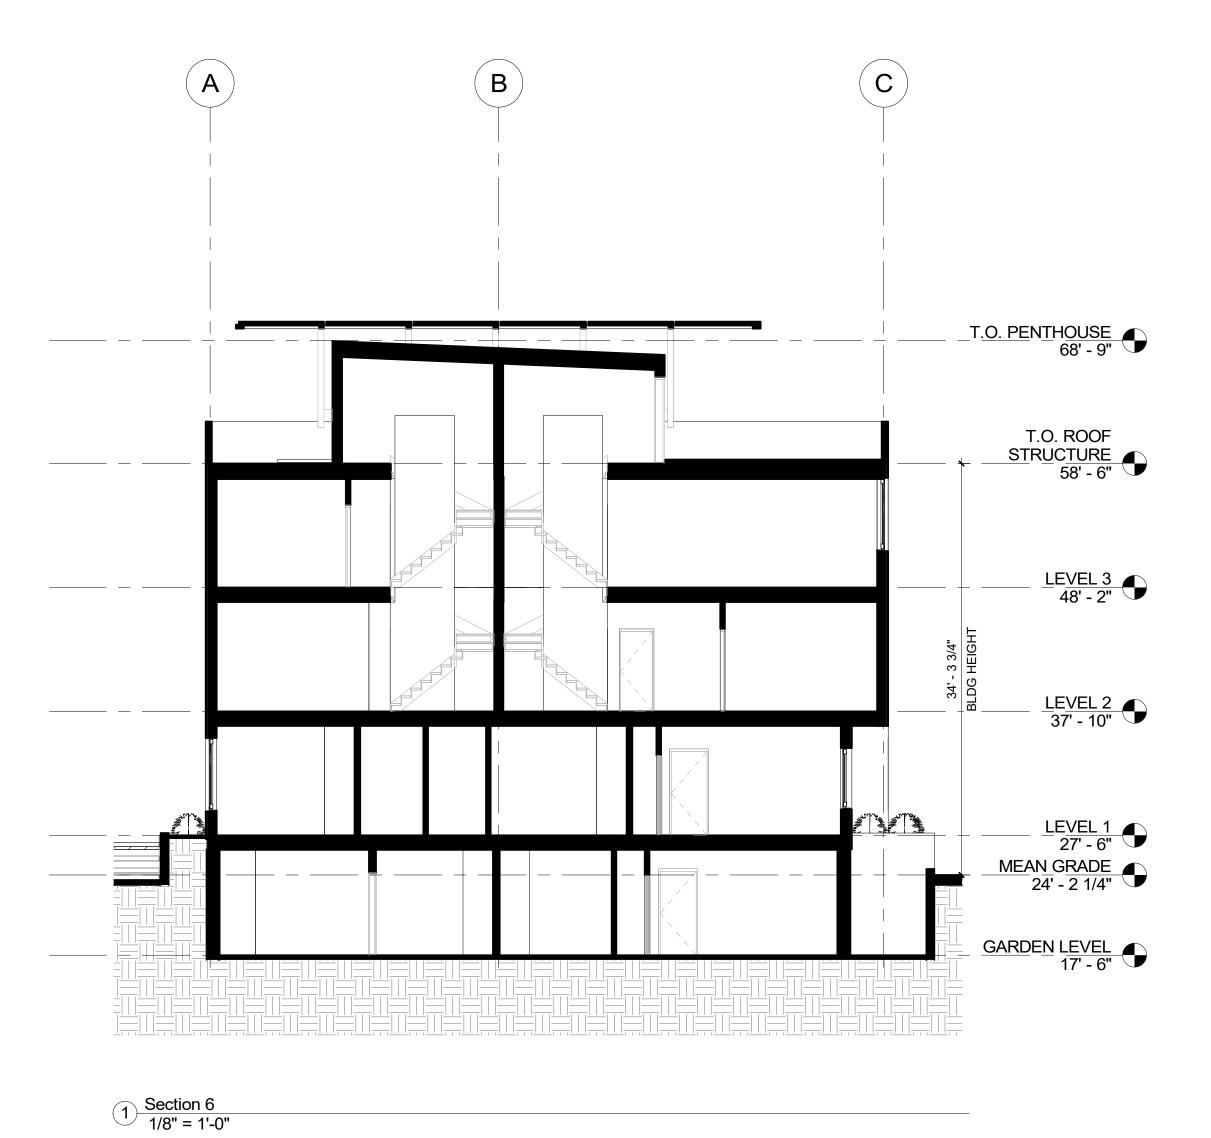

CEL#:

ARCHITECT:
PLACETAILOR, INC.
103 TERRACE STREET
ROXBURY, MA 02120

CONSULTANT

CLIENT 213 Harvard Street
Condominium Trust



| MARK | DATE | DESCRIPTION |
|------|------|-------------|
|      |      |             |

SUBMISSION DATE: 11/12/2021

# **ZONING SET**

COPYRIGHT: PLACETA

SOLAR ARRAY PLAN

# T.O. ROOF STRUCTURE 58°-6" LEVEL 3 48°-2" LEVEL 2 37'-10" MEAN GRADE 24'-21/4" GARDEN LEVEL 4 Elevation PLAN WEST 1/8°=1'-0"









PROJECT:

213 HARVARD ST

PROJECT ADDRESS:

213 Harvard St. Cambridge, MA 02139

TAX ASSESSOR PARCEL #:
ARCHITECT:

PLACETAILOR, INC.
103 TERRACE STREET
ROXBURY, MA 02120

CONSULTANT

CLIENT

213 Harvard Street Condominium Trust





SUBMISSION DATE: 11/12/2021

ZONING SET

COPYRIGHT:

PLACETAILOR INC. 11/12/2021 4:08:12 PM

EXTERIOR ELEVATIONS

A2-10





Section 3
1/8" = 1'-0"



PROJECT:

213 HARVARD ST

PROJECT ADDRESS: 213 Harvard St. Cambridge, MA 02139

TAX ASSESSOR PARCEL #:
ARCHITECT:

PLACETAILOR, INC. 103 TERRACE STREET ROXBURY, MA 02120

CONSULTANT

CLIENT

213 Harvard Street Condominium Trust





SUBMISSION DATE: 11/12/2021

**ZONING SET** 

COPYRIGHT:

PLACETAILOR INC. 11/12/2021 4:08:13 PM

BUILDING SECTIONS

A3-00

# Google Maps 216 Harvard St



Image capture: Jul 2019 © 2021 Google

Cambridge, Massachusetts

Google

Street View - Jul 2019



Currently shown: Jul 2019





213 Harvard St.

88-63

METHRATTA, RENS & SWETHA SUBRAMANIAN 213 HARVARD ST., #1/R

CAMBRIDGE, MA 02139

88-63

FREDA, PASQUALE,

TR. OF 213 HARVARD #BR TRUST

213 HARVARD ST

CAMBRIDGE, MA 02139

88-46

PUREKA, MICHAEL T. & YUAN-MIN CHONG

14-2 FLM S