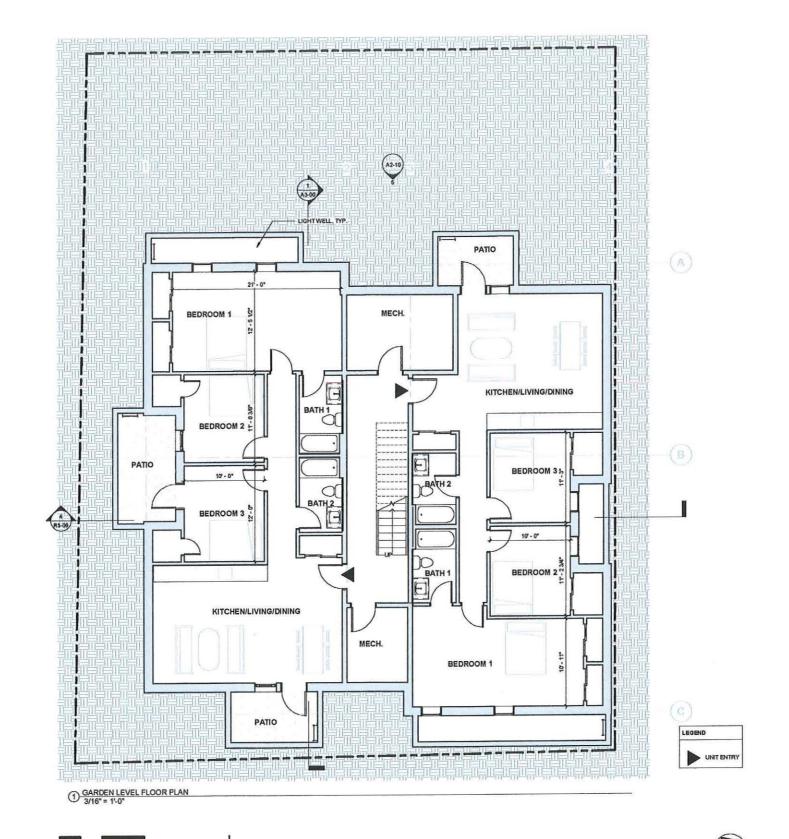

HARVARD ST UNIT #2
CAMBRIDGE, MA 02139

# 213 HARVARD STREET RESIDENCES



# PLACETAILOR

ARCHITECT PLACETAILOR, INC. 103 TERRACE STREET ROXBURY, MA 02120 617.639.0633 CLIENT 213 HARVARD STREET CONDOMINIUM TRUST SURVEY BOSTON SURVEY INC. 4 SHIPWAY PLACE CHARLESTOWN, MA 02129 617.242.1313

CIVIL ENGINEER

STRUCTURAL ENGINEER



PROJECT:

213 HARVARD ST

PROJECT ADDRESS: TAX ASSESSOR PARCEL #:

ARCHITECT: PLACETAILOR, INC.
103 TERRACE STREET
ROXBURY, MA 02120

CONSULTAN

DRAWING LIST\_ZONING

ZONING COMPLIANCE GARDEN LEVEL FLOOR PLAN LEVEL 1 FLOOR PLAN LEVEL 2 FLOOR PLAN LEVEL 3 FLOOR PLAN

ROOF PLAN
EXTERIOR ELEVATIONS
BUILDING SECTIONS
(SHADING STUDIES)

PLOTPLAN

CLIENT 213 Harvard Street Condominium Trust





**ZONING SET** R1

SUBMISSION DATE: 01/03/2022

COPYRIGHT: PLACETAILOR INC.





### 213 HARVARD ST

PROJECT ADDRESS:

Cambridge, M/

TAX ASSESSOR PARCEL #:
ARCHITECT:

PLACETAILOR, INC. 03 TERRACE STREET

CONSULTANT

ENT 213 Harvard Street Condominium Trust





**ZONING SET R1** 

COPYRIGH

PLACETALOR INC.

GARDEN LEVEL FLOOR PLAN



# ZONING CODE GENERAL NOTES

TOTAL LOT AREA: GROSS PROPOSED SF: ZONING DISTRICT: 8 UNITS TOTAL: 2 - GROUP 1 UNITS (3 BEDROOM) 2 - 3 BEDROOM 4 - DUPLEX (3 BEDROOM)

| ZONING                      | REQUIRED    | EXISTING*     | PROPOSED    |  |
|-----------------------------|-------------|---------------|-------------|--|
| FAR (MAX.)                  | 75          | 2,18          | 6.10        |  |
| HEIGHT (STORIES MAX.)       | 3           | 3             | 3           |  |
| HEIGHT (FEET MAX.)          | 35'-0"      | 34'-8"