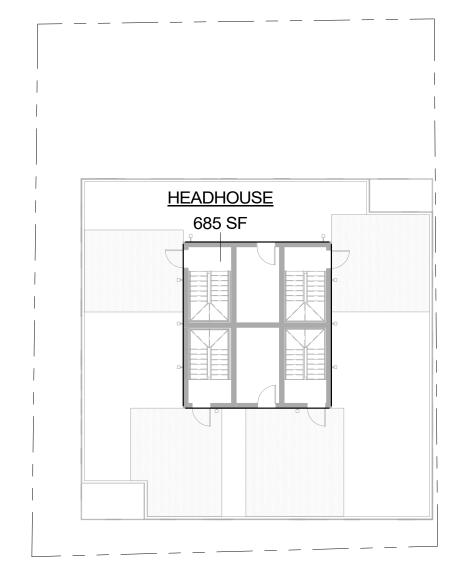

The existing 8 unit building which was destroyed by fire in 2020 was non-conforming to this code for most of the same variances we are requesting. We are asking for variances in order to better site the existing non-conforming use on the site with better street front sight lines. Furthermore improve the functionality of the units for the unit owners, create required ADA accessibility, and bring stair and egress layouts into conformity with current building and life safety codes.

The existing non-conforming 8 unit building which was destroyed by fire was poorly sited on the lot, and rather than grandfathering the existing plan we are trying to improve upon it by relocating it on the site, which would trigger the need for variances.