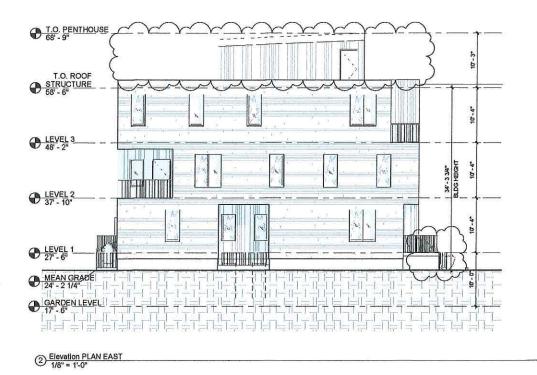

The existing 8 unit building which was destroyed by fire in 2020 was non-conforming to this code for most of the same variances we are requesting. We are asking for variances in order to better site the existing non-conforming use on the site with better street front sight lines. Furthermore improve the functionality of the units for the unit owners, create required ADA accessibility, and bring stair and egress layouts into conformity with current building and life safety codes.

The existing non-conforming 8 unit building which was destroyed by fire was poorly sited on the lot, and rather than grandfathering the existing plan we are trying to improve upon it by relocating it on the site, which would trigger the need for variances.