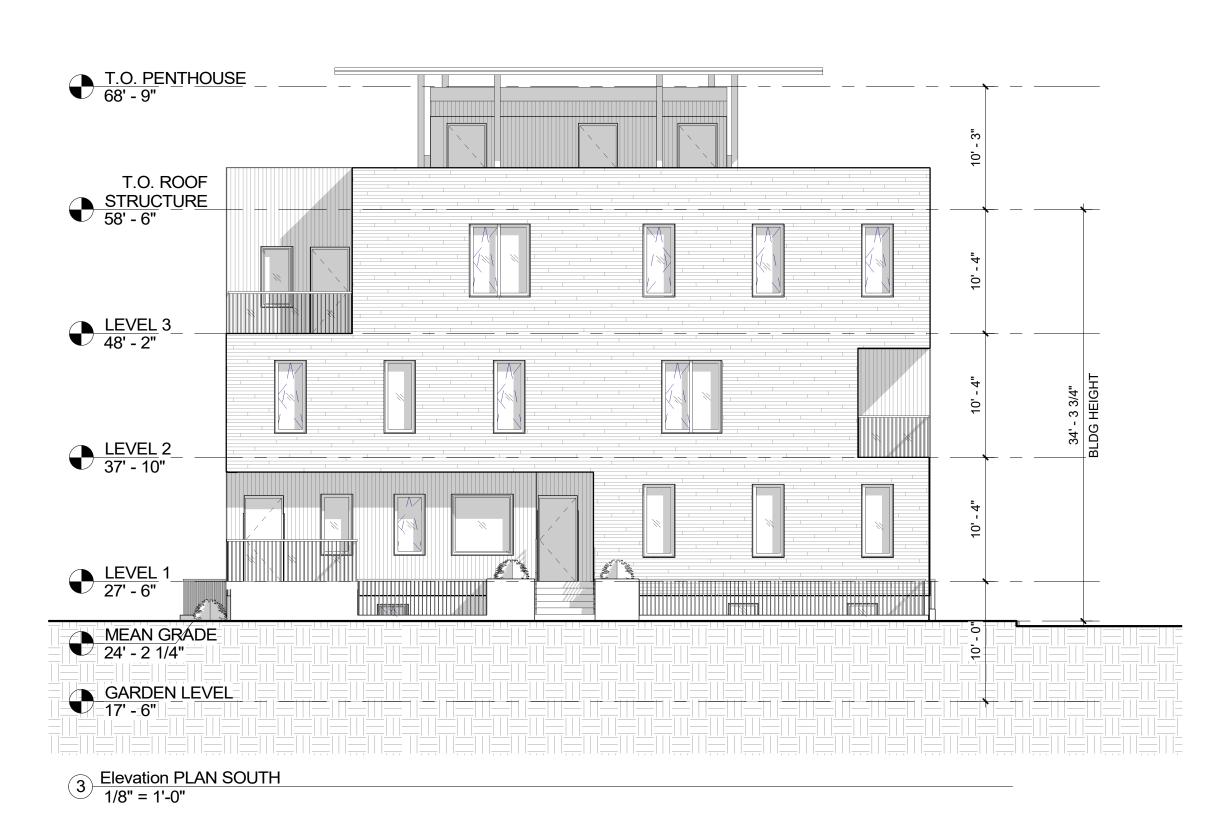

The existing 8 unit building which was destroyed by fire in 2020 was non-conforming to this code for most of the same variances we are requesting. We are asking for variances in order to better site the existing non-conforming use on the site with better street front sight lines. Furthermore improve the functionality of the units for the unit owners, create required ADA accessibility, and bring stair and egress layouts into conformity with current building and life safety codes.

The existing non-conforming 8 unit building which was destroyed by fire was poorly sited on the lot, and rather than grandfathering the existing plan we are trying to improve upon it by relocating it on the site, which would trigger the need for variances.