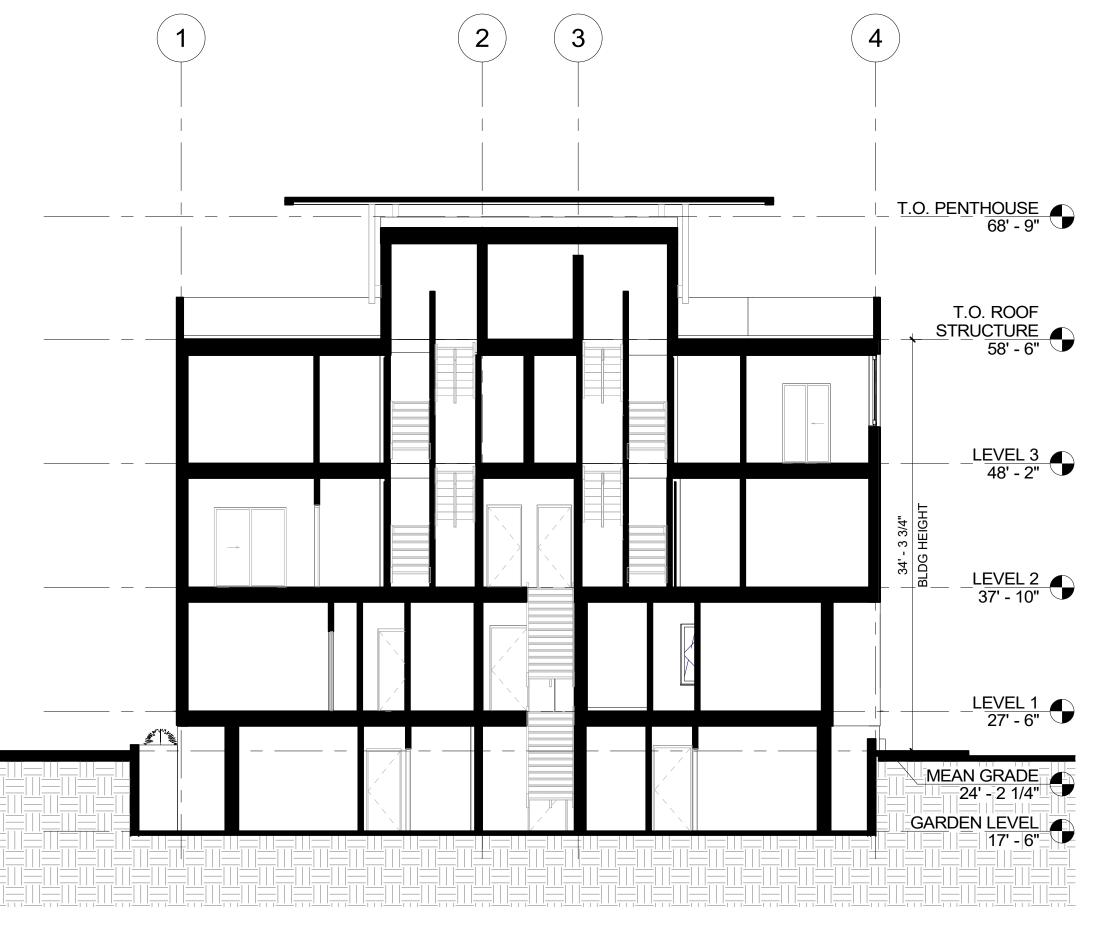

L#:

ARCHITECT:
PLACETAILOR, INC.
103 TERRACE STREET
ROXBURY, MA 02120

CONSULTANT

CLIENT 213 Harvard Street
Condominium Trust



| MARK | DATE | DESCRIPTION |
|------|------|-------------|
|      |      |             |

SUBMISSION DATE: 11/12/2021

# **ZONING SET**

COPYRIGHT: PLACETA

SOLAR ARRAY PLAN

# T.O. ROOF STRUCTURE 58°-6" LEVEL 3 48°-2" LEVEL 2 37'-10" MEAN GRADE 24'-21/4" GARDEN LEVEL 4 Elevation PLAN WEST 1/8°=1'-0"









PROJECT:

213 HARVARD ST

PROJECT ADDRESS:

213 Harvard St. Cambridge, MA 02139

TAX ASSESSOR PARCEL #:
ARCHITECT:

PLACETAILOR, INC.
103 TERRACE STREET
ROXBURY, MA 02120

CONSULTANT

CLIENT

213 Harvard Street Condominium Trust





SUBMISSION DATE: 11/12/2021

ZONING SET

COPYRIGHT:

PLACETAILOR INC. 11/12/2021 4:08:12 PM

EXTERIOR ELEVATIONS

A2-10





Section 3
1/8" = 1'-0"



PROJECT:

213 HARVARD ST

PROJECT ADDRESS: 213 Harvard St. Cambridge, MA 02139

TAX ASSESSOR PARCEL #:
ARCHITECT:

PLACETAILOR, INC. 103 TERRACE STREET ROXBURY, MA 02120

CONSULTANT

CLIENT

213 Harvard Street Condominium Trust





SUBMISSION DATE: 11/12/2021

**ZONING SET** 

COPYRIGHT:

PLACETAILOR INC. 11/12/2021 4:08:13 PM

BUILDING SECTIONS

A3-00

# Google Maps 216 Harvard St



Image capture: Jul 2019 © 2021 Google

Cambridge, Massachusetts

Google

Street View - Jul 2019



Currently shown: Jul 2019





213 Harvard St.

88-63

METHRATTA, RENS & SWETHA SUBRAMANIAN 213 HARVARD ST., #1/R

CAMBRIDGE, MA 02139

88-63

FREDA, PASQUALE,

TR. OF 213 HARVARD #BR TRUST

213 HARVARD ST

CAMBRIDGE, MA 02139

88-46

PUREKA, MICHAEL T. & YUAN-MIN CHONG

14-2 FLM ST