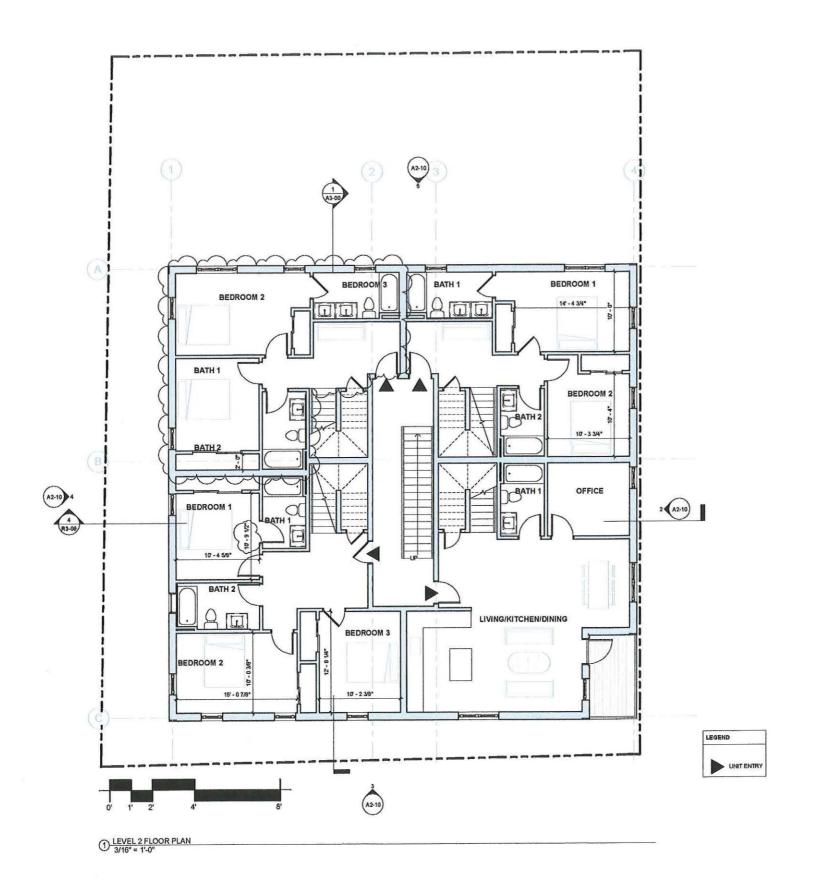

GE.

THE BUILDING SHALL COMPLY WITH NFPR 13 AND BE FULLY SPRINKLERED.

CODE SUMMARY
APPLICABLE CODES:
- 780 CMR: MASSACHUSETTS STATE BUILDING CODE, 9TH EDITION (IBC 2015 WITH MANMENDMENTS)

- 521 CMR: MASSACHUSETTS ARCHITECTURAL ACCESS BOARD

-527 CMR 1: MASSACHUSETTS BOARD OF FIRE PREVENTION REGULATIONS, MASSACHUSETTS COMPREHENSIVE FIRE SAFETY CODE (NFPA 1-2012 WITH MA AMENDMENTS)

CONSTRUCTION TYPE: OCCUPANY: NUMBER OF EXITS

5B R-2 1 (PER TABLE 1006.3.2(1)



213 Harvard Street Condominium Trust

CLIENT





**ZONING SET R1** 

COPYRIGHT:

PLACETAILOR INC.

ZONING COMPLIANCE

A0-20





### 213 HARVARD ST

PROJECT 213 Ha ADDRESS: Cambri

ARCHITECT:

PLACETAILOR,

CONSULTAN

NT 213 Harvard Street Condominium Trust





**ZONING SET R1** 

COPYRIGHT:

PLACETALOR INC.

LEVEL 1 FLOOR PLAN





CONSULTANT

### 213 HARVARD ST

PROJECT 213 Harvard St.
ADDRESS: Cambridge, MA
12139
TAX ASSESSOR PARCEL \$:

ARCHITECT: FLACETAILOR, INC.
103 TERRACE STREET
ROMBURY, MA 02120

CLIENT 213 Harvard Street Condominium Trust





SUBMISSION DATE: 01/03/2022

**ZONING SET R1** 

COPYRIGHT:

PLACETALOR INC.

LEVEL 2 FLOOR PLAN





# 213 HARVARD ST

PROJECT 213 Harvard St.
ADDRESS: Cambridge, MA
02139
TAX ASSESSOR PARCEL #:
ARCHITECT: PLACETAILOR, ING.
103 TERRACE STREET

CONSULTANT

CLIENT 213 Harvard Street Condominium Trust





SUBMISSION DATE: 01/03/2022

**ZONING SET R1** 

COPYRIGH

PLACETAILOR INC.

LEVEL 3 FLOOR PLAN

A1-03

( )





# 213 HARVARD ST

PROJECT 213 Harvard St.
ADDRESS: Cambridge, MA
02139
TAX ASSESSOR PARCEL #:
ARCHITECT: PLACETA/LOR, INC.

CONCLETA

NT 213 Harvard St