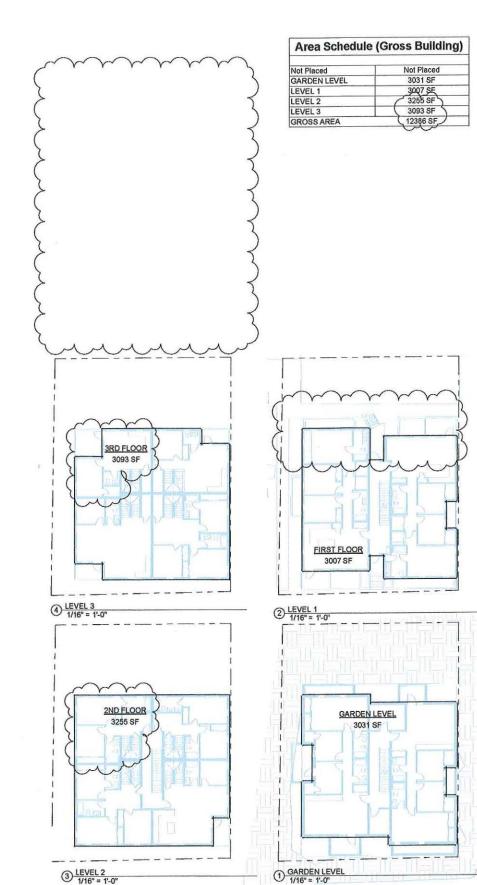

LESTOWN, MA 02129 617.242.1313

CIVIL ENGINEER

STRUCTURAL ENGINEER



PROJECT:

213 HARVARD ST

PROJECT ADDRESS: TAX ASSESSOR PARCEL #:

ARCHITECT: PLACETAILOR, INC.
103 TERRACE STREET
ROXBURY, MA 02120

CONSULTAN

DRAWING LIST\_ZONING

ZONING COMPLIANCE GARDEN LEVEL FLOOR PLAN LEVEL 1 FLOOR PLAN LEVEL 2 FLOOR PLAN LEVEL 3 FLOOR PLAN

ROOF PLAN
EXTERIOR ELEVATIONS
BUILDING SECTIONS
(SHADING STUDIES)

PLOTPLAN

CLIENT 213 Harvard Street Condominium Trust





**ZONING SET** R1

SUBMISSION DATE: 01/03/2022

COPYRIGHT: PLACETAILOR INC.





### 213 HARVARD ST

PROJECT ADDRESS:

Cambridge, M/

TAX ASSESSOR PARCEL #:
ARCHITECT:

PLACETAILOR, INC. 03 TERRACE STREET

CONSULTANT

ENT 213 Harvard Street Condominium Trust





**ZONING SET R1** 

COPYRIGH

PLACETALOR INC.

GARDEN LEVEL FLOOR PLAN



# ZONING CODE GENERAL NOTES

TOTAL LOT AREA: GROSS PROPOSED SF: ZONING DISTRICT: 8 UNITS TOTAL: 2 - GROUP 1 UNITS (3 BEDROOM) 2 - 3 BEDROOM 4 - DUPLEX (3 BEDROOM)

| ZONING                      | REQUIRED    | EXISTING*     | PROPOSED    |  |
|-----------------------------|-------------|---------------|-------------|--|
| FAR (MAX.)                  | 75          | 2,18          | 6.10        |  |
| HEIGHT (STORIES MAX.)       | 3           | 3             | 3           |  |
| HEIGHT (FEET MAX.)          | 35'-0"      | 34'-8"        | 34'-8"      |  |
| MIN. LOT SIZE               | 5,000 SF    | 5,912 SF      | 5,912 SF    |  |
| MIN. USABLE OS PER LOT AREA | 30 %        | 12.2 %        | (20.5 %)    |  |
| MIN. LOT AREA PER UNIT      | 1500 SF     | 739 SF        | 739 SF      |  |
|