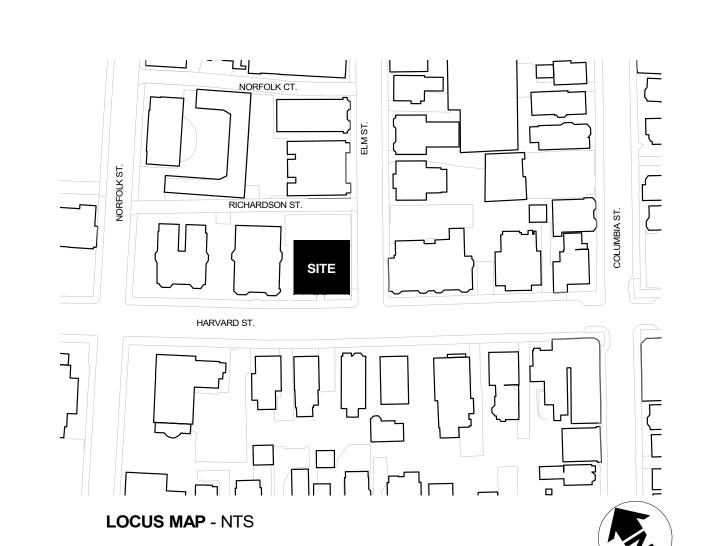

# **BZA Application Form**

BZA Number: 154221

| Canaral | Information |
|---------|-------------|
| General | momanon     |

| The undersigned                      | hereby petitions t    | he Board of Zoning                        | Appeal for the following                | ng:                                            |
|--------------------------------------|-----------------------|-------------------------------------------|-----------------------------------------|------------------------------------------------|
| Special Permit: _                    |                       | Variance:X                                | ).<br>                                  | Appeal:                                        |
|                                      |                       |                                           |                                         |                                                |
| PETITIONER: 21                       | 3 Harvard St Cor      | ndominium Trust C                         | O Evan Smith/PT RED                     | 2                                              |
| PETITIONER'S A                       | DDRESS: 103 Te        | errace St, Roxbury                        | Crossing, MA 02120                      |                                                |
| LOCATION OF P                        | ROPERTY: <u>213 F</u> | larvard St , Camb                         | <u>ridge, MA</u>                        |                                                |
| TYPE OF OCCUP                        | PANCY: 8 Unit Re      | esidential                                | ZONING DISTRIC                          | T: Residence C-1 Zone                          |
| REASON FOR PI                        | ETITION:              |                                           |                                         |                                                |
| /New Structure/                      |                       |                                           |                                         |                                                |
| DESCRIPTION                          | OF PETITIONE          | ER'S PROPOSAL:                            |                                         |                                                |
| New 8 unit buildin account for new c | T                     | (A-1)                                     | e in 2020. We are char                  | nging the setbacks and gross area to           |
| SECTIONS OF Z                        | ONING ORDINA          | NCE CITED:                                |                                         |                                                |
| Article: 5.000<br>Article: 6.000     | 1.00                  | able of Dimensiona<br>G (Multi-Family Par | I Requirements).<br>king Requirements). |                                                |
|                                      |                       | Original Signature(s):                    |                                         | detitioner (s) / Owner)  A Marcus (Print Name) |
|                                      |                       | Address:<br>Tel. No.<br>E-Mail Address:   | 617-894-7419<br>Smith@placetailor.co    | om                                             |
| Date:                                |                       |                                           |                                         |                                                |