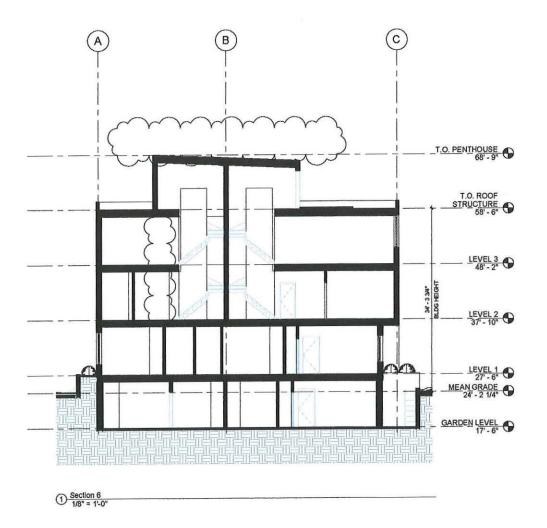

The existing 8 unit building which was destroyed by fire in 2020 was non-conforming to this code for most of the same variances we are requesting. We are asking for variances in order to better site the existing non-conforming use on the site with better street front sight lines. Furthermore improve the functionality of the units for the unit owners, create required ADA accessibility, and bring stair and egress layouts into conformity with current building and life safety codes.

The existing non-conforming 8 unit building which was destroyed by fire was poorly sited on the lot, and rather than grandfathering the existing plan we are trying to improve upon it by relocating it on the site, which would trigger the need for variances.