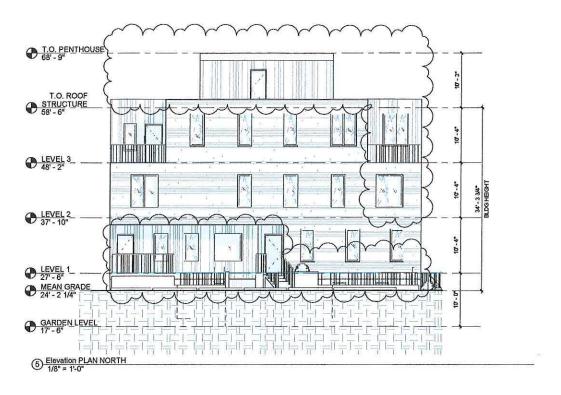

The existing 8 unit building which was destroyed by fire in 2020 was non-conforming to this code for most of the same variances we are requesting. We are asking for variances in order to better site the existing non-conforming use on the site with better street front sight lines. Furthermore improve the functionality of the units for the unit owners, create required ADA accessibility, and bring stair and egress layouts into conformity with current building and life safety codes.

The existing non-conforming 8 unit building which was destroyed by fire was poorly sited on the lot, and rather than grandfathering the existing plan we are trying to improve upon it by relocating it on the site, which would trigger the need for variances.