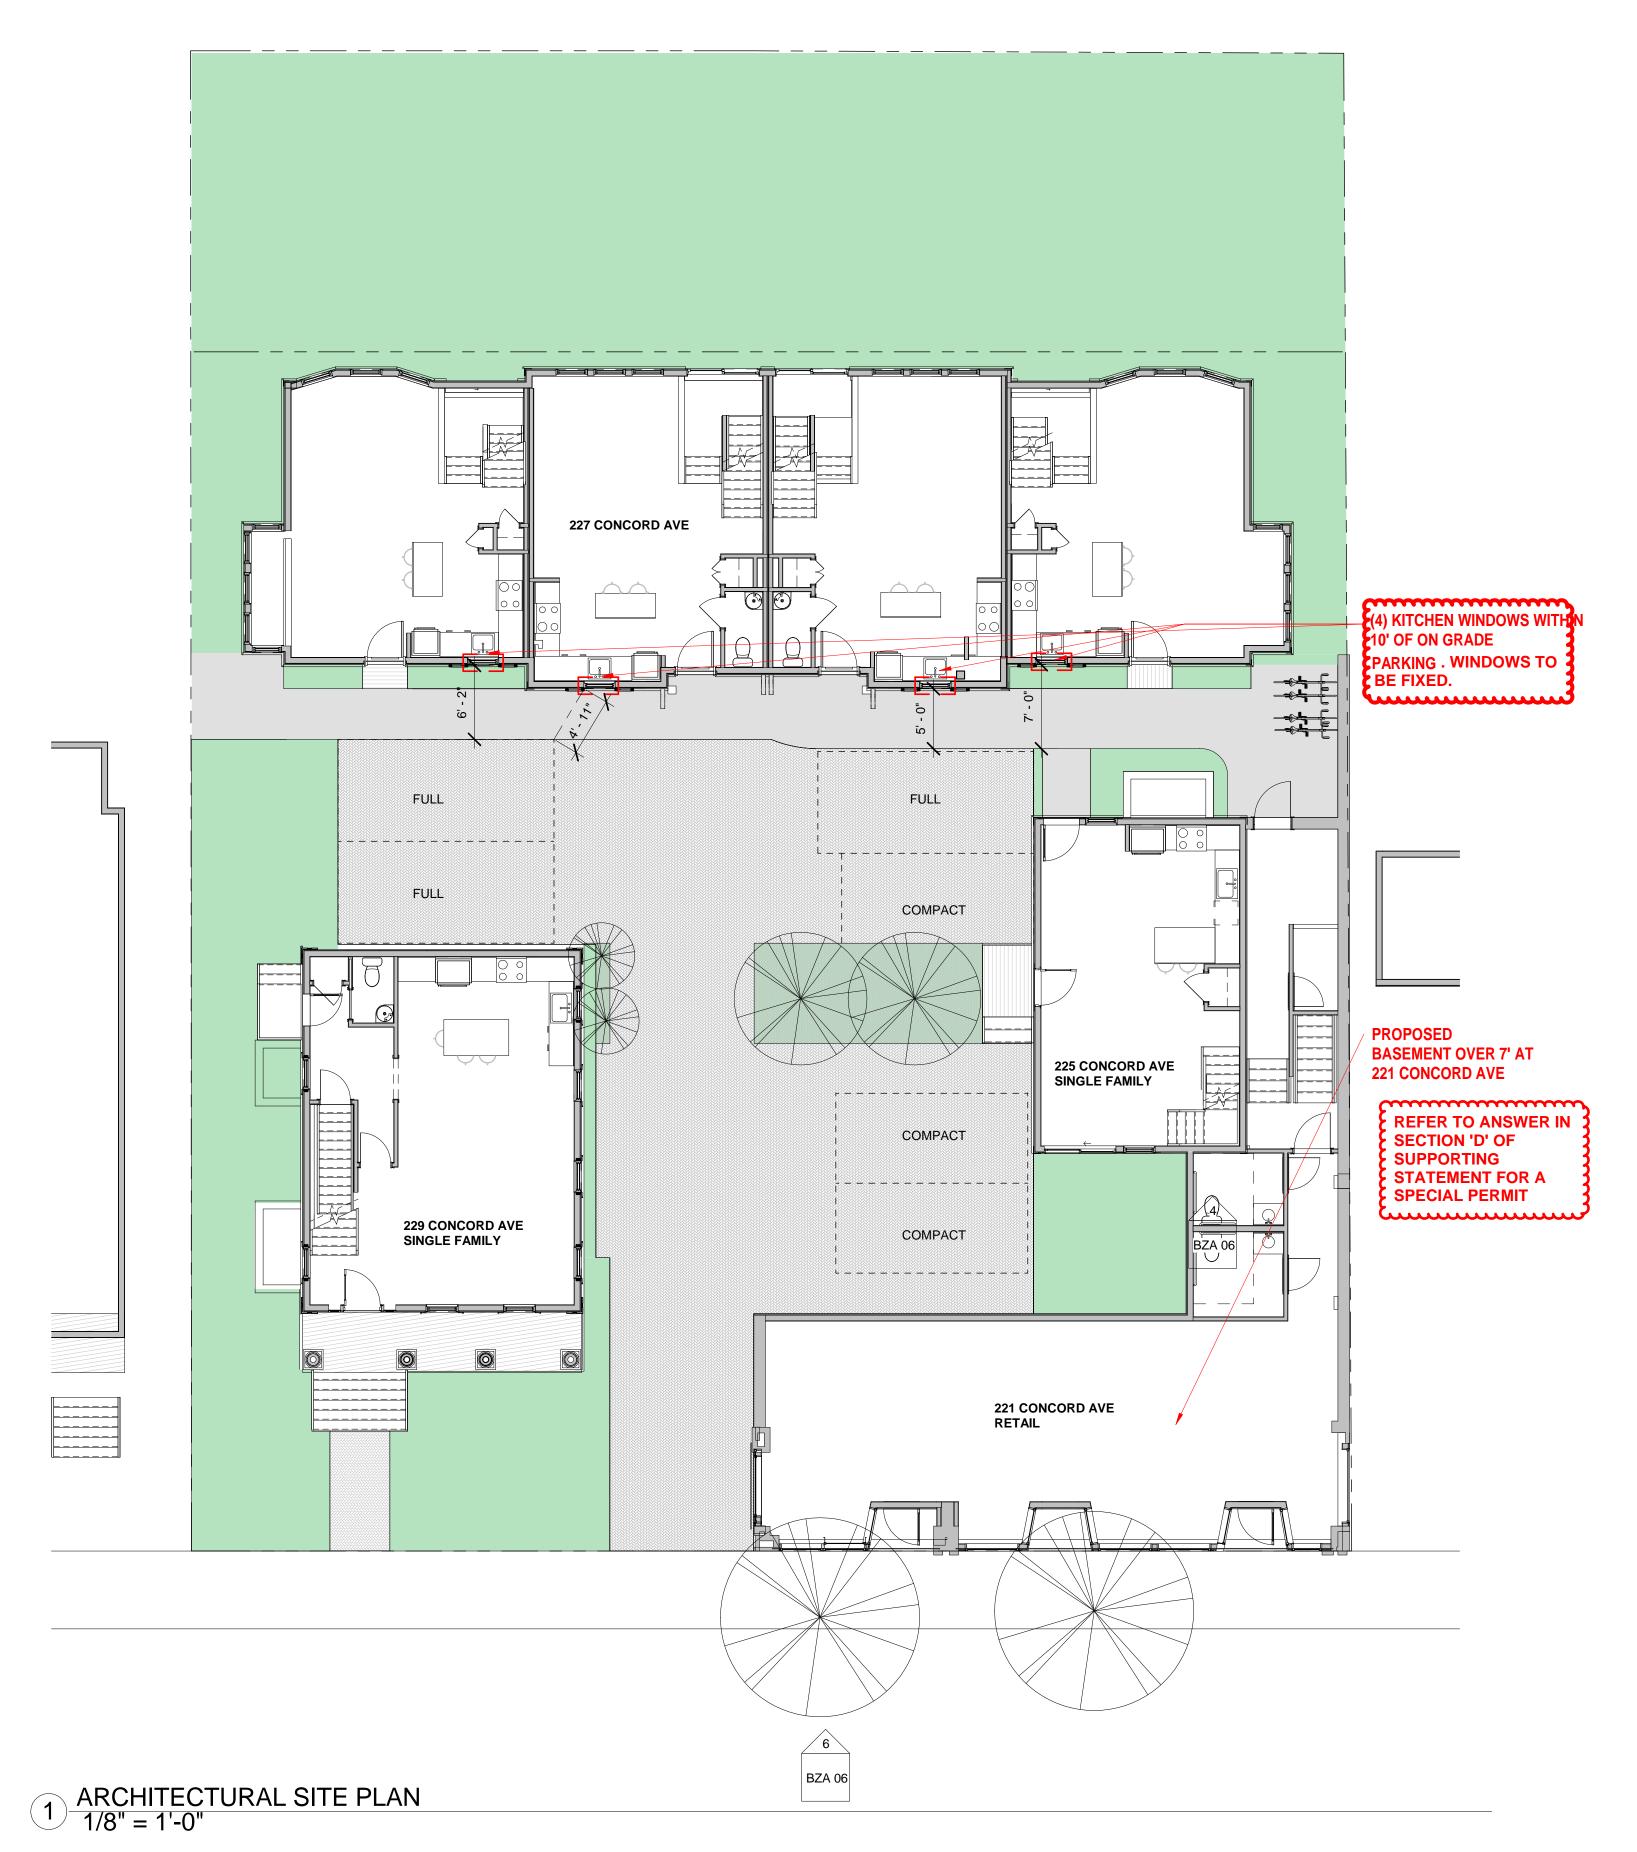

Granting the Special Permit requested for 221-227 Concord ave (location) would not be a detriment to the public interest because:

- A) Requirements of the Ordinance can or will be met for the following reasons:
  - Ordinance #1379 indicates that the area of basements in any structure may be exempt from being considered gross floor area by issuance of a special permit, provided the permit granting authority finds that the uses occupying such exempted GFA support the character of the neighborhood or district. In this case, the proposed basement use will be the same as the first floor retail use; the basement area will provide support to the first floor use, but the public will not have access to it.
- B) Traffic generated or patterns of access or egress would not cause congestion hazard, or substantial change in established neighborhood character for the following reasons:
  - 1. There will be no change in the number of off street parking spaces, so there will be no change in patterns of access or egress.
  - 2. There will be no additional traffic generated by the residential use
- C) The continued operation of or the development of adjacent uses as permitted in the Zoning Ordinance would not be adversely affected by the nature of the proposed use for the following reasons:
  - The increase in the height of the basement and the exemption from GFA and kitchen windows will not impact the adjacent uses. The proposed basement use will be the same as the permitted first floor retail use. The proposed basement use will not be visible from outside and will have no effect upon adjacent uses.
  - The proposed relief as to the window will likewise have no effect on adjacent uses; the windows are already present, but are blocked on the inside of the units.
- Nuisance or hazard would not be created to the detriment of the health, safety and/or welfare of the occupant of the proposed use or the citizens of the City for the following reasons:

The use of the basement space at the retail space (221 Concord Avenue), will be not be a nuisance or hazard because they will be (1) be ancillary to the first floor use and (2) customers or clients not be allowed in the basement. By way of example only, the applicant entered into an LOI with a restaurant and wine bar that hoped to use the basement for dishwashing, plating, and record-keeping; this is an example of a use the applicant characterizes as ancillary.

E) The exemption of the basements from GFA will not have any above grade impacts and is consistent with the ordinance. The proposed relief will assist in securing and maintaining a retail tenant of the sort we understand the neighborhood to desire. Similarly, allowing the relief of non-opening windows will provide the townhouse tenants with natural light and allow them to keep an eye on their cars and the courtyard generally, while still protecting them from any potential dangers from furnes.

Describe, where applicable, other occupancies on same lot, the size of adjacent buildings on same lot, and type of construction proposed, e.g.; woodframe, concrete, brick, steel, etc.

| On the same lot:                                  |  |
|---------------------------------------------------|--|
| 225 Concord Ave: Renovated Single Family          |  |
| 229 Concord Ave: Renovated Single Family          |  |
| Note: "Existing Conditions" above = As Permitted. |  |