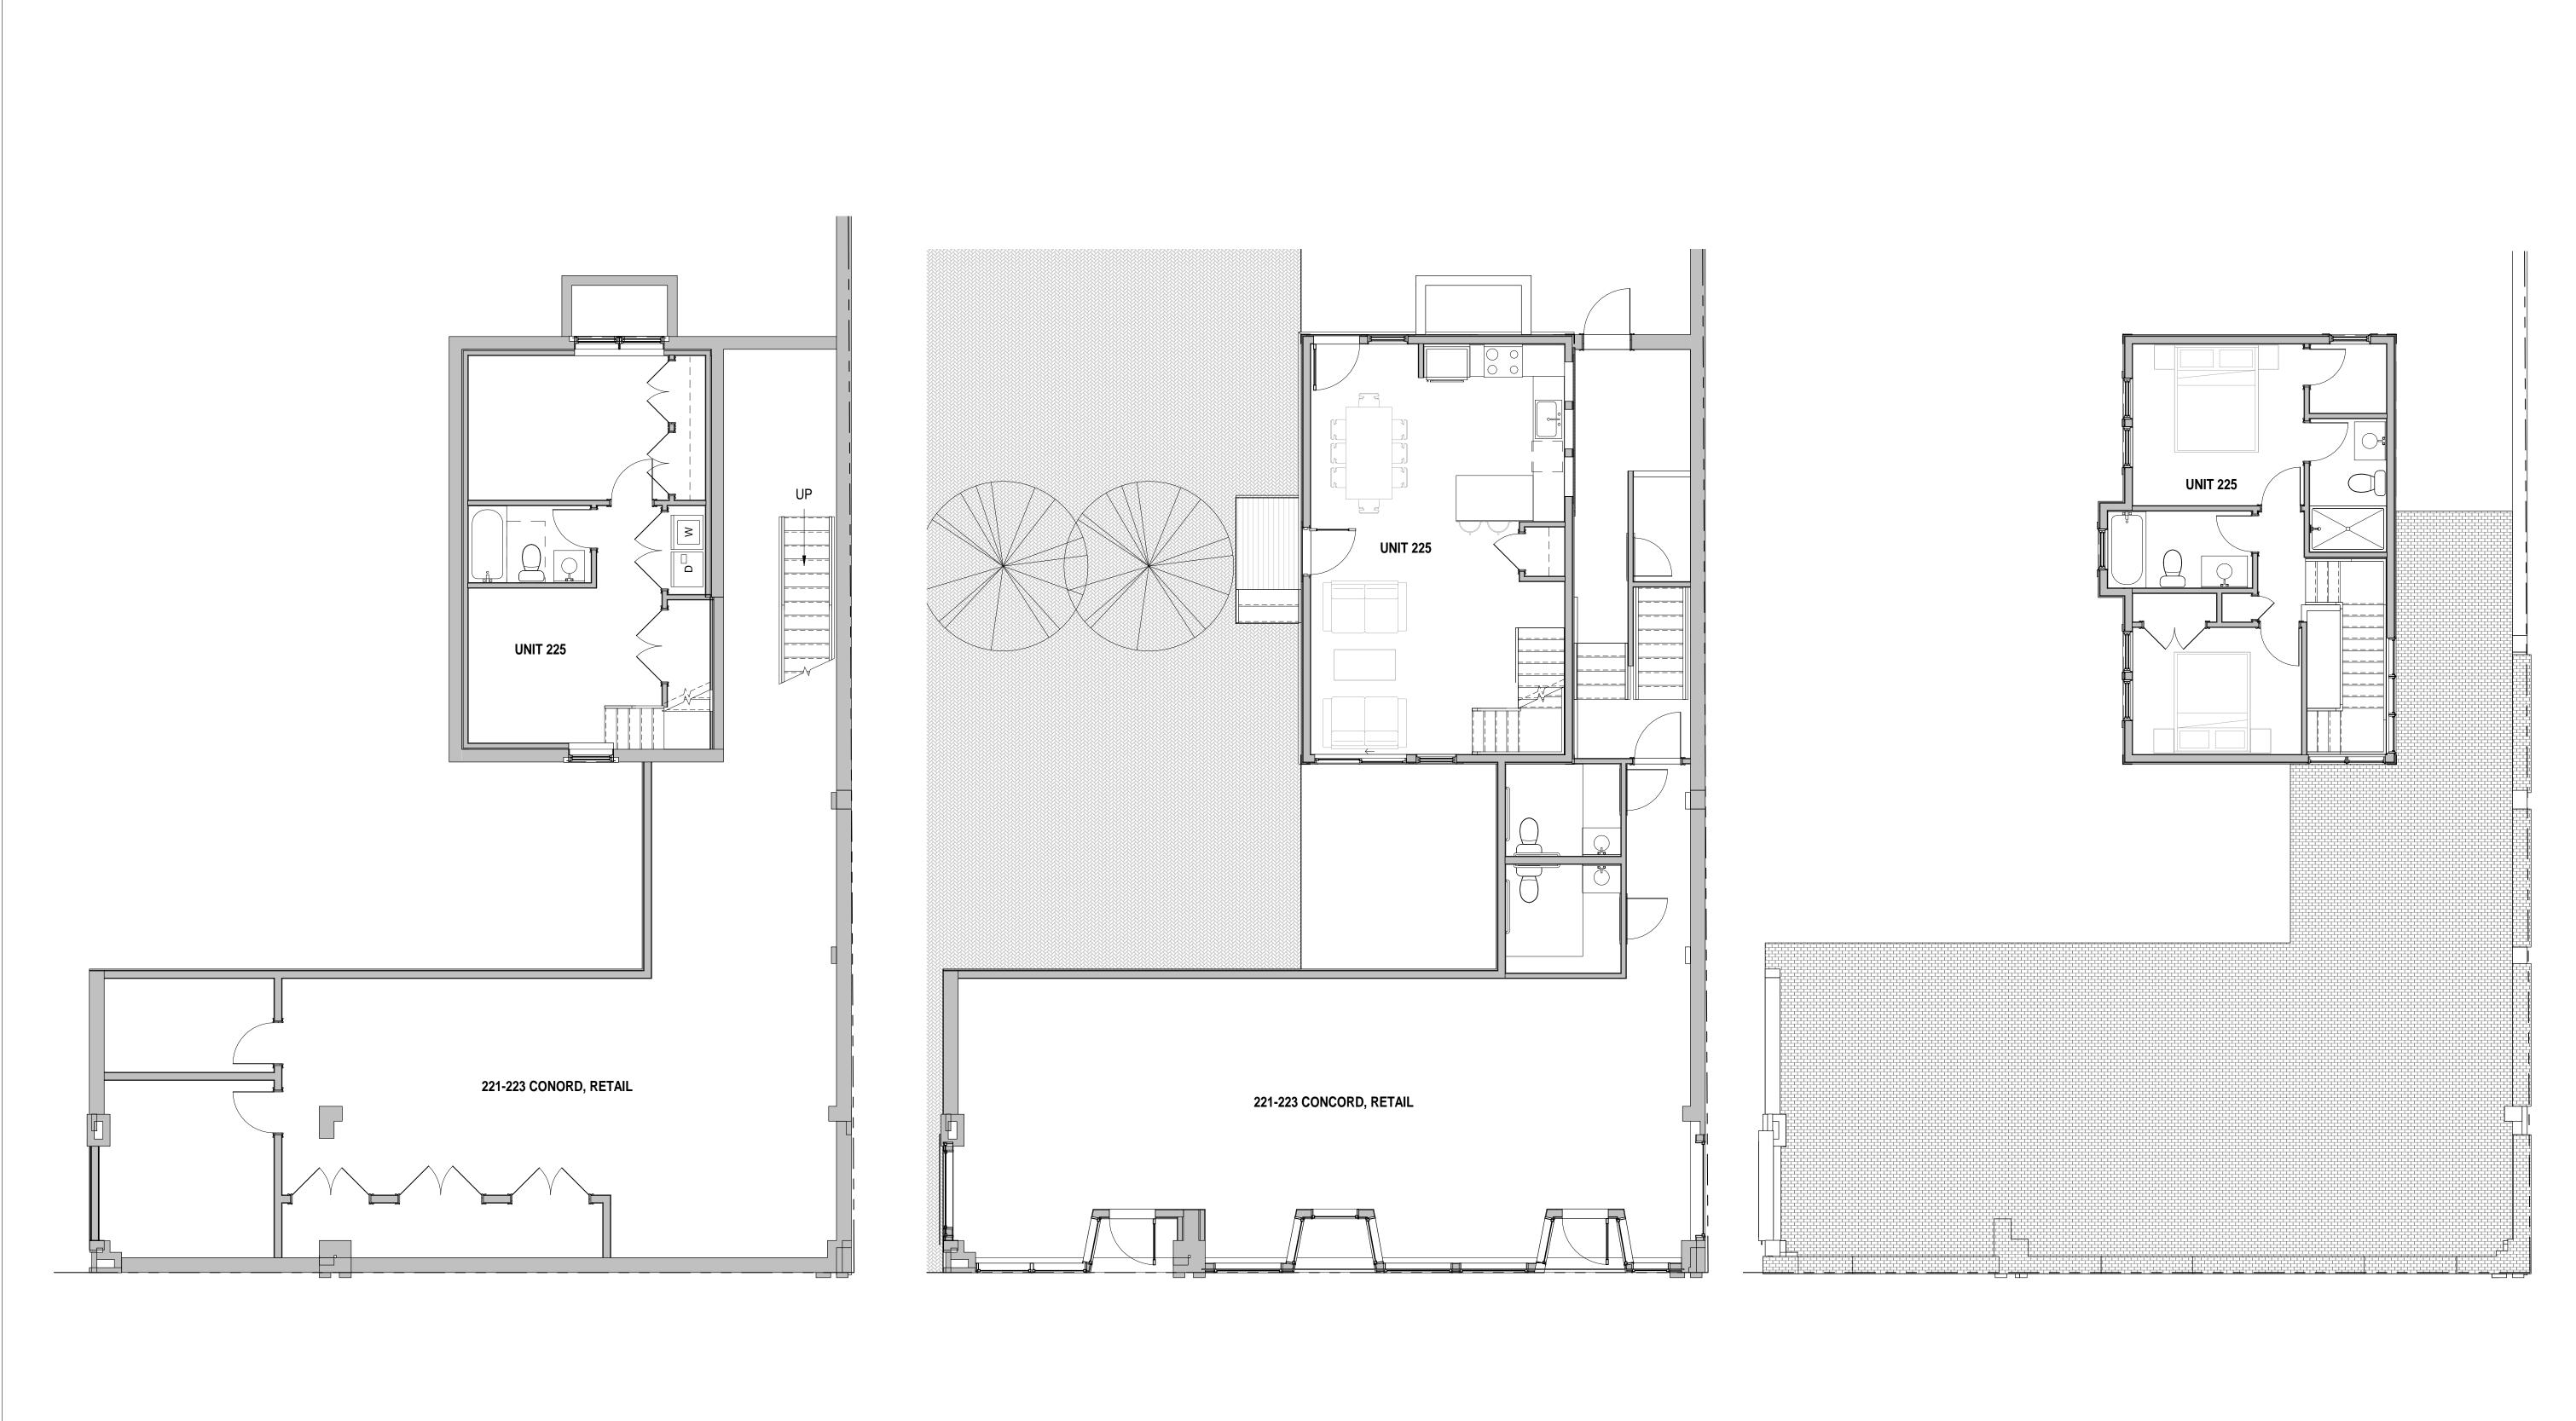

The use of the basement space at the retail space (221 Concord Avenue), will be not be a nuisance or hazard because they will be (1) be ancillary to the first floor use and (2) customers or clients not be allowed in the basement. By way of example only, the applicant entered into an LOI with a restaurant and wine bar that hoped to use the basement for dishwashing, plating, and record-keeping; this is an example of a use the applicant characterizes as ancillary.

E) The exemption of the basements from GFA will not have any above grade impacts and is consistent with the ordinance. The proposed relief will assist in securing and maintaining a retail tenant of the sort we understand the neighborhood to desire. Similarly, allowing the relief of non-opening windows will provide the townhouse tenants with natural light and allow them to keep an eye on their cars and the courtyard generally, while still protecting them from any potential dangers from furnes.