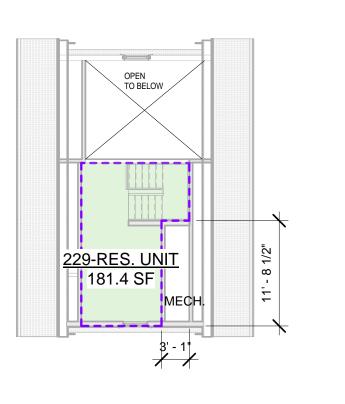

Describe, where applicable, other occupancies on same lot, the size of adjacent buildings on same lot, and type of construction proposed, e.g.; woodframe, concrete, brick, steel, etc.

| On the same lot:                                  |  |
|---------------------------------------------------|--|
| 225 Concord Ave: Renovated Single Family          |  |
| 229 Concord Ave: Renovated Single Family          |  |
| Note: "Existing Conditions" above = As Permitted. |  |