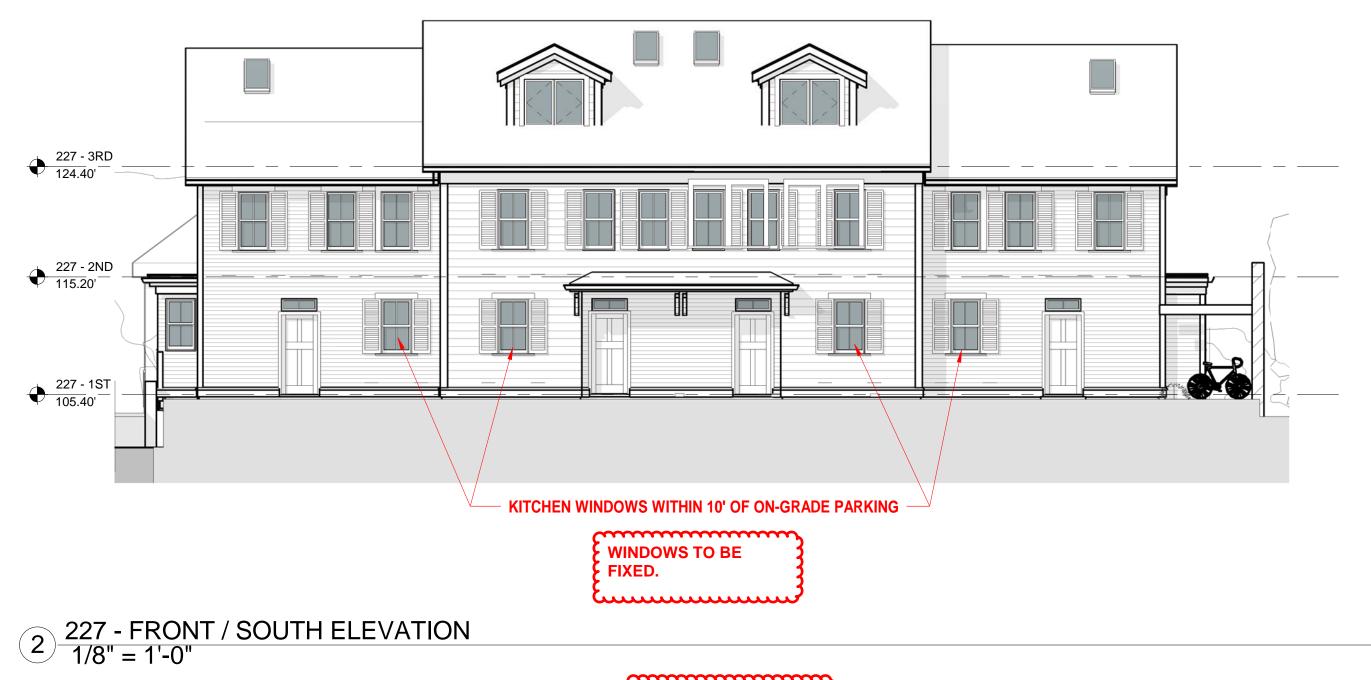

## GENERAL INFORMATION

| Special Permit: X AMENDE                                                                                                                                                                                                                                                                                                                                                                                                                                                                                                                                                                                                                                                                                                                                                                                                                                                                                                                                                                                                                                                                                                                                                                                                                                                                                                                                                                                                                                                                                                                                                                                                                                                                                                                                                                                                                                                                                                                                                                                                                                                                                                       |                                                                                                                                                                                                                                                         |                                                                                                                                                                               |
|--------------------------------------------------------------------------------------------------------------------------------------------------------------------------------------------------------------------------------------------------------------------------------------------------------------------------------------------------------------------------------------------------------------------------------------------------------------------------------------------------------------------------------------------------------------------------------------------------------------------------------------------------------------------------------------------------------------------------------------------------------------------------------------------------------------------------------------------------------------------------------------------------------------------------------------------------------------------------------------------------------------------------------------------------------------------------------------------------------------------------------------------------------------------------------------------------------------------------------------------------------------------------------------------------------------------------------------------------------------------------------------------------------------------------------------------------------------------------------------------------------------------------------------------------------------------------------------------------------------------------------------------------------------------------------------------------------------------------------------------------------------------------------------------------------------------------------------------------------------------------------------------------------------------------------------------------------------------------------------------------------------------------------------------------------------------------------------------------------------------------------|---------------------------------------------------------------------------------------------------------------------------------------------------------------------------------------------------------------------------------------------------------|-------------------------------------------------------------------------------------------------------------------------------------------------------------------------------|
| PETITIONER: 227 Concord Av                                                                                                                                                                                                                                                                                                                                                                                                                                                                                                                                                                                                                                                                                                                                                                                                                                                                                                                                                                                                                                                                                                                                                                                                                                                                                                                                                                                                                                                                                                                                                                                                                                                                                                                                                                                                                                                                                                                                                                                                                                                                                                     |                                                                                                                                                                                                                                                         |                                                                                                                                                                               |
| ETITIONER'S ADDRESS: 227 C                                                                                                                                                                                                                                                                                                                                                                                                                                                                                                                                                                                                                                                                                                                                                                                                                                                                                                                                                                                                                                                                                                                                                                                                                                                                                                                                                                                                                                                                                                                                                                                                                                                                                                                                                                                                                                                                                                                                                                                                                                                                                                     |                                                                                                                                                                                                                                                         |                                                                                                                                                                               |
| OCATION OF PROPERTY: 221 &                                                                                                                                                                                                                                                                                                                                                                                                                                                                                                                                                                                                                                                                                                                                                                                                                                                                                                                                                                                                                                                                                                                                                                                                                                                                                                                                                                                                                                                                                                                                                                                                                                                                                                                                                                                                                                                                                                                                                                                                                                                                                                     |                                                                                                                                                                                                                                                         |                                                                                                                                                                               |
| TYPE OF OCCUPANCY: Retail/1                                                                                                                                                                                                                                                                                                                                                                                                                                                                                                                                                                                                                                                                                                                                                                                                                                                                                                                                                                                                                                                                                                                                                                                                                                                                                                                                                                                                                                                                                                                                                                                                                                                                                                                                                                                                                                                                                                                                                                                                                                                                                                    | & 4 Unit res ZONING DIS                                                                                                                                                                                                                                 | TRICT: BA-1 / C-1                                                                                                                                                             |
| EASON FOR PETITION:                                                                                                                                                                                                                                                                                                                                                                                                                                                                                                                                                                                                                                                                                                                                                                                                                                                                                                                                                                                                                                                                                                                                                                                                                                                                                                                                                                                                                                                                                                                                                                                                                                                                                                                                                                                                                                                                                                                                                                                                                                                                                                            |                                                                                                                                                                                                                                                         |                                                                                                                                                                               |
| Additions                                                                                                                                                                                                                                                                                                                                                                                                                                                                                                                                                                                                                                                                                                                                                                                                                                                                                                                                                                                                                                                                                                                                                                                                                                                                                                                                                                                                                                                                                                                                                                                                                                                                                                                                                                                                                                                                                                                                                                                                                                                                                                                      |                                                                                                                                                                                                                                                         | New Structure                                                                                                                                                                 |
| Change in Use/                                                                                                                                                                                                                                                                                                                                                                                                                                                                                                                                                                                                                                                                                                                                                                                                                                                                                                                                                                                                                                                                                                                                                                                                                                                                                                                                                                                                                                                                                                                                                                                                                                                                                                                                                                                                                                                                                                                                                                                                                                                                                                                 | Occupancy                                                                                                                                                                                                                                               | Parking                                                                                                                                                                       |
| Conversion to                                                                                                                                                                                                                                                                                                                                                                                                                                                                                                                                                                                                                                                                                                                                                                                                                                                                                                                                                                                                                                                                                                                                                                                                                                                                                                                                                                                                                                                                                                                                                                                                                                                                                                                                                                                                                                                                                                                                                                                                                                                                                                                  | Addi'l Dwelling Unit's                                                                                                                                                                                                                                  | Sign                                                                                                                                                                          |
| Dormer                                                                                                                                                                                                                                                                                                                                                                                                                                                                                                                                                                                                                                                                                                                                                                                                                                                                                                                                                                                                                                                                                                                                                                                                                                                                                                                                                                                                                                                                                                                                                                                                                                                                                                                                                                                                                                                                                                                                                                                                                                                                                                                         |                                                                                                                                                                                                                                                         | Subdivision                                                                                                                                                                   |
| X Other: Bsmnt                                                                                                                                                                                                                                                                                                                                                                                                                                                                                                                                                                                                                                                                                                                                                                                                                                                                                                                                                                                                                                                                                                                                                                                                                                                                                                                                                                                                                                                                                                                                                                                                                                                                                                                                                                                                                                                                                                                                                                                                                                                                                                                 | height & Windows                                                                                                                                                                                                                                        |                                                                                                                                                                               |
| Concord ave. Also seeking re                                                                                                                                                                                                                                                                                                                                                                                                                                                                                                                                                                                                                                                                                                                                                                                                                                                                                                                                                                                                                                                                                                                                                                                                                                                                                                                                                                                                                                                                                                                                                                                                                                                                                                                                                                                                                                                                                                                                                                                                                                                                                                   | elief for (4) windows within 1                                                                                                                                                                                                                          |                                                                                                                                                                               |
| Seeking a special permit to e. Concord ave. Also seeking re                                                                                                                                                                                                                                                                                                                                                                                                                                                                                                                                                                                                                                                                                                                                                                                                                                                                                                                                                                                                                                                                                                                                                                                                                                                                                                                                                                                                                                                                                                                                                                                                                                                                                                                                                                                                                                                                                                                                                                                                                                                                    | elief for (4) windows within 1                                                                                                                                                                                                                          |                                                                                                                                                                               |
|                                                                                                                                                                                                                                                                                                                                                                                                                                                                                                                                                                                                                                                                                                                                                                                                                                                                                                                                                                                                                                                                                                                                                                                                                                                                                                                                                                                                                                                                                                                                                                                                                                                                                                                                                                                                                                                                                                                                                                                                                                                                                                                                | elief for (4) windows within 1                                                                                                                                                                                                                          |                                                                                                                                                                               |
| Concord ave. Also seeking re                                                                                                                                                                                                                                                                                                                                                                                                                                                                                                                                                                                                                                                                                                                                                                                                                                                                                                                                                                                                                                                                                                                                                                                                                                                                                                                                                                                                                                                                                                                                                                                                                                                                                                                                                                                                                                                                                                                                                                                                                                                                                                   | elief for (4) windows within 1                                                                                                                                                                                                                          |                                                                                                                                                                               |
| Concord ave. Also seeking re on the first floor of 227 Concord ave.                                                                                                                                                                                                                                                                                                                                                                                                                                                                                                                                                                                                                                                                                                                                                                                                                                                                                                                                                                                                                                                                                                                                                                                                                                                                                                                                                                                                                                                                                                                                                                                                                                                                                                                                                                                                                                                                                                                                                                                                                                                            | elief for (4) windows within 1 ord ave.                                                                                                                                                                                                                 | 0' of on-grade parking                                                                                                                                                        |
| Concord ave. Also seeking recon the first floor of 227 Concord ave. Also seeking recon the first floor of 227 Concord ave. Also seeking recon the first floor of 227 Concord ave. Also seeking reconstruction of 227 Concord ave.                                                                                                                                                                                                                                                                                                                                                                                                                                                                                                                                                                                                                                                                                                                                                                                                                                                                                                                                                                                                                                                                                                                                                                                                                                                                                                                                                                                                                                                                                                                                                                                                                                              | elief for (4) windows within 1 ord ave.  CE CITED: inition of Gross Floor Area, E                                                                                                                                                                       | 0' of on-grade parking                                                                                                                                                        |
| Concord ave. Also seeking reconstruction the first floor of 227 Concord article 2 Section Defarticle Section (order                                                                                                                                                                                                                                                                                                                                                                                                                                                                                                                                                                                                                                                                                                                                                                                                                                                                                                                                                                                                                                                                                                                                                                                                                                                                                                                                                                                                                                                                                                                                                                                                                                                                                                                                                                                                                                                                                                                                                                                                            | elief for (4) windows within 1 ord ave.  EL CITED: inition of Gross Floor Area, Elinance #1379)                                                                                                                                                         | 0' of on-grade parking                                                                                                                                                        |
| Concord ave. Also seeking recon the first floor of 227 Concord ave. Also seeking recon the first floor of 227 Concord ave. Also seeking recon the first floor of 227 Concord ave. Also seeking reconstruction of 227 Concord ave.                                                                                                                                                                                                                                                                                                                                                                                                                                                                                                                                                                                                                                                                                                                                                                                                                                                                                                                                                                                                                                                                                                                                                                                                                                                                                                                                                                                                                                                                                                                                                                                                                                              | elief for (4) windows within 1 ord ave.  EL CITED: inition of Gross Floor Area, Elinance #1379)                                                                                                                                                         | 0' of on-grade parking                                                                                                                                                        |
| Concord ave. Also seeking reconstruction the first floor of 227 Concord ave. Also seeking reconstruction on the first floor of 227 Concord ave. Also seeking reconstruction of | elief for (4) windows within 1 ord ave.  EE CITED: inition of Gross Floor Area, Elinance #1379) 4.1(a)  Must complete Pages 1-5 eximit must complete Pages to the BZA of a Zoo                                                                          | 0' of on-grade parking  Exemptions, Item (16).                                                                                                                                |
| Concord ave. Also seeking reconstruction the first floor of 227 Concord article 2 Section Defarticle Section (order the Applicants for a Variance mapplicants for a Special Performance of Applicants for an Appeal Conspectional Services Department of the Appeal                                                                                                                                                                                                                                                                                                                                                                                                                                                                                                                                                                                                                                                                                                                                                                                                                                                                                                                                                                                                                                                                                                                                                                                                                                                                                                                                                                                                                                                                                                                                                                                                                                                                                            | elief for (4) windows within 1 ord ave.  EE CITED: inition of Gross Floor Area, Elinance #1379)  4.1(a)  must complete Pages 1-5 ermit must complete Pages to the BZA of a Zoo etment must attach a state  Signature(s):                                | O' of on-grade parking  Exemptions, Item (16).  1-4 and 6 Fing determination by the reasons that concerning the reasons arder                                                 |
| Concord ave. Also seeking reconstruction the first floor of 227 Concord article 2 Section Defarticle Section (order the Applicants for a Variance mapplicants for a Special Performance of Applicants for an Appeal Conspectional Services Department of the Appeal                                                                                                                                                                                                                                                                                                                                                                                                                                                                                                                                                                                                                                                                                                                                                                                                                                                                                                                                                                                                                                                                                                                                                                                                                                                                                                                                                                                                                                                                                                                                                                                                                                                                                            | elief for (4) windows within 1 ord ave.  EE CITED: inition of Gross Floor Area, Elinance #1379)  4.1(a)  must complete Pages 1-5 ermit must complete Pages to the BZA of a Zoo etment must attach a state  Signature(s):  (Fe                           | O' of on-grade parking  Exemptions, Item (16).  1-4 and 6 Fring determination by the reasons  etitioner(s) / Owner)  arder  (Print Name)                                      |
| Concord ave. Also seeking reconstruction the first floor of 227 Concord article 2 Section Defarticle Section (order the Applicants for a Variance mapplicants for a Special Performance of Applicants for an Appeal Conspectional Services Department of the Appeal                                                                                                                                                                                                                                                                                                                                                                                                                                                                                                                                                                                                                                                                                                                                                                                                                                                                                                                                                                                                                                                                                                                                                                                                                                                                                                                                                                                                                                                                                                                                                                                                                                                                                            | elief for (4) windows within 1 ord ave.  ELECTED: Inition of Gross Floor Area, Elinance #1379)  4.1(a)  Must complete Pages 1-5 armit must complete Pages to the BZA of a Zoo thent must attach a state  Signature(s):  (Pe Lauren Ha Address: PO Box 3 | O' of on-grade parking  Exemptions, Item (16).  1-4 and 6 Fring determination by the reasons  etitioner(s) / Owner)  arder  (Print Name)                                      |
| Concord ave. Also seeking reconstruction the first floor of 227 Concord article 2 Section Defarticle Section (order the Applicants for a Variance mapplicants for a Special Performance of Applicants for an Appeal Conspectional Services Department of the Appeal                                                                                                                                                                                                                                                                                                                                                                                                                                                                                                                                                                                                                                                                                                                                                                                                                                                                                                                                                                                                                                                                                                                                                                                                                                                                                                                                                                                                                                                                                                                                                                                                                                                                                            | elief for (4) windows within 1 ord ave.  ELECTED: Inition of Gross Floor Area, Elinance #1379)  4.1(a)  Must complete Pages 1-5 armit must complete Pages to the BZA of a Zoo thent must attach a state  Signature(s):  (Pe Lauren Ha Address: PO Box 3 | 2 of on-grade parking  Exemptions, Item (16).  1-4 and 6 Fing determination by the ement concerning the reasons  Etitioner(s) (Owner)  arder  (Print Name) 81092  10 MA 02238 |

Granting the Special Permit requested for 221-227 Concord ave (location) would not be a detriment to the public interest because:

- A) Requirements of the Ordinance can or will be met for the following reasons:
  - Ordinance #1379 indicates that the area of basements in any structure may be exempt from being considered gross floor area by issuance of a special permit, provided the permit granting authority finds that the uses occupying such exempted GFA support the character of the neighborhood or district. In this case, the proposed basement use will be the same as the first floor retail use; the basement area will provide support to the first floor use, but the public will not have access to it.
- B) Traffic generated or patterns of access or egress would not cause congestion hazard, or substantial change in established neighborhood character for the following reasons:
  - 1. There will be no change in the number of off street parking spaces, so there will be no change in patterns of access or egress.
  - 2. There will be no additional traffic generated by the residential use
- C) The continued operation of or the development of adjacent uses as permitted in the Zoning Ordinance would not be adversely affected by the nature of the proposed use for the following reasons:
  - The increase in the height of the basement and the exemption from GFA and kitchen windows will not impact the adjacent uses. The proposed basement use will be the same as the permitted first floor retail use. The proposed basement use will not be visible from outside and will have no effect upon adjacent uses.
  - The proposed relief as to the window will likewise have no effect on adjacent uses; the windows are already present, but are blocked on the inside of the units.
- Nuisance or hazard would not be created to the detriment of the health, safety and/or welfare of the occupant of the proposed use or the citizens of the City for the following reasons:

Answer is on next page.

(ATTACHMENT B - PAGE 6)

Answers continued from previous page:

D)

The window use will not be a health hazard to occupants or citizens of the city because they will be be made non-opening. In this way, the tenants will be able to enjoy natural light and keep an eye on their automobiles, while fumes will be prevented from entering the townhouses, protecting tenants from any danger.

E) The exemption of the basements from GFA will not have any above grade impacts and is consistent with the ordinance. The proposed relief will assist in securing and maintaining a retail tenant of the sort we understand the neighborhood to desire. Similarly, allowing the relief of non-opening windows will provide the townhouse tenants with natural light and allow them to keep an eye on their cars and the courtyard generally, while still protecting them from any potential dangers from furnes.