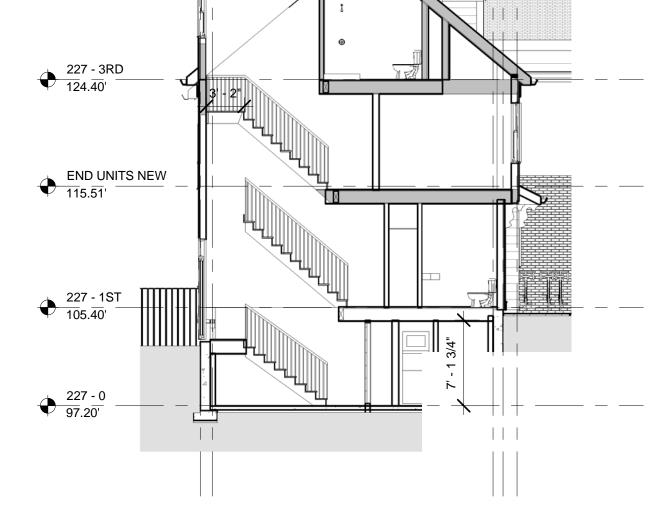

Granting the Special Permit requested for 221-227 Concord ave (location) would not be a detriment to the public interest because:

- A) Requirements of the Ordinance can or will be met for the following reasons:
  - Ordinance #1379 indicates that the area of basements in any structure may be exempt from being considered gross floor area by issuance of a special permit, provided the permit granting authority finds that the uses occupying such exempted GFA support the character of the neighborhood or district. In this case, the proposed basement use will be the same as the first floor retail use; the basement area will provide support to the first floor use, but the public will not have access to it.
- B) Traffic generated or patterns of access or egress would not cause congestion hazard, or substantial change in established neighborhood character for the following reasons:
  - 1. There will be no change in the number of off street parking spaces, so there will be no change in patterns of access or egress.
  - 2. There will be no additional traffic generated by the residential use
- C) The continued operation of or the development of adjacent uses as permitted in the Zoning Ordinance would not be adversely affected by the nature of the proposed use for the following reasons:
  - The increase in the height of the basement and the exemption from GFA and kitchen windows will not impact the adjacent uses. The proposed basement use will be the same as the permitted first floor retail use. The proposed basement use will not be visible from outside and will have no effect upon adjacent uses.
  - The proposed relief as to the window will likewise have no effect on adjacent uses; the windows are already present, but are blocked on the inside of the units.
- Nuisance or hazard would not be created to the detriment of the health, safety and/or welfare of the occupant of the proposed use or the citizens of the City for the following reasons:

Answer is on next page.

(ATTACHMENT B - PAGE 6)

Answers continued from previous page:

D)

The window use will not be a health hazard to occupants or citizens of the city because they will be be made non-opening. In this way, the tenants will be able to enjoy natural light and keep an eye on their automobiles, while fumes will be prevented from entering the townhouses, protecting tenants from any danger.