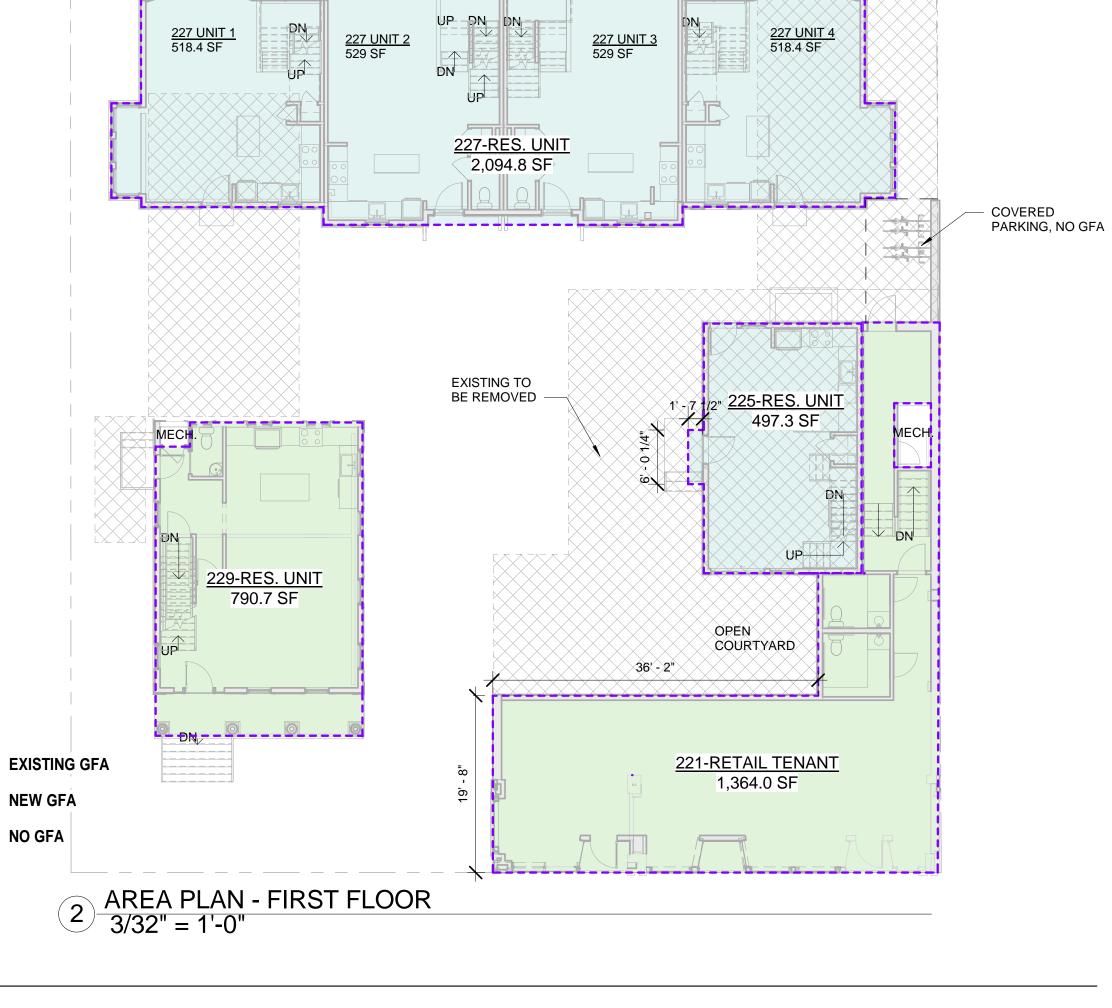

Granting the Special Permit requested for 221-227 Concord ave (location) would not be a detriment to the public interest because:

- A) Requirements of the Ordinance can or will be met for the following reasons:
  - Ordinance #1379 indicates that the area of basements in any structure may be exempt from being considered gross floor area by issuance of a special permit, provided the permit granting authority finds that the uses occupying such exempted GFA support the character of the neighborhood or district. In this case, the proposed basement use will be the same as the first floor retail use; the basement area will provide support to the first floor use, but the public will not have access to it.
- B) Traffic generated or patterns of access or egress would not cause congestion hazard, or substantial change in established neighborhood character for the following reasons:
  - 1. There will be no change in the number of off street parking spaces, so there will be no change in patterns of access or egress.
  - 2. There will be no additional traffic generated by the residential use
- C) The continued operation of or the development of adjacent uses as permitted in the Zoning Ordinance would not be adversely affected by the nature of the proposed use for the following reasons:
  - The increase in the height of the basement and the exemption from GFA and kitchen windows will not impact the adjacent uses. The proposed basement use will be the same as the permitted first floor retail use. The proposed basement use will not be visible from outside and will have no effect upon adjacent uses.
  - The proposed relief as to the window will likewise have no effect on adjacent uses; the windows are already present, but are blocked on the inside of the units.
- Nuisance or hazard would not be created to the detriment of the health, safety and/or welfare of the occupant of the proposed use or the citizens of the City for the following reasons:

The use of the basement space at the retail space (221 Concord Avenue), will be not be a nuisance or hazard because they will be (1) be ancillary to the first floor use and (2) customers or clients not be allowed in the basement. By way of example only, the applicant entered into an LOI with a restaurant and wine bar that hoped to use the basement for dishwashing, plating, and record-keeping; this is an example of a use the applicant characterizes as ancillary.

E) The exemption of the basements from GFA will not have any above grade impacts and is consistent with the ordinance. The proposed relief will assist in securing and maintaining a retail tenant of the sort we understand the neighborhood to desire. Similarly, allowing the relief of non-opening windows will provide the townhouse tenants with natural light and allow them to keep an eye on their cars and the courtyard generally, while still protecting them from any potential dangers from furnes.