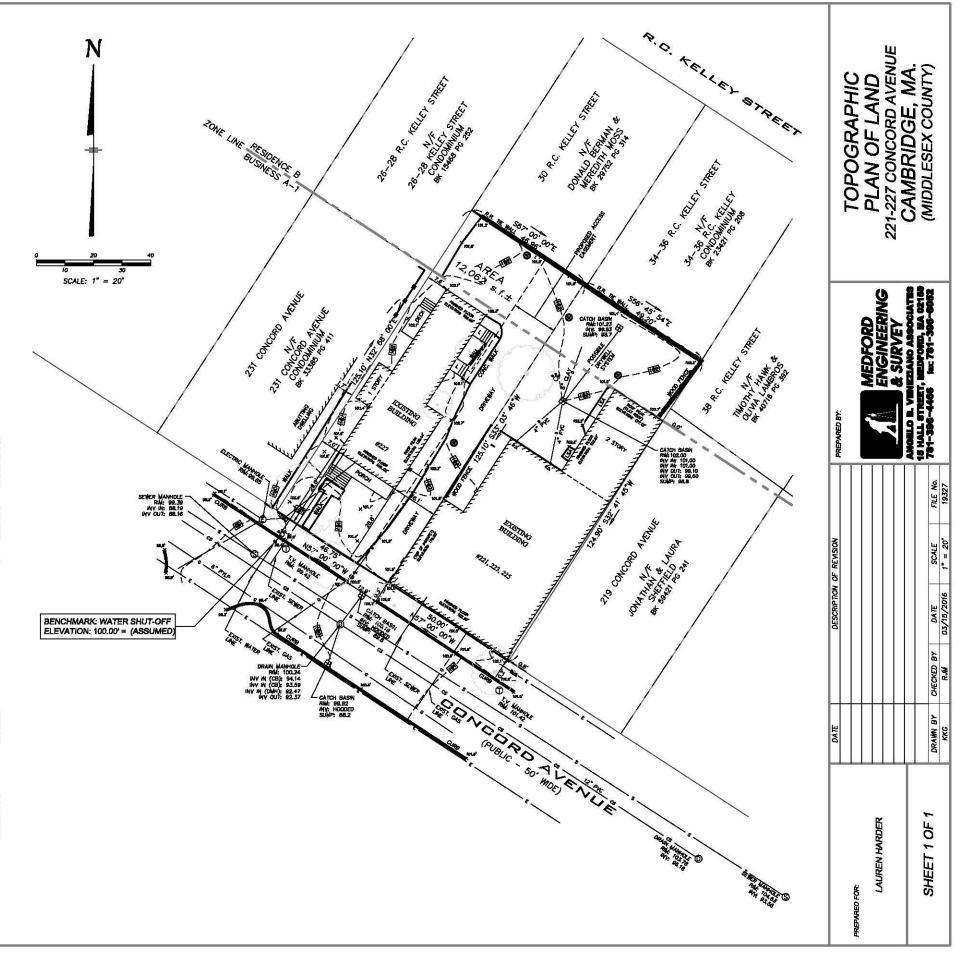

### DIMENSIONAL INFORMATION

227 Concord Ave Nominee Trust /

APPLICANT: 221-227 Concord Ave LLC PRESENT USE/OCCUPANCY: N/a LOCATION: 227 Concord ave Cambridge, MA 02138 ZONE: BA-1 / C-1

PHONE: 617-306-1336 REQUESTED USE/OCCUPANCY: Res & Retail

|                          |         |              | EXISTING<br>CONDITIONS | REQUESTED CONDITIONS | ORDINANCE<br>REQUIREMENTS |         |
|--------------------------|---------|--------------|------------------------|----------------------|---------------------------|---------|
| TOTAL GROSS F            | LOOR AF | EA:          | 8814                   | No change            | 9246                      | (max.)  |
| LOT AREA:                |         |              | 12062                  | No change            | 5000                      | (min.)  |
| RATIO OF GROS            | S FLOOF | AREA         | .731                   | No change            | .75                       | (max.)  |
| LOT AREA FOR             | EACH DW | ELLING UNIT: | 2010                   | No change            | 1500                      | (min.)  |
| SIZE OF LOT:             |         | WIDTH        | 96.75'                 | No change            | 50'                       | (min.)  |
|                          |         | DEPTH        | 125.1'                 | No change            | n/a                       |         |
| Setbacks in F            | ront    | FRONT        | 72.0'                  | No change            | 10'                       | (min.)  |
| <u>Feet</u> :            | Rear    | FRONT        | 26.45'                 | No change            | 26.2'                     | (min.)  |
|                          |         | LEFT SIDE    | 7.9'                   | No change            | 7.6'                      | (min.)  |
|                          |         | RIGHT SIDE   | 7.8'                   | No change            | 7.6'                      | (min.)  |
| SIZE OF BLDG.            | :       | HEIGHT       | 34.1'                  | No change            | 35'                       | _(max.) |
|                          |         | LENGTH       | 88.2'                  | No change            | n/a                       |         |
|                          |         | WIDTH        | 25.5'                  | No change            | n/a                       |         |
| RATIO OF USAB            |         | SPACE        |                        |                      |                           |         |
| TO LOT AREA:             | T       |              | .398                   | No change            | .30                       | _(min.) |
| NO. OF DWELLI            | NG UNIT | <u>rs</u> :  | 6 on site              | No change            | 8                         | _(max.) |
| NO. OF PARKIN            | G SPACE | <u>:S</u> :  | 6 on site              | No change            | 6(min                     | n./max) |
| NO. OF LOADIN            | G AREAS | <u>}</u> :   | <u>n/a</u>             | No change            | n/a                       | (min.)  |
| DISTANCE TO NO SAME LOT: | EAREST  | BLDG.        | 10.7'                  | No change            | 10'                       | (min.)  |

Describe, where applicable, other occupancies on same lot, the size of adjacent buildings on same lot, and type of construction proposed, e.g.; woodframe, concrete, brick, steel, etc.

| On the same lot:                                  |  |
|---------------------------------------------------|--|
| 225 Concord Ave: Renovated Single Family          |  |
| 229 Concord Ave: Renovated Single Family          |  |
| Note: "Existing Conditions" above = As Permitted. |  |