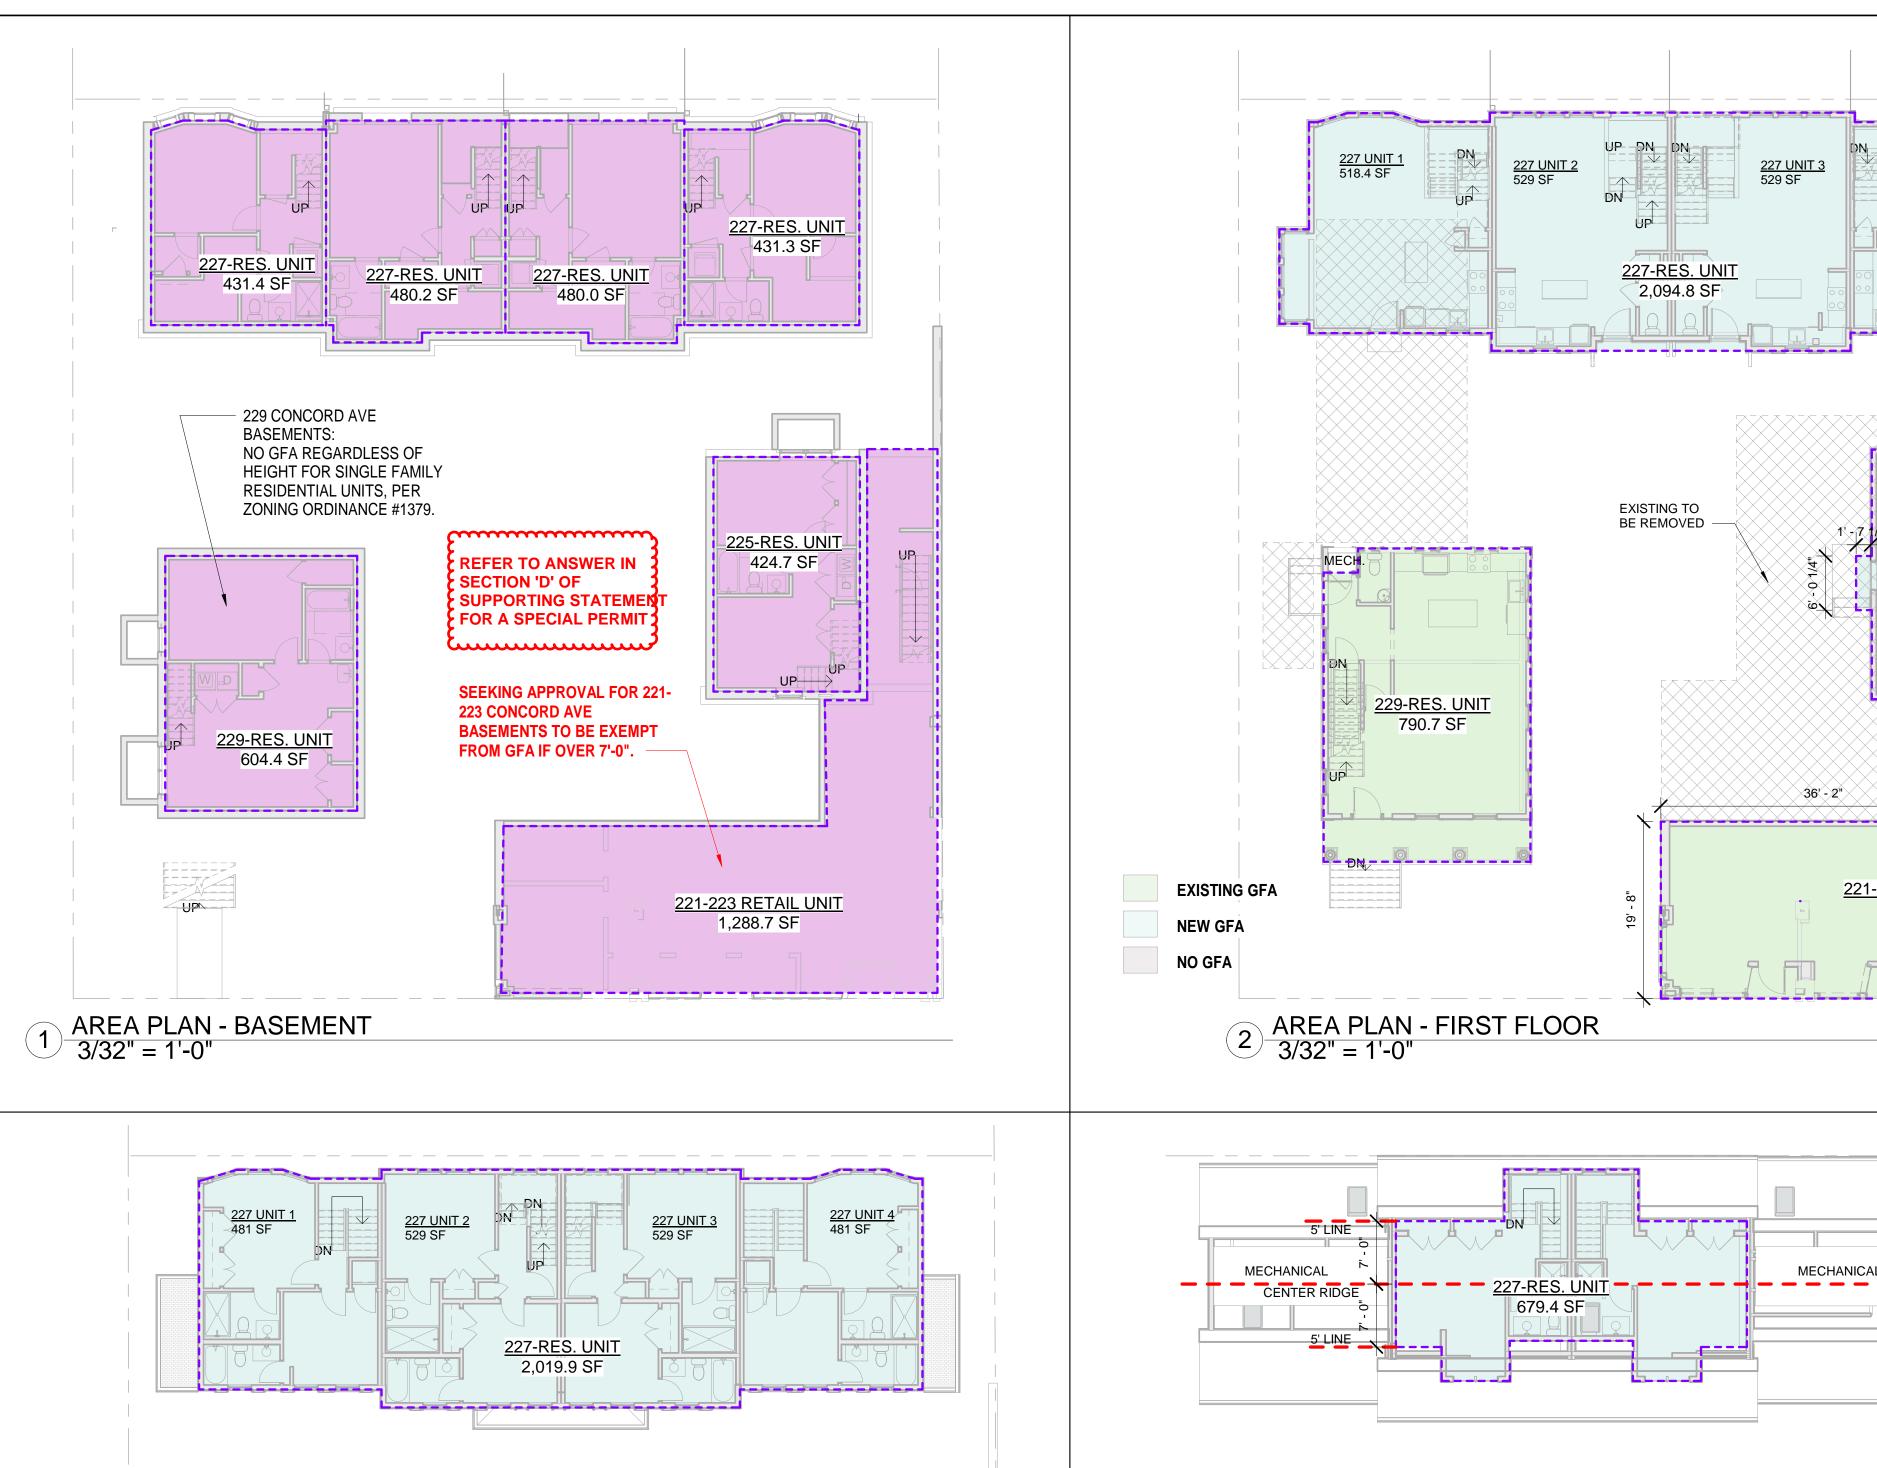

Granting the Special Permit requested for 221-227 Concord ave (location) would not be a detriment to the public interest because:

- A) Requirements of the Ordinance can or will be met for the following reasons:
  - Ordinance #1379 indicates that the area of basements in any structure may be exempt from being considered gross floor area by issuance of a special permit, provided the permit granting authority finds that the uses occupying such exempted GFA support the character of the neighborhood or district. In this case, the proposed basement use will be the same as the first floor retail use; the basement area will provide support to the first floor use, but the public will not have access to it.
- B) Traffic generated or patterns of access or egress would not cause congestion hazard, or substantial change in established neighborhood character for the following reasons:
  - 1. There will be no change in the number of off street parking spaces, so there will be no change in patterns of access or egress.
  - 2. There will be no additional traffic generated by the residential use
- C) The continued operation of or the development of adjacent uses as permitted in the Zoning Ordinance would not be adversely affected by the nature of the proposed use for the following reasons:
  - The increase in the height of the basement and the exemption from GFA and kitchen windows will not impact the adjacent uses. The proposed basement use will be the same as the permitted first floor retail use. The proposed basement use will not be visible from outside and will have no effect upon adjacent uses.
  - The proposed relief as to the window will likewise have no effect on adjacent uses; the windows are already present, but are blocked on the inside of the units.
- Nuisance or hazard would not be created to the detriment of the health, safety and/or welfare of the occupant of the proposed use or the citizens of the City for the following reasons:

E) The exemption of the basements from GFA will not have any above grade impacts and is consistent with the ordinance. The proposed relief will assist in securing and maintaining a retail tenant of the sort we understand the neighborhood to desire. Similarly, allowing the relief of non-opening windows will provide the townhouse tenants with natural light and allow them to keep an eye on their cars and the courtyard generally, while still protecting them from any potential dangers from furnes.