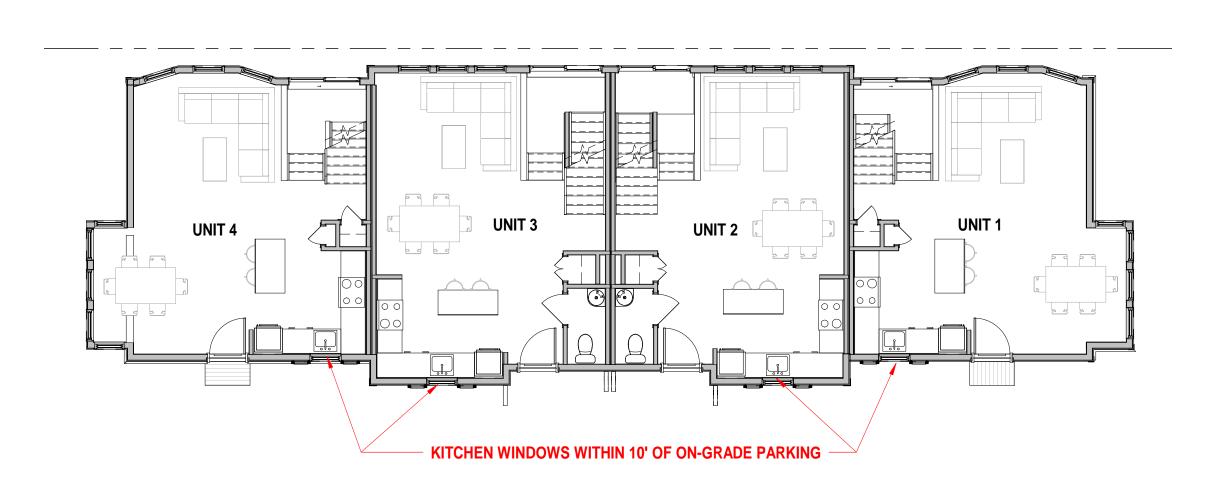

## GENERAL INFORMATION

| Special Permit: X AMENDE                                                                                                                                                                                                                                                                                                                                                                                                                                                                                                                                                                                                                                                                                                                                                                                                                                                                                                                                                                                                                                                                                                                                                                                                                                                                                                                                                                                                                                                                                                                                                                                                                                                                                                                                                                                                                                                                                                                                                                                                                                                                                                       |                                                                                                                                                                                                                                                         |                                                                                                                                                                               |
|--------------------------------------------------------------------------------------------------------------------------------------------------------------------------------------------------------------------------------------------------------------------------------------------------------------------------------------------------------------------------------------------------------------------------------------------------------------------------------------------------------------------------------------------------------------------------------------------------------------------------------------------------------------------------------------------------------------------------------------------------------------------------------------------------------------------------------------------------------------------------------------------------------------------------------------------------------------------------------------------------------------------------------------------------------------------------------------------------------------------------------------------------------------------------------------------------------------------------------------------------------------------------------------------------------------------------------------------------------------------------------------------------------------------------------------------------------------------------------------------------------------------------------------------------------------------------------------------------------------------------------------------------------------------------------------------------------------------------------------------------------------------------------------------------------------------------------------------------------------------------------------------------------------------------------------------------------------------------------------------------------------------------------------------------------------------------------------------------------------------------------|---------------------------------------------------------------------------------------------------------------------------------------------------------------------------------------------------------------------------------------------------------|-------------------------------------------------------------------------------------------------------------------------------------------------------------------------------|
| PETITIONER: 227 Concord Av                                                                                                                                                                                                                                                                                                                                                                                                                                                                                                                                                                                                                                                                                                                                                                                                                                                                                                                                                                                                                                                                                                                                                                                                                                                                                                                                                                                                                                                                                                                                                                                                                                                                                                                                                                                                                                                                                                                                                                                                                                                                                                     |                                                                                                                                                                                                                                                         |                                                                                                                                                                               |
| ETITIONER'S ADDRESS: 227 C                                                                                                                                                                                                                                                                                                                                                                                                                                                                                                                                                                                                                                                                                                                                                                                                                                                                                                                                                                                                                                                                                                                                                                                                                                                                                                                                                                                                                                                                                                                                                                                                                                                                                                                                                                                                                                                                                                                                                                                                                                                                                                     |                                                                                                                                                                                                                                                         |                                                                                                                                                                               |
| OCATION OF PROPERTY: 221 &                                                                                                                                                                                                                                                                                                                                                                                                                                                                                                                                                                                                                                                                                                                                                                                                                                                                                                                                                                                                                                                                                                                                                                                                                                                                                                                                                                                                                                                                                                                                                                                                                                                                                                                                                                                                                                                                                                                                                                                                                                                                                                     |                                                                                                                                                                                                                                                         |                                                                                                                                                                               |
| TYPE OF OCCUPANCY: Retail/1                                                                                                                                                                                                                                                                                                                                                                                                                                                                                                                                                                                                                                                                                                                                                                                                                                                                                                                                                                                                                                                                                                                                                                                                                                                                                                                                                                                                                                                                                                                                                                                                                                                                                                                                                                                                                                                                                                                                                                                                                                                                                                    | & 4 Unit res ZONING DIS                                                                                                                                                                                                                                 | TRICT: BA-1 / C-1                                                                                                                                                             |
| EASON FOR PETITION:                                                                                                                                                                                                                                                                                                                                                                                                                                                                                                                                                                                                                                                                                                                                                                                                                                                                                                                                                                                                                                                                                                                                                                                                                                                                                                                                                                                                                                                                                                                                                                                                                                                                                                                                                                                                                                                                                                                                                                                                                                                                                                            |                                                                                                                                                                                                                                                         |                                                                                                                                                                               |
| Additions                                                                                                                                                                                                                                                                                                                                                                                                                                                                                                                                                                                                                                                                                                                                                                                                                                                                                                                                                                                                                                                                                                                                                                                                                                                                                                                                                                                                                                                                                                                                                                                                                                                                                                                                                                                                                                                                                                                                                                                                                                                                                                                      |                                                                                                                                                                                                                                                         | New Structure                                                                                                                                                                 |
| Change in Use/                                                                                                                                                                                                                                                                                                                                                                                                                                                                                                                                                                                                                                                                                                                                                                                                                                                                                                                                                                                                                                                                                                                                                                                                                                                                                                                                                                                                                                                                                                                                                                                                                                                                                                                                                                                                                                                                                                                                                                                                                                                                                                                 | Occupancy                                                                                                                                                                                                                                               | Parking                                                                                                                                                                       |
| Conversion to                                                                                                                                                                                                                                                                                                                                                                                                                                                                                                                                                                                                                                                                                                                                                                                                                                                                                                                                                                                                                                                                                                                                                                                                                                                                                                                                                                                                                                                                                                                                                                                                                                                                                                                                                                                                                                                                                                                                                                                                                                                                                                                  | Addi'l Dwelling Unit's                                                                                                                                                                                                                                  | Sign                                                                                                                                                                          |
| Dormer                                                                                                                                                                                                                                                                                                                                                                                                                                                                                                                                                                                                                                                                                                                                                                                                                                                                                                                                                                                                                                                                                                                                                                                                                                                                                                                                                                                                                                                                                                                                                                                                                                                                                                                                                                                                                                                                                                                                                                                                                                                                                                                         |                                                                                                                                                                                                                                                         | Subdivision                                                                                                                                                                   |
| X Other: Bsmnt                                                                                                                                                                                                                                                                                                                                                                                                                                                                                                                                                                                                                                                                                                                                                                                                                                                                                                                                                                                                                                                                                                                                                                                                                                                                                                                                                                                                                                                                                                                                                                                                                                                                                                                                                                                                                                                                                                                                                                                                                                                                                                                 | height & Windows                                                                                                                                                                                                                                        |                                                                                                                                                                               |
| Concord ave. Also seeking re                                                                                                                                                                                                                                                                                                                                                                                                                                                                                                                                                                                                                                                                                                                                                                                                                                                                                                                                                                                                                                                                                                                                                                                                                                                                                                                                                                                                                                                                                                                                                                                                                                                                                                                                                                                                                                                                                                                                                                                                                                                                                                   | elief for (4) windows within 1                                                                                                                                                                                                                          |                                                                                                                                                                               |
| Seeking a special permit to e. Concord ave. Also seeking re                                                                                                                                                                                                                                                                                                                                                                                                                                                                                                                                                                                                                                                                                                                                                                                                                                                                                                                                                                                                                                                                                                                                                                                                                                                                                                                                                                                                                                                                                                                                                                                                                                                                                                                                                                                                                                                                                                                                                                                                                                                                    | elief for (4) windows within 1                                                                                                                                                                                                                          |                                                                                                                                                                               |
|                                                                                                                                                                                                                                                                                                                                                                                                                                                                                                                                                                                                                                                                                                                                                                                                                                                                                                                                                                                                                                                                                                                                                                                                                                                                                                                                                                                                                                                                                                                                                                                                                                                                                                                                                                                                                                                                                                                                                                                                                                                                                                                                | elief for (4) windows within 1                                                                                                                                                                                                                          |                                                                                                                                                                               |
| Concord ave. Also seeking re                                                                                                                                                                                                                                                                                                                                                                                                                                                                                                                                                                                                                                                                                                                                                                                                                                                                                                                                                                                                                                                                                                                                                                                                                                                                                                                                                                                                                                                                                                                                                                                                                                                                                                                                                                                                                                                                                                                                                                                                                                                                                                   | elief for (4) windows within 1                                                                                                                                                                                                                          |                                                                                                                                                                               |
| Concord ave. Also seeking re on the first floor of 227 Concord ave.                                                                                                                                                                                                                                                                                                                                                                                                                                                                                                                                                                                                                                                                                                                                                                                                                                                                                                                                                                                                                                                                                                                                                                                                                                                                                                                                                                                                                                                                                                                                                                                                                                                                                                                                                                                                                                                                                                                                                                                                                                                            | elief for (4) windows within 1 ord ave.                                                                                                                                                                                                                 | 0' of on-grade parking                                                                                                                                                        |
| Concord ave. Also seeking recon the first floor of 227 Concord ave. Also seeking recon the first floor of 227 Concord ave. Also seeking recon the first floor of 227 Concord ave. Also seeking reconstruction of 227 Concord ave.                                                                                                                                                                                                                                                                                                                                                                                                                                                                                                                                                                                                                                                                                                                                                                                                                                                                                                                                                                                                                                                                                                                                                                                                                                                                                                                                                                                                                                                                                                                                                                                                                                              | elief for (4) windows within 1 ord ave.  CE CITED: inition of Gross Floor Area, E                                                                                                                                                                       | 0' of on-grade parking                                                                                                                                                        |
| Concord ave. Also seeking reconstruction the first floor of 227 Concord article 2 Section Defarticle Section (order                                                                                                                                                                                                                                                                                                                                                                                                                                                                                                                                                                                                                                                                                                                                                                                                                                                                                                                                                                                                                                                                                                                                                                                                                                                                                                                                                                                                                                                                                                                                                                                                                                                                                                                                                                                                                                                                                                                                                                                                            | elief for (4) windows within 1 ord ave.  EL CITED: inition of Gross Floor Area, Elinance #1379)                                                                                                                                                         | 0' of on-grade parking                                                                                                                                                        |
| Concord ave. Also seeking recon the first floor of 227 Concord ave. Also seeking recon the first floor of 227 Concord ave. Also seeking recon the first floor of 227 Concord ave. Also seeking reconstruction of 227 Concord ave.                                                                                                                                                                                                                                                                                                                                                                                                                                                                                                                                                                                                                                                                                                                                                                                                                                                                                                                                                                                                                                                                                                                                                                                                                                                                                                                                                                                                                                                                                                                                                                                                                                              | elief for (4) windows within 1 ord ave.  EL CITED: inition of Gross Floor Area, Elinance #1379)                                                                                                                                                         | 0' of on-grade parking                                                                                                                                                        |
| Concord ave. Also seeking reconstruction the first floor of 227 Concord ave. Also seeking reconstruction on the first floor of 227 Concord ave. Also seeking reconstruction of | elief for (4) windows within 1 ord ave.  EE CITED: inition of Gross Floor Area, Elinance #1379) 4.1(a)  Must complete Pages 1-5 eximit must complete Pages to the BZA of a Zoo                                                                          | 0' of on-grade parking  Exemptions, Item (16).                                                                                                                                |
| Concord ave. Also seeking reconstruction the first floor of 227 Concord article 2 Section Defarticle Section (order the Applicants for a Variance mapplicants for a Special Performance of Applicants for an Appeal Conspectional Services Department of the Appeal                                                                                                                                                                                                                                                                                                                                                                                                                                                                                                                                                                                                                                                                                                                                                                                                                                                                                                                                                                                                                                                                                                                                                                                                                                                                                                                                                                                                                                                                                                                                                                                                                                                                                            | elief for (4) windows within 1 ord ave.  EE CITED: inition of Gross Floor Area, Elinance #1379)  4.1(a)  must complete Pages 1-5 ermit must complete Pages to the BZA of a Zoo etment must attach a state  Signature(s):                                | O' of on-grade parking  Exemptions, Item (16).  1-4 and 6 Fing determination by the reasons that concerning the reasons arder                                                 |
| Concord ave. Also seeking reconstruction the first floor of 227 Concord article 2 Section Defarticle Section (order the Applicants for a Variance mapplicants for a Special Performance of Applicants for an Appeal Conspectional Services Department of the Appeal                                                                                                                                                                                                                                                                                                                                                                                                                                                                                                                                                                                                                                                                                                                                                                                                                                                                                                                                                                                                                                                                                                                                                                                                                                                                                                                                                                                                                                                                                                                                                                                                                                                                                            | elief for (4) windows within 1 ord ave.  EE CITED: inition of Gross Floor Area, Elinance #1379)  4.1(a)  must complete Pages 1-5 ermit must complete Pages to the BZA of a Zoo etment must attach a state  Signature(s):  (Fe                           | O' of on-grade parking  Exemptions, Item (16).  1-4 and 6 Fring determination by the reasons  etitioner(s) / Owner)  arder  (Print Name)                                      |
| Concord ave. Also seeking reconstruction the first floor of 227 Concord article 2 Section Defarticle Section (order the Applicants for a Variance mapplicants for a Special Performance of Applicants for an Appeal Conspectional Services Department of the Appeal                                                                                                                                                                                                                                                                                                                                                                                                                                                                                                                                                                                                                                                                                                                                                                                                                                                                                                                                                                                                                                                                                                                                                                                                                                                                                                                                                                                                                                                                                                                                                                                                                                                                                            | elief for (4) windows within 1 ord ave.  ELECTED: Inition of Gross Floor Area, Elinance #1379)  4.1(a)  Must complete Pages 1-5 armit must complete Pages to the BZA of a Zoo thent must attach a state  Signature(s):  (Pe Lauren Ha Address: PO Box 3 | O' of on-grade parking  Exemptions, Item (16).  1-4 and 6 Fring determination by the reasons  etitioner(s) / Owner)  arder  (Print Name)                                      |
| Concord ave. Also seeking reconstruction the first floor of 227 Concord article 2 Section Defarticle Section (order the Applicants for a Variance mapplicants for a Special Performance of Applicants for an Appeal Conspectional Services Department of the Appeal                                                                                                                                                                                                                                                                                                                                                                                                                                                                                                                                                                                                                                                                                                                                                                                                                                                                                                                                                                                                                                                                                                                                                                                                                                                                                                                                                                                                                                                                                                                                                                                                                                                                                            | elief for (4) windows within 1 ord ave.  ELECTED: Inition of Gross Floor Area, Elinance #1379)  4.1(a)  Must complete Pages 1-5 armit must complete Pages to the BZA of a Zoo thent must attach a state  Signature(s):  (Pe Lauren Ha Address: PO Box 3 | 2 of on-grade parking  Exemptions, Item (16).  1-4 and 6 Fing determination by the ement concerning the reasons  Etitioner(s) (Owner)  arder  (Print Name) 81092  10 MA 02238 |

Granting the Special Permit requested for 221-227 Concord ave (location) would not be a detriment to the public interest because:

- A) Requirements of the Ordinance can or will be met for the following reasons:
  - Ordinance #1379 indicates that the area of basements in any structure may be exempt from being considered gross floor area by issuance of a special permit, provided the permit granting authority finds that the uses occupying such exempted GFA support the character of the neighborhood or district. In this case, the proposed basement use will be the same as the first floor retail use; the basement area will provide support to the first floor use, but the public will not have access to it.
- B) Traffic generated or patterns of access or egress would not cause congestion hazard, or substantial change in established neighborhood character for the following reasons:
  - 1. There will be no change in the number of off street parking spaces, so there will be no change in patterns of access or egress.
  - 2. There will be no additional traffic generated by the residential use
- C) The continued operation of or the development of adjacent uses as permitted in the Zoning Ordinance would not be adversely affected by the nature of the proposed use for the following reasons:
  - The increase in the height of the basement and the exemption from GFA and kitchen windows will not impact the adjacent uses. The proposed basement use will be the same as the permitted first floor retail use. The proposed basement use will not be visible from outside and will have no effect upon adjacent uses.
  - The proposed relief as to the window will likewise have no effect on adjacent uses; the windows are already present, but are blocked on the inside of the units.
- Nuisance or hazard would not be created to the detriment of the health, safety and/or welfare of the occupant of the proposed use or the citizens of the City for the following reasons:

Answer is on next page.

(ATTACHMENT B - PAGE 6)

Answers continued from previous page:

D)

The window use will not be a health hazard to occupants or citizens of the city because they will be be made non-opening. In this way, the tenants will be able to enjoy natural light and keep an eye on their automobiles, while fumes will be prevented from entering the townhouses, protecting tenants from any danger.

E) The exemption of the basements from GFA will not have any above grade impacts and is consistent with the ordinance. The proposed relief will assist in securing and maintaining a retail tenant of the sort we understand the neighborhood to desire. Similarly, allowing the relief of non-opening windows will provide the townhouse tenants with natural light and allow them to keep an eye on their cars and the courtyard generally, while still protecting them from any potential dangers from furnes.