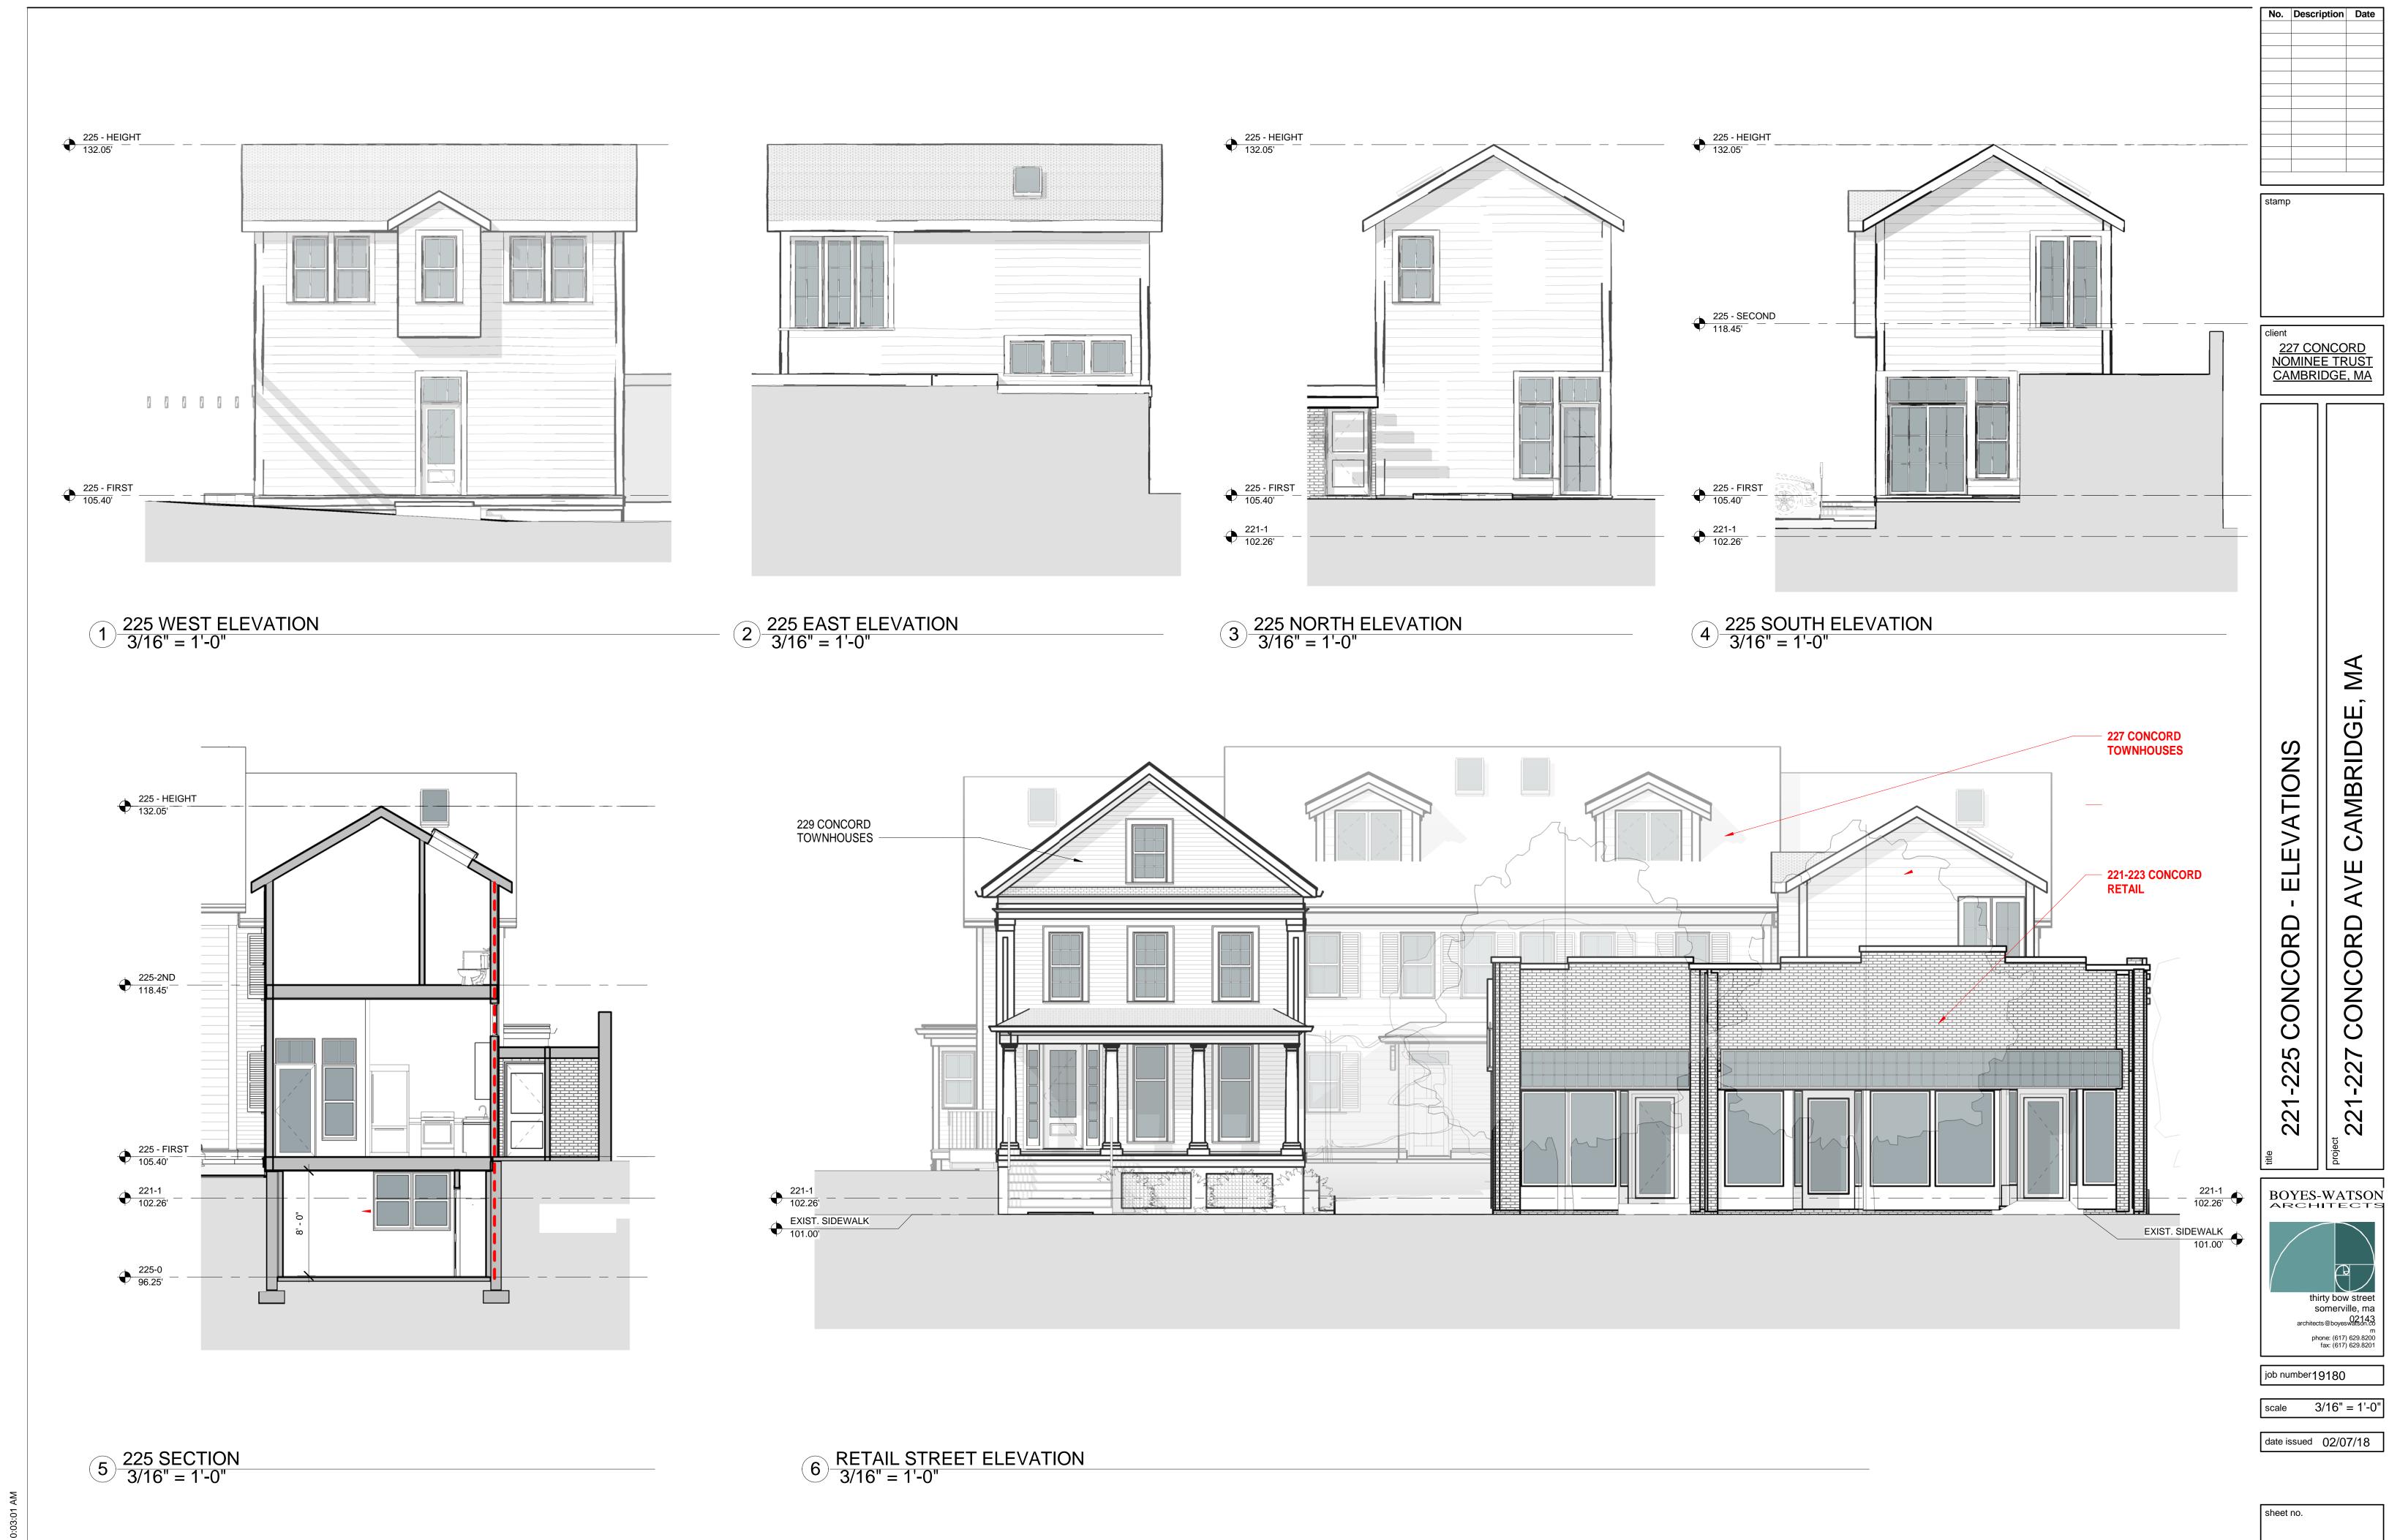

|                          |         |              | EXISTING<br>CONDITIONS | REQUESTED CONDITIONS | ORDINANCE<br>REQUIREMENTS |         |
|--------------------------|---------|--------------|------------------------|----------------------|---------------------------|---------|
| TOTAL GROSS F            | LOOR AF | EA:          | 8814                   | No change            | 9246                      | (max.)  |
| LOT AREA:                |         |              | 12062                  | No change            | 5000                      | (min.)  |
| RATIO OF GROS            | S FLOOF | AREA         | .731                   | No change            | .75                       | (max.)  |
| LOT AREA FOR             | EACH DW | ELLING UNIT: | 2010                   | No change            | 1500                      | (min.)  |
| SIZE OF LOT:             |         | WIDTH        | 96.75'                 | No change            | 50'                       | (min.)  |
|                          |         | DEPTH        | 125.1'                 | No change            | n/a                       |         |
| Setbacks in F            | ront    | FRONT        | 72.0'                  | No change            | 10'                       | (min.)  |
| <u>Feet</u> :            | Rear    | FRONT        | 26.45'                 | No change            | 26.2'                     | (min.)  |
|                          |         | LEFT SIDE    | 7.9'                   | No change            | 7.6'                      | (min.)  |
|                          |         | RIGHT SIDE   | 7.8'                   | No change            | 7.6'                      | (min.)  |
| SIZE OF BLDG.            | :       | HEIGHT       | 34.1'                  | No change            | 35'                       | _(max.) |
|                          |         | LENGTH       | 88.2'                  | No change            | n/a                       |         |
|                          |         | WIDTH        | 25.5'                  | No change            | n/a                       |         |
| RATIO OF USAB            |         | SPACE        |                        |                      |                           |         |
| TO LOT AREA:             | T       |              | .398                   | No change            | .30                       | _(min.) |
| NO. OF DWELLI            | NG UNIT | <u>rs</u> :  | 6 on site              | No change            | 8                         | _(max.) |
| NO. OF PARKIN            | G SPACE | <u>:S</u> :  | 6 on site              | No change            | 6(min                     | n./max) |
| NO. OF LOADIN            | G AREAS | <u>}</u> :   | <u>n/a</u>             | No change            | n/a                       | (min.)  |
| DISTANCE TO NO SAME LOT: | EAREST  | BLDG.        | 10.7'                  | No change            | 10'                       | (min.)  |

Describe, where applicable, other occupancies on same lot, the size of adjacent buildings on same lot, and type of construction proposed, e.g.; woodframe, concrete, brick, steel, etc.

| On the same lot:                                  |  |
|---------------------------------------------------|--|
| 225 Concord Ave: Renovated Single Family          |  |
| 229 Concord Ave: Renovated Single Family          |  |
| Note: "Existing Conditions" above = As Permitted. |  |