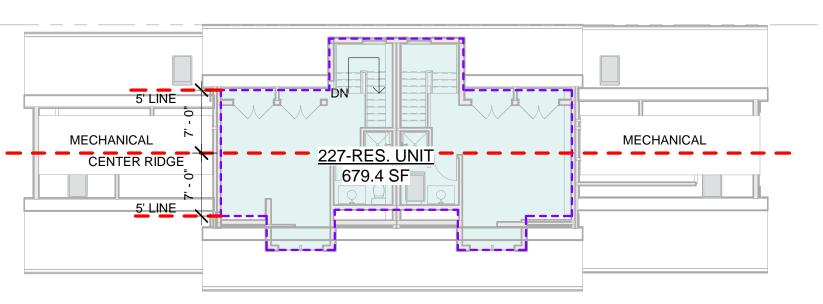

Granting the Special Permit requested for 221-227 Concord ave (location) would not be a detriment to the public interest because:

- A) Requirements of the Ordinance can or will be met for the following reasons:
  - Ordinance #1379 indicates that the area of basements in any structure may be exempt from being considered gross floor area by issuance of a special permit, provided the permit granting authority finds that the uses occupying such exempted GFA support the character of the neighborhood or district. In this case, the proposed basement use will be the same as the first floor retail use; the basement area will provide support to the first floor use, but the public will not have access to it.
- B) Traffic generated or patterns of access or egress would not cause congestion hazard, or substantial change in established neighborhood character for the following reasons:
  - 1. There will be no change in the number of off street parking spaces, so there will be no change in patterns of access or egress.
  - 2. There will be no additional traffic generated by the residential use
- C) The continued operation of or the development of adjacent uses as permitted in the Zoning Ordinance would not be adversely affected by the nature of the proposed use for the following reasons:
  - The increase in the height of the basement and the exemption from GFA and kitchen windows will not impact the adjacent uses. The proposed basement use will be the same as the permitted first floor retail use. The proposed basement use will not be visible from outside and will have no effect upon adjacent uses.
  - The proposed relief as to the window will likewise have no effect on adjacent uses; the windows are already present, but are blocked on the inside of the units.
- Nuisance or hazard would not be created to the detriment of the health, safety and/or welfare of the occupant of the proposed use or the citizens of the City for the following reasons:

<sup>1.</sup> SEE CAMBRIDGE ZONING ORDINANCE ARTICLE 5.000, SECTION 5.30 (DISTRICT OF DIMENSIONAL REGULATIONS).

<sup>2.</sup> TOTAL GROSS FLOOR AREA (INCLUDING BASEMENT 7'-0" IN HEIGHT AND ATTIC AREAS GREATER THAN 5') DIVIDED BY LOT AREA.