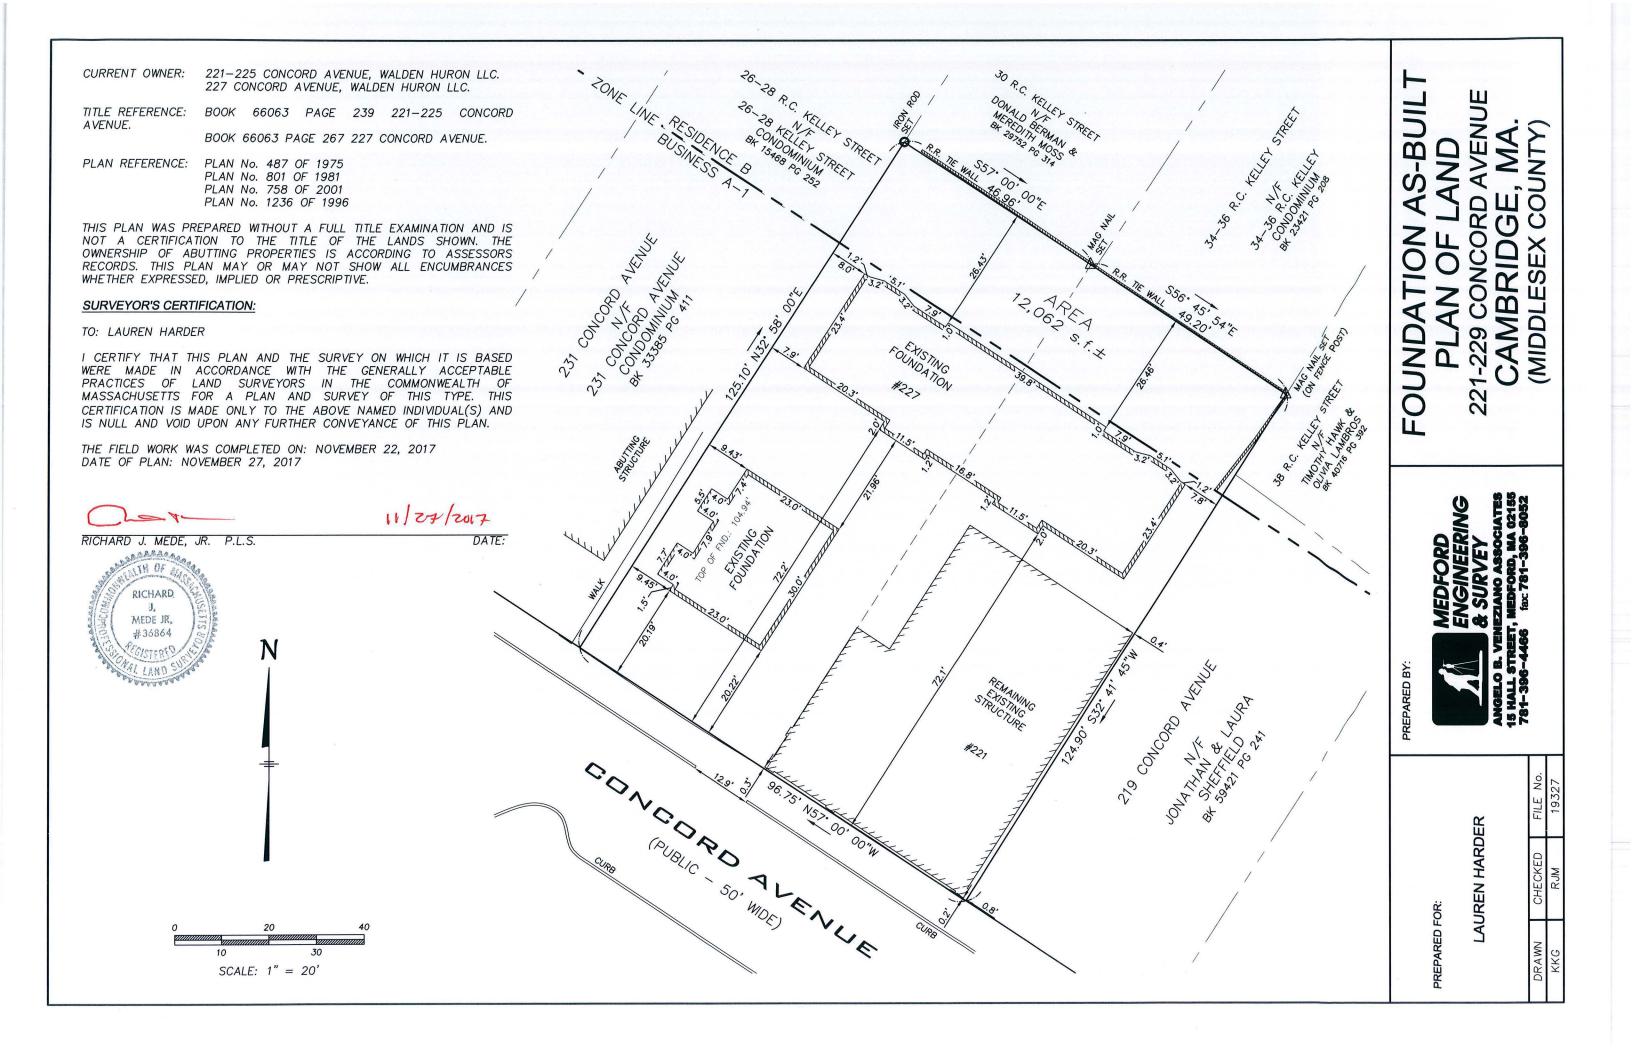

|                          |         |              | EXISTING<br>CONDITIONS | REQUESTED CONDITIONS | ORDINANCE<br>REQUIREMENTS |         |
|--------------------------|---------|--------------|------------------------|----------------------|---------------------------|---------|
| TOTAL GROSS F            | LOOR AF | EA:          | 8814                   | No change            | 9246                      | (max.)  |
| LOT AREA:                |         |              | 12062                  | No change            | 5000                      | (min.)  |
| RATIO OF GROS            | S FLOOF | AREA         | .731                   | No change            | .75                       | (max.)  |
| LOT AREA FOR             | EACH DW | ELLING UNIT: | 2010                   | No change            | 1500                      | (min.)  |
| SIZE OF LOT:             |         | WIDTH        | 96.75'                 | No change            | 50'                       | (min.)  |
|                          |         | DEPTH        | 125.1'                 | No change            | n/a                       |         |
| Setbacks in F            | ront    | FRONT        | 72.0'                  | No change            | 10'                       | (min.)  |
| <u>Feet</u> :            | Rear    | FRONT        | 26.45'                 | No change            | 26.2'                     | (min.)  |
|                          |         | LEFT SIDE    | 7.9'                   | No change            | 7.6'                      | (min.)  |
|                          |         | RIGHT SIDE   | 7.8'                   | No change            | 7.6'                      | (min.)  |
| SIZE OF BLDG.            | :       | HEIGHT       | 34.1'                  | No change            | 35'                       | _(max.) |
|                          |         | LENGTH       | 88.2'                  | No change            | n/a                       |         |
|                          |         | WIDTH        | 25.5'                  | No change            | n/a                       |         |
| RATIO OF USAB            |         | SPACE        |                        |                      |                           |         |
| TO LOT AREA:             | T       |              | .398                   | No change            | .30                       | _(min.) |
| NO. OF DWELLI            | NG UNIT | <u>rs</u> :  | 6 on site              | No change            | 8                         | _(max.) |
| NO. OF PARKIN            | G SPACE | <u>:S</u> :  | 6 on site              | No change            | 6(min                     | n./max) |
| NO. OF LOADIN            | G AREAS | <u>}</u> :   | <u>n/a</u>             | No change            | n/a                       | (min.)  |
| DISTANCE TO NO SAME LOT: | EAREST  | BLDG.        | 10.7'                  | No change            | 10'                       | (min.)  |

Describe, where applicable, other occupancies on same lot, the size of adjacent buildings on same lot, and type of construction proposed, e.g.; woodframe, concrete, brick, steel, etc.

| On the same lot:                                  |  |
|---------------------------------------------------|--|
| 225 Concord Ave: Renovated Single Family          |  |
| 229 Concord Ave: Renovated Single Family          |  |
| Note: "Existing Conditions" above = As Permitted. |  |