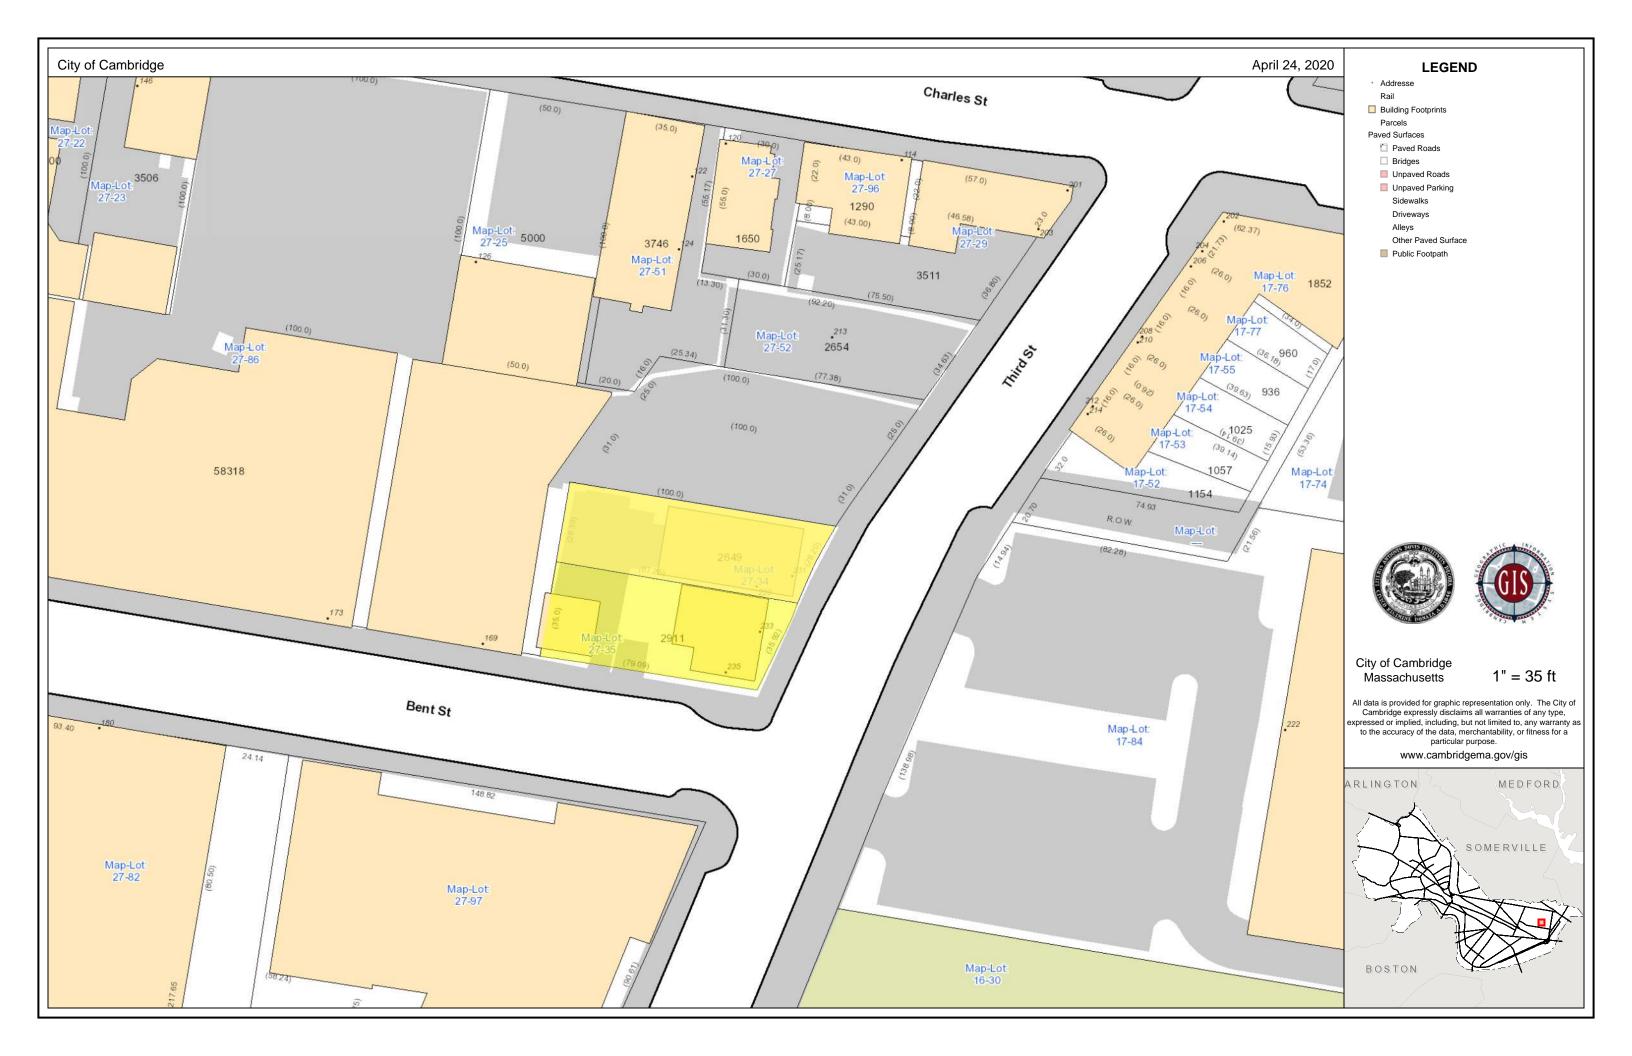

LOCATION OF PROPERTY: 231-235 Third Street, Cambridge, MA

TYPE OF OCCUPANCY: Business/Residential

**ZONING DISTRICT:** Industrial A-1 Zone

Appeal:

Granting the Special Permit requested for <u>231-235 Third Street</u>, <u>Cambridge</u>, <u>MA</u> (location) would not be a detriment to the public interest because:

A) Requirements of the Ordinance can or will be met for the following reasons: