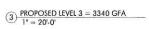

|                                                        |            | Existing Conditions |   | <u>Requested</u><br><u>Conditions</u> | <u>Ordinance</u><br><u>Requirements</u> |        |
|--------------------------------------------------------|------------|---------------------|---|---------------------------------------|-----------------------------------------|--------|
| TOTAL GROSS FLOOR<br>AREA:                             |            | 4,794               |   | 18,080                                | 18,080                                  | (max.) |
| LOT AREA:                                              |            | 5563                |   | 5563                                  | 5000                                    | (min.) |
| RATIO OF GROSS FLOOR<br>AREA TO LOT AREA: <sup>2</sup> |            | 0.86                |   | 3.25                                  | 3.25                                    |        |
| LOT AREA OF EACH<br>DWELLING UNIT                      |            | 5563                |   | 293                                   | 300 + IHP bonus                         |        |
| SIZE OF LOT:                                           | WIDTH      | 63.39               |   | 63.39                                 | 50                                      |        |
|                                                        | DEPTH      | 100.01              |   | 100.01                                | NA                                      |        |
| SETBACKS IN FEET:                                      | FRONT      | 0.4 Third St        |   | 0.0                                   | 0.0                                     |        |
|                                                        | REAR       | 39.0                | _ | 10.0                                  | 14.1 min 10.0 (SP)                      |        |
|                                                        | LEFT SIDE  | 5.3 Bent St (Front) |   | 0.0                                   | 0.0                                     |        |
|                                                        | RIGHT SIDE | 1.3                 |   | 1.3                                   | 17.5 min 10.0 (SP)                      |        |
| SIZE OF BUILDING;                                      | HEIGHT     | 24.2                |   | 45                                    | 45                                      |        |
|                                                        | WIDTH      | 48.2                |   | 77.2                                  | NA                                      |        |
|                                                        | LENGTH     | 23.7                |   | 62.0                                  | NA                                      |        |
| RATIO OF USABLE OPEN<br>SPACE TO LOT AREA:             |            | 0.18                |   | 0.24                                  | 0                                       |        |
| <u>NO. OF DWELLING</u><br><u>UNITS:</u>                |            | 1                   |   | 19                                    | 19                                      |        |
| <u>NO. OF PARKING</u><br>SPACES:                       |            | 4                   |   | 0                                     | 0                                       |        |
| NO. OF LOADING<br>AREAS:                               |            | 0                   |   | 0                                     | 0                                       |        |
| DISTANCE TO NEAREST<br>BLDG. ON SAME LOT               |            | 3.2                 |   | 0                                     | min 10                                  |        |