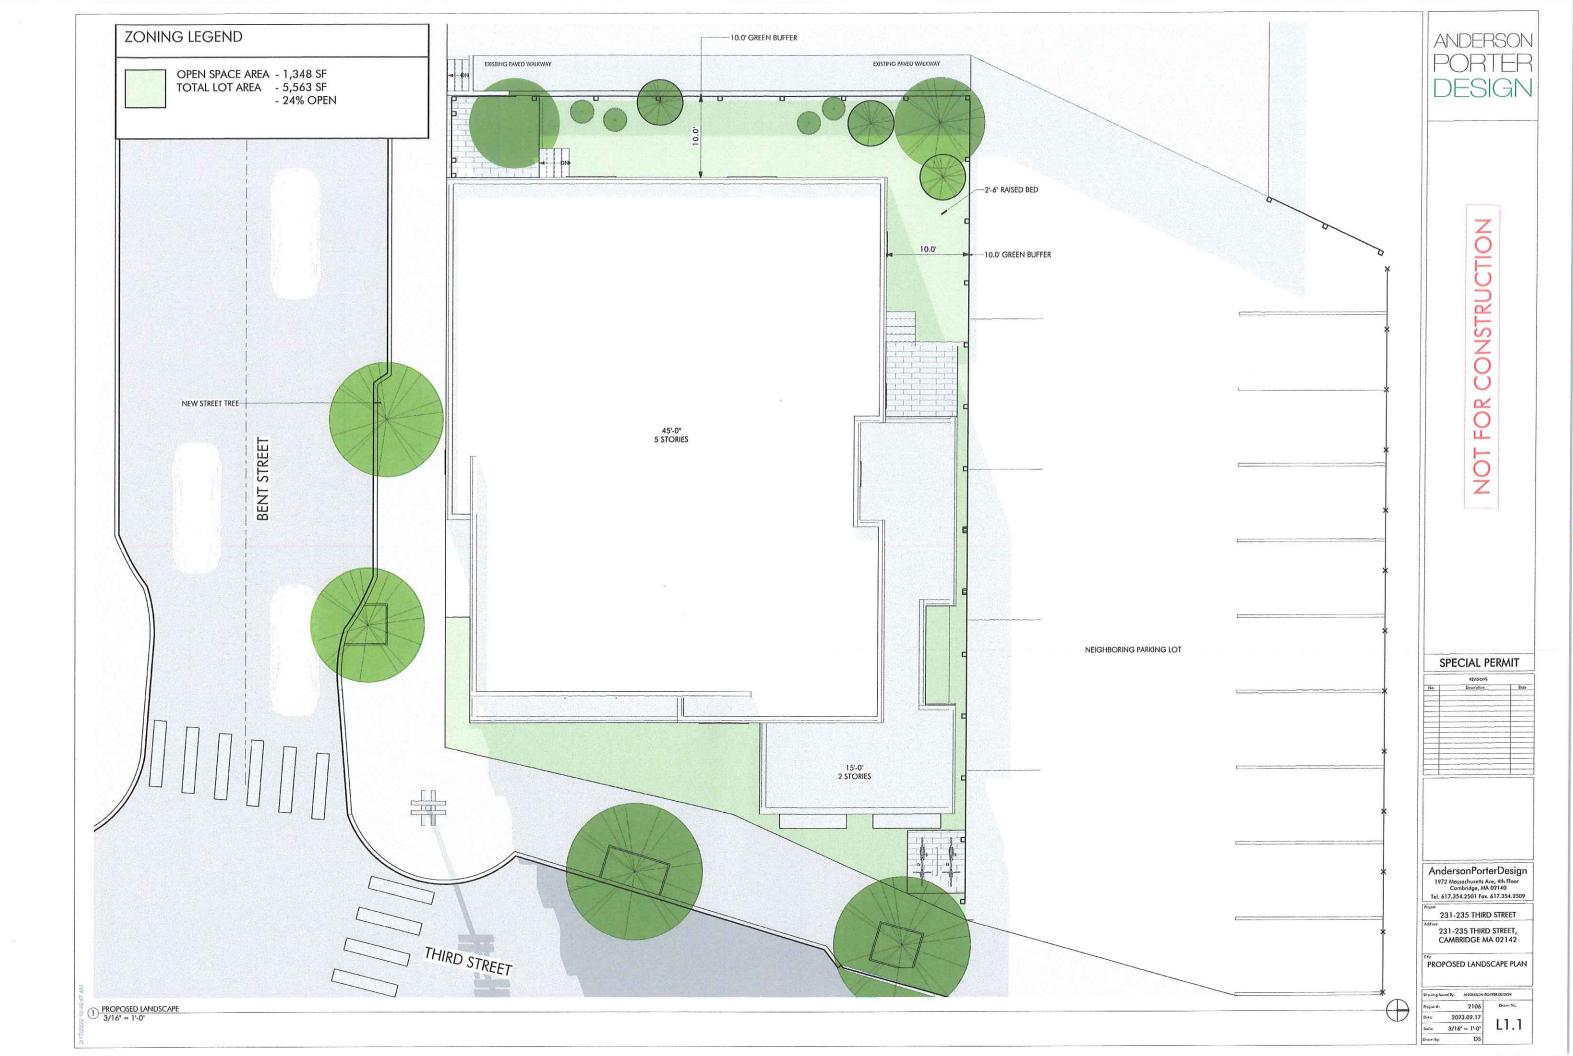

The requirements of the Ordinace can or will be met by creating a suitably landscaped side yard as an appropriate buffer to adjacent lots.

B) Traffic generated or patterns of access or egress would not cause congestion hazard, or substantial change in established neighborhood character for the following reasons:

The continued operation of or the development of adjacent uses as permitted in the Zoning
 Ordinance would not be adversely affected by the nature of the proposed use for the following reasons:

The continued operation of of the development of adjacent uses as permitted in the Zoning Ordinance would not be adversely affected by the nature of the proposed residential use. The existing commercial and industrial uses adjacent to the property will be generally unaffected as the hours of operation typically have limited overlap with the hours of primary residential use. The proposed landscape area will provide an appropriate buffer between the various uses.

D) Nuisance or hazard would not be created to the detriment of the health, safety, and/or welfare of the occupant of the proposed use or the citizens of the City for the following reasons:

Nuisance of hazard would not be created to the detriment of the health, safety, and/or welfare of the occupant of the proposed use or the citizens of the City. The project will improve the safety and livability of the immediate area by increasing the residential use and vitality of street life. The existing structures have been vacant for some time. The proposed landscape intervention and project generally will increase the vitality and overall attractiveness of the property for the citizens of the City.

#### about:blank

The proposed use would not impair the integrity of the district or adjoining district or otherwise derogate from the intent or purpose of this ordinance. The proposed landscape buffer at the side edges of the property will improve the livability and use of the residential project and protects adjacent properties. The project preserves an existing historic structure, reduces the extent of encroachment of the nonconforming side yard, and creates a scale and massing at the street corner appropriate to the district.

|                                                        |            | Existing Conditions |   | <u>Requested</u><br><u>Conditions</u> | <u>Ordinance</u><br><u>Requirements</u> |        |
|--------------------------------------------------------|------------|---------------------|---|---------------------------------------|-----------------------------------------|--------|
| TOTAL GROSS FLOOR<br>AREA:                             |            | 4,794               |   | 18,080                                | 18,080                                  | (max.) |
| LOT AREA:                                              |            | 5563                |   | 5563                                  | 5000                                    | (min.) |
| RATIO OF GROSS FLOOR<br>AREA TO LOT AREA: <sup>2</sup> |            | 0.86                |   | 3.25                                  | 3.25                                    |        |
| LOT AREA OF EACH<br>DWELLING UNIT                      |            | 5563                |   | 293                                   | 300 + IHP bonus                         |        |
| SIZE OF LOT:                                           | WIDTH      | 63.39               |   | 63.39                                 | 50                                      |        |
|                                                        | DEPTH      | 100.01              |   | 100.01                                | NA                                      |        |
| SETBACKS IN FEET:                                      | FRONT      | 0.4 Third St        |   | 0.0                                   | 0.0                                     |        |
|                                                        | REAR       | 39.0                | _ | 10.0                                  | 14.1 min 10.0 (SP)                      |        |
|                                                        | LEFT SIDE  | 5.3 Bent St (Front) |   | 0.0                                   | 0.0                                     |        |
|                                                        | RIGHT SIDE | 1.3                 |   | 1.3                                   | 17.5 min 10.0 (SP)                      |        |
| SIZE OF BUILDING;                                      | HEIGHT     | 24.2                |   | 45                                    | 45                                      |        |
|                                                        | WIDTH      | 48.2                |   | 77.2                                  | NA                                      |        |
|                                                        | LENGTH     | 23.7                |   | 62.0                                  | NA                                      |        |
| RATIO OF USABLE OPEN<br>SPACE TO LOT AREA:             |            | 0.18                |   | 0.24                                  | 0                                       |        |
| <u>NO. OF DWELLING</u><br><u>UNITS:</u>                |            | 1                   |   | 19                                    | 19                                      |        |
| <u>NO. OF PARKING</u><br>SPACES:                       |            | 4                   |   | 0                                     | 0                                       |        |
| NO. OF LOADING<br>AREAS:                               |            | 0                   |   | 0                                     | 0                                       |        |
| DISTANCE TO NEAREST<br>BLDG. ON SAME LOT               |            | 3.2                 |   | 0                                     | min 10                                  |        |