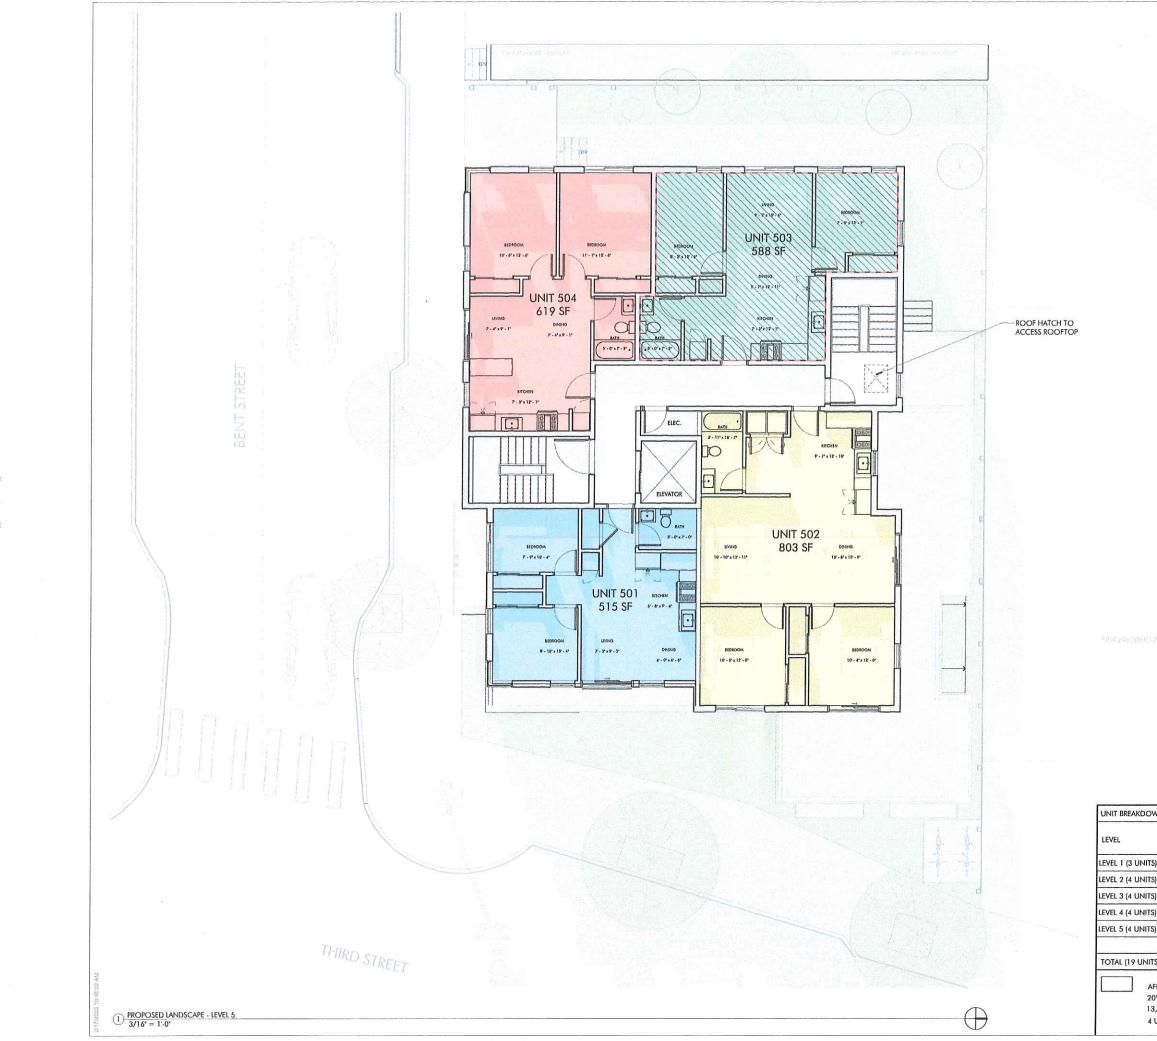

#### **DIMENSIONAL INFORMATION**

Applicant:Daniel P AndersonLocation:231-235 Third Street, Cambridge, MAPhone:617 354 2501

Present Use/Occupancy: <u>Business/Residential</u> Zone: <u>Industrial A-1 Zone</u> Requested Use/Occupancy: Residential

|                                                        |            | Existing Conditions |   | <u>Requested</u><br><u>Conditions</u> | <u>Ordinance</u><br><u>Requirements</u> |        |
|--------------------------------------------------------|------------|---------------------|---|---------------------------------------|-----------------------------------------|--------|
| TOTAL GROSS FLOOR<br>AREA:                             |            | 4,794               |   | 18,080                                | 18,080                                  | (max.) |
| LOT AREA:                                              |            | 5563                |   | 5563                                  | 5000                                    | (min.) |
| RATIO OF GROSS FLOOR<br>AREA TO LOT AREA: <sup>2</sup> |            | 0.86                |   | 3.25                                  | 3.25                                    |        |
| LOT AREA OF EACH<br>DWELLING UNIT                      |            | 5563                |   | 293                                   | 300 + IHP bonus                         |        |
| SIZE OF LOT:                                           | WIDTH      | 63.39               |   | 63.39                                 | 50                                      |        |
|                                                        | DEPTH      | 100.01              |   | 100.01                                | NA                                      |        |
| SETBACKS IN FEET:                                      | FRONT      | 0.4 Third St        |   | 0.0                                   | 0.0                                     |        |
|                                                        | REAR       | 39.0                | _ | 10.0                                  | 14.1 min 10.0 (SP)                      |        |
|                                                        | LEFT SIDE  | 5.3 Bent St (Front) |   | 0.0                                   | 0.0                                     |        |
|                                                        | RIGHT SIDE | 1.3                 |   | 1.3                                   | 17.5 min 10.0 (SP)                      |        |
| SIZE OF BUILDING;                                      | HEIGHT     | 24.2                |   | 45                                    | 45                                      |        |
|                                                        | WIDTH      | 48.2                |   | 77.2                                  | NA                                      |        |
|                                                        | LENGTH     | 23.7                |   | 62.0                                  | NA                                      |        |
| RATIO OF USABLE OPEN<br>SPACE TO LOT AREA:             |            | 0.18                |   | 0.24                                  | 0                                       |        |
| <u>NO. OF DWELLING</u><br><u>UNITS:</u>                |            | 1                   |   | 19                                    | 19                                      |        |
| <u>NO. OF PARKING</u><br>SPACES:                       |            | 4                   |   | 0                                     | 0                                       |        |
| NO. OF LOADING<br>AREAS:                               |            | 0                   |   | 0                                     | 0                                       |        |
| DISTANCE TO NEAREST<br>BLDG. ON SAME LOT               |            | 3.2                 |   | 0                                     | min 10                                  |        |

Describe where applicable, other occupancies on the same lot, the size of adjacent buildings on same lot, and type of construction proposed, e.g; wood frame, concrete, brick, steel, etc.:

three structures exist on the lot (combined lots) a garage and two wood frame structures. Garage and one structure are to be demolished.