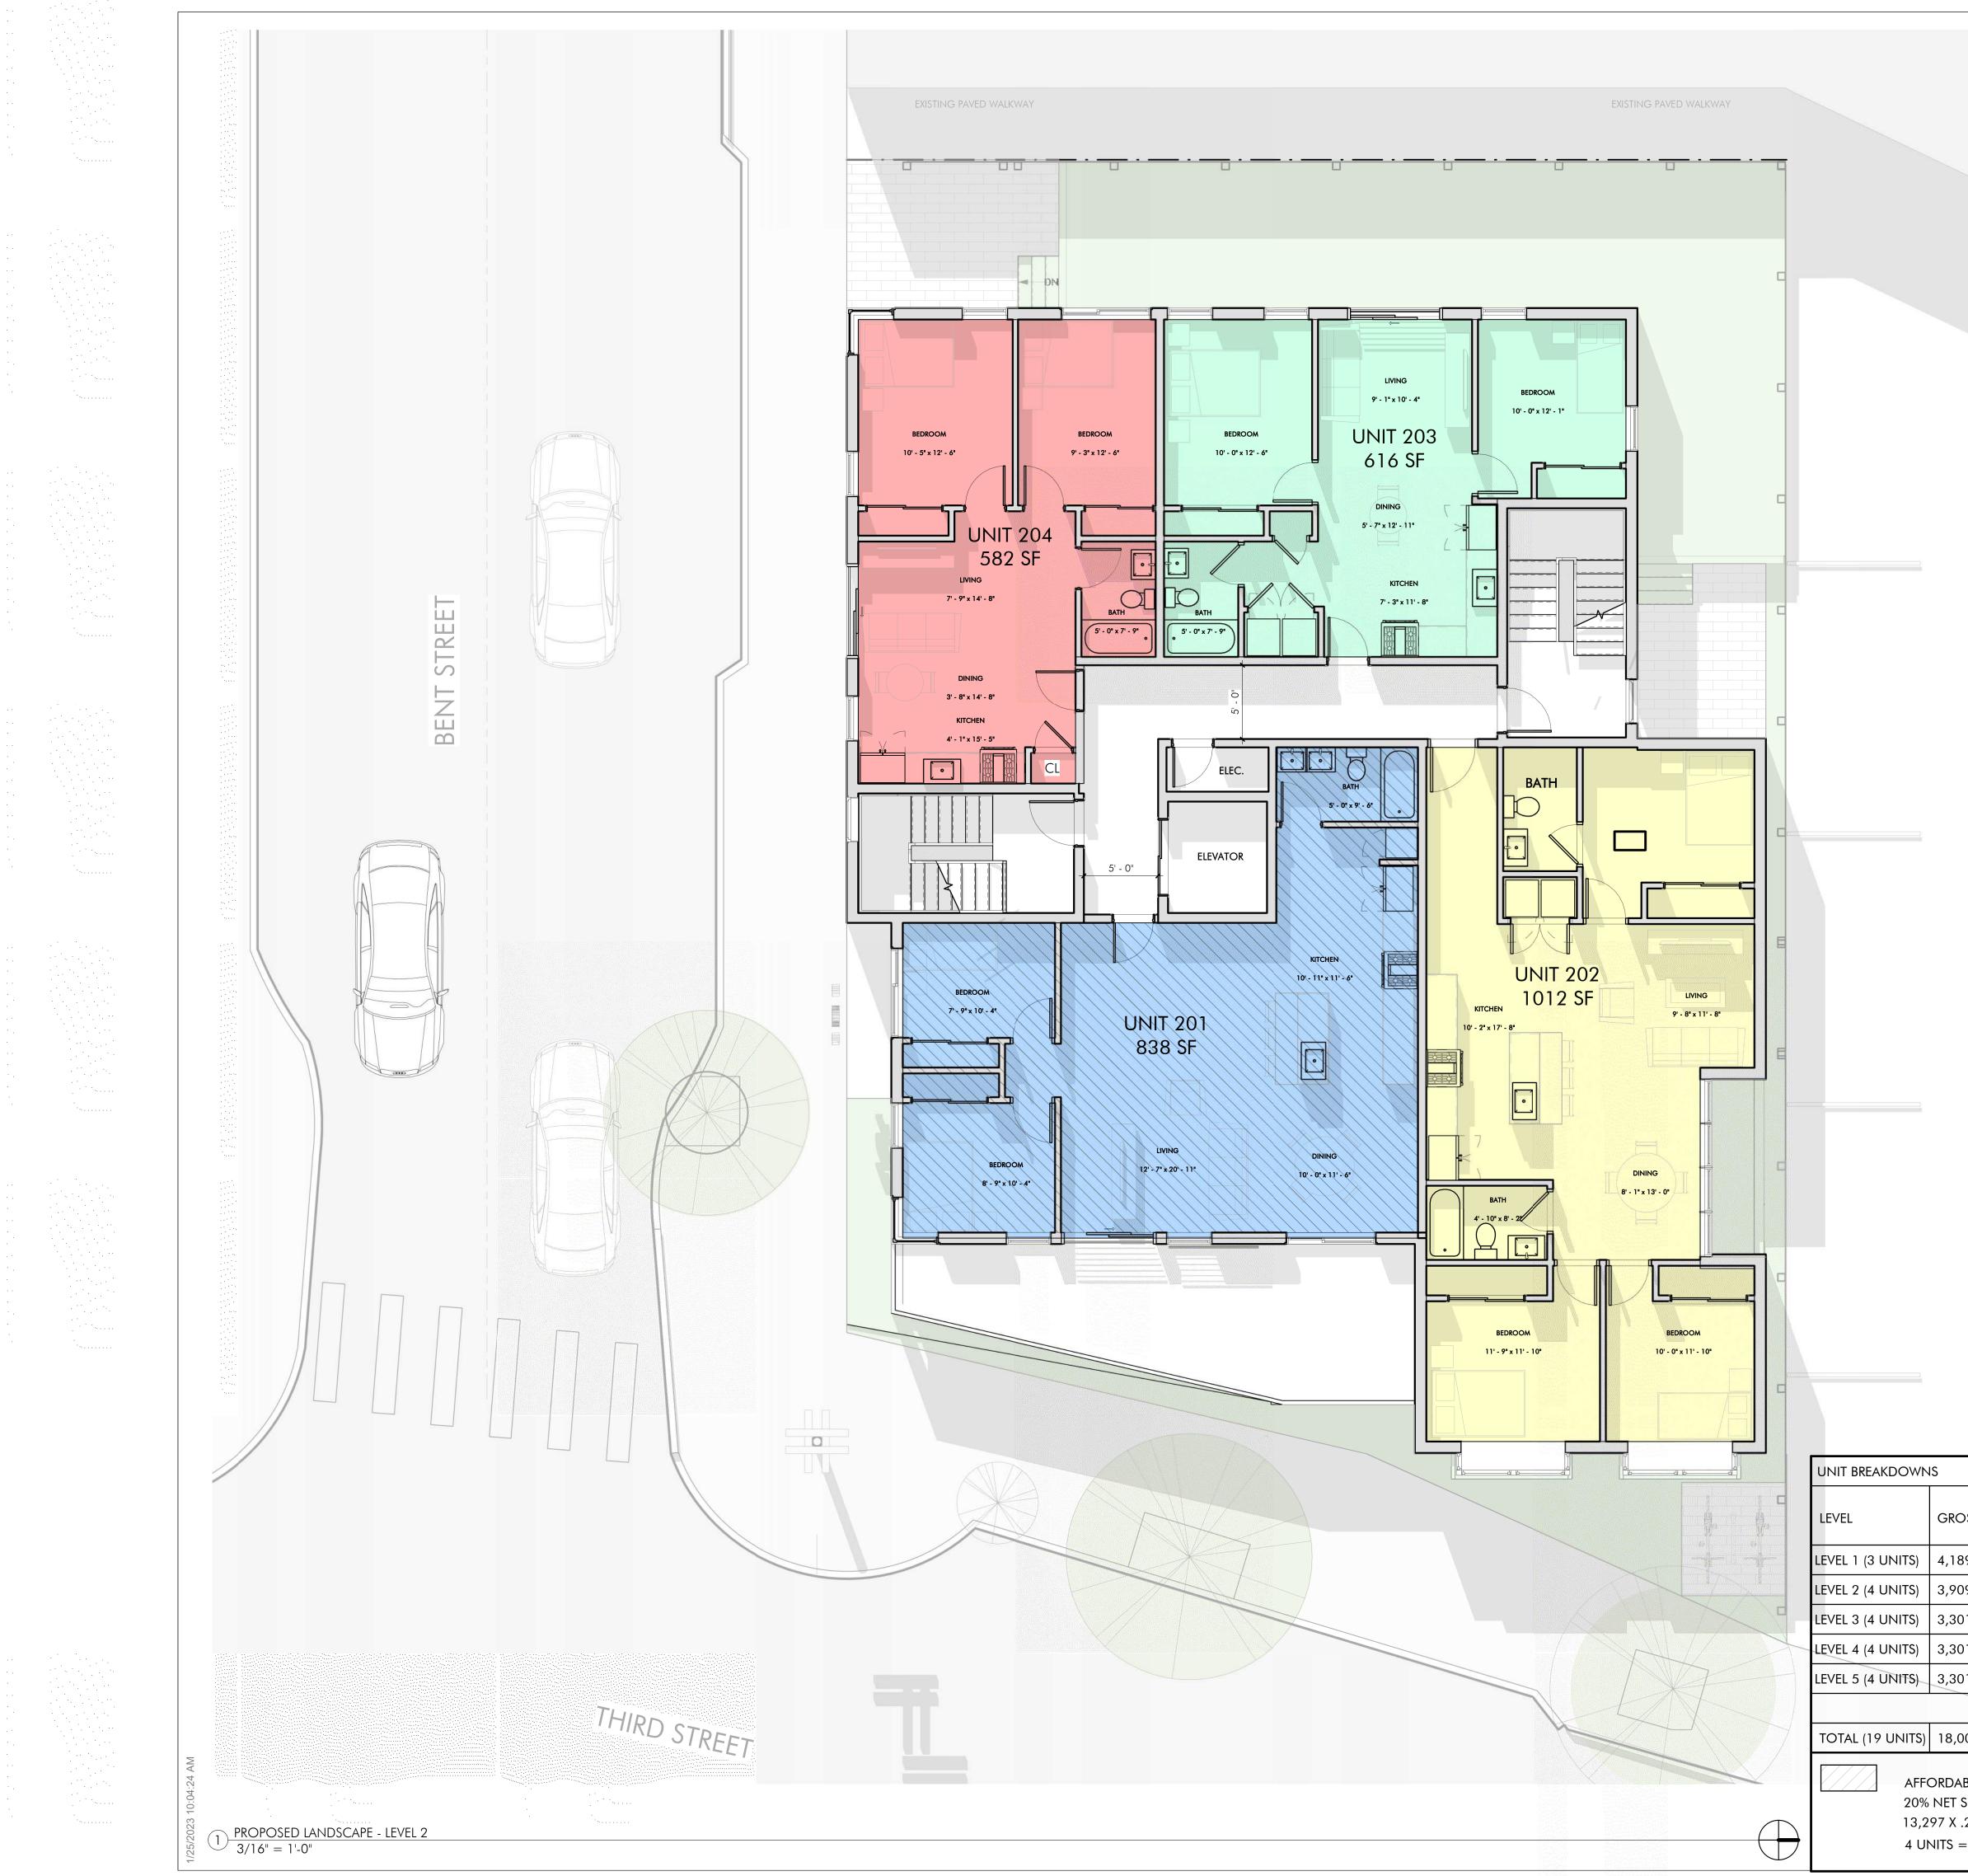

|                                                        |            | Existing Conditions |   | <u>Requested</u><br><u>Conditions</u> | <u>Ordinance</u><br><u>Requirements</u> |        |
|--------------------------------------------------------|------------|---------------------|---|---------------------------------------|-----------------------------------------|--------|
| TOTAL GROSS FLOOR<br>AREA:                             |            | 4,794               |   | 18,080                                | 18,080                                  | (max.) |
| LOT AREA:                                              |            | 5563                |   | 5563                                  | 5000                                    | (min.) |
| RATIO OF GROSS FLOOR<br>AREA TO LOT AREA: <sup>2</sup> |            | 0.86                |   | 3.25                                  | 3.25                                    |        |
| LOT AREA OF EACH<br>DWELLING UNIT                      |            | 5563                |   | 293                                   | 300 + IHP bonus                         |        |
| SIZE OF LOT:                                           | WIDTH      | 63.39               |   | 63.39                                 | 50                                      |        |
|                                                        | DEPTH      | 100.01              |   | 100.01                                | NA                                      |        |
| SETBACKS IN FEET:                                      | FRONT      | 0.4 Third St        |   | 0.0                                   | 0.0                                     |        |
|                                                        | REAR       | 39.0                | _ | 10.0                                  | 14.1 min 10.0 (SP)                      |        |
|                                                        | LEFT SIDE  | 5.3 Bent St (Front) |   | 0.0                                   | 0.0                                     |        |
|                                                        | RIGHT SIDE | 1.3                 |   | 1.3                                   | 17.5 min 10.0 (SP)                      |        |
| SIZE OF BUILDING;                                      | HEIGHT     | 24.2                |   | 45                                    | 45                                      |        |
|                                                        | WIDTH      | 48.2                |   | 77.2                                  | NA                                      |        |
|                                                        | LENGTH     | 23.7                |   | 62.0                                  | NA                                      |        |
| RATIO OF USABLE OPEN<br>SPACE TO LOT AREA:             |            | 0.18                |   | 0.24                                  | 0                                       |        |
| <u>NO. OF DWELLING</u><br><u>UNITS:</u>                |            | 1                   |   | 19                                    | 19                                      |        |
| <u>NO. OF PARKING</u><br>SPACES:                       |            | 4                   |   | 0                                     | 0                                       |        |
| NO. OF LOADING<br>AREAS:                               |            | 0                   |   | 0                                     | 0                                       |        |
| DISTANCE TO NEAREST<br>BLDG. ON SAME LOT               |            | 3.2                 |   | 0                                     | min 10                                  |        |