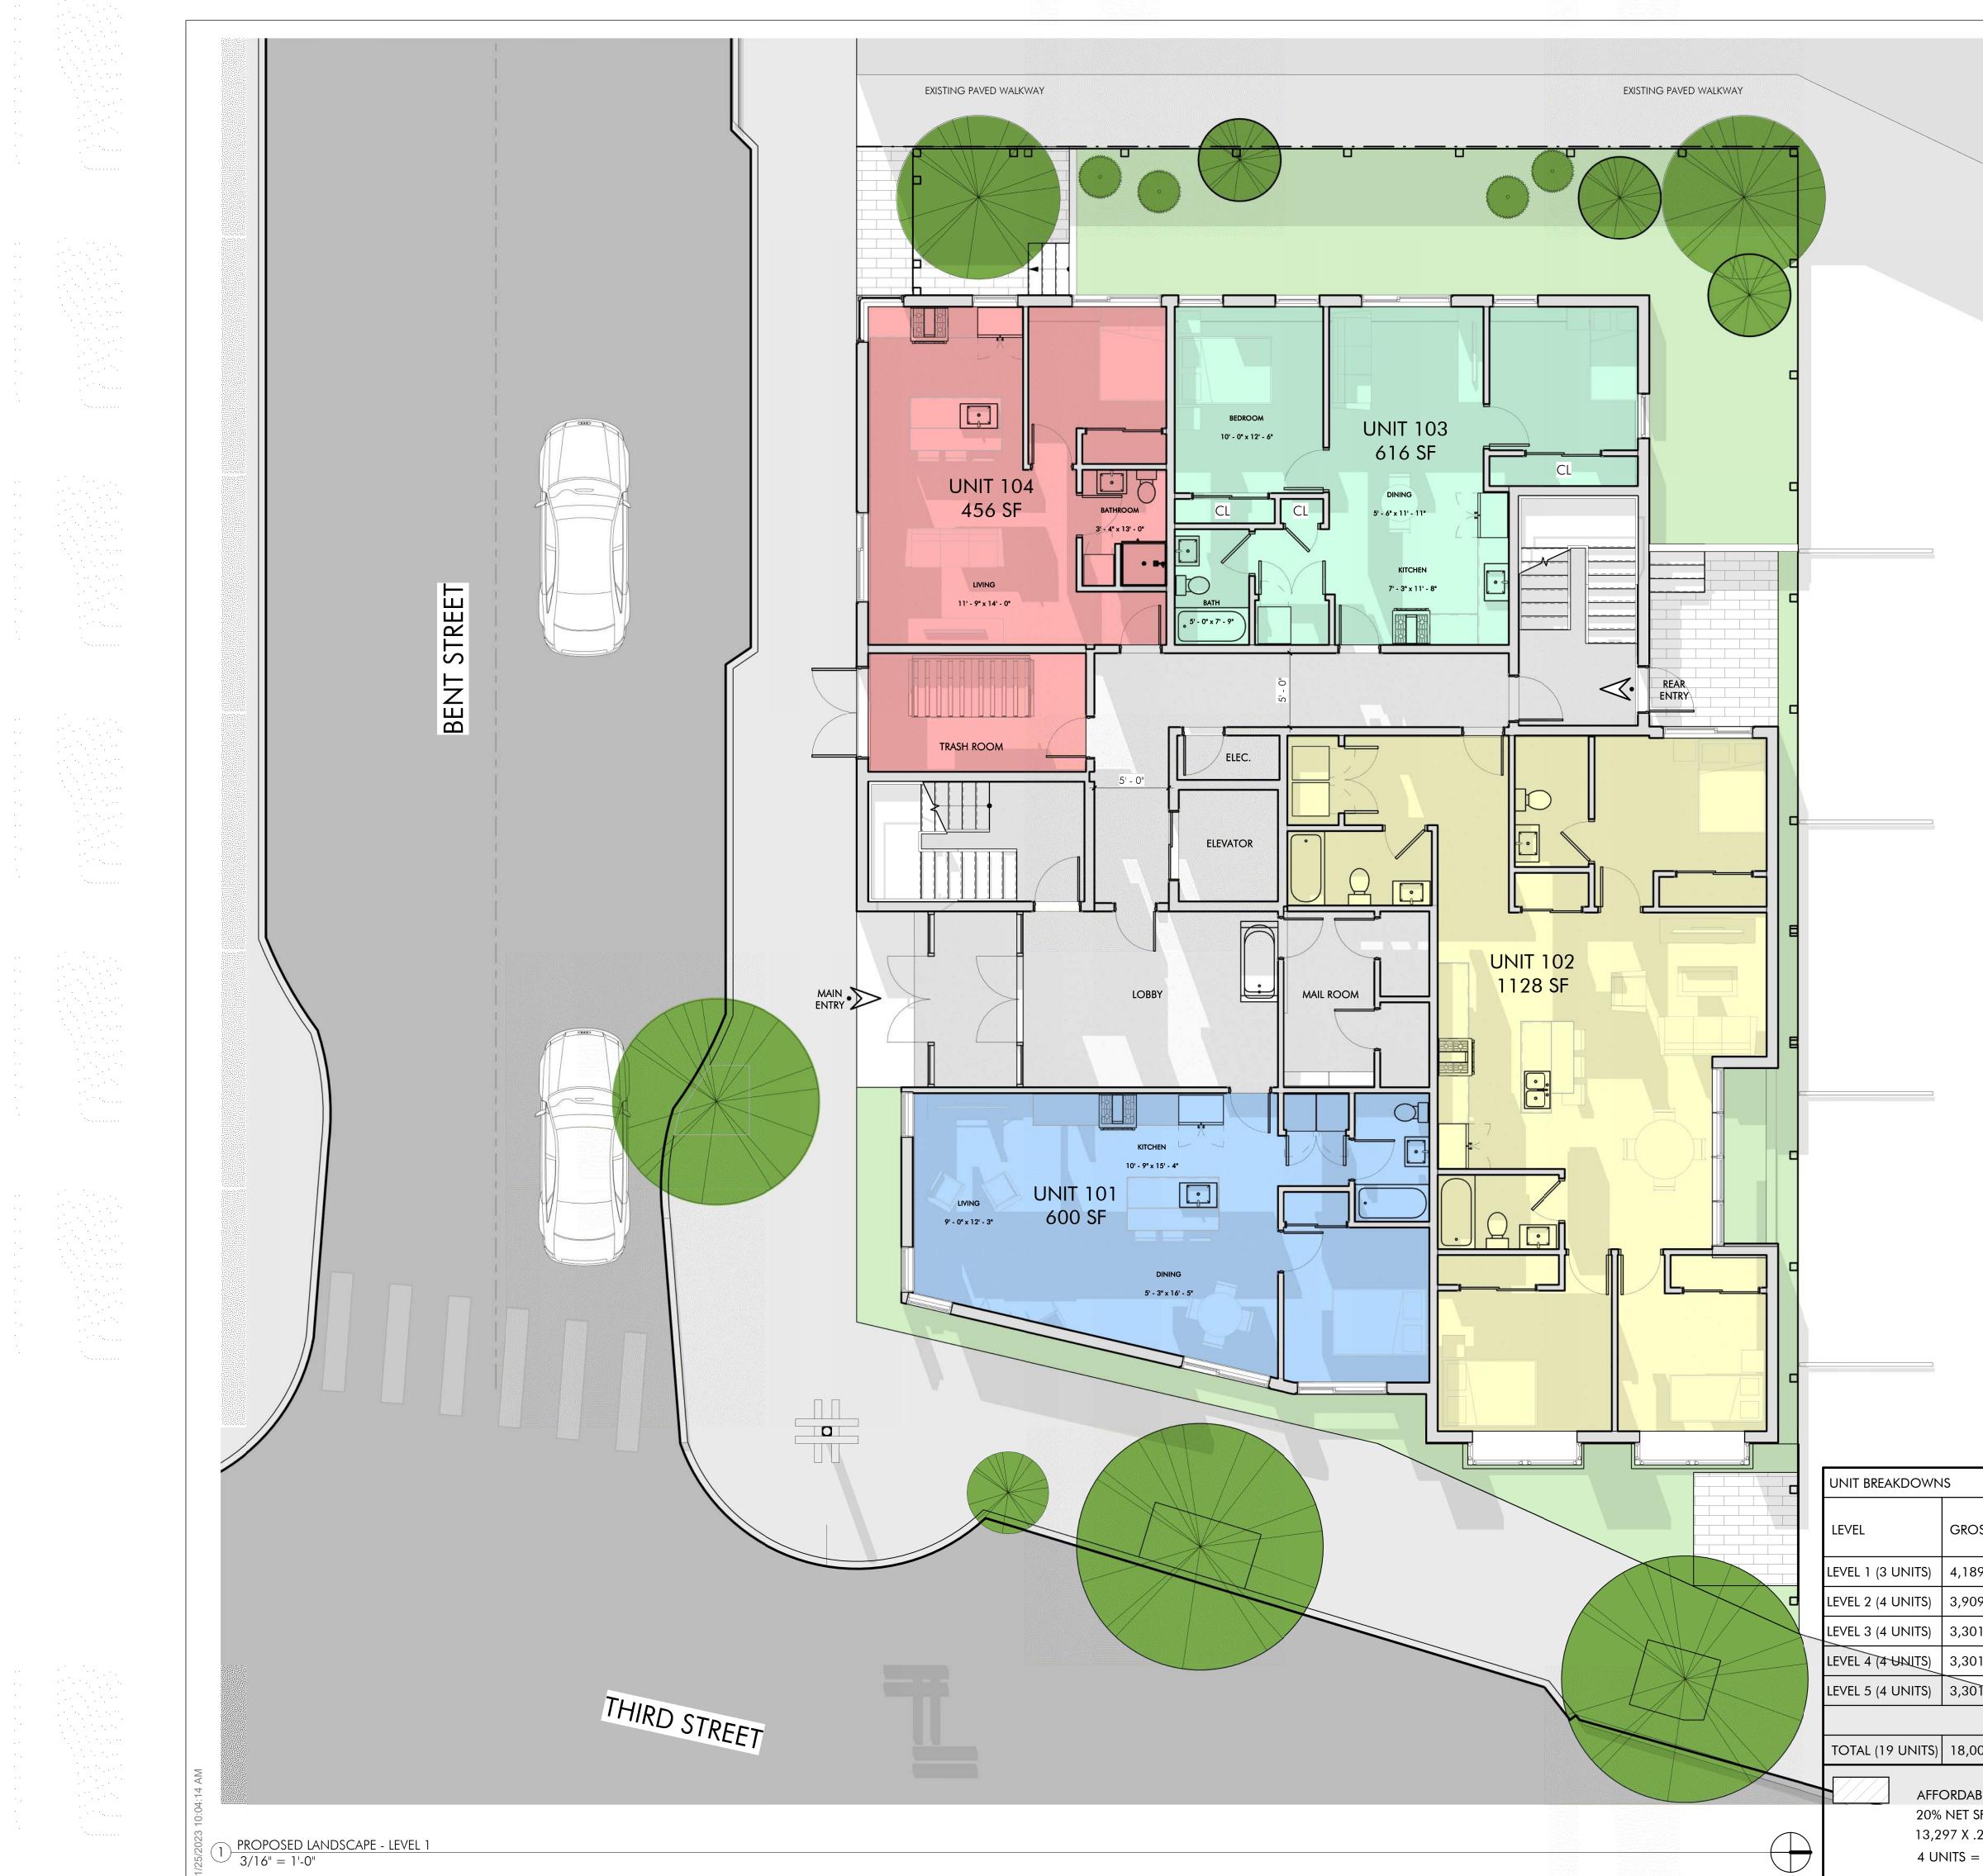

|                                                        |            | Existing Conditions |   | <u>Requested</u><br><u>Conditions</u> | <u>Ordinance</u><br><u>Requirements</u> |        |
|--------------------------------------------------------|------------|---------------------|---|---------------------------------------|-----------------------------------------|--------|
| TOTAL GROSS FLOOR<br>AREA:                             |            | 4,794               |   | 18,080                                | 18,080                                  | (max.) |
| LOT AREA:                                              |            | 5563                |   | 5563                                  | 5000                                    | (min.) |
| RATIO OF GROSS FLOOR<br>AREA TO LOT AREA: <sup>2</sup> |            | 0.86                |   | 3.25                                  | 3.25                                    |        |
| LOT AREA OF EACH<br>DWELLING UNIT                      |            | 5563                |   | 293                                   | 300 + IHP bonus                         |        |
| SIZE OF LOT:                                           | WIDTH      | 63.39               |   | 63.39                                 | 50                                      |        |
|                                                        | DEPTH      | 100.01              |   | 100.01                                | NA                                      |        |
| SETBACKS IN FEET:                                      | FRONT      | 0.4 Third St        |   | 0.0                                   | 0.0                                     |        |
|                                                        | REAR       | 39.0                | _ | 10.0                                  | 14.1 min 10.0 (SP)                      |        |
|                                                        | LEFT SIDE  | 5.3 Bent St (Front) |   | 0.0                                   | 0.0                                     |        |
|                                                        | RIGHT SIDE | 1.3                 |   | 1.3                                   | 17.5 min 10.0 (SP)                      |        |
| SIZE OF BUILDING;                                      | HEIGHT     | 24.2                |   | 45                                    | 45                                      |        |
|                                                        | WIDTH      | 48.2                |   | 77.2                                  | NA                                      |        |
|                                                        | LENGTH     | 23.7                |   | 62.0                                  | NA                                      |        |
| RATIO OF USABLE OPEN<br>SPACE TO LOT AREA:             |            | 0.18                |   | 0.24                                  | 0                                       |        |
| <u>NO. OF DWELLING</u><br><u>UNITS:</u>                |            | 1                   |   | 19                                    | 19                                      |        |
| <u>NO. OF PARKING</u><br>SPACES:                       |            | 4                   |   | 0                                     | 0                                       |        |
| NO. OF LOADING<br>AREAS:                               |            | 0                   |   | 0                                     | 0                                       |        |
| DISTANCE TO NEAREST<br>BLDG. ON SAME LOT               |            | 3.2                 |   | 0                                     | min 10                                  |        |

Describe where applicable, other occupancies on the same lot, the size of adjacent buildings on same lot, and type of construction proposed, e.g; wood frame, concrete, brick, steel, etc.:

three structures exist on the lot (combined lots) a garage and two wood frame structures. Garage and one structure are to be demolished.