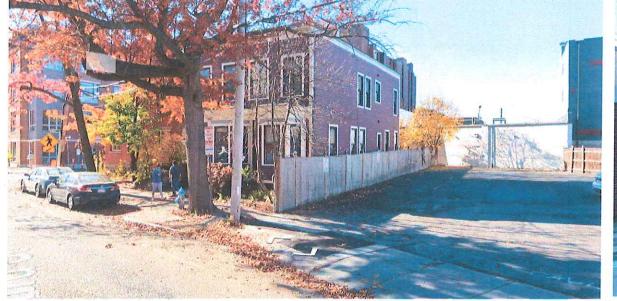

Describe where applicable, other occupancies on the same lot, the size of adjacent buildings on same lot, and type of construction proposed, e.g; wood frame, concrete, brick, steel, etc.:

three structures exist on the lot (combined lots) a garage and two wood frame structures. Garage and one structure are to be demolished.