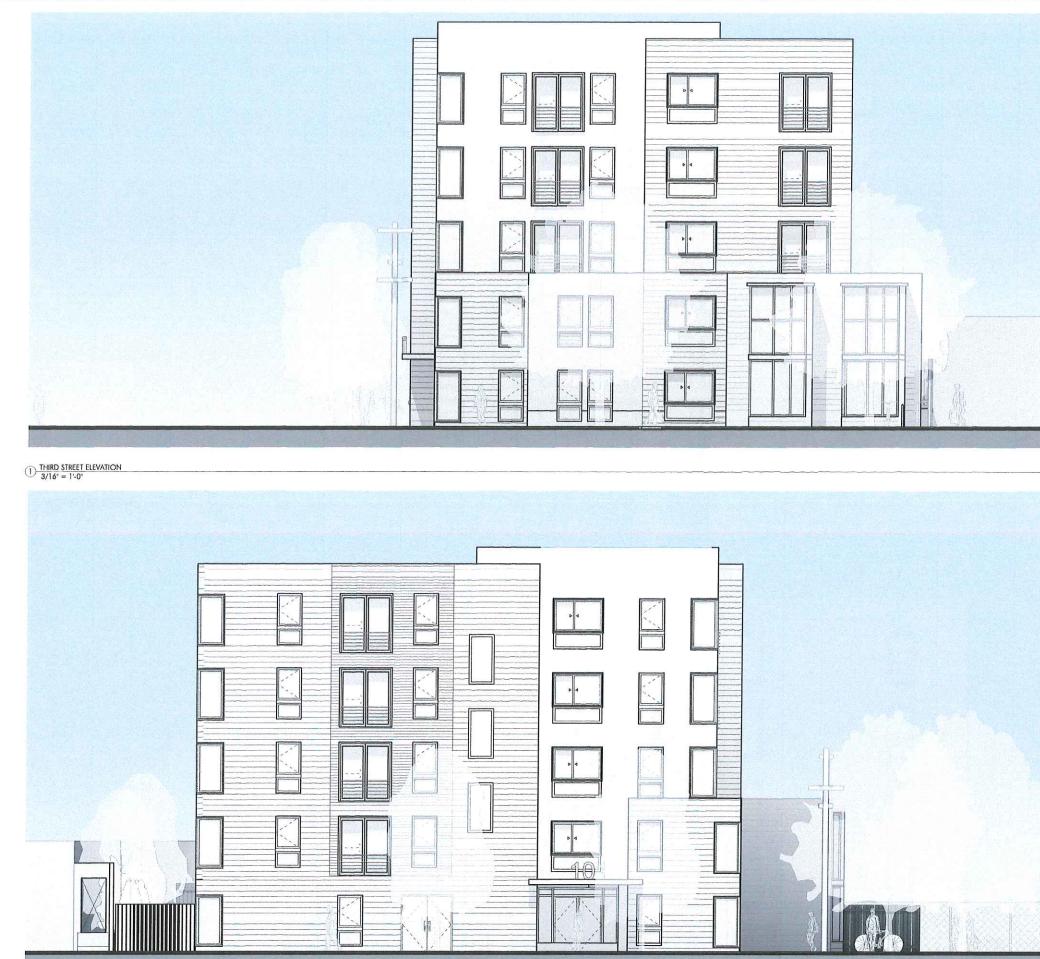

|                                                        |            | Existing Conditions |   | <u>Requested</u><br><u>Conditions</u> | <u>Ordinance</u><br><u>Requirements</u> |        |
|--------------------------------------------------------|------------|---------------------|---|---------------------------------------|-----------------------------------------|--------|
| TOTAL GROSS FLOOR<br>AREA:                             |            | 4,794               |   | 18,080                                | 18,080                                  | (max.) |
| LOT AREA:                                              |            | 5563                |   | 5563                                  | 5000                                    | (min.) |
| RATIO OF GROSS FLOOR<br>AREA TO LOT AREA: <sup>2</sup> |            | 0.86                |   | 3.25                                  | 3.25                                    |        |
| LOT AREA OF EACH<br>DWELLING UNIT                      |            | 5563                |   | 293                                   | 300 + IHP bonus                         |        |
| SIZE OF LOT:                                           | WIDTH      | 63.39               |   | 63.39                                 | 50                                      |        |
|                                                        | DEPTH      | 100.01              |   | 100.01                                | NA                                      |        |
| SETBACKS IN FEET:                                      | FRONT      | 0.4 Third St        |   | 0.0                                   | 0.0                                     |        |
|                                                        | REAR       | 39.0                | _ | 10.0                                  | 14.1 min 10.0 (SP)                      |        |
|                                                        | LEFT SIDE  | 5.3 Bent St (Front) |   | 0.0                                   | 0.0                                     |        |
|                                                        | RIGHT SIDE | 1.3                 |   | 1.3                                   | 17.5 min 10.0 (SP)                      |        |
| SIZE OF BUILDING;                                      | HEIGHT     | 24.2                |   | 45                                    | 45                                      |        |
|                                                        | WIDTH      | 48.2                |   | 77.2                                  | NA                                      |        |
|                                                        | LENGTH     | 23.7                |   | 62.0                                  | NA                                      |        |
| RATIO OF USABLE OPEN<br>SPACE TO LOT AREA:             |            | 0.18                |   | 0.24                                  | 0                                       |        |
| <u>NO. OF DWELLING</u><br><u>UNITS:</u>                |            | 1                   |   | 19                                    | 19                                      |        |
| <u>NO. OF PARKING</u><br>SPACES:                       |            | 4                   |   | 0                                     | 0                                       |        |
| NO. OF LOADING<br>AREAS:                               |            | 0                   |   | 0                                     | 0                                       |        |
| DISTANCE TO NEAREST<br>BLDG. ON SAME LOT               |            | 3.2                 |   | 0                                     | min 10                                  |        |