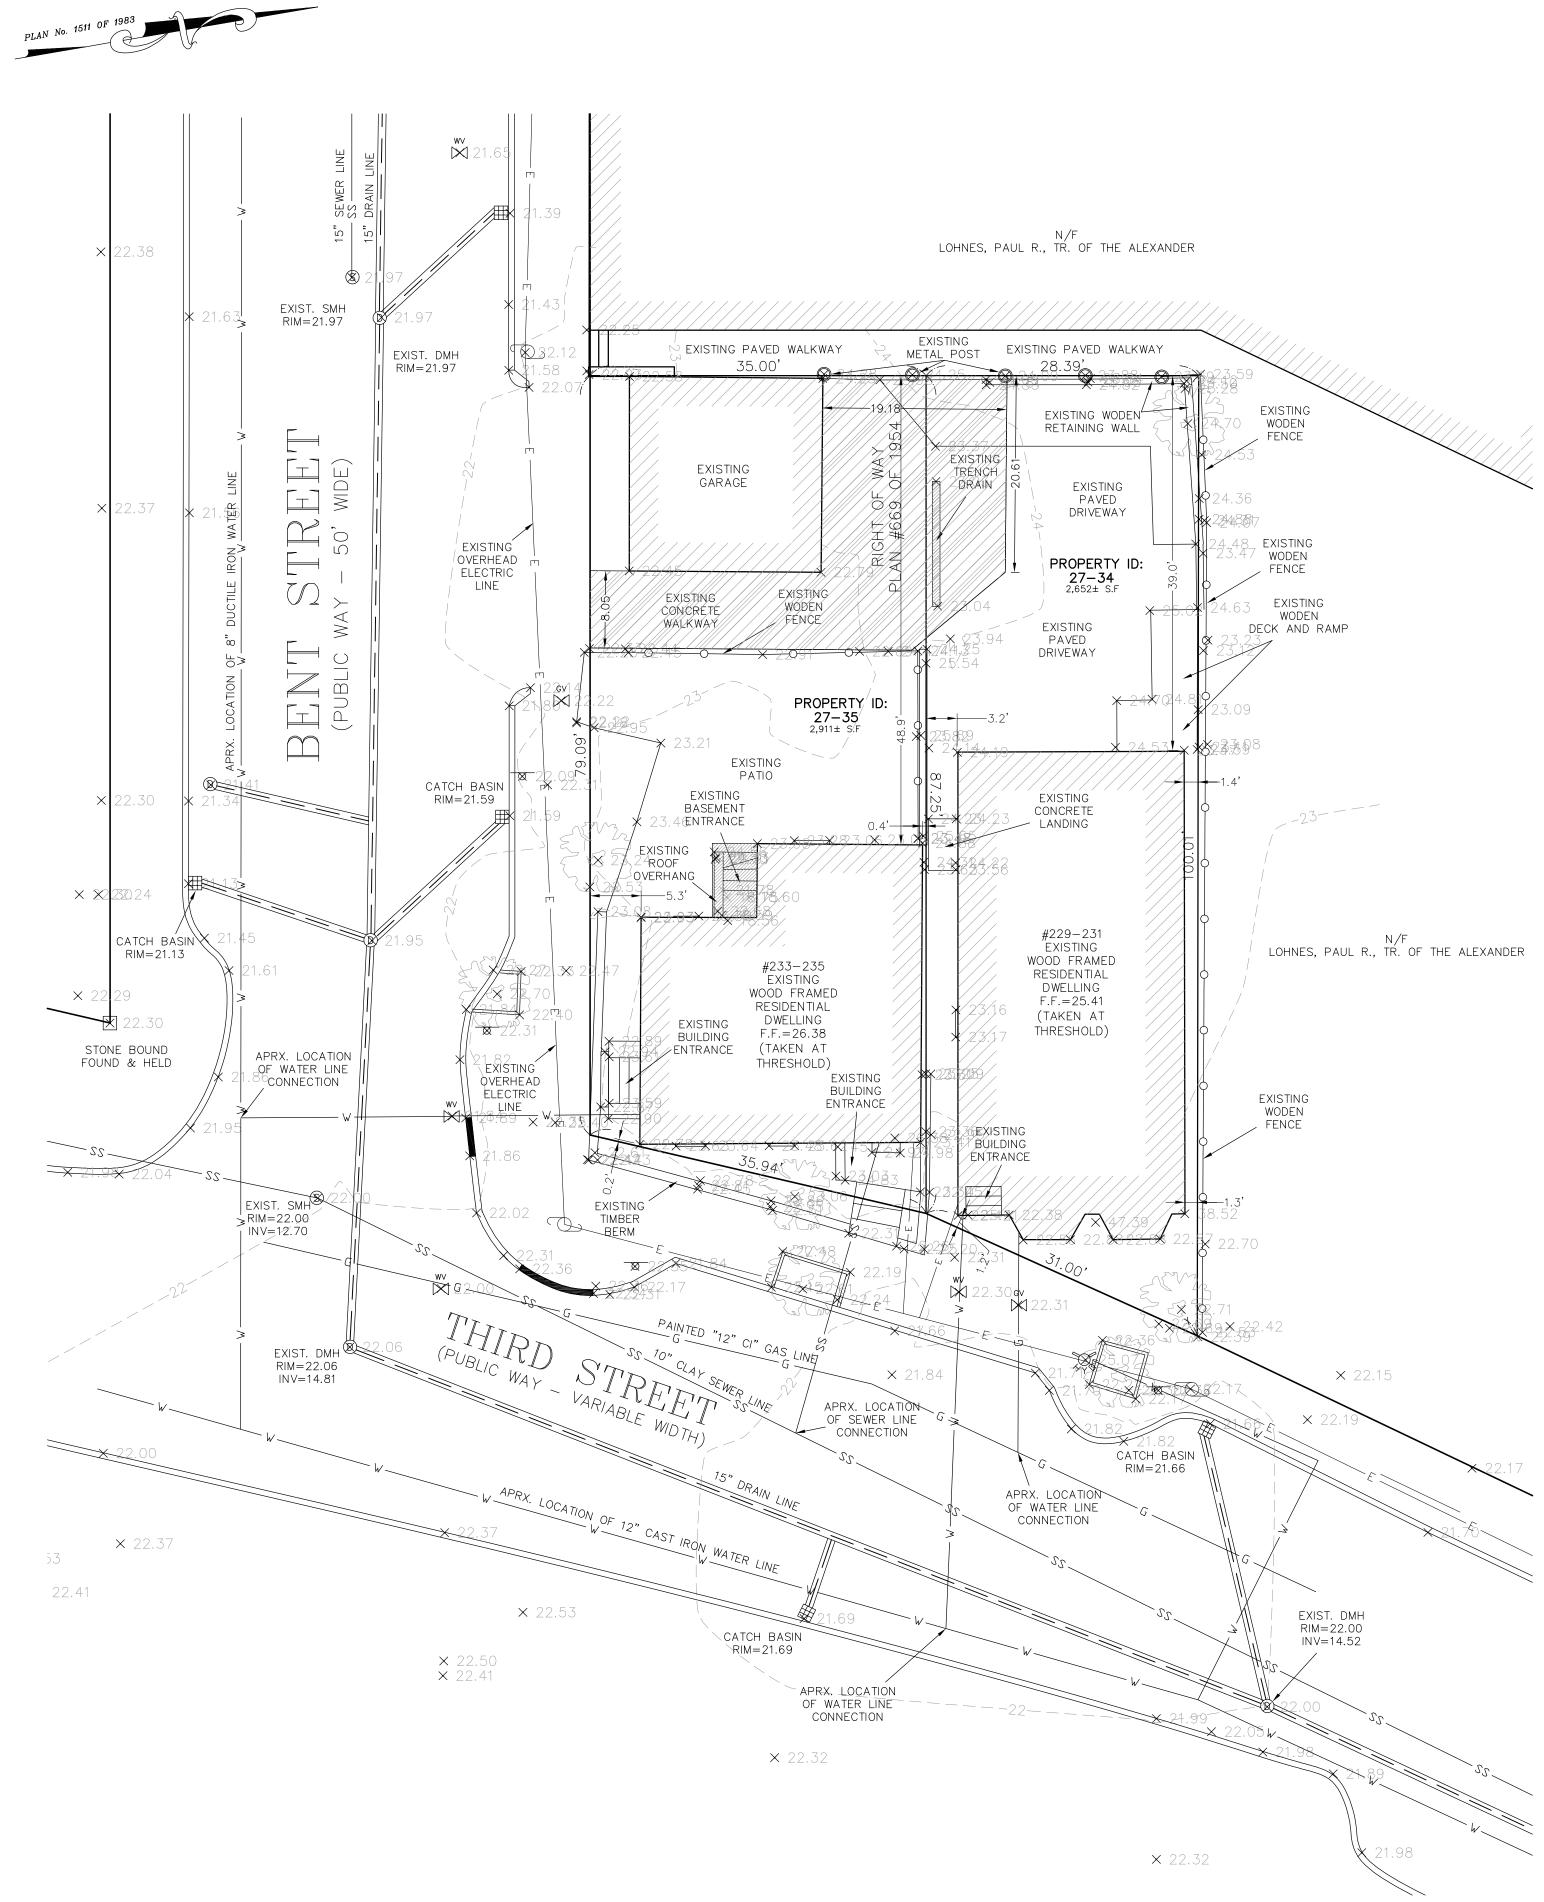

|                                                        |            | Existing Conditions |   | <u>Requested</u><br><u>Conditions</u> | <u>Ordinance</u><br><u>Requirements</u> |        |
|--------------------------------------------------------|------------|---------------------|---|---------------------------------------|-----------------------------------------|--------|
| TOTAL GROSS FLOOR<br>AREA:                             |            | 4,794               |   | 18,080                                | 18,080                                  | (max.) |
| LOT AREA:                                              |            | 5563                |   | 5563                                  | 5000                                    | (min.) |
| RATIO OF GROSS FLOOR<br>AREA TO LOT AREA: <sup>2</sup> |            | 0.86                |   | 3.25                                  | 3.25                                    |        |
| LOT AREA OF EACH<br>DWELLING UNIT                      |            | 5563                |   | 293                                   | 300 + IHP bonus                         |        |
| SIZE OF LOT:                                           | WIDTH      | 63.39               |   | 63.39                                 | 50                                      |        |
|                                                        | DEPTH      | 100.01              |   | 100.01                                | NA                                      |        |
| SETBACKS IN FEET:                                      | FRONT      | 0.4 Third St        |   | 0.0                                   | 0.0                                     |        |
|                                                        | REAR       | 39.0                | _ | 10.0                                  | 14.1 min 10.0 (SP)                      |        |
|                                                        | LEFT SIDE  | 5.3 Bent St (Front) |   | 0.0                                   | 0.0                                     |        |
|                                                        | RIGHT SIDE | 1.3                 |   | 1.3                                   | 17.5 min 10.0 (SP)                      |        |
| SIZE OF BUILDING;                                      | HEIGHT     | 24.2                |   | 45                                    | 45                                      |        |
|                                                        | WIDTH      | 48.2                |   | 77.2                                  | NA                                      |        |
|                                                        | LENGTH     | 23.7                |   | 62.0                                  | NA                                      |        |
| RATIO OF USABLE OPEN<br>SPACE TO LOT AREA:             |            | 0.18                |   | 0.24                                  | 0                                       |        |
| <u>NO. OF DWELLING</u><br><u>UNITS:</u>                |            | 1                   |   | 19                                    | 19                                      |        |
| <u>NO. OF PARKING</u><br>SPACES:                       |            | 4                   |   | 0                                     | 0                                       |        |
| NO. OF LOADING<br>AREAS:                               |            | 0                   |   | 0                                     | 0                                       |        |
| DISTANCE TO NEAREST<br>BLDG. ON SAME LOT               |            | 3.2                 |   | 0                                     | min 10                                  |        |

Describe where applicable, other occupancies on the same lot, the size of adjacent buildings on same lot, and type of construction proposed, e.g; wood frame, concrete, brick, steel, etc.:

three structures exist on the lot (combined lots) a garage and two wood frame structures. Garage and one structure are to be demolished.