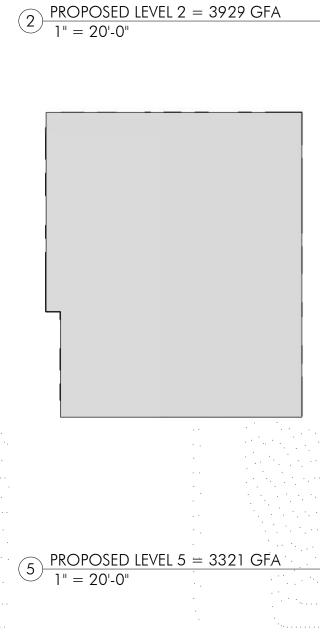

|                                                        |            | Existing Conditions |   | <u>Requested</u><br><u>Conditions</u> | <u>Ordinance</u><br><u>Requirements</u> |        |
|--------------------------------------------------------|------------|---------------------|---|---------------------------------------|-----------------------------------------|--------|
| TOTAL GROSS FLOOR<br>AREA:                             |            | 4,794               |   | 18,080                                | 18,080                                  | (max.) |
| LOT AREA:                                              |            | 5563                |   | 5563                                  | 5000                                    | (min.) |
| RATIO OF GROSS FLOOR<br>AREA TO LOT AREA: <sup>2</sup> |            | 0.86                |   | 3.25                                  | 3.25                                    |        |
| LOT AREA OF EACH<br>DWELLING UNIT                      |            | 5563                |   | 293                                   | 300 + IHP bonus                         |        |
| SIZE OF LOT:                                           | WIDTH      | 63.39               |   | 63.39                                 | 50                                      |        |
|                                                        | DEPTH      | 100.01              |   | 100.01                                | NA                                      |        |
| SETBACKS IN FEET:                                      | FRONT      | 0.4 Third St        |   | 0.0                                   | 0.0                                     |        |
|                                                        | REAR       | 39.0                | _ | 10.0                                  | 14.1 min 10.0 (SP)                      |        |
|                                                        | LEFT SIDE  | 5.3 Bent St (Front) |   | 0.0                                   | 0.0                                     |        |
|                                                        | RIGHT SIDE | 1.3                 |   | 1.3                                   | 17.5 min 10.0 (SP)                      |        |
| SIZE OF BUILDING;                                      | HEIGHT     | 24.2                |   | 45                                    | 45                                      |        |
|                                                        | WIDTH      | 48.2                |   | 77.2                                  | NA                                      |        |
|                                                        | LENGTH     | 23.7                |   | 62.0                                  | NA                                      |        |
| RATIO OF USABLE OPEN<br>SPACE TO LOT AREA:             |            | 0.18                |   | 0.24                                  | 0                                       |        |
| <u>NO. OF DWELLING</u><br><u>UNITS:</u>                |            | 1                   |   | 19                                    | 19                                      |        |
| <u>NO. OF PARKING</u><br>SPACES:                       |            | 4                   |   | 0                                     | 0                                       |        |
| NO. OF LOADING<br>AREAS:                               |            | 0                   |   | 0                                     | 0                                       |        |
| DISTANCE TO NEAREST<br>BLDG. ON SAME LOT               |            | 3.2                 |   | 0                                     | min 10                                  |        |