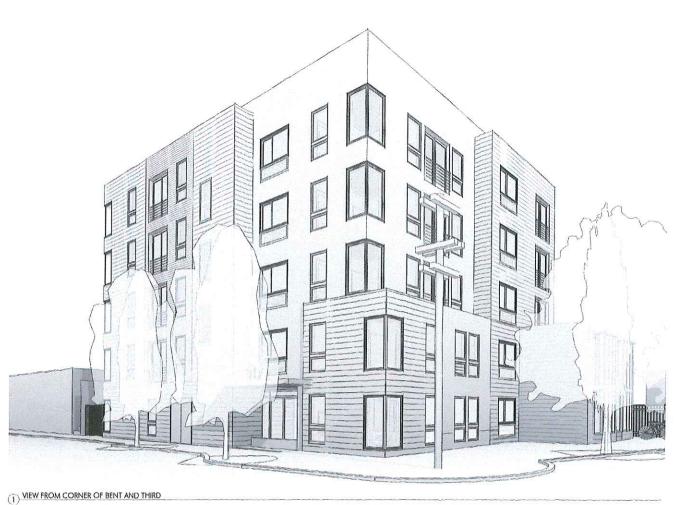

#### about:blank

The proposed use would not impair the integrity of the district or adjoining district or otherwise derogate from the intent or purpose of this ordinance. The proposed landscape buffer at the side edges of the property will improve the livability and use of the residential project and protects adjacent properties. The project preserves an existing historic structure, reduces the extent of encroachment of the nonconforming side yard, and creates a scale and massing at the street corner appropriate to the district.