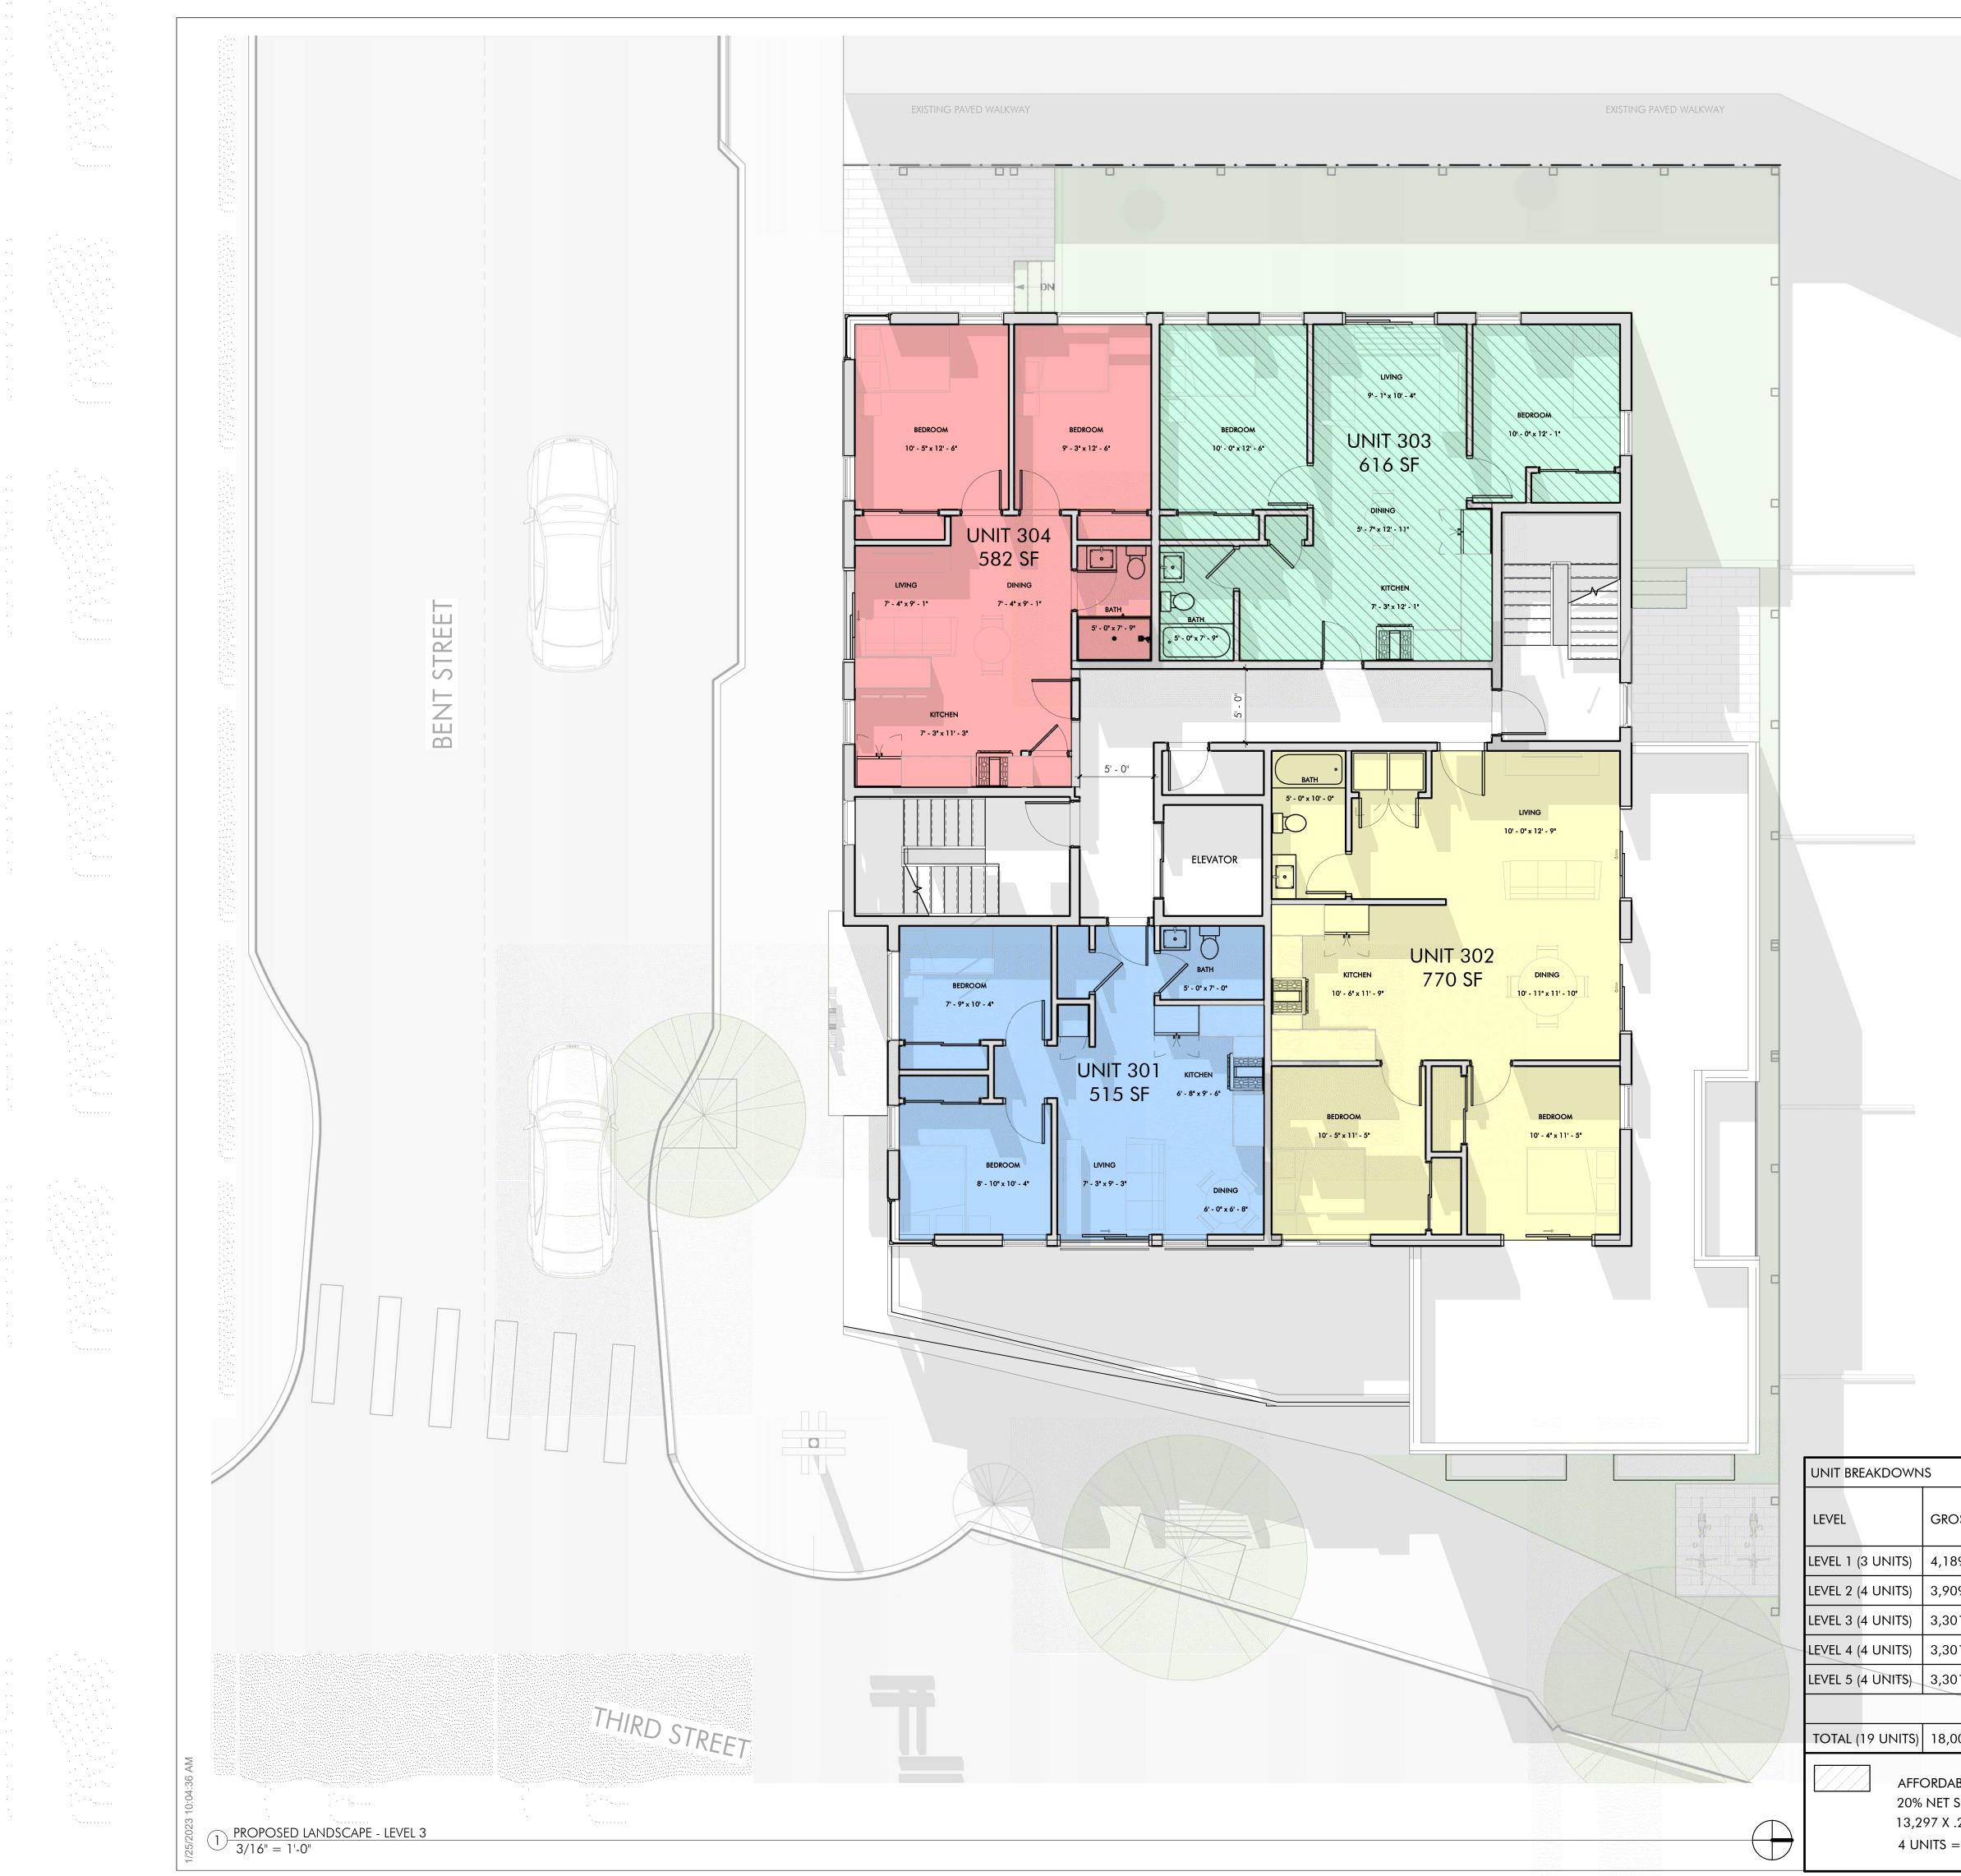

|                                                        |            | Existing Conditions |   | <u>Requested</u><br><u>Conditions</u> | <u>Ordinance</u><br><u>Requirements</u> |        |
|--------------------------------------------------------|------------|---------------------|---|---------------------------------------|-----------------------------------------|--------|
| TOTAL GROSS FLOOR<br>AREA:                             |            | 4,794               |   | 18,080                                | 18,080                                  | (max.) |
| LOT AREA:                                              |            | 5563                |   | 5563                                  | 5000                                    | (min.) |
| RATIO OF GROSS FLOOR<br>AREA TO LOT AREA: <sup>2</sup> |            | 0.86                |   | 3.25                                  | 3.25                                    |        |
| LOT AREA OF EACH<br>DWELLING UNIT                      |            | 5563                |   | 293                                   | 300 + IHP bonus                         |        |
| SIZE OF LOT:                                           | WIDTH      | 63.39               |   | 63.39                                 | 50                                      |        |
|                                                        | DEPTH      | 100.01              |   | 100.01                                | NA                                      |        |
| SETBACKS IN FEET:                                      | FRONT      | 0.4 Third St        |   | 0.0                                   | 0.0                                     |        |
|                                                        | REAR       | 39.0                | _ | 10.0                                  | 14.1 min 10.0 (SP)                      |        |
|                                                        | LEFT SIDE  | 5.3 Bent St (Front) |   | 0.0                                   | 0.0                                     |        |
|                                                        | RIGHT SIDE | 1.3                 |   | 1.3                                   | 17.5 min 10.0 (SP)                      |        |
| SIZE OF BUILDING;                                      | HEIGHT     | 24.2                |   | 45                                    | 45                                      |        |
|                                                        | WIDTH      | 48.2                |   | 77.2                                  | NA                                      |        |
|                                                        | LENGTH     | 23.7                |   | 62.0                                  | NA                                      |        |
| RATIO OF USABLE OPEN<br>SPACE TO LOT AREA:             |            | 0.18                |   | 0.24                                  | 0                                       |        |
| <u>NO. OF DWELLING</u><br><u>UNITS:</u>                |            | 1                   |   | 19                                    | 19                                      |        |
| <u>NO. OF PARKING</u><br>SPACES:                       |            | 4                   |   | 0                                     | 0                                       |        |
| NO. OF LOADING<br>AREAS:                               |            | 0                   |   | 0                                     | 0                                       |        |
| DISTANCE TO NEAREST<br>BLDG. ON SAME LOT               |            | 3.2                 |   | 0                                     | min 10                                  |        |