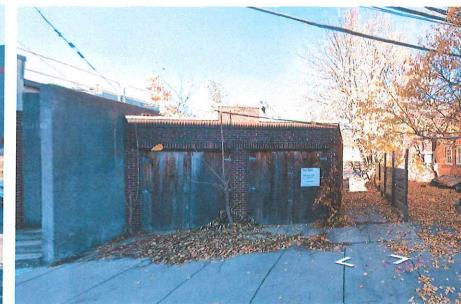

Describe where applicable, other occupancies on the same lot, the size of adjacent buildings on same lot, and type of construction proposed, e.g; wood frame, concrete, brick, steel, etc.:

three structures exist on the lot (combined lots) a garage and two wood frame structures. Garage and one structure are to be demolished.