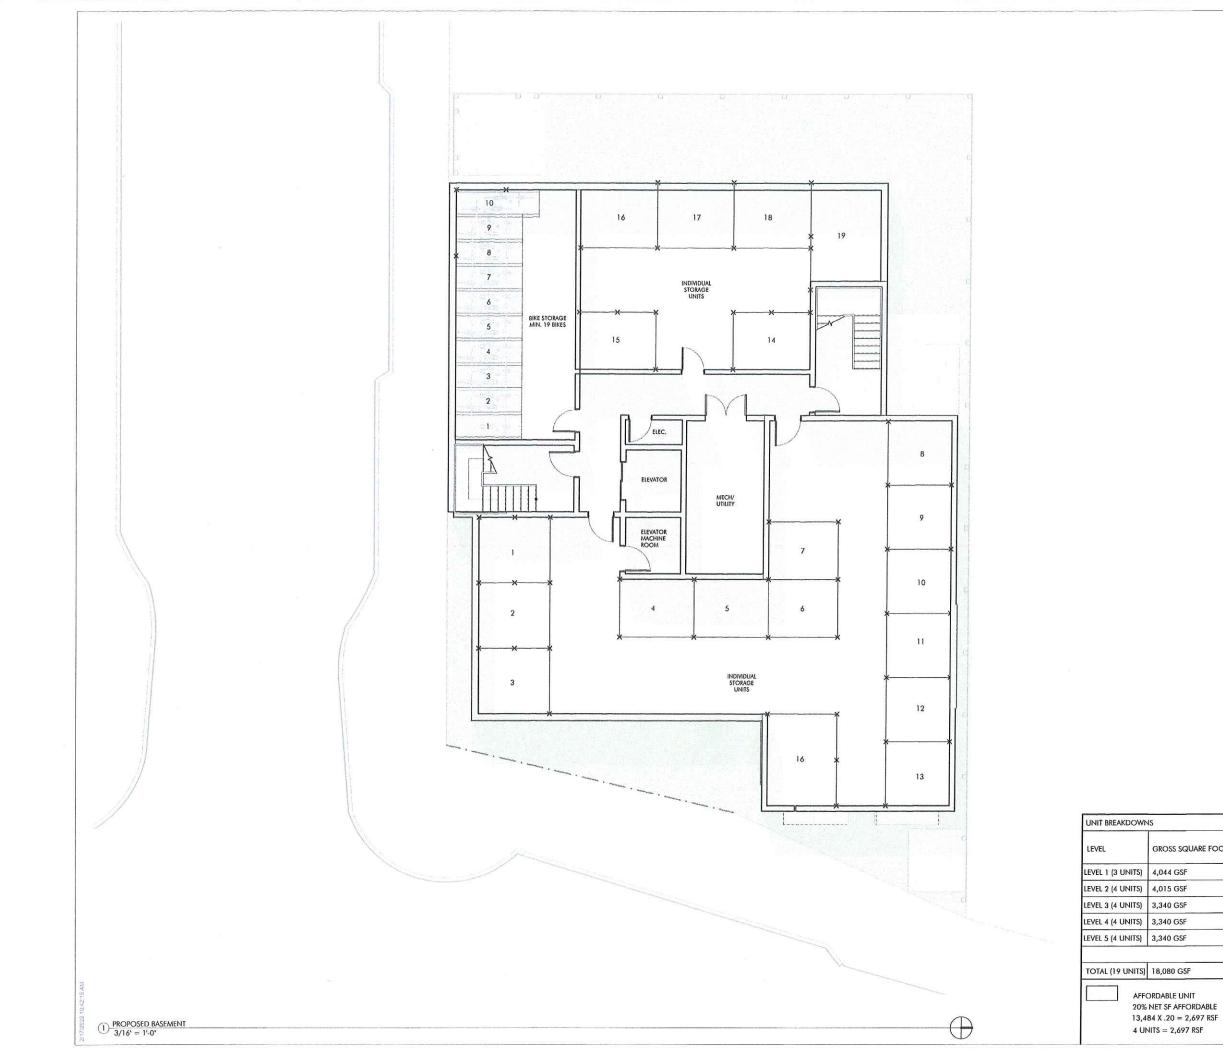

|                                                        |            | Existing Conditions |   | <u>Requested</u><br><u>Conditions</u> | <u>Ordinance</u><br><u>Requirements</u> |        |
|--------------------------------------------------------|------------|---------------------|---|---------------------------------------|-----------------------------------------|--------|
| TOTAL GROSS FLOOR<br>AREA:                             |            | 4,794               |   | 18,080                                | 18,080                                  | (max.) |
| LOT AREA:                                              |            | 5563                |   | 5563                                  | 5000                                    | (min.) |
| RATIO OF GROSS FLOOR<br>AREA TO LOT AREA: <sup>2</sup> |            | 0.86                |   | 3.25                                  | 3.25                                    |        |
| LOT AREA OF EACH<br>DWELLING UNIT                      |            | 5563                |   | 293                                   | 300 + IHP bonus                         |        |
| SIZE OF LOT:                                           | WIDTH      | 63.39               |   | 63.39                                 | 50                                      |        |
|                                                        | DEPTH      | 100.01              |   | 100.01                                | NA                                      |        |
| SETBACKS IN FEET:                                      | FRONT      | 0.4 Third St        |   | 0.0                                   | 0.0                                     |        |
|                                                        | REAR       | 39.0                | _ | 10.0                                  | 14.1 min 10.0 (SP)                      |        |
|                                                        | LEFT SIDE  | 5.3 Bent St (Front) |   | 0.0                                   | 0.0                                     |        |
|                                                        | RIGHT SIDE | 1.3                 |   | 1.3                                   | 17.5 min 10.0 (SP)                      |        |
| SIZE OF BUILDING;                                      | HEIGHT     | 24.2                |   | 45                                    | 45                                      |        |
|                                                        | WIDTH      | 48.2                |   | 77.2                                  | NA                                      |        |
|                                                        | LENGTH     | 23.7                |   | 62.0                                  | NA                                      |        |
| RATIO OF USABLE OPEN<br>SPACE TO LOT AREA:             |            | 0.18                |   | 0.24                                  | 0                                       |        |
| <u>NO. OF DWELLING</u><br><u>UNITS:</u>                |            | 1                   |   | 19                                    | 19                                      |        |
| <u>NO. OF PARKING</u><br>SPACES:                       |            | 4                   |   | 0                                     | 0                                       |        |
| NO. OF LOADING<br>AREAS:                               |            | 0                   |   | 0                                     | 0                                       |        |
| DISTANCE TO NEAREST<br>BLDG. ON SAME LOT               |            | 3.2                 |   | 0                                     | min 10                                  |        |

Describe where applicable, other occupancies on the same lot, the size of adjacent buildings on same lot, and type of construction proposed, e.g; wood frame, concrete, brick, steel, etc.:

three structures exist on the lot (combined lots) a garage and two wood frame structures. Garage and one structure are to be demolished.