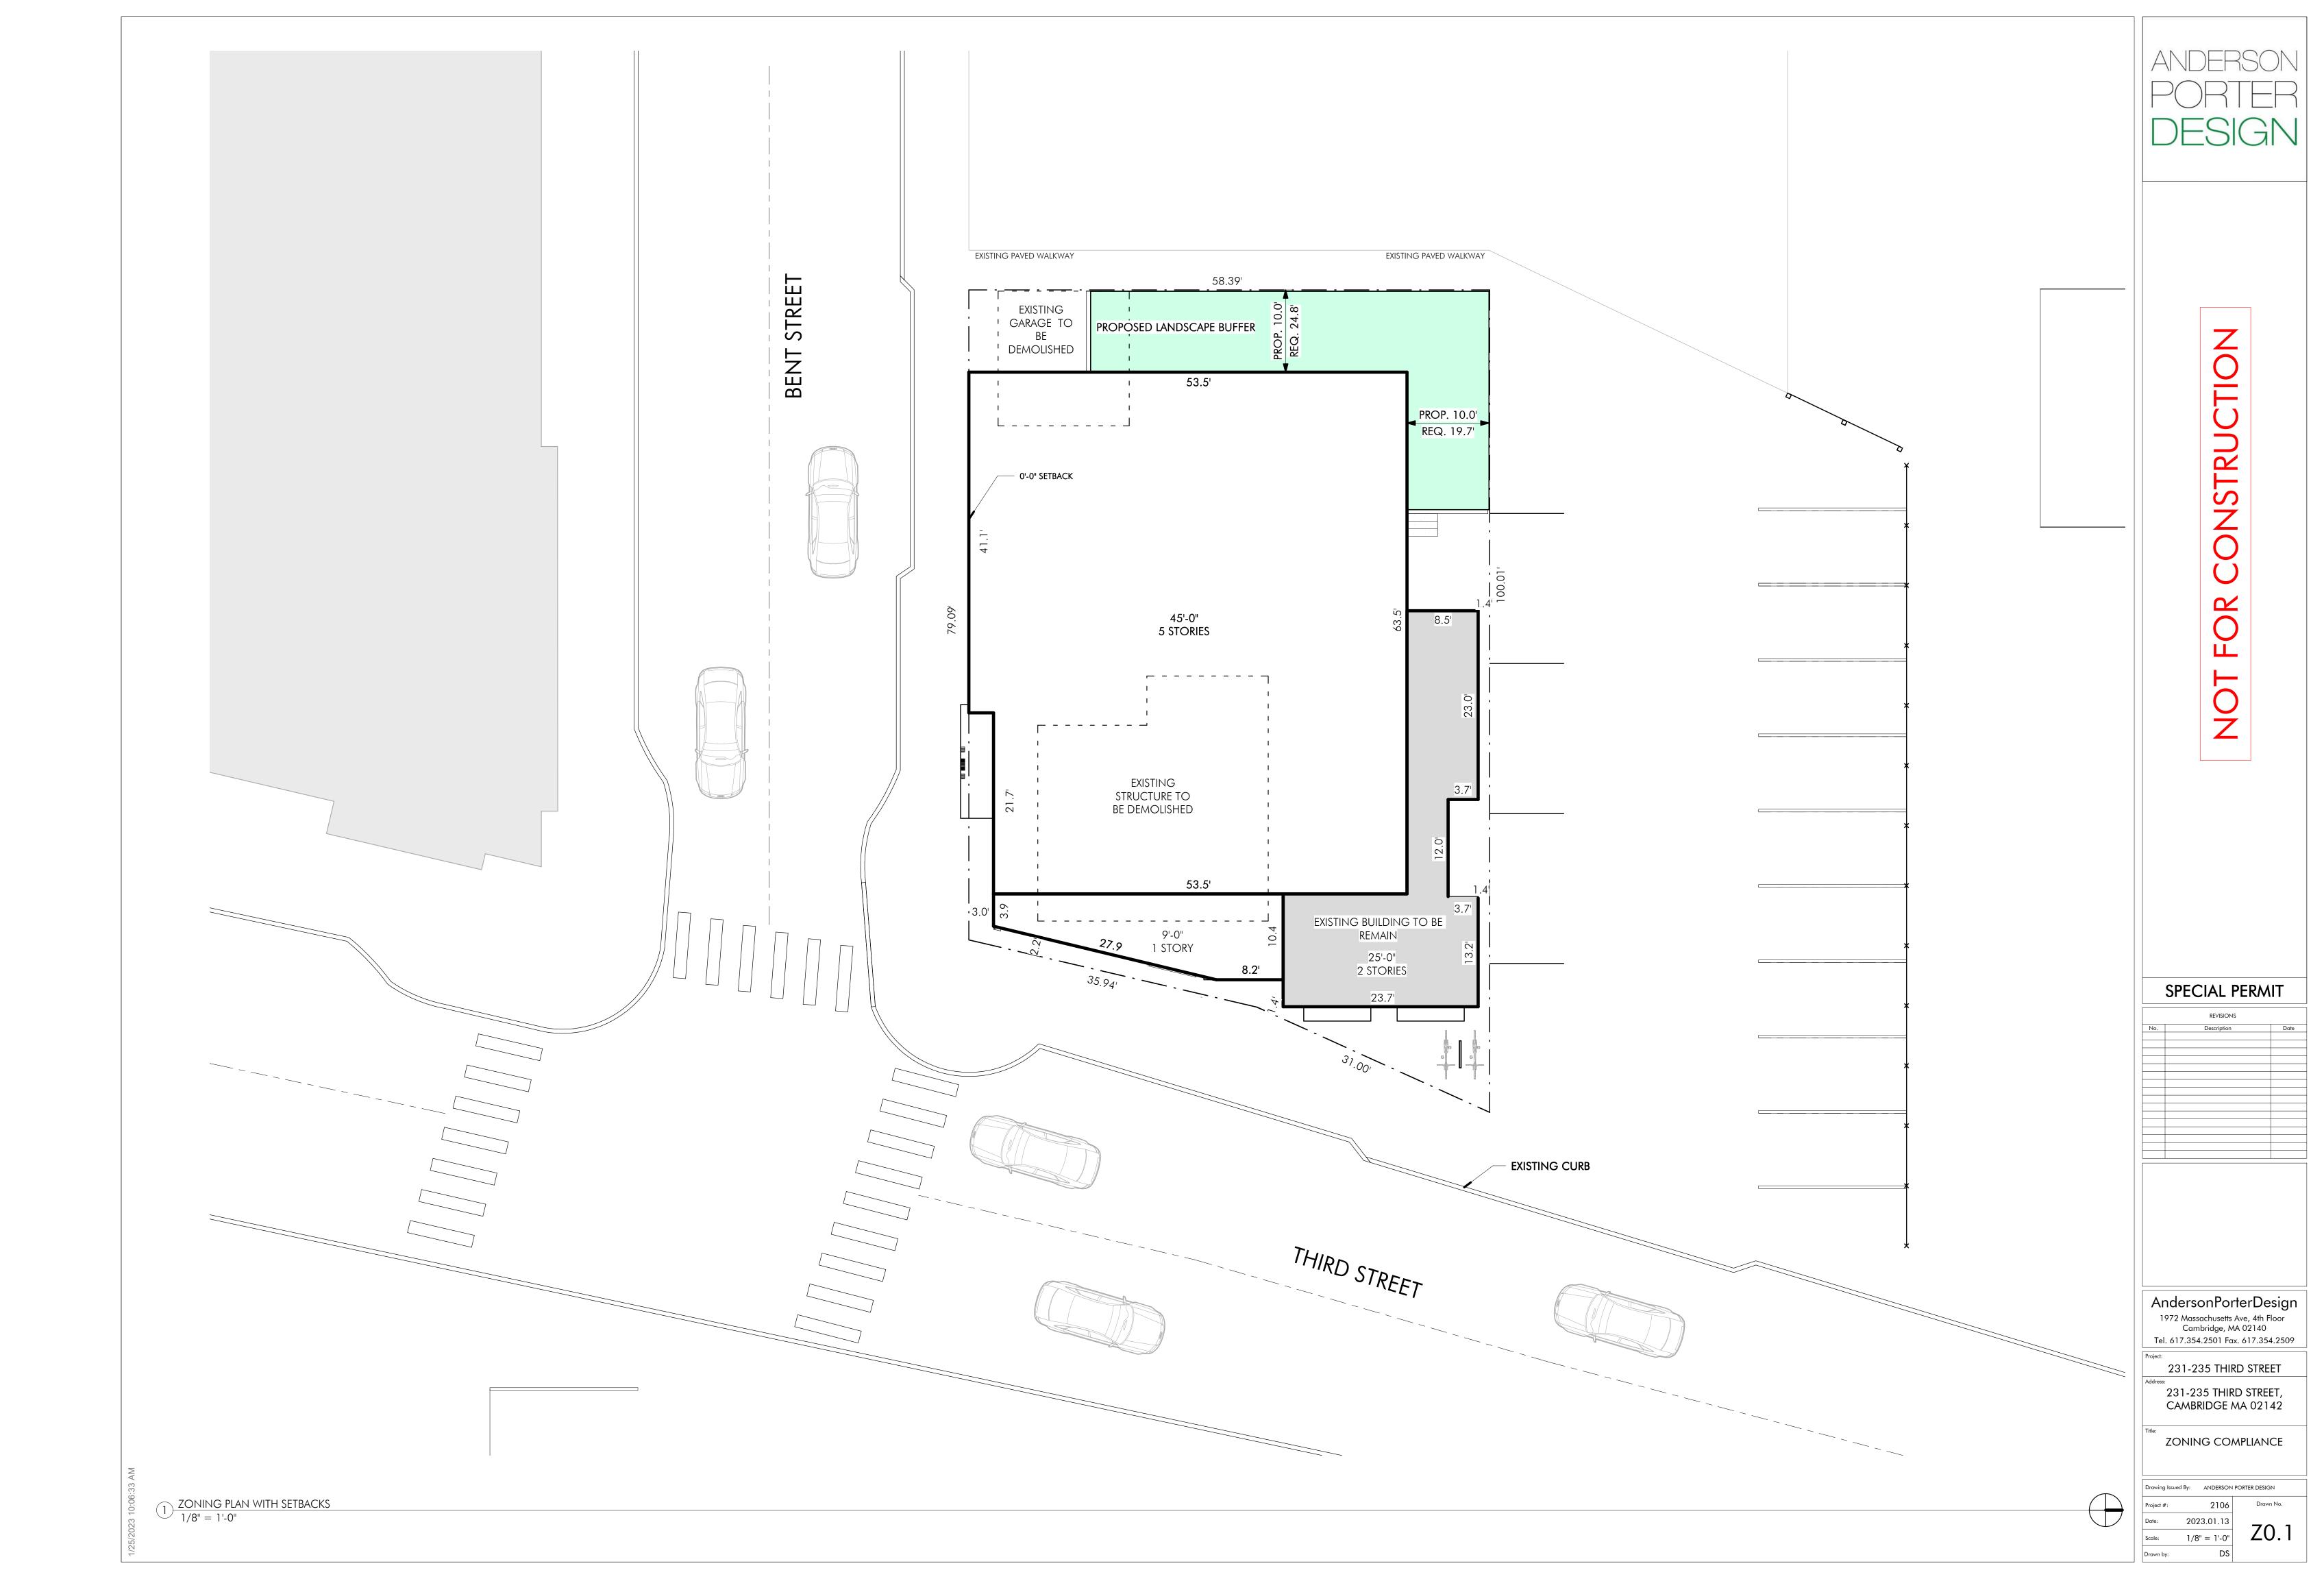

|                                                        |            | Existing Conditions |   | <u>Requested</u><br><u>Conditions</u> | <u>Ordinance</u><br><u>Requirements</u> |        |
|--------------------------------------------------------|------------|---------------------|---|---------------------------------------|-----------------------------------------|--------|
| TOTAL GROSS FLOOR<br>AREA:                             |            | 4,794               |   | 18,080                                | 18,080                                  | (max.) |
| LOT AREA:                                              |            | 5563                |   | 5563                                  | 5000                                    | (min.) |
| RATIO OF GROSS FLOOR<br>AREA TO LOT AREA: <sup>2</sup> |            | 0.86                |   | 3.25                                  | 3.25                                    |        |
| LOT AREA OF EACH<br>DWELLING UNIT                      |            | 5563                |   | 293                                   | 300 + IHP bonus                         |        |
| SIZE OF LOT:                                           | WIDTH      | 63.39               |   | 63.39                                 | 50                                      |        |
|                                                        | DEPTH      | 100.01              |   | 100.01                                | NA                                      |        |
| SETBACKS IN FEET:                                      | FRONT      | 0.4 Third St        |   | 0.0                                   | 0.0                                     |        |
|                                                        | REAR       | 39.0                | _ | 10.0                                  | 14.1 min 10.0 (SP)                      |        |
|                                                        | LEFT SIDE  | 5.3 Bent St (Front) |   | 0.0                                   | 0.0                                     |        |
|                                                        | RIGHT SIDE | 1.3                 |   | 1.3                                   | 17.5 min 10.0 (SP)                      |        |
| SIZE OF BUILDING;                                      | HEIGHT     | 24.2                |   | 45                                    | 45                                      |        |
|                                                        | WIDTH      | 48.2                |   | 77.2                                  | NA                                      |        |
|                                                        | LENGTH     | 23.7                |   | 62.0                                  | NA                                      |        |
| RATIO OF USABLE OPEN<br>SPACE TO LOT AREA:             |            | 0.18                |   | 0.24                                  | 0                                       |        |
| <u>NO. OF DWELLING</u><br><u>UNITS:</u>                |            | 1                   |   | 19                                    | 19                                      |        |
| <u>NO. OF PARKING</u><br>SPACES:                       |            | 4                   |   | 0                                     | 0                                       |        |
| NO. OF LOADING<br>AREAS:                               |            | 0                   |   | 0                                     | 0                                       |        |
| DISTANCE TO NEAREST<br>BLDG. ON SAME LOT               |            | 3.2                 |   | 0                                     | min 10                                  |        |

Describe where applicable, other occupancies on the same lot, the size of adjacent buildings on same lot, and type of construction proposed, e.g; wood frame, concrete, brick, steel, etc.:

three structures exist on the lot (combined lots) a garage and two wood frame structures. Garage and one structure are to be demolished.