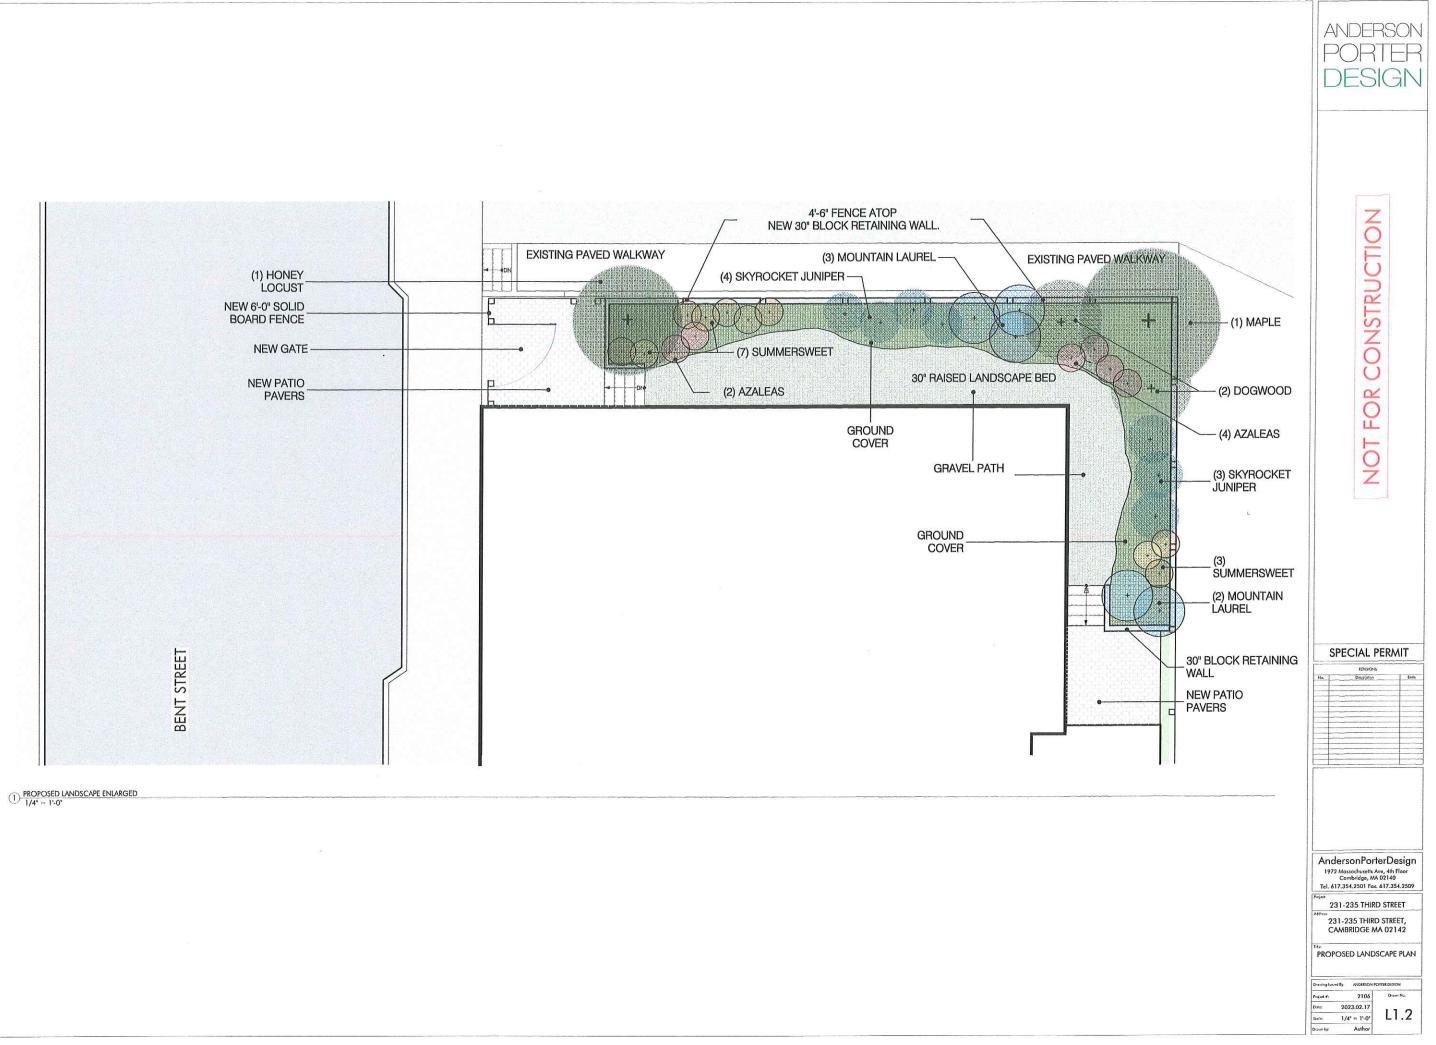

The requirements of the Ordinace can or will be met by creating a suitably landscaped side yard as an appropriate buffer to adjacent lots.

B) Traffic generated or patterns of access or egress would not cause congestion hazard, or substantial change in established neighborhood character for the following reasons:

The continued operation of or the development of adjacent uses as permitted in the Zoning
 Ordinance would not be adversely affected by the nature of the proposed use for the following reasons:

The continued operation of of the development of adjacent uses as permitted in the Zoning Ordinance would not be adversely affected by the nature of the proposed residential use. The existing commercial and industrial uses adjacent to the property will be generally unaffected as the hours of operation typically have limited overlap with the hours of primary residential use. The proposed landscape area will provide an appropriate buffer between the various uses.

D) Nuisance or hazard would not be created to the detriment of the health, safety, and/or welfare of the occupant of the proposed use or the citizens of the City for the following reasons:

Nuisance of hazard would not be created to the detriment of the health, safety, and/or welfare of the occupant of the proposed use or the citizens of the City. The project will improve the safety and livability of the immediate area by increasing the residential use and vitality of street life. The existing structures have been vacant for some time. The proposed landscape intervention and project generally will increase the vitality and overall attractiveness of the property for the citizens of the City.

#### about:blank

The proposed use would not impair the integrity of the district or adjoining district or otherwise derogate from the intent or purpose of this ordinance. The proposed landscape buffer at the side edges of the property will improve the livability and use of the residential project and protects adjacent properties. The project preserves an existing historic structure, reduces the extent of encroachment of the nonconforming side yard, and creates a scale and massing at the street corner appropriate to the district.