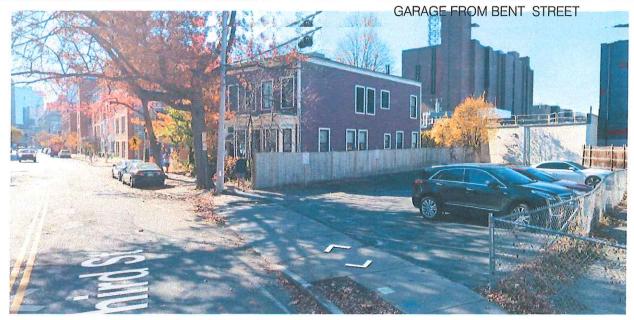

Describe where applicable, other occupancies on the same lot, the size of adjacent buildings on same lot, and type of construction proposed, e.g; wood frame, concrete, brick, steel, etc.:

three structures exist on the lot (combined lots) a garage and two wood frame structures. Garage and one structure are to be demolished.