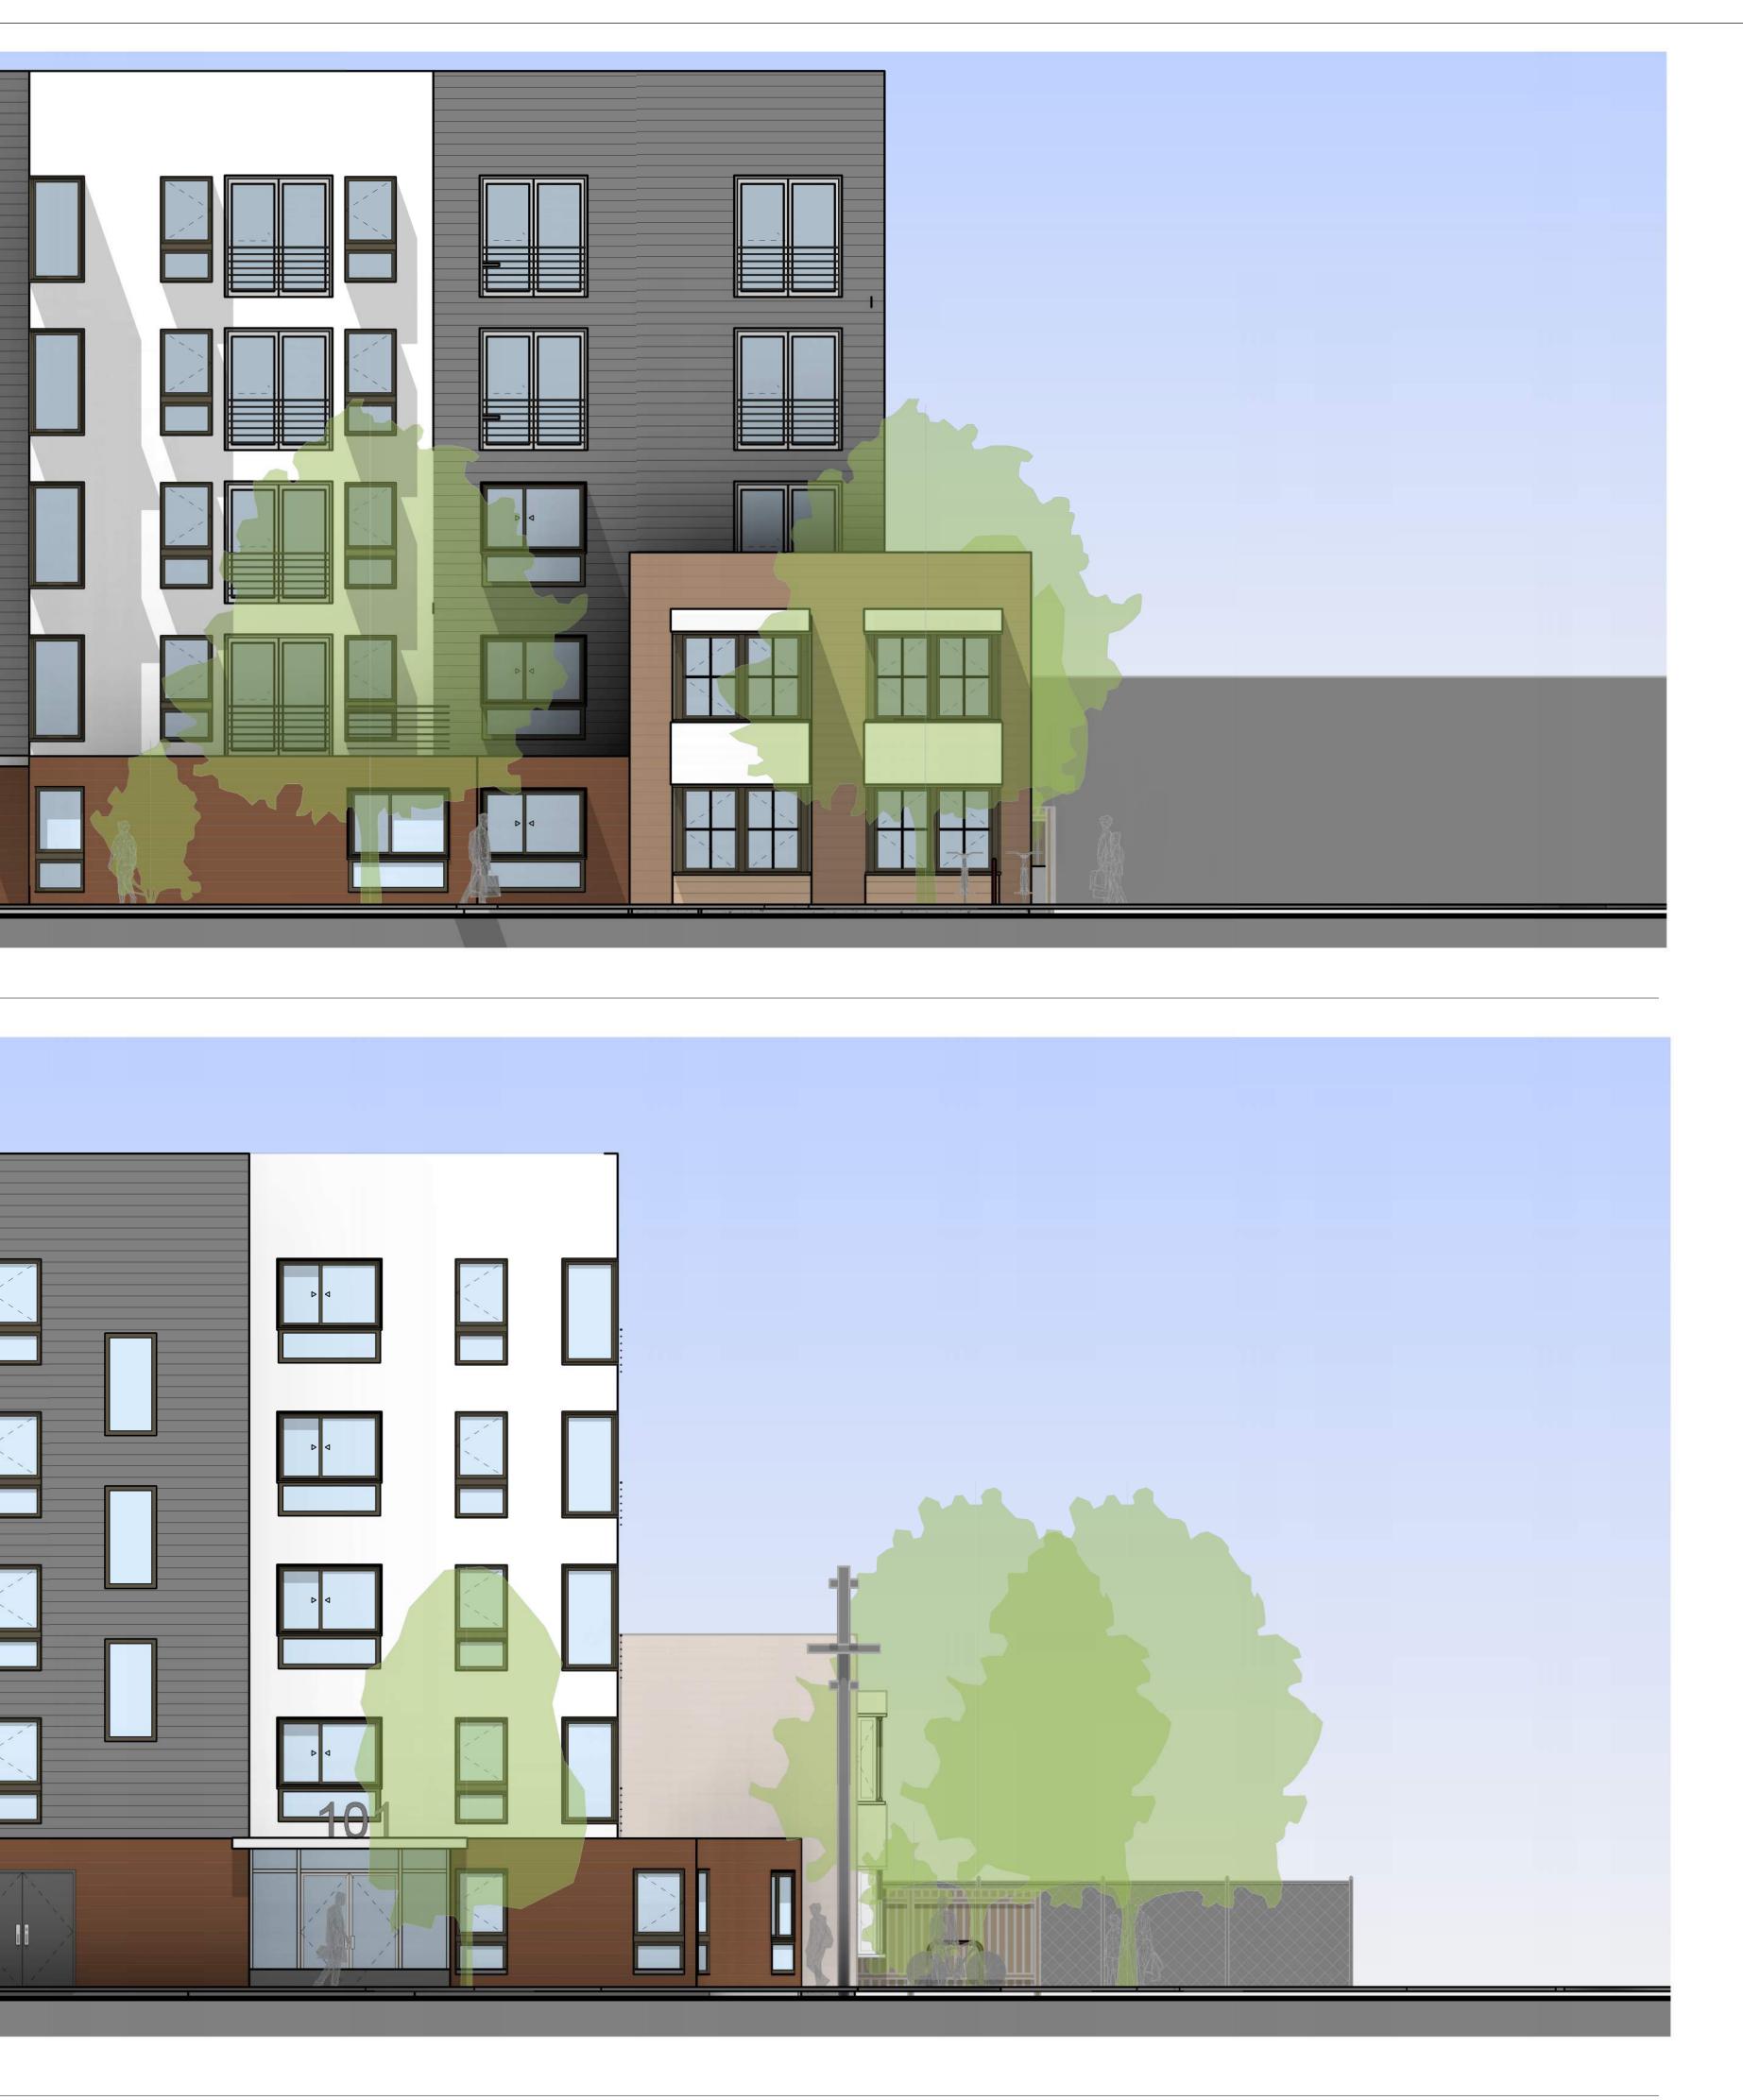

#### about:blank

The proposed use would not impair the integrity of the district or adjoining district or otherwise derogate from the intent or purpose of this ordinance. The proposed landscape buffer at the side edges of the property will improve the livability and use of the residential project and protects adjacent properties. The project preserves an existing historic structure, reduces the extent of encroachment of the nonconforming side yard, and creates a scale and massing at the street corner appropriate to the district.

The hardship is owing to the following circumstances relating to the shape and location of the existing structure on the lot. The intent of the project is to keep this historic structure intact. The nonconforming building location does not affect generally the zoning district in which it is located.

Describe where applicable, other occupancies on the same lot, the size of adjacent buildings on same lot, and type of construction proposed, e.g; wood frame, concrete, brick, steel, etc.:

three structures exist on the lot (combined lots) a garage and two wood frame structures. Garage and one structure are to be demolished.