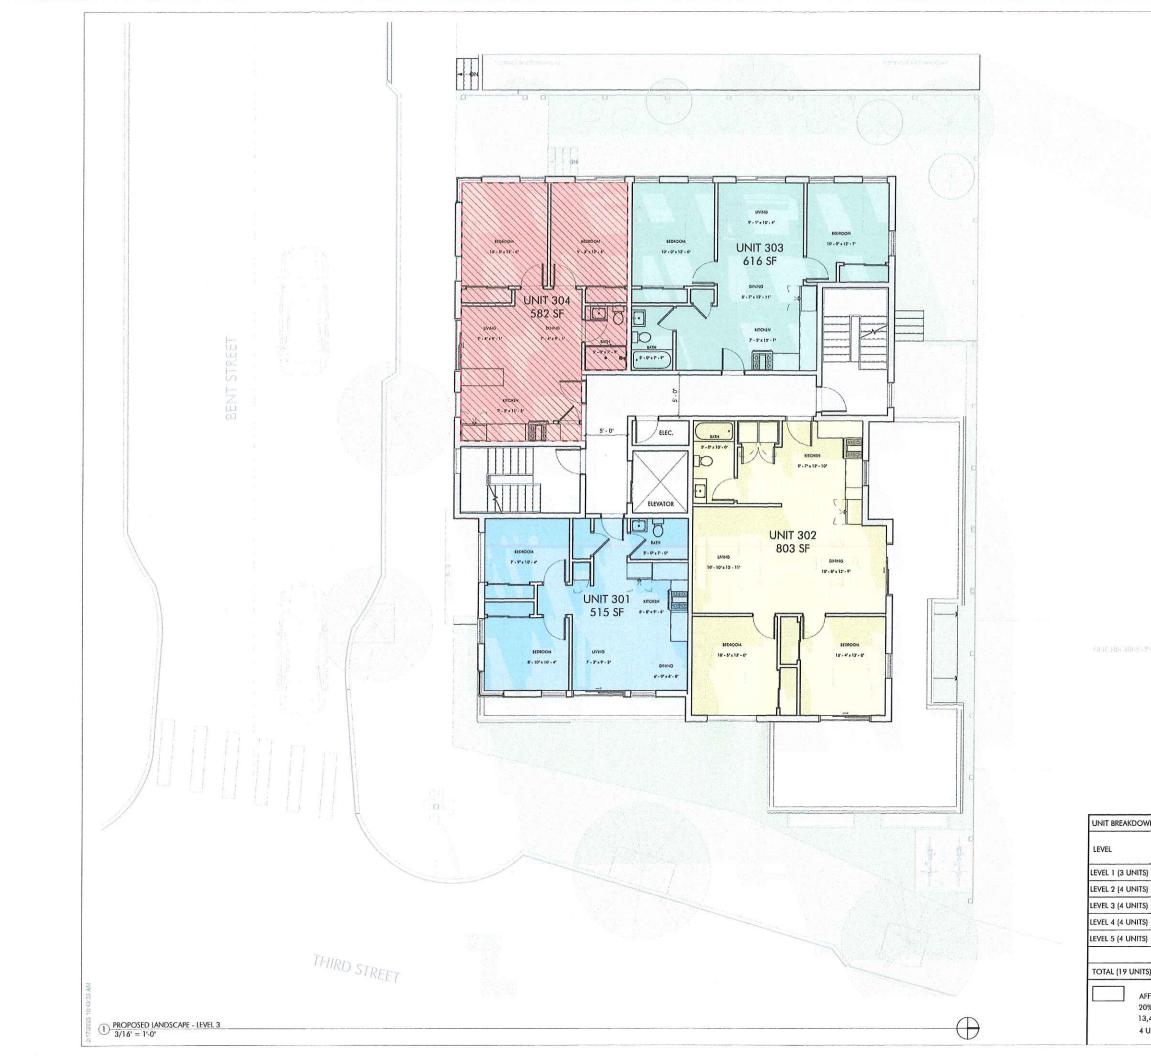

|                                                        |            | Existing Conditions |   | <u>Requested</u><br><u>Conditions</u> | <u>Ordinance</u><br><u>Requirements</u> |        |
|--------------------------------------------------------|------------|---------------------|---|---------------------------------------|-----------------------------------------|--------|
| TOTAL GROSS FLOOR<br>AREA:                             |            | 4,794               |   | 18,080                                | 18,080                                  | (max.) |
| LOT AREA:                                              |            | 5563                |   | 5563                                  | 5000                                    | (min.) |
| RATIO OF GROSS FLOOR<br>AREA TO LOT AREA: <sup>2</sup> |            | 0.86                |   | 3.25                                  | 3.25                                    |        |
| LOT AREA OF EACH<br>DWELLING UNIT                      |            | 5563                |   | 293                                   | 300 + IHP bonus                         |        |
| SIZE OF LOT:                                           | WIDTH      | 63.39               |   | 63.39                                 | 50                                      |        |
|                                                        | DEPTH      | 100.01              |   | 100.01                                | NA                                      |        |
| SETBACKS IN FEET:                                      | FRONT      | 0.4 Third St        |   | 0.0                                   | 0.0                                     |        |
|                                                        | REAR       | 39.0                | _ | 10.0                                  | 14.1 min 10.0 (SP)                      |        |
|                                                        | LEFT SIDE  | 5.3 Bent St (Front) |   | 0.0                                   | 0.0                                     |        |
|                                                        | RIGHT SIDE | 1.3                 |   | 1.3                                   | 17.5 min 10.0 (SP)                      |        |
| SIZE OF BUILDING;                                      | HEIGHT     | 24.2                |   | 45                                    | 45                                      |        |
|                                                        | WIDTH      | 48.2                |   | 77.2                                  | NA                                      |        |
|                                                        | LENGTH     | 23.7                |   | 62.0                                  | NA                                      |        |
| RATIO OF USABLE OPEN<br>SPACE TO LOT AREA:             |            | 0.18                |   | 0.24                                  | 0                                       |        |
| <u>NO. OF DWELLING</u><br><u>UNITS:</u>                |            | 1                   |   | 19                                    | 19                                      |        |
| <u>NO. OF PARKING</u><br>SPACES:                       |            | 4                   |   | 0                                     | 0                                       |        |
| NO. OF LOADING<br>AREAS:                               |            | 0                   |   | 0                                     | 0                                       |        |
| DISTANCE TO NEAREST<br>BLDG. ON SAME LOT               |            | 3.2                 |   | 0                                     | min 10                                  |        |