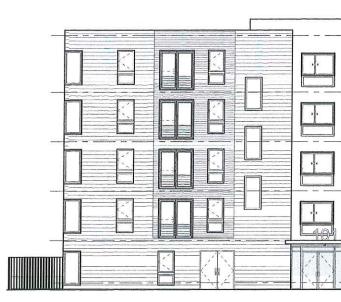

#### **DIMENSIONAL INFORMATION**

Applicant:Daniel P AndersonLocation:231-235 Third Street, Cambridge, MAPhone:617 354 2501

Present Use/Occupancy: <u>Business/Residential</u> Zone: <u>Industrial A-1 Zone</u> Requested Use/Occupancy: Residential

|                                                        |            | Existing Conditions |   | <u>Requested</u><br><u>Conditions</u> | <u>Ordinance</u><br><u>Requirements</u> |        |
|--------------------------------------------------------|------------|---------------------|---|---------------------------------------|-----------------------------------------|--------|
| TOTAL GROSS FLOOR<br>AREA:                             |            | 4,794               |   | 18,080                                | 18,080                                  | (max.) |
| LOT AREA:                                              |            | 5563                |   | 5563                                  | 5000                                    | (min.) |
| RATIO OF GROSS FLOOR<br>AREA TO LOT AREA: <sup>2</sup> |            | 0.86                |   | 3.25                                  | 3.25                                    |        |
| LOT AREA OF EACH<br>DWELLING UNIT                      |            | 5563                |   | 293                                   | 300 + IHP bonus                         |        |
| SIZE OF LOT:                                           | WIDTH      | 63.39               |   | 63.39                                 | 50                                      |        |
|                                                        | DEPTH      | 100.01              |   | 100.01                                | NA                                      |        |
| SETBACKS IN FEET:                                      | FRONT      | 0.4 Third St        |   | 0.0                                   | 0.0                                     |        |
|                                                        | REAR       | 39.0                | _ | 10.0                                  | 14.1 min 10.0 (SP)                      |        |
|                                                        | LEFT SIDE  | 5.3 Bent St (Front) |   | 0.0                                   | 0.0                                     |        |
|                                                        | RIGHT SIDE | 1.3                 |   | 1.3                                   | 17.5 min 10.0 (SP)                      |        |
| SIZE OF BUILDING;                                      | HEIGHT     | 24.2                |   | 45                                    | 45                                      |        |
|                                                        | WIDTH      | 48.2                |   | 77.2                                  | NA                                      |        |
|                                                        | LENGTH     | 23.7                |   | 62.0                                  | NA                                      |        |
| RATIO OF USABLE OPEN<br>SPACE TO LOT AREA:             |            | 0.18                |   | 0.24                                  | 0                                       |        |
| <u>NO. OF DWELLING</u><br><u>UNITS:</u>                |            | 1                   |   | 19                                    | 19                                      |        |
| <u>NO. OF PARKING</u><br>SPACES:                       |            | 4                   |   | 0                                     | 0                                       |        |
| NO. OF LOADING<br>AREAS:                               |            | 0                   |   | 0                                     | 0                                       |        |
| DISTANCE TO NEAREST<br>BLDG. ON SAME LOT               |            | 3.2                 |   | 0                                     | min 10                                  |        |