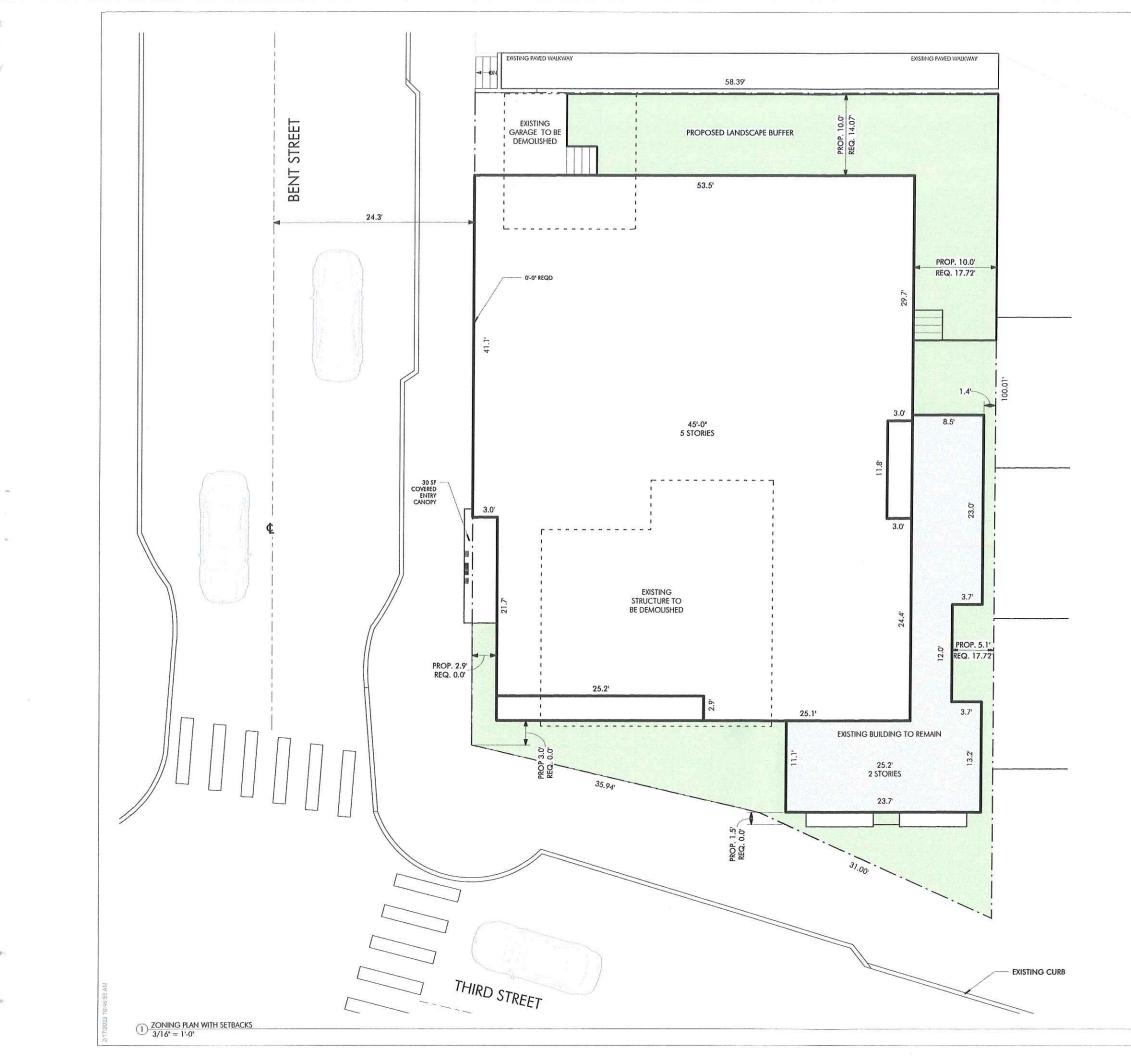

#### **DIMENSIONAL INFORMATION**

Applicant:Daniel P AndersonLocation:231-235 Third Street, Cambridge, MAPhone:617 354 2501

Present Use/Occupancy: <u>Business/Residential</u> Zone: <u>Industrial A-1 Zone</u> Requested Use/Occupancy: Residential

|                                                        |            | Existing Conditions |   | <u>Requested</u><br><u>Conditions</u> | <u>Ordinance</u><br><u>Requirements</u> |        |
|--------------------------------------------------------|------------|---------------------|---|---------------------------------------|-----------------------------------------|--------|
| TOTAL GROSS FLOOR<br>AREA:                             |            | 4,794               |   | 18,080                                | 18,080                                  | (max.) |
| LOT AREA:                                              |            | 5563                |   | 5563                                  | 5000                                    | (min.) |
| RATIO OF GROSS FLOOR<br>AREA TO LOT AREA: <sup>2</sup> |            | 0.86                |   | 3.25                                  | 3.25                                    |        |
| LOT AREA OF EACH<br>DWELLING UNIT                      |            | 5563                |   | 293                                   | 300 + IHP bonus                         |        |
| SIZE OF LOT:                                           | WIDTH      | 63.39               |   | 63.39                                 | 50                                      |        |
|                                                        | DEPTH      | 100.01              |   | 100.01                                | NA                                      |        |
| SETBACKS IN FEET:                                      | FRONT      | 0.4 Third St        |   | 0.0                                   | 0.0                                     |        |
|                                                        | REAR       | 39.0                | _ | 10.0                                  | 14.1 min 10.0 (SP)                      |        |
|                                                        | LEFT SIDE  | 5.3 Bent St (Front) |   | 0.0                                   | 0.0                                     |        |
|                                                        | RIGHT SIDE | 1.3                 |   | 1.3                                   | 17.5 min 10.0 (SP)                      |        |
| SIZE OF BUILDING;                                      | HEIGHT     | 24.2                |   | 45                                    | 45                                      |        |
|                                                        | WIDTH      | 48.2                |   | 77.2                                  | NA                                      |        |
|                                                        | LENGTH     | 23.7                |   | 62.0                                  | NA                                      |        |
| RATIO OF USABLE OPEN<br>SPACE TO LOT AREA:             |            | 0.18                |   | 0.24                                  | 0                                       |        |
| <u>NO. OF DWELLING</u><br><u>UNITS:</u>                |            | 1                   |   | 19                                    | 19                                      |        |
| <u>NO. OF PARKING</u><br>SPACES:                       |            | 4                   |   | 0                                     | 0                                       |        |
| NO. OF LOADING<br>AREAS:                               |            | 0                   |   | 0                                     | 0                                       |        |
| DISTANCE TO NEAREST<br>BLDG. ON SAME LOT               |            | 3.2                 |   | 0                                     | min 10                                  |        |