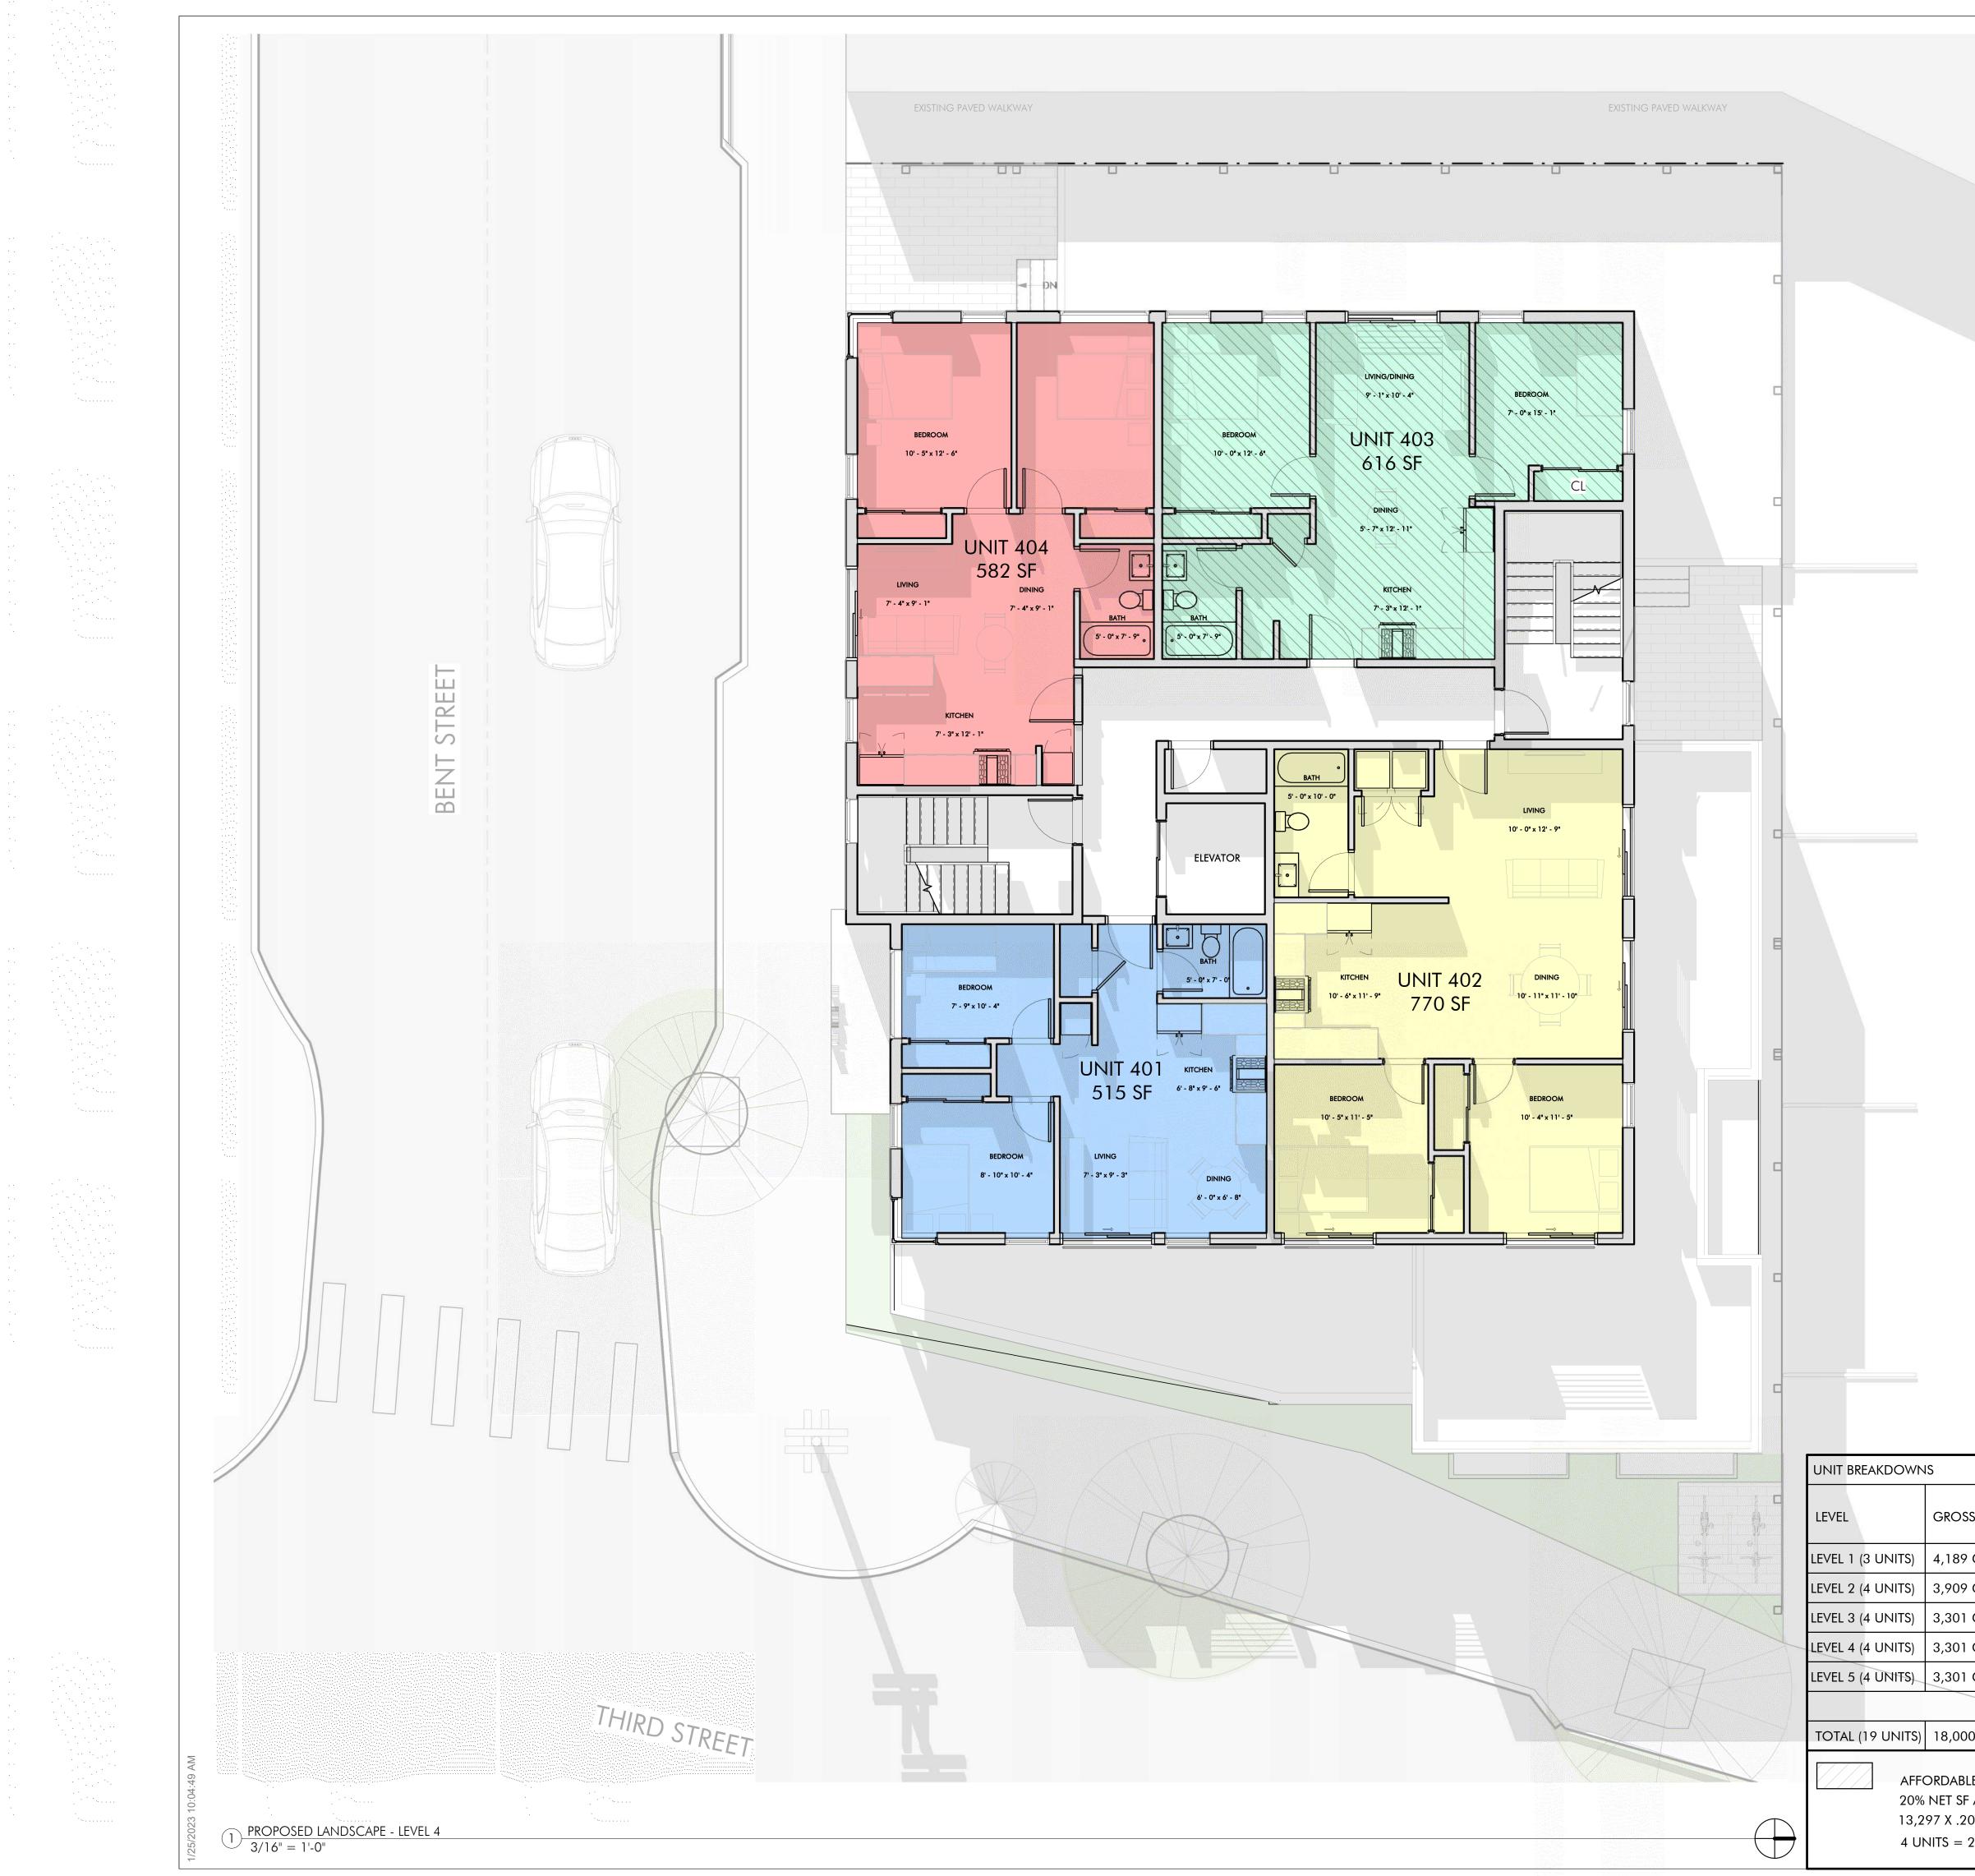

|                                                        |            | Existing Conditions |   | <u>Requested</u><br><u>Conditions</u> | <u>Ordinance</u><br><u>Requirements</u> |        |
|--------------------------------------------------------|------------|---------------------|---|---------------------------------------|-----------------------------------------|--------|
| TOTAL GROSS FLOOR<br>AREA:                             |            | 4,794               |   | 18,080                                | 18,080                                  | (max.) |
| LOT AREA:                                              |            | 5563                |   | 5563                                  | 5000                                    | (min.) |
| RATIO OF GROSS FLOOR<br>AREA TO LOT AREA: <sup>2</sup> |            | 0.86                |   | 3.25                                  | 3.25                                    |        |
| LOT AREA OF EACH<br>DWELLING UNIT                      |            | 5563                |   | 293                                   | 300 + IHP bonus                         |        |
| SIZE OF LOT:                                           | WIDTH      | 63.39               |   | 63.39                                 | 50                                      |        |
|                                                        | DEPTH      | 100.01              |   | 100.01                                | NA                                      |        |
| SETBACKS IN FEET:                                      | FRONT      | 0.4 Third St        |   | 0.0                                   | 0.0                                     |        |
|                                                        | REAR       | 39.0                | _ | 10.0                                  | 14.1 min 10.0 (SP)                      |        |
|                                                        | LEFT SIDE  | 5.3 Bent St (Front) |   | 0.0                                   | 0.0                                     |        |
|                                                        | RIGHT SIDE | 1.3                 |   | 1.3                                   | 17.5 min 10.0 (SP)                      |        |
| SIZE OF BUILDING;                                      | HEIGHT     | 24.2                |   | 45                                    | 45                                      |        |
|                                                        | WIDTH      | 48.2                |   | 77.2                                  | NA                                      |        |
|                                                        | LENGTH     | 23.7                |   | 62.0                                  | NA                                      |        |
| RATIO OF USABLE OPEN<br>SPACE TO LOT AREA:             |            | 0.18                |   | 0.24                                  | 0                                       |        |
| <u>NO. OF DWELLING</u><br><u>UNITS:</u>                |            | 1                   |   | 19                                    | 19                                      |        |
| <u>NO. OF PARKING</u><br>SPACES:                       |            | 4                   |   | 0                                     | 0                                       |        |
| NO. OF LOADING<br>AREAS:                               |            | 0                   |   | 0                                     | 0                                       |        |
| DISTANCE TO NEAREST<br>BLDG. ON SAME LOT               |            | 3.2                 |   | 0                                     | min 10                                  |        |

Describe where applicable, other occupancies on the same lot, the size of adjacent buildings on same lot, and type of construction proposed, e.g; wood frame, concrete, brick, steel, etc.:

three structures exist on the lot (combined lots) a garage and two wood frame structures. Garage and one structure are to be demolished.