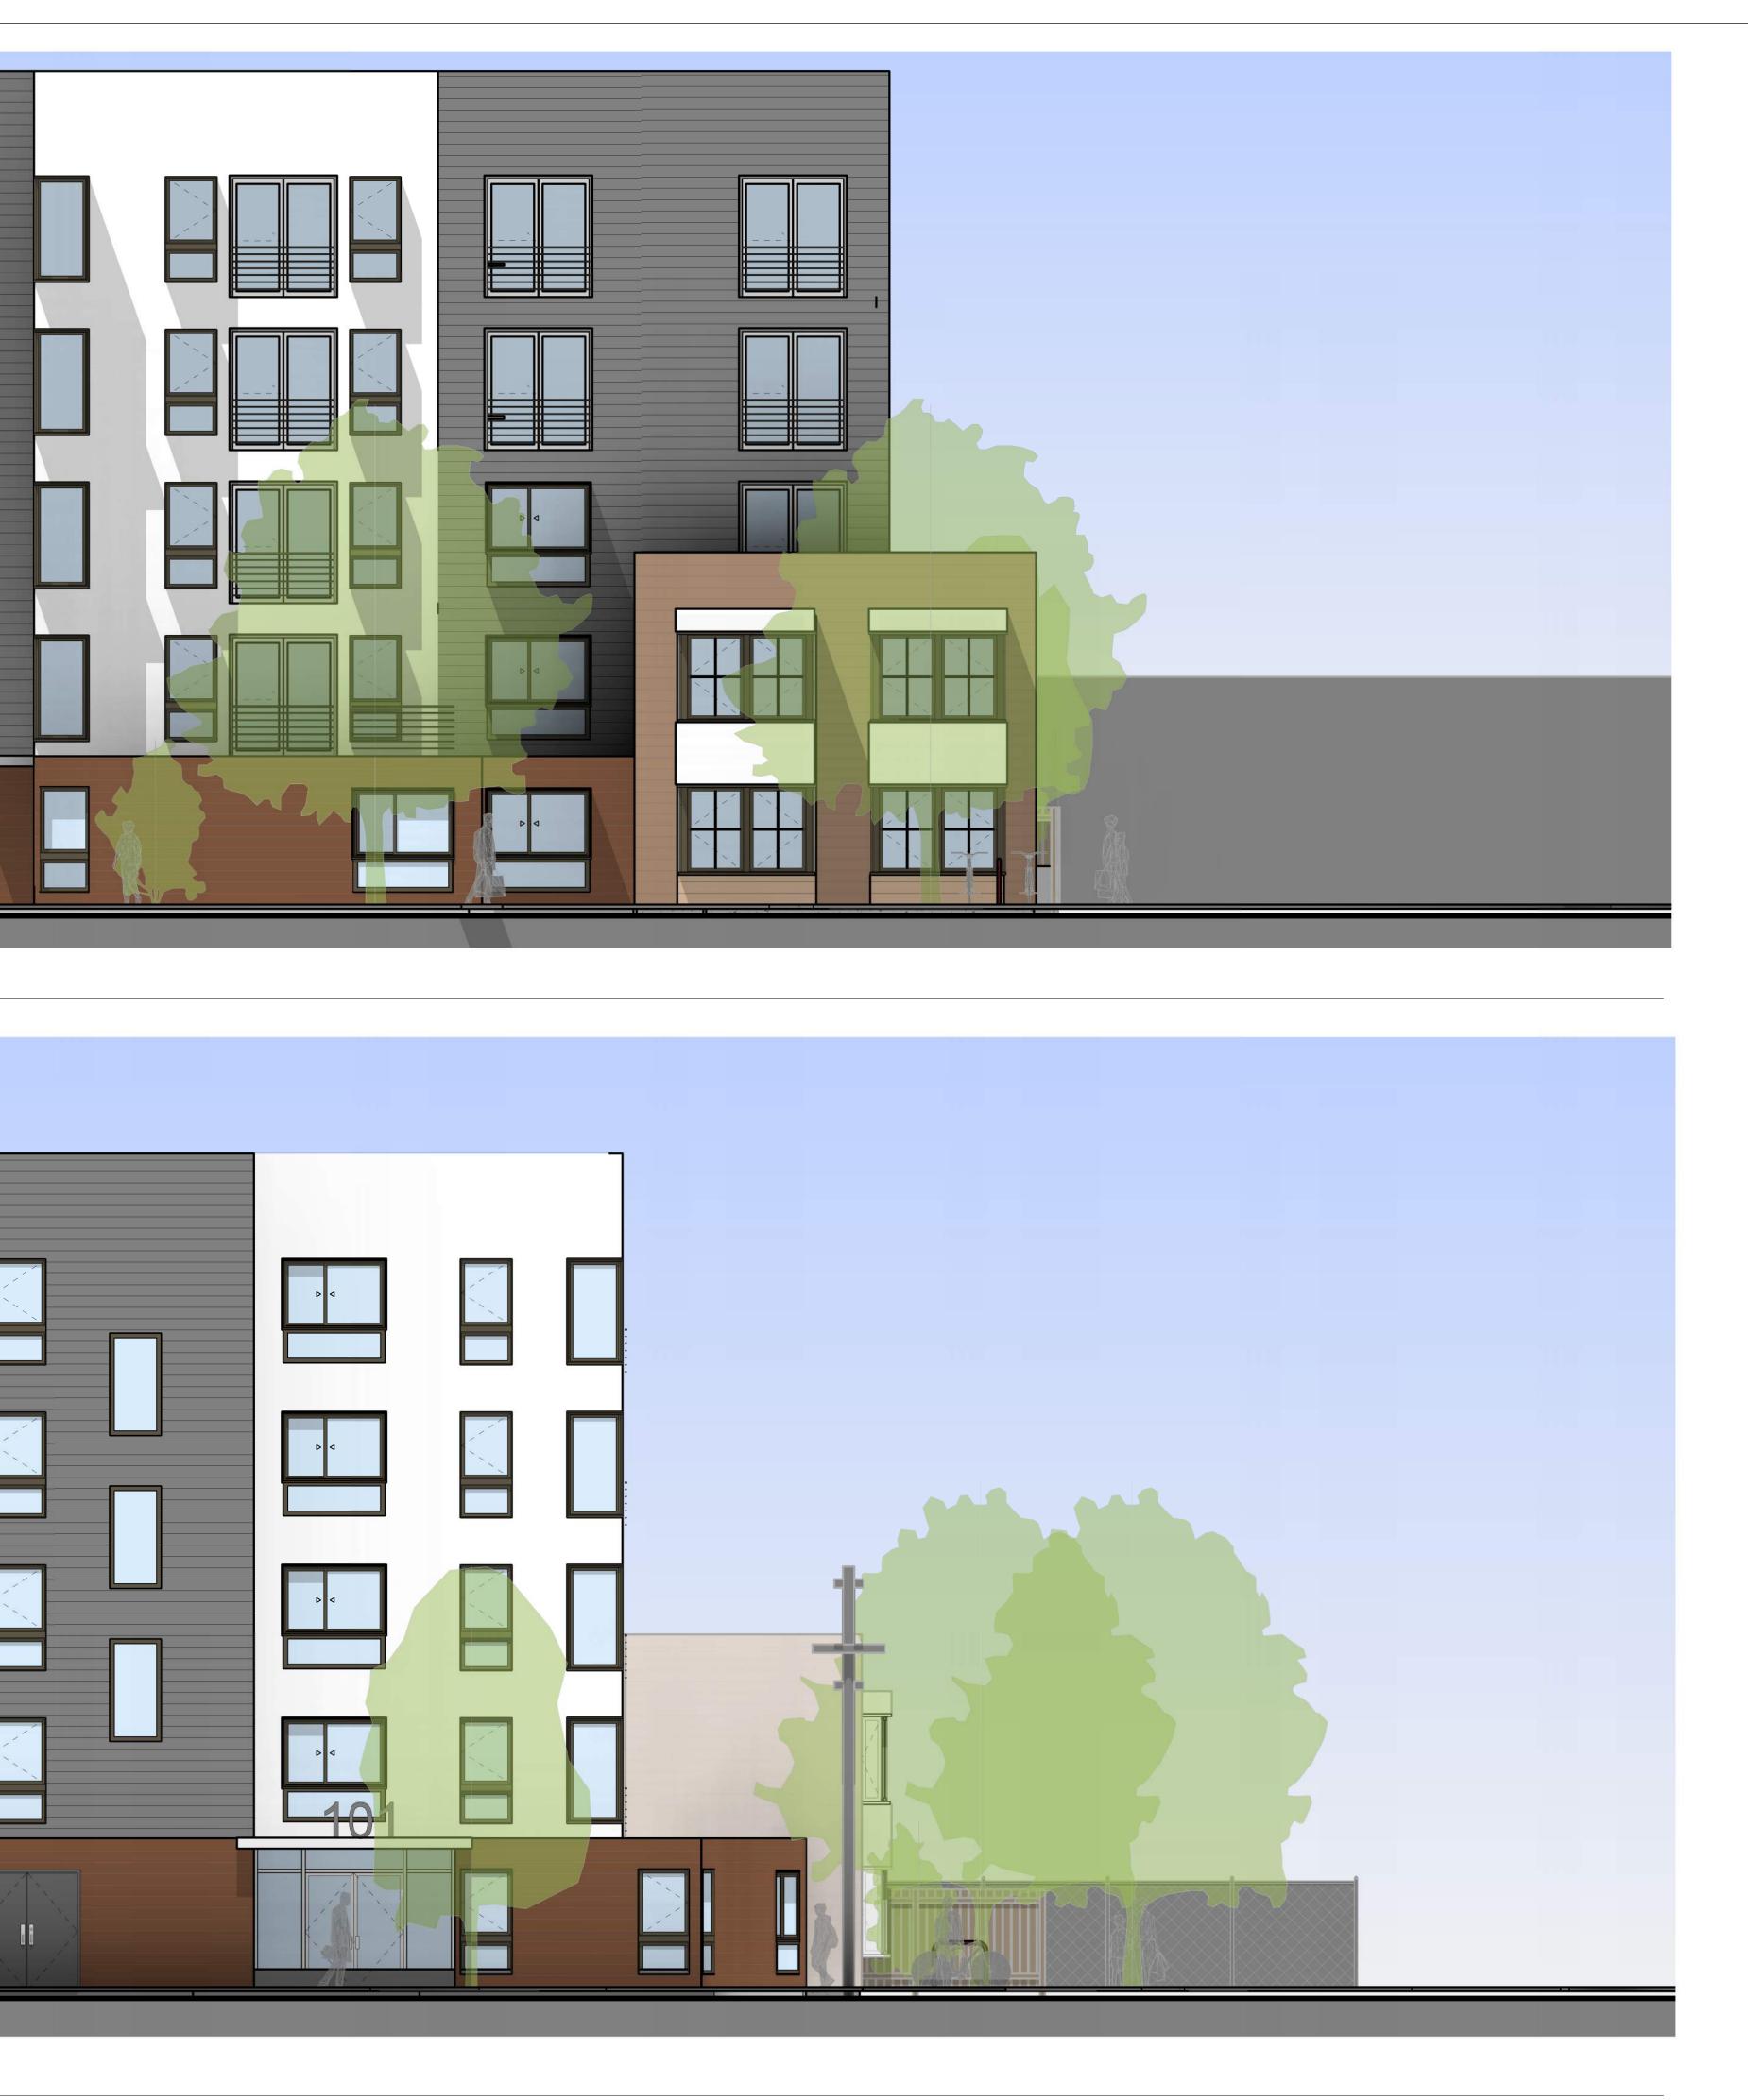

#### about:blank

The proposed use would not impair the integrity of the district or adjoining district or otherwise derogate from the intent or purpose of this ordinance. The proposed landscape buffer at the side edges of the property will improve the livability and use of the residential project and protects adjacent properties. The project preserves an existing historic structure, reduces the extent of encroachment of the nonconforming side yard, and creates a scale and massing at the street corner appropriate to the district.

The hardship is owing to the following circumstances relating to the shape and location of the existing structure on the lot. The intent of the project is to keep this historic structure intact. The nonconforming building location does not affect generally the zoning district in which it is located.

Describe where applicable, other occupancies on the same lot, the size of adjacent buildings on same lot, and type of construction proposed, e.g; wood frame, concrete, brick, steel, etc.:

three structures exist on the lot (combined lots) a garage and two wood frame structures. Garage and one structure are to be demolished.