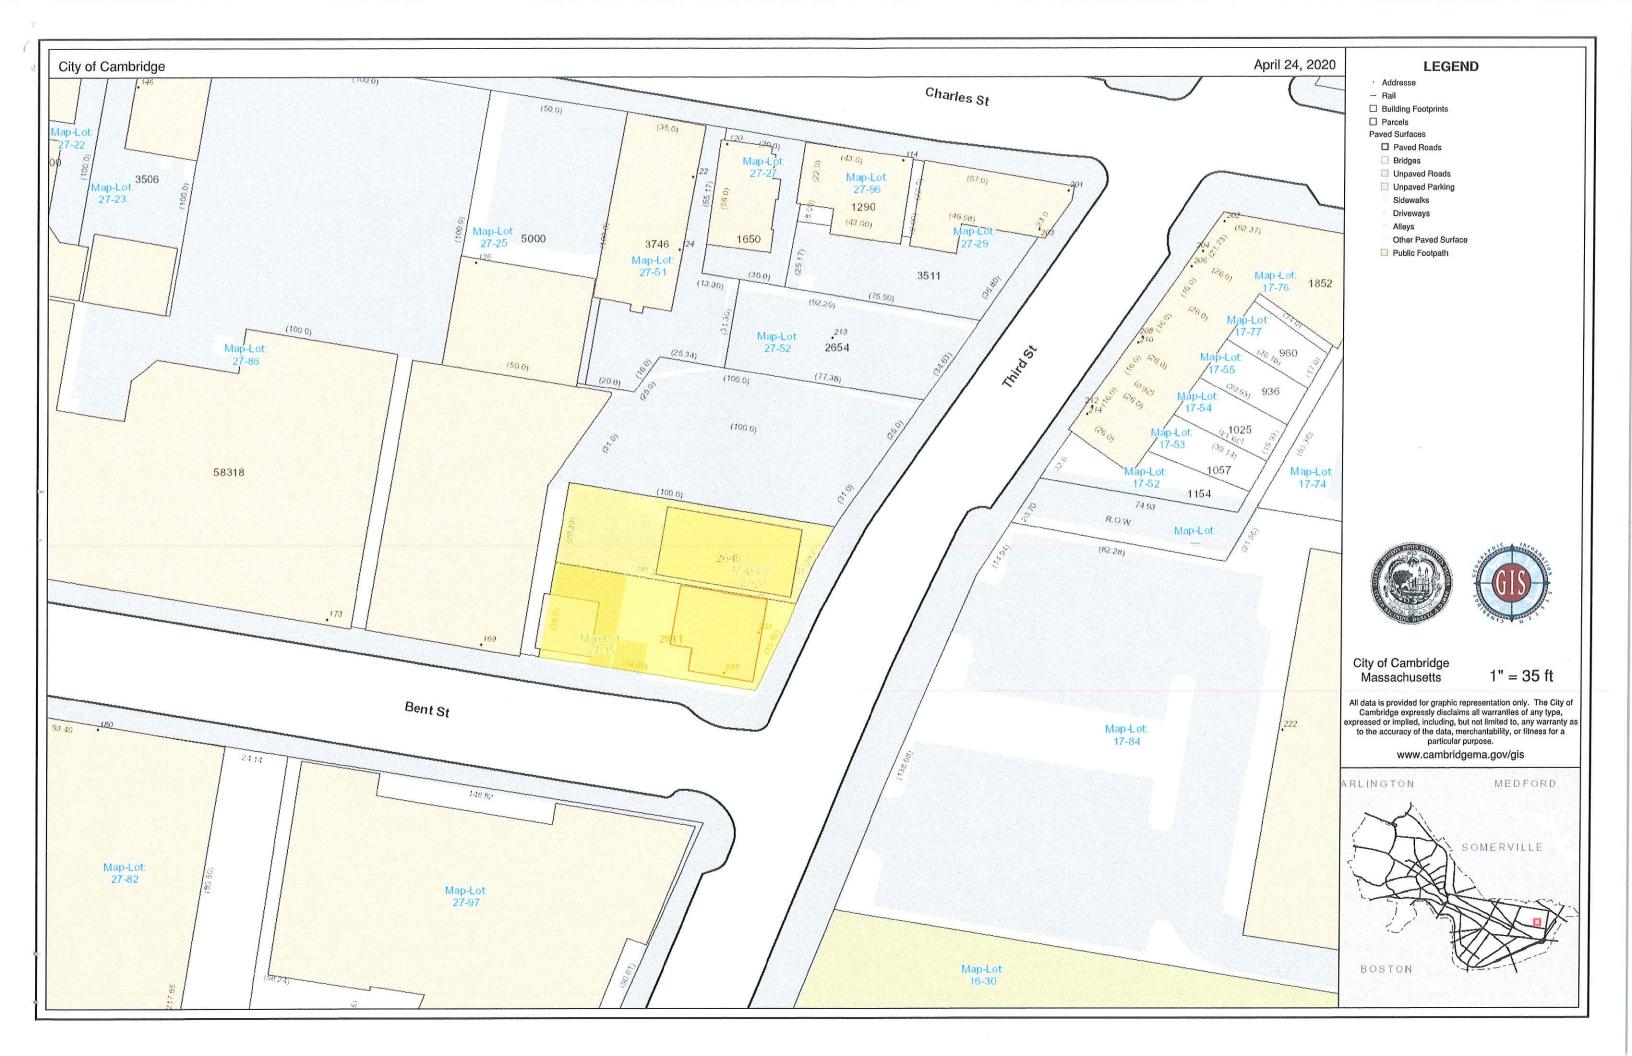

#### **DIMENSIONAL INFORMATION**

Applicant:Daniel P AndersonLocation:231-235 Third Street, Cambridge, MAPhone:617 354 2501

Present Use/Occupancy: <u>Business/Residential</u> Zone: <u>Industrial A-1 Zone</u> Requested Use/Occupancy: Residential

|                                                        |            | Existing Conditions |   | <u>Requested</u><br><u>Conditions</u> | <u>Ordinance</u><br><u>Requirements</u> |        |
|--------------------------------------------------------|------------|---------------------|---|---------------------------------------|-----------------------------------------|--------|
| TOTAL GROSS FLOOR<br>AREA:                             |            | 4,794               |   | 18,080                                | 18,080                                  | (max.) |
| LOT AREA:                                              |            | 5563                |   | 5563                                  | 5000                                    | (min.) |
| RATIO OF GROSS FLOOR<br>AREA TO LOT AREA: <sup>2</sup> |            | 0.86                |   | 3.25                                  | 3.25                                    |        |
| LOT AREA OF EACH<br>DWELLING UNIT                      |            | 5563                |   | 293                                   | 300 + IHP bonus                         |        |
| SIZE OF LOT:                                           | WIDTH      | 63.39               |   | 63.39                                 | 50                                      |        |
|                                                        | DEPTH      | 100.01              |   | 100.01                                | NA                                      |        |
| SETBACKS IN FEET:                                      | FRONT      | 0.4 Third St        |   | 0.0                                   | 0.0                                     |        |
|                                                        | REAR       | 39.0                | _ | 10.0                                  | 14.1 min 10.0 (SP)                      |        |
|                                                        | LEFT SIDE  | 5.3 Bent St (Front) |   | 0.0                                   | 0.0                                     |        |
|                                                        | RIGHT SIDE | 1.3                 |   | 1.3                                   | 17.5 min 10.0 (SP)                      |        |
| SIZE OF BUILDING;                                      | HEIGHT     | 24.2                |   | 45                                    | 45                                      |        |
|                                                        | WIDTH      | 48.2                |   | 77.2                                  | NA                                      |        |
|                                                        | LENGTH     | 23.7                |   | 62.0                                  | NA                                      |        |
| RATIO OF USABLE OPEN<br>SPACE TO LOT AREA:             |            | 0.18                |   | 0.24                                  | 0                                       |        |
| <u>NO. OF DWELLING</u><br><u>UNITS:</u>                |            | 1                   |   | 19                                    | 19                                      |        |
| <u>NO. OF PARKING</u><br>SPACES:                       |            | 4                   |   | 0                                     | 0                                       |        |
| NO. OF LOADING<br>AREAS:                               |            | 0                   |   | 0                                     | 0                                       |        |
| DISTANCE TO NEAREST<br>BLDG. ON SAME LOT               |            | 3.2                 |   | 0                                     | min 10                                  |        |

Describe where applicable, other occupancies on the same lot, the size of adjacent buildings on same lot, and type of construction proposed, e.g; wood frame, concrete, brick, steel, etc.:

three structures exist on the lot (combined lots) a garage and two wood frame structures. Garage and one structure are to be demolished.