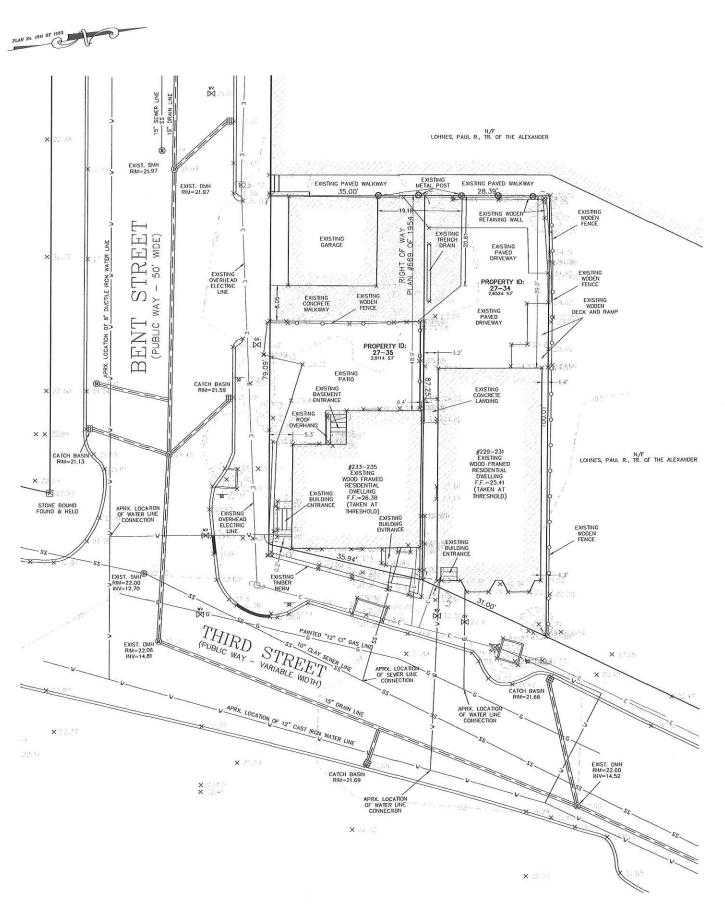

|                                                        |            | Existing Conditions |   | <u>Requested</u><br><u>Conditions</u> | <u>Ordinance</u><br><u>Requirements</u> |        |
|--------------------------------------------------------|------------|---------------------|---|---------------------------------------|-----------------------------------------|--------|
| TOTAL GROSS FLOOR<br>AREA:                             |            | 4,794               |   | 18,080                                | 18,080                                  | (max.) |
| LOT AREA:                                              |            | 5563                |   | 5563                                  | 5000                                    | (min.) |
| RATIO OF GROSS FLOOR<br>AREA TO LOT AREA: <sup>2</sup> |            | 0.86                |   | 3.25                                  | 3.25                                    |        |
| LOT AREA OF EACH<br>DWELLING UNIT                      |            | 5563                |   | 293                                   | 300 + IHP bonus                         |        |
| SIZE OF LOT:                                           | WIDTH      | 63.39               |   | 63.39                                 | 50                                      |        |
|                                                        | DEPTH      | 100.01              |   | 100.01                                | NA                                      |        |
| SETBACKS IN FEET:                                      | FRONT      | 0.4 Third St        |   | 0.0                                   | 0.0                                     |        |
|                                                        | REAR       | 39.0                | _ | 10.0                                  | 14.1 min 10.0 (SP)                      |        |
|                                                        | LEFT SIDE  | 5.3 Bent St (Front) |   | 0.0                                   | 0.0                                     |        |
|                                                        | RIGHT SIDE | 1.3                 |   | 1.3                                   | 17.5 min 10.0 (SP)                      |        |
| SIZE OF BUILDING;                                      | HEIGHT     | 24.2                |   | 45                                    | 45                                      |        |
|                                                        | WIDTH      | 48.2                |   | 77.2                                  | NA                                      |        |
|                                                        | LENGTH     | 23.7                |   | 62.0                                  | NA                                      |        |
| RATIO OF USABLE OPEN<br>SPACE TO LOT AREA:             |            | 0.18                |   | 0.24                                  | 0                                       |        |
| <u>NO. OF DWELLING</u><br><u>UNITS:</u>                |            | 1                   |   | 19                                    | 19                                      |        |
| <u>NO. OF PARKING</u><br>SPACES:                       |            | 4                   |   | 0                                     | 0                                       |        |
| NO. OF LOADING<br>AREAS:                               |            | 0                   |   | 0                                     | 0                                       |        |
| DISTANCE TO NEAREST<br>BLDG. ON SAME LOT               |            | 3.2                 |   | 0                                     | min 10                                  |        |

Describe where applicable, other occupancies on the same lot, the size of adjacent buildings on same lot, and type of construction proposed, e.g; wood frame, concrete, brick, steel, etc.:

three structures exist on the lot (combined lots) a garage and two wood frame structures. Garage and one structure are to be demolished.