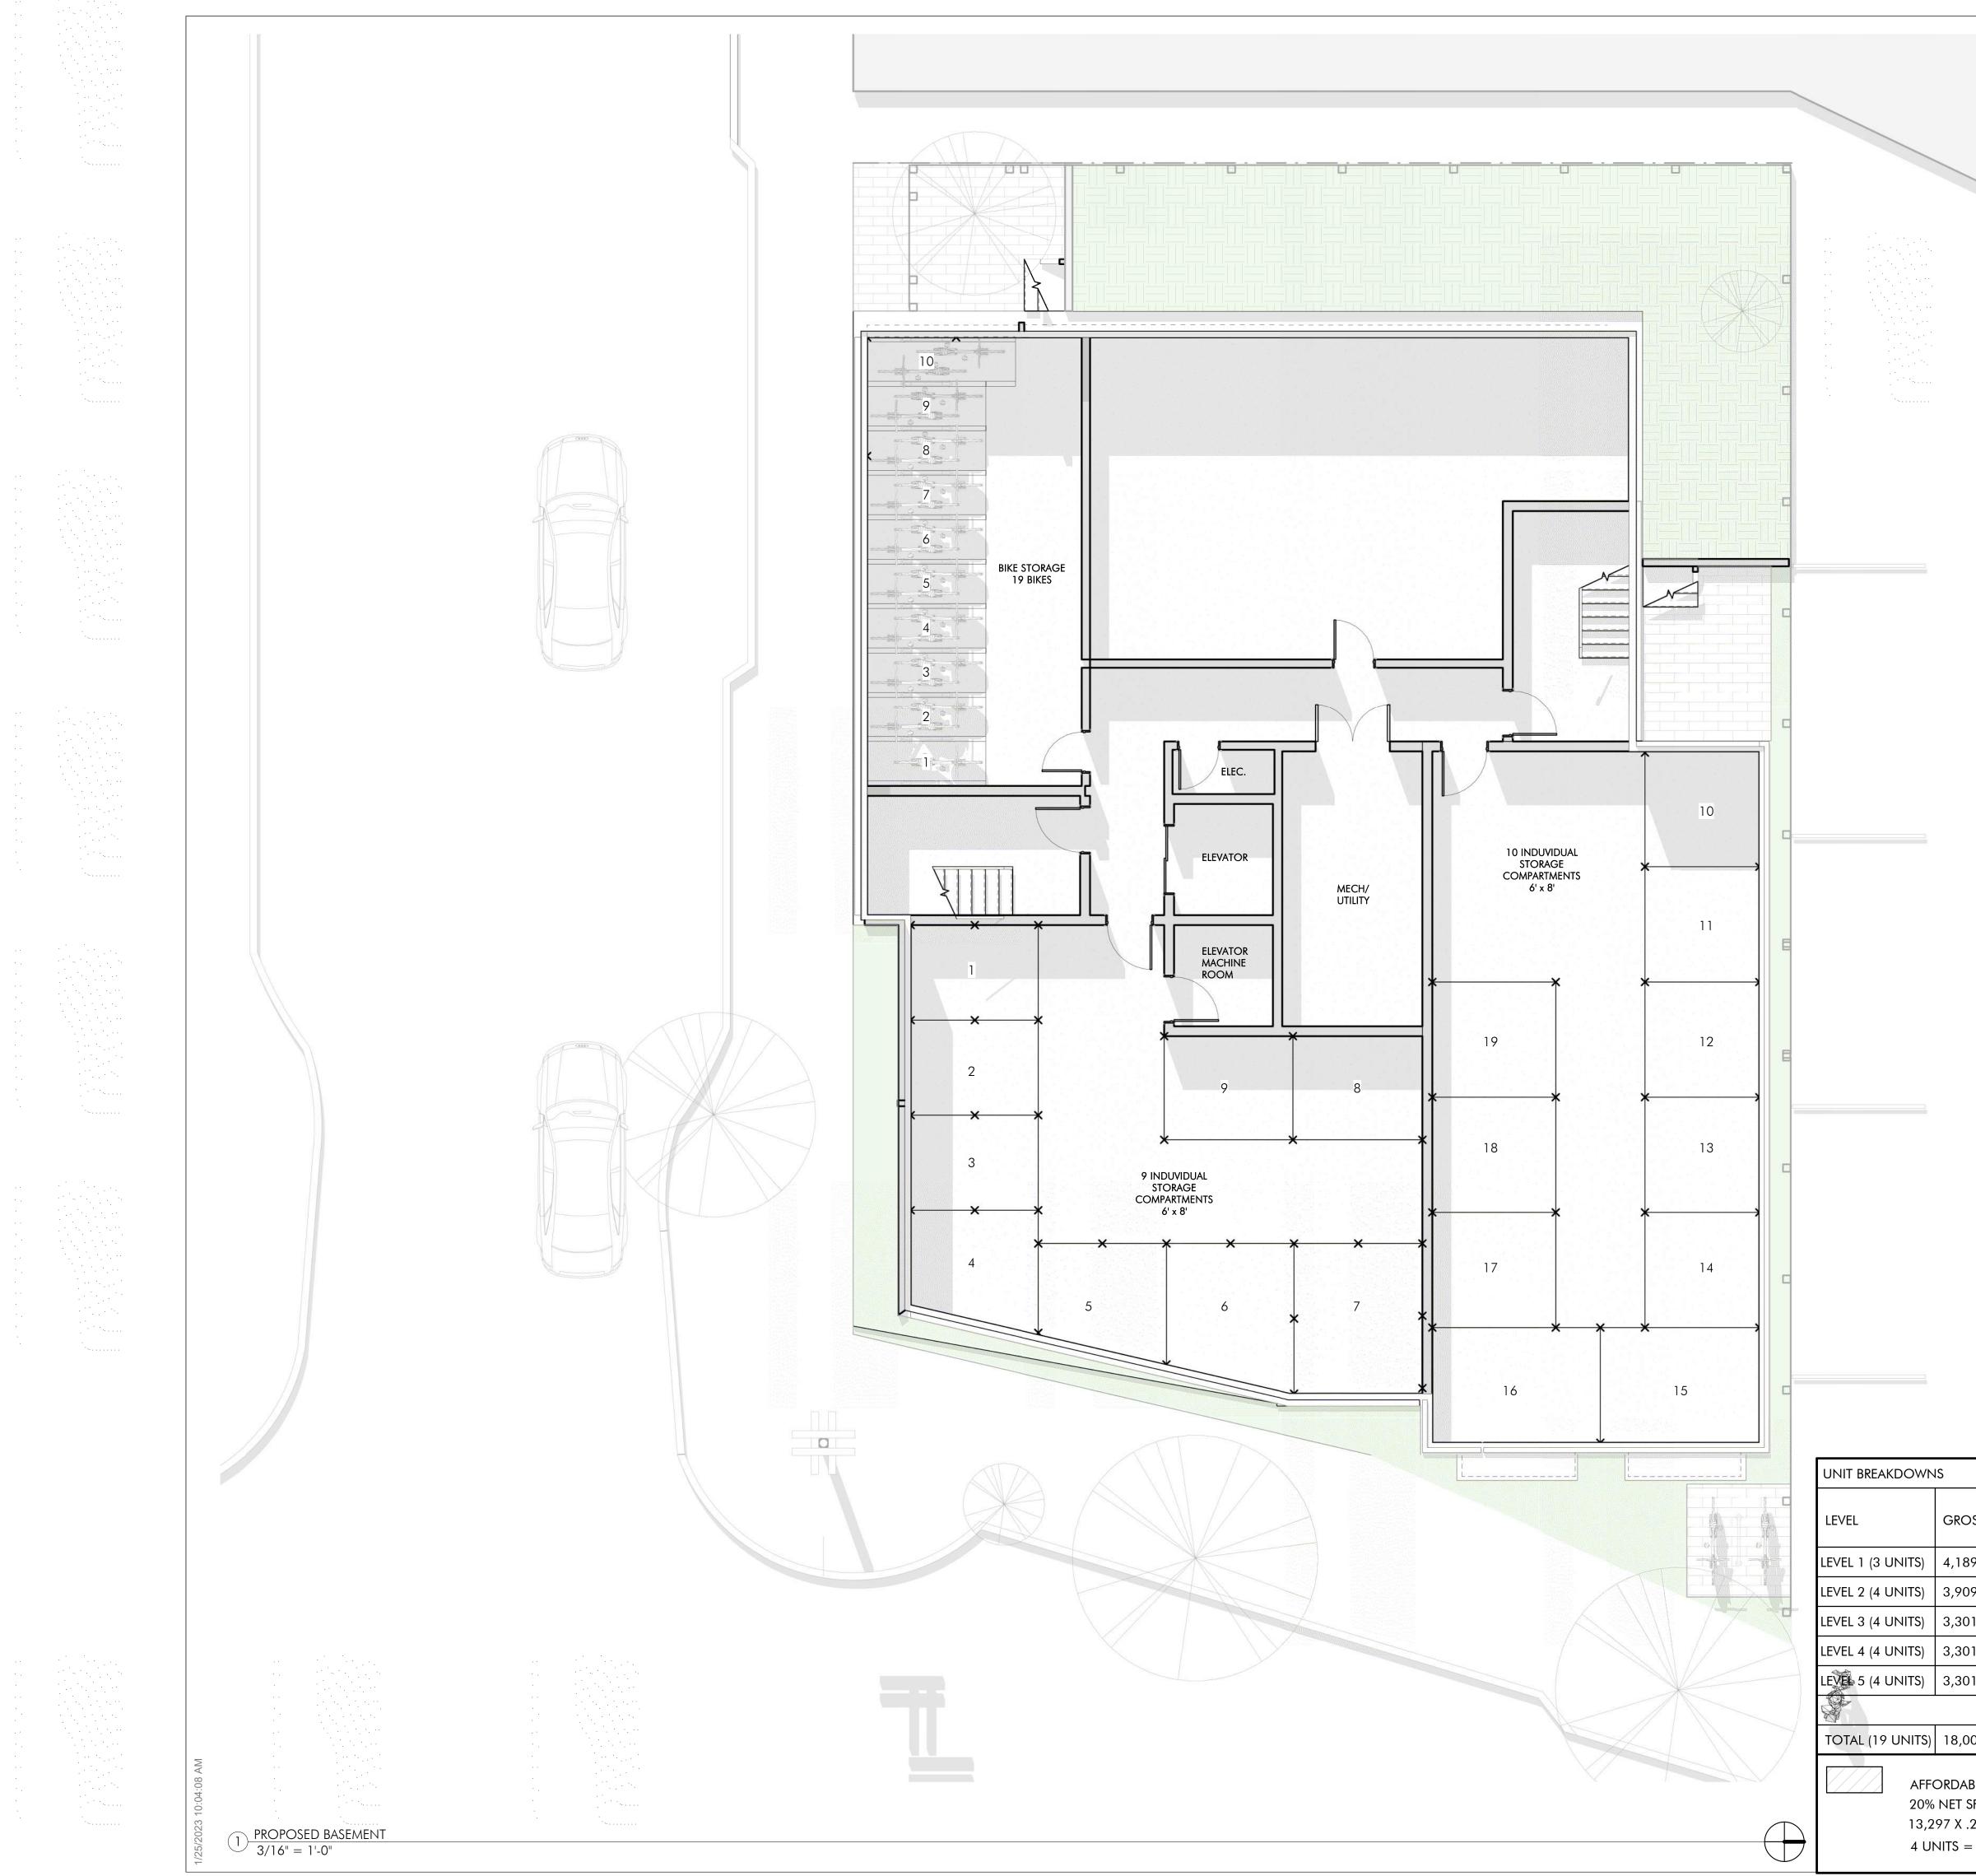

|                                                        |            | Existing Conditions |   | <u>Requested</u><br><u>Conditions</u> | <u>Ordinance</u><br><u>Requirements</u> |        |
|--------------------------------------------------------|------------|---------------------|---|---------------------------------------|-----------------------------------------|--------|
| TOTAL GROSS FLOOR<br>AREA:                             |            | 4,794               |   | 18,080                                | 18,080                                  | (max.) |
| LOT AREA:                                              |            | 5563                |   | 5563                                  | 5000                                    | (min.) |
| RATIO OF GROSS FLOOR<br>AREA TO LOT AREA: <sup>2</sup> |            | 0.86                |   | 3.25                                  | 3.25                                    |        |
| LOT AREA OF EACH<br>DWELLING UNIT                      |            | 5563                |   | 293                                   | 300 + IHP bonus                         |        |
| SIZE OF LOT:                                           | WIDTH      | 63.39               |   | 63.39                                 | 50                                      |        |
|                                                        | DEPTH      | 100.01              |   | 100.01                                | NA                                      |        |
| SETBACKS IN FEET:                                      | FRONT      | 0.4 Third St        |   | 0.0                                   | 0.0                                     |        |
|                                                        | REAR       | 39.0                | _ | 10.0                                  | 14.1 min 10.0 (SP)                      |        |
|                                                        | LEFT SIDE  | 5.3 Bent St (Front) |   | 0.0                                   | 0.0                                     |        |
|                                                        | RIGHT SIDE | 1.3                 |   | 1.3                                   | 17.5 min 10.0 (SP)                      |        |
| SIZE OF BUILDING;                                      | HEIGHT     | 24.2                |   | 45                                    | 45                                      |        |
|                                                        | WIDTH      | 48.2                |   | 77.2                                  | NA                                      |        |
|                                                        | LENGTH     | 23.7                |   | 62.0                                  | NA                                      |        |
| RATIO OF USABLE OPEN<br>SPACE TO LOT AREA:             |            | 0.18                |   | 0.24                                  | 0                                       |        |
| <u>NO. OF DWELLING</u><br><u>UNITS:</u>                |            | 1                   |   | 19                                    | 19                                      |        |
| <u>NO. OF PARKING</u><br>SPACES:                       |            | 4                   |   | 0                                     | 0                                       |        |
| NO. OF LOADING<br>AREAS:                               |            | 0                   |   | 0                                     | 0                                       |        |
| DISTANCE TO NEAREST<br>BLDG. ON SAME LOT               |            | 3.2                 |   | 0                                     | min 10                                  |        |

Describe where applicable, other occupancies on the same lot, the size of adjacent buildings on same lot, and type of construction proposed, e.g; wood frame, concrete, brick, steel, etc.:

three structures exist on the lot (combined lots) a garage and two wood frame structures. Garage and one structure are to be demolished.