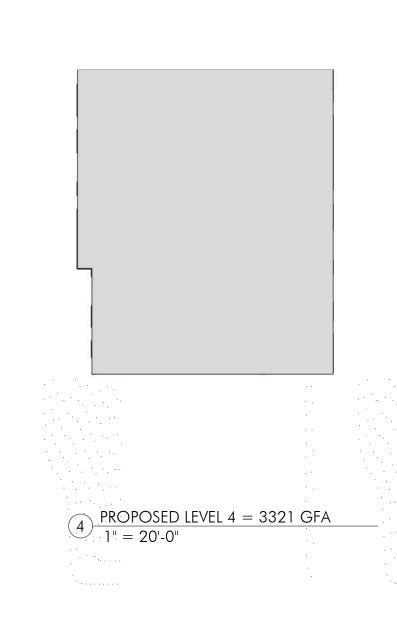

|                                                        |            | Existing Conditions |   | <u>Requested</u><br><u>Conditions</u> | <u>Ordinance</u><br><u>Requirements</u> |        |
|--------------------------------------------------------|------------|---------------------|---|---------------------------------------|-----------------------------------------|--------|
| TOTAL GROSS FLOOR<br>AREA:                             |            | 4,794               |   | 18,080                                | 18,080                                  | (max.) |
| LOT AREA:                                              |            | 5563                |   | 5563                                  | 5000                                    | (min.) |
| RATIO OF GROSS FLOOR<br>AREA TO LOT AREA: <sup>2</sup> |            | 0.86                |   | 3.25                                  | 3.25                                    |        |
| LOT AREA OF EACH<br>DWELLING UNIT                      |            | 5563                |   | 293                                   | 300 + IHP bonus                         |        |
| SIZE OF LOT:                                           | WIDTH      | 63.39               |   | 63.39                                 | 50                                      |        |
|                                                        | DEPTH      | 100.01              |   | 100.01                                | NA                                      |        |
| SETBACKS IN FEET:                                      | FRONT      | 0.4 Third St        |   | 0.0                                   | 0.0                                     |        |
|                                                        | REAR       | 39.0                | _ | 10.0                                  | 14.1 min 10.0 (SP)                      |        |
|                                                        | LEFT SIDE  | 5.3 Bent St (Front) |   | 0.0                                   | 0.0                                     |        |
|                                                        | RIGHT SIDE | 1.3                 |   | 1.3                                   | 17.5 min 10.0 (SP)                      |        |
| SIZE OF BUILDING;                                      | HEIGHT     | 24.2                |   | 45                                    | 45                                      |        |
|                                                        | WIDTH      | 48.2                |   | 77.2                                  | NA                                      |        |
|                                                        | LENGTH     | 23.7                |   | 62.0                                  | NA                                      |        |
| RATIO OF USABLE OPEN<br>SPACE TO LOT AREA:             |            | 0.18                |   | 0.24                                  | 0                                       |        |
| <u>NO. OF DWELLING</u><br><u>UNITS:</u>                |            | 1                   |   | 19                                    | 19                                      |        |
| <u>NO. OF PARKING</u><br>SPACES:                       |            | 4                   |   | 0                                     | 0                                       |        |
| NO. OF LOADING<br>AREAS:                               |            | 0                   |   | 0                                     | 0                                       |        |
| DISTANCE TO NEAREST<br>BLDG. ON SAME LOT               |            | 3.2                 |   | 0                                     | min 10                                  |        |