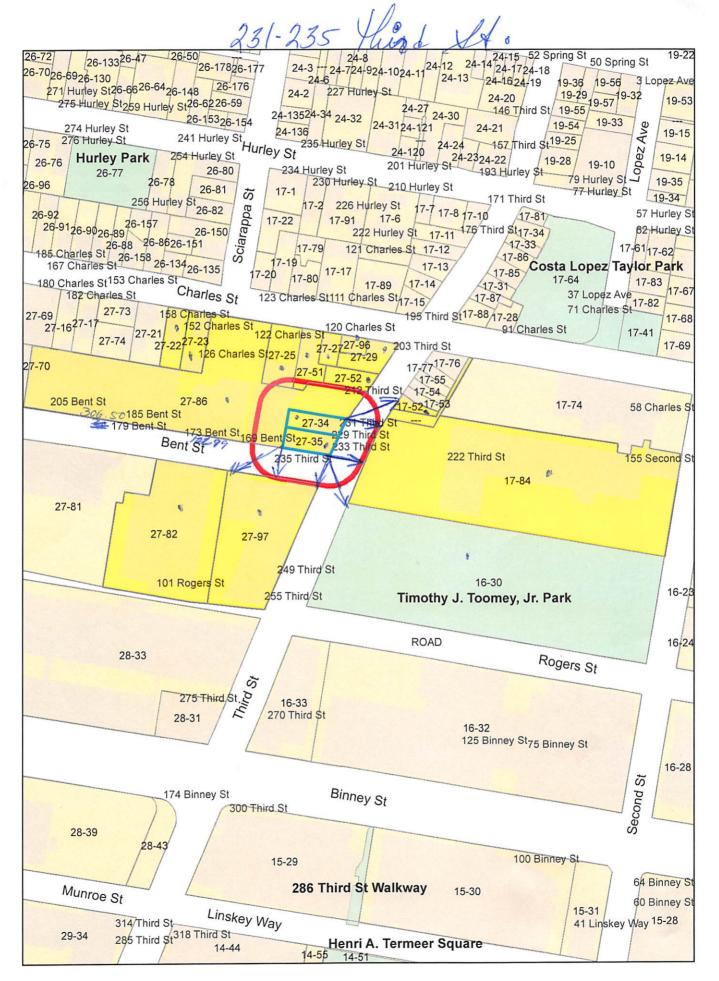

LOCATION OF PROPERTY: 231-235 Third Street, Cambridge, MA

TYPE OF OCCUPANCY: Business/Residential

**ZONING DISTRICT:** Industrial A-1 Zone

Appeal: