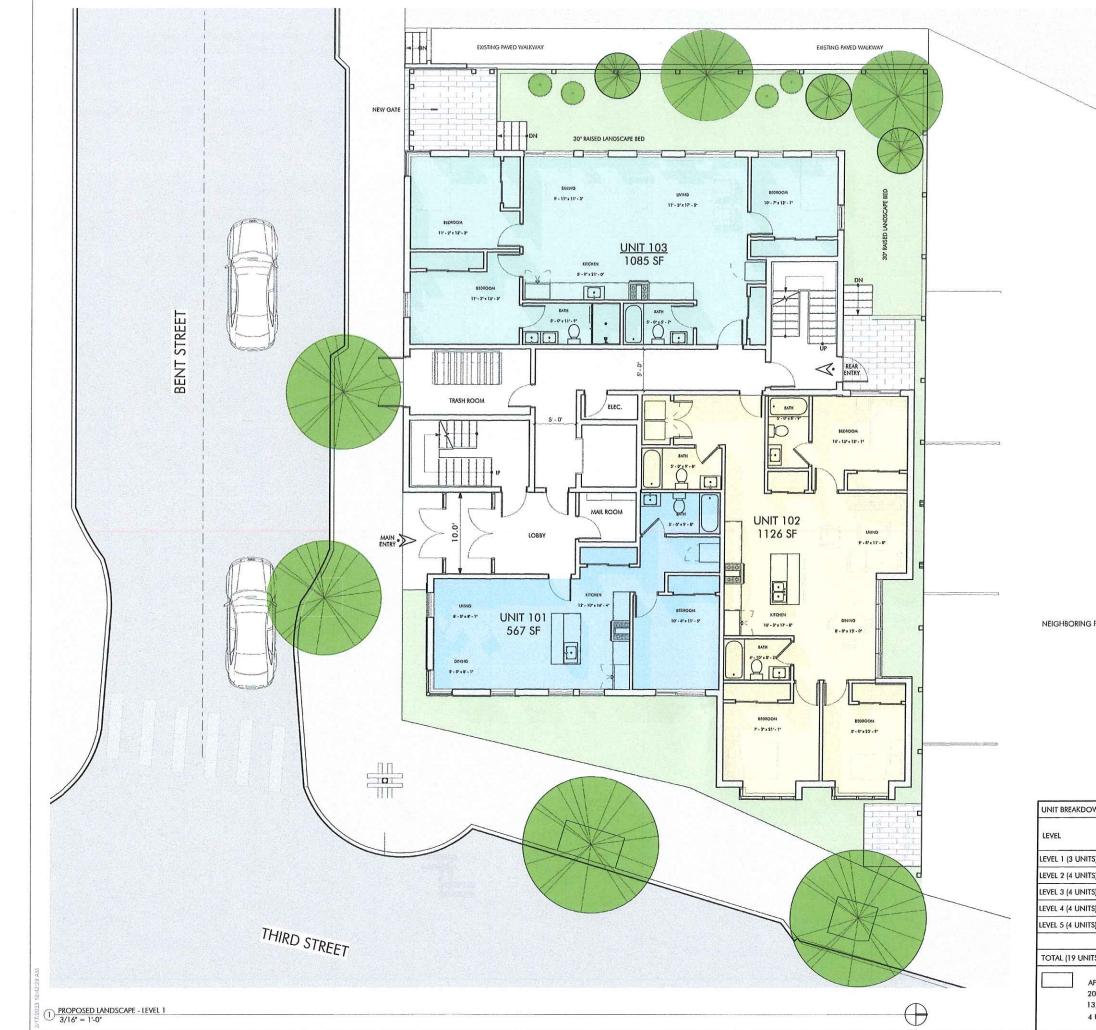

|                                                        |            | Existing Conditions |   | <u>Requested</u><br><u>Conditions</u> | <u>Ordinance</u><br><u>Requirements</u> |        |
|--------------------------------------------------------|------------|---------------------|---|---------------------------------------|-----------------------------------------|--------|
| TOTAL GROSS FLOOR<br>AREA:                             |            | 4,794               |   | 18,080                                | 18,080                                  | (max.) |
| LOT AREA:                                              |            | 5563                |   | 5563                                  | 5000                                    | (min.) |
| RATIO OF GROSS FLOOR<br>AREA TO LOT AREA: <sup>2</sup> |            | 0.86                |   | 3.25                                  | 3.25                                    |        |
| LOT AREA OF EACH<br>DWELLING UNIT                      |            | 5563                |   | 293                                   | 300 + IHP bonus                         |        |
| SIZE OF LOT:                                           | WIDTH      | 63.39               |   | 63.39                                 | 50                                      |        |
|                                                        | DEPTH      | 100.01              |   | 100.01                                | NA                                      |        |
| SETBACKS IN FEET:                                      | FRONT      | 0.4 Third St        |   | 0.0                                   | 0.0                                     |        |
|                                                        | REAR       | 39.0                | _ | 10.0                                  | 14.1 min 10.0 (SP)                      |        |
|                                                        | LEFT SIDE  | 5.3 Bent St (Front) |   | 0.0                                   | 0.0                                     |        |
|                                                        | RIGHT SIDE | 1.3                 |   | 1.3                                   | 17.5 min 10.0 (SP)                      |        |
| SIZE OF BUILDING;                                      | HEIGHT     | 24.2                |   | 45                                    | 45                                      |        |
|                                                        | WIDTH      | 48.2                |   | 77.2                                  | NA                                      |        |
|                                                        | LENGTH     | 23.7                |   | 62.0                                  | NA                                      |        |
| RATIO OF USABLE OPEN<br>SPACE TO LOT AREA:             |            | 0.18                |   | 0.24                                  | 0                                       |        |
| <u>NO. OF DWELLING</u><br><u>UNITS:</u>                |            | 1                   |   | 19                                    | 19                                      |        |
| <u>NO. OF PARKING</u><br>SPACES:                       |            | 4                   |   | 0                                     | 0                                       |        |
| NO. OF LOADING<br>AREAS:                               |            | 0                   |   | 0                                     | 0                                       |        |
| DISTANCE TO NEAREST<br>BLDG. ON SAME LOT               |            | 3.2                 |   | 0                                     | min 10                                  |        |