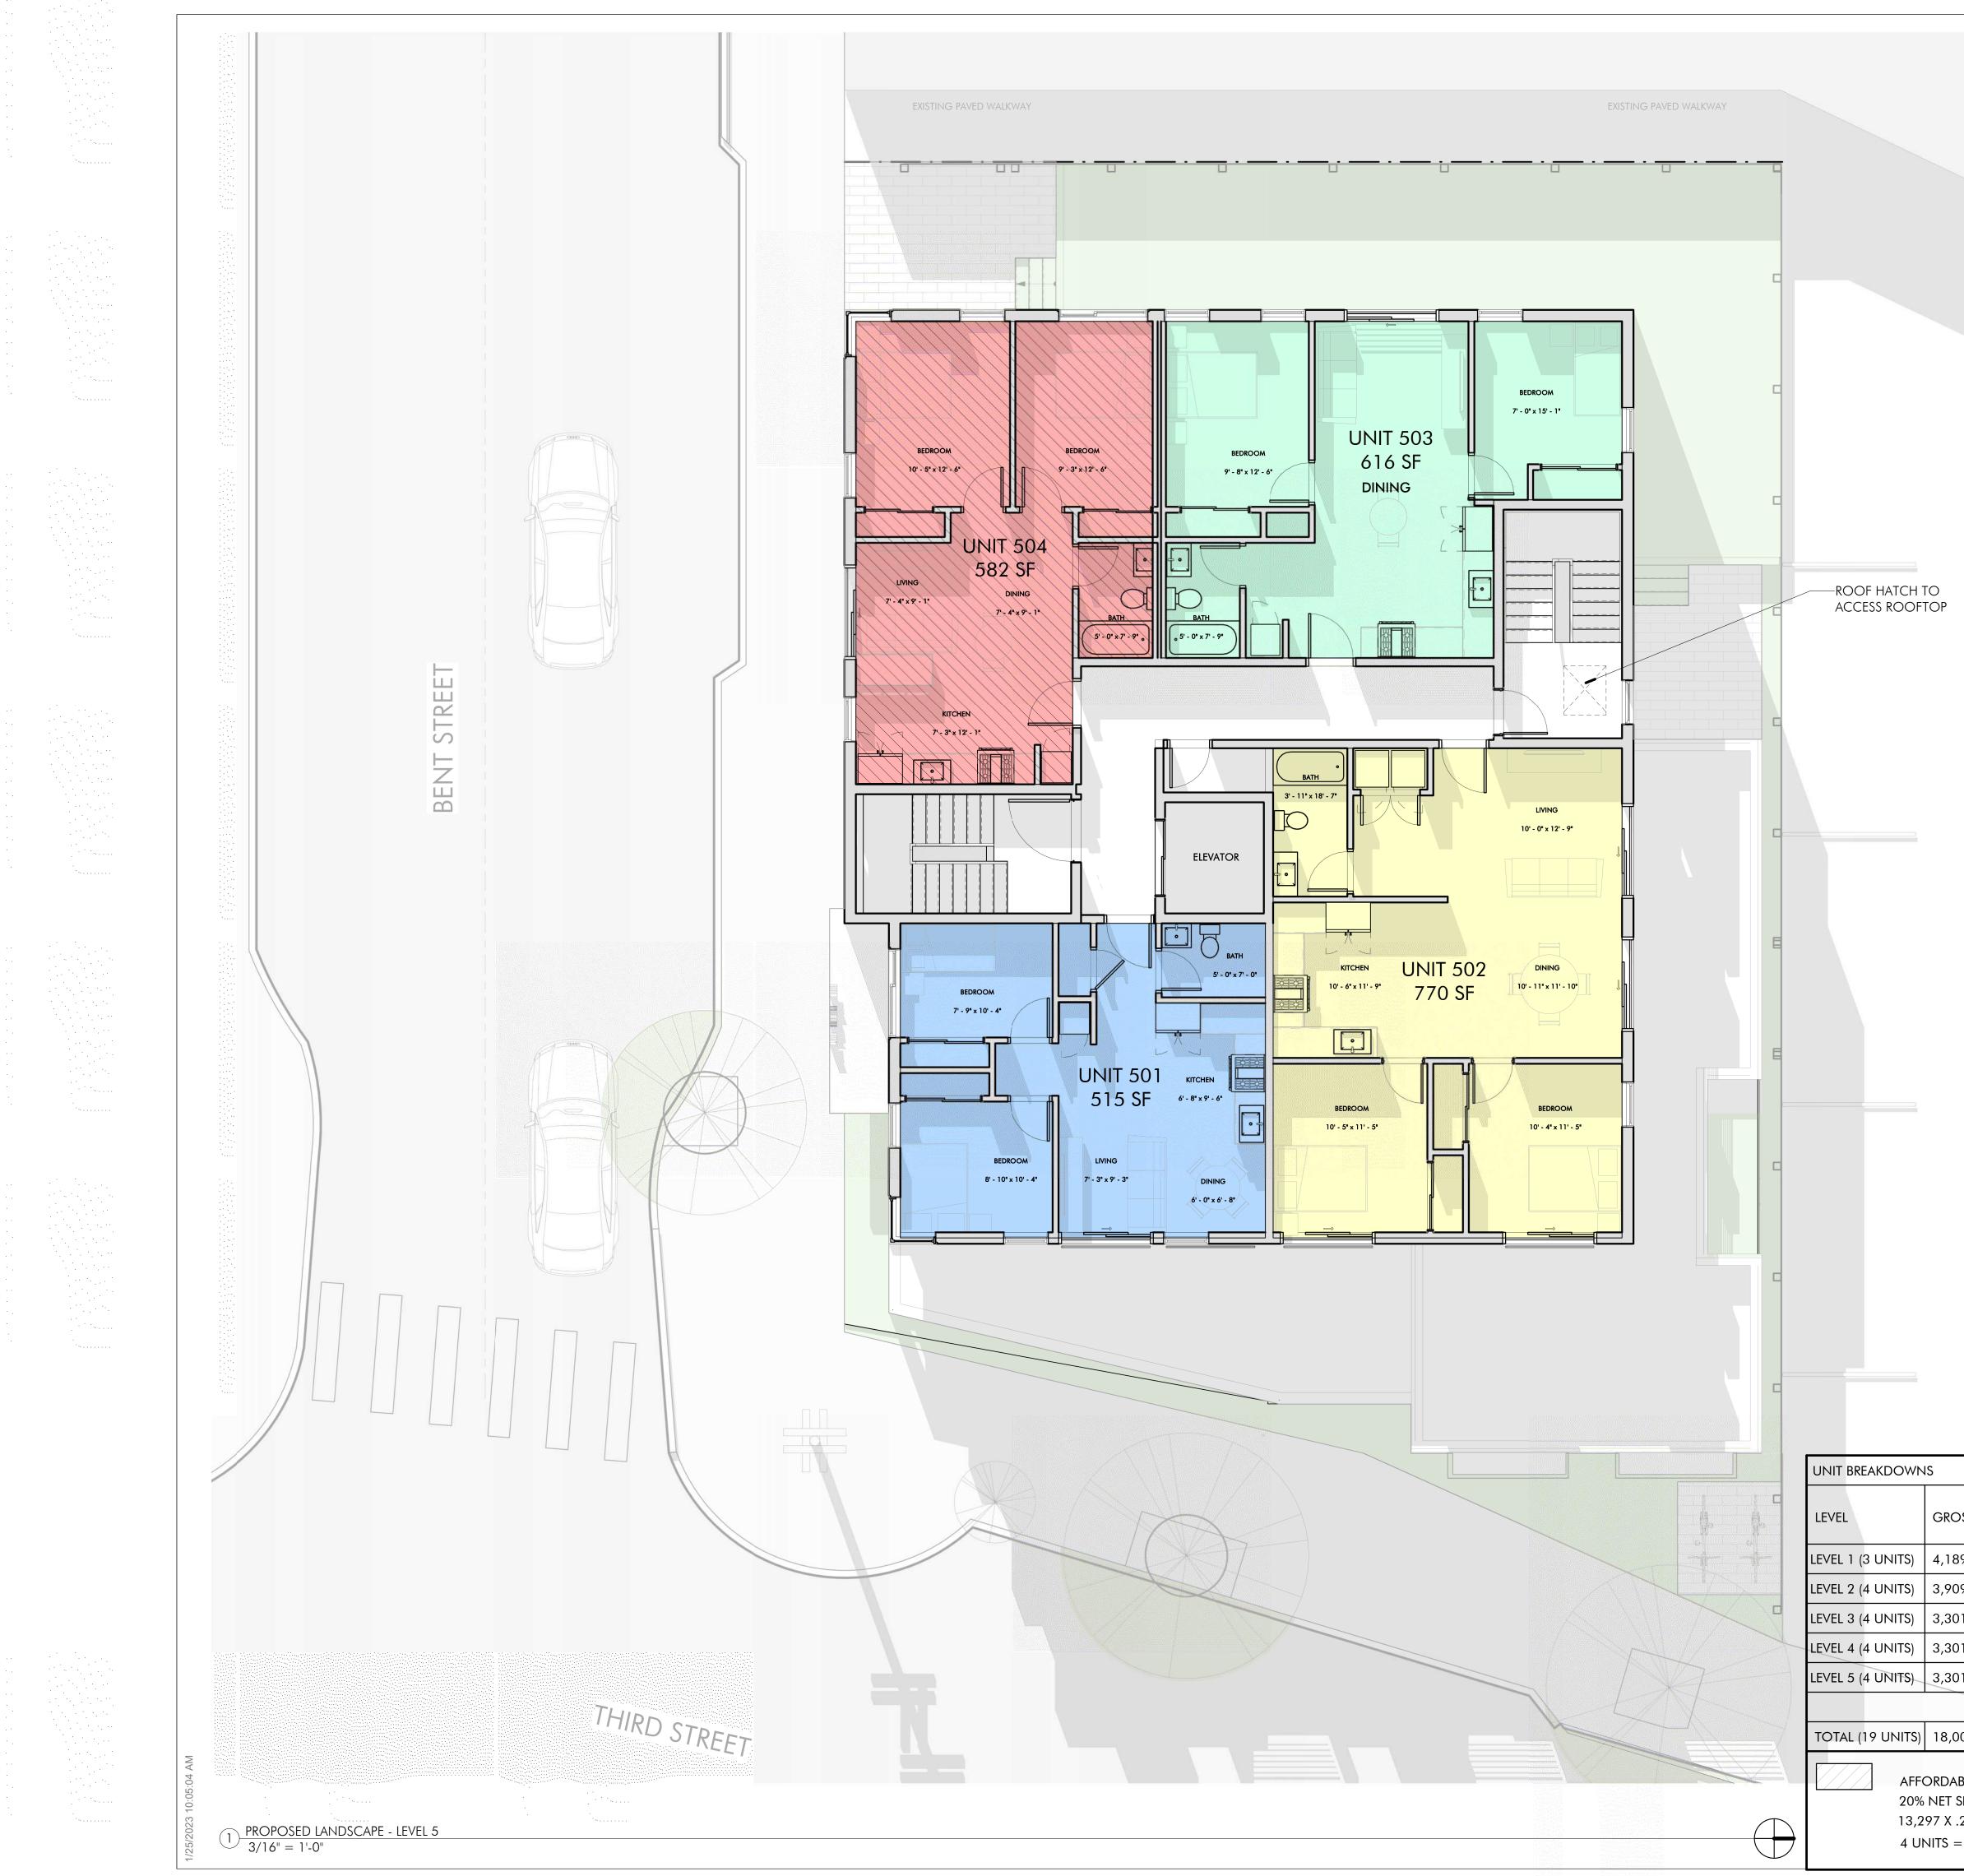

|                                                        |            | Existing Conditions |   | <u>Requested</u><br><u>Conditions</u> | <u>Ordinance</u><br><u>Requirements</u> |        |
|--------------------------------------------------------|------------|---------------------|---|---------------------------------------|-----------------------------------------|--------|
| TOTAL GROSS FLOOR<br>AREA:                             |            | 4,794               |   | 18,080                                | 18,080                                  | (max.) |
| LOT AREA:                                              |            | 5563                |   | 5563                                  | 5000                                    | (min.) |
| RATIO OF GROSS FLOOR<br>AREA TO LOT AREA: <sup>2</sup> |            | 0.86                |   | 3.25                                  | 3.25                                    |        |
| LOT AREA OF EACH<br>DWELLING UNIT                      |            | 5563                |   | 293                                   | 300 + IHP bonus                         |        |
| SIZE OF LOT:                                           | WIDTH      | 63.39               |   | 63.39                                 | 50                                      |        |
|                                                        | DEPTH      | 100.01              |   | 100.01                                | NA                                      |        |
| SETBACKS IN FEET:                                      | FRONT      | 0.4 Third St        |   | 0.0                                   | 0.0                                     |        |
|                                                        | REAR       | 39.0                | _ | 10.0                                  | 14.1 min 10.0 (SP)                      |        |
|                                                        | LEFT SIDE  | 5.3 Bent St (Front) |   | 0.0                                   | 0.0                                     |        |
|                                                        | RIGHT SIDE | 1.3                 |   | 1.3                                   | 17.5 min 10.0 (SP)                      |        |
| SIZE OF BUILDING;                                      | HEIGHT     | 24.2                |   | 45                                    | 45                                      |        |
|                                                        | WIDTH      | 48.2                |   | 77.2                                  | NA                                      |        |
|                                                        | LENGTH     | 23.7                |   | 62.0                                  | NA                                      |        |
| RATIO OF USABLE OPEN<br>SPACE TO LOT AREA:             |            | 0.18                |   | 0.24                                  | 0                                       |        |
| <u>NO. OF DWELLING</u><br><u>UNITS:</u>                |            | 1                   |   | 19                                    | 19                                      |        |
| <u>NO. OF PARKING</u><br>SPACES:                       |            | 4                   |   | 0                                     | 0                                       |        |
| NO. OF LOADING<br>AREAS:                               |            | 0                   |   | 0                                     | 0                                       |        |
| DISTANCE TO NEAREST<br>BLDG. ON SAME LOT               |            | 3.2                 |   | 0                                     | min 10                                  |        |

Describe where applicable, other occupancies on the same lot, the size of adjacent buildings on same lot, and type of construction proposed, e.g; wood frame, concrete, brick, steel, etc.:

three structures exist on the lot (combined lots) a garage and two wood frame structures. Garage and one structure are to be demolished.