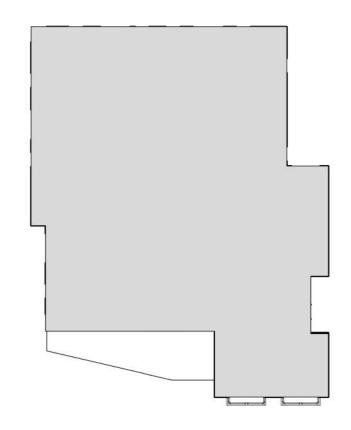

|                                                        |            | Existing Conditions |   | <u>Requested</u><br><u>Conditions</u> | <u>Ordinance</u><br><u>Requirements</u> |        |
|--------------------------------------------------------|------------|---------------------|---|---------------------------------------|-----------------------------------------|--------|
| TOTAL GROSS FLOOR<br>AREA:                             |            | 4,794               |   | 18,080                                | 18,080                                  | (max.) |
| LOT AREA:                                              |            | 5563                |   | 5563                                  | 5000                                    | (min.) |
| RATIO OF GROSS FLOOR<br>AREA TO LOT AREA: <sup>2</sup> |            | 0.86                |   | 3.25                                  | 3.25                                    |        |
| LOT AREA OF EACH<br>DWELLING UNIT                      |            | 5563                |   | 293                                   | 300 + IHP bonus                         |        |
| SIZE OF LOT:                                           | WIDTH      | 63.39               |   | 63.39                                 | 50                                      |        |
|                                                        | DEPTH      | 100.01              |   | 100.01                                | NA                                      |        |
| SETBACKS IN FEET:                                      | FRONT      | 0.4 Third St        |   | 0.0                                   | 0.0                                     |        |
|                                                        | REAR       | 39.0                | _ | 10.0                                  | 14.1 min 10.0 (SP)                      |        |
|                                                        | LEFT SIDE  | 5.3 Bent St (Front) |   | 0.0                                   | 0.0                                     |        |
|                                                        | RIGHT SIDE | 1.3                 |   | 1.3                                   | 17.5 min 10.0 (SP)                      |        |
| SIZE OF BUILDING;                                      | HEIGHT     | 24.2                |   | 45                                    | 45                                      |        |
|                                                        | WIDTH      | 48.2                |   | 77.2                                  | NA                                      |        |
|                                                        | LENGTH     | 23.7                |   | 62.0                                  | NA                                      |        |
| RATIO OF USABLE OPEN<br>SPACE TO LOT AREA:             |            | 0.18                |   | 0.24                                  | 0                                       |        |
| <u>NO. OF DWELLING</u><br><u>UNITS:</u>                |            | 1                   |   | 19                                    | 19                                      |        |
| <u>NO. OF PARKING</u><br>SPACES:                       |            | 4                   |   | 0                                     | 0                                       |        |
| NO. OF LOADING<br>AREAS:                               |            | 0                   |   | 0                                     | 0                                       |        |
| DISTANCE TO NEAREST<br>BLDG. ON SAME LOT               |            | 3.2                 |   | 0                                     | min 10                                  |        |