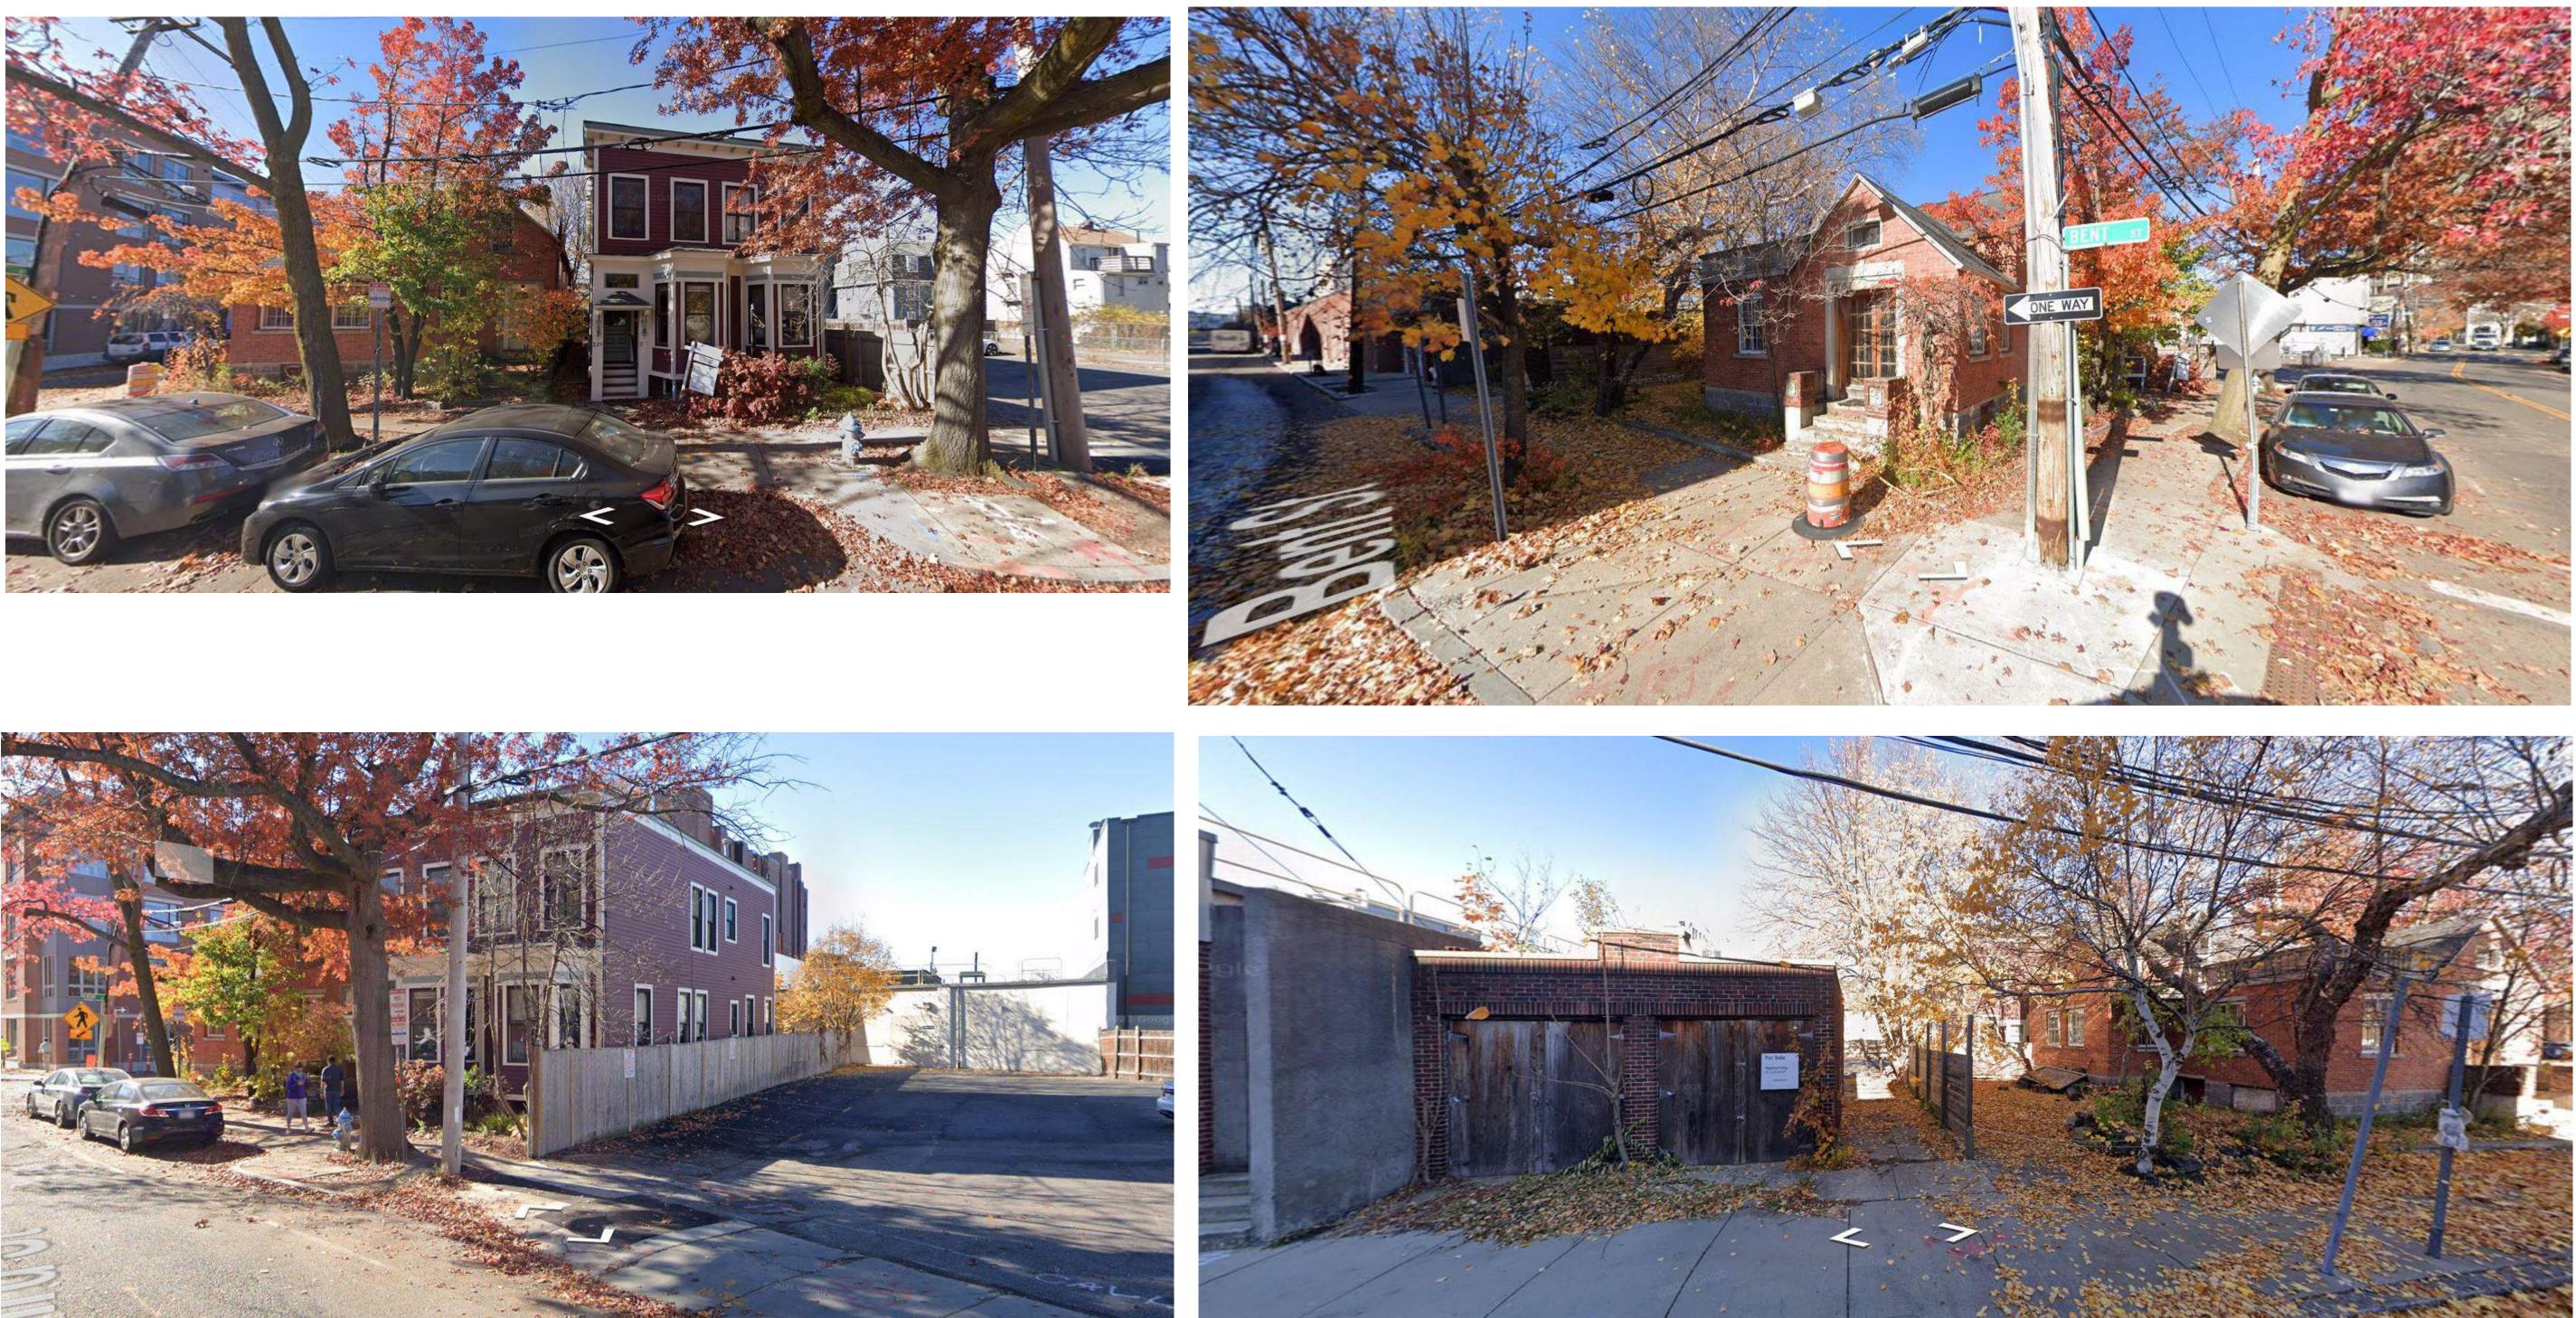

Describe where applicable, other occupancies on the same lot, the size of adjacent buildings on same lot, and type of construction proposed, e.g; wood frame, concrete, brick, steel, etc.:

three structures exist on the lot (combined lots) a garage and two wood frame structures. Garage and one structure are to be demolished.