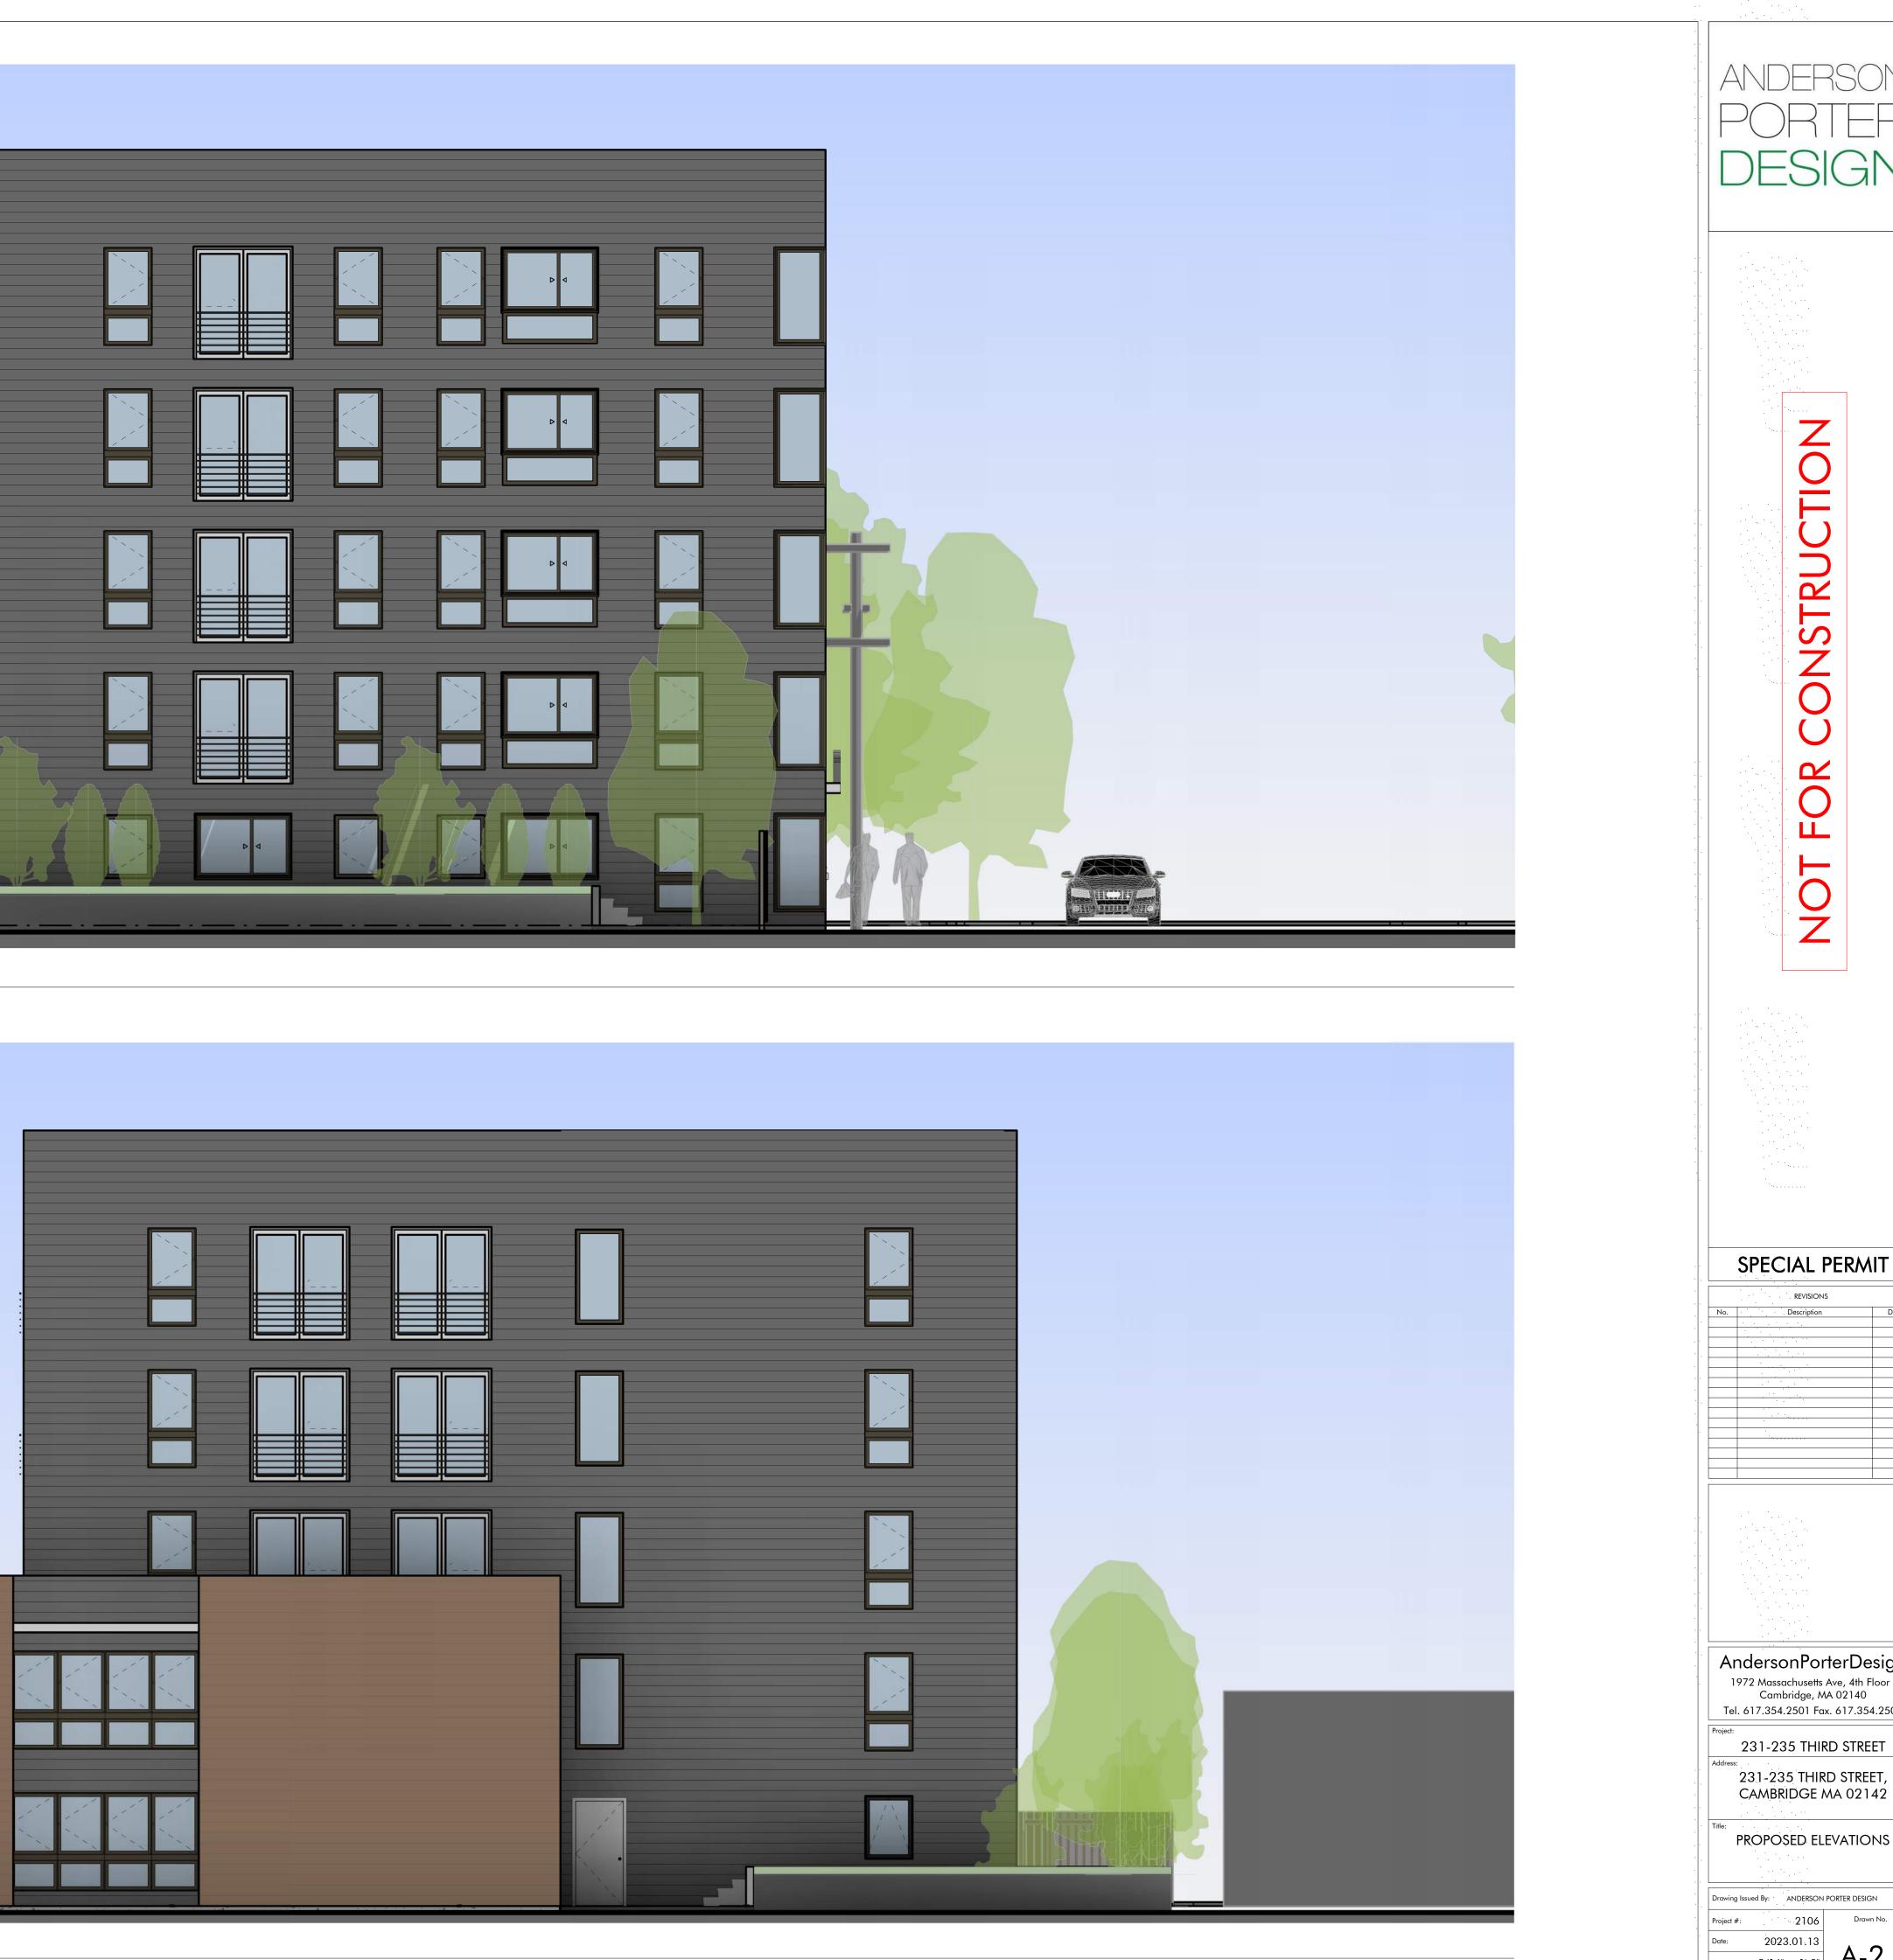

#### DESCRIPTION OF PETITIONER'S PROPOSAL:

To construct an addition to the non-conforming structure that is increased more then 25%.

Reduction in minimum required side/rear yard setback to an allowed 10' minimum.

|                                                        |            | Existing Conditions |   | <u>Requested</u><br><u>Conditions</u> | <u>Ordinance</u><br><u>Requirements</u> |        |
|--------------------------------------------------------|------------|---------------------|---|---------------------------------------|-----------------------------------------|--------|
| TOTAL GROSS FLOOR<br>AREA:                             |            | 4,794               |   | 18,080                                | 18,080                                  | (max.) |
| LOT AREA:                                              |            | 5563                |   | 5563                                  | 5000                                    | (min.) |
| RATIO OF GROSS FLOOR<br>AREA TO LOT AREA: <sup>2</sup> |            | 0.86                |   | 3.25                                  | 3.25                                    |        |
| LOT AREA OF EACH<br>DWELLING UNIT                      |            | 5563                |   | 293                                   | 300 + IHP bonus                         |        |
| SIZE OF LOT:                                           | WIDTH      | 63.39               |   | 63.39                                 | 50                                      |        |
|                                                        | DEPTH      | 100.01              |   | 100.01                                | NA                                      |        |
| SETBACKS IN FEET:                                      | FRONT      | 0.4 Third St        |   | 0.0                                   | 0.0                                     |        |
|                                                        | REAR       | 39.0                | _ | 10.0                                  | 14.1 min 10.0 (SP)                      |        |
|                                                        | LEFT SIDE  | 5.3 Bent St (Front) |   | 0.0                                   | 0.0                                     |        |
|                                                        | RIGHT SIDE | 1.3                 |   | 1.3                                   | 17.5 min 10.0 (SP)                      |        |
| SIZE OF BUILDING;                                      | HEIGHT     | 24.2                |   | 45                                    | 45                                      |        |
|                                                        | WIDTH      | 48.2                |   | 77.2                                  | NA                                      |        |
|                                                        | LENGTH     | 23.7                |   | 62.0                                  | NA                                      |        |
| RATIO OF USABLE OPEN<br>SPACE TO LOT AREA:             |            | 0.18                |   | 0.24                                  | 0                                       |        |
| <u>NO. OF DWELLING</u><br><u>UNITS:</u>                |            | 1                   |   | 19                                    | 19                                      |        |
| <u>NO. OF PARKING</u><br>SPACES:                       |            | 4                   |   | 0                                     | 0                                       |        |
| NO. OF LOADING<br>AREAS:                               |            | 0                   |   | 0                                     | 0                                       |        |
| DISTANCE TO NEAREST<br>BLDG. ON SAME LOT               |            | 3.2                 |   | 0                                     | min 10                                  |        |

Describe where applicable, other occupancies on the same lot, the size of adjacent buildings on same lot, and type of construction proposed, e.g; wood frame, concrete, brick, steel, etc.:

three structures exist on the lot (combined lots) a garage and two wood frame structures. Garage and one structure are to be demolished.