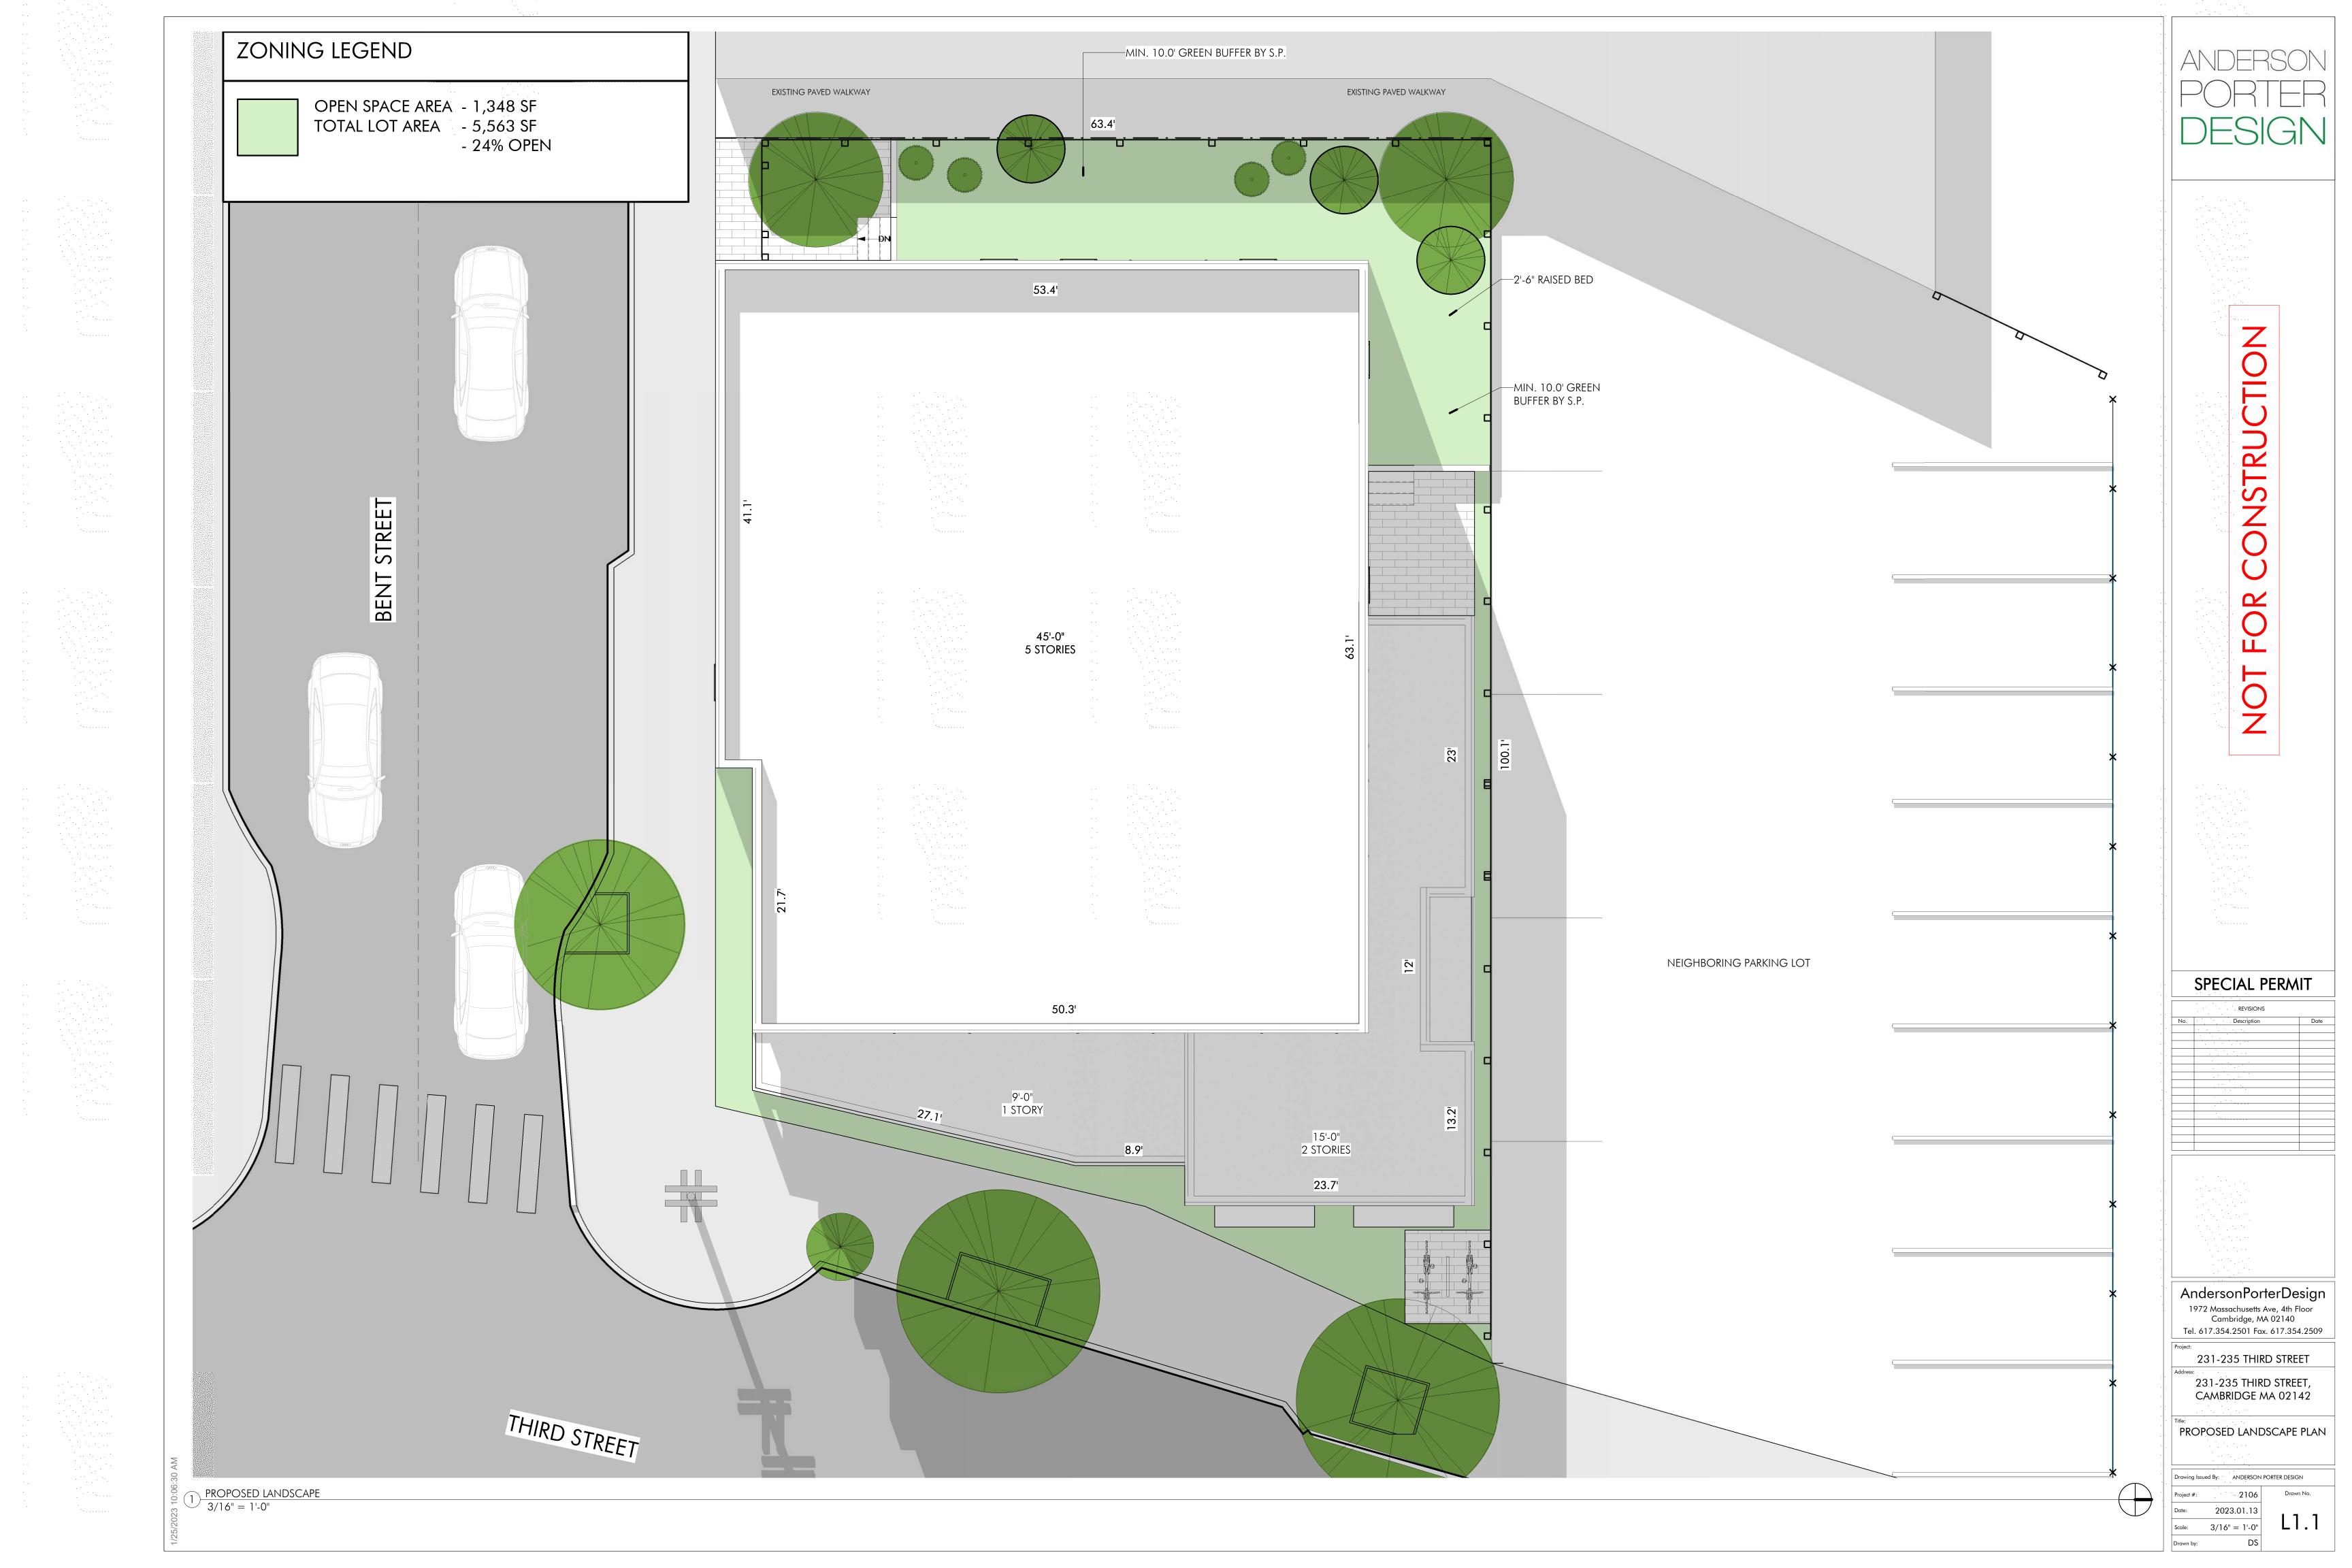

|                                                        |            | Existing Conditions |   | <u>Requested</u><br><u>Conditions</u> | <u>Ordinance</u><br><u>Requirements</u> |        |
|--------------------------------------------------------|------------|---------------------|---|---------------------------------------|-----------------------------------------|--------|
| TOTAL GROSS FLOOR<br>AREA:                             |            | 4,794               |   | 18,080                                | 18,080                                  | (max.) |
| LOT AREA:                                              |            | 5563                |   | 5563                                  | 5000                                    | (min.) |
| RATIO OF GROSS FLOOR<br>AREA TO LOT AREA: <sup>2</sup> |            | 0.86                |   | 3.25                                  | 3.25                                    |        |
| LOT AREA OF EACH<br>DWELLING UNIT                      |            | 5563                |   | 293                                   | 300 + IHP bonus                         |        |
| SIZE OF LOT:                                           | WIDTH      | 63.39               |   | 63.39                                 | 50                                      |        |
|                                                        | DEPTH      | 100.01              |   | 100.01                                | NA                                      |        |
| SETBACKS IN FEET:                                      | FRONT      | 0.4 Third St        |   | 0.0                                   | 0.0                                     |        |
|                                                        | REAR       | 39.0                | _ | 10.0                                  | 14.1 min 10.0 (SP)                      |        |
|                                                        | LEFT SIDE  | 5.3 Bent St (Front) |   | 0.0                                   | 0.0                                     |        |
|                                                        | RIGHT SIDE | 1.3                 |   | 1.3                                   | 17.5 min 10.0 (SP)                      |        |
| SIZE OF BUILDING;                                      | HEIGHT     | 24.2                |   | 45                                    | 45                                      |        |
|                                                        | WIDTH      | 48.2                |   | 77.2                                  | NA                                      |        |
|                                                        | LENGTH     | 23.7                |   | 62.0                                  | NA                                      |        |
| RATIO OF USABLE OPEN<br>SPACE TO LOT AREA:             |            | 0.18                |   | 0.24                                  | 0                                       |        |
| <u>NO. OF DWELLING</u><br><u>UNITS:</u>                |            | 1                   |   | 19                                    | 19                                      |        |
| <u>NO. OF PARKING</u><br>SPACES:                       |            | 4                   |   | 0                                     | 0                                       |        |
| NO. OF LOADING<br>AREAS:                               |            | 0                   |   | 0                                     | 0                                       |        |
| DISTANCE TO NEAREST<br>BLDG. ON SAME LOT               |            | 3.2                 |   | 0                                     | min 10                                  |        |

- 1. SEE CAMBRIDGE ZONING ORDINANCE ARTICLE 5.000, SECTION 5.30 (DISTRICT OF DIMENSIONAL REGULATIONS).
- 2. TOTAL GROSS FLOOR AREA (INCLUDING BASEMENT 7'-0" IN HEIGHT AND ATTIC AREAS GREATER THAN 5') DIVIDED BY LOT AREA.
- 3. OPEN SPACE SHALL NOT INCLUDE PARKING AREAS, WALKWAYS OR DRIVEWAYS AND SHALL HAVE A MINIMUM DIMENSION OF 15'.