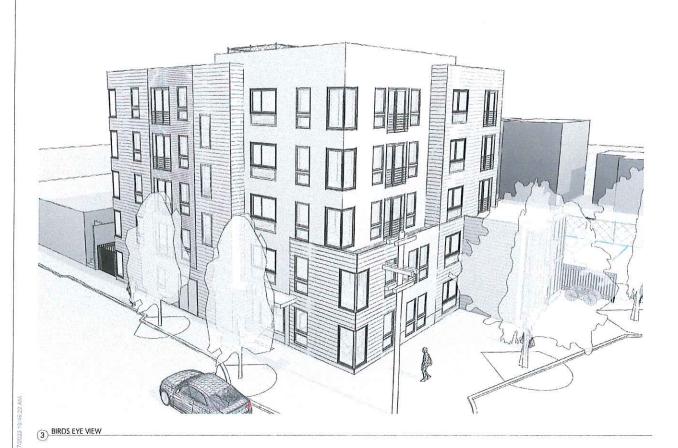

#### about:blank

The proposed use would not impair the integrity of the district or adjoining district or otherwise derogate from the intent or purpose of this ordinance. The proposed landscape buffer at the side edges of the property will improve the livability and use of the residential project and protects adjacent properties. The project preserves an existing historic structure, reduces the extent of encroachment of the nonconforming side yard, and creates a scale and massing at the street corner appropriate to the district.