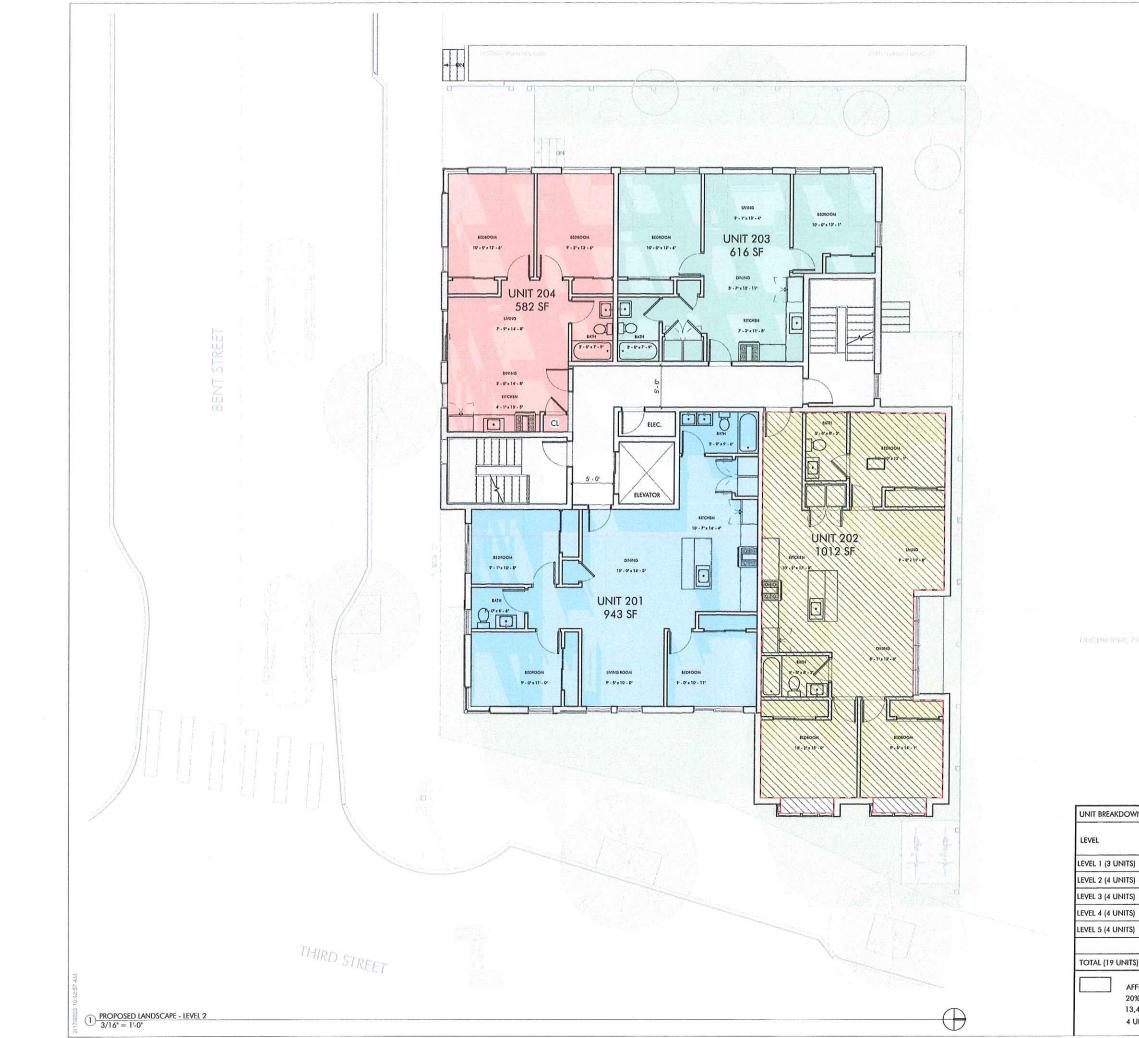

|                                                        |            | Existing Conditions |   | <u>Requested</u><br><u>Conditions</u> | <u>Ordinance</u><br><u>Requirements</u> |        |
|--------------------------------------------------------|------------|---------------------|---|---------------------------------------|-----------------------------------------|--------|
| TOTAL GROSS FLOOR<br>AREA:                             |            | 4,794               |   | 18,080                                | 18,080                                  | (max.) |
| LOT AREA:                                              |            | 5563                |   | 5563                                  | 5000                                    | (min.) |
| RATIO OF GROSS FLOOR<br>AREA TO LOT AREA: <sup>2</sup> |            | 0.86                |   | 3.25                                  | 3.25                                    |        |
| LOT AREA OF EACH<br>DWELLING UNIT                      |            | 5563                |   | 293                                   | 300 + IHP bonus                         |        |
| SIZE OF LOT:                                           | WIDTH      | 63.39               |   | 63.39                                 | 50                                      |        |
|                                                        | DEPTH      | 100.01              |   | 100.01                                | NA                                      |        |
| SETBACKS IN FEET:                                      | FRONT      | 0.4 Third St        |   | 0.0                                   | 0.0                                     |        |
|                                                        | REAR       | 39.0                | _ | 10.0                                  | 14.1 min 10.0 (SP)                      |        |
|                                                        | LEFT SIDE  | 5.3 Bent St (Front) |   | 0.0                                   | 0.0                                     |        |
|                                                        | RIGHT SIDE | 1.3                 |   | 1.3                                   | 17.5 min 10.0 (SP)                      |        |
| SIZE OF BUILDING;                                      | HEIGHT     | 24.2                |   | 45                                    | 45                                      |        |
|                                                        | WIDTH      | 48.2                |   | 77.2                                  | NA                                      |        |
|                                                        | LENGTH     | 23.7                |   | 62.0                                  | NA                                      |        |
| RATIO OF USABLE OPEN<br>SPACE TO LOT AREA:             |            | 0.18                |   | 0.24                                  | 0                                       |        |
| <u>NO. OF DWELLING</u><br><u>UNITS:</u>                |            | 1                   |   | 19                                    | 19                                      |        |
| <u>NO. OF PARKING</u><br>SPACES:                       |            | 4                   |   | 0                                     | 0                                       |        |
| NO. OF LOADING<br>AREAS:                               |            | 0                   |   | 0                                     | 0                                       |        |
| DISTANCE TO NEAREST<br>BLDG. ON SAME LOT               |            | 3.2                 |   | 0                                     | min 10                                  |        |