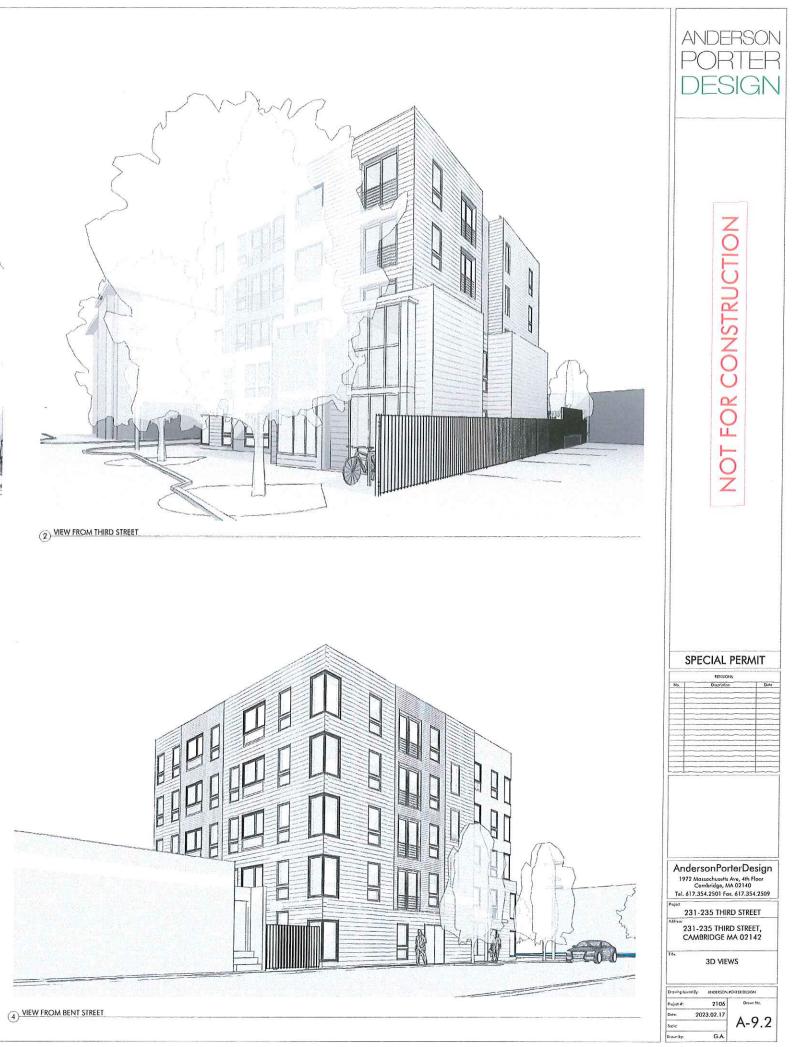

#### about:blank

The proposed use would not impair the integrity of the district or adjoining district or otherwise derogate from the intent or purpose of this ordinance. The proposed landscape buffer at the side edges of the property will improve the livability and use of the residential project and protects adjacent properties. The project preserves an existing historic structure, reduces the extent of encroachment of the nonconforming side yard, and creates a scale and massing at the street corner appropriate to the district.