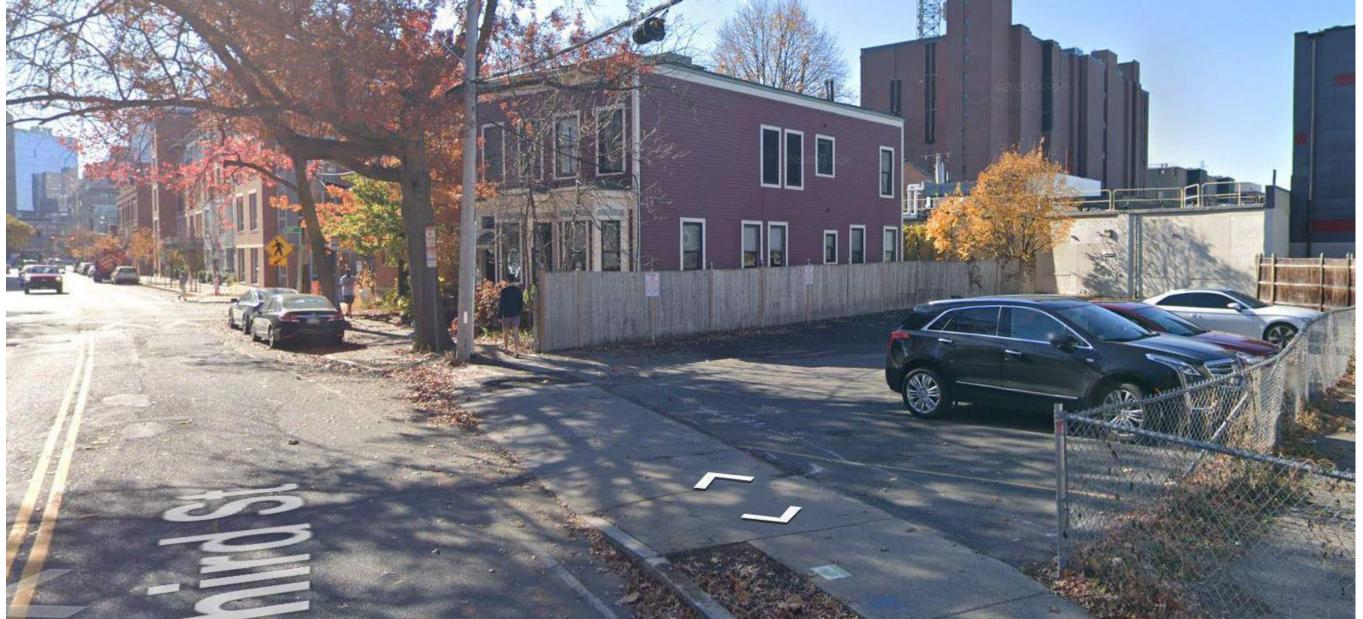

LOCATION OF PROPERTY: 231-235 Third Street, Cambridge, MA

TYPE OF OCCUPANCY: Business/Residential

**ZONING DISTRICT:** Industrial A-1 Zone

Appeal:

Describe where applicable, other occupancies on the same lot, the size of adjacent buildings on same lot, and type of construction proposed, e.g; wood frame, concrete, brick, steel, etc.:

three structures exist on the lot (combined lots) a garage and two wood frame structures. Garage and one structure are to be demolished.