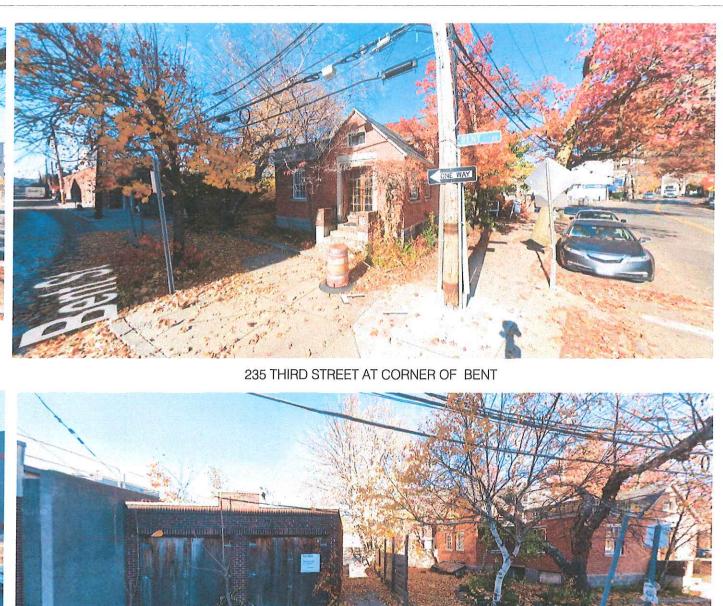

Describe where applicable, other occupancies on the same lot, the size of adjacent buildings on same lot, and type of construction proposed, e.g; wood frame, concrete, brick, steel, etc.:

three structures exist on the lot (combined lots) a garage and two wood frame structures. Garage and one structure are to be demolished.