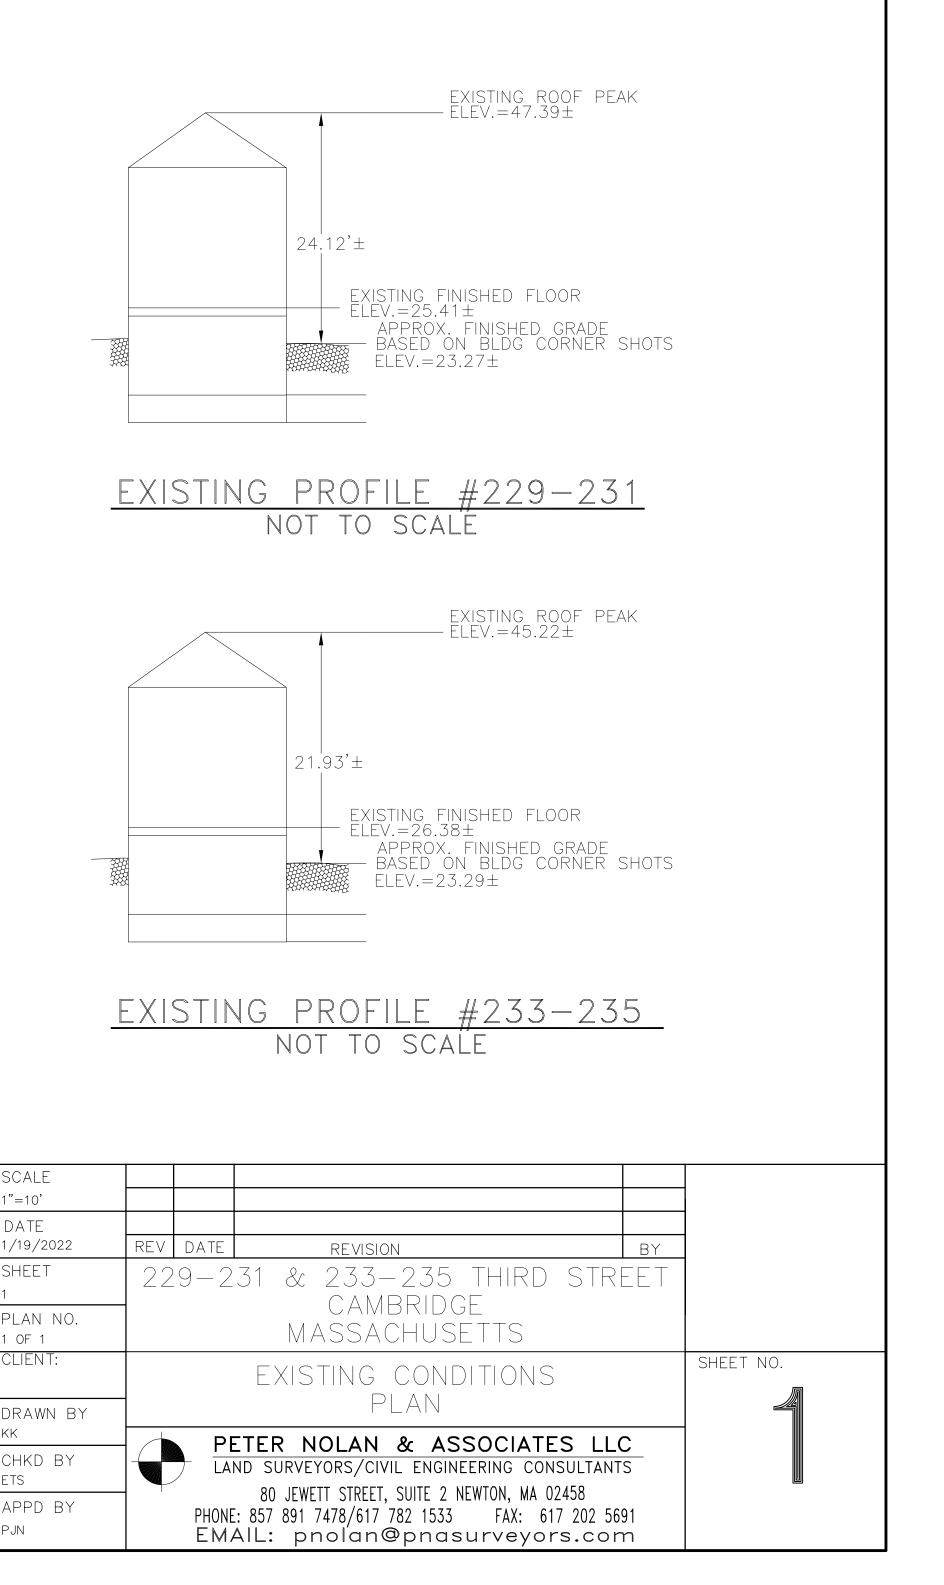

|                                                        |            | Existing Conditions |   | <u>Requested</u><br><u>Conditions</u> | <u>Ordinance</u><br><u>Requirements</u> |        |
|--------------------------------------------------------|------------|---------------------|---|---------------------------------------|-----------------------------------------|--------|
| TOTAL GROSS FLOOR<br>AREA:                             |            | 4,794               |   | 18,080                                | 18,080                                  | (max.) |
| LOT AREA:                                              |            | 5563                |   | 5563                                  | 5000                                    | (min.) |
| RATIO OF GROSS FLOOR<br>AREA TO LOT AREA: <sup>2</sup> |            | 0.86                |   | 3.25                                  | 3.25                                    |        |
| LOT AREA OF EACH<br>DWELLING UNIT                      |            | 5563                |   | 293                                   | 300 + IHP bonus                         |        |
| SIZE OF LOT:                                           | WIDTH      | 63.39               |   | 63.39                                 | 50                                      |        |
|                                                        | DEPTH      | 100.01              |   | 100.01                                | NA                                      |        |
| SETBACKS IN FEET:                                      | FRONT      | 0.4 Third St        |   | 0.0                                   | 0.0                                     |        |
|                                                        | REAR       | 39.0                | _ | 10.0                                  | 14.1 min 10.0 (SP)                      |        |
|                                                        | LEFT SIDE  | 5.3 Bent St (Front) |   | 0.0                                   | 0.0                                     |        |
|                                                        | RIGHT SIDE | 1.3                 |   | 1.3                                   | 17.5 min 10.0 (SP)                      |        |
| SIZE OF BUILDING;                                      | HEIGHT     | 24.2                |   | 45                                    | 45                                      |        |
|                                                        | WIDTH      | 48.2                |   | 77.2                                  | NA                                      |        |
|                                                        | LENGTH     | 23.7                |   | 62.0                                  | NA                                      |        |
| RATIO OF USABLE OPEN<br>SPACE TO LOT AREA:             |            | 0.18                |   | 0.24                                  | 0                                       |        |
| <u>NO. OF DWELLING</u><br><u>UNITS:</u>                |            | 1                   |   | 19                                    | 19                                      |        |
| <u>NO. OF PARKING</u><br>SPACES:                       |            | 4                   |   | 0                                     | 0                                       |        |
| NO. OF LOADING<br>AREAS:                               |            | 0                   |   | 0                                     | 0                                       |        |
| DISTANCE TO NEAREST<br>BLDG. ON SAME LOT               |            | 3.2                 |   | 0                                     | min 10                                  |        |