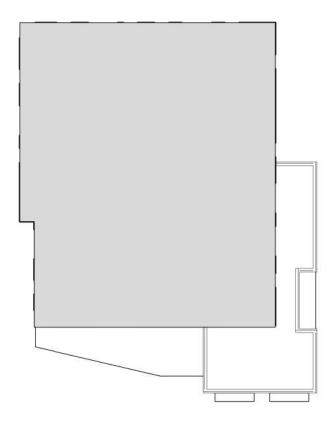

|                                                        |            | Existing Conditions |   | <u>Requested</u><br><u>Conditions</u> | <u>Ordinance</u><br><u>Requirements</u> |        |
|--------------------------------------------------------|------------|---------------------|---|---------------------------------------|-----------------------------------------|--------|
| TOTAL GROSS FLOOR<br>AREA:                             |            | 4,794               |   | 18,080                                | 18,080                                  | (max.) |
| LOT AREA:                                              |            | 5563                |   | 5563                                  | 5000                                    | (min.) |
| RATIO OF GROSS FLOOR<br>AREA TO LOT AREA: <sup>2</sup> |            | 0.86                |   | 3.25                                  | 3.25                                    |        |
| LOT AREA OF EACH<br>DWELLING UNIT                      |            | 5563                |   | 293                                   | 300 + IHP bonus                         |        |
| SIZE OF LOT:                                           | WIDTH      | 63.39               |   | 63.39                                 | 50                                      |        |
|                                                        | DEPTH      | 100.01              |   | 100.01                                | NA                                      |        |
| SETBACKS IN FEET:                                      | FRONT      | 0.4 Third St        |   | 0.0                                   | 0.0                                     |        |
|                                                        | REAR       | 39.0                | _ | 10.0                                  | 14.1 min 10.0 (SP)                      |        |
|                                                        | LEFT SIDE  | 5.3 Bent St (Front) |   | 0.0                                   | 0.0                                     |        |
|                                                        | RIGHT SIDE | 1.3                 |   | 1.3                                   | 17.5 min 10.0 (SP)                      |        |
| SIZE OF BUILDING;                                      | HEIGHT     | 24.2                |   | 45                                    | 45                                      |        |
|                                                        | WIDTH      | 48.2                |   | 77.2                                  | NA                                      |        |
|                                                        | LENGTH     | 23.7                |   | 62.0                                  | NA                                      |        |
| RATIO OF USABLE OPEN<br>SPACE TO LOT AREA:             |            | 0.18                |   | 0.24                                  | 0                                       |        |
| <u>NO. OF DWELLING</u><br><u>UNITS:</u>                |            | 1                   |   | 19                                    | 19                                      |        |
| <u>NO. OF PARKING</u><br>SPACES:                       |            | 4                   |   | 0                                     | 0                                       |        |
| NO. OF LOADING<br>AREAS:                               |            | 0                   |   | 0                                     | 0                                       |        |
| DISTANCE TO NEAREST<br>BLDG. ON SAME LOT               |            | 3.2                 |   | 0                                     | min 10                                  |        |