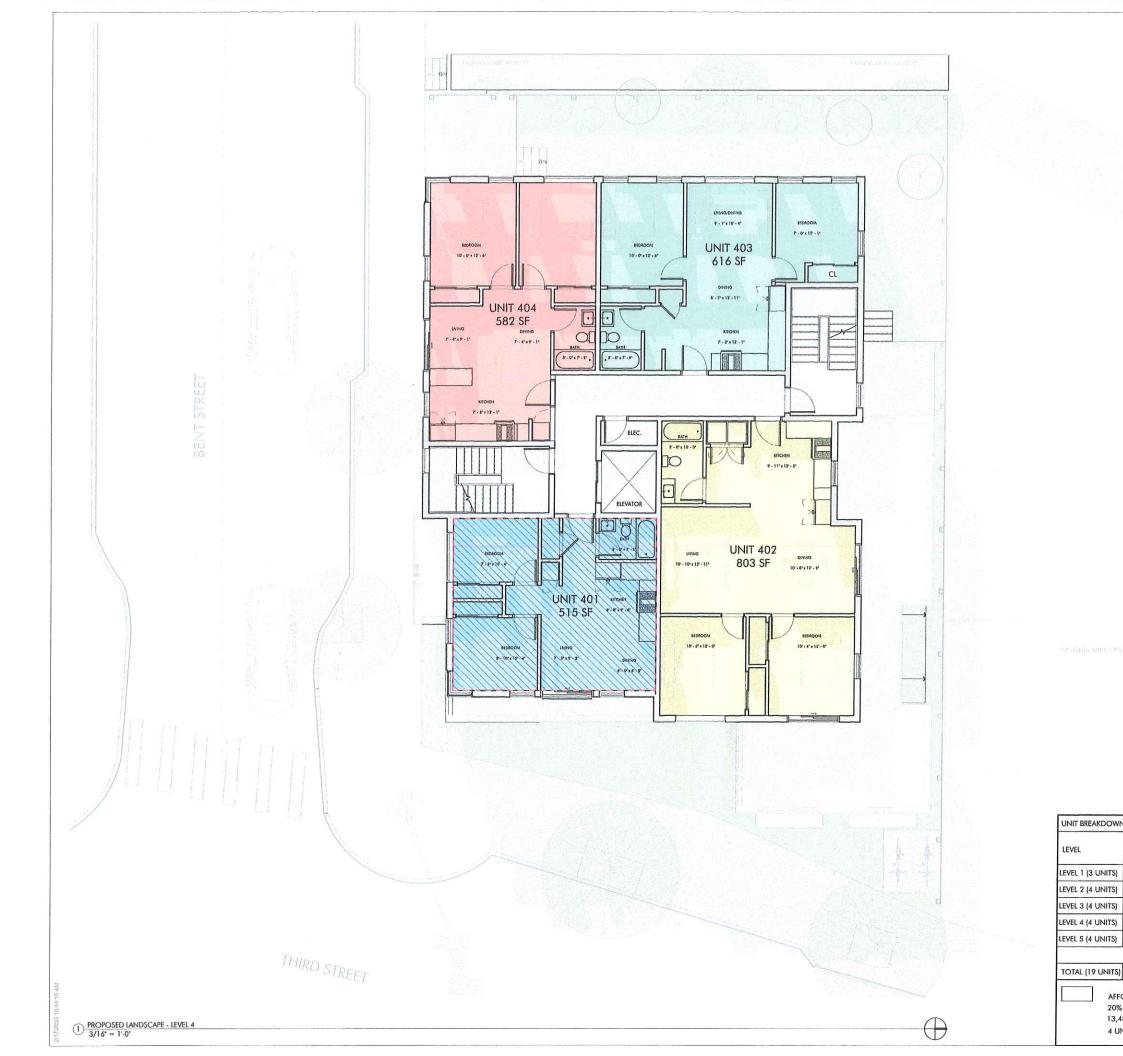

#### **DIMENSIONAL INFORMATION**

Applicant:Daniel P AndersonLocation:231-235 Third Street, Cambridge, MAPhone:617 354 2501

Present Use/Occupancy: <u>Business/Residential</u> Zone: <u>Industrial A-1 Zone</u> Requested Use/Occupancy: Residential

|                                                        |            | Existing Conditions |   | <u>Requested</u><br><u>Conditions</u> | <u>Ordinance</u><br><u>Requirements</u> |        |
|--------------------------------------------------------|------------|---------------------|---|---------------------------------------|-----------------------------------------|--------|
| TOTAL GROSS FLOOR<br>AREA:                             |            | 4,794               |   | 18,080                                | 18,080                                  | (max.) |
| LOT AREA:                                              |            | 5563                |   | 5563                                  | 5000                                    | (min.) |
| RATIO OF GROSS FLOOR<br>AREA TO LOT AREA: <sup>2</sup> |            | 0.86                |   | 3.25                                  | 3.25                                    |        |
| LOT AREA OF EACH<br>DWELLING UNIT                      |            | 5563                |   | 293                                   | 300 + IHP bonus                         |        |
| SIZE OF LOT:                                           | WIDTH      | 63.39               |   | 63.39                                 | 50                                      |        |
|                                                        | DEPTH      | 100.01              |   | 100.01                                | NA                                      |        |
| SETBACKS IN FEET:                                      | FRONT      | 0.4 Third St        |   | 0.0                                   | 0.0                                     |        |
|                                                        | REAR       | 39.0                | _ | 10.0                                  | 14.1 min 10.0 (SP)                      |        |
|                                                        | LEFT SIDE  | 5.3 Bent St (Front) |   | 0.0                                   | 0.0                                     |        |
|                                                        | RIGHT SIDE | 1.3                 |   | 1.3                                   | 17.5 min 10.0 (SP)                      |        |
| SIZE OF BUILDING;                                      | HEIGHT     | 24.2                |   | 45                                    | 45                                      |        |
|                                                        | WIDTH      | 48.2                |   | 77.2                                  | NA                                      |        |
|                                                        | LENGTH     | 23.7                |   | 62.0                                  | NA                                      |        |
| RATIO OF USABLE OPEN<br>SPACE TO LOT AREA:             |            | 0.18                |   | 0.24                                  | 0                                       |        |
| <u>NO. OF DWELLING</u><br><u>UNITS:</u>                |            | 1                   |   | 19                                    | 19                                      |        |
| <u>NO. OF PARKING</u><br>SPACES:                       |            | 4                   |   | 0                                     | 0                                       |        |
| NO. OF LOADING<br>AREAS:                               |            | 0                   |   | 0                                     | 0                                       |        |
| DISTANCE TO NEAREST<br>BLDG. ON SAME LOT               |            | 3.2                 |   | 0                                     | min 10                                  |        |

Describe where applicable, other occupancies on the same lot, the size of adjacent buildings on same lot, and type of construction proposed, e.g; wood frame, concrete, brick, steel, etc.:

three structures exist on the lot (combined lots) a garage and two wood frame structures. Garage and one structure are to be demolished.