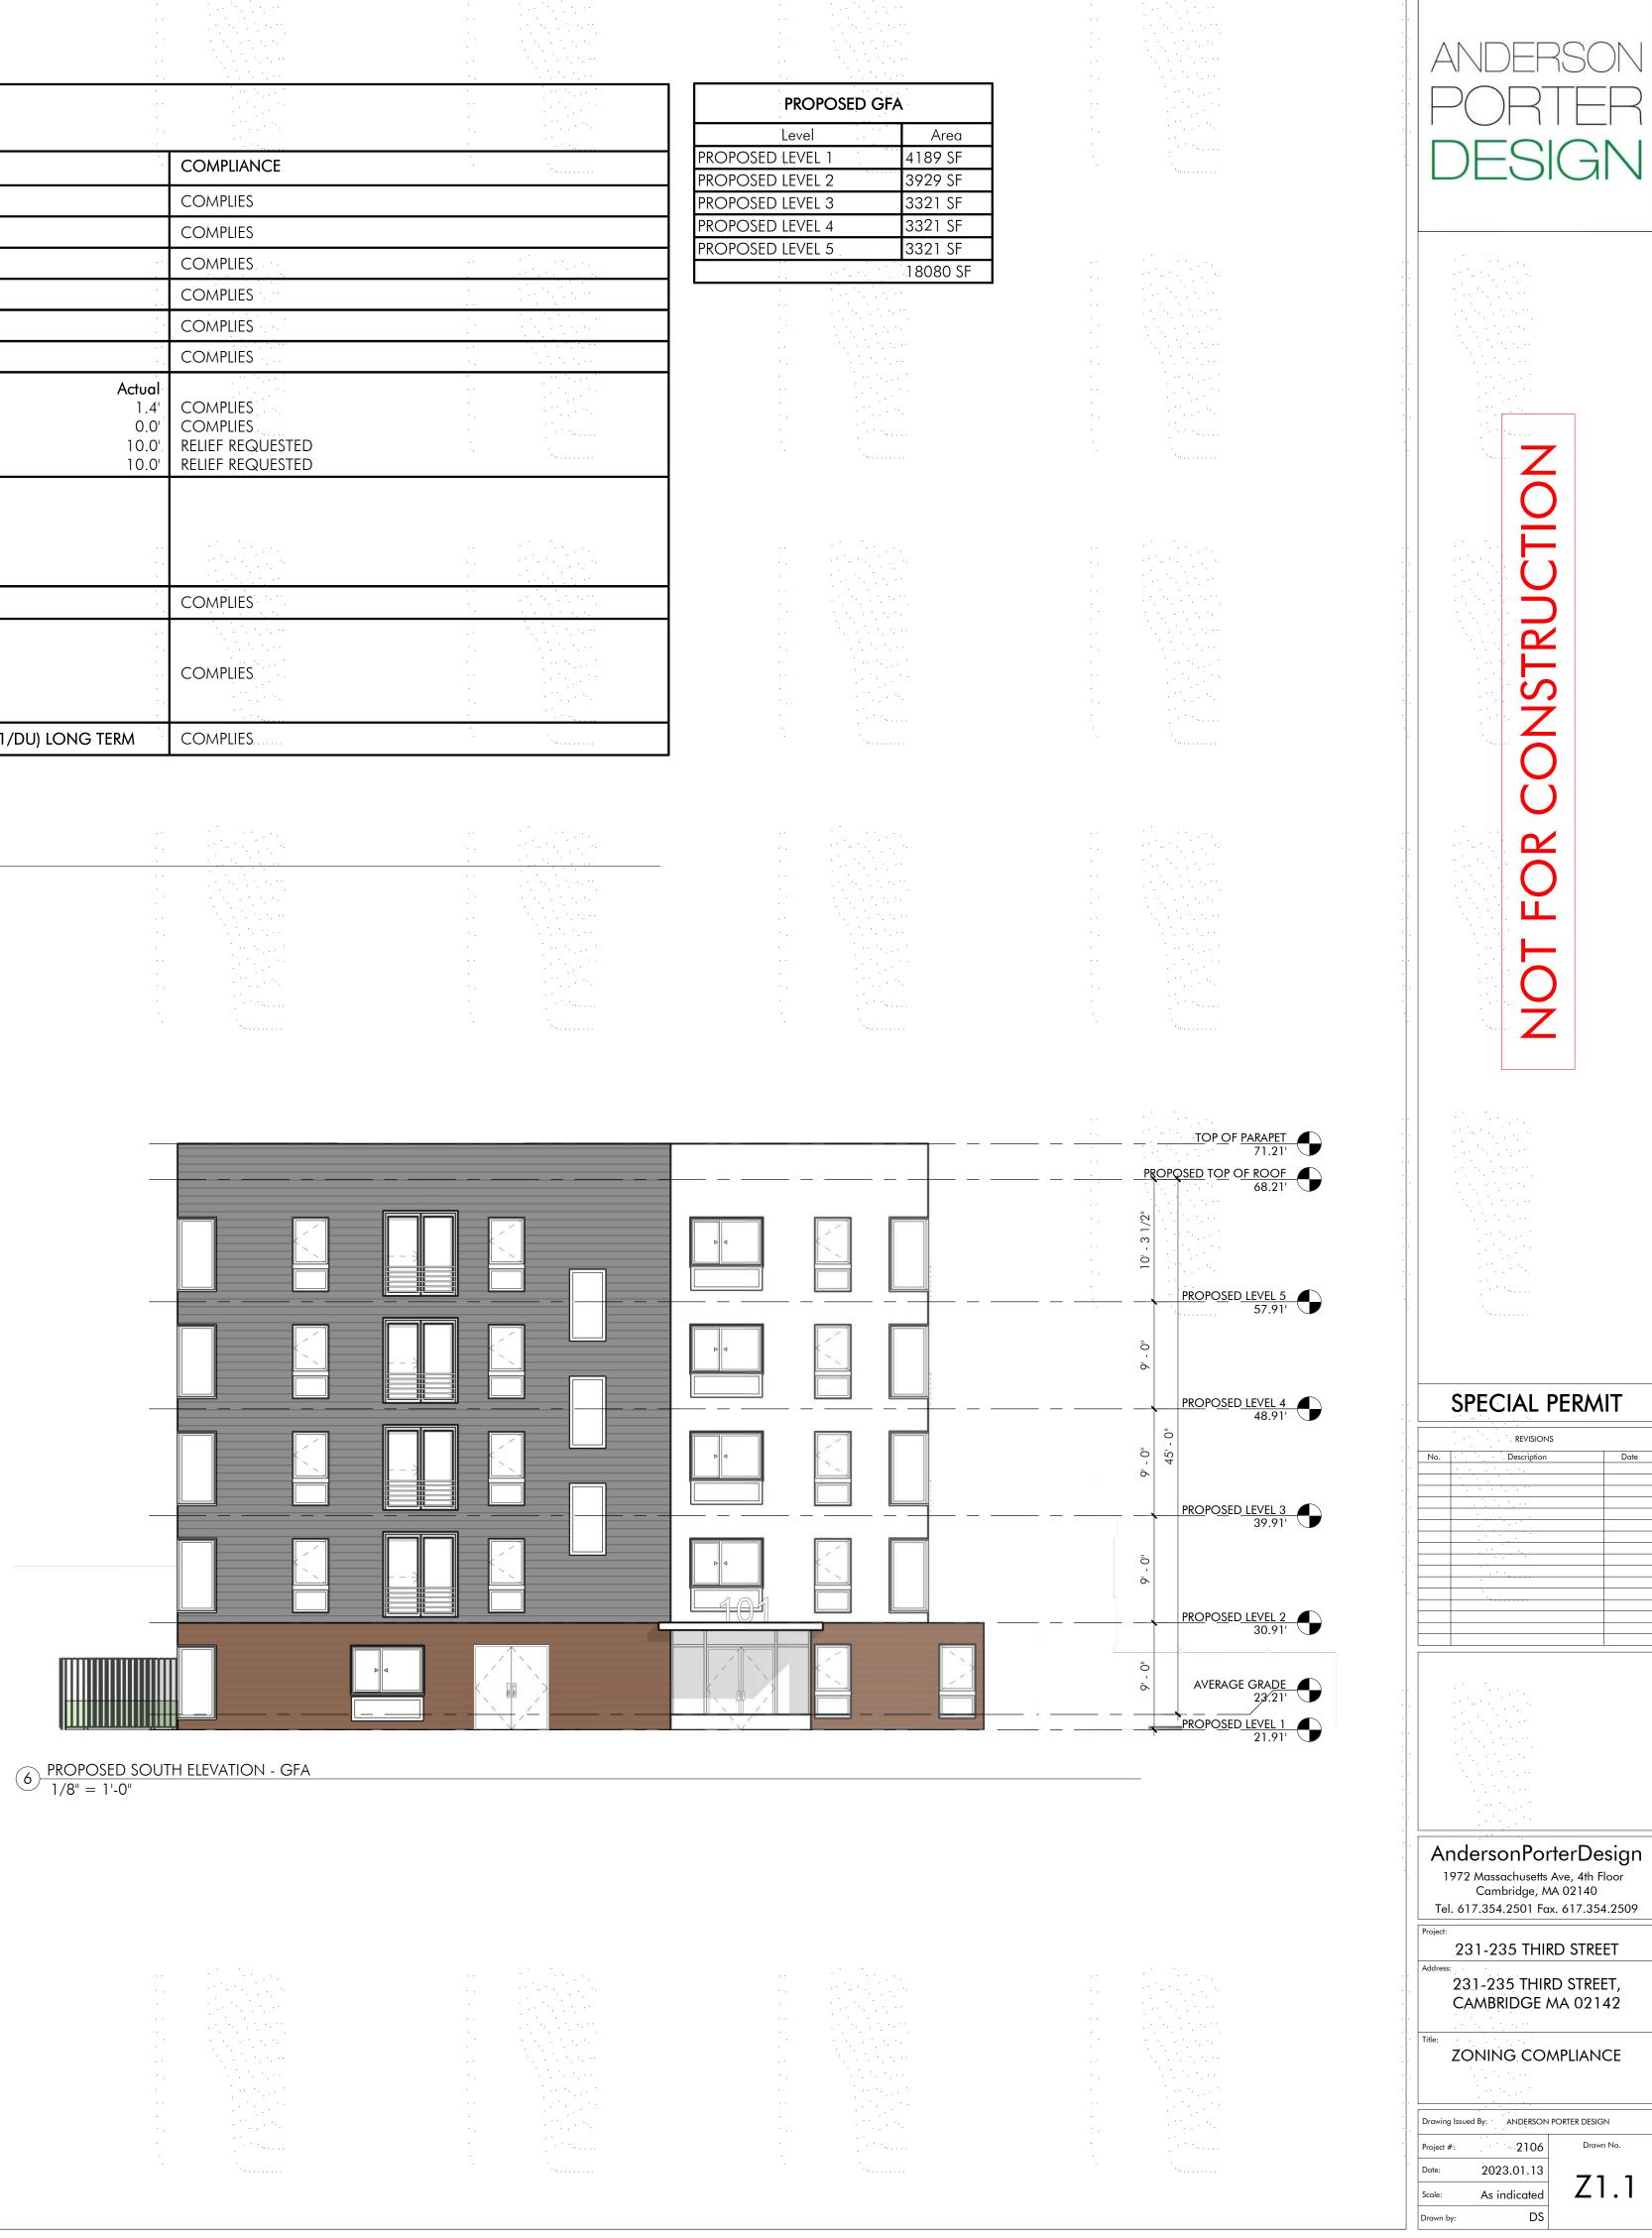

#### **DIMENSIONAL INFORMATION**

Applicant:Daniel P AndersonLocation:231-235 Third Street, Cambridge, MAPhone:617 354 2501

Present Use/Occupancy: <u>Business/Residential</u> Zone: <u>Industrial A-1 Zone</u> Requested Use/Occupancy: Residential

|                                                        |            | Existing Conditions |   | <u>Requested</u><br><u>Conditions</u> | <u>Ordinance</u><br><u>Requirements</u> |        |
|--------------------------------------------------------|------------|---------------------|---|---------------------------------------|-----------------------------------------|--------|
| TOTAL GROSS FLOOR<br>AREA:                             |            | 4,794               |   | 18,080                                | 18,080                                  | (max.) |
| LOT AREA:                                              |            | 5563                |   | 5563                                  | 5000                                    | (min.) |
| RATIO OF GROSS FLOOR<br>AREA TO LOT AREA: <sup>2</sup> |            | 0.86                |   | 3.25                                  | 3.25                                    |        |
| LOT AREA OF EACH<br>DWELLING UNIT                      |            | 5563                |   | 293                                   | 300 + IHP bonus                         |        |
| SIZE OF LOT:                                           | WIDTH      | 63.39               |   | 63.39                                 | 50                                      |        |
|                                                        | DEPTH      | 100.01              |   | 100.01                                | NA                                      |        |
| SETBACKS IN FEET:                                      | FRONT      | 0.4 Third St        |   | 0.0                                   | 0.0                                     |        |
|                                                        | REAR       | 39.0                | _ | 10.0                                  | 14.1 min 10.0 (SP)                      |        |
|                                                        | LEFT SIDE  | 5.3 Bent St (Front) |   | 0.0                                   | 0.0                                     |        |
|                                                        | RIGHT SIDE | 1.3                 |   | 1.3                                   | 17.5 min 10.0 (SP)                      |        |
| SIZE OF BUILDING;                                      | HEIGHT     | 24.2                |   | 45                                    | 45                                      |        |
|                                                        | WIDTH      | 48.2                |   | 77.2                                  | NA                                      |        |
|                                                        | LENGTH     | 23.7                |   | 62.0                                  | NA                                      |        |
| RATIO OF USABLE OPEN<br>SPACE TO LOT AREA:             |            | 0.18                |   | 0.24                                  | 0                                       |        |
| <u>NO. OF DWELLING</u><br><u>UNITS:</u>                |            | 1                   |   | 19                                    | 19                                      |        |
| <u>NO. OF PARKING</u><br>SPACES:                       |            | 4                   |   | 0                                     | 0                                       |        |
| NO. OF LOADING<br>AREAS:                               |            | 0                   |   | 0                                     | 0                                       |        |
| DISTANCE TO NEAREST<br>BLDG. ON SAME LOT               |            | 3.2                 |   | 0                                     | min 10                                  |        |

Describe where applicable, other occupancies on the same lot, the size of adjacent buildings on same lot, and type of construction proposed, e.g; wood frame, concrete, brick, steel, etc.:

three structures exist on the lot (combined lots) a garage and two wood frame structures. Garage and one structure are to be demolished.

- 1. SEE CAMBRIDGE ZONING ORDINANCE ARTICLE 5.000, SECTION 5.30 (DISTRICT OF DIMENSIONAL REGULATIONS).
- 2. TOTAL GROSS FLOOR AREA (INCLUDING BASEMENT 7'-0" IN HEIGHT AND ATTIC AREAS GREATER THAN 5') DIVIDED BY LOT AREA.
- 3. OPEN SPACE SHALL NOT INCLUDE PARKING AREAS, WALKWAYS OR DRIVEWAYS AND SHALL HAVE A MINIMUM DIMENSION OF 15'.