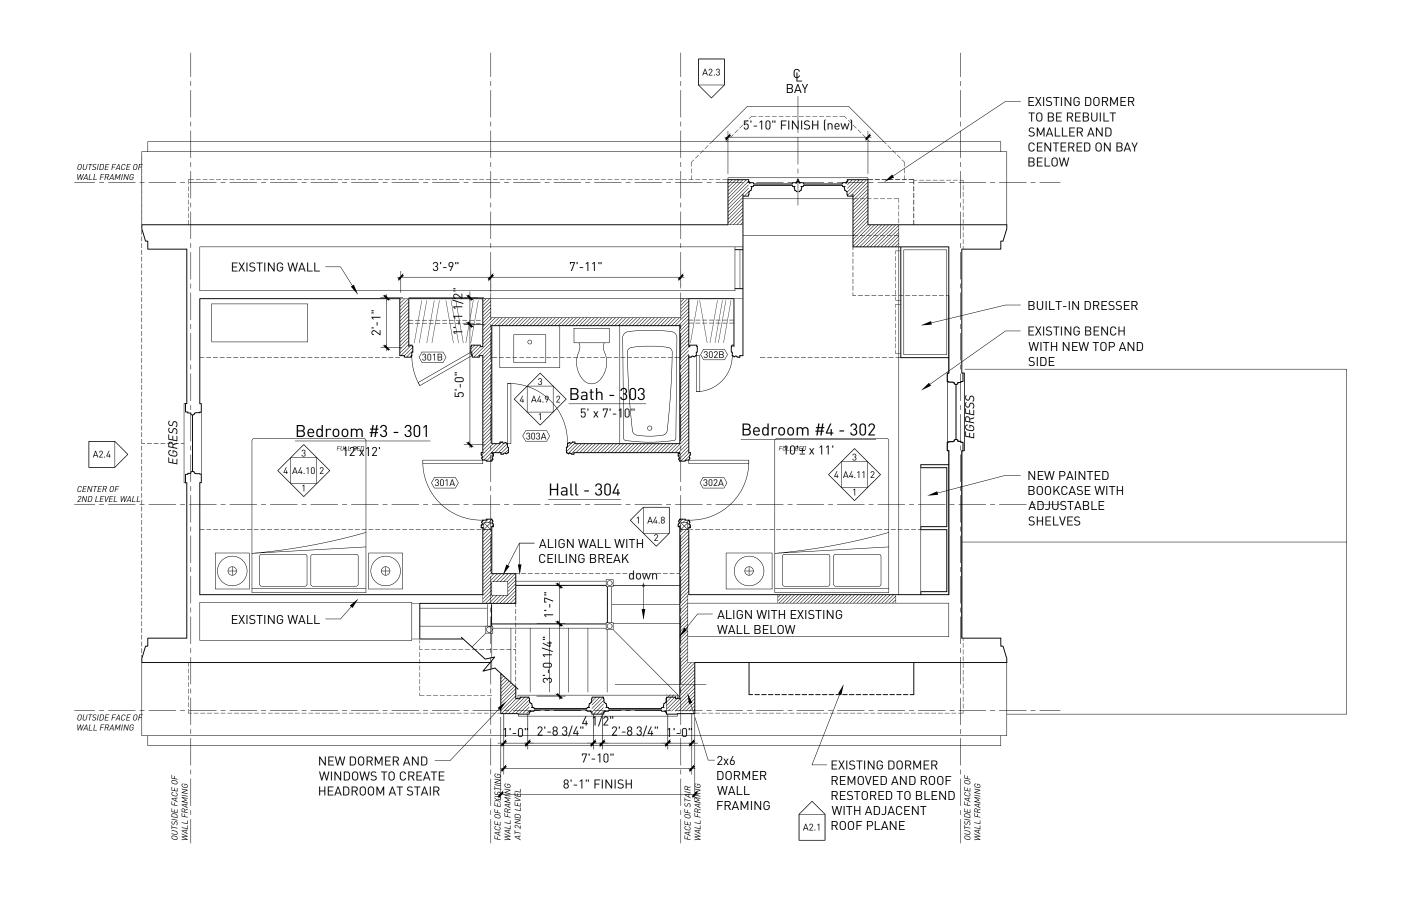

A) A Literal enforcement of the provisions of this Ordinance would involve a substantial hardship, financial or otherwise, to the petitioner or appellant for the following reasons:

Current configuration of the structure prevents full use of the attic space. Reconfiguring the attic stair access will allow for better and increase use. The proposed project conforms to the Zoning Ordinance in all ways except for the pre-existing non-conforming aspects, and results in no increase in those aspects.

The lot and structure both predate current zoning standards and are non-conforming with respect to width and area, and as a result, the structure sits within a required side setback. This is specific to this parcel, and not the surrounding district.

#### C) DESIRABLE RELIEF MAY BE GRANTED WITHOUT EITHER:

1) Substantial detriment to the public good for the following reasons:

The proposed dormer replaces an existing dormer on the same side of the house, and should not result in a noticeable change to the street or surrounding neighborhood. Similarly, the proposed added window should not impact views from the public way.

2) Relief may be granted without nullifying or substantially derogating from the intent or purpose of this Ordinance for the following reasons:

Visual changes to the structure are minimal and almost entirely in keeping with the existing structure. No non-conformity will be increased.

Proposed work does not increase existing non-conformity in any way. FAR is maintained at existing square footage, and there are no changes to the rest of the structure or lot.

B) Traffic generated or patterns of access or egress would not cause congestion hazard, or substantial change in established neighborhood character for the following reasons: