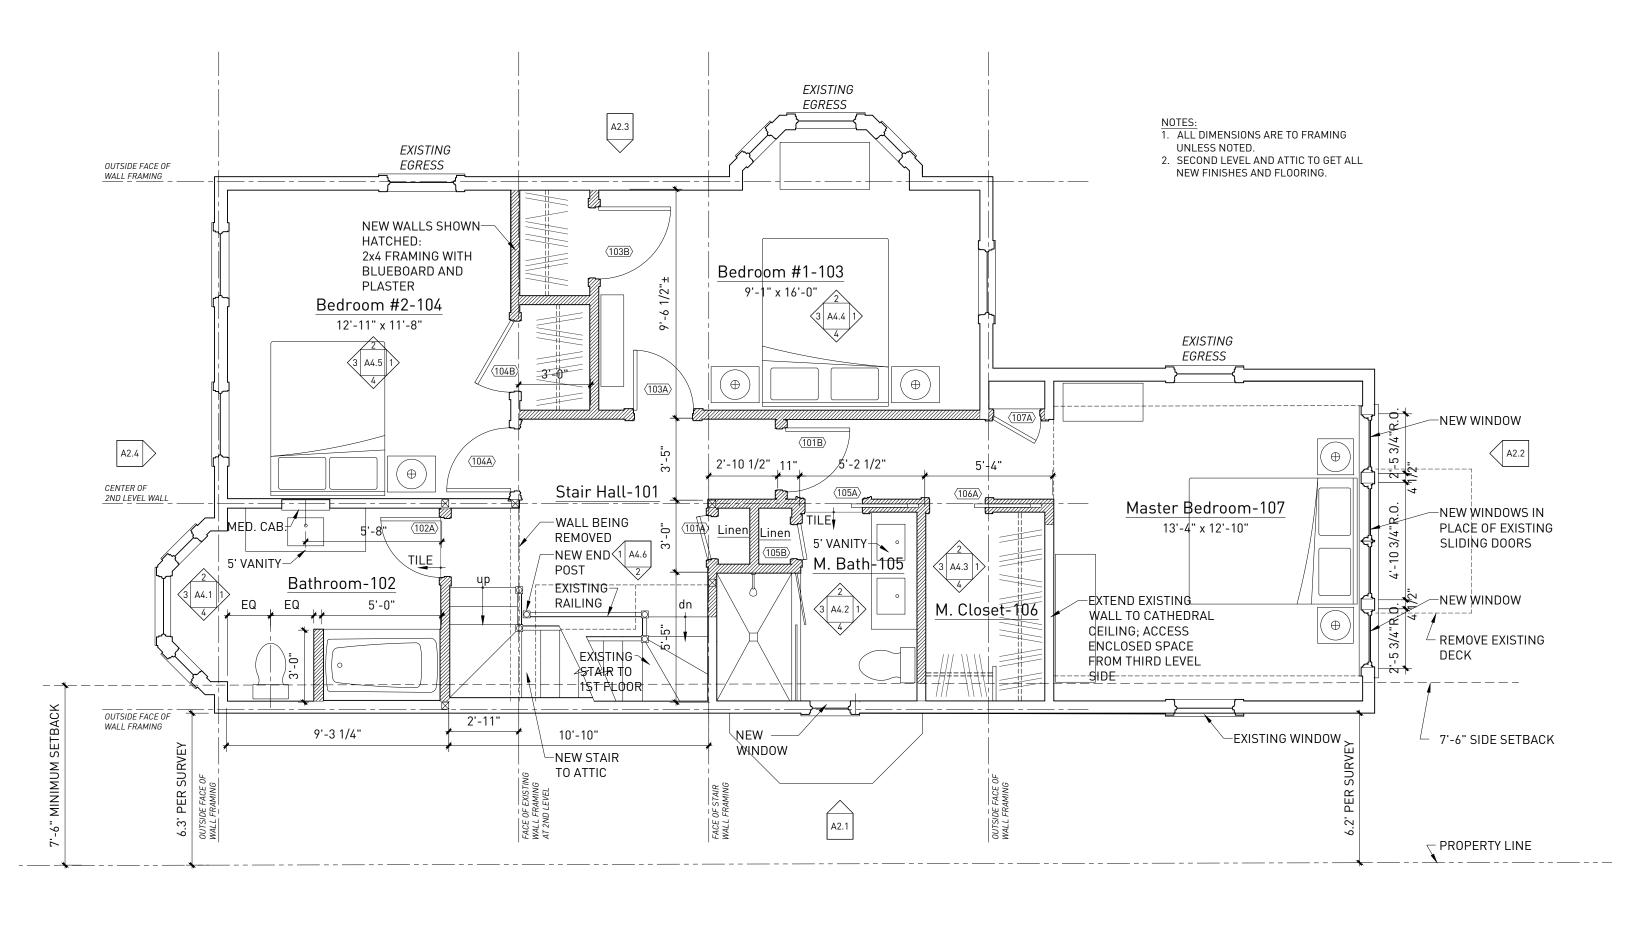

#### **DIMENSIONAL INFORMATION**

APPLICANT: Curl Simitis architecture + PF

PRESENT USE/OCCUPANCY: Single Family Residence

design

ON SAME LOT:

LOCATION: 23 Sacramento St Cambridge, MA 02138 ZONE: Residence B Zone

No change PHONE: **REQUESTED USE/OCCUPANCY: EXISTING** REQUESTED **ORDINANCE CONDITIONS** REQUIREMENTS **CONDITIONS** 2418.6 No Change TOTAL GROSS FLOOR AREA: (max.) 4052 No Change 5000 (min.) LOT AREA: 0.60 No Change 0.5 (max.) RATIO OF GROSS FLOOR AREA TO LOT AREA: 2 2500 4052 No Change LOT AREA FOR EACH DWELLING UNIT: (min.) 40' 50' No Change (min.) SIZE OF LOT: WIDTH 99.75' No Change DEPTH 15' 16.42' No Change SETBACKS IN FEET: FRONT (min.) 251 32.5' No Change REAR (min.) 7.5' 11.1' No Change LEFT SIDE (min.) 7.5' 6.21 No Change (min'.) RIGHT SIDE 35' 35.961 No Change HEIGHT (max.) SIZE OF BLDG.: 48.39' No Change LENGTH 22.39' No Change WIDTH 58.17% No Change 40% RATIO OF USABLE OPEN SPACE (min.) TO LOT AREA: 1 No Change 1 (max.) NO. OF DWELLING UNITS: 1 No Change 1 (min./max) NO. OF PARKING SPACES: N/A N/A N/A NO. OF LOADING AREAS: (min.) N/A N/A N/A DISTANCE TO NEAREST BLDG. (min.)

Describe where applicable, other occupancies on same lot, the size of adjacent buildings on same lot, and type of construction proposed, e.g.; wood frame, concrete, brick, steel, etc.

All new construction to be wood frame.

<sup>1.</sup> SEE CAMBRIDGE ZONING ORDINANCE ARTICLE 5.000, SECTION 5.30 (DISTRICT OF DIMENSIONAL REGULATIONS).

<sup>2.</sup> TOTAL GROSS FLOOR AREA (INCLUDING BASEMENT 7'-0" IN HEIGHT AND ATTIC AREAS GREATER THAN 5')
DIVIDED BY LOT AREA.

<sup>3.</sup> OPEN SPACE SHALL NOT INCLUDE PARKING AREAS, WALKWAYS OR DRIVEWAYS AND SHALL HAVE A MINIMUM DIMENSION OF 15'.

OUTSIDE FACE OF WALL FRAMING

ISSUANCE: BOARD OF ZONING APPEAL

Basement

ISSUANCE: BOARD OF ZONING APPEAL