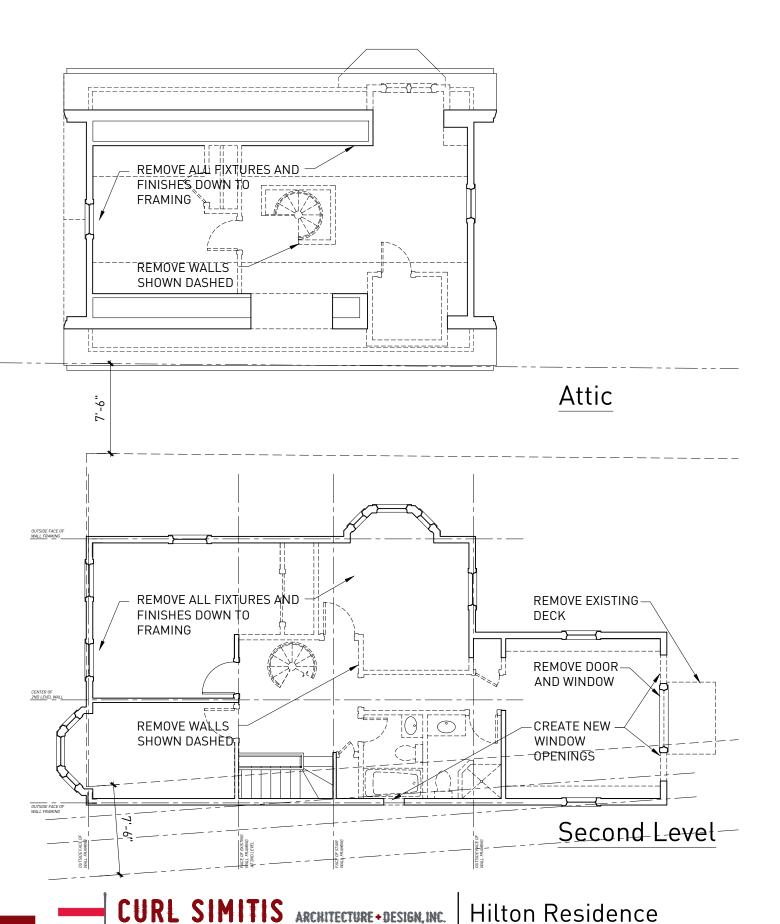

A) A Literal enforcement of the provisions of this Ordinance would involve a substantial hardship, financial or otherwise, to the petitioner or appellant for the following reasons:

Current configuration of the structure prevents full use of the attic space. Reconfiguring the attic stair access will allow for better and increase use. The proposed project conforms to the Zoning Ordinance in all ways except for the pre-existing non-conforming aspects, and results in no increase in those aspects.

The lot and structure both predate current zoning standards and are non-conforming with respect to width and area, and as a result, the structure sits within a required side setback. This is specific to this parcel, and not the surrounding district.

#### C) DESIRABLE RELIEF MAY BE GRANTED WITHOUT EITHER:

1) Substantial detriment to the public good for the following reasons:

The proposed dormer replaces an existing dormer on the same side of the house, and should not result in a noticeable change to the street or surrounding neighborhood. Similarly, the proposed added window should not impact views from the public way.

2) Relief may be granted without nullifying or substantially derogating from the intent or purpose of this Ordinance for the following reasons:

Visual changes to the structure are minimal and almost entirely in keeping with the existing structure. No non-conformity will be increased.

Proposed work does not increase existing non-conformity in any way. FAR is maintained at existing square footage, and there are no changes to the rest of the structure or lot.

B) Traffic generated or patterns of access or egress would not cause congestion hazard, or substantial change in established neighborhood character for the following reasons:

There should be no change to existing traffic conditions or change to the neighborhood character.

C) The continued operation of or the development of adjacent uses as permitted in the Zoning Ordinance would not be adversely affected by the nature of the proposed use for the following reasons:

The proposed project does not change the nature of the existing structure or surrounding areas. There should be no change, adverse or otherwise, to adjacent uses.

Nuisance or hazard would not be created to the detriment of the health, safety and/or welfare of the occupant of the proposed use or the citizens of the City for the following reasons:

The proposed project does not result in any changes to the existing structure from the current use. There should be no health, safety, or welfare changes from existing conditions.

E) For other reasons, the proposed use would not impair the integrity of the district or adjoining district or otherwise derogate from the intent or purpose of this ordinance for the following reasons:

The proposed project does not impair the integrity of the surrounding district because there is no change from the existing use or outward appearance. Completion of the project should enhance the district through maintenance and upkeep of hte existing housing stock.