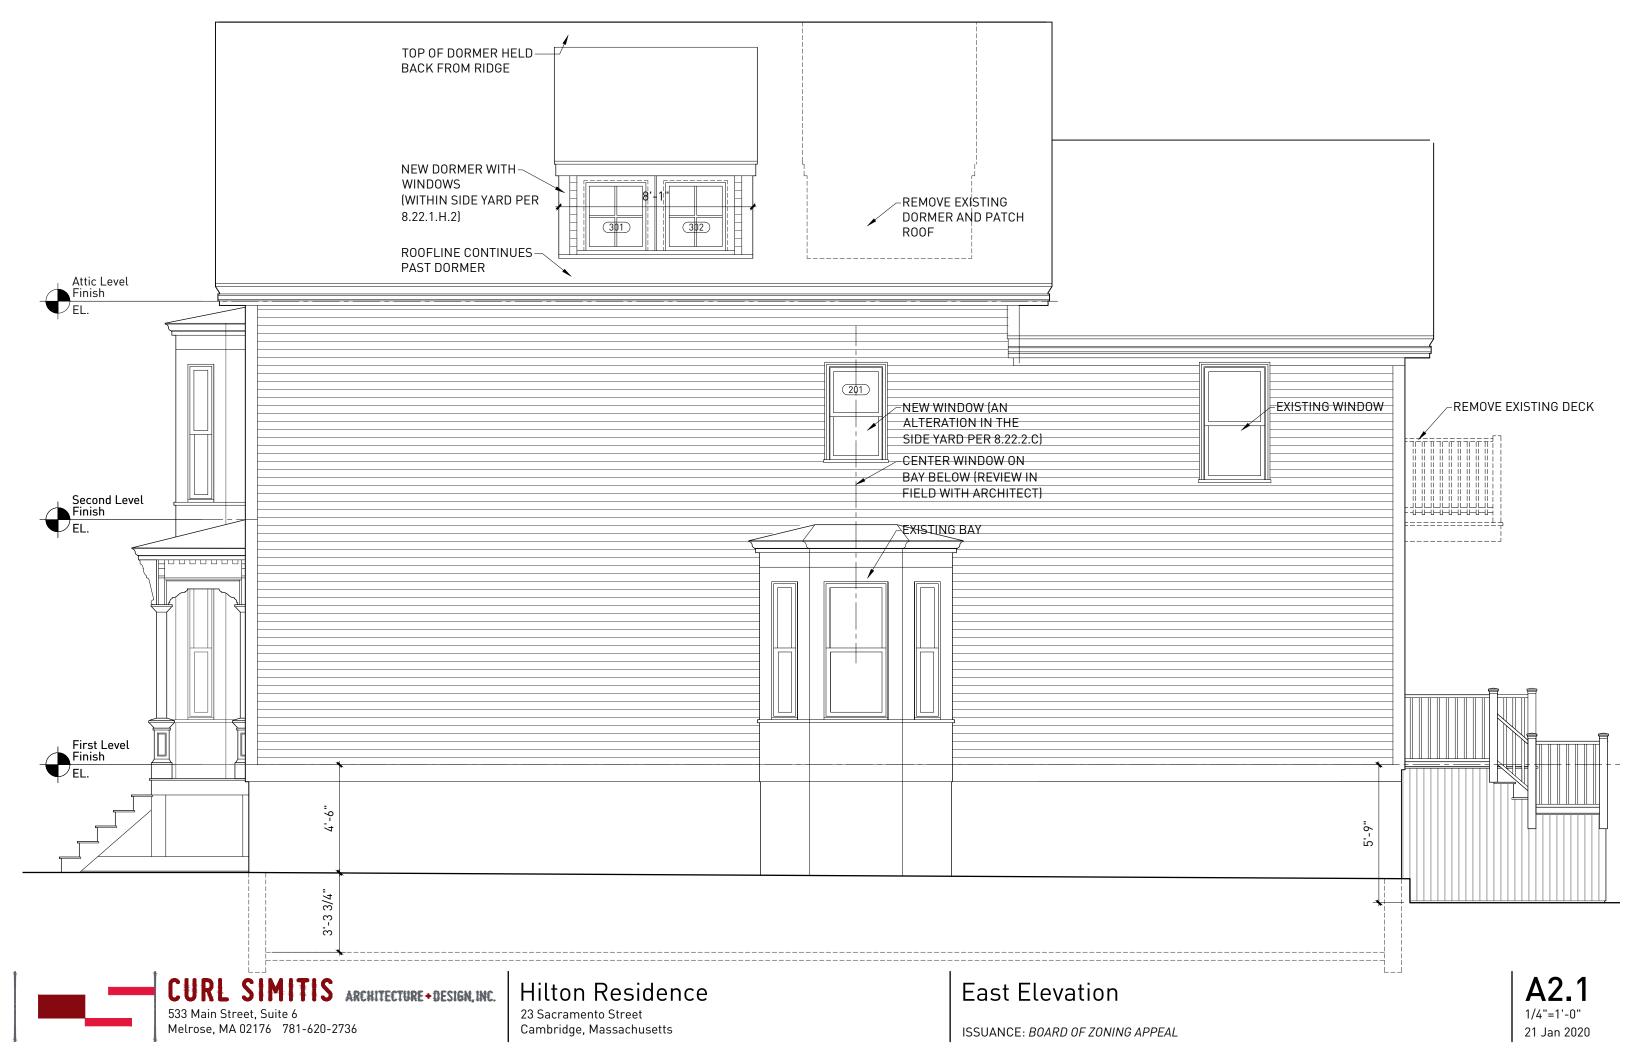

#### C) DESIRABLE RELIEF MAY BE GRANTED WITHOUT EITHER:

1) Substantial detriment to the public good for the following reasons:

The proposed dormer replaces an existing dormer on the same side of the house, and should not result in a noticeable change to the street or surrounding neighborhood. Similarly, the proposed added window should not impact views from the public way.

2) Relief may be granted without nullifying or substantially derogating from the intent or purpose of this Ordinance for the following reasons:

Visual changes to the structure are minimal and almost entirely in keeping with the existing structure. No non-conformity will be increased.

Proposed work does not increase existing non-conformity in any way. FAR is maintained at existing square footage, and there are no changes to the rest of the structure or lot.

B) Traffic generated or patterns of access or egress would not cause congestion hazard, or substantial change in established neighborhood character for the following reasons: