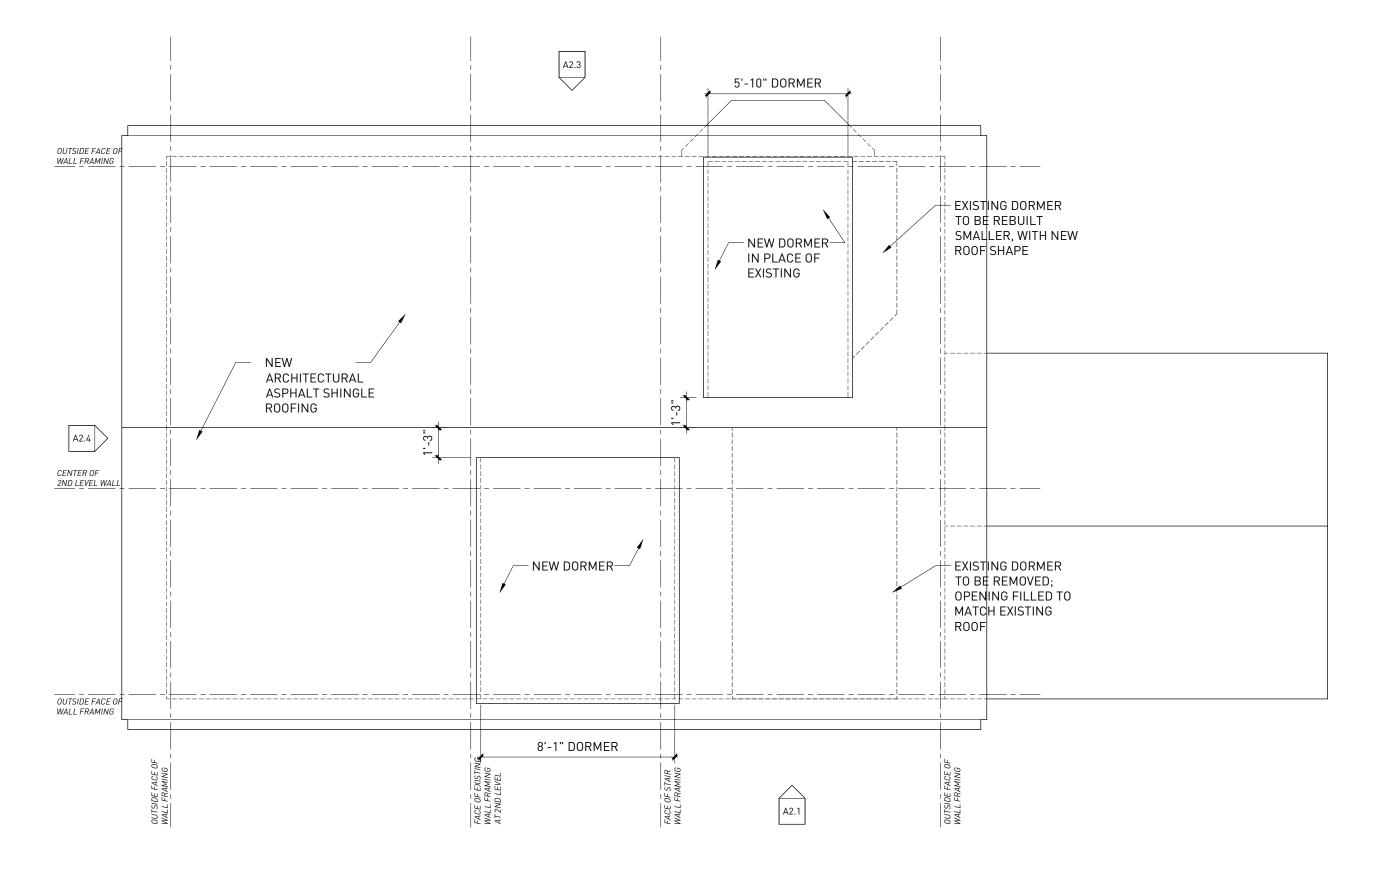

#### C) DESIRABLE RELIEF MAY BE GRANTED WITHOUT EITHER:

1) Substantial detriment to the public good for the following reasons:

The proposed dormer replaces an existing dormer on the same side of the house, and should not result in a noticeable change to the street or surrounding neighborhood. Similarly, the proposed added window should not impact views from the public way.

2) Relief may be granted without nullifying or substantially derogating from the intent or purpose of this Ordinance for the following reasons:

Visual changes to the structure are minimal and almost entirely in keeping with the existing structure. No non-conformity will be increased.

Proposed work does not increase existing non-conformity in any way. FAR is maintained at existing square footage, and there are no changes to the rest of the structure or lot.

B) Traffic generated or patterns of access or egress would not cause congestion hazard, or substantial change in established neighborhood character for the following reasons: