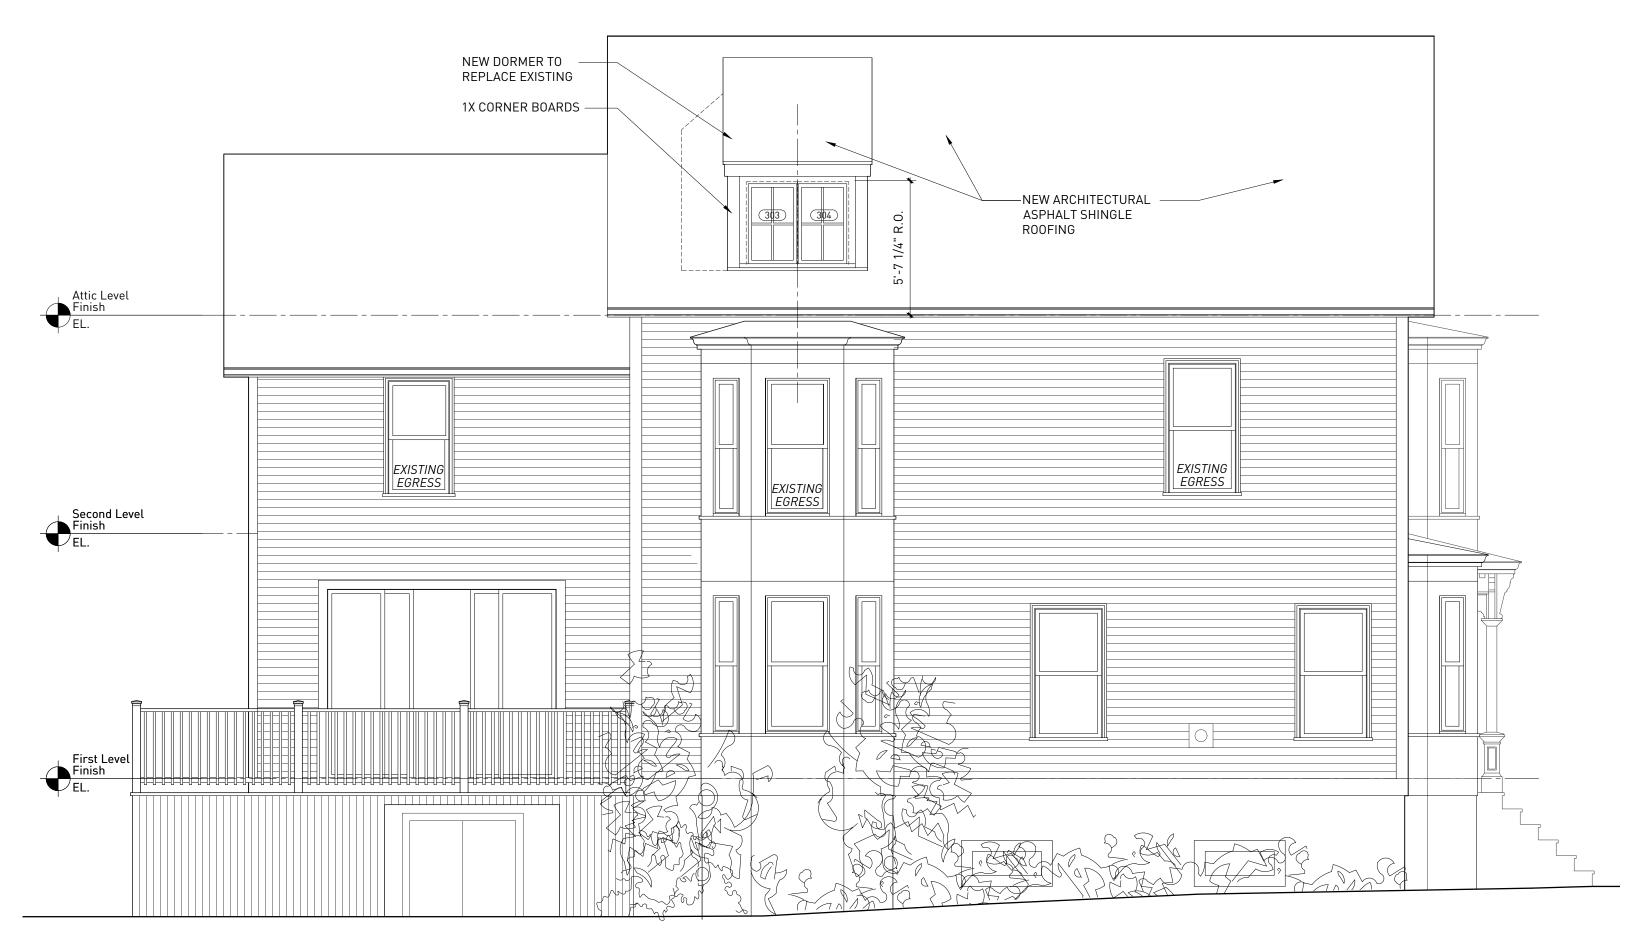

A) A Literal enforcement of the provisions of this Ordinance would involve a substantial hardship, financial or otherwise, to the petitioner or appellant for the following reasons:

Current configuration of the structure prevents full use of the attic space. Reconfiguring the attic stair access will allow for better and increase use. The proposed project conforms to the Zoning Ordinance in all ways except for the pre-existing non-conforming aspects, and results in no increase in those aspects.

The lot and structure both predate current zoning standards and are non-conforming with respect to width and area, and as a result, the structure sits within a required side setback. This is specific to this parcel, and not the surrounding district.

#### C) DESIRABLE RELIEF MAY BE GRANTED WITHOUT EITHER:

1) Substantial detriment to the public good for the following reasons:

The proposed dormer replaces an existing dormer on the same side of the house, and should not result in a noticeable change to the street or surrounding neighborhood. Similarly, the proposed added window should not impact views from the public way.

2) Relief may be granted without nullifying or substantially derogating from the intent or purpose of this Ordinance for the following reasons:

Visual changes to the structure are minimal and almost entirely in keeping with the existing structure. No non-conformity will be increased.

Proposed work does not increase existing non-conformity in any way. FAR is maintained at existing square footage, and there are no changes to the rest of the structure or lot.

B) Traffic generated or patterns of access or egress would not cause congestion hazard, or substantial change in established neighborhood character for the following reasons:

The proposed project does not impair the integrity of the surrounding district because there is no change from the existing use or outward appearance. Completion of the project should enhance the district through maintenance and upkeep of hte existing housing stock.