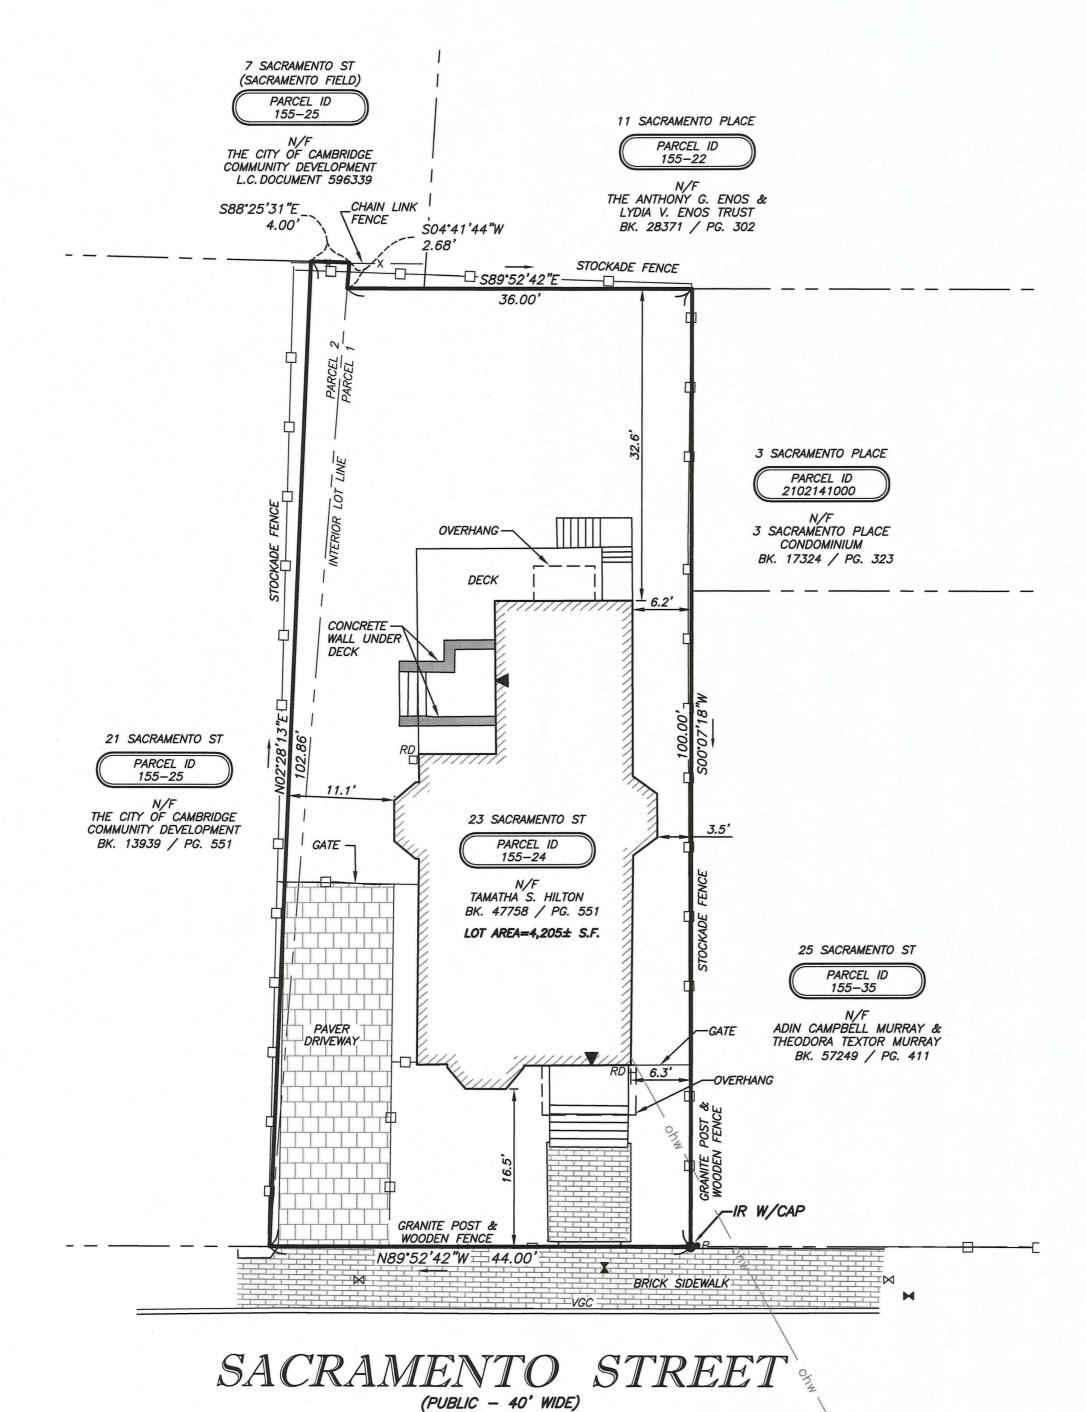

#### **DIMENSIONAL INFORMATION**

APPLICANT: Curl Simitis architecture + PF

PRESENT USE/OCCUPANCY: Single Family Residence

design

ON SAME LOT:

LOCATION: 23 Sacramento St Cambridge, MA 02138 ZONE: Residence B Zone

No change PHONE: **REQUESTED USE/OCCUPANCY: EXISTING** REQUESTED **ORDINANCE CONDITIONS** REQUIREMENTS **CONDITIONS** 2418.6 No Change TOTAL GROSS FLOOR AREA: (max.) 4052 No Change 5000 (min.) LOT AREA: 0.60 No Change 0.5 (max.) RATIO OF GROSS FLOOR AREA TO LOT AREA: 2 2500 4052 No Change LOT AREA FOR EACH DWELLING UNIT: (min.) 40' 50' No Change (min.) SIZE OF LOT: WIDTH 99.75' No Change DEPTH 15' 16.42' No Change SETBACKS IN FEET: FRONT (min.) 251 32.5' No Change REAR (min.) 7.5' 11.1' No Change LEFT SIDE (min.) 7.5' 6.21 No Change (min'.) RIGHT SIDE 35' 35.961 No Change HEIGHT (max.) SIZE OF BLDG.: 48.39' No Change LENGTH 22.39' No Change WIDTH 58.17% No Change 40% RATIO OF USABLE OPEN SPACE (min.) TO LOT AREA: 1 No Change 1 (max.) NO. OF DWELLING UNITS: 1 No Change 1 (min./max) NO. OF PARKING SPACES: N/A N/A N/A NO. OF LOADING AREAS: (min.) N/A N/A N/A DISTANCE TO NEAREST BLDG. (min.)

RECORD OWNER:

TAMANTHA S. HILTON 23 SACRAMENTO STREET CAMBRIDGE, MA 02138 BK 47758 / PG 551

PROJECT NAME:

### 23 SACRAMENTO ST

CAMBRIDGE, MA

THIS PLAN IS THE RESULT OF AN ON THE GROUND SURVEY PERFORMED ON 11/15/2019.

PROFESSIONAL LAND SURVEYOR FOR RJ O'CONNELL & ASSOCIATES, INC

 DRAWN BY:
 AA / RJK

 REVIEWED BY:
 SML