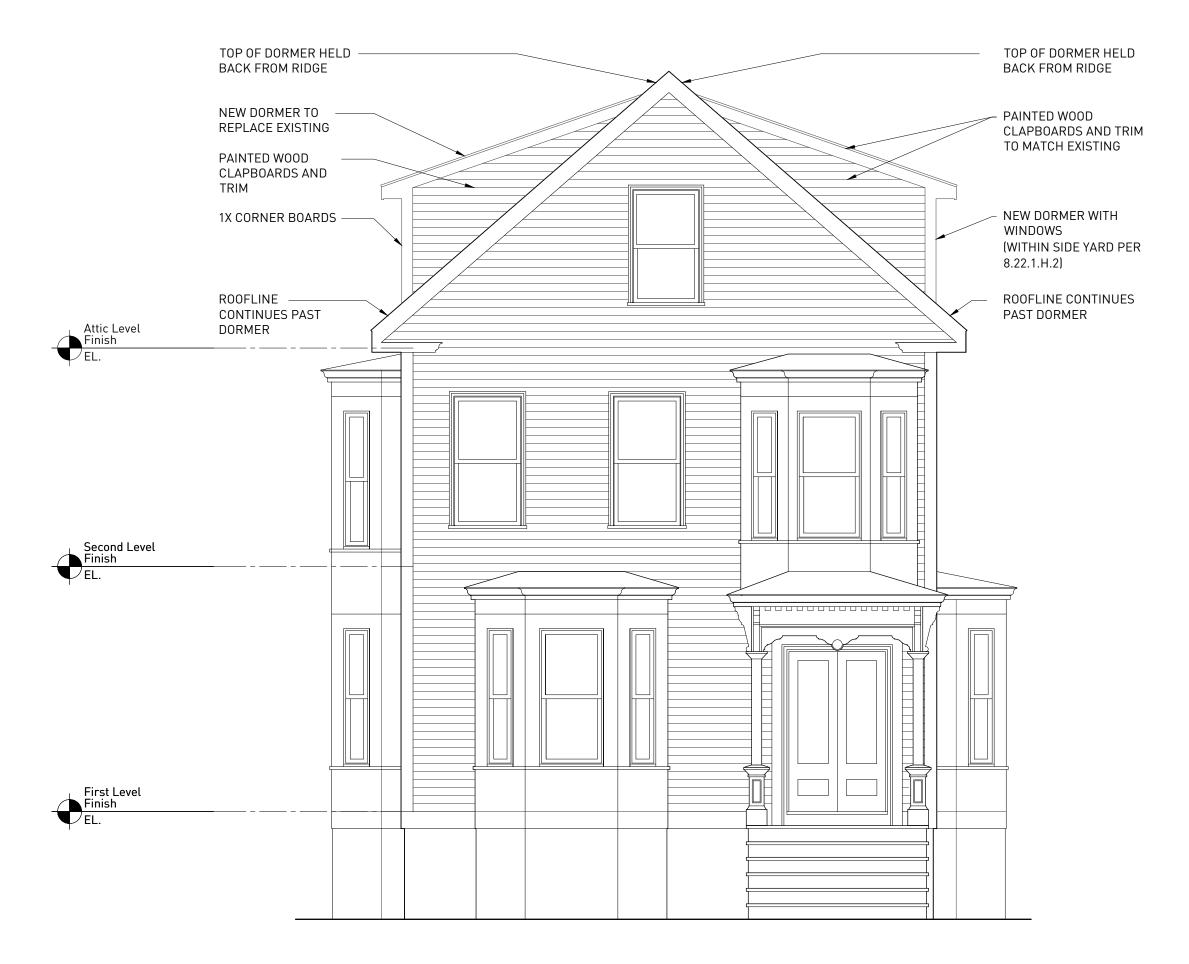

#### C) DESIRABLE RELIEF MAY BE GRANTED WITHOUT EITHER:

1) Substantial detriment to the public good for the following reasons:

The proposed dormer replaces an existing dormer on the same side of the house, and should not result in a noticeable change to the street or surrounding neighborhood. Similarly, the proposed added window should not impact views from the public way.

2) Relief may be granted without nullifying or substantially derogating from the intent or purpose of this Ordinance for the following reasons:

Visual changes to the structure are minimal and almost entirely in keeping with the existing structure. No non-conformity will be increased.

The proposed project does not impair the integrity of the surrounding district because there is no change from the existing use or outward appearance. Completion of the project should enhance the district through maintenance and upkeep of hte existing housing stock.