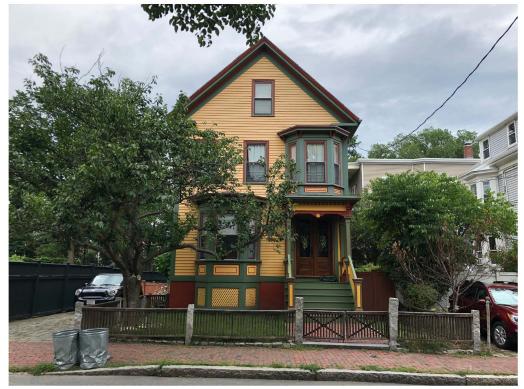

## EXISTING CONDITIONS PLAN

DRAWING NUMBER:

EX-1

PROJECT NUMBER:

19139

Copyright © 2019 by R.J. O'Connell & Associates, Inc.

SOUTH ELEVATION OF STRUCTURE VIEWED FROM SACRAMENTO STREET

SOUTHWEST CORNER OF STRUCTURE VIEWED FROM SACRAMENTO STREET