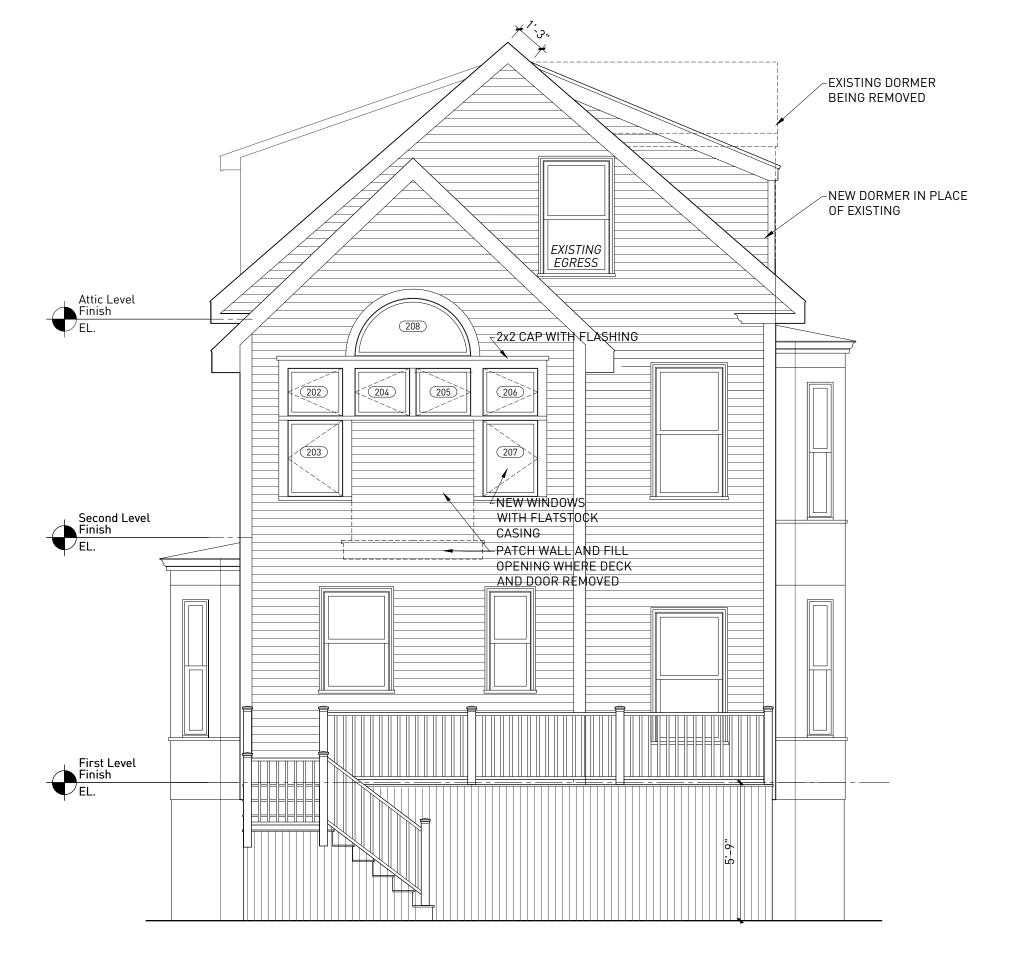

#### C) DESIRABLE RELIEF MAY BE GRANTED WITHOUT EITHER:

1) Substantial detriment to the public good for the following reasons:

The proposed dormer replaces an existing dormer on the same side of the house, and should not result in a noticeable change to the street or surrounding neighborhood. Similarly, the proposed added window should not impact views from the public way.

2) Relief may be granted without nullifying or substantially derogating from the intent or purpose of this Ordinance for the following reasons:

Visual changes to the structure are minimal and almost entirely in keeping with the existing structure. No non-conformity will be increased.

Proposed work does not increase existing non-conformity in any way. FAR is maintained at existing square footage, and there are no changes to the rest of the structure or lot.

B) Traffic generated or patterns of access or egress would not cause congestion hazard, or substantial change in established neighborhood character for the following reasons: