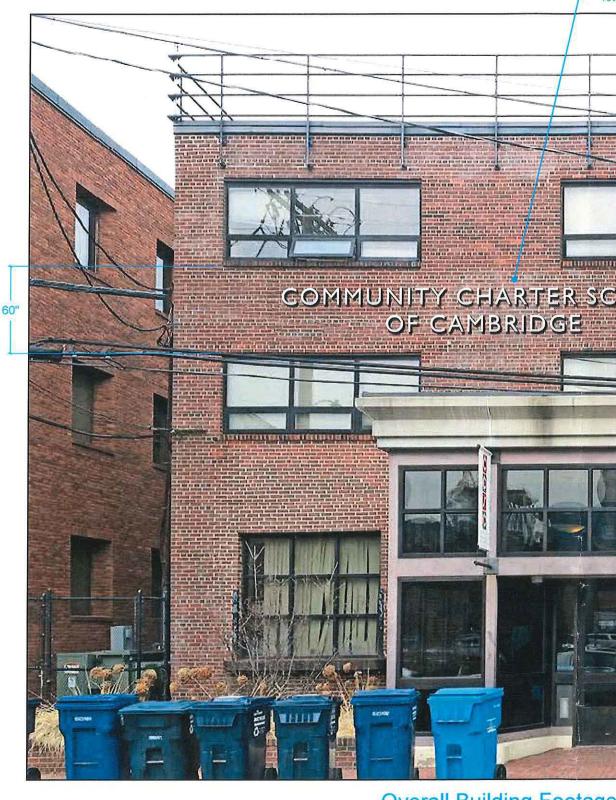

The hardship is owing to the shape and dimensions of the existing lot and non-conforming building thereon such that adherence to the dimensional limitations of article 7.00 would severely limit the Petitioner's unique needs to create a campus environment by the use of banners and a wall sign exceeding ordinance maximums.

### C) DESIRABLE RELIEF MAY BE GRANTED WITHOUT EITHER:

- 1) Substantial detriment to the public good for the following reasons:
  - Desirable relief may be granted without substantial detriment to the public good because the Cambridge Community Charter School has operated at its Bent Street location since 2005 and has thrived as a community asset in the Bent Street neighborhood. The additional Wall Sign and Banners will only further distinguish the school in a manner that will not cause any detriment to the adjacent commercial parking lot and building along Bent Street.
- Relief may be granted without nullifying or substantially derogating from the intent or purpose of this Ordinance for the following reasons: