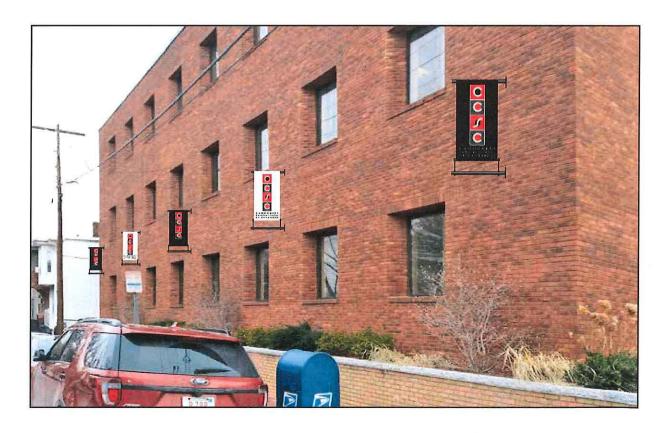

### C) DESIRABLE RELIEF MAY BE GRANTED WITHOUT EITHER:

- 1) Substantial detriment to the public good for the following reasons:
  - Desirable relief may be granted without substantial detriment to the public good because the Cambridge Community Charter School has operated at its Bent Street location since 2005 and has thrived as a community asset in the Bent Street neighborhood. The additional Wall Sign and Banners will only further distinguish the school in a manner that will not cause any detriment to the adjacent commercial parking lot and building along Bent Street.
- Relief may be granted without nullifying or substantially derogating from the intent or purpose of this Ordinance for the following reasons:

  Granting relief will be consistent with the intent and purpose of the Ordinance which support a diversity of uses and the most rational use of land throughout the City. The Charter school use is supporting the growth of youth education and the Variance request is an appropriate and a natural extension of this educational use.
- \* If You have any questions as to whether you can establish all of the applicable legal requirements, you should consult with your own attorney.