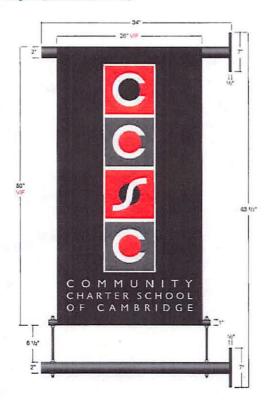

### **BZA APPLICATION FORM**

Plan No:

BZA-017030-2018

GENERAL INFORMATION

| The under  | signed hereby petitio | ns the Boa | rd of Zoning Ap | peal for the fo | llowing:       |                        |
|------------|-----------------------|------------|-----------------|-----------------|----------------|------------------------|
| Special Pe | rmit :                |            | Variance :      |                 | A              | ppeal:                 |
| PETITIONE  | ER: Community         | Charter    | School of       | Cambridge C     | :/O Sean D. Ho | ppe, Esq.              |
| PETITIONE  | ER'S ADDRESS :        | 675 Ma     | ssachusetts     | Avenue Cam      | bridge, MA 02  | 139                    |
| LOCATION   | OF PROPERTY:          | 245-255    | Bent St Car     | mbridge, MA     | 02141          |                        |
| TYPE OF C  | OCCUPANCY: 4          | .33        |                 | ZONI            | NG DISTRICT :  | Industry A-1 Zone      |
| REASON F   | OR PETITION:          |            |                 |                 |                |                        |
|            | Sign                  |            |                 |                 |                |                        |
| DESCRIPT   | ION OF PETITIONER     | 'S PROPOS  | SAL:            |                 |                |                        |
| Petition   | er requests Var       | iance Re   | lief to loca    | te a Wall:      | Sign and Proj  | ecting Banners         |
| exceedin   | g the Oridnance       | require    | ments.          |                 |                |                        |
| SECTIONS   | OF ZONING ORDINA      | NCE CITE   | D:              |                 |                |                        |
| Article    | 7.000                 | Section    | 7.16.22(B)      | (Height of      | Wall Signs).   |                        |
| Article    | 7.000                 | Section    | 7.16.22(B)      | (# of of Pr     | rojecting Sign | ns/Banners).           |
| Article    | 10.000                | Section    | 10.40 (Vari     | ance).          |                |                        |
|            |                       |            |                 |                 |                |                        |
|            |                       |            |                 |                 |                |                        |
|            |                       |            |                 |                 |                |                        |
|            |                       |            |                 |                 |                |                        |
|            |                       |            |                 |                 | Λ              | ~ A.                   |
|            |                       |            |                 |                 | 4              | 6 \ 1/1                |
|            |                       |            | Original Signat | ture(s):        | ( )lun         | L) Tope                |
|            |                       |            |                 |                 | (1             | Petitioner(s) / Owner) |
|            |                       |            |                 |                 |                | Sean D. Hope           |
|            |                       |            |                 |                 |                | (Print Name)           |
|            |                       |            | A               | ddress: _       | 675 Massac     | chusetts Avenue        |
|            |                       |            |                 | _               | Cambridge.     | MA 02139               |
|            |                       |            | Te              | el. No. :       | 617-492-02     | 20                     |
|            |                       |            | E-              | Mail Address :  | sean@hop       | pelegal.com            |
|            | October 16, 2018      | 3          |                 |                 |                |                        |

The hardship is owing to the shape and dimensions of the existing lot and non-conforming building thereon such that adherence to the dimensional limitations of article 7.00 would severely limit the Petitioner's unique needs to create a campus environment by the use of banners and a wall sign exceeding ordinance maximums.

### C) DESIRABLE RELIEF MAY BE GRANTED WITHOUT EITHER:

- 1) Substantial detriment to the public good for the following reasons:
  - Desirable relief may be granted without substantial detriment to the public good because the Cambridge Community Charter School has operated at its Bent Street location since 2005 and has thrived as a community asset in the Bent Street neighborhood. The additional Wall Sign and Banners will only further distinguish the school in a manner that will not cause any detriment to the adjacent commercial parking lot and building along Bent Street.
- Relief may be granted without nullifying or substantially derogating from the intent or purpose of this Ordinance for the following reasons: