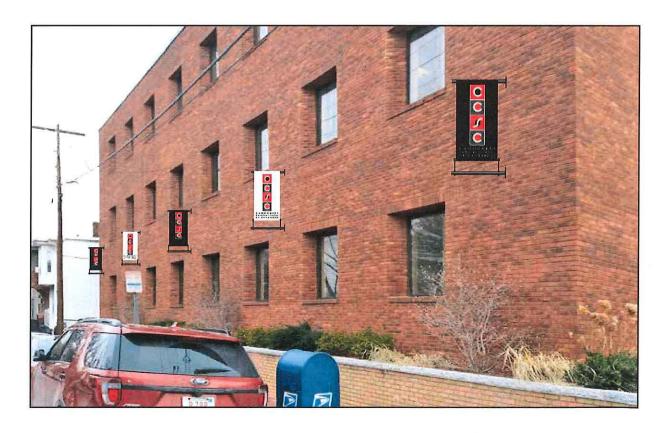

### **BZA APPLICATION FORM**

Plan No:

BZA-017030-2018

GENERAL INFORMATION

| The under  | signed hereby petitio | ns the Boa | rd of Zoning Ap | peal for the fo | llowing:       |                        |
|------------|-----------------------|------------|-----------------|-----------------|----------------|------------------------|
| Special Pe | rmit :                |            | Variance :      |                 | A              | ppeal:                 |
| PETITIONE  | ER: Community         | Charter    | School of       | Cambridge C     | :/O Sean D. Ho | ppe, Esq.              |
| PETITIONE  | ER'S ADDRESS :        | 675 Ma     | ssachusetts     | Avenue Cam      | bridge, MA 02  | 139                    |
| LOCATION   | OF PROPERTY:          | 245-255    | Bent St Car     | mbridge, MA     | 02141          |                        |
| TYPE OF C  | OCCUPANCY: 4          | .33        |                 | ZONI            | NG DISTRICT :  | Industry A-1 Zone      |
| REASON F   | OR PETITION:          |            |                 |                 |                |                        |
|            | Sign                  |            |                 |                 |                |                        |
| DESCRIPT   | ION OF PETITIONER     | 'S PROPOS  | SAL:            |                 |                |                        |
| Petition   | er requests Var       | iance Re   | lief to loca    | te a Wall:      | Sign and Proj  | ecting Banners         |
| exceedin   | g the Oridnance       | require    | ments.          |                 |                |                        |
| SECTIONS   | OF ZONING ORDINA      | NCE CITE   | D:              |                 |                |                        |
| Article    | 7.000                 | Section    | 7.16.22(B)      | (Height of      | Wall Signs).   |                        |
| Article    | 7.000                 | Section    | 7.16.22(B)      | (# of of Pr     | rojecting Sign | ns/Banners).           |
| Article    | 10.000                | Section    | 10.40 (Vari     | ance).          |                |                        |
|            |                       |            |                 |                 |                |                        |
|            |                       |            |                 |                 |                |                        |
|            |                       |            |                 |                 |                |                        |
|            |                       |            |                 |                 |                |                        |
|            |                       |            |                 |                 | Λ              | ~ A.                   |
|            |                       |            |                 |                 | 4              | 6 \ 1/1                |
|            |                       |            | Original Signat | ture(s):        | ( )lun         | L) Tope                |
|            |                       |            |                 |                 | (1             | Petitioner(s) / Owner) |
|            |                       |            |                 |                 |                | Sean D. Hope           |
|            |                       |            |                 |                 |                | (Print Name)           |
|            |                       |            | A               | ddress: _       | 675 Massac     | chusetts Avenue        |
|            |                       |            |                 | _               | Cambridge.     | MA 02139               |
|            |                       |            | Te              | el. No. :       | 617-492-02     | 20                     |
|            |                       |            | E-              | Mail Address :  | sean@hop       | pelegal.com            |
|            | October 16, 2018      | 3          |                 |                 |                |                        |

The hardship is owing to the shape and dimensions of the existing lot and non-conforming building thereon such that adherence to the dimensional limitations of article 7.00 would severely limit the Petitioner's unique needs to create a campus environment by the use of banners and a wall sign exceeding ordinance maximums.

### C) DESIRABLE RELIEF MAY BE GRANTED WITHOUT EITHER:

- 1) Substantial detriment to the public good for the following reasons:
  - Desirable relief may be granted without substantial detriment to the public good because the Cambridge Community Charter School has operated at its Bent Street location since 2005 and has thrived as a community asset in the Bent Street neighborhood. The additional Wall Sign and Banners will only further distinguish the school in a manner that will not cause any detriment to the adjacent commercial parking lot and building along Bent Street.
- Relief may be granted without nullifying or substantially derogating from the intent or purpose of this Ordinance for the following reasons:

  Granting relief will be consistent with the intent and purpose of the Ordinance which support a diversity of uses and the most rational use of land throughout the City. The Charter school use is supporting the growth of youth education and the Variance request is an appropriate and a natural extension of this educational use.
- \* If You have any questions as to whether you can establish all of the applicable legal requirements, you should consult with your own attorney.