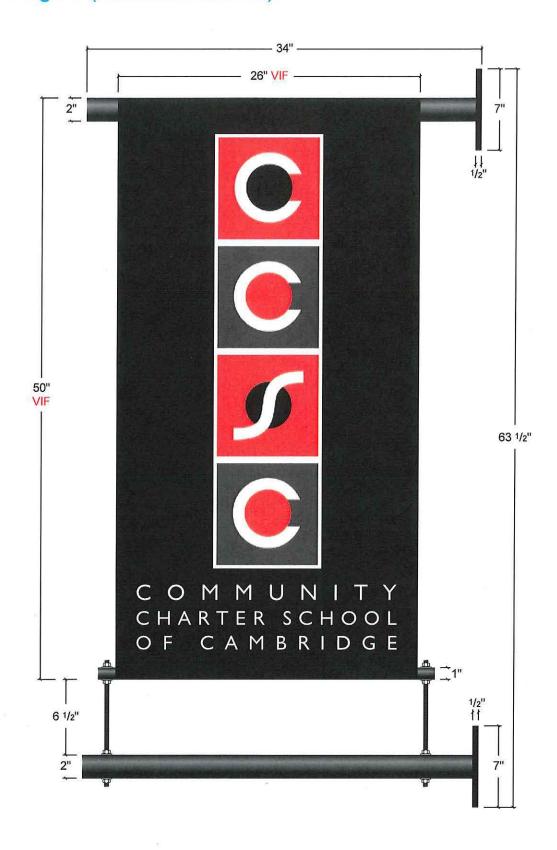

### **BZA APPLICATION FORM**

Plan No:

BZA-017030-2018

GENERAL INFORMATION

| The under  | signed hereby petitio | ns the Boa | rd of Zoning Ap | peal for the fo | llowing:       |                        |
|------------|-----------------------|------------|-----------------|-----------------|----------------|------------------------|
| Special Pe | rmit :                |            | Variance :      |                 | A              | ppeal:                 |
| PETITIONE  | ER: Community         | Charter    | School of       | Cambridge C     | :/O Sean D. Ho | ppe, Esq.              |
| PETITIONE  | ER'S ADDRESS :        | 675 Ma     | ssachusetts     | Avenue Cam      | bridge, MA 02  | 139                    |
| LOCATION   | OF PROPERTY:          | 245-255    | Bent St Car     | mbridge, MA     | 02141          |                        |
| TYPE OF C  | OCCUPANCY: 4          | .33        |                 | ZONI            | NG DISTRICT :  | Industry A-1 Zone      |
| REASON F   | OR PETITION:          |            |                 |                 |                |                        |
|            | Sign                  |            |                 |                 |                |                        |
| DESCRIPT   | ION OF PETITIONER     | 'S PROPOS  | SAL:            |                 |                |                        |
| Petition   | er requests Var       | iance Re   | lief to loca    | te a Wall:      | Sign and Proj  | ecting Banners         |
| exceedin   | g the Oridnance       | require    | ments.          |                 |                |                        |
| SECTIONS   | OF ZONING ORDINA      | NCE CITE   | D:              |                 |                |                        |
| Article    | 7.000                 | Section    | 7.16.22(B)      | (Height of      | Wall Signs).   |                        |
| Article    | 7.000                 | Section    | 7.16.22(B)      | (# of of Pr     | rojecting Sign | ns/Banners).           |
| Article    | 10.000                | Section    | 10.40 (Vari     | ance).          |                |                        |
|            |                       |            |                 |                 |                |                        |
|            |                       |            |                 |                 |                |                        |
|            |                       |            |                 |                 |                |                        |
|            |                       |            |                 |                 |                |                        |
|            |                       |            |                 |                 | Λ              | ~ A.                   |
|            |                       |            |                 |                 | 4              | 6 \ 1/1                |
|            |                       |            | Original Signat | ture(s):        | ( )lun         | L) Tope                |
|            |                       |            |                 |                 | (1             | Petitioner(s) / Owner) |
|            |                       |            |                 |                 |                | Sean D. Hope           |
|            |                       |            |                 |                 |                | (Print Name)           |
|            |                       |            | A               | ddress: _       | 675 Massac     | chusetts Avenue        |
|            |                       |            |                 | _               | Cambridge.     | MA 02139               |
|            |                       |            | Te              | el. No. :       | 617-492-02     | 20                     |
|            |                       |            | E-              | Mail Address :  | sean@hop       | pelegal.com            |
|            | October 16, 2018      | 3          |                 |                 |                |                        |

Plan No: BZA-017030-2018

GENERAL INFORMATION

| The undersigned hereby petition | ons the Boa | rd of Zoning Appeal for the fo | llowing:       |                                                  |
|---------------------------------|-------------|--------------------------------|----------------|--------------------------------------------------|
| Special Permit :                |             | Variance : ✓                   | А              | ppeal:                                           |
| PETITIONER: Communit            | y Charter   | School of Cambridge (          | C/O Sean D. Ho | pe, Esq.                                         |
| PETITIONER'S ADDRESS:           | 675 Ma      | ssachusetts Avenue Cam         | bridge, MA 02  | 139                                              |
| LOCATION OF PROPERTY :          | 245-255     | Bent St Cambridge, MA          | A 02141        |                                                  |
| TYPE OF OCCUPANCY: 4            | .33         | ZON                            | ING DISTRICT : | Industry A-1 Zone                                |
| REASON FOR PETITION:            |             |                                |                |                                                  |
| Sign                            |             |                                |                |                                                  |
| DESCRIPTION OF PETITIONER       | s's propos  | SAL:                           |                |                                                  |
| Petitioner requests Var         | iance Re    | lief to locate a Wall          | Sign and Proj  | ecting Banners                                   |
| exceeding the Oridnance         | require     | ments.                         |                |                                                  |
|                                 |             |                                |                |                                                  |
| SECTIONS OF ZONING ORDIN        | ANCE CITE   | D:                             |                |                                                  |
| Article 7.000                   | Section     | 7.16.22(B) (Height of          | Wall Signs).   |                                                  |
| Article 7.000                   | Section     | 7.16.22(B) (# of of P          | rojecting Sign | ns/Banners).                                     |
| Article 10.000                  | Section     | 10.40 (Variance).              |                |                                                  |
|                                 |             | Original Signature(s) : _      | Dean<br>"      | Petitioner(s) / Owner) Sean D. Hope (Print Name) |
|                                 |             | Address: _                     | 675 Massac     | husetts Avenue                                   |
|                                 |             | _                              | Cambridge,     | MA 02139                                         |
|                                 |             | Tel. No.:                      | 617-492-02     | 20                                               |
|                                 |             | E-Mail Address                 | :sean@hop      | elegal.com                                       |
| Date: October 16, 201           | 8           |                                |                |                                                  |