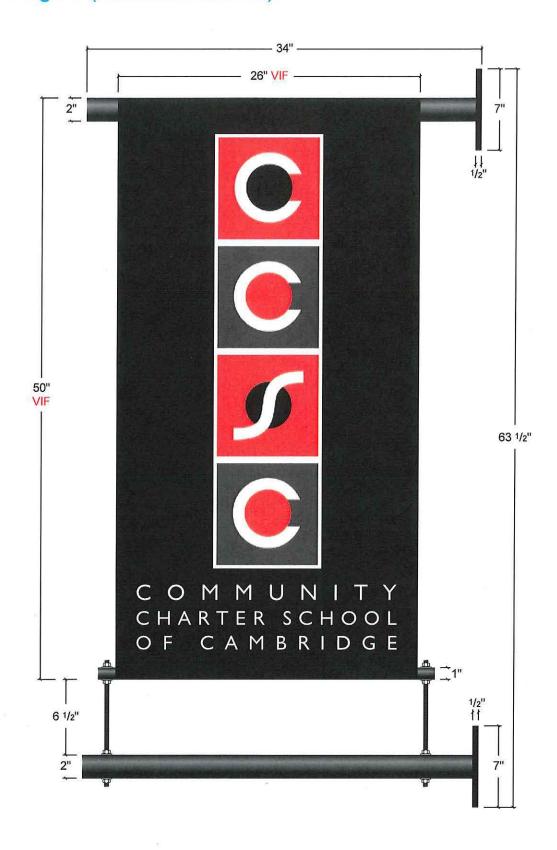

### SUPPORTING STATEMENT FOR A VARIANCE

EACH OF THE FOLLOWING REQUIREMENTS FOR A VARIANCE MUST BE ESTABLISHED AND SET FORTH IN COMPLETE DETAIL BY THE APPLICANT IN ACCORDANCE WITH MGL 40A, SECTION 10:

- A) A Literal enforcement of the provisions of this Ordinance would involve a substantial hardship, financial or otherwise, to the petitioner or appellant for the following reasons:
  - A literal enforcement of the Ordinance would involve a substantial hardship to the Petitioner because Petitioner is a non-profit educational institution seeking to create a campus environment for its students, teachers and faculty in a largely commercial/industrial area. Without relief the aesthetic environment and school spirit will be severely limited to the detriment of the school's non-profit/educational mission.
- B) The hardship is owing to the following circumstances relating to the soil conditions, shape or topography of such land or structures and especially affecting such land or structures but not affecting generally the zoning district in which it is located for the following reasons:

The hardship is owing to the shape and dimensions of the existing lot and non-conforming building thereon such that adherence to the dimensional limitations of article 7.00 would severely limit the Petitioner's unique needs to create a campus environment by the use of banners and a wall sign exceeding ordinance maximums.

### C) DESIRABLE RELIEF MAY BE GRANTED WITHOUT EITHER:

- 1) Substantial detriment to the public good for the following reasons:
  - Desirable relief may be granted without substantial detriment to the public good because the Cambridge Community Charter School has operated at its Bent Street location since 2005 and has thrived as a community asset in the Bent Street neighborhood. The additional Wall Sign and Banners will only further distinguish the school in a manner that will not cause any detriment to the adjacent commercial parking lot and building along Bent Street.
- Relief may be granted without nullifying or substantially derogating from the intent or purpose of this Ordinance for the following reasons: