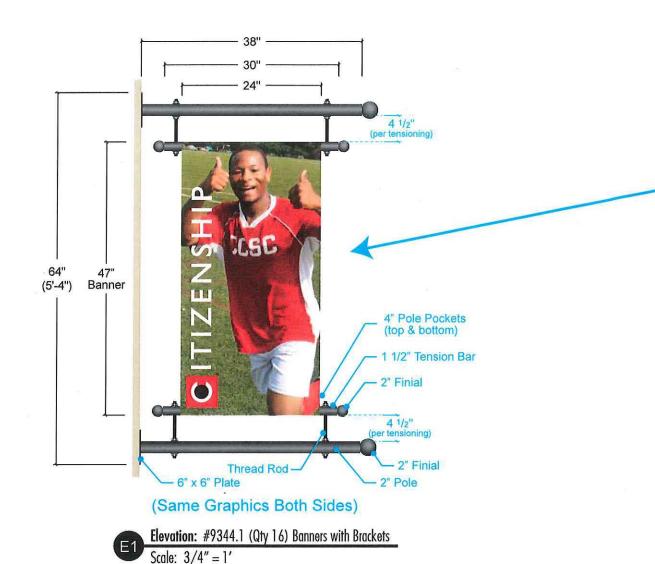

### **BZA APPLICATION FORM**

Plan No:

BZA-017030-2018

GENERAL INFORMATION

| The under  | signed hereby petitio | ns the Boa | rd of Zoning Ap | peal for the fo | llowing:       |                        |
|------------|-----------------------|------------|-----------------|-----------------|----------------|------------------------|
| Special Pe | rmit :                |            | Variance :      |                 | A              | ppeal:                 |
| PETITIONE  | ER: Community         | Charter    | School of       | Cambridge C     | :/O Sean D. Ho | ppe, Esq.              |
| PETITIONE  | ER'S ADDRESS :        | 675 Ma     | ssachusetts     | Avenue Cam      | bridge, MA 02  | 139                    |
| LOCATION   | OF PROPERTY:          | 245-255    | Bent St Car     | mbridge, MA     | 02141          |                        |
| TYPE OF C  | OCCUPANCY: 4          | .33        |                 | ZONI            | NG DISTRICT :  | Industry A-1 Zone      |
| REASON F   | OR PETITION:          |            |                 |                 |                |                        |
|            | Sign                  |            |                 |                 |                |                        |
| DESCRIPT   | ION OF PETITIONER     | 'S PROPOS  | SAL:            |                 |                |                        |
| Petition   | er requests Var       | iance Re   | lief to loca    | te a Wall:      | Sign and Proj  | ecting Banners         |
| exceedin   | g the Oridnance       | require    | ments.          |                 |                |                        |
| SECTIONS   | OF ZONING ORDINA      | NCE CITE   | D:              |                 |                |                        |
| Article    | 7.000                 | Section    | 7.16.22(B)      | (Height of      | Wall Signs).   |                        |
| Article    | 7.000                 | Section    | 7.16.22(B)      | (# of of Pr     | rojecting Sign | ns/Banners).           |
| Article    | 10.000                | Section    | 10.40 (Vari     | ance).          |                |                        |
|            |                       |            |                 |                 |                |                        |
|            |                       |            |                 |                 |                |                        |
|            |                       |            |                 |                 |                |                        |
|            |                       |            |                 |                 |                |                        |
|            |                       |            |                 |                 | Λ              | ~ A.                   |
|            |                       |            |                 |                 | 4              | 6 \ 1/1                |
|            |                       |            | Original Signat | ture(s):        | ( )lun         | L) Tope                |
|            |                       |            |                 |                 | (1             | Petitioner(s) / Owner) |
|            |                       |            |                 |                 |                | Sean D. Hope           |
|            |                       |            |                 |                 |                | (Print Name)           |
|            |                       |            | A               | ddress: _       | 675 Massac     | chusetts Avenue        |
|            |                       |            |                 | _               | Cambridge.     | MA 02139               |
|            |                       |            | Te              | el. No. :       | 617-492-02     | 20                     |
|            |                       |            | E-              | Mail Address :  | sean@hop       | pelegal.com            |
|            | October 16, 2018      | 3          |                 |                 |                |                        |

Plan No: BZA-017030-2018

GENERAL INFORMATION

| The undersigned hereby petition | ons the Boa | rd of Zoning Appeal for the fo | llowing:       |                                                  |
|---------------------------------|-------------|--------------------------------|----------------|--------------------------------------------------|
| Special Permit :                |             | Variance : ✓                   | А              | ppeal:                                           |
| PETITIONER: Communit            | y Charter   | School of Cambridge (          | C/O Sean D. Ho | pe, Esq.                                         |
| PETITIONER'S ADDRESS:           | 675 Ma      | ssachusetts Avenue Cam         | bridge, MA 02  | 139                                              |
| LOCATION OF PROPERTY :          | 245-255     | Bent St Cambridge, MA          | A 02141        |                                                  |
| TYPE OF OCCUPANCY: 4            | .33         | ZON                            | ING DISTRICT : | Industry A-1 Zone                                |
| REASON FOR PETITION:            |             |                                |                |                                                  |
| Sign                            |             |                                |                |                                                  |
| DESCRIPTION OF PETITIONER       | s's propos  | SAL:                           |                |                                                  |
| Petitioner requests Var         | iance Re    | lief to locate a Wall          | Sign and Proj  | ecting Banners                                   |
| exceeding the Oridnance         | require     | ments.                         |                |                                                  |
|                                 |             |                                |                |                                                  |
| SECTIONS OF ZONING ORDIN        | ANCE CITE   | D:                             |                |                                                  |
| Article 7.000                   | Section     | 7.16.22(B) (Height of          | Wall Signs).   |                                                  |
| Article 7.000                   | Section     | 7.16.22(B) (# of of P          | rojecting Sign | ns/Banners).                                     |
| Article 10.000                  | Section     | 10.40 (Variance).              |                |                                                  |
|                                 |             | Original Signature(s) : _      | Dean<br>"      | Petitioner(s) / Owner) Sean D. Hope (Print Name) |
|                                 |             | Address: _                     | 675 Massac     | husetts Avenue                                   |
|                                 |             | _                              | Cambridge,     | MA 02139                                         |
|                                 |             | Tel. No.:                      | 617-492-02     | 20                                               |
|                                 |             | E-Mail Address                 | :sean@hop      | elegal.com                                       |
| Date: October 16, 201           | 8           |                                |                |                                                  |