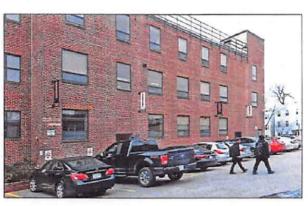

| 7110NL. 01140202                     | .20           | KEQUESTED 03           | BOOCOI ANOT .        |                           |            |
|--------------------------------------|---------------|------------------------|----------------------|---------------------------|------------|
|                                      |               | EXISTING<br>CONDITIONS | REQUESTED CONDITIONS | ORDINANCE<br>REQUIREMENTS | 1          |
| TOTAL GROSS FLOOR AF                 | REA:          | 16,407sf               | 16,407sf             | 49,950sf                  | (max.)     |
| LOT AREA:                            |               | 33,300sf               | 33,300sf             | 5,000sf                   | (min.)     |
| RATIO OF GROSS FLOOR                 | R AREA        | .492                   | .492                 | 1.50sf                    | (max.)     |
| LOT AREA FOR EACH DW                 | VELLING UNIT: | n/a                    | n/a                  | 700'                      | (min.)     |
| SIZE OF LOT:                         | WIDTH         | 200′                   | 200'                 | 50'                       | (min.)     |
|                                      | DEPTH         | 200′                   | 200'                 | n/a                       |            |
| SETBACKS IN FEET:                    | FRONT         | 0/10′                  | 0/10'                | 10'                       | (min.)     |
|                                      | REAR          | n/a                    | n/a                  | 10'                       | (min.)     |
|                                      | LEFT SIDE     | 20'+                   | 20'+                 | 0                         | (min.)     |
|                                      | RIGHT SIDE    | 40'+                   | 40'+                 | 0                         | (min.)     |
| SIZE OF BLDG.:                       | HEIGHT        | 35'+/-                 | 35'+/-               | 45'                       | (max.)     |
|                                      | LENGTH        | 95′                    | 95′                  | n/a                       |            |
|                                      | WIDTH         | 69'                    | 69'                  | n/a                       |            |
| RATIO OF USABLE OPEN<br>TO LOT AREA: | SPACE         | 0                      | 0                    | 0                         | (min.)     |
| NO. OF DWELLING UNITS:               |               | 0                      | 0                    | 47 units                  | (max.)     |
| NO. OF PARKING SPACE                 | ES:           | 62                     | 62                   | <62                       | (min./max) |
| NO. OF LOADING AREAS                 | <u>8:</u>     | n/a                    | n/a                  | n/a                       | (min.)     |
| DISTANCE TO NEAREST ON SAME LOT:     | BLDG.         | 10'                    | 10'                  | 10'                       | (min.)     |

Describe where applicable, other occupancies on same lot, the size of adjacent buildings on same lot, and type of construction proposed, e.g.; wood frame, concrete, brick, steel, etc.

<sup>1.</sup> SEE CAMBRIDGE ZONING ORDINANCE ARTICLE 5.000, SECTION 5.30 (DISTRICT OF DIMENSIONAL REGULATIONS).