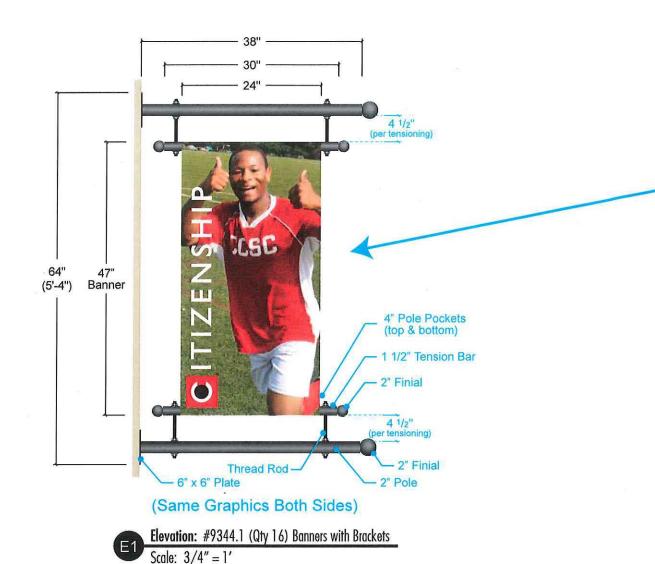

### SUPPORTING STATEMENT FOR A VARIANCE

EACH OF THE FOLLOWING REQUIREMENTS FOR A VARIANCE MUST BE ESTABLISHED AND SET FORTH IN COMPLETE DETAIL BY THE APPLICANT IN ACCORDANCE WITH MGL 40A, SECTION 10:

- A) A Literal enforcement of the provisions of this Ordinance would involve a substantial hardship, financial or otherwise, to the petitioner or appellant for the following reasons:
  - A literal enforcement of the Ordinance would involve a substantial hardship to the Petitioner because Petitioner is a non-profit educational institution seeking to create a campus environment for its students, teachers and faculty in a largely commercial/industrial area. Without relief the aesthetic environment and school spirit will be severely limited to the detriment of the school's non-profit/educational mission.
- B) The hardship is owing to the following circumstances relating to the soil conditions, shape or topography of such land or structures and especially affecting such land or structures but not affecting generally the zoning district in which it is located for the following reasons:

The hardship is owing to the shape and dimensions of the existing lot and non-conforming building thereon such that adherence to the dimensional limitations of article 7.00 would severely limit the Petitioner's unique needs to create a campus environment by the use of banners and a wall sign exceeding ordinance maximums.

### C) DESIRABLE RELIEF MAY BE GRANTED WITHOUT EITHER:

- 1) Substantial detriment to the public good for the following reasons:
  - Desirable relief may be granted without substantial detriment to the public good because the Cambridge Community Charter School has operated at its Bent Street location since 2005 and has thrived as a community asset in the Bent Street neighborhood. The additional Wall Sign and Banners will only further distinguish the school in a manner that will not cause any detriment to the adjacent commercial parking lot and building along Bent Street.
- Relief may be granted without nullifying or substantially derogating from the intent or purpose of this Ordinance for the following reasons: