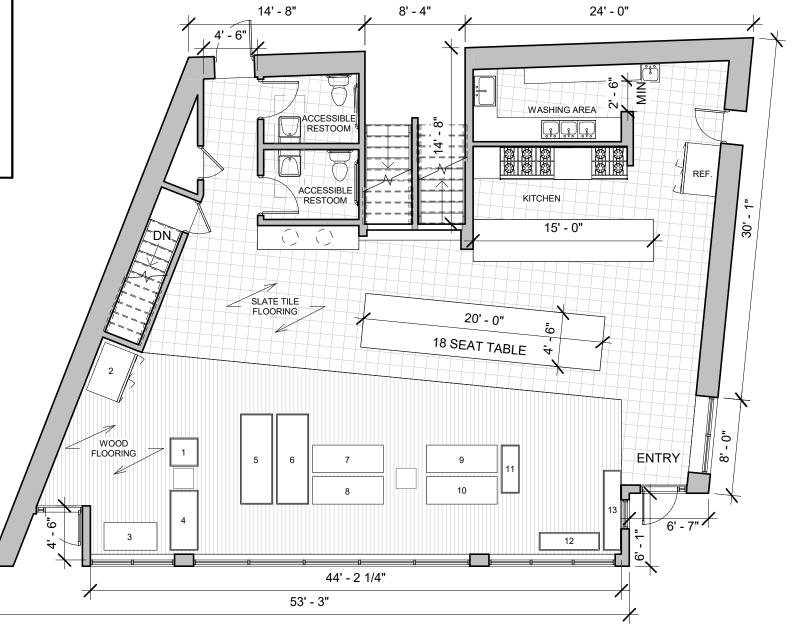

## KITCHEN EQUIPMENT SCHEDULE

- 1. STAND MIXER CART
- 2. 2-DOOR REACH-IN REFRIGERATOR
- 3. 2-DOOR UNDERCOUNTER REFRIGERATOR
- 4. STAINLESS STEEL WORK TABLE 60"x28"
- 5. STAINLESS STEEL WORK TABLE
- 6. STAINLESS STEEL WORK TABLE
- 7. 3-DOOR UNDERCOUNTER REFRIGERATOR
- 8. 3-DOOR UNDERCOUNTER REFRIGERATOR
- 9. 3-DOOR UNDERCOUNTER REFRIGERATOR
- 10. 3-DOOR UNDERCOUNTER REFRIGERATOR
- 11. STAINLESS STEEL WORK TABLE 48"x18"
- 12. STAINLESS STEEL WORK TABLE 60"x18"
- 13. STAINLESS STEEL WORK TABLE 80"x18"