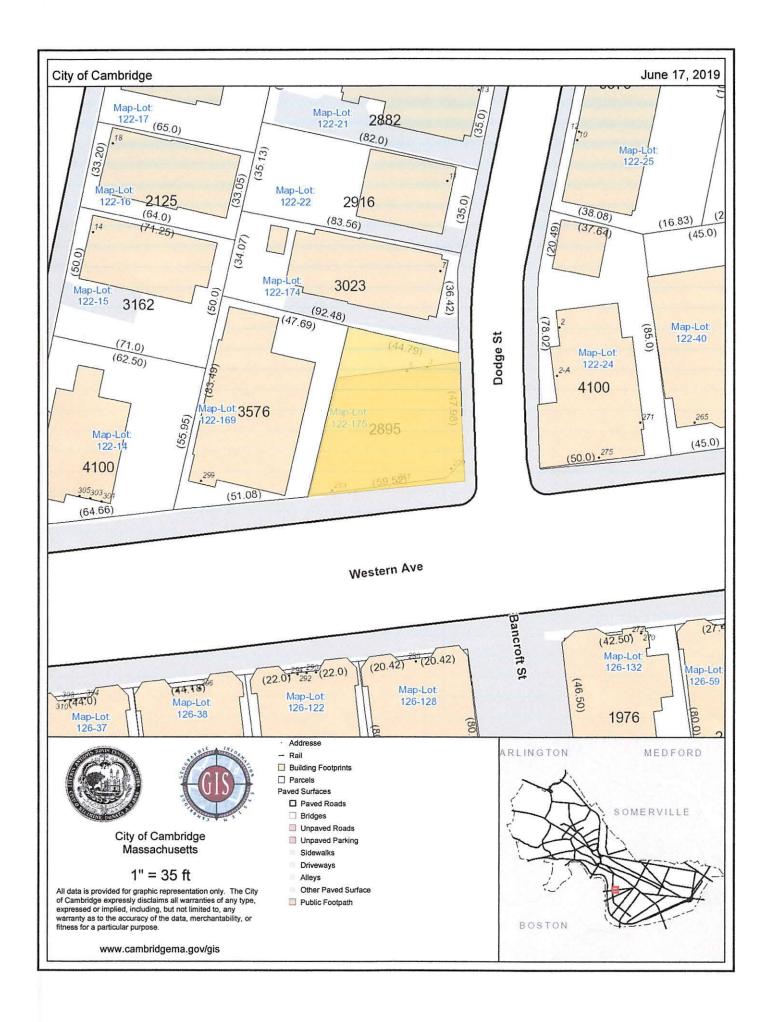

122-19 24 Hews St<sub>22</sub> Hews St 122-8 122-20 14 Dodge St 16 Dodge St 122-17 13 Dodge St 21 Hews St 122-21 122-9 19 Hews St 12 Dodge St 122-25 18 Hews St. 122-16 11 Dodge St 122-26 122-22 122-10 ts smay 14 Hews St 7 Dodge St 122-174 122-15 2 Dodge St 122-24 122-40 St 5 Dodge St 2-A Dodge St ø 122-169 265 Wester 122-175 271 Western 122-14 W 275 Western Ave. 299 Western Ave 281 Westerr 283 Western Ave 303 Western Ave<sub>301</sub> Western Ave 305 Western Ave Western Ave 272 Western Ave Bancroft St 270 Western Ave 292 Western Ave 302 Western Ave 310 Western Ave 308 Western Ave 306 Western Ave 126-132 296 Western Ave 126-59 Ð 4 Bancroft St 126-128 0 126-122 126-38 126-133 126-37 Montague St **Hoyt Field** 126-174