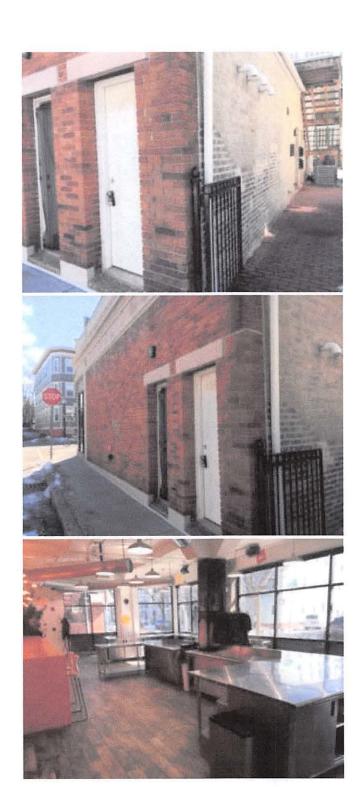

## KITCHEN EQUIPMENT SCHEDULE

- 1. STAND MIXER CART
- 2. 2-DOOR REACH-IN REFRIGERATOR
- 3. 2-DOOR UNDERCOUNTER REFRIGERATOR
- 4. STAINLESS STEEL WORK TABLE 60"x28"
- 5. STAINLESS STEEL WORK TABLE
- 6. STAINLESS STEEL WORK TABLE
- 7. 3-DOOR UNDERCOUNTER REFRIGERATOR
- 8. 3-DOOR UNDERCOUNTER REFRIGERATOR
- 9. 3-DOOR UNDERCOUNTER REFRIGERATOR
- 10. 3-DOOR UNDERCOUNTER REFRIGERATOR
- 11. STAINLESS STEEL WORK TABLE 48"x18"
- 12. STAINLESS STEEL WORK TABLE 60"x18"
- 13. STAINLESS STEEL WORK TABLE 80"x18"