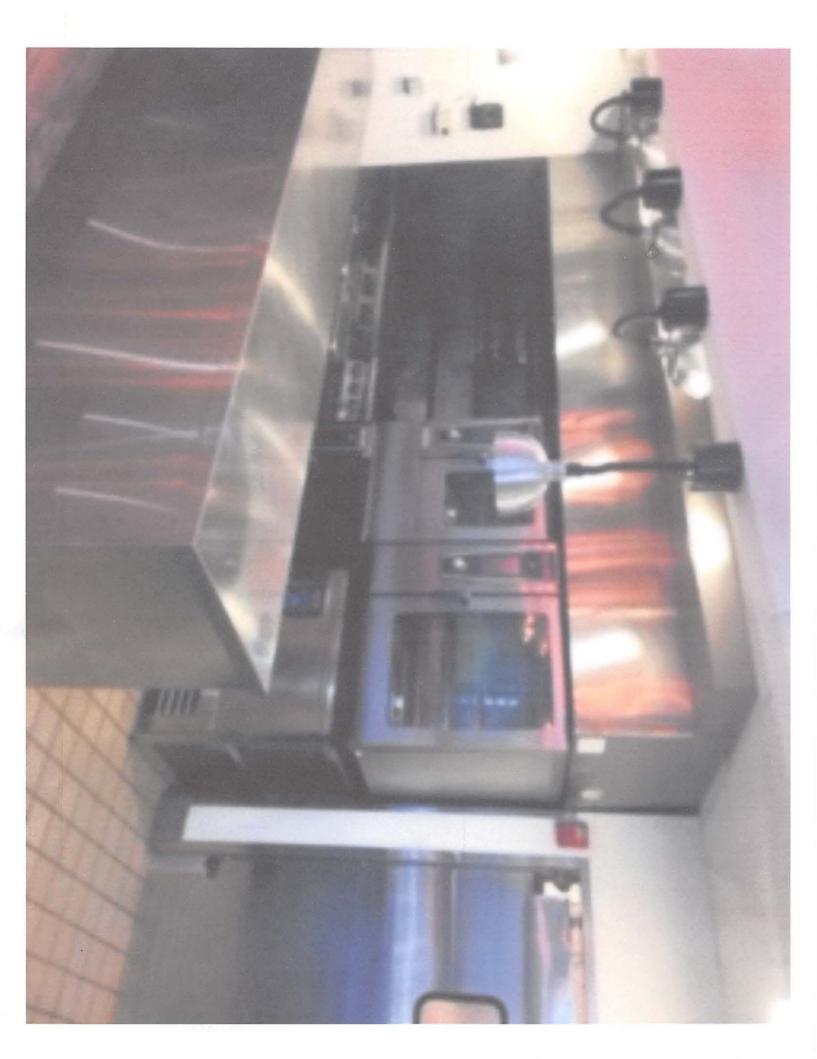

## KITCHEN EQUIPMENT SCHEDULE

- 1. STAND MIXER CART
- 2. 2-DOOR REACH-IN REFRIGERATOR
- 3. 2-DOOR UNDERCOUNTER REFRIGERATOR
- 4. STAINLESS STEEL WORK TABLE 60"x28"
- 5. STAINLESS STEEL WORK TABLE
- 6. STAINLESS STEEL WORK TABLE
- 7. 3-DOOR UNDERCOUNTER REFRIGERATOR
- 8. 3-DOOR UNDERCOUNTER REFRIGERATOR
- 9. 3-DOOR UNDERCOUNTER REFRIGERATOR
- 10. 3-DOOR UNDERCOUNTER REFRIGERATOR
- 11. STAINLESS STEEL WORK TABLE 48"x18"
- 12. STAINLESS STEEL WORK TABLE 60"x18"
- 13. STAINLESS STEEL WORK TABLE 80"x18"