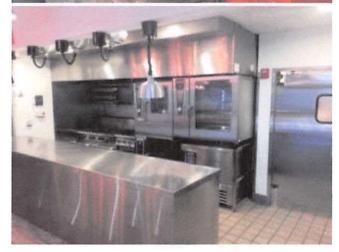

## KITCHEN EQUIPMENT SCHEDULE

- 1. STAND MIXER CART
- 2. 2-DOOR REACH-IN REFRIGERATOR
- 3. 2-DOOR UNDERCOUNTER REFRIGERATOR
- 4. STAINLESS STEEL WORK TABLE 60"x28"
- 5. STAINLESS STEEL WORK TABLE
- 6. STAINLESS STEEL WORK TABLE
- 7. 3-DOOR UNDERCOUNTER REFRIGERATOR
- 8. 3-DOOR UNDERCOUNTER REFRIGERATOR
- 9. 3-DOOR UNDERCOUNTER REFRIGERATOR
- 10. 3-DOOR UNDERCOUNTER REFRIGERATOR
- 11. STAINLESS STEEL WORK TABLE 48"x18"
- 12. STAINLESS STEEL WORK TABLE 60"x18"
- 13. STAINLESS STEEL WORK TABLE 80"x18"