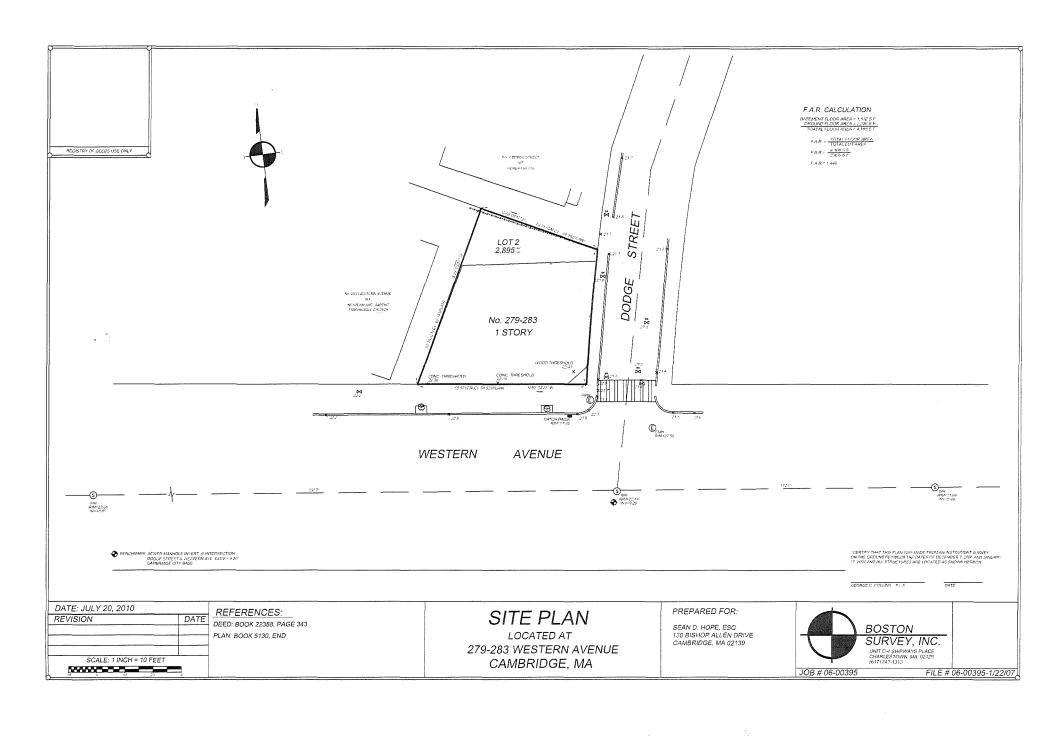

Describe where applicable, other occupancies on same lot, the size of adjacent buildings on same lot, and type of construction proposed, e.g.; wood frame, concrete, brick, steel, etc.

0.09

2

0

0

n/a

Property consists of the first floor commercial/retail space and 2 residential units on the 2nd and 3rd floors. Total 1st floor square footage 2,224 sqft.