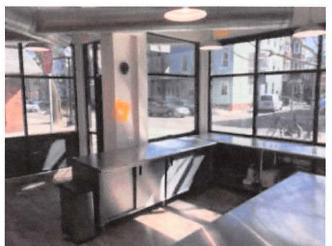

A) The subject premises have historically (since its construction) had a ground floor commercial use. In 2010, the prior owner petitioned for a variance to add and construct a second story on the building to accommodate two new residential units. At the time, the then petitioner asked to memorialize the commercial use of the first floor. The Board granted a variance for five (5) uses, all under Section 4.35 of the CZO (subsections 1, c, d, e, and r), one of which was a The current Petitioners operate a food incubator laboratory restaurant use. which researches and develops food products for manufacturing by third parties. When the Petitioner sought a permit to do renovations to accommodate this planned use, ISD gave them a permit under the restaurant use category previously approved. The Petitioners subsequently sought a Certificate of Occupancy to satisfy USDA requirements, and while their work passed all inspections (there was a question involving the fire department now resolved) ISD then decided that the proper use category for the facility would be under CZO Section 4.34 (f) (technical office for research and development) because no food is actually served at this location. It would be a significant hardship for the Petitioner to now have to relocate its business after considerable investment in this location and because the actual use is less intensive than a restaurant use. Petitioner has operated in the space for more than two years with no neighborhood issues, and no parking concerns (there are usually no more than six employees on site, many of whom commute by bike) and no delivery issues as there would be with a restaurant use.

Describe where applicable, other occupancies on same lot, the size of adjacent buildings on same lot, and type of construction proposed, e.g.; wood frame, concrete, brick, steel, etc.

0.09

2

0

0

n/a

Property consists of the first floor commercial/retail space and 2 residential units on the 2nd and 3rd floors. Total 1st floor square footage 2,224 sqft.