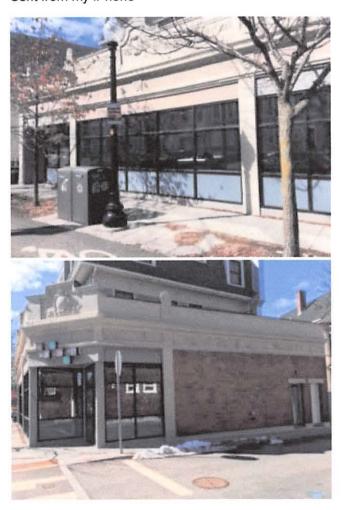

A) The subject premises have historically (since its construction) had a ground floor commercial use. In 2010, the prior owner petitioned for a variance to add and construct a second story on the building to accommodate two new residential units. At the time, the then petitioner asked to memorialize the commercial use of the first floor. The Board granted a variance for five (5) uses, all under Section 4.35 of the CZO (subsections 1, c, d, e, and r), one of which was a The current Petitioners operate a food incubator laboratory restaurant use. which researches and develops food products for manufacturing by third parties. When the Petitioner sought a permit to do renovations to accommodate this planned use, ISD gave them a permit under the restaurant use category previously approved. The Petitioners subsequently sought a Certificate of Occupancy to satisfy USDA requirements, and while their work passed all inspections (there was a question involving the fire department now resolved) ISD then decided that the proper use category for the facility would be under CZO Section 4.34 (f) (technical office for research and development) because no food is actually served at this location. It would be a significant hardship for the Petitioner to now have to relocate its business after considerable investment in this location and because the actual use is less intensive than a restaurant use. Petitioner has operated in the space for more than two years with no neighborhood issues, and no parking concerns (there are usually no more than six employees on site, many of whom commute by bike) and no delivery issues as there would be with a restaurant use.