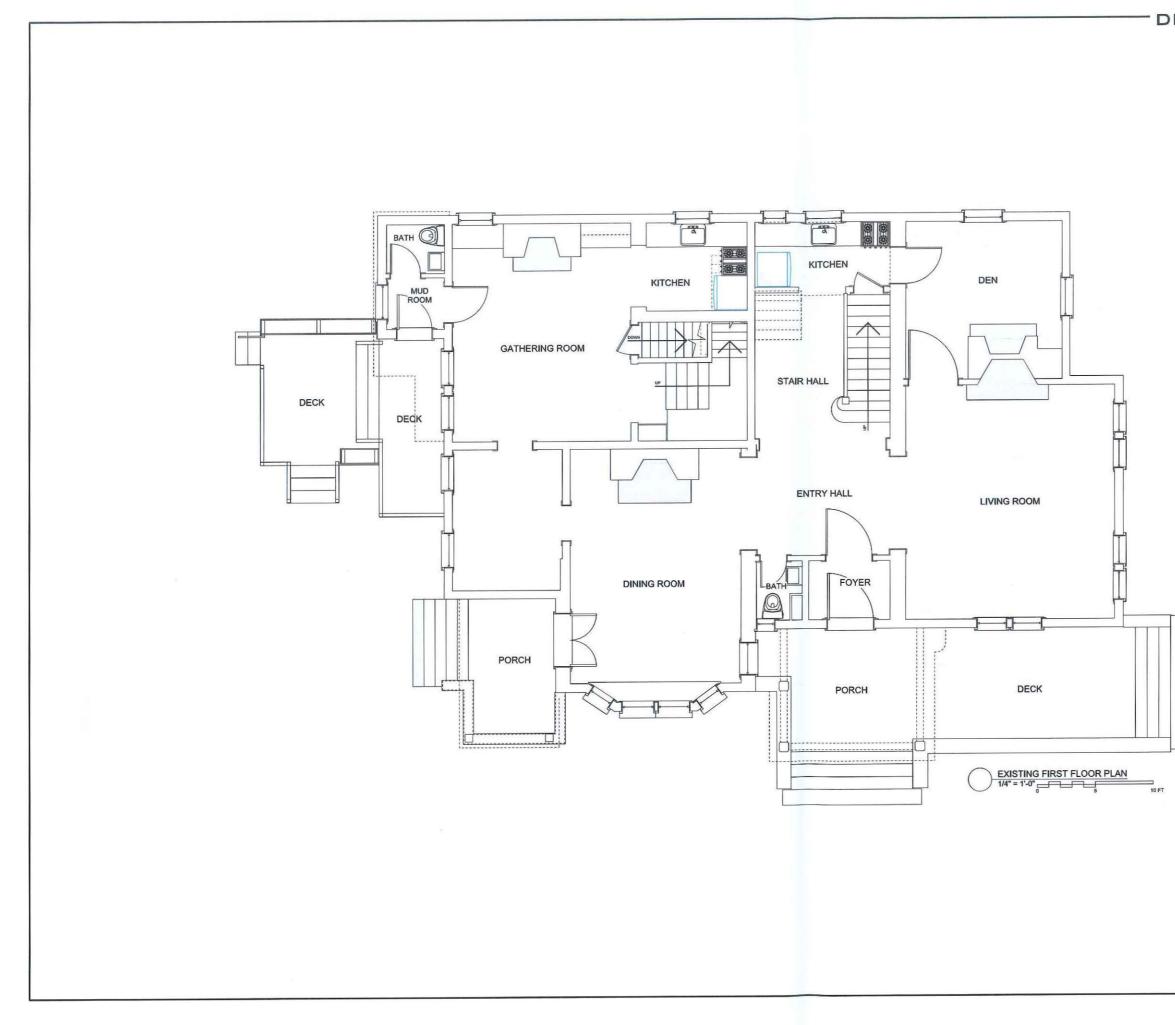

| G | LENMULLEI                        | N RESIDENCE                    |
|---|----------------------------------|--------------------------------|
|   |                                  | ATHER STREET<br>IDGE, MA       |
|   |                                  |                                |
|   |                                  |                                |
|   | REVISIONS<br>NO. DATE REVISION N | OTES                           |
| - |                                  |                                |
|   |                                  |                                |
|   |                                  |                                |
|   |                                  |                                |
|   |                                  |                                |
|   |                                  |                                |
|   |                                  | ant Name<br>nt Address         |
|   | PROJECT ARCHITECT                | DRAWNBY                        |
|   | NANCY DINGMAN                    | Drawn By<br>PROJECT JOB NUMBER |
|   | 08/24/21                         | 2106                           |
|   | NO. DATE ISSUEN<br>1 9/8/21      | IOTE                           |
|   |                                  |                                |
|   |                                  |                                |
|   |                                  |                                |
| μ |                                  |                                |
|   | FIRS<br>FIRST FLC                | T FL X<br>DOR PLAN             |
|   | A1-1                             | 1 EX                           |