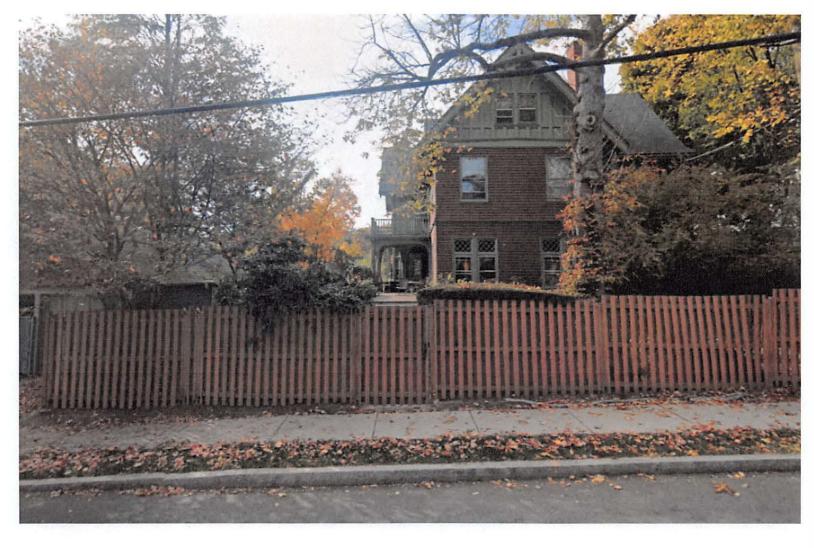

PETITIONER'S ADDRESS: 907 Massachusetts Avenue, Cambridge, MA 02139

LOCATION OF PROPERTY: 27 Fayerweather St, Cambridge, MA

TYPE OF OCCUPANCY: 2 family

ZONING DISTRICT: <u>Residence A-1 Zone</u>

#### **DESCRIPTION OF PETITIONER'S PROPOSAL:**

Petitioner seeks to increase height of roof of both the accessory dwelling unit structure and the existing garage.

Petitioner seeks to construct portions of front and rear additions and basement entry with railing within the required sideyard setback to non-conforming pre-existing two family dwelling and install window wells. Petitioner also seeks to convert existing rear garage to an accessory dwelling unit and install window wells within the required setback.