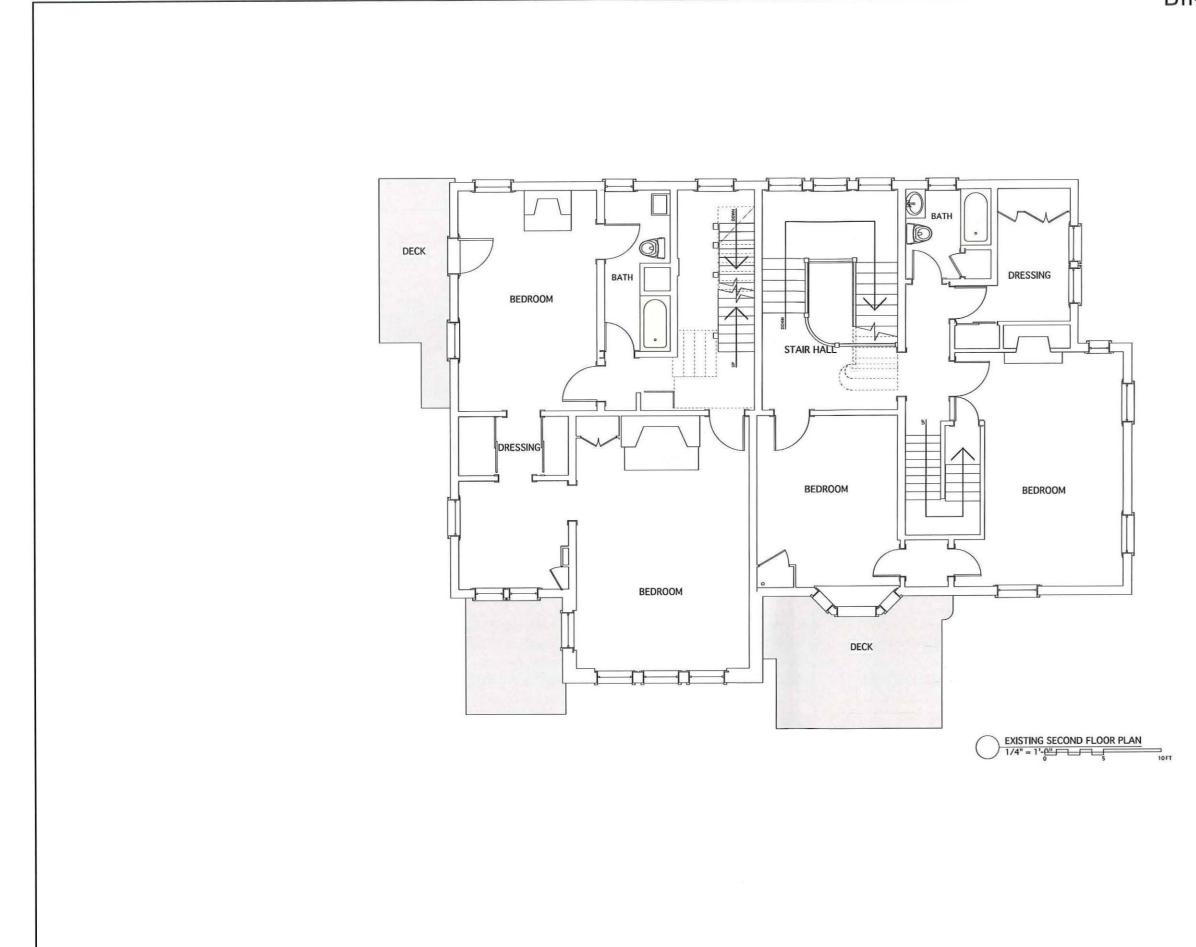

| LENM                                    |            |                      |  |  |
|-----------------------------------------|------------|----------------------|--|--|
| LENMULLEN RESIDENC                      |            |                      |  |  |
| 27 FAYERWEATHER STREET<br>CAMBRIDGE, MA |            |                      |  |  |
|                                         |            |                      |  |  |
|                                         |            |                      |  |  |
|                                         |            |                      |  |  |
|                                         |            |                      |  |  |
| REVISIONS<br>NO. DATE                   | REVISION N | OTES                 |  |  |
|                                         |            |                      |  |  |
|                                         |            |                      |  |  |
|                                         |            |                      |  |  |
|                                         |            |                      |  |  |
|                                         |            |                      |  |  |
|                                         |            |                      |  |  |
|                                         |            |                      |  |  |
|                                         |            |                      |  |  |
|                                         |            |                      |  |  |
|                                         |            |                      |  |  |
| CONSULTANTS                             | Consult    | ant Name             |  |  |
|                                         |            | Int Address          |  |  |
| PROJECT ARCHITECT                       |            | Drawn By             |  |  |
| DATE<br>08/24/21                        |            | PROJECT JOB NUMBER   |  |  |
| NO. DATE                                | ISSUE N    | NOTE                 |  |  |
| and the second second second            |            |                      |  |  |
|                                         |            |                      |  |  |
|                                         |            |                      |  |  |
|                                         |            |                      |  |  |
|                                         |            |                      |  |  |
|                                         |            |                      |  |  |
| SECC                                    | ECOI       | ND FL X<br>LOOR PLAN |  |  |
| SECC                                    | OND F      | ND FL X<br>LOOR PLAN |  |  |