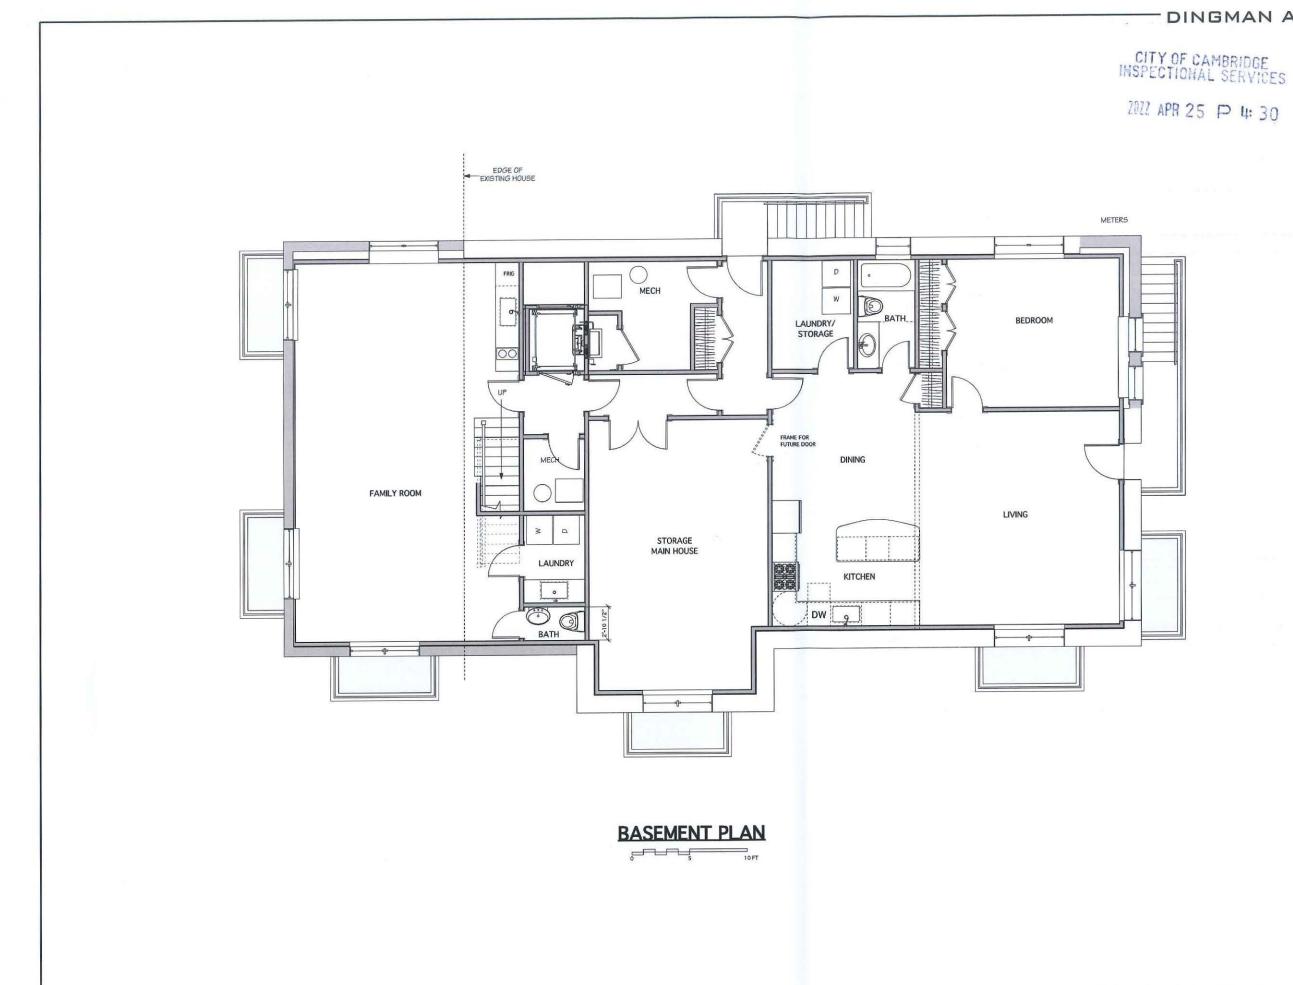

| 1   |                                         |
|-----|-----------------------------------------|
| (   | SLENMULLEN RESIDENCE                    |
|     | 27 FAYERWEATHER STREET<br>CAMBRIDGE, MA |
|     |                                         |
|     |                                         |
|     |                                         |
|     |                                         |
|     | REVISIONS<br>NO. DATE REVISION NOTES    |
|     |                                         |
|     |                                         |
|     |                                         |
|     |                                         |
|     |                                         |
|     |                                         |
|     |                                         |
|     |                                         |
|     |                                         |
|     |                                         |
|     | Consultant Name<br>Consultant Address   |
|     | PROJECT ARCHITECT DRAWN BY              |
|     | NANCY DINGMAN Drawn By                  |
|     | 2/15/22 2106<br>NO. DATE ISSUE NOTE     |
|     |                                         |
|     |                                         |
|     |                                         |
|     |                                         |
| · · |                                         |
|     | BASEMENT PLAN                           |
|     | A1-0                                    |