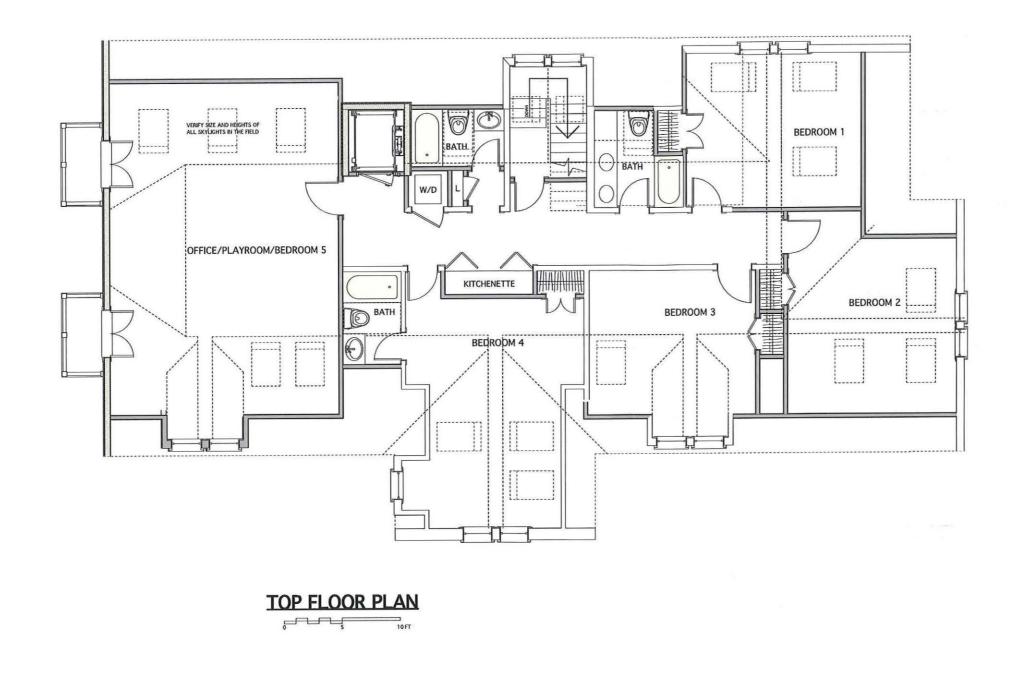

| LENMULLEN RESIDENC                                                     |  |  |  |
|------------------------------------------------------------------------|--|--|--|
| 27 FAYERWEATHER STREET<br>CAMBRIDGE, MA                                |  |  |  |
| CAMBRIDGE, MA                                                          |  |  |  |
|                                                                        |  |  |  |
|                                                                        |  |  |  |
|                                                                        |  |  |  |
|                                                                        |  |  |  |
| REVISIONS<br>NO. DATE REVISION NOTES                                   |  |  |  |
| NU, DATE REVISION NOTES                                                |  |  |  |
|                                                                        |  |  |  |
|                                                                        |  |  |  |
|                                                                        |  |  |  |
|                                                                        |  |  |  |
|                                                                        |  |  |  |
|                                                                        |  |  |  |
|                                                                        |  |  |  |
|                                                                        |  |  |  |
|                                                                        |  |  |  |
|                                                                        |  |  |  |
|                                                                        |  |  |  |
| CONSULTANTS                                                            |  |  |  |
|                                                                        |  |  |  |
| PROJECT ARCHITECT DRAWN BY<br>NANCY DINGMAN<br>DATE PROJECT JOB NUMBER |  |  |  |
| DATE PROJECT JOB NUMBER 2/15/22 2106                                   |  |  |  |
| NO, DATE ISSUE NOTE                                                    |  |  |  |
|                                                                        |  |  |  |
|                                                                        |  |  |  |
|                                                                        |  |  |  |
|                                                                        |  |  |  |
|                                                                        |  |  |  |
|                                                                        |  |  |  |
| THIRD FLOOR PLAN                                                       |  |  |  |
| A1-3                                                                   |  |  |  |