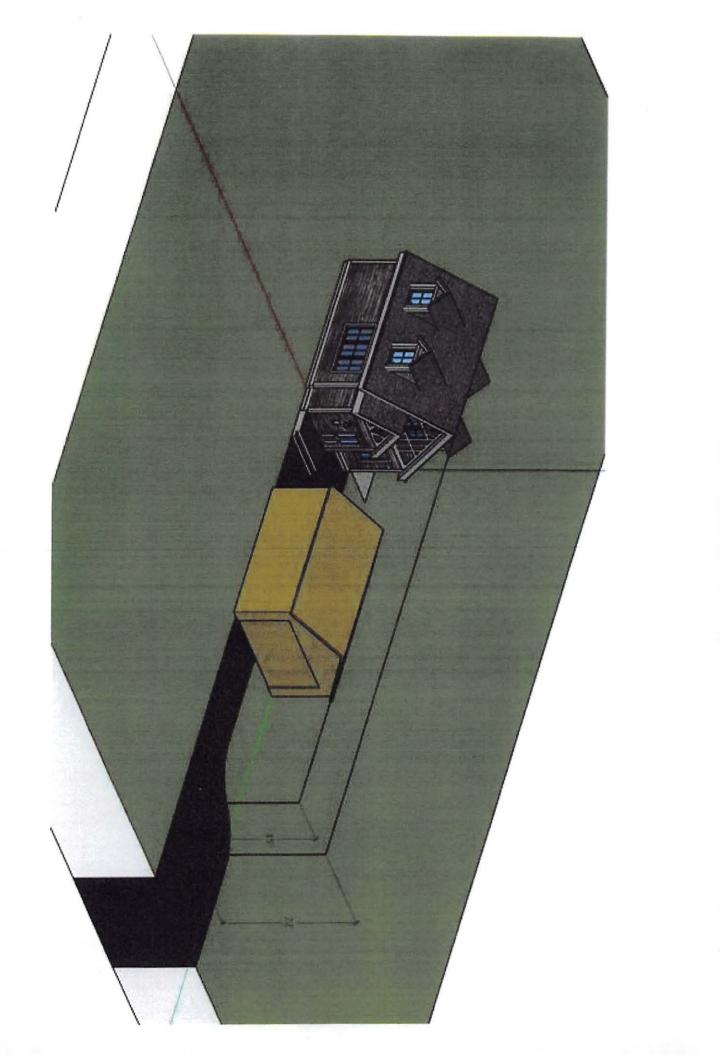

#### **DESCRIPTION OF PETITIONER'S PROPOSAL:**

Petitioner seeks to increase height of roof of both the accessory dwelling unit structure and the existing garage.

Petitioner seeks to construct portions of front and rear additions and basement entry with railing within the required sideyard setback to non-conforming pre-existing two family dwelling and install window wells. Petitioner also seeks to convert existing rear garage to an accessory dwelling unit and install window wells within the required setback.

B) Traffic generated or patterns of access or egress would not cause congestion hazard, or substantial change in established neighborhood character for the following reasons:

The proposed additions and the conversion of the carraige house to an accessory apartment will not alter traffic patterns on Fayerweather Street.