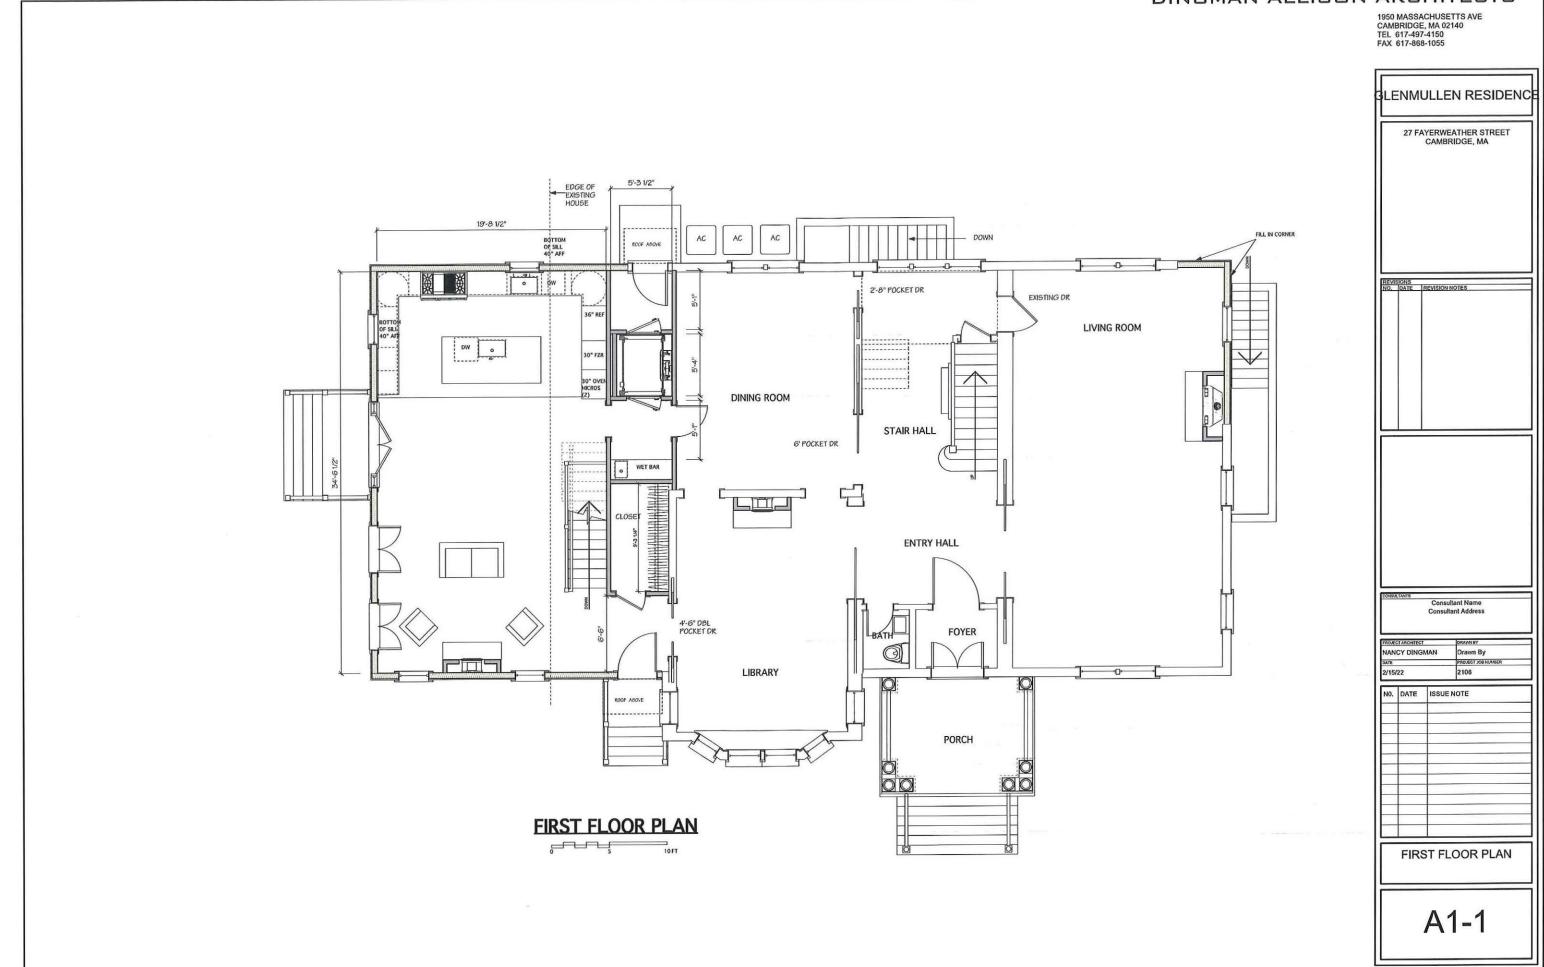

| G | LENMULLEI                        | N RESIDENCE                    |
|---|----------------------------------|--------------------------------|
|   |                                  | ATHER STREET<br>IDGE, MA       |
|   |                                  |                                |
|   |                                  |                                |
|   | REVISIONS<br>NO. DATE REVISION N | OTES                           |
| - |                                  |                                |
|   |                                  |                                |
|   |                                  |                                |
|   |                                  |                                |
|   |                                  |                                |
|   |                                  |                                |
|   |                                  | ant Name<br>nt Address         |
|   | PROJECT ARCHITECT                | DRAWNBY                        |
|   | NANCY DINGMAN                    | Drawn By<br>PROJECT JOB NUMBER |
|   | 08/24/21                         | 2106                           |
|   | NO. DATE ISSUEN<br>1 9/8/21      | IOTE                           |
|   |                                  |                                |
|   |                                  |                                |
|   |                                  |                                |
| μ |                                  |                                |
|   | FIRS<br>FIRST FLC                | T FL X<br>DOR PLAN             |
|   | A1-1                             | 1 EX                           |