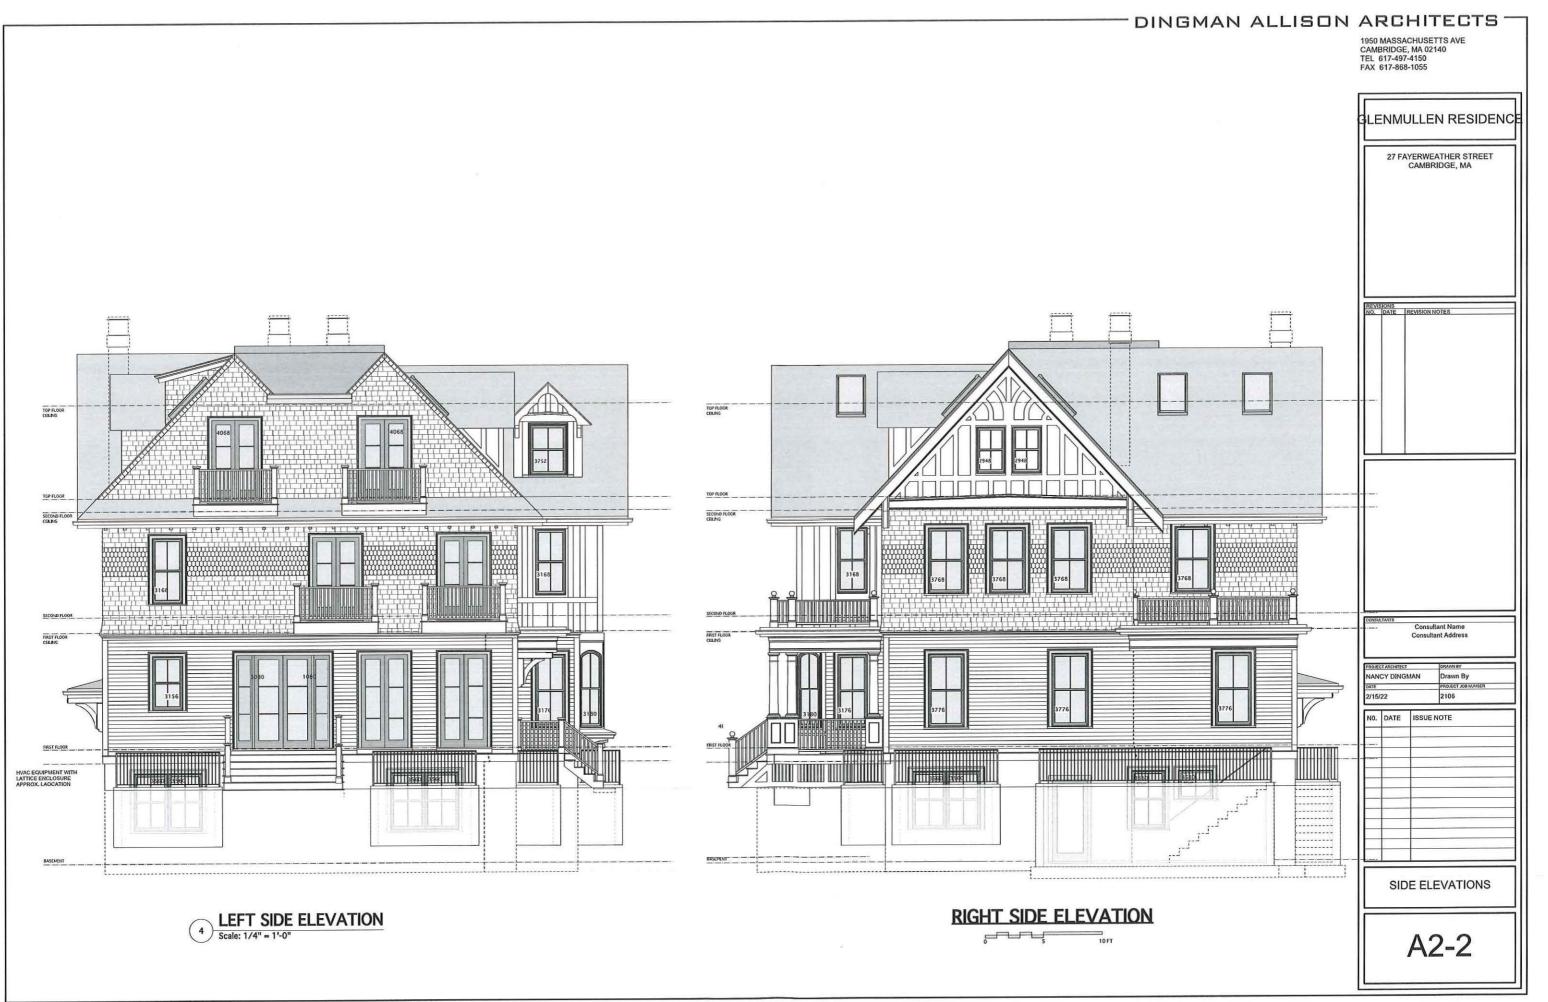

#### **DESCRIPTION OF PETITIONER'S PROPOSAL:**

Petitioner seeks to increase height of roof of both the accessory dwelling unit structure and the existing garage.

Petitioner seeks to construct portions of front and rear additions and basement entry with railing within the required sideyard setback to non-conforming pre-existing two family dwelling and install window wells. Petitioner also seeks to convert existing rear garage to an accessory dwelling unit and install window wells within the required setback.

A literal enforcement of the provisions of this Ordinance would prevent the applicant from increasing the height of the roof of the two accessory structures.

The hardship is owing to the following circumstances relating to the soil conditions, shape or topography of such land or structures and especially affecting such land or structures by not affecting generally the zoning district in which it is located for the following reasons:

The hardship is related to the historic context of the existing principal structure on the lot and the desire to construct roof profiles consistent with that design.

2) Desirable relief may be granted without nullifying or substantially derogating from the intent or purpose of this Ordinance for the following reasons:

The change in the roof height and the slope of the roof of the accessory dwelling unit structure will not result in an increase in gross floor area beyond the 900 sf permitted for accessory apartments in the Ordinance. Similarly, the increase roof height of the front garage will not expand its footprint or floor area.