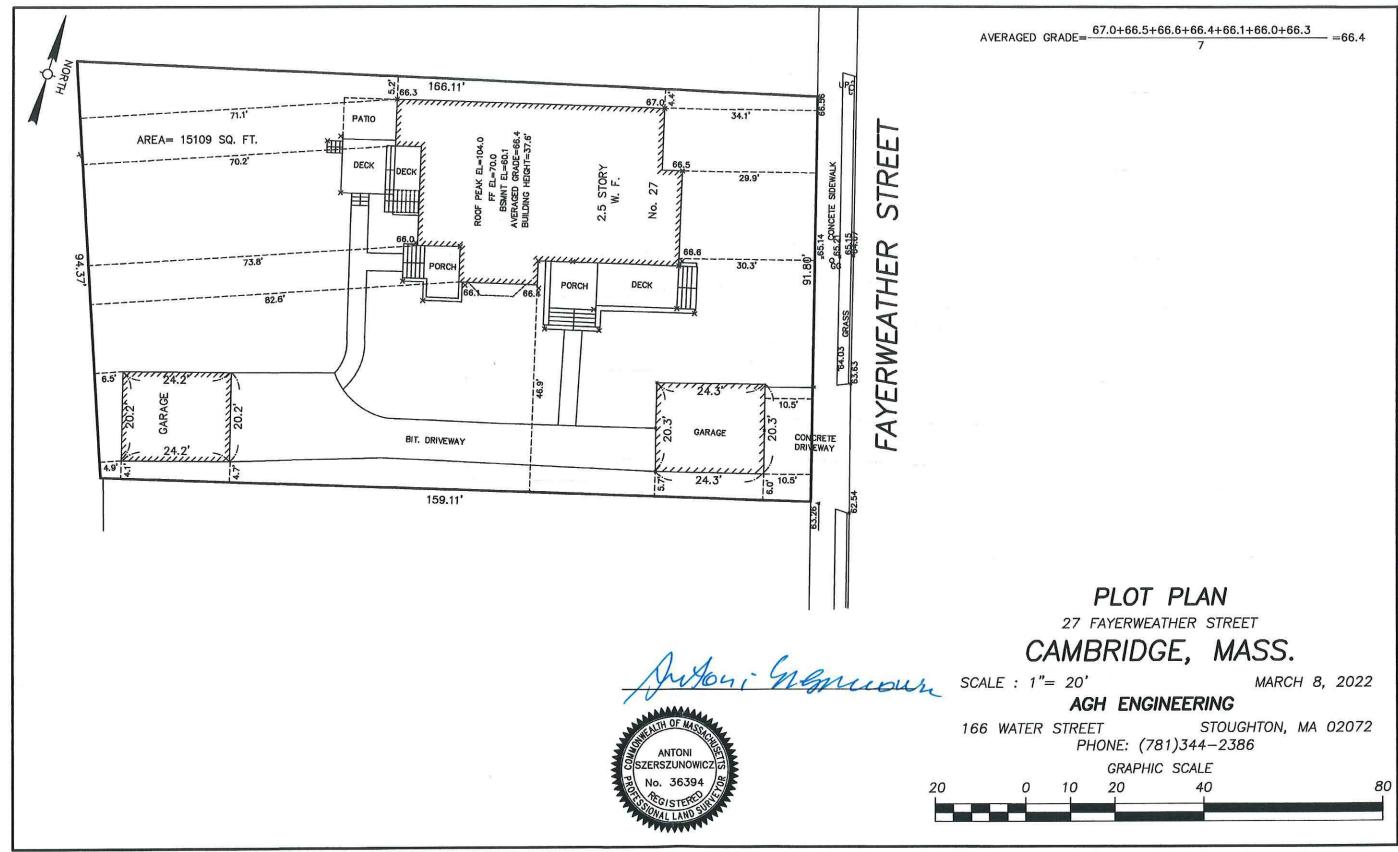

#### **DIMENSIONAL INFORMATION**

Joseph Glenmullen, Manager of Fayerweather **Applicant:** Street, LLC Location: 27 Fayerweather St, Cambridge, MA

Present Use/Occupancy: 2 family

Phone: 617.492.4100

Zone: Residence A-1 Zone Requested Use/Occupancy: 2 family w/ accessory dwelling unit

|                                                           |               | Existing Conditions | Requested<br>Conditions | <u>Ordinance</u><br><u>Requirements</u> |        |
|-----------------------------------------------------------|---------------|---------------------|-------------------------|-----------------------------------------|--------|
| TOTAL GROSS FLOOR<br>AREA:                                |               | 6,064               | 7,535                   | 7,554                                   | (max.) |
| LOT AREA:                                                 |               | 15,109              | no change               | 8,000                                   | (min.) |
| RATIO OF GROSS<br>FLOOR AREA TO LOT<br>AREA: <sup>2</sup> |               | .39                 | .498                    | .5                                      |        |
| LOT AREA OF EACH<br>DWELLING UNIT                         |               | 7,554.5             | no change               | 6,000                                   |        |
| SIZE OF LOT:                                              | WIDTH         | 91.8                | no change               | 80                                      |        |
|                                                           | DEPTH         | 159.1               | no change               | N/A                                     |        |
| SETBACKS IN FEET:                                         | FRONT         | 29.9                | 29.6                    | 25                                      |        |
|                                                           | REAR          | 71.1                | 57.9                    | 25                                      |        |
|                                                           | LEFT SIDE     | 46.9                | no change               | 15 (sum of 35)                          |        |
|                                                           | RIGHT<br>SIDE | 4.4                 | no change               | 15 (sum of 35)                          |        |
| SIZE OF BUILDING;                                         | HEIGHT        | 37.6                | 39.5                    | 35                                      |        |
|                                                           | WIDTH         | 64.4                | 79.9                    | N/A                                     |        |
| RATIO OF USABLE<br>OPEN SPACE TO LOT<br>AREA:             |               | 55.7                | 51.5                    | 50                                      |        |
| NO. OF DWELLING<br>UNITS:                                 |               | 2                   | 2 w/ accessory          | 2                                       |        |
| NO. OF PARKING<br>SPACES:                                 |               | 4                   | no change               | 2                                       |        |
| NO. OF LOADING<br>AREAS:                                  |               | 0                   | no change               | N/A                                     |        |
| DISTANCE TO NEAREST<br>BLDG. ON SAME LOT                  |               | N/A                 | N/A                     | <br>N/A                                 |        |

Describe where applicable, other occupancies on the same lot, the size of adjacent buildings on same lot, and type of construction proposed, e.g; wood frame, concrete, brick, steel, etc.:

N/A

- 1. SEE CAMBRIDGE ZONING ORDINANCE ARTICLE 5.000, SECTION 5.30 (DISTRICT OF DIMENSIONAL REGULATIONS).
- 2. TOTAL GROSS FLOOR AREA (INCLUDING BASEMENT 7'-0" IN HEIGHT AND ATTIC AREAS GREATER THAN 5') DIVIDED BY LOT AREA.
- 3. OPEN SPACE SHALL NOT INCLUDE PARKING AREAS, WALKWAYS OR DRIVEWAYS AND SHALL HAVE A MINIMUM **DIMENSION OF 15'.**