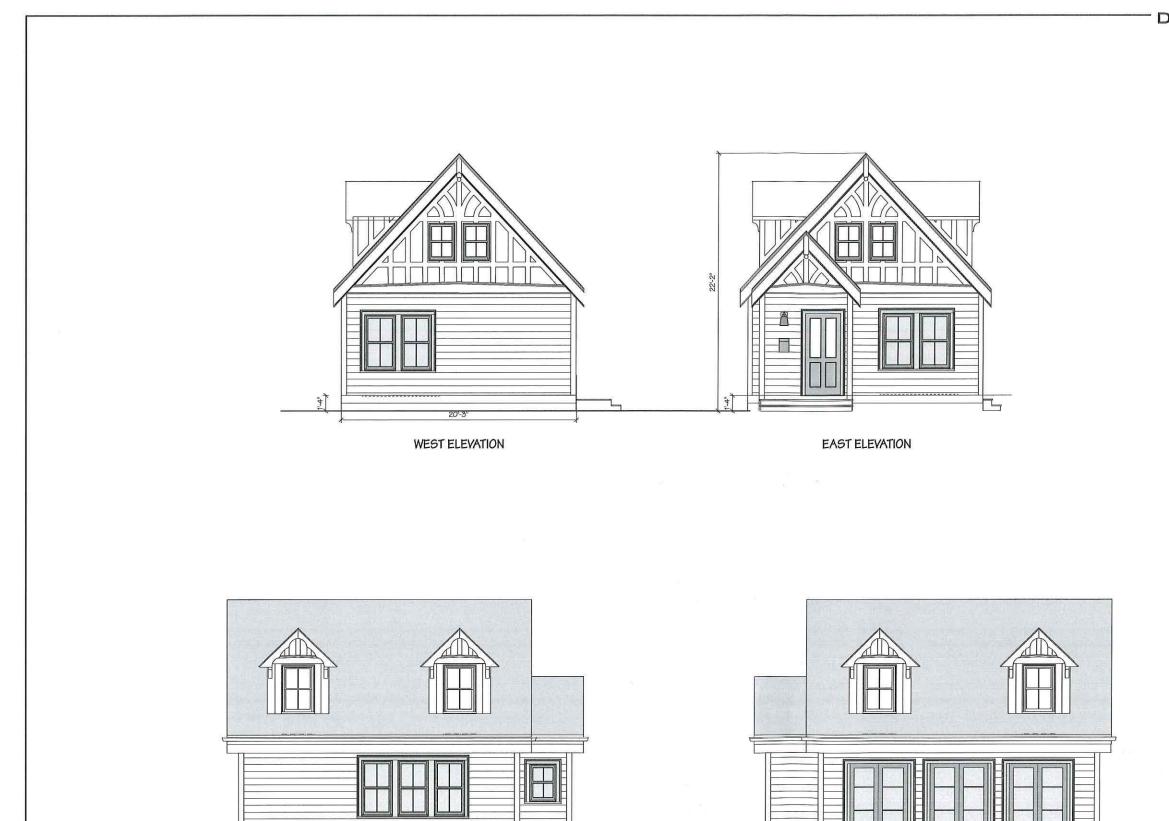

#### **DESCRIPTION OF PETITIONER'S PROPOSAL:**

Petitioner seeks to increase height of roof of both the accessory dwelling unit structure and the existing garage.

Petitioner seeks to construct portions of front and rear additions and basement entry with railing within the required sideyard setback to non-conforming pre-existing two family dwelling and install window wells. Petitioner also seeks to convert existing rear garage to an accessory dwelling unit and install window wells within the required setback.

A literal enforcement of the provisions of this Ordinance would prevent the applicant from increasing the height of the roof of the two accessory structures.

The hardship is owing to the following circumstances relating to the soil conditions, shape or topography of such land or structures and especially affecting such land or structures by not affecting generally the zoning district in which it is located for the following reasons:

2) Desirable relief may be granted without nullifying or substantially derogating from the intent or purpose of this Ordinance for the following reasons:

The change in the roof height and the slope of the roof of the accessory dwelling unit structure will not result in an increase in gross floor area beyond the 900 sf permitted for accessory apartments in the Ordinance. Similarly, the increase roof height of the front garage will not expand its footprint or floor area.