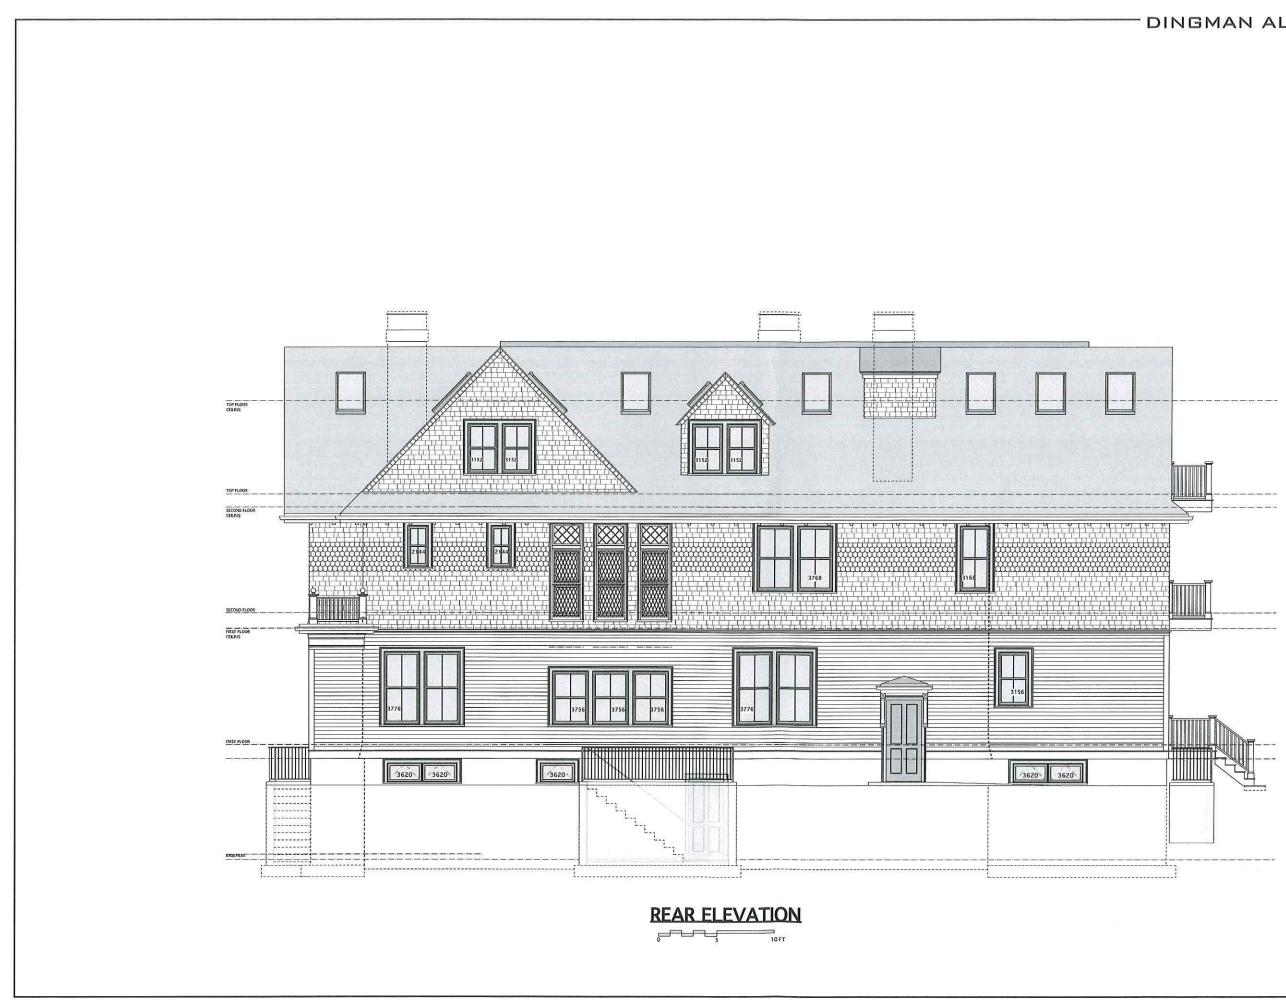

#### **DESCRIPTION OF PETITIONER'S PROPOSAL:**

Petitioner seeks to increase height of roof of both the accessory dwelling unit structure and the existing garage.

Petitioner seeks to construct portions of front and rear additions and basement entry with railing within the required sideyard setback to non-conforming pre-existing two family dwelling and install window wells. Petitioner also seeks to convert existing rear garage to an accessory dwelling unit and install window wells within the required setback.

A literal enforcement of the provisions of this Ordinance would prevent the applicant from increasing the height of the roof of the two accessory structures.

The hardship is owing to the following circumstances relating to the soil conditions, shape or topography of such land or structures and especially affecting such land or structures by not affecting generally the zoning district in which it is located for the following reasons:

The hardship is related to the historic context of the existing principal structure on the lot and the desire to construct roof profiles consistent with that design.