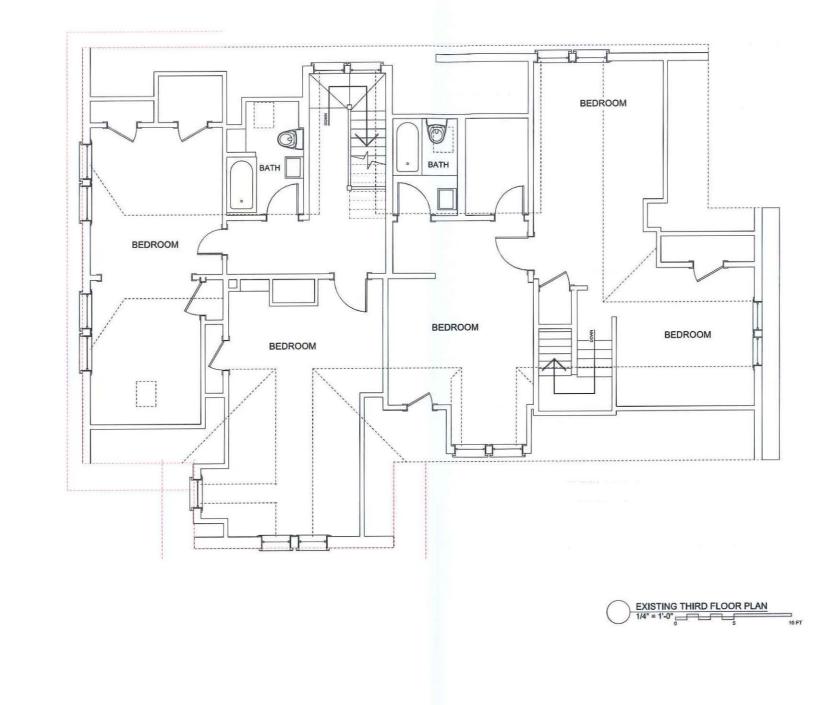

|   |  |  |  |
|    |                                                                |   |  |  |  |
|    |                                                                |   |  |  |  |
|    |                                                                |   |  |  |  |
|    |                                                                |   |  |  |  |
|    |                                                                |   |  |  |  |
| EX | STING SECOND FLOOR PLAI<br>SECOND FLOOR PLAN                   | N |  |  |  |
|    |                                                                |   |  |  |  |
|    | A1-2 EX                                                        |   |  |  |  |
|    |                                                                |   |  |  |  |



| LENMULLEN RESIDENCE                                                |
|--------------------------------------------------------------------|
| 27 FAYERWEATHER STREET<br>CAMBRIDGE, MA                            |
|                                                                    |
|                                                                    |
| REVISIONS<br>NO. DATE REVISION NOTES                               |
|                                                                    |
|                                                                    |
| Consultant Name<br>Consultant Address                              |
| PROJECT ARCHITECT DRAWN BY                                         |
| NANCY DINGMAN Drawn By<br>DATE PROJECT JOB MUMBER<br>04/18/22 2106 |
|