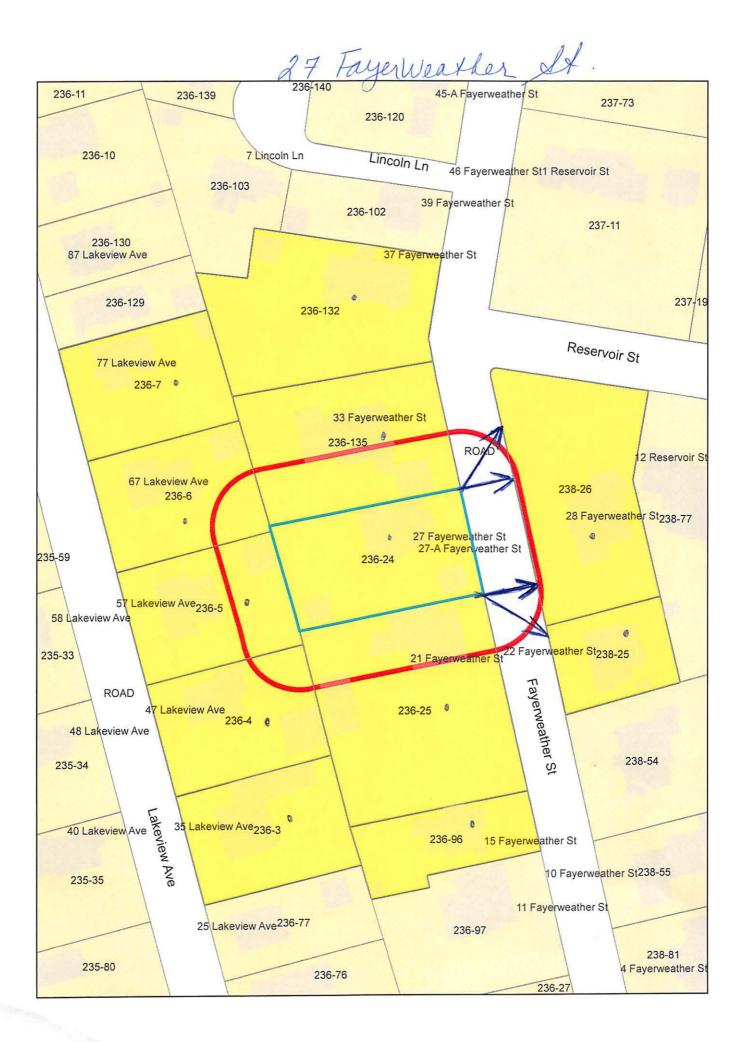

PETITIONER'S ADDRESS: 907 Massachusetts Avenue, Cambridge, MA 02139

LOCATION OF PROPERTY: 27 Fayerweather St, Cambridge, MA

TYPE OF OCCUPANCY: 2 family

ZONING DISTRICT: <u>Residence A-1 Zone</u>

|                                                           |               | Existing Conditions | Requested<br>Conditions | <u>Ordinance</u><br><u>Requirements</u> |        |
|-----------------------------------------------------------|---------------|---------------------|-------------------------|-----------------------------------------|--------|
| TOTAL GROSS FLOOR<br>AREA:                                |               | 6,064               | 7,535                   | 7,554                                   | (max.) |
| LOT AREA:                                                 |               | 15,109              | no change               | 8,000                                   | (min.) |
| RATIO OF GROSS<br>FLOOR AREA TO LOT<br>AREA: <sup>2</sup> |               | .39                 | .498                    | .5                                      |        |
| LOT AREA OF EACH<br>DWELLING UNIT                         |               | 7,554.5             | no change               | 6,000                                   |        |
| SIZE OF LOT:                                              | WIDTH         | 91.8                | no change               | 80                                      |        |
|                                                           | DEPTH         | 159.1               | no change               | N/A                                     |        |
| SETBACKS IN FEET:                                         | FRONT         | 29.9                | 29.6                    | 25                                      |        |
|                                                           | REAR          | 71.1                | 57.9                    | 25                                      |        |
|                                                           | LEFT SIDE     | 46.9                | no change               | 15 (sum of 35)                          |        |
|                                                           | RIGHT<br>SIDE | 4.4                 | no change               | 15 (sum of 35)                          |        |
| SIZE OF BUILDING;                                         | HEIGHT        | 37.6                | 39.5                    | 35                                      |        |
|                                                           | WIDTH         | 64.4                | 79.9                    | N/A                                     |        |
| RATIO OF USABLE<br>OPEN SPACE TO LOT<br>AREA:             |               | 55.7                | 51.5                    | 50                                      |        |
| NO. OF DWELLING<br>UNITS:                                 |               | 2                   | 2 w/ accessory          | 2                                       |        |
| NO. OF PARKING<br>SPACES:                                 |               | 4                   | no change               | 2                                       |        |
| NO. OF LOADING<br>AREAS:                                  |               | 0                   | no change               | N/A                                     |        |
| DISTANCE TO NEAREST<br>BLDG. ON SAME LOT                  |               | N/A                 | N/A                     | <br>N/A                                 |        |