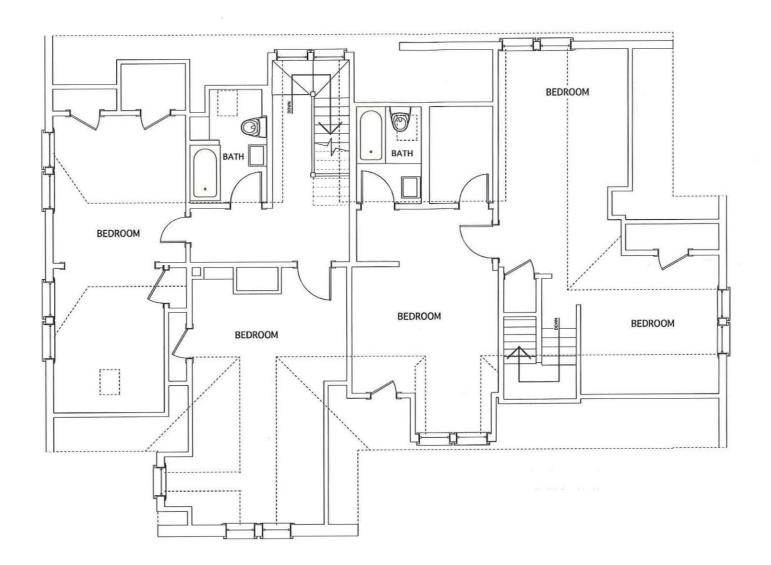

ECT JOB NUMBER   |  |  |
| NO. DATE                                | ISSUE N    | NOTE                 |  |  |
| and the second second second            |            |                      |  |  |
|                                         |            |                      |  |  |
|                                         |            |                      |  |  |
|                                         |            |                      |  |  |
|                                         |            |                      |  |  |
|                                         |            |                      |  |  |
| SECC                                    | ECOI       | ND FL X<br>LOOR PLAN |  |  |
| SECC                                    | OND F      | ND FL X<br>LOOR PLAN |  |  |



EXISTING THIRD FLOOR PLAN

### DINGMAN ALLISON ARCHITECTS -

| GLENMULLEN RESIDENC                                  |
|------------------------------------------------------|
| 27 FAYERWEATHER STREET                               |
| CAMBRIDGE, MA                                        |
|                                                      |
|                                                      |
|                                                      |
|                                                      |
| REVISIONS<br>NO. DATE REVISION NOTES                 |
|                                                      |
|                                                      |
|                                                      |
|