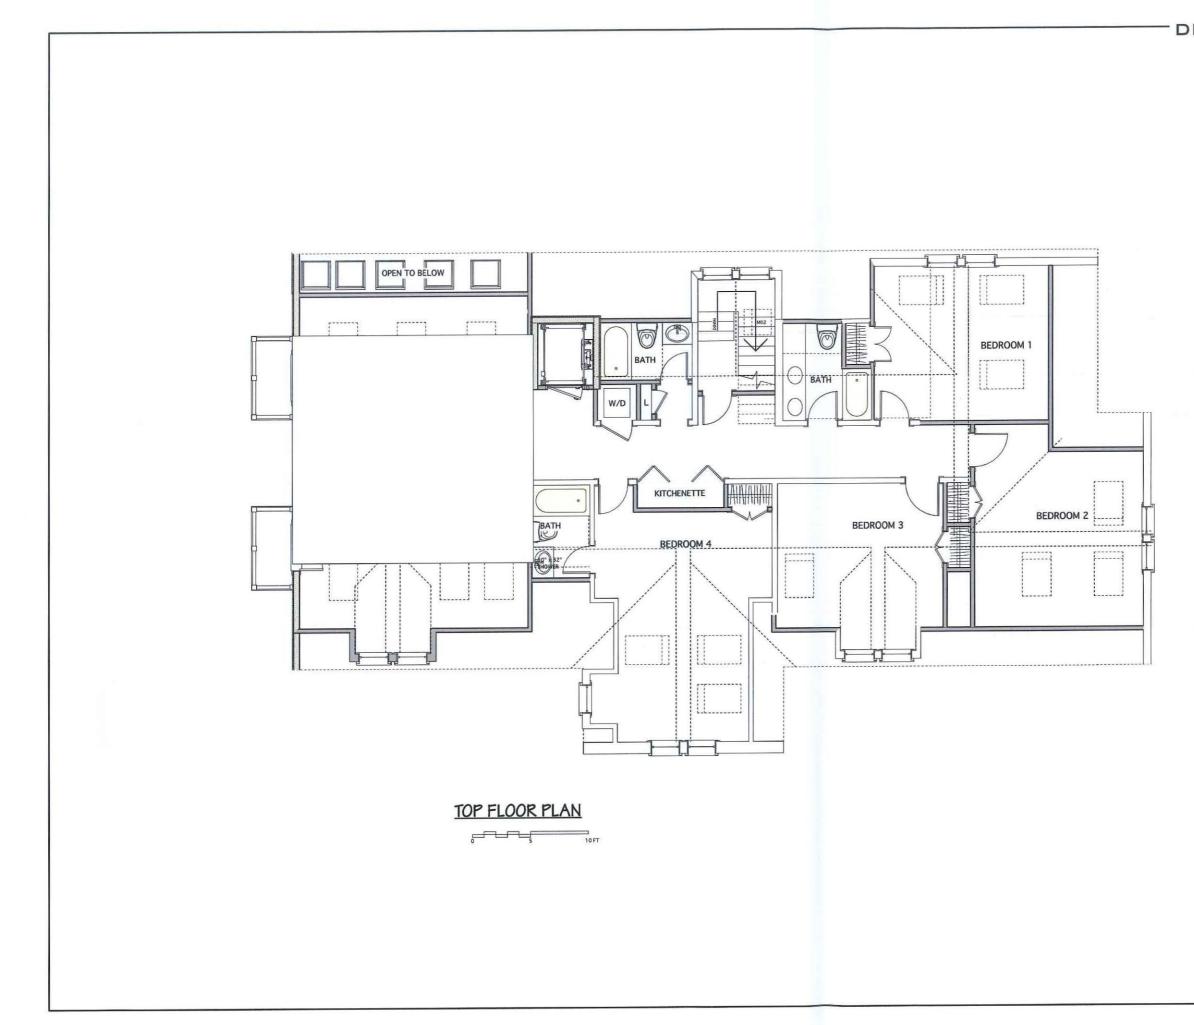

#### **DESCRIPTION OF PETITIONER'S PROPOSAL:**

Petitioner seeks to increase height of roof of both the accessory dwelling unit structure and the existing garage.

Petitioner seeks to construct portions of front and rear additions and basement entry with railing within the required sideyard setback to non-conforming pre-existing two family dwelling and install window wells. Petitioner also seeks to convert existing rear garage to an accessory dwelling unit and install window wells within the required setback.

|                                                           |               | Existing Conditions | Requested<br>Conditions | <u>Ordinance</u><br><u>Requirements</u> |        |
|-----------------------------------------------------------|---------------|---------------------|-------------------------|-----------------------------------------|--------|
| TOTAL GROSS FLOOR<br>AREA:                                |               | 6,064               | 7,535                   | 7,554                                   | (max.) |
| LOT AREA:                                                 |               | 15,109              | no change               | 8,000                                   | (min.) |
| RATIO OF GROSS<br>FLOOR AREA TO LOT<br>AREA: <sup>2</sup> |               | .39                 | .498                    | .5                                      |        |
| LOT AREA OF EACH<br>DWELLING UNIT                         |               | 7,554.5             | no change               | 6,000                                   |        |
| SIZE OF LOT:                                              | WIDTH         | 91.8                | no change               | 80                                      |        |
|                                                           | DEPTH         | 159.1               | no change               | N/A                                     |        |
| SETBACKS IN FEET:                                         | FRONT         | 29.9                | 29.6                    | 25                                      |        |
|                                                           | REAR          | 71.1                | 57.9                    | 25                                      |        |
|                                                           | LEFT SIDE     | 46.9                | no change               | 15 (sum of 35)                          |        |
|                                                           | RIGHT<br>SIDE | 4.4                 | no change               | 15 (sum of 35)                          |        |
| SIZE OF BUILDING;                                         | HEIGHT        | 37.6                | 39.5                    | 35                                      |        |
|                                                           | WIDTH         | 64.4                | 79.9                    | N/A                                     |        |
| RATIO OF USABLE<br>OPEN SPACE TO LOT<br>AREA:             |               | 55.7                | 51.5                    | 50                                      |        |
| NO. OF DWELLING<br>UNITS:                                 |               | 2                   | 2 w/ accessory          | 2                                       |        |
| NO. OF PARKING<br>SPACES:                                 |               | 4                   | no change               | 2                                       |        |
| NO. OF LOADING<br>AREAS:                                  |               | 0                   | no change               | N/A                                     |        |
| DISTANCE TO NEAREST<br>BLDG. ON SAME LOT                  |               | N/A                 | N/A                     | <br>N/A                                 |        |