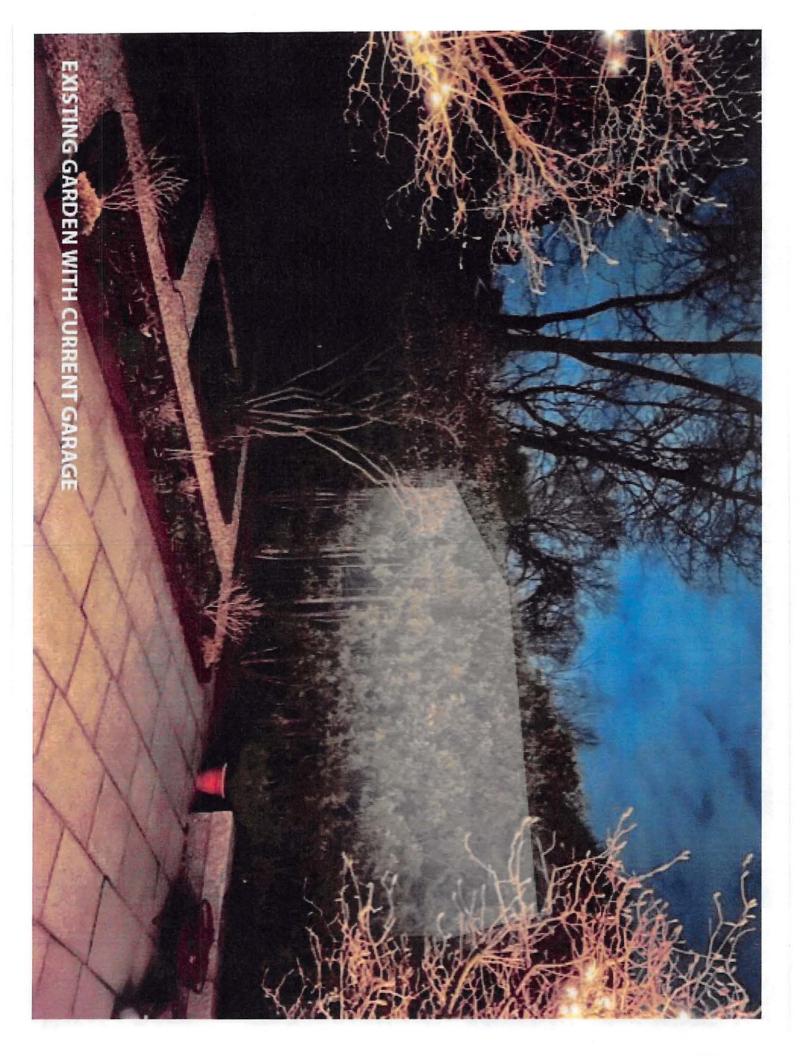

#### **DESCRIPTION OF PETITIONER'S PROPOSAL:**

Petitioner seeks to increase height of roof of both the accessory dwelling unit structure and the existing garage.

Petitioner seeks to construct portions of front and rear additions and basement entry with railing within the required sideyard setback to non-conforming pre-existing two family dwelling and install window wells. Petitioner also seeks to convert existing rear garage to an accessory dwelling unit and install window wells within the required setback.