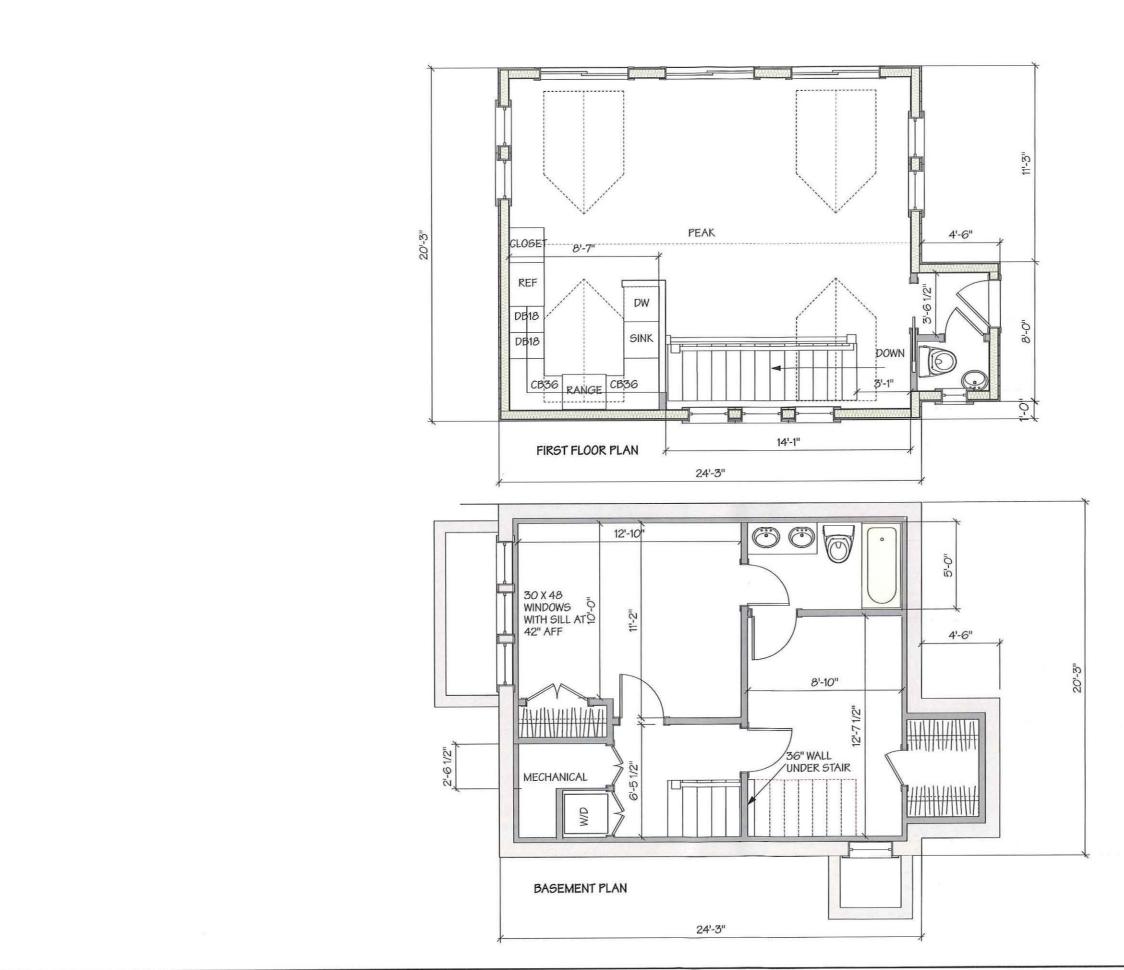

#### **DESCRIPTION OF PETITIONER'S PROPOSAL:**

Petitioner seeks to increase height of roof of both the accessory dwelling unit structure and the existing garage.

Petitioner seeks to construct portions of front and rear additions and basement entry with railing within the required sideyard setback to non-conforming pre-existing two family dwelling and install window wells. Petitioner also seeks to convert existing rear garage to an accessory dwelling unit and install window wells within the required setback.

#### **DIMENSIONAL INFORMATION**

Joseph Glenmullen, Manager of Fayerweather **Applicant:** Street, LLC Location: 27 Fayerweather St, Cambridge, MA

Present Use/Occupancy: 2 family

Phone: 617.492.4100

Zone: Residence A-1 Zone Requested Use/Occupancy: 2 family w/ accessory dwelling unit

|                                                           |               | Existing Conditions | Requested<br>Conditions | <u>Ordinance</u><br><u>Requirements</u> |        |
|-----------------------------------------------------------|---------------|---------------------|-------------------------|-----------------------------------------|--------|
| TOTAL GROSS FLOOR<br>AREA:                                |               | 6,064               | 7,535                   | 7,554                                   | (max.) |
| LOT AREA:                                                 |               | 15,109              | no change               | 8,000                                   | (min.) |
| RATIO OF GROSS<br>FLOOR AREA TO LOT<br>AREA: <sup>2</sup> |               | .39                 | .498                    | .5                                      |        |
| LOT AREA OF EACH<br>DWELLING UNIT                         |               | 7,554.5             | no change               | 6,000                                   |        |
| SIZE OF LOT:                                              | WIDTH         | 91.8                | no change               | 80                                      |        |
|                                                           | DEPTH         | 159.1               | no change               | N/A                                     |        |
| SETBACKS IN FEET:                                         | FRONT         | 29.9                | 29.6                    | 25                                      |        |
|                                                           | REAR          | 71.1                | 57.9                    | 25                                      |        |
|                                                           | LEFT SIDE     | 46.9                | no change               | 15 (sum of 35)                          |        |
|                                                           | RIGHT<br>SIDE | 4.4                 | no change               | 15 (sum of 35)                          |        |
| SIZE OF BUILDING;                                         | HEIGHT        | 37.6                | 39.5                    | 35                                      |        |
|                                                           | WIDTH         | 64.4                | 79.9                    | N/A                                     |        |
| RATIO OF USABLE<br>OPEN SPACE TO LOT<br>AREA:             |               | 55.7                | 51.5                    | 50                                      |        |
| NO. OF DWELLING<br>UNITS:                                 |               | 2                   | 2 w/ accessory          | 2                                       |        |
| NO. OF PARKING<br>SPACES:                                 |               | 4                   | no change               | 2                                       |        |
| NO. OF LOADING<br>AREAS:                                  |               | 0                   | no change               | N/A                                     |        |
| DISTANCE TO NEAREST<br>BLDG. ON SAME LOT                  |               | N/A                 | N/A                     | <br>N/A                                 |        |