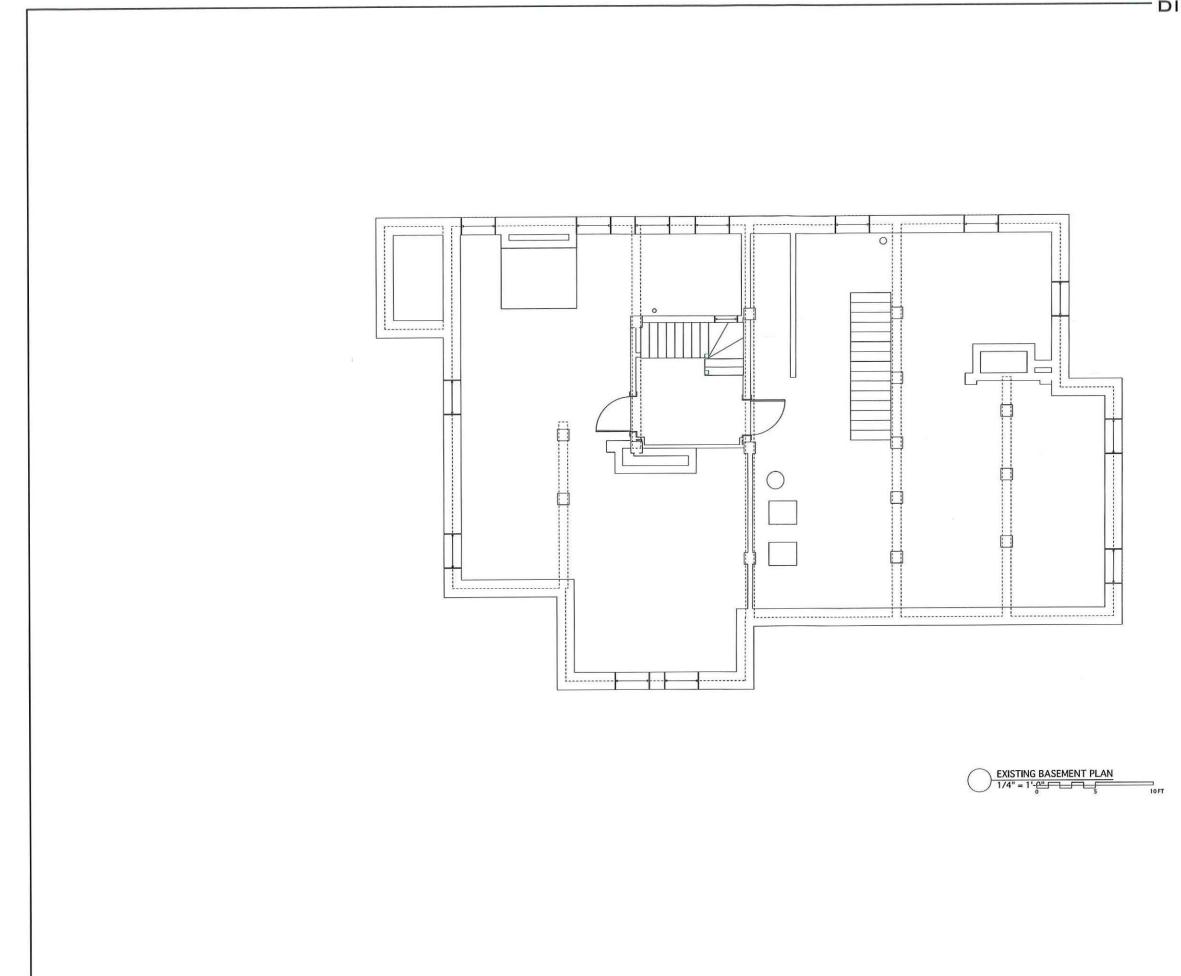

| 1   |                                         |
|-----|-----------------------------------------|
| (   | SLENMULLEN RESIDENCE                    |
|     | 27 FAYERWEATHER STREET<br>CAMBRIDGE, MA |
|     |                                         |
|     |                                         |
|     |                                         |
|     |                                         |
|     | REVISIONS<br>NO. DATE REVISION NOTES    |
|     |                                         |
|     |                                         |
|     |                                         |
|     |                                         |
|     |                                         |
|     |                                         |
|     |                                         |
|     |                                         |
|     |                                         |
|     |                                         |
|     | Consultant Name<br>Consultant Address   |
|     | PROJECT ARCHITECT DRAWN BY              |
|     | NANCY DINGMAN Drawn By                  |
|     | 2/15/22 2106<br>NO. DATE ISSUE NOTE     |
|     |                                         |
|     |                                         |
|     |                                         |
|     |                                         |
| · · |                                         |
|     | BASEMENT PLAN                           |
|     | A1-0                                    |