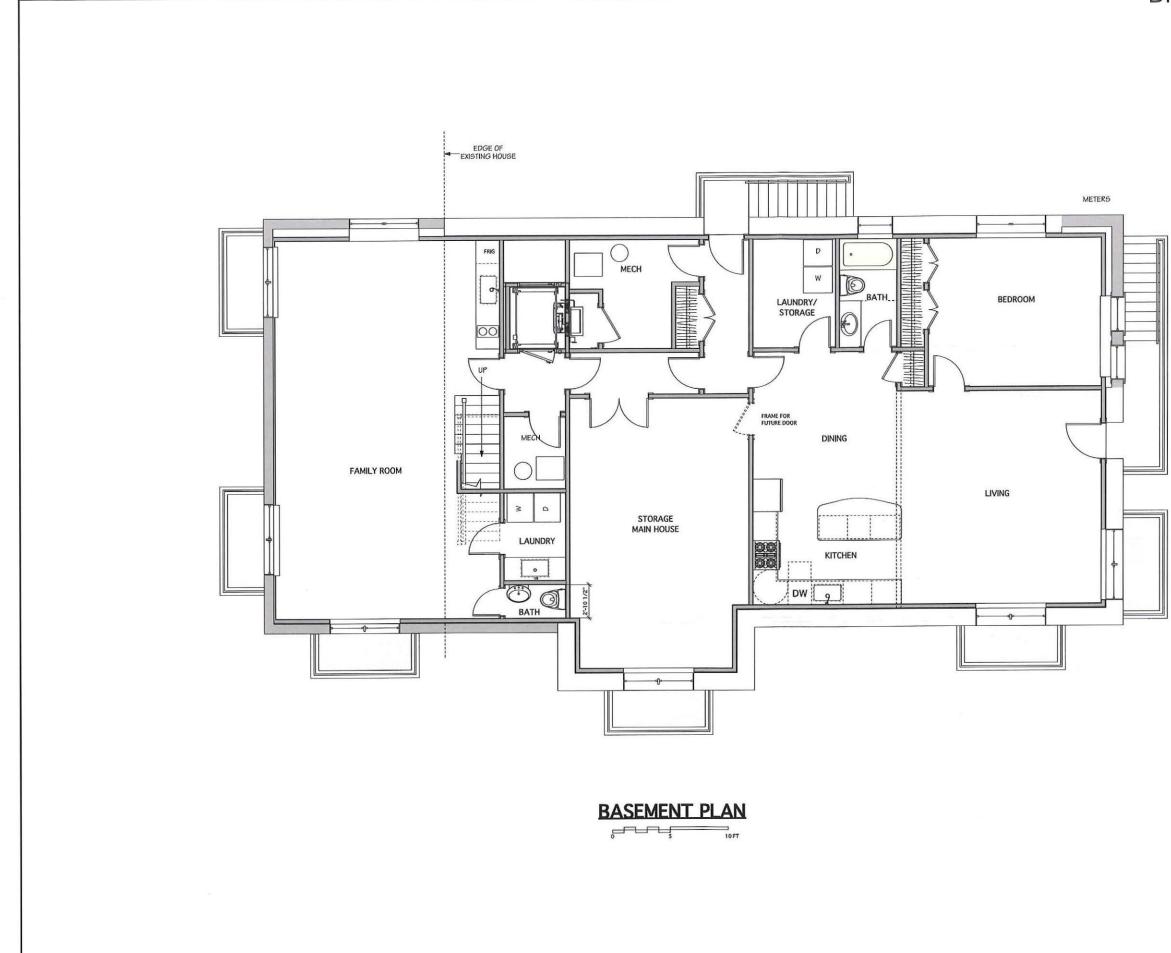

| 1   |                                         |
|-----|-----------------------------------------|
| (   | SLENMULLEN RESIDENCE                    |
|     | 27 FAYERWEATHER STREET<br>CAMBRIDGE, MA |
|     |                                         |
|     |                                         |
|     |                                         |
|     |                                         |
|     | REVISIONS<br>NO. DATE REVISION NOTES    |
|     |                                         |
|     |                                         |
|     |                                         |
|     |                                         |
|     |                                         |
|     |                                         |
|     |                                         |
|     |                                         |
|     |                                         |
|     |                                         |
|     | Consultant Name<br>Consultant Address   |
|     | PROJECT ARCHITECT DRAWN BY              |
|     | NANCY DINGMAN Drawn By                  |
|     | 2/15/22 2106<br>NO. DATE ISSUE NOTE     |
|     |                                         |
|     |                                         |
|     |                                         |
|     |                                         |
| · · |                                         |
|     | BASEMENT PLAN                           |
|     | A1-0                                    |