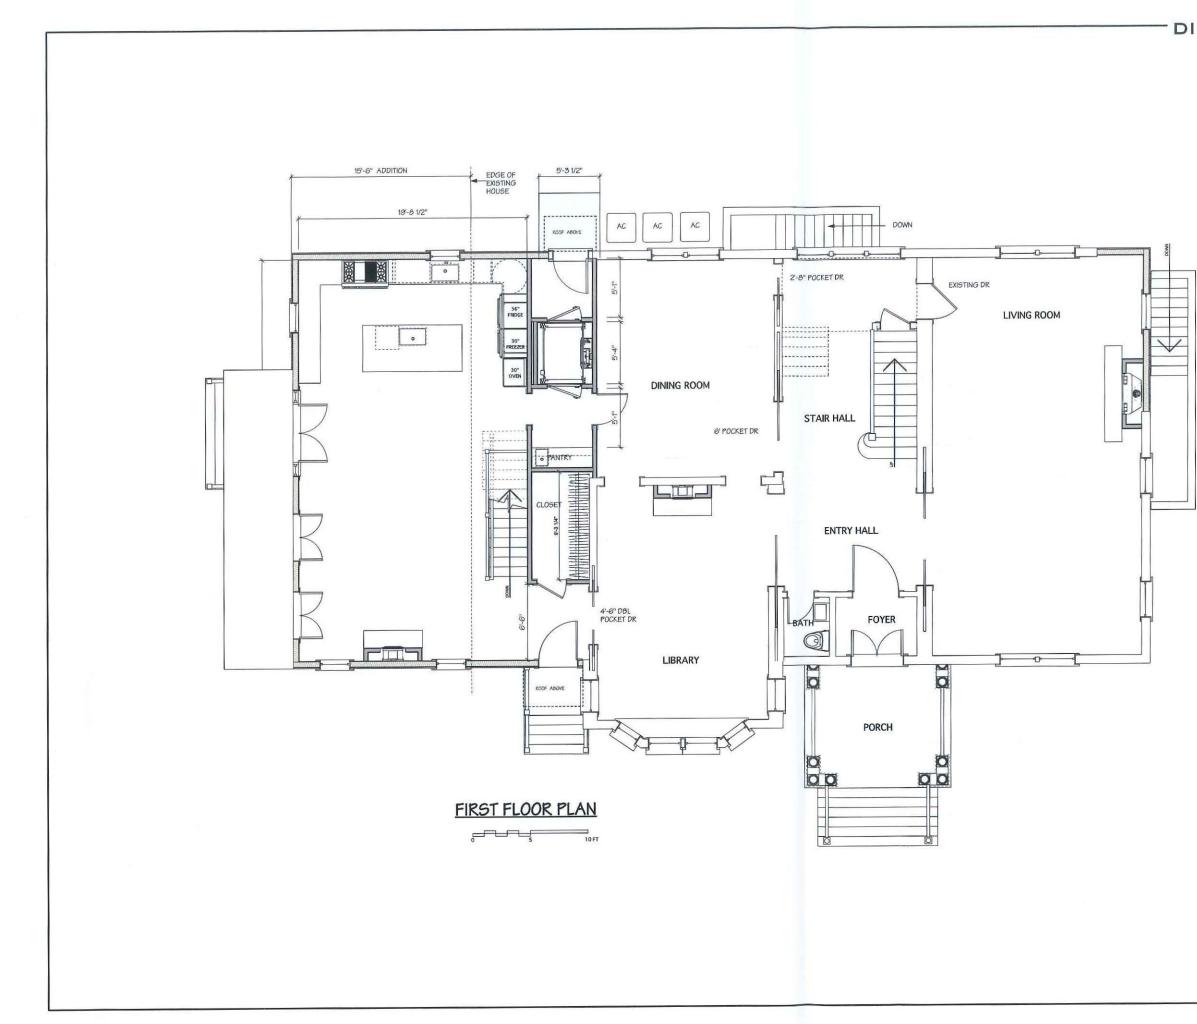

#### **DESCRIPTION OF PETITIONER'S PROPOSAL:**

Petitioner seeks to increase height of roof of both the accessory dwelling unit structure and the existing garage.

Petitioner seeks to construct portions of front and rear additions and basement entry with railing within the required sideyard setback to non-conforming pre-existing two family dwelling and install window wells. Petitioner also seeks to convert existing rear garage to an accessory dwelling unit and install window wells within the required setback.

|                                                           |               | Existing Conditions | Requested<br>Conditions | <u>Ordinance</u><br><u>Requirements</u> |        |
|-----------------------------------------------------------|---------------|---------------------|-------------------------|-----------------------------------------|--------|
| TOTAL GROSS FLOOR<br>AREA:                                |               | 6,064               | 7,535                   | 7,554                                   | (max.) |
| LOT AREA:                                                 |               | 15,109              | no change               | 8,000                                   | (min.) |
| RATIO OF GROSS<br>FLOOR AREA TO LOT<br>AREA: <sup>2</sup> |               | .39                 | .498                    | .5                                      |        |
| LOT AREA OF EACH<br>DWELLING UNIT                         |               | 7,554.5             | no change               | 6,000                                   |        |
| SIZE OF LOT:                                              | WIDTH         | 91.8                | no change               | 80                                      |        |
|                                                           | DEPTH         | 159.1               | no change               | N/A                                     |        |
| SETBACKS IN FEET:                                         | FRONT         | 29.9                | 29.6                    | 25                                      |        |
|                                                           | REAR          | 71.1                | 57.9                    | 25                                      |        |
|                                                           | LEFT SIDE     | 46.9                | no change               | 15 (sum of 35)                          |        |
|                                                           | RIGHT<br>SIDE | 4.4                 | no change               | 15 (sum of 35)                          |        |
| SIZE OF BUILDING;                                         | HEIGHT        | 37.6                | 39.5                    | 35                                      |        |
|                                                           | WIDTH         | 64.4                | 79.9                    | N/A                                     |        |
| RATIO OF USABLE<br>OPEN SPACE TO LOT<br>AREA:             |               | 55.7                | 51.5                    | 50                                      |        |
| NO. OF DWELLING<br>UNITS:                                 |               | 2                   | 2 w/ accessory          | 2                                       |        |
| NO. OF PARKING<br>SPACES:                                 |               | 4                   | no change               | 2                                       |        |
| NO. OF LOADING<br>AREAS:                                  |               | 0                   | no change               | N/A                                     |        |
| DISTANCE TO NEAREST<br>BLDG. ON SAME LOT                  |               | N/A                 | N/A                     | <br>N/A                                 |        |