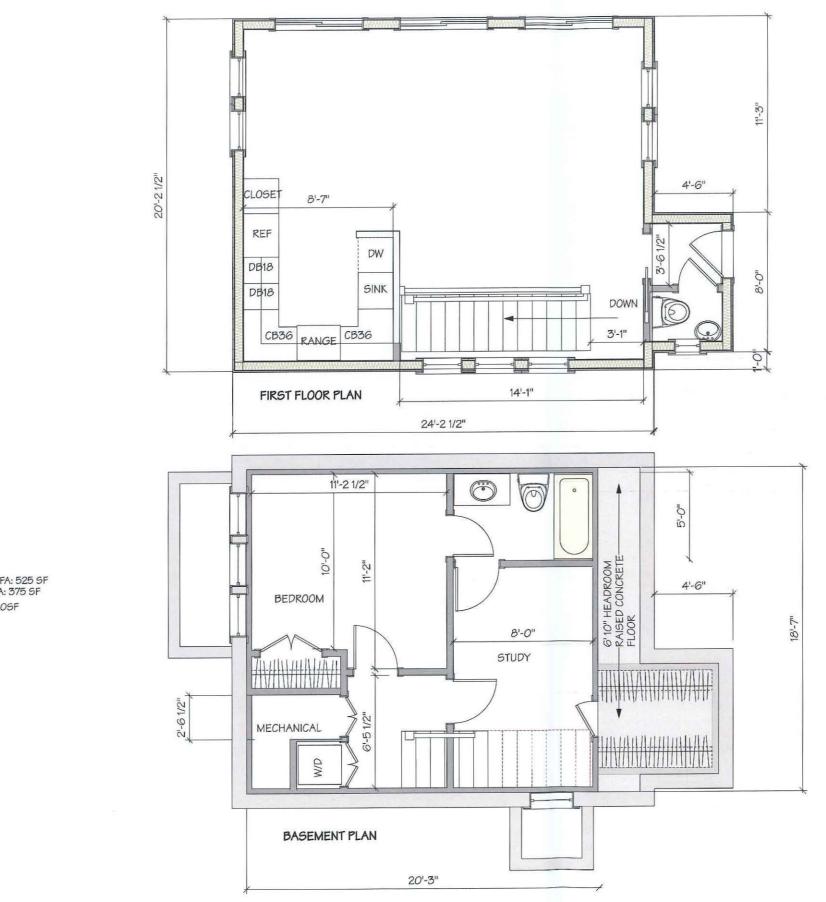

#### **DESCRIPTION OF PETITIONER'S PROPOSAL:**

Petitioner seeks to increase height of roof of both the accessory dwelling unit structure and the existing garage.

Petitioner seeks to construct portions of front and rear additions and basement entry with railing within the required sideyard setback to non-conforming pre-existing two family dwelling and install window wells. Petitioner also seeks to convert existing rear garage to an accessory dwelling unit and install window wells within the required setback.

#### **DIMENSIONAL INFORMATION**

Joseph Glenmullen, Manager of Fayerweather **Applicant:** Street, LLC Location: 27 Fayerweather St, Cambridge, MA

Present Use/Occupancy: 2 family

Phone: 617.492.4100

Zone: Residence A-1 Zone Requested Use/Occupancy: 2 family w/ accessory dwelling unit

|                                                           |               | Existing Conditions | Requested<br>Conditions | <u>Ordinance</u><br><u>Requirements</u> |        |
|-----------------------------------------------------------|---------------|---------------------|-------------------------|-----------------------------------------|--------|
| TOTAL GROSS FLOOR<br>AREA:                                |               | 6,064               | 7,535                   | 7,554                                   | (max.) |
| LOT AREA:                                                 |               | 15,109              | no change               | 8,000                                   | (min.) |
| RATIO OF GROSS<br>FLOOR AREA TO LOT<br>AREA: <sup>2</sup> |               | .39                 | .498                    | .5                                      |        |
| LOT AREA OF EACH<br>DWELLING UNIT                         |               | 7,554.5             | no change               | 6,000                                   |        |
| SIZE OF LOT:                                              | WIDTH         | 91.8                | no change               | 80                                      |        |
|                                                           | DEPTH         | 159.1               | no change               | N/A                                     |        |
| SETBACKS IN FEET:                                         | FRONT         | 29.9                | 29.6                    | 25                                      |        |
|                                                           | REAR          | 71.1                | 57.9                    | 25                                      |        |
|                                                           | LEFT SIDE     | 46.9                | no change               | 15 (sum of 35)                          |        |
|                                                           | RIGHT<br>SIDE | 4.4                 | no change               | 15 (sum of 35)                          |        |
| SIZE OF BUILDING;                                         | HEIGHT        | 37.6                | 39.5                    | 35                                      |        |
|                                                           | WIDTH         | 64.4                | 79.9                    | N/A                                     |        |
| RATIO OF USABLE<br>OPEN SPACE TO LOT<br>AREA:             |               | 55.7                | 51.5                    | 50                                      |        |
| NO. OF DWELLING<br>UNITS:                                 |               | 2                   | 2 w/ accessory          | 2                                       |        |
| NO. OF PARKING<br>SPACES:                                 |               | 4                   | no change               | 2                                       |        |
| NO. OF LOADING<br>AREAS:                                  |               | 0                   | no change               | N/A                                     |        |
| DISTANCE TO NEAREST<br>BLDG. ON SAME LOT                  |               | N/A                 | N/A                     | <br>N/A                                 |        |