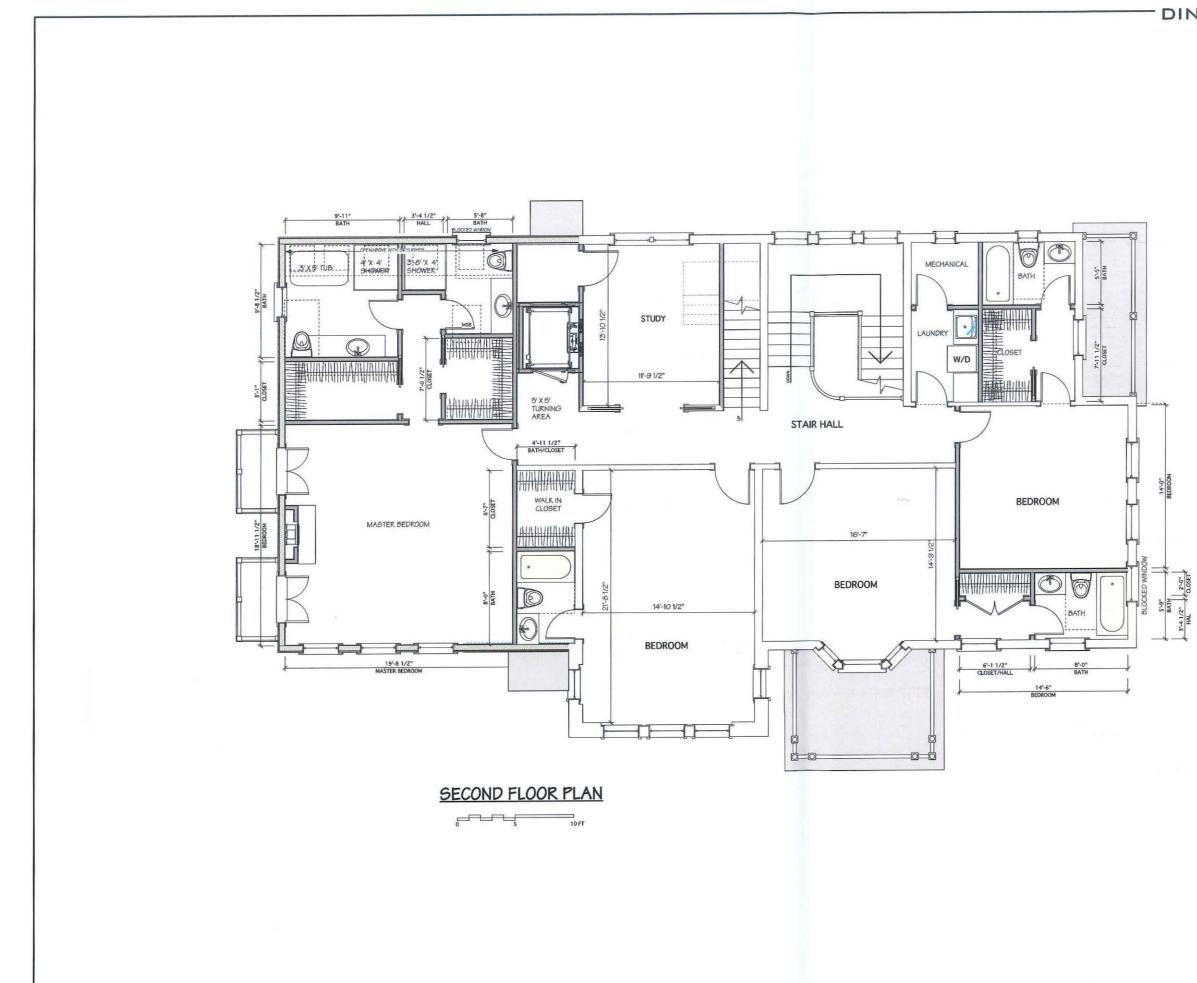

#### **DESCRIPTION OF PETITIONER'S PROPOSAL:**

Petitioner seeks to increase height of roof of both the accessory dwelling unit structure and the existing garage.

Petitioner seeks to construct portions of front and rear additions and basement entry with railing within the required sideyard setback to non-conforming pre-existing two family dwelling and install window wells. Petitioner also seeks to convert existing rear garage to an accessory dwelling unit and install window wells within the required setback.

|                                                           |               | Existing Conditions | Requested<br>Conditions | <u>Ordinance</u><br><u>Requirements</u> |        |
|-----------------------------------------------------------|---------------|---------------------|-------------------------|-----------------------------------------|--------|
| TOTAL GROSS FLOOR<br>AREA:                                |               | 6,064               | 7,535                   | 7,554                                   | (max.) |
| LOT AREA:                                                 |               | 15,109              | no change               | 8,000                                   | (min.) |
| RATIO OF GROSS<br>FLOOR AREA TO LOT<br>AREA: <sup>2</sup> |               | .39                 | .498                    | .5                                      |        |
| LOT AREA OF EACH<br>DWELLING UNIT                         |               | 7,554.5             | no change               | 6,000                                   |        |
| SIZE OF LOT:                                              | WIDTH         | 91.8                | no change               | 80                                      |        |
|                                                           | DEPTH         | 159.1               | no change               | N/A                                     |        |
| SETBACKS IN FEET:                                         | FRONT         | 29.9                | 29.6                    | 25                                      |        |
|                                                           | REAR          | 71.1                | 57.9                    | 25                                      |        |
|                                                           | LEFT SIDE     | 46.9                | no change               | 15 (sum of 35)                          |        |
|                                                           | RIGHT<br>SIDE | 4.4                 | no change               | 15 (sum of 35)                          |        |
| SIZE OF BUILDING;                                         | HEIGHT        | 37.6                | 39.5                    | 35                                      |        |
|                                                           | WIDTH         | 64.4                | 79.9                    | N/A                                     |        |
| RATIO OF USABLE<br>OPEN SPACE TO LOT<br>AREA:             |               | 55.7                | 51.5                    | 50                                      |        |
| NO. OF DWELLING<br>UNITS:                                 |               | 2                   | 2 w/ accessory          | 2                                       |        |
| NO. OF PARKING<br>SPACES:                                 |               | 4                   | no change               | 2                                       |        |
| NO. OF LOADING<br>AREAS:                                  |               | 0                   | no change               | N/A                                     |        |
| DISTANCE TO NEAREST<br>BLDG. ON SAME LOT                  |               | N/A                 | N/A                     | <br>N/A                                 |        |