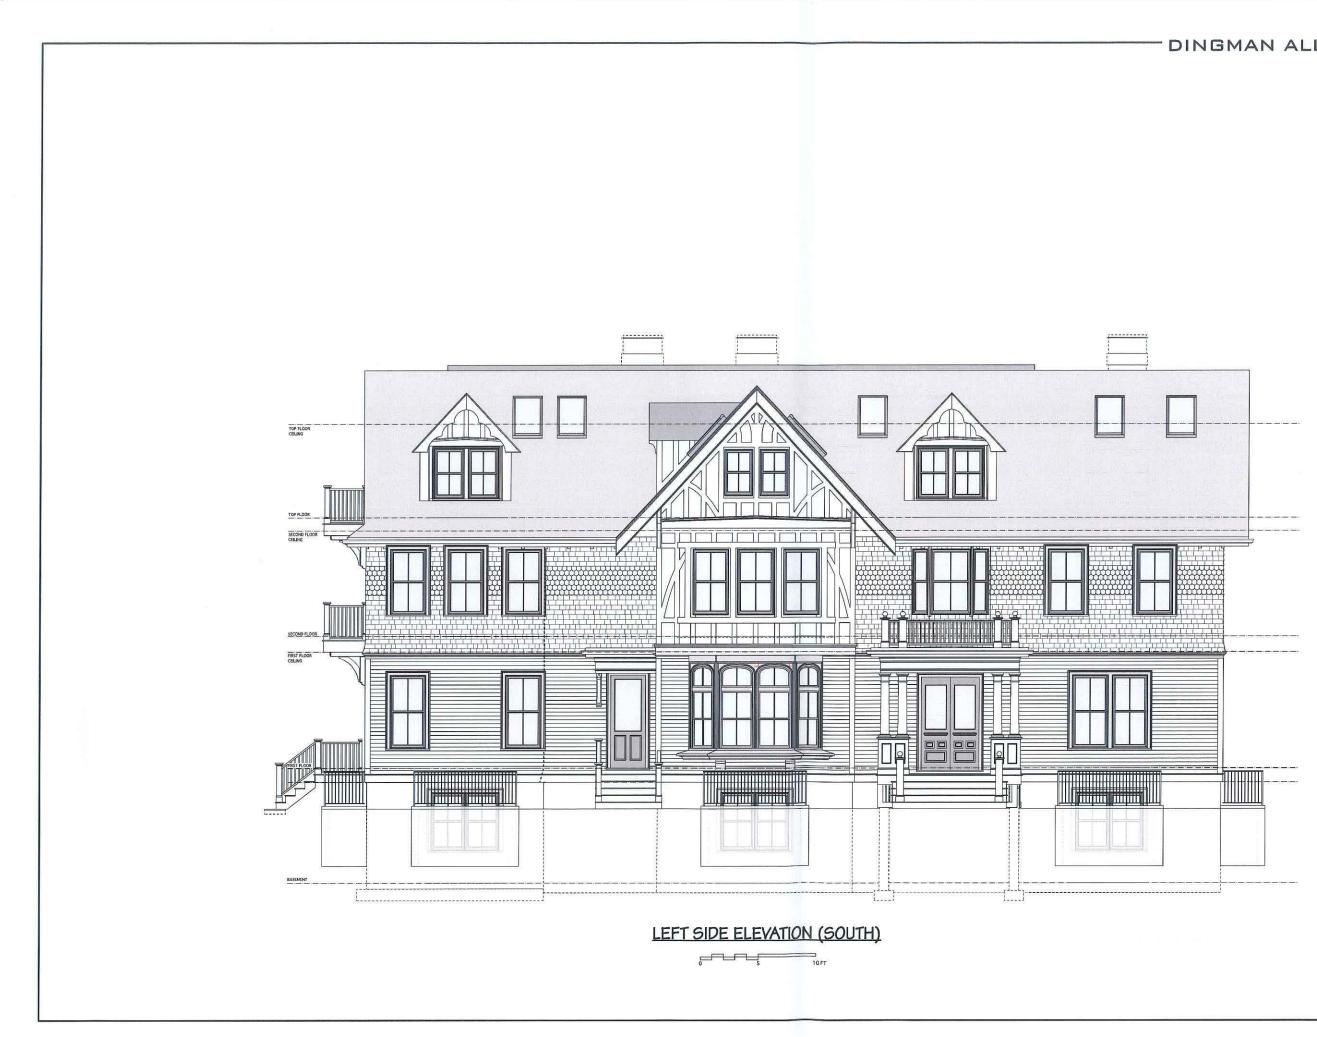

A literal enforcement of the provisions of this Ordinance would prevent the applicant from increasing the height of the roof of the two accessory structures.

The hardship is owing to the following circumstances relating to the soil conditions, shape or topography of such land or structures and especially affecting such land or structures by not affecting generally the zoning district in which it is located for the following reasons:

The hardship is related to the historic context of the existing principal structure on the lot and the desire to construct roof profiles consistent with that design.

#### C) DESIRABLE RELIEF MAY BE GRANTED WITHOUT EITHER:

1) Desirable relief may be granted without substantial detriment to the public good for the following reasons:

There will be no detriment to the public good as a result of allowing an increase in the height of the roof of the accessory structures since several carraige houses in the district have similar or greater roof heights.

2) Desirable relief may be granted without nullifying or substantially derogating from the intent or purpose of this Ordinance for the following reasons:

The change in the roof height and the slope of the roof of the accessory dwelling unit structure will not result in an increase in gross floor area beyond the 900 sf permitted for accessory apartments in the Ordinance. Similarly, the increase roof height of the front garage will not expand its footprint or floor area.

|                                                           |               | Existing Conditions | Requested<br>Conditions | <u>Ordinance</u><br><u>Requirements</u> |        |
|-----------------------------------------------------------|---------------|---------------------|-------------------------|-----------------------------------------|--------|
| TOTAL GROSS FLOOR<br>AREA:                                |               | 6,064               | 7,535                   | 7,554                                   | (max.) |
| LOT AREA:                                                 |               | 15,109              | no change               | 8,000                                   | (min.) |
| RATIO OF GROSS<br>FLOOR AREA TO LOT<br>AREA: <sup>2</sup> |               | .39                 | .498                    | .5                                      |        |
| LOT AREA OF EACH<br>DWELLING UNIT                         |               | 7,554.5             | no change               | 6,000                                   |        |
| SIZE OF LOT:                                              | WIDTH         | 91.8                | no change               | 80                                      |        |
|                                                           | DEPTH         | 159.1               | no change               | N/A                                     |        |
| SETBACKS IN FEET:                                         | FRONT         | 29.9                | 29.6                    | 25                                      |        |
|                                                           | REAR          | 71.1                | 57.9                    | 25                                      |        |
|                                                           | LEFT SIDE     | 46.9                | no change               | 15 (sum of 35)                          |        |
|                                                           | RIGHT<br>SIDE | 4.4                 | no change               | 15 (sum of 35)                          |        |
| SIZE OF BUILDING;                                         | HEIGHT        | 37.6                | 39.5                    | 35                                      |        |
|                                                           | WIDTH         | 64.4                | 79.9                    | N/A                                     |        |
| RATIO OF USABLE<br>OPEN SPACE TO LOT<br>AREA:             |               | 55.7                | 51.5                    | 50                                      |        |
| NO. OF DWELLING<br>UNITS:                                 |               | 2                   | 2 w/ accessory          | 2                                       |        |
| NO. OF PARKING<br>SPACES:                                 |               | 4                   | no change               | 2                                       |        |
| NO. OF LOADING<br>AREAS:                                  |               | 0                   | no change               | N/A                                     |        |
| DISTANCE TO NEAREST<br>BLDG. ON SAME LOT                  |               | N/A                 | N/A                     | <br>N/A                                 |        |