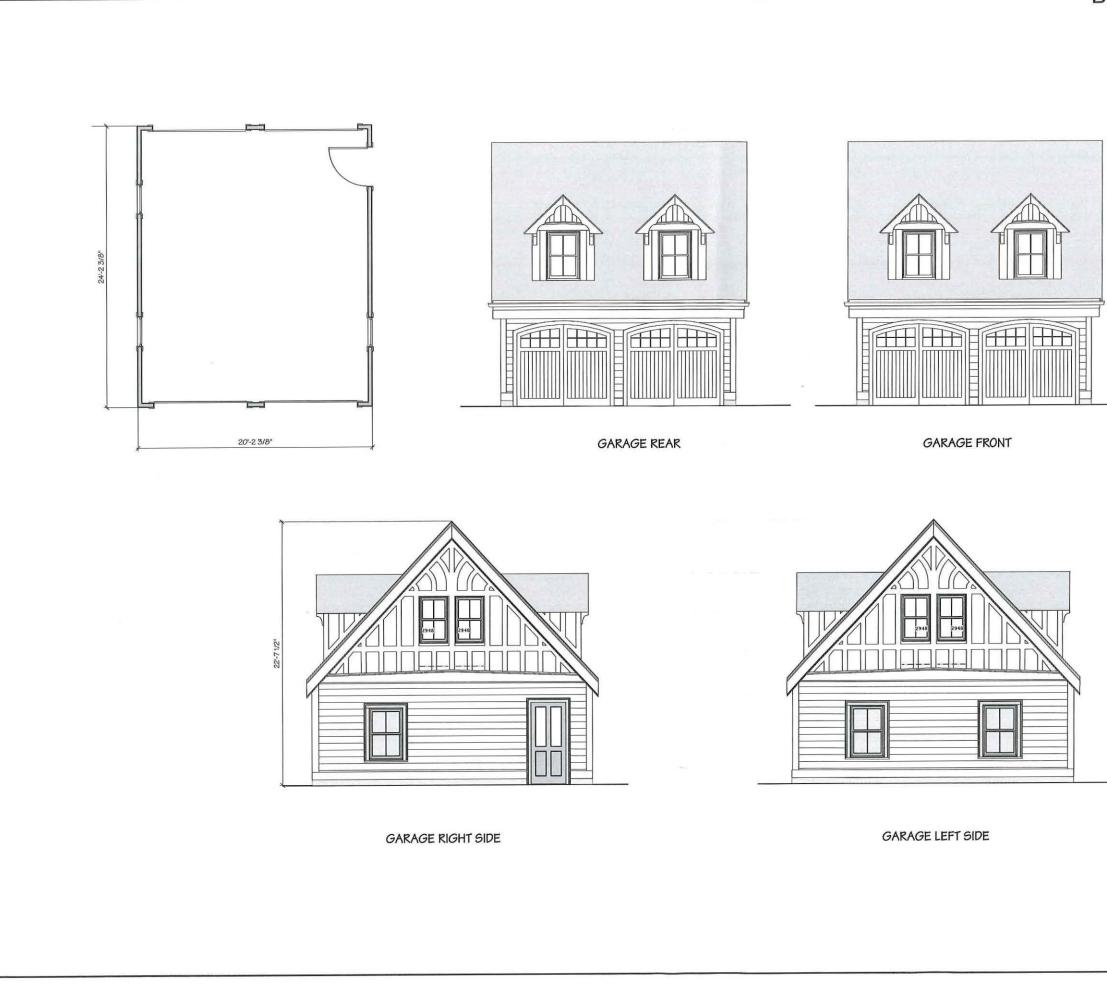

#### **DESCRIPTION OF PETITIONER'S PROPOSAL:**

Petitioner seeks to increase height of roof of both the accessory dwelling unit structure and the existing garage.

Petitioner seeks to construct portions of front and rear additions and basement entry with railing within the required sideyard setback to non-conforming pre-existing two family dwelling and install window wells. Petitioner also seeks to convert existing rear garage to an accessory dwelling unit and install window wells within the required setback.

A literal enforcement of the provisions of this Ordinance would prevent the applicant from increasing the height of the roof of the two accessory structures.

The hardship is owing to the following circumstances relating to the soil conditions, shape or topography of such land or structures and especially affecting such land or structures by not affecting generally the zoning district in which it is located for the following reasons:

2) Desirable relief may be granted without nullifying or substantially derogating from the intent or purpose of this Ordinance for the following reasons:

The change in the roof height and the slope of the roof of the accessory dwelling unit structure will not result in an increase in gross floor area beyond the 900 sf permitted for accessory apartments in the Ordinance. Similarly, the increase roof height of the front garage will not expand its footprint or floor area.