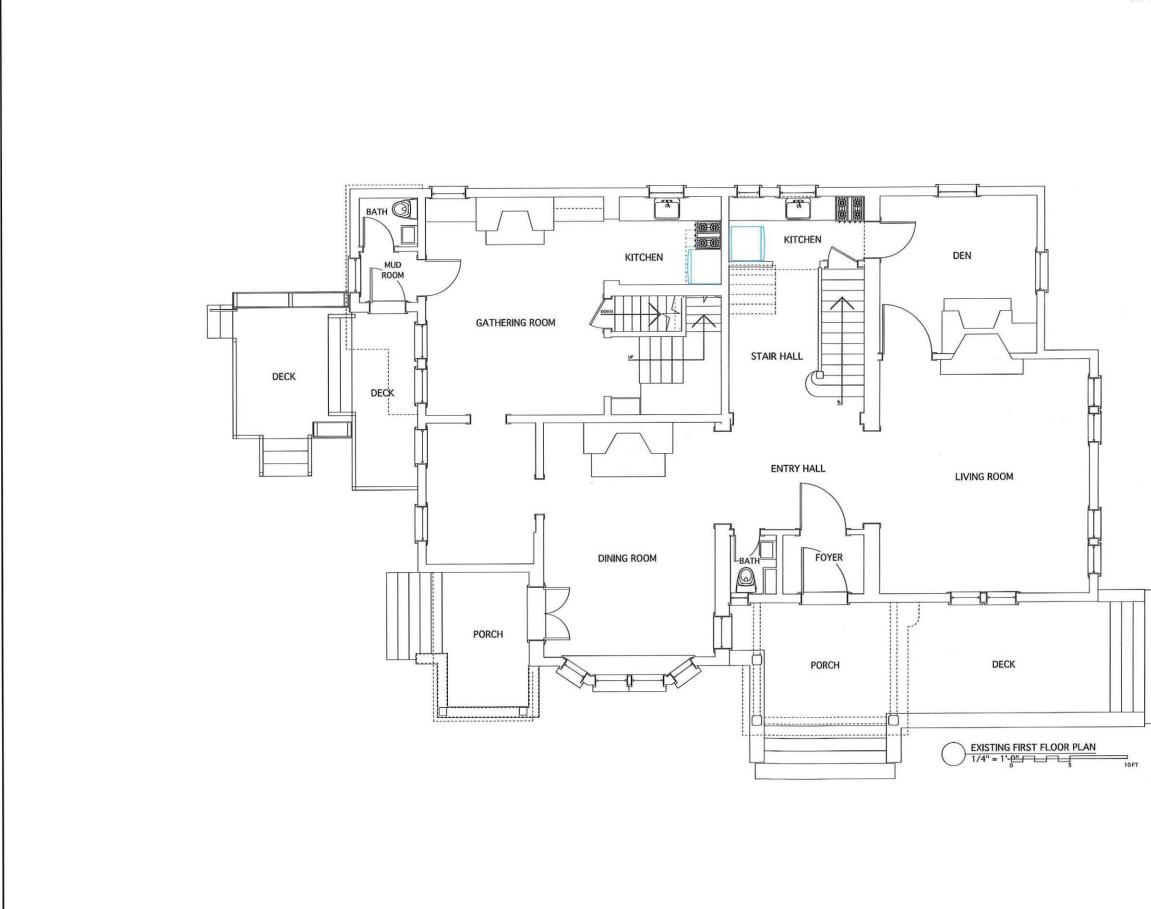

| G | LENMULLEI                        | N RESIDENCE                    |
|---|----------------------------------|--------------------------------|
|   |                                  | ATHER STREET<br>IDGE, MA       |
|   |                                  |                                |
|   |                                  |                                |
|   | REVISIONS<br>NO. DATE REVISION N | OTES                           |
| - |                                  |                                |
|   |                                  |                                |
|   |                                  |                                |
|   |                                  |                                |
|   |                                  |                                |
|   |                                  |                                |
|   |                                  | ant Name<br>nt Address         |
|   | PROJECT ARCHITECT                | DRAWNBY                        |
|   | NANCY DINGMAN                    | Drawn By<br>PROJECT JOB NUMBER |
|   | 08/24/21                         | 2106                           |
|   | NO. DATE ISSUEN<br>1 9/8/21      | IOTE                           |
|   |                                  |                                |
|   |                                  |                                |
|   |                                  |                                |
| μ |                                  |                                |
|   | FIRS<br>FIRST FLC                | T FL X<br>DOR PLAN             |
|   | A1-1                             | 1 EX                           |