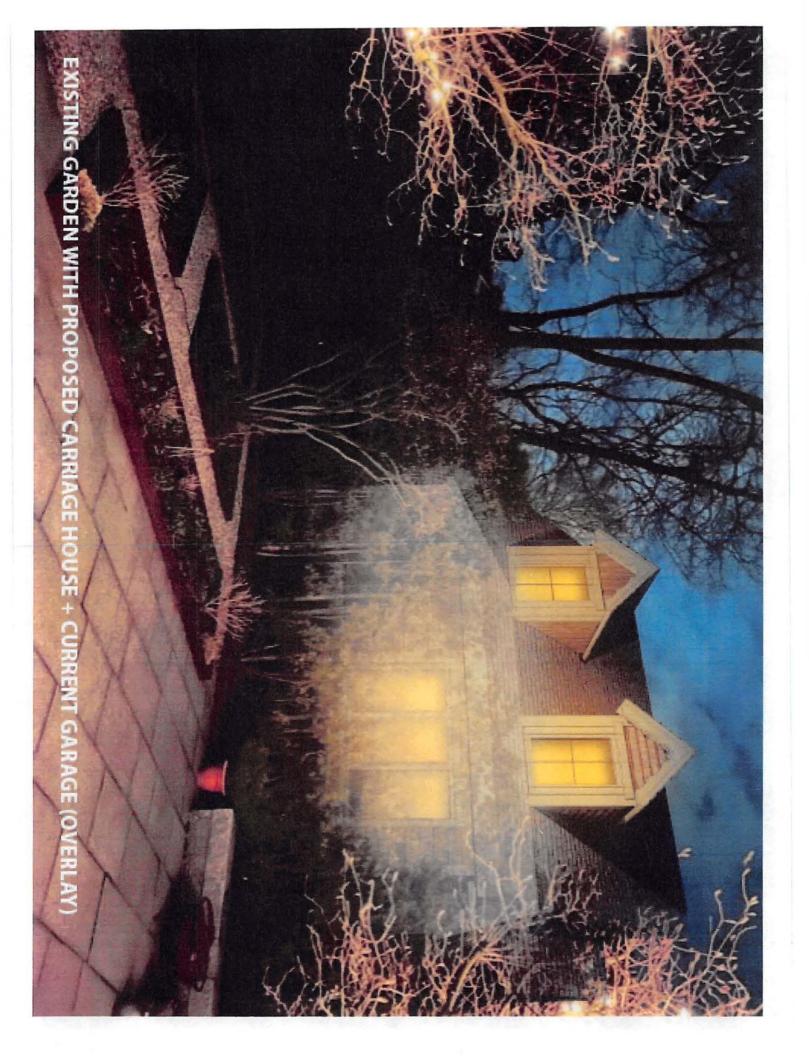

#### **DESCRIPTION OF PETITIONER'S PROPOSAL:**

Petitioner seeks to increase height of roof of both the accessory dwelling unit structure and the existing garage.

Petitioner seeks to construct portions of front and rear additions and basement entry with railing within the required sideyard setback to non-conforming pre-existing two family dwelling and install window wells. Petitioner also seeks to convert existing rear garage to an accessory dwelling unit and install window wells within the required setback.

A literal enforcement of the provisions of this Ordinance would prevent the applicant from increasing the height of the roof of the two accessory structures.

The hardship is owing to the following circumstances relating to the soil conditions, shape or topography of such land or structures and especially affecting such land or structures by not affecting generally the zoning district in which it is located for the following reasons:

The hardship is related to the historic context of the existing principal structure on the lot and the desire to construct roof profiles consistent with that design.