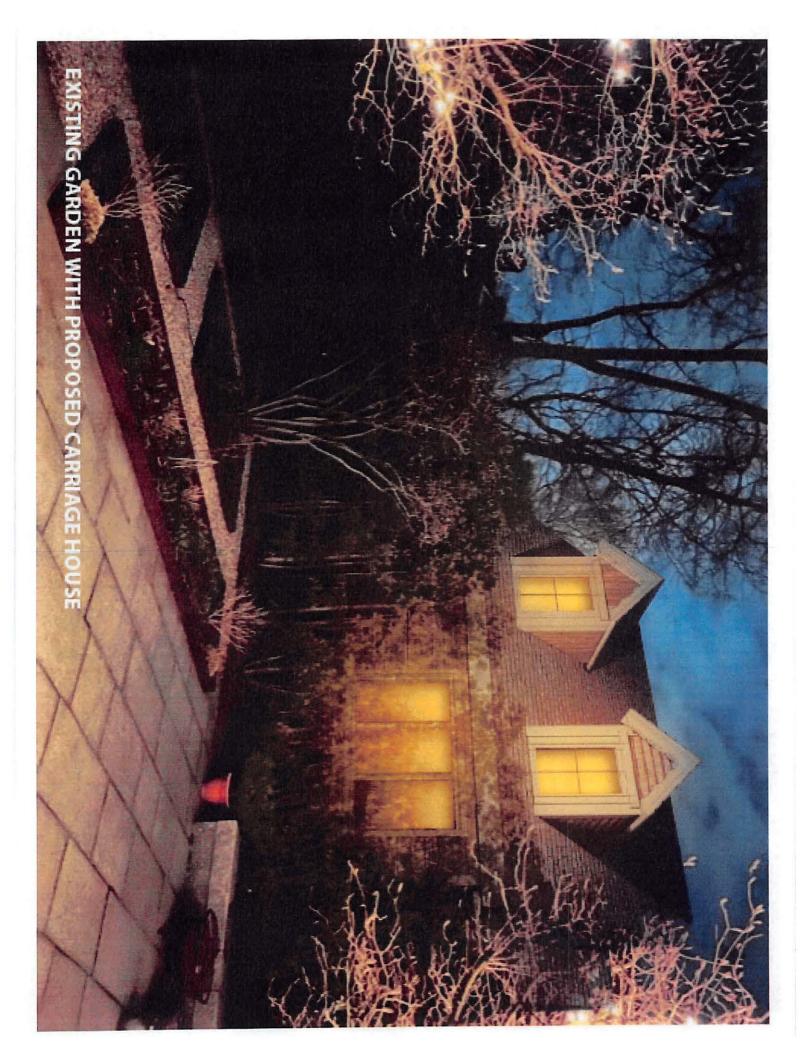

#### **DESCRIPTION OF PETITIONER'S PROPOSAL:**

Petitioner seeks to increase height of roof of both the accessory dwelling unit structure and the existing garage.

Petitioner seeks to construct portions of front and rear additions and basement entry with railing within the required sideyard setback to non-conforming pre-existing two family dwelling and install window wells. Petitioner also seeks to convert existing rear garage to an accessory dwelling unit and install window wells within the required setback.

A literal enforcement of the provisions of this Ordinance would prevent the applicant from increasing the height of the roof of the two accessory structures.

The hardship is owing to the following circumstances relating to the soil conditions, shape or topography of such land or structures and especially affecting such land or structures by not affecting generally the zoning district in which it is located for the following reasons:

The hardship is related to the historic context of the existing principal structure on the lot and the desire to construct roof profiles consistent with that design.