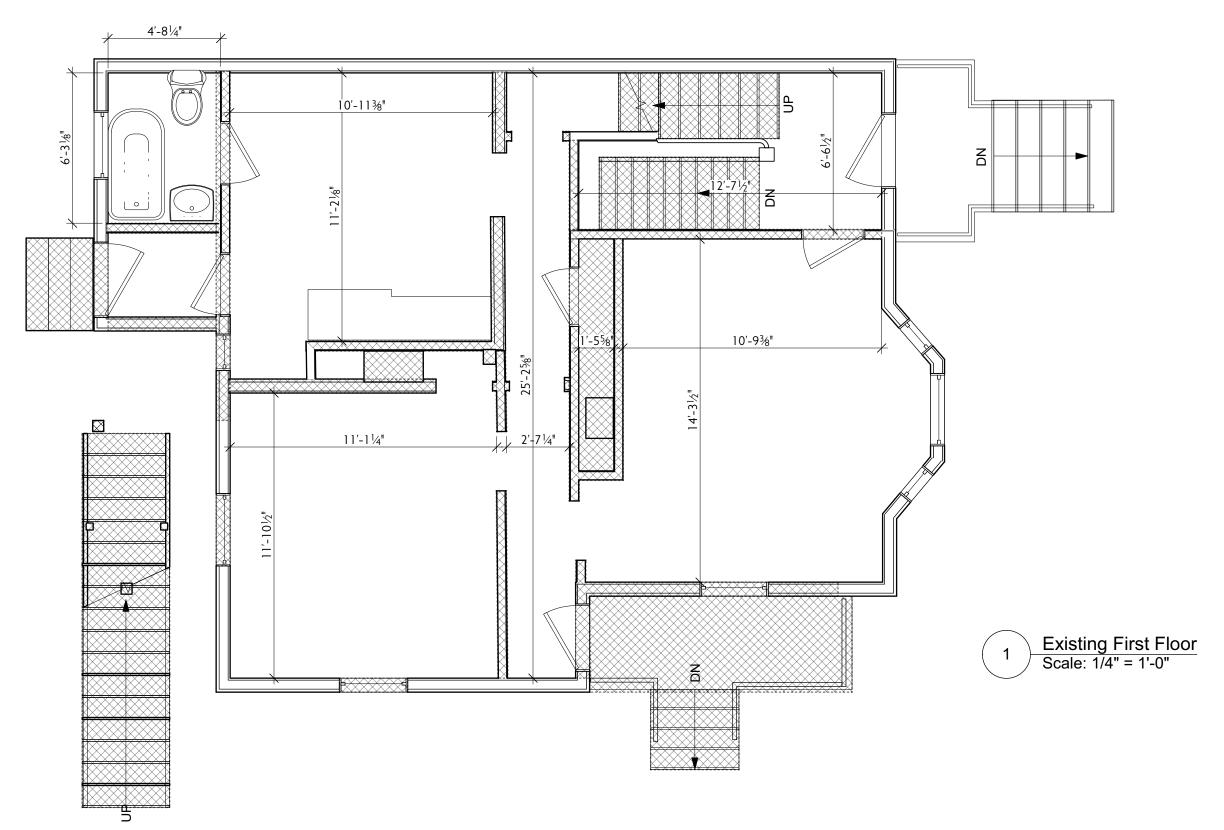

## List Of Drawings:

Cover Sheet

C1.0 Existing Site Plan

C1.1 Proposed Site Plan

A1.0 Proposed Basement Plan

A1.1 Proposed 1st Floor Plan A1.2 Proposed 2nd Floor Plan

A1.3 Proposed Roof Plan

A2.1 Proposed Elevations

A2.2 Proposed Elevations

X1.0 Existing Basement Plan

X1.1 Existing 1st Floor Plan

X1.2 Existing 2nd Floor Plan

X1.3 Existing Roof Plan

X2.1 Existing Elevations

X2.2 Existing Elevations

| 2:     |          |
|--------|----------|
| /09/20 | <b>.</b> |
|        | C1.0     |
|        |          |