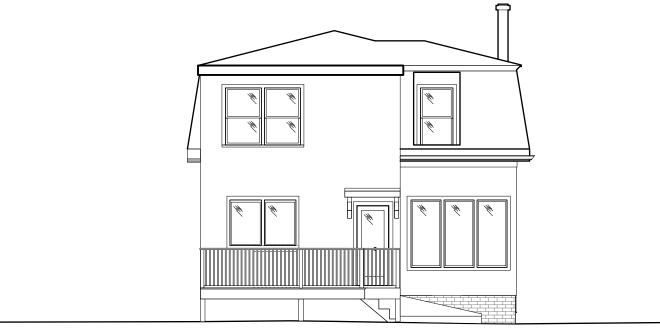

Proposed Elevation - Rear Scale: 1/8" = 1'-0"

Gunluk - Wagner Residence 27 Kelly Road Cambridge, MA 02139

Date:
04/09/20 **A2.2** 

EvB Design ER

1310 Broadway
Somerville, MA 02144

Date:
04/09/20
X1.0

EvB Design LB