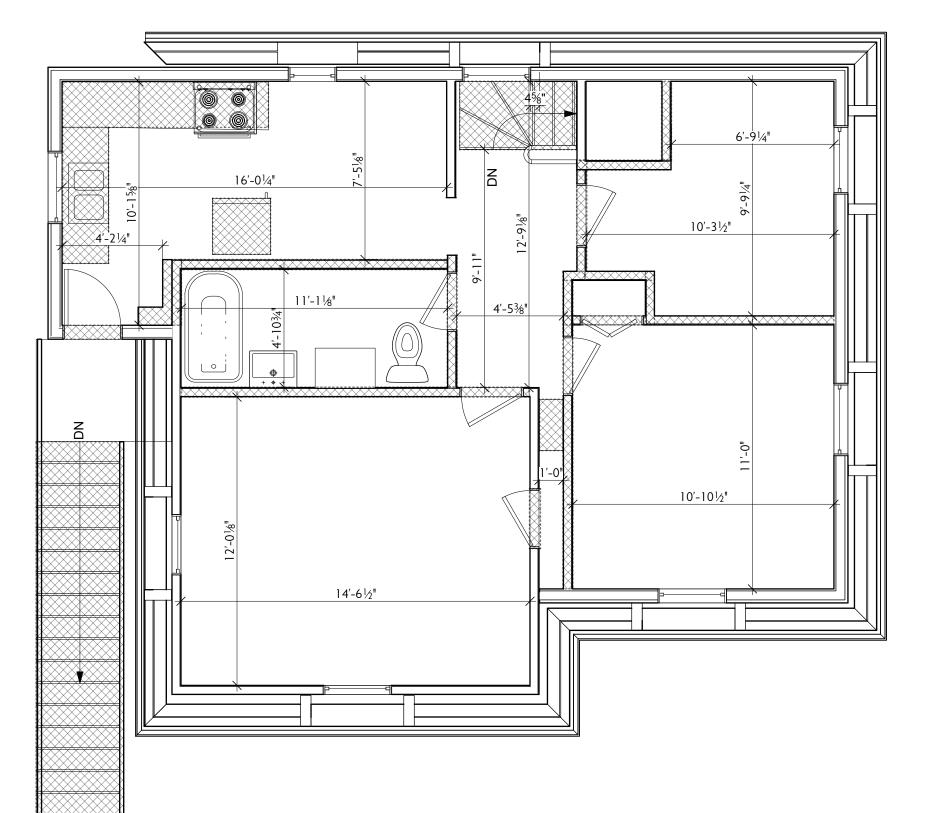

## List Of Drawings:

Cover Sheet

C1.0 Existing Site Plan

C1.1 Proposed Site Plan

A1.0 Proposed Basement Plan

A1.1 Proposed 1st Floor Plan A1.2 Proposed 2nd Floor Plan

A1.3 Proposed Roof Plan

A2.1 Proposed Elevations

A2.2 Proposed Elevations

X1.0 Existing Basement Plan

X1.1 Existing 1st Floor Plan

X1.2 Existing 2nd Floor Plan

X1.3 Existing Roof Plan

X2.1 Existing Elevations

X2.2 Existing Elevations

| 2:     |          |
|--------|----------|
| /09/20 | <b>.</b> |
|        | C1.0     |
|        |          |