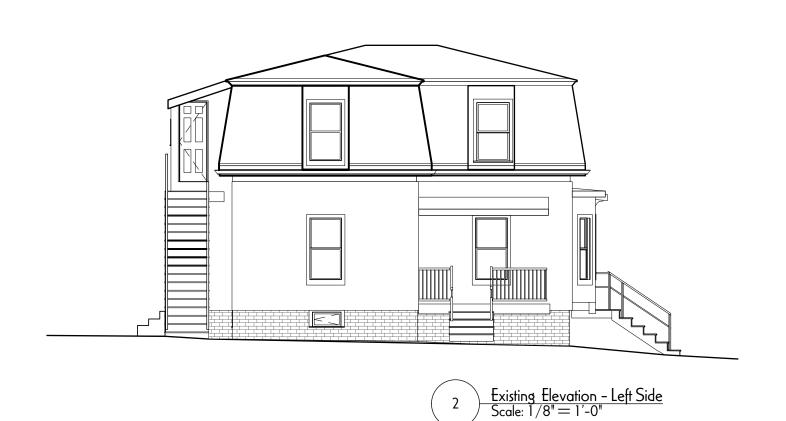

Gunluk - Wagner Residence 27 Kelly Road Cambridge, MA 02139 EvB Design EB

1310 Broadway
Somerville, MA 02144

Date:
04/09/20
X1.3

Existing Elevation - Front Scale: 1/8" = 1'-0"

Gunluk - Wagner Residence 27 Kelly Road Cambridge, MA 02139

Date:
04/09/20
X2.1

Existing Elevation - Right Side
Scale: 1/8" = 1'-0"

Existing Elevation - Rear Scale: 1/8" = 1'-0"

Gunluk - Wagner Residence 27 Kelly Road Cambridge, MA 02139

Date:
04/09/20
X2.2

BK. CLF **BACK** CHAIN LINK FENCE CORNER COR. EΜ ELECTRIC METER GAS GATE GAS METER GG GM MET. **METAL** OW OVERHEAD WIRE STY. STORY WOOD FENCE WFN WG WATER GATE (TYP.) **TYPICAL** 