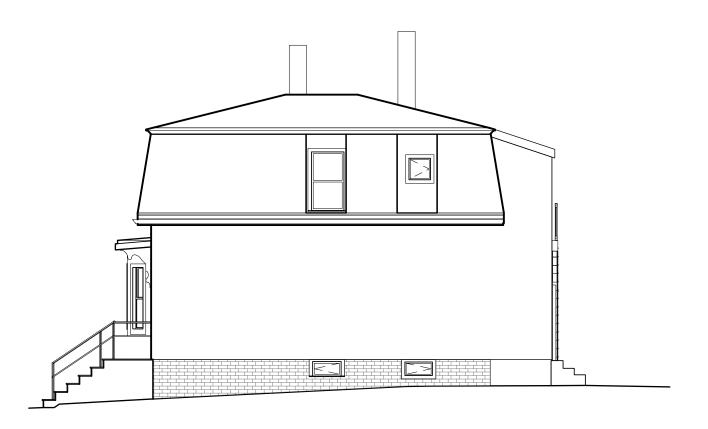

Date:
04/09/20
X2.1

Existing Elevation - Right Side
Scale: 1/8" = 1'-0"

Existing Elevation - Rear Scale: 1/8" = 1'-0"

Gunluk - Wagner Residence 27 Kelly Road Cambridge, MA 02139

Date:
04/09/20
X2.2

BK. CLF **BACK** CHAIN LINK FENCE CORNER COR. EΜ ELECTRIC METER GAS GATE GAS METER GG GM MET. **METAL** OW OVERHEAD WIRE STY. STORY WOOD FENCE WFN WG WATER GATE (TYP.) **TYPICAL** 