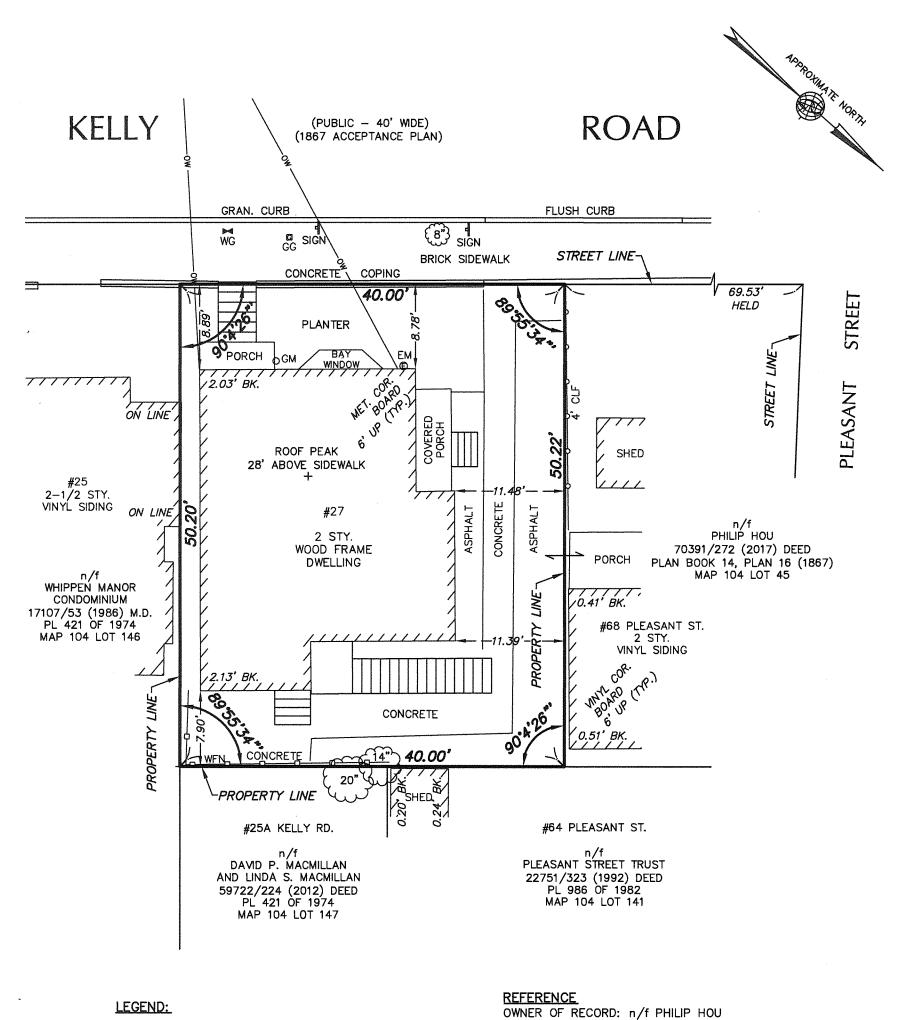

#### DIMENSIONAL INFORMATION

| APPLICANT: EVB I                                     | Design         |                                                  | PRESENT USE/OCCUPANO                      | :x: 2-family reside                    | nce     |  |
|------------------------------------------------------|----------------|--------------------------------------------------|-------------------------------------------|----------------------------------------|---------|--|
| LOCATION: 27 Kelly Rd. Cambridge, MA 02139           |                |                                                  | zone: Residence C                         |                                        |         |  |
| PHONE: 617-686-2                                     | 233            | REQUESTED USE/OCCUPANCY: Single family residence |                                           |                                        |         |  |
|                                                      |                | EXISTING<br>CONDITIONS                           | REQUESTED CONDITIONS                      | ORDINANCE<br>REQUIREMENTS <sup>1</sup> | !       |  |
| TOTAL GROSS FLOOR                                    | AREA:          | 1548 sf                                          | 1580 sf                                   | 1205 sf                                | (max.)  |  |
| LOT AREA:                                            |                | 2008 sf                                          |                                           | 5000 sf                                | (min.)  |  |
| RATIO OF GROSS FL                                    | OOR AREA       | 0.77                                             | 0.784                                     | 0.6                                    | (max.)  |  |
| LOT AREA FOR EACH                                    | DWELLING UNIT: | 1004 sf                                          | 2008 sf                                   | 1800 sf                                | (min.)  |  |
| SIZE OF LOT:                                         | WIDTH          | 40'                                              | _                                         | 50'                                    | (min.)  |  |
|                                                      | DEPTH          |                                                  |                                           |                                        |         |  |
| Setbacks in                                          | FRONT          | 8.78'                                            | no change                                 | 10'                                    | (min.)  |  |
| <u>Feet</u> :                                        | REAR           | 7.9'                                             | no change, new deck in rear yard          | 20'                                    | (min.)  |  |
|                                                      | LEFT SIDE      | 11.39'                                           | no change                                 | <b>7'-6"</b>                           | (min.)  |  |
|                                                      | RIGHT SIDE     | 2.03'                                            | no change                                 | 7'-6"                                  | (min.)  |  |
| SIZE OF BLDG.:                                       | HEIGHT         | 28'                                              | no change                                 | 35'                                    | _(max.) |  |
|                                                      | LENGTH         | 33'-5"                                           | no change                                 |                                        |         |  |
|                                                      | WIDTH          | 26'-1"                                           | no change                                 |                                        |         |  |
| RATIO OF USABLE O                                    | PEN SPACE      |                                                  |                                           |                                        |         |  |
| 10 LOI AREA: )                                       |                | 0%                                               | <u> </u>                                  | 36%                                    | _(min.) |  |
| NO. OF DWELLING U                                    | NITS:          | 2                                                | 1                                         | 1                                      | _(max.) |  |
| NO. OF PARKING SPA                                   | ACES:          | 1                                                | no change                                 | 1(mir                                  | n./max) |  |
| NO. OF LOADING AR                                    | EAS:           | N/A                                              | N/A                                       | N/A                                    | (min.)  |  |
| DISTANCE TO NEAREST BLDG. ON SAME LOT:               |                | N/A                                              | N/A                                       | N/A                                    | (min.)  |  |
| Describe where ap<br>on same lot, and<br>steel, etc. | itype of const | truction prop                                    | on same lot, the size osed, e.g.; wood fr | ame, concrete,                         | ildings |  |
|                                                      |                |                                                  |                                           |                                        |         |  |

| TO LOT AREA<br>G UNIT (D.U.)            | EXISTING CONDITIONS  1548 S.F. 2008 S.F. 0.77  1004 S.F. | REQUESTED DIMENSIONS 1580 S.F. N/A 0.79                                                                   | ORDINANCE<br>REQUIREMENTS<br>1205 S.F.<br>5,000 S.F. | (max.) NC<br>(min.) NC                  |
|-----------------------------------------|----------------------------------------------------------|-----------------------------------------------------------------------------------------------------------|------------------------------------------------------|-----------------------------------------|
| TO LOT AREA<br>G UNIT (D.U.)<br>TH      | 2008 S.F.<br>0.77                                        | N/A<br>0.79                                                                                               | 5,000 S.F.                                           |                                         |
| UNIT (D.U.)<br>TH                       | 0.77                                                     | 0.79                                                                                                      | .,                                                   | (min.) NC                               |
| UNIT (D.U.)<br>TH                       |                                                          |                                                                                                           | 0.6                                                  |                                         |
| тн                                      | 1004 S.F.                                                |                                                                                                           | 0.0                                                  | (max.) NC                               |
|                                         |                                                          | 2008 S.F.                                                                                                 | 1800 S.F.                                            | (min.)                                  |
|                                         | 40'                                                      | NO CHANGE                                                                                                 | 50'                                                  | (min.) NC                               |
| TH                                      | 50.2'                                                    | NO CHANGE                                                                                                 | -                                                    | (min.)                                  |
|                                         |                                                          |                                                                                                           |                                                      | (min.)                                  |
| NT (Kelly Rd)                           | 8'-10"                                                   | NO CHANGE                                                                                                 | H+L/4=13'-7.125"                                     | (10'-0"min.) NC fn(a) Table 5.1 Ch. 31  |
| R                                       | 7'-10 7/8"                                               | NO CHANGE                                                                                                 | H(avg.)+L/4=13'-7.125"                               | (20'-0"min.) NC fn (c) table 5.1 Ch. 31 |
| ΓSIDE                                   | 11'-5 3/4                                                | NO CHANGE                                                                                                 | H+L(avg.)/5=12'-3.5"                                 | (7'-6"min.) NC fn (n) table 5.1 Ch. 31  |
| HT SIDE                                 | 2'-1"                                                    | NO CHANGE                                                                                                 | H+L(avg.)/5=12'3.5"                                  | (7'-6"min.) NC                          |
| SHT                                     | 28'                                                      | NO CHANGE                                                                                                 | 35'                                                  | (max.)                                  |
| GTH                                     | 33'-4 7/8"                                               | NO CHANGE                                                                                                 | -                                                    | (max.)                                  |
| TH                                      | 26'-0 1/2"                                               | NO CHANGE                                                                                                 | -                                                    | (max.)                                  |
| RATIO OF PRIVATE OPEN SPACE TO LOT AREA |                                                          | 5%                                                                                                        | 36%                                                  | (min.) NC                               |
| NO. OF DWELLIINGS                       |                                                          | 1                                                                                                         | 1                                                    | (max.)                                  |
| NO. OF PARKING SPACES                   |                                                          | NO CHANGE                                                                                                 | 1                                                    | (min./max.)                             |
| NO. OF LOADING AREAS                    |                                                          | N/A                                                                                                       | N/A                                                  | (min.)                                  |
| ON SAME LOT                             | N/A                                                      | NO CHANGE                                                                                                 | N/A                                                  | (min.)                                  |
| R<br>F<br>G<br>TI                       | SIDE<br>TSIDE<br>HT<br>STH<br>H<br>TO LOT AREA           | 7'-10 7/8"  SIDE 11'-5 3/4  T SIDE 2'-1"  HT 28'  ITH 33'-4 7/8"  H 26'-0 1/2"  TO LOT AREA 0%  2  1  N/A | 7'-10 7/8" NO CHANGE                                 | 1                                       |

## PLAN REFERENCE

 $\odot$ 

1) CITY OF CAMBRIDGE ENGINEERING RECORDS

FB 124, PG 10-11 FB 163, PG 4-5 AND PG 38-39

70534/227 (2018) DEED AREA = 2,008 SQ. FT.

MAP/LOT: 104-71

## NOTE

1) FIELD SURVEY PERFORMED: MARCH 28, 2018.

I HEREBY CERTIFY THAT:

THIS PLAN IS BASED ON AN ON-THE-GROUND SURVEY THIS PLAN IS BASED ON AN ON-THE-GROUND SURVET AND PRESENTS THE FACTS AS FOUND AT THE THE SURVEY.

PROFESSIONAL LAND SURVEYOR

MICHAEL

CLIFFORD No 35394

© 2018 DIGITAL GEOGRAPHIC TECHNOLOGIES, INC.

PHILIP HOU

| 071/01        | ļ      |                | ļ            |      |
|---------------|--------|----------------|--------------|------|
| l 27 KELL     | REV: 0 | DATE:          | DESCRIPTION: | BY:  |
|               | WG     | 1360_00PL      | NG NO.: S-1  | DRAW |
| PLOT          |        | 0'             | LE: 1" = 1   | SCA  |
| PLO !         | 22882  | NEW CONTRACTOR | (2018)(8)    |      |
| l             |        |                |              |      |
| CAMBRIDGE, MA | 20     |                | 5 10         | 0    |
| MIDDLESE      |        | FOR:           | PREPARED     |      |