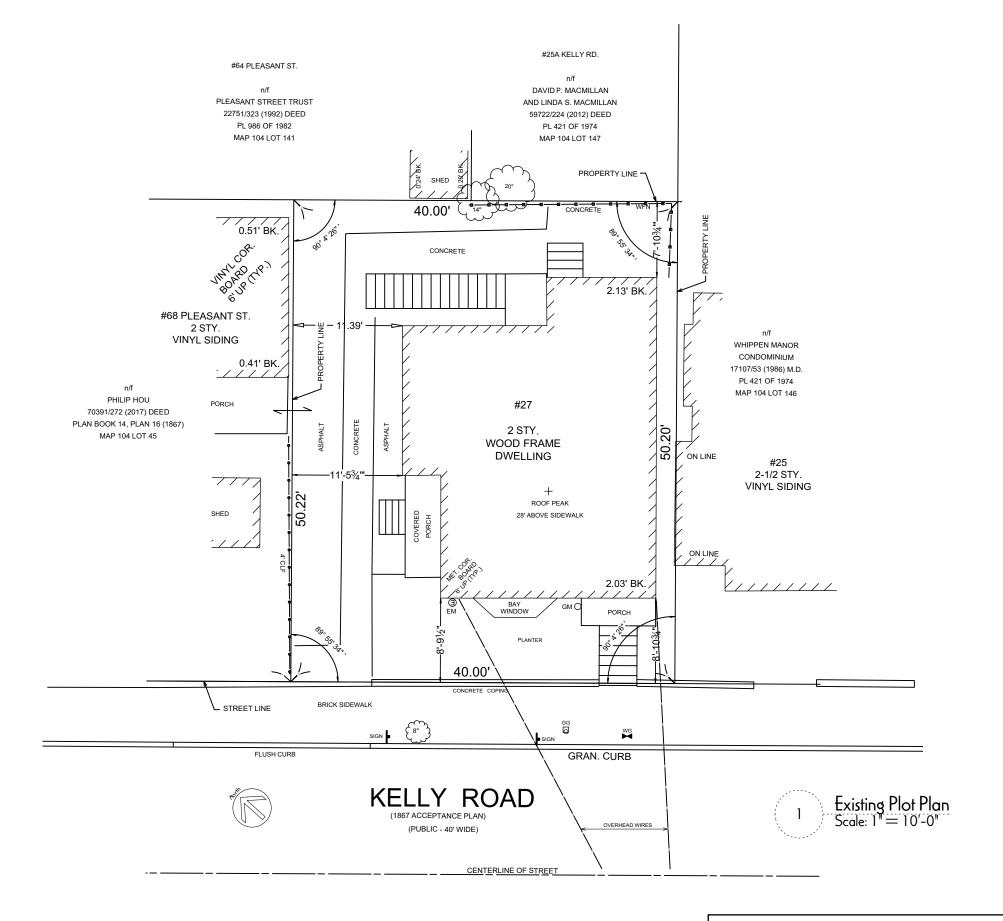

#### DIMENSIONAL INFORMATION

| APPLICANT: EVB I                                     | Design         |                                                  | PRESENT USE/OCCUPANO                      | :x: 2-family reside                    | nce     |  |
|------------------------------------------------------|----------------|--------------------------------------------------|-------------------------------------------|----------------------------------------|---------|--|
| LOCATION: 27 Kelly Rd. Cambridge, MA 02139           |                |                                                  | zone: Residence C                         |                                        |         |  |
| PHONE: 617-686-2                                     | 233            | REQUESTED USE/OCCUPANCY: Single family residence |                                           |                                        |         |  |
|                                                      |                | EXISTING<br>CONDITIONS                           | REQUESTED CONDITIONS                      | ORDINANCE<br>REQUIREMENTS <sup>1</sup> | !       |  |
| TOTAL GROSS FLOOR                                    | AREA:          | 1548 sf                                          | 1580 sf                                   | 1205 sf                                | (max.)  |  |
| LOT AREA:                                            |                | 2008 sf                                          |                                           | 5000 sf                                | (min.)  |  |
| RATIO OF GROSS FL                                    | OOR AREA       | 0.77                                             | 0.784                                     | 0.6                                    | (max.)  |  |
| LOT AREA FOR EACH                                    | DWELLING UNIT: | 1004 sf                                          | 2008 sf                                   | 1800 sf                                | (min.)  |  |
| SIZE OF LOT:                                         | WIDTH          | 40'                                              | _                                         | 50'                                    | (min.)  |  |
|                                                      | DEPTH          |                                                  |                                           |                                        |         |  |
| Setbacks in                                          | FRONT          | 8.78'                                            | no change                                 | 10'                                    | (min.)  |  |
| <u>Feet</u> :                                        | REAR           | 7.9'                                             | no change, new deck in rear yard          | 20'                                    | (min.)  |  |
|                                                      | LEFT SIDE      | 11.39'                                           | no change                                 | <b>7'-6"</b>                           | (min.)  |  |
|                                                      | RIGHT SIDE     | 2.03'                                            | no change                                 | 7'-6"                                  | (min.)  |  |
| SIZE OF BLDG.:                                       | HEIGHT         | 28'                                              | no change                                 | 35'                                    | _(max.) |  |
|                                                      | LENGTH         | 33'-5"                                           | no change                                 |                                        |         |  |
|                                                      | WIDTH          | 26'-1"                                           | no change                                 |                                        |         |  |
| RATIO OF USABLE O                                    | PEN SPACE      |                                                  |                                           |                                        |         |  |
| 10 LOI AREA: )                                       |                | 0%                                               | <u> </u>                                  | 36%                                    | _(min.) |  |
| NO. OF DWELLING U                                    | NITS:          | 2                                                | 1                                         | 1                                      | _(max.) |  |
| NO. OF PARKING SPA                                   | ACES:          | 1                                                | no change                                 | 1(mir                                  | n./max) |  |
| NO. OF LOADING AR                                    | EAS:           | N/A                                              | N/A                                       | N/A                                    | (min.)  |  |
| DISTANCE TO NEAREST BLDG. ON SAME LOT:               |                | N/A                                              | N/A                                       | N/A                                    | (min.)  |  |
| Describe where ap<br>on same lot, and<br>steel, etc. | itype of const | truction prop                                    | on same lot, the size osed, e.g.; wood fr | ame, concrete,                         | ildings |  |
|                                                      |                |                                                  |                                           |                                        |         |  |

<sup>1.</sup> SEE CAMBRIDGE ZONING ORDINANCE ARTICLE 5.000, SECTION 5.30 (DISTRICT OF DIMENSIONAL

REGULATIONS).

2. TOTAL GROSS FLOOR AREA (INCLUDING BASEMENT 7'-0" IN HEIGHT AND ATTIC AREAS GREATER THAN 5') DIVIDED BY LOT AREA.

<sup>3.</sup> OPEN SPACE SHALL NOT INCLUDE PARKING AREAS, WALKWAYS OR DRIVEWAYS AND SHALL HAVE A MINIMUM DIMENSION OF 15'.

27 Kelly Road

104-50 THEMEA, STANSBURY & ORA THEMEA 28 UPTON STREET CAMBRIDGE, MA 02139