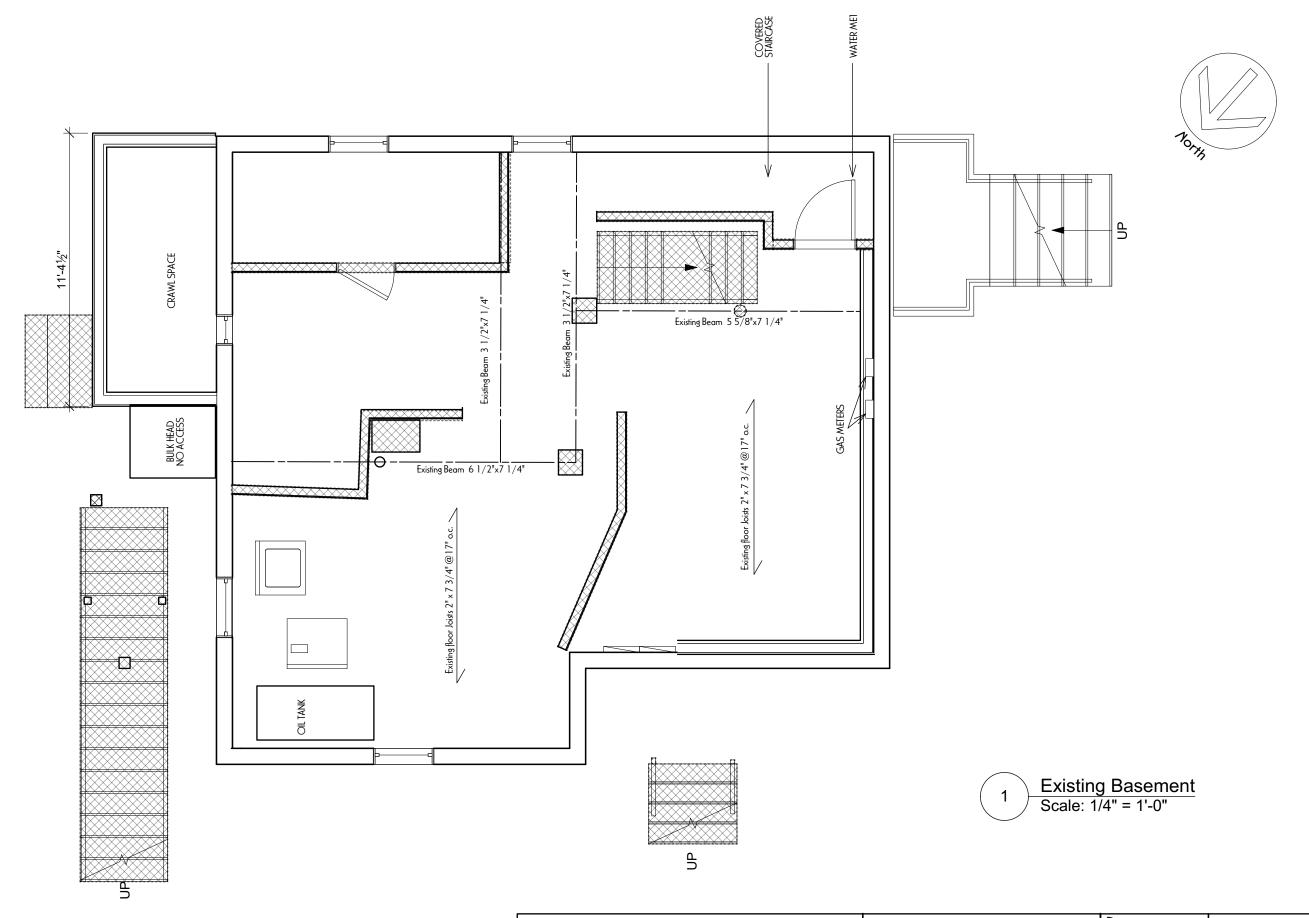

Proposed Elevation - Rear Scale: 1/8" = 1'-0"

Gunluk - Wagner Residence 27 Kelly Road Cambridge, MA 02139

Date:
04/09/20 **A2.2** 

EvB Design ER

1310 Broadway
Somerville, MA 02144

Date:
04/09/20
X1.0

EvB Design LB