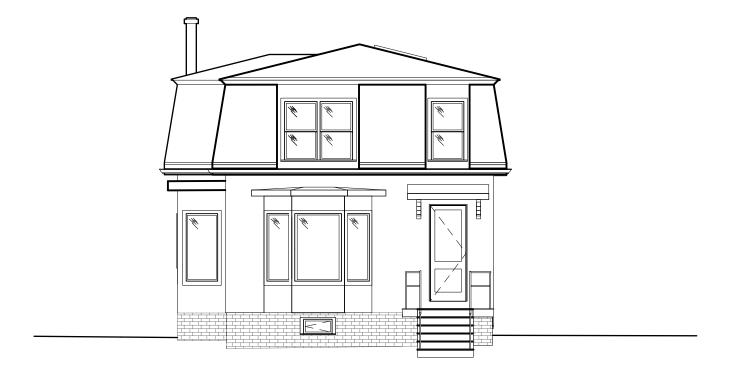

## List Of Drawings:

Cover Sheet

C1.0 Existing Site Plan

C1.1 Proposed Site Plan

A1.0 Proposed Basement Plan

A1.1 Proposed 1st Floor Plan A1.2 Proposed 2nd Floor Plan

A1.3 Proposed Roof Plan

A2.1 Proposed Elevations

04/09/20 **A1.2** 

© Copyright EvB Design

Proposed Elevation - Front Scale: 1/8" = 1'-0"

Gunluk - Wagner Residence 27 Kelly Road Cambridge, MA 02139

Date: 04/09/20

**A2.1** 

Proposed Elevation - Right Side
Scale: 1/8" = 1'-0"