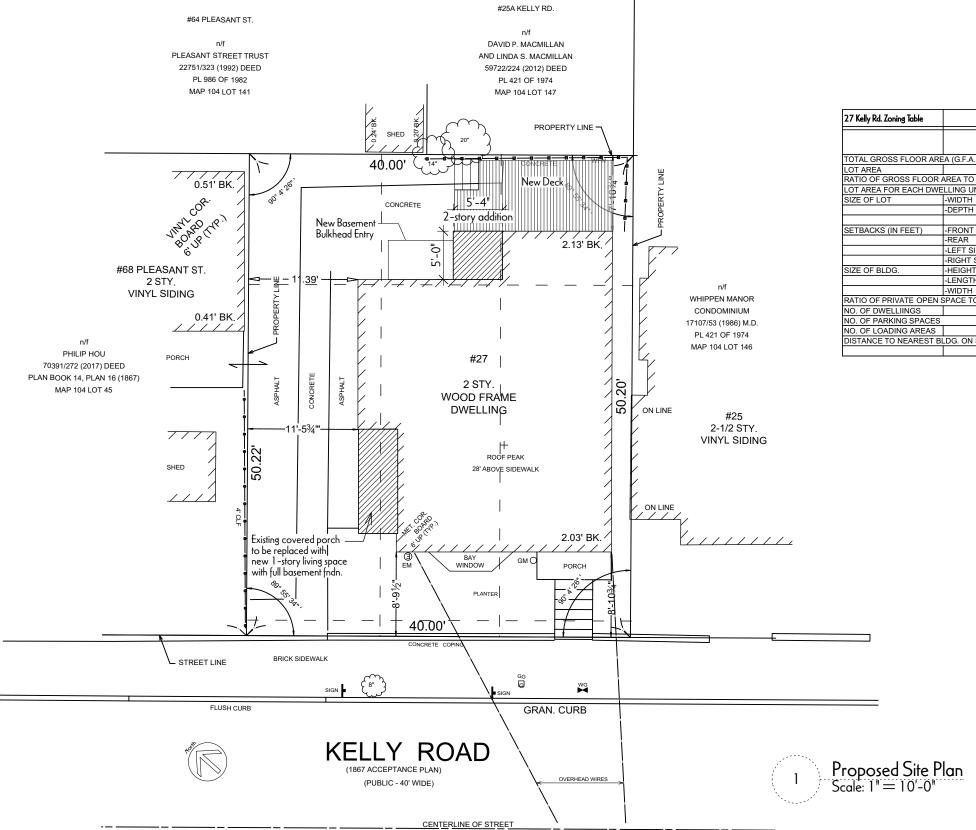

| TO LOT AREA<br>G UNIT (D.U.)            | EXISTING CONDITIONS  1548 S.F. 2008 S.F. 0.77  1004 S.F. | REQUESTED DIMENSIONS 1580 S.F. N/A 0.79                                                                   | ORDINANCE<br>REQUIREMENTS<br>1205 S.F.<br>5,000 S.F. | (max.) NC<br>(min.) NC                  |
|-----------------------------------------|----------------------------------------------------------|-----------------------------------------------------------------------------------------------------------|------------------------------------------------------|-----------------------------------------|
| TO LOT AREA<br>G UNIT (D.U.)<br>TH      | 2008 S.F.<br>0.77                                        | N/A<br>0.79                                                                                               | 5,000 S.F.                                           |                                         |
| UNIT (D.U.)<br>TH                       | 0.77                                                     | 0.79                                                                                                      | .,                                                   | (min.) NC                               |
| UNIT (D.U.)<br>TH                       |                                                          |                                                                                                           | 0.6                                                  |                                         |
| тн                                      | 1004 S.F.                                                |                                                                                                           | 0.0                                                  | (max.) NC                               |
|                                         |                                                          | 2008 S.F.                                                                                                 | 1800 S.F.                                            | (min.)                                  |
|                                         | 40'                                                      | NO CHANGE                                                                                                 | 50'                                                  | (min.) NC                               |
| TH                                      | 50.2'                                                    | NO CHANGE                                                                                                 | -                                                    | (min.)                                  |
|                                         |                                                          |                                                                                                           |                                                      | (min.)                                  |
| NT (Kelly Rd)                           | 8'-10"                                                   | NO CHANGE                                                                                                 | H+L/4=13'-7.125"                                     | (10'-0"min.) NC fn(a) Table 5.1 Ch. 31  |
| R                                       | 7'-10 7/8"                                               | NO CHANGE                                                                                                 | H(avg.)+L/4=13'-7.125"                               | (20'-0"min.) NC fn (c) table 5.1 Ch. 31 |
| ΓSIDE                                   | 11'-5 3/4                                                | NO CHANGE                                                                                                 | H+L(avg.)/5=12'-3.5"                                 | (7'-6"min.) NC fn (n) table 5.1 Ch. 31  |
| HT SIDE                                 | 2'-1"                                                    | NO CHANGE                                                                                                 | H+L(avg.)/5=12'3.5"                                  | (7'-6"min.) NC                          |
| SHT                                     | 28'                                                      | NO CHANGE                                                                                                 | 35'                                                  | (max.)                                  |
| GTH                                     | 33'-4 7/8"                                               | NO CHANGE                                                                                                 | -                                                    | (max.)                                  |
| TH                                      | 26'-0 1/2"                                               | NO CHANGE                                                                                                 | -                                                    | (max.)                                  |
| RATIO OF PRIVATE OPEN SPACE TO LOT AREA |                                                          | 5%                                                                                                        | 36%                                                  | (min.) NC                               |
| NO. OF DWELLIINGS                       |                                                          | 1                                                                                                         | 1                                                    | (max.)                                  |
| NO. OF PARKING SPACES                   |                                                          | NO CHANGE                                                                                                 | 1                                                    | (min./max.)                             |
| NO. OF LOADING AREAS                    |                                                          | N/A                                                                                                       | N/A                                                  | (min.)                                  |
| ON SAME LOT                             | N/A                                                      | NO CHANGE                                                                                                 | N/A                                                  | (min.)                                  |
| R<br>F<br>G<br>TI                       | SIDE<br>TSIDE<br>HT<br>STH<br>H<br>TO LOT AREA           | 7'-10 7/8"  SIDE 11'-5 3/4  T SIDE 2'-1"  HT 28'  ITH 33'-4 7/8"  H 26'-0 1/2"  TO LOT AREA 0%  2  1  N/A | 7'-10 7/8" NO CHANGE                                 | 1                                       |

Date:
04/09/20
C1.1

EvB Design EB

1310 Broadway
Somerville, MA 02144

Date:
04/09/20 **A1.0** 

EvB Design LTB

1310 Broadway
Somerville, MA 02144

04/09/20 **A1.1** 

© Copyright EvB Design