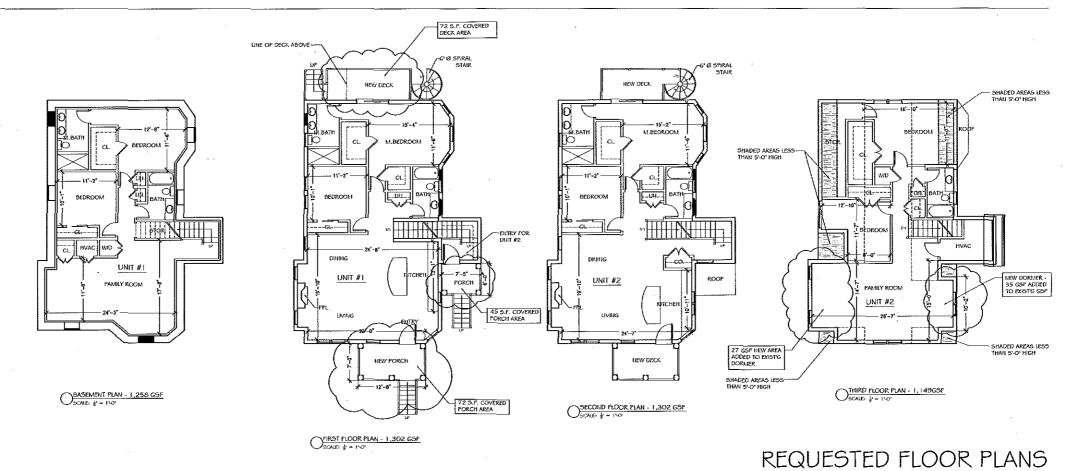

# EXISTING FLOOR PLAN

REQUESTED ZONING DRAWINGS 11-21-2016

SUTPHIN ARCHITECTS 197 8th STREET, SUITE 2000 P.O. BOX 290006 CHARLESTOWN, MA 02129

FLOOR PLANS

**A**1

PERMIT DRAWINGS 11-18-2016

SUTPHIN ARCHITECTS