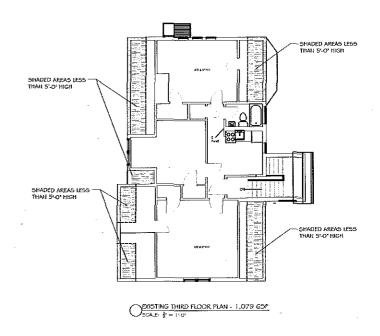

# EXISTING FLOOR PLAN

REQUESTED ZONING DRAWINGS 11-21-2016

SUTPHIN ARCHITECTS 197 8th STREET, SUITE 2000 P.O. BOX 290006 CHARLESTOWN, MA 02129

FLOOR PLANS

**A**1

PERMIT DRAWINGS 11-18-2016

SUTPHIN ARCHITECTS