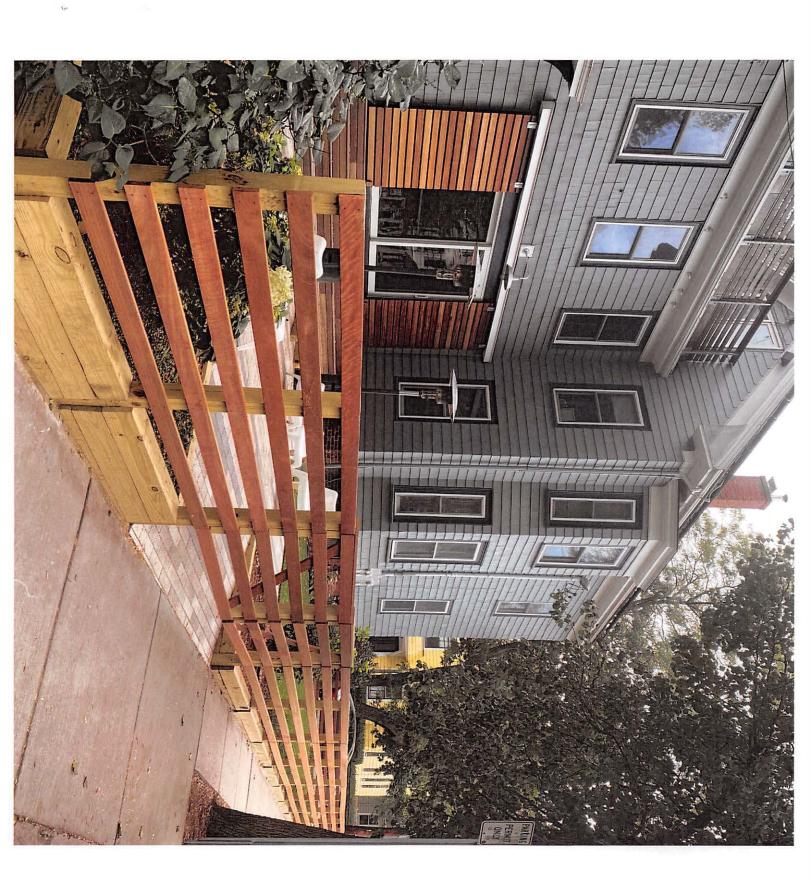

# PROPOSED SOUTH ELEVATION SCALE: 1/8" = 1'-0"

Real St PHOPOSAN - CVEB CUT

Dear Members of the Cambridge ZBA.

This application is for use of the existing hardscape area as a parking space at our residence. The work shown in the plans and elevations has been permitted and completed under previous projects, but has not been approved for use as a parking space. We would like apply for a curb cut at this location in order enable use as a parking area, but require ZBA relief in order to apply for the curb cut. (We applied earlier but were rejected pending ZBA relief).

The primary reason for seeking off street parking is that we would like to purchase an electric vehicle in the near future but cannot set up a charging station without off-street parking. The geometry of our house and the existing lot (based on it's configuration as a corner house) is such that it is not possible to create a parking space that is not within the front setback. The parking would be on the smaller street (Tufts) where many of the houses already have parking in the front setback as well. It is currently a hardscaped area and is designed to be attractive and not appear as parking when not in use. I hope you will please consider granting us relief for this purpose.