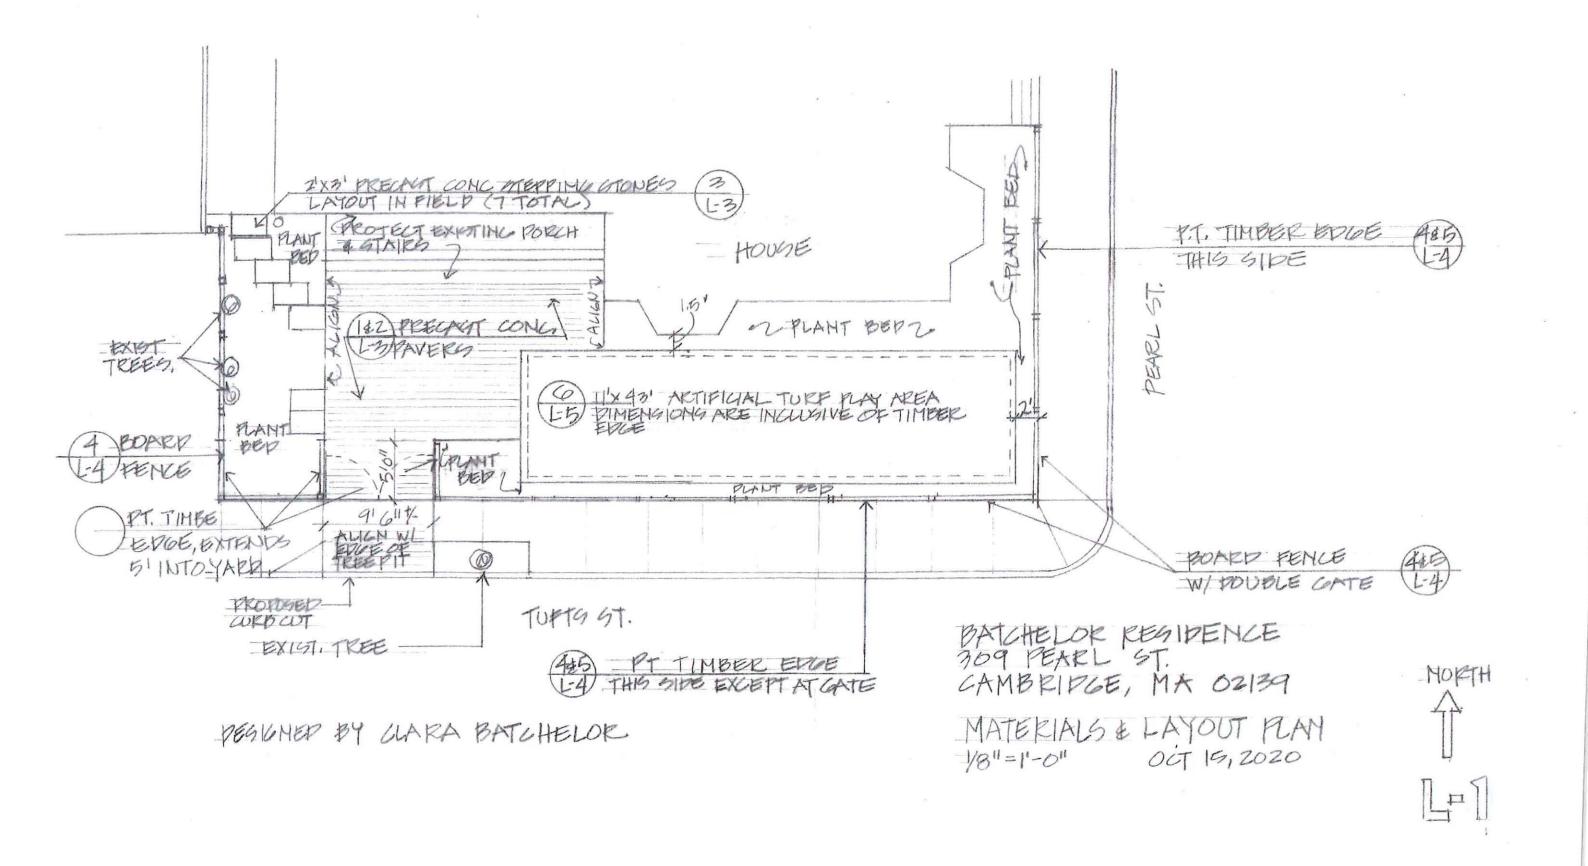

# PROPOSED SOUTH ELEVATION SCALE: 1/8" = 1'-0"

Real St PHOPOSAN - CVEB CUT

Dear Members of the Cambridge ZBA.

This application is for use of the existing hardscape area as a parking space at our residence. The work shown in the plans and elevations has been permitted and completed under previous projects, but has not been approved for use as a parking space. We would like apply for a curb cut at this location in order enable use as a parking area, but require ZBA relief in order to apply for the curb cut. (We applied earlier but were rejected pending ZBA relief).

The primary reason for seeking off street parking is that we would like to purchase an electric vehicle in the near future but cannot set up a charging station without off-street parking. The geometry of our house and the existing lot (based on it's configuration as a corner house) is such that it is not possible to create a parking space that is not within the front setback. The parking would be on the smaller street (Tufts) where many of the houses already have parking in the front setback as well. It is currently a hardscaped area and is designed to be attractive and not appear as parking when not in use. I hope you will please consider granting us relief for this purpose.