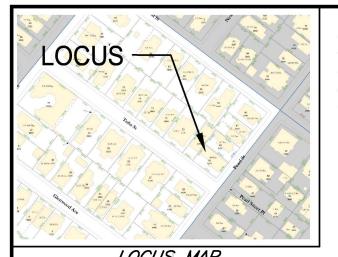

Samuel P. Batchelor & Scarlet Batchelor
309 Pearl Street, Cambridge, MA

Deed Book 64399 Page 200

Plan Reference: Deed Book 1838, End

Assessor's Block Parcel Map 99, Parcel 50

FIRM Map 25017C0576E, Zone X (Areas
determined to be outside the 0.2% annual
chance floodplain), dated June 4, 2010

# PEARL STREET

I hereby certify that the lot corners, dimensions and setbacks to the existing dwelling and proposed addition on this plan are correct.

8-14-2015

Professional Land Surveyor

Date

Research and Calculations performed by William Maher, PE, SIT Cert. No. 767

SITE PLAN OF LAND
IN
CAMBRIDGE,
MASSACHUSETTS
PREPARED FOR
SAMUEL P. & SCARLET
BATCHELOR
10 0 10 20

SCALE: 10 feet to an inch August 14, 2015
American Engineering & Land Surveys
40 Wolcott Street
Everett, Massachusetts 02149