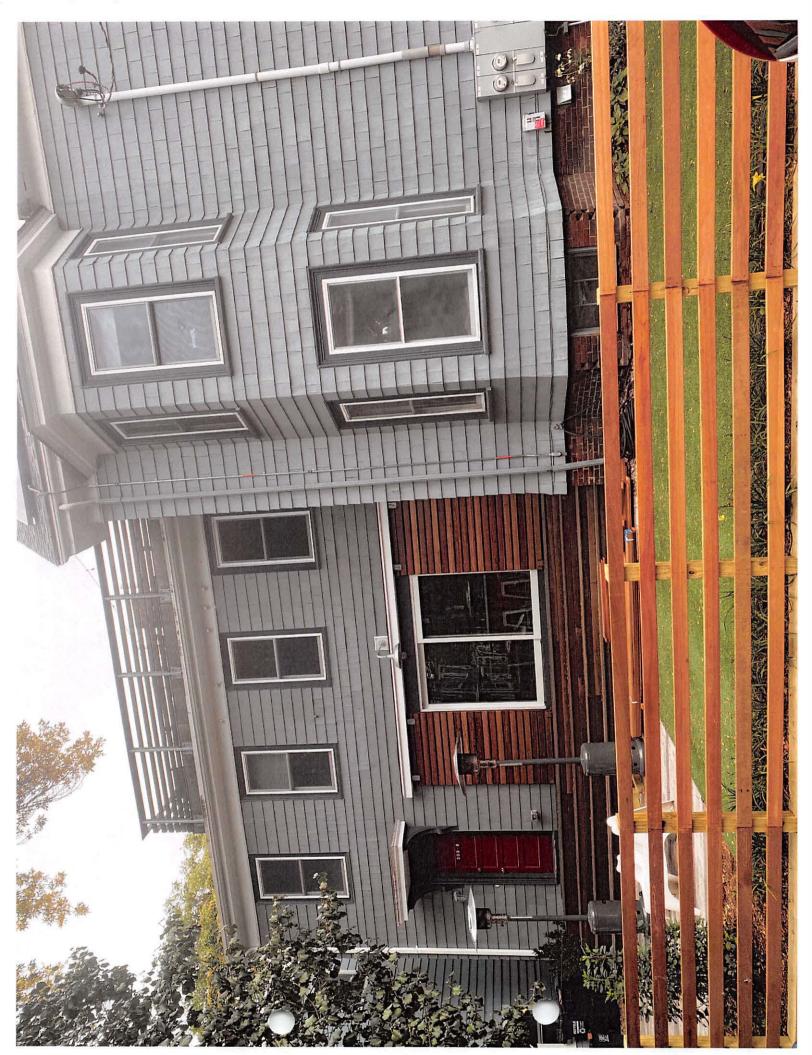

# PROPOSED SOUTH ELEVATION SCALE: 1/8" = 1'-0"

Real St PHOPOSAN - CVEB CUT

Dear Members of the Cambridge ZBA.

This application is for use of the existing hardscape area as a parking space at our residence. The work shown in the plans and elevations has been permitted and completed under previous projects, but has not been approved for use as a parking space. We would like apply for a curb cut at this location in order enable use as a parking area, but require ZBA relief in order to apply for the curb cut. (We applied earlier but were rejected pending ZBA relief).

The primary reason for seeking off street parking is that we would like to purchase an electric vehicle in the near future but cannot set up a charging station without off-street parking. The geometry of our house and the existing lot (based on it's configuration as a corner house) is such that it is not possible to create a parking space that is not within the front setback. The parking would be on the smaller street (Tufts) where many of the houses already have parking in the front setback as well. It is currently a hardscaped area and is designed to be attractive and not appear as parking when not in use. I hope you will please consider granting us relief for this purpose.