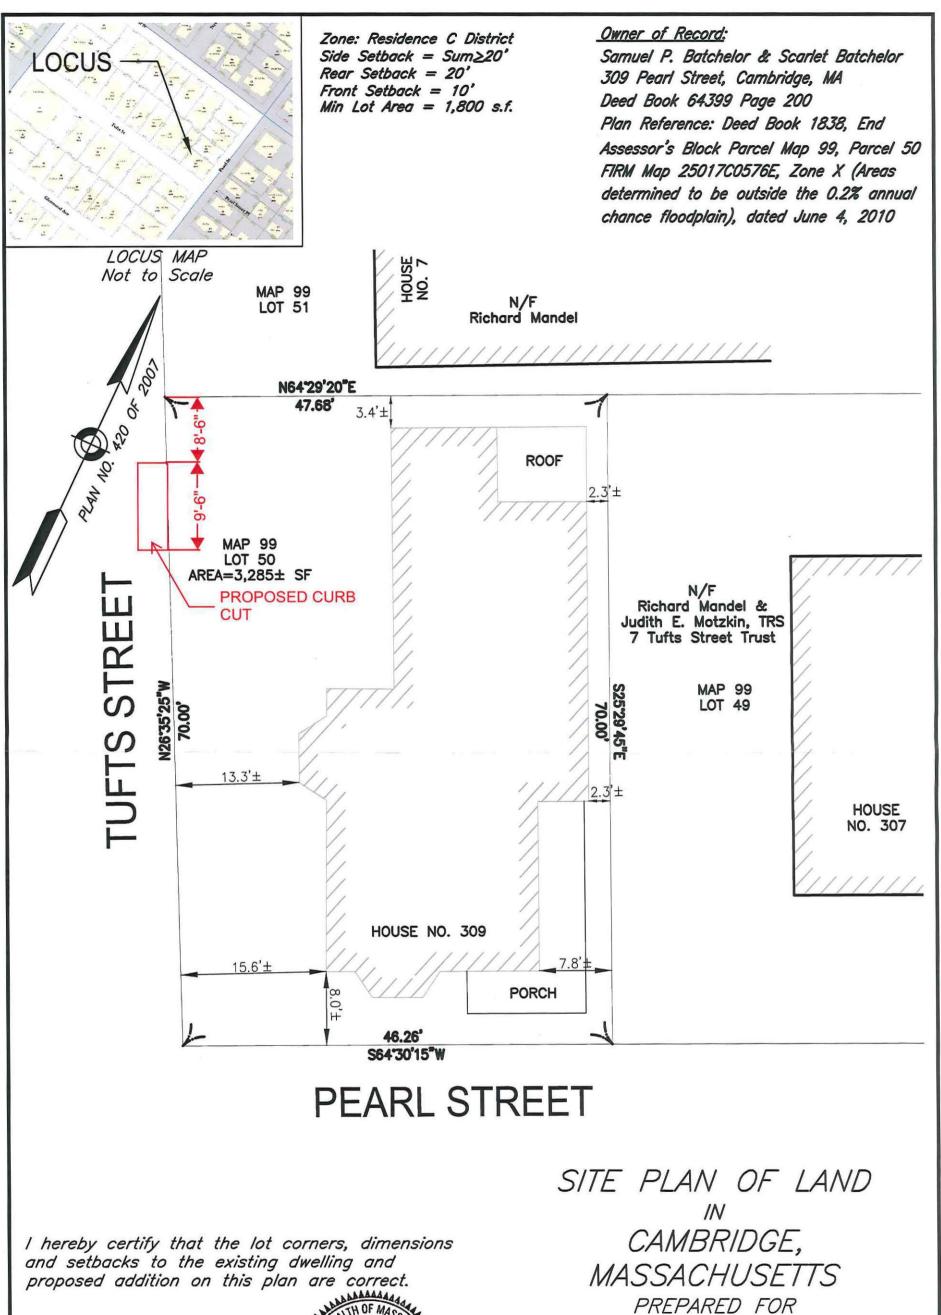

## **BATCHELOR RESIDENCE**

309 PEARL ST. CAMBRIDGE, MA 02139

Construction Revisions October 10th, 2016

SOUTH ELEVATION

PROPOSED SOUTH ELEVATION

SCALE: 1/8" = 1'-0"

Zone: Residence C District Side Setback = Sum≥20' Rear Setback = 20' Front Setback = 10' Min Lot Area = 1,800 s.f. Owner of Record:

Samuel P. Batchelor & Scarlet Batchelor
309 Pearl Street, Cambridge, MA

Deed Book 64399 Page 200

Plan Reference: Deed Book 1838, End

Assessor's Block Parcel Map 99, Parcel 50

FIRM Map 25017C0576E, Zone X (Areas
determined to be outside the 0.2% annual
chance floodplain), dated June 4, 2010

# PEARL STREET

I hereby certify that the lot corners, dimensions and setbacks to the existing dwelling and proposed addition on this plan are correct.

8-14-2015

Professional Land Surveyor

Date

Research and Calculations performed by William Maher, PE, SIT Cert. No. 767

SITE PLAN OF LAND
IN
CAMBRIDGE,
MASSACHUSETTS
PREPARED FOR
SAMUEL P. & SCARLET
BATCHELOR
10 0 10 20

SCALE: 10 feet to an inch August 14, 2015
American Engineering & Land Surveys
40 Wolcott Street
Everett, Massachusetts 02149

# PROPOSED SOUTH ELEVATION SCALE: 1/8" = 1'-0"

Real St PHOPOSAN - CVEB CUT

Dear Members of the Cambridge ZBA.

This application is for use of the existing hardscape area as a parking space at our residence. The work shown in the plans and elevations has been permitted and completed under previous projects, but has not been approved for use as a parking space. We would like apply for a curb cut at this location in order enable use as a parking area, but require ZBA relief in order to apply for the curb cut. (We applied earlier but were rejected pending ZBA relief).

The primary reason for seeking off street parking is that we would like to purchase an electric vehicle in the near future but cannot set up a charging station without off-street parking. The geometry of our house and the existing lot (based on it's configuration as a corner house) is such that it is not possible to create a parking space that is not within the front setback. The parking would be on the smaller street (Tufts) where many of the houses already have parking in the front setback as well. It is currently a hardscaped area and is designed to be attractive and not appear as parking when not in use. I hope you will please consider granting us relief for this purpose.