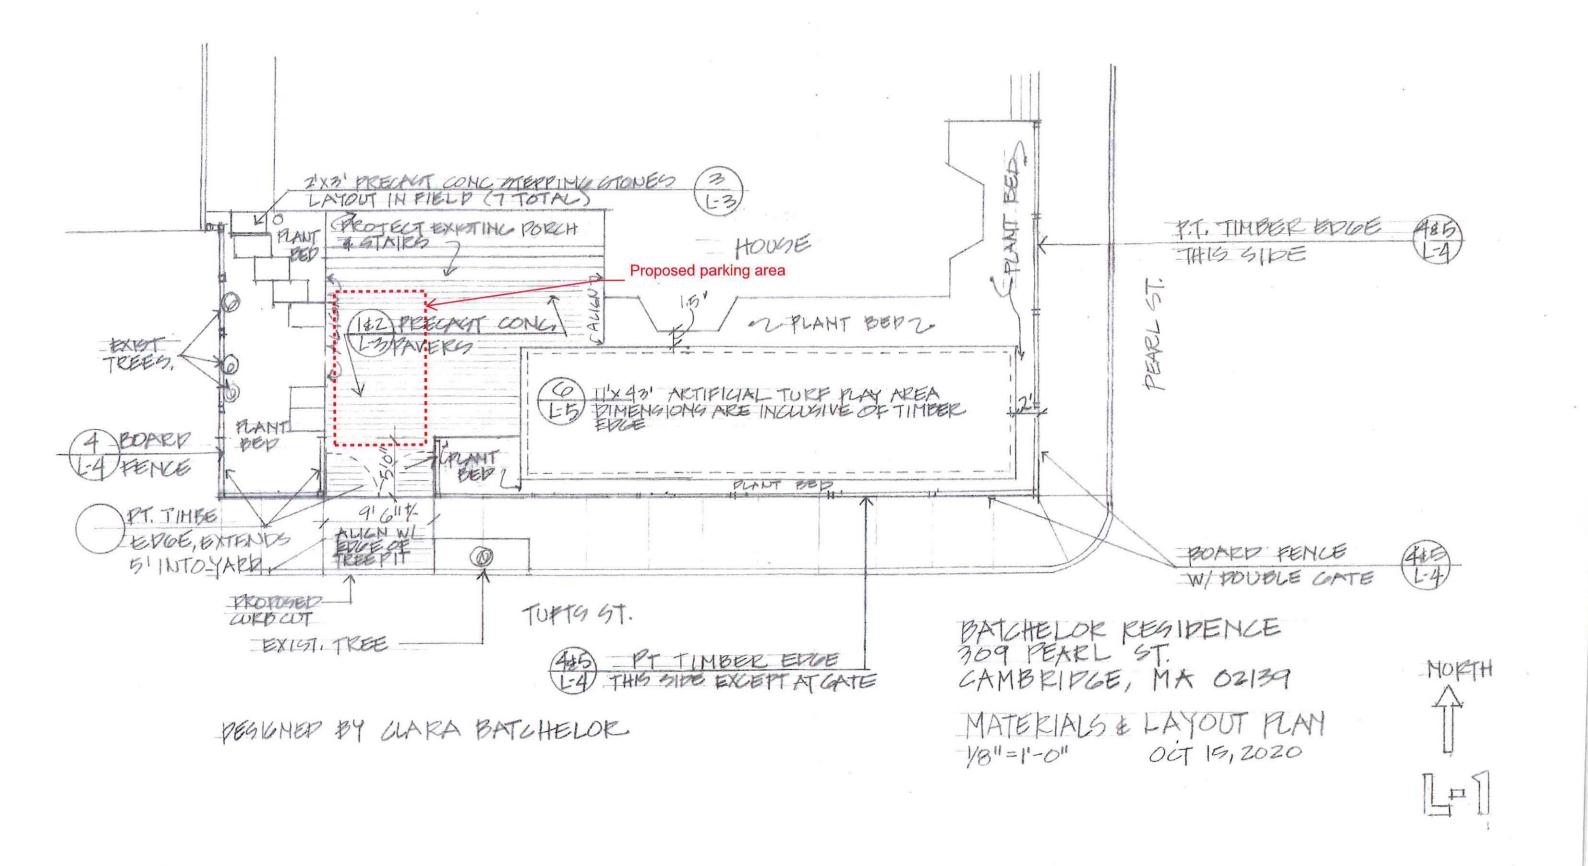

# PROPOSED SOUTH ELEVATION SCALE: 1/8" = 1'-0"

Real St PHOPOSAN - CVEB CUT

Dear Members of the Cambridge ZBA.

This application is for use of the existing hardscape area as a parking space at our residence. The work shown in the plans and elevations has been permitted and completed under previous projects, but has not been approved for use as a parking space. We would like apply for a curb cut at this location in order enable use as a parking area, but require ZBA relief in order to apply for the curb cut. (We applied earlier but were rejected pending ZBA relief).

The primary reason for seeking off street parking is that we would like to purchase an electric vehicle in the near future but cannot set up a charging station without off-street parking. The geometry of our house and the existing lot (based on it's configuration as a corner house) is such that it is not possible to create a parking space that is not within the front setback. The parking would be on the smaller street (Tufts) where many of the houses already have parking in the front setback as well. It is currently a hardscaped area and is designed to be attractive and not appear as parking when not in use. I hope you will please consider granting us relief for this purpose.