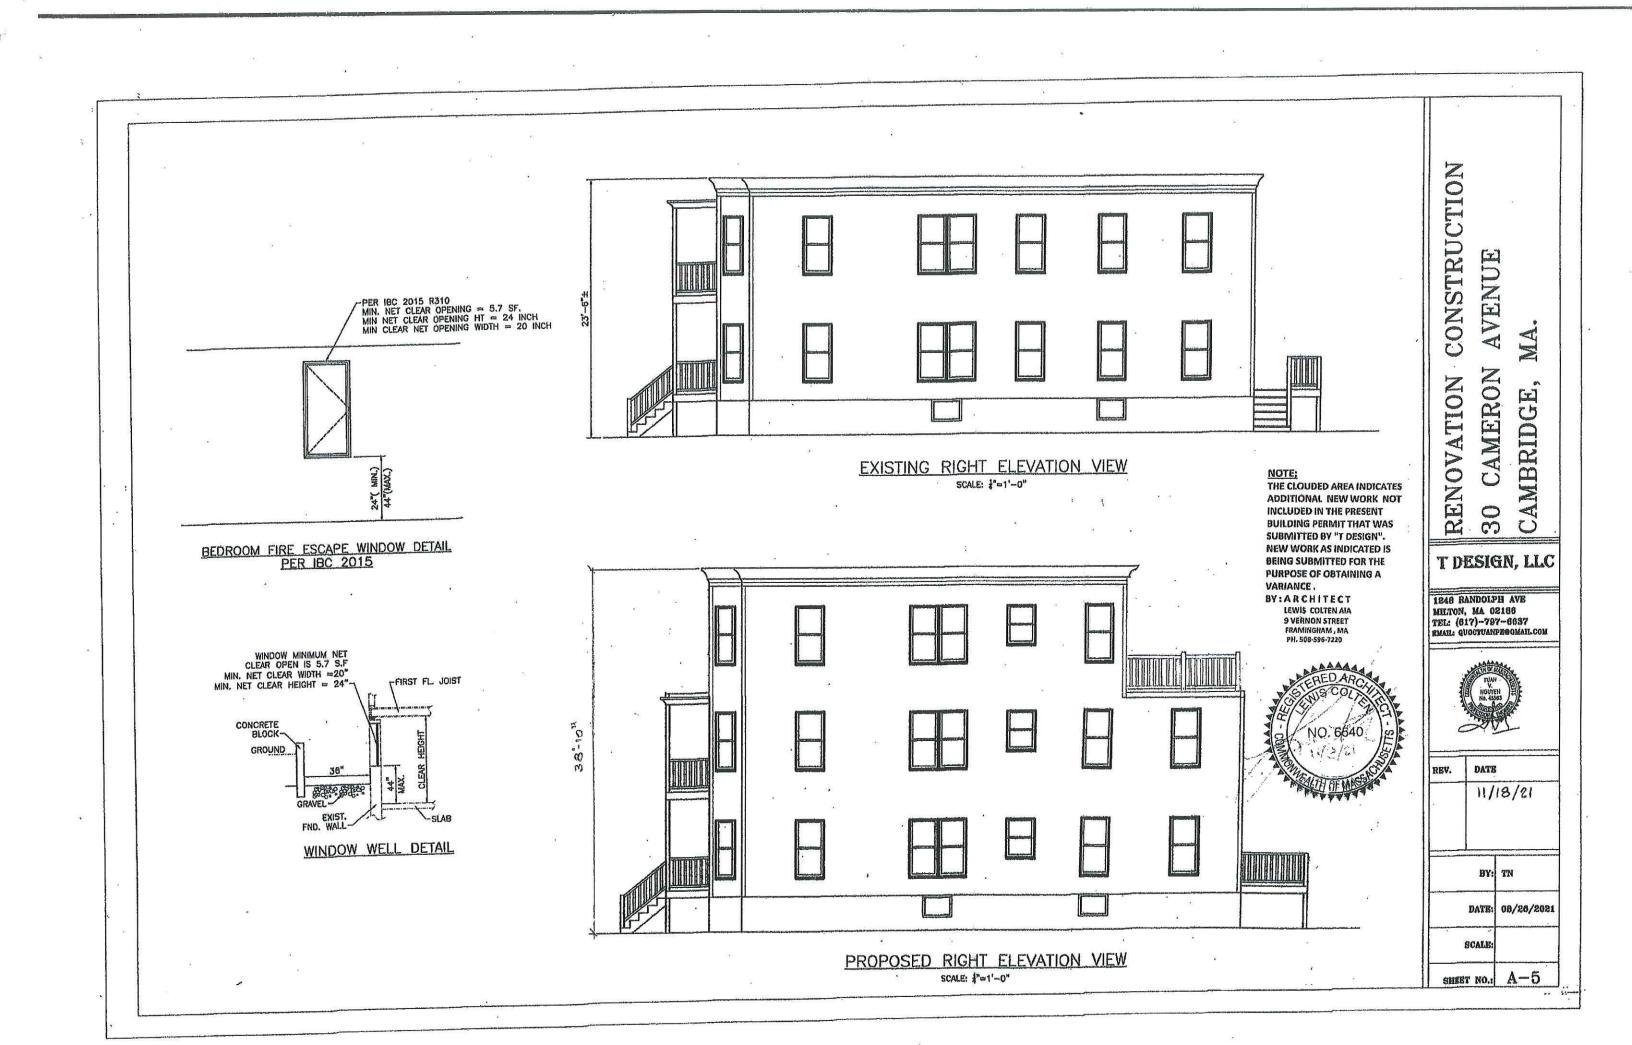

### DESCRIPTION OF PETITIONER'S PROPOSAL:

Renovation of an existing basement to be used for occupancy and connected to the first floor and we are proposing a new third floor addition to be connected to the floor below (2nd floor).

|                                                           |               | <u>Existing</u><br><u>Conditions</u> | ] | Requested<br>Conditions | <u>Ordinance</u><br><u>Requirements</u> |        |
|-----------------------------------------------------------|---------------|--------------------------------------|---|-------------------------|-----------------------------------------|--------|
| TOTAL GROSS FLOOR<br>AREA:                                |               | 3416                                 |   | 6459                    | 2645                                    | (max.) |
| LOT AREA:                                                 |               | 5415                                 |   | 5415                    | 5000                                    | (min.) |
| RATIO OF GROSS<br>FLOOR AREA TO LOT<br>AREA: <sup>2</sup> |               | .488                                 |   | .84                     | .5                                      |        |
| LOT AREA OF EACH<br>DWELLING UNIT                         |               | n/a                                  |   | n/a                     | n/a                                     |        |
| SIZE OF LOT:                                              | WIDTH         | 55                                   |   | 55                      | 50                                      |        |
|                                                           | DEPTH         | 98.45                                |   | 98.45                   | N/A                                     |        |
| SETBACKS IN FEET:                                         | FRONT         | 9.4                                  |   | 9.4                     | 15                                      |        |
|                                                           | REAR          | 32.4                                 |   | 32.4                    | 25                                      |        |
|                                                           | LEFT SIDE     | 19.9                                 |   | 19.9                    | 7.6 sum of 20                           |        |
|                                                           | RIGHT<br>SIDE | 7.8                                  |   | 7.8                     | 7.6 sum of 20                           |        |
| SIZE OF BUILDING:                                         | HEIGHT        | 23.5                                 |   | 33.83                   | 35                                      |        |
|                                                           | WIDTH         | 48.22                                |   | 48.22                   | N/A                                     |        |
| RATIO OF USABLE<br>OPEN SPACE TO LOT<br>AREA:             |               | 68.6%                                |   | 68.6%                   | 40%                                     |        |
| <u>NO. OF DWELLING</u><br>UNITS:                          |               | 4                                    |   | 4                       | 2500 per unit                           |        |
| NO. OF PARKING<br>SPACES:                                 |               | 6                                    |   | 6                       | 4                                       |        |
| NO. OF LOADING<br>AREAS:                                  |               | n/a                                  |   | n/a                     | n/a                                     |        |
| DISTANCE TO NEAREST<br>BLDG. ON SAME LOT                  |               | n/a                                  |   | n/a                     | n/a                                     |        |