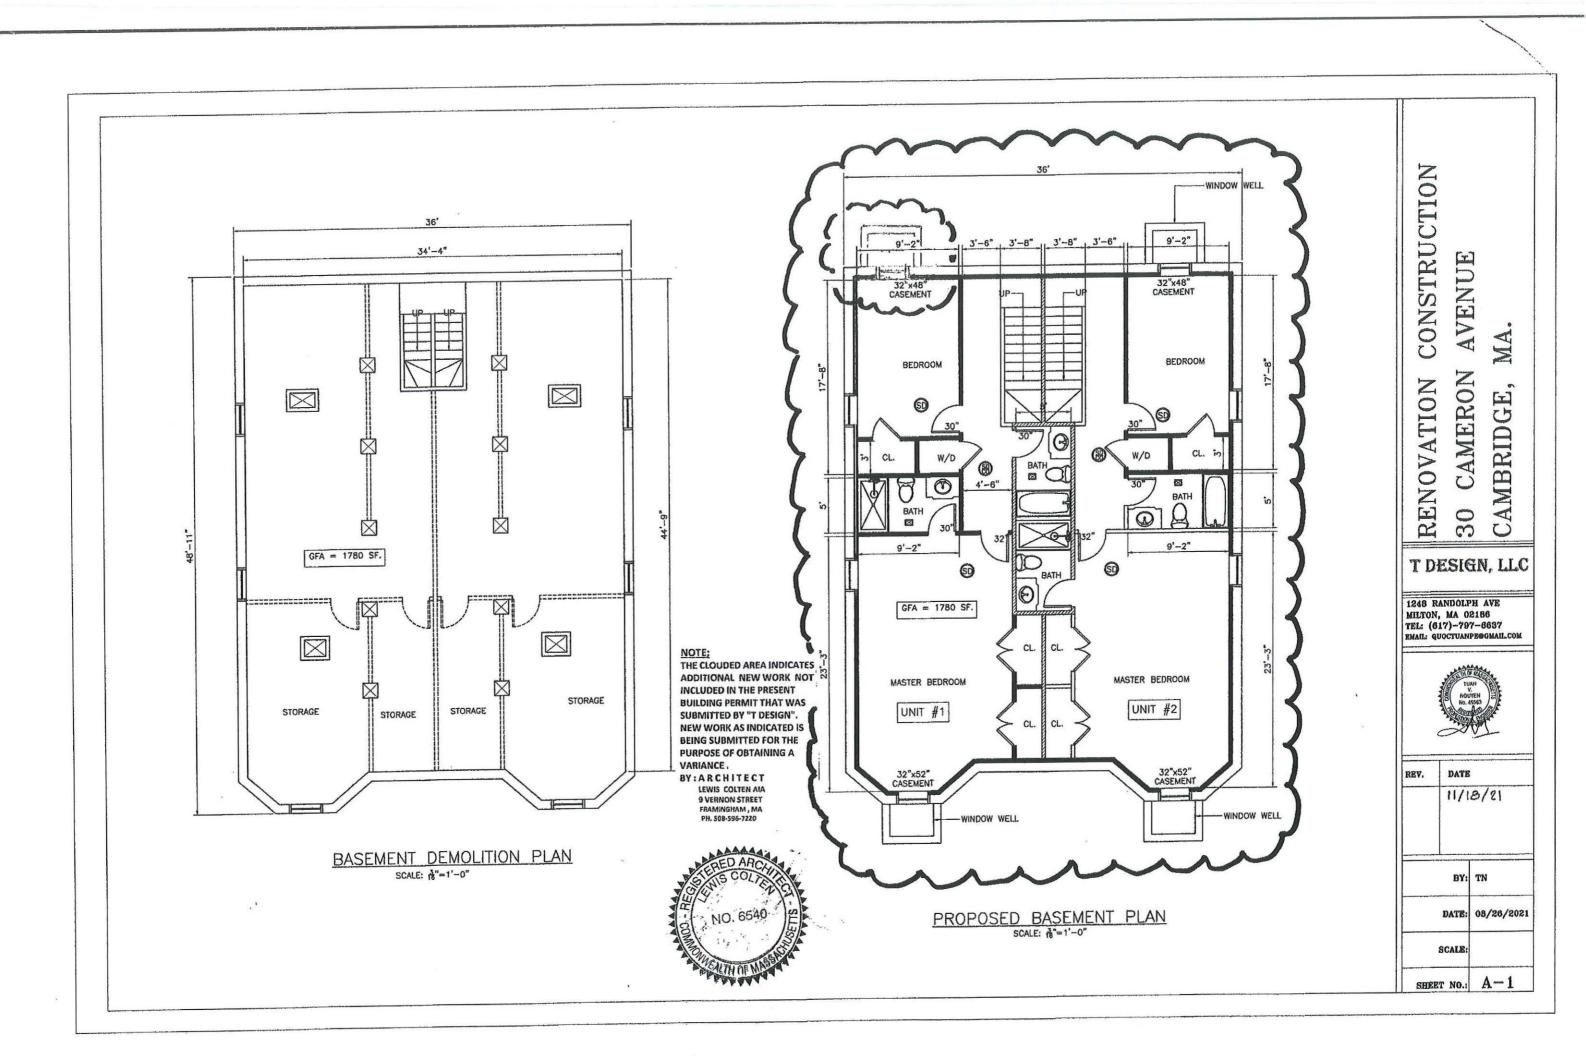

### DESCRIPTION OF PETITIONER'S PROPOSAL:

Renovation of an existing basement to be used for occupancy and connected to the first floor and we are proposing a new third floor addition to be connected to the floor below (2nd floor).

|                                                           |               | <u>Existing</u><br><u>Conditions</u> | ] | Requested<br>Conditions | <u>Ordinance</u><br><u>Requirements</u> |        |
|-----------------------------------------------------------|---------------|--------------------------------------|---|-------------------------|-----------------------------------------|--------|
| TOTAL GROSS FLOOR<br>AREA:                                |               | 3416                                 |   | 6459                    | 2645                                    | (max.) |
| LOT AREA:                                                 |               | 5415                                 |   | 5415                    | 5000                                    | (min.) |
| RATIO OF GROSS<br>FLOOR AREA TO LOT<br>AREA: <sup>2</sup> |               | .488                                 |   | .84                     | .5                                      |        |
| LOT AREA OF EACH<br>DWELLING UNIT                         |               | n/a                                  |   | n/a                     | n/a                                     |        |
| SIZE OF LOT:                                              | WIDTH         | 55                                   |   | 55                      | 50                                      |        |
|                                                           | DEPTH         | 98.45                                |   | 98.45                   | N/A                                     |        |
| SETBACKS IN FEET:                                         | FRONT         | 9.4                                  |   | 9.4                     | 15                                      |        |
|                                                           | REAR          | 32.4                                 |   | 32.4                    | 25                                      |        |
|                                                           | LEFT SIDE     | 19.9                                 |   | 19.9                    | 7.6 sum of 20                           |        |
|                                                           | RIGHT<br>SIDE | 7.8                                  |   | 7.8                     | 7.6 sum of 20                           |        |
| SIZE OF BUILDING:                                         | HEIGHT        | 23.5                                 |   | 33.83                   | 35                                      |        |
|                                                           | WIDTH         | 48.22                                |   | 48.22                   | N/A                                     |        |
| RATIO OF USABLE<br>OPEN SPACE TO LOT<br>AREA:             |               | 68.6%                                |   | 68.6%                   | 40%                                     |        |
| <u>NO. OF DWELLING</u><br>UNITS:                          |               | 4                                    |   | 4                       | 2500 per unit                           |        |
| NO. OF PARKING<br>SPACES:                                 |               | 6                                    |   | 6                       | 4                                       |        |
| NO. OF LOADING<br>AREAS:                                  |               | n/a                                  |   | n/a                     | n/a                                     |        |
| DISTANCE TO NEAREST<br>BLDG. ON SAME LOT                  |               | n/a                                  |   | n/a                     | n/a                                     |        |