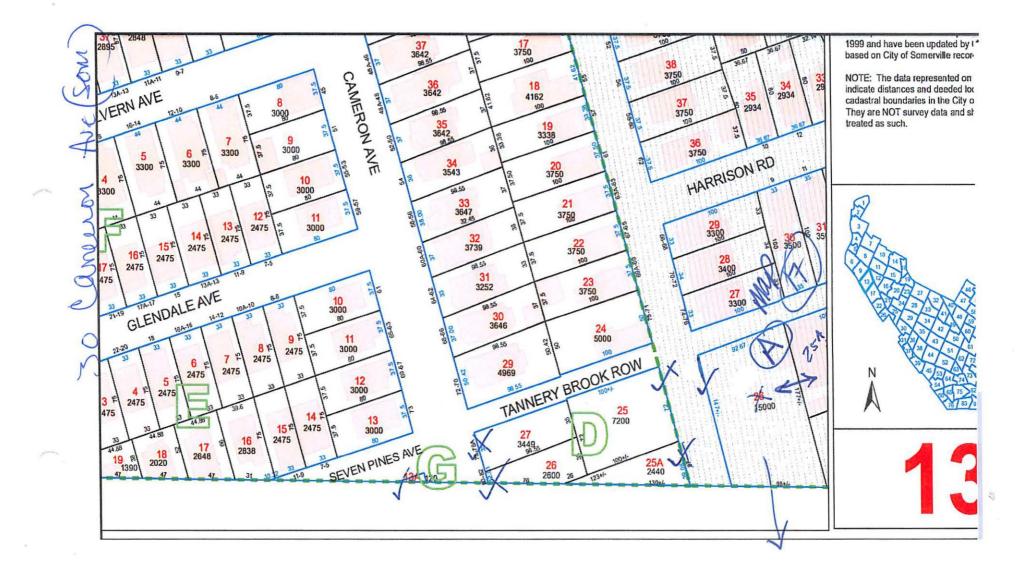

# **CERTIFIED PLOT PLAN**

### LOCATED AT **30-32 CAMERON AVENUE** CAMBRIDGE, MA

| SCA | LE: $1.0$ INCH = $20.0$ | FEET |
|-----|-------------------------|------|
|     |                         |      |
| 0   | 20                      | 40   |

## CERTIFIED PLOT PLAN LOCATED AT 30-32 CAMERON AVENUE CAMBRIDGE, MA SCALE: 1.0 INCH = 20.0 FEET

|   | 1  |    |
|---|----|----|
| כ | 20 | 40 |

183-1 NICKERSON, WILLIE F. 80 CAMERON AVE SOMERVILLE, MA 02144-2404