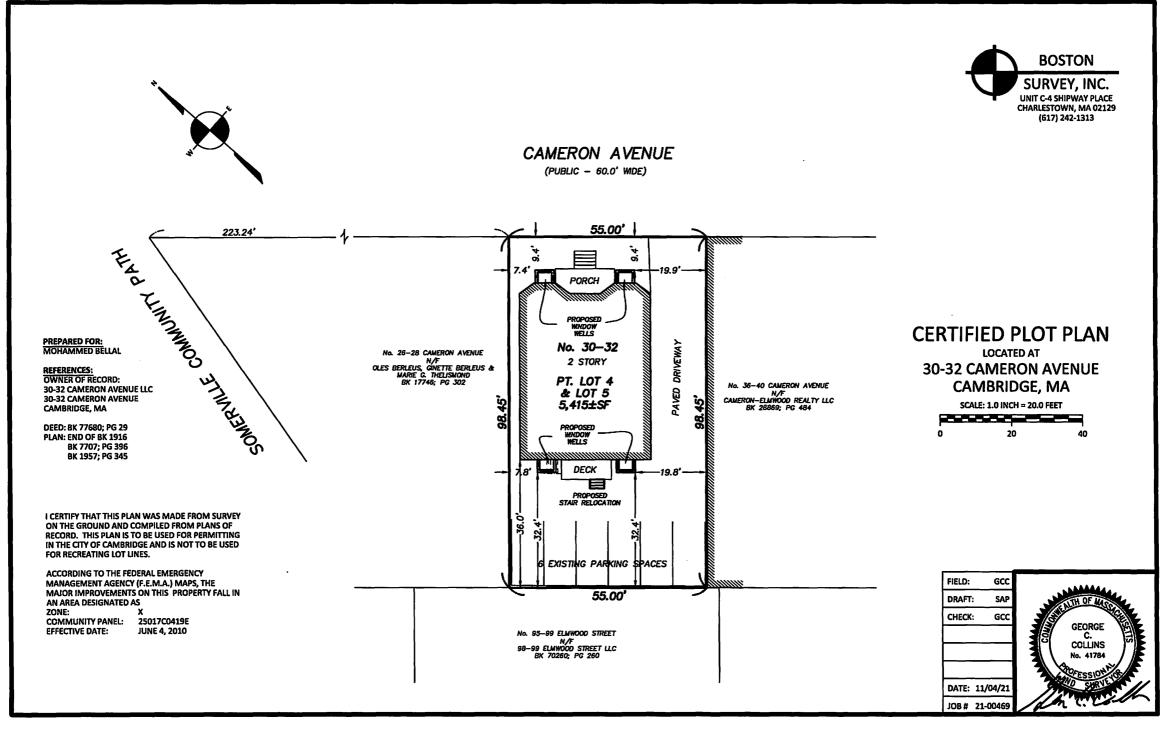

# **CERTIFIED PLOT PLAN**

### LOCATED AT **30-32 CAMERON AVENUE** CAMBRIDGE, MA

| SCA | LE: $1.0$ INCH = $20.0$ | FEET |
|-----|-------------------------|------|
|     |                         |      |
| 0   | 20                      | 40   |

|                                                           |               | <u>Existing</u><br><u>Conditions</u> | ] | Requested<br>Conditions | <u>Ordinance</u><br><u>Requirements</u> |        |
|-----------------------------------------------------------|---------------|--------------------------------------|---|-------------------------|-----------------------------------------|--------|
| TOTAL GROSS FLOOR<br>AREA:                                |               | 3416                                 |   | 6459                    | 2645                                    | (max.) |
| LOT AREA:                                                 |               | 5415                                 |   | 5415                    | 5000                                    | (min.) |
| RATIO OF GROSS<br>FLOOR AREA TO LOT<br>AREA: <sup>2</sup> |               | .488                                 |   | .84                     | .5                                      |        |
| LOT AREA OF EACH<br>DWELLING UNIT                         |               | n/a                                  |   | n/a                     | n/a                                     |        |
| SIZE OF LOT:                                              | WIDTH         | 55                                   |   | 55                      | 50                                      |        |
|                                                           | DEPTH         | 98.45                                |   | 98.45                   | N/A                                     |        |
| SETBACKS IN FEET:                                         | FRONT         | 9.4                                  |   | 9.4                     | 15                                      |        |
|                                                           | REAR          | 32.4                                 |   | 32.4                    | 25                                      |        |
|                                                           | LEFT SIDE     | 19.9                                 |   | 19.9                    | 7.6 sum of 20                           |        |
|                                                           | RIGHT<br>SIDE | 7.8                                  |   | 7.8                     | 7.6 sum of 20                           |        |
| SIZE OF BUILDING:                                         | HEIGHT        | 23.5                                 |   | 33.83                   | 35                                      |        |
|                                                           | WIDTH         | 48.22                                |   | 48.22                   | N/A                                     |        |
| RATIO OF USABLE<br>OPEN SPACE TO LOT<br>AREA:             |               | 68.6%                                |   | 68.6%                   | 40%                                     |        |
| <u>NO. OF DWELLING</u><br>UNITS:                          |               | 4                                    |   | 4                       | 2500 per unit                           |        |
| NO. OF PARKING<br>SPACES:                                 |               | 6                                    |   | 6                       | 4                                       |        |
| NO. OF LOADING<br>AREAS:                                  |               | n/a                                  |   | n/a                     | n/a                                     |        |
| DISTANCE TO NEAREST<br>BLDG. ON SAME LOT                  |               | n/a                                  |   | n/a                     | n/a                                     |        |