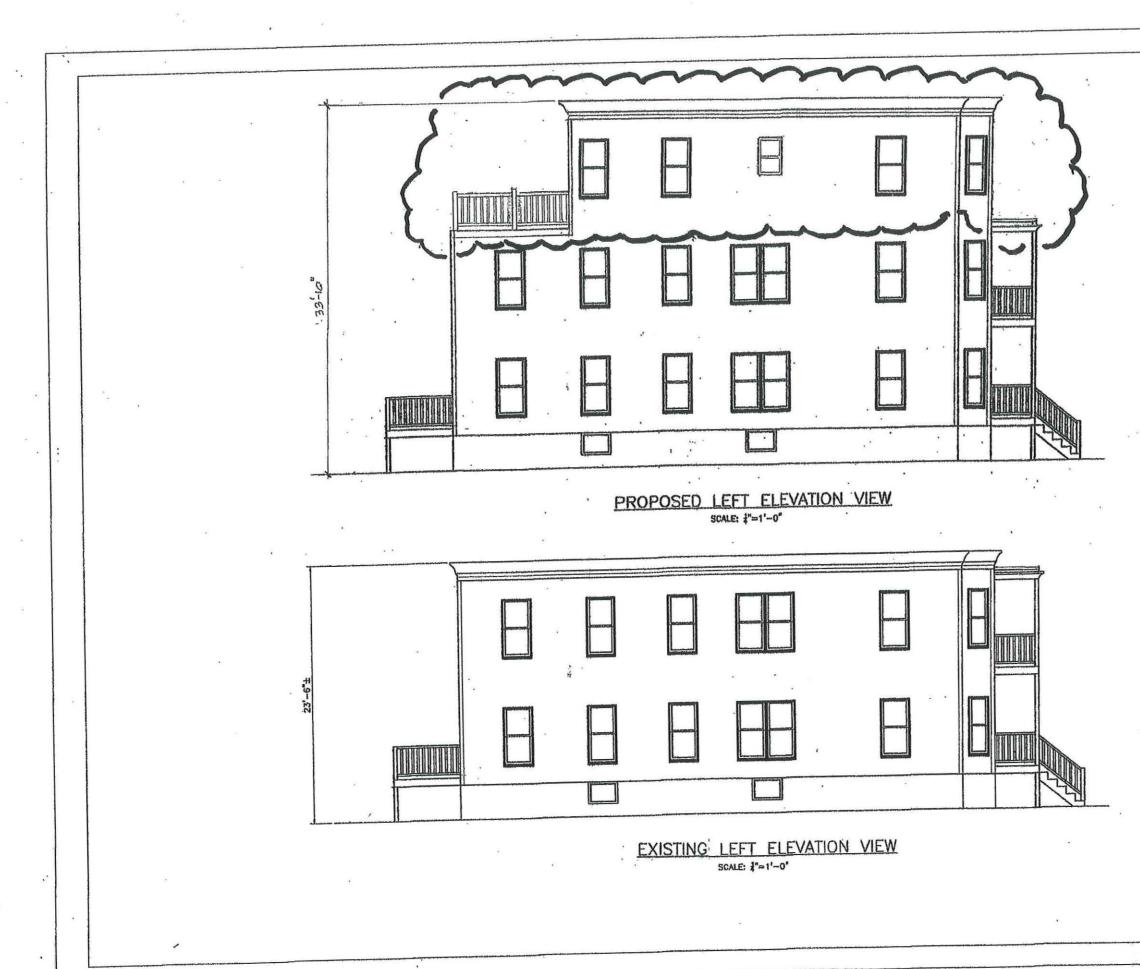

### DESCRIPTION OF PETITIONER'S PROPOSAL:

Renovation of an existing basement to be used for occupancy and connected to the first floor and we are proposing a new third floor addition to be connected to the floor below (2nd floor).

|                                                           |               | <u>Existing</u><br><u>Conditions</u> | ] | Requested<br>Conditions | <u>Ordinance</u><br><u>Requirements</u> |        |
|-----------------------------------------------------------|---------------|--------------------------------------|---|-------------------------|-----------------------------------------|--------|
| TOTAL GROSS FLOOR<br>AREA:                                |               | 3416                                 |   | 6459                    | 2645                                    | (max.) |
| LOT AREA:                                                 |               | 5415                                 |   | 5415                    | 5000                                    | (min.) |
| RATIO OF GROSS<br>FLOOR AREA TO LOT<br>AREA: <sup>2</sup> |               | .488                                 |   | .84                     | .5                                      |        |
| LOT AREA OF EACH<br>DWELLING UNIT                         |               | n/a                                  |   | n/a                     | n/a                                     |        |
| SIZE OF LOT:                                              | WIDTH         | 55                                   |   | 55                      | 50                                      |        |
|                                                           | DEPTH         | 98.45                                |   | 98.45                   | N/A                                     |        |
| SETBACKS IN FEET:                                         | FRONT         | 9.4                                  |   | 9.4                     | 15                                      |        |
|                                                           | REAR          | 32.4                                 |   | 32.4                    | 25                                      |        |
|                                                           | LEFT SIDE     | 19.9                                 |   | 19.9                    | 7.6 sum of 20                           |        |
|                                                           | RIGHT<br>SIDE | 7.8                                  |   | 7.8                     | 7.6 sum of 20                           |        |
| SIZE OF BUILDING:                                         | HEIGHT        | 23.5                                 |   | 33.83                   | 35                                      |        |
|                                                           | WIDTH         | 48.22                                |   | 48.22                   | N/A                                     |        |
| RATIO OF USABLE<br>OPEN SPACE TO LOT<br>AREA:             |               | 68.6%                                |   | 68.6%                   | 40%                                     |        |
| <u>NO. OF DWELLING</u><br>UNITS:                          |               | 4                                    |   | 4                       | 2500 per unit                           |        |
| NO. OF PARKING<br>SPACES:                                 |               | 6                                    |   | 6                       | 4                                       |        |
| NO. OF LOADING<br>AREAS:                                  |               | n/a                                  |   | n/a                     | n/a                                     |        |
| DISTANCE TO NEAREST<br>BLDG. ON SAME LOT                  |               | n/a                                  |   | n/a                     | n/a                                     |        |