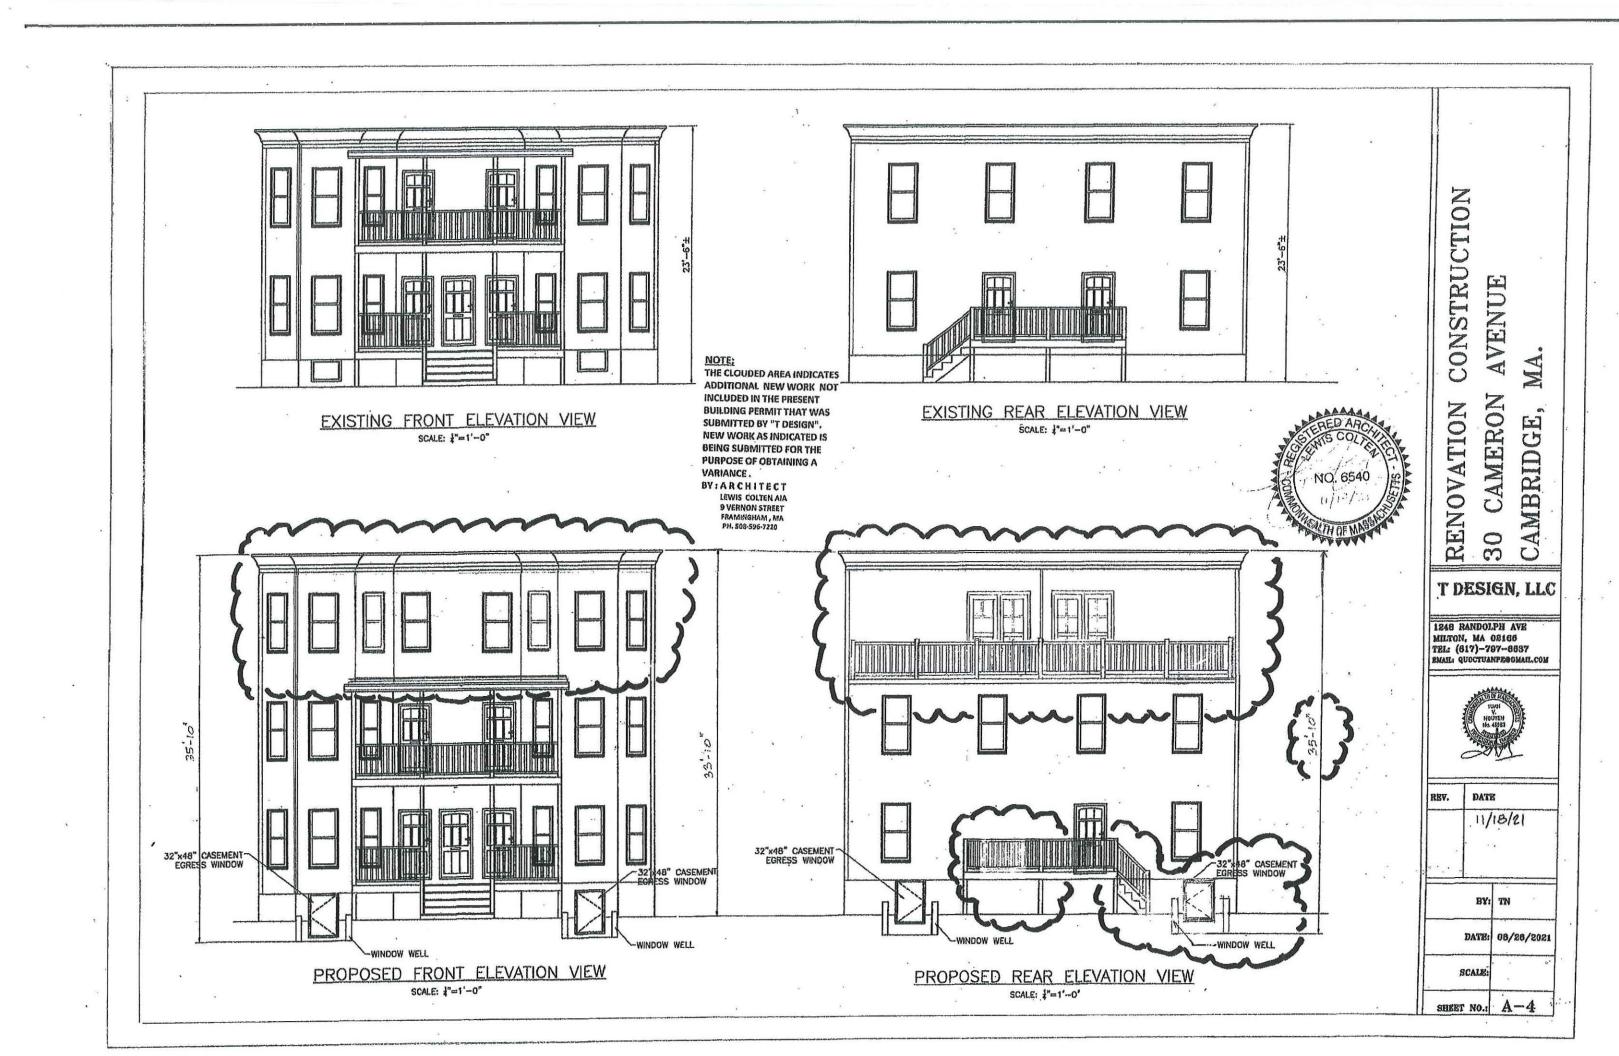

### DESCRIPTION OF PETITIONER'S PROPOSAL:

Renovation of an existing basement to be used for occupancy and connected to the first floor and we are proposing a new third floor addition to be connected to the floor below (2nd floor).

|                                                           |               | <u>Existing</u><br><u>Conditions</u> | ] | Requested<br>Conditions | <u>Ordinance</u><br><u>Requirements</u> |        |
|-----------------------------------------------------------|---------------|--------------------------------------|---|-------------------------|-----------------------------------------|--------|
| TOTAL GROSS FLOOR<br>AREA:                                |               | 3416                                 |   | 6459                    | 2645                                    | (max.) |
| LOT AREA:                                                 |               | 5415                                 |   | 5415                    | 5000                                    | (min.) |
| RATIO OF GROSS<br>FLOOR AREA TO LOT<br>AREA: <sup>2</sup> |               | .488                                 |   | .84                     | .5                                      |        |
| LOT AREA OF EACH<br>DWELLING UNIT                         |               | n/a                                  |   | n/a                     | n/a                                     |        |
| SIZE OF LOT:                                              | WIDTH         | 55                                   |   | 55                      | 50                                      |        |
|                                                           | DEPTH         | 98.45                                |   | 98.45                   | N/A                                     |        |
| SETBACKS IN FEET:                                         | FRONT         | 9.4                                  |   | 9.4                     | 15                                      |        |
|                                                           | REAR          | 32.4                                 |   | 32.4                    | 25                                      |        |
|                                                           | LEFT SIDE     | 19.9                                 |   | 19.9                    | 7.6 sum of 20                           |        |
|                                                           | RIGHT<br>SIDE | 7.8                                  |   | 7.8                     | 7.6 sum of 20                           |        |
| SIZE OF BUILDING:                                         | HEIGHT        | 23.5                                 |   | 33.83                   | 35                                      |        |
|                                                           | WIDTH         | 48.22                                |   | 48.22                   | N/A                                     |        |
| RATIO OF USABLE<br>OPEN SPACE TO LOT<br>AREA:             |               | 68.6%                                |   | 68.6%                   | 40%                                     |        |
| <u>NO. OF DWELLING</u><br>UNITS:                          |               | 4                                    |   | 4                       | 2500 per unit                           |        |
| NO. OF PARKING<br>SPACES:                                 |               | 6                                    |   | 6                       | 4                                       |        |
| NO. OF LOADING<br>AREAS:                                  |               | n/a                                  |   | n/a                     | n/a                                     |        |
| DISTANCE TO NEAREST<br>BLDG. ON SAME LOT                  |               | n/a                                  |   | n/a                     | n/a                                     |        |