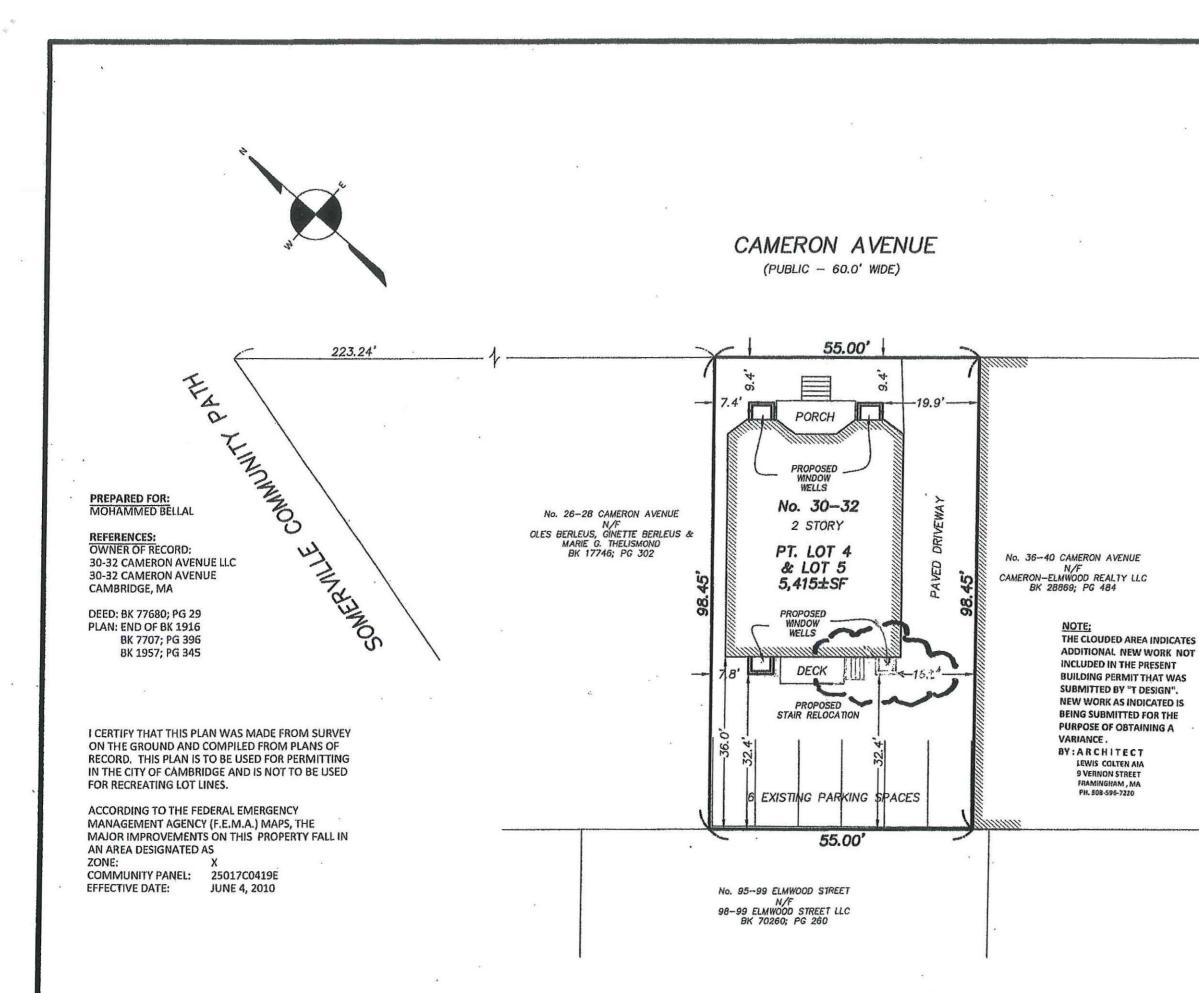

# **CERTIFIED PLOT PLAN**

### LOCATED AT **30-32 CAMERON AVENUE** CAMBRIDGE, MA

| SCA | LE: $1.0$ INCH = $20.0$ | FEET |
|-----|-------------------------|------|
|     |                         |      |
| 0   | 20                      | 40   |

## CERTIFIED PLOT PLAN LOCATED AT 30-32 CAMERON AVENUE CAMBRIDGE, MA SCALE: 1.0 INCH = 20.0 FEET

|   | 1  |    |
|---|----|----|
| כ | 20 | 40 |

183-1 NICKERSON, WILLIE F. 80 CAMERON AVE SOMERVILLE, MA 02144-2404