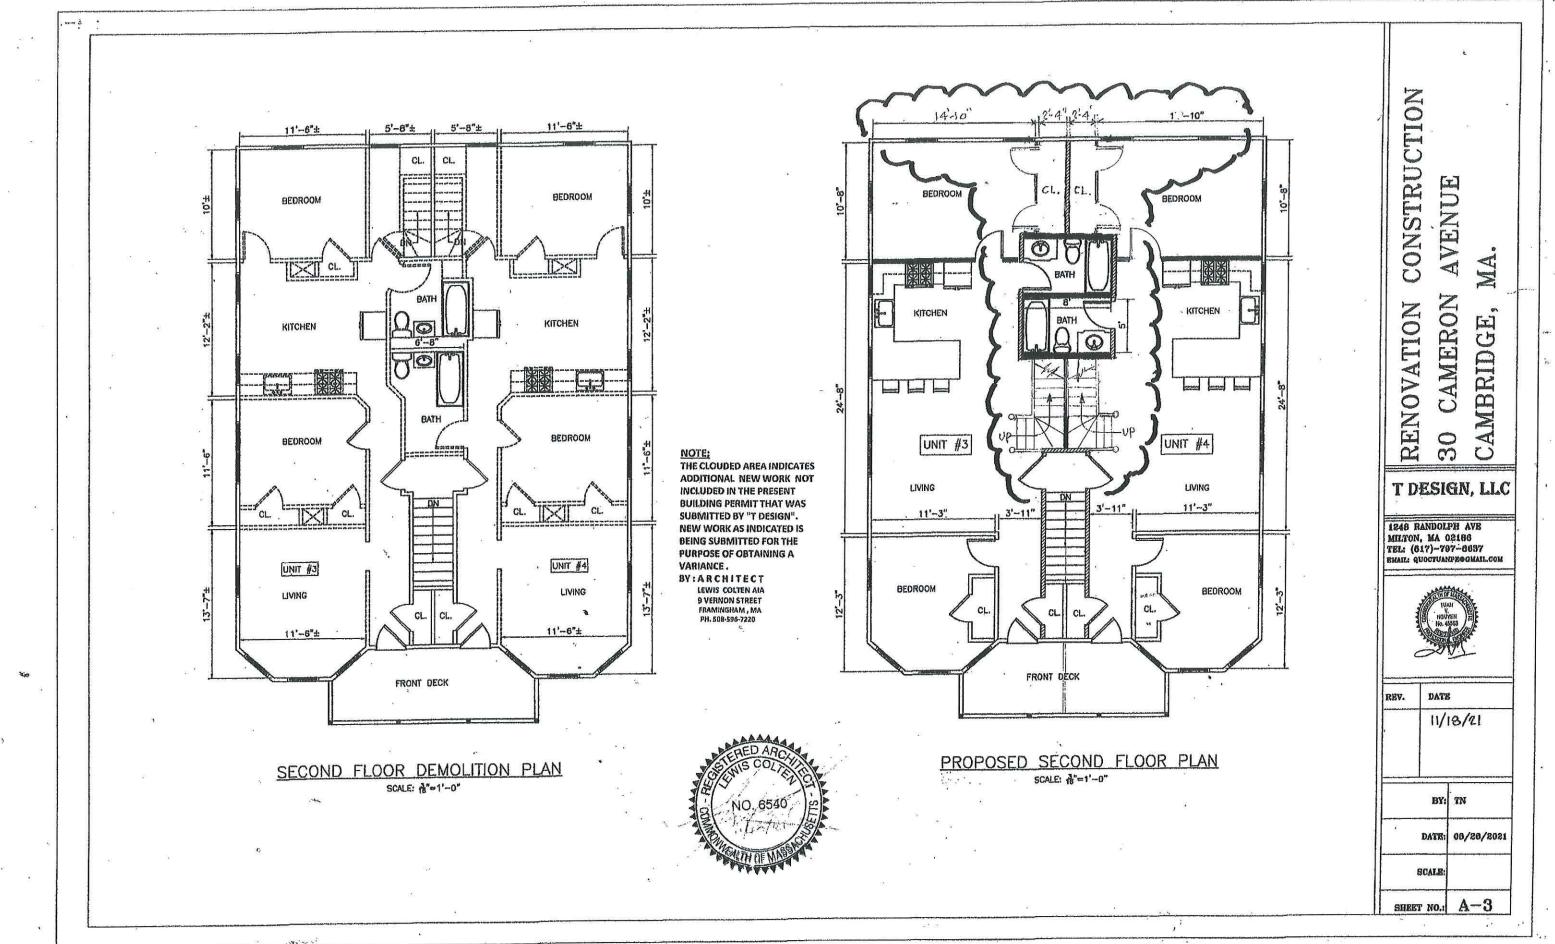

### DESCRIPTION OF PETITIONER'S PROPOSAL:

Renovation of an existing basement to be used for occupancy and connected to the first floor and we are proposing a new third floor addition to be connected to the floor below (2nd floor).

|                                                           |               | <u>Existing</u><br><u>Conditions</u> | ] | Requested<br>Conditions | <u>Ordinance</u><br><u>Requirements</u> |        |
|-----------------------------------------------------------|---------------|--------------------------------------|---|-------------------------|-----------------------------------------|--------|
| TOTAL GROSS FLOOR<br>AREA:                                |               | 3416                                 |   | 6459                    | 2645                                    | (max.) |
| LOT AREA:                                                 |               | 5415                                 |   | 5415                    | 5000                                    | (min.) |
| RATIO OF GROSS<br>FLOOR AREA TO LOT<br>AREA: <sup>2</sup> |               | .488                                 |   | .84                     | .5                                      |        |
| LOT AREA OF EACH<br>DWELLING UNIT                         |               | n/a                                  |   | n/a                     | n/a                                     |        |
| SIZE OF LOT:                                              | WIDTH         | 55                                   |   | 55                      | 50                                      |        |
|                                                           | DEPTH         | 98.45                                |   | 98.45                   | N/A                                     |        |
| SETBACKS IN FEET:                                         | FRONT         | 9.4                                  |   | 9.4                     | 15                                      |        |
|                                                           | REAR          | 32.4                                 |   | 32.4                    | 25                                      |        |
|                                                           | LEFT SIDE     | 19.9                                 |   | 19.9                    | 7.6 sum of 20                           |        |
|                                                           | RIGHT<br>SIDE | 7.8                                  |   | 7.8                     | 7.6 sum of 20                           |        |
| SIZE OF BUILDING:                                         | HEIGHT        | 23.5                                 |   | 33.83                   | 35                                      |        |
|                                                           | WIDTH         | 48.22                                |   | 48.22                   | N/A                                     |        |
| RATIO OF USABLE<br>OPEN SPACE TO LOT<br>AREA:             |               | 68.6%                                |   | 68.6%                   | 40%                                     |        |
| <u>NO. OF DWELLING</u><br>UNITS:                          |               | 4                                    |   | 4                       | 2500 per unit                           |        |
| NO. OF PARKING<br>SPACES:                                 |               | 6                                    |   | 6                       | 4                                       |        |
| NO. OF LOADING<br>AREAS:                                  |               | n/a                                  |   | n/a                     | n/a                                     |        |
| DISTANCE TO NEAREST<br>BLDG. ON SAME LOT                  |               | n/a                                  |   | n/a                     | n/a                                     |        |