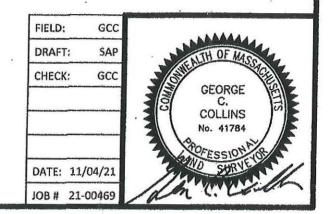

### DESCRIPTION OF PETITIONER'S PROPOSAL:

Renovation of an existing basement to be used for occupancy and connected to the first floor and we are proposing a new third floor addition to be connected to the floor below (2nd floor).

|                                                           |               | <u>Existing</u><br><u>Conditions</u> | ] | Requested<br>Conditions | <u>Ordinance</u><br><u>Requirements</u> |        |
|-----------------------------------------------------------|---------------|--------------------------------------|---|-------------------------|-----------------------------------------|--------|
| TOTAL GROSS FLOOR<br>AREA:                                |               | 3416                                 |   | 6459                    | 2645                                    | (max.) |
| LOT AREA:                                                 |               | 5415                                 |   | 5415                    | 5000                                    | (min.) |
| RATIO OF GROSS<br>FLOOR AREA TO LOT<br>AREA: <sup>2</sup> |               | .488                                 |   | .84                     | .5                                      |        |
| LOT AREA OF EACH<br>DWELLING UNIT                         |               | n/a                                  |   | n/a                     | n/a                                     |        |
| SIZE OF LOT:                                              | WIDTH         | 55                                   |   | 55                      | 50                                      |        |
|                                                           | DEPTH         | 98.45                                |   | 98.45                   | N/A                                     |        |
| SETBACKS IN FEET:                                         | FRONT         | 9.4                                  |   | 9.4                     | 15                                      |        |
|                                                           | REAR          | 32.4                                 |   | 32.4                    | 25                                      |        |
|                                                           | LEFT SIDE     | 19.9                                 |   | 19.9                    | 7.6 sum of 20                           |        |
|                                                           | RIGHT<br>SIDE | 7.8                                  |   | 7.8                     | 7.6 sum of 20                           |        |
| SIZE OF BUILDING:                                         | HEIGHT        | 23.5                                 |   | 33.83                   | 35                                      |        |
|                                                           | WIDTH         | 48.22                                |   | 48.22                   | N/A                                     |        |
| RATIO OF USABLE<br>OPEN SPACE TO LOT<br>AREA:             |               | 68.6%                                |   | 68.6%                   | 40%                                     |        |
| <u>NO. OF DWELLING</u><br>UNITS:                          |               | 4                                    |   | 4                       | 2500 per unit                           |        |
| NO. OF PARKING<br>SPACES:                                 |               | 6                                    |   | 6                       | 4                                       |        |
| NO. OF LOADING<br>AREAS:                                  |               | n/a                                  |   | n/a                     | n/a                                     |        |
| DISTANCE TO NEAREST<br>BLDG. ON SAME LOT                  |               | n/a                                  |   | n/a                     | n/a                                     |        |