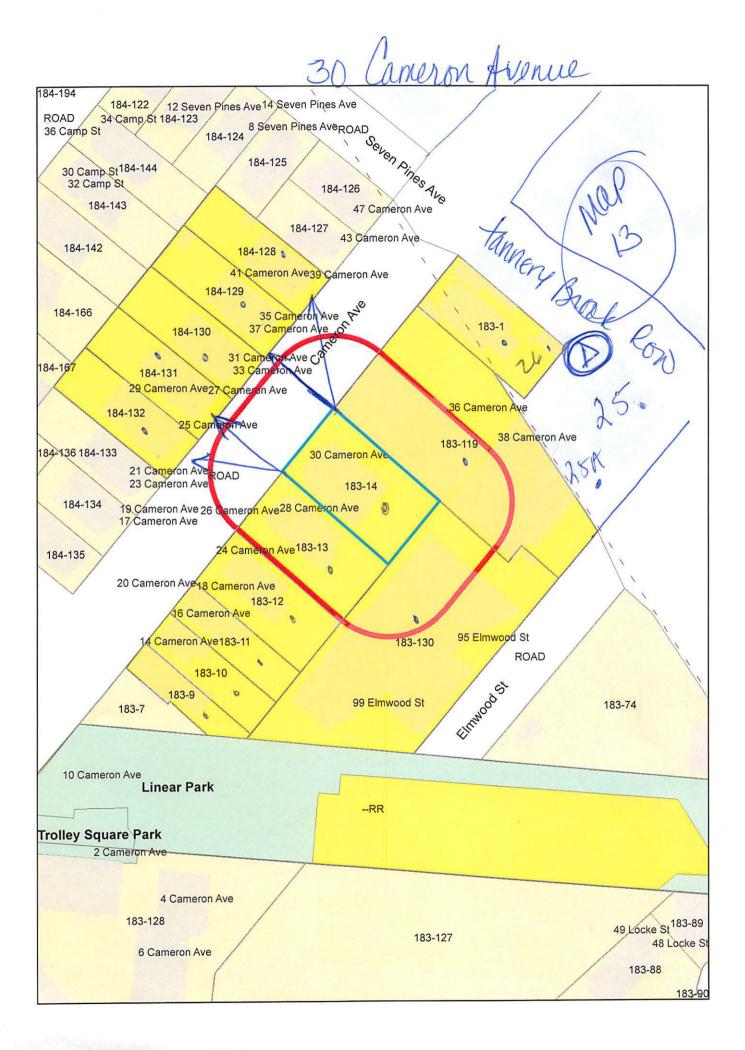

# **CERTIFIED PLOT PLAN**

### LOCATED AT **30-32 CAMERON AVENUE** CAMBRIDGE, MA

| SCA | LE: $1.0$ INCH = $20.0$ | FEET |
|-----|-------------------------|------|
|     |                         |      |
| 0   | 20                      | 40   |

## CERTIFIED PLOT PLAN LOCATED AT 30-32 CAMERON AVENUE CAMBRIDGE, MA SCALE: 1.0 INCH = 20.0 FEET

|   | 1  |    |
|---|----|----|
| כ | 20 | 40 |

183-1 NICKERSON, WILLIE F. 80 CAMERON AVE SOMERVILLE, MA 02144-2404