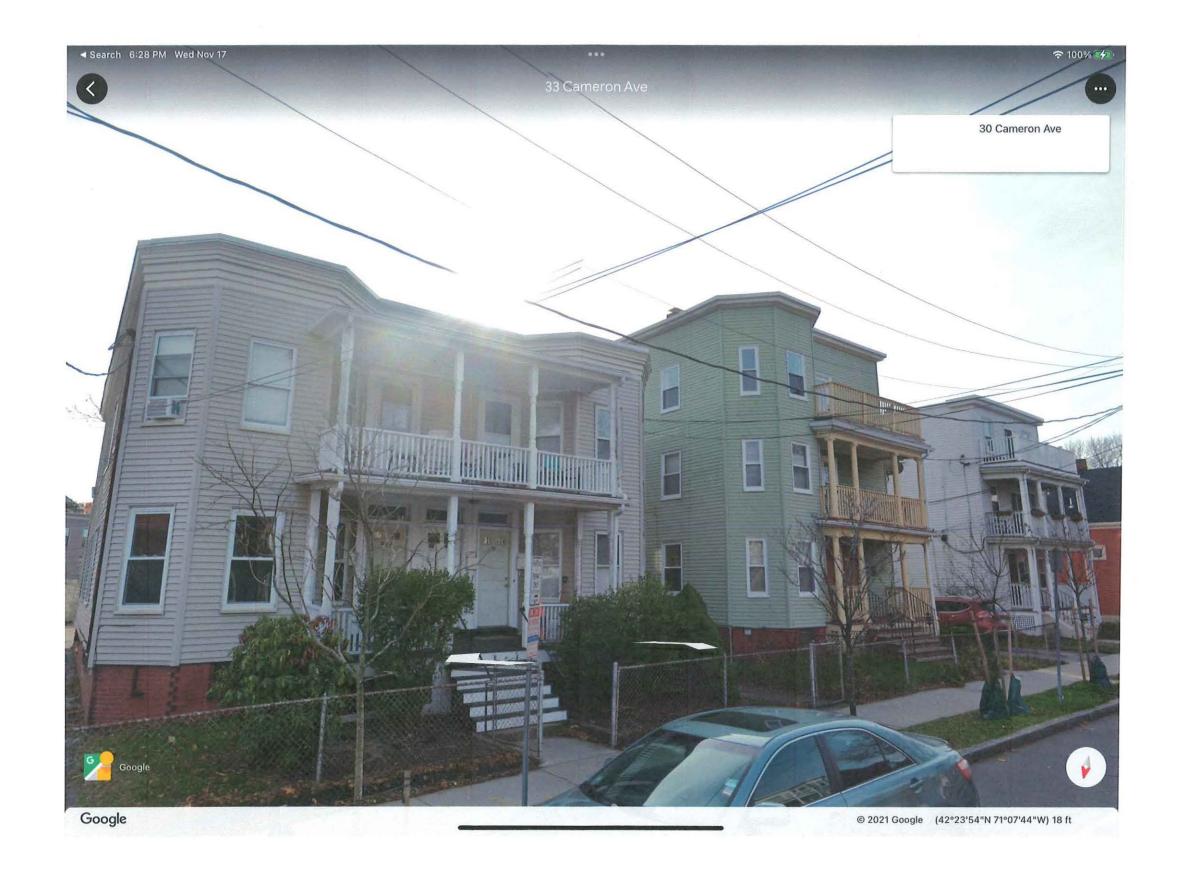

PETITIONER'S ADDRESS: 34 Atlantic Street, Lynn, MA 01902

LOCATION OF PROPERTY: 30 Cameron Ave, Cambridge, MA

TYPE OF OCCUPANCY: Multi family 4 units

ZONING DISTRICT: Residence B Zone

### DESCRIPTION OF PETITIONER'S PROPOSAL:

Renovation of an existing basement to be used for occupancy and connected to the first floor and we are proposing a new third floor addition to be connected to the floor below (2nd floor).