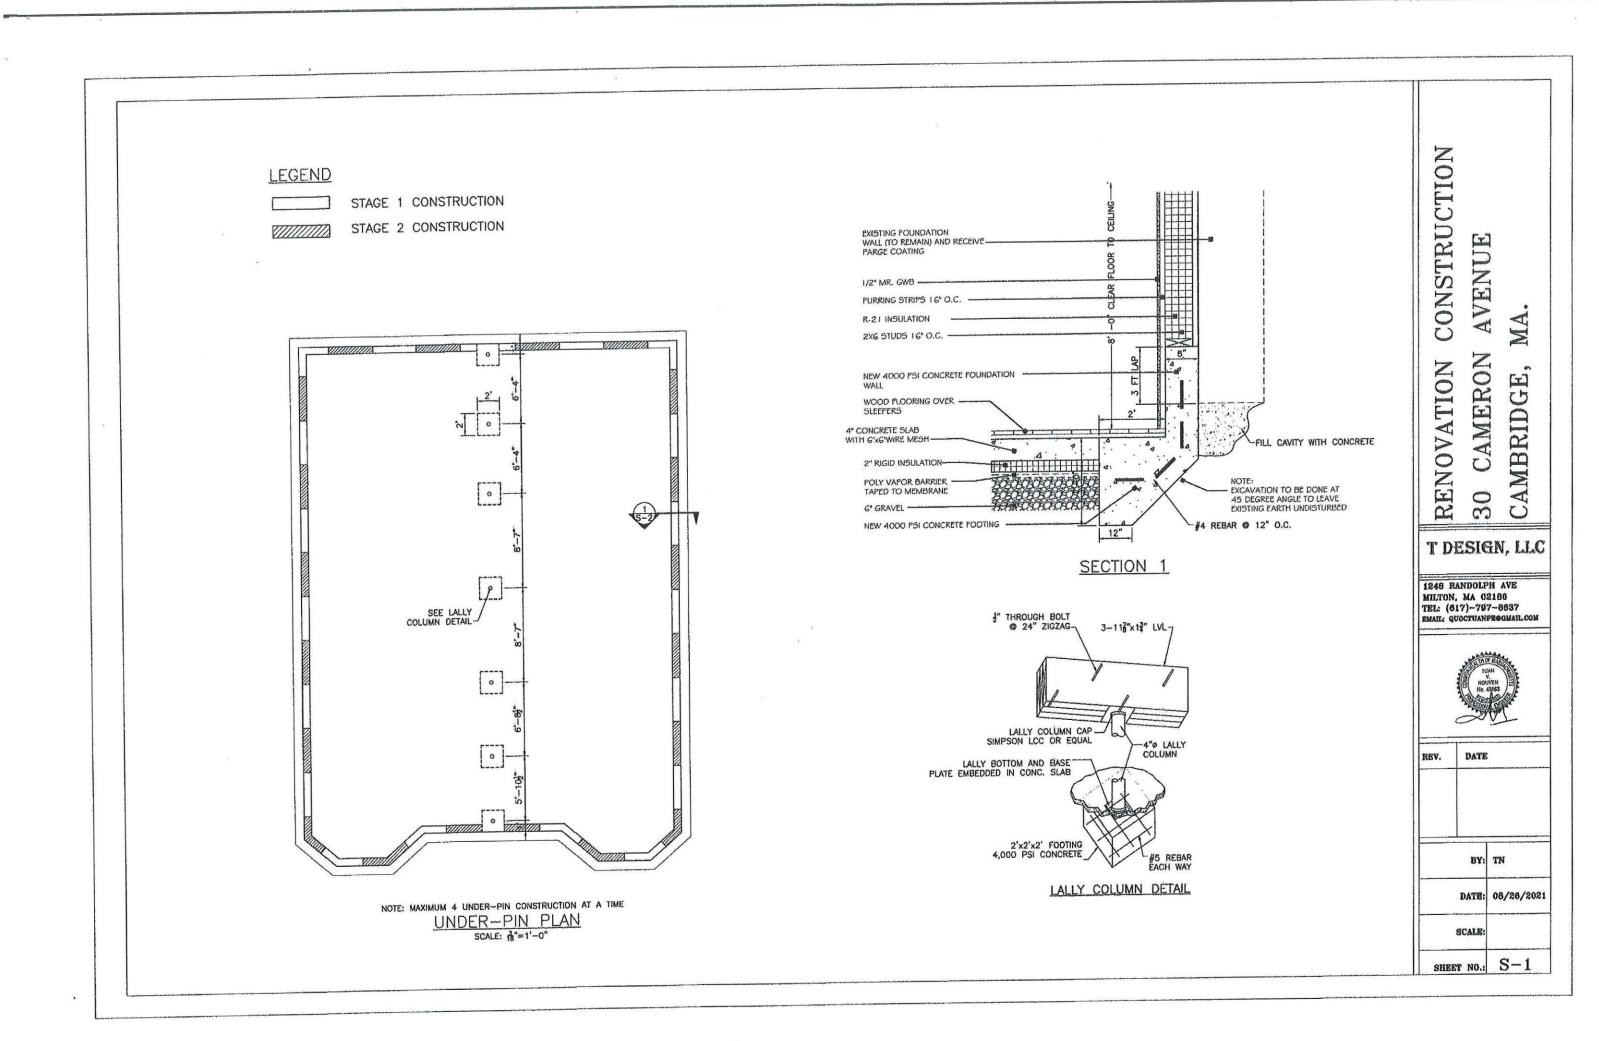

### DESCRIPTION OF PETITIONER'S PROPOSAL:

Renovation of an existing basement to be used for occupancy and connected to the first floor and we are proposing a new third floor addition to be connected to the floor below (2nd floor).