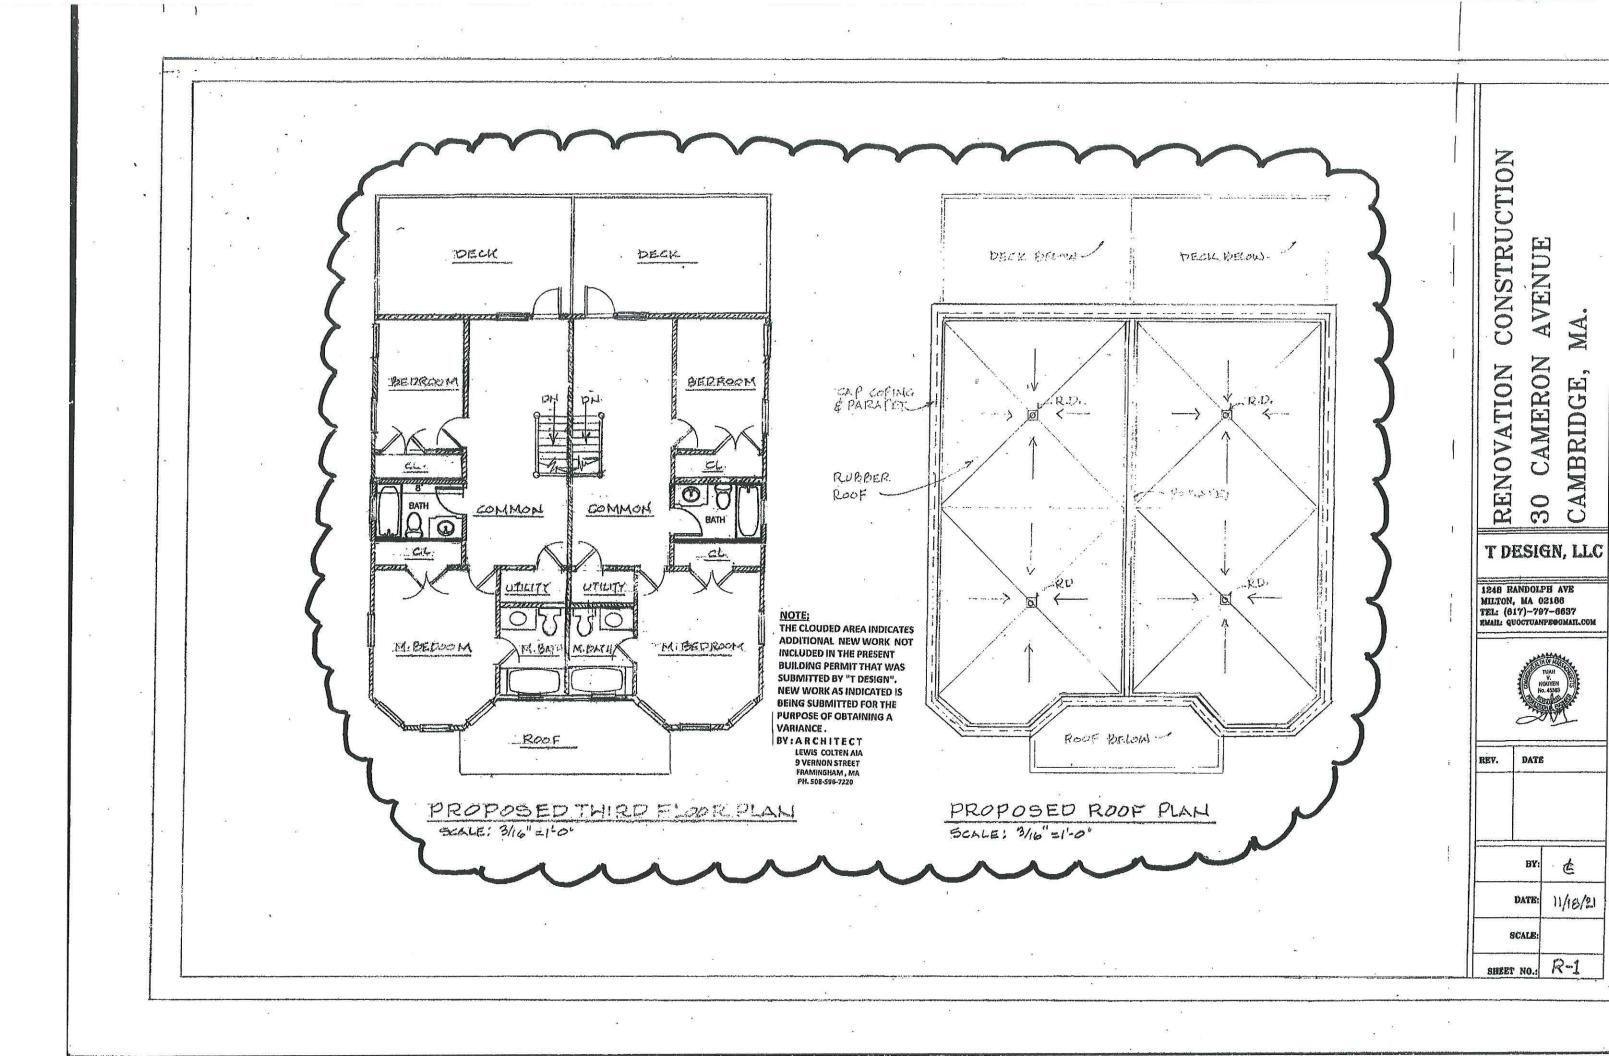

### DESCRIPTION OF PETITIONER'S PROPOSAL:

Renovation of an existing basement to be used for occupancy and connected to the first floor and we are proposing a new third floor addition to be connected to the floor below (2nd floor).