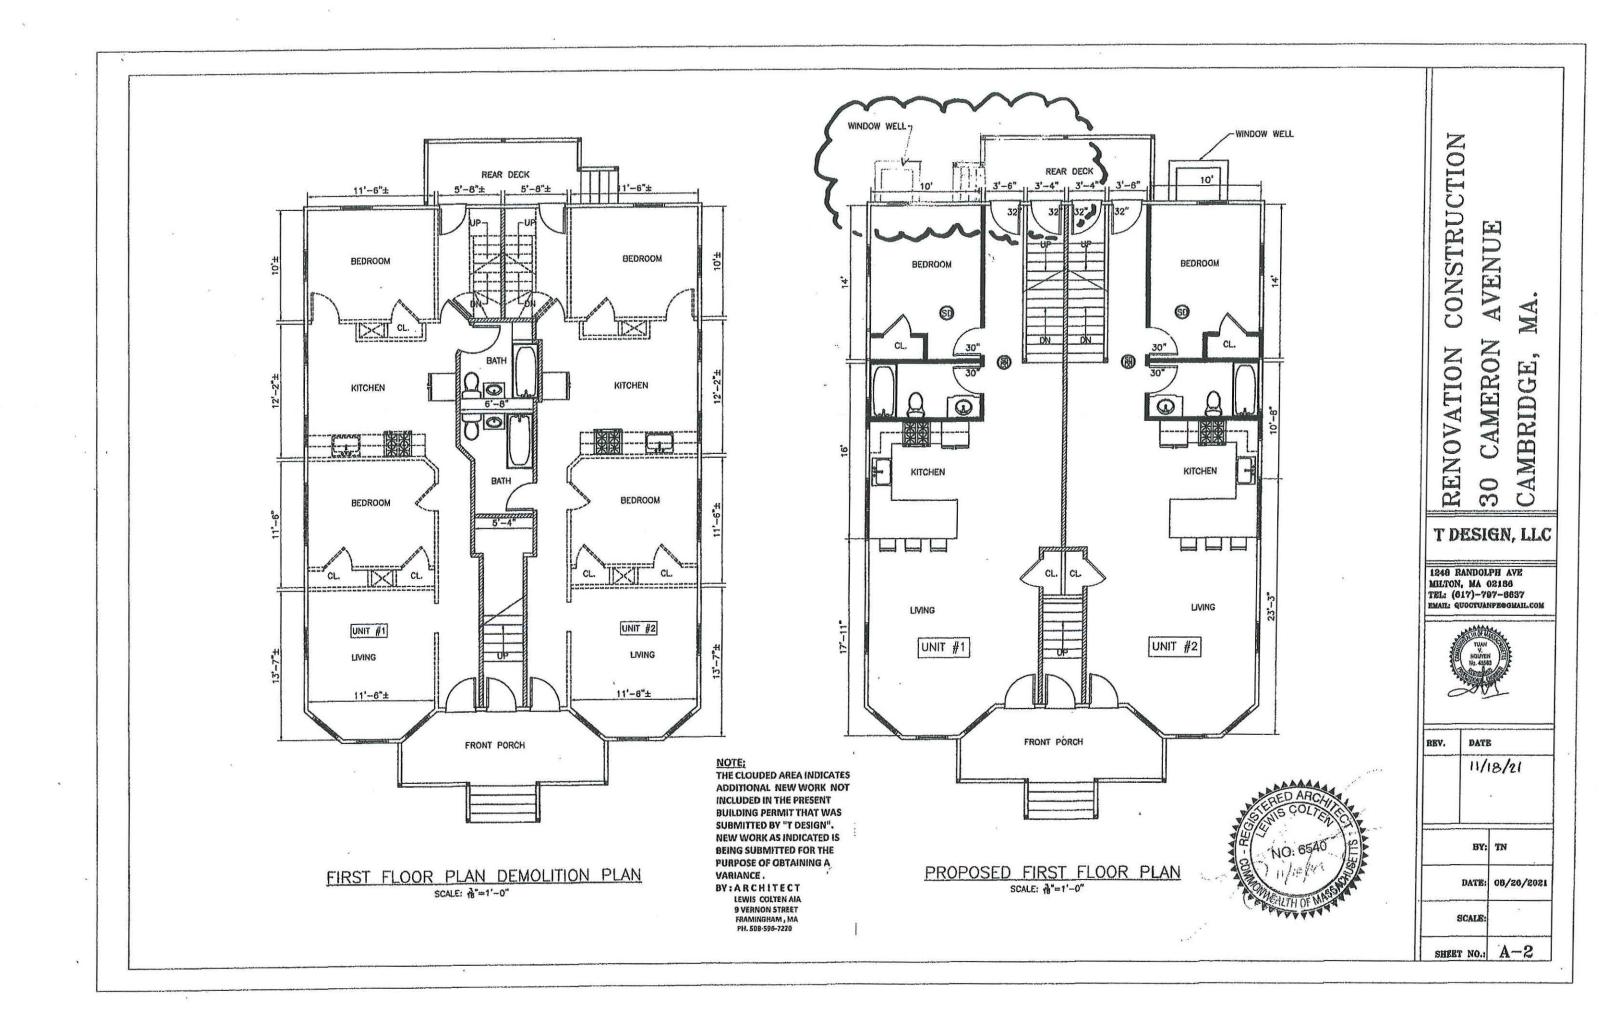

### DESCRIPTION OF PETITIONER'S PROPOSAL:

Renovation of an existing basement to be used for occupancy and connected to the first floor and we are proposing a new third floor addition to be connected to the floor below (2nd floor).

|                                                           |               | <u>Existing</u><br><u>Conditions</u> | ] | Requested<br>Conditions | <u>Ordinance</u><br><u>Requirements</u> |        |
|-----------------------------------------------------------|---------------|--------------------------------------|---|-------------------------|-----------------------------------------|--------|
| TOTAL GROSS FLOOR<br>AREA:                                |               | 3416                                 |   | 6459                    | 2645                                    | (max.) |
| LOT AREA:                                                 |               | 5415                                 |   | 5415                    | 5000                                    | (min.) |
| RATIO OF GROSS<br>FLOOR AREA TO LOT<br>AREA: <sup>2</sup> |               | .488                                 |   | .84                     | .5                                      |        |
| LOT AREA OF EACH<br>DWELLING UNIT                         |               | n/a                                  |   | n/a                     | n/a                                     |        |
| SIZE OF LOT:                                              | WIDTH         | 55                                   |   | 55                      | 50                                      |        |
|                                                           | DEPTH         | 98.45                                |   | 98.45                   | N/A                                     |        |
| SETBACKS IN FEET:                                         | FRONT         | 9.4                                  |   | 9.4                     | 15                                      |        |
|                                                           | REAR          | 32.4                                 |   | 32.4                    | 25                                      |        |
|                                                           | LEFT SIDE     | 19.9                                 |   | 19.9                    | 7.6 sum of 20                           |        |
|                                                           | RIGHT<br>SIDE | 7.8                                  |   | 7.8                     | 7.6 sum of 20                           |        |
| SIZE OF BUILDING:                                         | HEIGHT        | 23.5                                 |   | 33.83                   | 35                                      |        |
|                                                           | WIDTH         | 48.22                                |   | 48.22                   | N/A                                     |        |
| RATIO OF USABLE<br>OPEN SPACE TO LOT<br>AREA:             |               | 68.6%                                |   | 68.6%                   | 40%                                     |        |
| <u>NO. OF DWELLING</u><br>UNITS:                          |               | 4                                    |   | 4                       | 2500 per unit                           |        |
| NO. OF PARKING<br>SPACES:                                 |               | 6                                    |   | 6                       | 4                                       |        |
| NO. OF LOADING<br>AREAS:                                  |               | n/a                                  |   | n/a                     | n/a                                     |        |
| DISTANCE TO NEAREST<br>BLDG. ON SAME LOT                  |               | n/a                                  |   | n/a                     | n/a                                     |        |