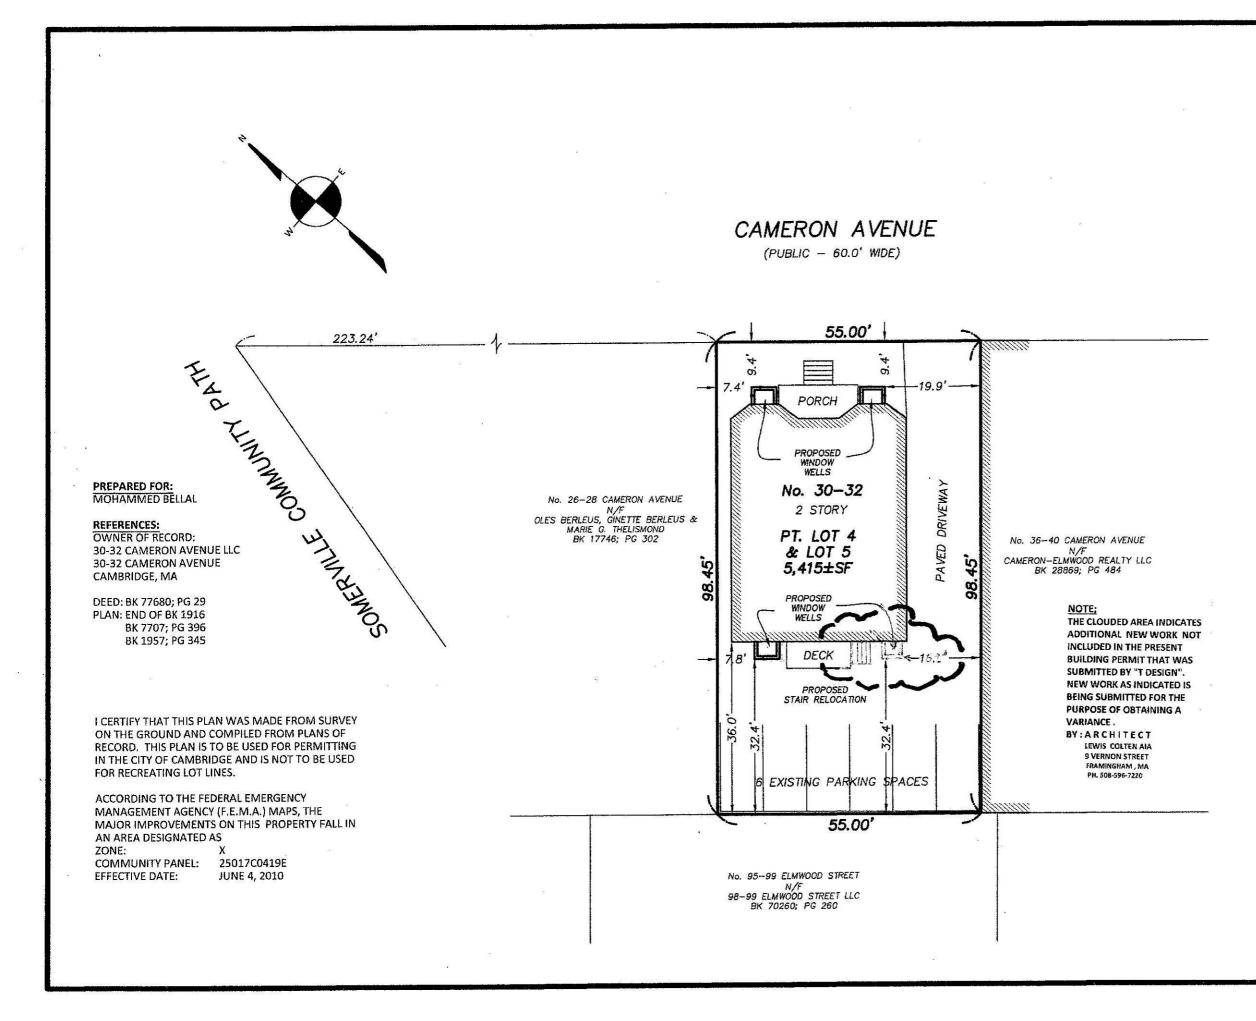

# **CERTIFIED PLOT PLAN**

### LOCATED AT **30-32 CAMERON AVENUE** CAMBRIDGE, MA

| SCA | LE: $1.0$ INCH = $20.0$ | FEET |
|-----|-------------------------|------|
|     |                         |      |
| 0   | 20                      | 40   |

## CERTIFIED PLOT PLAN LOCATED AT 30-32 CAMERON AVENUE CAMBRIDGE, MA SCALE: 1.0 INCH = 20.0 FEET

|   | 1  |    |
|---|----|----|
| כ | 20 | 40 |

183-1 NICKERSON, WILLIE F. 80 CAMERON AVE SOMERVILLE, MA 02144-2404