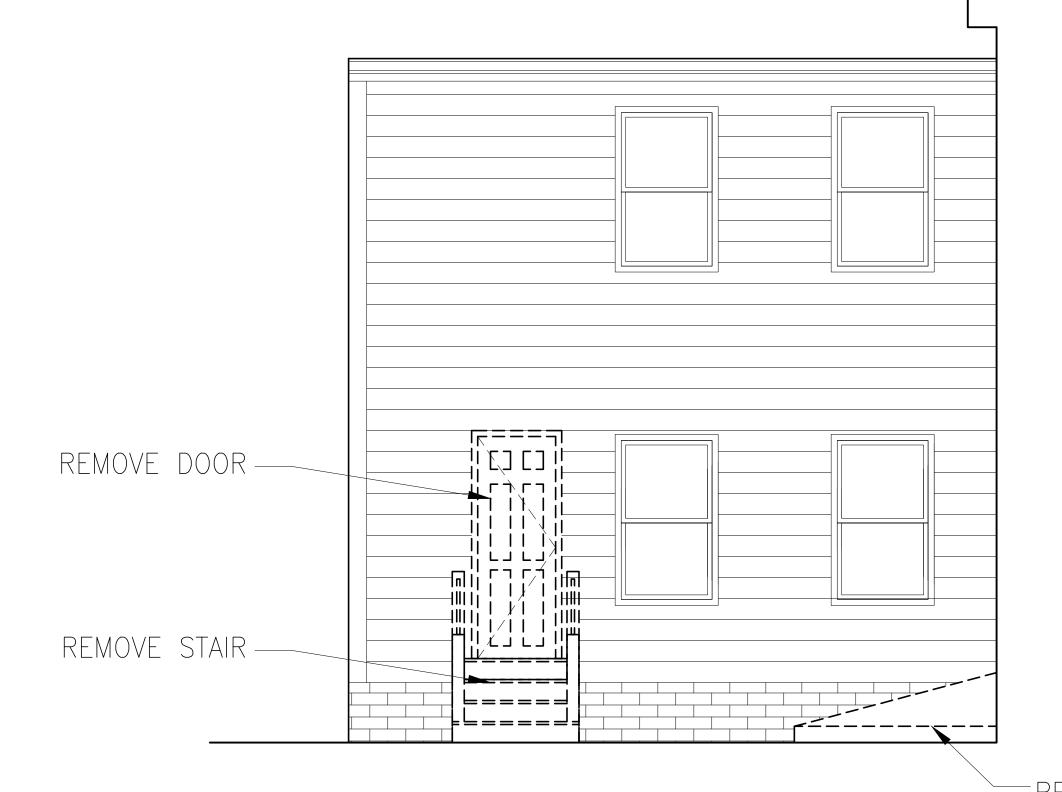

## VIEW OF REAR FACING BULKHEAD AND LEFT SIDE ENTRY

LOCATION FOR NEW REAR ENTRY DOOR AND STEPS SPECIAL PERMIT REQUIRED PER REAR SETBACK

REMOVED

DOOR AND STEPS TO BE

EXISTING LEFT SIDE ENTRY

LEFT SIDE SETBACK

## DOOR AND STEPS TO BE REMOVED

## EXISTING PARTION LEFT SIDE ELEVATION

LEFT SIDE ELEVATION , AREA OF WORK