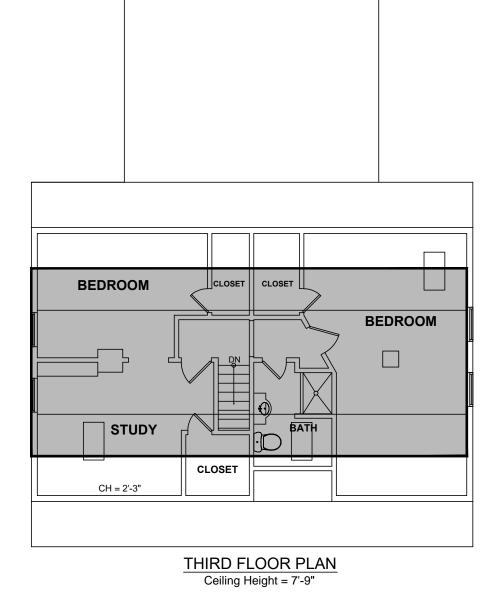

# EXISTING FAR PLANS

### IT CONVERSION RENOVATIONS T S<sup>-</sup> $\vdash$ FAIRMONT . . Ζ Ľ PROJECT 20 $\geq$ Щ S 30 CA 4 Ζ Ω

- Third Floor Existing Far, No change

| PROPOSED FAR CALCS PER THE CAMBRIDGE ZONING ORDINANCE: |                                              |  |  |  |  |
|--------------------------------------------------------|----------------------------------------------|--|--|--|--|
| BASEMENT FLOOR PLAN                                    | 680.0 GSA PROPOSED                           |  |  |  |  |
| FIRST FLOOR PLAN                                       | <u>1,532.0 GSA</u>                           |  |  |  |  |
| SECOND FLOOR PLAN                                      | <u>1,499.0 GSA</u>                           |  |  |  |  |
| THIRD FLOOR PLAN                                       | <u>568.0 GSA</u>                             |  |  |  |  |
| TOTAL GFA:                                             | <u>4,279.0 GSA</u>                           |  |  |  |  |
| PROPOSED FAR:                                          | 4,279.0 GSA / 3,015.0 SF LOT = 1.42          |  |  |  |  |
|                                                        | 1.55 PROPOSED - 1.32 EXISTING = .10 INCREASE |  |  |  |  |

| EXISTING FAR CALCS: |                                            |  |  |  |  |  |
|---------------------|--------------------------------------------|--|--|--|--|--|
| BASEMENT FLOOR PLAN | <u>0.0 GSA</u>                             |  |  |  |  |  |
| FIRST FLOOR PLAN    | <u>1,532.0 GSA</u>                         |  |  |  |  |  |
| SECOND FLOOR PLAN   | <u>1,499.0 GSA</u>                         |  |  |  |  |  |
| THIRD FLOOR PLAN    | <u>568.0 GSA</u>                           |  |  |  |  |  |
| TOTAL GFA:          | <u>3,599.0 GSA</u>                         |  |  |  |  |  |
| EXISTING FAR:       | <u>3,599.0 GSA / 3,015.0 SF LOT = 1.19</u> |  |  |  |  |  |

## **ISSUED FOR PERMIT**

Drawing Title: 2ND AND 3RD FLOOR PLANS

Scale: 1⁄4" = 1'-0"

Drawing No.

Job No.: A160.00 Date: 09 JAN 2022