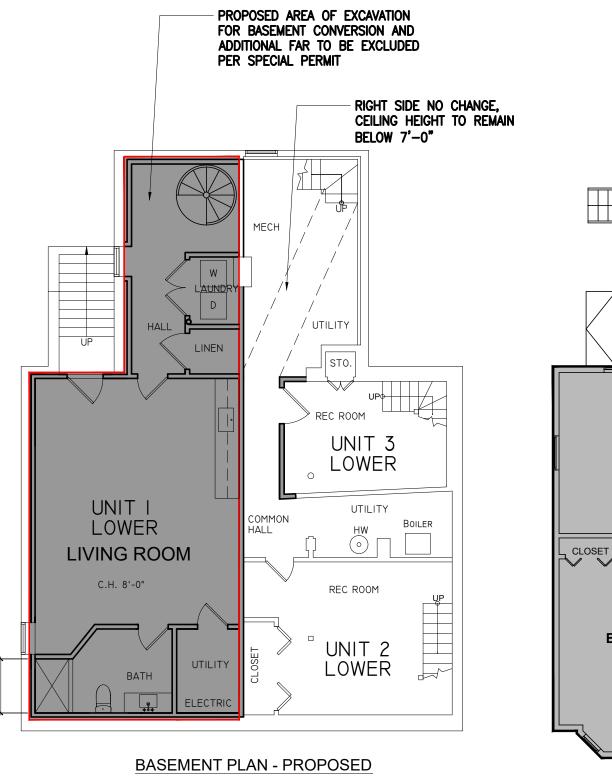

# PROPOSED FAR PLANS

Ceiling Height = 7'-0"

UP

UTILITY

Wate Neater

ELECTRIC

00

PANTRY

### IT CONVERSION RENOVATIONS T S<sup>-</sup> $\vdash$ FAIRMONT . . Ζ Ľ PROJECT 20 $\geq$ Щ S 30 CA 4 Ζ Ω

- Third Floor Existing Far, No change

| PROPOSED FAR CALCS PER THE CAMBRIDGE ZONING ORDINANCE: |                                              |  |  |  |  |
|--------------------------------------------------------|----------------------------------------------|--|--|--|--|
| BASEMENT FLOOR PLAN                                    | 680.0 GSA PROPOSED                           |  |  |  |  |
| FIRST FLOOR PLAN                                       | <u>1,532.0 GSA</u>                           |  |  |  |  |
| SECOND FLOOR PLAN                                      | <u>1,499.0 GSA</u>                           |  |  |  |  |
| THIRD FLOOR PLAN                                       | <u>568.0 GSA</u>                             |  |  |  |  |
| TOTAL GFA:                                             | <u>4,279.0 GSA</u>                           |  |  |  |  |
| PROPOSED FAR:                                          | 4,279.0 GSA / 3,015.0 SF LOT = 1.42          |  |  |  |  |
|                                                        | 1.55 PROPOSED - 1.32 EXISTING = .10 INCREASE |  |  |  |  |

| FAR CALCS PER REQUEST BY SPECIAL PERMIT: |                                            |  |  |  |  |
|------------------------------------------|--------------------------------------------|--|--|--|--|
| BASEMENT FLOOR PLAN                      | 680.0 GSA EXCLUSION PER SPECIAL PERMIT     |  |  |  |  |
| FIRST FLOOR PLAN                         | <u>1,532.0 GSA</u>                         |  |  |  |  |
| SECOND FLOOR PLAN                        | <u>1,499.0 GSA</u>                         |  |  |  |  |
| THIRD FLOOR PLAN                         | <u>568.0 GSA</u>                           |  |  |  |  |
| TOTAL GFA:                               | 3,999.0 GSA NO CHANGE                      |  |  |  |  |
| PROPOSED FAR:                            | <u>3,599.0 GSA / 3,015.0 SF LOT = 1.19</u> |  |  |  |  |

Scale: <sup>1</sup>/<sub>8</sub> " = 1'-0"

Drawing No.

Z1.0

BASEMENT PLAN - EXISTING Ceiling Height = 6'-10" BASEMENT PLAN - PROPOSED Ceiling Height = 8'-0" PROJECT: BASEMENT CONVERSION INTERIOR RENOVATIONS 30 FAIRMONT ST CAMBRIDGE MA