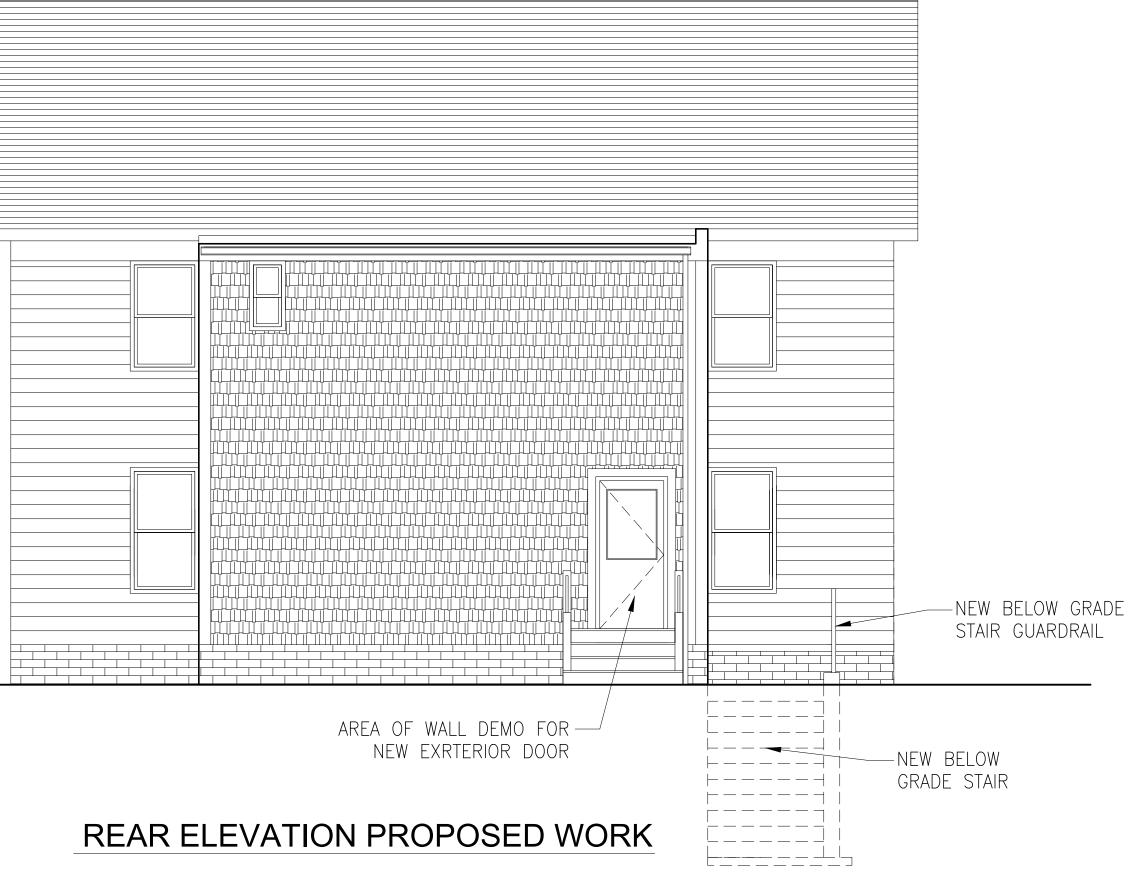

### LOCATION FOR **NEW EXTERIOR** DOOR AND STEPS

EXISTING LEFT SIDE YARD

AREA OF WALL DEMO FOR -----NEW EXRTERIOR DOOR

**EXISTING REAR ELEVATION** 

## REPLACE BULKHEAD WITH NEW BELOW GRADE EXTERIOR STAIR

DOOR AND STEPS TO BE REMOVED

EXISTING REAR YARD

REMOVE STAIR

SNON PROJE 30 C⊅

**MBRIDC** 

LOCATION FOR NEW EXTERIOR DOOR AND STEPS

**ISSUED FOR PERMIT** 

Drawing Title: EXTERIOR ELEVATIONS

Scale: 1⁄4" = 1'-0"

Drawing No.