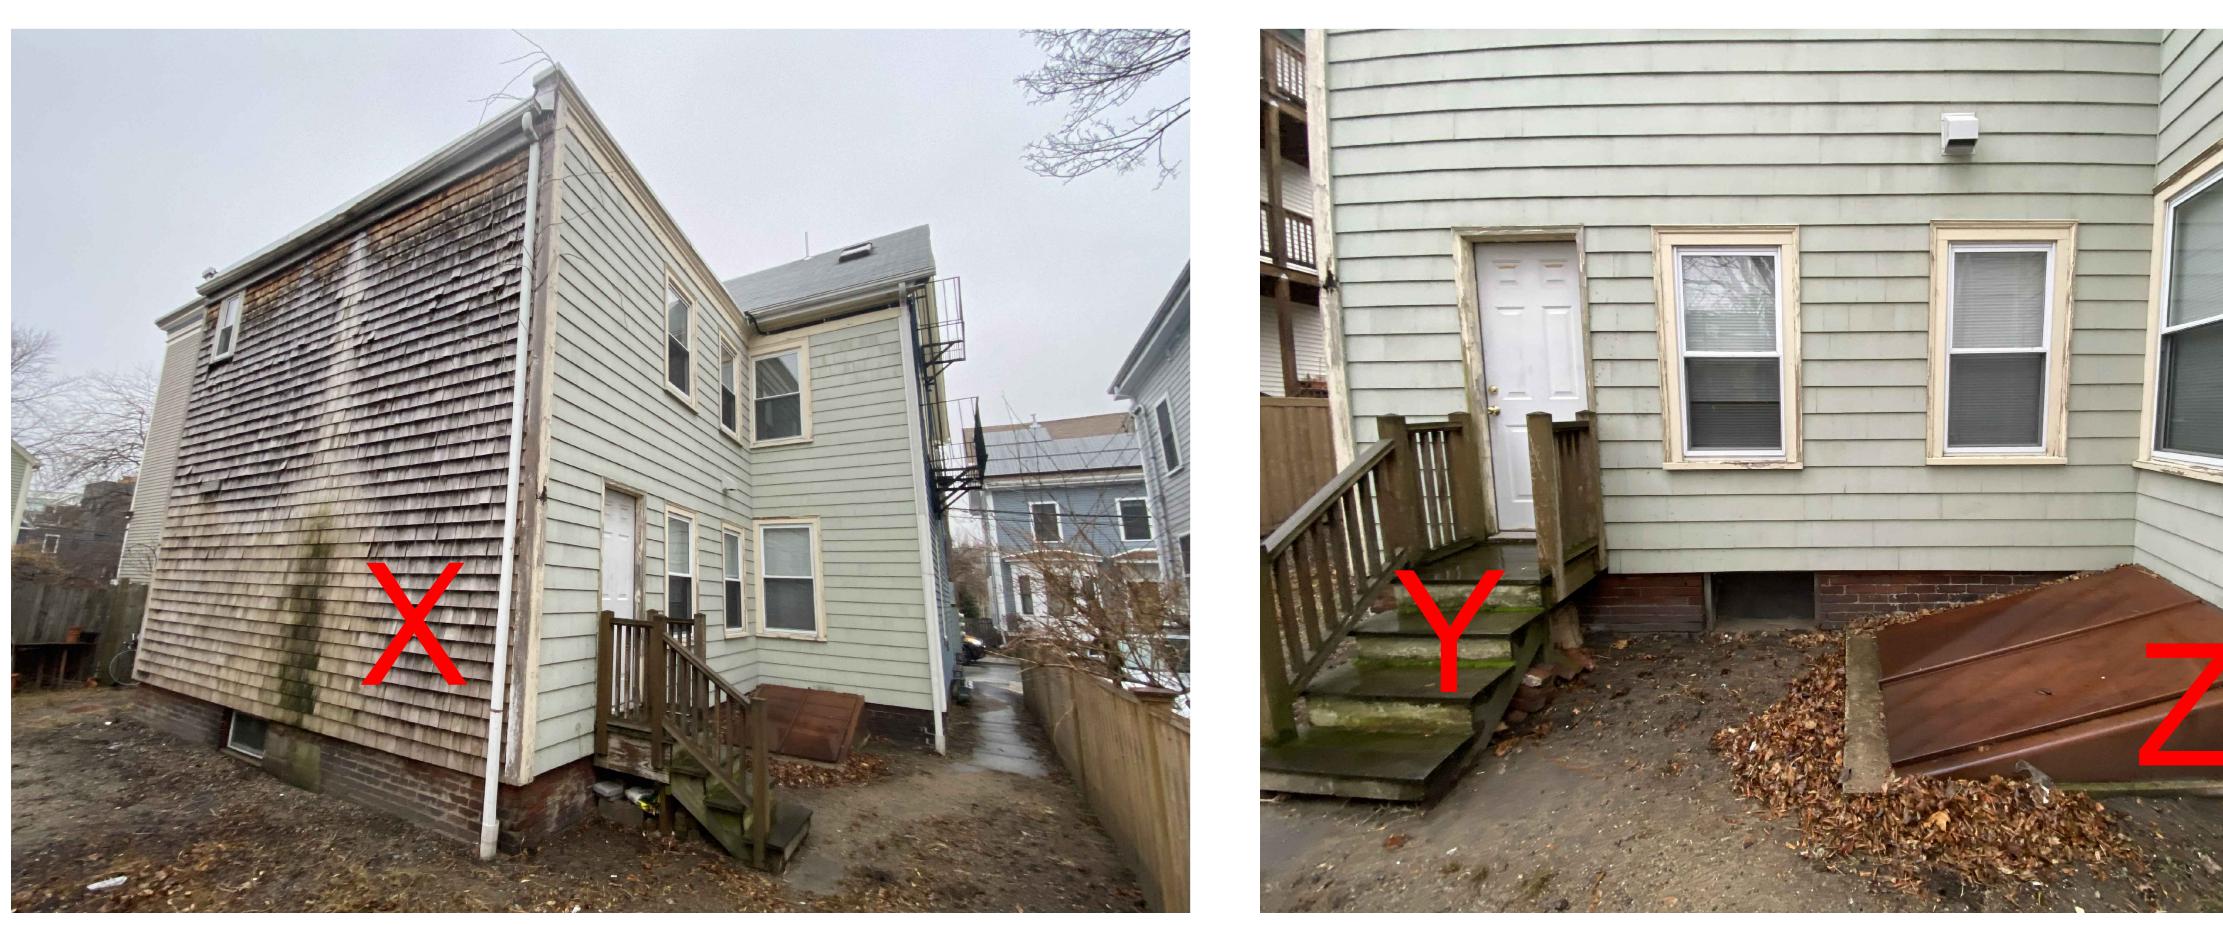

# PROJECT: 30-32 FAIRMONT AVE - PROPOSED PARTIAL BASEMENT CONVERSION AND ASSOCIATED WORK

**REAR VIEW** 

30-32 FAIRMONT AVE STREET VIEW - NO CHANGE

VIEW OF REAR FACING BULKHEAD AND LEFT SIDE ENTRY

30-32 FAIRMONT AVE LOCUS MAP

## VIEW OF REAR FACING BULKHEAD AND LEFT SIDE ENTRY

LOCATION FOR NEW REAR ENTRY DOOR AND STEPS SPECIAL PERMIT REQUIRED PER REAR SETBACK

REMOVED

DOOR AND STEPS TO BE

EXISTING LEFT SIDE ENTRY

LEFT SIDE SETBACK

GCD ARCHITECTS

09 JAN 2022

**COVER SHEET** 

BULKHEAD INTO NEW EXTERIOR BELOW **GRADE STAIR WELL** 

VARIANCE REQUIRED PER