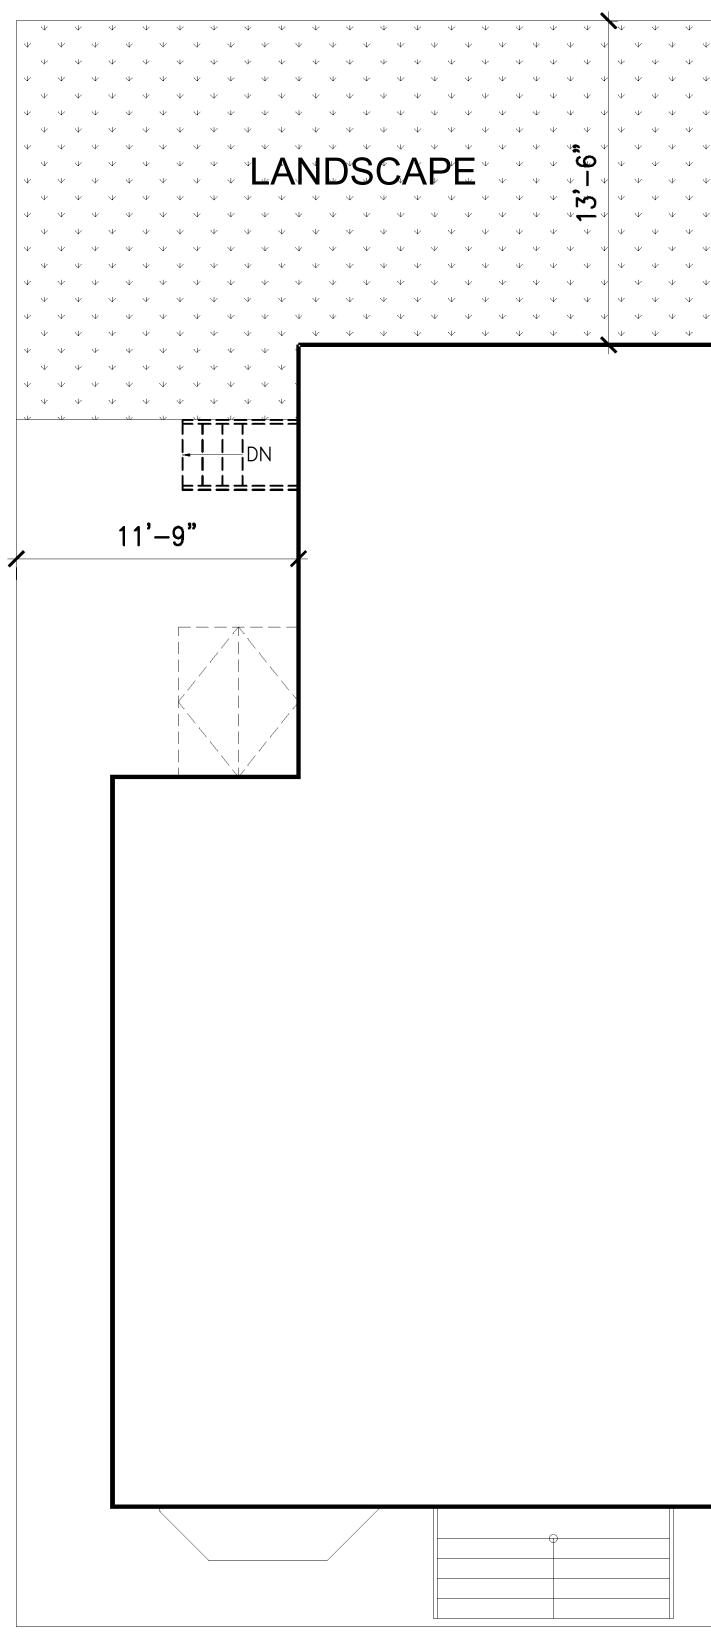

### LOCATION FOR **NEW EXTERIOR** DOOR AND STEPS

EXISTING LEFT SIDE YARD

AREA OF WALL DEMO FOR -----NEW EXRTERIOR DOOR

**EXISTING REAR ELEVATION** 

## REPLACE BULKHEAD WITH NEW BELOW GRADE EXTERIOR STAIR

DOOR AND STEPS TO BE REMOVED

EXISTING REAR YARD

REMOVE STAIR

SNON PROJE 30 C⊅

**MBRIDC** 

LOCATION FOR NEW EXTERIOR DOOR AND STEPS

**ISSUED FOR PERMIT** 

Drawing Title: EXTERIOR ELEVATIONS

Scale: 1⁄4" = 1'-0"

Drawing No.