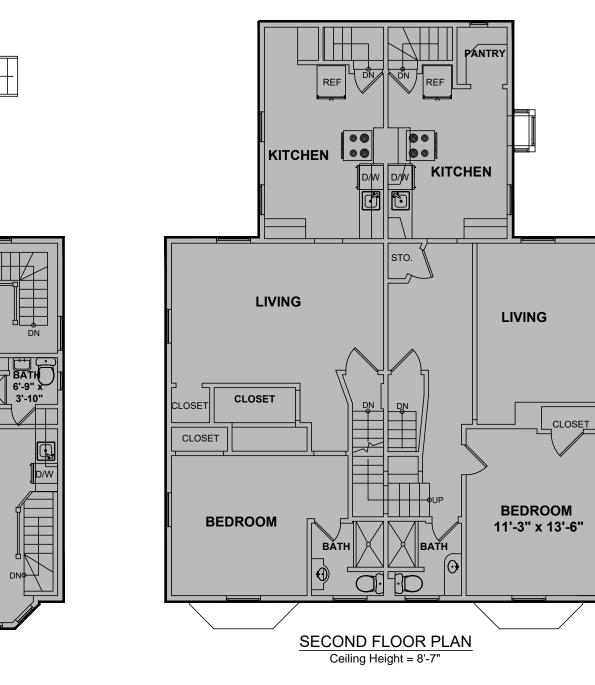

## **ISSUED FOR PERMIT**

Drawing Title: 2ND AND 3RD FLOOR PLANS

Scale: 1⁄4" = 1'-0"

Drawing No.

Job No.: A160.00 Date: 09 JAN 2022