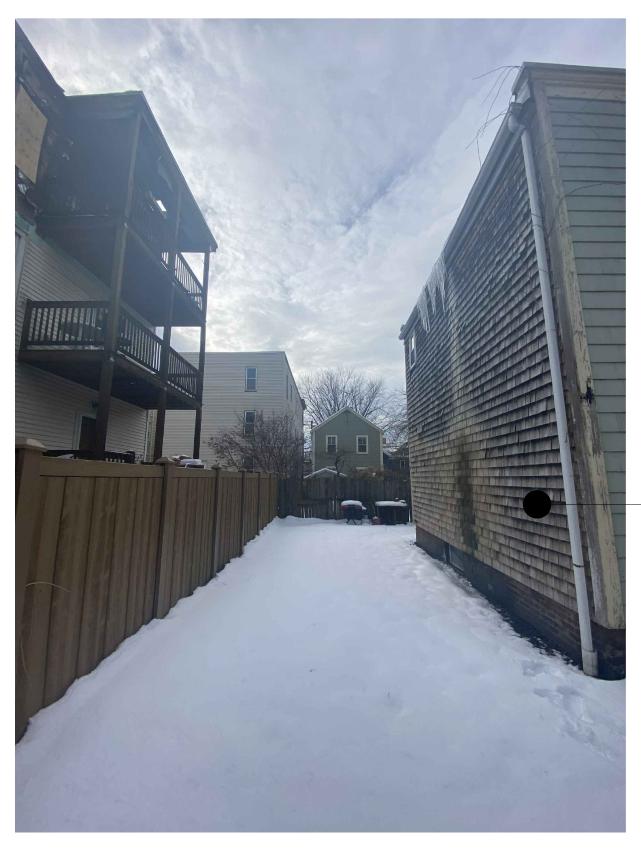

# PROJECT: 30-32 FAIRMONT AVE - PROPOSED PARTIAL BASEMENT CONVERSION AND ASSOCIATED WORK

**REAR VIEW** 

30-32 FAIRMONT AVE STREET VIEW - NO CHANGE

VIEW OF REAR FACING BULKHEAD AND LEFT SIDE ENTRY

30-32 FAIRMONT AVE LOCUS MAP

## VIEW OF REAR FACING BULKHEAD AND LEFT SIDE ENTRY

LOCATION FOR NEW REAR ENTRY DOOR AND STEPS SPECIAL PERMIT REQUIRED PER REAR SETBACK

REMOVED

DOOR AND STEPS TO BE

EXISTING LEFT SIDE ENTRY

LEFT SIDE SETBACK

GCD ARCHITECTS

09 JAN 2022

**COVER SHEET** 

BULKHEAD INTO NEW EXTERIOR BELOW **GRADE STAIR WELL** 

VARIANCE REQUIRED PER