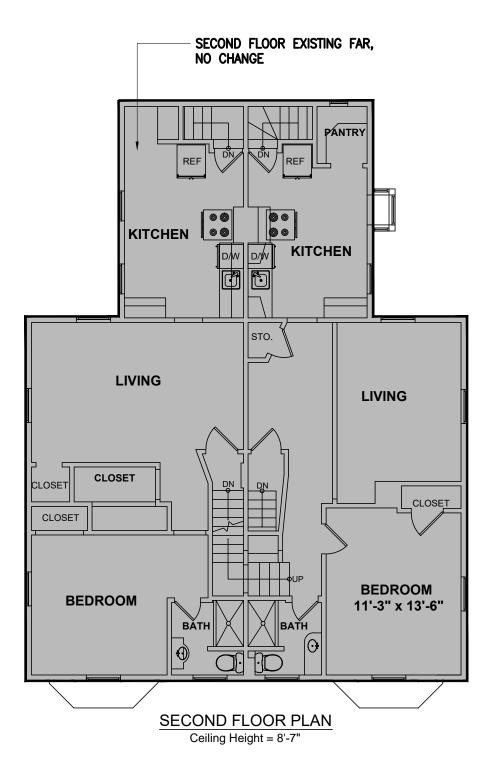

# PROPOSED FAR PLANS

Ceiling Height = 7'-0"

UP

UTILITY

Wate Neater

ELECTRIC

00

PANTRY

### IT CONVERSION RENOVATIONS T S<sup>-</sup> $\vdash$ FAIRMONT . . Ζ Ľ PROJECT 20 $\geq$ Щ S 30 CA 4 Ζ Ω

- Third Floor Existing Far, No change

| PROPOSED FAR CALCS PER THE CAMBRIDGE ZONING ORDINANCE: |                                              |  |  |  |  |
|--------------------------------------------------------|----------------------------------------------|--|--|--|--|
| BASEMENT FLOOR PLAN                                    | 680.0 GSA PROPOSED                           |  |  |  |  |
| FIRST FLOOR PLAN                                       | <u>1,532.0 GSA</u>                           |  |  |  |  |
| SECOND FLOOR PLAN                                      | <u>1,499.0 GSA</u>                           |  |  |  |  |
| THIRD FLOOR PLAN                                       | <u>568.0 GSA</u>                             |  |  |  |  |
| TOTAL GFA:                                             | <u>4,279.0 GSA</u>                           |  |  |  |  |
| PROPOSED FAR:                                          | 4,279.0 GSA / 3,015.0 SF LOT = 1.42          |  |  |  |  |
|                                                        | 1.55 PROPOSED - 1.32 EXISTING = .10 INCREASE |  |  |  |  |

| FAR CALCS PER REQUEST BY SPECIAL PERMIT: |                                            |  |  |  |  |
|------------------------------------------|--------------------------------------------|--|--|--|--|
| BASEMENT FLOOR PLAN                      | 680.0 GSA EXCLUSION PER SPECIAL PERMIT     |  |  |  |  |
| FIRST FLOOR PLAN                         | <u>1,532.0 GSA</u>                         |  |  |  |  |
| SECOND FLOOR PLAN                        | <u>1,499.0 GSA</u>                         |  |  |  |  |
| THIRD FLOOR PLAN                         | <u>568.0 GSA</u>                           |  |  |  |  |
| TOTAL GFA:                               | 3,999.0 GSA NO CHANGE                      |  |  |  |  |
| PROPOSED FAR:                            | <u>3,599.0 GSA / 3,015.0 SF LOT = 1.19</u> |  |  |  |  |

## **ISSUED FOR PERMIT**

Drawing Title: 2ND AND 3RD FLOOR PLANS

Scale: 1⁄4" = 1'-0"

Drawing No.

Job No.: A160.00 Date: 09 JAN 2022