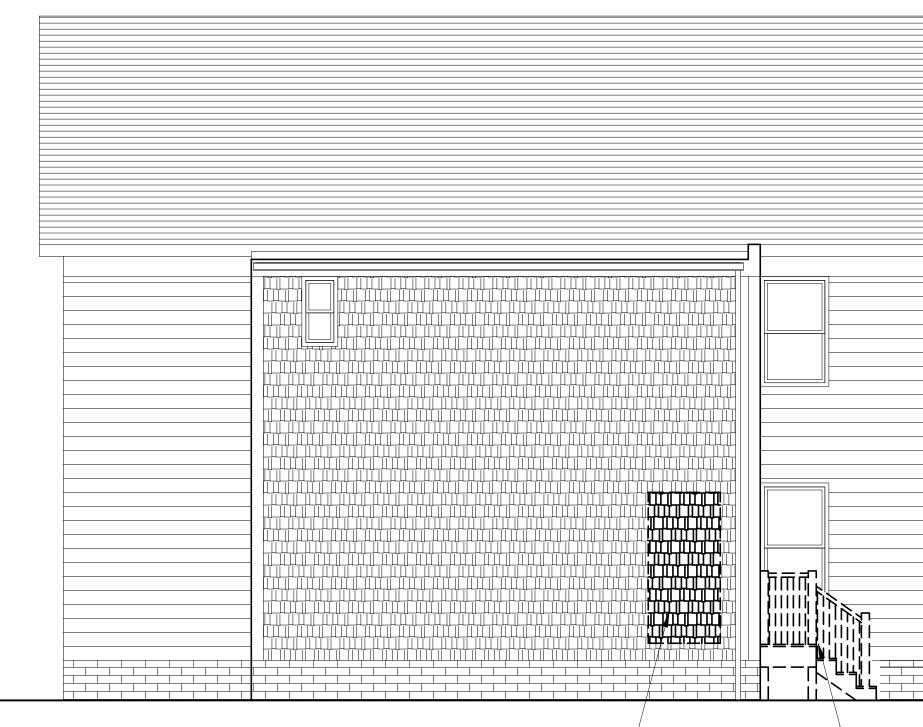

### LOCATION FOR **NEW EXTERIOR** DOOR AND STEPS

EXISTING LEFT SIDE YARD

AREA OF WALL DEMO FOR -----NEW EXRTERIOR DOOR

**EXISTING REAR ELEVATION** 

## REPLACE BULKHEAD WITH NEW BELOW GRADE EXTERIOR STAIR

DOOR AND STEPS TO BE REMOVED

EXISTING REAR YARD

REMOVE STAIR

SNON PROJE 30 C⊅

**MBRIDC** 

LOCATION FOR NEW EXTERIOR DOOR AND STEPS

**ISSUED FOR PERMIT** 

Drawing Title: EXTERIOR ELEVATIONS

Scale: 1⁄4" = 1'-0"

Drawing No.