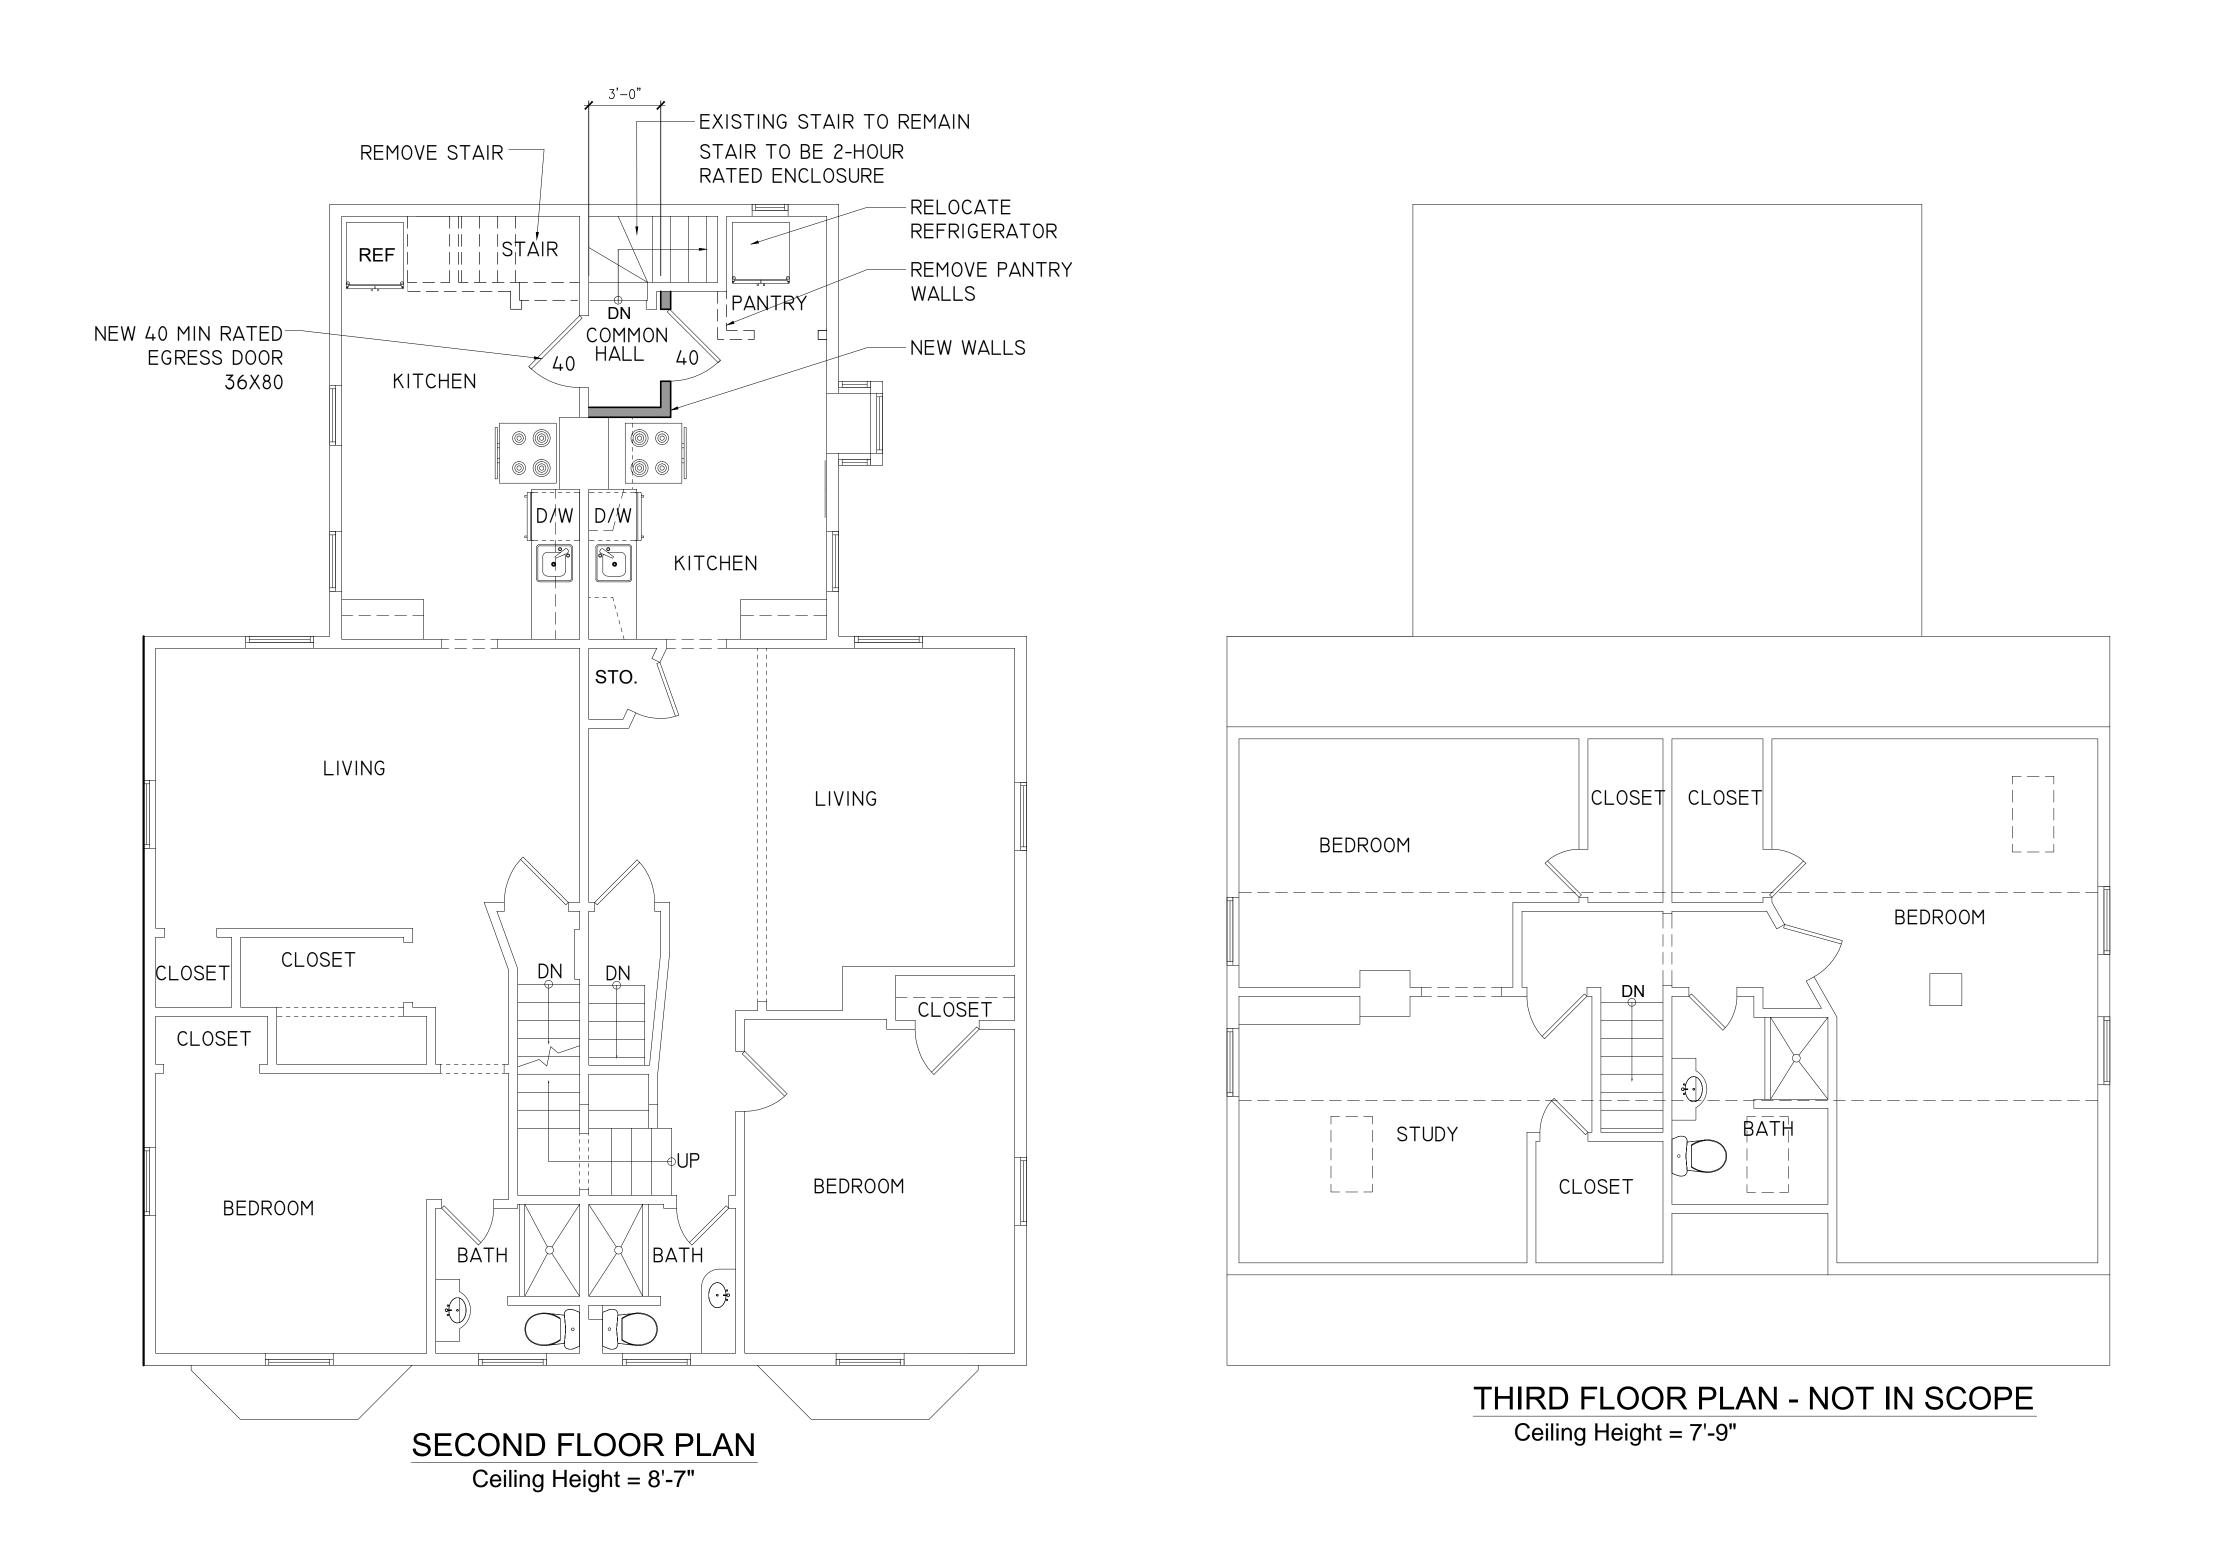

## **ISSUED FOR PERMIT**

Drawing Title: 2ND AND 3RD FLOOR PLANS

Scale: 1⁄4" = 1'-0"

Drawing No.

Job No.: A160.00 Date: 09 JAN 2022