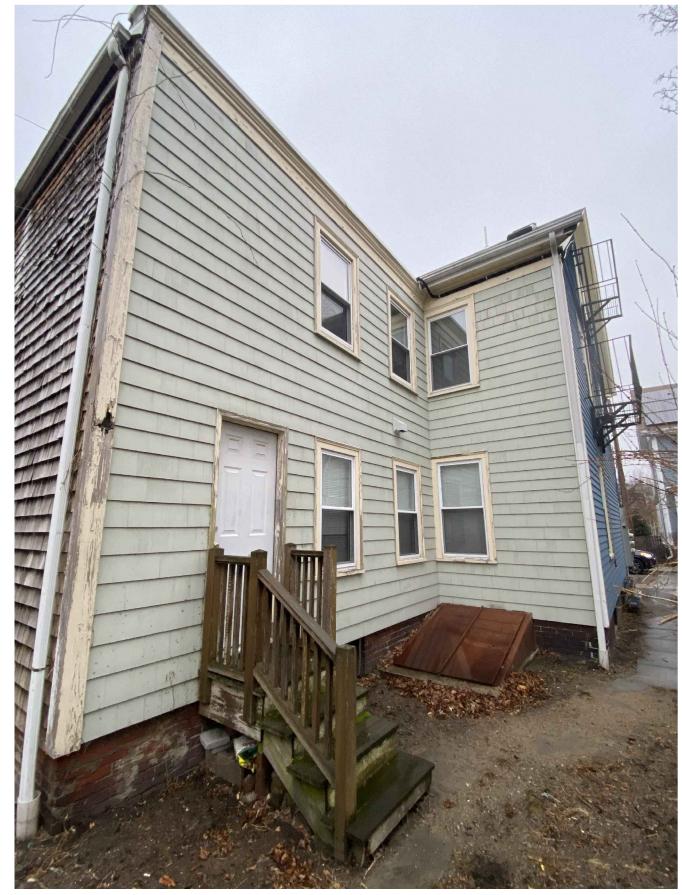

# PROJECT: 30-32 FAIRMONT AVE - PROPOSED PARTIAL BASEMENT CONVERSION AND ASSOCIATED WORK

**REAR VIEW** 

30-32 FAIRMONT AVE STREET VIEW - NO CHANGE

VIEW OF REAR FACING BULKHEAD AND LEFT SIDE ENTRY

30-32 FAIRMONT AVE LOCUS MAP

## VIEW OF REAR FACING BULKHEAD AND LEFT SIDE ENTRY

LOCATION FOR NEW REAR ENTRY DOOR AND STEPS SPECIAL PERMIT REQUIRED PER REAR SETBACK

REMOVED

DOOR AND STEPS TO BE

EXISTING LEFT SIDE ENTRY

LEFT SIDE SETBACK