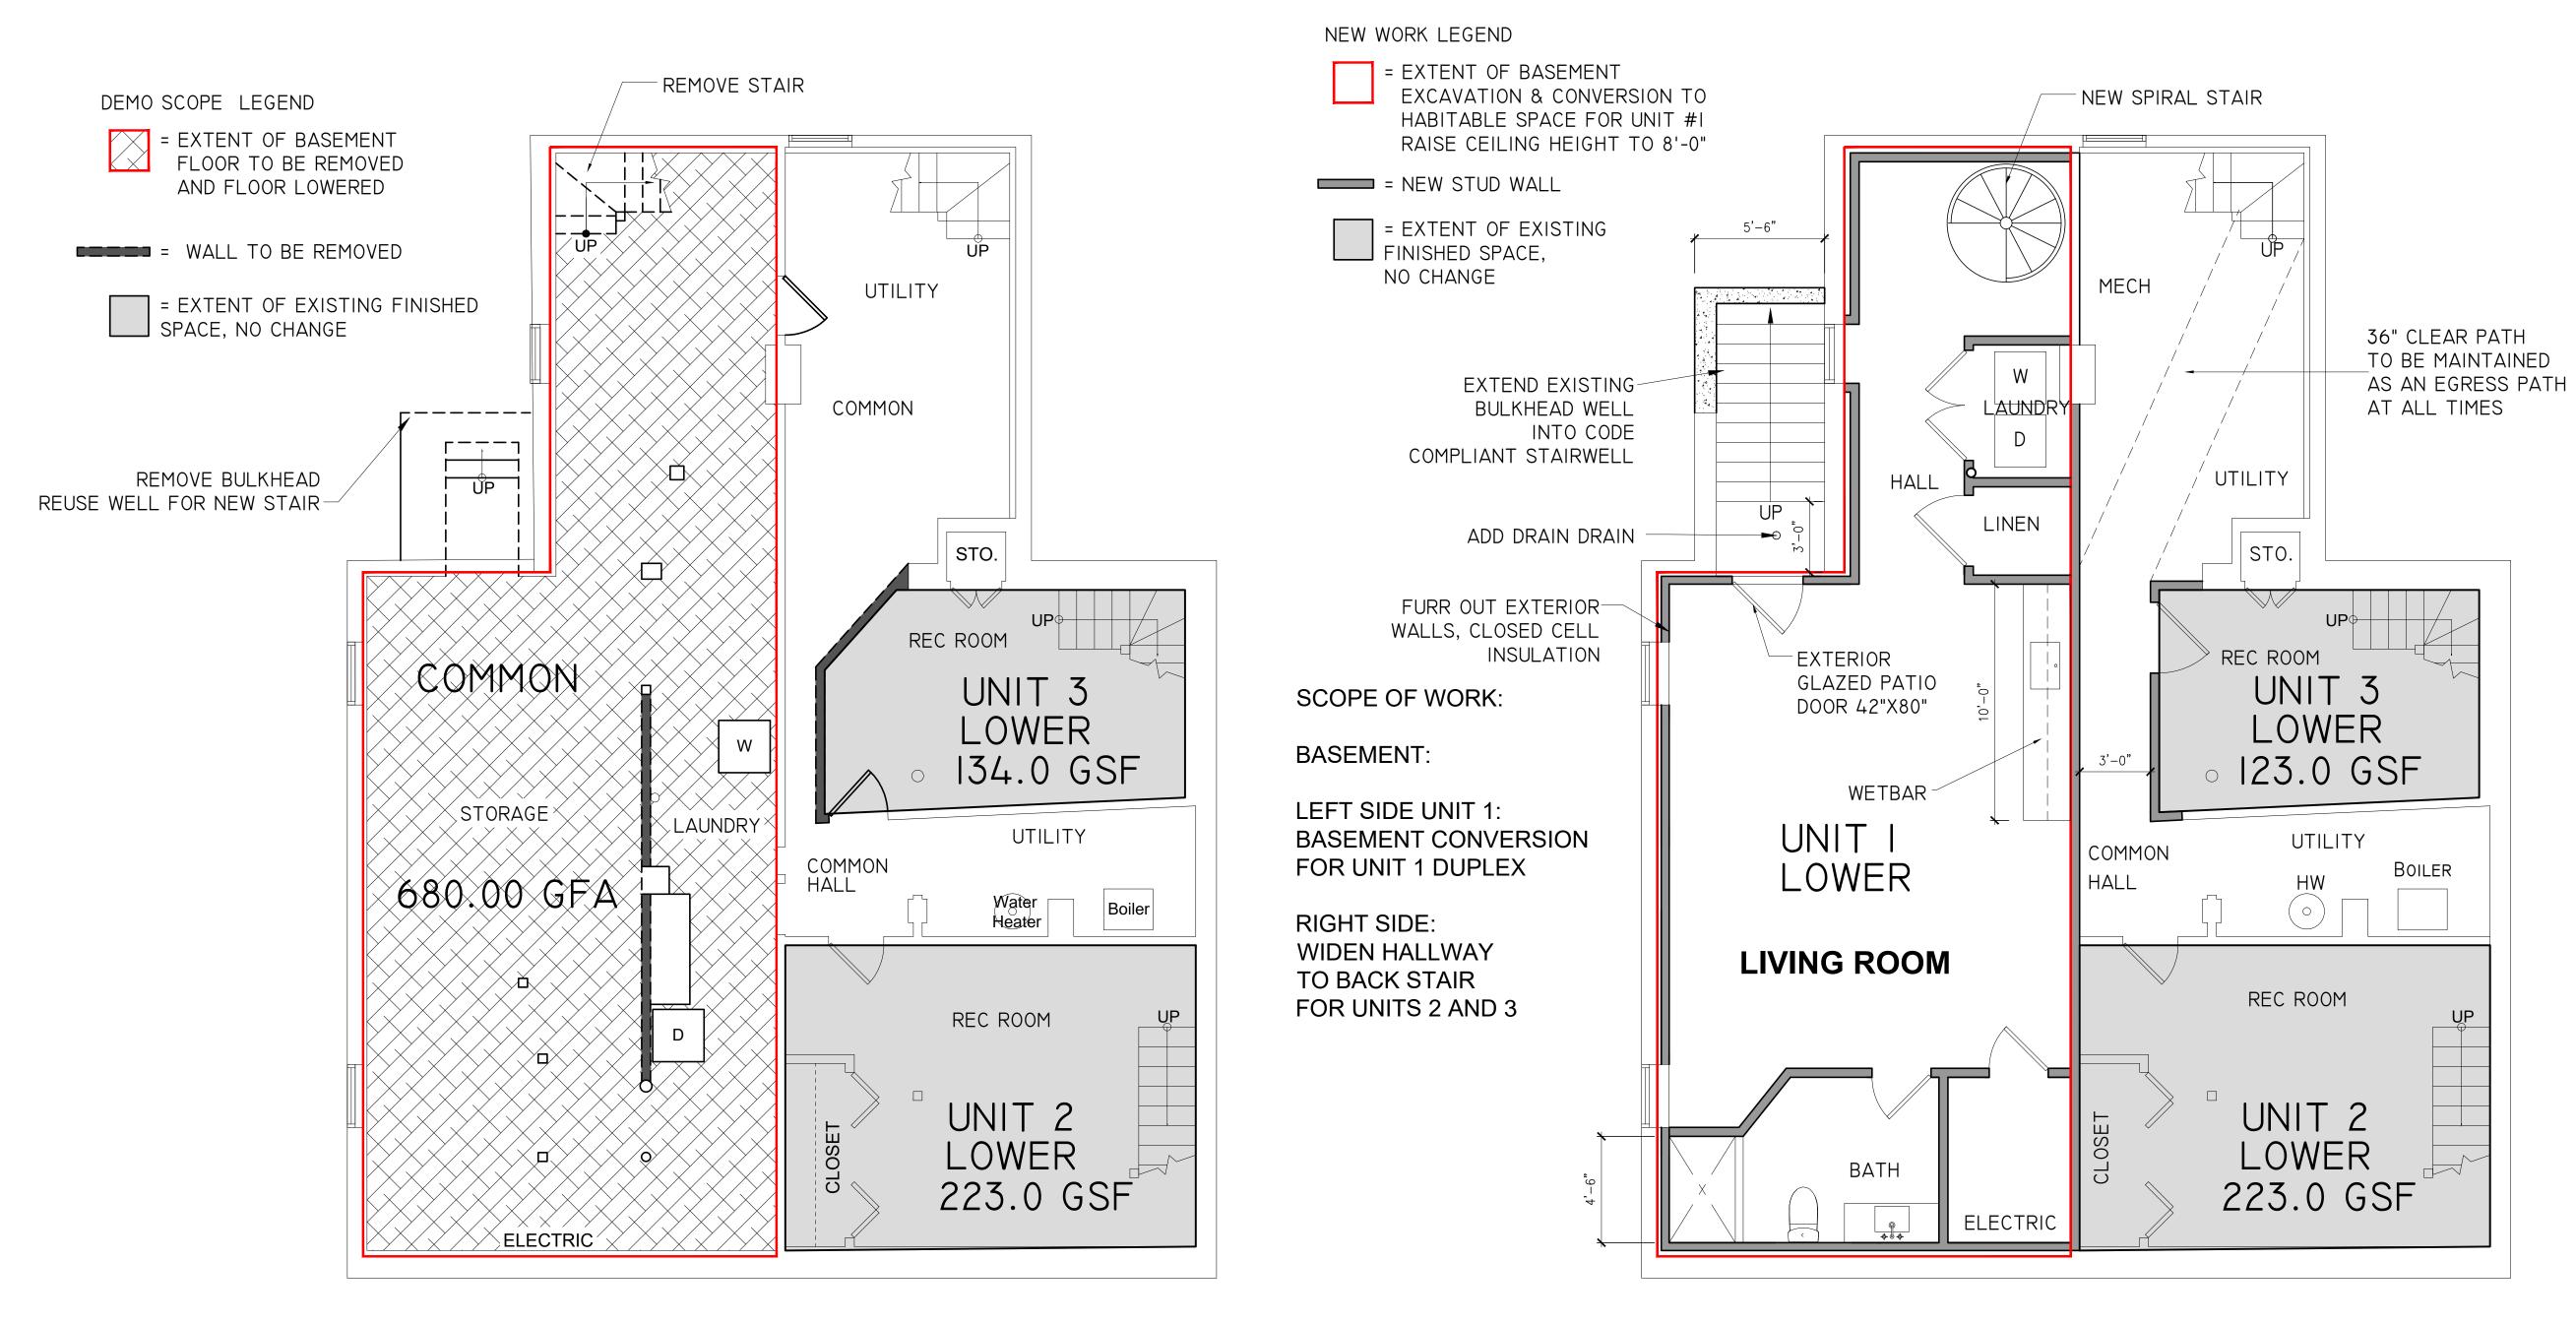

Scale: <sup>1</sup>/<sub>8</sub> " = 1'-0"

Drawing No.

Z1.0

BASEMENT PLAN - EXISTING Ceiling Height = 6'-10" BASEMENT PLAN - PROPOSED Ceiling Height = 8'-0" PROJECT: BASEMENT CONVERSION INTERIOR RENOVATIONS 30 FAIRMONT ST CAMBRIDGE MA

**ISSUED FOR PERMIT** 

Drawing Title: BASEMENT FLOOR PLANS

Scale: 1⁄4" = 1'-0"

Drawing No.

Job No.: A160.00 Date: 09 JAN 2022

Ceiling Height = 8'-8"

FIRST FLOOR PLAN - PROPOSED Ceiling Height = 8'-8"

T CONVERSION RENOVATIONS MA S FAIRMON PROJECT Σ NTE Ĺ 30 CA m