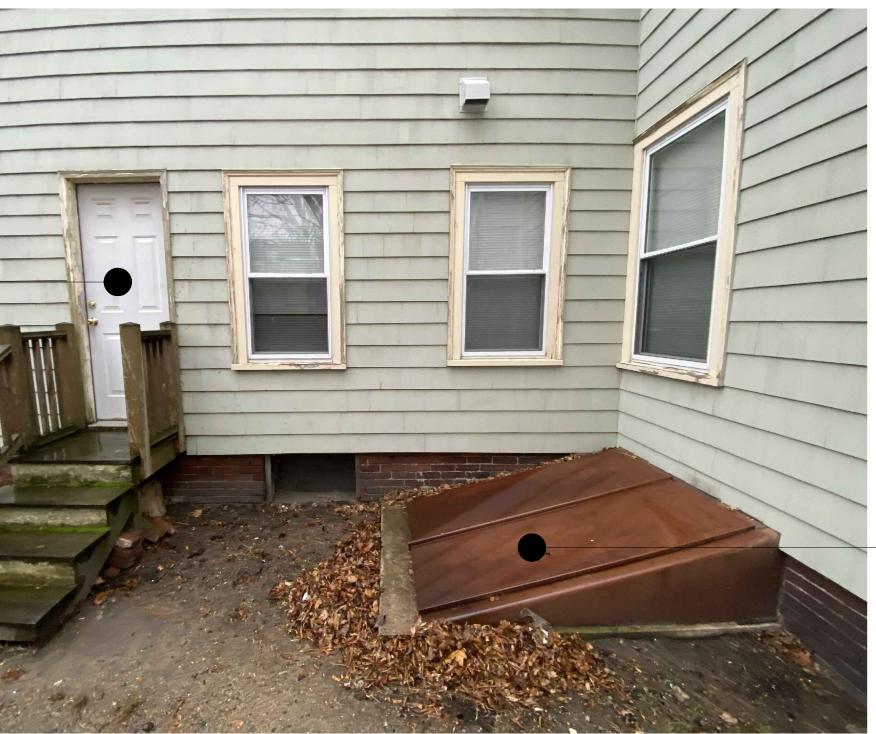

## VIEW OF REAR FACING BULKHEAD AND LEFT SIDE ENTRY

LOCATION FOR NEW REAR ENTRY DOOR AND STEPS SPECIAL PERMIT REQUIRED PER REAR SETBACK

REMOVED

DOOR AND STEPS TO BE

EXISTING LEFT SIDE ENTRY

LEFT SIDE SETBACK

### LOCATION FOR **NEW EXTERIOR** DOOR AND STEPS

EXISTING LEFT SIDE YARD

AREA OF WALL DEMO FOR -----NEW EXRTERIOR DOOR

**EXISTING REAR ELEVATION** 

## REPLACE BULKHEAD WITH NEW BELOW GRADE EXTERIOR STAIR

DOOR AND STEPS TO BE REMOVED

EXISTING REAR YARD

REMOVE STAIR

SNON PROJE 30 C⊅

**MBRIDC** 

LOCATION FOR NEW EXTERIOR DOOR AND STEPS

**ISSUED FOR PERMIT** 