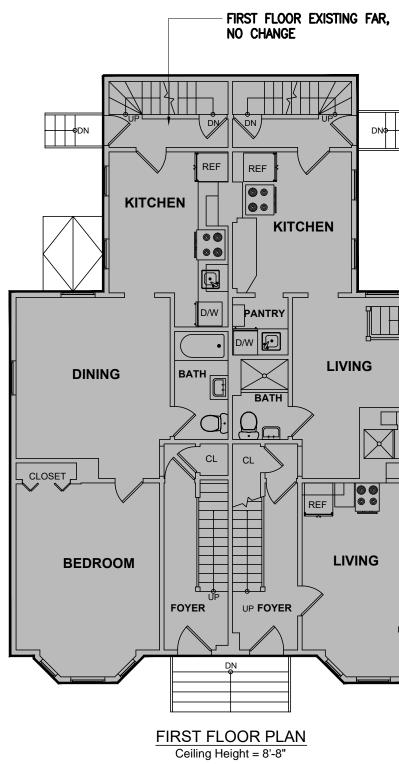

# PROPOSED FAR PLANS

Ceiling Height = 7'-0"

UP

UTILITY

Wate Neater

ELECTRIC

00

PANTRY

**ISSUED FOR PERMIT** 

Drawing Title: BASEMENT FLOOR PLANS

Scale: 1⁄4" = 1'-0"

Drawing No.

Job No.: A160.00 Date: 09 JAN 2022

Ceiling Height = 8'-8"

FIRST FLOOR PLAN - PROPOSED Ceiling Height = 8'-8"

T CONVERSION RENOVATIONS MA S FAIRMON PROJECT Σ NTE Ĺ 30 CA m

## **ISSUED FOR PERMIT**

Scale: ½" = 1'-0"

Drawing No.