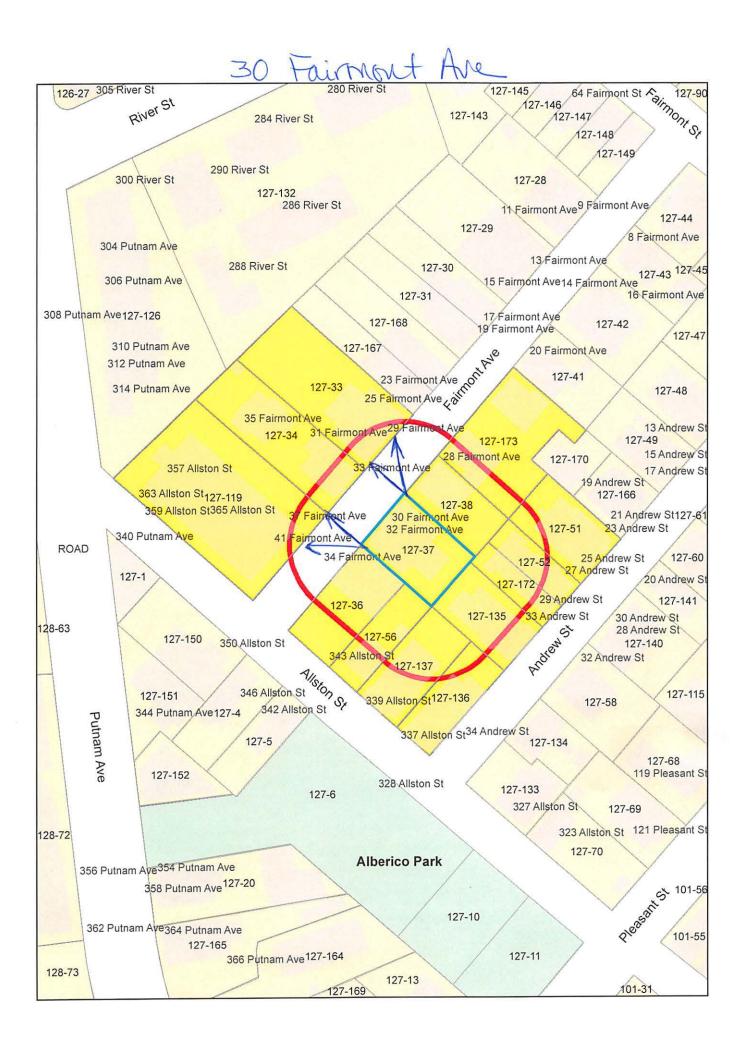

PETITIONER'S ADDRESS: 2 Worthington Street , cambridge, MA 02138

LOCATION OF PROPERTY: 30 Fairmont Ave , Cambridge, MA

TYPE OF OCCUPANCY: 3- Family

ZONING DISTRICT: Residence C-1 Zone

# PROJECT: 30-32 FAIRMONT AVE - PROPOSED PARTIAL BASEMENT CONVERSION AND ASSOCIATED WORK

**REAR VIEW** 

30-32 FAIRMONT AVE STREET VIEW - NO CHANGE

VIEW OF REAR FACING BULKHEAD AND LEFT SIDE ENTRY

30-32 FAIRMONT AVE LOCUS MAP