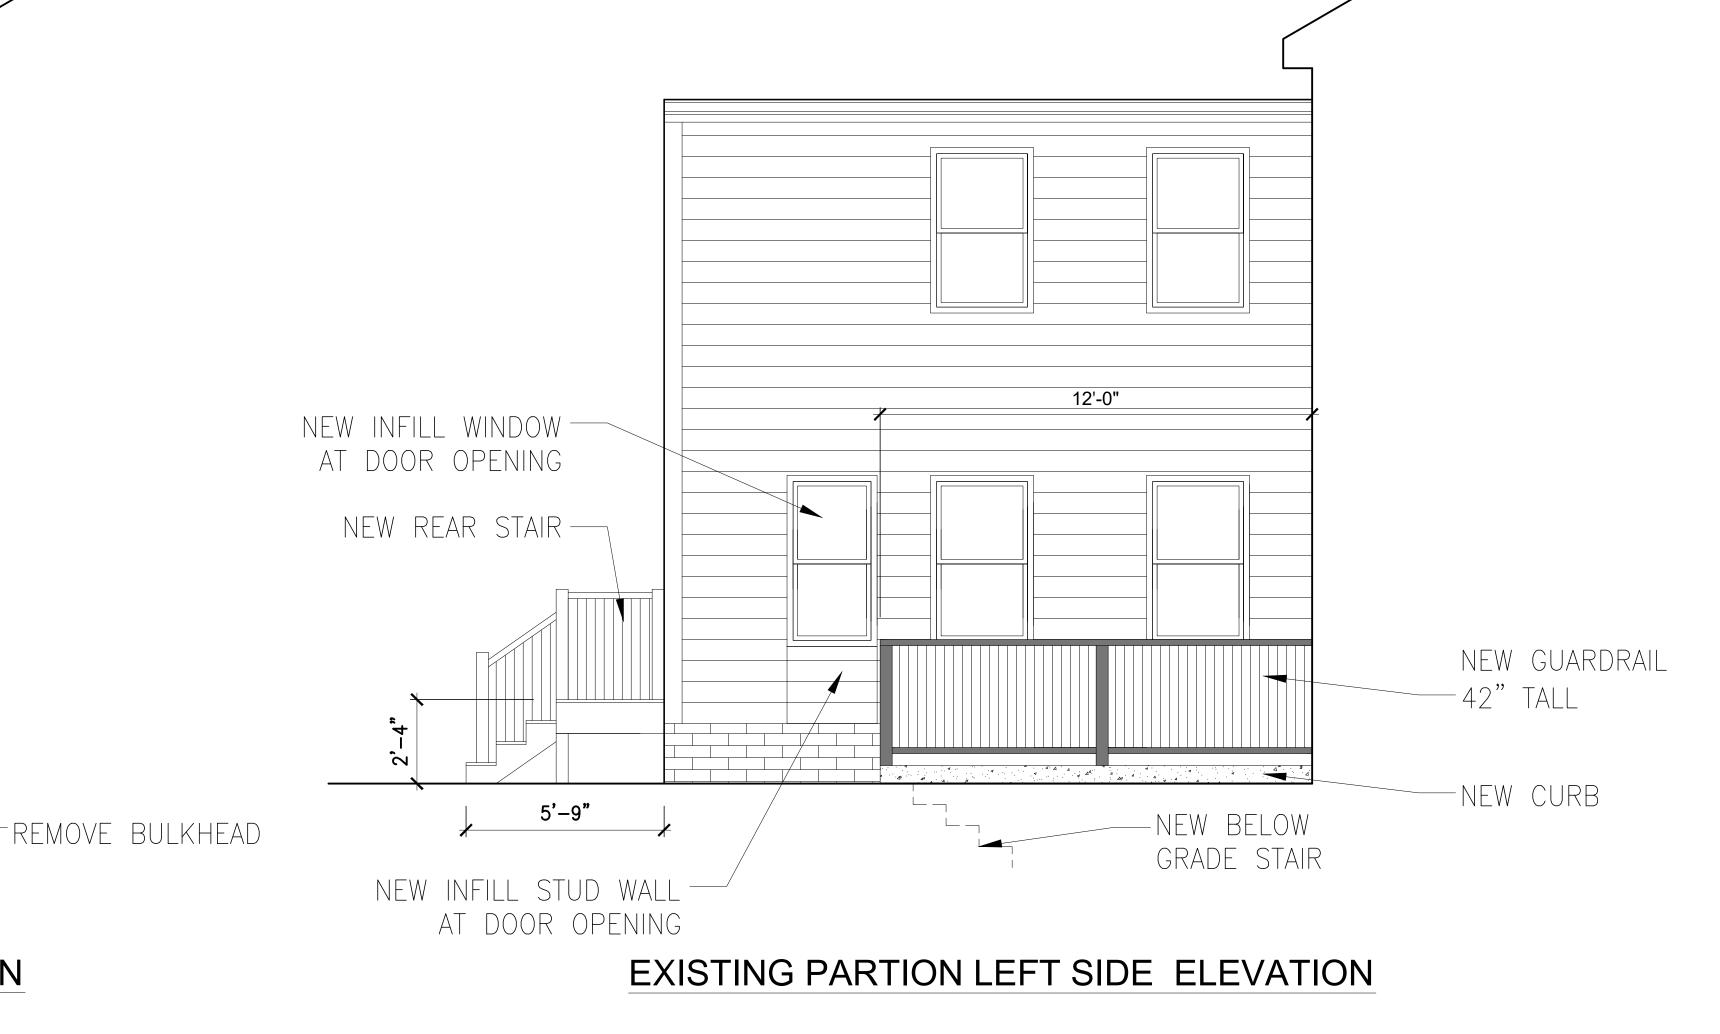

## EXISTING PARTION LEFT SIDE ELEVATION

LEFT SIDE ELEVATION , AREA OF WORK

## REPLACE BULKHEAD WITH NEW BELOW GRDE EXTERIOR STAIR

Scale: <sup>3</sup>/<sub>8</sub>" = 1'-0"

The hardship is due to the non-conforming lot width, and therefore the required stair guardrail projects 1.2' into the required 7.5' left side setback.