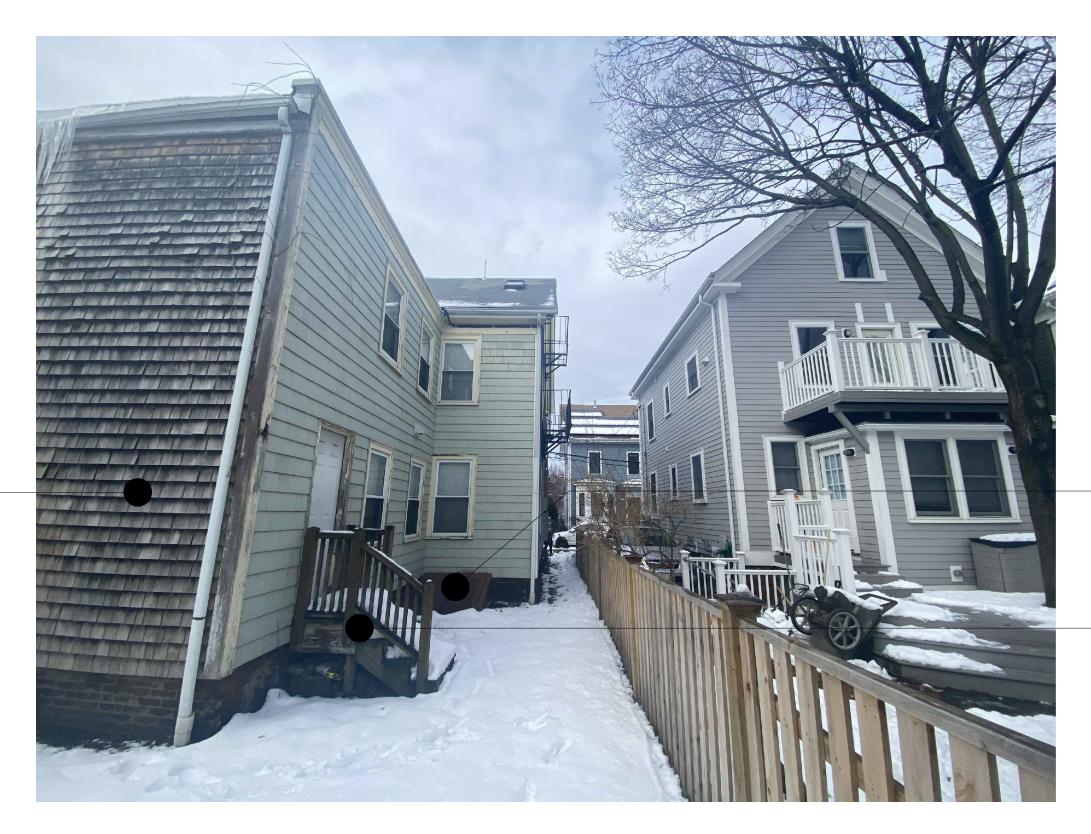

# PROJECT: 30-32 FAIRMONT AVE - PROPOSED PARTIAL BASEMENT CONVERSION AND ASSOCIATED WORK

**REAR VIEW** 

30-32 FAIRMONT AVE STREET VIEW - NO CHANGE

VIEW OF REAR FACING BULKHEAD AND LEFT SIDE ENTRY

30-32 FAIRMONT AVE LOCUS MAP

## VIEW OF REAR FACING BULKHEAD AND LEFT SIDE ENTRY

LOCATION FOR NEW REAR ENTRY DOOR AND STEPS SPECIAL PERMIT REQUIRED PER REAR SETBACK

REMOVED

DOOR AND STEPS TO BE

EXISTING LEFT SIDE ENTRY

LEFT SIDE SETBACK