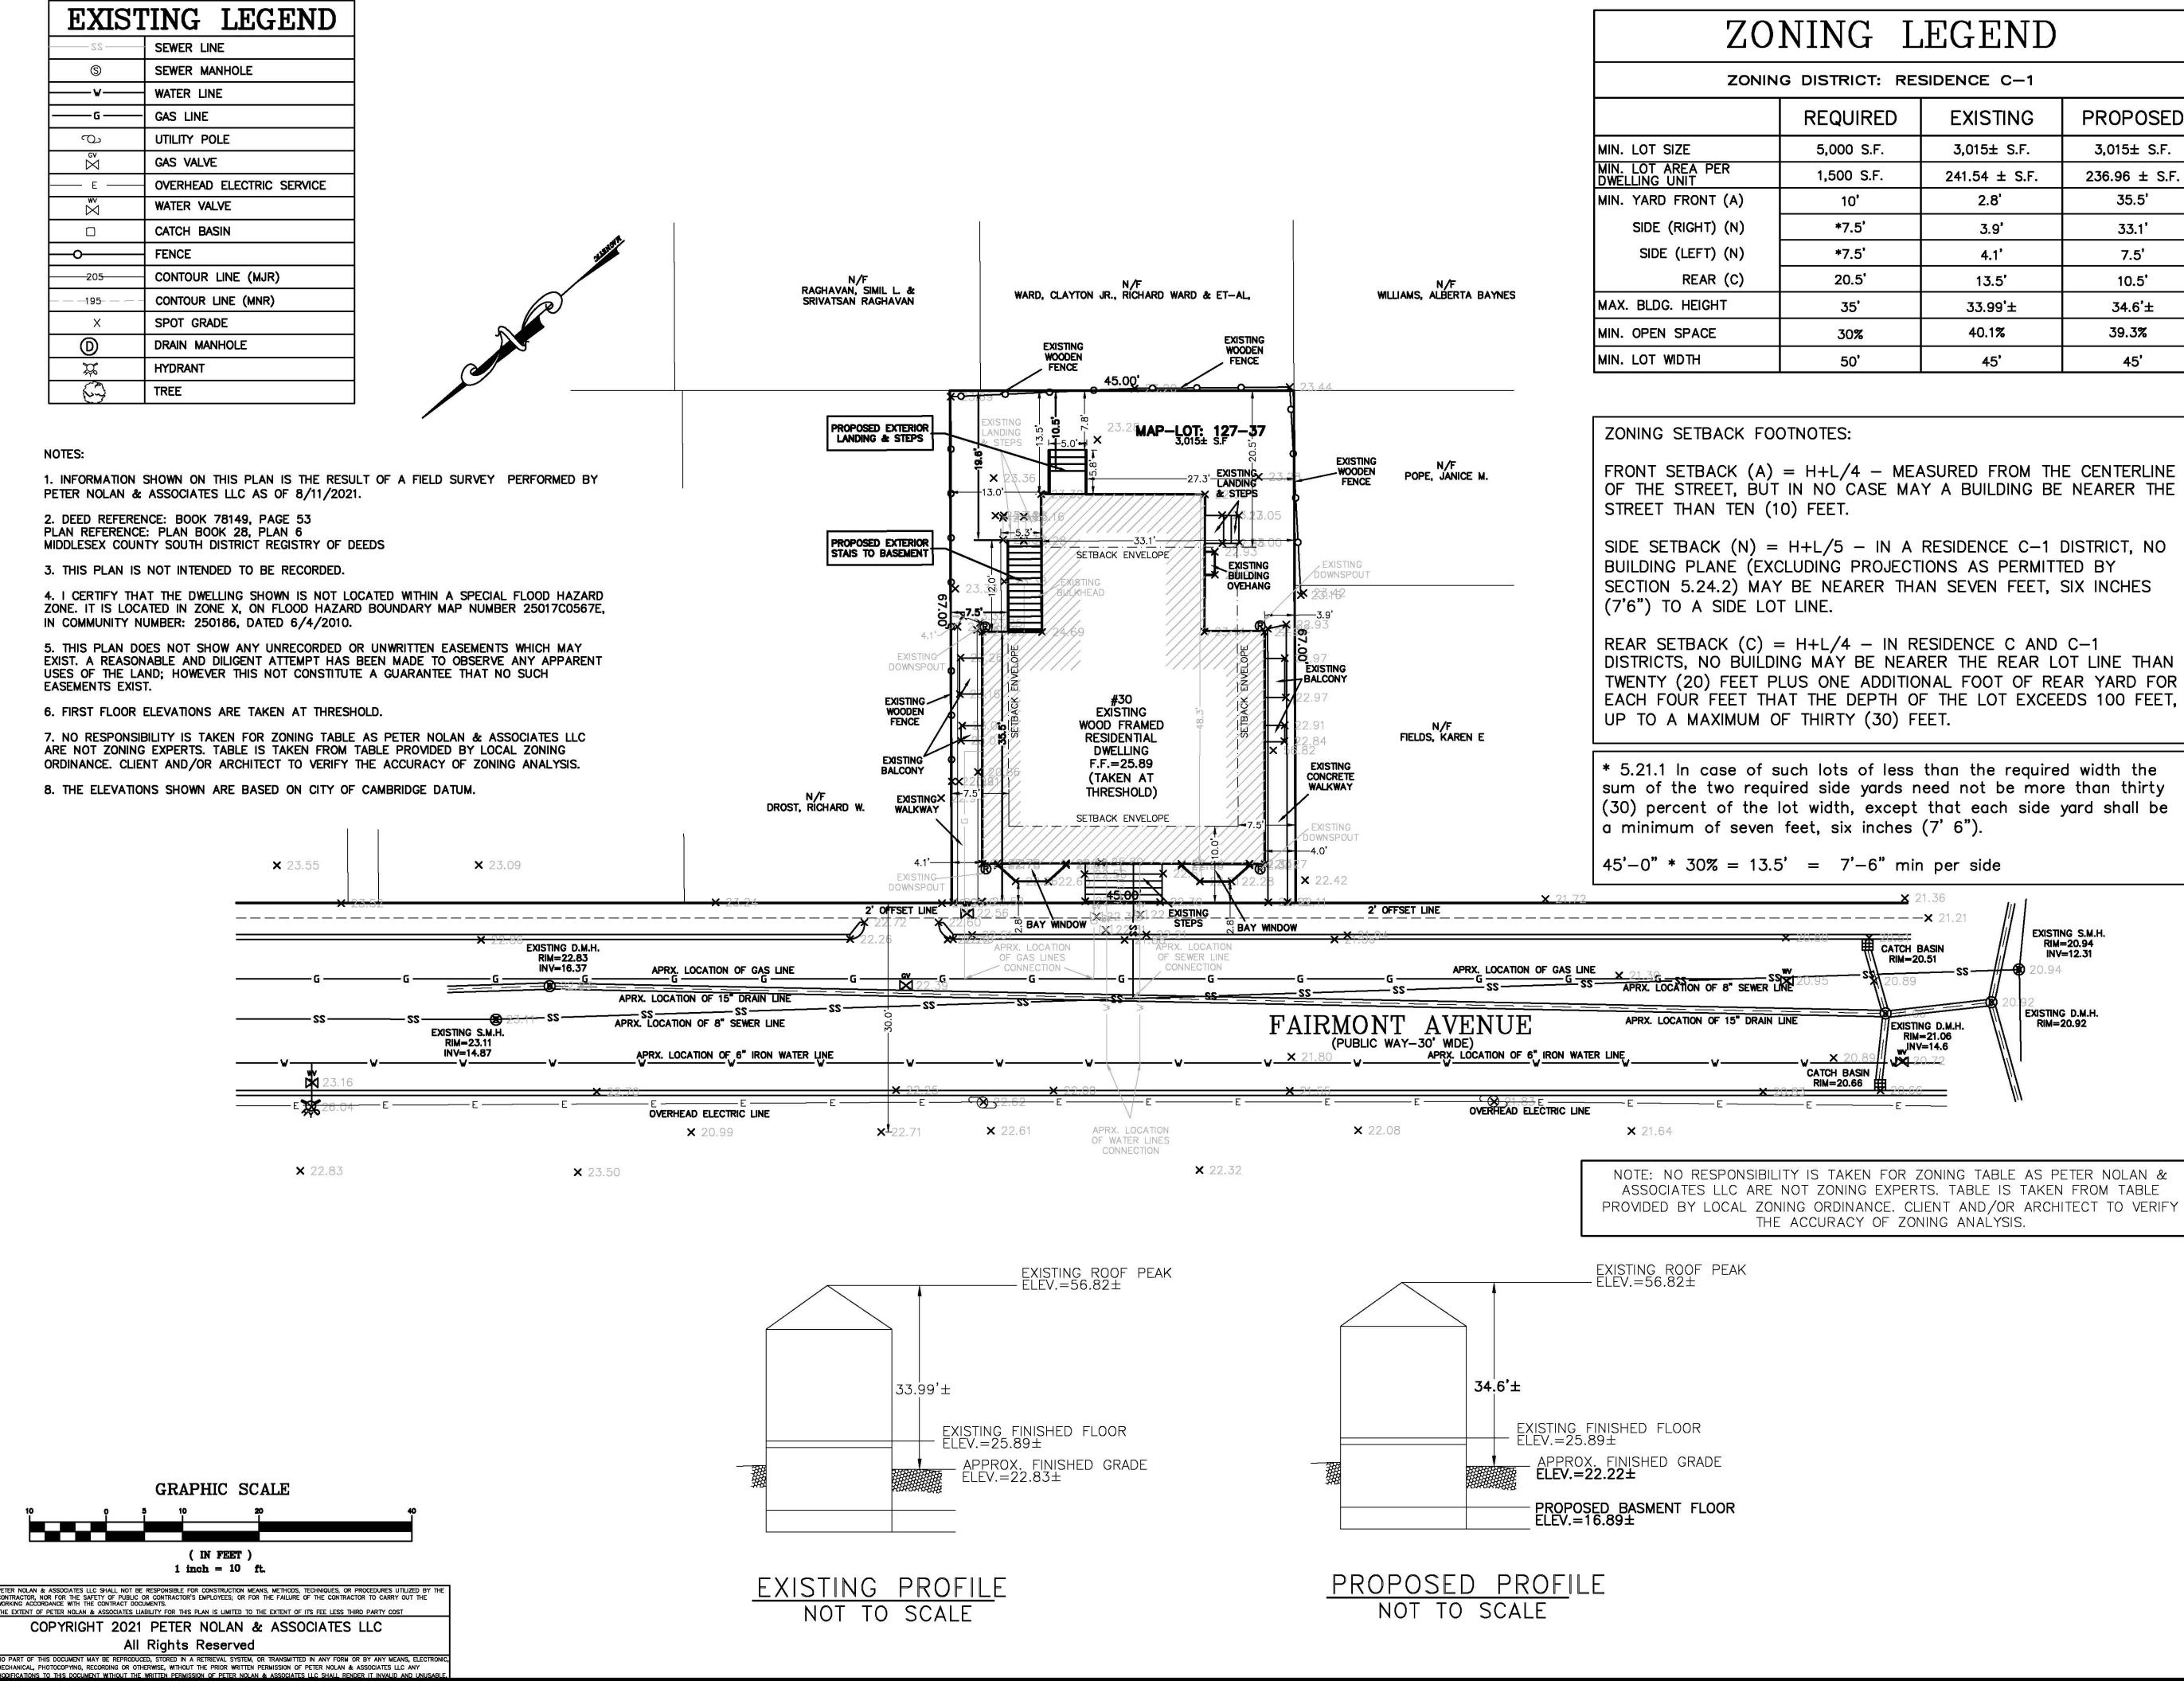

#### **DIMENSIONAL INFORMATION**

Applicant:Janice YeLocation:30 Fairmont Ave , Cambridge, MAPhone:617-412-8450

Present Use/Occupancy: <u>3- Family</u> Zone: <u>Residence C-1 Zone</u> Requested Use/Occupancy: 111

|                                                           |               | Existing Conditions | <u>Requested</u><br>Conditions                                | <u>Ordinance</u><br><u>Requirements</u> |        |
|-----------------------------------------------------------|---------------|---------------------|---------------------------------------------------------------|-----------------------------------------|--------|
| <u>TOTAL GROSS FLOOR</u><br>AREA:                         |               | 3,599.0             | 4,279.00 PER<br>ORDINANCE /<br>3,599.00 PER<br>SPECIAL PERMIT | 2,261.0                                 | (max.) |
| LOT AREA:                                                 |               | 3,015.0             | No Change                                                     | 5,000.0                                 | (min.) |
| RATIO OF GROSS<br>FLOOR AREA TO LOT<br>AREA: <sup>2</sup> |               | 1.19                | 1.32 PER ORDINACE /<br>1.19 PER SPECIAL<br>PERMIT             | .75                                     |        |
| LOT AREA OF EACH<br>DWELLING UNIT                         |               | 603.0               | No Change                                                     | 1,500.00                                |        |
| SIZE OF LOT:                                              | WIDTH         | 45.0                | No change                                                     | 50.0                                    |        |
|                                                           | DEPTH         | 67.0                | No Change                                                     | NA                                      |        |
| SETBACKS IN FEET:                                         | FRONT         | 5.1'                | No Change                                                     | 10'-0"                                  |        |
|                                                           | REAR          | 13.5'               | No Change                                                     | 20.5'                                   |        |
|                                                           | LEFT SIDE     | 4.1'                | No Change                                                     | 7.5'                                    |        |
|                                                           | RIGHT<br>SIDE | 4.0'                | No Change                                                     | 7.5'                                    |        |
| SIZE OF BUILDING:                                         | HEIGHT        | 33.99               | 34.6'                                                         | 35'-0"                                  |        |
|                                                           | WIDTH         | 50.5'               | No Change                                                     | NA                                      |        |
| RATIO OF USABLE<br>OPEN SPACE TO LOT<br>AREA:             |               | .25                 | .28                                                           | .30                                     |        |
| <u>NO. OF DWELLING<br/>UNITS:</u>                         |               | 5                   | No Change                                                     | 2                                       |        |
| NO. OF PARKING<br>SPACES:                                 |               | 0                   | 0                                                             | 5                                       |        |
| NO. OF LOADING<br>AREAS:                                  |               | 0                   | NA                                                            | NA                                      |        |
| DISTANCE TO NEAREST<br>BLDG. ON SAME LOT                  |               | 0                   | NA                                                            | NA                                      |        |

Describe where applicable, other occupancies on the same lot, the size of adjacent buildings on same lot, and type of construction proposed, e.g; wood frame, concrete, brick, steel, etc.:

Existing building is wood frame

- 1. SEE CAMBRIDGE ZONING ORDINANCE ARTICLE 5.000, SECTION 5.30 (DISTRICT OF DIMENSIONAL REGULATIONS).
- 2. TOTAL GROSS FLOOR AREA (INCLUDING BASEMENT 7'-0" IN HEIGHT AND ATTIC AREAS GREATER THAN 5') DIVIDED BY LOT AREA.
- 3. OPEN SPACE SHALL NOT INCLUDE PARKING AREAS, WALKWAYS OR DRIVEWAYS AND SHALL HAVE A MINIMUM DIMENSION OF 15'.