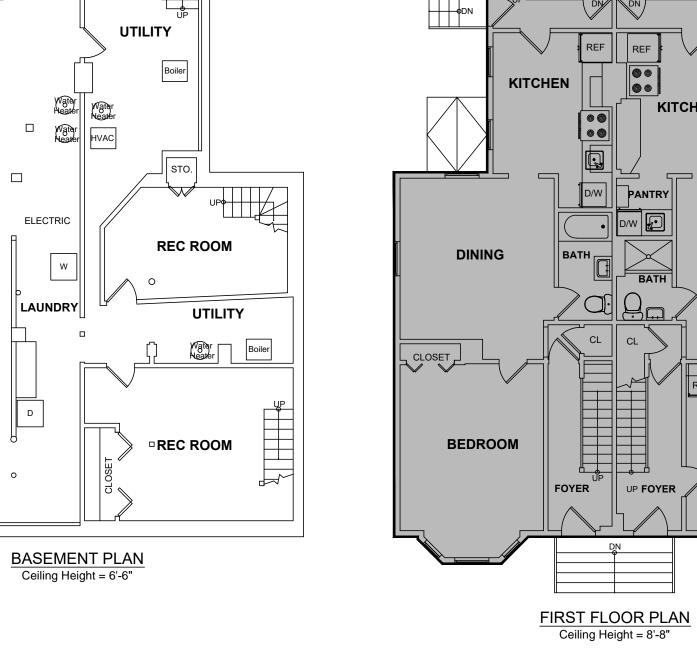

# EXISTING FAR PLANS

Scale: <sup>1</sup>/<sub>8</sub> " = 1'-0"

Drawing No.

Z1.0

BASEMENT PLAN - EXISTING Ceiling Height = 6'-10" BASEMENT PLAN - PROPOSED Ceiling Height = 8'-0" PROJECT: BASEMENT CONVERSION INTERIOR RENOVATIONS 30 FAIRMONT ST CAMBRIDGE MA

**ISSUED FOR PERMIT** 

Drawing Title: BASEMENT FLOOR PLANS

Scale: 1⁄4" = 1'-0"

Drawing No.

Job No.: A160.00 Date: 09 JAN 2022

Ceiling Height = 8'-8"

FIRST FLOOR PLAN - PROPOSED Ceiling Height = 8'-8"

T CONVERSION RENOVATIONS MA S FAIRMON PROJECT Σ NTE Ĺ 30 CA m