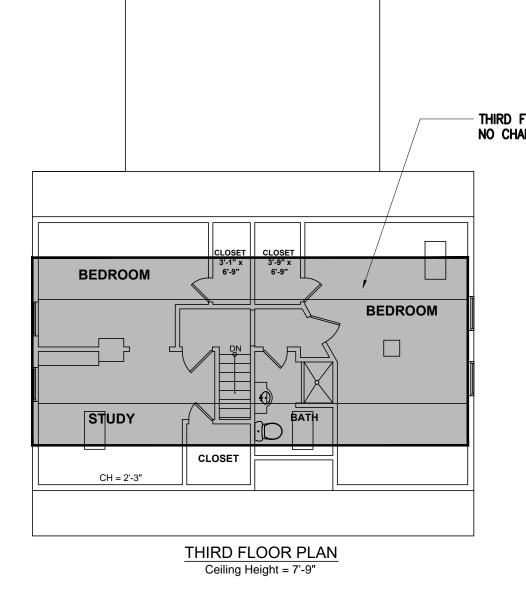

# EXISTING FAR PLANS

### IT CONVERSION RENOVATIONS T S<sup>-</sup> $\vdash$ FAIRMONT . . Ζ Ľ PROJECT 20 $\geq$ Щ S 30 CA 4 Ζ Ω

- Third Floor Existing Far, No change

| PROPOSED FAR CALCS PER THE CAMBRIDGE ZONING ORDINANCE: |                                              |  |  |  |  |
|--------------------------------------------------------|----------------------------------------------|--|--|--|--|
| BASEMENT FLOOR PLAN                                    | 680.0 GSA PROPOSED                           |  |  |  |  |
| FIRST FLOOR PLAN                                       | <u>1,532.0 GSA</u>                           |  |  |  |  |
| SECOND FLOOR PLAN                                      | <u>1,499.0 GSA</u>                           |  |  |  |  |
| THIRD FLOOR PLAN                                       | <u>568.0 GSA</u>                             |  |  |  |  |
| TOTAL GFA:                                             | <u>4,279.0 GSA</u>                           |  |  |  |  |
| PROPOSED FAR:                                          | 4,279.0 GSA / 3,015.0 SF LOT = 1.42          |  |  |  |  |
|                                                        | 1.55 PROPOSED - 1.32 EXISTING = .10 INCREASE |  |  |  |  |

| EXISTING FAR CALCS: |                                            |  |  |  |  |  |
|---------------------|--------------------------------------------|--|--|--|--|--|
| BASEMENT FLOOR PLAN | <u>0.0 GSA</u>                             |  |  |  |  |  |
| FIRST FLOOR PLAN    | <u>1,532.0 GSA</u>                         |  |  |  |  |  |
| SECOND FLOOR PLAN   | <u>1,499.0 GSA</u>                         |  |  |  |  |  |
| THIRD FLOOR PLAN    | <u>568.0 GSA</u>                           |  |  |  |  |  |
| TOTAL GFA:          | <u>3,599.0 GSA</u>                         |  |  |  |  |  |
| EXISTING FAR:       | <u>3,599.0 GSA / 3,015.0 SF LOT = 1.19</u> |  |  |  |  |  |

## **ISSUED FOR PERMIT**

Drawing Title: 2ND AND 3RD FLOOR PLANS

Scale: 1⁄4" = 1'-0"

Drawing No.

Job No.: A160.00 Date: 09 JAN 2022