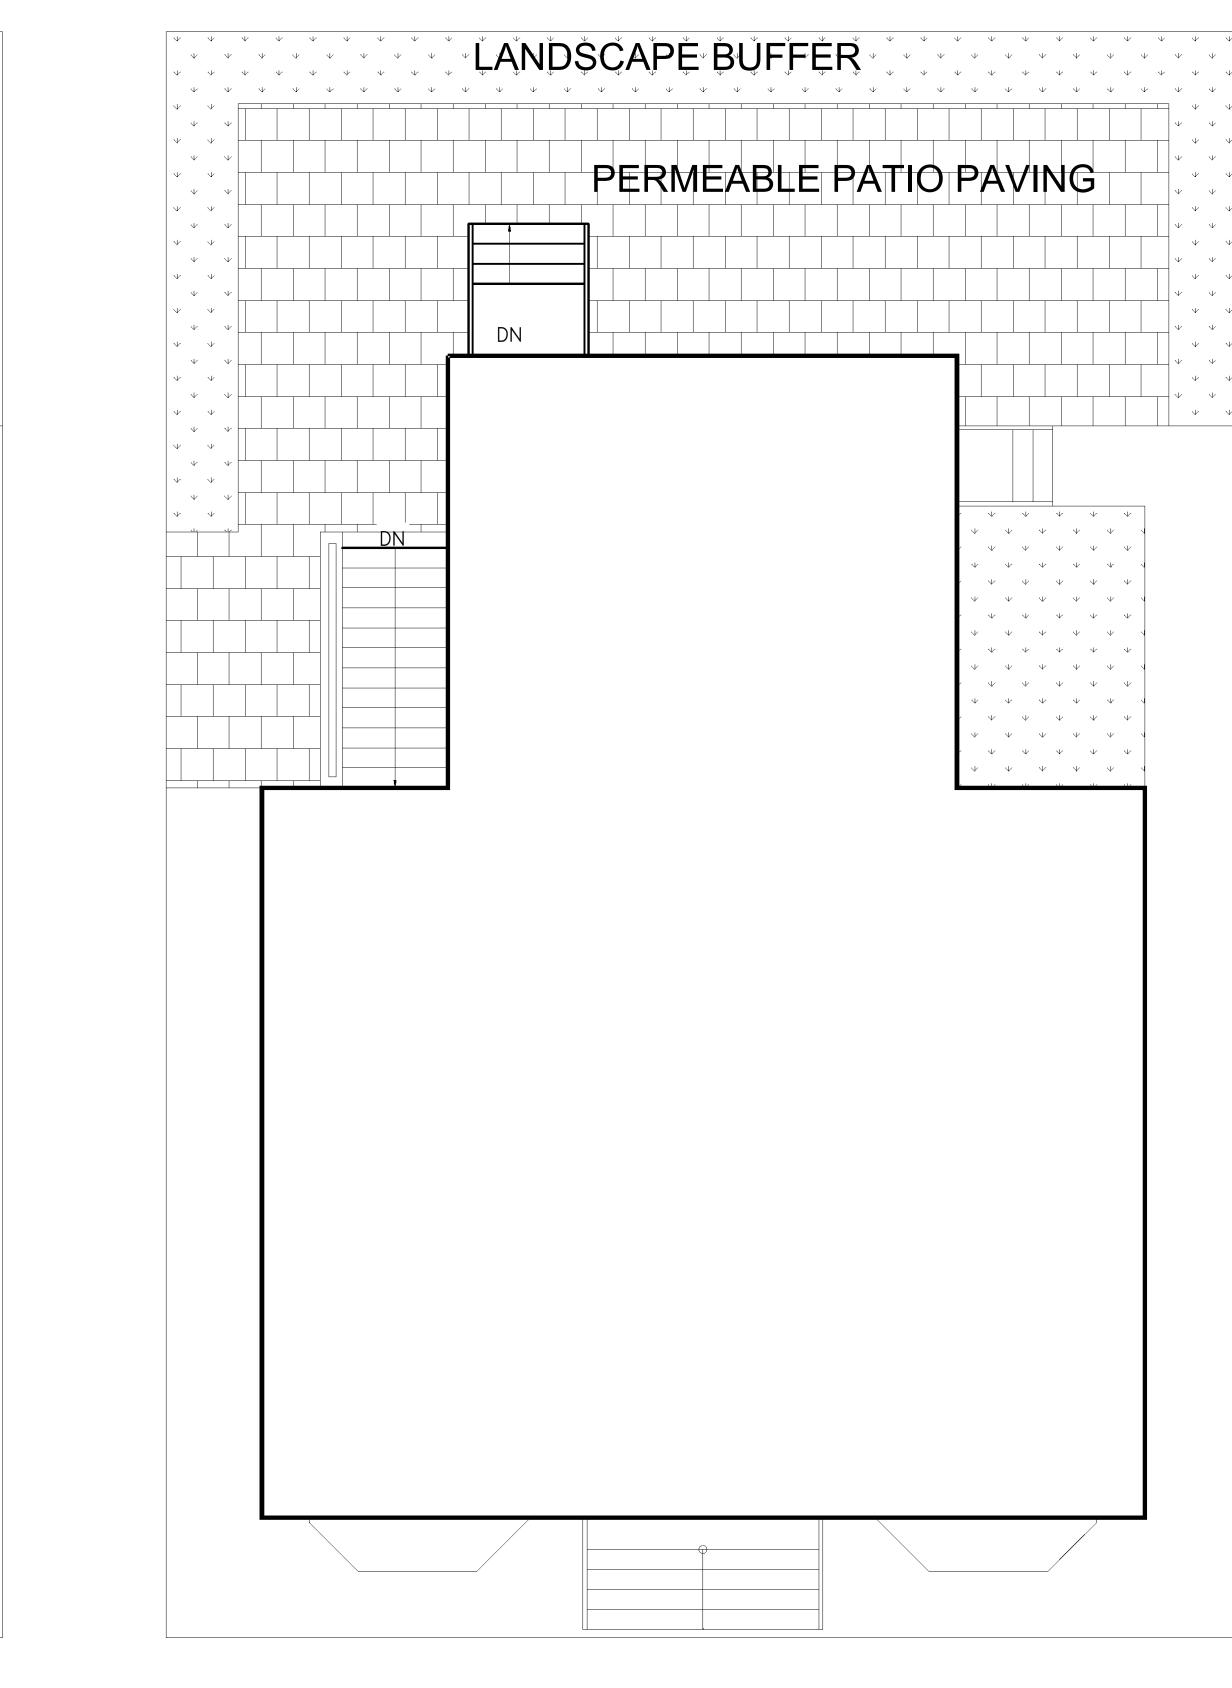

09 JAN 2022





### LOCATION FOR **NEW EXTERIOR** DOOR AND STEPS

EXISTING LEFT SIDE YARD



AREA OF WALL DEMO FOR -----NEW EXRTERIOR DOOR

**EXISTING REAR ELEVATION** 

## REPLACE BULKHEAD WITH NEW BELOW GRADE EXTERIOR STAIR

DOOR AND STEPS TO BE REMOVED



EXISTING REAR YARD



REMOVE STAIR

SNON PROJE 30 C⊅

**MBRIDC** 

LOCATION FOR NEW EXTERIOR DOOR AND STEPS

**ISSUED FOR PERMIT** 

Drawing Title: EXTERIOR ELEVATIONS

Scale: 1⁄4" = 1'-0"

Drawing No.



## DOOR AND STEPS TO BE REMOVED





## EXISTING PARTION LEFT SIDE ELEVATION



LEFT SIDE ELEVATION , AREA OF WORK





## REPLACE BULKHEAD WITH NEW BELOW GRDE EXTERIOR STAIR





Scale: <sup>3</sup>/<sub>8</sub>" = 1'-0"



## EXISTING PERMEABLE OPEN SPACE 768.0 SF



EXISTING OPEN SPACE

## PROPOSED PERMEABLE OPEN SPACE

858.0 SF



|   | *            |              | *               |              | NK        |                 | NK.          |                           | NK.          |                  |                 |              | NC              |                           | NK           |                           | N/C       |                               | *            |                               | √            |                  |
|---|--------------|--------------|-----------------|--------------|-----------|-----------------|--------------|---------------------------|--------------|------------------|-----------------|--------------|-----------------|---------------------------|--------------|---------------------------|-----------|-------------------------------|--------------|-------------------