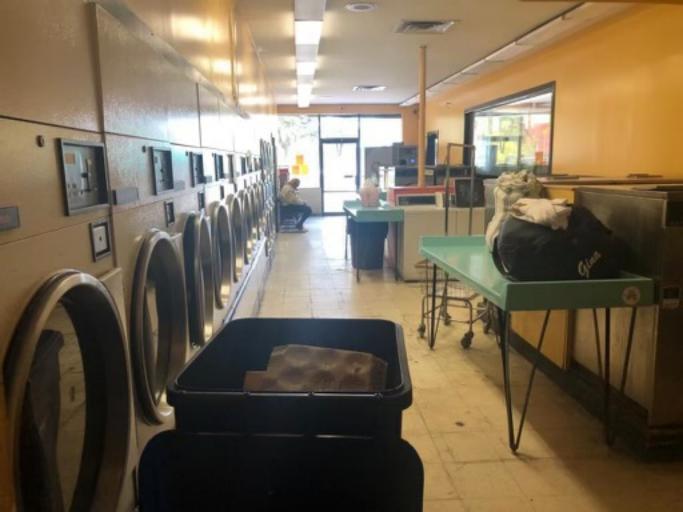

The continued operation of or the development of adjacent uses as permitted in the Zoning Ordinance would not be adversely affected by the nature of the proposed use for the following reasons:

The proposed quick service restaurant is replacing another similar operation within the same building. The laundromat that will be converted does very little business; the neighborhood will not be adversely affected by its conversion into a quickservice restaurant.