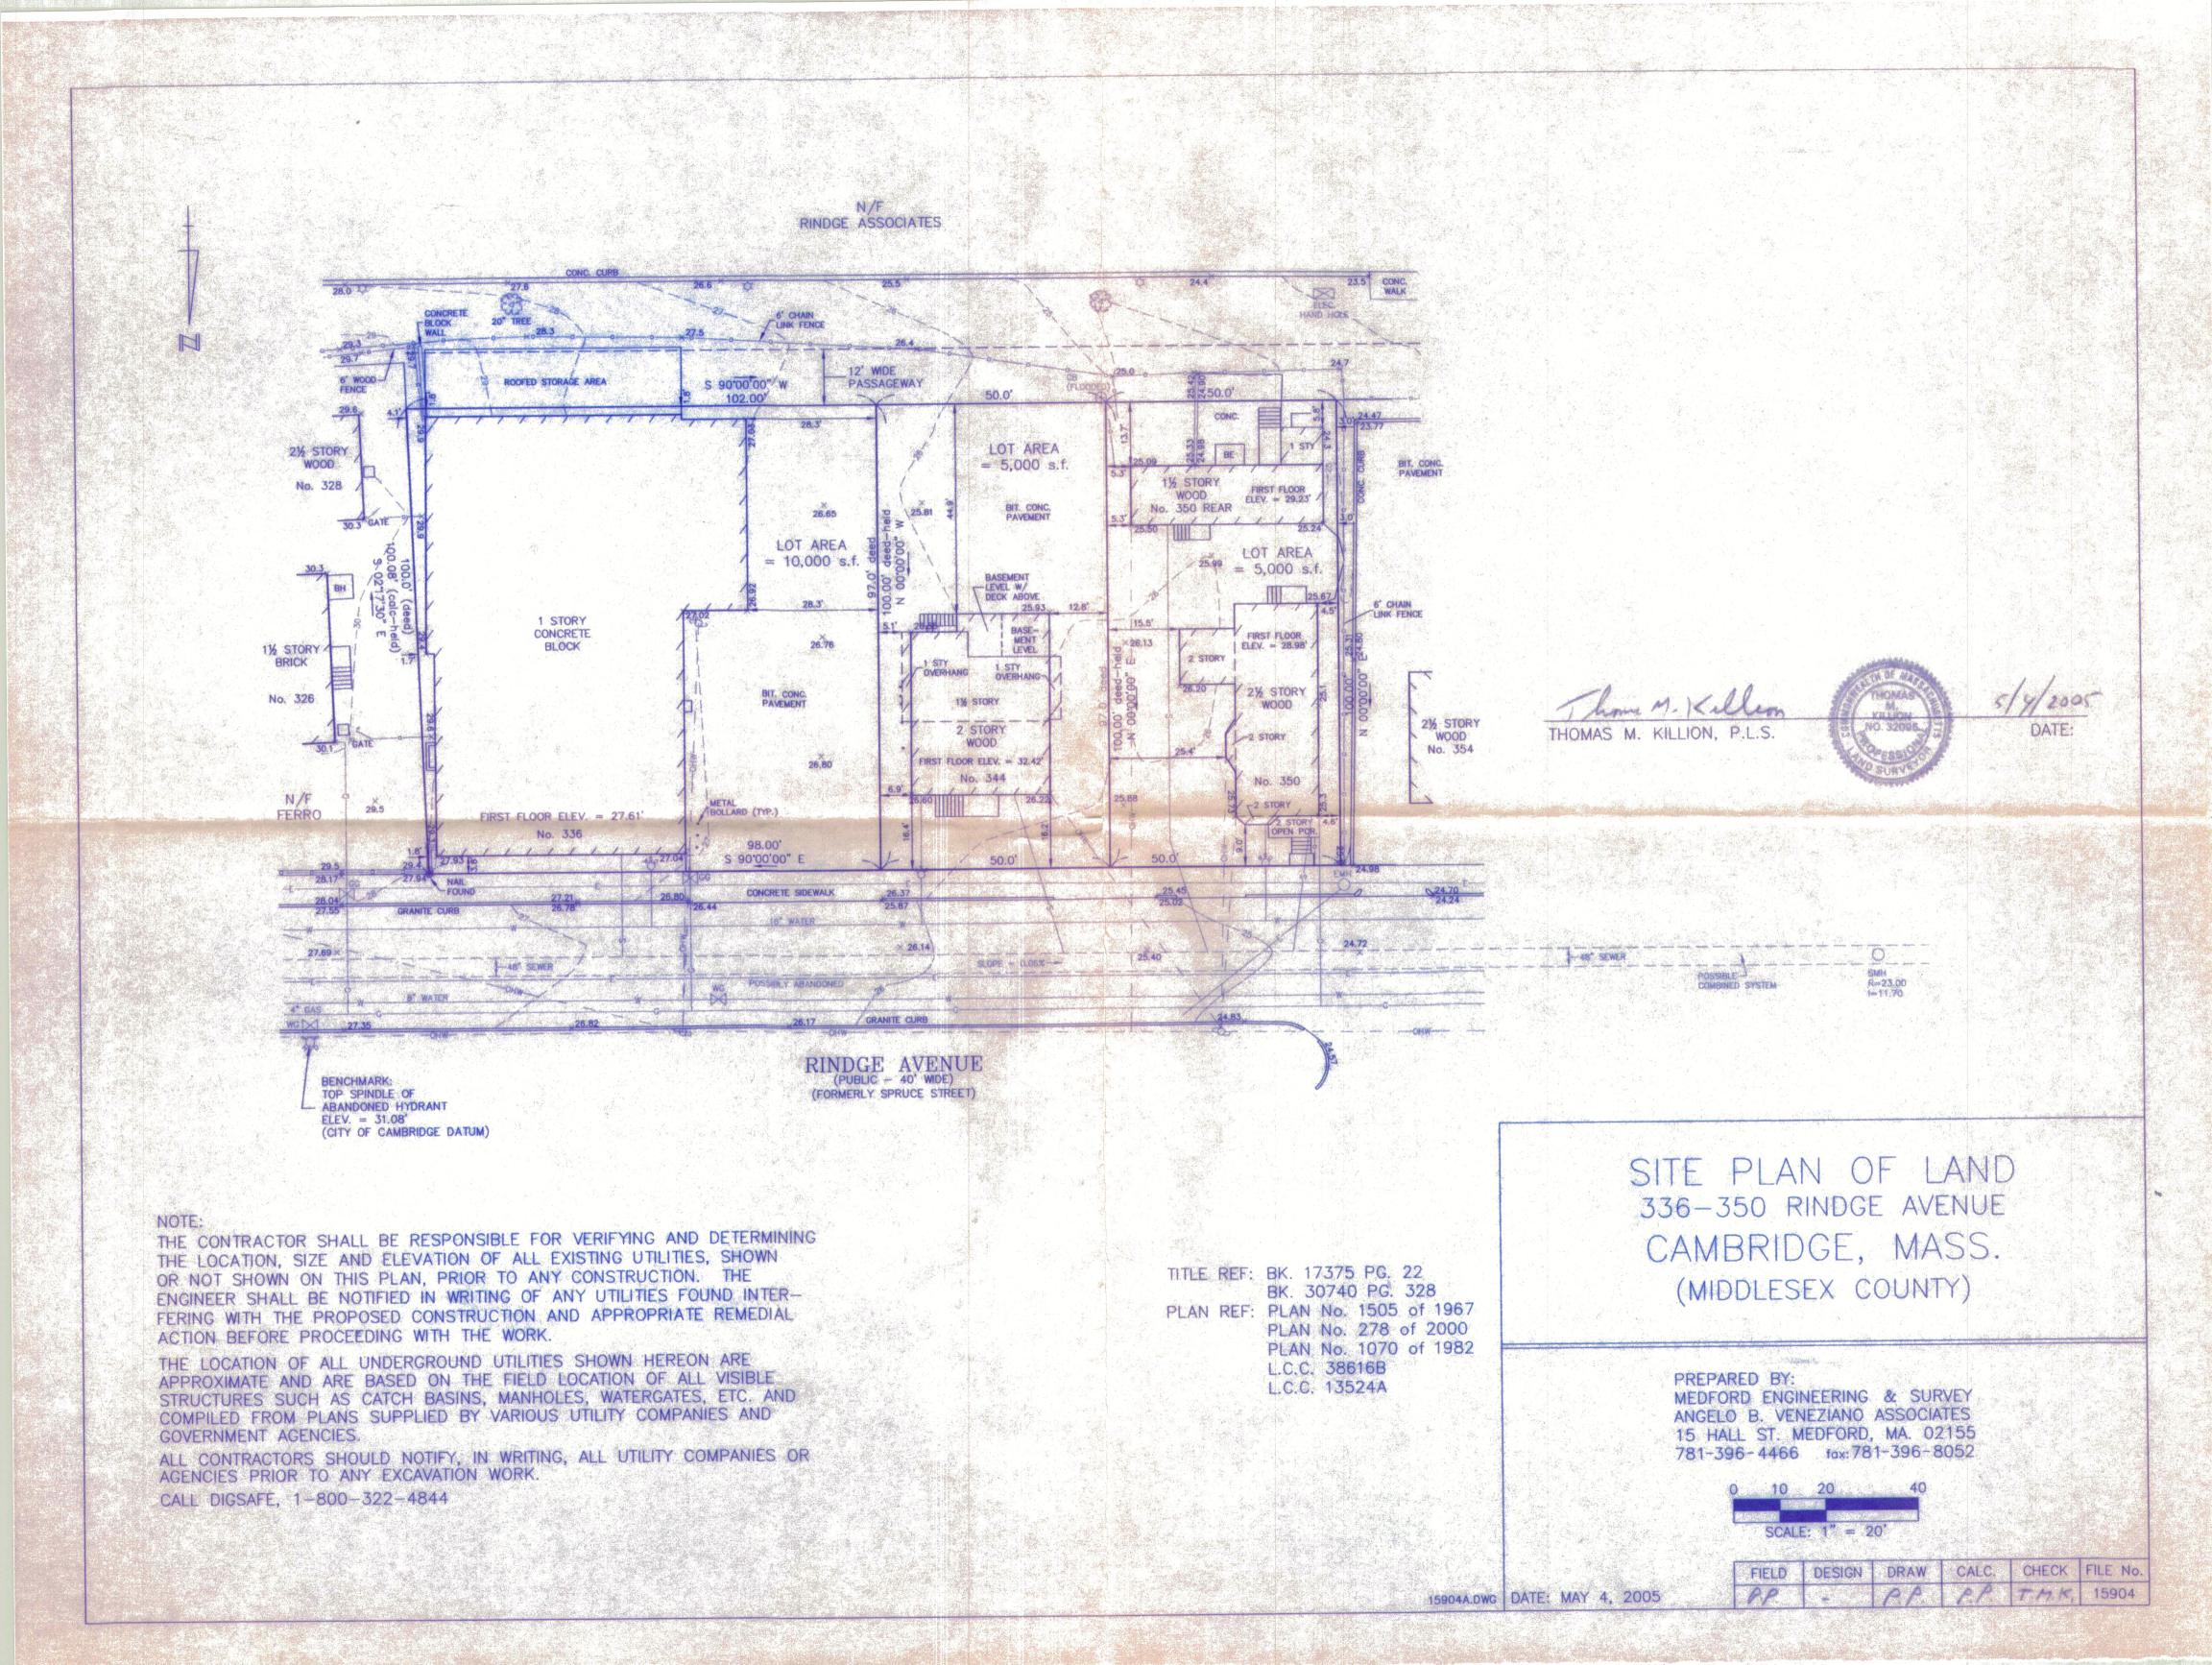

#### **DIMENSIONAL INFORMATION**

Applicant: FFSIK, LLC Present Use/Occupancy: Retail - Store

Location:

336 Rindge Ave , Cambridge, MA

Zone: Residence C-1A Zone

Quick-Service Food

Phone: 8577194603 Requested Use/Occupancy: Establishment

|                                                           |               | Existing Conditions | Requested<br>Conditions | Ordinance<br>Requirements |        |
|-----------------------------------------------------------|---------------|---------------------|-------------------------|---------------------------|--------|
| TOTAL GROSS FLOOR<br>AREA:                                |               | 6,392               | 6,392                   | 12,500                    | (max.) |
| LOT AREA:                                                 |               | 10,000              | 10,000                  | 1,000                     | (min.) |
| RATIO OF GROSS<br>FLOOR AREA TO LOT<br>AREA: <sup>2</sup> |               | 0.659               | 0.659                   | 1.25                      |        |
| LOT AREA OF EACH<br>DWELLING UNIT                         |               | n/a                 | n/a                     | n/a                       |        |
| SIZE OF LOT:                                              | WIDTH         | 102                 | 102                     | 50                        |        |
|                                                           | DEPTH         | 97                  | 97                      | 45                        |        |
| SETBACKS IN FEET:                                         | FRONT         | 3.8                 | 3.8                     | 10                        |        |
|                                                           | REAR          | 1.8                 | 1.8                     | 5                         |        |
|                                                           | LEFT SIDE     | 1.7                 | 1.7                     | 7                         |        |
|                                                           | RIGHT<br>SIDE | 28.3                | 28.3                    | 7                         |        |
| SIZE OF BUILDING:                                         | HEIGHT        | 12                  | 12                      | 45                        |        |
|                                                           | WIDTH         | 106                 | 106                     | 97.36                     |        |
|                                                           | LENGTH        | 70                  | 70                      | 102                       |        |
| RATIO OF USABLE<br>OPEN SPACE TO LOT<br>AREA:             |               | 0                   | 0                       | 15%                       |        |
| NO. OF DWELLING<br>UNITS:                                 |               | 0                   | 0                       | n/a                       |        |
| NO. OF PARKING<br>SPACES:                                 |               | 20                  | 20                      | 15                        |        |
| NO. OF LOADING<br>AREAS:                                  |               | 1                   | 1                       | 0                         |        |
| DISTANCE TO NEAREST<br>BLDG. ON SAME LOT                  |               | n/a                 | n/a                     | n/a                       |        |

Describe where applicable, other occupancies on the same lot, the size of adjacent buildings on same lot, and type of construction proposed, e.g. wood frame, concrete, brick, steel, etc.:

n/a

- 1. SEE CAMBRIDGE ZONING ORDINANCE ARTICLE 5.000, SECTION 5.30 (DISTRICT OF DIMENSIONAL REGULATIONS).
- 2. TOTAL GROSS FLOOR AREA (INCLUDING BASEMENT 7'-0" IN HEIGHT AND ATTIC AREAS GREATER THAN 5') DIVIDED BY LOT AREA.
- 3. OPEN SPACE SHALL NOT INCLUDE PARKING AREAS, WALKWAYS OR DRIVEWAYS AND SHALL HAVE A MINIMUM DIMENSION OF 15'.