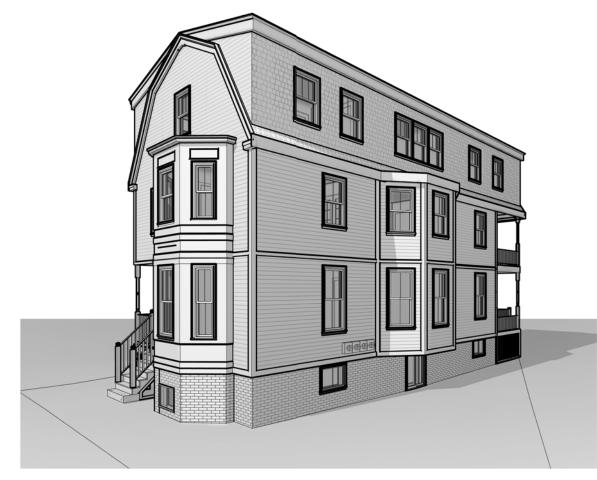

MARK DATE DESCRIPTION

COPYRIGHT:

GROUP DESIGN BUILD INC 4/4/2019 12:41:19 PM

Level 3 Floor Plans As indicated

Proposed North East - Healey / Abutter

E3 ExisitIng North East - Healey / Abutter

RECONFIGURED

**DOUBLE WINDOW** 

RECONFIGURED SINGLE

B4 East Proposed - Healey Street
1/8" = 1'-0"

East Existing - Healey Street
1/8" = 1'-0"

WINDOWS

Proposed South East - Parker / Healey

E2 Existing South East - Parker / Healey

Roof 29' - 4 5/16"

Level 03 18' - 4"

Level 02 9' - 5 1/8"

Level 01 0' - 0"

GRADE -4' - 5"

West Proposed - Abutter View
1/8" = 1'-0"

REPLACE

WINDOW

**OPEN FOR** 

WINDOWS

**NEW TRIPLE** 

B3 South Proposed - Parker Street
1/8" = 1'-0"

A3 South Existing - Parker Street
1/8" = 1'-0"

SINGLE

REPLACE WINDOWS WINDOWS

Proposed South West - Abutter / Parker

B1 North Proposed - Abutter View 1/8" = 1'-0"

RELOCATE **WINDOW NEW DOOR** West Existing - Abutter View
1/8" = 1'-0"

REPLACE

**WINDOWS** 

WINDOWS Level 03 18' - 4" RELOCATE WINDOW -Level 02 9' - 5 1/8" REMOVE ALL RAILING Level 01 0' - 0" GRADE -4' - 5"

North Existing - Abutter View
1/8" = 1'-0"

MOVE WINDOW UP

AP.200

DESCRIPTION

GROUP

DESIGN

BUILD

33 Parker Street