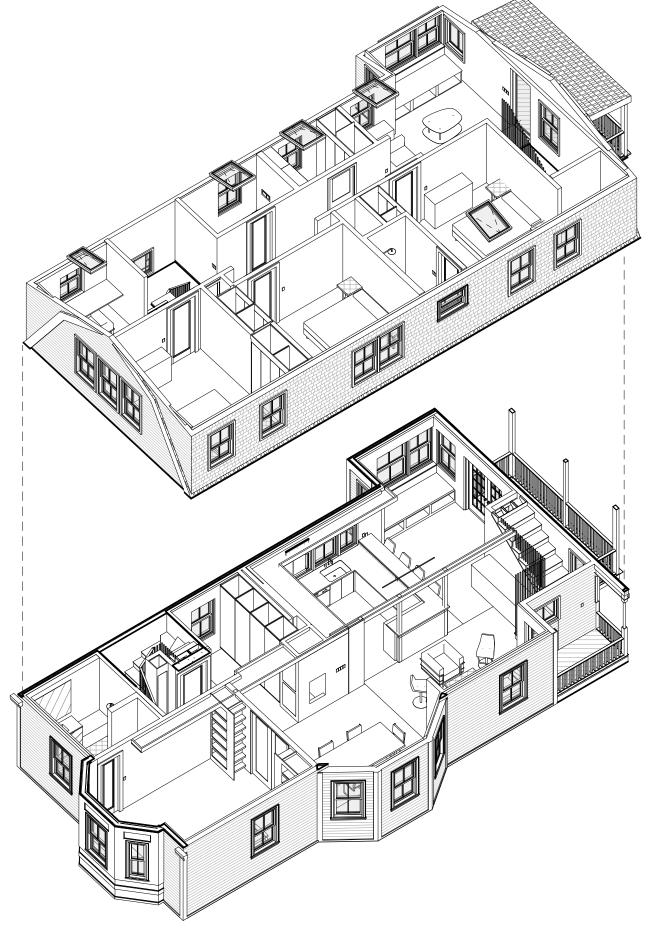

The petitioners, who have owned and resided at the propoerty since 2008, are seeking to renovate and combing Units 2 and 3 into 1 unit (down-sizing a 3 family to 2 family) and to make much needed improvements thereby altering window and door openings within set-backs. The renovations that result in window and door modifications are otherwise conforming alterations to the pre-existing, nonconforming, 3 family home, including the following: a) construction of a new code compliant stair from level two to level 3 b) reconfiguring kitchen and dining area, and c) relocating a porch door to accommodate for said stairs. Due o the fact that this home is located on a site that is deep and narrow, any window or door changes on this lot will require special permit relief.

## 33 Parker Street Cambridge MA 02138

NO CHANGE TO F.A.R., HEIGHT, OR FOOTPRINT. Renovation of Level 2 & 3, change from 3-Family to 2-Family. New window configuration pending ZBA Special Permit.

| List of Drawings               |        |
|--------------------------------|--------|
| Cover Sheet                    | A.000  |
| Zoning & Graphic Site Plan     | A.001  |
| Demolition Plans               | AD.100 |
| Floor Plans Overview           | AP.000 |
| Door + Window Schedule         | AP.001 |
| Basement & Level 1             | AP.100 |
| Level 2 Floor Plans            | AP.101 |
| Level 3 Floor Plans            | AP.102 |
| Existing & Proposed Elevations | AP.200 |
| Proposed Elevations            | AP.201 |
| Building Section               | AP.300 |
| Level 2 Elevations             | AP.400 |
| Level 2 Elevations             | AP.401 |
| Level 3 Elevations             | AP.402 |
| Level 3 Elevations             | AP.403 |
| Level 3 Elevations             | AP.404 |
| Casework                       | AP.500 |
| Interior Views                 | AV.001 |
| Structural Plans               | S.100  |