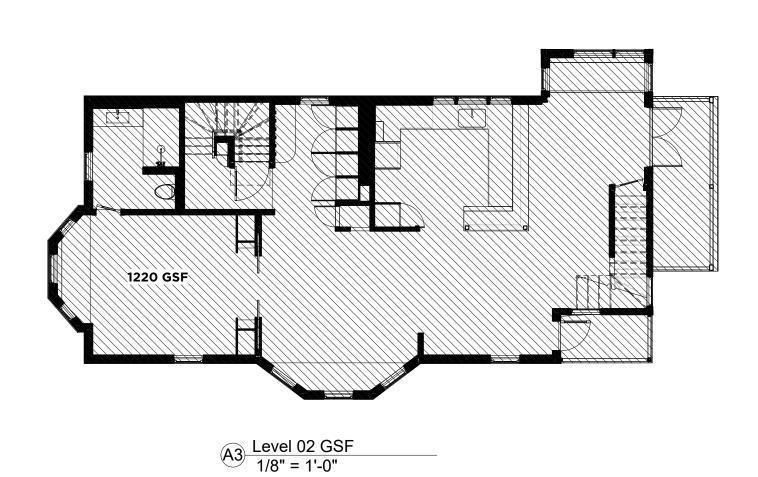

PROPOSED FLOOR AREA

| TOTAL GFA             | 3,523 sf  |
|-----------------------|-----------|
| Third Floor GFA       | 1,167 sf  |
| Second Floor GFA      | 1,220 sf  |
| First Floor GFA       | 1,136 sf  |
| Basement GFA Excluded | (1036 sf) |