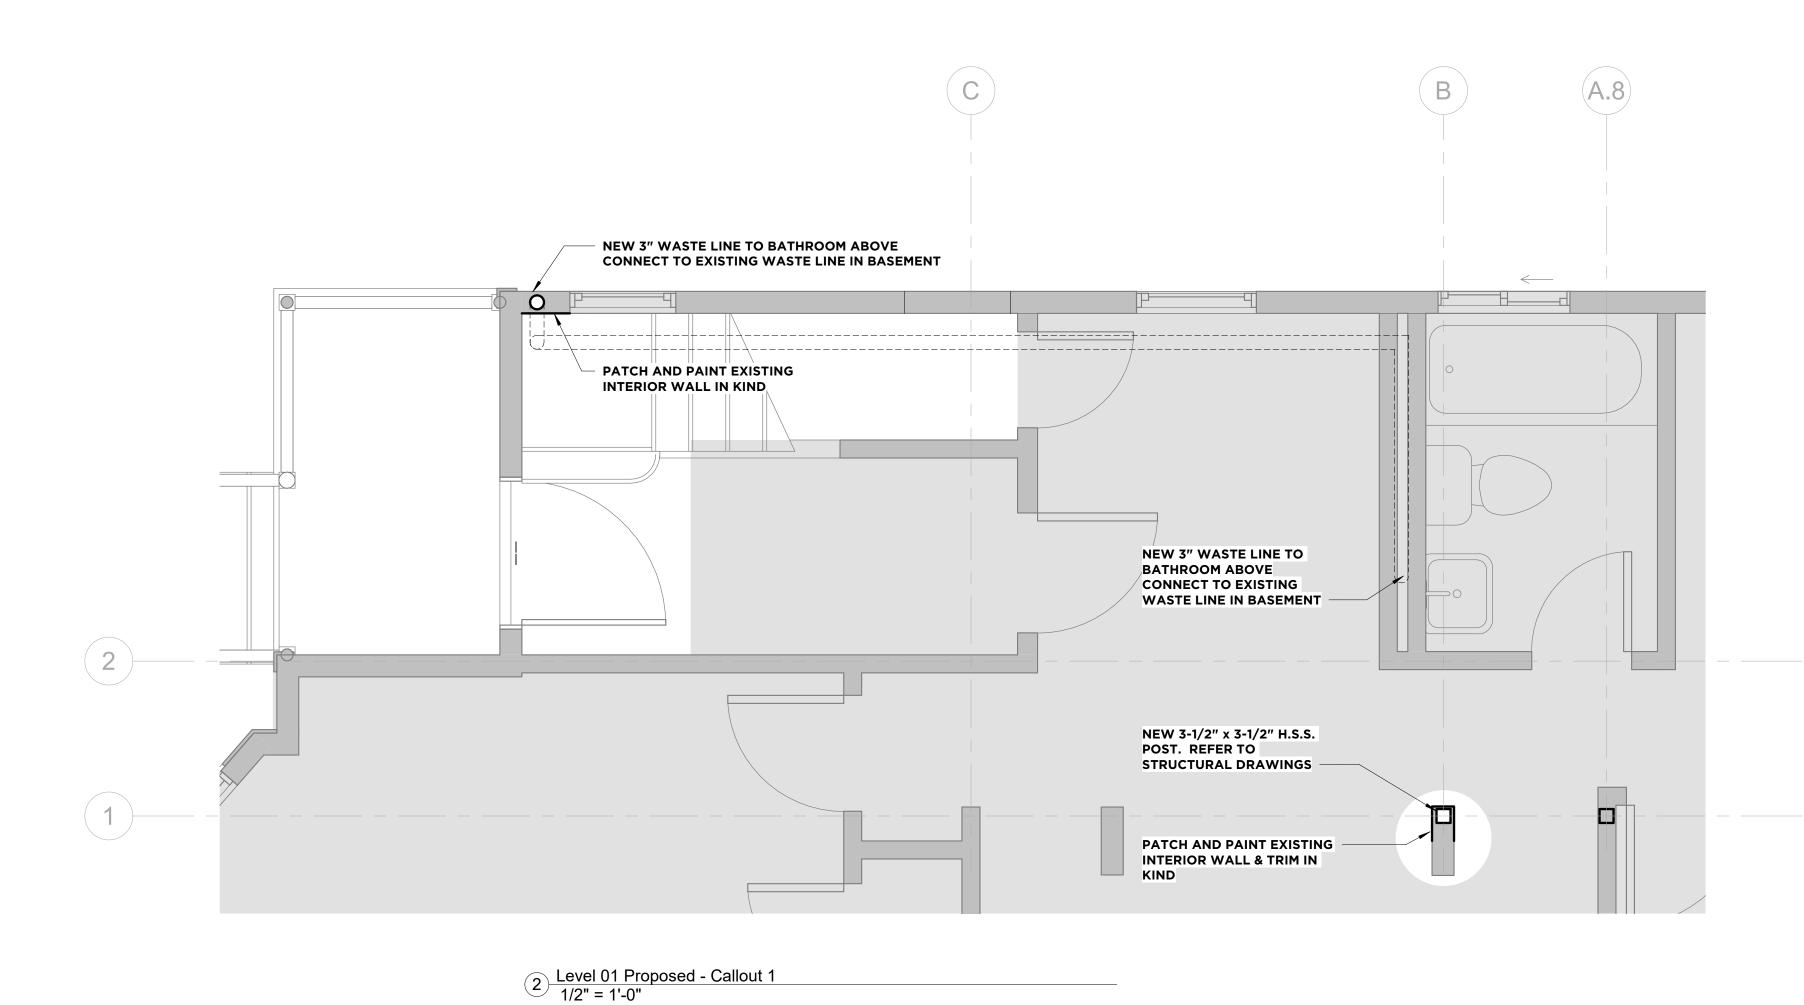

**DEMO NOTES** 

**GENERAL CONTRACTOR SHALL FIELD VERIFY** ALL DIMENSIONS AND NOTIFY OWNER OF ANY DISCREPENCIES (V.I.F.)

ELECTRICAL AND GAS DISCONNECTIONS SHALL BE COORDINATED PRIOR TO DEMOLITION.

D01 DEMO EXISISTING WALL/PARTITION
D02 DEMO EXISTING CHINMNEY
D03 DEMO EXISTING DOOR OR WINDOW,
REFER TO ELEVATIONS AND SPECS FOR

DO4 DEMO FLOOR
DO5 REMOVE ALL PLUMBING FIXTURES AND
WATER LINES
DO6 DEMO WALL FOR NEW DOOR OR
WINDOW, REFER TO ELEVATIONS AND

SPECS FOR NEW R.O.
DO7 DEMO CABINETS AND APPLIANCES FOR REUSE

DO8 DEMO WINDOW OR DOOR AND INFILL
DO9 DEMO STAIR D10 CORE OPENINGS FOR POWER VENT D11 OPEN WALL FOR WASTE LINE

DEMO LEGEND

DEMOLISH EXISTING WALL OR **PARTITION** 

EXISTING WALL TO REMAIN

MARK DATE DESCRIPTION

GROUP DESIGN BUILD INC 4/4/2019 12:41:02 PM

**Demolition Plans** As indicated

AD.100

**NEW SKYLIGHT** 

GENERAL ELECTRICAL SPECIFICATIONS

NEW 200 AMP SERVICE. COMBINE EXSITING (2) 100 AMP PANELS. PROVIDE SUB-PANEL IN BASEMENT NEAR **EXISTING UNIT 1 & COMMON PANEL. NEW ELECTRICAL** 200 AMP PANEL ON 2ND FLOOR, PER PLANS. CONFIRM WITH OWNER/GC FINAL LOCATION (HEIGHT AND LOCATION).