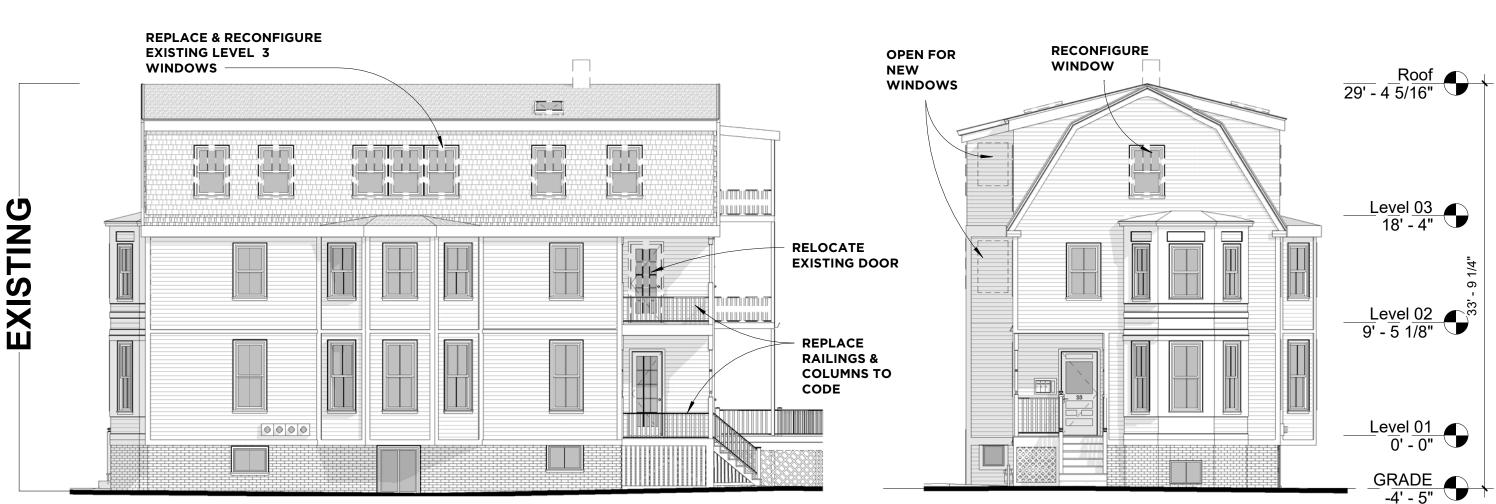

The petitioners, who have owned and resided at the propoerty since 2008, are seeking to renovate and combing Units 2 and 3 into 1 unit (down-sizing a 3 family to 2 family) and to make much needed improvements thereby altering window and door openings within set-backs. The renovations that result in window and door modifications are otherwise conforming alterations to the pre-existing, nonconforming, 3 family home, including the following: a) construction of a new code compliant stair from level two to level 3 b) reconfiguring kitchen and dining area, and c) relocating a porch door to accommodate for said stairs. Due o the fact that this home is located on a site that is deep and narrow, any window or door changes on this lot will require special permit relief.

Specific changes requiring relief include the following:

EAST - minor adjustment to two windows in size reduction, reducing a 3 gang to 2 gang window arrangement, converting a door to a 2nd floor deck into window (for interior egress improvement)

SOUTH - two new windows, increasing a single window to a 3-gang window

WEST - new double windows, restoring a stain glass window

NORTH - Converting a window into a door to provide access to exsting 2nd floor deck (related to improved egress listed above), enlarging a single door to a french door, shifting a window up. Upgrade railing to code (currently too low and not child safe).