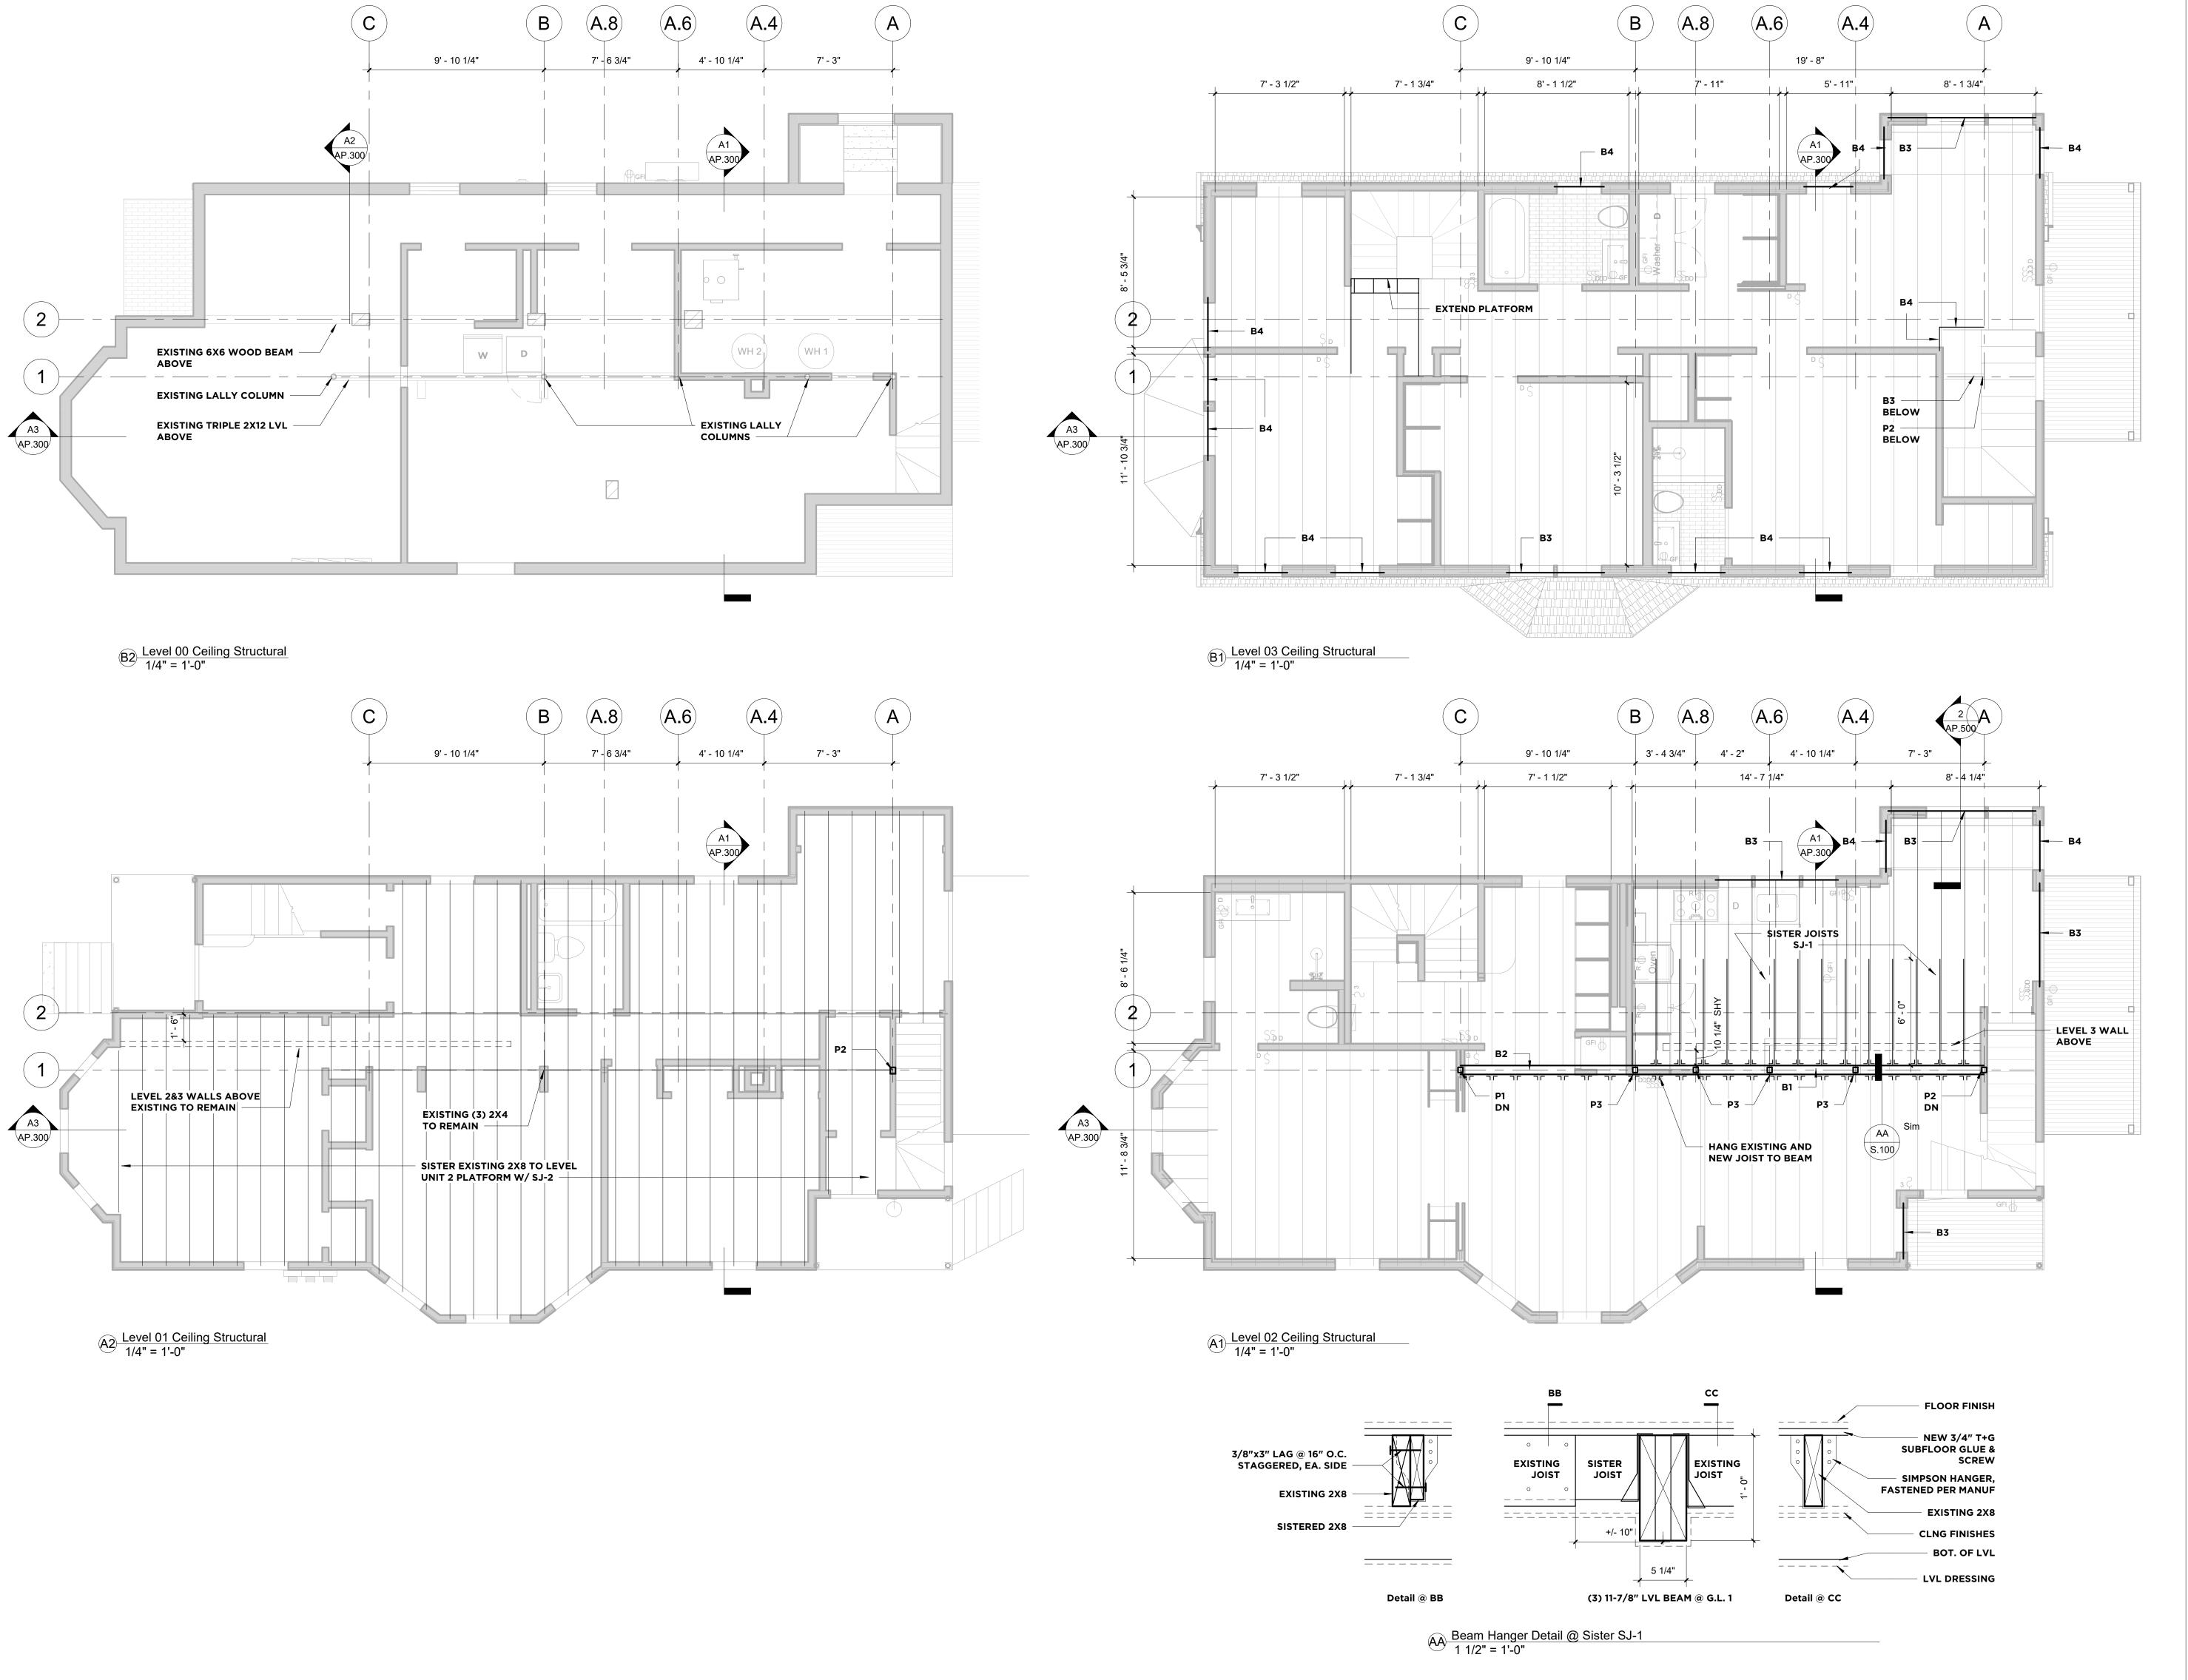

### GENERAL FRAMING **SPECIFICATIONS**

**B1** (3) 1-3/4" X 11-7/8" LVL **B2** (3) 1-3/4" X 11-7/8" LVL **B3** (3) 2X8

**P1** 3-1/2" X 3-1/2" PSL **P2** 3-1/2" X 5-1/2" PSL

**P3** 3-1/2" X 3-1/2" KD POST

**B4** (2) 2X8

**SJ-1** 2X8 W/ SIMPSON HANGER GLUE AND BOLTED 3/8"x3" LAG BOLT @ 16" STAGGER MIN. SISTER LENGTH OF 60"

**\$J-2** 2X6 GLUE AND SCREW #10 GRK STRUCTURAL FASTENER @ 16" STAGGERED

DESCRIPTION

COPYRIGHT:

GROUP DESIGN BUILD INC 4/4/2019 12:41:57 PM

Structural Plans As indicated

S.100

33 Parker yd.

33 Parker St.

224-3 VACCARO, JOHN G TRUSTEE OF PARKER REALTY TRUST. 975 MEMORIAL DR. UNIT#203 CAMBRIDGE, MA 02138 224-4 XU, KE & QIUPING CHEN 6 OLD COUNTRY RD., #28 SUDBURY, MA 01776 MARCELO TAGORE HERNANDEZ 30 QUINCY STREET SOMERVILLE, MA 02143