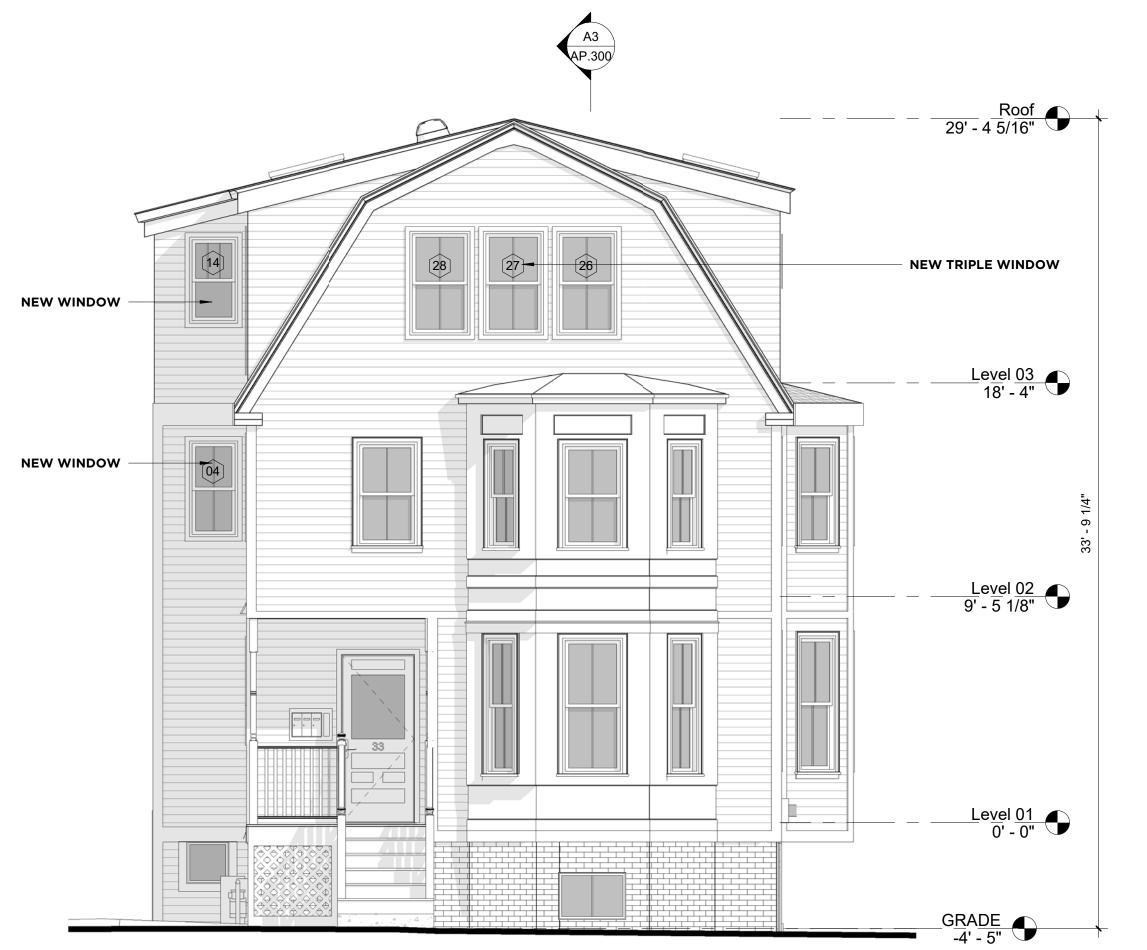

Specific changes requiring relief include the following:

EAST - minor adjustment to two windows in size reduction, reducing a 3 gang to 2 gang window arrangement, converting a door to a 2nd floor deck into window (for interior egress improvement)

SOUTH - two new windows, increasing a single window to a 3-gang window

WEST - new double windows, restoring a stain glass window

NORTH - Converting a window into a door to provide access to exsting 2nd floor deck (related to improved egress listed above), enlarging a single door to a french door, shifting a window up. Upgrade railing to code (currently too low and not child safe).

The proposed construction will not result in additional traffic, change in traffic, or change in established neighborhood character. The window and door modifications will be consistent with the style of other residential structures in the neighborhood. These changes will allow for much needed improvements within the existing 3 family, and will be in keeping with the historic character of the home and the residential neighborhood.

The continued operation of or the development of adjacent uses as permitted in the Zoning Ordinance would not be adversely affected by the nature of the proposed use for the following reasons:

No change in use will occur as a result of the proposed renovations of the house. This will continue to be used as a residence, and mofications will not result in adverse impacts on the neighboring residential uses. Relocated, enlarged and new windows and doors will have minimal impacts on the neighbors due to their location and limited view from the neighboring properties at the right and rear. We have sought for and recieved Letters of Support from said abutters.

Nuisance or hazard would not be created to the detriment of the health, safety and/or welfare of the occupant of the proposed use or the citizens of the City for the following reasons: No nuisance or hazard will be created as a result of the proposed special permit. Relocated, enlarged and new windows and doors will have minimal impacts on the neighbors due to their location and limited view from the neighboring properties at the right and rear. We have sought for and recieved Letters of Support from said abutters.