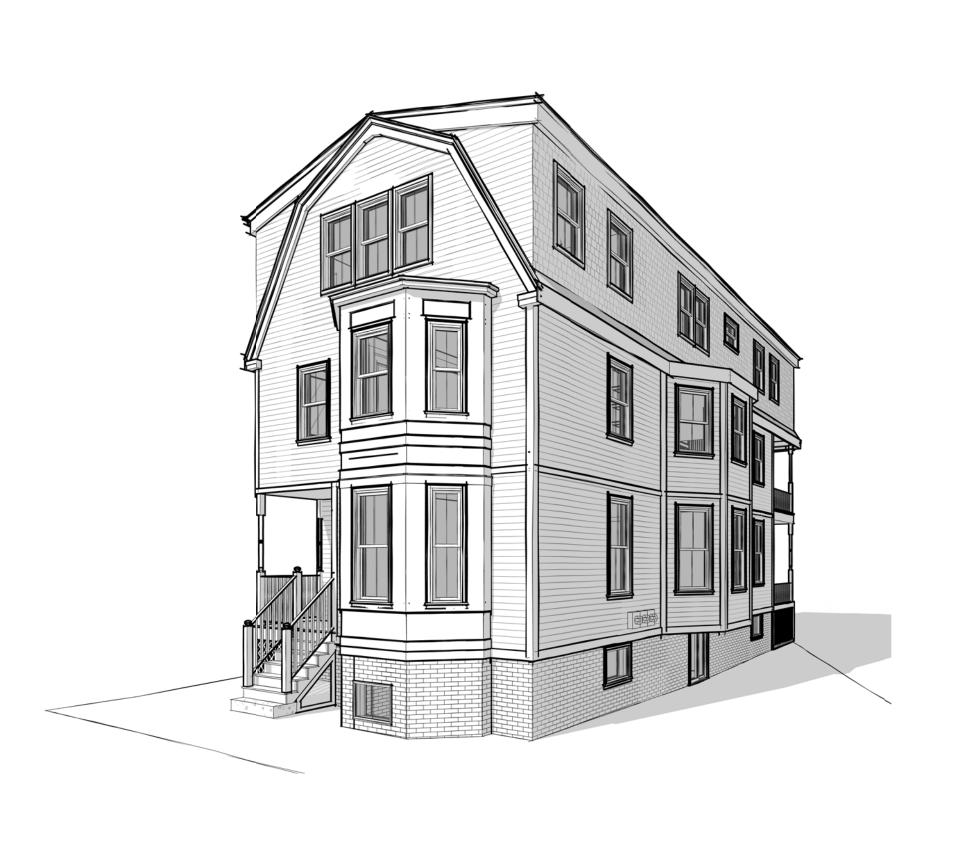

The petitioners, who have owned and resided at the propoerty since 2008, are seeking to renovate and combing Units 2 and 3 into 1 unit (down-sizing a 3 family to 2 family) and to make much needed improvements thereby altering window and door openings within set-backs. The renovations that result in window and door modifications are otherwise conforming alterations to the pre-existing, nonconforming, 3 family home, including the following: a) construction of a new code compliant stair from level two to level 3 b) reconfiguring kitchen and dining area, and c) relocating a porch door to accommodate for said stairs. Due o the fact that this home is located on a site that is deep and narrow, any window or door changes on this lot will require special permit relief.

Specific changes requiring relief include the following:

EAST - minor adjustment to two windows in size reduction, reducing a 3 gang to 2 gang window arrangement, converting a door to a 2nd floor deck into window (for interior egress improvement)

SOUTH - two new windows, increasing a single window to a 3-gang window

WEST - new double windows, restoring a stain glass window

NORTH - Converting a window into a door to provide access to exsting 2nd floor deck (related to improved egress listed above), enlarging a single door to a french door, shifting a window up. Upgrade railing to code (currently too low and not child safe).