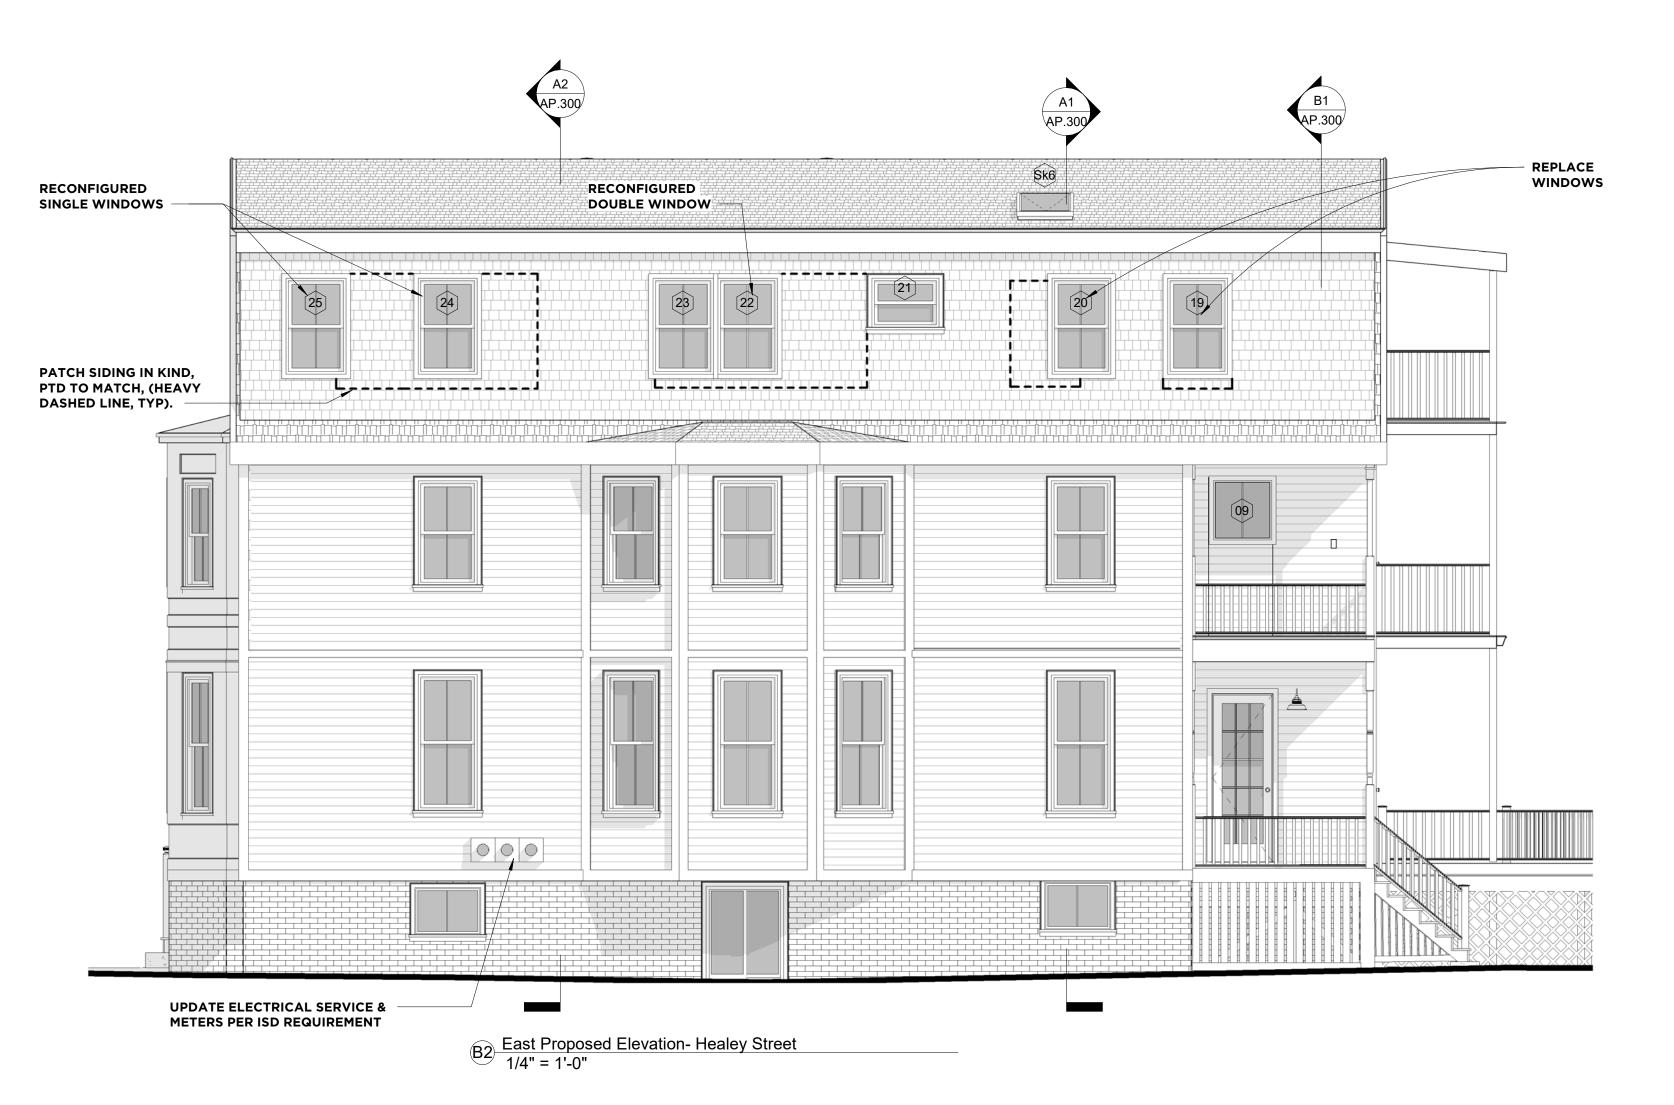

Specific changes requiring relief include the following:

EAST - minor adjustment to two windows in size reduction, reducing a 3 gang to 2 gang window arrangement, converting a door to a 2nd floor deck into window (for interior egress improvement)

The proposed construction will not result in additional traffic, change in traffic, or change in established neighborhood character. The window and door modifications will be consistent with the style of other residential structures in the neighborhood. These changes will allow for much needed improvements within the existing 3 family, and will be in keeping with the historic character of the home and the residential neighborhood.