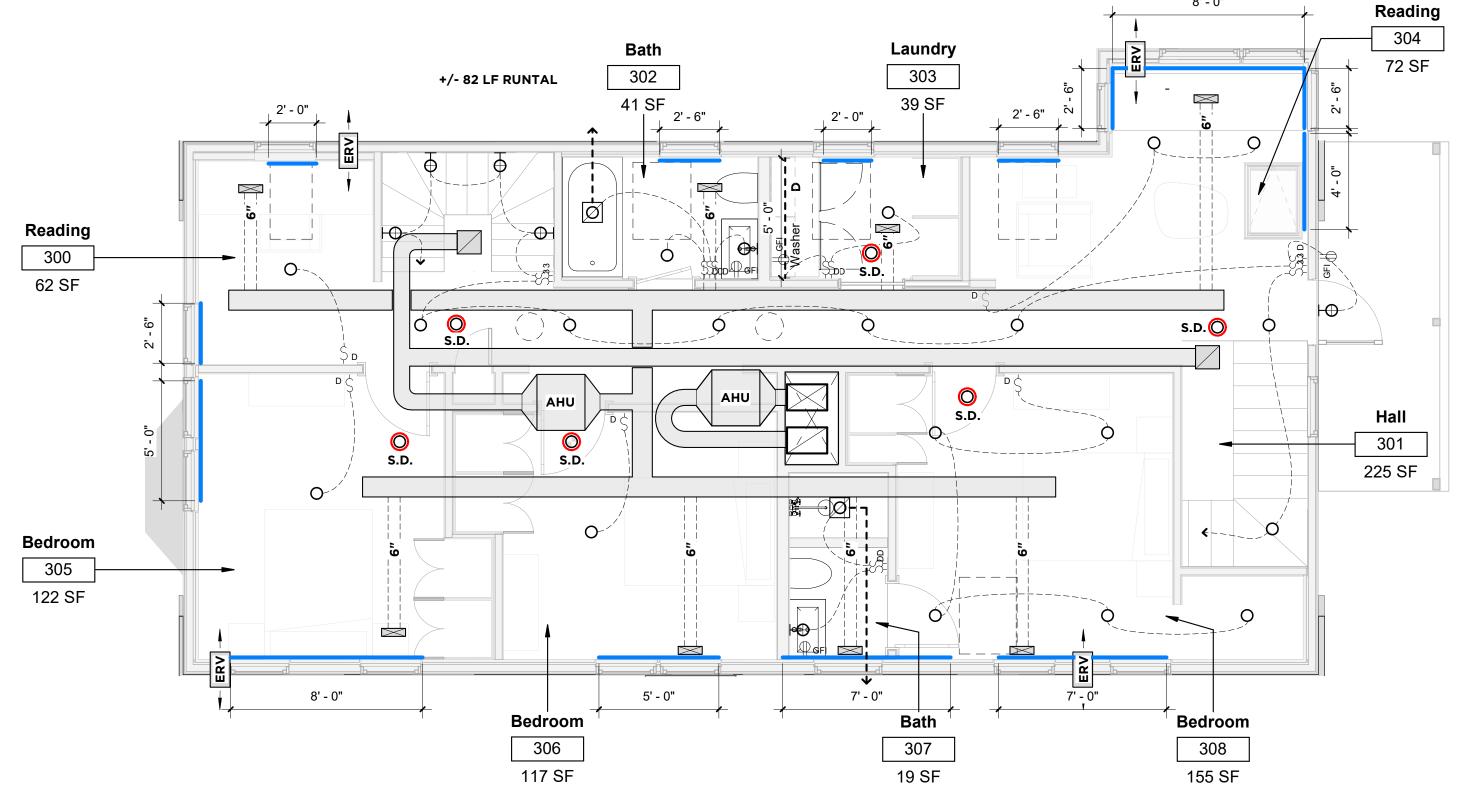

SPECIFICATIONS HYDRONIC HEATING TO CONNECT TO EXSTING CENTRAL BOILER LOCATED IN BASEMENT. HEATING ELEMENTS SHALL BE RUNTAL, SLANT FIN, OR REED,

HEAT LOSS CALCULATIONS BASED ON R-23 2ACH/50

PL.01 WALL MOUNT, HYDRONIC TOWL HEATER
PL.02 BASE/WALL MOUNT, BASEBOARD HEAT
PL.03 WALL MOUNT, HEAT PANEL
PL.04 TOE HEAT

GENERAL ELECTRICAL SPECIFICATIONS

NEW 200 AMP SERVICE. COMBINE EXSITING (2) 100 AMP PANELS. PROVIDE SUB-PANEL IN BASEMENT NEAR **EXISTING UNIT 1 & COMMON PANEL. NEW ELECTRICAL** 200 AMP PANEL ON 2ND FLOOR, PER PLANS. CONFIRM WITH OWNER/GC FINAL LOCATION (HEIGHT AND LOCATION).

- RECESSED LIGHTING BY LITHOANIADIMMER SWITCHES BY LEVITON DECORA

- OUTLETS BY LEVITON DECORA
  SMART SWITCH WI/FI TBD
  SWITCHING AND DIMMING SCHEDULE TBD

DESCRIPTION

COPYRIGHT:

GROUP DESIGN BUILD INC 4/4/2019 12:41:15 PM

Survey Engineer Land Mapping Inc. 10 Andrew Square Suite 201B South Boston, MA 02127 info@land-mapping.com

GENERAL HVAC SPECIFICATIONS

- FUJITSU AOU18RLXFZ MINI-SPLIT HEAT PUMP CONDENSOR (SEE WEST EXTERIOR ELEVATION)
- (2) FUJITSU ARU9RLF AIR HANDLERS (IN ATTIC)
  15 AMP BREAKER
  VOLT / FREQUENCY / PHASE 208-230/60/1
  49'-0" MAX HEIGHT BETWEEN AHU & CONDENSOR
  COOLANT R410A
  AHU SIZE- WXDXH 27-3/4" x 25" x 7-3/4"