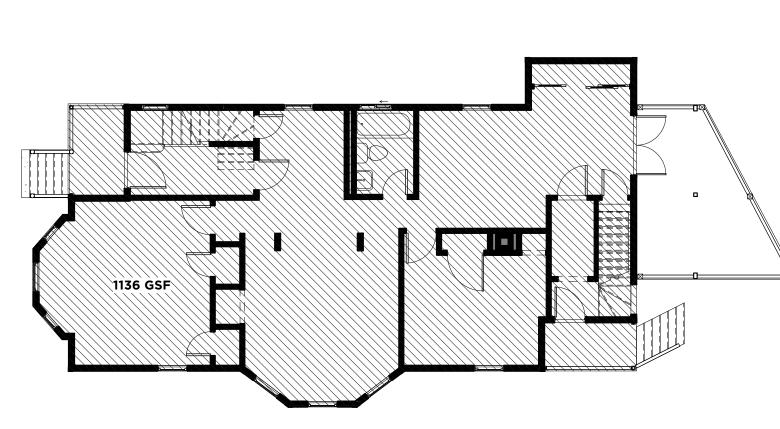

PROPOSED FLOOR AREA

| TOTAL GFA             | 3,523 sf  |
|-----------------------|-----------|
| Third Floor GFA       | 1,167 sf  |
| Second Floor GFA      | 1,220 sf  |
| First Floor GFA       | 1,136 sf  |
| Basement GFA Excluded | (1036 sf) |