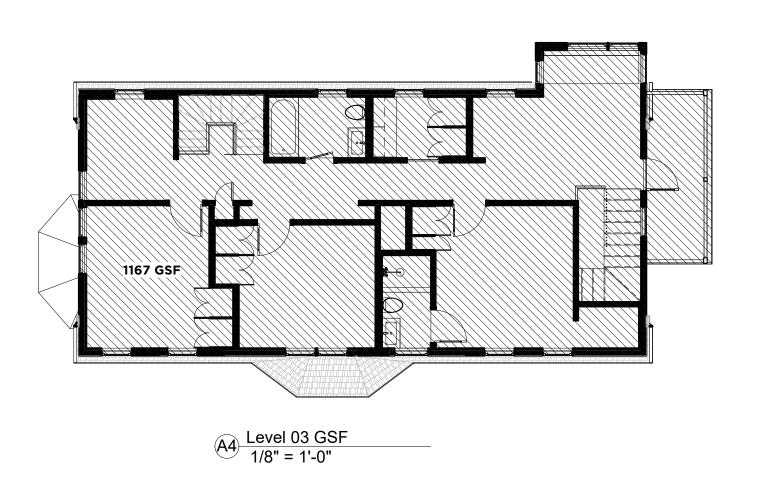

PROPOSED FLOOR AREA

| TOTAL GFA             | 3,523 sf  |
|-----------------------|-----------|
| Third Floor GFA       | 1,167 sf  |
| Second Floor GFA      | 1,220 sf  |
| First Floor GFA       | 1,136 sf  |
| Basement GFA Excluded | (1036 sf) |