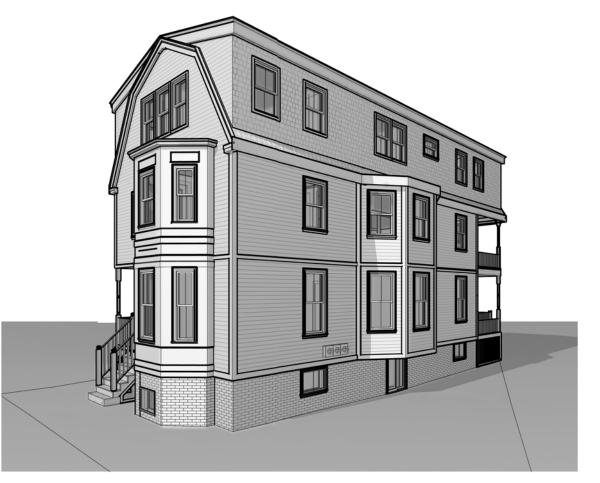

MARK DATE DESCRIPTION

COPYRIGHT:

GROUP DESIGN BUILD INC 4/4/2019 12:41:19 PM

Level 3 Floor Plans As indicated

Proposed North East - Healey / Abutter

E3 ExisitIng North East - Healey / Abutter

RECONFIGURED

**DOUBLE WINDOW** 

RECONFIGURED SINGLE

B4 East Proposed - Healey Street
1/8" = 1'-0"

East Existing - Healey Street
1/8" = 1'-0"

WINDOWS

Proposed South East - Parker / Healey

E2 Existing South East - Parker / Healey

Roof 29' - 4 5/16"

Level 03 18' - 4"

Level 02 9' - 5 1/8"

Level 01 0' - 0"

GRADE -4' - 5"

West Proposed - Abutter View
1/8" = 1'-0"

REPLACE

WINDOW

**OPEN FOR** 

WINDOWS

**NEW TRIPLE** 

B3 South Proposed - Parker Street
1/8" = 1'-0"

A3 South Existing - Parker Street
1/8" = 1'-0"

SINGLE

REPLACE WINDOWS WINDOWS

Proposed South West - Abutter / Parker

B1 North Proposed - Abutter View 1/8" = 1'-0"

RELOCATE **WINDOW NEW DOOR** West Existing - Abutter View
1/8" = 1'-0"

REPLACE

**WINDOWS** 

WINDOWS Level 03 18' - 4" RELOCATE WINDOW -Level 02 9' - 5 1/8" REMOVE ALL RAILING Level 01 0' - 0" GRADE -4' - 5"

North Existing - Abutter View
1/8" = 1'-0"

MOVE WINDOW UP

AP.200

DESCRIPTION

GROUP

DESIGN

BUILD

33 Parker Street