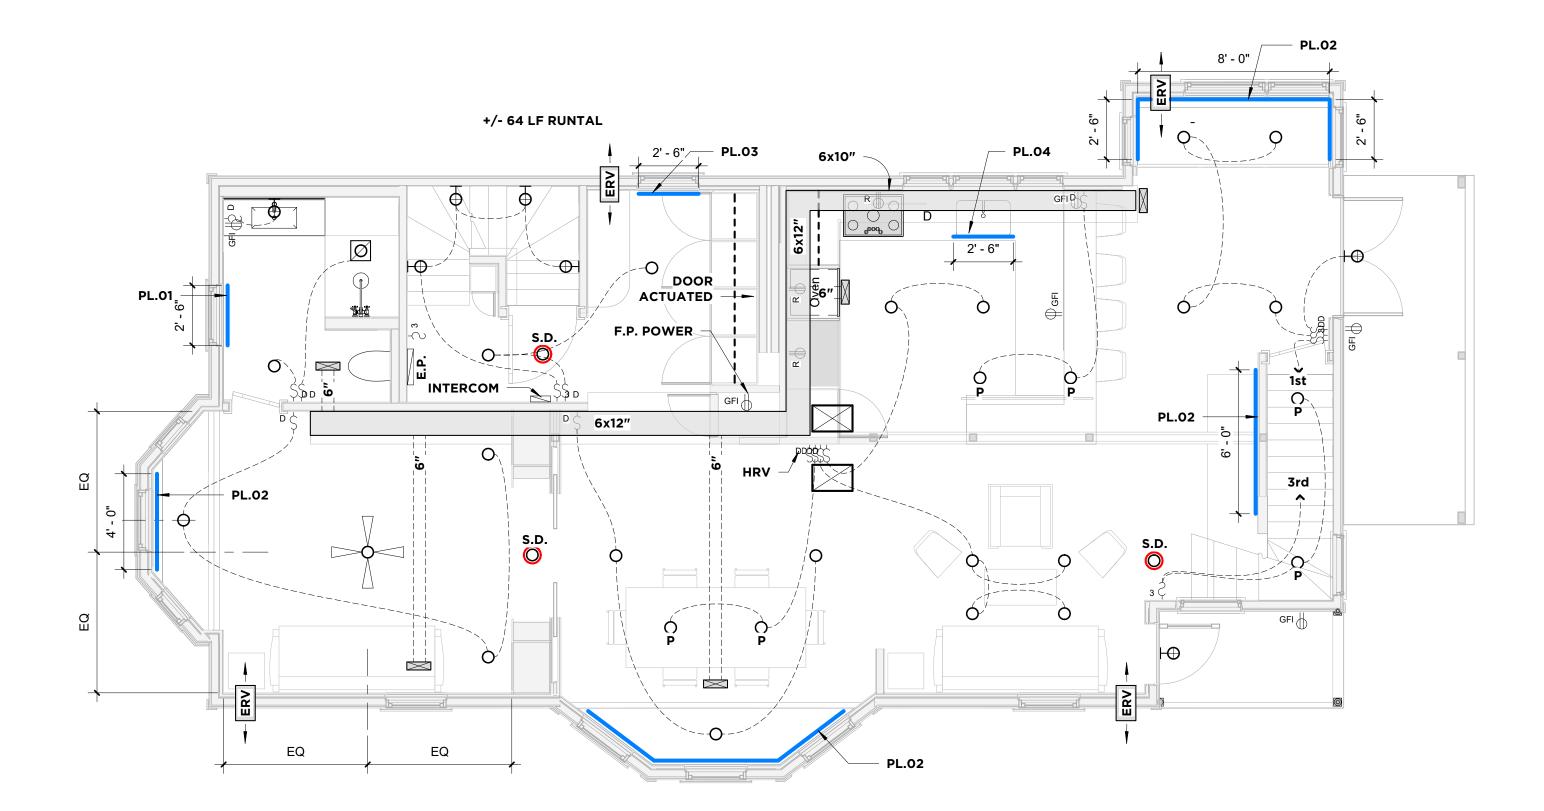

GENERAL ELECTRICAL SPECIFICATIONS

NEW 200 AMP SERVICE. COMBINE EXSITING (2) 100 AMP PANELS. PROVIDE SUB-PANEL IN BASEMENT NEAR **EXISTING UNIT 1 & COMMON PANEL. NEW ELECTRICAL** 200 AMP PANEL ON 2ND FLOOR, PER PLANS. CONFIRM WITH OWNER/GC FINAL LOCATION (HEIGHT AND LOCATION).

- RECESSED LIGHTING BY LITHOANIADIMMER SWITCHES BY LEVITON DECORA

- OUTLETS BY LEVITON DECORA
  SMART SWITCH WI/FI TBD
  SWITCHING AND DIMMING SCHEDULE TBD

DESCRIPTION

COPYRIGHT:

GROUP DESIGN BUILD INC 4/4/2019 12:41:15 PM

Survey Engineer Land Mapping Inc. 10 Andrew Square Suite 201B South Boston, MA 02127 info@land-mapping.com

GENERAL HVAC SPECIFICATIONS

- FUJITSU AOU18RLXFZ MINI-SPLIT HEAT PUMP CONDENSOR (SEE WEST EXTERIOR ELEVATION)
- (2) FUJITSU ARU9RLF AIR HANDLERS (IN ATTIC)
  15 AMP BREAKER
  VOLT / FREQUENCY / PHASE 208-230/60/1
  49'-0" MAX HEIGHT BETWEEN AHU & CONDENSOR
  COOLANT R410A
  AHU SIZE- WXDXH 27-3/4" x 25" x 7-3/4"