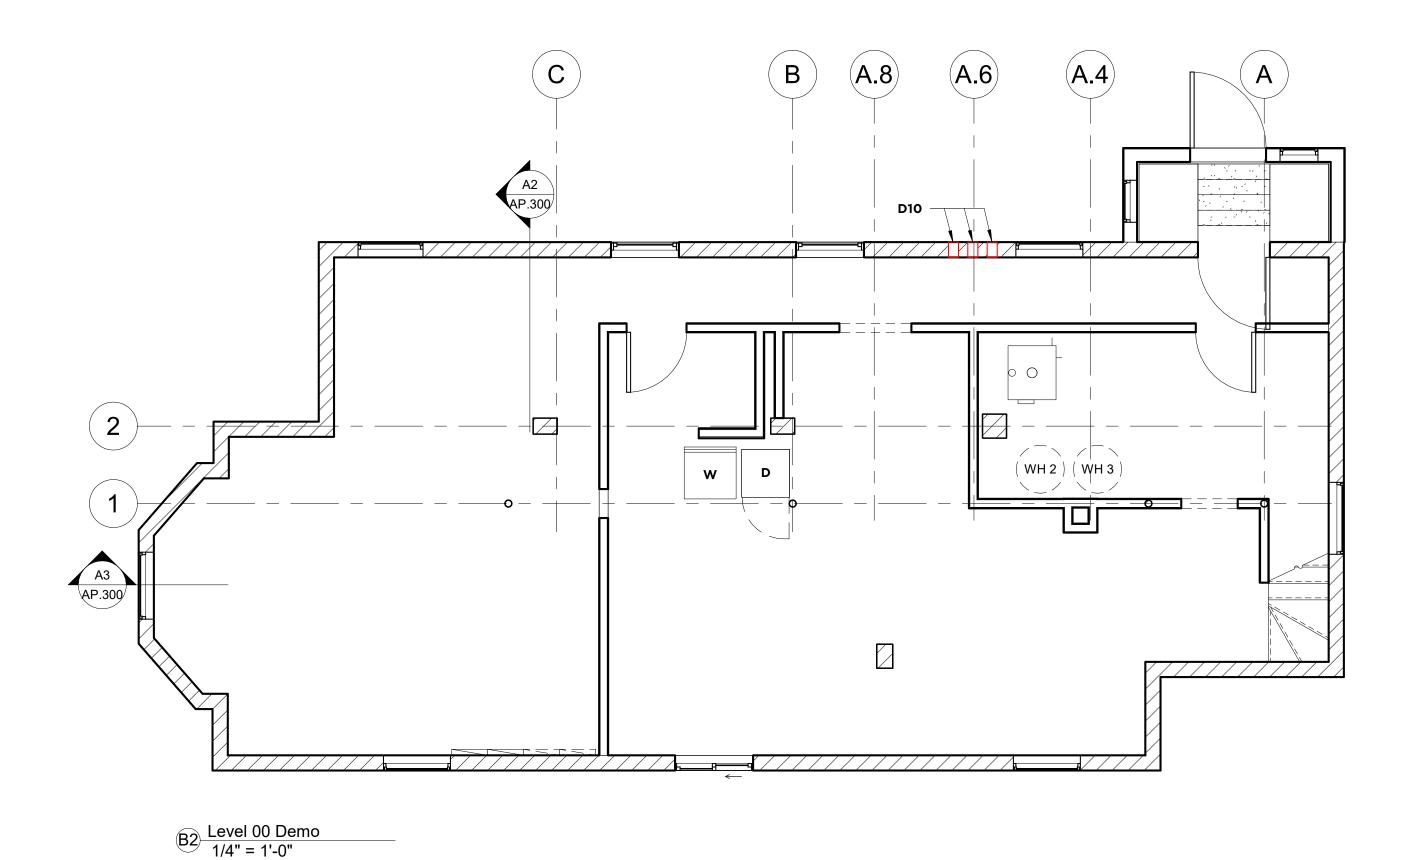

**DEMO NOTES** 

**GENERAL CONTRACTOR SHALL FIELD VERIFY** ALL DIMENSIONS AND NOTIFY OWNER OF ANY DISCREPENCIES (V.I.F.)

ELECTRICAL AND GAS DISCONNECTIONS SHALL BE COORDINATED PRIOR TO DEMOLITION.

D01 DEMO EXISISTING WALL/PARTITION
D02 DEMO EXISTING CHINMNEY
D03 DEMO EXISTING DOOR OR WINDOW,
REFER TO ELEVATIONS AND SPECS FOR

DO4 DEMO FLOOR
DO5 REMOVE ALL PLUMBING FIXTURES AND
WATER LINES
DO6 DEMO WALL FOR NEW DOOR OR
WINDOW, REFER TO ELEVATIONS AND

SPECS FOR NEW R.O.
DO7 DEMO CABINETS AND APPLIANCES FOR REUSE

DO8 DEMO WINDOW OR DOOR AND INFILL
DO9 DEMO STAIR D10 CORE OPENINGS FOR POWER VENT D11 OPEN WALL FOR WASTE LINE

DEMO LEGEND

DEMOLISH EXISTING WALL OR **PARTITION** 

EXISTING WALL TO REMAIN

MARK DATE DESCRIPTION

GROUP DESIGN BUILD INC 4/4/2019 12:41:02 PM

**Demolition Plans** As indicated

AD.100

**NEW SKYLIGHT** 