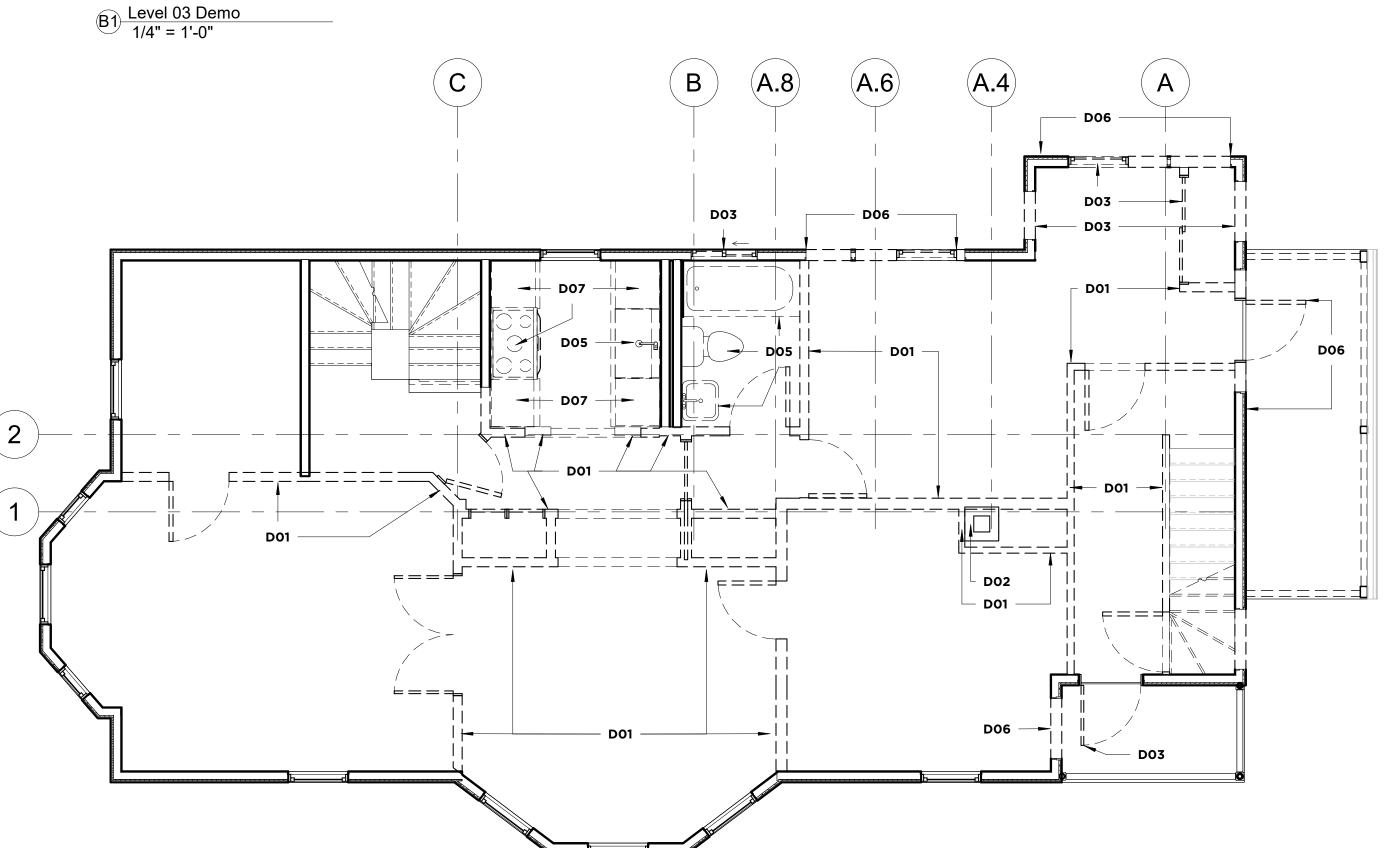

**DEMO NOTES** 

**GENERAL CONTRACTOR SHALL FIELD VERIFY** ALL DIMENSIONS AND NOTIFY OWNER OF ANY DISCREPENCIES (V.I.F.)

ELECTRICAL AND GAS DISCONNECTIONS SHALL BE COORDINATED PRIOR TO DEMOLITION.

D01 DEMO EXISISTING WALL/PARTITION
D02 DEMO EXISTING CHINMNEY
D03 DEMO EXISTING DOOR OR WINDOW,
REFER TO ELEVATIONS AND SPECS FOR

DO4 DEMO FLOOR
DO5 REMOVE ALL PLUMBING FIXTURES AND
WATER LINES
DO6 DEMO WALL FOR NEW DOOR OR
WINDOW, REFER TO ELEVATIONS AND

SPECS FOR NEW R.O.
DO7 DEMO CABINETS AND APPLIANCES FOR REUSE

DO8 DEMO WINDOW OR DOOR AND INFILL
DO9 DEMO STAIR D10 CORE OPENINGS FOR POWER VENT D11 OPEN WALL FOR WASTE LINE

DEMO LEGEND

DEMOLISH EXISTING WALL OR **PARTITION** 

EXISTING WALL TO REMAIN

MARK DATE DESCRIPTION

GROUP DESIGN BUILD INC 4/4/2019 12:41:02 PM

**Demolition Plans** As indicated

AD.100

**NEW SKYLIGHT** 