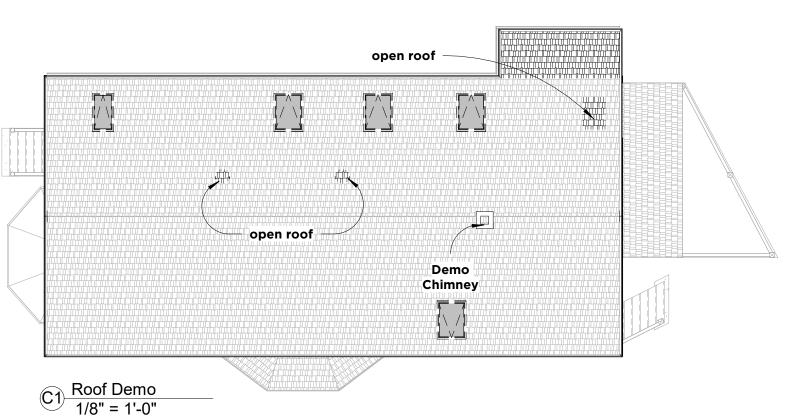

**DEMO NOTES** 

**GENERAL CONTRACTOR SHALL FIELD VERIFY** ALL DIMENSIONS AND NOTIFY OWNER OF ANY DISCREPENCIES (V.I.F.)

ELECTRICAL AND GAS DISCONNECTIONS SHALL BE COORDINATED PRIOR TO DEMOLITION.

D01 DEMO EXISISTING WALL/PARTITION
D02 DEMO EXISTING CHINMNEY
D03 DEMO EXISTING DOOR OR WINDOW,
REFER TO ELEVATIONS AND SPECS FOR

DO4 DEMO FLOOR
DO5 REMOVE ALL PLUMBING FIXTURES AND
WATER LINES
DO6 DEMO WALL FOR NEW DOOR OR
WINDOW, REFER TO ELEVATIONS AND

SPECS FOR NEW R.O.
DO7 DEMO CABINETS AND APPLIANCES FOR REUSE

DO8 DEMO WINDOW OR DOOR AND INFILL
DO9 DEMO STAIR D10 CORE OPENINGS FOR POWER VENT D11 OPEN WALL FOR WASTE LINE

DEMO LEGEND

DEMOLISH EXISTING WALL OR **PARTITION** 

EXISTING WALL TO REMAIN

MARK DATE DESCRIPTION

GROUP DESIGN BUILD INC 4/4/2019 12:41:02 PM

**Demolition Plans** As indicated

AD.100

**NEW SKYLIGHT** 