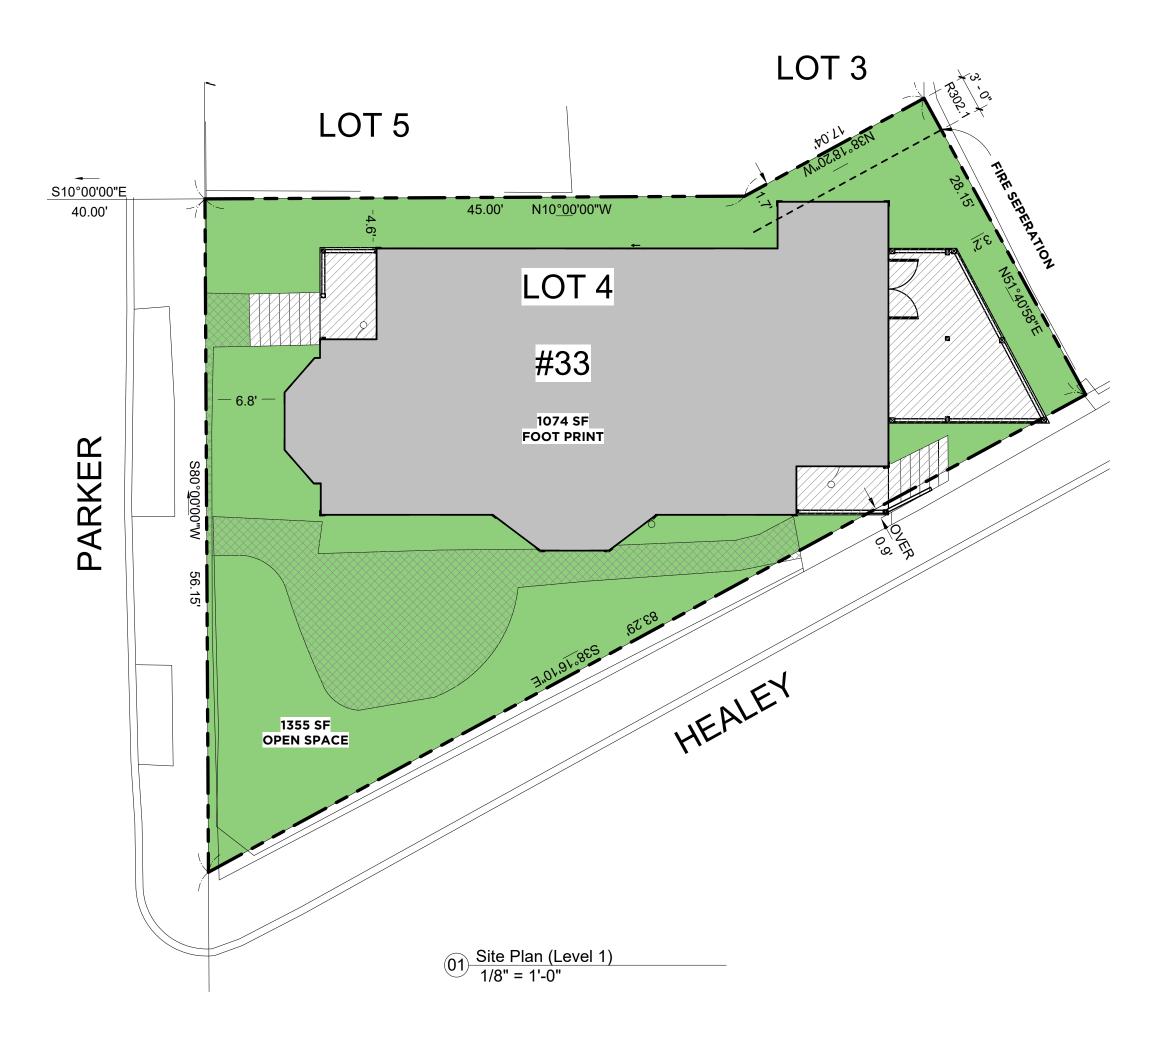

### **DIMENSIONAL INFORMATION**

APPLICANT: Group Design Build Inc PRESENT USE/OCCUPANCY: Residential

LOCATION: 33 Parker St Cambridge, MA ZONE: Residence A-2 Zone

PHONE: 617-877-0155 REQUESTED USE/OCCUPANCY: Residential

| PHONE: 617-877-0155                      |            | REQUESTED US           | E/OCCUPANCY:         | Residential               |            |  |
|------------------------------------------|------------|------------------------|----------------------|---------------------------|------------|--|
|                                          | ,          | EXISTING<br>CONDITIONS | REQUESTED CONDITIONS | ORDINANCE<br>REQUIREMENTS | 1 '        |  |
| TOTAL GROSS FLOO                         | OR AREA:   | 3523                   | 3523                 | 1338                      | · (max.)   |  |
| LOT AREA:                                |            | 2675                   | 2675                 | 6000                      | (min.)     |  |
| RATIO OF GROSS FLOOR AREA TO LOT AREA: 2 |            | 1.31                   | 1.31                 | 5                         | (max.)     |  |
| LOT AREA FOR EACH DWELLING UNIT:         |            | 2675                   | 4500                 | 2675                      | (min.)     |  |
| SIZE OF LOT:                             | WIDTH      | 83.29                  | 83.29                | 65                        | (min.)     |  |
|                                          | DEPTH      | 56.15                  | 56.15                |                           |            |  |
| SETBACKS IN FEET                         | r: FRONT   | 6.8                    | 6.8                  | 20                        | (min.)     |  |
|                                          | REAR       | na                     | na                   | na                        | (min.)     |  |
|                                          | LEFT SIDE  | 4.6                    | 4.6                  | 10 sum 25                 | (min.)     |  |
|                                          | RIGHT SIDE | 3.2                    | 3.2                  | 10 sum 25                 | (min.)     |  |
| SIZE OF BLDG.:                           | HEIGHT     | 33.9                   | 33.9                 | 35                        | (max.)     |  |
|                                          | LENGTH     | na                     | na                   | na                        | •          |  |
|                                          | WIDTH      | na                     | na                   | na                        |            |  |
| RATIO OF USABLE<br>TO LOT AREA:          | OPEN SPACE | 51                     | 51                   | 50                        | (min.)     |  |
| NO. OF DWELLING UNITS:                   |            | 3                      | 3                    | 3                         | (max.)     |  |
| NO. OF PARKING                           | SPACES:    | 0                      | 0                    | 3                         | (min./max) |  |
| NO. OF LOADING                           | AREAS:     | na                     | na                   | na                        | (min.)     |  |
| DISTANCE TO NEAD                         | REST BLDG. | na                     | na                   | na                        | (min.)     |  |

| ZONI                          | NG DIMEN       | ISIONAL A      | NALYSIS    |                            |
|-------------------------------|----------------|----------------|------------|----------------------------|
| Zoning District : A-2         | !              |                |            |                            |
|                               | CZO 5.31 Table | 5-1            | Actual     |                            |
| Min. Lot Size                 | 6,000 sf       | 2              | ,675 sf    |                            |
| Min. Lot Area / DU            | 4,500 sf       | 2              | ,675 sf    |                            |
| Min. Lot Width                | 65 ft          |                |            |                            |
|                               | Existing       | Allowable      | Proposed   | Ordinance Referer          |
| FAR                           | 1.31           | 0.5            | 1.31       | 5.31 Table 5-1 (NO CHANGE) |
| GFA                           | 3,523 sf       | 1,338 sf       | 3,523 sf   | 5.31 Tale 5-1 (NO CHANGE)  |
| # of Dwelling Units           | 3              | 3              | 2          | 5.31 Tale 5-1 (NO CHANGE)  |
| Front Yard Setback-West       | 6.8 ft.        | 20 ft.         | 6.8 ft.    | 5.31 Tale 5-1 (NO CHANGE)  |
| Front Yard Setback-South      | -0.9 ft.       | 20 ft.         | -0.9 ft.   | 5.31 Tale 5-1 (NO CHANGE)  |
| Side Yard Setback-North       | 1.7 ft.        | 10 (sum of 25) | 1.7 ft.    | 5.31 Tale 5-1 (NO CHANGE)  |
| Side Yard Setback-East        | 3.2 ft.        | 10 (sum of 25) | 3.2 ft.    | 5.31 Tale 5-1 (NO CHANGE)  |
| Maximum Height                | 33′-9″ ft.     | 35 ft.         | 33′-9″ ft. | 5.31 Tale 5-1 (NO CHANGE)  |
| Private Open Space (sf)       | 1,355          | 1,338          | 1,355      | 5.31 Tale 5-1 (NO CHANGE)  |
| Min. Ratio Private Open Space | 51%            | 50%            | 51%        | 5.31 Tale 5-1 (NO CHANGE)  |
| Off Street Accessory Parking  | 0              | 1 per DU = 2   | 2          | Table 6.31.1.b (NO CHANGE) |
| Parking Space Size            | NA             | NA             | NA         | N/A                        |
| Driveway Width                | NA             | NA             | NA         | N/A                        |
| Bicycle Parking - Long Term   | NA             | not required   | NA         | 6.107.2                    |
| Bicycle Parking - Short Term  | NA             | not required   | NA         | 6.107.3                    |
| Curb Cut Width                | NA             | NA             | NA         |                            |