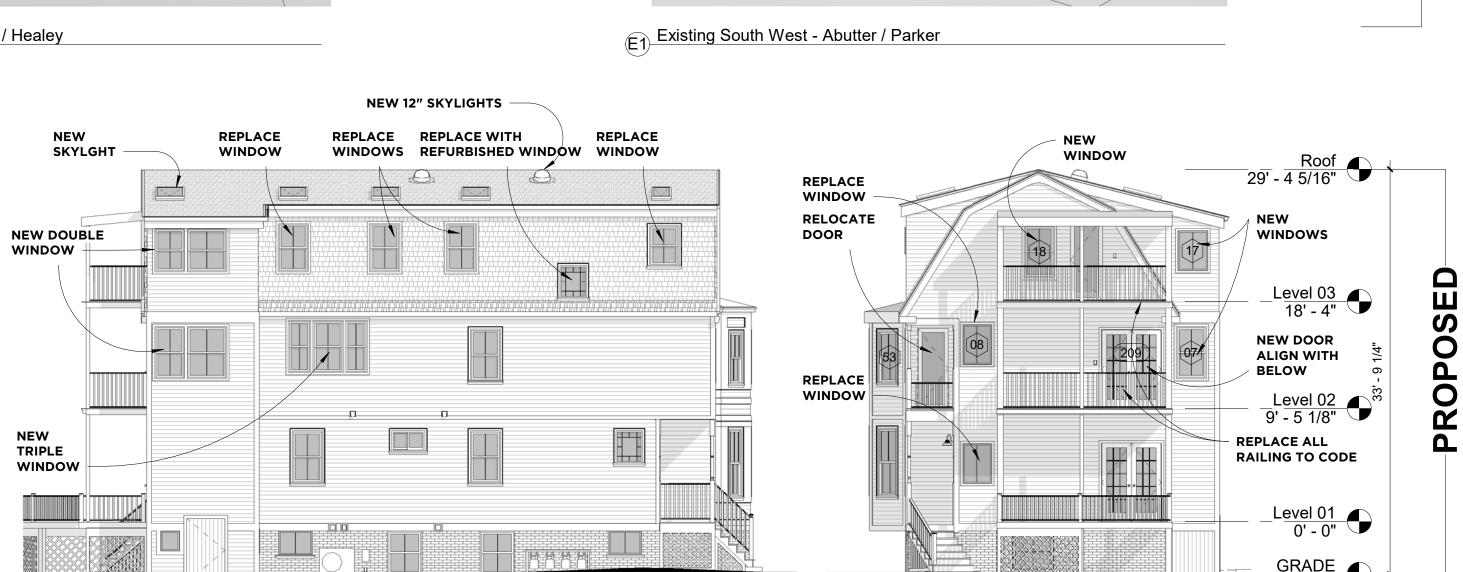

Specific changes requiring relief include the following:

EAST - minor adjustment to two windows in size reduction, reducing a 3 gang to 2 gang window arrangement, converting a door to a 2nd floor deck into window (for interior egress improvement)

SOUTH - two new windows, increasing a single window to a 3-gang window

WEST - new double windows, restoring a stain glass window

NORTH - Converting a window into a door to provide access to exsting 2nd floor deck (related to improved egress listed above), enlarging a single door to a french door, shifting a window up. Upgrade railing to code (currently too low and not child safe).

The proposed construction will not result in additional traffic, change in traffic, or change in established neighborhood character. The window and door modifications will be consistent with the style of other residential structures in the neighborhood. These changes will allow for much needed improvements within the existing 3 family, and will be in keeping with the historic character of the home and the residential neighborhood.

The continued operation of or the development of adjacent uses as permitted in the Zoning Ordinance would not be adversely affected by the nature of the proposed use for the following reasons:

No change in use will occur as a result of the proposed renovations of the house. This will continue to be used as a residence, and mofications will not result in adverse impacts on the neighboring residential uses. Relocated, enlarged and new windows and doors will have minimal impacts on the neighbors due to their location and limited view from the neighboring properties at the right and rear. We have sought for and recieved Letters of Support from said abutters.

Nuisance or hazard would not be created to the detriment of the health, safety and/or welfare of the occupant of the proposed use or the citizens of the City for the following reasons: No nuisance or hazard will be created as a result of the proposed special permit. Relocated, enlarged and new windows and doors will have minimal impacts on the neighbors due to their location and limited view from the neighboring properties at the right and rear. We have sought for and recieved Letters of Support from said abutters.