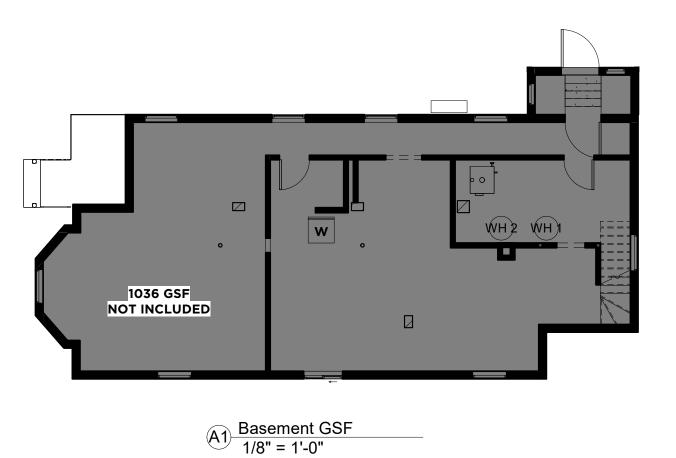

PROPOSED FLOOR AREA

| TOTAL GFA             | 3,523 sf  |
|-----------------------|-----------|
| Third Floor GFA       | 1,167 sf  |
| Second Floor GFA      | 1,220 sf  |
| First Floor GFA       | 1,136 sf  |
| Basement GFA Excluded | (1036 sf) |