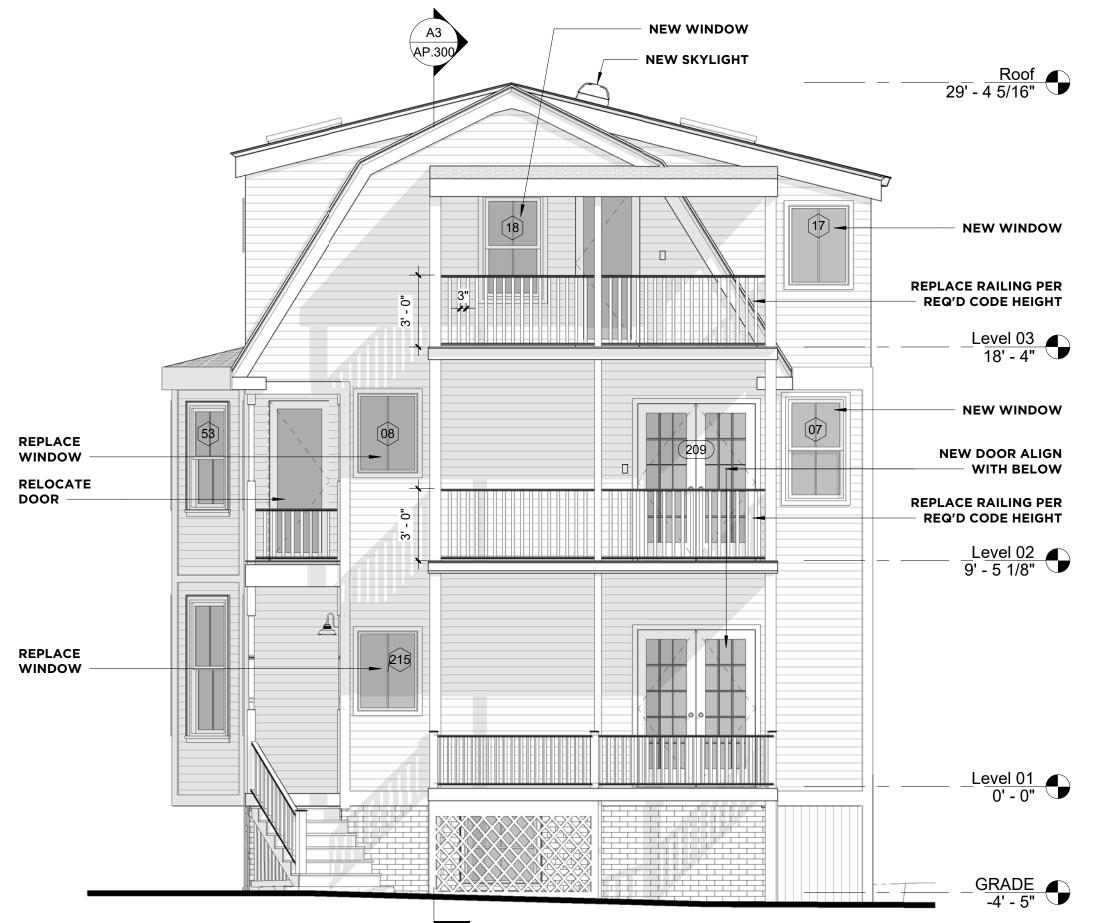

SOUTH - two new windows, increasing a single window to a 3-gang window

WEST - new double windows, restoring a stain glass window

NORTH - Converting a window into a door to provide access to exsting 2nd floor deck (related to improved egress listed above), enlarging a single door to a french door, shifting a window up. Upgrade railing to code (currently too low and not child safe).

The proposed construction will not result in additional traffic, change in traffic, or change in established neighborhood character. The window and door modifications will be consistent with the style of other residential structures in the neighborhood. These changes will allow for much needed improvements within the existing 3 family, and will be in keeping with the historic character of the home and the residential neighborhood.