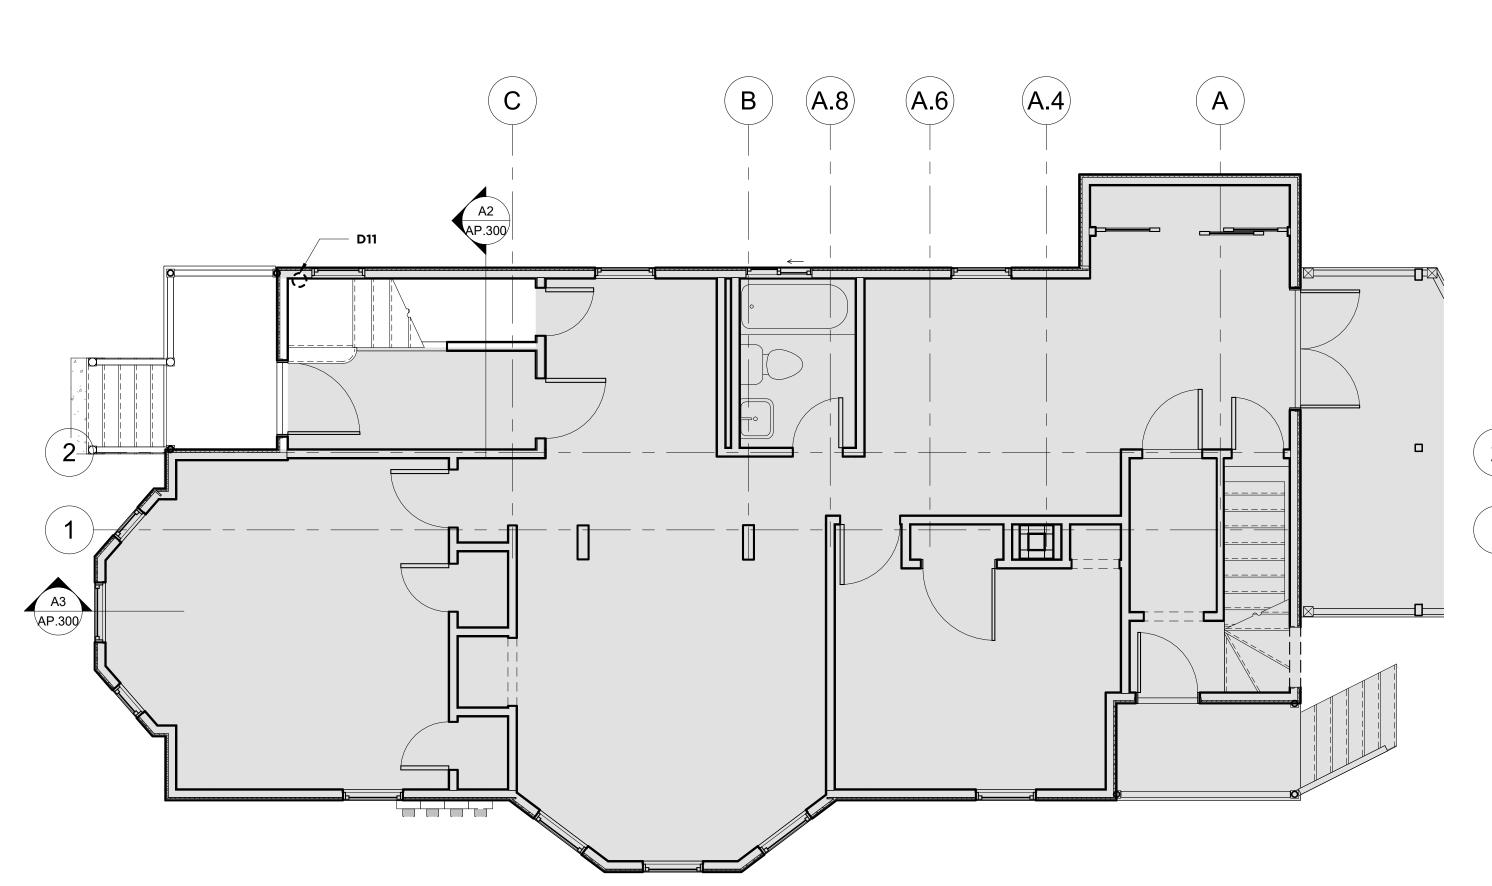

info@land-mapping.com

MARK DATE DESCRIPTION

PYRIGHT: GROUP DESIGN BUILD INC 4/4/2019 12:41:10 PM

Floor Plans Overview As indicated

| Door Schedule |          |             |        |                    |                 |          |  |
|---------------|----------|-------------|--------|--------------------|-----------------|----------|--|
| Mark          | Width    | Height      | Thick  | Hardware           | Operation       | Function |  |
| Level 02      |          |             |        |                    |                 |          |  |
| 101           | 2' - 4"  | 7' - 0"     | 1-3/4" | Locked w/ Deadbolt | Left Hand       | Interior |  |
| 200           | 2' - 0"  | 7' - 0"     | 1-3/8" | Privacy            | Right Hand      | Interior |  |
| 201           | 2' - 10" | 7' - 0"     | 1-3/4" | Locked w/ Deadbolt | Right Hand      | Interior |  |
| 205           | 4' - 6"  | 7' - 6"     | 1-3/4" | Pocket Privacy     | Pocket Sliding  | Interior |  |
| 208           | 2' - 6"  | 6' - 8"     | 1-3/4" | Locked w/ Deadbolt | Left Hand       | Exterior |  |
| 209           | 4' - 11" | 6' - 6 1/2" | 1-3/4" | Locked w/ Deadbolt | French Outswing | Exterior |  |
| Level 03      |          |             |        |                    |                 |          |  |
| 301           | 1' - 6"  | 7' - 0"     | 1-3/8" | Dummy              | Right Hand      | Interior |  |
| 302           | 2' - 4"  | 7' - 0"     | 1-3/8" | Privacy            | Left Hand       | Interior |  |
| 303           | 2' - 8"  | 6' - 8"     | 1-3/8" | Pocket Passage     | Pocket Sliding  | Interior |  |
| 305           | 2' - 8"  | 7' - 0"     | 1-3/4" | Privacy            | Left Hand       | Interior |  |
| 306           | 2' - 8"  | 7' - 0"     | 1-3/4" | Privacy            | Right Hand      | Interior |  |
| 307           | 2' - 8"  | 7' - 0"     | 1-3/8" | Privacy            | Right Hand      | Interior |  |
| 308           | 2' - 8"  | 7' - 0"     | 1-3/4" | Privacy            | Right Hand      | Interior |  |
| 309           | 2' - 8"  | 7' - 0"     | 1-3/4" | Locked w/ Deadbolt | Right Hand      | Exterior |  |

| Window Schedule |          |              |             |                          |              |              |
|-----------------|----------|--------------|-------------|--------------------------|--------------|--------------|
| Mark            | Type     | Width        | Height      | Operation                | Head         | Sill         |
| _evel 02        |          |              |             |                          |              |              |
| 01              | Α        | 1' - 10 1/2" | 4' - 4"     | Double Hung              | 7' - 4"      | 3' - 0"      |
| 02              | В        | 2' - 6"      | 4' - 4"     | Double Hung              | 7' - 4"      | 3' - 0"      |
| 03              | Α        | 1' - 10 1/2" | 4' - 4"     | Double Hung              | 7' - 4"      | 3' - 0"      |
| 04              | GG       | 2' - 0"      | 4' - 0"     |                          | 6' - 6"      | 2' - 6"      |
| 05              | D        | 3' - 4"      | 4' - 4"     | Double Hung              | 6' - 10"     | 2' - 6"      |
| 06              | В        | 2' - 6"      | 4' - 4"     | Double Hung              | 6' - 10"     | 2' - 6"      |
| 07              | В        | 2' - 6"      | 4' - 4"     | Double Hung              | 6' - 10"     | 2' - 6"      |
| 08              | Е        | 2' - 6"      | 3' - 4"     | Fixed                    | 6' - 11 7/8" | 3' - 7 7/8"  |
| 09              | F        | 2' - 6"      | 2' - 6 3/4" | Fixed                    | 6' - 6 1/4"  | 3' - 11 1/2" |
| evel 03         |          |              |             |                          |              |              |
| 10              | G        | 2' - 6 1/2"  | 3' - 4"     | Double Hung              | 6' - 4"      | 3' - 0"      |
| 11              | C        | 2' - 6"      | 4' - 0"     | Double Hung              | 6' - 6"      | 2' - 6"      |
| 12              | C        | 2' - 6"      | 4' - 0"     | Double Hung  Double Hung | 6' - 6"      | 2' - 6"      |
| 13              | C        | 2' - 6"      | 4' - 0"     |                          | 6' - 6"      | 2' - 6"      |
|                 | <br>FF   | 2' - 0"      | 3' - 7"     | Double Hung              | 6' - 1"      | 2' - 6"      |
| 14              |          |              |             | Daubla Hung              | 6' - 1"      |              |
| 15              | G        | 3' - 4"      | 3' - 7"     | Double Hung              |              | 2' - 6"      |
| 16              | <u> </u> | 2' - 6"      | 3' - 7"     | Double Hung              | 6' - 1"      | 2' - 6"      |
| 17              | E        | 2' - 6"      | 3' - 4"     | Fixed                    | 5' - 11"     | 2' - 7"      |
| 18              | В        | 2' - 6"      | 4' - 4"     | Double Hung              | 6' - 4"      | 2' - 0"      |
| 19              | C        | 2' - 6"      | 4' - 0"     | Double Hung              | 6' - 0"      | 2' - 0"      |
| 20              | C        | 2' - 6"      | 4' - 0"     | Double Hung              | 6' - 0"      | 2' - 0"      |
| 21              | ZJ       | 2' - 9 1/2"  | 2' - 0 1/2" | Double Hung              | 6' - 0"      | 3' - 11 1/2" |
| 22              | С        | 2' - 6"      | 4' - 0"     | Double Hung              | 6' - 0"      | 2' - 0"      |
| 23              | С        | 2' - 6"      | 4' - 0"     | Double Hung              | 6' - 0"      | 2' - 0"      |
| 24              | С        | 2' - 6"      | 4' - 0"     | Double Hung              | 6' - 0"      | 2' - 0"      |
| 25              | С        | 2' - 6"      | 4' - 0"     | Double Hung              | 6' - 0"      | 2' - 0"      |
| 26              | В        | 2' - 6"      | 4' - 4"     | Double Hung              | 6' - 4"      | 2' - 0"      |
| 27              | В        | 2' - 6"      | 4' - 4"     | Double Hung              | 6' - 4"      | 2' - 0"      |
| 28              | В        | 2' - 6"      | 4' - 4"     | Double Hung              | 6' - 4"      | 2' - 0"      |
| 223             | EE       | 2' - 2 1/2"  | 2' - 8"     | Fixed                    | 3' - 0"      | 0' - 4"      |
| Sk1             | SKA      | 1' - 8"      | 3' - 2"     | Fixed Skylight           |              |              |
| Sk2             | SKB      | 2' - 4"      | 3' - 2"     | Fixed Skylight           |              |              |
| Sk3             | SKB      | 2' - 4"      | 3' - 2"     | Fixed Skylight           |              |              |
| Sk4             | SKB      | 2' - 4"      | 3' - 2"     | Fixed Skylight           |              |              |
| Sk5             | SKB      | 2' - 4"      | 3' - 2"     | Fixed Skylight           |              |              |
| Sk6             | SKB      | 2' - 4"      | 3' - 2"     | Fixed Skylight           |              |              |
| Sk7             | SKC      |              |             | Fixed Skylight           |              |              |
| Sk8             | SKC      |              |             | Fixed Skylight           |              |              |