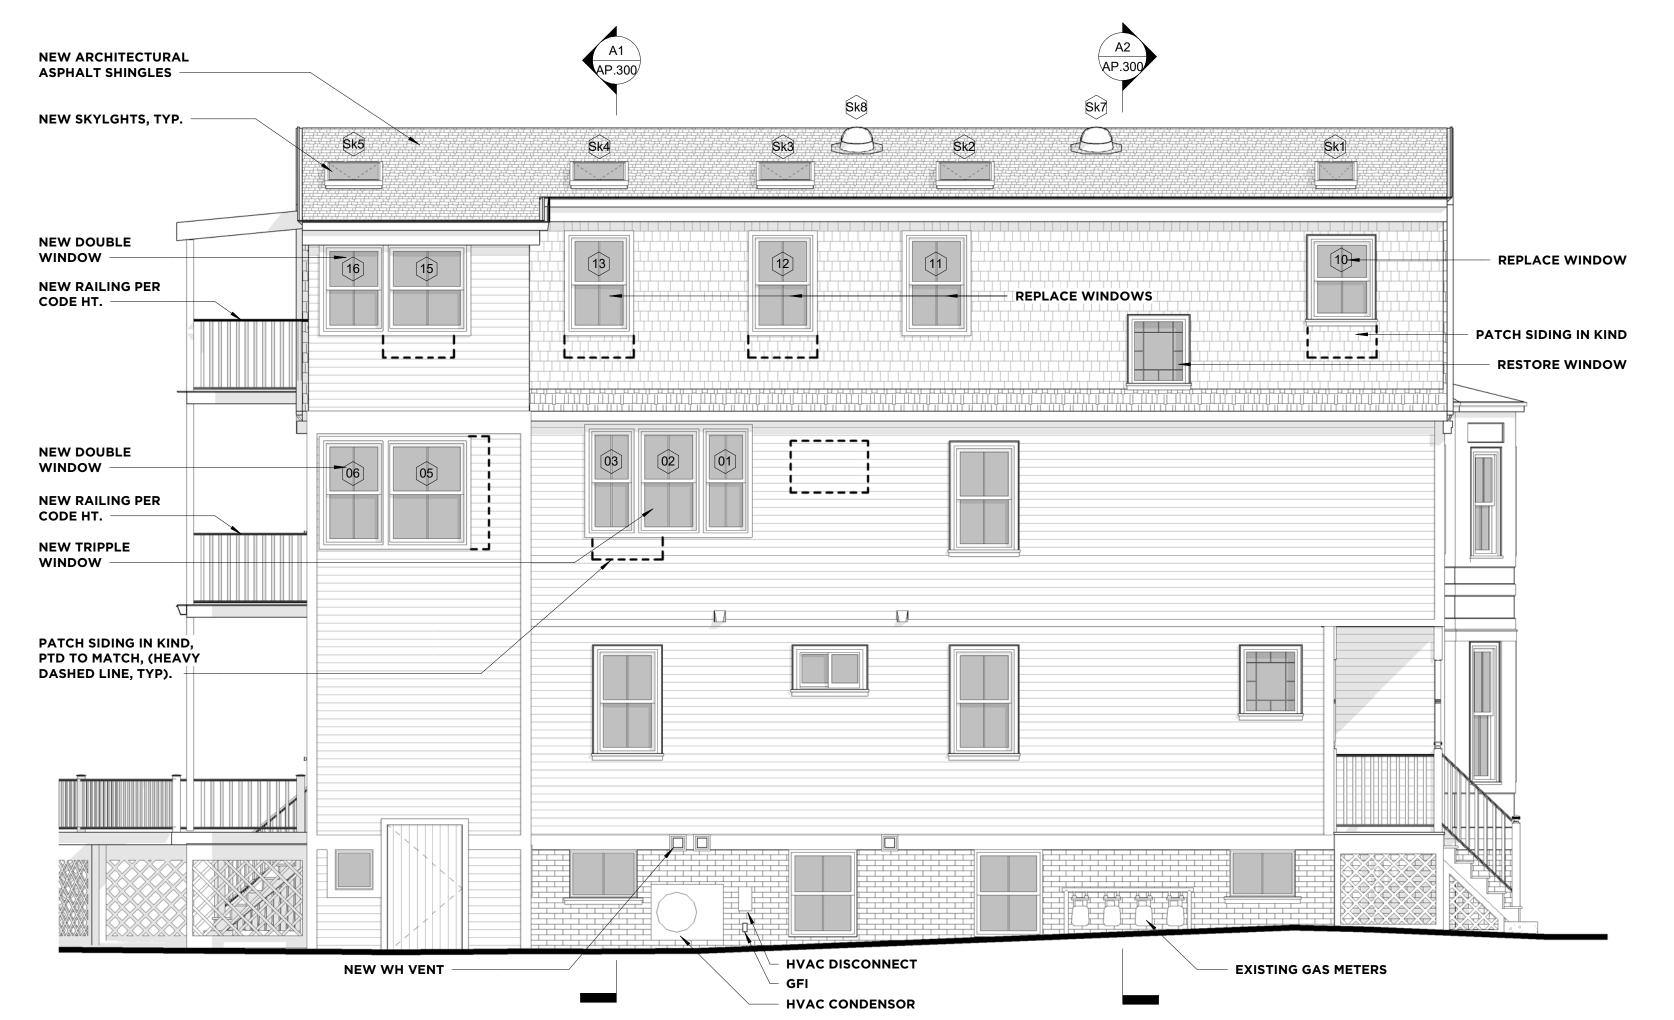

Specific changes requiring relief include the following:

EAST - minor adjustment to two windows in size reduction, reducing a 3 gang to 2 gang window arrangement, converting a door to a 2nd floor deck into window (for interior egress improvement)

SOUTH - two new windows, increasing a single window to a 3-gang window

WEST - new double windows, restoring a stain glass window

NORTH - Converting a window into a door to provide access to exsting 2nd floor deck (related to improved egress listed above), enlarging a single door to a french door, shifting a window up. Upgrade railing to code (currently too low and not child safe).

The proposed construction will not result in additional traffic, change in traffic, or change in established neighborhood character. The window and door modifications will be consistent with the style of other residential structures in the neighborhood. These changes will allow for much needed improvements within the existing 3 family, and will be in keeping with the historic character of the home and the residential neighborhood.

The continued operation of or the development of adjacent uses as permitted in the Zoning Ordinance would not be adversely affected by the nature of the proposed use for the following reasons:

No change in use will occur as a result of the proposed renovations of the house. This will continue to be used as a residence, and mofications will not result in adverse impacts on the neighboring residential uses. Relocated, enlarged and new windows and doors will have minimal impacts on the neighbors due to their location and limited view from the neighboring properties at the right and rear. We have sought for and recieved Letters of Support from said abutters.

Nuisance or hazard would not be created to the detriment of the health, safety and/or welfare of the occupant of the proposed use or the citizens of the City for the following reasons: No nuisance or hazard will be created as a result of the proposed special permit. Relocated, enlarged and new windows and doors will have minimal impacts on the neighbors due to their location and limited view from the neighboring properties at the right and rear. We have sought for and recieved Letters of Support from said abutters.