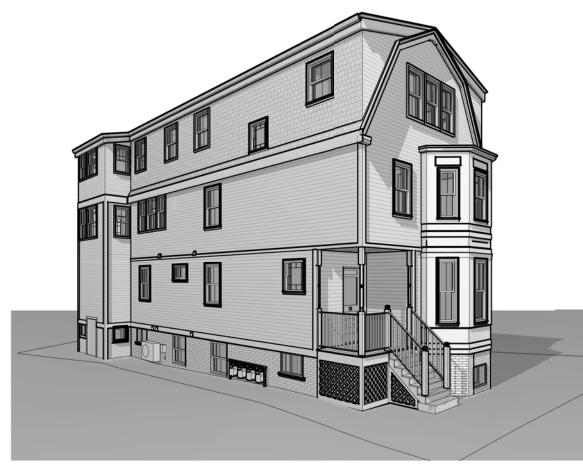

MARK DATE DESCRIPTION

COPYRIGHT:

GROUP DESIGN BUILD INC 4/4/2019 12:41:19 PM

Level 3 Floor Plans As indicated

Proposed North East - Healey / Abutter

E3 ExisitIng North East - Healey / Abutter

RECONFIGURED

**DOUBLE WINDOW** 

RECONFIGURED SINGLE

B4 East Proposed - Healey Street
1/8" = 1'-0"

East Existing - Healey Street
1/8" = 1'-0"

WINDOWS

Proposed South East - Parker / Healey

E2 Existing South East - Parker / Healey

Roof 29' - 4 5/16"

Level 03 18' - 4"

Level 02 9' - 5 1/8"

Level 01 0' - 0"

GRADE -4' - 5"

West Proposed - Abutter View
1/8" = 1'-0"

REPLACE

WINDOW

**OPEN FOR** 

WINDOWS

**NEW TRIPLE** 

B3 South Proposed - Parker Street
1/8" = 1'-0"

A3 South Existing - Parker Street
1/8" = 1'-0"

SINGLE

REPLACE WINDOWS WINDOWS

Proposed South West - Abutter / Parker

B1 North Proposed - Abutter View 1/8" = 1'-0"

RELOCATE **WINDOW NEW DOOR** West Existing - Abutter View
1/8" = 1'-0"

REPLACE

**WINDOWS** 

WINDOWS Level 03 18' - 4" RELOCATE WINDOW -Level 02 9' - 5 1/8" REMOVE ALL RAILING Level 01 0' - 0" GRADE -4' - 5"

North Existing - Abutter View
1/8" = 1'-0"

MOVE WINDOW UP

AP.200

DESCRIPTION

GROUP

DESIGN

BUILD

33 Parker Street