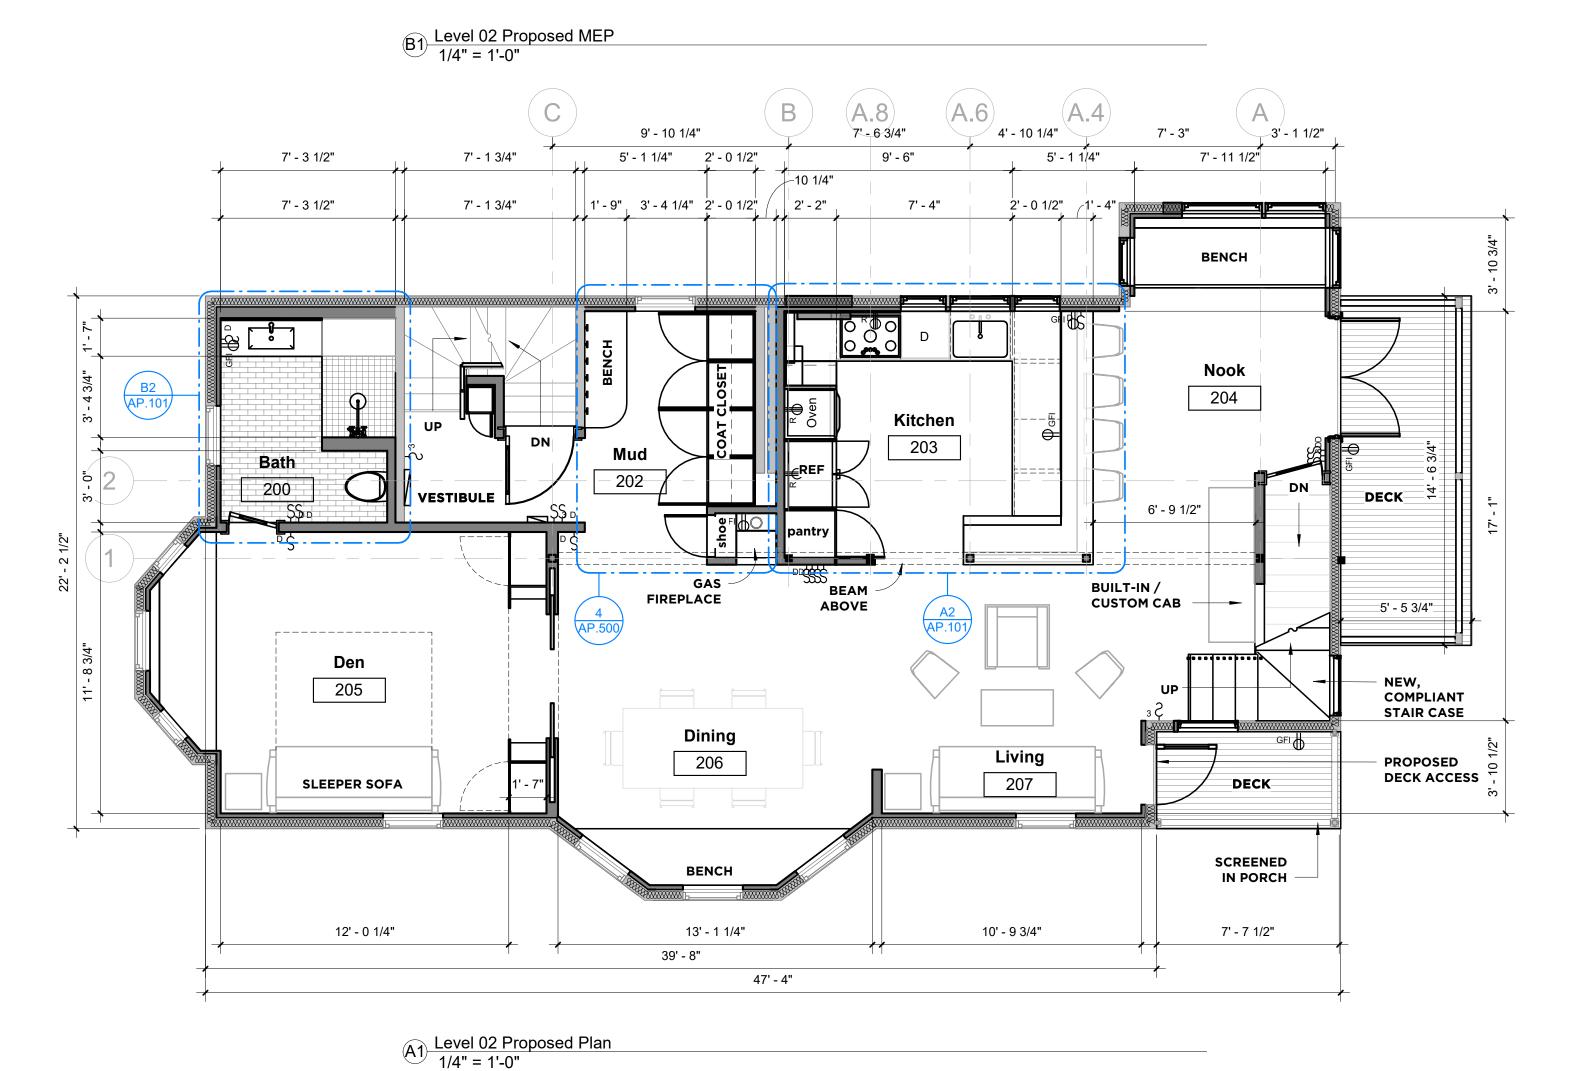

The petitioners, who have owned and resided at the propoerty since 2008, are seeking to renovate and combing Units 2 and 3 into 1 unit (down-sizing a 3 family to 2 family) and to make much needed improvements thereby altering window and door openings within set-backs. The renovations that result in window and door modifications are otherwise conforming alterations to the pre-existing, nonconforming, 3 family home, including the following: a) construction of a new code compliant stair from level two to level 3 b) reconfiguring kitchen and dining area, and c) relocating a porch door to accommodate for said stairs. Due o the fact that this home is located on a site that is deep and narrow, any window or door changes on this lot will require special permit relief.

Specific changes requiring relief include the following:

EAST - minor adjustment to two windows in size reduction, reducing a 3 gang to 2 gang window arrangement, converting a door to a 2nd floor deck into window (for interior egress improvement)

SOUTH - two new windows, increasing a single window to a 3-gang window

WEST - new double windows, restoring a stain glass window

NORTH - Converting a window into a door to provide access to exsting 2nd floor deck (related to improved egress listed above), enlarging a single door to a french door, shifting a window up. Upgrade railing to code (currently too low and not child safe).

The proposed construction will not result in additional traffic, change in traffic, or change in established neighborhood character. The window and door modifications will be consistent with the style of other residential structures in the neighborhood. These changes will allow for much needed improvements within the existing 3 family, and will be in keeping with the historic character of the home and the residential neighborhood.

## 33 Parker Street Cambridge MA 02138

NO CHANGE TO F.A.R., HEIGHT, OR FOOTPRINT. Renovation of Level 2 & 3, change from 3-Family to 2-Family. New window configuration pending ZBA Special Permit.

| List of Drawings               |        |
|--------------------------------|--------|
| Cover Sheet                    | A.000  |
| Zoning & Graphic Site Plan     | A.001  |
| Demolition Plans               | AD.100 |
| Floor Plans Overview           | AP.000 |
| Door + Window Schedule         | AP.001 |
| Basement & Level 1             | AP.100 |
| Level 2 Floor Plans            | AP.101 |
| Level 3 Floor Plans            | AP.102 |
| Existing & Proposed Elevations | AP.200 |
| Proposed Elevations            | AP.201 |
| Building Section               | AP.300 |
| Level 2 Elevations             | AP.400 |
| Level 2 Elevations             | AP.401 |
| Level 3 Elevations             | AP.402 |
| Level 3 Elevations             | AP.403 |
| Level 3 Elevations             | AP.404 |
| Casework                       | AP.500 |
| Interior Views                 | AV.001 |
| Structural Plans               | S.100  |