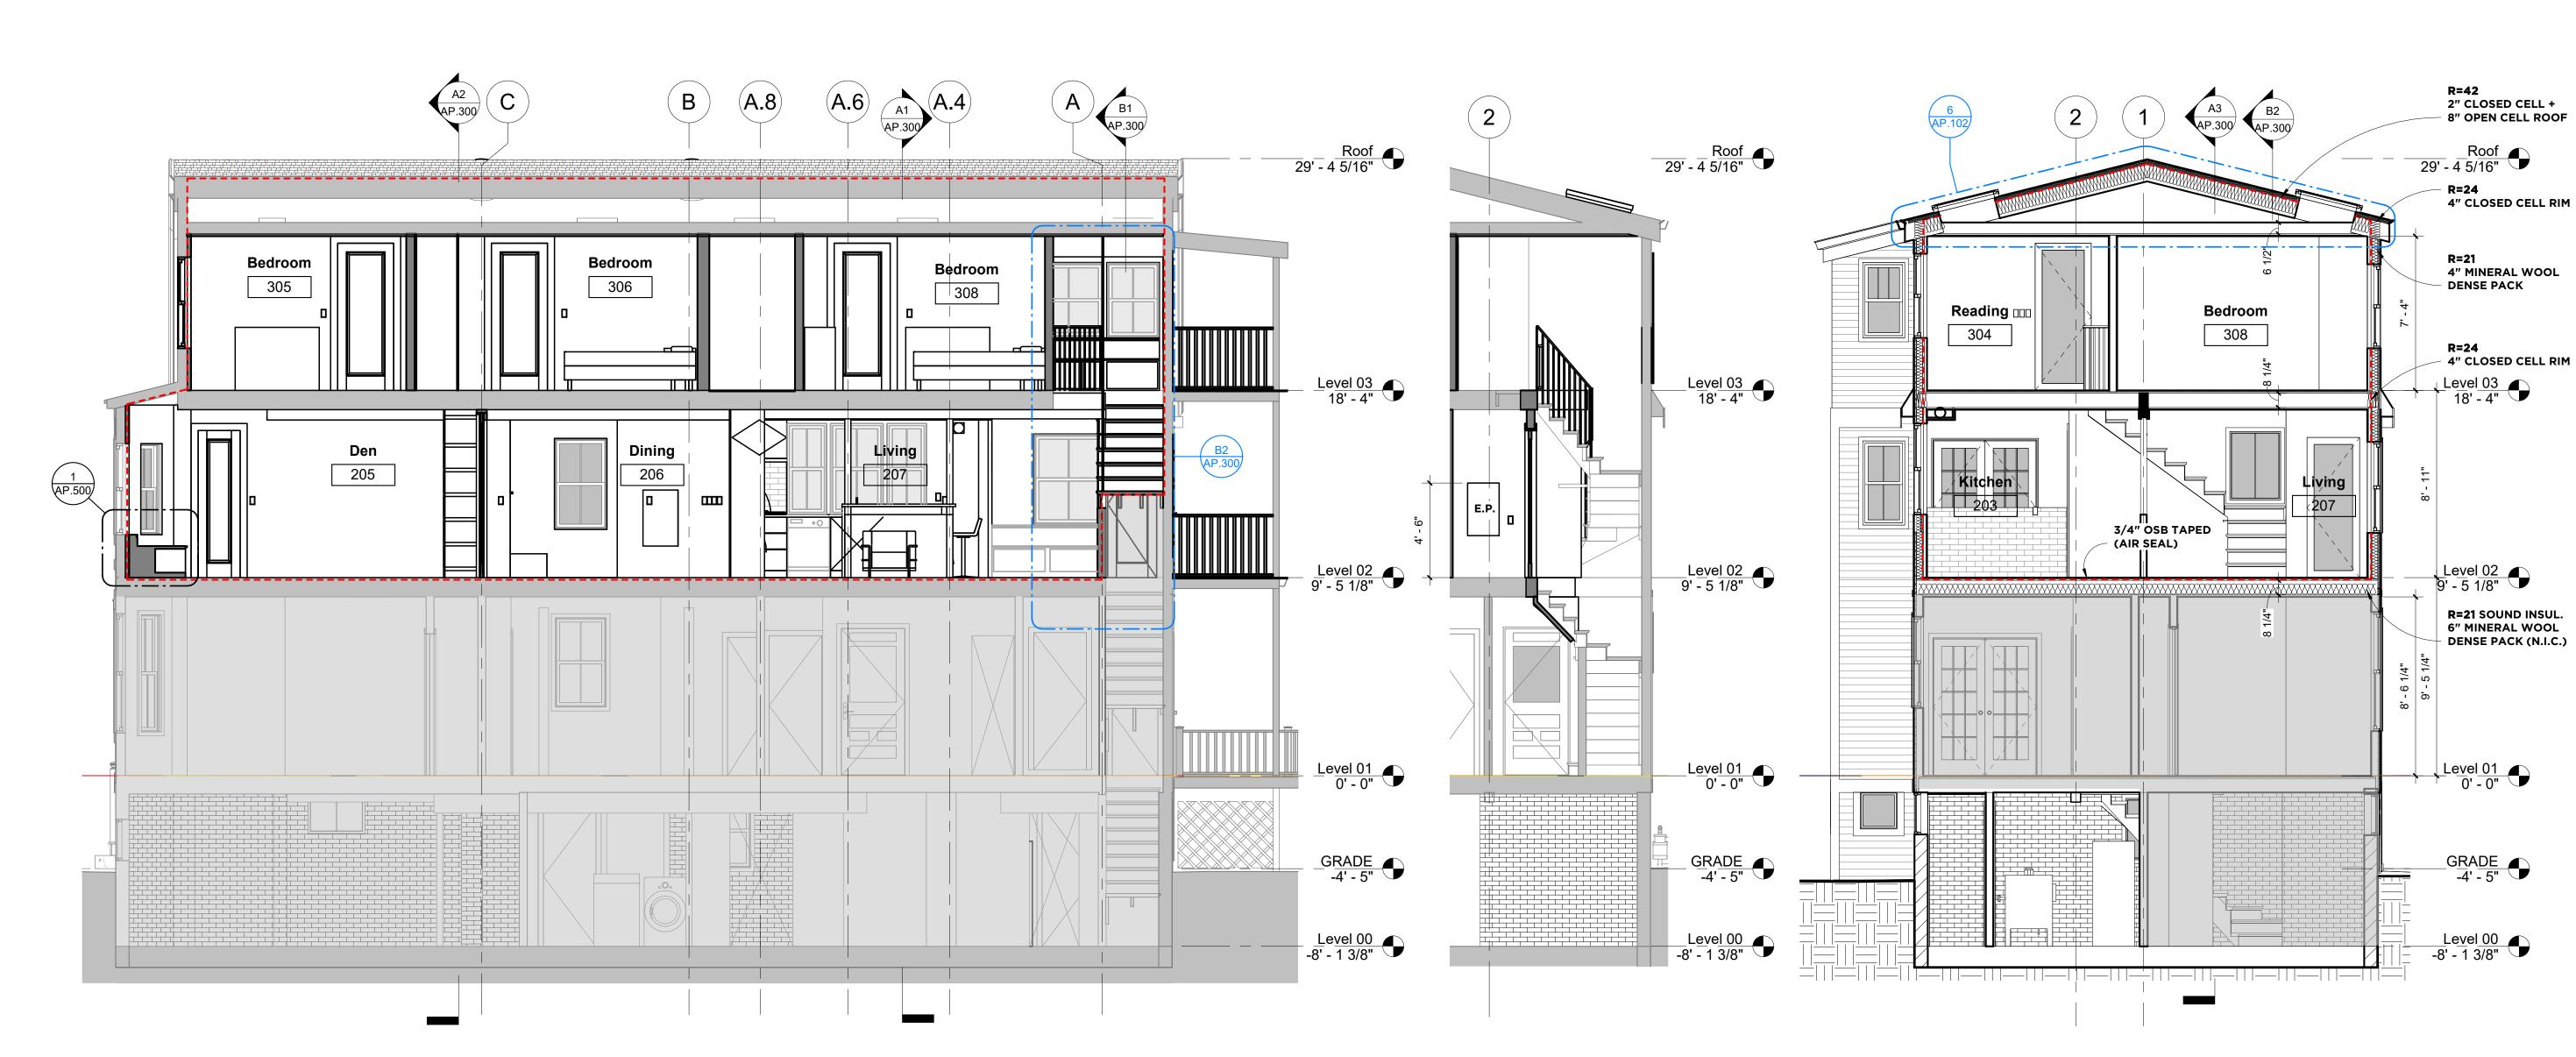

## 33 Parker Street Cambridge MA 02138

NO CHANGE TO F.A.R., HEIGHT, OR FOOTPRINT. Renovation of Level 2 & 3, change from 3-Family to 2-Family. New window configuration pending ZBA Special Permit.

| List of Drawings               |        |
|--------------------------------|--------|
| Cover Sheet                    | A.000  |
| Zoning & Graphic Site Plan     | A.001  |
| Demolition Plans               | AD.100 |
| Floor Plans Overview           | AP.000 |
| Door + Window Schedule         | AP.001 |
| Basement & Level 1             | AP.100 |
| Level 2 Floor Plans            | AP.101 |
| Level 3 Floor Plans            | AP.102 |
| Existing & Proposed Elevations | AP.200 |
| Proposed Elevations            | AP.201 |
| Building Section               | AP.300 |
| Level 2 Elevations             | AP.400 |
| Level 2 Elevations             | AP.401 |
| Level 3 Elevations             | AP.402 |
| Level 3 Elevations             | AP.403 |
| Level 3 Elevations             | AP.404 |
| Casework                       | AP.500 |
| Interior Views                 | AV.001 |
| Structural Plans               | S.100  |

### **GENERAL PRODUCT** SPECIFICATIONS

THIS PROJECT FEATURES (1) AIR BARRIER
(1) INTERIOR BARRIER ALONG THE INTERIOR PLANE OF ROUGH FRAMING, INTELLO TAPED TO R.O. STRAPING TO TIE DOWN NETTING.

PLEASE SEE MATERIALS AND COORESPONDING APPLICATION LIST BELOW FOR ASSEMBLY SEQUENCING:

AIR SEALING TAPESTESCON VANA (INTELLO)

EXTOSEAL VENOC (PLYWOOD SHEATHING)

 CONTEGA FIDEN EXO (EXPANDING FOAM) • EXTOSEAL ENCORS (UNDER DOOR/WINDOW)

### AIR SEALING INTELLO PLUS (INTERIOR AIR BARRIER) 4" CLOSE-CELL HEATLOK SOY AT RIM & RAFTERS

### AIR / VAPOR SEALING LIQUID APPLICATIONS PROSOCO LIQUID AIR DAM

INSULATION TYPES
• MINERAL WOOL DENSE PACK (WALLS, MISC

APPLICATIONS)

HEATLOK SOY 200 PLUS © CLOSED CELL (RIM JOIST FRAMING, ROOF RAFTERS