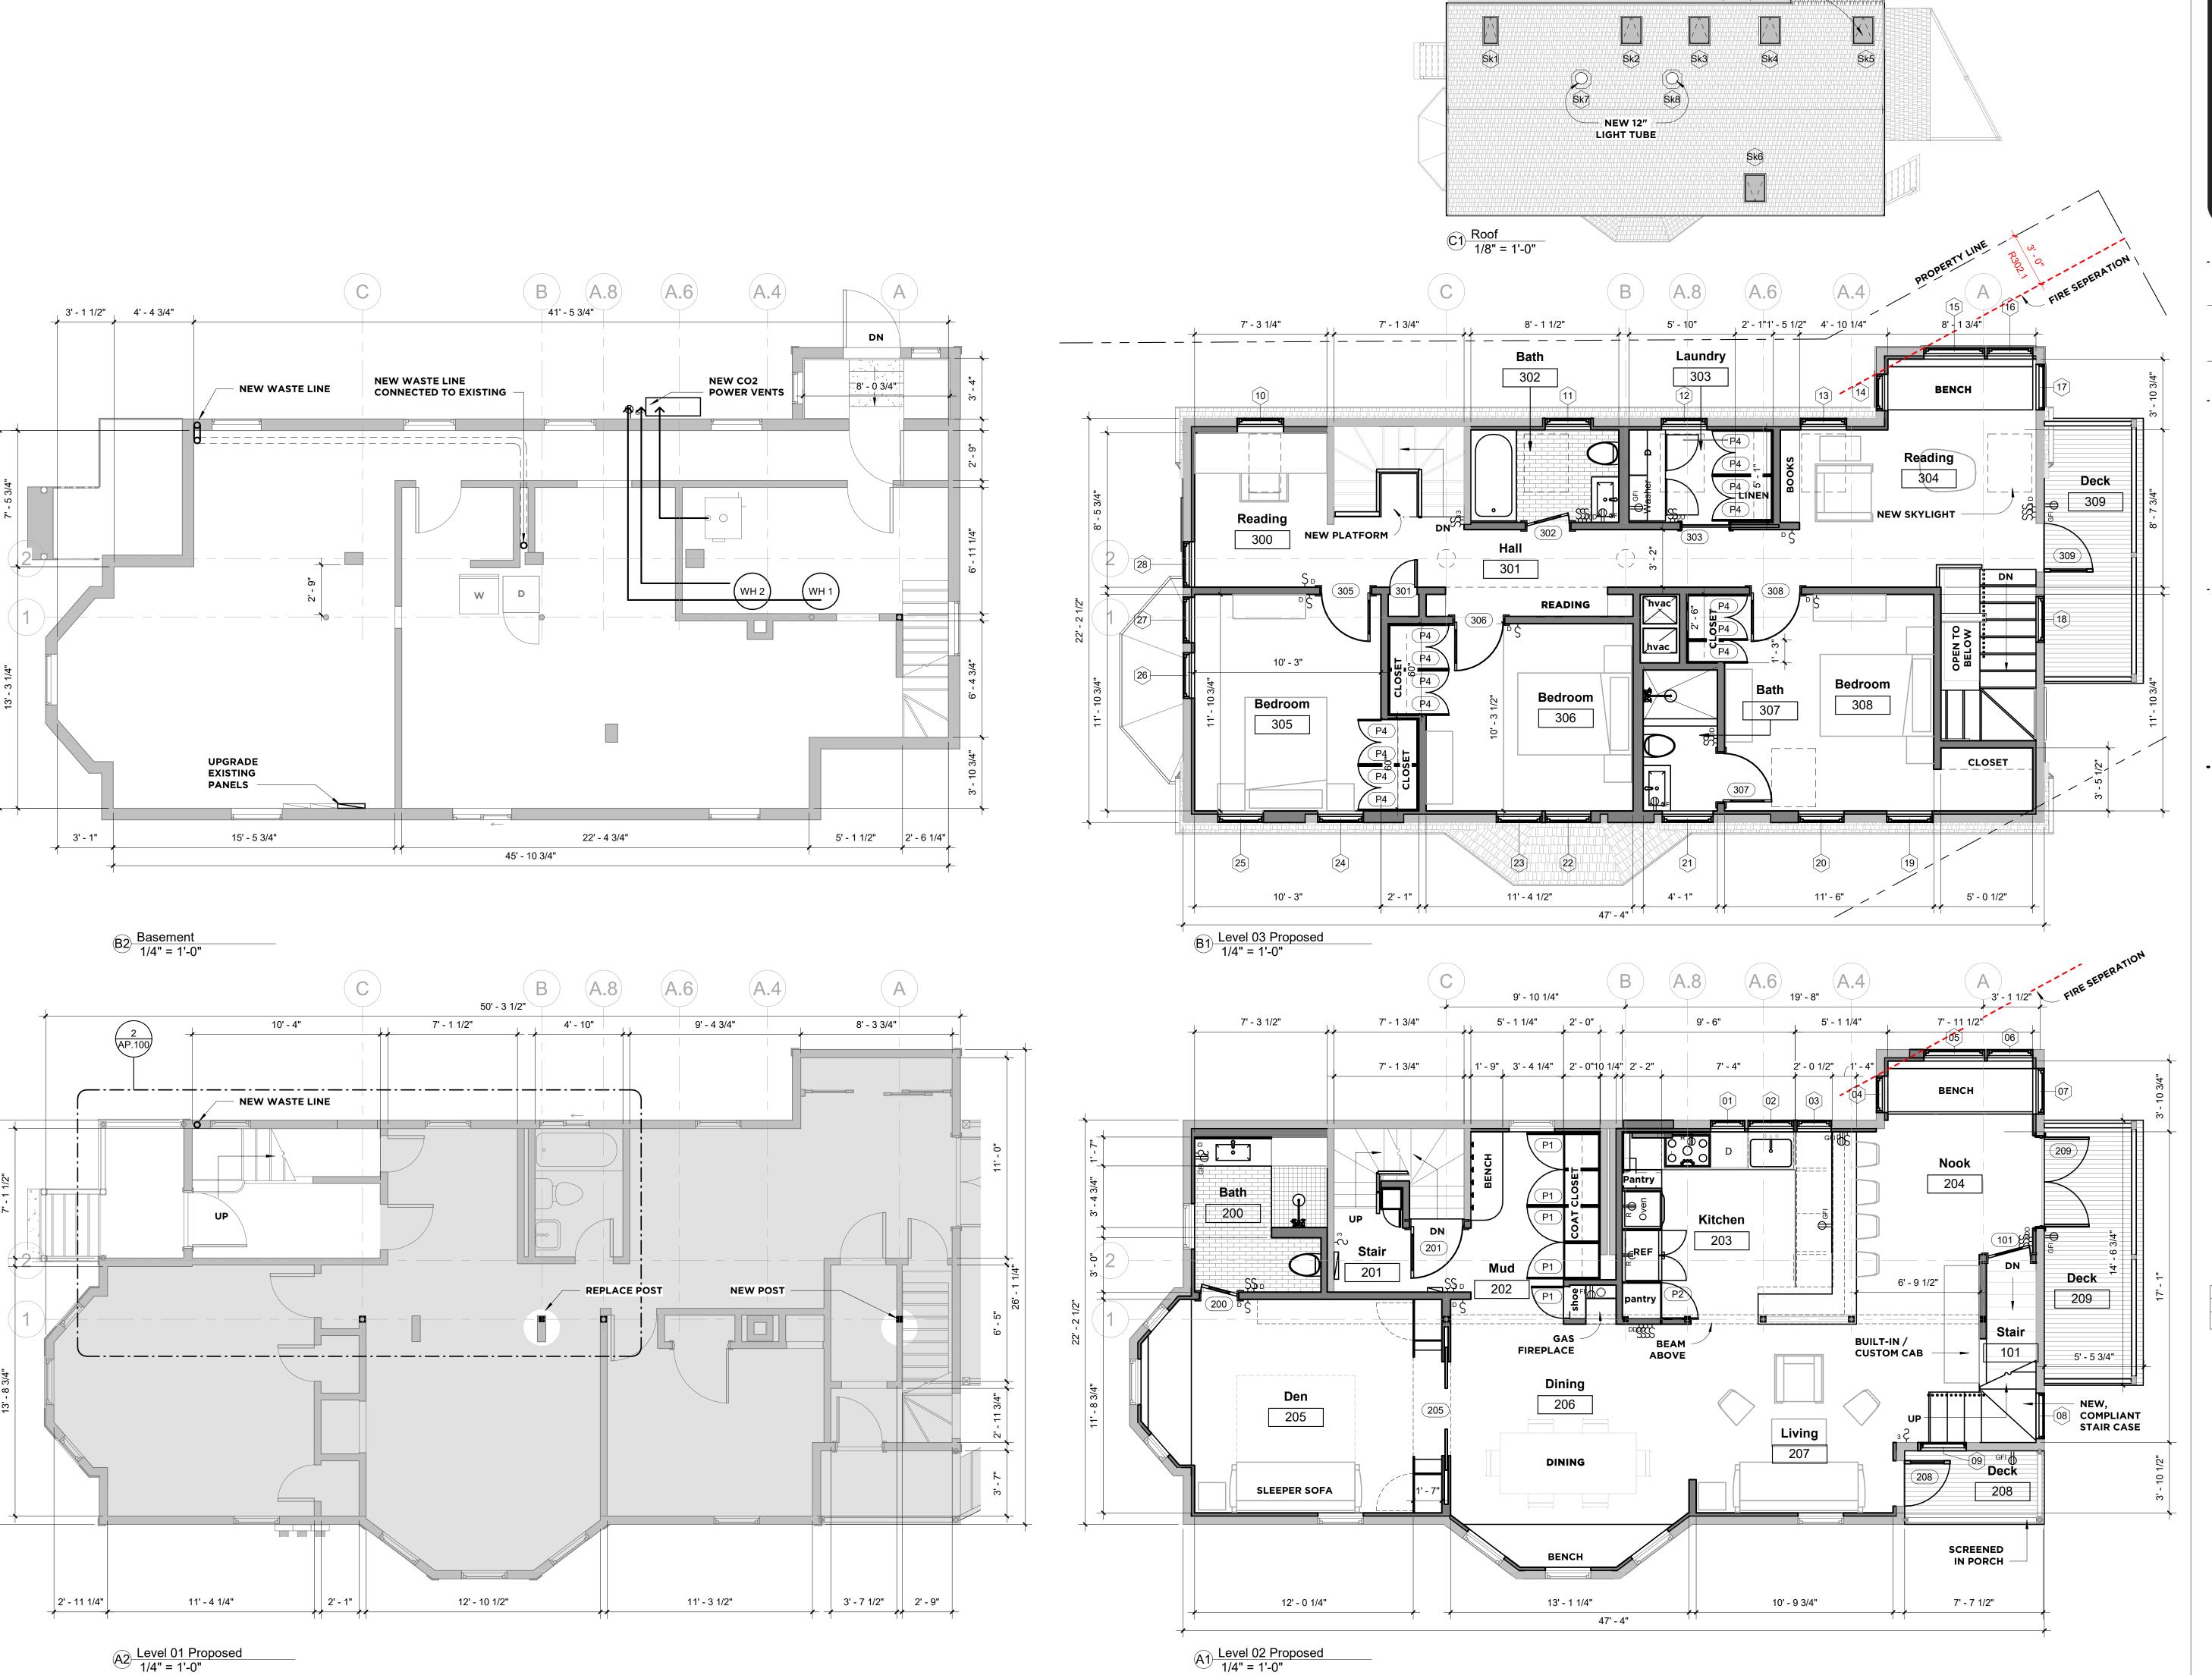

## 33 Parker Street Cambridge MA 02138

NO CHANGE TO F.A.R., HEIGHT, OR FOOTPRINT. Renovation of Level 2 & 3, change from 3-Family to 2-Family. New window configuration pending ZBA Special Permit.

| List of Drawings               |        |
|--------------------------------|--------|
| Cover Sheet                    | A.000  |
| Zoning & Graphic Site Plan     | A.001  |
| Demolition Plans               | AD.100 |
| Floor Plans Overview           | AP.000 |
| Door + Window Schedule         | AP.001 |
| Basement & Level 1             | AP.100 |
| Level 2 Floor Plans            | AP.101 |
| Level 3 Floor Plans            | AP.102 |
| Existing & Proposed Elevations | AP.200 |
| Proposed Elevations            | AP.201 |
| Building Section               | AP.300 |
| Level 2 Elevations             | AP.400 |
| Level 2 Elevations             | AP.401 |
| Level 3 Elevations             | AP.402 |
| Level 3 Elevations             | AP.403 |
| Level 3 Elevations             | AP.404 |
| Casework                       | AP.500 |
| Interior Views                 | AV.001 |
| Structural Plans               | S.100  |

| ZONI                          | NG DIMEN       | ISIONAL A      | NALYSIS    |                            |
|-------------------------------|----------------|----------------|------------|----------------------------|
| Zoning District : A-2         | !              |                |            |                            |
|                               | CZO 5.31 Table | 5-1            | Actual     |                            |
| Min. Lot Size                 | 6,000 sf       | 2              | ,675 sf    |                            |
| Min. Lot Area / DU            | 4,500 sf       | 2              | ,675 sf    |                            |
| Min. Lot Width                | 65 ft          |                |            |                            |
|                               | Existing       | Allowable      | Proposed   | Ordinance Referer          |
| FAR                           | 1.31           | 0.5            | 1.31       | 5.31 Table 5-1 (NO CHANGE) |
| GFA                           | 3,523 sf       | 1,338 sf       | 3,523 sf   | 5.31 Tale 5-1 (NO CHANGE)  |
| # of Dwelling Units           | 3              | 3              | 2          | 5.31 Tale 5-1 (NO CHANGE)  |
| Front Yard Setback-West       | 6.8 ft.        | 20 ft.         | 6.8 ft.    | 5.31 Tale 5-1 (NO CHANGE)  |
| Front Yard Setback-South      | -0.9 ft.       | 20 ft.         | -0.9 ft.   | 5.31 Tale 5-1 (NO CHANGE)  |
| Side Yard Setback-North       | 1.7 ft.        | 10 (sum of 25) | 1.7 ft.    | 5.31 Tale 5-1 (NO CHANGE)  |
| Side Yard Setback-East        | 3.2 ft.        | 10 (sum of 25) | 3.2 ft.    | 5.31 Tale 5-1 (NO CHANGE)  |
| Maximum Height                | 33′-9″ ft.     | 35 ft.         | 33′-9″ ft. | 5.31 Tale 5-1 (NO CHANGE)  |
| Private Open Space (sf)       | 1,355          | 1,338          | 1,355      | 5.31 Tale 5-1 (NO CHANGE)  |
| Min. Ratio Private Open Space | 51%            | 50%            | 51%        | 5.31 Tale 5-1 (NO CHANGE)  |
| Off Street Accessory Parking  | 0              | 1 per DU = 2   | 2          | Table 6.31.1.b (NO CHANGE) |
| Parking Space Size            | NA             | NA             | NA         | N/A                        |
| Driveway Width                | NA             | NA             | NA         | N/A                        |
| Bicycle Parking - Long Term   | NA             | not required   | NA         | 6.107.2                    |
| Bicycle Parking - Short Term  | NA             | not required   | NA         | 6.107.3                    |
| Curb Cut Width                | NA             | NA             | NA         |                            |

PROPOSED FLOOR AREA

| TOTAL GFA             | 3,523 sf  |
|-----------------------|-----------|
| Third Floor GFA       | 1,167 sf  |
| Second Floor GFA      | 1,220 sf  |
| First Floor GFA       | 1,136 sf  |
| Basement GFA Excluded | (1036 sf) |

info@land-mapping.com

MARK DATE DESCRIPTION

PYRIGHT: GROUP DESIGN BUILD INC 4/4/2019 12:41:10 PM

Floor Plans Overview As indicated

| Door Schedule |          |             |        |                    |                 |          |  |
|---------------|----------|-------------|--------|--------------------|-----------------|----------|--|
| Mark          | Width    | Height      | Thick  | Hardware           | Operation       | Function |  |
| Level 02      |          |             |        |                    |                 |          |  |
| 101           | 2' - 4"  | 7' - 0"     | 1-3/4" | Locked w/ Deadbolt | Left Hand       | Interior |  |
| 200           | 2' - 0"  | 7' - 0"     | 1-3/8" | Privacy            | Right Hand      | Interior |  |
| 201           | 2' - 10" | 7' - 0"     | 1-3/4" | Locked w/ Deadbolt | Right Hand      | Interior |  |
| 205           | 4' - 6"  | 7' - 6"     | 1-3/4" | Pocket Privacy     | Pocket Sliding  | Interior |  |
| 208           | 2' - 6"  | 6' - 8"     | 1-3/4" | Locked w/ Deadbolt | Left Hand       | Exterior |  |
| 209           | 4' - 11" | 6' - 6 1/2" | 1-3/4" | Locked w/ Deadbolt | French Outswing | Exterior |  |
| Level 03      |          |             |        |                    |                 |          |  |
| 301           | 1' - 6"  | 7' - 0"     | 1-3/8" | Dummy              | Right Hand      | Interior |  |
| 302           | 2' - 4"  | 7' - 0"     | 1-3/8" | Privacy            | Left Hand       | Interior |  |
| 303           | 2' - 8"  | 6' - 8"     | 1-3/8" | Pocket Passage     | Pocket Sliding  | Interior |  |
| 305           | 2' - 8"  | 7' - 0"     | 1-3/4" | Privacy            | Left Hand       | Interior |  |
| 306           | 2' - 8"  | 7' - 0"     | 1-3/4" | Privacy            | Right Hand      | Interior |  |
| 307           | 2' - 8"  | 7' - 0"     | 1-3/8" | Privacy            | Right Hand      | Interior |  |
| 308           | 2' - 8"  | 7' - 0"     | 1-3/4" | Privacy            | Right Hand      | Interior |  |
| 309           | 2' - 8"  | 7' - 0"     | 1-3/4" | Locked w/ Deadbolt | Right Hand      | Exterior |  |

| Window Schedule |          |              |             |                          |              |              |
|-----------------|----------|--------------|-------------|--------------------------|--------------|--------------|
| Mark            | Type     | Width        | Height      | Operation                | Head         | Sill         |
| _evel 02        |          |              |             |                          |              |              |
| 01              | Α        | 1' - 10 1/2" | 4' - 4"     | Double Hung              | 7' - 4"      | 3' - 0"      |
| 02              | В        | 2' - 6"      | 4' - 4"     | Double Hung              | 7' - 4"      | 3' - 0"      |
| 03              | Α        | 1' - 10 1/2" | 4' - 4"     | Double Hung              | 7' - 4"      | 3' - 0"      |
| 04              | GG       | 2' - 0"      | 4' - 0"     |                          | 6' - 6"      | 2' - 6"      |
| 05              | D        | 3' - 4"      | 4' - 4"     | Double Hung              | 6' - 10"     | 2' - 6"      |
| 06              | В        | 2' - 6"      | 4' - 4"     | Double Hung              | 6' - 10"     | 2' - 6"      |
| 07              | В        | 2' - 6"      | 4' - 4"     | Double Hung              | 6' - 10"     | 2' - 6"      |
| 08              | Е        | 2' - 6"      | 3' - 4"     | Fixed                    | 6' - 11 7/8" | 3' - 7 7/8"  |
| 09              | F        | 2' - 6"      | 2' - 6 3/4" | Fixed                    | 6' - 6 1/4"  | 3' - 11 1/2" |
| evel 03         |          |              |             |                          |              |              |
| 10              | G        | 2' - 6 1/2"  | 3' - 4"     | Double Hung              | 6' - 4"      | 3' - 0"      |
| 11              | C        | 2' - 6"      | 4' - 0"     | Double Hung              | 6' - 6"      | 2' - 6"      |
| 12              | C        | 2' - 6"      | 4' - 0"     | Double Hung  Double Hung | 6' - 6"      | 2' - 6"      |
| 13              | C        | 2' - 6"      | 4' - 0"     |                          | 6' - 6"      | 2' - 6"      |
|                 | <br>FF   | 2' - 0"      | 3' - 7"     | Double Hung              | 6' - 1"      | 2' - 6"      |
| 14              |          |              |             | Daubla Hung              | 6' - 1"      |              |
| 15              | G        | 3' - 4"      | 3' - 7"     | Double Hung              |              | 2' - 6"      |
| 16              | <u> </u> | 2' - 6"      | 3' - 7"     | Double Hung              | 6' - 1"      | 2' - 6"      |
| 17              | E        | 2' - 6"      | 3' - 4"     | Fixed                    | 5' - 11"     | 2' - 7"      |
| 18              | В        | 2' - 6"      | 4' - 4"     | Double Hung              | 6' - 4"      | 2' - 0"      |
| 19              | C        | 2' - 6"      | 4' - 0"     | Double Hung              | 6' - 0"      | 2' - 0"      |
| 20              | C        | 2' - 6"      | 4' - 0"     | Double Hung              | 6' - 0"      | 2' - 0"      |
| 21              | ZJ       | 2' - 9 1/2"  | 2' - 0 1/2" | Double Hung              | 6' - 0"      | 3' - 11 1/2" |
| 22              | С        | 2' - 6"      | 4' - 0"     | Double Hung              | 6' - 0"      | 2' - 0"      |
| 23              | С        | 2' - 6"      | 4' - 0"     | Double Hung              | 6' - 0"      | 2' - 0"      |
| 24              | С        | 2' - 6"      | 4' - 0"     | Double Hung              | 6' - 0"      | 2' - 0"      |
| 25              | С        | 2' - 6"      | 4' - 0"     | Double Hung              | 6' - 0"      | 2' - 0"      |
| 26              | В        | 2' - 6"      | 4' - 4"     | Double Hung              | 6' - 4"      | 2' - 0"      |
| 27              | В        | 2' - 6"      | 4' - 4"     | Double Hung              | 6' - 4"      | 2' - 0"      |
| 28              | В        | 2' - 6"      | 4' - 4"     | Double Hung              | 6' - 4"      | 2' - 0"      |
| 223             | EE       | 2' - 2 1/2"  | 2' - 8"     | Fixed                    | 3' - 0"      | 0' - 4"      |
| Sk1             | SKA      | 1' - 8"      | 3' - 2"     | Fixed Skylight           |              |              |
| Sk2             | SKB      | 2' - 4"      | 3' - 2"     | Fixed Skylight           |              |              |
| Sk3             | SKB      | 2' - 4"      | 3' - 2"     | Fixed Skylight           |              |              |
| Sk4             | SKB      | 2' - 4"      | 3' - 2"     | Fixed Skylight           |              |              |
| Sk5             | SKB      | 2' - 4"      | 3' - 2"     | Fixed Skylight           |              |              |
| Sk6             | SKB      | 2' - 4"      | 3' - 2"     | Fixed Skylight           |              |              |
| Sk7             | SKC      |              |             | Fixed Skylight           |              |              |
| Sk8             | SKC      |              |             | Fixed Skylight           |              |              |

GENERAL ELECTRICAL SPECIFICATIONS

NEW 200 AMP SERVICE. COMBINE EXSITING (2) 100 AMP PANELS. PROVIDE SUB-PANEL IN BASEMENT NEAR **EXISTING UNIT 1 & COMMON PANEL. NEW ELECTRICAL** 200 AMP PANEL ON 2ND FLOOR, PER PLANS. CONFIRM WITH OWNER/GC FINAL LOCATION (HEIGHT AND LOCATION).

Survey Engineer Land Mapping Inc. 10 Andrew Square Suite 201B South Boston, MA 02127 info@land-mapping.com

GENERAL HVAC SPECIFICATIONS

- FUJITSU AOU18RLXFZ MINI-SPLIT HEAT PUMP CONDENSOR (SEE WEST EXTERIOR ELEVATION)
- (2) FUJITSU ARU9RLF AIR HANDLERS (IN ATTIC)
  15 AMP BREAKER
  VOLT / FREQUENCY / PHASE 208-230/60/1
  49'-0" MAX HEIGHT BETWEEN AHU & CONDENSOR
  COOLANT R410A
  AHU SIZE- WXDXH 27-3/4" x 25" x 7-3/4"