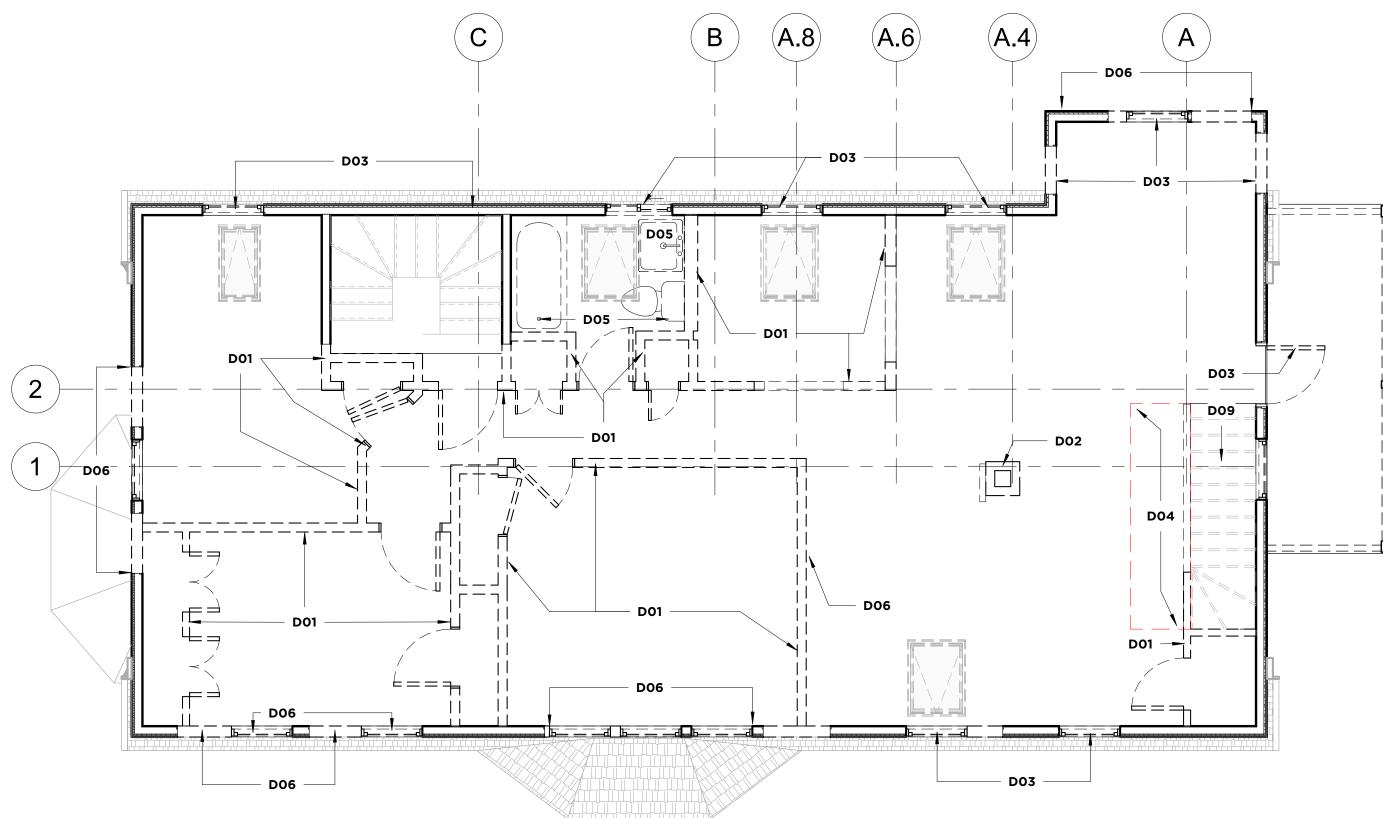

**DEMO NOTES** 

**GENERAL CONTRACTOR SHALL FIELD VERIFY** ALL DIMENSIONS AND NOTIFY OWNER OF ANY DISCREPENCIES (V.I.F.)

ELECTRICAL AND GAS DISCONNECTIONS SHALL BE COORDINATED PRIOR TO DEMOLITION.

D01 DEMO EXISISTING WALL/PARTITION
D02 DEMO EXISTING CHINMNEY
D03 DEMO EXISTING DOOR OR WINDOW,
REFER TO ELEVATIONS AND SPECS FOR

DO4 DEMO FLOOR
DO5 REMOVE ALL PLUMBING FIXTURES AND
WATER LINES
DO6 DEMO WALL FOR NEW DOOR OR
WINDOW, REFER TO ELEVATIONS AND

SPECS FOR NEW R.O.
DO7 DEMO CABINETS AND APPLIANCES FOR REUSE

DO8 DEMO WINDOW OR DOOR AND INFILL
DO9 DEMO STAIR D10 CORE OPENINGS FOR POWER VENT D11 OPEN WALL FOR WASTE LINE

DEMO LEGEND

DEMOLISH EXISTING WALL OR **PARTITION** 

EXISTING WALL TO REMAIN

MARK DATE DESCRIPTION

GROUP DESIGN BUILD INC 4/4/2019 12:41:02 PM

**Demolition Plans** As indicated

AD.100

**NEW SKYLIGHT** 