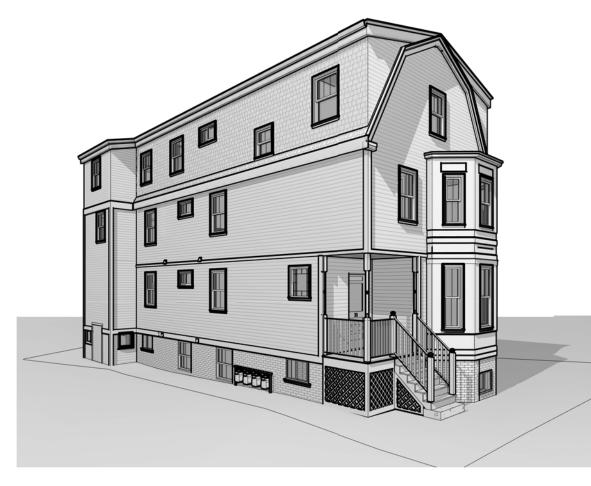

MARK DATE DESCRIPTION

COPYRIGHT:

GROUP DESIGN BUILD INC 4/4/2019 12:41:19 PM

Level 3 Floor Plans As indicated

Proposed North East - Healey / Abutter

E3 ExisitIng North East - Healey / Abutter

RECONFIGURED

**DOUBLE WINDOW** 

RECONFIGURED SINGLE

B4 East Proposed - Healey Street
1/8" = 1'-0"

East Existing - Healey Street
1/8" = 1'-0"

WINDOWS

Proposed South East - Parker / Healey

E2 Existing South East - Parker / Healey

Roof 29' - 4 5/16"

Level 03 18' - 4"

Level 02 9' - 5 1/8"

Level 01 0' - 0"

GRADE -4' - 5"

West Proposed - Abutter View
1/8" = 1'-0"

REPLACE

WINDOW

**OPEN FOR** 

WINDOWS

**NEW TRIPLE** 

B3 South Proposed - Parker Street
1/8" = 1'-0"

A3 South Existing - Parker Street
1/8" = 1'-0"

SINGLE

REPLACE WINDOWS WINDOWS

Proposed South West - Abutter / Parker

B1 North Proposed - Abutter View 1/8" = 1'-0"

RELOCATE **WINDOW NEW DOOR** West Existing - Abutter View
1/8" = 1'-0"

REPLACE

**WINDOWS** 

WINDOWS Level 03 18' - 4" RELOCATE WINDOW -Level 02 9' - 5 1/8" REMOVE ALL RAILING Level 01 0' - 0" GRADE -4' - 5"

North Existing - Abutter View
1/8" = 1'-0"

MOVE WINDOW UP

AP.200

DESCRIPTION

GROUP

DESIGN

BUILD

33 Parker Street