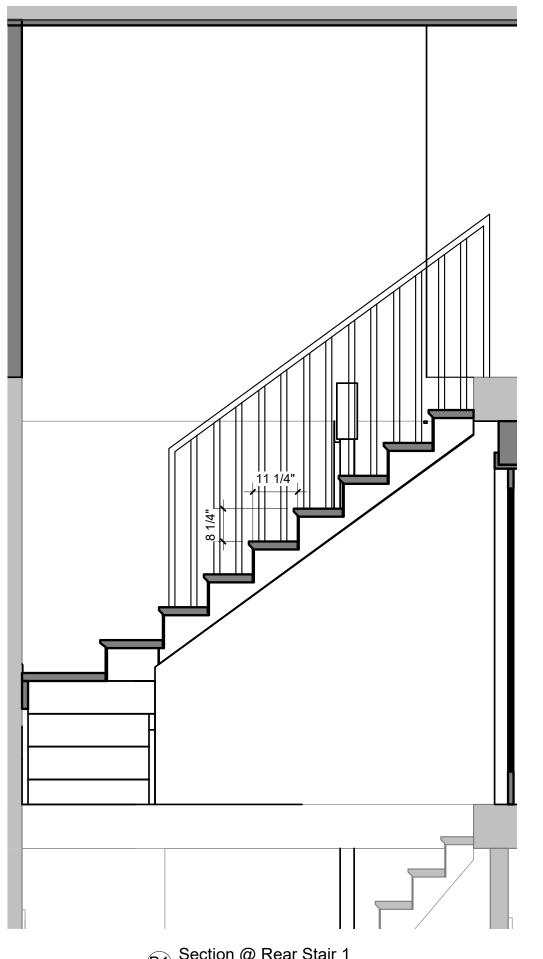

B2 Section @ Rear Stair 2
1/2" = 1'-0"

B1 Section @ Rear Stair 1
1/2" = 1'-0"

A3 Longitudinal Building Section 1/4" = 1'-0"