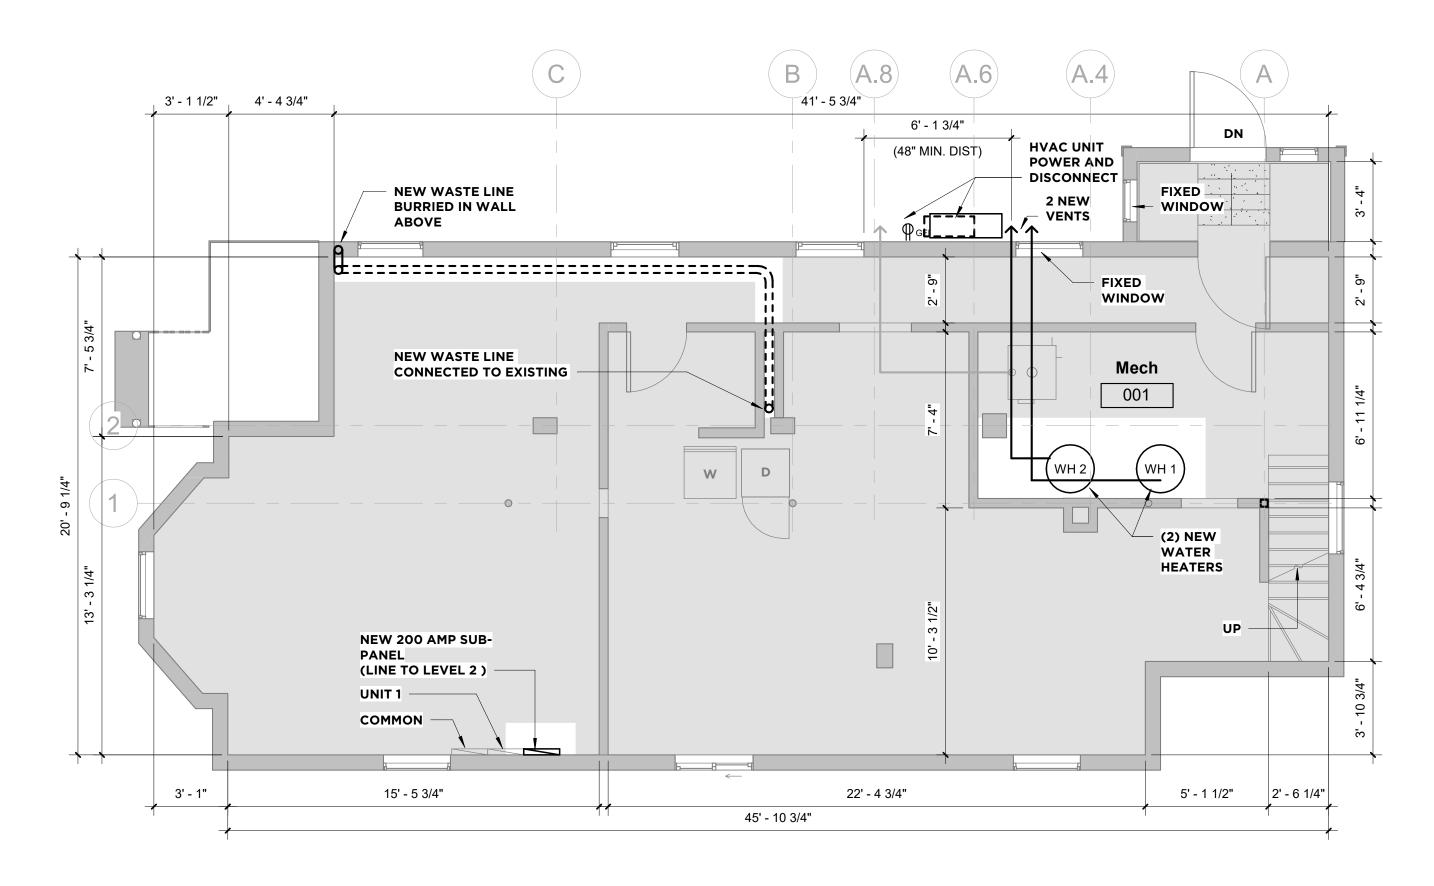

SPECIFICATIONS HYDRONIC HEATING TO CONNECT TO EXSTING CENTRAL BOILER LOCATED IN BASEMENT. HEATING ELEMENTS SHALL BE RUNTAL, SLANT FIN, OR REED,

HEAT LOSS CALCULATIONS BASED ON R-23 2ACH/50

PL.01 WALL MOUNT, HYDRONIC TOWL HEATER
PL.02 BASE/WALL MOUNT, BASEBOARD HEAT
PL.03 WALL MOUNT, HEAT PANEL
PL.04 TOE HEAT

GENERAL ELECTRICAL SPECIFICATIONS

NEW 200 AMP SERVICE. COMBINE EXSITING (2) 100 AMP PANELS. PROVIDE SUB-PANEL IN BASEMENT NEAR **EXISTING UNIT 1 & COMMON PANEL. NEW ELECTRICAL** 200 AMP PANEL ON 2ND FLOOR, PER PLANS. CONFIRM WITH OWNER/GC FINAL LOCATION (HEIGHT AND LOCATION).

Survey Engineer Land Mapping Inc. 10 Andrew Square Suite 201B South Boston, MA 02127 info@land-mapping.com

GENERAL HVAC SPECIFICATIONS

- FUJITSU AOU18RLXFZ MINI-SPLIT HEAT PUMP CONDENSOR (SEE WEST EXTERIOR ELEVATION)
- (2) FUJITSU ARU9RLF AIR HANDLERS (IN ATTIC)
  15 AMP BREAKER
  VOLT / FREQUENCY / PHASE 208-230/60/1
  49'-0" MAX HEIGHT BETWEEN AHU & CONDENSOR
  COOLANT R410A
  AHU SIZE- WXDXH 27-3/4" x 25" x 7-3/4"