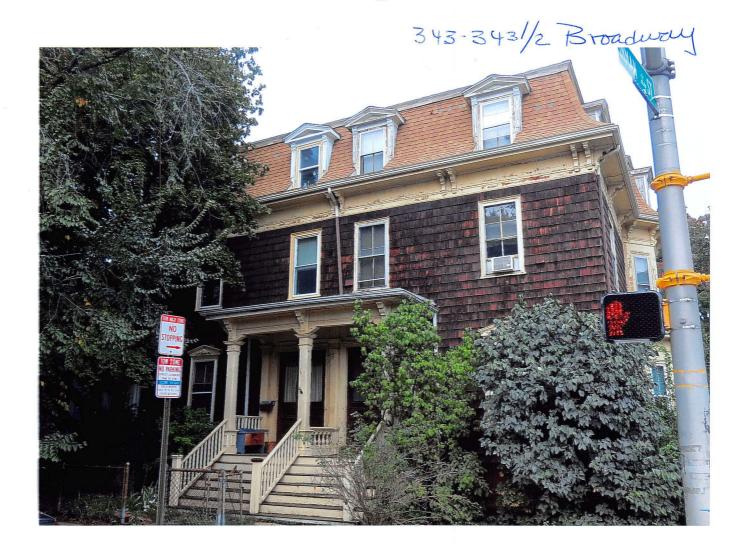

#### PETITION STATEMENT FOR 343 & 343 21/2 BROADWAY (LOT 131&LOT 132)

This petition is about the Merger Doctrine and the hardship that it presents to the present owners and petitioners. The parcel in question contains a duplex structure presently known as and numbered 343 & 343 ½ Broadway. When these two structures were initially built in 1872 they were considered as two separate "houses". Each side of the duplex mirrors the other with no egress or ingress to the other within the confines of the "houses" themselves.

Residences in Question are attached Duplexes
(with addresses 343 \$ 343 3)

Each side is an approximate mirror of the other
with the same SF areas. One (of is wider than the other. No other occupances are on Lot.

## Middlesex Registry of Deeds 50

Benjamin F. Stultze & Douglas D. Ernsteilus 

Attest Clert Niction

343 2 3 43 5 Broadway,

343 Broadway (Sideview)

343 & Broadway (Sido view)

343-343/2 Broadway

30 Antrim St
114-125
114-89