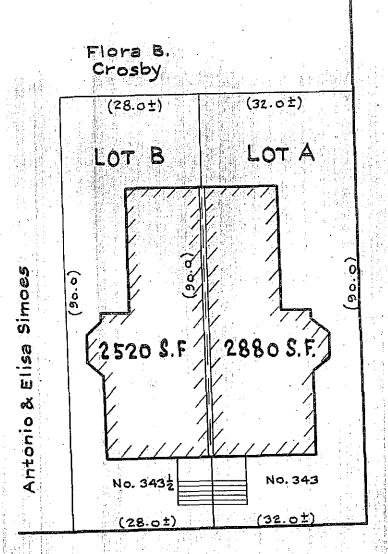

**SOUTHERLY** by Broadway, 32 feet;

by Lot B, as shown on said plan, 90 feet; WESTERLY

by land of 63 Inman LLC, 32 feet; and NORTHERLY

**EASTERLY** by Inman Street, 90 feet.

Being shown as Lot A on a Plan dated January 4, 1947, recorded with the Middlesex South District Registry of Deeds in Book 7091, Page 341, and containing 2,880 square feet of land, more or less, according to said plan.

SOUTHERLY

by Broadway, 28 feet;

WESTERLY

by land now or formerly of Antonio & Elise Simone, 90 feet;

NORTHERLY

by land now or formerly of Flora B. Crosby, 28 feet; and

EASTERLY

by Lot A, as shown on said Plan, 90 feet.

Being shown as Lot B on a Plan dated January 4, 1947, recorded with the Middlesex South District Registry of Deeds in Book 7091, Page 341, and containing 2,520 square feet of land, according to said plan.