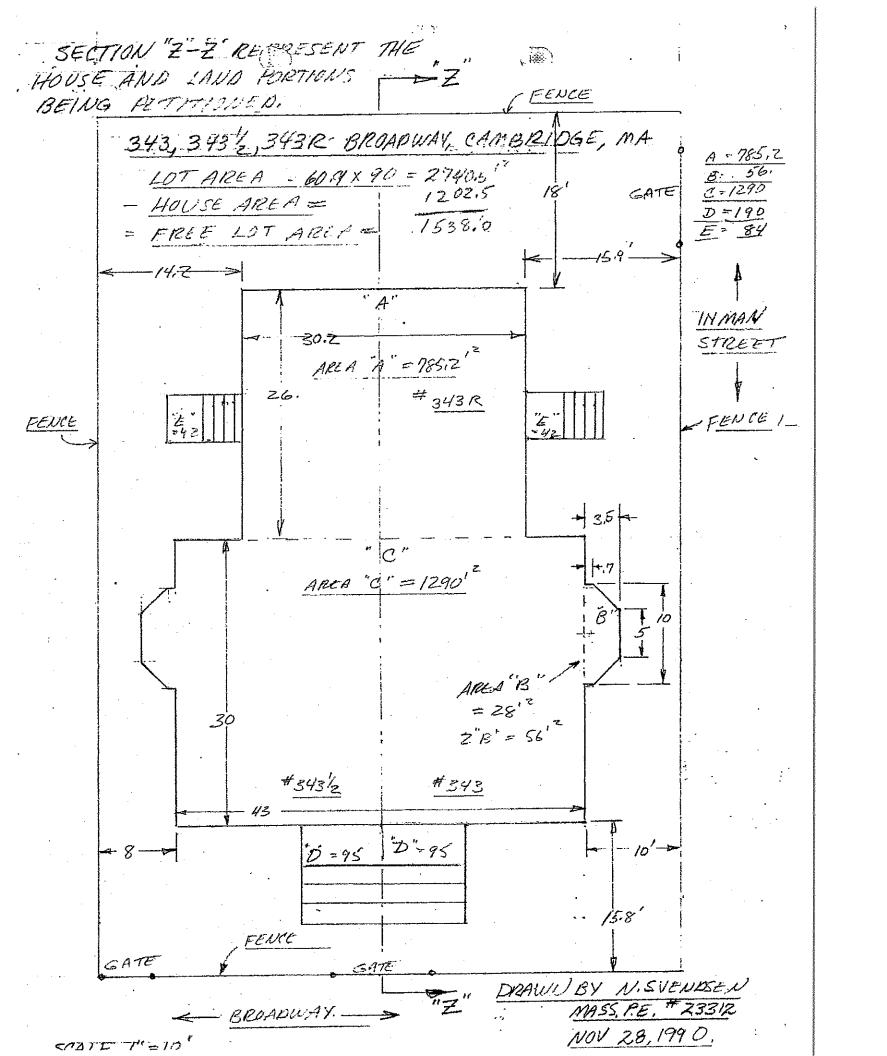

What this petition requests, and what equity demands, is that the two lots in question be restored to the status established in the 1947 subdivision along with the grandfathered driveway easement and the existing parking schematic that was established accordingly. End

What this petition requests, and what equity demands, is that the two lots in question be restored to the status established in the 1947 subdivision along with the grandfathered driveway casement and the existing parking schematic that was established accordingly.