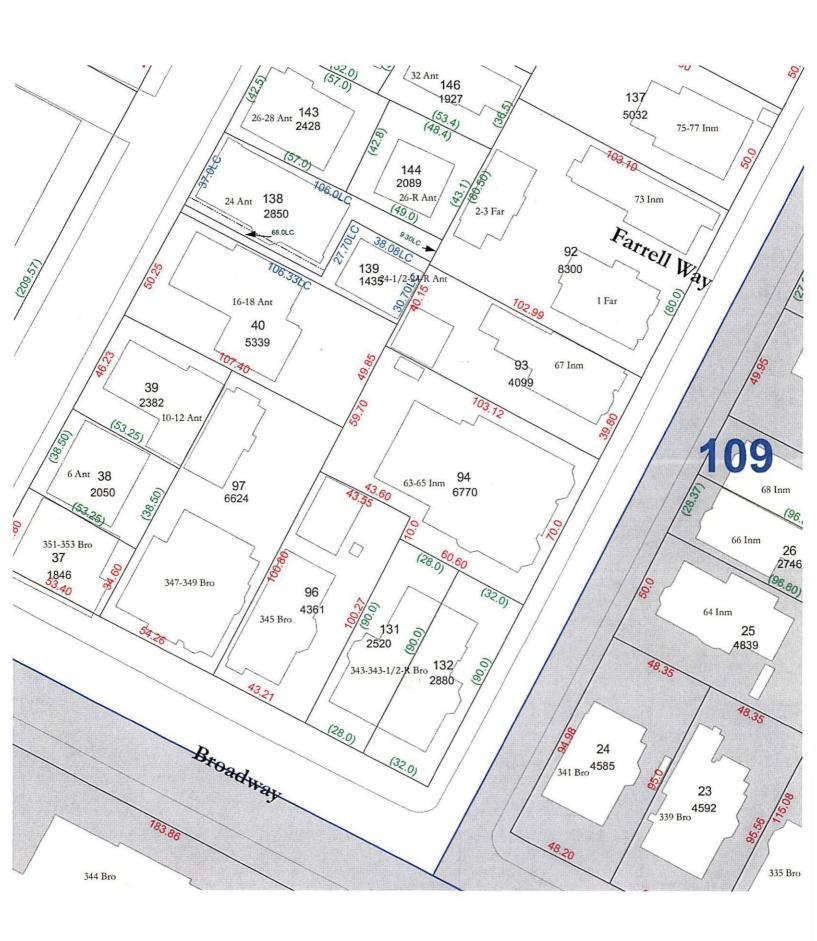

#### PETITION STATEMENT FOR 343 & 343 21/2 BROADWAY (LOT 131&LOT 132)

This petition is about the Merger Doctrine and the hardship that it presents to the present owners and petitioners. The parcel in question contains a duplex structure presently known as and numbered 343 & 343 ½ Broadway. When these two structures were initially built in 1872 they were considered as two separate "houses". Each side of the duplex mirrors the other with no egress or ingress to the other within the confines of the "houses" themselves.

## Middlesex Registry of Deeds 50

Benjamin F. Stultze & Douglas D. Ernsteilus 

Attest Clert Niction

343 2 3 43 5 Broadway,

343 Broadway (Sideview)

343 & Broadway (Sido view)

343-343/2 Broadway

30 Antrim St
114-125
114-89