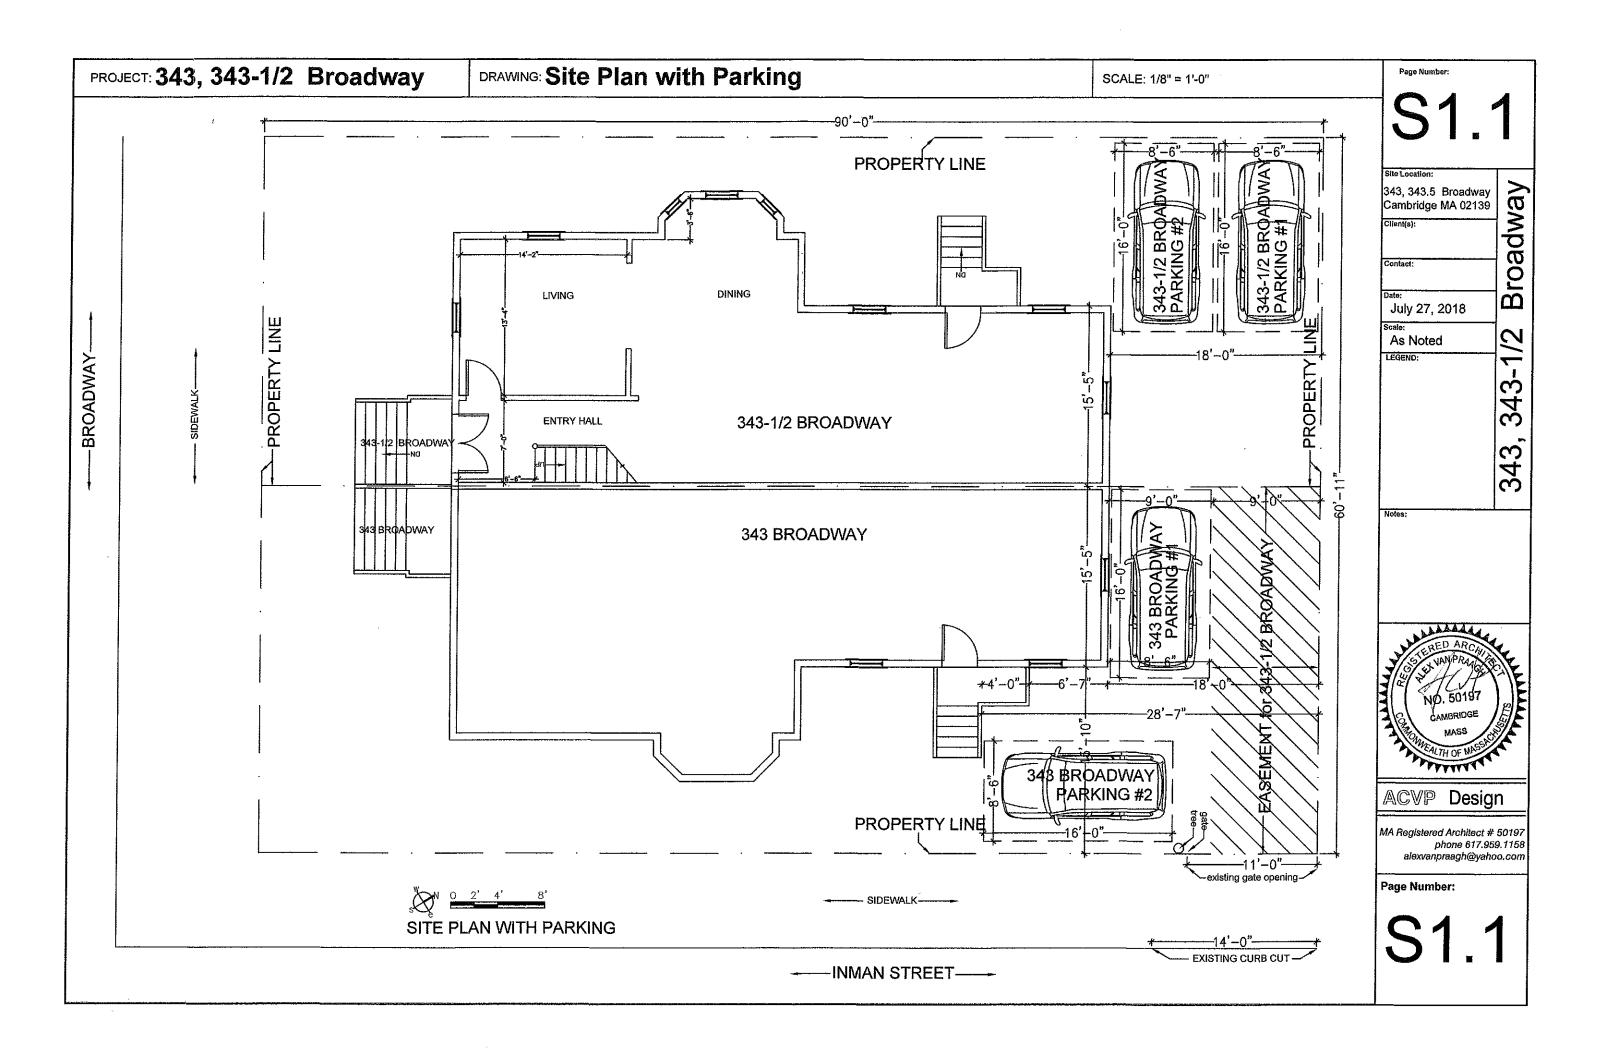

The premises are conveyed subject to an easement for the owner(s) of 343 ½ to pass and repass over that portion of the premises, as shown on Easement Plan with Parking, dated by registered architect, Alexian Praugh, Cambridge, Mass., and recorded herewith.

The premises are conveyed with the benefit of an easement for the owner(s) of 343 ½ (Lot B) to pass and repass over Lot A, as shown on Easement Plan with Parking, dated \_\_\_\_\_\_ by registered architect, Alexian Praugh, Cambridge, Mass., and recorded herewith.