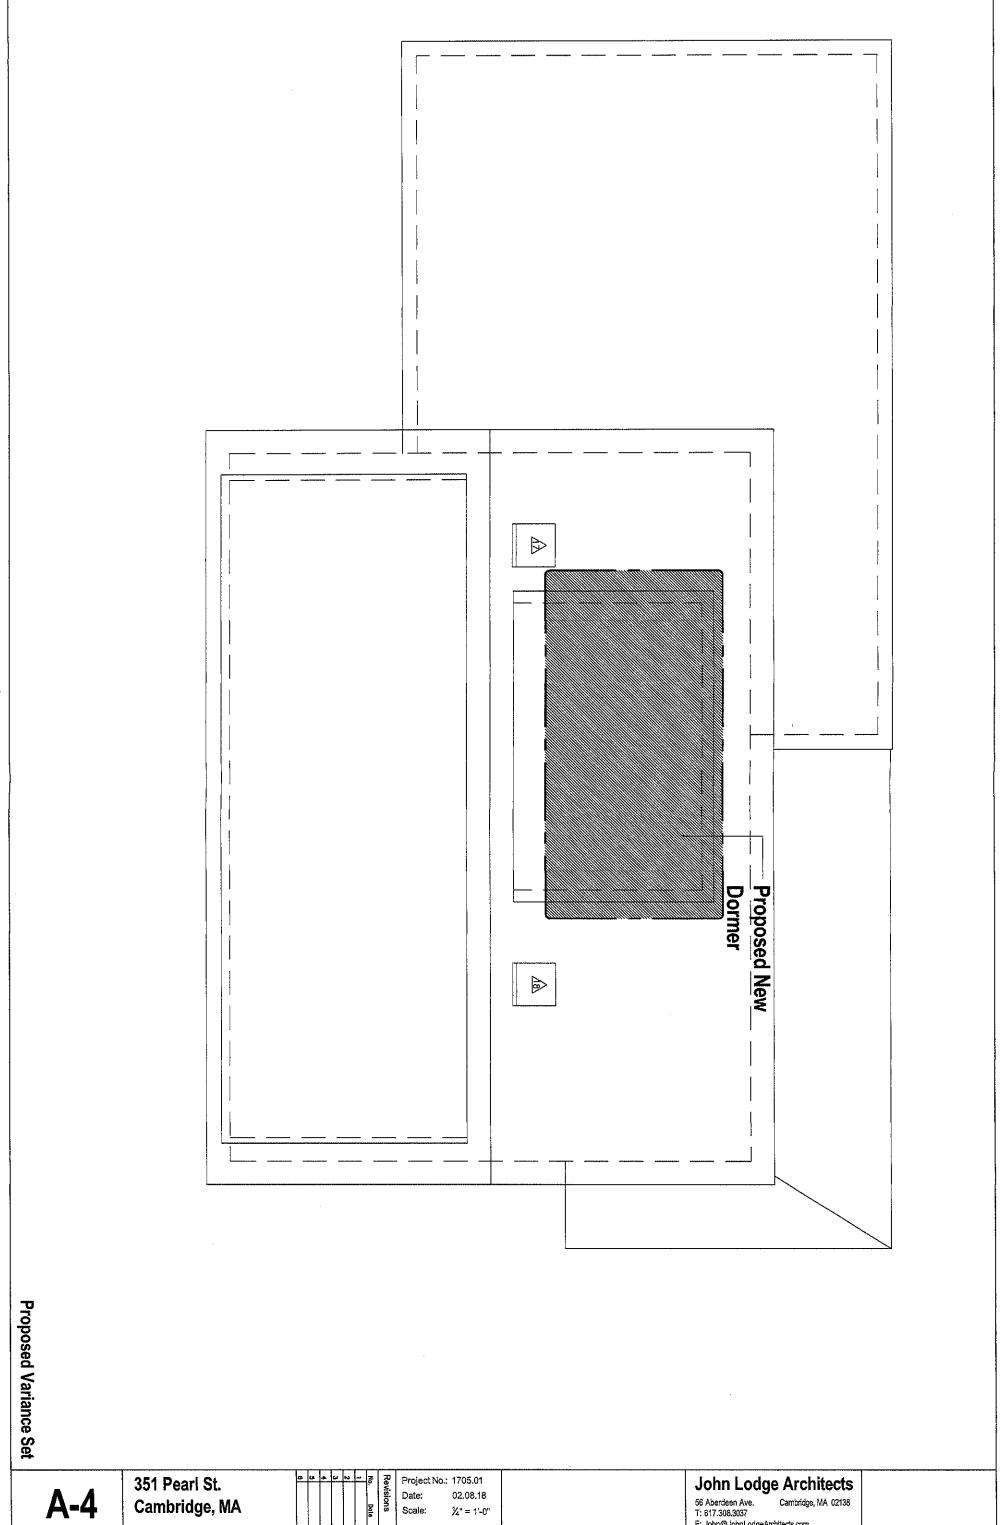

#### C) DESIRABLE RELIEF MAY BE GRANTED WITHOUT EITHER:

- 1) Substantial detriment to the public good for the following reasons:
  - The proposed dormer addition, which will add 42 gross square feet, will be within all the setbacks. The facing facade of the adjacent house, which is separated by a driveway is approximately 20 away. It will cast a minimal shadow, mostly on the roof below.
- Relief may be granted without nullifying or substantially derogating from the intent or purpose of this Ordinance for the following reasons:

  While the proposed dormer will slightly increase the building's mass, the renovated house will not exceed the mass of many of the surrounding buildings. In addition, the proposed changes will not increase any non-conformities at grade level.
- \* If You have any questions as to whether you can establish all of the applicable legal requirements, you should consult with your own attorney.