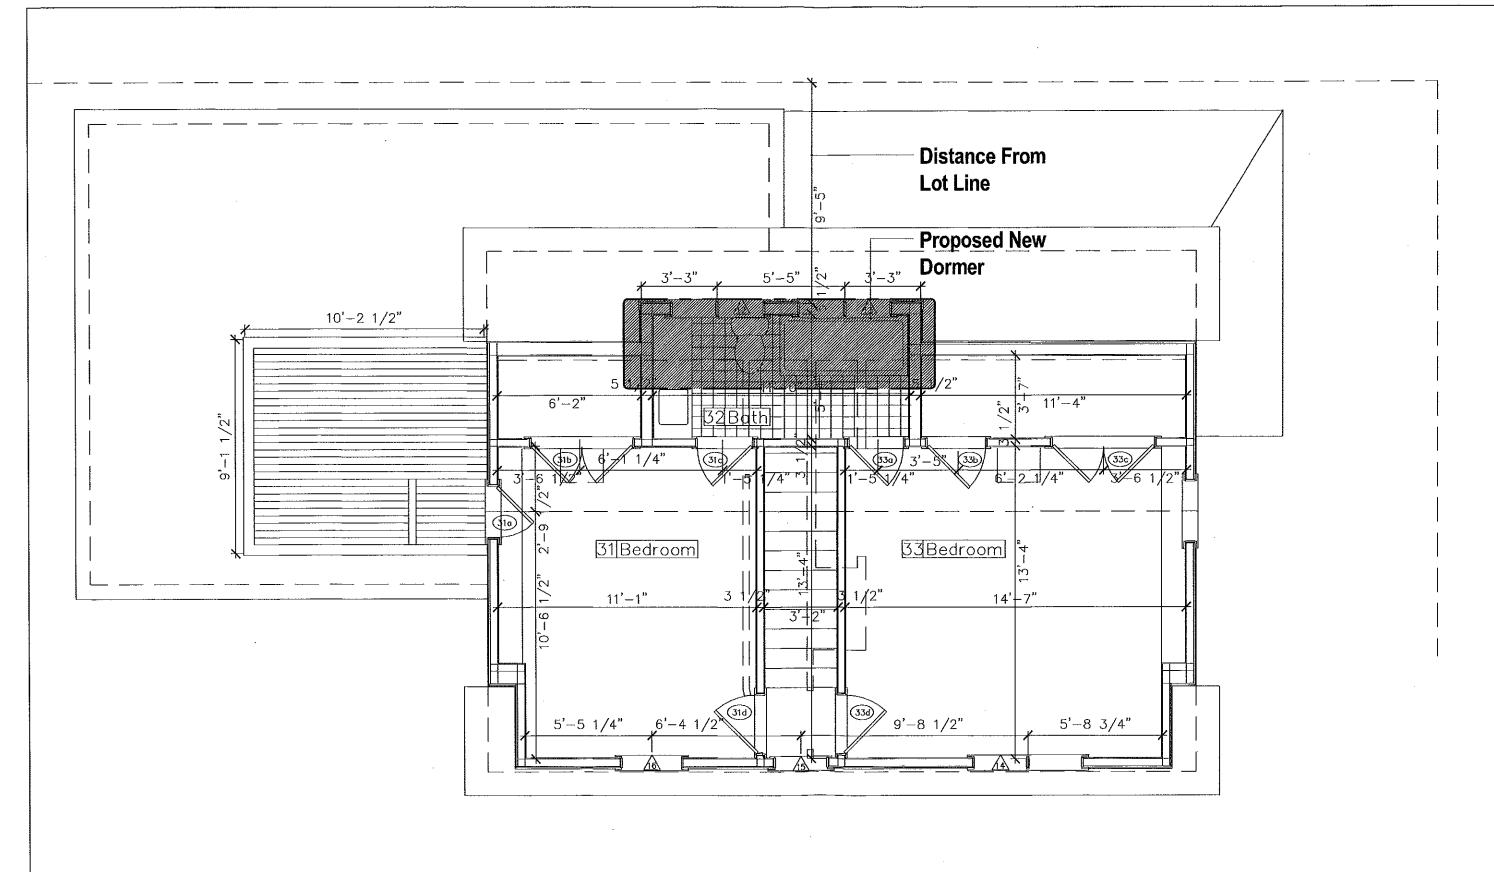

**GENERAL INFORMATION** 

| Special Permit: Variance: V Appeal:  PETITIONER: Jamie Fordyce & Sarah Foster - C/O John Lodge, Architects  PETITIONER'S ADDRESS: 56 Aberdeen Ave. Cambridge, MA 02138  LOCATION OF PROPERTY: 351 Pearl St Cambridge, MA  TYPE OF OCCUPANCY: residential ZONING DISTRICT: Residence C Zone  REASON FOR PETITION:  Additions  DESCRIPTION OF PETITIONER'S PROPOSAL:  We are seeking relief from one provision of the zoning ordinance. We are asking to add 2 square feet to the residence in the form of a new dormer. The allowable FAR in the district is .6. The current FAR, which is non-conforming, is .646. The proposed FAR is .652. The proposed dormer meets all the dormer guidelines.  SECTIONS OF ZONING ORDINANCE CITED:  Article 5.000 Section 5.31 (Table of Dimensional Requirements).  Article 5.000 Section 5.28.21 (Gross Floor Area).                                                                                                                                                                                                                                                                                                                                                                                                                                                                                                                                                                                                                                                                                                                                                                                                                                                                                                                                                                                                                                                                                                                                                                                                                                                                   |            |  |  |
|------------------------------------------------------------------------------------------------------------------------------------------------------------------------------------------------------------------------------------------------------------------------------------------------------------------------------------------------------------------------------------------------------------------------------------------------------------------------------------------------------------------------------------------------------------------------------------------------------------------------------------------------------------------------------------------------------------------------------------------------------------------------------------------------------------------------------------------------------------------------------------------------------------------------------------------------------------------------------------------------------------------------------------------------------------------------------------------------------------------------------------------------------------------------------------------------------------------------------------------------------------------------------------------------------------------------------------------------------------------------------------------------------------------------------------------------------------------------------------------------------------------------------------------------------------------------------------------------------------------------------------------------------------------------------------------------------------------------------------------------------------------------------------------------------------------------------------------------------------------------------------------------------------------------------------------------------------------------------------------------------------------------------------------------------------------------------------------------------------------------------|------------|--|--|
| PETITIONER'S ADDRESS: 56 Aberdeen Ave. Cambridge, MA 02138  LOCATION OF PROPERTY: 351 Pearl St Cambridge, MA  TYPE OF OCCUPANCY: residential ZONING DISTRICT: Residence C Zone  REASON FOR PETITION:  Additions  DESCRIPTION OF PETITIONER'S PROPOSAL:  We are seeking relief from one provision of the zoning ordinance. We are asking to ac 42 square feet to the residence in the form of a new dormer. The allowable FAR in the district is .6. The current FAR, which is non-conforming, is .646. The proposed FAR is .652. The proposed dormer meets all the dormer guidelines.  SECTIONS OF ZONING ORDINANCE CITED:  Article 5.000 Section 5.31 (Table of Dimensional Requirements).  Article 5.000 Section 5.28.21 (Gross Floor Area).                                                                                                                                                                                                                                                                                                                                                                                                                                                                                                                                                                                                                                                                                                                                                                                                                                                                                                                                                                                                                                                                                                                                                                                                                                                                                                                                                                               |            |  |  |
| TYPE OF OCCUPANCY: residential ZONING DISTRICT: Residence C Zone  REASON FOR PETITION:  Additions  DESCRIPTION OF PETITIONER'S PROPOSAL:  We are seeking relief from one provision of the zoning ordinance. We are asking to addition and the seeking relief from one provision of the zoning ordinance. We are asking to addition to the residence in the form of a new dormer. The allowable FAR in the district is .6. The current FAR, which is non-conforming, is .646. The proposed FAR is .652. The proposed dormer meets all the dormer guidelines.  SECTIONS OF ZONING ORDINANCE CITED:  Article 5.000 Section 5.31 (Table of Dimensional Requirements).  Article 5.000 Section 5.28.21 (Gross Floor Area).                                                                                                                                                                                                                                                                                                                                                                                                                                                                                                                                                                                                                                                                                                                                                                                                                                                                                                                                                                                                                                                                                                                                                                                                                                                                                                                                                                                                         |            |  |  |
| REASON FOR PETITION:  Additions  DESCRIPTION OF PETITIONER'S PROPOSAL:  We are seeking relief from one provision of the zoning ordinance. We are asking to add 42 square feet to the residence in the form of a new dormer. The allowable FAR in the district is .6. The current FAR, which is non-conforming, is .646. The proposed FAR is .652. The proposed dormer meets all the dormer guidelines.  SECTIONS OF ZONING ORDINANCE CITED:  Article 5.000 Section 5.31 (Table of Dimensional Requirements).  Article 5.000 Section 5.28.21 (Gross Floor Area).                                                                                                                                                                                                                                                                                                                                                                                                                                                                                                                                                                                                                                                                                                                                                                                                                                                                                                                                                                                                                                                                                                                                                                                                                                                                                                                                                                                                                                                                                                                                                              |            |  |  |
| DESCRIPTION OF PETITIONER'S PROPOSAL:  We are seeking relief from one provision of the zoning ordinance. We are asking to ad 42 square feet to the residence in the form of a new dormer. The allowable FAR in the district is .6. The current FAR, which is non-conforming, is .646. The proposed FAR is .652. The proposed dormer meets all the dormer guidelines.  SECTIONS OF ZONING ORDINANCE CITED:  Article 5.000 Section 5.31 (Table of Dimensional Requirements).  Article 5.000 Section 5.28.21 (Gross Floor Area).                                                                                                                                                                                                                                                                                                                                                                                                                                                                                                                                                                                                                                                                                                                                                                                                                                                                                                                                                                                                                                                                                                                                                                                                                                                                                                                                                                                                                                                                                                                                                                                                |            |  |  |
| We are seeking relief from one provision of the zoning ordinance. We are asking to ad 42 square feet to the residence in the form of a new dormer. The allowable FAR in the district is .6. The current FAR, which is non-conforming, is .646. The proposed FAR is .652. The proposed dormer meets all the dormer guidelines.  SECTIONS OF ZONING ORDINANCE CITED:  Article 5.000 Section 5.31 (Table of Dimensional Requirements).  Article 5.000 Section 5.28.21 (Gross Floor Area).                                                                                                                                                                                                                                                                                                                                                                                                                                                                                                                                                                                                                                                                                                                                                                                                                                                                                                                                                                                                                                                                                                                                                                                                                                                                                                                                                                                                                                                                                                                                                                                                                                       |            |  |  |
| 42 square feet to the residence in the form of a new dormer. The allowable FAR in the district is .6. The current FAR, which is non-conforming, is .646. The proposed FAR is .652. The proposed dormer meets all the dormer guidelines.  SECTIONS OF ZONING ORDINANCE CITED:  Article 5.000 Section 5.31 (Table of Dimensional Requirements).  Article 5.000 Section 5.28.21 (Gross Floor Area).                                                                                                                                                                                                                                                                                                                                                                                                                                                                                                                                                                                                                                                                                                                                                                                                                                                                                                                                                                                                                                                                                                                                                                                                                                                                                                                                                                                                                                                                                                                                                                                                                                                                                                                             |            |  |  |
| Article 5.000 Section 5.31 (Table of Dimensional Requirements).  Article 5.000 Section 5.28.21 (Gross Floor Area).                                                                                                                                                                                                                                                                                                                                                                                                                                                                                                                                                                                                                                                                                                                                                                                                                                                                                                                                                                                                                                                                                                                                                                                                                                                                                                                                                                                                                                                                                                                                                                                                                                                                                                                                                                                                                                                                                                                                                                                                           | -          |  |  |
| Article 5.000 Section 5.28.21 (Gross Floor Area).                                                                                                                                                                                                                                                                                                                                                                                                                                                                                                                                                                                                                                                                                                                                                                                                                                                                                                                                                                                                                                                                                                                                                                                                                                                                                                                                                                                                                                                                                                                                                                                                                                                                                                                                                                                                                                                                                                                                                                                                                                                                            |            |  |  |
|                                                                                                                                                                                                                                                                                                                                                                                                                                                                                                                                                                                                                                                                                                                                                                                                                                                                                                                                                                                                                                                                                                                                                                                                                                                                                                                                                                                                                                                                                                                                                                                                                                                                                                                                                                                                                                                                                                                                                                                                                                                                                                                              |            |  |  |
| Article 8.000 Section 8.21.2.D (Non-Conforming Structure).                                                                                                                                                                                                                                                                                                                                                                                                                                                                                                                                                                                                                                                                                                                                                                                                                                                                                                                                                                                                                                                                                                                                                                                                                                                                                                                                                                                                                                                                                                                                                                                                                                                                                                                                                                                                                                                                                                                                                                                                                                                                   |            |  |  |
| Original Signature(s):    Petitioner(s) / Owner)   Owner   Owner   Owner   Owner     Owner   Owner   Owner     Owner   Owner   Owner     Owner   Owner   Owner     Owner   Owner   Owner     Owner   Owner   Owner     Owner   Owner   Owner     Owner   Owner   Owner     Owner   Owner   Owner     Owner   Owner   Owner     Owner   Owner     Owner   Owner     Owner   Owner     Owner   Owner     Owner   Owner     Owner   Owner     Owner   Owner     Owner   Owner     Owner   Owner     Owner   Owner     Owner   Owner     Owner   Owner     Owner   Owner     Owner   Owner     Owner   Owner     Owner   Owner     Owner   Owner     Owner   Owner     Owner   Owner     Owner   Owner     Owner   Owner     Owner   Owner     Owner   Owner     Owner   Owner     Owner   Owner     Owner   Owner     Owner   Owner     Owner   Owner     Owner   Owner     Owner   Owner     Owner   Owner     Owner   Owner     Owner   Owner     Owner   Owner     Owner   Owner     Owner   Owner     Owner   Owner     Owner   Owner     Owner   Owner     Owner   Owner     Owner   Owner     Owner   Owner     Owner   Owner     Owner   Owner     Owner   Owner     Owner   Owner     Owner   Owner     Owner   Owner     Owner   Owner     Owner   Owner     Owner   Owner     Owner   Owner     Owner   Owner     Owner   Owner     Owner   Owner     Owner   Owner     Owner   Owner     Owner   Owner     Owner   Owner     Owner   Owner     Owner   Owner     Owner   Owner     Owner   Owner     Owner   Owner     Owner   Owner     Owner   Owner     Owner   Owner     Owner   Owner     Owner   Owner     Owner   Owner     Owner   Owner     Owner   Owner     Owner   Owner     Owner   Owner     Owner   Owner     Owner   Owner     Owner   Owner     Owner   Owner     Owner   Owner     Owner   Owner     Owner   Owner     Owner   Owner     Owner   Owner     Owner   Owner     Owner   Owner     Owner   Owner     Owner   Owner     Owner   Owner     Owner |            |  |  |
| Address: 60 John Lodge Architects  56 Aberdeen Ave., Cam  Tel. No.: 617-308-3037  E-Mail Address: John@John Lodge Archite                                                                                                                                                                                                                                                                                                                                                                                                                                                                                                                                                                                                                                                                                                                                                                                                                                                                                                                                                                                                                                                                                                                                                                                                                                                                                                                                                                                                                                                                                                                                                                                                                                                                                                                                                                                                                                                                                                                                                                                                    | nbridge. M |  |  |

The current layout of the second and third floor unit includes two bedrooms, a non-conforming stair and a bathroom. The owner has a growing family with two small children. The current laundry, which is shared, is in the basement. It will only be possible to provide a laundry within the unit, a new conforming stair and an adequate number of bathrooms if the third floor is expanded.

#### C) DESIRABLE RELIEF MAY BE GRANTED WITHOUT EITHER:

- 1) Substantial detriment to the public good for the following reasons:
  - The proposed dormer addition, which will add 42 gross square feet, will be within all the setbacks. The facing facade of the adjacent house, which is separated by a driveway is approximately 20 away. It will cast a minimal shadow, mostly on the roof below.
- Relief may be granted without nullifying or substantially derogating from the intent or purpose of this Ordinance for the following reasons:

  While the proposed dormer will slightly increase the building's mass, the renovated house will not exceed the mass of many of the surrounding buildings. In addition, the proposed changes will not increase any non-conformities at grade level.
- \* If You have any questions as to whether you can establish all of the applicable legal requirements, you should consult with your own attorney.