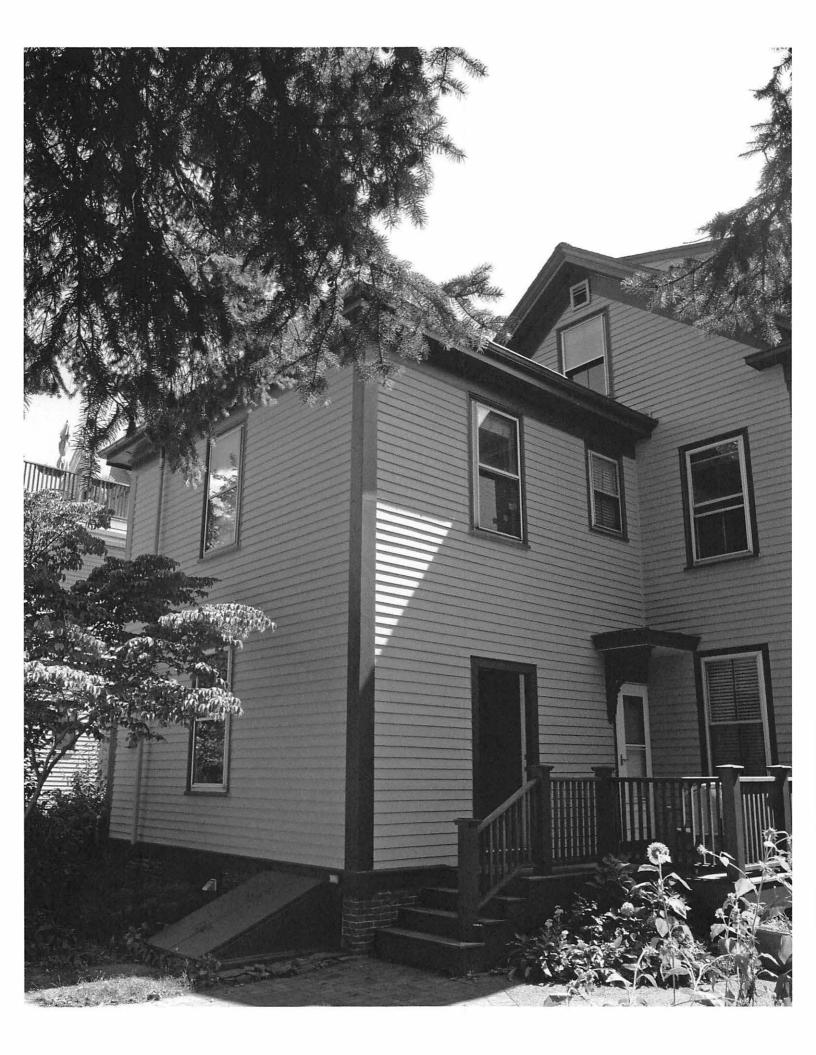

The current layout of the second and third floor unit includes two bedrooms, a non-conforming stair and a bathroom. The owner has a growing family with two small children. The current laundry, which is shared, is in the basement. It will only be possible to provide a laundry within the unit, a new conforming stair and an adequate number of bathrooms if the third floor is expanded.

#### C) DESIRABLE RELIEF MAY BE GRANTED WITHOUT EITHER:

- 1) Substantial detriment to the public good for the following reasons:
  - The proposed dormer addition, which will add 42 gross square feet, will be within all the setbacks. The facing facade of the adjacent house, which is separated by a driveway is approximately 20 away. It will cast a minimal shadow, mostly on the roof below.
- Relief may be granted without nullifying or substantially derogating from the intent or purpose of this Ordinance for the following reasons:

  While the proposed dormer will slightly increase the building's mass, the renovated house will not exceed the mass of many of the surrounding buildings. In addition, the proposed changes will not increase any non-conformities at grade level.
- \* If You have any questions as to whether you can establish all of the applicable legal requirements, you should consult with your own attorney.