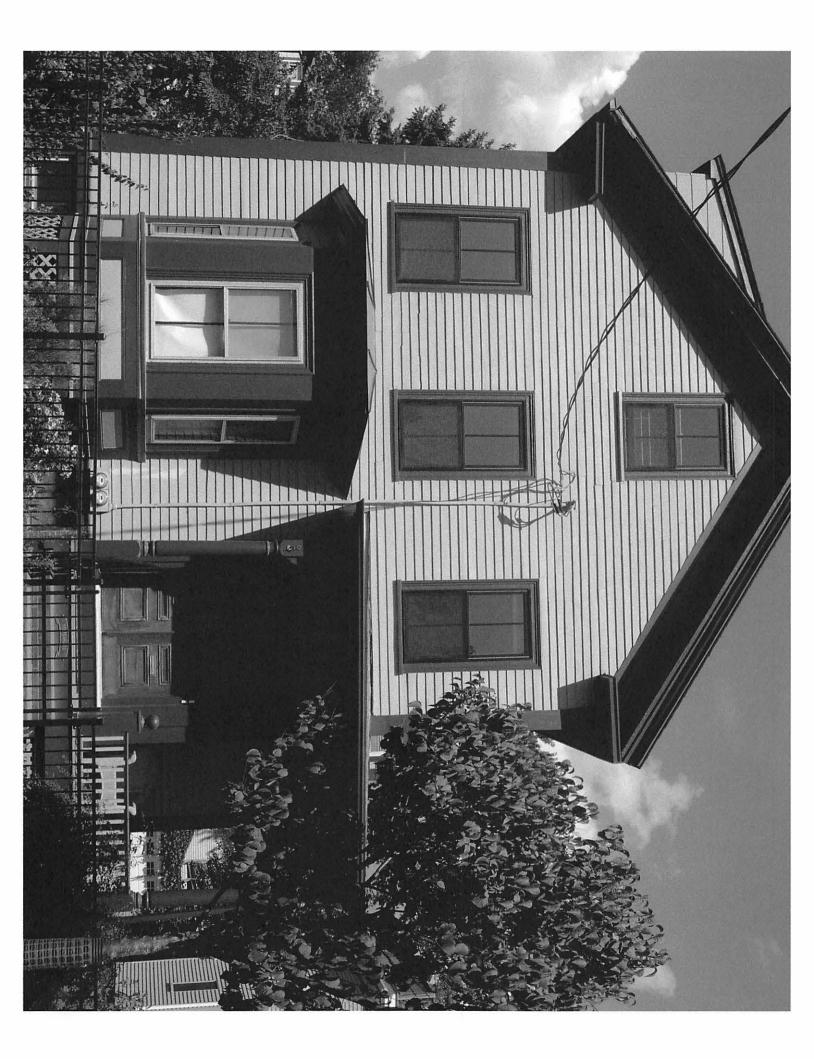

The current layout of the second and third floor unit includes two bedrooms, a non-conforming stair and a bathroom. The owner has a growing family with two small children. The current laundry, which is shared, is in the basement. It will only be possible to provide a laundry within the unit, a new conforming stair and an adequate number of bathrooms if the third floor is expanded.

#### C) DESIRABLE RELIEF MAY BE GRANTED WITHOUT EITHER:

- 1) Substantial detriment to the public good for the following reasons:
  - The proposed dormer addition, which will add 42 gross square feet, will be within all the setbacks. The facing facade of the adjacent house, which is separated by a driveway is approximately 20 away. It will cast a minimal shadow, mostly on the roof below.
- Relief may be granted without nullifying or substantially derogating from the intent or purpose of this Ordinance for the following reasons:

  While the proposed dormer will slightly increase the building's mass, the renovated house will not exceed the mass of many of the surrounding buildings. In addition, the proposed changes will not increase any non-conformities at grade level.
- \* If You have any questions as to whether you can establish all of the applicable legal requirements, you should consult with your own attorney.