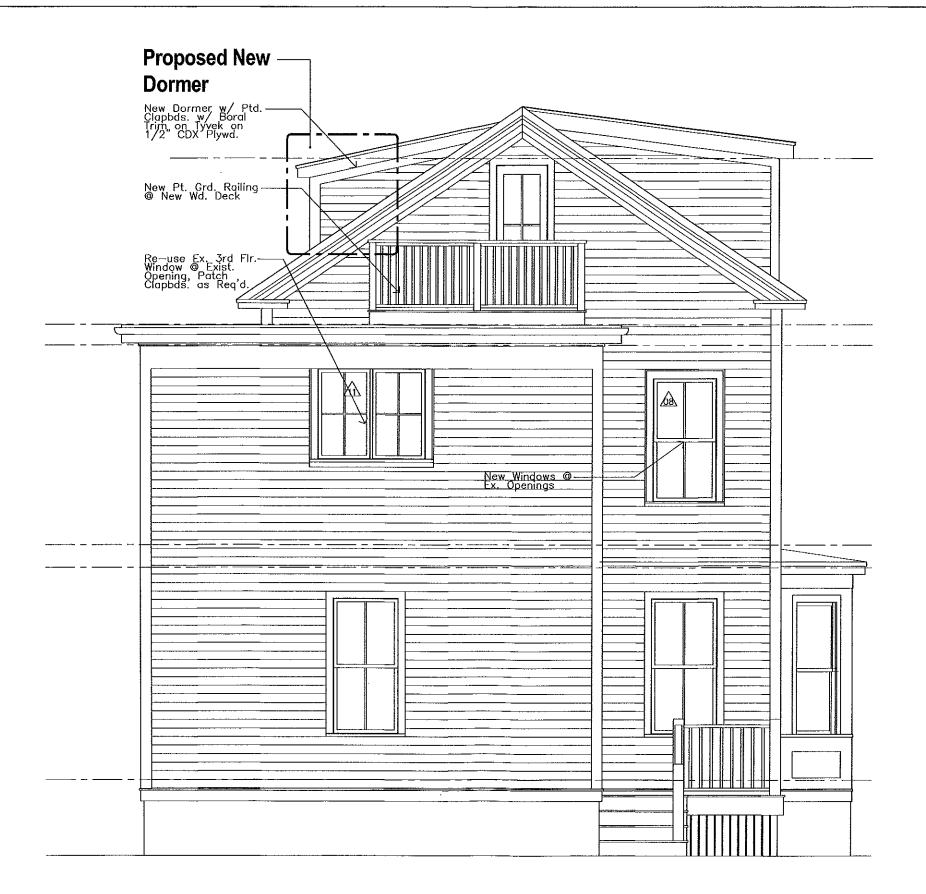

**GENERAL INFORMATION** 

| Special Permit: Variance: V Appeal:  PETITIONER: Jamie Fordyce & Sarah Foster - C/O John Lodge, Architects  PETITIONER'S ADDRESS: 56 Aberdeen Ave. Cambridge, MA 02138  LOCATION OF PROPERTY: 351 Pearl St Cambridge, MA  TYPE OF OCCUPANCY: residential ZONING DISTRICT: Residence C Zone  REASON FOR PETITION:  Additions  DESCRIPTION OF PETITIONER'S PROPOSAL:  We are seeking relief from one provision of the zoning ordinance. We are asking to add 2 square feet to the residence in the form of a new dormer. The allowable FAR in the district is .6. The current FAR, which is non-conforming, is .646. The proposed FAR is .652. The proposed dormer meets all the dormer guidelines.  SECTIONS OF ZONING ORDINANCE CITED:  Article 5.000 Section 5.31 (Table of Dimensional Requirements).  Article 5.000 Section 5.28.21 (Gross Floor Area).                                                                                                                                                                                                                                                                                                                                                                                                                                                                                                                                                                                                                                                                                                                                                                                                                                                                                                                                                                                                                                                                                                                                                                                                                                                                   |            |  |  |
|------------------------------------------------------------------------------------------------------------------------------------------------------------------------------------------------------------------------------------------------------------------------------------------------------------------------------------------------------------------------------------------------------------------------------------------------------------------------------------------------------------------------------------------------------------------------------------------------------------------------------------------------------------------------------------------------------------------------------------------------------------------------------------------------------------------------------------------------------------------------------------------------------------------------------------------------------------------------------------------------------------------------------------------------------------------------------------------------------------------------------------------------------------------------------------------------------------------------------------------------------------------------------------------------------------------------------------------------------------------------------------------------------------------------------------------------------------------------------------------------------------------------------------------------------------------------------------------------------------------------------------------------------------------------------------------------------------------------------------------------------------------------------------------------------------------------------------------------------------------------------------------------------------------------------------------------------------------------------------------------------------------------------------------------------------------------------------------------------------------------------|------------|--|--|
| PETITIONER'S ADDRESS: 56 Aberdeen Ave. Cambridge, MA 02138  LOCATION OF PROPERTY: 351 Pearl St Cambridge, MA  TYPE OF OCCUPANCY: residential ZONING DISTRICT: Residence C Zone  REASON FOR PETITION:  Additions  DESCRIPTION OF PETITIONER'S PROPOSAL:  We are seeking relief from one provision of the zoning ordinance. We are asking to ac 42 square feet to the residence in the form of a new dormer. The allowable FAR in the district is .6. The current FAR, which is non-conforming, is .646. The proposed FAR is .652. The proposed dormer meets all the dormer guidelines.  SECTIONS OF ZONING ORDINANCE CITED:  Article 5.000 Section 5.31 (Table of Dimensional Requirements).  Article 5.000 Section 5.28.21 (Gross Floor Area).                                                                                                                                                                                                                                                                                                                                                                                                                                                                                                                                                                                                                                                                                                                                                                                                                                                                                                                                                                                                                                                                                                                                                                                                                                                                                                                                                                               |            |  |  |
| TYPE OF OCCUPANCY: residential ZONING DISTRICT: Residence C Zone  REASON FOR PETITION:  Additions  DESCRIPTION OF PETITIONER'S PROPOSAL:  We are seeking relief from one provision of the zoning ordinance. We are asking to addition and the seeking relief from one provision of the zoning ordinance. We are asking to addition to the residence in the form of a new dormer. The allowable FAR in the district is .6. The current FAR, which is non-conforming, is .646. The proposed FAR is .652. The proposed dormer meets all the dormer guidelines.  SECTIONS OF ZONING ORDINANCE CITED:  Article 5.000 Section 5.31 (Table of Dimensional Requirements).  Article 5.000 Section 5.28.21 (Gross Floor Area).                                                                                                                                                                                                                                                                                                                                                                                                                                                                                                                                                                                                                                                                                                                                                                                                                                                                                                                                                                                                                                                                                                                                                                                                                                                                                                                                                                                                         |            |  |  |
| REASON FOR PETITION:  Additions  DESCRIPTION OF PETITIONER'S PROPOSAL:  We are seeking relief from one provision of the zoning ordinance. We are asking to add 42 square feet to the residence in the form of a new dormer. The allowable FAR in the district is .6. The current FAR, which is non-conforming, is .646. The proposed FAR is .652. The proposed dormer meets all the dormer guidelines.  SECTIONS OF ZONING ORDINANCE CITED:  Article 5.000 Section 5.31 (Table of Dimensional Requirements).  Article 5.000 Section 5.28.21 (Gross Floor Area).                                                                                                                                                                                                                                                                                                                                                                                                                                                                                                                                                                                                                                                                                                                                                                                                                                                                                                                                                                                                                                                                                                                                                                                                                                                                                                                                                                                                                                                                                                                                                              |            |  |  |
| DESCRIPTION OF PETITIONER'S PROPOSAL:  We are seeking relief from one provision of the zoning ordinance. We are asking to ad 42 square feet to the residence in the form of a new dormer. The allowable FAR in the district is .6. The current FAR, which is non-conforming, is .646. The proposed FAR is .652. The proposed dormer meets all the dormer guidelines.  SECTIONS OF ZONING ORDINANCE CITED:  Article 5.000 Section 5.31 (Table of Dimensional Requirements).  Article 5.000 Section 5.28.21 (Gross Floor Area).                                                                                                                                                                                                                                                                                                                                                                                                                                                                                                                                                                                                                                                                                                                                                                                                                                                                                                                                                                                                                                                                                                                                                                                                                                                                                                                                                                                                                                                                                                                                                                                                |            |  |  |
| We are seeking relief from one provision of the zoning ordinance. We are asking to ad 42 square feet to the residence in the form of a new dormer. The allowable FAR in the district is .6. The current FAR, which is non-conforming, is .646. The proposed FAR is .652. The proposed dormer meets all the dormer guidelines.  SECTIONS OF ZONING ORDINANCE CITED:  Article 5.000 Section 5.31 (Table of Dimensional Requirements).  Article 5.000 Section 5.28.21 (Gross Floor Area).                                                                                                                                                                                                                                                                                                                                                                                                                                                                                                                                                                                                                                                                                                                                                                                                                                                                                                                                                                                                                                                                                                                                                                                                                                                                                                                                                                                                                                                                                                                                                                                                                                       |            |  |  |
| 42 square feet to the residence in the form of a new dormer. The allowable FAR in the district is .6. The current FAR, which is non-conforming, is .646. The proposed FAR is .652. The proposed dormer meets all the dormer guidelines.  SECTIONS OF ZONING ORDINANCE CITED:  Article 5.000 Section 5.31 (Table of Dimensional Requirements).  Article 5.000 Section 5.28.21 (Gross Floor Area).                                                                                                                                                                                                                                                                                                                                                                                                                                                                                                                                                                                                                                                                                                                                                                                                                                                                                                                                                                                                                                                                                                                                                                                                                                                                                                                                                                                                                                                                                                                                                                                                                                                                                                                             |            |  |  |
| Article 5.000 Section 5.31 (Table of Dimensional Requirements).  Article 5.000 Section 5.28.21 (Gross Floor Area).                                                                                                                                                                                                                                                                                                                                                                                                                                                                                                                                                                                                                                                                                                                                                                                                                                                                                                                                                                                                                                                                                                                                                                                                                                                                                                                                                                                                                                                                                                                                                                                                                                                                                                                                                                                                                                                                                                                                                                                                           | -          |  |  |
| Article 5.000 Section 5.28.21 (Gross Floor Area).                                                                                                                                                                                                                                                                                                                                                                                                                                                                                                                                                                                                                                                                                                                                                                                                                                                                                                                                                                                                                                                                                                                                                                                                                                                                                                                                                                                                                                                                                                                                                                                                                                                                                                                                                                                                                                                                                                                                                                                                                                                                            |            |  |  |
|                                                                                                                                                                                                                                                                                                                                                                                                                                                                                                                                                                                                                                                                                                                                                                                                                                                                                                                                                                                                                                                                                                                                                                                                                                                                                                                                                                                                                                                                                                                                                                                                                                                                                                                                                                                                                                                                                                                                                                                                                                                                                                                              |            |  |  |
| Article 8.000 Section 8.21.2.D (Non-Conforming Structure).                                                                                                                                                                                                                                                                                                                                                                                                                                                                                                                                                                                                                                                                                                                                                                                                                                                                                                                                                                                                                                                                                                                                                                                                                                                                                                                                                                                                                                                                                                                                                                                                                                                                                                                                                                                                                                                                                                                                                                                                                                                                   |            |  |  |
| Original Signature(s):    Petitioner(s) / Owner)   Owner   Owner   Owner   Owner     Owner   Owner   Owner     Owner   Owner   Owner     Owner   Owner   Owner     Owner   Owner   Owner     Owner   Owner   Owner     Owner   Owner   Owner     Owner   Owner   Owner     Owner   Owner   Owner     Owner   Owner   Owner     Owner   Owner     Owner   Owner     Owner   Owner     Owner   Owner     Owner   Owner     Owner   Owner     Owner   Owner     Owner   Owner     Owner   Owner     Owner   Owner     Owner   Owner     Owner   Owner     Owner   Owner     Owner   Owner     Owner   Owner     Owner   Owner     Owner   Owner     Owner   Owner     Owner   Owner     Owner   Owner     Owner   Owner     Owner   Owner     Owner   Owner     Owner   Owner     Owner   Owner     Owner   Owner     Owner   Owner     Owner   Owner     Owner   Owner     Owner   Owner     Owner   Owner     Owner   Owner     Owner   Owner     Owner   Owner     Owner   Owner     Owner   Owner     Owner   Owner     Owner   Owner     Owner   Owner     Owner   Owner     Owner   Owner     Owner   Owner     Owner   Owner     Owner   Owner     Owner   Owner     Owner   Owner     Owner   Owner     Owner   Owner     Owner   Owner     Owner   Owner     Owner   Owner     Owner   Owner     Owner   Owner     Owner   Owner     Owner   Owner     Owner   Owner     Owner   Owner     Owner   Owner     Owner   Owner     Owner   Owner     Owner   Owner     Owner   Owner     Owner   Owner     Owner   Owner     Owner   Owner     Owner   Owner     Owner   Owner     Owner   Owner     Owner   Owner     Owner   Owner     Owner   Owner     Owner   Owner     Owner   Owner     Owner   Owner     Owner   Owner     Owner   Owner     Owner   Owner     Owner   Owner     Owner   Owner     Owner   Owner     Owner   Owner     Owner   Owner     Owner   Owner     Owner   Owner     Owner   Owner     Owner   Owner     Owner   Owner     Owner   Owner     Owner |            |  |  |
| Address: 60 John Lodge Architects  56 Aberdeen Ave., Cam  Tel. No.: 617-308-3037  E-Mail Address: John@John Lodge Archite                                                                                                                                                                                                                                                                                                                                                                                                                                                                                                                                                                                                                                                                                                                                                                                                                                                                                                                                                                                                                                                                                                                                                                                                                                                                                                                                                                                                                                                                                                                                                                                                                                                                                                                                                                                                                                                                                                                                                                                                    | nbridge. M |  |  |

The current layout of the second and third floor unit includes two bedrooms, a non-conforming stair and a bathroom. The owner has a growing family with two small children. The current laundry, which is shared, is in the basement. It will only be possible to provide a laundry within the unit, a new conforming stair and an adequate number of bathrooms if the third floor is expanded.

#### C) DESIRABLE RELIEF MAY BE GRANTED WITHOUT EITHER:

- 1) Substantial detriment to the public good for the following reasons:
  - The proposed dormer addition, which will add 42 gross square feet, will be within all the setbacks. The facing facade of the adjacent house, which is separated by a driveway is approximately 20 away. It will cast a minimal shadow, mostly on the roof below.
- Relief may be granted without nullifying or substantially derogating from the intent or purpose of this Ordinance for the following reasons:

  While the proposed dormer will slightly increase the building's mass, the renovated house will not exceed the mass of many of the surrounding buildings. In addition, the proposed changes will not increase any non-conformities at grade level.
- \* If You have any questions as to whether you can establish all of the applicable legal requirements, you should consult with your own attorney.