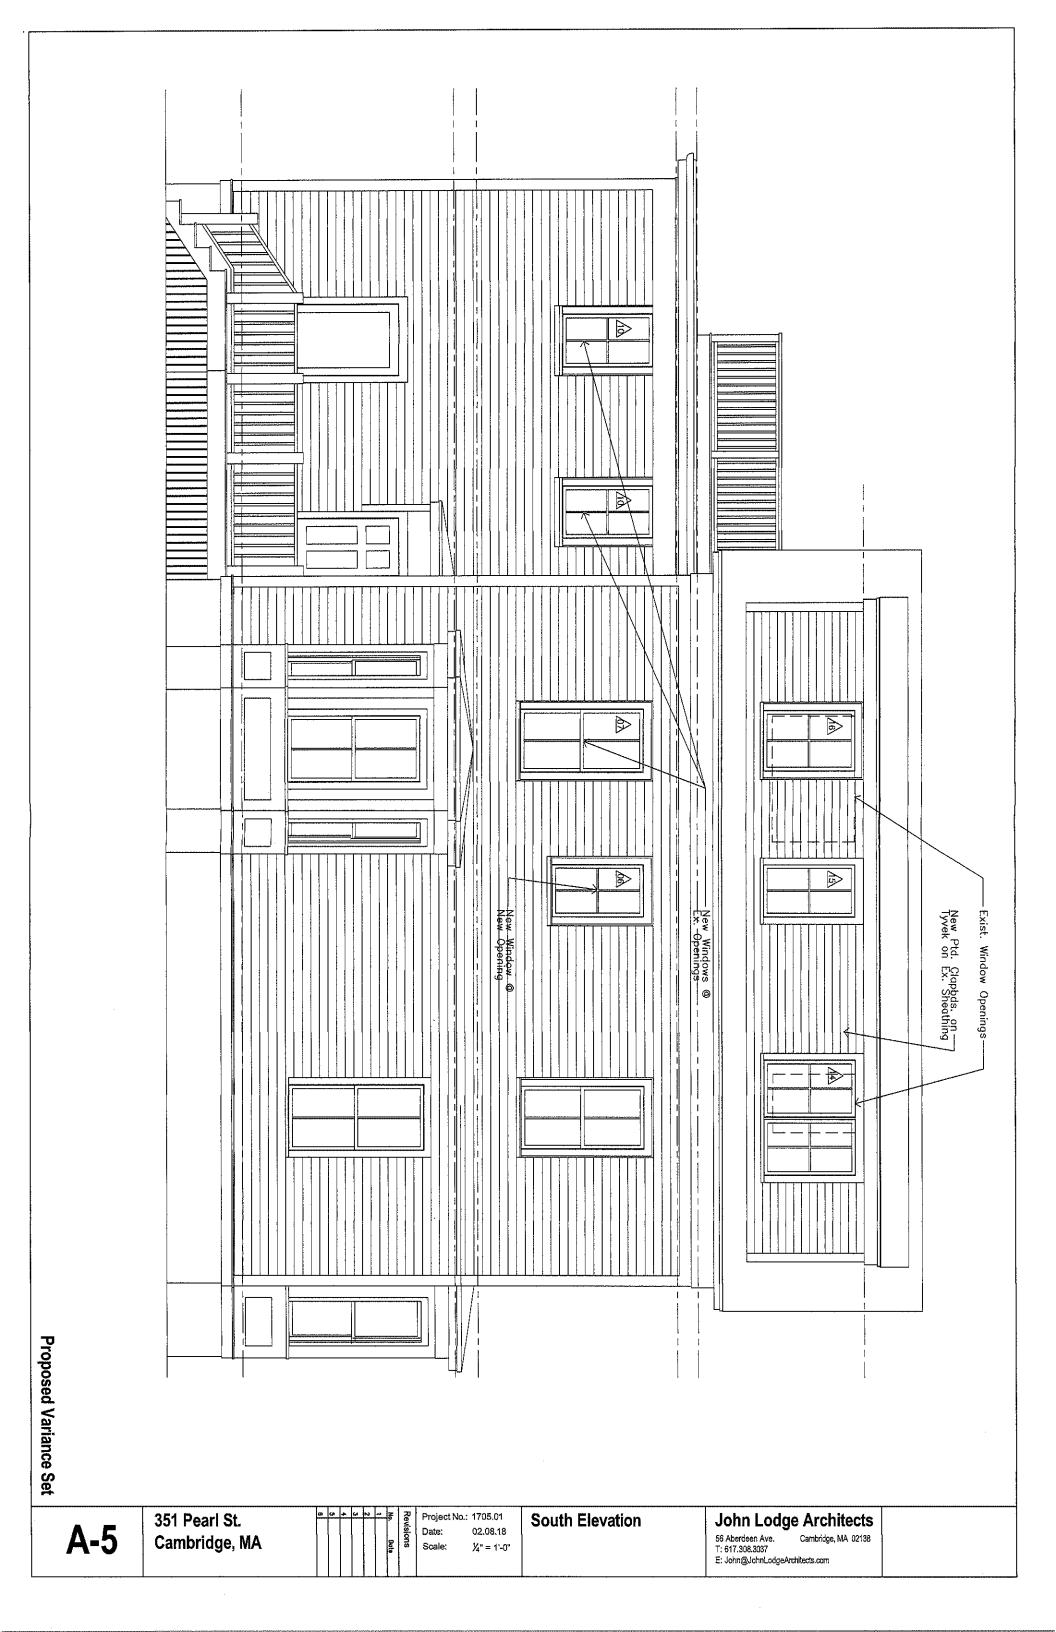

#### C) DESIRABLE RELIEF MAY BE GRANTED WITHOUT EITHER:

- 1) Substantial detriment to the public good for the following reasons:
  - The proposed dormer addition, which will add 42 gross square feet, will be within all the setbacks. The facing facade of the adjacent house, which is separated by a driveway is approximately 20 away. It will cast a minimal shadow, mostly on the roof below.
- Relief may be granted without nullifying or substantially derogating from the intent or purpose of this Ordinance for the following reasons:

  While the proposed dormer will slightly increase the building's mass, the renovated house will not exceed the mass of many of the surrounding buildings. In addition, the proposed changes will not increase any non-conformities at grade level.
- \* If You have any questions as to whether you can establish all of the applicable legal requirements, you should consult with your own attorney.