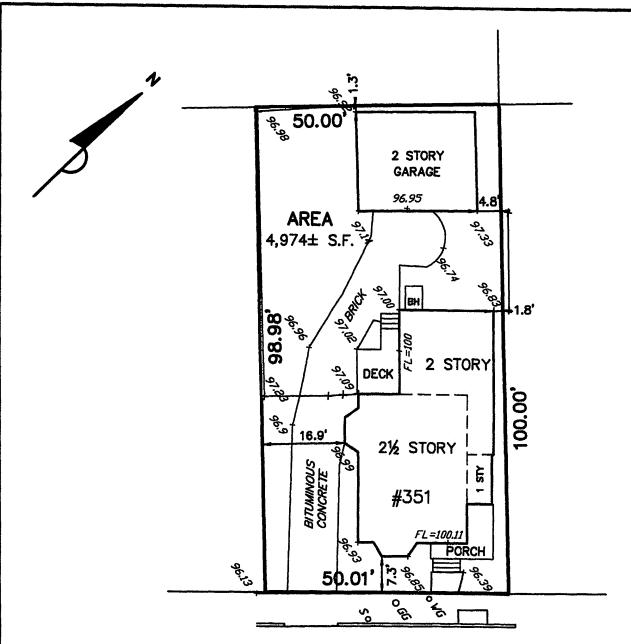

#### **DIMENSIONAL INFORMATION**

John Lodge Architects **APPLICANT:** PRESENT USE/OCCUPANCY: residential 351 Pearl St Cambridge, MA ZONE: Residence C Zone **LOCATION: REQUESTED USE/OCCUPANCY:** residential PHONE: **EXISTING** REQUESTED **ORDINANCE CONDITIONS CONDITIONS** REQUIREMENTS 3212 3254 2984 TOTAL GROSS FLOOR AREA: (max.) 4974 4974 5000 (min.) LOT AREA: .646 .652 . 6 RATIO OF GROSS FLOOR AREA (max.) TO LOT AREA: 2 2487 2487 1800 LOT AREA FOR EACH DWELLING UNIT: (min.) 50 50 50 (min.) WIDTH SIZE OF LOT: 100 100 100 DEPTH 7.3 7.3 10 (min.) SETBACKS IN FEET: FRONT 42.9 42.9 20 (min.) REAR 16.9 16.9 12.5 LEFT SIDE (min.) 1.8 1.8 7.5 RIGHT SIDE (min.) 32 32 35 (max.) SIZE OF BLDG.: HEIGHT 49.9 49.9 70 LENGTH 30.33 30.33 35 WIDTH 34% 34% 36% RATIO OF USABLE OPEN SPACE (min.) TO LOT AREA: 2 2 2 (max.) NO. OF DWELLING UNITS: 2 2 2 (min./max) NO. OF PARKING SPACES: 0 0 0 (min.) NO. OF LOADING AREAS:

Describe where applicable, other occupancies on same lot, the size of adjacent buildings on same lot, and type of construction proposed, e.g.; wood frame, concrete, brick, steel, etc.

Wood frame, 2-story garage.

20.33

10

(min.)

20.33

DISTANCE TO NEAREST BLDG.

ON SAME LOT:

SEE CAMBRIDGE ZONING ORDINANCE ARTICLE 5.000, SECTION 5.30 (DISTRICT OF DIMENSIONAL REGULATIONS).

TOTAL GROSS FLOOR AREA (INCLUDING BASEMENT 7'-0" IN HEIGHT AND ATTIC AREAS GREATER THAN 5')
DIVIDED BY LOT AREA.

OPEN SPACE SHALL NOT INCLUDE PARKING AREAS, WALKWAYS OR DRIVEWAYS AND SHALL HAVE A MINIMUM DIMENSION OF 15'.