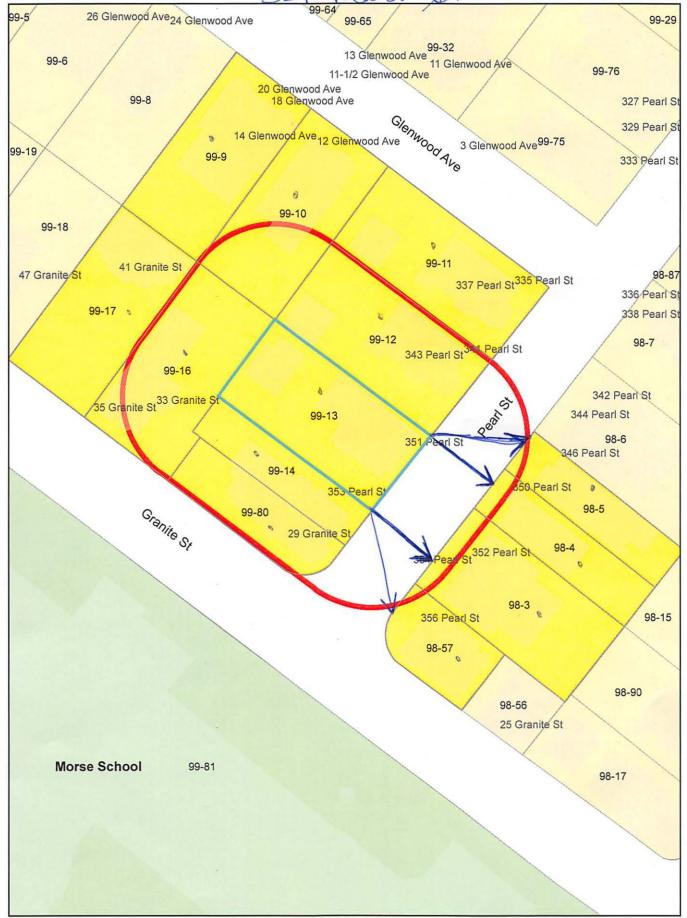

**GENERAL INFORMATION** 

| Special Permit: Variance: V Appeal:  PETITIONER: Jamie Fordyce & Sarah Foster - C/O John Lodge, Architects  PETITIONER'S ADDRESS: 56 Aberdeen Ave. Cambridge, MA 02138  LOCATION OF PROPERTY: 351 Pearl St Cambridge, MA  TYPE OF OCCUPANCY: residential ZONING DISTRICT: Residence C Zone  REASON FOR PETITION:  Additions  DESCRIPTION OF PETITIONER'S PROPOSAL:  We are seeking relief from one provision of the zoning ordinance. We are asking to add 2 square feet to the residence in the form of a new dormer. The allowable FAR in the district is .6. The current FAR, which is non-conforming, is .646. The proposed FAR is .652. The proposed dormer meets all the dormer guidelines.  SECTIONS OF ZONING ORDINANCE CITED:  Article 5.000 Section 5.31 (Table of Dimensional Requirements).  Article 5.000 Section 5.28.21 (Gross Floor Area).                                                                                                                                                                                                                                                                                                                                                                                                                                                                                                                                                                                                                                                                                                                                                                                                                                                                                                                                                                                                                                                                                                                                                                                                                                                                   |            |  |  |
|------------------------------------------------------------------------------------------------------------------------------------------------------------------------------------------------------------------------------------------------------------------------------------------------------------------------------------------------------------------------------------------------------------------------------------------------------------------------------------------------------------------------------------------------------------------------------------------------------------------------------------------------------------------------------------------------------------------------------------------------------------------------------------------------------------------------------------------------------------------------------------------------------------------------------------------------------------------------------------------------------------------------------------------------------------------------------------------------------------------------------------------------------------------------------------------------------------------------------------------------------------------------------------------------------------------------------------------------------------------------------------------------------------------------------------------------------------------------------------------------------------------------------------------------------------------------------------------------------------------------------------------------------------------------------------------------------------------------------------------------------------------------------------------------------------------------------------------------------------------------------------------------------------------------------------------------------------------------------------------------------------------------------------------------------------------------------------------------------------------------------|------------|--|--|
| PETITIONER'S ADDRESS: 56 Aberdeen Ave. Cambridge, MA 02138  LOCATION OF PROPERTY: 351 Pearl St Cambridge, MA  TYPE OF OCCUPANCY: residential ZONING DISTRICT: Residence C Zone  REASON FOR PETITION:  Additions  DESCRIPTION OF PETITIONER'S PROPOSAL:  We are seeking relief from one provision of the zoning ordinance. We are asking to ac 42 square feet to the residence in the form of a new dormer. The allowable FAR in the district is .6. The current FAR, which is non-conforming, is .646. The proposed FAR is .652. The proposed dormer meets all the dormer guidelines.  SECTIONS OF ZONING ORDINANCE CITED:  Article 5.000 Section 5.31 (Table of Dimensional Requirements).  Article 5.000 Section 5.28.21 (Gross Floor Area).                                                                                                                                                                                                                                                                                                                                                                                                                                                                                                                                                                                                                                                                                                                                                                                                                                                                                                                                                                                                                                                                                                                                                                                                                                                                                                                                                                               |            |  |  |
| TYPE OF OCCUPANCY: residential ZONING DISTRICT: Residence C Zone  REASON FOR PETITION:  Additions  DESCRIPTION OF PETITIONER'S PROPOSAL:  We are seeking relief from one provision of the zoning ordinance. We are asking to addition and the seeking relief from one provision of the zoning ordinance. We are asking to addition to the residence in the form of a new dormer. The allowable FAR in the district is .6. The current FAR, which is non-conforming, is .646. The proposed FAR is .652. The proposed dormer meets all the dormer guidelines.  SECTIONS OF ZONING ORDINANCE CITED:  Article 5.000 Section 5.31 (Table of Dimensional Requirements).  Article 5.000 Section 5.28.21 (Gross Floor Area).                                                                                                                                                                                                                                                                                                                                                                                                                                                                                                                                                                                                                                                                                                                                                                                                                                                                                                                                                                                                                                                                                                                                                                                                                                                                                                                                                                                                         |            |  |  |
| REASON FOR PETITION:  Additions  DESCRIPTION OF PETITIONER'S PROPOSAL:  We are seeking relief from one provision of the zoning ordinance. We are asking to add 42 square feet to the residence in the form of a new dormer. The allowable FAR in the district is .6. The current FAR, which is non-conforming, is .646. The proposed FAR is .652. The proposed dormer meets all the dormer guidelines.  SECTIONS OF ZONING ORDINANCE CITED:  Article 5.000 Section 5.31 (Table of Dimensional Requirements).  Article 5.000 Section 5.28.21 (Gross Floor Area).                                                                                                                                                                                                                                                                                                                                                                                                                                                                                                                                                                                                                                                                                                                                                                                                                                                                                                                                                                                                                                                                                                                                                                                                                                                                                                                                                                                                                                                                                                                                                              |            |  |  |
| DESCRIPTION OF PETITIONER'S PROPOSAL:  We are seeking relief from one provision of the zoning ordinance. We are asking to ad 42 square feet to the residence in the form of a new dormer. The allowable FAR in the district is .6. The current FAR, which is non-conforming, is .646. The proposed FAR is .652. The proposed dormer meets all the dormer guidelines.  SECTIONS OF ZONING ORDINANCE CITED:  Article 5.000 Section 5.31 (Table of Dimensional Requirements).  Article 5.000 Section 5.28.21 (Gross Floor Area).                                                                                                                                                                                                                                                                                                                                                                                                                                                                                                                                                                                                                                                                                                                                                                                                                                                                                                                                                                                                                                                                                                                                                                                                                                                                                                                                                                                                                                                                                                                                                                                                |            |  |  |
| We are seeking relief from one provision of the zoning ordinance. We are asking to ad 42 square feet to the residence in the form of a new dormer. The allowable FAR in the district is .6. The current FAR, which is non-conforming, is .646. The proposed FAR is .652. The proposed dormer meets all the dormer guidelines.  SECTIONS OF ZONING ORDINANCE CITED:  Article 5.000 Section 5.31 (Table of Dimensional Requirements).  Article 5.000 Section 5.28.21 (Gross Floor Area).                                                                                                                                                                                                                                                                                                                                                                                                                                                                                                                                                                                                                                                                                                                                                                                                                                                                                                                                                                                                                                                                                                                                                                                                                                                                                                                                                                                                                                                                                                                                                                                                                                       |            |  |  |
| 42 square feet to the residence in the form of a new dormer. The allowable FAR in the district is .6. The current FAR, which is non-conforming, is .646. The proposed FAR is .652. The proposed dormer meets all the dormer guidelines.  SECTIONS OF ZONING ORDINANCE CITED:  Article 5.000 Section 5.31 (Table of Dimensional Requirements).  Article 5.000 Section 5.28.21 (Gross Floor Area).                                                                                                                                                                                                                                                                                                                                                                                                                                                                                                                                                                                                                                                                                                                                                                                                                                                                                                                                                                                                                                                                                                                                                                                                                                                                                                                                                                                                                                                                                                                                                                                                                                                                                                                             |            |  |  |
| Article 5.000 Section 5.31 (Table of Dimensional Requirements).  Article 5.000 Section 5.28.21 (Gross Floor Area).                                                                                                                                                                                                                                                                                                                                                                                                                                                                                                                                                                                                                                                                                                                                                                                                                                                                                                                                                                                                                                                                                                                                                                                                                                                                                                                                                                                                                                                                                                                                                                                                                                                                                                                                                                                                                                                                                                                                                                                                           | -          |  |  |
| Article 5.000 Section 5.28.21 (Gross Floor Area).                                                                                                                                                                                                                                                                                                                                                                                                                                                                                                                                                                                                                                                                                                                                                                                                                                                                                                                                                                                                                                                                                                                                                                                                                                                                                                                                                                                                                                                                                                                                                                                                                                                                                                                                                                                                                                                                                                                                                                                                                                                                            |            |  |  |
|                                                                                                                                                                                                                                                                                                                                                                                                                                                                                                                                                                                                                                                                                                                                                                                                                                                                                                                                                                                                                                                                                                                                                                                                                                                                                                                                                                                                                                                                                                                                                                                                                                                                                                                                                                                                                                                                                                                                                                                                                                                                                                                              |            |  |  |
| Article 8.000 Section 8.21.2.D (Non-Conforming Structure).                                                                                                                                                                                                                                                                                                                                                                                                                                                                                                                                                                                                                                                                                                                                                                                                                                                                                                                                                                                                                                                                                                                                                                                                                                                                                                                                                                                                                                                                                                                                                                                                                                                                                                                                                                                                                                                                                                                                                                                                                                                                   |            |  |  |
| Original Signature(s):    Petitioner(s) / Owner)   Owner   Owner   Owner   Owner     Owner   Owner   Owner     Owner   Owner   Owner     Owner   Owner   Owner     Owner   Owner   Owner     Owner   Owner   Owner     Owner   Owner   Owner     Owner   Owner   Owner     Owner   Owner   Owner     Owner   Owner   Owner     Owner   Owner     Owner   Owner     Owner   Owner     Owner   Owner     Owner   Owner     Owner   Owner     Owner   Owner     Owner   Owner     Owner   Owner     Owner   Owner     Owner   Owner     Owner   Owner     Owner   Owner     Owner   Owner     Owner   Owner     Owner   Owner     Owner   Owner     Owner   Owner     Owner   Owner     Owner   Owner     Owner   Owner     Owner   Owner     Owner   Owner     Owner   Owner     Owner   Owner     Owner   Owner     Owner   Owner     Owner   Owner     Owner   Owner     Owner   Owner     Owner   Owner     Owner   Owner     Owner   Owner     Owner   Owner     Owner   Owner     Owner   Owner     Owner   Owner     Owner   Owner     Owner   Owner     Owner   Owner     Owner   Owner     Owner   Owner     Owner   Owner     Owner   Owner     Owner   Owner     Owner   Owner     Owner   Owner     Owner   Owner     Owner   Owner     Owner   Owner     Owner   Owner     Owner   Owner     Owner   Owner     Owner   Owner     Owner   Owner     Owner   Owner     Owner   Owner     Owner   Owner     Owner   Owner     Owner   Owner     Owner   Owner     Owner   Owner     Owner   Owner     Owner   Owner     Owner   Owner     Owner   Owner     Owner   Owner     Owner   Owner     Owner   Owner     Owner   Owner     Owner   Owner     Owner   Owner     Owner   Owner     Owner   Owner     Owner   Owner     Owner   Owner     Owner   Owner     Owner   Owner     Owner   Owner     Owner   Owner     Owner   Owner     Owner   Owner     Owner   Owner     Owner   Owner     Owner   Owner     Owner   Owner     Owner   Owner     Owner   Owner     Owner |            |  |  |
| Address: 60 John Lodge Architects  56 Aberdeen Ave., Cam  Tel. No.: 617-308-3037  E-Mail Address: John@John Lodge Archite                                                                                                                                                                                                                                                                                                                                                                                                                                                                                                                                                                                                                                                                                                                                                                                                                                                                                                                                                                                                                                                                                                                                                                                                                                                                                                                                                                                                                                                                                                                                                                                                                                                                                                                                                                                                                                                                                                                                                                                                    | nbridge. M |  |  |

#### C) DESIRABLE RELIEF MAY BE GRANTED WITHOUT EITHER:

- 1) Substantial detriment to the public good for the following reasons:
  - The proposed dormer addition, which will add 42 gross square feet, will be within all the setbacks. The facing facade of the adjacent house, which is separated by a driveway is approximately 20 away. It will cast a minimal shadow, mostly on the roof below.
- Relief may be granted without nullifying or substantially derogating from the intent or purpose of this Ordinance for the following reasons: