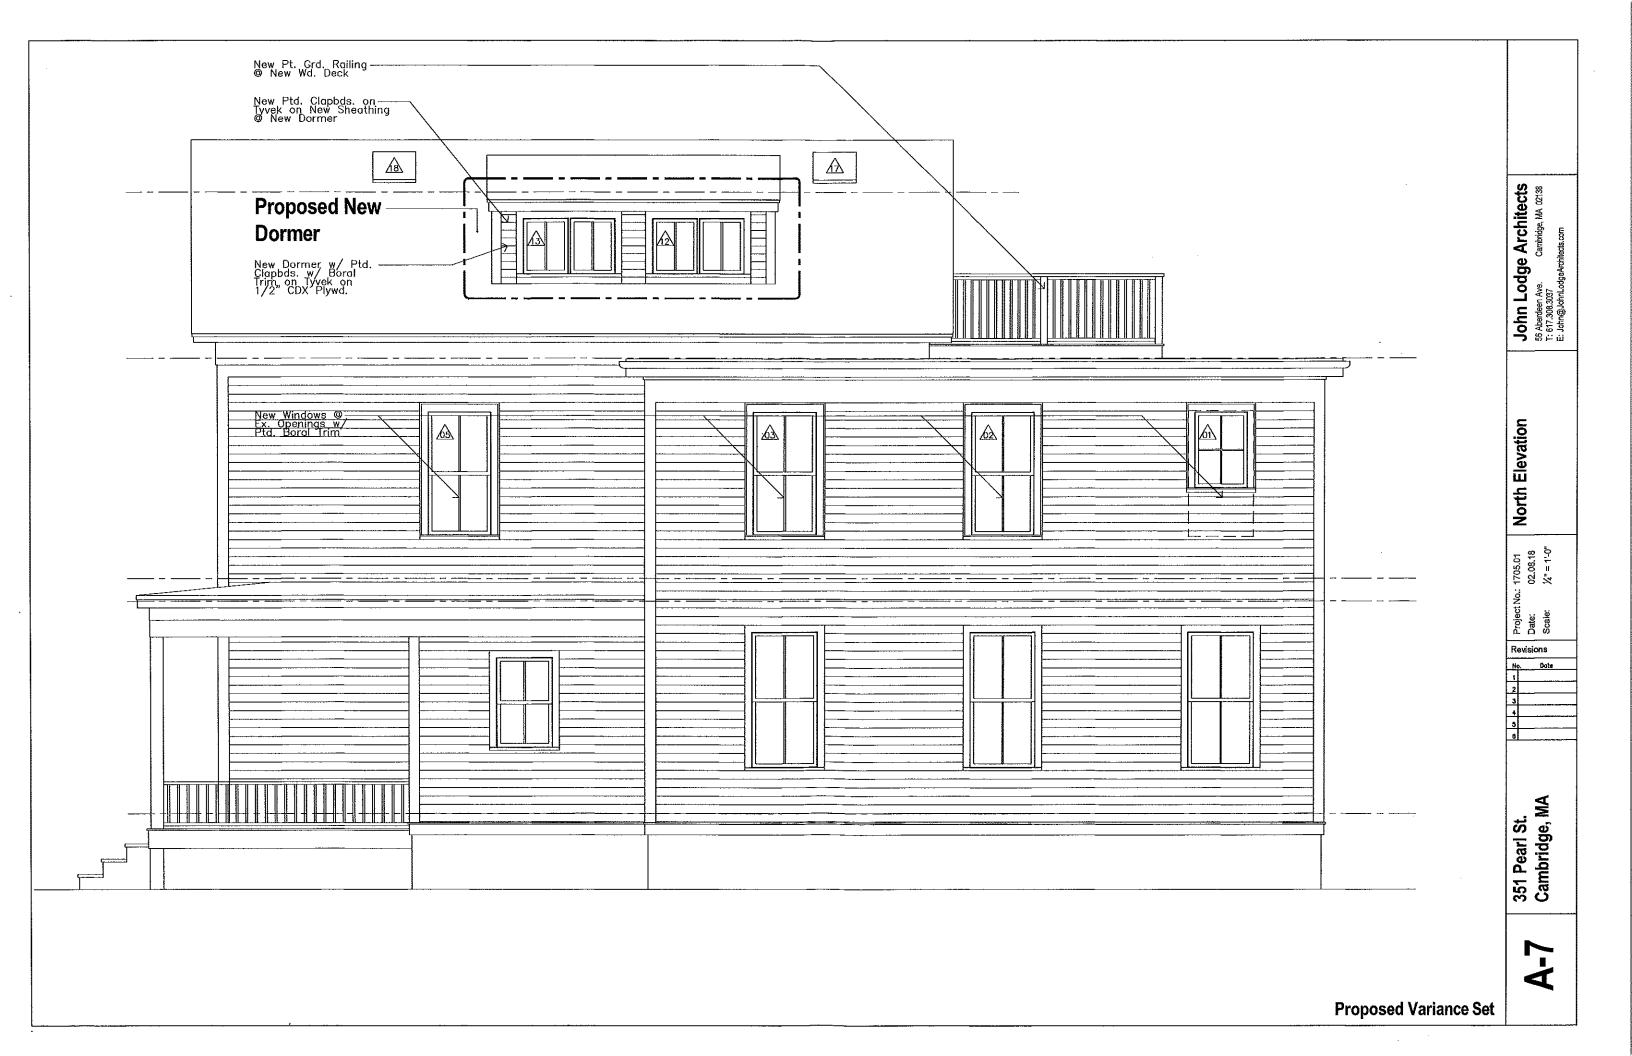

#### C) DESIRABLE RELIEF MAY BE GRANTED WITHOUT EITHER:

- 1) Substantial detriment to the public good for the following reasons:
  - The proposed dormer addition, which will add 42 gross square feet, will be within all the setbacks. The facing facade of the adjacent house, which is separated by a driveway is approximately 20 away. It will cast a minimal shadow, mostly on the roof below.
- Relief may be granted without nullifying or substantially derogating from the intent or purpose of this Ordinance for the following reasons:

  While the proposed dormer will slightly increase the building's mass, the renovated house will not exceed the mass of many of the surrounding buildings. In addition, the proposed changes will not increase any non-conformities at grade level.
- \* If You have any questions as to whether you can establish all of the applicable legal requirements, you should consult with your own attorney.