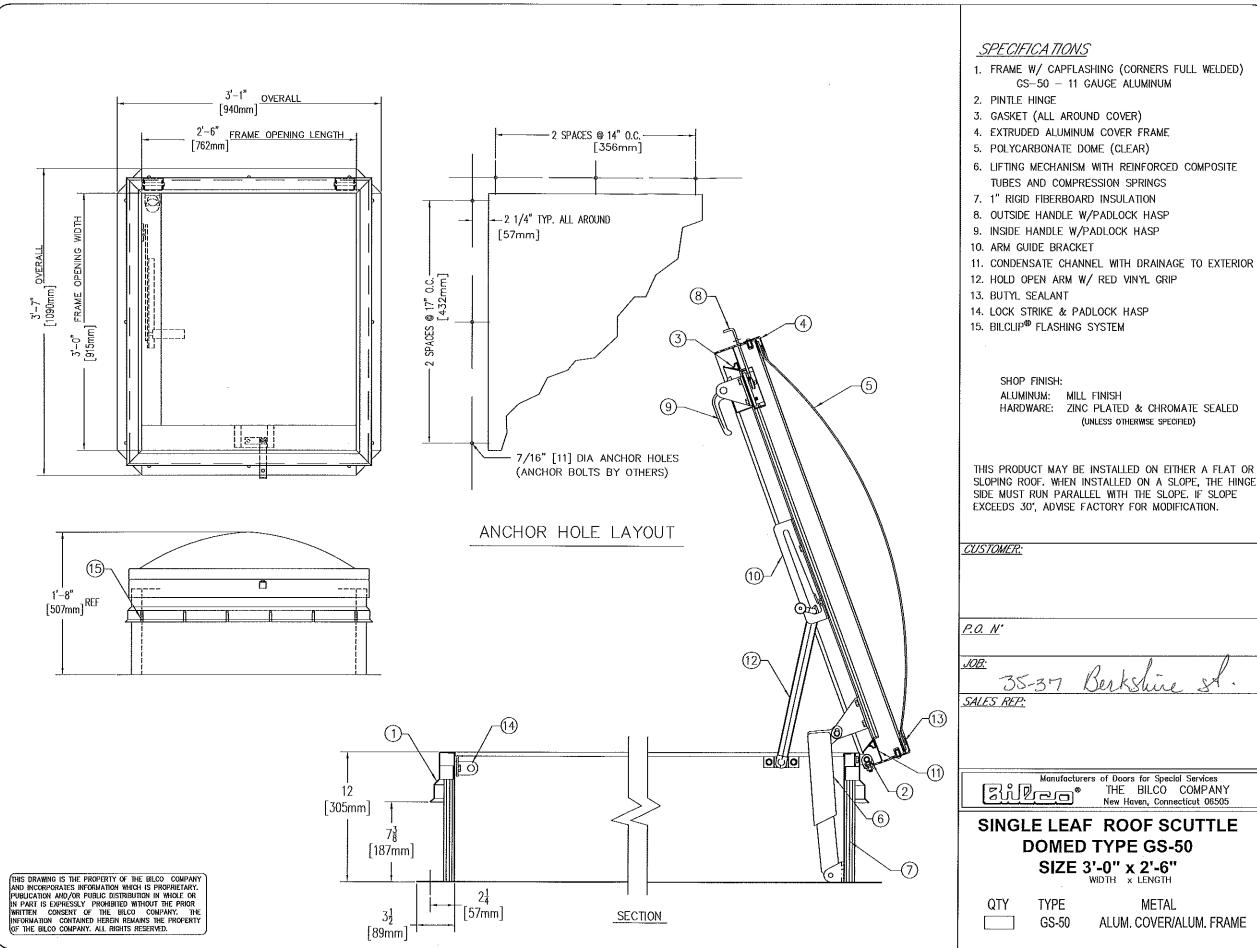

HARDWARE: ZINC PLATED & CHROMATE SEALED

THIS PRODUCT MAY BE INSTALLED ON EITHER A FLAT OR SLOPING ROOF. WHEN INSTALLED ON A SLOPE, THE HINGE SIDE MUST RUN PARALLEL WITH THE SLOPE. IF SLOPE

ALUM. COVER/ALUM. FRAME