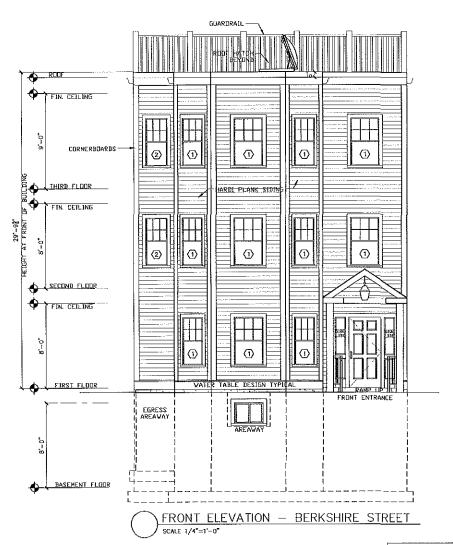

WINDOW SCHEDULE SYMBOL WINDOW SIZE (1) 2'-8"X4'-6" DOUBLE HUNG WINDOW 2'-0"X4'-6" DOUBLE HUNG WINDOW (3) |2'-0"X3'-2" DOUBLE HUNG WINDOW (4) 2'-8"X3'-8" DOUBLE HUNG WINDOW (5) 2'-8"x2'-3" WOODNW DOINWA 6 2'-8"X2'-6" CASEMENT WINDOW (7) 3'-10"X3'-0" CASEMENT WINDOW GENERAL CONTRACTOR SHALL COORDINATE THE ROUGH OPENINGS OF WINDOWS AND DOORS AS PER THE SPECIFIC MANUFACTURER AS TO THE EXACT DIMENSIONS AND PLACEMENT WITHIN THE WALLS AND PARTITION- TYPICAL FOR ALL. RIGHT SIDE ELEVATION

## **PROGRESS PRINTS**

Job Number: 20891.00

[/4" = |'-0"

03-17-17 Date:

Revisions: 03-21-17 05-31-17R

FRONT ELEVATION-BERKSHIRE STREET RIGHT SIDE ELEVATION

ECO BUILDERS GROUP, LLC

35-37 BERKSHIRE STREET CAMBRIDGE , MA