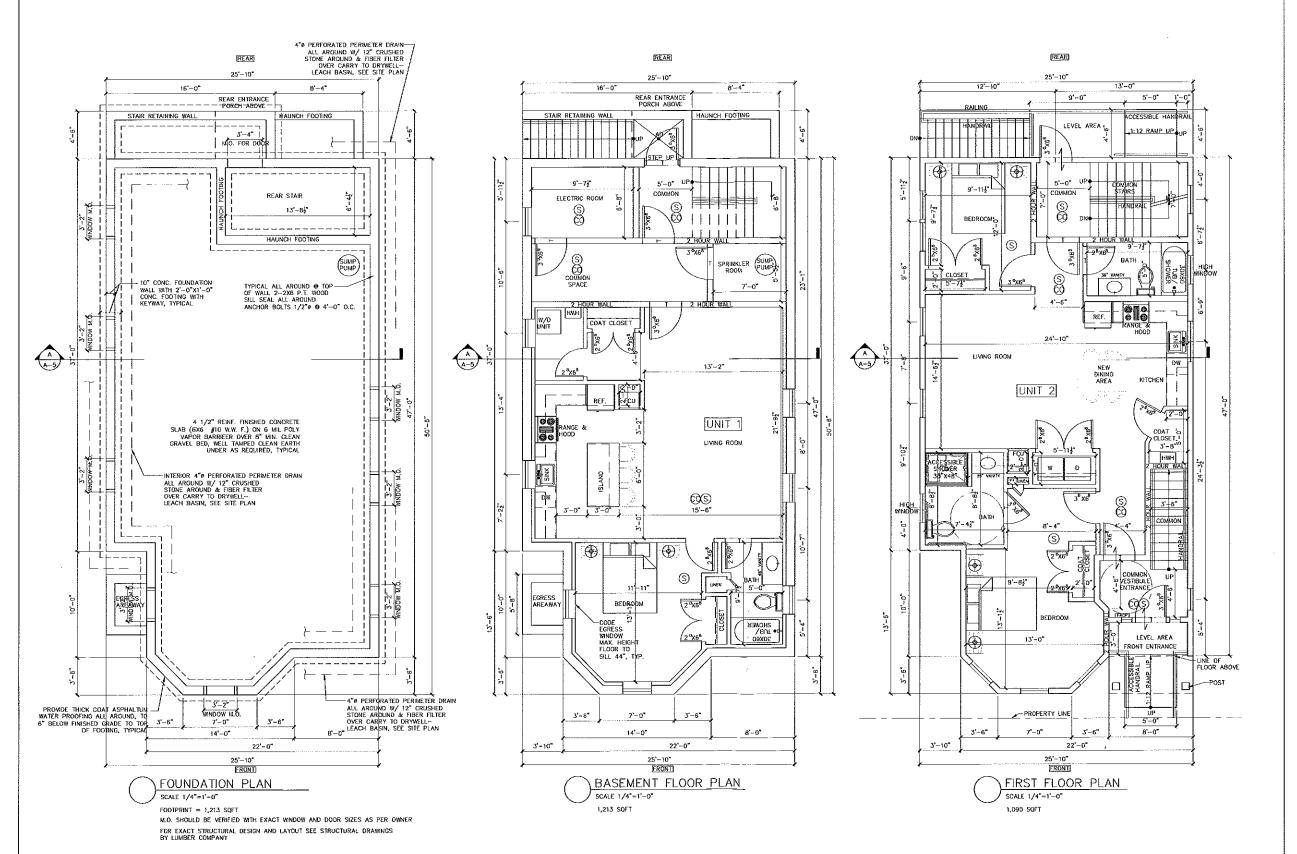

## **DIMENSIONAL INFORMATION**

APPLICANT: -Nirvana- KHF Plymouth LLC PRESENT USE/OCCUPANCY: three family

35-37 Berkshire St Cambridge, MA 02141 Residence C-1 Zone **LOCATION:** ZONE: four family **PHONE:** REQUESTED USE/OCCUPANCY: **EXISTING** REQUESTED **ORDINANCE CONDITIONS** REQUIREMENTS **CONDITIONS** N/A 4,729 sf 2,135 sf TOTAL GROSS FLOOR AREA: (max.) 2,847 sf 5,000 sf no change (min.) LOT AREA: n/a 1.66 .75 RATIO OF GROSS FLOOR AREA (max.) TO LOT AREA: 949 sf 711 sf 1,500 sf (min.) LOT AREA FOR EACH DWELLING UNIT: 50' 33.5' no change WIDTH (min.) SIZE OF LOT: 85' no change n/a DEPTH 2.31 no change 22.08' SETBACKS IN FEET: FRONT (min.) 31.8' 32.2' 22.081 REAR (min.) 5.51 5.9' 17.66' LEFT SIDE (min.) 1.4' 17.66' no change RIGHT SIDE (min.) 28.4' 35' n/a SIZE OF BLDG.: HEIGHT (max.) 50.5' n/a n/a LENGTH 25.8' n/a n/a WIDTH 28% 24.2% 30% RATIO OF USABLE OPEN SPACE (min.) TO LOT AREA: 4 3 1 NO. OF DWELLING UNITS: (max.) 3 3 4 NO. OF PARKING SPACES: (min./max) n/a n/a n/a NO. OF LOADING AREAS: (min.) n/a n/a DISTANCE TO NEAREST BLDG. n/a

SEE CAMBRIDGE ZONING ORDINANCE ARTICLE 5.000, SECTION 5.30 (DISTRICT DIMENSIONAL REGULATIONS).

TOTAL GROSS FLOOR AREA (INCLUDING BASEMENT 7'-0" IN HEIGHT AND ATTIC AREAS GREATER THAN 5') 2. DIVIDED BY LOT AREA.

OPEN SPACE SHALL NOT INCLUDE PARKING AREAS, WALKWAYS OR DRIVEWAYS AND SHALL HAVE A MINIMUM DIMENSION OF 15'.

## **PROGRESS PRINTS**

FOUNDATION PLAN, BASEMENT FLOOR PLAN, FIRST FLOOR PLAN

Dros

A-I

ECO BUILDERS GROUP, LLC

35-37 BERKSHIRE STREET CAMBRIDGE, MA

PROPOSED NEW 4 FAMILY

General Notes :