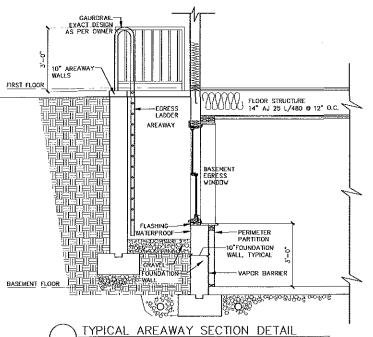

## **PROGRESS PRINTS**

Job Number: 20891.00 Scole: AS NOTED 03-17-17 Date: Revisions: 03-21-17 05-31-17R

TYPICAL CROSS SECTION EGRESS AREAWAY DETAILS

Drowing

1. FRAME W/ CAPFLASHING (CORNERS FULL WELDED)

6. LIFTING MECHANISM WITH REINFORCED COMPOSITE