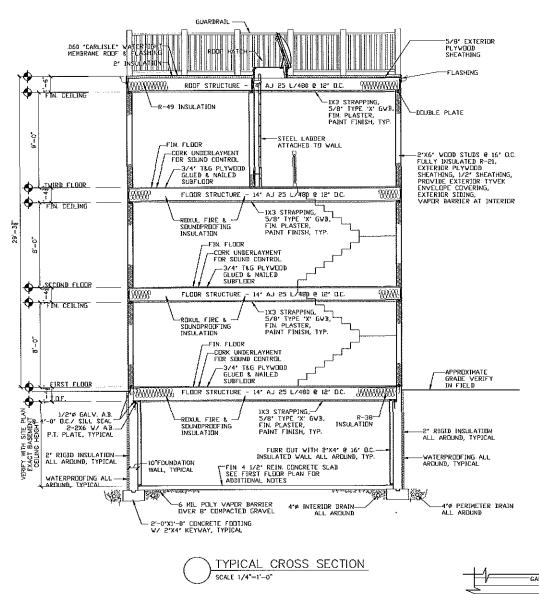

- \* TYPICAL HEADER LINTELS OVER
  WINDOWS & DOORS 2-2"X8"W/2-1"
  PLYNOOD CORE GLUED & NAMED
  OR 2-2"X10" W/2-1/2" PLYNOOD CORE,
  OR PROVIDE LAMINATED VERSALAM DESIGN LINTELS
- PROVIDE SHAPSON STRONG THES CONNECTORS HANGERS AT ALL JONINGS TYPICAL IE; RAFTERS TO RIDGES TO PLATES, TYPICAL
- EXACT MATERIALS, FINISHES/COLORS TO BE ALL AS DIRECTED BY OWNER, TYPICAL
- 1s= 1500 PSI MIN. ALLOWABLE STRESS IN EXTREME FIBER IN BENDING WOOD DIMENSIONAL LUMBER JOISTS & RAFTERS
- EXACT SIZES, LOCATIONS, DIMENSIONS OF LYL'S, BEAMS, ETC. SHALL SE VERIFIED WITH THE PRE-BENGREERING COUNTRAIN, WITH THE CENERAL CONTRACTOR, PROVINCE SHOP DRAWINGS FOR REVIEW BEFORE CONSTRUCTION FOR VERIFICATION. IE: BOISE-CASCADE STANDARDS, VERSALAM TYPICAL.

EXACT STRUCTURAL FRAMING DESIGN AND DIMENSIONS, IE: LAMINATED BEAMS, JOISTS, ETC.
TO BE AS PRE-ENGINEERED COMPANY IE: BOISE-CASCADE OR SIMILAR COMPANY, GENERAL CONTRACTOR TO REFER TO STRUCTURAL FRAMING DRAWINGS PROVIDED BY PRE-ENGINEERED COMPANY REGARDING ALL STRUCTURAL/FRAMING NOTES, DESIGN, AND SPECIFICATIONS

## **PROGRESS PRINTS**

Job Number: 20891.00 Scole: AS NOTED 03-17-17 Date: Revisions: 03-21-17 05-31-17R

TYPICAL CROSS SECTION EGRESS AREAWAY DETAILS

Drowing

1. FRAME W/ CAPFLASHING (CORNERS FULL WELDED)

6. LIFTING MECHANISM WITH REINFORCED COMPOSITE