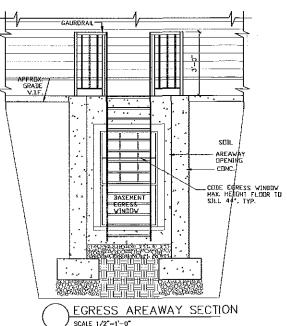

## **PROGRESS PRINTS**

Job Number: 20891.00 Scole: AS NOTED 03-17-17 Date: Revisions: 03-21-17 05-31-17R

TYPICAL CROSS SECTION EGRESS AREAWAY DETAILS

Drowing

1. FRAME W/ CAPFLASHING (CORNERS FULL WELDED)

6. LIFTING MECHANISM WITH REINFORCED COMPOSITE