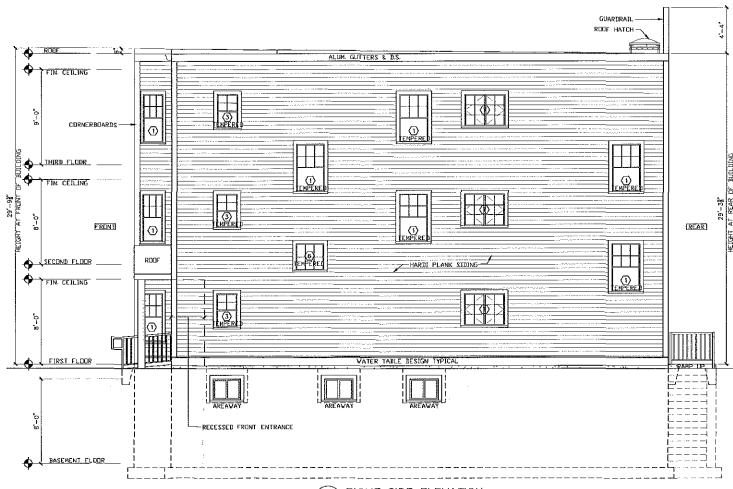

## **PROGRESS PRINTS**

Job Number: 20891.00

Scale: |/4" = |'-0"

Date: 03-17-17

Revisions: 03-21-17 05-31-17R

REAR ELEVATION, LEFT SIDE ELEVATION

Drawing

Δ-4