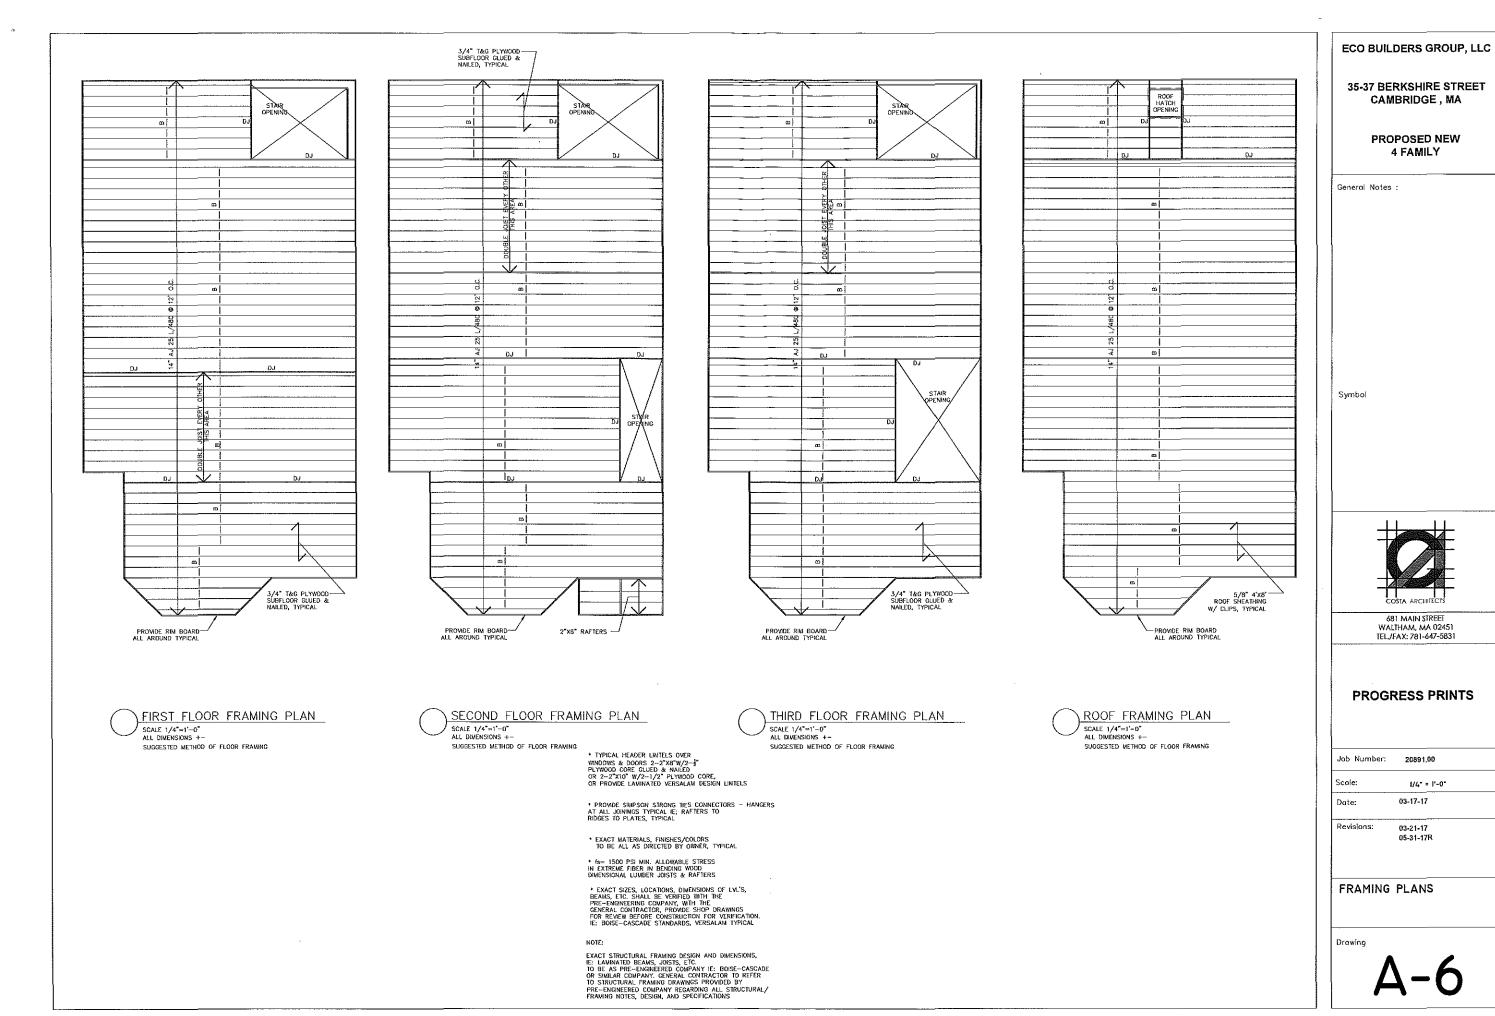

- \* TYPICAL HEADER LINTELS OVER
  WINDOWS & DOORS 2-2"X8"W/2-1"
  PLYNOOD CORE GLUED & NAMED
  OR 2-2"X10" W/2-1/2" PLYNOOD CORE,
  OR PROVIDE LAMINATED VERSALAM DESIGN LINTELS
- PROVIDE SHAPSON STRONG THES CONNECTORS HANGERS AT ALL JONINGS TYPICAL IE; RAFTERS TO RIDGES TO PLATES, TYPICAL
- EXACT MATERIALS, FINISHES/COLORS TO BE ALL AS DIRECTED BY OWNER, TYPICAL
- 1s= 1500 PSI MIN. ALLOWABLE STRESS IN EXTREME FIBER IN BENDING WOOD DIMENSIONAL LUMBER JOISTS & RAFTERS
- EXACT SIZES, LOCATIONS, DIMENSIONS OF LYL'S, BEAMS, ETC. SHALL SE VERIFIED WITH THE PRE-BENGREERING COUNTRAIN, WITH THE CENERAL CONTRACTOR, PROVINCE SHOP DRAWINGS FOR REVIEW BEFORE CONSTRUCTION FOR VERIFICATION. IE: BOISE-CASCADE STANDARDS, VERSALAM TYPICAL.

  10. BOISE-CASCADE STANDARDS, VERSALAM TYPICAL.

  11. BOISE-CASCADE STANDARDS, VERSALAM TYPICAL.

  12. BOISE-CASCADE STANDARDS, VERSALAM TYPICAL.

  13. BOISE-CASCADE STANDARDS, VERSALAM TYPICAL.

  14. BOISE-CASCADE STANDARDS, VERSALAM TYPICAL.

  15. BOISE-CASCADE STANDARDS, VERSALAM TYPICAL.

  16. BOISE-CASCADE STANDARDS, VERSALAM TYPICAL.

  17. BOISE-CASCADE STANDARDS, VERSALAM TYPICAL.

  18. BOISE-CASCADE STANDARDS STANDARDS STANDARDS STANDARDS STANDARD STANDAR

EXACT STRUCTURAL FRAMING DESIGN AND DIMENSIONS, IE: LAMINATED BEAMS, JOISTS, ETC.
TO BE AS PRE-ENGINEERED COMPANY IE: BOISE-CASCADE OR SIMILAR COMPANY, GENERAL CONTRACTOR TO REFER TO STRUCTURAL FRAMING DRAWINGS PROVIDED BY PRE-ENGINEERED COMPANY REGARDING ALL STRUCTURAL/FRAMING NOTES, DESIGN, AND SPECIFICATIONS