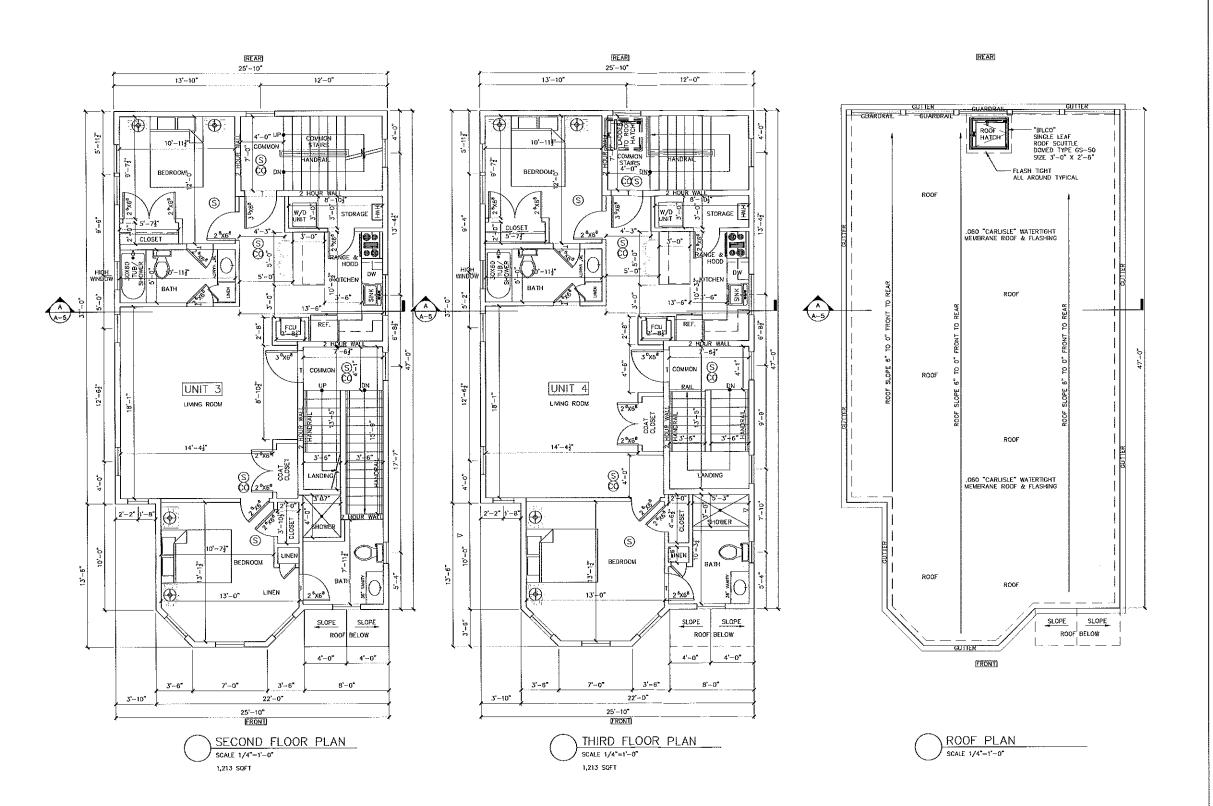

## **PROGRESS PRINTS**

Job Number: 20891.00

Scole: 1/4\* = 1'-0\*

Date: 03-17-17

Revisions: 03-21-17

SECOND FLOOR PLAN THIRD FLOOR PLAN ROOF PLAN

Drawi

**A-2** 