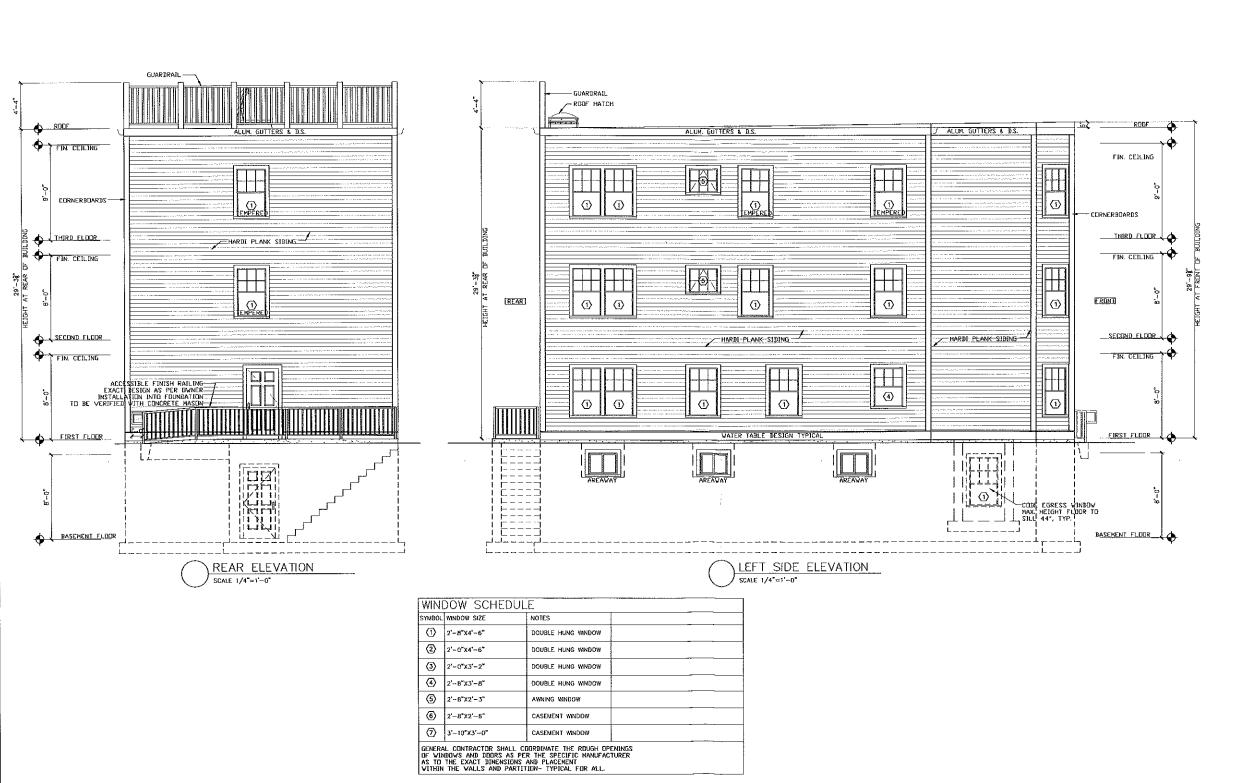

WINDOW SCHEDULE SYMBOL WINDOW SIZE (1) 2'-8"X4'-6" DOUBLE HUNG WINDOW 2'-0"X4'-6" DOUBLE HUNG WINDOW (3) |2'-0"X3'-2" DOUBLE HUNG WINDOW (4) 2'-8"X3'-8" DOUBLE HUNG WINDOW (5) 2'-8"x2'-3" WOODNW DOINWA 6 2'-8"X2'-6" CASEMENT WINDOW (7) 3'-10"X3'-0" CASEMENT WINDOW GENERAL CONTRACTOR SHALL COORDINATE THE ROUGH OPENINGS OF WINDOWS AND DOORS AS PER THE SPECIFIC MANUFACTURER AS TO THE EXACT DIMENSIONS AND PLACEMENT WITHIN THE WALLS AND PARTITION- TYPICAL FOR ALL. RIGHT SIDE ELEVATION

## **PROGRESS PRINTS**

Job Number: 20891.00

Scale: |/4" = |'-0"

Date: 03-17-17

Revisions: 03-21-17 05-31-17R

REAR ELEVATION, LEFT SIDE ELEVATION

Drawing

Δ-4