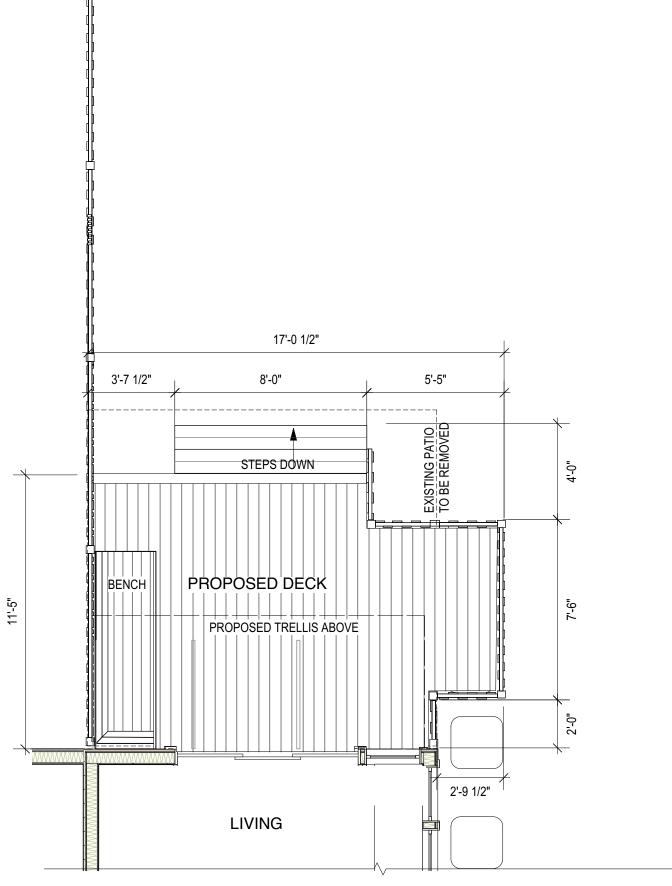

Date : 10.31.18

2

PROPOSED DECK

1/4" = 1'-0"

Deck Plan and Zoning Analysis

PRINT DATE: 10.30.18 SCALE: AS NOTED

DR1

SHEET #: