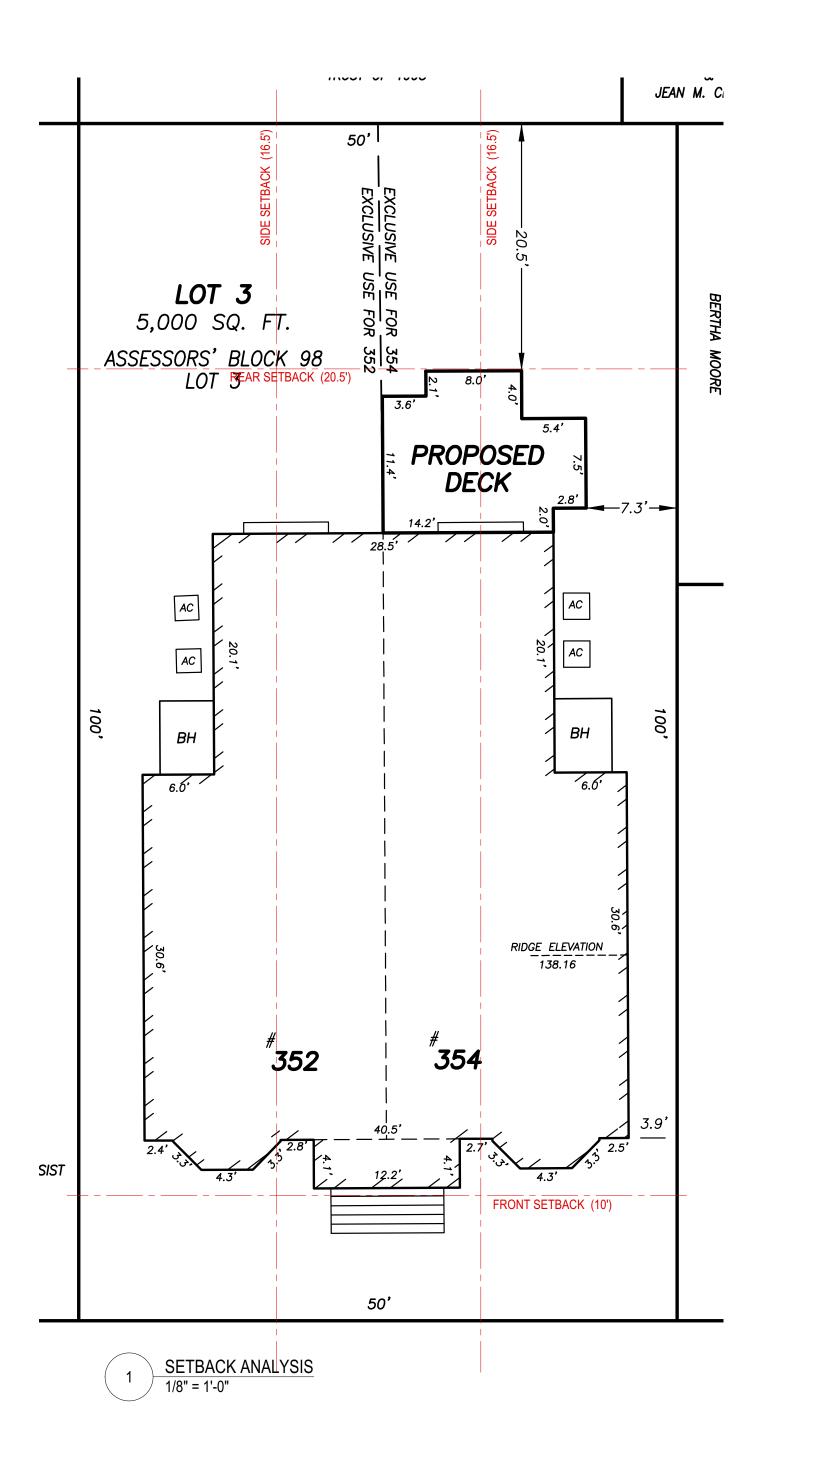

## **DIMENSIONAL INFORMATION**

| APPLICANT: Boehm A                     | rchitecture     |                               | PRESENT USE/OCCUPANCY          | : Residential                           |            |
|----------------------------------------|-----------------|-------------------------------|--------------------------------|-----------------------------------------|------------|
| LOCATION: 354 Pea                      | rl St Cambridge | e, MA 02139                   | ZONE                           | : Residence C Zo                        | ne         |
| PHONE :                                |                 | REQUESTED                     | USE/OCCUPANCY : Res            | idential                                |            |
|                                        |                 | <u>EXISTING</u><br>CONDITIONS | <u>REQUESTED</u><br>CONDITIONS | <u>ORDINANCE</u><br><u>REQUIREMENTS</u> | 1          |
| TOTAL GROSS FLOOR AR                   | EA:             | 4,536                         | 4,536                          | 3,000                                   | (max.)     |
| LOT AREA:                              |                 | 5,000                         | 5,000                          | 5,000                                   | (min.)     |
| RATIO OF GROSS FLOOR<br>TO LOT AREA: 2 | AREA            | 0.9                           | 0.9                            | 0.6                                     | (max.)     |
| LOT AREA FOR EACH DW                   | ELLING UNIT:    | 2,500                         | 2,500                          | 1,800                                   | (min.)     |
| SIZE OF LOT:                           | WIDTH           | 50                            | 50                             | 50                                      | (min.)     |
|                                        | DEPTH           | 100                           | 100                            | N/A                                     |            |
| SETBACKS IN FEET:                      | FRONT           | 10.8                          | 10.8                           | 10                                      | (min.)     |
|                                        | REAR            | 21                            | 20.5                           | 20.5                                    | (min.)     |
|                                        | LEFT SIDE       | 5.1                           | 5.1                            | 16.5                                    | (min.)     |
| SIZE OF BLDG.:                         | RIGHT SIDE      | 3.9                           | 3.9                            | 16.5                                    | (min.)     |
|                                        | HEIGHT          | 36.96                         | 36.96                          | 35                                      | (max.)     |
|                                        | LENGTH          | 55.2                          | 55.2                           | N/A                                     |            |
|                                        | WIDTH           | 41                            | 41                             | N/A                                     |            |
| RATIO OF USABLE OPEN<br>TO LOT AREA:   | SPACE           | 26%                           |                                | 36%                                     | (min.)     |
| NO. OF DWELLING UNIT                   | 5:              | 2                             | 2                              | 2                                       | (max.)     |
| NO. OF PARKING SPACE                   | <u>s:</u>       | 0                             | 0                              | 2                                       | (min./max) |
| NO. OF LOADING AREAS                   | <u>:</u>        | 0                             | 0                              | 0                                       | (min.)     |
| DISTANCE TO NEAREST                    | BLDG.           | N/A                           | N/A                            | N/A                                     | (min.)     |

Date : 10.31.18

2

PROPOSED DECK

1/4" = 1'-0"

Deck Plan and Zoning Analysis

PRINT DATE: 10.30.18 SCALE: AS NOTED

DR1

SHEET #: