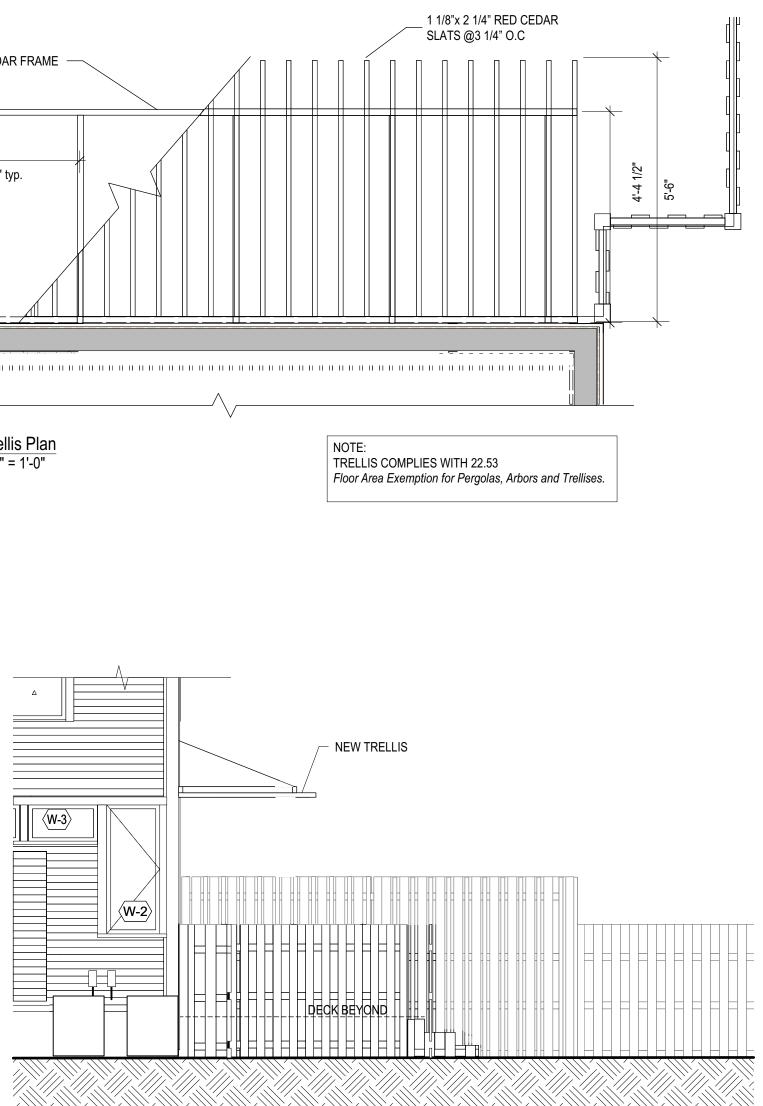

1

Partial Side Elevation 1/4" = 1'-0" 2

Rugen/Boral Residence Renovation 354 Pearl Street, Cambridge

Exterior Elevations and Trellis Plan

PRINT DATE: 10.30.18 SCALE: 1/4"=1'-0"

SHEET #: DR2