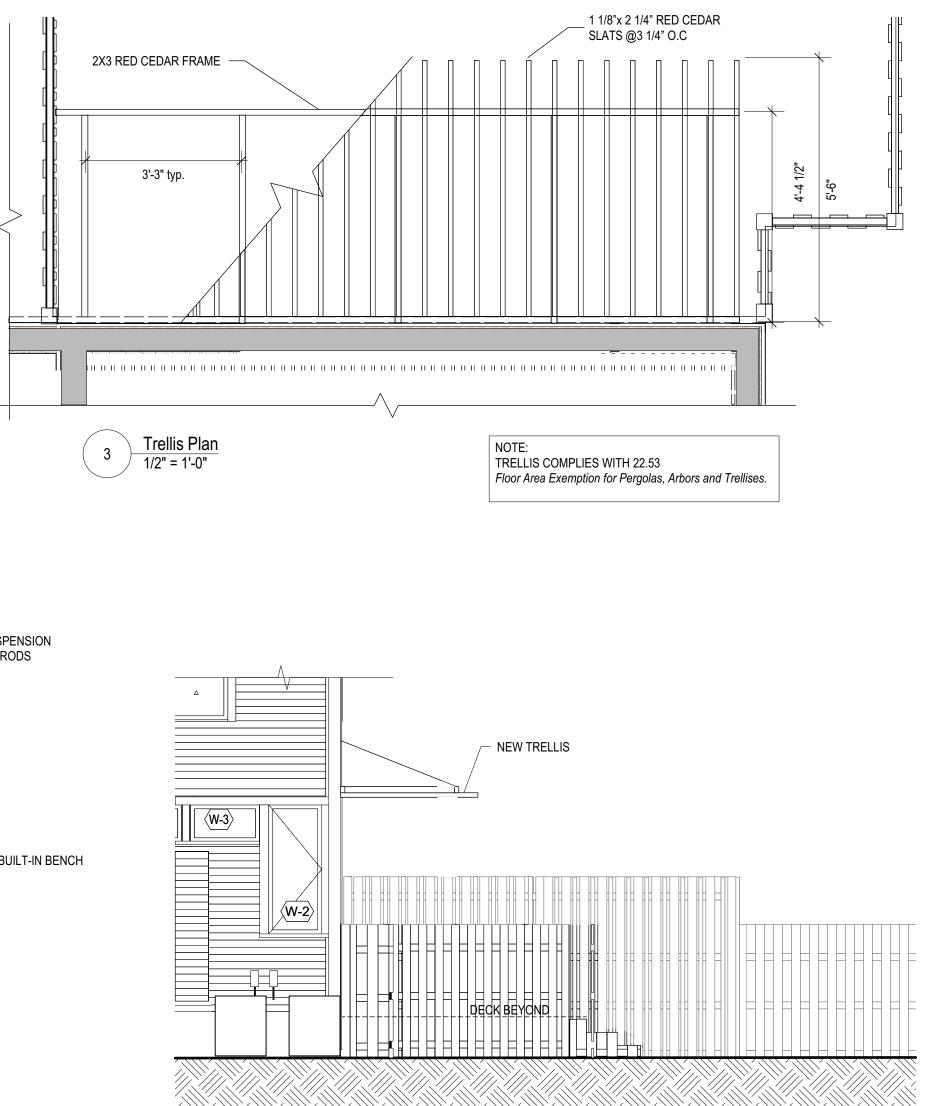

1

Partial Side Elevation 1/4" = 1'-0" 2

Rugen/Boral Residence Renovation 354 Pearl Street, Cambridge

Exterior Elevations and Trellis Plan

PRINT DATE: 10.30.18 SCALE: 1/4"=1'-0"

SHEET #: DR2