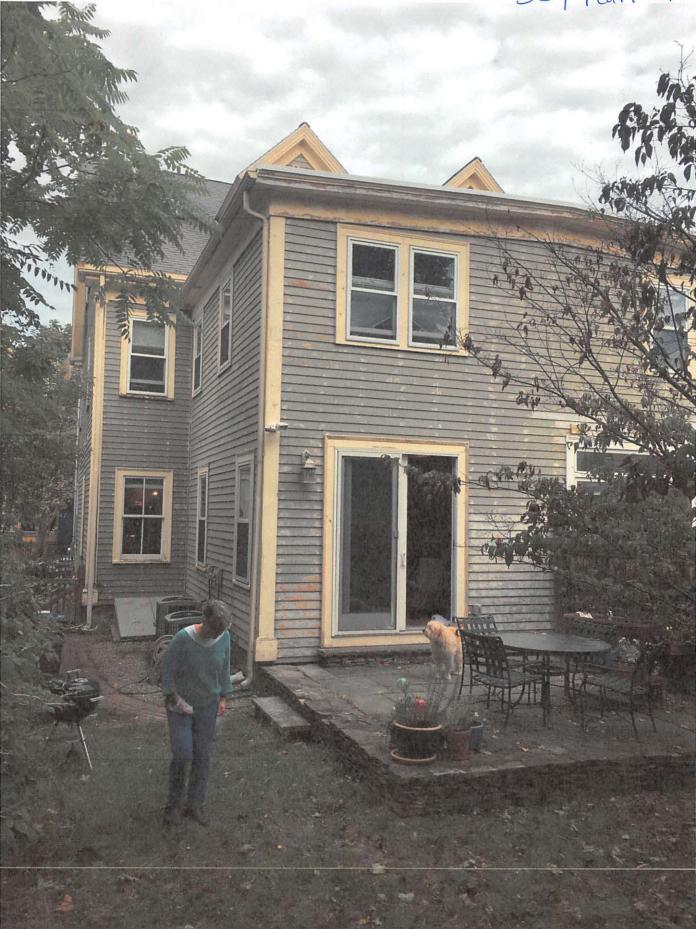

Due to the lot size, existing home configuration and (calculated) setbacks, it leaves almost no. area for a deck.

## C) DESIRABLE RELIEF MAY BE GRANTED WITHOUT EITHER:

.

1) Substantial detriment to the public good for the following reasons:

The deck is barely seen and not encroaching on any neighbors, nor the general public.

Describe where applicable, other occupancies on same lot, the size of adjacent buildings on same lot, and type of construction proposed, e.g.; wood frame, concrete, brick, steel, etc. <u>Pressure treated wood frame with hardwood decking</u>