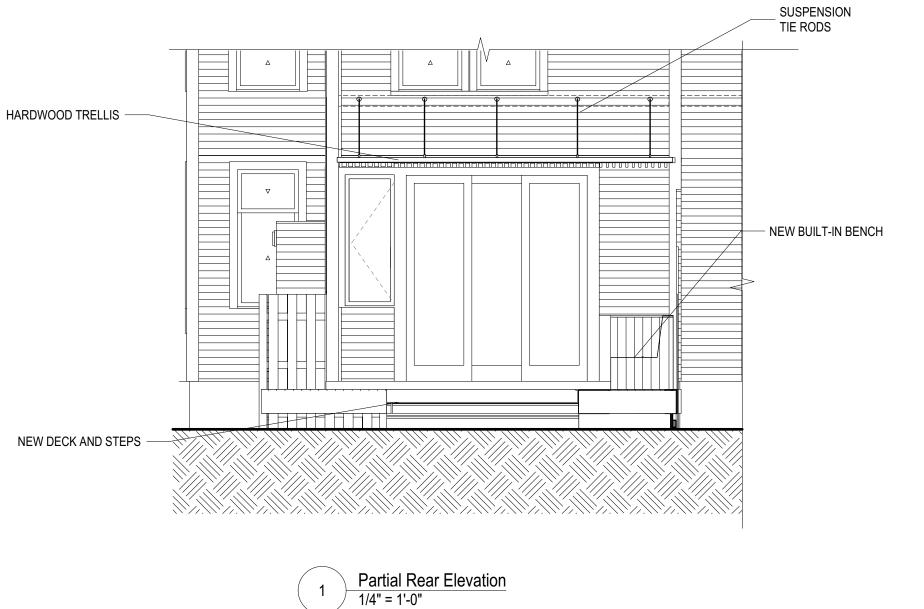

1

Partial Side Elevation 1/4" = 1'-0" 2

Rugen/Boral Residence Renovation 354 Pearl Street, Cambridge

Exterior Elevations and Trellis Plan

PRINT DATE: 10.30.18 SCALE: 1/4"=1'-0"

SHEET #: DR2