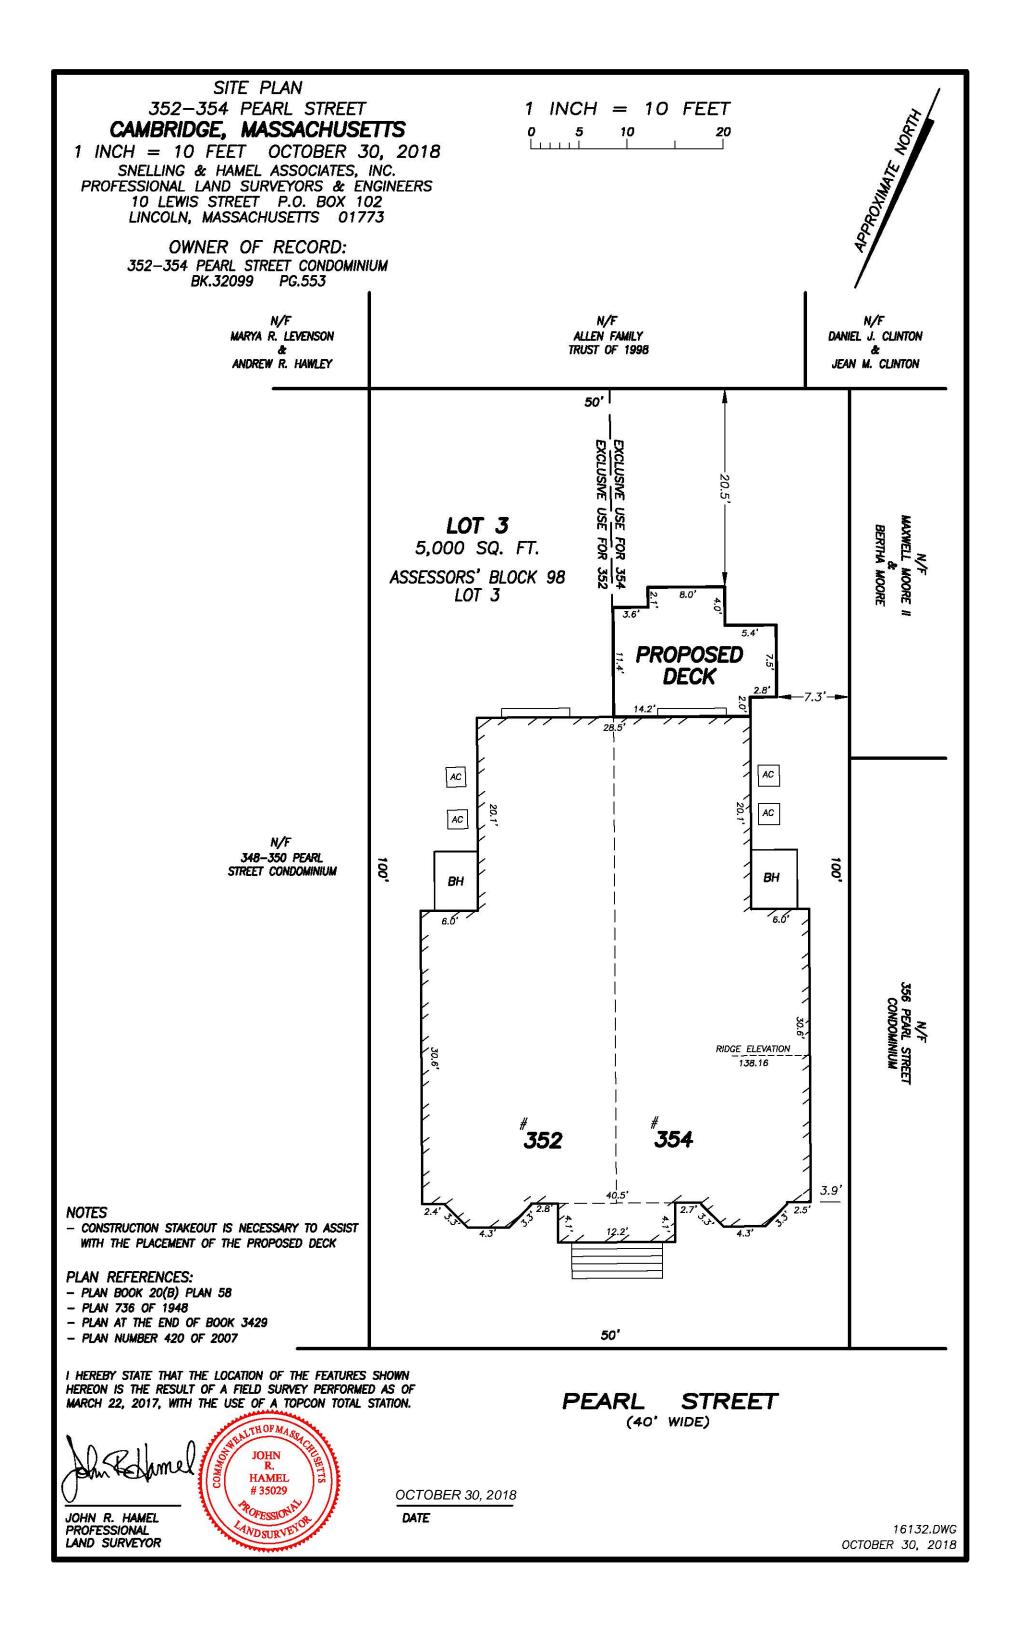

Date : 10.31.18

2

PROPOSED DECK

1/4" = 1'-0"

Deck Plan and Zoning Analysis

PRINT DATE: 10.30.18 SCALE: AS NOTED

DR1

SHEET #: