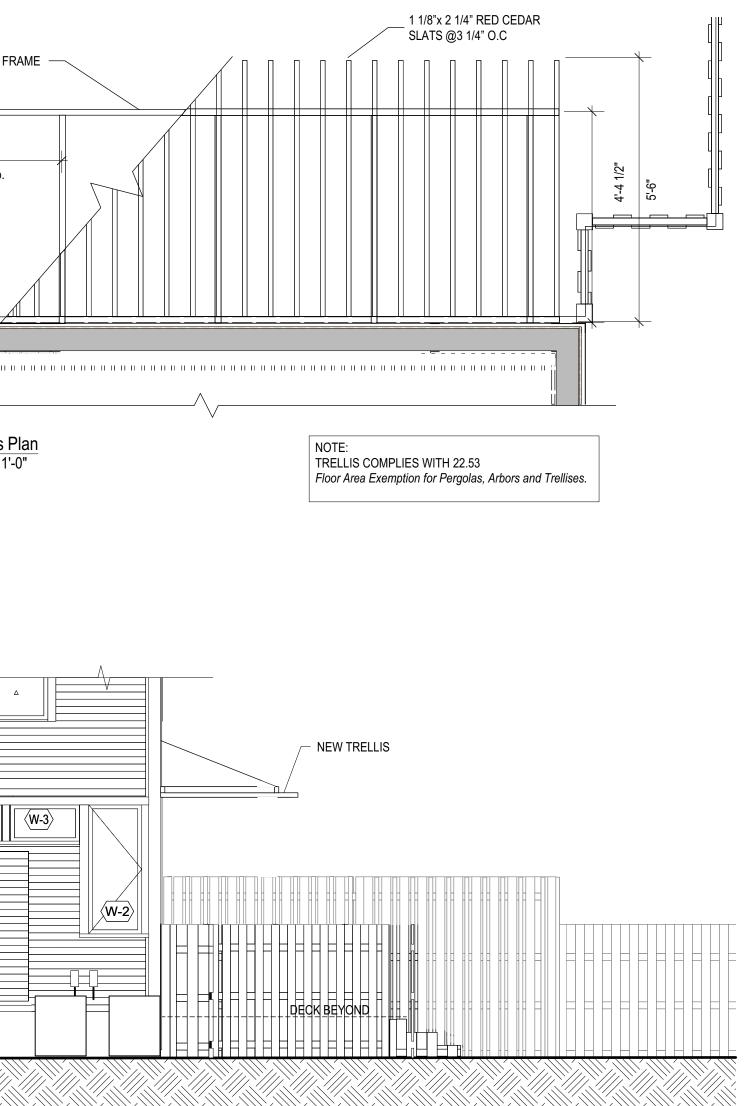

1

Partial Side Elevation 1/4" = 1'-0" 2

Rugen/Boral Residence Renovation 354 Pearl Street, Cambridge

Exterior Elevations and Trellis Plan

PRINT DATE: 10.30.18 SCALE: 1/4"=1'-0"

SHEET #: DR2