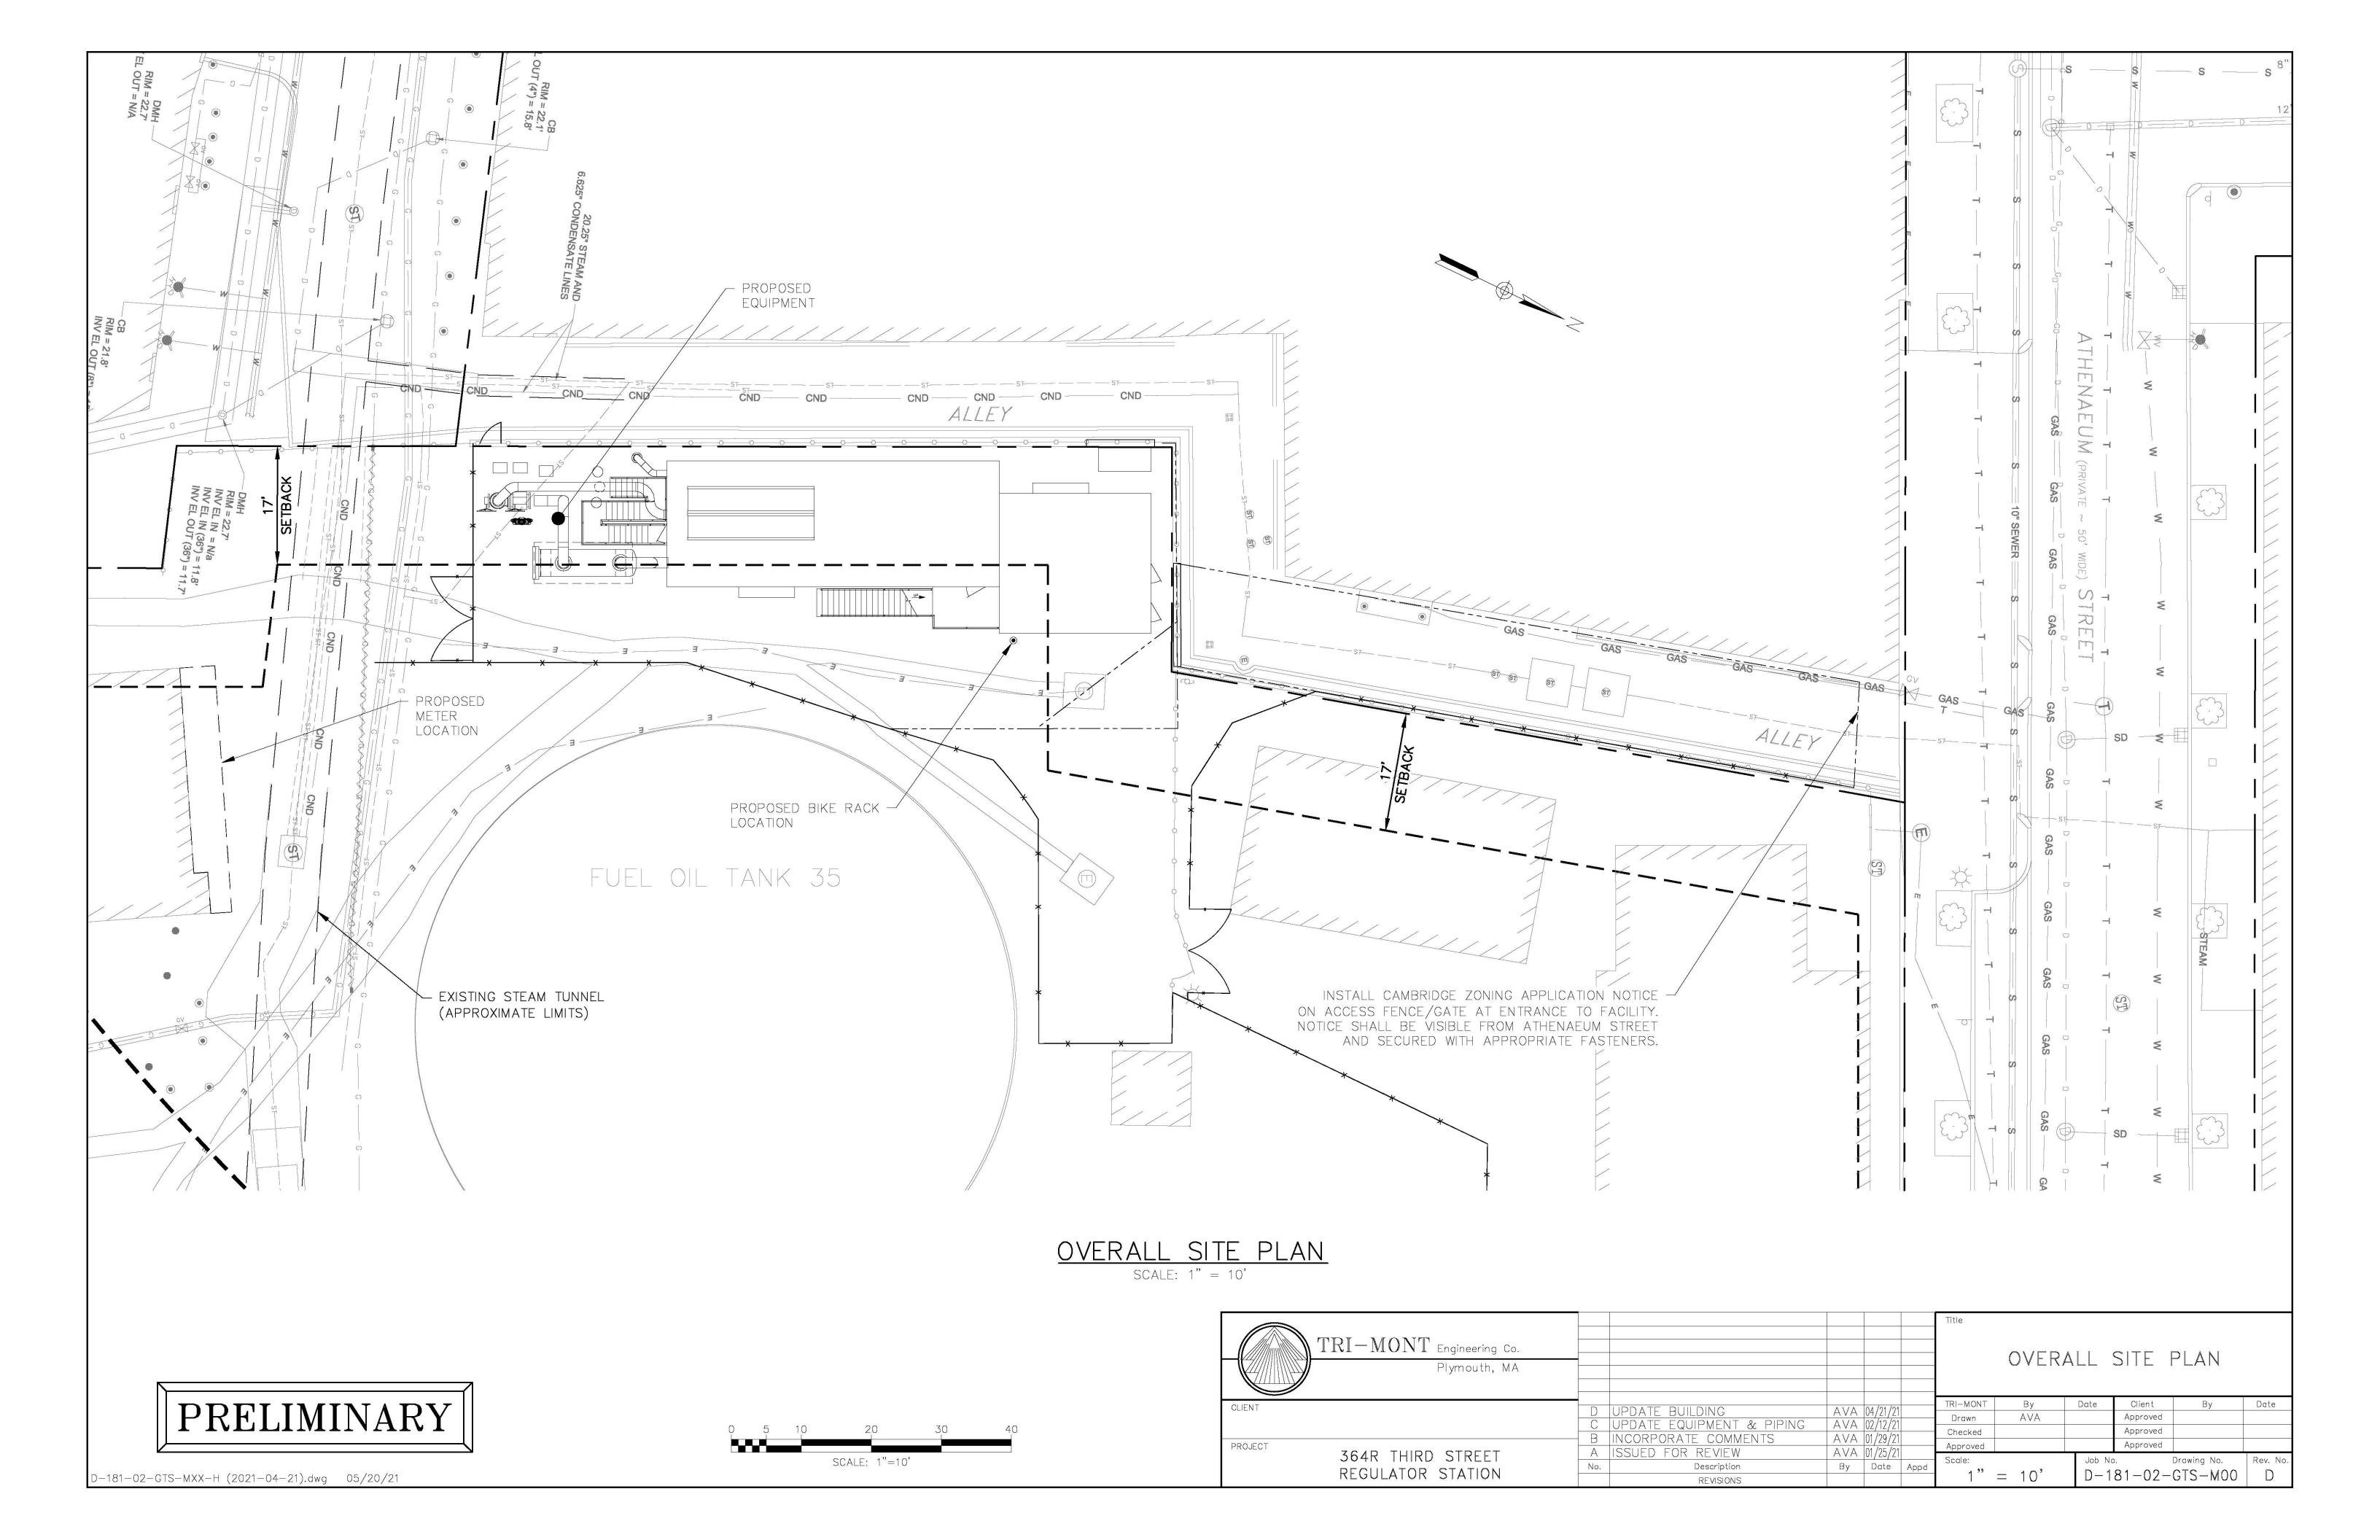

d by the Owner for its steam production plant and contains a fuel oil storage tank and other facilities and structures that support the steam generation plant. It also contains an electricity transfer station used by the Petitioner. The gross floor area of the other buildings on the lot are 16,300 SF. The type of construction for the gas regulator station is steel frame.

N/A

N/A

NO. OF LOADING AREAS:

ON SAME LOT:

DISTANCE TO NEAREST BLDG.

<sup>1.</sup> SEE CAMBRIDGE ZONING ORDINANCE ARTICLE 5.000, SECTION 5.30 (DISTRICT OF DIMENSIONAL REGULATIONS).

TOTAL GROSS FLOOR AREA (INCLUDING BASEMENT 7'-0" IN HEIGHT AND ATTIC AREAS GREATER THAN 5') DIVIDED BY LOT AREA.

<sup>3.</sup> OPEN SPACE SHALL NOT INCLUDE PARKING AREAS, WALKWAYS OR DRIVEWAYS AND SHALL HAVE A MINIMUM DIMENSION OF 15'.





### EXHIBIT A

### CERTIFICATES OF AMENDMENT OF OWNER

[See Attached]

₽\$\ \$\text{\$\frac{1}{2}}\$

MA SOC Filing Number: 201467374310 82/18/2014 13:23 16174288928

Date: 2/10/2014 1:24:00 PM

Bk: 69429 Pg: 123

CT

PAGE 02/04



Bk: 69429 Pg: 123 Doc: CERT Page: 1 of 4 06/14/2017 12:45 PM

# CERTIFICATE OF AMENDMENT OF A FOREIGN LIMITED LIABILITY COMPANY

- 1. The name of the foreign limited liability company is: NRG Kendall LLC
- 2. Its jurisdiction of organization and date of organization is: Delaware June 24, 1998
- The date its Application for Registration was filed with the Massachusetts Secretary of the Commonwealth is: October 15, 1998
- The name and business address, if different from its principal office location, of each manager: None
- 5. The amendment to its Application