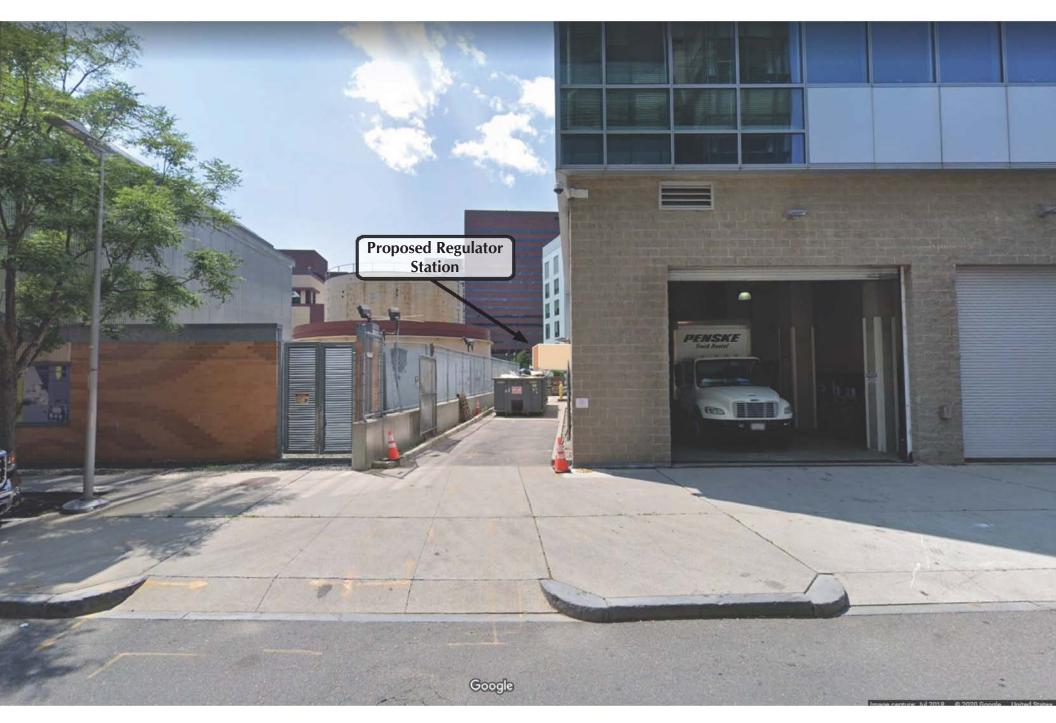

| C UPDATE BUILDING  B UPDATE EQUIPMENT & PIPING | AVA 04/21/21<br>AVA 02/12/21 | Checked               | Approved             |                       |          |
| PROJECT | 364R THIRD STREET                      | A INCORPORATE COMMENTS                         | AVA 01/29/21                 | Approved              | Approved             |                       |          |
|         | REGULATOR STATION                      | No. Description REVISIONS                      | By Date Appd                 | Scale: N.T.S.         | D-181-02-0           | Drawing No.  GTS-M04B | Rev. No. |



1. Looking Northwest to New Gas Regulator Equipment Footprint.



3. Looking West Toward Gas Main Footprint.



2. Looking East from Gas Main Footprint.



4. Looking South Toward Broad Canal.



Viewpoint 1: Eye-level View from Athenaeum Street Location for Proposed Regulator Station



Viewpoint 2: Eye-level View from Kendall Street Extension Location for Proposed Regulator Station



Viewpoint 3: View from Broad Canal Walk Location for Proposed Regulator Station

### BMR-500 Kendall Street LLC 4570 Executive Drive, Suite 400 San Diego, California, 92121

May 26, 2021

City of Cambridge Board of Zoning Appeal 831 Massachusetts Avenue Cambridge, MA 02139

Re: Support for Application to Relocate Gas Regulator Station at 330 Third Street, to 364R Third Street, in Cambridge, Massachusetts

To the Members of the Cambridge Board of Zoning Appeal:

I write in support of the application of Kendall Infrastructure LLC for zoning relief in connection with its proposed relocation of the ex