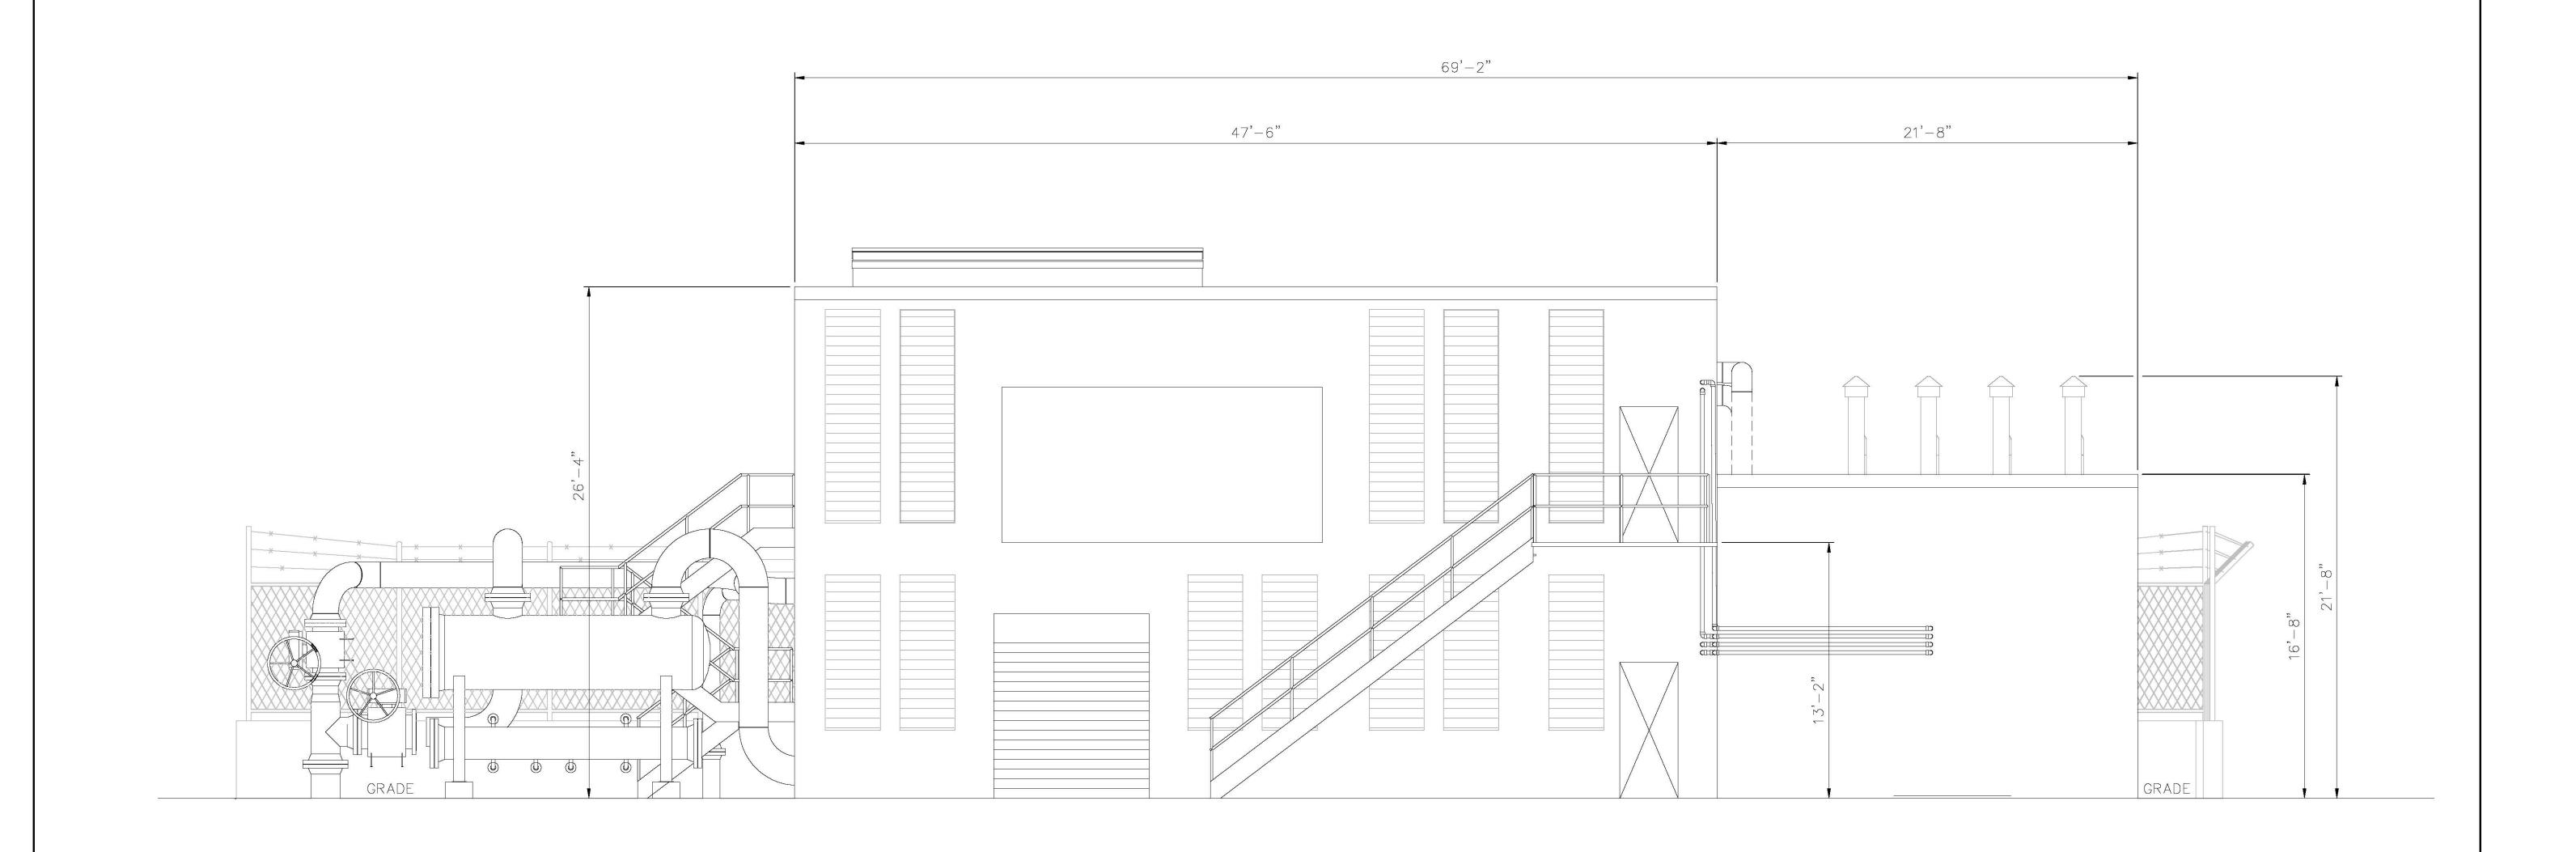

|             |          |
| TROOLGT | 364R THIRD STREET                                           | A          | ISSUED FOR REVIEW - 25% | AVA | 02/08/2     | 1    | * * * * * * * * * * * * * * * * * * * |       | 71 - 15 - 18 I | 1 22     | D N         | D N      |
|         |                                                             | No.        | Description             | Ву  | Date        | Appd | Scale:                                | = 4   | Job N          |          | Drawing No. | Rev. No. |
|         | REGULATOR STATION                                           | 3,         | REVISIONS               | 195 |             |      | l N                                   | .T.S. | D-1            | 81-02-0  | STS-M03B    | В        |

D-181-02-GTS-MXX-H (2021-04-21).dwg 04/22/21





ELEVATION VIEW — EAST SIDE NOT TO SCALE



| 50 <b>=</b> |          |                                |                             | 7 7                                                          |                                                                                                                |         |          |            |          |
|-------------|----------|--------------------------------|-----------------------------|--------------------------------------------------------------|----------------------------------------------------------------------------------------------------------------|---------|----------|------------|----------|
|             |          |                                |                             |