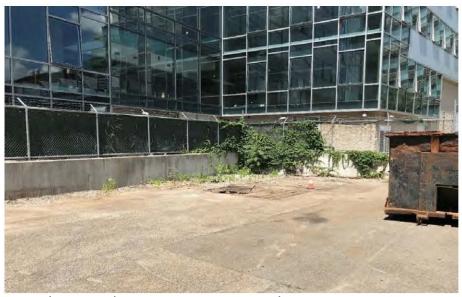

|                              | TRI-MONT By Drawn AVA | Date Client Approved | Ву                    | Date     |
|         |                                        | C UPDATE BUILDING  B UPDATE EQUIPMENT & PIPING | AVA 04/21/21<br>AVA 02/12/21 | Checked               | Approved             |                       |          |
| PROJECT | 364R THIRD STREET                      | A INCORPORATE COMMENTS                         | AVA 01/29/21                 | Approved              | Approved             |                       |          |
|         | REGULATOR STATION                      | No. Description REVISIONS                      | By Date Appd                 | Scale: N.T.S.         | D-181-02-0           | Drawing No.  GTS-M04B | Rev. No. |



1. Looking Northwest to New Gas Regulator Equipment Footprint.



3. Looking West Toward Gas Main Footprint.



2. Looking East from Gas Main Footprint.



4. Looking South Toward Broad Canal.



Viewpoint 1: Eye-level View from Athenaeum Street Location for Proposed Regulator Station



Viewpoint 2: Eye-level View from Kendall Street Extension Location for Proposed Regulator Station



Viewpoint 3: View from Broad Canal Walk Location for Proposed Regulator Station

### BMR-500 Kendall Street LLC 4570 Executive Drive, Suite 400 San Diego, California, 92121

May 26, 2021

City of Cambridge Board of Zoning Appeal 831 Massachusetts Avenue Cambridge, MA 02139

Re: Support for Application to Relocate Gas Regulator Station at 330 Third Street, to 364R Third Street, in Cambridge, Massachusetts