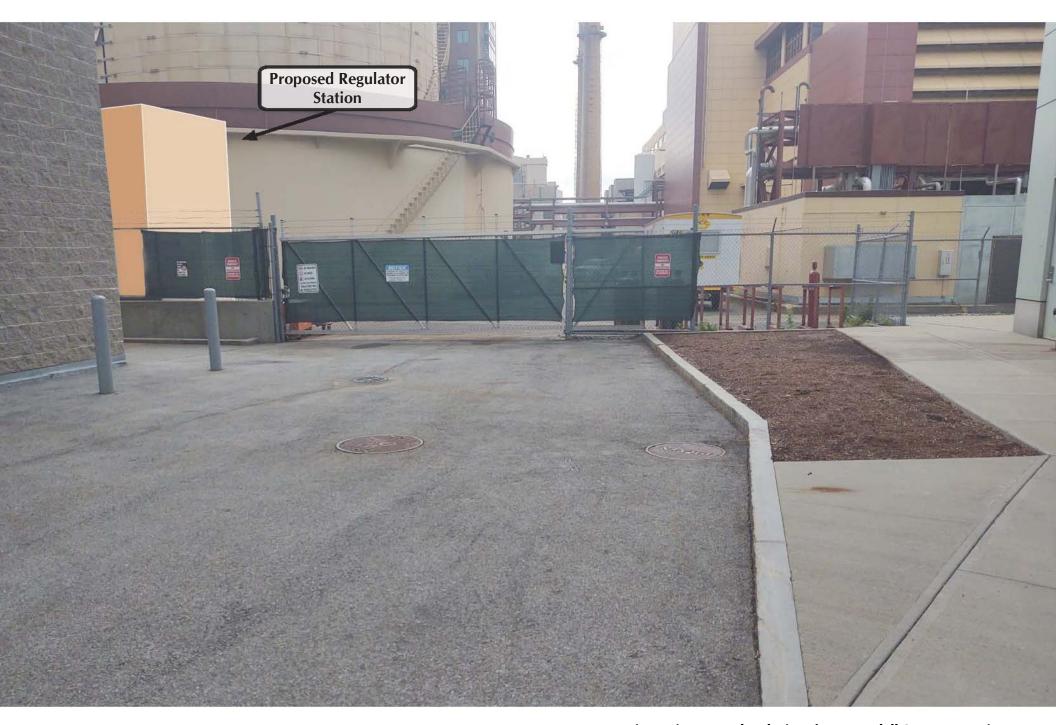

ecked               | Approved             |                       |          |
| PROJECT | 364R THIRD STREET                      | A INCORPORATE COMMENTS                         | AVA 01/29/21                 | Approved              | Approved             |                       |          |
|         | REGULATOR STATION                      | No. Description REVISIONS                      | By Date Appd                 | Scale: N.T.S.         | D-181-02-0           | Drawing No.  GTS-M04B | Rev. No. |



1. Looking Northwest to New Gas Regulator Equipment Footprint.



3. Looking West Toward Gas Main Footprint.



2. Looking East from Gas Main Footprint.



4. Looking South Toward Broad Canal.



Viewpoint 1: Eye-level View from Athenaeum Street Location for Proposed Regulator Station



Viewpoint 2: Eye-level View from Kendall Street Extension Location for Proposed Regulator Station



Viewpoint 3: View from Broad Canal Walk Location for Proposed Regulator Station

### BMR-500 Kendall Street LLC 4570 Executive Drive, Suite 400 San Diego, California, 92121

May 26, 2021

City of Cambridge Board of Zoning Appeal 831 Massachusetts Avenue Cambridge, MA 02139

Re: Support for Application to Relocate Gas Regulator Station at 330 Third Street, to 364R Third Street, in Cambridge, Massachusetts

To the Members of the Cambridge Board of Zoning Appeal:

I write in support of the application of Kendall Infrastructure LLC for zoning relief in connection with its proposed relocation of the existing gas regulator station from 330 Third Street, to 364R Third Street (a/k/a 21 Athenaeum