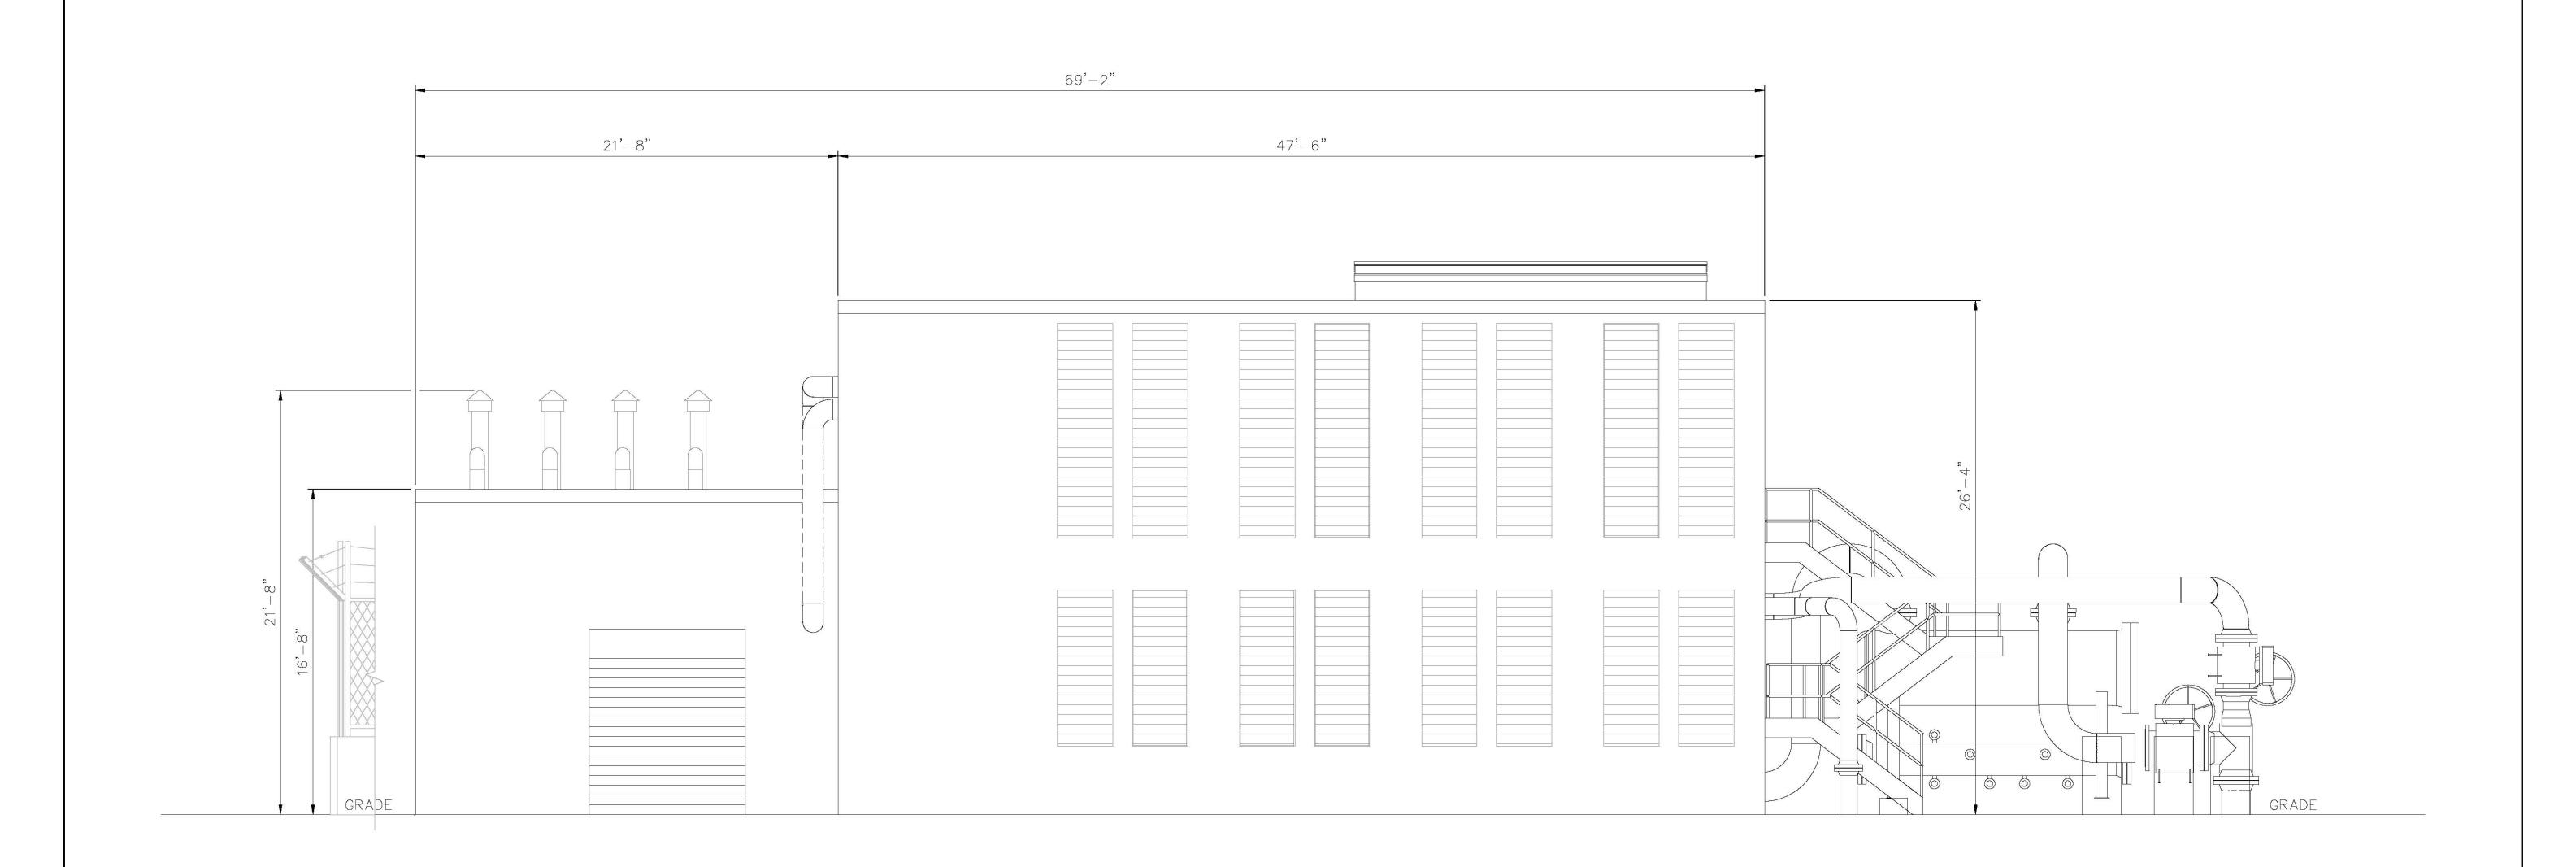

| Approved                                                                                                       | 1       | 9 3      |            |          |
|             |          |                                | No. Description             | By Date Appd                                                 | Scale:                                                                                                         | Job No. |          | rawing No. | Rev. No. |
|             |          | REGULATOR STATION              | REVISIONS                   | 3 777                                                        | N.T.S.                                                                                                         | D-18    | 31-02-0  | GTS-M04    | F        |



## ELEVATION VIEW — WEST SIDE NOT TO SCALE



| 9        |                          |     |                                                                                                     |