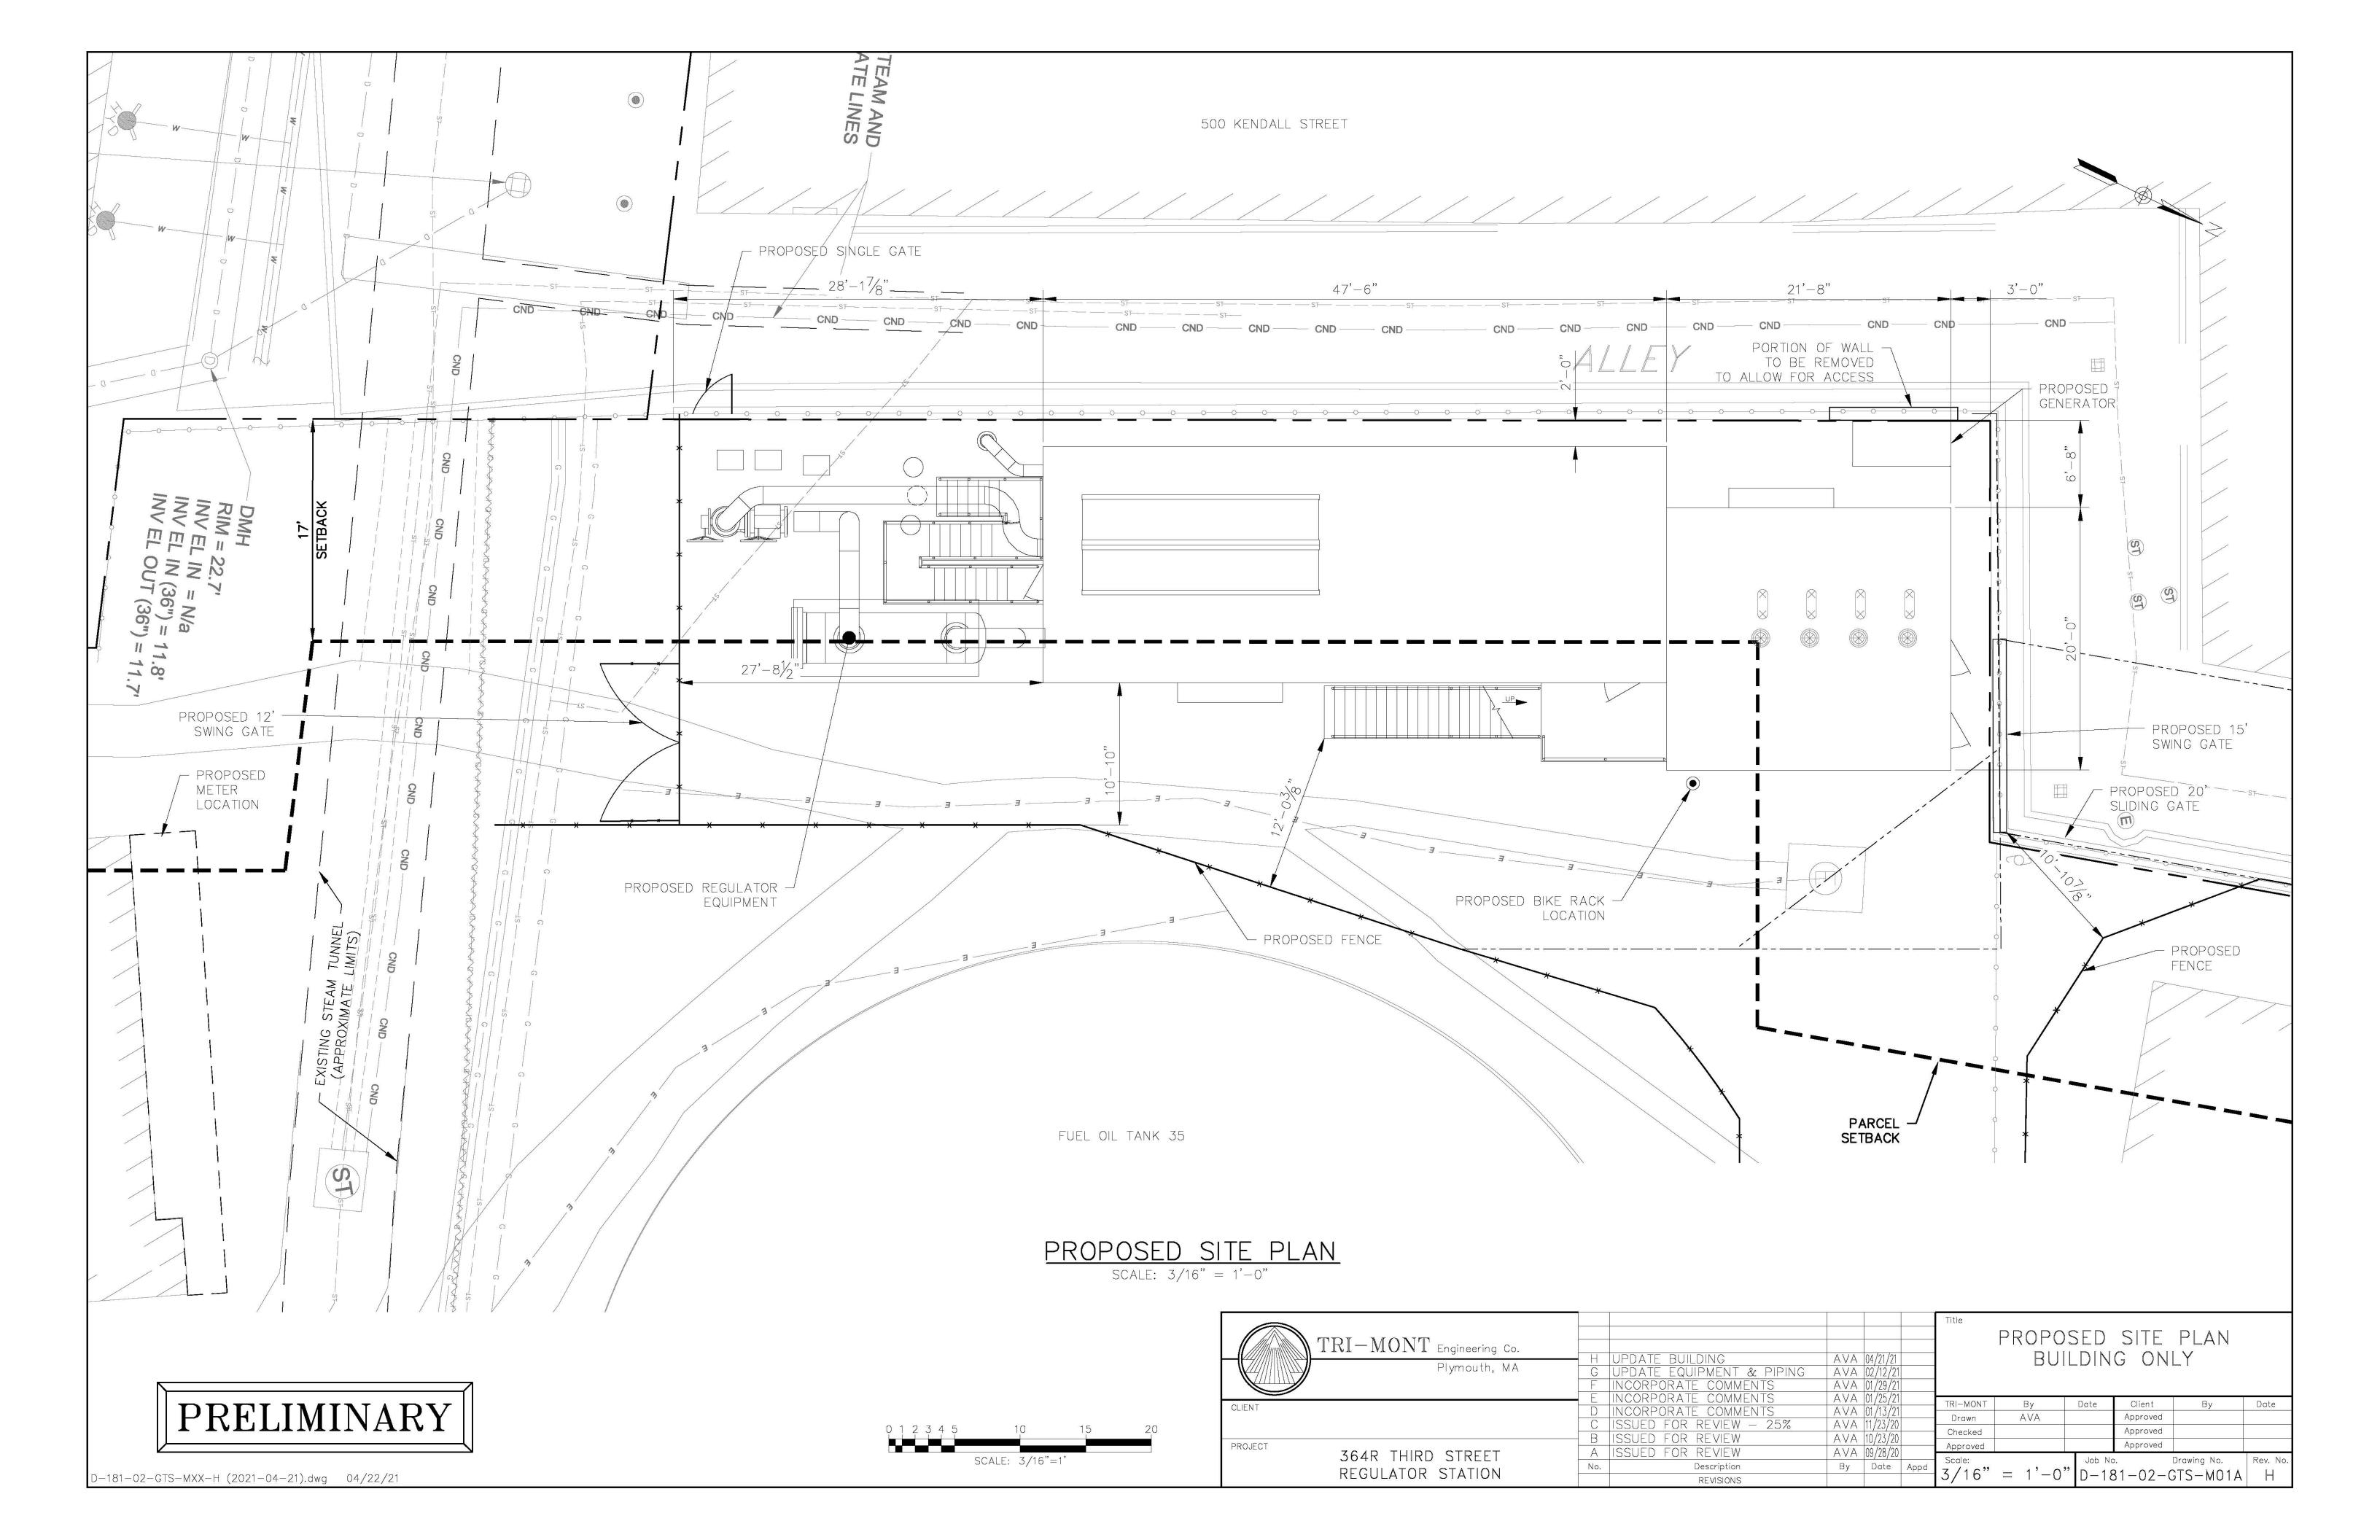

by the Owner for its steam production plant and contains a fuel oil storage tank and other facilities and structures that support the steam generation plant. It also contains an electricity transfer station used by the Petitioner. The gross floor area of the other buildings on the lot are 16,300 SF. The type of construction for the gas regulator station is steel frame.

N/A

N/A

NO. OF LOADING AREAS:

ON SAME LOT:

DISTANCE TO NEAREST BLDG.

<sup>1.</sup> SEE CAMBRIDGE ZONING ORDINANCE ARTICLE 5.000, SECTION 5.30 (DISTRICT OF DIMENSIONAL REGULATIONS).

TOTAL GROSS FLOOR AREA (INCLUDING BASEMENT 7'-0" IN HEIGHT AND ATTIC AREAS GREATER THAN 5') DIVIDED BY LOT AREA.

<sup>3.</sup> OPEN SPACE SHALL NOT INCLUDE PARKING AREAS, WALKWAYS OR DRIVEWAYS AND SHALL HAVE A MINIMUM DIMENSION OF 15'.





### EXHIBIT A

### CERTIFICATES OF AMENDMENT OF OWNER

[See Attached]

₽\$\ \$\text{\$\frac{1}{2}}\$

MA SOC Filing Number: 201467374310 82/18/2014 13:23 16174288928

Date: 2/10/2014 1:24:00 PM

Bk: 69429 Pg: 123

CT

PAGE 02/04



Bk: 69429 Pg: 123 Doc: CERT Page: 1 of 4 06/14/2017 12:45 PM

# CERTIFICATE OF AMENDMENT OF A FOREIGN LIMITED LIABILITY COMPANY

- 1. The name of the foreign limited liability company is: NRG Kendall LLC
- 2. Its jurisdiction of organization and date of organization is: Delaware June 24, 1998
- The date its Application for Registration was filed with the Massachusetts Secretary of the Commonwealth is: October 15, 1998
- The name and business address, if different from its principal office location, of each manager: None
- 5. The amendment to its Application fo