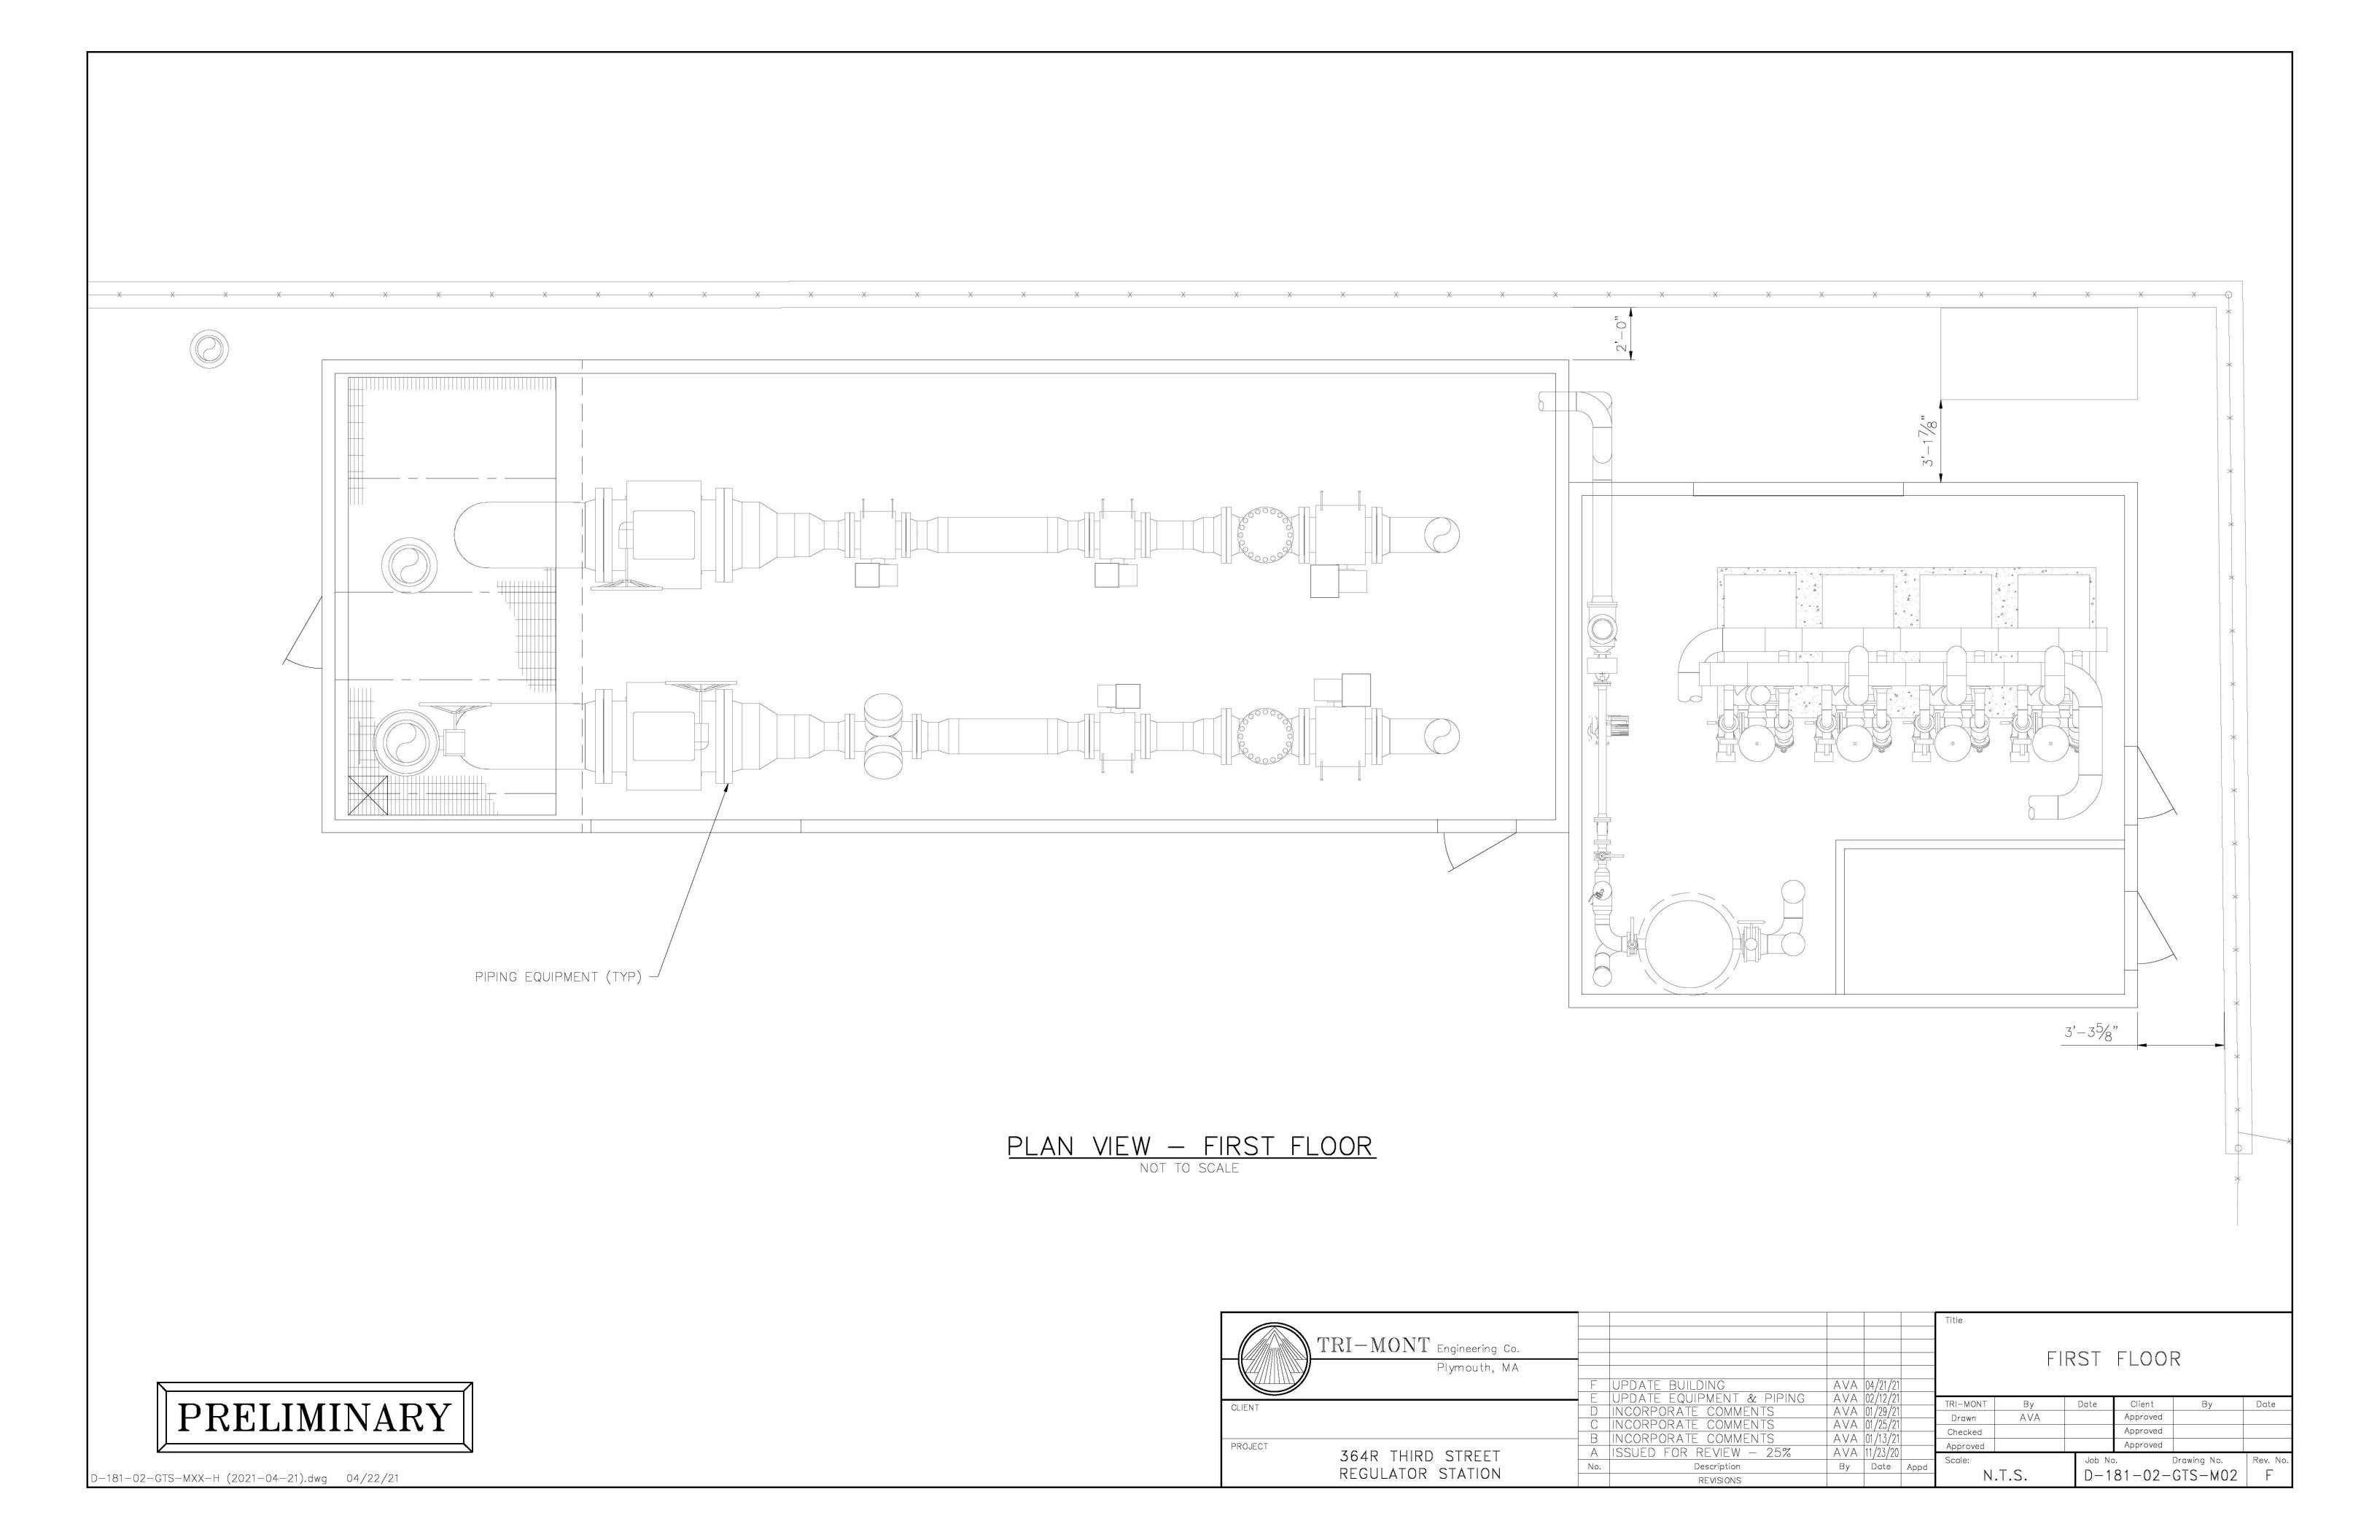

64R Third Street (a/k/a 21 Athenaeum Street). Given the retail and residential and commercial development in Kendall Square, existing and planned, keeping the station at its current location would make no sense.

Sincerely,

Bjorn Poonen, homeowner at 303 Third St Unit 416, Cambridge



# City of Cambridge

MASSACHUSETTS

BOARD OF ZONING APPEAL

831 Mass Avenue, Cambridge, MA. (617) 349-6100



### **BZA**

## **POSTING NOTICE – PICK UP SHEET**

The undersigned picked up the notice board for the Board of Zoning Appeals Hearing.

| Name: Sal Messina (Print) | Date: _ | 7/6/2 |
|---------------------------|---------|-------|
| Address: 364R Hurt St     | •       | ·     |
| Case No. B7A-124307       |         |       |
| Hearing Date: 7/29/2/     | £       |       |

Thank you, Bza Members









PLAN VIEW — PIT W/ SUMP

PLAN VIEW — ROOF LEVEL NOT TO SCALE

PRELIMINARY

| 3       |                                                             | -          | ÷                       |     | 7           |      |                                       |       |                |          |             |          |
|---------|-------------------------------------------------------------|------------|-------------------------|-----|-------------|------|---------------------------------------|-------|----------------|----------|-------------|----------|
|         |                                                             |            |                         |     |             |      | Title                                 |       |                |          |             |