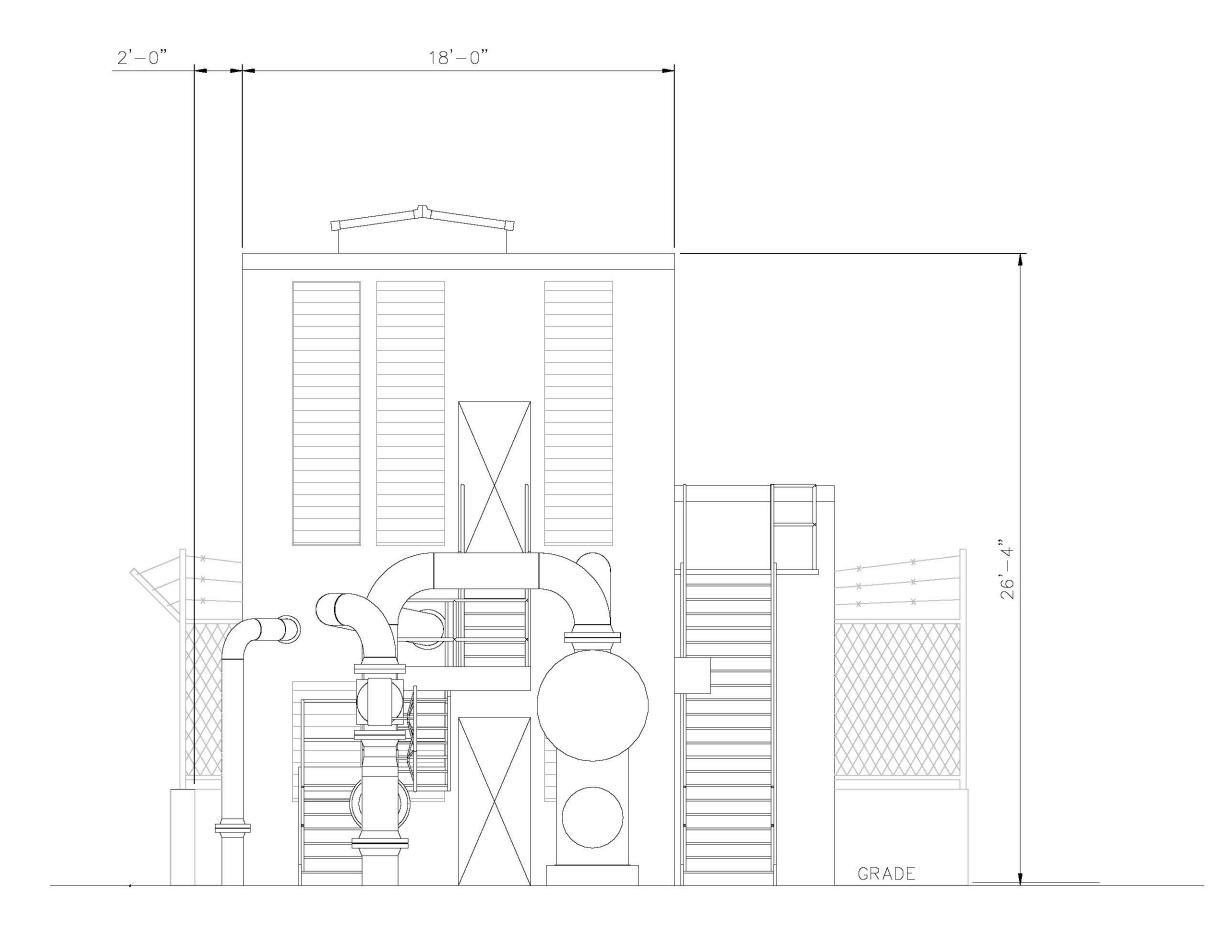

|      | 111        |       |       | 0. 02 01 | 10 110 171 |         |



22'-8"
20'-0"
20'-0"

RRADE

ELEVATION VIEW — SOUTH SIDE NOT TO SCALE ELEVATION VIEW — NORTH SIDE NOT TO SCALE



|         | TRI-MONT Engineering Co.  Plymouth, MA |                                                |                              | BUILDING NORTH        | ELEVATIOI<br>& SOUTH |                       | IS       |
|---------|----------------------------------------|------------------------------------------------|------------------------------|-----------------------|----------------------|-----------------------|----------|
| CLIENT  |                                        |                                                |                              | TRI-MONT By Drawn AVA | Date Client Approved | Ву                    | Date     |
|         |