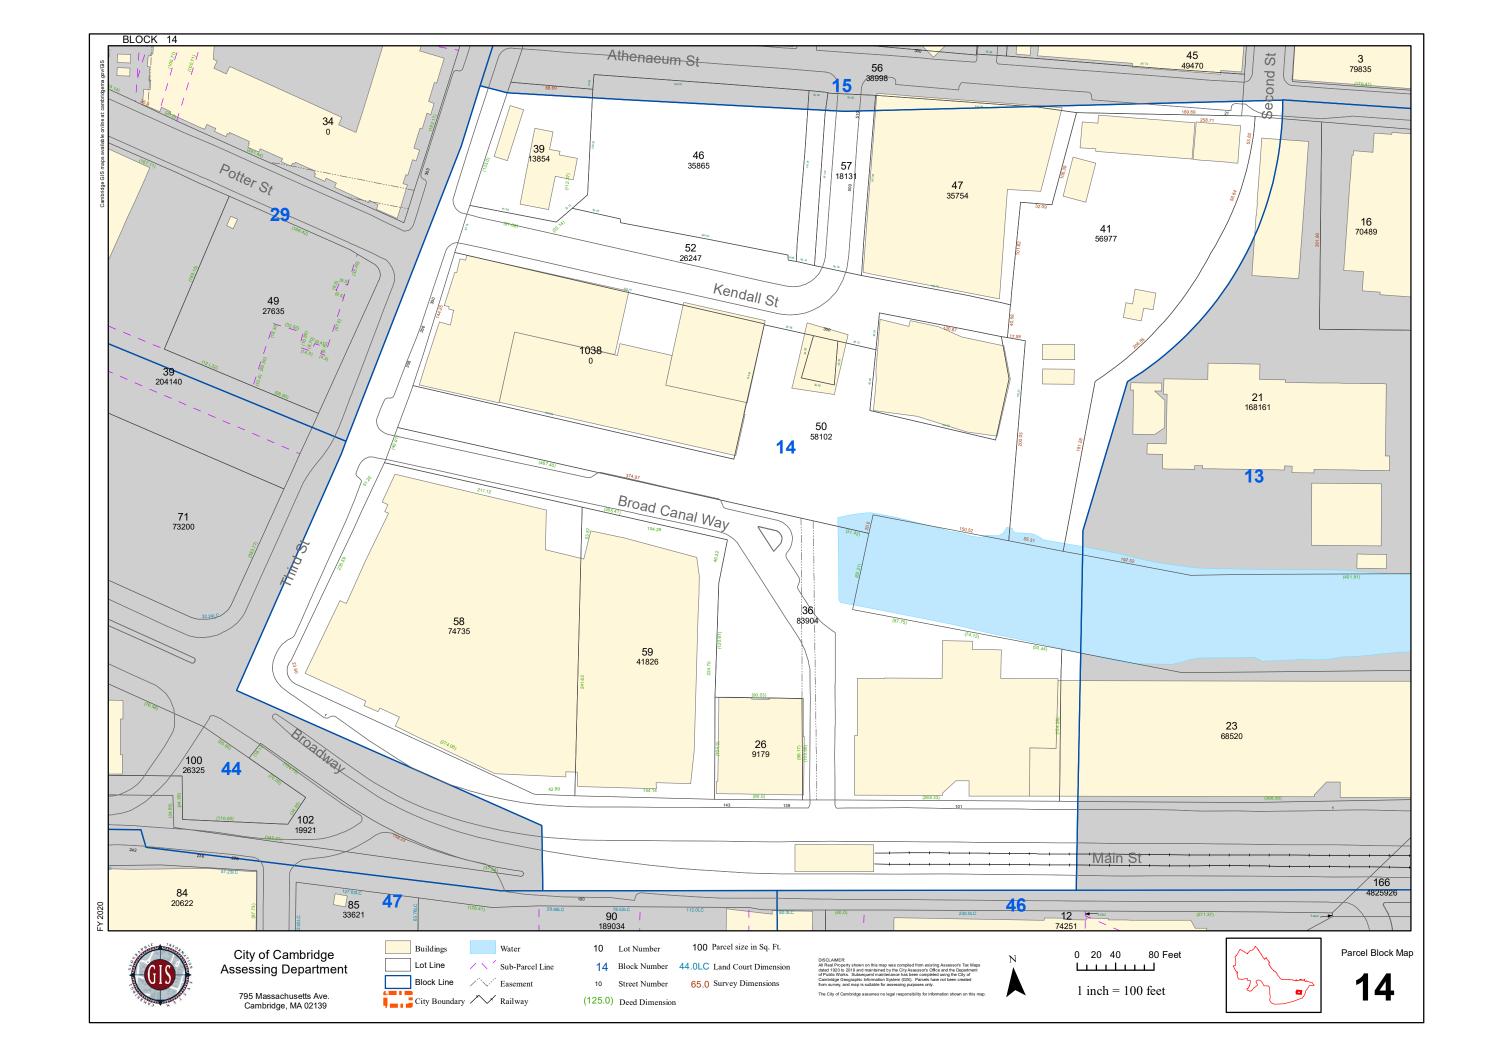

to this effort are the many years of negotiation that BioMed has engaged in with Eversource and Vicinity to make this move possible.

The confluence of factors that have made this opportunity possible are not likely to reoccur again for many years. The BZA has a unique opportunity to improve the Third Street corridor for pedestrians, retailers, and the creative community that has already begun to gravitate towards the new Canal District nearby (and which will grow exponentially upon the completion of 585 Third Street).

I hope the Board will consider these factors and vote to support this important project. Please feel free to contact me with any questions you may have.

Sincerely,

Dennis Carlone

Cambridge City Councilor Architect/Urban Designer

dcarlone@cambridgema.gov

617/494.9559