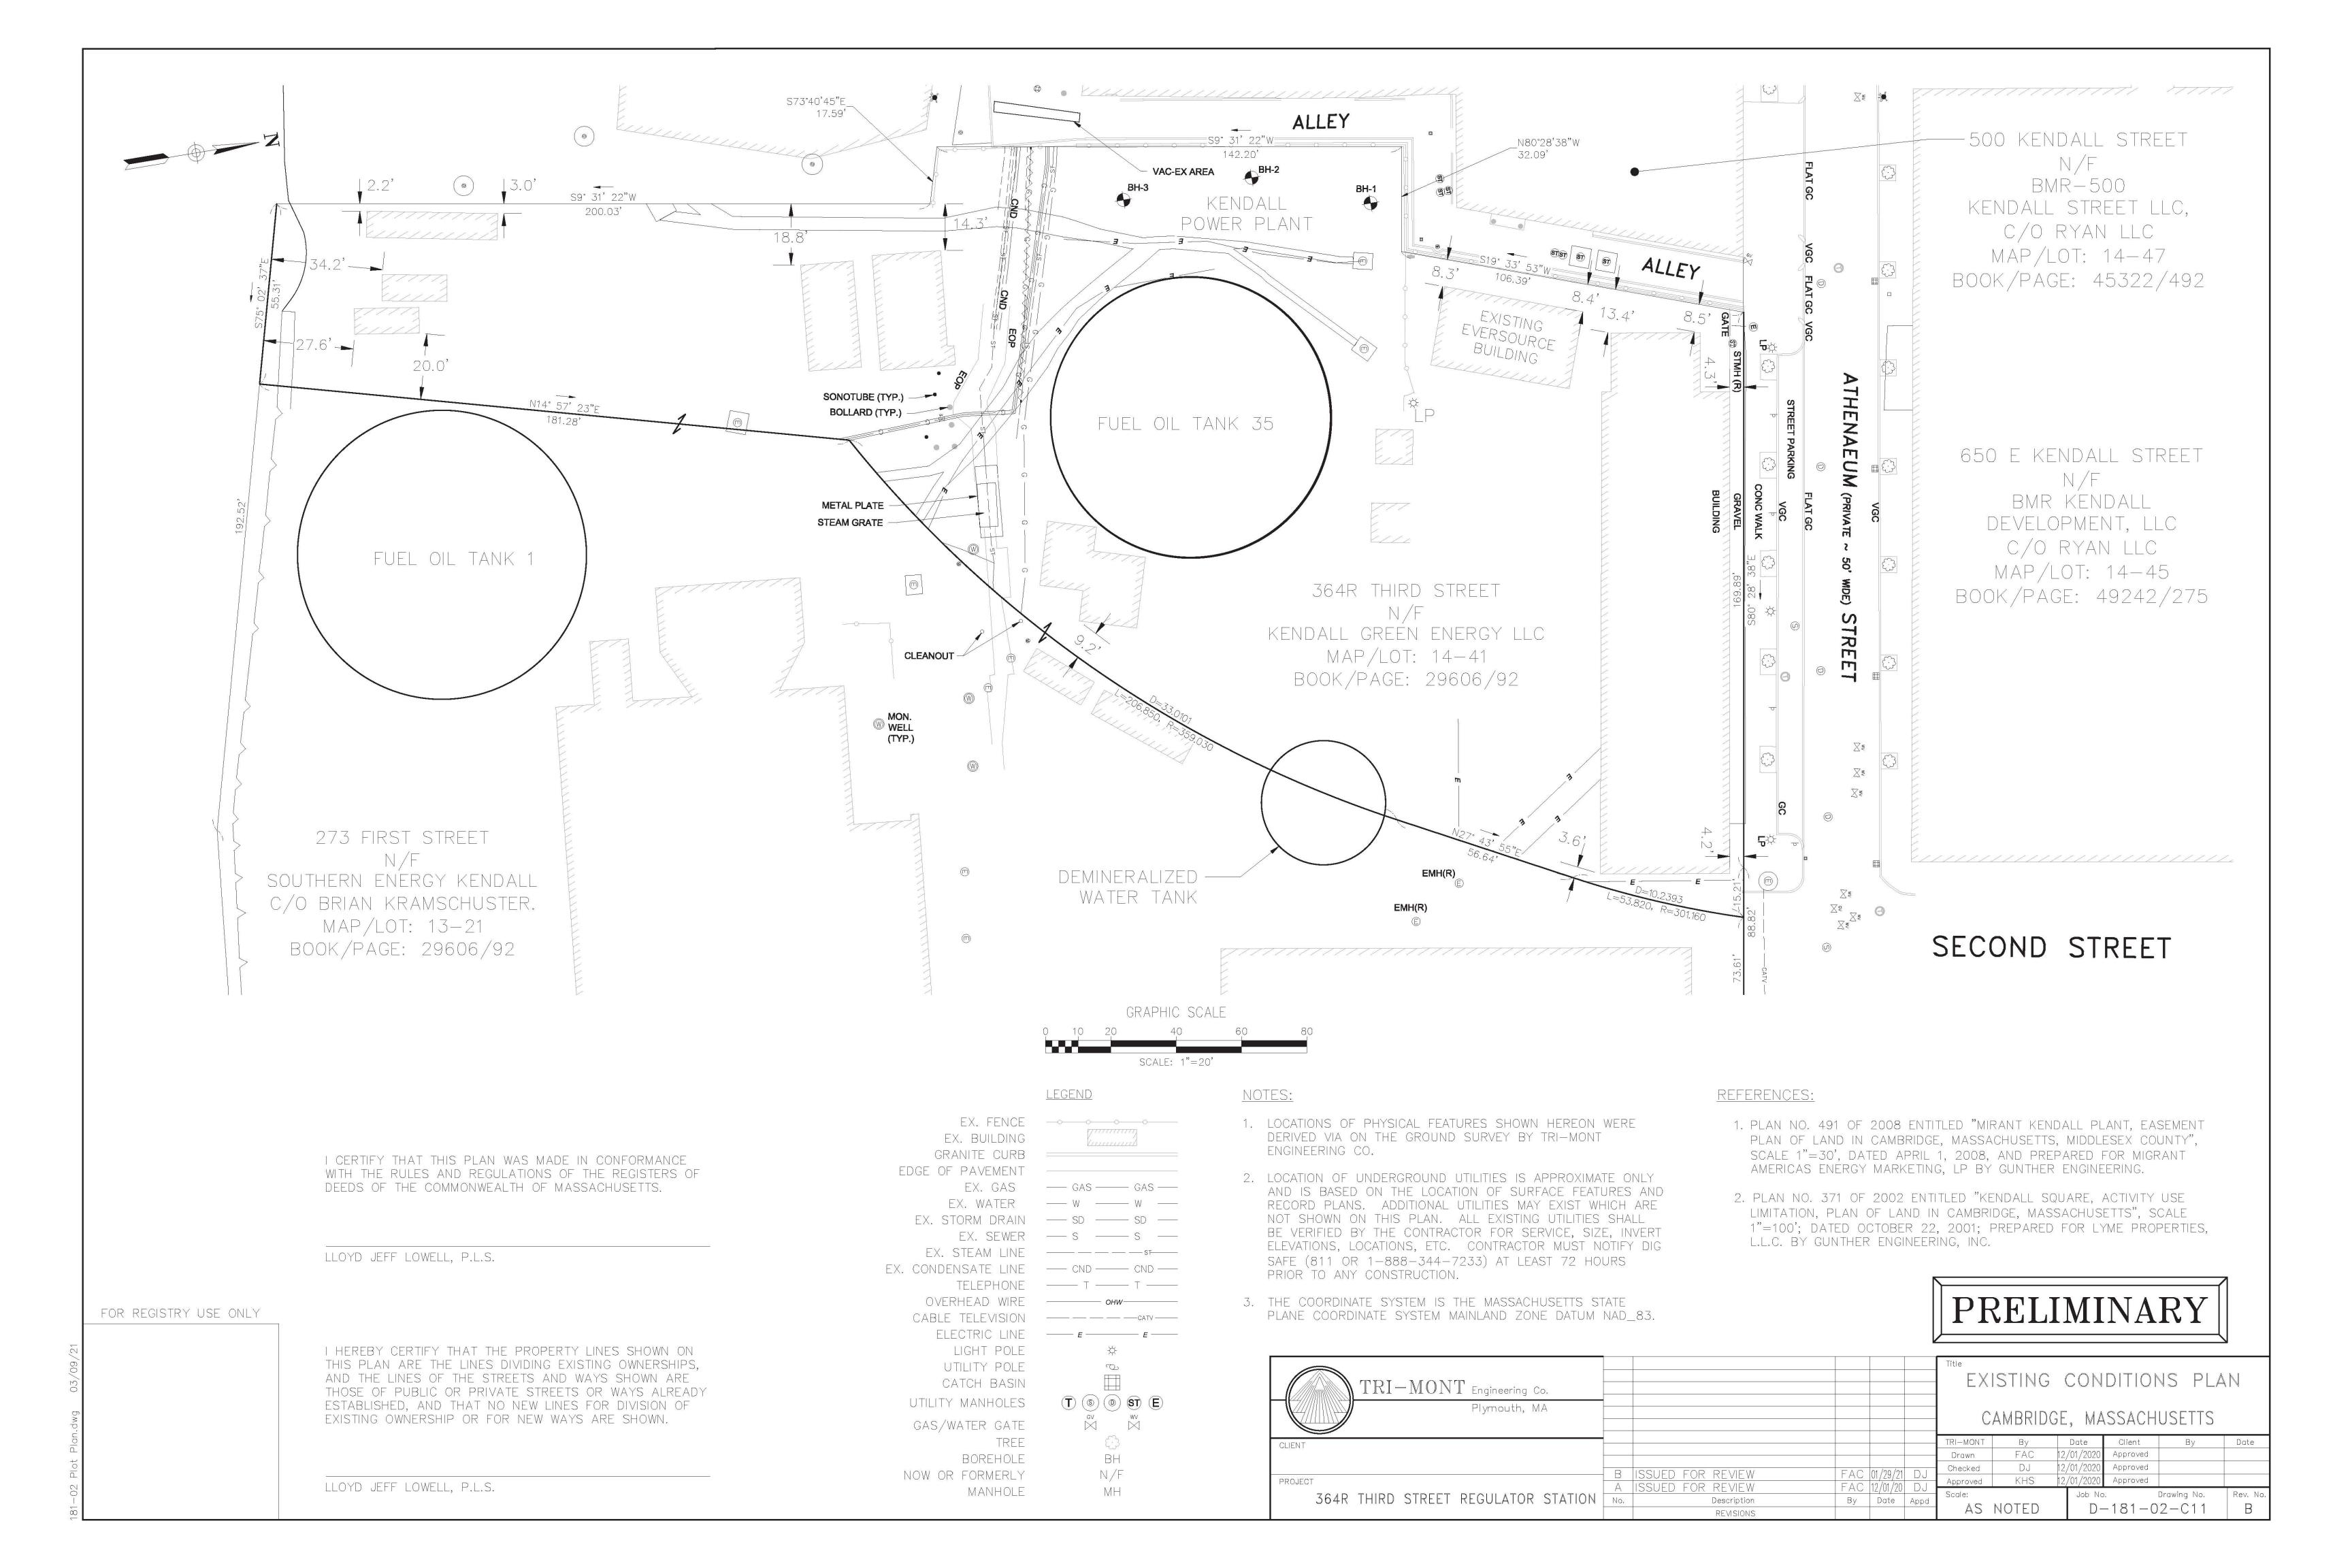

ed |             |          |
| TROOLGT | 364R THIRD STREET                                           | A          | ISSUED FOR REVIEW - 25% | AVA | 02/08/2     | 1    | * * * * * * * * * * * * * * * * * * * |       | 71 - 15 - 18 I | 1 22     | D N         | D N      |
|         |                                                             | No.        | Description             | Ву  | Date        | Appd | Scale:                                | = 4   | Job N          |          | Drawing No. | Rev. No. |
|         | REGULATOR STATION                                           | 3,         | REVISIONS               | 195 |             |      | l N                                   | .T.S. | D-1            | 81-02-0  | STS-M03B    | В        |

D-181-02-GTS-MXX-H (2021-04-21).dwg 04/22/21





ELEVATION VIEW — EAST SIDE NOT TO SCALE



| 50 <b>=</b> |          |                                |                             | 7 7                                                          |                                                                                                                |         |          |            |          |
|-------------|----------|--------------------------------|-----------------------------|--------------------------------------------------------------|----------------------------------------------------------------------------------------------------------------|---------|----------|------------|----------|
|             |          |                                |                             |