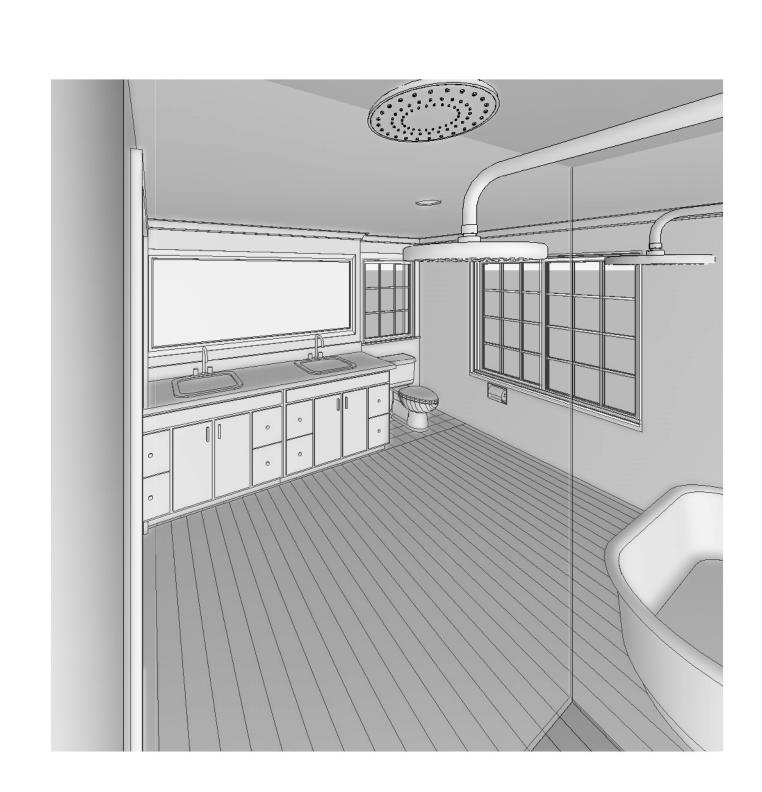

# SPECIAL PERMIT APPLICATION DATED OCTOBER 10, 2018

The applicant seeks a special permit to alter and extend a legally preexisting single-family dwelling. The alterations involve a modest increase in floor area of 210 square feet or 4%. The increased floor area for additional living space is primarily interior to the house. The addition at the rear is conforming as to rear setback and does not involve an extension of the building further into the rear yard. Rather, the alterations at the rear of the house harmonize the bay windows with the rest of the rear of the structure.

The ground water in the area is seasonably high. Many of the lowest clapboards are at or very near ground level. Additionally, numerous resurfacings of Follen Street by the City have resulted in an incongruous relationship between the respective levels of street and the first floor of the house. All of these conditions will be improved by raising the elevation of the house by 18 inches on a new brick-faced foundation, consistent with the abutting houses.