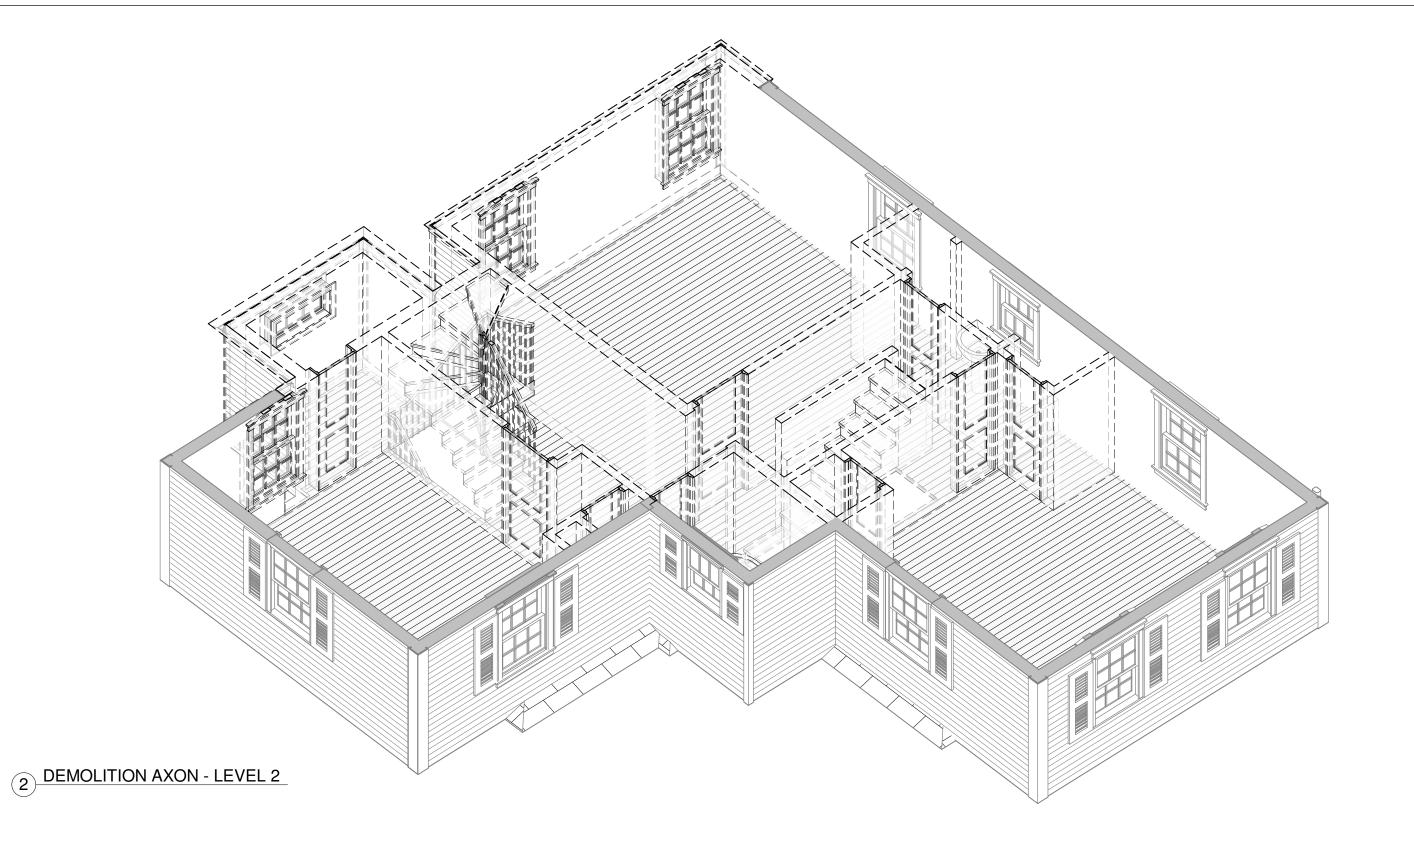

# SPECIAL PERMIT APPLICATION DATED OCTOBER 10, 2018

The applicant seeks a special permit to alter and extend a legally preexisting single-family dwelling. The alterations involve a modest increase in floor area of 210 square feet or 4%. The increased floor area for additional living space is primarily interior to the house. The addition at the rear is conforming as to rear setback and does not involve an extension of the building further into the rear yard. Rather, the alterations at the rear of the house harmonize the bay windows with the rest of the rear of the structure.

The ground water in the area is seasonably high. Many of the lowest clapboards are at or very near ground level. Additionally, numerous resurfacings of Follen Street by the City have resulted in an incongruous relationship between the respective levels of street and the first floor of the house. All of these conditions will be improved by raising the elevation of the house by 18 inches on a new brick-faced foundation, consistent with the abutting houses.