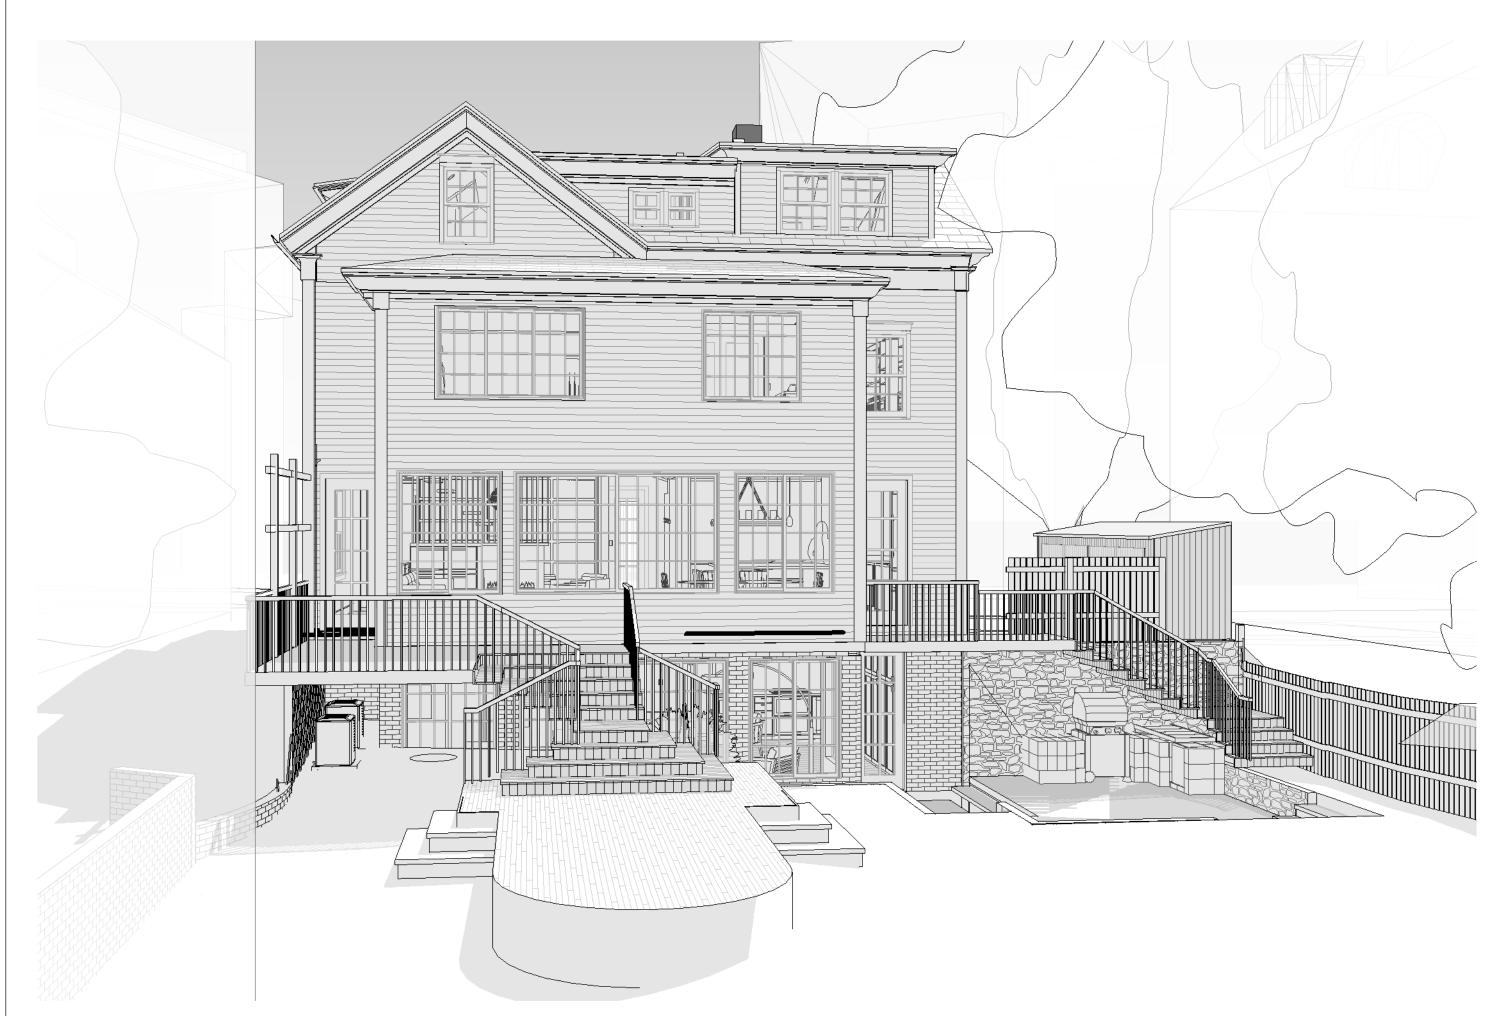

# SPECIAL PERMIT APPLICATION DATED OCTOBER 10, 2018

The applicant seeks a special permit to alter and extend a legally preexisting single-family dwelling. The alterations involve a modest increase in floor area of 210 square feet or 4%. The increased floor area for additional living space is primarily interior to the house. The addition at the rear is conforming as to rear setback and does not involve an extension of the building further into the rear yard. Rather, the alterations at the rear of the house harmonize the bay windows with the rest of the rear of the structure.

The ground water in the area is seasonably high. Many of the lowest clapboards are at or very near ground level. Additionally, numerous resurfacings of Follen Street by the City have resulted in an incongruous relationship between the respective levels of street and the first floor of the house. All of these conditions will be improved by raising the elevation of the house by 18 inches on a new brick-faced foundation, consistent with the abutting houses.