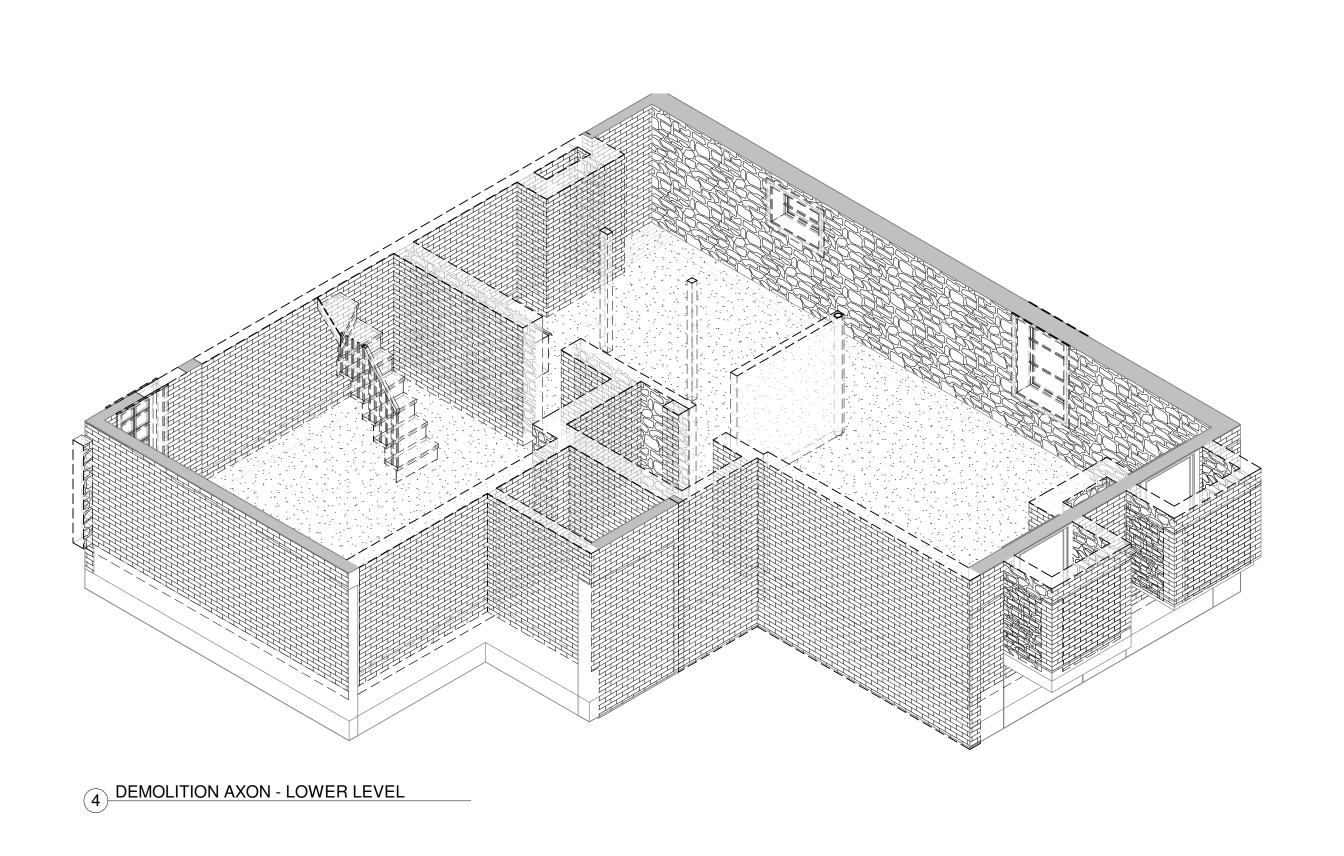

# SPECIAL PERMIT APPLICATION DATED OCTOBER 10, 2018

The applicant seeks a special permit to alter and extend a legally preexisting single-family dwelling. The alterations involve a modest increase in floor area of 210 square feet or 4%. The increased floor area for additional living space is primarily interior to the house. The addition at the rear is conforming as to rear setback and does not involve an extension of the building further into the rear yard. Rather, the alterations at the rear of the house harmonize the bay windows with the rest of the rear of the structure.

The ground water in the area is seasonably high. Many of the lowest clapboards are at or very near ground level. Additionally, numerous resurfacings of Follen Street by the City have resulted in an incongruous relationship between the respective levels of street and the first floor of the house. All of these conditions will be improved by raising the elevation of the house by 18 inches on a new brick-faced foundation, consistent with the abutting houses.