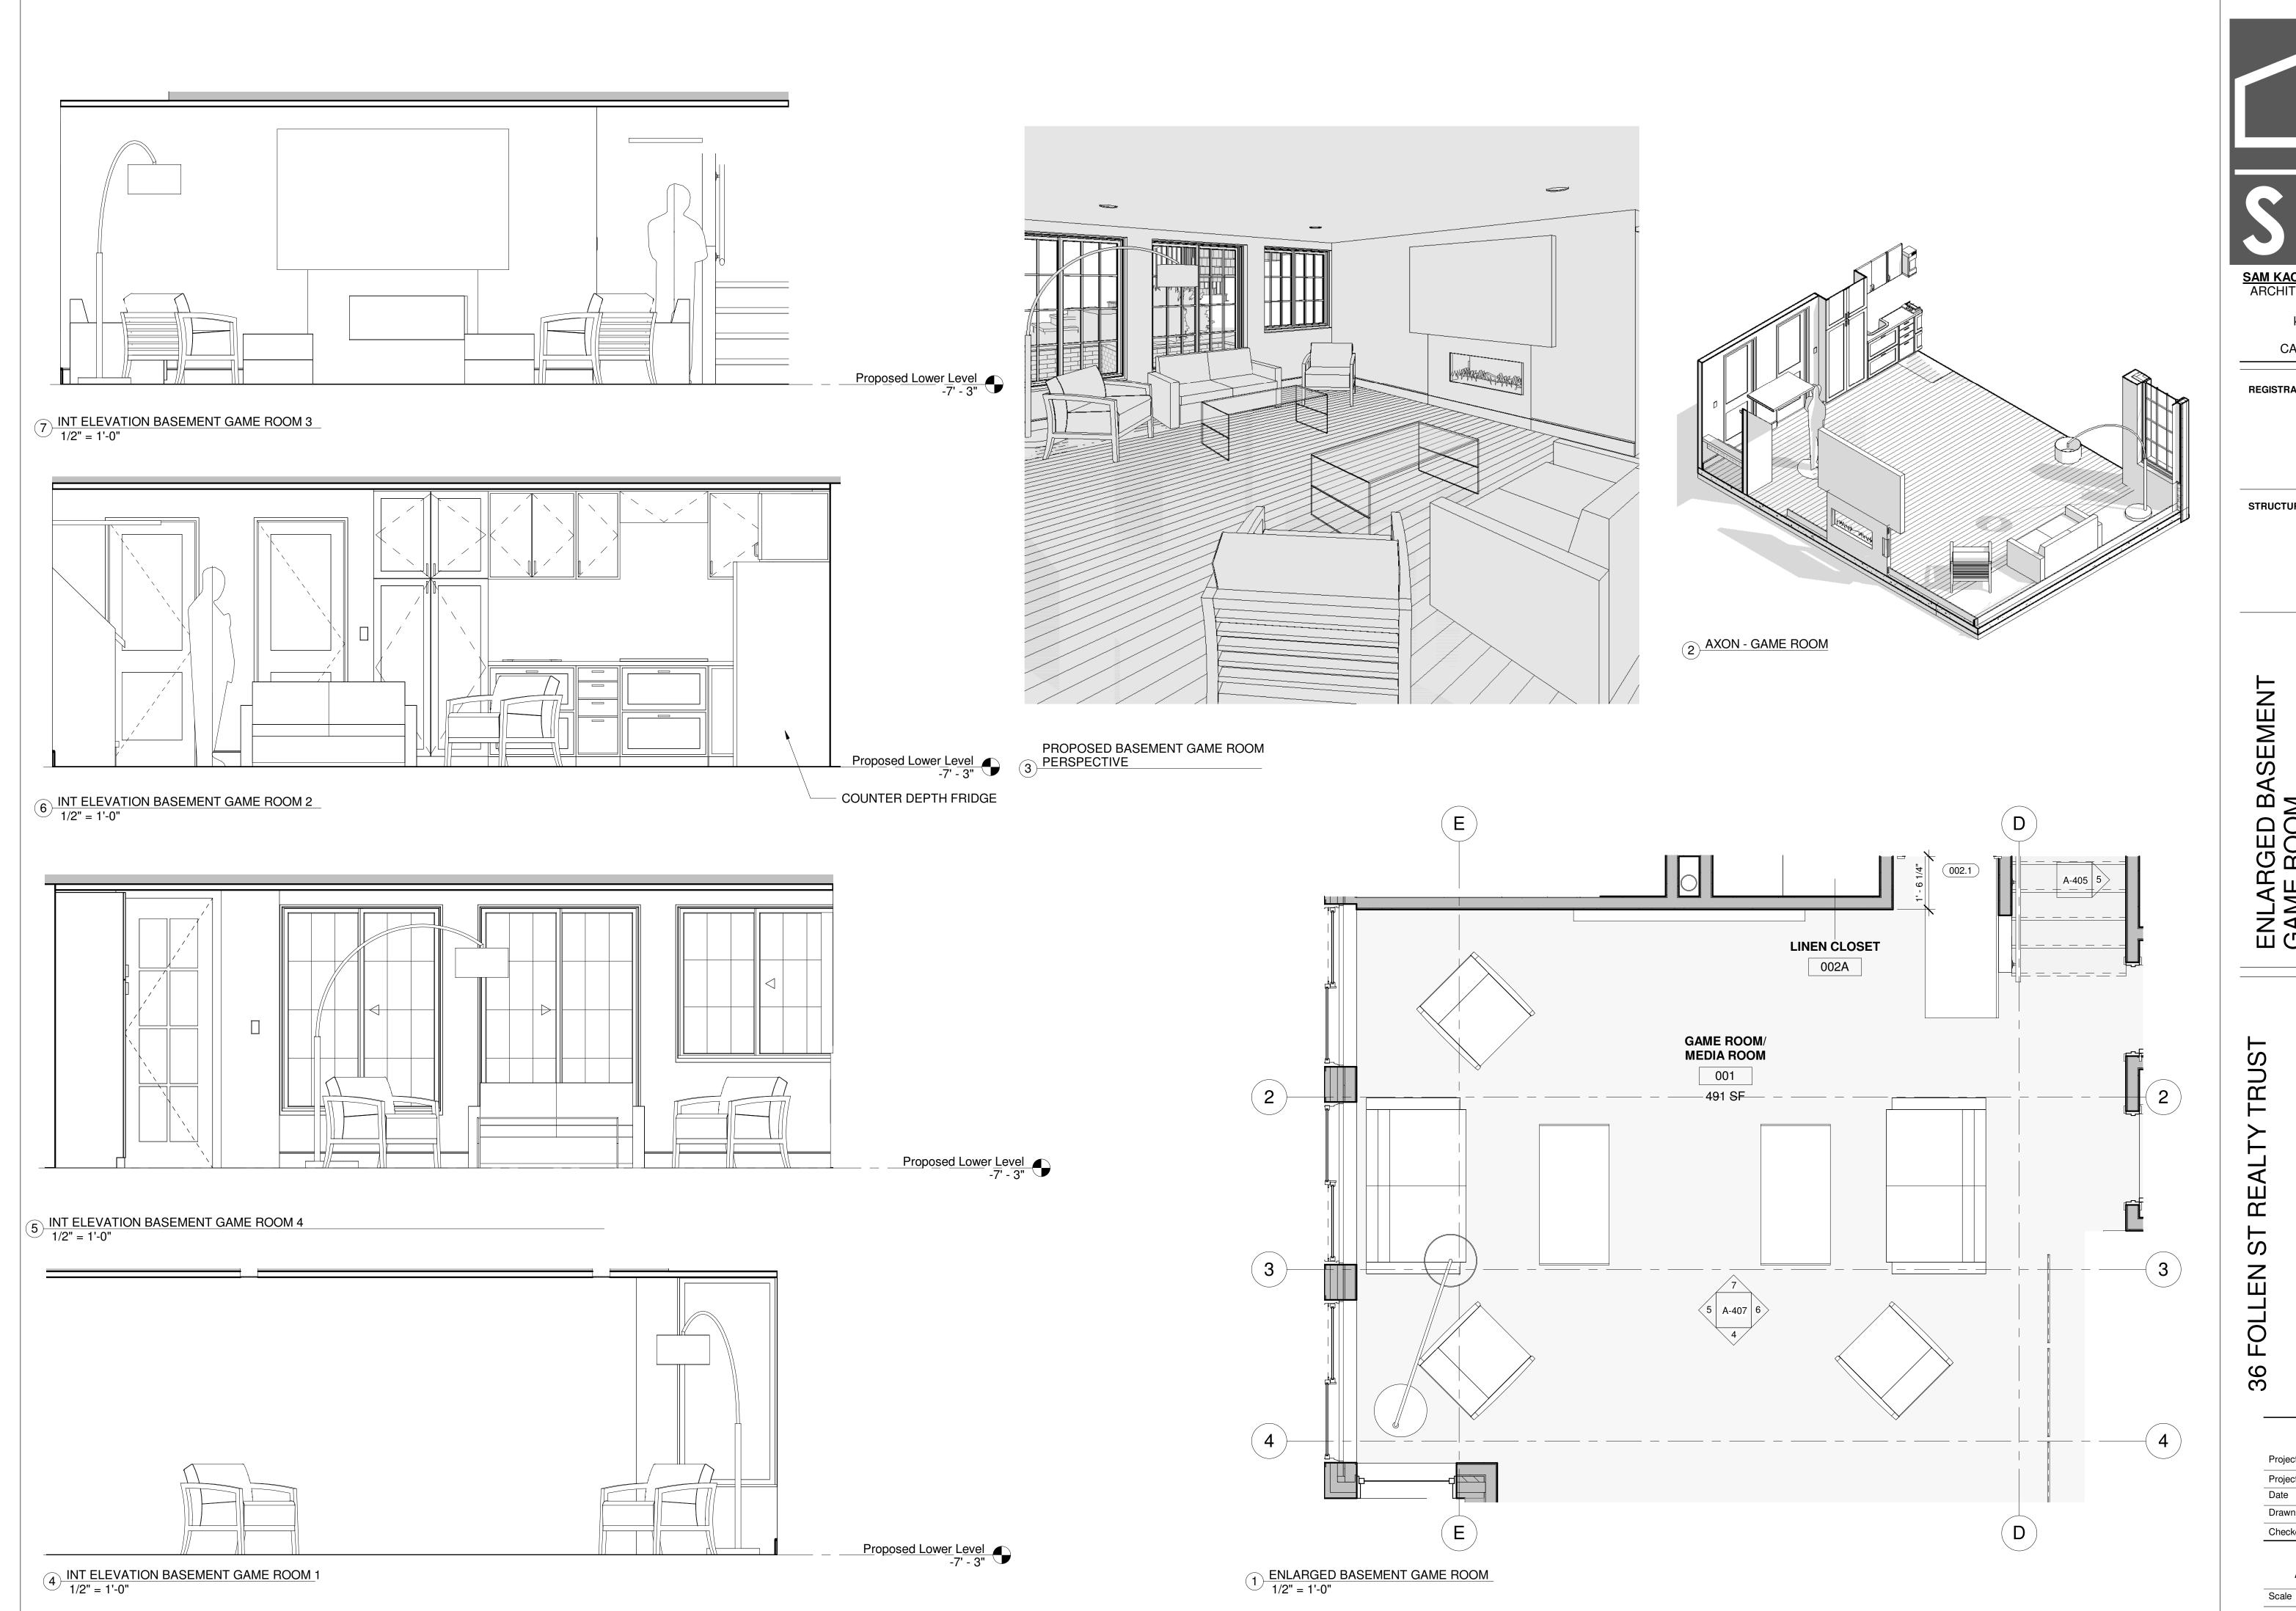

STRUCTURAL ENGINEER:

REALTY S FOLLEN 36

36

CAMBRIDGE

ST

36 FOLLEN ( 02138

Project Status BZA SUBMISSION SET 2017.05 Project number

10/11/2018 Drawn by Author Checker Checked by

A-405



SAM KACHMAR © 2017 SAM KACHMAR ARCHITECTS (p)978-270-8441 kachmardesign.com 357 HURON AVE. CAMBRIDGE MA, 02138

**REGISTRATIONS:** 

STRUCTURAL ENGINEER:

TRUST REALTY FOLLEN 36

RENOVATION 36 FOLLEN

Project Status BZA SUBMISSION SET 2017.05 Project number

10/11/2018 Author Checker Checked by

A-405A

3/4" = 1'-0"

CAMBRIDGE MA

ST.

36 FOLLEN ( 02138













REALTY ST 36 FOLLEN

Project Status BZA SUBMISSION SET 2017.05 Project number 10/11/2018

CAMBRIDGE

ST

Author Checker

Checked by

A-405B As indicated













Project Status BZA SUBMISSION SET 2017.05

10/11/2018 Author Checker





(p)978-270-8441 kachmardesign.com 357 HURON AVE. CAMBRIDGE MA, 02138

**REGISTRATIONS:** 

STRUCTURAL ENGINEER:

ENLARGED BASEMEN GAME ROOM

RENOVATION CAMBRIDGE ST. 36 FOLLEN ( 02138 36 FOLLEN

Project Status BZA SUBMISSION SET 2017.05 Project number

10/11/2018 Drawn by Author Checker Checked by

A-407





8 EXTERIOR AXON - PROPOSED

197 SQ FT ADDED TO ENTIRE HOME

.O4 REQUESTED INCREASE IN FAR, FROM .58 TO .62

SAM KACHMAR

ARCHITECTS

(p)978-270-8441

kachmardesign.com
357 HURON AVE.
CAMBRIDGE MA, 02138

REGISTRATIONS:

STRUCTURAL ENGINEER:

DIAGRAM

REALTY

ST

36 FOLLEN

36 FOLLEN ST RENOVATION
36 FOLLEN ST. CAMBRIDGE MA
02138

Project Status BZA SUBMISSION SET

Project number 2017.05

Date 10/11/2018

Drawn by Author

Checked by Checker

A-500



2 REFLECTED CEILING PLAN - LEVE