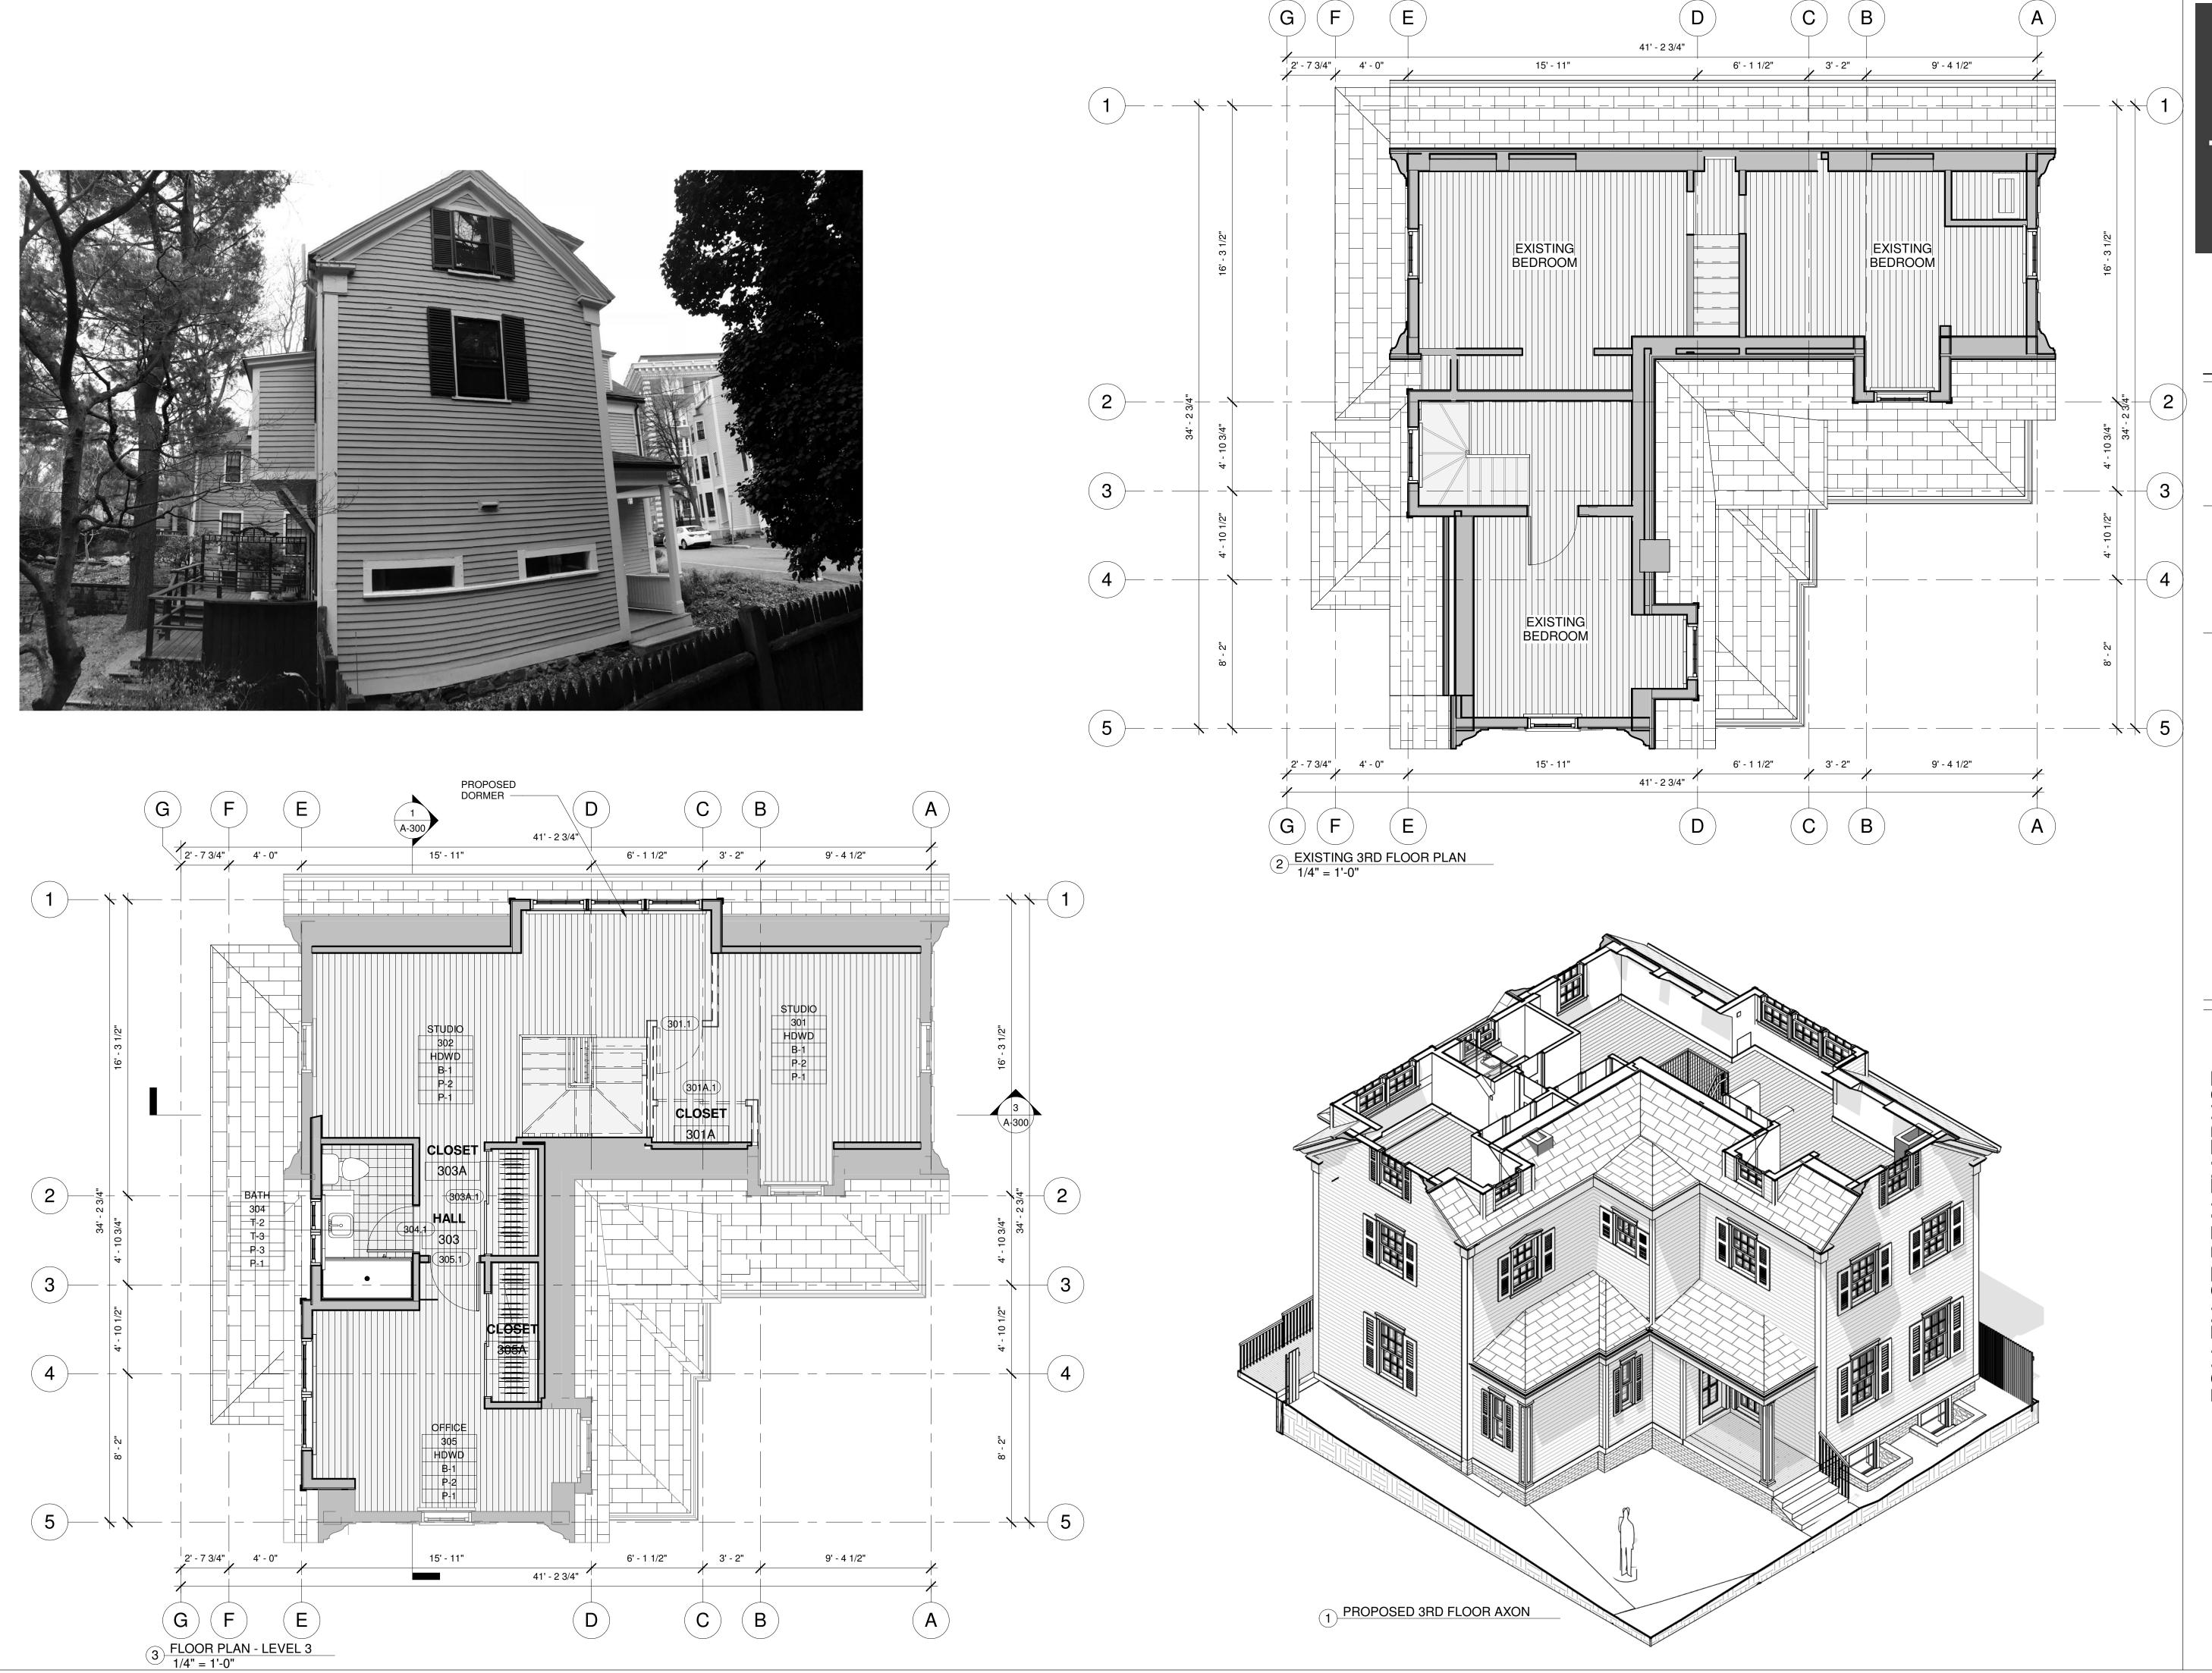

# SPECIAL PERMIT APPLICATION DATED OCTOBER 10, 2018

The applicant seeks a special permit to alter and extend a legally preexisting single-family dwelling. The alterations involve a modest increase in floor area of 210 square feet or 4%. The increased floor area for additional living space is primarily interior to the house. The addition at the rear is conforming as to rear setback and does not involve an extension of the building further into the rear yard. Rather, the alterations at the rear of the house harmonize the bay windows with the rest of the rear of the structure.