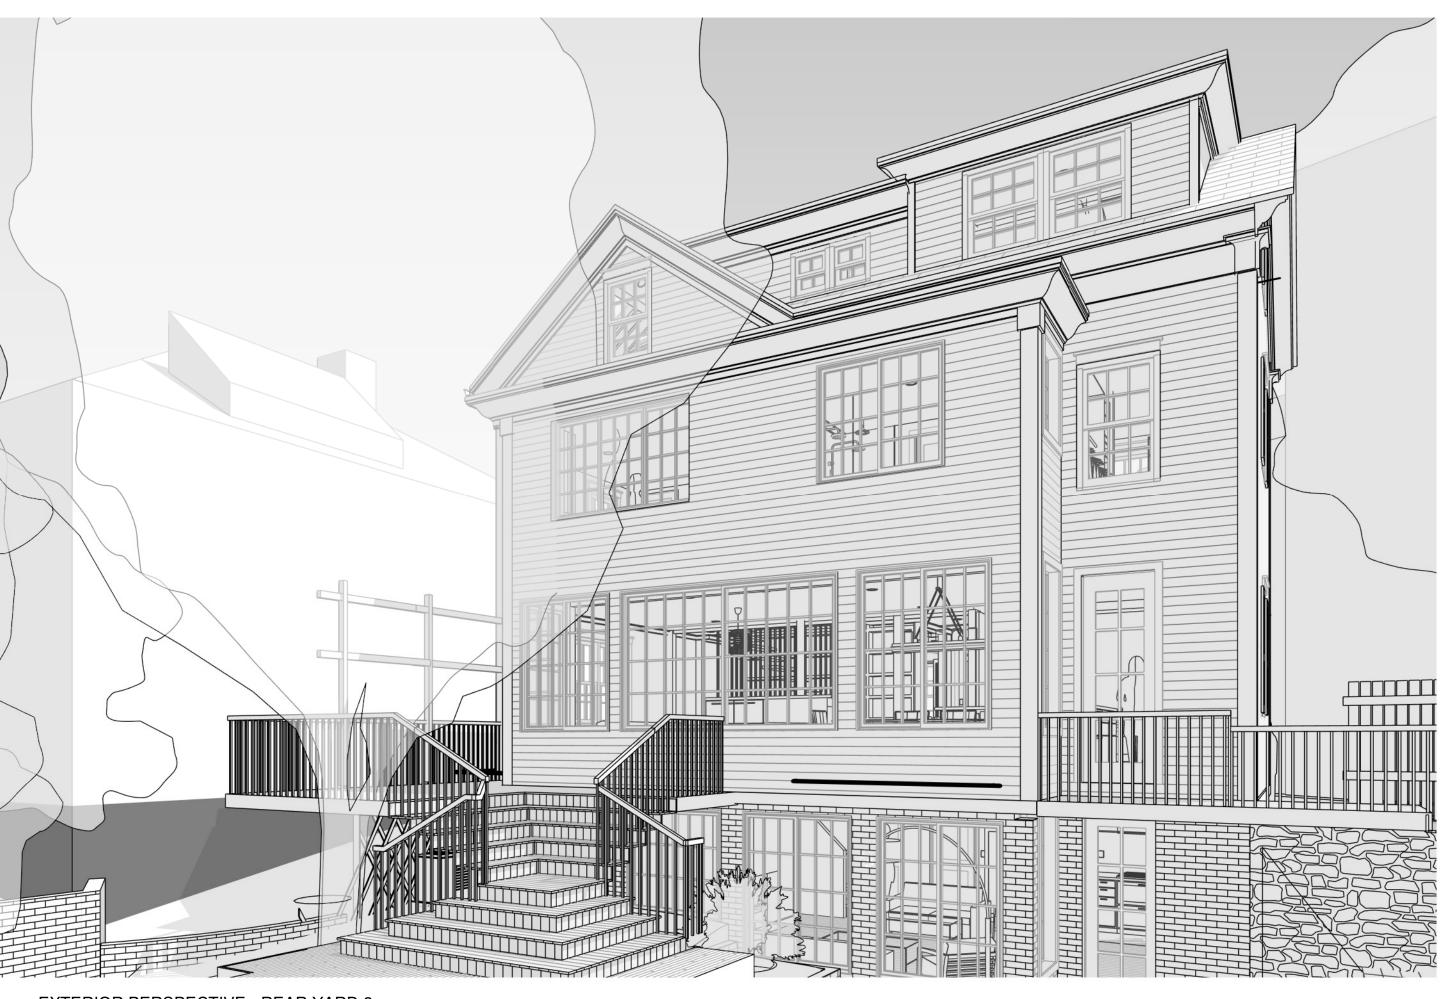

# SPECIAL PERMIT APPLICATION DATED OCTOBER 10, 2018

The applicant seeks a special permit to alter and extend a legally preexisting single-family dwelling. The alterations involve a modest increase in floor area of 210 square feet or 4%. The increased floor area for additional living space is primarily interior to the house. The addition at the rear is conforming as to rear setback and does not involve an extension of the building further into the rear yard. Rather, the alterations at the rear of the house harmonize the bay windows with the rest of the rear of the structure.

The ground water in the area is seasonably high. Many of the lowest clapboards are at or very near ground level. Additionally, numerous resurfacings of Follen Street by the City have resulted in an incongruous relationship between the respective levels of street and the first floor of the house. All of these conditions will be improved by raising the elevation of the house by 18 inches on a new brick-faced foundation, consistent with the abutting houses.