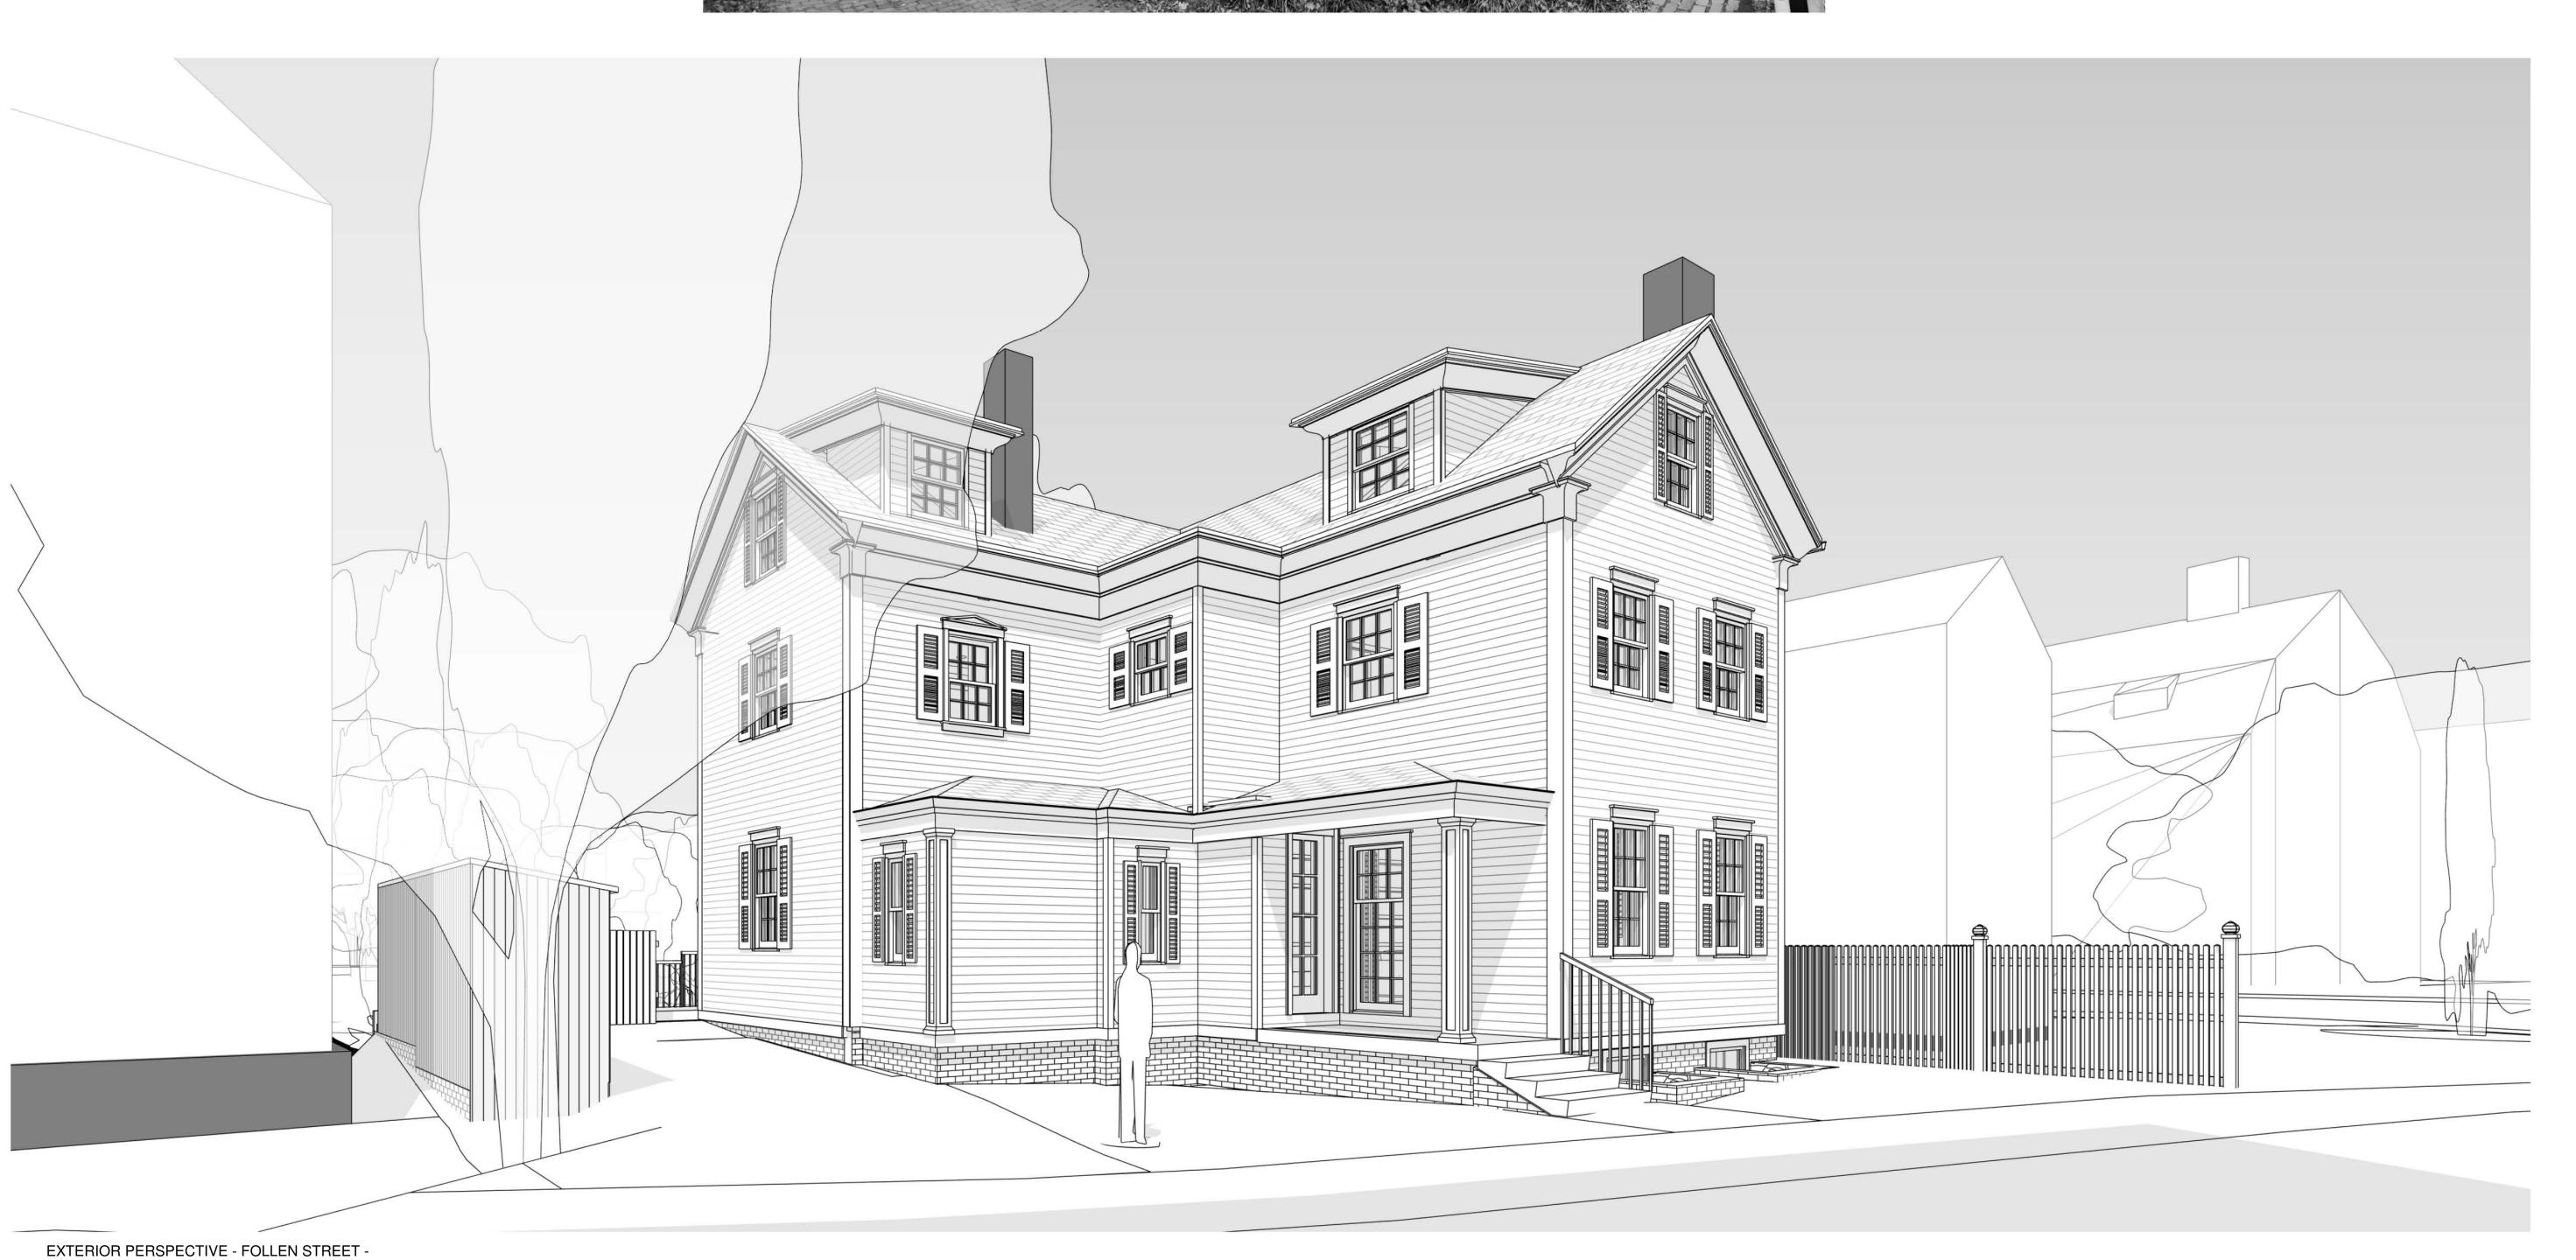

# SPECIAL PERMIT APPLICATION DATED OCTOBER 10, 2018

The applicant seeks a special permit to alter and extend a legally preexisting single-family dwelling. The alterations involve a modest increase in floor area of 210 square feet or 4%. The increased floor area for additional living space is primarily interior to the house. The addition at the rear is conforming as to rear setback and does not involve an extension of the building further into the rear yard. Rather, the alterations at the rear of the house harmonize the bay windows with the rest of the rear of the structure.

The ground water in the area is seasonably high. Many of the lowest clapboards are at or very near ground level. Additionally, numerous resurfacings of Follen Street by the City have resulted in an incongruous relationship between the respective levels of street and the first floor of the house. All of these conditions will be improved by raising the elevation of the house by 18 inches on a new brick-faced foundation, consistent with the abutting houses.

Most of the properties in the neighborhood, including this one, are nonconforming. The minor increase in FAR and the construction of more building mass within the front yard and more building space in right side yard will result in truly de minimis increases in these legally preexisting dimensionally nonconforming land-structure relationships. Such minor increases will not (and could not) be substantially more detrimental to the neighborhood than the existing nonconformities.