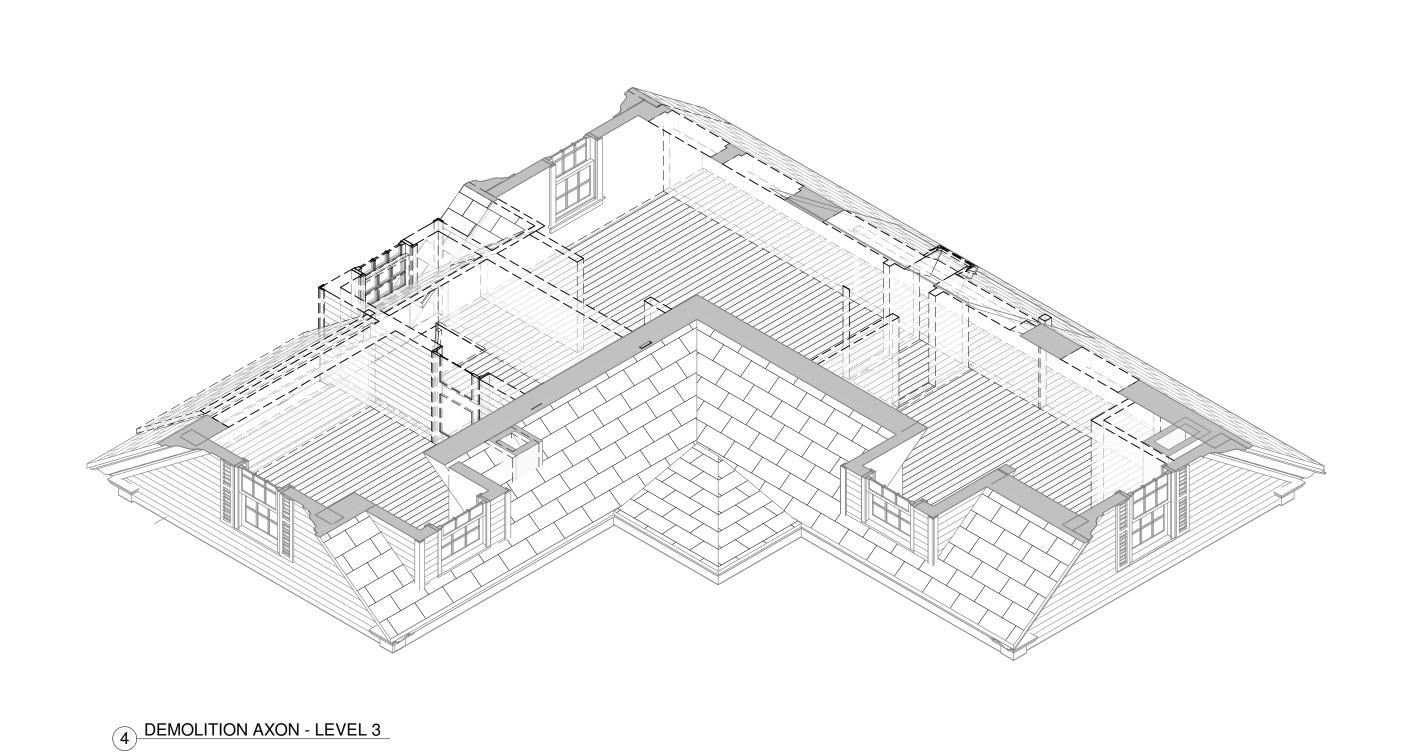

# SPECIAL PERMIT APPLICATION DATED OCTOBER 10, 2018

The applicant seeks a special permit to alter and extend a legally preexisting single-family dwelling. The alterations involve a modest increase in floor area of 210 square feet or 4%. The increased floor area for additional living space is primarily interior to the house. The addition at the rear is conforming as to rear setback and does not involve an extension of the building further into the rear yard. Rather, the alterations at the rear of the house harmonize the bay windows with the rest of the rear of the structure.

The ground water in the area is seasonably high. Many of the lowest clapboards are at or very near ground level. Additionally, numerous resurfacings of Follen Street by the City have resulted in an incongruous relationship between the respective levels of street and the first floor of the house. All of these conditions will be improved by raising the elevation of the house by 18 inches on a new brick-faced foundation, consistent with the abutting houses.