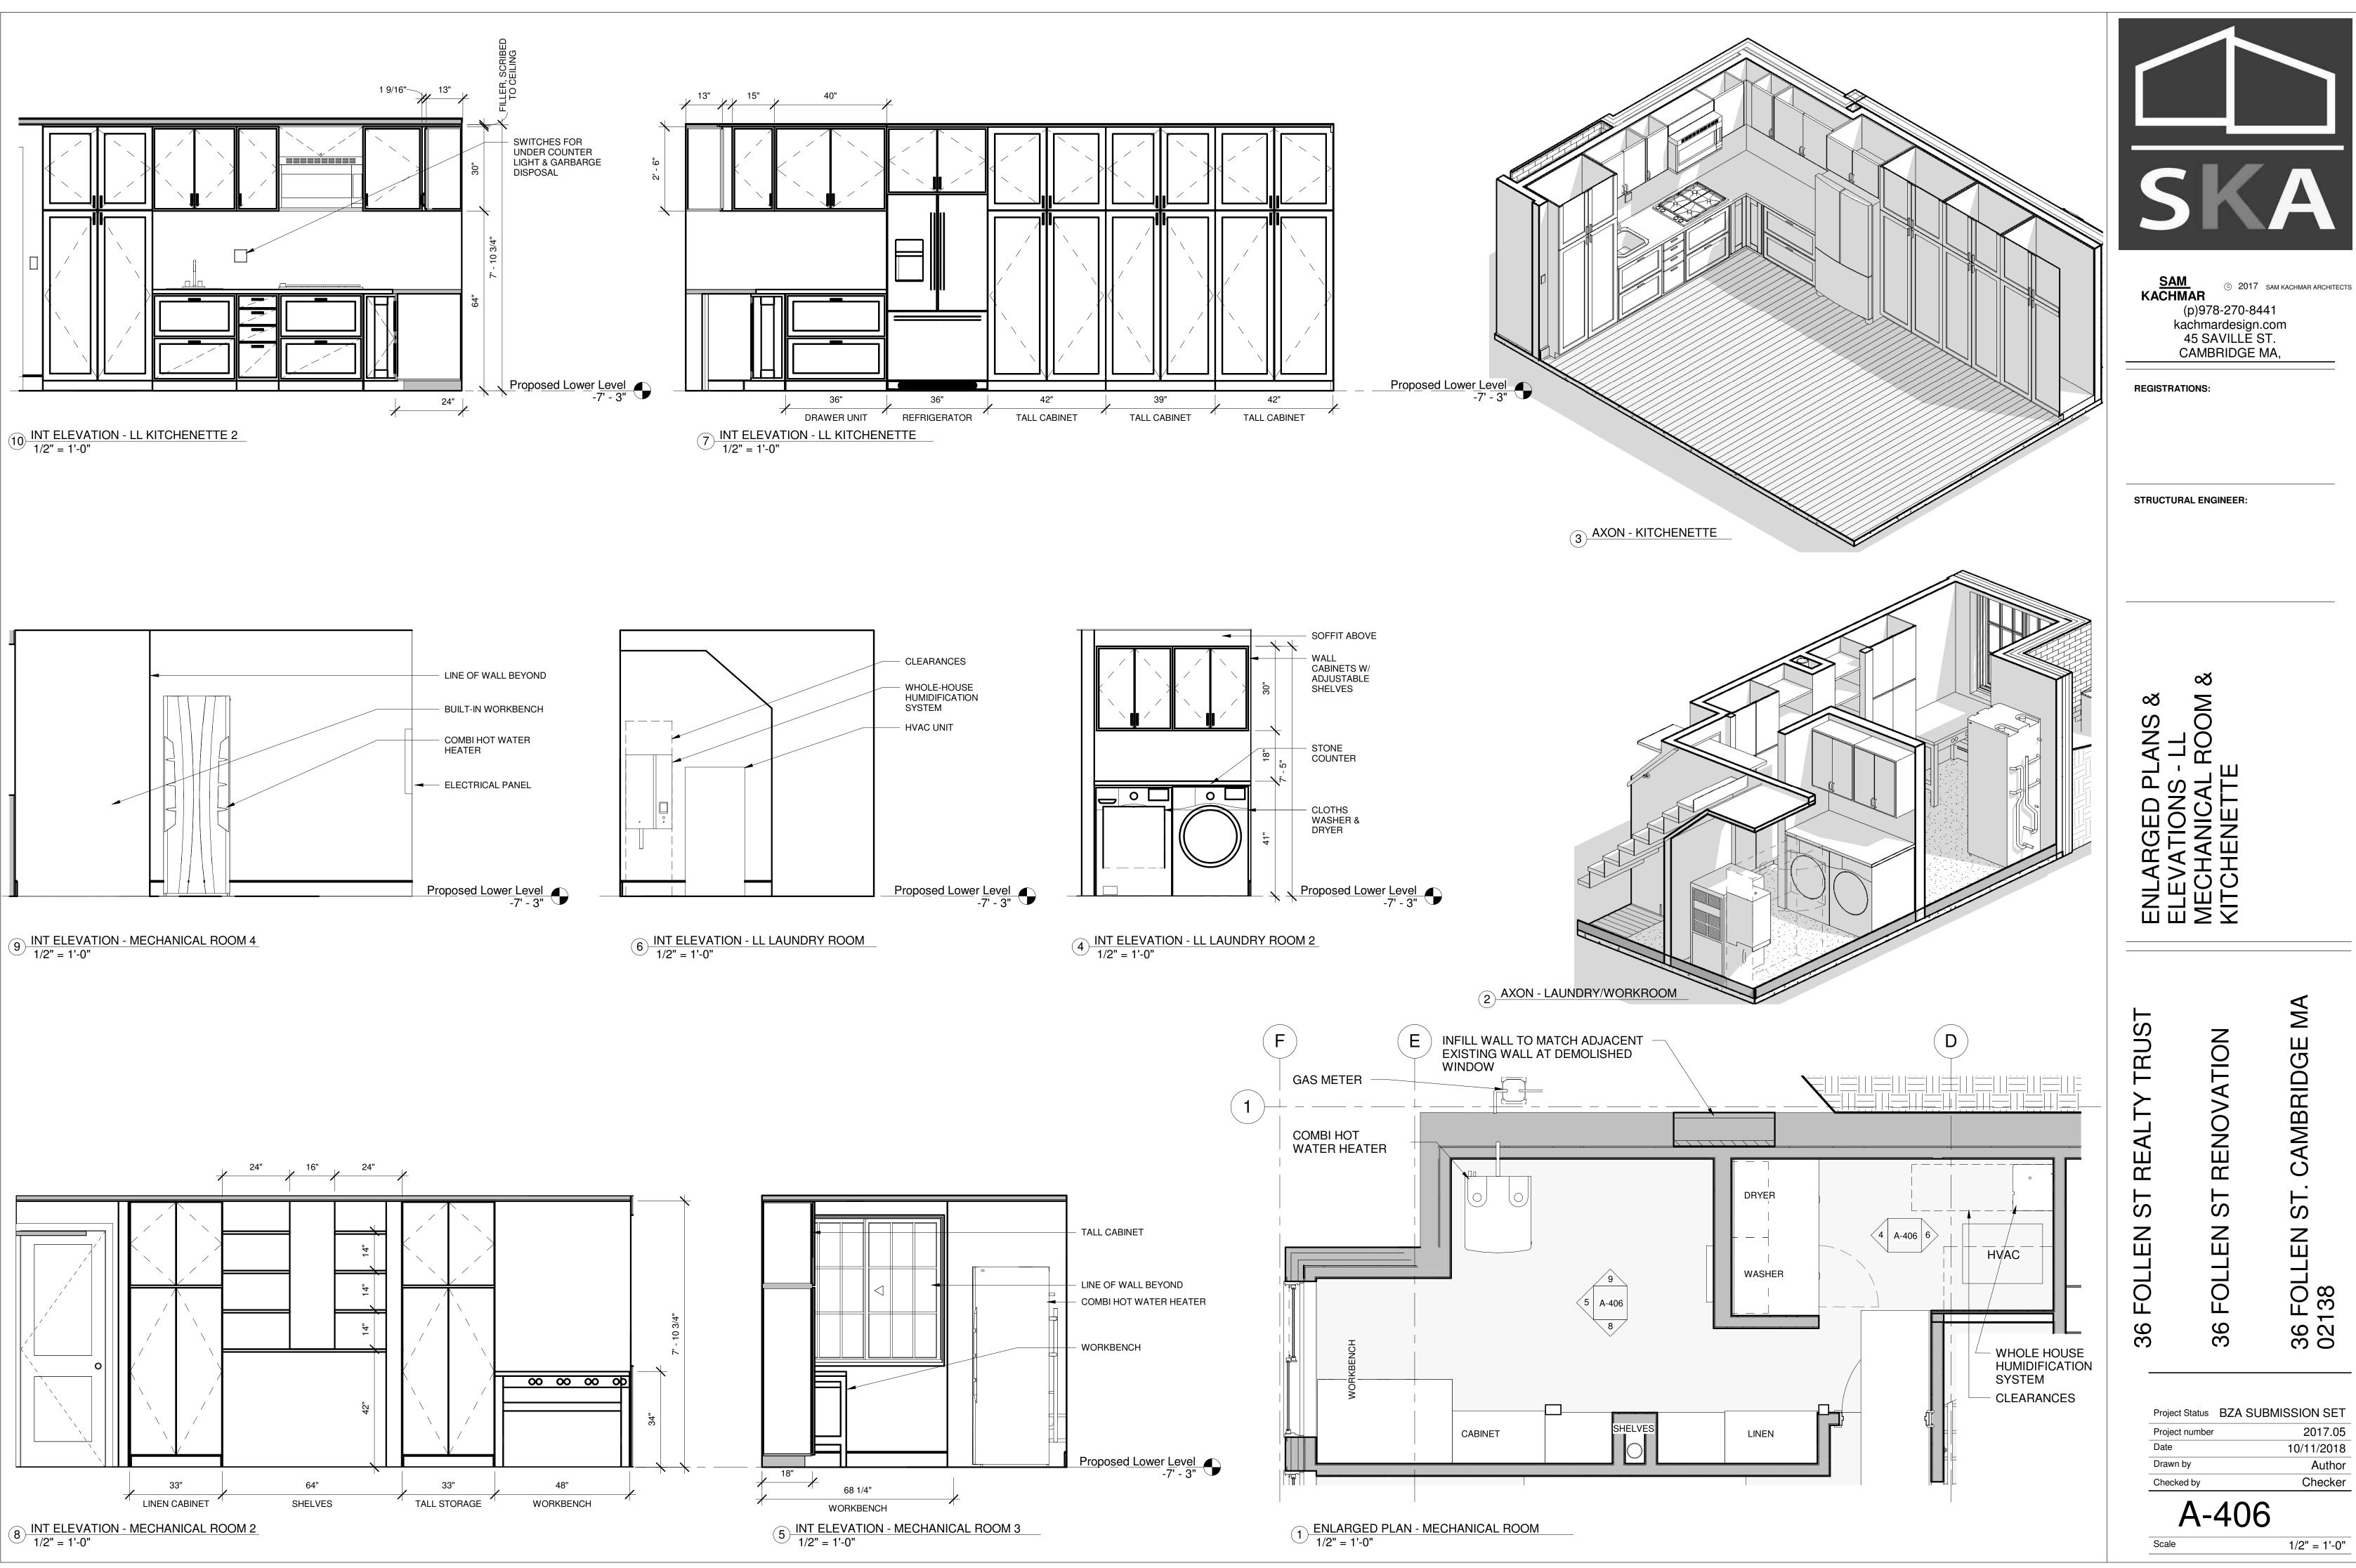

441 kachmardesign.com 45 SAVILLE ST. CAMBRIDGE MA,

**REGISTRATIONS:** 

STRUCTURAL ENGINEER:

REALTY S FOLLEN 36

36

CAMBRIDGE

ST

36 FOLLEN ( 02138

Project Status BZA SUBMISSION SET 2017.05 Project number

10/11/2018 Drawn by Author Checker Checked by

A-405



SAM KACHMAR © 2017 SAM KACHMAR ARCHITECTS (p)978-270-8441 kachmardesign.com 357 HURON AVE. CAMBRIDGE MA, 02138

**REGISTRATIONS:** 

STRUCTURAL ENGINEER:

TRUST REALTY FOLLEN 36

RENOVATION 36 FOLLEN

Project Status BZA SUBMISSION SET 2017.05 Project number

10/11/2018 Author Checker Checked by

A-405A

3/4" = 1'-0"

CAMBRIDGE MA

ST.

36 FOLLEN ( 02138













REALTY ST 36 FOLLEN

Project Status BZA SUBMISSION SET 2017.05 Project number 10/11/2018

CAMBRIDGE

ST

Author Checker

Checked by

A-405B As indicated













Project Status BZA SUBMISSION SET 2017.05

10/11/2018 Author Checker





(p)978-270-8441 kachmardesign.com 357 HURON AVE. CAMBRIDGE MA, 02138

**REGISTRATIONS:** 

STRUCTURAL ENGINEER:

ENLARGED BASEMEN GAME ROOM

RENOVATION CAMBRIDGE ST. 36 FOLLEN ( 02138 36 FOLLEN

Project Status BZA SUBMISSION SET 2017.05 Project number

10/11/2018 Drawn by Author Checker Checked by

A-407





8 EXTERIOR AXON - PROPOSED

197 SQ FT ADDED TO ENTIRE HOME

.O4 REQUESTED INCREASE IN FAR, FROM .58 TO .62

SAM KACHMAR

ARCHITECTS

(p)978-270-8441

kachmardesign.com
357 HURON AVE.
CAMBRIDGE MA, 02138

REGISTRATIONS:

STRUCTURAL ENGINEER:

DIAGRAM

REALTY

ST

36 FOLLEN

36 FOLLEN ST RENOVATION
36 FOLLEN ST. CAMBRIDGE MA
02138

Project Status BZA SUBMISSION SET

Project number 2017.05

Date 10/11/2018

Drawn