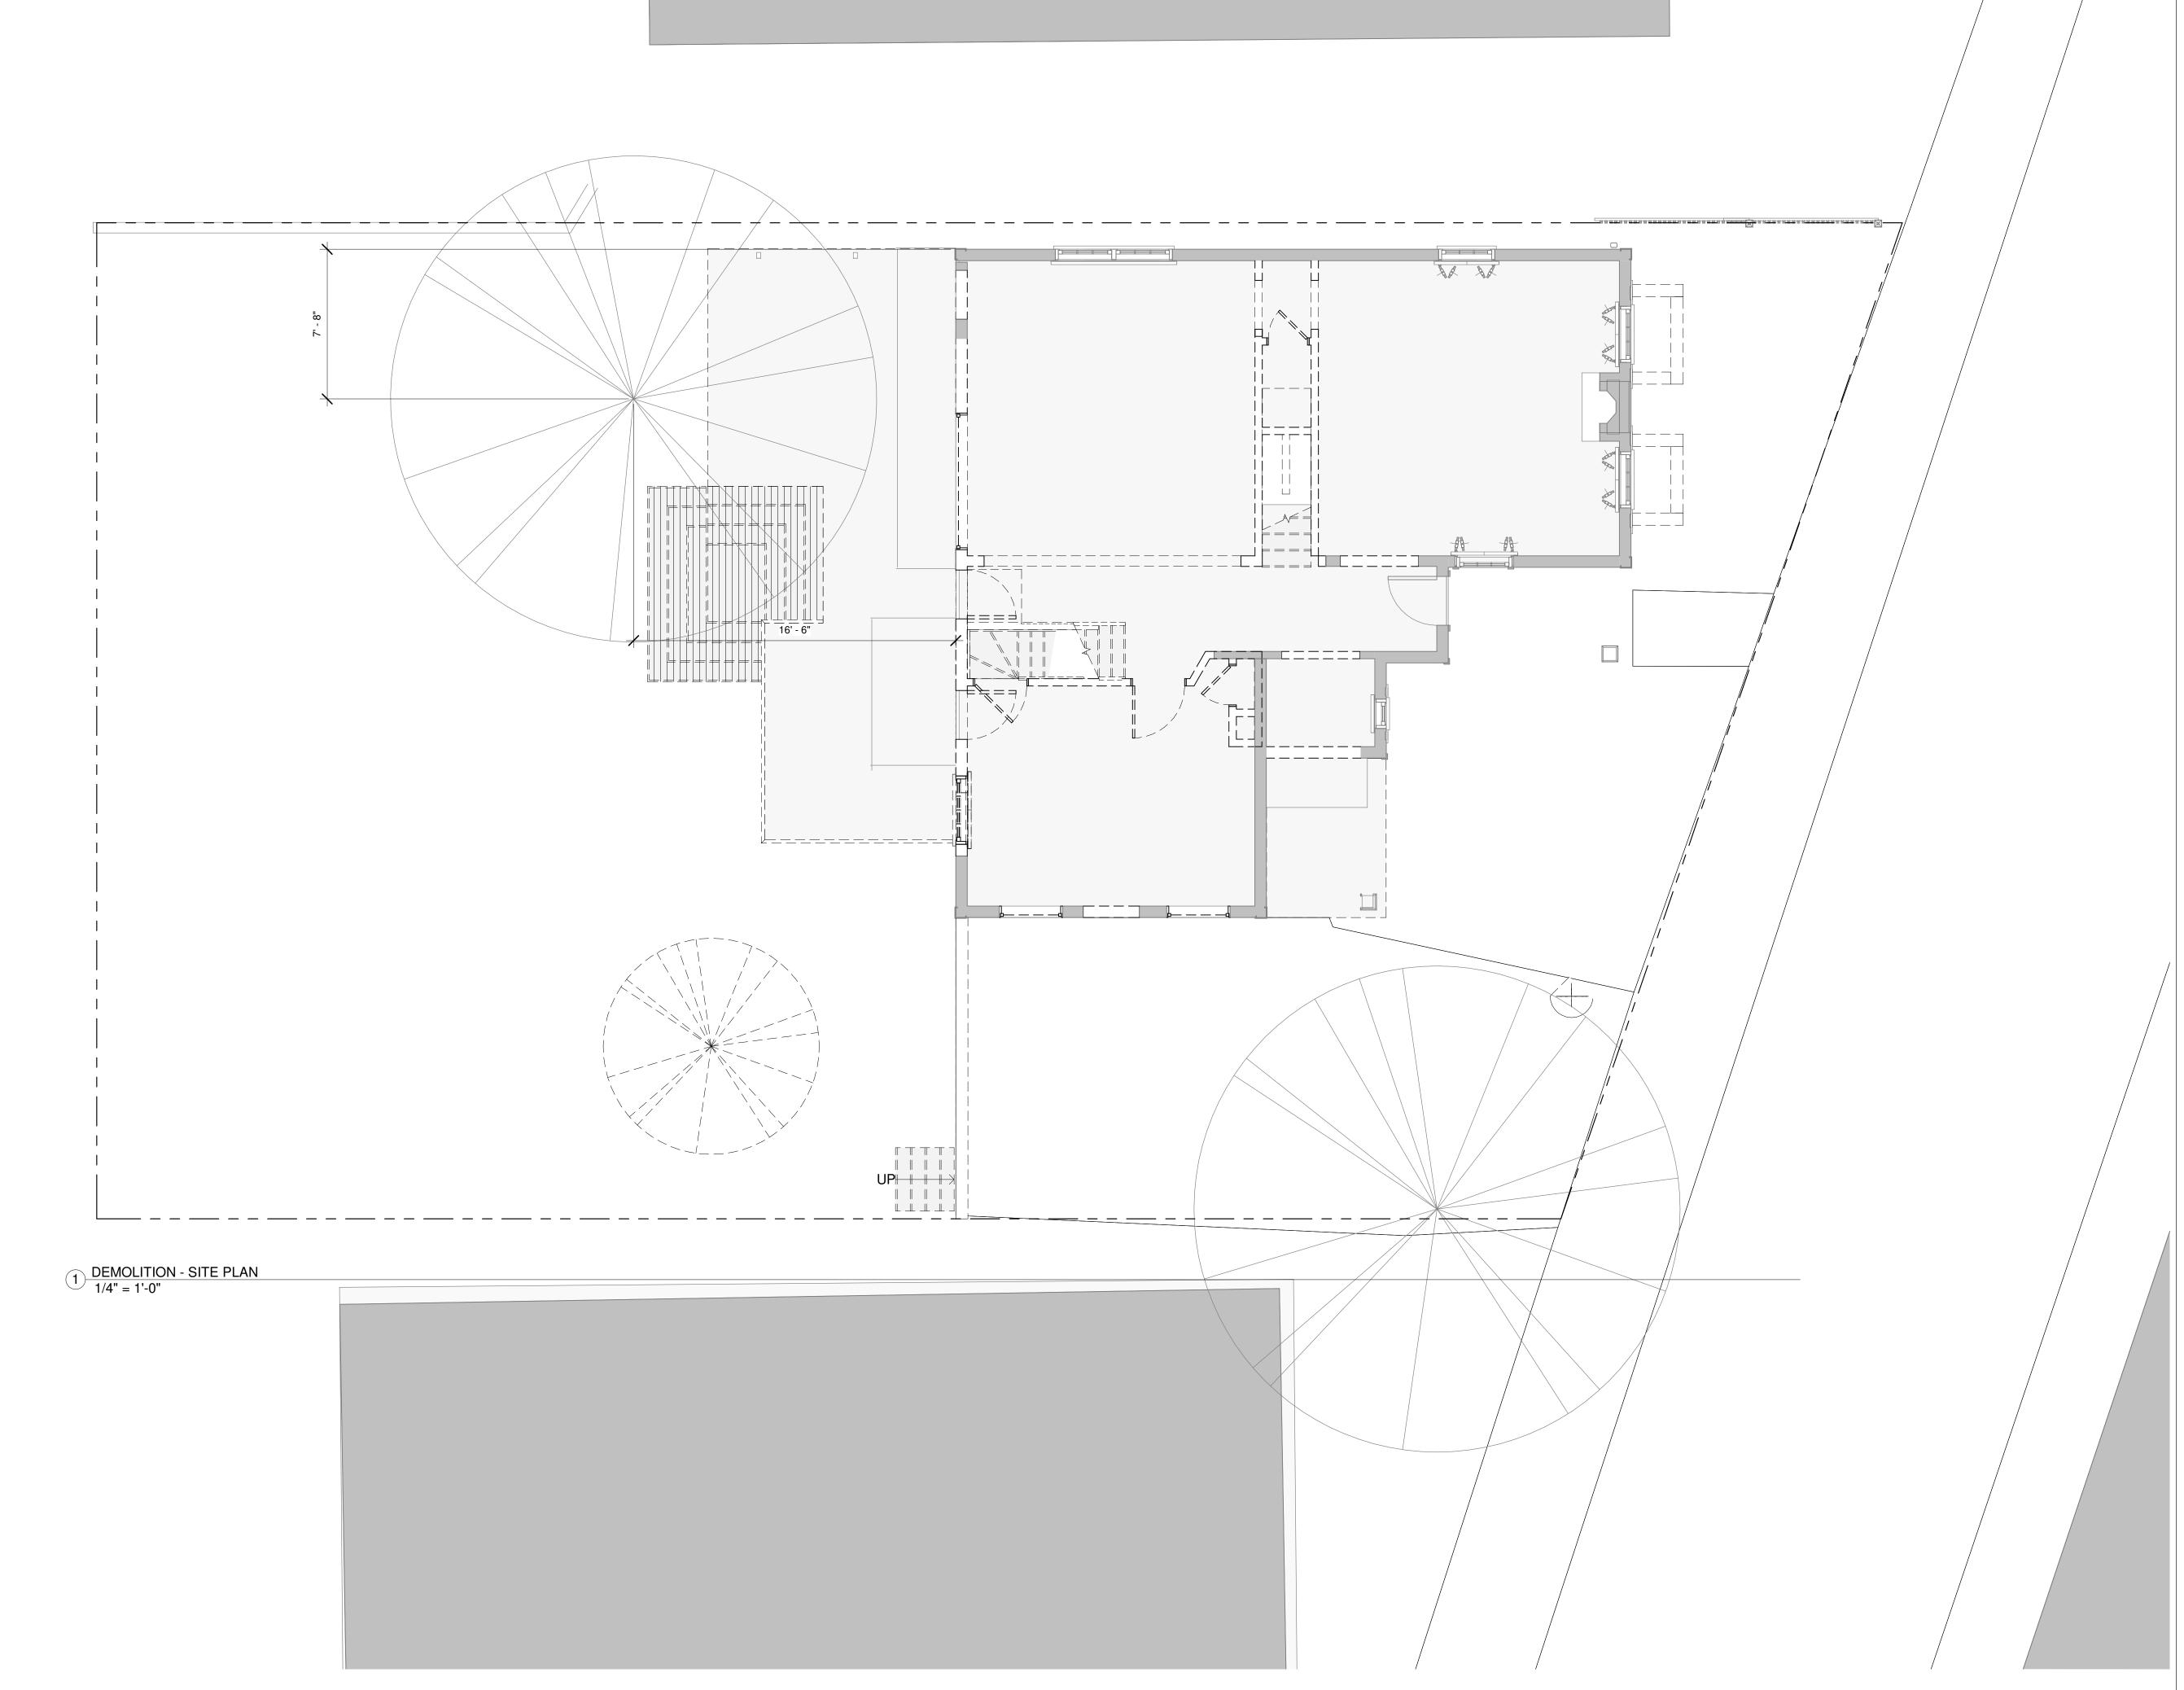

# SPECIAL PERMIT APPLICATION DATED OCTOBER 10, 2018

The applicant seeks a special permit to alter and extend a legally preexisting single-family dwelling. The alterations involve a modest increase in floor area of 210 square feet or 4%. The increased floor area for additional living space is primarily interior to the house. The addition at the rear is conforming as to rear setback and does not involve an extension of the building further into the rear yard. Rather, the alterations at the rear of the house harmonize the bay windows with the rest of the rear of the structure.

The ground water in the area is seasonably high. Many of the lowest clapboards are at or very near ground level. Additionally, numerous resurfacings of Follen Street by the City have resulted in an incongruous relationship between the respective levels of street and the first floor of the house. All of these conditions will be improved by raising the elevation of the house by 18 inches on a new brick-faced foundation, consistent with the abutting houses.