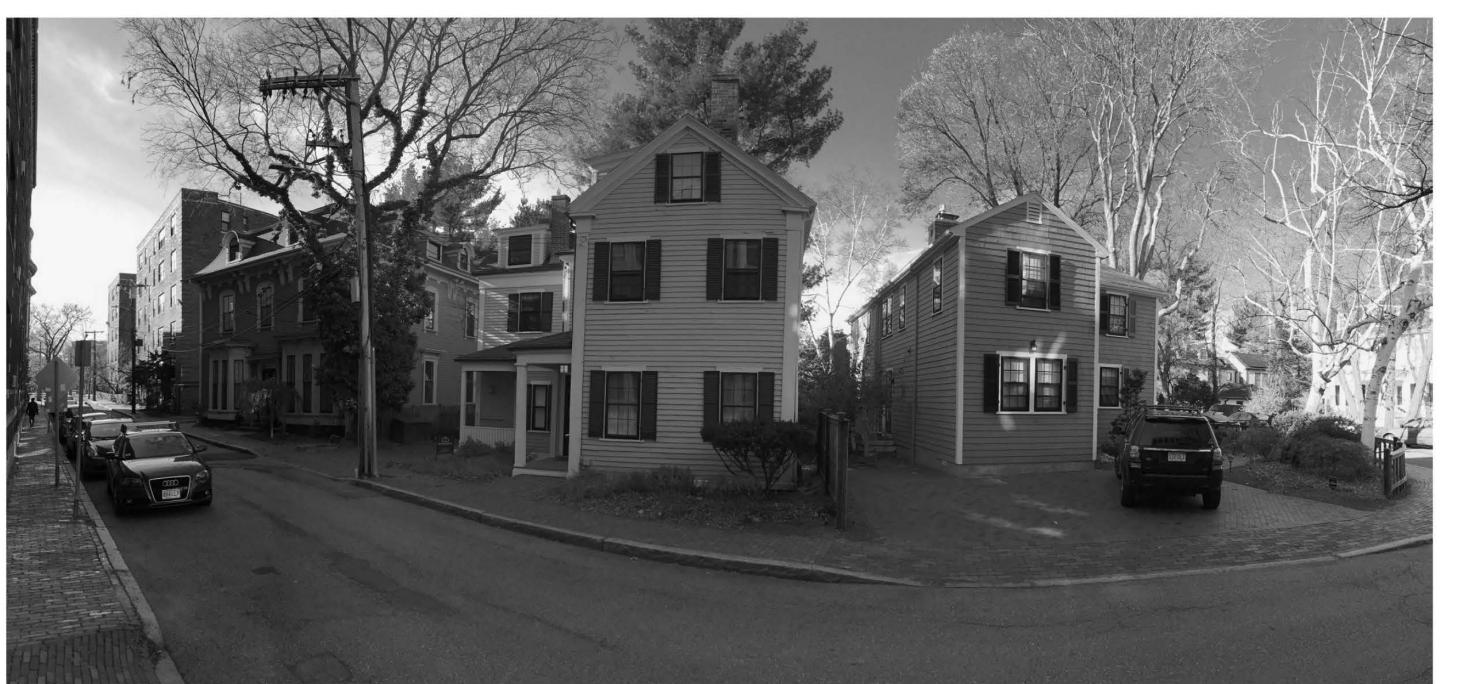

# 36 FOLLEN STREET, CAMBRIDGE, MASSACHUSETTS

Most of the properties in the neighborhood, including this one, are nonconforming. The minor increase in FAR and the construction of more building mass within the front yard and more building space in right side yard will result in truly de minimis increases in these legally preexisting dimensionally nonconforming land-structure relationships. Such minor increases will not (and could not) be substantially more detrimental to the neighborhood than the existing nonconformities.