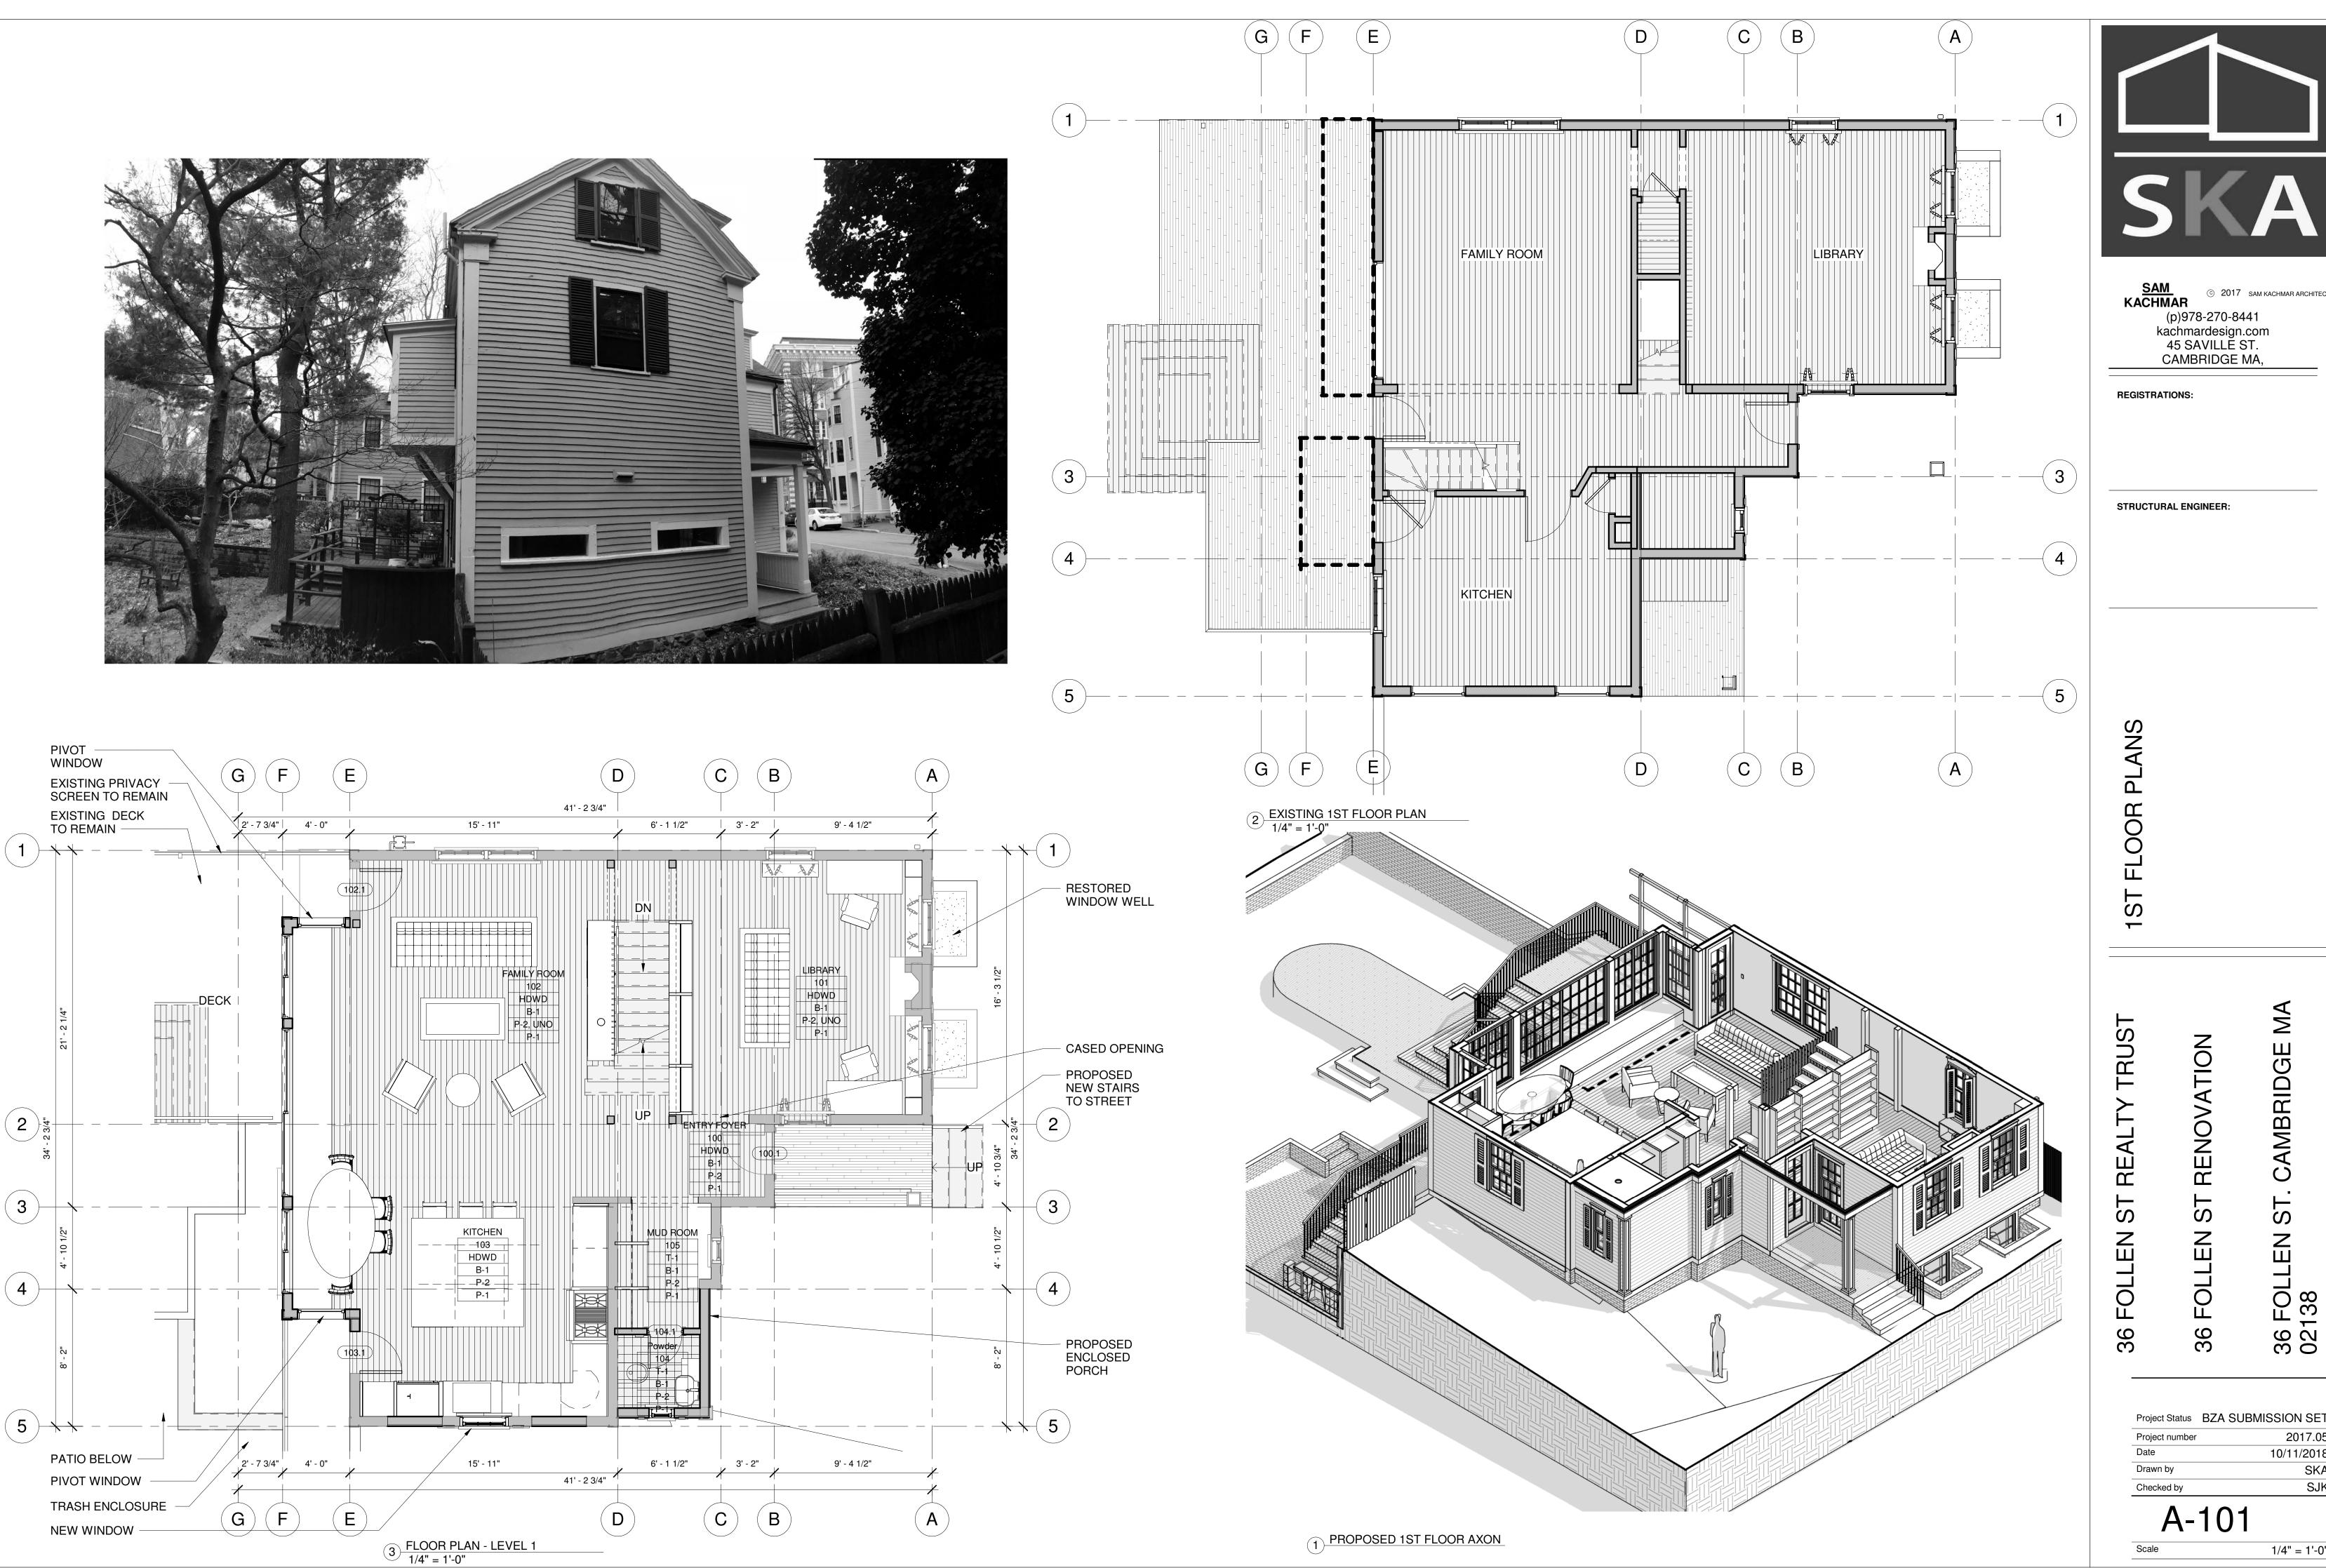

# SPECIAL PERMIT APPLICATION DATED OCTOBER 10, 2018

The applicant seeks a special permit to alter and extend a legally preexisting single-family dwelling. The alterations involve a modest increase in floor area of 210 square feet or 4%. The increased floor area for additional living space is primarily interior to the house. The addition at the rear is conforming as to rear setback and does not involve an extension of the building further into the rear yard. Rather, the alterations at the rear of the house harmonize the bay windows with the rest of the rear of the structure.

The ground water in the area is seasonably high. Many of the lowest clapboards are at or very near ground level. Additionally, numerous resurfacings of Follen Street by the City have resulted in an incongruous relationship between the respective levels of street and the first floor of the house. All of these conditions will be improved by raising the elevation of the house by 18 inches on a new brick-faced foundation, consistent with the abutting houses.