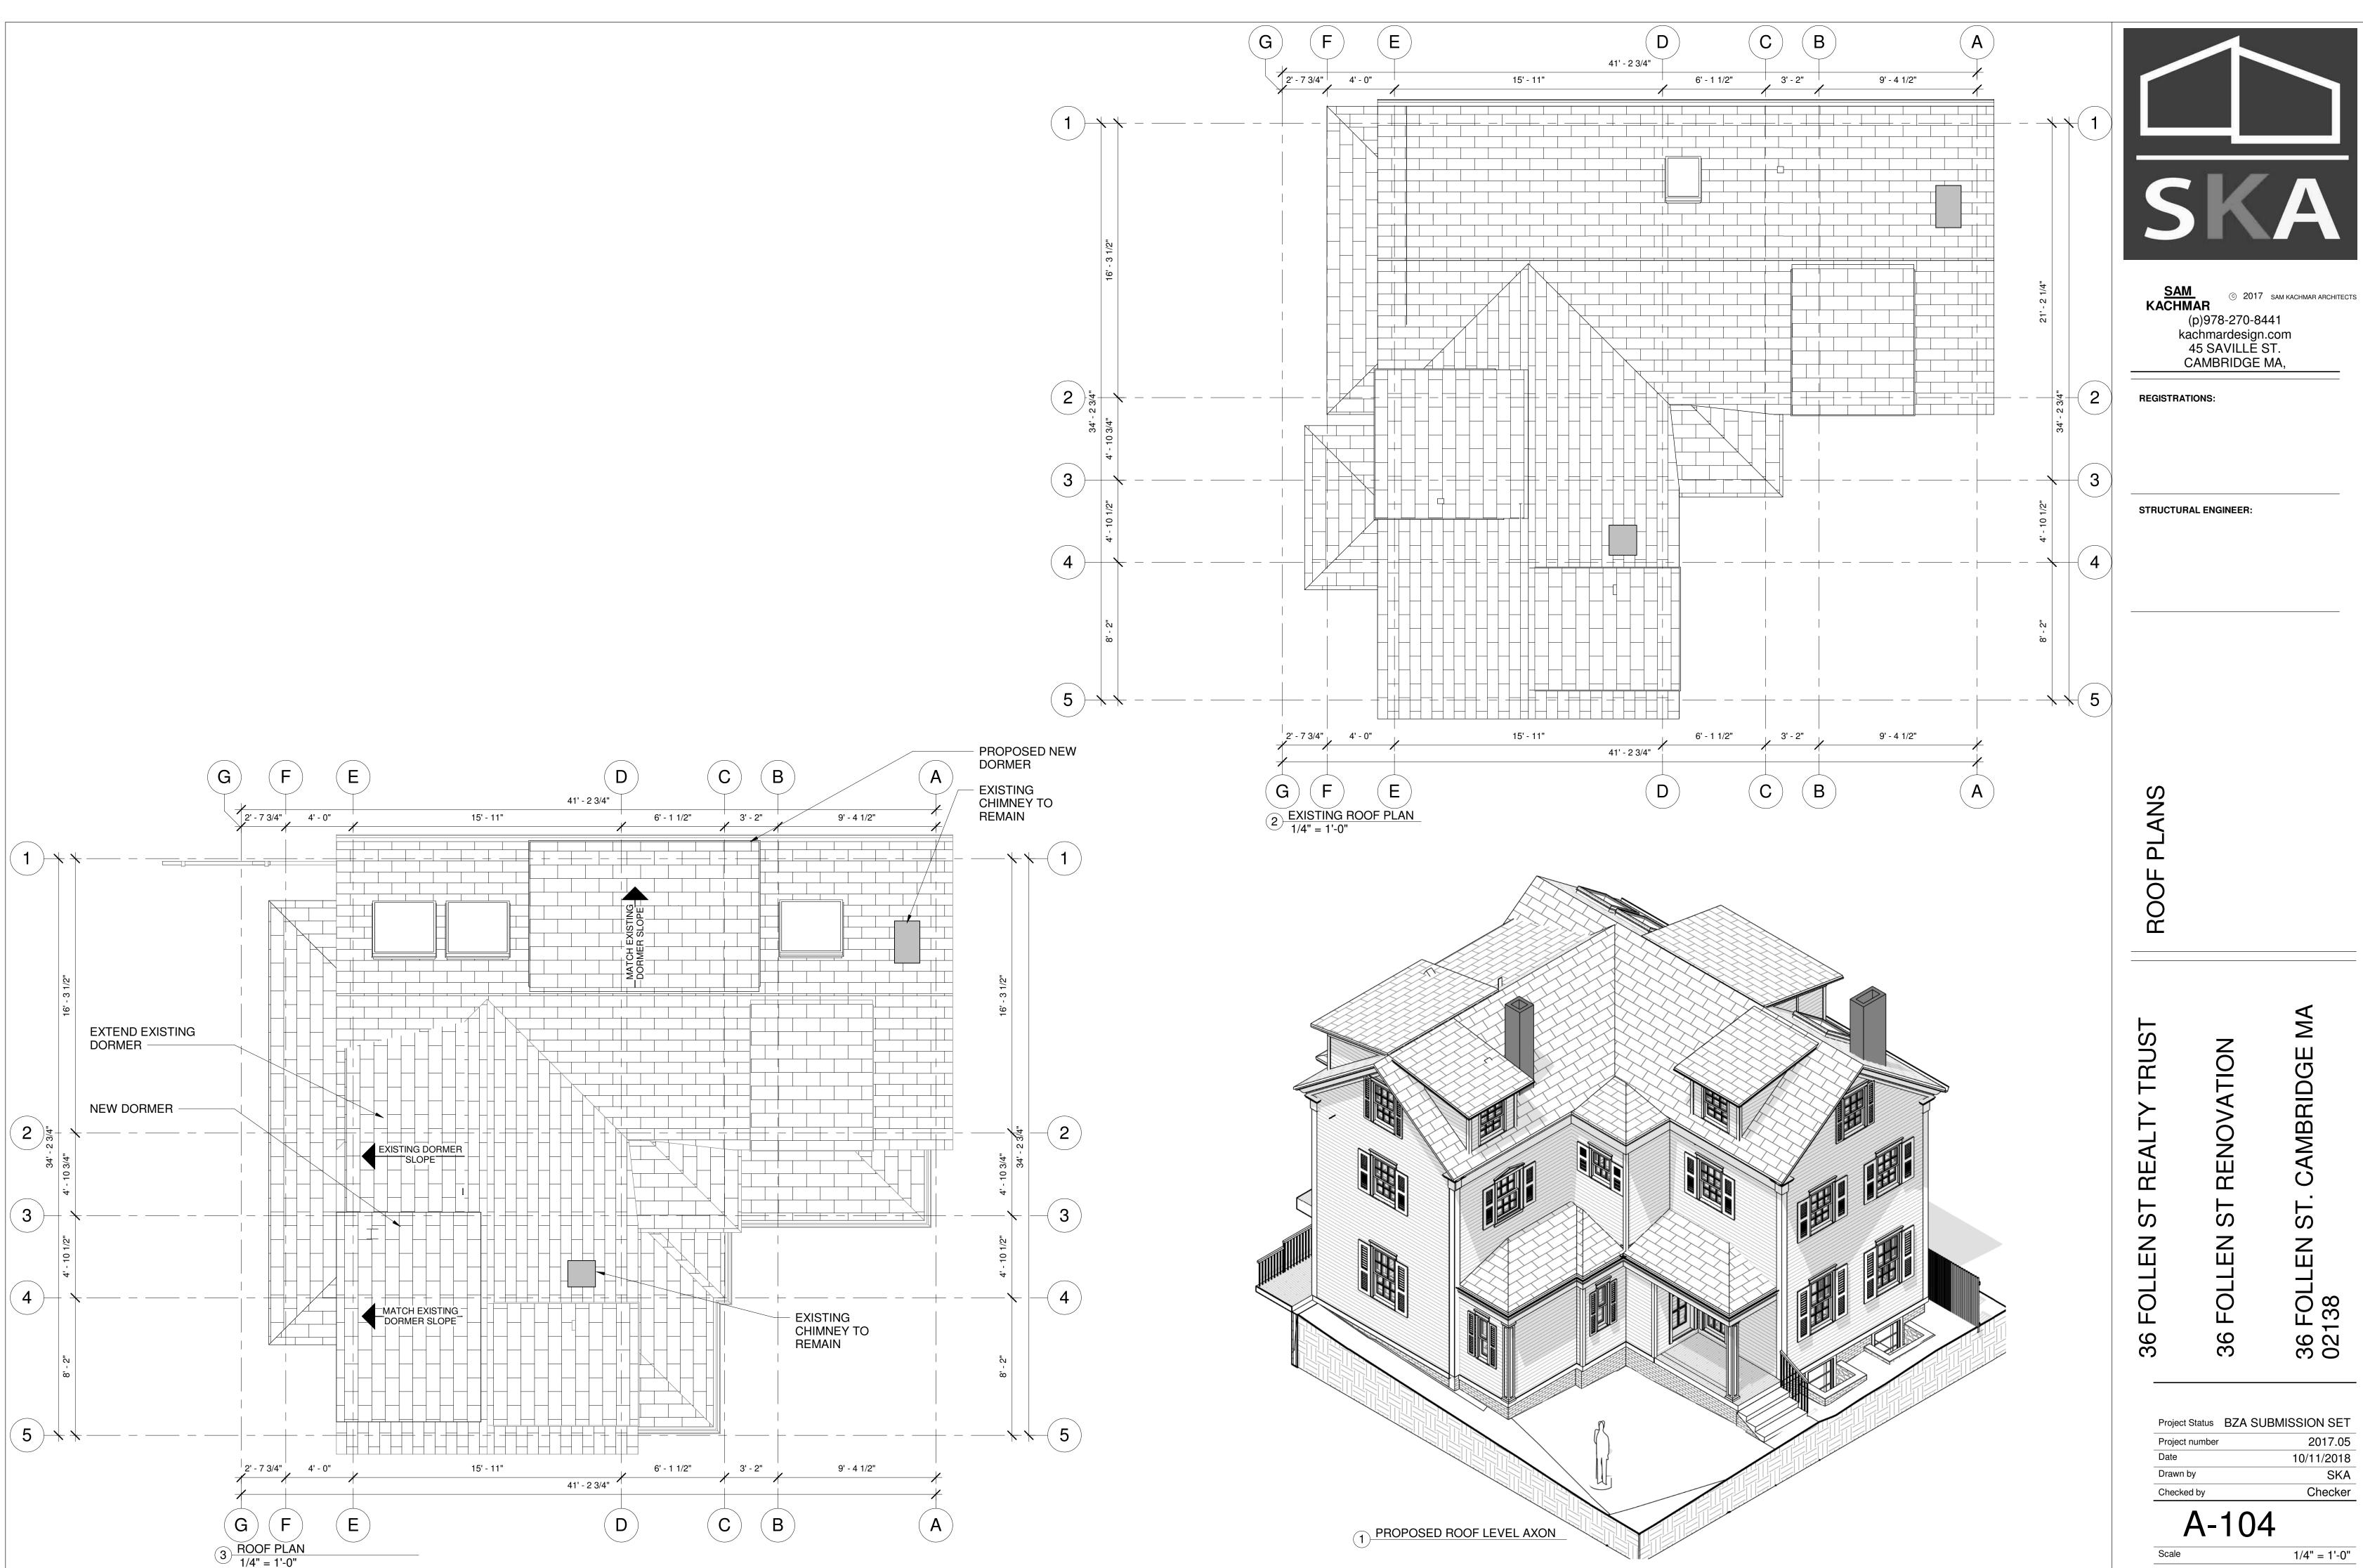

# SPECIAL PERMIT APPLICATION DATED OCTOBER 10, 2018

The applicant seeks a special permit to alter and extend a legally preexisting single-family dwelling. The alterations involve a modest increase in floor area of 210 square feet or 4%. The increased floor area for additional living space is primarily interior to the house. The addition at the rear is conforming as to rear setback and does not involve an extension of the building further into the rear yard. Rather, the alterations at the rear of the house harmonize the bay windows with the rest of the rear of the structure.

The ground water in the area is seasonably high. Many of the lowest clapboards are at or very near ground level. Additionally, numerous resurfacings of Follen Street by the City have resulted in an incongruous relationship between the respective levels of street and the first floor of the house. All of these conditions will be improved by raising the elevation of the house by 18 inches on a new brick-faced foundation, consistent with the abutting houses.