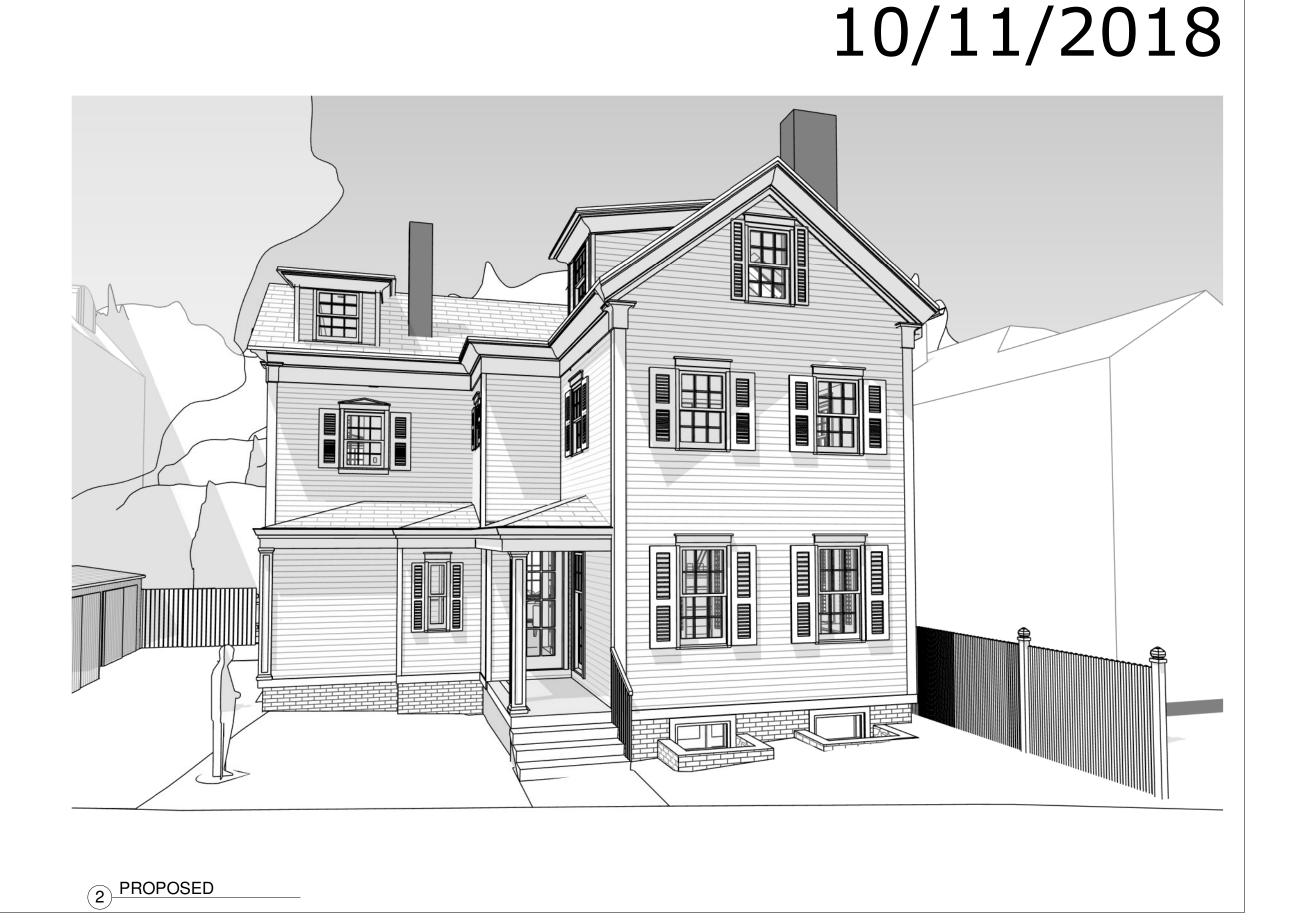

# SPECIAL PERMIT APPLICATION DATED OCTOBER 10, 2018

The applicant seeks a special permit to alter and extend a legally preexisting single-family dwelling. The alterations involve a modest increase in floor area of 210 square feet or 4%. The increased floor area for additional living space is primarily interior to the house. The addition at the rear is conforming as to rear setback and does not involve an extension of the building further into the rear yard. Rather, the alterations at the rear of the house harmonize the bay windows with the rest of the rear of the structure.

The ground water in the area is seasonably high. Many of the lowest clapboards are at or very near ground level. Additionally, numerous resurfacings of Follen Street by the City have resulted in an incongruous relationship between the respective levels of street and the first floor of the house. All of these conditions will be improved by raising the elevation of the house by 18 inches on a new brick-faced foundation, consistent with the abutting houses.