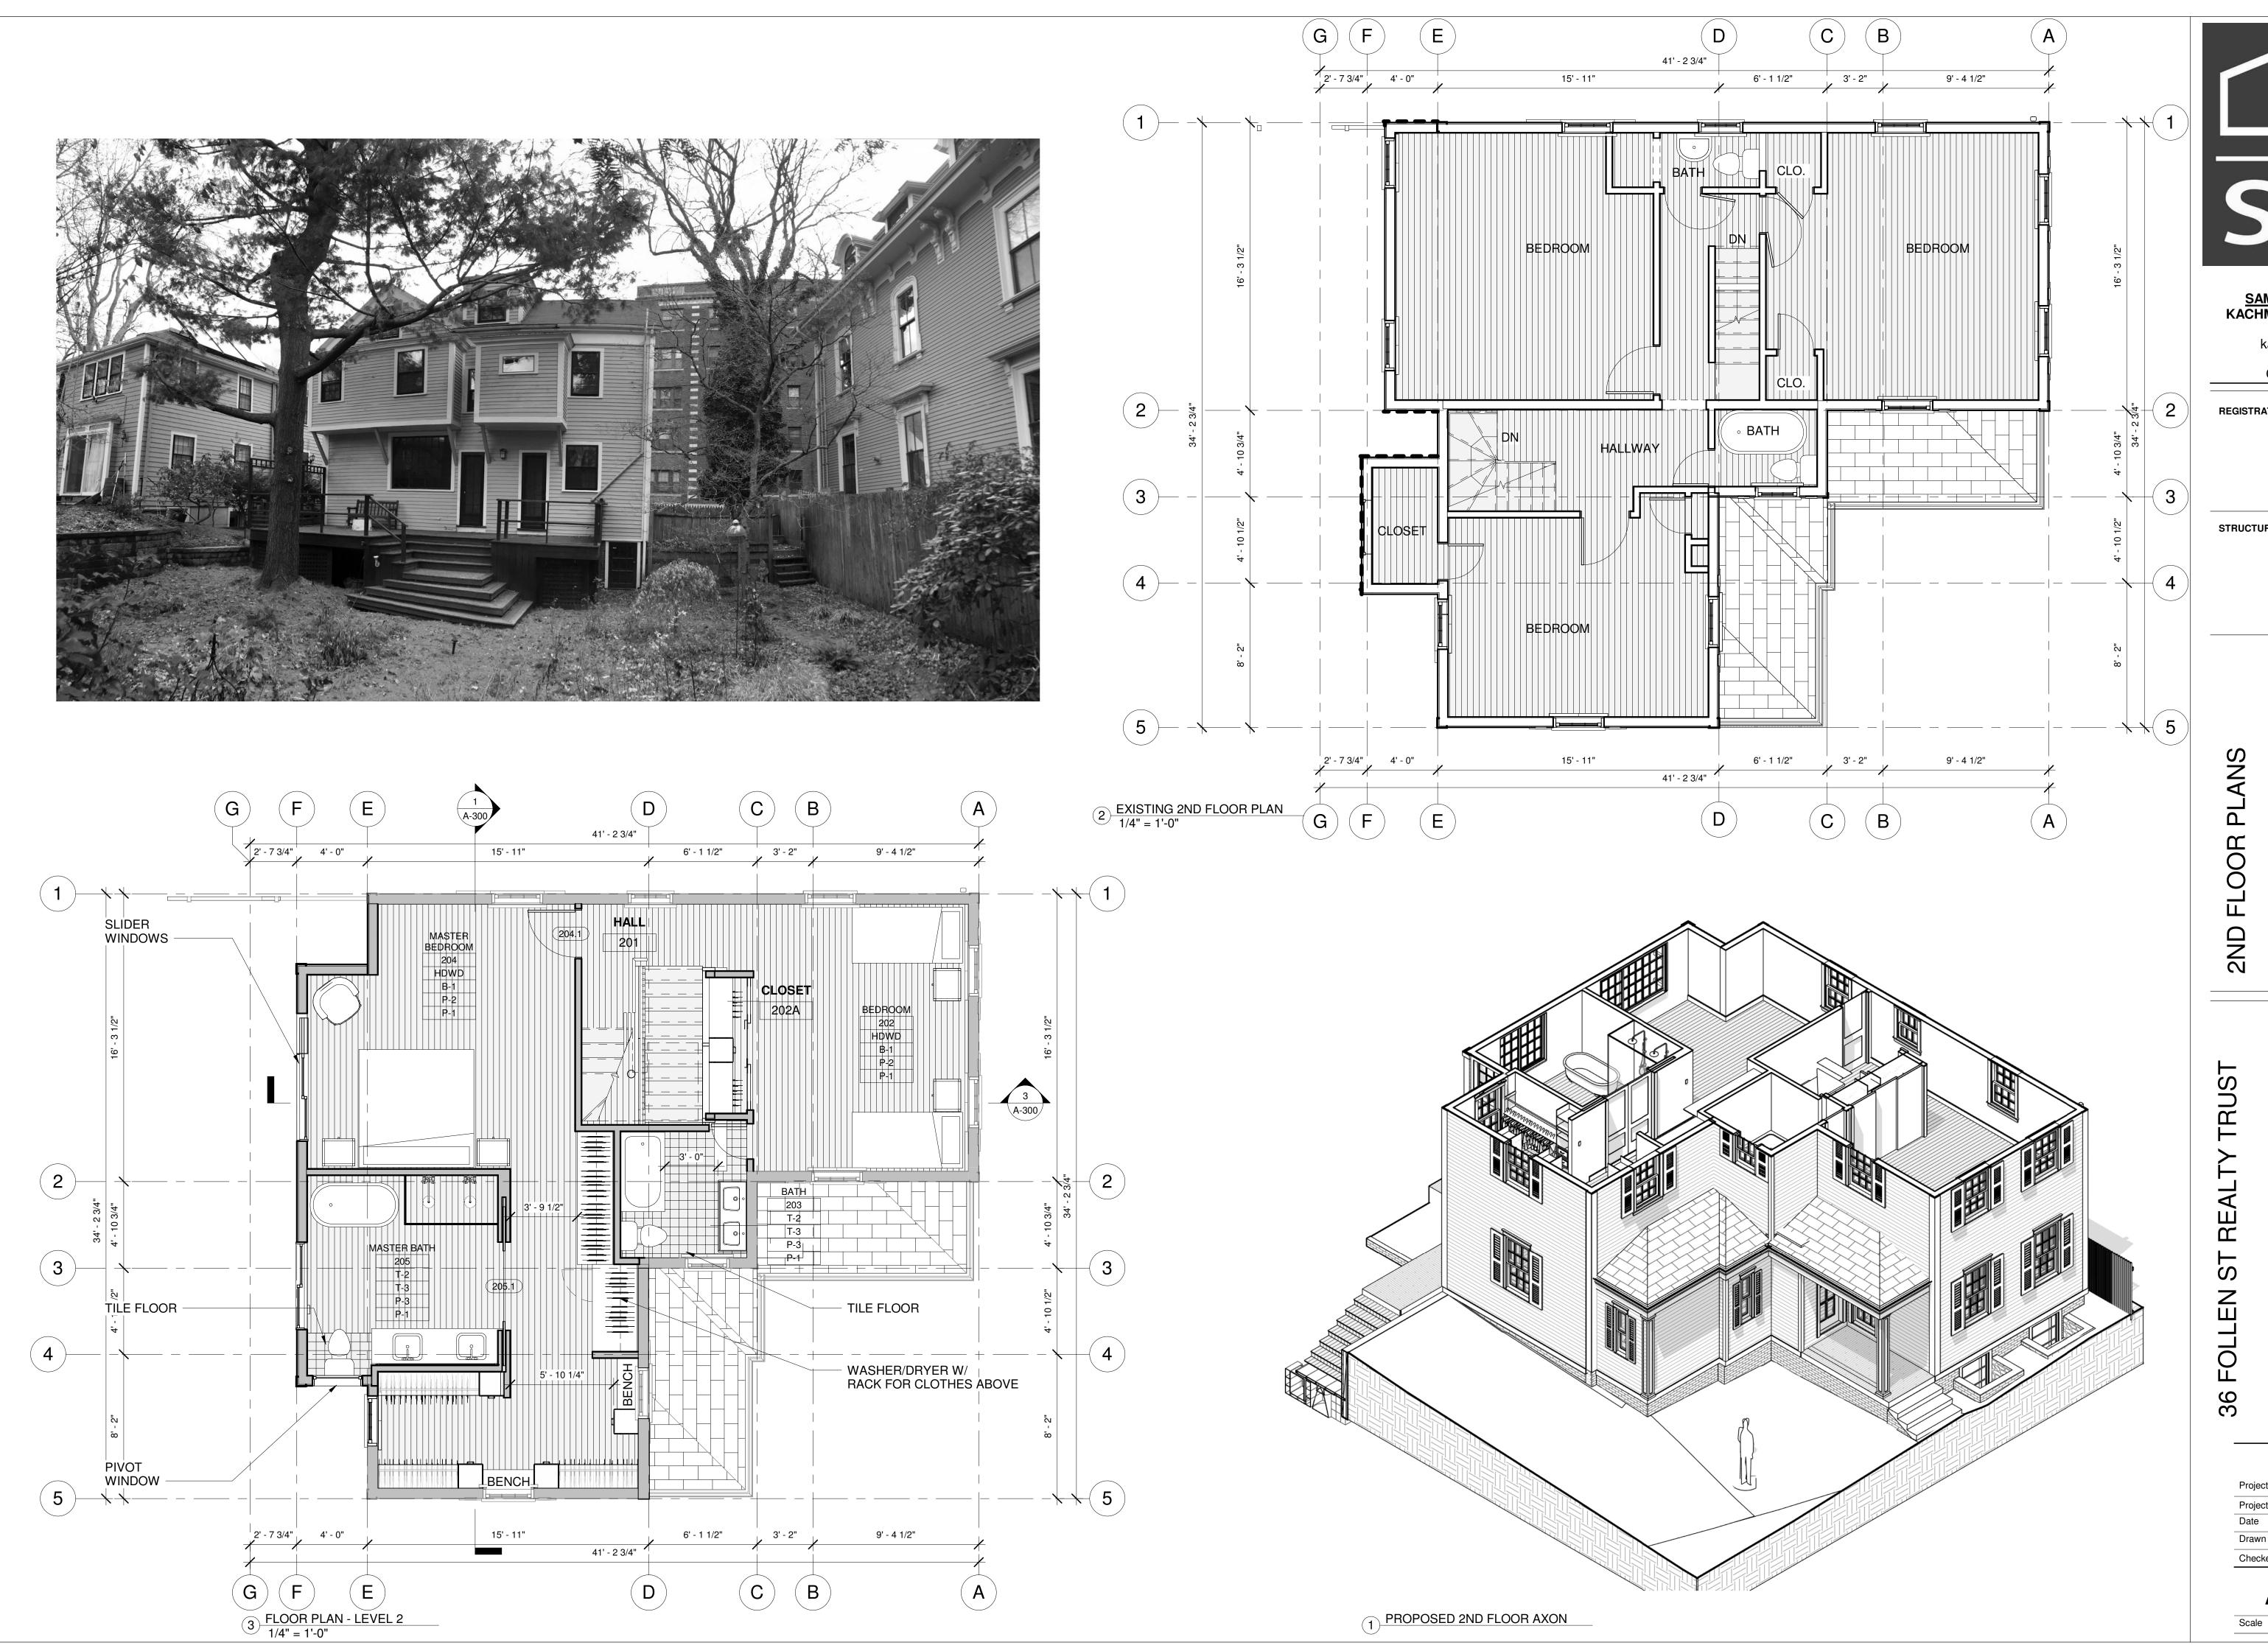

# SPECIAL PERMIT APPLICATION DATED OCTOBER 10, 2018

The applicant seeks a special permit to alter and extend a legally preexisting single-family dwelling. The alterations involve a modest increase in floor area of 210 square feet or 4%. The increased floor area for additional living space is primarily interior to the house. The addition at the rear is conforming as to rear setback and does not involve an extension of the building further into the rear yard. Rather, the alterations at the rear of the house harmonize the bay windows with the rest of the rear of the structure.