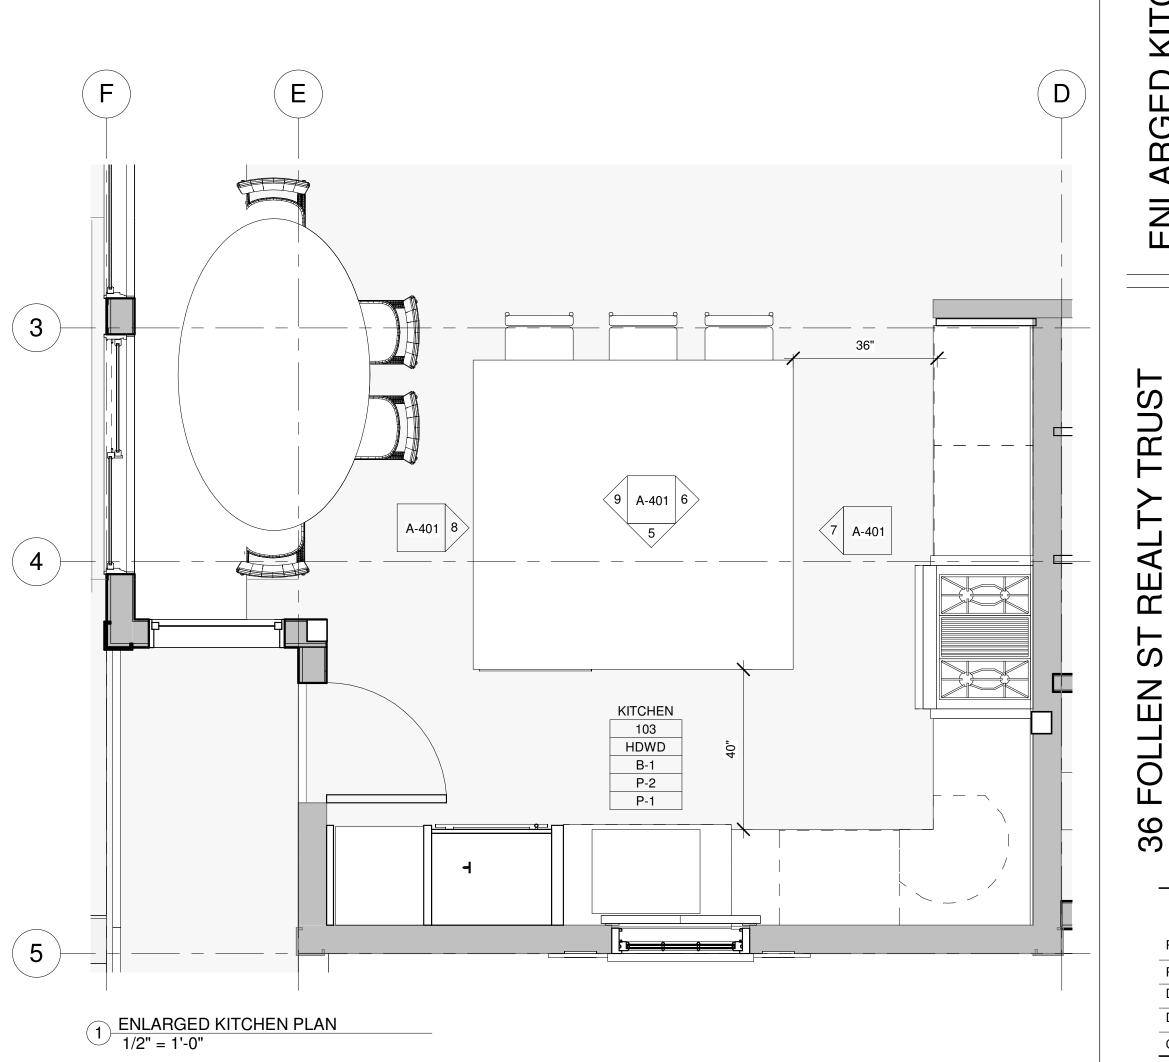

### **DIMENSIONAL INFORMATION**

APPLICANT: Attorney at Law PRESENT USE/OCCUPANCY: 1-Family Residential **LOCATION:** 36 Follen St Cambridge, MA ZONE: Residence A-1 Zone 1 Family Residential PHONE: **REQUESTED USE/OCCUPANCY: EXISTING** REQUESTED **ORDINANCE CONDITIONS CONDITIONS REQUIREMENTS** 2,497 sf 2,707 sf TOTAL GROSS FLOOR AREA: 2,160 sf (max.) 4,321 sf 4,321 sf 6,000 sf (min.) LOT AREA: 0.58 0.62 0.5 RATIO OF GROSS FLOOR AREA (max.) TO LOT AREA: 2 4,321 sf 4,321 sf 6,000 sf LOT AREA FOR EACH DWELLING UNIT: (min.) 51 ft 51 ft 80 ft WIDTH (min.) SIZE OF LOT: 75L/92R 75L/92R N/A DEPTH 5.67 ft 5.67 ft 15 ft SETBACKS IN FEET: FRONT (min.) 44.0 ft 44.0 ft 25 ft (min.) REAR 15.53 ft 15.53 ft 7.5 ft (min.) LEFT SIDE 1.38 ft 1.38 ft 7.5 ft (min.) RIGHT SIDE 26.5 ft 28.0 ft 35.0 ft. (max.) SIZE OF BLDG.: **HEIGHT** N/A N/A N/A LENGTH N/A N/A N/A WIDTH 61% 55% 50% (min.) RATIO OF USABLE OPEN SPACE TO LOT AREA: 1 1 1 NO. OF DWELLING UNITS: (max.)

# A-1 Residential Zoning District

| Dimension                          | Required/Limit                             | Existing                       | Proposed      | Change       |
|------------------------------------|--------------------------------------------|--------------------------------|---------------|--------------|
| Lot Area                           | 8,000 sq. ft. & 6,000 sq. ft per unit min. | 4,321 sq. ft.                  | 4,321 sq. ft. | None         |
| Lot Width                          | 80 ft. min.                                | 51 ft.                         | 51 ft.        | None         |
| Front Setback                      | 15 ft. min.                                | 5.67 ft.                       | 5.67 ft.      | None         |
| Side Setback                       | 7.5 ft. min.                               | 1.38 ft Right<br>15.53 ft Left |               | None<br>None |
| Rear Setback                       | 25 ft. min.                                | 44.0 FT.                       | 40.0 FT.      | - 4.0 ft.    |
| Building Height                    | 35 ft. max.                                | 26.5 ft.                       | 28 ft.        | + 1.5 ft.    |
| Floor Area Ratio                   | 0.5 max.                                   | 0.58                           | 0.62          | + 0.04       |
| Ratio of Open<br>Space to Lot Area | 50% min.                                   | 61%                            | 55%           | <b>-</b> 6%  |