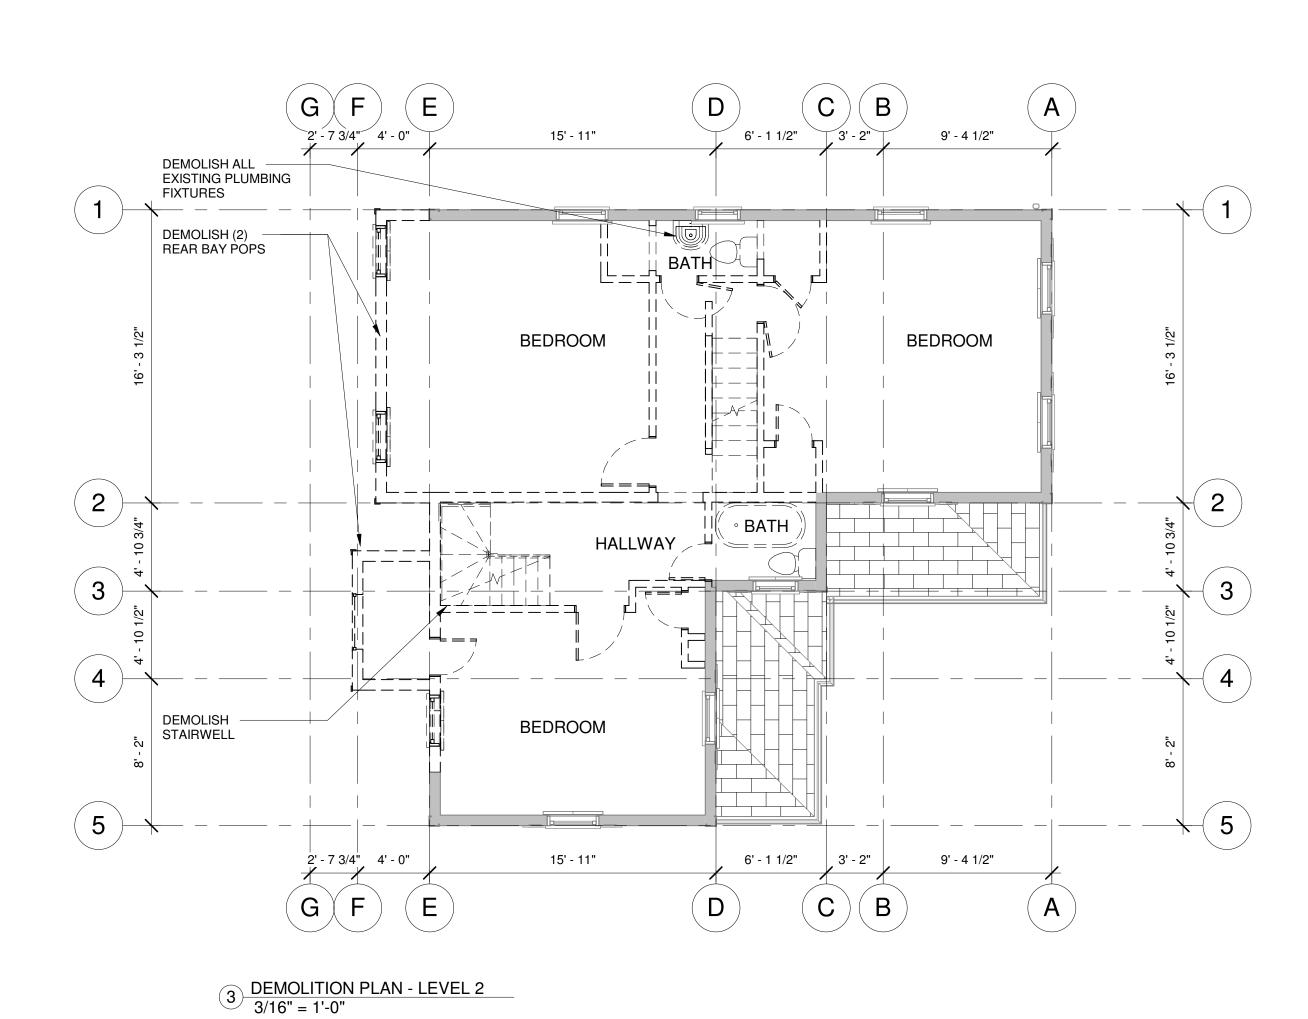

# SPECIAL PERMIT APPLICATION DATED OCTOBER 10, 2018

The applicant seeks a special permit to alter and extend a legally preexisting single-family dwelling. The alterations involve a modest increase in floor area of 210 square feet or 4%. The increased floor area for additional living space is primarily interior to the house. The addition at the rear is conforming as to rear setback and does not involve an extension of the building further into the rear yard. Rather, the alterations at the rear of the house harmonize the bay windows with the rest of the rear of the structure.

The ground water in the area is seasonably high. Many of the lowest clapboards are at or very near ground level. Additionally, numerous resurfacings of Follen Street by the City have resulted in an incongruous relationship between the respective levels of street and the first floor of the house. All of these conditions will be improved by raising the elevation of the house by 18 inches on a new brick-faced foundation, consistent with the abutting houses.