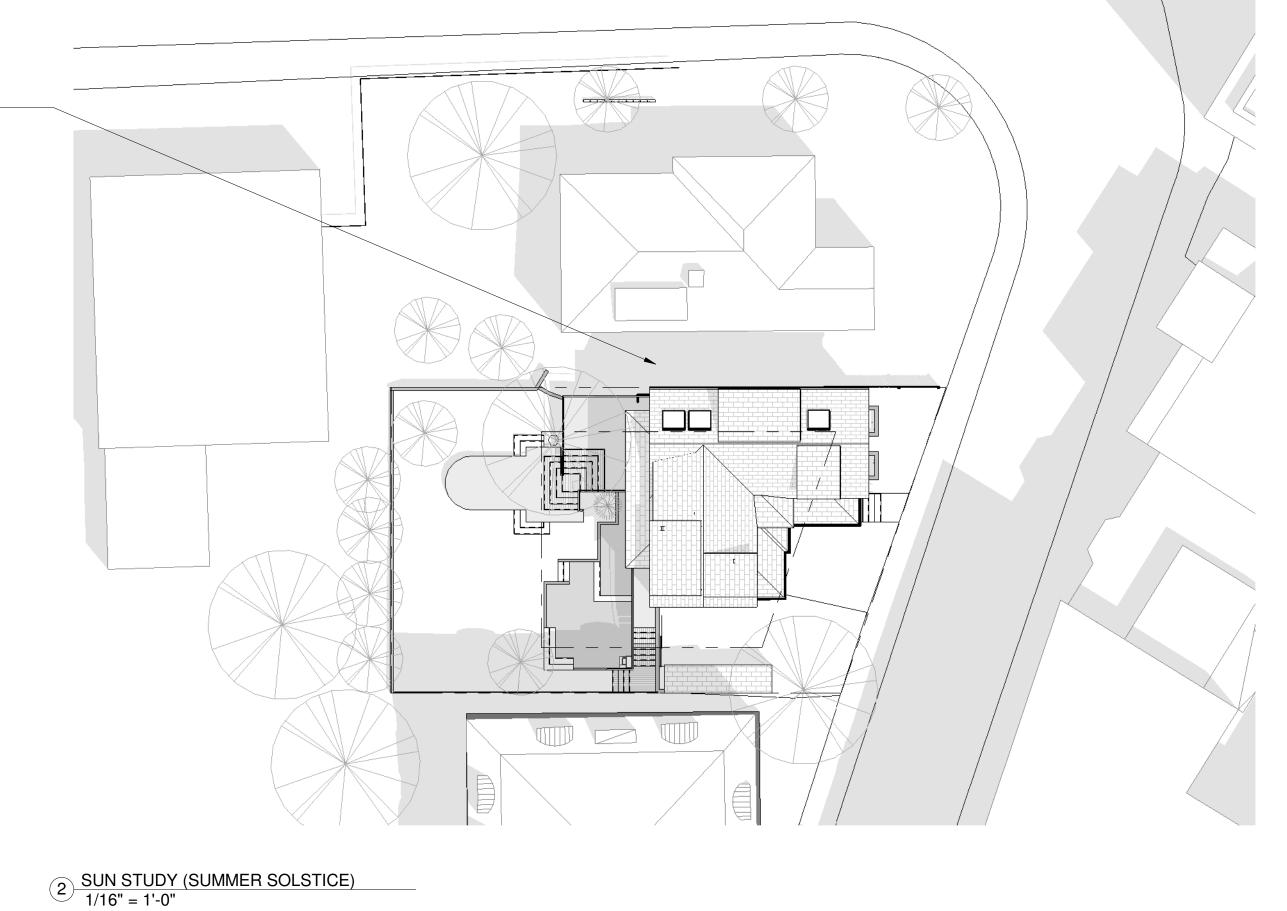

The ground water in the area is seasonably high. Many of the lowest clapboards are at or very near ground level. Additionally, numerous resurfacings of Follen Street by the City have resulted in an incongruous relationship between the respective levels of street and the first floor of the house. All of these conditions will be improved by raising the elevation of the house by 18 inches on a new brick-faced foundation, consistent with the abutting houses.