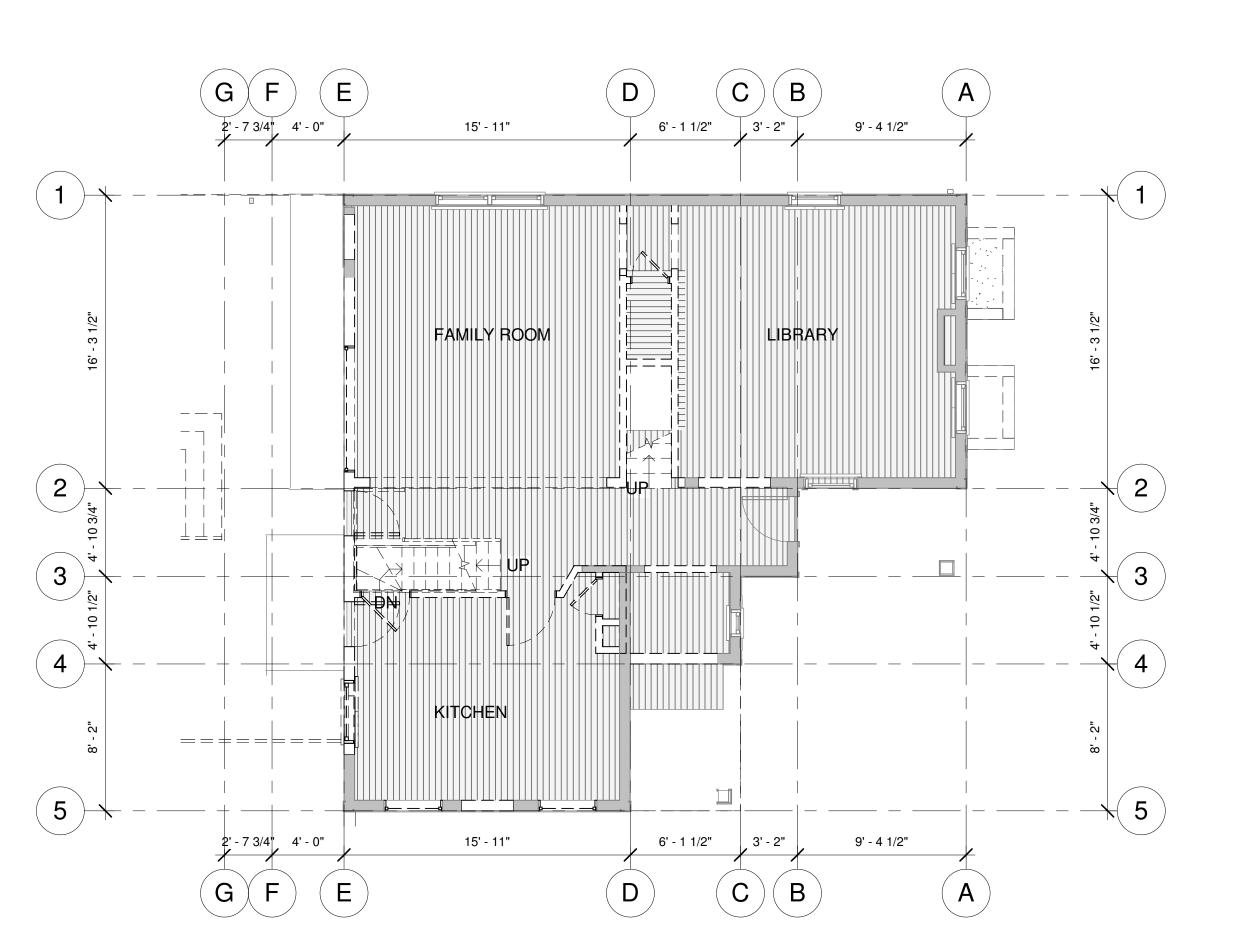

# SPECIAL PERMIT APPLICATION DATED OCTOBER 10, 2018

The applicant seeks a special permit to alter and extend a legally preexisting single-family dwelling. The alterations involve a modest increase in floor area of 210 square feet or 4%. The increased floor area for additional living space is primarily interior to the house. The addition at the rear is conforming as to rear setback and does not involve an extension of the building further into the rear yard. Rather, the alterations at the rear of the house harmonize the bay windows with the rest of the rear of the structure.

The ground water in the area is seasonably high. Many of the lowest clapboards are at or very near ground level. Additionally, numerous resurfacings of Follen Street by the City have resulted in an incongruous relationship between the respective levels of street and the first floor of the house. All of these conditions will be improved by raising the elevation of the house by 18 inches on a new brick-faced foundation, consistent with the abutting houses.