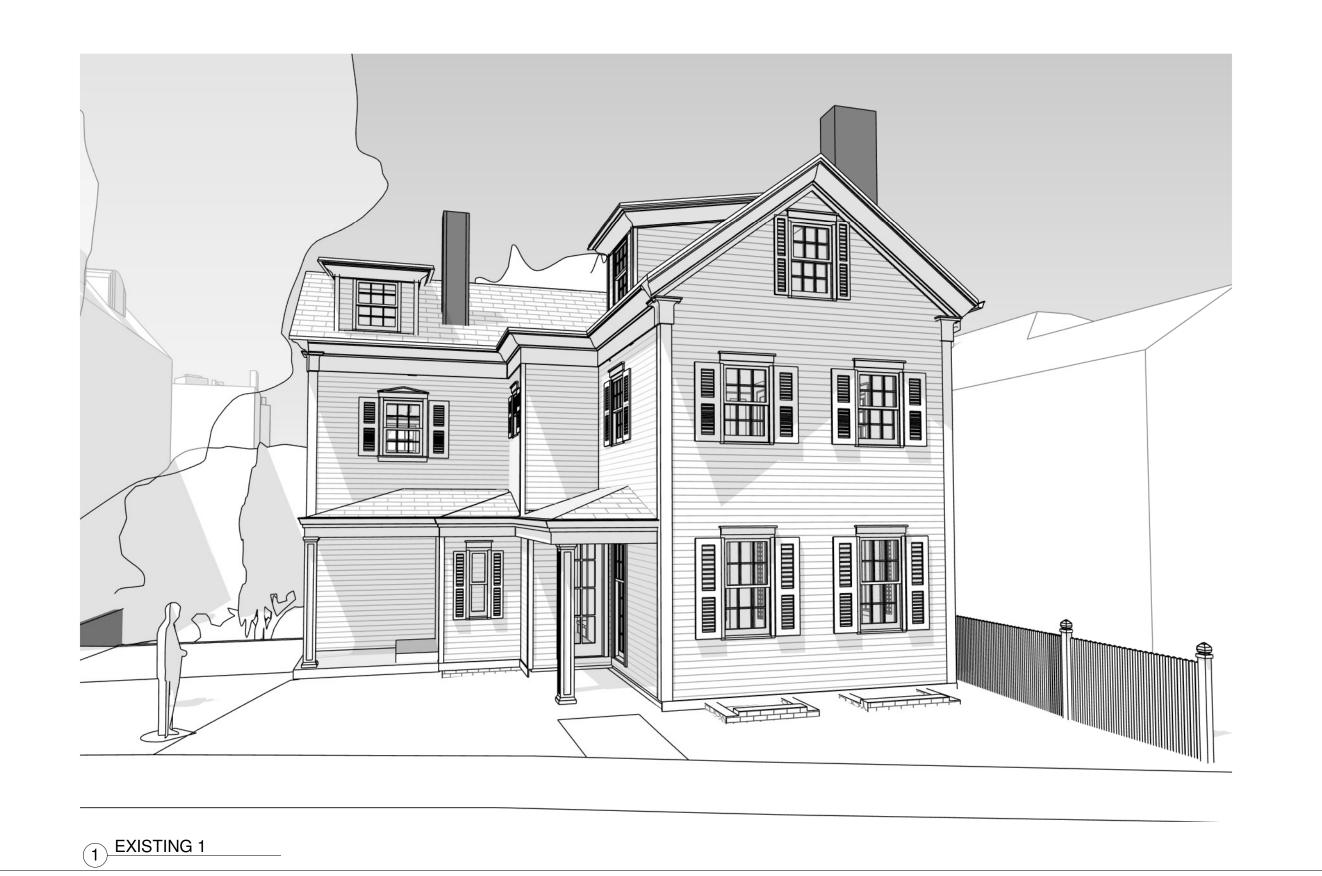

# SPECIAL PERMIT APPLICATION DATED OCTOBER 10, 2018

The applicant seeks a special permit to alter and extend a legally preexisting single-family dwelling. The alterations involve a modest increase in floor area of 210 square feet or 4%. The increased floor area for additional living space is primarily interior to the house. The addition at the rear is conforming as to rear setback and does not involve an extension of the building further into the rear yard. Rather, the alterations at the rear of the house harmonize the bay windows with the rest of the rear of the structure.

The ground water in the area is seasonably high. Many of the lowest clapboards are at or very near ground level. Additionally, numerous resurfacings of Follen Street by the City have resulted in an incongruous relationship between the respective levels of street and the first floor of the house. All of these conditions will be improved by raising the elevation of the house by 18 inches on a new brick-faced foundation, consistent with the abutting houses.