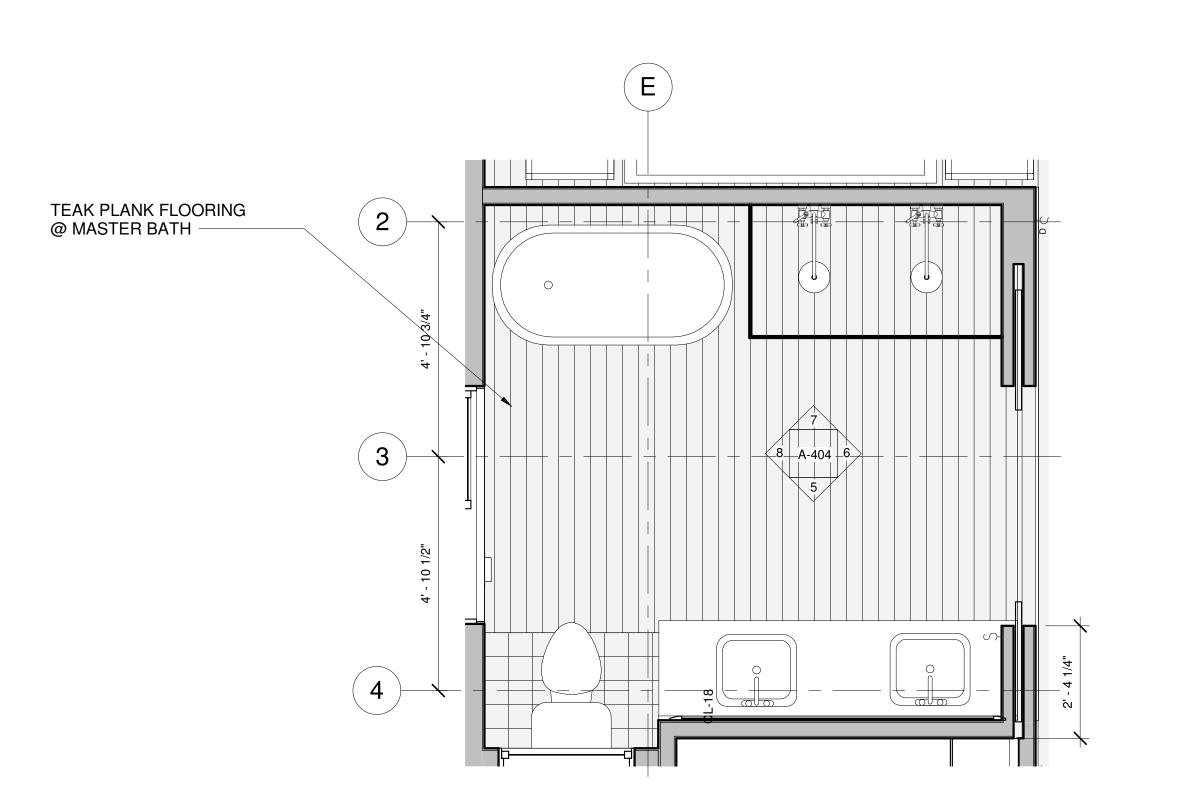

# SPECIAL PERMIT APPLICATION DATED OCTOBER 10, 2018

The applicant seeks a special permit to alter and extend a legally preexisting single-family dwelling. The alterations involve a modest increase in floor area of 210 square feet or 4%. The increased floor area for additional living space is primarily interior to the house. The addition at the rear is conforming as to rear setback and does not involve an extension of the building further into the rear yard. Rather, the alterations at the rear of the house harmonize the bay windows with the rest of the rear of the structure.

The ground water in the area is seasonably high. Many of the lowest clapboards are at or very near ground level. Additionally, numerous resurfacings of Follen Street by the City have resulted in an incongruous relationship between the respective levels of street and the first floor of the house. All of these conditions will be improved by raising the elevation of the house by 18 inches on a new brick-faced foundation, consistent with the abutting houses.