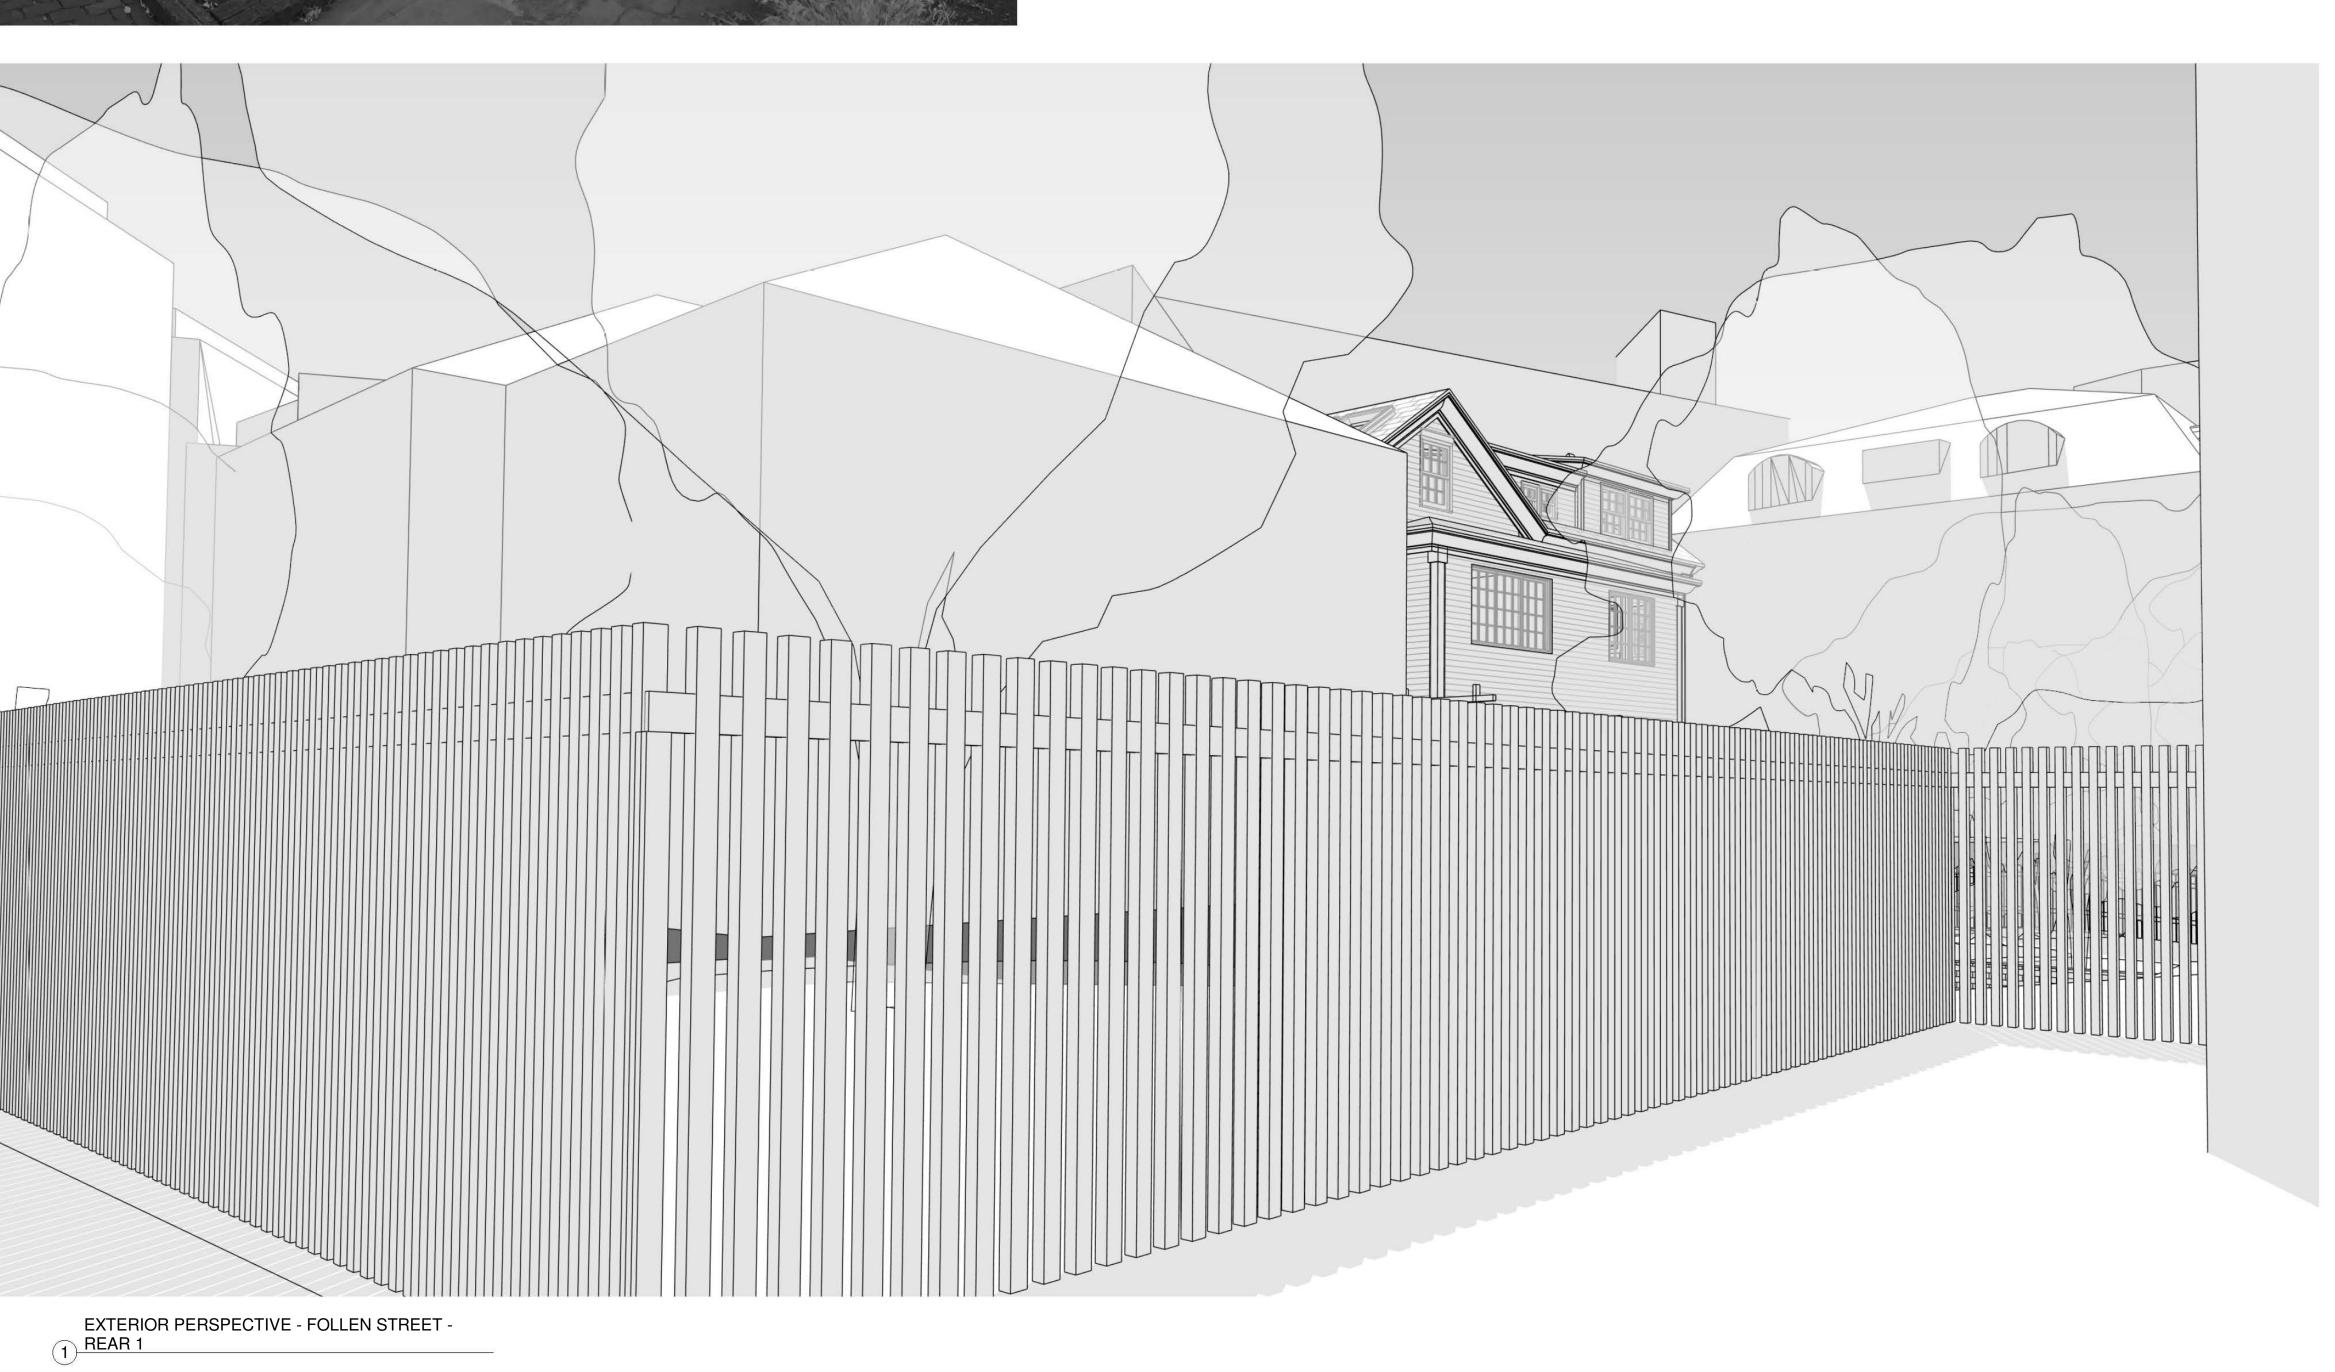

# SPECIAL PERMIT APPLICATION DATED OCTOBER 10, 2018

The applicant seeks a special permit to alter and extend a legally preexisting single-family dwelling. The alterations involve a modest increase in floor area of 210 square feet or 4%. The increased floor area for additional living space is primarily interior to the house. The addition at the rear is conforming as to rear setback and does not involve an extension of the building further into the rear yard. Rather, the alterations at the rear of the house harmonize the bay windows with the rest of the rear of the structure.

The ground water in the area is seasonably high. Many of the lowest clapboards are at or very near ground level. Additionally, numerous resurfacings of Follen Street by the City have resulted in an incongruous relationship between the respective levels of street and the first floor of the house. All of these conditions will be improved by raising the elevation of the house by 18 inches on a new brick-faced foundation, consistent with the abutting houses.