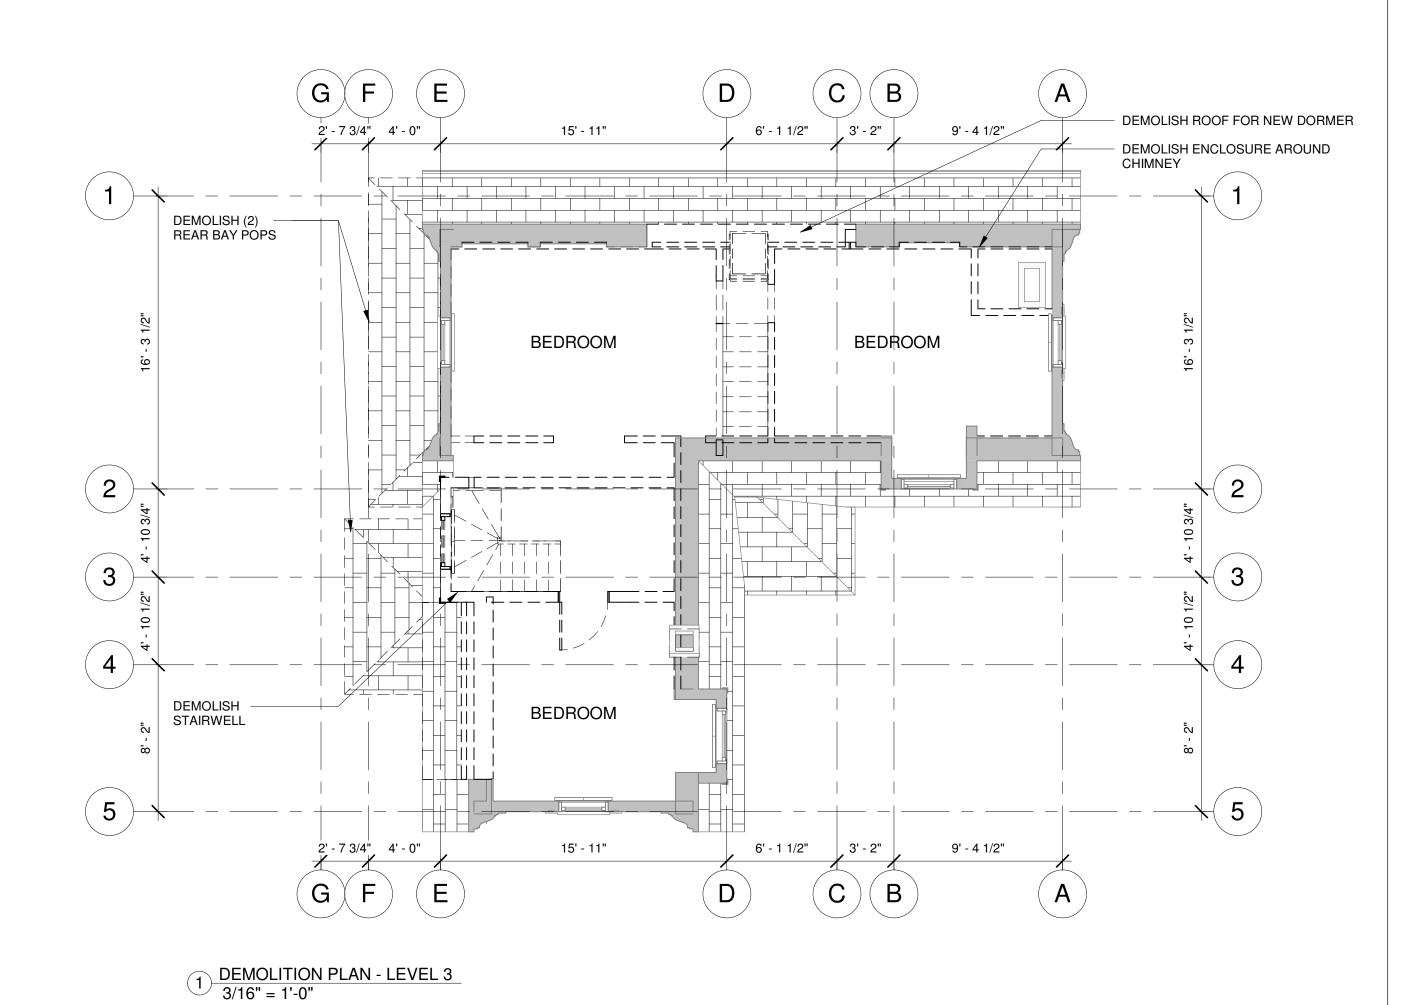

# SPECIAL PERMIT APPLICATION DATED OCTOBER 10, 2018

The applicant seeks a special permit to alter and extend a legally preexisting single-family dwelling. The alterations involve a modest increase in floor area of 210 square feet or 4%. The increased floor area for additional living space is primarily interior to the house. The addition at the rear is conforming as to rear setback and does not involve an extension of the building further into the rear yard. Rather, the alterations at the rear of the house harmonize the bay windows with the rest of the rear of the structure.

The ground water in the area is seasonably high. Many of the lowest clapboards are at or very near ground level. Additionally, numerous resurfacings of Follen Street by the City have resulted in an incongruous relationship between the respective levels of street and the first floor of the house. All of these conditions will be improved by raising the elevation of the house by 18 inches on a new brick-faced foundation, consistent with the abutting houses.