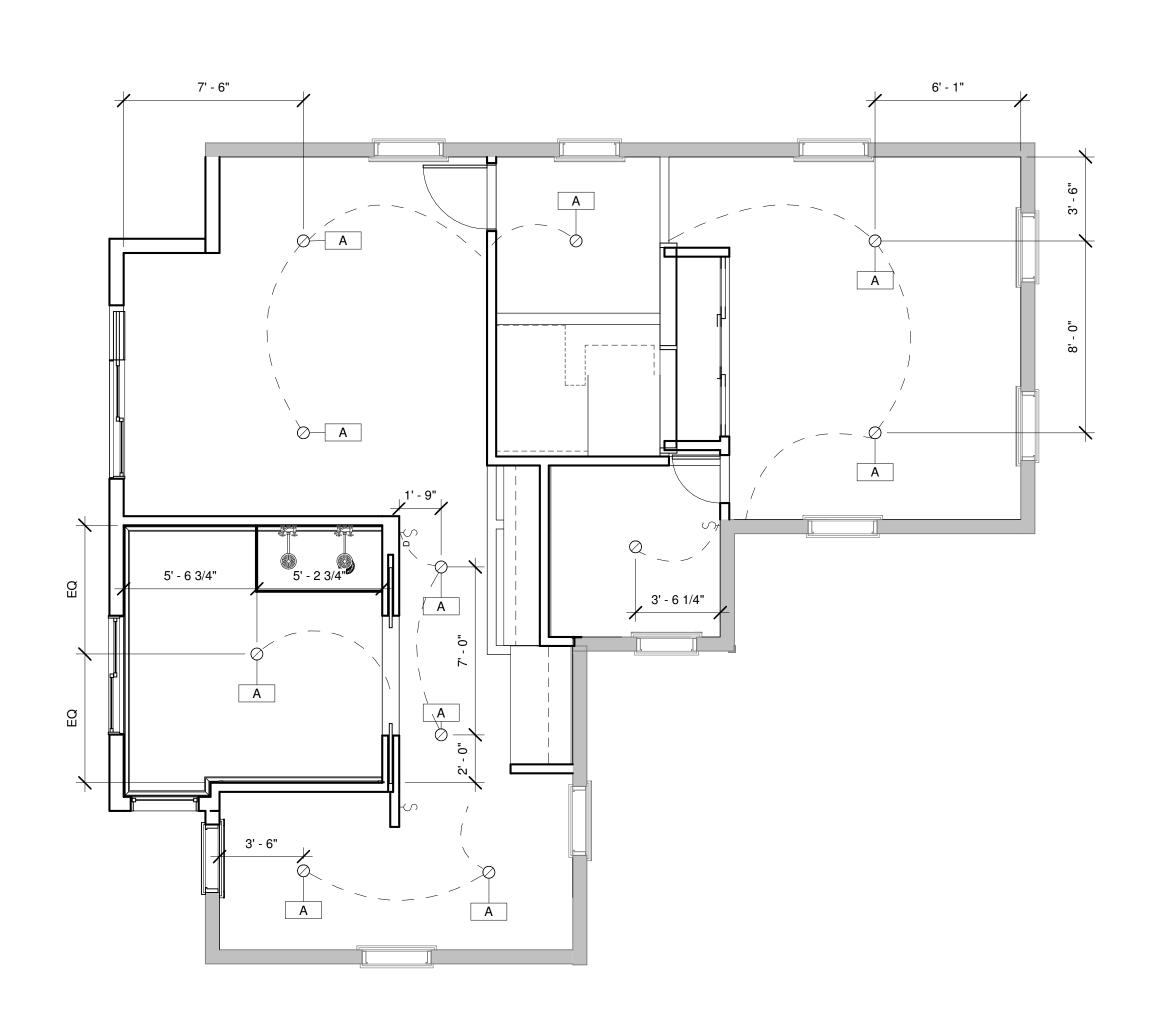

# SPECIAL PERMIT APPLICATION DATED OCTOBER 10, 2018

The applicant seeks a special permit to alter and extend a legally preexisting single-family dwelling. The alterations involve a modest increase in floor area of 210 square feet or 4%. The increased floor area for additional living space is primarily interior to the house. The addition at the rear is conforming as to rear setback and does not involve an extension of the building further into the rear yard. Rather, the alterations at the rear of the house harmonize the bay windows with the rest of the rear of the structure.

The ground water in the area is seasonably high. Many of the lowest clapboards are at or very near ground level. Additionally, numerous resurfacings of Follen Street by the City have resulted in an incongruous relationship between the respective levels of street and the first floor of the house. All of these conditions will be improved by raising the elevation of the house by 18 inches on a new brick-faced foundation, consistent with the abutting houses.