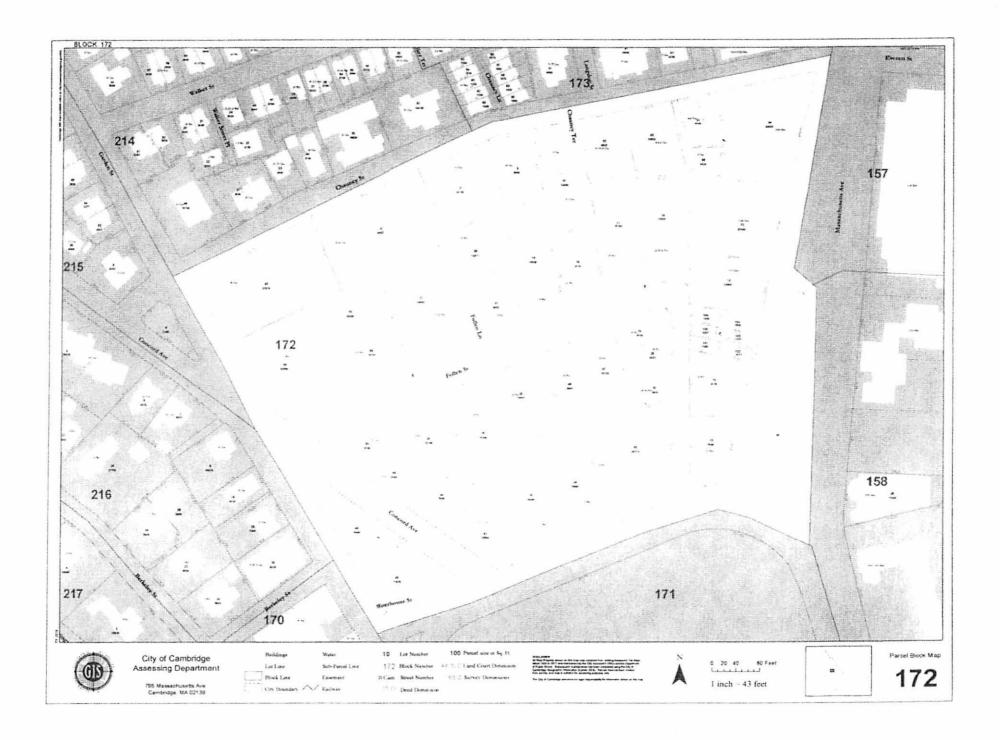

### **DIMENSIONAL INFORMATION**

APPLICANT: Attorney at Law PRESENT USE/OCCUPANCY: 1-Family Residential **LOCATION:** 36 Follen St Cambridge, MA ZONE: Residence A-1 Zone 1 Family Residential PHONE: **REQUESTED USE/OCCUPANCY: EXISTING** REQUESTED **ORDINANCE CONDITIONS CONDITIONS REQUIREMENTS** 2,497 sf 2,707 sf TOTAL GROSS FLOOR AREA: 2,160 sf (max.) 4,321 sf 4,321 sf 6,000 sf (min.) LOT AREA: 0.58 0.62 0.5 RATIO OF GROSS FLOOR AREA (max.) TO LOT AREA: 2 4,321 sf 4,321 sf 6,000 sf LOT AREA FOR EACH DWELLING UNIT: (min.) 51 ft 51 ft 80 ft WIDTH (min.) SIZE OF LOT: 75L/92R 75L/92R N/A DEPTH 5.67 ft 5.67 ft 15 ft SETBACKS IN FEET: FRONT (min.) 44.0 ft 44.0 ft 25 ft (min.) REAR 15.53 ft 15.53 ft 7.5 ft (min.) LEFT SIDE 1.38 ft 1.38 ft 7.5 ft (min.) RIGHT SIDE 26.5 ft 28.0 ft 35.0 ft. (max.) SIZE OF BLDG.: **HEIGHT** N/A N/A N/A LENGTH N/A N/A N/A WIDTH 61% 55% 50% (min.) RATIO OF USABLE OPEN SPACE TO LOT AREA: 1 1 1 NO. OF DWELLING UNITS: (max.)

# A-1 Residential Zoning District

| Dimension                          | Required/Limit                             | Existing                       | Proposed      | Change       |
|------------------------------------|--------------------------------------------|--------------------------------|---------------|--------------|
| Lot Area                           | 8,000 sq. ft. & 6,000 sq. ft per unit min. | 4,321 sq. ft.                  | 4,321 sq. ft. | None         |
| Lot Width                          | 80 ft. min.                                | 51 ft.                         | 51 ft.        | None         |
| Front Setback                      | 15 ft. min.                                | 5.67 ft.                       | 5.67 ft.      | None         |
| Side Setback                       | 7.5 ft. min.                               | 1.38 ft Right<br>15.53 ft Left |               | None<br>None |
| Rear Setback                       | 25 ft. min.                                | 44.0 FT.                       | 40.0 FT.      | - 4.0 ft.    |
| Building Height                    | 35 ft. max.                                | 26.5 ft.                       | 28 ft.        | + 1.5 ft.    |
| Floor Area Ratio                   | 0.5 max.                                   | 0.58                           | 0.62          | + 0.04       |
| Ratio of Open<br>Space to Lot Area | 50% min.                                   | 61%                            | 55%           | <b>-</b> 6%  |