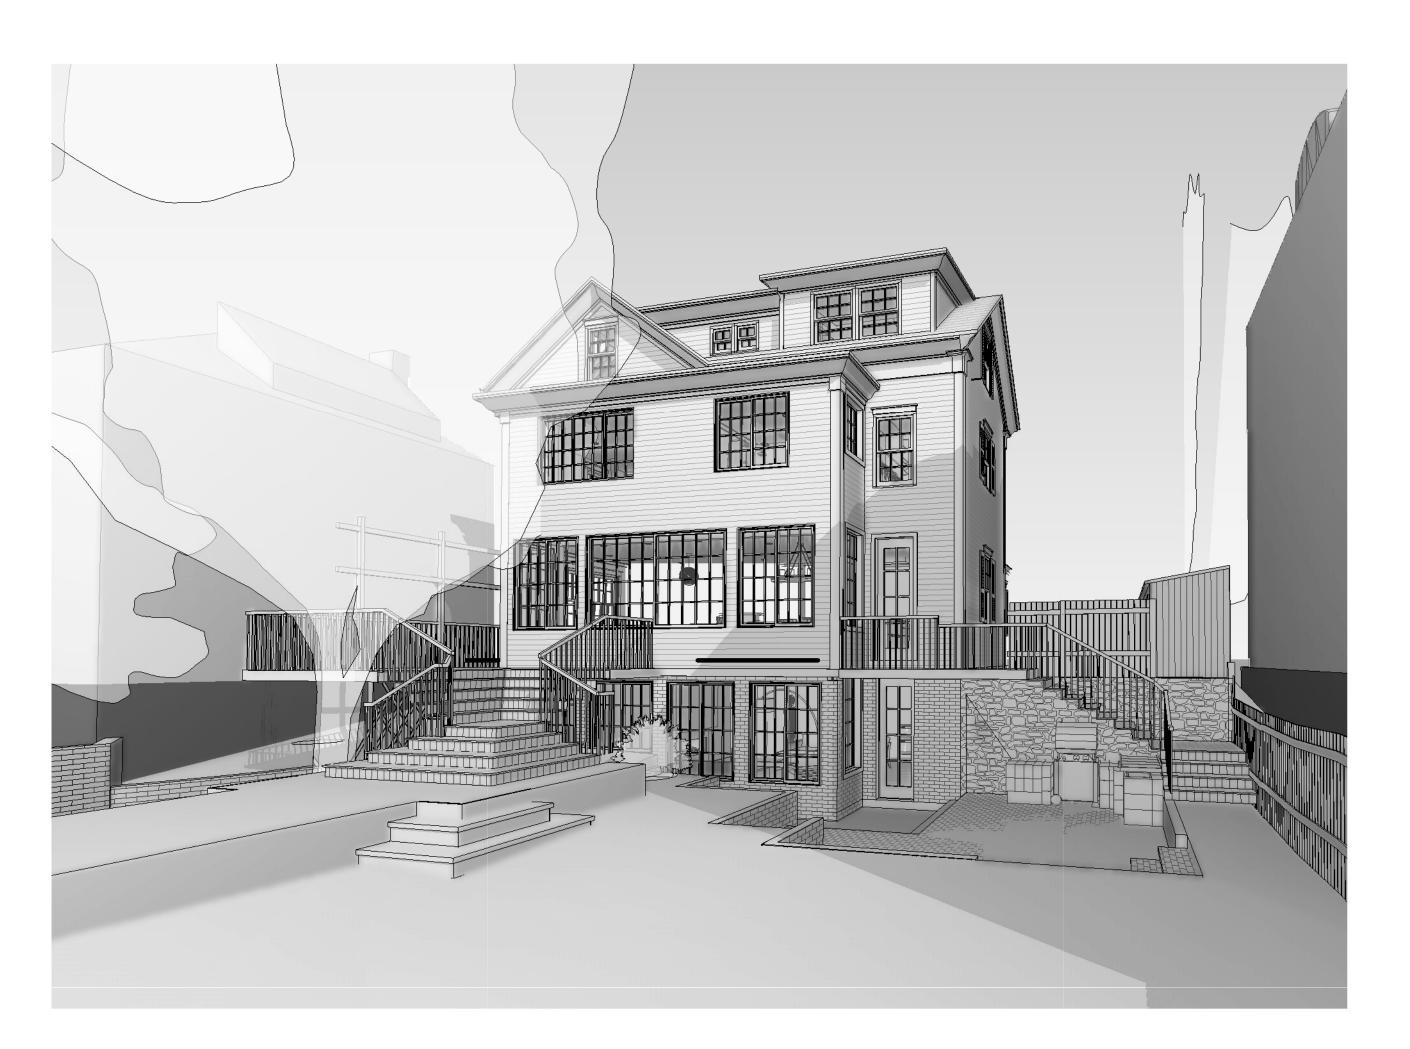

# SPECIAL PERMIT APPLICATION DATED OCTOBER 10, 2018

The applicant seeks a special permit to alter and extend a legally preexisting single-family dwelling. The alterations involve a modest increase in floor area of 210 square feet or 4%. The increased floor area for additional living space is primarily interior to the house. The addition at the rear is conforming as to rear setback and does not involve an extension of the building further into the rear yard. Rather, the alterations at the rear of the house harmonize the bay windows with the rest of the rear of the structure.

The ground water in the area is seasonably high. Many of the lowest clapboards are at or very near ground level. Additionally, numerous resurfacings of Follen Street by the City have resulted in an incongruous relationship between the respective levels of street and the first floor of the house. All of these conditions will be improved by raising the elevation of the house by 18 inches on a new brick-faced foundation, consistent with the abutting houses.