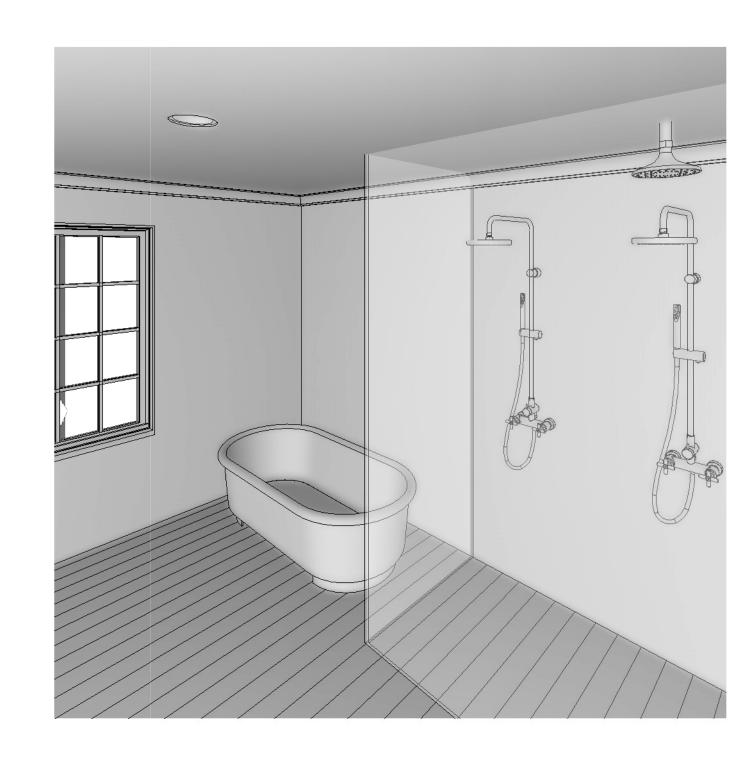

# SPECIAL PERMIT APPLICATION DATED OCTOBER 10, 2018

The applicant seeks a special permit to alter and extend a legally preexisting single-family dwelling. The alterations involve a modest increase in floor area of 210 square feet or 4%. The increased floor area for additional living space is primarily interior to the house. The addition at the rear is conforming as to rear setback and does not involve an extension of the building further into the rear yard. Rather, the alterations at the rear of the house harmonize the bay windows with the rest of the rear of the structure.

The ground water in the area is seasonably high. Many of the lowest clapboards are at or very near ground level. Additionally, numerous resurfacings of Follen Street by the City have resulted in an incongruous relationship between the respective levels of street and the first floor of the house. All of these conditions will be improved by raising the elevation of the house by 18 inches on a new brick-faced foundation, consistent with the abutting houses.