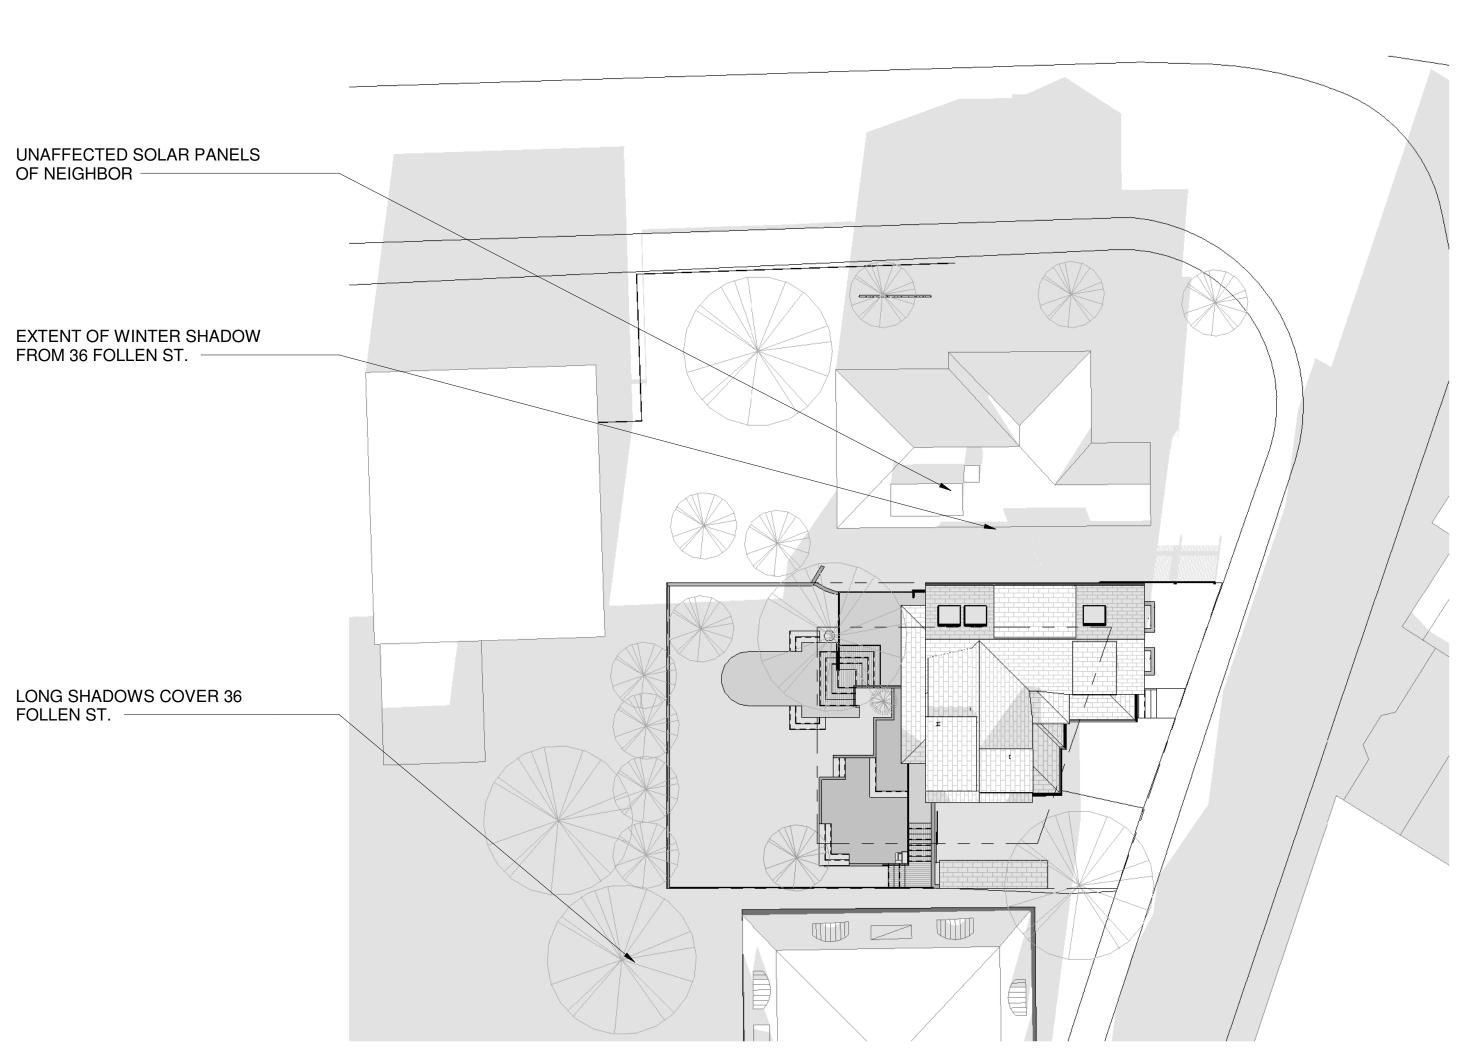

The ground water in the area is seasonably high. Many of the lowest clapboards are at or very near ground level. Additionally, numerous resurfacings of Follen Street by the City have resulted in an incongruous relationship between the respective levels of street and the first floor of the house. All of these conditions will be improved by raising the elevation of the house by 18 inches on a new brick-faced foundation, consistent with the abutting houses.