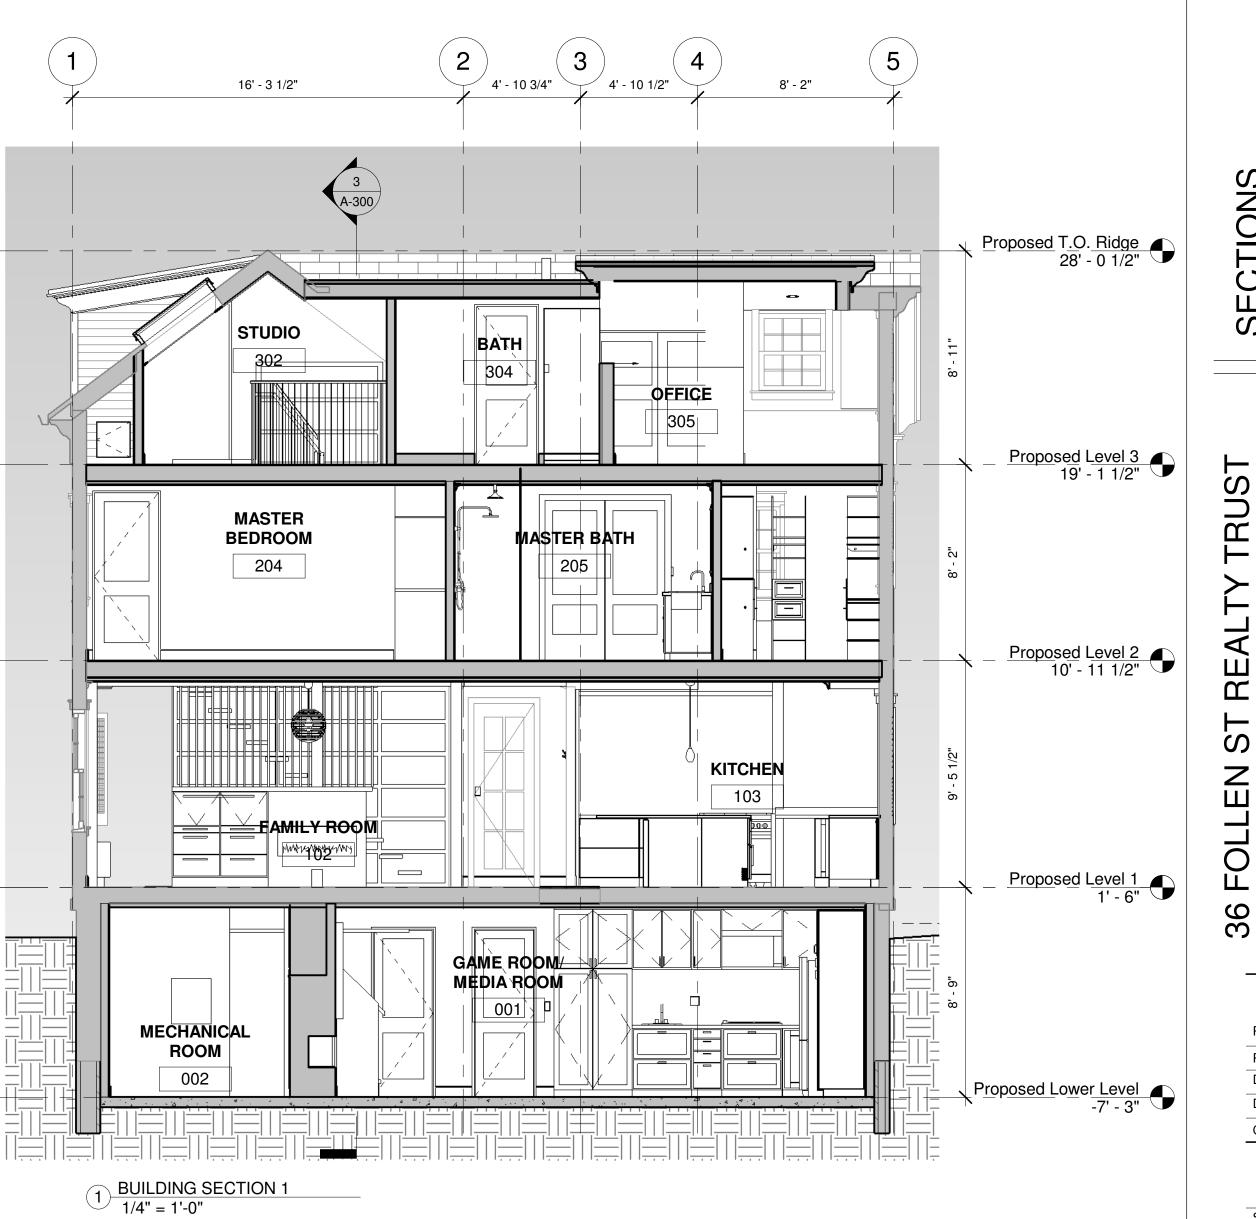

### **DIMENSIONAL INFORMATION**

APPLICANT: Attorney at Law PRESENT USE/OCCUPANCY: 1-Family Residential **LOCATION:** 36 Follen St Cambridge, MA ZONE: Residence A-1 Zone 1 Family Residential PHONE: **REQUESTED USE/OCCUPANCY: EXISTING** REQUESTED **ORDINANCE CONDITIONS CONDITIONS REQUIREMENTS** 2,497 sf 2,707 sf TOTAL GROSS FLOOR AREA: 2,160 sf (max.) 4,321 sf 4,321 sf 6,000 sf (min.) LOT AREA: 0.58 0.62 0.5 RATIO OF GROSS FLOOR AREA (max.) TO LOT AREA: 2 4,321 sf 4,321 sf 6,000 sf LOT AREA FOR EACH DWELLING UNIT: (min.) 51 ft 51 ft 80 ft WIDTH (min.) SIZE OF LOT: 75L/92R 75L/92R N/A DEPTH 5.67 ft 5.67 ft 15 ft SETBACKS IN FEET: FRONT (min.) 44.0 ft 44.0 ft 25 ft (min.) REAR 15.53 ft 15.53 ft 7.5 ft (min.) LEFT SIDE 1.38 ft 1.38 ft 7.5 ft (min.) RIGHT SIDE 26.5 ft 28.0 ft 35.0 ft. (max.) SIZE OF BLDG.: **HEIGHT** N/A N/A N/A LENGTH N/A N/A N/A WIDTH 61% 55% 50% (min.) RATIO OF USABLE OPEN SPACE TO LOT AREA: 1 1 1 NO. OF DWELLING UNITS: (max.)

# A-1 Residential Zoning District

| Dimension                          | Required/Limit                             | Existing                       | Proposed      | Change       |
|------------------------------------|--------------------------------------------|--------------------------------|---------------|--------------|
| Lot Area                           | 8,000 sq. ft. & 6,000 sq. ft per unit min. | 4,321 sq. ft.                  | 4,321 sq. ft. | None         |
| Lot Width                          | 80 ft. min.                                | 51 ft.                         | 51 ft.        | None         |
| Front Setback                      | 15 ft. min.                                | 5.67 ft.                       | 5.67 ft.      | None         |
| Side Setback                       | 7.5 ft. min.                               | 1.38 ft Right<br>15.53 ft Left |               | None<br>None |
| Rear Setback                       | 25 ft. min.                                | 44.0 FT.                       | 40.0 FT.      | - 4.0 ft.    |
| Building Height                    | 35 ft. max.                                | 26.5 ft.                       | 28 ft.        | + 1.5 ft.    |
| Floor Area Ratio                   | 0.5 max.                                   | 0.58                           | 0.62          | + 0.04       |
| Ratio of Open<br>Space to Lot Area | 50% min.                                   | 61%                            | 55%           | <b>-</b> 6%  |