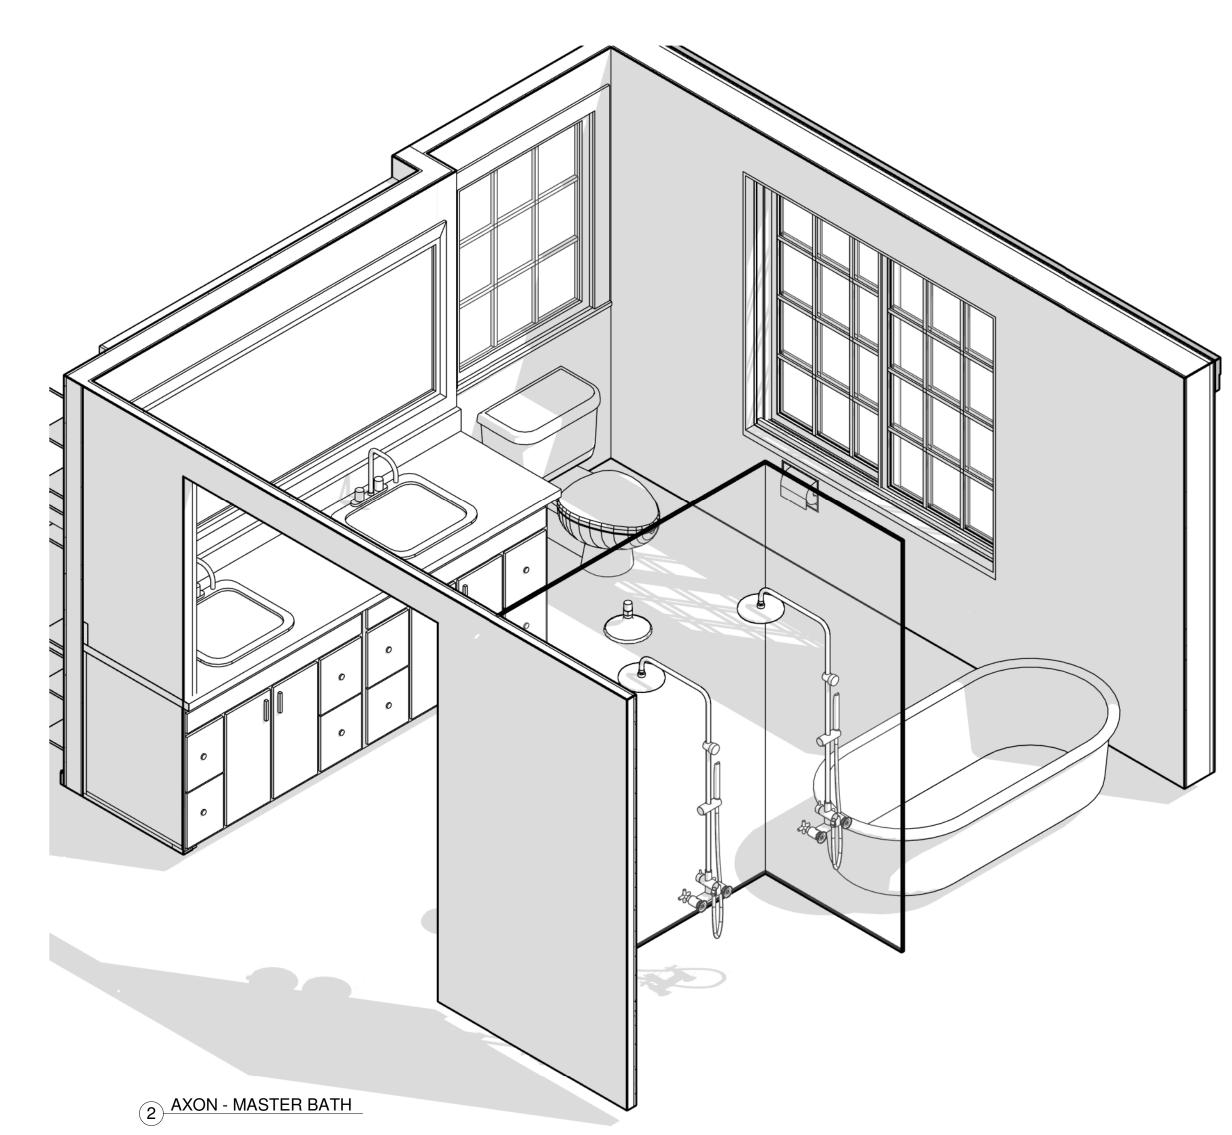

# SPECIAL PERMIT APPLICATION DATED OCTOBER 10, 2018

The applicant seeks a special permit to alter and extend a legally preexisting single-family dwelling. The alterations involve a modest increase in floor area of 210 square feet or 4%. The increased floor area for additional living space is primarily interior to the house. The addition at the rear is conforming as to rear setback and does not involve an extension of the building further into the rear yard. Rather, the alterations at the rear of the house harmonize the bay windows with the rest of the rear of the structure.

The ground water in the area is seasonably high. Many of the lowest clapboards are at or very near ground level. Additionally, numerous resurfacings of Follen Street by the City have resulted in an incongruous relationship between the respective levels of street and the first floor of the house. All of these conditions will be improved by raising the elevation of the house by 18 inches on a new brick-faced foundation, consistent with the abutting houses.