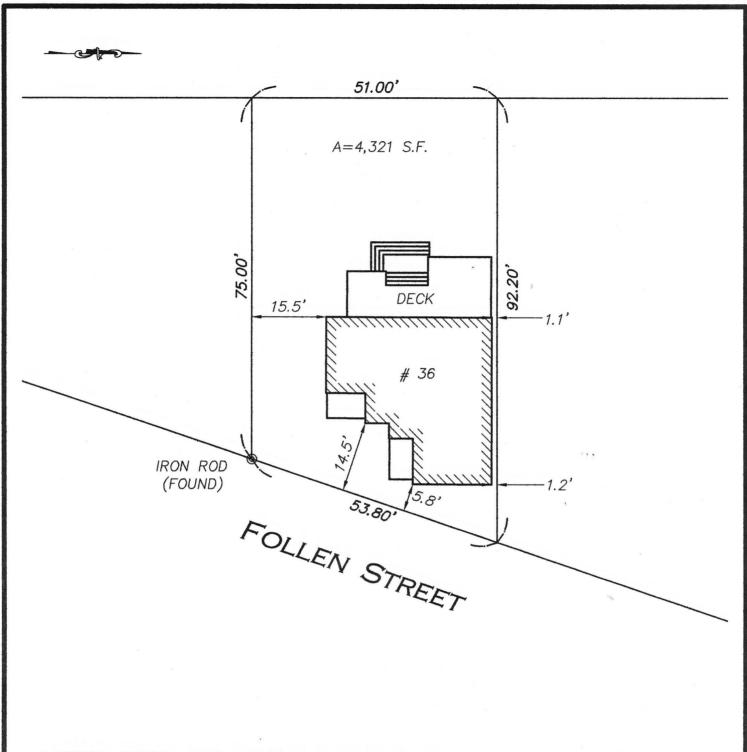

Beginning at a point on the westerly side of said Follen Street distant two hundred twenty-five and 9/10 (225.9) feet northerly from Waterhouse Street, thence running

WESTERLY in a straight line seventy-five (75) feet; thence turning at right angles and running

NORTHERLY in a straight line fifty-one (51) feet; thence turning at right angles and running

EASTERLY in a straight line ninety-two and 2/10 (92.2) feet to said Follen Street; thence turning and running

SOUTHERLY fifty-four (54) feet to the point of beginning.

Containing 4321 square feet of land.

Grantor hereby states under the penalties of perjury that Grantor is unmarried, releases any and all right of homestead, so-called, in the premises conveyed hereunder and affirms that there is no other person entitled to the protection of Chapter 188 of the General Laws of Massachusetts.