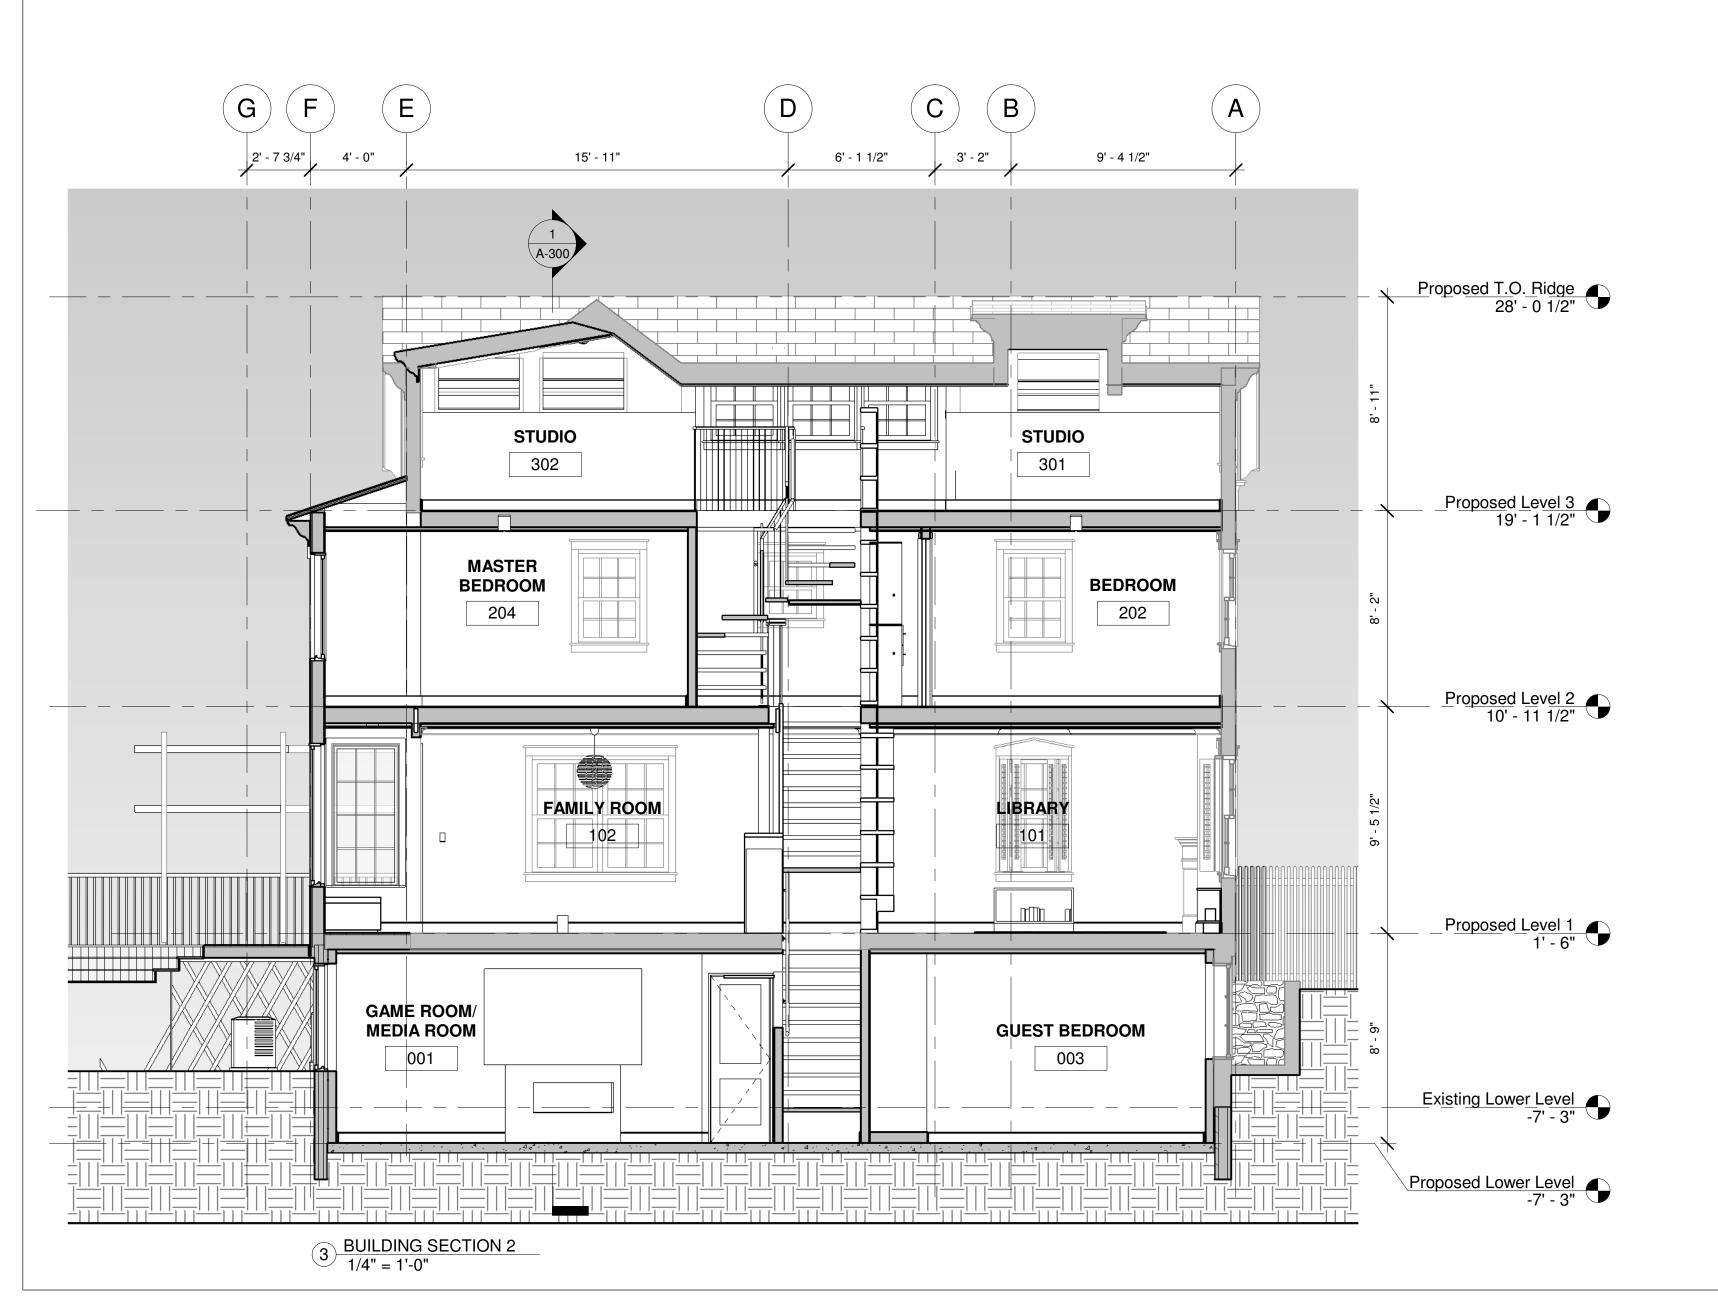

### **DIMENSIONAL INFORMATION**

APPLICANT: Attorney at Law PRESENT USE/OCCUPANCY: 1-Family Residential **LOCATION:** 36 Follen St Cambridge, MA ZONE: Residence A-1 Zone 1 Family Residential PHONE: **REQUESTED USE/OCCUPANCY: EXISTING** REQUESTED **ORDINANCE CONDITIONS CONDITIONS REQUIREMENTS** 2,497 sf 2,707 sf TOTAL GROSS FLOOR AREA: 2,160 sf (max.) 4,321 sf 4,321 sf 6,000 sf (min.) LOT AREA: 0.58 0.62 0.5 RATIO OF GROSS FLOOR AREA (max.) TO LOT AREA: 2 4,321 sf 4,321 sf 6,000 sf LOT AREA FOR EACH DWELLING UNIT: (min.) 51 ft 51 ft 80 ft WIDTH (min.) SIZE OF LOT: 75L/92R 75L/92R N/A DEPTH 5.67 ft 5.67 ft 15 ft SETBACKS IN FEET: FRONT (min.) 44.0 ft 44.0 ft 25 ft (min.) REAR 15.53 ft 15.53 ft 7.5 ft (min.) LEFT SIDE 1.38 ft 1.38 ft 7.5 ft (min.) RIGHT SIDE 26.5 ft 28.0 ft 35.0 ft. (max.) SIZE OF BLDG.: **HEIGHT** N/A N/A N/A LENGTH N/A N/A N/A WIDTH 61% 55% 50% (min.) RATIO OF USABLE OPEN SPACE TO LOT AREA: 1 1 1 NO. OF DWELLING UNITS: (max.)

# A-1 Residential Zoning District

| Dimension                          | Required/Limit                             | Existing                       | Proposed      | Change       |
|------------------------------------|--------------------------------------------|--------------------------------|---------------|--------------|
| Lot Area                           | 8,000 sq. ft. & 6,000 sq. ft per unit min. | 4,321 sq. ft.                  | 4,321 sq. ft. | None         |
| Lot Width                          | 80 ft. min.                                | 51 ft.                         | 51 ft.        | None         |
| Front Setback                      | 15 ft. min.                                | 5.67 ft.                       | 5.67 ft.      | None         |
| Side Setback                       | 7.5 ft. min.                               | 1.38 ft Right<br>15.53 ft Left |               | None<br>None |
| Rear Setback                       | 25 ft. min.                                | 44.0 FT.                       | 40.0 FT.      | - 4.0 ft.    |
| Building Height                    | 35 ft. max.                                | 26.5 ft.                       | 28 ft.        | + 1.5 ft.    |
| Floor Area Ratio                   | 0.5 max.                                   | 0.58                           | 0.62          | + 0.04       |
| Ratio of Open<br>Space to Lot Area | 50% min.                                   | 61%                            | 55%           | <b>-</b> 6%  |