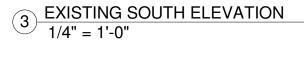

# SPECIAL PERMIT APPLICATION DATED OCTOBER 10, 2018

The applicant seeks a special permit to alter and extend a legally preexisting single-family dwelling. The alterations involve a modest increase in floor area of 210 square feet or 4%. The increased floor area for additional living space is primarily interior to the house. The addition at the rear is conforming as to rear setback and does not involve an extension of the building further into the rear yard. Rather, the alterations at the rear of the house harmonize the bay windows with the rest of the rear of the structure.

The ground water in the area is seasonably high. Many of the lowest clapboards are at or very near ground level. Additionally, numerous resurfacings of Follen Street by the City have resulted in an incongruous relationship between the respective levels of street and the first floor of the house. All of these conditions will be improved by raising the elevation of the house by 18 inches on a new brick-faced foundation, consistent with the abutting houses.