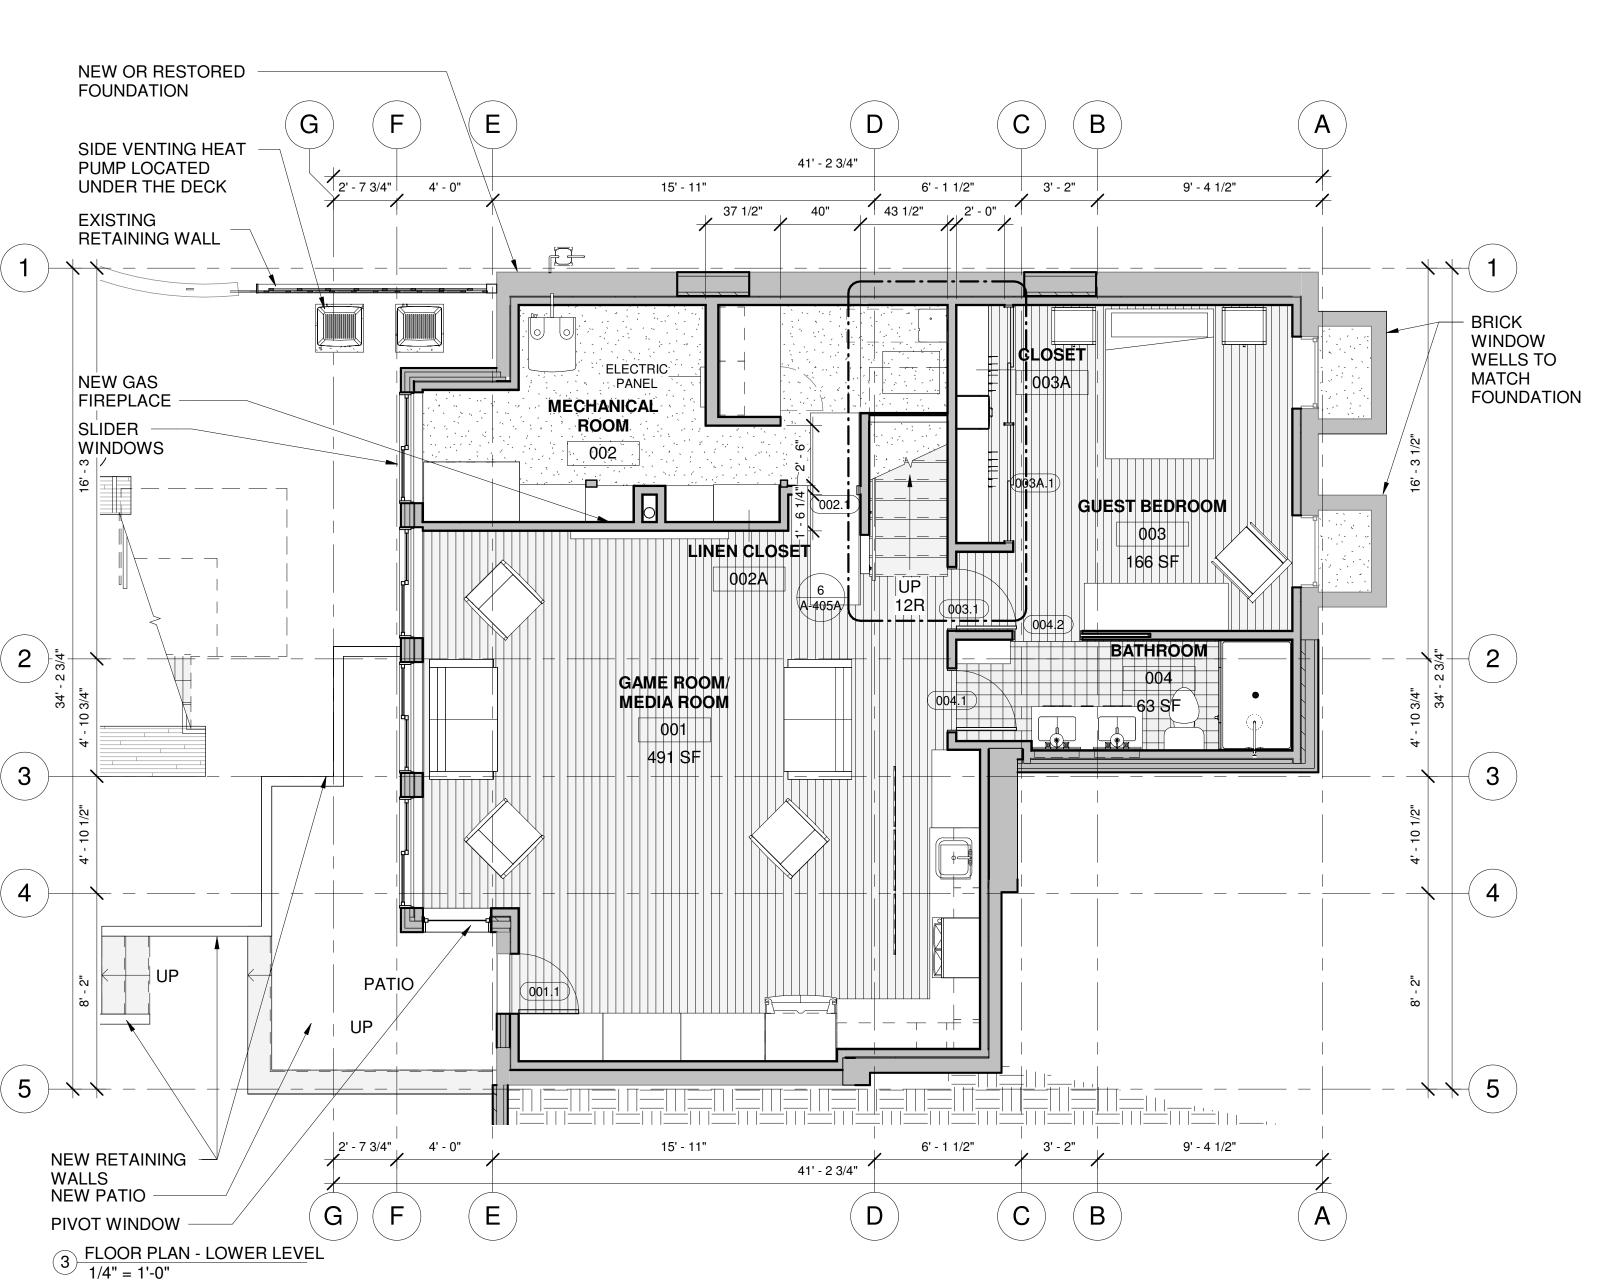

BZA SUBMISSION SET 2017.05 Project number

10/11/2018 Drawn by Author Checker Checked by

A-003

3/16" = 1'-0"

CAMBRIDGE

ST

36 FOLLEN ()





SAM © 2017 SAM KACHMAR ARCHITECTS (p)978-270-8441 kachmardesign.com 45 SAVILLE ST. CAMBRIDGE MA,

**REGISTRATIONS:** 

STRUCTURAL ENGINEER:

36 FOLLEN ST. ( 02138

CAMBRIDGE MA

Project Status BZA SUBMISSION SET 2017.05 Project number

Date SKA Checker Checked by

A-004





SUN STUDY (WINTER SOLSTICE)

1/16" = 1'-0"



SUMMER SHADOWS FROM 36 FOLLEN ST.



SAM © 2017 SAM KACHMAR ARCHITECTS (p)978-270-8441 kachmardesign.com 45 SAVILLE ST. CAMBRIDGE MA,

**REGISTRATIONS:** 

STRUCTURAL ENGINEER:

**AMBRIDGE** 

36 FOLLEN 02138

Project Status BZA SUBMISSION SET 2017.05 Project number

36

10/11/2018 SKA Checked by

Checker A-005 1/16" = 1'-0"











<u>SAM</u> KACHMAR © 2017 SAM KACHMAR ARCHITECTS (p)978-270-8441 kachmardesign.com 45 SAVILLE ST. CAMBRIDGE MA,

**REGISTRATIONS:** 

STRUCTURAL ENGINEER:

TRUST REALTY ST FOLLEN 36

> Project Status BZA SUBMISSION SET 2017.05 Project number 10/11/2018

CAMBRIDGE

ST

36 FOLLEN ( 02138

Checked by

36

A-100 1/4" = 1'-0"

SKA Checker



© 2017 SAM KACHMAR ARCHITECTS

Project Status BZA SUBMISSION SET 2017.05 10/11/2018

1/4" = 1'-0"

SKA

SJK





<u>SAM</u> KACHMAR © 2017 SAM KACHMAR ARCHITECTS (p)978-270-8441 kachmardesign.com 45 SAVILLE ST. CAMBRIDGE MA,

**REGISTRATIONS:** 

STRUCTURAL ENGINEER:

ST 36 FOLLEN

> Project Status BZA SUBMISSION SET 2017.05 Project number

10/11/2018 Drawn by SKA Checker Checked by

A-102

1/4" = 1'-0"

M

CAMBRIDGE

ST.

36 FOLLEN ( 02138





<u>SA