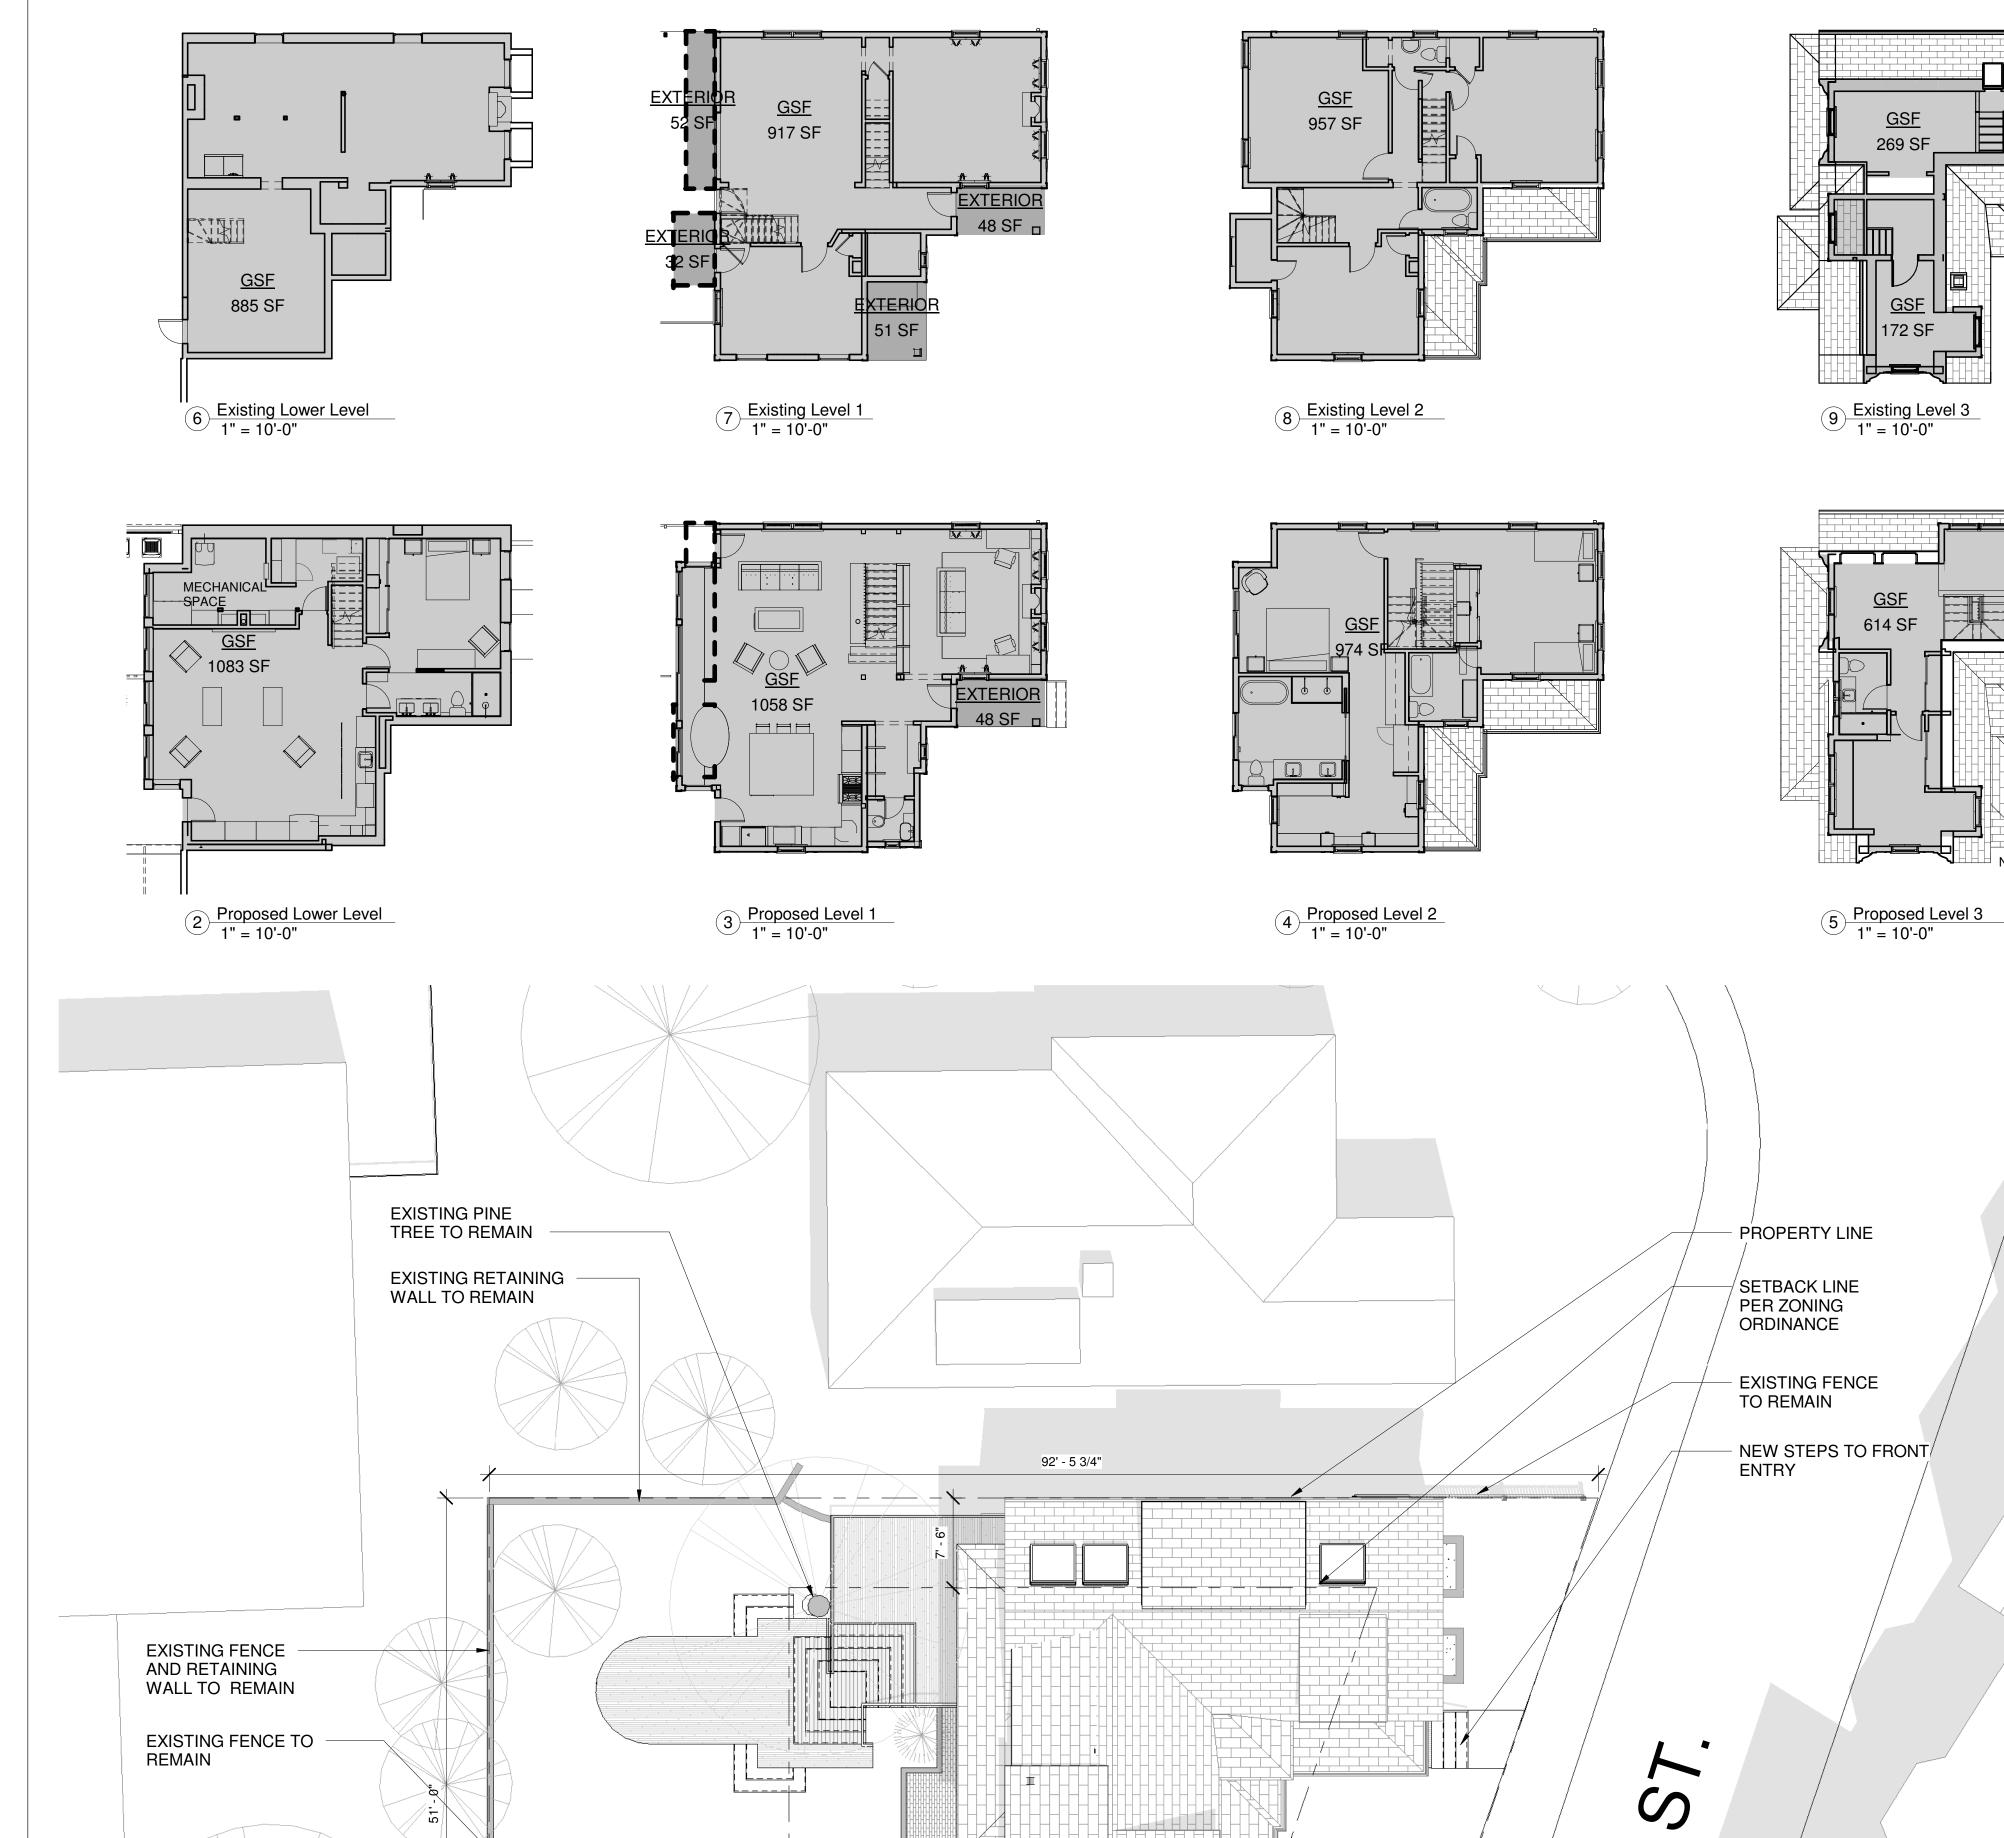

# SPECIAL PERMIT APPLICATION DATED OCTOBER 10, 2018

The applicant seeks a special permit to alter and extend a legally preexisting single-family dwelling. The alterations involve a modest increase in floor area of 210 square feet or 4%. The increased floor area for additional living space is primarily interior to the house. The addition at the rear is conforming as to rear setback and does not involve an extension of the building further into the rear yard. Rather, the alterations at the rear of the house harmonize the bay windows with the rest of the rear of the structure.

The ground water in the area is seasonably high. Many of the lowest clapboards are at or very near ground level. Additionally, numerous resurfacings of Follen Street by the City have resulted in an incongruous relationship between the respective levels of street and the first floor of the house. All of these conditions will be improved by raising the elevation of the house by 18 inches on a new brick-faced foundation, consistent with the abutting houses.

Most of the properties in the neighborhood, including this one, are nonconforming. The minor increase in FAR and the construction of more building mass within the front yard and more building space in right side yard will result in truly de minimis increases in these legally preexisting dimensionally nonconforming land-structure relationships. Such minor increases will not (and could not) be substantially more detrimental to the neighborhood than the existing nonconformities.

### **DIMENSIONAL INFORMATION**

APPLICANT: Attorney at Law PRESENT USE/OCCUPANCY: 1-Family Residential **LOCATION:** 36 Follen St Cambridge, MA ZONE: Residence A-1 Zone 1 Family Residential PHONE: **REQUESTED USE/OCCUPANCY: EXISTING** REQUESTED **ORDINANCE CONDITIONS CONDITIONS REQUIREMENTS** 2,497 sf 2,707 sf TOTAL GROSS FLOOR AREA: 2,160 sf (max.) 4,321 sf 4,321 sf 6,000 sf (min.) LOT AREA: 0.58 0.62 0.5 RATIO OF GROSS FLOOR AREA (max.) TO LOT AREA: 2 4,321 sf 4,321 sf 6,000 sf LOT AREA FOR EACH DWELLING UNIT: (min.) 51 ft 51 ft 80 ft WIDTH (min.) SIZE OF LOT: 75L/92R 75L/92R N/A DEPTH 5.67 ft 5.67 ft 15 ft SETBACKS IN FEET: FRONT (min.) 44.0 ft 44.0 ft 25 ft (min.) REAR 15.53 ft 15.53 ft 7.5 ft (min.) LEFT SIDE 1.38 ft 1.38 ft 7.5 ft (min.) RIGHT SIDE 26.5 ft 28.0 ft 35.0 ft. (max.) SIZE OF BLDG.: **HEIGHT** N/A N/A N/A LENGTH N/A N/A N/A WIDTH 61% 55% 50% (min.) RATIO OF USABLE OPEN SPACE TO LOT AREA: 1 1 1 NO. OF DWELLING UNITS: (max.)

# A-1 Residential Zoning District

| Dimension                          | Required/Limit                             | Existing                       | Proposed      | Change       |
|------------------------------------|--------------------------------------------|--------------------------------|---------------|--------------|
| Lot Area                           | 8,000 sq. ft. & 6,000 sq. ft per unit min. | 4,321 sq. ft.                  | 4,321 sq. ft. | None         |
| Lot Width                          | 80 ft. min.                                | 51 ft.                         | 51 ft.        | None         |
| Front Setback                      | 15 ft. min.                                | 5.67 ft.                       | 5.67 ft.      | None         |
| Side Setback                       | 7.5 ft. min.                               | 1.38 ft Right<br>15.53 ft Left |               | None<br>None |
| Rear Setback                       | 25 ft. min.                                | 44.0 FT.                       | 40.0 FT.      | - 4.0 ft.    |
| Building Height                    | 35 ft. max.                                | 26.5 ft.                       | 28 ft.        | + 1.5 ft.    |
| Floor Area Ratio                   | 0.5 max.                                   | 0.58                           | 0.62          | + 0.04       |
| Ratio of Open<br>Space to Lot Area | 50% min.                                   | 61%                            | 55%           | <b>-</b> 6%  |