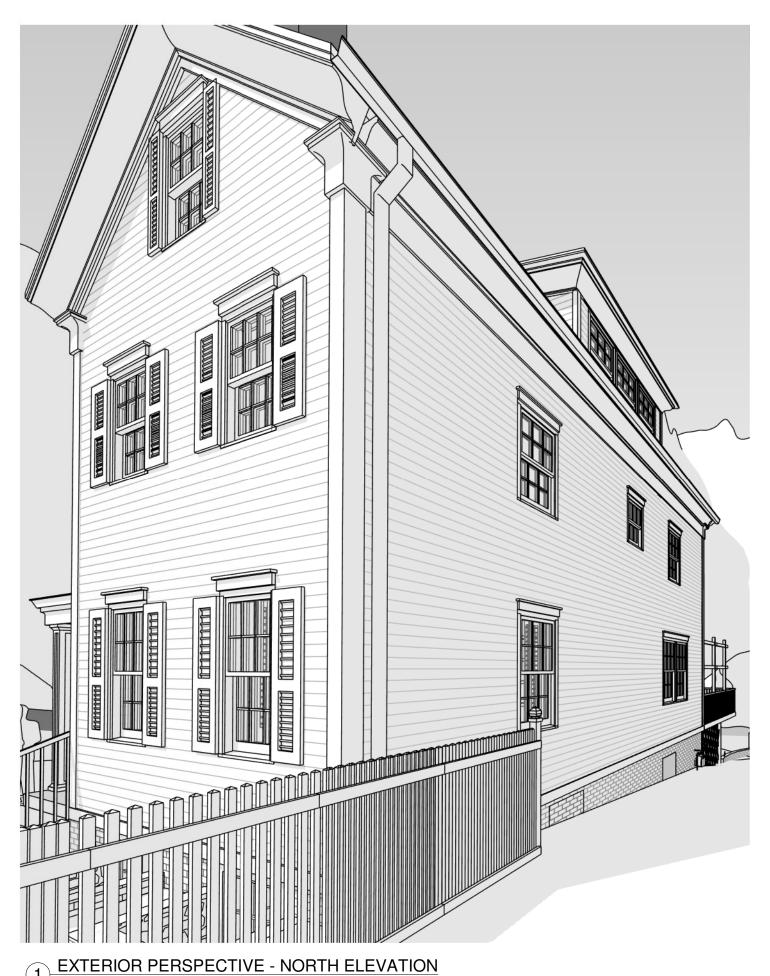

# SPECIAL PERMIT APPLICATION DATED OCTOBER 10, 2018

The applicant seeks a special permit to alter and extend a legally preexisting single-family dwelling. The alterations involve a modest increase in floor area of 210 square feet or 4%. The increased floor area for additional living space is primarily interior to the house. The addition at the rear is conforming as to rear setback and does not involve an extension of the building further into the rear yard. Rather, the alterations at the rear of the house harmonize the bay windows with the rest of the rear of the structure.

The ground water in the area is seasonably high. Many of the lowest clapboards are at or very near ground level. Additionally, numerous resurfacings of Follen Street by the City have resulted in an incongruous relationship between the respective levels of street and the first floor of the house. All of these conditions will be improved by raising the elevation of the house by 18 inches on a new brick-faced foundation, consistent with the abutting houses.