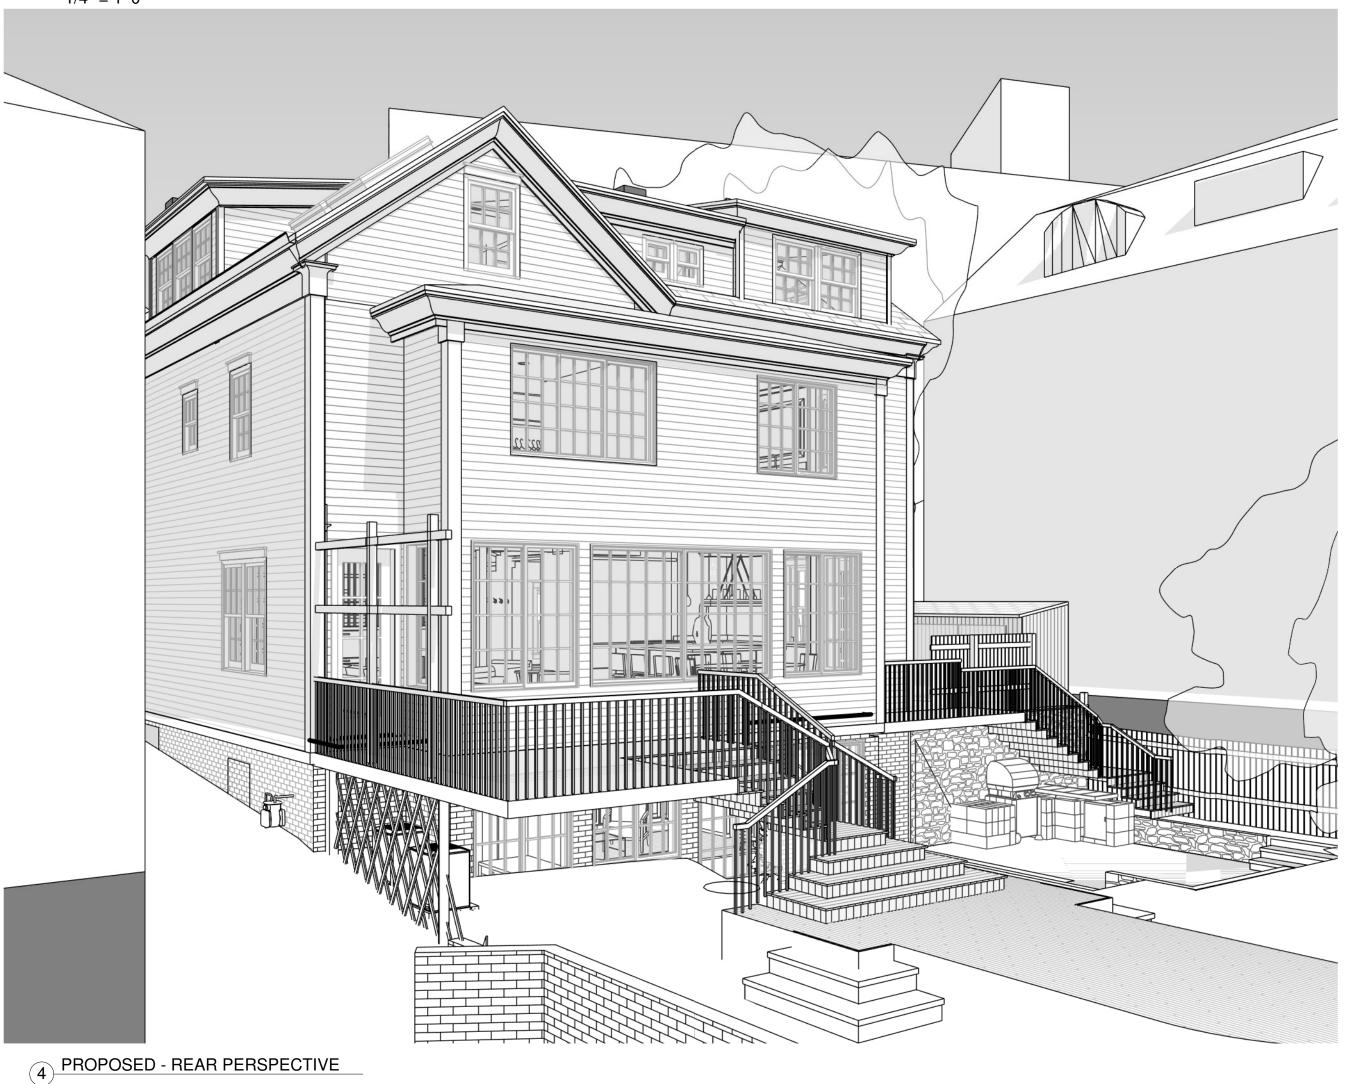

# SPECIAL PERMIT APPLICATION DATED OCTOBER 10, 2018

The applicant seeks a special permit to alter and extend a legally preexisting single-family dwelling. The alterations involve a modest increase in floor area of 210 square feet or 4%. The increased floor area for additional living space is primarily interior to the house. The addition at the rear is conforming as to rear setback and does not involve an extension of the building further into the rear yard. Rather, the alterations at the rear of the house harmonize the bay windows with the rest of the rear of the structure.

The ground water in the area is seasonably high. Many of the lowest clapboards are at or very near ground level. Additionally, numerous resurfacings of Follen Street by the City have resulted in an incongruous relationship between the respective levels of street and the first floor of the house. All of these conditions will be improved by raising the elevation of the house by 18 inches on a new brick-faced foundation, consistent with the abutting houses.

Most of the properties in the neighborhood, including this one, are nonconforming. The minor increase in FAR and the construction of more building mass within the front yard and more building space in right side yard will result in truly de minimis increases in these legally preexisting dimensionally nonconforming land-structure relationships. Such minor increases will not (and could not) be substantially more detrimental to the neighborhood than the existing nonconformities.