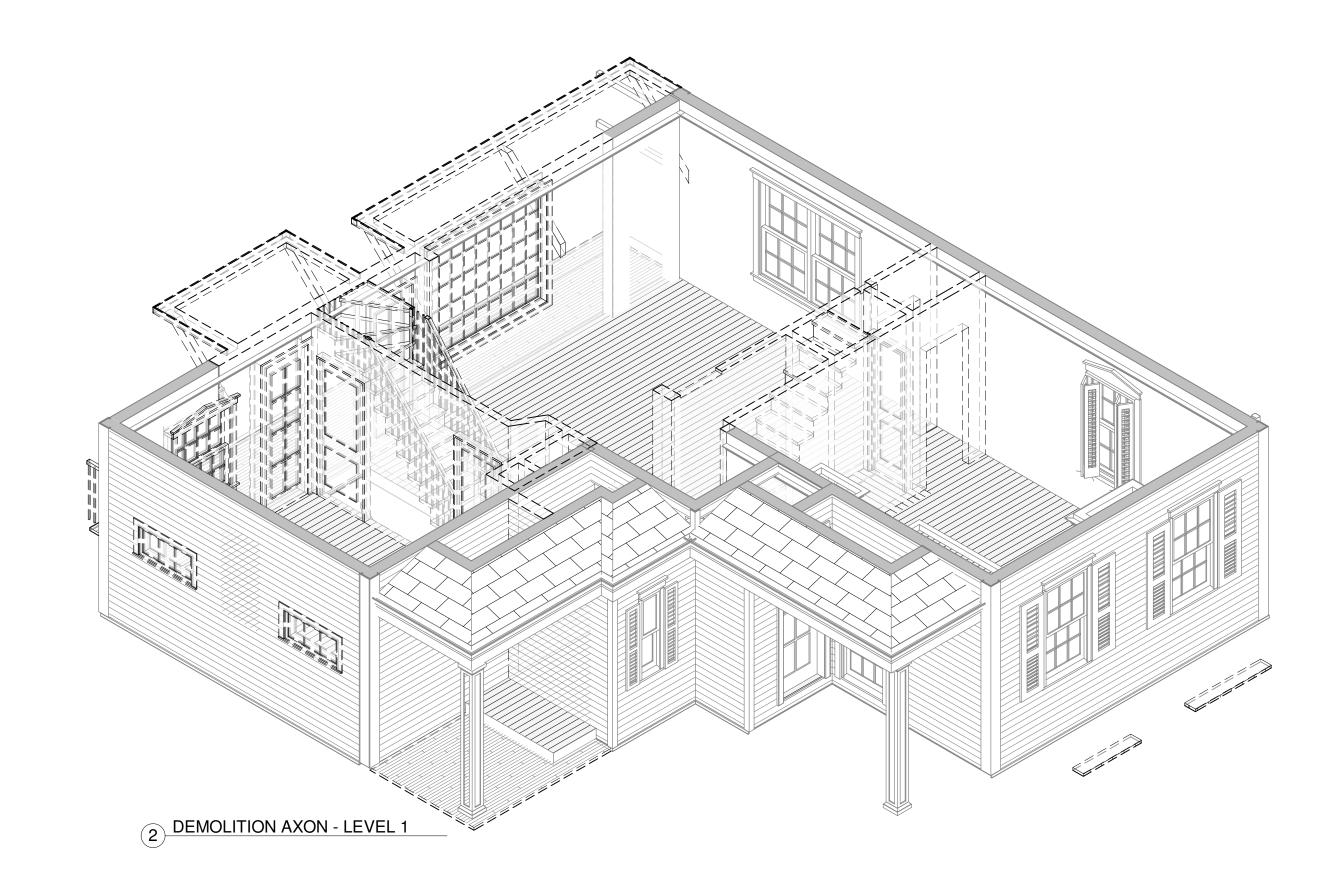

# SPECIAL PERMIT APPLICATION DATED OCTOBER 10, 2018

The applicant seeks a special permit to alter and extend a legally preexisting single-family dwelling. The alterations involve a modest increase in floor area of 210 square feet or 4%. The increased floor area for additional living space is primarily interior to the house. The addition at the rear is conforming as to rear setback and does not involve an extension of the building further into the rear yard. Rather, the alterations at the rear of the house harmonize the bay windows with the rest of the rear of the structure.

The ground water in the area is seasonably high. Many of the lowest clapboards are at or very near ground level. Additionally, numerous resurfacings of Follen Street by the City have resulted in an incongruous relationship between the respective levels of street and the first floor of the house. All of these conditions will be improved by raising the elevation of the house by 18 inches on a new brick-faced foundation, consistent with the abutting houses.