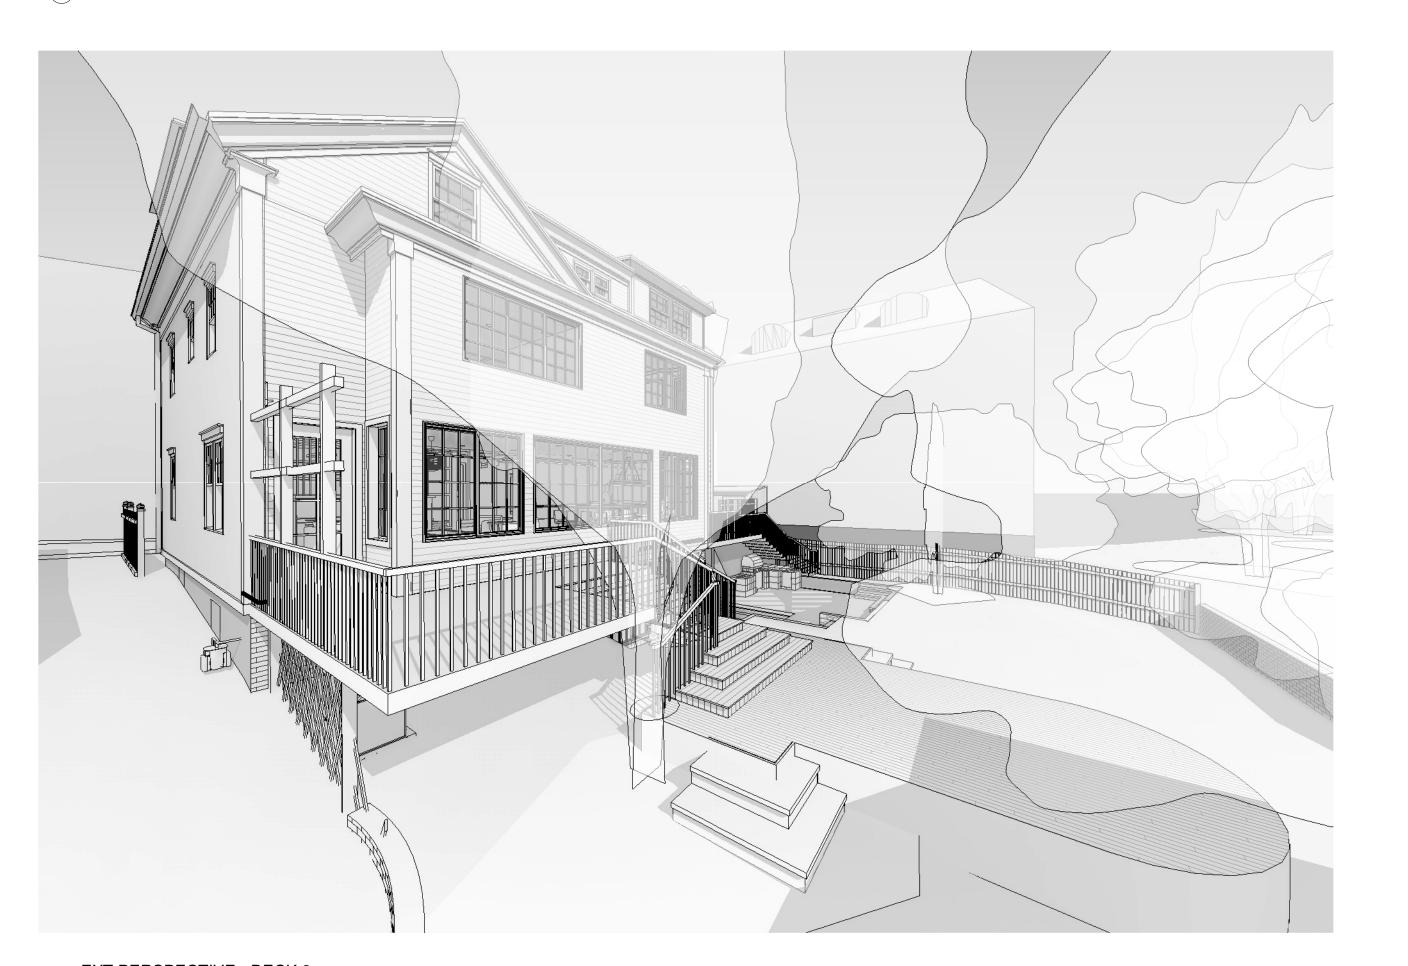

# SPECIAL PERMIT APPLICATION DATED OCTOBER 10, 2018

The applicant seeks a special permit to alter and extend a legally preexisting single-family dwelling. The alterations involve a modest increase in floor area of 210 square feet or 4%. The increased floor area for additional living space is primarily interior to the house. The addition at the rear is conforming as to rear setback and does not involve an extension of the building further into the rear yard. Rather, the alterations at the rear of the house harmonize the bay windows with the rest of the rear of the structure.

The ground water in the area is seasonably high. Many of the lowest clapboards are at or very near ground level. Additionally, numerous resurfacings of Follen Street by the City have resulted in an incongruous relationship between the respective levels of street and the first floor of the house. All of these conditions will be improved by raising the elevation of the house by 18 inches on a new brick-faced foundation, consistent with the abutting houses.