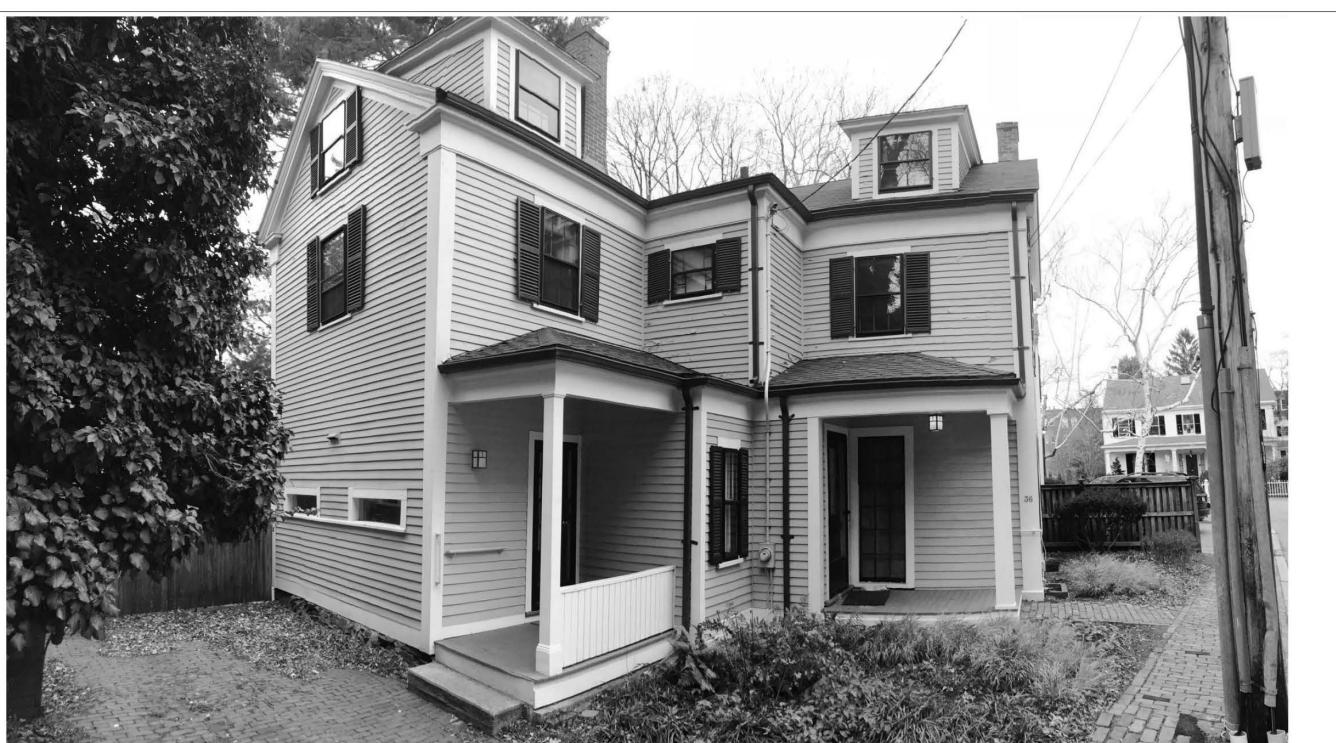

# 36 FOLLEN STREET, CAMBRIDGE, MASSACHUSETTS

# SPECIAL PERMIT APPLICATION DATED OCTOBER 10, 2018

The applicant seeks a special permit to alter and extend a legally preexisting single-family dwelling. The alterations involve a modest increase in floor area of 210 square feet or 4%. The increased floor area for additional living space is primarily interior to the house. The addition at the rear is conforming as to rear setback and does not involve an extension of the building further into the rear yard. Rather, the alterations at the rear of the house harmonize the bay windows with the rest of the rear of the structure.