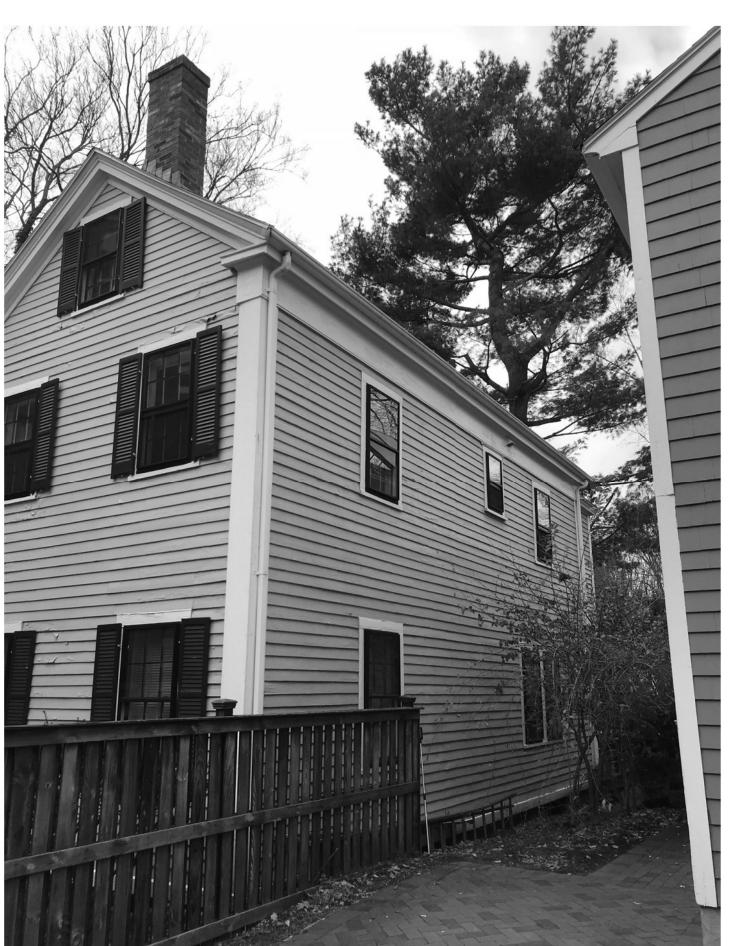

# SPECIAL PERMIT APPLICATION DATED OCTOBER 10, 2018

The applicant seeks a special permit to alter and extend a legally preexisting single-family dwelling. The alterations involve a modest increase in floor area of 210 square feet or 4%. The increased floor area for additional living space is primarily interior to the house. The addition at the rear is conforming as to rear setback and does not involve an extension of the building further into the rear yard. Rather, the alterations at the rear of the house harmonize the bay windows with the rest of the rear of the structure.

The ground water in the area is seasonably high. Many of the lowest clapboards are at or very near ground level. Additionally, numerous resurfacings of Follen Street by the City have resulted in an incongruous relationship between the respective levels of street and the first floor of the house. All of these conditions will be improved by raising the elevation of the house by 18 inches on a new brick-faced foundation, consistent with the abutting houses.