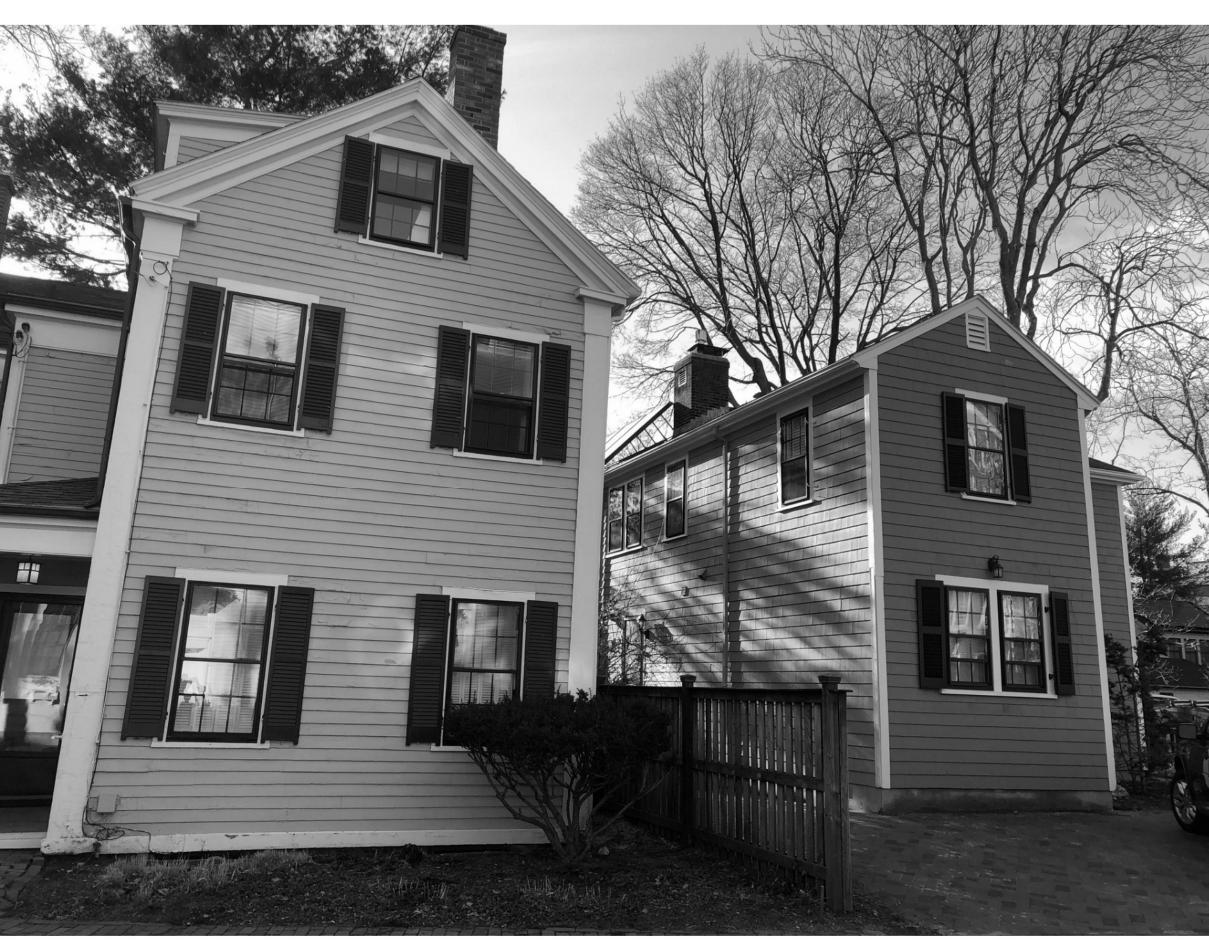

# SPECIAL PERMIT APPLICATION DATED OCTOBER 10, 2018

The applicant seeks a special permit to alter and extend a legally preexisting single-family dwelling. The alterations involve a modest increase in floor area of 210 square feet or 4%. The increased floor area for additional living space is primarily interior to the house. The addition at the rear is conforming as to rear setback and does not involve an extension of the building further into the rear yard. Rather, the alterations at the rear of the house harmonize the bay windows with the rest of the rear of the structure.

The ground water in the area is seasonably high. Many of the lowest clapboards are at or very near ground level. Additionally, numerous resurfacings of Follen Street by the City have resulted in an incongruous relationship between the respective levels of street and the first floor of the house. All of these conditions will be improved by raising the elevation of the house by 18 inches on a new brick-faced foundation, consistent with the abutting houses.