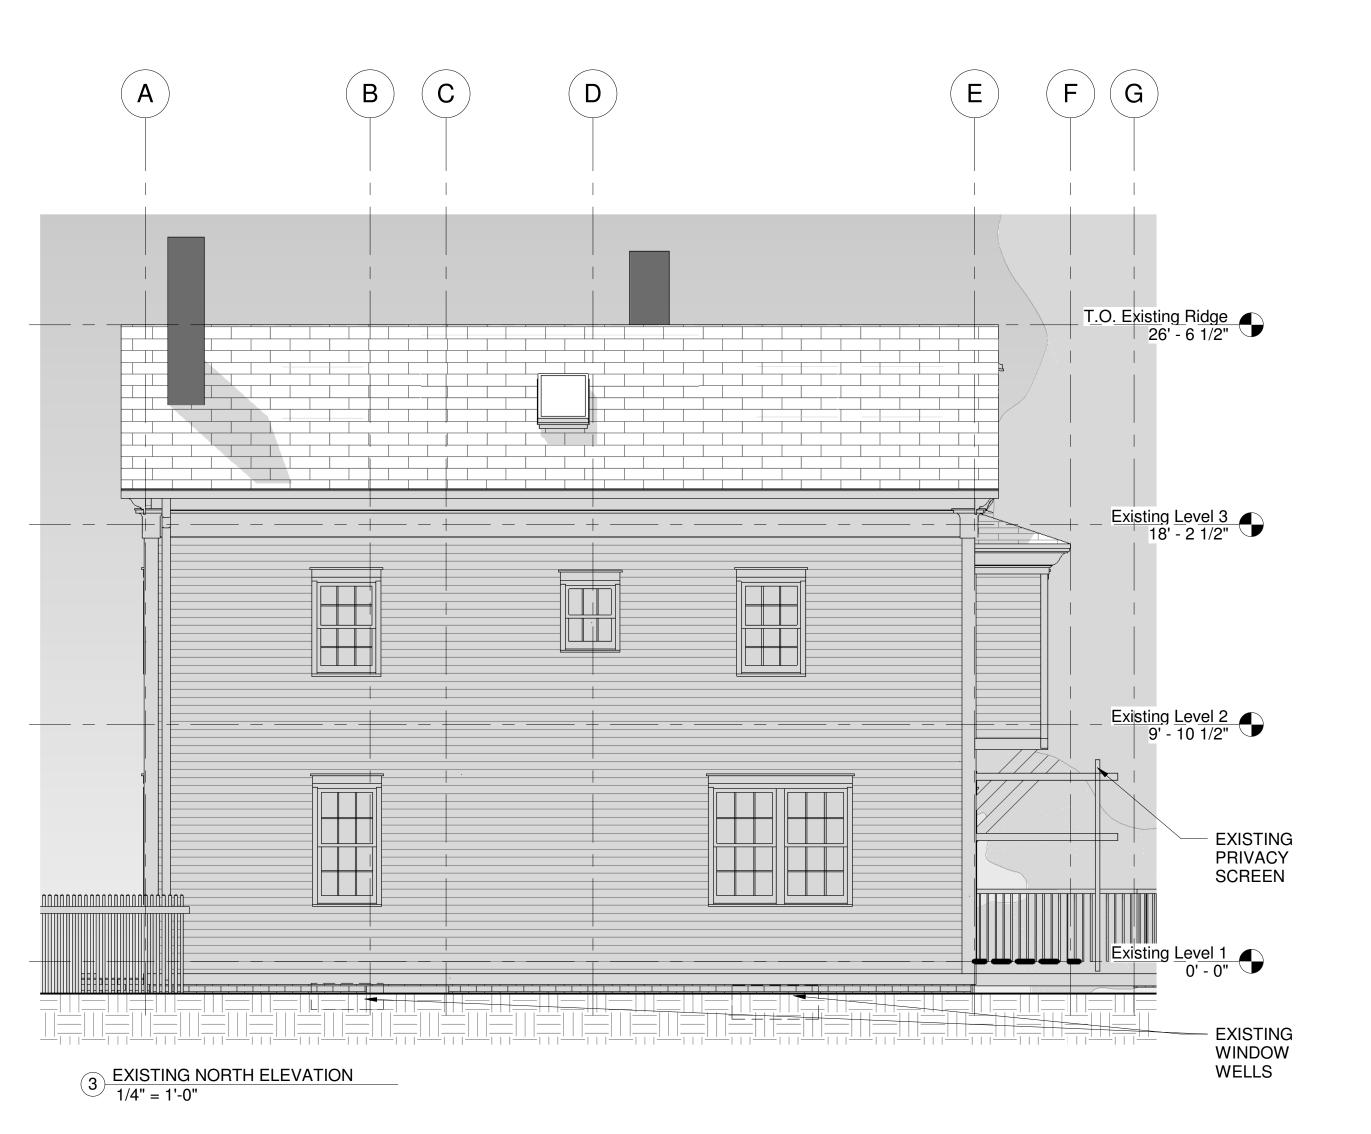

### **DIMENSIONAL INFORMATION**

APPLICANT: Attorney at Law PRESENT USE/OCCUPANCY: 1-Family Residential **LOCATION:** 36 Follen St Cambridge, MA ZONE: Residence A-1 Zone 1 Family Residential PHONE: **REQUESTED USE/OCCUPANCY: EXISTING** REQUESTED **ORDINANCE CONDITIONS CONDITIONS REQUIREMENTS** 2,497 sf 2,707 sf TOTAL GROSS FLOOR AREA: 2,160 sf (max.) 4,321 sf 4,321 sf 6,000 sf (min.) LOT AREA: 0.58 0.62 0.5 RATIO OF GROSS FLOOR AREA (max.) TO LOT AREA: 2 4,321 sf 4,321 sf 6,000 sf LOT AREA FOR EACH DWELLING UNIT: (min.) 51 ft 51 ft 80 ft WIDTH (min.) SIZE OF LOT: 75L/92R 75L/92R N/A DEPTH 5.67 ft 5.67 ft 15 ft SETBACKS IN FEET: FRONT (min.) 44.0 ft 44.0 ft 25 ft (min.) REAR 15.53 ft 15.53 ft 7.5 ft (min.) LEFT SIDE 1.38 ft 1.38 ft 7.5 ft (min.) RIGHT SIDE 26.5 ft 28.0 ft 35.0 ft. (max.) SIZE OF BLDG.: **HEIGHT** N/A N/A N/A LENGTH N/A N/A N/A WIDTH 61% 55% 50% (min.) RATIO OF USABLE OPEN SPACE TO LOT AREA: 1 1 1 NO. OF DWELLING UNITS: (max.)

# A-1 Residential Zoning District

| Dimension                          | Required/Limit                             | Existing                       | Proposed      | Change       |
|------------------------------------|--------------------------------------------|--------------------------------|---------------|--------------|
| Lot Area                           | 8,000 sq. ft. & 6,000 sq. ft per unit min. | 4,321 sq. ft.                  | 4,321 sq. ft. | None         |
| Lot Width                          | 80 ft. min.                                | 51 ft.                         | 51 ft.        | None         |
| Front Setback                      | 15 ft. min.                                | 5.67 ft.                       | 5.67 ft.      | None         |
| Side Setback                       | 7.5 ft. min.                               | 1.38 ft Right<br>15.53 ft Left |               | None<br>None |
| Rear Setback                       | 25 ft. min.                                | 44.0 FT.                       | 40.0 FT.      | - 4.0 ft.    |
| Building Height                    | 35 ft. max.                                | 26.5 ft.                       | 28 ft.        | + 1.5 ft.    |
| Floor Area Ratio                   | 0.5 max.                                   | 0.58                           | 0.62          | + 0.04       |
| Ratio of Open<br>Space to Lot Area | 50% min.                                   | 61%                            | 55%           | <b>-</b> 6%  |