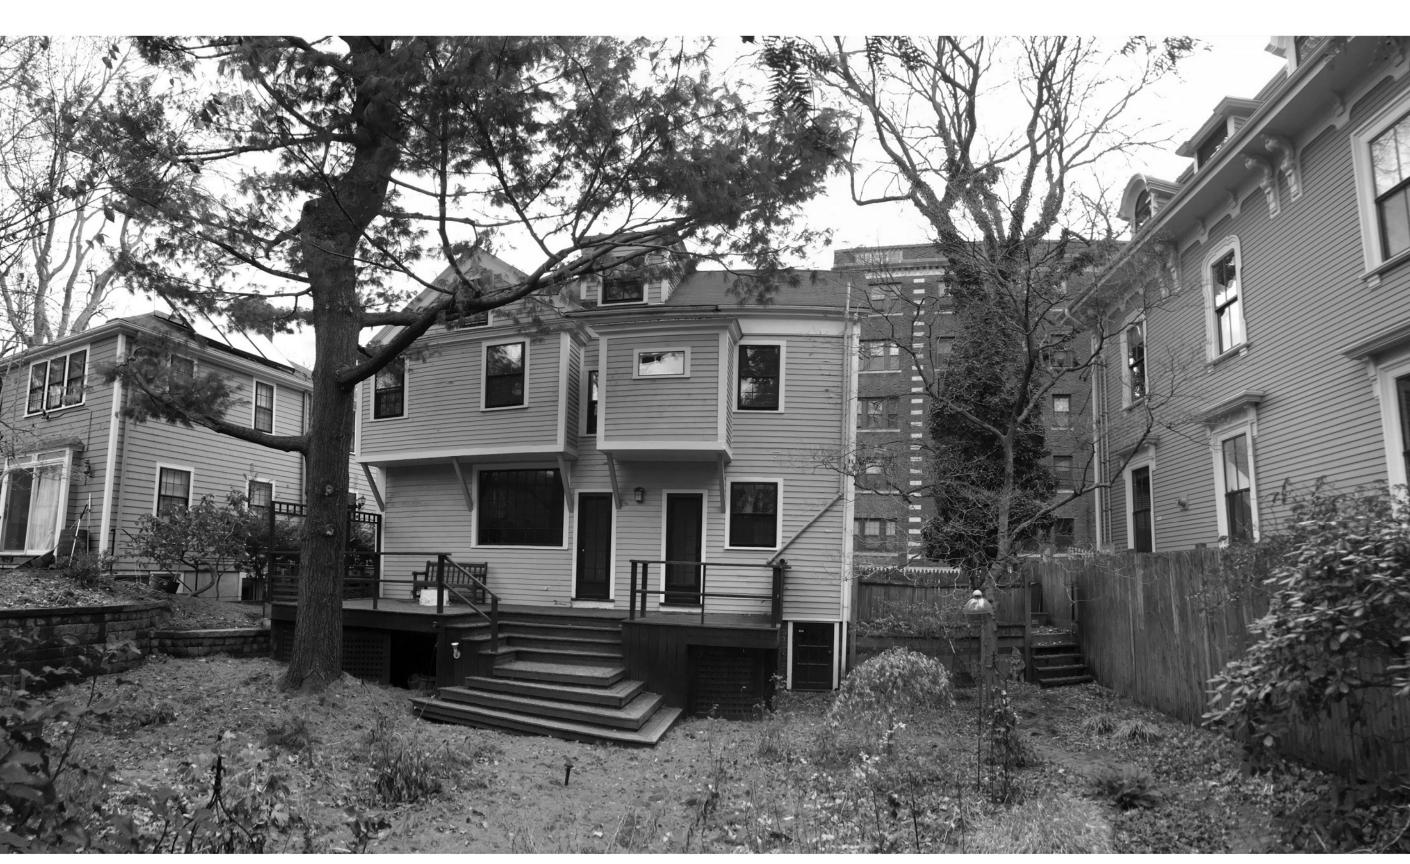

# SPECIAL PERMIT APPLICATION DATED OCTOBER 10, 2018

The applicant seeks a special permit to alter and extend a legally preexisting single-family dwelling. The alterations involve a modest increase in floor area of 210 square feet or 4%. The increased floor area for additional living space is primarily interior to the house. The addition at the rear is conforming as to rear setback and does not involve an extension of the building further into the rear yard. Rather, the alterations at the rear of the house harmonize the bay windows with the rest of the rear of the structure.

The ground water in the area is seasonably high. Many of the lowest clapboards are at or very near ground level. Additionally, numerous resurfacings of Follen Street by the City have resulted in an incongruous relationship between the respective levels of street and the first floor of the house. All of these conditions will be improved by raising the elevation of the house by 18 inches on a new brick-faced foundation, consistent with the abutting houses.