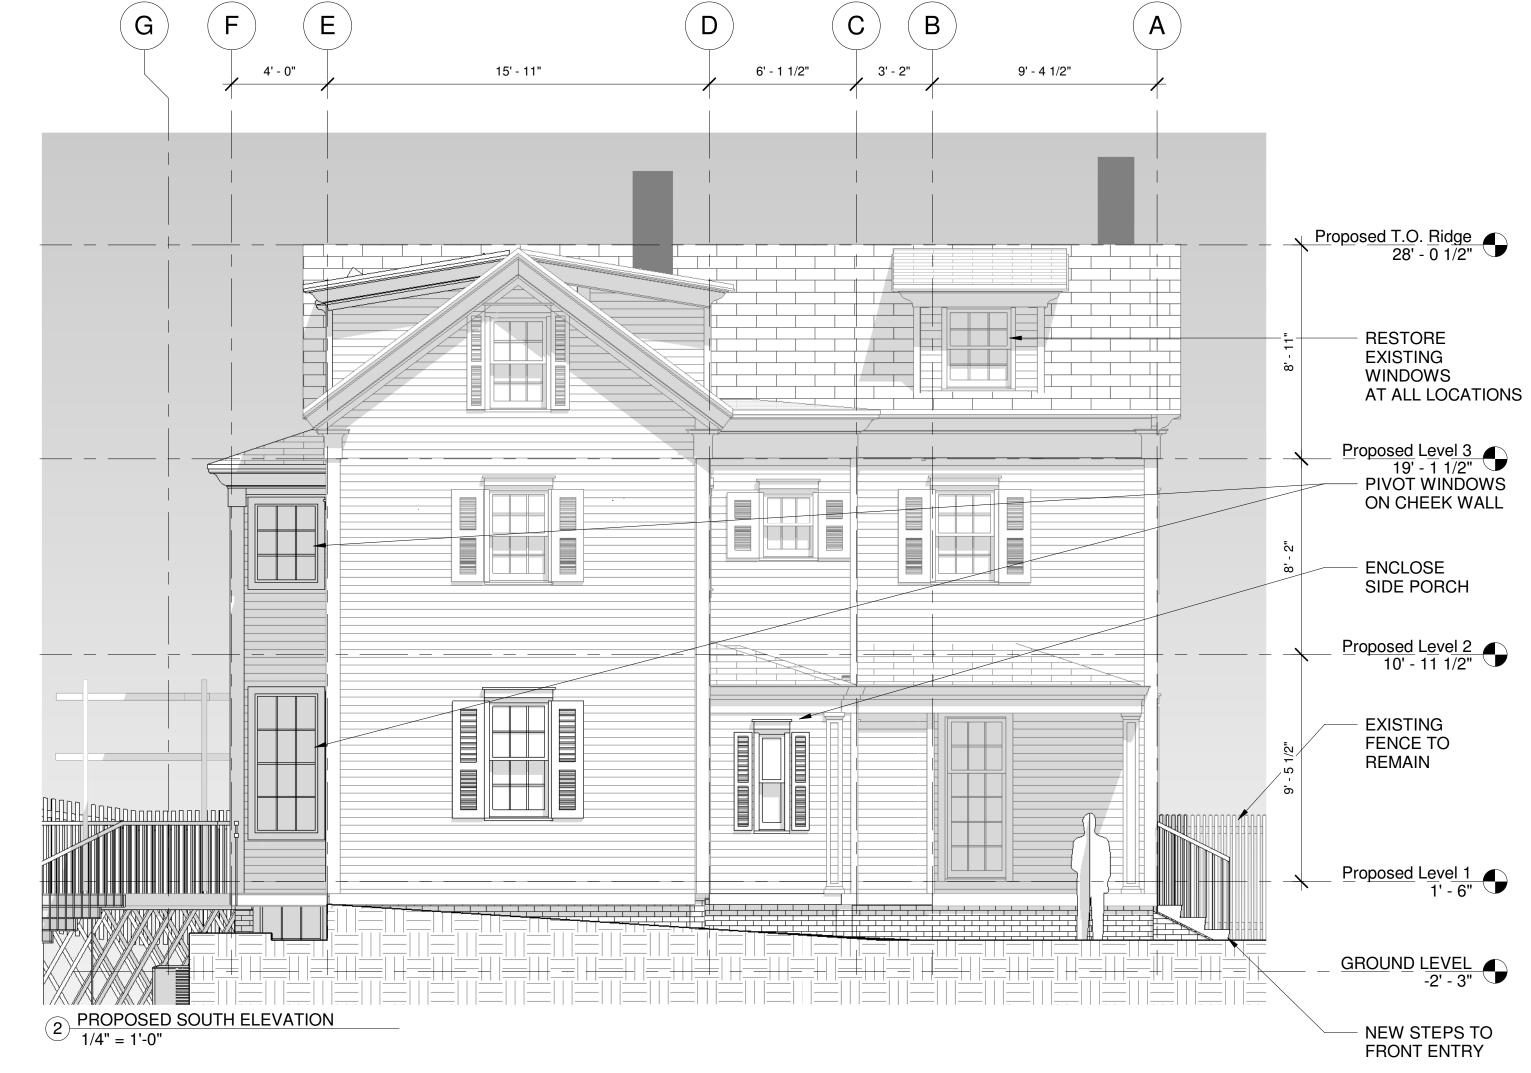

# SPECIAL PERMIT APPLICATION DATED OCTOBER 10, 2018

The applicant seeks a special permit to alter and extend a legally preexisting single-family dwelling. The alterations involve a modest increase in floor area of 210 square feet or 4%. The increased floor area for additional living space is primarily interior to the house. The addition at the rear is conforming as to rear setback and does not involve an extension of the building further into the rear yard. Rather, the alterations at the rear of the house harmonize the bay windows with the rest of the rear of the structure.

The ground water in the area is seasonably high. Many of the lowest clapboards are at or very near ground level. Additionally, numerous resurfacings of Follen Street by the City have resulted in an incongruous relationship between the respective levels of street and the first floor of the house. All of these conditions will be improved by raising the elevation of the house by 18 inches on a new brick-faced foundation, consistent with the abutting houses.

### **DIMENSIONAL INFORMATION**

APPLICANT: Attorney at Law PRESENT USE/OCCUPANCY: 1-Family Residential **LOCATION:** 36 Follen St Cambridge, MA ZONE: Residence A-1 Zone 1 Family Residential PHONE: **REQUESTED USE/OCCUPANCY: EXISTING** REQUESTED **ORDINANCE CONDITIONS CONDITIONS REQUIREMENTS** 2,497 sf 2,707 sf TOTAL GROSS FLOOR AREA: 2,160 sf (max.) 4,321 sf 4,321 sf 6,000 sf (min.) LOT AREA: 0.58 0.62 0.5 RATIO OF GROSS FLOOR AREA (max.) TO LOT AREA: 2 4,321 sf 4,321 sf 6,000 sf LOT AREA FOR EACH DWELLING UNIT: (min.) 51 ft 51 ft 80 ft WIDTH (min.) SIZE OF LOT: 75L/92R 75L/92R N/A DEPTH 5.67 ft 5.67 ft 15 ft SETBACKS IN FEET: FRONT (min.) 44.0 ft 44.0 ft 25 ft (min.) REAR 15.53 ft 15.53 ft 7.5 ft (min.) LEFT SIDE 1.38 ft 1.38 ft 7.5 ft (min.) RIGHT SIDE 26.5 ft 28.0 ft 35.0 ft. (max.) SIZE OF BLDG.: **HEIGHT** N/A N/A N/A LENGTH N/A N/A N/A WIDTH 61% 55% 50% (min.) RATIO OF USABLE OPEN SPACE TO LOT AREA: 1 1 1 NO. OF DWELLING UNITS: (max.)

# A-1 Residential Zoning District

| Dimension                          | Required/Limit                             | Existing                       | Proposed      | Change       |
|------------------------------------|--------------------------------------------|--------------------------------|---------------|--------------|
| Lot Area                           | 8,000 sq. ft. & 6,000 sq. ft per unit min. | 4,321 sq. ft.                  | 4,321 sq. ft. | None         |
| Lot Width                          | 80 ft. min.                                | 51 ft.                         | 51 ft.        | None         |
| Front Setback                      | 15 ft. min.                                | 5.67 ft.                       | 5.67 ft.      | None         |
| Side Setback                       | 7.5 ft. min.                               | 1.38 ft Right<br>15.53 ft Left |               | None<br>None |
| Rear Setback                       | 25 ft. min.                                | 44.0 FT.                       | 40.0 FT.      | - 4.0 ft.    |
| Building Height                    | 35 ft. max.                                | 26.5 ft.                       | 28 ft.        | + 1.5 ft.    |
| Floor Area Ratio                   | 0.5 max.                                   | 0.58                           | 0.62          | + 0.04       |
| Ratio of Open<br>Space to Lot Area | 50% min.                                   | 61%                            | 55%           | <b>-</b> 6%  |