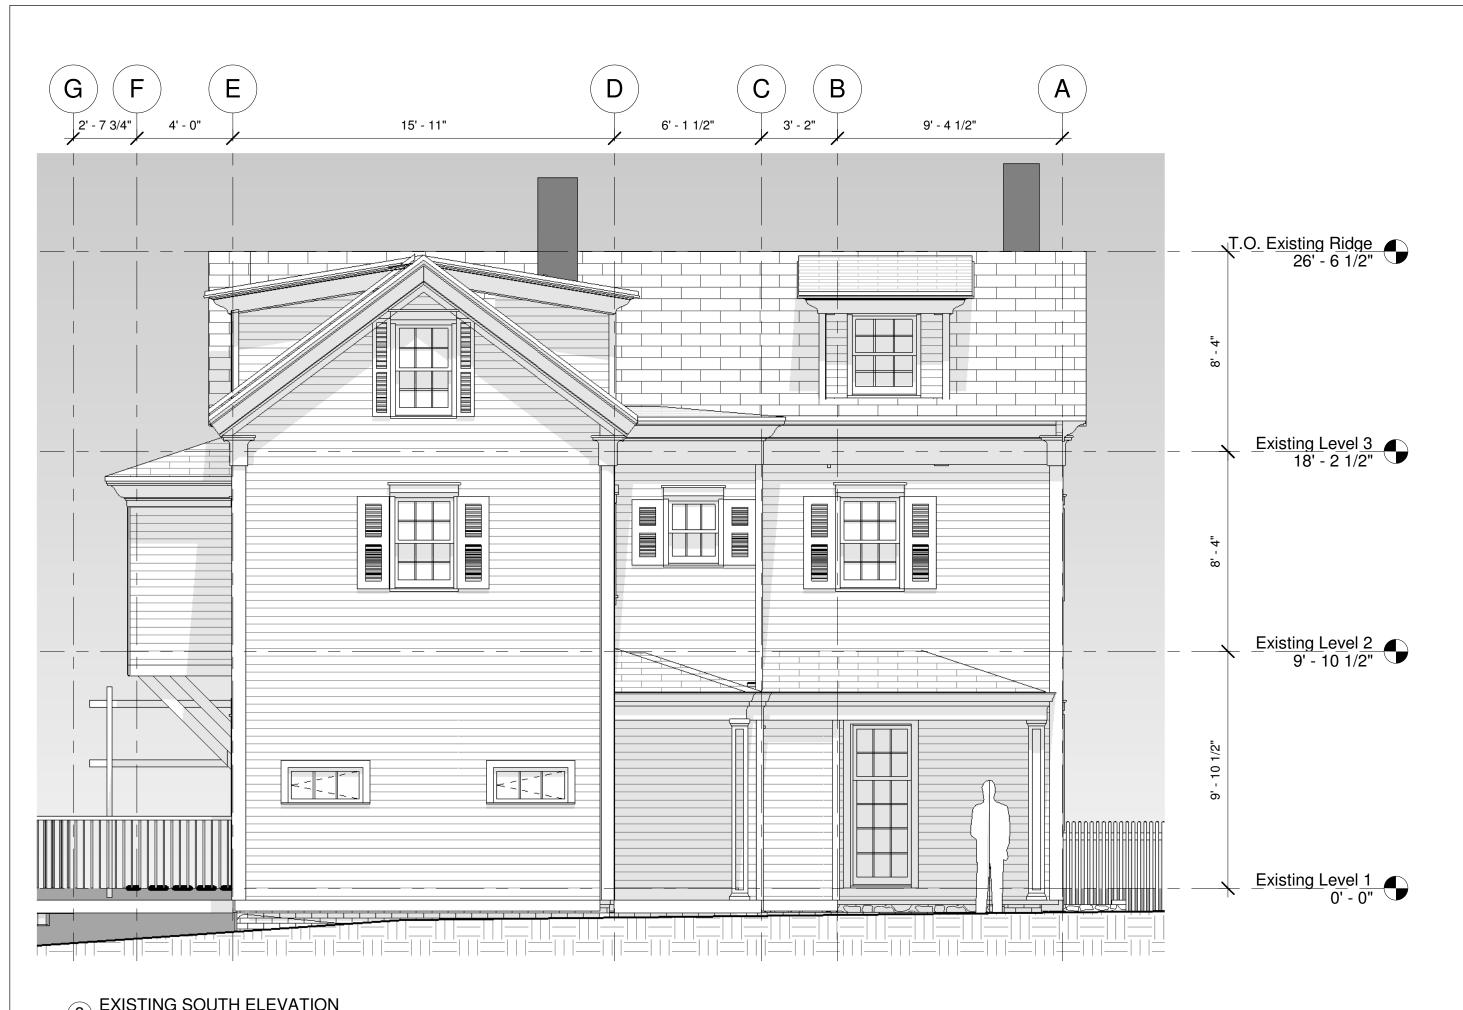

### **DIMENSIONAL INFORMATION**

APPLICANT: Attorney at Law PRESENT USE/OCCUPANCY: 1-Family Residential **LOCATION:** 36 Follen St Cambridge, MA ZONE: Residence A-1 Zone 1 Family Residential PHONE: **REQUESTED USE/OCCUPANCY: EXISTING** REQUESTED **ORDINANCE CONDITIONS CONDITIONS REQUIREMENTS** 2,497 sf 2,707 sf TOTAL GROSS FLOOR AREA: 2,160 sf (max.) 4,321 sf 4,321 sf 6,000 sf (min.) LOT AREA: 0.58 0.62 0.5 RATIO OF GROSS FLOOR AREA (max.) TO LOT AREA: 2 4,321 sf 4,321 sf 6,000 sf LOT AREA FOR EACH DWELLING UNIT: (min.) 51 ft 51 ft 80 ft WIDTH (min.) SIZE OF LOT: 75L/92R 75L/92R N/A DEPTH 5.67 ft 5.67 ft 15 ft SETBACKS IN FEET: FRONT (min.) 44.0 ft 44.0 ft 25 ft (min.) REAR 15.53 ft 15.53 ft 7.5 ft (min.) LEFT SIDE 1.38 ft 1.38 ft 7.5 ft (min.) RIGHT SIDE 26.5 ft 28.0 ft 35.0 ft. (max.) SIZE OF BLDG.: **HEIGHT** N/A N/A N/A LENGTH N/A N/A N/A WIDTH 61% 55% 50% (min.) RATIO OF USABLE OPEN SPACE TO LOT AREA: 1 1 1 NO. OF DWELLING UNITS: (max.)

# A-1 Residential Zoning District

| Dimension                          | Required/Limit                             | Existing                       | Proposed      | Change       |
|------------------------------------|--------------------------------------------|--------------------------------|---------------|--------------|
| Lot Area                           | 8,000 sq. ft. & 6,000 sq. ft per unit min. | 4,321 sq. ft.                  | 4,321 sq. ft. | None         |
| Lot Width                          | 80 ft. min.                                | 51 ft.                         | 51 ft.        | None         |
| Front Setback                      | 15 ft. min.                                | 5.67 ft.                       | 5.67 ft.      | None         |
| Side Setback                       | 7.5 ft. min.                               | 1.38 ft Right<br>15.53 ft Left |               | None<br>None |
| Rear Setback                       | 25 ft. min.                                | 44.0 FT.                       | 40.0 FT.      | - 4.0 ft.    |
| Building Height                    | 35 ft. max.                                | 26.5 ft.                       | 28 ft.        | + 1.5 ft.    |
| Floor Area Ratio                   | 0.5 max.                                   | 0.58                           | 0.62          | + 0.04       |
| Ratio of Open<br>Space to Lot Area | 50% min.                                   | 61%                            | 55%           | <b>-</b> 6%  |