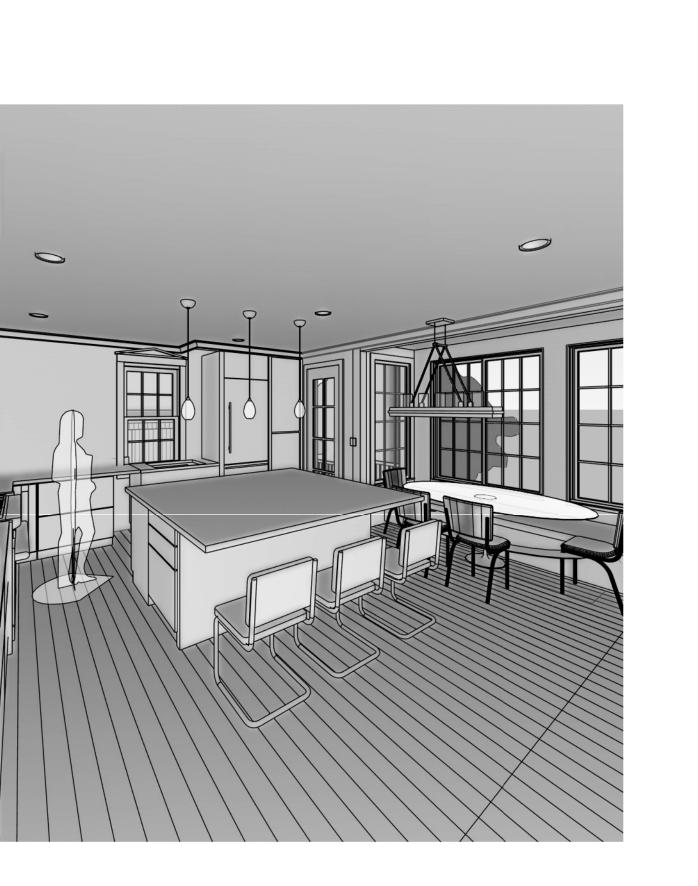

# SPECIAL PERMIT APPLICATION DATED OCTOBER 10, 2018

The applicant seeks a special permit to alter and extend a legally preexisting single-family dwelling. The alterations involve a modest increase in floor area of 210 square feet or 4%. The increased floor area for additional living space is primarily interior to the house. The addition at the rear is conforming as to rear setback and does not involve an extension of the building further into the rear yard. Rather, the alterations at the rear of the house harmonize the bay windows with the rest of the rear of the structure.

The ground water in the area is seasonably high. Many of the lowest clapboards are at or very near ground level. Additionally, numerous resurfacings of Follen Street by the City have resulted in an incongruous relationship between the respective levels of street and the first floor of the house. All of these conditions will be improved by raising the elevation of the house by 18 inches on a new brick-faced foundation, consistent with the abutting houses.