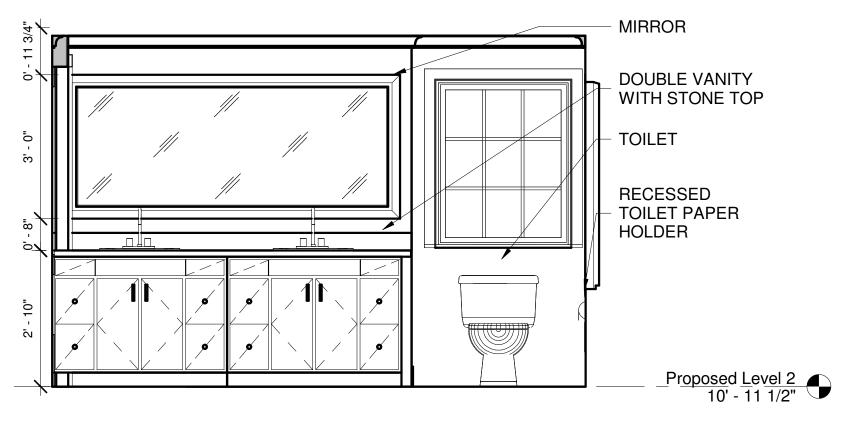

# SPECIAL PERMIT APPLICATION DATED OCTOBER 10, 2018

The applicant seeks a special permit to alter and extend a legally preexisting single-family dwelling. The alterations involve a modest increase in floor area of 210 square feet or 4%. The increased floor area for additional living space is primarily interior to the house. The addition at the rear is conforming as to rear setback and does not involve an extension of the building further into the rear yard. Rather, the alterations at the rear of the house harmonize the bay windows with the rest of the rear of the structure.

The ground water in the area is seasonably high. Many of the lowest clapboards are at or very near ground level. Additionally, numerous resurfacings of Follen Street by the City have resulted in an incongruous relationship between the respective levels of street and the first floor of the house. All of these conditions will be improved by raising the elevation of the house by 18 inches on a new brick-faced foundation, consistent with the abutting houses.