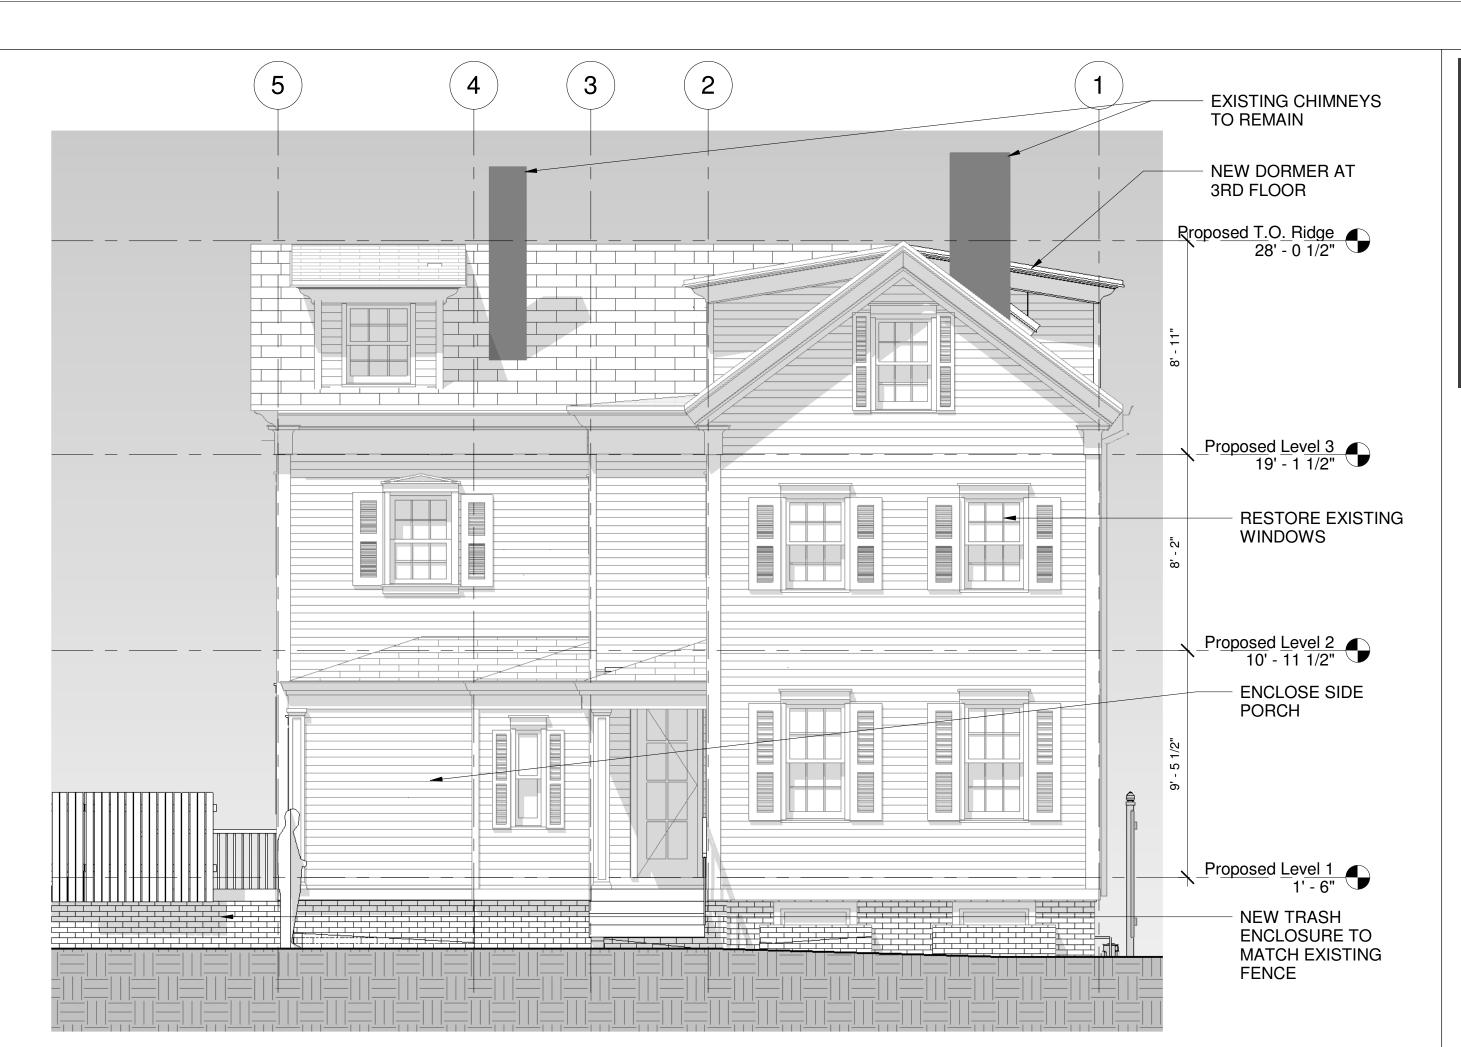

# SPECIAL PERMIT APPLICATION DATED OCTOBER 10, 2018

The applicant seeks a special permit to alter and extend a legally preexisting single-family dwelling. The alterations involve a modest increase in floor area of 210 square feet or 4%. The increased floor area for additional living space is primarily interior to the house. The addition at the rear is conforming as to rear setback and does not involve an extension of the building further into the rear yard. Rather, the alterations at the rear of the house harmonize the bay windows with the rest of the rear of the structure.

The ground water in the area is seasonably high. Many of the lowest clapboards are at or very near ground level. Additionally, numerous resurfacings of Follen Street by the City have resulted in an incongruous relationship between the respective levels of street and the first floor of the house. All of these conditions will be improved by raising the elevation of the house by 18 inches on a new brick-faced foundation, consistent with the abutting houses.