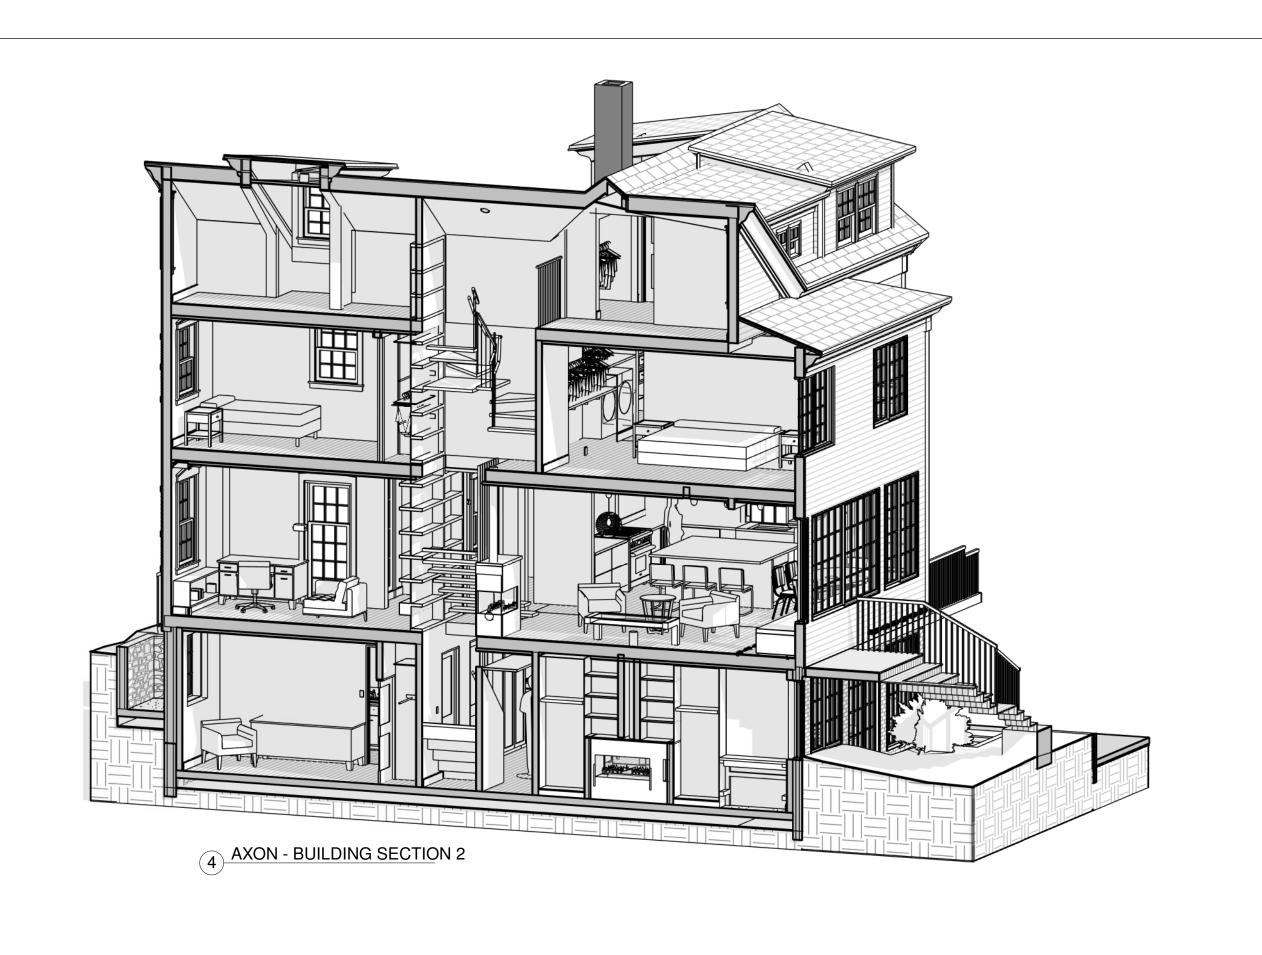

# SPECIAL PERMIT APPLICATION DATED OCTOBER 10, 2018

The applicant seeks a special permit to alter and extend a legally preexisting single-family dwelling. The alterations involve a modest increase in floor area of 210 square feet or 4%. The increased floor area for additional living space is primarily interior to the house. The addition at the rear is conforming as to rear setback and does not involve an extension of the building further into the rear yard. Rather, the alterations at the rear of the house harmonize the bay windows with the rest of the rear of the structure.

The ground water in the area is seasonably high. Many of the lowest clapboards are at or very near ground level. Additionally, numerous resurfacings of Follen Street by the City have resulted in an incongruous relationship between the respective levels of street and the first floor of the house. All of these conditions will be improved by raising the elevation of the house by 18 inches on a new brick-faced foundation, consistent with the abutting houses.

Most of the properties in the neighborhood, including this one, are nonconforming. The minor increase in FAR and the construction of more building mass within the front yard and more building space in right side yard will result in truly de minimis increases in these legally preexisting dimensionally nonconforming land-structure relationships. Such minor increases will not (and could not) be substantially more detrimental to the neighborhood than the existing nonconformities.