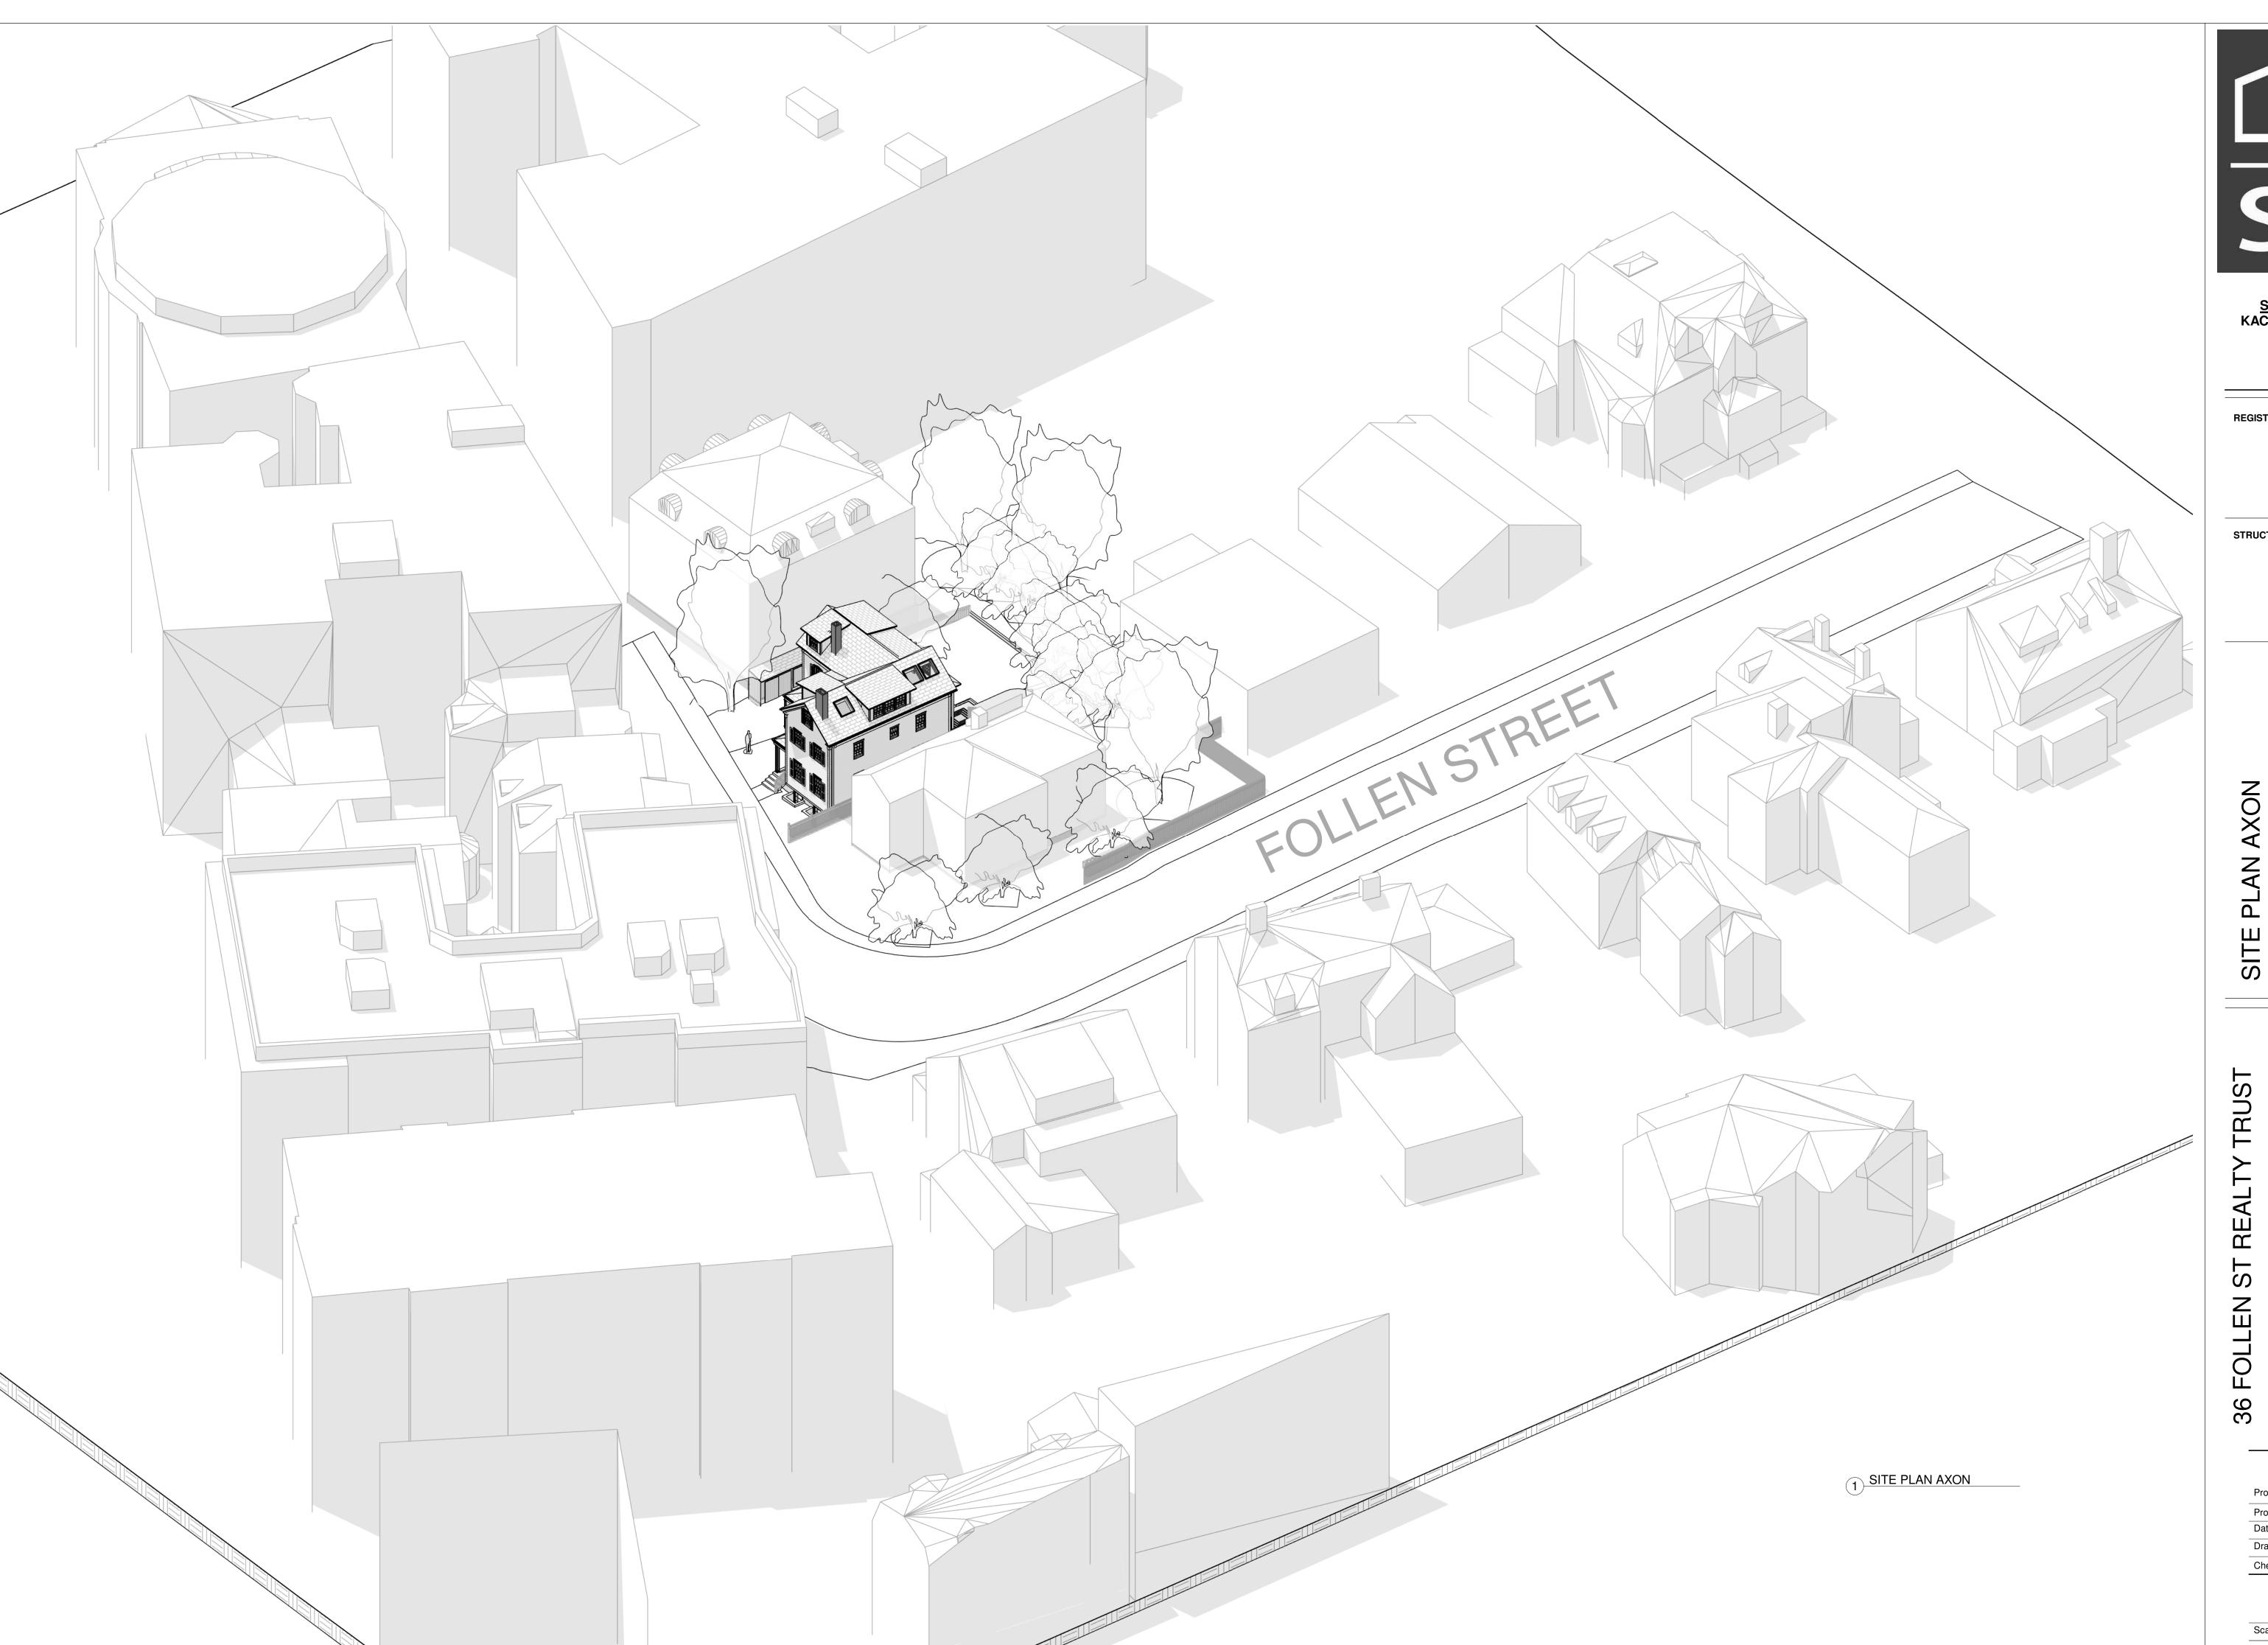

# 36 FOLLEN STREET, CAMBRIDGE, MASSACHUSETTS

# SPECIAL PERMIT APPLICATION DATED OCTOBER 10, 2018

The applicant seeks a special permit to alter and extend a legally preexisting single-family dwelling. The alterations involve a modest increase in floor area of 210 square feet or 4%. The increased floor area for additional living space is primarily interior to the house. The addition at the rear is conforming as to rear setback and does not involve an extension of the building further into the rear yard. Rather, the alterations at the rear of the house harmonize the bay windows with the rest of the rear of the structure.

The ground water in the area is seasonably high. Many of the lowest clapboards are at or very near ground level. Additionally, numerous resurfacings of Follen Street by the City have resulted in an incongruous relationship between the respective levels of street and the first floor of the house. All of these conditions will be improved by raising the elevation of the house by 18 inches on a new brick-faced foundation, consistent with the abutting houses.