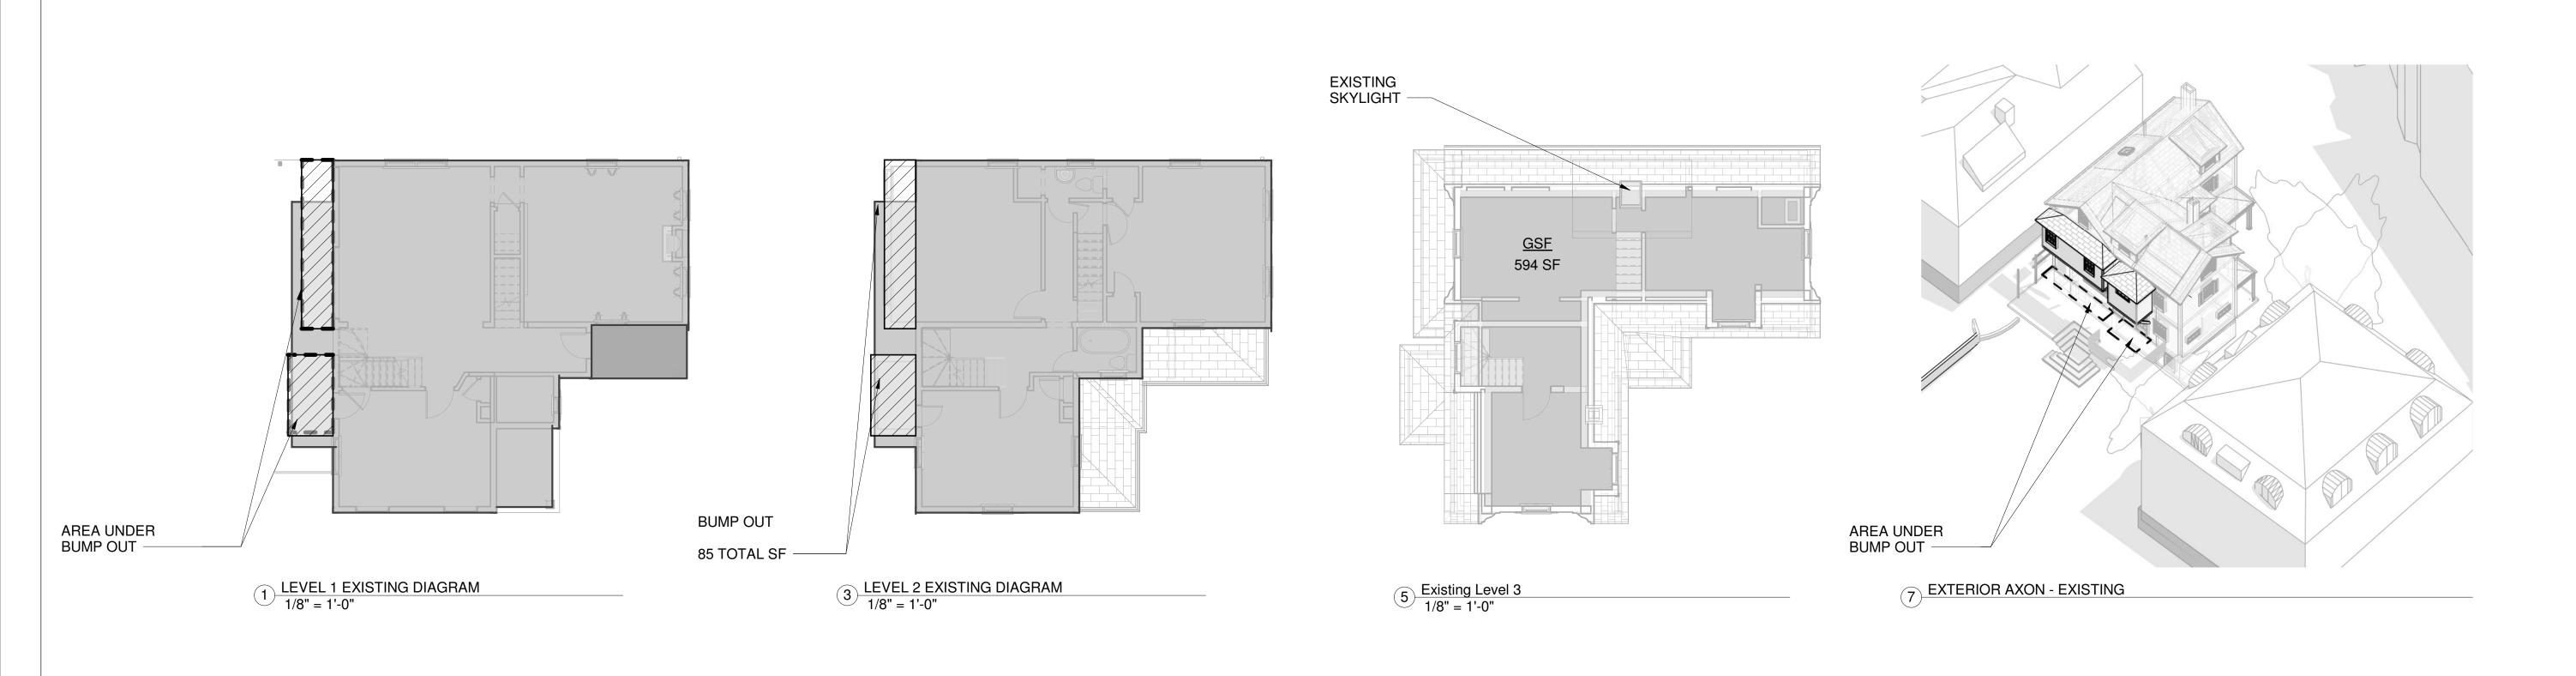

# SPECIAL PERMIT APPLICATION DATED OCTOBER 10, 2018

The applicant seeks a special permit to alter and extend a legally preexisting single-family dwelling. The alterations involve a modest increase in floor area of 210 square feet or 4%. The increased floor area for additional living space is primarily interior to the house. The addition at the rear is conforming as to rear setback and does not involve an extension of the building further into the rear yard. Rather, the alterations at the rear of the house harmonize the bay windows with the rest of the rear of the structure.

The ground water in the area is seasonably high. Many of the lowest clapboards are at or very near ground level. Additionally, numerous resurfacings of Follen Street by the City have resulted in an incongruous relationship between the respective levels of street and the first floor of the house. All of these conditions will be improved by raising the elevation of the house by 18 inches on a new brick-faced foundation, consistent with the abutting houses.

Most of the properties in the neighborhood, including this one, are nonconforming. The minor increase in FAR and the construction of more building mass within the front yard and more building space in right side yard will result in truly de minimis increases in these legally preexisting dimensionally nonconforming land-structure relationships. Such minor increases will not (and could not) be substantially more detrimental to the neighborhood than the existing nonconformities.