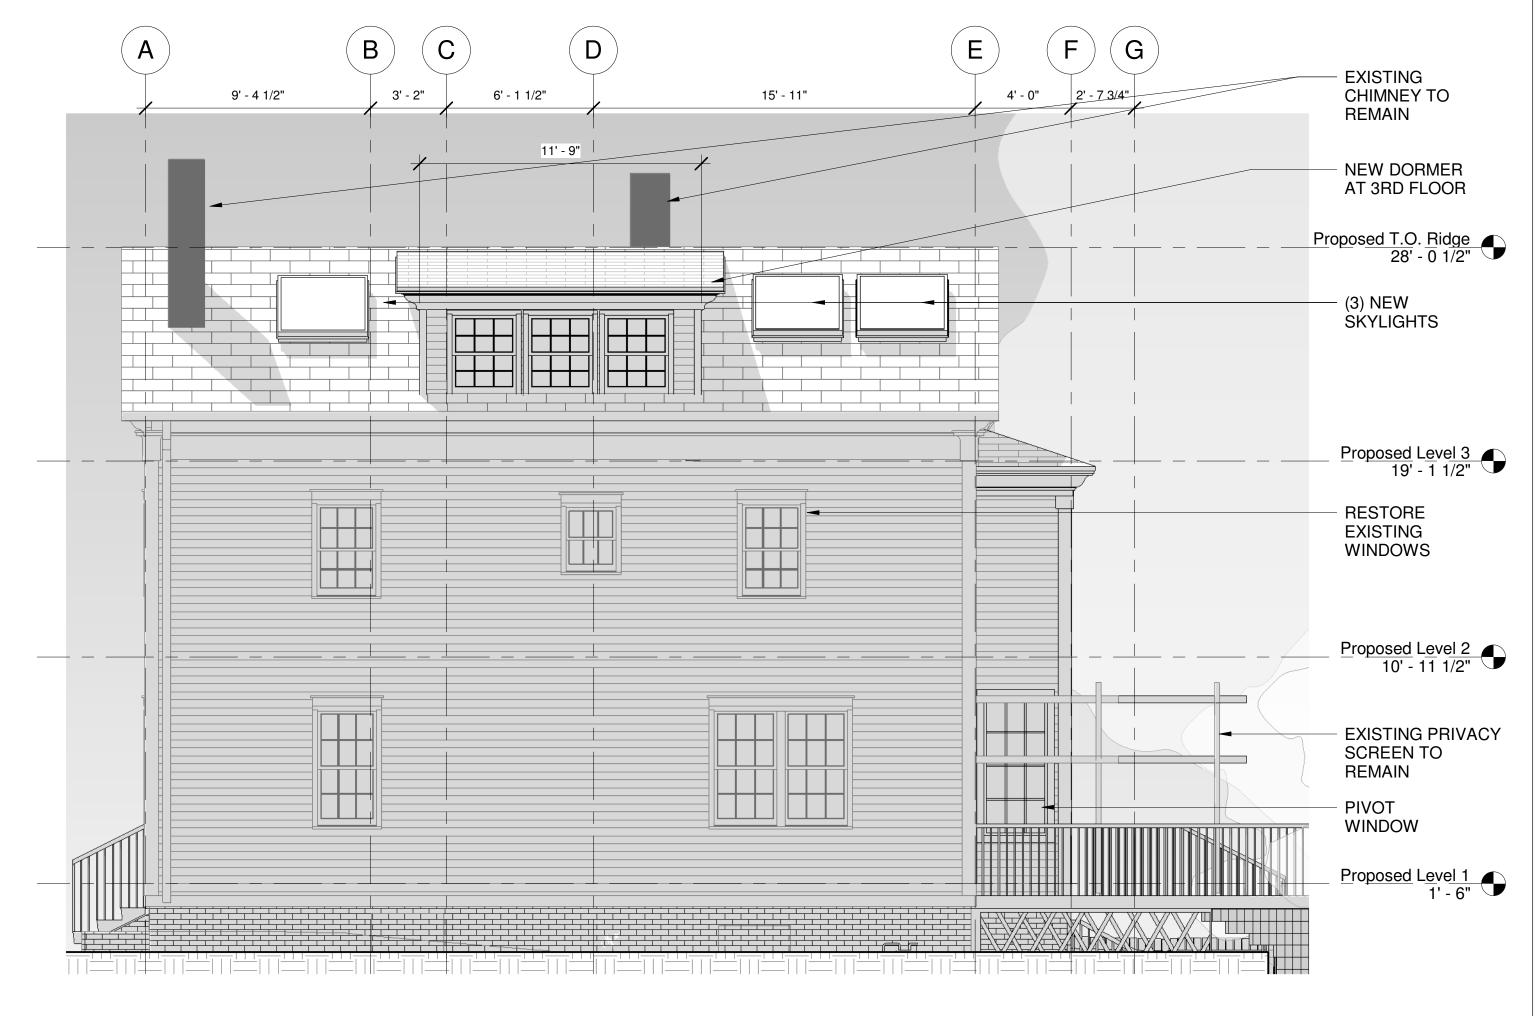

# SPECIAL PERMIT APPLICATION DATED OCTOBER 10, 2018

The applicant seeks a special permit to alter and extend a legally preexisting single-family dwelling. The alterations involve a modest increase in floor area of 210 square feet or 4%. The increased floor area for additional living space is primarily interior to the house. The addition at the rear is conforming as to rear setback and does not involve an extension of the building further into the rear yard. Rather, the alterations at the rear of the house harmonize the bay windows with the rest of the rear of the structure.

The ground water in the area is seasonably high. Many of the lowest clapboards are at or very near ground level. Additionally, numerous resurfacings of Follen Street by the City have resulted in an incongruous relationship between the respective levels of street and the first floor of the house. All of these conditions will be improved by raising the elevation of the house by 18 inches on a new brick-faced foundation, consistent with the abutting houses.