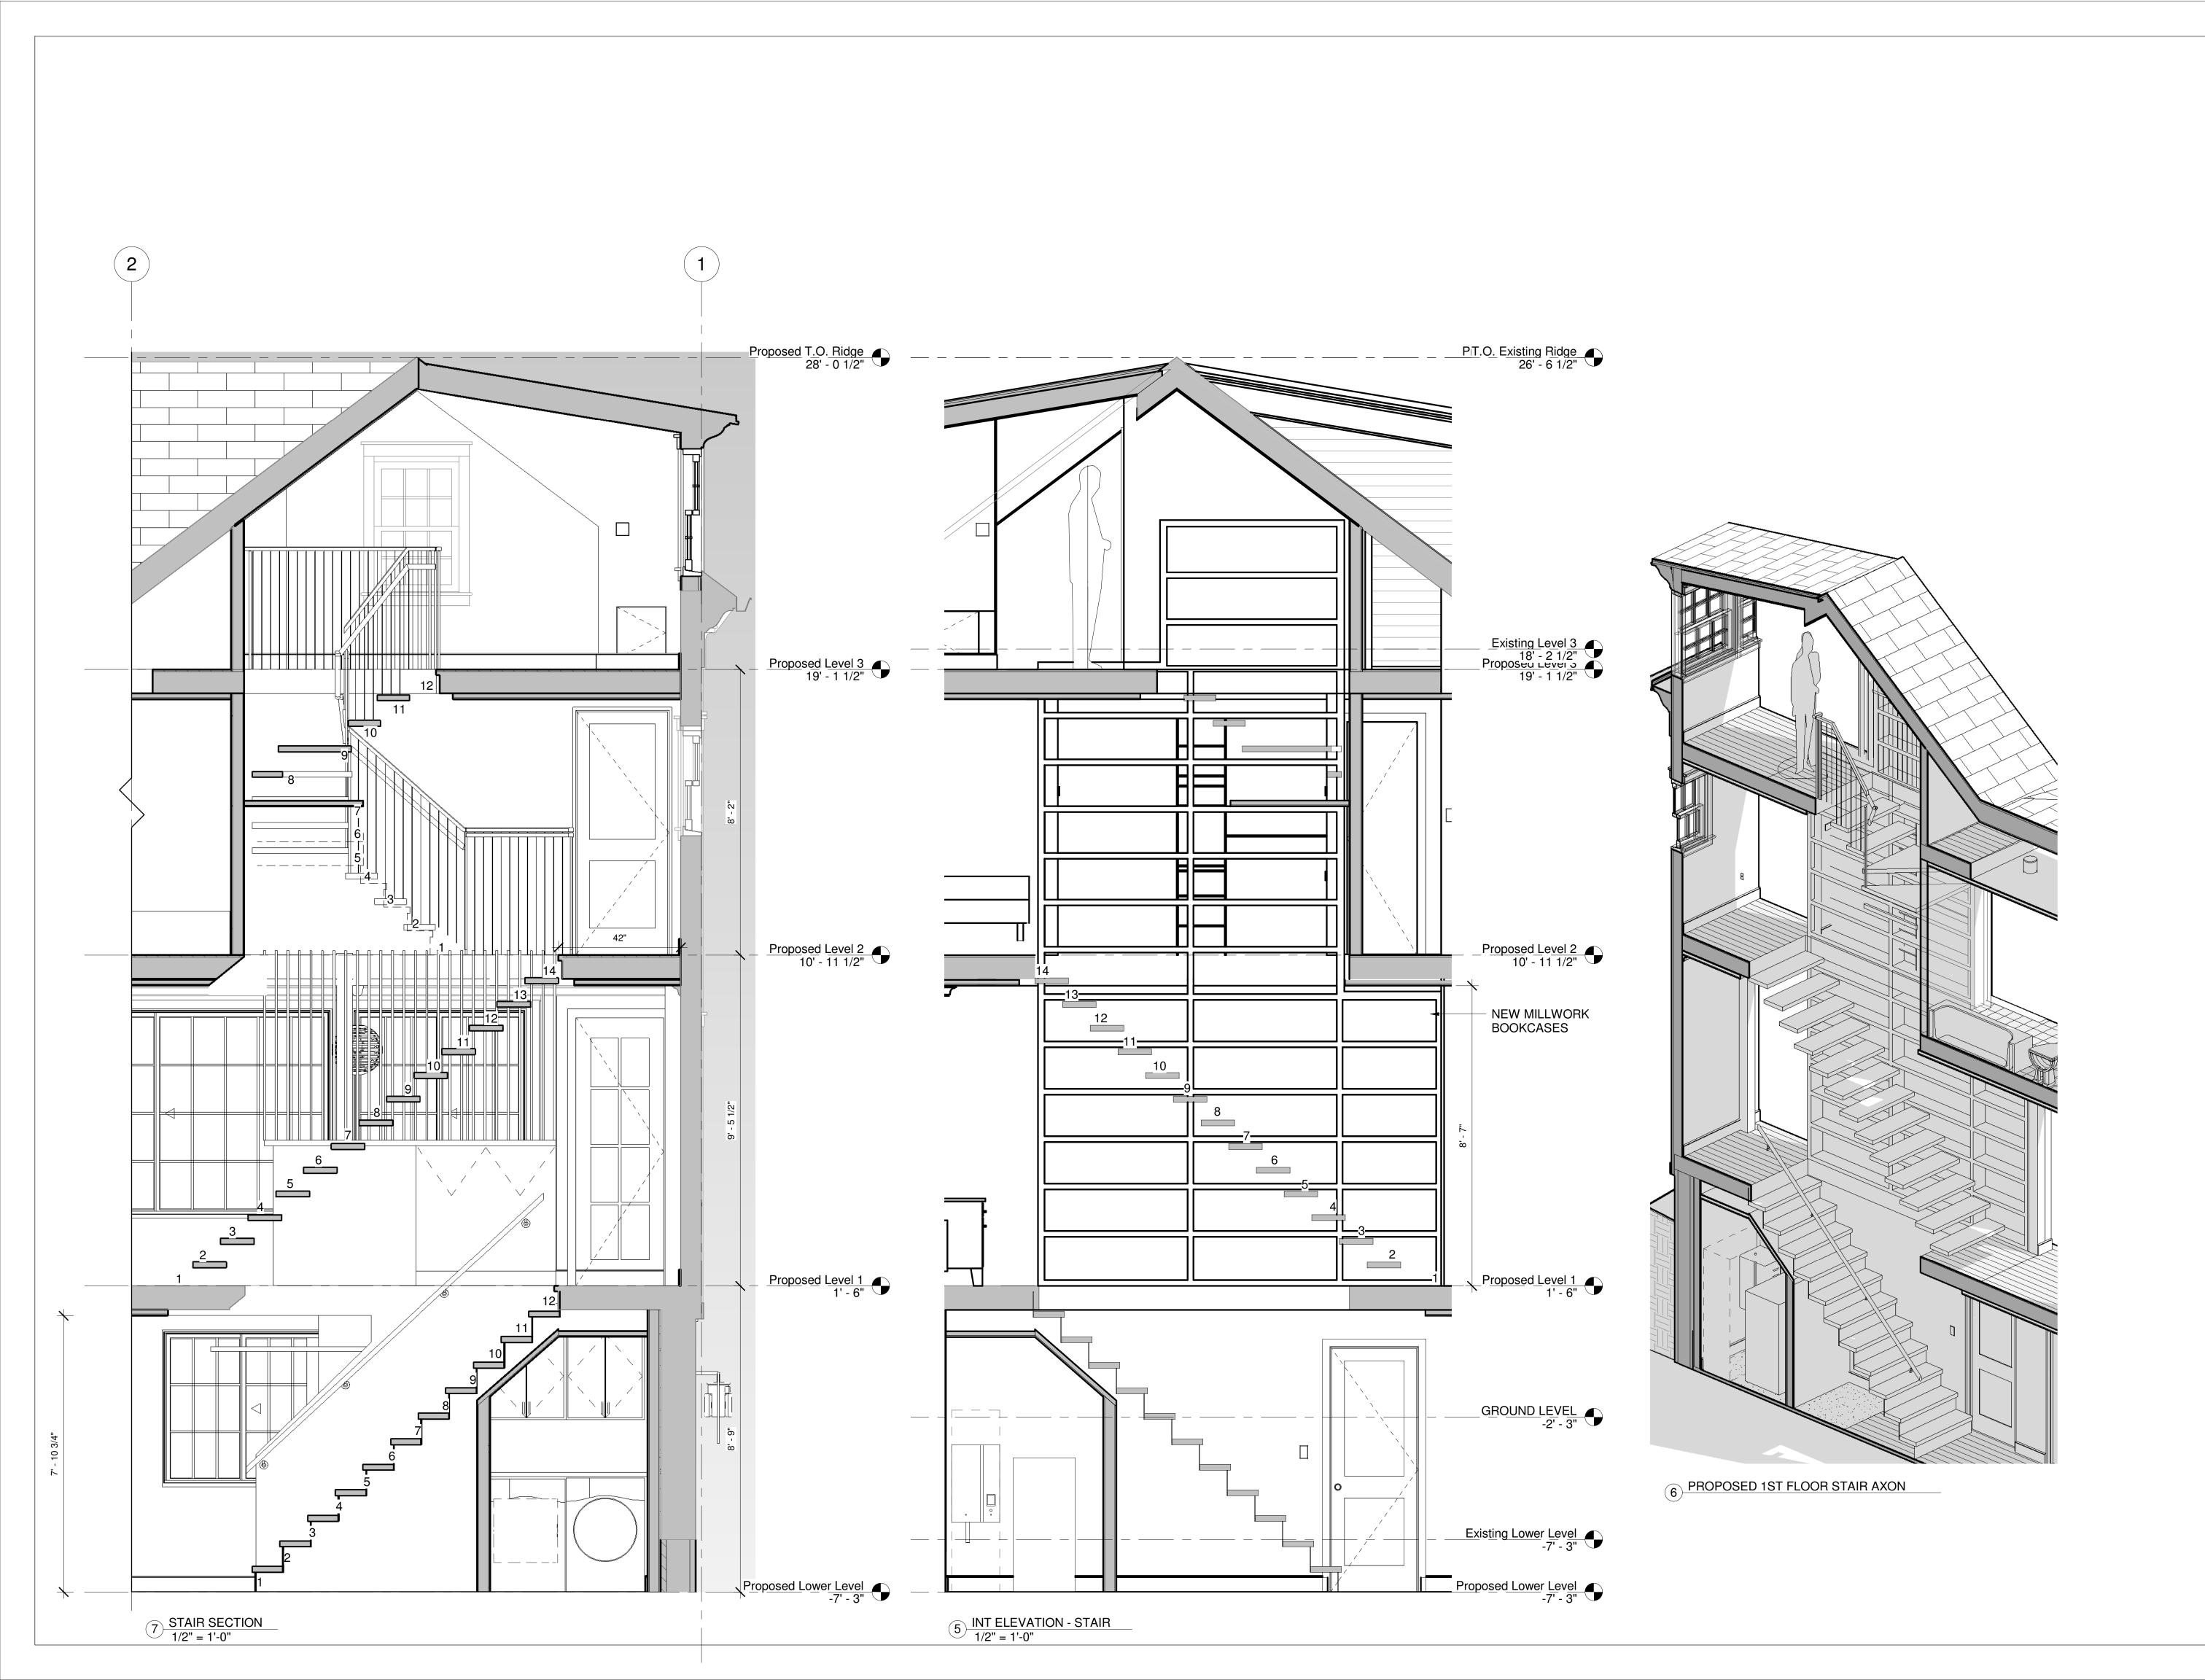

# SPECIAL PERMIT APPLICATION DATED OCTOBER 10, 2018

The applicant seeks a special permit to alter and extend a legally preexisting single-family dwelling. The alterations involve a modest increase in floor area of 210 square feet or 4%. The increased floor area for additional living space is primarily interior to the house. The addition at the rear is conforming as to rear setback and does not involve an extension of the building further into the rear yard. Rather, the alterations at the rear of the house harmonize the bay windows with the rest of the rear of the structure.

The ground water in the area is seasonably high. Many of the lowest clapboards are at or very near ground level. Additionally, numerous resurfacings of Follen Street by the City have resulted in an incongruous relationship between the respective levels of street and the first floor of the house. All of these conditions will be improved by raising the elevation of the house by 18 inches on a new brick-faced foundation, consistent with the abutting houses.