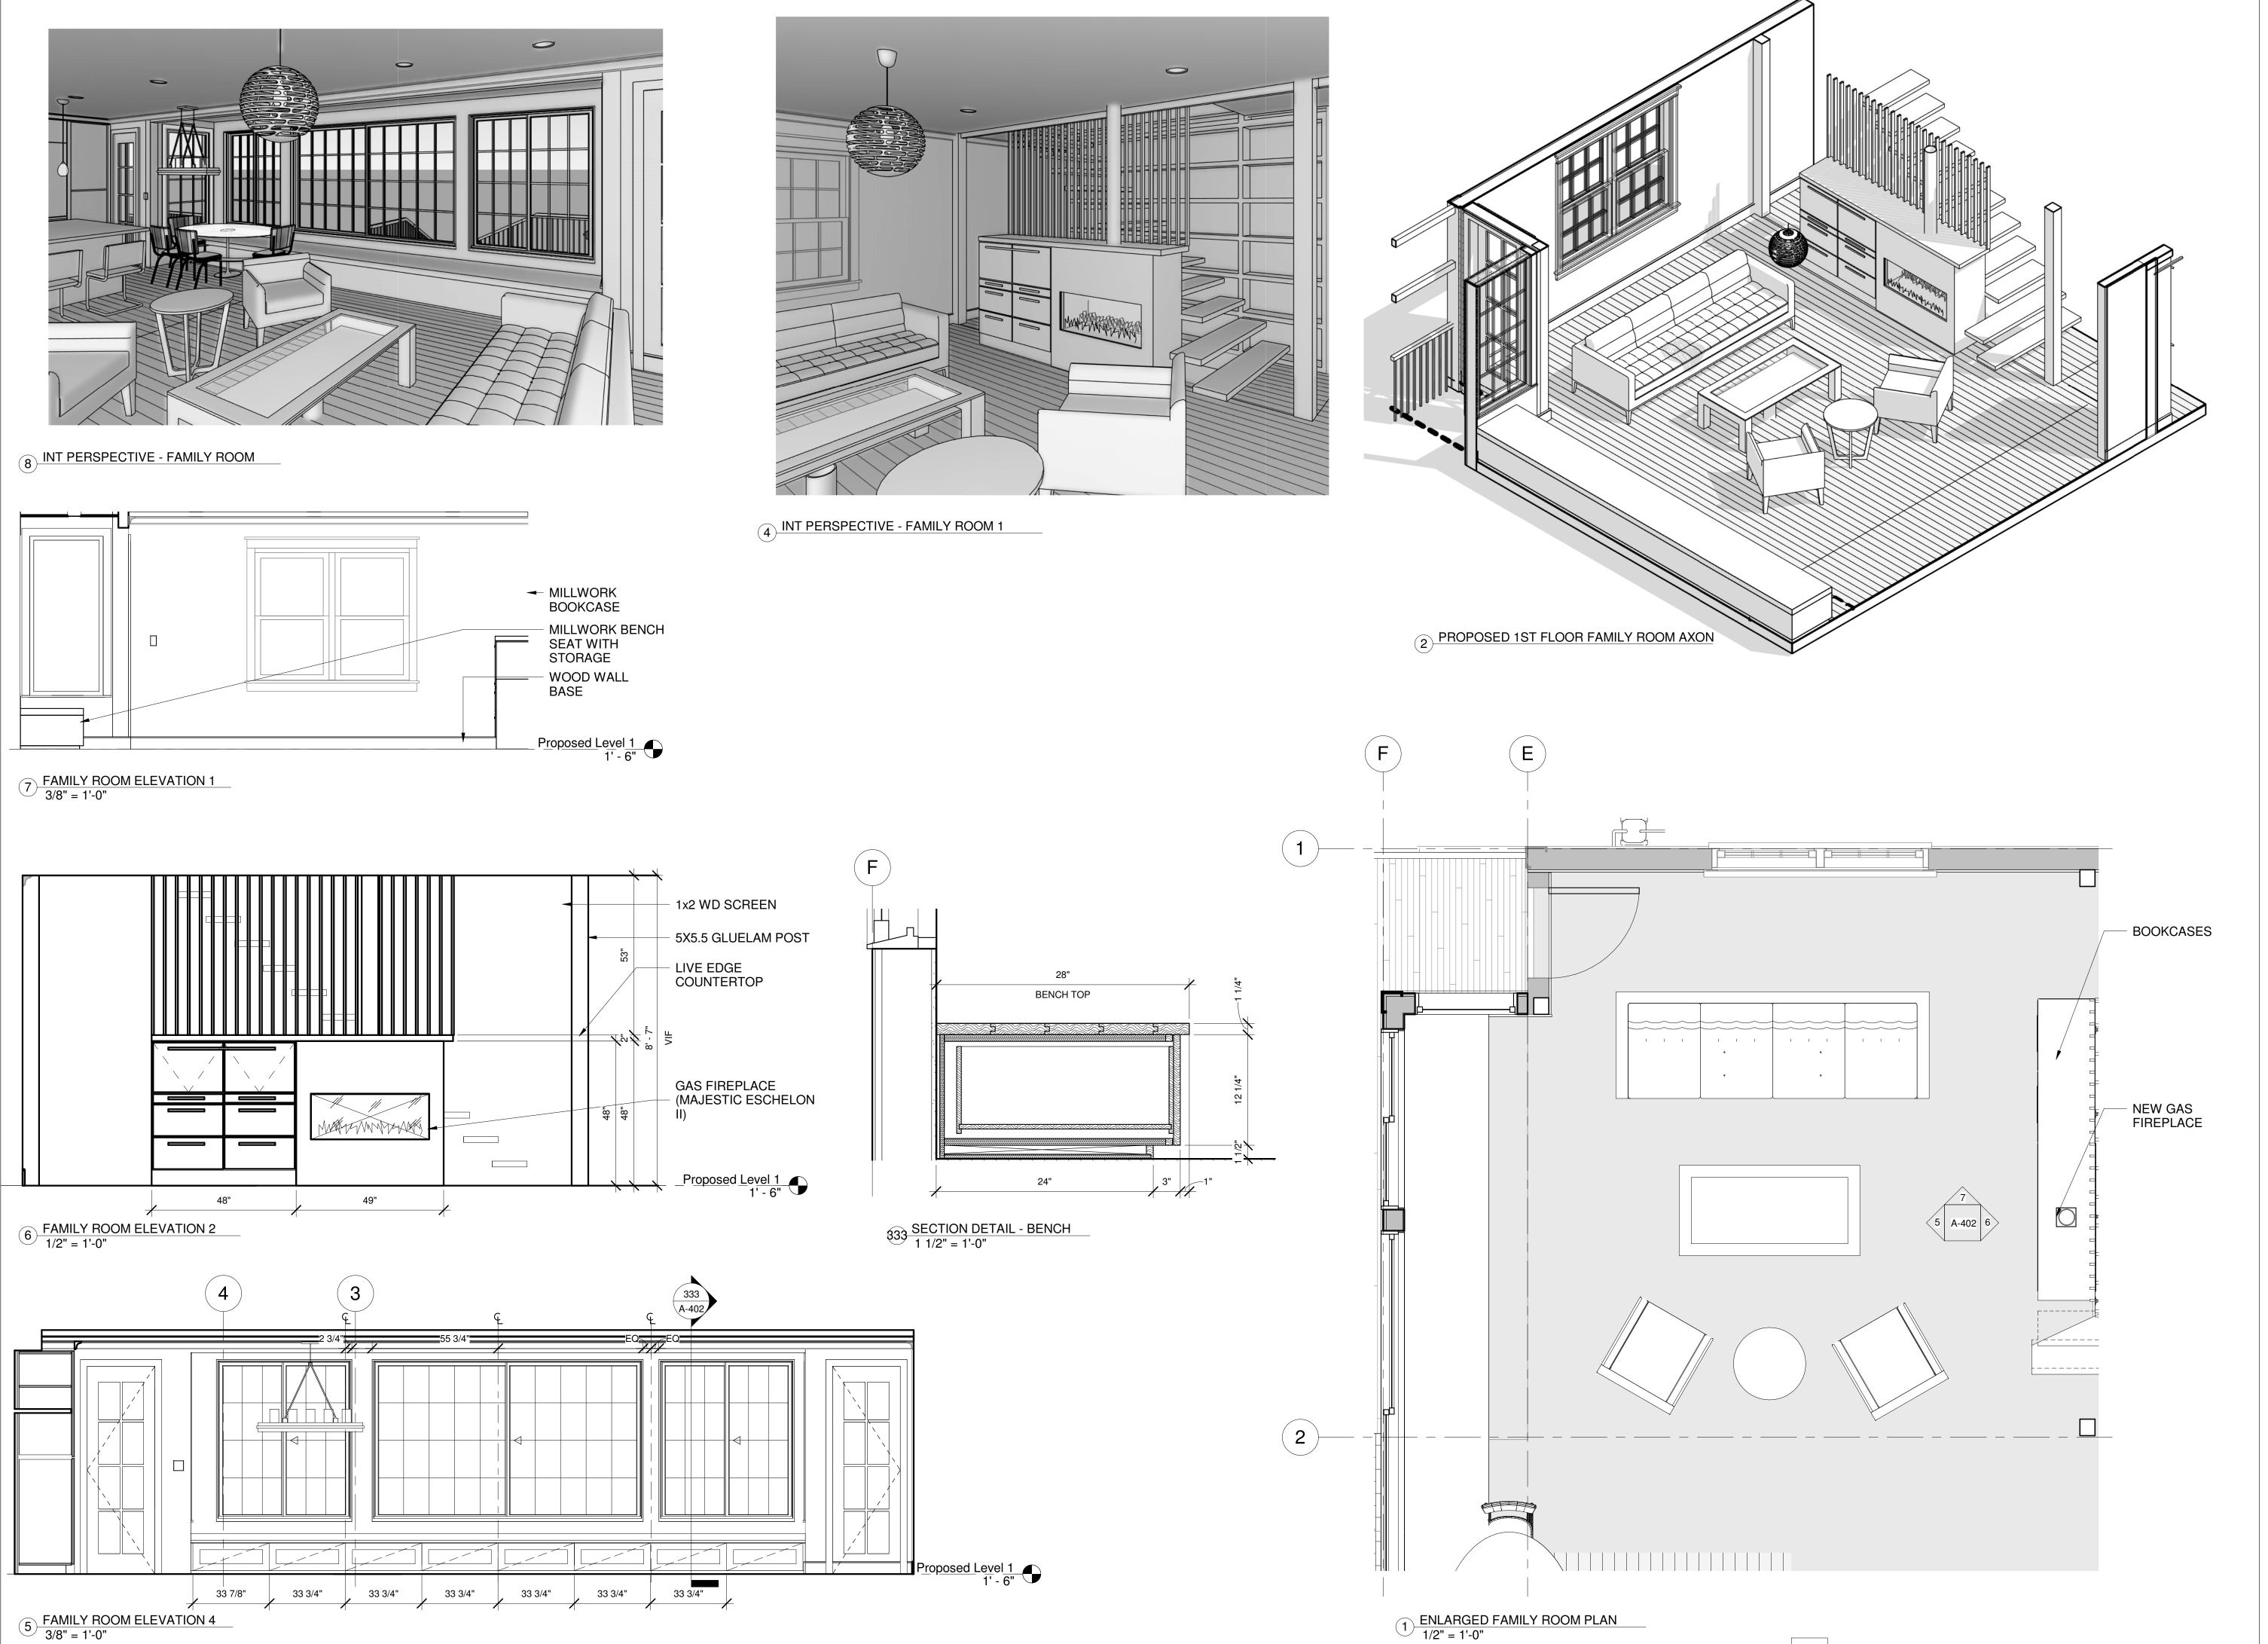

# SPECIAL PERMIT APPLICATION DATED OCTOBER 10, 2018

The applicant seeks a special permit to alter and extend a legally preexisting single-family dwelling. The alterations involve a modest increase in floor area of 210 square feet or 4%. The increased floor area for additional living space is primarily interior to the house. The addition at the rear is conforming as to rear setback and does not involve an extension of the building further into the rear yard. Rather, the alterations at the rear of the house harmonize the bay windows with the rest of the rear of the structure.

The ground water in the area is seasonably high. Many of the lowest clapboards are at or very near ground level. Additionally, numerous resurfacings of Follen Street by the City have resulted in an incongruous relationship between the respective levels of street and the first floor of the house. All of these conditions will be improved by raising the elevation of the house by 18 inches on a new brick-faced foundation, consistent with the abutting houses.

Most of the properties in the neighborhood, including this one, are nonconforming. The minor increase in FAR and the construction of more building mass within the front yard and more building space in right side yard will result in truly de minimis increases in these legally preexisting dimensionally nonconforming land-structure relationships. Such minor increases will not (and could not) be substantially more detrimental to the neighborhood than the existing nonconformities.