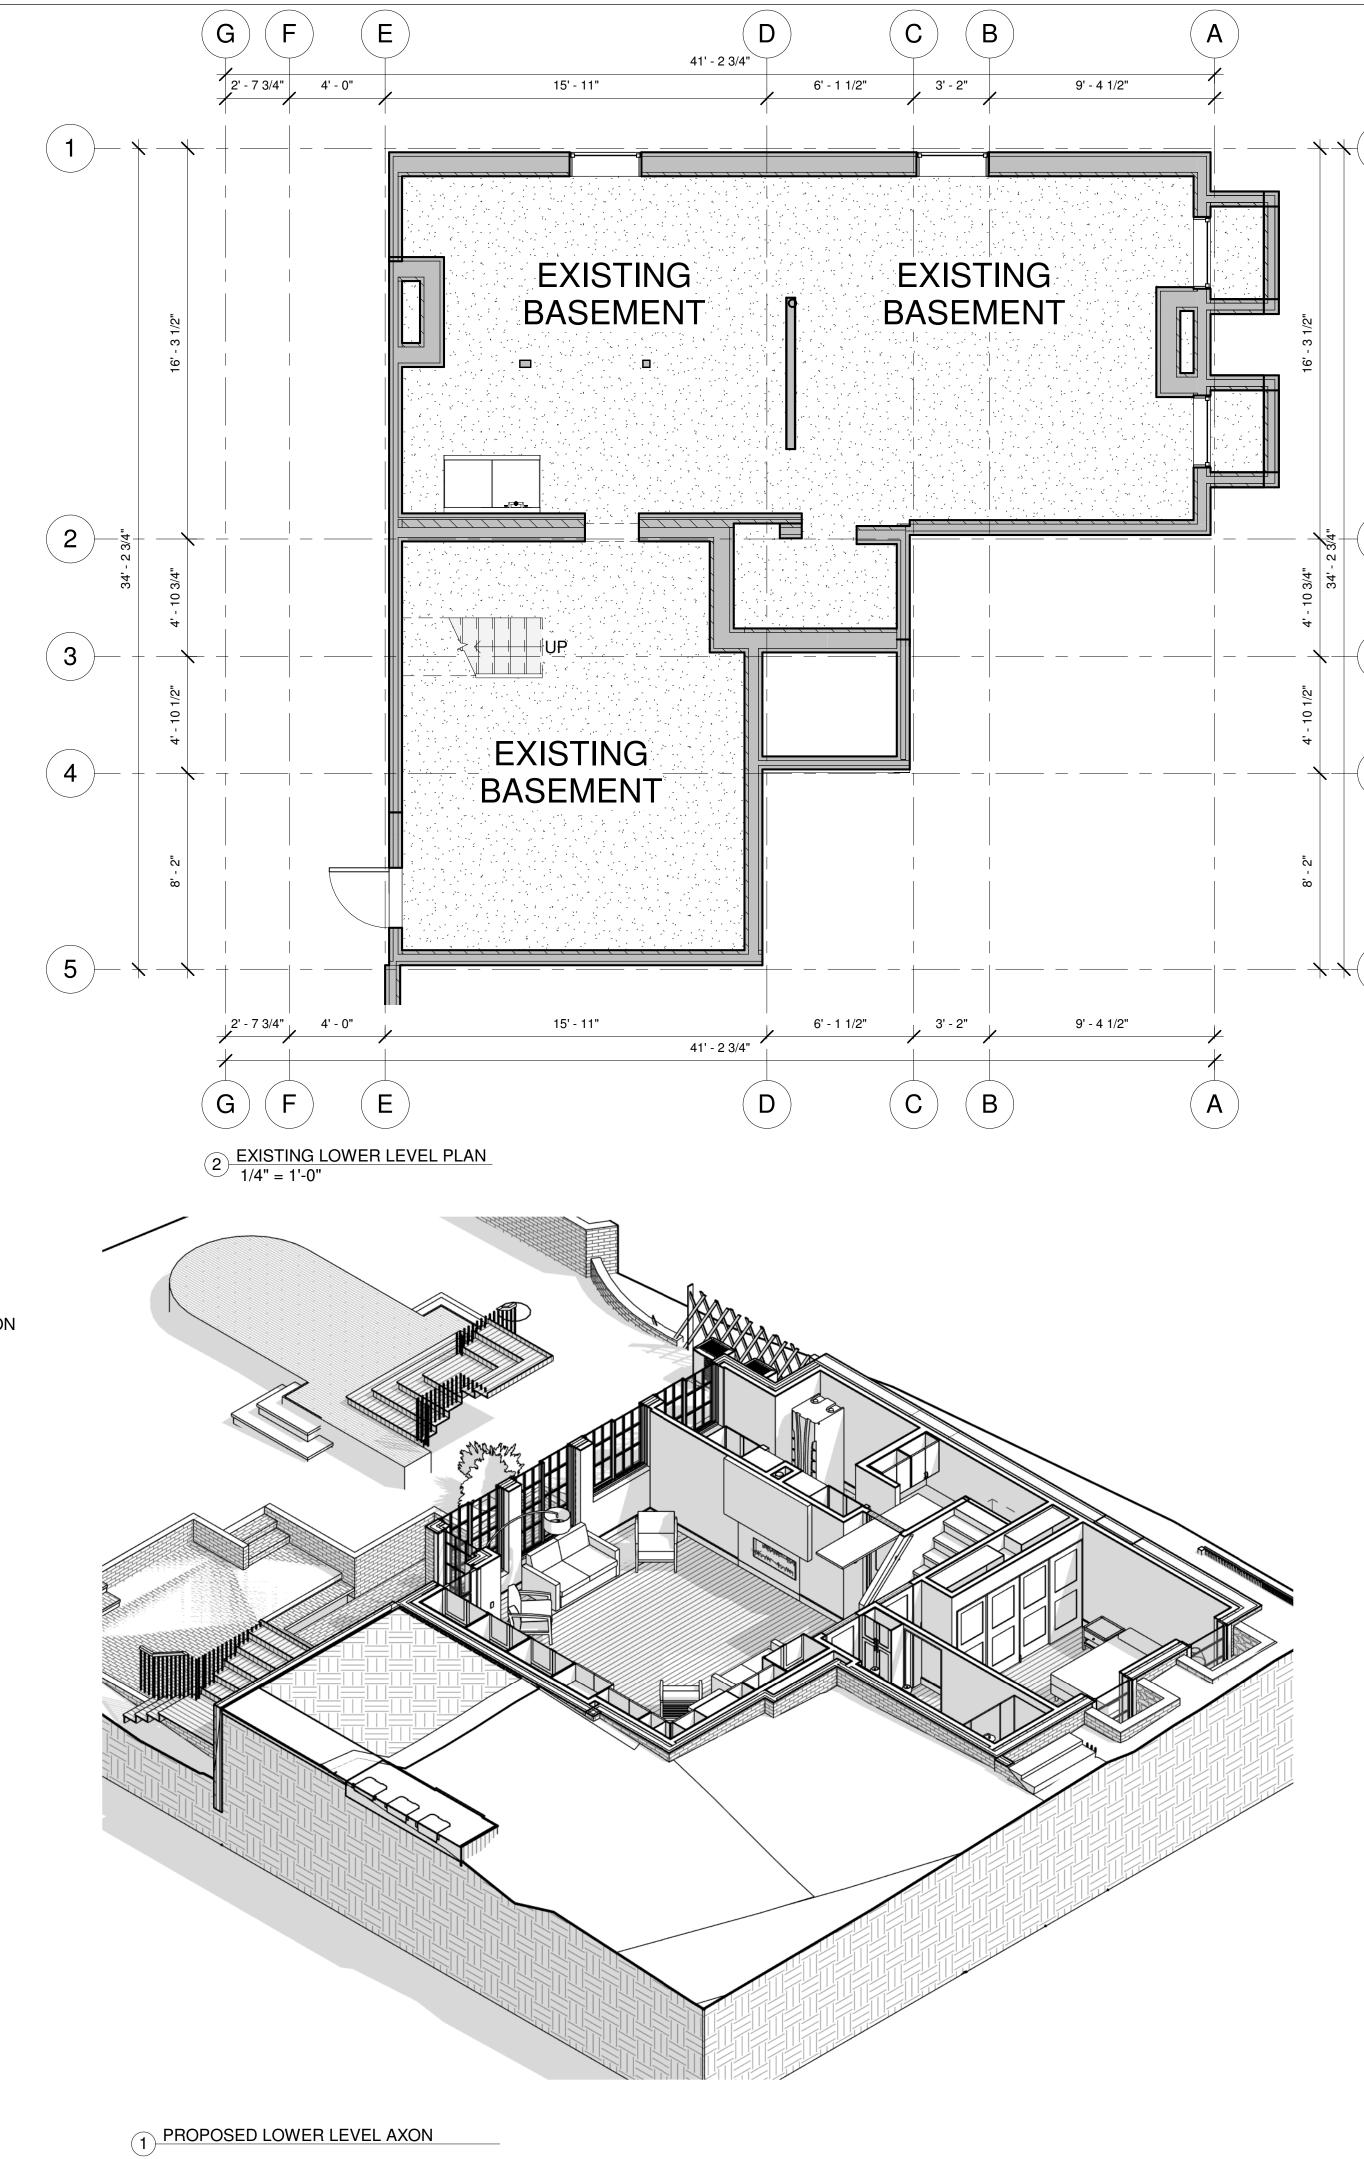

# SPECIAL PERMIT APPLICATION DATED OCTOBER 10, 2018

The applicant seeks a special permit to alter and extend a legally preexisting single-family dwelling. The alterations involve a modest increase in floor area of 210 square feet or 4%. The increased floor area for additional living space is primarily interior to the house. The addition at the rear is conforming as to rear setback and does not involve an extension of the building further into the rear yard. Rather, the alterations at the rear of the house harmonize the bay windows with the rest of the rear of the structure.

The ground water in the area is seasonably high. Many of the lowest clapboards are at or very near ground level. Additionally, numerous resurfacings of Follen Street by the City have resulted in an incongruous relationship between the respective levels of street and the first floor of the house. All of these conditions will be improved by raising the elevation of the house by 18 inches on a new brick-faced foundation, consistent with the abutting houses.

Most of the properties in the neighborhood, including this one, are nonconforming. The minor increase in FAR and the construction of more building mass within the front yard and more building space in right side yard will result in truly de minimis increases in these legally preexisting dimensionally nonconforming land-structure relationships. Such minor increases will not (and could not) be substantially more detrimental to the neighborhood than the existing nonconformities.