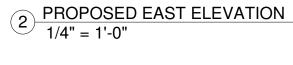

# SPECIAL PERMIT APPLICATION DATED OCTOBER 10, 2018

The applicant seeks a special permit to alter and extend a legally preexisting single-family dwelling. The alterations involve a modest increase in floor area of 210 square feet or 4%. The increased floor area for additional living space is primarily interior to the house. The addition at the rear is conforming as to rear setback and does not involve an extension of the building further into the rear yard. Rather, the alterations at the rear of the house harmonize the bay windows with the rest of the rear of the structure.

The ground water in the area is seasonably high. Many of the lowest clapboards are at or very near ground level. Additionally, numerous resurfacings of Follen Street by the City have resulted in an incongruous relationship between the respective levels of street and the first floor of the house. All of these conditions will be improved by raising the elevation of the house by 18 inches on a new brick-faced foundation, consistent with the abutting houses.