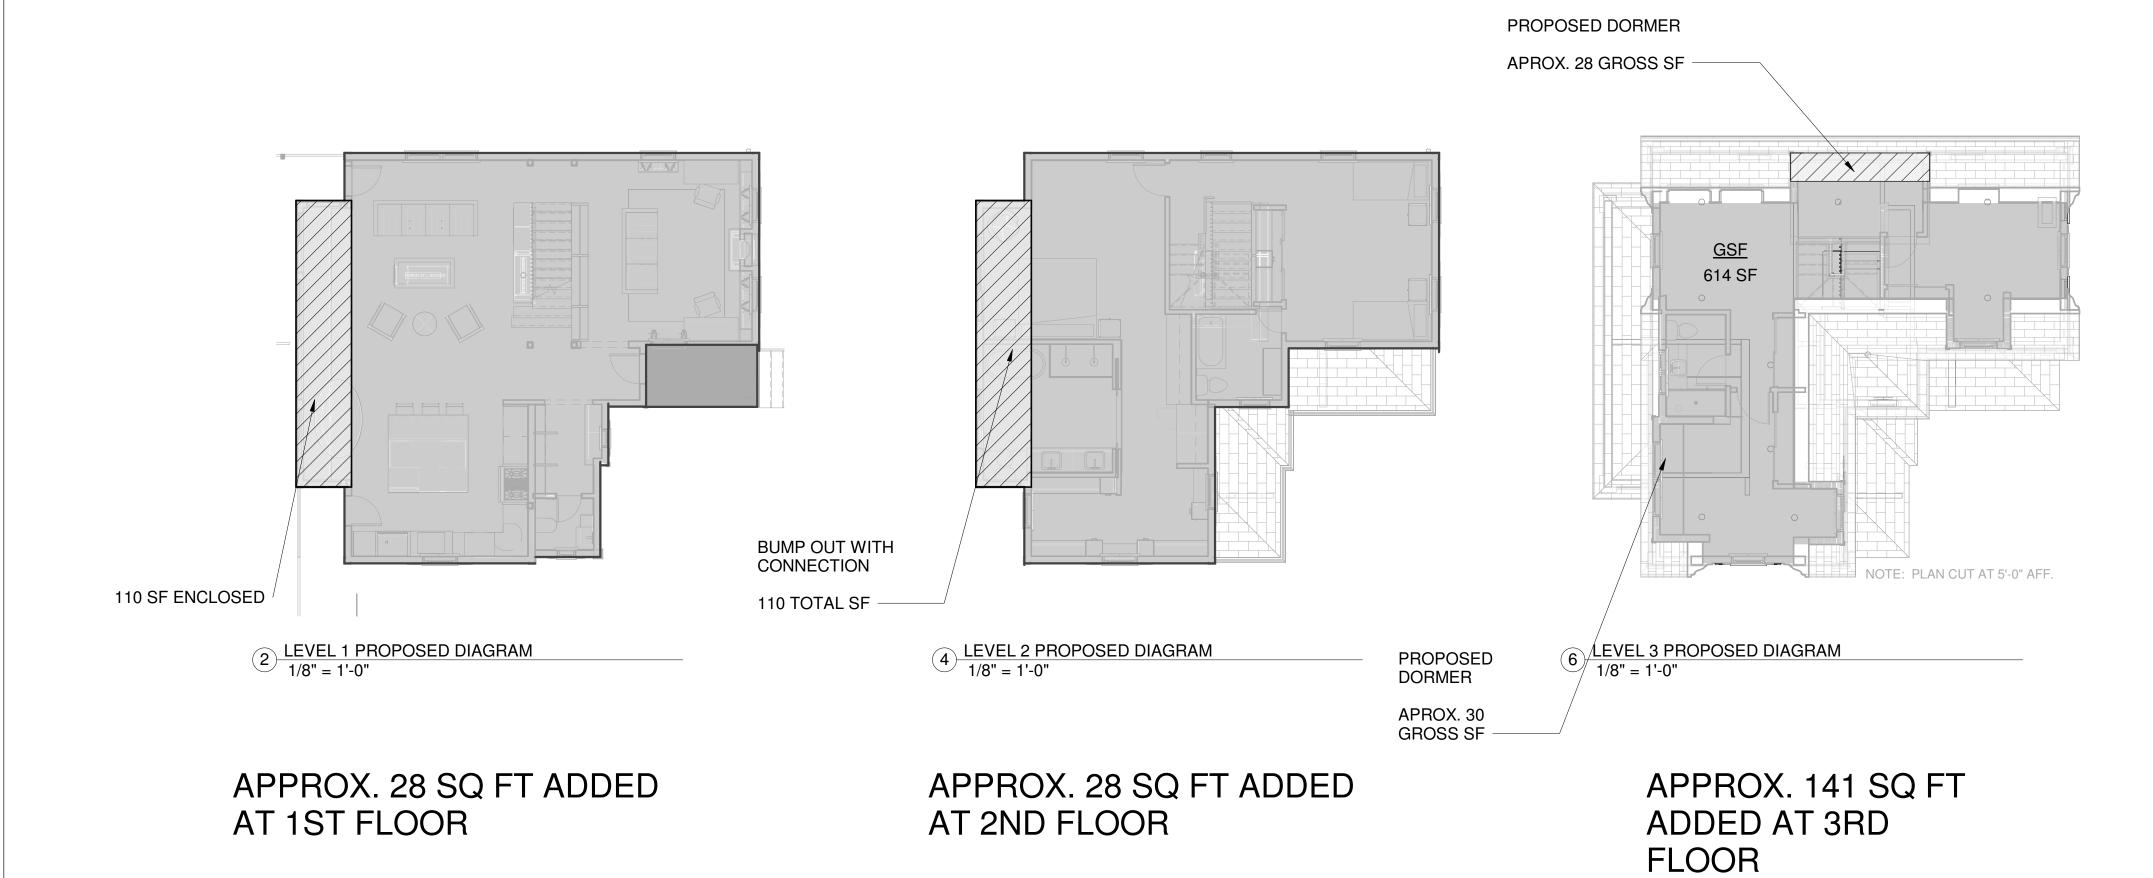

# SPECIAL PERMIT APPLICATION DATED OCTOBER 10, 2018

The applicant seeks a special permit to alter and extend a legally preexisting single-family dwelling. The alterations involve a modest increase in floor area of 210 square feet or 4%. The increased floor area for additional living space is primarily interior to the house. The addition at the rear is conforming as to rear setback and does not involve an extension of the building further into the rear yard. Rather, the alterations at the rear of the house harmonize the bay windows with the rest of the rear of the structure.

The ground water in the area is seasonably high. Many of the lowest clapboards are at or very near ground level. Additionally, numerous resurfacings of Follen Street by the City have resulted in an incongruous relationship between the respective levels of street and the first floor of the house. All of these conditions will be improved by raising the elevation of the house by 18 inches on a new brick-faced foundation, consistent with the abutting houses.

Most of the properties in the neighborhood, including this one, are nonconforming. The minor increase in FAR and the construction of more building mass within the front yard and more building space in right side yard will result in truly de minimis increases in these legally preexisting dimensionally nonconforming land-structure relationships. Such minor increases will not (and could not) be substantially more detrimental to the neighborhood than the existing nonconformities.