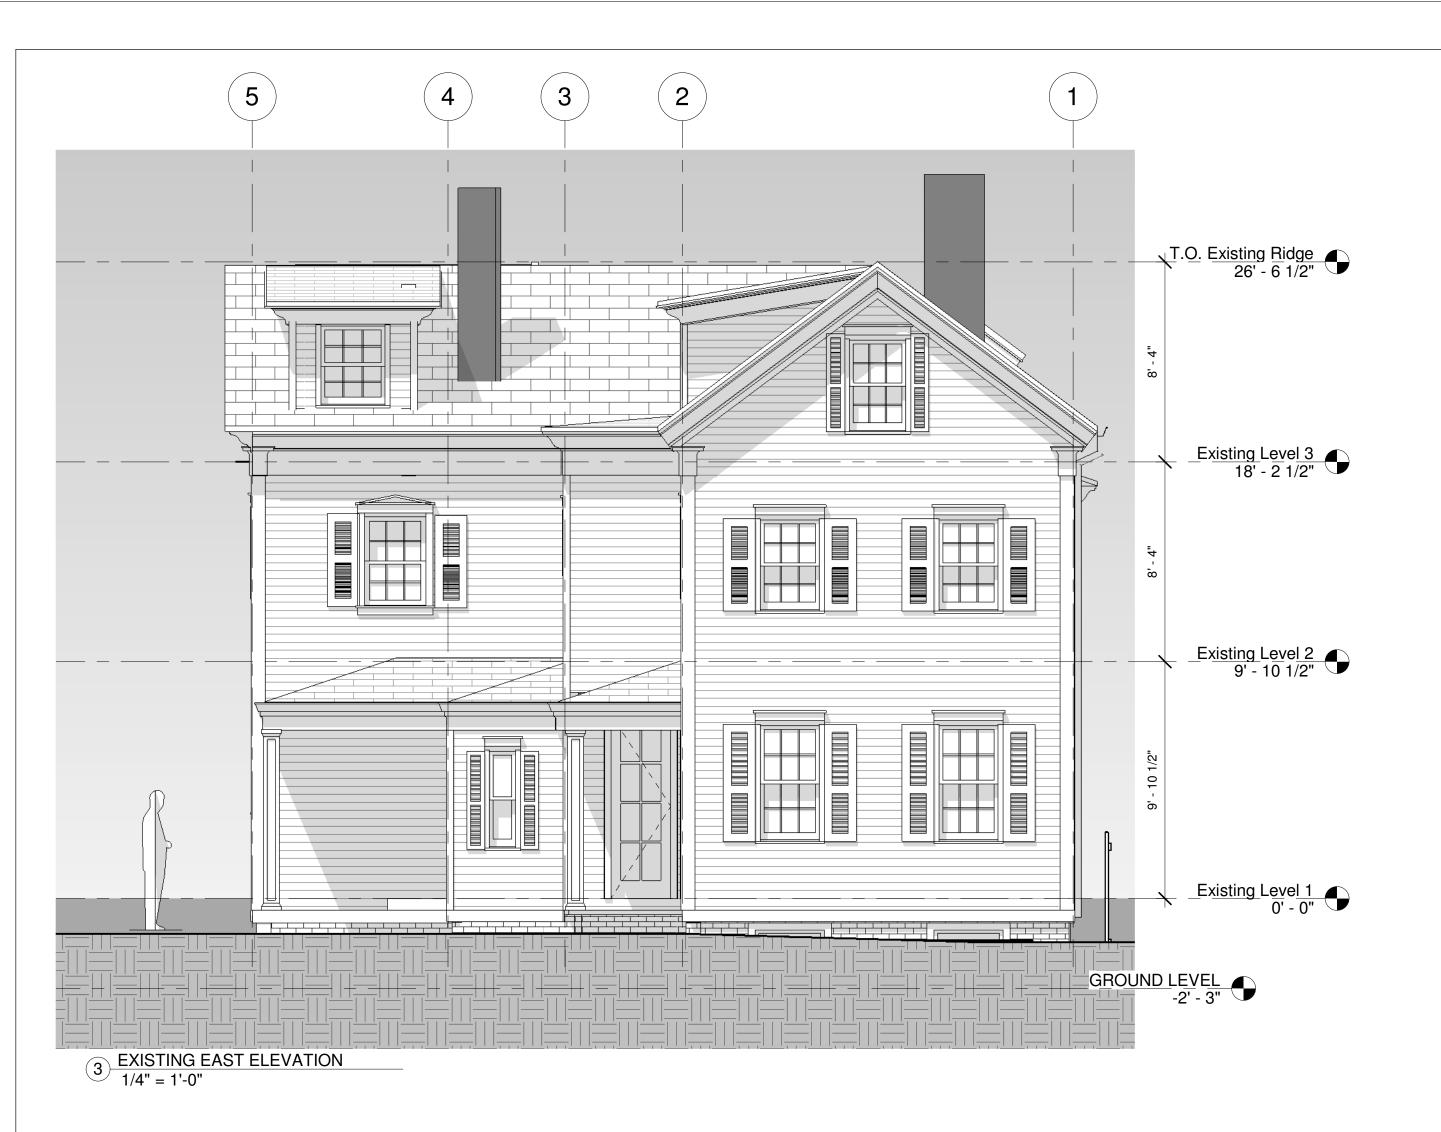

# SPECIAL PERMIT APPLICATION DATED OCTOBER 10, 2018

The applicant seeks a special permit to alter and extend a legally preexisting single-family dwelling. The alterations involve a modest increase in floor area of 210 square feet or 4%. The increased floor area for additional living space is primarily interior to the house. The addition at the rear is conforming as to rear setback and does not involve an extension of the building further into the rear yard. Rather, the alterations at the rear of the house harmonize the bay windows with the rest of the rear of the structure.

The ground water in the area is seasonably high. Many of the lowest clapboards are at or very near ground level. Additionally, numerous resurfacings of Follen Street by the City have resulted in an incongruous relationship between the respective levels of street and the first floor of the house. All of these conditions will be improved by raising the elevation of the house by 18 inches on a new brick-faced foundation, consistent with the abutting houses.