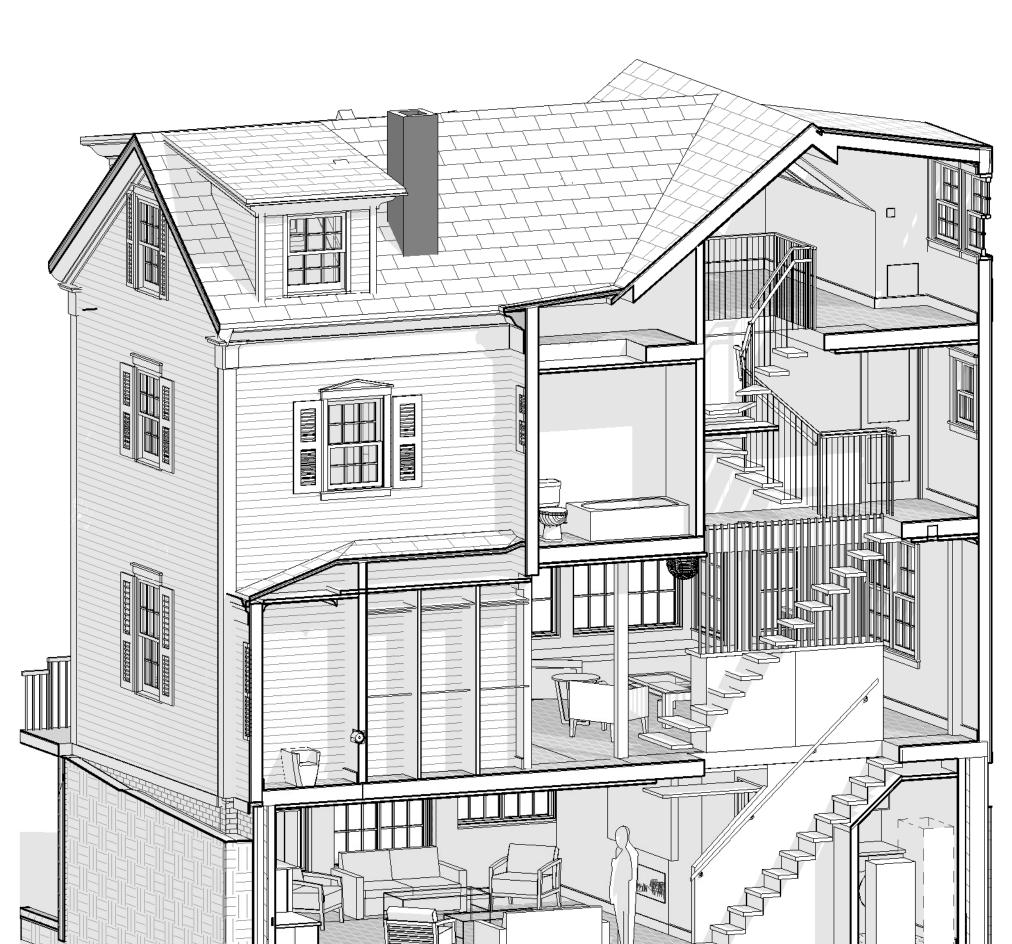

# SPECIAL PERMIT APPLICATION DATED OCTOBER 10, 2018

The applicant seeks a special permit to alter and extend a legally preexisting single-family dwelling. The alterations involve a modest increase in floor area of 210 square feet or 4%. The increased floor area for additional living space is primarily interior to the house. The addition at the rear is conforming as to rear setback and does not involve an extension of the building further into the rear yard. Rather, the alterations at the rear of the house harmonize the bay windows with the rest of the rear of the structure.

The ground water in the area is seasonably high. Many of the lowest clapboards are at or very near ground level. Additionally, numerous resurfacings of Follen Street by the City have resulted in an incongruous relationship between the respective levels of street and the first floor of the house. All of these conditions will be improved by raising the elevation of the house by 18 inches on a new brick-faced foundation, consistent with the abutting houses.