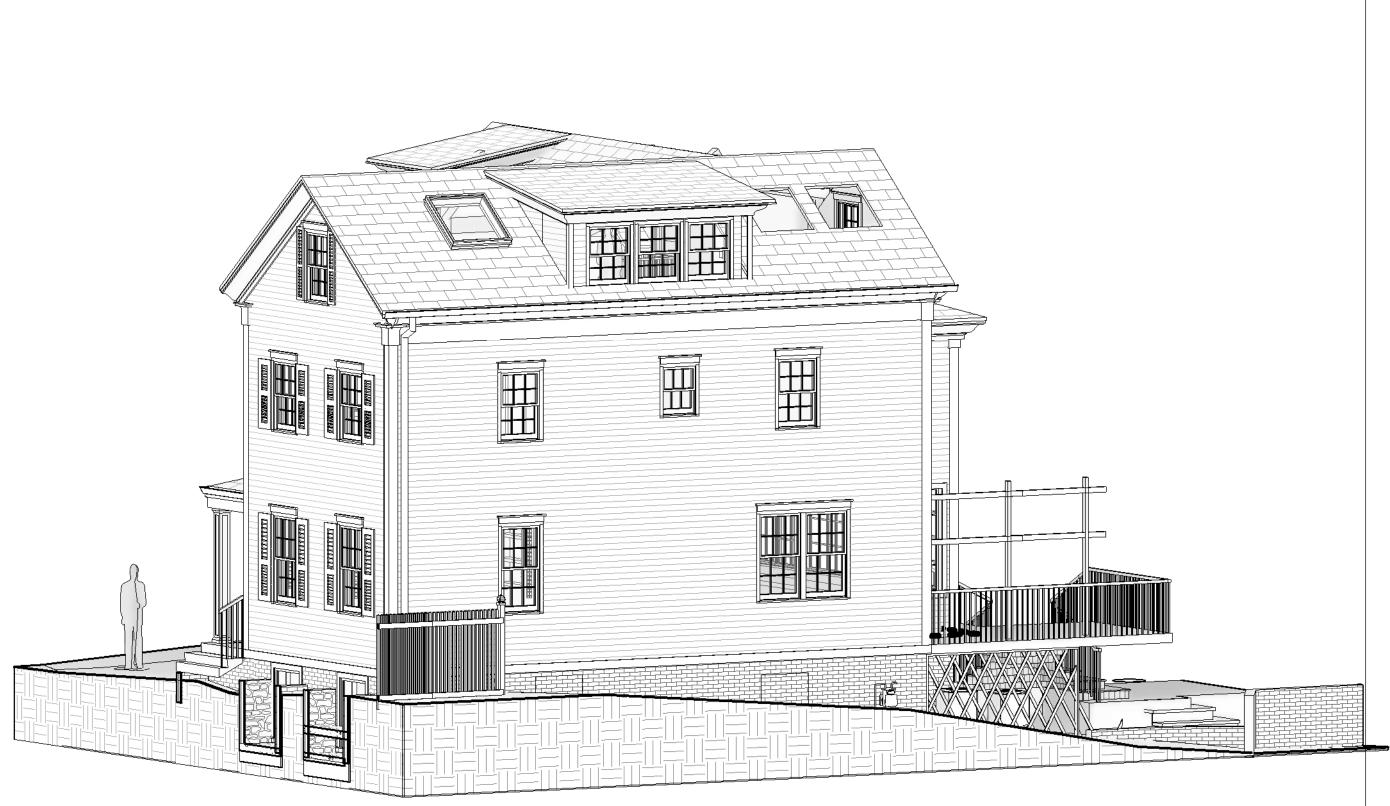

# SPECIAL PERMIT APPLICATION DATED OCTOBER 10, 2018

The applicant seeks a special permit to alter and extend a legally preexisting single-family dwelling. The alterations involve a modest increase in floor area of 210 square feet or 4%. The increased floor area for additional living space is primarily interior to the house. The addition at the rear is conforming as to rear setback and does not involve an extension of the building further into the rear yard. Rather, the alterations at the rear of the house harmonize the bay windows with the rest of the rear of the structure.

The ground water in the area is seasonably high. Many of the lowest clapboards are at or very near ground level. Additionally, numerous resurfacings of Follen Street by the City have resulted in an incongruous relationship between the respective levels of street and the first floor of the house. All of these conditions will be improved by raising the elevation of the house by 18 inches on a new brick-faced foundation, consistent with the abutting houses.