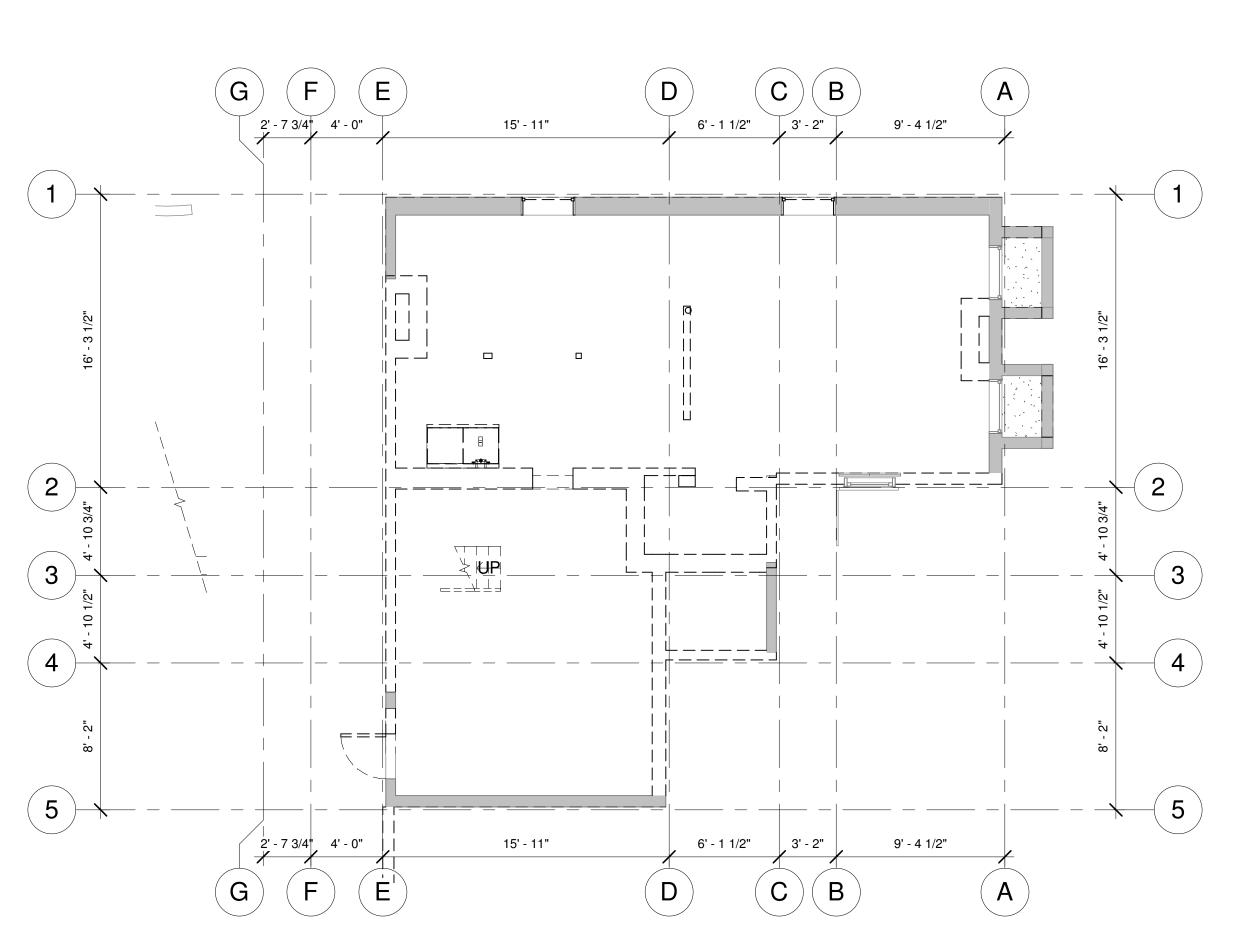

# SPECIAL PERMIT APPLICATION DATED OCTOBER 10, 2018

The applicant seeks a special permit to alter and extend a legally preexisting single-family dwelling. The alterations involve a modest increase in floor area of 210 square feet or 4%. The increased floor area for additional living space is primarily interior to the house. The addition at the rear is conforming as to rear setback and does not involve an extension of the building further into the rear yard. Rather, the alterations at the rear of the house harmonize the bay windows with the rest of the rear of the structure.

The ground water in the area is seasonably high. Many of the lowest clapboards are at or very near ground level. Additionally, numerous resurfacings of Follen Street by the City have resulted in an incongruous relationship between the respective levels of street and the first floor of the house. All of these conditions will be improved by raising the elevation of the house by 18 inches on a new brick-faced foundation, consistent with the abutting houses.