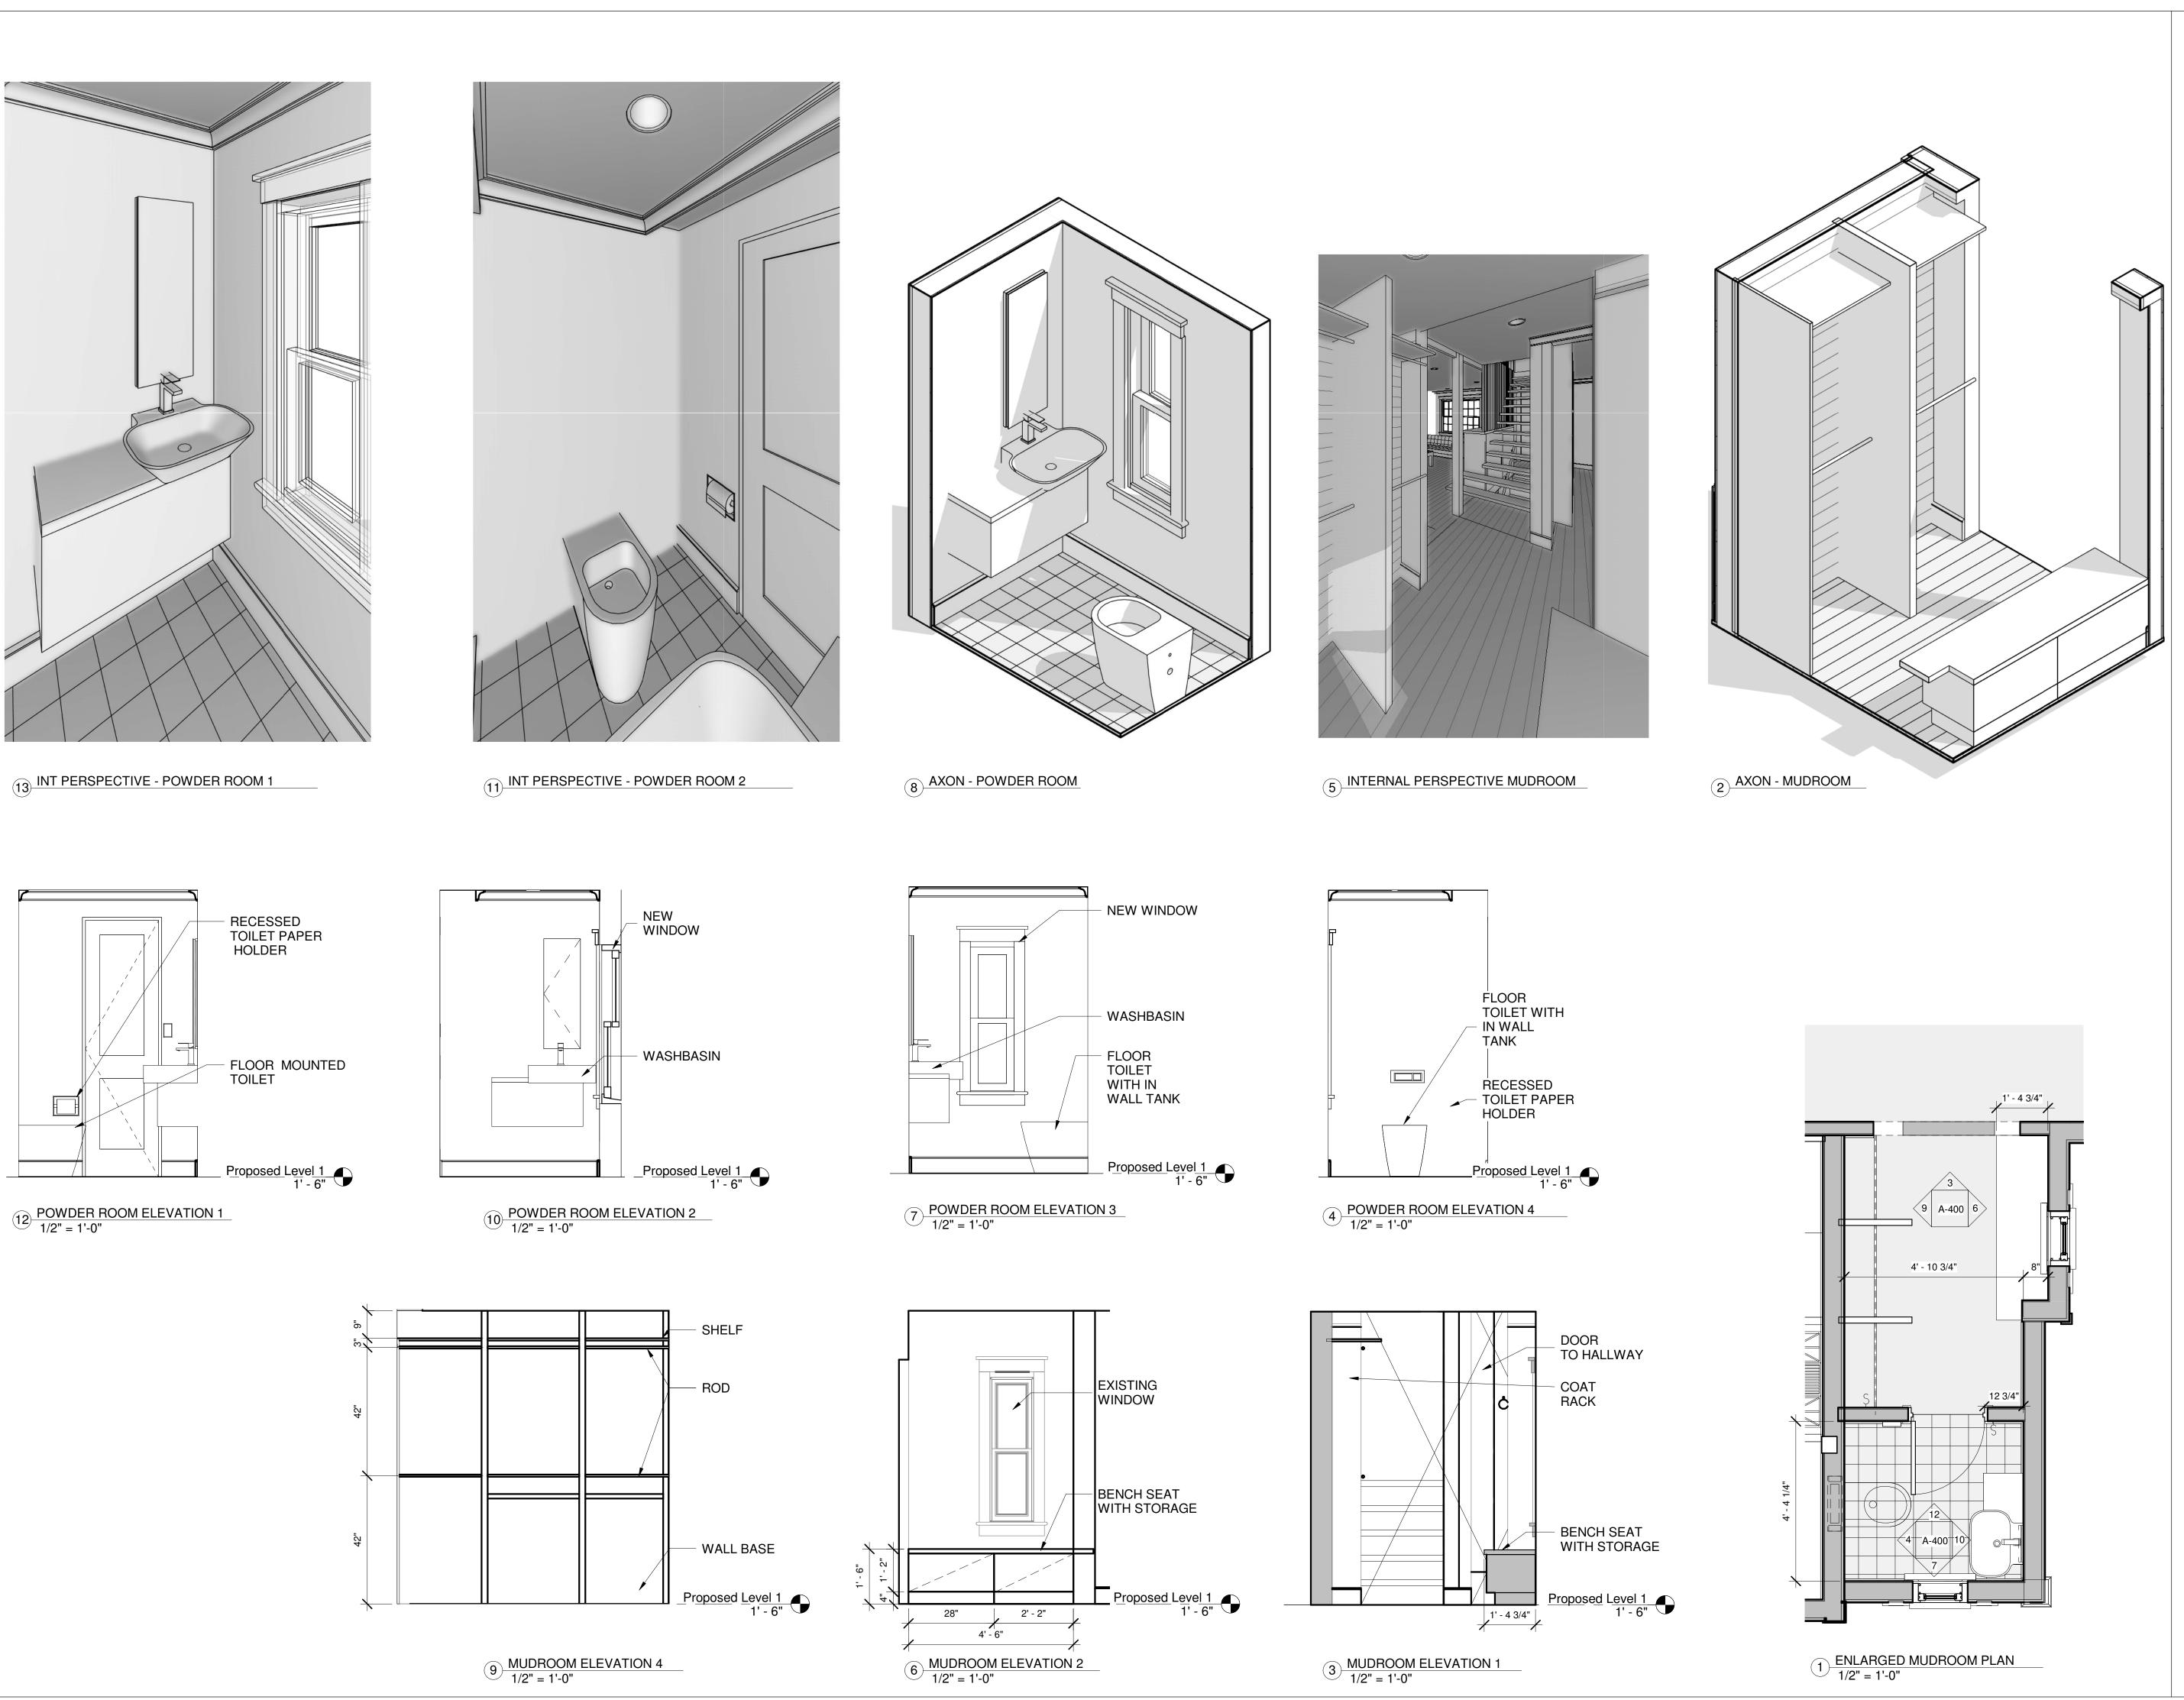

# SPECIAL PERMIT APPLICATION DATED OCTOBER 10, 2018

The applicant seeks a special permit to alter and extend a legally preexisting single-family dwelling. The alterations involve a modest increase in floor area of 210 square feet or 4%. The increased floor area for additional living space is primarily interior to the house. The addition at the rear is conforming as to rear setback and does not involve an extension of the building further into the rear yard. Rather, the alterations at the rear of the house harmonize the bay windows with the rest of the rear of the structure.