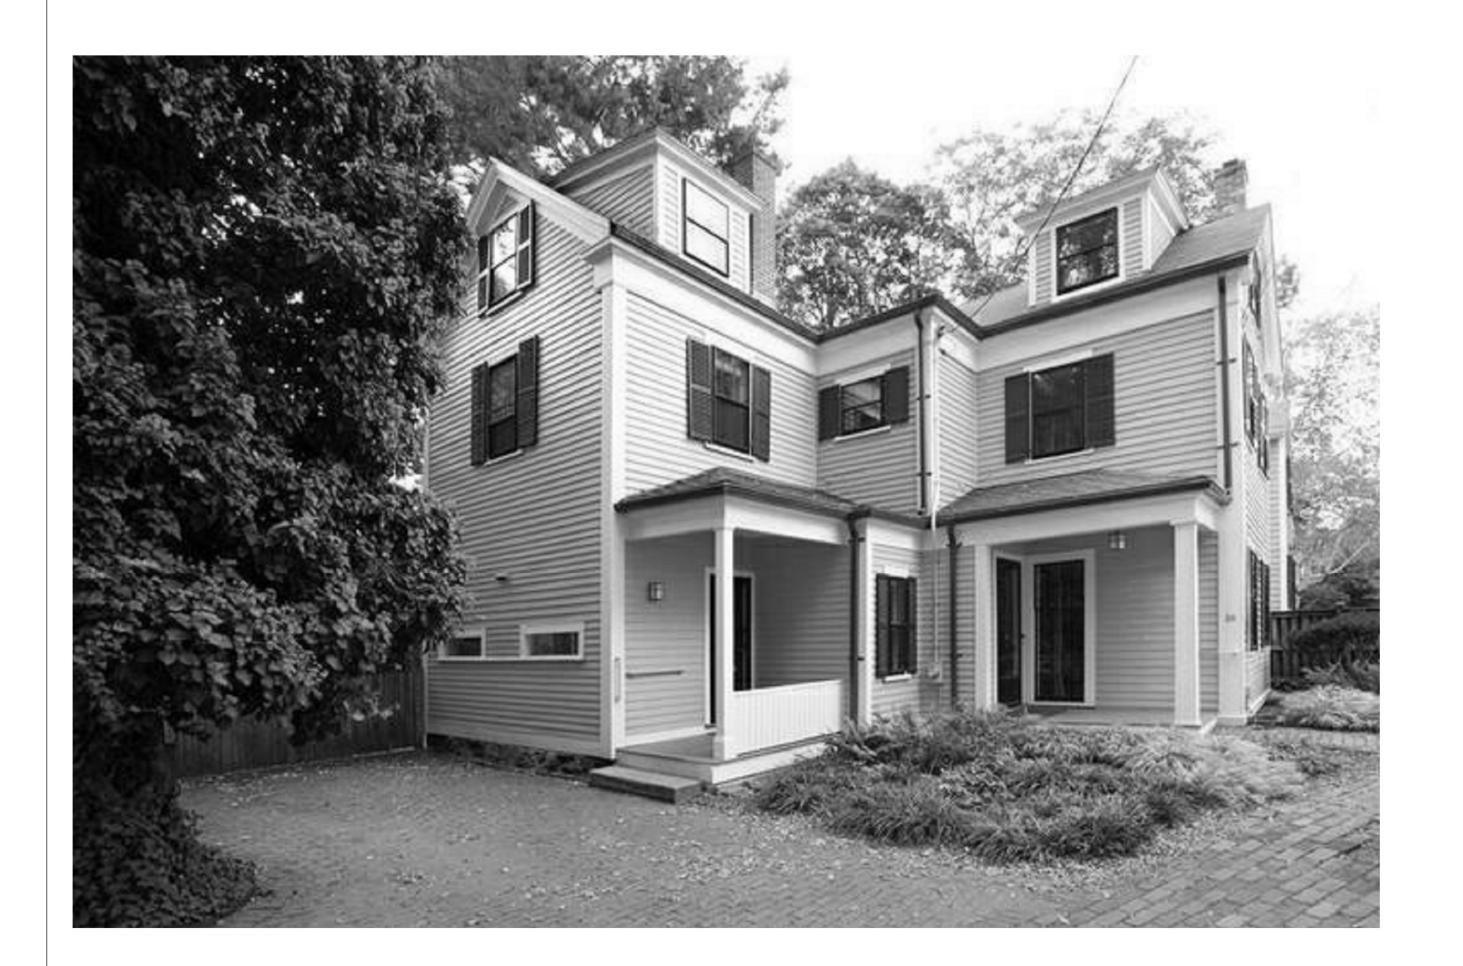

# SPECIAL PERMIT APPLICATION DATED OCTOBER 10, 2018

The applicant seeks a special permit to alter and extend a legally preexisting single-family dwelling. The alterations involve a modest increase in floor area of 210 square feet or 4%. The increased floor area for additional living space is primarily interior to the house. The addition at the rear is conforming as to rear setback and does not involve an extension of the building further into the rear yard. Rather, the alterations at the rear of the house harmonize the bay windows with the rest of the rear of the structure.

The ground water in the area is seasonably high. Many of the lowest clapboards are at or very near ground level. Additionally, numerous resurfacings of Follen Street by the City have resulted in an incongruous relationship between the respective levels of street and the first floor of the house. All of these conditions will be improved by raising the elevation of the house by 18 inches on a new brick-faced foundation, consistent with the abutting houses.