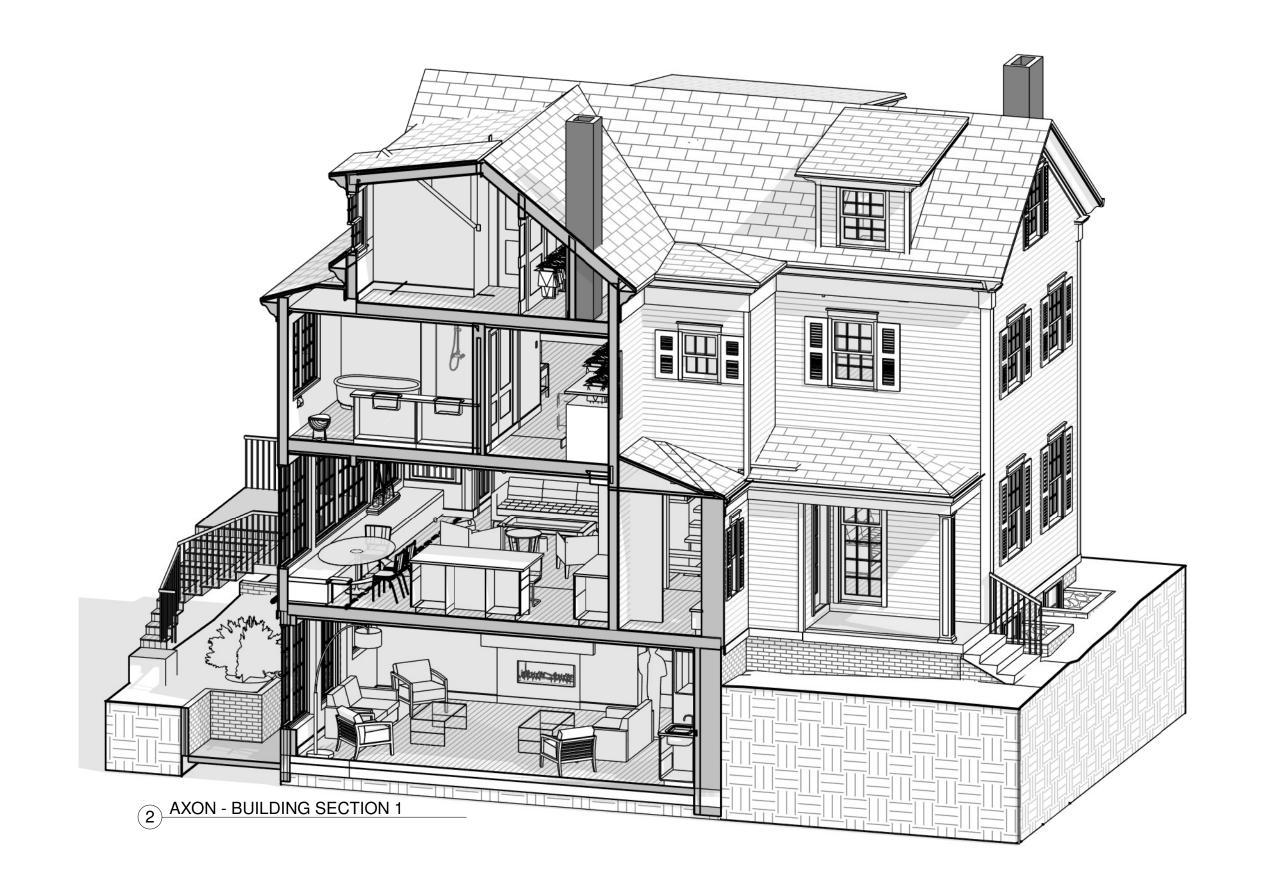

# SPECIAL PERMIT APPLICATION DATED OCTOBER 10, 2018

The applicant seeks a special permit to alter and extend a legally preexisting single-family dwelling. The alterations involve a modest increase in floor area of 210 square feet or 4%. The increased floor area for additional living space is primarily interior to the house. The addition at the rear is conforming as to rear setback and does not involve an extension of the building further into the rear yard. Rather, the alterations at the rear of the house harmonize the bay windows with the rest of the rear of the structure.

The ground water in the area is seasonably high. Many of the lowest clapboards are at or very near ground level. Additionally, numerous resurfacings of Follen Street by the City have resulted in an incongruous relationship between the respective levels of street and the first floor of the house. All of these conditions will be improved by raising the elevation of the house by 18 inches on a new brick-faced foundation, consistent with the abutting houses.

Most of the properties in the neighborhood, including this one, are nonconforming. The minor increase in FAR and the construction of more building mass within the front yard and more building space in right side yard will result in truly de minimis increases in these legally preexisting dimensionally nonconforming land-structure relationships. Such minor increases will not (and could not) be substantially more detrimental to the neighborhood than the existing nonconformities.