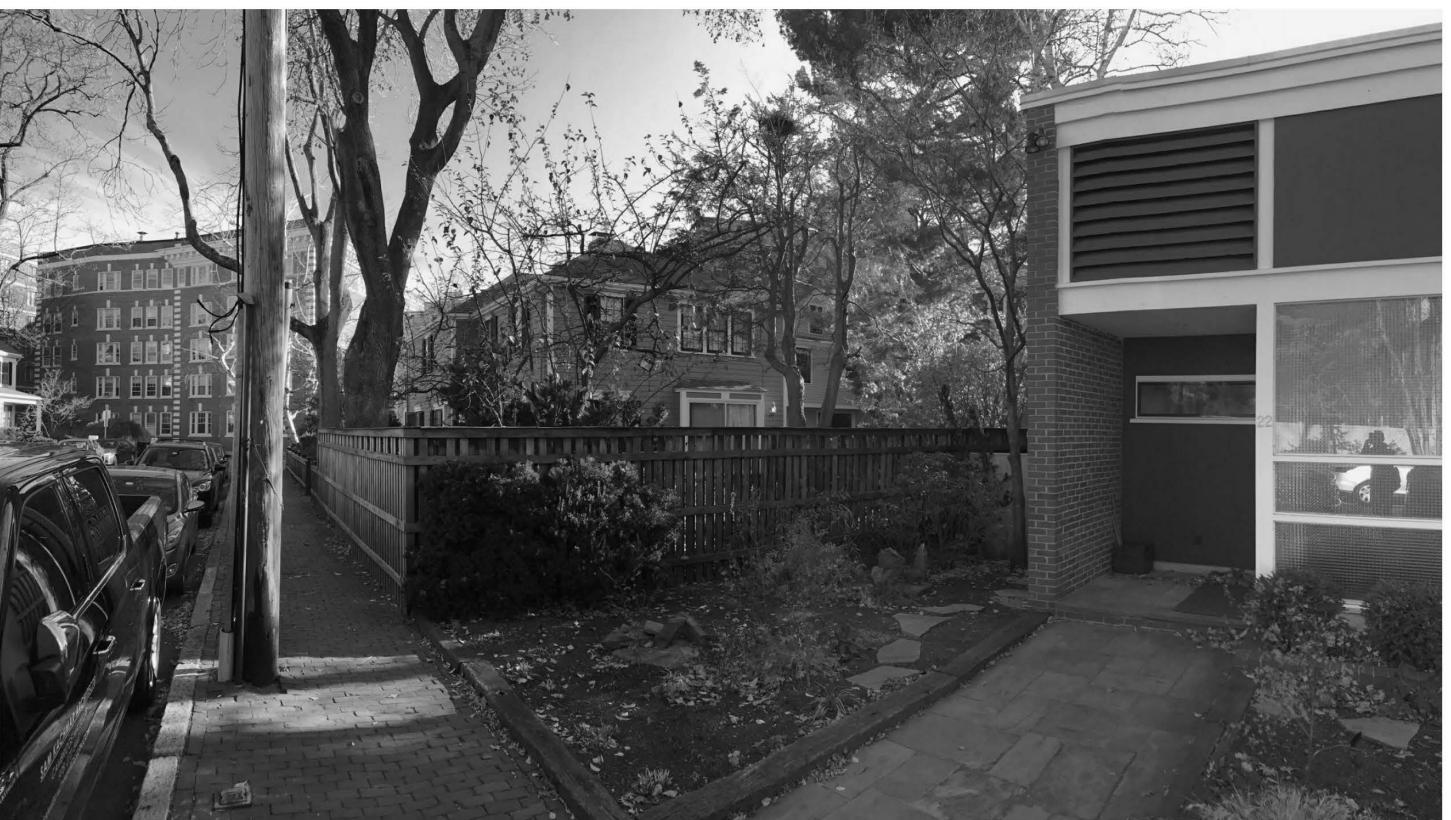

# SPECIAL PERMIT APPLICATION DATED OCTOBER 10, 2018

The applicant seeks a special permit to alter and extend a legally preexisting single-family dwelling. The alterations involve a modest increase in floor area of 210 square feet or 4%. The increased floor area for additional living space is primarily interior to the house. The addition at the rear is conforming as to rear setback and does not involve an extension of the building further into the rear yard. Rather, the alterations at the rear of the house harmonize the bay windows with the rest of the rear of the structure.

The ground water in the area is seasonably high. Many of the lowest clapboards are at or very near ground level. Additionally, numerous resurfacings of Follen Street by the City have resulted in an incongruous relationship between the respective levels of street and the first floor of the house. All of these conditions will be improved by raising the elevation of the house by 18 inches on a new brick-faced foundation, consistent with the abutting houses.