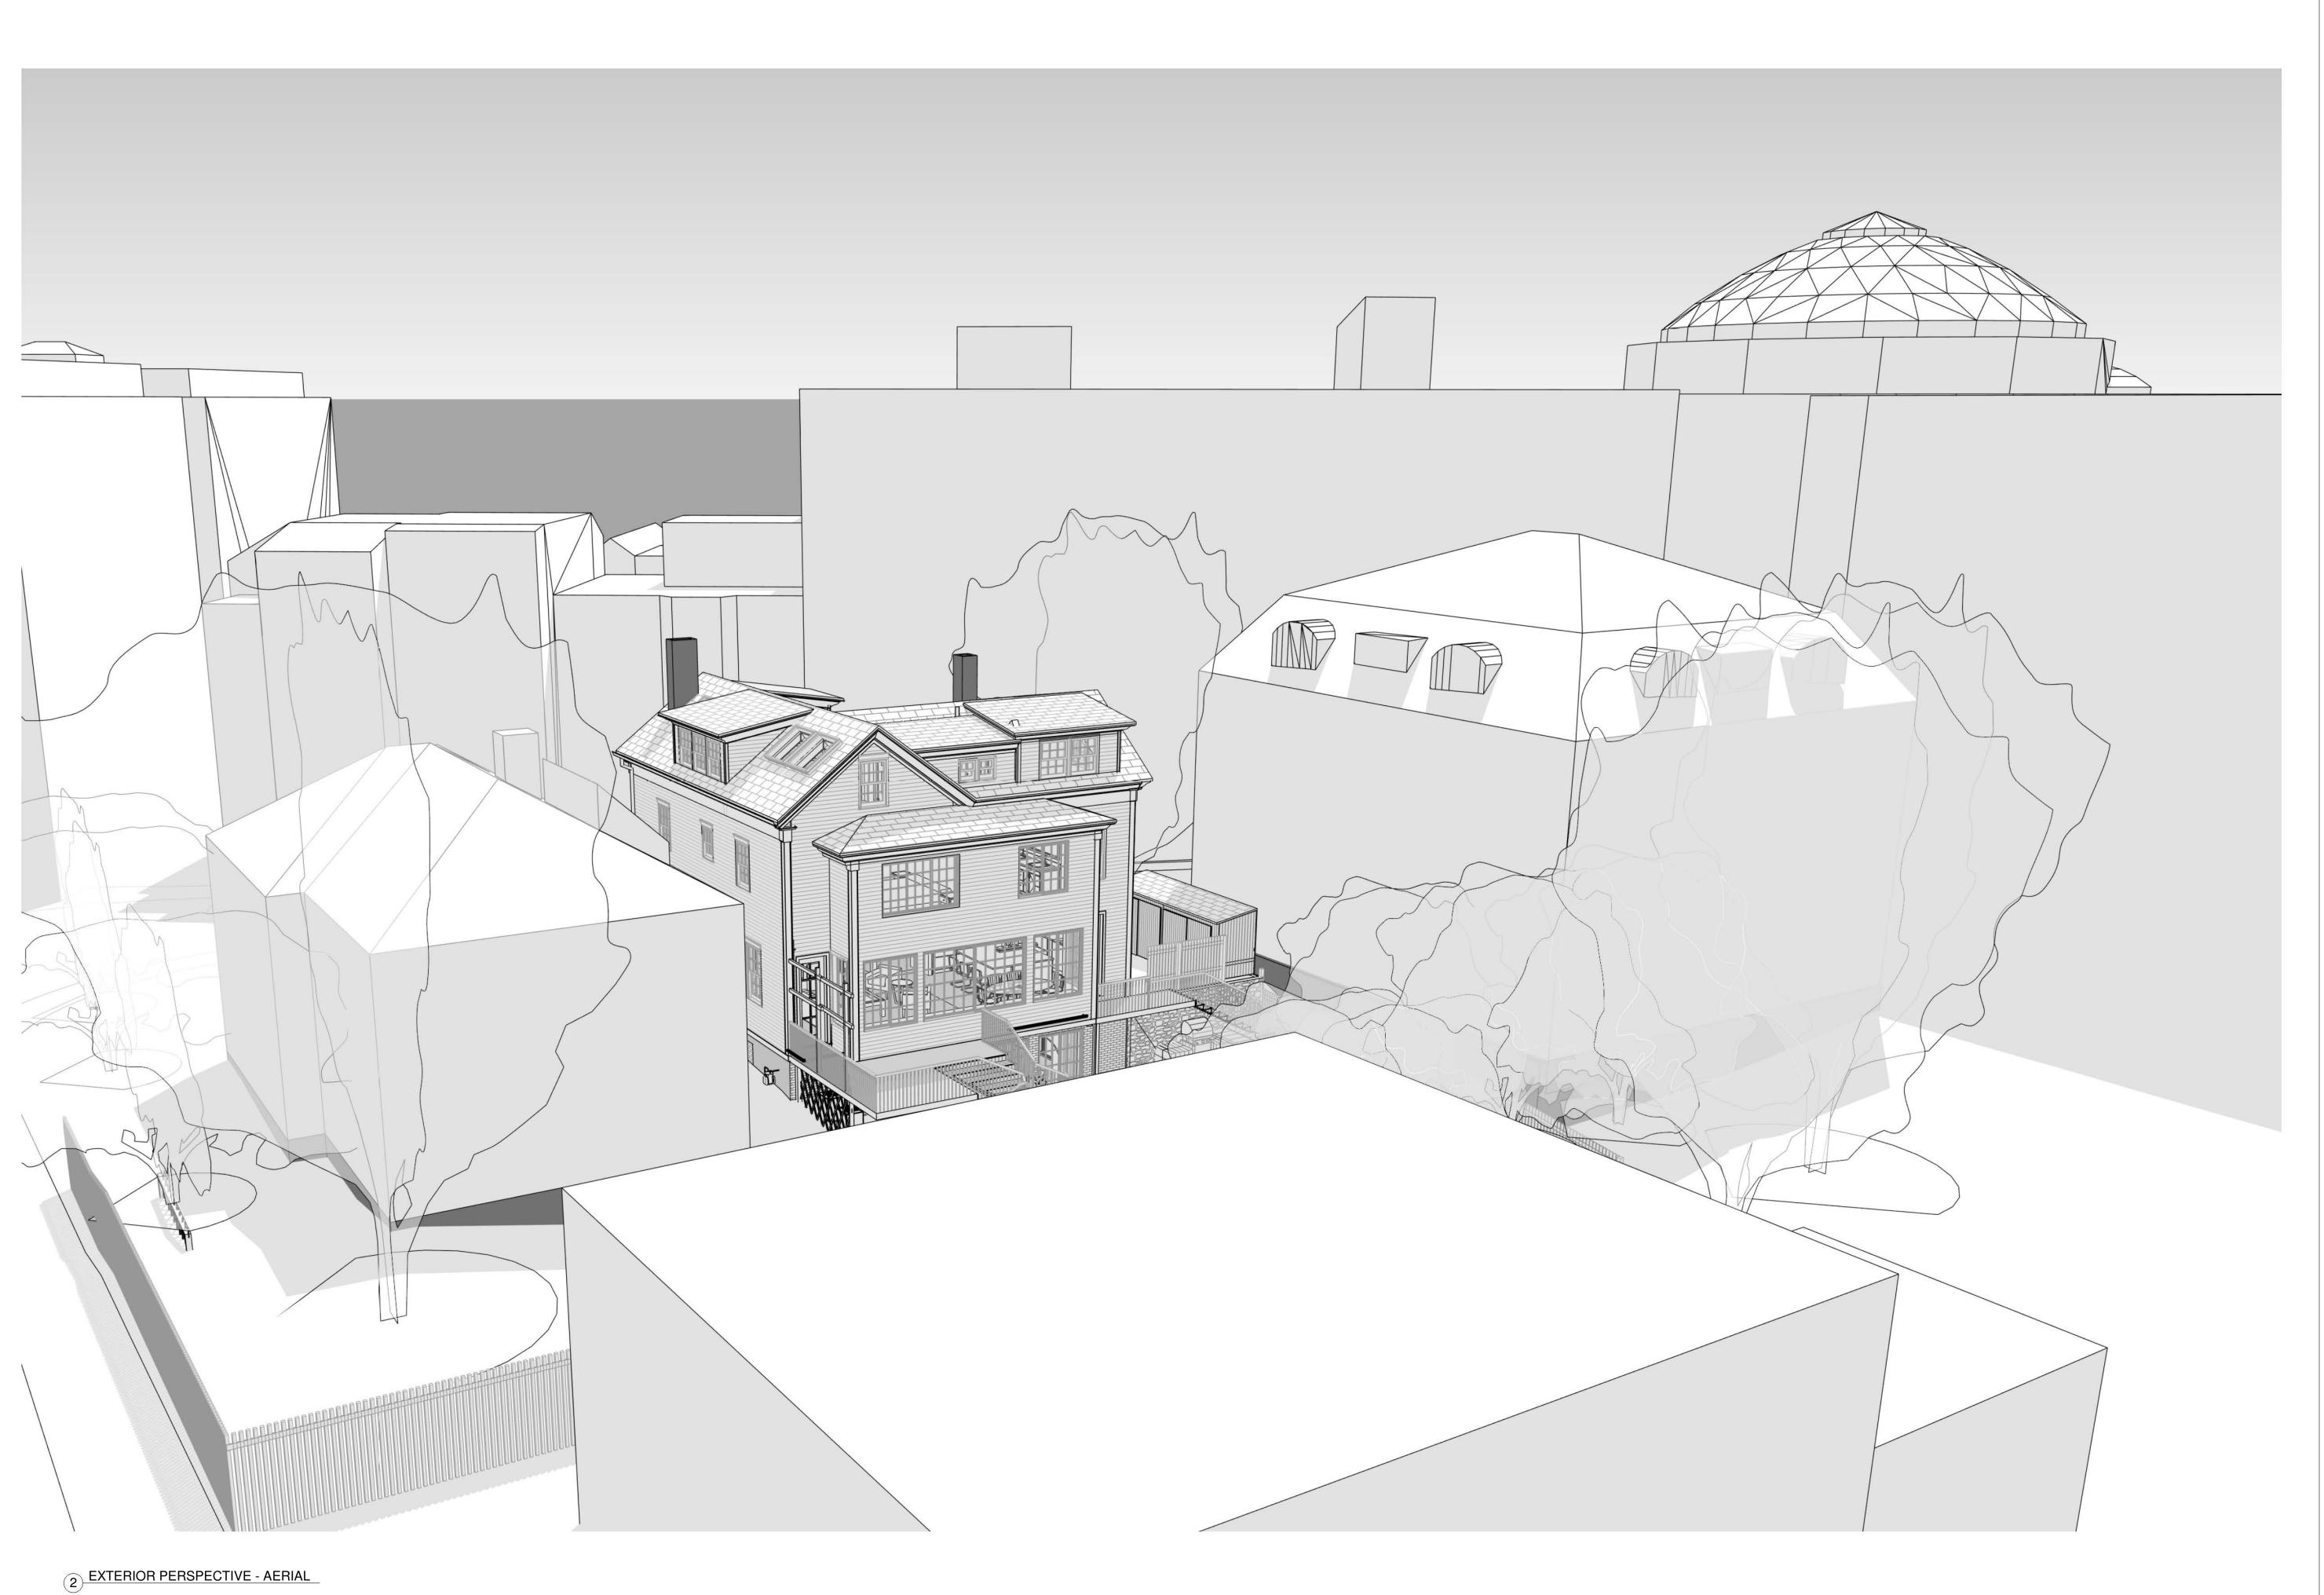

# SPECIAL PERMIT APPLICATION DATED OCTOBER 10, 2018

The applicant seeks a special permit to alter and extend a legally preexisting single-family dwelling. The alterations involve a modest increase in floor area of 210 square feet or 4%. The increased floor area for additional living space is primarily interior to the house. The addition at the rear is conforming as to rear setback and does not involve an extension of the building further into the rear yard. Rather, the alterations at the rear of the house harmonize the bay windows with the rest of the rear of the structure.

The ground water in the area is seasonably high. Many of the lowest clapboards are at or very near ground level. Additionally, numerous resurfacings of Follen Street by the City have resulted in an incongruous relationship between the respective levels of street and the first floor of the house. All of these conditions will be improved by raising the elevation of the house by 18 inches on a new brick-faced foundation, consistent with the abutting houses.