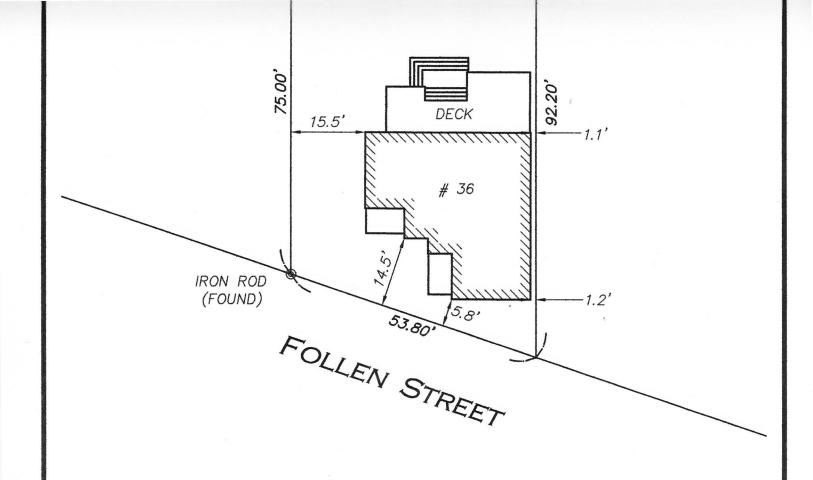

Beginning at a point on the westerly side of said Follen Street distant two hundred twenty-five and 9/10 (225.9) feet northerly from Waterhouse Street, thence running

WESTERLY in a straight line seventy-five (75) feet; thence turning at right angles and running

NORTHERLY in a straight line fifty-one (51) feet; thence turning at right angles and running

EASTERLY in a straight line ninety-two and 2/10 (92.2) feet to said Follen Street; thence turning and running

SOUTHERLY fifty-four (54) feet to the point of beginning.

Containing 4321 square feet of land.

Grantor hereby states under the penalties of perjury that Grantor is unmarried, releases any and all right of homestead, so-called, in the premises conveyed hereunder and affirms that there is no other person entitled to the protection of Chapter 188 of the General Laws of Massachusetts.