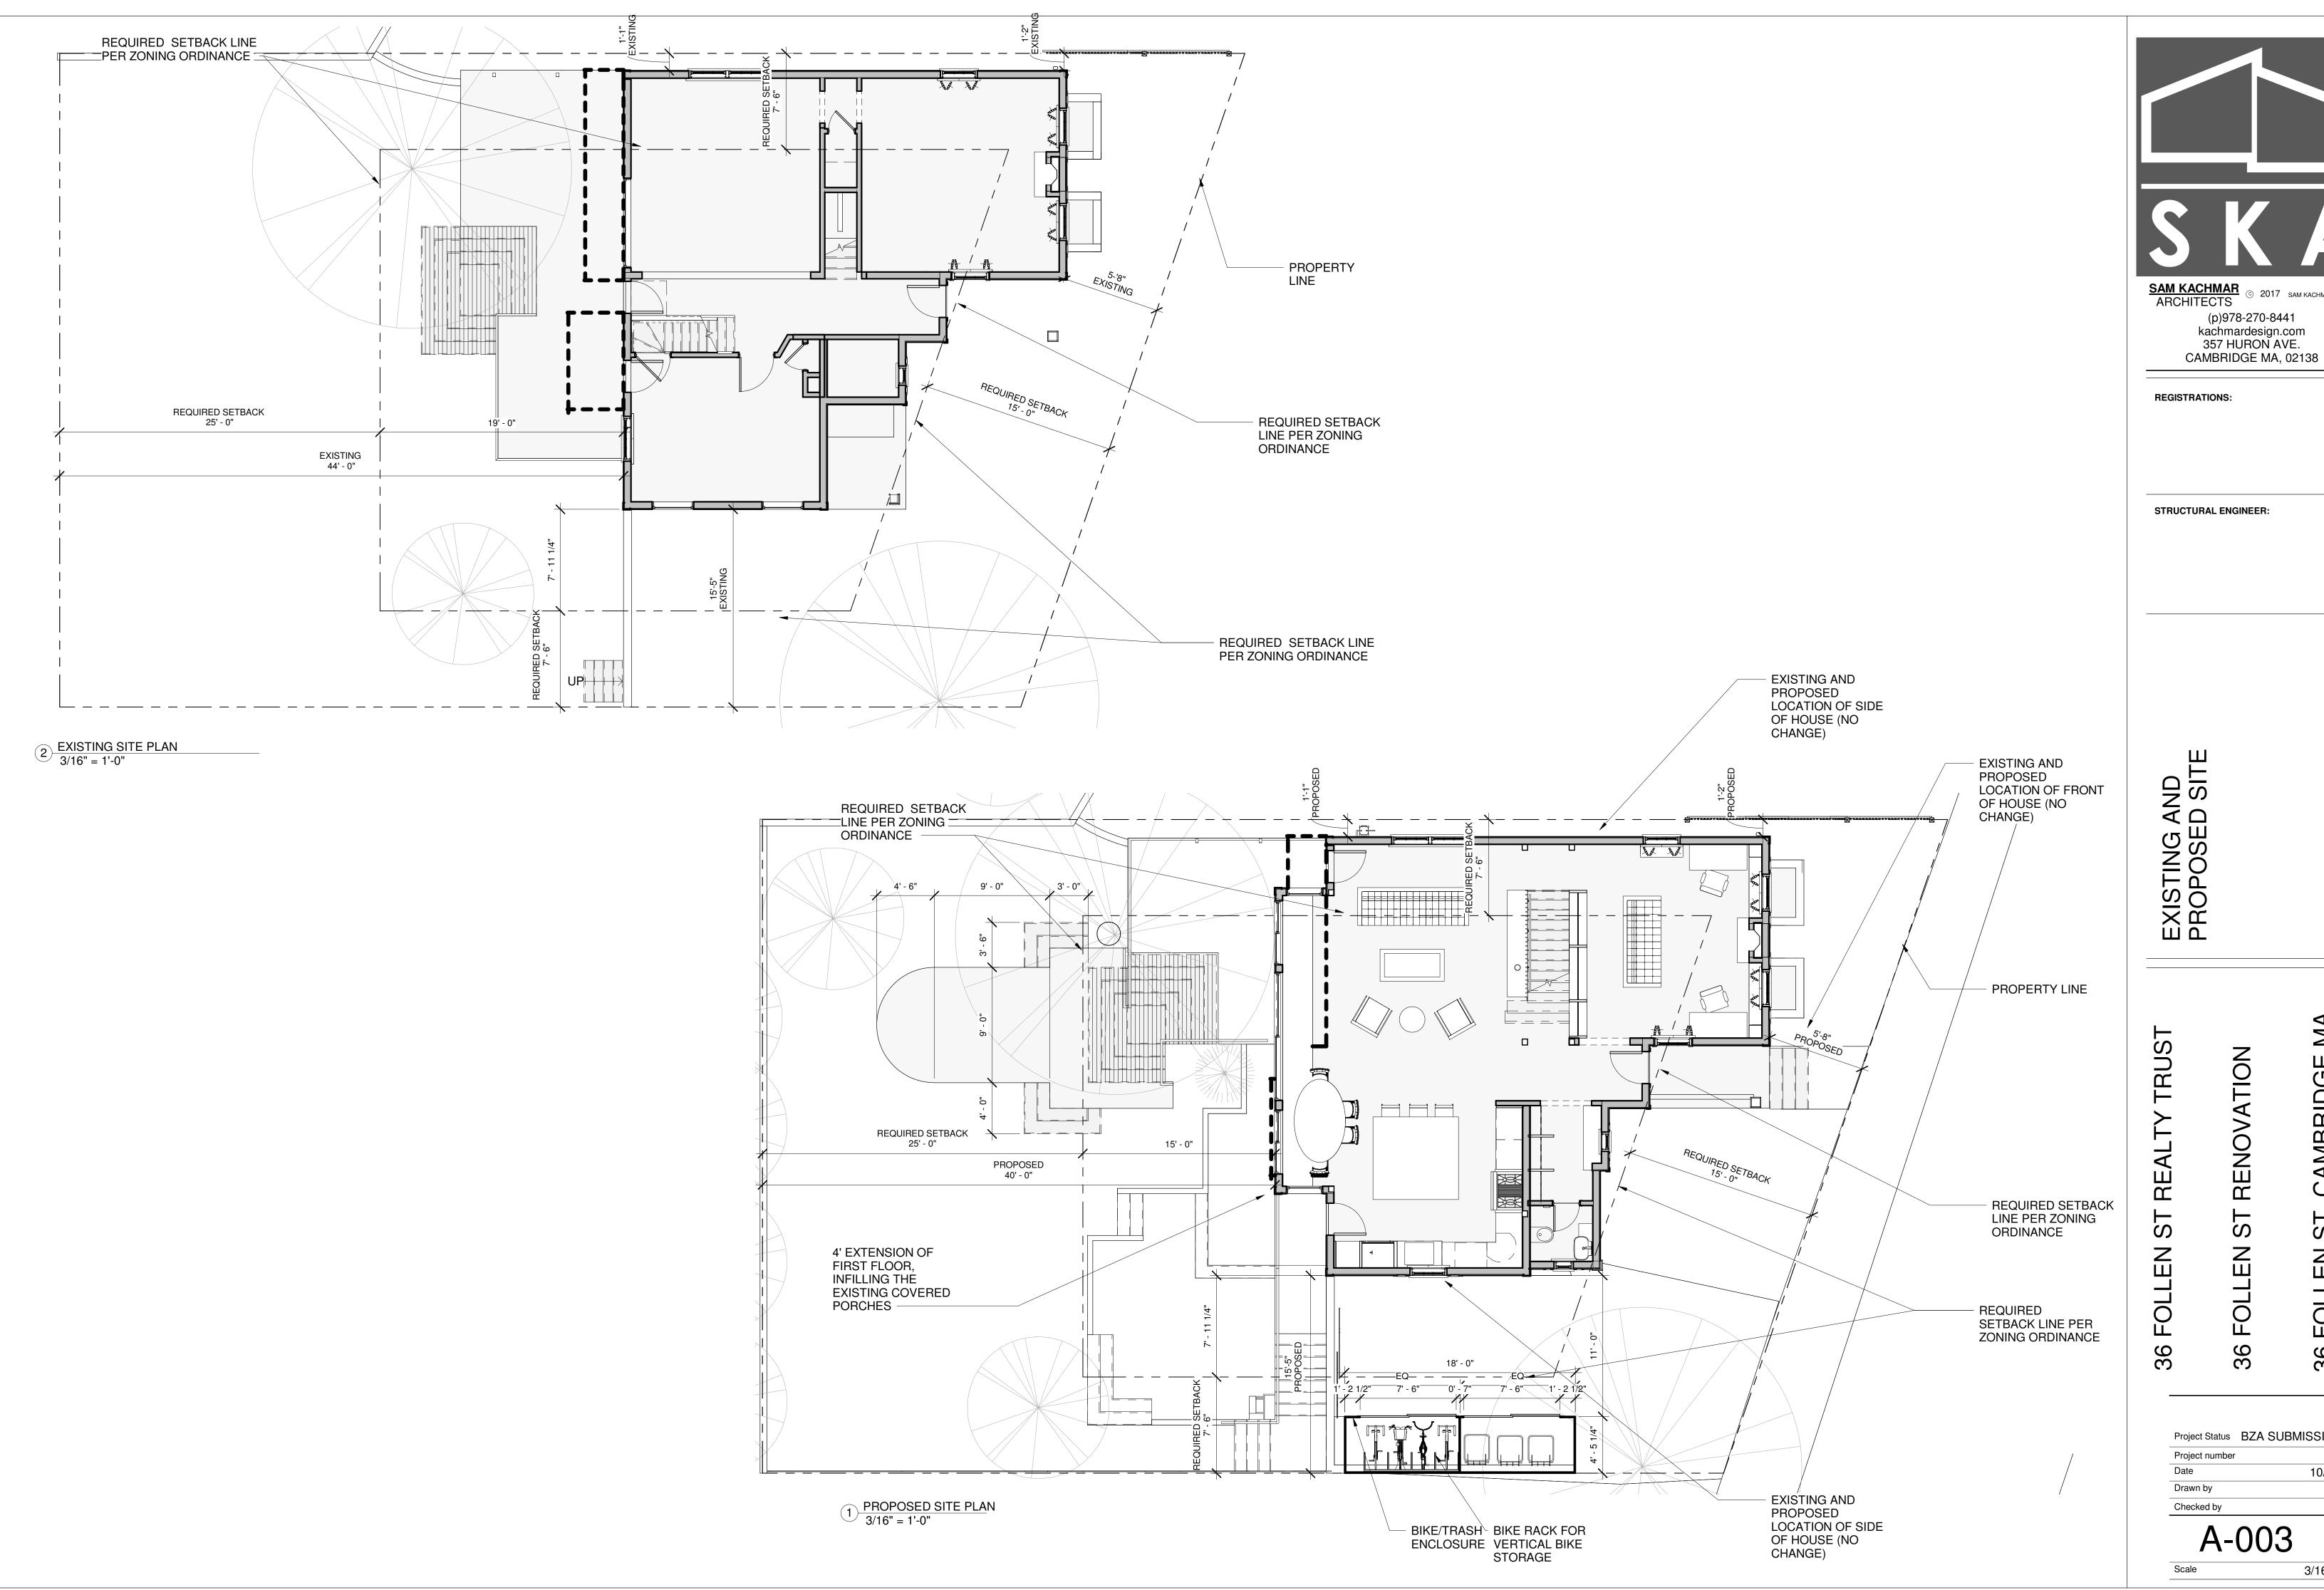

# SPECIAL PERMIT APPLICATION DATED OCTOBER 10, 2018

The applicant seeks a special permit to alter and extend a legally preexisting single-family dwelling. The alterations involve a modest increase in floor area of 210 square feet or 4%. The increased floor area for additional living space is primarily interior to the house. The addition at the rear is conforming as to rear setback and does not involve an extension of the building further into the rear yard. Rather, the alterations at the rear of the house harmonize the bay windows with the rest of the rear of the structure.

The ground water in the area is seasonably high. Many of the lowest clapboards are at or very near ground level. Additionally, numerous resurfacings of Follen Street by the City have resulted in an incongruous relationship between the respective levels of street and the first floor of the house. All of these conditions will be improved by raising the elevation of the house by 18 inches on a new brick-faced foundation, consistent with the abutting houses.

Most of the properties in the neighborhood, including this one, are nonconforming. The minor increase in FAR and the construction of more building mass within the front yard and more building space in right side yard will result in truly de minimis increases in these legally preexisting dimensionally nonconforming land-structure relationships. Such minor increases will not (and could not) be substantially more detrimental to the neighborhood than the existing nonconformities.

### **DIMENSIONAL INFORMATION**

APPLICANT: Attorney at Law PRESENT USE/OCCUPANCY: 1-Family Residential **LOCATION:** 36 Follen St Cambridge, MA ZONE: Residence A-1 Zone 1 Family Residential PHONE: **REQUESTED USE/OCCUPANCY: EXISTING** REQUESTED **ORDINANCE CONDITIONS CONDITIONS REQUIREMENTS** 2,497 sf 2,707 sf TOTAL GROSS FLOOR AREA: 2,160 sf (max.) 4,321 sf 4,321 sf 6,000 sf (min.) LOT AREA: 0.58 0.62 0.5 RATIO OF GROSS FLOOR AREA (max.) TO LOT AREA: 2 4,321 sf 4,321 sf 6,000 sf LOT AREA FOR EACH DWELLING UNIT: (min.) 51 ft 51 ft 80 ft WIDTH (min.) SIZE OF LOT: 75L/92R 75L/92R N/A DEPTH 5.67 ft 5.67 ft 15 ft SETBACKS IN FEET: FRONT (min.) 44.0 ft 44.0 ft 25 ft (min.) REAR 15.53 ft 15.53 ft 7.5 ft (min.) LEFT SIDE 1.38 ft 1.38 ft 7.5 ft (min.) RIGHT SIDE 26.5 ft 28.0 ft 35.0 ft. (max.) SIZE OF BLDG.: **HEIGHT** N/A N/A N/A LENGTH N/A N/A N/A WIDTH 61% 55% 50% (min.) RATIO OF USABLE OPEN SPACE TO LOT AREA: 1 1 1 NO. OF DWELLING UNITS: (max.)

# A-1 Residential Zoning District

| Dimension                          | Required/Limit                             | Existing                       | Proposed      | Change       |
|------------------------------------|--------------------------------------------|--------------------------------|---------------|--------------|
| Lot Area                           | 8,000 sq. ft. & 6,000 sq. ft per unit min. | 4,321 sq. ft.                  | 4,321 sq. ft. | None         |
| Lot Width                          | 80 ft. min.                                | 51 ft.                         | 51 ft.        | None         |
| Front Setback                      | 15 ft. min.                                | 5.67 ft.                       | 5.67 ft.      | None         |
| Side Setback                       | 7.5 ft. min.                               | 1.38 ft Right<br>15.53 ft Left |               | None<br>None |
| Rear Setback                       | 25 ft. min.                                | 44.0 FT.                       | 40.0 FT.      | - 4.0 ft.    |
| Building Height                    | 35 ft. max.                                | 26.5 ft.                       | 28 ft.        | + 1.5 ft.    |
| Floor Area Ratio                   | 0.5 max.                                   | 0.58                           | 0.62          | + 0.04       |
| Ratio of Open<br>Space to Lot Area | 50% min.                                   | 61%                            | 55%           | <b>-</b> 6%  |