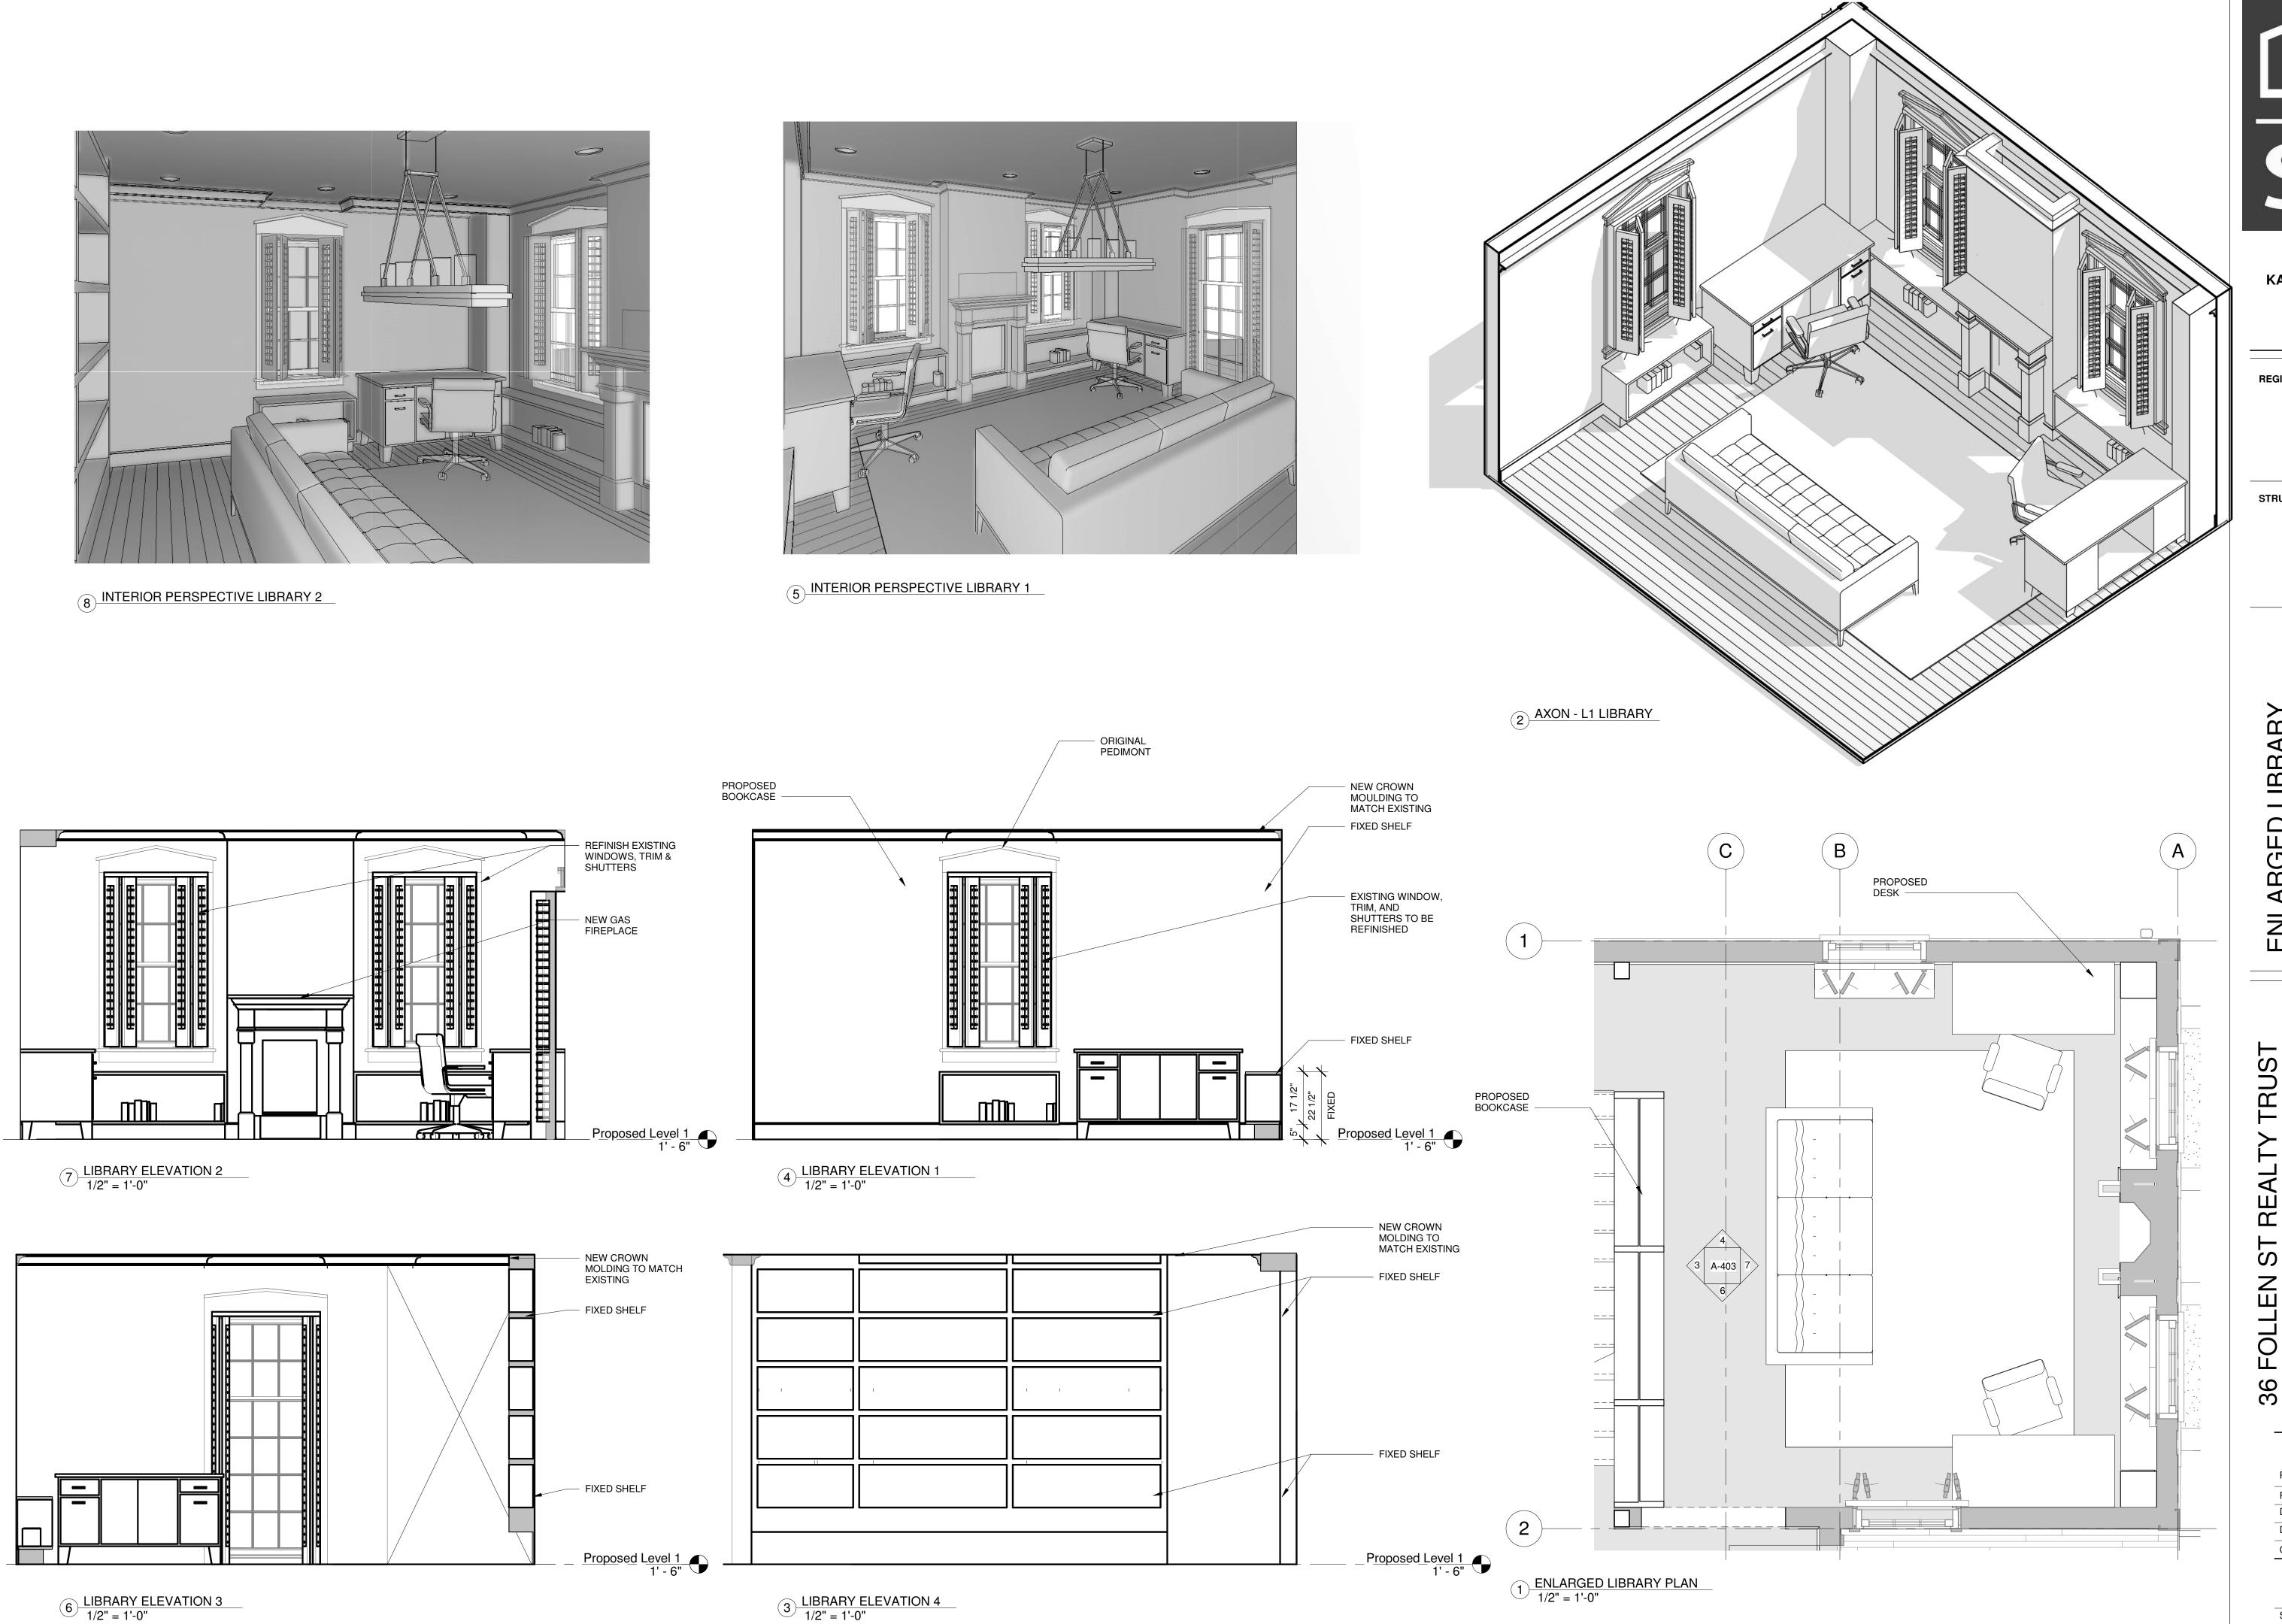

# SPECIAL PERMIT APPLICATION DATED OCTOBER 10, 2018

The applicant seeks a special permit to alter and extend a legally preexisting single-family dwelling. The alterations involve a modest increase in floor area of 210 square feet or 4%. The increased floor area for additional living space is primarily interior to the house. The addition at the rear is conforming as to rear setback and does not involve an extension of the building further into the rear yard. Rather, the alterations at the rear of the house harmonize the bay windows with the rest of the rear of the structure.

The ground water in the area is seasonably high. Many of the lowest clapboards are at or very near ground level. Additionally, numerous resurfacings of Follen Street by the City have resulted in an incongruous relationship between the respective levels of street and the first floor of the house. All of these conditions will be improved by raising the elevation of the house by 18 inches on a new brick-faced foundation, consistent with the abutting houses.