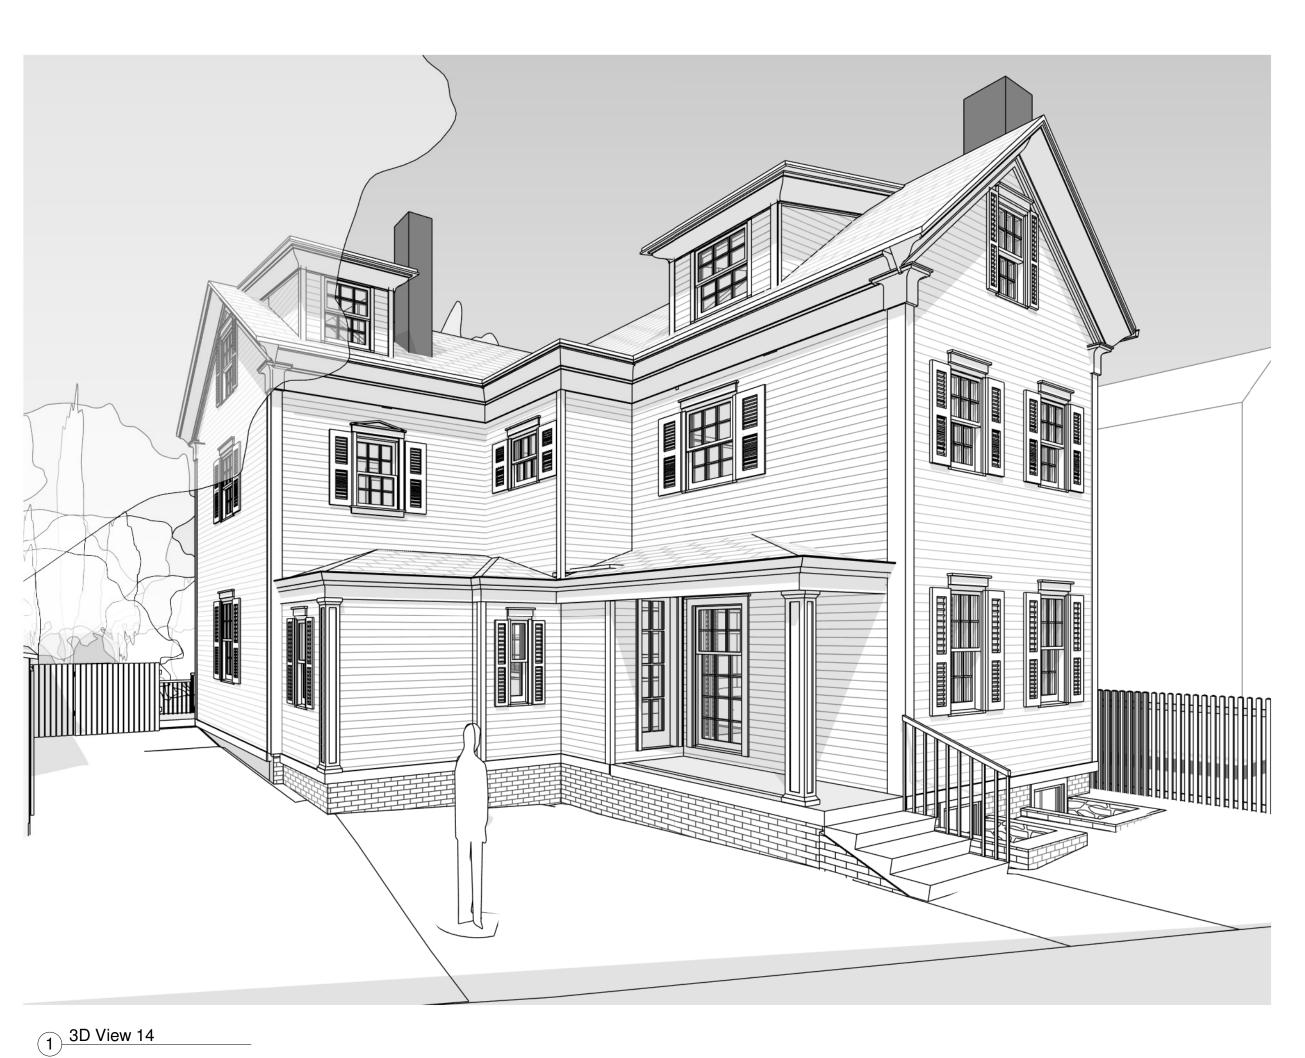

The ground water in the area is seasonably high. Many of the lowest clapboards are at or very near ground level. Additionally, numerous resurfacings of Follen Street by the City have resulted in an incongruous relationship between the respective levels of street and the first floor of the house. All of these conditions will be improved by raising the elevation of the house by 18 inches on a new brick-faced foundation, consistent with the abutting houses.

### **DIMENSIONAL INFORMATION**

APPLICANT: Attorney at Law PRESENT USE/OCCUPANCY: 1-Family Residential **LOCATION:** 36 Follen St Cambridge, MA ZONE: Residence A-1 Zone 1 Family Residential PHONE: **REQUESTED USE/OCCUPANCY: EXISTING** REQUESTED **ORDINANCE CONDITIONS CONDITIONS REQUIREMENTS** 2,497 sf 2,707 sf TOTAL GROSS FLOOR AREA: 2,160 sf (max.) 4,321 sf 4,321 sf 6,000 sf (min.) LOT AREA: 0.58 0.62 0.5 RATIO OF GROSS FLOOR AREA (max.) TO LOT AREA: 2 4,321 sf 4,321 sf 6,000 sf LOT AREA FOR EACH DWELLING UNIT: (min.) 51 ft 51 ft 80 ft WIDTH (min.) SIZE OF LOT: 75L/92R 75L/92R N/A DEPTH 5.67 ft 5.67 ft 15 ft SETBACKS IN FEET: FRONT (min.) 44.0 ft 44.0 ft 25 ft (min.) REAR 15.53 ft 15.53 ft 7.5 ft (min.) LEFT SIDE 1.38 ft 1.38 ft 7.5 ft (min.) RIGHT SIDE 26.5 ft 28.0 ft 35.0 ft. (max.) SIZE OF BLDG.: **HEIGHT** N/A N/A N/A LENGTH N/A N/A N/A WIDTH 61% 55% 50% (min.) RATIO OF USABLE OPEN SPACE TO LOT AREA: 1 1 1 NO. OF DWELLING UNITS: (max.)

# A-1 Residential Zoning District

| Dimension                          | Required/Limit                             | Existing                       | Proposed      | Change       |
|------------------------------------|--------------------------------------------|--------------------------------|---------------|--------------|
| Lot Area                           | 8,000 sq. ft. & 6,000 sq. ft per unit min. | 4,321 sq. ft.                  | 4,321 sq. ft. | None         |
| Lot Width                          | 80 ft. min.                                | 51 ft.                         | 51 ft.        | None         |
| Front Setback                      | 15 ft. min.                                | 5.67 ft.                       | 5.67 ft.      | None         |
| Side Setback                       | 7.5 ft. min.                               | 1.38 ft Right<br>15.53 ft Left |               | None<br>None |
| Rear Setback                       | 25 ft. min.                                | 44.0 FT.                       | 40.0 FT.      | - 4.0 ft.    |
| Building Height                    | 35 ft. max.                                | 26.5 ft.                       | 28 ft.        | + 1.5 ft.    |
| Floor Area Ratio                   | 0.5 max.                                   | 0.58                           | 0.62          | + 0.04       |
| Ratio of Open<br>Space to Lot Area | 50% min.                                   | 61%                            | 55%           | <b>-</b> 6%  |