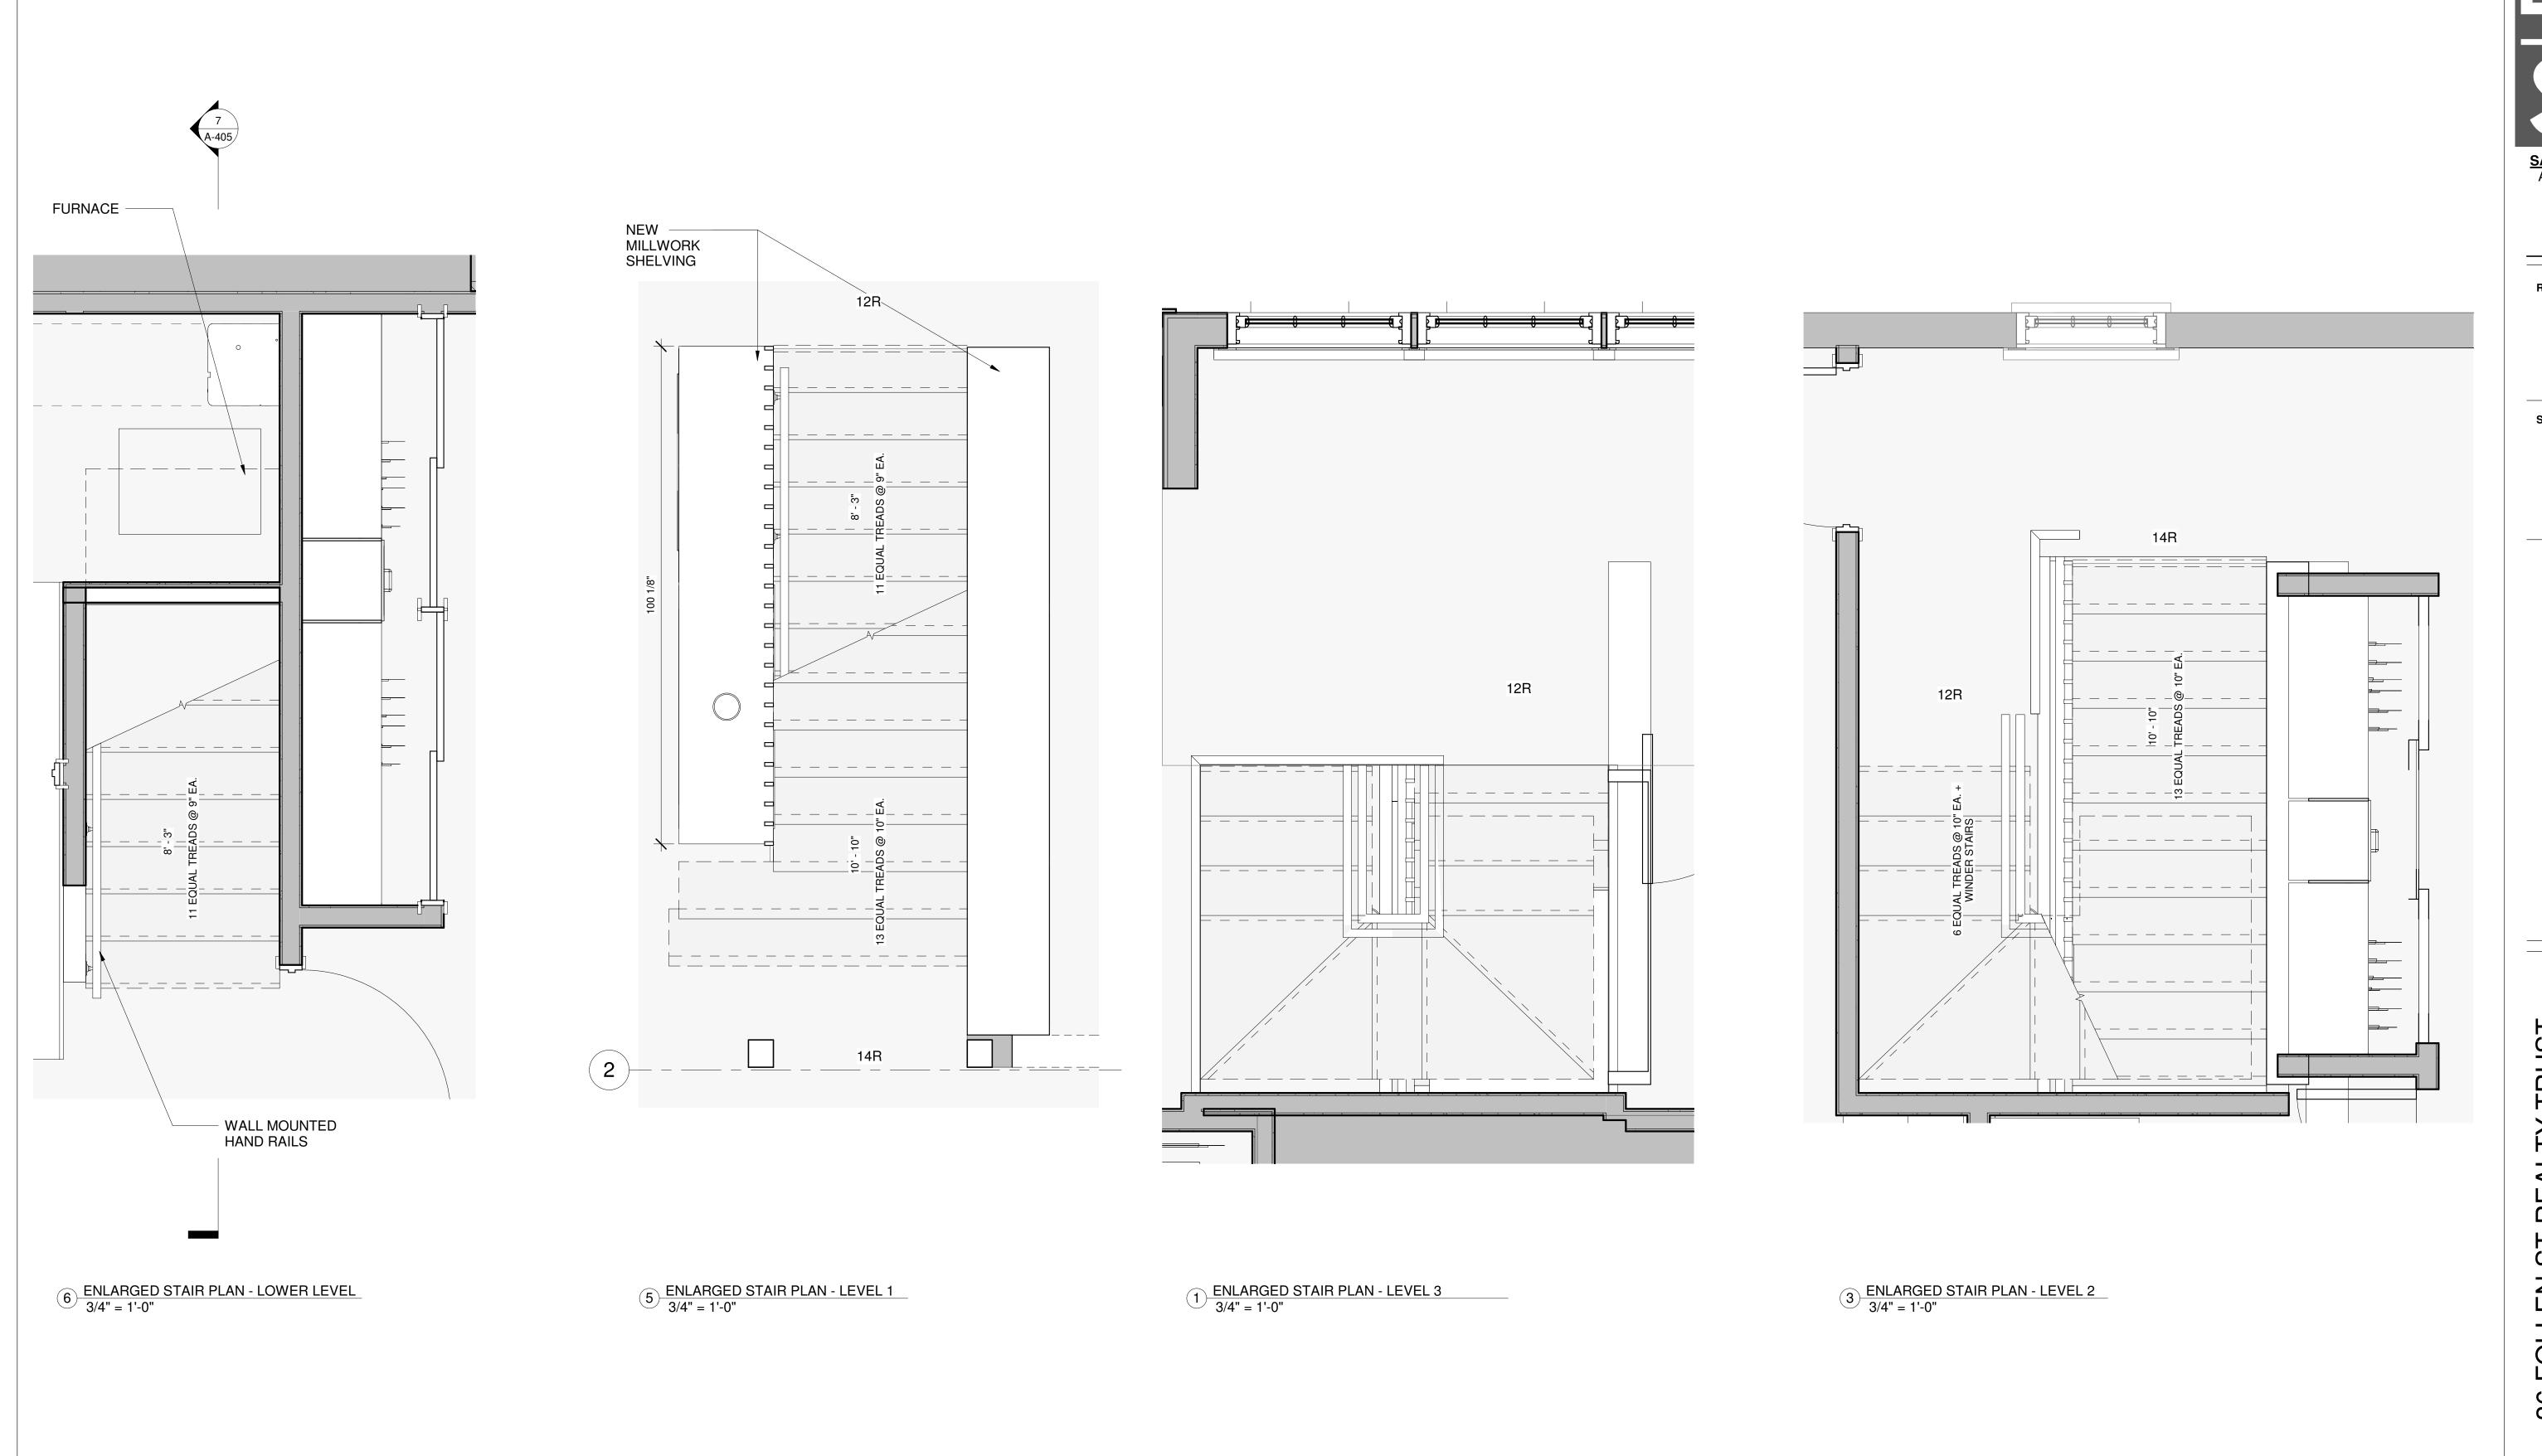

# SPECIAL PERMIT APPLICATION DATED OCTOBER 10, 2018

The applicant seeks a special permit to alter and extend a legally preexisting single-family dwelling. The alterations involve a modest increase in floor area of 210 square feet or 4%. The increased floor area for additional living space is primarily interior to the house. The addition at the rear is conforming as to rear setback and does not involve an extension of the building further into the rear yard. Rather, the alterations at the rear of the house harmonize the bay windows with the rest of the rear of the structure.

The ground water in the area is seasonably high. Many of the lowest clapboards are at or very near ground level. Additionally, numerous resurfacings of Follen Street by the City have resulted in an incongruous relationship between the respective levels of street and the first floor of the house. All of these conditions will be improved by raising the elevation of the house by 18 inches on a new brick-faced foundation, consistent with the abutting houses.