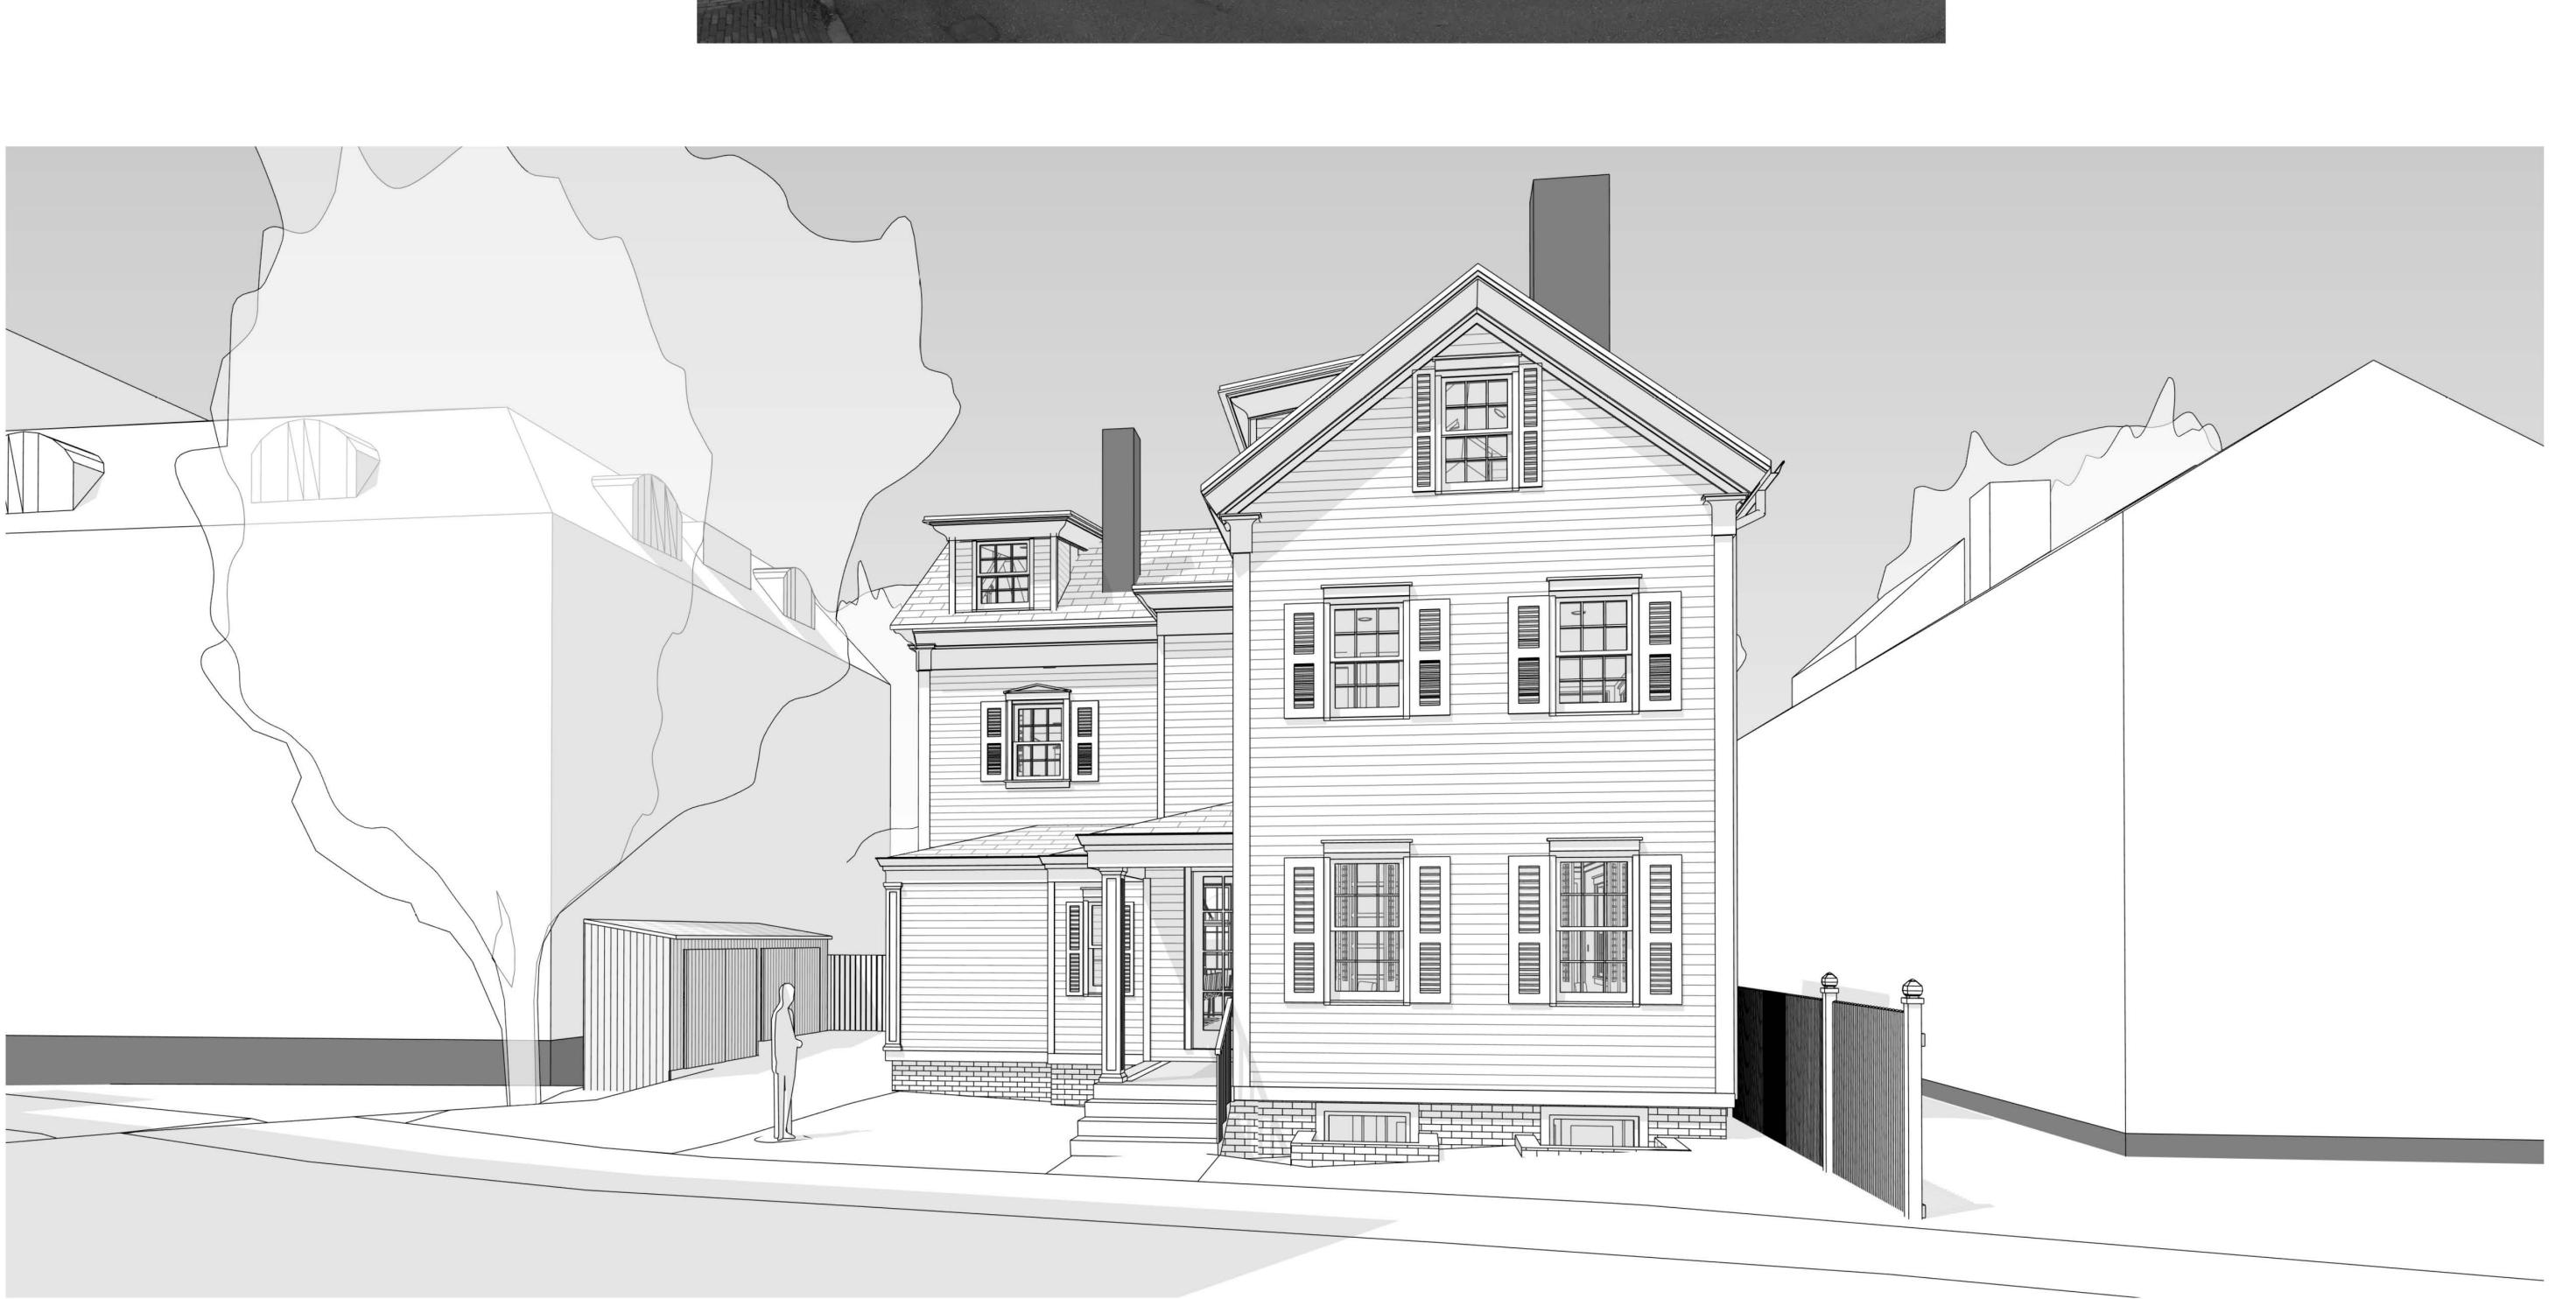

# SPECIAL PERMIT APPLICATION DATED OCTOBER 10, 2018

The applicant seeks a special permit to alter and extend a legally preexisting single-family dwelling. The alterations involve a modest increase in floor area of 210 square feet or 4%. The increased floor area for additional living space is primarily interior to the house. The addition at the rear is conforming as to rear setback and does not involve an extension of the building further into the rear yard. Rather, the alterations at the rear of the house harmonize the bay windows with the rest of the rear of the structure.

The ground water in the area is seasonably high. Many of the lowest clapboards are at or very near ground level. Additionally, numerous resurfacings of Follen Street by the City have resulted in an incongruous relationship between the respective levels of street and the first floor of the house. All of these conditions will be improved by raising the elevation of the house by 18 inches on a new brick-faced foundation, consistent with the abutting houses.

# A-1 Residential Zoning District

| Dimension                          | Required/Limit                             | Existing                       | Proposed      | Change       |
|------------------------------------|--------------------------------------------|--------------------------------|---------------|--------------|
| Lot Area                           | 8,000 sq. ft. & 6,000 sq. ft per unit min. | 4,321 sq. ft.                  | 4,321 sq. ft. | None         |
| Lot Width                          | 80 ft. min.                                | 51 ft.                         | 51 ft.        | None         |
| Front Setback                      | 15 ft. min.                                | 5.67 ft.                       | 5.67 ft.      | None         |
| Side Setback                       | 7.5 ft. min.                               | 1.38 ft Right<br>15.53 ft Left |               | None<br>None |
| Rear Setback                       | 25 ft. min.                                | 44.0 FT.                       | 40.0 FT.      | - 4.0 ft.    |
| Building Height                    | 35 ft. max.                                | 26.5 ft.                       | 28 ft.        | + 1.5 ft.    |
| Floor Area Ratio                   | 0.5 max.                                   | 0.58                           | 0.62          | + 0.04       |
| Ratio of Open<br>Space to Lot Area | 50% min.                                   | 61%                            | 55%           | <b>-</b> 6%  |