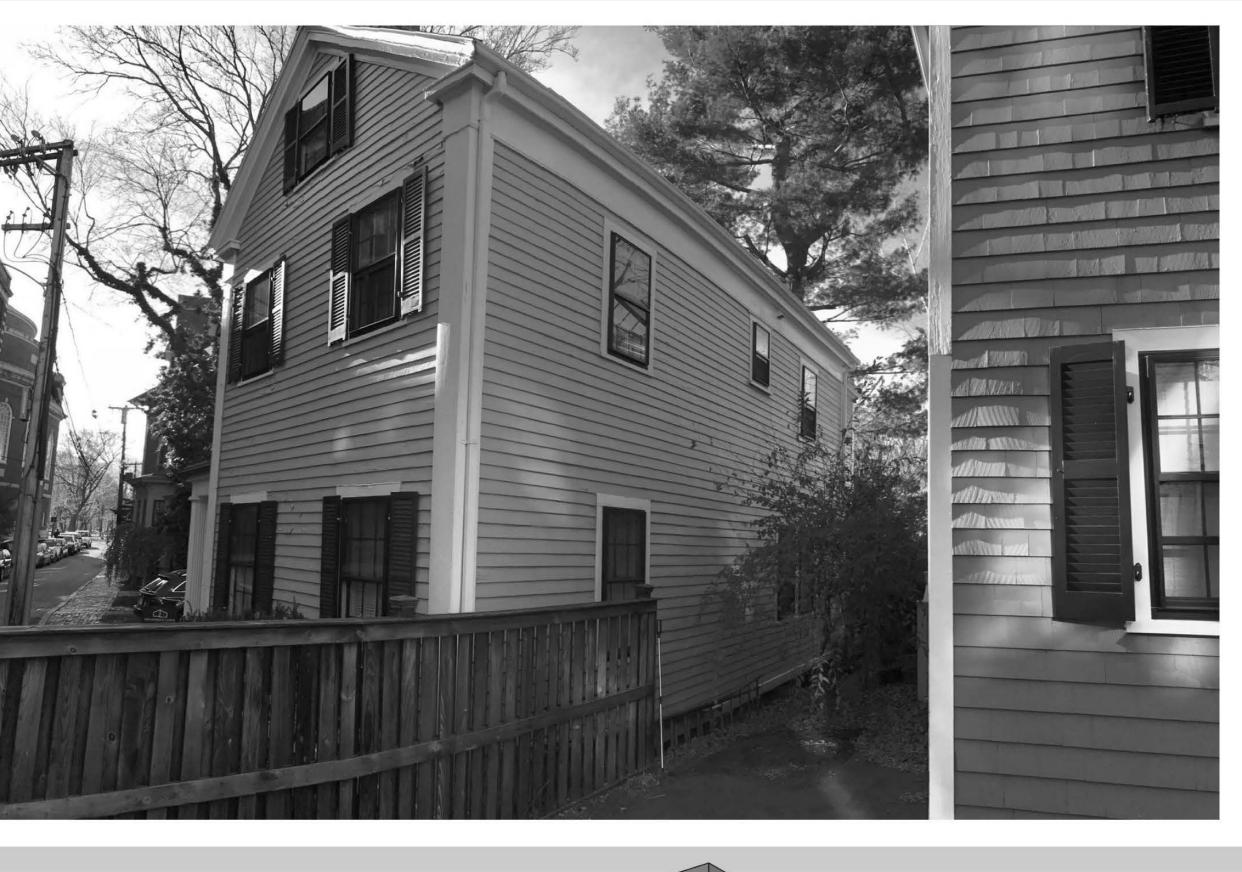

# 36 FOLLEN STREET, CAMBRIDGE, MASSACHUSETTS

# SPECIAL PERMIT APPLICATION DATED OCTOBER 10, 2018

The applicant seeks a special permit to alter and extend a legally preexisting single-family dwelling. The alterations involve a modest increase in floor area of 210 square feet or 4%. The increased floor area for additional living space is primarily interior to the house. The addition at the rear is conforming as to rear setback and does not involve an extension of the building further into the rear yard. Rather, the alterations at the rear of the house harmonize the bay windows with the rest of the rear of the structure.

The ground water in the area is seasonably high. Many of the lowest clapboards are at or very near ground level. Additionally, numerous resurfacings of Follen Street by the City have resulted in an incongruous relationship between the respective levels of street and the first floor of the house. All of these conditions will be improved by raising the elevation of the house by 18 inches on a new brick-faced foundation, consistent with the abutting houses.