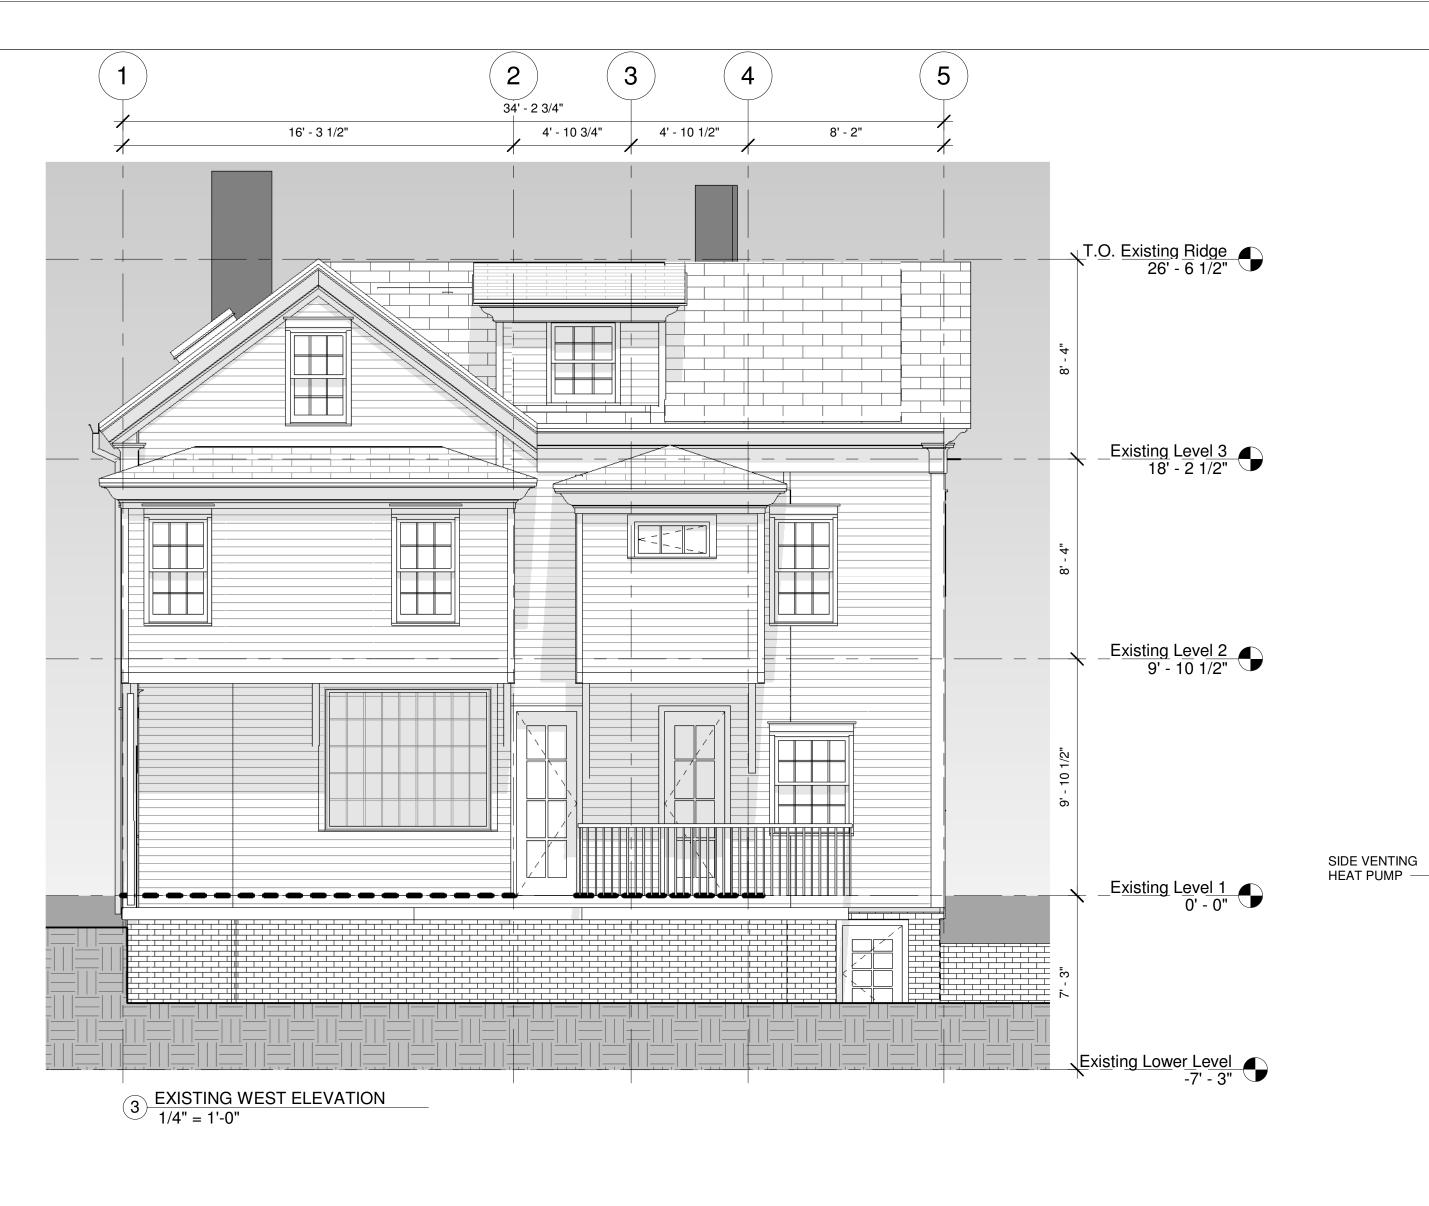

# SPECIAL PERMIT APPLICATION DATED OCTOBER 10, 2018

The applicant seeks a special permit to alter and extend a legally preexisting single-family dwelling. The alterations involve a modest increase in floor area of 210 square feet or 4%. The increased floor area for additional living space is primarily interior to the house. The addition at the rear is conforming as to rear setback and does not involve an extension of the building further into the rear yard. Rather, the alterations at the rear of the house harmonize the bay windows with the rest of the rear of the structure.

The ground water in the area is seasonably high. Many of the lowest clapboards are at or very near ground level. Additionally, numerous resurfacings of Follen Street by the City have resulted in an incongruous relationship between the respective levels of street and the first floor of the house. All of these conditions will be improved by raising the elevation of the house by 18 inches on a new brick-faced foundation, consistent with the abutting houses.

### **DIMENSIONAL INFORMATION**

APPLICANT: Attorney at Law PRESENT USE/OCCUPANCY: 1-Family Residential **LOCATION:** 36 Follen St Cambridge, MA ZONE: Residence A-1 Zone 1 Family Residential PHONE: **REQUESTED USE/OCCUPANCY: EXISTING** REQUESTED **ORDINANCE CONDITIONS CONDITIONS REQUIREMENTS** 2,497 sf 2,707 sf TOTAL GROSS FLOOR AREA: 2,160 sf (max.) 4,321 sf 4,321 sf 6,000 sf (min.) LOT AREA: 0.58 0.62 0.5 RATIO OF GROSS FLOOR AREA (max.) TO LOT AREA: 2 4,321 sf 4,321 sf 6,000 sf LOT AREA FOR EACH DWELLING UNIT: (min.) 51 ft 51 ft 80 ft WIDTH (min.) SIZE OF LOT: 75L/92R 75L/92R N/A DEPTH 5.67 ft 5.67 ft 15 ft SETBACKS IN FEET: FRONT (min.) 44.0 ft 44.0 ft 25 ft (min.) REAR 15.53 ft 15.53 ft 7.5 ft (min.) LEFT SIDE 1.38 ft 1.38 ft 7.5 ft (min.) RIGHT SIDE 26.5 ft 28.0 ft 35.0 ft. (max.) SIZE OF BLDG.: **HEIGHT** N/A N/A N/A LENGTH N/A N/A N/A WIDTH 61% 55% 50% (min.) RATIO OF USABLE OPEN SPACE TO LOT AREA: 1 1 1 NO. OF DWELLING UNITS: (max.)

# A-1 Residential Zoning District

| Dimension                          | Required/Limit                             | Existing                       | Proposed      | Change       |
|------------------------------------|--------------------------------------------|--------------------------------|---------------|--------------|
| Lot Area                           | 8,000 sq. ft. & 6,000 sq. ft per unit min. | 4,321 sq. ft.                  | 4,321 sq. ft. | None         |
| Lot Width                          | 80 ft. min.                                | 51 ft.                         | 51 ft.        | None         |
| Front Setback                      | 15 ft. min.                                | 5.67 ft.                       | 5.67 ft.      | None         |
| Side Setback                       | 7.5 ft. min.                               | 1.38 ft Right<br>15.53 ft Left |               | None<br>None |
| Rear Setback                       | 25 ft. min.                                | 44.0 FT.                       | 40.0 FT.      | - 4.0 ft.    |
| Building Height                    | 35 ft. max.                                | 26.5 ft.                       | 28 ft.        | + 1.5 ft.    |
| Floor Area Ratio                   | 0.5 max.                                   | 0.58                           | 0.62          | + 0.04       |
| Ratio of Open<br>Space to Lot Area | 50% min.                                   | 61%                            | 55%           | <b>-</b> 6%  |