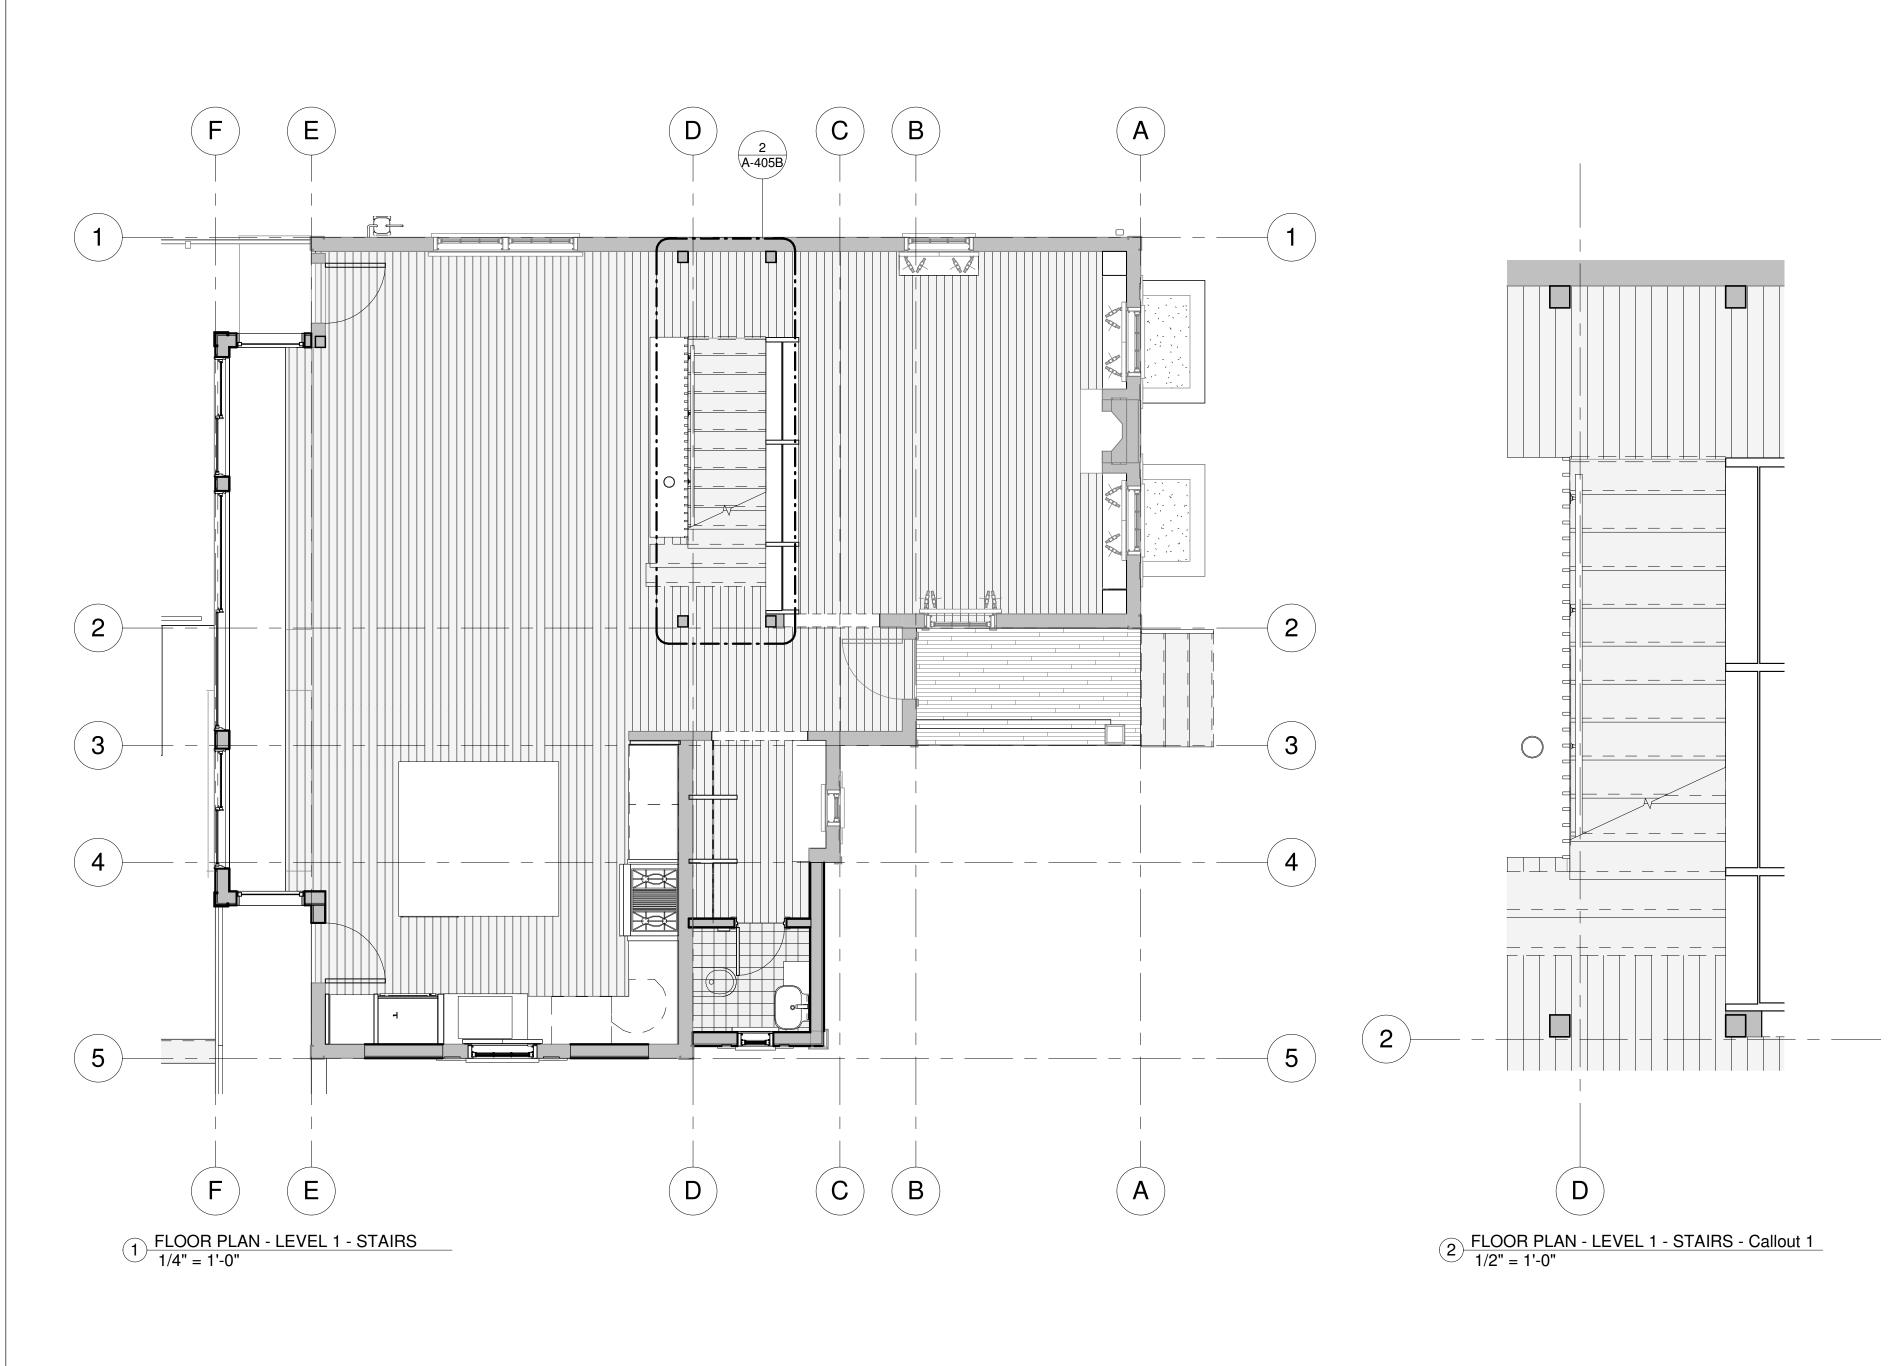

# SPECIAL PERMIT APPLICATION DATED OCTOBER 10, 2018

The applicant seeks a special permit to alter and extend a legally preexisting single-family dwelling. The alterations involve a modest increase in floor area of 210 square feet or 4%. The increased floor area for additional living space is primarily interior to the house. The addition at the rear is conforming as to rear setback and does not involve an extension of the building further into the rear yard. Rather, the alterations at the rear of the house harmonize the bay windows with the rest of the rear of the structure.

The ground water in the area is seasonably high. Many of the lowest clapboards are at or very near ground level. Additionally, numerous resurfacings of Follen Street by the City have resulted in an incongruous relationship between the respective levels of street and the first floor of the house. All of these conditions will be improved by raising the elevation of the house by 18 inches on a new brick-faced foundation, consistent with the abutting houses.