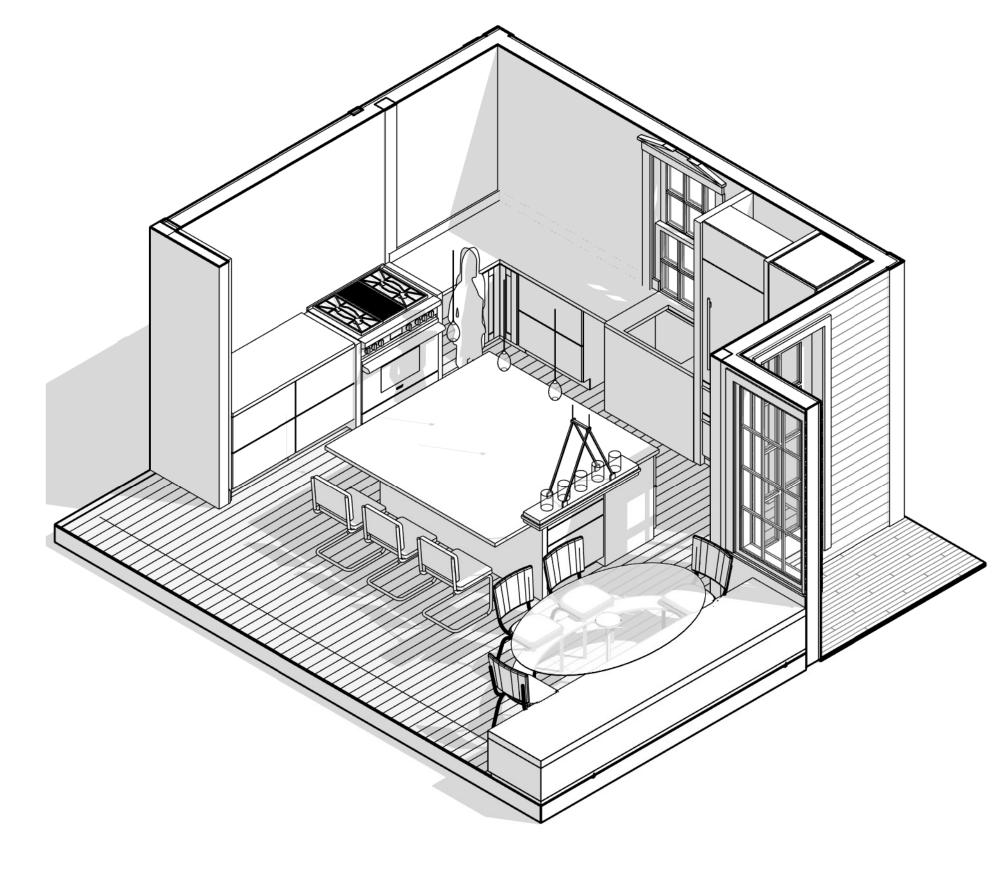

# SPECIAL PERMIT APPLICATION DATED OCTOBER 10, 2018

The applicant seeks a special permit to alter and extend a legally preexisting single-family dwelling. The alterations involve a modest increase in floor area of 210 square feet or 4%. The increased floor area for additional living space is primarily interior to the house. The addition at the rear is conforming as to rear setback and does not involve an extension of the building further into the rear yard. Rather, the alterations at the rear of the house harmonize the bay windows with the rest of the rear of the structure.

The ground water in the area is seasonably high. Many of the lowest clapboards are at or very near ground level. Additionally, numerous resurfacings of Follen Street by the City have resulted in an incongruous relationship between the respective levels of street and the first floor of the house. All of these conditions will be improved by raising the elevation of the house by 18 inches on a new brick-faced foundation, consistent with the abutting houses.