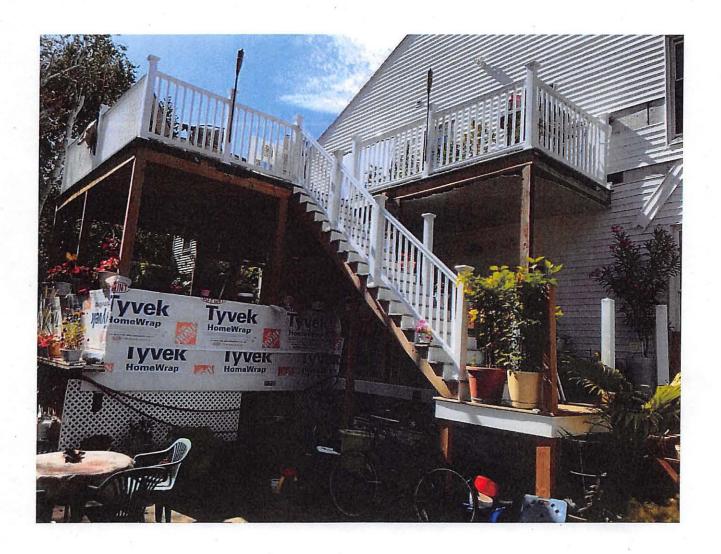

I've owned and lived in my home at 358 Windsor St since 1994 and I'm opposed to the project described in Case BZA-017279-2020.

The houses are very close together in this area and the only available open space is in the back yards. It's clear from the photographs and the views from my own yard that the two story deck at 370-372 Windsor St is oversized for the lot and looms over the neighboring property making quiet enjoyment and privacy impossible.

## Ranjit Singanayagam Commissioner

**TO:** Constantine Alexander

Chairman, Board of Zoning Appeal

FROM: Ranjit Singanayagam,

Commissioner/ISD

SUBJECT: 370-372 Windsor Street, Cambridge, MA

BZA-017279-2020

Inspectional Services Department (ISD) first received a complaint on 7/24/18 about a deck being built without a permit. Inspector Branden Vigneault went and issued a Stop Work Order on 7/24/18.

A building permit was issued on 6/19/19 to replace decking and railing on existing deck. A complaint was received on 7/25/19 about an addition to the existing deck beyond the scope of work described in building permit application #48803.

ISD Inspector on Site: Branden Vigneault

Date & Time of Arrival: 7/25/18 1:40pm

Description of Initial Complaint:

New deck being installed without permit

Inspector's Initial Site Observation Notes:

A new deck was being constructed without a permit. Issued stop work order. See photos.