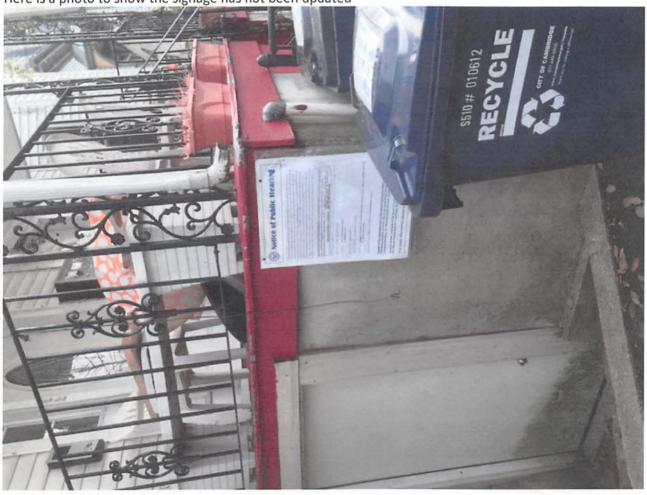

Sent:

Saturday, November 28, 2020 10:53 AM

To:

Pacheco, Maria

Subject:

Signage for case bra-017279 not updated for hearing dec 10

## Good morning,

Here is a photo to show the signage has not been updated

Sent from my iPhone

From:

Kochanski, Eva < E.Kochanski@northeastern.edu>

Sent:

Tuesday, December 1, 2020 10:41 AM

To: