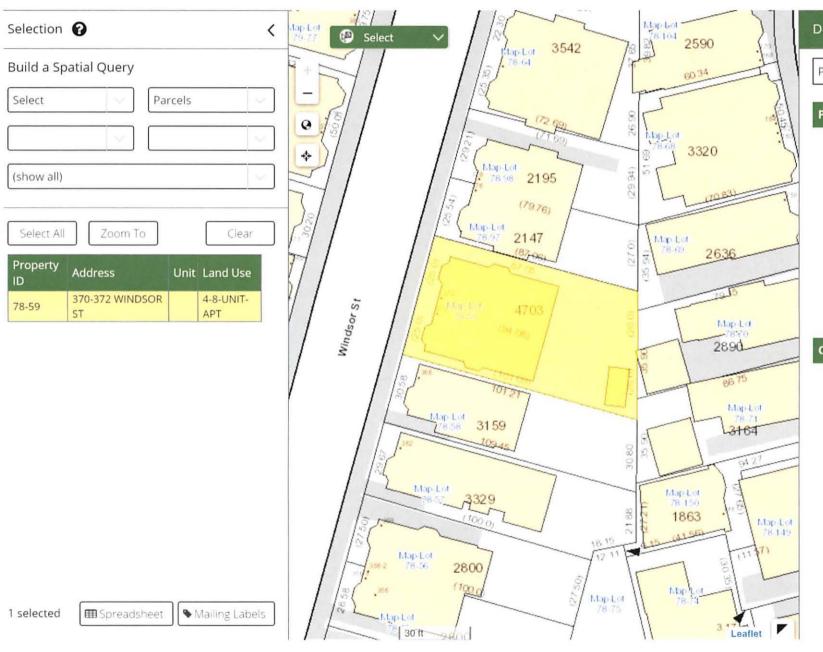

#### DIMENSIONAL INFORMATION

|                   | indsor         |                        | <b>ZONE</b> :        | -1                                     |        |
|-------------------|----------------|------------------------|----------------------|----------------------------------------|--------|
| HONE: 617 909     | 3297           | REQUESTED USE          | OCCUPANCY:           | i-family resident                      | tial   |
|                   |                | EXISTING<br>CONDITIONS | REQUESTED CONDITIONS | ORDINANCE<br>REQUIREMENTS <sup>1</sup> |        |
| OTAL GROSS FLOOR  | AREA:          | 5476                   | 5894                 |                                        | (max.) |
| OT AREA:          |                | 4707                   |                      | 5000                                   | (min.  |
| ATIO OF GROSS FLO | OOR AREA       | 1.16                   | 1.25                 | .75                                    | (max.) |
| OT AREA FOR EACH  | DWELLING UNIT: |                        |                      |                                        | (min.) |
| SIZE OF LOT:      | WIDTH          | 50                     |                      |                                        | (min.  |
|                   | DEPTH          | 101                    |                      |                                        |        |
| Setbacks in       | FRONT          | 7.3                    |                      | 16                                     | (min.) |
| <u>'eet:</u>      | REAR           | 18.23                  | 18.23                | 20                                     | (min.  |
|                   | LEFT SIDE      | 5                      |                      | 12                                     | (min.) |
|                   | RIGHT SIDE     | 5                      | 5                    | 12                                     | (min.  |
| IZE OF BLDG.:     | HEIGHT         | 20                     |                      |                                        | (max.  |
|                   | LENGTH         | 44                     |                      |                                        |        |
|                   | WIDTH          | 40                     |                      |                                        |        |
| ATIO OF USABLE OF | EN SPACE       |                        |                      |                                        |        |
| O LOT AREA: 3)    |                | 58%                    | 58%                  | 30%                                    | (min.) |
| O. OF DWELLING UN | IITS:          |                        |                      |                                        | (max.  |
| O. OF PARKING SPA | CES:           | NA                     |                      | (mir                                   | ./max  |
| O. OF LOADING ARE | AS:            | NA                     |                      |                                        | (min.) |
|                   | T BLDG.        | NA                     |                      |                                        | (min.  |