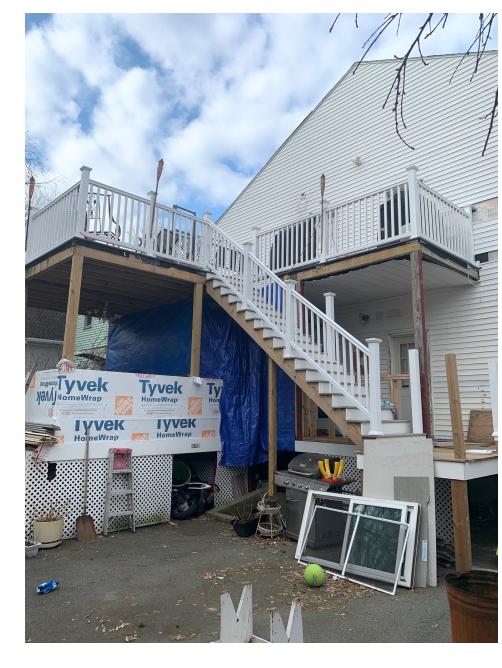

ISD Inspector on Site: Branden Vigneault

Date & Time of Arrival: 7/25/18 1:40pm

Description of Initial Complaint:

New deck being installed without permit

Inspector's Initial Site Observation Notes:

A new deck was being constructed without a permit. Issued stop work order. See photos.

## Ranjit Singanayagam Commissioner

**TO:** Constantine Alexander

Chairman, Board of Zoning Appeal

FROM: Ranjit Singanayagam,

Commissioner/ISD

SUBJECT: 370-372 Windsor Street, Cambridge, MA

BZA-017279-2020

Inspectional Services Department (ISD) first received a complaint on 7/24/18 about a deck being built without a permit. Inspector Branden Vigneault went and issued a Stop Work Order on 7/24/18.

A building permit was issued on 6/19/19 to replace decking and railing on existing deck. A complaint was received on 7/25/19 about an addition to the existing deck beyond the scope of work described in building permit application #48803.