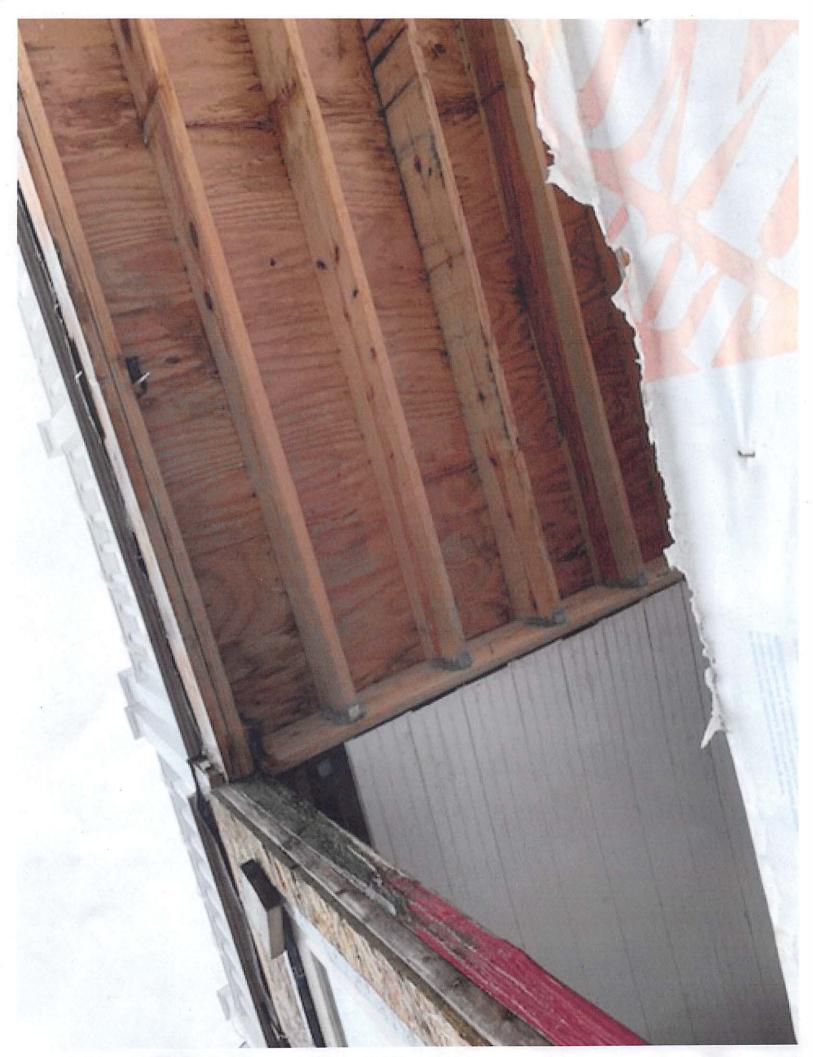

I've owned and lived in my home at 358 Windsor St since 1994 and I'm opposed to the project described in Case BZA-017279-2020.

The houses are very close together in this area and the only available open space is in the back yards. It's clear from the photographs and the views from my own yard that the two story deck at 370-372 Windsor St is oversized for the lot and looms over the neighboring property making quiet enjoyment and privacy impossible.

ISD Inspector on Site: Branden Vigneault

Date & Time of Arrival: 7/25/18 1:40pm

Description of Initial Complaint:

New deck being installed without permit

Inspector's Initial Site Observation Notes:

A new deck was being constructed without a permit. Issued stop work order. See photos.