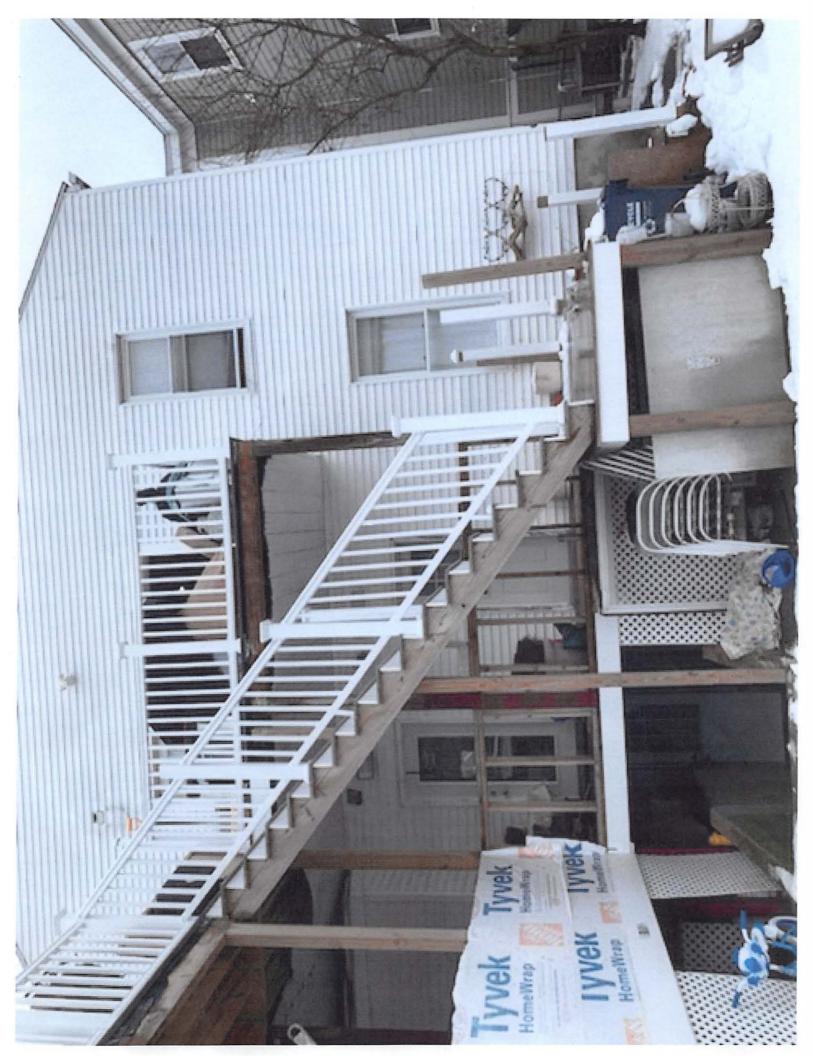

I've owned and lived in my home at 358 Windsor St since 1994 and I'm opposed to the project described in Case BZA-017279-2020.

The houses are very close together in this area and the only available open space is in the back yards. It's clear from the photographs and the views from my own yard that the two story deck at 370-372 Windsor St is oversized for the lot and looms over the neighboring property making quiet enjoyment and privacy impossible.

ISD Inspector on Site: Branden Vigneault

Date & Time of Arrival: 7/25/18 1:40pm

Description of Initial Complaint:

New deck being installed without permit

Inspector's Initial Site Observation Notes:

A new deck was being constructed without a permit. Issued stop work order. See photos.