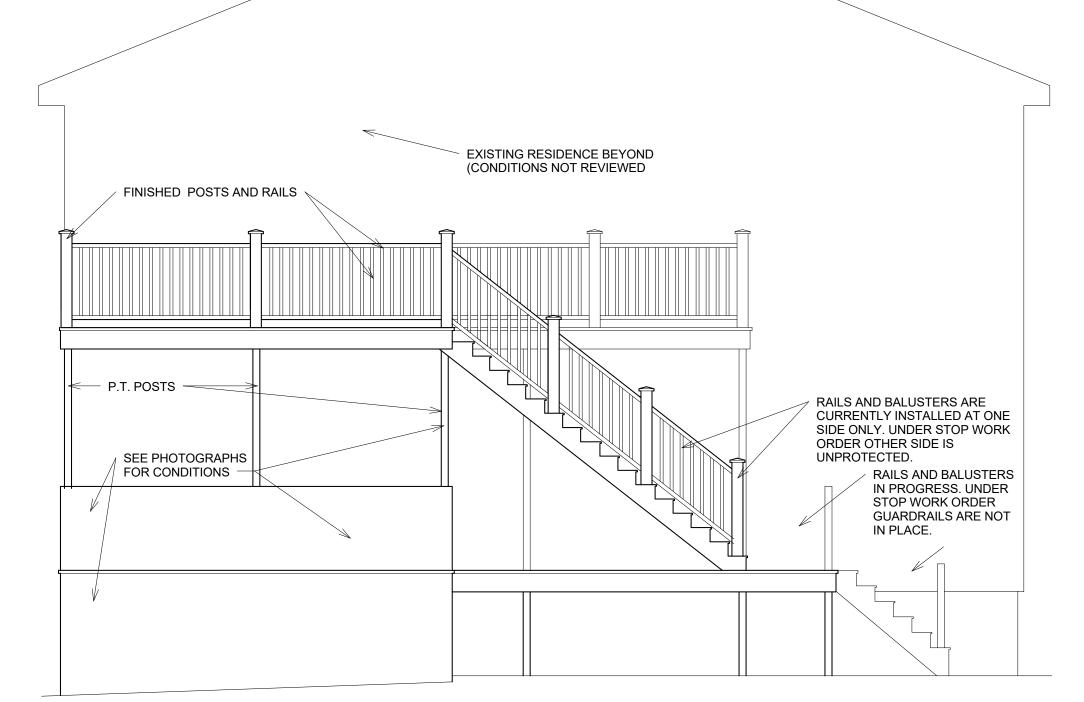

ISD Inspector on Site: Branden Vigneault

Date & Time of Arrival: 7/25/18 1:40pm

Description of Initial Complaint:

New deck being installed without permit

Inspector's Initial Site Observation Notes:

A new deck was being constructed without a permit. Issued stop work order. See photos.

## Ranjit Singanayagam Commissioner

**TO:** Constantine Alexander

Chairman, Board of Zoning Appeal

FROM: Ranjit Singanayagam,

Commissioner/ISD

SUBJECT: 370-372 Windsor Street, Cambridge, MA

BZA-017279-2020

Inspectional Services Department (ISD) first received a complaint on 7/24/18 about a deck being built without a permit. Inspector Branden Vigneault went and issued a Stop Work Order on 7/24/18.

A building permit was issued on 6/19/19 to replace decking and railing on existing deck. A complaint was received on 7/25/19 about an addition to the existing deck beyond the scope of work described in building permit application #48803.