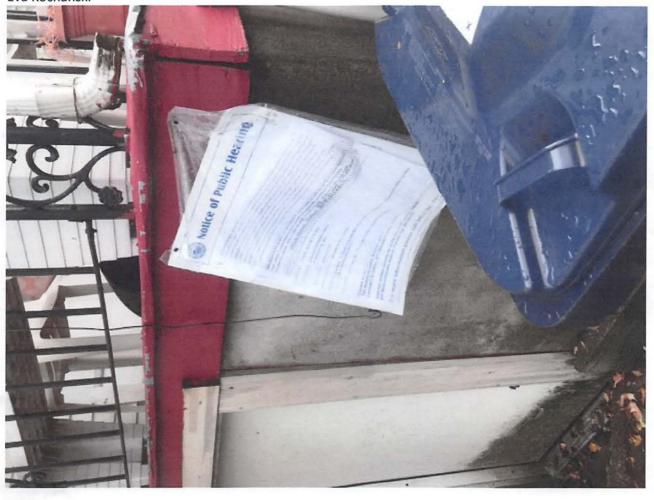

Sent:

Saturday, November 28, 2020 10:53 AM

To:

Pacheco, Maria

Subject:

Signage for case bra-017279 not updated for hearing dec 10

## Good morning,

Here is a photo to show the signage has not been updated

Sent from my iPhone

From:

Kochanski, Eva < E.Kochanski@northeastern.edu>

Sent:

Tuesday, December 1, 2020 10:41 AM

To:

Pacheco, Maria

Subject:

Bza-017279 signage not yet updated for 12/10 hearing

Hello Ms Pacheco,

The signage has still not been updated regarding the hearing on 12/10.

Sorry to keep bugging you... do I need to let someone else know?