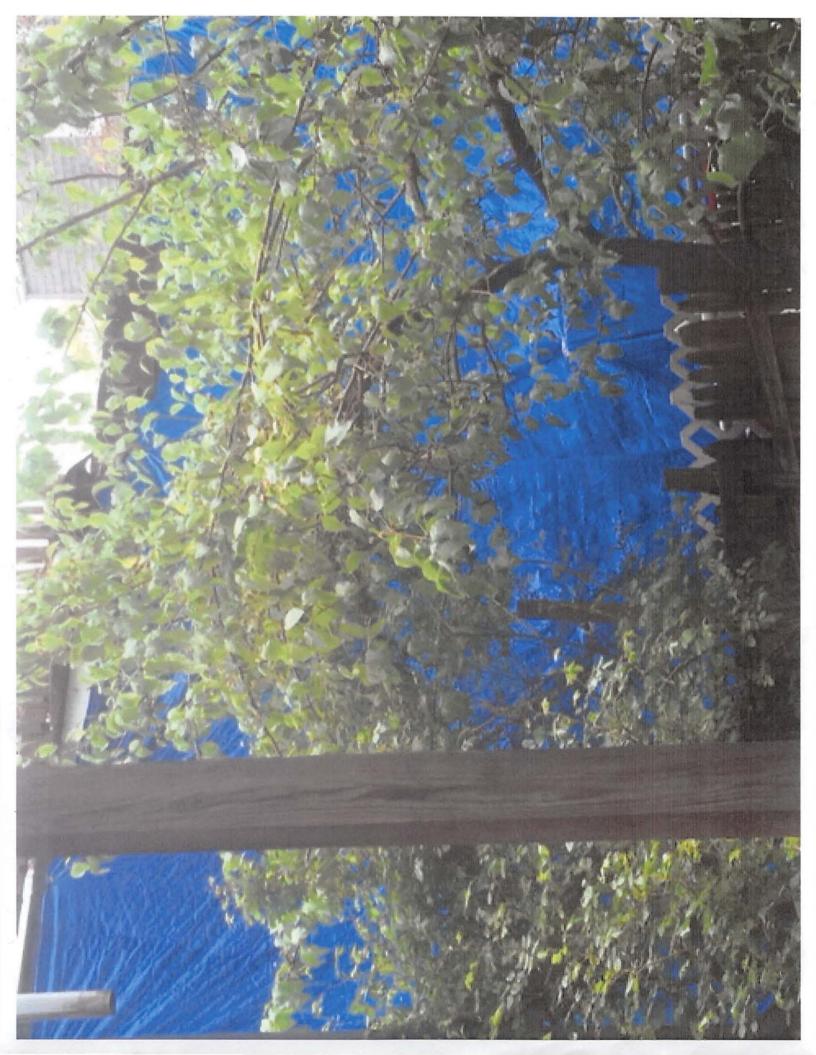

I've owned and lived in my home at 358 Windsor St since 1994 and I'm opposed to the project described in Case BZA-017279-2020.

The houses are very close together in this area and the only available open space is in the back yards. It's clear from the photographs and the views from my own yard that the two story deck at 370-372 Windsor St is oversized for the lot and looms over the neighboring property making quiet enjoyment and privacy impossible.