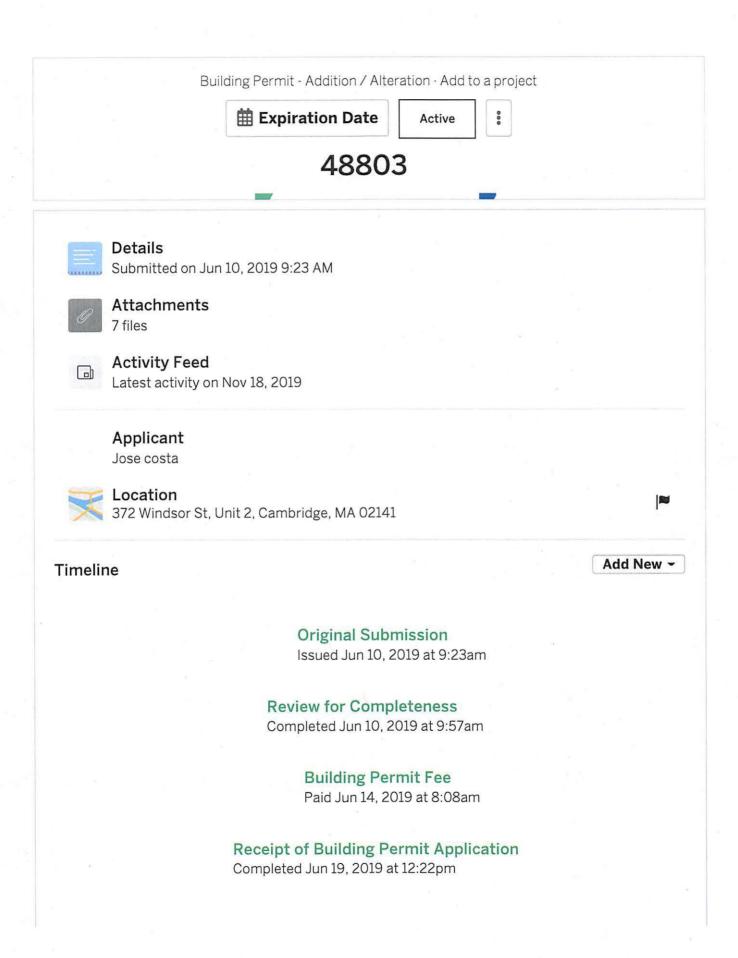

# Building Inspector Plan Review Completed Jun 19, 2019 at 12:22pm Building Permit Issued Jun 19, 2019 at 12:22pm Building Inspection In Progress

# **Existing Building Information**

Building Use \*
Multi Family (3 or more dwelling units)

Building Construction Type \* Wood (Type (IV/V)

Number of Stories (Above Grade) \* 2

Building Height (feet) \*

1

Gross Square Footage \* 5,004.5

# Building permit, if approved, will be granted only for the work described below

Detailed Description of Work \*
replace decking and railing on existing deck

Please note that if a sign, banner or awning will be installed, a separate **Sign Permit** (https://cambridgema.viewpointcloud.com/categories/1118/record-types/6628) must be obtained.

■ ISD Approved Description (to be printed on Building Card) replace decking and railing on existing deck

Will the work result in any changes to the floor area or any dimensional changes to the building? \* No