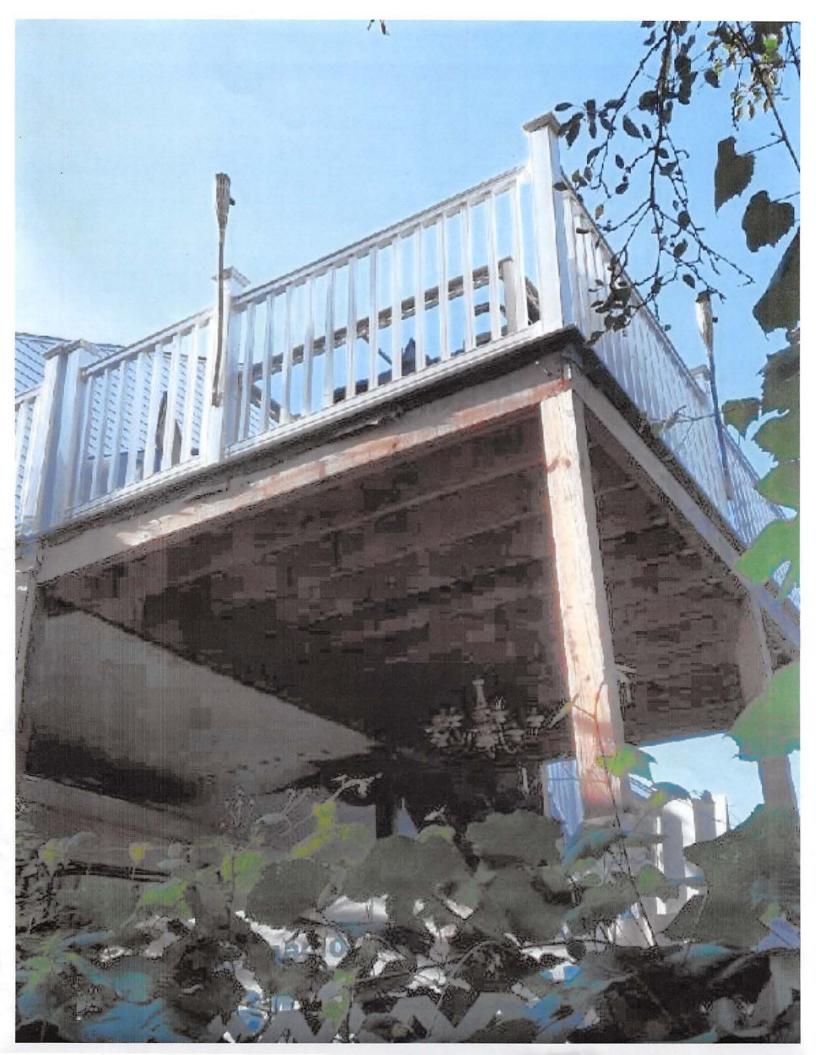

I've owned and lived in my home at 358 Windsor St since 1994 and I'm opposed to the project described in Case BZA-017279-2020.

The houses are very close together in this area and the only available open space is in the back yards. It's clear from the photographs and the views from my own yard that the two story deck at 370-372 Windsor St is oversized for the lot and looms over the neighboring property making quiet enjoyment and privacy impossible.

A building permit was issued on 6/19/19 to replace decking and railing on existing deck. A complaint was received on 7/25/19 about an addition to the existing deck beyond the scope of work described in building permit application #48803.