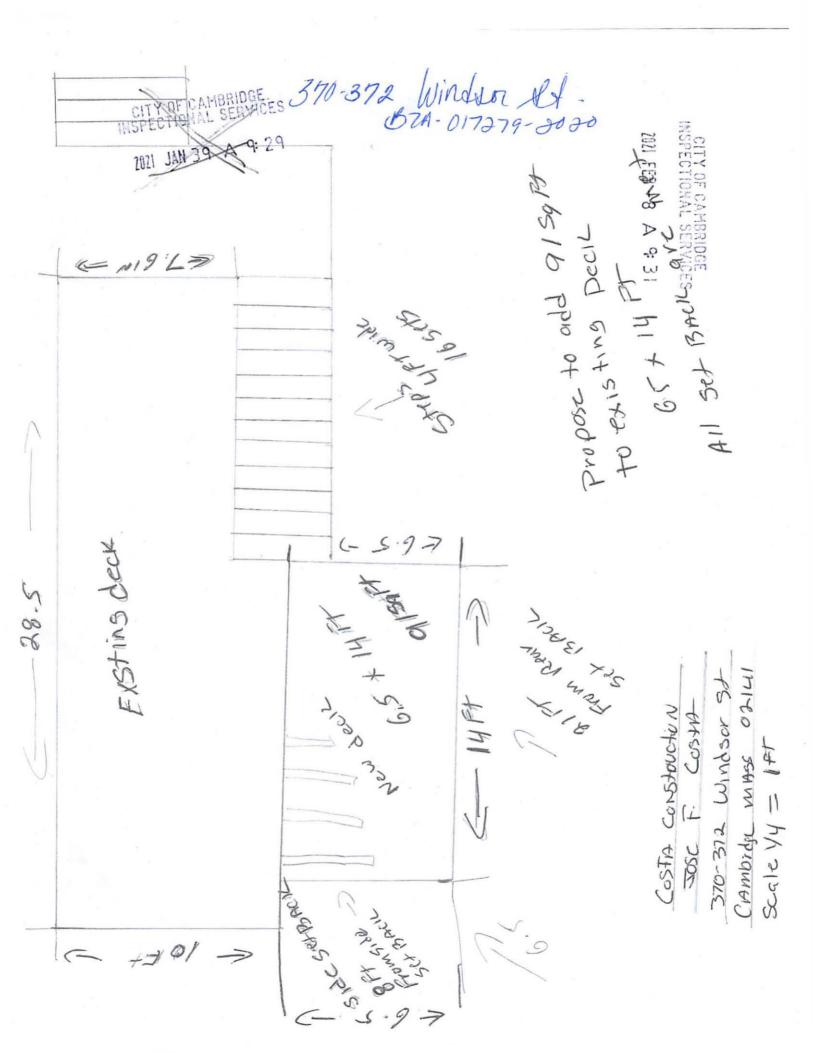

#### DIMENSIONAL INFORMATION

|                   | indsor         |                        | <b>ZONE</b> :        | -1                                     |        |
|-------------------|----------------|------------------------|----------------------|----------------------------------------|--------|
| HONE: 617 909     | 3297           | REQUESTED USE          | OCCUPANCY:           | i-family resident                      | tial   |
|                   |                | EXISTING<br>CONDITIONS | REQUESTED CONDITIONS | ORDINANCE<br>REQUIREMENTS <sup>1</sup> |        |
| OTAL GROSS FLOOR  | AREA:          | 5476                   | 5894                 |                                        | (max.) |
| OT AREA:          |                | 4707                   |                      | 5000                                   | (min.  |
| ATIO OF GROSS FLO | OOR AREA       | 1.16                   | 1.25                 | .75                                    | (max.) |
| OT AREA FOR EACH  | DWELLING UNIT: |                        |                      |                                        | (min.) |
| SIZE OF LOT:      | WIDTH          | 50                     |                      |                                        | (min.  |
|                   | DEPTH          | 101                    |                      |                                        |        |
| Setbacks in       | FRONT          | 7.3                    |                      | 16                                     | (min.) |
| <u>'eet:</u>      | REAR           | 18.23                  | 18.23                | 20                                     | (min.  |
|                   | LEFT SIDE      | 5                      |                      | 12                                     | (min.) |
|                   | RIGHT SIDE     | 5                      | 5                    | 12                                     | (min.  |
| IZE OF BLDG.:     | HEIGHT         | 20                     |                      |                                        | (max.  |
|                   | LENGTH         | 44                     |                      |                                        |        |
|                   | WIDTH          | 40                     |                      |                                        |        |
| ATIO OF USABLE OF | EN SPACE       |                        |                      |                                        |        |
| O LOT AREA: 3)    |                | 58%                    | 58%                  | 30%                                    | (min.) |
| O. OF DWELLING UN | IITS:          |                        |                      |                                        | (max.  |
| O. OF PARKING SPA | CES:           | NA                     |                      | (mir                                   | ./max  |
| O. OF LOADING ARE | AS:            | NA                     |                      |                                        | (min.) |
|                   | T BLDG.        | NA                     |                      |                                        | (min.  |

<sup>1.</sup> SEE CAMBRIDGE ZONING ORDINANCE ARTICLE 5.000, SECTION 5.30 (DISTRICT OF DIMENSIONAL REGULATIONS).

<sup>2.</sup> TOTAL GROSS FLOOR AREA (INCLUDING BASEMENT 7'-0" IN HEIGHT AND ATTIC AREAS GREATER THAN 5') DIVIDED BY LOT AREA.

<sup>3.</sup> OPEN SPACE SHALL NOT INCLUDE PARKING AREAS, WALKWAYS OR DRIVEWAYS AND SHALL HAVE A MINIMUM DIMENSION OF 15'.

From:

Erik Costa <ejlc46@gmail.com>

Sent:

Thursday, July 23, 2020 7:50 AM

To:

Pacheco, Maria