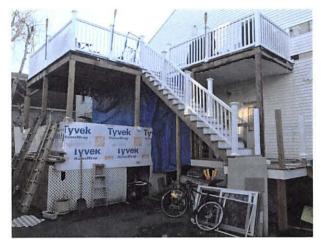

## Ranjit Singanayagam Commissioner

**TO:** Constantine Alexander

Chairman, Board of Zoning Appeal

FROM: Ranjit Singanayagam,

Commissioner/ISD

SUBJECT: 370-372 Windsor Street, Cambridge, MA

BZA-017279-2020

Inspectional Services Department (ISD) first received a complaint on 7/24/18 about a deck being built without a permit. Inspector Branden Vigneault went and issued a Stop Work Order on 7/24/18.

A building permit was issued on 6/19/19 to replace decking and railing on existing deck. A complaint was received on 7/25/19 about an addition to the existing deck beyond the scope of work described in building permit application #48803.

ISD Inspector on Site: Branden Vigneault

Date & Time of Arrival: 7/25/18 1:40pm

Description of Initial Complaint:

New deck being installed without permit

Inspector's Initial Site Observation Notes:

A new deck was being constructed without a permit. Issued stop work order. See photos.