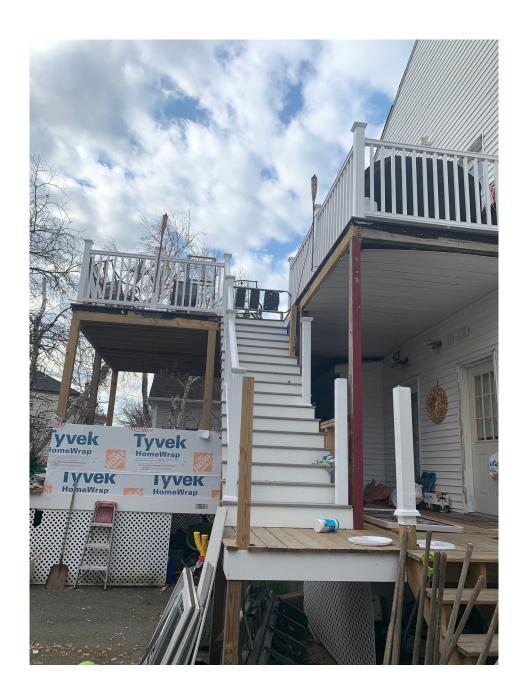

I've owned and lived in my home at 358 Windsor St since 1994 and I'm opposed to the project described in Case BZA-017279-2020.

The houses are very close together in this area and the only available open space is in the back yards. It's clear from the photographs and the views from my own yard that the two story deck at 370-372 Windsor St is oversized for the lot and looms over the neighboring property making quiet enjoyment and privacy impossible.

ISD Inspector on Site: Branden Vigneault

Date & Time of Arrival: 7/25/18 1:40pm

Description of Initial Complaint:

New deck being installed without permit

Inspector's Initial Site Observation Notes:

A new deck was being constructed without a permit. Issued stop work order. See photos.