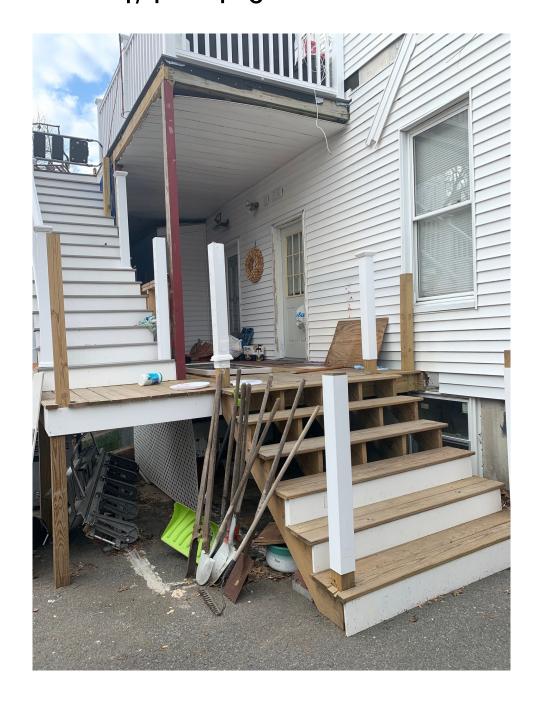

I've owned and lived in my home at 358 Windsor St since 1994 and I'm opposed to the project described in Case BZA-017279-2020.

The houses are very close together in this area and the only available open space is in the back yards. It's clear from the photographs and the views from my own yard that the two story deck at 370-372 Windsor St is oversized for the lot and looms over the neighboring property making quiet enjoyment and privacy impossible.

ISD Inspector on Site: Branden Vigneault

Date & Time of Arrival: 7/25/18 1:40pm

Description of Initial Complaint:

New deck being installed without permit

Inspector's Initial Site Observation Notes:

A new deck was being constructed without a permit. Issued stop work order. See photos.