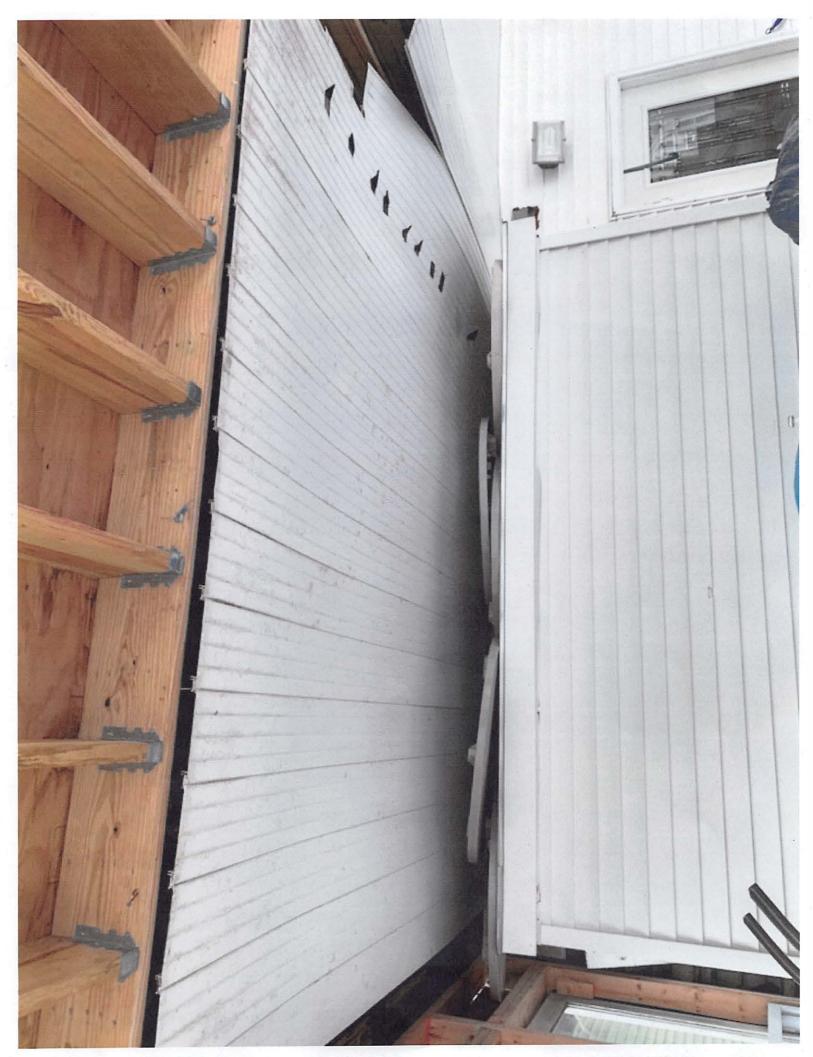

I've owned and lived in my home at 358 Windsor St since 1994 and I'm opposed to the project described in Case BZA-017279-2020.

The houses are very close together in this area and the only available open space is in the back yards. It's clear from the photographs and the views from my own yard that the two story deck at 370-372 Windsor St is oversized for the lot and looms over the neighboring property making quiet enjoyment and privacy impossible.

ISD Inspector on Site: Branden Vigneault

Date & Time of Arrival: 7/25/18 1:40pm

Description of Initial Complaint:

New deck being installed without permit

Inspector's Initial Site Observation Notes:

A new deck was being constructed without a permit. Issued stop work order. See photos.