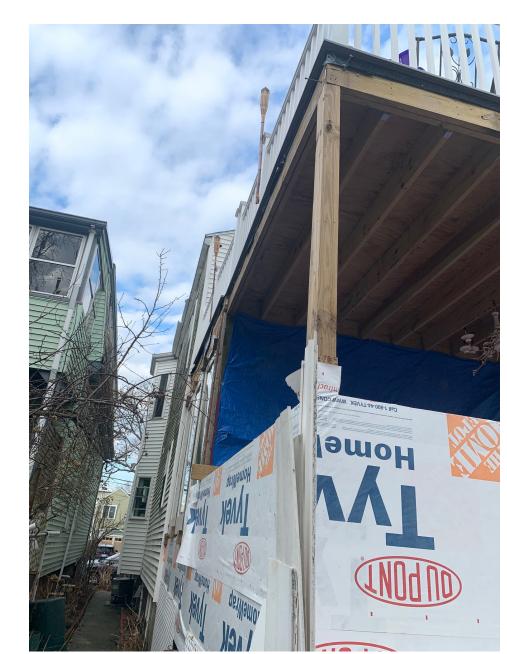

ISD Inspector on Site: Branden Vigneault

Date & Time of Arrival: 7/25/18 1:40pm

Description of Initial Complaint:

New deck being installed without permit

Inspector's Initial Site Observation Notes:

A new deck was being constructed without a permit. Issued stop work order. See photos.

## Ranjit Singanayagam Commissioner

**TO:** Constantine Alexander

Chairman, Board of Zoning Appeal

FROM: Ranjit Singanayagam,

Commissioner/ISD

SUBJECT: 370-372 Windsor Street, Cambridge, MA

BZA-017279-2020

Inspectional Services Department (ISD) first received a complaint on 7/24/18 about a deck being built without a permit. Inspector Branden Vigneault went and issued a Stop Work Order on 7/24/18.