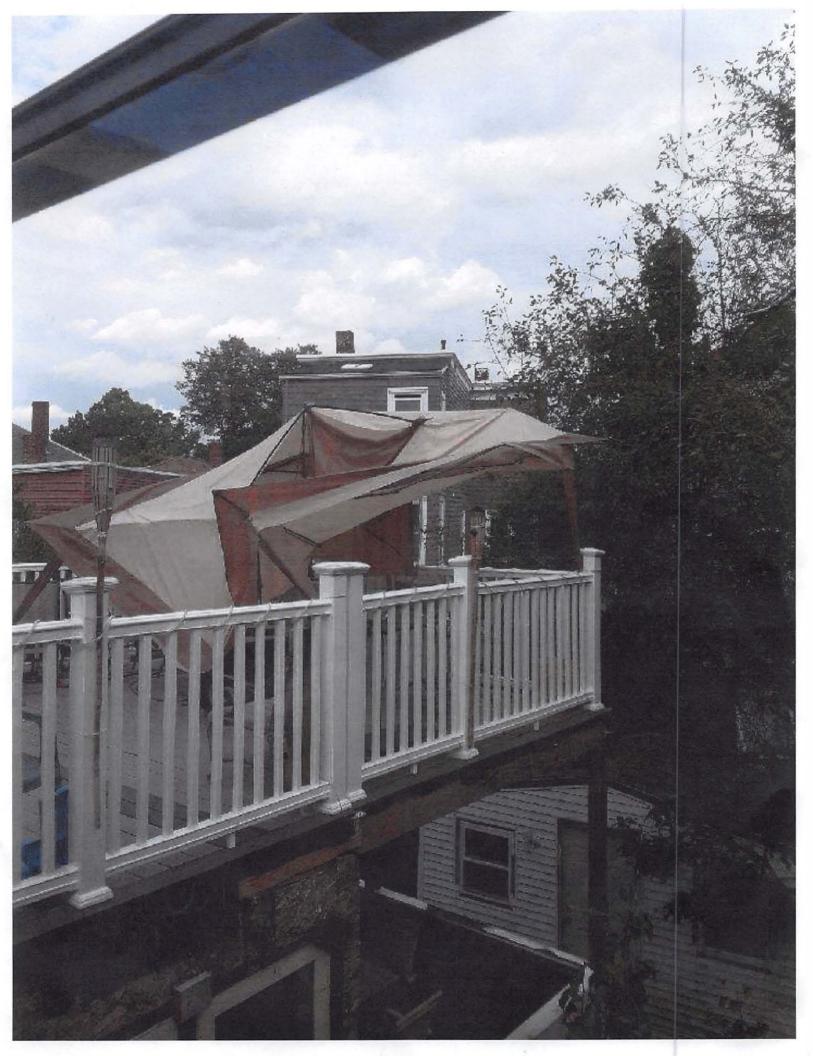

I've owned and lived in my home at 358 Windsor St since 1994 and I'm opposed to the project described in Case BZA-017279-2020.

The houses are very close together in this area and the only available open space is in the back yards. It's clear from the photographs and the views from my own yard that the two story deck at 370-372 Windsor St is oversized for the lot and looms over the neighboring property making quiet enjoyment and privacy impossible.

## Ranjit Singanayagam Commissioner

**TO:** Constantine Alexander

Chairman, Board of Zoning Appeal

FROM: Ranjit Singanayagam,

Commissioner/ISD

SUBJECT: 370-372 Windsor Street, Cambridge, MA

BZA-017279-2020

Inspectional Services Department (ISD) first received a complaint on 7/24/18 about a deck being built without a permit. Inspector Branden Vigneault went and issued a Stop Work Order on 7/24/18.

A building permit was issued on 6/19/19 to replace decking and railing on existing deck. A complaint was received on 7/25/19 about an addition to the existing deck beyond the scope of work described in building permit application #48803.