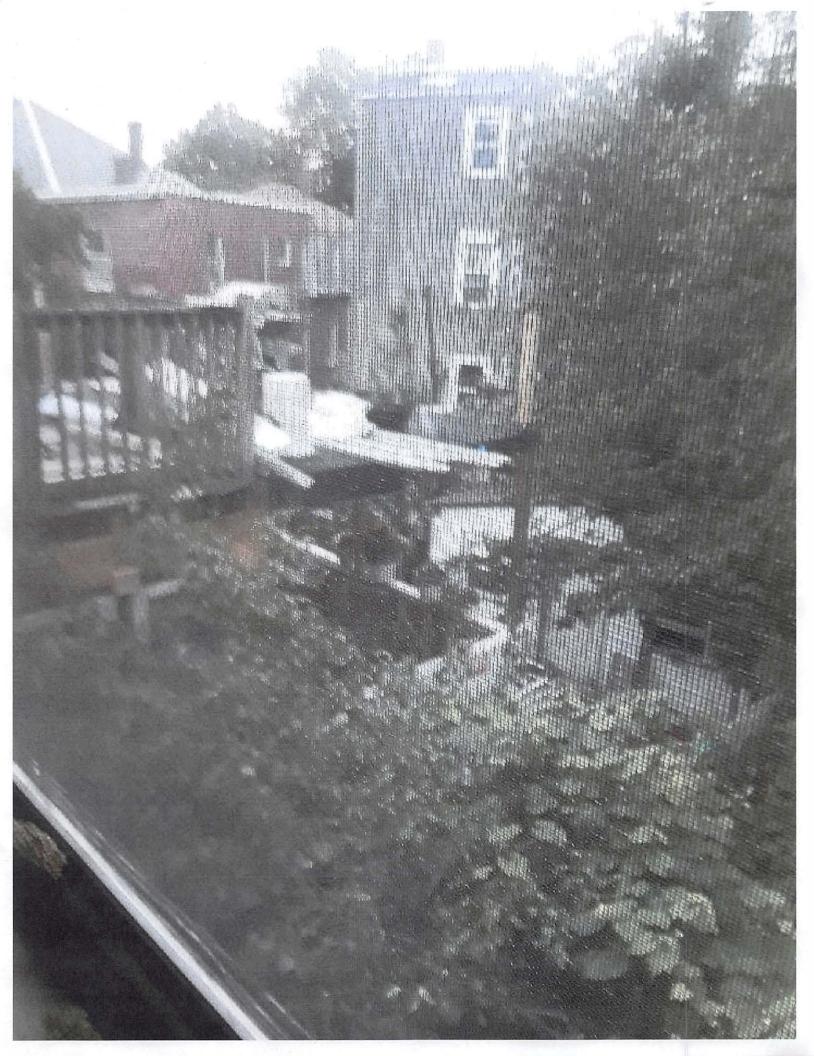

I've owned and lived in my home at 358 Windsor St since 1994 and I'm opposed to the project described in Case BZA-017279-2020.

The houses are very close together in this area and the only available open space is in the back yards. It's clear from the photographs and the views from my own yard that the two story deck at 370-372 Windsor St is oversized for the lot and looms over the neighboring property making quiet enjoyment and privacy impossible.

## Ranjit Singanayagam Commissioner

**TO:** Constantine Alexander

Chairman, Board of Zoning Appeal

FROM: Ranjit Singanayagam,

Commissioner/ISD

SUBJECT: 370-372 Windsor Street, Cambridge, MA

BZA-017279-2020

Inspectional Services Department (ISD) first received a complaint on 7/24/18 about a deck being built without a permit. Inspector Branden Vigneault went and issued a Stop Work Order on 7/24/18.

A building permit was issued on 6/19/19 to replace decking and railing on existing deck. A complaint was received on 7/25/19 about an addition to the existing deck beyond the scope of work described in building permit application #48803.