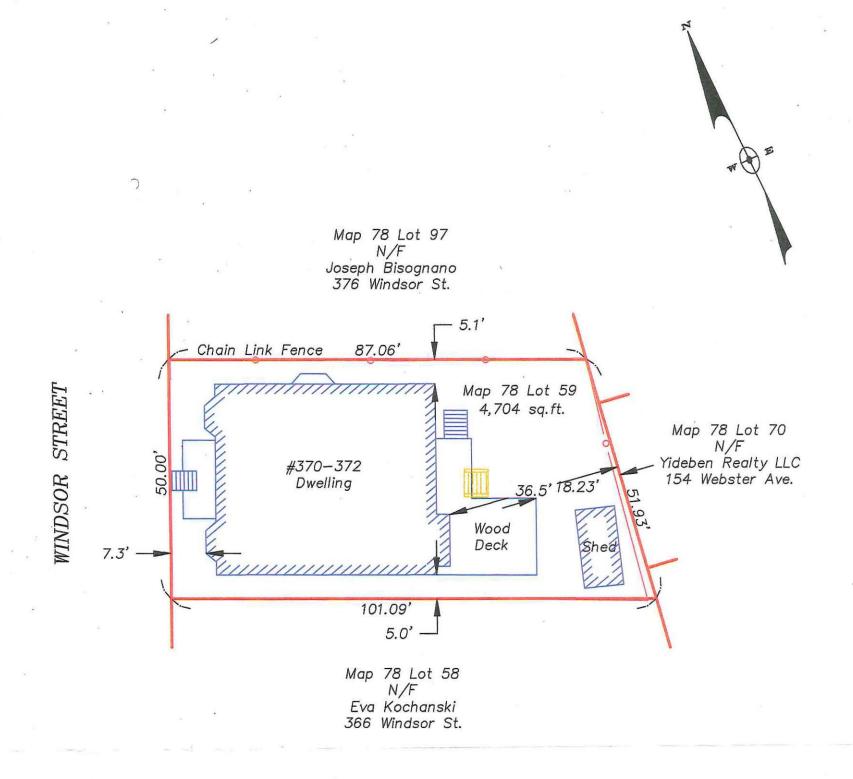

#### DIMENSIONAL INFORMATION

|                   | indsor         |                        | <b>ZONE</b> :        | -1                                     |        |
|-------------------|----------------|------------------------|----------------------|----------------------------------------|--------|
| HONE: 617 909     | 3297           | REQUESTED USE          | OCCUPANCY:           | i-family resident                      | tial   |
|                   |                | EXISTING<br>CONDITIONS | REQUESTED CONDITIONS | ORDINANCE<br>REQUIREMENTS <sup>1</sup> |        |
| OTAL GROSS FLOOR  | AREA:          | 5476                   | 5894                 |                                        | (max.) |
| OT AREA:          |                | 4707                   |                      | 5000                                   | (min.  |
| ATIO OF GROSS FLO | OOR AREA       | 1.16                   | 1.25                 | .75                                    | (max.) |
| OT AREA FOR EACH  | DWELLING UNIT: |                        |                      |                                        | (min.) |
| SIZE OF LOT:      | WIDTH          | 50                     |                      |                                        | (min.  |
|                   | DEPTH          | 101                    |                      |                                        |        |
| Setbacks in       | FRONT          | 7.3                    |                      | 16                                     | (min.) |
| <u>'eet:</u>      | REAR           | 18.23                  | 18.23                | 20                                     | (min.  |
|                   | LEFT SIDE      | 5                      |                      | 12                                     | (min.) |
|                   | RIGHT SIDE     | 5                      | 5                    | 12                                     | (min.  |
| IZE OF BLDG.:     | HEIGHT         | 20                     |                      |                                        | (max.  |
|                   | LENGTH         | 44                     |                      |                                        |        |
|                   | WIDTH          | 40                     |                      |                                        |        |
| ATIO OF USABLE OF | EN SPACE       |                        |                      |                                        |        |
| O LOT AREA: 3)    |                | 58%                    | 58%                  | 30%                                    | (min.) |
| O. OF DWELLING UN | IITS:          |                        |                      |                                        | (max.  |
| O. OF PARKING SPA | CES:           | NA                     |                      | (mir                                   | ./max  |
| O. OF LOADING ARE | AS:            | NA                     |                      |                                        | (min.) |
|                   | T BLDG.        | NA                     |                      |                                        | (min.  |

<sup>1.</sup> SEE CAMBRIDGE ZONING ORDINANCE ARTICLE 5.000, SECTION 5.30 (DISTRICT OF DIMENSIONAL REGULATIONS).

<sup>2.</sup> TOTAL GROSS FLOOR AREA (INCLUDING BASEMENT 7'-0" IN HEIGHT AND ATTIC AREAS GREATER THAN 5') DIVIDED BY LOT AREA.

<sup>3.</sup> OPEN SPACE SHALL NOT INCLUDE PARKING AREAS, WALKWAYS OR DRIVEWAYS AND SHALL HAVE A MINIMUM DIMENSION OF 15'.

From:

Erik Costa <ejlc46@gmail.com>

Sent:

Thursday, July 23, 2020 7:50 AM

To:

Pacheco, Maria