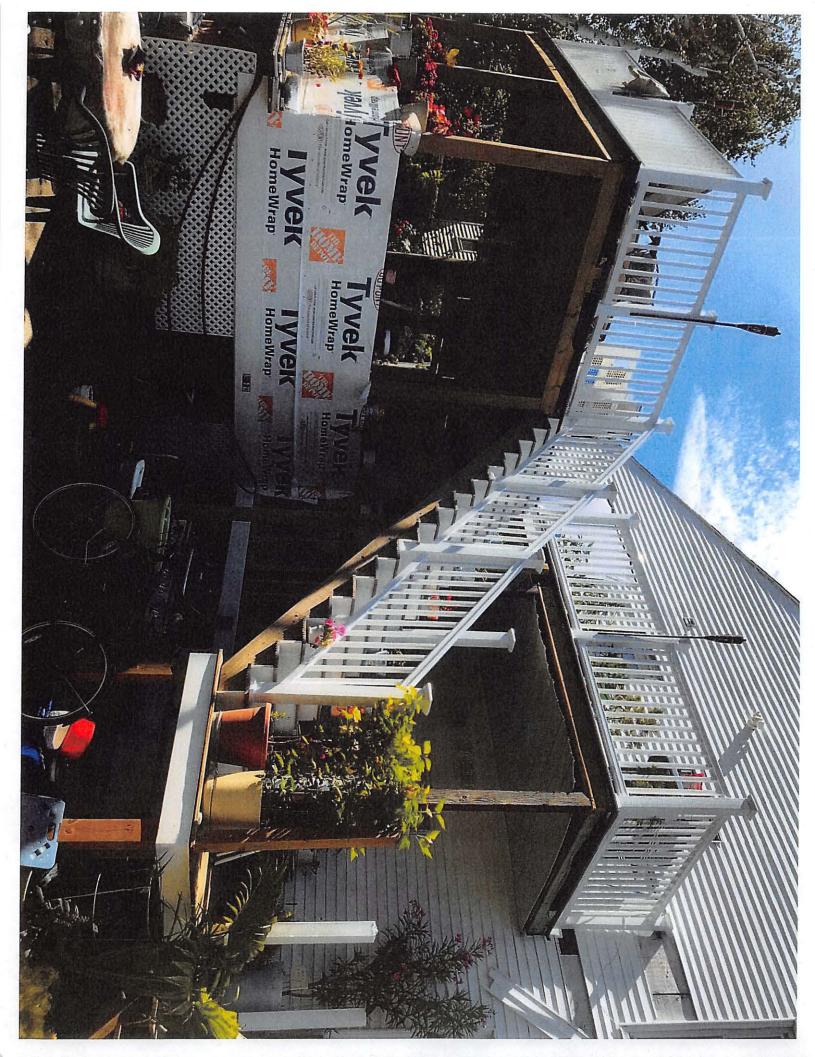

I've owned and lived in my home at 358 Windsor St since 1994 and I'm opposed to the project described in Case BZA-017279-2020.

The houses are very close together in this area and the only available open space is in the back yards. It's clear from the photographs and the views from my own yard that the two story deck at 370-372 Windsor St is oversized for the lot and looms over the neighboring property making quiet enjoyment and privacy impossible.

## Ranjit Singanayagam Commissioner

**TO:** Constantine Alexander

Chairman, Board of Zoning Appeal

FROM: Ranjit Singanayagam,

Commissioner/ISD

SUBJECT: 370-372 Windsor Street, Cambridge, MA

BZA-017279-2020

Inspectional Services Department (ISD) first received a complaint on 7/24/18 about a deck being built without a permit. Inspector Branden Vigneault went and issued a Stop Work Order on 7/24/18.

A building permit was issued on 6/19/19 to replace decking and railing on existing deck. A complaint was received on 7/25/19 about an addition to the existing deck beyond the scope of work described in building permit application #48803.

ISD Inspector on Site: Branden Vigneault

Date & Time of Arrival: 7/25/18 1:40pm

Description of Initial Complaint:

New deck being installed without permit

Inspector's Initial Site Observation Notes:

A new deck was being constructed without a permit. Issued stop work order. See photos.