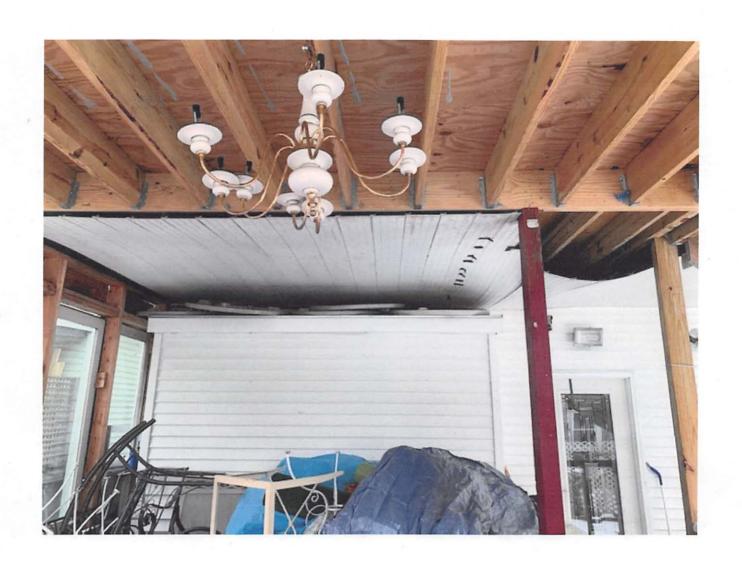

I've owned and lived in my home at 358 Windsor St since 1994 and I'm opposed to the project described in Case BZA-017279-2020.

The houses are very close together in this area and the only available open space is in the back yards. It's clear from the photographs and the views from my own yard that the two story deck at 370-372 Windsor St is oversized for the lot and looms over the neighboring property making quiet enjoyment and privacy impossible.

ISD Inspector on Site: Branden Vigneault

Date & Time of Arrival: 7/25/18 1:40pm

Description of Initial Complaint:

New deck being installed without permit

Inspector's Initial Site Observation Notes:

A new deck was being constructed without a permit. Issued stop work order. See photos.