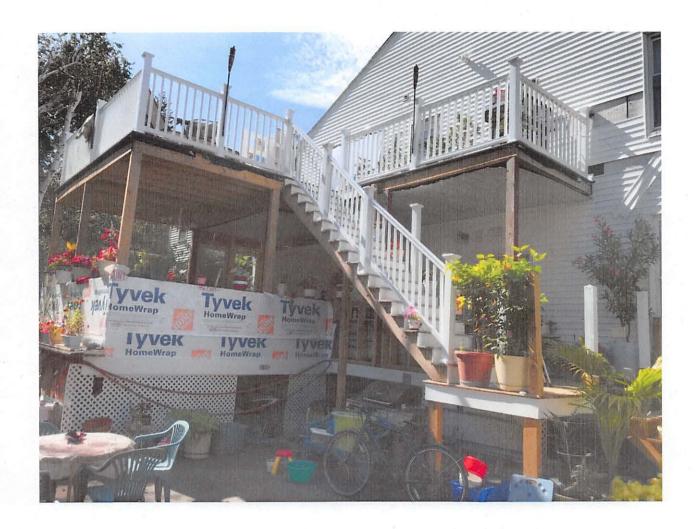

I've owned and lived in my home at 358 Windsor St since 1994 and I'm opposed to the project described in Case BZA-017279-2020.

The houses are very close together in this area and the only available open space is in the back yards. It's clear from the photographs and the views from my own yard that the two story deck at 370-372 Windsor St is oversized for the lot and looms over the neighboring property making quiet enjoyment and privacy impossible.

A building permit was issued on 6/19/19 to replace decking and railing on existing deck. A complaint was received on 7/25/19 about an addition to the existing deck beyond the scope of work described in building permit application #48803.