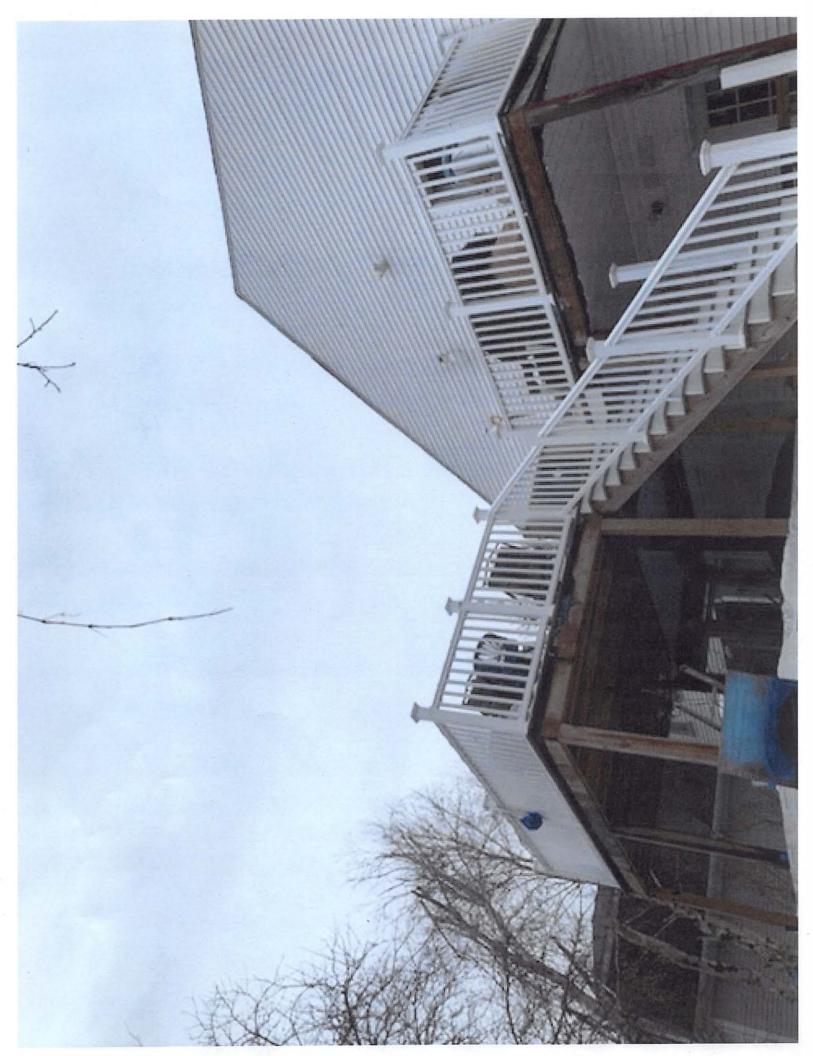

I've owned and lived in my home at 358 Windsor St since 1994 and I'm opposed to the project described in Case BZA-017279-2020.

The houses are very close together in this area and the only available open space is in the back yards. It's clear from the photographs and the views from my own yard that the two story deck at 370-372 Windsor St is oversized for the lot and looms over the neighboring property making quiet enjoyment and privacy impossible.

ISD Inspector on Site: Branden Vigneault

Date & Time of Arrival: 7/25/18 1:40pm

Description of Initial Complaint:

New deck being installed without permit

Inspector's Initial Site Observation Notes:

A new deck was being constructed without a permit. Issued stop work order. See photos.