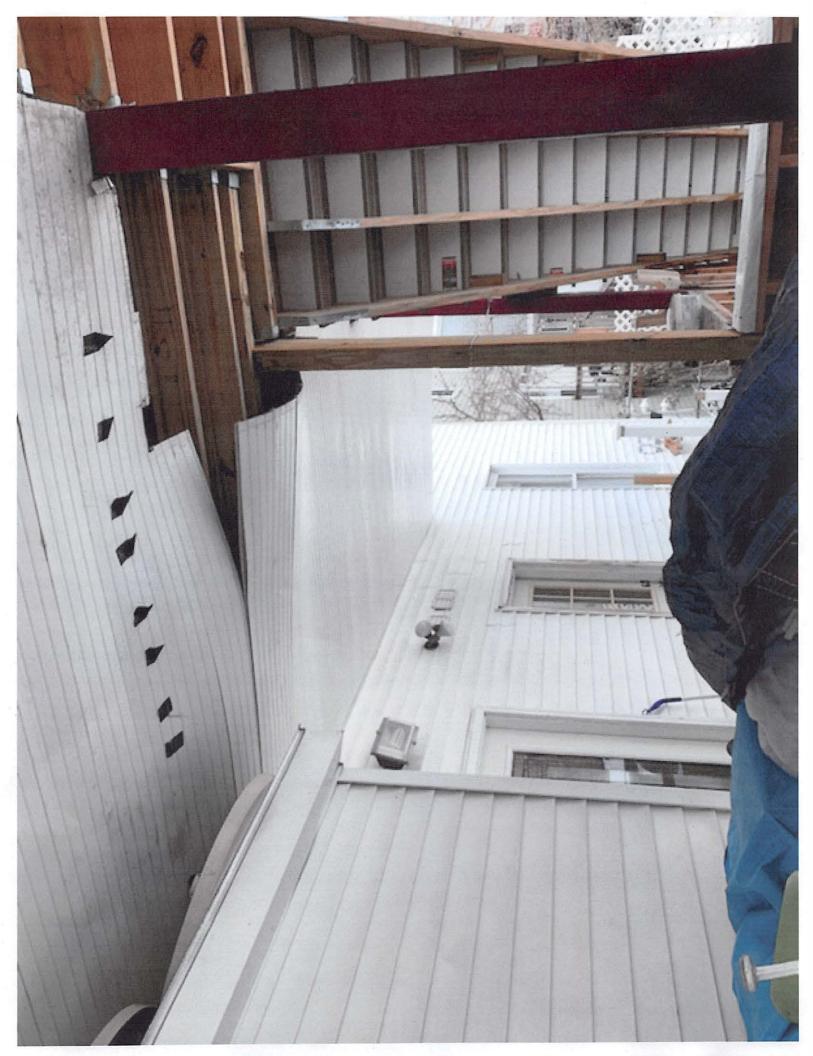

I've owned and lived in my home at 358 Windsor St since 1994 and I'm opposed to the project described in Case BZA-017279-2020.

The houses are very close together in this area and the only available open space is in the back yards. It's clear from the photographs and the views from my own yard that the two story deck at 370-372 Windsor St is oversized for the lot and looms over the neighboring property making quiet enjoyment and privacy impossible.

ISD Inspector on Site: Branden Vigneault

Date & Time of Arrival: 7/25/18 1:40pm

Description of Initial Complaint:

New deck being installed without permit

Inspector's Initial Site Observation Notes:

A new deck was being constructed without a permit. Issued stop work order. See photos.