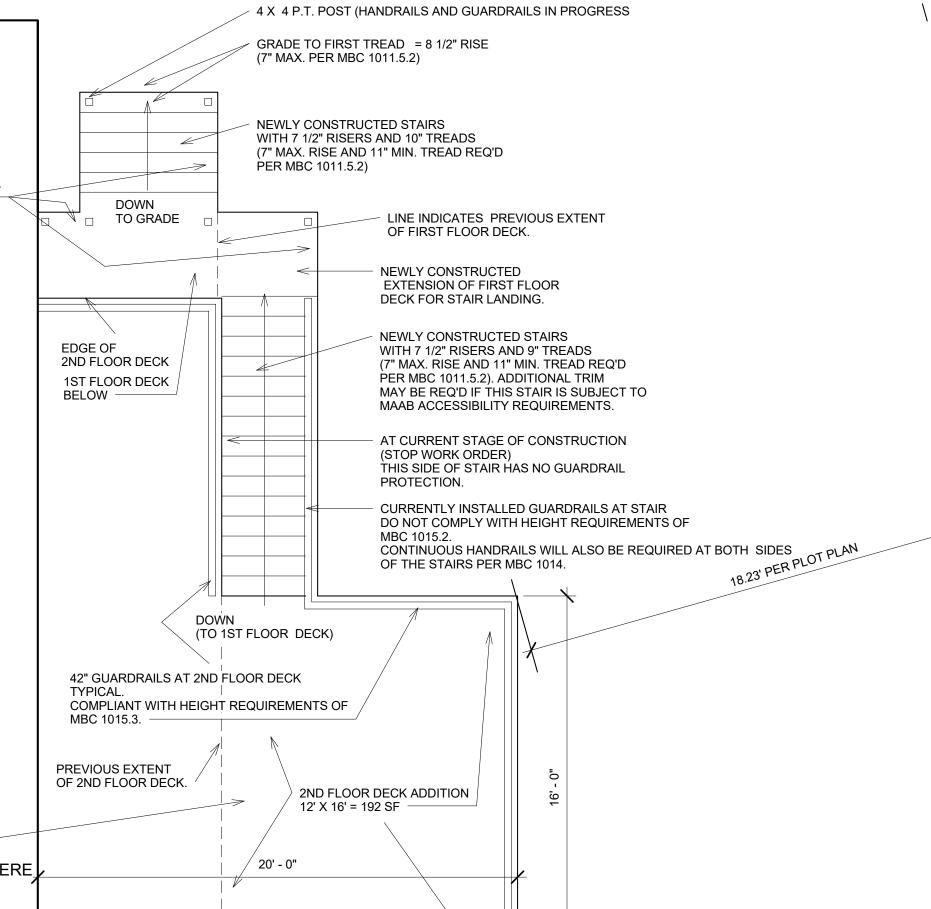

There was a misunderstanding about the scope of construction. A building permit was issued, and much of the construction is complete.

B) The hardship is owing to the following circumstances relating to the soil conditions, shape or topography of such land or structures and especially affecting such land or structures but not affecting generally the zoning district in which it is located for the following rearsons:

There is a rat infestation issue in the neighborhood, rendering the back yard unusable. As a solution, decks are offered to the building tenants. It will be difficult to rent the units without substantial outdoor space.

The second floor deck is simply a vertical extension of the existing first floor deck.

\* If You have any questions as to whether you can establish all of the applicable legal requirements, you should consult with your own attorney.

A building permit was issued on 6/19/19 to replace decking and railing on existing deck. A complaint was received on 7/25/19 about an addition to the existing deck beyond the scope of work described in building permit application #48803.