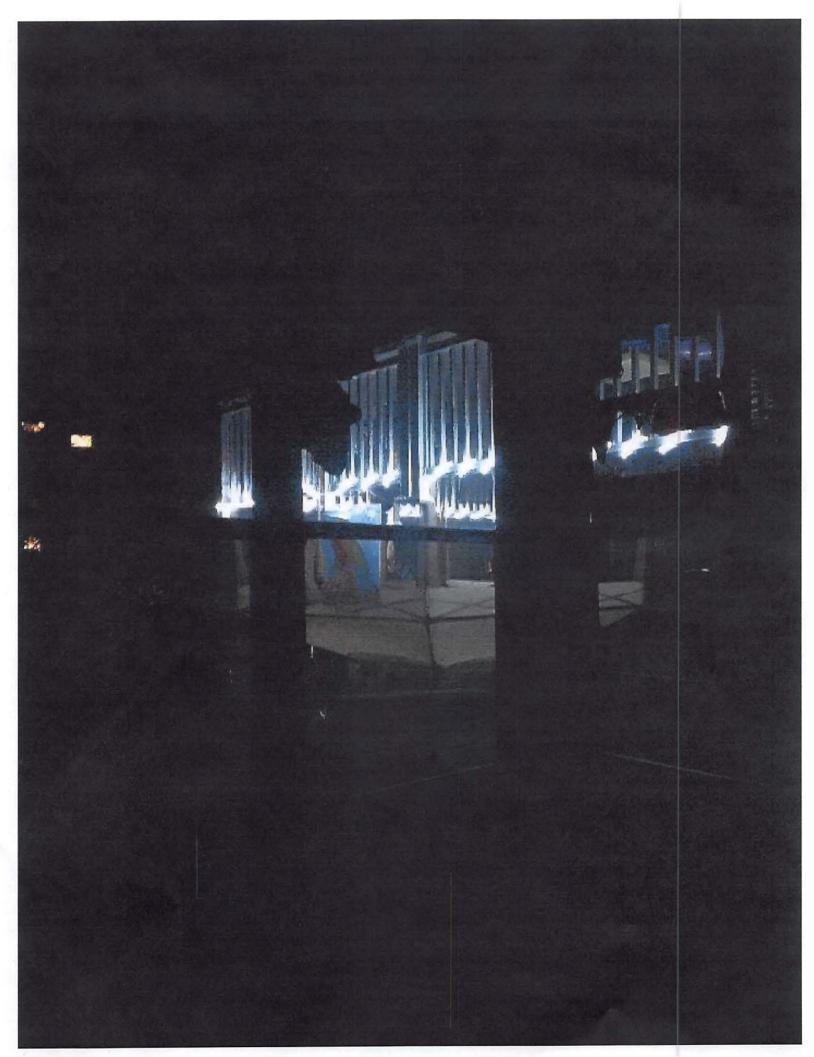

I've owned and lived in my home at 358 Windsor St since 1994 and I'm opposed to the project described in Case BZA-017279-2020.

The houses are very close together in this area and the only available open space is in the back yards. It's clear from the photographs and the views from my own yard that the two story deck at 370-372 Windsor St is oversized for the lot and looms over the neighboring property making quiet enjoyment and privacy impossible.

## Ranjit Singanayagam Commissioner

**TO:** Constantine Alexander

Chairman, Board of Zoning Appeal

FROM: Ranjit Singanayagam,

Commissioner/ISD

SUBJECT: 370-372 Windsor Street, Cambridge, MA

BZA-017279-2020

Inspectional Services Department (ISD) first received a complaint on 7/24/18 about a deck being built without a permit. Inspector Branden Vigneault went and issued a Stop Work Order on 7/24/18.

A building permit was issued on 6/19/19 to replace decking and railing on existing deck. A complaint was received on 7/25/19 about an addition to the existing deck beyond the scope of work described in building permit application #48803.