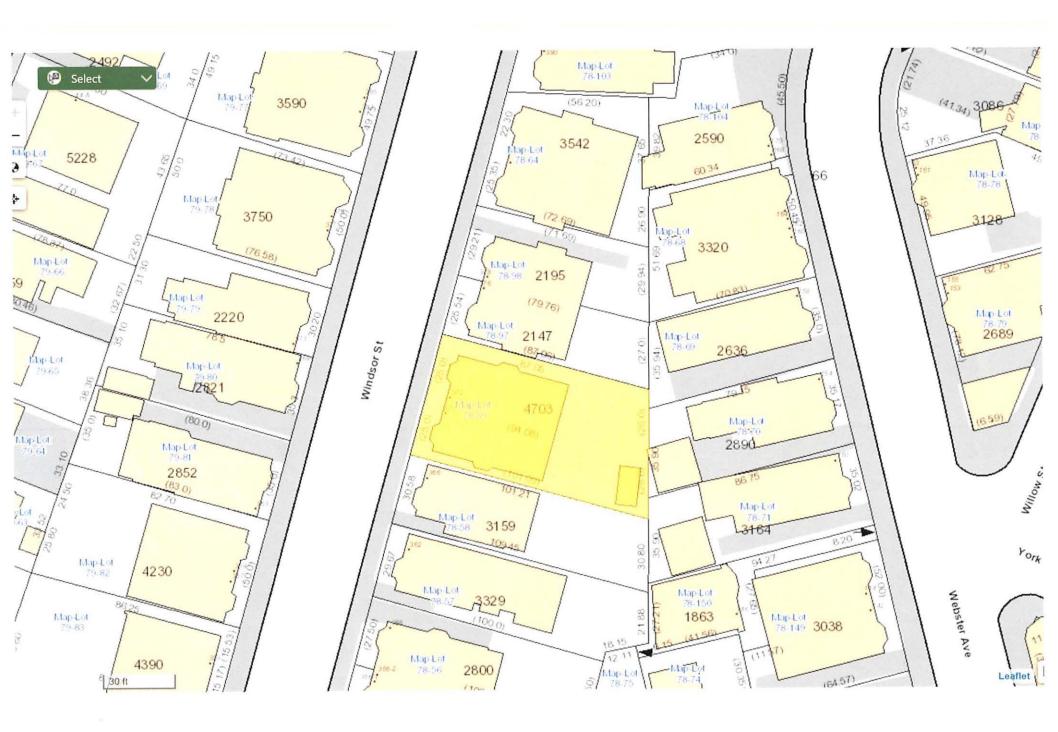

#### DIMENSIONAL INFORMATION

|                   | indsor         |                        | <b>ZONE</b> :        | -1                                     |        |
|-------------------|----------------|------------------------|----------------------|----------------------------------------|--------|
| HONE: 617 909     | 3297           | REQUESTED USE          | OCCUPANCY:           | i-family resident                      | tial   |
|                   |                | EXISTING<br>CONDITIONS | REQUESTED CONDITIONS | ORDINANCE<br>REQUIREMENTS <sup>1</sup> |        |
| OTAL GROSS FLOOR  | AREA:          | 5476                   | 5894                 |                                        | (max.) |
| OT AREA:          |                | 4707                   |                      | 5000                                   | (min.  |
| ATIO OF GROSS FLO | OOR AREA       | 1.16                   | 1.25                 | .75                                    | (max.) |
| OT AREA FOR EACH  | DWELLING UNIT: |                        |                      |                                        | (min.) |
| SIZE OF LOT:      | WIDTH          | 50                     |                      |                                        | (min.  |
|                   | DEPTH          | 101                    |                      |                                        |        |
| Setbacks in       | FRONT          | 7.3                    |                      | 16                                     | (min.) |
| <u>'eet:</u>      | REAR           | 18.23                  | 18.23                | 20                                     | (min.  |
|                   | LEFT SIDE      | 5                      |                      | 12                                     | (min.) |
|                   | RIGHT SIDE     | 5                      | 5                    | 12                                     | (min.  |
| IZE OF BLDG.:     | HEIGHT         | 20                     |                      |                                        | (max.  |
|                   | LENGTH         | 44                     |                      |                                        |        |
|                   | WIDTH          | 40                     |                      |                                        |        |
| ATIO OF USABLE OF | EN SPACE       |                        |                      |                                        |        |
| O LOT AREA: 3)    |                | 58%                    | 58%                  | 30%                                    | (min.) |
| O. OF DWELLING UN | IITS:          |                        |                      |                                        | (max.  |
| O. OF PARKING SPA | CES:           | NA                     |                      | (mir                                   | ./max  |
| O. OF LOADING ARE | AS:            | NA                     |                      |                                        | (min.) |
|                   | T BLDG.        | NA                     |                      |                                        | (min.  |