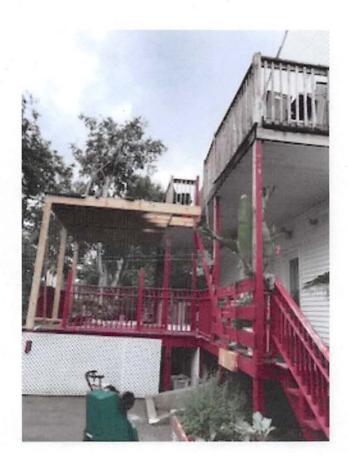

I've owned and lived in my home at 358 Windsor St since 1994 and I'm opposed to the project described in Case BZA-017279-2020.

The houses are very close together in this area and the only available open space is in the back yards. It's clear from the photographs and the views from my own yard that the two story deck at 370-372 Windsor St is oversized for the lot and looms over the neighboring property making quiet enjoyment and privacy impossible.

ISD Inspector on Site: Branden Vigneault

Date & Time of Arrival: 7/25/18 1:40pm

Description of Initial Complaint:

New deck being installed without permit

Inspector's Initial Site Observation Notes:

A new deck was being constructed without a permit. Issued stop work order. See photos.