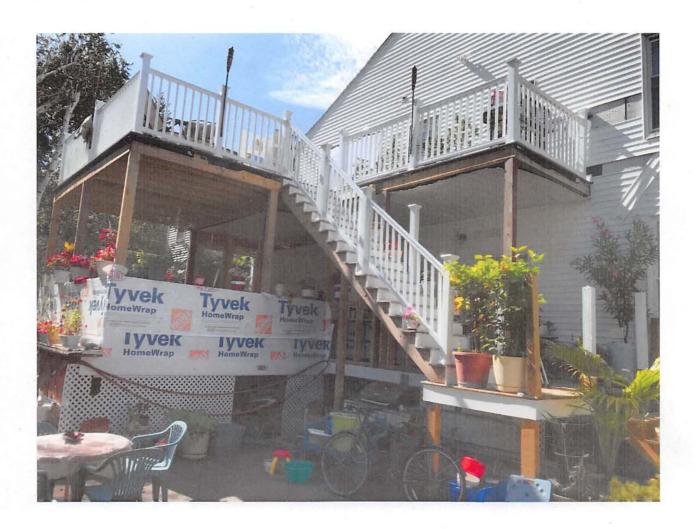

I've owned and lived in my home at 358 Windsor St since 1994 and I'm opposed to the project described in Case BZA-017279-2020.

The houses are very close together in this area and the only available open space is in the back yards. It's clear from the photographs and the views from my own yard that the two story deck at 370-372 Windsor St is oversized for the lot and looms over the neighboring property making quiet enjoyment and privacy impossible.

A building permit was issued on 6/19/19 to replace decking and railing on existing deck. A complaint was received on 7/25/19 about an addition to the existing deck beyond the scope of work described in building permit application #48803.