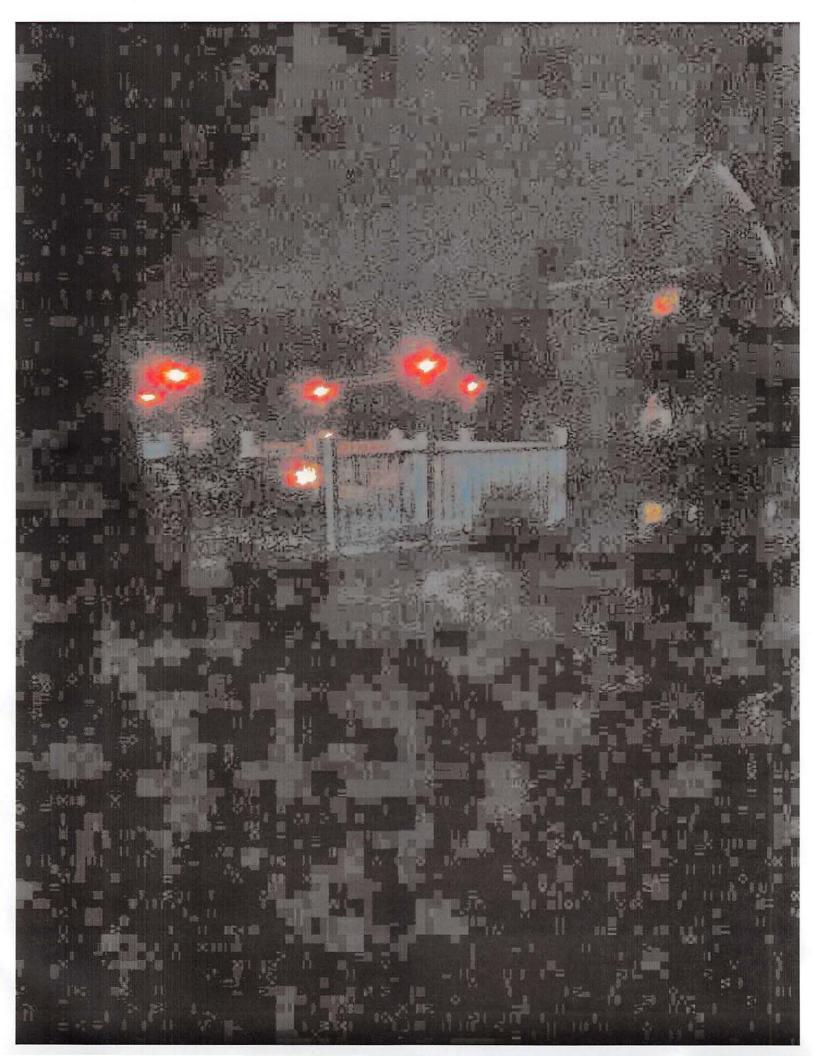

ISD Inspector on Site: Branden Vigneault

Date & Time of Arrival: 7/25/18 1:40pm

Description of Initial Complaint:

New deck being installed without permit

Inspector's Initial Site Observation Notes:

A new deck was being constructed without a permit. Issued stop work order. See photos.