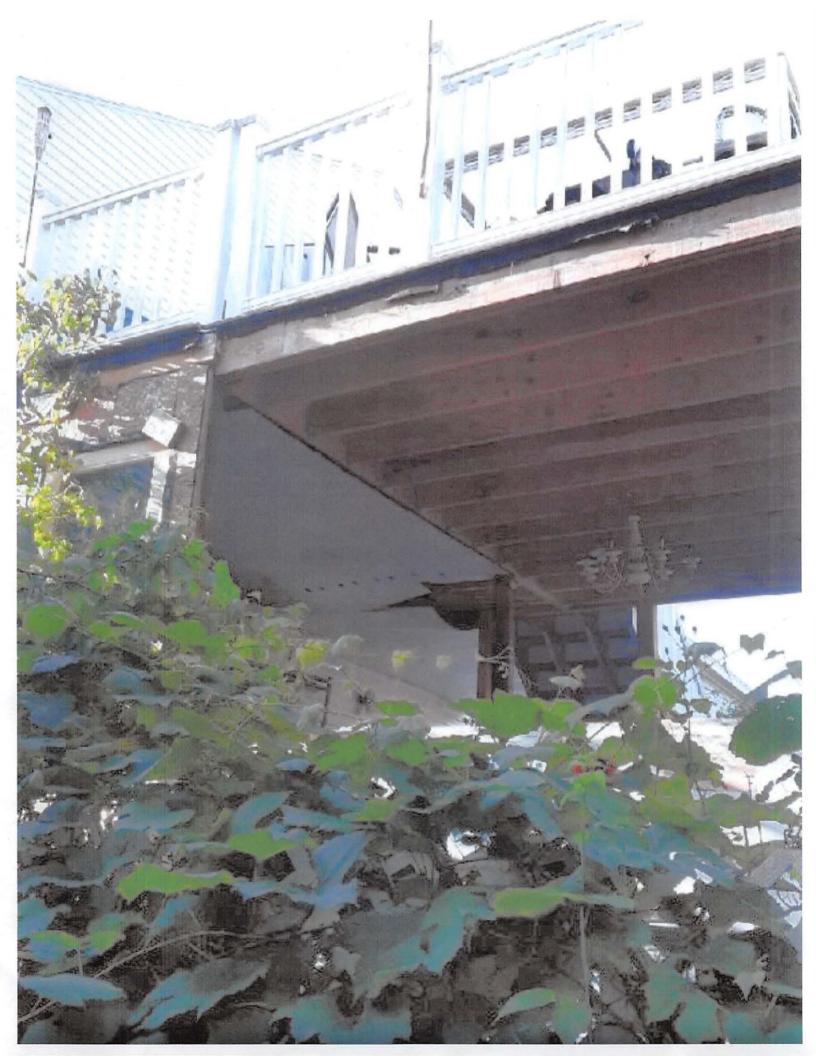

I've owned and lived in my home at 358 Windsor St since 1994 and I'm opposed to the project described in Case BZA-017279-2020.

The houses are very close together in this area and the only available open space is in the back yards. It's clear from the photographs and the views from my own yard that the two story deck at 370-372 Windsor St is oversized for the lot and looms over the neighboring property making quiet enjoyment and privacy impossible.