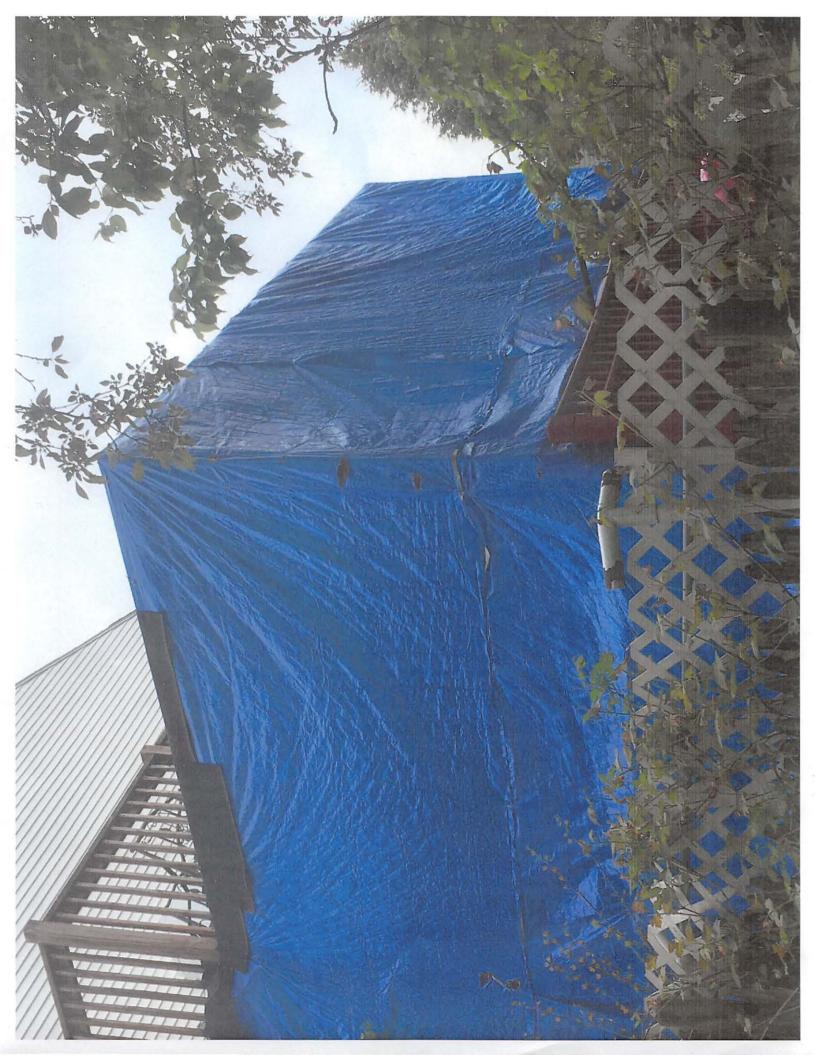

I've owned and lived in my home at 358 Windsor St since 1994 and I'm opposed to the project described in Case BZA-017279-2020.

The houses are very close together in this area and the only available open space is in the back yards. It's clear from the photographs and the views from my own yard that the two story deck at 370-372 Windsor St is oversized for the lot and looms over the neighboring property making quiet enjoyment and privacy impossible.

ISD Inspector on Site: Branden Vigneault

Date & Time of Arrival: 7/25/18 1:40pm

Description of Initial Complaint:

New deck being installed without permit

Inspector's Initial Site Observation Notes:

A new deck was being constructed without a permit. Issued stop work order. See photos.