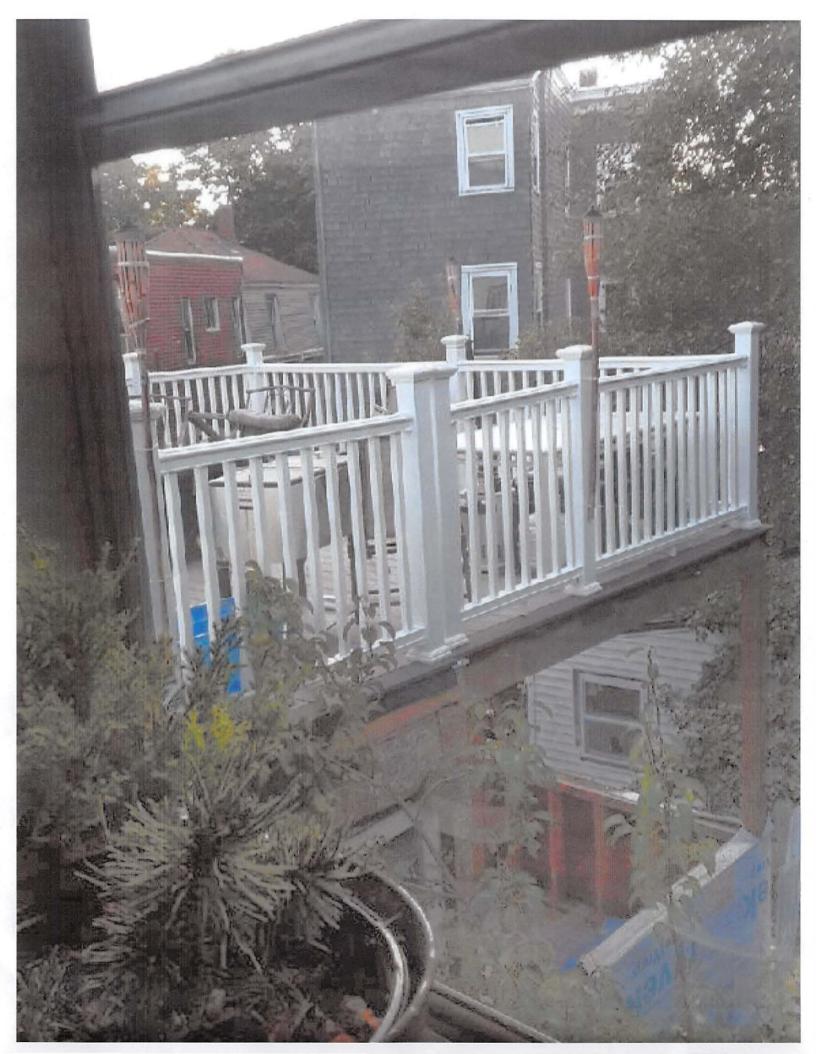

I've owned and lived in my home at 358 Windsor St since 1994 and I'm opposed to the project described in Case BZA-017279-2020.

The houses are very close together in this area and the only available open space is in the back yards. It's clear from the photographs and the views from my own yard that the two story deck at 370-372 Windsor St is oversized for the lot and looms over the neighboring property making quiet enjoyment and privacy impossible.