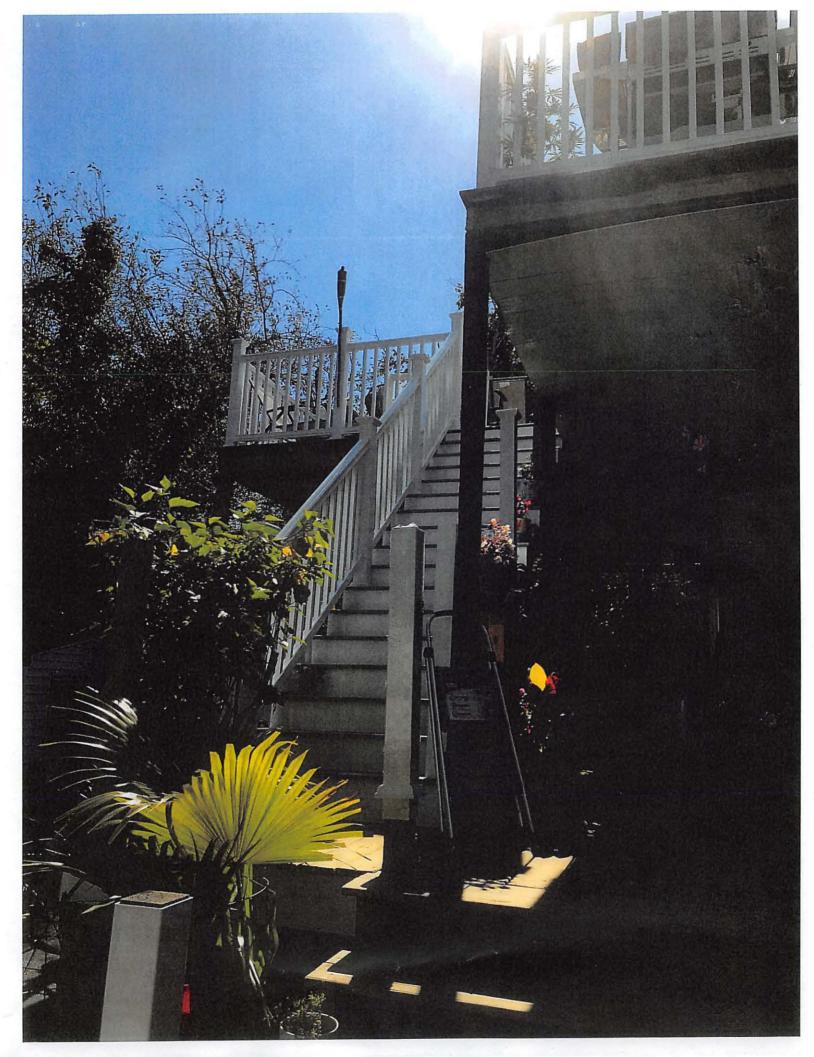

I've owned and lived in my home at 358 Windsor St since 1994 and I'm opposed to the project described in Case BZA-017279-2020.

The houses are very close together in this area and the only available open space is in the back yards. It's clear from the photographs and the views from my own yard that the two story deck at 370-372 Windsor St is oversized for the lot and looms over the neighboring property making quiet enjoyment and privacy impossible.

## Ranjit Singanayagam Commissioner

**TO:** Constantine Alexander

Chairman, Board of Zoning Appeal

FROM: Ranjit Singanayagam,

Commissioner/ISD

SUBJECT: 370-372 Windsor Street, Cambridge, MA

BZA-017279-2020

Inspectional Services Department (ISD) first received a complaint on 7/24/18 about a deck being built without a permit. Inspector Branden Vigneault went and issued a Stop Work Order on 7/24/18.

A building permit was issued on 6/19/19 to replace decking and railing on existing deck. A complaint was received on 7/25/19 about an addition to the existing deck beyond the scope of work described in building permit application #48803.